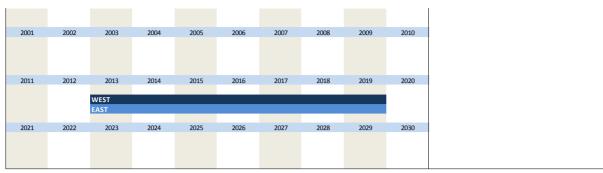

The special questions were only inquired for the main construction trades. For the prefabricated building construction only remarks are intended for this field in the questionnaire. Due to the alignment of economic cycle surveys of the EU the questionnaires were dispatched circa 1 week later since 01/2002. That is why there is no inquiry in 12/2001.