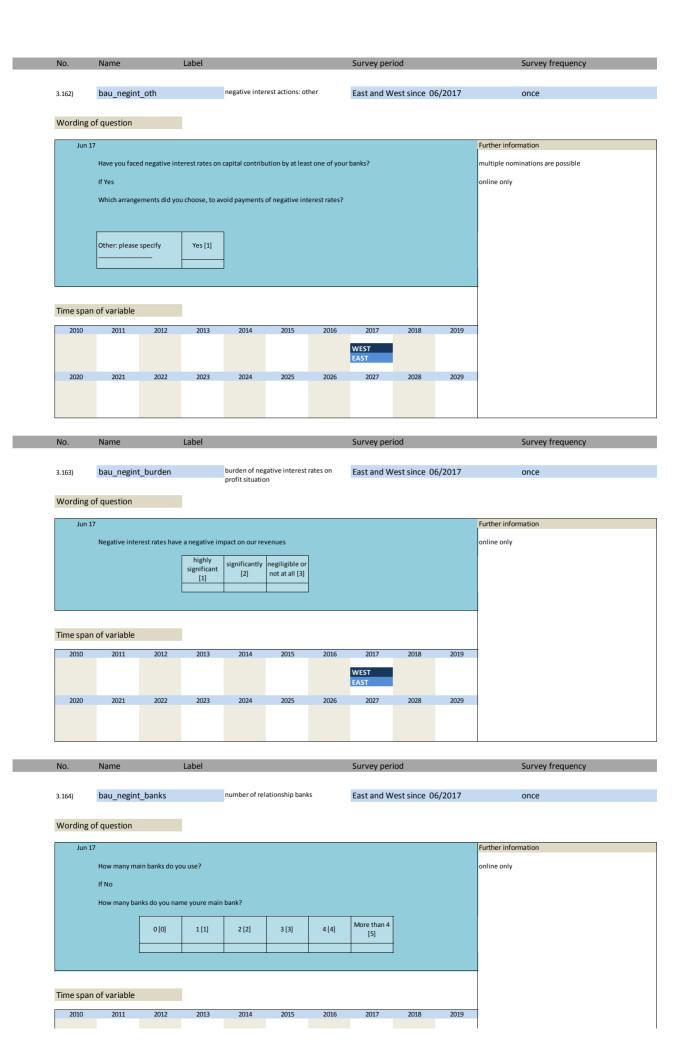

| in other financial assets and settlement |                             |                  |
| Wording o | of question      |       |                                          |                             |                  |

Jun 17

Have you faced negative interest rates on capital contribution by at least one of your banks?

If Yes

Further information

multiple nominations are possible

online only



No. Name Label Survey period Survey frequency

3.160) bau\_negint\_redasint negative interest actions: redeployment of assets within company

Bat and West since 06/2017 once

### Wording of question



No. Name Label Survey period Survey frequency

3.161) bau\_negint\_inv negative interest actions: investing or preponing (additional) investments

East and West since 06/2017 once





|      |      |      |      |      |      |      | WEST<br>EAST |      |      |
|------|------|------|------|------|------|------|--------------|------|------|
| 2020 | 2021 | 2022 | 2023 | 2024 | 2025 | 2026 | 2027         | 2028 | 2029 |
|      |      |      |      |      |      |      |              |      |      |
|      |      |      |      |      |      |      |              |      |      |

| No.    | Name     | Label                              | Survey period         | Survey frequency |
|--------|----------|------------------------------------|-----------------------|------------------|
|        |          |                                    |                       |                  |
| 3.165) | bau_gdp1 | real gdp: % change comp. last year | West and East 08/2018 | once