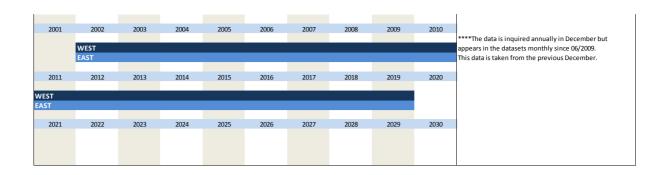

The special questions were only inquired for the main construction trades. For the prefabricated building construction only remarks are intended for this field in the questionnaire. Due to the alignment of economic cycle surveys of the EU the questionnaires were dispatched circa 1 week later since 01/2002. That is why there is no inquiry in 12/2001.