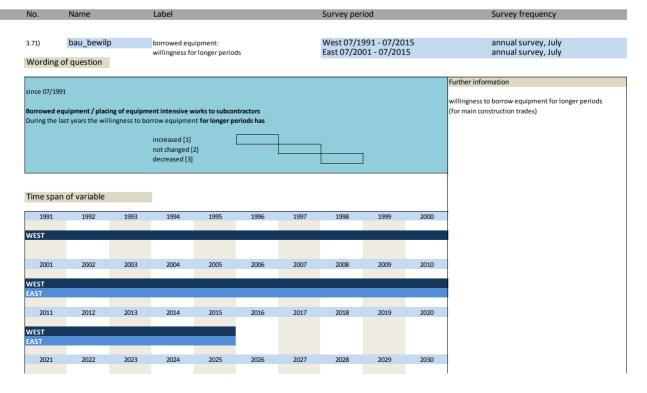

15<br>2025                         | 1996<br>2006<br>2016<br>2026 | 1997<br>2007<br>2017 | 2008 2018 2028 Survey per West 07/1                     | 2009                        | 2010 | Example:  If the question was posed in July 2003 ,  "20XX"="2002".                                      |
| 1991 WEST 2001 WEST EAST 2011 WEST EAST 2021 No. 3.69) Wording C | 2002  2012  2022  Name  bau_belope of question | 1993 2003 2013 2023           | 2004  2014  2024  Label  borrowed eq number in % | 1995 2005 2015 2025 uipment: for longer peri | 1996 2006 2016 2026 ods      | 2007<br>2017<br>2027 | 2008  2018  2018  2028  Survey per West 07/1 East 07/20 | 2009<br>2019<br>2029<br>iod | 2010 | Example:  If the question was posed in July 2003, "20XX"="2002".  Survey frequency  annual survey, July |















| No.                                     | Name                                             |      | Label                                      |              |                |         | Survey per | iod            |      | Survey frequency                                                                                                                                                                     |
|-----------------------------------------|--------------------------------------------------|------|--------------------------------------------|--------------|----------------|---------|------------|----------------|------|------------------------------------------------------------------------------------------------------------------------------------------------------------