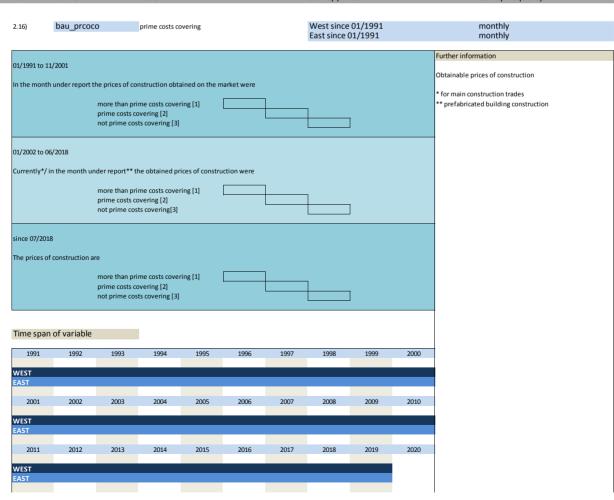

#### III. Prices of construction

| No.   | Name       | Label                | German description         |
|-------|------------|----------------------|----------------------------|
|       |            |                      |                            |
| 2.15) | bau_prvpm  | prices versus past   | Baupreise in Vergangenheit |
| 2.16) | bau_prcoco | prime costs covering | Erzielbare Baupreise       |
| 2.17) | bau_exppr  | expected prices      | Erwartete Baupreise        |