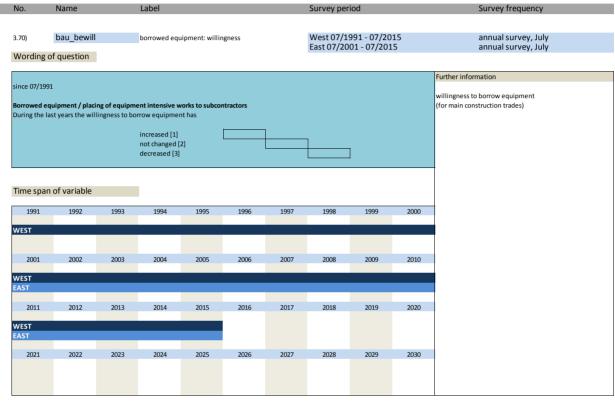

2015<br>2025                         | 1996<br>2006<br>2016<br>2026 | 1997<br>2007<br>2017 | 2008 2018 2028 Survey per West 07/1                     | 2009                        | 2010 | Example:  If the question was posed in July 2003 ,  "20XX"="2002".                                      |
| 1991 WEST 2001 WEST EAST 2011 WEST EAST 2021 No. 3.69) Wording C | 2002  2012  2022  Name  bau_belope of question | 1993 2003 2013 2023           | 2004  2014  2024  Label  borrowed eq number in % | 1995 2005 2015 2025 uipment: for longer peri | 1996 2006 2016 2026 ods      | 2007<br>2017<br>2027 | 2008  2018  2018  2028  Survey per West 07/1 East 07/20 | 2009<br>2019<br>2029<br>iod | 2010 | Example:  If the question was posed in July 2003, "20XX"="2002".  Survey frequency  annual survey, July |















| No.                                     | Name                                             |      | Label                                      |              |                |         | Survey per | iod            |      | Survey frequency                                                                                                                                                                     |
|-----------------------------------------|--------------------------------------------------|------|--------------------------------------------|--------------|----------------|---------|------------|----------------|------|----------------------------------------------------------------------------------------------------------------------------------------------------------