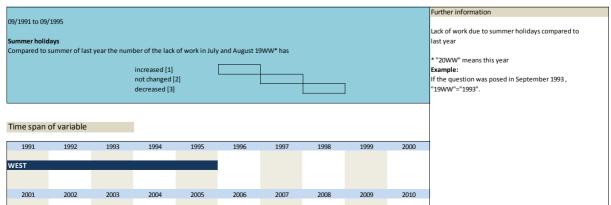

|                          |
| 3.79) | bau_lackwoper | number lack of work in % | West 09/1991 to 09/1995 | annual survey, September |



| No.       | Name        | Label                     | Survey period           | Survey frequency         |
|-----------|-------------|---------------------------|-------------------------|--------------------------|
|           |             |                           |                         |                          |
| 3.80)     | bau_lackwo2 | lack of work (comparison) | West 09/1991 to 09/1995 | annual survey, September |
| Wording o | f question  |                           |                         |                          |
|           |             |                           |                         | Further information      |





|                               | Name                |                | Label          |                |              |                        | Survey per      | iod         |      | Survey frequency                               |
|-------------------------------|---------------------|----------------|----------------|----------------|--------------|------------------------|-----------------|-------------|------|------------------------------------------------|
|                               |                     |                |                |                |              |                        |                 |             |      |                                                |
| 3.81)                         | bau prpa1           |                | precast parts: | u