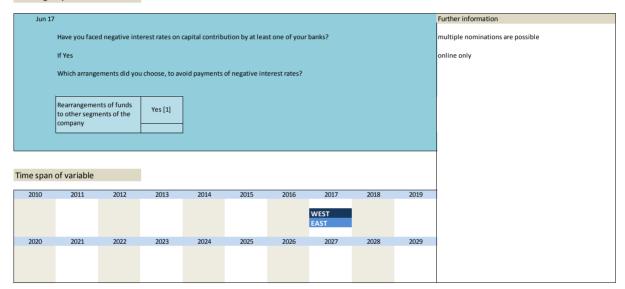

|
| 3.159)    | bau_negint_redas |       | negative interest actions: redeployment  | East and West since 06/2017 | once             |
|           |                  |       | in other financial assets and settlement |                             |                  |
| Wording o | of question      |       |                                          |                             |                  |

Jun 17

Have you faced negative interest rates on capital contribution by at least one of your banks?

If Yes

Further information

multiple nominations are possible

online only



No. Name Label Survey period Survey frequency

3.160) bau\_negint\_redasint negative interest actions: redeployment of assets within company

Bat and West since 06/2017 once

### Wording of question



No. Name Label Survey period Survey frequency

3.161) bau\_negint\_inv negative interest actions: investing or preponing (additional) investments

East and West since 06/2017 once





|      |      |      |      |      |      |      | WEST<br>EAST |      |      |
|------|------|------|------|------|------|------|--------------|------|------|
| 2020 | 2021 | 2022 | 2023 | 2024 | 2025 | 2026 | 2027         | 2028 | 2029 |
|      |      |      |      |      |      |      |              |      |      |
|      |      |      |      |      |      |      |              |      |      |

| No.    | Name     | Label                              | Survey period         | Survey frequency |
|--------|----------|------------------------------------|-----------------------|------------------|
|