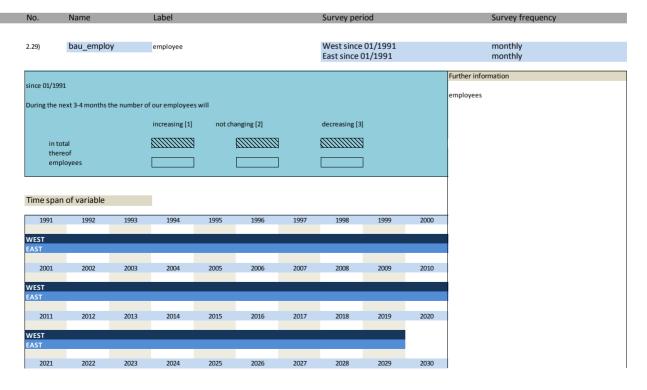

### VI. Employees

| No.   | Name            | Label                                    | German description                                  |
|-------|-----------------|------------------------------------------|-----------------------------------------------------|
|       |                 |                                          |                                                     |
| 2.27) | bau_emplexp     | expected employees                       | Erwartete Entwicklung der Gesamtangestelltenzahl    |
| 2.28) | bau_indwork     | industrial workers                       | Gewerbliche Arbeitnehmer                            |
| 2.29) | bau_employ      | employee                                 | Angestellte                                         |
| 2.30) | bau_statill     | status of employee's illness in %        | Krankenstand                                        |
| 2.31) | bau_comexp_unc  | uncertainty w.r.t. commercial operation  | Slider Unsicherheit                                 |
| 2.32) | bau_emplpast    | development employees last month         | Entwicklung der Gesamtbeschäftigtenzahl im Vormonat |
| 2.33) | bau_indworkpast | development industrial worker last month | Entwicklung der gewerbl. Arbeitnehmer im Vormonat   |
| 2.34) | bau_employpast  | development employee last month          | Entwicklung der Angestellten im Vormonat            |