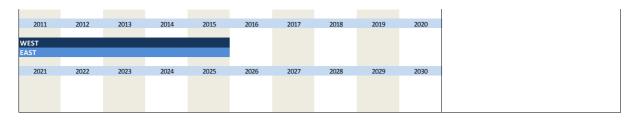

The special questions were only inquired for the main construction trades. For the prefabricated building construction only remarks are intended for this field in the questionnaire. Due to the alignment of economic cycle surveys of the EU the questionnaires were dispatched circa 1 week later since 01/2002. That is why there is no inquiry in 12/2001.