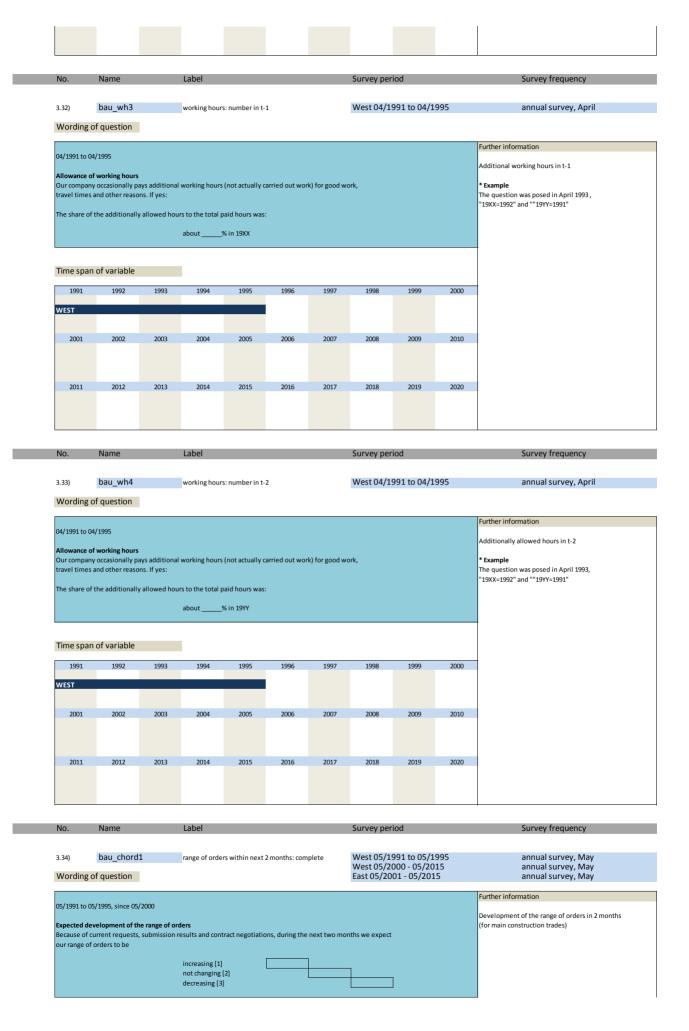

| No.   | Name    |      | Label      |      |      |      | Survey per   | iod     |      | Survey frequency                             |
|-------|---------|------|------------|------|------|------|--------------|---------|------|----------------------------------------------|
|       |         |      |            |      |      |      |              |         |      |                                              |
| 1.15) | survey  | _end | survey_end |      |      |      | West since   | 01/2005 |      | monthly                                      |
|       |         |      |            |      |      |      | East since ( | 01/2005 |      | monthly                                      |
|       |         |      |            |      |      |      |              |         |      |                                              |
| 19    | 91 1992 | 1993 | 1994       | 1995 | 1996 | 1997 | 1998         | 1999    | 2000 | Further information                          |
|       |         |      |            |      |      |      |              |         |      |                                              |
|       |         |      |            |      |      |      |              |         |      | Survey end                                   |
|       |         |      |            |      |      |      |              |         |      |                                              |
|       |         |      |            |      |      |      |              |         |      | Only refers to participants who answered the |
| 20    | 01 2002 | 2003 | 2004       | 2005 | 2006 | 2007 | 2008         | 2009    | 2010 | questionnaire online                         |
|       |         |      |            |      |      |      |              |         |      |                                              |
|       |         |      |            | WEST |      |      |              |         |      |                                              |
|       |         |      |            | EAST |      |      |              |         |      |                                              |
|       |         |      |            |      |      |      |              |         |      |                                              |
| 20    | 11 2012 | 2013 | 2014       | 2015 | 2016 | 2017 | 2018         | 2019    | 2020 |                                              |
|       |         |      |            |      |      |      |              |         |      |                                              |
| WEST  |         |      |            |      |      |      |              |         |      |                                              |
| EAST  |         |      |            |      |      |      |              |         |      |                                              |
|       |         |      |            |      |      |      |              |         |      |                                              |
| 20    | 21 2022 | 2023 | 2024       | 2025 | 2026 | 2027 | 2028         | 2029    | 2030 |                                              |
|       |         |      |            |      |      |      |              |         |      |                                              |
|       |         |      |            |      |      |      |              |         |      |                                              |
|       |         |      |            |      |      |      |              |         |      |                                              |
|       |         |      |            |      |      |      |              |         |      |                                              |

| No.   | Name          |         | Label         |              |      |      | Survey per | riod |      | Survey frequency                                                 |
|-------|---------------|---------|---------------|--------------|------|------|------------|------|------|------------------------------------------------------------------|
| 1.16) | participation | on_date | participation | date         |      |      | West since |      |      | monthly<br>monthly                                               |
| 1991  | 1992          | 1993    | 1994          | 1995         | 1996 | 1997 | 1998       | 1999 | 2000 | Further information                                              |
|       |               |         |               |              |      |      |            |      |      | Participation date  Only refers to participants who answered the |
| 2001  | 2002          | 2003    | 2004          | 2005         | 2006 | 2007 | 2008       | 2009 | 2010 | questionnaire online                                             |
|       |               |         |               | WEST<br>EAST |      |      | _          |      |      |                                                                  |
| 2011  | 2012          | 2013    | 2014          | 2015         | 2016 | 2017 | 2018       | 2019 | 2020 |                                                                  |

| No.          | Name          |         | Label         |              |      |      | Survey per | iod  |      | Survey frequency                                                 |
|--------------|---------------|---------|---------------|--------------|------|------|------------|------|------|------------------------------------------------------------------|
| 1.17)        | participation | on_hour | participation | hour         |      |      | West since |      |      | monthly<br>monthly                                               |
| 1991         | 1992          | 1993    | 1994          | 1995         | 1996 | 1997 | 1998       | 1999 | 2000 | Further information                                              |
|              |               |         |               |              |      |      |            |      |      | Participation hour  Only refers to participants who answered the |
| 2001         | 2002          | 2003    | 2004          | 2005         | 2006 | 2007 | 2008       | 2009 | 2010 | questionnaire online                                             |
|              |               |         |               | WEST<br>EAST |      |      | _          |      |      |                                                                  |
| 2011         | 2012          | 2013    | 2014          | 2015         | 2016 | 2017 | 2018       | 2019 | 2020 |                                                                  |
| WEST<br>EAST |               |         |               |              |      |      |            |      |      |                                                                  |
| 2021         | 2022          | 2023    | 2024          | 2025         | 2026 | 2027 | 2028       | 2029 | 2030 |                                                                  |

| No.          | Name         |           | Label |                 |        |      | Survey per | riod |      | Survey frequency                                                   |
|--------------|--------------|-----------|-------|-----------------|--------|------|------------|------|------|--------------------------------------------------------------------|
| 1.18)        | participatio | on_status |       | participation : | status |      | West since |      |      | monthly<br>monthly                                                 |
| 1991         | 1992         | 1993      | 1994  | 1995            | 1996   | 1997 | 1998       | 1999 | 2000 | Further information                                                |
|              |              |           |       |                 |        |      |            |      |      | Participation status  Only refers to participants who answered the |
| 2001         | 2002         | 2003      | 2004  | 2005            | 2006   | 2007 | 2008       | 2009 | 2010 | questionnaire online                                               |
| 2011         | 2012         | 2013      | 2014  | WEST<br>EAST    | 2016   | 2017 | 2018       | 2019 | 2020 | [1] complete<br>[2] reworked<br>[3] incomplete<br>[4] not answered |
|              |              |           |       |                 |        |      |            |      |      | .,                                                                 |
| WEST<br>EAST | _            |           | _     |                 |        |      |            |      |      |                                                                    |
| 2021         | 2022         | 2023      | 2024  | 2025            | 2026   | 2027 | 2028       | 2029 | 2030 |                                                                    |

| No.   | Name       |       | Label |               |                |      | Survey per | riod    |      | Survey frequency                                                      |
|-------|------------|-------|-------|---------------|----------------|------|------------|---------|------|-----------------------------------------------------------------------|
|       |            |       |       |               |                |      |            |         |      |                                                                       |
| 1.19) | bau_partic | ipant |       | participation | in this survey |      | West since | 01/1991 |      | monthly                                                               |
|       |            |       |       |               |                |      | East since | 01/1991 |      | monthly                                                               |
| 1991  | 1992       | 1993  | 1994  | 1995          | 1996           | 1997 | 1998       | 1999    | 2000 | Further information                                                   |
| 1551  | 1552       | 1333  | 1334  | 1333          | 1550           | 1337 | 1330       | 1333    | 2000 | introduced in 04/2018                                                 |
| WEST  |            |       |       |               |                |      |            |         |      |                                                                       |
| EAST  |            |       |       |               |                |      |            |         |      | Participation in this survey:                                         |
| 2001  | 2002       | 2003  | 2004  | 2005          | 2006           | 2007 | 2008       | 2009    | 2010 | [0] No                                                                |
| 2001  | 2002       | 2003  | 2004  | 2003          | 2000           | 2007 | 2000       | 2003    | 2010 | [1] Yes                                                               |
| WEST  |            |       |       |               |                |      |            |         |      |                                                                       |
| EAST  |            |       |       |               |                |      |            |         |      | Calculation of varaible:                                              |
| 2044  | 2042       | 2042  | 204.4 | 2045          | 204.5          | 2047 | 2040       | 2040    | 2020 | 1, if data of online and statebus or comexp exists, 0                 |
| 2011  | 2012       | 2013  | 2014  | 2015          | 2016           | 2017 | 2018       | 2019    | 2020 | otherwise<br>1991-03/2018 variable=1, since 04/2018 variable can be 0 |
| WEST  |            |       |       |               |                |      |            |         |      | 1 (due to a change in delievered data)                                |
| EAST  |            |       |       |               |                |      |            |         |      |                                                                       |
|       |            |       |       |               |                |      |            |         |      | 07 & 08/2018 only data of participants was delievered                 |
| 2021  | 2022       | 2023  | 2024  | 2025          | 2026           | 2027 | 2028       | 2029    | 2030 |                                                                       |
|       |            |       |       |               |                |      |            |         |      |                                                                       |
|       |            |       |       |               |                |      |            |         |      |                                                                       |
|       |            |       |       |               |                |      |            |         |      |                                                                       |