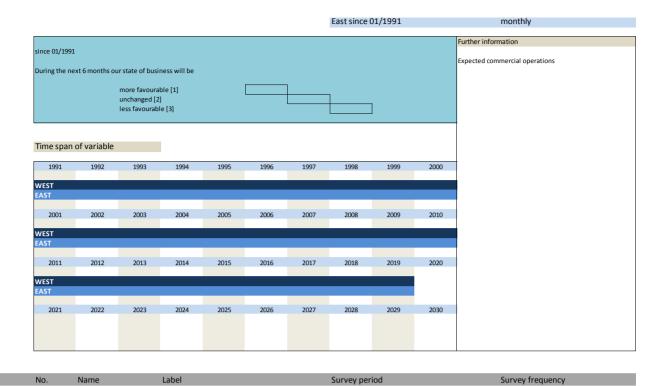

#### IV. State of business

| No.   | Name                | Label                                         | German description                     |
|-------|---------------------|-----------------------------------------------|----------------------------------------|
|       |                     |                                               |                                        |
| 2.18) | bau_statebus        | state of business (appraisal)                 | Beurteilung der Geschäftslage          |
| 2.19) | bau_statebus_sl     | state of business (VAS)                       | Beurteilung der Geschäftslage (Slider) |
| 2.20) | bau_statebus_clicks | state of business (clicks)                    | Beurteilung der Geschäftslage (Klicks) |
| 2.21) | bau_comexp          | expected commercial operations                | Erwartungen der Geschäftslage          |
| 2.22) | bau_comexp_sl       | expected commercial operations (VAS)          | Erwartungen der Geschäftslage (Slider) |
| 2.23) | bau_comexp_clicks   | expected commercial operations (clicks)       | Erwartungen der Geschäftslage (Klicks) |
| 2.24) | bau_prestatebus_unc | uncertainty: prediction of business situation | Unsicherheit der Lagevorhersage        |