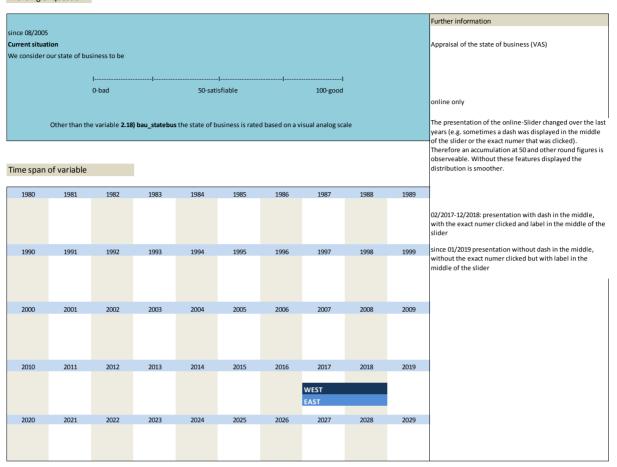

#### IV. State of business

| No.   | Name                | Label                                         | German description                     |
|-------|---------------------|-----------------------------------------------|----------------------------------------|
|       |                     |                                               |                                        |
| 2.18) | bau_statebus        | state of business (appraisal)                 | Beurteilung der Geschäftslage          |
| 2.19) | bau_statebus_sl     | state of business (VAS)                       | Beurteilung der Geschäftslage (Slider) |
| 2.20) | bau_statebus_clicks | state of business (clicks)                    | Beurteilung der Geschäftslage (Klicks) |
| 2.21) | bau_comexp          | expected commercial operations                | Erwartungen der Geschäftslage          |
| 2.22) | bau_comexp_sl       | expected commercial operations (VAS)          | Erwartungen der Geschäftslage (Slider) |
| 2.23) | bau_comexp_clicks   | expected commercial operations (clicks)       | Erwartungen der Geschäftslage (Klicks) |
| 2.24) | bau_prestatebus_unc | uncertainty: prediction of business situation | Unsicherheit der Lagevorhersage        |