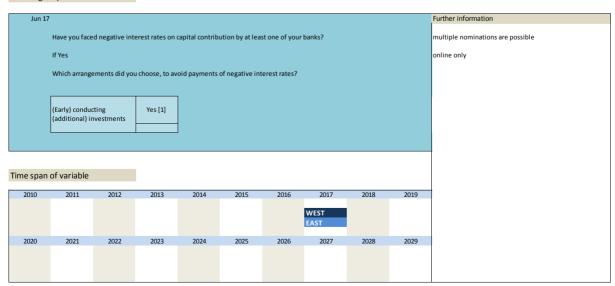

| in other financial assets and settlement |                             |                  |
| Wording o | of question      |       |                                          |                             |                  |

Jun 17

Have you faced negative interest rates on capital contribution by at least one of your banks?

If Yes

Further information

multiple nominations are possible

online only



No. Name Label Survey period Survey frequency

3.160) bau\_negint\_redasint negative interest actions: redeployment of assets within company

Bat and West since 06/2017 once

### Wording of question



No. Name Label Survey period Survey frequency

3.161) bau\_negint\_inv negative interest actions: investing or preponing (additional) investments

East and West since 06/2017 once





|      |      |      |      |      |      |      | WEST<br>EAST |      |      |
|------|------|------|------|------|------|------|--------------|------|------|
| 2020 | 2021 | 2022 | 2023 | 2024 | 2025 | 2026 | 2027         | 2028 | 2029 |
|      |      |      |      |      |      |      |              |      |      |
|      |      |      |      |      |      |      |              |      |      |

| No.    | Name     | Label                              | Survey period         | Survey frequency |
|--------|----------|------------------------------------|-----------------------|------------------|
|        |          |                                    |                       |                  |
| 3.165) | bau_gdp1 | real gdp: % change comp. last year | West and East 08/2018 | once