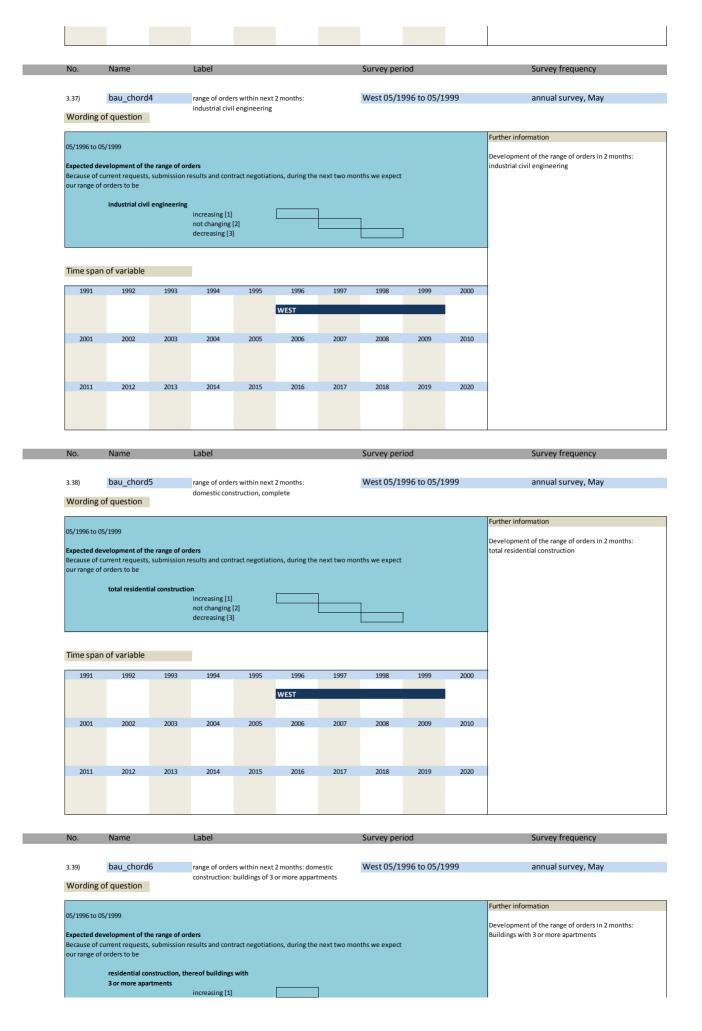

| 1998           | 1999        | 2000     |                                                                                             |
| 1991       | 1992                                                          |          |                                                    |                | WEST            |              |                |             |          |                                                                                             |
| 1991       | 1992                                                          |          |                                                    |                | WEST            |              |                |             |          |                                                                                             |





| No.                | Name                                |      | Label                            |                 |                |              | Survey peri    | od           |      | Survey frequency                                                                       |
|--------------------|-------------------------------------|------|----------------------------------|-----------------|----------------|--------------|----------------|--------------|------|----------------------------------------------------------------------------------------|
| 3.40)<br>Wording o | bau_chord                           | 7    | range of order<br>road construct |                 | 2 months:      |              | West 05/19     | 997 to 05/19 | 999  | annual survey, May