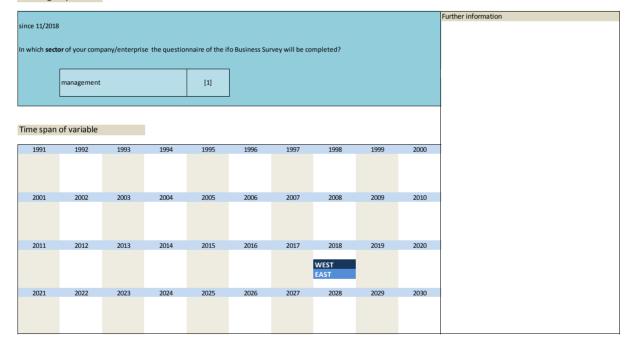

|
| 2021                              | 2022        | 2023    | 2024                | 2025 | 2026 | 2027 | 2028         | 2029 | 2030 |                                                                      |                                                                                                       |
|                                   |             |         |                     |      |      |      |              |      |      |                                                                      |                                                                                                       |

No. Name Label Survey period Survey frequency

3.170) bau\_sec\_management sector - questionnaire completed in: management

### Wording of question



No. Name Label Survey period Survey frequency

3.171) bau\_sec\_controlling sector-questionnaire completed in: controlling West East 11/2018 once



| 2001 | 2002 | 2003 | 2004 | 2005 | 2006 | 2007 | 2008                 | 2009 | 2010 |
|------|------|------|------|------|------|------|----------------------|------|------|
| 2011 | 2012 | 2013 | 2014 | 2015 | 2016 |      | 2018<br>WEST<br>EAST | 2019 | 2020 |
| 2021 | 2022 | 2023 | 2024 | 2025 | 2026 | 2027 | 2028                 | 2029 | 2030 |

| No.           | Name              | Label                                          | Survey period     | Survey frequency    |
|---------------|-------------------|------------------------------------------------|-------------------|---------------------|
|               | han are madestine |