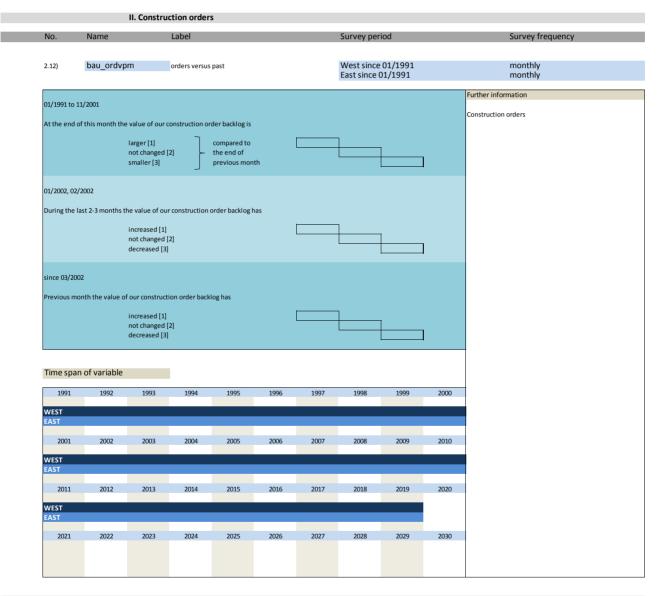

### II. Construction orders

| No.   | Name       | Label                     | German description                       |
|-------|------------|---------------------------|------------------------------------------|
| 2.12) | bau_ordvpm | orders versus past        | Bestand an Bauaufträgen in Vergangenheit |
| 2.13) | bau_orders | orders (appraisal)        | Auftragsbestand                          |
| 2.14) | bau_ranord | range of orders in months | Auftragsbestände in Monaten              |