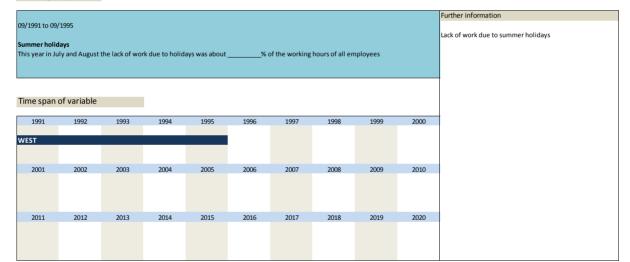

| )VV**                                           | *Instructions to answer                                                          |
|                  |                          | very good [1] good[2] satisfiable [3]                |                                                 | "Please answer this special question for the whole company, plant or subsidiary" |



| No.   | Name          | Label                    | Survey period           | Survey frequency         |
|-------|---------------|--------------------------|-------------------------|--------------------------|
|       |               |                          |                         |                          |
| 3.79) | bau_lackwoper | number lack of work in % | West 09/1991 to 09/1995 | annual survey, September |



| No.       | Name        | Label                     | Survey period           | Survey frequency         |
|-----------|-------------|---------------------------|-------------------------|--------------------------|
|           |             |                           |                         |                          |
| 3.80)     | bau_lackwo2 | lack of work (comparison) | West 09/1991 to 09/1995 | annual survey, September |
| Wording o | f question  |                           |                         |                          |
|           |             |                           |                         | Further information      |





|                               | Name                |                | Label          |                |              |