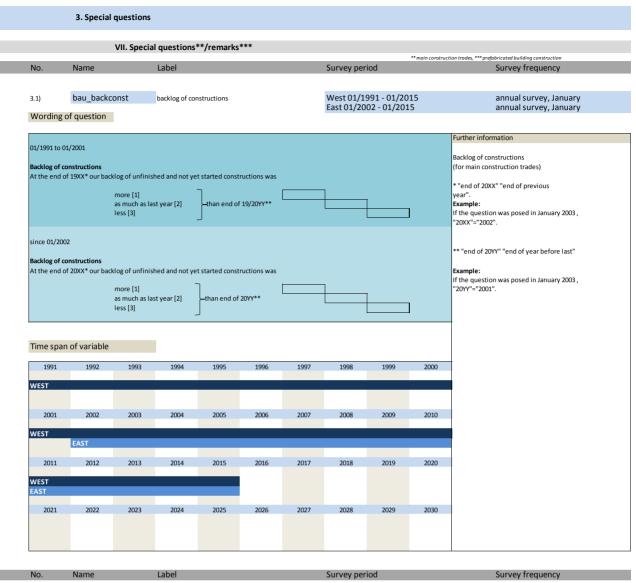

#### VII. Special questions\*\*/remarks\*\*\*

| Na    | New              | 1 elsel                                                                                                                                 | ** main construction trades, *** prefabricated building construction                                                                                       |
|-------|------------------|-----------------------------------------------------------------------------------------------------------------------------------------|------------------------------------------------------------------------------------------------------------------------------------------------------------|
| No.   | Name             | Label                                                                                                                                   | German description                                                                                                                                         |
| 3.1)  | bau backconst    | backlog of constructions                                                                                                                | Überhang an Bauten                                                                                                                                         |
| 3.2)  | bau subannsal    | subcontractor: % of annual sales                                                                                                        | Umsatz Subunternehmer in Prozent zum eigenen Jahresumsatz                                                                                                  |
| 3.3)  | bau_submain      | subcontractor: % for main contract work                                                                                                 | Subunternehmerleistungen des Bauhauptgewerbes                                                                                                              |
| 3.4)  | bau_subupgr      | subcontractor: % for upgrading work                                                                                                     | Subunternehmerleistungen des Ausbaugewerbes                                                                                                                |
| 3.5)  | bau subtrans     | subcontractor: % for transport company                                                                                                  | Subunternehmerleistungen von Transportunternehmen                                                                                                          |
| 3.6)  | bau_subreba      | subcontractor: % for reinforcing bars                                                                                                   | Subunternehmerleistungen von Biegen und Verlegen von Betonstahl                                                                                            |
| 3.7)  | bau_subfowo      | subcontractor: % for formwork                                                                                                           | Subunternehmerleistungen von Schalungsarbeiten / Gerüstbau                                                                                                 |
| 3.8)  | bau_subdiv       | subcontractor: % for other companies                                                                                                    | Subunternehmerleistungen von sonstigen Unternehmen                                                                                                         |
| 3.9)  | bau_subfor       |                                                                                                                                         | Leistungen ausländischer Subunternehmer                                                                                                                    |
| 3.10) |                  | % for foreign subcontractors % of undocumented constructions                                                                            | •                                                                                                                                                          |
| 3.10) | bau_undcons      |                                                                                                                                         | Statistisch noch nicht erfasste Bauten                                                                                                                     |
| 3.12) | bau_sphadis      | sphere of action: % in same district                                                                                                    | Umsatz im eigenen Landkreis                                                                                                                                |
| 3.12) | bau_sphasfs      | sphere of action: % in same federal state                                                                                               | Umsatz im eigenen Bundesland                                                                                                                               |
| 3.14) | bau_sphaofs      | sphere of action: % in other federal state                                                                                              | Umsatz in anderem Bundesland                                                                                                                               |
|       | bau_sphafc       | sphere of action: % in foreign country                                                                                                  | Umsatz im Ausland                                                                                                                                          |
| 3.15) | bau_witiwoth     | wintertime: work through                                                                                                                | Winterbau                                                                                                                                                  |
| 3.16) | bau_witilo       | wintertime: lack of orders                                                                                                              | Winterbau: Mangel an Aufträgen                                                                                                                             |
| 3.17) | bau_witirc       | wintertime: reasons of construction                                                                                                     | Winterbau: baubetriebliche Gründe                                                                                                                          |
| 3.18) | bau_witipw       | wintertime: preference of workers                                                                                                       | Winterbau: Präferenzen der Arbeiter                                                                                                                        |
| 3.19) | bau_flight_ger   | importance of flight connections in Germany                                                                                             | Bedeutung von Flugverbindungen zu Zielen in Deutschland                                                                                                    |
| 3.20) | bau_flight_eur   | importance of flight connections in Europe                                                                                              | Bedeutung von Flugverbindungen zu Zielen in Europa                                                                                                         |
| 3.21) | bau_flight_world | importance of flight connections worldwide                                                                                              | Bedeutung von Flugverbindungen zu Ziele weltweit                                                                                                           |
| 3.22) | bau_sdco         | special difficulties: cancelation of order                                                                                              | Auftragsstornierungen                                                                                                                                      |
| 3.23) | bau_sddp         | special difficulties: defaulting payment                                                                                                | Säumige Zahlungsweise der Auftraggeber                                                                                                                     |
| 3.24) | bau_sdlap        | special difficulties: labor piracy of manpower                                                                                          | Abwerbung von Arbeitskräften                                                                                                                               |
| 3.25) | bau sdbreach     | special difficulties: breach of VOB-conditions                                                                                          | Verletzung der VOB-Bestimmungen                                                                                                                            |
| 3.26) | bau_sdcc         | special difficulties: constraints of construction                                                                                       | Baubehinderung                                                                                                                                             |
| 3.27) | bau sdda         | special difficulties: delay of final acceptance                                                                                         | Verzögerte Bauabnahme                                                                                                                                      |
| 3.28) | bau_sdlop        | special difficulties: accepting the bid by the lowest price                                                                             | Zuschlagserteilung auf das billigste Angebot                                                                                                               |
| 3.29) |                  |                                                                                                                                         |                                                                                                                                                            |
|       | bau_sdnopro      | special difficulties: no severe problems                                                                                                | Keine größeren Probleme                                                                                                                                    |
| 3.30) | bau_wh1          | working hours: payment of overtime                                                                                                      | Bezahlung zusätzlicher Stunden                                                                                                                             |
| 3.31) | bau_wh2          | working hours: development                                                                                                              | Entwicklung zusätzlich bezahlter Stunden                                                                                                                   |
| 3.32) | bau_wh3          | working hours: number in t-1                                                                                                            | Zusätzlich bezahlte Stunden in t-1                                                                                                                         |
| 3.33) | bau_wh4          | working hours: number in t-2                                                                                                            | Zusätzlich bezahlte Stunden in t-2                                                                                                                         |
| 3.34) | bau_chord1       | range of orders within next 2 months: complete                                                                                          | Auftragsentwicklung in 2 Monaten                                                                                                                           |
| 3.35) | bau_chord2       | range of orders within next 2 months: other civil engineering                                                                           | Auftragsentwicklung in 2 Monaten: sonstiger Tiefbau                                                                                                        |
| 3.36) | bau_chord3       | range of orders within next 2 months: public civil engineering                                                                          | Auftragsentwicklung in 2 Monaten: Öffentlicher Hochbau                                                                                                     |
| 3.37) |                  | range of orders within next 2 months: industrial civil engineering                                                                      | Auftragsentwicklung in 2 Monaten: Gewerblicher Bau                                                                                                         |
|       | bau_chord4       |                                                                                                                                         |                                                                                                                                                            |
| 3.38) | bau_chord5       | range of o. w. next 2 m.: domestic construction, complete                                                                               | Auftragsentwicklung in 2 Monaten: Wohnungsbau insgesamt                                                                                                    |
| 3.39) | bau_chord6       | range of o. w. next 2 m.: buildings of 3 or more appartments                                                                            | A. in 2 M.: Gebäude mit 3 oder mehr Wohnungen                                                                                                              |
| 3.40) | bau_chord7       | range of orders within next 2 months: road construction                                                                                 | Auftragsentwicklung in 2 Monaten: Straßenbau                                                                                                               |
| 3.41) | bau_cvno         | changes in construction volume: no changes                                                                                              | Veränderungen im Bauvolumen                                                                                                                                |
| 3.42) | bau_cvpos        | changes in construction volume: positive changes in %                                                                                   | Veränderungen im Bauvolumen: Steigerung in %                                                                                                               |
| 3.43) | bau_cvneg        | changes in construction volume: negative changes in %                                                                                   | Veränderungen im Bauvolumen: Abnahme in %                                                                                                                  |
| 3.44) | _ 0              | % of construction volume: by drawing lots (in general)                                                                                  | Anteil von Fachlosvergaben an Gesamtleistung des Vorjahres (insgesamt)                                                                                     |
| 3.44) | bau_cvpr_bdl     | 78 OF CONSTRUCTION VOIGINE. BY Grawing lots (in general)                                                                                |                                                                                                                                                            |
| 3.45) | bau_cvpr_sc      | % of construction volume: as subcontractor (in general)                                                                                 | Anteil von Tätigkeiten als Subunternehmer an Gesamtleistung des Vorjahres (insgesamt)                                                                      |
| 3.46) | harring and a    | % of construction volume: as prime contractor (in general)                                                                              | Anteil von Tätigkeiten als Generalunternehmer an Gesamtleistung des                                                                                        |
| 3.47) | bau_cvpr_pc      | % of construction volume: as subcontractor and prime contractor (in                                                                     | Vorjahres (insgesamt) Anteil von Tätigkeiten als Generalunternehmer und -übernehmer an                                                                     |
| 3.48) | bau_cvpr_scpc    | general) % of construction volume: as general contractor (in general)                                                                   | Gesamtleistung des Vorjahres (insgesamt)  Anteil von Tätigkeiten als Generalübernehmer an Gesamtleistung des Vorjahres                                     |
| 3.49) | bau_cvpr_gc      | % of construction volume: as sole contractor (in general)                                                                               | (insgesamt) Anteil von Tätigkeiten als Totalunternehmer an Gesamtleistung des Vorjahres                                                                    |
| 3.50) | bau_cvpr_solec   | % of construction volume: others (in general)                                                                                           | (insgesamt)  Anteil von sonstigen Tätigkeiten an Gesamtleistung des Vorjahres (insgesamt)                                                                  |
|       | bau_cvpr_oth     |                                                                                                                                         | Anteil von sonstigen Tätigkeiten an Gesamtleistung des Vorjahres (insgesamt)  Anteil von sonstigen Tätigkeiten an Gesamtleistung des Vorjahres (insgesamt) |
| 3.51) | bau_cvpr_oth2    | % of construction volume: others (in general)  % of construction volume: by drawing lots (public clients)                               | Anteil von Fachlosvergaben an Gesamtleistung des Vorjahres (öffentl.                                                                                       |
| 3.52) | bau_cvpu_bdl     |                                                                                                                                         | Auftraggeber) Anteil von Tätigkeiten als Subunternehmer an Gesamtleistung des Vorjahres                                                                    |
| 3.53) | bau_cvpu_sc      | % of construction volume: as subcontractor (public clients)  % of construction volume: as prime contractor (public clients)             | (öffentl. Auftraggeber) Anteil von Tätigkeiten als Generalunternehmer an Gesamtleistung des                                                                |
| 3.54) | bau_cvpu_pc      | % of construction volume: as prime contractor (public clients)  % of construction volume: as subcontractor and prime contractor (public | Vorjahres (öffentl. Auftraggeber)  Anteil von Tätigkeiten als Generalunternehmer und -übernehmer an                                                        |
| 3.55) | bau_cvpu_scpc    | clients)                                                                                                                                | Gesamtleistung des Vorjahres (öffentl. Auftraggeber)  Anteil von Tätigkeiten als Generalübernehmer an Gesamtleistung des Vorjahres                         |
| 3.56) | bau_cvpu_gc      | % of construction volume: as general contractor (public clients)                                                                        | (öffentl. Auftraggeber) Anteil von Tätigkeiten als Totalunternehmer an Gesamtleistung des Vorjahres                                                        |
| 3.57) | bau_cvpu_solec   | % of construction volume: as sole contractor (public clients)                                                                           | (öffentl. Auftraggeber) Anteil von sonstigen Tätigkeiten an Gesamtleistung des Vorjahres (öffentl.                                                         |
| 3.58) | bau_cvpu_oth     | % of construction volume: others (public clients)                                                                                       | Auftraggeber)  Anteil von sonstigen Tätigkeiten an Gesamtleistung des Vorjahres (öffentl.                                                                  |
| 3.59) | bau_cvpu_oth2    | % of construction volume: others (public clients)                                                                                       | Auftraggeber)                                                                                                                                              |
| 3.60) | bau_pcgc_gen     | We regularly act as prime/ general contractor (in general)                                                                              | Regelmäßige Arbeit als Generalunter bzwübernehmer (allgemein)                                                                                              |
| 3.61) | bau_pcgc_pub     | We regularly act as prime/ general contractor (public clients)                                                                          | Regelmäßige Arbeit als Generalunter bzwübernehmer (öffentl. Auftraggeber)                                                                                  |
| 3.62) | bau_prop_gen     | Propensity for placing orders with prime/ general contractors (in general)                                                              |                                                                                                                                                            |
| 3.63) | bau_prop_pub     | Propensity for placing orders with prime/general contractors (public clients)                                                           | Vergabe von Aufträgen als Generalunter-/übernehmer-Leistung (öffentl.<br>Auftraggeber)                                                                     |
| 3.64) | bau_probl_pub    | Are there problems regarding public procurement law (public clients)                                                                    | Vergaberechtliche Probleme bei öffentlichen Auftraggebern                                                                                                  |
|       |                  |                                                                                                                                         |                                                                                                                                                            |