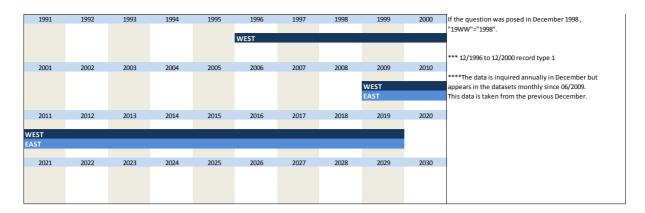

The special questions were only inquired for the main construction trades. For the prefabricated building construction only remarks are intended for this field in the questionnaire. Due to the alignment of economic cycle surveys of the EU the questionnaires were dispatched circa 1 week later since 01/2002. That is why there is no inquiry in 12/2001.