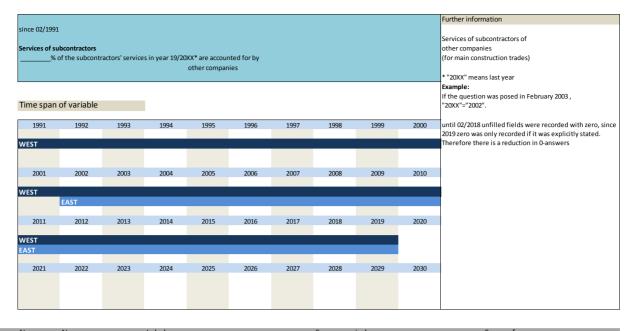

#### VII. Special questions\*\*/remarks\*\*\*

| Na    | New              | 1 elsel                                                                                                                                 | ** main construction trades, *** prefabricated building construction                                                                                       |
|-------|------------------|-----------------------------------------------------------------------------------------------------------------------------------------|------------------------------------------------------------------------------------------------------------------------------------------------------------|
| No.   | Name             | Label                                                                                                                                   | German description                                                                                                                                         |
| 3.1)  | bau backconst    | backlog of constructions                                                                                                                | Überhang an Bauten                                                                                                                                         |
| 3.2)  | bau subannsal    | subcontractor: % of annual sales                                                                                                        | Umsatz Subunternehmer in Prozent zum eigenen Jahresumsatz                                                                                                  |
| 3.3)  | bau_submain      | subcontractor: % for main contract work                                                                                                 | Subunternehmerleistungen des Bauhauptgewerbes                                                                                                              |
| 3.4)  | bau_subupgr      | subcontractor: % for upgrading work                                                                                                     | Subunternehmerleistungen des Ausbaugewerbes                                                                                                                |
| 3.5)  | bau subtrans     | subcontractor: % for transport company                                                                                                  | Subunternehmerleistungen von Transportunternehmen                                                                                                          |
| 3.6)  | bau_subreba      | subcontractor: % for reinforcing bars                                                                                                   | Subunternehmerleistungen von Biegen und Verlegen von Betonstahl                                                                                            |
| 3.7)  | bau_subfowo      | subcontractor: % for formwork                                                                                                           | Subunternehmerleistungen von Schalungsarbeiten / Gerüstbau                                                                                                 |
| 3.8)  | bau_subdiv       | subcontractor: % for other companies                                                                                                    | Subunternehmerleistungen von sonstigen Unternehmen                                                                                                         |
| 3.9)  | bau_subfor       |                                                                                                                                         | Leistungen ausländischer Subunternehmer                                                                                                                    |
| 3.10) |                  | % for foreign subcontractors % of undocumented constructions                                                                            | •                                                                                                                                                          |
| 3.10) | bau_undcons      |                                                                                                                                         | Statistisch noch nicht erfasste Bauten                                                                                                                     |
| 3.12) | bau_sphadis      | sphere of action: % in same district                                                                                                    | Umsatz im eigenen Landkreis                                                                                                                                |
| 3.12) | bau_sphasfs      | sphere of action: % in same federal state                                                                                               | Umsatz im eigenen Bundesland                                                                                                                               |
| 3.14) | bau_sphaofs      | sphere of action: % in other federal state                                                                                              | Umsatz in anderem Bundesland                                                                                                                               |
|       | bau_sphafc       | sphere of action: % in foreign country                                                                                                  | Umsatz im Ausland                                                                                                                                          |
| 3.15) | bau_witiwoth     | wintertime: work through                                                                                                                | Winterbau                                                                                                                                                  |
| 3.16) | bau_witilo       | wintertime: lack of orders                                                                                                              | Winterbau: Mangel an Aufträgen                                                                                                                             |
| 3.17) | bau_witirc       | wintertime: reasons of construction                                                                                                     | Winterbau: baubetriebliche Gründe                                                                                                                          |
| 3.18) | bau_witipw       | wintertime: preference of workers                                                                                                       | Winterbau: Präferenzen der Arbeiter                                                                                                                        |
| 3.19) | bau_flight_ger   | importance of flight connections in Germany                                                                                             | Bedeutung von Flugverbindungen zu Zielen in Deutschland                                                                                                    |
| 3.20) | bau_flight_eur   | importance of flight connections in Europe                                                                                              | Bedeutung von Flugverbindungen zu Zielen in Europa                                                                                                         |
| 3.21) | bau_flight_world | importance of flight connections worldwide                                                                                              | Bedeutung von Flugverbindungen zu Ziele weltweit                                                                                                           |
| 3.22) | bau_sdco         | special difficulties: cancelation of order                                                                                              | Auftragsstornierungen                                                                                                                                      |
| 3.23) | bau_sddp         | special difficulties: defaulting payment                                                                                                | Säumige Zahlungsweise der Auftraggeber                                                                                                                     |
| 3.24) | bau_sdlap        | special difficulties: labor piracy of manpower                                                                                          | Abwerbung von Arbeitskräften                                                                                                                               |
| 3.25) | bau sdbreach     | special difficulties: breach of VOB-conditions                                                                                          | Verletzung der VOB-Bestimmungen                                                                                                                            |
| 3.26) | bau_sdcc         | special difficulties: constraints of construction                                                                                       | Baubehinderung                                                                                                                                             |
| 3.27) | bau sdda         | special difficulties: delay of final acceptance                                                                                         | Verzögerte Bauabnahme                                                                                                                                      |
| 3.28) | bau_sdlop        | special difficulties: accepting the bid by the lowest price                                                                             | Zuschlagserteilung auf das billigste Angebot                                                                                                               |
| 3.29) |                  |                                                                                                                                         |                                                                                                                                                            |
|       | bau_sdnopro      | special difficulties: no severe problems                                                                                                | Keine größeren Probleme                                                                                                                                    |
| 3.30) | bau_wh1          | working hours: payment of overtime                                                                                                      | Bezahlung zusätzlicher Stunden                                                                                                                             |
| 3.31) | bau_wh2          | working hours: development                                                                                                              | Entwicklung zusätzlich bezahlter Stunden                                                                                                                   |
| 3.32) | bau_wh3          | working hours: number in t-1                                                                                                            | Zusätzlich bezahlte Stunden in t-1                                                                                                                         |
| 3.33) | bau_wh4          | working hours: number in t-2                                                                                                            | Zusätzlich bezahlte Stunden in t-2                                                                                                                         |
| 3.34) | bau_chord1       | range of orders within next 2 months: complete                                                                                          | Auftragsentwicklung in 2 Monaten                                                                                                                           |
| 3.35) | bau_chord2       | range of orders within next 2 months: other civil engineering                                                                           | Auftragsentwicklung in 2 Monaten: sonstiger Tiefbau                                                                                                        |
| 3.36) | bau_chord3       | range of orders within next 2 months: public civil engineering                                                                          | Auftragsentwicklung in 2 Monaten: Öffentlicher Hochbau                                                                                                     |
| 3.37) |                  | range of orders within next 2 months: industrial civil engineering                                                                      | Auftragsentwicklung in 2 Monaten: Gewerblicher Bau                                                                                                         |
|       | bau_chord4       |                                                                                                                                         |                                                                                                                                                            |
| 3.38) | bau_chord5       | range of o. w. next 2 m.: domestic construction, complete                                                                               | Auftragsentwicklung in 2 Monaten: Wohnungsbau insgesamt                                                                                                    |
| 3.39) | bau_chord6       | range of o. w. next 2 m.: buildings of 3 or more appartments                                                                            | A. in 2 M.: Gebäude mit 3 oder mehr Wohnungen                                                                                                              |
| 3.40) | bau_chord7       | range of orders within next 2 months: road construction                                                                                 | Auftragsentwicklung in 2 Monaten: Straßenbau                                                                                                               |
| 3.41) | bau_cvno         | changes in construction volume: no changes                                                                                              | Veränderungen im Bauvolumen                                                                                                                                |
| 3.42) | bau_cvpos        | changes in construction volume: positive changes in %                                                                                   | Veränderungen im Bauvolumen: Steigerung in %                                                                                                               |
| 3.43) | bau_cvneg        | changes in construction volume: negative changes in %                                                                                   | Veränderungen im Bauvolumen: Abnahme in %                                                                                                                  |
| 3.44) | _ 0              | % of construction volume: by drawing lots (in general)                                                                                  | Anteil von Fachlosvergaben an Gesamtleistung des Vorjahres (insgesamt)                                                                                     |
| 3.44) | bau_cvpr_bdl     | 78 OF CONSTRUCTION VOIGINE. BY Grawing lots (in general)                                                                                |                                                                                                                                                            |
| 3.45) | bau_cvpr_sc      | % of construction volume: as subcontractor (in general)                                                                                 | Anteil von Tätigkeiten als Subunternehmer an Gesamtleistung des Vorjahres (insgesamt)                                                                      |
| 3.46) | harring and a    | % of construction volume: as prime contractor (in general)                                                                              | Anteil von Tätigkeiten als Generalunternehmer an Gesamtleistung des                                                                                        |
| 3.47) | bau_cvpr_pc      | % of construction volume: as subcontractor and prime contractor (in                                                                     | Vorjahres (insgesamt) Anteil von Tätigkeiten als Generalunternehmer und -übernehmer an                                                                     |
| 3.48) | bau_cvpr_scpc    | general) % of construction volume: as general contractor (in general)                                                                   | Gesamtleistung des Vorjahres (insgesamt)  Anteil von Tätigkeiten als Generalübernehmer an Gesamtleistung des Vorjahres                                     |
| 3.49) | bau_cvpr_gc      | % of construction volume: as sole contractor (in general)                                                                               | (insgesamt) Anteil von Tätigkeiten als Totalunternehmer an Gesamtleistung des Vorjahres                                                                    |
| 3.50) | bau_cvpr_solec   | % of construction volume: others (in general)                                                                                           | (insgesamt)  Anteil von sonstigen Tätigkeiten an Gesamtleistung des Vorjahres (insgesamt)                                                                  |
|       | bau_cvpr_oth     |                                                                                                                                         | Anteil von sonstigen Tätigkeiten an Gesamtleistung des Vorjahres (insgesamt)  Anteil von sonstigen Tätigkeiten an Gesamtleistung des Vorjahres (insgesamt) |
| 3.51) | bau_cvpr_oth2    | % of construction volume: others (in general)  % of construction volume: by drawing lots (public clients)                               | Anteil von Fachlosvergaben an Gesamtleistung des Vorjahres (öffentl.                                                                                       |
| 3.52) | bau_cvpu_bdl     |                                                                                                                                         | Auftraggeber) Anteil von Tätigkeiten als Subunternehmer an Gesamtleistung des Vorjahres                                                                    |
| 3.53) | bau_cvpu_sc      | % of construction volume: as subcontractor (public clients)  % of construction volume: as prime contractor (public clients)             | (öffentl. Auftraggeber) Anteil von Tätigkeiten als Generalunternehmer an Gesamtleistung des                                                                |
| 3.54) | bau_cvpu_pc      | % of construction volume: as prime contractor (public clients)  % of construction volume: as subcontractor and prime contractor (public | Vorjahres (öffentl. Auftraggeber)  Anteil von Tätigkeiten als Generalunternehmer und -übernehmer an                                                        |
| 3.55) | bau_cvpu_scpc    | clients)                                                                                                                                | Gesamtleistung des Vorjahres (öffentl. Auftraggeber)  Anteil von Tätigkeiten als Generalübernehmer an Gesamtleistung des Vorjahres                         |
| 3.56) | bau_cvpu_gc      | % of construction volume: as general contractor (public clients)                                                                        | (öffentl. Auftraggeber) Anteil von Tätigkeiten als Totalunternehmer an Gesamtleistung des Vorjahres                                                        |
| 3.57) | bau_cvpu_solec   | % of construction volume: as sole contractor (public clients)                                                                           | (öffentl. Auftraggeber) Anteil von sonstigen Tätigkeiten an Gesamtleistung des Vorjahres (öffentl.                                                         |
| 3.58) | bau_cvpu_oth     | % of construction volume: others (public clients)                                                                                       | Auftraggeber)  Anteil von sonstigen Tätigkeiten an Gesamtleistung des Vorjahres (öffentl.                                                                  |
| 3.59) | bau_cvpu_oth2    | % of construction volume: others (public clients)                                                                                       | Auftraggeber)                                                                                                                                              |
| 3.60) | bau_pcgc_gen     | We regularly act as prime/ general contractor (in general)                                                                              | Regelmäßige Arbeit als Generalunter bzwübernehmer (allgemein)                                                                                              |
| 3.61) | bau_pcgc_pub     | We regularly act as prime/ general contractor (public clients)                                                                          | Regelmäßige Arbeit als Generalunter bzwübernehmer (öffentl. Auftraggeber)                                                                                  |
| 3.62) | bau_prop_gen     | Propensity for placing orders with prime/ general contractors (in general)                                                              |                                                                                                                                                            |
| 3.63) | bau_prop_pub     | Propensity for placing orders with prime/general contractors (public clients)                                                           | Vergabe von Aufträgen als Generalunter-/übernehmer-Leistung (öffentl.<br>Auftraggeber)                                                                     |
| 3.64) | bau_probl_pub    | Are there problems regarding public procurement law (public clients)                                                                    | Vergaberechtliche Probleme bei öffentlichen Auftraggebern                                                                                                  |
|       |                  |                                                                                                                                         |                                                                                                                                                            |