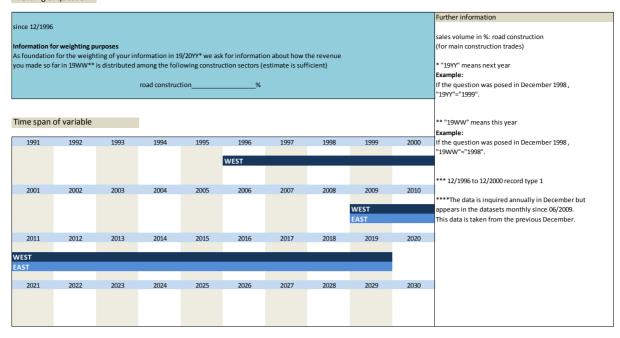

The special questions were only inquired for the main construction trades. For the prefabricated building construction only remarks are intended for this field in the questionnaire. Due to the alignment of economic cycle surveys of the EU the questionnaires were dispatched circa 1 week later since 01/2002. That is why there is no inquiry in 12/2001.