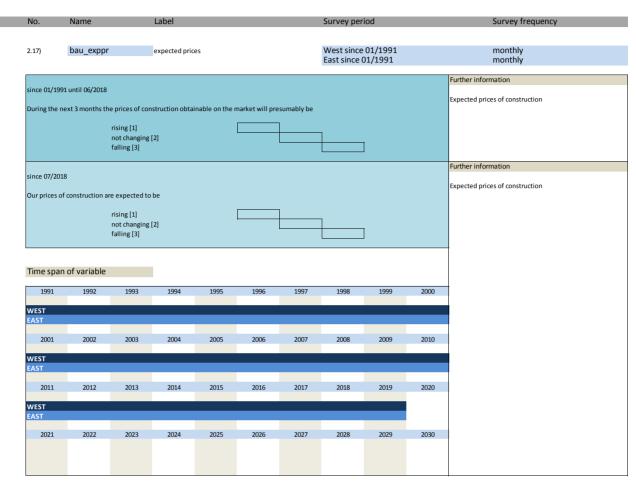

#### III. Prices of construction

| No.   | Name       | Label                | German description         |
|-------|------------|----------------------|----------------------------|
|       |            |                      |                            |
| 2.15) | bau_prvpm  | prices versus past   | Baupreise in Vergangenheit |
| 2.16) | bau_prcoco | prime costs covering | Erzielbare Baupreise       |
| 2.17) | bau_exppr  | expected prices      | Erwartete Baupreise        |