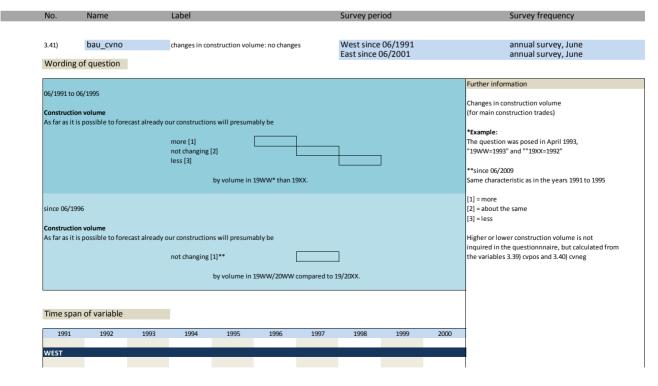

|      | not changing [3]                 |                 |                |              |                |              |      |                                                                                        |
| Time span          | of variable                         | 1993 |                                  |                 | 1996           | 1997<br>WEST | 1998           | 1999         | 2000 |                                                                                        |
| •                  |                                     | 1993 | decreasing [3]                   |                 |                |              | 1998           | 1999         | 2000 |                                                                                        |





| No.                                     | Name                                  |                | Label           |                 |               |      | Survey per   | iod     |      | Survey frequency                                |
|-----------------------------------------|---------------------------------------|----------------|-----------------|-----------------|---------------|------|--------------|---------|------|-------------------------------------------------|
|                                         |                                       |                |                 |                 |               |      |              |         |      |                                                 |
| 3.42)                                   | bau cvpos