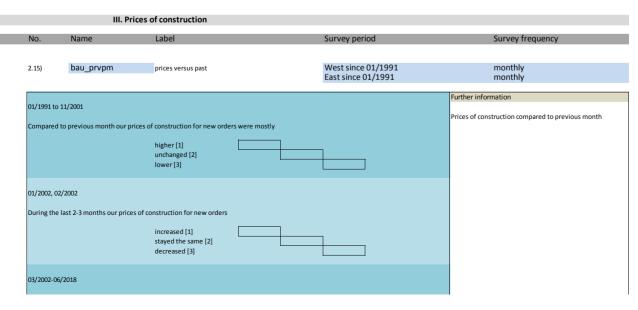

#### III. Prices of construction

| No.   | Name       | Label                | German description         |
|-------|------------|----------------------|----------------------------|
|       |            |                      |                            |
| 2.15) | bau_prvpm  | prices versus past   | Baupreise in Vergangenheit |
| 2.16) | bau_prcoco | prime costs covering | Erzielbare Baupreise       |
| 2.17) | bau_exppr  | expected prices      | Erwartete Baupreise        |