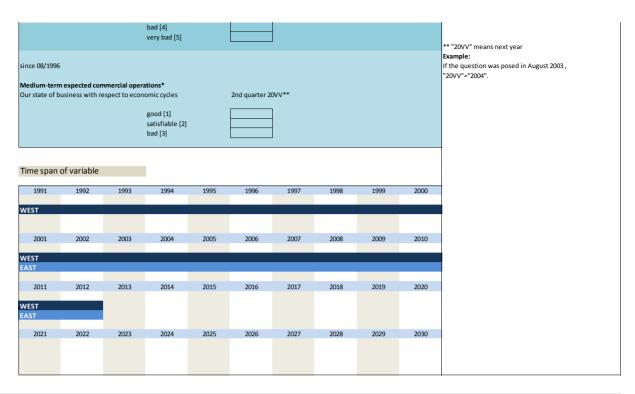

| Further information                                                              |
| Medium-t         | erm expected commerc     | ial operations*                                      |                                                 | Commercial operations next year, 2nd quarter (for main construction trades)      |
| Our state of     | of business with respect | to economic cycles 2nd quarter 20                    | )VV**                                           | *Instructions to answer                                                          |
|                  |                          | very good [1] good[2] satisfiable [3]                |                                                 | "Please answer this special question for the whole company, plant or subsidiary" |



| No.   | Name          | Label                    | Survey period           | Survey frequency         |
|-------|---------------|--------------------------|-------------------------|--------------------------|
|       |               |                          |                         |                          |
| 3.79) | bau_lackwoper | number lack of work in % | West 09/1991 to 09/1995 | annual survey, September |



| No.       | Name        | Label                     | Survey period           | Survey frequency         |
|-----------|-------------|---------------------------|-------------------------|--------------------------|
|           |             |                           |                         |                          |
| 3.80)     | bau_lackwo2 | lack of work (co