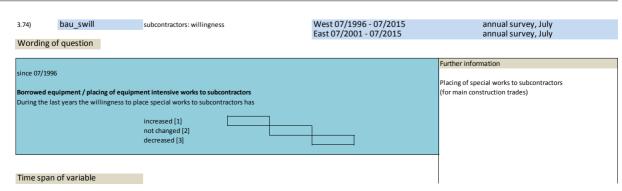

2025                         | 1996<br>2006<br>2016<br>2026 | 1997<br>2007<br>2017 | 2008 2018 2028 Survey per West 07/1                     | 2009                        | 2010 | Example:  If the question was posed in July 2003 ,  "20XX"="2002".                                      |
| 1991 WEST 2001 WEST EAST 2011 WEST EAST 2021 No. 3.69) Wording C | 2002  2012  2022  Name  bau_belope of question | 1993 2003 2013 2023           | 2004  2014  2024  Label  borrowed eq number in % | 1995 2005 2015 2025 uipment: for longer peri | 1996 2006 2016 2026 ods      | 2007<br>2017<br>2027 | 2008  2018  2018  2028  Survey per West 07/1 East 07/20 | 2009<br>2019<br>2029<br>iod | 2010 | Example:  If the question was posed in July 2003, "20XX"="2002".  Survey frequency  annual survey, July |















| No.                                     | Name                                             |      | Label                                      |              |                |         | Survey per | iod            |      | Survey frequency                                                                                                                                                                     |
|-----------------------------------------|--------------------------------------------------|------|--------------------------------------------|--------------|----------------|---------|------------|----------------|------|------------------------------------------------------------------------------------------------------------------------------------------------------------------