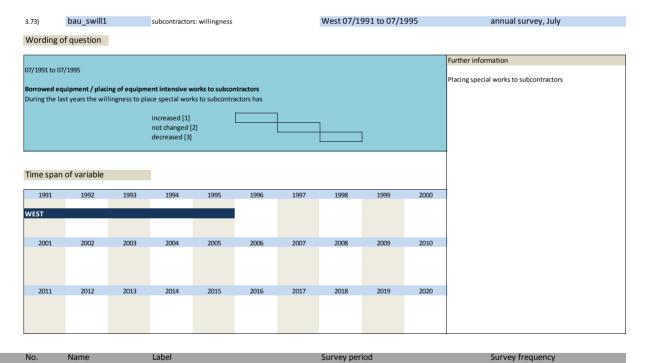

r>2025                         | 1996<br>2006<br>2016<br>2026 | 1997<br>2007<br>2017 | 2008 2018 2028 Survey per West 07/1                     | 2009                        | 2010 | Example:  If the question was posed in July 2003 ,  "20XX"="2002".                                      |
| 1991 WEST 2001 WEST EAST 2011 WEST EAST 2021 No. 3.69) Wording C | 2002  2012  2022  Name  bau_belope of question | 1993 2003 2013 2023           | 2004  2014  2024  Label  borrowed eq number in % | 1995 2005 2015 2025 uipment: for longer peri | 1996 2006 2016 2026 ods      | 2007<br>2017<br>2027 | 2008  2018  2018  2028  Survey per West 07/1 East 07/20 | 2009<br>2019<br>2029<br>iod | 2010 | Example:  If the question was posed in July 2003, "20XX"="2002".  Survey frequency  annual survey, July |















| No.                                     | Name                                             |      | Label                                      |              |                |         | Survey per | iod            |      | Survey frequency                                                                                                                                                                     |
|-----------------------------------------|--------------------------------------------------|------|--------------------------------------------|--------------|----------------|---------|------------|----------------|------|----------------------------------------------------------------------------------------------------------------------------------------------------------------