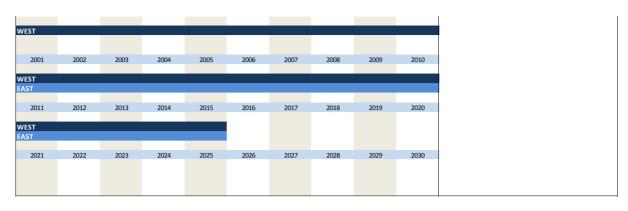

The special questions were only inquired for the main construction trades. For the prefabricated building construction only remarks are intended for this field in the questionnaire. Due to the alignment of economic cycle surveys of the EU the questionnaires were dispatched circa 1 week later since 01/2002. That is why there is no inquiry in 12/2001.