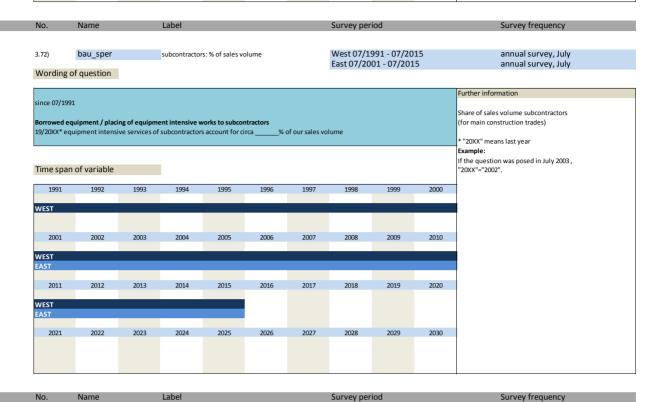

<br>2025                         | 1996<br>2006<br>2016<br>2026 | 1997<br>2007<br>2017 | 2008 2018 2028 Survey per West 07/1                     | 2009                        | 2010 | Example:  If the question was posed in July 2003 ,  "20XX"="2002".                                      |
| 1991 WEST 2001 WEST EAST 2011 WEST EAST 2021 No. 3.69) Wording C | 2002  2012  2022  Name  bau_belope of question | 1993 2003 2013 2023           | 2004  2014  2024  Label  borrowed eq number in % | 1995 2005 2015 2025 uipment: for longer peri | 1996 2006 2016 2026 ods      | 2007<br>2017<br>2027 | 2008  2018  2018  2028  Survey per West 07/1 East 07/20 | 2009<br>2019<br>2029<br>iod | 2010 | Example:  If the question was posed in July 2003, "20XX"="2002".  Survey frequency  annual survey, July |















| No.                                     | Name                                             |      | Label                                      |              |                |         | Survey per | iod            |      | Survey frequency                                                                                                                                                                     |
|-----------------------------------------|--------------------------------------------------|------|--------------------------------------------|--------------|----------------|---------|------------|----------------|------|--------------------------------------------------------------------------------------------------------------------------------------------------------------