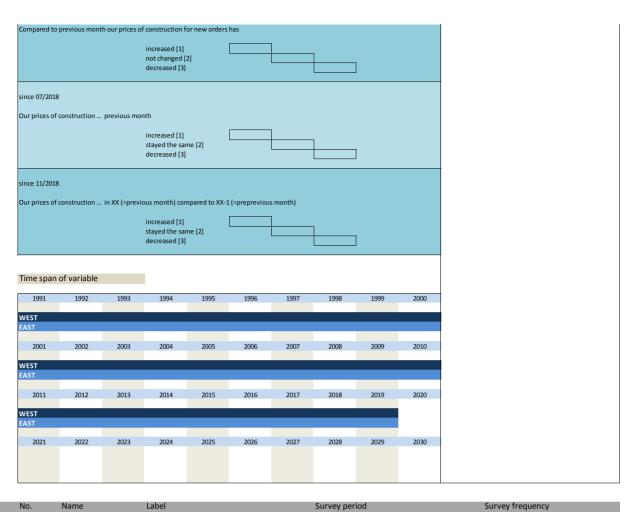

#### III. Prices of construction

| No.   | Name       | Label                | German description         |
|-------|------------|----------------------|----------------------------|
|       |            |                      |                            |
| 2.15) | bau_prvpm  | prices versus past   | Baupreise in Vergangenheit |
| 2.16) | bau_prcoco | prime costs covering | Erzielbare Baupreise       |
| 2.17) | bau_exppr  | expected prices      | Erwartete Baupreise        |