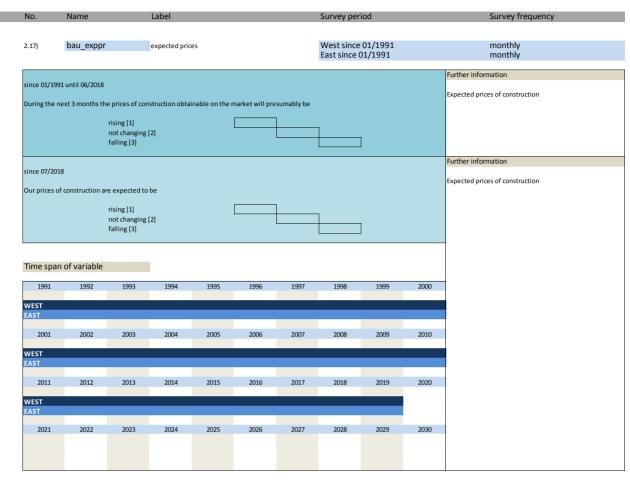

#### III. Prices of construction

| No.   | Name       | Label                | German description         |
|-------|------------|----------------------|----------------------------|
|       |            |                      |                            |
| 2.15) | bau_prvpm  | prices versus past   | Baupreise in Vergangenheit |
| 2.16) | bau_prcoco | prime costs covering | Erzielbare Baupreise       |
| 2.17) | bau_exppr  | expected prices      | Erwartete Baupreise        |