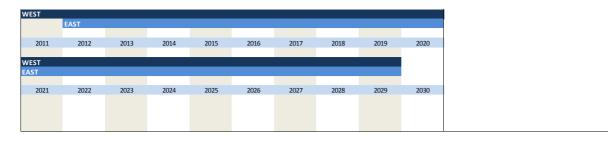

#### VII. Special questions\*\*/remarks\*\*\*

| Na    | Name             | 1 elsel                                                                                                                                 | ** main construction trades, *** prefabricated building construction                                                                                       |
|-------|------------------|-----------------------------------------------------------------------------------------------------------------------------------------|------------------------------------------------------------------------------------------------------------------------------------------------------------|
| No.   | Name             | Label                                                                                                                                   | German description                                                                                                                                         |
| 3.1)  | bau backconst    | backlog of constructions                                                                                                                | Überhang an Bauten                                                                                                                                         |
| 3.2)  | bau subannsal    | subcontractor: % of annual sales                                                                                                        | Umsatz Subunternehmer in Prozent zum eigenen Jahresumsatz                                                                                                  |
| 3.3)  | bau_submain      | subcontractor: % for main contract work                                                                                                 | Subunternehmerleistungen des Bauhauptgewerbes                                                                                                              |
| 3.4)  | bau_subupgr      | subcontractor: % for upgrading work                                                                                                     | Subunternehmerleistungen des Ausbaugewerbes                                                                                                                |
| 3.5)  | bau subtrans     | subcontractor: % for transport company                                                                                                  | Subunternehmerleistungen von Transportunternehmen                                                                                                          |
| 3.6)  | bau_subreba      | subcontractor: % for reinforcing bars                                                                                                   | Subunternehmerleistungen von Biegen und Verlegen von Betonstahl                                                                                            |
| 3.7)  | bau_subfowo      | subcontractor: % for formwork                                                                                                           | Subunternehmerleistungen von Schalungsarbeiten / Gerüstbau                                                                                                 |
| 3.8)  | bau_subdiv       | subcontractor: % for other companies                                                                                                    | Subunternehmerleistungen von sonstigen Unternehmen                                                                                                         |
| 3.9)  | bau_subfor       |                                                                                                                                         | Leistungen ausländischer Subunternehmer                                                                                                                    |
| 3.10) |                  | % for foreign subcontractors % of undocumented constructions                                                                            | •                                                                                                                                                          |
| 3.10) | bau_undcons      |                                                                                                                                         | Statistisch noch nicht erfasste Bauten                                                                                                                     |
| 3.11) | bau_sphadis      | sphere of action: % in same district                                                                                                    | Umsatz im eigenen Landkreis                                                                                                                                |
| 3.12) | bau_sphasfs      | sphere of action: % in same federal state                                                                                               | Umsatz im eigenen Bundesland                                                                                                                               |
| 3.14) | bau_sphaofs      | sphere of action: % in other federal state                                                                                              | Umsatz in anderem Bundesland                                                                                                                               |
|       | bau_sphafc       | sphere of action: % in foreign country                                                                                                  | Umsatz im Ausland                                                                                                                                          |
| 3.15) | bau_witiwoth     | wintertime: work through                                                                                                                | Winterbau                                                                                                                                                  |
| 3.16) | bau_witilo       | wintertime: lack of orders                                                                                                              | Winterbau: Mangel an Aufträgen                                                                                                                             |
| 3.17) | bau_witirc       | wintertime: reasons of construction                                                                                                     | Winterbau: baubetriebliche Gründe                                                                                                                          |
| 3.18) | bau_witipw       | wintertime: preference of workers                                                                                                       | Winterbau: Präferenzen der Arbeiter                                                                                                                        |
| 3.19) | bau_flight_ger   | importance of flight connections in Germany                                                                                             | Bedeutung von Flugverbindungen zu Zielen in Deutschland                                                                                                    |
| 3.20) | bau_flight_eur   | importance of flight connections in Europe                                                                                              | Bedeutung von Flugverbindungen zu Zielen in Europa                                                                                                         |
| 3.21) | bau_flight_world | importance of flight connections worldwide                                                                                              | Bedeutung von Flugverbindungen zu Ziele weltweit                                                                                                           |
| 3.22) | bau_sdco         | special difficulties: cancelation of order                                                                                              | Auftragsstornierungen                                                                                                                                      |
| 3.23) | bau_sddp         | special difficulties: defaulting payment                                                                                                | Säumige Zahlungsweise der Auftraggeber                                                                                                                     |
| 3.24) | bau_sdlap        | special difficulties: labor piracy of manpower                                                                                          | Abwerbung von Arbeitskräften                                                                                                                               |
| 3.25) | bau sdbreach     | special difficulties: breach of VOB-conditions                                                                                          | Verletzung der VOB-Bestimmungen                                                                                                                            |
| 3.26) | bau_sdcc         | special difficulties: constraints of construction                                                                                       | Baubehinderung                                                                                                                                             |
| 3.27) | bau sdda         | special difficulties: delay of final acceptance                                                                                         | Verzögerte Bauabnahme                                                                                                                                      |
| 3.28) | bau_sdlop        | special difficulties: accepting the bid by the lowest price                                                                             | Zuschlagserteilung auf das billigste Angebot                                                                                                               |
| 3.29) |                  |                                                                                                                                         |                                                                                                                                                            |
|       | bau_sdnopro      | special difficulties: no severe problems                                                                                                | Keine größeren Probleme                                                                                                                                    |
| 3.30) | bau_wh1          | working hours: payment of overtime                                                                                                      | Bezahlung zusätzlicher Stunden                                                                                                                             |
| 3.31) | bau_wh2          | working hours: development                                                                                                              | Entwicklung zusätzlich bezahlter Stunden                                                                                                                   |
| 3.32) | bau_wh3          | working hours: number in t-1                                                                                                            | Zusätzlich bezahlte Stunden in t-1                                                                                                                         |
| 3.33) | bau_wh4          | working hours: number in t-2                                                                                                            | Zusätzlich bezahlte Stunden in t-2                                                                                                                         |
| 3.34) | bau_chord1       | range of orders within next 2 months: complete                                                                                          | Auftragsentwicklung in 2 Monaten                                                                                                                           |
| 3.35) | bau_chord2       | range of orders within next 2 months: other civil engineering                                                                           | Auftragsentwicklung in 2 Monaten: sonstiger Tiefbau                                                                                                        |
| 3.36) | bau_chord3       | range of orders within next 2 months: public civil engineering                                                                          | Auftragsentwicklung in 2 Monaten: Öffentlicher Hochbau                                                                                                     |
| 3.37) |                  | range of orders within next 2 months: industrial civil engineering                                                                      | Auftragsentwicklung in 2 Monaten: Gewerblicher Bau                                                                                                         |
|       | bau_chord4       |                                                                                                                                         |                                                                                                                                                            |
| 3.38) | bau_chord5       | range of o. w. next 2 m.: domestic construction, complete                                                                               | Auftragsentwicklung in 2 Monaten: Wohnungsbau insgesamt                                                                                                    |
| 3.39) | bau_chord6       | range of o. w. next 2 m.: buildings of 3 or more appartments                                                                            | A. in 2 M.: Gebäude mit 3 oder mehr Wohnungen                                                                                                              |
| 3.40) | bau_chord7       | range of orders within next 2 months: road construction                                                                                 | Auftragsentwicklung in 2 Monaten: Straßenbau                                                                                                               |
| 3.41) | bau_cvno         | changes in construction volume: no changes                                                                                              | Veränderungen im Bauvolumen                                                                                                                                |
| 3.42) | bau_cvpos        | changes in construction volume: positive changes in %                                                                                   | Veränderungen im Bauvolumen: Steigerung in %                                                                                                               |
| 3.43) | bau_cvneg        | changes in construction volume: negative changes in %                                                                                   | Veränderungen im Bauvolumen: Abnahme in %                                                                                                                  |
| 3.44) | _ 0              | % of construction volume: by drawing lots (in general)                                                                                  | Anteil von Fachlosvergaben an Gesamtleistung des Vorjahres (insgesamt)                                                                                     |
| 3.44) | bau_cvpr_bdl     | 78 OF CONSTRUCTION VOIGINE. BY Grawing lots (in general)                                                                                |                                                                                                                                                            |
| 3.45) | bau_cvpr_sc      | % of construction volume: as subcontractor (in general)                                                                                 | Anteil von Tätigkeiten als Subunternehmer an Gesamtleistung des Vorjahres (insgesamt)                                                                      |
| 3.46) | harring and a    | % of construction volume: as prime contractor (in general)                                                                              | Anteil von Tätigkeiten als Generalunternehmer an Gesamtleistung des                                                                                        |
| 3.47) | bau_cvpr_pc      | % of construction volume: as subcontractor and prime contractor (in                                                                     | Vorjahres (insgesamt) Anteil von Tätigkeiten als Generalunternehmer und -übernehmer an                                                                     |
| 3.48) | bau_cvpr_scpc    | general) % of construction volume: as general contractor (in general)                                                                   | Gesamtleistung des Vorjahres (insgesamt)  Anteil von Tätigkeiten als Generalübernehmer an Gesamtleistung des Vorjahres                                     |
| 3.49) | bau_cvpr_gc      | % of construction volume: as sole contractor (in general)                                                                               | (insgesamt) Anteil von Tätigkeiten als Totalunternehmer an Gesamtleistung des Vorjahres                                                                    |
| 3.50) | bau_cvpr_solec   | % of construction volume: others (in general)                                                                                           | (insgesamt)  Anteil von sonstigen Tätigkeiten an Gesamtleistung des Vorjahres (insgesamt)                                                                  |
|       | bau_cvpr_oth     |                                                                                                                                         | Anteil von sonstigen Tätigkeiten an Gesamtleistung des Vorjahres (insgesamt)  Anteil von sonstigen Tätigkeiten an Gesamtleistung des Vorjahres (insgesamt) |
| 3.51) | bau_cvpr_oth2    | % of construction volume: others (in general)  % of construction volume: by drawing lots (public clients)                               | Anteil von Fachlosvergaben an Gesamtleistung des Vorjahres (öffentl.                                                                                       |
| 3.52) | bau_cvpu_bdl     |                                                                                                                                         | Auftraggeber) Anteil von Tätigkeiten als Subunternehmer an Gesamtleistung des Vorjahres                                                                    |
| 3.53) | bau_cvpu_sc      | % of construction volume: as subcontractor (public clients)  % of construction volume: as prime contractor (public clients)             | (öffentl. Auftraggeber) Anteil von Tätigkeiten als Generalunternehmer an Gesamtleistung des                                                                |
| 3.54) | bau_cvpu_pc      | % of construction volume: as prime contractor (public clients)  % of construction volume: as subcontractor and prime contractor (public | Vorjahres (öffentl. Auftraggeber)  Anteil von Tätigkeiten als Generalunternehmer und -übernehmer an                                                        |
| 3.55) | bau_cvpu_scpc    | clients)                                                                                                                                | Gesamtleistung des Vorjahres (öffentl. Auftraggeber)  Anteil von Tätigkeiten als Generalübernehmer an Gesamtleistung des Vorjahres                         |
| 3.56) | bau_cvpu_gc      | % of construction volume: as general contractor (public clients)                                                                        | (öffentl. Auftraggeber) Anteil von Tätigkeiten als Totalunternehmer an Gesamtleistung des Vorjahres                                                        |
| 3.57) | bau_cvpu_solec   | % of construction volume: as sole contractor (public clients)                                                                           | (öffentl. Auftraggeber) Anteil von sonstigen Tätigkeiten an Gesamtleistung des Vorjahres (öffentl.                                                         |
| 3.58) | bau_cvpu_oth     | % of construction volume: others (public clients)                                                                                       | Auftraggeber)  Anteil von sonstigen Tätigkeiten an Gesamtleistung des Vorjahres (öffentl.                                                                  |
| 3.59) | bau_cvpu_oth2    | % of construction volume: others (public clients)                                                                                       | Auftraggeber)                                                                                                                                              |
| 3.60) | bau_pcgc_gen     | We regularly act as prime/ general contractor (in general)                                                                              | Regelmäßige Arbeit als Generalunter bzwübernehmer (allgemein)                                                                                              |
| 3.61) | bau_pcgc_pub     | We regularly act as prime/ general contractor (public clients)                                                                          | Regelmäßige Arbeit als Generalunter bzwübernehmer (öffentl. Auftraggeber)                                                                                  |
| 3.62) | bau_prop_gen     | Propensity for placing orders with prime/ general contractors (in general)                                                              |                                                                                                                                                            |
| 3.63) | bau_prop_pub     | Propensity for placing orders with prime/general contractors (public clients)                                                           | Vergabe von Aufträgen als Generalunter-/übernehmer-Leistung (öffentl.<br>Auftraggeber)                                                                     |
| 3.64) | bau_probl_pub    | Are there problems regarding public procurement law (public clients)                                                                    | Vergaberechtliche Probleme bei öffentlichen Auftraggebern                                                                                                  |
|       |                  |                                                                                                                                         |                                                                                                                                                            |