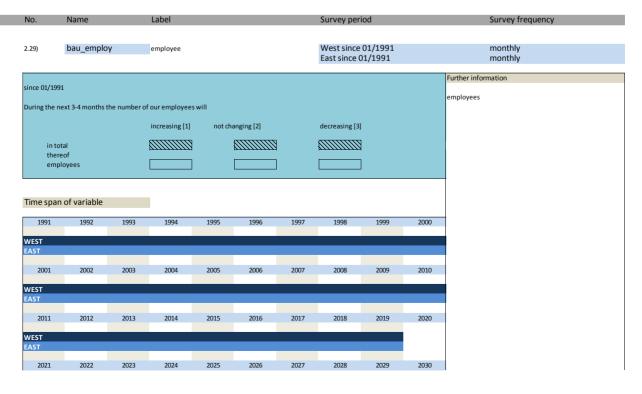

### VI. Employees

| No.   | Name            | Label                                    | German description                                  |
|-------|-----------------|------------------------------------------|-----------------------------------------------------|
|       |                 |                                          |                                                     |
| 2.27) | bau_emplexp     | expected employees                       | Erwartete Entwicklung der Gesamtangestelltenzahl    |
| 2.28) | bau_indwork     | industrial workers                       | Gewerbliche Arbeitnehmer                            |
| 2.29) | bau_employ      | employee                                 | Angestellte                                         |
| 2.30) | bau_statill     | status of employee's illness in %        | Krankenstand                                        |
| 2.31) | bau_comexp_unc  | uncertainty w.r.t. commercial operation  | Slider Unsicherheit                                 |
| 2.32) | bau_emplpast    | development employees last month         | Entwicklung der Gesamtbeschäftigtenzahl im Vormonat |
| 2.33) | bau_indworkpast | development industrial worker last month | Entwicklung der gewerbl. Arbeitnehmer im Vormonat   |
| 2.34) | bau_employpast  | development employee last month          | Entwicklung der Angestellten im Vormonat            |