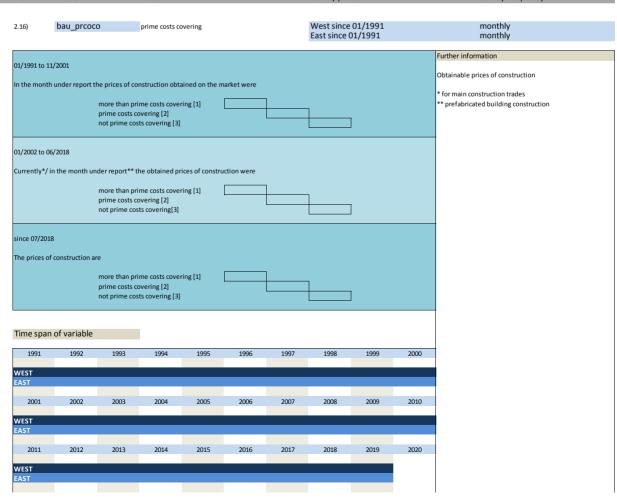

#### III. Prices of construction

| No.   | Name       | Label                | German description         |
|-------|------------|----------------------|----------------------------|
|       |            |                      |                            |
| 2.15) | bau_prvpm  | prices versus past   | Baupreise in Vergangenheit |
| 2.16) | bau_prcoco | prime costs covering | Erzielbare Baupreise       |
| 2.17) | bau_exppr  | expected prices      | Erwartete Baupreise        |