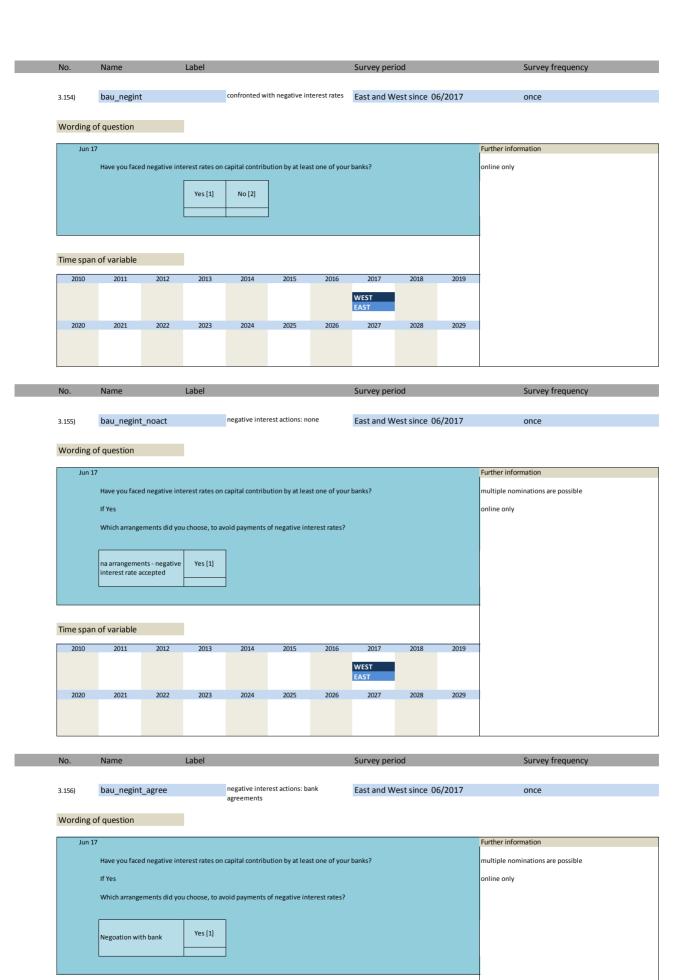

1<br>2011 | 1992<br>2002<br>2012 | 1993<br>2003<br>2013 | 1994<br>2004<br>2014 | 1995<br>2005<br>2015 | 1996<br>2006 | 1997<br>2007<br>2017<br>WEST<br>EAST | 1998<br>2008<br>2018 | 1999<br>2009<br>2019 |                                |
| 1990                 | 1981<br>1991<br>2001         | 1992                 | 1993<br>2003         | 1994                 | 1995<br>2005         | 1996         | 1997<br>2007<br>2017<br><b>WEST</b>  | 1998                 | 1999                 |                                |
| 1990<br>2000<br>2010 | 1981<br>1991<br>2001<br>2011 | 1992<br>2002<br>2012 | 1993<br>2003<br>2013 | 1994<br>2004<br>2014 | 1995<br>2005<br>2015 | 1996<br>2006 | 1997<br>2007<br>2017<br>WEST<br>EAST | 1998<br>2008<br>2018 | 1999<br>2009<br>2019 |                                |



Time span of variable



| No  | ).  | Name              | Label |                                           | Survey period               | Survey frequency |
|-----|-----|-------------------|-------|-------------------------------------------|-----------------------------|------------------|
|     |     |                   |       |                                           |                             |                  |
| 3.1 | 57) | bau_negint_change |       | negative interest actions: change of bank | East and West since 06/2017 | once             |



| No.    | Name           | Label |                                             | Survey period               | Survey frequency |
|--------|----------------|-------|---------------------------------------------|------------------