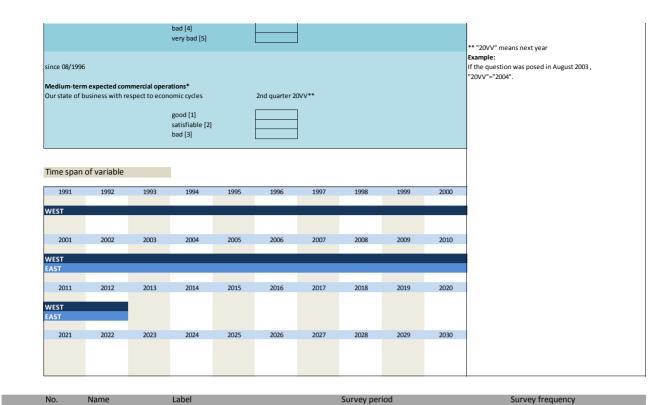

| Further information                                                              |
| Medium-t         | erm expected commerc     | ial operations*                                      |                                                 | Commercial operations next year, 2nd quarter (for main construction trades)      |
| Our state of     | of business with respect | to economic cycles 2nd quarter 20                    | )VV**                                           | *Instructions to answer                                                          |
|                  |                          | very good [1] good[2] satisfiable [3]                |                                                 | "Please answer this special question for the whole company, plant or subsidiary" |



| No.   | Name          | Label                    | Survey period           | Survey frequency         |
|-------|---------------|--------------------------|-------------------------|--------------------------|
|       |               |                          |                         |                          |
|       |               |                          |                         |                          |
| 3.79) | bau_lackwoper | number lack of work in % | West 09/1991 to 09/1995 | annual survey, September |

No. Name



| 3.80)                                     | bau_lackwo2   | 2           | lack of work (co                                 | omparison)    |                |          | West 09/19 | 991 to 09/19 | 95   | annual survey, September