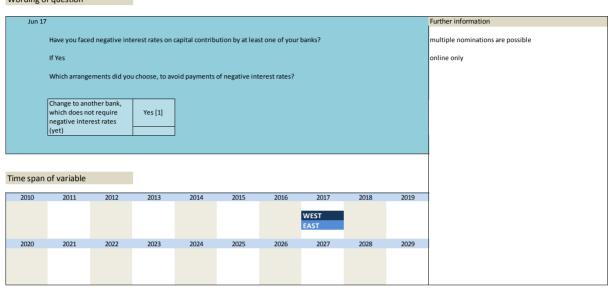

011 | 1992<br>2002<br>2012 | 1993<br>2003<br>2013 | 1994<br>2004<br>2014 | 1995<br>2005<br>2015 | 1996<br>2006 | 1997<br>2007<br>2017<br>WEST<br>EAST | 1998<br>2008<br>2018 | 1999<br>2009<br>2019 |                                |



Time span of variable



| No  | ).  | Name              | Label |                                           | Survey period               | Survey frequency |
|-----|-----|-------------------|-------|-------------------------------------------|-----------------------------|------------------|
|     |     |                   |       |                                           |                             |                  |
| 3.1 | 57) | bau_negint_change |       | negative interest actions: change of bank | East and West since 06/2017 | once             |



| No.    | Name           | Label |                                             | Survey period               | Survey frequency |
|--------|----------------|-------|---------------------------------------------|-----------------------------|------------------|
|        |                |       |                                             |                             |                  |
| 3.158) | bau_negint_inc |       | negative interest actions: increase of cash | East and West since 06/2017 | once             |

#### Wording of question



| No.     | Name             | Label |                                          | Survey period               | Survey frequency |
|---------|------------------|-------|------------------------------------------|-----------------------------|---