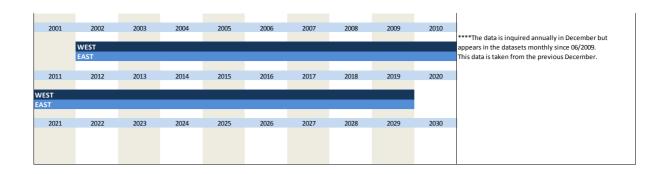

The special questions were only inquired for the main construction trades. For the prefabricated building construction only remarks are intended for this field in the questionnaire. Due to the alignment of economic cycle surveys of the EU the questionnaires were dispatched circa 1 week later since 01/2002. That is why there is no inquiry in 12/2001.