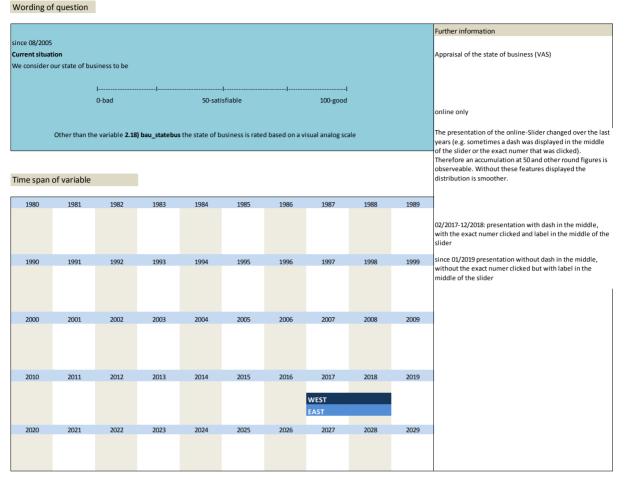

#### IV. State of business

| No.   | Name                | Label                                         | German description                     |
|-------|---------------------|-----------------------------------------------|----------------------------------------|
|       |                     |                                               |                                        |
| 2.18) | bau_statebus        | state of business (appraisal)                 | Beurteilung der Geschäftslage          |
| 2.19) | bau_statebus_sl     | state of business (VAS)                       | Beurteilung der Geschäftslage (Slider) |
| 2.20) | bau_statebus_clicks | state of business (clicks)                    | Beurteilung der Geschäftslage (Klicks) |
| 2.21) | bau_comexp          | expected commercial operations                | Erwartungen der Geschäftslage          |
| 2.22) | bau_comexp_sl       | expected commercial operations (VAS)          | Erwartungen der Geschäftslage (Slider) |
| 2.23) | bau_comexp_clicks   | expected commercial operations (clicks)       | Erwartungen der Geschäftslage (Klicks) |
| 2.24) | bau_prestatebus_unc | uncertainty: prediction of business situation | Unsicherheit der Lagevorhersage        |