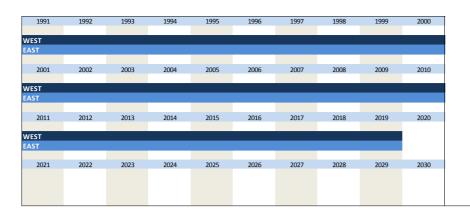

### VI. Employees

| No.   | Name            | Label                                    | German description                                  |
|-------|-----------------|------------------------------------------|-----------------------------------------------------|
|       |                 |                                          |                                                     |
| 2.27) | bau_emplexp     | expected employees                       | Erwartete Entwicklung der Gesamtangestelltenzahl    |
| 2.28) | bau_indwork     | industrial workers                       | Gewerbliche Arbeitnehmer                            |
| 2.29) | bau_employ      | employee                                 | Angestellte                                         |
| 2.30) | bau_statill     | status of employee's illness in %        | Krankenstand                                        |
| 2.31) | bau_comexp_unc  | uncertainty w.r.t. commercial operation  | Slider Unsicherheit                                 |
| 2.32) | bau_emplpast    | development employees last month         | Entwicklung der Gesamtbeschäftigtenzahl im Vormonat |
| 2.33) | bau_indworkpast | development industrial worker last month | Entwicklung der gewerbl. Arbeitnehmer im Vormonat   |
| 2.34) | bau_employpast  | development employee last month          | Entwicklung der Angestellten im Vormonat            |