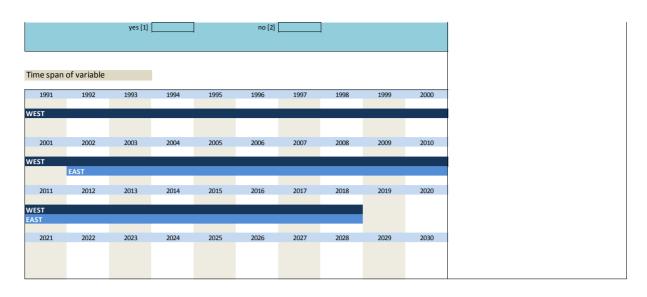

in the respective holiday month in the | ifo economic cycle survey                |                                                        |
|          | s solely due to plant holidays          |                                                    |                                          |                                                        |
|          | , 220 10 p.2                            |                                                    |                                          |                                                        |
|          |                                         |                                                    |                                          |                                                        |

Survey period

Survey frequency



|               | Name             |               | Label             |              |      |      | Survey per | iod        |              | Survey frequency         |
|---------------|------------------|---------------|-------------------|--------------|------|------|------------|------------|--------------|--------------------------|
|               |                  |               |                   |              |      |      |            |            |              |                          |
| .107)         | bau_credit       |               | credit allocation | n            |      |      | East and W | est 08/200 | 3 to 08/200  | 04 annual survey, August |
|               | _                |               | -                 |              |      |      | East and W | est