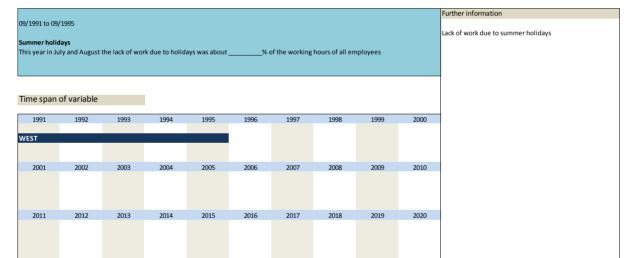

|
|                  |                          | very good [1] good[2] satisfiable [3]                |                                                 | "Please answer this special question for the whole company, plant or subsidiary" |



| No.   | Name          | Label                    | Survey period           | Survey frequency         |
|-------|---------------|--------------------------|-------------------------|--------------------------|
|       |               |                          |                         |                          |
|       |               |                          |                         |                          |
| 3.79) | bau_lackwoper | number lack of work in % | West 09/1991 to 09/1995 | annual survey, September |

No. Name



| 3.80)                                     | bau_lackwo2   | 2           | lack of work (co                                 | omparison)    |                |          | West 09/19 | 991 to 09/19 | 95   | annual survey, September                                                                                |
|-------------------------------------------|---------------|-------------|--------------------------------------------------|---------------|----------------|----------|------------|--------------|------|---------------------------------------------------------------------------------------------------------|
| Vording (                                 | of question   |             |                                                  |               |                |          |