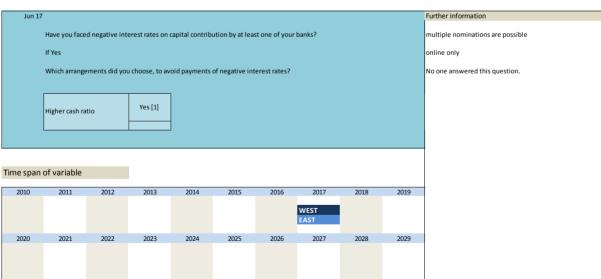

|       |                                           |                             |                  |
| 3.1 | 57) | bau_negint_change |       | negative interest actions: change of bank | East and West since 06/2017 | once             |



| No.    | Name           | Label |                                             | Survey period               | Survey frequency |
|--------|----------------|-------|---------------------------------------------|-----------------------------|------------------|
|        |                |       |                                             |                             |                  |
| 3.158) | bau_negint_inc |       | negative interest actions: increase of cash | East and West since 06/2017 | once             |

#### Wording of question



| No.     | Name             | Label |                                          | Survey period               | Survey frequency |
|---------|------------------|-------|------------------------------------------|-----------------------------|------------------|
|         |                  |       |                                          |                             |                  |
| 3.159)  | bau_negint_redas |       | negative interest actions: redeployment  | East and West since 06/2017 | once             |
|         |                  |       | in other financial assets and settlement |                             |                  |
| Wording | of question      |       |                                          |                             |                  |

Jun 17

Hav