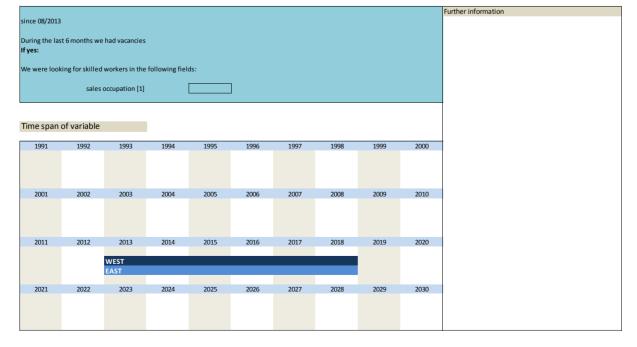

|                  |      | 2017 | 2018       | 2019        | 2020   |                       |

| No.    | Name          | Label                                            | Survey period               | Survey frequency      |  |
|--------|---------------|--------------------------------------------------|-----------------------------|-----------------------|--|
|        |               |                                                  |                             |                       |  |
|        |               |                                                  |                             |                       |  |
| 3.110) | bau_vaclhy_so | vacancies during last 6 months: sales occupation | East und West since 08/2013 | annual survey, August |  |



| No.        | Name               |               | Label            |                             |                  |             | Survey per | iod           |        | Survey frequency         |
|------------|--------------------|---------------|------------------|-----------------------------|------------------|-------------|------------|---------------|--------|--------------------------|
| 3.111)     | bau_vaclhy         | y_mc          | vacancies dur    | ing last 6 mont             | hs: manageria    | l staff     | East und W | est since 0   | 8/2013 | annual survey, August    |
| Wording    | g of question      |               |                  |                             |                  |             |            |               |        |                          |
|