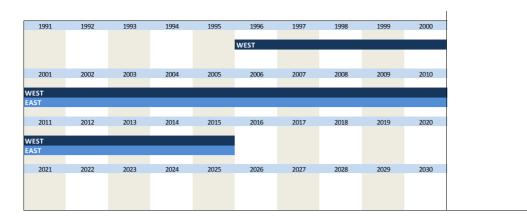

| Time spai<br>1991  WEST  2001  WEST  EAST  2011  WEST  EAST  2021  No.  3.69)  Wording  Since 07/198  Borrowed e  The share of | n of variable  1992  2002  2012  Name  bau_belope of question  91  quipment / placi | 1993 2003 2013 2023             | 1994 2004 2014 2014 Label borrowed equumber in % | 1995 2005 2015 2025 uipment: for longer peri | 1996 2006 2016 2026 intractors the existing ec | 1997 2007 2017 2027  | 2008  2018  2028  Survey per West 07/1: East 07/20  | 2009<br>2019<br>2029<br>iod | 2010 | Borrowed equipment in % (for main construction trades)  ""20XX" means last year  Example: If the question was posed in July 2003, "20XX"="2002".  Survey frequency  annual survey, July annual survey, July Burther information Borrowed equipment in %, longer periods    |















| No.                                     | Name                                                    |      | Label                                                                  |              |                |        | Survey per   | 100            |      | Survey frequency                                                                                         |
|-----------------------------------------|---------------------------------------------------------|------|------------------------------------------------------------------------|--------------|----------------|--------|--------------|----------------|------|----------------------------------------------------------------------------------------------------------|
|                                         |