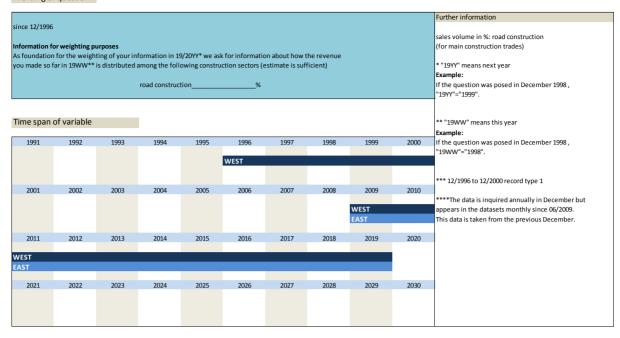

-|---|
|       |             |                                      |                                  |                             |   |
|       |             |                                      |                                  |                             |   |
|       |             |                                      | 111 1 12 14 00 0 1 12 12 12 00 0 |                             |   |
| 3.90) | bau_salvol1 | sales volume in %: road construction | West 12/1996 to 12/2000          | annual survey, December     |   |
|       |             |                                      | West and East since 06/2009      | annual survey, December**** |   |
|       |             |                                      |                                  | ,,                          | 4 |



| NO.   | Name        | Labei                                      | Survey period               | Survey frequency            |
|-------|-------------|--------------------------------------------|-----------------------------|-----------------------------|
|       |             |                                            |                             |                             |
|       |             |                                            |                             |                             |
| 2.04) | bau salvol2 |                                            | West 12/1996 to 12/2000     | annual survey December      |
| 3.91) | Dau_Salvoi2 | sales volume in %: other civil engineering |                             | annual survey, December     |
|       |             |