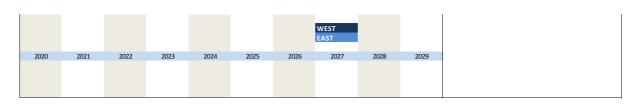

br>2012 | 1993<br>2003<br>2013 | 1994<br>2004<br>2014 | 1995<br>2005<br>2015 | 1996<br>2006 | 1997<br>2007<br>2017<br>WEST<br>EAST | 1998<br>2008<br>2018 | 1999<br>2009<br>2019 |                                |
| 1990                 | 1981<br>1991<br>2001         | 1992                 | 1993<br>2003         | 1994                 | 1995<br>2005         | 1996         | 1997<br>2007<br>2017<br><b>WEST</b>  | 1998                 | 1999                 |                                |
| 1990<br>2000<br>2010 | 1981<br>1991<br>2001<br>2011 | 1992<br>2002<br>2012 | 1993<br>2003<br>2013 | 1994<br>2004<br>2014 | 1995<br>2005<br>2015 | 1996<br>2006 | 1997<br>2007<br>2017<br>WEST<br>EAST | 1998<br>2008<br>2018 | 1999<br>2009<br>2019 |                                |



Time span of variable



| No  | ).  | Name              | Label |                                           | Survey period               | Survey frequency |
|-----|-----|-------------------|-------|-------------------------------------------|-----------------------------|------------------|
|     |     |                   |       |                                           |                             |                  |
| 3.1 | 57) | bau_negint_change |       | negative interest actions: change of bank | East and West since 06/2017 | once             |



| No.    | Name           | Label |                                             | Survey period               | Survey frequency |
|--------|----------------|-------|---------------------------------------------|-----------------------------|-------------