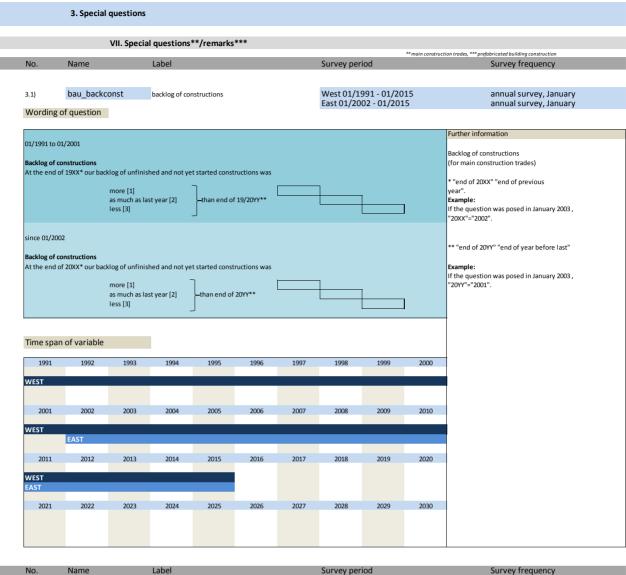

#### VII. Special questions\*\*/remarks\*\*\*

| Na    | Name             | 1 elsel                                                                                                                                 | ** main construction trades, *** prefabricated building construction                                                                                       |
|-------|------------------|-----------------------------------------------------------------------------------------------------------------------------------------|------------------------------------------------------------------------------------------------------------------------------------------------------------|
| No.   | Name             | Label                                                                                                                                   | German description                                                                                                                                         |
| 3.1)  | bau backconst    | backlog of constructions                                                                                                                | Überhang an Bauten                                                                                                                                         |
| 3.2)  | bau subannsal    | subcontractor: % of annual sales                                                                                                        | Umsatz Subunternehmer in Prozent zum eigenen Jahresumsatz                                                                                                  |
| 3.3)  | bau_submain      | subcontractor: % for main contract work                                                                                                 | Subunternehmerleistungen des Bauhauptgewerbes                                                                                                              |
| 3.4)  | bau_subupgr      | subcontractor: % for upgrading work                                                                                                     | Subunternehmerleistungen des Ausbaugewerbes                                                                                                                |
| 3.5)  | bau subtrans     | subcontractor: % for transport company                                                                                                  | Subunternehmerleistungen von Transportunternehmen                                                                                                          |
| 3.6)  | bau_subreba      | subcontractor: % for reinforcing bars                                                                                                   | Subunternehmerleistungen von Biegen und Verlegen von Betonstahl                                                                                            |
| 3.7)  | bau_subfowo      | subcontractor: % for formwork                                                                                                           | Subunternehmerleistungen von Schalungsarbeiten / Gerüstbau                                                                                                 |
| 3.8)  | bau_subdiv       | subcontractor: % for other companies                                                                                                    | Subunternehmerleistungen von sonstigen Unternehmen                                                                                                         |
| 3.9)  | bau_subfor       |                                                                                                                                         | Leistungen ausländischer Subunternehmer                                                                                                                    |
| 3.10) |                  | % for foreign subcontractors % of undocumented constructions                                                                            | •                                                                                                                                                          |
| 3.10) | bau_undcons      |                                                                                                                                         | Statistisch noch nicht erfasste Bauten                                                                                                                     |
| 3.11) | bau_sphadis      | sphere of action: % in same district                                                                                                    | Umsatz im eigenen Landkreis                                                                                                                                |
| 3.12) | bau_sphasfs      | sphere of action: % in same federal state                                                                                               | Umsatz im eigenen Bundesland                                                                                                                               |
| 3.14) | bau_sphaofs      | sphere of action: % in other federal state                                                                                              | Umsatz in anderem Bundesland                                                                                                                               |
|       | bau_sphafc       | sphere of action: % in foreign country                                                                                                  | Umsatz im Ausland                                                                                                                                          |
| 3.15) | bau_witiwoth     | wintertime: work through                                                                                                                | Winterbau                                                                                                                                                  |
| 3.16) | bau_witilo       | wintertime: lack of orders                                                                                                              | Winterbau: Mangel an Aufträgen                                                                                                                             |
| 3.17) | bau_witirc       | wintertime: reasons of construction                                                                                                     | Winterbau: baubetriebliche Gründe                                                                                                                          |
| 3.18) | bau_witipw       | wintertime: preference of workers                                                                                                       | Winterbau: Präferenzen der Arbeiter                                                                                                                        |
| 3.19) | bau_flight_ger   | importance of flight connections in Germany                                                                                             | Bedeutung von Flugverbindungen zu Zielen in Deutschland                                                                                                    |
| 3.20) | bau_flight_eur   | importance of flight connections in Europe                                                                                              | Bedeutung von Flugverbindungen zu Zielen in Europa                                                                                                         |
| 3.21) | bau_flight_world | importance of flight connections worldwide                                                                                              | Bedeutung von Flugverbindungen zu Ziele weltweit                                                                                                           |
| 3.22) | bau_sdco         | special difficulties: cancelation of order                                                                                              | Auftragsstornierungen                                                                                                                                      |
| 3.23) | bau_sddp         | special difficulties: defaulting payment                                                                                                | Säumige Zahlungsweise der Auftraggeber                                                                                                                     |
| 3.24) | bau_sdlap        | special difficulties: labor piracy of manpower                                                                                          | Abwerbung von Arbeitskräften                                                                                                                               |
| 3.25) | bau sdbreach     | special difficulties: breach of VOB-conditions                                                                                          | Verletzung der VOB-Bestimmungen                                                                                                                            |
| 3.26) | bau_sdcc         | special difficulties: constraints of construction                                                                                       | Baubehinderung                                                                                                                                             |
| 3.27) | bau sdda         | special difficulties: delay of final acceptance                                                                                         | Verzögerte Bauabnahme                                                                                                                                      |
| 3.28) | bau_sdlop        | special difficulties: accepting the bid by the lowest price                                                                             | Zuschlagserteilung auf das billigste Angebot                                                                                                               |
| 3.29) |                  |                                                                                                                                         |                                                                                                                                                            |
|       | bau_sdnopro      | special difficulties: no severe problems                                                                                                | Keine größeren Probleme                                                                                                                                    |
| 3.30) | bau_wh1          | working hours: payment of overtime                                                                                                      | Bezahlung zusätzlicher Stunden                                                                                                                             |
| 3.31) | bau_wh2          | working hours: development                                                                                                              | Entwicklung zusätzlich bezahlter Stunden                                                                                                                   |
| 3.32) | bau_wh3          | working hours: number in t-1                                                                                                            | Zusätzlich bezahlte Stunden in t-1                                                                                                                         |
| 3.33) | bau_wh4          | working hours: number in t-2                                                                                                            | Zusätzlich bezahlte Stunden in t-2                                                                                                                         |
| 3.34) | bau_chord1       | range of orders within next 2 months: complete                                                                                          | Auftragsentwicklung in 2 Monaten                                                                                                                           |
| 3.35) | bau_chord2       | range of orders within next 2 months: other civil engineering                                                                           | Auftragsentwicklung in 2 Monaten: sonstiger Tiefbau                                                                                                        |
| 3.36) | bau_chord3       | range of orders within next 2 months: public civil engineering                                                                          | Auftragsentwicklung in 2 Monaten: Öffentlicher Hochbau                                                                                                     |
| 3.37) |                  | range of orders within next 2 months: industrial civil engineering                                                                      | Auftragsentwicklung in 2 Monaten: Gewerblicher Bau                                                                                                         |
|       | bau_chord4       |                                                                                                                                         |                                                                                                                                                            |
| 3.38) | bau_chord5       | range of o. w. next 2 m.: domestic construction, complete                                                                               | Auftragsentwicklung in 2 Monaten: Wohnungsbau insgesamt                                                                                                    |
| 3.39) | bau_chord6       | range of o. w. next 2 m.: buildings of 3 or more appartments                                                                            | A. in 2 M.: Gebäude mit 3 oder mehr Wohnungen                                                                                                              |
| 3.40) | bau_chord7       | range of orders within next 2 months: road construction                                                                                 | Auftragsentwicklung in 2 Monaten: Straßenbau                                                                                                               |
| 3.41) | bau_cvno         | changes in construction volume: no changes                                                                                              | Veränderungen im Bauvolumen                                                                                                                                |
| 3.42) | bau_cvpos        | changes in construction volume: positive changes in %                                                                                   | Veränderungen im Bauvolumen: Steigerung in %                                                                                                               |
| 3.43) | bau_cvneg        | changes in construction volume: negative changes in %                                                                                   | Veränderungen im Bauvolumen: Abnahme in %                                                                                                                  |
| 3.44) | _ 0              | % of construction volume: by drawing lots (in general)                                                                                  | Anteil von Fachlosvergaben an Gesamtleistung des Vorjahres (insgesamt)                                                                                     |
| 3.44) | bau_cvpr_bdl     | 78 OF CONSTRUCTION VOIGINE. BY Grawing lots (in general)                                                                                |                                                                                                                                                            |
| 3.45) | bau_cvpr_sc      | % of construction volume: as subcontractor (in general)                                                                                 | Anteil von Tätigkeiten als Subunternehmer an Gesamtleistung des Vorjahres (insgesamt)                                                                      |
| 3.46) | harring and a    | % of construction volume: as prime contractor (in general)                                                                              | Anteil von Tätigkeiten als Generalunternehmer an Gesamtleistung des                                                                                        |
| 3.47) | bau_cvpr_pc      | % of construction volume: as subcontractor and prime contractor (in                                                                     | Vorjahres (insgesamt) Anteil von Tätigkeiten als Generalunternehmer und -übernehmer an                                                                     |
| 3.48) | bau_cvpr_scpc    | general) % of construction volume: as general contractor (in general)                                                                   | Gesamtleistung des Vorjahres (insgesamt)  Anteil von Tätigkeiten als Generalübernehmer an Gesamtleistung des Vorjahres                                     |
| 3.49) | bau_cvpr_gc      | % of construction volume: as sole contractor (in general)                                                                               | (insgesamt) Anteil von Tätigkeiten als Totalunternehmer an Gesamtleistung des Vorjahres                                                                    |
| 3.50) | bau_cvpr_solec   | % of construction volume: others (in general)                                                                                           | (insgesamt)  Anteil von sonstigen Tätigkeiten an Gesamtleistung des Vorjahres (insgesamt)                                                                  |
|       | bau_cvpr_oth     |                                                                                                                                         | Anteil von sonstigen Tätigkeiten an Gesamtleistung des Vorjahres (insgesamt)  Anteil von sonstigen Tätigkeiten an Gesamtleistung des Vorjahres (insgesamt) |
| 3.51) | bau_cvpr_oth2    | % of construction volume: others (in general)  % of construction volume: by drawing lots (public clients)                               | Anteil von Fachlosvergaben an Gesamtleistung des Vorjahres (öffentl.                                                                                       |
| 3.52) | bau_cvpu_bdl     |                                                                                                                                         | Auftraggeber) Anteil von Tätigkeiten als Subunternehmer an Gesamtleistung des Vorjahres                                                                    |
| 3.53) | bau_cvpu_sc      | % of construction volume: as subcontractor (public clients)  % of construction volume: as prime contractor (public clients)             | (öffentl. Auftraggeber) Anteil von Tätigkeiten als Generalunternehmer an Gesamtleistung des                                                                |
| 3.54) | bau_cvpu_pc      | % of construction volume: as prime contractor (public clients)  % of construction volume: as subcontractor and prime contractor (public | Vorjahres (öffentl. Auftraggeber)  Anteil von Tätigkeiten als Generalunternehmer und -übernehmer an                                                        |
| 3.55) | bau_cvpu_scpc    | clients)                                                                                                                                | Gesamtleistung des Vorjahres (öffentl. Auftraggeber)  Anteil von Tätigkeiten als Generalübernehmer an Gesamtleistung des Vorjahres                         |
| 3.56) | bau_cvpu_gc      | % of construction volume: as general contractor (public clients)                                                                        | (öffentl. Auftraggeber) Anteil von Tätigkeiten als Totalunternehmer an Gesamtleistung des Vorjahres                                                        |
| 3.57) | bau_cvpu_solec   | % of construction volume: as sole contractor (public clients)                                                                           | (öffentl. Auftraggeber) Anteil von sonstigen Tätigkeiten an Gesamtleistung des Vorjahres (öffentl.                                                         |
| 3.58) | bau_cvpu_oth     | % of construction volume: others (public clients)                                                                                       | Auftraggeber)  Anteil von sonstigen Tätigkeiten an Gesamtleistung des Vorjahres (öffentl.                                                                  |
| 3.59) | bau_cvpu_oth2    | % of construction volume: others (public clients)                                                                                       | Auftraggeber)                                                                                                                                              |
| 3.60) | bau_pcgc_gen     | We regularly act as prime/ general contractor (in general)                                                                              | Regelmäßige Arbeit als Generalunter bzwübernehmer (allgemein)                                                                                              |
| 3.61) | bau_pcgc_pub     | We regularly act as prime/ general contractor (public clients)                                                                          | Regelmäßige Arbeit als Generalunter bzwübernehmer (öffentl. Auftraggeber)                                                                                  |
| 3.62) | bau_prop_gen     | Propensity for placing orders with prime/ general contractors (in general)                                                              |                                                                                                                                                            |
| 3.63) | bau_prop_pub     | Propensity for placing orders with prime/general contractors (public clients)                                                           | Vergabe von Aufträgen als Generalunter-/übernehmer-Leistung (öffentl.<br>Auftraggeber)                                                                     |
| 3.64) | bau_probl_pub    | Are there problems regarding public procurement law (public clients)                                                                    | Vergaberechtliche Probleme bei öffentlichen Auftraggebern                                                                                                  |
|       |                  |                                                                                                                                         |                                                                                                                                                            |