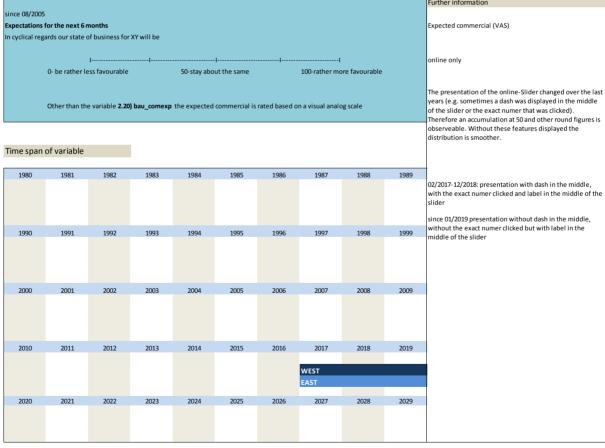

#### IV. State of business

| No.   | Name                | Label                                         | German description                     |
|-------|---------------------|-----------------------------------------------|----------------------------------------|
|       |                     |                                               |                                        |
| 2.18) | bau_statebus        | state of business (appraisal)                 | Beurteilung der Geschäftslage          |
| 2.19) | bau_statebus_sl     | state of business (VAS)                       | Beurteilung der Geschäftslage (Slider) |
| 2.20) | bau_statebus_clicks | state of business (clicks)                    | Beurteilung der Geschäftslage (Klicks) |
| 2.21) | bau_comexp          | expected commercial operations                | Erwartungen der Geschäftslage          |
| 2.22) | bau_comexp_sl       | expected commercial operations (VAS)          | Erwartungen der Geschäftslage (Slider) |
| 2.23) | bau_comexp_clicks   | expected commercial operations (clicks)       | Erwartungen der Geschäftslage (Klicks) |
| 2.24) | bau_prestatebus_unc | uncertainty: prediction of business situation | Unsicherheit der Lagevorhersage        |