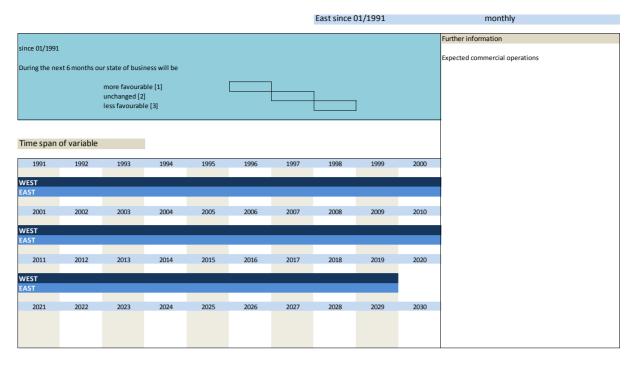

#### IV. State of business

| No.   | Name                | Label                                         | German description                     |
|-------|---------------------|-----------------------------------------------|----------------------------------------|
|       |                     |                                               |                                        |
| 2.18) | bau_statebus        | state of business (appraisal)                 | Beurteilung der Geschäftslage          |
| 2.19) | bau_statebus_sl     | state of business (VAS)                       | Beurteilung der Geschäftslage (Slider) |
| 2.20) | bau_statebus_clicks | state of business (clicks)                    | Beurteilung der Geschäftslage (Klicks) |
| 2.21) | bau_comexp          | expected commercial operations                | Erwartungen der Geschäftslage          |
| 2.22) | bau_comexp_sl       | expected commercial operations (VAS)          | Erwartungen der Geschäftslage (Slider) |
| 2.23) | bau_comexp_clicks   | expected commercial operations (clicks)       | Erwartungen der Geschäftslage (Klicks) |
| 2.24) | bau_prestatebus_unc | uncertainty: prediction of business situation | Unsicherheit der Lagevorhersage        |