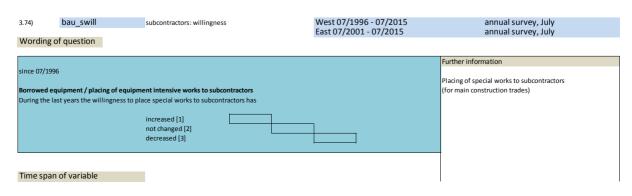

#### VII. Special questions\*\*/remarks\*\*\*

| Na    | Name             | 1 elsel                                                                                                                                 | ** main construction trades, *** prefabricated building construction                                                                                       |
|-------|------------------|-----------------------------------------------------------------------------------------------------------------------------------------|------------------------------------------------------------------------------------------------------------------------------------------------------------|
| No.   | Name             | Label                                                                                                                                   | German description                                                                                                                                         |
| 3.1)  | bau backconst    | backlog of constructions                                                                                                                | Überhang an Bauten                                                                                                                                         |
| 3.2)  | bau subannsal    | subcontractor: % of annual sales                                                                                                        | Umsatz Subunternehmer in Prozent zum eigenen Jahresumsatz                                                                                                  |
| 3.3)  | bau_submain      | subcontractor: % for main contract work                                                                                                 | Subunternehmerleistungen des Bauhauptgewerbes                                                                                                              |
| 3.4)  | bau_subupgr      | subcontractor: % for upgrading work                                                                                                     | Subunternehmerleistungen des Ausbaugewerbes                                                                                                                |
| 3.5)  | bau subtrans     | subcontractor: % for transport company                                                                                                  | Subunternehmerleistungen von Transportunternehmen                                                                                                          |
| 3.6)  | bau_subreba      | subcontractor: % for reinforcing bars                                                                                                   | Subunternehmerleistungen von Biegen und Verlegen von Betonstahl                                                                                            |
| 3.7)  | bau_subfowo      | subcontractor: % for formwork                                                                                                           | Subunternehmerleistungen von Schalungsarbeiten / Gerüstbau                                                                                                 |
| 3.8)  | bau_subdiv       | subcontractor: % for other companies                                                                                                    | Subunternehmerleistungen von sonstigen Unternehmen                                                                                                         |
| 3.9)  | bau_subfor       |                                                                                                                                         | Leistungen ausländischer Subunternehmer                                                                                                                    |
| 3.10) |                  | % for foreign subcontractors % of undocumented constructions                                                                            | •                                                                                                                                                          |
| 3.10) | bau_undcons      |                                                                                                                                         | Statistisch noch nicht erfasste Bauten                                                                                                                     |
| 3.11) | bau_sphadis      | sphere of action: % in same district                                                                                                    | Umsatz im eigenen Landkreis                                                                                                                                |
| 3.12) | bau_sphasfs      | sphere of action: % in same federal state                                                                                               | Umsatz im eigenen Bundesland                                                                                                                               |
| 3.14) | bau_sphaofs      | sphere of action: % in other federal state                                                                                              | Umsatz in anderem Bundesland                                                                                                                               |
|       | bau_sphafc       | sphere of action: % in foreign country                                                                                                  | Umsatz im Ausland                                                                                                                                          |
| 3.15) | bau_witiwoth     | wintertime: work through                                                                                                                | Winterbau                                                                                                                                                  |
| 3.16) | bau_witilo       | wintertime: lack of orders                                                                                                              | Winterbau: Mangel an Aufträgen                                                                                                                             |
| 3.17) | bau_witirc       | wintertime: reasons of construction                                                                                                     | Winterbau: baubetriebliche Gründe                                                                                                                          |
| 3.18) | bau_witipw       | wintertime: preference of workers                                                                                                       | Winterbau: Präferenzen der Arbeiter                                                                                                                        |
| 3.19) | bau_flight_ger   | importance of flight connections in Germany                                                                                             | Bedeutung von Flugverbindungen zu Zielen in Deutschland                                                                                                    |
| 3.20) | bau_flight_eur   | importance of flight connections in Europe                                                                                              | Bedeutung von Flugverbindungen zu Zielen in Europa                                                                                                         |
| 3.21) | bau_flight_world | importance of flight connections worldwide                                                                                              | Bedeutung von Flugverbindungen zu Ziele weltweit                                                                                                           |
| 3.22) | bau_sdco         | special difficulties: cancelation of order                                                                                              | Auftragsstornierungen                                                                                                                                      |
| 3.23) | bau_sddp         | special difficulties: defaulting payment                                                                                                | Säumige Zahlungsweise der Auftraggeber                                                                                                                     |
| 3.24) | bau_sdlap        | special difficulties: labor piracy of manpower                                                                                          | Abwerbung von Arbeitskräften                                                                                                                               |
| 3.25) | bau sdbreach     | special difficulties: breach of VOB-conditions                                                                                          | Verletzung der VOB-Bestimmungen                                                                                                                            |
| 3.26) | bau_sdcc         | special difficulties: constraints of construction                                                                                       | Baubehinderung                                                                                                                                             |
| 3.27) | bau sdda         | special difficulties: delay of final acceptance                                                                                         | Verzögerte Bauabnahme                                                                                                                                      |
| 3.28) | bau_sdlop        | special difficulties: accepting the bid by the lowest price                                                                             | Zuschlagserteilung auf das billigste Angebot                                                                                                               |
| 3.29) |                  |                                                                                                                                         |                                                                                                                                                            |
|       | bau_sdnopro      | special difficulties: no severe problems                                                                                                | Keine größeren Probleme                                                                                                                                    |
| 3.30) | bau_wh1          | working hours: payment of overtime                                                                                                      | Bezahlung zusätzlicher Stunden                                                                                                                             |
| 3.31) | bau_wh2          | working hours: development                                                                                                              | Entwicklung zusätzlich bezahlter Stunden                                                                                                                   |
| 3.32) | bau_wh3          | working hours: number in t-1                                                                                                            | Zusätzlich bezahlte Stunden in t-1                                                                                                                         |
| 3.33) | bau_wh4          | working hours: number in t-2                                                                                                            | Zusätzlich bezahlte Stunden in t-2                                                                                                                         |
| 3.34) | bau_chord1       | range of orders within next 2 months: complete                                                                                          | Auftragsentwicklung in 2 Monaten                                                                                                                           |
| 3.35) | bau_chord2       | range of orders within next 2 months: other civil engineering                                                                           | Auftragsentwicklung in 2 Monaten: sonstiger Tiefbau                                                                                                        |
| 3.36) | bau_chord3       | range of orders within next 2 months: public civil engineering                                                                          | Auftragsentwicklung in 2 Monaten: Öffentlicher Hochbau                                                                                                     |
| 3.37) |                  | range of orders within next 2 months: industrial civil engineering                                                                      | Auftragsentwicklung in 2 Monaten: Gewerblicher Bau                                                                                                         |
|       | bau_chord4       |                                                                                                                                         |                                                                                                                                                            |
| 3.38) | bau_chord5       | range of o. w. next 2 m.: domestic construction, complete                                                                               | Auftragsentwicklung in 2 Monaten: Wohnungsbau insgesamt                                                                                                    |
| 3.39) | bau_chord6       | range of o. w. next 2 m.: buildings of 3 or more appartments                                                                            | A. in 2 M.: Gebäude mit 3 oder mehr Wohnungen                                                                                                              |
| 3.40) | bau_chord7       | range of orders within next 2 months: road construction                                                                                 | Auftragsentwicklung in 2 Monaten: Straßenbau                                                                                                               |
| 3.41) | bau_cvno         | changes in construction volume: no changes                                                                                              | Veränderungen im Bauvolumen                                                                                                                                |
| 3.42) | bau_cvpos        | changes in construction volume: positive changes in %                                                                                   | Veränderungen im Bauvolumen: Steigerung in %                                                                                                               |
| 3.43) | bau_cvneg        | changes in construction volume: negative changes in %                                                                                   | Veränderungen im Bauvolumen: Abnahme in %                                                                                                                  |
| 3.44) | _ 0              | % of construction volume: by drawing lots (in general)                                                                                  | Anteil von Fachlosvergaben an Gesamtleistung des Vorjahres (insgesamt)                                                                                     |
| 3.44) | bau_cvpr_bdl     | 78 OF CONSTRUCTION VOIGINE. BY Grawing lots (in general)                                                                                |                                                                                                                                                            |
| 3.45) | bau_cvpr_sc      | % of construction volume: as subcontractor (in general)                                                                                 | Anteil von Tätigkeiten als Subunternehmer an Gesamtleistung des Vorjahres (insgesamt)                                                                      |
| 3.46) | harring and a    | % of construction volume: as prime contractor (in general)                                                                              | Anteil von Tätigkeiten als Generalunternehmer an Gesamtleistung des                                                                                        |
| 3.47) | bau_cvpr_pc      | % of construction volume: as subcontractor and prime contractor (in                                                                     | Vorjahres (insgesamt) Anteil von Tätigkeiten als Generalunternehmer und -übernehmer an                                                                     |
| 3.48) | bau_cvpr_scpc    | general) % of construction volume: as general contractor (in general)                                                                   | Gesamtleistung des Vorjahres (insgesamt)  Anteil von Tätigkeiten als Generalübernehmer an Gesamtleistung des Vorjahres                                     |
| 3.49) | bau_cvpr_gc      | % of construction volume: as sole contractor (in general)                                                                               | (insgesamt) Anteil von Tätigkeiten als Totalunternehmer an Gesamtleistung des Vorjahres                                                                    |
| 3.50) | bau_cvpr_solec   | % of construction volume: others (in general)                                                                                           | (insgesamt)  Anteil von sonstigen Tätigkeiten an Gesamtleistung des Vorjahres (insgesamt)                                                                  |
|       | bau_cvpr_oth     |                                                                                                                                         | Anteil von sonstigen Tätigkeiten an Gesamtleistung des Vorjahres (insgesamt)  Anteil von sonstigen Tätigkeiten an Gesamtleistung des Vorjahres (insgesamt) |
| 3.51) | bau_cvpr_oth2    | % of construction volume: others (in general)  % of construction volume: by drawing lots (public clients)                               | Anteil von Fachlosvergaben an Gesamtleistung des Vorjahres (öffentl.                                                                                       |
| 3.52) | bau_cvpu_bdl     |                                                                                                                                         | Auftraggeber) Anteil von Tätigkeiten als Subunternehmer an Gesamtleistung des Vorjahres                                                                    |
| 3.53) | bau_cvpu_sc      | % of construction volume: as subcontractor (public clients)  % of construction volume: as prime contractor (public clients)             | (öffentl. Auftraggeber) Anteil von Tätigkeiten als Generalunternehmer an Gesamtleistung des                                                                |
| 3.54) | bau_cvpu_pc      | % of construction volume: as prime contractor (public clients)  % of construction volume: as subcontractor and prime contractor (public | Vorjahres (öffentl. Auftraggeber)  Anteil von Tätigkeiten als Generalunternehmer und -übernehmer an                                                        |
| 3.55) | bau_cvpu_scpc    | clients)                                                                                                                                | Gesamtleistung des Vorjahres (öffentl. Auftraggeber)  Anteil von Tätigkeiten als Generalübernehmer an Gesamtleistung des Vorjahres                         |
| 3.56) | bau_cvpu_gc      | % of construction volume: as general contractor (public clients)                                                                        | (öffentl. Auftraggeber) Anteil von Tätigkeiten als Totalunternehmer an Gesamtleistung des Vorjahres                                                        |
| 3.57) | bau_cvpu_solec   | % of construction volume: as sole contractor (public clients)                                                                           | (öffentl. Auftraggeber) Anteil von sonstigen Tätigkeiten an Gesamtleistung des Vorjahres (öffentl.                                                         |
| 3.58) | bau_cvpu_oth     | % of construction volume: others (public clients)                                                                                       | Auftraggeber)  Anteil von sonstigen Tätigkeiten an Gesamtleistung des Vorjahres (öffentl.                                                                  |
| 3.59) | bau_cvpu_oth2    | % of construction volume: others (public clients)                                                                                       | Auftraggeber)                                                                                                                                              |
| 3.60) | bau_pcgc_gen     | We regularly act as prime/ general contractor (in general)                                                                              | Regelmäßige Arbeit als Generalunter bzwübernehmer (allgemein)                                                                                              |
| 3.61) | bau_pcgc_pub     | We regularly act as prime/ general contractor (public clients)                                                                          | Regelmäßige Arbeit als Generalunter bzwübernehmer (öffentl. Auftraggeber)                                                                                  |
| 3.62) | bau_prop_gen     | Propensity for placing orders with prime/ general contractors (in general)                                                              |                                                                                                                                                            |
| 3.63) | bau_prop_pub     | Propensity for placing orders with prime/general contractors (public clients)                                                           | Vergabe von Aufträgen als Generalunter-/übernehmer-Leistung (öffentl.<br>Auftraggeber)                                                                     |
| 3.64) | bau_probl_pub    | Are there problems regarding public procurement law (public clients)                                                                    | Vergaberechtliche Probleme bei öffentlichen Auftraggebern                                                                                                  |
|       |                  |                                                                                                                                         |                                                                                                                                                            |