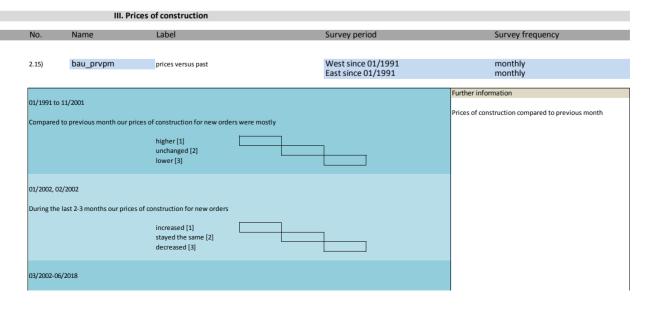

#### III. Prices of construction

| No.   | Name       | Label                | German description         |
|-------|------------|----------------------|----------------------------|
|       |            |                      |                            |
| 2.15) | bau_prvpm  | prices versus past   | Baupreise in Vergangenheit |
| 2.16) | bau_prcoco | prime costs covering | Erzielbare Baupreise       |
| 2.17) | bau_exppr  | expected prices      | Erwartete Baupreise        |