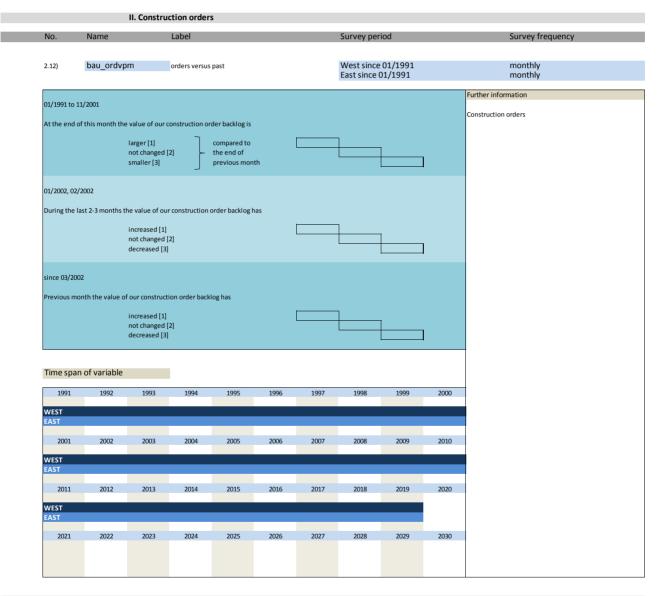

### II. Construction orders

| No.   | Name       | Label                     | German description                       |
|-------|------------|---------------------------|------------------------------------------|
| 2.12) | bau_ordvpm | orders versus past        | Bestand an Bauaufträgen in Vergangenheit |
| 2.13) | bau_orders | orders (appraisal)        | Auftragsbestand                          |
| 2.14) | bau_ranord | range of orders in months | Auftragsbestände in Monaten              |