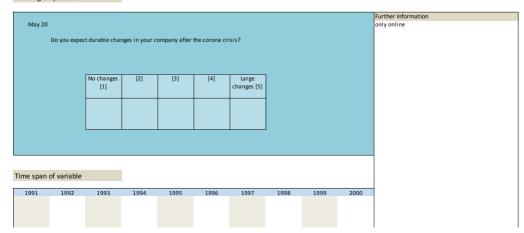

|          |      |         |      |      |      |      |              |                     |
|           |                      |          |      |         |      |      |      |      |              |                     |

| No  | 0.   | Name           | Label                              | Survey period         | Survey frequency |
|-----|------|----------------|------------------------------------|-----------------------|------------------|
|     |      |                |                                    |                       |                  |
| 3.2 | 238) | dl_cor5_change | corona may: changes within company | West and east 05/2020 | once             |
| 3.2 | 250) | ul_cors_change | after pandemic                     | West and east 05/2020 | onee             |



| lo.  | Name |      | Label |      |      |      | Survey peri | od   |      | Survey frequency |
|------|------|------|-------|------|------|------|-------------|------|------|------------------|
|      |      |      |       |      |      |      |             |      |      |                  |
|      |      |      |       |      |      |      |             |      |      |                  |
|      |      |      |       |      |      |      |             |      |      |                  |
| 2021 | 2022 | 2023 | 2024  | 2025 | 2026 | 2027 | 2028        | 2029 | 2030 |                  |
|      |      |      |       |      |      |      |             |      | EAST |                  |
|      |      |      |       |      |      |      |             |      | WEST |                  |
| 2011