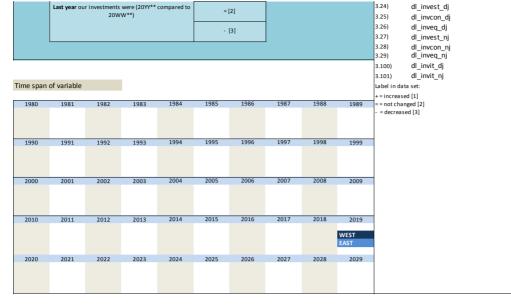

#### 3. Special questions

| No.   | Name         | Label                                           | German description                                                         |
|-------|--------------|-------------------------------------------------|----------------------------------------------------------------------------|
|       |              |                                                 |                                                                            |
| 3.1)  | dl_constrbus | constraints to business activity                | Behinderung der Geschäftstätigkeit                                         |
| 3.2)  | dl_lackdem   | constaints by lack of demand                    | Behinderung der Geschäftstätigkeit durch unzureichende Nachfrage           |
| 3.3)  | dl_skilllack | constaints: lack of skilled labour              | Behinderung der Geschäftstätigkeit durch Mangel an Fachkräften             |
| 3.4)  | dl_lacktec   | constaints by lack of technical capacities      | Behinderung der Geschäftstätigkeit durch zu geringe technische Kapazitäten |
| 3.5)  | dl_finan     | constaints by problems of financing             | Behinderung der Geschäftstätigkeit durch Finanzierungsengpässe             |
| 3.6)  | dl lackroom  | constaints by lack of room / business equipment | Behinderung der Geschäftstätigkeit durch Raummangel                        |
| 3.7)  | dl weather   | constaints by weather conditions                | Behinderung der Geschäftstätigkeit durch Wetterlage                        |
| 3.8)  | dl_mplack    | constaints: lack of manpower                    | Behinderung der Geschäftstätigkeit durch Mangel an Arbeitskräften          |
| 3.9)  | dl othrea    | constaints by other reasons                     | Behinderung der Geschäftstätigkeit durch andere Ursachen                   |
| 3.10) | dl kap1      | potential of existing capacity                  | Potential der vorhandenen Kapazitäten                                      |
| 3.11) | dl kap2      | potential capacity expantion in %               | Potential der vorhandenen Kapazitäten in %                                 |
| 3.12) | dl fambus    | family business                                 | Familienunternehemen                                                       |
| 3.13) | dl_minim1    | minimum wage q1                                 | Mindestlohn Frage 1                                                        |
| 3.14) | dl_minim2    | minimum wage q2                                 | Mindestlohn Frage 2                                                        |
| 3.15) | dl_minim3    | minimum wage q3                                 | Mindestlohn Frage 3                                                        |
| 3.16) | dl_minim4    | minimum wage q4                                 | Mindestlohn Frage 4                                                        |
| 3.17) | dl_minim5    | minimum wage q5                                 | Mindestlohn Frage 5                                                        |
| 3.18) | dl_minim6    | minimum wage q6                                 | Mindestlohn Frage 6                                                        |
| 3.19) | dl_minim7    | minimum wage q7                                 | Mindestlohn Frage 7                                                        |
| 3.20) | dl minim8    | minimum wage q8                                 | Mindestlohn Frage 8                                                        |