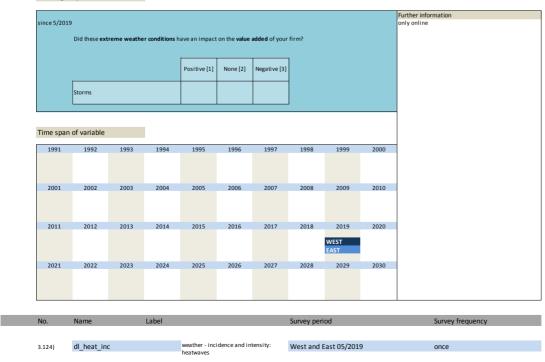

| 1996                  | 1997          | 1998  | 1999                 | 2000 |                                    |
| 2001         | 2002        | 2003        | 2004           | 2005          | 2006                  | 2007          | 2008  | 2009                 | 2010 |                                    |
| 2011         | 2012        | 2013        | 2014           | 2015          | 2016                  | 2017          | 2018  | 2019<br>WEST<br>EAST | 2020 |                                    |
| 2021         | 2022        | 2023        | 2024           | 2025          | 2026                  | 2027          | 2028  | 2029                 | 2030 |                                    |

3.123) dl\_storm\_imp weather - impact: storms

No. Name Label

West and East 05/2019

Survey period



Wording of question

|           |                |              |               |                |                       |               |             |          |      | Further information |
|-----------|----------------|--------------|---------------|----------------|-----------------------|---------------|-------------|----------|------|---------------------|
| ce 5/2019 | 9              |              |               |                |                       |               |             |          |      | only online         |
|           | Does your fire | m expect any | change in the | frequency or i | ntensity of <b>ce</b> | rtain extreme | weather cor | ditions? |      |                     |
|           |                | ,            |               | ,,,            |