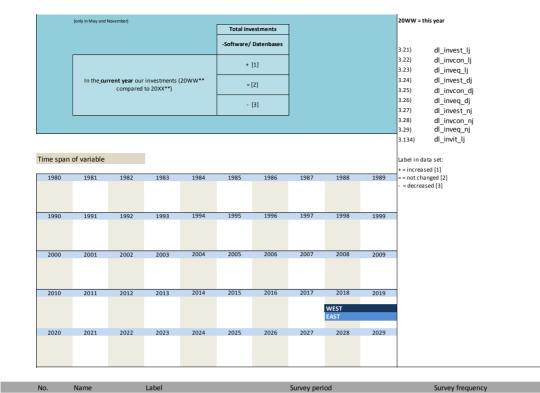

#### 3. Special questions

| No.   | Name         | Label                                           | German description                                                         |
|-------|--------------|-------------------------------------------------|----------------------------------------------------------------------------|
|       |              |                                                 |                                                                            |
| 3.1)  | dl_constrbus | constraints to business activity                | Behinderung der Geschäftstätigkeit                                         |
| 3.2)  | dl_lackdem   | constaints by lack of demand                    | Behinderung der Geschäftstätigkeit durch unzureichende Nachfrage           |
| 3.3)  | dl_skilllack | constaints: lack of skilled labour              | Behinderung der Geschäftstätigkeit durch Mangel an Fachkräften             |
| 3.4)  | dl_lacktec   | constaints by lack of technical capacities      | Behinderung der Geschäftstätigkeit durch zu geringe technische Kapazitäten |
| 3.5)  | dl_finan     | constaints by problems of financing             | Behinderung der Geschäftstätigkeit durch Finanzierungsengpässe             |
| 3.6)  | dl lackroom  | constaints by lack of room / business equipment | Behinderung der Geschäftstätigkeit durch Raummangel                        |
| 3.7)  | dl weather   | constaints by weather conditions                | Behinderung der Geschäftstätigkeit durch Wetterlage                        |
| 3.8)  | dl_mplack    | constaints: lack of manpower                    | Behinderung der Geschäftstätigkeit durch Mangel an Arbeitskräften          |
| 3.9)  | dl othrea    | constaints by other reasons                     | Behinderung der Geschäftstätigkeit durch andere Ursachen                   |
| 3.10) | dl kap1      | potential of existing capacity                  | Potential der vorhandenen Kapazitäten                                      |
| 3.11) | dl kap2      | potential capacity expantion in %               | Potential der vorhandenen Kapazitäten in %                                 |
| 3.12) | dl fambus    | family business                                 | Familienunternehemen                                                       |
| 3.13) | dl_minim1    | minimum wage q1                                 | Mindestlohn Frage 1                                                        |
| 3.14) | dl_minim2    | minimum wage q2                                 | Mindestlohn Frage 2                                                        |
| 3.15) | dl_minim3    | minimum wage q3                                 | Mindestlohn Frage 3                                                        |
| 3.16) | dl_minim4    | minimum wage q4                                 | Mindestlohn Frage 4                                                        |
| 3.17) | dl_minim5    | minimum wage q5                                 | Mindestlohn Frage 5                                                        |
| 3.18) | dl_minim6    | minimum wage q6                                 | Mindestlohn Frage 6                                                        |
| 3.19) | dl_minim7    | minimum wage q7                                 | Mindestlohn Frage 7                                                        |
| 3.20) | dl minim8    | minimum wage q8                                 | Mindestlohn Frage 8                                                        |