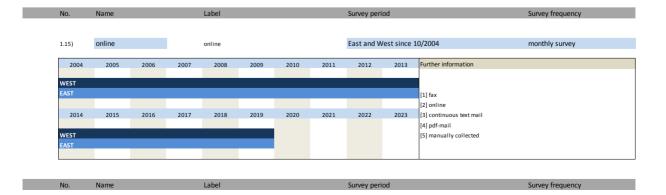

### II. Variables regarding the survey process

| No.   | Name                 | Label German description     |                               |  |  |  |  |  |
|-------|----------------------|------------------------------|-------------------------------|--|--|--|--|--|
|       |                      |                              |                               |  |  |  |  |  |
| 1.15) | online               | online                       | Fragebogen online beantwortet |  |  |  |  |  |
| 1.16) | survey_start         | survey start                 | Umfragebeginn                 |  |  |  |  |  |
| 1.17) | survey_end           | survey end                   | Umfrageende                   |  |  |  |  |  |
| 1.18) | participation_date   | participation date           | Teilnahmedatum                |  |  |  |  |  |
| 1.19) | participation_hour   | participation hour           | Teilnahmestunde               |  |  |  |  |  |
| 1.20) | participation_status | participation status         | Teilnahmestatus               |  |  |  |  |  |
| 1.21) | dl_participant       | participation in this survey | Teilnahme                     |  |  |  |  |  |