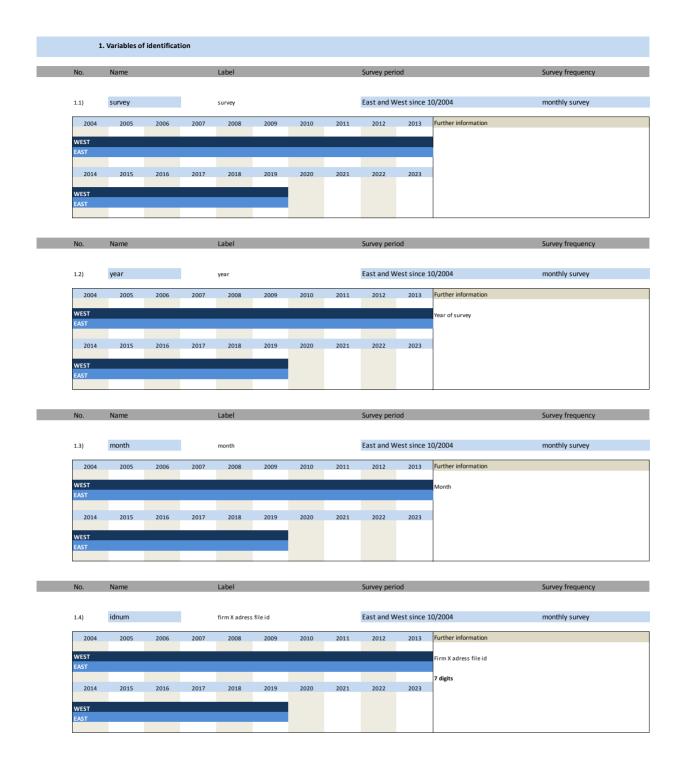

### List of variables - Ifo Business Survey Service Sector

1. Variables of identification

1. Variables of identification

2. Standard questions

| No.   | Name              | Label                      | German description                                   |
|-------|-------------------|----------------------------|------------------------------------------------------|
|       |                   |                            |                                                      |
| 1.1)  | survey            | survey                     | Umfrage                                              |
| 1.2)  | year              | year                       | Erhebungsjahr                                        |
| 1.3)  | month             | month                      | Monat                                                |
| 1.4)  | idnum             | firm X address file id     | Firmenidentifikationsnummer                          |
| 1.5)  | runnum            | running number of plant    | Laufende Firmennummer                                |
| 1.6)  | dl_plantnum       | KT information id          | 12-stellige KT Identifikationsnummer                 |
| 1.7)  | sector_id         | sector id                  | Sektor ID                                            |
| 1.8)  | fedstaifo         | federal state (ifo-code)   | Bundesland entsprechend ifo Codierung                |
| 1.9)  | sector_wz03       | wz03 sector classification | Wirtschaftsbereich nach WZ03                         |
| 1.10) | sector_wz08       | wz08 sector classification | Wirtschaftsbereich nach WZ08                         |
| 1.11) | sector_total      | ebdc sector classification | Wirtschaftsbereich nach EBDC-eigener Klassifizierung |
| 1.12) | dl_size           | size range                 | Größenklasse                                         |
| 1.13) | dl_size_turnover  | size of turnover           | Umsatzgrößenklasse                                   |
| 1.14) | dl size employees | size of employees          | Beschäftigtengrößenklasse                            |