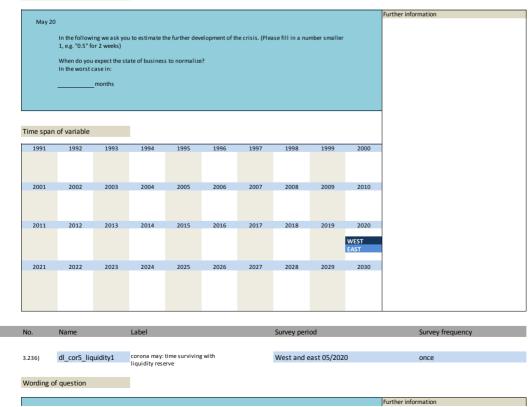

|                  |                |       |                  |                  |              |      |                     |  |
| 2001       | 2002                                              | 2003                          | 2004             | 2005           | 2006  | 2007             | 2008             | 2009         | 2010 |                     |  |
| 2001       | 2002                                              | 2005                          | 2004             | 2005           | 2000  | 2007             | 2000             | 2005         | 2010 |                     |  |

Label dl\_cor5\_duration3 corona may: time until business situation will normalize (worst case) 3.235)

West and east 05/2020

Survey period

once

Survey frequency

Wording of question

No. Name

WEST EAST



|         | Assume your<br>last? | earnings wou | ild further rem | ain on the lev | el of april, ho | w long would | your liquidity | reserves |                      |  |
|---------|----------------------|--------------|-----------------|----------------|-----------------|--------------|----------------|----------|----------------------|--|
|         |                      | months       |                 |                |                 |              |                |          |                      |  |
| ne span | of variable          |              |                 |                |                 |              |                |          |                      |  |
| 1991    | 1992                 | 1993         | 1994            | 1995           | 1996            | 1997