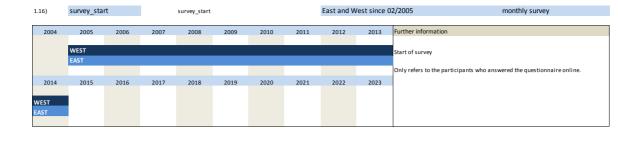

### II. Variables regarding the survey process

| No.   | Name                 | Label German description     |                               |  |  |  |  |  |
|-------|----------------------|------------------------------|-------------------------------|--|--|--|--|--|
|       |                      |                              |                               |  |  |  |  |  |
| 1.15) | online               | online                       | Fragebogen online beantwortet |  |  |  |  |  |
| 1.16) | survey_start         | survey start                 | Umfragebeginn                 |  |  |  |  |  |
| 1.17) | survey_end           | survey end                   | Umfrageende                   |  |  |  |  |  |
| 1.18) | participation_date   | participation date           | Teilnahmedatum                |  |  |  |  |  |
| 1.19) | participation_hour   | participation hour           | Teilnahmestunde               |  |  |  |  |  |
| 1.20) | participation_status | participation status         | Teilnahmestatus               |  |  |  |  |  |
| 1.21) | dl_participant       | participation in this survey | Teilnahme                     |  |  |  |  |  |