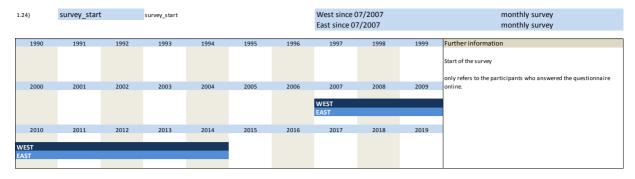

### II. Variables regarding the survey process

| No.   | Name                 | Label                        | German Description            |
|-------|----------------------|------------------------------|-------------------------------|
|       |                      |                              |                               |
| 1.23) | online               | online                       | Fragebogen online beantwortet |
| 1.24) | survey_start         | survey start                 | Umfragebeginn                 |
| 1.25) | survey_end           | survey end                   | Umfrageende                   |
| 1.26) | participation_date   | participation date           | Teilnahmedatum                |
| 1.27) | participation_hour   | participation hour           | Teilnahmestunde               |
| 1.28) | participation_status | participation status         | Teilnahmestatus               |
| 1.29) | han participant      | participation in this survey | Teilnahme                     |