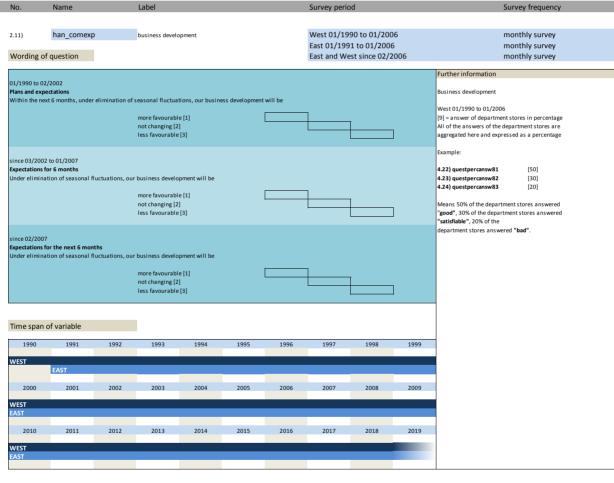

#### 2. Standard questions

| No.   | Name                | Label                                         | German Description                                  |
|-------|---------------------|-----------------------------------------------|-----------------------------------------------------|
|       |                     |                                               |                                                     |
| 2.1)  | han_statebus        | state of business (appraisal)                 | Beurteilung der Geschäftslage                       |
| 2.2)  | han_statebus_sl     | state of business (VAS)                       | Beurteilung der Geschäftslage (slider)              |
| 2.3)  | han_statebus_clicks | state of business (clicks)                    | Beurteilung der Geschäftslage (clicks)              |
| 2.4)  | han_busvoly         | business volume versus previous year          | Umsatz im Vergleich zum Vorjahr                     |
| 2.5)  | han_busvolm         | business volume versus past                   | Umsatz in Vergangenheit                             |
| 2.6)  | han_feedst          | feedstock (appraisal)                         | Lagerbestände (Bewertung)                           |
| 2.7)  | han_feedst2         | feedstock (appraisal)                         | Lagerbestände (Bewertung)                           |
| 2.8)  | han_prvpm           | prices versus past                            | Verkaufspreise in Vergangenheit                     |
| 2.9)  | han_exppr           | expected prices                               | Erwartete Verkaufspreise                            |
| 2.10) | han_ords            | orders versus previous year                   | Bestellungen im Vergleich zum Vorjahr               |
| 2.11) | han_comexp          | business development                          | Geschäftsentwicklung                                |
| 2.12) | han_comesp_sl       | business development (VAS)                    | Geschäftsentwicklung (VAS)                          |
| 2.13) | han_comexp_clicks   | business development (clicks)                 | Geschäftsentwicklung (clicks)                       |
| 2.14) | han_emplexp         | expected employees                            | Erwartete Beschäftigtenanzahl                       |
| 2.15) | han_comexp_unc      | uncertainty w.r.t. commercial operation       | Slider Unsicherheit                                 |
| 2.16) | han_emplpast        | development employees last month              | Entwicklung der Gesamtbeschäftigtenzahl im Vormonat |
| 2.17) | han prestatebus unc | uncertainty: prediction of business situation | Unsicherheit der Lagevorhersage                     |