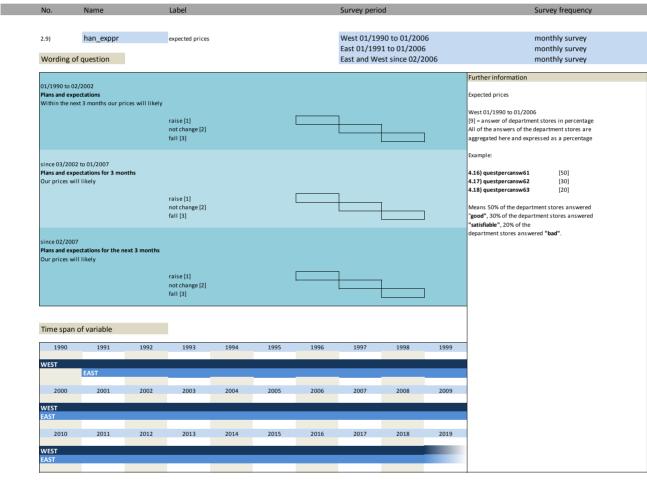

#### 2. Standard questions

| No.   | Name                | Label                                         | German Description                                  |
|-------|---------------------|-----------------------------------------------|-----------------------------------------------------|
|       |                     |                                               |                                                     |
| 2.1)  | han_statebus        | state of business (appraisal)                 | Beurteilung der Geschäftslage                       |
| 2.2)  | han_statebus_sl     | state of business (VAS)                       | Beurteilung der Geschäftslage (slider)              |
| 2.3)  | han_statebus_clicks | state of business (clicks)                    | Beurteilung der Geschäftslage (clicks)              |
| 2.4)  | han_busvoly         | business volume versus previous year          | Umsatz im Vergleich zum Vorjahr                     |
| 2.5)  | han_busvolm         | business volume versus past                   | Umsatz in Vergangenheit                             |
| 2.6)  | han_feedst          | feedstock (appraisal)                         | Lagerbestände (Bewertung)                           |
| 2.7)  | han_feedst2         | feedstock (appraisal)                         | Lagerbestände (Bewertung)                           |
| 2.8)  | han_prvpm           | prices versus past                            | Verkaufspreise in Vergangenheit                     |
| 2.9)  | han_exppr           | expected prices                               | Erwartete Verkaufspreise                            |
| 2.10) | han_ords            | orders versus previous year                   | Bestellungen im Vergleich zum Vorjahr               |
| 2.11) | han_comexp          | business development                          | Geschäftsentwicklung                                |
| 2.12) | han_comesp_sl       | business development (VAS)                    | Geschäftsentwicklung (VAS)                          |
| 2.13) | han_comexp_clicks   | business development (clicks)                 | Geschäftsentwicklung (clicks)                       |
| 2.14) | han_emplexp         | expected employees                            | Erwartete Beschäftigtenanzahl                       |
| 2.15) | han_comexp_unc      | uncertainty w.r.t. commercial operation       | Slider Unsicherheit                                 |
| 2.16) | han_emplpast        | development employees last month              | Entwicklung der Gesamtbeschäftigtenzahl im Vormonat |
| 2.17) | han prestatebus unc | uncertainty: prediction of business situation | Unsicherheit der Lagevorhersage                     |