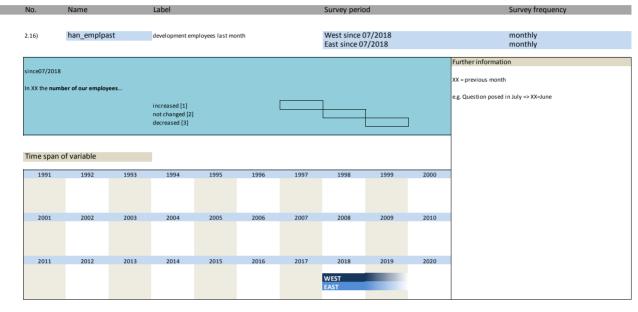

#### 2. Standard questions

| No.   | Name                | Label                                         | German Description                                  |
|-------|---------------------|-----------------------------------------------|-----------------------------------------------------|
|       |                     |                                               |                                                     |
| 2.1)  | han_statebus        | state of business (appraisal)                 | Beurteilung der Geschäftslage                       |
| 2.2)  | han_statebus_sl     | state of business (VAS)                       | Beurteilung der Geschäftslage (slider)              |
| 2.3)  | han_statebus_clicks | state of business (clicks)                    | Beurteilung der Geschäftslage (clicks)              |
| 2.4)  | han_busvoly         | business volume versus previous year          | Umsatz im Vergleich zum Vorjahr                     |
| 2.5)  | han_busvolm         | business volume versus past                   | Umsatz in Vergangenheit                             |
| 2.6)  | han_feedst          | feedstock (appraisal)                         | Lagerbestände (Bewertung)                           |
| 2.7)  | han_feedst2         | feedstock (appraisal)                         | Lagerbestände (Bewertung)                           |
| 2.8)  | han_prvpm           | prices versus past                            | Verkaufspreise in Vergangenheit                     |
| 2.9)  | han_exppr           | expected prices                               | Erwartete Verkaufspreise                            |
| 2.10) | han_ords            | orders versus previous year                   | Bestellungen im Vergleich zum Vorjahr               |
| 2.11) | han_comexp          | business development                          | Geschäftsentwicklung                                |
| 2.12) | han_comesp_sl       | business development (VAS)                    | Geschäftsentwicklung (VAS)                          |
| 2.13) | han_comexp_clicks   | business development (clicks)                 | Geschäftsentwicklung (clicks)                       |
| 2.14) | han_emplexp         | expected employees                            | Erwartete Beschäftigtenanzahl                       |
| 2.15) | han_comexp_unc      | uncertainty w.r.t. commercial operation       | Slider Unsicherheit                                 |
| 2.16) | han_emplpast        | development employees last month              | Entwicklung der Gesamtbeschäftigtenzahl im Vormonat |
| 2.17) | han prestatebus unc | uncertainty: prediction of business situation | Unsicherheit der Lagevorhersage                     |