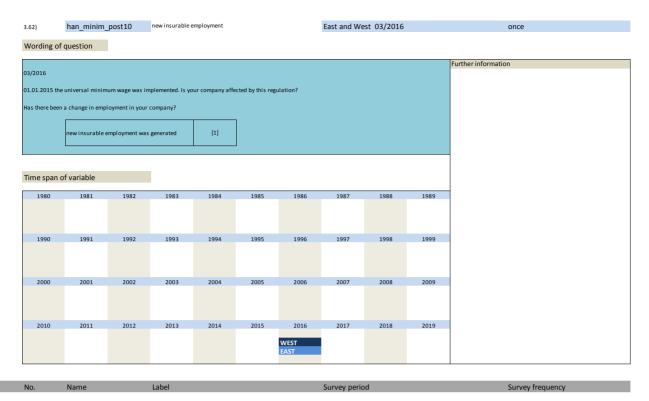

| 3.4)                                               | han diffsup                                                                       | difficulties of supply                                                                                            | Beschaffungsschwierigkeiten                                                                                    |
|----------------------------------------------------|-----------------------------------------------------------------------------------|-------------------------------------------------------------------------------------------------------------------|----------------------------------------------------------------------------------------------------------------|
|                                                    | han weakdem                                                                       |                                                                                                                   |                                                                                                                |
| 3.5)                                               | _                                                                                 | weak demand                                                                                                       | Schwache Nachfrage                                                                                             |
| 3.6)                                               | han_difffin                                                                       | difficulties in financing                                                                                         | Finanzierungsschwierigkeiten                                                                                   |
| 3.7)                                               | han_skilllack                                                                     | constraints: lack of skilled labour                                                                               | Mangel an Fachkräften                                                                                          |
| 3.8)                                               | han_sclack                                                                        | lack of spacial capacity                                                                                          | Mangel an geeigneten Räumlichkeiten / Gewerbeflächen                                                           |
| 3.9)                                               | han_equip                                                                         | equipment                                                                                                         | Unzureichende Geschäftsausstattung                                                                             |
| 3.10)                                              | han_weather                                                                       | unfavourable weather                                                                                              | Ungünstige Wetterlage                                                                                          |
| 3.11)                                              | han_mplack                                                                        | constraints: lack of manpower                                                                                     | Mangel an Arbeitskräften                                                                                       |
| 3.12)                                              | han othrea                                                                        | other reasons                                                                                                     | Sonstige Faktoren                                                                                              |
| 3.13)                                              | han credit                                                                        | credit allocation                                                                                                 | Kreditvergabe                                                                                                  |
|                                                    | _                                                                                 | exhibitor at an international specialized fair                                                                    | Aussteller                                                                                                     |
| 3.14)                                              | han_fairxh                                                                        | exhibitor at an international specialized fair in                                                                 | Aussteller                                                                                                     |
| 3.15)                                              | han_fairxh_g                                                                      | Germany                                                                                                           | Aussteller auf einer internationalen Fachmesse in Deutschland                                                  |
|                                                    |                                                                                   | exhibitor at an international specialized fair in a                                                               |                                                                                                                |
| 3.16)                                              | han_fairxh_e                                                                      | foreign European country                                                                                          | Aussteller auf einer internationalen Fachmesse im europäischen Ausland                                         |
| 2.471                                              |                                                                                   | exhibitor at an international specialized fair in a                                                               |                                                                                                                |
| 3.17)                                              | han_fairxh_ne                                                                     | country outside Europe                                                                                            | Aussteller auf einer internationalen Fachmesse im außereuropäischen Ausland                                    |
| 3.18)                                              | han_fairxhexp                                                                     | exhibitor at an international specialized fair during                                                             | Aussteller auf einer internationalen Fachmesse in den nächsten 2-3 Jahren                                      |
| 3.10)                                              | IIaII_IaIIxIIexp                                                                  | next 2-3 years                                                                                                    | Additional and the members and admission 2 Station                                                             |
| 3.19)                                              | han_fairxhexp_g                                                                   | exhibitor at an international specialized fair in                                                                 | Aussteller auf einer internationalen Fachmesse in Deutschland in den nächsten                                  |
| ,                                                  | nan_ranknekp_b                                                                    | Germany during next 2-3 years                                                                                     | 3 Jahren                                                                                                       |
| 3.20)                                              | han fairxhexp e                                                                   | exhibitor at an international specialized fair in a                                                               | Aussteller auf einer internationalen Fachmesse im europäischen Ausland in den                                  |
| 24)                                                | - '-                                                                              | foreign European country during next 2-3 years                                                                    | nächsten 2-3 Jahren                                                                                            |
| 3.21)                                              | han_fairxhexp_ne                                                                  | exhibitor at an international specialized fair in a<br>country outside Europe during next 2-3 years               | Aussteller auf einer internationalen Fachmesse im außereuropäischen Ausland<br>den nächsten 2-3 Jahren         |
| 3.22)                                              | han flight gar                                                                    | importance of flight connections in Germany                                                                       | Bedeutung                                                                                                      |
|                                                    | han_flight_ger                                                                    |                                                                                                                   | -                                                                                                              |
| 3.23)                                              | han_flight_eur                                                                    | importance of flight connections in Europe                                                                        | Bedeutung                                                                                                      |
| 3.24)                                              | han_flight_world                                                                  | importance of flight connections worldwide                                                                        | Bedeutung                                                                                                      |
| 3.25)                                              | han_fambus                                                                        | family business                                                                                                   | Familienunternehemen                                                                                           |
| 3.26)                                              | han_minim1                                                                        | minimum wage q1                                                                                                   | Mindestlohn Frage 1                                                                                            |
| 3.27)                                              | han minim2                                                                        | minimum wage q2                                                                                                   | Mindestlohn Frage 2                                                                                            |
| 3.28)                                              | han minim3                                                                        | minimum wage q3                                                                                                   | Mindestlohn Frage 3                                                                                            |
| 3.29)                                              | han minim4                                                                        | minimum wage q4                                                                                                   |                                                                                                                |
|                                                    | _                                                                                 | minimum wage q4                                                                                                   | Mindestlohn Frage 4                                                                                            |
| 3.30)                                              | han_minim5                                                                        | - 1                                                                                                               | Mindestlohn Frage 5                                                                                            |
| 3.31)                                              | han_minim6                                                                        | minimum wage q6                                                                                                   | Mindestlohn Frage 6                                                                                            |
| 3.32)                                              | han_minim7                                                                        | minimum wage q7                                                                                                   | Mindestlohn Frage 7                                                                                            |
| 3.33)                                              | han minim8                                                                        | minimum wage q8                                                                                                   | Mindestlohn Frage 8                                                                                            |
| 3.34)                                              | han turnexp                                                                       | expected turnover this year                                                                                       | erwarteter Jahresumsatz dieses Jahr                                                                            |
| 3.35)                                              |                                                                                   | total investment last year                                                                                        |                                                                                                                |
|                                                    | han_invest_lj                                                                     |                                                                                                                   | Gesamtinvestitionen letztes Jahr                                                                               |
| 3.36)                                              | han_invcon_lj                                                                     | investment in construction last year                                                                              | Investitionen in Bauten letztes jahr                                                                           |
| 3.37)                                              | han_inveq_lj                                                                      | investment in equipment last year                                                                                 | Investitionen in Ausrüstung letztes Jahr                                                                       |
| 3.38)                                              | han_invest_dj                                                                     | total investment this year                                                                                        | Gesamtinvestitionen dieses Jahr                                                                                |
| 3.39)                                              | han invcon dj                                                                     | investment in construction this year                                                                              | Investitionen in Bauten dieses Jahr                                                                            |
| 3.40)                                              | han_inveq_dj                                                                      | expected investment in equipment this year                                                                        | Investitionen in Ausrüstung dieses Jahr                                                                        |
| 3.41)                                              | han_invest_nj                                                                     | total investment next year                                                                                        | Gesamtinvestitionen nächstes Jahr                                                                              |
|                                                    |                                                                                   | investment in construction next year                                                                              |                                                                                                                |
| 3.42)                                              | han_invcon_nj                                                                     |                                                                                                                   | Investitionen in Bauten nächstes jahr                                                                          |
| 3.43)                                              | han_inveq_nj                                                                      | investment in equipment next year                                                                                 | Investitionen in Ausrüstung nächstes Jahr                                                                      |
| 3.44)                                              | han_ref1                                                                          | refugees question1                                                                                                | Flüchtlinge Frage 1                                                                                            |
| 3.45)                                              | han_ref2                                                                          | refugees question2                                                                                                | Flüchtlinge Frage 2                                                                                            |
| 3.46)                                              | han ref3                                                                          | refugees question3                                                                                                | Flüchtlinge Frage 3                                                                                            |
| 3.47)                                              | han ref4                                                                          | refugees question4                                                                                                | Flüchtlinge Frage 4                                                                                            |
| 3.48)                                              | han ref5                                                                          | refugees question5                                                                                                | Flüchtlinge Frage 5                                                                                            |
| 3.49)                                              | _                                                                                 | refugees question6                                                                                                | <u> </u>                                                                                                       |
|                                                    | han_ref6                                                                          | ,                                                                                                                 | Flüchtlinge Frage 6                                                                                            |
| 3.50)                                              | han_ref7                                                                          | refugees question7                                                                                                | Flüchtlinge Frage 7                                                                                            |
| 3.51)                                              | han_ref8                                                                          | refugees question8                                                                                                | Flüchtlinge Frage 8                                                                                            |
| 3.52)                                              | han_ref9                                                                          | refugees question9                                                                                                | Flüchtlinge Frage 9                                                                                            |
| 3.53)                                              | han minim post1                                                                   | affected by minimum wage                                                                                          | von Mindestlohn betroffen                                                                                      |
| 3.54)                                              | han minim post2                                                                   | no minimum wage measures                                                                                          |                                                                                                                |
|                                                    |                                                                                   | measures: employee reduction                                                                                      | keine Mindestlohn- Maßnahmen                                                                                   |
| 3.55)                                              | han_minim_post3                                                                   |                                                                                                                   | Maßnahmen: Personalabbau                                                                                       |
| 3-56)                                              | han_minim_post4                                                                   | measures: working hour reduction                                                                                  | Maßnahmen: Arbeitszeitreduzierung                                                                              |
| 3.57)                                              | han_minim_post5                                                                   | measures: increased prices                                                                                        | Maßnahmen: Preiserhöhungen                                                                                     |
| 3.58)                                              | han_minim_post6                                                                   | measures: decreased investment                                                                                    | Maßnahmen: verringerte Investitionen                                                                           |
| 3.59)                                              | han_minim_post7                                                                   | measures: decreased special payments                                                                              | Maßnahmen: Kürzungen von Sonderzahlungen                                                                       |
| 3.60)                                              | han_minim_post8                                                                   | less minijobs                                                                                                     | Minijobs weggefallen                                                                                           |
|                                                    |                                                                                   |                                                                                                                   | joos weggeranen                                                                                                |
| 3.61)                                              | han_minim_post9                                                                   | minijobs transformed into insurable employment                                                                    | Minijobs in soz.vers.pflichtige Besch.verhältnisse umgewandelt                                                 |
|                                                    |                                                                                   |                                                                                                                   |                                                                                                                |
| 3.62)                                              | han_minim_post10                                                                  | new insurable employment                                                                                          | neue soz.vers.pflichtige Besch.verhältnisse                                                                    |
| 3.63)                                              | han_minim_post11                                                                  | employment relationships did not change                                                                           | keine veränderten Besch. Verhältnisse                                                                          |
| 3.64)                                              | han_credityes                                                                     | credit agreement signed                                                                                           | Kreditvertrag abgeschlossen                                                                                    |
| 3.65)                                              | han creditno                                                                      | credit agreement not signed                                                                                       |                                                                                                                |
|                                                    | _                                                                                 | -                                                                                                                 | Kreditvertrag nicht abgeschlossen                                                                              |
| 3.66)                                              | han_credituse1                                                                    | financing of ongoing operating resources                                                                          | Finanzierung laufender Kreditmittel                                                                            |
| 3.67)                                              | han_credituse2                                                                    | financing of an investment                                                                                        | Finanzierung einer Investition                                                                                 |
| 3.68)                                              | han_credituse3                                                                    | other financing                                                                                                   | Sonstiger Verwendungszweck                                                                                     |
| 3.69)                                              | han_ontrad_yn                                                                     | online trade: trading online                                                                                      | Onlinehandel: Handeln online                                                                                   |
| 3.70)                                              | han_ontrad_plat                                                                   | online trade: platform                                                                                            | Onlinehandel: Plattform                                                                                        |
| 3.71)                                              | han ontrad share                                                                  | online trade: share online trade of totoal revenue                                                                |                                                                                                                |
|                                                    |                                                                                   |                                                                                                                   | Onlinehandel: Anteil Onlinehandel an gesamten Umsatz                                                           |
|                                                    | han_ontrad_plan                                                                   | online trade: planned within 12 months                                                                            | Onlinehandel: In den nächsten 12 Monaten geplant                                                               |
| .72)                                               |                                                                                   | mid tier: more than 4 managers                                                                                    | Mittelstand: Mehr als 4 Geschäftsführer                                                                        |
| .72)                                               | han_midmanager                                                                    |                                                                                                                   | Mittelstand: Mindestens ein Geschäftsführer hält Anteile                                                       |
| i.72)<br>i.73)                                     | han_midmanager<br>han_midmanshare                                                 | mid tier: at least one manager has shares                                                                         |                                                                                                                |
| 3.72)<br>3.73)<br>3.74)                            | han_midmanshare                                                                   |                                                                                                                   | Mittelstand: Firma als Mittelstand hetrachtet                                                                  |
| i.72)<br>i.73)<br>i.74)<br>i.75)                   | han_midmanshare<br>han_midyes                                                     | mid tier: company rated as mid tier                                                                               | Mittelstand: Firma als Mittelstand betrachtet                                                                  |
| 3.72)<br>3.73)<br>3.74)<br>3.75)                   | han_midmanshare<br>han_midyes<br>han_ontrad_inf                                   |                                                                                                                   | Mittelstand: Firma als Mittelstand betrachtet Onlinehandel: Einfluss auf Geschäft                              |
| 3.72)<br>3.73)<br>3.74)<br>3.75)                   | han_midmanshare<br>han_midyes                                                     | mid tier: company rated as mid tier                                                                               |                                                                                                                |
| 3.72)<br>3.73)<br>3.74)<br>3.75)<br>3.76)<br>3.77) | han_midmanshare<br>han_midyes<br>han_ontrad_inf                                   | mid tier: company rated as mid tier online trade: influence on business                                           | Onlinehandel: Einfluss auf Geschäft                                                                            |
| 3.72)<br>3.73)<br>3.74)<br>3.75)<br>3.76)          | han_midmanshare<br>han_midyes<br>han_ontrad_inf<br>han_credit2_1<br>han_credit2_2 | mid tier: company rated as mid tier<br>online trade: influence on business<br>credit seeking<br>credit allocation | Onlinehandel: Einfluss auf Geschäft<br>Kreditverhandlungen durchgeführt<br>Kreditvergabe: Verhalten der Banken |
| 3.72)<br>3.73)<br>3.74)<br>3.75)<br>3.76)<br>3.77) | han_midmanshare<br>han_midyes<br>han_ontrad_inf<br>han_credit2_1                  | mid tier: company rated as mid tier<br>online trade: influence on business<br>credit seeking                      | Onlinehandel: Einfluss auf Geschäft<br>Kreditverhandlungen durchgeführt                                        |