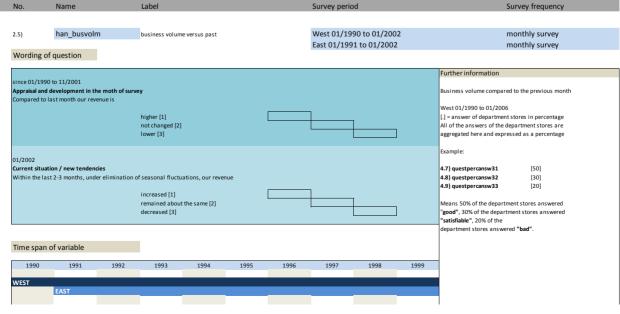

#### 2. Standard questions

| No.   | Name                | Label                                         | German Description                                  |
|-------|---------------------|-----------------------------------------------|-----------------------------------------------------|
|       |                     |                                               |                                                     |
| 2.1)  | han_statebus        | state of business (appraisal)                 | Beurteilung der Geschäftslage                       |
| 2.2)  | han_statebus_sl     | state of business (VAS)                       | Beurteilung der Geschäftslage (slider)              |
| 2.3)  | han_statebus_clicks | state of business (clicks)                    | Beurteilung der Geschäftslage (clicks)              |
| 2.4)  | han_busvoly         | business volume versus previous year          | Umsatz im Vergleich zum Vorjahr                     |
| 2.5)  | han_busvolm         | business volume versus past                   | Umsatz in Vergangenheit                             |
| 2.6)  | han_feedst          | feedstock (appraisal)                         | Lagerbestände (Bewertung)                           |
| 2.7)  | han_feedst2         | feedstock (appraisal)                         | Lagerbestände (Bewertung)                           |
| 2.8)  | han_prvpm           | prices versus past                            | Verkaufspreise in Vergangenheit                     |
| 2.9)  | han_exppr           | expected prices                               | Erwartete Verkaufspreise                            |
| 2.10) | han_ords            | orders versus previous year                   | Bestellungen im Vergleich zum Vorjahr               |
| 2.11) | han_comexp          | business development                          | Geschäftsentwicklung                                |
| 2.12) | han_comesp_sl       | business development (VAS)                    | Geschäftsentwicklung (VAS)                          |
| 2.13) | han_comexp_clicks   | business development (clicks)                 | Geschäftsentwicklung (clicks)                       |
| 2.14) | han_emplexp         | expected employees                            | Erwartete Beschäftigtenanzahl                       |
| 2.15) | han_comexp_unc      | uncertainty w.r.t. commercial operation       | Slider Unsicherheit                                 |
| 2.16) | han_emplpast        | development employees last month              | Entwicklung der Gesamtbeschäftigtenzahl im Vormonat |
| 2.17) | han prestatebus unc | uncertainty: prediction of business situation | Unsicherheit der Lagevorhersage                     |