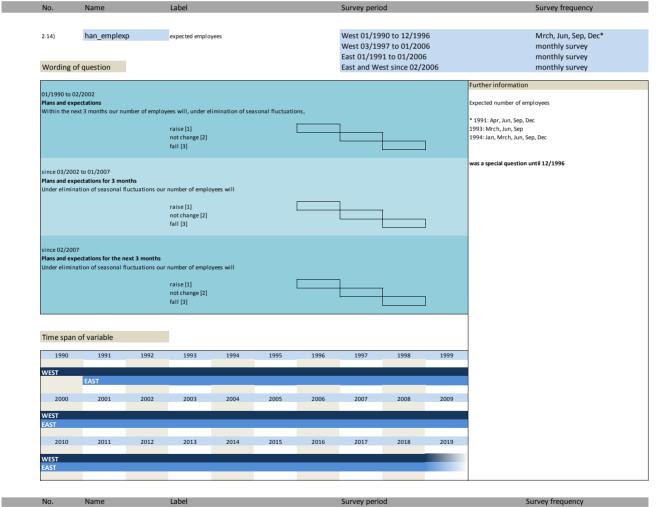

#### 2. Standard questions

| No.   | Name                | Label                                         | German Description                                  |
|-------|---------------------|-----------------------------------------------|-----------------------------------------------------|
|       |                     |                                               |                                                     |
| 2.1)  | han_statebus        | state of business (appraisal)                 | Beurteilung der Geschäftslage                       |
| 2.2)  | han_statebus_sl     | state of business (VAS)                       | Beurteilung der Geschäftslage (slider)              |
| 2.3)  | han_statebus_clicks | state of business (clicks)                    | Beurteilung der Geschäftslage (clicks)              |
| 2.4)  | han_busvoly         | business volume versus previous year          | Umsatz im Vergleich zum Vorjahr                     |
| 2.5)  | han_busvolm         | business volume versus past                   | Umsatz in Vergangenheit                             |
| 2.6)  | han_feedst          | feedstock (appraisal)                         | Lagerbestände (Bewertung)                           |
| 2.7)  | han_feedst2         | feedstock (appraisal)                         | Lagerbestände (Bewertung)                           |
| 2.8)  | han_prvpm           | prices versus past                            | Verkaufspreise in Vergangenheit                     |
| 2.9)  | han_exppr           | expected prices                               | Erwartete Verkaufspreise                            |
| 2.10) | han_ords            | orders versus previous year                   | Bestellungen im Vergleich zum Vorjahr               |
| 2.11) | han_comexp          | business development                          | Geschäftsentwicklung                                |
| 2.12) | han_comesp_sl       | business development (VAS)                    | Geschäftsentwicklung (VAS)                          |
| 2.13) | han_comexp_clicks   | business development (clicks)                 | Geschäftsentwicklung (clicks)                       |
| 2.14) | han_emplexp         | expected employees                            | Erwartete Beschäftigtenanzahl                       |
| 2.15) | han_comexp_unc      | uncertainty w.r.t. commercial operation       | Slider Unsicherheit                                 |
| 2.16) | han_emplpast        | development employees last month              | Entwicklung der Gesamtbeschäftigtenzahl im Vormonat |
| 2.17) | han prestatebus unc | uncertainty: prediction of business situation | Unsicherheit der Lagevorhersage                     |