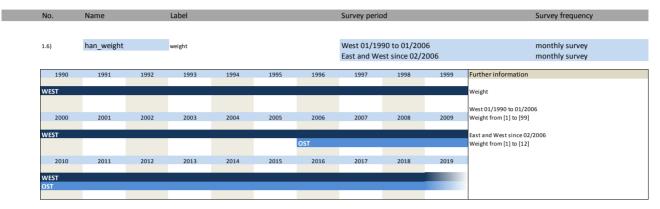

#### 1. Variables of identification

| No    | Nama             | Label                                      | Cormon Description                                                              |
|-------|------------------|--------------------------------------------|---------------------------------------------------------------------------------|
| No.   | Name             | Label                                      | German Description                                                              |
| 1.1)  | survey           | survey                                     | Umfrage                                                                         |
| 1.2)  | year             | year                                       | Erhebungsjahr                                                                   |
| 1.3)  | month            | month                                      | Erhebungsmonat                                                                  |
| 1.4)  | han_typtra       | type of trade                              | Handelssparte                                                                   |
| 1.5)  | han_idlar        | special id for firms with detailed answers | Kennnummer für Firmen, die Prozentantworten geben                               |
| 1.6)  | han_weight       | weight                                     | Gewicht                                                                         |
| 1.7)  | han_westeast     | western eastern                            | Unterscheidung zwischen West- und Ost-Erhebung                                  |
| 1.8)  | fedstaifo        | federal state (ifo-code)                   | Bundesland entsprechend ifo Codierung                                           |
| 1.9)  | sector_id        | sectorid                                   | Sektor ID                                                                       |
| 1.10) | han_id2          | identification number (part2)              | 2. Teil der Kennnummer                                                          |
| 1.11) | han_id3          | identification number (part3)              | 3. Teil der Kennnummer                                                          |
| 12)   | runnum           | running number of plant                    | Laufende Firmennummer                                                           |
| L.13) | idnum            | firm X adress file id                      | Firmenidentifikationsnummer                                                     |
| 1.14) | han_plantnumkt   | KT information id                          | 12-stellige Identifikationsnummer, gebildet mit KT Nummer                       |
| 1.15) | han_plantnumeast | information id for east germany            | 11-stellige Identifikationsnummer, gebildet mit Sektornummer für Ostdeutschland |
| 1.16) | han_plantnumwz03 | WZ03 information id                        | 13-stellige Identifikationsnummer, gebildet mit WZ03 Nummer                     |
| 1.17) | sector_wz03      | WZ03 sector number                         | WZ03 sector number                                                              |
| 1.18) | sector_ifo       | KT sector number                           | KT Nummer                                                                       |
| 1.19) | sector_east      | ifo sector number for east germany         | ifo Sektornummer für Ostdeutschland                                             |
| 1.20) | sector_total     | ebdc sector classification                 | Sektornummer nach EBDC-eigener Klassifizierung                                  |
| 1.21) | han_typequ       | type of questionnaire                      | Fragebogenform                                                                  |
| 1.22) | han_latecomer    | N=latecomer                                | Nachzügler                                                                      |