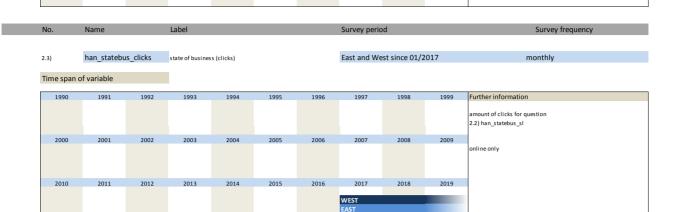

#### 2. Standard questions

| No.   | Name                | Label                                         | German Description                                  |
|-------|---------------------|-----------------------------------------------|-----------------------------------------------------|
|       |                     |                                               |                                                     |
| 2.1)  | han_statebus        | state of business (appraisal)                 | Beurteilung der Geschäftslage                       |
| 2.2)  | han_statebus_sl     | state of business (VAS)                       | Beurteilung der Geschäftslage (slider)              |
| 2.3)  | han_statebus_clicks | state of business (clicks)                    | Beurteilung der Geschäftslage (clicks)              |
| 2.4)  | han_busvoly         | business volume versus previous year          | Umsatz im Vergleich zum Vorjahr                     |
| 2.5)  | han_busvolm         | business volume versus past                   | Umsatz in Vergangenheit                             |
| 2.6)  | han_feedst          | feedstock (appraisal)                         | Lagerbestände (Bewertung)                           |
| 2.7)  | han_feedst2         | feedstock (appraisal)                         | Lagerbestände (Bewertung)                           |
| 2.8)  | han_prvpm           | prices versus past                            | Verkaufspreise in Vergangenheit                     |
| 2.9)  | han_exppr           | expected prices                               | Erwartete Verkaufspreise                            |
| 2.10) | han_ords            | orders versus previous year                   | Bestellungen im Vergleich zum Vorjahr               |
| 2.11) | han_comexp          | business development                          | Geschäftsentwicklung                                |
| 2.12) | han_comesp_sl       | business development (VAS)                    | Geschäftsentwicklung (VAS)                          |
| 2.13) | han_comexp_clicks   | business development (clicks)                 | Geschäftsentwicklung (clicks)                       |
| 2.14) | han_emplexp         | expected employees                            | Erwartete Beschäftigtenanzahl                       |
| 2.15) | han_comexp_unc      | uncertainty w.r.t. commercial operation       | Slider Unsicherheit                                 |
| 2.16) | han_emplpast        | development employees last month              | Entwicklung der Gesamtbeschäftigtenzahl im Vormonat |
| 2.17) | han prestatebus unc | uncertainty: prediction of business situation | Unsicherheit der Lagevorhersage                     |