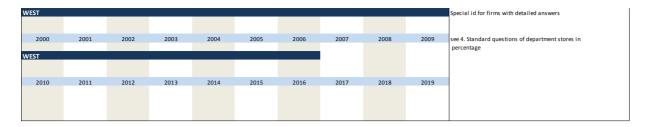

#### 1. Variables of identification

| No    | Nama             | Label                                      | Cormon Description                                                              |
|-------|------------------|--------------------------------------------|---------------------------------------------------------------------------------|
| No.   | Name             | Label                                      | German Description                                                              |
| 1.1)  | survey           | survey                                     | Umfrage                                                                         |
| 1.2)  | year             | year                                       | Erhebungsjahr                                                                   |
| 1.3)  | month            | month                                      | Erhebungsmonat                                                                  |
| 1.4)  | han_typtra       | type of trade                              | Handelssparte                                                                   |
| 1.5)  | han_idlar        | special id for firms with detailed answers | Kennnummer für Firmen, die Prozentantworten geben                               |
| 1.6)  | han_weight       | weight                                     | Gewicht                                                                         |
| 1.7)  | han_westeast     | western eastern                            | Unterscheidung zwischen West- und Ost-Erhebung                                  |
| 1.8)  | fedstaifo        | federal state (ifo-code)                   | Bundesland entsprechend ifo Codierung                                           |
| 1.9)  | sector_id        | sectorid                                   | Sektor ID                                                                       |
| 1.10) | han_id2          | identification number (part2)              | 2. Teil der Kennnummer                                                          |
| 1.11) | han_id3          | identification number (part3)              | 3. Teil der Kennnummer                                                          |
| 12)   | runnum           | running number of plant                    | Laufende Firmennummer                                                           |
| L.13) | idnum            | firm X adress file id                      | Firmenidentifikationsnummer                                                     |
| 1.14) | han_plantnumkt   | KT information id                          | 12-stellige Identifikationsnummer, gebildet mit KT Nummer                       |
| 1.15) | han_plantnumeast | information id for east germany            | 11-stellige Identifikationsnummer, gebildet mit Sektornummer für Ostdeutschland |
| 1.16) | han_plantnumwz03 | WZ03 information id                        | 13-stellige Identifikationsnummer, gebildet mit WZ03 Nummer                     |
| 1.17) | sector_wz03      | WZ03 sector number                         | WZ03 sector number                                                              |
| 1.18) | sector_ifo       | KT sector number                           | KT Nummer                                                                       |
| 1.19) | sector_east      | ifo sector number for east germany         | ifo Sektornummer für Ostdeutschland                                             |
| 1.20) | sector_total     | ebdc sector classification                 | Sektornummer nach EBDC-eigener Klassifizierung                                  |
| 1.21) | han_typequ       | type of questionnaire                      | Fragebogenform                                                                  |
| 1.22) | han_latecomer    | N=latecomer                                | Nachzügler                                                                      |