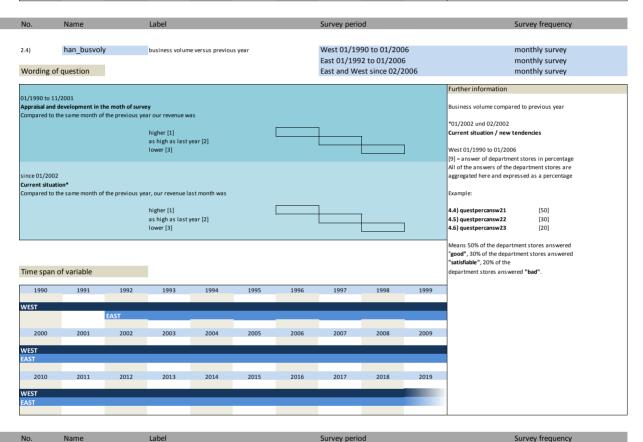

#### 2. Standard questions

| No.   | Name                | Label                                         | German Description                                  |
|-------|---------------------|-----------------------------------------------|-----------------------------------------------------|
|       |                     |                                               |                                                     |
| 2.1)  | han_statebus        | state of business (appraisal)                 | Beurteilung der Geschäftslage                       |
| 2.2)  | han_statebus_sl     | state of business (VAS)                       | Beurteilung der Geschäftslage (slider)              |
| 2.3)  | han_statebus_clicks | state of business (clicks)                    | Beurteilung der Geschäftslage (clicks)              |
| 2.4)  | han_busvoly         | business volume versus previous year          | Umsatz im Vergleich zum Vorjahr                     |
| 2.5)  | han_busvolm         | business volume versus past                   | Umsatz in Vergangenheit                             |
| 2.6)  | han_feedst          | feedstock (appraisal)                         | Lagerbestände (Bewertung)                           |
| 2.7)  | han_feedst2         | feedstock (appraisal)                         | Lagerbestände (Bewertung)                           |
| 2.8)  | han_prvpm           | prices versus past                            | Verkaufspreise in Vergangenheit                     |
| 2.9)  | han_exppr           | expected prices                               | Erwartete Verkaufspreise                            |
| 2.10) | han_ords            | orders versus previous year                   | Bestellungen im Vergleich zum Vorjahr               |
| 2.11) | han_comexp          | business development                          | Geschäftsentwicklung                                |
| 2.12) | han_comesp_sl       | business development (VAS)                    | Geschäftsentwicklung (VAS)                          |
| 2.13) | han_comexp_clicks   | business development (clicks)                 | Geschäftsentwicklung (clicks)                       |
| 2.14) | han_emplexp         | expected employees                            | Erwartete Beschäftigtenanzahl                       |
| 2.15) | han_comexp_unc      | uncertainty w.r.t. commercial operation       | Slider Unsicherheit                                 |
| 2.16) | han_emplpast        | development employees last month              | Entwicklung der Gesamtbeschäftigtenzahl im Vormonat |
| 2.17) | han prestatebus unc | uncertainty: prediction of business situation | Unsicherheit der Lagevorhersage                     |