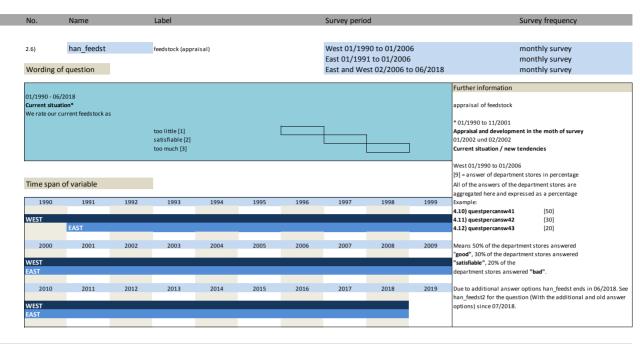

#### 2. Standard questions

| No.   | Name                | Label                                         | German Description                                  |
|-------|---------------------|-----------------------------------------------|-----------------------------------------------------|
|       |                     |                                               |                                                     |
| 2.1)  | han_statebus        | state of business (appraisal)                 | Beurteilung der Geschäftslage                       |
| 2.2)  | han_statebus_sl     | state of business (VAS)                       | Beurteilung der Geschäftslage (slider)              |
| 2.3)  | han_statebus_clicks | state of business (clicks)                    | Beurteilung der Geschäftslage (clicks)              |
| 2.4)  | han_busvoly         | business volume versus previous year          | Umsatz im Vergleich zum Vorjahr                     |
| 2.5)  | han_busvolm         | business volume versus past                   | Umsatz in Vergangenheit                             |
| 2.6)  | han_feedst          | feedstock (appraisal)                         | Lagerbestände (Bewertung)                           |
| 2.7)  | han_feedst2         | feedstock (appraisal)                         | Lagerbestände (Bewertung)                           |
| 2.8)  | han_prvpm           | prices versus past                            | Verkaufspreise in Vergangenheit                     |
| 2.9)  | han_exppr           | expected prices                               | Erwartete Verkaufspreise                            |
| 2.10) | han_ords            | orders versus previous year                   | Bestellungen im Vergleich zum Vorjahr               |
| 2.11) | han_comexp          | business development                          | Geschäftsentwicklung                                |
| 2.12) | han_comesp_sl       | business development (VAS)                    | Geschäftsentwicklung (VAS)                          |
| 2.13) | han_comexp_clicks   | business development (clicks)                 | Geschäftsentwicklung (clicks)                       |
| 2.14) | han_emplexp         | expected employees                            | Erwartete Beschäftigtenanzahl                       |
| 2.15) | han_comexp_unc      | uncertainty w.r.t. commercial operation       | Slider Unsicherheit                                 |
| 2.16) | han_emplpast        | development employees last month              | Entwicklung der Gesamtbeschäftigtenzahl im Vormonat |
| 2.17) | han prestatebus unc | uncertainty: prediction of business situation | Unsicherheit der Lagevorhersage                     |