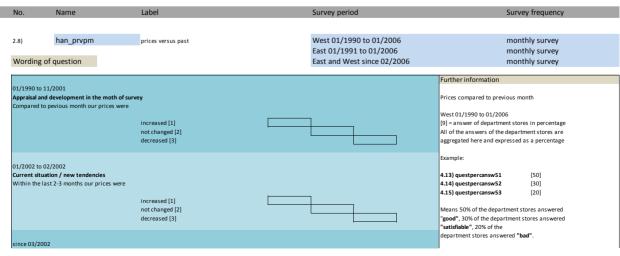

#### 2. Standard questions

| No.   | Name                | Label                                         | German Description                                  |
|-------|---------------------|-----------------------------------------------|-----------------------------------------------------|
|       |                     |                                               |                                                     |
| 2.1)  | han_statebus        | state of business (appraisal)                 | Beurteilung der Geschäftslage                       |
| 2.2)  | han_statebus_sl     | state of business (VAS)                       | Beurteilung der Geschäftslage (slider)              |
| 2.3)  | han_statebus_clicks | state of business (clicks)                    | Beurteilung der Geschäftslage (clicks)              |
| 2.4)  | han_busvoly         | business volume versus previous year          | Umsatz im Vergleich zum Vorjahr                     |
| 2.5)  | han_busvolm         | business volume versus past                   | Umsatz in Vergangenheit                             |
| 2.6)  | han_feedst          | feedstock (appraisal)                         | Lagerbestände (Bewertung)                           |
| 2.7)  | han_feedst2         | feedstock (appraisal)                         | Lagerbestände (Bewertung)                           |
| 2.8)  | han_prvpm           | prices versus past                            | Verkaufspreise in Vergangenheit                     |
| 2.9)  | han_exppr           | expected prices                               | Erwartete Verkaufspreise                            |
| 2.10) | han_ords            | orders versus previous year                   | Bestellungen im Vergleich zum Vorjahr               |
| 2.11) | han_comexp          | business development                          | Geschäftsentwicklung                                |
| 2.12) | han_comesp_sl       | business development (VAS)                    | Geschäftsentwicklung (VAS)                          |
| 2.13) | han_comexp_clicks   | business development (clicks)                 | Geschäftsentwicklung (clicks)                       |
| 2.14) | han_emplexp         | expected employees                            | Erwartete Beschäftigtenanzahl                       |
| 2.15) | han_comexp_unc      | uncertainty w.r.t. commercial operation       | Slider Unsicherheit                                 |
| 2.16) | han_emplpast        | development employees last month              | Entwicklung der Gesamtbeschäftigtenzahl im Vormonat |
| 2.17) | han prestatebus unc | uncertainty: prediction of business situation | Unsicherheit der Lagevorhersage                     |