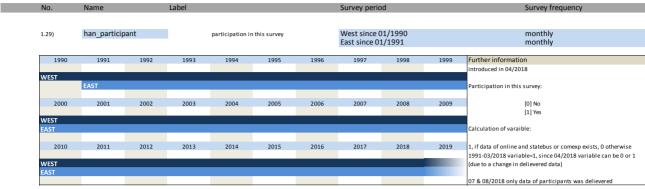

### II. Variables regarding the survey process

| No.   | Name                 | Label                        | German Description            |
|-------|----------------------|------------------------------|-------------------------------|
|       |                      |                              |                               |
| 1.23) | online               | online                       | Fragebogen online beantwortet |
| 1.24) | survey_start         | survey start                 | Umfragebeginn                 |
| 1.25) | survey_end           | survey end                   | Umfrageende                   |
| 1.26) | participation_date   | participation date           | Teilnahmedatum                |
| 1.27) | participation_hour   | participation hour           | Teilnahmestunde               |
| 1.28) | participation_status | participation status         | Teilnahmestatus               |
| 1.29) | han participant      | participation in this survey | Teilnahme                     |