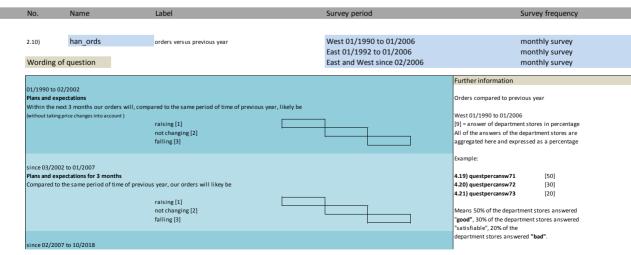

#### 2. Standard questions

| No.   | Name                | Label                                         | German Description                                  |
|-------|---------------------|-----------------------------------------------|-----------------------------------------------------|
|       |                     |                                               |                                                     |
| 2.1)  | han_statebus        | state of business (appraisal)                 | Beurteilung der Geschäftslage                       |
| 2.2)  | han_statebus_sl     | state of business (VAS)                       | Beurteilung der Geschäftslage (slider)              |
| 2.3)  | han_statebus_clicks | state of business (clicks)                    | Beurteilung der Geschäftslage (clicks)              |
| 2.4)  | han_busvoly         | business volume versus previous year          | Umsatz im Vergleich zum Vorjahr                     |
| 2.5)  | han_busvolm         | business volume versus past                   | Umsatz in Vergangenheit                             |
| 2.6)  | han_feedst          | feedstock (appraisal)                         | Lagerbestände (Bewertung)                           |
| 2.7)  | han_feedst2         | feedstock (appraisal)                         | Lagerbestände (Bewertung)                           |
| 2.8)  | han_prvpm           | prices versus past                            | Verkaufspreise in Vergangenheit                     |
| 2.9)  | han_exppr           | expected prices                               | Erwartete Verkaufspreise                            |
| 2.10) | han_ords            | orders versus previous year                   | Bestellungen im Vergleich zum Vorjahr               |
| 2.11) | han_comexp          | business development                          | Geschäftsentwicklung                                |
| 2.12) | han_comesp_sl       | business development (VAS)                    | Geschäftsentwicklung (VAS)                          |
| 2.13) | han_comexp_clicks   | business development (clicks)                 | Geschäftsentwicklung (clicks)                       |
| 2.14) | han_emplexp         | expected employees                            | Erwartete Beschäftigtenanzahl                       |
| 2.15) | han_comexp_unc      | uncertainty w.r.t. commercial operation       | Slider Unsicherheit                                 |
| 2.16) | han_emplpast        | development employees last month              | Entwicklung der Gesamtbeschäftigtenzahl im Vormonat |
| 2.17) | han prestatebus unc | uncertainty: prediction of business situation | Unsicherheit der Lagevorhersage                     |