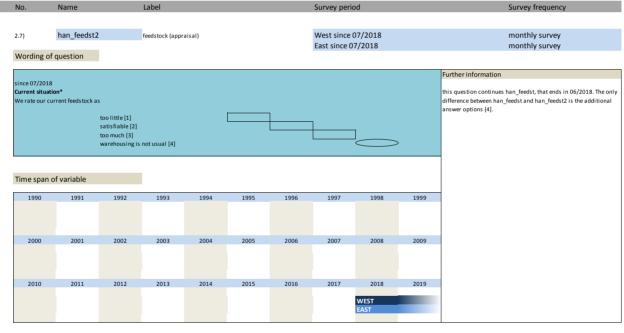

#### 2. Standard questions

| No.   | Name                | Label                                         | German Description                                  |
|-------|---------------------|-----------------------------------------------|-----------------------------------------------------|
|       |                     |                                               |                                                     |
| 2.1)  | han_statebus        | state of business (appraisal)                 | Beurteilung der Geschäftslage                       |
| 2.2)  | han_statebus_sl     | state of business (VAS)                       | Beurteilung der Geschäftslage (slider)              |
| 2.3)  | han_statebus_clicks | state of business (clicks)                    | Beurteilung der Geschäftslage (clicks)              |
| 2.4)  | han_busvoly         | business volume versus previous year          | Umsatz im Vergleich zum Vorjahr                     |
| 2.5)  | han_busvolm         | business volume versus past                   | Umsatz in Vergangenheit                             |
| 2.6)  | han_feedst          | feedstock (appraisal)                         | Lagerbestände (Bewertung)                           |
| 2.7)  | han_feedst2         | feedstock (appraisal)                         | Lagerbestände (Bewertung)                           |
| 2.8)  | han_prvpm           | prices versus past                            | Verkaufspreise in Vergangenheit                     |
| 2.9)  | han_exppr           | expected prices                               | Erwartete Verkaufspreise                            |
| 2.10) | han_ords            | orders versus previous year                   | Bestellungen im Vergleich zum Vorjahr               |
| 2.11) | han_comexp          | business development                          | Geschäftsentwicklung                                |
| 2.12) | han_comesp_sl       | business development (VAS)                    | Geschäftsentwicklung (VAS)                          |
| 2.13) | han_comexp_clicks   | business development (clicks)                 | Geschäftsentwicklung (clicks)                       |
| 2.14) | han_emplexp         | expected employees                            | Erwartete Beschäftigtenanzahl                       |
| 2.15) | han_comexp_unc      | uncertainty w.r.t. commercial operation       | Slider Unsicherheit                                 |
| 2.16) | han_emplpast        | development employees last month              | Entwicklung der Gesamtbeschäftigtenzahl im Vormonat |
| 2.17) | han prestatebus unc | uncertainty: prediction of business situation | Unsicherheit der Lagevorhersage                     |