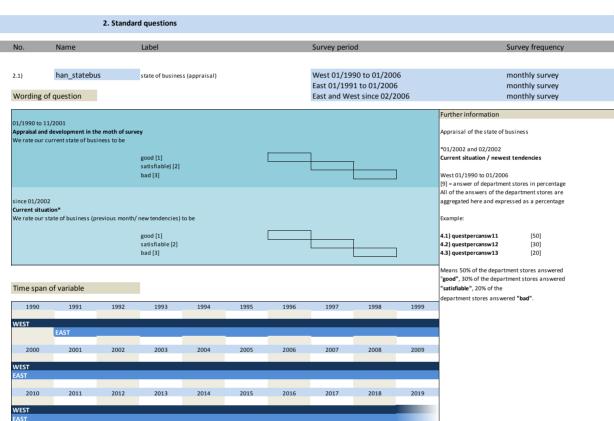

#### 2. Standard questions

| No.   | Name                | Label                                         | German Description                                  |
|-------|---------------------|-----------------------------------------------|-----------------------------------------------------|
|       |                     |                                               |                                                     |
| 2.1)  | han_statebus        | state of business (appraisal)                 | Beurteilung der Geschäftslage                       |
| 2.2)  | han_statebus_sl     | state of business (VAS)                       | Beurteilung der Geschäftslage (slider)              |
| 2.3)  | han_statebus_clicks | state of business (clicks)                    | Beurteilung der Geschäftslage (clicks)              |
| 2.4)  | han_busvoly         | business volume versus previous year          | Umsatz im Vergleich zum Vorjahr                     |
| 2.5)  | han_busvolm         | business volume versus past                   | Umsatz in Vergangenheit                             |
| 2.6)  | han_feedst          | feedstock (appraisal)                         | Lagerbestände (Bewertung)                           |
| 2.7)  | han_feedst2         | feedstock (appraisal)                         | Lagerbestände (Bewertung)                           |
| 2.8)  | han_prvpm           | prices versus past                            | Verkaufspreise in Vergangenheit                     |
| 2.9)  | han_exppr           | expected prices                               | Erwartete Verkaufspreise                            |
| 2.10) | han_ords            | orders versus previous year                   | Bestellungen im Vergleich zum Vorjahr               |
| 2.11) | han_comexp          | business development                          | Geschäftsentwicklung                                |
| 2.12) | han_comesp_sl       | business development (VAS)                    | Geschäftsentwicklung (VAS)                          |
| 2.13) | han_comexp_clicks   | business development (clicks)                 | Geschäftsentwicklung (clicks)                       |
| 2.14) | han_emplexp         | expected employees                            | Erwartete Beschäftigtenanzahl                       |
| 2.15) | han_comexp_unc      | uncertainty w.r.t. commercial operation       | Slider Unsicherheit                                 |
| 2.16) | han_emplpast        | development employees last month              | Entwicklung der Gesamtbeschäftigtenzahl im Vormonat |
| 2.17) | han prestatebus unc | uncertainty: prediction of business situation | Unsicherheit der Lagevorhersage                     |