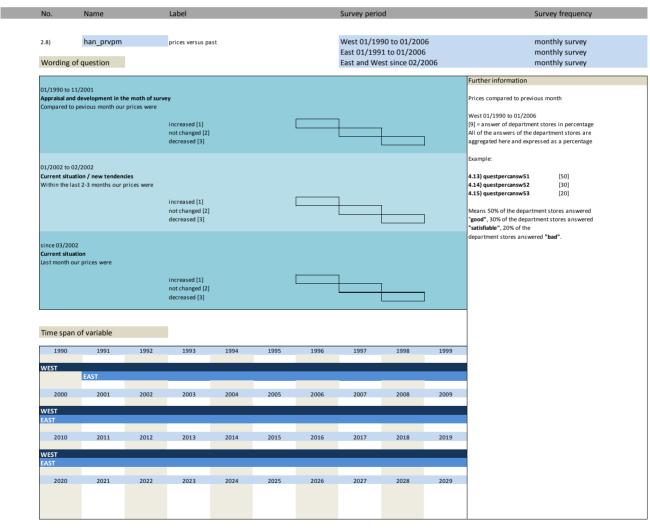

#### 2. Standard questions

| No.   | Name                | Label                                         | German Description                                  |  |  |
|-------|---------------------|-----------------------------------------------|-----------------------------------------------------|--|--|
|       |                     |                                               |                                                     |  |  |
| 2.1)  | han_statebus        | state of business (appraisal)                 | Beurteilung der Geschäftslage                       |  |  |
| 2.2)  | han_statebus_sl     | state of business (VAS)                       | Beurteilung der Geschäftslage (slider)              |  |  |
| 2.3)  | han_statebus_clicks | state of business (clicks)                    | Beurteilung der Geschäftslage (clicks)              |  |  |
| 2.4)  | han_busvoly         | business volume versus previous year          | Umsatz im Vergleich zum Vorjahr                     |  |  |
| 2.5)  | han_busvolm         | business volume versus past                   | Umsatz in Vergangenheit                             |  |  |
| 2.6)  | han_feedst          | feedstock (appraisal)                         | Lagerbestände (Bewertung)                           |  |  |
| 2.7)  | han_feedst2         | feedstock (appraisal)                         | Lagerbestände (Bewertung)                           |  |  |
| 2.8)  | han_prvpm           | prices versus past                            | Verkaufspreise in Vergangenheit                     |  |  |
| 2.9)  | han_exppr           | expected prices                               | Erwartete Verkaufspreise                            |  |  |
| 2.10) | han_ords            | orders versus previous year                   | Bestellungen im Vergleich zum Vorjahr               |  |  |
| 2.11) | han_comexp          | business development                          | Geschäftsentwicklung                                |  |  |
| 2.12) | han_comesp_sl       | business development (VAS)                    | Geschäftsentwicklung (VAS)                          |  |  |
| 2.13) | han_comexp_clicks   | business development (clicks)                 | Geschäftsentwicklung (clicks)                       |  |  |
| 2.14) | han_emplexp         | expected employees                            | Erwartete Beschäftigtenanzahl                       |  |  |
| 2.15) | han_comexp_unc      | uncertainty w.r.t. commercial operation       | Slider Unsicherheit                                 |  |  |
| 2.16) | han_emplpast        | development employees last month              | Entwicklung der Gesamtbeschäftigtenzahl im Vormonat |  |  |
| 2.17) | han prestatebus unc | uncertainty: prediction of business situation | Unsicherheit der Lagevorhersage                     |  |  |