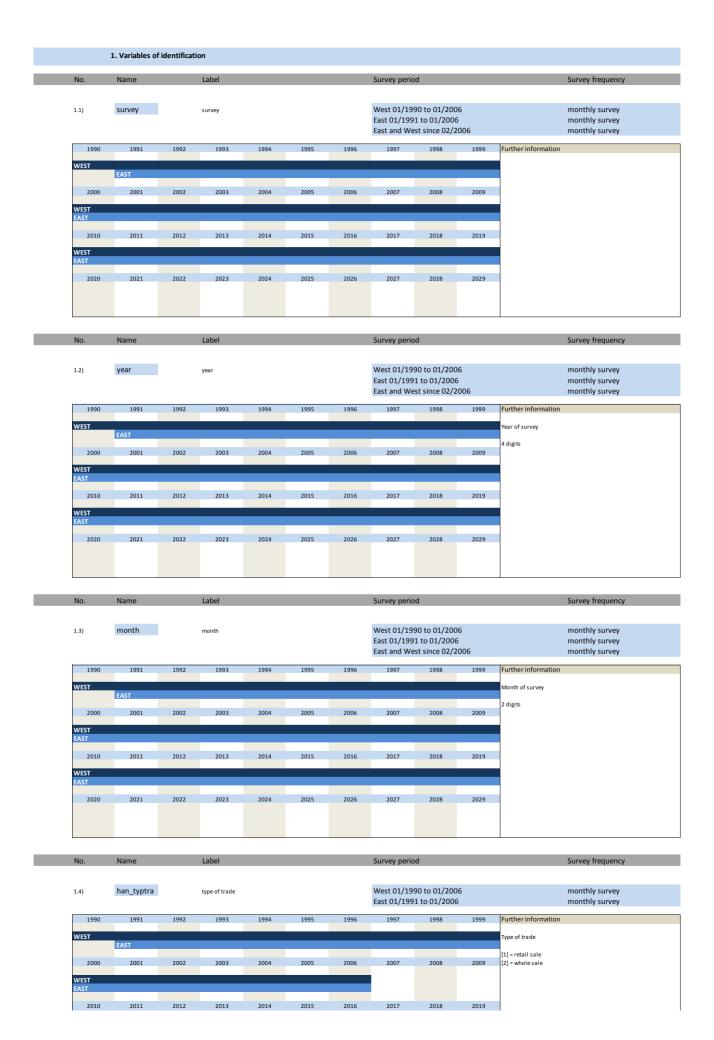

## 1. Variables of identification

| No    | Nama             | Label                                      | Cormon Description                                                              |
|-------|------------------|--------------------------------------------|---------------------------------------------------------------------------------|
| No.   | Name             | Label                                      | German Description                                                              |
| 1.1)  | survey           | survey                                     | Umfrage                                                                         |
| 1.2)  | year             | year                                       | Erhebungsjahr                                                                   |
| 1.3)  | month            | month                                      | Erhebungsmonat                                                                  |
| 1.4)  | han_typtra       | type of trade                              | Handelssparte                                                                   |
| 1.5)  | han_idlar        | special id for firms with detailed answers | Kennnummer für Firmen, die Prozentantworten geben                               |
| 1.6)  | han_weight       | weight                                     | Gewicht                                                                         |
| 1.7)  | han_westeast     | western eastern                            | Unterscheidung zwischen West- und Ost-Erhebung                                  |
| 1.8)  | fedstaifo        | federal state (ifo-code)                   | Bundesland entsprechend ifo Codierung                                           |
| 1.9)  | sector_id        | sectorid                                   | Sektor ID                                                                       |
| 1.10) | han_id2          | identification number (part2)              | 2. Teil der Kennnummer                                                          |
| 1.11) | han_id3          | identification number (part3)              | 3. Teil der Kennnummer                                                          |
| 12)   | runnum           | running number of plant                    | Laufende Firmennummer                                                           |
| L.13) | idnum            | firm X adress file id                      | Firmenidentifikationsnummer                                                     |
| 1.14) | han_plantnumkt   | KT information id                          | 12-stellige Identifikationsnummer, gebildet mit KT Nummer                       |
| 1.15) | han_plantnumeast | information id for east germany            | 11-stellige Identifikationsnummer, gebildet mit Sektornummer für Ostdeutschland |
| 1.16) | han_plantnumwz03 | WZ03 information id                        | 13-stellige Identifikationsnummer, gebildet mit WZ03 Nummer                     |
| 1.17) | sector_wz03      | WZ03 sector number                         | WZ03 sector number                                                              |
| 1.18) | sector_ifo       | KT sector number                           | KT Nummer                                                                       |
| 1.19) | sector_east      | ifo sector number for east germany         | ifo Sektornummer für Ostdeutschland                                             |
| 1.20) | sector_total     | ebdc sector classification                 | Sektornummer nach EBDC-eigener Klassifizierung                                  |
| 1.21) | han_typequ       | type of questionnaire                      | Fragebogenform                                                                  |
| 1.22) | han_latecomer    | N=latecomer                                | Nachzügler                                                                      |