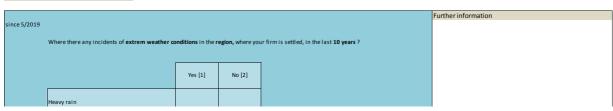

| 3.4)                                               | han diffsup                                                                       | difficulties of supply                                                                                            | Beschaffungsschwierigkeiten                                                                                    |
|----------------------------------------------------|-----------------------------------------------------------------------------------|-------------------------------------------------------------------------------------------------------------------|----------------------------------------------------------------------------------------------------------------|
|                                                    | han weakdem                                                                       |                                                                                                                   |                                                                                                                |
| 3.5)                                               | _                                                                                 | weak demand                                                                                                       | Schwache Nachfrage                                                                                             |
| 3.6)                                               | han_difffin                                                                       | difficulties in financing                                                                                         | Finanzierungsschwierigkeiten                                                                                   |
| 3.7)                                               | han_skilllack                                                                     | constraints: lack of skilled labour                                                                               | Mangel an Fachkräften                                                                                          |
| 3.8)                                               | han_sclack                                                                        | lack of spacial capacity                                                                                          | Mangel an geeigneten Räumlichkeiten / Gewerbeflächen                                                           |
| 3.9)                                               | han_equip                                                                         | equipment                                                                                                         | Unzureichende Geschäftsausstattung                                                                             |
| 3.10)                                              | han_weather                                                                       | unfavourable weather                                                                                              | Ungünstige Wetterlage                                                                                          |
| 3.11)                                              | han_mplack                                                                        | constraints: lack of manpower                                                                                     | Mangel an Arbeitskräften                                                                                       |
| 3.12)                                              | han othrea                                                                        | other reasons                                                                                                     | Sonstige Faktoren                                                                                              |
| 3.13)                                              | han credit                                                                        | credit allocation                                                                                                 | Kreditvergabe                                                                                                  |
|                                                    | _                                                                                 | exhibitor at an international specialized fair                                                                    | Aussteller                                                                                                     |
| 3.14)                                              | han_fairxh                                                                        | exhibitor at an international specialized fair in                                                                 | Aussteller                                                                                                     |
| 3.15)                                              | han_fairxh_g                                                                      | Germany                                                                                                           | Aussteller auf einer internationalen Fachmesse in Deutschland                                                  |
|                                                    |                                                                                   | exhibitor at an international specialized fair in a                                                               |                                                                                                                |
| 3.16)                                              | han_fairxh_e                                                                      | foreign European country                                                                                          | Aussteller auf einer internationalen Fachmesse im europäischen Ausland                                         |
| 2.471                                              |                                                                                   | exhibitor at an international specialized fair in a                                                               |                                                                                                                |
| 3.17)                                              | han_fairxh_ne                                                                     | country outside Europe                                                                                            | Aussteller auf einer internationalen Fachmesse im außereuropäischen Ausland                                    |
| 3.18)                                              | han_fairxhexp                                                                     | exhibitor at an international specialized fair during                                                             | Aussteller auf einer internationalen Fachmesse in den nächsten 2-3 Jahren                                      |
| 3.10)                                              | IIaII_IaIIxIIexp                                                                  | next 2-3 years                                                                                                    | Additional and the members and admission 2 Station                                                             |
| 3.19)                                              | han_fairxhexp_g                                                                   | exhibitor at an international specialized fair in                                                                 | Aussteller auf einer internationalen Fachmesse in Deutschland in den nächsten                                  |
| ,                                                  | nan_ranknexp_b                                                                    | Germany during next 2-3 years                                                                                     | 3 Jahren                                                                                                       |
| 3.20)                                              | han fairxhexp e                                                                   | exhibitor at an international specialized fair in a                                                               | Aussteller auf einer internationalen Fachmesse im europäischen Ausland in den                                  |
| 24)                                                | - '-                                                                              | foreign European country during next 2-3 years                                                                    | nächsten 2-3 Jahren                                                                                            |
| 3.21)                                              | han_fairxhexp_ne                                                                  | exhibitor at an international specialized fair in a<br>country outside Europe during next 2-3 years               | Aussteller auf einer internationalen Fachmesse im außereuropäischen Ausland<br>den nächsten 2-3 Jahren         |
| 3.22)                                              | han flight gar                                                                    | importance of flight connections in Germany                                                                       | Bedeutung                                                                                                      |
|                                                    | han_flight_ger                                                                    |                                                                                                                   | -                                                                                                              |
| 3.23)                                              | han_flight_eur                                                                    | importance of flight connections in Europe                                                                        | Bedeutung                                                                                                      |
| 3.24)                                              | han_flight_world                                                                  | importance of flight connections worldwide                                                                        | Bedeutung                                                                                                      |
| 3.25)                                              | han_fambus                                                                        | family business                                                                                                   | Familienunternehemen                                                                                           |
| 3.26)                                              | han_minim1                                                                        | minimum wage q1                                                                                                   | Mindestlohn Frage 1                                                                                            |
| 3.27)                                              | han minim2                                                                        | minimum wage q2                                                                                                   | Mindestlohn Frage 2                                                                                            |
| 3.28)                                              | han minim3                                                                        | minimum wage q3                                                                                                   | Mindestlohn Frage 3                                                                                            |
| 3.29)                                              | han minim4                                                                        | minimum wage q4                                                                                                   |                                                                                                                |
|                                                    | _                                                                                 | minimum wage q4                                                                                                   | Mindestlohn Frage 4                                                                                            |
| 3.30)                                              | han_minim5                                                                        | - 1                                                                                                               | Mindestlohn Frage 5                                                                                            |
| 3.31)                                              | han_minim6                                                                        | minimum wage q6                                                                                                   | Mindestlohn Frage 6                                                                                            |
| 3.32)                                              | han_minim7                                                                        | minimum wage q7                                                                                                   | Mindestlohn Frage 7                                                                                            |
| 3.33)                                              | han minim8                                                                        | minimum wage q8                                                                                                   | Mindestlohn Frage 8                                                                                            |
| 3.34)                                              | han turnexp                                                                       | expected turnover this year                                                                                       | erwarteter Jahresumsatz dieses Jahr                                                                            |
| 3.35)                                              |                                                                                   | total investment last year                                                                                        |                                                                                                                |
|                                                    | han_invest_lj                                                                     |                                                                                                                   | Gesamtinvestitionen letztes Jahr                                                                               |
| 3.36)                                              | han_invcon_lj                                                                     | investment in construction last year                                                                              | Investitionen in Bauten letztes jahr                                                                           |
| 3.37)                                              | han_inveq_lj                                                                      | investment in equipment last year                                                                                 | Investitionen in Ausrüstung letztes Jahr                                                                       |
| 3.38)                                              | han_invest_dj                                                                     | total investment this year                                                                                        | Gesamtinvestitionen dieses Jahr                                                                                |
| 3.39)                                              | han invcon dj                                                                     | investment in construction this year                                                                              | Investitionen in Bauten dieses Jahr                                                                            |
| 3.40)                                              | han_inveq_dj                                                                      | expected investment in equipment this year                                                                        | Investitionen in Ausrüstung dieses Jahr                                                                        |
| 3.41)                                              | han_invest_nj                                                                     | total investment next year                                                                                        | Gesamtinvestitionen nächstes Jahr                                                                              |
|                                                    |                                                                                   | investment in construction next year                                                                              |                                                                                                                |
| 3.42)                                              | han_invcon_nj                                                                     |                                                                                                                   | Investitionen in Bauten nächstes jahr                                                                          |
| 3.43)                                              | han_inveq_nj                                                                      | investment in equipment next year                                                                                 | Investitionen in Ausrüstung nächstes Jahr                                                                      |
| 3.44)                                              | han_ref1                                                                          | refugees question1                                                                                                | Flüchtlinge Frage 1                                                                                            |
| 3.45)                                              | han_ref2                                                                          | refugees question2                                                                                                | Flüchtlinge Frage 2                                                                                            |
| 3.46)                                              | han ref3                                                                          | refugees question3                                                                                                | Flüchtlinge Frage 3                                                                                            |
| 3.47)                                              | han ref4                                                                          | refugees question4                                                                                                | Flüchtlinge Frage 4                                                                                            |
| 3.48)                                              | han ref5                                                                          | refugees question5                                                                                                | Flüchtlinge Frage 5                                                                                            |
| 3.49)                                              | _                                                                                 | refugees question6                                                                                                | <u> </u>                                                                                                       |
|                                                    | han_ref6                                                                          | • '                                                                                                               | Flüchtlinge Frage 6                                                                                            |
| 3.50)                                              | han_ref7                                                                          | refugees question7                                                                                                | Flüchtlinge Frage 7                                                                                            |
| 3.51)                                              | han_ref8                                                                          | refugees question8                                                                                                | Flüchtlinge Frage 8                                                                                            |
| 3.52)                                              | han_ref9                                                                          | refugees question9                                                                                                | Flüchtlinge Frage 9                                                                                            |
| 3.53)                                              | han minim post1                                                                   | affected by minimum wage                                                                                          | von Mindestlohn betroffen                                                                                      |
| 3.54)                                              | han minim post2                                                                   | no minimum wage measures                                                                                          |                                                                                                                |
|                                                    |                                                                                   | measures: employee reduction                                                                                      | keine Mindestlohn- Maßnahmen                                                                                   |
| 3.55)                                              | han_minim_post3                                                                   |                                                                                                                   | Maßnahmen: Personalabbau                                                                                       |
| 3-56)                                              | han_minim_post4                                                                   | measures: working hour reduction                                                                                  | Maßnahmen: Arbeitszeitreduzierung                                                                              |
| 3.57)                                              | han_minim_post5                                                                   | measures: increased prices                                                                                        | Maßnahmen: Preiserhöhungen                                                                                     |
| 3.58)                                              | han_minim_post6                                                                   | measures: decreased investment                                                                                    | Maßnahmen: verringerte Investitionen                                                                           |
| 3.59)                                              | han_minim_post7                                                                   | measures: decreased special payments                                                                              | Maßnahmen: Kürzungen von Sonderzahlungen                                                                       |
| 3.60)                                              | han_minim_post8                                                                   | less minijobs                                                                                                     | Minijobs weggefallen                                                                                           |
|                                                    |                                                                                   |                                                                                                                   | joos weggeranen                                                                                                |
| 3.61)                                              | han_minim_post9                                                                   | minijobs transformed into insurable employment                                                                    | Minijobs in soz.vers.pflichtige Besch.verhältnisse umgewandelt                                                 |
|                                                    |                                                                                   |                                                                                                                   |                                                                                                                |
| 3.62)                                              | han_minim_post10                                                                  | new insurable employment                                                                                          | neue soz.vers.pflichtige Besch.verhältnisse                                                                    |
| 3.63)                                              | han_minim_post11                                                                  | employment relationships did not change                                                                           | keine veränderten Besch. Verhältnisse                                                                          |
| 3.64)                                              | han_credityes                                                                     | credit agreement signed                                                                                           | Kreditvertrag abgeschlossen                                                                                    |
| 3.65)                                              | han creditno                                                                      | credit agreement not signed                                                                                       |                                                                                                                |
|                                                    | _                                                                                 | -                                                                                                                 | Kreditvertrag nicht abgeschlossen                                                                              |
| 3.66)                                              | han_credituse1                                                                    | financing of ongoing operating resources                                                                          | Finanzierung laufender Kreditmittel                                                                            |
| 3.67)                                              | han_credituse2                                                                    | financing of an investment                                                                                        | Finanzierung einer Investition                                                                                 |
| 3.68)                                              | han_credituse3                                                                    | other financing                                                                                                   | Sonstiger Verwendungszweck                                                                                     |
| 3.69)                                              | han_ontrad_yn                                                                     | online trade: trading online                                                                                      | Onlinehandel: Handeln online                                                                                   |
| 3.70)                                              | han_ontrad_plat                                                                   | online trade: platform                                                                                            | Onlinehandel: Plattform                                                                                        |
| 3.71)                                              | han ontrad share                                                                  | online trade: share online trade of totoal revenue                                                                |                                                                                                                |
|                                                    |                                                                                   |                                                                                                                   | Onlinehandel: Anteil Onlinehandel an gesamten Umsatz                                                           |
|                                                    | han_ontrad_plan                                                                   | online trade: planned within 12 months                                                                            | Onlinehandel: In den nächsten 12 Monaten geplant                                                               |
| .72)                                               |                                                                                   | mid tier: more than 4 managers                                                                                    | Mittelstand: Mehr als 4 Geschäftsführer                                                                        |
| .72)                                               | han_midmanager                                                                    |                                                                                                                   | Mittelstand: Mindestens ein Geschäftsführer hält Anteile                                                       |
| i.72)<br>i.73)                                     | han_midmanager<br>han_midmanshare                                                 | mid tier: at least one manager has shares                                                                         |                                                                                                                |
| 3.72)<br>3.73)<br>3.74)                            | han_midmanshare                                                                   |                                                                                                                   | Mittelstand: Firma als Mittelstand hetrachtet                                                                  |
| i.72)<br>i.73)<br>i.74)<br>i.75)                   | han_midmanshare<br>han_midyes                                                     | mid tier: company rated as mid tier                                                                               | Mittelstand: Firma als Mittelstand betrachtet                                                                  |
| 3.72)<br>3.73)<br>3.74)<br>3.75)                   | han_midmanshare<br>han_midyes<br>han_ontrad_inf                                   |                                                                                                                   | Mittelstand: Firma als Mittelstand betrachtet Onlinehandel: Einfluss auf Geschäft                              |
| 3.72)<br>3.73)<br>3.74)<br>3.75)                   | han_midmanshare<br>han_midyes                                                     | mid tier: company rated as mid tier                                                                               |                                                                                                                |
| 3.72)<br>3.73)<br>3.74)<br>3.75)<br>3.76)<br>3.77) | han_midmanshare<br>han_midyes<br>han_ontrad_inf                                   | mid tier: company rated as mid tier online trade: influence on business                                           | Onlinehandel: Einfluss auf Geschäft                                                                            |
| 3.72)<br>3.73)<br>3.74)<br>3.75)<br>3.76)          | han_midmanshare<br>han_midyes<br>han_ontrad_inf<br>han_credit2_1<br>han_credit2_2 | mid tier: company rated as mid tier<br>online trade: influence on business<br>credit seeking<br>credit allocation | Onlinehandel: Einfluss auf Geschäft<br>Kreditverhandlungen durchgeführt<br>Kreditvergabe: Verhalten der Banken |
| 3.72)<br>3.73)<br>3.74)<br>3.75)<br>3.76)<br>3.77) | han_midmanshare<br>han_midyes<br>han_ontrad_inf<br>han_credit2_1                  | mid tier: company rated as mid tier<br>online trade: influence on business<br>credit seeking                      | Onlinehandel: Einfluss auf Geschäft<br>Kreditverhandlungen durchgeführt                                        |