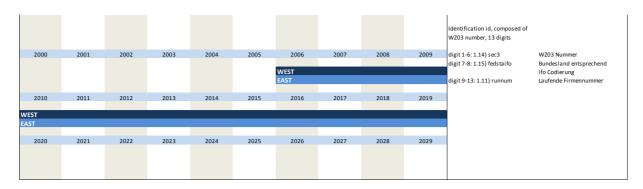

## 1. Variables of identification

| No    | Nama             | Label                                      | Cormon Description                                                              |
|-------|------------------|--------------------------------------------|---------------------------------------------------------------------------------|
| No.   | Name             | Label                                      | German Description                                                              |
| 1.1)  | survey           | survey                                     | Umfrage                                                                         |
| 1.2)  | year             | year                                       | Erhebungsjahr                                                                   |
| 1.3)  | month            | month                                      | Erhebungsmonat                                                                  |
| 1.4)  | han_typtra       | type of trade                              | Handelssparte                                                                   |
| 1.5)  | han_idlar        | special id for firms with detailed answers | Kennnummer für Firmen, die Prozentantworten geben                               |
| 1.6)  | han_weight       | weight                                     | Gewicht                                                                         |
| 1.7)  | han_westeast     | western eastern                            | Unterscheidung zwischen West- und Ost-Erhebung                                  |
| 1.8)  | fedstaifo        | federal state (ifo-code)                   | Bundesland entsprechend ifo Codierung                                           |
| 1.9)  | sector_id        | sectorid                                   | Sektor ID                                                                       |
| 1.10) | han_id2          | identification number (part2)              | 2. Teil der Kennnummer                                                          |
| 1.11) | han_id3          | identification number (part3)              | 3. Teil der Kennnummer                                                          |
| 12)   | runnum           | running number of plant                    | Laufende Firmennummer                                                           |
| L.13) | idnum            | firm X adress file id                      | Firmenidentifikationsnummer                                                     |
| 1.14) | han_plantnumkt   | KT information id                          | 12-stellige Identifikationsnummer, gebildet mit KT Nummer                       |
| 1.15) | han_plantnumeast | information id for east germany            | 11-stellige Identifikationsnummer, gebildet mit Sektornummer für Ostdeutschland |
| 1.16) | han_plantnumwz03 | WZ03 information id                        | 13-stellige Identifikationsnummer, gebildet mit WZ03 Nummer                     |
| 1.17) | sector_wz03      | WZ03 sector number                         | WZ03 sector number                                                              |
| 1.18) | sector_ifo       | KT sector number                           | KT Nummer                                                                       |
| 1.19) | sector_east      | ifo sector number for east germany         | ifo Sektornummer für Ostdeutschland                                             |
| 1.20) | sector_total     | ebdc sector classification                 | Sektornummer nach EBDC-eigener Klassifizierung                                  |
| 1.21) | han_typequ       | type of questionnaire                      | Fragebogenform                                                                  |
| 1.22) | han_latecomer    | N=latecomer                                | Nachzügler                                                                      |