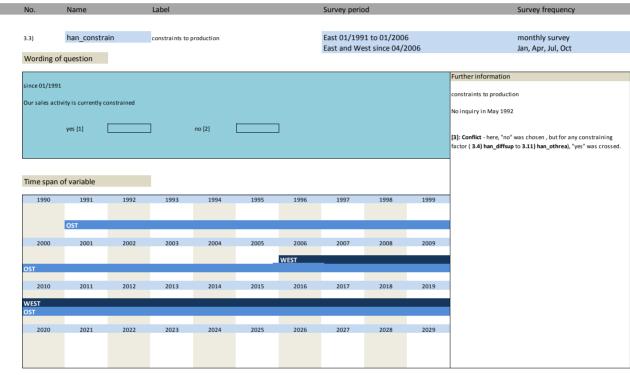

#### 3. Special questions

| No.  | Name          | Label                     | German Description              |  |  |
|------|---------------|---------------------------|---------------------------------|--|--|
|      |               |                           |                                 |  |  |
| 3.1) | han_empl      | employees                 | Beschäftigte                    |  |  |
| 3.2) | han_totu      | total turnover            | Gesamtumsatz                    |  |  |
| 3.3) | han_constrain | constraints to production | Behinderung der Umsatztätigkeit |  |  |

| 3.4)                                               | han diffsup                                                                       | difficulties of supply                                                                                            | Beschaffungsschwierigkeiten                                                                                    |
|----------------------------------------------------|-----------------------------------------------------------------------------------|-------------------------------------------------------------------------------------------------------------------|----------------------------------------------------------------------------------------------------------------|
|                                                    | han weakdem                                                                       |                                                                                                                   |                                                                                                                |
| 3.5)                                               | _                                                                                 | weak demand                                                                                                       | Schwache Nachfrage                                                                                             |
| 3.6)                                               | han_difffin                                                                       | difficulties in financing                                                                                         | Finanzierungsschwierigkeiten                                                                                   |
| 3.7)                                               | han_skilllack                                                                     | constraints: lack of skilled labour                                                                               | Mangel an Fachkräften                                                                                          |
| 3.8)                                               | han_sclack                                                                        | lack of spacial capacity                                                                                          | Mangel an geeigneten Räumlichkeiten / Gewerbeflächen                                                           |
| 3.9)                                               | han_equip                                                                         | equipment                                                                                                         | Unzureichende Geschäftsausstattung                                                                             |
| 3.10)                                              | han_weather                                                                       | unfavourable weather                                                                                              | Ungünstige Wetterlage                                                                                          |
| 3.11)                                              | han_mplack                                                                        | constraints: lack of manpower                                                                                     | Mangel an Arbeitskräften                                                                                       |
| 3.12)                                              | han othrea                                                                        | other reasons                                                                                                     | Sonstige Faktoren                                                                                              |
| 3.13)                                              | han credit                                                                        | credit allocation                                                                                                 | Kreditvergabe                                                                                                  |
|                                                    | _                                                                                 | exhibitor at an international specialized fair                                                                    | Aussteller                                                                                                     |
| 3.14)                                              | han_fairxh                                                                        | exhibitor at an international specialized fair in                                                                 | Aussteller                                                                                                     |
| 3.15)                                              | han_fairxh_g                                                                      | Germany                                                                                                           | Aussteller auf einer internationalen Fachmesse in Deutschland                                                  |
|                                                    |                                                                                   | exhibitor at an international specialized fair in a                                                               |                                                                                                                |
| 3.16)                                              | han_fairxh_e                                                                      | foreign European country                                                                                          | Aussteller auf einer internationalen Fachmesse im europäischen Ausland                                         |
| 2.471                                              |                                                                                   | exhibitor at an international specialized fair in a                                                               |                                                                                                                |
| 3.17)                                              | han_fairxh_ne                                                                     | country outside Europe                                                                                            | Aussteller auf einer internationalen Fachmesse im außereuropäischen Ausland                                    |
| 3.18)                                              | han_fairxhexp                                                                     | exhibitor at an international specialized fair during                                                             | Aussteller auf einer internationalen Fachmesse in den nächsten 2-3 Jahren                                      |
| 3.10)                                              | IIaII_IaIIxIIexp                                                                  | next 2-3 years                                                                                                    | Additional and the members and admission 2 Station                                                             |
| 3.19)                                              | han_fairxhexp_g                                                                   | exhibitor at an international specialized fair in                                                                 | Aussteller auf einer internationalen Fachmesse in Deutschland in den nächsten                                  |
| ,                                                  | nan_ranknexp_b                                                                    | Germany during next 2-3 years                                                                                     | 3 Jahren                                                                                                       |
| 3.20)                                              | han fairxhexp e                                                                   | exhibitor at an international specialized fair in a                                                               | Aussteller auf einer internationalen Fachmesse im europäischen Ausland in den                                  |
| 24)                                                | - '-                                                                              | foreign European country during next 2-3 years                                                                    | nächsten 2-3 Jahren                                                                                            |
| 3.21)                                              | han_fairxhexp_ne                                                                  | exhibitor at an international specialized fair in a<br>country outside Europe during next 2-3 years               | Aussteller auf einer internationalen Fachmesse im außereuropäischen Ausland<br>den nächsten 2-3 Jahren         |
| 3.22)                                              | han flight gar                                                                    | importance of flight connections in Germany                                                                       | Bedeutung                                                                                                      |
|                                                    | han_flight_ger                                                                    |                                                                                                                   | -                                                                                                              |
| 3.23)                                              | han_flight_eur                                                                    | importance of flight connections in Europe                                                                        | Bedeutung                                                                                                      |
| 3.24)                                              | han_flight_world                                                                  | importance of flight connections worldwide                                                                        | Bedeutung                                                                                                      |
| 3.25)                                              | han_fambus                                                                        | family business                                                                                                   | Familienunternehemen                                                                                           |
| 3.26)                                              | han_minim1                                                                        | minimum wage q1                                                                                                   | Mindestlohn Frage 1                                                                                            |
| 3.27)                                              | han minim2                                                                        | minimum wage q2                                                                                                   | Mindestlohn Frage 2                                                                                            |
| 3.28)                                              | han minim3                                                                        | minimum wage q3                                                                                                   | Mindestlohn Frage 3                                                                                            |
| 3.29)                                              | han minim4                                                                        | minimum wage q4                                                                                                   |                                                                                                                |
|                                                    | _                                                                                 | minimum wage q4                                                                                                   | Mindestlohn Frage 4                                                                                            |
| 3.30)                                              | han_minim5                                                                        | - 1                                                                                                               | Mindestlohn Frage 5                                                                                            |
| 3.31)                                              | han_minim6                                                                        | minimum wage q6                                                                                                   | Mindestlohn Frage 6                                                                                            |
| 3.32)                                              | han_minim7                                                                        | minimum wage q7                                                                                                   | Mindestlohn Frage 7                                                                                            |
| 3.33)                                              | han minim8                                                                        | minimum wage q8                                                                                                   | Mindestlohn Frage 8                                                                                            |
| 3.34)                                              | han turnexp                                                                       | expected turnover this year                                                                                       | erwarteter Jahresumsatz dieses Jahr                                                                            |
| 3.35)                                              |                                                                                   | total investment last year                                                                                        |                                                                                                                |
|                                                    | han_invest_lj                                                                     |                                                                                                                   | Gesamtinvestitionen letztes Jahr                                                                               |
| 3.36)                                              | han_invcon_lj                                                                     | investment in construction last year                                                                              | Investitionen in Bauten letztes jahr                                                                           |
| 3.37)                                              | han_inveq_lj                                                                      | investment in equipment last year                                                                                 | Investitionen in Ausrüstung letztes Jahr                                                                       |
| 3.38)                                              | han_invest_dj                                                                     | total investment this year                                                                                        | Gesamtinvestitionen dieses Jahr                                                                                |
| 3.39)                                              | han invcon dj                                                                     | investment in construction this year                                                                              | Investitionen in Bauten dieses Jahr                                                                            |
| 3.40)                                              | han_inveq_dj                                                                      | expected investment in equipment this year                                                                        | Investitionen in Ausrüstung dieses Jahr                                                                        |
| 3.41)                                              | han_invest_nj                                                                     | total investment next year                                                                                        | Gesamtinvestitionen nächstes Jahr                                                                              |
|                                                    |                                                                                   | investment in construction next year                                                                              |                                                                                                                |
| 3.42)                                              | han_invcon_nj                                                                     |                                                                                                                   | Investitionen in Bauten nächstes jahr                                                                          |
| 3.43)                                              | han_inveq_nj                                                                      | investment in equipment next year                                                                                 | Investitionen in Ausrüstung nächstes Jahr                                                                      |
| 3.44)                                              | han_ref1                                                                          | refugees question1                                                                                                | Flüchtlinge Frage 1                                                                                            |
| 3.45)                                              | han_ref2                                                                          | refugees question2                                                                                                | Flüchtlinge Frage 2                                                                                            |
| 3.46)                                              | han ref3                                                                          | refugees question3                                                                                                | Flüchtlinge Frage 3                                                                                            |
| 3.47)                                              | han ref4                                                                          | refugees question4                                                                                                | Flüchtlinge Frage 4                                                                                            |
| 3.48)                                              | han ref5                                                                          | refugees question5                                                                                                | Flüchtlinge Frage 5                                                                                            |
| 3.49)                                              | _                                                                                 | refugees question6                                                                                                | <u> </u>                                                                                                       |
|                                                    | han_ref6                                                                          | • '                                                                                                               | Flüchtlinge Frage 6                                                                                            |
| 3.50)                                              | han_ref7                                                                          | refugees question7                                                                                                | Flüchtlinge Frage 7                                                                                            |
| 3.51)                                              | han_ref8                                                                          | refugees question8                                                                                                | Flüchtlinge Frage 8                                                                                            |
| 3.52)                                              | han_ref9                                                                          | refugees question9                                                                                                | Flüchtlinge Frage 9                                                                                            |
| 3.53)                                              | han minim post1                                                                   | affected by minimum wage                                                                                          | von Mindestlohn betroffen                                                                                      |
| 3.54)                                              | han minim post2                                                                   | no minimum wage measures                                                                                          |                                                                                                                |
|                                                    |                                                                                   | measures: employee reduction                                                                                      | keine Mindestlohn- Maßnahmen                                                                                   |
| 3.55)                                              | han_minim_post3                                                                   |                                                                                                                   | Maßnahmen: Personalabbau                                                                                       |
| 3-56)                                              | han_minim_post4                                                                   | measures: working hour reduction                                                                                  | Maßnahmen: Arbeitszeitreduzierung                                                                              |
| 3.57)                                              | han_minim_post5                                                                   | measures: increased prices                                                                                        | Maßnahmen: Preiserhöhungen                                                                                     |
| 3.58)                                              | han_minim_post6                                                                   | measures: decreased investment                                                                                    | Maßnahmen: verringerte Investitionen                                                                           |
| 3.59)                                              | han_minim_post7                                                                   | measures: decreased special payments                                                                              | Maßnahmen: Kürzungen von Sonderzahlungen                                                                       |
| 3.60)                                              | han_minim_post8                                                                   | less minijobs                                                                                                     | Minijobs weggefallen                                                                                           |
|                                                    |                                                                                   |                                                                                                                   | joos weggeranen                                                                                                |
| 3.61)                                              | han_minim_post9                                                                   | minijobs transformed into insurable employment                                                                    | Minijobs in soz.vers.pflichtige Besch.verhältnisse umgewandelt                                                 |
|                                                    |                                                                                   |                                                                                                                   |                                                                                                                |
| 3.62)                                              | han_minim_post10                                                                  | new insurable employment                                                                                          | neue soz.vers.pflichtige Besch.verhältnisse                                                                    |
| 3.63)                                              | han_minim_post11                                                                  | employment relationships did not change                                                                           | keine veränderten Besch. Verhältnisse                                                                          |
| 3.64)                                              | han_credityes                                                                     | credit agreement signed                                                                                           | Kreditvertrag abgeschlossen                                                                                    |
| 3.65)                                              | han creditno                                                                      | credit agreement not signed                                                                                       |                                                                                                                |
|                                                    | _                                                                                 | -                                                                                                                 | Kreditvertrag nicht abgeschlossen                                                                              |
| 3.66)                                              | han_credituse1                                                                    | financing of ongoing operating resources                                                                          | Finanzierung laufender Kreditmittel                                                                            |
| 3.67)                                              | han_credituse2                                                                    | financing of an investment                                                                                        | Finanzierung einer Investition                                                                                 |
| 3.68)                                              | han_credituse3                                                                    | other financing                                                                                                   | Sonstiger Verwendungszweck                                                                                     |
| 3.69)                                              | han_ontrad_yn                                                                     | online trade: trading online                                                                                      | Onlinehandel: Handeln online                                                                                   |
| 3.70)                                              | han_ontrad_plat                                                                   | online trade: platform                                                                                            | Onlinehandel: Plattform                                                                                        |
| 3.71)                                              | han ontrad share                                                                  | online trade: share online trade of totoal revenue                                                                |                                                                                                                |
|                                                    |                                                                                   |                                                                                                                   | Onlinehandel: Anteil Onlinehandel an gesamten Umsatz                                                           |
|                                                    | han_ontrad_plan                                                                   | online trade: planned within 12 months                                                                            | Onlinehandel: In den nächsten 12 Monaten geplant                                                               |
| .72)                                               |                                                                                   | mid tier: more than 4 managers                                                                                    | Mittelstand: Mehr als 4 Geschäftsführer                                                                        |
| .72)                                               | han_midmanager                                                                    |                                                                                                                   | Mittelstand: Mindestens ein Geschäftsführer hält Anteile                                                       |
| i.72)<br>i.73)                                     | han_midmanager<br>han_midmanshare                                                 | mid tier: at least one manager has shares                                                                         |                                                                                                                |
| 3.72)<br>3.73)<br>3.74)                            | han_midmanshare                                                                   |                                                                                                                   | Mittelstand: Firma als Mittelstand hetrachtet                                                                  |
| i.72)<br>i.73)<br>i.74)<br>i.75)                   | han_midmanshare<br>han_midyes                                                     | mid tier: company rated as mid tier                                                                               | Mittelstand: Firma als Mittelstand betrachtet                                                                  |
| 3.72)<br>3.73)<br>3.74)<br>3.75)                   | han_midmanshare<br>han_midyes<br>han_ontrad_inf                                   |                                                                                                                   | Mittelstand: Firma als Mittelstand betrachtet Onlinehandel: Einfluss auf Geschäft                              |
| 3.72)<br>3.73)<br>3.74)<br>3.75)                   | han_midmanshare<br>han_midyes                                                     | mid tier: company rated as mid tier                                                                               |                                                                                                                |
| 3.72)<br>3.73)<br>3.74)<br>3.75)<br>3.76)<br>3.77) | han_midmanshare<br>han_midyes<br>han_ontrad_inf                                   | mid tier: company rated as mid tier online trade: influence on business                                           | Onlinehandel: Einfluss auf Geschäft                                                                            |
| 3.72)<br>3.73)<br>3.74)<br>3.75)<br>3.76)          | han_midmanshare<br>han_midyes<br>han_ontrad_inf<br>han_credit2_1<br>han_credit2_2 | mid tier: company rated as mid tier<br>online trade: influence on business<br>credit seeking<br>credit allocation | Onlinehandel: Einfluss auf Geschäft<br>Kreditverhandlungen durchgeführt<br>Kreditvergabe: Verhalten der Banken |
| 3.72)<br>3.73)<br>3.74)<br>3.75)<br>3.76)<br>3.77) | han_midmanshare<br>han_midyes<br>han_ontrad_inf<br>han_credit2_1                  | mid tier: company rated as mid tier<br>online trade: influence on business<br>credit seeking                      | Onlinehandel: Einfluss auf Geschäft<br>Kreditverhandlungen durchgeführt                                        |