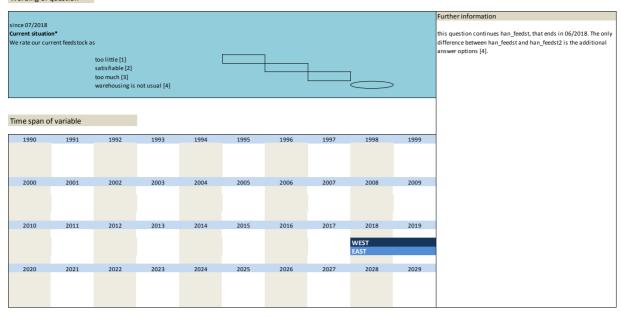

#### 2. Standard questions

| No.   | Name                | Label                                         | German Description                                  |  |  |
|-------|---------------------|-----------------------------------------------|-----------------------------------------------------|--|--|
|       |                     |                                               |                                                     |  |  |
| 2.1)  | han_statebus        | state of business (appraisal)                 | Beurteilung der Geschäftslage                       |  |  |
| 2.2)  | han_statebus_sl     | state of business (VAS)                       | Beurteilung der Geschäftslage (slider)              |  |  |
| 2.3)  | han_statebus_clicks | state of business (clicks)                    | Beurteilung der Geschäftslage (clicks)              |  |  |
| 2.4)  | han_busvoly         | business volume versus previous year          | Umsatz im Vergleich zum Vorjahr                     |  |  |
| 2.5)  | han_busvolm         | business volume versus past                   | Umsatz in Vergangenheit                             |  |  |
| 2.6)  | han_feedst          | feedstock (appraisal)                         | Lagerbestände (Bewertung)                           |  |  |
| 2.7)  | han_feedst2         | feedstock (appraisal)                         | Lagerbestände (Bewertung)                           |  |  |
| 2.8)  | han_prvpm           | prices versus past                            | Verkaufspreise in Vergangenheit                     |  |  |
| 2.9)  | han_exppr           | expected prices                               | Erwartete Verkaufspreise                            |  |  |
| 2.10) | han_ords            | orders versus previous year                   | Bestellungen im Vergleich zum Vorjahr               |  |  |
| 2.11) | han_comexp          | business development                          | Geschäftsentwicklung                                |  |  |
| 2.12) | han_comesp_sl       | business development (VAS)                    | Geschäftsentwicklung (VAS)                          |  |  |
| 2.13) | han_comexp_clicks   | business development (clicks)                 | Geschäftsentwicklung (clicks)                       |  |  |
| 2.14) | han_emplexp         | expected employees                            | Erwartete Beschäftigtenanzahl                       |  |  |
| 2.15) | han_comexp_unc      | uncertainty w.r.t. commercial operation       | Slider Unsicherheit                                 |  |  |
| 2.16) | han_emplpast        | development employees last month              | Entwicklung der Gesamtbeschäftigtenzahl im Vormonat |  |  |
| 2.17) | han prestatebus unc | uncertainty: prediction of business situation | Unsicherheit der Lagevorhersage                     |  |  |