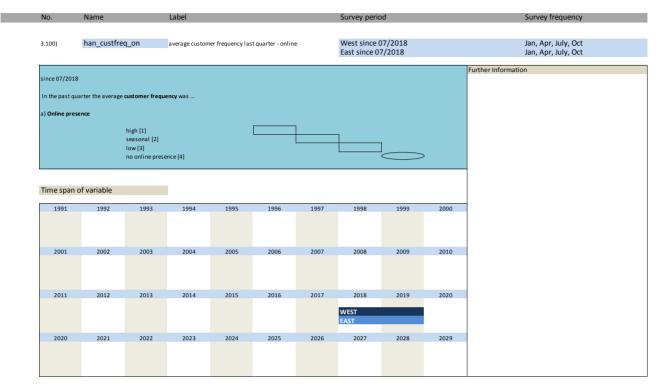

#### 3. Special questions

| No.  | Name          | Label                     | German Description              |  |  |
|------|---------------|---------------------------|---------------------------------|--|--|
|      |               |                           |                                 |  |  |
| 3.1) | han_empl      | employees                 | Beschäftigte                    |  |  |
| 3.2) | han_totu      | total turnover            | Gesamtumsatz                    |  |  |
| 3.3) | han_constrain | constraints to production | Behinderung der Umsatztätigkeit |  |  |