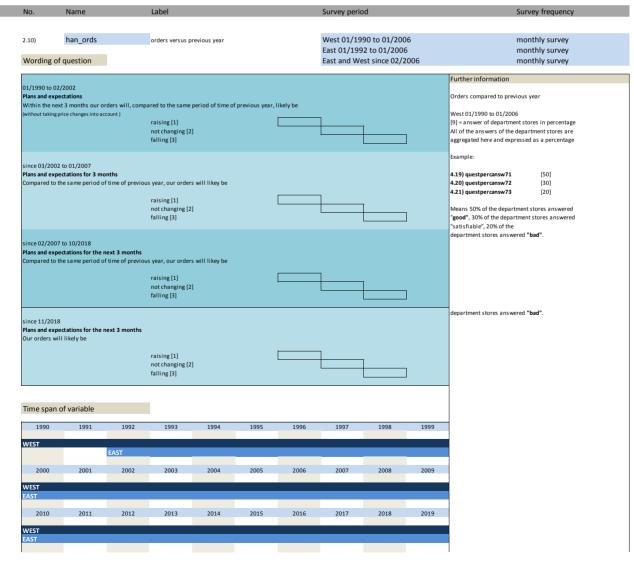

#### 2. Standard questions

| No.   | Name                | Label                                         | German Description                                  |  |  |
|-------|---------------------|-----------------------------------------------|-----------------------------------------------------|--|--|
|       |                     |                                               |                                                     |  |  |
| 2.1)  | han_statebus        | state of business (appraisal)                 | Beurteilung der Geschäftslage                       |  |  |
| 2.2)  | han_statebus_sl     | state of business (VAS)                       | Beurteilung der Geschäftslage (slider)              |  |  |
| 2.3)  | han_statebus_clicks | state of business (clicks)                    | Beurteilung der Geschäftslage (clicks)              |  |  |
| 2.4)  | han_busvoly         | business volume versus previous year          | Umsatz im Vergleich zum Vorjahr                     |  |  |
| 2.5)  | han_busvolm         | business volume versus past                   | Umsatz in Vergangenheit                             |  |  |
| 2.6)  | han_feedst          | feedstock (appraisal)                         | Lagerbestände (Bewertung)                           |  |  |
| 2.7)  | han_feedst2         | feedstock (appraisal)                         | Lagerbestände (Bewertung)                           |  |  |
| 2.8)  | han_prvpm           | prices versus past                            | Verkaufspreise in Vergangenheit                     |  |  |
| 2.9)  | han_exppr           | expected prices                               | Erwartete Verkaufspreise                            |  |  |
| 2.10) | han_ords            | orders versus previous year                   | Bestellungen im Vergleich zum Vorjahr               |  |  |
| 2.11) | han_comexp          | business development                          | Geschäftsentwicklung                                |  |  |
| 2.12) | han_comesp_sl       | business development (VAS)                    | Geschäftsentwicklung (VAS)                          |  |  |
| 2.13) | han_comexp_clicks   | business development (clicks)                 | Geschäftsentwicklung (clicks)                       |  |  |
| 2.14) | han_emplexp         | expected employees                            | Erwartete Beschäftigtenanzahl                       |  |  |
| 2.15) | han_comexp_unc      | uncertainty w.r.t. commercial operation       | Slider Unsicherheit                                 |  |  |
| 2.16) | han_emplpast        | development employees last month              | Entwicklung der Gesamtbeschäftigtenzahl im Vormonat |  |  |
| 2.17) | han prestatebus unc | uncertainty: prediction of business situation | Unsicherheit der Lagevorhersage                     |  |  |