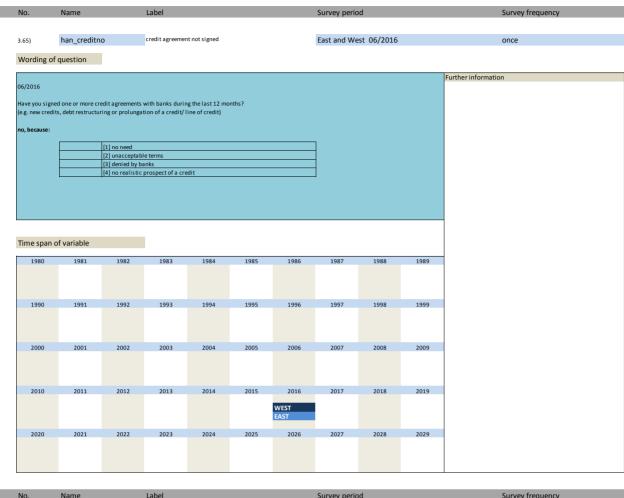

| 3.4)                                               | han diffsup                                                                       | difficulties of supply                                                                                            | Beschaffungsschwierigkeiten                                                                                    |
|----------------------------------------------------|-----------------------------------------------------------------------------------|-------------------------------------------------------------------------------------------------------------------|----------------------------------------------------------------------------------------------------------------|
|                                                    | han weakdem                                                                       |                                                                                                                   |                                                                                                                |
| 3.5)                                               | _                                                                                 | weak demand                                                                                                       | Schwache Nachfrage                                                                                             |
| 3.6)                                               | han_difffin                                                                       | difficulties in financing                                                                                         | Finanzierungsschwierigkeiten                                                                                   |
| 3.7)                                               | han_skilllack                                                                     | constraints: lack of skilled labour                                                                               | Mangel an Fachkräften                                                                                          |
| 3.8)                                               | han_sclack                                                                        | lack of spacial capacity                                                                                          | Mangel an geeigneten Räumlichkeiten / Gewerbeflächen                                                           |
| 3.9)                                               | han_equip                                                                         | equipment                                                                                                         | Unzureichende Geschäftsausstattung                                                                             |
| 3.10)                                              | han_weather                                                                       | unfavourable weather                                                                                              | Ungünstige Wetterlage                                                                                          |
| 3.11)                                              | han_mplack                                                                        | constraints: lack of manpower                                                                                     | Mangel an Arbeitskräften                                                                                       |
| 3.12)                                              | han othrea                                                                        | other reasons                                                                                                     | Sonstige Faktoren                                                                                              |
| 3.13)                                              | han credit                                                                        | credit allocation                                                                                                 | Kreditvergabe                                                                                                  |
|                                                    | _                                                                                 | exhibitor at an international specialized fair                                                                    | Aussteller                                                                                                     |
| 3.14)                                              | han_fairxh                                                                        | exhibitor at an international specialized fair in                                                                 | Aussteller                                                                                                     |
| 3.15)                                              | han_fairxh_g                                                                      | Germany                                                                                                           | Aussteller auf einer internationalen Fachmesse in Deutschland                                                  |
|                                                    |                                                                                   | exhibitor at an international specialized fair in a                                                               |                                                                                                                |
| 3.16)                                              | han_fairxh_e                                                                      | foreign European country                                                                                          | Aussteller auf einer internationalen Fachmesse im europäischen Ausland                                         |
| 2.471                                              |                                                                                   | exhibitor at an international specialized fair in a                                                               |                                                                                                                |
| 3.17)                                              | han_fairxh_ne                                                                     | country outside Europe                                                                                            | Aussteller auf einer internationalen Fachmesse im außereuropäischen Ausland                                    |
| 3.18)                                              | han_fairxhexp                                                                     | exhibitor at an international specialized fair during                                                             | Aussteller auf einer internationalen Fachmesse in den nächsten 2-3 Jahren                                      |
| 3.10)                                              | IIaII_IaIIxIIexp                                                                  | next 2-3 years                                                                                                    | Additional and the members and admission 2 Station                                                             |
| 3.19)                                              | han_fairxhexp_g                                                                   | exhibitor at an international specialized fair in                                                                 | Aussteller auf einer internationalen Fachmesse in Deutschland in den nächsten                                  |
| ,                                                  | nan_ranknexp_b                                                                    | Germany during next 2-3 years                                                                                     | 3 Jahren                                                                                                       |
| 3.20)                                              | han fairxhexp e                                                                   | exhibitor at an international specialized fair in a                                                               | Aussteller auf einer internationalen Fachmesse im europäischen Ausland in den                                  |
| 24)                                                | - '-                                                                              | foreign European country during next 2-3 years                                                                    | nächsten 2-3 Jahren                                                                                            |
| 3.21)                                              | han_fairxhexp_ne                                                                  | exhibitor at an international specialized fair in a<br>country outside Europe during next 2-3 years               | Aussteller auf einer internationalen Fachmesse im außereuropäischen Ausland<br>den nächsten 2-3 Jahren         |
| 3.22)                                              | han flight gar                                                                    | importance of flight connections in Germany                                                                       | Bedeutung                                                                                                      |
|                                                    | han_flight_ger                                                                    |                                                                                                                   | -                                                                                                              |
| 3.23)                                              | han_flight_eur                                                                    | importance of flight connections in Europe                                                                        | Bedeutung                                                                                                      |
| 3.24)                                              | han_flight_world                                                                  | importance of flight connections worldwide                                                                        | Bedeutung                                                                                                      |
| 3.25)                                              | han_fambus                                                                        | family business                                                                                                   | Familienunternehemen                                                                                           |
| 3.26)                                              | han_minim1                                                                        | minimum wage q1                                                                                                   | Mindestlohn Frage 1                                                                                            |
| 3.27)                                              | han minim2                                                                        | minimum wage q2                                                                                                   | Mindestlohn Frage 2                                                                                            |
| 3.28)                                              | han minim3                                                                        | minimum wage q3                                                                                                   | Mindestlohn Frage 3                                                                                            |
| 3.29)                                              | han minim4                                                                        | minimum wage q4                                                                                                   |                                                                                                                |
|                                                    | _                                                                                 | minimum wage q4                                                                                                   | Mindestlohn Frage 4                                                                                            |
| 3.30)                                              | han_minim5                                                                        | - 1                                                                                                               | Mindestlohn Frage 5                                                                                            |
| 3.31)                                              | han_minim6                                                                        | minimum wage q6                                                                                                   | Mindestlohn Frage 6                                                                                            |
| 3.32)                                              | han_minim7                                                                        | minimum wage q7                                                                                                   | Mindestlohn Frage 7                                                                                            |
| 3.33)                                              | han minim8                                                                        | minimum wage q8                                                                                                   | Mindestlohn Frage 8                                                                                            |
| 3.34)                                              | han turnexp                                                                       | expected turnover this year                                                                                       | erwarteter Jahresumsatz dieses Jahr                                                                            |
| 3.35)                                              |                                                                                   | total investment last year                                                                                        |                                                                                                                |
|                                                    | han_invest_lj                                                                     |                                                                                                                   | Gesamtinvestitionen letztes Jahr                                                                               |
| 3.36)                                              | han_invcon_lj                                                                     | investment in construction last year                                                                              | Investitionen in Bauten letztes jahr                                                                           |
| 3.37)                                              | han_inveq_lj                                                                      | investment in equipment last year                                                                                 | Investitionen in Ausrüstung letztes Jahr                                                                       |
| 3.38)                                              | han_invest_dj                                                                     | total investment this year                                                                                        | Gesamtinvestitionen dieses Jahr                                                                                |
| 3.39)                                              | han invcon dj                                                                     | investment in construction this year                                                                              | Investitionen in Bauten dieses Jahr                                                                            |
| 3.40)                                              | han_inveq_dj                                                                      | expected investment in equipment this year                                                                        | Investitionen in Ausrüstung dieses Jahr                                                                        |
| 3.41)                                              | han_invest_nj                                                                     | total investment next year                                                                                        | Gesamtinvestitionen nächstes Jahr                                                                              |
|                                                    |                                                                                   | investment in construction next year                                                                              |                                                                                                                |
| 3.42)                                              | han_invcon_nj                                                                     |                                                                                                                   | Investitionen in Bauten nächstes jahr                                                                          |
| 3.43)                                              | han_inveq_nj                                                                      | investment in equipment next year                                                                                 | Investitionen in Ausrüstung nächstes Jahr                                                                      |
| 3.44)                                              | han_ref1                                                                          | refugees question1                                                                                                | Flüchtlinge Frage 1                                                                                            |
| 3.45)                                              | han_ref2                                                                          | refugees question2                                                                                                | Flüchtlinge Frage 2                                                                                            |
| 3.46)                                              | han ref3                                                                          | refugees question3                                                                                                | Flüchtlinge Frage 3                                                                                            |
| 3.47)                                              | han ref4                                                                          | refugees question4                                                                                                | Flüchtlinge Frage 4                                                                                            |
| 3.48)                                              | han ref5                                                                          | refugees question5                                                                                                | Flüchtlinge Frage 5                                                                                            |
| 3.49)                                              | _                                                                                 | refugees question6                                                                                                | <u> </u>                                                                                                       |
|                                                    | han_ref6                                                                          | • '                                                                                                               | Flüchtlinge Frage 6                                                                                            |
| 3.50)                                              | han_ref7                                                                          | refugees question7                                                                                                | Flüchtlinge Frage 7                                                                                            |
| 3.51)                                              | han_ref8                                                                          | refugees question8                                                                                                | Flüchtlinge Frage 8                                                                                            |
| 3.52)                                              | han_ref9                                                                          | refugees question9                                                                                                | Flüchtlinge Frage 9                                                                                            |
| 3.53)                                              | han minim post1                                                                   | affected by minimum wage                                                                                          | von Mindestlohn betroffen                                                                                      |
| 3.54)                                              | han minim post2                                                                   | no minimum wage measures                                                                                          |                                                                                                                |
|                                                    |                                                                                   | measures: employee reduction                                                                                      | keine Mindestlohn- Maßnahmen                                                                                   |
| 3.55)                                              | han_minim_post3                                                                   |                                                                                                                   | Maßnahmen: Personalabbau                                                                                       |
| 3-56)                                              | han_minim_post4                                                                   | measures: working hour reduction                                                                                  | Maßnahmen: Arbeitszeitreduzierung                                                                              |
| 3.57)                                              | han_minim_post5                                                                   | measures: increased prices                                                                                        | Maßnahmen: Preiserhöhungen                                                                                     |
| 3.58)                                              | han_minim_post6                                                                   | measures: decreased investment                                                                                    | Maßnahmen: verringerte Investitionen                                                                           |
| 3.59)                                              | han_minim_post7                                                                   | measures: decreased special payments                                                                              | Maßnahmen: Kürzungen von Sonderzahlungen                                                                       |
| 3.60)                                              | han_minim_post8                                                                   | less minijobs                                                                                                     | Minijobs weggefallen                                                                                           |
|                                                    |                                                                                   |                                                                                                                   | joos weggeranen                                                                                                |
| 3.61)                                              | han_minim_post9                                                                   | minijobs transformed into insurable employment                                                                    | Minijobs in soz.vers.pflichtige Besch.verhältnisse umgewandelt                                                 |
|                                                    |                                                                                   |                                                                                                                   |                                                                                                                |
| 3.62)                                              | han_minim_post10                                                                  | new insurable employment                                                                                          | neue soz.vers.pflichtige Besch.verhältnisse                                                                    |
| 3.63)                                              | han_minim_post11                                                                  | employment relationships did not change                                                                           | keine veränderten Besch. Verhältnisse                                                                          |
| 3.64)                                              | han_credityes                                                                     | credit agreement signed                                                                                           | Kreditvertrag abgeschlossen                                                                                    |
| 3.65)                                              | han creditno                                                                      | credit agreement not signed                                                                                       |                                                                                                                |
|                                                    | _                                                                                 | -                                                                                                                 | Kreditvertrag nicht abgeschlossen                                                                              |
| 3.66)                                              | han_credituse1                                                                    | financing of ongoing operating resources                                                                          | Finanzierung laufender Kreditmittel                                                                            |
| 3.67)                                              | han_credituse2                                                                    | financing of an investment                                                                                        | Finanzierung einer Investition                                                                                 |
| 3.68)                                              | han_credituse3                                                                    | other financing                                                                                                   | Sonstiger Verwendungszweck                                                                                     |
| 3.69)                                              | han_ontrad_yn                                                                     | online trade: trading online                                                                                      | Onlinehandel: Handeln online                                                                                   |
| 3.70)                                              | han_ontrad_plat                                                                   | online trade: platform                                                                                            | Onlinehandel: Plattform                                                                                        |
| 3.71)                                              | han ontrad share                                                                  | online trade: share online trade of totoal revenue                                                                |                                                                                                                |
|                                                    |                                                                                   |                                                                                                                   | Onlinehandel: Anteil Onlinehandel an gesamten Umsatz                                                           |
|                                                    | han_ontrad_plan                                                                   | online trade: planned within 12 months                                                                            | Onlinehandel: In den nächsten 12 Monaten geplant                                                               |
| .72)                                               |                                                                                   | mid tier: more than 4 managers                                                                                    | Mittelstand: Mehr als 4 Geschäftsführer                                                                        |
| .72)                                               | han_midmanager                                                                    |                                                                                                                   | Mittelstand: Mindestens ein Geschäftsführer hält Anteile                                                       |
| i.72)<br>i.73)                                     | han_midmanager<br>han_midmanshare                                                 | mid tier: at least one manager has shares                                                                         |                                                                                                                |
| 3.72)<br>3.73)<br>3.74)                            | han_midmanshare                                                                   |                                                                                                                   | Mittelstand: Firma als Mittelstand hetrachtet                                                                  |
| i.72)<br>i.73)<br>i.74)<br>i.75)                   | han_midmanshare<br>han_midyes                                                     | mid tier: company rated as mid tier                                                                               | Mittelstand: Firma als Mittelstand betrachtet                                                                  |
| 3.72)<br>3.73)<br>3.74)<br>3.75)                   | han_midmanshare<br>han_midyes<br>han_ontrad_inf                                   |                                                                                                                   | Mittelstand: Firma als Mittelstand betrachtet Onlinehandel: Einfluss auf Geschäft                              |
| 3.72)<br>3.73)<br>3.74)<br>3.75)                   | han_midmanshare<br>han_midyes                                                     | mid tier: company rated as mid tier                                                                               |                                                                                                                |
| 3.72)<br>3.73)<br>3.74)<br>3.75)<br>3.76)<br>3.77) | han_midmanshare<br>han_midyes<br>han_ontrad_inf                                   | mid tier: company rated as mid tier online trade: influence on business                                           | Onlinehandel: Einfluss auf Geschäft                                                                            |
| 3.72)<br>3.73)<br>3.74)<br>3.75)<br>3.76)          | han_midmanshare<br>han_midyes<br>han_ontrad_inf<br>han_credit2_1<br>han_credit2_2 | mid tier: company rated as mid tier<br>online trade: influence on business<br>credit seeking<br>credit allocation | Onlinehandel: Einfluss auf Geschäft<br>Kreditverhandlungen durchgeführt<br>Kreditvergabe: Verhalten der Banken |
| 3.72)<br>3.73)<br>3.74)<br>3.75)<br>3.76)<br>3.77) | han_midmanshare<br>han_midyes<br>han_ontrad_inf<br>han_credit2_1                  | mid tier: company rated as mid tier<br>online trade: influence on business<br>credit seeking                      | Onlinehandel: Einfluss auf Geschäft<br>Kreditverhandlungen durchgeführt                                        |