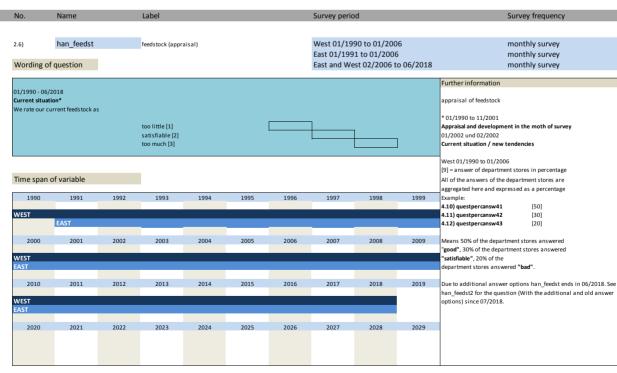

#### 2. Standard questions

| No.   | Name                | Label                                         | German Description                                  |  |  |
|-------|---------------------|-----------------------------------------------|-----------------------------------------------------|--|--|
|       |                     |                                               |                                                     |  |  |
| 2.1)  | han_statebus        | state of business (appraisal)                 | Beurteilung der Geschäftslage                       |  |  |
| 2.2)  | han_statebus_sl     | state of business (VAS)                       | Beurteilung der Geschäftslage (slider)              |  |  |
| 2.3)  | han_statebus_clicks | state of business (clicks)                    | Beurteilung der Geschäftslage (clicks)              |  |  |
| 2.4)  | han_busvoly         | business volume versus previous year          | Umsatz im Vergleich zum Vorjahr                     |  |  |
| 2.5)  | han_busvolm         | business volume versus past                   | Umsatz in Vergangenheit                             |  |  |
| 2.6)  | han_feedst          | feedstock (appraisal)                         | Lagerbestände (Bewertung)                           |  |  |
| 2.7)  | han_feedst2         | feedstock (appraisal)                         | Lagerbestände (Bewertung)                           |  |  |
| 2.8)  | han_prvpm           | prices versus past                            | Verkaufspreise in Vergangenheit                     |  |  |
| 2.9)  | han_exppr           | expected prices                               | Erwartete Verkaufspreise                            |  |  |
| 2.10) | han_ords            | orders versus previous year                   | Bestellungen im Vergleich zum Vorjahr               |  |  |
| 2.11) | han_comexp          | business development                          | Geschäftsentwicklung                                |  |  |
| 2.12) | han_comesp_sl       | business development (VAS)                    | Geschäftsentwicklung (VAS)                          |  |  |
| 2.13) | han_comexp_clicks   | business development (clicks)                 | Geschäftsentwicklung (clicks)                       |  |  |
| 2.14) | han_emplexp         | expected employees                            | Erwartete Beschäftigtenanzahl                       |  |  |
| 2.15) | han_comexp_unc      | uncertainty w.r.t. commercial operation       | Slider Unsicherheit                                 |  |  |
| 2.16) | han_emplpast        | development employees last month              | Entwicklung der Gesamtbeschäftigtenzahl im Vormonat |  |  |
| 2.17) | han prestatebus unc | uncertainty: prediction of business situation | Unsicherheit der Lagevorhersage                     |  |  |