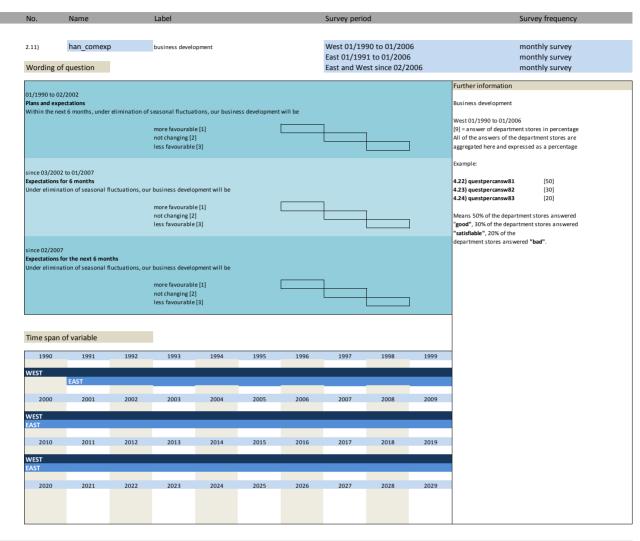

#### 2. Standard questions

| No.   | Name                | Label                                         | German Description                                  |  |  |
|-------|---------------------|-----------------------------------------------|-----------------------------------------------------|--|--|
|       |                     |                                               |                                                     |  |  |
| 2.1)  | han_statebus        | state of business (appraisal)                 | Beurteilung der Geschäftslage                       |  |  |
| 2.2)  | han_statebus_sl     | state of business (VAS)                       | Beurteilung der Geschäftslage (slider)              |  |  |
| 2.3)  | han_statebus_clicks | state of business (clicks)                    | Beurteilung der Geschäftslage (clicks)              |  |  |
| 2.4)  | han_busvoly         | business volume versus previous year          | Umsatz im Vergleich zum Vorjahr                     |  |  |
| 2.5)  | han_busvolm         | business volume versus past                   | Umsatz in Vergangenheit                             |  |  |
| 2.6)  | han_feedst          | feedstock (appraisal)                         | Lagerbestände (Bewertung)                           |  |  |
| 2.7)  | han_feedst2         | feedstock (appraisal)                         | Lagerbestände (Bewertung)                           |  |  |
| 2.8)  | han_prvpm           | prices versus past                            | Verkaufspreise in Vergangenheit                     |  |  |
| 2.9)  | han_exppr           | expected prices                               | Erwartete Verkaufspreise                            |  |  |
| 2.10) | han_ords            | orders versus previous year                   | Bestellungen im Vergleich zum Vorjahr               |  |  |
| 2.11) | han_comexp          | business development                          | Geschäftsentwicklung                                |  |  |
| 2.12) | han_comesp_sl       | business development (VAS)                    | Geschäftsentwicklung (VAS)                          |  |  |
| 2.13) | han_comexp_clicks   | business development (clicks)                 | Geschäftsentwicklung (clicks)                       |  |  |
| 2.14) | han_emplexp         | expected employees                            | Erwartete Beschäftigtenanzahl                       |  |  |
| 2.15) | han_comexp_unc      | uncertainty w.r.t. commercial operation       | Slider Unsicherheit                                 |  |  |
| 2.16) | han_emplpast        | development employees last month              | Entwicklung der Gesamtbeschäftigtenzahl im Vormonat |  |  |
| 2.17) | han prestatebus unc | uncertainty: prediction of business situation | Unsicherheit der Lagevorhersage                     |  |  |