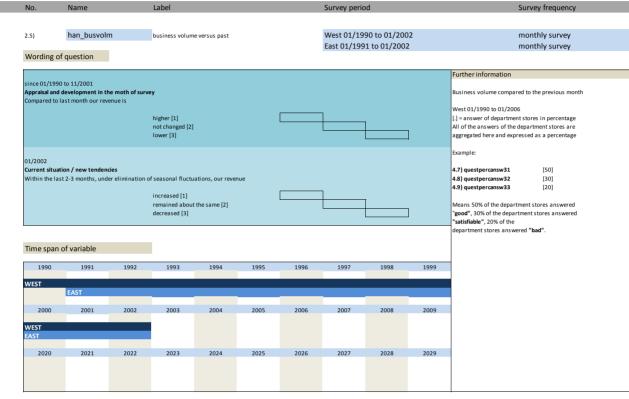

#### 2. Standard questions

| No.   | Name                | Label                                         | German Description                                  |  |  |
|-------|---------------------|-----------------------------------------------|-----------------------------------------------------|--|--|
|       |                     |                                               |                                                     |  |  |
| 2.1)  | han_statebus        | state of business (appraisal)                 | Beurteilung der Geschäftslage                       |  |  |
| 2.2)  | han_statebus_sl     | state of business (VAS)                       | Beurteilung der Geschäftslage (slider)              |  |  |
| 2.3)  | han_statebus_clicks | state of business (clicks)                    | Beurteilung der Geschäftslage (clicks)              |  |  |
| 2.4)  | han_busvoly         | business volume versus previous year          | Umsatz im Vergleich zum Vorjahr                     |  |  |
| 2.5)  | han_busvolm         | business volume versus past                   | Umsatz in Vergangenheit                             |  |  |
| 2.6)  | han_feedst          | feedstock (appraisal)                         | Lagerbestände (Bewertung)                           |  |  |
| 2.7)  | han_feedst2         | feedstock (appraisal)                         | Lagerbestände (Bewertung)                           |  |  |
| 2.8)  | han_prvpm           | prices versus past                            | Verkaufspreise in Vergangenheit                     |  |  |
| 2.9)  | han_exppr           | expected prices                               | Erwartete Verkaufspreise                            |  |  |
| 2.10) | han_ords            | orders versus previous year                   | Bestellungen im Vergleich zum Vorjahr               |  |  |
| 2.11) | han_comexp          | business development                          | Geschäftsentwicklung                                |  |  |
| 2.12) | han_comesp_sl       | business development (VAS)                    | Geschäftsentwicklung (VAS)                          |  |  |
| 2.13) | han_comexp_clicks   | business development (clicks)                 | Geschäftsentwicklung (clicks)                       |  |  |
| 2.14) | han_emplexp         | expected employees                            | Erwartete Beschäftigtenanzahl                       |  |  |
| 2.15) | han_comexp_unc      | uncertainty w.r.t. commercial operation       | Slider Unsicherheit                                 |  |  |
| 2.16) | han_emplpast        | development employees last month              | Entwicklung der Gesamtbeschäftigtenzahl im Vormonat |  |  |
| 2.17) | han prestatebus unc | uncertainty: prediction of business situation | Unsicherheit der Lagevorhersage                     |  |  |