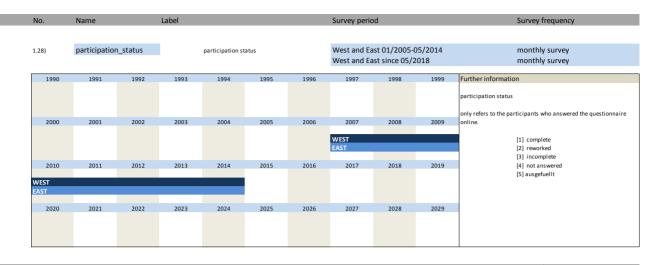

# II. Variables regarding the survey process

| No.   | Name                 | Label                        | German Description            |
|-------|----------------------|------------------------------|-------------------------------|
|       |                      |                              |                               |
| 1.23) | online               | online                       | Fragebogen online beantwortet |
| 1.24) | survey_start         | survey start                 | Umfragebeginn                 |
| 1.25) | survey_end           | survey end                   | Umfrageende                   |
| 1.26) | participation_date   | participation date           | Teilnahmedatum                |
| 1.27) | participation_hour   | participation hour           | Teilnahmestunde               |
| 1.28) | participation_status | participation status         | Teilnahmestatus               |
| 1.29) | han participant      | participation in this survey | Teilnahme                     |