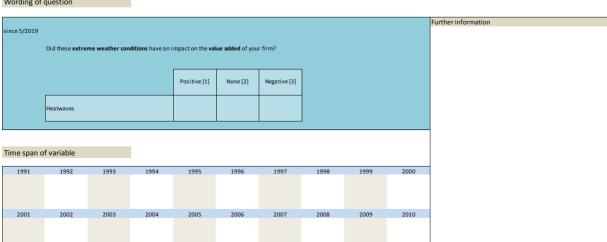

| 3.4)                                               | han diffsup                                                                       | difficulties of supply                                                                                            | Beschaffungsschwierigkeiten                                                                                    |
|----------------------------------------------------|-----------------------------------------------------------------------------------|-------------------------------------------------------------------------------------------------------------------|----------------------------------------------------------------------------------------------------------------|
|                                                    | han weakdem                                                                       |                                                                                                                   |                                                                                                                |
| 3.5)                                               | _                                                                                 | weak demand                                                                                                       | Schwache Nachfrage                                                                                             |
| 3.6)                                               | han_difffin                                                                       | difficulties in financing                                                                                         | Finanzierungsschwierigkeiten                                                                                   |
| 3.7)                                               | han_skilllack                                                                     | constraints: lack of skilled labour                                                                               | Mangel an Fachkräften                                                                                          |
| 3.8)                                               | han_sclack                                                                        | lack of spacial capacity                                                                                          | Mangel an geeigneten Räumlichkeiten / Gewerbeflächen                                                           |
| 3.9)                                               | han_equip                                                                         | equipment                                                                                                         | Unzureichende Geschäftsausstattung                                                                             |
| 3.10)                                              | han_weather                                                                       | unfavourable weather                                                                                              | Ungünstige Wetterlage                                                                                          |
| 3.11)                                              | han_mplack                                                                        | constraints: lack of manpower                                                                                     | Mangel an Arbeitskräften                                                                                       |
| 3.12)                                              | han othrea                                                                        | other reasons                                                                                                     | Sonstige Faktoren                                                                                              |
| 3.13)                                              | han credit                                                                        | credit allocation                                                                                                 | Kreditvergabe                                                                                                  |
|                                                    | _                                                                                 | exhibitor at an international specialized fair                                                                    | Aussteller                                                                                                     |
| 3.14)                                              | han_fairxh                                                                        | exhibitor at an international specialized fair in                                                                 | Aussteller                                                                                                     |
| 3.15)                                              | han_fairxh_g                                                                      | Germany                                                                                                           | Aussteller auf einer internationalen Fachmesse in Deutschland                                                  |
|                                                    |                                                                                   | exhibitor at an international specialized fair in a                                                               |                                                                                                                |
| 3.16)                                              | han_fairxh_e                                                                      | foreign European country                                                                                          | Aussteller auf einer internationalen Fachmesse im europäischen Ausland                                         |
| 2.471                                              |                                                                                   | exhibitor at an international specialized fair in a                                                               |                                                                                                                |
| 3.17)                                              | han_fairxh_ne                                                                     | country outside Europe                                                                                            | Aussteller auf einer internationalen Fachmesse im außereuropäischen Ausland                                    |
| 3.18)                                              | han_fairxhexp                                                                     | exhibitor at an international specialized fair during                                                             | Aussteller auf einer internationalen Fachmesse in den nächsten 2-3 Jahren                                      |
| 3.10)                                              | IIaII_IaIIxIIexp                                                                  | next 2-3 years                                                                                                    | Additional and the members and admission 2 Station                                                             |
| 3.19)                                              | han_fairxhexp_g                                                                   | exhibitor at an international specialized fair in                                                                 | Aussteller auf einer internationalen Fachmesse in Deutschland in den nächsten                                  |
| ,                                                  | nan_ranknexp_b                                                                    | Germany during next 2-3 years                                                                                     | 3 Jahren                                                                                                       |
| 3.20)                                              | han fairxhexp e                                                                   | exhibitor at an international specialized fair in a                                                               | Aussteller auf einer internationalen Fachmesse im europäischen Ausland in den                                  |
| 24)                                                | - '-                                                                              | foreign European country during next 2-3 years                                                                    | nächsten 2-3 Jahren                                                                                            |
| 3.21)                                              | han_fairxhexp_ne                                                                  | exhibitor at an international specialized fair in a<br>country outside Europe during next 2-3 years               | Aussteller auf einer internationalen Fachmesse im außereuropäischen Ausland<br>den nächsten 2-3 Jahren         |
| 3.22)                                              | han flight gar                                                                    | importance of flight connections in Germany                                                                       | Bedeutung                                                                                                      |
|                                                    | han_flight_ger                                                                    |                                                                                                                   | -                                                                                                              |
| 3.23)                                              | han_flight_eur                                                                    | importance of flight connections in Europe                                                                        | Bedeutung                                                                                                      |
| 3.24)                                              | han_flight_world                                                                  | importance of flight connections worldwide                                                                        | Bedeutung                                                                                                      |
| 3.25)                                              | han_fambus                                                                        | family business                                                                                                   | Familienunternehemen                                                                                           |
| 3.26)                                              | han_minim1                                                                        | minimum wage q1                                                                                                   | Mindestlohn Frage 1                                                                                            |
| 3.27)                                              | han minim2                                                                        | minimum wage q2                                                                                                   | Mindestlohn Frage 2                                                                                            |
| 3.28)                                              | han minim3                                                                        | minimum wage q3                                                                                                   | Mindestlohn Frage 3                                                                                            |
| 3.29)                                              | han minim4                                                                        | minimum wage q4                                                                                                   |                                                                                                                |
|                                                    | _                                                                                 | minimum wage q4                                                                                                   | Mindestlohn Frage 4                                                                                            |
| 3.30)                                              | han_minim5                                                                        | - 1                                                                                                               | Mindestlohn Frage 5                                                                                            |
| 3.31)                                              | han_minim6                                                                        | minimum wage q6                                                                                                   | Mindestlohn Frage 6                                                                                            |
| 3.32)                                              | han_minim7                                                                        | minimum wage q7                                                                                                   | Mindestlohn Frage 7                                                                                            |
| 3.33)                                              | han minim8                                                                        | minimum wage q8                                                                                                   | Mindestlohn Frage 8                                                                                            |
| 3.34)                                              | han turnexp                                                                       | expected turnover this year                                                                                       | erwarteter Jahresumsatz dieses Jahr                                                                            |
| 3.35)                                              |                                                                                   | total investment last year                                                                                        |                                                                                                                |
|                                                    | han_invest_lj                                                                     |                                                                                                                   | Gesamtinvestitionen letztes Jahr                                                                               |
| 3.36)                                              | han_invcon_lj                                                                     | investment in construction last year                                                                              | Investitionen in Bauten letztes jahr                                                                           |
| 3.37)                                              | han_inveq_lj                                                                      | investment in equipment last year                                                                                 | Investitionen in Ausrüstung letztes Jahr                                                                       |
| 3.38)                                              | han_invest_dj                                                                     | total investment this year                                                                                        | Gesamtinvestitionen dieses Jahr                                                                                |
| 3.39)                                              | han invcon dj                                                                     | investment in construction this year                                                                              | Investitionen in Bauten dieses Jahr                                                                            |
| 3.40)                                              | han_inveq_dj                                                                      | expected investment in equipment this year                                                                        | Investitionen in Ausrüstung dieses Jahr                                                                        |
| 3.41)                                              | han_invest_nj                                                                     | total investment next year                                                                                        | Gesamtinvestitionen nächstes Jahr                                                                              |
|                                                    |                                                                                   | investment in construction next year                                                                              |                                                                                                                |
| 3.42)                                              | han_invcon_nj                                                                     |                                                                                                                   | Investitionen in Bauten nächstes jahr                                                                          |
| 3.43)                                              | han_inveq_nj                                                                      | investment in equipment next year                                                                                 | Investitionen in Ausrüstung nächstes Jahr                                                                      |
| 3.44)                                              | han_ref1                                                                          | refugees question1                                                                                                | Flüchtlinge Frage 1                                                                                            |
| 3.45)                                              | han_ref2                                                                          | refugees question2                                                                                                | Flüchtlinge Frage 2                                                                                            |
| 3.46)                                              | han ref3                                                                          | refugees question3                                                                                                | Flüchtlinge Frage 3                                                                                            |
| 3.47)                                              | han ref4                                                                          | refugees question4                                                                                                | Flüchtlinge Frage 4                                                                                            |
| 3.48)                                              | han ref5                                                                          | refugees question5                                                                                                | Flüchtlinge Frage 5                                                                                            |
| 3.49)                                              | _                                                                                 | refugees question6                                                                                                | <u> </u>                                                                                                       |
|                                                    | han_ref6                                                                          | • '                                                                                                               | Flüchtlinge Frage 6                                                                                            |
| 3.50)                                              | han_ref7                                                                          | refugees question7                                                                                                | Flüchtlinge Frage 7                                                                                            |
| 3.51)                                              | han_ref8                                                                          | refugees question8                                                                                                | Flüchtlinge Frage 8                                                                                            |
| 3.52)                                              | han_ref9                                                                          | refugees question9                                                                                                | Flüchtlinge Frage 9                                                                                            |
| 3.53)                                              | han minim post1                                                                   | affected by minimum wage                                                                                          | von Mindestlohn betroffen                                                                                      |
| 3.54)                                              | han minim post2                                                                   | no minimum wage measures                                                                                          |                                                                                                                |
|                                                    |                                                                                   | measures: employee reduction                                                                                      | keine Mindestlohn- Maßnahmen                                                                                   |
| 3.55)                                              | han_minim_post3                                                                   |                                                                                                                   | Maßnahmen: Personalabbau                                                                                       |
| 3-56)                                              | han_minim_post4                                                                   | measures: working hour reduction                                                                                  | Maßnahmen: Arbeitszeitreduzierung                                                                              |
| 3.57)                                              | han_minim_post5                                                                   | measures: increased prices                                                                                        | Maßnahmen: Preiserhöhungen                                                                                     |
| 3.58)                                              | han_minim_post6                                                                   | measures: decreased investment                                                                                    | Maßnahmen: verringerte Investitionen                                                                           |
| 3.59)                                              | han_minim_post7                                                                   | measures: decreased special payments                                                                              | Maßnahmen: Kürzungen von Sonderzahlungen                                                                       |
| 3.60)                                              | han_minim_post8                                                                   | less minijobs                                                                                                     | Minijobs weggefallen                                                                                           |
|                                                    |                                                                                   |                                                                                                                   | joos weggeranen                                                                                                |
| 3.61)                                              | han_minim_post9                                                                   | minijobs transformed into insurable employment                                                                    | Minijobs in soz.vers.pflichtige Besch.verhältnisse umgewandelt                                                 |
|                                                    |                                                                                   |                                                                                                                   |                                                                                                                |
| 3.62)                                              | han_minim_post10                                                                  | new insurable employment                                                                                          | neue soz.vers.pflichtige Besch.verhältnisse                                                                    |
| 3.63)                                              | han_minim_post11                                                                  | employment relationships did not change                                                                           | keine veränderten Besch. Verhältnisse                                                                          |
| 3.64)                                              | han_credityes                                                                     | credit agreement signed                                                                                           | Kreditvertrag abgeschlossen                                                                                    |
| 3.65)                                              | han creditno                                                                      | credit agreement not signed                                                                                       |                                                                                                                |
|                                                    | _                                                                                 | -                                                                                                                 | Kreditvertrag nicht abgeschlossen                                                                              |
| 3.66)                                              | han_credituse1                                                                    | financing of ongoing operating resources                                                                          | Finanzierung laufender Kreditmittel                                                                            |
| 3.67)                                              | han_credituse2                                                                    | financing of an investment                                                                                        | Finanzierung einer Investition                                                                                 |
| 3.68)                                              | han_credituse3                                                                    | other financing                                                                                                   | Sonstiger Verwendungszweck                                                                                     |
| 3.69)                                              | han_ontrad_yn                                                                     | online trade: trading online                                                                                      | Onlinehandel: Handeln online                                                                                   |
| 3.70)                                              | han_ontrad_plat                                                                   | online trade: platform                                                                                            | Onlinehandel: Plattform                                                                                        |
| 3.71)                                              | han ontrad share                                                                  | online trade: share online trade of totoal revenue                                                                |                                                                                                                |
|                                                    |                                                                                   |                                                                                                                   | Onlinehandel: Anteil Onlinehandel an gesamten Umsatz                                                           |
|                                                    | han_ontrad_plan                                                                   | online trade: planned within 12 months                                                                            | Onlinehandel: In den nächsten 12 Monaten geplant                                                               |
| .72)                                               |                                                                                   | mid tier: more than 4 managers                                                                                    | Mittelstand: Mehr als 4 Geschäftsführer                                                                        |
| .72)                                               | han_midmanager                                                                    |                                                                                                                   | Mittelstand: Mindestens ein Geschäftsführer hält Anteile                                                       |
| i.72)<br>i.73)                                     | han_midmanager<br>han_midmanshare                                                 | mid tier: at least one manager has shares                                                                         |                                                                                                                |
| 3.72)<br>3.73)<br>3.74)                            | han_midmanshare                                                                   |                                                                                                                   | Mittelstand: Firma als Mittelstand hetrachtet                                                                  |
| i.72)<br>i.73)<br>i.74)<br>i.75)                   | han_midmanshare<br>han_midyes                                                     | mid tier: company rated as mid tier                                                                               | Mittelstand: Firma als Mittelstand betrachtet                                                                  |
| 3.72)<br>3.73)<br>3.74)<br>3.75)                   | han_midmanshare<br>han_midyes<br>han_ontrad_inf                                   |                                                                                                                   | Mittelstand: Firma als Mittelstand betrachtet Onlinehandel: Einfluss auf Geschäft                              |
| 3.72)<br>3.73)<br>3.74)<br>3.75)                   | han_midmanshare<br>han_midyes                                                     | mid tier: company rated as mid tier                                                                               |                                                                                                                |
| 3.72)<br>3.73)<br>3.74)<br>3.75)<br>3.76)<br>3.77) | han_midmanshare<br>han_midyes<br>han_ontrad_inf                                   | mid tier: company rated as mid tier online trade: influence on business                                           | Onlinehandel: Einfluss auf Geschäft                                                                            |
| 3.72)<br>3.73)<br>3.74)<br>3.75)<br>3.76)          | han_midmanshare<br>han_midyes<br>han_ontrad_inf<br>han_credit2_1<br>han_credit2_2 | mid tier: company rated as mid tier<br>online trade: influence on business<br>credit seeking<br>credit allocation | Onlinehandel: Einfluss auf Geschäft<br>Kreditverhandlungen durchgeführt<br>Kreditvergabe: Verhalten der Banken |
| 3.72)<br>3.73)<br>3.74)<br>3.75)<br>3.76)<br>3.77) | han_midmanshare<br>han_midyes<br>han_ontrad_inf<br>han_credit2_1                  | mid tier: company rated as mid tier<br>online trade: influence on business<br>credit seeking                      | Onlinehandel: Einfluss auf Geschäft<br>Kreditverhandlungen durchgeführt                                        |