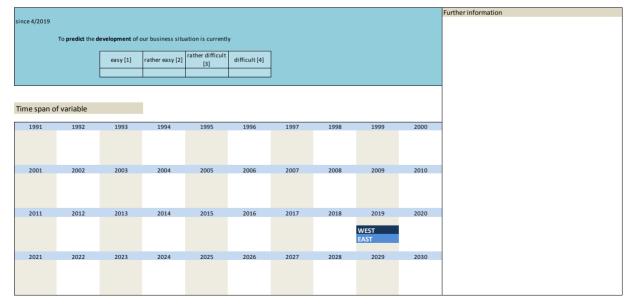

frequency |
|-------|---------------------|-------|-----------------------------------------------|-----------------------|------------------|
|       |                     |       |                                               |                       |                  |
|       |                     |       |                                               |                       |                  |
|       |                     |       |                                               |                       |                  |
| 2.17) | han prestatebus unc |       | uncertainty: prediction of business situation | West and East 04/2019 | monthly          |
|       |                     |       |                                               | -                     | ·                |



|   |      | 3. Sonderfragen |           |                             |                    |
|---|------|-----------------|-----------|-----------------------------|--------------------|
| ı | No.  | Name            | Label     | Survey period               | Survey frequency   |
|   | 3.1) | han_empl        | employees | West von 10/2001 to 10/2005 | annual survey, Oct |

| Wording of  | question                |      |      |                  |                 |      | East von 10,<br>East and We |      |      | annual survey, Oct*<br>annual survey, Nov**                                                                                                                                                                                                           |
|-------------|--------------