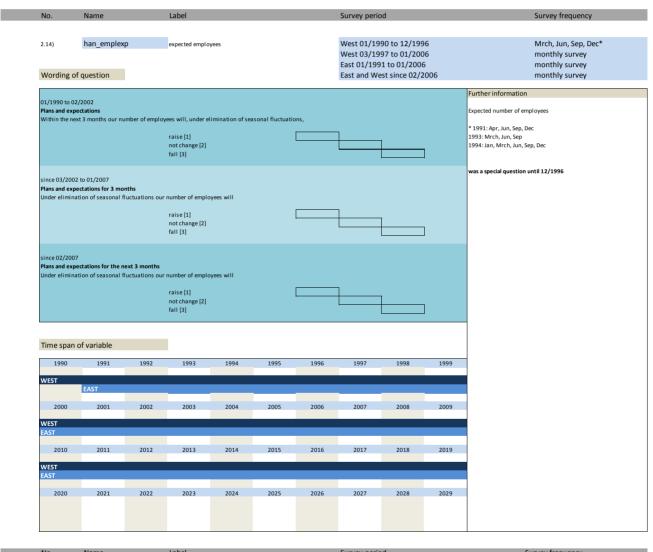

#### 2. Standard questions

| No.   | Name                | Label                                         | German Description                                  |  |  |
|-------|---------------------|-----------------------------------------------|-----------------------------------------------------|--|--|
|       |                     |                                               |                                                     |  |  |
| 2.1)  | han_statebus        | state of business (appraisal)                 | Beurteilung der Geschäftslage                       |  |  |
| 2.2)  | han_statebus_sl     | state of business (VAS)                       | Beurteilung der Geschäftslage (slider)              |  |  |
| 2.3)  | han_statebus_clicks | state of business (clicks)                    | Beurteilung der Geschäftslage (clicks)              |  |  |
| 2.4)  | han_busvoly         | business volume versus previous year          | Umsatz im Vergleich zum Vorjahr                     |  |  |
| 2.5)  | han_busvolm         | business volume versus past                   | Umsatz in Vergangenheit                             |  |  |
| 2.6)  | han_feedst          | feedstock (appraisal)                         | Lagerbestände (Bewertung)                           |  |  |
| 2.7)  | han_feedst2         | feedstock (appraisal)                         | Lagerbestände (Bewertung)                           |  |  |
| 2.8)  | han_prvpm           | prices versus past                            | Verkaufspreise in Vergangenheit                     |  |  |
| 2.9)  | han_exppr           | expected prices                               | Erwartete Verkaufspreise                            |  |  |
| 2.10) | han_ords            | orders versus previous year                   | Bestellungen im Vergleich zum Vorjahr               |  |  |
| 2.11) | han_comexp          | business development                          | Geschäftsentwicklung                                |  |  |
| 2.12) | han_comesp_sl       | business development (VAS)                    | Geschäftsentwicklung (VAS)                          |  |  |
| 2.13) | han_comexp_clicks   | business development (clicks)                 | Geschäftsentwicklung (clicks)                       |  |  |
| 2.14) | han_emplexp         | expected employees                            | Erwartete Beschäftigtenanzahl                       |  |  |
| 2.15) | han_comexp_unc      | uncertainty w.r.t. commercial operation       | Slider Unsicherheit                                 |  |  |
| 2.16) | han_emplpast        | development employees last month              | Entwicklung der Gesamtbeschäftigtenzahl im Vormonat |  |  |
| 2.17) | han prestatebus unc | uncertainty: prediction of business situation | Unsicherheit der Lagevorhersage                     |  |  |