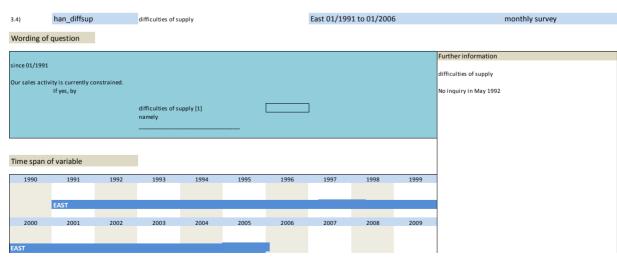

| 3.4)                                               | han diffsup                                                                       | difficulties of supply                                                                                            | Beschaffungsschwierigkeiten                                                                                    |
|----------------------------------------------------|-----------------------------------------------------------------------------------|-------------------------------------------------------------------------------------------------------------------|----------------------------------------------------------------------------------------------------------------|
|                                                    | han weakdem                                                                       |                                                                                                                   |                                                                                                                |
| 3.5)                                               | _                                                                                 | weak demand                                                                                                       | Schwache Nachfrage                                                                                             |
| 3.6)                                               | han_difffin                                                                       | difficulties in financing                                                                                         | Finanzierungsschwierigkeiten                                                                                   |
| 3.7)                                               | han_skilllack                                                                     | constraints: lack of skilled labour                                                                               | Mangel an Fachkräften                                                                                          |
| 3.8)                                               | han_sclack                                                                        | lack of spacial capacity                                                                                          | Mangel an geeigneten Räumlichkeiten / Gewerbeflächen                                                           |
| 3.9)                                               | han_equip                                                                         | equipment                                                                                                         | Unzureichende Geschäftsausstattung                                                                             |
| 3.10)                                              | han_weather                                                                       | unfavourable weather                                                                                              | Ungünstige Wetterlage                                                                                          |
| 3.11)                                              | han_mplack                                                                        | constraints: lack of manpower                                                                                     | Mangel an Arbeitskräften                                                                                       |
| 3.12)                                              | han othrea                                                                        | other reasons                                                                                                     | Sonstige Faktoren                                                                                              |
| 3.13)                                              | han credit                                                                        | credit allocation                                                                                                 | Kreditvergabe                                                                                                  |
|                                                    | _                                                                                 | exhibitor at an international specialized fair                                                                    | Aussteller                                                                                                     |
| 3.14)                                              | han_fairxh                                                                        | exhibitor at an international specialized fair in                                                                 | Aussteller                                                                                                     |
| 3.15)                                              | han_fairxh_g                                                                      | Germany                                                                                                           | Aussteller auf einer internationalen Fachmesse in Deutschland                                                  |
|                                                    |                                                                                   | exhibitor at an international specialized fair in a                                                               |                                                                                                                |
| 3.16)                                              | han_fairxh_e                                                                      | foreign European country                                                                                          | Aussteller auf einer internationalen Fachmesse im europäischen Ausland                                         |
| 2.471                                              |                                                                                   | exhibitor at an international specialized fair in a                                                               |                                                                                                                |
| 3.17)                                              | han_fairxh_ne                                                                     | country outside Europe                                                                                            | Aussteller auf einer internationalen Fachmesse im außereuropäischen Ausland                                    |
| 3.18)                                              | han_fairxhexp                                                                     | exhibitor at an international specialized fair during                                                             | Aussteller auf einer internationalen Fachmesse in den nächsten 2-3 Jahren                                      |
| 3.10)                                              | IIaII_IaIIxIIexp                                                                  | next 2-3 years                                                                                                    | Additional and the members and admission 2 Station                                                             |
| 3.19)                                              | han_fairxhexp_g                                                                   | exhibitor at an international specialized fair in                                                                 | Aussteller auf einer internationalen Fachmesse in Deutschland in den nächsten                                  |
| ,                                                  | nan_ranknexp_b                                                                    | Germany during next 2-3 years                                                                                     | 3 Jahren                                                                                                       |
| 3.20)                                              | han fairxhexp e                                                                   | exhibitor at an international specialized fair in a                                                               | Aussteller auf einer internationalen Fachmesse im europäischen Ausland in den                                  |
| 24)                                                | - '-                                                                              | foreign European country during next 2-3 years                                                                    | nächsten 2-3 Jahren                                                                                            |
| 3.21)                                              | han_fairxhexp_ne                                                                  | exhibitor at an international specialized fair in a<br>country outside Europe during next 2-3 years               | Aussteller auf einer internationalen Fachmesse im außereuropäischen Ausland<br>den nächsten 2-3 Jahren         |
| 3.22)                                              | han flight gar                                                                    | importance of flight connections in Germany                                                                       | Bedeutung                                                                                                      |
|                                                    | han_flight_ger                                                                    |                                                                                                                   | -                                                                                                              |
| 3.23)                                              | han_flight_eur                                                                    | importance of flight connections in Europe                                                                        | Bedeutung                                                                                                      |
| 3.24)                                              | han_flight_world                                                                  | importance of flight connections worldwide                                                                        | Bedeutung                                                                                                      |
| 3.25)                                              | han_fambus                                                                        | family business                                                                                                   | Familienunternehemen                                                                                           |
| 3.26)                                              | han_minim1                                                                        | minimum wage q1                                                                                                   | Mindestlohn Frage 1                                                                                            |
| 3.27)                                              | han minim2                                                                        | minimum wage q2                                                                                                   | Mindestlohn Frage 2                                                                                            |
| 3.28)                                              | han minim3                                                                        | minimum wage q3                                                                                                   | Mindestlohn Frage 3                                                                                            |
| 3.29)                                              | han minim4                                                                        | minimum wage q4                                                                                                   |                                                                                                                |
|                                                    | _                                                                                 | minimum wage q4                                                                                                   | Mindestlohn Frage 4                                                                                            |
| 3.30)                                              | han_minim5                                                                        | - 1                                                                                                               | Mindestlohn Frage 5                                                                                            |
| 3.31)                                              | han_minim6                                                                        | minimum wage q6                                                                                                   | Mindestlohn Frage 6                                                                                            |
| 3.32)                                              | han_minim7                                                                        | minimum wage q7                                                                                                   | Mindestlohn Frage 7                                                                                            |
| 3.33)                                              | han minim8                                                                        | minimum wage q8                                                                                                   | Mindestlohn Frage 8                                                                                            |
| 3.34)                                              | han turnexp                                                                       | expected turnover this year                                                                                       | erwarteter Jahresumsatz dieses Jahr                                                                            |
| 3.35)                                              |                                                                                   | total investment last year                                                                                        |                                                                                                                |
|                                                    | han_invest_lj                                                                     |                                                                                                                   | Gesamtinvestitionen letztes Jahr                                                                               |
| 3.36)                                              | han_invcon_lj                                                                     | investment in construction last year                                                                              | Investitionen in Bauten letztes jahr                                                                           |
| 3.37)                                              | han_inveq_lj                                                                      | investment in equipment last year                                                                                 | Investitionen in Ausrüstung letztes Jahr                                                                       |
| 3.38)                                              | han_invest_dj                                                                     | total investment this year                                                                                        | Gesamtinvestitionen dieses Jahr                                                                                |
| 3.39)                                              | han invcon dj                                                                     | investment in construction this year                                                                              | Investitionen in Bauten dieses Jahr                                                                            |
| 3.40)                                              | han_inveq_dj                                                                      | expected investment in equipment this year                                                                        | Investitionen in Ausrüstung dieses Jahr                                                                        |
| 3.41)                                              | han_invest_nj                                                                     | total investment next year                                                                                        | Gesamtinvestitionen nächstes Jahr                                                                              |
|                                                    |                                                                                   | investment in construction next year                                                                              |                                                                                                                |
| 3.42)                                              | han_invcon_nj                                                                     |                                                                                                                   | Investitionen in Bauten nächstes jahr                                                                          |
| 3.43)                                              | han_inveq_nj                                                                      | investment in equipment next year                                                                                 | Investitionen in Ausrüstung nächstes Jahr                                                                      |
| 3.44)                                              | han_ref1                                                                          | refugees question1                                                                                                | Flüchtlinge Frage 1                                                                                            |
| 3.45)                                              | han_ref2                                                                          | refugees question2                                                                                                | Flüchtlinge Frage 2                                                                                            |
| 3.46)                                              | han ref3                                                                          | refugees question3                                                                                                | Flüchtlinge Frage 3                                                                                            |
| 3.47)                                              | han ref4                                                                          | refugees question4                                                                                                | Flüchtlinge Frage 4                                                                                            |
| 3.48)                                              | han ref5                                                                          | refugees question5                                                                                                | Flüchtlinge Frage 5                                                                                            |
| 3.49)                                              | _                                                                                 | refugees question6                                                                                                | <u> </u>                                                                                                       |
|                                                    | han_ref6                                                                          | • '                                                                                                               | Flüchtlinge Frage 6                                                                                            |
| 3.50)                                              | han_ref7                                                                          | refugees question7                                                                                                | Flüchtlinge Frage 7                                                                                            |
| 3.51)                                              | han_ref8                                                                          | refugees question8                                                                                                | Flüchtlinge Frage 8                                                                                            |
| 3.52)                                              | han_ref9                                                                          | refugees question9                                                                                                | Flüchtlinge Frage 9                                                                                            |
| 3.53)                                              | han minim post1                                                                   | affected by minimum wage                                                                                          | von Mindestlohn betroffen                                                                                      |
| 3.54)                                              | han minim post2                                                                   | no minimum wage measures                                                                                          |                                                                                                                |
|                                                    |                                                                                   | measures: employee reduction                                                                                      | keine Mindestlohn- Maßnahmen                                                                                   |
| 3.55)                                              | han_minim_post3                                                                   |                                                                                                                   | Maßnahmen: Personalabbau                                                                                       |
| 3-56)                                              | han_minim_post4                                                                   | measures: working hour reduction                                                                                  | Maßnahmen: Arbeitszeitreduzierung                                                                              |
| 3.57)                                              | han_minim_post5                                                                   | measures: increased prices                                                                                        | Maßnahmen: Preiserhöhungen                                                                                     |
| 3.58)                                              | han_minim_post6                                                                   | measures: decreased investment                                                                                    | Maßnahmen: verringerte Investitionen                                                                           |
| 3.59)                                              | han_minim_post7                                                                   | measures: decreased special payments                                                                              | Maßnahmen: Kürzungen von Sonderzahlungen                                                                       |
| 3.60)                                              | han_minim_post8                                                                   | less minijobs                                                                                                     | Minijobs weggefallen                                                                                           |
|                                                    |                                                                                   |                                                                                                                   | joos weggeranen                                                                                                |
| 3.61)                                              | han_minim_post9                                                                   | minijobs transformed into insurable employment                                                                    | Minijobs in soz.vers.pflichtige Besch.verhältnisse umgewandelt                                                 |
|                                                    |                                                                                   |                                                                                                                   |                                                                                                                |
| 3.62)                                              | han_minim_post10                                                                  | new insurable employment                                                                                          | neue soz.vers.pflichtige Besch.verhältnisse                                                                    |
| 3.63)                                              | han_minim_post11                                                                  | employment relationships did not change                                                                           | keine veränderten Besch. Verhältnisse                                                                          |
| 3.64)                                              | han_credityes                                                                     | credit agreement signed                                                                                           | Kreditvertrag abgeschlossen                                                                                    |
| 3.65)                                              | han creditno                                                                      | credit agreement not signed                                                                                       |                                                                                                                |
|                                                    | _                                                                                 | -                                                                                                                 | Kreditvertrag nicht abgeschlossen                                                                              |
| 3.66)                                              | han_credituse1                                                                    | financing of ongoing operating resources                                                                          | Finanzierung laufender Kreditmittel                                                                            |
| 3.67)                                              | han_credituse2                                                                    | financing of an investment                                                                                        | Finanzierung einer Investition                                                                                 |
| 3.68)                                              | han_credituse3                                                                    | other financing                                                                                                   | Sonstiger Verwendungszweck                                                                                     |
| 3.69)                                              | han_ontrad_yn                                                                     | online trade: trading online                                                                                      | Onlinehandel: Handeln online                                                                                   |
| 3.70)                                              | han_ontrad_plat                                                                   | online trade: platform                                                                                            | Onlinehandel: Plattform                                                                                        |
| 3.71)                                              | han ontrad share                                                                  | online trade: share online trade of totoal revenue                                                                |                                                                                                                |
|                                                    |                                                                                   |                                                                                                                   | Onlinehandel: Anteil Onlinehandel an gesamten Umsatz                                                           |
|                                                    | han_ontrad_plan                                                                   | online trade: planned within 12 months                                                                            | Onlinehandel: In den nächsten 12 Monaten geplant                                                               |
| .72)                                               |                                                                                   | mid tier: more than 4 managers                                                                                    | Mittelstand: Mehr als 4 Geschäftsführer                                                                        |
| .72)                                               | han_midmanager                                                                    |                                                                                                                   | Mittelstand: Mindestens ein Geschäftsführer hält Anteile                                                       |
| i.72)<br>i.73)                                     | han_midmanager<br>han_midmanshare                                                 | mid tier: at least one manager has shares                                                                         |                                                                                                                |
| 3.72)<br>3.73)<br>3.74)                            | han_midmanshare                                                                   |                                                                                                                   | Mittelstand: Firma als Mittelstand hetrachtet                                                                  |
| i.72)<br>i.73)<br>i.74)<br>i.75)                   | han_midmanshare<br>han_midyes                                                     | mid tier: company rated as mid tier                                                                               | Mittelstand: Firma als Mittelstand betrachtet                                                                  |
| 3.72)<br>3.73)<br>3.74)<br>3.75)                   | han_midmanshare<br>han_midyes<br>han_ontrad_inf                                   |                                                                                                                   | Mittelstand: Firma als Mittelstand betrachtet Onlinehandel: Einfluss auf Geschäft                              |
| 3.72)<br>3.73)<br>3.74)<br>3.75)                   | han_midmanshare<br>han_midyes                                                     | mid tier: company rated as mid tier                                                                               |                                                                                                                |
| 3.72)<br>3.73)<br>3.74)<br>3.75)<br>3.76)<br>3.77) | han_midmanshare<br>han_midyes<br>han_ontrad_inf                                   | mid tier: company rated as mid tier online trade: influence on business                                           | Onlinehandel: Einfluss auf Geschäft                                                                            |
| 3.72)<br>3.73)<br>3.74)<br>3.75)<br>3.76)          | han_midmanshare<br>han_midyes<br>han_ontrad_inf<br>han_credit2_1<br>han_credit2_2 | mid tier: company rated as mid tier<br>online trade: influence on business<br>credit seeking<br>credit allocation | Onlinehandel: Einfluss auf Geschäft<br>Kreditverhandlungen durchgeführt<br>Kreditvergabe: Verhalten der Banken |
| 3.72)<br>3.73)<br>3.74)<br>3.75)<br>3.76)<br>3.77) | han_midmanshare<br>han_midyes<br>han_ontrad_inf<br>han_credit2_1                  | mid tier: company rated as mid tier<br>online trade: influence on business<br>credit seeking                      | Onlinehandel: Einfluss auf Geschäft<br>Kreditverhandlungen durchgeführt                                        |