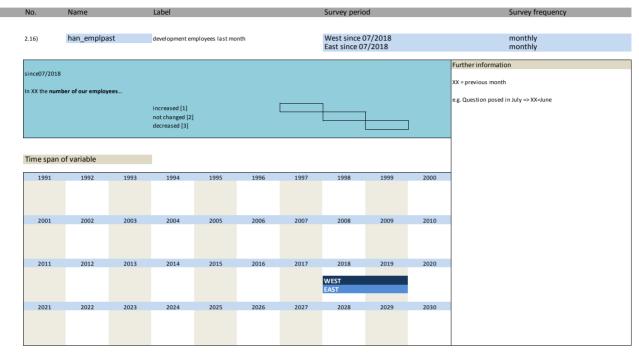

#### 2. Standard questions

| No.   | Name                | Label                                         | German Description                                  |  |  |
|-------|---------------------|-----------------------------------------------|-----------------------------------------------------|--|--|
|       |                     |                                               |                                                     |  |  |
| 2.1)  | han_statebus        | state of business (appraisal)                 | Beurteilung der Geschäftslage                       |  |  |
| 2.2)  | han_statebus_sl     | state of business (VAS)                       | Beurteilung der Geschäftslage (slider)              |  |  |
| 2.3)  | han_statebus_clicks | state of business (clicks)                    | Beurteilung der Geschäftslage (clicks)              |  |  |
| 2.4)  | han_busvoly         | business volume versus previous year          | Umsatz im Vergleich zum Vorjahr                     |  |  |
| 2.5)  | han_busvolm         | business volume versus past                   | Umsatz in Vergangenheit                             |  |  |
| 2.6)  | han_feedst          | feedstock (appraisal)                         | Lagerbestände (Bewertung)                           |  |  |
| 2.7)  | han_feedst2         | feedstock (appraisal)                         | Lagerbestände (Bewertung)                           |  |  |
| 2.8)  | han_prvpm           | prices versus past                            | Verkaufspreise in Vergangenheit                     |  |  |
| 2.9)  | han_exppr           | expected prices                               | Erwartete Verkaufspreise                            |  |  |
| 2.10) | han_ords            | orders versus previous year                   | Bestellungen im Vergleich zum Vorjahr               |  |  |
| 2.11) | han_comexp          | business development                          | Geschäftsentwicklung                                |  |  |
| 2.12) | han_comesp_sl       | business development (VAS)                    | Geschäftsentwicklung (VAS)                          |  |  |
| 2.13) | han_comexp_clicks   | business development (clicks)                 | Geschäftsentwicklung (clicks)                       |  |  |
| 2.14) | han_emplexp         | expected employees                            | Erwartete Beschäftigtenanzahl                       |  |  |
| 2.15) | han_comexp_unc      | uncertainty w.r.t. commercial operation       | Slider Unsicherheit                                 |  |  |
| 2.16) | han_emplpast        | development employees last month              | Entwicklung der Gesamtbeschäftigtenzahl im Vormonat |  |  |
| 2.17) | han prestatebus unc | uncertainty: prediction of business situation | Unsicherheit der Lagevorhersage                     |  |  |