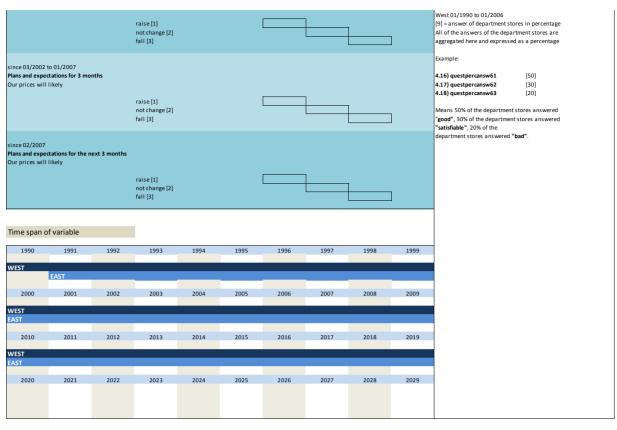

#### 2. Standard questions

| No.   | Name                | Label                                         | German Description                                  |  |  |
|-------|---------------------|-----------------------------------------------|-----------------------------------------------------|--|--|
|       |                     |                                               |                                                     |  |  |
| 2.1)  | han_statebus        | state of business (appraisal)                 | Beurteilung der Geschäftslage                       |  |  |
| 2.2)  | han_statebus_sl     | state of business (VAS)                       | Beurteilung der Geschäftslage (slider)              |  |  |
| 2.3)  | han_statebus_clicks | state of business (clicks)                    | Beurteilung der Geschäftslage (clicks)              |  |  |
| 2.4)  | han_busvoly         | business volume versus previous year          | Umsatz im Vergleich zum Vorjahr                     |  |  |
| 2.5)  | han_busvolm         | business volume versus past                   | Umsatz in Vergangenheit                             |  |  |
| 2.6)  | han_feedst          | feedstock (appraisal)                         | Lagerbestände (Bewertung)                           |  |  |
| 2.7)  | han_feedst2         | feedstock (appraisal)                         | Lagerbestände (Bewertung)                           |  |  |
| 2.8)  | han_prvpm           | prices versus past                            | Verkaufspreise in Vergangenheit                     |  |  |
| 2.9)  | han_exppr           | expected prices                               | Erwartete Verkaufspreise                            |  |  |
| 2.10) | han_ords            | orders versus previous year                   | Bestellungen im Vergleich zum Vorjahr               |  |  |
| 2.11) | han_comexp          | business development                          | Geschäftsentwicklung                                |  |  |
| 2.12) | han_comesp_sl       | business development (VAS)                    | Geschäftsentwicklung (VAS)                          |  |  |
| 2.13) | han_comexp_clicks   | business development (clicks)                 | Geschäftsentwicklung (clicks)                       |  |  |
| 2.14) | han_emplexp         | expected employees                            | Erwartete Beschäftigtenanzahl                       |  |  |
| 2.15) | han_comexp_unc      | uncertainty w.r.t. commercial operation       | Slider Unsicherheit                                 |  |  |
| 2.16) | han_emplpast        | development employees last month              | Entwicklung der Gesamtbeschäftigtenzahl im Vormonat |  |  |
| 2.17) | han prestatebus unc | uncertainty: prediction of business situation | Unsicherheit der Lagevorhersage                     |  |  |