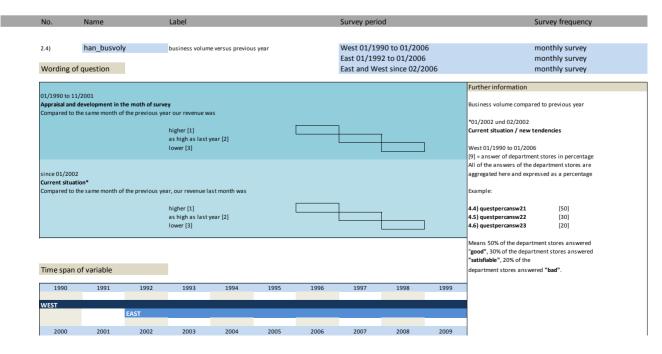

#### 2. Standard questions

| No.   | Name                | Label                                         | German Description                                  |  |  |
|-------|---------------------|-----------------------------------------------|-----------------------------------------------------|--|--|
|       |                     |                                               |                                                     |  |  |
| 2.1)  | han_statebus        | state of business (appraisal)                 | Beurteilung der Geschäftslage                       |  |  |
| 2.2)  | han_statebus_sl     | state of business (VAS)                       | Beurteilung der Geschäftslage (slider)              |  |  |
| 2.3)  | han_statebus_clicks | state of business (clicks)                    | Beurteilung der Geschäftslage (clicks)              |  |  |
| 2.4)  | han_busvoly         | business volume versus previous year          | Umsatz im Vergleich zum Vorjahr                     |  |  |
| 2.5)  | han_busvolm         | business volume versus past                   | Umsatz in Vergangenheit                             |  |  |
| 2.6)  | han_feedst          | feedstock (appraisal)                         | Lagerbestände (Bewertung)                           |  |  |
| 2.7)  | han_feedst2         | feedstock (appraisal)                         | Lagerbestände (Bewertung)                           |  |  |
| 2.8)  | han_prvpm           | prices versus past                            | Verkaufspreise in Vergangenheit                     |  |  |
| 2.9)  | han_exppr           | expected prices                               | Erwartete Verkaufspreise                            |  |  |
| 2.10) | han_ords            | orders versus previous year                   | Bestellungen im Vergleich zum Vorjahr               |  |  |
| 2.11) | han_comexp          | business development                          | Geschäftsentwicklung                                |  |  |
| 2.12) | han_comesp_sl       | business development (VAS)                    | Geschäftsentwicklung (VAS)                          |  |  |
| 2.13) | han_comexp_clicks   | business development (clicks)                 | Geschäftsentwicklung (clicks)                       |  |  |
| 2.14) | han_emplexp         | expected employees                            | Erwartete Beschäftigtenanzahl                       |  |  |
| 2.15) | han_comexp_unc      | uncertainty w.r.t. commercial operation       | Slider Unsicherheit                                 |  |  |
| 2.16) | han_emplpast        | development employees last month              | Entwicklung der Gesamtbeschäftigtenzahl im Vormonat |  |  |
| 2.17) | han prestatebus unc | uncertainty: prediction of business situation | Unsicherheit der Lagevorhersage                     |  |  |