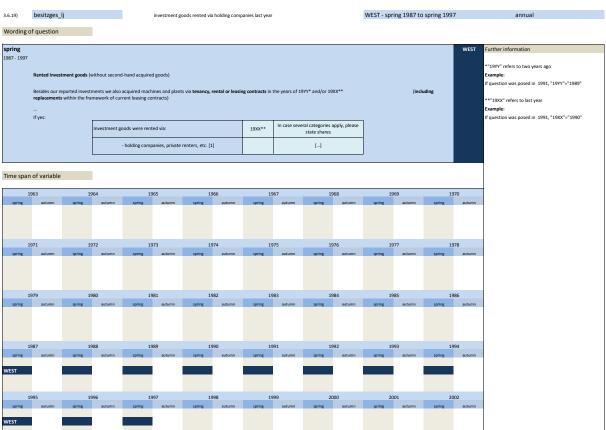

ey period                     | Survey frequency |
|---------|---------------|-------------------------------------------------------------|-----------------------------------|------------------|
|         |               |                                                             |                                   |                  |
|         |               |                                                             |                                   |                  |
| 3.6.18) | besitzges_vlj | investment goods rented via holding companies two years ago | WEST - spring 1987 to spring 1997 | annual           |
|         |               |                                                             |                                   |                  |

Wording of question









WEST - spring 1988 to spring 1997 annual 3.6.21) anteilbes\_vlj share of investment goods rented via holding companies two years ago Wording of question spring 1988 - 1997 Further information "19YY" refers to two years ago Rented investment goods (without second-hand acquired goods) \*\*"19XX" refers to last year Example: If question was posed in 1991, "19XX"="1990" If yes: In case several categories apply, please state shares Investment goods were rented via: - holding companies, private renters, etc. [...] \_\_\_% Time span of variable





| No.         | Name                       |                        | Label                                                            | Survey period                     |          | Survey frequency              |  |
|-------------|-----------