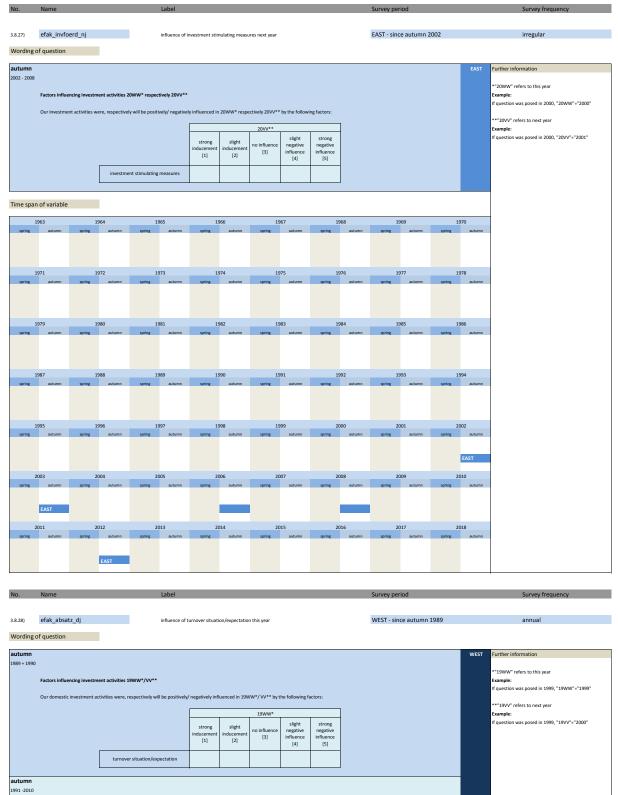

|  |



















| No.     | Name             | Label                                                  | Survey period                     | Survey frequency |  |  |
|---------|------------------|--------------------------------------------------------|-----------------------------------|------------------|--|--|
|         |                  |                                                        |                                   |                  |  |  |
| 3.8.25) | efak_invfoerd_lj | influence of investment stimulating measures last year | EAST - autumn 1992 to spring 2005 | irregular        |  |  |
| Wording | of question      |                                                        |                                   |                  |  |  |







nt activities in the former West German states were, respectively will be positively/ negatively influenced in 19WW\*/19VV\*\* by the following factors:







| No.                   | Name           |                  |                    | Lab                    | iel                         |                      |                     |                       |                       |                | Survey per | riod          |          |               | Survey frequency                                      |
|-----------------------|----------------|------------------|--------------------|------------------------|-----------------------------|----------------------|---------------------|-----------------------|-----------------------|----------------|------------|---------------|--