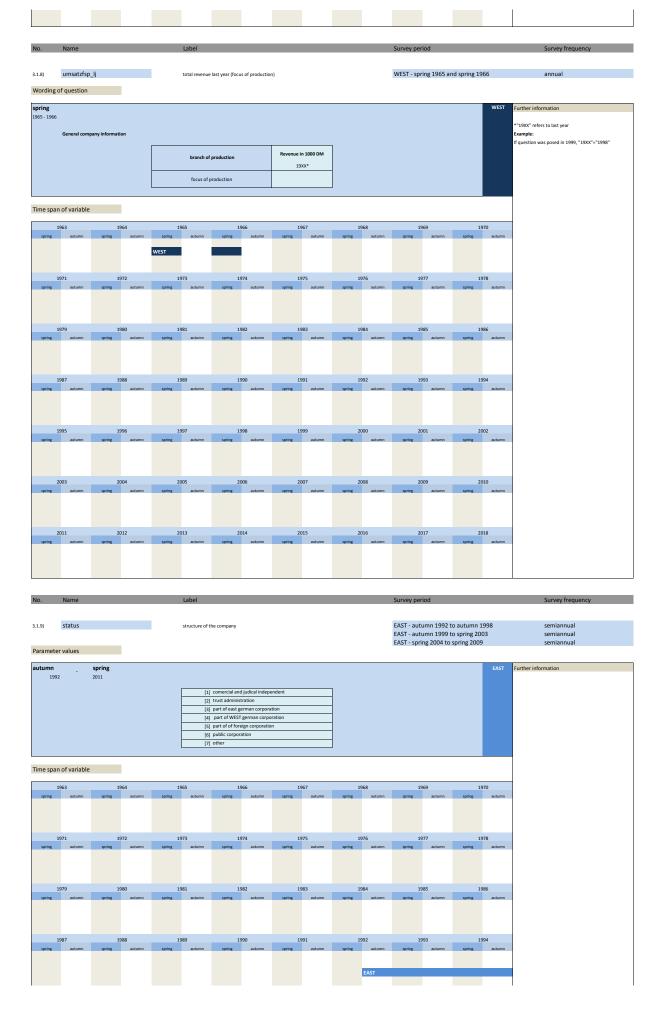

## 3.1 General information

| No.     | Name         | Label                                               | German description                                |
|---------|--------------|-----------------------------------------------------|---------------------------------------------------|
|         |              |                                                     |                                                   |
| 3.1.1)  | besch_vlj    | number of employees two years ago                   | Beschäftigte vorletztes Jahr                      |
| 3.1.2)  | besch_lj     | number of employees last year                       | Beschäftigte letztes Jahr                         |
| 3.1.3)  | besch_dj     | number of employees this year                       | Beschäftigte dieses Jahr                          |
| 3.1.4)  | umsatz_vlj   | total revenue two years ago                         | Umsatz vorletztes Jahr                            |
| 3.1.5)  | umsatz_lj    | total revenue last year                             | Umsatz letztes Jahr                               |
| 3.1.6)  | umsatz_dj    | total revenue this year                             | Umsatz dieses Jahr                                |
| 3.1.7)  | beschfsp_lj  | number of employees last year (focus of production) | Beschäftigte letztes Jahr (Fertigungsschwerpunkt) |
| 3.1.8)  | umsatzfsp_lj | total revenue last year (focus of production)       | Umsatz letztes Jahr (Fertigungsschwerpunkt)       |
| 3.1.9)  | status       | structure of the company                            | Derzeitige Wirtschaftsform des Unternehmens       |
| 3.1.10) | waehr        | currency DM - EUR                                   | Währung in Ifo-Variablen: DM - EUR                |