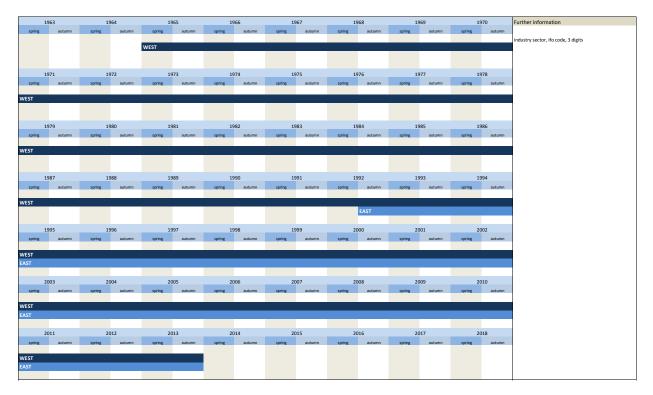

## 1. Identification variables

| No.   | Name                    | Label                                      | German description                                                                    |
|-------|-------------------------|--------------------------------------------|---------------------------------------------------------------------------------------|
|       |                         |                                            |                                                                                       |
| 1.1)  | bip_id                  | EBDC identifier                            | EBDC Identifikationsnummer                                                            |
| 1.2)  | questionnaire_id        | questionnaire identifier per company       | Fragebogennummer                                                                      |
| 1.3)  | year                    | year                                       | Erhebungsjahr                                                                         |
| 1.4)  | saison                  | survey spring / autumn                     | Frühjahr (1)/ Herbst (2)- Erhebung oder Bilanzinformation (99)                        |
| 1.5)  | westeast                | western / eastern                          | West- oder Ost- Erhebung                                                              |
| 1.6)  | fedsta                  | federal state (StaBu-code)                 | Bundesland nach Codierung des Statistischen Bundesamtes                               |
| 1.7)  | branche                 | industry sector, ifo code, 3 digits        | Branche, ifo Codierung, 3-stellig                                                     |
| 1.8)  | WZ03_main_code          | wz03_main_code                             | Nationaler Industrie-Code Haupttätigkeit (WZ 03 Klassifikation (Amadeus/Hoppenstedt)) |
| 1.9)  | WZ03_main_description   | wz03_main_description                      | Beschreibung der Haupttätigkeit des Unternehmens WZ 03 (Amadeus/Hoppenstedt)          |
| 1.10) | WZ03_sec_code           | wz03_sec_code                              | Nationaler Industrie-Code Nebentätigkeit (WZ 03 Klassifikation (Amadeus))             |
| 1.11) | WZ03_sec_description    | wz03_sec_description                       | Beschreibung der Nebentätigkeit des Unternehmens WZ 03 (Amadeus)                      |
| 1.12) | WZ08_main_code          | wz08_main_code                             | Nationaler Industrie-Code Haupttätigkeit (WZ 08 Klassifikation (Amadeus))             |
| 1.13) | WZ08_main_description   | wz08_main_description                      | Beschreibung der Haupttätigkeit des Unternehmens WZ 08 (Amadeus)                      |
| 1.14) | WZ08_sec_code           | wz08_sec_code                              | Nationaler Industrie-Code Nebentätigkeit (WZ 08 Klassifikation (Amadeus))             |
| 1.15) | WZ08_sec_description    | wz08_sec_description                       | Beschreibung der Nebentätigkeit des Unternehmens WZ 08 (Amadeus)                      |
| 1.16) | year_of_incorporation   | year of incorporation of company           | Jahr der Firmengründung (Amadeus/Hoppenstedt)                                         |
| 1.17) | legal_form              | legal form of company                      | Rechtsform des Unternehmens (Amadeus/Hoppenstedt)                                     |
| 1.18) | publicly_quoted         | listing on stock exchange - yes/ no        | Börsennotierung - ja/ nein (Amadeus)                                                  |
| 1.19) | reporting_basis         | type of reported account                   | Art der Bilanz (Amadeus/Hoppenstedt)                                                  |
| 1.20) | type_income_statement   | type of income statement                   | Ursprüngliches GuV-Verfahren (Gesamt- / Umsatzkosten (Hoppenstedt))                   |
| 1.21) | account_date            | end date of account                        | Bilanzabschlussdatum (Amadeus/Hoppenstedt)                                            |
| 1.22) | number_of_months        | number of months balance sheet refers to   | Anzahl der Monate auf die sich die Bilanz bezieht (Amadeus/Hoppenstedt)               |
| 1.23) | short_business_year     | balance sheet data for less than 12 months | Bilanzdaten beziehen sich auf Zeitraum kürzer als 12 Monate (Amadeus/Hoppenstedt)     |
| 1.24) | number_rec_shareholders | number of recorded shareholders            | Anzahl der erfassten Anteilseigner (Amadeus)                                          |
| 1.25) | number_rec_subsidiaries | number of recorded subsidiaries            | Anzahl der erfassten Tochterfirmen (Amadeus)                                          |
| 1.26) | account_currency        | currency of account                        | Bilanzwährung (Amadeus/Hoppenstedt)                                                   |
| 1.27) | employees_account_date  | number of employees at account date        | Anzahl der Beschäftigten zum Bilanzstichtag (Amadeus)                                 |
| 1.28) | database                | (A)madeus/ (H)oppenstedt                   | Ursprüngliche Bilanzdatenbank/ Datenquelle                                            |