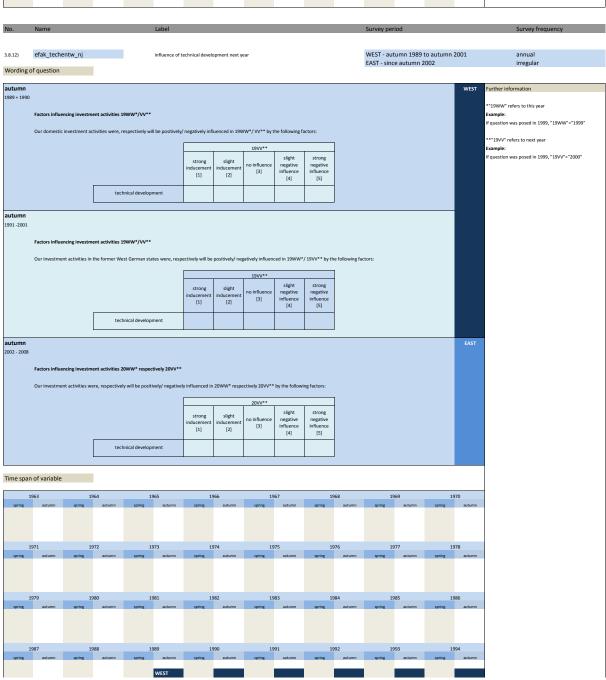

|                                   |                     |
| 3.8.6)  | efak_geschaeft_nj | influence of business development next year | EAST - autumn 2002 to autumn 2008 | irregular           |
| Wording | of question       |                                             |                                   |                     |
| wording | , or question     |                                             |                                   |                     |
| autumn  |                   |                                             | EAST                              | Further information |
|         |                   |                                             |                                   |                     |

































| No.                                      | Name                                                                                  | Label                                     |                             |                             |                     |                                        |                                        |  | Survey period                  |   | Survey frequency                             |  |
|------------------------------------------|---------------------------------------------------------------------------------------|-------------------------------------------|-----------------------------|-----------------------------|---------------------|----------------------------------------|----------------------------------------|--|--------