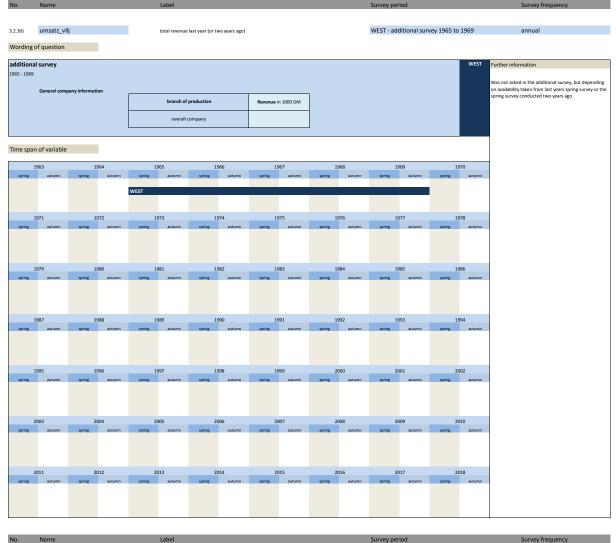

## 3.2 Type of investments

| No.     | Name           | Label                                                                    | German description                                                              |
|---------|----------------|--------------------------------------------------------------------------|---------------------------------------------------------------------------------|
|         |                |                                                                          |                                                                                 |
| 3.2.1)  | invges_vlj     | total investment two years ago                                           | Gesamtinvestitionen vorletztes Jahr                                             |
| 3.2.2)  | invges_lj      | total investment last year                                               | Gesamtinvestitionen letztes Jah                                                 |
| 3.2.3)  | invges_dj      | total investment this year                                               | Gesamtinvestitionen dieses Jahr                                                 |
| 3.2.4)  | invges_nj      | total investment next year                                               | Gesamtinvestitionen nächstes Jahr                                               |
| 3.2.5)  | invbb_vlj      | investments in buildings two years ago                                   | Investitionen in Betriebsbauten vorletztes Jahr                                 |
| 3.2.6)  | invbb_lj       | investments in buildings last year                                       | Investitionen in Betriebsbauten letztes Jahr                                    |
| 3.2.7)  | invbb_dj       | investments in buildings this year                                       | Investitionen in Betriebsbauten dieses Jahr                                     |
| 3.2.8)  | invbb_nj       | investments in buildings next year                                       | Investitionen in Betriebsbauten nächstes Jahr                                   |
| 3.2.9)  | invwb_lj       | investments in residential building last year                            | Investitionen in Wohnungsbauten letztes Jahr                                    |
| 3.2.10) | invwb_vlj      | investments in residential buildings two years ago                       | Investitionen in Wohnungsbauten vorletztes Jahr                                 |
| 3.2.11) | invgm_vlj      | investments in equipment and machinery two years ago                     | Investitionen in Geräte und Maschinen vorletzes Jahr                            |
| 3.2.12) | invgm_lj       | investments in equipment and machinery last year                         | Investitionen in Geräte und Maschinen letzes Jahr                               |
| 3.2.13) | invgm_dj       | investments in equipment and machinery this year                         | Investitionen in Geräte und Maschinen dieses Jahr                               |
| 3.2.14) | invges_dj1     | scheduled investments yes / no                                           | Durchführung von Investitionen in Betriebsbauten geplant ja / nein              |
| 3.2.15) | invges_dj2     | total investment this year compared to last year                         | Gesamtinvestitionen dieses Jahr im Vergleich zum letzten Jahr                   |
| 3.2.16) | invges_dj3     | percentage change of total investment this year compared to<br>last year | Veränderung der Gesamtinvestitionen dieses Jahr im Vergl. zum letzten Jahr in % |
| 3.2.17) | invges_nj2     | total investment next year compared to this year                         | Gesamtinvestitionen nächstes Jahr im Vergleich zu diesem Jahr                   |
| 3.2.18) | invges_nj3     | percentage change of total investment next year compared to this year    | Veränderung der Gesamtinvestitionen nächstes Jahr im Vergl. zu diesem Jahr in % |
| 3.2.19) | invbb_dj1      | scheduled investments in buildings yes / no                              | Durchführung von Investitionen in Betriebsbauten geplant ja / nein              |
| 3.2.20) | invbb_dj2      | investments in buildings this year compared to last year                 | Investitionen in Betriebsbauten dieses Jahr im Vergleich zum letzten Jahr       |
| 3.2.21) | invbb_dj3      | percentage change of investments in buildings compared to next<br>year   | Veränderung der Investitionen in Betriebsbauten im Vergl. zum letzten Jahr in % |
| 3.2.22) | invauftrges_lj | total investment orders last year                                        | Investitionsaufträge gesamt letztes Jahr                                        |
| 3.2.23) | invauftrbb_lj  | orders of investments in buildings last year                             | Investitionsaufträge in Betriebsbauten letztes Jahr                             |
| 3.2.24) | invauftrgm_lj  | orders of investments in equipment and machinery last year               | Investitionsaufträge für Geräte und Maschinen letztes Jahr                      |
| 3.2.25) | invcsdb_vlj    | investments in computer software and databases two years ago             | Investitionen für Computersoftware und Datenbanken im vorletzten Jahr           |
| 3.2.26) | invcsdb_lj     | investments in computer software and databases last year                 | Investitionen für Computersoftware und Datenbanken im letzten Jahr              |
| 3.2.27) | inv_ap         | investments per workplace                                                | Investitionen pro Arbeitsplatz                                                  |
| 3.2.28) | invges_nj1     | total investment next year compared to this year                         | Gesamtinvestitionen nächstes Jahr im Vergleich zu diesem Jahr                   |
| 3.2.29) | invges_vllj    | total investments last year ( or two years ago)                          | Anlageinvestitionen im letzten oder vorletzten Jahr                             |
| 3.2.30) | umsatz_vllj    | total revenue last year (or two years ago)                               | Gesamtumsatz im letzten oder vorletzten Jahr                                    |
| 3.2.31) | invrev_dj1     | revision of investment plans compared to main survey                     | Revision der Investitionspläne gegenüber der Haupterhebung                      |
| 3.2.32) | invrev_dj2     | direction of revision of investment plan                                 | Richtung der Revision der Investitionspläne                                     |
|         |                |                                                                          |                                                                                 |