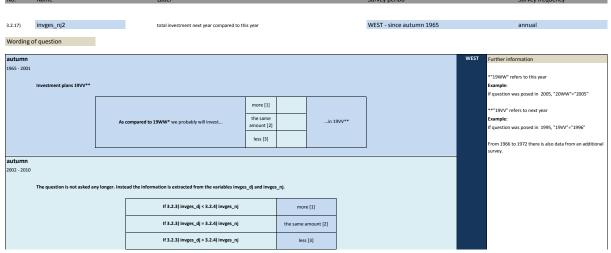

## 3.2 Type of investments

| No.     | Name           | Label                                                                    | German description                                                              |
|---------|----------------|--------------------------------------------------------------------------|---------------------------------------------------------------------------------|
|         |                |                                                                          |                                                                                 |
| 3.2.1)  | invges_vlj     | total investment two years ago                                           | Gesamtinvestitionen vorletztes Jahr                                             |
| 3.2.2)  | invges_lj      | total investment last year                                               | Gesamtinvestitionen letztes Jah                                                 |
| 3.2.3)  | invges_dj      | total investment this year                                               | Gesamtinvestitionen dieses Jahr                                                 |
| 3.2.4)  | invges_nj      | total investment next year                                               | Gesamtinvestitionen nächstes Jahr                                               |
| 3.2.5)  | invbb_vlj      | investments in buildings two years ago                                   | Investitionen in Betriebsbauten vorletztes Jahr                                 |
| 3.2.6)  | invbb_lj       | investments in buildings last year                                       | Investitionen in Betriebsbauten letztes Jahr                                    |
| 3.2.7)  | invbb_dj       | investments in buildings this year                                       | Investitionen in Betriebsbauten dieses Jahr                                     |
| 3.2.8)  | invbb_nj       | investments in buildings next year                                       | Investitionen in Betriebsbauten nächstes Jahr                                   |
| 3.2.9)  | invwb_lj       | investments in residential building last year                            | Investitionen in Wohnungsbauten letztes Jahr                                    |
| 3.2.10) | invwb_vlj      | investments in residential buildings two years ago                       | Investitionen in Wohnungsbauten vorletztes Jahr                                 |
| 3.2.11) | invgm_vlj      | investments in equipment and machinery two years ago                     | Investitionen in Geräte und Maschinen vorletzes Jahr                            |
| 3.2.12) | invgm_lj       | investments in equipment and machinery last year                         | Investitionen in Geräte und Maschinen letzes Jahr                               |
| 3.2.13) | invgm_dj       | investments in equipment and machinery this year                         | Investitionen in Geräte und Maschinen dieses Jahr                               |
| 3.2.14) | invges_dj1     | scheduled investments yes / no                                           | Durchführung von Investitionen in Betriebsbauten geplant ja / nein              |
| 3.2.15) | invges_dj2     | total investment this year compared to last year                         | Gesamtinvestitionen dieses Jahr im Vergleich zum letzten Jahr                   |
| 3.2.16) | invges_dj3     | percentage change of total investment this year compared to<br>last year | Veränderung der Gesamtinvestitionen dieses Jahr im Vergl. zum letzten Jahr in % |
| 3.2.17) | invges_nj2     | total investment next year compared to this year                         | Gesamtinvestitionen nächstes Jahr im Vergleich zu diesem Jahr                   |
| 3.2.18) | invges_nj3     | percentage change of total investment next year compared to this year    | Veränderung der Gesamtinvestitionen nächstes Jahr im Vergl. zu diesem Jahr in % |
| 3.2.19) | invbb_dj1      | scheduled investments in buildings yes / no                              | Durchführung von Investitionen in Betriebsbauten geplant ja / nein              |
| 3.2.20) | invbb_dj2      | investments in buildings this year compared to last year                 | Investitionen in Betriebsbauten dieses Jahr im Vergleich zum letzten Jahr       |
| 3.2.21) | invbb_dj3      | percentage change of investments in buildings compared to next<br>year   | Veränderung der Investitionen in Betriebsbauten im Vergl. zum letzten Jahr in % |
| 3.2.22) | invauftrges_lj | total investment orders last year                                        | Investitionsaufträge gesamt letztes Jahr                                        |
| 3.2.23) | invauftrbb_lj  | orders of investments in buildings last year                             | Investitionsaufträge in Betriebsbauten letztes Jahr                             |
| 3.2.24) | invauftrgm_lj  | orders of investments in equipment and machinery last year               | Investitionsaufträge für Geräte und Maschinen letztes Jahr                      |
| 3.2.25) | invcsdb_vlj    | investments in computer software and databases two years ago             | Investitionen für Computersoftware und Datenbanken im vorletzten Jahr           |
| 3.2.26) | invcsdb_lj     | investments in computer software and databases last year                 | Investitionen für Computersoftware und Datenbanken im letzten Jahr              |
| 3.2.27) | inv_ap         | investments per workplace                                                | Investitionen pro Arbeitsplatz                                                  |
| 3.2.28) | invges_nj1     | total investment next year compared to this year                         | Gesamtinvestitionen nächstes Jahr im Vergleich zu diesem Jahr                   |
| 3.2.29) | invges_vllj    | total investments last year ( or two years ago)                          | Anlageinvestitionen im letzten oder vorletzten Jahr                             |
| 3.2.30) | umsatz_vllj    | total revenue last year (or two years ago)                               | Gesamtumsatz im letzten oder vorletzten Jahr                                    |
| 3.2.31) | invrev_dj1     | revision of investment plans compared to main survey                     | Revision der Investitionspläne gegenüber der Haupterhebung                      |
| 3.2.32) | invrev_dj2     | direction of revision of investment plan                                 | Richtung der Revision der Investitionspläne                                     |
|         |                |                                                                          |                                                                                 |