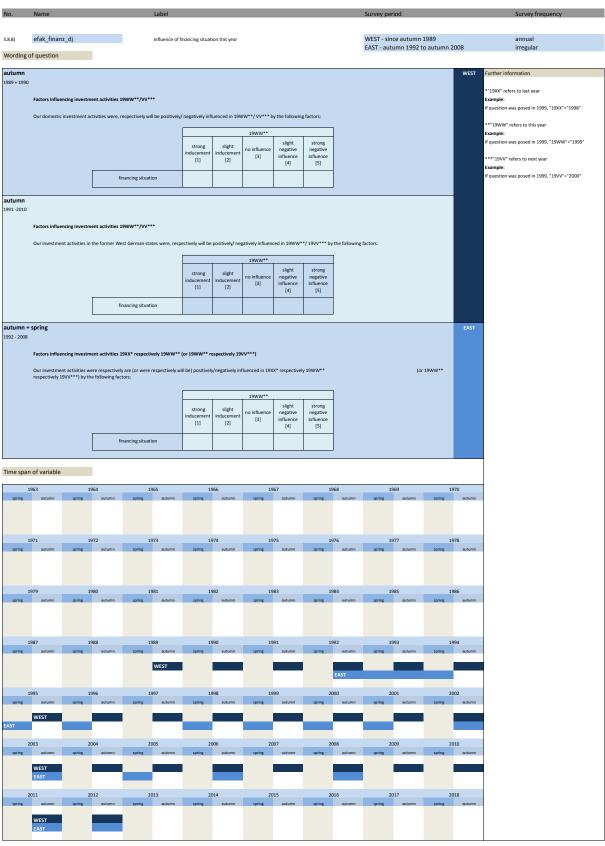

|                                             |                                   |                     |
| 3.8.6)  | efak_geschaeft_nj | influence of business development next year | EAST - autumn 2002 to autumn 2008 | irregular           |
| Wording | of question       |                                             |                                   |                     |
| wording | , or question     |                                             |                                   |                     |
| autumn  |                   |                                             | EAST                              | Further information |
|         |                   |                                             |                                   |                     |

































| No.                                      | Name                                                                                  | Label                                     |                             |                             |                     |                                        |                                        |  | Survey period                  |   | Survey frequency                             |  |
|------------------------------------------|---------------------------------------------------------------------------------------|-------------------------------------------|-----------------------------|-----------------------------|---------------------|----------------------------------------|----------------------------------------|-