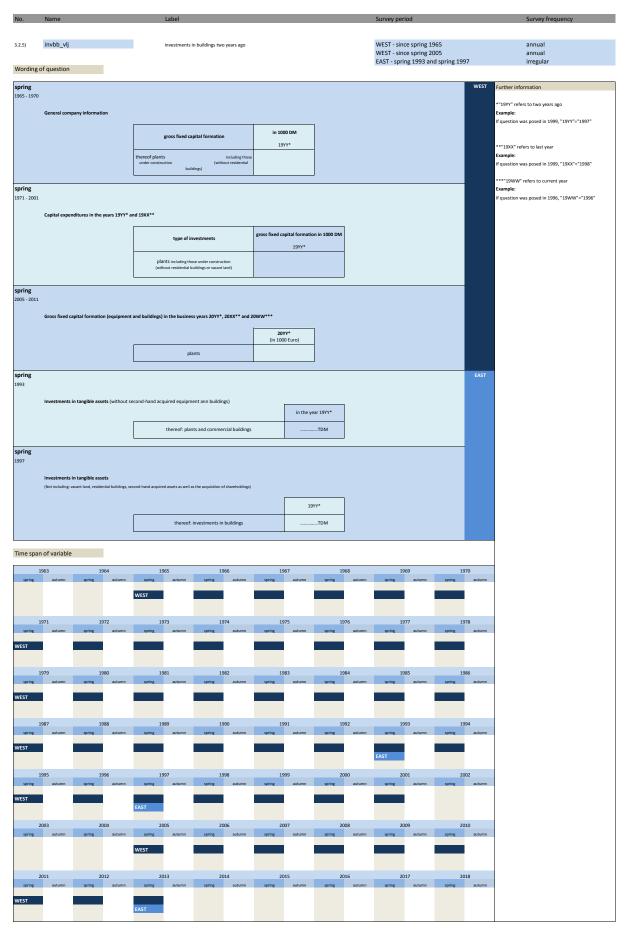

## 3.2 Type of investments

| No.     | Name           | Label                                                                    | German description                                                              |
|---------|----------------|--------------------------------------------------------------------------|---------------------------------------------------------------------------------|
|         |                |                                                                          |                                                                                 |
| 3.2.1)  | invges_vlj     | total investment two years ago                                           | Gesamtinvestitionen vorletztes Jahr                                             |
| 3.2.2)  | invges_lj      | total investment last year                                               | Gesamtinvestitionen letztes Jah                                                 |
| 3.2.3)  | invges_dj      | total investment this year                                               | Gesamtinvestitionen dieses Jahr                                                 |
| 3.2.4)  | invges_nj      | total investment next year                                               | Gesamtinvestitionen nächstes Jahr                                               |
| 3.2.5)  | invbb_vlj      | investments in buildings two years ago                                   | Investitionen in Betriebsbauten vorletztes Jahr                                 |
| 3.2.6)  | invbb_lj       | investments in buildings last year                                       | Investitionen in Betriebsbauten letztes Jahr                                    |
| 3.2.7)  | invbb_dj       | investments in buildings this year                                       | Investitionen in Betriebsbauten dieses Jahr                                     |
| 3.2.8)  | invbb_nj       | investments in buildings next year                                       | Investitionen in Betriebsbauten nächstes Jahr                                   |
| 3.2.9)  | invwb_lj       | investments in residential building last year                            | Investitionen in Wohnungsbauten letztes Jahr                                    |
| 3.2.10) | invwb_vlj      | investments in residential buildings two years ago                       | Investitionen in Wohnungsbauten vorletztes Jahr                                 |
| 3.2.11) | invgm_vlj      | investments in equipment and machinery two years ago                     | Investitionen in Geräte und Maschinen vorletzes Jahr                            |
| 3.2.12) | invgm_lj       | investments in equipment and machinery last year                         | Investitionen in Geräte und Maschinen letzes Jahr                               |
| 3.2.13) | invgm_dj       | investments in equipment and machinery this year                         | Investitionen in Geräte und Maschinen dieses Jahr                               |
| 3.2.14) | invges_dj1     | scheduled investments yes / no                                           | Durchführung von Investitionen in Betriebsbauten geplant ja / nein              |
| 3.2.15) | invges_dj2     | total investment this year compared to last year                         | Gesamtinvestitionen dieses Jahr im Vergleich zum letzten Jahr                   |
| 3.2.16) | invges_dj3     | percentage change of total investment this year compared to<br>last year | Veränderung der Gesamtinvestitionen dieses Jahr im Vergl. zum letzten Jahr in % |
| 3.2.17) | invges_nj2     | total investment next year compared to this year                         | Gesamtinvestitionen nächstes Jahr im Vergleich zu diesem Jahr                   |
| 3.2.18) | invges_nj3     | percentage change of total investment next year compared to this year    | Veränderung der Gesamtinvestitionen nächstes Jahr im Vergl. zu diesem Jahr in % |
| 3.2.19) | invbb_dj1      | scheduled investments in buildings yes / no                              | Durchführung von Investitionen in Betriebsbauten geplant ja / nein              |
| 3.2.20) | invbb_dj2      | investments in buildings this year compared to last year                 | Investitionen in Betriebsbauten dieses Jahr im Vergleich zum letzten Jahr       |
| 3.2.21) | invbb_dj3      | percentage change of investments in buildings compared to next<br>year   | Veränderung der Investitionen in Betriebsbauten im Vergl. zum letzten Jahr in % |
| 3.2.22) | invauftrges_lj | total investment orders last year                                        | Investitionsaufträge gesamt letztes Jahr                                        |
| 3.2.23) | invauftrbb_lj  | orders of investments in buildings last year                             | Investitionsaufträge in Betriebsbauten letztes Jahr                             |
| 3.2.24) | invauftrgm_lj  | orders of investments in equipment and machinery last year               | Investitionsaufträge für Geräte und Maschinen letztes Jahr                      |
| 3.2.25) | invcsdb_vlj    | investments in computer software and databases two years ago             | Investitionen für Computersoftware und Datenbanken im vorletzten Jahr           |
| 3.2.26) | invcsdb_lj     | investments in computer software and databases last year                 | Investitionen für Computersoftware und Datenbanken im letzten Jahr              |
| 3.2.27) | inv_ap         | investments per workplace                                                | Investitionen pro Arbeitsplatz                                                  |
| 3.2.28) | invges_nj1     | total investment next year compared to this year                         | Gesamtinvestitionen nächstes Jahr im Vergleich zu diesem Jahr                   |
| 3.2.29) | invges_vllj    | total investments last year ( or two years ago)                          | Anlageinvestitionen im letzten oder vorletzten Jahr                             |
| 3.2.30) | umsatz_vllj    | total revenue last year (or two years ago)                               | Gesamtumsatz im letzten oder vorletzten Jahr                                    |
| 3.2.31) | invrev_dj1     | revision of investment plans compared to main survey                     | Revision der Investitionspläne gegenüber der Haupterhebung                      |
| 3.2.32) | invrev_dj2     | direction of revision of investment plan                                 | Richtung der Revision der Investitionspläne                                     |
|         |                |                                                                          |                                                                                 |