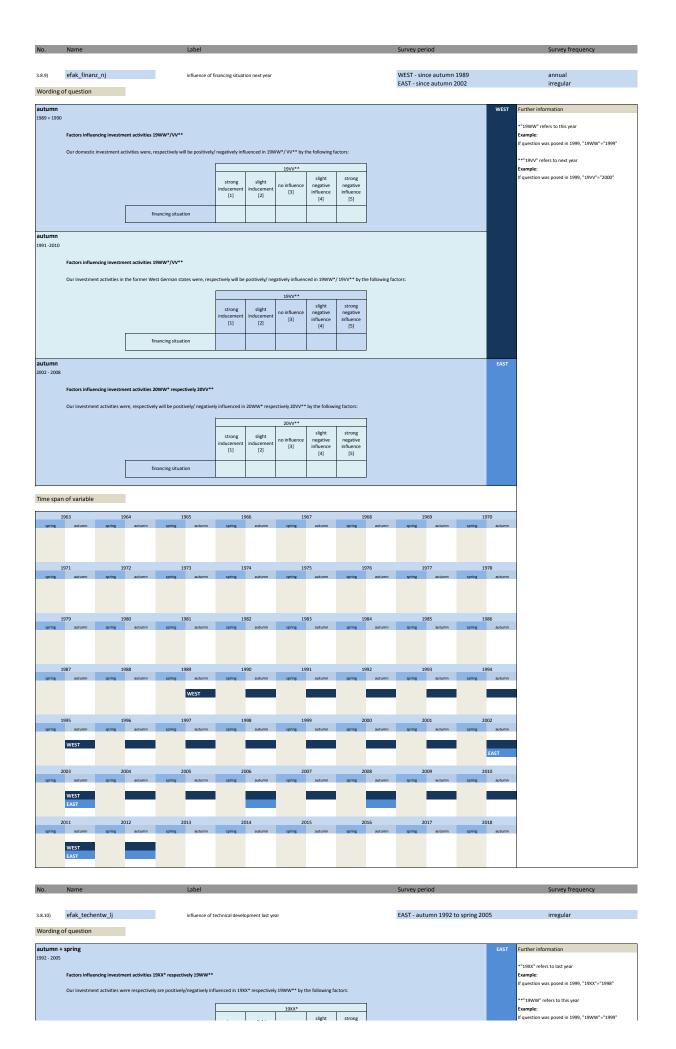

|                                             |                                   |                     |
| 3.8.6)  | efak_geschaeft_nj | influence of business development next year | EAST - autumn 2002 to autumn 2008 | irregular           |
| Wording | of question       |                                             |                                   |                     |
| wording | , or question     |                                             |                                   |                     |
| autumn  |                   |                                             | EAST                              | Further information |
|         |                   |                                             |                                   |                     |

































| No.                                      | Name                                                                                  | Label                                     |                             |                             |                     |                                        |                                        |  | Survey period                  |   | Survey frequency                             |  |
|------------------------------------------|---------------------------------------------------------------------------------------|-------------------------------------------|-----------------------------|-----------------------------|---------------------|----------------------------------------|----------------------------------------|--|