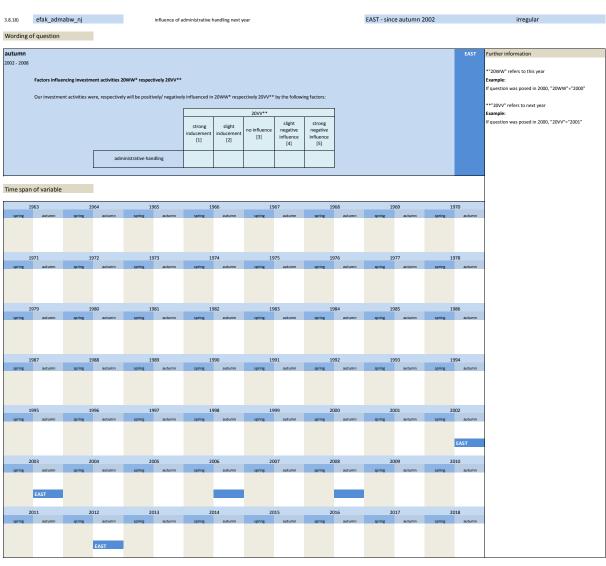

|                                   |                     |
| 3.8.6)  | efak_geschaeft_nj | influence of business development next year | EAST - autumn 2002 to autumn 2008 | irregular           |
| Wording | of question       |                                             |                                   |                     |
| wording | , or question     |                                             |                                   |                     |
| autumn  |                   |                                             | EAST                              | Further information |
|         |                   |                                             |                                   |                     |

































| No.                                      | Name                                                                                  | Label                                     |                             |                             |                     |                                        |                                        |  | Survey period                  |   | Survey frequency                             |  |
|------------------------------------------|---------------------------------------------------------------------------------------|-------------------------------------------|-----------------------------|-----------------------------|---------------------|----------------------------------------|----------------------------------------|--|------------------------