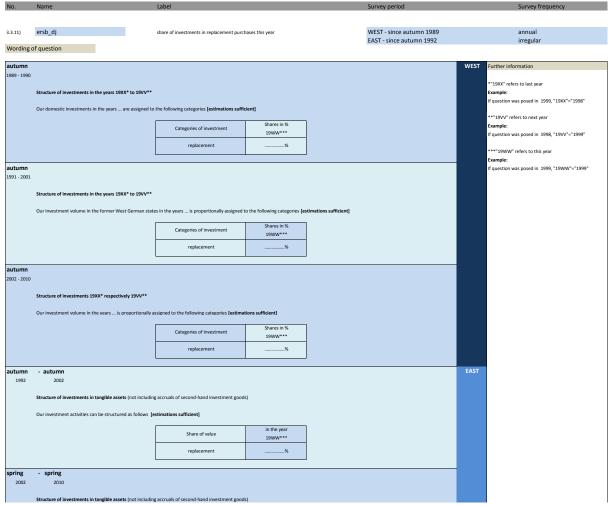

|               |              |              |                                              |
|             |                |                   |                |                      |                     |                |              |               |              |               |              |               |              |              |                                              |
|             |                |                   |                |                      |                     |                |              |               |              |               |              |               |              |              |                                              |

3.3 Structure of investments







Categories of investment

















































| 3.3.17)   | invf_kreddj          | share of investments financed by credit thi | s year                | EAST - autumn 1992 |      | once                |  |
|-----------|----------------------|---------------------------------------------|-----------------------|--------------------|------|---------------------|--|
| Wording o | of question          |                                             |                       |                    |      |                     |  |
| autumn    |                      |                                             |                       |                    | EAST | Further information |  |
| 1992      |                      |                                             |                       |                    |      |