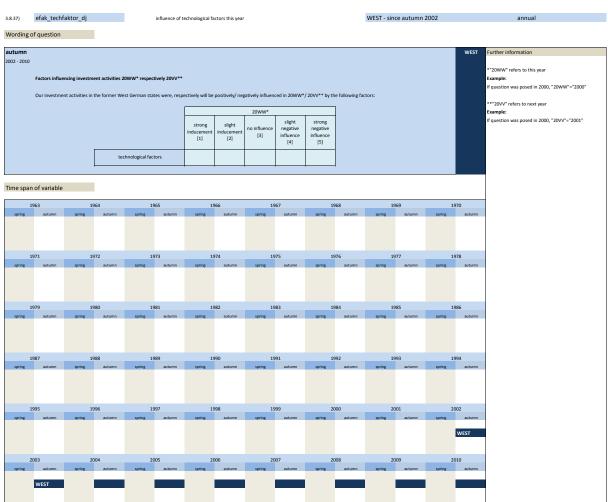

|                                          |                          |                  |
|         |                |                                          |                          |                  |
| 3.8.31) | efak_ertrag_nj | influence of expectated return next year | WEST - since autumn 1989 | annual           |
|         |                |                                          |                          |                  |

Wording of question











riod Survey frequency 3.8.34) efak\_rahmen\_lj EAST - spring 2005 Wording of question spring Assessment of the situation in 2004 slight negative influence [4] strong negative influence [5] slight induceme [2] [3] [1] economic policy in general Time span of variable 1974 autumn 1973 1998 2002 2014 autumn















## 

3.9 Innovations





innovations by opening up new markets

WEST - autumn 1990 to autumn 2001 annual

3.9.3) neuemaerkte



## 

WEST

1995 1996 1997 1998 1999 2000





















| No.     | Name          |         |                 |                | Label            |                 |                |                  |        |                |        | Survey per | S. J.       |        |        | Survey frequency    |
|---------|---------------|---------|-----------------|----------------|------------------|-----------------|----------------|------------------|--------|----------------|--------|------------|-------------|--------|--------|---------------------|
| NU.     | Name          |         |                 |                | Label            |