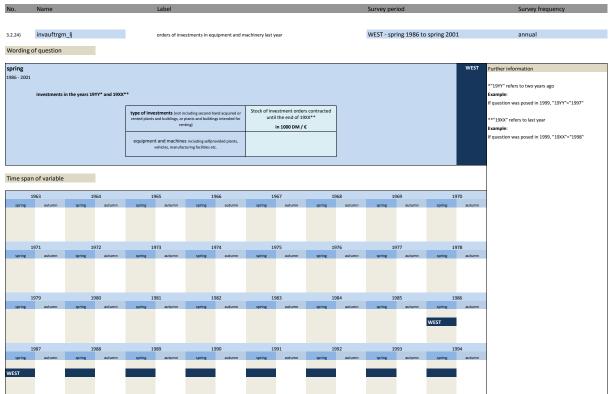

## 3.2 Type of investments

| No.     | Name           | Label                                                                    | German description                                                              |
|---------|----------------|--------------------------------------------------------------------------|---------------------------------------------------------------------------------|
|         |                |                                                                          |                                                                                 |
| 3.2.1)  | invges_vlj     | total investment two years ago                                           | Gesamtinvestitionen vorletztes Jahr                                             |
| 3.2.2)  | invges_lj      | total investment last year                                               | Gesamtinvestitionen letztes Jah                                                 |
| 3.2.3)  | invges_dj      | total investment this year                                               | Gesamtinvestitionen dieses Jahr                                                 |
| 3.2.4)  | invges_nj      | total investment next year                                               | Gesamtinvestitionen nächstes Jahr                                               |
| 3.2.5)  | invbb_vlj      | investments in buildings two years ago                                   | Investitionen in Betriebsbauten vorletztes Jahr                                 |
| 3.2.6)  | invbb_lj       | investments in buildings last year                                       | Investitionen in Betriebsbauten letztes Jahr                                    |
| 3.2.7)  | invbb_dj       | investments in buildings this year                                       | Investitionen in Betriebsbauten dieses Jahr                                     |
| 3.2.8)  | invbb_nj       | investments in buildings next year                                       | Investitionen in Betriebsbauten nächstes Jahr                                   |
| 3.2.9)  | invwb_lj       | investments in residential building last year                            | Investitionen in Wohnungsbauten letztes Jahr                                    |
| 3.2.10) | invwb_vlj      | investments in residential buildings two years ago                       | Investitionen in Wohnungsbauten vorletztes Jahr                                 |
| 3.2.11) | invgm_vlj      | investments in equipment and machinery two years ago                     | Investitionen in Geräte und Maschinen vorletzes Jahr                            |
| 3.2.12) | invgm_lj       | investments in equipment and machinery last year                         | Investitionen in Geräte und Maschinen letzes Jahr                               |
| 3.2.13) | invgm_dj       | investments in equipment and machinery this year                         | Investitionen in Geräte und Maschinen dieses Jahr                               |
| 3.2.14) | invges_dj1     | scheduled investments yes / no                                           | Durchführung von Investitionen in Betriebsbauten geplant ja / nein              |
| 3.2.15) | invges_dj2     | total investment this year compared to last year                         | Gesamtinvestitionen dieses Jahr im Vergleich zum letzten Jahr                   |
| 3.2.16) | invges_dj3     | percentage change of total investment this year compared to<br>last year | Veränderung der Gesamtinvestitionen dieses Jahr im Vergl. zum letzten Jahr in % |
| 3.2.17) | invges_nj2     | total investment next year compared to this year                         | Gesamtinvestitionen nächstes Jahr im Vergleich zu diesem Jahr                   |
| 3.2.18) | invges_nj3     | percentage change of total investment next year compared to this year    | Veränderung der Gesamtinvestitionen nächstes Jahr im Vergl. zu diesem Jahr in % |
| 3.2.19) | invbb_dj1      | scheduled investments in buildings yes / no                              | Durchführung von Investitionen in Betriebsbauten geplant ja / nein              |
| 3.2.20) | invbb_dj2      | investments in buildings this year compared to last year                 | Investitionen in Betriebsbauten dieses Jahr im Vergleich zum letzten Jahr       |
| 3.2.21) | invbb_dj3      | percentage change of investments in buildings compared to next<br>year   | Veränderung der Investitionen in Betriebsbauten im Vergl. zum letzten Jahr in % |
| 3.2.22) | invauftrges_lj | total investment orders last year                                        | Investitionsaufträge gesamt letztes Jahr                                        |
| 3.2.23) | invauftrbb_lj  | orders of investments in buildings last year                             | Investitionsaufträge in Betriebsbauten letztes Jahr                             |
| 3.2.24) | invauftrgm_lj  | orders of investments in equipment and machinery last year               | Investitionsaufträge für Geräte und Maschinen letztes Jahr                      |
| 3.2.25) | invcsdb_vlj    | investments in computer software and databases two years ago             | Investitionen für Computersoftware und Datenbanken im vorletzten Jahr           |
| 3.2.26) | invcsdb_lj     | investments in computer software and databases last year                 | Investitionen für Computersoftware und Datenbanken im letzten Jahr              |
| 3.2.27) | inv_ap         | investments per workplace                                                | Investitionen pro Arbeitsplatz                                                  |
| 3.2.28) | invges_nj1     | total investment next year compared to this year                         | Gesamtinvestitionen nächstes Jahr im Vergleich zu diesem Jahr                   |
| 3.2.29) | invges_vllj    | total investments last year ( or two years ago)                          | Anlageinvestitionen im letzten oder vorletzten Jahr                             |
| 3.2.30) | umsatz_vllj    | total revenue last year (or two years ago)                               | Gesamtumsatz im letzten oder vorletzten Jahr                                    |
| 3.2.31) | invrev_dj1     | revision of investment plans compared to main survey                     | Revision der Investitionspläne gegenüber der Haupterhebung                      |
| 3.2.32) | invrev_dj2     | direction of revision of investment plan                                 | Richtung der Revision der Investitionspläne                                     |
|         |                |                                                                          |                                                                                 |