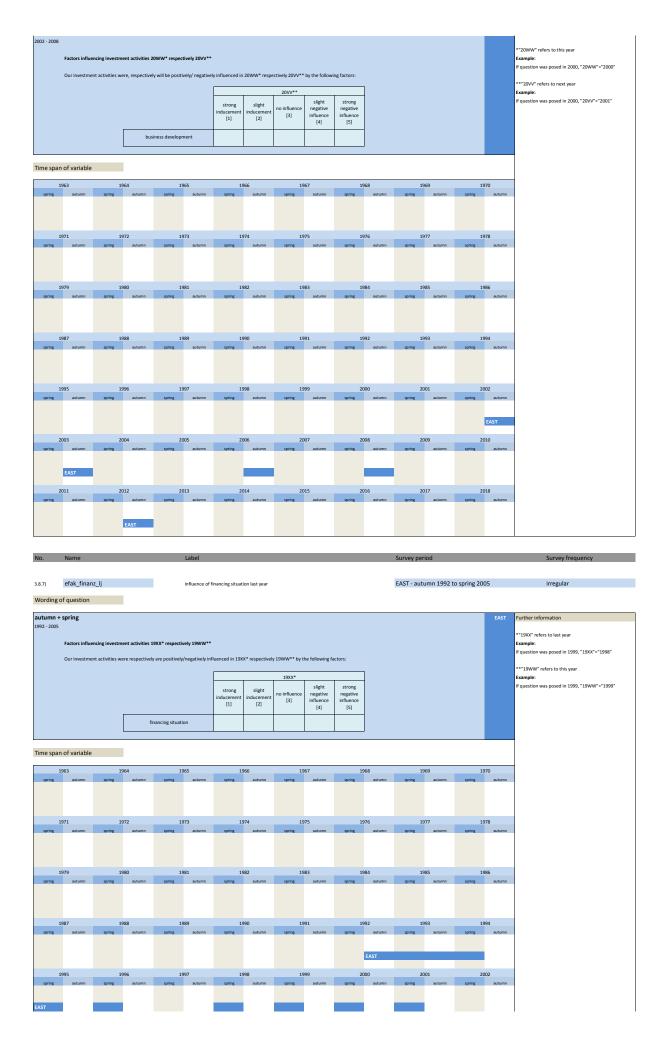

|                                             |                                   |                     |
| 3.8.6)  | efak_geschaeft_nj | influence of business development next year | EAST - autumn 2002 to autumn 2008 | irregular           |
| Wording | of question       |                                             |                                   |                     |
| wording | , or question     |                                             |                                   |                     |
| autumn  |                   |                                             | EAST                              | Further information |
|         |                   |                                             |                                   |                     |

































| No.                                      | Name                                                                                  | Label                                     |                             |                             |                     |                                        |                                        |  | Survey period                  |   | Survey frequency                             |  |
|------------------------------------------|---------------------------------------------------------------------------------------|-------------------------------------------|-----------------------------|-----------------------------|---------------------|----------------------------------------|--------------------------------------