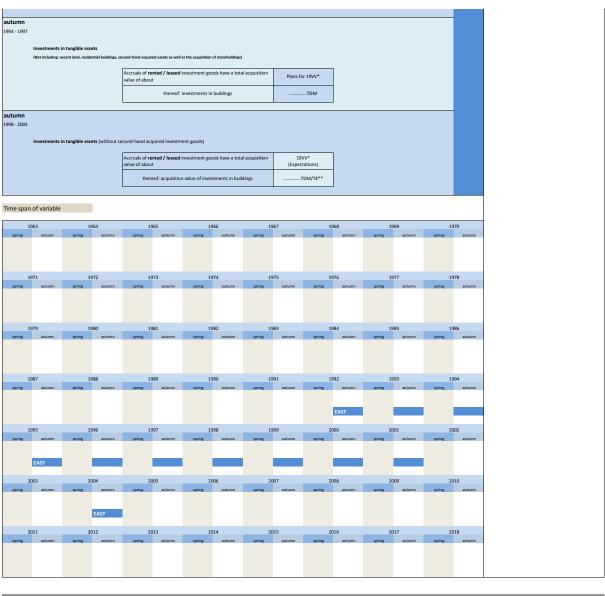

tion value of about .....ТDМ autumn - autumn 1997 2004 Investments in tangible assets (without second-hand acquired investment goods) Accruals of rented / leased investment goods have a total acquisition value of about thereof: acquisition value of investments in buildings .....TDM/T€ Time span of variable 1982 1983 WEST bauten\_nj EAST - autumn 1992 to autumn 2001 EAST - autumn 2004 annual once rented buildings next year Wording of question 1992 + 1993 "19VV" refers to next year Example: f question was posed in 1991, "19VV"="1992" Accruals of **rented** investment goods have a total acquisition value of about Plans for 19VV\* \*\* in autumn 2001, the values given here are always in TEUR, although the variable "waehr" may contain other information thereof: plants and commercial buildings



























3.6.17) anteilleas\_dj WEST - spring 1988 to spring 1997 annual share of investment goods rented via leasing companies this year Wording of question **spring** 1988 - 1997 Further information Rented investment goods (without second-hand acquired goods) f question was posed in 1991, "19YY"="1989" Besides our reported investments we also acquired machines and plants via **tenancy, rental or leasing contracts** in the years of 19YY\* and/or 19XX\*\* **replacements** within the framework of current leasing contracts) Example:
If question was posed in 1991, "19XX"="1990" In case several categories apply, please state shares Plans 19WW\*\*\* Investment goods were rented via: \*\*\*"19WW" refers to this year [...] Example: If question was posed in 1991, "19WW"="1991" - l