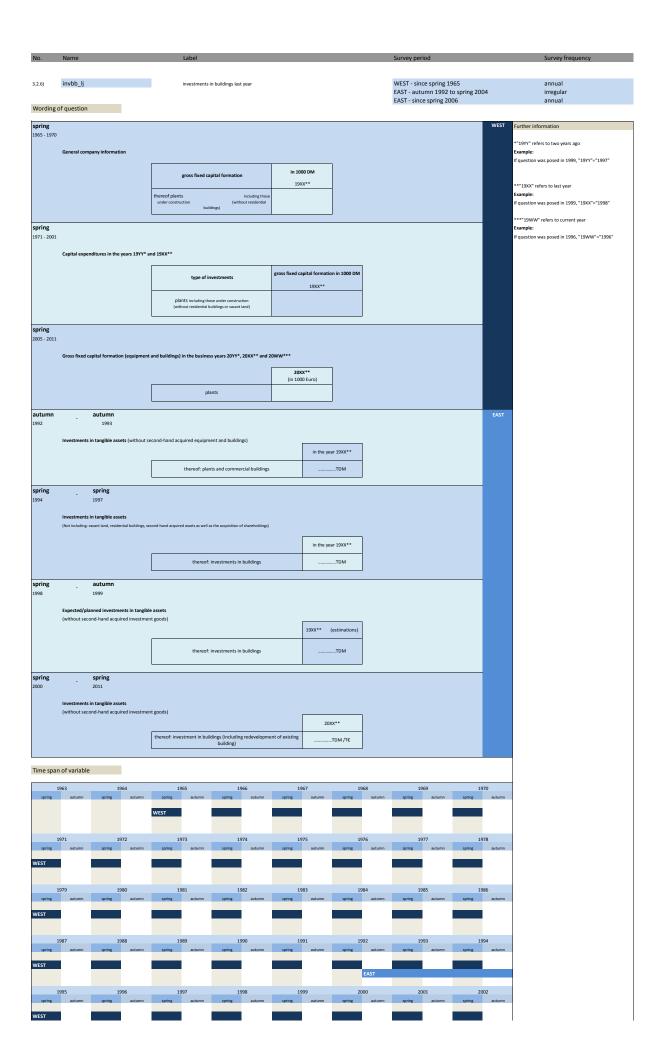

## 3.2 Type of investments

| No.     | Name           | Label                                                                    | German description                                                              |
|---------|----------------|--------------------------------------------------------------------------|---------------------------------------------------------------------------------|
|         |                |                                                                          |                                                                                 |
| 3.2.1)  | invges_vlj     | total investment two years ago                                           | Gesamtinvestitionen vorletztes Jahr                                             |
| 3.2.2)  | invges_lj      | total investment last year                                               | Gesamtinvestitionen letztes Jah                                                 |
| 3.2.3)  | invges_dj      | total investment this year                                               | Gesamtinvestitionen dieses Jahr                                                 |
| 3.2.4)  | invges_nj      | total investment next year                                               | Gesamtinvestitionen nächstes Jahr                                               |
| 3.2.5)  | invbb_vlj      | investments in buildings two years ago                                   | Investitionen in Betriebsbauten vorletztes Jahr                                 |
| 3.2.6)  | invbb_lj       | investments in buildings last year                                       | Investitionen in Betriebsbauten letztes Jahr                                    |
| 3.2.7)  | invbb_dj       | investments in buildings this year                                       | Investitionen in Betriebsbauten dieses Jahr                                     |
| 3.2.8)  | invbb_nj       | investments in buildings next year                                       | Investitionen in Betriebsbauten nächstes Jahr                                   |
| 3.2.9)  | invwb_lj       | investments in residential building last year                            | Investitionen in Wohnungsbauten letztes Jahr                                    |
| 3.2.10) | invwb_vlj      | investments in residential buildings two years ago                       | Investitionen in Wohnungsbauten vorletztes Jahr                                 |
| 3.2.11) | invgm_vlj      | investments in equipment and machinery two years ago                     | Investitionen in Geräte und Maschinen vorletzes Jahr                            |
| 3.2.12) | invgm_lj       | investments in equipment and machinery last year                         | Investitionen in Geräte und Maschinen letzes Jahr                               |
| 3.2.13) | invgm_dj       | investments in equipment and machinery this year                         | Investitionen in Geräte und Maschinen dieses Jahr                               |
| 3.2.14) | invges_dj1     | scheduled investments yes / no                                           | Durchführung von Investitionen in Betriebsbauten geplant ja / nein              |
| 3.2.15) | invges_dj2     | total investment this year compared to last year                         | Gesamtinvestitionen dieses Jahr im Vergleich zum letzten Jahr                   |
| 3.2.16) | invges_dj3     | percentage change of total investment this year compared to<br>last year | Veränderung der Gesamtinvestitionen dieses Jahr im Vergl. zum letzten Jahr in % |
| 3.2.17) | invges_nj2     | total investment next year compared to this year                         | Gesamtinvestitionen nächstes Jahr im Vergleich zu diesem Jahr                   |
| 3.2.18) | invges_nj3     | percentage change of total investment next year compared to this year    | Veränderung der Gesamtinvestitionen nächstes Jahr im Vergl. zu diesem Jahr in % |
| 3.2.19) | invbb_dj1      | scheduled investments in buildings yes / no                              | Durchführung von Investitionen in Betriebsbauten geplant ja / nein              |
| 3.2.20) | invbb_dj2      | investments in buildings this year compared to last year                 | Investitionen in Betriebsbauten dieses Jahr im Vergleich zum letzten Jahr       |
| 3.2.21) | invbb_dj3      | percentage change of investments in buildings compared to next<br>year   | Veränderung der Investitionen in Betriebsbauten im Vergl. zum letzten Jahr in % |
| 3.2.22) | invauftrges_lj | total investment orders last year                                        | Investitionsaufträge gesamt letztes Jahr                                        |
| 3.2.23) | invauftrbb_lj  | orders of investments in buildings last year                             | Investitionsaufträge in Betriebsbauten letztes Jahr                             |
| 3.2.24) | invauftrgm_lj  | orders of investments in equipment and machinery last year               | Investitionsaufträge für Geräte und Maschinen letztes Jahr                      |
| 3.2.25) | invcsdb_vlj    | investments in computer software and databases two years ago             | Investitionen für Computersoftware und Datenbanken im vorletzten Jahr           |
| 3.2.26) | invcsdb_lj     | investments in computer software and databases last year                 | Investitionen für Computersoftware und Datenbanken im letzten Jahr              |
| 3.2.27) | inv_ap         | investments per workplace                                                | Investitionen pro Arbeitsplatz                                                  |
| 3.2.28) | invges_nj1     | total investment next year compared to this year                         | Gesamtinvestitionen nächstes Jahr im Vergleich zu diesem Jahr                   |
| 3.2.29) | invges_vllj    | total investments last year ( or two years ago)                          | Anlageinvestitionen im letzten oder vorletzten Jahr                             |
| 3.2.30) | umsatz_vllj    | total revenue last year (or two years ago)                               | Gesamtumsatz im letzten oder vorletzten Jahr                                    |
| 3.2.31) | invrev_dj1     | revision of investment plans compared to main survey                     | Revision der Investitionspläne gegenüber der Haupterhebung                      |
| 3.2.32) | invrev_dj2     | direction of revision of investment plan                                 | Richtung der Revision der Investitionspläne                                     |
|         |                |                                                                          |                                                                                 |