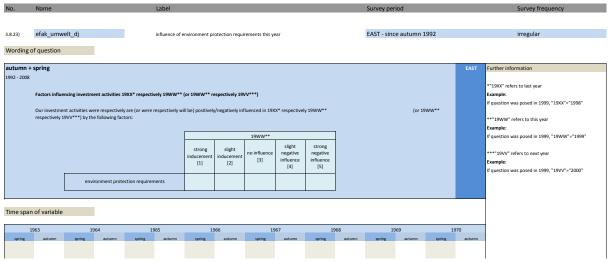

| other factors                             |                             |                             |                     |                                        |                                        |  |                                |   |                                              |  |
|                                          |                                                                                       |                                           | 1                           | 1                           | 1                   |                                        |                                        |  |                                |   |                                              |  |



















| No.     | Name             | Label                                                  | Survey period                     | Survey frequency |  |  |
|---------|------------------|--------------------------------------------------------|-----------------------------------|------------------|--|--|
|         |                  |                                                        |                                   |                  |  |  |
| 3.8.25) | efak_invfoerd_lj | influence of investment stimulating measures last year | EAST - autumn 1992 to spring 2005 | irregular        |  |  |
| Wording | of question      |                                                        |                                   |                  |  |  |







nt activities in the former West German st