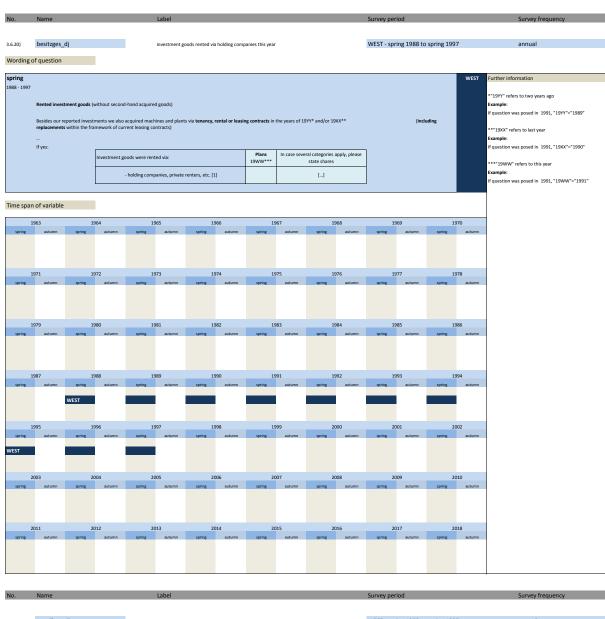

eriod                     | Survey frequency |
|---------|---------------|-------------------------------------------------------------|-----------------------------------|------------------|
|         |               |                                                             |                                   |                  |
|         |               |                                                             |                                   |                  |
| 3.6.18) | besitzges_vlj | investment goods rented via holding companies two years ago | WEST - spring 1987 to spring 1997 | annual           |
|         |               |                                                             |                                   |                  |

Wording of question









WEST - spring 1988 to spring 1997 annual 3.6.21) anteilbes\_vlj share of investment goods rented via holding companies two years ago Wording of question spring 1988 - 1997 Further information "19YY" refers to two years ago Rented investment goods (without second-hand acquired goods) \*\*"19XX" refers to last year Example: If question was posed in 1991, "19XX"="1990" If yes: In case several categories apply, please state shares Investment goods were rented via: - holding companies, private renters, etc. [...] \_\_\_% Time span of variable





| No.         | Name                       |                        | Label                                                            | Survey period                     |          | Survey frequency              |  |
|-------------|---------------