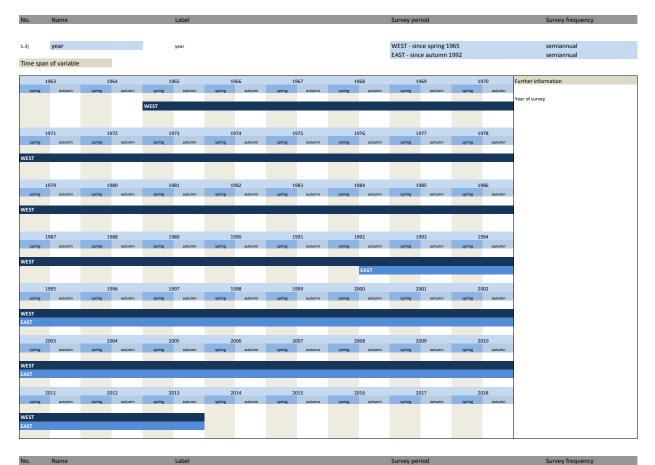

## 1. Identification variables

| No.   | Name                    | Label                                      | German description                                                                    |
|-------|-------------------------|--------------------------------------------|---------------------------------------------------------------------------------------|
|       |                         |                                            |                                                                                       |
| 1.1)  | bip_id                  | EBDC identifier                            | EBDC Identifikationsnummer                                                            |
| 1.2)  | questionnaire_id        | questionnaire identifier per company       | Fragebogennummer                                                                      |
| 1.3)  | year                    | year                                       | Erhebungsjahr                                                                         |
| 1.4)  | saison                  | survey spring / autumn                     | Frühjahr (1)/ Herbst (2)- Erhebung oder Bilanzinformation (99)                        |
| 1.5)  | westeast                | western / eastern                          | West- oder Ost- Erhebung                                                              |
| 1.6)  | fedsta                  | federal state (StaBu-code)                 | Bundesland nach Codierung des Statistischen Bundesamtes                               |
| 1.7)  | branche                 | industry sector, ifo code, 3 digits        | Branche, ifo Codierung, 3-stellig                                                     |
| 1.8)  | WZ03_main_code          | wz03_main_code                             | Nationaler Industrie-Code Haupttätigkeit (WZ 03 Klassifikation (Amadeus/Hoppenstedt)) |
| 1.9)  | WZ03_main_description   | wz03_main_description                      | Beschreibung der Haupttätigkeit des Unternehmens WZ 03 (Amadeus/Hoppenstedt)          |
| 1.10) | WZ03_sec_code           | wz03_sec_code                              | Nationaler Industrie-Code Nebentätigkeit (WZ 03 Klassifikation (Amadeus))             |
| 1.11) | WZ03_sec_description    | wz03_sec_description                       | Beschreibung der Nebentätigkeit des Unternehmens WZ 03 (Amadeus)                      |
| 1.12) | WZ08_main_code          | wz08_main_code                             | Nationaler Industrie-Code Haupttätigkeit (WZ 08 Klassifikation (Amadeus))             |
| 1.13) | WZ08_main_description   | wz08_main_description                      | Beschreibung der Haupttätigkeit des Unternehmens WZ 08 (Amadeus)                      |
| 1.14) | WZ08_sec_code           | wz08_sec_code                              | Nationaler Industrie-Code Nebentätigkeit (WZ 08 Klassifikation (Amadeus))             |
| 1.15) | WZ08_sec_description    | wz08_sec_description                       | Beschreibung der Nebentätigkeit des Unternehmens WZ 08 (Amadeus)                      |
| 1.16) | year_of_incorporation   | year of incorporation of company           | Jahr der Firmengründung (Amadeus/Hoppenstedt)                                         |
| 1.17) | legal_form              | legal form of company                      | Rechtsform des Unternehmens (Amadeus/Hoppenstedt)                                     |
| 1.18) | publicly_quoted         | listing on stock exchange - yes/ no        | Börsennotierung - ja/ nein (Amadeus)                                                  |
| 1.19) | reporting_basis         | type of reported account                   | Art der Bilanz (Amadeus/Hoppenstedt)                                                  |
| 1.20) | type_income_statement   | type of income statement                   | Ursprüngliches GuV-Verfahren (Gesamt- / Umsatzkosten (Hoppenstedt))                   |
| 1.21) | account_date            | end date of account                        | Bilanzabschlussdatum (Amadeus/Hoppenstedt)                                            |
| 1.22) | number_of_months        | number of months balance sheet refers to   | Anzahl der Monate auf die sich die Bilanz bezieht (Amadeus/Hoppenstedt)               |
| 1.23) | short_business_year     | balance sheet data for less than 12 months | Bilanzdaten beziehen sich auf Zeitraum kürzer als 12 Monate (Amadeus/Hoppenstedt)     |
| 1.24) | number_rec_shareholders | number of recorded shareholders            | Anzahl der erfassten Anteilseigner (Amadeus)                                          |
| 1.25) | number_rec_subsidiaries | number of recorded subsidiaries            | Anzahl der erfassten Tochterfirmen (Amadeus)                                          |
| 1.26) | account_currency        | currency of account                        | Bilanzwährung (Amadeus/Hoppenstedt)                                                   |
| 1.27) | employees_account_date  | number of employees at account date        | Anzahl der Beschäftigten zum Bilanzstichtag (Amadeus)                                 |
| 1.28) | database                | (A)madeus/ (H)oppenstedt                   | Ursprüngliche Bilanzdatenbank/ Datenquelle                                            |