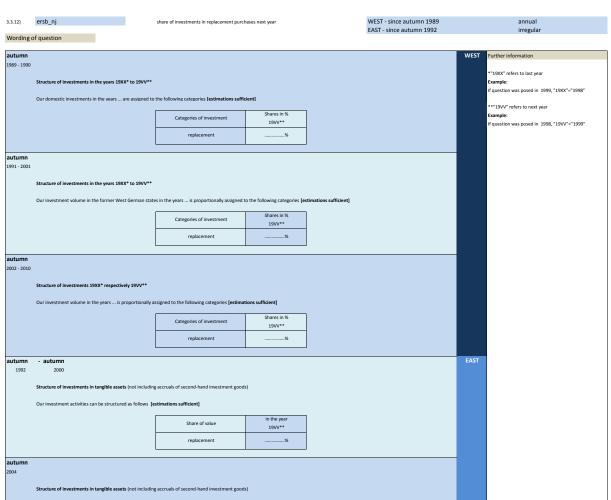

|               |              |              |                                              |
|             |                |                   |                |                      |                     |                |              |               |              |               |              |               |              |              |                                              |
|             |                |                   |                |                      |                     |                |              |               |              |               |              |               |              |              |                                              |

3.3 Structure of investments







Categories of investment

















































| 3.3.17)   | invf_kreddj          | share of investments financed by credit thi | s year                | EAST - autumn 1992 |      | once                |  |
|-----------|----------------------|---------------------------------------------|-----------------------|--------------------|------|---------------------|--|
| Wording o | of question          |                                             |                       |                    |      |                     |  |
| autumn    |                      |                                             |                       |                    | EAST | Further information |  |
| 1992      |                      |                                             |                       |                    |      |