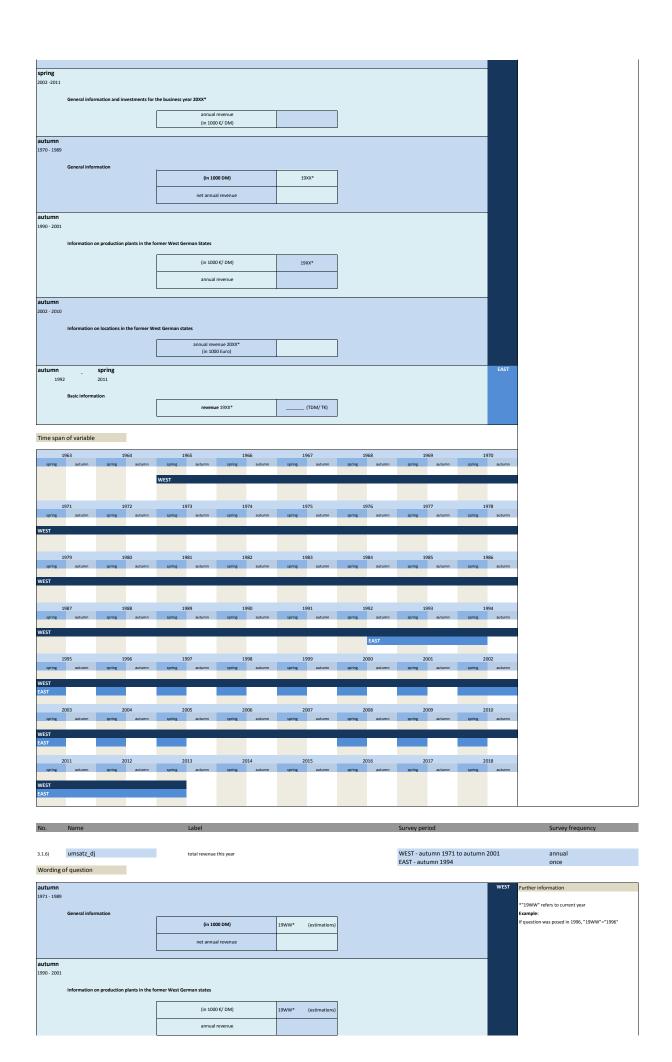

## 3.1 General information

| No.     | Name         | Label                                               | German description                                |
|---------|--------------|-----------------------------------------------------|---------------------------------------------------|
|         |              |                                                     |                                                   |
| 3.1.1)  | besch_vlj    | number of employees two years ago                   | Beschäftigte vorletztes Jahr                      |
| 3.1.2)  | besch_lj     | number of employees last year                       | Beschäftigte letztes Jahr                         |
| 3.1.3)  | besch_dj     | number of employees this year                       | Beschäftigte dieses Jahr                          |
| 3.1.4)  | umsatz_vlj   | total revenue two years ago                         | Umsatz vorletztes Jahr                            |
| 3.1.5)  | umsatz_lj    | total revenue last year                             | Umsatz letztes Jahr                               |
| 3.1.6)  | umsatz_dj    | total revenue this year                             | Umsatz dieses Jahr                                |
| 3.1.7)  | beschfsp_lj  | number of employees last year (focus of production) | Beschäftigte letztes Jahr (Fertigungsschwerpunkt) |
| 3.1.8)  | umsatzfsp_lj | total revenue last year (focus of production)       | Umsatz letztes Jahr (Fertigungsschwerpunkt)       |
| 3.1.9)  | status       | structure of the company                            | Derzeitige Wirtschaftsform des Unternehmens       |
| 3.1.10) | waehr        | currency DM - EUR                                   | Währung in Ifo-Variablen: DM - EUR                |