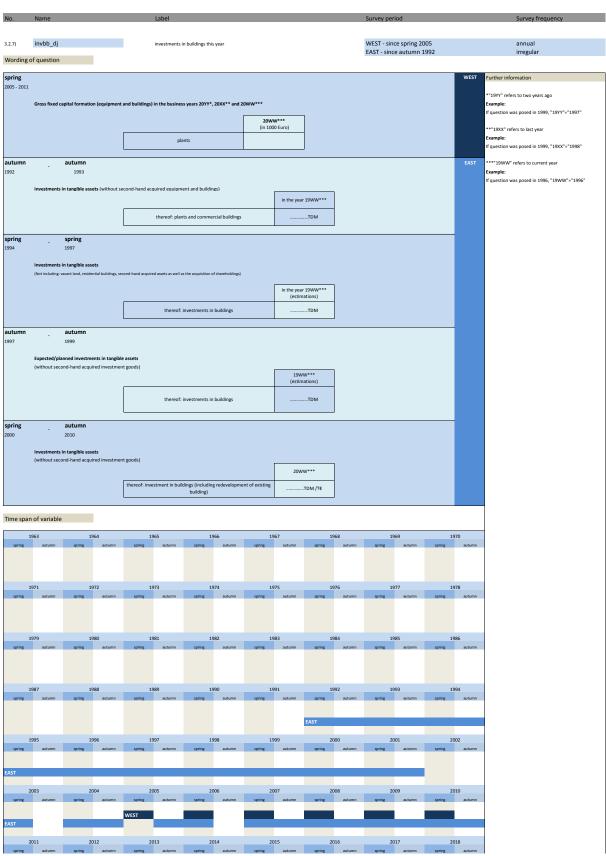

## 3.2 Type of investments

| No.     | Name           | Label                                                                    | German description                                                              |
|---------|----------------|--------------------------------------------------------------------------|---------------------------------------------------------------------------------|
|         |                |                                                                          |                                                                                 |
| 3.2.1)  | invges_vlj     | total investment two years ago                                           | Gesamtinvestitionen vorletztes Jahr                                             |
| 3.2.2)  | invges_lj      | total investment last year                                               | Gesamtinvestitionen letztes Jah                                                 |
| 3.2.3)  | invges_dj      | total investment this year                                               | Gesamtinvestitionen dieses Jahr                                                 |
| 3.2.4)  | invges_nj      | total investment next year                                               | Gesamtinvestitionen nächstes Jahr                                               |
| 3.2.5)  | invbb_vlj      | investments in buildings two years ago                                   | Investitionen in Betriebsbauten vorletztes Jahr                                 |
| 3.2.6)  | invbb_lj       | investments in buildings last year                                       | Investitionen in Betriebsbauten letztes Jahr                                    |
| 3.2.7)  | invbb_dj       | investments in buildings this year                                       | Investitionen in Betriebsbauten dieses Jahr                                     |
| 3.2.8)  | invbb_nj       | investments in buildings next year                                       | Investitionen in Betriebsbauten nächstes Jahr                                   |
| 3.2.9)  | invwb_lj       | investments in residential building last year                            | Investitionen in Wohnungsbauten letztes Jahr                                    |
| 3.2.10) | invwb_vlj      | investments in residential buildings two years ago                       | Investitionen in Wohnungsbauten vorletztes Jahr                                 |
| 3.2.11) | invgm_vlj      | investments in equipment and machinery two years ago                     | Investitionen in Geräte und Maschinen vorletzes Jahr                            |
| 3.2.12) | invgm_lj       | investments in equipment and machinery last year                         | Investitionen in Geräte und Maschinen letzes Jahr                               |
| 3.2.13) | invgm_dj       | investments in equipment and machinery this year                         | Investitionen in Geräte und Maschinen dieses Jahr                               |
| 3.2.14) | invges_dj1     | scheduled investments yes / no                                           | Durchführung von Investitionen in Betriebsbauten geplant ja / nein              |
| 3.2.15) | invges_dj2     | total investment this year compared to last year                         | Gesamtinvestitionen dieses Jahr im Vergleich zum letzten Jahr                   |
| 3.2.16) | invges_dj3     | percentage change of total investment this year compared to<br>last year | Veränderung der Gesamtinvestitionen dieses Jahr im Vergl. zum letzten Jahr in % |
| 3.2.17) | invges_nj2     | total investment next year compared to this year                         | Gesamtinvestitionen nächstes Jahr im Vergleich zu diesem Jahr                   |
| 3.2.18) | invges_nj3     | percentage change of total investment next year compared to this year    | Veränderung der Gesamtinvestitionen nächstes Jahr im Vergl. zu diesem Jahr in % |
| 3.2.19) | invbb_dj1      | scheduled investments in buildings yes / no                              | Durchführung von Investitionen in Betriebsbauten geplant ja / nein              |
| 3.2.20) | invbb_dj2      | investments in buildings this year compared to last year                 | Investitionen in Betriebsbauten dieses Jahr im Vergleich zum letzten Jahr       |
| 3.2.21) | invbb_dj3      | percentage change of investments in buildings compared to next<br>year   | Veränderung der Investitionen in Betriebsbauten im Vergl. zum letzten Jahr in % |
| 3.2.22) | invauftrges_lj | total investment orders last year                                        | Investitionsaufträge gesamt letztes Jahr                                        |
| 3.2.23) | invauftrbb_lj  | orders of investments in buildings last year                             | Investitionsaufträge in Betriebsbauten letztes Jahr                             |
| 3.2.24) | invauftrgm_lj  | orders of investments in equipment and machinery last year               | Investitionsaufträge für Geräte und Maschinen letztes Jahr                      |
| 3.2.25) | invcsdb_vlj    | investments in computer software and databases two years ago             | Investitionen für Computersoftware und Datenbanken im vorletzten Jahr           |
| 3.2.26) | invcsdb_lj     | investments in computer software and databases last year                 | Investitionen für Computersoftware und Datenbanken im letzten Jahr              |
| 3.2.27) | inv_ap         | investments per workplace                                                | Investitionen pro Arbeitsplatz                                                  |
| 3.2.28) | invges_nj1     | total investment next year compared to this year                         | Gesamtinvestitionen nächstes Jahr im Vergleich zu diesem Jahr                   |
| 3.2.29) | invges_vllj    | total investments last year ( or two years ago)                          | Anlageinvestitionen im letzten oder vorletzten Jahr                             |
| 3.2.30) | umsatz_vllj    | total revenue last year (or two years ago)                               | Gesamtumsatz im letzten oder vorletzten Jahr                                    |
| 3.2.31) | invrev_dj1     | revision of investment plans compared to main survey                     | Revision der Investitionspläne gegenüber der Haupterhebung                      |
| 3.2.32) | invrev_dj2     | direction of revision of investment plan                                 | Richtung der Revision der Investitionspläne                                     |
|         |                |                                                                          |                                                                                 |