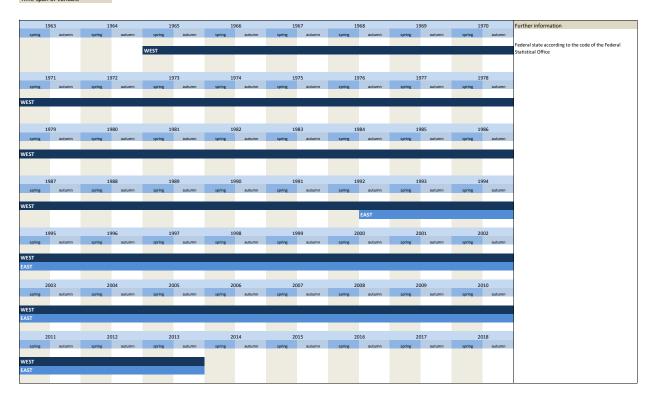

## 1. Identification variables

| No.   | Name                    | Label                                      | German description                                                                    |
|-------|-------------------------|--------------------------------------------|---------------------------------------------------------------------------------------|
|       |                         |                                            |                                                                                       |
| 1.1)  | bip_id                  | EBDC identifier                            | EBDC Identifikationsnummer                                                            |
| 1.2)  | questionnaire_id        | questionnaire identifier per company       | Fragebogennummer                                                                      |
| 1.3)  | year                    | year                                       | Erhebungsjahr                                                                         |
| 1.4)  | saison                  | survey spring / autumn                     | Frühjahr (1)/ Herbst (2)- Erhebung oder Bilanzinformation (99)                        |
| 1.5)  | westeast                | western / eastern                          | West- oder Ost- Erhebung                                                              |
| 1.6)  | fedsta                  | federal state (StaBu-code)                 | Bundesland nach Codierung des Statistischen Bundesamtes                               |
| 1.7)  | branche                 | industry sector, ifo code, 3 digits        | Branche, ifo Codierung, 3-stellig                                                     |
| 1.8)  | WZ03_main_code          | wz03_main_code                             | Nationaler Industrie-Code Haupttätigkeit (WZ 03 Klassifikation (Amadeus/Hoppenstedt)) |
| 1.9)  | WZ03_main_description   | wz03_main_description                      | Beschreibung der Haupttätigkeit des Unternehmens WZ 03 (Amadeus/Hoppenstedt)          |
| 1.10) | WZ03_sec_code           | wz03_sec_code                              | Nationaler Industrie-Code Nebentätigkeit (WZ 03 Klassifikation (Amadeus))             |
| 1.11) | WZ03_sec_description    | wz03_sec_description                       | Beschreibung der Nebentätigkeit des Unternehmens WZ 03 (Amadeus)                      |
| 1.12) | WZ08_main_code          | wz08_main_code                             | Nationaler Industrie-Code Haupttätigkeit (WZ 08 Klassifikation (Amadeus))             |
| 1.13) | WZ08_main_description   | wz08_main_description                      | Beschreibung der Haupttätigkeit des Unternehmens WZ 08 (Amadeus)                      |
| 1.14) | WZ08_sec_code           | wz08_sec_code                              | Nationaler Industrie-Code Nebentätigkeit (WZ 08 Klassifikation (Amadeus))             |
| 1.15) | WZ08_sec_description    | wz08_sec_description                       | Beschreibung der Nebentätigkeit des Unternehmens WZ 08 (Amadeus)                      |
| 1.16) | year_of_incorporation   | year of incorporation of company           | Jahr der Firmengründung (Amadeus/Hoppenstedt)                                         |
| 1.17) | legal_form              | legal form of company                      | Rechtsform des Unternehmens (Amadeus/Hoppenstedt)                                     |
| 1.18) | publicly_quoted         | listing on stock exchange - yes/ no        | Börsennotierung - ja/ nein (Amadeus)                                                  |
| 1.19) | reporting_basis         | type of reported account                   | Art der Bilanz (Amadeus/Hoppenstedt)                                                  |
| 1.20) | type_income_statement   | type of income statement                   | Ursprüngliches GuV-Verfahren (Gesamt- / Umsatzkosten (Hoppenstedt))                   |
| 1.21) | account_date            | end date of account                        | Bilanzabschlussdatum (Amadeus/Hoppenstedt)                                            |
| 1.22) | number_of_months        | number of months balance sheet refers to   | Anzahl der Monate auf die sich die Bilanz bezieht (Amadeus/Hoppenstedt)               |
| 1.23) | short_business_year     | balance sheet data for less than 12 months | Bilanzdaten beziehen sich auf Zeitraum kürzer als 12 Monate (Amadeus/Hoppenstedt)     |
| 1.24) | number_rec_shareholders | number of recorded shareholders            | Anzahl der erfassten Anteilseigner (Amadeus)                                          |
| 1.25) | number_rec_subsidiaries | number of recorded subsidiaries            | Anzahl der erfassten Tochterfirmen (Amadeus)                                          |
| 1.26) | account_currency        | currency of account                        | Bilanzwährung (Amadeus/Hoppenstedt)                                                   |
| 1.27) | employees_account_date  | number of employees at account date        | Anzahl der Beschäftigten zum Bilanzstichtag (Amadeus)                                 |
| 1.28) | database                | (A)madeus/ (H)oppenstedt                   | Ursprüngliche Bilanzdatenbank/ Datenquelle                                            |