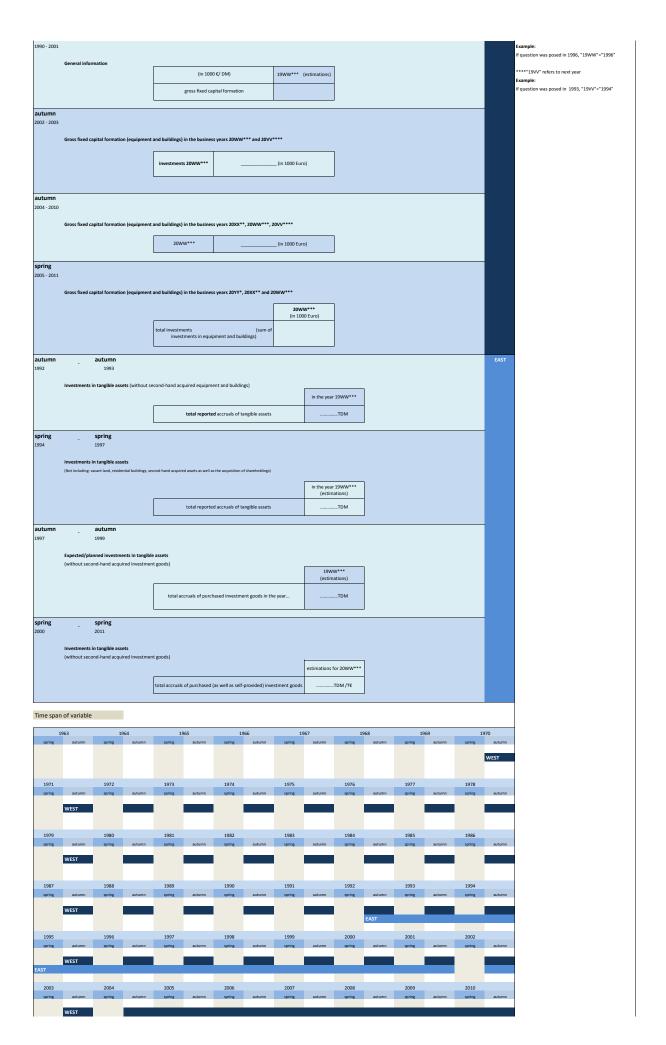

## 3.2 Type of investments

| No.     | Name           | Label                                                                    | German description                                                              |
|---------|----------------|--------------------------------------------------------------------------|---------------------------------------------------------------------------------|
|         |                |                                                                          |                                                                                 |
| 3.2.1)  | invges_vlj     | total investment two years ago                                           | Gesamtinvestitionen vorletztes Jahr                                             |
| 3.2.2)  | invges_lj      | total investment last year                                               | Gesamtinvestitionen letztes Jah                                                 |
| 3.2.3)  | invges_dj      | total investment this year                                               | Gesamtinvestitionen dieses Jahr                                                 |
| 3.2.4)  | invges_nj      | total investment next year                                               | Gesamtinvestitionen nächstes Jahr                                               |
| 3.2.5)  | invbb_vlj      | investments in buildings two years ago                                   | Investitionen in Betriebsbauten vorletztes Jahr                                 |
| 3.2.6)  | invbb_lj       | investments in buildings last year                                       | Investitionen in Betriebsbauten letztes Jahr                                    |
| 3.2.7)  | invbb_dj       | investments in buildings this year                                       | Investitionen in Betriebsbauten dieses Jahr                                     |
| 3.2.8)  | invbb_nj       | investments in buildings next year                                       | Investitionen in Betriebsbauten nächstes Jahr                                   |
| 3.2.9)  | invwb_lj       | investments in residential building last year                            | Investitionen in Wohnungsbauten letztes Jahr                                    |
| 3.2.10) | invwb_vlj      | investments in residential buildings two years ago                       | Investitionen in Wohnungsbauten vorletztes Jahr                                 |
| 3.2.11) | invgm_vlj      | investments in equipment and machinery two years ago                     | Investitionen in Geräte und Maschinen vorletzes Jahr                            |
| 3.2.12) | invgm_lj       | investments in equipment and machinery last year                         | Investitionen in Geräte und Maschinen letzes Jahr                               |
| 3.2.13) | invgm_dj       | investments in equipment and machinery this year                         | Investitionen in Geräte und Maschinen dieses Jahr                               |
| 3.2.14) | invges_dj1     | scheduled investments yes / no                                           | Durchführung von Investitionen in Betriebsbauten geplant ja / nein              |
| 3.2.15) | invges_dj2     | total investment this year compared to last year                         | Gesamtinvestitionen dieses Jahr im Vergleich zum letzten Jahr                   |
| 3.2.16) | invges_dj3     | percentage change of total investment this year compared to<br>last year | Veränderung der Gesamtinvestitionen dieses Jahr im Vergl. zum letzten Jahr in % |
| 3.2.17) | invges_nj2     | total investment next year compared to this year                         | Gesamtinvestitionen nächstes Jahr im Vergleich zu diesem Jahr                   |
| 3.2.18) | invges_nj3     | percentage change of total investment next year compared to this year    | Veränderung der Gesamtinvestitionen nächstes Jahr im Vergl. zu diesem Jahr in % |
| 3.2.19) | invbb_dj1      | scheduled investments in buildings yes / no                              | Durchführung von Investitionen in Betriebsbauten geplant ja / nein              |
| 3.2.20) | invbb_dj2      | investments in buildings this year compared to last year                 | Investitionen in Betriebsbauten dieses Jahr im Vergleich zum letzten Jahr       |
| 3.2.21) | invbb_dj3      | percentage change of investments in buildings compared to next<br>year   | Veränderung der Investitionen in Betriebsbauten im Vergl. zum letzten Jahr in % |
| 3.2.22) | invauftrges_lj | total investment orders last year                                        | Investitionsaufträge gesamt letztes Jahr                                        |
| 3.2.23) | invauftrbb_lj  | orders of investments in buildings last year                             | Investitionsaufträge in Betriebsbauten letztes Jahr                             |
| 3.2.24) | invauftrgm_lj  | orders of investments in equipment and machinery last year               | Investitionsaufträge für Geräte und Maschinen letztes Jahr                      |
| 3.2.25) | invcsdb_vlj    | investments in computer software and databases two years ago             | Investitionen für Computersoftware und Datenbanken im vorletzten Jahr           |
| 3.2.26) | invcsdb_lj     | investments in computer software and databases last year                 | Investitionen für Computersoftware und Datenbanken im letzten Jahr              |
| 3.2.27) | inv_ap         | investments per workplace                                                | Investitionen pro Arbeitsplatz                                                  |
| 3.2.28) | invges_nj1     | total investment next year compared to this year                         | Gesamtinvestitionen nächstes Jahr im Vergleich zu diesem Jahr                   |
| 3.2.29) | invges_vllj    | total investments last year ( or two years ago)                          | Anlageinvestitionen im letzten oder vorletzten Jahr                             |
| 3.2.30) | umsatz_vllj    | total revenue last year (or two years ago)                               | Gesamtumsatz im letzten oder vorletzten Jahr                                    |
| 3.2.31) | invrev_dj1     | revision of investment plans compared to main survey                     | Revision der Investitionspläne gegenüber der Haupterhebung                      |
| 3.2.32) | invrev_dj2     | direction of revision of investment plan                                 | Richtung der Revision der Investitionspläne                                     |
|         |                |                                                                          |                                                                                 |