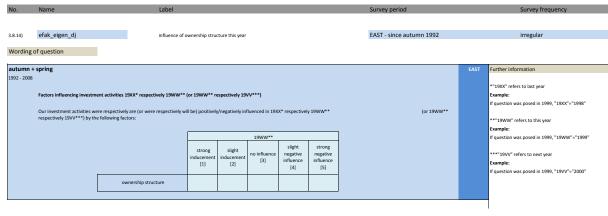

|                                   |                     |
| 3.8.6)  | efak_geschaeft_nj | influence of business development next year | EAST - autumn 2002 to autumn 2008 | irregular           |
| Wording | of question       |                                             |                                   |                     |
| wording | , or question     |                                             |                                   |                     |
| autumn  |                   |                                             | EAST                              | Further information |
|         |                   |                                             |                                   |                     |

































| No.                                      | Name                                                                                  | Label                                     |                             |                             |                     |                                        |                                        |  | Survey period                  |   | Survey frequency                             |  |
|------------------------------------------|---------------------------------------------------------------------------------------|-------------------------------------------|-----------------------------|-----------------------------|---------------------|----------------------------------------|----------------------------------------|--|--------------