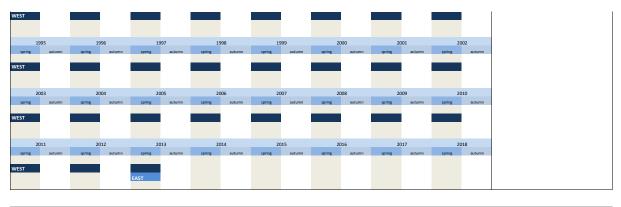

## 3.2 Type of investments

| No.     | Name           | Label                                                                    | German description                                                              |
|---------|----------------|--------------------------------------------------------------------------|---------------------------------------------------------------------------------|
|         |                |                                                                          |                                                                                 |
| 3.2.1)  | invges_vlj     | total investment two years ago                                           | Gesamtinvestitionen vorletztes Jahr                                             |
| 3.2.2)  | invges_lj      | total investment last year                                               | Gesamtinvestitionen letztes Jah                                                 |
| 3.2.3)  | invges_dj      | total investment this year                                               | Gesamtinvestitionen dieses Jahr                                                 |
| 3.2.4)  | invges_nj      | total investment next year                                               | Gesamtinvestitionen nächstes Jahr                                               |
| 3.2.5)  | invbb_vlj      | investments in buildings two years ago                                   | Investitionen in Betriebsbauten vorletztes Jahr                                 |
| 3.2.6)  | invbb_lj       | investments in buildings last year                                       | Investitionen in Betriebsbauten letztes Jahr                                    |
| 3.2.7)  | invbb_dj       | investments in buildings this year                                       | Investitionen in Betriebsbauten dieses Jahr                                     |
| 3.2.8)  | invbb_nj       | investments in buildings next year                                       | Investitionen in Betriebsbauten nächstes Jahr                                   |
| 3.2.9)  | invwb_lj       | investments in residential building last year                            | Investitionen in Wohnungsbauten letztes Jahr                                    |
| 3.2.10) | invwb_vlj      | investments in residential buildings two years ago                       | Investitionen in Wohnungsbauten vorletztes Jahr                                 |
| 3.2.11) | invgm_vlj      | investments in equipment and machinery two years ago                     | Investitionen in Geräte und Maschinen vorletzes Jahr                            |
| 3.2.12) | invgm_lj       | investments in equipment and machinery last year                         | Investitionen in Geräte und Maschinen letzes Jahr                               |
| 3.2.13) | invgm_dj       | investments in equipment and machinery this year                         | Investitionen in Geräte und Maschinen dieses Jahr                               |
| 3.2.14) | invges_dj1     | scheduled investments yes / no                                           | Durchführung von Investitionen in Betriebsbauten geplant ja / nein              |
| 3.2.15) | invges_dj2     | total investment this year compared to last year                         | Gesamtinvestitionen dieses Jahr im Vergleich zum letzten Jahr                   |
| 3.2.16) | invges_dj3     | percentage change of total investment this year compared to<br>last year | Veränderung der Gesamtinvestitionen dieses Jahr im Vergl. zum letzten Jahr in % |
| 3.2.17) | invges_nj2     | total investment next year compared to this year                         | Gesamtinvestitionen nächstes Jahr im Vergleich zu diesem Jahr                   |
| 3.2.18) | invges_nj3     | percentage change of total investment next year compared to this year    | Veränderung der Gesamtinvestitionen nächstes Jahr im Vergl. zu diesem Jahr in % |
| 3.2.19) | invbb_dj1      | scheduled investments in buildings yes / no                              | Durchführung von Investitionen in Betriebsbauten geplant ja / nein              |
| 3.2.20) | invbb_dj2      | investments in buildings this year compared to last year                 | Investitionen in Betriebsbauten dieses Jahr im Vergleich zum letzten Jahr       |
| 3.2.21) | invbb_dj3      | percentage change of investments in buildings compared to next<br>year   | Veränderung der Investitionen in Betriebsbauten im Vergl. zum letzten Jahr in % |
| 3.2.22) | invauftrges_lj | total investment orders last year                                        | Investitionsaufträge gesamt letztes Jahr                                        |
| 3.2.23) | invauftrbb_lj  | orders of investments in buildings last year                             | Investitionsaufträge in Betriebsbauten letztes Jahr                             |
| 3.2.24) | invauftrgm_lj  | orders of investments in equipment and machinery last year               | Investitionsaufträge für Geräte und Maschinen letztes Jahr                      |
| 3.2.25) | invcsdb_vlj    | investments in computer software and databases two years ago             | Investitionen für Computersoftware und Datenbanken im vorletzten Jahr           |
| 3.2.26) | invcsdb_lj     | investments in computer software and databases last year                 | Investitionen für Computersoftware und Datenbanken im letzten Jahr              |
| 3.2.27) | inv_ap         | investments per workplace                                                | Investitionen pro Arbeitsplatz                                                  |
| 3.2.28) | invges_nj1     | total investment next year compared to this year                         | Gesamtinvestitionen nächstes Jahr im Vergleich zu diesem Jahr                   |
| 3.2.29) | invges_vllj    | total investments last year ( or two years ago)                          | Anlageinvestitionen im letzten oder vorletzten Jahr                             |
| 3.2.30) | umsatz_vllj    | total revenue last year (or two years ago)                               | Gesamtumsatz im letzten oder vorletzten Jahr                                    |
| 3.2.31) | invrev_dj1     | revision of investment plans compared to main survey                     | Revision der Investitionspläne gegenüber der Haupterhebung                      |
| 3.2.32) | invrev_dj2     | direction of revision of investment plan                                 | Richtung der Revision der Investitionspläne                                     |
|         |                |                                                                          |                                                                                 |