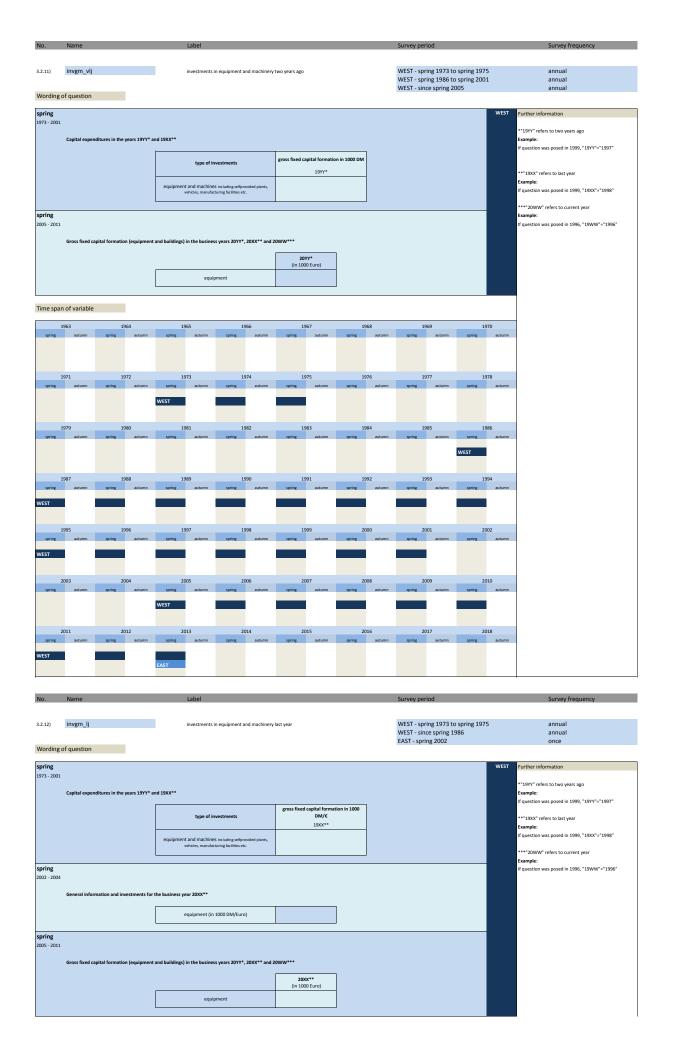

## 3.2 Type of investments

| No.     | Name           | Label                                                                    | German description                                                              |
|---------|----------------|--------------------------------------------------------------------------|---------------------------------------------------------------------------------|
|         |                |                                                                          |                                                                                 |
| 3.2.1)  | invges_vlj     | total investment two years ago                                           | Gesamtinvestitionen vorletztes Jahr                                             |
| 3.2.2)  | invges_lj      | total investment last year                                               | Gesamtinvestitionen letztes Jah                                                 |
| 3.2.3)  | invges_dj      | total investment this year                                               | Gesamtinvestitionen dieses Jahr                                                 |
| 3.2.4)  | invges_nj      | total investment next year                                               | Gesamtinvestitionen nächstes Jahr                                               |
| 3.2.5)  | invbb_vlj      | investments in buildings two years ago                                   | Investitionen in Betriebsbauten vorletztes Jahr                                 |
| 3.2.6)  | invbb_lj       | investments in buildings last year                                       | Investitionen in Betriebsbauten letztes Jahr                                    |
| 3.2.7)  | invbb_dj       | investments in buildings this year                                       | Investitionen in Betriebsbauten dieses Jahr                                     |
| 3.2.8)  | invbb_nj       | investments in buildings next year                                       | Investitionen in Betriebsbauten nächstes Jahr                                   |
| 3.2.9)  | invwb_lj       | investments in residential building last year                            | Investitionen in Wohnungsbauten letztes Jahr                                    |
| 3.2.10) | invwb_vlj      | investments in residential buildings two years ago                       | Investitionen in Wohnungsbauten vorletztes Jahr                                 |
| 3.2.11) | invgm_vlj      | investments in equipment and machinery two years ago                     | Investitionen in Geräte und Maschinen vorletzes Jahr                            |
| 3.2.12) | invgm_lj       | investments in equipment and machinery last year                         | Investitionen in Geräte und Maschinen letzes Jahr                               |
| 3.2.13) | invgm_dj       | investments in equipment and machinery this year                         | Investitionen in Geräte und Maschinen dieses Jahr                               |
| 3.2.14) | invges_dj1     | scheduled investments yes / no                                           | Durchführung von Investitionen in Betriebsbauten geplant ja / nein              |
| 3.2.15) | invges_dj2     | total investment this year compared to last year                         | Gesamtinvestitionen dieses Jahr im Vergleich zum letzten Jahr                   |
| 3.2.16) | invges_dj3     | percentage change of total investment this year compared to<br>last year | Veränderung der Gesamtinvestitionen dieses Jahr im Vergl. zum letzten Jahr in % |
| 3.2.17) | invges_nj2     | total investment next year compared to this year                         | Gesamtinvestitionen nächstes Jahr im Vergleich zu diesem Jahr                   |
| 3.2.18) | invges_nj3     | percentage change of total investment next year compared to this year    | Veränderung der Gesamtinvestitionen nächstes Jahr im Vergl. zu diesem Jahr in % |
| 3.2.19) | invbb_dj1      | scheduled investments in buildings yes / no                              | Durchführung von Investitionen in Betriebsbauten geplant ja / nein              |
| 3.2.20) | invbb_dj2      | investments in buildings this year compared to last year                 | Investitionen in Betriebsbauten dieses Jahr im Vergleich zum letzten Jahr       |
| 3.2.21) | invbb_dj3      | percentage change of investments in buildings compared to next<br>year   | Veränderung der Investitionen in Betriebsbauten im Vergl. zum letzten Jahr in % |
| 3.2.22) | invauftrges_lj | total investment orders last year                                        | Investitionsaufträge gesamt letztes Jahr                                        |
| 3.2.23) | invauftrbb_lj  | orders of investments in buildings last year                             | Investitionsaufträge in Betriebsbauten letztes Jahr                             |
| 3.2.24) | invauftrgm_lj  | orders of investments in equipment and machinery last year               | Investitionsaufträge für Geräte und Maschinen letztes Jahr                      |
| 3.2.25) | invcsdb_vlj    | investments in computer software and databases two years ago             | Investitionen für Computersoftware und Datenbanken im vorletzten Jahr           |
| 3.2.26) | invcsdb_lj     | investments in computer software and databases last year                 | Investitionen für Computersoftware und Datenbanken im letzten Jahr              |
| 3.2.27) | inv_ap         | investments per workplace                                                | Investitionen pro Arbeitsplatz                                                  |
| 3.2.28) | invges_nj1     | total investment next year compared to this year                         | Gesamtinvestitionen nächstes Jahr im Vergleich zu diesem Jahr                   |
| 3.2.29) | invges_vllj    | total investments last year ( or two years ago)                          | Anlageinvestitionen im letzten oder vorletzten Jahr                             |
| 3.2.30) | umsatz_vllj    | total revenue last year (or two years ago)                               | Gesamtumsatz im letzten oder vorletzten Jahr                                    |
| 3.2.31) | invrev_dj1     | revision of investment plans compared to main survey                     | Revision der Investitionspläne gegenüber der Haupterhebung                      |
| 3.2.32) | invrev_dj2     | direction of revision of investment plan                                 | Richtung der Revision der Investitionspläne                                     |
|         |                |                                                                          |                                                                                 |