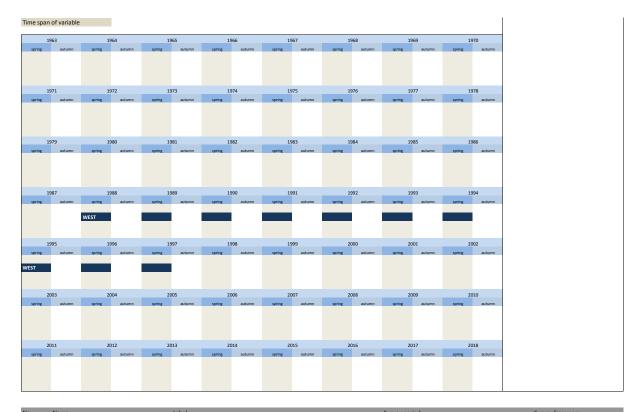

## 3.2 Type of investments

| No.     | Name           | Label                                                                    | German description                                                              |
|---------|----------------|--------------------------------------------------------------------------|---------------------------------------------------------------------------------|
|         |                |                                                                          |                                                                                 |
| 3.2.1)  | invges_vlj     | total investment two years ago                                           | Gesamtinvestitionen vorletztes Jahr                                             |
| 3.2.2)  | invges_lj      | total investment last year                                               | Gesamtinvestitionen letztes Jah                                                 |
| 3.2.3)  | invges_dj      | total investment this year                                               | Gesamtinvestitionen dieses Jahr                                                 |
| 3.2.4)  | invges_nj      | total investment next year                                               | Gesamtinvestitionen nächstes Jahr                                               |
| 3.2.5)  | invbb_vlj      | investments in buildings two years ago                                   | Investitionen in Betriebsbauten vorletztes Jahr                                 |
| 3.2.6)  | invbb_lj       | investments in buildings last year                                       | Investitionen in Betriebsbauten letztes Jahr                                    |
| 3.2.7)  | invbb_dj       | investments in buildings this year                                       | Investitionen in Betriebsbauten dieses Jahr                                     |
| 3.2.8)  | invbb_nj       | investments in buildings next year                                       | Investitionen in Betriebsbauten nächstes Jahr                                   |
| 3.2.9)  | invwb_lj       | investments in residential building last year                            | Investitionen in Wohnungsbauten letztes Jahr                                    |
| 3.2.10) | invwb_vlj      | investments in residential buildings two years ago                       | Investitionen in Wohnungsbauten vorletztes Jahr                                 |
| 3.2.11) | invgm_vlj      | investments in equipment and machinery two years ago                     | Investitionen in Geräte und Maschinen vorletzes Jahr                            |
| 3.2.12) | invgm_lj       | investments in equipment and machinery last year                         | Investitionen in Geräte und Maschinen letzes Jahr                               |
| 3.2.13) | invgm_dj       | investments in equipment and machinery this year                         | Investitionen in Geräte und Maschinen dieses Jahr                               |
| 3.2.14) | invges_dj1     | scheduled investments yes / no                                           | Durchführung von Investitionen in Betriebsbauten geplant ja / nein              |
| 3.2.15) | invges_dj2     | total investment this year compared to last year                         | Gesamtinvestitionen dieses Jahr im Vergleich zum letzten Jahr                   |
| 3.2.16) | invges_dj3     | percentage change of total investment this year compared to<br>last year | Veränderung der Gesamtinvestitionen dieses Jahr im Vergl. zum letzten Jahr in % |
| 3.2.17) | invges_nj2     | total investment next year compared to this year                         | Gesamtinvestitionen nächstes Jahr im Vergleich zu diesem Jahr                   |
| 3.2.18) | invges_nj3     | percentage change of total investment next year compared to this year    | Veränderung der Gesamtinvestitionen nächstes Jahr im Vergl. zu diesem Jahr in % |
| 3.2.19) | invbb_dj1      | scheduled investments in buildings yes / no                              | Durchführung von Investitionen in Betriebsbauten geplant ja / nein              |
| 3.2.20) | invbb_dj2      | investments in buildings this year compared to last year                 | Investitionen in Betriebsbauten dieses Jahr im Vergleich zum letzten Jahr       |
| 3.2.21) | invbb_dj3      | percentage change of investments in buildings compared to next<br>year   | Veränderung der Investitionen in Betriebsbauten im Vergl. zum letzten Jahr in % |
| 3.2.22) | invauftrges_lj | total investment orders last year                                        | Investitionsaufträge gesamt letztes Jahr                                        |
| 3.2.23) | invauftrbb_lj  | orders of investments in buildings last year                             | Investitionsaufträge in Betriebsbauten letztes Jahr                             |
| 3.2.24) | invauftrgm_lj  | orders of investments in equipment and machinery last year               | Investitionsaufträge für Geräte und Maschinen letztes Jahr                      |
| 3.2.25) | invcsdb_vlj    | investments in computer software and databases two years ago             | Investitionen für Computersoftware und Datenbanken im vorletzten Jahr           |
| 3.2.26) | invcsdb_lj     | investments in computer software and databases last year                 | Investitionen für Computersoftware und Datenbanken im letzten Jahr              |
| 3.2.27) | inv_ap         | investments per workplace                                                | Investitionen pro Arbeitsplatz                                                  |
| 3.2.28) | invges_nj1     | total investment next year compared to this year                         | Gesamtinvestitionen nächstes Jahr im Vergleich zu diesem Jahr                   |
| 3.2.29) | invges_vllj    | total investments last year ( or two years ago)                          | Anlageinvestitionen im letzten oder vorletzten Jahr                             |
| 3.2.30) | umsatz_vllj    | total revenue last year (or two years ago)                               | Gesamtumsatz im letzten oder vorletzten Jahr                                    |
| 3.2.31) | invrev_dj1     | revision of investment plans compared to main survey                     | Revision der Investitionspläne gegenüber der Haupterhebung                      |
| 3.2.32) | invrev_dj2     | direction of revision of investment plan                                 | Richtung der Revision der Investitionspläne                                     |
|         |                |                                                                          |                                                                                 |