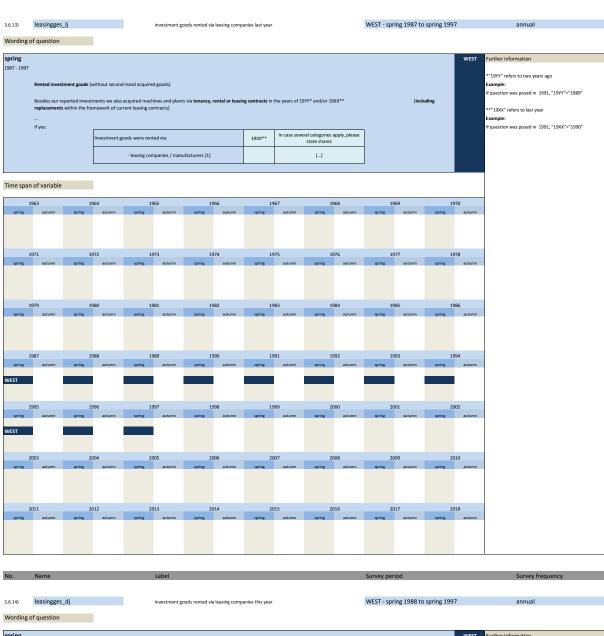

## 3.2 Type of investments

| No.     | Name           | Label                                                                    | German description                                                              |
|---------|----------------|--------------------------------------------------------------------------|---------------------------------------------------------------------------------|
|         |                |                                                                          |                                                                                 |
| 3.2.1)  | invges_vlj     | total investment two years ago                                           | Gesamtinvestitionen vorletztes Jahr                                             |
| 3.2.2)  | invges_lj      | total investment last year                                               | Gesamtinvestitionen letztes Jah                                                 |
| 3.2.3)  | invges_dj      | total investment this year                                               | Gesamtinvestitionen dieses Jahr                                                 |
| 3.2.4)  | invges_nj      | total investment next year                                               | Gesamtinvestitionen nächstes Jahr                                               |
| 3.2.5)  | invbb_vlj      | investments in buildings two years ago                                   | Investitionen in Betriebsbauten vorletztes Jahr                                 |
| 3.2.6)  | invbb_lj       | investments in buildings last year                                       | Investitionen in Betriebsbauten letztes Jahr                                    |
| 3.2.7)  | invbb_dj       | investments in buildings this year                                       | Investitionen in Betriebsbauten dieses Jahr                                     |
| 3.2.8)  | invbb_nj       | investments in buildings next year                                       | Investitionen in Betriebsbauten nächstes Jahr                                   |
| 3.2.9)  | invwb_lj       | investments in residential building last year                            | Investitionen in Wohnungsbauten letztes Jahr                                    |
| 3.2.10) | invwb_vlj      | investments in residential buildings two years ago                       | Investitionen in Wohnungsbauten vorletztes Jahr                                 |
| 3.2.11) | invgm_vlj      | investments in equipment and machinery two years ago                     | Investitionen in Geräte und Maschinen vorletzes Jahr                            |
| 3.2.12) | invgm_lj       | investments in equipment and machinery last year                         | Investitionen in Geräte und Maschinen letzes Jahr                               |
| 3.2.13) | invgm_dj       | investments in equipment and machinery this year                         | Investitionen in Geräte und Maschinen dieses Jahr                               |
| 3.2.14) | invges_dj1     | scheduled investments yes / no                                           | Durchführung von Investitionen in Betriebsbauten geplant ja / nein              |
| 3.2.15) | invges_dj2     | total investment this year compared to last year                         | Gesamtinvestitionen dieses Jahr im Vergleich zum letzten Jahr                   |
| 3.2.16) | invges_dj3     | percentage change of total investment this year compared to<br>last year | Veränderung der Gesamtinvestitionen dieses Jahr im Vergl. zum letzten Jahr in % |
| 3.2.17) | invges_nj2     | total investment next year compared to this year                         | Gesamtinvestitionen nächstes Jahr im Vergleich zu diesem Jahr                   |
| 3.2.18) | invges_nj3     | percentage change of total investment next year compared to this year    | Veränderung der Gesamtinvestitionen nächstes Jahr im Vergl. zu diesem Jahr in % |
| 3.2.19) | invbb_dj1      | scheduled investments in buildings yes / no                              | Durchführung von Investitionen in Betriebsbauten geplant ja / nein              |
| 3.2.20) | invbb_dj2      | investments in buildings this year compared to last year                 | Investitionen in Betriebsbauten dieses Jahr im Vergleich zum letzten Jahr       |
| 3.2.21) | invbb_dj3      | percentage change of investments in buildings compared to next<br>year   | Veränderung der Investitionen in Betriebsbauten im Vergl. zum letzten Jahr in % |
| 3.2.22) | invauftrges_lj | total investment orders last year                                        | Investitionsaufträge gesamt letztes Jahr                                        |
| 3.2.23) | invauftrbb_lj  | orders of investments in buildings last year                             | Investitionsaufträge in Betriebsbauten letztes Jahr                             |
| 3.2.24) | invauftrgm_lj  | orders of investments in equipment and machinery last year               | Investitionsaufträge für Geräte und Maschinen letztes Jahr                      |
| 3.2.25) | invcsdb_vlj    | investments in computer software and databases two years ago             | Investitionen für Computersoftware und Datenbanken im vorletzten Jahr           |
| 3.2.26) | invcsdb_lj     | investments in computer software and databases last year                 | Investitionen für Computersoftware und Datenbanken im letzten Jahr              |
| 3.2.27) | inv_ap         | investments per workplace                                                | Investitionen pro Arbeitsplatz                                                  |
| 3.2.28) | invges_nj1     | total investment next year compared to this year                         | Gesamtinvestitionen nächstes Jahr im Vergleich zu diesem Jahr                   |
| 3.2.29) | invges_vllj    | total investments last year ( or two years ago)                          | Anlageinvestitionen im letzten oder vorletzten Jahr                             |
| 3.2.30) | umsatz_vllj    | total revenue last year (or two years ago)                               | Gesamtumsatz im letzten oder vorletzten Jahr                                    |
| 3.2.31) | invrev_dj1     | revision of investment plans compared to main survey                     | Revision der Investitionspläne gegenüber der Haupterhebung                      |
| 3.2.32) | invrev_dj2     | direction of revision of investment plan                                 | Richtung der Revision der Investitionspläne                                     |
|         |                |                                                                          |                                                                                 |