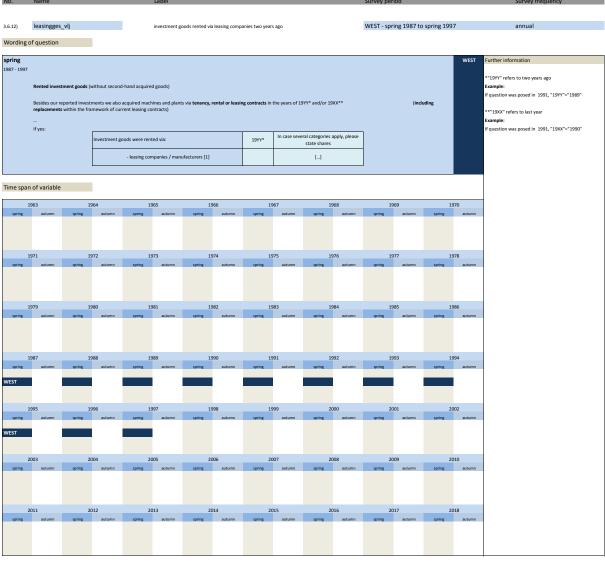

## 3.2 Type of investments

| No.     | Name           | Label                                                                    | German description                                                              |
|---------|----------------|--------------------------------------------------------------------------|---------------------------------------------------------------------------------|
|         |                |                                                                          |                                                                                 |
| 3.2.1)  | invges_vlj     | total investment two years ago                                           | Gesamtinvestitionen vorletztes Jahr                                             |
| 3.2.2)  | invges_lj      | total investment last year                                               | Gesamtinvestitionen letztes Jah                                                 |
| 3.2.3)  | invges_dj      | total investment this year                                               | Gesamtinvestitionen dieses Jahr                                                 |
| 3.2.4)  | invges_nj      | total investment next year                                               | Gesamtinvestitionen nächstes Jahr                                               |
| 3.2.5)  | invbb_vlj      | investments in buildings two years ago                                   | Investitionen in Betriebsbauten vorletztes Jahr                                 |
| 3.2.6)  | invbb_lj       | investments in buildings last year                                       | Investitionen in Betriebsbauten letztes Jahr                                    |
| 3.2.7)  | invbb_dj       | investments in buildings this year                                       | Investitionen in Betriebsbauten dieses Jahr                                     |
| 3.2.8)  | invbb_nj       | investments in buildings next year                                       | Investitionen in Betriebsbauten nächstes Jahr                                   |
| 3.2.9)  | invwb_lj       | investments in residential building last year                            | Investitionen in Wohnungsbauten letztes Jahr                                    |
| 3.2.10) | invwb_vlj      | investments in residential buildings two years ago                       | Investitionen in Wohnungsbauten vorletztes Jahr                                 |
| 3.2.11) | invgm_vlj      | investments in equipment and machinery two years ago                     | Investitionen in Geräte und Maschinen vorletzes Jahr                            |
| 3.2.12) | invgm_lj       | investments in equipment and machinery last year                         | Investitionen in Geräte und Maschinen letzes Jahr                               |
| 3.2.13) | invgm_dj       | investments in equipment and machinery this year                         | Investitionen in Geräte und Maschinen dieses Jahr                               |
| 3.2.14) | invges_dj1     | scheduled investments yes / no                                           | Durchführung von Investitionen in Betriebsbauten geplant ja / nein              |
| 3.2.15) | invges_dj2     | total investment this year compared to last year                         | Gesamtinvestitionen dieses Jahr im Vergleich zum letzten Jahr                   |
| 3.2.16) | invges_dj3     | percentage change of total investment this year compared to<br>last year | Veränderung der Gesamtinvestitionen dieses Jahr im Vergl. zum letzten Jahr in % |
| 3.2.17) | invges_nj2     | total investment next year compared to this year                         | Gesamtinvestitionen nächstes Jahr im Vergleich zu diesem Jahr                   |
| 3.2.18) | invges_nj3     | percentage change of total investment next year compared to this year    | Veränderung der Gesamtinvestitionen nächstes Jahr im Vergl. zu diesem Jahr in % |
| 3.2.19) | invbb_dj1      | scheduled investments in buildings yes / no                              | Durchführung von Investitionen in Betriebsbauten geplant ja / nein              |
| 3.2.20) | invbb_dj2      | investments in buildings this year compared to last year                 | Investitionen in Betriebsbauten dieses Jahr im Vergleich zum letzten Jahr       |
| 3.2.21) | invbb_dj3      | percentage change of investments in buildings compared to next<br>year   | Veränderung der Investitionen in Betriebsbauten im Vergl. zum letzten Jahr in % |
| 3.2.22) | invauftrges_lj | total investment orders last year                                        | Investitionsaufträge gesamt letztes Jahr                                        |
| 3.2.23) | invauftrbb_lj  | orders of investments in buildings last year                             | Investitionsaufträge in Betriebsbauten letztes Jahr                             |
| 3.2.24) | invauftrgm_lj  | orders of investments in equipment and machinery last year               | Investitionsaufträge für Geräte und Maschinen letztes Jahr                      |
| 3.2.25) | invcsdb_vlj    | investments in computer software and databases two years ago             | Investitionen für Computersoftware und Datenbanken im vorletzten Jahr           |
| 3.2.26) | invcsdb_lj     | investments in computer software and databases last year                 | Investitionen für Computersoftware und Datenbanken im letzten Jahr              |
| 3.2.27) | inv_ap         | investments per workplace                                                | Investitionen pro Arbeitsplatz                                                  |
| 3.2.28) | invges_nj1     | total investment next year compared to this year                         | Gesamtinvestitionen nächstes Jahr im Vergleich zu diesem Jahr                   |
| 3.2.29) | invges_vllj    | total investments last year ( or two years ago)                          | Anlageinvestitionen im letzten oder vorletzten Jahr                             |
| 3.2.30) | umsatz_vllj    | total revenue last year (or two years ago)                               | Gesamtumsatz im letzten oder vorletzten Jahr                                    |
| 3.2.31) | invrev_dj1     | revision of investment plans compared to main survey                     | Revision der Investitionspläne gegenüber der Haupterhebung                      |
| 3.2.32) | invrev_dj2     | direction of revision of investment plan                                 | Richtung der Revision der Investitionspläne                                     |
|         |                |                                                                          |                                                                                 |