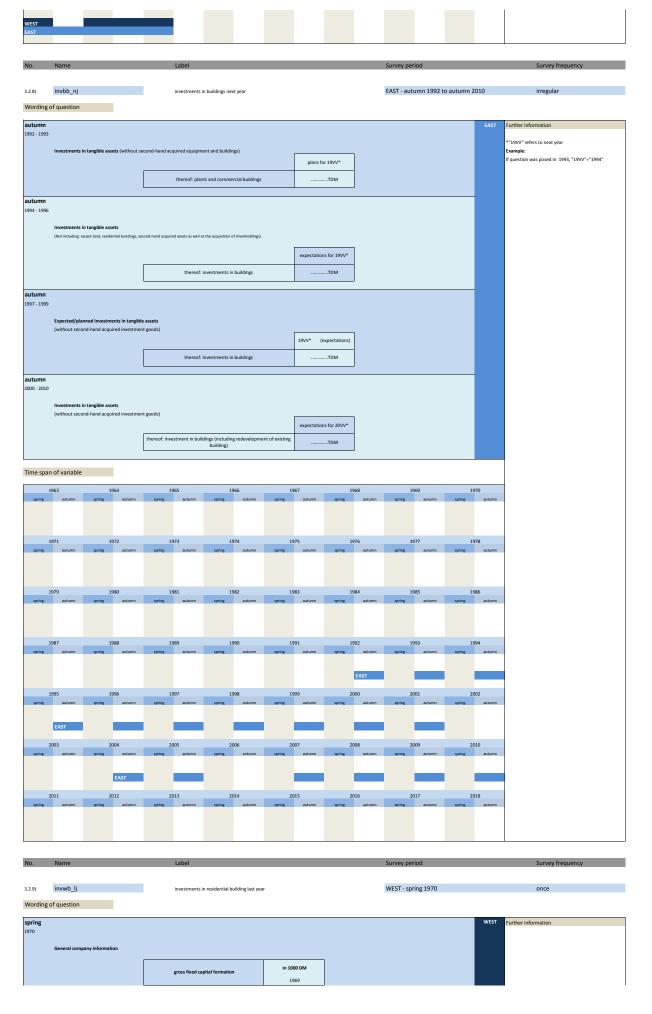

## 3.2 Type of investments

| No.     | Name           | Label                                                                    | German description                                                              |
|---------|----------------|--------------------------------------------------------------------------|---------------------------------------------------------------------------------|
|         |                |                                                                          |                                                                                 |
| 3.2.1)  | invges_vlj     | total investment two years ago                                           | Gesamtinvestitionen vorletztes Jahr                                             |
| 3.2.2)  | invges_lj      | total investment last year                                               | Gesamtinvestitionen letztes Jah                                                 |
| 3.2.3)  | invges_dj      | total investment this year                                               | Gesamtinvestitionen dieses Jahr                                                 |
| 3.2.4)  | invges_nj      | total investment next year                                               | Gesamtinvestitionen nächstes Jahr                                               |
| 3.2.5)  | invbb_vlj      | investments in buildings two years ago                                   | Investitionen in Betriebsbauten vorletztes Jahr                                 |
| 3.2.6)  | invbb_lj       | investments in buildings last year                                       | Investitionen in Betriebsbauten letztes Jahr                                    |
| 3.2.7)  | invbb_dj       | investments in buildings this year                                       | Investitionen in Betriebsbauten dieses Jahr                                     |
| 3.2.8)  | invbb_nj       | investments in buildings next year                                       | Investitionen in Betriebsbauten nächstes Jahr                                   |
| 3.2.9)  | invwb_lj       | investments in residential building last year                            | Investitionen in Wohnungsbauten letztes Jahr                                    |
| 3.2.10) | invwb_vlj      | investments in residential buildings two years ago                       | Investitionen in Wohnungsbauten vorletztes Jahr                                 |
| 3.2.11) | invgm_vlj      | investments in equipment and machinery two years ago                     | Investitionen in Geräte und Maschinen vorletzes Jahr                            |
| 3.2.12) | invgm_lj       | investments in equipment and machinery last year                         | Investitionen in Geräte und Maschinen letzes Jahr                               |
| 3.2.13) | invgm_dj       | investments in equipment and machinery this year                         | Investitionen in Geräte und Maschinen dieses Jahr                               |
| 3.2.14) | invges_dj1     | scheduled investments yes / no                                           | Durchführung von Investitionen in Betriebsbauten geplant ja / nein              |
| 3.2.15) | invges_dj2     | total investment this year compared to last year                         | Gesamtinvestitionen dieses Jahr im Vergleich zum letzten Jahr                   |
| 3.2.16) | invges_dj3     | percentage change of total investment this year compared to<br>last year | Veränderung der Gesamtinvestitionen dieses Jahr im Vergl. zum letzten Jahr in % |
| 3.2.17) | invges_nj2     | total investment next year compared to this year                         | Gesamtinvestitionen nächstes Jahr im Vergleich zu diesem Jahr                   |
| 3.2.18) | invges_nj3     | percentage change of total investment next year compared to this year    | Veränderung der Gesamtinvestitionen nächstes Jahr im Vergl. zu diesem Jahr in % |
| 3.2.19) | invbb_dj1      | scheduled investments in buildings yes / no                              | Durchführung von Investitionen in Betriebsbauten geplant ja / nein              |
| 3.2.20) | invbb_dj2      | investments in buildings this year compared to last year                 | Investitionen in Betriebsbauten dieses Jahr im Vergleich zum letzten Jahr       |
| 3.2.21) | invbb_dj3      | percentage change of investments in buildings compared to next<br>year   | Veränderung der Investitionen in Betriebsbauten im Vergl. zum letzten Jahr in % |
| 3.2.22) | invauftrges_lj | total investment orders last year                                        | Investitionsaufträge gesamt letztes Jahr                                        |
| 3.2.23) | invauftrbb_lj  | orders of investments in buildings last year                             | Investitionsaufträge in Betriebsbauten letztes Jahr                             |
| 3.2.24) | invauftrgm_lj  | orders of investments in equipment and machinery last year               | Investitionsaufträge für Geräte und Maschinen letztes Jahr                      |
| 3.2.25) | invcsdb_vlj    | investments in computer software and databases two years ago             | Investitionen für Computersoftware und Datenbanken im vorletzten Jahr           |
| 3.2.26) | invcsdb_lj     | investments in computer software and databases last year                 | Investitionen für Computersoftware und Datenbanken im letzten Jahr              |
| 3.2.27) | inv_ap         | investments per workplace                                                | Investitionen pro Arbeitsplatz                                                  |
| 3.2.28) | invges_nj1     | total investment next year compared to this year                         | Gesamtinvestitionen nächstes Jahr im Vergleich zu diesem Jahr                   |
| 3.2.29) | invges_vllj    | total investments last year ( or two years ago)                          | Anlageinvestitionen im letzten oder vorletzten Jahr                             |
| 3.2.30) | umsatz_vllj    | total revenue last year (or two years ago)                               | Gesamtumsatz im letzten oder vorletzten Jahr                                    |
| 3.2.31) | invrev_dj1     | revision of investment plans compared to main survey                     | Revision der Investitionspläne gegenüber der Haupterhebung                      |
| 3.2.32) | invrev_dj2     | direction of revision of investment plan                                 | Richtung der Revision der Investitionspläne                                     |
|         |                |                                                                          |                                                                                 |