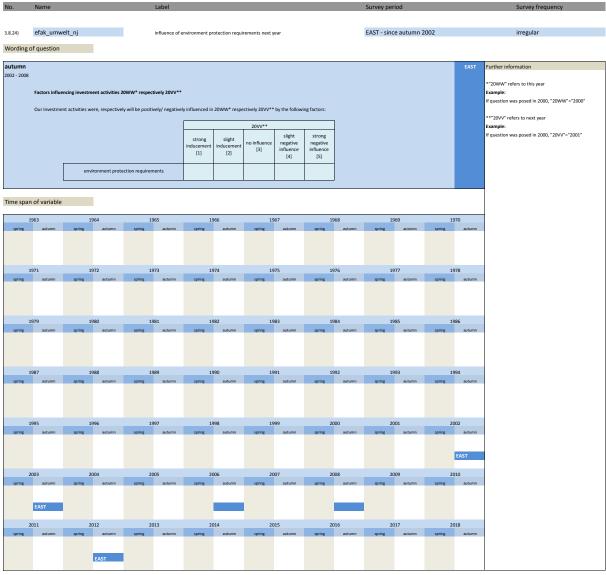

| other factors                             |                             |                             |                     |                                        |                                        |  |                                |   |                                              |  |
|                                          |                                                                                       |                                           | 1                           | 1                           | 1                   |                                        |                                        |  |                                |   |                                              |  |



















| No.     | Name             | Label                                                  | Survey period                     | Survey frequency |  |  |
|---------|------------------|--------------------------------------------------------|-----------------------------------|------------------|--|--|
|         |                  |                                                        |                                   |                  |  |  |
| 3.8.25) | efak_invfoerd_lj | influence of investment stimulating measures last year | EAST - autumn 1992 to spring 2005 | irregular        |  |  |
| Wording | of question      |                                                        |                                   |                  |  |  |







nt activities in the former West German states