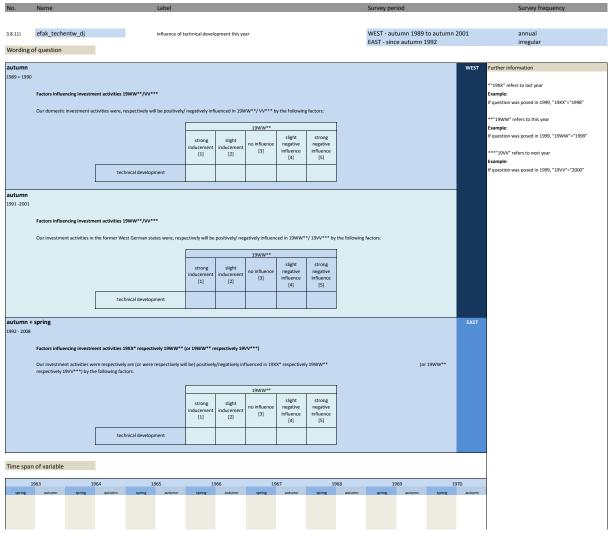

|                                             |                                   |                     |
| 3.8.6)  | efak_geschaeft_nj | influence of business development next year | EAST - autumn 2002 to autumn 2008 | irregular           |
| Wording | of question       |                                             |                                   |                     |
| wording | , or question     |                                             |                                   |                     |
| autumn  |                   |                                             | EAST                              | Further information |
|         |                   |                                             |                                   |                     |

































| No.                                      | Name                                                                                  | Label                                     |                             |                             |                     |                                        |                                        |  | Survey period                  |   | Survey frequency                             |  |
|------------------------------------------|---------------------------------------------------------------------------------------|-------------------------------------------|-----------------------------|-----------------------------|---------------------|----------------------------------------|----------------------------------------|--|----