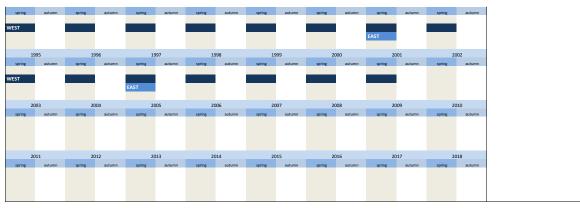

|           |                                          |
|                              |                                     |                   |                      |                  |                      |                                   |                          |                 |                       |           |                                   |           |                                          |
| 19                           | 987                                 | 19                | 188                  | 19               | 989                  | 1990                              | 19                       | 991             | 1992                  |           | 1993 19                           | 994       |                                          |



|                       |                                                                |                                                                                                                                                                                                         |                                                                                                              |                                      |                                                                                                  | 2 (                                                                                                                                                                                                             |
|-----------------------|---------------------