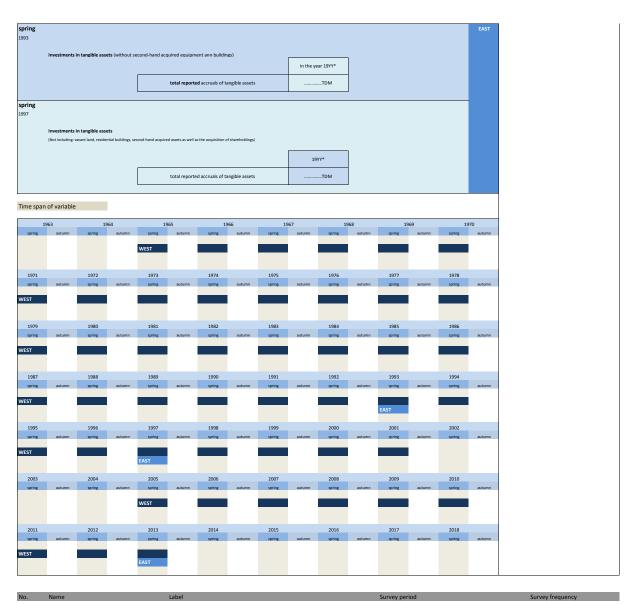

## 3.2 Type of investments

| No.     | Name           | Label                                                                    | German description                                                              |
|---------|----------------|--------------------------------------------------------------------------|---------------------------------------------------------------------------------|
|         |                |                                                                          |                                                                                 |
| 3.2.1)  | invges_vlj     | total investment two years ago                                           | Gesamtinvestitionen vorletztes Jahr                                             |
| 3.2.2)  | invges_lj      | total investment last year                                               | Gesamtinvestitionen letztes Jah                                                 |
| 3.2.3)  | invges_dj      | total investment this year                                               | Gesamtinvestitionen dieses Jahr                                                 |
| 3.2.4)  | invges_nj      | total investment next year                                               | Gesamtinvestitionen nächstes Jahr                                               |
| 3.2.5)  | invbb_vlj      | investments in buildings two years ago                                   | Investitionen in Betriebsbauten vorletztes Jahr                                 |
| 3.2.6)  | invbb_lj       | investments in buildings last year                                       | Investitionen in Betriebsbauten letztes Jahr                                    |
| 3.2.7)  | invbb_dj       | investments in buildings this year                                       | Investitionen in Betriebsbauten dieses Jahr                                     |
| 3.2.8)  | invbb_nj       | investments in buildings next year                                       | Investitionen in Betriebsbauten nächstes Jahr                                   |
| 3.2.9)  | invwb_lj       | investments in residential building last year                            | Investitionen in Wohnungsbauten letztes Jahr                                    |
| 3.2.10) | invwb_vlj      | investments in residential buildings two years ago                       | Investitionen in Wohnungsbauten vorletztes Jahr                                 |
| 3.2.11) | invgm_vlj      | investments in equipment and machinery two years ago                     | Investitionen in Geräte und Maschinen vorletzes Jahr                            |
| 3.2.12) | invgm_lj       | investments in equipment and machinery last year                         | Investitionen in Geräte und Maschinen letzes Jahr                               |
| 3.2.13) | invgm_dj       | investments in equipment and machinery this year                         | Investitionen in Geräte und Maschinen dieses Jahr                               |
| 3.2.14) | invges_dj1     | scheduled investments yes / no                                           | Durchführung von Investitionen in Betriebsbauten geplant ja / nein              |
| 3.2.15) | invges_dj2     | total investment this year compared to last year                         | Gesamtinvestitionen dieses Jahr im Vergleich zum letzten Jahr                   |
| 3.2.16) | invges_dj3     | percentage change of total investment this year compared to<br>last year | Veränderung der Gesamtinvestitionen dieses Jahr im Vergl. zum letzten Jahr in % |
| 3.2.17) | invges_nj2     | total investment next year compared to this year                         | Gesamtinvestitionen nächstes Jahr im Vergleich zu diesem Jahr                   |
| 3.2.18) | invges_nj3     | percentage change of total investment next year compared to this year    | Veränderung der Gesamtinvestitionen nächstes Jahr im Vergl. zu diesem Jahr in % |
| 3.2.19) | invbb_dj1      | scheduled investments in buildings yes / no                              | Durchführung von Investitionen in Betriebsbauten geplant ja / nein              |
| 3.2.20) | invbb_dj2      | investments in buildings this year compared to last year                 | Investitionen in Betriebsbauten dieses Jahr im Vergleich zum letzten Jahr       |
| 3.2.21) | invbb_dj3      | percentage change of investments in buildings compared to next<br>year   | Veränderung der Investitionen in Betriebsbauten im Vergl. zum letzten Jahr in % |
| 3.2.22) | invauftrges_lj | total investment orders last year                                        | Investitionsaufträge gesamt letztes Jahr                                        |
| 3.2.23) | invauftrbb_lj  | orders of investments in buildings last year                             | Investitionsaufträge in Betriebsbauten letztes Jahr                             |
| 3.2.24) | invauftrgm_lj  | orders of investments in equipment and machinery last year               | Investitionsaufträge für Geräte und Maschinen letztes Jahr                      |
| 3.2.25) | invcsdb_vlj    | investments in computer software and databases two years ago             | Investitionen für Computersoftware und Datenbanken im vorletzten Jahr           |
| 3.2.26) | invcsdb_lj     | investments in computer software and databases last year                 | Investitionen für Computersoftware und Datenbanken im letzten Jahr              |
| 3.2.27) | inv_ap         | investments per workplace                                                | Investitionen pro Arbeitsplatz                                                  |
| 3.2.28) | invges_nj1     | total investment next year compared to this year                         | Gesamtinvestitionen nächstes Jahr im Vergleich zu diesem Jahr                   |
| 3.2.29) | invges_vllj    | total investments last year ( or two years ago)                          | Anlageinvestitionen im letzten oder vorletzten Jahr                             |
| 3.2.30) | umsatz_vllj    | total revenue last year (or two years ago)                               | Gesamtumsatz im letzten oder vorletzten Jahr                                    |
| 3.2.31) | invrev_dj1     | revision of investment plans compared to main survey                     | Revision der Investitionspläne gegenüber der Haupterhebung                      |
| 3.2.32) | invrev_dj2     | direction of revision of investment plan                                 | Richtung der Revision der Investitionspläne                                     |
|         |                |                                                                          |                                                                                 |