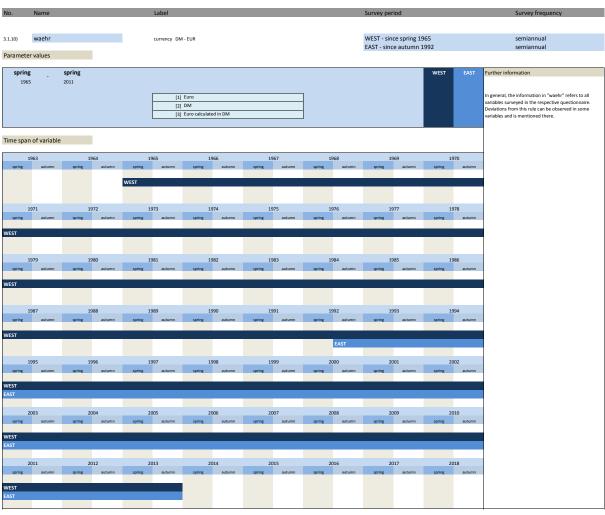

## 3.1 General information

| No.     | Name         | Label                                               | German description                                |
|---------|--------------|-----------------------------------------------------|---------------------------------------------------|
|         |              |                                                     |                                                   |
| 3.1.1)  | besch_vlj    | number of employees two years ago                   | Beschäftigte vorletztes Jahr                      |
| 3.1.2)  | besch_lj     | number of employees last year                       | Beschäftigte letztes Jahr                         |
| 3.1.3)  | besch_dj     | number of employees this year                       | Beschäftigte dieses Jahr                          |
| 3.1.4)  | umsatz_vlj   | total revenue two years ago                         | Umsatz vorletztes Jahr                            |
| 3.1.5)  | umsatz_lj    | total revenue last year                             | Umsatz letztes Jahr                               |
| 3.1.6)  | umsatz_dj    | total revenue this year                             | Umsatz dieses Jahr                                |
| 3.1.7)  | beschfsp_lj  | number of employees last year (focus of production) | Beschäftigte letztes Jahr (Fertigungsschwerpunkt) |
| 3.1.8)  | umsatzfsp_lj | total revenue last year (focus of production)       | Umsatz letztes Jahr (Fertigungsschwerpunkt)       |
| 3.1.9)  | status       | structure of the company                            | Derzeitige Wirtschaftsform des Unternehmens       |
| 3.1.10) | waehr        | currency DM - EUR                                   | Währung in Ifo-Variablen: DM - EUR                |