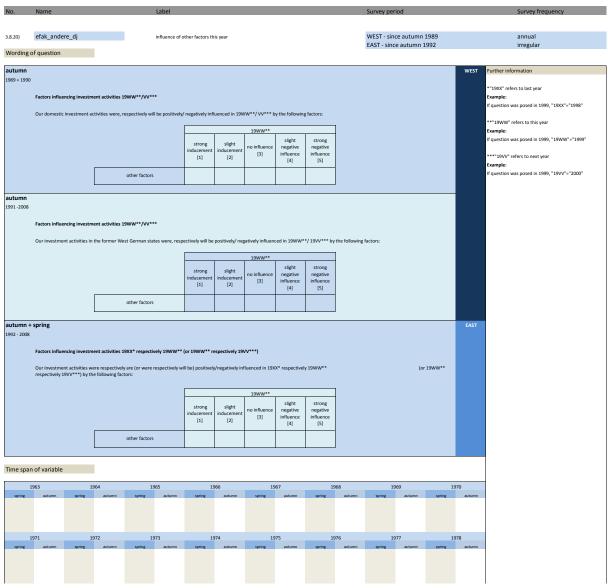

| other factors                             |                             |                             |                     |                                        |                                        |  |                                |   |                                              |  |
|                                          |                                                                                       |                                           | 1                           | 1                           | 1                   |                                        |                                        |  |                                |   |                                              |  |



















| No.     | Name             | Label                                                  | Survey period                     | Survey frequency |  |  |
|---------|------------------|--------------------------------------------------------|-----------------------------------|------------------|--|--|
|         |                  |                                                        |                                   |                  |  |  |
| 3.8.25) | efak_invfoerd_lj | influence of investment stimulating measures last year | EAST - autumn 1992 to spring 2005 | irregular        |  |  |
| Wording | of question      |                                                        |                                   |                  |  |  |







nt activities in the former West