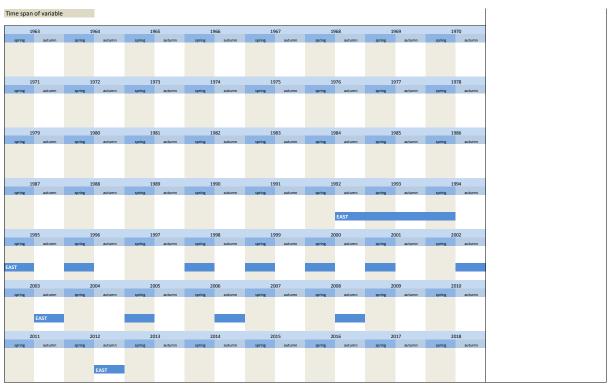

|                                   |                     |
| 3.8.6)  | efak_geschaeft_nj | influence of business development next year | EAST - autumn 2002 to autumn 2008 | irregular           |
| Wording | of question       |                                             |                                   |                     |
| wording | , or question     |                                             |                                   |                     |
| autumn  |                   |                                             | EAST                              | Further information |
|         |                   |                                             |                                   |                     |

































| No.                                      | Name                                                                                  | Label                                     |                             |                             |                     |                                        |                                        |  | Survey period                  |   | Survey frequency                             |  |
|------------------------------------------|---------------------------------------------------------------------------------------|-------------------------------------------|-----------------------------|-----------------------------|---------------------|----------------------------------------|----------------------------------------|--|----------------