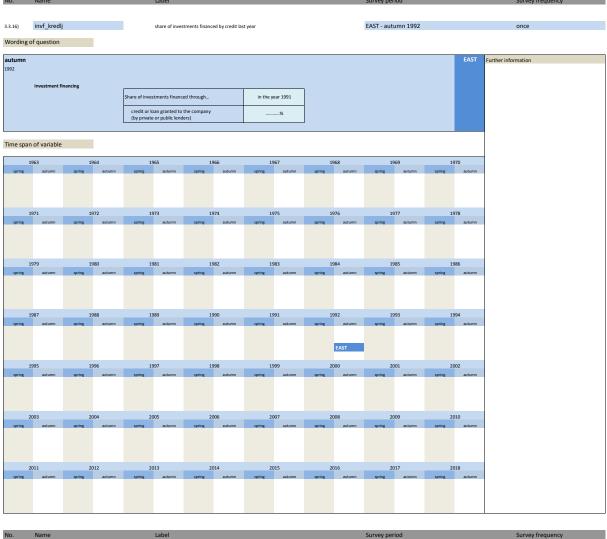

|              |              |                                              |
|             |                |                   |                |                      |                     |                |              |               |              |               |              |               |              |              |                                              |
|             |                |                   |                |                      |                     |                |              |               |              |               |              |               |              |              |                                              |

3.3 Structure of investments







Categories of investment

















































| 3.3.17)   | invf_kreddj          | share of investments financed by credit thi | s year                | EAST - autumn 1992 |      | once                |  |
|-----------|----------------------|---------------------------------------------|-----------------------|--------------------|------|---------------------|--|
| Wording o | of question          |                                             |                       |                    |      |                     |  |
| autumn    |                      |                                             |                       |                    | EAST | Further information |  |
| 1992      |                      |                                             |                       |                    |      |                     |