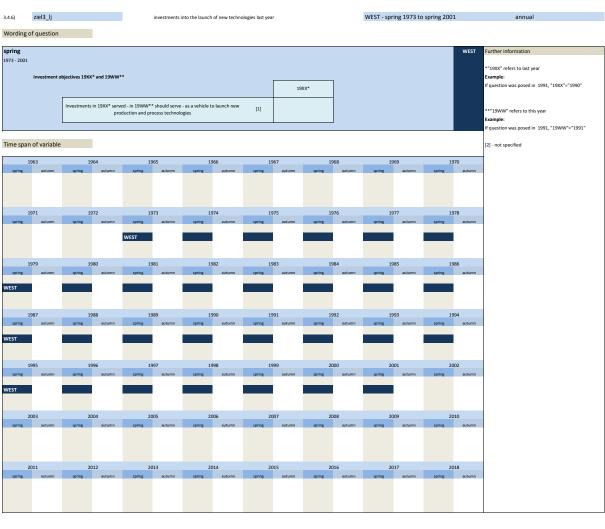

| 17           |              | 018           |                     |
| spring             | autumn         | spring a         | autumn | spring                         | autumn                               | spring                        | autumn          | spring        | autumn        | spring       | autumn        | spring       | autumn       | spring       | autumn        |                     |
|                    |                |                  |        |                                |                                      |                               |                 |               |               |              |               |              |              |              |               |                     |







3.4 Aims of investments





















## 3.5 Development of production capacity

| No.               | Name                                                                 | Label                                                  |                                                                        | Survey period                                           | Survey frequency                                 |
|-------------------|----------------------------------------------------------------------|--------------------------------------------------------|------------------------------------------------------------------------|---------------------------------------------------------|--------------------------------------------------|
| 5.1)              | kap1_lj