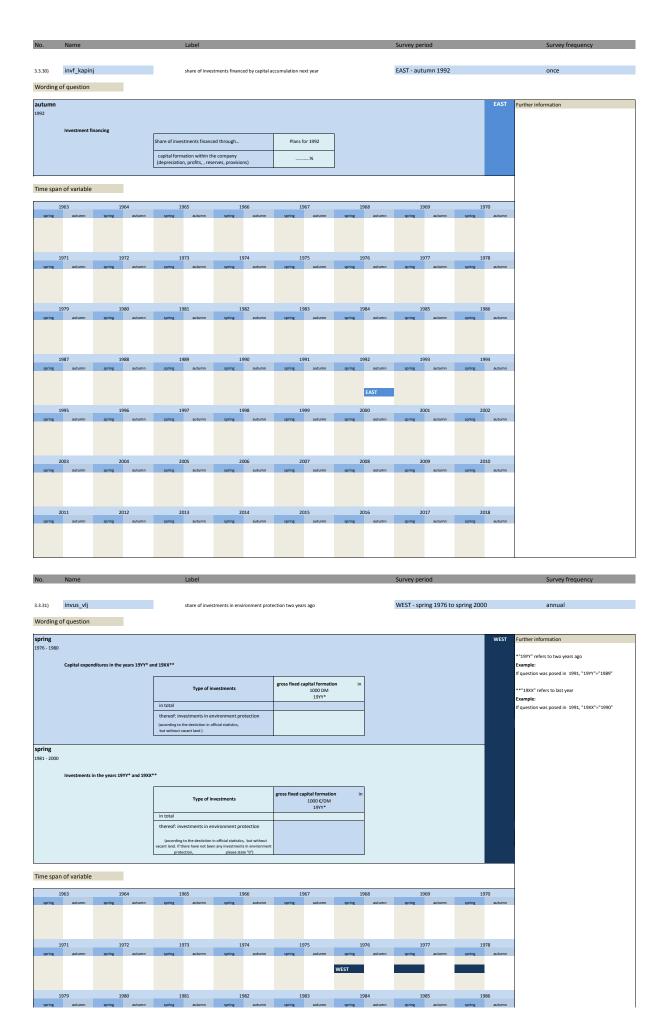

|              | 016           |              | 17           |              | 018           |                     |
| spring             | autumn         | spring a         | autumn | spring                         | autumn                               | spring                        | autumn          | spring        | autumn        | spring       | autumn        | spring       | autumn       | spring       | autumn        |                     |
|                    |                |                  |        |                                |                                      |                               |                 |               |               |              |               |              |              |              |               |                     |







3.4 Aims of investments





















## 3.5 Development of production capacity

| No.               | Name                                                                 | Label                                                  |                                                                        | Survey period                                           | Survey frequency                                 |
|-------------------|----------------------------------------------------------------------|--------------------------------------------------------|------------------------------------------------------------------------|---------------------------------------------------------|--------------------------------------------------|
| 5.1)              | kap1_lj