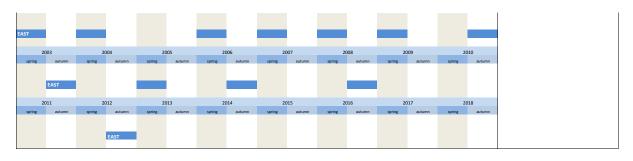

|  |



















| No.     | Name             | Label                                                  | Survey period                     | Survey frequency |  |  |
|---------|------------------|--------------------------------------------------------|-----------------------------------|------------------|--|--|
|         |                  |                                                        |                                   |                  |  |  |
| 3.8.25) | efak_invfoerd_lj | influence of investment stimulating measures last year | EAST - autumn 1992 to spring 2005 | irregular        |  |  |
| Wording | of question      |                                                        |                                   |                  |  |  |







nt activities in the former West German states were, respectively will be positively/ negatively influenced in 19WW\*/19VV\*\* by the following factors:







| No.                   | Name           |                  |                    | Lab                    | iel                         |                      |                     |                       |                       |                | Survey per | riod          |          |               | Survey frequency                                      |
|-----------------------|----------------|------------------|--------------------|------------------------|-----------------------------|----------------------|---------------------|-----------------------|-----------------------|----------------|------------|---------------|