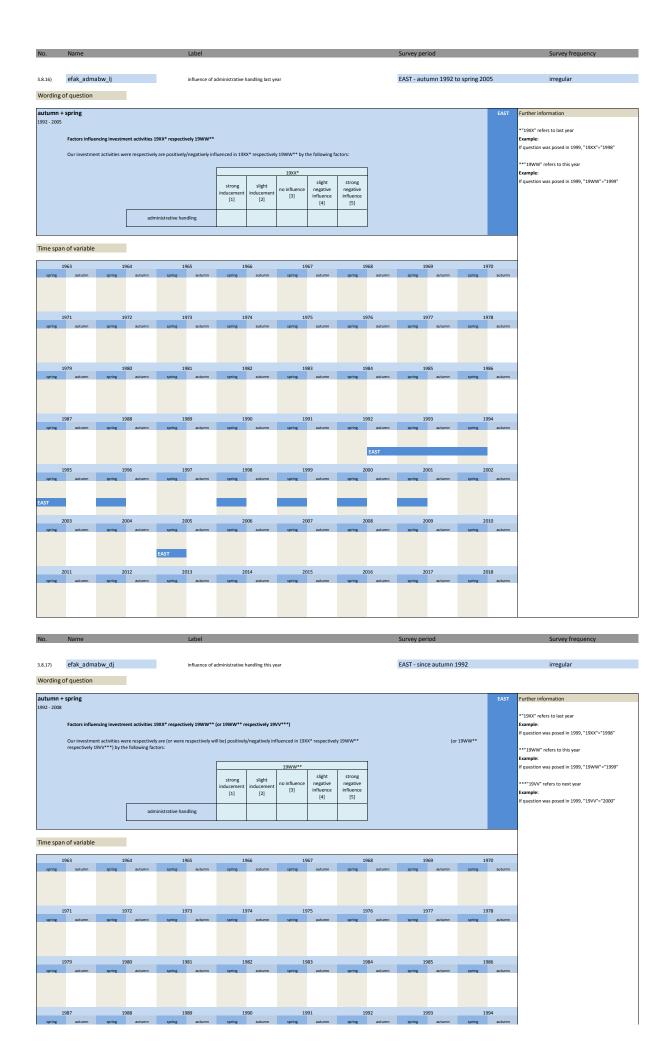

|                                   |                     |
| 3.8.6)  | efak_geschaeft_nj | influence of business development next year | EAST - autumn 2002 to autumn 2008 | irregular           |
| Wording | of question       |                                             |                                   |                     |
| wording | , or question     |                                             |                                   |                     |
| autumn  |                   |                                             | EAST                              | Further information |
|         |                   |                                             |                                   |                     |

































| No.                                      | Name                                                                                  | Label                                     |                             |                             |                     |                                        |                                        |  | Survey period                  |   | Survey frequency                             |  |
|------------------------------------------|---------------------------------------------------------------------------------------|-------------------------------------------|-----------------------------|-----------------------------|---------------------|----------------------------------------|----------------------------------------|--|--------------------