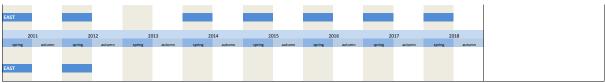

|
| autumn<br>1993 + 1994 |                                                                |                                                                                                                                                                                                         |                                                                                                              |                                      |                                                                                                  |                                                                                                                                                                                                                 |





| No.                          | Name                                                                                                                           |                        | Label                                                                              |                                  |                              |                                   |                                           |                                        | Survey period                   |      | Survey frequency                                                                                                    |
|------------------------------|--------------------------------------------------------------------------------------------------------------------------------|-------------------