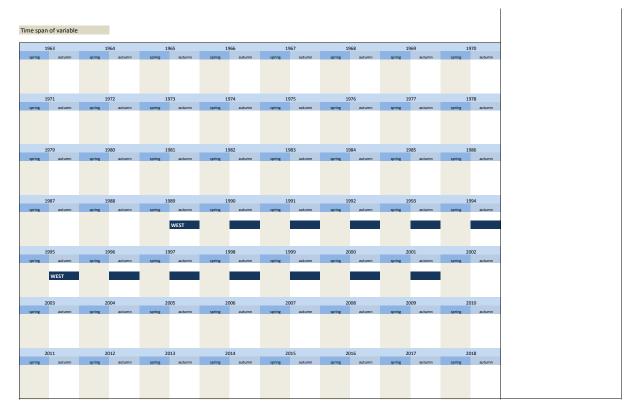

|                                                       |

| No.     | Name           | Label                                    | Survey period            | Survey frequency |
|---------|----------------|------------------------------------------|--------------------------|------------------|
|         |                |                                          |                          |                  |
|         |                |                                          |                          |                  |
| 3.8.31) | efak_ertrag_nj | influence of expectated return next year | WEST - since autumn 1989 | annual           |
|         |                |                                          |                          |                  |

Wording of question











riod Survey frequency 3.8.34) efak\_rahmen\_lj EAST - spring 2005 Wording of question spring Assessment of the situation in 2004 slight negative influence [4] strong negative influence [5] slight induceme [2] [3] [1] economic policy in general Time span of variable 1974 autumn 1973 1998 2002 2014 autumn















## 

3.9 Innovations





innovations by opening up new markets

WEST - autumn 1990 to autumn 2001 annual

3.9.3) neuemaerkte



## 

WEST

1995 1996 1997 1998 1999 2000





















| No.     | Name          |         |                 |                | Label            |                 |                |                  |        |                |        | Survey per | S. J.       |        |        | Survey frequency    |
|---------|---------------|--------