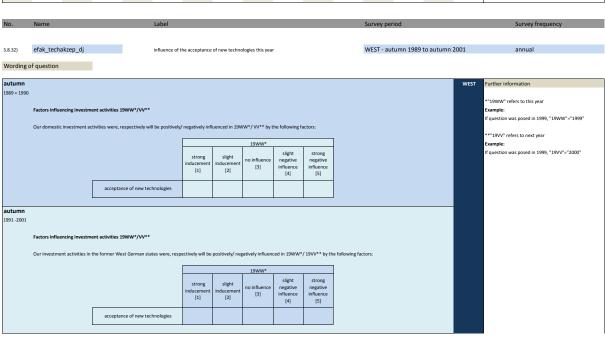

|                                                       |

| No.     | Name           | Label                                    | Survey period            | Survey frequency |
|---------|----------------|------------------------------------------|--------------------------|------------------|
|         |                |                                          |                          |                  |
|         |                |                                          |                          |                  |
| 3.8.31) | efak_ertrag_nj | influence of expectated return next year | WEST - since autumn 1989 | annual           |
|         |                |                                          |                          |                  |

Wording of question











riod Survey frequency 3.8.34) efak\_rahmen\_lj EAST - spring 2005 Wording of question spring Assessment of the situation in 2004 slight negative influence [4] strong negative influence [5] slight induceme [2] [3] [1] economic policy in general Time span of variable 1974 autumn 1973 1998 2002 2014 autumn















## 

3.9 Innovations





innovations by opening up new markets

WEST - autumn 1990 to autumn 2001 annual

3.9.3) neuemaerkte



## 

WEST

1995 1996 1997 1998 1999 2000





















| No.     | Name          |         |                 |                | Label            |                 |                |                  |        |                |        | Survey per | S. J.       |        |        | Survey frequency    |
|---------|---------------|------