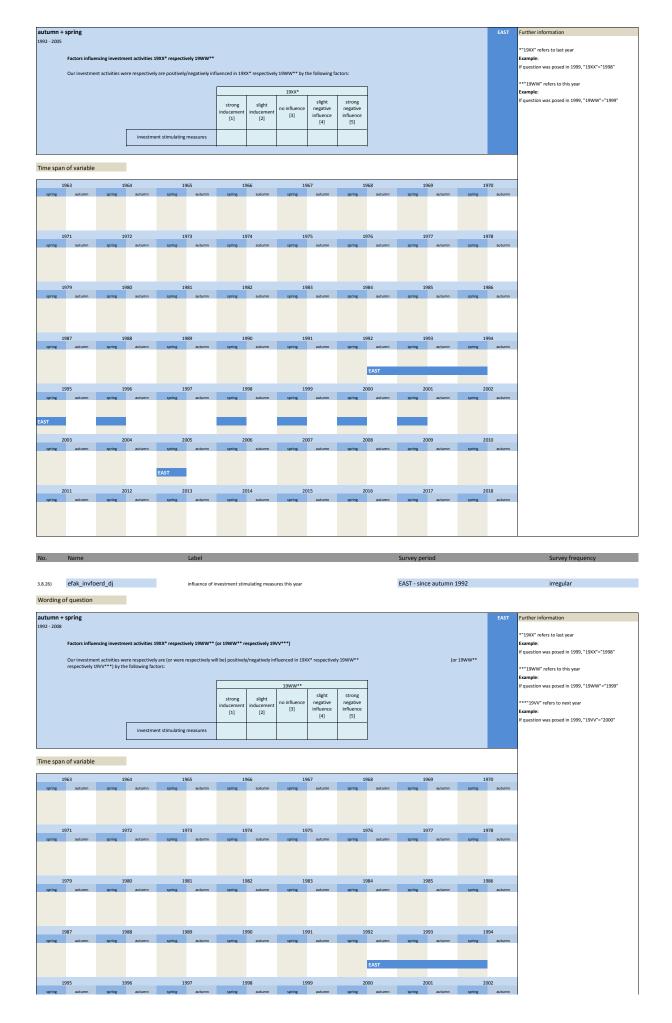

|  |



















| No.     | Name             | Label                                                  | Survey period                     | Survey frequency |  |  |
|---------|------------------|--------------------------------------------------------|-----------------------------------|------------------|--|--|
|         |                  |                                                        |                                   |                  |  |  |
| 3.8.25) | efak_invfoerd_lj | influence of investment stimulating measures last year | EAST - autumn 1992 to spring 2005 | irregular        |  |  |
| Wording | of question      |                                                        |                                   |                  |  |  |







nt activities in the former West German states were, respectively will be positively/ negatively influenced in 19WW\*/19VV\*\* by the following factors:







| No.                   | Name           |                  |                    | Lab                    | iel                         |                      |                     |                       |                       |                | Survey per | riod          |          |               | Survey frequency                                      |
|-----------------------|----------------|------------------|--------------------|------------------------|-----------------------------|----------------------|---------------------|-----------------------|-----------------------|----------------|------------|--------------