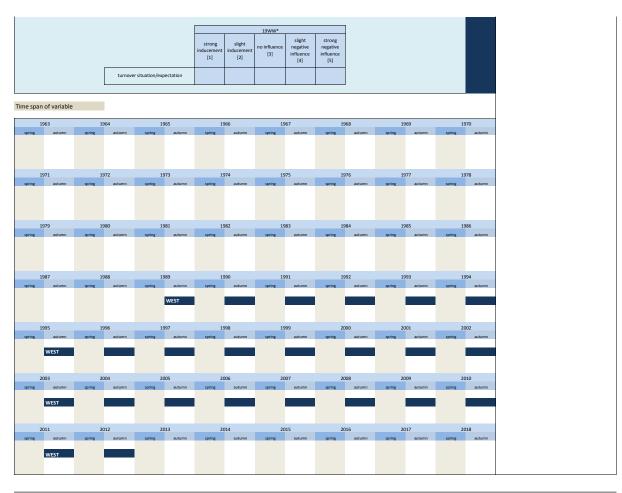

| Survey frequency |  |  |
|---------|------------------|--------------------------------------------------------|-----------------------------------|------------------|--|--|
|         |                  |                                                        |                                   |                  |  |  |
| 3.8.25) | efak_invfoerd_lj | influence of investment stimulating measures last year | EAST - autumn 1992 to spring 2005 | irregular        |  |  |
| Wording | of question      |                                                        |                                   |                  |  |  |







nt activities in the former West German states were, respectively will be positively/ negatively influenced in 19WW\*/19VV\*\* by the following factors:







| No.                   | Name           |                  |                    | Lab                    | iel                         |                      |                     |                       |                       |                | Survey per | riod          |          |               | Survey frequency                                      |
|-----------------------|----------------|------------------|--------------------|------------------------|-----------------------------|----------------------|---------------------|-----------------------|-----------------------|----------------|------------|---------------|----------|---------------|-------------------------------------------------------|
|                       |                |                  |