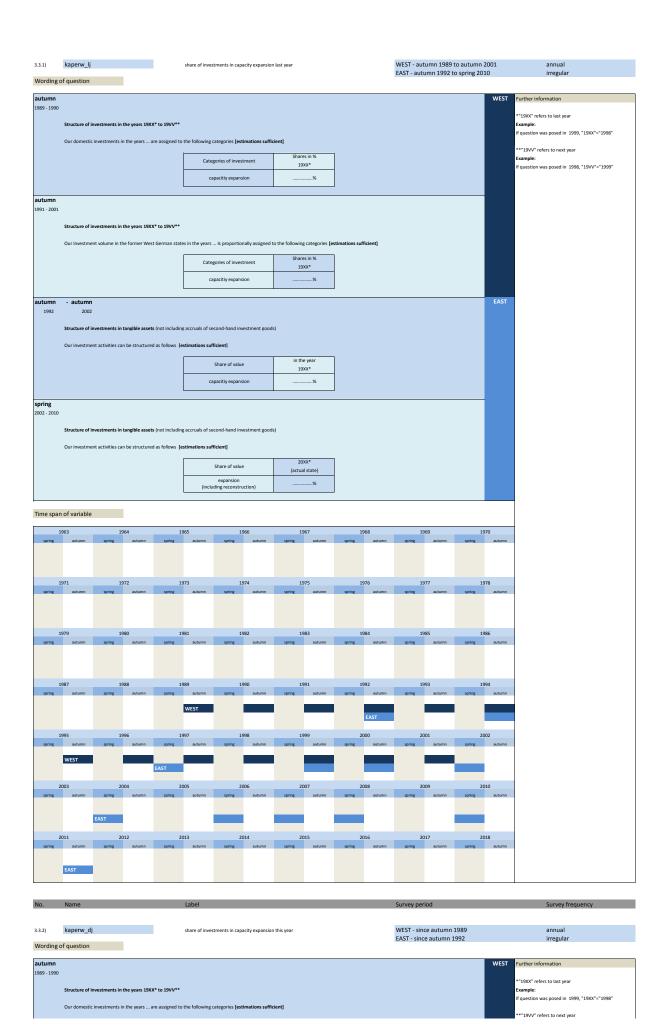

|               |              |               |              |               |              |              |                                              |
|             |                |                   |                |                      |                     |                |              |               |              |               |              |               |              |              |                                              |
|             |                |                   |                |                      |                     |                |              |               |              |               |              |               |              |              |                                              |

3.3 Structure of investments







Categories of investment

















































| 3.3.17)   | invf_kreddj          | share of investments financed by credit thi | s year                | EAST - autumn 1992 |      | once                |  |
|-----------|----------------------|---------------------------------------------|-----------------------|--------------------|------|---------------------|--|
| Wording o | of question          |                                             |                       |                    |      |                     |  |
| autumn    |                      |                                             |                       |                    | EAST | Further information |  |
| 1992      |                      |