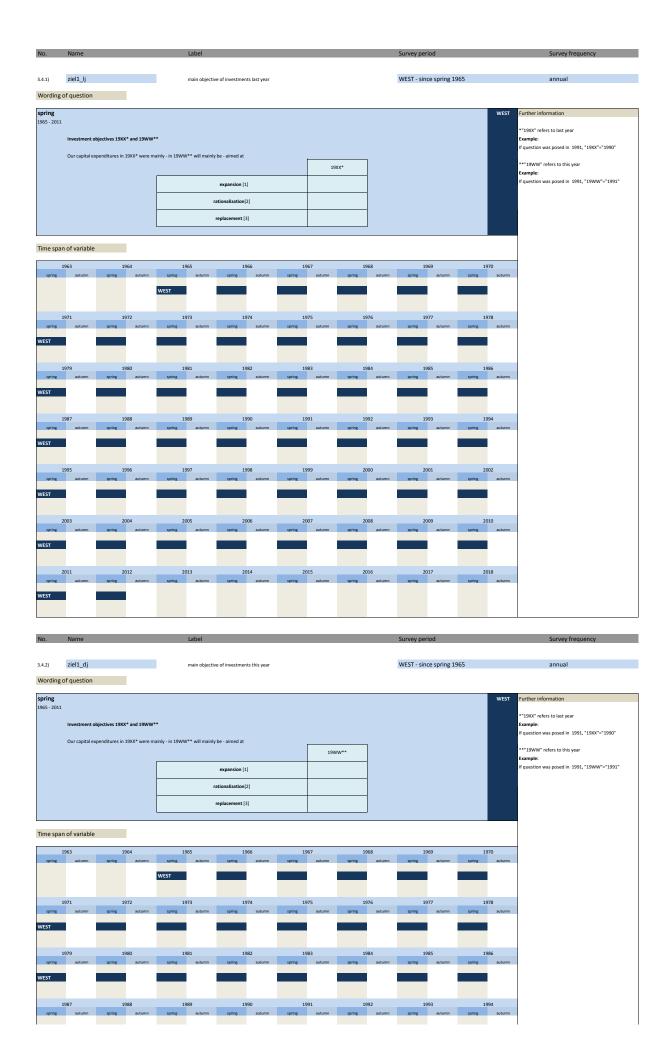

## 3.2 Type of investments

| No.     | Name           | Label                                                                    | German description                                                              |
|---------|----------------|--------------------------------------------------------------------------|---------------------------------------------------------------------------------|
|         |                |                                                                          |                                                                                 |
| 3.2.1)  | invges_vlj     | total investment two years ago                                           | Gesamtinvestitionen vorletztes Jahr                                             |
| 3.2.2)  | invges_lj      | total investment last year                                               | Gesamtinvestitionen letztes Jah                                                 |
| 3.2.3)  | invges_dj      | total investment this year                                               | Gesamtinvestitionen dieses Jahr                                                 |
| 3.2.4)  | invges_nj      | total investment next year                                               | Gesamtinvestitionen nächstes Jahr                                               |
| 3.2.5)  | invbb_vlj      | investments in buildings two years ago                                   | Investitionen in Betriebsbauten vorletztes Jahr                                 |
| 3.2.6)  | invbb_lj       | investments in buildings last year                                       | Investitionen in Betriebsbauten letztes Jahr                                    |
| 3.2.7)  | invbb_dj       | investments in buildings this year                                       | Investitionen in Betriebsbauten dieses Jahr                                     |
| 3.2.8)  | invbb_nj       | investments in buildings next year                                       | Investitionen in Betriebsbauten nächstes Jahr                                   |
| 3.2.9)  | invwb_lj       | investments in residential building last year                            | Investitionen in Wohnungsbauten letztes Jahr                                    |
| 3.2.10) | invwb_vlj      | investments in residential buildings two years ago                       | Investitionen in Wohnungsbauten vorletztes Jahr                                 |
| 3.2.11) | invgm_vlj      | investments in equipment and machinery two years ago                     | Investitionen in Geräte und Maschinen vorletzes Jahr                            |
| 3.2.12) | invgm_lj       | investments in equipment and machinery last year                         | Investitionen in Geräte und Maschinen letzes Jahr                               |
| 3.2.13) | invgm_dj       | investments in equipment and machinery this year                         | Investitionen in Geräte und Maschinen dieses Jahr                               |
| 3.2.14) | invges_dj1     | scheduled investments yes / no                                           | Durchführung von Investitionen in Betriebsbauten geplant ja / nein              |
| 3.2.15) | invges_dj2     | total investment this year compared to last year                         | Gesamtinvestitionen dieses Jahr im Vergleich zum letzten Jahr                   |
| 3.2.16) | invges_dj3     | percentage change of total investment this year compared to<br>last year | Veränderung der Gesamtinvestitionen dieses Jahr im Vergl. zum letzten Jahr in % |
| 3.2.17) | invges_nj2     | total investment next year compared to this year                         | Gesamtinvestitionen nächstes Jahr im Vergleich zu diesem Jahr                   |
| 3.2.18) | invges_nj3     | percentage change of total investment next year compared to this year    | Veränderung der Gesamtinvestitionen nächstes Jahr im Vergl. zu diesem Jahr in % |
| 3.2.19) | invbb_dj1      | scheduled investments in buildings yes / no                              | Durchführung von Investitionen in Betriebsbauten geplant ja / nein              |
| 3.2.20) | invbb_dj2      | investments in buildings this year compared to last year                 | Investitionen in Betriebsbauten dieses Jahr im Vergleich zum letzten Jahr       |
| 3.2.21) | invbb_dj3      | percentage change of investments in buildings compared to next<br>year   | Veränderung der Investitionen in Betriebsbauten im Vergl. zum letzten Jahr in % |
| 3.2.22) | invauftrges_lj | total investment orders last year                                        | Investitionsaufträge gesamt letztes Jahr                                        |
| 3.2.23) | invauftrbb_lj  | orders of investments in buildings last year                             | Investitionsaufträge in Betriebsbauten letztes Jahr                             |
| 3.2.24) | invauftrgm_lj  | orders of investments in equipment and machinery last year               | Investitionsaufträge für Geräte und Maschinen letztes Jahr                      |
| 3.2.25) | invcsdb_vlj    | investments in computer software and databases two years ago             | Investitionen für Computersoftware und Datenbanken im vorletzten Jahr           |
| 3.2.26) | invcsdb_lj     | investments in computer software and databases last year                 | Investitionen für Computersoftware und Datenbanken im letzten Jahr              |
| 3.2.27) | inv_ap         | investments per workplace                                                | Investitionen pro Arbeitsplatz                                                  |
| 3.2.28) | invges_nj1     | total investment next year compared to this year                         | Gesamtinvestitionen nächstes Jahr im Vergleich zu diesem Jahr                   |
| 3.2.29) | invges_vllj    | total investments last year ( or two years ago)                          | Anlageinvestitionen im letzten oder vorletzten Jahr                             |
| 3.2.30) | umsatz_vllj    | total revenue last year (or two years ago)                               | Gesamtumsatz im letzten oder vorletzten Jahr                                    |
| 3.2.31) | invrev_dj1     | revision of investment plans compared to main survey                     | Revision der Investitionspläne gegenüber der Haupterhebung                      |
| 3.2.32) | invrev_dj2     | direction of revision of investment plan                                 | Richtung der Revision der Investitionspläne                                     |
|         |                |                                                                          |                                                                                 |