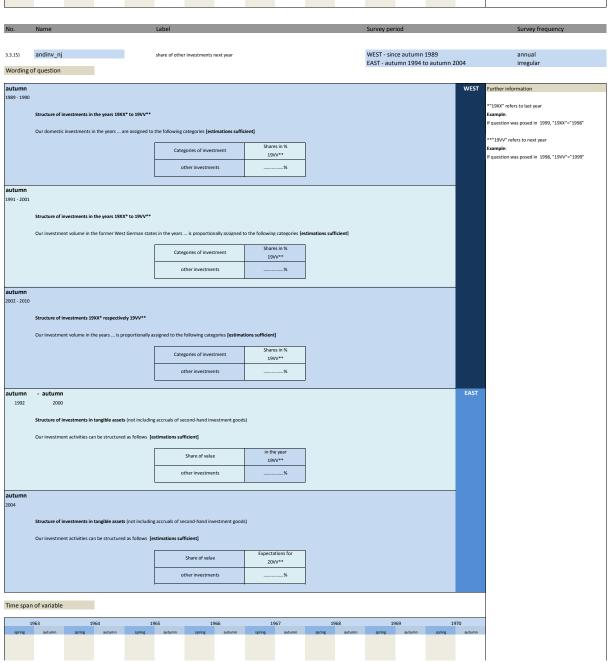

|              |              |                                              |
|             |                |                   |                |                      |                     |                |              |               |              |               |              |               |              |              |                                              |
|             |                |                   |                |                      |                     |                |              |               |              |               |              |               |              |              |                                              |

3.3 Structure of investments







Categories of investment

















































| 3.3.17)   | invf_kreddj          | share of investments financed by credit thi | s year                | EAST - autumn 1992 |      | once                |  |
|-----------|----------------------|---------------------------------------------|-----------------------|--------------------|------|---------------------|--|
| Wording o | of question          |                                             |                       |                    |      |                     |  |
| autumn    |                      |                                             |                       |                    | EAST | Further information |  |
| 1992      |                      |                                             |                       |                    |      |