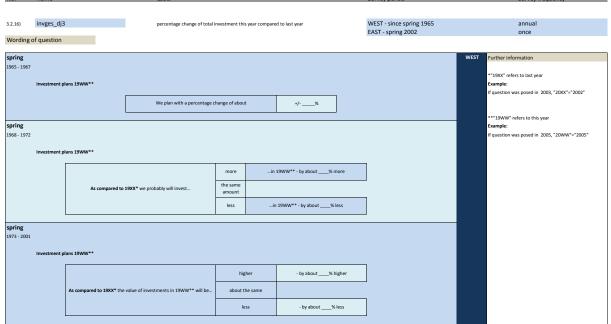

## 3.2 Type of investments

| No.     | Name           | Label                                                                    | German description                                                              |
|---------|----------------|--------------------------------------------------------------------------|---------------------------------------------------------------------------------|
|         |                |                                                                          |                                                                                 |
| 3.2.1)  | invges_vlj     | total investment two years ago                                           | Gesamtinvestitionen vorletztes Jahr                                             |
| 3.2.2)  | invges_lj      | total investment last year                                               | Gesamtinvestitionen letztes Jah                                                 |
| 3.2.3)  | invges_dj      | total investment this year                                               | Gesamtinvestitionen dieses Jahr                                                 |
| 3.2.4)  | invges_nj      | total investment next year                                               | Gesamtinvestitionen nächstes Jahr                                               |
| 3.2.5)  | invbb_vlj      | investments in buildings two years ago                                   | Investitionen in Betriebsbauten vorletztes Jahr                                 |
| 3.2.6)  | invbb_lj       | investments in buildings last year                                       | Investitionen in Betriebsbauten letztes Jahr                                    |
| 3.2.7)  | invbb_dj       | investments in buildings this year                                       | Investitionen in Betriebsbauten dieses Jahr                                     |
| 3.2.8)  | invbb_nj       | investments in buildings next year                                       | Investitionen in Betriebsbauten nächstes Jahr                                   |
| 3.2.9)  | invwb_lj       | investments in residential building last year                            | Investitionen in Wohnungsbauten letztes Jahr                                    |
| 3.2.10) | invwb_vlj      | investments in residential buildings two years ago                       | Investitionen in Wohnungsbauten vorletztes Jahr                                 |
| 3.2.11) | invgm_vlj      | investments in equipment and machinery two years ago                     | Investitionen in Geräte und Maschinen vorletzes Jahr                            |
| 3.2.12) | invgm_lj       | investments in equipment and machinery last year                         | Investitionen in Geräte und Maschinen letzes Jahr                               |
| 3.2.13) | invgm_dj       | investments in equipment and machinery this year                         | Investitionen in Geräte und Maschinen dieses Jahr                               |
| 3.2.14) | invges_dj1     | scheduled investments yes / no                                           | Durchführung von Investitionen in Betriebsbauten geplant ja / nein              |
| 3.2.15) | invges_dj2     | total investment this year compared to last year                         | Gesamtinvestitionen dieses Jahr im Vergleich zum letzten Jahr                   |
| 3.2.16) | invges_dj3     | percentage change of total investment this year compared to<br>last year | Veränderung der Gesamtinvestitionen dieses Jahr im Vergl. zum letzten Jahr in % |
| 3.2.17) | invges_nj2     | total investment next year compared to this year                         | Gesamtinvestitionen nächstes Jahr im Vergleich zu diesem Jahr                   |
| 3.2.18) | invges_nj3     | percentage change of total investment next year compared to this year    | Veränderung der Gesamtinvestitionen nächstes Jahr im Vergl. zu diesem Jahr in % |
| 3.2.19) | invbb_dj1      | scheduled investments in buildings yes / no                              | Durchführung von Investitionen in Betriebsbauten geplant ja / nein              |
| 3.2.20) | invbb_dj2      | investments in buildings this year compared to last year                 | Investitionen in Betriebsbauten dieses Jahr im Vergleich zum letzten Jahr       |
| 3.2.21) | invbb_dj3      | percentage change of investments in buildings compared to next<br>year   | Veränderung der Investitionen in Betriebsbauten im Vergl. zum letzten Jahr in % |
| 3.2.22) | invauftrges_lj | total investment orders last year                                        | Investitionsaufträge gesamt letztes Jahr                                        |
| 3.2.23) | invauftrbb_lj  | orders of investments in buildings last year                             | Investitionsaufträge in Betriebsbauten letztes Jahr                             |
| 3.2.24) | invauftrgm_lj  | orders of investments in equipment and machinery last year               | Investitionsaufträge für Geräte und Maschinen letztes Jahr                      |
| 3.2.25) | invcsdb_vlj    | investments in computer software and databases two years ago             | Investitionen für Computersoftware und Datenbanken im vorletzten Jahr           |
| 3.2.26) | invcsdb_lj     | investments in computer software and databases last year                 | Investitionen für Computersoftware und Datenbanken im letzten Jahr              |
| 3.2.27) | inv_ap         | investments per workplace                                                | Investitionen pro Arbeitsplatz                                                  |
| 3.2.28) | invges_nj1     | total investment next year compared to this year                         | Gesamtinvestitionen nächstes Jahr im Vergleich zu diesem Jahr                   |
| 3.2.29) | invges_vllj    | total investments last year ( or two years ago)                          | Anlageinvestitionen im letzten oder vorletzten Jahr                             |
| 3.2.30) | umsatz_vllj    | total revenue last year (or two years ago)                               | Gesamtumsatz im letzten oder vorletzten Jahr                                    |
| 3.2.31) | invrev_dj1     | revision of investment plans compared to main survey                     | Revision der Investitionspläne gegenüber der Haupterhebung                      |
| 3.2.32) | invrev_dj2     | direction of revision of investment plan                                 | Richtung der Revision der Investitionspläne                                     |
|         |                |                                                                          |                                                                                 |