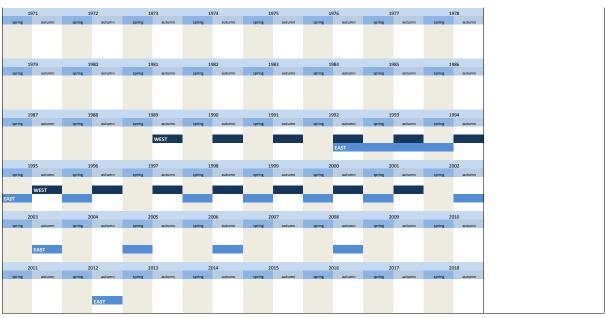

|                                             |                                   |                     |
| 3.8.6)  | efak_geschaeft_nj | influence of business development next year | EAST - autumn 2002 to autumn 2008 | irregular           |
| Wording | of question       |                                             |                                   |                     |
| wording | , or question     |                                             |                                   |                     |
| autumn  |                   |                                             | EAST                              | Further information |
|         |                   |                                             |                                   |                     |

































| No.                                      | Name                                                                                  | Label                                     |                             |                             |                     |                                        |                                        |  | Survey period                  |   | Survey frequency                             |  |
|------------------------------------------|---------------------------------------------------------------------------------------|-------------------------------------------|-----------------------------|-----------------------------|---------------------|----------------------------------------|----------------------------------------|--|------