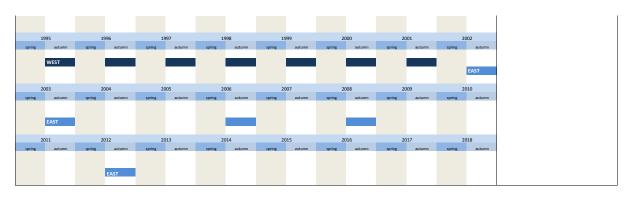

|                                   |                     |
| 3.8.6)  | efak_geschaeft_nj | influence of business development next year | EAST - autumn 2002 to autumn 2008 | irregular           |
| Wording | of question       |                                             |                                   |                     |
| wording | , or question     |                                             |                                   |                     |
| autumn  |                   |                                             | EAST                              | Further information |
|         |                   |                                             |                                   |                     |

































| No.                                      | Name                                                                                  | Label                                     |                             |                             |                     |                                        |                                        |  | Survey period                  |   | Survey frequency                             |  |
|------------------------------------------|---------------------------------------------------------------------------------------|-------------------------------------------|-----------------------------|-----------------------------|---------------------|----------------------------------------|----------------------------------------|--|----------