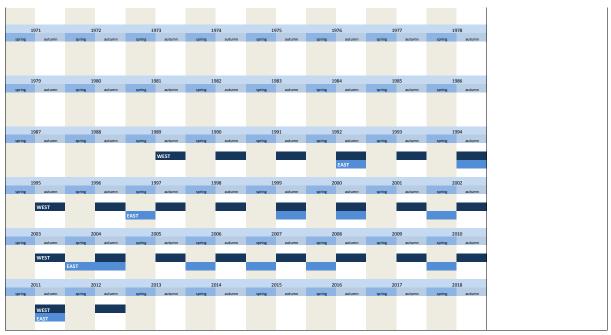

|              |              |                                              |
|             |                |                   |                |                      |                     |                |              |               |              |               |              |               |              |              |                                              |
|             |                |                   |                |                      |                     |                |              |               |              |               |              |               |              |              |                                              |

3.3 Structure of investments







Categories of investment

















































| 3.3.17)   | invf_kreddj          | share of investments financed by credit thi | s year                | EAST - autumn 1992 |      | once                |  |
|-----------|----------------------|---------------------------------------------|-----------------------|--------------------|------|---------------------|--|
| Wording o | of question          |                                             |                       |                    |      |                     |  |
| autumn    |                      |                                             |                       |                    | EAST | Further information |  |
| 1992      |                      |                                             |                       |                    |      |