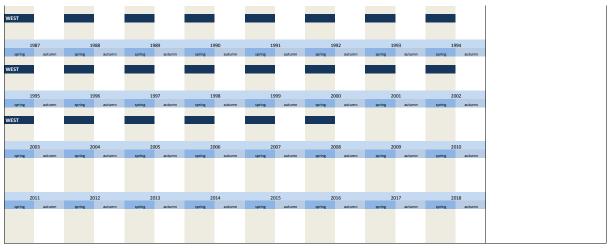

|              | 016           |              | 17           |              | 018           |                     |
| spring             | autumn         | spring a         | autumn | spring                         | autumn                               | spring                        | autumn          | spring        | autumn        | spring       | autumn        | spring       | autumn       | spring       | autumn        |                     |
|                    |                |                  |        |                                |                                      |                               |                 |               |               |              |               |              |              |              |               |                     |







3.4 Aims of investments





















## 3.5 Development of production capacity

| No.               | Name                                                                 | Label                                                  |                                                                        | Survey period                                           | Survey frequency                                 |
|-------------------|----------------------------------------------------------------------|--------------------------------------------------------|------------------------------------------------------------------------|---------------------------------------------------------|--------------------------------------------------|
| 5.1)              | kap1_lj