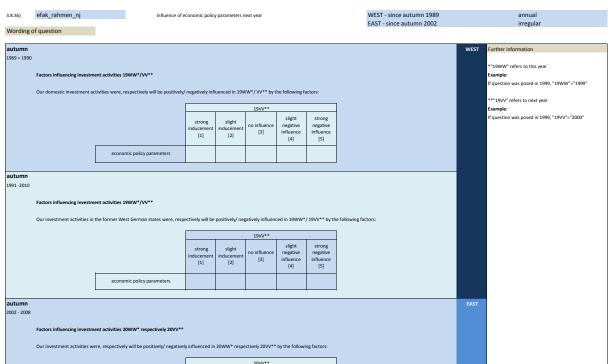

|                                          |                          |                  |
|         |                |                                          |                          |                  |
| 3.8.31) | efak_ertrag_nj | influence of expectated return next year | WEST - since autumn 1989 | annual           |
|         |                |                                          |                          |                  |

Wording of question











riod Survey frequency 3.8.34) efak\_rahmen\_lj EAST - spring 2005 Wording of question spring Assessment of the situation in 2004 slight negative influence [4] strong negative influence [5] slight induceme [2] [3] [1] economic policy in general Time span of variable 1974 autumn 1973 1998 2002 2014 autumn















## 

3.9 Innovations





innovations by opening up new markets

WEST - autumn 1990 to autumn 2001 annual

3.9.3) neuemaerkte



## 

WEST

1995 1996 1997 1998 1999 2000





















| No.     | Name          |         |                 |                | Label            |                 |                |                  |        |                |        | Survey per | S. J.       |        |        | Survey frequency    |
|---------|---------------|---------|-----------------|----------------|------------------|-----------------|----------------|------------------|--------|----------------|--------|------------|-------------|--------|--------|---------------------|
| NU.     | Name          |         |                 |                | Label            |