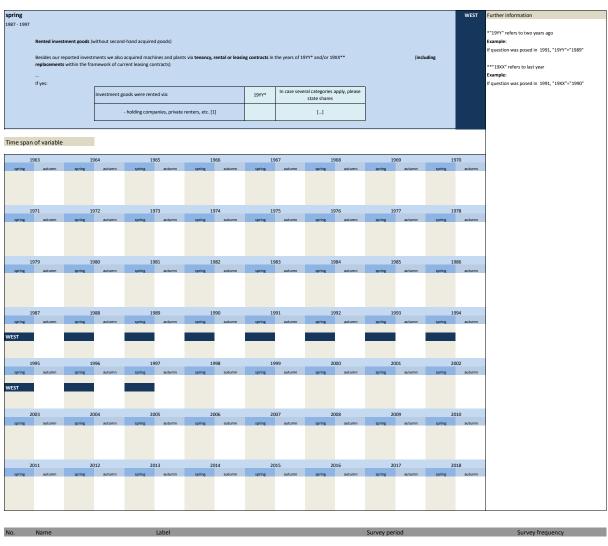

rvey period                     | Survey frequency |
|---------|---------------|-------------------------------------------------------------|-----------------------------------|------------------|
|         |               |                                                             |                                   |                  |
|         |               |                                                             |                                   |                  |
| 3.6.18) | besitzges_vlj | investment goods rented via holding companies two years ago | WEST - spring 1987 to spring 1997 | annual           |
|         |               |                                                             |                                   |                  |

Wording of question









WEST - spring 1988 to spring 1997 annual 3.6.21) anteilbes\_vlj share of investment goods rented via holding companies two years ago Wording of question spring 1988 - 1997 Further information "19YY" refers to two years ago Rented investment goods (without second-hand acquired goods) \*\*"19XX" refers to last year Example: If question was posed in 1991, "19XX"="1990" If yes: In case several categories apply, please state shares Investment goods were rented via: - holding companies, private renters, etc. [...] \_\_\_% Time span of variable





| No.         | Name                       |                        | Label                                                            | Survey period                     |          | Survey frequency              |  |
|-------------|---------