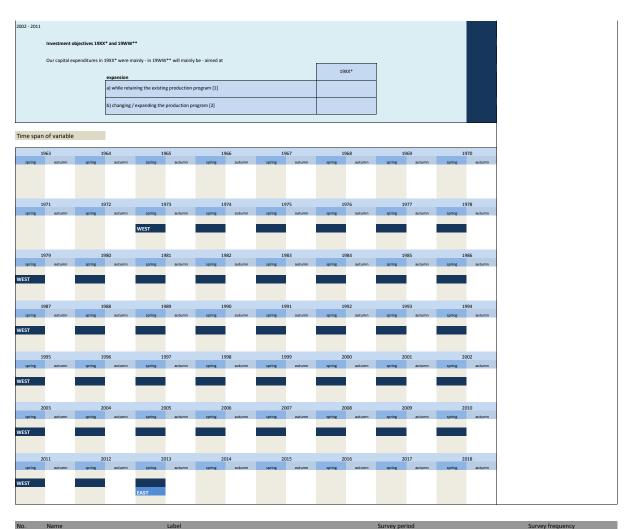

|              | 17           |              | 018           |                     |
| spring             | autumn         | spring a         | autumn | spring                         | autumn                               | spring                        | autumn          | spring        | autumn        | spring       | autumn        | spring       | autumn       | spring       | autumn        |                     |
|                    |                |                  |        |                                |                                      |                               |                 |               |               |              |               |              |              |              |               |                     |







3.4 Aims of investments





















## 3.5 Development of production capacity

| No.               | Name                                                                 | Label                                                  |                                                                        | Survey period                                           | Survey frequency                                 |
|-------------------|----------------------------------------------------------------------|--------------------------------------------------------|------------------------------------------------------------------------|---------------------------------------------------------|--------------------------------------------------|
| 5.1)              | kap1_lj