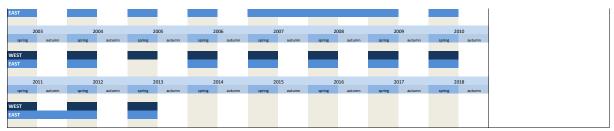

## 3.2 Type of investments

| No.     | Name           | Label                                                                    | German description                                                              |
|---------|----------------|--------------------------------------------------------------------------|---------------------------------------------------------------------------------|
|         |                |                                                                          |                                                                                 |
| 3.2.1)  | invges_vlj     | total investment two years ago                                           | Gesamtinvestitionen vorletztes Jahr                                             |
| 3.2.2)  | invges_lj      | total investment last year                                               | Gesamtinvestitionen letztes Jah                                                 |
| 3.2.3)  | invges_dj      | total investment this year                                               | Gesamtinvestitionen dieses Jahr                                                 |
| 3.2.4)  | invges_nj      | total investment next year                                               | Gesamtinvestitionen nächstes Jahr                                               |
| 3.2.5)  | invbb_vlj      | investments in buildings two years ago                                   | Investitionen in Betriebsbauten vorletztes Jahr                                 |
| 3.2.6)  | invbb_lj       | investments in buildings last year                                       | Investitionen in Betriebsbauten letztes Jahr                                    |
| 3.2.7)  | invbb_dj       | investments in buildings this year                                       | Investitionen in Betriebsbauten dieses Jahr                                     |
| 3.2.8)  | invbb_nj       | investments in buildings next year                                       | Investitionen in Betriebsbauten nächstes Jahr                                   |
| 3.2.9)  | invwb_lj       | investments in residential building last year                            | Investitionen in Wohnungsbauten letztes Jahr                                    |
| 3.2.10) | invwb_vlj      | investments in residential buildings two years ago                       | Investitionen in Wohnungsbauten vorletztes Jahr                                 |
| 3.2.11) | invgm_vlj      | investments in equipment and machinery two years ago                     | Investitionen in Geräte und Maschinen vorletzes Jahr                            |
| 3.2.12) | invgm_lj       | investments in equipment and machinery last year                         | Investitionen in Geräte und Maschinen letzes Jahr                               |
| 3.2.13) | invgm_dj       | investments in equipment and machinery this year                         | Investitionen in Geräte und Maschinen dieses Jahr                               |
| 3.2.14) | invges_dj1     | scheduled investments yes / no                                           | Durchführung von Investitionen in Betriebsbauten geplant ja / nein              |
| 3.2.15) | invges_dj2     | total investment this year compared to last year                         | Gesamtinvestitionen dieses Jahr im Vergleich zum letzten Jahr                   |
| 3.2.16) | invges_dj3     | percentage change of total investment this year compared to<br>last year | Veränderung der Gesamtinvestitionen dieses Jahr im Vergl. zum letzten Jahr in % |
| 3.2.17) | invges_nj2     | total investment next year compared to this year                         | Gesamtinvestitionen nächstes Jahr im Vergleich zu diesem Jahr                   |
| 3.2.18) | invges_nj3     | percentage change of total investment next year compared to this year    | Veränderung der Gesamtinvestitionen nächstes Jahr im Vergl. zu diesem Jahr in % |
| 3.2.19) | invbb_dj1      | scheduled investments in buildings yes / no                              | Durchführung von Investitionen in Betriebsbauten geplant ja / nein              |
| 3.2.20) | invbb_dj2      | investments in buildings this year compared to last year                 | Investitionen in Betriebsbauten dieses Jahr im Vergleich zum letzten Jahr       |
| 3.2.21) | invbb_dj3      | percentage change of investments in buildings compared to next<br>year   | Veränderung der Investitionen in Betriebsbauten im Vergl. zum letzten Jahr in % |
| 3.2.22) | invauftrges_lj | total investment orders last year                                        | Investitionsaufträge gesamt letztes Jahr                                        |
| 3.2.23) | invauftrbb_lj  | orders of investments in buildings last year                             | Investitionsaufträge in Betriebsbauten letztes Jahr                             |
| 3.2.24) | invauftrgm_lj  | orders of investments in equipment and machinery last year               | Investitionsaufträge für Geräte und Maschinen letztes Jahr                      |
| 3.2.25) | invcsdb_vlj    | investments in computer software and databases two years ago             | Investitionen für Computersoftware und Datenbanken im vorletzten Jahr           |
| 3.2.26) | invcsdb_lj     | investments in computer software and databases last year                 | Investitionen für Computersoftware und Datenbanken im letzten Jahr              |
| 3.2.27) | inv_ap         | investments per workplace                                                | Investitionen pro Arbeitsplatz                                                  |
| 3.2.28) | invges_nj1     | total investment next year compared to this year                         | Gesamtinvestitionen nächstes Jahr im Vergleich zu diesem Jahr                   |
| 3.2.29) | invges_vllj    | total investments last year ( or two years ago)                          | Anlageinvestitionen im letzten oder vorletzten Jahr                             |
| 3.2.30) | umsatz_vllj    | total revenue last year (or two years ago)                               | Gesamtumsatz im letzten oder vorletzten Jahr                                    |
| 3.2.31) | invrev_dj1     | revision of investment plans compared to main survey                     | Revision der Investitionspläne gegenüber der Haupterhebung                      |
| 3.2.32) | invrev_dj2     | direction of revision of investment plan                                 | Richtung der Revision der Investitionspläne                                     |
|         |                |                                                                          |                                                                                 |