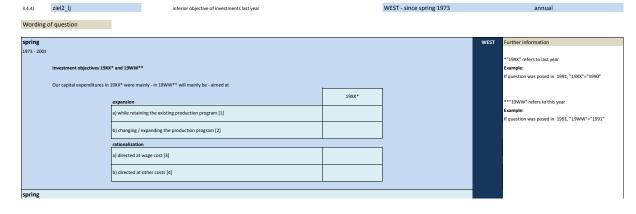

## 3.2 Type of investments

| No.     | Name           | Label                                                                    | German description                                                              |
|---------|----------------|--------------------------------------------------------------------------|---------------------------------------------------------------------------------|
|         |                |                                                                          |                                                                                 |
| 3.2.1)  | invges_vlj     | total investment two years ago                                           | Gesamtinvestitionen vorletztes Jahr                                             |
| 3.2.2)  | invges_lj      | total investment last year                                               | Gesamtinvestitionen letztes Jah                                                 |
| 3.2.3)  | invges_dj      | total investment this year                                               | Gesamtinvestitionen dieses Jahr                                                 |
| 3.2.4)  | invges_nj      | total investment next year                                               | Gesamtinvestitionen nächstes Jahr                                               |
| 3.2.5)  | invbb_vlj      | investments in buildings two years ago                                   | Investitionen in Betriebsbauten vorletztes Jahr                                 |
| 3.2.6)  | invbb_lj       | investments in buildings last year                                       | Investitionen in Betriebsbauten letztes Jahr                                    |
| 3.2.7)  | invbb_dj       | investments in buildings this year                                       | Investitionen in Betriebsbauten dieses Jahr                                     |
| 3.2.8)  | invbb_nj       | investments in buildings next year                                       | Investitionen in Betriebsbauten nächstes Jahr                                   |
| 3.2.9)  | invwb_lj       | investments in residential building last year                            | Investitionen in Wohnungsbauten letztes Jahr                                    |
| 3.2.10) | invwb_vlj      | investments in residential buildings two years ago                       | Investitionen in Wohnungsbauten vorletztes Jahr                                 |
| 3.2.11) | invgm_vlj      | investments in equipment and machinery two years ago                     | Investitionen in Geräte und Maschinen vorletzes Jahr                            |
| 3.2.12) | invgm_lj       | investments in equipment and machinery last year                         | Investitionen in Geräte und Maschinen letzes Jahr                               |
| 3.2.13) | invgm_dj       | investments in equipment and machinery this year                         | Investitionen in Geräte und Maschinen dieses Jahr                               |
| 3.2.14) | invges_dj1     | scheduled investments yes / no                                           | Durchführung von Investitionen in Betriebsbauten geplant ja / nein              |
| 3.2.15) | invges_dj2     | total investment this year compared to last year                         | Gesamtinvestitionen dieses Jahr im Vergleich zum letzten Jahr                   |
| 3.2.16) | invges_dj3     | percentage change of total investment this year compared to<br>last year | Veränderung der Gesamtinvestitionen dieses Jahr im Vergl. zum letzten Jahr in % |
| 3.2.17) | invges_nj2     | total investment next year compared to this year                         | Gesamtinvestitionen nächstes Jahr im Vergleich zu diesem Jahr                   |
| 3.2.18) | invges_nj3     | percentage change of total investment next year compared to this year    | Veränderung der Gesamtinvestitionen nächstes Jahr im Vergl. zu diesem Jahr in % |
| 3.2.19) | invbb_dj1      | scheduled investments in buildings yes / no                              | Durchführung von Investitionen in Betriebsbauten geplant ja / nein              |
| 3.2.20) | invbb_dj2      | investments in buildings this year compared to last year                 | Investitionen in Betriebsbauten dieses Jahr im Vergleich zum letzten Jahr       |
| 3.2.21) | invbb_dj3      | percentage change of investments in buildings compared to next<br>year   | Veränderung der Investitionen in Betriebsbauten im Vergl. zum letzten Jahr in % |
| 3.2.22) | invauftrges_lj | total investment orders last year                                        | Investitionsaufträge gesamt letztes Jahr                                        |
| 3.2.23) | invauftrbb_lj  | orders of investments in buildings last year                             | Investitionsaufträge in Betriebsbauten letztes Jahr                             |
| 3.2.24) | invauftrgm_lj  | orders of investments in equipment and machinery last year               | Investitionsaufträge für Geräte und Maschinen letztes Jahr                      |
| 3.2.25) | invcsdb_vlj    | investments in computer software and databases two years ago             | Investitionen für Computersoftware und Datenbanken im vorletzten Jahr           |
| 3.2.26) | invcsdb_lj     | investments in computer software and databases last year                 | Investitionen für Computersoftware und Datenbanken im letzten Jahr              |
| 3.2.27) | inv_ap         | investments per workplace                                                | Investitionen pro Arbeitsplatz                                                  |
| 3.2.28) | invges_nj1     | total investment next year compared to this year                         | Gesamtinvestitionen nächstes Jahr im Vergleich zu diesem Jahr                   |
| 3.2.29) | invges_vllj    | total investments last year ( or two years ago)                          | Anlageinvestitionen im letzten oder vorletzten Jahr                             |
| 3.2.30) | umsatz_vllj    | total revenue last year (or two years ago)                               | Gesamtumsatz im letzten oder vorletzten Jahr                                    |
| 3.2.31) | invrev_dj1     | revision of investment plans compared to main survey                     | Revision der Investitionspläne gegenüber der Haupterhebung                      |
| 3.2.32) | invrev_dj2     | direction of revision of investment plan                                 | Richtung der Revision der Investitionspläne                                     |
|         |                |                                                                          |                                                                                 |