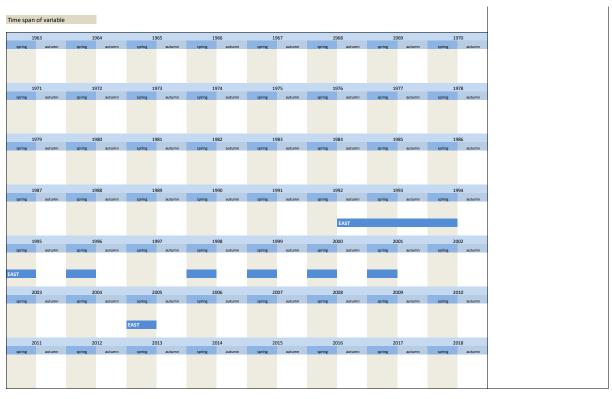

| other factors                             |                             |                             |                     |                                        |                                        |  |                                |   |                                              |  |
|                                          |                                                                                       |                                           | 1                           | 1                           | 1                   |                                        |                                        |  |                                |   |                                              |  |



















| No.     | Name             | Label                                                  | Survey period                     | Survey frequency |  |  |
|---------|------------------|--------------------------------------------------------|-----------------------------------|------------------|--|--|
|         |                  |                                                        |                                   |                  |  |  |
| 3.8.25) | efak_invfoerd_lj | influence of investment stimulating measures last year | EAST - autumn 1992 to spring 2005 | irregular        |  |  |
| Wording | of question      |                                                        |                                   |                  |  |  |







nt activities in the former We