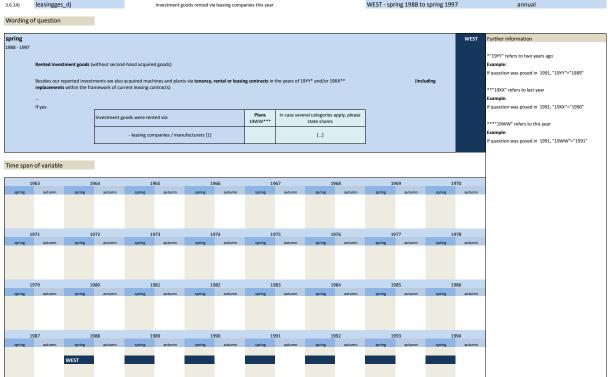

## 3.2 Type of investments

| No.     | Name           | Label                                                                    | German description                                                              |
|---------|----------------|--------------------------------------------------------------------------|---------------------------------------------------------------------------------|
|         |                |                                                                          |                                                                                 |
| 3.2.1)  | invges_vlj     | total investment two years ago                                           | Gesamtinvestitionen vorletztes Jahr                                             |
| 3.2.2)  | invges_lj      | total investment last year                                               | Gesamtinvestitionen letztes Jah                                                 |
| 3.2.3)  | invges_dj      | total investment this year                                               | Gesamtinvestitionen dieses Jahr                                                 |
| 3.2.4)  | invges_nj      | total investment next year                                               | Gesamtinvestitionen nächstes Jahr                                               |
| 3.2.5)  | invbb_vlj      | investments in buildings two years ago                                   | Investitionen in Betriebsbauten vorletztes Jahr                                 |
| 3.2.6)  | invbb_lj       | investments in buildings last year                                       | Investitionen in Betriebsbauten letztes Jahr                                    |
| 3.2.7)  | invbb_dj       | investments in buildings this year                                       | Investitionen in Betriebsbauten dieses Jahr                                     |
| 3.2.8)  | invbb_nj       | investments in buildings next year                                       | Investitionen in Betriebsbauten nächstes Jahr                                   |
| 3.2.9)  | invwb_lj       | investments in residential building last year                            | Investitionen in Wohnungsbauten letztes Jahr                                    |
| 3.2.10) | invwb_vlj      | investments in residential buildings two years ago                       | Investitionen in Wohnungsbauten vorletztes Jahr                                 |
| 3.2.11) | invgm_vlj      | investments in equipment and machinery two years ago                     | Investitionen in Geräte und Maschinen vorletzes Jahr                            |
| 3.2.12) | invgm_lj       | investments in equipment and machinery last year                         | Investitionen in Geräte und Maschinen letzes Jahr                               |
| 3.2.13) | invgm_dj       | investments in equipment and machinery this year                         | Investitionen in Geräte und Maschinen dieses Jahr                               |
| 3.2.14) | invges_dj1     | scheduled investments yes / no                                           | Durchführung von Investitionen in Betriebsbauten geplant ja / nein              |
| 3.2.15) | invges_dj2     | total investment this year compared to last year                         | Gesamtinvestitionen dieses Jahr im Vergleich zum letzten Jahr                   |
| 3.2.16) | invges_dj3     | percentage change of total investment this year compared to<br>last year | Veränderung der Gesamtinvestitionen dieses Jahr im Vergl. zum letzten Jahr in % |
| 3.2.17) | invges_nj2     | total investment next year compared to this year                         | Gesamtinvestitionen nächstes Jahr im Vergleich zu diesem Jahr                   |
| 3.2.18) | invges_nj3     | percentage change of total investment next year compared to this year    | Veränderung der Gesamtinvestitionen nächstes Jahr im Vergl. zu diesem Jahr in % |
| 3.2.19) | invbb_dj1      | scheduled investments in buildings yes / no                              | Durchführung von Investitionen in Betriebsbauten geplant ja / nein              |
| 3.2.20) | invbb_dj2      | investments in buildings this year compared to last year                 | Investitionen in Betriebsbauten dieses Jahr im Vergleich zum letzten Jahr       |
| 3.2.21) | invbb_dj3      | percentage change of investments in buildings compared to next<br>year   | Veränderung der Investitionen in Betriebsbauten im Vergl. zum letzten Jahr in % |
| 3.2.22) | invauftrges_lj | total investment orders last year                                        | Investitionsaufträge gesamt letztes Jahr                                        |
| 3.2.23) | invauftrbb_lj  | orders of investments in buildings last year                             | Investitionsaufträge in Betriebsbauten letztes Jahr                             |
| 3.2.24) | invauftrgm_lj  | orders of investments in equipment and machinery last year               | Investitionsaufträge für Geräte und Maschinen letztes Jahr                      |
| 3.2.25) | invcsdb_vlj    | investments in computer software and databases two years ago             | Investitionen für Computersoftware und Datenbanken im vorletzten Jahr           |
| 3.2.26) | invcsdb_lj     | investments in computer software and databases last year                 | Investitionen für Computersoftware und Datenbanken im letzten Jahr              |
| 3.2.27) | inv_ap         | investments per workplace                                                | Investitionen pro Arbeitsplatz                                                  |
| 3.2.28) | invges_nj1     | total investment next year compared to this year                         | Gesamtinvestitionen nächstes Jahr im Vergleich zu diesem Jahr                   |
| 3.2.29) | invges_vllj    | total investments last year ( or two years ago)                          | Anlageinvestitionen im letzten oder vorletzten Jahr                             |
| 3.2.30) | umsatz_vllj    | total revenue last year (or two years ago)                               | Gesamtumsatz im letzten oder vorletzten Jahr                                    |
| 3.2.31) | invrev_dj1     | revision of investment plans compared to main survey                     | Revision der Investitionspläne gegenüber der Haupterhebung                      |
| 3.2.32) | invrev_dj2     | direction of revision of investment plan                                 | Richtung der Revision der Investitionspläne                                     |
|         |                |                                                                          |                                                                                 |