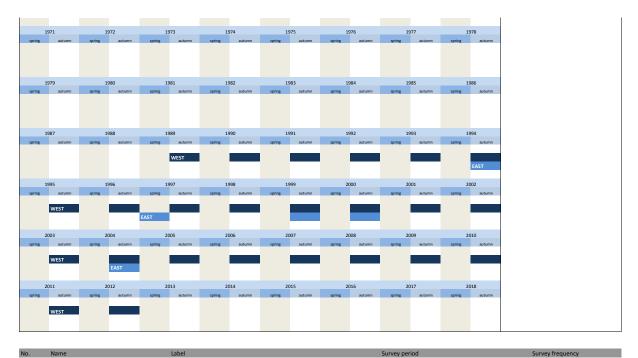

|              |              |                                              |
|             |                |                   |                |                      |                     |                |              |               |              |               |              |               |              |              |                                              |
|             |                |                   |                |                      |                     |                |              |               |              |               |              |               |              |              |                                              |

3.3 Structure of investments







Categories of investment

















































| 3.3.17)   | invf_kreddj          | share of investments financed by credit thi | s year                | EAST - autumn 1992 |      | once                |  |
|-----------|----------------------|---------------------------------------------|-----------------------|--------------------|------|---------------------|--|
| Wording o | of question          |                                             |                       |                    |      |                     |  |
| autumn    |                      |                                             |                       |                    | EAST | Further information |  |
| 1992      |                      |                                             |                       |                    |      |                     |