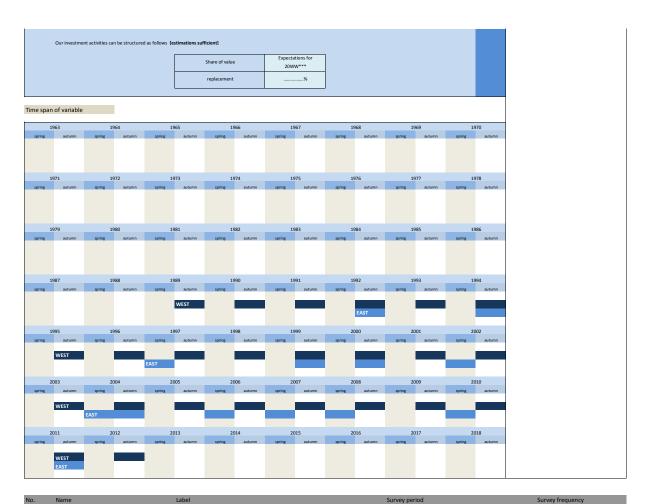

|               |              |              |                                              |
|             |                |                   |                |                      |                     |                |              |               |              |               |              |               |              |              |                                              |
|             |                |                   |                |                      |                     |                |              |               |              |               |              |               |              |              |                                              |

3.3 Structure of investments







Categories of investment

















































| 3.3.17)   | invf_kreddj          | share of investments financed by credit thi | s year                | EAST - autumn 1992 |      | once                |  |
|-----------|----------------------|---------------------------------------------|-----------------------|--------------------|------|---------------------|--|
| Wording o | of question          |                                             |                       |                    |      |                     |  |
| autumn    |                      |                                             |                       |                    | EAST | Further information |  |
| 1992      |                      |                                             |                       |                    |      |