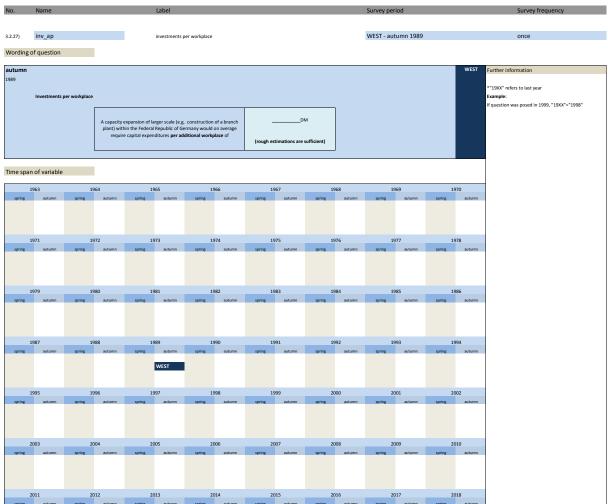

## 3.2 Type of investments

| No.     | Name           | Label                                                                    | German description                                                              |
|---------|----------------|--------------------------------------------------------------------------|---------------------------------------------------------------------------------|
|         |                |                                                                          |                                                                                 |
| 3.2.1)  | invges_vlj     | total investment two years ago                                           | Gesamtinvestitionen vorletztes Jahr                                             |
| 3.2.2)  | invges_lj      | total investment last year                                               | Gesamtinvestitionen letztes Jah                                                 |
| 3.2.3)  | invges_dj      | total investment this year                                               | Gesamtinvestitionen dieses Jahr                                                 |
| 3.2.4)  | invges_nj      | total investment next year                                               | Gesamtinvestitionen nächstes Jahr                                               |
| 3.2.5)  | invbb_vlj      | investments in buildings two years ago                                   | Investitionen in Betriebsbauten vorletztes Jahr                                 |
| 3.2.6)  | invbb_lj       | investments in buildings last year                                       | Investitionen in Betriebsbauten letztes Jahr                                    |
| 3.2.7)  | invbb_dj       | investments in buildings this year                                       | Investitionen in Betriebsbauten dieses Jahr                                     |
| 3.2.8)  | invbb_nj       | investments in buildings next year                                       | Investitionen in Betriebsbauten nächstes Jahr                                   |
| 3.2.9)  | invwb_lj       | investments in residential building last year                            | Investitionen in Wohnungsbauten letztes Jahr                                    |
| 3.2.10) | invwb_vlj      | investments in residential buildings two years ago                       | Investitionen in Wohnungsbauten vorletztes Jahr                                 |
| 3.2.11) | invgm_vlj      | investments in equipment and machinery two years ago                     | Investitionen in Geräte und Maschinen vorletzes Jahr                            |
| 3.2.12) | invgm_lj       | investments in equipment and machinery last year                         | Investitionen in Geräte und Maschinen letzes Jahr                               |
| 3.2.13) | invgm_dj       | investments in equipment and machinery this year                         | Investitionen in Geräte und Maschinen dieses Jahr                               |
| 3.2.14) | invges_dj1     | scheduled investments yes / no                                           | Durchführung von Investitionen in Betriebsbauten geplant ja / nein              |
| 3.2.15) | invges_dj2     | total investment this year compared to last year                         | Gesamtinvestitionen dieses Jahr im Vergleich zum letzten Jahr                   |
| 3.2.16) | invges_dj3     | percentage change of total investment this year compared to<br>last year | Veränderung der Gesamtinvestitionen dieses Jahr im Vergl. zum letzten Jahr in % |
| 3.2.17) | invges_nj2     | total investment next year compared to this year                         | Gesamtinvestitionen nächstes Jahr im Vergleich zu diesem Jahr                   |
| 3.2.18) | invges_nj3     | percentage change of total investment next year compared to this year    | Veränderung der Gesamtinvestitionen nächstes Jahr im Vergl. zu diesem Jahr in % |
| 3.2.19) | invbb_dj1      | scheduled investments in buildings yes / no                              | Durchführung von Investitionen in Betriebsbauten geplant ja / nein              |
| 3.2.20) | invbb_dj2      | investments in buildings this year compared to last year                 | Investitionen in Betriebsbauten dieses Jahr im Vergleich zum letzten Jahr       |
| 3.2.21) | invbb_dj3      | percentage change of investments in buildings compared to next<br>year   | Veränderung der Investitionen in Betriebsbauten im Vergl. zum letzten Jahr in % |
| 3.2.22) | invauftrges_lj | total investment orders last year                                        | Investitionsaufträge gesamt letztes Jahr                                        |
| 3.2.23) | invauftrbb_lj  | orders of investments in buildings last year                             | Investitionsaufträge in Betriebsbauten letztes Jahr                             |
| 3.2.24) | invauftrgm_lj  | orders of investments in equipment and machinery last year               | Investitionsaufträge für Geräte und Maschinen letztes Jahr                      |
| 3.2.25) | invcsdb_vlj    | investments in computer software and databases two years ago             | Investitionen für Computersoftware und Datenbanken im vorletzten Jahr           |
| 3.2.26) | invcsdb_lj     | investments in computer software and databases last year                 | Investitionen für Computersoftware und Datenbanken im letzten Jahr              |
| 3.2.27) | inv_ap         | investments per workplace                                                | Investitionen pro Arbeitsplatz                                                  |
| 3.2.28) | invges_nj1     | total investment next year compared to this year                         | Gesamtinvestitionen nächstes Jahr im Vergleich zu diesem Jahr                   |
| 3.2.29) | invges_vllj    | total investments last year ( or two years ago)                          | Anlageinvestitionen im letzten oder vorletzten Jahr                             |
| 3.2.30) | umsatz_vllj    | total revenue last year (or two years ago)                               | Gesamtumsatz im letzten oder vorletzten Jahr                                    |
| 3.2.31) | invrev_dj1     | revision of investment plans compared to main survey                     | Revision der Investitionspläne gegenüber der Haupterhebung                      |
| 3.2.32) | invrev_dj2     | direction of revision of investment plan                                 | Richtung der Revision der Investitionspläne                                     |
|         |                |                                                                          |                                                                                 |