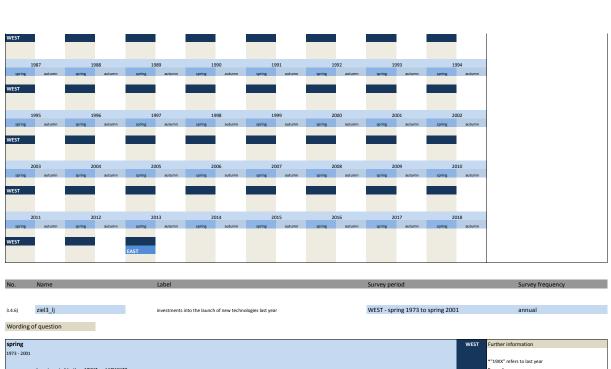

| 17           |              | 018           |                     |
| spring             | autumn         | spring a         | autumn | spring                         | autumn                               | spring                        | autumn          | spring        | autumn        | spring       | autumn        | spring       | autumn       | spring       | autumn        |                     |
|                    |                |                  |        |                                |                                      |                               |                 |               |               |              |               |              |              |              |               |                     |







3.4 Aims of investments





















## 3.5 Development of production capacity

| No.               | Name                                                                 | Label                                                  |                                                                        | Survey period                                           | Survey frequency                                 |
|-------------------|----------------------------------------------------------------------|--------------------------------------------------------|------------------------------------------------------------------------|---------------------------------------------------------|--------------------------------------------------|
| 5.1)              | kap1_lj