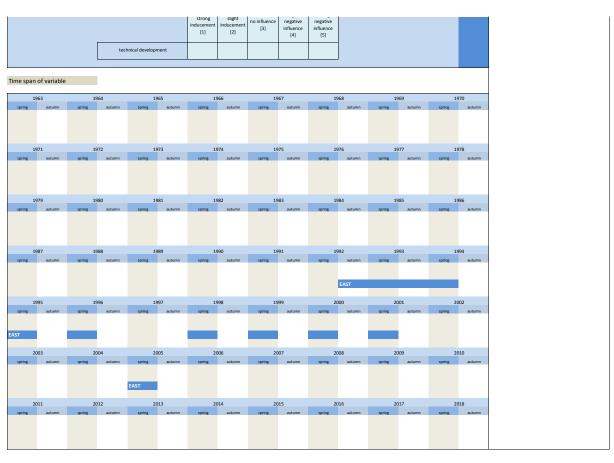

|                                             |                                   |                     |
| 3.8.6)  | efak_geschaeft_nj | influence of business development next year | EAST - autumn 2002 to autumn 2008 | irregular           |
| Wording | of question       |                                             |                                   |                     |
| wording | , or question     |                                             |                                   |                     |
| autumn  |                   |                                             | EAST                              | Further information |
|         |                   |                                             |                                   |                     |

































| No.                                      | Name                                                                                  | Label                                     |                             |                             |                     |                                        |                                        |  | Survey period                  |   | Survey frequency                             |  |
|------------------------------------------|---------------------------------------------------------------------------------------|-------------------------------------------|-----------------------------|-----------------------------|---------------------|----------------------------------------|----------------------------------------|--|--