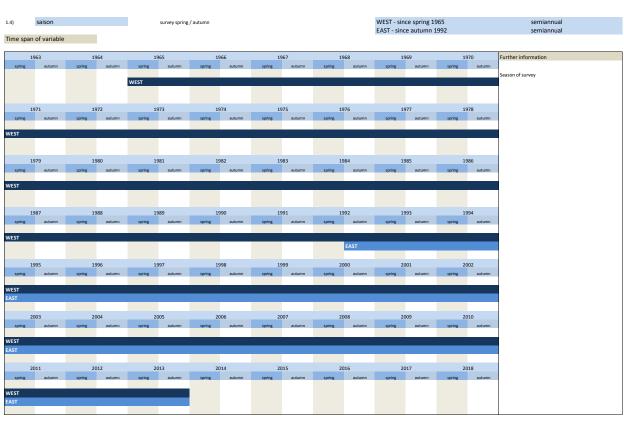

## 1. Identification variables

| No.   | Name                    | Label                                      | German description                                                                    |
|-------|-------------------------|--------------------------------------------|---------------------------------------------------------------------------------------|
|       |                         |                                            |                                                                                       |
| 1.1)  | bip_id                  | EBDC identifier                            | EBDC Identifikationsnummer                                                            |
| 1.2)  | questionnaire_id        | questionnaire identifier per company       | Fragebogennummer                                                                      |
| 1.3)  | year                    | year                                       | Erhebungsjahr                                                                         |
| 1.4)  | saison                  | survey spring / autumn                     | Frühjahr (1)/ Herbst (2)- Erhebung oder Bilanzinformation (99)                        |
| 1.5)  | westeast                | western / eastern                          | West- oder Ost- Erhebung                                                              |
| 1.6)  | fedsta                  | federal state (StaBu-code)                 | Bundesland nach Codierung des Statistischen Bundesamtes                               |
| 1.7)  | branche                 | industry sector, ifo code, 3 digits        | Branche, ifo Codierung, 3-stellig                                                     |
| 1.8)  | WZ03_main_code          | wz03_main_code                             | Nationaler Industrie-Code Haupttätigkeit (WZ 03 Klassifikation (Amadeus/Hoppenstedt)) |
| 1.9)  | WZ03_main_description   | wz03_main_description                      | Beschreibung der Haupttätigkeit des Unternehmens WZ 03 (Amadeus/Hoppenstedt)          |
| 1.10) | WZ03_sec_code           | wz03_sec_code                              | Nationaler Industrie-Code Nebentätigkeit (WZ 03 Klassifikation (Amadeus))             |
| 1.11) | WZ03_sec_description    | wz03_sec_description                       | Beschreibung der Nebentätigkeit des Unternehmens WZ 03 (Amadeus)                      |
| 1.12) | WZ08_main_code          | wz08_main_code                             | Nationaler Industrie-Code Haupttätigkeit (WZ 08 Klassifikation (Amadeus))             |
| 1.13) | WZ08_main_description   | wz08_main_description                      | Beschreibung der Haupttätigkeit des Unternehmens WZ 08 (Amadeus)                      |
| 1.14) | WZ08_sec_code           | wz08_sec_code                              | Nationaler Industrie-Code Nebentätigkeit (WZ 08 Klassifikation (Amadeus))             |
| 1.15) | WZ08_sec_description    | wz08_sec_description                       | Beschreibung der Nebentätigkeit des Unternehmens WZ 08 (Amadeus)                      |
| 1.16) | year_of_incorporation   | year of incorporation of company           | Jahr der Firmengründung (Amadeus/Hoppenstedt)                                         |
| 1.17) | legal_form              | legal form of company                      | Rechtsform des Unternehmens (Amadeus/Hoppenstedt)                                     |
| 1.18) | publicly_quoted         | listing on stock exchange - yes/ no        | Börsennotierung - ja/ nein (Amadeus)                                                  |
| 1.19) | reporting_basis         | type of reported account                   | Art der Bilanz (Amadeus/Hoppenstedt)                                                  |
| 1.20) | type_income_statement   | type of income statement                   | Ursprüngliches GuV-Verfahren (Gesamt- / Umsatzkosten (Hoppenstedt))                   |
| 1.21) | account_date            | end date of account                        | Bilanzabschlussdatum (Amadeus/Hoppenstedt)                                            |
| 1.22) | number_of_months        | number of months balance sheet refers to   | Anzahl der Monate auf die sich die Bilanz bezieht (Amadeus/Hoppenstedt)               |
| 1.23) | short_business_year     | balance sheet data for less than 12 months | Bilanzdaten beziehen sich auf Zeitraum kürzer als 12 Monate (Amadeus/Hoppenstedt)     |
| 1.24) | number_rec_shareholders | number of recorded shareholders            | Anzahl der erfassten Anteilseigner (Amadeus)                                          |
| 1.25) | number_rec_subsidiaries | number of recorded subsidiaries            | Anzahl der erfassten Tochterfirmen (Amadeus)                                          |
| 1.26) | account_currency        | currency of account                        | Bilanzwährung (Amadeus/Hoppenstedt)                                                   |
| 1.27) | employees_account_date  | number of employees at account date        | Anzahl der Beschäftigten zum Bilanzstichtag (Amadeus)                                 |
| 1.28) | database                | (A)madeus/ (H)oppenstedt                   | Ursprüngliche Bilanzdatenbank/ Datenquelle                                            |