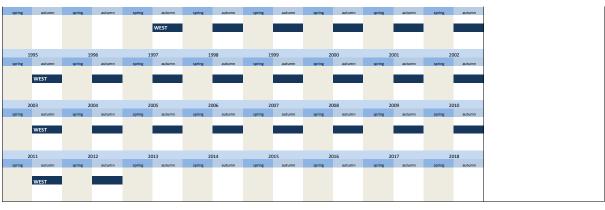

| Survey frequency |  |  |
|---------|------------------|--------------------------------------------------------|-----------------------------------|------------------|--|--|
|         |                  |                                                        |                                   |                  |  |  |
| 3.8.25) | efak_invfoerd_lj | influence of investment stimulating measures last year | EAST - autumn 1992 to spring 2005 | irregular        |  |  |
| Wording | of question      |                                                        |                                   |                  |  |  |







nt activities in the former West German states were, respectively will be positively/ negatively influenced in 19WW\*/19VV\*\* by the following factors:







| No.                   | Name           |                  |                    | Lab                    | iel                         |                      |                     |                       |                       |                | Survey per | riod          |          |               | Survey frequency                                      |
|-----------------------|----------------|------------------|--------------------|------------------------|-----------------------------|----------------------|---------------------|-----------------------|-----------------------|----------------|------------|---------------|----------|---------------|-------------------------------------------------------|
|                       |                |                  |