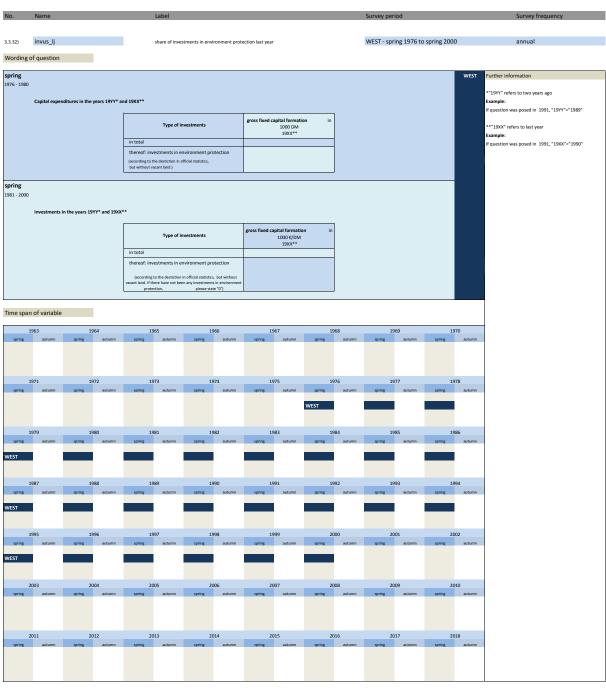

|              | 016           |              | 17           |              | 018           |                     |
| spring             | autumn         | spring a         | autumn | spring                         | autumn                               | spring                        | autumn          | spring        | autumn        | spring       | autumn        | spring       | autumn       | spring       | autumn        |                     |
|                    |                |                  |        |                                |                                      |                               |                 |               |               |              |               |              |              |              |               |                     |







3.4 Aims of investments





















## 3.5 Development of production capacity

| No.               | Name                                                                 | Label                                                  |                                                                        | Survey period                                           | Survey frequency                                 |
|-------------------|----------------------------------------------------------------------|--------------------------------------------------------|------------------------------------------------------------------------|---------------------------------------------------------|--------------------------------------------------|
| 5.1)              | kap1_lj