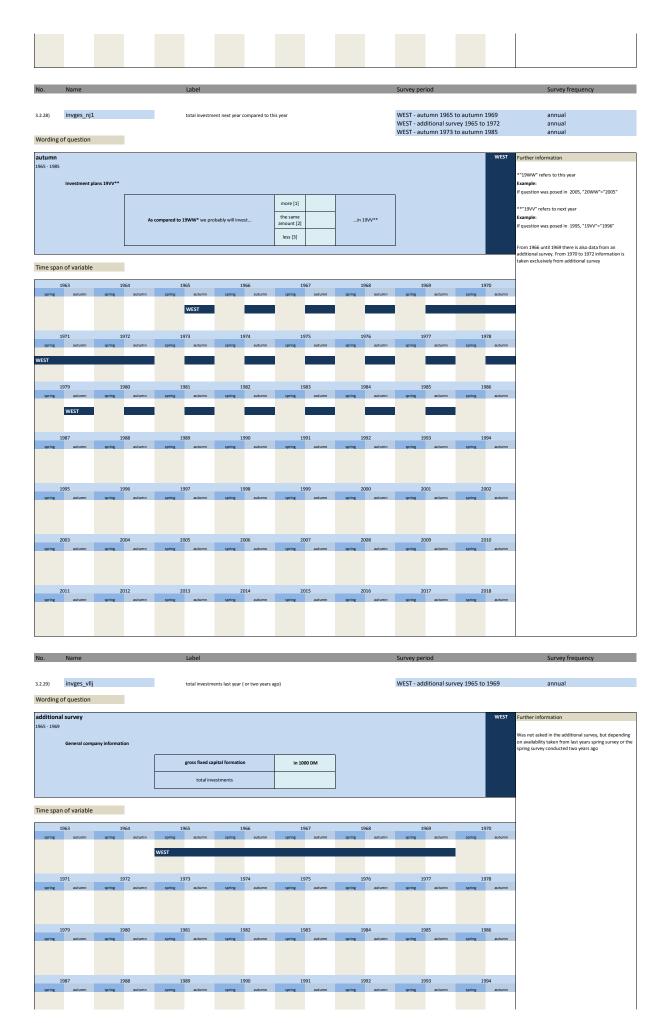

## 3.2 Type of investments

| No.     | Name           | Label                                                                    | German description                                                              |
|---------|----------------|--------------------------------------------------------------------------|---------------------------------------------------------------------------------|
|         |                |                                                                          |                                                                                 |
| 3.2.1)  | invges_vlj     | total investment two years ago                                           | Gesamtinvestitionen vorletztes Jahr                                             |
| 3.2.2)  | invges_lj      | total investment last year                                               | Gesamtinvestitionen letztes Jah                                                 |
| 3.2.3)  | invges_dj      | total investment this year                                               | Gesamtinvestitionen dieses Jahr                                                 |
| 3.2.4)  | invges_nj      | total investment next year                                               | Gesamtinvestitionen nächstes Jahr                                               |
| 3.2.5)  | invbb_vlj      | investments in buildings two years ago                                   | Investitionen in Betriebsbauten vorletztes Jahr                                 |
| 3.2.6)  | invbb_lj       | investments in buildings last year                                       | Investitionen in Betriebsbauten letztes Jahr                                    |
| 3.2.7)  | invbb_dj       | investments in buildings this year                                       | Investitionen in Betriebsbauten dieses Jahr                                     |
| 3.2.8)  | invbb_nj       | investments in buildings next year                                       | Investitionen in Betriebsbauten nächstes Jahr                                   |
| 3.2.9)  | invwb_lj       | investments in residential building last year                            | Investitionen in Wohnungsbauten letztes Jahr                                    |
| 3.2.10) | invwb_vlj      | investments in residential buildings two years ago                       | Investitionen in Wohnungsbauten vorletztes Jahr                                 |
| 3.2.11) | invgm_vlj      | investments in equipment and machinery two years ago                     | Investitionen in Geräte und Maschinen vorletzes Jahr                            |
| 3.2.12) | invgm_lj       | investments in equipment and machinery last year                         | Investitionen in Geräte und Maschinen letzes Jahr                               |
| 3.2.13) | invgm_dj       | investments in equipment and machinery this year                         | Investitionen in Geräte und Maschinen dieses Jahr                               |
| 3.2.14) | invges_dj1     | scheduled investments yes / no                                           | Durchführung von Investitionen in Betriebsbauten geplant ja / nein              |
| 3.2.15) | invges_dj2     | total investment this year compared to last year                         | Gesamtinvestitionen dieses Jahr im Vergleich zum letzten Jahr                   |
| 3.2.16) | invges_dj3     | percentage change of total investment this year compared to<br>last year | Veränderung der Gesamtinvestitionen dieses Jahr im Vergl. zum letzten Jahr in % |
| 3.2.17) | invges_nj2     | total investment next year compared to this year                         | Gesamtinvestitionen nächstes Jahr im Vergleich zu diesem Jahr                   |
| 3.2.18) | invges_nj3     | percentage change of total investment next year compared to this year    | Veränderung der Gesamtinvestitionen nächstes Jahr im Vergl. zu diesem Jahr in % |
| 3.2.19) | invbb_dj1      | scheduled investments in buildings yes / no                              | Durchführung von Investitionen in Betriebsbauten geplant ja / nein              |
| 3.2.20) | invbb_dj2      | investments in buildings this year compared to last year                 | Investitionen in Betriebsbauten dieses Jahr im Vergleich zum letzten Jahr       |
| 3.2.21) | invbb_dj3      | percentage change of investments in buildings compared to next<br>year   | Veränderung der Investitionen in Betriebsbauten im Vergl. zum letzten Jahr in % |
| 3.2.22) | invauftrges_lj | total investment orders last year                                        | Investitionsaufträge gesamt letztes Jahr                                        |
| 3.2.23) | invauftrbb_lj  | orders of investments in buildings last year                             | Investitionsaufträge in Betriebsbauten letztes Jahr                             |
| 3.2.24) | invauftrgm_lj  | orders of investments in equipment and machinery last year               | Investitionsaufträge für Geräte und Maschinen letztes Jahr                      |
| 3.2.25) | invcsdb_vlj    | investments in computer software and databases two years ago             | Investitionen für Computersoftware und Datenbanken im vorletzten Jahr           |
| 3.2.26) | invcsdb_lj     | investments in computer software and databases last year                 | Investitionen für Computersoftware und Datenbanken im letzten Jahr              |
| 3.2.27) | inv_ap         | investments per workplace                                                | Investitionen pro Arbeitsplatz                                                  |
| 3.2.28) | invges_nj1     | total investment next year compared to this year                         | Gesamtinvestitionen nächstes Jahr im Vergleich zu diesem Jahr                   |
| 3.2.29) | invges_vllj    | total investments last year ( or two years ago)                          | Anlageinvestitionen im letzten oder vorletzten Jahr                             |
| 3.2.30) | umsatz_vllj    | total revenue last year (or two years ago)                               | Gesamtumsatz im letzten oder vorletzten Jahr                                    |
| 3.2.31) | invrev_dj1     | revision of investment plans compared to main survey                     | Revision der Investitionspläne gegenüber der Haupterhebung                      |
| 3.2.32) | invrev_dj2     | direction of revision of investment plan                                 | Richtung der Revision der Investitionspläne                                     |
|         |                |                                                                          |                                                                                 |