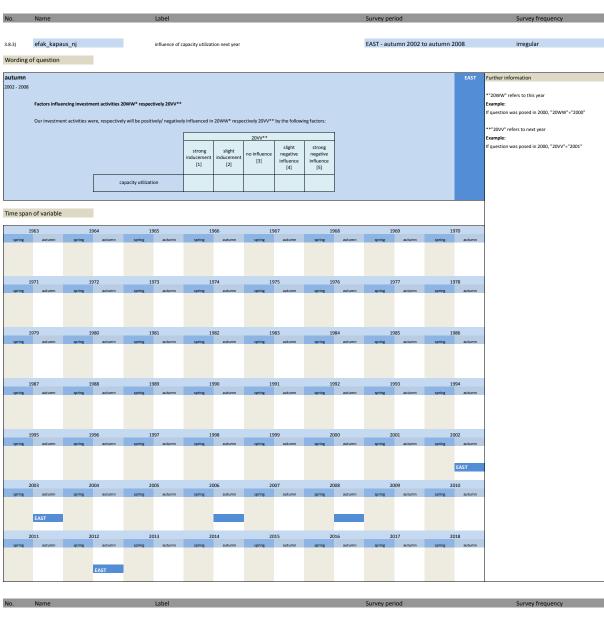

|-----------------------------------|-----------------------------|
|             |                |                                             |                                   |                             |
| 3.8.1)      | efak_kapaus_lj | influence of capacity utilization last year | EAST - autumn 1992 to spring 2005 | irregular                   |
| Wording     | of question    |                                             |                                   |                             |
| autumn -    | + spring       |                                             | EAST                              | Further information         |
| 1992 - 2005 |                |                                             |                                   | *"19XX" refers to last year |









3.8.4) efak\_geschaeft\_lj EAST - autumn 1992 to spring 2005 irregular influence of business development last year Wording of question autumn + spring Further information \*"19XX" refers to last year Factors influencing investment activities 19XX\* respectively 19WW\*\* f question was posed in 1999, "19XX"="1998" Our investment activities were respectively are positively/negatively influenced in 19XX\* respectively 19WW\*\* by the following factors: \*\*"19WW" refers to this year Example: If question was posed in 1999, "19WW"="1999" slight negative influence [4] strong negative influence [5] slight inducem [2] business development Time span of variable 1966





| No.     | Name              | Label                                       | Survey period                     | Survey freque