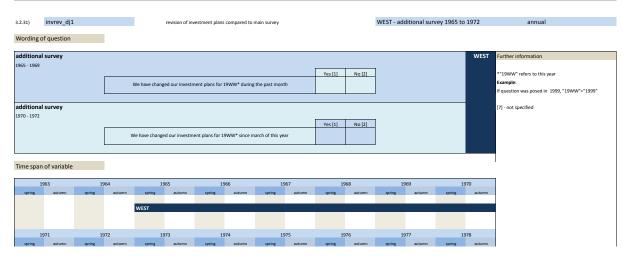

## 3.2 Type of investments

| No.     | Name           | Label                                                                    | German description                                                              |
|---------|----------------|--------------------------------------------------------------------------|---------------------------------------------------------------------------------|
|         |                |                                                                          |                                                                                 |
| 3.2.1)  | invges_vlj     | total investment two years ago                                           | Gesamtinvestitionen vorletztes Jahr                                             |
| 3.2.2)  | invges_lj      | total investment last year                                               | Gesamtinvestitionen letztes Jah                                                 |
| 3.2.3)  | invges_dj      | total investment this year                                               | Gesamtinvestitionen dieses Jahr                                                 |
| 3.2.4)  | invges_nj      | total investment next year                                               | Gesamtinvestitionen nächstes Jahr                                               |
| 3.2.5)  | invbb_vlj      | investments in buildings two years ago                                   | Investitionen in Betriebsbauten vorletztes Jahr                                 |
| 3.2.6)  | invbb_lj       | investments in buildings last year                                       | Investitionen in Betriebsbauten letztes Jahr                                    |
| 3.2.7)  | invbb_dj       | investments in buildings this year                                       | Investitionen in Betriebsbauten dieses Jahr                                     |
| 3.2.8)  | invbb_nj       | investments in buildings next year                                       | Investitionen in Betriebsbauten nächstes Jahr                                   |
| 3.2.9)  | invwb_lj       | investments in residential building last year                            | Investitionen in Wohnungsbauten letztes Jahr                                    |
| 3.2.10) | invwb_vlj      | investments in residential buildings two years ago                       | Investitionen in Wohnungsbauten vorletztes Jahr                                 |
| 3.2.11) | invgm_vlj      | investments in equipment and machinery two years ago                     | Investitionen in Geräte und Maschinen vorletzes Jahr                            |
| 3.2.12) | invgm_lj       | investments in equipment and machinery last year                         | Investitionen in Geräte und Maschinen letzes Jahr                               |
| 3.2.13) | invgm_dj       | investments in equipment and machinery this year                         | Investitionen in Geräte und Maschinen dieses Jahr                               |
| 3.2.14) | invges_dj1     | scheduled investments yes / no                                           | Durchführung von Investitionen in Betriebsbauten geplant ja / nein              |
| 3.2.15) | invges_dj2     | total investment this year compared to last year                         | Gesamtinvestitionen dieses Jahr im Vergleich zum letzten Jahr                   |
| 3.2.16) | invges_dj3     | percentage change of total investment this year compared to<br>last year | Veränderung der Gesamtinvestitionen dieses Jahr im Vergl. zum letzten Jahr in % |
| 3.2.17) | invges_nj2     | total investment next year compared to this year                         | Gesamtinvestitionen nächstes Jahr im Vergleich zu diesem Jahr                   |
| 3.2.18) | invges_nj3     | percentage change of total investment next year compared to this year    | Veränderung der Gesamtinvestitionen nächstes Jahr im Vergl. zu diesem Jahr in % |
| 3.2.19) | invbb_dj1      | scheduled investments in buildings yes / no                              | Durchführung von Investitionen in Betriebsbauten geplant ja / nein              |
| 3.2.20) | invbb_dj2      | investments in buildings this year compared to last year                 | Investitionen in Betriebsbauten dieses Jahr im Vergleich zum letzten Jahr       |
| 3.2.21) | invbb_dj3      | percentage change of investments in buildings compared to next<br>year   | Veränderung der Investitionen in Betriebsbauten im Vergl. zum letzten Jahr in % |
| 3.2.22) | invauftrges_lj | total investment orders last year                                        | Investitionsaufträge gesamt letztes Jahr                                        |
| 3.2.23) | invauftrbb_lj  | orders of investments in buildings last year                             | Investitionsaufträge in Betriebsbauten letztes Jahr                             |
| 3.2.24) | invauftrgm_lj  | orders of investments in equipment and machinery last year               | Investitionsaufträge für Geräte und Maschinen letztes Jahr                      |
| 3.2.25) | invcsdb_vlj    | investments in computer software and databases two years ago             | Investitionen für Computersoftware und Datenbanken im vorletzten Jahr           |
| 3.2.26) | invcsdb_lj     | investments in computer software and databases last year                 | Investitionen für Computersoftware und Datenbanken im letzten Jahr              |
| 3.2.27) | inv_ap         | investments per workplace                                                | Investitionen pro Arbeitsplatz                                                  |
| 3.2.28) | invges_nj1     | total investment next year compared to this year                         | Gesamtinvestitionen nächstes Jahr im Vergleich zu diesem Jahr                   |
| 3.2.29) | invges_vllj    | total investments last year ( or two years ago)                          | Anlageinvestitionen im letzten oder vorletzten Jahr                             |
| 3.2.30) | umsatz_vllj    | total revenue last year (or two years ago)                               | Gesamtumsatz im letzten oder vorletzten Jahr                                    |
| 3.2.31) | invrev_dj1     | revision of investment plans compared to main survey                     | Revision der Investitionspläne gegenüber der Haupterhebung                      |
| 3.2.32) | invrev_dj2     | direction of revision of investment plan                                 | Richtung der Revision der Investitionspläne                                     |
|         |                |                                                                          |                                                                                 |