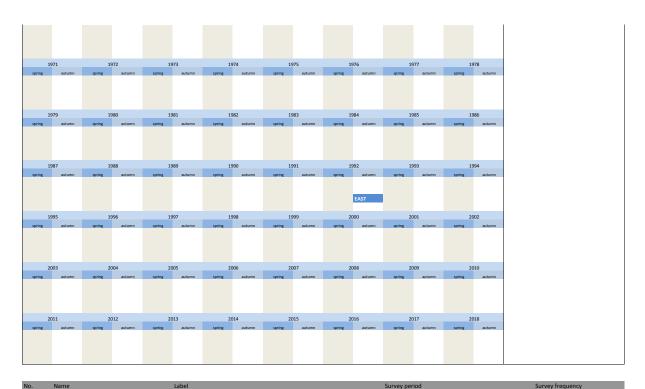

ng | autumn | spring     | autumn   | spring | autumn |                     |
| spring   | autumn         | spring  | autumn |              |                                 |                |                 |         |         |        |        |            |          |        |        |                     |
|          | autumn         | spring  | autumn |              |                                 |                |                 |         |         |        |        |            |          |        |        |                     |
|          | autumn         | spring  | autumn | 7            |                                 |                |                 |         |         |        |        |            |          |        |        |                     |



















| No.       | Name          |          |               |                | Label          |               |                 |           |               |          |               | Survey peri | 00           |              |               | Survey frequency    |
|-----------|---------------|----------|---------------|----------------|----------------|---------------|-----------------|-----------|---------------|----------|---------------|-------------|--------------|--------------|---------------|---------------------|
|           |               |          |               |                |                |               |                 |           |               |          |               |             |              |              |               |                     |
| .3.27)