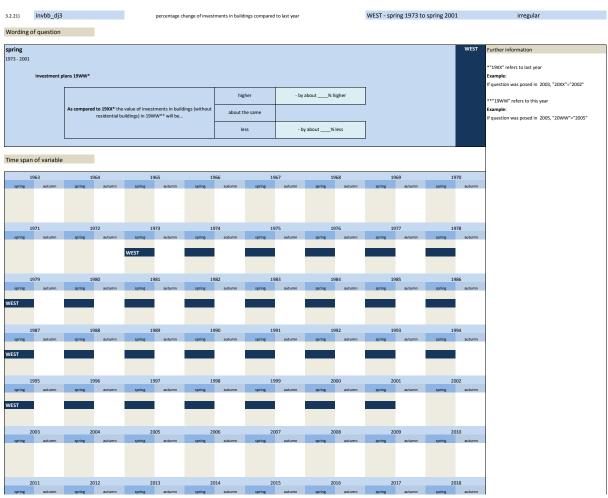

## 3.2 Type of investments

| No.     | Name           | Label                                                                    | German description                                                              |
|---------|----------------|--------------------------------------------------------------------------|---------------------------------------------------------------------------------|
|         |                |                                                                          |                                                                                 |
| 3.2.1)  | invges_vlj     | total investment two years ago                                           | Gesamtinvestitionen vorletztes Jahr                                             |
| 3.2.2)  | invges_lj      | total investment last year                                               | Gesamtinvestitionen letztes Jah                                                 |
| 3.2.3)  | invges_dj      | total investment this year                                               | Gesamtinvestitionen dieses Jahr                                                 |
| 3.2.4)  | invges_nj      | total investment next year                                               | Gesamtinvestitionen nächstes Jahr                                               |
| 3.2.5)  | invbb_vlj      | investments in buildings two years ago                                   | Investitionen in Betriebsbauten vorletztes Jahr                                 |
| 3.2.6)  | invbb_lj       | investments in buildings last year                                       | Investitionen in Betriebsbauten letztes Jahr                                    |
| 3.2.7)  | invbb_dj       | investments in buildings this year                                       | Investitionen in Betriebsbauten dieses Jahr                                     |
| 3.2.8)  | invbb_nj       | investments in buildings next year                                       | Investitionen in Betriebsbauten nächstes Jahr                                   |
| 3.2.9)  | invwb_lj       | investments in residential building last year                            | Investitionen in Wohnungsbauten letztes Jahr                                    |
| 3.2.10) | invwb_vlj      | investments in residential buildings two years ago                       | Investitionen in Wohnungsbauten vorletztes Jahr                                 |
| 3.2.11) | invgm_vlj      | investments in equipment and machinery two years ago                     | Investitionen in Geräte und Maschinen vorletzes Jahr                            |
| 3.2.12) | invgm_lj       | investments in equipment and machinery last year                         | Investitionen in Geräte und Maschinen letzes Jahr                               |
| 3.2.13) | invgm_dj       | investments in equipment and machinery this year                         | Investitionen in Geräte und Maschinen dieses Jahr                               |
| 3.2.14) | invges_dj1     | scheduled investments yes / no                                           | Durchführung von Investitionen in Betriebsbauten geplant ja / nein              |
| 3.2.15) | invges_dj2     | total investment this year compared to last year                         | Gesamtinvestitionen dieses Jahr im Vergleich zum letzten Jahr                   |
| 3.2.16) | invges_dj3     | percentage change of total investment this year compared to<br>last year | Veränderung der Gesamtinvestitionen dieses Jahr im Vergl. zum letzten Jahr in % |
| 3.2.17) | invges_nj2     | total investment next year compared to this year                         | Gesamtinvestitionen nächstes Jahr im Vergleich zu diesem Jahr                   |
| 3.2.18) | invges_nj3     | percentage change of total investment next year compared to this year    | Veränderung der Gesamtinvestitionen nächstes Jahr im Vergl. zu diesem Jahr in % |
| 3.2.19) | invbb_dj1      | scheduled investments in buildings yes / no                              | Durchführung von Investitionen in Betriebsbauten geplant ja / nein              |
| 3.2.20) | invbb_dj2      | investments in buildings this year compared to last year                 | Investitionen in Betriebsbauten dieses Jahr im Vergleich zum letzten Jahr       |
| 3.2.21) | invbb_dj3      | percentage change of investments in buildings compared to next<br>year   | Veränderung der Investitionen in Betriebsbauten im Vergl. zum letzten Jahr in % |
| 3.2.22) | invauftrges_lj | total investment orders last year                                        | Investitionsaufträge gesamt letztes Jahr                                        |
| 3.2.23) | invauftrbb_lj  | orders of investments in buildings last year                             | Investitionsaufträge in Betriebsbauten letztes Jahr                             |
| 3.2.24) | invauftrgm_lj  | orders of investments in equipment and machinery last year               | Investitionsaufträge für Geräte und Maschinen letztes Jahr                      |
| 3.2.25) | invcsdb_vlj    | investments in computer software and databases two years ago             | Investitionen für Computersoftware und Datenbanken im vorletzten Jahr           |
| 3.2.26) | invcsdb_lj     | investments in computer software and databases last year                 | Investitionen für Computersoftware und Datenbanken im letzten Jahr              |
| 3.2.27) | inv_ap         | investments per workplace                                                | Investitionen pro Arbeitsplatz                                                  |
| 3.2.28) | invges_nj1     | total investment next year compared to this year                         | Gesamtinvestitionen nächstes Jahr im Vergleich zu diesem Jahr                   |
| 3.2.29) | invges_vllj    | total investments last year ( or two years ago)                          | Anlageinvestitionen im letzten oder vorletzten Jahr                             |
| 3.2.30) | umsatz_vllj    | total revenue last year (or two years ago)                               | Gesamtumsatz im letzten oder vorletzten Jahr                                    |
| 3.2.31) | invrev_dj1     | revision of investment plans compared to main survey                     | Revision der Investitionspläne gegenüber der Haupterhebung                      |
| 3.2.32) | invrev_dj2     | direction of revision of investment plan                                 | Richtung der Revision der Investitionspläne                                     |
|         |                |                                                                          |                                                                                 |