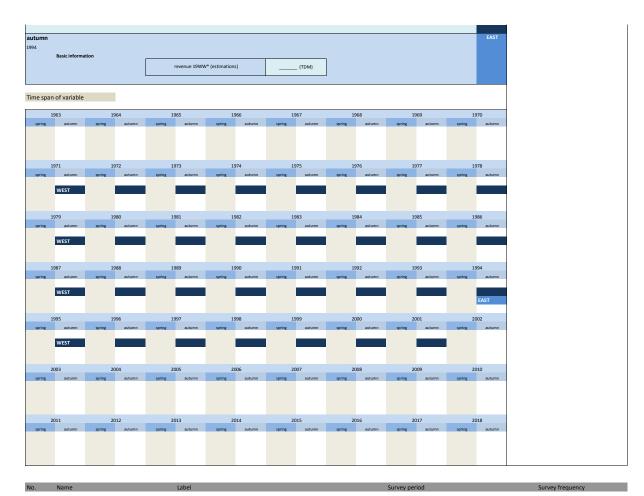

## 3.1 General information

| No.     | Name         | Label                                               | German description                                |
|---------|--------------|-----------------------------------------------------|---------------------------------------------------|
|         |              |                                                     |                                                   |
| 3.1.1)  | besch_vlj    | number of employees two years ago                   | Beschäftigte vorletztes Jahr                      |
| 3.1.2)  | besch_lj     | number of employees last year                       | Beschäftigte letztes Jahr                         |
| 3.1.3)  | besch_dj     | number of employees this year                       | Beschäftigte dieses Jahr                          |
| 3.1.4)  | umsatz_vlj   | total revenue two years ago                         | Umsatz vorletztes Jahr                            |
| 3.1.5)  | umsatz_lj    | total revenue last year                             | Umsatz letztes Jahr                               |
| 3.1.6)  | umsatz_dj    | total revenue this year                             | Umsatz dieses Jahr                                |
| 3.1.7)  | beschfsp_lj  | number of employees last year (focus of production) | Beschäftigte letztes Jahr (Fertigungsschwerpunkt) |
| 3.1.8)  | umsatzfsp_lj | total revenue last year (focus of production)       | Umsatz letztes Jahr (Fertigungsschwerpunkt)       |
| 3.1.9)  | status       | structure of the company                            | Derzeitige Wirtschaftsform des Unternehmens       |
| 3.1.10) | waehr        | currency DM - EUR                                   | Währung in Ifo-Variablen: DM - EUR                |