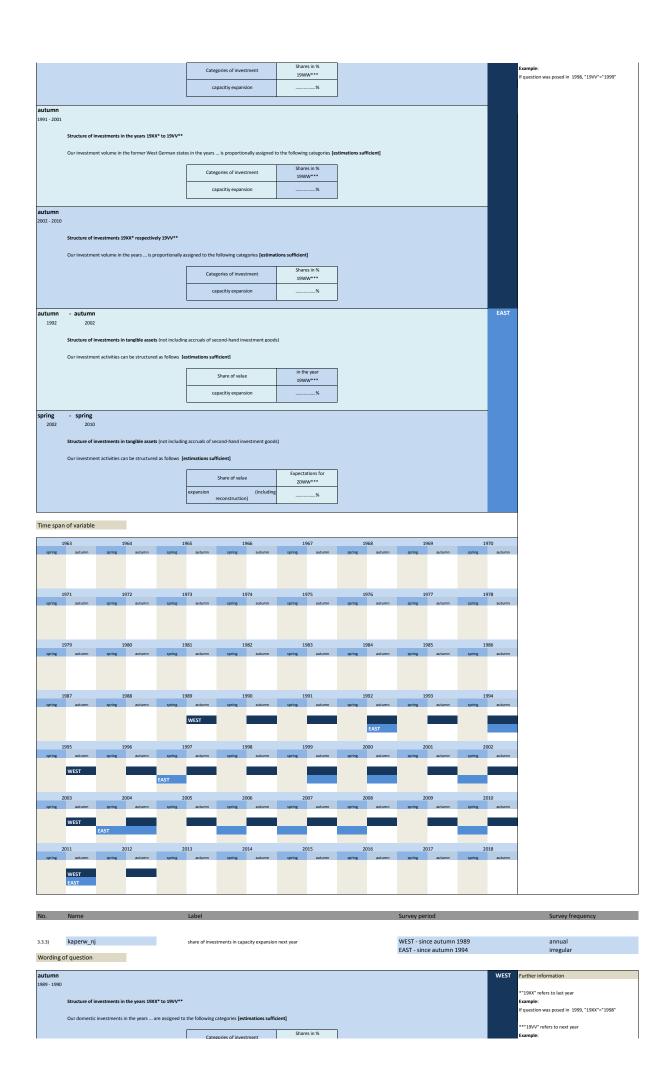

|               |              |               |              |               |              |              |                                              |
|             |                |                   |                |                      |                     |                |              |               |              |               |              |               |              |              |                                              |
|             |                |                   |                |                      |                     |                |              |               |              |               |              |               |              |              |                                              |

3.3 Structure of investments







Categories of investment

















































| 3.3.17)   | invf_kreddj          | share of investments financed by credit thi | s year                | EAST - autumn 1992 |      | once                |  |
|-----------|----------------------|---------------------------------------------|-----------------------|--------------------|------|---------------------|--|
| Wording o | of question          |                                             |                       |                    |      |                     |  |
| autumn    |                      |                                             |                       |                    | EAST | Further information |  |
| 1992      |                      |                                             |