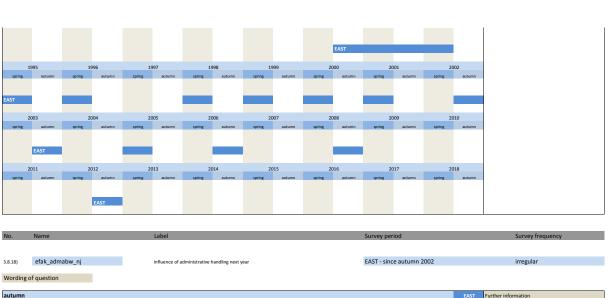

|                                   |                     |
| 3.8.6)  | efak_geschaeft_nj | influence of business development next year | EAST - autumn 2002 to autumn 2008 | irregular           |
| Wording | of question       |                                             |                                   |                     |
| wording | , or question     |                                             |                                   |                     |
| autumn  |                   |                                             | EAST                              | Further information |
|         |                   |                                             |                                   |                     |

































| No.                                      | Name                                                                                  | Label                                     |                             |                             |                     |                                        |                                        |  | Survey period                  |   | Survey frequency                             |  |
|------------------------------------------|---------------------------------------------------------------------------------------|-------------------------------------------|-----------------------------|-----------------------------|---------------------|----------------------------------------|----------------------------------------|--|----------------------