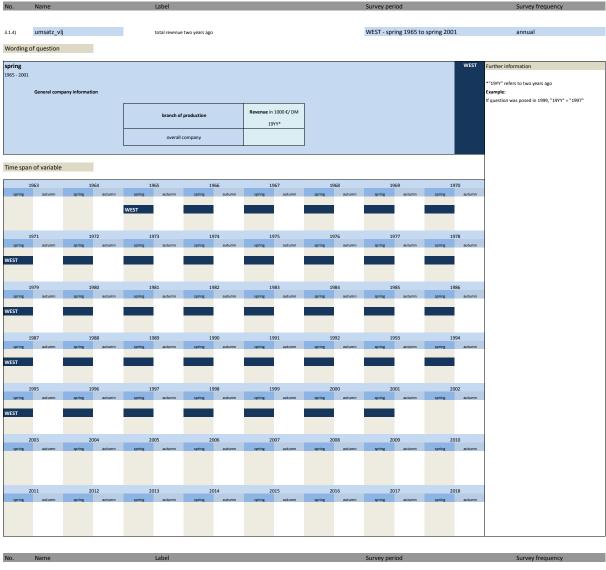

## 3.1 General information

| No.     | Name         | Label                                               | German description                                |
|---------|--------------|-----------------------------------------------------|---------------------------------------------------|
|         |              |                                                     |                                                   |
| 3.1.1)  | besch_vlj    | number of employees two years ago                   | Beschäftigte vorletztes Jahr                      |
| 3.1.2)  | besch_lj     | number of employees last year                       | Beschäftigte letztes Jahr                         |
| 3.1.3)  | besch_dj     | number of employees this year                       | Beschäftigte dieses Jahr                          |
| 3.1.4)  | umsatz_vlj   | total revenue two years ago                         | Umsatz vorletztes Jahr                            |
| 3.1.5)  | umsatz_lj    | total revenue last year                             | Umsatz letztes Jahr                               |
| 3.1.6)  | umsatz_dj    | total revenue this year                             | Umsatz dieses Jahr                                |
| 3.1.7)  | beschfsp_lj  | number of employees last year (focus of production) | Beschäftigte letztes Jahr (Fertigungsschwerpunkt) |
| 3.1.8)  | umsatzfsp_lj | total revenue last year (focus of production)       | Umsatz letztes Jahr (Fertigungsschwerpunkt)       |
| 3.1.9)  | status       | structure of the company                            | Derzeitige Wirtschaftsform des Unternehmens       |
| 3.1.10) | waehr        | currency DM - EUR                                   | Währung in Ifo-Variablen: DM - EUR                |