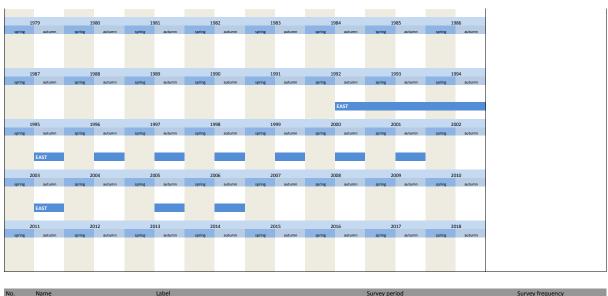

## 3.1 General information

| No.     | Name         | Label                                               | German description                                |
|---------|--------------|-----------------------------------------------------|---------------------------------------------------|
|         |              |                                                     |                                                   |
| 3.1.1)  | besch_vlj    | number of employees two years ago                   | Beschäftigte vorletztes Jahr                      |
| 3.1.2)  | besch_lj     | number of employees last year                       | Beschäftigte letztes Jahr                         |
| 3.1.3)  | besch_dj     | number of employees this year                       | Beschäftigte dieses Jahr                          |
| 3.1.4)  | umsatz_vlj   | total revenue two years ago                         | Umsatz vorletztes Jahr                            |
| 3.1.5)  | umsatz_lj    | total revenue last year                             | Umsatz letztes Jahr                               |
| 3.1.6)  | umsatz_dj    | total revenue this year                             | Umsatz dieses Jahr                                |
| 3.1.7)  | beschfsp_lj  | number of employees last year (focus of production) | Beschäftigte letztes Jahr (Fertigungsschwerpunkt) |
| 3.1.8)  | umsatzfsp_lj | total revenue last year (focus of production)       | Umsatz letztes Jahr (Fertigungsschwerpunkt)       |
| 3.1.9)  | status       | structure of the company                            | Derzeitige Wirtschaftsform des Unternehmens       |
| 3.1.10) | waehr        | currency DM - EUR                                   | Währung in Ifo-Variablen: DM - EUR                |