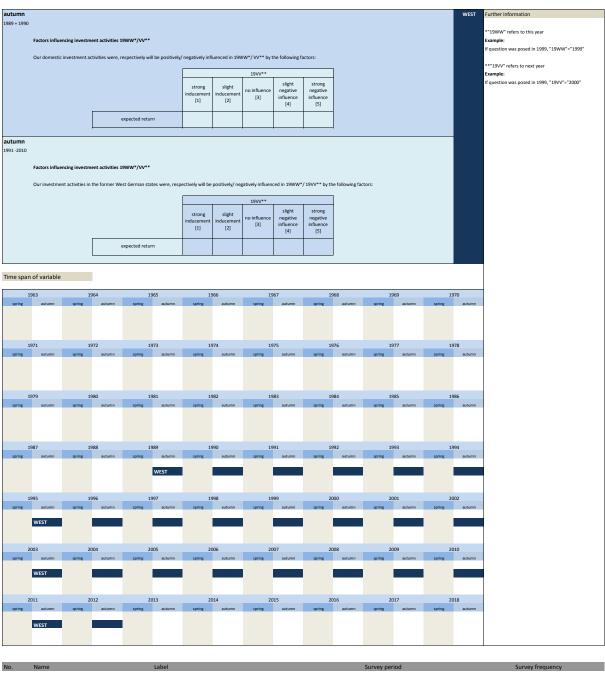

|                                                       |

| No.     | Name           | Label                                    | Survey period            | Survey frequency |
|---------|----------------|------------------------------------------|--------------------------|------------------|
|         |                |                                          |                          |                  |
|         |                |                                          |                          |                  |
| 3.8.31) | efak_ertrag_nj | influence of expectated return next year | WEST - since autumn 1989 | annual           |
|         |                |                                          |                          |                  |

Wording of question











riod Survey frequency 3.8.34) efak\_rahmen\_lj EAST - spring 2005 Wording of question spring Assessment of the situation in 2004 slight negative influence [4] strong negative influence [5] slight induceme [2] [3] [1] economic policy in general Time span of variable 1974 autumn 1973 1998 2002 2014 autumn















## 

3.9 Innovations





innovations by opening up new markets

WEST - autumn 1990 to autumn 2001 annual

3.9.3) neuemaerkte



## 

WEST

1995 1996 1997 1998 1999 2000





















| No.     | Name          |         |                 |                | Label            |                 |                |                  |        |                |        | Survey per | S. J.       |        |        | Survey frequency    |
|---------|---------------|----