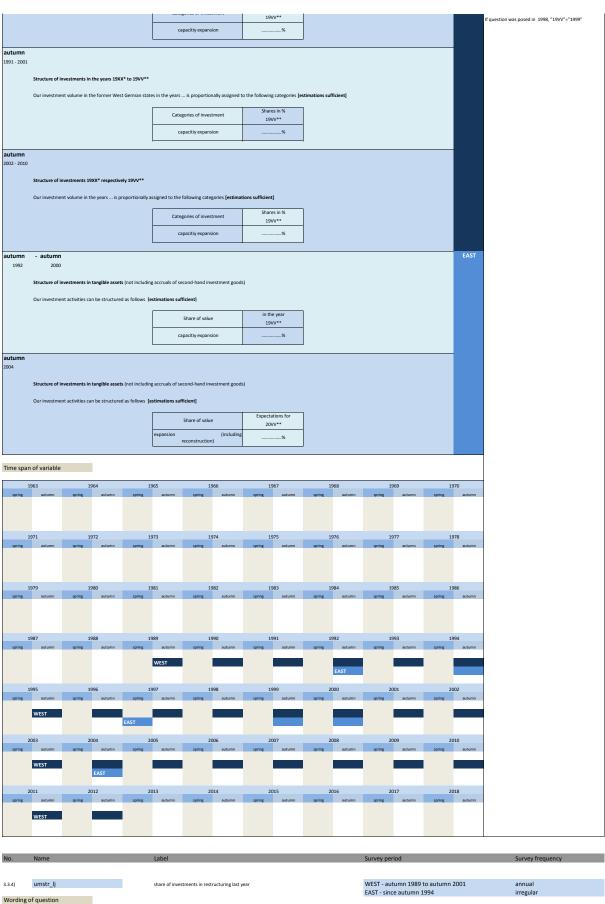

|               |              |               |              |               |              |              |                                              |
|             |                |                   |                |                      |                     |                |              |               |              |               |              |               |              |              |                                              |
|             |                |                   |                |                      |                     |                |              |               |              |               |              |               |              |              |                                              |

3.3 Structure of investments







Categories of investment

















































| 3.3.17)   | invf_kreddj          | share of investments financed by credit thi | s year                | EAST - autumn 1992 |      | once                |  |
|-----------|----------------------|---------------------------------------------|-----------------------|--------------------|------|---------------------|--|
| Wording o | of question          |                                             |                       |                    |      |                     |  |
| autumn    |                      |                                             |                       |                    | EAST | Further information |  |
| 1992      |                      |                                             |