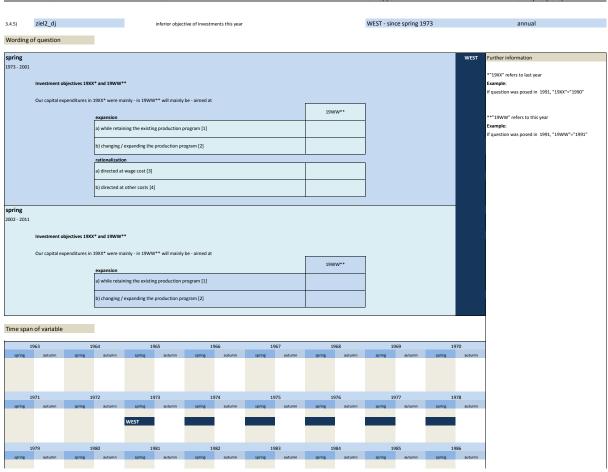

|              | 17           |              | 018           |                     |
| spring             | autumn         | spring a         | autumn | spring                         | autumn                               | spring                        | autumn          | spring        | autumn        | spring       | autumn        | spring       | autumn       | spring       | autumn        |                     |
|                    |                |                  |        |                                |                                      |                               |                 |               |               |              |               |              |              |              |               |                     |







3.4 Aims of investments





















## 3.5 Development of production capacity

| No.               | Name                                                                 | Label                                                  |                                                                        | Survey period                                           | Survey frequency                                 |
|-------------------|----------------------------------------------------------------------|--------------------------------------------------------|------------------------------------------------------------------------|---------------------------------------------------------|--------------------------------------------------|
| 5.1)              | kap1_lj