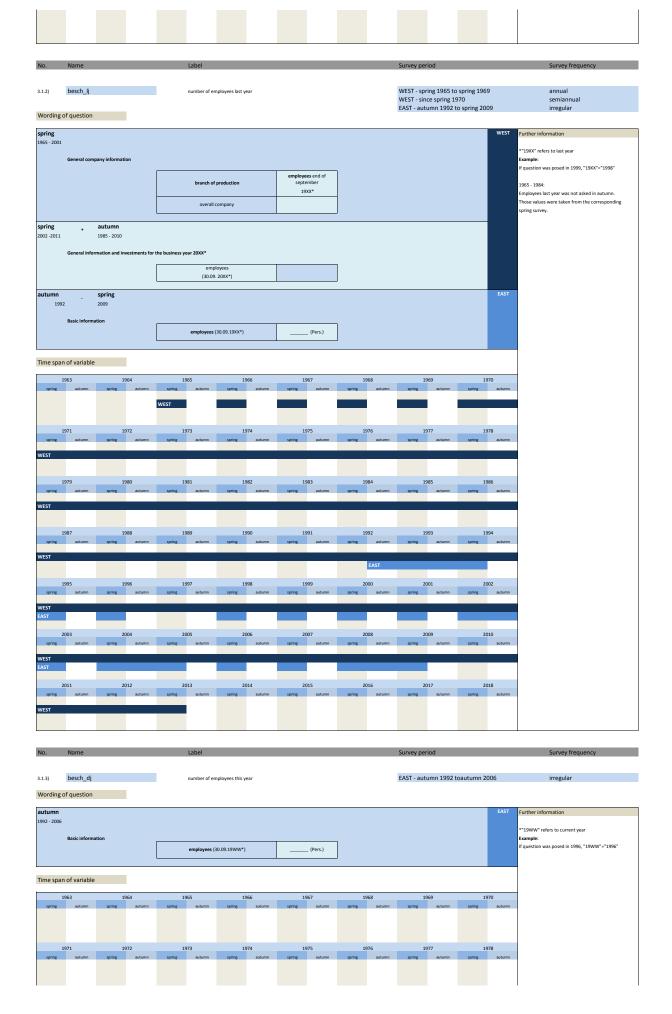

## 3.1 General information

| No.     | Name         | Label                                               | German description                                |
|---------|--------------|-----------------------------------------------------|---------------------------------------------------|
|         |              |                                                     |                                                   |
| 3.1.1)  | besch_vlj    | number of employees two years ago                   | Beschäftigte vorletztes Jahr                      |
| 3.1.2)  | besch_lj     | number of employees last year                       | Beschäftigte letztes Jahr                         |
| 3.1.3)  | besch_dj     | number of employees this year                       | Beschäftigte dieses Jahr                          |
| 3.1.4)  | umsatz_vlj   | total revenue two years ago                         | Umsatz vorletztes Jahr                            |
| 3.1.5)  | umsatz_lj    | total revenue last year                             | Umsatz letztes Jahr                               |
| 3.1.6)  | umsatz_dj    | total revenue this year                             | Umsatz dieses Jahr                                |
| 3.1.7)  | beschfsp_lj  | number of employees last year (focus of production) | Beschäftigte letztes Jahr (Fertigungsschwerpunkt) |
| 3.1.8)  | umsatzfsp_lj | total revenue last year (focus of production)       | Umsatz letztes Jahr (Fertigungsschwerpunkt)       |
| 3.1.9)  | status       | structure of the company                            | Derzeitige Wirtschaftsform des Unternehmens       |
| 3.1.10) | waehr        | currency DM - EUR                                   | Währung in Ifo-Variablen: DM - EUR                |