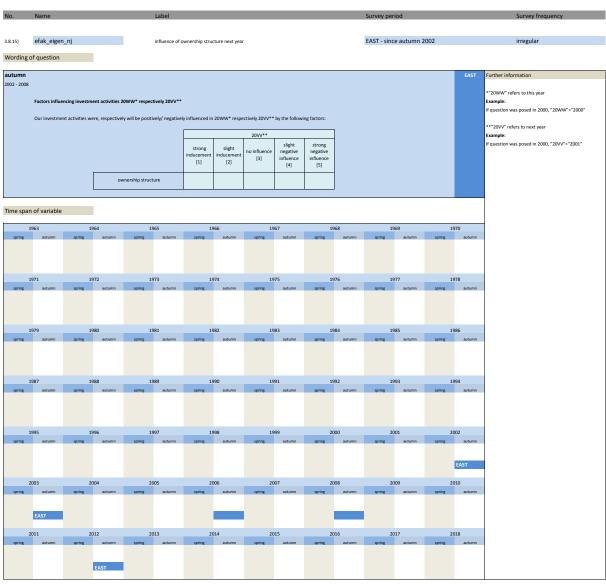

|                                   |                     |
| 3.8.6)  | efak_geschaeft_nj | influence of business development next year | EAST - autumn 2002 to autumn 2008 | irregular           |
| Wording | of question       |                                             |                                   |                     |
| wording | , or question     |                                             |                                   |                     |
| autumn  |                   |                                             | EAST                              | Further information |
|         |                   |                                             |                                   |                     |

































| No.                                      | Name                                                                                  | Label                                     |                             |                             |                     |                                        |                                        |  | Survey period                  |   | Survey frequency                             |  |
|------------------------------------------|---------------------------------------------------------------------------------------|-------------------------------------------|-----------------------------|-----------------------------|---------------------|----------------------------------------|----------------------------------------|--|------------------