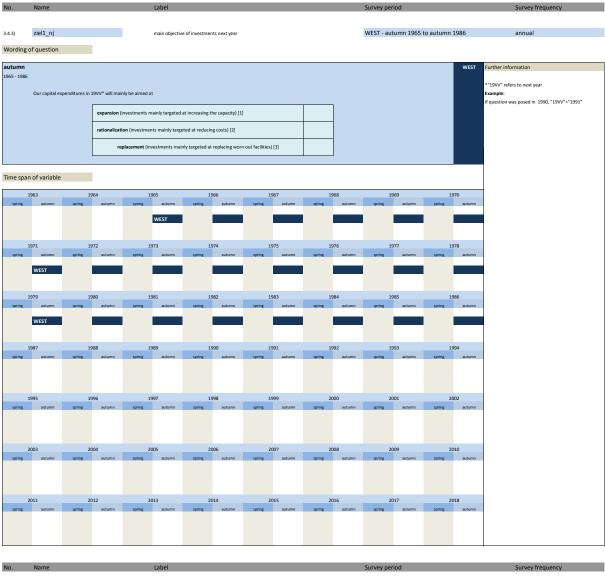

## 3.2 Type of investments

| No.     | Name           | Label                                                                    | German description                                                              |
|---------|----------------|--------------------------------------------------------------------------|---------------------------------------------------------------------------------|
|         |                |                                                                          |                                                                                 |
| 3.2.1)  | invges_vlj     | total investment two years ago                                           | Gesamtinvestitionen vorletztes Jahr                                             |
| 3.2.2)  | invges_lj      | total investment last year                                               | Gesamtinvestitionen letztes Jah                                                 |
| 3.2.3)  | invges_dj      | total investment this year                                               | Gesamtinvestitionen dieses Jahr                                                 |
| 3.2.4)  | invges_nj      | total investment next year                                               | Gesamtinvestitionen nächstes Jahr                                               |
| 3.2.5)  | invbb_vlj      | investments in buildings two years ago                                   | Investitionen in Betriebsbauten vorletztes Jahr                                 |
| 3.2.6)  | invbb_lj       | investments in buildings last year                                       | Investitionen in Betriebsbauten letztes Jahr                                    |
| 3.2.7)  | invbb_dj       | investments in buildings this year                                       | Investitionen in Betriebsbauten dieses Jahr                                     |
| 3.2.8)  | invbb_nj       | investments in buildings next year                                       | Investitionen in Betriebsbauten nächstes Jahr                                   |
| 3.2.9)  | invwb_lj       | investments in residential building last year                            | Investitionen in Wohnungsbauten letztes Jahr                                    |
| 3.2.10) | invwb_vlj      | investments in residential buildings two years ago                       | Investitionen in Wohnungsbauten vorletztes Jahr                                 |
| 3.2.11) | invgm_vlj      | investments in equipment and machinery two years ago                     | Investitionen in Geräte und Maschinen vorletzes Jahr                            |
| 3.2.12) | invgm_lj       | investments in equipment and machinery last year                         | Investitionen in Geräte und Maschinen letzes Jahr                               |
| 3.2.13) | invgm_dj       | investments in equipment and machinery this year                         | Investitionen in Geräte und Maschinen dieses Jahr                               |
| 3.2.14) | invges_dj1     | scheduled investments yes / no                                           | Durchführung von Investitionen in Betriebsbauten geplant ja / nein              |
| 3.2.15) | invges_dj2     | total investment this year compared to last year                         | Gesamtinvestitionen dieses Jahr im Vergleich zum letzten Jahr                   |
| 3.2.16) | invges_dj3     | percentage change of total investment this year compared to<br>last year | Veränderung der Gesamtinvestitionen dieses Jahr im Vergl. zum letzten Jahr in % |
| 3.2.17) | invges_nj2     | total investment next year compared to this year                         | Gesamtinvestitionen nächstes Jahr im Vergleich zu diesem Jahr                   |
| 3.2.18) | invges_nj3     | percentage change of total investment next year compared to this year    | Veränderung der Gesamtinvestitionen nächstes Jahr im Vergl. zu diesem Jahr in % |
| 3.2.19) | invbb_dj1      | scheduled investments in buildings yes / no                              | Durchführung von Investitionen in Betriebsbauten geplant ja / nein              |
| 3.2.20) | invbb_dj2      | investments in buildings this year compared to last year                 | Investitionen in Betriebsbauten dieses Jahr im Vergleich zum letzten Jahr       |
| 3.2.21) | invbb_dj3      | percentage change of investments in buildings compared to next<br>year   | Veränderung der Investitionen in Betriebsbauten im Vergl. zum letzten Jahr in % |
| 3.2.22) | invauftrges_lj | total investment orders last year                                        | Investitionsaufträge gesamt letztes Jahr                                        |
| 3.2.23) | invauftrbb_lj  | orders of investments in buildings last year                             | Investitionsaufträge in Betriebsbauten letztes Jahr                             |
| 3.2.24) | invauftrgm_lj  | orders of investments in equipment and machinery last year               | Investitionsaufträge für Geräte und Maschinen letztes Jahr                      |
| 3.2.25) | invcsdb_vlj    | investments in computer software and databases two years ago             | Investitionen für Computersoftware und Datenbanken im vorletzten Jahr           |
| 3.2.26) | invcsdb_lj     | investments in computer software and databases last year                 | Investitionen für Computersoftware und Datenbanken im letzten Jahr              |
| 3.2.27) | inv_ap         | investments per workplace                                                | Investitionen pro Arbeitsplatz                                                  |
| 3.2.28) | invges_nj1     | total investment next year compared to this year                         | Gesamtinvestitionen nächstes Jahr im Vergleich zu diesem Jahr                   |
| 3.2.29) | invges_vllj    | total investments last year ( or two years ago)                          | Anlageinvestitionen im letzten oder vorletzten Jahr                             |
| 3.2.30) | umsatz_vllj    | total revenue last year (or two years ago)                               | Gesamtumsatz im letzten oder vorletzten Jahr                                    |
| 3.2.31) | invrev_dj1     | revision of investment plans compared to main survey                     | Revision der Investitionspläne gegenüber der Haupterhebung                      |
| 3.2.32) | invrev_dj2     | direction of revision of investment plan                                 | Richtung der Revision der Investitionspläne                                     |
|         |                |                                                                          |                                                                                 |