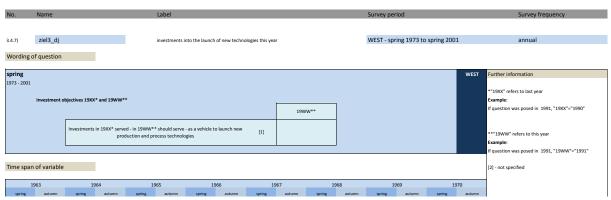

## 3.2 Type of investments

| No.     | Name           | Label                                                                    | German description                                                              |
|---------|----------------|--------------------------------------------------------------------------|---------------------------------------------------------------------------------|
|         |                |                                                                          |                                                                                 |
| 3.2.1)  | invges_vlj     | total investment two years ago                                           | Gesamtinvestitionen vorletztes Jahr                                             |
| 3.2.2)  | invges_lj      | total investment last year                                               | Gesamtinvestitionen letztes Jah                                                 |
| 3.2.3)  | invges_dj      | total investment this year                                               | Gesamtinvestitionen dieses Jahr                                                 |
| 3.2.4)  | invges_nj      | total investment next year                                               | Gesamtinvestitionen nächstes Jahr                                               |
| 3.2.5)  | invbb_vlj      | investments in buildings two years ago                                   | Investitionen in Betriebsbauten vorletztes Jahr                                 |
| 3.2.6)  | invbb_lj       | investments in buildings last year                                       | Investitionen in Betriebsbauten letztes Jahr                                    |
| 3.2.7)  | invbb_dj       | investments in buildings this year                                       | Investitionen in Betriebsbauten dieses Jahr                                     |
| 3.2.8)  | invbb_nj       | investments in buildings next year                                       | Investitionen in Betriebsbauten nächstes Jahr                                   |
| 3.2.9)  | invwb_lj       | investments in residential building last year                            | Investitionen in Wohnungsbauten letztes Jahr                                    |
| 3.2.10) | invwb_vlj      | investments in residential buildings two years ago                       | Investitionen in Wohnungsbauten vorletztes Jahr                                 |
| 3.2.11) | invgm_vlj      | investments in equipment and machinery two years ago                     | Investitionen in Geräte und Maschinen vorletzes Jahr                            |
| 3.2.12) | invgm_lj       | investments in equipment and machinery last year                         | Investitionen in Geräte und Maschinen letzes Jahr                               |
| 3.2.13) | invgm_dj       | investments in equipment and machinery this year                         | Investitionen in Geräte und Maschinen dieses Jahr                               |
| 3.2.14) | invges_dj1     | scheduled investments yes / no                                           | Durchführung von Investitionen in Betriebsbauten geplant ja / nein              |
| 3.2.15) | invges_dj2     | total investment this year compared to last year                         | Gesamtinvestitionen dieses Jahr im Vergleich zum letzten Jahr                   |
| 3.2.16) | invges_dj3     | percentage change of total investment this year compared to<br>last year | Veränderung der Gesamtinvestitionen dieses Jahr im Vergl. zum letzten Jahr in % |
| 3.2.17) | invges_nj2     | total investment next year compared to this year                         | Gesamtinvestitionen nächstes Jahr im Vergleich zu diesem Jahr                   |
| 3.2.18) | invges_nj3     | percentage change of total investment next year compared to this year    | Veränderung der Gesamtinvestitionen nächstes Jahr im Vergl. zu diesem Jahr in % |
| 3.2.19) | invbb_dj1      | scheduled investments in buildings yes / no                              | Durchführung von Investitionen in Betriebsbauten geplant ja / nein              |
| 3.2.20) | invbb_dj2      | investments in buildings this year compared to last year                 | Investitionen in Betriebsbauten dieses Jahr im Vergleich zum letzten Jahr       |
| 3.2.21) | invbb_dj3      | percentage change of investments in buildings compared to next<br>year   | Veränderung der Investitionen in Betriebsbauten im Vergl. zum letzten Jahr in % |
| 3.2.22) | invauftrges_lj | total investment orders last year                                        | Investitionsaufträge gesamt letztes Jahr                                        |
| 3.2.23) | invauftrbb_lj  | orders of investments in buildings last year                             | Investitionsaufträge in Betriebsbauten letztes Jahr                             |
| 3.2.24) | invauftrgm_lj  | orders of investments in equipment and machinery last year               | Investitionsaufträge für Geräte und Maschinen letztes Jahr                      |
| 3.2.25) | invcsdb_vlj    | investments in computer software and databases two years ago             | Investitionen für Computersoftware und Datenbanken im vorletzten Jahr           |
| 3.2.26) | invcsdb_lj     | investments in computer software and databases last year                 | Investitionen für Computersoftware und Datenbanken im letzten Jahr              |
| 3.2.27) | inv_ap         | investments per workplace                                                | Investitionen pro Arbeitsplatz                                                  |
| 3.2.28) | invges_nj1     | total investment next year compared to this year                         | Gesamtinvestitionen nächstes Jahr im Vergleich zu diesem Jahr                   |
| 3.2.29) | invges_vllj    | total investments last year ( or two years ago)                          | Anlageinvestitionen im letzten oder vorletzten Jahr                             |
| 3.2.30) | umsatz_vllj    | total revenue last year (or two years ago)                               | Gesamtumsatz im letzten oder vorletzten Jahr                                    |
| 3.2.31) | invrev_dj1     | revision of investment plans compared to main survey                     | Revision der Investitionspläne gegenüber der Haupterhebung                      |
| 3.2.32) | invrev_dj2     | direction of revision of investment plan                                 | Richtung der Revision der Investitionspläne                                     |
|         |                |                                                                          |                                                                                 |