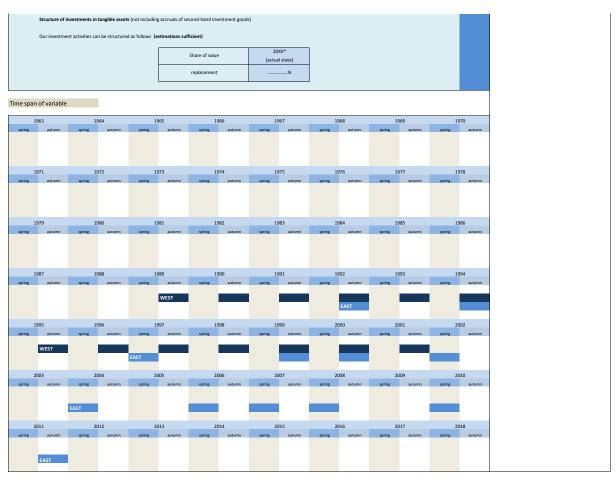

|               |              |              |                                              |
|             |                |                   |                |                      |                     |                |              |               |              |               |              |               |              |              |                                              |
|             |                |                   |                |                      |                     |                |              |               |              |               |              |               |              |              |                                              |

3.3 Structure of investments







Categories of investment

















































| 3.3.17)   | invf_kreddj          | share of investments financed by credit thi | s year                | EAST - autumn 1992 |      | once                |  |
|-----------|----------------------|---------------------------------------------|-----------------------|--------------------|------|---------------------|--|
| Wording o | of question          |                                             |                       |                    |      |                     |  |
| autumn    |                      |                                             |                       |                    | EAST | Further information |  |
| 1992      |                      |                                             |                       |                    |      |