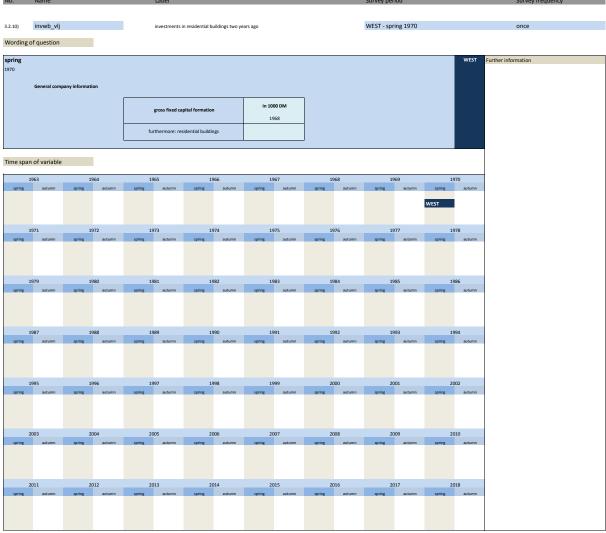

## 3.2 Type of investments

| No.     | Name           | Label                                                                    | German description                                                              |
|---------|----------------|--------------------------------------------------------------------------|---------------------------------------------------------------------------------|
|         |                |                                                                          |                                                                                 |
| 3.2.1)  | invges_vlj     | total investment two years ago                                           | Gesamtinvestitionen vorletztes Jahr                                             |
| 3.2.2)  | invges_lj      | total investment last year                                               | Gesamtinvestitionen letztes Jah                                                 |
| 3.2.3)  | invges_dj      | total investment this year                                               | Gesamtinvestitionen dieses Jahr                                                 |
| 3.2.4)  | invges_nj      | total investment next year                                               | Gesamtinvestitionen nächstes Jahr                                               |
| 3.2.5)  | invbb_vlj      | investments in buildings two years ago                                   | Investitionen in Betriebsbauten vorletztes Jahr                                 |
| 3.2.6)  | invbb_lj       | investments in buildings last year                                       | Investitionen in Betriebsbauten letztes Jahr                                    |
| 3.2.7)  | invbb_dj       | investments in buildings this year                                       | Investitionen in Betriebsbauten dieses Jahr                                     |
| 3.2.8)  | invbb_nj       | investments in buildings next year                                       | Investitionen in Betriebsbauten nächstes Jahr                                   |
| 3.2.9)  | invwb_lj       | investments in residential building last year                            | Investitionen in Wohnungsbauten letztes Jahr                                    |
| 3.2.10) | invwb_vlj      | investments in residential buildings two years ago                       | Investitionen in Wohnungsbauten vorletztes Jahr                                 |
| 3.2.11) | invgm_vlj      | investments in equipment and machinery two years ago                     | Investitionen in Geräte und Maschinen vorletzes Jahr                            |
| 3.2.12) | invgm_lj       | investments in equipment and machinery last year                         | Investitionen in Geräte und Maschinen letzes Jahr                               |
| 3.2.13) | invgm_dj       | investments in equipment and machinery this year                         | Investitionen in Geräte und Maschinen dieses Jahr                               |
| 3.2.14) | invges_dj1     | scheduled investments yes / no                                           | Durchführung von Investitionen in Betriebsbauten geplant ja / nein              |
| 3.2.15) | invges_dj2     | total investment this year compared to last year                         | Gesamtinvestitionen dieses Jahr im Vergleich zum letzten Jahr                   |
| 3.2.16) | invges_dj3     | percentage change of total investment this year compared to<br>last year | Veränderung der Gesamtinvestitionen dieses Jahr im Vergl. zum letzten Jahr in % |
| 3.2.17) | invges_nj2     | total investment next year compared to this year                         | Gesamtinvestitionen nächstes Jahr im Vergleich zu diesem Jahr                   |
| 3.2.18) | invges_nj3     | percentage change of total investment next year compared to this year    | Veränderung der Gesamtinvestitionen nächstes Jahr im Vergl. zu diesem Jahr in % |
| 3.2.19) | invbb_dj1      | scheduled investments in buildings yes / no                              | Durchführung von Investitionen in Betriebsbauten geplant ja / nein              |
| 3.2.20) | invbb_dj2      | investments in buildings this year compared to last year                 | Investitionen in Betriebsbauten dieses Jahr im Vergleich zum letzten Jahr       |
| 3.2.21) | invbb_dj3      | percentage change of investments in buildings compared to next<br>year   | Veränderung der Investitionen in Betriebsbauten im Vergl. zum letzten Jahr in % |
| 3.2.22) | invauftrges_lj | total investment orders last year                                        | Investitionsaufträge gesamt letztes Jahr                                        |
| 3.2.23) | invauftrbb_lj  | orders of investments in buildings last year                             | Investitionsaufträge in Betriebsbauten letztes Jahr                             |
| 3.2.24) | invauftrgm_lj  | orders of investments in equipment and machinery last year               | Investitionsaufträge für Geräte und Maschinen letztes Jahr                      |
| 3.2.25) | invcsdb_vlj    | investments in computer software and databases two years ago             | Investitionen für Computersoftware und Datenbanken im vorletzten Jahr           |
| 3.2.26) | invcsdb_lj     | investments in computer software and databases last year                 | Investitionen für Computersoftware und Datenbanken im letzten Jahr              |
| 3.2.27) | inv_ap         | investments per workplace                                                | Investitionen pro Arbeitsplatz                                                  |
| 3.2.28) | invges_nj1     | total investment next year compared to this year                         | Gesamtinvestitionen nächstes Jahr im Vergleich zu diesem Jahr                   |
| 3.2.29) | invges_vllj    | total investments last year ( or two years ago)                          | Anlageinvestitionen im letzten oder vorletzten Jahr                             |
| 3.2.30) | umsatz_vllj    | total revenue last year (or two years ago)                               | Gesamtumsatz im letzten oder vorletzten Jahr                                    |
| 3.2.31) | invrev_dj1     | revision of investment plans compared to main survey                     | Revision der Investitionspläne gegenüber der Haupterhebung                      |
| 3.2.32) | invrev_dj2     | direction of revision of investment plan                                 | Richtung der Revision der Investitionspläne                                     |
|         |                |                                                                          |                                                                                 |