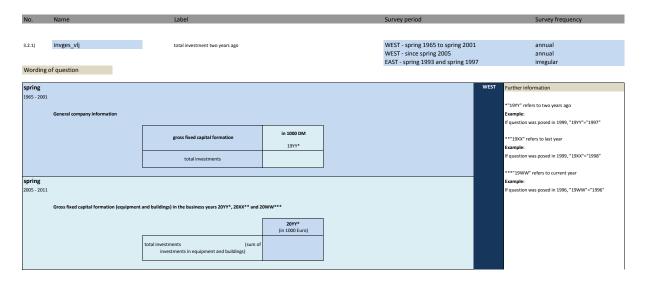

## 3.2 Type of investments

| No.     | Name           | Label                                                                    | German description                                                              |
|---------|----------------|--------------------------------------------------------------------------|---------------------------------------------------------------------------------|
|         |                |                                                                          |                                                                                 |
| 3.2.1)  | invges_vlj     | total investment two years ago                                           | Gesamtinvestitionen vorletztes Jahr                                             |
| 3.2.2)  | invges_lj      | total investment last year                                               | Gesamtinvestitionen letztes Jah                                                 |
| 3.2.3)  | invges_dj      | total investment this year                                               | Gesamtinvestitionen dieses Jahr                                                 |
| 3.2.4)  | invges_nj      | total investment next year                                               | Gesamtinvestitionen nächstes Jahr                                               |
| 3.2.5)  | invbb_vlj      | investments in buildings two years ago                                   | Investitionen in Betriebsbauten vorletztes Jahr                                 |
| 3.2.6)  | invbb_lj       | investments in buildings last year                                       | Investitionen in Betriebsbauten letztes Jahr                                    |
| 3.2.7)  | invbb_dj       | investments in buildings this year                                       | Investitionen in Betriebsbauten dieses Jahr                                     |
| 3.2.8)  | invbb_nj       | investments in buildings next year                                       | Investitionen in Betriebsbauten nächstes Jahr                                   |
| 3.2.9)  | invwb_lj       | investments in residential building last year                            | Investitionen in Wohnungsbauten letztes Jahr                                    |
| 3.2.10) | invwb_vlj      | investments in residential buildings two years ago                       | Investitionen in Wohnungsbauten vorletztes Jahr                                 |
| 3.2.11) | invgm_vlj      | investments in equipment and machinery two years ago                     | Investitionen in Geräte und Maschinen vorletzes Jahr                            |
| 3.2.12) | invgm_lj       | investments in equipment and machinery last year                         | Investitionen in Geräte und Maschinen letzes Jahr                               |
| 3.2.13) | invgm_dj       | investments in equipment and machinery this year                         | Investitionen in Geräte und Maschinen dieses Jahr                               |
| 3.2.14) | invges_dj1     | scheduled investments yes / no                                           | Durchführung von Investitionen in Betriebsbauten geplant ja / nein              |
| 3.2.15) | invges_dj2     | total investment this year compared to last year                         | Gesamtinvestitionen dieses Jahr im Vergleich zum letzten Jahr                   |
| 3.2.16) | invges_dj3     | percentage change of total investment this year compared to<br>last year | Veränderung der Gesamtinvestitionen dieses Jahr im Vergl. zum letzten Jahr in % |
| 3.2.17) | invges_nj2     | total investment next year compared to this year                         | Gesamtinvestitionen nächstes Jahr im Vergleich zu diesem Jahr                   |
| 3.2.18) | invges_nj3     | percentage change of total investment next year compared to this year    | Veränderung der Gesamtinvestitionen nächstes Jahr im Vergl. zu diesem Jahr in % |
| 3.2.19) | invbb_dj1      | scheduled investments in buildings yes / no                              | Durchführung von Investitionen in Betriebsbauten geplant ja / nein              |
| 3.2.20) | invbb_dj2      | investments in buildings this year compared to last year                 | Investitionen in Betriebsbauten dieses Jahr im Vergleich zum letzten Jahr       |
| 3.2.21) | invbb_dj3      | percentage change of investments in buildings compared to next<br>year   | Veränderung der Investitionen in Betriebsbauten im Vergl. zum letzten Jahr in % |
| 3.2.22) | invauftrges_lj | total investment orders last year                                        | Investitionsaufträge gesamt letztes Jahr                                        |
| 3.2.23) | invauftrbb_lj  | orders of investments in buildings last year                             | Investitionsaufträge in Betriebsbauten letztes Jahr                             |
| 3.2.24) | invauftrgm_lj  | orders of investments in equipment and machinery last year               | Investitionsaufträge für Geräte und Maschinen letztes Jahr                      |
| 3.2.25) | invcsdb_vlj    | investments in computer software and databases two years ago             | Investitionen für Computersoftware und Datenbanken im vorletzten Jahr           |
| 3.2.26) | invcsdb_lj     | investments in computer software and databases last year                 | Investitionen für Computersoftware und Datenbanken im letzten Jahr              |
| 3.2.27) | inv_ap         | investments per workplace                                                | Investitionen pro Arbeitsplatz                                                  |
| 3.2.28) | invges_nj1     | total investment next year compared to this year                         | Gesamtinvestitionen nächstes Jahr im Vergleich zu diesem Jahr                   |
| 3.2.29) | invges_vllj    | total investments last year ( or two years ago)                          | Anlageinvestitionen im letzten oder vorletzten Jahr                             |
| 3.2.30) | umsatz_vllj    | total revenue last year (or two years ago)                               | Gesamtumsatz im letzten oder vorletzten Jahr                                    |
| 3.2.31) | invrev_dj1     | revision of investment plans compared to main survey                     | Revision der Investitionspläne gegenüber der Haupterhebung                      |
| 3.2.32) | invrev_dj2     | direction of revision of investment plan                                 | Richtung der Revision der Investitionspläne                                     |
|         |                |                                                                          |                                                                                 |