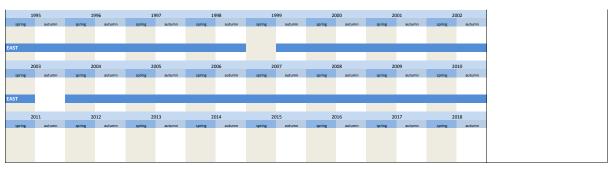

## 3. Variables of Ifo Investment Survey

## 3.1 General information

| No.     | Name         | Label                                               | German description                                |
|---------|--------------|-----------------------------------------------------|---------------------------------------------------|
|         |              |                                                     |                                                   |
| 3.1.1)  | besch_vlj    | number of employees two years ago                   | Beschäftigte vorletztes Jahr                      |
| 3.1.2)  | besch_lj     | number of employees last year                       | Beschäftigte letztes Jahr                         |
| 3.1.3)  | besch_dj     | number of employees this year                       | Beschäftigte dieses Jahr                          |
| 3.1.4)  | umsatz_vlj   | total revenue two years ago                         | Umsatz vorletztes Jahr                            |
| 3.1.5)  | umsatz_lj    | total revenue last year                             | Umsatz letztes Jahr                               |
| 3.1.6)  | umsatz_dj    | total revenue this year                             | Umsatz dieses Jahr                                |
| 3.1.7)  | beschfsp_lj  | number of employees last year (focus of production) | Beschäftigte letztes Jahr (Fertigungsschwerpunkt) |
| 3.1.8)  | umsatzfsp_lj | total revenue last year (focus of production)       | Umsatz letztes Jahr (Fertigungsschwerpunkt)       |
| 3.1.9)  | status       | structure of the company                            | Derzeitige Wirtschaftsform des Unternehmens       |
| 3.1.10) | waehr        | currency DM - EUR                                   | Währung in Ifo-Variablen: DM - EUR                |