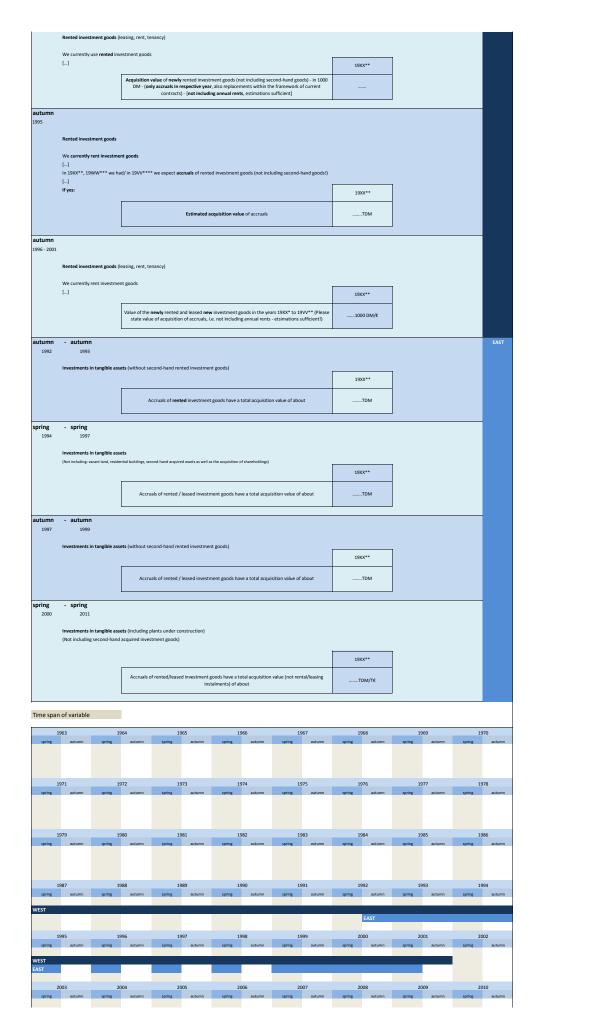

|
| autumn<br>1993 + 1994 |                                                                |                                                                                                                                                                                                         |                                                                                                              |                                      |                                                                                                  |                                                                                                                                                                                                                 |





| No.                          | Name                                                                                                                           |                        | Label                                                                              |                                  |                              |                                   |                                           |                                        | Survey period                   |      | Survey frequency                                                                                                    |
|------------------------------|--------------------------------------------------------------------------------------------------------------------------------|-----------------