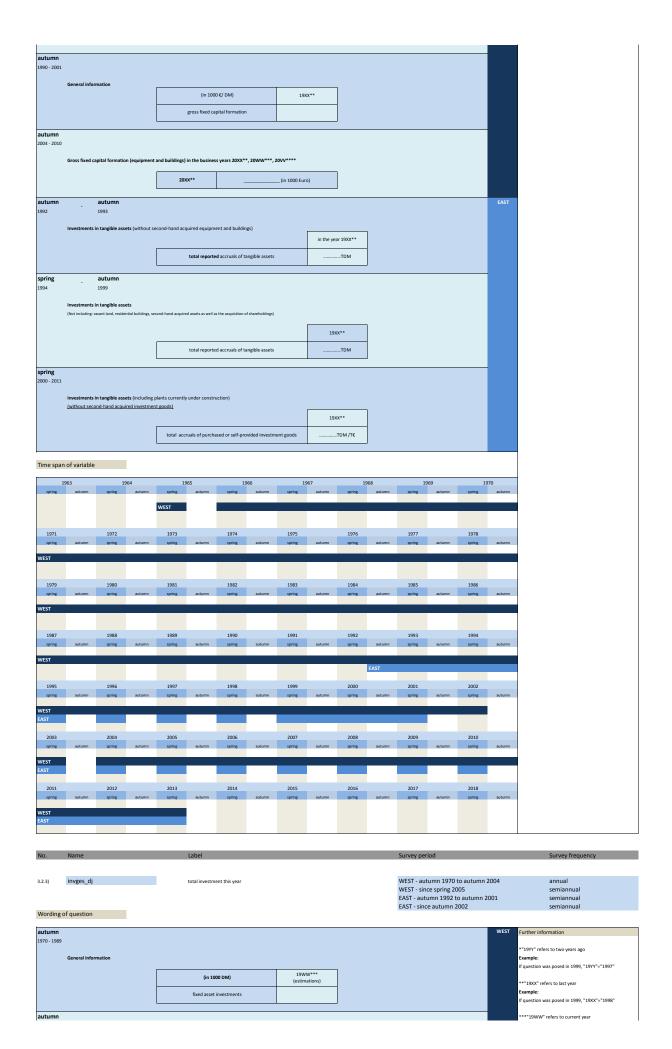

## 3.2 Type of investments

| No.     | Name           | Label                                                                    | German description                                                              |
|---------|----------------|--------------------------------------------------------------------------|---------------------------------------------------------------------------------|
|         |                |                                                                          |                                                                                 |
| 3.2.1)  | invges_vlj     | total investment two years ago                                           | Gesamtinvestitionen vorletztes Jahr                                             |
| 3.2.2)  | invges_lj      | total investment last year                                               | Gesamtinvestitionen letztes Jah                                                 |
| 3.2.3)  | invges_dj      | total investment this year                                               | Gesamtinvestitionen dieses Jahr                                                 |
| 3.2.4)  | invges_nj      | total investment next year                                               | Gesamtinvestitionen nächstes Jahr                                               |
| 3.2.5)  | invbb_vlj      | investments in buildings two years ago                                   | Investitionen in Betriebsbauten vorletztes Jahr                                 |
| 3.2.6)  | invbb_lj       | investments in buildings last year                                       | Investitionen in Betriebsbauten letztes Jahr                                    |
| 3.2.7)  | invbb_dj       | investments in buildings this year                                       | Investitionen in Betriebsbauten dieses Jahr                                     |
| 3.2.8)  | invbb_nj       | investments in buildings next year                                       | Investitionen in Betriebsbauten nächstes Jahr                                   |
| 3.2.9)  | invwb_lj       | investments in residential building last year                            | Investitionen in Wohnungsbauten letztes Jahr                                    |
| 3.2.10) | invwb_vlj      | investments in residential buildings two years ago                       | Investitionen in Wohnungsbauten vorletztes Jahr                                 |
| 3.2.11) | invgm_vlj      | investments in equipment and machinery two years ago                     | Investitionen in Geräte und Maschinen vorletzes Jahr                            |
| 3.2.12) | invgm_lj       | investments in equipment and machinery last year                         | Investitionen in Geräte und Maschinen letzes Jahr                               |
| 3.2.13) | invgm_dj       | investments in equipment and machinery this year                         | Investitionen in Geräte und Maschinen dieses Jahr                               |
| 3.2.14) | invges_dj1     | scheduled investments yes / no                                           | Durchführung von Investitionen in Betriebsbauten geplant ja / nein              |
| 3.2.15) | invges_dj2     | total investment this year compared to last year                         | Gesamtinvestitionen dieses Jahr im Vergleich zum letzten Jahr                   |
| 3.2.16) | invges_dj3     | percentage change of total investment this year compared to<br>last year | Veränderung der Gesamtinvestitionen dieses Jahr im Vergl. zum letzten Jahr in % |
| 3.2.17) | invges_nj2     | total investment next year compared to this year                         | Gesamtinvestitionen nächstes Jahr im Vergleich zu diesem Jahr                   |
| 3.2.18) | invges_nj3     | percentage change of total investment next year compared to this year    | Veränderung der Gesamtinvestitionen nächstes Jahr im Vergl. zu diesem Jahr in % |
| 3.2.19) | invbb_dj1      | scheduled investments in buildings yes / no                              | Durchführung von Investitionen in Betriebsbauten geplant ja / nein              |
| 3.2.20) | invbb_dj2      | investments in buildings this year compared to last year                 | Investitionen in Betriebsbauten dieses Jahr im Vergleich zum letzten Jahr       |
| 3.2.21) | invbb_dj3      | percentage change of investments in buildings compared to next<br>year   | Veränderung der Investitionen in Betriebsbauten im Vergl. zum letzten Jahr in % |
| 3.2.22) | invauftrges_lj | total investment orders last year                                        | Investitionsaufträge gesamt letztes Jahr                                        |
| 3.2.23) | invauftrbb_lj  | orders of investments in buildings last year                             | Investitionsaufträge in Betriebsbauten letztes Jahr                             |
| 3.2.24) | invauftrgm_lj  | orders of investments in equipment and machinery last year               | Investitionsaufträge für Geräte und Maschinen letztes Jahr                      |
| 3.2.25) | invcsdb_vlj    | investments in computer software and databases two years ago             | Investitionen für Computersoftware und Datenbanken im vorletzten Jahr           |
| 3.2.26) | invcsdb_lj     | investments in computer software and databases last year                 | Investitionen für Computersoftware und Datenbanken im letzten Jahr              |
| 3.2.27) | inv_ap         | investments per workplace                                                | Investitionen pro Arbeitsplatz                                                  |
| 3.2.28) | invges_nj1     | total investment next year compared to this year                         | Gesamtinvestitionen nächstes Jahr im Vergleich zu diesem Jahr                   |
| 3.2.29) | invges_vllj    | total investments last year ( or two years ago)                          | Anlageinvestitionen im letzten oder vorletzten Jahr                             |
| 3.2.30) | umsatz_vllj    | total revenue last year (or two years ago)                               | Gesamtumsatz im letzten oder vorletzten Jahr                                    |
| 3.2.31) | invrev_dj1     | revision of investment plans compared to main survey                     | Revision der Investitionspläne gegenüber der Haupterhebung                      |
| 3.2.32) | invrev_dj2     | direction of revision of investment plan                                 | Richtung der Revision der Investitionspläne                                     |
|         |                |                                                                          |                                                                                 |