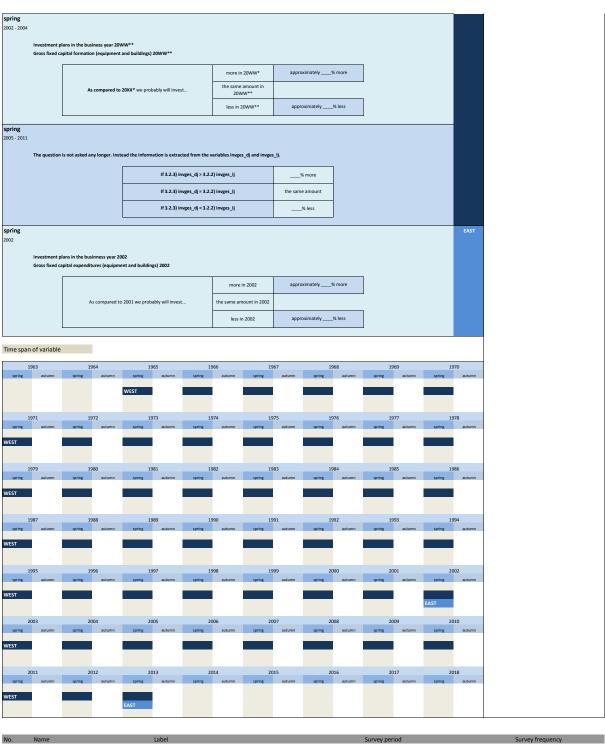

## 3.2 Type of investments

| No.     | Name           | Label                                                                    | German description                                                              |
|---------|----------------|--------------------------------------------------------------------------|---------------------------------------------------------------------------------|
|         |                |                                                                          |                                                                                 |
| 3.2.1)  | invges_vlj     | total investment two years ago                                           | Gesamtinvestitionen vorletztes Jahr                                             |
| 3.2.2)  | invges_lj      | total investment last year                                               | Gesamtinvestitionen letztes Jah                                                 |
| 3.2.3)  | invges_dj      | total investment this year                                               | Gesamtinvestitionen dieses Jahr                                                 |
| 3.2.4)  | invges_nj      | total investment next year                                               | Gesamtinvestitionen nächstes Jahr                                               |
| 3.2.5)  | invbb_vlj      | investments in buildings two years ago                                   | Investitionen in Betriebsbauten vorletztes Jahr                                 |
| 3.2.6)  | invbb_lj       | investments in buildings last year                                       | Investitionen in Betriebsbauten letztes Jahr                                    |
| 3.2.7)  | invbb_dj       | investments in buildings this year                                       | Investitionen in Betriebsbauten dieses Jahr                                     |
| 3.2.8)  | invbb_nj       | investments in buildings next year                                       | Investitionen in Betriebsbauten nächstes Jahr                                   |
| 3.2.9)  | invwb_lj       | investments in residential building last year                            | Investitionen in Wohnungsbauten letztes Jahr                                    |
| 3.2.10) | invwb_vlj      | investments in residential buildings two years ago                       | Investitionen in Wohnungsbauten vorletztes Jahr                                 |
| 3.2.11) | invgm_vlj      | investments in equipment and machinery two years ago                     | Investitionen in Geräte und Maschinen vorletzes Jahr                            |
| 3.2.12) | invgm_lj       | investments in equipment and machinery last year                         | Investitionen in Geräte und Maschinen letzes Jahr                               |
| 3.2.13) | invgm_dj       | investments in equipment and machinery this year                         | Investitionen in Geräte und Maschinen dieses Jahr                               |
| 3.2.14) | invges_dj1     | scheduled investments yes / no                                           | Durchführung von Investitionen in Betriebsbauten geplant ja / nein              |
| 3.2.15) | invges_dj2     | total investment this year compared to last year                         | Gesamtinvestitionen dieses Jahr im Vergleich zum letzten Jahr                   |
| 3.2.16) | invges_dj3     | percentage change of total investment this year compared to<br>last year | Veränderung der Gesamtinvestitionen dieses Jahr im Vergl. zum letzten Jahr in % |
| 3.2.17) | invges_nj2     | total investment next year compared to this year                         | Gesamtinvestitionen nächstes Jahr im Vergleich zu diesem Jahr                   |
| 3.2.18) | invges_nj3     | percentage change of total investment next year compared to this year    | Veränderung der Gesamtinvestitionen nächstes Jahr im Vergl. zu diesem Jahr in % |
| 3.2.19) | invbb_dj1      | scheduled investments in buildings yes / no                              | Durchführung von Investitionen in Betriebsbauten geplant ja / nein              |
| 3.2.20) | invbb_dj2      | investments in buildings this year compared to last year                 | Investitionen in Betriebsbauten dieses Jahr im Vergleich zum letzten Jahr       |
| 3.2.21) | invbb_dj3      | percentage change of investments in buildings compared to next<br>year   | Veränderung der Investitionen in Betriebsbauten im Vergl. zum letzten Jahr in % |
| 3.2.22) | invauftrges_lj | total investment orders last year                                        | Investitionsaufträge gesamt letztes Jahr                                        |
| 3.2.23) | invauftrbb_lj  | orders of investments in buildings last year                             | Investitionsaufträge in Betriebsbauten letztes Jahr                             |
| 3.2.24) | invauftrgm_lj  | orders of investments in equipment and machinery last year               | Investitionsaufträge für Geräte und Maschinen letztes Jahr                      |
| 3.2.25) | invcsdb_vlj    | investments in computer software and databases two years ago             | Investitionen für Computersoftware und Datenbanken im vorletzten Jahr           |
| 3.2.26) | invcsdb_lj     | investments in computer software and databases last year                 | Investitionen für Computersoftware und Datenbanken im letzten Jahr              |
| 3.2.27) | inv_ap         | investments per workplace                                                | Investitionen pro Arbeitsplatz                                                  |
| 3.2.28) | invges_nj1     | total investment next year compared to this year                         | Gesamtinvestitionen nächstes Jahr im Vergleich zu diesem Jahr                   |
| 3.2.29) | invges_vllj    | total investments last year ( or two years ago)                          | Anlageinvestitionen im letzten oder vorletzten Jahr                             |
| 3.2.30) | umsatz_vllj    | total revenue last year (or two years ago)                               | Gesamtumsatz im letzten oder vorletzten Jahr                                    |
| 3.2.31) | invrev_dj1     | revision of investment plans compared to main survey                     | Revision der Investitionspläne gegenüber der Haupterhebung                      |
| 3.2.32) | invrev_dj2     | direction of revision of investment plan                                 | Richtung der Revision der Investitionspläne                                     |
|         |                |                                                                          |                                                                                 |