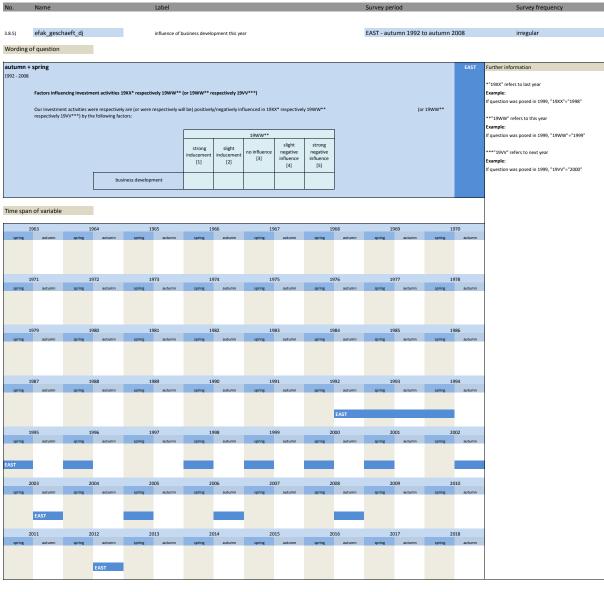

|                                             |                                   | *"19XX" refers to last year |









3.8.4) efak\_geschaeft\_lj EAST - autumn 1992 to spring 2005 irregular influence of business development last year Wording of question autumn + spring Further information \*"19XX" refers to last year Factors influencing investment activities 19XX\* respectively 19WW\*\* f question was posed in 1999, "19XX"="1998" Our investment activities were respectively are positively/negatively influenced in 19XX\* respectively 19WW\*\* by the following factors: \*\*"19WW" refers to this year Example: If question was posed in 1999, "19WW"="1999" slight negative influence [4] strong negative influence [5] slight inducem [2] business development Time span of variable 1966





| No.     | Name              | Label                                       | Survey period                     | Survey frequency    |
|---------|-------------------|---------------------------------------------|-----------------------------------|---------------------|
|         |                   |                                             |                                   |                     |
| 3.8.6)  | efak_geschaeft_nj | influence of business development next year | EAST - autumn 2002 to autumn 2008 | irregular           |
| Wording | of question       |                                             |                                   |                     |
| wording | , or question     |                                             |                                   |