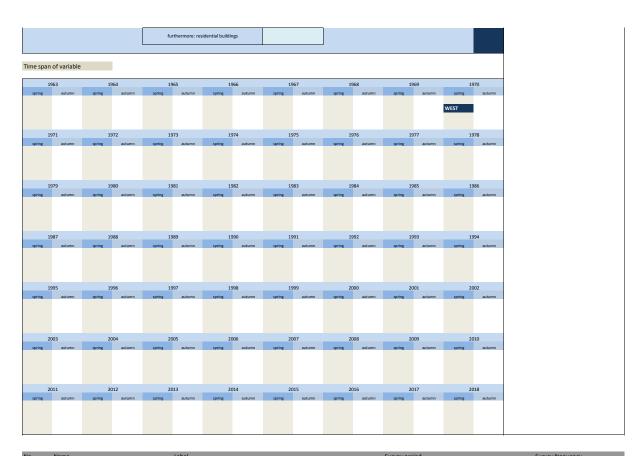

## 3.2 Type of investments

| No.     | Name           | Label                                                                    | German description                                                              |
|---------|----------------|--------------------------------------------------------------------------|---------------------------------------------------------------------------------|
|         |                |                                                                          |                                                                                 |
| 3.2.1)  | invges_vlj     | total investment two years ago                                           | Gesamtinvestitionen vorletztes Jahr                                             |
| 3.2.2)  | invges_lj      | total investment last year                                               | Gesamtinvestitionen letztes Jah                                                 |
| 3.2.3)  | invges_dj      | total investment this year                                               | Gesamtinvestitionen dieses Jahr                                                 |
| 3.2.4)  | invges_nj      | total investment next year                                               | Gesamtinvestitionen nächstes Jahr                                               |
| 3.2.5)  | invbb_vlj      | investments in buildings two years ago                                   | Investitionen in Betriebsbauten vorletztes Jahr                                 |
| 3.2.6)  | invbb_lj       | investments in buildings last year                                       | Investitionen in Betriebsbauten letztes Jahr                                    |
| 3.2.7)  | invbb_dj       | investments in buildings this year                                       | Investitionen in Betriebsbauten dieses Jahr                                     |
| 3.2.8)  | invbb_nj       | investments in buildings next year                                       | Investitionen in Betriebsbauten nächstes Jahr                                   |
| 3.2.9)  | invwb_lj       | investments in residential building last year                            | Investitionen in Wohnungsbauten letztes Jahr                                    |
| 3.2.10) | invwb_vlj      | investments in residential buildings two years ago                       | Investitionen in Wohnungsbauten vorletztes Jahr                                 |
| 3.2.11) | invgm_vlj      | investments in equipment and machinery two years ago                     | Investitionen in Geräte und Maschinen vorletzes Jahr                            |
| 3.2.12) | invgm_lj       | investments in equipment and machinery last year                         | Investitionen in Geräte und Maschinen letzes Jahr                               |
| 3.2.13) | invgm_dj       | investments in equipment and machinery this year                         | Investitionen in Geräte und Maschinen dieses Jahr                               |
| 3.2.14) | invges_dj1     | scheduled investments yes / no                                           | Durchführung von Investitionen in Betriebsbauten geplant ja / nein              |
| 3.2.15) | invges_dj2     | total investment this year compared to last year                         | Gesamtinvestitionen dieses Jahr im Vergleich zum letzten Jahr                   |
| 3.2.16) | invges_dj3     | percentage change of total investment this year compared to<br>last year | Veränderung der Gesamtinvestitionen dieses Jahr im Vergl. zum letzten Jahr in % |
| 3.2.17) | invges_nj2     | total investment next year compared to this year                         | Gesamtinvestitionen nächstes Jahr im Vergleich zu diesem Jahr                   |
| 3.2.18) | invges_nj3     | percentage change of total investment next year compared to this year    | Veränderung der Gesamtinvestitionen nächstes Jahr im Vergl. zu diesem Jahr in % |
| 3.2.19) | invbb_dj1      | scheduled investments in buildings yes / no                              | Durchführung von Investitionen in Betriebsbauten geplant ja / nein              |
| 3.2.20) | invbb_dj2      | investments in buildings this year compared to last year                 | Investitionen in Betriebsbauten dieses Jahr im Vergleich zum letzten Jahr       |
| 3.2.21) | invbb_dj3      | percentage change of investments in buildings compared to next<br>year   | Veränderung der Investitionen in Betriebsbauten im Vergl. zum letzten Jahr in % |
| 3.2.22) | invauftrges_lj | total investment orders last year                                        | Investitionsaufträge gesamt letztes Jahr                                        |
| 3.2.23) | invauftrbb_lj  | orders of investments in buildings last year                             | Investitionsaufträge in Betriebsbauten letztes Jahr                             |
| 3.2.24) | invauftrgm_lj  | orders of investments in equipment and machinery last year               | Investitionsaufträge für Geräte und Maschinen letztes Jahr                      |
| 3.2.25) | invcsdb_vlj    | investments in computer software and databases two years ago             | Investitionen für Computersoftware und Datenbanken im vorletzten Jahr           |
| 3.2.26) | invcsdb_lj     | investments in computer software and databases last year                 | Investitionen für Computersoftware und Datenbanken im letzten Jahr              |
| 3.2.27) | inv_ap         | investments per workplace                                                | Investitionen pro Arbeitsplatz                                                  |
| 3.2.28) | invges_nj1     | total investment next year compared to this year                         | Gesamtinvestitionen nächstes Jahr im Vergleich zu diesem Jahr                   |
| 3.2.29) | invges_vllj    | total investments last year ( or two years ago)                          | Anlageinvestitionen im letzten oder vorletzten Jahr                             |
| 3.2.30) | umsatz_vllj    | total revenue last year (or two years ago)                               | Gesamtumsatz im letzten oder vorletzten Jahr                                    |
| 3.2.31) | invrev_dj1     | revision of investment plans compared to main survey                     | Revision der Investitionspläne gegenüber der Haupterhebung                      |
| 3.2.32) | invrev_dj2     | direction of revision of investment plan                                 | Richtung der Revision der Investitionspläne                                     |
|         |                |                                                                          |                                                                                 |