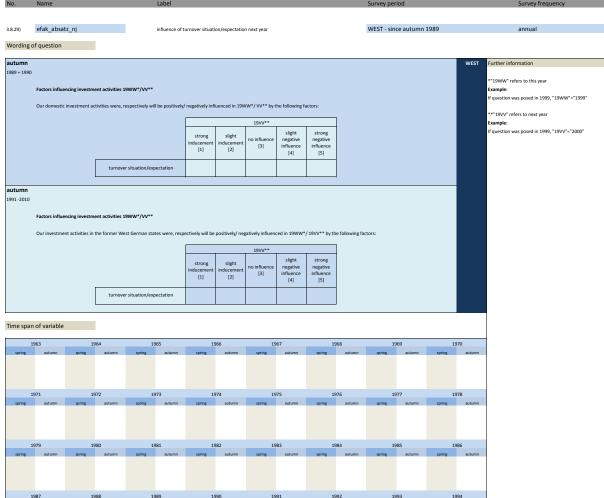

| Survey frequency |  |  |
|---------|------------------|--------------------------------------------------------|-----------------------------------|------------------|--|--|
|         |                  |                                                        |                                   |                  |  |  |
| 3.8.25) | efak_invfoerd_lj | influence of investment stimulating measures last year | EAST - autumn 1992 to spring 2005 | irregular        |  |  |
| Wording | of question      |                                                        |                                   |                  |  |  |







nt activities in the former West German states were, respectively will be positively/ negatively influenced in 19WW\*/19VV\*\* by the following factors:







| No.                   | Name           |                  |                    | Lab                    | iel                         |                      |                     |                       |                       |                | Survey per | riod          |          |               | Survey frequency                                      |
|-----------------------|----------------|------------------|--------------------|------------------------|-----------------------------|----------------------|---------------------|-----------------------|-----------------------|----------------|------------|---------------|----------|---------------|-------------------------------------------------------|
|                       |                |                  |