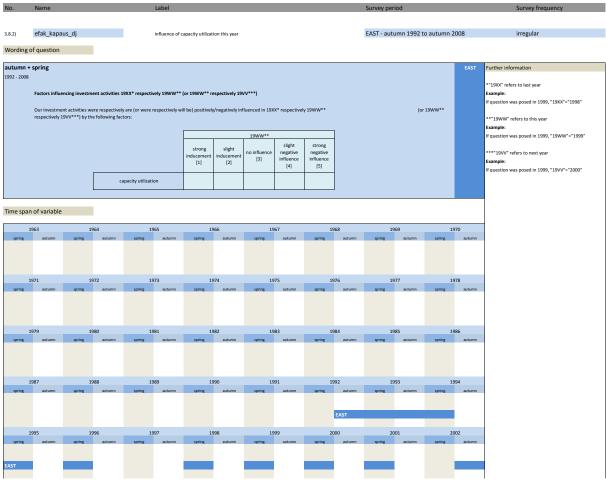

----|-----------------------------------|-----------------------------|
|             |                |                                             |                                   |                             |
| 3.8.1)      | efak_kapaus_lj | influence of capacity utilization last year | EAST - autumn 1992 to spring 2005 | irregular                   |
| Wording     | of question    |                                             |                                   |                             |
| autumn -    | + spring       |                                             | EAST                              | Further information         |
| 1992 - 2005 |                |                                             |                                   | *"19XX" refers to last year |









3.8.4) efak\_geschaeft\_lj EAST - autumn 1992 to spring 2005 irregular influence of business development last year Wording of question autumn + spring Further information \*"19XX" refers to last year Factors influencing investment activities 19XX\* respectively 19WW\*\* f question was posed in 1999, "19XX"="1998" Our investment activities were respectively are positively/negatively influenced in 19XX\* respectively 19WW\*\* by the following factors: \*\*"19WW" refers to this year Example: If question was posed in 1999, "19WW"="1999" slight negative influence [4] strong negative influence [5] slight inducem [2] business development Time span of variable 1966





| No.     | Name              | Label                                       | Survey period                     | Survey fr