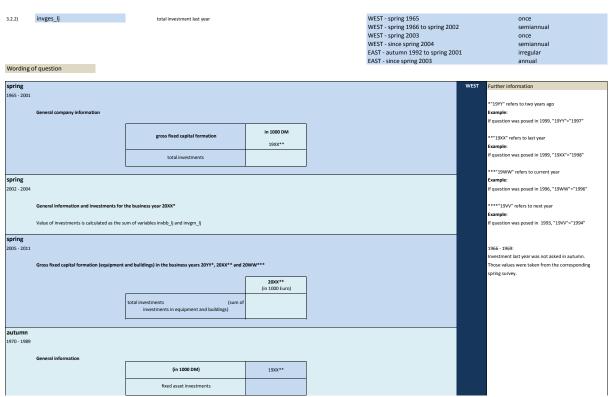

## 3.2 Type of investments

| No.     | Name           | Label                                                                    | German description                                                              |
|---------|----------------|--------------------------------------------------------------------------|---------------------------------------------------------------------------------|
|         |                |                                                                          |                                                                                 |
| 3.2.1)  | invges_vlj     | total investment two years ago                                           | Gesamtinvestitionen vorletztes Jahr                                             |
| 3.2.2)  | invges_lj      | total investment last year                                               | Gesamtinvestitionen letztes Jah                                                 |
| 3.2.3)  | invges_dj      | total investment this year                                               | Gesamtinvestitionen dieses Jahr                                                 |
| 3.2.4)  | invges_nj      | total investment next year                                               | Gesamtinvestitionen nächstes Jahr                                               |
| 3.2.5)  | invbb_vlj      | investments in buildings two years ago                                   | Investitionen in Betriebsbauten vorletztes Jahr                                 |
| 3.2.6)  | invbb_lj       | investments in buildings last year                                       | Investitionen in Betriebsbauten letztes Jahr                                    |
| 3.2.7)  | invbb_dj       | investments in buildings this year                                       | Investitionen in Betriebsbauten dieses Jahr                                     |
| 3.2.8)  | invbb_nj       | investments in buildings next year                                       | Investitionen in Betriebsbauten nächstes Jahr                                   |
| 3.2.9)  | invwb_lj       | investments in residential building last year                            | Investitionen in Wohnungsbauten letztes Jahr                                    |
| 3.2.10) | invwb_vlj      | investments in residential buildings two years ago                       | Investitionen in Wohnungsbauten vorletztes Jahr                                 |
| 3.2.11) | invgm_vlj      | investments in equipment and machinery two years ago                     | Investitionen in Geräte und Maschinen vorletzes Jahr                            |
| 3.2.12) | invgm_lj       | investments in equipment and machinery last year                         | Investitionen in Geräte und Maschinen letzes Jahr                               |
| 3.2.13) | invgm_dj       | investments in equipment and machinery this year                         | Investitionen in Geräte und Maschinen dieses Jahr                               |
| 3.2.14) | invges_dj1     | scheduled investments yes / no                                           | Durchführung von Investitionen in Betriebsbauten geplant ja / nein              |
| 3.2.15) | invges_dj2     | total investment this year compared to last year                         | Gesamtinvestitionen dieses Jahr im Vergleich zum letzten Jahr                   |
| 3.2.16) | invges_dj3     | percentage change of total investment this year compared to<br>last year | Veränderung der Gesamtinvestitionen dieses Jahr im Vergl. zum letzten Jahr in % |
| 3.2.17) | invges_nj2     | total investment next year compared to this year                         | Gesamtinvestitionen nächstes Jahr im Vergleich zu diesem Jahr                   |
| 3.2.18) | invges_nj3     | percentage change of total investment next year compared to this year    | Veränderung der Gesamtinvestitionen nächstes Jahr im Vergl. zu diesem Jahr in % |
| 3.2.19) | invbb_dj1      | scheduled investments in buildings yes / no                              | Durchführung von Investitionen in Betriebsbauten geplant ja / nein              |
| 3.2.20) | invbb_dj2      | investments in buildings this year compared to last year                 | Investitionen in Betriebsbauten dieses Jahr im Vergleich zum letzten Jahr       |
| 3.2.21) | invbb_dj3      | percentage change of investments in buildings compared to next<br>year   | Veränderung der Investitionen in Betriebsbauten im Vergl. zum letzten Jahr in % |
| 3.2.22) | invauftrges_lj | total investment orders last year                                        | Investitionsaufträge gesamt letztes Jahr                                        |
| 3.2.23) | invauftrbb_lj  | orders of investments in buildings last year                             | Investitionsaufträge in Betriebsbauten letztes Jahr                             |
| 3.2.24) | invauftrgm_lj  | orders of investments in equipment and machinery last year               | Investitionsaufträge für Geräte und Maschinen letztes Jahr                      |
| 3.2.25) | invcsdb_vlj    | investments in computer software and databases two years ago             | Investitionen für Computersoftware und Datenbanken im vorletzten Jahr           |
| 3.2.26) | invcsdb_lj     | investments in computer software and databases last year                 | Investitionen für Computersoftware und Datenbanken im letzten Jahr              |
| 3.2.27) | inv_ap         | investments per workplace                                                | Investitionen pro Arbeitsplatz                                                  |
| 3.2.28) | invges_nj1     | total investment next year compared to this year                         | Gesamtinvestitionen nächstes Jahr im Vergleich zu diesem Jahr                   |
| 3.2.29) | invges_vllj    | total investments last year ( or two years ago)                          | Anlageinvestitionen im letzten oder vorletzten Jahr                             |
| 3.2.30) | umsatz_vllj    | total revenue last year (or two years ago)                               | Gesamtumsatz im letzten oder vorletzten Jahr                                    |
| 3.2.31) | invrev_dj1     | revision of investment plans compared to main survey                     | Revision der Investitionspläne gegenüber der Haupterhebung                      |
| 3.2.32) | invrev_dj2     | direction of revision of investment plan                                 | Richtung der Revision der Investitionspläne                                     |
|         |                |                                                                          |                                                                                 |