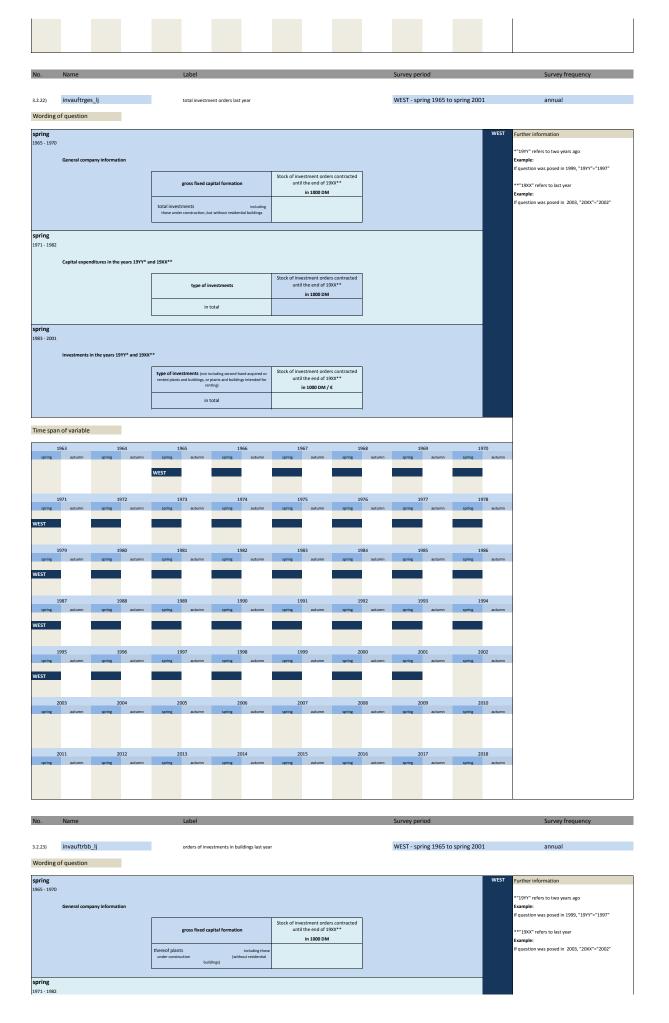

## 3.2 Type of investments

| No.     | Name           | Label                                                                    | German description                                                              |
|---------|----------------|--------------------------------------------------------------------------|---------------------------------------------------------------------------------|
|         |                |                                                                          |                                                                                 |
| 3.2.1)  | invges_vlj     | total investment two years ago                                           | Gesamtinvestitionen vorletztes Jahr                                             |
| 3.2.2)  | invges_lj      | total investment last year                                               | Gesamtinvestitionen letztes Jah                                                 |
| 3.2.3)  | invges_dj      | total investment this year                                               | Gesamtinvestitionen dieses Jahr                                                 |
| 3.2.4)  | invges_nj      | total investment next year                                               | Gesamtinvestitionen nächstes Jahr                                               |
| 3.2.5)  | invbb_vlj      | investments in buildings two years ago                                   | Investitionen in Betriebsbauten vorletztes Jahr                                 |
| 3.2.6)  | invbb_lj       | investments in buildings last year                                       | Investitionen in Betriebsbauten letztes Jahr                                    |
| 3.2.7)  | invbb_dj       | investments in buildings this year                                       | Investitionen in Betriebsbauten dieses Jahr                                     |
| 3.2.8)  | invbb_nj       | investments in buildings next year                                       | Investitionen in Betriebsbauten nächstes Jahr                                   |
| 3.2.9)  | invwb_lj       | investments in residential building last year                            | Investitionen in Wohnungsbauten letztes Jahr                                    |
| 3.2.10) | invwb_vlj      | investments in residential buildings two years ago                       | Investitionen in Wohnungsbauten vorletztes Jahr                                 |
| 3.2.11) | invgm_vlj      | investments in equipment and machinery two years ago                     | Investitionen in Geräte und Maschinen vorletzes Jahr                            |
| 3.2.12) | invgm_lj       | investments in equipment and machinery last year                         | Investitionen in Geräte und Maschinen letzes Jahr                               |
| 3.2.13) | invgm_dj       | investments in equipment and machinery this year                         | Investitionen in Geräte und Maschinen dieses Jahr                               |
| 3.2.14) | invges_dj1     | scheduled investments yes / no                                           | Durchführung von Investitionen in Betriebsbauten geplant ja / nein              |
| 3.2.15) | invges_dj2     | total investment this year compared to last year                         | Gesamtinvestitionen dieses Jahr im Vergleich zum letzten Jahr                   |
| 3.2.16) | invges_dj3     | percentage change of total investment this year compared to<br>last year | Veränderung der Gesamtinvestitionen dieses Jahr im Vergl. zum letzten Jahr in % |
| 3.2.17) | invges_nj2     | total investment next year compared to this year                         | Gesamtinvestitionen nächstes Jahr im Vergleich zu diesem Jahr                   |
| 3.2.18) | invges_nj3     | percentage change of total investment next year compared to this year    | Veränderung der Gesamtinvestitionen nächstes Jahr im Vergl. zu diesem Jahr in % |
| 3.2.19) | invbb_dj1      | scheduled investments in buildings yes / no                              | Durchführung von Investitionen in Betriebsbauten geplant ja / nein              |
| 3.2.20) | invbb_dj2      | investments in buildings this year compared to last year                 | Investitionen in Betriebsbauten dieses Jahr im Vergleich zum letzten Jahr       |
| 3.2.21) | invbb_dj3      | percentage change of investments in buildings compared to next<br>year   | Veränderung der Investitionen in Betriebsbauten im Vergl. zum letzten Jahr in % |
| 3.2.22) | invauftrges_lj | total investment orders last year                                        | Investitionsaufträge gesamt letztes Jahr                                        |
| 3.2.23) | invauftrbb_lj  | orders of investments in buildings last year                             | Investitionsaufträge in Betriebsbauten letztes Jahr                             |
| 3.2.24) | invauftrgm_lj  | orders of investments in equipment and machinery last year               | Investitionsaufträge für Geräte und Maschinen letztes Jahr                      |
| 3.2.25) | invcsdb_vlj    | investments in computer software and databases two years ago             | Investitionen für Computersoftware und Datenbanken im vorletzten Jahr           |
| 3.2.26) | invcsdb_lj     | investments in computer software and databases last year                 | Investitionen für Computersoftware und Datenbanken im letzten Jahr              |
| 3.2.27) | inv_ap         | investments per workplace                                                | Investitionen pro Arbeitsplatz                                                  |
| 3.2.28) | invges_nj1     | total investment next year compared to this year                         | Gesamtinvestitionen nächstes Jahr im Vergleich zu diesem Jahr                   |
| 3.2.29) | invges_vllj    | total investments last year ( or two years ago)                          | Anlageinvestitionen im letzten oder vorletzten Jahr                             |
| 3.2.30) | umsatz_vllj    | total revenue last year (or two years ago)                               | Gesamtumsatz im letzten oder vorletzten Jahr                                    |
| 3.2.31) | invrev_dj1     | revision of investment plans compared to main survey                     | Revision der Investitionspläne gegenüber der Haupterhebung                      |
| 3.2.32) | invrev_dj2     | direction of revision of investment plan                                 | Richtung der Revision der Investitionspläne                                     |
|         |                |                                                                          |                                                                                 |