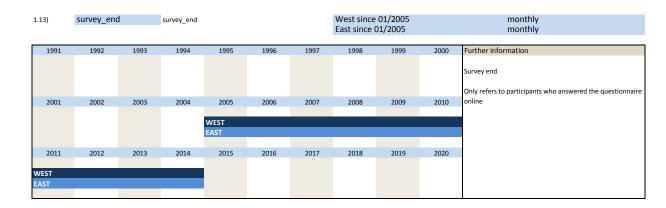

#### 1. Variables of identification

| No.   | Name                 | Label                    | German description                             |
|-------|----------------------|--------------------------|------------------------------------------------|
|       |                      | _                        |                                                |
| 1.1)  | code                 | code of data set         | Codierung des Datensatz                        |
| 1.2)  | idnum                | firm X adress file id    | Firmenidentifikationsnummer                    |
| 1.3)  | runnum               | running number of plant  | Laufende Firmennummer                          |
| 1.4)  | sector               | sector                   | Bausektor                                      |
| 1.5)  | year                 | year                     | Erhebungsjahr                                  |
| 1.6)  | plantnum             | KT information id        | 12-stellige KT Identifikationsnummer           |
| 1.7)  | fedstaifo            | federal state (ifo-code) | Bundesland entsprechend ifo Codierung          |
| 1.8)  | month                | month                    | Monat                                          |
| 1.9)  | latecomer            | latecomer                | Nachzügler                                     |
| 1.10) | westeast             | western eastern          | Unterscheidung zwischen West- und Ost-Erhebung |
| 1.11) | online               | online                   | Fragebogen online beantwortet                  |
| 1.12) | survey_start         | survey start             | Umfragebeginn                                  |
| 1.13) | survey_end           | survey end               | Umfrageende                                    |
| 1.14) | participation_date   | participation date       | Teilnahmedatum                                 |
| 1.15) | participation_hour   | participation hour       | Teilnahmestunde                                |
| 1.16) | participation_status | participation status     | Teilnahmestatus                                |
|       |                      |                          |                                                |