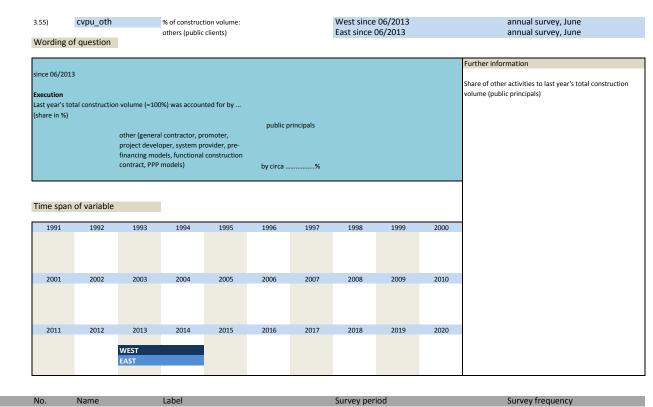

## VII. Special questions\*\*/remarks\*\*\*

|                         |              |                                                                                        | ** main construction trades, *** prefabricated building construction                                            |
|-------------------------|--------------|----------------------------------------------------------------------------------------|-----------------------------------------------------------------------------------------------------------------|
| No.                     | Name         | Label                                                                                  | German description                                                                                              |
|                         |              |                                                                                        |                                                                                                                 |
| 3.1)                    | backconst    | backlog of constructions                                                               | Überhang an Bauten                                                                                              |
| 3.2)                    | subannsal    | subcontractor: % of annual sales                                                       | Umsatz Subunternehmer in Prozent zum eigenen Jahresumsatz                                                       |
| 3.3)                    | submain      | subcontractor: % for main contract work                                                | Subunternehmerleistungen des Bauhauptgewerbes                                                                   |
| 3.4)                    | subupgr      | subcontractor: % for upgrading work                                                    | Subunternehmerleistungen des Ausbaugewerbes                                                                     |
| 3.5)                    | subtrans     | subcontractor: % for transport company                                                 | Subunternehmerleistungen von Transportunternehmen                                                               |
| 3.6)                    | subreba      | subcontractor: % for reinforcing bars                                                  | Subunternehmerleistungen von Biegen und Verlegen von Betonstahl                                                 |
| 3.7)                    | subfowo      | subcontractor: % for formwork                                                          | Subunternehmerleistungen von Schalungsarbeiten / Gerüstbau                                                      |
| 3.8)                    | subdiv       | subcontractor: % for other companies                                                   | Subunternehmerleistungen von sonstigen Unternehmen                                                              |
| 3.9)                    | subfor       | % for foreign subcontractors                                                           | Leistungen ausländischer Subunternehmer                                                                         |
| 3.10)                   | undcons      | % of undocumented constructions                                                        | Statistisch noch nicht erfasste Bauten                                                                          |
| 3.11)                   | sphadis      | sphere of action: % in same district                                                   | Umsatz im eigenen Landkreis                                                                                     |
| 3.12)                   | sphasfs      | sphere of action: % in same federal state                                              | Umsatz im eigenen Bundesland                                                                                    |
| 3.13)                   | sphaofs      | sphere of action: % in other federal state                                             | Umsatz in anderem Bundesland                                                                                    |
| 3.14)                   | sphafc       | sphere of action: % in foreign country                                                 | Umsatz im Ausland                                                                                               |
| 3.15)                   | witiwoth     | wintertime: work through                                                               | Winterbau                                                                                                       |
| 3.16)                   | witilo       | wintertime: lack of orders                                                             | Winterbau: Mangel an Aufträgen                                                                                  |
| 3.17)                   | witirc       | wintertime: reasons of construction                                                    | Winterbau: baubetriebliche Gründe                                                                               |
| 3.18)                   | witipw       | wintertime: preference of workers                                                      | Winterbau: Präferenzen der Arbeiter                                                                             |
| 3.19)                   | flight_ger   | importance of flight connections in Germany                                            | Bedeutung von Flugverbindungen zu Zielen in Deutschland                                                         |
| 3.20)                   | flight_eur   | importance of flight connections in Europe                                             | Bedeutung von Flugverbindungen zu Zielen in Europa                                                              |
| 3.21)                   | flight world | importance of flight connections worldwide                                             | Bedeutung von Flugverbindungen zu Ziele weltweit                                                                |
| 3.22)                   | sdbreach     | special difficulties: breach of VOB-conditions                                         | Verletzung der VOB-Bestimmungen                                                                                 |
| 3.22)                   | sddp         | special difficulties: defaulting payment                                               | Säumige Zahlungsweise der Auftraggeber                                                                          |
| 3.23)                   | sdlap        | special difficulties: labor piracy of manpower                                         | Abwerbung von Arbeitskräften                                                                                    |
|                         | sdco         | special difficulties: cancelation of order                                             | Auftragsstornierungen                                                                                           |
| 3.25)                   | sdnopro      | special difficulties: cancelation of order<br>special difficulties: no severe problems | Auttragsstornierungen<br>Keine größeren Probleme                                                                |
| 3.26)                   | sdcc         |                                                                                        |                                                                                                                 |
| 3.27)                   |              | special difficulties: constraints of construction                                      | Baubehinderung                                                                                                  |
| 3.28)                   | sdda         | special difficulties: delay of final acceptance                                        | Verzögerte Bauabnahme                                                                                           |
| 3.29)                   | sdlop        | special difficulties: accept the bid by the lowest price                               | Zuschlagserteilung auf das billigste Angebot                                                                    |
| 3.30)                   | wh1          | working hours: payment of overtime                                                     | Bezahlung zusätzlicher Stunden                                                                                  |
| 3.31)                   | wh2          | working hours: development                                                             | Entwicklung zusätzlich bezahlter Stunden                                                                        |
| 3.32)                   | wh3          | working hours: number in t-1                                                           | Zusätzlich bezahlte Stunden in t-1                                                                              |
| 3.33)                   | wh4          | working hours: number in t-2                                                           | Zusätzlich bezahlte Stunden in t-2                                                                              |
| 3.34)                   | chord1       | range of orders within next 2 months: complete                                         | Auftragsentwicklung in 2 Monaten                                                                                |
| 3.35)                   | chord2       | range of orders within next 2 months: other civil engineering                          | Auftragsentwicklung in 2 Monaten: sonstiger Tiefbau                                                             |
| 3.36)                   | chord3       | range of orders within next 2 months: public civil engineering                         | Auftragsentwicklung in 2 Monaten: Öffentlicher Hochbau                                                          |
| 3.37)                   | chord4       | range of orders within next 2 months: industrial civil engineering                     | Auftragsentwicklung in 2 Monaten: Gewerblicher Bau                                                              |
| 3.38)                   | chord5       | range of o. w. next 2 m.: domestic construction, complete                              | Auftragsentwicklung in 2 Monaten: Wohnungsbau insgesamt                                                         |
| 3.39)                   | chord6       | range of o. w. next 2 m.: buildings of 3 or more appartments                           | A. in 2 M.: Gebäude mit 3 oder mehr Wohnungen                                                                   |
| 3.40)                   | chord7       | range of orders within next 2 months: road construction                                | Auftragsentwicklung in 2 Monaten: Straßenbau                                                                    |
| 3.41)                   | cvno         | changes in construction volume: no changes                                             | Veränderungen im Bauvolumen                                                                                     |
| 3.42)                   | cvpos        | changes in construction volume: positive changes in %                                  | Veränderungen im Bauvolumen: Steigerung in %                                                                    |
| 3.42)                   | cvneg        | changes in construction volume: positive changes in %                                  | Veränderungen im Bauvolumen: Abnahme in %                                                                       |
| 3.43)                   |              |                                                                                        | 5                                                                                                               |
| 3.44)                   | cvpr_bdl     | % of construction volume: by drawing lots (in general)                                 | Anteil von Fachlosvergaben an Gesamtleistung des Vorjahres (insgesamt)                                          |
| 3.45)                   | cvpr_sc      | % of construction volume: as subcontractor (in general)                                | Anteil von Tätigkeiten als Subunternehmer an Gesamtleistung des Vorjahre<br>(insgesamt)                         |
| 3.46)                   | cvpr_pc      | % of construction volume: as prime contractor (in general)                             | Anteil von Tätigkeiten als Generalunternehmer an Gesamtleistung des<br>Vorjahres (insgesamt)                    |
| 3.47)                   | cvpr_gc      | % of construction volume: as general contractor (in general)                           | Anteil von Tätigkeiten als Generalübernehmer an Gesamtleistung des                                              |
|                         |              |                                                                                        | Vorjahres (insgesamt)<br>Anteil von Tätigkeiten als Totalunternehmer an Gesamtleistung des                      |
| 3.48)                   | cvpr_solec   | % of construction volume: as sole contractor (in general)                              | Vorjahres (insgesamt)<br>Anteil von sonstigen Tätigkeiten an Gesamtleistung des Vorjahres                       |
| 3.49)                   | cvpr_oth     | % of construction volume: others (in general)                                          | (insgesamt)                                                                                                     |
| 3.50)                   | cvpu_bdl     | % of construction volume: by drawing lots (public clients)                             | Anteil von Fachlosvergaben an Gesamtleistung des Vorjahres (öffentl.<br>Auftraggeber)                           |
| 3.51)                   | cvpu_sc      | % of construction volume: as subcontractor (public clients)                            | Anteil von Tätigkeiten als Subunternehmer an Gesamtleistung des Vorjahre<br>(öffentl. Auftraggeber)             |
| 3.52)                   | cvpu_pc      | % of construction volume: as prime contractor (public clients)                         | Anteil von Tätigkeiten als Generalunternehmer an Gesamtleistung des                                             |
| 3.53)                   | cvpu_gc      | % of construction volume: as general contractor (public clients)                       | Vorjahres (öffentl. Auftraggeber)<br>Anteil von Tätigkeiten als Generalübernehmer an Gesamtleistung des         |
|                         |              |                                                                                        | Vorjahres (öffentl. Auftraggeber)<br>Anteil von Tätigkeiten als Totalunternehmer an Gesamtleistung des          |
| 3.54)                   | cvpu_solec   | % of construction volume: as sole contractor (public clients)                          | Vorjahres (öffentl. Auftraggeber)<br>Anteil von sonstigen Tätigkeiten an Gesamtleistung des Vorjahres (öffentl. |
| /                       | cvpu_oth     | % of construction volume: others (public clients)                                      | Auftraggeber)                                                                                                   |
| 3.55)                   | pcgc_gen     | We regularly act as prime/ general contractor (in general)                             | Regelmäßige Arbeit als Generalunter bzwübernehmer (allgemein)                                                   |
|                         | pege_gen     |                                                                                        | Regelmäßige Arbeit als Generalunter bzwübernehmer (öffentl.                                                     |
| 3.55)                   | pcgc_pub     | We regularly act as prime/ general contractor (public clients)                         | Auftraggeber)                                                                                                   |
| 3.55)<br>3.56)          |              | Propensity for placing orders with prime/ general contractors (in                      |                                                                                                                 |
| 3.55)<br>3.56)<br>3.57) | pcgc_pub     |                                                                                        | Auftraggeber)                                                                                                   |