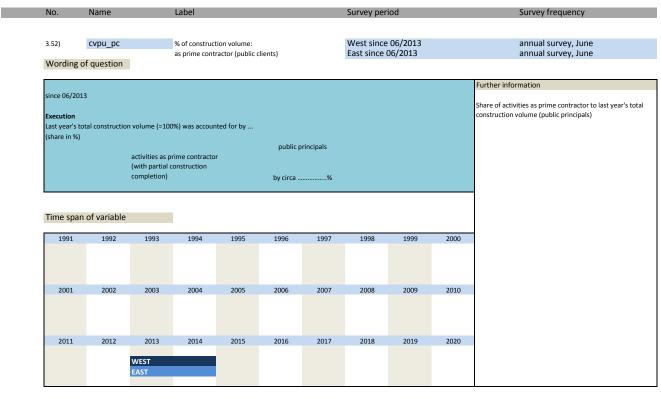

## VII. Special questions\*\*/remarks\*\*\*

|                         |              |                                                                                        | ** main construction trades, *** prefabricated building construction                                            |
|-------------------------|--------------|----------------------------------------------------------------------------------------|-----------------------------------------------------------------------------------------------------------------|
| No.                     | Name         | Label                                                                                  | German description                                                                                              |
|                         |              |                                                                                        |                                                                                                                 |
| 3.1)                    | backconst    | backlog of constructions                                                               | Überhang an Bauten                                                                                              |
| 3.2)                    | subannsal    | subcontractor: % of annual sales                                                       | Umsatz Subunternehmer in Prozent zum eigenen Jahresumsatz                                                       |
| 3.3)                    | submain      | subcontractor: % for main contract work                                                | Subunternehmerleistungen des Bauhauptgewerbes                                                                   |
| 3.4)                    | subupgr      | subcontractor: % for upgrading work                                                    | Subunternehmerleistungen des Ausbaugewerbes                                                                     |
| 3.5)                    | subtrans     | subcontractor: % for transport company                                                 | Subunternehmerleistungen von Transportunternehmen                                                               |
| 3.6)                    | subreba      | subcontractor: % for reinforcing bars                                                  | Subunternehmerleistungen von Biegen und Verlegen von Betonstahl                                                 |
| 3.7)                    | subfowo      | subcontractor: % for formwork                                                          | Subunternehmerleistungen von Schalungsarbeiten / Gerüstbau                                                      |
| 3.8)                    | subdiv       | subcontractor: % for other companies                                                   | Subunternehmerleistungen von sonstigen Unternehmen                                                              |
| 3.9)                    | subfor       | % for foreign subcontractors                                                           | Leistungen ausländischer Subunternehmer                                                                         |
| 3.10)                   | undcons      | % of undocumented constructions                                                        | Statistisch noch nicht erfasste Bauten                                                                          |
| 3.11)                   | sphadis      | sphere of action: % in same district                                                   | Umsatz im eigenen Landkreis                                                                                     |
| 3.12)                   | sphasfs      | sphere of action: % in same federal state                                              | Umsatz im eigenen Bundesland                                                                                    |
| 3.13)                   | sphaofs      | sphere of action: % in other federal state                                             | Umsatz in anderem Bundesland                                                                                    |
| 3.14)                   | sphafc       | sphere of action: % in foreign country                                                 | Umsatz im Ausland                                                                                               |
| 3.15)                   | witiwoth     | wintertime: work through                                                               | Winterbau                                                                                                       |
| 3.16)                   | witilo       | wintertime: lack of orders                                                             | Winterbau: Mangel an Aufträgen                                                                                  |
| 3.17)                   | witirc       | wintertime: reasons of construction                                                    | Winterbau: baubetriebliche Gründe                                                                               |
| 3.18)                   | witipw       | wintertime: preference of workers                                                      | Winterbau: Präferenzen der Arbeiter                                                                             |
| 3.19)                   | flight_ger   | importance of flight connections in Germany                                            | Bedeutung von Flugverbindungen zu Zielen in Deutschland                                                         |
| 3.20)                   | flight_eur   | importance of flight connections in Europe                                             | Bedeutung von Flugverbindungen zu Zielen in Europa                                                              |
| 3.21)                   | flight world | importance of flight connections worldwide                                             | Bedeutung von Flugverbindungen zu Ziele weltweit                                                                |
| 3.22)                   | sdbreach     | special difficulties: breach of VOB-conditions                                         | Verletzung der VOB-Bestimmungen                                                                                 |
| 3.22)                   | sddp         | special difficulties: defaulting payment                                               | Säumige Zahlungsweise der Auftraggeber                                                                          |
| 3.23)                   | sdlap        | special difficulties: labor piracy of manpower                                         | Abwerbung von Arbeitskräften                                                                                    |
|                         | sdco         | special difficulties: cancelation of order                                             | Auftragsstornierungen                                                                                           |
| 3.25)                   | sdnopro      | special difficulties: cancelation of order<br>special difficulties: no severe problems | Auttragsstornierungen<br>Keine größeren Probleme                                                                |
| 3.26)                   | sdcc         |                                                                                        |                                                                                                                 |
| 3.27)                   |              | special difficulties: constraints of construction                                      | Baubehinderung                                                                                                  |
| 3.28)                   | sdda         | special difficulties: delay of final acceptance                                        | Verzögerte Bauabnahme                                                                                           |
| 3.29)                   | sdlop        | special difficulties: accept the bid by the lowest price                               | Zuschlagserteilung auf das billigste Angebot                                                                    |
| 3.30)                   | wh1          | working hours: payment of overtime                                                     | Bezahlung zusätzlicher Stunden                                                                                  |
| 3.31)                   | wh2          | working hours: development                                                             | Entwicklung zusätzlich bezahlter Stunden                                                                        |
| 3.32)                   | wh3          | working hours: number in t-1                                                           | Zusätzlich bezahlte Stunden in t-1                                                                              |
| 3.33)                   | wh4          | working hours: number in t-2                                                           | Zusätzlich bezahlte Stunden in t-2                                                                              |
| 3.34)                   | chord1       | range of orders within next 2 months: complete                                         | Auftragsentwicklung in 2 Monaten                                                                                |
| 3.35)                   | chord2       | range of orders within next 2 months: other civil engineering                          | Auftragsentwicklung in 2 Monaten: sonstiger Tiefbau                                                             |
| 3.36)                   | chord3       | range of orders within next 2 months: public civil engineering                         | Auftragsentwicklung in 2 Monaten: Öffentlicher Hochbau                                                          |
| 3.37)                   | chord4       | range of orders within next 2 months: industrial civil engineering                     | Auftragsentwicklung in 2 Monaten: Gewerblicher Bau                                                              |
| 3.38)                   | chord5       | range of o. w. next 2 m.: domestic construction, complete                              | Auftragsentwicklung in 2 Monaten: Wohnungsbau insgesamt                                                         |
| 3.39)                   | chord6       | range of o. w. next 2 m.: buildings of 3 or more appartments                           | A. in 2 M.: Gebäude mit 3 oder mehr Wohnungen                                                                   |
| 3.40)                   | chord7       | range of orders within next 2 months: road construction                                | Auftragsentwicklung in 2 Monaten: Straßenbau                                                                    |
| 3.41)                   | cvno         | changes in construction volume: no changes                                             | Veränderungen im Bauvolumen                                                                                     |
| 3.42)                   | cvpos        | changes in construction volume: positive changes in %                                  | Veränderungen im Bauvolumen: Steigerung in %                                                                    |
| 3.42)                   | cvneg        | changes in construction volume: positive changes in %                                  | Veränderungen im Bauvolumen: Abnahme in %                                                                       |
| 3.43)                   |              |                                                                                        | 5                                                                                                               |
| 3.44)                   | cvpr_bdl     | % of construction volume: by drawing lots (in general)                                 | Anteil von Fachlosvergaben an Gesamtleistung des Vorjahres (insgesamt)                                          |
| 3.45)                   | cvpr_sc      | % of construction volume: as subcontractor (in general)                                | Anteil von Tätigkeiten als Subunternehmer an Gesamtleistung des Vorjahre<br>(insgesamt)                         |
| 3.46)                   | cvpr_pc      | % of construction volume: as prime contractor (in general)                             | Anteil von Tätigkeiten als Generalunternehmer an Gesamtleistung des<br>Vorjahres (insgesamt)                    |
| 3.47)                   | cvpr_gc      | % of construction volume: as general contractor (in general)                           | Anteil von Tätigkeiten als Generalübernehmer an Gesamtleistung des                                              |
|                         |              |                                                                                        | Vorjahres (insgesamt)<br>Anteil von Tätigkeiten als Totalunternehmer an Gesamtleistung des                      |
| 3.48)                   | cvpr_solec   | % of construction volume: as sole contractor (in general)                              | Vorjahres (insgesamt)<br>Anteil von sonstigen Tätigkeiten an Gesamtleistung des Vorjahres                       |
| 3.49)                   | cvpr_oth     | % of construction volume: others (in general)                                          | (insgesamt)                                                                                                     |
| 3.50)                   | cvpu_bdl     | % of construction volume: by drawing lots (public clients)                             | Anteil von Fachlosvergaben an Gesamtleistung des Vorjahres (öffentl.<br>Auftraggeber)                           |
| 3.51)                   | cvpu_sc      | % of construction volume: as subcontractor (public clients)                            | Anteil von Tätigkeiten als Subunternehmer an Gesamtleistung des Vorjahre<br>(öffentl. Auftraggeber)             |
| 3.52)                   | cvpu_pc      | % of construction volume: as prime contractor (public clients)                         | Anteil von Tätigkeiten als Generalunternehmer an Gesamtleistung des                                             |
| 3.53)                   | cvpu_gc      | % of construction volume: as general contractor (public clients)                       | Vorjahres (öffentl. Auftraggeber)<br>Anteil von Tätigkeiten als Generalübernehmer an Gesamtleistung des         |
|                         |              |                                                                                        | Vorjahres (öffentl. Auftraggeber)<br>Anteil von Tätigkeiten als Totalunternehmer an Gesamtleistung des          |
| 3.54)                   | cvpu_solec   | % of construction volume: as sole contractor (public clients)                          | Vorjahres (öffentl. Auftraggeber)<br>Anteil von sonstigen Tätigkeiten an Gesamtleistung des Vorjahres (öffentl. |
| /                       | cvpu_oth     | % of construction volume: others (public clients)                                      | Auftraggeber)                                                                                                   |
| 3.55)                   | pcgc_gen     | We regularly act as prime/ general contractor (in general)                             | Regelmäßige Arbeit als Generalunter bzwübernehmer (allgemein)                                                   |
|                         | pege_gen     |                                                                                        | Regelmäßige Arbeit als Generalunter bzwübernehmer (öffentl.                                                     |
| 3.55)                   | pcgc_pub     | We regularly act as prime/ general contractor (public clients)                         | Auftraggeber)                                                                                                   |
| 3.55)<br>3.56)          |              | Propensity for placing orders with prime/ general contractors (in                      |                                                                                                                 |
| 3.55)<br>3.56)<br>3.57) | pcgc_pub     |                                                                                        | Auftraggeber)                                                                                                   |