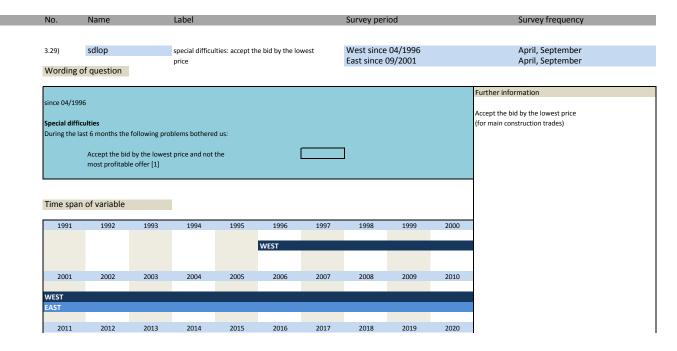

## VII. Special questions\*\*/remarks\*\*\*

|                         |              |                                                                                        | ** main construction trades, *** prefabricated building construction                                            |
|-------------------------|--------------|----------------------------------------------------------------------------------------|-----------------------------------------------------------------------------------------------------------------|
| No.                     | Name         | Label                                                                                  | German description                                                                                              |
|                         |              |                                                                                        |                                                                                                                 |
| 3.1)                    | backconst    | backlog of constructions                                                               | Überhang an Bauten                                                                                              |
| 3.2)                    | subannsal    | subcontractor: % of annual sales                                                       | Umsatz Subunternehmer in Prozent zum eigenen Jahresumsatz                                                       |
| 3.3)                    | submain      | subcontractor: % for main contract work                                                | Subunternehmerleistungen des Bauhauptgewerbes                                                                   |
| 3.4)                    | subupgr      | subcontractor: % for upgrading work                                                    | Subunternehmerleistungen des Ausbaugewerbes                                                                     |
| 3.5)                    | subtrans     | subcontractor: % for transport company                                                 | Subunternehmerleistungen von Transportunternehmen                                                               |
| 3.6)                    | subreba      | subcontractor: % for reinforcing bars                                                  | Subunternehmerleistungen von Biegen und Verlegen von Betonstahl                                                 |
| 3.7)                    | subfowo      | subcontractor: % for formwork                                                          | Subunternehmerleistungen von Schalungsarbeiten / Gerüstbau                                                      |
| 3.8)                    | subdiv       | subcontractor: % for other companies                                                   | Subunternehmerleistungen von sonstigen Unternehmen                                                              |
| 3.9)                    | subfor       | % for foreign subcontractors                                                           | Leistungen ausländischer Subunternehmer                                                                         |
| 3.10)                   | undcons      | % of undocumented constructions                                                        | Statistisch noch nicht erfasste Bauten                                                                          |
| 3.11)                   | sphadis      | sphere of action: % in same district                                                   | Umsatz im eigenen Landkreis                                                                                     |
| 3.12)                   | sphasfs      | sphere of action: % in same federal state                                              | Umsatz im eigenen Bundesland                                                                                    |
| 3.13)                   | sphaofs      | sphere of action: % in other federal state                                             | Umsatz in anderem Bundesland                                                                                    |
| 3.14)                   | sphafc       | sphere of action: % in foreign country                                                 | Umsatz im Ausland                                                                                               |
| 3.15)                   | witiwoth     | wintertime: work through                                                               | Winterbau                                                                                                       |
| 3.16)                   | witilo       | wintertime: lack of orders                                                             | Winterbau: Mangel an Aufträgen                                                                                  |
| 3.17)                   | witirc       | wintertime: reasons of construction                                                    | Winterbau: baubetriebliche Gründe                                                                               |
| 3.18)                   | witipw       | wintertime: preference of workers                                                      | Winterbau: Präferenzen der Arbeiter                                                                             |
| 3.19)                   | flight_ger   | importance of flight connections in Germany                                            | Bedeutung von Flugverbindungen zu Zielen in Deutschland                                                         |
| 3.20)                   | flight_eur   | importance of flight connections in Europe                                             | Bedeutung von Flugverbindungen zu Zielen in Europa                                                              |
| 3.21)                   | flight world | importance of flight connections worldwide                                             | Bedeutung von Flugverbindungen zu Ziele weltweit                                                                |
| 3.22)                   | sdbreach     | special difficulties: breach of VOB-conditions                                         | Verletzung der VOB-Bestimmungen                                                                                 |
| 3.22)                   | sddp         | special difficulties: defaulting payment                                               | Säumige Zahlungsweise der Auftraggeber                                                                          |
| 3.23)                   | sdlap        | special difficulties: labor piracy of manpower                                         | Abwerbung von Arbeitskräften                                                                                    |
|                         | sdco         | special difficulties: cancelation of order                                             | Auftragsstornierungen                                                                                           |
| 3.25)                   | sdnopro      | special difficulties: cancelation of order<br>special difficulties: no severe problems | Auttragsstornierungen<br>Keine größeren Probleme                                                                |
| 3.26)                   | sdcc         |                                                                                        |                                                                                                                 |
| 3.27)                   |              | special difficulties: constraints of construction                                      | Baubehinderung                                                                                                  |
| 3.28)                   | sdda         | special difficulties: delay of final acceptance                                        | Verzögerte Bauabnahme                                                                                           |
| 3.29)                   | sdlop        | special difficulties: accept the bid by the lowest price                               | Zuschlagserteilung auf das billigste Angebot                                                                    |
| 3.30)                   | wh1          | working hours: payment of overtime                                                     | Bezahlung zusätzlicher Stunden                                                                                  |
| 3.31)                   | wh2          | working hours: development                                                             | Entwicklung zusätzlich bezahlter Stunden                                                                        |
| 3.32)                   | wh3          | working hours: number in t-1                                                           | Zusätzlich bezahlte Stunden in t-1                                                                              |
| 3.33)                   | wh4          | working hours: number in t-2                                                           | Zusätzlich bezahlte Stunden in t-2                                                                              |
| 3.34)                   | chord1       | range of orders within next 2 months: complete                                         | Auftragsentwicklung in 2 Monaten                                                                                |
| 3.35)                   | chord2       | range of orders within next 2 months: other civil engineering                          | Auftragsentwicklung in 2 Monaten: sonstiger Tiefbau                                                             |
| 3.36)                   | chord3       | range of orders within next 2 months: public civil engineering                         | Auftragsentwicklung in 2 Monaten: Öffentlicher Hochbau                                                          |
| 3.37)                   | chord4       | range of orders within next 2 months: industrial civil engineering                     | Auftragsentwicklung in 2 Monaten: Gewerblicher Bau                                                              |
| 3.38)                   | chord5       | range of o. w. next 2 m.: domestic construction, complete                              | Auftragsentwicklung in 2 Monaten: Wohnungsbau insgesamt                                                         |
| 3.39)                   | chord6       | range of o. w. next 2 m.: buildings of 3 or more appartments                           | A. in 2 M.: Gebäude mit 3 oder mehr Wohnungen                                                                   |
| 3.40)                   | chord7       | range of orders within next 2 months: road construction                                | Auftragsentwicklung in 2 Monaten: Straßenbau                                                                    |
| 3.41)                   | cvno         | changes in construction volume: no changes                                             | Veränderungen im Bauvolumen                                                                                     |
| 3.42)                   | cvpos        | changes in construction volume: positive changes in %                                  | Veränderungen im Bauvolumen: Steigerung in %                                                                    |
| 3.42)                   | cvneg        | changes in construction volume: positive changes in %                                  | Veränderungen im Bauvolumen: Abnahme in %                                                                       |
| 3.43)                   |              |                                                                                        | 5                                                                                                               |
| 3.44)                   | cvpr_bdl     | % of construction volume: by drawing lots (in general)                                 | Anteil von Fachlosvergaben an Gesamtleistung des Vorjahres (insgesamt)                                          |
| 3.45)                   | cvpr_sc      | % of construction volume: as subcontractor (in general)                                | Anteil von Tätigkeiten als Subunternehmer an Gesamtleistung des Vorjahre<br>(insgesamt)                         |
| 3.46)                   | cvpr_pc      | % of construction volume: as prime contractor (in general)                             | Anteil von Tätigkeiten als Generalunternehmer an Gesamtleistung des<br>Vorjahres (insgesamt)                    |
| 3.47)                   | cvpr_gc      | % of construction volume: as general contractor (in general)                           | Anteil von Tätigkeiten als Generalübernehmer an Gesamtleistung des                                              |
|                         |              |                                                                                        | Vorjahres (insgesamt)<br>Anteil von Tätigkeiten als Totalunternehmer an Gesamtleistung des                      |
| 3.48)                   | cvpr_solec   | % of construction volume: as sole contractor (in general)                              | Vorjahres (insgesamt)<br>Anteil von sonstigen Tätigkeiten an Gesamtleistung des Vorjahres                       |
| 3.49)                   | cvpr_oth     | % of construction volume: others (in general)                                          | (insgesamt)                                                                                                     |
| 3.50)                   | cvpu_bdl     | % of construction volume: by drawing lots (public clients)                             | Anteil von Fachlosvergaben an Gesamtleistung des Vorjahres (öffentl.<br>Auftraggeber)                           |
| 3.51)                   | cvpu_sc      | % of construction volume: as subcontractor (public clients)                            | Anteil von Tätigkeiten als Subunternehmer an Gesamtleistung des Vorjahre<br>(öffentl. Auftraggeber)             |
| 3.52)                   | cvpu_pc      | % of construction volume: as prime contractor (public clients)                         | Anteil von Tätigkeiten als Generalunternehmer an Gesamtleistung des                                             |
| 3.53)                   | cvpu_gc      | % of construction volume: as general contractor (public clients)                       | Vorjahres (öffentl. Auftraggeber)<br>Anteil von Tätigkeiten als Generalübernehmer an Gesamtleistung des         |
|                         |              |                                                                                        | Vorjahres (öffentl. Auftraggeber)<br>Anteil von Tätigkeiten als Totalunternehmer an Gesamtleistung des          |
| 3.54)                   | cvpu_solec   | % of construction volume: as sole contractor (public clients)                          | Vorjahres (öffentl. Auftraggeber)<br>Anteil von sonstigen Tätigkeiten an Gesamtleistung des Vorjahres (öffentl. |
| /                       | cvpu_oth     | % of construction volume: others (public clients)                                      | Auftraggeber)                                                                                                   |
| 3.55)                   | pcgc_gen     | We regularly act as prime/ general contractor (in general)                             | Regelmäßige Arbeit als Generalunter bzwübernehmer (allgemein)                                                   |
|                         | pege_gen     |                                                                                        | Regelmäßige Arbeit als Generalunter bzwübernehmer (öffentl.                                                     |
| 3.55)                   | pcgc_pub     | We regularly act as prime/ general contractor (public clients)                         | Auftraggeber)                                                                                                   |
| 3.55)<br>3.56)          |              | Propensity for placing orders with prime/ general contractors (in                      |                                                                                                                 |
| 3.55)<br>3.56)<br>3.57) | pcgc_pub     |                                                                                        | Auftraggeber)                                                                                                   |