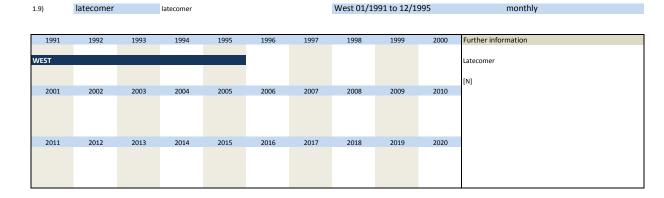

#### 1. Variables of identification

| No.   | Name                 | Label                    | German description                             |
|-------|----------------------|--------------------------|------------------------------------------------|
|       |                      | _                        |                                                |
| 1.1)  | code                 | code of data set         | Codierung des Datensatz                        |
| 1.2)  | idnum                | firm X adress file id    | Firmenidentifikationsnummer                    |
| 1.3)  | runnum               | running number of plant  | Laufende Firmennummer                          |
| 1.4)  | sector               | sector                   | Bausektor                                      |
| 1.5)  | year                 | year                     | Erhebungsjahr                                  |
| 1.6)  | plantnum             | KT information id        | 12-stellige KT Identifikationsnummer           |
| 1.7)  | fedstaifo            | federal state (ifo-code) | Bundesland entsprechend ifo Codierung          |
| 1.8)  | month                | month                    | Monat                                          |
| 1.9)  | latecomer            | latecomer                | Nachzügler                                     |
| 1.10) | westeast             | western eastern          | Unterscheidung zwischen West- und Ost-Erhebung |
| 1.11) | online               | online                   | Fragebogen online beantwortet                  |
| 1.12) | survey_start         | survey start             | Umfragebeginn                                  |
| 1.13) | survey_end           | survey end               | Umfrageende                                    |
| 1.14) | participation_date   | participation date       | Teilnahmedatum                                 |
| 1.15) | participation_hour   | participation hour       | Teilnahmestunde                                |
| 1.16) | participation_status | participation status     | Teilnahmestatus                                |
|       |                      |                          |                                                |