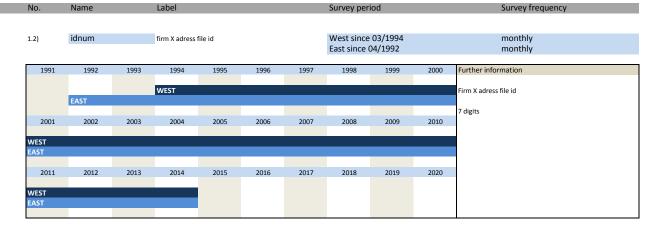

#### 1. Variables of identification

| No.   | Name                 | Label                    | German description                             |
|-------|----------------------|--------------------------|------------------------------------------------|
|       |                      | _                        |                                                |
| 1.1)  | code                 | code of data set         | Codierung des Datensatz                        |
| 1.2)  | idnum                | firm X adress file id    | Firmenidentifikationsnummer                    |
| 1.3)  | runnum               | running number of plant  | Laufende Firmennummer                          |
| 1.4)  | sector               | sector                   | Bausektor                                      |
| 1.5)  | year                 | year                     | Erhebungsjahr                                  |
| 1.6)  | plantnum             | KT information id        | 12-stellige KT Identifikationsnummer           |
| 1.7)  | fedstaifo            | federal state (ifo-code) | Bundesland entsprechend ifo Codierung          |
| 1.8)  | month                | month                    | Monat                                          |
| 1.9)  | latecomer            | latecomer                | Nachzügler                                     |
| 1.10) | westeast             | western eastern          | Unterscheidung zwischen West- und Ost-Erhebung |
| 1.11) | online               | online                   | Fragebogen online beantwortet                  |
| 1.12) | survey_start         | survey start             | Umfragebeginn                                  |
| 1.13) | survey_end           | survey end               | Umfrageende                                    |
| 1.14) | participation_date   | participation date       | Teilnahmedatum                                 |
| 1.15) | participation_hour   | participation hour       | Teilnahmestunde                                |
| 1.16) | participation_status | participation status     | Teilnahmestatus                                |
|       |                      |                          |                                                |