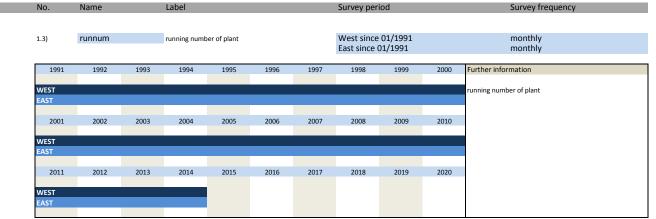

#### 1. Variables of identification

| No.   | Name                 | Label                    | German description                             |
|-------|----------------------|--------------------------|------------------------------------------------|
|       |                      | _                        |                                                |
| 1.1)  | code                 | code of data set         | Codierung des Datensatz                        |
| 1.2)  | idnum                | firm X adress file id    | Firmenidentifikationsnummer                    |
| 1.3)  | runnum               | running number of plant  | Laufende Firmennummer                          |
| 1.4)  | sector               | sector                   | Bausektor                                      |
| 1.5)  | year                 | year                     | Erhebungsjahr                                  |
| 1.6)  | plantnum             | KT information id        | 12-stellige KT Identifikationsnummer           |
| 1.7)  | fedstaifo            | federal state (ifo-code) | Bundesland entsprechend ifo Codierung          |
| 1.8)  | month                | month                    | Monat                                          |
| 1.9)  | latecomer            | latecomer                | Nachzügler                                     |
| 1.10) | westeast             | western eastern          | Unterscheidung zwischen West- und Ost-Erhebung |
| 1.11) | online               | online                   | Fragebogen online beantwortet                  |
| 1.12) | survey_start         | survey start             | Umfragebeginn                                  |
| 1.13) | survey_end           | survey end               | Umfrageende                                    |
| 1.14) | participation_date   | participation date       | Teilnahmedatum                                 |
| 1.15) | participation_hour   | participation hour       | Teilnahmestunde                                |
| 1.16) | participation_status | participation status     | Teilnahmestatus                                |
|       |                      |                          |                                                |