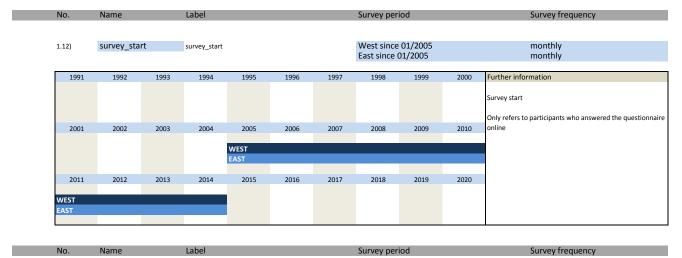

#### 1. Variables of identification

| No.   | Name                 | Label                    | German description                             |
|-------|----------------------|--------------------------|------------------------------------------------|
|       |                      | _                        |                                                |
| 1.1)  | code                 | code of data set         | Codierung des Datensatz                        |
| 1.2)  | idnum                | firm X adress file id    | Firmenidentifikationsnummer                    |
| 1.3)  | runnum               | running number of plant  | Laufende Firmennummer                          |
| 1.4)  | sector               | sector                   | Bausektor                                      |
| 1.5)  | year                 | year                     | Erhebungsjahr                                  |
| 1.6)  | plantnum             | KT information id        | 12-stellige KT Identifikationsnummer           |
| 1.7)  | fedstaifo            | federal state (ifo-code) | Bundesland entsprechend ifo Codierung          |
| 1.8)  | month                | month                    | Monat                                          |
| 1.9)  | latecomer            | latecomer                | Nachzügler                                     |
| 1.10) | westeast             | western eastern          | Unterscheidung zwischen West- und Ost-Erhebung |
| 1.11) | online               | online                   | Fragebogen online beantwortet                  |
| 1.12) | survey_start         | survey start             | Umfragebeginn                                  |
| 1.13) | survey_end           | survey end               | Umfrageende                                    |
| 1.14) | participation_date   | participation date       | Teilnahmedatum                                 |
| 1.15) | participation_hour   | participation hour       | Teilnahmestunde                                |
| 1.16) | participation_status | participation status     | Teilnahmestatus                                |
|       |                      |                          |                                                |