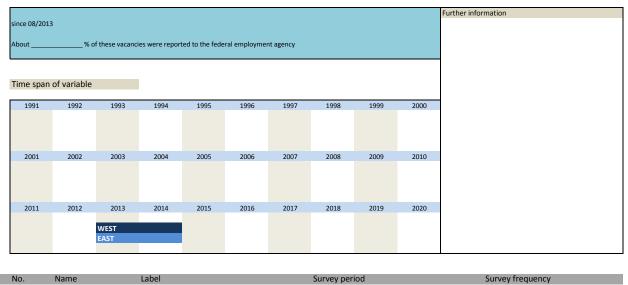

## VII. Special questions\*\*/remarks\*\*\*

|                         |              |                                                                                        | ** main construction trades, *** prefabricated building construction                                            |
|-------------------------|--------------|----------------------------------------------------------------------------------------|-----------------------------------------------------------------------------------------------------------------|
| No.                     | Name         | Label                                                                                  | German description                                                                                              |
|                         |              |                                                                                        |                                                                                                                 |
| 3.1)                    | backconst    | backlog of constructions                                                               | Überhang an Bauten                                                                                              |
| 3.2)                    | subannsal    | subcontractor: % of annual sales                                                       | Umsatz Subunternehmer in Prozent zum eigenen Jahresumsatz                                                       |
| 3.3)                    | submain      | subcontractor: % for main contract work                                                | Subunternehmerleistungen des Bauhauptgewerbes                                                                   |
| 3.4)                    | subupgr      | subcontractor: % for upgrading work                                                    | Subunternehmerleistungen des Ausbaugewerbes                                                                     |
| 3.5)                    | subtrans     | subcontractor: % for transport company                                                 | Subunternehmerleistungen von Transportunternehmen                                                               |
| 3.6)                    | subreba      | subcontractor: % for reinforcing bars                                                  | Subunternehmerleistungen von Biegen und Verlegen von Betonstahl                                                 |
| 3.7)                    | subfowo      | subcontractor: % for formwork                                                          | Subunternehmerleistungen von Schalungsarbeiten / Gerüstbau                                                      |
| 3.8)                    | subdiv       | subcontractor: % for other companies                                                   | Subunternehmerleistungen von sonstigen Unternehmen                                                              |
| 3.9)                    | subfor       | % for foreign subcontractors                                                           | Leistungen ausländischer Subunternehmer                                                                         |
| 3.10)                   | undcons      | % of undocumented constructions                                                        | Statistisch noch nicht erfasste Bauten                                                                          |
| 3.11)                   | sphadis      | sphere of action: % in same district                                                   | Umsatz im eigenen Landkreis                                                                                     |
| 3.12)                   | sphasfs      | sphere of action: % in same federal state                                              | Umsatz im eigenen Bundesland                                                                                    |
| 3.13)                   | sphaofs      | sphere of action: % in other federal state                                             | Umsatz in anderem Bundesland                                                                                    |
| 3.14)                   | sphafc       | sphere of action: % in foreign country                                                 | Umsatz im Ausland                                                                                               |
| 3.15)                   | witiwoth     | wintertime: work through                                                               | Winterbau                                                                                                       |
| 3.16)                   | witilo       | wintertime: lack of orders                                                             | Winterbau: Mangel an Aufträgen                                                                                  |
| 3.17)                   | witirc       | wintertime: reasons of construction                                                    | Winterbau: baubetriebliche Gründe                                                                               |
| 3.18)                   | witipw       | wintertime: preference of workers                                                      | Winterbau: Präferenzen der Arbeiter                                                                             |
| 3.19)                   | flight_ger   | importance of flight connections in Germany                                            | Bedeutung von Flugverbindungen zu Zielen in Deutschland                                                         |
| 3.20)                   | flight_eur   | importance of flight connections in Europe                                             | Bedeutung von Flugverbindungen zu Zielen in Europa                                                              |
| 3.21)                   | flight world | importance of flight connections worldwide                                             | Bedeutung von Flugverbindungen zu Ziele weltweit                                                                |
| 3.22)                   | sdbreach     | special difficulties: breach of VOB-conditions                                         | Verletzung der VOB-Bestimmungen                                                                                 |
| 3.22)                   | sddp         | special difficulties: defaulting payment                                               | Säumige Zahlungsweise der Auftraggeber                                                                          |
| 3.23)                   | sdlap        | special difficulties: labor piracy of manpower                                         | Abwerbung von Arbeitskräften                                                                                    |
|                         | sdco         | special difficulties: cancelation of order                                             | Auftragsstornierungen                                                                                           |
| 3.25)                   | sdnopro      | special difficulties: cancelation of order<br>special difficulties: no severe problems | Auttragsstornierungen<br>Keine größeren Probleme                                                                |
| 3.26)                   | sdcc         |                                                                                        |                                                                                                                 |
| 3.27)                   |              | special difficulties: constraints of construction                                      | Baubehinderung                                                                                                  |
| 3.28)                   | sdda         | special difficulties: delay of final acceptance                                        | Verzögerte Bauabnahme                                                                                           |
| 3.29)                   | sdlop        | special difficulties: accept the bid by the lowest price                               | Zuschlagserteilung auf das billigste Angebot                                                                    |
| 3.30)                   | wh1          | working hours: payment of overtime                                                     | Bezahlung zusätzlicher Stunden                                                                                  |
| 3.31)                   | wh2          | working hours: development                                                             | Entwicklung zusätzlich bezahlter Stunden                                                                        |
| 3.32)                   | wh3          | working hours: number in t-1                                                           | Zusätzlich bezahlte Stunden in t-1                                                                              |
| 3.33)                   | wh4          | working hours: number in t-2                                                           | Zusätzlich bezahlte Stunden in t-2                                                                              |
| 3.34)                   | chord1       | range of orders within next 2 months: complete                                         | Auftragsentwicklung in 2 Monaten                                                                                |
| 3.35)                   | chord2       | range of orders within next 2 months: other civil engineering                          | Auftragsentwicklung in 2 Monaten: sonstiger Tiefbau                                                             |
| 3.36)                   | chord3       | range of orders within next 2 months: public civil engineering                         | Auftragsentwicklung in 2 Monaten: Öffentlicher Hochbau                                                          |
| 3.37)                   | chord4       | range of orders within next 2 months: industrial civil engineering                     | Auftragsentwicklung in 2 Monaten: Gewerblicher Bau                                                              |
| 3.38)                   | chord5       | range of o. w. next 2 m.: domestic construction, complete                              | Auftragsentwicklung in 2 Monaten: Wohnungsbau insgesamt                                                         |
| 3.39)                   | chord6       | range of o. w. next 2 m.: buildings of 3 or more appartments                           | A. in 2 M.: Gebäude mit 3 oder mehr Wohnungen                                                                   |
| 3.40)                   | chord7       | range of orders within next 2 months: road construction                                | Auftragsentwicklung in 2 Monaten: Straßenbau                                                                    |
| 3.41)                   | cvno         | changes in construction volume: no changes                                             | Veränderungen im Bauvolumen                                                                                     |
| 3.42)                   | cvpos        | changes in construction volume: positive changes in %                                  | Veränderungen im Bauvolumen: Steigerung in %                                                                    |
| 3.42)                   | cvneg        | changes in construction volume: positive changes in %                                  | Veränderungen im Bauvolumen: Abnahme in %                                                                       |
| 3.43)                   |              |                                                                                        | 5                                                                                                               |
| 3.44)                   | cvpr_bdl     | % of construction volume: by drawing lots (in general)                                 | Anteil von Fachlosvergaben an Gesamtleistung des Vorjahres (insgesamt)                                          |
| 3.45)                   | cvpr_sc      | % of construction volume: as subcontractor (in general)                                | Anteil von Tätigkeiten als Subunternehmer an Gesamtleistung des Vorjahre<br>(insgesamt)                         |
| 3.46)                   | cvpr_pc      | % of construction volume: as prime contractor (in general)                             | Anteil von Tätigkeiten als Generalunternehmer an Gesamtleistung des<br>Vorjahres (insgesamt)                    |
| 3.47)                   | cvpr_gc      | % of construction volume: as general contractor (in general)                           | Anteil von Tätigkeiten als Generalübernehmer an Gesamtleistung des                                              |
|                         |              |                                                                                        | Vorjahres (insgesamt)<br>Anteil von Tätigkeiten als Totalunternehmer an Gesamtleistung des                      |
| 3.48)                   | cvpr_solec   | % of construction volume: as sole contractor (in general)                              | Vorjahres (insgesamt)<br>Anteil von sonstigen Tätigkeiten an Gesamtleistung des Vorjahres                       |
| 3.49)                   | cvpr_oth     | % of construction volume: others (in general)                                          | (insgesamt)                                                                                                     |
| 3.50)                   | cvpu_bdl     | % of construction volume: by drawing lots (public clients)                             | Anteil von Fachlosvergaben an Gesamtleistung des Vorjahres (öffentl.<br>Auftraggeber)                           |
| 3.51)                   | cvpu_sc      | % of construction volume: as subcontractor (public clients)                            | Anteil von Tätigkeiten als Subunternehmer an Gesamtleistung des Vorjahre<br>(öffentl. Auftraggeber)             |
| 3.52)                   | cvpu_pc      | % of construction volume: as prime contractor (public clients)                         | Anteil von Tätigkeiten als Generalunternehmer an Gesamtleistung des                                             |
| 3.53)                   | cvpu_gc      | % of construction volume: as general contractor (public clients)                       | Vorjahres (öffentl. Auftraggeber)<br>Anteil von Tätigkeiten als Generalübernehmer an Gesamtleistung des         |
|                         |              |                                                                                        | Vorjahres (öffentl. Auftraggeber)<br>Anteil von Tätigkeiten als Totalunternehmer an Gesamtleistung des          |
| 3.54)                   | cvpu_solec   | % of construction volume: as sole contractor (public clients)                          | Vorjahres (öffentl. Auftraggeber)<br>Anteil von sonstigen Tätigkeiten an Gesamtleistung des Vorjahres (öffentl. |
| /                       | cvpu_oth     | % of construction volume: others (public clients)                                      | Auftraggeber)                                                                                                   |
| 3.55)                   | pcgc_gen     | We regularly act as prime/ general contractor (in general)                             | Regelmäßige Arbeit als Generalunter bzwübernehmer (allgemein)                                                   |
|                         | pege_gen     |                                                                                        | Regelmäßige Arbeit als Generalunter bzwübernehmer (öffentl.                                                     |
| 3.55)                   | pcgc_pub     | We regularly act as prime/ general contractor (public clients)                         | Auftraggeber)                                                                                                   |
| 3.55)<br>3.56)          |              | Propensity for placing orders with prime/ general contractors (in                      |                                                                                                                 |
| 3.55)<br>3.56)<br>3.57) | pcgc_pub     |                                                                                        | Auftraggeber)                                                                                                   |