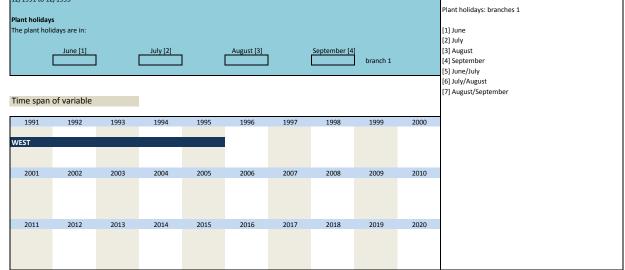

## VII. Special questions\*\*/remarks\*\*\*

|                         |              |                                                                                        | ** main construction trades, *** prefabricated building construction                                            |
|-------------------------|--------------|----------------------------------------------------------------------------------------|-----------------------------------------------------------------------------------------------------------------|
| No.                     | Name         | Label                                                                                  | German description                                                                                              |
|                         |              |                                                                                        |                                                                                                                 |
| 3.1)                    | backconst    | backlog of constructions                                                               | Überhang an Bauten                                                                                              |
| 3.2)                    | subannsal    | subcontractor: % of annual sales                                                       | Umsatz Subunternehmer in Prozent zum eigenen Jahresumsatz                                                       |
| 3.3)                    | submain      | subcontractor: % for main contract work                                                | Subunternehmerleistungen des Bauhauptgewerbes                                                                   |
| 3.4)                    | subupgr      | subcontractor: % for upgrading work                                                    | Subunternehmerleistungen des Ausbaugewerbes                                                                     |
| 3.5)                    | subtrans     | subcontractor: % for transport company                                                 | Subunternehmerleistungen von Transportunternehmen                                                               |
| 3.6)                    | subreba      | subcontractor: % for reinforcing bars                                                  | Subunternehmerleistungen von Biegen und Verlegen von Betonstahl                                                 |
| 3.7)                    | subfowo      | subcontractor: % for formwork                                                          | Subunternehmerleistungen von Schalungsarbeiten / Gerüstbau                                                      |
| 3.8)                    | subdiv       | subcontractor: % for other companies                                                   | Subunternehmerleistungen von sonstigen Unternehmen                                                              |
| 3.9)                    | subfor       | % for foreign subcontractors                                                           | Leistungen ausländischer Subunternehmer                                                                         |
| 3.10)                   | undcons      | % of undocumented constructions                                                        | Statistisch noch nicht erfasste Bauten                                                                          |
| 3.11)                   | sphadis      | sphere of action: % in same district                                                   | Umsatz im eigenen Landkreis                                                                                     |
| 3.12)                   | sphasfs      | sphere of action: % in same federal state                                              | Umsatz im eigenen Bundesland                                                                                    |
| 3.13)                   | sphaofs      | sphere of action: % in other federal state                                             | Umsatz in anderem Bundesland                                                                                    |
| 3.14)                   | sphafc       | sphere of action: % in foreign country                                                 | Umsatz im Ausland                                                                                               |
| 3.15)                   | witiwoth     | wintertime: work through                                                               | Winterbau                                                                                                       |
| 3.16)                   | witilo       | wintertime: lack of orders                                                             | Winterbau: Mangel an Aufträgen                                                                                  |
| 3.17)                   | witirc       | wintertime: reasons of construction                                                    | Winterbau: baubetriebliche Gründe                                                                               |
| 3.18)                   | witipw       | wintertime: preference of workers                                                      | Winterbau: Präferenzen der Arbeiter                                                                             |
| 3.19)                   | flight_ger   | importance of flight connections in Germany                                            | Bedeutung von Flugverbindungen zu Zielen in Deutschland                                                         |
| 3.20)                   | flight_eur   | importance of flight connections in Europe                                             | Bedeutung von Flugverbindungen zu Zielen in Europa                                                              |
| 3.21)                   | flight world | importance of flight connections worldwide                                             | Bedeutung von Flugverbindungen zu Ziele weltweit                                                                |
| 3.22)                   | sdbreach     | special difficulties: breach of VOB-conditions                                         | Verletzung der VOB-Bestimmungen                                                                                 |
| 3.22)                   | sddp         | special difficulties: defaulting payment                                               | Säumige Zahlungsweise der Auftraggeber                                                                          |
| 3.23)                   | sdlap        | special difficulties: labor piracy of manpower                                         | Abwerbung von Arbeitskräften                                                                                    |
|                         | sdco         | special difficulties: cancelation of order                                             | Auftragsstornierungen                                                                                           |
| 3.25)                   | sdnopro      | special difficulties: cancelation of order<br>special difficulties: no severe problems | Auttragsstornierungen<br>Keine größeren Probleme                                                                |
| 3.26)                   | sdcc         |                                                                                        |                                                                                                                 |
| 3.27)                   |              | special difficulties: constraints of construction                                      | Baubehinderung                                                                                                  |
| 3.28)                   | sdda         | special difficulties: delay of final acceptance                                        | Verzögerte Bauabnahme                                                                                           |
| 3.29)                   | sdlop        | special difficulties: accept the bid by the lowest price                               | Zuschlagserteilung auf das billigste Angebot                                                                    |
| 3.30)                   | wh1          | working hours: payment of overtime                                                     | Bezahlung zusätzlicher Stunden                                                                                  |
| 3.31)                   | wh2          | working hours: development                                                             | Entwicklung zusätzlich bezahlter Stunden                                                                        |
| 3.32)                   | wh3          | working hours: number in t-1                                                           | Zusätzlich bezahlte Stunden in t-1                                                                              |
| 3.33)                   | wh4          | working hours: number in t-2                                                           | Zusätzlich bezahlte Stunden in t-2                                                                              |
| 3.34)                   | chord1       | range of orders within next 2 months: complete                                         | Auftragsentwicklung in 2 Monaten                                                                                |
| 3.35)                   | chord2       | range of orders within next 2 months: other civil engineering                          | Auftragsentwicklung in 2 Monaten: sonstiger Tiefbau                                                             |
| 3.36)                   | chord3       | range of orders within next 2 months: public civil engineering                         | Auftragsentwicklung in 2 Monaten: Öffentlicher Hochbau                                                          |
| 3.37)                   | chord4       | range of orders within next 2 months: industrial civil engineering                     | Auftragsentwicklung in 2 Monaten: Gewerblicher Bau                                                              |
| 3.38)                   | chord5       | range of o. w. next 2 m.: domestic construction, complete                              | Auftragsentwicklung in 2 Monaten: Wohnungsbau insgesamt                                                         |
| 3.39)                   | chord6       | range of o. w. next 2 m.: buildings of 3 or more appartments                           | A. in 2 M.: Gebäude mit 3 oder mehr Wohnungen                                                                   |
| 3.40)                   | chord7       | range of orders within next 2 months: road construction                                | Auftragsentwicklung in 2 Monaten: Straßenbau                                                                    |
| 3.41)                   | cvno         | changes in construction volume: no changes                                             | Veränderungen im Bauvolumen                                                                                     |
| 3.42)                   | cvpos        | changes in construction volume: positive changes in %                                  | Veränderungen im Bauvolumen: Steigerung in %                                                                    |
| 3.42)                   | cvneg        | changes in construction volume: positive changes in %                                  | Veränderungen im Bauvolumen: Abnahme in %                                                                       |
| 3.43)                   |              |                                                                                        | 5                                                                                                               |
| 3.44)                   | cvpr_bdl     | % of construction volume: by drawing lots (in general)                                 | Anteil von Fachlosvergaben an Gesamtleistung des Vorjahres (insgesamt)                                          |
| 3.45)                   | cvpr_sc      | % of construction volume: as subcontractor (in general)                                | Anteil von Tätigkeiten als Subunternehmer an Gesamtleistung des Vorjahre<br>(insgesamt)                         |
| 3.46)                   | cvpr_pc      | % of construction volume: as prime contractor (in general)                             | Anteil von Tätigkeiten als Generalunternehmer an Gesamtleistung des<br>Vorjahres (insgesamt)                    |
| 3.47)                   | cvpr_gc      | % of construction volume: as general contractor (in general)                           | Anteil von Tätigkeiten als Generalübernehmer an Gesamtleistung des                                              |
|                         |              |                                                                                        | Vorjahres (insgesamt)<br>Anteil von Tätigkeiten als Totalunternehmer an Gesamtleistung des                      |
| 3.48)                   | cvpr_solec   | % of construction volume: as sole contractor (in general)                              | Vorjahres (insgesamt)<br>Anteil von sonstigen Tätigkeiten an Gesamtleistung des Vorjahres                       |
| 3.49)                   | cvpr_oth     | % of construction volume: others (in general)                                          | (insgesamt)                                                                                                     |
| 3.50)                   | cvpu_bdl     | % of construction volume: by drawing lots (public clients)                             | Anteil von Fachlosvergaben an Gesamtleistung des Vorjahres (öffentl.<br>Auftraggeber)                           |
| 3.51)                   | cvpu_sc      | % of construction volume: as subcontractor (public clients)                            | Anteil von Tätigkeiten als Subunternehmer an Gesamtleistung des Vorjahre<br>(öffentl. Auftraggeber)             |
| 3.52)                   | cvpu_pc      | % of construction volume: as prime contractor (public clients)                         | Anteil von Tätigkeiten als Generalunternehmer an Gesamtleistung des                                             |
| 3.53)                   | cvpu_gc      | % of construction volume: as general contractor (public clients)                       | Vorjahres (öffentl. Auftraggeber)<br>Anteil von Tätigkeiten als Generalübernehmer an Gesamtleistung des         |
|                         |              |                                                                                        | Vorjahres (öffentl. Auftraggeber)<br>Anteil von Tätigkeiten als Totalunternehmer an Gesamtleistung des          |
| 3.54)                   | cvpu_solec   | % of construction volume: as sole contractor (public clients)                          | Vorjahres (öffentl. Auftraggeber)<br>Anteil von sonstigen Tätigkeiten an Gesamtleistung des Vorjahres (öffentl. |
| /                       | cvpu_oth     | % of construction volume: others (public clients)                                      | Auftraggeber)                                                                                                   |
| 3.55)                   | pcgc_gen     | We regularly act as prime/ general contractor (in general)                             | Regelmäßige Arbeit als Generalunter bzwübernehmer (allgemein)                                                   |
|                         | pege_gen     |                                                                                        | Regelmäßige Arbeit als Generalunter bzwübernehmer (öffentl.                                                     |
| 3.55)                   | pcgc_pub     | We regularly act as prime/ general contractor (public clients)                         | Auftraggeber)                                                                                                   |
| 3.55)<br>3.56)          |              | Propensity for placing orders with prime/ general contractors (in                      |                                                                                                                 |
| 3.55)<br>3.56)<br>3.57) | pcgc_pub     |                                                                                        | Auftraggeber)                                                                                                   |