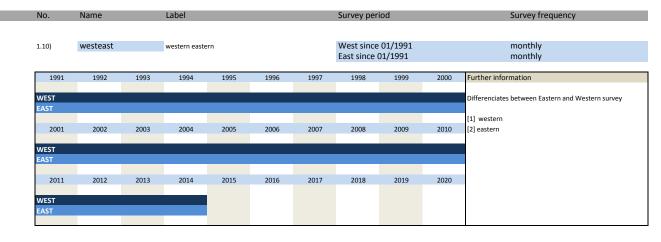

#### 1. Variables of identification

| No.   | Name                 | Label                    | German description                             |
|-------|----------------------|--------------------------|------------------------------------------------|
|       |                      | _                        |                                                |
| 1.1)  | code                 | code of data set         | Codierung des Datensatz                        |
| 1.2)  | idnum                | firm X adress file id    | Firmenidentifikationsnummer                    |
| 1.3)  | runnum               | running number of plant  | Laufende Firmennummer                          |
| 1.4)  | sector               | sector                   | Bausektor                                      |
| 1.5)  | year                 | year                     | Erhebungsjahr                                  |
| 1.6)  | plantnum             | KT information id        | 12-stellige KT Identifikationsnummer           |
| 1.7)  | fedstaifo            | federal state (ifo-code) | Bundesland entsprechend ifo Codierung          |
| 1.8)  | month                | month                    | Monat                                          |
| 1.9)  | latecomer            | latecomer                | Nachzügler                                     |
| 1.10) | westeast             | western eastern          | Unterscheidung zwischen West- und Ost-Erhebung |
| 1.11) | online               | online                   | Fragebogen online beantwortet                  |
| 1.12) | survey_start         | survey start             | Umfragebeginn                                  |
| 1.13) | survey_end           | survey end               | Umfrageende                                    |
| 1.14) | participation_date   | participation date       | Teilnahmedatum                                 |
| 1.15) | participation_hour   | participation hour       | Teilnahmestunde                                |
| 1.16) | participation_status | participation status     | Teilnahmestatus                                |
|       |                      |                          |                                                |