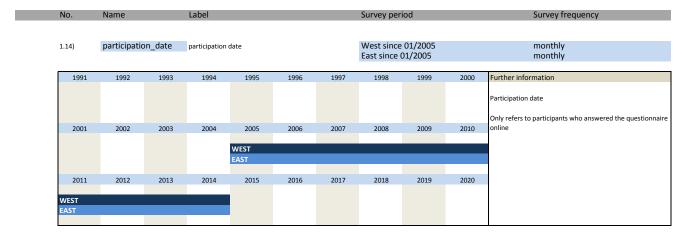

#### 1. Variables of identification

| No.   | Name                 | Label                    | German description                             |
|-------|----------------------|--------------------------|------------------------------------------------|
|       |                      | _                        |                                                |
| 1.1)  | code                 | code of data set         | Codierung des Datensatz                        |
| 1.2)  | idnum                | firm X adress file id    | Firmenidentifikationsnummer                    |
| 1.3)  | runnum               | running number of plant  | Laufende Firmennummer                          |
| 1.4)  | sector               | sector                   | Bausektor                                      |
| 1.5)  | year                 | year                     | Erhebungsjahr                                  |
| 1.6)  | plantnum             | KT information id        | 12-stellige KT Identifikationsnummer           |
| 1.7)  | fedstaifo            | federal state (ifo-code) | Bundesland entsprechend ifo Codierung          |
| 1.8)  | month                | month                    | Monat                                          |
| 1.9)  | latecomer            | latecomer                | Nachzügler                                     |
| 1.10) | westeast             | western eastern          | Unterscheidung zwischen West- und Ost-Erhebung |
| 1.11) | online               | online                   | Fragebogen online beantwortet                  |
| 1.12) | survey_start         | survey start             | Umfragebeginn                                  |
| 1.13) | survey_end           | survey end               | Umfrageende                                    |
| 1.14) | participation_date   | participation date       | Teilnahmedatum                                 |
| 1.15) | participation_hour   | participation hour       | Teilnahmestunde                                |
| 1.16) | participation_status | participation status     | Teilnahmestatus                                |
|       |                      |                          |                                                |