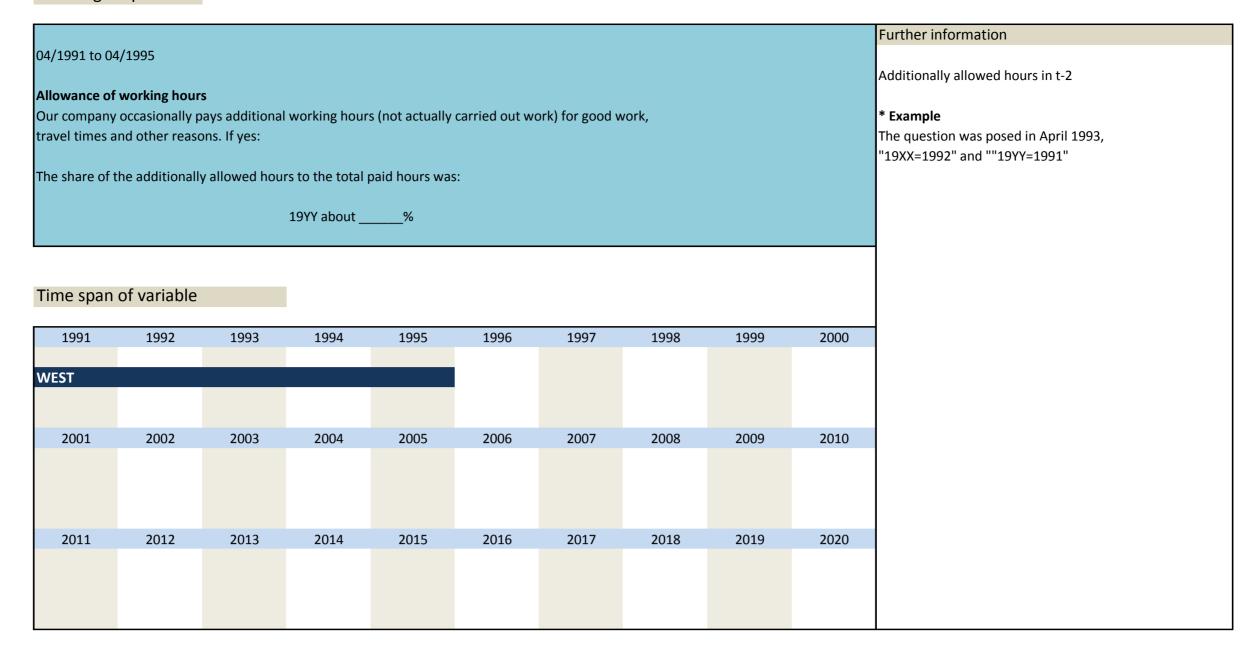

| No.          | Name          |         | Label         |      |      |      | Survey period      |      |      | Survey frequency                             |  |
|--------------|---------------|---------|---------------|------|------|------|--------------------|------|------|----------------------------------------------|--|
|              |               |         |               |      |      |      |                    |      |      |                                              |  |
| 1.15)        | participation | on_hour | participation | hour |      |      | West since         |      |      | monthly                                      |  |
|              |               |         |               |      |      |      | East since 01/2005 |      |      | monthly                                      |  |
|              |               |         |               |      |      |      |                    |      |      |                                              |  |
| 1991         | 1992          | 1993    | 1994          | 1995 | 1996 | 1997 | 1998               | 1999 | 2000 | Further information                          |  |
|              |               |         |               |      |      |      |                    |      |      | Participation have                           |  |
|              |               |         |               |      |      |      |                    |      |      | Participation hour                           |  |
|              |               |         |               |      |      |      |                    |      |      | Only refers to participants who answered the |  |
| 2001         | 2002          | 2003    | 2004          | 2005 | 2006 | 2007 | 2008               | 2009 |      | questionnaire online                         |  |
|              |               |         |               |      |      |      |                    |      |      |                                              |  |
|              |               |         |               | WEST |      |      |                    |      |      |                                              |  |
|              |               |         |               | EAST |      |      |                    |      |      |                                              |  |
|              |               |         |               |      |      |      |                    |      |      |                                              |  |
| 2011         | 2012          | 2013    | 2014          | 2015 | 2016 | 2017 | 2018               | 2019 | 2020 |                                              |  |
| MECT         |               |         |               |      |      |      |                    |      |      |                                              |  |
| WEST<br>EAST |               |         |               | _    |      |      |                    |      |      |                                              |  |
| EAST         |               |         |               |      |      |      |                    |      |      |                                              |  |
|              |               |         |               |      |      |      |                    |      |      |                                              |  |