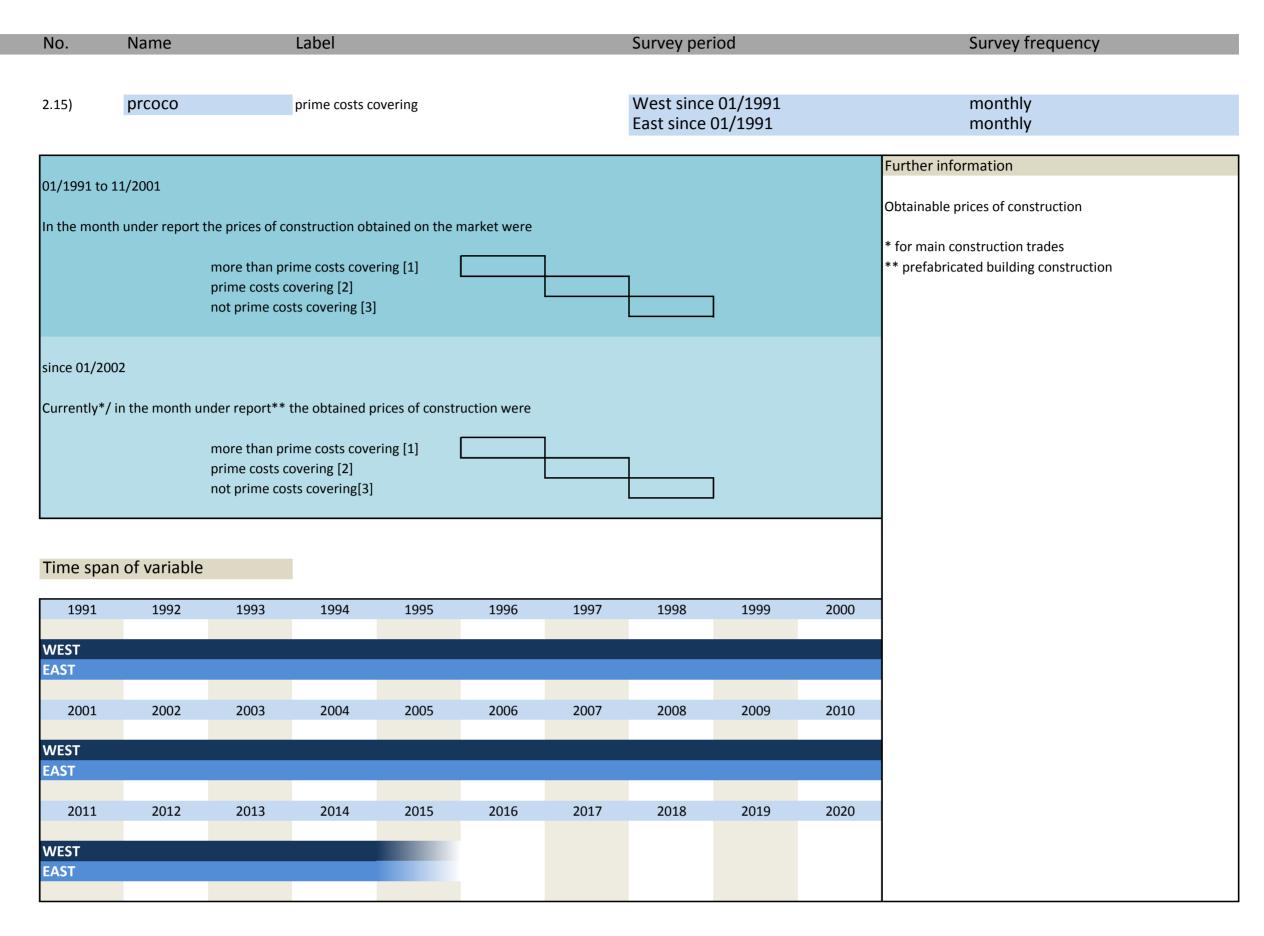

#### III. Prices of construction

| No.   | Name   | Label                        | German description                  |
|-------|--------|------------------------------|-------------------------------------|
|       |        |                              |                                     |
| 2.14) | prvpm  | prices versus previous month | Baupreise im Verlgeich zum Vormonat |
| 2.15) | prcoco | prime costs covering         | Erzielbare Baupreise                |
| 2.16) | exppr  | expected prices              | Erwartete Baupreise                 |