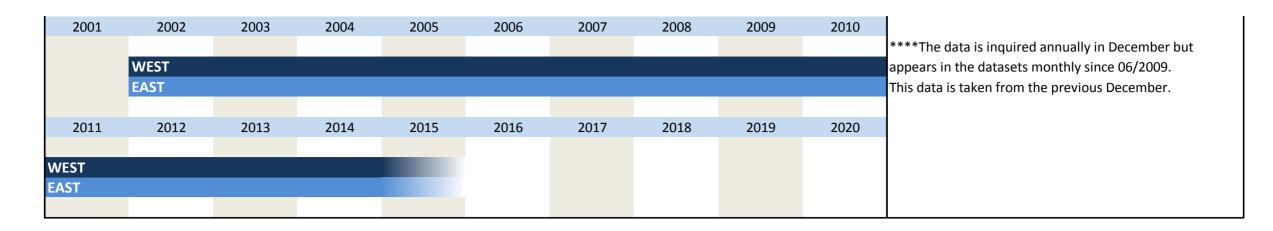

# 2. Standard questions VII. Special questions\*\*/remarks\*\*\* II. Construction orders III. Prices of construction IV. State of business V. Utilization of capacity\* VII. Special questions\*\*/remarks\*\*\* Outlining of questionnaire \*until 11/2001 "utilization of equipment" \*\*\* main construction trades VI. Employees \*\*\*\* prefabricated building construction

The special questions were only inquired for the main construction trades. For the prefabricated building construction only remarks are intended for this field in the questionnaire. Due to the alignment of economic cycle surveys of the EU the questionnaires were dispatched circa 1 week later since 01/2002. That is why there is no inquiry in 12/2001.