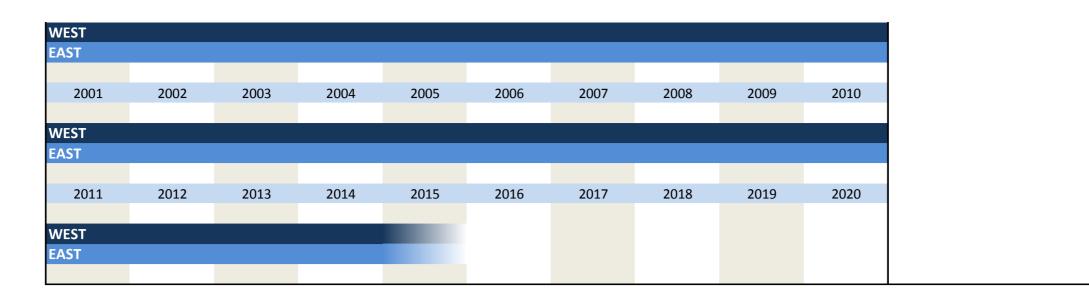

#### VI. Employees

| No.   | Name    | Label                             | German description                               |
|-------|---------|-----------------------------------|--------------------------------------------------|
|       |         |                                   |                                                  |
| 2.21) | emplexp | expected employees                | Erwartete Entwicklung der Gesamtangestelltenzahl |
| 2.22) | indwork | industrial worker                 | Gewerbliche Arbeitnehmer                         |
| 2.23) | employ  | employee                          | Angestellte                                      |
| 2.24) | statill | status of employee's illness in % | Krankenstand                                     |