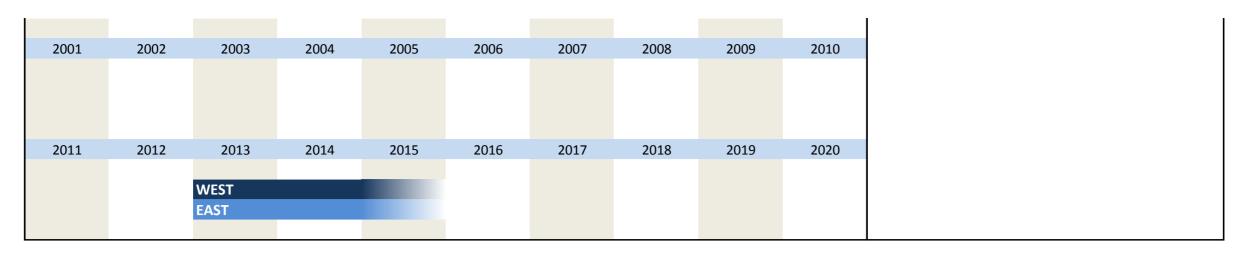

The special questions were only inquired for the main construction trades. For the prefabricated building construction only remarks are intended for this field in the questionnaire. Due to the alignment of economic cycle surveys of the EU the questionnaires were dispatched circa 1 week later since 01/2002. That is why there is no inquiry in 12/2001.