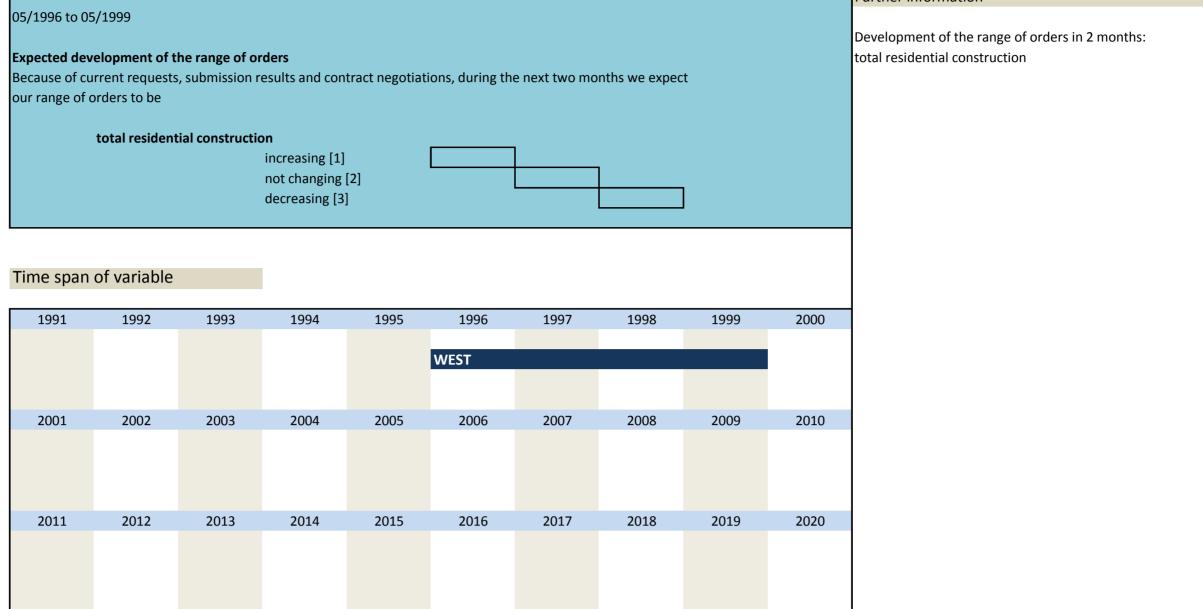

# II. Construction orders

| No.   | Name   | Label                        | German description          |  |
|-------|--------|------------------------------|-----------------------------|--|
|       |        |                              |                             |  |
| 2.11) | ordvpm | orders versus previous month | Bestand an Bauaufträgen     |  |
| 2.12) | orders | orders (appraisal)           | Auftragsbestand             |  |
| 2.13) | ranord | range of orders in months    | Auftragsbestände in Monaten |  |

| N   | 0.         | Name Label           |      |      |                      |      |      | Survey per | iod                |      | Survey frequency                                                           |
|-----|------------|----------------------|------|------|----------------------|------|------|------------|--------------------|------|----------------------------------------------------------------------------|
| 1.: | 16)        | participation_status |      | ı    | participation status |      |      |            | 01/2005<br>01/2005 |      | monthly<br>monthly                                                         |
|     | 1991       | 1992                 | 1993 | 1994 | 1995                 | 1996 | 1997 | 1998       | 1999               | 2000 | Further information                                                        |
|     |            |                      |      |      |                      |      |      |            |                    |      | Participation status Only refers to participants who answered the          |
|     | 2001       | 2002                 | 2003 | 2004 | 2005                 | 2006 | 2007 | 2008       | 2009               | 2010 | questionnaire online                                                       |
|     |            |                      |      |      | WEST<br>EAST         |      | _    |            | _                  | _    | <ul><li>[1] complete</li><li>[2] reworked</li><li>[3] incomplete</li></ul> |
|     | 2011       | 2012                 | 2013 | 2014 | 2015                 | 2016 | 2017 | 2018       | 2019               | 2020 | [4] not answered                                                           |
|     | EST<br>AST | -                    |      |      |                      |      |      |            |                    |      |                                                                            |