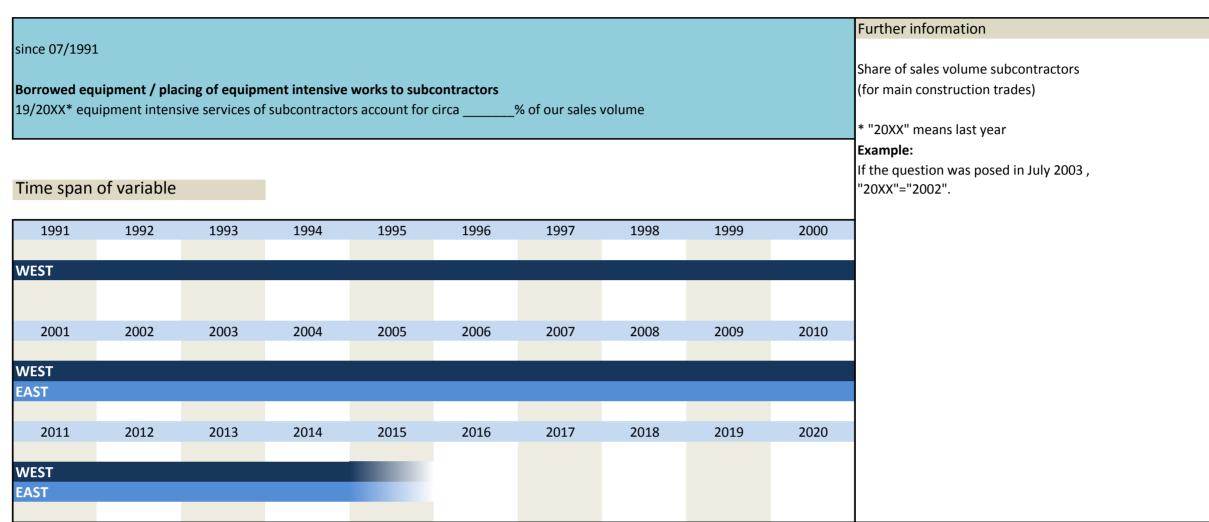

The special questions were only inquired for the main construction trades. For the prefabricated building construction only remarks are intended for this field in the questionnaire. Due to the alignment of economic cycle surveys of the EU the questionnaires were dispatched circa 1 week later since 01/2002. That is why there is no inquiry in 12/2001.