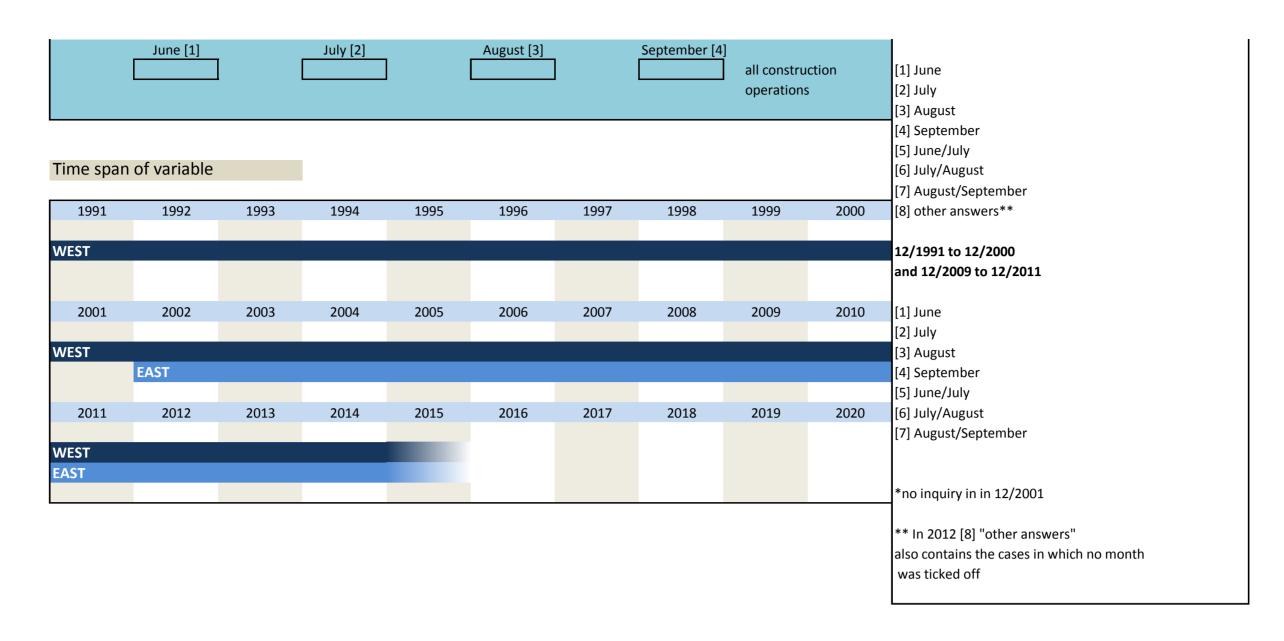

The special questions were only inquired for the main construction trades. For the prefabricated building construction only remarks are intended for this field in the questionnaire. Due to the alignment of economic cycle surveys of the EU the questionnaires were dispatched circa 1 week later since 01/2002. That is why there is no inquiry in 12/2001.