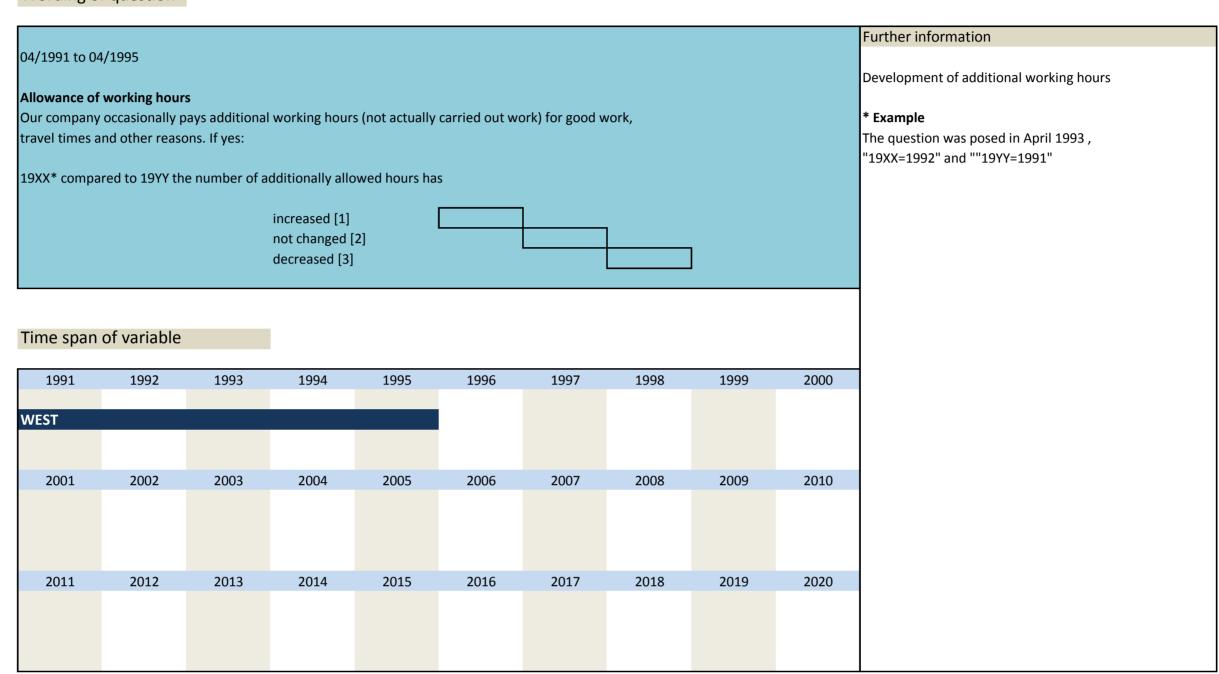

| 1991        | 1992 | 1993 | 1994 | 1995 | 1996 | 1997 | 1998 | 1999 | 2000 | Further information                          |
|-------------|------|------|------|------|------|------|------|------|------|----------------------------------------------|
|             |      |      |      |      |      |      |      |      |      |                                              |
|             |      |      |      |      |      |      |      |      |      | Survey end                                   |
|             |      |      |      |      |      |      |      |      |      | Survey end                                   |
|             |      |      |      |      |      |      |      |      |      |                                              |
|             |      |      |      |      |      |      |      |      |      | Only refers to participants who answered the |
| 2001        | 2002 | 2003 | 2004 | 2005 | 2006 | 2007 | 2008 | 2009 | 2010 | questionnaire online                         |
|             |      |      |      |      |      |      |      |      |      |                                              |
|             |      |      |      | WEST |      |      |      |      |      |                                              |
|             |      |      |      |      |      |      |      |      |      |                                              |
|             |      |      |      | EAST |      |      |      |      |      |                                              |
|             |      |      |      |      |      |      |      |      |      |                                              |
| 2011        | 2012 | 2013 | 2014 | 2015 | 2016 | 2017 | 2018 | 2019 | 2020 |                                              |
| 2022        |      | 2020 | 2021 | 2020 | 2020 | 2027 | 2020 | 2023 | 2020 |                                              |
| NA/FOT      |      |      |      | _    |      |      |      |      |      |                                              |
| WEST        |      |      |      |      |      |      |      |      |      |                                              |
| <b>EAST</b> |      |      |      |      |      |      |      |      |      |                                              |
|             |      |      |      |      |      |      |      |      |      |                                              |
|             |      |      |      |      |      |      |      |      |      | ,                                            |