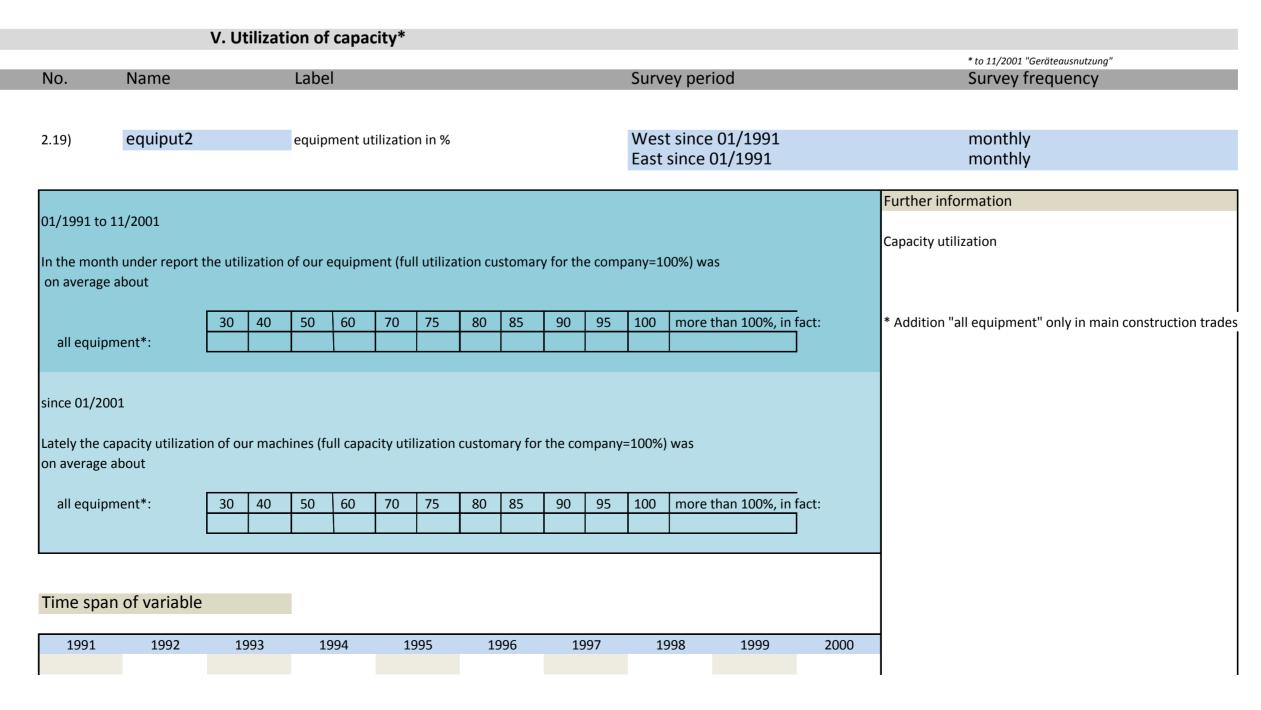

#### V. Utilization of capacity\*

|       |          |                                                | * until 11/2001 "Utilization of equipment" |
|-------|----------|------------------------------------------------|--------------------------------------------|
| No.   | Name     | Label                                          | German description                         |
|       |          |                                                |                                            |
| 2.19) | equiput2 | equipment utilization in %                     | Kapazitätsauslastung                       |
| 2.20) | equiput1 | equipment utilization (civil engineering) in % | Kapazitätsauslastung im Bauhauptgewerbe    |