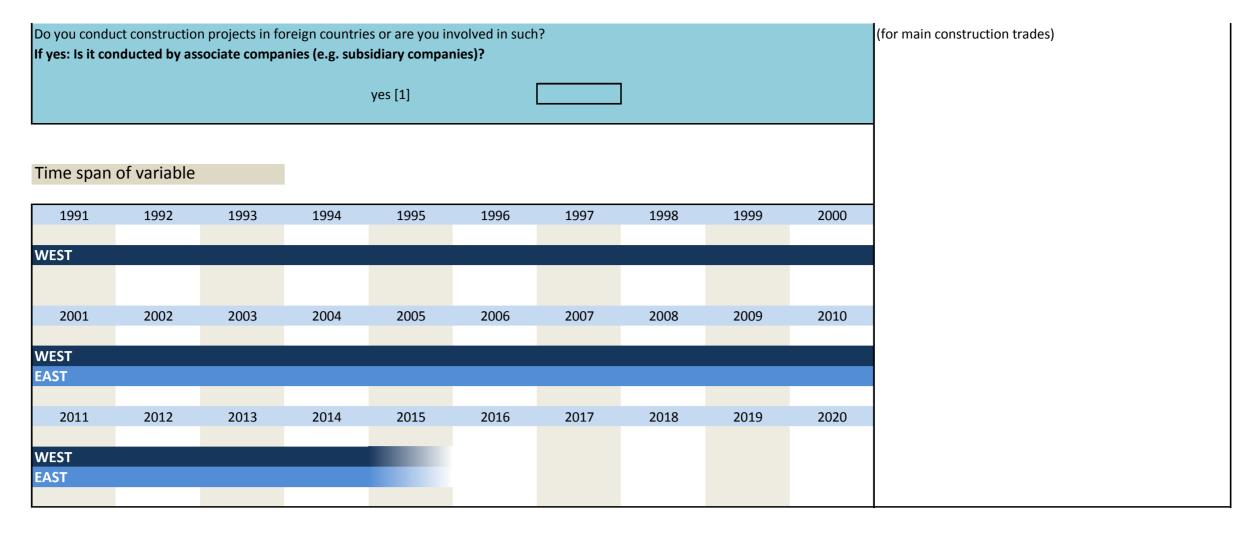

# 2. Standard questions VII. Special questions\*\*/remarks\*\*\* II. Construction orders III. Prices of construction IV. State of business V. Utilization of capacity\* VII. Special questions\*\*/remarks\*\*\* Outlining of questionnaire \*until 11/2001 "utilization of equipment" \*\*\* main construction trades VI. Employees \*\*\*\* prefabricated building construction

The special questions were only inquired for the main construction trades. For the prefabricated building construction only remarks are intended for this field in the questionnaire. Due to the alignment of economic cycle surveys of the EU the questionnaires were dispatched circa 1 week later since 01/2002. That is why there is no inquiry in 12/2001.