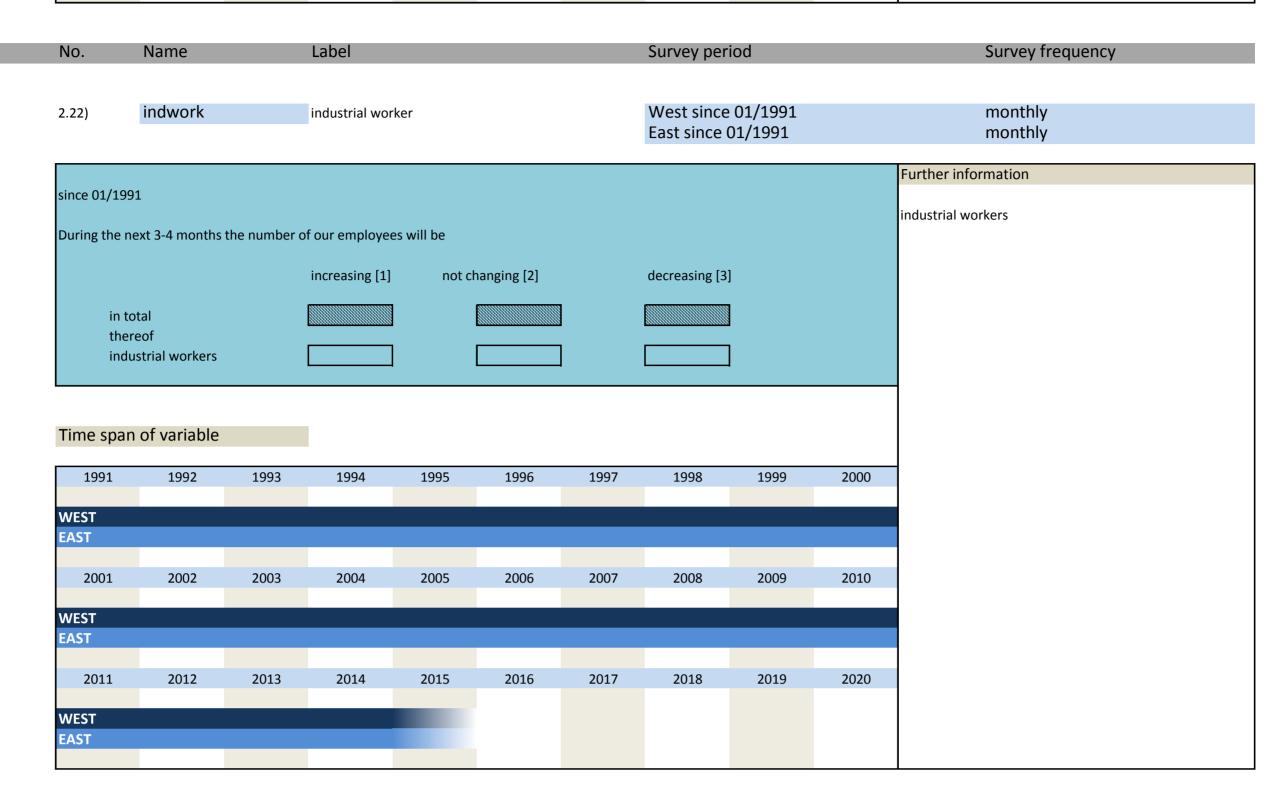

#### VI. Employees

| No.   | Name    | Label                             | German description                               |
|-------|---------|-----------------------------------|--------------------------------------------------|
|       |         |                                   |                                                  |
| 2.21) | emplexp | expected employees                | Erwartete Entwicklung der Gesamtangestelltenzahl |
| 2.22) | indwork | industrial worker                 | Gewerbliche Arbeitnehmer                         |
| 2.23) | employ  | employee                          | Angestellte                                      |
| 2.24) | statill | status of employee's illness in % | Krankenstand                                     |