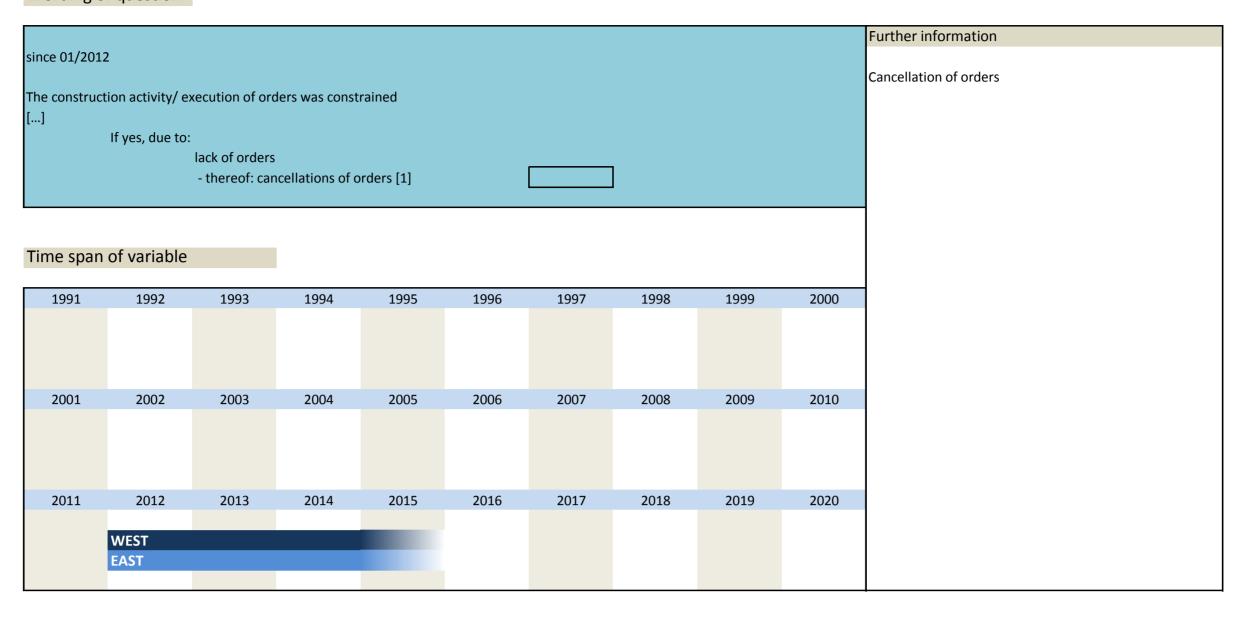

#### I. Construction activity

| No.   | Name      | Label                                       | German description                     |
|-------|-----------|---------------------------------------------|----------------------------------------|
|       |           |                                             |                                        |
| 2.1)  | conactex  | construction activity versus previous month | Bautätigkeit im Vormonat               |
| 2.2)  | constrain | constraints                                 | Behinderung der Produktionstätigkeit   |
| 2.3)  | mplack    | constraints: lack of manpower               | Mangel an Arbeitskräften               |
| 2.4)  | matlack   | constraints: lack of material               | Materialknappheit                      |
| 2.5)  | weathcon  | constraints: weather conditions             | Ungünstige Wetterlage                  |
| 2.6)  | finan     | constraints: financing                      | Unzureichende Finanzierungsmittel      |
| 2.7)  | ordlack   | lack of orders                              | Mangel an Aufträgen                    |
| 2.8)  | cancord   | cancellation of orders                      | Auftragsstornierungen                  |
| 2.9)  | othrea    | constraints: other reasons                  | Andere Ursachen                        |
| 2.10) | conactfut | construction activity in 3 month            | Bautätigkeit in den nächsten 3 Monaten |
|       |           |                                             |                                        |