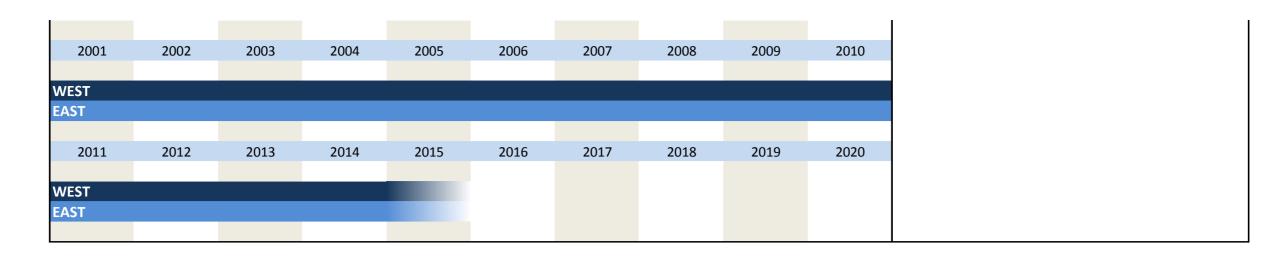

The special questions were only inquired for the main construction trades. For the prefabricated building construction only remarks are intended for this field in the questionnaire. Due to the alignment of economic cycle surveys of the EU the questionnaires were dispatched circa 1 week later since 01/2002. That is why there is no inquiry in 12/2001.