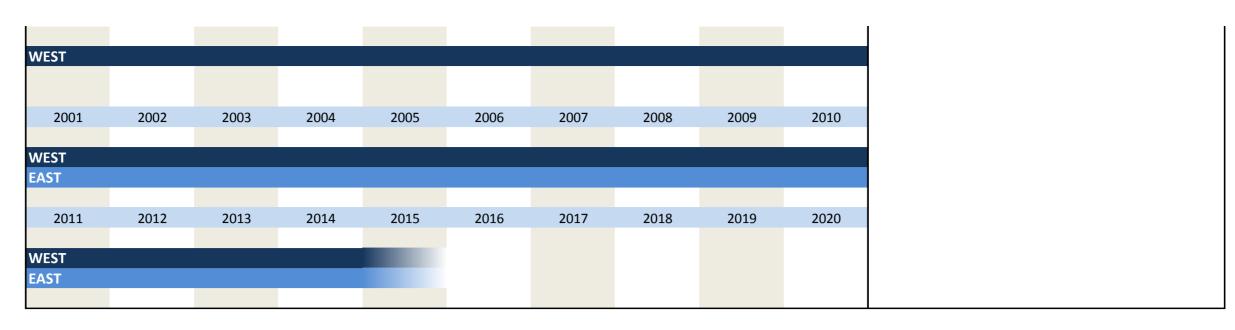

The special questions were only inquired for the main construction trades. For the prefabricated building construction only remarks are intended for this field in the questionnaire. Due to the alignment of economic cycle surveys of the EU the questionnaires were dispatched circa 1 week later since 01/2002. That is why there is no inquiry in 12/2001.