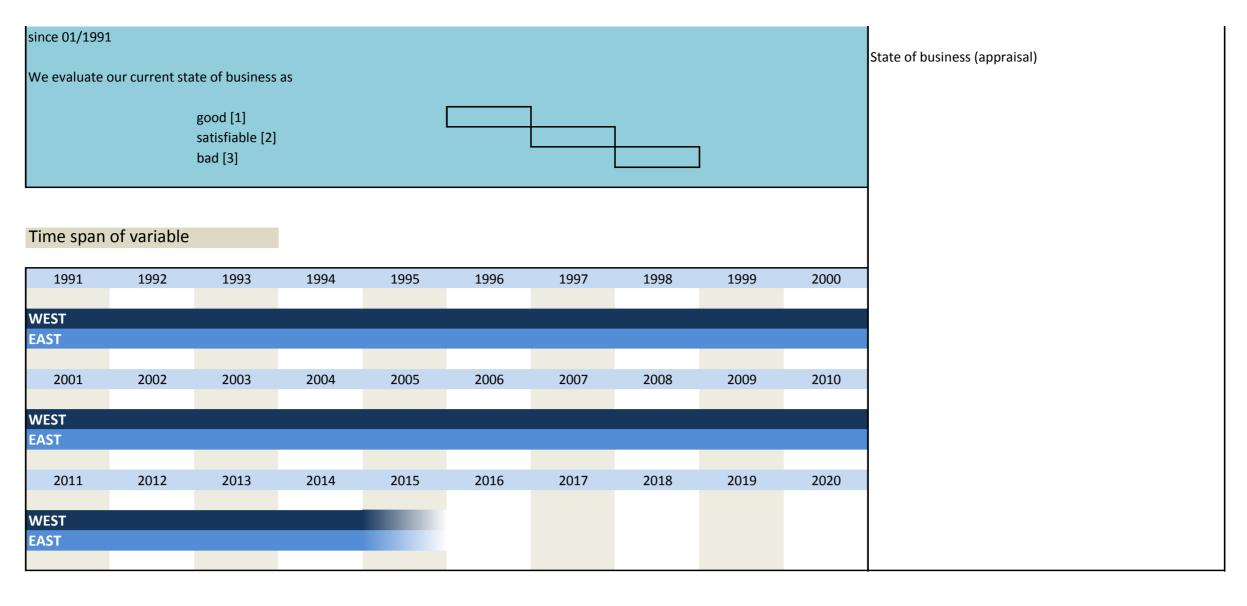

#### IV. State of business

| No.   | Name     | Label                          | German description            |
|-------|----------|--------------------------------|-------------------------------|
| 2.17) | statebus | state of business (appraisal)  | Beurteilung der Geschäftslage |
| 2.18) | comexp   | expected commercial operations | Erwartungen der Geschäftslage |