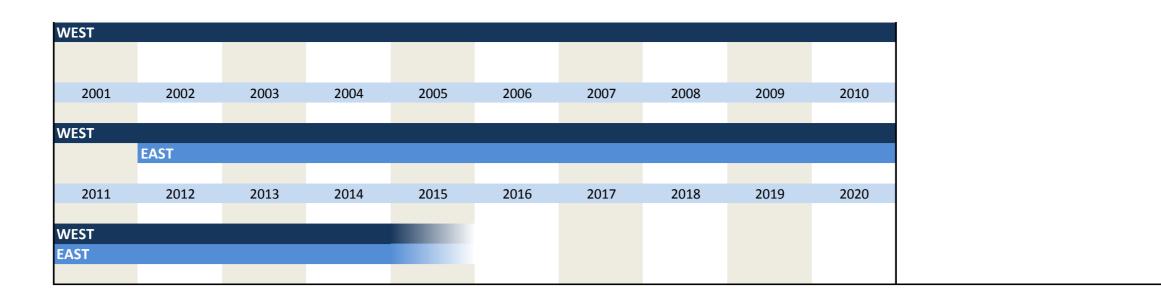

#### VI. Employees

| No.   | Name    | Label                             | German description                               |
|-------|---------|-----------------------------------|--------------------------------------------------|
|       |         |                                   |                                                  |
| 2.21) | emplexp | expected employees                | Erwartete Entwicklung der Gesamtangestelltenzahl |
| 2.22) | indwork | industrial worker                 | Gewerbliche Arbeitnehmer                         |
| 2.23) | employ  | employee                          | Angestellte                                      |
| 2.24) | statill | status of employee's illness in % | Krankenstand                                     |