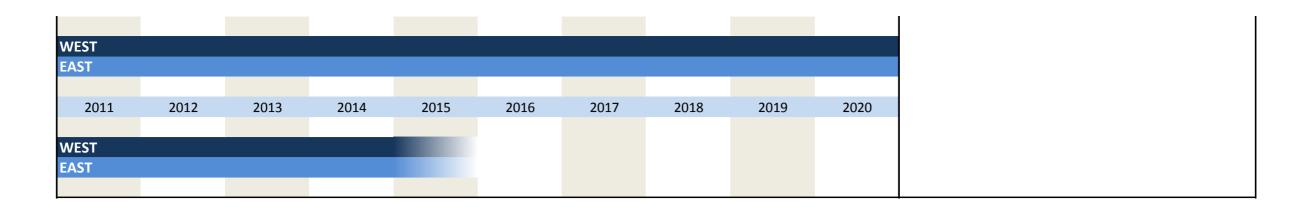

The special questions were only inquired for the main construction trades. For the prefabricated building construction only remarks are intended for this field in the questionnaire. Due to the alignment of economic cycle surveys of the EU the questionnaires were dispatched circa 1 week later since 01/2002. That is why there is no inquiry in 12/2001.