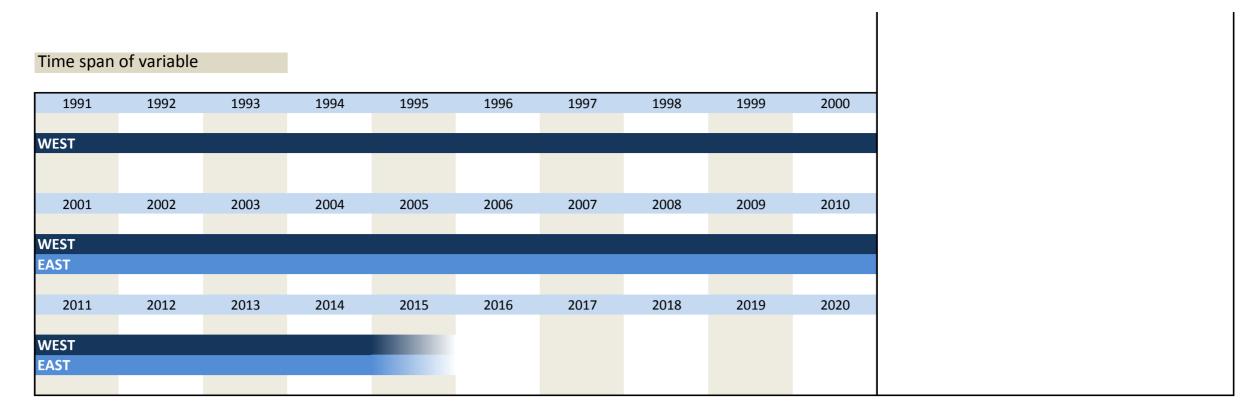

The special questions were only inquired for the main construction trades. For the prefabricated building construction only remarks are intended for this field in the questionnaire. Due to the alignment of economic cycle surveys of the EU the questionnaires were dispatched circa 1 week later since 01/2002. That is why there is no inquiry in 12/2001.