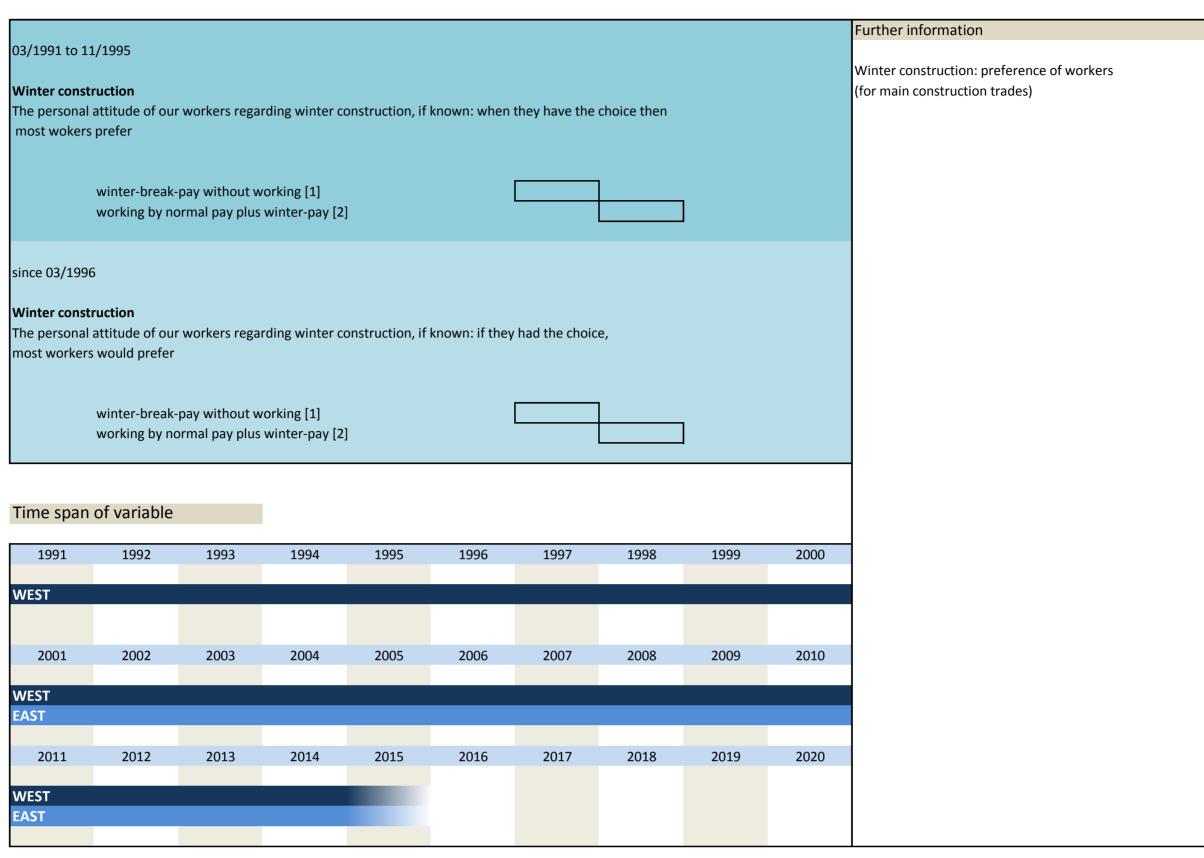

## 3. Special questions

|       |              |                                                                                | ** main construction trades, *** prefabricated building construction                                  |  |  |  |
|-------|--------------|--------------------------------------------------------------------------------|-------------------------------------------------------------------------------------------------------|--|--|--|
| No.   | Name         | Label                                                                          | German description                                                                                    |  |  |  |
|       | ha dia ana   |                                                                                |                                                                                                       |  |  |  |
| 3.1)  | backconst    | backlog of constructions                                                       | Überhang an Bauten                                                                                    |  |  |  |
| 3.2)  | subannsal    | subcontractor: % of annual sales                                               | Umsatz Subunternehmer in Prozent zum eigenen Jahresumsatz                                             |  |  |  |
| 3.3)  | submain      | subcontractor: % for main contract work                                        | Subunternehmerleistungen des Bauhauptgewerbes                                                         |  |  |  |
| 3.4)  | subupgr      | subcontractor: % for upgrading work                                            | Subunternehmerleistungen des Ausbaugewerbes                                                           |  |  |  |
| 3.5)  | subtrans     | subcontractor: % for transport company                                         | Subunternehmerleistungen von Transportunternehmen                                                     |  |  |  |
| 3.6)  | subreba      | subcontractor: % for reinforcing bars                                          | Subunternehmerleistungen von Biegen und Verlegen von Betonstahl                                       |  |  |  |
| 3.7)  | subfowo      | subcontractor: % for formwork                                                  | Subunternehmerleistungen von Schalungsarbeiten / Gerüstbau                                            |  |  |  |
| 3.8)  | subdiv       | subcontractor: % for other companies                                           | Subunternehmerleistungen von sonstigen Unternehmen                                                    |  |  |  |
| 3.9)  | subfor       | % for foreign subcontractors                                                   | Leistungen ausländischer Subunternehmer                                                               |  |  |  |
| 3.10) | undcons      | % of undocumented constructions                                                | Statistisch noch nicht erfasste Bauten                                                                |  |  |  |
| 3.11) | sphadis      | sphere of action: % in same district                                           | Umsatz im eigenen Landkreis                                                                           |  |  |  |
| 3.12) | sphasfs      | sphere of action: % in same federal state                                      | Umsatz im eigenen Bundesland                                                                          |  |  |  |
|       | sphaofs      | ·                                                                              | Umsatz in anderem Bundesland                                                                          |  |  |  |
| 3.13) |              | sphere of action: % in other federal state                                     |                                                                                                       |  |  |  |
| 3.14) | sphafc       | sphere of action: % in foreign country                                         | Umsatz im Ausland                                                                                     |  |  |  |
| 3.15) | witiwoth     | wintertime: work through                                                       | Winterbau                                                                                             |  |  |  |
| 3.16) | witilo       | wintertime: lack of orders                                                     | Winterbau: Mangel an Aufträgen                                                                        |  |  |  |
| 3.17) | witirc       | wintertime: reasons of construction                                            | Winterbau: baubetriebliche Gründe                                                                     |  |  |  |
| 3.18) | witipw       | wintertime: preference of workers                                              | Winterbau: Präferenzen der Arbeiter                                                                   |  |  |  |
| 3.19) | flight_ger   | importance of flight connections in Germany                                    | Bedeutung von Flugverbindungen zu Zielen in Deutschland                                               |  |  |  |
| 3.20) | flight_eur   | importance of flight connections in Europe                                     | Bedeutung von Flugverbindungen zu Zielen in Europa                                                    |  |  |  |
| 3.21) | flight_world | importance of flight connections worldwide                                     | Bedeutung von Flugverbindungen zu Ziele weltweit                                                      |  |  |  |
| 3.22) | sdco         | special difficulties: cancelation of order                                     | Auftragsstornierungen                                                                                 |  |  |  |
| 3.23) | sddp         | special difficulties: defaulting payment                                       | Säumige Zahlungsweise der Auftraggeber                                                                |  |  |  |
|       | ·            |                                                                                |                                                                                                       |  |  |  |
| 3.24) | sdlap        | special difficulties: labor piracy of manpower                                 | Abwerbung von Arbeitskräften                                                                          |  |  |  |
| 3.25) | sdbreach     | special difficulties: breach of VOB-conditions                                 | Verletzung der VOB-Bestimmungen                                                                       |  |  |  |
| 3.26) | sdcc         | special difficulties: constraints of construction                              | Baubehinderung                                                                                        |  |  |  |
| 3.27) | sdda         | special difficulties: delay of final acceptance                                | Verzögerte Bauabnahme                                                                                 |  |  |  |
| 3.28) | sdlop        | special difficulties: accept the bid by the lowest price                       | Zuschlagserteilung auf das billigste Angebot                                                          |  |  |  |
| 3.29) | sdnopro      | special difficulties: no severe problems                                       | Keine größeren Probleme                                                                               |  |  |  |
| 3.30) | wh1          | working hours: payment of overtime                                             | Bezahlung zusätzlicher Stunden                                                                        |  |  |  |
| 3.31) | wh2          | working hours: development                                                     | Entwicklung zusätzlich bezahlter Stunden                                                              |  |  |  |
| 3.32) | wh3          | working hours: number in t-1                                                   | Zusätzlich bezahlte Stunden in t-1                                                                    |  |  |  |
| 3.33) | wh4          | working hours: number in t-2                                                   | Zusätzlich bezahlte Stunden in t-2                                                                    |  |  |  |
| 3.34) | chord1       | range of orders within next 2 months: complete                                 | Auftragsentwicklung in 2 Monaten                                                                      |  |  |  |
| 3.35) | chord2       | range of orders within next 2 months: other civil engineering                  | Auftragsentwicklung in 2 Monaten: sonstiger Tiefbau                                                   |  |  |  |
| -     | chord3       |                                                                                |                                                                                                       |  |  |  |
| 3.36) | Cilorus      | range of orders within next 2 months: public civil engineering                 | Auftragsentwicklung in 2 Monaten: Öffentlicher Hochbau                                                |  |  |  |
| 3.37) | chord4       | range of orders within next 2 months: industrial civil engineering             | Auftragsentwicklung in 2 Monaten: Gewerblicher Bau                                                    |  |  |  |
| 3.38) | chord5       | range of o. w. next 2 m.: domestic construction, complete                      | Auftragsentwicklung in 2 Monaten: Wohnungsbau insgesamt                                               |  |  |  |
| 3.39) | chord6       | range of o. w. next 2 m.: buildings of 3 or more appartments                   | A. in 2 M.: Gebäude mit 3 oder mehr Wohnungen                                                         |  |  |  |
| 3.40) | chord7       | range of orders within next 2 months: road construction                        | Auftragsentwicklung in 2 Monaten: Straßenbau                                                          |  |  |  |
|       | cvno         | changes in construction volume: no changes                                     | Veränderungen im Bauvolumen                                                                           |  |  |  |
| 3.41) |              |                                                                                |                                                                                                       |  |  |  |
| 3.42) | cvpos        | changes in construction volume: positive changes in %                          | Veränderungen im Bauvolumen: Steigerung in %                                                          |  |  |  |
| 3.43) | cvneg        | changes in construction volume: negative changes in %                          | Veränderungen im Bauvolumen: Abnahme in %                                                             |  |  |  |
| 3.44) | cvpr_bdl     | % of construction volume: by drawing lots (in general)                         | Anteil von Fachlosvergaben an Gesamtleistung des Vorjahres (insgesamt)                                |  |  |  |
| 3.45) | cvpr_sc      | % of construction volume: as subcontractor (in general)                        | Anteil von Tätigkeiten als Subunternehmer an Gesamtleistung des Vorjahres (insgesamt)                 |  |  |  |
| 3.46) | cvpr_pc      | % of construction volume: as prime contractor (in general)                     | Anteil von Tätigkeiten als Generalunternehmer an Gesamtleistung des Vorjahres (insgesamt)             |  |  |  |
| 3.47) | cvpr_gc      | % of construction volume: as general contractor (in general)                   | Anteil von Tätigkeiten als Generalübernehmer an Gesamtleistung des Vorjahres (insgesamt)              |  |  |  |
| 3.48) | cvpr_solec   | % of construction volume: as sole contractor (in general)                      | Anteil von Tätigkeiten als Totalunternehmer an Gesamtleistung des Vorjahres (insgesamt)               |  |  |  |
| 3.49) | cvpr_oth     | % of construction volume: others (in general)                                  | Anteil von sonstigen Tätigkeiten an Gesamtleistung des Vorjahres (insgesamt)                          |  |  |  |
| 3.50) | cvpu_bdl     | % of construction volume: by drawing lots (public clients)                     | Anteil von Fachlosvergaben an Gesamtleistung des Vorjahres (öffentl. Auftraggeber)                    |  |  |  |
| 3.51) | cvpu_sc      | % of construction volume: as subcontractor (public clients)                    | Anteil von Tätigkeiten als Subunternehmer an Gesamtleistung des Vorjahres (öffentl. Auftraggeber)     |  |  |  |
| 3.52) | cvpu_pc      | % of construction volume: as prime contractor (public clients)                 | Anteil von Tätigkeiten als Generalunternehmer an Gesamtleistung des Vorjahres (öffentl. Auftraggeber) |  |  |  |
| 3.53) | cvpu_gc      | % of construction volume: as general contractor (public clients)               | Anteil von Tätigkeiten als Generalübernehmer an Gesamtleistung des Vorjahres (öffentl. Auftraggeber)  |  |  |  |
| 3.54) | cvpu_solec   | % of construction volume: as sole contractor (public clients)                  | Anteil von Tätigkeiten als Totalunternehmer an Gesamtleistung des Vorjahres (öffentl. Auftraggeber)   |  |  |  |
| 3.55) | cvpu_oth     | % of construction volume: others (public clients)                              | Anteil von sonstigen Tätigkeiten an Gesamtleistung des Vorjahres (öffentl<br>Auftraggeber)            |  |  |  |
| 3.56) | pcgc_gen     | We regularly act as prime/ general contractor (in general)                     | Regelmäßige Arbeit als Generalunter bzwübernehmer (allgemein)                                         |  |  |  |
| 3.57) | pcgc_pub     | We regularly act as prime/ general contractor (public clients)                 | Regelmäßige Arbeit als Generalunter bzwübernehmer (öffentl. Auftraggeber)                             |  |  |  |
| 3.58) | prop_gen     | Propensity for placing orders with prime/ general contractors (in general)     | Vergabe von Aufträgen als Generalunter-/übernehmer-Leistung (allgemein)                               |  |  |  |
|       |              |                                                                                | Vergabe von Aufträgen als Generalunter-/übernehmer-Leistung (öffentl.                                 |  |  |  |
| 3.59) | prop_pub     | Propensity for placing orders with prime/ general contractors (public clients) | Auftraggeber)                                                                                         |  |  |  |