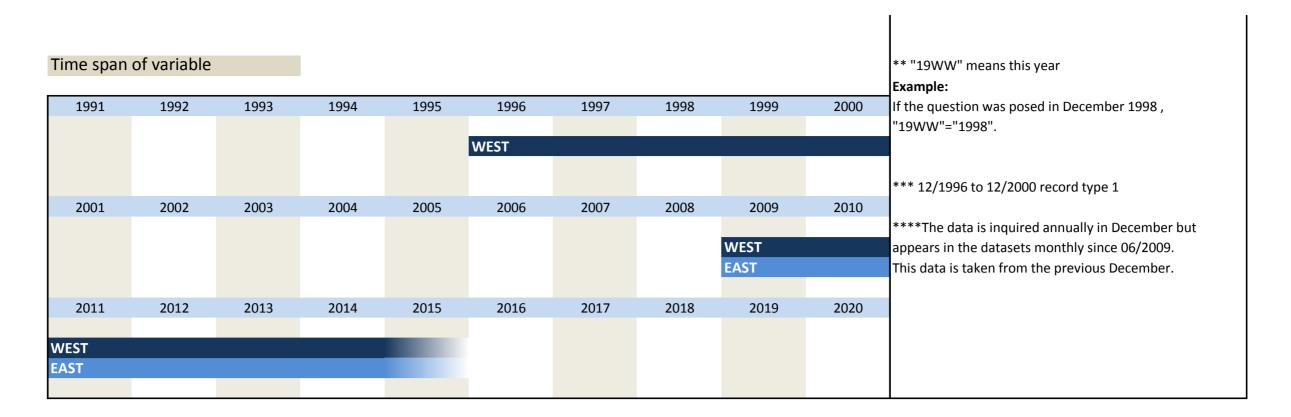

# 2. Standard questions VII. Special questions\*\*/remarks\*\*\* II. Construction orders III. Prices of construction IV. State of business V. Utilization of capacity\* VII. Special questions\*\*/remarks\*\*\* Outlining of questionnaire \*until 11/2001 "utilization of equipment" \*\*\* main construction trades VI. Employees \*\*\*\* prefabricated building construction

The special questions were only inquired for the main construction trades. For the prefabricated building construction only remarks are intended for this field in the questionnaire. Due to the alignment of economic cycle surveys of the EU the questionnaires were dispatched circa 1 week later since 01/2002. That is why there is no inquiry in 12/2001.