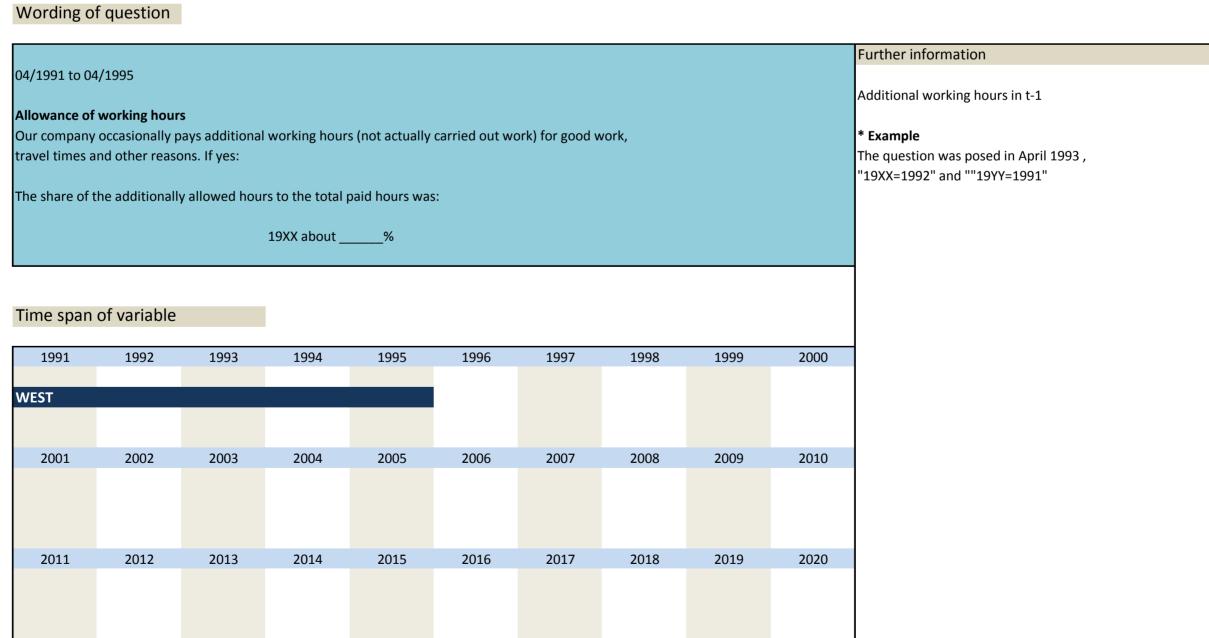

| No.   | Name          |          | Label              |              |      |      | Survey per                            | iod     |      | Survey frequency                             |
|-------|---------------|----------|--------------------|--------------|------|------|---------------------------------------|---------|------|----------------------------------------------|
| 1 14) | narticinatio  | an data  | nouticinoticu      | data         |      |      | West since                            | 01/2005 |      | monthly                                      |
| 1.14) | participation | Jii_uate | participation date |              |      |      | West since 01/2005 East since 01/2005 |         |      | monthly<br>monthly                           |
|       |               |          |                    |              |      |      | Lust since (                          | 01/2003 |      | moneny                                       |
| 1991  | 1992          | 1993     | 1994               | 1995         | 1996 | 1997 | 1998                                  | 1999    | 2000 | Further information                          |
|       |               |          |                    |              |      |      |                                       |         |      | Participation date                           |
|       |               |          |                    |              |      |      |                                       |         |      | Only refers to participants who answered the |
| 2001  | 2002          | 2003     | 2004               | 2005         | 2006 | 2007 | 2008                                  | 2009    | 2010 | questionnaire online                         |
|       |               |          |                    | MECT         |      |      |                                       |         |      |                                              |
|       |               |          |                    | WEST<br>EAST |      |      |                                       |         |      |                                              |
|       |               |          |                    | EAST         |      |      |                                       |         |      |                                              |
| 2011  | 2012          | 2013     | 2014               | 2015         | 2016 | 2017 | 2018                                  | 2019    | 2020 |                                              |
|       |               |          |                    |              |      |      |                                       |         |      |                                              |
| WEST  |               |          |                    |              |      |      |                                       |         |      |                                              |
| EAST  |               |          |                    |              |      |      |                                       |         |      |                                              |
|       |               |          |                    |              |      |      |                                       |         |      |                                              |