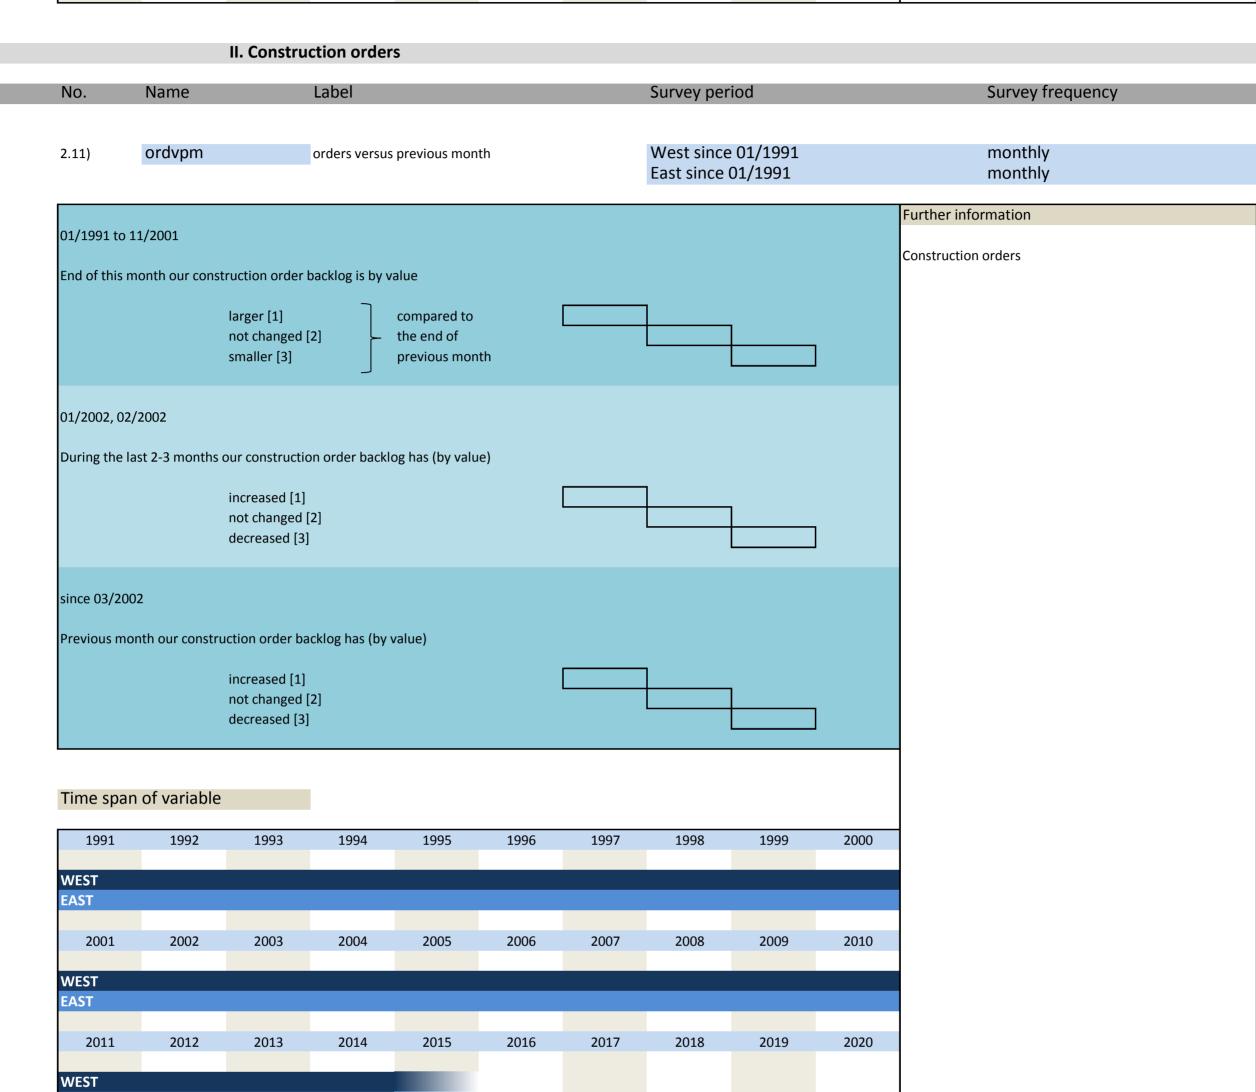

# II. Construction orders

| No.   | Name   | Label                        | German description          |  |
|-------|--------|------------------------------|-----------------------------|--|
|       |        |                              |                             |  |
| 2.11) | ordvpm | orders versus previous month | Bestand an Bauaufträgen     |  |
| 2.12) | orders | orders (appraisal)           | Auftragsbestand             |  |
| 2.13) | ranord | range of orders in months    | Auftragsbestände in Monaten |  |