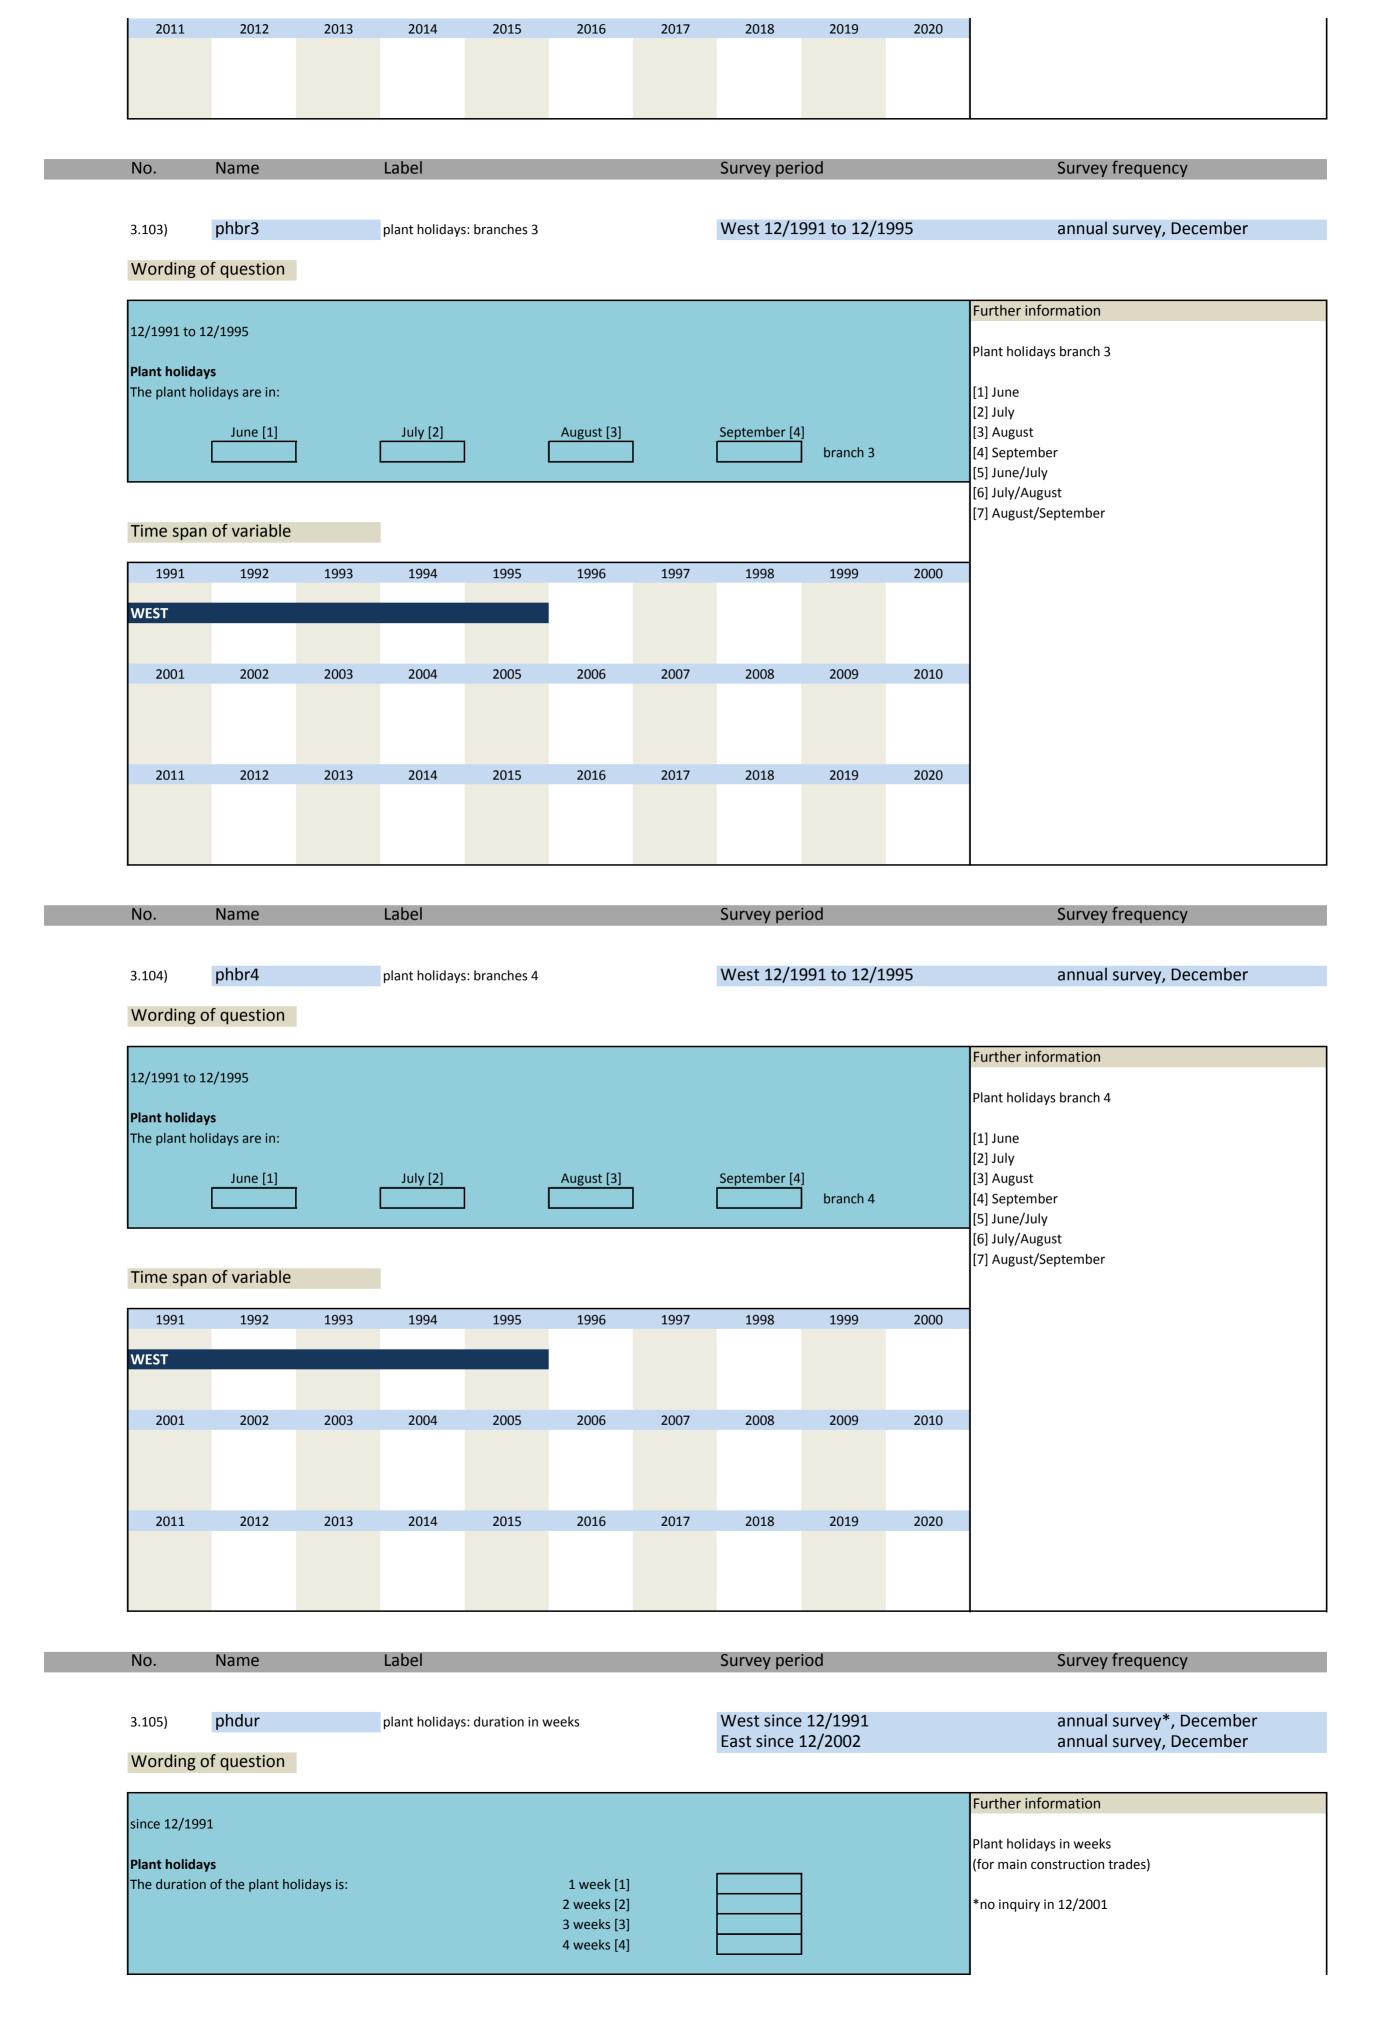

The special questions were only inquired for the main construction trades. For the prefabricated building construction only remarks are intended for this field in the questionnaire. Due to the alignment of economic cycle surveys of the EU the questionnaires were dispatched circa 1 week later since 01/2002. That is why there is no inquiry in 12/2001.