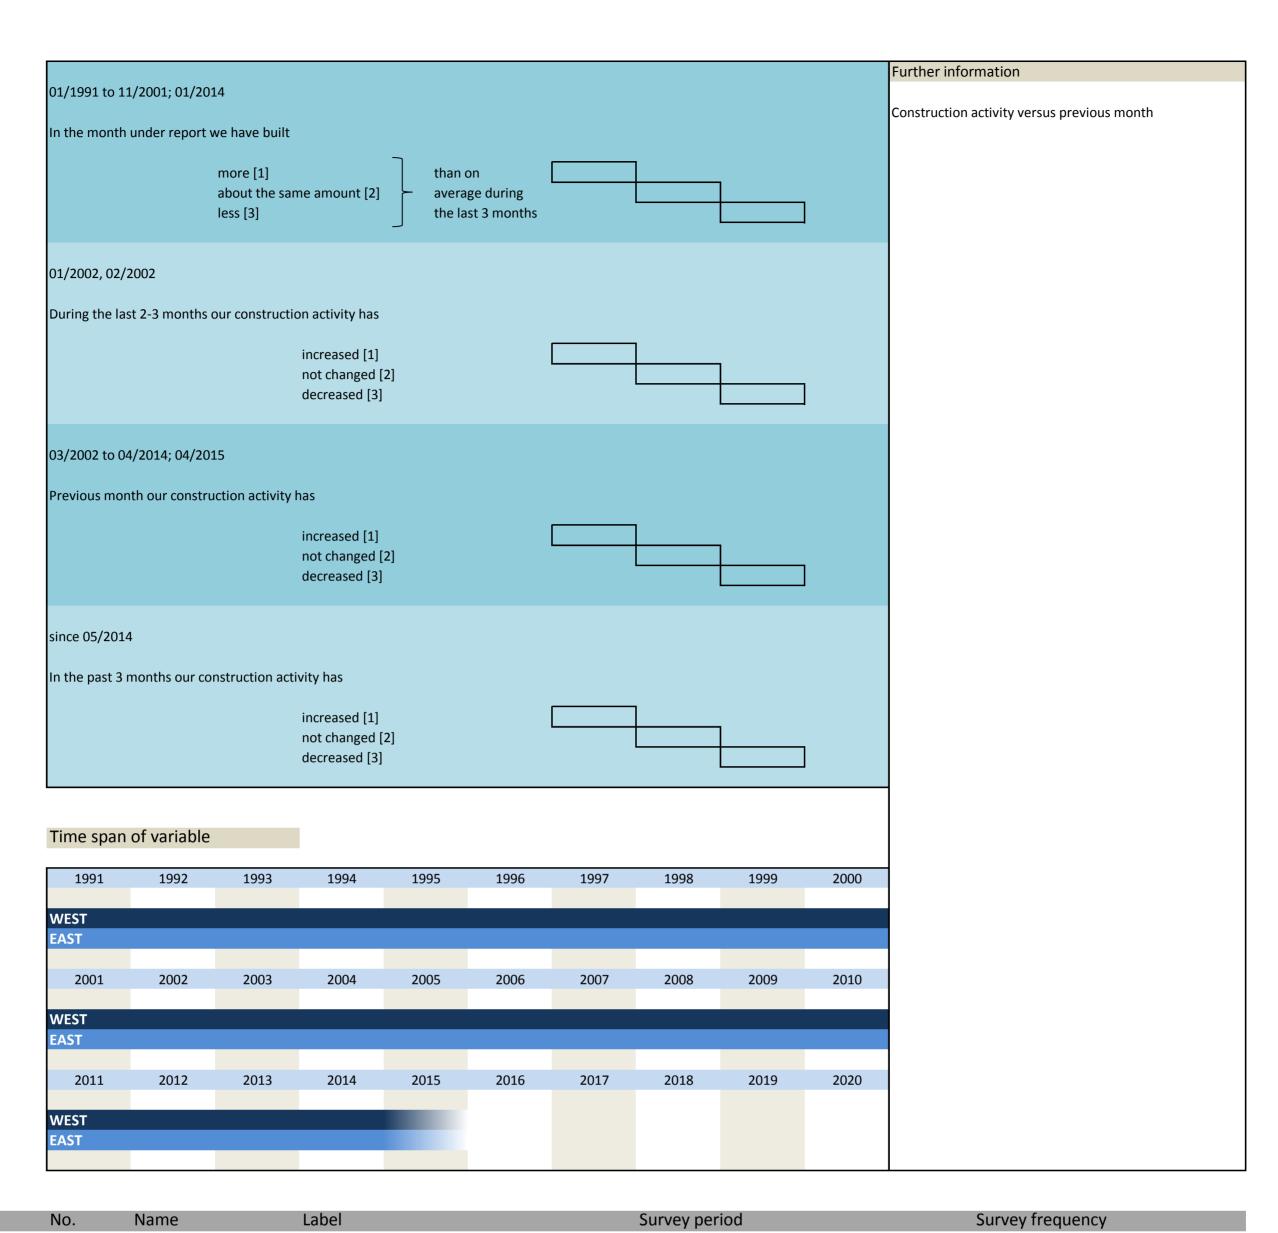

#### I. Construction activity

| No.   | Name      | Label                                       | German description                     |
|-------|-----------|---------------------------------------------|----------------------------------------|
|       |           |                                             |                                        |
| 2.1)  | conactex  | construction activity versus previous month | Bautätigkeit im Vormonat               |
| 2.2)  | constrain | constraints                                 | Behinderung der Produktionstätigkeit   |
| 2.3)  | mplack    | constraints: lack of manpower               | Mangel an Arbeitskräften               |
| 2.4)  | matlack   | constraints: lack of material               | Materialknappheit                      |
| 2.5)  | weathcon  | constraints: weather conditions             | Ungünstige Wetterlage                  |
| 2.6)  | finan     | constraints: financing                      | Unzureichende Finanzierungsmittel      |
| 2.7)  | ordlack   | lack of orders                              | Mangel an Aufträgen                    |
| 2.8)  | cancord   | cancellation of orders                      | Auftragsstornierungen                  |
| 2.9)  | othrea    | constraints: other reasons                  | Andere Ursachen                        |
| 2.10) | conactfut | construction activity in 3 month            | Bautätigkeit in den nächsten 3 Monaten |
|       |           |                                             |                                        |