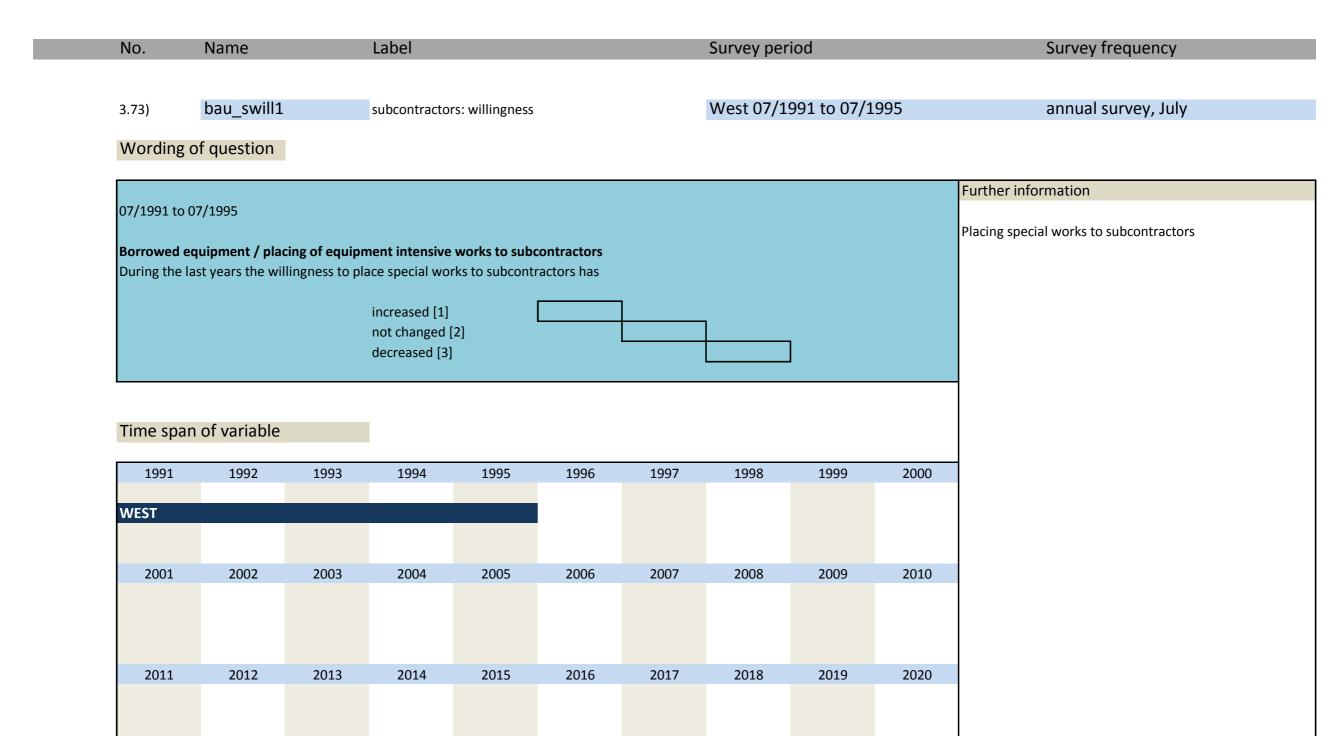

|
|      |      |      |      |      |      |      |      |      |      |
| 2001 | 2002 | 2003 | 2004 | 2005 | 2006 | 2007 | 2008 | 2009 | 2010 |
|      |      |      |      |      |      |      |      |      |      |
| WEST |      |      |      |      |      |      |      |      |      |
| EAST |      |      |      |      |      |      |      |      |      |
|      |      |      |      |      |      |      |      |      |      |
| 2011 | 2012 | 2013 | 2014 | 2015 | 2016 | 2017 | 2018 | 2019 | 2020 |
|      |      |      |      |      |      |      |      |      |      |
| WEST |      |      |      |      |      |      |      |      |      |
| EAST |      |      |      |      |      |      |      |      |      |
|      |      |      |      |      |      |      |      |      |      |



| 0.                                  | Name                  |                | Label                          |                 |              |      | Survey per                 | iod          |      | Survey frequency                           |
|-------------------------------------|-----------------------|----------------|--------------------------------|-----------------|--------------|------|----------------------------|--------------|------|--------------------------------------------|
| .74)                                | bau_swill             |                | subcontractor                  | rs: willingness | i            |      | West since<br>East since ( |              |      | annual survey, July<br>annual survey, July |
| Vording o                           | of quest