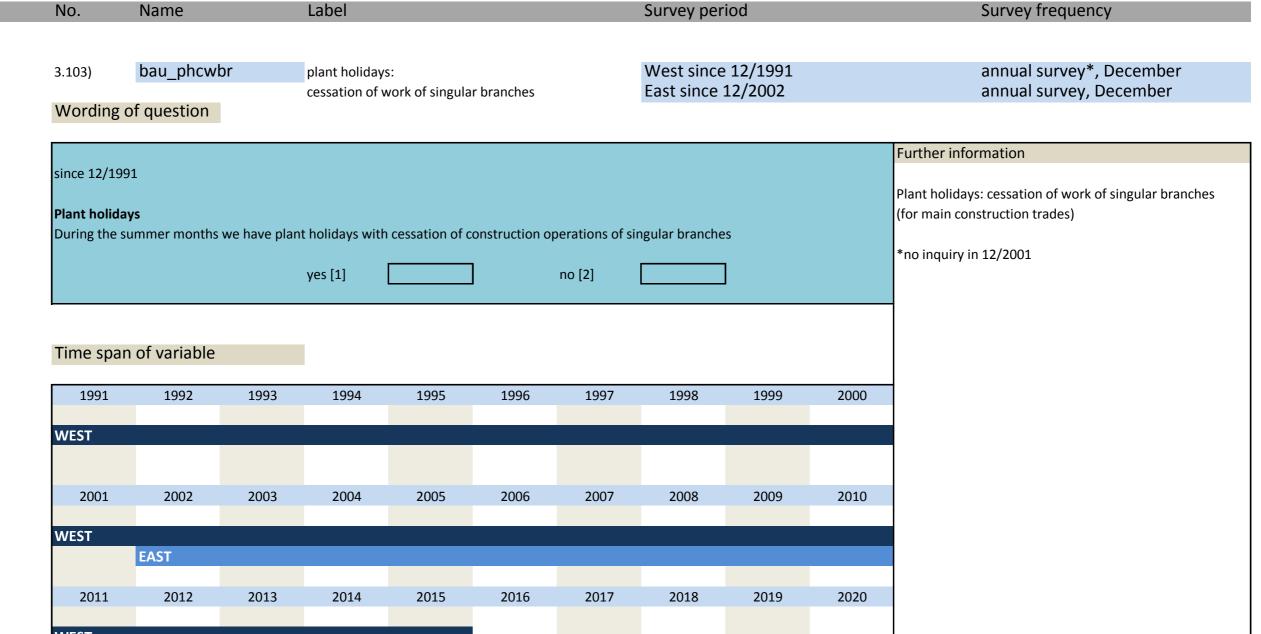

# The special questions were only inquired for the main construction trades. For the prefabricated building construction only remarks are intended for this field in the questionnaire. Due to the alignment of economic cycle surveys of the EU the questionnaires were dispatched circa 1 week later since 01/2002. That is why there is no inquiry in 12/2001.