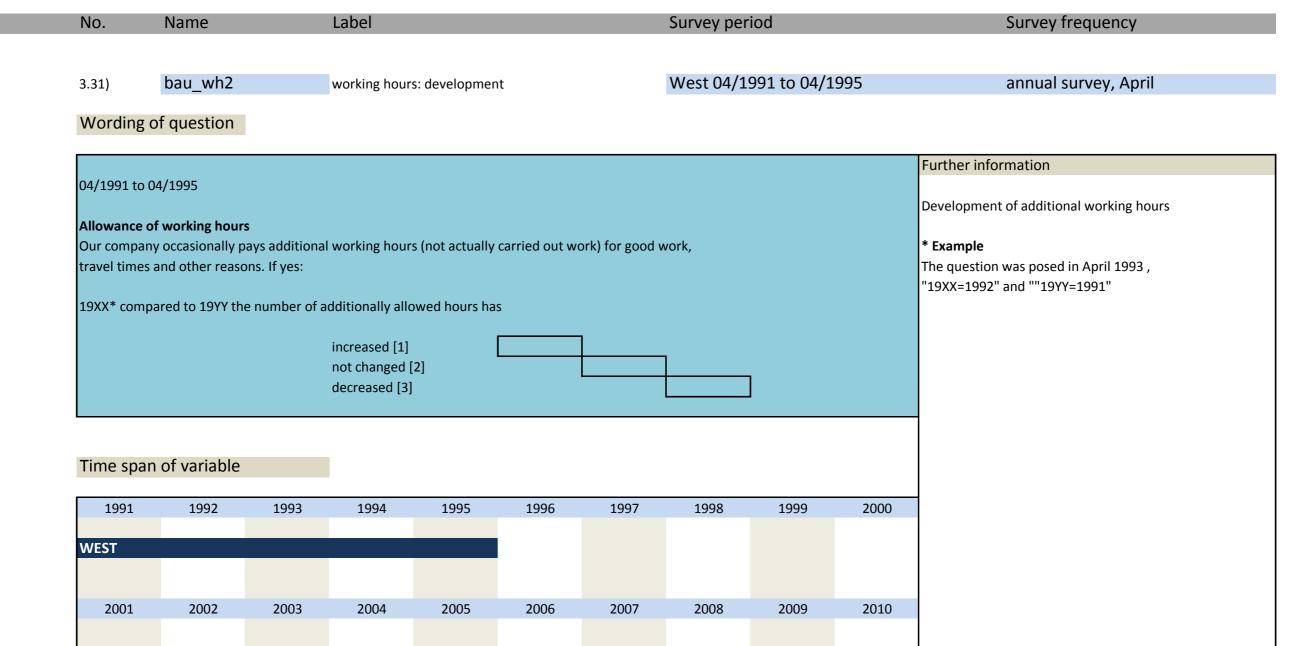

## 3. Special questions

| No.   | Name             | Label                                                                            | ** main construction trades, *** prefabricated building construction<br>German description                               |  |  |  |  |
|-------|------------------|----------------------------------------------------------------------------------|--------------------------------------------------------------------------------------------------------------------------|--|--|--|--|
| 2.43  | have beelesset   |                                                                                  |                                                                                                                          |  |  |  |  |
| 3.1)  | bau_backconst    | backlog of constructions                                                         | Überhang an Bauten                                                                                                       |  |  |  |  |
| 3.2)  | bau_subannsal    | subcontractor: % of annual sales                                                 | Umsatz Subunternehmer in Prozent zum eigenen Jahresumsatz                                                                |  |  |  |  |
| 3.3)  | bau_submain      | subcontractor: % for main contract work                                          | Subunternehmerleistungen des Bauhauptgewerbes                                                                            |  |  |  |  |
| 3.4)  | bau_subupgr      | subcontractor: % for upgrading work                                              | Subunternehmerleistungen des Ausbaugewerbes                                                                              |  |  |  |  |
| 3.5)  | bau_subtrans     | subcontractor: % for transport company                                           | Subunternehmerleistungen von Transportunternehmen                                                                        |  |  |  |  |
| 3.6)  | bau_subreba      | subcontractor: % for reinforcing bars                                            | Subunternehmerleistungen von Biegen und Verlegen von Betonstahl                                                          |  |  |  |  |
| 3.7)  | bau_subfowo      | subcontractor: % for formwork                                                    | Subunternehmerleistungen von Schalungsarbeiten / Gerüstbau                                                               |  |  |  |  |
| 3.8)  | bau_subdiv       | subcontractor: % for other companies                                             | Subunternehmerleistungen von sonstigen Unternehmen                                                                       |  |  |  |  |
| 3.9)  | bau_subfor       | % for foreign subcontractors                                                     | Leistungen ausländischer Subunternehmer                                                                                  |  |  |  |  |
| 3.10) | bau_undcons      | % of undocumented constructions                                                  | Statistisch noch nicht erfasste Bauten                                                                                   |  |  |  |  |
| 3.11) | bau_sphadis      | sphere of action: % in same district                                             | Umsatz im eigenen Landkreis                                                                                              |  |  |  |  |
| 3.12) | bau_sphasfs      | sphere of action: % in same federal state                                        | Umsatz im eigenen Bundesland                                                                                             |  |  |  |  |
| 3.13) | bau_sphaofs      | sphere of action: % in other federal state                                       | Umsatz in anderem Bundesland                                                                                             |  |  |  |  |
| 3.14) | bau_sphafc       | sphere of action: % in foreign country                                           | Umsatz im Ausland                                                                                                        |  |  |  |  |
| 3.15) | bau_witiwoth     | wintertime: work through                                                         | Winterbau                                                                                                                |  |  |  |  |
| 3.16) | bau_witilo       | wintertime: lack of orders                                                       | Winterbau: Mangel an Aufträgen                                                                                           |  |  |  |  |
| 3.17) | bau_witirc       | wintertime: reasons of construction                                              | Winterbau: baubetriebliche Gründe                                                                                        |  |  |  |  |
| 3.18) | bau_witipw       | wintertime: preference of workers                                                | Winterbau: Präferenzen der Arbeiter                                                                                      |  |  |  |  |
| 3.19) | bau_flight_ger   | importance of flight connections in Germany                                      | Bedeutung von Flugverbindungen zu Zielen in Deutschland                                                                  |  |  |  |  |
| 3.20) | bau_flight_eur   | importance of flight connections in Europe                                       | Bedeutung von Flugverbindungen zu Zielen in Europa                                                                       |  |  |  |  |
| 3.21) | bau_flight_world | importance of flight connections worldwide                                       | Bedeutung von Flugverbindungen zu Ziele weltweit                                                                         |  |  |  |  |
| 3.22) | bau_sdco         | special difficulties: cancelation of order                                       | Auftragsstornierungen                                                                                                    |  |  |  |  |
| 3.23) | bau_sddp         | special difficulties: defaulting payment                                         | Säumige Zahlungsweise der Auftraggeber                                                                                   |  |  |  |  |
| 3.24) | bau_sdlap        | special difficulties: labor piracy of manpower                                   | Abwerbung von Arbeitskräften                                                                                             |  |  |  |  |
| 3.25) | bau_sdbreach     | special difficulties: breach of VOB-conditions                                   | Verletzung der VOB-Bestimmungen                                                                                          |  |  |  |  |
|       | bau_sdcc         | special difficulties: constraints of construction                                |                                                                                                                          |  |  |  |  |
| 3.26) | _                |                                                                                  | Baubehinderung                                                                                                           |  |  |  |  |
| 3.27) | bau_sdda         | special difficulties: delay of final acceptance                                  | Verzögerte Bauabnahme                                                                                                    |  |  |  |  |
| 3.28) | bau_sdlop        | special difficulties: accepting the bid by the lowest price                      | Zuschlagserteilung auf das billigste Angebot                                                                             |  |  |  |  |
| 3.29) | bau_sdnopro      | special difficulties: no severe problems                                         | Keine größeren Probleme                                                                                                  |  |  |  |  |
| 3.30) | bau_wh1          | working hours: payment of overtime                                               | Bezahlung zusätzlicher Stunden                                                                                           |  |  |  |  |
| 3.31) | bau_wh2          | working hours: development                                                       | Entwicklung zusätzlich bezahlter Stunden                                                                                 |  |  |  |  |
| 3.32) | bau_wh3          | working hours: number in t-1                                                     | Zusätzlich bezahlte Stunden in t-1                                                                                       |  |  |  |  |
| 3.33) | bau_wh4          | working hours: number in t-2                                                     | Zusätzlich bezahlte Stunden in t-2                                                                                       |  |  |  |  |
| 3.34) | bau_chord1       | range of orders within next 2 months: complete                                   | Auftragsentwicklung in 2 Monaten                                                                                         |  |  |  |  |
| 3.35) | bau_chord2       | range of orders within next 2 months: other civil engineering                    | Auftragsentwicklung in 2 Monaten: sonstiger Tiefbau                                                                      |  |  |  |  |
| 3.36) | bau_chord3       | range of orders within next 2 months: public civil engineering                   | Auftragsentwicklung in 2 Monaten: Öffentlicher Hochbau                                                                   |  |  |  |  |
| 3.37) |                  | range of orders within next 2 months: industrial civil engineering               | Auftragsentwicklung in 2 Monaten: Gewerblicher Bau                                                                       |  |  |  |  |
|       | bau_chord4       |                                                                                  |                                                                                                                          |  |  |  |  |
| 3.38) | bau_chord5       | range of o. w. next 2 m.: domestic construction, complete                        | Auftragsentwicklung in 2 Monaten: Wohnungsbau insgesamt                                                                  |  |  |  |  |
| 3.39) | bau_chord6       | range of o. w. next 2 m.: buildings of 3 or more appartments                     | A. in 2 M.: Gebäude mit 3 oder mehr Wohnungen                                                                            |  |  |  |  |
| 3.40) | bau_chord7       | range of orders within next 2 months: road construction                          | Auftragsentwicklung in 2 Monaten: Straßenbau                                                                             |  |  |  |  |
| 3.41) | bau_cvno         | changes in construction volume: no changes                                       | Veränderungen im Bauvolumen                                                                                              |  |  |  |  |
| 3.42) | bau_cvpos        | changes in construction volume: positive changes in %                            | Veränderungen im Bauvolumen: Steigerung in %                                                                             |  |  |  |  |
| 3.43) | bau_cvneg        | changes in construction volume: negative changes in %                            | Veränderungen im Bauvolumen: Abnahme in %                                                                                |  |  |  |  |
| 3.44) | hau over bdl     | % of construction volume: by drawing lots (in general)                           | Anteil von Fachlosvergaben an Gesamtleistung des Vorjahres (insgesamt)                                                   |  |  |  |  |
| 3.45) | bau_cvpr_bdl     | % of construction volume: as subcontractor (in general)                          | Anteil von Tätigkeiten als Subunternehmer an Gesamtleistung des                                                          |  |  |  |  |
| 5.45) | bau_cvpr_sc      |                                                                                  | Vorjahres (insgesamt)<br>Anteil von Tätigkeiten als Generalunternehmer an Gesamtleistung des                             |  |  |  |  |
| 3.46) | bau_cvpr_pc      | % of construction volume: as prime contractor (in general)                       | Vorjahres (insgesamt)                                                                                                    |  |  |  |  |
| 3.47) | bau_cvpr_scpc    | % of construction volume: as subcontractor and prime contractor (in general)     | Anteil von Tätigkeiten als Generalunternehmer und -übernehmer an Gesamtleistung des Vorjahres (insgesamt)                |  |  |  |  |
| 2.40) | bau_cvpi_scpc    |                                                                                  | Anteil von Tätigkeiten als Generalübernehmer an Gesamtleistung des                                                       |  |  |  |  |
| 3.48) | bau_cvpr_gc      | % of construction volume: as general contractor (in general)                     | Vorjahres (insgesamt)<br>Anteil von Tätigkeiten als Totalunternehmer an Gesamtleistung des                               |  |  |  |  |
| 3.49) | bau_cvpr_solec   | % of construction volume: as sole contractor (in general)                        | Vorjahres (insgesamt)                                                                                                    |  |  |  |  |
| 3.50) | bau_cvpr_oth     | % of construction volume: others (in general)                                    | Anteil von sonstigen Tätigkeiten an Gesamtleistung des Vorjahres<br>(insgesamt)                                          |  |  |  |  |
| 3.51) |                  | % of construction volume: others (in general)                                    | Anteil von sonstigen Tätigkeiten an Gesamtleistung des Vorjahres                                                         |  |  |  |  |
| 3.52) | bau_cvpr_oth2    | % of construction volume: by drawing lots (public clients)                       | (insgesamt)<br>Anteil von Fachlosvergaben an Gesamtleistung des Vorjahres (öffentl.                                      |  |  |  |  |
|       | bau_cvpu_bdl     |                                                                                  | Auftraggeber)<br>Anteil von Tätigkeiten als Subunternehmer an Gesamtleistung des                                         |  |  |  |  |
| 3.53) | bau_cvpu_sc      | % of construction volume: as subcontractor (public clients)                      | Vorjahres (öffentl. Auftraggeber)                                                                                        |  |  |  |  |
| 3.54) | bau_cvpu_pc      | % of construction volume: as prime contractor (public clients)                   | Anteil von Tätigkeiten als Generalunternehmer an Gesamtleistung des<br>Vorjahres (öffentl. Auftraggeber)                 |  |  |  |  |
| 3.55) | bau_cvpu_scpc    | % of construction volume: as subcontractor and prime contractor (public clients) | Anteil von Tätigkeiten als Generalunternehmer und -übernehmer an<br>Gesamtleistung des Vorjahres (öffentl. Auftraggeber) |  |  |  |  |
| 3.56) |                  | % of construction volume: as general contractor (public clients)                 | Anteil von Tätigkeiten als Generalübernehmer an Gesamtleistung des                                                       |  |  |  |  |
| 3.57) | bau_cvpu_gc      | % of construction volume: as sole contractor (public clients)                    | Vorjahres (öffentl. Auftraggeber)<br>Anteil von Tätigkeiten als Totalunternehmer an Gesamtleistung des                   |  |  |  |  |
|       | bau_cvpu_solec   |                                                                                  | Vorjahres (öffentl. Auftraggeber)<br>Anteil von sonstigen Tätigkeiten an Gesamtleistung des Vorjahres (öffent            |  |  |  |  |
| 3.58) | bau_cvpu_oth     | % of construction volume: others (public clients)                                | Auftraggeber)<br>Anteil von sonstigen Tätigkeiten an Gesamtleistung des Vorjahres (öffent                                |  |  |  |  |
|       |                  |                                                                                  | Anten von sonsugen raugkenen an Gesamueistung des Vorjahres (offent                                                      |  |  |  |  |
| 3.59) | bau_cvpu_oth2    | % of construction volume: others (public clients)                                | Auftraggeber)                                                                                                            |  |  |  |  |