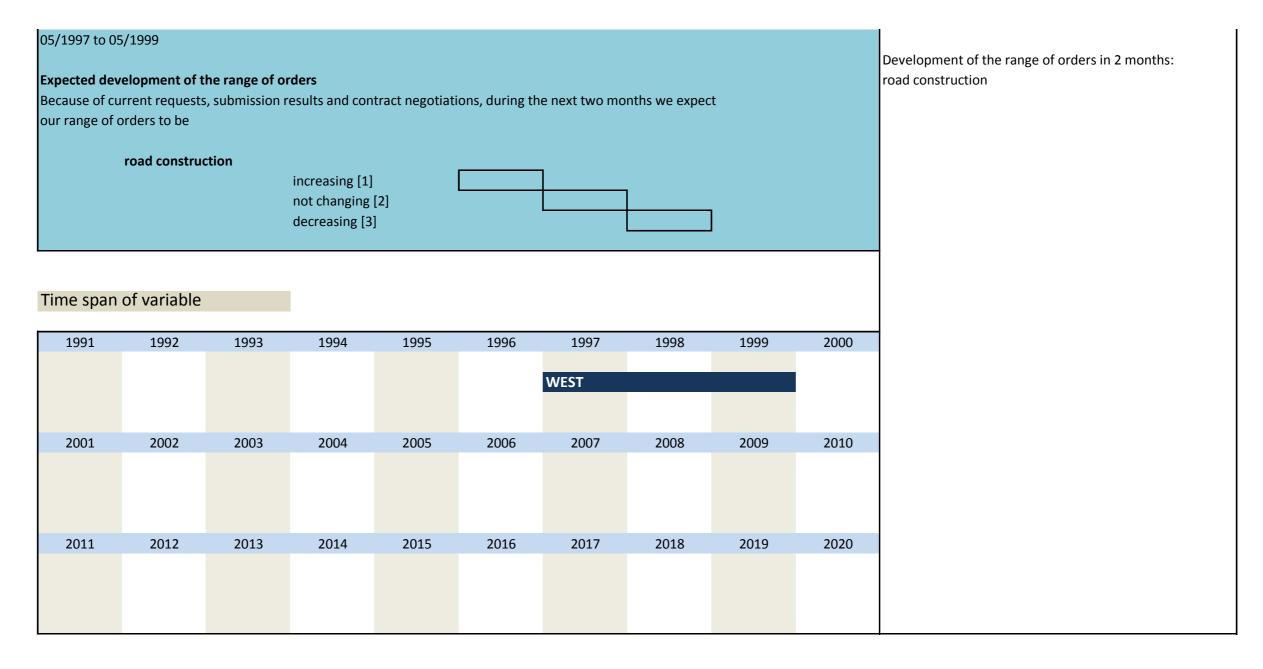

## 3. Special questions

| No.   | Name             | Label                                                                            | ** main construction trades, *** prefabricated building construction<br>German description                               |  |  |  |  |
|-------|------------------|----------------------------------------------------------------------------------|--------------------------------------------------------------------------------------------------------------------------|--|--|--|--|
| 2.43  | have beelesset   |                                                                                  |                                                                                                                          |  |  |  |  |
| 3.1)  | bau_backconst    | backlog of constructions                                                         | Überhang an Bauten                                                                                                       |  |  |  |  |
| 3.2)  | bau_subannsal    | subcontractor: % of annual sales                                                 | Umsatz Subunternehmer in Prozent zum eigenen Jahresumsatz                                                                |  |  |  |  |
| 3.3)  | bau_submain      | subcontractor: % for main contract work                                          | Subunternehmerleistungen des Bauhauptgewerbes                                                                            |  |  |  |  |
| 3.4)  | bau_subupgr      | subcontractor: % for upgrading work                                              | Subunternehmerleistungen des Ausbaugewerbes                                                                              |  |  |  |  |
| 3.5)  | bau_subtrans     | subcontractor: % for transport company                                           | Subunternehmerleistungen von Transportunternehmen                                                                        |  |  |  |  |
| 3.6)  | bau_subreba      | subcontractor: % for reinforcing bars                                            | Subunternehmerleistungen von Biegen und Verlegen von Betonstahl                                                          |  |  |  |  |
| 3.7)  | bau_subfowo      | subcontractor: % for formwork                                                    | Subunternehmerleistungen von Schalungsarbeiten / Gerüstbau                                                               |  |  |  |  |
| 3.8)  | bau_subdiv       | subcontractor: % for other companies                                             | Subunternehmerleistungen von sonstigen Unternehmen                                                                       |  |  |  |  |
| 3.9)  | bau_subfor       | % for foreign subcontractors                                                     | Leistungen ausländischer Subunternehmer                                                                                  |  |  |  |  |
| 3.10) | bau_undcons      | % of undocumented constructions                                                  | Statistisch noch nicht erfasste Bauten                                                                                   |  |  |  |  |
| 3.11) | bau_sphadis      | sphere of action: % in same district                                             | Umsatz im eigenen Landkreis                                                                                              |  |  |  |  |
| 3.12) | bau_sphasfs      | sphere of action: % in same federal state                                        | Umsatz im eigenen Bundesland                                                                                             |  |  |  |  |
| 3.13) | bau_sphaofs      | sphere of action: % in other federal state                                       | Umsatz in anderem Bundesland                                                                                             |  |  |  |  |
| 3.14) | bau_sphafc       | sphere of action: % in foreign country                                           | Umsatz im Ausland                                                                                                        |  |  |  |  |
| 3.15) | bau_witiwoth     | wintertime: work through                                                         | Winterbau                                                                                                                |  |  |  |  |
| 3.16) | bau_witilo       | wintertime: lack of orders                                                       | Winterbau: Mangel an Aufträgen                                                                                           |  |  |  |  |
| 3.17) | bau_witirc       | wintertime: reasons of construction                                              | Winterbau: baubetriebliche Gründe                                                                                        |  |  |  |  |
| 3.18) | bau_witipw       | wintertime: preference of workers                                                | Winterbau: Präferenzen der Arbeiter                                                                                      |  |  |  |  |
| 3.19) | bau_flight_ger   | importance of flight connections in Germany                                      | Bedeutung von Flugverbindungen zu Zielen in Deutschland                                                                  |  |  |  |  |
| 3.20) | bau_flight_eur   | importance of flight connections in Europe                                       | Bedeutung von Flugverbindungen zu Zielen in Europa                                                                       |  |  |  |  |
| 3.21) | bau_flight_world | importance of flight connections worldwide                                       | Bedeutung von Flugverbindungen zu Ziele weltweit                                                                         |  |  |  |  |
| 3.22) | bau_sdco         | special difficulties: cancelation of order                                       | Auftragsstornierungen                                                                                                    |  |  |  |  |
| 3.23) | bau_sddp         | special difficulties: defaulting payment                                         | Säumige Zahlungsweise der Auftraggeber                                                                                   |  |  |  |  |
| 3.24) | bau_sdlap        | special difficulties: labor piracy of manpower                                   | Abwerbung von Arbeitskräften                                                                                             |  |  |  |  |
| 3.25) | bau_sdbreach     | special difficulties: breach of VOB-conditions                                   | Verletzung der VOB-Bestimmungen                                                                                          |  |  |  |  |
|       | bau_sdcc         | special difficulties: constraints of construction                                |                                                                                                                          |  |  |  |  |
| 3.26) | _                |                                                                                  | Baubehinderung                                                                                                           |  |  |  |  |
| 3.27) | bau_sdda         | special difficulties: delay of final acceptance                                  | Verzögerte Bauabnahme                                                                                                    |  |  |  |  |
| 3.28) | bau_sdlop        | special difficulties: accepting the bid by the lowest price                      | Zuschlagserteilung auf das billigste Angebot                                                                             |  |  |  |  |
| 3.29) | bau_sdnopro      | special difficulties: no severe problems                                         | Keine größeren Probleme                                                                                                  |  |  |  |  |
| 3.30) | bau_wh1          | working hours: payment of overtime                                               | Bezahlung zusätzlicher Stunden                                                                                           |  |  |  |  |
| 3.31) | bau_wh2          | working hours: development                                                       | Entwicklung zusätzlich bezahlter Stunden                                                                                 |  |  |  |  |
| 3.32) | bau_wh3          | working hours: number in t-1                                                     | Zusätzlich bezahlte Stunden in t-1                                                                                       |  |  |  |  |
| 3.33) | bau_wh4          | working hours: number in t-2                                                     | Zusätzlich bezahlte Stunden in t-2                                                                                       |  |  |  |  |
| 3.34) | bau_chord1       | range of orders within next 2 months: complete                                   | Auftragsentwicklung in 2 Monaten                                                                                         |  |  |  |  |
| 3.35) | bau_chord2       | range of orders within next 2 months: other civil engineering                    | Auftragsentwicklung in 2 Monaten: sonstiger Tiefbau                                                                      |  |  |  |  |
| 3.36) | bau_chord3       | range of orders within next 2 months: public civil engineering                   | Auftragsentwicklung in 2 Monaten: Öffentlicher Hochbau                                                                   |  |  |  |  |
| 3.37) |                  | range of orders within next 2 months: industrial civil engineering               | Auftragsentwicklung in 2 Monaten: Gewerblicher Bau                                                                       |  |  |  |  |
|       | bau_chord4       |                                                                                  |                                                                                                                          |  |  |  |  |
| 3.38) | bau_chord5       | range of o. w. next 2 m.: domestic construction, complete                        | Auftragsentwicklung in 2 Monaten: Wohnungsbau insgesamt                                                                  |  |  |  |  |
| 3.39) | bau_chord6       | range of o. w. next 2 m.: buildings of 3 or more appartments                     | A. in 2 M.: Gebäude mit 3 oder mehr Wohnungen                                                                            |  |  |  |  |
| 3.40) | bau_chord7       | range of orders within next 2 months: road construction                          | Auftragsentwicklung in 2 Monaten: Straßenbau                                                                             |  |  |  |  |
| 3.41) | bau_cvno         | changes in construction volume: no changes                                       | Veränderungen im Bauvolumen                                                                                              |  |  |  |  |
| 3.42) | bau_cvpos        | changes in construction volume: positive changes in %                            | Veränderungen im Bauvolumen: Steigerung in %                                                                             |  |  |  |  |
| 3.43) | bau_cvneg        | changes in construction volume: negative changes in %                            | Veränderungen im Bauvolumen: Abnahme in %                                                                                |  |  |  |  |
| 3.44) | hau over bdl     | % of construction volume: by drawing lots (in general)                           | Anteil von Fachlosvergaben an Gesamtleistung des Vorjahres (insgesamt)                                                   |  |  |  |  |
| 3.45) | bau_cvpr_bdl     | % of construction volume: as subcontractor (in general)                          | Anteil von Tätigkeiten als Subunternehmer an Gesamtleistung des                                                          |  |  |  |  |
| 5.45) | bau_cvpr_sc      |                                                                                  | Vorjahres (insgesamt)<br>Anteil von Tätigkeiten als Generalunternehmer an Gesamtleistung des                             |  |  |  |  |
| 3.46) | bau_cvpr_pc      | % of construction volume: as prime contractor (in general)                       | Vorjahres (insgesamt)                                                                                                    |  |  |  |  |
| 3.47) | bau_cvpr_scpc    | % of construction volume: as subcontractor and prime contractor (in general)     | Anteil von Tätigkeiten als Generalunternehmer und -übernehmer an Gesamtleistung des Vorjahres (insgesamt)                |  |  |  |  |
| 2.40) | bau_cvpi_scpc    |                                                                                  | Anteil von Tätigkeiten als Generalübernehmer an Gesamtleistung des                                                       |  |  |  |  |
| 3.48) | bau_cvpr_gc      | % of construction volume: as general contractor (in general)                     | Vorjahres (insgesamt)<br>Anteil von Tätigkeiten als Totalunternehmer an Gesamtleistung des                               |  |  |  |  |
| 3.49) | bau_cvpr_solec   | % of construction volume: as sole contractor (in general)                        | Vorjahres (insgesamt)                                                                                                    |  |  |  |  |
| 3.50) | bau_cvpr_oth     | % of construction volume: others (in general)                                    | Anteil von sonstigen Tätigkeiten an Gesamtleistung des Vorjahres<br>(insgesamt)                                          |  |  |  |  |
| 3.51) |                  | % of construction volume: others (in general)                                    | Anteil von sonstigen Tätigkeiten an Gesamtleistung des Vorjahres                                                         |  |  |  |  |
| 3.52) | bau_cvpr_oth2    | % of construction volume: by drawing lots (public clients)                       | (insgesamt)<br>Anteil von Fachlosvergaben an Gesamtleistung des Vorjahres (öffentl.                                      |  |  |  |  |
|       | bau_cvpu_bdl     |                                                                                  | Auftraggeber)<br>Anteil von Tätigkeiten als Subunternehmer an Gesamtleistung des                                         |  |  |  |  |
| 3.53) | bau_cvpu_sc      | % of construction volume: as subcontractor (public clients)                      | Vorjahres (öffentl. Auftraggeber)                                                                                        |  |  |  |  |
| 3.54) | bau_cvpu_pc      | % of construction volume: as prime contractor (public clients)                   | Anteil von Tätigkeiten als Generalunternehmer an Gesamtleistung des<br>Vorjahres (öffentl. Auftraggeber)                 |  |  |  |  |
| 3.55) | bau_cvpu_scpc    | % of construction volume: as subcontractor and prime contractor (public clients) | Anteil von Tätigkeiten als Generalunternehmer und -übernehmer an<br>Gesamtleistung des Vorjahres (öffentl. Auftraggeber) |  |  |  |  |
| 3.56) |                  | % of construction volume: as general contractor (public clients)                 | Anteil von Tätigkeiten als Generalübernehmer an Gesamtleistung des                                                       |  |  |  |  |
| 3.57) | bau_cvpu_gc      | % of construction volume: as sole contractor (public clients)                    | Vorjahres (öffentl. Auftraggeber)<br>Anteil von Tätigkeiten als Totalunternehmer an Gesamtleistung des                   |  |  |  |  |
|       | bau_cvpu_solec   |                                                                                  | Vorjahres (öffentl. Auftraggeber)<br>Anteil von sonstigen Tätigkeiten an Gesamtleistung des Vorjahres (öffent            |  |  |  |  |
| 3.58) | bau_cvpu_oth     | % of construction volume: others (public clients)                                | Auftraggeber)<br>Anteil von sonstigen Tätigkeiten an Gesamtleistung des Vorjahres (öffent                                |  |  |  |  |
|       |                  |                                                                                  | Anten von sonsugen raugkenen an Gesamueistung des Vorjahres (offent                                                      |  |  |  |  |
| 3.59) | bau_cvpu_oth2    | % of construction volume: others (public clients)                                | Auftraggeber)                                                                                                            |  |  |  |  |