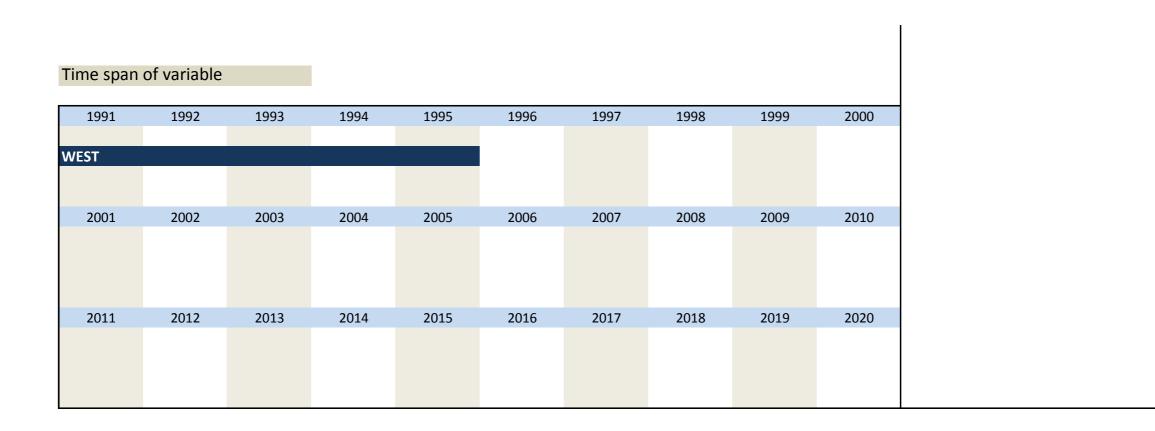

## 3. Special questions

| No.   | Name             | Label                                                                            | ** main construction trades, *** prefabricated building construction<br>German description                               |  |  |  |  |
|-------|------------------|----------------------------------------------------------------------------------|--------------------------------------------------------------------------------------------------------------------------|--|--|--|--|
| 2.43  | have beelesset   |                                                                                  |                                                                                                                          |  |  |  |  |
| 3.1)  | bau_backconst    | backlog of constructions                                                         | Überhang an Bauten                                                                                                       |  |  |  |  |
| 3.2)  | bau_subannsal    | subcontractor: % of annual sales                                                 | Umsatz Subunternehmer in Prozent zum eigenen Jahresumsatz                                                                |  |  |  |  |
| 3.3)  | bau_submain      | subcontractor: % for main contract work                                          | Subunternehmerleistungen des Bauhauptgewerbes                                                                            |  |  |  |  |
| 3.4)  | bau_subupgr      | subcontractor: % for upgrading work                                              | Subunternehmerleistungen des Ausbaugewerbes                                                                              |  |  |  |  |
| 3.5)  | bau_subtrans     | subcontractor: % for transport company                                           | Subunternehmerleistungen von Transportunternehmen                                                                        |  |  |  |  |
| 3.6)  | bau_subreba      | subcontractor: % for reinforcing bars                                            | Subunternehmerleistungen von Biegen und Verlegen von Betonstahl                                                          |  |  |  |  |
| 3.7)  | bau_subfowo      | subcontractor: % for formwork                                                    | Subunternehmerleistungen von Schalungsarbeiten / Gerüstbau                                                               |  |  |  |  |
| 3.8)  | bau_subdiv       | subcontractor: % for other companies                                             | Subunternehmerleistungen von sonstigen Unternehmen                                                                       |  |  |  |  |
| 3.9)  | bau_subfor       | % for foreign subcontractors                                                     | Leistungen ausländischer Subunternehmer                                                                                  |  |  |  |  |
| 3.10) | bau_undcons      | % of undocumented constructions                                                  | Statistisch noch nicht erfasste Bauten                                                                                   |  |  |  |  |
| 3.11) | bau_sphadis      | sphere of action: % in same district                                             | Umsatz im eigenen Landkreis                                                                                              |  |  |  |  |
| 3.12) | bau_sphasfs      | sphere of action: % in same federal state                                        | Umsatz im eigenen Bundesland                                                                                             |  |  |  |  |
| 3.13) | bau_sphaofs      | sphere of action: % in other federal state                                       | Umsatz in anderem Bundesland                                                                                             |  |  |  |  |
| 3.14) | bau_sphafc       | sphere of action: % in foreign country                                           | Umsatz im Ausland                                                                                                        |  |  |  |  |
| 3.15) | bau_witiwoth     | wintertime: work through                                                         | Winterbau                                                                                                                |  |  |  |  |
| 3.16) | bau_witilo       | wintertime: lack of orders                                                       | Winterbau: Mangel an Aufträgen                                                                                           |  |  |  |  |
| 3.17) | bau_witirc       | wintertime: reasons of construction                                              | Winterbau: baubetriebliche Gründe                                                                                        |  |  |  |  |
| 3.18) | bau_witipw       | wintertime: preference of workers                                                | Winterbau: Präferenzen der Arbeiter                                                                                      |  |  |  |  |
| 3.19) | bau_flight_ger   | importance of flight connections in Germany                                      | Bedeutung von Flugverbindungen zu Zielen in Deutschland                                                                  |  |  |  |  |
| 3.20) | bau_flight_eur   | importance of flight connections in Europe                                       | Bedeutung von Flugverbindungen zu Zielen in Europa                                                                       |  |  |  |  |
| 3.21) | bau_flight_world | importance of flight connections worldwide                                       | Bedeutung von Flugverbindungen zu Ziele weltweit                                                                         |  |  |  |  |
| 3.22) | bau_sdco         | special difficulties: cancelation of order                                       | Auftragsstornierungen                                                                                                    |  |  |  |  |
| 3.23) | bau_sddp         | special difficulties: defaulting payment                                         | Säumige Zahlungsweise der Auftraggeber                                                                                   |  |  |  |  |
| 3.24) | bau_sdlap        | special difficulties: labor piracy of manpower                                   | Abwerbung von Arbeitskräften                                                                                             |  |  |  |  |
| 3.25) | bau_sdbreach     | special difficulties: breach of VOB-conditions                                   | Verletzung der VOB-Bestimmungen                                                                                          |  |  |  |  |
|       | bau_sdcc         | special difficulties: constraints of construction                                |                                                                                                                          |  |  |  |  |
| 3.26) | _                |                                                                                  | Baubehinderung                                                                                                           |  |  |  |  |
| 3.27) | bau_sdda         | special difficulties: delay of final acceptance                                  | Verzögerte Bauabnahme                                                                                                    |  |  |  |  |
| 3.28) | bau_sdlop        | special difficulties: accepting the bid by the lowest price                      | Zuschlagserteilung auf das billigste Angebot                                                                             |  |  |  |  |
| 3.29) | bau_sdnopro      | special difficulties: no severe problems                                         | Keine größeren Probleme                                                                                                  |  |  |  |  |
| 3.30) | bau_wh1          | working hours: payment of overtime                                               | Bezahlung zusätzlicher Stunden                                                                                           |  |  |  |  |
| 3.31) | bau_wh2          | working hours: development                                                       | Entwicklung zusätzlich bezahlter Stunden                                                                                 |  |  |  |  |
| 3.32) | bau_wh3          | working hours: number in t-1                                                     | Zusätzlich bezahlte Stunden in t-1                                                                                       |  |  |  |  |
| 3.33) | bau_wh4          | working hours: number in t-2                                                     | Zusätzlich bezahlte Stunden in t-2                                                                                       |  |  |  |  |
| 3.34) | bau_chord1       | range of orders within next 2 months: complete                                   | Auftragsentwicklung in 2 Monaten                                                                                         |  |  |  |  |
| 3.35) | bau_chord2       | range of orders within next 2 months: other civil engineering                    | Auftragsentwicklung in 2 Monaten: sonstiger Tiefbau                                                                      |  |  |  |  |
| 3.36) | bau_chord3       | range of orders within next 2 months: public civil engineering                   | Auftragsentwicklung in 2 Monaten: Öffentlicher Hochbau                                                                   |  |  |  |  |
| 3.37) |                  | range of orders within next 2 months: industrial civil engineering               | Auftragsentwicklung in 2 Monaten: Gewerblicher Bau                                                                       |  |  |  |  |
|       | bau_chord4       |                                                                                  |                                                                                                                          |  |  |  |  |
| 3.38) | bau_chord5       | range of o. w. next 2 m.: domestic construction, complete                        | Auftragsentwicklung in 2 Monaten: Wohnungsbau insgesamt                                                                  |  |  |  |  |
| 3.39) | bau_chord6       | range of o. w. next 2 m.: buildings of 3 or more appartments                     | A. in 2 M.: Gebäude mit 3 oder mehr Wohnungen                                                                            |  |  |  |  |
| 3.40) | bau_chord7       | range of orders within next 2 months: road construction                          | Auftragsentwicklung in 2 Monaten: Straßenbau                                                                             |  |  |  |  |
| 3.41) | bau_cvno         | changes in construction volume: no changes                                       | Veränderungen im Bauvolumen                                                                                              |  |  |  |  |
| 3.42) | bau_cvpos        | changes in construction volume: positive changes in %                            | Veränderungen im Bauvolumen: Steigerung in %                                                                             |  |  |  |  |
| 3.43) | bau_cvneg        | changes in construction volume: negative changes in %                            | Veränderungen im Bauvolumen: Abnahme in %                                                                                |  |  |  |  |
| 3.44) | hau over bdl     | % of construction volume: by drawing lots (in general)                           | Anteil von Fachlosvergaben an Gesamtleistung des Vorjahres (insgesamt)                                                   |  |  |  |  |
| 3.45) | bau_cvpr_bdl     | % of construction volume: as subcontractor (in general)                          | Anteil von Tätigkeiten als Subunternehmer an Gesamtleistung des                                                          |  |  |  |  |
| 5.45) | bau_cvpr_sc      |                                                                                  | Vorjahres (insgesamt)<br>Anteil von Tätigkeiten als Generalunternehmer an Gesamtleistung des                             |  |  |  |  |
| 3.46) | bau_cvpr_pc      | % of construction volume: as prime contractor (in general)                       | Vorjahres (insgesamt)                                                                                                    |  |  |  |  |
| 3.47) | bau_cvpr_scpc    | % of construction volume: as subcontractor and prime contractor (in general)     | Anteil von Tätigkeiten als Generalunternehmer und -übernehmer an Gesamtleistung des Vorjahres (insgesamt)                |  |  |  |  |
| 2.40) | bau_cvpi_scpc    |                                                                                  | Anteil von Tätigkeiten als Generalübernehmer an Gesamtleistung des                                                       |  |  |  |  |
| 3.48) | bau_cvpr_gc      | % of construction volume: as general contractor (in general)                     | Vorjahres (insgesamt)<br>Anteil von Tätigkeiten als Totalunternehmer an Gesamtleistung des                               |  |  |  |  |
| 3.49) | bau_cvpr_solec   | % of construction volume: as sole contractor (in general)                        | Vorjahres (insgesamt)                                                                                                    |  |  |  |  |
| 3.50) | bau_cvpr_oth     | % of construction volume: others (in general)                                    | Anteil von sonstigen Tätigkeiten an Gesamtleistung des Vorjahres<br>(insgesamt)                                          |  |  |  |  |
| 3.51) |                  | % of construction volume: others (in general)                                    | Anteil von sonstigen Tätigkeiten an Gesamtleistung des Vorjahres                                                         |  |  |  |  |
| 3.52) | bau_cvpr_oth2    | % of construction volume: by drawing lots (public clients)                       | (insgesamt)<br>Anteil von Fachlosvergaben an Gesamtleistung des Vorjahres (öffentl.                                      |  |  |  |  |
|       | bau_cvpu_bdl     |                                                                                  | Auftraggeber)<br>Anteil von Tätigkeiten als Subunternehmer an Gesamtleistung des                                         |  |  |  |  |
| 3.53) | bau_cvpu_sc      | % of construction volume: as subcontractor (public clients)                      | Vorjahres (öffentl. Auftraggeber)                                                                                        |  |  |  |  |
| 3.54) | bau_cvpu_pc      | % of construction volume: as prime contractor (public clients)                   | Anteil von Tätigkeiten als Generalunternehmer an Gesamtleistung des<br>Vorjahres (öffentl. Auftraggeber)                 |  |  |  |  |
| 3.55) | bau_cvpu_scpc    | % of construction volume: as subcontractor and prime contractor (public clients) | Anteil von Tätigkeiten als Generalunternehmer und -übernehmer an<br>Gesamtleistung des Vorjahres (öffentl. Auftraggeber) |  |  |  |  |
| 3.56) |                  | % of construction volume: as general contractor (public clients)                 | Anteil von Tätigkeiten als Generalübernehmer an Gesamtleistung des                                                       |  |  |  |  |
| 3.57) | bau_cvpu_gc      | % of construction volume: as sole contractor (public clients)                    | Vorjahres (öffentl. Auftraggeber)<br>Anteil von Tätigkeiten als Totalunternehmer an Gesamtleistung des                   |  |  |  |  |
|       | bau_cvpu_solec   |                                                                                  | Vorjahres (öffentl. Auftraggeber)<br>Anteil von sonstigen Tätigkeiten an Gesamtleistung des Vorjahres (öffent            |  |  |  |  |
| 3.58) | bau_cvpu_oth     | % of construction volume: others (public clients)                                | Auftraggeber)<br>Anteil von sonstigen Tätigkeiten an Gesamtleistung des Vorjahres (öffent                                |  |  |  |  |
|       |                  |                                                                                  | Anten von sonsugen raugkenen an Gesamueistung des Vorjahres (offent                                                      |  |  |  |  |
| 3.59) | bau_cvpu_oth2    | % of construction volume: others (public clients)                                | Auftraggeber)                                                                                                            |  |  |  |  |