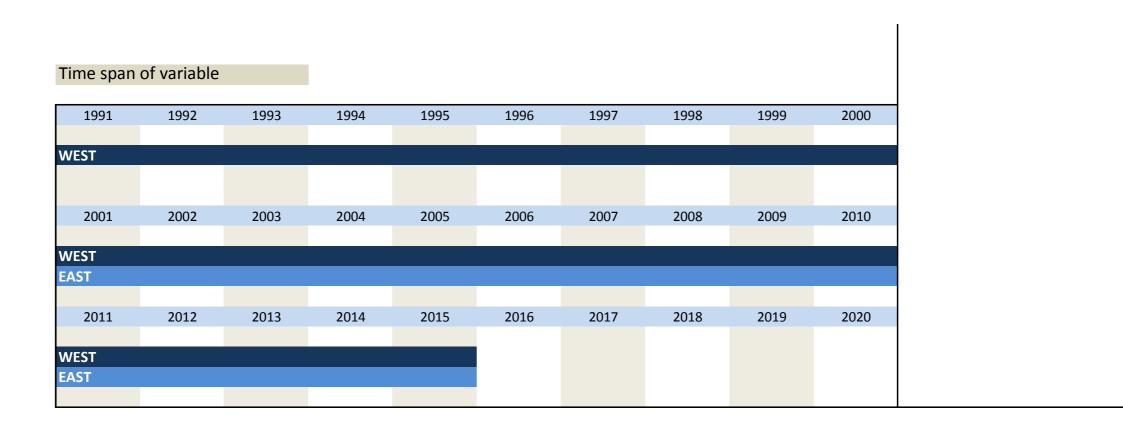

## 3. Special questions

| No.   | Name             | Label                                                                            | ** main construction trades, *** prefabricated building construction<br>German description                               |  |  |  |  |
|-------|------------------|----------------------------------------------------------------------------------|--------------------------------------------------------------------------------------------------------------------------|--|--|--|--|
| 2.43  | have beelesset   |                                                                                  |                                                                                                                          |  |  |  |  |
| 3.1)  | bau_backconst    | backlog of constructions                                                         | Überhang an Bauten                                                                                                       |  |  |  |  |
| 3.2)  | bau_subannsal    | subcontractor: % of annual sales                                                 | Umsatz Subunternehmer in Prozent zum eigenen Jahresumsatz                                                                |  |  |  |  |
| 3.3)  | bau_submain      | subcontractor: % for main contract work                                          | Subunternehmerleistungen des Bauhauptgewerbes                                                                            |  |  |  |  |
| 3.4)  | bau_subupgr      | subcontractor: % for upgrading work                                              | Subunternehmerleistungen des Ausbaugewerbes                                                                              |  |  |  |  |
| 3.5)  | bau_subtrans     | subcontractor: % for transport company                                           | Subunternehmerleistungen von Transportunternehmen                                                                        |  |  |  |  |
| 3.6)  | bau_subreba      | subcontractor: % for reinforcing bars                                            | Subunternehmerleistungen von Biegen und Verlegen von Betonstahl                                                          |  |  |  |  |
| 3.7)  | bau_subfowo      | subcontractor: % for formwork                                                    | Subunternehmerleistungen von Schalungsarbeiten / Gerüstbau                                                               |  |  |  |  |
| 3.8)  | bau_subdiv       | subcontractor: % for other companies                                             | Subunternehmerleistungen von sonstigen Unternehmen                                                                       |  |  |  |  |
| 3.9)  | bau_subfor       | % for foreign subcontractors                                                     | Leistungen ausländischer Subunternehmer                                                                                  |  |  |  |  |
| 3.10) | bau_undcons      | % of undocumented constructions                                                  | Statistisch noch nicht erfasste Bauten                                                                                   |  |  |  |  |
| 3.11) | bau_sphadis      | sphere of action: % in same district                                             | Umsatz im eigenen Landkreis                                                                                              |  |  |  |  |
| 3.12) | bau_sphasfs      | sphere of action: % in same federal state                                        | Umsatz im eigenen Bundesland                                                                                             |  |  |  |  |
| 3.13) | bau_sphaofs      | sphere of action: % in other federal state                                       | Umsatz in anderem Bundesland                                                                                             |  |  |  |  |
| 3.14) | bau_sphafc       | sphere of action: % in foreign country                                           | Umsatz im Ausland                                                                                                        |  |  |  |  |
| 3.15) | bau_witiwoth     | wintertime: work through                                                         | Winterbau                                                                                                                |  |  |  |  |
| 3.16) | bau_witilo       | wintertime: lack of orders                                                       | Winterbau: Mangel an Aufträgen                                                                                           |  |  |  |  |
| 3.17) | bau_witirc       | wintertime: reasons of construction                                              | Winterbau: baubetriebliche Gründe                                                                                        |  |  |  |  |
| 3.18) | bau_witipw       | wintertime: preference of workers                                                | Winterbau: Präferenzen der Arbeiter                                                                                      |  |  |  |  |
| 3.19) | bau_flight_ger   | importance of flight connections in Germany                                      | Bedeutung von Flugverbindungen zu Zielen in Deutschland                                                                  |  |  |  |  |
| 3.20) | bau_flight_eur   | importance of flight connections in Europe                                       | Bedeutung von Flugverbindungen zu Zielen in Europa                                                                       |  |  |  |  |
| 3.21) | bau_flight_world | importance of flight connections worldwide                                       | Bedeutung von Flugverbindungen zu Ziele weltweit                                                                         |  |  |  |  |
| 3.22) | bau_sdco         | special difficulties: cancelation of order                                       | Auftragsstornierungen                                                                                                    |  |  |  |  |
| 3.23) | bau_sddp         | special difficulties: defaulting payment                                         | Säumige Zahlungsweise der Auftraggeber                                                                                   |  |  |  |  |
| 3.24) | bau_sdlap        | special difficulties: labor piracy of manpower                                   | Abwerbung von Arbeitskräften                                                                                             |  |  |  |  |
| 3.25) | bau_sdbreach     | special difficulties: breach of VOB-conditions                                   | Verletzung der VOB-Bestimmungen                                                                                          |  |  |  |  |
|       | bau_sdcc         | special difficulties: constraints of construction                                |                                                                                                                          |  |  |  |  |
| 3.26) | _                |                                                                                  | Baubehinderung                                                                                                           |  |  |  |  |
| 3.27) | bau_sdda         | special difficulties: delay of final acceptance                                  | Verzögerte Bauabnahme                                                                                                    |  |  |  |  |
| 3.28) | bau_sdlop        | special difficulties: accepting the bid by the lowest price                      | Zuschlagserteilung auf das billigste Angebot                                                                             |  |  |  |  |
| 3.29) | bau_sdnopro      | special difficulties: no severe problems                                         | Keine größeren Probleme                                                                                                  |  |  |  |  |
| 3.30) | bau_wh1          | working hours: payment of overtime                                               | Bezahlung zusätzlicher Stunden                                                                                           |  |  |  |  |
| 3.31) | bau_wh2          | working hours: development                                                       | Entwicklung zusätzlich bezahlter Stunden                                                                                 |  |  |  |  |
| 3.32) | bau_wh3          | working hours: number in t-1                                                     | Zusätzlich bezahlte Stunden in t-1                                                                                       |  |  |  |  |
| 3.33) | bau_wh4          | working hours: number in t-2                                                     | Zusätzlich bezahlte Stunden in t-2                                                                                       |  |  |  |  |
| 3.34) | bau_chord1       | range of orders within next 2 months: complete                                   | Auftragsentwicklung in 2 Monaten                                                                                         |  |  |  |  |
| 3.35) | bau_chord2       | range of orders within next 2 months: other civil engineering                    | Auftragsentwicklung in 2 Monaten: sonstiger Tiefbau                                                                      |  |  |  |  |
| 3.36) | bau_chord3       | range of orders within next 2 months: public civil engineering                   | Auftragsentwicklung in 2 Monaten: Öffentlicher Hochbau                                                                   |  |  |  |  |
| 3.37) |                  | range of orders within next 2 months: industrial civil engineering               | Auftragsentwicklung in 2 Monaten: Gewerblicher Bau                                                                       |  |  |  |  |
|       | bau_chord4       |                                                                                  |                                                                                                                          |  |  |  |  |
| 3.38) | bau_chord5       | range of o. w. next 2 m.: domestic construction, complete                        | Auftragsentwicklung in 2 Monaten: Wohnungsbau insgesamt                                                                  |  |  |  |  |
| 3.39) | bau_chord6       | range of o. w. next 2 m.: buildings of 3 or more appartments                     | A. in 2 M.: Gebäude mit 3 oder mehr Wohnungen                                                                            |  |  |  |  |
| 3.40) | bau_chord7       | range of orders within next 2 months: road construction                          | Auftragsentwicklung in 2 Monaten: Straßenbau                                                                             |  |  |  |  |
| 3.41) | bau_cvno         | changes in construction volume: no changes                                       | Veränderungen im Bauvolumen                                                                                              |  |  |  |  |
| 3.42) | bau_cvpos        | changes in construction volume: positive changes in %                            | Veränderungen im Bauvolumen: Steigerung in %                                                                             |  |  |  |  |
| 3.43) | bau_cvneg        | changes in construction volume: negative changes in %                            | Veränderungen im Bauvolumen: Abnahme in %                                                                                |  |  |  |  |
| 3.44) | hau over bdl     | % of construction volume: by drawing lots (in general)                           | Anteil von Fachlosvergaben an Gesamtleistung des Vorjahres (insgesamt)                                                   |  |  |  |  |
| 3.45) | bau_cvpr_bdl     | % of construction volume: as subcontractor (in general)                          | Anteil von Tätigkeiten als Subunternehmer an Gesamtleistung des                                                          |  |  |  |  |
| 5.45) | bau_cvpr_sc      |                                                                                  | Vorjahres (insgesamt)<br>Anteil von Tätigkeiten als Generalunternehmer an Gesamtleistung des                             |  |  |  |  |
| 3.46) | bau_cvpr_pc      | % of construction volume: as prime contractor (in general)                       | Vorjahres (insgesamt)                                                                                                    |  |  |  |  |
| 3.47) | bau_cvpr_scpc    | % of construction volume: as subcontractor and prime contractor (in general)     | Anteil von Tätigkeiten als Generalunternehmer und -übernehmer an Gesamtleistung des Vorjahres (insgesamt)                |  |  |  |  |
| 2.40) | bau_cvpi_scpc    |                                                                                  | Anteil von Tätigkeiten als Generalübernehmer an Gesamtleistung des                                                       |  |  |  |  |
| 3.48) | bau_cvpr_gc      | % of construction volume: as general contractor (in general)                     | Vorjahres (insgesamt)<br>Anteil von Tätigkeiten als Totalunternehmer an Gesamtleistung des                               |  |  |  |  |
| 3.49) | bau_cvpr_solec   | % of construction volume: as sole contractor (in general)                        | Vorjahres (insgesamt)                                                                                                    |  |  |  |  |
| 3.50) | bau_cvpr_oth     | % of construction volume: others (in general)                                    | Anteil von sonstigen Tätigkeiten an Gesamtleistung des Vorjahres<br>(insgesamt)                                          |  |  |  |  |
| 3.51) |                  | % of construction volume: others (in general)                                    | Anteil von sonstigen Tätigkeiten an Gesamtleistung des Vorjahres                                                         |  |  |  |  |
| 3.52) | bau_cvpr_oth2    | % of construction volume: by drawing lots (public clients)                       | (insgesamt)<br>Anteil von Fachlosvergaben an Gesamtleistung des Vorjahres (öffentl.                                      |  |  |  |  |
|       | bau_cvpu_bdl     |                                                                                  | Auftraggeber)<br>Anteil von Tätigkeiten als Subunternehmer an Gesamtleistung des                                         |  |  |  |  |
| 3.53) | bau_cvpu_sc      | % of construction volume: as subcontractor (public clients)                      | Vorjahres (öffentl. Auftraggeber)                                                                                        |  |  |  |  |
| 3.54) | bau_cvpu_pc      | % of construction volume: as prime contractor (public clients)                   | Anteil von Tätigkeiten als Generalunternehmer an Gesamtleistung des<br>Vorjahres (öffentl. Auftraggeber)                 |  |  |  |  |
| 3.55) | bau_cvpu_scpc    | % of construction volume: as subcontractor and prime contractor (public clients) | Anteil von Tätigkeiten als Generalunternehmer und -übernehmer an<br>Gesamtleistung des Vorjahres (öffentl. Auftraggeber) |  |  |  |  |
| 3.56) |                  | % of construction volume: as general contractor (public clients)                 | Anteil von Tätigkeiten als Generalübernehmer an Gesamtleistung des                                                       |  |  |  |  |
| 3.57) | bau_cvpu_gc      | % of construction volume: as sole contractor (public clients)                    | Vorjahres (öffentl. Auftraggeber)<br>Anteil von Tätigkeiten als Totalunternehmer an Gesamtleistung des                   |  |  |  |  |
|       | bau_cvpu_solec   |                                                                                  | Vorjahres (öffentl. Auftraggeber)<br>Anteil von sonstigen Tätigkeiten an Gesamtleistung des Vorjahres (öffent            |  |  |  |  |
| 3.58) | bau_cvpu_oth     | % of construction volume: others (public clients)                                | Auftraggeber)<br>Anteil von sonstigen Tätigkeiten an Gesamtleistung des Vorjahres (öffent                                |  |  |  |  |
|       |                  |                                                                                  | Anten von sonsugen raugkenen an Gesamueistung des Vorjahres (offent                                                      |  |  |  |  |
| 3.59) | bau_cvpu_oth2    | % of construction volume: others (public clients)                                | Auftraggeber)                                                                                                            |  |  |  |  |