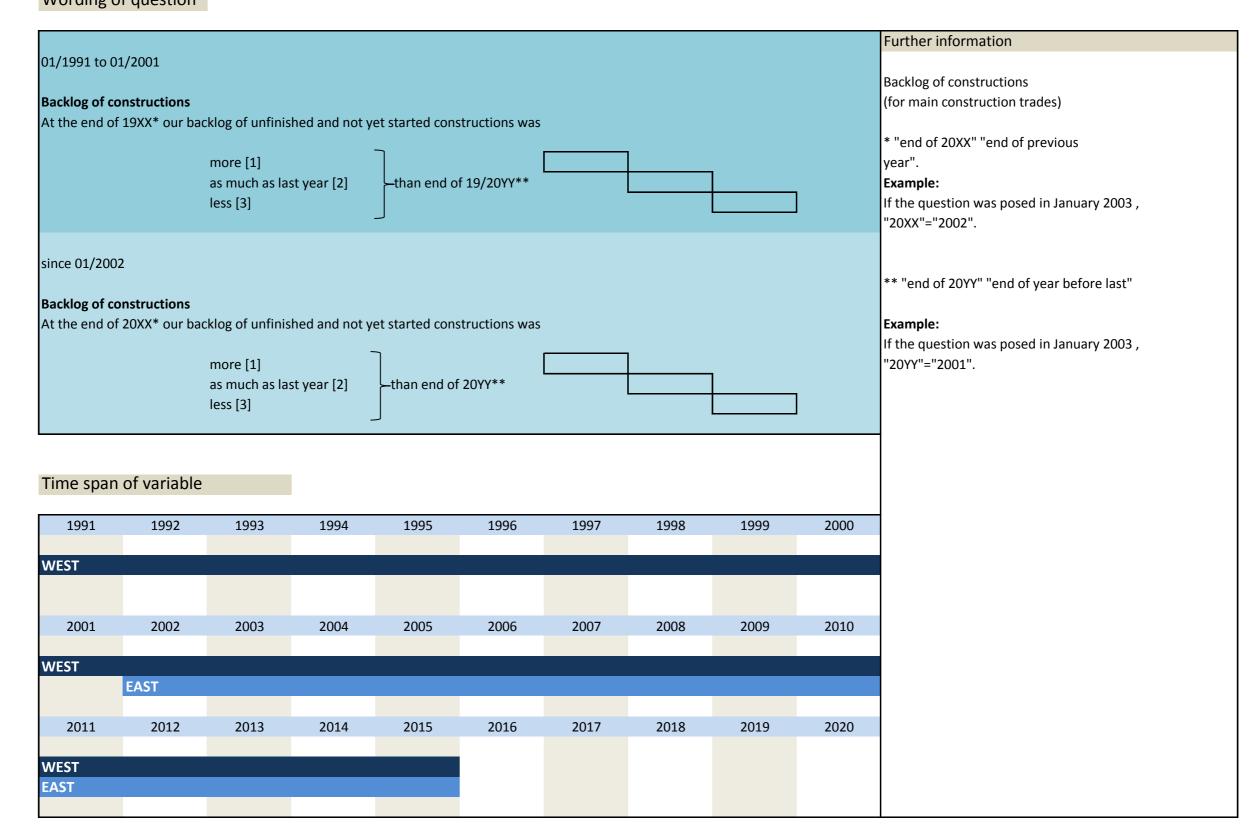

#### II. Construction orders

| No.   | Name       | Label                        | German description          |
|-------|------------|------------------------------|-----------------------------|
|       |            |                              |                             |
| 2.11) | bau_ordvpm | orders versus previous month | Bestand an Bauaufträgen     |
| 2.12) | bau_orders | orders (appraisal)           | Auftragsbestand             |
| 2.13) | bau_ranord | range of orders in months    | Auftragsbestände in Monaten |