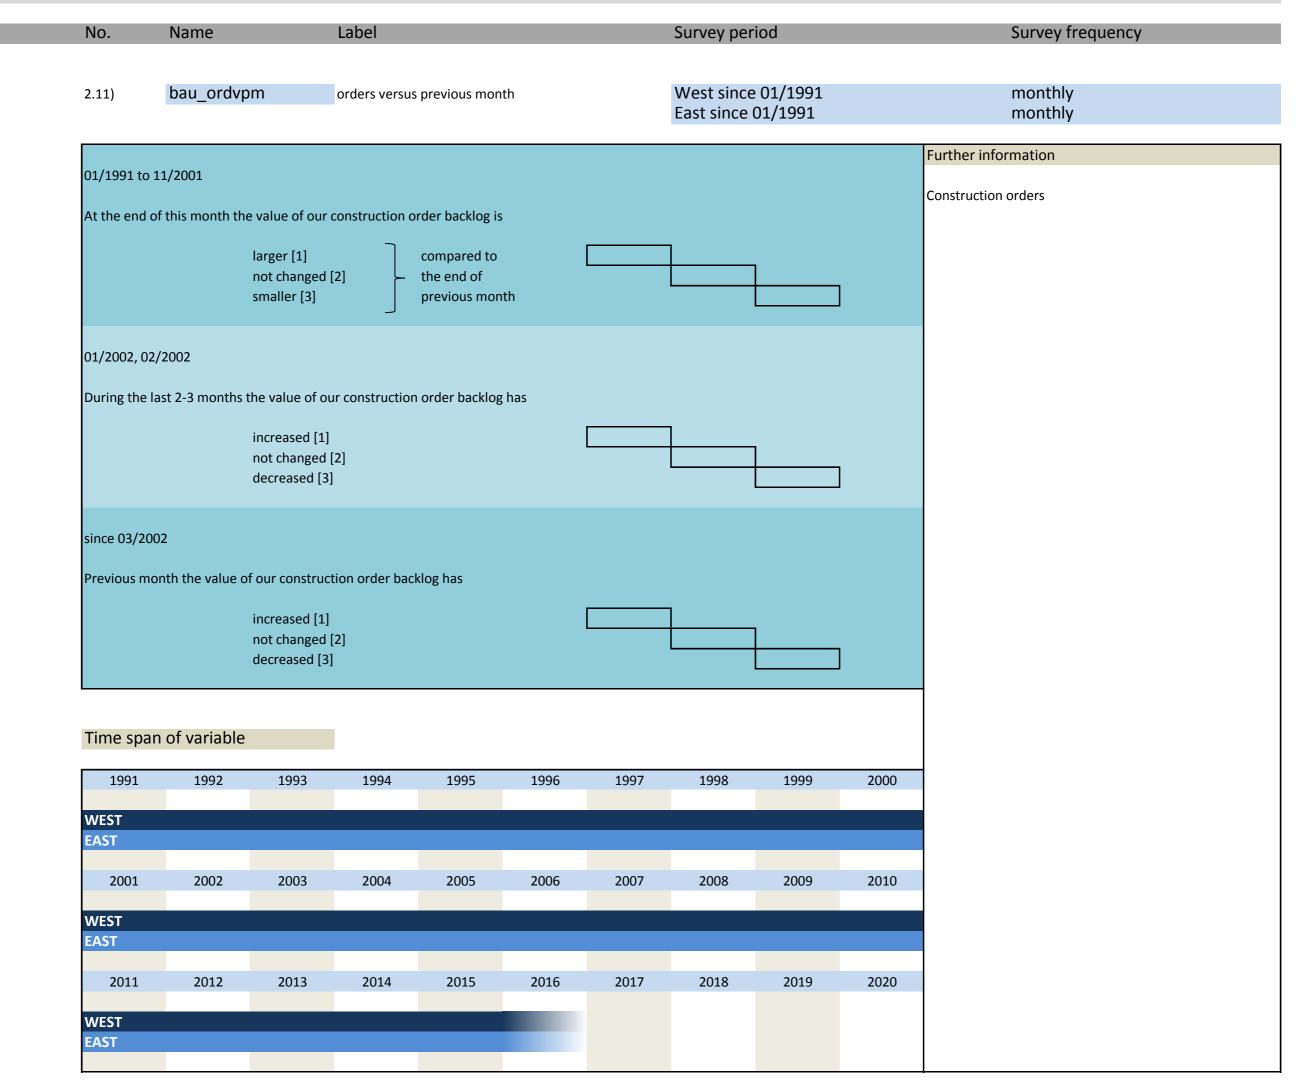

#### II. Construction orders

| No.   | Name       | Label                        | German description          |
|-------|------------|------------------------------|-----------------------------|
|       |            |                              |                             |
| 2.11) | bau_ordvpm | orders versus previous month | Bestand an Bauaufträgen     |
| 2.12) | bau_orders | orders (appraisal)           | Auftragsbestand             |
| 2.13) | bau_ranord | range of orders in months    | Auftragsbestände in Monaten |