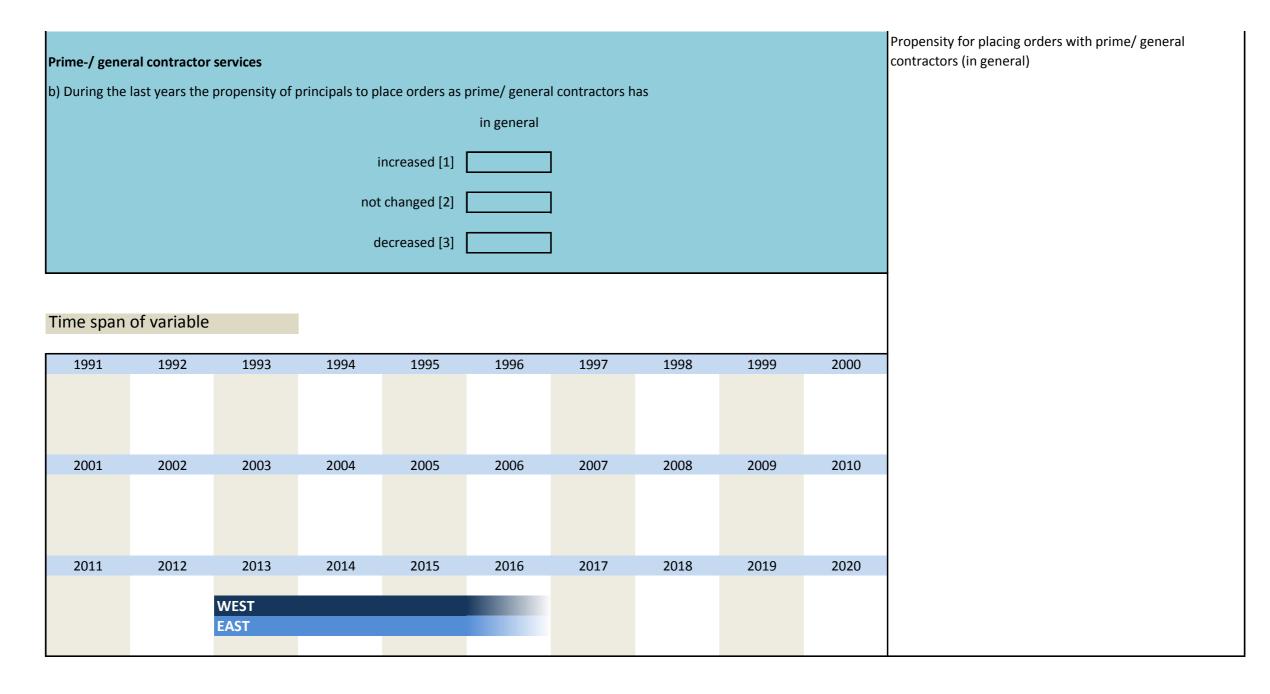

survey, June                                        |
|                  | of question     |              | contractors (i                  |                |                |                 | East since               |           |       | annual survey, June                                        |
| Wording          |                 |              |                                 |                |                |                 |                          |           |       |                                                            |
| Wording          |                 |              |                                 |                |                |                 |                          |           |       | Further information                                        |



| No.          | Name                        | Label                                                        | Survey period      | Survey frequency                                                                  |
|--------------|-----------------------------|--------------------------------------------------------------|--------------------|-----------------------------------------------------------------------------------|
|              |                             |                                                              |                    |                                                                                   |
| 3.63)        | bau_prop_pub                | Propensity for placing orders with prime/ general            | West since 06/2013 | annual survey, June