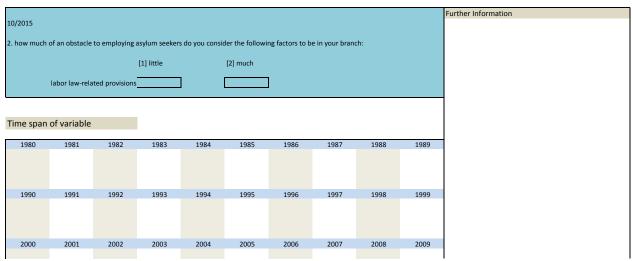

|      |      |      |

| No. Name       | Label               | Survey period         | Survey frequency |
|----------------|---------------------|-----------------------|------------------|
|                |                     |                       |                  |
| 3.127 bau_ref5 | refugees question 5 | East and West 10/2015 | once             |



| No.    | Name     | Label               | Survey period         | Survey frequency |
|--------|----------|---------------------|-----------------------|------------------|
|        |          |                     |                       |                  |
| 3.128) | bau_ref6 | refugees question 6 | East and West 10/2015 | once             |
|        |          |                     |                       |                  |





|            | Name              |                      | Label         |                      |                      |                 | Survey per      | iod         |      | Survey frequency    |
|------------|-------------------|----------------------|---------------|----------------------|----------------------|-----------------|-----------------|-------------|------|---------------------|
| 3.129)     | bau_ref7          |                      | refugees ques | stion 7              |                      |                 | East and W      | /est 10/20: | 15   | once                |
| Wording    | of question       |                      |               |                      |                      |                 |                 |             |      |                     |