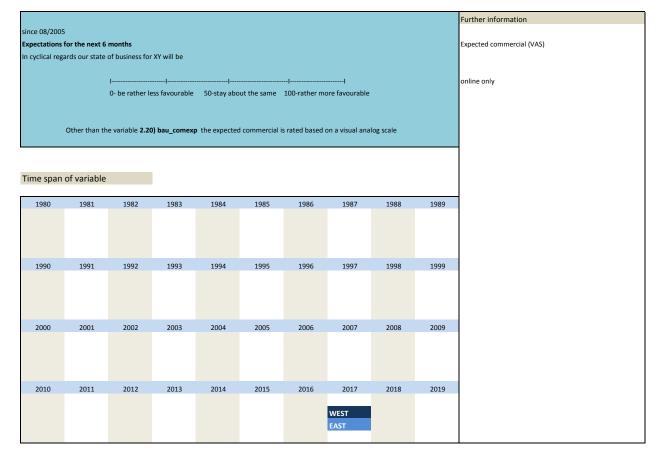

2.16) bau\_exppr expected prices

Erwartete Baupreise

|       | IV. State o                           | of business                                    |                                                  |
|-------|---------------------------------------|------------------------------------------------|--------------------------------------------------|
|       |                                       |                                                |                                                  |
| No.   | Name                                  | Label                                          | German description                               |
|       |                                       |                                                |                                                  |
| 2.17) | bau_statebus                          | state of business (appraisal)                  | Beurteilung der Geschäftslage                    |
| 2.18) | bau_statebus_sl                       | state of business (VAS)                        | Beurteilung der Geschäftslage (Slider)           |
| 2.19) | bau_statebus_clicks                   | state of business (clicks)                     | Beurteilung der Geschäftslage (Klicks)           |
| 2.20) | bau_comexp                            | expected commercial operations                 | Erwartungen der Geschäftslage                    |
| 2.21) | bau_comexp_sl                         | expected commercial operations (VAS)           | Erwartungen der Geschäftslage (Slider)           |
| 2.22) | bau_comexp_clicks                     | expected commercial operations (clicks)        | Erwartungen der Geschäftslage (Klicks)           |
|       |                                       |                                                |                                                  |
|       |                                       |                                                |                                                  |
|       | V. Utilizat                           | ion of capacity*                               |                                                  |
|       |                                       |                                                | * until 11/2001 "Utilization of equipment"       |
| No.   | Name                                  | Label                                          | German description                               |
|       |                                       |                                                |                                                  |
| 2.23) | bau_equiput2                          | equipment utilization in %                     | Kapazitätsauslastung                             |
| 2.24) | bau_equiput1                          | equipment utilization (civil engineering) in % | Kapazitätsauslastung im Bauhauptgewerbe          |
|       |                                       |                                                |                                                  |
|       | \0. F                                 |                                                |                                                  |
|       | VI. Emplo                             | yees                                           |                                                  |
| No.   | Name                                  | Label                                          | German description                               |
|       | · · · · · · · · · · · · · · · · · · · |                                                | Cerman accompany                                 |
| 2.25) | bau_emplexp                           | expected employees                             | Erwartete Entwicklung der Gesamtangestelltenzahl |
| 2.26) | bau_indwork                           | industrial workers                             | Gewerbliche Arbeitnehmer                         |
| 2.27) | bau employ                            | employee                                       | Angestellte                                      |
| 2.28) | bau statill                           | status of employee's illness in %              | Krankenstand                                     |