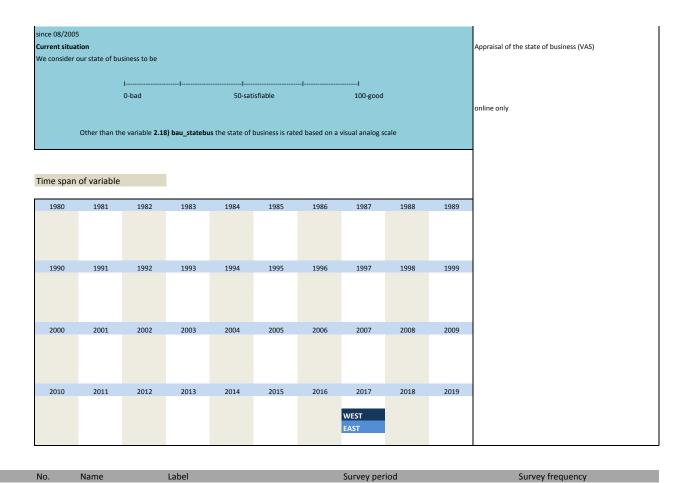

2.16) bau\_exppr expected prices

Erwartete Baupreise

|       | IV. State o                           | of business                                    |                                                  |
|-------|---------------------------------------|------------------------------------------------|--------------------------------------------------|
|       |                                       |                                                |                                                  |
| No.   | Name                                  | Label                                          | German description                               |
|       |                                       |                                                |                                                  |
| 2.17) | bau_statebus                          | state of business (appraisal)                  | Beurteilung der Geschäftslage                    |
| 2.18) | bau_statebus_sl                       | state of business (VAS)                        | Beurteilung der Geschäftslage (Slider)           |
| 2.19) | bau_statebus_clicks                   | state of business (clicks)                     | Beurteilung der Geschäftslage (Klicks)           |
| 2.20) | bau_comexp                            | expected commercial operations                 | Erwartungen der Geschäftslage                    |
| 2.21) | bau_comexp_sl                         | expected commercial operations (VAS)           | Erwartungen der Geschäftslage (Slider)           |
| 2.22) | bau_comexp_clicks                     | expected commercial operations (clicks)        | Erwartungen der Geschäftslage (Klicks)           |
|       |                                       |                                                |                                                  |
|       |                                       |                                                |                                                  |
|       | V. Utilizat                           | ion of capacity*                               |                                                  |
|       |                                       |                                                | * until 11/2001 "Utilization of equipment"       |
| No.   | Name                                  | Label                                          | German description                               |
|       |                                       |                                                |                                                  |
| 2.23) | bau_equiput2                          | equipment utilization in %                     | Kapazitätsauslastung                             |
| 2.24) | bau_equiput1                          | equipment utilization (civil engineering) in % | Kapazitätsauslastung im Bauhauptgewerbe          |
|       |                                       |                                                |                                                  |
|       | \0. F                                 |                                                |                                                  |
|       | VI. Emplo                             | yees                                           |                                                  |
| No.   | Name                                  | Label                                          | German description                               |
|       | · · · · · · · · · · · · · · · · · · · |                                                | Cerman accompany                                 |
| 2.25) | bau_emplexp                           | expected employees                             | Erwartete Entwicklung der Gesamtangestelltenzahl |
| 2.26) | bau_indwork                           | industrial workers                             | Gewerbliche Arbeitnehmer                         |
| 2.27) | bau employ                            | employee                                       | Angestellte                                      |
| 2.28) | bau statill                           | status of employee's illness in %              | Krankenstand                                     |