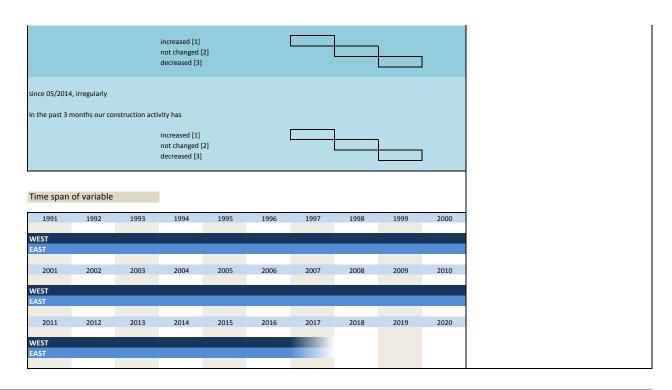

|

#### 2. Standard questions

# I. Construction activity

| No.  | Name         | Label                                       | Survey period      | Survey frequency |
|------|--------------|---------------------------------------------|--------------------|------------------|
|      |              |                                             |                    |                  |
|      |              |                                             |                    |                  |
| 2.1) | bau_conactex | construction activity versus previous month | West since 01/1991 | monthly          |
|      |              |                                             | East since 01/1991 | monthly          |

# Wording of question





| West since 01/1991 monthly monthly Wording of question    Further information                                                                                                                                                                                  |
|----------------------------------------------------------------------------------------------------------------------------------------------------------------------------------------------------------------------------------------------------------------|
| East since 01/1991 monthly                                                                                                                                                                                                                                     |
| Further information