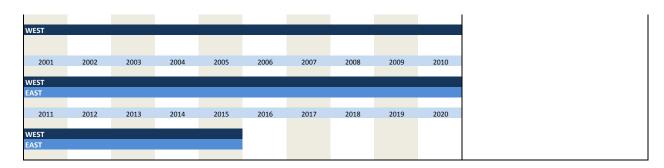

#### 1. Variables of identification

| No.   | Name                 | Label                                                                         | German description                             |
|-------|----------------------|-------------------------------------------------------------------------------|------------------------------------------------|
|       |                      |                                                                               | ·                                              |
| 1.1)  | survey               | survey                                                                        | Umfrage                                        |
| 1.2)  | year                 | year                                                                          | Erhebungsjahr                                  |
| 1.3)  | month                | month                                                                         | Monat                                          |
| 1.4)  | idnum                | firm X adress file id                                                         | Firmenidentifikationsnummer                    |
| 1.5)  | runnum               | running number of plant                                                       | Laufende Firmennummer                          |
| 1.6)  | bau_plantnum         | KT information id                                                             | 12-stellige KT Identifikationsnummer           |
| 1.7)  | bau_westeast         | western eastern                                                               | Unterscheidung zwischen West- und Ost-Erhebung |
| 1.8)  | fedstaifo            | federal state (ifo-code)                                                      | Bundesland entsprechend ifo Codierung          |
| 1.9)  | bau_latecomer        | latecomer                                                                     | Nachzügler                                     |
| 1.10) | sector_id            | sector id                                                                     | Sektor ID                                      |
| 1.11) | bau_sec2             | classification according to federal statistical office (type of construction) | Bausektor, Einteilung nach amtlicher Statistik |
| 1.12) | sector_bau           | classification according to federal statistical office (type of construction) | Bausektor, Einteilung nach amtlicher Statistik |
| 1.13) | online               | online                                                                        | Fragebogen online beantwortet                  |
| 1.14) | survey_start         | survey start                                                                  | Umfragebeginn                                  |
| 1.15) | survey_end           | survey end                                                                    | Umfrageende                                    |
| 1.16) | participation_date   | participation date                                                            | Teilnahmedatum                                 |
| 1.17) | participation_hour   | participation hour                                                            | Teilnahmestunde                                |
| 1.18) | participation_status | participation status                                                          | Teilnahmestatus                                |