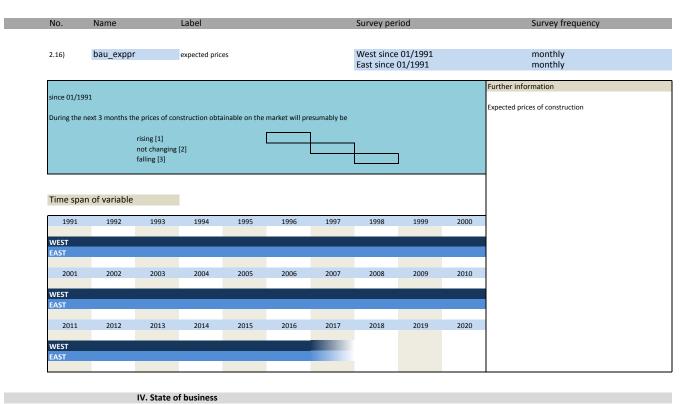

2.16) bau\_exppr expected prices

Erwartete Baupreise

|       | IV. State o                           | of business                                    |                                                  |
|-------|---------------------------------------|------------------------------------------------|--------------------------------------------------|
|       |                                       |                                                |                                                  |
| No.   | Name                                  | Label                                          | German description                               |
|       |                                       |                                                |                                                  |
| 2.17) | bau_statebus                          | state of business (appraisal)                  | Beurteilung der Geschäftslage                    |
| 2.18) | bau_statebus_sl                       | state of business (VAS)                        | Beurteilung der Geschäftslage (Slider)           |
| 2.19) | bau_statebus_clicks                   | state of business (clicks)                     | Beurteilung der Geschäftslage (Klicks)           |
| 2.20) | bau_comexp                            | expected commercial operations                 | Erwartungen der Geschäftslage                    |
| 2.21) | bau_comexp_sl                         | expected commercial operations (VAS)           | Erwartungen der Geschäftslage (Slider)           |
| 2.22) | bau_comexp_clicks                     | expected commercial operations (clicks)        | Erwartungen der Geschäftslage (Klicks)           |
|       |                                       |                                                |                                                  |
|       |                                       |                                                |                                                  |
|       | V. Utilizat                           | ion of capacity*                               |                                                  |
|       |                                       |                                                | * until 11/2001 "Utilization of equipment"       |
| No.   | Name                                  | Label                                          | German description                               |
|       |                                       |                                                |                                                  |
| 2.23) | bau_equiput2                          | equipment utilization in %                     | Kapazitätsauslastung                             |
| 2.24) | bau_equiput1                          | equipment utilization (civil engineering) in % | Kapazitätsauslastung im Bauhauptgewerbe          |
|       |                                       |                                                |                                                  |
|       | \0. F                                 |                                                |                                                  |
|       | VI. Emplo                             | yees                                           |                                                  |
| No.   | Name                                  | Label                                          | German description                               |
|       | · · · · · · · · · · · · · · · · · · · |                                                | Cerman accompany                                 |
| 2.25) | bau_emplexp                           | expected employees                             | Erwartete Entwicklung der Gesamtangestelltenzahl |
| 2.26) | bau_indwork                           | industrial workers                             | Gewerbliche Arbeitnehmer                         |
| 2.27) | bau employ                            | employee                                       | Angestellte                                      |
| 2.28) | bau statill                           | status of employee's illness in %              | Krankenstand                                     |