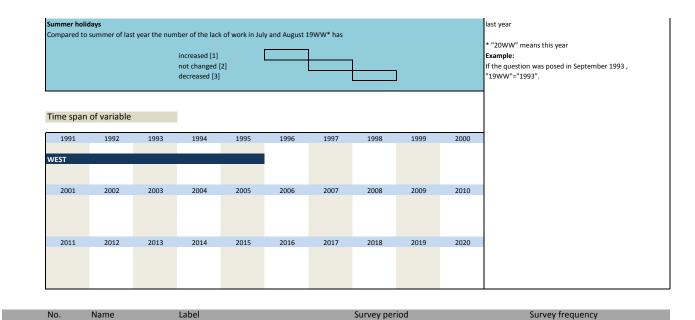

#### 1. Variables of identification

| No.   | Name                 | Label                                                                         | German description                             |
|-------|----------------------|-------------------------------------------------------------------------------|------------------------------------------------|
|       |                      |                                                                               | ·                                              |
| 1.1)  | survey               | survey                                                                        | Umfrage                                        |
| 1.2)  | year                 | year                                                                          | Erhebungsjahr                                  |
| 1.3)  | month                | month                                                                         | Monat                                          |
| 1.4)  | idnum                | firm X adress file id                                                         | Firmenidentifikationsnummer                    |
| 1.5)  | runnum               | running number of plant                                                       | Laufende Firmennummer                          |
| 1.6)  | bau_plantnum         | KT information id                                                             | 12-stellige KT Identifikationsnummer           |
| 1.7)  | bau_westeast         | western eastern                                                               | Unterscheidung zwischen West- und Ost-Erhebung |
| 1.8)  | fedstaifo            | federal state (ifo-code)                                                      | Bundesland entsprechend ifo Codierung          |
| 1.9)  | bau_latecomer        | latecomer                                                                     | Nachzügler                                     |
| 1.10) | sector_id            | sector id                                                                     | Sektor ID                                      |
| 1.11) | bau_sec2             | classification according to federal statistical office (type of construction) | Bausektor, Einteilung nach amtlicher Statistik |
| 1.12) | sector_bau           | classification according to federal statistical office (type of construction) | Bausektor, Einteilung nach amtlicher Statistik |
| 1.13) | online               | online                                                                        | Fragebogen online beantwortet                  |
| 1.14) | survey_start         | survey start                                                                  | Umfragebeginn                                  |
| 1.15) | survey_end           | survey end                                                                    | Umfrageende                                    |
| 1.16) | participation_date   | participation date                                                            | Teilnahmedatum                                 |
| 1.17) | participation_hour   | participation hour                                                            | Teilnahmestunde                                |
| 1.18) | participation_status | participation status                                                          | Teilnahmestatus                                |