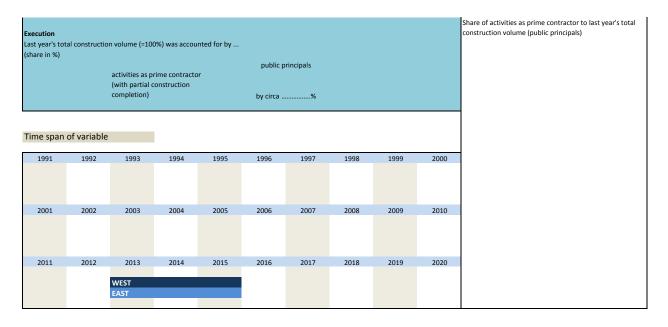

---------|--------------------------------------|------------------------|---------------------|
|            |               |                                      |                        |                     |
| 3.54)      | bau_cvpu_pc   | % of construction volume:            | West 06/2013 - 06/2015 | annual survey, June |
| M/audia    | fti           | as prime contractor (public clients) | East 06/2013 - 06/2015 | annual survey, June |
| wordin     | g of question |                                      |                        |                     |
|            |               |                                      |                        | Further information |
| since 06/3 | 2013          |                                      |                        | Turtier information |



|             | Name               |                  | Label            |                                |                 |                | Survey per  | iod     |      | Survey frequency                           |
|-------------|--------------------|------------------|------------------|--------------------------------|-----------------|----------------|-------------|---------|------|--------------------------------------------|
|             |                    |                  |                  |                                |                 |                |             |         |      |                                            |
| 3.55)       | bau_cvpu_          |                  | % of construc    | tion volume:<br>ctor and prime | contractor (n   |