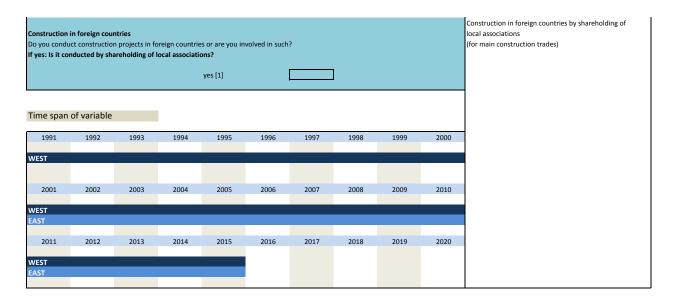

#### 1. Variables of identification

| 2. Standard questions       | 3. Special questions                      |
|-----------------------------|-------------------------------------------|
| I. Construction activity    | VII. Special questions**/remarks***       |
| II. Construction orders     |                                           |
| III. Prices of construction | Outlining of questionnaire                |
| IV. State of business       | *until 11/2001 "utilization of equipment" |
| V. Utilization of capacity* | ** main construction trades               |
| VI. Employees               | *** prefabricated building construction   |

The special questions were only inquired for the main construction trades. For the prefabricated building construction only remarks are intended for this field in the questionnaire. Due to the alignment of economic cycle surveys of the EU the questionnaires were dispatched circa 1 week later since 01/2002. That is why there is no inquiry in 12/2001.

# VII. Special questions\*\*/remarks\*\*\*

| No. Name                                  |                                                      | Label                                                                                                                                                                                                                                                                          | ** main construction trades, *** prefabricated building construction  German description                                                                                                                                                                                                                                                                                                                                                                                                                        |  |  |  |
|-------------------------------------------|------------------------------------------------------|--------------------------------------------------------------------------------------------------------------------------------------------------------------------------------------------------------------------------------------------------------------------------------|-----------------------------------------------------------------------------------------------------------------------------------------------------------------------------------------------------------------------------------------------------------------------------------------------------------------------------------------------------------------------------------------------------------------------------------------------------------------------------------------------------------------|--|--|--|
| 140.                                      | Name                                                 | Label                                                                                                                                                                                                                                                                          | derman description                                                                                                                                                                                                                                                                                                                                                                                                                                                                                              |  |  |  |
| 3.1)                                      | bau_backconst                                        | backlog of constructions                                                                                                                                                                                                                                                       | Überhang an Bauten                                                                                                                                                                                                                                                                                                                                                                                                                                                                                              |  |  |  |
| 3.2)                                      | bau_subannsal                                        | subcontractor: % of annual sales                                                                                                                                                                                                                                               | Umsatz Subunternehmer in Prozent zum eigenen Jahresumsatz                                                                                                                                                                                                                                                                                                                                                                                                                                                       |  |  |  |
| 3.3)                                      | bau_submain                                          | subcontractor: % for main contract work                                                                                                                                                                                                                                        | Subunternehmerleistungen des Bauhauptgewerbes                                                                                                                                                                                                                                                                                                                                                                                                                                                                   |  |  |  |
| 3.4)                                      | bau_subupgr                                          | subcontractor: % for upgrading work                                                                                                                                                                                                                                            | Subunternehmerleistungen des Ausbaugewerbes                                                                                                                                                                                                                                                                                                                                                                                                                                                                     |  |  |  |
| 3.5)                                      | bau_subtrans                                         | subcontractor: % for transport company                                                                                                                                                                                                                                         | Subunternehmerleistungen von Transportunternehmen                                                                                                                                                                                                                                                                                                                                                                                                                                                               |  |  |  |
| 3.6)                                      | bau_subreba                                          | subcontractor: % for reinforcing bars                                                                                                                                                                                                                                          | Subunternehmerleistungen von Biegen und Verlegen von Betonstahl                                                                                                                                                                                                                                                                                                                                                                                                                                                 |  |  |  |
| 3.7)                                      | bau_subfowo                                          | subcontractor: % for formwork                                                                                                                                                                                                                                                  | Subunternehmerleistungen von Schalungsarbeiten / Gerüstbau                                                                                                                                                                                                                                                                                                                                                                                                                                                      |  |  |  |
| 3.8)                                      | bau_subdiv                                           | subcontractor: % for other companies                                                                                                                                                                                                                                           | Subunternehmerleistungen von sonstigen Unternehmen                                                                                                                                                                                                                                                                                                                                                                                                                                                              |  |  |  |
| 3.9)                                      | bau_subfor                                           | % for foreign subcontractors                                                                                                                                                                                                                                                   | Leistungen ausländischer Subunternehmer                                                                                                                                                                                                                                                                                                                                                                                                                                                                         |  |  |  |
| 3.10)                                     | bau_undcons                                          | % of undocumented constructions                                                                                                                                                                                                                                                | Statistisch noch nicht erfasste Bauten                                                                                                                                                                                                                                                                                                                                                                                                                                                                          |  |  |  |
| 3.11)                                     | bau_sphadis                                          | sphere of action: % in same district                                                                                                                                                                                                                                           | Umsatz im eigenen Landkreis                                                                                                                                                                                                                                                                                                                                                                                                                                                                                     |  |  |  |
| 3.12)                                     | bau_sphasfs                                          | sphere of action: % in same federal state                                                                                                                                                                                                                                      | Umsatz im eigenen Bundesland                                                                                                                                                                                                                                                                                                                                                                                                                                                                                    |  |  |  |
| 3.13)                                     | bau_sphaofs                                          | sphere of action: % in other federal state                                                                                                                                                                                                                                     | Umsatz in anderem Bundesland                                                                                                                                                                                                                                                                                                                                                                                                                                                                                    |  |  |  |
| 3.14)                                     | bau_sphafc                                           | sphere of action: % in foreign country                                                                                                                                                                                                                                         | Umsatz im Ausland                                                                                                                                                                                                                                                                                                                                                                                                                                                                                               |  |  |  |
| 3.15)                                     | bau_witiwoth                                         | wintertime: work through                                                                                                                                                                                                                                                       | Winterbau                                                                                                                                                                                                                                                                                                                                                                                                                                                                                                       |  |  |  |
| 3.16)                                     | bau_witilo                                           | wintertime: lack of orders                                                                                                                                                                                                                                                     | Winterbau: Mangel an Aufträgen                                                                                                                                                                                                                                                                                                                                                                                                                                                                                  |  |  |  |
| 3.17)                                     | bau_witirc                                           | wintertime: reasons of construction                                                                                                                                                                                                                                            | Winterbau: baubetriebliche Gründe                                                                                                                                                                                                                                                                                                                                                                                                                                                                               |  |  |  |
| 3.18)                                     | bau_witipw                                           | wintertime: preference of workers                                                                                                                                                                                                                                              | Winterbau: Präferenzen der Arbeiter                                                                                                                                                                                                                                                                                                                                                                                                                                                                             |  |  |  |
| 3.19)                                     | bau_flight_ger                                       | importance of flight connections in Germany                                                                                                                                                                                                                                    | Bedeutung von Flugverbindungen zu Zielen in Deutschland                                                                                                                                                                                                                                                                                                                                                                                                                                                         |  |  |  |
| 3.20)                                     | bau_flight_eur                                       | importance of flight connections in Europe                                                                                                                                                                                                                                     | Bedeutung von Flugverbindungen zu Zielen in Europa                                                                                                                                                                                                                                                                                                                                                                                                                                                              |  |  |  |
| 3.21)                                     | bau_flight_world                                     | importance of flight connections worldwide                                                                                                                                                                                                                                     | Bedeutung von Flugverbindungen zu Ziele weltweit                                                                                                                                                                                                                                                                                                                                                                                                                                                                |  |  |  |
| 3.22)                                     | bau_sdco                                             | special difficulties: cancelation of order                                                                                                                                                                                                                                     | Auftragsstornierungen                                                                                                                                                                                                                                                                                                                                                                                                                                                                                           |  |  |  |
| 3.23)                                     | bau_sddp                                             | special difficulties: defaulting payment                                                                                                                                                                                                                                       | Säumige Zahlungsweise der Auftraggeber                                                                                                                                                                                                                                                                                                                                                                                                                                                                          |  |  |  |
| 3.24)                                     | bau_sdlap                                            | special difficulties: labor piracy of manpower                                                                                                                                                                                                                                 | Abwerbung von Arbeitskräften                                                                                                                                                                                                                                                                                                                                                                                                                                                                                    |  |  |  |
| 3.25)                                     | bau_sdbreach                                         | special difficulties: breach of VOB-conditions                                                                                                                                                                                                                                 | Verletzung der VOB-Bestimmungen                                                                                                                                                                                                                                                                                                                                                                                                                                                                                 |  |  |  |
| 3.26)                                     | bau_sdcc                                             | special difficulties: constraints of construction                                                                                                                                                                                                                              | Baubehinderung                                                                                                                                                                                                                                                                                                                                                                                                                                                                                                  |  |  |  |
| 3.27)                                     | bau_sdda                                             | special difficulties: delay of final acceptance                                                                                                                                                                                                                                | Verzögerte Bauabnahme                                                                                                                                                                                                                                                                                                                                                                                                                                                                                           |  |  |  |
| 3.28)                                     | bau_sdlop                                            | special difficulties: accepting the bid by the lowest price                                                                                                                                                                                                                    | Zuschlagserteilung auf das billigste Angebot                                                                                                                                                                                                                                                                                                                                                                                                                                                                    |  |  |  |
| 3.29)                                     | bau_sdnopro                                          | special difficulties: no severe problems                                                                                                                                                                                                                                       | Keine größeren Probleme                                                                                                                                                                                                                                                                                                                                                                                                                                                                                         |  |  |  |
| 3.30)                                     | bau_wh1                                              | working hours: payment of overtime                                                                                                                                                                                                                                             | Bezahlung zusätzlicher Stunden                                                                                                                                                                                                                                                                                                                                                                                                                                                                                  |  |  |  |
| 3.31)                                     | bau_wh2                                              | working hours: development                                                                                                                                                                                                                                                     | Entwicklung zusätzlich bezahlter Stunden                                                                                                                                                                                                                                                                                                                                                                                                                                                                        |  |  |  |
| 3.32)                                     | bau_wh3                                              | working hours: number in t-1                                                                                                                                                                                                                                                   | Zusätzlich bezahlte Stunden in t-1                                                                                                                                                                                                                                                                                                                                                                                                                                                                              |  |  |  |
| 3.33)                                     | bau_wh4                                              | working hours: number in t-2                                                                                                                                                                                                                                                   | Zusätzlich bezahlte Stunden in t-2                                                                                                                                                                                                                                                                                                                                                                                                                                                                              |  |  |  |
| 3.34)                                     | bau_chord1                                           | range of orders within next 2 months: complete                                                                                                                                                                                                                                 | Auftragsentwicklung in 2 Monaten                                                                                                                                                                                                                                                                                                                                                                                                                                                                                |  |  |  |
| 3.35)                                     | bau_chord2                                           | range of orders within next 2 months: other civil engineering                                                                                                                                                                                                                  | Auftragsentwicklung in 2 Monaten: sonstiger Tiefbau                                                                                                                                                                                                                                                                                                                                                                                                                                                             |  |  |  |
| 3.36)                                     | bau_chord3                                           | range of orders within next 2 months: public civil engineering                                                                                                                                                                                                                 | Auftragsentwicklung in 2 Monaten: Öffentlicher Hochbau                                                                                                                                                                                                                                                                                                                                                                                                                                                          |  |  |  |
| 3.37)                                     | bau_chord4                                           | range of orders within next 2 months: industrial civil engineering                                                                                                                                                                                                             | Auftragsentwicklung in 2 Monaten: Gewerblicher Bau                                                                                                                                                                                                                                                                                                                                                                                                                                                              |  |  |  |
| 3.38)                                     | bau_chord5                                           | range of o. w. next 2 m.: domestic construction, complete                                                                                                                                                                                                                      | Auftragsentwicklung in 2 Monaten: Wohnungsbau insgesamt                                                                                                                                                                                                                                                                                                                                                                                                                                                         |  |  |  |
| 3.39)                                     | bau_chord6                                           | range of o. w. next 2 m.: buildings of 3 or more appartments                                                                                                                                                                                                                   | A. in 2 M.: Gebäude mit 3 oder mehr Wohnungen                                                                                                                                                                                                                                                                                                                                                                                                                                                                   |  |  |  |
| 3.40)                                     | bau_chord7                                           | range of orders within next 2 months: road construction                                                                                                                                                                                                                        | Auftragsentwicklung in 2 Monaten: Straßenbau                                                                                                                                                                                                                                                                                                                                                                                                                                                                    |  |  |  |
| 3.41)                                     | bau_cvno                                             | changes in construction volume: no changes                                                                                                                                                                                                                                     | Veränderungen im Bauvolumen                                                                                                                                                                                                                                                                                                                                                                                                                                                                                     |  |  |  |
| 3.42)                                     | bau_cvpos                                            | changes in construction volume: positive changes in %                                                                                                                                                                                                                          | Veränderungen im Bauvolumen: Steigerung in %                                                                                                                                                                                                                                                                                                                                                                                                                                                                    |  |  |  |
| 3.43)                                     | bau_cvneg                                            | changes in construction volume: negative changes in %                                                                                                                                                                                                                          | Veränderungen im Bauvolumen: Abnahme in %                                                                                                                                                                                                                                                                                                                                                                                                                                                                       |  |  |  |
| 3.44)                                     | bau_cvpr_bdl                                         | % of construction volume: by drawing lots (in general)                                                                                                                                                                                                                         | Anteil von Fachlosvergaben an Gesamtleistung des Vorjahres (insgesamt)                                                                                                                                                                                                                                                                                                                                                                                                                                          |  |  |  |
| 3.45)                                     | bau_cvpr_sc                                          | % of construction volume: as subcontractor (in general)                                                                                                                                                                                                                        | Anteil von Tätigkeiten als Subunternehmer an Gesamtleistung des Vorjahres (insgesamt)                                                                                                                                                                                                                                                                                                                                                                                                                           |  |  |  |
| 0.46)                                     | bau_cvpi_sc                                          | Of affirmation of the section of the section of the section of                                                                                                                                                                                                                 | Anteil von Tätigkeiten als Generalunternehmer an Gesamtleistung des                                                                                                                                                                                                                                                                                                                                                                                                                                             |  |  |  |
| 3.46)                                     | bau_cvpr_pc                                          | % of construction volume: as prime contractor (in general)  % of construction volume: as subcontractor and prime contractor (in                                                                                                                                                | Vorjahres (insgesamt)  Anteil von Tätigkeiten als Generalunternehmer und -übernehmer an                                                                                                                                                                                                                                                                                                                                                                                                                         |  |  |  |
| 3.47)                                     | bau_cvpr_scpc                                        | general)                                                                                                                                                                                                                                                                       | Gesamtleistung des Vorjahres (insgesamt)                                                                                                                                                                                                                                                                                                                                                                                                                                                                        |  |  |  |
| 3.48)                                     | bau_cvpr_gc                                          | % of construction volume: as general contractor (in general)                                                                                                                                                                                                                   | Anteil von Tätigkeiten als Generalübernehmer an Gesamtleistung des<br>Vorjahres (insgesamt)                                                                                                                                                                                                                                                                                                                                                                                                                     |  |  |  |
| 3.49)                                     | bau_cvpr_solec                                       | % of construction volume: as sole contractor (in general)                                                                                                                                                                                                                      | Anteil von Tätigkeiten als Totalunternehmer an Gesamtleistung des<br>Vorjahres (insgesamt)                                                                                                                                                                                                                                                                                                                                                                                                                      |  |  |  |
| 3.50)                                     | bau_cvpr_oth                                         | % of construction volume: others (in general)                                                                                                                                                                                                                                  | Anteil von sonstigen Tätigkeiten an Gesamtleistung des Vorjahres (insgesamt)                                                                                                                                                                                                                                                                                                                                                                                                                                    |  |  |  |
| 3.51)                                     | bau_cvpr_oth2                                        | % of construction volume: others (in general)                                                                                                                                                                                                                                  | Anteil von sonstigen Tätigkeiten an Gesamtleistung des Vorjahres (insgesamt)                                                                                                                                                                                                                                                                                                                                                                                                                                    |  |  |  |
| 0.50)                                     | bau_cvpu_bdl                                         | % of construction volume: by drawing lots (public clients)                                                                                                                                                                                                                     | Anteil von Fachlosvergaben an Gesamtleistung des Vorjahres (öffentl. Auftraggeber)                                                                                                                                                                                                                                                                                                                                                                                                                              |  |  |  |
| 3.52)                                     |                                                      | % of construction volume: as subcontractor (public clients)                                                                                                                                                                                                                    | Anteil von Tätigkeiten als Subunternehmer an Gesamtleistung des Vorjahres (öffentl. Auftraggeber)                                                                                                                                                                                                                                                                                                                                                                                                               |  |  |  |
|                                           | bau cvpu sc                                          | (January)                                                                                                                                                                                                                                                                      |                                                                                                                                                                                                                                                                                                                                                                                                                                                                                                                 |  |  |  |
| 3.53)                                     | bau_cvpu_sc                                          | % of construction volume: as prime contractor (public clients)                                                                                                                                                                                                                 | Anteil von Tätigkeiten als Generalunternehmer an Gesamtleistung des Vorjahres (öffentl. Auftraggeber)                                                                                                                                                                                                                                                                                                                                                                                                           |  |  |  |
| 3.53)                                     | bau_cvpu_pc                                          | % of construction volume: as prime contractor (public clients) % of construction volume: as subcontractor and prime contractor                                                                                                                                                 | Anteil von Tätigkeiten als Generalunternehmer an Gesamtleistung des<br>Vorjahres (öffentl. Auftraggeber)<br>Anteil von Tätigkeiten als Generalunternehmer und -übernehmer an                                                                                                                                                                                                                                                                                                                                    |  |  |  |
| 3.52)<br>3.53)<br>3.54)<br>3.55)<br>3.56) | bau_cvpu_pc bau_cvpu_scpc                            | % of construction volume: as prime contractor (public clients)                                                                                                                                                                                                                 | Anteil von Tätigkeiten als Generalunternehmer an Gesamtleistung des Vorjahres (öffentl. Auftraggeber) Anteil von Tätigkeiten als Generalunternehmer und -übernehmer an Gesamtleistung des Vorjahres (öffentl. Auftraggeber) Anteil von Tätigkeiten als Generalübernehmer an Gesamtleistung des                                                                                                                                                                                                                  |  |  |  |
| 3.53)<br>3.54)<br>3.55)                   | bau_cvpu_scpc bau_cvpu_gc                            | % of construction volume: as prime contractor (public clients) % of construction volume: as subcontractor and prime contractor (public clients)                                                                                                                                | Anteil von Tätigkeiten als Generalunternehmer an Gesamtleistung des Vorjahres (öffentl. Auftraggeber) Anteil von Tätigkeiten als Generalunternehmer und -übernehmer an Gesamtleistung des Vorjahres (öffentl. Auftraggeber) Anteil von Tätigkeiten als Generalübernehmer an Gesamtleistung des Vorjahres (öffentl. Auftraggeber) Anteil von Tätigkeiten als Totalunternehmer an Gesamtleistung des                                                                                                              |  |  |  |
| 3.53)<br>3.54)<br>3.55)<br>3.56)          | bau_cvpu_pc bau_cvpu_scpc bau_cvpu_gc bau_cvpu_solec | % of construction volume: as prime contractor (public clients) % of construction volume: as subcontractor and prime contractor (public clients) % of construction volume: as general contractor (public clients)                                                               | Anteil von Tätigkeiten als Generalunternehmer an Gesamtleistung des Vorjahres (öffentl. Auftraggeber) Anteil von Tätigkeiten als Generalunternehmer und -übernehmer an Gesamtleistung des Vorjahres (öffentl. Auftraggeber) Anteil von Tätigkeiten als Generalübernehmer an Gesamtleistung des Vorjahres (öffentl. Auftraggeber) Anteil von Tätigkeiten als Totalunternehmer an Gesamtleistung des Vorjahres (öffentl. Auftraggeber) Anteil von Sonstigen Tätigkeiten an Gesamtleistung des Vorjahres (öffentl. |  |  |  |
| 3.53)<br>3.54)<br>3.55)<br>3.56)<br>3.57) | bau_cvpu_scpc bau_cvpu_gc                            | % of construction volume: as prime contractor (public clients) % of construction volume: as subcontractor and prime contractor (public clients) % of construction volume: as general contractor (public clients) % of construction volume: as sole contractor (public clients) | Anteil von Tätigkeiten als Generalunternehmer an Gesamtleistung des Vorjahres (öffentl. Auftraggeber) Anteil von Tätigkeiten als Generalunternehmer und -übernehmer an Gesamtleistung des Vorjahres (öffentl. Auftraggeber) Anteil von Tätigkeiten als Generalübernehmer an Gesamtleistung des Vorjahres (öffentl. Auftraggeber) Anteil von Tätigkeiten als Totalunternehmer an Gesamtleistung des Vorjahres (öffentl. Auftraggeber)                                                                            |  |  |  |