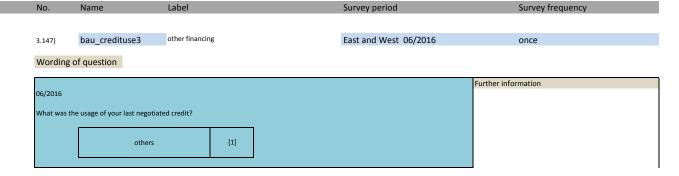

|              |              |              |              |             |      |                     |
| 1990        | 1991             | 1992           | 1993           | 1994         | 1995         | 1996         | 1997         | 1998        | 1999 |                     |
| 1990        | 1991             | 1992           | 1993           | 1994         | 1995         | 1996         | 1997<br>2007 | 1998        | 1999 |                     |
| 1990        | 1991             | 1992           | 1993           | 1994         | 1995         | 1996         | 1997         | 1998        | 1999 |                     |
| 1990        | 1991             | 1992           | 1993           | 1994         | 1995         | 1996         | 1997<br>2007 | 1998        | 1999 |                     |



| Time span | of variable |      |      |      |      |              |      |      |      |
|-----------|-------------|------|------|------|------|--------------|------|------|------|
| 1980      | 1981        | 1982 | 1983 | 1984 | 1985 | 1986         | 1987 | 1988 | 1989 |
|           |             |      |      |      |      |              |      |      |      |
| 1990      | 1991        | 1992 | 1993 | 1994 | 1995 | 1996         | 1997 | 1998 | 1999 |
|           |             |      |      |      |      |              |      |      |      |
| 2000      | 2001        | 2002 | 2003 | 2004 | 2005 | 2006         | 2007 | 2008 | 2009 |
|           |             |      |      |      |      |              |      |      |      |
| 2010      | 2011        | 2012 | 2013 | 2014 | 2015 | 2016