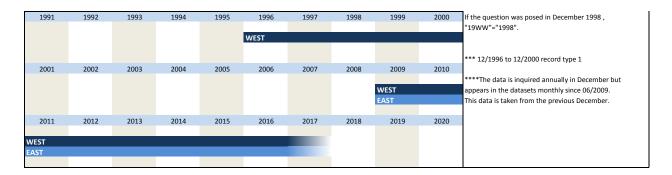

#### 1. Variables of identification

| 2. Standard questions       | 3. Special questions                      |
|-----------------------------|-------------------------------------------|
| I. Construction activity    | VII. Special questions**/remarks***       |
| II. Construction orders     |                                           |
| III. Prices of construction | Outlining of questionnaire                |
| IV. State of business       | *until 11/2001 "utilization of equipment" |
| V. Utilization of capacity* | ** main construction trades               |
| VI. Employees               | *** prefabricated building construction   |

The special questions were only inquired for the main construction trades. For the prefabricated building construction only remarks are intended for this field in the questionnaire. Due to the alignment of economic cycle surveys of the EU the questionnaires were dispatched circa 1 week later since 01/2002. That is why there is no inquiry in 12/2001.

# VII. Special questions\*\*/remarks\*\*\*

| No. Name                                  |                                                      | Label                                                                                                                                                                                                                                                                          | ** main construction trades, *** prefabricated building construction  German description                                                                                                                                                                                                                                                                                                                                                                                                                        |  |  |  |
|-------------------------------------------|------------------------------------------------------|--------------------------------------------------------------------------------------------------------------------------------------------------------------------------------------------------------------------------------------------------------------------------------|-----------------------------------------------------------------------------------------------------------------------------------------------------------------------------------------------------------------------------------------------------------------------------------------------------------------------------------------------------------------------------------------------------------------------------------------------------------------------------------------------------------------|--|--|--|
| 140.                                      | Name                                                 | Label                                                                                                                                                                                                                                                                          | derman description                                                                                                                                                                                                                                                                                                                                                                                                                                                                                              |  |  |  |
| 3.1)                                      | bau_backconst                                        | backlog of constructions                                                                                                                                                                                                                                                       | Überhang an Bauten                                                                                                                                                                                                                                                                                                                                                                                                                                                                                              |  |  |  |
| 3.2)                                      | bau_subannsal                                        | subcontractor: % of annual sales                                                                                                                                                                                                                                               | Umsatz Subunternehmer in Prozent zum eigenen Jahresumsatz                                                                                                                                                                                                                                                                                                                                                                                                                                                       |  |  |  |
| 3.3)                                      | bau_submain                                          | subcontractor: % for main contract work                                                                                                                                                                                                                                        | Subunternehmerleistungen des Bauhauptgewerbes                                                                                                                                                                                                                                                                                                                                                                                                                                                                   |  |  |  |
| 3.4)                                      | bau_subupgr                                          | subcontractor: % for upgrading work                                                                                                                                                                                                                                            | Subunternehmerleistungen des Ausbaugewerbes                                                                                                                                                                                                                                                                                                                                                                                                                                                                     |  |  |  |
| 3.5)                                      | bau_subtrans                                         | subcontractor: % for transport company                                                                                                                                                                                                                                         | Subunternehmerleistungen von Transportunternehmen                                                                                                                                                                                                                                                                                                                                                                                                                                                               |  |  |  |
| 3.6)                                      | bau_subreba                                          | subcontractor: % for reinforcing bars                                                                                                                                                                                                                                          | Subunternehmerleistungen von Biegen und Verlegen von Betonstahl                                                                                                                                                                                                                                                                                                                                                                                                                                                 |  |  |  |
| 3.7)                                      | bau_subfowo                                          | subcontractor: % for formwork                                                                                                                                                                                                                                                  | Subunternehmerleistungen von Schalungsarbeiten / Gerüstbau                                                                                                                                                                                                                                                                                                                                                                                                                                                      |  |  |  |
| 3.8)                                      | bau_subdiv                                           | subcontractor: % for other companies                                                                                                                                                                                                                                           | Subunternehmerleistungen von sonstigen Unternehmen                                                                                                                                                                                                                                                                                                                                                                                                                                                              |  |  |  |
| 3.9)                                      | bau_subfor                                           | % for foreign subcontractors                                                                                                                                                                                                                                                   | Leistungen ausländischer Subunternehmer                                                                                                                                                                                                                                                                                                                                                                                                                                                                         |  |  |  |
| 3.10)                                     | bau_undcons                                          | % of undocumented constructions                                                                                                                                                                                                                                                | Statistisch noch nicht erfasste Bauten                                                                                                                                                                                                                                                                                                                                                                                                                                                                          |  |  |  |
| 3.11)                                     | bau_sphadis                                          | sphere of action: % in same district                                                                                                                                                                                                                                           | Umsatz im eigenen Landkreis                                                                                                                                                                                                                                                                                                                                                                                                                                                                                     |  |  |  |
| 3.12)                                     | bau_sphasfs                                          | sphere of action: % in same federal state                                                                                                                                                                                                                                      | Umsatz im eigenen Bundesland                                                                                                                                                                                                                                                                                                                                                                                                                                                                                    |  |  |  |
| 3.13)                                     | bau_sphaofs                                          | sphere of action: % in other federal state                                                                                                                                                                                                                                     | Umsatz in anderem Bundesland                                                                                                                                                                                                                                                                                                                                                                                                                                                                                    |  |  |  |
| 3.14)                                     | bau_sphafc                                           | sphere of action: % in foreign country                                                                                                                                                                                                                                         | Umsatz im Ausland                                                                                                                                                                                                                                                                                                                                                                                                                                                                                               |  |  |  |
| 3.15)                                     | bau_witiwoth                                         | wintertime: work through                                                                                                                                                                                                                                                       | Winterbau                                                                                                                                                                                                                                                                                                                                                                                                                                                                                                       |  |  |  |
| 3.16)                                     | bau_witilo                                           | wintertime: lack of orders                                                                                                                                                                                                                                                     | Winterbau: Mangel an Aufträgen                                                                                                                                                                                                                                                                                                                                                                                                                                                                                  |  |  |  |
| 3.17)                                     | bau_witirc                                           | wintertime: reasons of construction                                                                                                                                                                                                                                            | Winterbau: baubetriebliche Gründe                                                                                                                                                                                                                                                                                                                                                                                                                                                                               |  |  |  |
| 3.18)                                     | bau_witipw                                           | wintertime: preference of workers                                                                                                                                                                                                                                              | Winterbau: Präferenzen der Arbeiter                                                                                                                                                                                                                                                                                                                                                                                                                                                                             |  |  |  |
| 3.19)                                     | bau_flight_ger                                       | importance of flight connections in Germany                                                                                                                                                                                                                                    | Bedeutung von Flugverbindungen zu Zielen in Deutschland                                                                                                                                                                                                                                                                                                                                                                                                                                                         |  |  |  |
| 3.20)                                     | bau_flight_eur                                       | importance of flight connections in Europe                                                                                                                                                                                                                                     | Bedeutung von Flugverbindungen zu Zielen in Europa                                                                                                                                                                                                                                                                                                                                                                                                                                                              |  |  |  |
| 3.21)                                     | bau_flight_world                                     | importance of flight connections worldwide                                                                                                                                                                                                                                     | Bedeutung von Flugverbindungen zu Ziele weltweit                                                                                                                                                                                                                                                                                                                                                                                                                                                                |  |  |  |
| 3.22)                                     | bau_sdco                                             | special difficulties: cancelation of order                                                                                                                                                                                                                                     | Auftragsstornierungen                                                                                                                                                                                                                                                                                                                                                                                                                                                                                           |  |  |  |
| 3.23)                                     | bau_sddp                                             | special difficulties: defaulting payment                                                                                                                                                                                                                                       | Säumige Zahlungsweise der Auftraggeber                                                                                                                                                                                                                                                                                                                                                                                                                                                                          |  |  |  |
| 3.24)                                     | bau_sdlap                                            | special difficulties: labor piracy of manpower                                                                                                                                                                                                                                 | Abwerbung von Arbeitskräften                                                                                                                                                                                                                                                                                                                                                                                                                                                                                    |  |  |  |
| 3.25)                                     | bau_sdbreach                                         | special difficulties: breach of VOB-conditions                                                                                                                                                                                                                                 | Verletzung der VOB-Bestimmungen                                                                                                                                                                                                                                                                                                                                                                                                                                                                                 |  |  |  |
| 3.26)                                     | bau_sdcc                                             | special difficulties: constraints of construction                                                                                                                                                                                                                              | Baubehinderung                                                                                                                                                                                                                                                                                                                                                                                                                                                                                                  |  |  |  |
| 3.27)                                     | bau_sdda                                             | special difficulties: delay of final acceptance                                                                                                                                                                                                                                | Verzögerte Bauabnahme                                                                                                                                                                                                                                                                                                                                                                                                                                                                                           |  |  |  |
| 3.28)                                     | bau_sdlop                                            | special difficulties: accepting the bid by the lowest price                                                                                                                                                                                                                    | Zuschlagserteilung auf das billigste Angebot                                                                                                                                                                                                                                                                                                                                                                                                                                                                    |  |  |  |
| 3.29)                                     | bau_sdnopro                                          | special difficulties: no severe problems                                                                                                                                                                                                                                       | Keine größeren Probleme                                                                                                                                                                                                                                                                                                                                                                                                                                                                                         |  |  |  |
| 3.30)                                     | bau_wh1                                              | working hours: payment of overtime                                                                                                                                                                                                                                             | Bezahlung zusätzlicher Stunden                                                                                                                                                                                                                                                                                                                                                                                                                                                                                  |  |  |  |
| 3.31)                                     | bau_wh2                                              | working hours: development                                                                                                                                                                                                                                                     | Entwicklung zusätzlich bezahlter Stunden                                                                                                                                                                                                                                                                                                                                                                                                                                                                        |  |  |  |
| 3.32)                                     | bau_wh3                                              | working hours: number in t-1                                                                                                                                                                                                                                                   | Zusätzlich bezahlte Stunden in t-1                                                                                                                                                                                                                                                                                                                                                                                                                                                                              |  |  |  |
| 3.33)                                     | bau_wh4                                              | working hours: number in t-2                                                                                                                                                                                                                                                   | Zusätzlich bezahlte Stunden in t-2                                                                                                                                                                                                                                                                                                                                                                                                                                                                              |  |  |  |
| 3.34)                                     | bau_chord1                                           | range of orders within next 2 months: complete                                                                                                                                                                                                                                 | Auftragsentwicklung in 2 Monaten                                                                                                                                                                                                                                                                                                                                                                                                                                                                                |  |  |  |
| 3.35)                                     | bau_chord2                                           | range of orders within next 2 months: other civil engineering                                                                                                                                                                                                                  | Auftragsentwicklung in 2 Monaten: sonstiger Tiefbau                                                                                                                                                                                                                                                                                                                                                                                                                                                             |  |  |  |
| 3.36)                                     | bau_chord3                                           | range of orders within next 2 months: public civil engineering                                                                                                                                                                                                                 | Auftragsentwicklung in 2 Monaten: Öffentlicher Hochbau                                                                                                                                                                                                                                                                                                                                                                                                                                                          |  |  |  |
| 3.37)                                     | bau_chord4                                           | range of orders within next 2 months: industrial civil engineering                                                                                                                                                                                                             | Auftragsentwicklung in 2 Monaten: Gewerblicher Bau                                                                                                                                                                                                                                                                                                                                                                                                                                                              |  |  |  |
| 3.38)                                     | bau_chord5                                           | range of o. w. next 2 m.: domestic construction, complete                                                                                                                                                                                                                      | Auftragsentwicklung in 2 Monaten: Wohnungsbau insgesamt                                                                                                                                                                                                                                                                                                                                                                                                                                                         |  |  |  |
| 3.39)                                     | bau_chord6                                           | range of o. w. next 2 m.: buildings of 3 or more appartments                                                                                                                                                                                                                   | A. in 2 M.: Gebäude mit 3 oder mehr Wohnungen                                                                                                                                                                                                                                                                                                                                                                                                                                                                   |  |  |  |
| 3.40)                                     | bau_chord7                                           | range of orders within next 2 months: road construction                                                                                                                                                                                                                        | Auftragsentwicklung in 2 Monaten: Straßenbau                                                                                                                                                                                                                                                                                                                                                                                                                                                                    |  |  |  |
| 3.41)                                     | bau_cvno                                             | changes in construction volume: no changes                                                                                                                                                                                                                                     | Veränderungen im Bauvolumen                                                                                                                                                                                                                                                                                                                                                                                                                                                                                     |  |  |  |
| 3.42)                                     | bau_cvpos                                            | changes in construction volume: positive changes in %                                                                                                                                                                                                                          | Veränderungen im Bauvolumen: Steigerung in %                                                                                                                                                                                                                                                                                                                                                                                                                                                                    |  |  |  |
| 3.43)                                     | bau_cvneg                                            | changes in construction volume: negative changes in %                                                                                                                                                                                                                          | Veränderungen im Bauvolumen: Abnahme in %                                                                                                                                                                                                                                                                                                                                                                                                                                                                       |  |  |  |
| 3.44)                                     | bau_cvpr_bdl                                         | % of construction volume: by drawing lots (in general)                                                                                                                                                                                                                         | Anteil von Fachlosvergaben an Gesamtleistung des Vorjahres (insgesamt)                                                                                                                                                                                                                                                                                                                                                                                                                                          |  |  |  |
| 3.45)                                     | bau_cvpr_sc                                          | % of construction volume: as subcontractor (in general)                                                                                                                                                                                                                        | Anteil von Tätigkeiten als Subunternehmer an Gesamtleistung des Vorjahres (insgesamt)                                                                                                                                                                                                                                                                                                                                                                                                                           |  |  |  |
| 0.46)                                     | bau_cvpi_sc                                          | Of affirmation of the section of the section of the section of                                                                                                                                                                                                                 | Anteil von Tätigkeiten als Generalunternehmer an Gesamtleistung des                                                                                                                                                                                                                                                                                                                                                                                                                                             |  |  |  |
| 3.46)                                     | bau_cvpr_pc                                          | % of construction volume: as prime contractor (in general)  % of construction volume: as subcontractor and prime contractor (in                                                                                                                                                | Vorjahres (insgesamt)  Anteil von Tätigkeiten als Generalunternehmer und -übernehmer an                                                                                                                                                                                                                                                                                                                                                                                                                         |  |  |  |
| 3.47)                                     | bau_cvpr_scpc                                        | general)                                                                                                                                                                                                                                                                       | Gesamtleistung des Vorjahres (insgesamt)                                                                                                                                                                                                                                                                                                                                                                                                                                                                        |  |  |  |
| 3.48)                                     | bau_cvpr_gc                                          | % of construction volume: as general contractor (in general)                                                                                                                                                                                                                   | Anteil von Tätigkeiten als Generalübernehmer an Gesamtleistung des<br>Vorjahres (insgesamt)                                                                                                                                                                                                                                                                                                                                                                                                                     |  |  |  |
| 3.49)                                     | bau_cvpr_solec                                       | % of construction volume: as sole contractor (in general)                                                                                                                                                                                                                      | Anteil von Tätigkeiten als Totalunternehmer an Gesamtleistung des<br>Vorjahres (insgesamt)                                                                                                                                                                                                                                                                                                                                                                                                                      |  |  |  |
| 3.50)                                     | bau_cvpr_oth                                         | % of construction volume: others (in general)                                                                                                                                                                                                                                  | Anteil von sonstigen Tätigkeiten an Gesamtleistung des Vorjahres (insgesamt)                                                                                                                                                                                                                                                                                                                                                                                                                                    |  |  |  |
| 3.51)                                     | bau_cvpr_oth2                                        | % of construction volume: others (in general)                                                                                                                                                                                                                                  | Anteil von sonstigen Tätigkeiten an Gesamtleistung des Vorjahres (insgesamt)                                                                                                                                                                                                                                                                                                                                                                                                                                    |  |  |  |
| 0.50)                                     | bau_cvpu_bdl                                         | % of construction volume: by drawing lots (public clients)                                                                                                                                                                                                                     | Anteil von Fachlosvergaben an Gesamtleistung des Vorjahres (öffentl. Auftraggeber)                                                                                                                                                                                                                                                                                                                                                                                                                              |  |  |  |
| 3.52)                                     |                                                      | % of construction volume: as subcontractor (public clients)                                                                                                                                                                                                                    | Anteil von Tätigkeiten als Subunternehmer an Gesamtleistung des Vorjahres (öffentl. Auftraggeber)                                                                                                                                                                                                                                                                                                                                                                                                               |  |  |  |
|                                           | bau cvpu sc                                          | (January)                                                                                                                                                                                                                                                                      |                                                                                                                                                                                                                                                                                                                                                                                                                                                                                                                 |  |  |  |
| 3.53)                                     | bau_cvpu_sc                                          | % of construction volume: as prime contractor (public clients)                                                                                                                                                                                                                 | Anteil von Tätigkeiten als Generalunternehmer an Gesamtleistung des Vorjahres (öffentl. Auftraggeber)                                                                                                                                                                                                                                                                                                                                                                                                           |  |  |  |
| 3.53)                                     | bau_cvpu_pc                                          | % of construction volume: as prime contractor (public clients) % of construction volume: as subcontractor and prime contractor                                                                                                                                                 | Anteil von Tätigkeiten als Generalunternehmer an Gesamtleistung des<br>Vorjahres (öffentl. Auftraggeber)<br>Anteil von Tätigkeiten als Generalunternehmer und -übernehmer an                                                                                                                                                                                                                                                                                                                                    |  |  |  |
| 3.52)<br>3.53)<br>3.54)<br>3.55)<br>3.56) | bau_cvpu_pc bau_cvpu_scpc                            | % of construction volume: as prime contractor (public clients)                                                                                                                                                                                                                 | Anteil von Tätigkeiten als Generalunternehmer an Gesamtleistung des Vorjahres (öffentl. Auftraggeber) Anteil von Tätigkeiten als Generalunternehmer und -übernehmer an Gesamtleistung des Vorjahres (öffentl. Auftraggeber) Anteil von Tätigkeiten als Generalübernehmer an Gesamtleistung des                                                                                                                                                                                                                  |  |  |  |
| 3.53)<br>3.54)<br>3.55)                   | bau_cvpu_scpc bau_cvpu_gc                            | % of construction volume: as prime contractor (public clients) % of construction volume: as subcontractor and prime contractor (public clients)                                                                                                                                | Anteil von Tätigkeiten als Generalunternehmer an Gesamtleistung des Vorjahres (öffentl. Auftraggeber) Anteil von Tätigkeiten als Generalunternehmer und -übernehmer an Gesamtleistung des Vorjahres (öffentl. Auftraggeber) Anteil von Tätigkeiten als Generalübernehmer an Gesamtleistung des Vorjahres (öffentl. Auftraggeber) Anteil von Tätigkeiten als Totalunternehmer an Gesamtleistung des                                                                                                              |  |  |  |
| 3.53)<br>3.54)<br>3.55)<br>3.56)          | bau_cvpu_pc bau_cvpu_scpc bau_cvpu_gc bau_cvpu_solec | % of construction volume: as prime contractor (public clients) % of construction volume: as subcontractor and prime contractor (public clients) % of construction volume: as general contractor (public clients)                                                               | Anteil von Tätigkeiten als Generalunternehmer an Gesamtleistung des Vorjahres (öffentl. Auftraggeber) Anteil von Tätigkeiten als Generalunternehmer und -übernehmer an Gesamtleistung des Vorjahres (öffentl. Auftraggeber) Anteil von Tätigkeiten als Generalübernehmer an Gesamtleistung des Vorjahres (öffentl. Auftraggeber) Anteil von Tätigkeiten als Totalunternehmer an Gesamtleistung des Vorjahres (öffentl. Auftraggeber) Anteil von Sonstigen Tätigkeiten an Gesamtleistung des Vorjahres (öffentl. |  |  |  |
| 3.53)<br>3.54)<br>3.55)<br>3.56)<br>3.57) | bau_cvpu_scpc bau_cvpu_gc                            | % of construction volume: as prime contractor (public clients) % of construction volume: as subcontractor and prime contractor (public clients) % of construction volume: as general contractor (public clients) % of construction volume: as sole contractor (public clients) | Anteil von Tätigkeiten als Generalunternehmer an Gesamtleistung des Vorjahres (öffentl. Auftraggeber) Anteil von Tätigkeiten als Generalunternehmer und -übernehmer an Gesamtleistung des Vorjahres (öffentl. Auftraggeber) Anteil von Tätigkeiten als Generalübernehmer an Gesamtleistung des Vorjahres (öffentl. Auftraggeber) Anteil von Tätigkeiten als Totalunternehmer an Gesamtleistung des Vorjahres (öffentl. Auftraggeber)                                                                            |  |  |  |