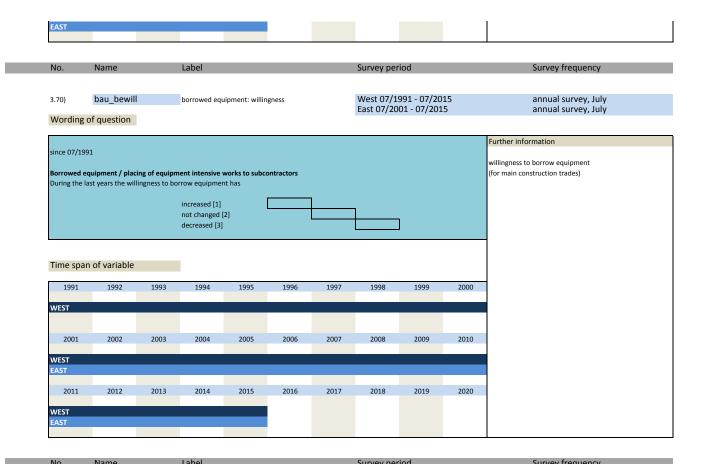

|             |                |                 |                |              |                        |             |      |                                         |
|            | 2012              | 2013        | 2014           | 2015            | 2016           | 2017         | 2018                   | 2019        | 2020 |                                         |
| 2011       | 2012              | 2013        | 2014           | 2015            | 2016           | 2017         | 2018                   | 2019        | 2020 |                                         |
|            | 2012              | 2013        | 2014           | 2015            | 2016           | 2017         | 2018                   | 2019        | 2020 |                                         |



|                               |                                         |               | Label            |               |                |      | Survey per                                       | iou         |      | Survey frequency                                   |
|-------------------------------|-----------------------------------------|---------------|------------------|---------------|----------------|------|--------------------------------------------------|-------------|------|----------------------------------------------------|
| 74)                           | hau haville                             |               |                  |               |                |      | Most 07/4                                        | 001 07/20   | 15   | annual cumou July