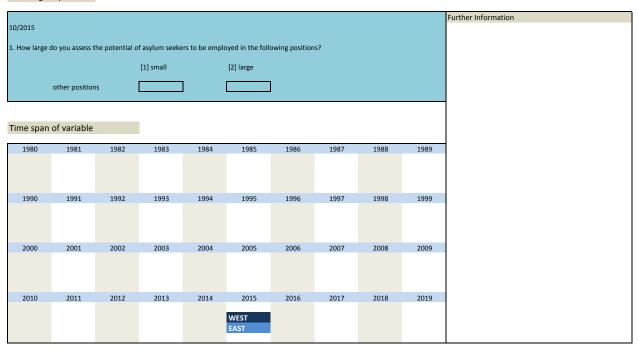

| 1337       | 1336       | 1333 |                     |

| 2000 | 2001 | 2002 | 2003 | 2004 | 2005         | 2006 | 2007 | 2008 | 2009 |
|------|------|------|------|------|--------------|------|------|------|------|
|      |      |      |      |      |              |      |      |      |      |
| 2010 | 2011 | 2012 | 2013 | 2014 | 2015         | 2016 | 2017 | 2018 | 2019 |
|      |      |      |      |      | WEST<br>EAST |      |      |      |      |

| No. Name       | Label               | Survey period         | Survey frequency |
|----------------|---------------------|-----------------------|------------------|
|                |                     |                       |                  |
| 3.127 bau_ref5 | refugees question 5 | East and West 10/2015 | once             |



| No.    | Name     | Label               | Survey period         | Survey frequency |
|--------|----------|---------------------|-----------------------|------------------|
|        |          |                     |                       |                  |
| 3.128) | bau_ref6 | refugees question 6 | East and West 10/2015 | once             |
|        |          |                     |                       |                  |





|            | Name              |                      | Label         |                      |                      |                 | Survey per      | iod         |      | Survey frequency    |
|------------|-------------------|----------------------|---------------|----------------------|----------------------|-----------------|-----------------|----