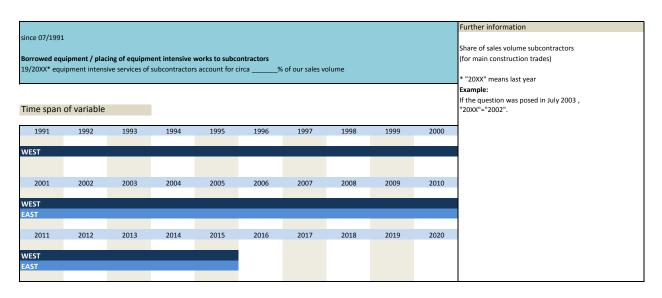

-------------|
|          |               |                                   |                        |                     |
|          |               |                                   |                        |                     |
|          |               |                                   |                        |                     |
| 3.72)    | bau sper      | subcontractors: % of sales volume | West 07/1991 - 07/2015 | annual survey, July |
|          | = •           |                                   | East 07/2001 - 07/2015 | annual survey, July |
|          |               |                                   | Lust 07/2001 07/2013   | annual survey, sury |
| Wording. | g of guestion |                                   |                        |                     |



| No.            | Name                                    |                 | Label         |                |      |      | Survey per | iod         |      | Survey frequency                                             |
|----------------|-----------------------------------------|-----------------|---------------|----------------|------|------|------------|-------------|------|--------------------------------------------------------------|
|                | bau_swill1                              |                 | subcontractor | s: willingness |      |      | West 07/19 | 991 to 07/1 | 995  | annual survey, July                                          |
| During the las | 7/1995  uipment / plac st years the wil | lingness to pla |               | s to subcontr  |      |      |