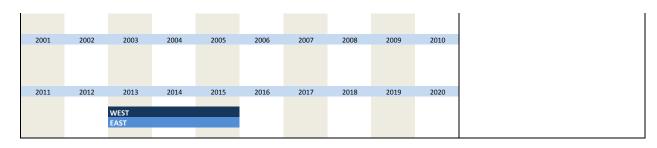

|               |          |           |             |              |      |                                                                                        |
| 1991         | 1992                  | 1993 1994                                                                      | 1995          | 1996     | 1997      | 1998        | 1999         | 2000 |                                                                                        |
|              |                       |                                                                                |               |          |           |             |              |      |                                                                                        |



|              | Name              |             | Label          |             |          |         | Survey per | riod                 |      | Survey frequency                                         |
|--------------|-------------------|-------------|----------------|-------------|----------|---------|------------|----------------------|------|----------------------------------------------------------|
| 3.59)        | bau_cvpu_c        | oth2        | % of construct |             |          |         | West since | 2 06/2016<br>06/2016 |      | annual survey, June<br>annual survey, June               |
| Wording      | of question       |             |                |             |          |         |            |                      |      |