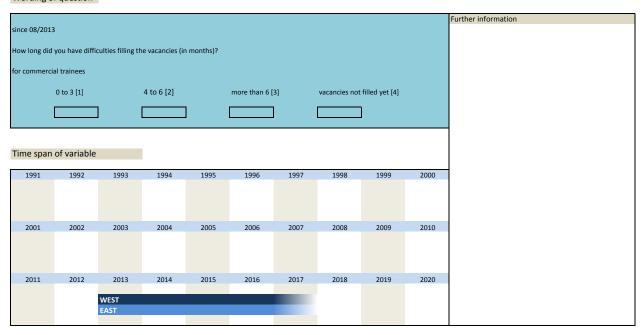

# VII. Special questions\*\*/remarks\*\*\*

| No. Name                                  |                                                      | Label                                                                                                                                                                                                                                                                          | ** main construction trades, *** prefabricated building construction  German description                                                                                                                                                                                                                                                                                                                                                                                                                        |  |  |  |
|-------------------------------------------|------------------------------------------------------|--------------------------------------------------------------------------------------------------------------------------------------------------------------------------------------------------------------------------------------------------------------------------------|-----------------------------------------------------------------------------------------------------------------------------------------------------------------------------------------------------------------------------------------------------------------------------------------------------------------------------------------------------------------------------------------------------------------------------------------------------------------------------------------------------------------|--|--|--|
| 140.                                      | Name                                                 | Label                                                                                                                                                                                                                                                                          | derman description                                                                                                                                                                                                                                                                                                                                                                                                                                                                                              |  |  |  |
| 3.1)                                      | bau_backconst                                        | backlog of constructions                                                                                                                                                                                                                                                       | Überhang an Bauten                                                                                                                                                                                                                                                                                                                                                                                                                                                                                              |  |  |  |
| 3.2)                                      | bau_subannsal                                        | subcontractor: % of annual sales                                                                                                                                                                                                                                               | Umsatz Subunternehmer in Prozent zum eigenen Jahresumsatz                                                                                                                                                                                                                                                                                                                                                                                                                                                       |  |  |  |
| 3.3)                                      | bau_submain                                          | subcontractor: % for main contract work                                                                                                                                                                                                                                        | Subunternehmerleistungen des Bauhauptgewerbes                                                                                                                                                                                                                                                                                                                                                                                                                                                                   |  |  |  |
| 3.4)                                      | bau_subupgr                                          | subcontractor: % for upgrading work                                                                                                                                                                                                                                            | Subunternehmerleistungen des Ausbaugewerbes                                                                                                                                                                                                                                                                                                                                                                                                                                                                     |  |  |  |
| 3.5)                                      | bau_subtrans                                         | subcontractor: % for transport company                                                                                                                                                                                                                                         | Subunternehmerleistungen von Transportunternehmen                                                                                                                                                                                                                                                                                                                                                                                                                                                               |  |  |  |
| 3.6)                                      | bau_subreba                                          | subcontractor: % for reinforcing bars                                                                                                                                                                                                                                          | Subunternehmerleistungen von Biegen und Verlegen von Betonstahl                                                                                                                                                                                                                                                                                                                                                                                                                                                 |  |  |  |
| 3.7)                                      | bau_subfowo                                          | subcontractor: % for formwork                                                                                                                                                                                                                                                  | Subunternehmerleistungen von Schalungsarbeiten / Gerüstbau                                                                                                                                                                                                                                                                                                                                                                                                                                                      |  |  |  |
| 3.8)                                      | bau_subdiv                                           | subcontractor: % for other companies                                                                                                                                                                                                                                           | Subunternehmerleistungen von sonstigen Unternehmen                                                                                                                                                                                                                                                                                                                                                                                                                                                              |  |  |  |
| 3.9)                                      | bau_subfor                                           | % for foreign subcontractors                                                                                                                                                                                                                                                   | Leistungen ausländischer Subunternehmer                                                                                                                                                                                                                                                                                                                                                                                                                                                                         |  |  |  |
| 3.10)                                     | bau_undcons                                          | % of undocumented constructions                                                                                                                                                                                                                                                | Statistisch noch nicht erfasste Bauten                                                                                                                                                                                                                                                                                                                                                                                                                                                                          |  |  |  |
| 3.11)                                     | bau_sphadis                                          | sphere of action: % in same district                                                                                                                                                                                                                                           | Umsatz im eigenen Landkreis                                                                                                                                                                                                                                                                                                                                                                                                                                                                                     |  |  |  |
| 3.12)                                     | bau_sphasfs                                          | sphere of action: % in same federal state                                                                                                                                                                                                                                      | Umsatz im eigenen Bundesland                                                                                                                                                                                                                                                                                                                                                                                                                                                                                    |  |  |  |
| 3.13)                                     | bau_sphaofs                                          | sphere of action: % in other federal state                                                                                                                                                                                                                                     | Umsatz in anderem Bundesland                                                                                                                                                                                                                                                                                                                                                                                                                                                                                    |  |  |  |
| 3.14)                                     | bau_sphafc                                           | sphere of action: % in foreign country                                                                                                                                                                                                                                         | Umsatz im Ausland                                                                                                                                                                                                                                                                                                                                                                                                                                                                                               |  |  |  |
| 3.15)                                     | bau_witiwoth                                         | wintertime: work through                                                                                                                                                                                                                                                       | Winterbau                                                                                                                                                                                                                                                                                                                                                                                                                                                                                                       |  |  |  |
| 3.16)                                     | bau_witilo                                           | wintertime: lack of orders                                                                                                                                                                                                                                                     | Winterbau: Mangel an Aufträgen                                                                                                                                                                                                                                                                                                                                                                                                                                                                                  |  |  |  |
| 3.17)                                     | bau_witirc                                           | wintertime: reasons of construction                                                                                                                                                                                                                                            | Winterbau: baubetriebliche Gründe                                                                                                                                                                                                                                                                                                                                                                                                                                                                               |  |  |  |
| 3.18)                                     | bau_witipw                                           | wintertime: preference of workers                                                                                                                                                                                                                                              | Winterbau: Präferenzen der Arbeiter                                                                                                                                                                                                                                                                                                                                                                                                                                                                             |  |  |  |
| 3.19)                                     | bau_flight_ger                                       | importance of flight connections in Germany                                                                                                                                                                                                                                    | Bedeutung von Flugverbindungen zu Zielen in Deutschland                                                                                                                                                                                                                                                                                                                                                                                                                                                         |  |  |  |
| 3.20)                                     | bau_flight_eur                                       | importance of flight connections in Europe                                                                                                                                                                                                                                     | Bedeutung von Flugverbindungen zu Zielen in Europa                                                                                                                                                                                                                                                                                                                                                                                                                                                              |  |  |  |
| 3.21)                                     | bau_flight_world                                     | importance of flight connections worldwide                                                                                                                                                                                                                                     | Bedeutung von Flugverbindungen zu Ziele weltweit                                                                                                                                                                                                                                                                                                                                                                                                                                                                |  |  |  |
| 3.22)                                     | bau_sdco                                             | special difficulties: cancelation of order                                                                                                                                                                                                                                     | Auftragsstornierungen                                                                                                                                                                                                                                                                                                                                                                                                                                                                                           |  |  |  |
| 3.23)                                     | bau_sddp                                             | special difficulties: defaulting payment                                                                                                                                                                                                                                       | Säumige Zahlungsweise der Auftraggeber                                                                                                                                                                                                                                                                                                                                                                                                                                                                          |  |  |  |
| 3.24)                                     | bau_sdlap                                            | special difficulties: labor piracy of manpower                                                                                                                                                                                                                                 | Abwerbung von Arbeitskräften                                                                                                                                                                                                                                                                                                                                                                                                                                                                                    |  |  |  |
| 3.25)                                     | bau_sdbreach                                         | special difficulties: breach of VOB-conditions                                                                                                                                                                                                                                 | Verletzung der VOB-Bestimmungen                                                                                                                                                                                                                                                                                                                                                                                                                                                                                 |  |  |  |
| 3.26)                                     | bau_sdcc                                             | special difficulties: constraints of construction                                                                                                                                                                                                                              | Baubehinderung                                                                                                                                                                                                                                                                                                                                                                                                                                                                                                  |  |  |  |
| 3.27)                                     | bau_sdda                                             | special difficulties: delay of final acceptance                                                                                                                                                                                                                                | Verzögerte Bauabnahme                                                                                                                                                                                                                                                                                                                                                                                                                                                                                           |  |  |  |
| 3.28)                                     | bau_sdlop                                            | special difficulties: accepting the bid by the lowest price                                                                                                                                                                                                                    | Zuschlagserteilung auf das billigste Angebot                                                                                                                                                                                                                                                                                                                                                                                                                                                                    |  |  |  |
| 3.29)                                     | bau_sdnopro                                          | special difficulties: no severe problems                                                                                                                                                                                                                                       | Keine größeren Probleme                                                                                                                                                                                                                                                                                                                                                                                                                                                                                         |  |  |  |
| 3.30)                                     | bau_wh1                                              | working hours: payment of overtime                                                                                                                                                                                                                                             | Bezahlung zusätzlicher Stunden                                                                                                                                                                                                                                                                                                                                                                                                                                                                                  |  |  |  |
| 3.31)                                     | bau_wh2                                              | working hours: development                                                                                                                                                                                                                                                     | Entwicklung zusätzlich bezahlter Stunden                                                                                                                                                                                                                                                                                                                                                                                                                                                                        |  |  |  |
| 3.32)                                     | bau_wh3                                              | working hours: number in t-1                                                                                                                                                                                                                                                   | Zusätzlich bezahlte Stunden in t-1                                                                                                                                                                                                                                                                                                                                                                                                                                                                              |  |  |  |
| 3.33)                                     | bau_wh4                                              | working hours: number in t-2                                                                                                                                                                                                                                                   | Zusätzlich bezahlte Stunden in t-2                                                                                                                                                                                                                                                                                                                                                                                                                                                                              |  |  |  |
| 3.34)                                     | bau_chord1                                           | range of orders within next 2 months: complete                                                                                                                                                                                                                                 | Auftragsentwicklung in 2 Monaten                                                                                                                                                                                                                                                                                                                                                                                                                                                                                |  |  |  |
| 3.35)                                     | bau_chord2                                           | range of orders within next 2 months: other civil engineering                                                                                                                                                                                                                  | Auftragsentwicklung in 2 Monaten: sonstiger Tiefbau                                                                                                                                                                                                                                                                                                                                                                                                                                                             |  |  |  |
| 3.36)                                     | bau_chord3                                           | range of orders within next 2 months: public civil engineering                                                                                                                                                                                                                 | Auftragsentwicklung in 2 Monaten: Öffentlicher Hochbau                                                                                                                                                                                                                                                                                                                                                                                                                                                          |  |  |  |
| 3.37)                                     | bau_chord4                                           | range of orders within next 2 months: industrial civil engineering                                                                                                                                                                                                             | Auftragsentwicklung in 2 Monaten: Gewerblicher Bau                                                                                                                                                                                                                                                                                                                                                                                                                                                              |  |  |  |
| 3.38)                                     | bau_chord5                                           | range of o. w. next 2 m.: domestic construction, complete                                                                                                                                                                                                                      | Auftragsentwicklung in 2 Monaten: Wohnungsbau insgesamt                                                                                                                                                                                                                                                                                                                                                                                                                                                         |  |  |  |
| 3.39)                                     | bau_chord6                                           | range of o. w. next 2 m.: buildings of 3 or more appartments                                                                                                                                                                                                                   | A. in 2 M.: Gebäude mit 3 oder mehr Wohnungen                                                                                                                                                                                                                                                                                                                                                                                                                                                                   |  |  |  |
| 3.40)                                     | bau_chord7                                           | range of orders within next 2 months: road construction                                                                                                                                                                                                                        | Auftragsentwicklung in 2 Monaten: Straßenbau                                                                                                                                                                                                                                                                                                                                                                                                                                                                    |  |  |  |
| 3.41)                                     | bau_cvno                                             | changes in construction volume: no changes                                                                                                                                                                                                                                     | Veränderungen im Bauvolumen                                                                                                                                                                                                                                                                                                                                                                                                                                                                                     |  |  |  |
| 3.42)                                     | bau_cvpos                                            | changes in construction volume: positive changes in %                                                                                                                                                                                                                          | Veränderungen im Bauvolumen: Steigerung in %                                                                                                                                                                                                                                                                                                                                                                                                                                                                    |  |  |  |
| 3.43)                                     | bau_cvneg                                            | changes in construction volume: negative changes in %                                                                                                                                                                                                                          | Veränderungen im Bauvolumen: Abnahme in %                                                                                                                                                                                                                                                                                                                                                                                                                                                                       |  |  |  |
| 3.44)                                     | bau_cvpr_bdl                                         | % of construction volume: by drawing lots (in general)                                                                                                                                                                                                                         | Anteil von Fachlosvergaben an Gesamtleistung des Vorjahres (insgesamt)                                                                                                                                                                                                                                                                                                                                                                                                                                          |  |  |  |
| 3.45)                                     | bau_cvpr_sc                                          | % of construction volume: as subcontractor (in general)                                                                                                                                                                                                                        | Anteil von Tätigkeiten als Subunternehmer an Gesamtleistung des Vorjahres (insgesamt)                                                                                                                                                                                                                                                                                                                                                                                                                           |  |  |  |
| 0.46)                                     | bau_cvpi_sc                                          | Of affirmation of the section of the section of the section of                                                                                                                                                                                                                 | Anteil von Tätigkeiten als Generalunternehmer an Gesamtleistung des                                                                                                                                                                                                                                                                                                                                                                                                                                             |  |  |  |
| 3.46)                                     | bau_cvpr_pc                                          | % of construction volume: as prime contractor (in general)  % of construction volume: as subcontractor and prime contractor (in                                                                                                                                                | Vorjahres (insgesamt)  Anteil von Tätigkeiten als Generalunternehmer und -übernehmer an                                                                                                                                                                                                                                                                                                                                                                                                                         |  |  |  |
| 3.47)                                     | bau_cvpr_scpc                                        | general)                                                                                                                                                                                                                                                                       | Gesamtleistung des Vorjahres (insgesamt)                                                                                                                                                                                                                                                                                                                                                                                                                                                                        |  |  |  |
| 3.48)                                     | bau_cvpr_gc                                          | % of construction volume: as general contractor (in general)                                                                                                                                                                                                                   | Anteil von Tätigkeiten als Generalübernehmer an Gesamtleistung des<br>Vorjahres (insgesamt)                                                                                                                                                                                                                                                                                                                                                                                                                     |  |  |  |
| 3.49)                                     | bau_cvpr_solec                                       | % of construction volume: as sole contractor (in general)                                                                                                                                                                                                                      | Anteil von Tätigkeiten als Totalunternehmer an Gesamtleistung des<br>Vorjahres (insgesamt)                                                                                                                                                                                                                                                                                                                                                                                                                      |  |  |  |
| 3.50)                                     | bau_cvpr_oth                                         | % of construction volume: others (in general)                                                                                                                                                                                                                                  | Anteil von sonstigen Tätigkeiten an Gesamtleistung des Vorjahres (insgesamt)                                                                                                                                                                                                                                                                                                                                                                                                                                    |  |  |  |
| 3.51)                                     | bau_cvpr_oth2                                        | % of construction volume: others (in general)                                                                                                                                                                                                                                  | Anteil von sonstigen Tätigkeiten an Gesamtleistung des Vorjahres (insgesamt)                                                                                                                                                                                                                                                                                                                                                                                                                                    |  |  |  |
| 0.50)                                     | bau_cvpu_bdl                                         | % of construction volume: by drawing lots (public clients)                                                                                                                                                                                                                     | Anteil von Fachlosvergaben an Gesamtleistung des Vorjahres (öffentl. Auftraggeber)                                                                                                                                                                                                                                                                                                                                                                                                                              |  |  |  |
| 3.52)                                     |                                                      | % of construction volume: as subcontractor (public clients)                                                                                                                                                                                                                    | Anteil von Tätigkeiten als Subunternehmer an Gesamtleistung des Vorjahres (öffentl. Auftraggeber)                                                                                                                                                                                                                                                                                                                                                                                                               |  |  |  |
|                                           | bau cvpu sc                                          | (January)                                                                                                                                                                                                                                                                      |                                                                                                                                                                                                                                                                                                                                                                                                                                                                                                                 |  |  |  |
| 3.53)                                     | bau_cvpu_sc                                          | % of construction volume: as prime contractor (public clients)                                                                                                                                                                                                                 | Anteil von Tätigkeiten als Generalunternehmer an Gesamtleistung des Vorjahres (öffentl. Auftraggeber)                                                                                                                                                                                                                                                                                                                                                                                                           |  |  |  |
| 3.53)                                     | bau_cvpu_pc                                          | % of construction volume: as prime contractor (public clients) % of construction volume: as subcontractor and prime contractor                                                                                                                                                 | Anteil von Tätigkeiten als Generalunternehmer an Gesamtleistung des<br>Vorjahres (öffentl. Auftraggeber)<br>Anteil von Tätigkeiten als Generalunternehmer und -übernehmer an                                                                                                                                                                                                                                                                                                                                    |  |  |  |
| 3.52)<br>3.53)<br>3.54)<br>3.55)<br>3.56) | bau_cvpu_pc bau_cvpu_scpc                            | % of construction volume: as prime contractor (public clients)                                                                                                                                                                                                                 | Anteil von Tätigkeiten als Generalunternehmer an Gesamtleistung des Vorjahres (öffentl. Auftraggeber) Anteil von Tätigkeiten als Generalunternehmer und -übernehmer an Gesamtleistung des Vorjahres (öffentl. Auftraggeber) Anteil von Tätigkeiten als Generalübernehmer an Gesamtleistung des                                                                                                                                                                                                                  |  |  |  |
| 3.53)<br>3.54)<br>3.55)                   | bau_cvpu_scpc bau_cvpu_gc                            | % of construction volume: as prime contractor (public clients) % of construction volume: as subcontractor and prime contractor (public clients)                                                                                                                                | Anteil von Tätigkeiten als Generalunternehmer an Gesamtleistung des Vorjahres (öffentl. Auftraggeber) Anteil von Tätigkeiten als Generalunternehmer und -übernehmer an Gesamtleistung des Vorjahres (öffentl. Auftraggeber) Anteil von Tätigkeiten als Generalübernehmer an Gesamtleistung des Vorjahres (öffentl. Auftraggeber) Anteil von Tätigkeiten als Totalunternehmer an Gesamtleistung des                                                                                                              |  |  |  |
| 3.53)<br>3.54)<br>3.55)<br>3.56)          | bau_cvpu_pc bau_cvpu_scpc bau_cvpu_gc bau_cvpu_solec | % of construction volume: as prime contractor (public clients) % of construction volume: as subcontractor and prime contractor (public clients) % of construction volume: as general contractor (public clients)                                                               | Anteil von Tätigkeiten als Generalunternehmer an Gesamtleistung des Vorjahres (öffentl. Auftraggeber) Anteil von Tätigkeiten als Generalunternehmer und -übernehmer an Gesamtleistung des Vorjahres (öffentl. Auftraggeber) Anteil von Tätigkeiten als Generalübernehmer an Gesamtleistung des Vorjahres (öffentl. Auftraggeber) Anteil von Tätigkeiten als Totalunternehmer an Gesamtleistung des Vorjahres (öffentl. Auftraggeber) Anteil von Sonstigen Tätigkeiten an Gesamtleistung des Vorjahres (öffentl. |  |  |  |
| 3.53)<br>3.54)<br>3.55)<br>3.56)<br>3.57) | bau_cvpu_scpc bau_cvpu_gc                            | % of construction volume: as prime contractor (public clients) % of construction volume: as subcontractor and prime contractor (public clients) % of construction volume: as general contractor (public clients) % of construction volume: as sole contractor (public clients) | Anteil von Tätigkeiten als Generalunternehmer an Gesamtleistung des Vorjahres (öffentl. Auftraggeber) Anteil von Tätigkeiten als Generalunternehmer und -übernehmer an Gesamtleistung des Vorjahres (öffentl. Auftraggeber) Anteil von Tätigkeiten als Generalübernehmer an Gesamtleistung des Vorjahres (öffentl. Auftraggeber) Anteil von Tätigkeiten als Totalunternehmer an Gesamtleistung des Vorjahres (öffentl. Auftraggeber)                                                                            |  |  |  |