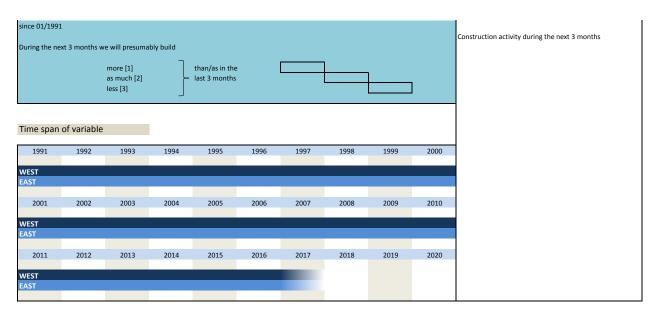

---------|---------------------|--|
|         |               |                                  |                    |                     |  |
|         |               |                                  |                    |                     |  |
| 2.10)   | bau_conactfut | construction activity in 3 month | West since 01/1991 | monthly             |  |
|         |               |                                  | East since 01/1991 | monthly             |  |
| Wording | g of question |                                  |                    |                     |  |
|         |               |                                  |                    |                     |  |
|         |               |                                  |                    | Further information |  |





Survey frequency

No.

Name

Label



|                                    | Name               |               | Label          |                |                 |                  | Survey per | riod    |      | Survey frequency                            |
|------------------------------------|--------------------|---------------|----------------|----------------|-----------------|------------------|------------|---------|------|---------------------------------------------|
|                                    |                    |               |                |                |                 |                  |            |         |      |                                             |
| 2.13)                              | bau_ranord         |               | range of orde