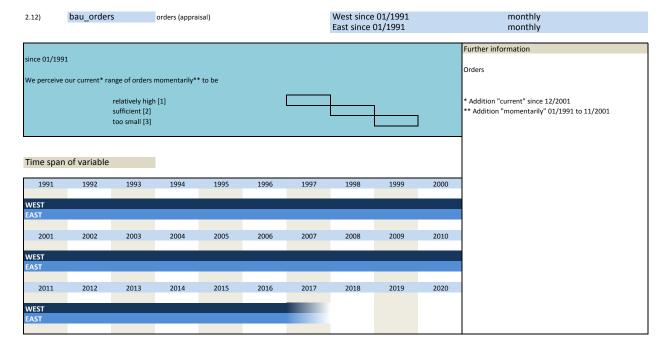

### II. Construction orders

| No.   | Name       | Label                        | German description          |
|-------|------------|------------------------------|-----------------------------|
|       |            |                              |                             |
| 2.11) | bau_ordvpm | orders versus previous month | Bestand an Bauaufträgen     |
| 2.12) | bau_orders | orders (appraisal)           | Auftragsbestand             |
| 2.13) | bau ranord | range of orders in months    | Auftragsbestände in Monaten |