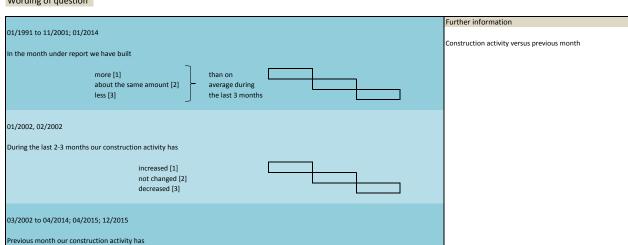

|

#### 2. Standard questions

# I. Construction activity

| No.  | Name         | Label                                       | Survey period      | Survey frequency |
|------|--------------|---------------------------------------------|--------------------|------------------|
|      |              |                                             |                    |                  |
|      |              |                                             |                    |                  |
| 2.1) | bau_conactex | construction activity versus previous month | West since 01/1991 | monthly          |
|      |              |                                             | East since 01/1991 | monthly          |

# Wording of question





| West since 01/1991 monthly monthly Wording of question    Further information                                                                                                                                                                                  |
|----------------------------------------------------------------------------------------------------------------------------------------------------------------------------------------------------------------------------------------------------------------|
| East since 01/1991 monthly                                                                                                                                                                                                                                     |
| Further informati