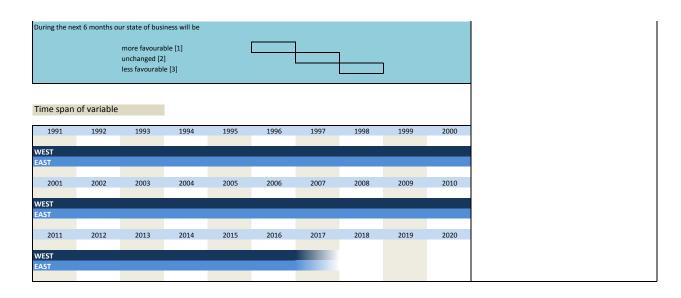

2.16) bau\_exppr expected prices

Erwartete Baupreise

|       | IV. State o                           | of business                                    |                                                  |
|-------|---------------------------------------|------------------------------------------------|--------------------------------------------------|
|       |                                       |                                                |                                                  |
| No.   | Name                                  | Label                                          | German description                               |
|       |                                       |                                                |                                                  |
| 2.17) | bau_statebus                          | state of business (appraisal)                  | Beurteilung der Geschäftslage                    |
| 2.18) | bau_statebus_sl                       | state of business (VAS)                        | Beurteilung der Geschäftslage (Slider)           |
| 2.19) | bau_statebus_clicks                   | state of business (clicks)                     | Beurteilung der Geschäftslage (Klicks)           |
| 2.20) | bau_comexp                            | expected commercial operations                 | Erwartungen der Geschäftslage                    |
| 2.21) | bau_comexp_sl                         | expected commercial operations (VAS)           | Erwartungen der Geschäftslage (Slider)           |
| 2.22) | bau_comexp_clicks                     | expected commercial operations (clicks)        | Erwartungen der Geschäftslage (Klicks)           |
|       |                                       |                                                |                                                  |
|       |                                       |                                                |                                                  |
|       | V. Utilizat                           | ion of capacity*                               |                                                  |
|       |                                       |                                                | * until 11/2001 "Utilization of equipment"       |
| No.   | Name                                  | Label                                          | German description                               |
|       |                                       |                                                |                                                  |
| 2.23) | bau_equiput2                          | equipment utilization in %                     | Kapazitätsauslastung                             |
| 2.24) | bau_equiput1                          | equipment utilization (civil engineering) in % | Kapazitätsauslastung im Bauhauptgewerbe          |
|       |                                       |                                                |                                                  |
|       | \0. F                                 |                                                |                                                  |
|       | VI. Emplo                             | yees                                           |                                                  |
| No.   | Name                                  | Label                                          | German description                               |
|       | · · · · · · · · · · · · · · · · · · · |                                                | Cerman accompany                                 |
| 2.25) | bau_emplexp                           | expected employees                             | Erwartete Entwicklung der Gesamtangestelltenzahl |
| 2.26) | bau_indwork                           | industrial workers                             | Gewerbliche Arbeitnehmer                         |
| 2.27) | bau employ                            | employee                                       | Angestellte                                      |
| 2.28) | bau statill                           | status of employee's illness in %              | Krankenstand                                     |