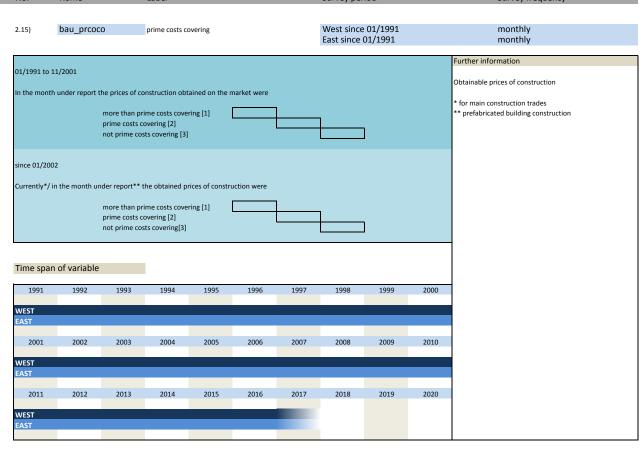

### III. Prices of construction

| No.   | Name       | Label                        | German description                  |
|-------|------------|------------------------------|-------------------------------------|
|       |            |                              |                                     |
| 2.14) | bau_prvpm  | prices versus previous month | Baupreise im Verlgeich zum Vormonat |
| 2.15) | bau_prcoco | prime costs covering         | Erzielbare Baupreise                |