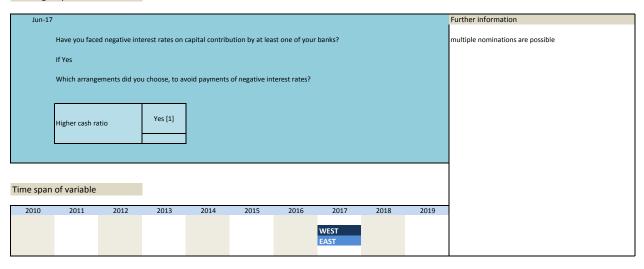

|                                   |  |
|           |                                                  |                 |               |                 |                   |               |             |               |         |                                   |  |

| No.    | Name           | Label |                                             | Survey period               | Survey frequency |
|--------|----------------|-------|---------------------------------------------|-----------------------------|------------------|
|        |                |       |                                             |                             |                  |
| 3.158) | bau_negint_inc |       | negative interest actions: increase of cash | East and West since 06/2017 | once             |



| No.       | Name           |                | Label          |                 |                    |             | Survey peri | od          |         |               | Survey frequency        |  |
|-----------|----------------|----------------|----------------|-----------------|--------------------|-------------|-------------|-------------|---------|---------------|-------------------------|--|
|           |                |                |                |                 |                    |             |             |             |         |               |                         |  |
| 3.159)    | bau_negint     | t_redas        |                |                 | est actions: rede  |             | East and W  | est since 0 | 06/2017 |               | once