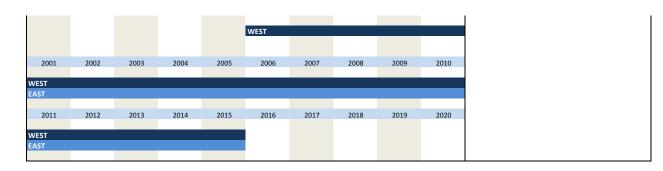

#### 1. Variables of identification

| No.   | Name                 | Label                                                                         | German description                             |
|-------|----------------------|-------------------------------------------------------------------------------|------------------------------------------------|
|       |                      |                                                                               | ·                                              |
| 1.1)  | survey               | survey                                                                        | Umfrage                                        |
| 1.2)  | year                 | year                                                                          | Erhebungsjahr                                  |
| 1.3)  | month                | month                                                                         | Monat                                          |
| 1.4)  | idnum                | firm X adress file id                                                         | Firmenidentifikationsnummer                    |
| 1.5)  | runnum               | running number of plant                                                       | Laufende Firmennummer                          |
| 1.6)  | bau_plantnum         | KT information id                                                             | 12-stellige KT Identifikationsnummer           |
| 1.7)  | bau_westeast         | western eastern                                                               | Unterscheidung zwischen West- und Ost-Erhebung |
| 1.8)  | fedstaifo            | federal state (ifo-code)                                                      | Bundesland entsprechend ifo Codierung          |
| 1.9)  | bau_latecomer        | latecomer                                                                     | Nachzügler                                     |
| 1.10) | sector_id            | sector id                                                                     | Sektor ID                                      |
| 1.11) | bau_sec2             | classification according to federal statistical office (type of construction) | Bausektor, Einteilung nach amtlicher Statistik |
| 1.12) | sector_bau           | classification according to federal statistical office (type of construction) | Bausektor, Einteilung nach amtlicher Statistik |
| 1.13) | online               | online                                                                        | Fragebogen online beantwortet                  |
| 1.14) | survey_start         | survey start                                                                  | Umfragebeginn                                  |
| 1.15) | survey_end           | survey end                                                                    | Umfrageende                                    |
| 1.16) | participation_date   | participation date                                                            | Teilnahmedatum                                 |
| 1.17) | participation_hour   | participation hour                                                            | Teilnahmestunde                                |
| 1.18) | participation_status | participation status                                                          | Teilnahmestatus                                |