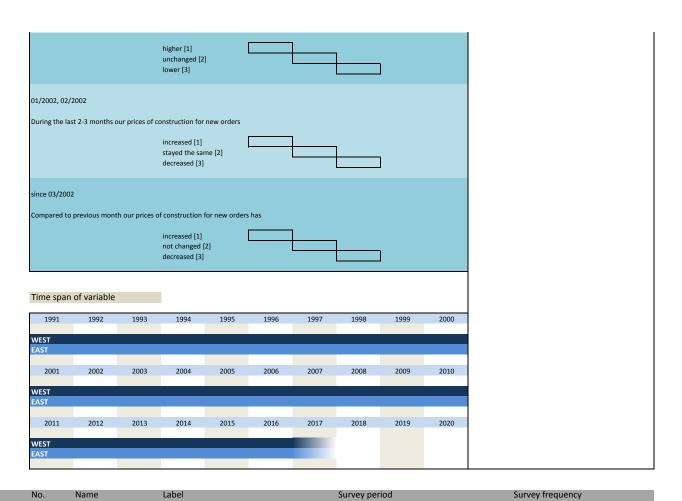

### III. Prices of construction

| No.   | Name       | Label                        | German description                  |
|-------|------------|------------------------------|-------------------------------------|
|       |            |                              |                                     |
| 2.14) | bau_prvpm  | prices versus previous month | Baupreise im Verlgeich zum Vormonat |
| 2.15) | bau_prcoco | prime costs covering         | Erzielbare Baupreise                |