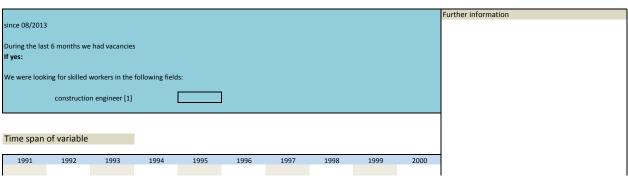

#### 1. Variables of identification

| 2. Standard questions       | 3. Special questions                      |
|-----------------------------|-------------------------------------------|
| I. Construction activity    | VII. Special questions**/remarks***       |
| II. Construction orders     |                                           |
| III. Prices of construction | Outlining of questionnaire                |
| IV. State of business       | *until 11/2001 "utilization of equipment" |
| V. Utilization of capacity* | ** main construction trades               |
| VI. Employees               | *** prefabricated building construction   |

The special questions were only inquired for the main construction trades. For the prefabricated building construction only remarks are intended for this field in the questionnaire. Due to the alignment of economic cycle surveys of the EU the questionnaires were dispatched circa 1 week later since 01/2002. That is why there is no inquiry in 12/2001.

# VII. Special questions\*\*/remarks\*\*\*

| No. Name                                  |                                                      | Label                                                                                                                                                                                                                                                                          | ** main construction trades, *** prefabricated building construction  German description                                                                                                                                                                                                                                                                                                                                                                                                                        |  |  |  |
|-------------------------------------------|------------------------------------------------------|--------------------------------------------------------------------------------------------------------------------------------------------------------------------------------------------------------------------------------------------------------------------------------|-----------------------------------------------------------------------------------------------------------------------------------------------------------------------------------------------------------------------------------------------------------------------------------------------------------------------------------------------------------------------------------------------------------------------------------------------------------------------------------------------------------------|--|--|--|
| 140.                                      | Name                                                 | Label                                                                                                                                                                                                                                                                          | derman description                                                                                                                                                                                                                                                                                                                                                                                                                                                                                              |  |  |  |
| 3.1)                                      | bau_backconst                                        | backlog of constructions                                                                                                                                                                                                                                                       | Überhang an Bauten                                                                                                                                                                                                                                                                                                                                                                                                                                                                                              |  |  |  |
| 3.2)                                      | bau_subannsal                                        | subcontractor: % of annual sales                                                                                                                                                                                                                                               | Umsatz Subunternehmer in Prozent zum eigenen Jahresumsatz                                                                                                                                                                                                                                                                                                                                                                                                                                                       |  |  |  |
| 3.3)                                      | bau_submain                                          | subcontractor: % for main contract work                                                                                                                                                                                                                                        | Subunternehmerleistungen des Bauhauptgewerbes                                                                                                                                                                                                                                                                                                                                                                                                                                                                   |  |  |  |
| 3.4)                                      | bau_subupgr                                          | subcontractor: % for upgrading work                                                                                                                                                                                                                                            | Subunternehmerleistungen des Ausbaugewerbes                                                                                                                                                                                                                                                                                                                                                                                                                                                                     |  |  |  |
| 3.5)                                      | bau_subtrans                                         | subcontractor: % for transport company                                                                                                                                                                                                                                         | Subunternehmerleistungen von Transportunternehmen                                                                                                                                                                                                                                                                                                                                                                                                                                                               |  |  |  |
| 3.6)                                      | bau_subreba                                          | subcontractor: % for reinforcing bars                                                                                                                                                                                                                                          | Subunternehmerleistungen von Biegen und Verlegen von Betonstahl                                                                                                                                                                                                                                                                                                                                                                                                                                                 |  |  |  |
| 3.7)                                      | bau_subfowo                                          | subcontractor: % for formwork                                                                                                                                                                                                                                                  | Subunternehmerleistungen von Schalungsarbeiten / Gerüstbau                                                                                                                                                                                                                                                                                                                                                                                                                                                      |  |  |  |
| 3.8)                                      | bau_subdiv                                           | subcontractor: % for other companies                                                                                                                                                                                                                                           | Subunternehmerleistungen von sonstigen Unternehmen                                                                                                                                                                                                                                                                                                                                                                                                                                                              |  |  |  |
| 3.9)                                      | bau_subfor                                           | % for foreign subcontractors                                                                                                                                                                                                                                                   | Leistungen ausländischer Subunternehmer                                                                                                                                                                                                                                                                                                                                                                                                                                                                         |  |  |  |
| 3.10)                                     | bau_undcons                                          | % of undocumented constructions                                                                                                                                                                                                                                                | Statistisch noch nicht erfasste Bauten                                                                                                                                                                                                                                                                                                                                                                                                                                                                          |  |  |  |
| 3.11)                                     | bau_sphadis                                          | sphere of action: % in same district                                                                                                                                                                                                                                           | Umsatz im eigenen Landkreis                                                                                                                                                                                                                                                                                                                                                                                                                                                                                     |  |  |  |
| 3.12)                                     | bau_sphasfs                                          | sphere of action: % in same federal state                                                                                                                                                                                                                                      | Umsatz im eigenen Bundesland                                                                                                                                                                                                                                                                                                                                                                                                                                                                                    |  |  |  |
| 3.13)                                     | bau_sphaofs                                          | sphere of action: % in other federal state                                                                                                                                                                                                                                     | Umsatz in anderem Bundesland                                                                                                                                                                                                                                                                                                                                                                                                                                                                                    |  |  |  |
| 3.14)                                     | bau_sphafc                                           | sphere of action: % in foreign country                                                                                                                                                                                                                                         | Umsatz im Ausland                                                                                                                                                                                                                                                                                                                                                                                                                                                                                               |  |  |  |
| 3.15)                                     | bau_witiwoth                                         | wintertime: work through                                                                                                                                                                                                                                                       | Winterbau                                                                                                                                                                                                                                                                                                                                                                                                                                                                                                       |  |  |  |
| 3.16)                                     | bau_witilo                                           | wintertime: lack of orders                                                                                                                                                                                                                                                     | Winterbau: Mangel an Aufträgen                                                                                                                                                                                                                                                                                                                                                                                                                                                                                  |  |  |  |
| 3.17)                                     | bau_witirc                                           | wintertime: reasons of construction                                                                                                                                                                                                                                            | Winterbau: baubetriebliche Gründe                                                                                                                                                                                                                                                                                                                                                                                                                                                                               |  |  |  |
| 3.18)                                     | bau_witipw                                           | wintertime: preference of workers                                                                                                                                                                                                                                              | Winterbau: Präferenzen der Arbeiter                                                                                                                                                                                                                                                                                                                                                                                                                                                                             |  |  |  |
| 3.19)                                     | bau_flight_ger                                       | importance of flight connections in Germany                                                                                                                                                                                                                                    | Bedeutung von Flugverbindungen zu Zielen in Deutschland                                                                                                                                                                                                                                                                                                                                                                                                                                                         |  |  |  |
| 3.20)                                     | bau_flight_eur                                       | importance of flight connections in Europe                                                                                                                                                                                                                                     | Bedeutung von Flugverbindungen zu Zielen in Europa                                                                                                                                                                                                                                                                                                                                                                                                                                                              |  |  |  |
| 3.21)                                     | bau_flight_world                                     | importance of flight connections worldwide                                                                                                                                                                                                                                     | Bedeutung von Flugverbindungen zu Ziele weltweit                                                                                                                                                                                                                                                                                                                                                                                                                                                                |  |  |  |
| 3.22)                                     | bau_sdco                                             | special difficulties: cancelation of order                                                                                                                                                                                                                                     | Auftragsstornierungen                                                                                                                                                                                                                                                                                                                                                                                                                                                                                           |  |  |  |
| 3.23)                                     | bau_sddp                                             | special difficulties: defaulting payment                                                                                                                                                                                                                                       | Säumige Zahlungsweise der Auftraggeber                                                                                                                                                                                                                                                                                                                                                                                                                                                                          |  |  |  |
| 3.24)                                     | bau_sdlap                                            | special difficulties: labor piracy of manpower                                                                                                                                                                                                                                 | Abwerbung von Arbeitskräften                                                                                                                                                                                                                                                                                                                                                                                                                                                                                    |  |  |  |
| 3.25)                                     | bau_sdbreach                                         | special difficulties: breach of VOB-conditions                                                                                                                                                                                                                                 | Verletzung der VOB-Bestimmungen                                                                                                                                                                                                                                                                                                                                                                                                                                                                                 |  |  |  |
| 3.26)                                     | bau_sdcc                                             | special difficulties: constraints of construction                                                                                                                                                                                                                              | Baubehinderung                                                                                                                                                                                                                                                                                                                                                                                                                                                                                                  |  |  |  |
| 3.27)                                     | bau_sdda                                             | special difficulties: delay of final acceptance                                                                                                                                                                                                                                | Verzögerte Bauabnahme                                                                                                                                                                                                                                                                                                                                                                                                                                                                                           |  |  |  |
| 3.28)                                     | bau_sdlop                                            | special difficulties: accepting the bid by the lowest price                                                                                                                                                                                                                    | Zuschlagserteilung auf das billigste Angebot                                                                                                                                                                                                                                                                                                                                                                                                                                                                    |  |  |  |
| 3.29)                                     | bau_sdnopro                                          | special difficulties: no severe problems                                                                                                                                                                                                                                       | Keine größeren Probleme                                                                                                                                                                                                                                                                                                                                                                                                                                                                                         |  |  |  |
| 3.30)                                     | bau_wh1                                              | working hours: payment of overtime                                                                                                                                                                                                                                             | Bezahlung zusätzlicher Stunden                                                                                                                                                                                                                                                                                                                                                                                                                                                                                  |  |  |  |
| 3.31)                                     | bau_wh2                                              | working hours: development                                                                                                                                                                                                                                                     | Entwicklung zusätzlich bezahlter Stunden                                                                                                                                                                                                                                                                                                                                                                                                                                                                        |  |  |  |
| 3.32)                                     | bau_wh3                                              | working hours: number in t-1                                                                                                                                                                                                                                                   | Zusätzlich bezahlte Stunden in t-1                                                                                                                                                                                                                                                                                                                                                                                                                                                                              |  |  |  |
| 3.33)                                     | bau_wh4                                              | working hours: number in t-2                                                                                                                                                                                                                                                   | Zusätzlich bezahlte Stunden in t-2                                                                                                                                                                                                                                                                                                                                                                                                                                                                              |  |  |  |
| 3.34)                                     | bau_chord1                                           | range of orders within next 2 months: complete                                                                                                                                                                                                                                 | Auftragsentwicklung in 2 Monaten                                                                                                                                                                                                                                                                                                                                                                                                                                                                                |  |  |  |
| 3.35)                                     | bau_chord2                                           | range of orders within next 2 months: other civil engineering                                                                                                                                                                                                                  | Auftragsentwicklung in 2 Monaten: sonstiger Tiefbau                                                                                                                                                                                                                                                                                                                                                                                                                                                             |  |  |  |
| 3.36)                                     | bau_chord3                                           | range of orders within next 2 months: public civil engineering                                                                                                                                                                                                                 | Auftragsentwicklung in 2 Monaten: Öffentlicher Hochbau                                                                                                                                                                                                                                                                                                                                                                                                                                                          |  |  |  |
| 3.37)                                     | bau_chord4                                           | range of orders within next 2 months: industrial civil engineering                                                                                                                                                                                                             | Auftragsentwicklung in 2 Monaten: Gewerblicher Bau                                                                                                                                                                                                                                                                                                                                                                                                                                                              |  |  |  |
| 3.38)                                     | bau_chord5                                           | range of o. w. next 2 m.: domestic construction, complete                                                                                                                                                                                                                      | Auftragsentwicklung in 2 Monaten: Wohnungsbau insgesamt                                                                                                                                                                                                                                                                                                                                                                                                                                                         |  |  |  |
| 3.39)                                     | bau_chord6                                           | range of o. w. next 2 m.: buildings of 3 or more appartments                                                                                                                                                                                                                   | A. in 2 M.: Gebäude mit 3 oder mehr Wohnungen                                                                                                                                                                                                                                                                                                                                                                                                                                                                   |  |  |  |
| 3.40)                                     | bau_chord7                                           | range of orders within next 2 months: road construction                                                                                                                                                                                                                        | Auftragsentwicklung in 2 Monaten: Straßenbau                                                                                                                                                                                                                                                                                                                                                                                                                                                                    |  |  |  |
| 3.41)                                     | bau_cvno                                             | changes in construction volume: no changes                                                                                                                                                                                                                                     | Veränderungen im Bauvolumen                                                                                                                                                                                                                                                                                                                                                                                                                                                                                     |  |  |  |
| 3.42)                                     | bau_cvpos                                            | changes in construction volume: positive changes in %                                                                                                                                                                                                                          | Veränderungen im Bauvolumen: Steigerung in %                                                                                                                                                                                                                                                                                                                                                                                                                                                                    |  |  |  |
| 3.43)                                     | bau_cvneg                                            | changes in construction volume: negative changes in %                                                                                                                                                                                                                          | Veränderungen im Bauvolumen: Abnahme in %                                                                                                                                                                                                                                                                                                                                                                                                                                                                       |  |  |  |
| 3.44)                                     | bau_cvpr_bdl                                         | % of construction volume: by drawing lots (in general)                                                                                                                                                                                                                         | Anteil von Fachlosvergaben an Gesamtleistung des Vorjahres (insgesamt)                                                                                                                                                                                                                                                                                                                                                                                                                                          |  |  |  |
| 3.45)                                     | bau_cvpr_sc                                          | % of construction volume: as subcontractor (in general)                                                                                                                                                                                                                        | Anteil von Tätigkeiten als Subunternehmer an Gesamtleistung des Vorjahres (insgesamt)                                                                                                                                                                                                                                                                                                                                                                                                                           |  |  |  |
| 0.46)                                     | bau_cvpi_sc                                          | Of affirmation of the section of the section of the section of                                                                                                                                                                                                                 | Anteil von Tätigkeiten als Generalunternehmer an Gesamtleistung des                                                                                                                                                                                                                                                                                                                                                                                                                                             |  |  |  |
| 3.46)                                     | bau_cvpr_pc                                          | % of construction volume: as prime contractor (in general)  % of construction volume: as subcontractor and prime contractor (in                                                                                                                                                | Vorjahres (insgesamt)  Anteil von Tätigkeiten als Generalunternehmer und -übernehmer an                                                                                                                                                                                                                                                                                                                                                                                                                         |  |  |  |
| 3.47)                                     | bau_cvpr_scpc                                        | general)                                                                                                                                                                                                                                                                       | Gesamtleistung des Vorjahres (insgesamt)                                                                                                                                                                                                                                                                                                                                                                                                                                                                        |  |  |  |
| 3.48)                                     | bau_cvpr_gc                                          | % of construction volume: as general contractor (in general)                                                                                                                                                                                                                   | Anteil von Tätigkeiten als Generalübernehmer an Gesamtleistung des<br>Vorjahres (insgesamt)                                                                                                                                                                                                                                                                                                                                                                                                                     |  |  |  |
| 3.49)                                     | bau_cvpr_solec                                       | % of construction volume: as sole contractor (in general)                                                                                                                                                                                                                      | Anteil von Tätigkeiten als Totalunternehmer an Gesamtleistung des<br>Vorjahres (insgesamt)                                                                                                                                                                                                                                                                                                                                                                                                                      |  |  |  |
| 3.50)                                     | bau_cvpr_oth                                         | % of construction volume: others (in general)                                                                                                                                                                                                                                  | Anteil von sonstigen Tätigkeiten an Gesamtleistung des Vorjahres (insgesamt)                                                                                                                                                                                                                                                                                                                                                                                                                                    |  |  |  |
| 3.51)                                     | bau_cvpr_oth2                                        | % of construction volume: others (in general)                                                                                                                                                                                                                                  | Anteil von sonstigen Tätigkeiten an Gesamtleistung des Vorjahres (insgesamt)                                                                                                                                                                                                                                                                                                                                                                                                                                    |  |  |  |
| 0.50)                                     | bau_cvpu_bdl                                         | % of construction volume: by drawing lots (public clients)                                                                                                                                                                                                                     | Anteil von Fachlosvergaben an Gesamtleistung des Vorjahres (öffentl. Auftraggeber)                                                                                                                                                                                                                                                                                                                                                                                                                              |  |  |  |
| 3.52)                                     |                                                      | % of construction volume: as subcontractor (public clients)                                                                                                                                                                                                                    | Anteil von Tätigkeiten als Subunternehmer an Gesamtleistung des Vorjahres (öffentl. Auftraggeber)                                                                                                                                                                                                                                                                                                                                                                                                               |  |  |  |
|                                           | bau cvpu sc                                          | (January)                                                                                                                                                                                                                                                                      |                                                                                                                                                                                                                                                                                                                                                                                                                                                                                                                 |  |  |  |
| 3.53)                                     | bau_cvpu_sc                                          | % of construction volume: as prime contractor (public clients)                                                                                                                                                                                                                 | Anteil von Tätigkeiten als Generalunternehmer an Gesamtleistung des Vorjahres (öffentl. Auftraggeber)                                                                                                                                                                                                                                                                                                                                                                                                           |  |  |  |
| 3.53)                                     | bau_cvpu_pc                                          | % of construction volume: as prime contractor (public clients) % of construction volume: as subcontractor and prime contractor                                                                                                                                                 | Anteil von Tätigkeiten als Generalunternehmer an Gesamtleistung des<br>Vorjahres (öffentl. Auftraggeber)<br>Anteil von Tätigkeiten als Generalunternehmer und -übernehmer an                                                                                                                                                                                                                                                                                                                                    |  |  |  |
| 3.52)<br>3.53)<br>3.54)<br>3.55)<br>3.56) | bau_cvpu_pc bau_cvpu_scpc                            | % of construction volume: as prime contractor (public clients)                                                                                                                                                                                                                 | Anteil von Tätigkeiten als Generalunternehmer an Gesamtleistung des Vorjahres (öffentl. Auftraggeber) Anteil von Tätigkeiten als Generalunternehmer und -übernehmer an Gesamtleistung des Vorjahres (öffentl. Auftraggeber) Anteil von Tätigkeiten als Generalübernehmer an Gesamtleistung des                                                                                                                                                                                                                  |  |  |  |
| 3.53)<br>3.54)<br>3.55)                   | bau_cvpu_scpc bau_cvpu_gc                            | % of construction volume: as prime contractor (public clients) % of construction volume: as subcontractor and prime contractor (public clients)                                                                                                                                | Anteil von Tätigkeiten als Generalunternehmer an Gesamtleistung des Vorjahres (öffentl. Auftraggeber) Anteil von Tätigkeiten als Generalunternehmer und -übernehmer an Gesamtleistung des Vorjahres (öffentl. Auftraggeber) Anteil von Tätigkeiten als Generalübernehmer an Gesamtleistung des Vorjahres (öffentl. Auftraggeber) Anteil von Tätigkeiten als Totalunternehmer an Gesamtleistung des                                                                                                              |  |  |  |
| 3.53)<br>3.54)<br>3.55)<br>3.56)          | bau_cvpu_pc bau_cvpu_scpc bau_cvpu_gc bau_cvpu_solec | % of construction volume: as prime contractor (public clients) % of construction volume: as subcontractor and prime contractor (public clients) % of construction volume: as general contractor (public clients)                                                               | Anteil von Tätigkeiten als Generalunternehmer an Gesamtleistung des Vorjahres (öffentl. Auftraggeber) Anteil von Tätigkeiten als Generalunternehmer und -übernehmer an Gesamtleistung des Vorjahres (öffentl. Auftraggeber) Anteil von Tätigkeiten als Generalübernehmer an Gesamtleistung des Vorjahres (öffentl. Auftraggeber) Anteil von Tätigkeiten als Totalunternehmer an Gesamtleistung des Vorjahres (öffentl. Auftraggeber) Anteil von Sonstigen Tätigkeiten an Gesamtleistung des Vorjahres (öffentl. |  |  |  |
| 3.53)<br>3.54)<br>3.55)<br>3.56)<br>3.57) | bau_cvpu_scpc bau_cvpu_gc                            | % of construction volume: as prime contractor (public clients) % of construction volume: as subcontractor and prime contractor (public clients) % of construction volume: as general contractor (public clients) % of construction volume: as sole contractor (public clients) | Anteil von Tätigkeiten als Generalunternehmer an Gesamtleistung des Vorjahres (öffentl. Auftraggeber) Anteil von Tätigkeiten als Generalunternehmer und -übernehmer an Gesamtleistung des Vorjahres (öffentl. Auftraggeber) Anteil von Tätigkeiten als Generalübernehmer an Gesamtleistung des Vorjahres (öffentl. Auftraggeber) Anteil von Tätigkeiten als Totalunternehmer an Gesamtleistung des Vorjahres (öffentl. Auftraggeber)                                                                            |  |  |  |