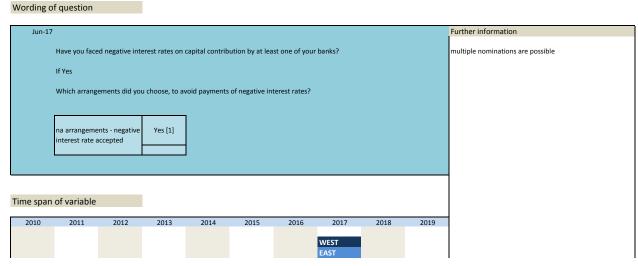

|             |        | 1                   |
|           |                 |                  |                |                |                 |                | WEST       |             |        |                     |

| No.    | Name             | Label                           | Survey period               | Survey frequency |
|--------|------------------|---------------------------------|-----------------------------|------------------|
|        |                  |                                 |                             |                  |
| 3.155) | bau_negint_noact | negative interest actions: none | East and West since 06/2017 | once             |
|        |                  |                                 |                             |                  |



| No.      | Name            |                | Label           |                  |                  |              | Survey peri | bd          |        | Survey frequency                  |
|----------|-----------------|----------------|-----------------|------------------|------------------|--------------|-------------|-------------|--------|-----------------------------------|
|          |                 |                |                 |                  |                  |              |             |             |        |                                   |
| 3.156)   | bau_negint      | _agree         |                 |                  | est actions: bar | ık           | East and W  | est since 0 | 6/2017 | once                              |
|          |                 |