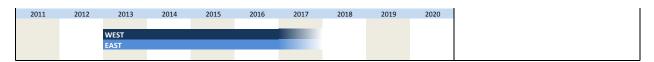

|               |                 |                 |                 |            |            |         |      |                                                        |
|              |                 |               |                 |                 |                 |            |            |         |      |                                                        |
|              |                 |               |                 |                 |                 |            |            |         |      |                                                        |
|              |                 |               |                 |                 |                 |            |            |         |      | ı                                                      |



|             | Name             |                      | Label           |                 |                 |                | Survey per | iod     |      | Survey frequency                                |
|-------------|------------------|----------------------|-----------------|-----------------|-----------------|----------------|------------|---------|------|-------------------------------------------------|
|             |                  |                      |                 |                 |                 |                |            |         |      |                                                 |
| 3.61)       | bau_pcgc_        | _pub                 |                 | act as prime/ g | general contrac |                | West since |         |      | annual surve