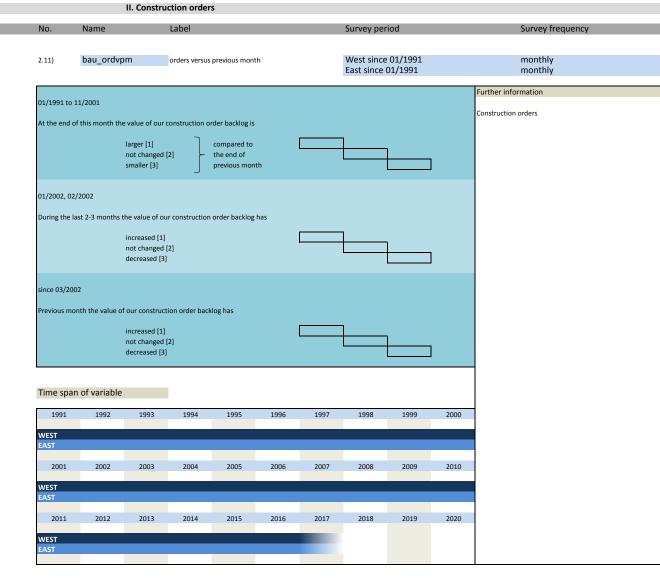

### II. Construction orders

| No.   | Name       | Label                        | German description          |
|-------|------------|------------------------------|-----------------------------|
|       |            |                              |                             |
| 2.11) | bau_ordvpm | orders versus previous month | Bestand an Bauaufträgen     |
| 2.12) | bau_orders | orders (appraisal)           | Auftragsbestand             |
| 2.13) | bau ranord | range of orders in months    | Auftragsbestände in Monaten |