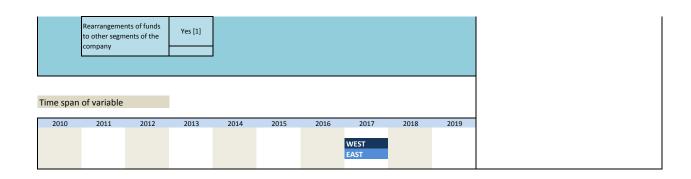

|                             |                                   |
| Jun-1   | 7                          |                                                             |                             | Further information               |
|         | Have you faced negative in | terest rates on capital contribution by at least one of you | r banks?                    | multiple nominations are possible |
|         |                            |                                                             |                             |                                   |
|         | If Yes                     |                                                             |                             |                                   |



| N  | 10.       | Name                                  | Lab                | el         |                 |                   |              | Survey peri | od          |        | Survey frequency                  |
|----|-----------|---------------------------------------|--------------------|------------|-----------------|-------------------|--------------|-------------|-------------|--------|-----------------------------------|
|    |           |                                       |                    |            |                 |                   |              |             |             |        |                                   |
| 3. | .161)     | bau_negint_                           | inv                |            |                 | est actions: inve |