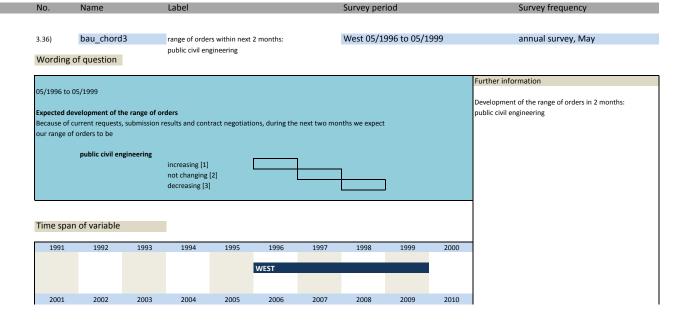

# VII. Special questions\*\*/remarks\*\*\*

| No. Name                                  |                                                      | Label                                                                                                                                                                                                                                                                          | ** main construction trades, *** prefabricated building construction  German description                                                                                                                                                                                                                                                                                                                                                                                                                        |  |  |  |
|-------------------------------------------|------------------------------------------------------|--------------------------------------------------------------------------------------------------------------------------------------------------------------------------------------------------------------------------------------------------------------------------------|-----------------------------------------------------------------------------------------------------------------------------------------------------------------------------------------------------------------------------------------------------------------------------------------------------------------------------------------------------------------------------------------------------------------------------------------------------------------------------------------------------------------|--|--|--|
| 140.                                      | Name                                                 | Label                                                                                                                                                                                                                                                                          | derman description                                                                                                                                                                                                                                                                                                                                                                                                                                                                                              |  |  |  |
| 3.1)                                      | bau_backconst                                        | backlog of constructions                                                                                                                                                                                                                                                       | Überhang an Bauten                                                                                                                                                                                                                                                                                                                                                                                                                                                                                              |  |  |  |
| 3.2)                                      | bau_subannsal                                        | subcontractor: % of annual sales                                                                                                                                                                                                                                               | Umsatz Subunternehmer in Prozent zum eigenen Jahresumsatz                                                                                                                                                                                                                                                                                                                                                                                                                                                       |  |  |  |
| 3.3)                                      | bau_submain                                          | subcontractor: % for main contract work                                                                                                                                                                                                                                        | Subunternehmerleistungen des Bauhauptgewerbes                                                                                                                                                                                                                                                                                                                                                                                                                                                                   |  |  |  |
| 3.4)                                      | bau_subupgr                                          | subcontractor: % for upgrading work                                                                                                                                                                                                                                            | Subunternehmerleistungen des Ausbaugewerbes                                                                                                                                                                                                                                                                                                                                                                                                                                                                     |  |  |  |
| 3.5)                                      | bau_subtrans                                         | subcontractor: % for transport company                                                                                                                                                                                                                                         | Subunternehmerleistungen von Transportunternehmen                                                                                                                                                                                                                                                                                                                                                                                                                                                               |  |  |  |
| 3.6)                                      | bau_subreba                                          | subcontractor: % for reinforcing bars                                                                                                                                                                                                                                          | Subunternehmerleistungen von Biegen und Verlegen von Betonstahl                                                                                                                                                                                                                                                                                                                                                                                                                                                 |  |  |  |
| 3.7)                                      | bau_subfowo                                          | subcontractor: % for formwork                                                                                                                                                                                                                                                  | Subunternehmerleistungen von Schalungsarbeiten / Gerüstbau                                                                                                                                                                                                                                                                                                                                                                                                                                                      |  |  |  |
| 3.8)                                      | bau_subdiv                                           | subcontractor: % for other companies                                                                                                                                                                                                                                           | Subunternehmerleistungen von sonstigen Unternehmen                                                                                                                                                                                                                                                                                                                                                                                                                                                              |  |  |  |
| 3.9)                                      | bau_subfor                                           | % for foreign subcontractors                                                                                                                                                                                                                                                   | Leistungen ausländischer Subunternehmer                                                                                                                                                                                                                                                                                                                                                                                                                                                                         |  |  |  |
| 3.10)                                     | bau_undcons                                          | % of undocumented constructions                                                                                                                                                                                                                                                | Statistisch noch nicht erfasste Bauten                                                                                                                                                                                                                                                                                                                                                                                                                                                                          |  |  |  |
| 3.11)                                     | bau_sphadis                                          | sphere of action: % in same district                                                                                                                                                                                                                                           | Umsatz im eigenen Landkreis                                                                                                                                                                                                                                                                                                                                                                                                                                                                                     |  |  |  |
| 3.12)                                     | bau_sphasfs                                          | sphere of action: % in same federal state                                                                                                                                                                                                                                      | Umsatz im eigenen Bundesland                                                                                                                                                                                                                                                                                                                                                                                                                                                                                    |  |  |  |
| 3.13)                                     | bau_sphaofs                                          | sphere of action: % in other federal state                                                                                                                                                                                                                                     | Umsatz in anderem Bundesland                                                                                                                                                                                                                                                                                                                                                                                                                                                                                    |  |  |  |
| 3.14)                                     | bau_sphafc                                           | sphere of action: % in foreign country                                                                                                                                                                                                                                         | Umsatz im Ausland                                                                                                                                                                                                                                                                                                                                                                                                                                                                                               |  |  |  |
| 3.15)                                     | bau_witiwoth                                         | wintertime: work through                                                                                                                                                                                                                                                       | Winterbau                                                                                                                                                                                                                                                                                                                                                                                                                                                                                                       |  |  |  |
| 3.16)                                     | bau_witilo                                           | wintertime: lack of orders                                                                                                                                                                                                                                                     | Winterbau: Mangel an Aufträgen                                                                                                                                                                                                                                                                                                                                                                                                                                                                                  |  |  |  |
| 3.17)                                     | bau_witirc                                           | wintertime: reasons of construction                                                                                                                                                                                                                                            | Winterbau: baubetriebliche Gründe                                                                                                                                                                                                                                                                                                                                                                                                                                                                               |  |  |  |
| 3.18)                                     | bau_witipw                                           | wintertime: preference of workers                                                                                                                                                                                                                                              | Winterbau: Präferenzen der Arbeiter                                                                                                                                                                                                                                                                                                                                                                                                                                                                             |  |  |  |
| 3.19)                                     | bau_flight_ger                                       | importance of flight connections in Germany                                                                                                                                                                                                                                    | Bedeutung von Flugverbindungen zu Zielen in Deutschland                                                                                                                                                                                                                                                                                                                                                                                                                                                         |  |  |  |
| 3.20)                                     | bau_flight_eur                                       | importance of flight connections in Europe                                                                                                                                                                                                                                     | Bedeutung von Flugverbindungen zu Zielen in Europa                                                                                                                                                                                                                                                                                                                                                                                                                                                              |  |  |  |
| 3.21)                                     | bau_flight_world                                     | importance of flight connections worldwide                                                                                                                                                                                                                                     | Bedeutung von Flugverbindungen zu Ziele weltweit                                                                                                                                                                                                                                                                                                                                                                                                                                                                |  |  |  |
| 3.22)                                     | bau_sdco                                             | special difficulties: cancelation of order                                                                                                                                                                                                                                     | Auftragsstornierungen                                                                                                                                                                                                                                                                                                                                                                                                                                                                                           |  |  |  |
| 3.23)                                     | bau_sddp                                             | special difficulties: defaulting payment                                                                                                                                                                                                                                       | Säumige Zahlungsweise der Auftraggeber                                                                                                                                                                                                                                                                                                                                                                                                                                                                          |  |  |  |
| 3.24)                                     | bau_sdlap                                            | special difficulties: labor piracy of manpower                                                                                                                                                                                                                                 | Abwerbung von Arbeitskräften                                                                                                                                                                                                                                                                                                                                                                                                                                                                                    |  |  |  |
| 3.25)                                     | bau_sdbreach                                         | special difficulties: breach of VOB-conditions                                                                                                                                                                                                                                 | Verletzung der VOB-Bestimmungen                                                                                                                                                                                                                                                                                                                                                                                                                                                                                 |  |  |  |
| 3.26)                                     | bau_sdcc                                             | special difficulties: constraints of construction                                                                                                                                                                                                                              | Baubehinderung                                                                                                                                                                                                                                                                                                                                                                                                                                                                                                  |  |  |  |
| 3.27)                                     | bau_sdda                                             | special difficulties: delay of final acceptance                                                                                                                                                                                                                                | Verzögerte Bauabnahme                                                                                                                                                                                                                                                                                                                                                                                                                                                                                           |  |  |  |
| 3.28)                                     | bau_sdlop                                            | special difficulties: accepting the bid by the lowest price                                                                                                                                                                                                                    | Zuschlagserteilung auf das billigste Angebot                                                                                                                                                                                                                                                                                                                                                                                                                                                                    |  |  |  |
| 3.29)                                     | bau_sdnopro                                          | special difficulties: no severe problems                                                                                                                                                                                                                                       | Keine größeren Probleme                                                                                                                                                                                                                                                                                                                                                                                                                                                                                         |  |  |  |
| 3.30)                                     | bau_wh1                                              | working hours: payment of overtime                                                                                                                                                                                                                                             | Bezahlung zusätzlicher Stunden                                                                                                                                                                                                                                                                                                                                                                                                                                                                                  |  |  |  |
| 3.31)                                     | bau_wh2                                              | working hours: development                                                                                                                                                                                                                                                     | Entwicklung zusätzlich bezahlter Stunden                                                                                                                                                                                                                                                                                                                                                                                                                                                                        |  |  |  |
| 3.32)                                     | bau_wh3                                              | working hours: number in t-1                                                                                                                                                                                                                                                   | Zusätzlich bezahlte Stunden in t-1                                                                                                                                                                                                                                                                                                                                                                                                                                                                              |  |  |  |
| 3.33)                                     | bau_wh4                                              | working hours: number in t-2                                                                                                                                                                                                                                                   | Zusätzlich bezahlte Stunden in t-2                                                                                                                                                                                                                                                                                                                                                                                                                                                                              |  |  |  |
| 3.34)                                     | bau_chord1                                           | range of orders within next 2 months: complete                                                                                                                                                                                                                                 | Auftragsentwicklung in 2 Monaten                                                                                                                                                                                                                                                                                                                                                                                                                                                                                |  |  |  |
| 3.35)                                     | bau_chord2                                           | range of orders within next 2 months: other civil engineering                                                                                                                                                                                                                  | Auftragsentwicklung in 2 Monaten: sonstiger Tiefbau                                                                                                                                                                                                                                                                                                                                                                                                                                                             |  |  |  |
| 3.36)                                     | bau_chord3                                           | range of orders within next 2 months: public civil engineering                                                                                                                                                                                                                 | Auftragsentwicklung in 2 Monaten: Öffentlicher Hochbau                                                                                                                                                                                                                                                                                                                                                                                                                                                          |  |  |  |
| 3.37)                                     | bau_chord4                                           | range of orders within next 2 months: industrial civil engineering                                                                                                                                                                                                             | Auftragsentwicklung in 2 Monaten: Gewerblicher Bau                                                                                                                                                                                                                                                                                                                                                                                                                                                              |  |  |  |
| 3.38)                                     | bau_chord5                                           | range of o. w. next 2 m.: domestic construction, complete                                                                                                                                                                                                                      | Auftragsentwicklung in 2 Monaten: Wohnungsbau insgesamt                                                                                                                                                                                                                                                                                                                                                                                                                                                         |  |  |  |
| 3.39)                                     | bau_chord6                                           | range of o. w. next 2 m.: buildings of 3 or more appartments                                                                                                                                                                                                                   | A. in 2 M.: Gebäude mit 3 oder mehr Wohnungen                                                                                                                                                                                                                                                                                                                                                                                                                                                                   |  |  |  |
| 3.40)                                     | bau_chord7                                           | range of orders within next 2 months: road construction                                                                                                                                                                                                                        | Auftragsentwicklung in 2 Monaten: Straßenbau                                                                                                                                                                                                                                                                                                                                                                                                                                                                    |  |  |  |
| 3.41)                                     | bau_cvno                                             | changes in construction volume: no changes                                                                                                                                                                                                                                     | Veränderungen im Bauvolumen                                                                                                                                                                                                                                                                                                                                                                                                                                                                                     |  |  |  |
| 3.42)                                     | bau_cvpos                                            | changes in construction volume: positive changes in %                                                                                                                                                                                                                          | Veränderungen im Bauvolumen: Steigerung in %                                                                                                                                                                                                                                                                                                                                                                                                                                                                    |  |  |  |
| 3.43)                                     | bau_cvneg                                            | changes in construction volume: negative changes in %                                                                                                                                                                                                                          | Veränderungen im Bauvolumen: Abnahme in %                                                                                                                                                                                                                                                                                                                                                                                                                                                                       |  |  |  |
| 3.44)                                     | bau_cvpr_bdl                                         | % of construction volume: by drawing lots (in general)                                                                                                                                                                                                                         | Anteil von Fachlosvergaben an Gesamtleistung des Vorjahres (insgesamt)                                                                                                                                                                                                                                                                                                                                                                                                                                          |  |  |  |
| 3.45)                                     | bau_cvpr_sc                                          | % of construction volume: as subcontractor (in general)                                                                                                                                                                                                                        | Anteil von Tätigkeiten als Subunternehmer an Gesamtleistung des Vorjahres (insgesamt)                                                                                                                                                                                                                                                                                                                                                                                                                           |  |  |  |
| 0.46)                                     | bau_cvpi_sc                                          | Of affirmation of the section of the section of the section of                                                                                                                                                                                                                 | Anteil von Tätigkeiten als Generalunternehmer an Gesamtleistung des                                                                                                                                                                                                                                                                                                                                                                                                                                             |  |  |  |
| 3.46)                                     | bau_cvpr_pc                                          | % of construction volume: as prime contractor (in general)  % of construction volume: as subcontractor and prime contractor (in                                                                                                                                                | Vorjahres (insgesamt)  Anteil von Tätigkeiten als Generalunternehmer und -übernehmer an                                                                                                                                                                                                                                                                                                                                                                                                                         |  |  |  |
| 3.47)                                     | bau_cvpr_scpc                                        | general)                                                                                                                                                                                                                                                                       | Gesamtleistung des Vorjahres (insgesamt)                                                                                                                                                                                                                                                                                                                                                                                                                                                                        |  |  |  |
| 3.48)                                     | bau_cvpr_gc                                          | % of construction volume: as general contractor (in general)                                                                                                                                                                                                                   | Anteil von Tätigkeiten als Generalübernehmer an Gesamtleistung des<br>Vorjahres (insgesamt)                                                                                                                                                                                                                                                                                                                                                                                                                     |  |  |  |
| 3.49)                                     | bau_cvpr_solec                                       | % of construction volume: as sole contractor (in general)                                                                                                                                                                                                                      | Anteil von Tätigkeiten als Totalunternehmer an Gesamtleistung des<br>Vorjahres (insgesamt)                                                                                                                                                                                                                                                                                                                                                                                                                      |  |  |  |
| 3.50)                                     | bau_cvpr_oth                                         | % of construction volume: others (in general)                                                                                                                                                                                                                                  | Anteil von sonstigen Tätigkeiten an Gesamtleistung des Vorjahres (insgesamt)                                                                                                                                                                                                                                                                                                                                                                                                                                    |  |  |  |
| 3.51)                                     | bau_cvpr_oth2                                        | % of construction volume: others (in general)                                                                                                                                                                                                                                  | Anteil von sonstigen Tätigkeiten an Gesamtleistung des Vorjahres (insgesamt)                                                                                                                                                                                                                                                                                                                                                                                                                                    |  |  |  |
| 0.50)                                     | bau_cvpu_bdl                                         | % of construction volume: by drawing lots (public clients)                                                                                                                                                                                                                     | Anteil von Fachlosvergaben an Gesamtleistung des Vorjahres (öffentl. Auftraggeber)                                                                                                                                                                                                                                                                                                                                                                                                                              |  |  |  |
| 3.52)                                     |                                                      | % of construction volume: as subcontractor (public clients)                                                                                                                                                                                                                    | Anteil von Tätigkeiten als Subunternehmer an Gesamtleistung des Vorjahres (öffentl. Auftraggeber)                                                                                                                                                                                                                                                                                                                                                                                                               |  |  |  |
|                                           | bau cvpu sc                                          | (January)                                                                                                                                                                                                                                                                      |                                                                                                                                                                                                                                                                                                                                                                                                                                                                                                                 |  |  |  |
| 3.53)                                     | bau_cvpu_sc                                          | % of construction volume: as prime contractor (public clients)                                                                                                                                                                                                                 | Anteil von Tätigkeiten als Generalunternehmer an Gesamtleistung des Vorjahres (öffentl. Auftraggeber)                                                                                                                                                                                                                                                                                                                                                                                                           |  |  |  |
| 3.53)                                     | bau_cvpu_pc                                          | % of construction volume: as prime contractor (public clients) % of construction volume: as subcontractor and prime contractor                                                                                                                                                 | Anteil von Tätigkeiten als Generalunternehmer an Gesamtleistung des<br>Vorjahres (öffentl. Auftraggeber)<br>Anteil von Tätigkeiten als Generalunternehmer und -übernehmer an                                                                                                                                                                                                                                                                                                                                    |  |  |  |
| 3.52)<br>3.53)<br>3.54)<br>3.55)<br>3.56) | bau_cvpu_pc bau_cvpu_scpc                            | % of construction volume: as prime contractor (public clients)                                                                                                                                                                                                                 | Anteil von Tätigkeiten als Generalunternehmer an Gesamtleistung des Vorjahres (öffentl. Auftraggeber) Anteil von Tätigkeiten als Generalunternehmer und -übernehmer an Gesamtleistung des Vorjahres (öffentl. Auftraggeber) Anteil von Tätigkeiten als Generalübernehmer an Gesamtleistung des                                                                                                                                                                                                                  |  |  |  |
| 3.53)<br>3.54)<br>3.55)                   | bau_cvpu_scpc bau_cvpu_gc                            | % of construction volume: as prime contractor (public clients) % of construction volume: as subcontractor and prime contractor (public clients)                                                                                                                                | Anteil von Tätigkeiten als Generalunternehmer an Gesamtleistung des Vorjahres (öffentl. Auftraggeber) Anteil von Tätigkeiten als Generalunternehmer und -übernehmer an Gesamtleistung des Vorjahres (öffentl. Auftraggeber) Anteil von Tätigkeiten als Generalübernehmer an Gesamtleistung des Vorjahres (öffentl. Auftraggeber) Anteil von Tätigkeiten als Totalunternehmer an Gesamtleistung des                                                                                                              |  |  |  |
| 3.53)<br>3.54)<br>3.55)<br>3.56)          | bau_cvpu_pc bau_cvpu_scpc bau_cvpu_gc bau_cvpu_solec | % of construction volume: as prime contractor (public clients) % of construction volume: as subcontractor and prime contractor (public clients) % of construction volume: as general contractor (public clients)                                                               | Anteil von Tätigkeiten als Generalunternehmer an Gesamtleistung des Vorjahres (öffentl. Auftraggeber) Anteil von Tätigkeiten als Generalunternehmer und -übernehmer an Gesamtleistung des Vorjahres (öffentl. Auftraggeber) Anteil von Tätigkeiten als Generalübernehmer an Gesamtleistung des Vorjahres (öffentl. Auftraggeber) Anteil von Tätigkeiten als Totalunternehmer an Gesamtleistung des Vorjahres (öffentl. Auftraggeber) Anteil von Sonstigen Tätigkeiten an Gesamtleistung des Vorjahres (öffentl. |  |  |  |
| 3.53)<br>3.54)<br>3.55)<br>3.56)<br>3.57) | bau_cvpu_scpc bau_cvpu_gc                            | % of construction volume: as prime contractor (public clients) % of construction volume: as subcontractor and prime contractor (public clients) % of construction volume: as general contractor (public clients) % of construction volume: as sole contractor (public clients) | Anteil von Tätigkeiten als Generalunternehmer an Gesamtleistung des Vorjahres (öffentl. Auftraggeber) Anteil von Tätigkeiten als Generalunternehmer und -übernehmer an Gesamtleistung des Vorjahres (öffentl. Auftraggeber) Anteil von Tätigkeiten als Generalübernehmer an Gesamtleistung des Vorjahres (öffentl. Auftraggeber) Anteil von Tätigkeiten als Totalunternehmer an Gesamtleistung des Vorjahres (öffentl. Auftraggeber)                                                                            |  |  |  |