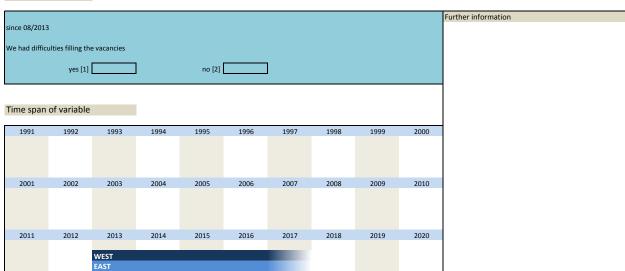

# VII. Special questions\*\*/remarks\*\*\*

| No. Name                                  |                                                      | Label                                                                                                                                                                                                                                                                          | ** main construction trades, *** prefabricated building construction  German description                                                                                                                                                                                                                                                                                                                                                                                                                        |  |  |  |
|-------------------------------------------|------------------------------------------------------|--------------------------------------------------------------------------------------------------------------------------------------------------------------------------------------------------------------------------------------------------------------------------------|-----------------------------------------------------------------------------------------------------------------------------------------------------------------------------------------------------------------------------------------------------------------------------------------------------------------------------------------------------------------------------------------------------------------------------------------------------------------------------------------------------------------|--|--|--|
| 140.                                      | Name                                                 | Label                                                                                                                                                                                                                                                                          | derman description                                                                                                                                                                                                                                                                                                                                                                                                                                                                                              |  |  |  |
| 3.1)                                      | bau_backconst                                        | backlog of constructions                                                                                                                                                                                                                                                       | Überhang an Bauten                                                                                                                                                                                                                                                                                                                                                                                                                                                                                              |  |  |  |
| 3.2)                                      | bau_subannsal                                        | subcontractor: % of annual sales                                                                                                                                                                                                                                               | Umsatz Subunternehmer in Prozent zum eigenen Jahresumsatz                                                                                                                                                                                                                                                                                                                                                                                                                                                       |  |  |  |
| 3.3)                                      | bau_submain                                          | subcontractor: % for main contract work                                                                                                                                                                                                                                        | Subunternehmerleistungen des Bauhauptgewerbes                                                                                                                                                                                                                                                                                                                                                                                                                                                                   |  |  |  |
| 3.4)                                      | bau_subupgr                                          | subcontractor: % for upgrading work                                                                                                                                                                                                                                            | Subunternehmerleistungen des Ausbaugewerbes                                                                                                                                                                                                                                                                                                                                                                                                                                                                     |  |  |  |
| 3.5)                                      | bau_subtrans                                         | subcontractor: % for transport company                                                                                                                                                                                                                                         | Subunternehmerleistungen von Transportunternehmen                                                                                                                                                                                                                                                                                                                                                                                                                                                               |  |  |  |
| 3.6)                                      | bau_subreba                                          | subcontractor: % for reinforcing bars                                                                                                                                                                                                                                          | Subunternehmerleistungen von Biegen und Verlegen von Betonstahl                                                                                                                                                                                                                                                                                                                                                                                                                                                 |  |  |  |
| 3.7)                                      | bau_subfowo                                          | subcontractor: % for formwork                                                                                                                                                                                                                                                  | Subunternehmerleistungen von Schalungsarbeiten / Gerüstbau                                                                                                                                                                                                                                                                                                                                                                                                                                                      |  |  |  |
| 3.8)                                      | bau_subdiv                                           | subcontractor: % for other companies                                                                                                                                                                                                                                           | Subunternehmerleistungen von sonstigen Unternehmen                                                                                                                                                                                                                                                                                                                                                                                                                                                              |  |  |  |
| 3.9)                                      | bau_subfor                                           | % for foreign subcontractors                                                                                                                                                                                                                                                   | Leistungen ausländischer Subunternehmer                                                                                                                                                                                                                                                                                                                                                                                                                                                                         |  |  |  |
| 3.10)                                     | bau_undcons                                          | % of undocumented constructions                                                                                                                                                                                                                                                | Statistisch noch nicht erfasste Bauten                                                                                                                                                                                                                                                                                                                                                                                                                                                                          |  |  |  |
| 3.11)                                     | bau_sphadis                                          | sphere of action: % in same district                                                                                                                                                                                                                                           | Umsatz im eigenen Landkreis                                                                                                                                                                                                                                                                                                                                                                                                                                                                                     |  |  |  |
| 3.12)                                     | bau_sphasfs                                          | sphere of action: % in same federal state                                                                                                                                                                                                                                      | Umsatz im eigenen Bundesland                                                                                                                                                                                                                                                                                                                                                                                                                                                                                    |  |  |  |
| 3.13)                                     | bau_sphaofs                                          | sphere of action: % in other federal state                                                                                                                                                                                                                                     | Umsatz in anderem Bundesland                                                                                                                                                                                                                                                                                                                                                                                                                                                                                    |  |  |  |
| 3.14)                                     | bau_sphafc                                           | sphere of action: % in foreign country                                                                                                                                                                                                                                         | Umsatz im Ausland                                                                                                                                                                                                                                                                                                                                                                                                                                                                                               |  |  |  |
| 3.15)                                     | bau_witiwoth                                         | wintertime: work through                                                                                                                                                                                                                                                       | Winterbau                                                                                                                                                                                                                                                                                                                                                                                                                                                                                                       |  |  |  |
| 3.16)                                     | bau_witilo                                           | wintertime: lack of orders                                                                                                                                                                                                                                                     | Winterbau: Mangel an Aufträgen                                                                                                                                                                                                                                                                                                                                                                                                                                                                                  |  |  |  |
| 3.17)                                     | bau_witirc                                           | wintertime: reasons of construction                                                                                                                                                                                                                                            | Winterbau: baubetriebliche Gründe                                                                                                                                                                                                                                                                                                                                                                                                                                                                               |  |  |  |
| 3.18)                                     | bau_witipw                                           | wintertime: preference of workers                                                                                                                                                                                                                                              | Winterbau: Präferenzen der Arbeiter                                                                                                                                                                                                                                                                                                                                                                                                                                                                             |  |  |  |
| 3.19)                                     | bau_flight_ger                                       | importance of flight connections in Germany                                                                                                                                                                                                                                    | Bedeutung von Flugverbindungen zu Zielen in Deutschland                                                                                                                                                                                                                                                                                                                                                                                                                                                         |  |  |  |
| 3.20)                                     | bau_flight_eur                                       | importance of flight connections in Europe                                                                                                                                                                                                                                     | Bedeutung von Flugverbindungen zu Zielen in Europa                                                                                                                                                                                                                                                                                                                                                                                                                                                              |  |  |  |
| 3.21)                                     | bau_flight_world                                     | importance of flight connections worldwide                                                                                                                                                                                                                                     | Bedeutung von Flugverbindungen zu Ziele weltweit                                                                                                                                                                                                                                                                                                                                                                                                                                                                |  |  |  |
| 3.22)                                     | bau_sdco                                             | special difficulties: cancelation of order                                                                                                                                                                                                                                     | Auftragsstornierungen                                                                                                                                                                                                                                                                                                                                                                                                                                                                                           |  |  |  |
| 3.23)                                     | bau_sddp                                             | special difficulties: defaulting payment                                                                                                                                                                                                                                       | Säumige Zahlungsweise der Auftraggeber                                                                                                                                                                                                                                                                                                                                                                                                                                                                          |  |  |  |
| 3.24)                                     | bau_sdlap                                            | special difficulties: labor piracy of manpower                                                                                                                                                                                                                                 | Abwerbung von Arbeitskräften                                                                                                                                                                                                                                                                                                                                                                                                                                                                                    |  |  |  |
| 3.25)                                     | bau_sdbreach                                         | special difficulties: breach of VOB-conditions                                                                                                                                                                                                                                 | Verletzung der VOB-Bestimmungen                                                                                                                                                                                                                                                                                                                                                                                                                                                                                 |  |  |  |
| 3.26)                                     | bau_sdcc                                             | special difficulties: constraints of construction                                                                                                                                                                                                                              | Baubehinderung                                                                                                                                                                                                                                                                                                                                                                                                                                                                                                  |  |  |  |
| 3.27)                                     | bau_sdda                                             | special difficulties: delay of final acceptance                                                                                                                                                                                                                                | Verzögerte Bauabnahme                                                                                                                                                                                                                                                                                                                                                                                                                                                                                           |  |  |  |
| 3.28)                                     | bau_sdlop                                            | special difficulties: accepting the bid by the lowest price                                                                                                                                                                                                                    | Zuschlagserteilung auf das billigste Angebot                                                                                                                                                                                                                                                                                                                                                                                                                                                                    |  |  |  |
| 3.29)                                     | bau_sdnopro                                          | special difficulties: no severe problems                                                                                                                                                                                                                                       | Keine größeren Probleme                                                                                                                                                                                                                                                                                                                                                                                                                                                                                         |  |  |  |
| 3.30)                                     | bau_wh1                                              | working hours: payment of overtime                                                                                                                                                                                                                                             | Bezahlung zusätzlicher Stunden                                                                                                                                                                                                                                                                                                                                                                                                                                                                                  |  |  |  |
| 3.31)                                     | bau_wh2                                              | working hours: development                                                                                                                                                                                                                                                     | Entwicklung zusätzlich bezahlter Stunden                                                                                                                                                                                                                                                                                                                                                                                                                                                                        |  |  |  |
| 3.32)                                     | bau_wh3                                              | working hours: number in t-1                                                                                                                                                                                                                                                   | Zusätzlich bezahlte Stunden in t-1                                                                                                                                                                                                                                                                                                                                                                                                                                                                              |  |  |  |
| 3.33)                                     | bau_wh4                                              | working hours: number in t-2                                                                                                                                                                                                                                                   | Zusätzlich bezahlte Stunden in t-2                                                                                                                                                                                                                                                                                                                                                                                                                                                                              |  |  |  |
| 3.34)                                     | bau_chord1                                           | range of orders within next 2 months: complete                                                                                                                                                                                                                                 | Auftragsentwicklung in 2 Monaten                                                                                                                                                                                                                                                                                                                                                                                                                                                                                |  |  |  |
| 3.35)                                     | bau_chord2                                           | range of orders within next 2 months: other civil engineering                                                                                                                                                                                                                  | Auftragsentwicklung in 2 Monaten: sonstiger Tiefbau                                                                                                                                                                                                                                                                                                                                                                                                                                                             |  |  |  |
| 3.36)                                     | bau_chord3                                           | range of orders within next 2 months: public civil engineering                                                                                                                                                                                                                 | Auftragsentwicklung in 2 Monaten: Öffentlicher Hochbau                                                                                                                                                                                                                                                                                                                                                                                                                                                          |  |  |  |
| 3.37)                                     | bau_chord4                                           | range of orders within next 2 months: industrial civil engineering                                                                                                                                                                                                             | Auftragsentwicklung in 2 Monaten: Gewerblicher Bau                                                                                                                                                                                                                                                                                                                                                                                                                                                              |  |  |  |
| 3.38)                                     | bau_chord5                                           | range of o. w. next 2 m.: domestic construction, complete                                                                                                                                                                                                                      | Auftragsentwicklung in 2 Monaten: Wohnungsbau insgesamt                                                                                                                                                                                                                                                                                                                                                                                                                                                         |  |  |  |
| 3.39)                                     | bau_chord6                                           | range of o. w. next 2 m.: buildings of 3 or more appartments                                                                                                                                                                                                                   | A. in 2 M.: Gebäude mit 3 oder mehr Wohnungen                                                                                                                                                                                                                                                                                                                                                                                                                                                                   |  |  |  |
| 3.40)                                     | bau_chord7                                           | range of orders within next 2 months: road construction                                                                                                                                                                                                                        | Auftragsentwicklung in 2 Monaten: Straßenbau                                                                                                                                                                                                                                                                                                                                                                                                                                                                    |  |  |  |
| 3.41)                                     | bau_cvno                                             | changes in construction volume: no changes                                                                                                                                                                                                                                     | Veränderungen im Bauvolumen                                                                                                                                                                                                                                                                                                                                                                                                                                                                                     |  |  |  |
| 3.42)                                     | bau_cvpos                                            | changes in construction volume: positive changes in %                                                                                                                                                                                                                          | Veränderungen im Bauvolumen: Steigerung in %                                                                                                                                                                                                                                                                                                                                                                                                                                                                    |  |  |  |
| 3.43)                                     | bau_cvneg                                            | changes in construction volume: negative changes in %                                                                                                                                                                                                                          | Veränderungen im Bauvolumen: Abnahme in %                                                                                                                                                                                                                                                                                                                                                                                                                                                                       |  |  |  |
| 3.44)                                     | bau_cvpr_bdl                                         | % of construction volume: by drawing lots (in general)                                                                                                                                                                                                                         | Anteil von Fachlosvergaben an Gesamtleistung des Vorjahres (insgesamt)                                                                                                                                                                                                                                                                                                                                                                                                                                          |  |  |  |
| 3.45)                                     | bau_cvpr_sc                                          | % of construction volume: as subcontractor (in general)                                                                                                                                                                                                                        | Anteil von Tätigkeiten als Subunternehmer an Gesamtleistung des Vorjahres (insgesamt)                                                                                                                                                                                                                                                                                                                                                                                                                           |  |  |  |
| 0.46)                                     | bau_cvpi_sc                                          | Of affirmation of the section of the section of the section of                                                                                                                                                                                                                 | Anteil von Tätigkeiten als Generalunternehmer an Gesamtleistung des                                                                                                                                                                                                                                                                                                                                                                                                                                             |  |  |  |
| 3.46)                                     | bau_cvpr_pc                                          | % of construction volume: as prime contractor (in general)  % of construction volume: as subcontractor and prime contractor (in                                                                                                                                                | Vorjahres (insgesamt)  Anteil von Tätigkeiten als Generalunternehmer und -übernehmer an                                                                                                                                                                                                                                                                                                                                                                                                                         |  |  |  |
| 3.47)                                     | bau_cvpr_scpc                                        | general)                                                                                                                                                                                                                                                                       | Gesamtleistung des Vorjahres (insgesamt)                                                                                                                                                                                                                                                                                                                                                                                                                                                                        |  |  |  |
| 3.48)                                     | bau_cvpr_gc                                          | % of construction volume: as general contractor (in general)                                                                                                                                                                                                                   | Anteil von Tätigkeiten als Generalübernehmer an Gesamtleistung des<br>Vorjahres (insgesamt)                                                                                                                                                                                                                                                                                                                                                                                                                     |  |  |  |
| 3.49)                                     | bau_cvpr_solec                                       | % of construction volume: as sole contractor (in general)                                                                                                                                                                                                                      | Anteil von Tätigkeiten als Totalunternehmer an Gesamtleistung des<br>Vorjahres (insgesamt)                                                                                                                                                                                                                                                                                                                                                                                                                      |  |  |  |
| 3.50)                                     | bau_cvpr_oth                                         | % of construction volume: others (in general)                                                                                                                                                                                                                                  | Anteil von sonstigen Tätigkeiten an Gesamtleistung des Vorjahres (insgesamt)                                                                                                                                                                                                                                                                                                                                                                                                                                    |  |  |  |
| 3.51)                                     | bau_cvpr_oth2                                        | % of construction volume: others (in general)                                                                                                                                                                                                                                  | Anteil von sonstigen Tätigkeiten an Gesamtleistung des Vorjahres (insgesamt)                                                                                                                                                                                                                                                                                                                                                                                                                                    |  |  |  |
| 0.50)                                     | bau_cvpu_bdl                                         | % of construction volume: by drawing lots (public clients)                                                                                                                                                                                                                     | Anteil von Fachlosvergaben an Gesamtleistung des Vorjahres (öffentl. Auftraggeber)                                                                                                                                                                                                                                                                                                                                                                                                                              |  |  |  |
| 3.52)                                     |                                                      | % of construction volume: as subcontractor (public clients)                                                                                                                                                                                                                    | Anteil von Tätigkeiten als Subunternehmer an Gesamtleistung des Vorjahres (öffentl. Auftraggeber)                                                                                                                                                                                                                                                                                                                                                                                                               |  |  |  |
|                                           | bau cvpu sc                                          | (January)                                                                                                                                                                                                                                                                      |                                                                                                                                                                                                                                                                                                                                                                                                                                                                                                                 |  |  |  |
| 3.53)                                     | bau_cvpu_sc                                          | % of construction volume: as prime contractor (public clients)                                                                                                                                                                                                                 | Anteil von Tätigkeiten als Generalunternehmer an Gesamtleistung des Vorjahres (öffentl. Auftraggeber)                                                                                                                                                                                                                                                                                                                                                                                                           |  |  |  |
| 3.53)                                     | bau_cvpu_pc                                          | % of construction volume: as prime contractor (public clients) % of construction volume: as subcontractor and prime contractor                                                                                                                                                 | Anteil von Tätigkeiten als Generalunternehmer an Gesamtleistung des<br>Vorjahres (öffentl. Auftraggeber)<br>Anteil von Tätigkeiten als Generalunternehmer und -übernehmer an                                                                                                                                                                                                                                                                                                                                    |  |  |  |
| 3.52)<br>3.53)<br>3.54)<br>3.55)<br>3.56) | bau_cvpu_pc bau_cvpu_scpc                            | % of construction volume: as prime contractor (public clients)                                                                                                                                                                                                                 | Anteil von Tätigkeiten als Generalunternehmer an Gesamtleistung des Vorjahres (öffentl. Auftraggeber) Anteil von Tätigkeiten als Generalunternehmer und -übernehmer an Gesamtleistung des Vorjahres (öffentl. Auftraggeber) Anteil von Tätigkeiten als Generalübernehmer an Gesamtleistung des                                                                                                                                                                                                                  |  |  |  |
| 3.53)<br>3.54)<br>3.55)                   | bau_cvpu_scpc bau_cvpu_gc                            | % of construction volume: as prime contractor (public clients) % of construction volume: as subcontractor and prime contractor (public clients)                                                                                                                                | Anteil von Tätigkeiten als Generalunternehmer an Gesamtleistung des Vorjahres (öffentl. Auftraggeber) Anteil von Tätigkeiten als Generalunternehmer und -übernehmer an Gesamtleistung des Vorjahres (öffentl. Auftraggeber) Anteil von Tätigkeiten als Generalübernehmer an Gesamtleistung des Vorjahres (öffentl. Auftraggeber) Anteil von Tätigkeiten als Totalunternehmer an Gesamtleistung des                                                                                                              |  |  |  |
| 3.53)<br>3.54)<br>3.55)<br>3.56)          | bau_cvpu_pc bau_cvpu_scpc bau_cvpu_gc bau_cvpu_solec | % of construction volume: as prime contractor (public clients) % of construction volume: as subcontractor and prime contractor (public clients) % of construction volume: as general contractor (public clients)                                                               | Anteil von Tätigkeiten als Generalunternehmer an Gesamtleistung des Vorjahres (öffentl. Auftraggeber) Anteil von Tätigkeiten als Generalunternehmer und -übernehmer an Gesamtleistung des Vorjahres (öffentl. Auftraggeber) Anteil von Tätigkeiten als Generalübernehmer an Gesamtleistung des Vorjahres (öffentl. Auftraggeber) Anteil von Tätigkeiten als Totalunternehmer an Gesamtleistung des Vorjahres (öffentl. Auftraggeber) Anteil von Sonstigen Tätigkeiten an Gesamtleistung des Vorjahres (öffentl. |  |  |  |
| 3.53)<br>3.54)<br>3.55)<br>3.56)<br>3.57) | bau_cvpu_scpc bau_cvpu_gc                            | % of construction volume: as prime contractor (public clients) % of construction volume: as subcontractor and prime contractor (public clients) % of construction volume: as general contractor (public clients) % of construction volume: as sole contractor (public clients) | Anteil von Tätigkeiten als Generalunternehmer an Gesamtleistung des Vorjahres (öffentl. Auftraggeber) Anteil von Tätigkeiten als Generalunternehmer und -übernehmer an Gesamtleistung des Vorjahres (öffentl. Auftraggeber) Anteil von Tätigkeiten als Generalübernehmer an Gesamtleistung des Vorjahres (öffentl. Auftraggeber) Anteil von Tätigkeiten als Totalunternehmer an Gesamtleistung des Vorjahres (öffentl. Auftraggeber)                                                                            |  |  |  |