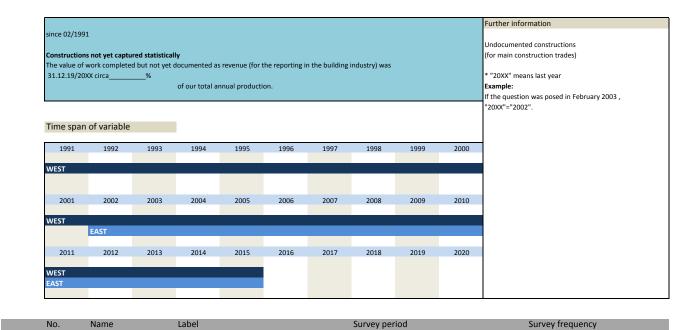

# VII. Special questions\*\*/remarks\*\*\*

| No. Name                                  |                                                      | Label                                                                                                                                                                                                                                                                          | ** main construction trades, *** prefabricated building construction  German description                                                                                                                                                                                                                                                                                                                                                                                                                        |  |  |  |
|-------------------------------------------|------------------------------------------------------|--------------------------------------------------------------------------------------------------------------------------------------------------------------------------------------------------------------------------------------------------------------------------------|-----------------------------------------------------------------------------------------------------------------------------------------------------------------------------------------------------------------------------------------------------------------------------------------------------------------------------------------------------------------------------------------------------------------------------------------------------------------------------------------------------------------|--|--|--|
| 140.                                      | Name                                                 | Label                                                                                                                                                                                                                                                                          | derman description                                                                                                                                                                                                                                                                                                                                                                                                                                                                                              |  |  |  |
| 3.1)                                      | bau_backconst                                        | backlog of constructions                                                                                                                                                                                                                                                       | Überhang an Bauten                                                                                                                                                                                                                                                                                                                                                                                                                                                                                              |  |  |  |
| 3.2)                                      | bau_subannsal                                        | subcontractor: % of annual sales                                                                                                                                                                                                                                               | Umsatz Subunternehmer in Prozent zum eigenen Jahresumsatz                                                                                                                                                                                                                                                                                                                                                                                                                                                       |  |  |  |
| 3.3)                                      | bau_submain                                          | subcontractor: % for main contract work                                                                                                                                                                                                                                        | Subunternehmerleistungen des Bauhauptgewerbes                                                                                                                                                                                                                                                                                                                                                                                                                                                                   |  |  |  |
| 3.4)                                      | bau_subupgr                                          | subcontractor: % for upgrading work                                                                                                                                                                                                                                            | Subunternehmerleistungen des Ausbaugewerbes                                                                                                                                                                                                                                                                                                                                                                                                                                                                     |  |  |  |
| 3.5)                                      | bau_subtrans                                         | subcontractor: % for transport company                                                                                                                                                                                                                                         | Subunternehmerleistungen von Transportunternehmen                                                                                                                                                                                                                                                                                                                                                                                                                                                               |  |  |  |
| 3.6)                                      | bau_subreba                                          | subcontractor: % for reinforcing bars                                                                                                                                                                                                                                          | Subunternehmerleistungen von Biegen und Verlegen von Betonstahl                                                                                                                                                                                                                                                                                                                                                                                                                                                 |  |  |  |
| 3.7)                                      | bau_subfowo                                          | subcontractor: % for formwork                                                                                                                                                                                                                                                  | Subunternehmerleistungen von Schalungsarbeiten / Gerüstbau                                                                                                                                                                                                                                                                                                                                                                                                                                                      |  |  |  |
| 3.8)                                      | bau_subdiv                                           | subcontractor: % for other companies                                                                                                                                                                                                                                           | Subunternehmerleistungen von sonstigen Unternehmen                                                                                                                                                                                                                                                                                                                                                                                                                                                              |  |  |  |
| 3.9)                                      | bau_subfor                                           | % for foreign subcontractors                                                                                                                                                                                                                                                   | Leistungen ausländischer Subunternehmer                                                                                                                                                                                                                                                                                                                                                                                                                                                                         |  |  |  |
| 3.10)                                     | bau_undcons                                          | % of undocumented constructions                                                                                                                                                                                                                                                | Statistisch noch nicht erfasste Bauten                                                                                                                                                                                                                                                                                                                                                                                                                                                                          |  |  |  |
| 3.11)                                     | bau_sphadis                                          | sphere of action: % in same district                                                                                                                                                                                                                                           | Umsatz im eigenen Landkreis                                                                                                                                                                                                                                                                                                                                                                                                                                                                                     |  |  |  |
| 3.12)                                     | bau_sphasfs                                          | sphere of action: % in same federal state                                                                                                                                                                                                                                      | Umsatz im eigenen Bundesland                                                                                                                                                                                                                                                                                                                                                                                                                                                                                    |  |  |  |
| 3.13)                                     | bau_sphaofs                                          | sphere of action: % in other federal state                                                                                                                                                                                                                                     | Umsatz in anderem Bundesland                                                                                                                                                                                                                                                                                                                                                                                                                                                                                    |  |  |  |
| 3.14)                                     | bau_sphafc                                           | sphere of action: % in foreign country                                                                                                                                                                                                                                         | Umsatz im Ausland                                                                                                                                                                                                                                                                                                                                                                                                                                                                                               |  |  |  |
| 3.15)                                     | bau_witiwoth                                         | wintertime: work through                                                                                                                                                                                                                                                       | Winterbau                                                                                                                                                                                                                                                                                                                                                                                                                                                                                                       |  |  |  |
| 3.16)                                     | bau_witilo                                           | wintertime: lack of orders                                                                                                                                                                                                                                                     | Winterbau: Mangel an Aufträgen                                                                                                                                                                                                                                                                                                                                                                                                                                                                                  |  |  |  |
| 3.17)                                     | bau_witirc                                           | wintertime: reasons of construction                                                                                                                                                                                                                                            | Winterbau: baubetriebliche Gründe                                                                                                                                                                                                                                                                                                                                                                                                                                                                               |  |  |  |
| 3.18)                                     | bau_witipw                                           | wintertime: preference of workers                                                                                                                                                                                                                                              | Winterbau: Präferenzen der Arbeiter                                                                                                                                                                                                                                                                                                                                                                                                                                                                             |  |  |  |
| 3.19)                                     | bau_flight_ger                                       | importance of flight connections in Germany                                                                                                                                                                                                                                    | Bedeutung von Flugverbindungen zu Zielen in Deutschland                                                                                                                                                                                                                                                                                                                                                                                                                                                         |  |  |  |
| 3.20)                                     | bau_flight_eur                                       | importance of flight connections in Europe                                                                                                                                                                                                                                     | Bedeutung von Flugverbindungen zu Zielen in Europa                                                                                                                                                                                                                                                                                                                                                                                                                                                              |  |  |  |
| 3.21)                                     | bau_flight_world                                     | importance of flight connections worldwide                                                                                                                                                                                                                                     | Bedeutung von Flugverbindungen zu Ziele weltweit                                                                                                                                                                                                                                                                                                                                                                                                                                                                |  |  |  |
| 3.22)                                     | bau_sdco                                             | special difficulties: cancelation of order                                                                                                                                                                                                                                     | Auftragsstornierungen                                                                                                                                                                                                                                                                                                                                                                                                                                                                                           |  |  |  |
| 3.23)                                     | bau_sddp                                             | special difficulties: defaulting payment                                                                                                                                                                                                                                       | Säumige Zahlungsweise der Auftraggeber                                                                                                                                                                                                                                                                                                                                                                                                                                                                          |  |  |  |
| 3.24)                                     | bau_sdlap                                            | special difficulties: labor piracy of manpower                                                                                                                                                                                                                                 | Abwerbung von Arbeitskräften                                                                                                                                                                                                                                                                                                                                                                                                                                                                                    |  |  |  |
| 3.25)                                     | bau_sdbreach                                         | special difficulties: breach of VOB-conditions                                                                                                                                                                                                                                 | Verletzung der VOB-Bestimmungen                                                                                                                                                                                                                                                                                                                                                                                                                                                                                 |  |  |  |
| 3.26)                                     | bau_sdcc                                             | special difficulties: constraints of construction                                                                                                                                                                                                                              | Baubehinderung                                                                                                                                                                                                                                                                                                                                                                                                                                                                                                  |  |  |  |
| 3.27)                                     | bau_sdda                                             | special difficulties: delay of final acceptance                                                                                                                                                                                                                                | Verzögerte Bauabnahme                                                                                                                                                                                                                                                                                                                                                                                                                                                                                           |  |  |  |
| 3.28)                                     | bau_sdlop                                            | special difficulties: accepting the bid by the lowest price                                                                                                                                                                                                                    | Zuschlagserteilung auf das billigste Angebot                                                                                                                                                                                                                                                                                                                                                                                                                                                                    |  |  |  |
| 3.29)                                     | bau_sdnopro                                          | special difficulties: no severe problems                                                                                                                                                                                                                                       | Keine größeren Probleme                                                                                                                                                                                                                                                                                                                                                                                                                                                                                         |  |  |  |
| 3.30)                                     | bau_wh1                                              | working hours: payment of overtime                                                                                                                                                                                                                                             | Bezahlung zusätzlicher Stunden                                                                                                                                                                                                                                                                                                                                                                                                                                                                                  |  |  |  |
| 3.31)                                     | bau_wh2                                              | working hours: development                                                                                                                                                                                                                                                     | Entwicklung zusätzlich bezahlter Stunden                                                                                                                                                                                                                                                                                                                                                                                                                                                                        |  |  |  |
| 3.32)                                     | bau_wh3                                              | working hours: number in t-1                                                                                                                                                                                                                                                   | Zusätzlich bezahlte Stunden in t-1                                                                                                                                                                                                                                                                                                                                                                                                                                                                              |  |  |  |
| 3.33)                                     | bau_wh4                                              | working hours: number in t-2                                                                                                                                                                                                                                                   | Zusätzlich bezahlte Stunden in t-2                                                                                                                                                                                                                                                                                                                                                                                                                                                                              |  |  |  |
| 3.34)                                     | bau_chord1                                           | range of orders within next 2 months: complete                                                                                                                                                                                                                                 | Auftragsentwicklung in 2 Monaten                                                                                                                                                                                                                                                                                                                                                                                                                                                                                |  |  |  |
| 3.35)                                     | bau_chord2                                           | range of orders within next 2 months: other civil engineering                                                                                                                                                                                                                  | Auftragsentwicklung in 2 Monaten: sonstiger Tiefbau                                                                                                                                                                                                                                                                                                                                                                                                                                                             |  |  |  |
| 3.36)                                     | bau_chord3                                           | range of orders within next 2 months: public civil engineering                                                                                                                                                                                                                 | Auftragsentwicklung in 2 Monaten: Öffentlicher Hochbau                                                                                                                                                                                                                                                                                                                                                                                                                                                          |  |  |  |
| 3.37)                                     | bau_chord4                                           | range of orders within next 2 months: industrial civil engineering                                                                                                                                                                                                             | Auftragsentwicklung in 2 Monaten: Gewerblicher Bau                                                                                                                                                                                                                                                                                                                                                                                                                                                              |  |  |  |
| 3.38)                                     | bau_chord5                                           | range of o. w. next 2 m.: domestic construction, complete                                                                                                                                                                                                                      | Auftragsentwicklung in 2 Monaten: Wohnungsbau insgesamt                                                                                                                                                                                                                                                                                                                                                                                                                                                         |  |  |  |
| 3.39)                                     | bau_chord6                                           | range of o. w. next 2 m.: buildings of 3 or more appartments                                                                                                                                                                                                                   | A. in 2 M.: Gebäude mit 3 oder mehr Wohnungen                                                                                                                                                                                                                                                                                                                                                                                                                                                                   |  |  |  |
| 3.40)                                     | bau_chord7                                           | range of orders within next 2 months: road construction                                                                                                                                                                                                                        | Auftragsentwicklung in 2 Monaten: Straßenbau                                                                                                                                                                                                                                                                                                                                                                                                                                                                    |  |  |  |
| 3.41)                                     | bau_cvno                                             | changes in construction volume: no changes                                                                                                                                                                                                                                     | Veränderungen im Bauvolumen                                                                                                                                                                                                                                                                                                                                                                                                                                                                                     |  |  |  |
| 3.42)                                     | bau_cvpos                                            | changes in construction volume: positive changes in %                                                                                                                                                                                                                          | Veränderungen im Bauvolumen: Steigerung in %                                                                                                                                                                                                                                                                                                                                                                                                                                                                    |  |  |  |
| 3.43)                                     | bau_cvneg                                            | changes in construction volume: negative changes in %                                                                                                                                                                                                                          | Veränderungen im Bauvolumen: Abnahme in %                                                                                                                                                                                                                                                                                                                                                                                                                                                                       |  |  |  |
| 3.44)                                     | bau_cvpr_bdl                                         | % of construction volume: by drawing lots (in general)                                                                                                                                                                                                                         | Anteil von Fachlosvergaben an Gesamtleistung des Vorjahres (insgesamt)                                                                                                                                                                                                                                                                                                                                                                                                                                          |  |  |  |
| 3.45)                                     | bau_cvpr_sc                                          | % of construction volume: as subcontractor (in general)                                                                                                                                                                                                                        | Anteil von Tätigkeiten als Subunternehmer an Gesamtleistung des Vorjahres (insgesamt)                                                                                                                                                                                                                                                                                                                                                                                                                           |  |  |  |
| 0.46)                                     | bau_cvpi_sc                                          | Of affirmation of the section of the section of the section of                                                                                                                                                                                                                 | Anteil von Tätigkeiten als Generalunternehmer an Gesamtleistung des                                                                                                                                                                                                                                                                                                                                                                                                                                             |  |  |  |
| 3.46)                                     | bau_cvpr_pc                                          | % of construction volume: as prime contractor (in general)  % of construction volume: as subcontractor and prime contractor (in                                                                                                                                                | Vorjahres (insgesamt)  Anteil von Tätigkeiten als Generalunternehmer und -übernehmer an                                                                                                                                                                                                                                                                                                                                                                                                                         |  |  |  |
| 3.47)                                     | bau_cvpr_scpc                                        | general)                                                                                                                                                                                                                                                                       | Gesamtleistung des Vorjahres (insgesamt)                                                                                                                                                                                                                                                                                                                                                                                                                                                                        |  |  |  |
| 3.48)                                     | bau_cvpr_gc                                          | % of construction volume: as general contractor (in general)                                                                                                                                                                                                                   | Anteil von Tätigkeiten als Generalübernehmer an Gesamtleistung des<br>Vorjahres (insgesamt)                                                                                                                                                                                                                                                                                                                                                                                                                     |  |  |  |
| 3.49)                                     | bau_cvpr_solec                                       | % of construction volume: as sole contractor (in general)                                                                                                                                                                                                                      | Anteil von Tätigkeiten als Totalunternehmer an Gesamtleistung des<br>Vorjahres (insgesamt)                                                                                                                                                                                                                                                                                                                                                                                                                      |  |  |  |
| 3.50)                                     | bau_cvpr_oth                                         | % of construction volume: others (in general)                                                                                                                                                                                                                                  | Anteil von sonstigen Tätigkeiten an Gesamtleistung des Vorjahres (insgesamt)                                                                                                                                                                                                                                                                                                                                                                                                                                    |  |  |  |
| 3.51)                                     | bau_cvpr_oth2                                        | % of construction volume: others (in general)                                                                                                                                                                                                                                  | Anteil von sonstigen Tätigkeiten an Gesamtleistung des Vorjahres (insgesamt)                                                                                                                                                                                                                                                                                                                                                                                                                                    |  |  |  |
| 0.50)                                     | bau_cvpu_bdl                                         | % of construction volume: by drawing lots (public clients)                                                                                                                                                                                                                     | Anteil von Fachlosvergaben an Gesamtleistung des Vorjahres (öffentl. Auftraggeber)                                                                                                                                                                                                                                                                                                                                                                                                                              |  |  |  |
| 3.52)                                     |                                                      | % of construction volume: as subcontractor (public clients)                                                                                                                                                                                                                    | Anteil von Tätigkeiten als Subunternehmer an Gesamtleistung des Vorjahres (öffentl. Auftraggeber)                                                                                                                                                                                                                                                                                                                                                                                                               |  |  |  |
|                                           | bau cvpu sc                                          | (January)                                                                                                                                                                                                                                                                      |                                                                                                                                                                                                                                                                                                                                                                                                                                                                                                                 |  |  |  |
| 3.53)                                     | bau_cvpu_sc                                          | % of construction volume: as prime contractor (public clients)                                                                                                                                                                                                                 | Anteil von Tätigkeiten als Generalunternehmer an Gesamtleistung des Vorjahres (öffentl. Auftraggeber)                                                                                                                                                                                                                                                                                                                                                                                                           |  |  |  |
| 3.53)                                     | bau_cvpu_pc                                          | % of construction volume: as prime contractor (public clients) % of construction volume: as subcontractor and prime contractor                                                                                                                                                 | Anteil von Tätigkeiten als Generalunternehmer an Gesamtleistung des<br>Vorjahres (öffentl. Auftraggeber)<br>Anteil von Tätigkeiten als Generalunternehmer und -übernehmer an                                                                                                                                                                                                                                                                                                                                    |  |  |  |
| 3.52)<br>3.53)<br>3.54)<br>3.55)<br>3.56) | bau_cvpu_pc bau_cvpu_scpc                            | % of construction volume: as prime contractor (public clients)                                                                                                                                                                                                                 | Anteil von Tätigkeiten als Generalunternehmer an Gesamtleistung des Vorjahres (öffentl. Auftraggeber) Anteil von Tätigkeiten als Generalunternehmer und -übernehmer an Gesamtleistung des Vorjahres (öffentl. Auftraggeber) Anteil von Tätigkeiten als Generalübernehmer an Gesamtleistung des                                                                                                                                                                                                                  |  |  |  |
| 3.53)<br>3.54)<br>3.55)                   | bau_cvpu_scpc bau_cvpu_gc                            | % of construction volume: as prime contractor (public clients) % of construction volume: as subcontractor and prime contractor (public clients)                                                                                                                                | Anteil von Tätigkeiten als Generalunternehmer an Gesamtleistung des Vorjahres (öffentl. Auftraggeber) Anteil von Tätigkeiten als Generalunternehmer und -übernehmer an Gesamtleistung des Vorjahres (öffentl. Auftraggeber) Anteil von Tätigkeiten als Generalübernehmer an Gesamtleistung des Vorjahres (öffentl. Auftraggeber) Anteil von Tätigkeiten als Totalunternehmer an Gesamtleistung des                                                                                                              |  |  |  |
| 3.53)<br>3.54)<br>3.55)<br>3.56)          | bau_cvpu_pc bau_cvpu_scpc bau_cvpu_gc bau_cvpu_solec | % of construction volume: as prime contractor (public clients) % of construction volume: as subcontractor and prime contractor (public clients) % of construction volume: as general contractor (public clients)                                                               | Anteil von Tätigkeiten als Generalunternehmer an Gesamtleistung des Vorjahres (öffentl. Auftraggeber) Anteil von Tätigkeiten als Generalunternehmer und -übernehmer an Gesamtleistung des Vorjahres (öffentl. Auftraggeber) Anteil von Tätigkeiten als Generalübernehmer an Gesamtleistung des Vorjahres (öffentl. Auftraggeber) Anteil von Tätigkeiten als Totalunternehmer an Gesamtleistung des Vorjahres (öffentl. Auftraggeber) Anteil von Sonstigen Tätigkeiten an Gesamtleistung des Vorjahres (öffentl. |  |  |  |
| 3.53)<br>3.54)<br>3.55)<br>3.56)<br>3.57) | bau_cvpu_scpc bau_cvpu_gc                            | % of construction volume: as prime contractor (public clients) % of construction volume: as subcontractor and prime contractor (public clients) % of construction volume: as general contractor (public clients) % of construction volume: as sole contractor (public clients) | Anteil von Tätigkeiten als Generalunternehmer an Gesamtleistung des Vorjahres (öffentl. Auftraggeber) Anteil von Tätigkeiten als Generalunternehmer und -übernehmer an Gesamtleistung des Vorjahres (öffentl. Auftraggeber) Anteil von Tätigkeiten als Generalübernehmer an Gesamtleistung des Vorjahres (öffentl. Auftraggeber) Anteil von Tätigkeiten als Totalunternehmer an Gesamtleistung des Vorjahres (öffentl. Auftraggeber)                                                                            |  |  |  |