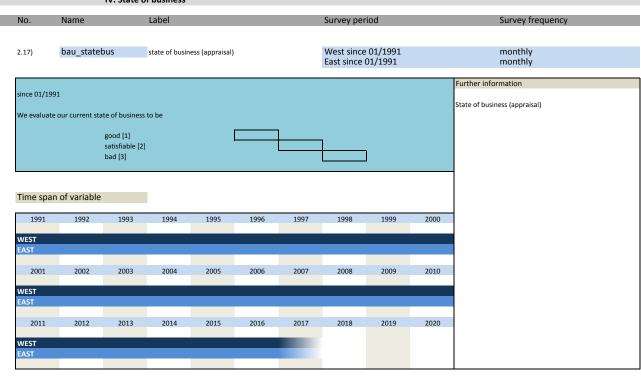

2.16) bau\_exppr expected prices

Erwartete Baupreise

|       | IV. State o                           | of business                                    |                                                  |
|-------|---------------------------------------|------------------------------------------------|--------------------------------------------------|
|       |                                       |                                                |                                                  |
| No.   | Name                                  | Label                                          | German description                               |
|       |                                       |                                                |                                                  |
| 2.17) | bau_statebus                          | state of business (appraisal)                  | Beurteilung der Geschäftslage                    |
| 2.18) | bau_statebus_sl                       | state of business (VAS)                        | Beurteilung der Geschäftslage (Slider)           |
| 2.19) | bau_statebus_clicks                   | state of business (clicks)                     | Beurteilung der Geschäftslage (Klicks)           |
| 2.20) | bau_comexp                            | expected commercial operations                 | Erwartungen der Geschäftslage                    |
| 2.21) | bau_comexp_sl                         | expected commercial operations (VAS)           | Erwartungen der Geschäftslage (Slider)           |
| 2.22) | bau_comexp_clicks                     | expected commercial operations (clicks)        | Erwartungen der Geschäftslage (Klicks)           |
|       |                                       |                                                |                                                  |
|       |                                       |                                                |                                                  |
|       | V. Utilizat                           | ion of capacity*                               |                                                  |
|       |                                       |                                                | * until 11/2001 "Utilization of equipment"       |
| No.   | Name                                  | Label                                          | German description                               |
|       |                                       |                                                |                                                  |
| 2.23) | bau_equiput2                          | equipment utilization in %                     | Kapazitätsauslastung                             |
| 2.24) | bau_equiput1                          | equipment utilization (civil engineering) in % | Kapazitätsauslastung im Bauhauptgewerbe          |
|       |                                       |                                                |                                                  |
|       | \0. F                                 |                                                |                                                  |
|       | VI. Emplo                             | yees                                           |                                                  |
| No.   | Name                                  | Label                                          | German description                               |
|       | · · · · · · · · · · · · · · · · · · · |                                                | Cerman accompany                                 |
| 2.25) | bau_emplexp                           | expected employees                             | Erwartete Entwicklung der Gesamtangestelltenzahl |
| 2.26) | bau_indwork                           | industrial workers                             | Gewerbliche Arbeitnehmer                         |
| 2.27) | bau employ                            | employee                                       | Angestellte                                      |
| 2.28) | bau statill                           | status of employee's illness in %              | Krankenstand                                     |