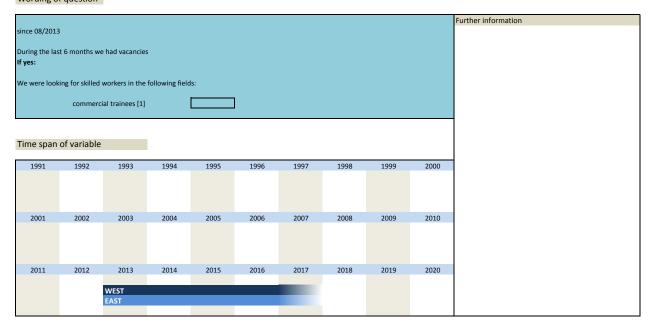

# VII. Special questions\*\*/remarks\*\*\*

| No. Name                                  |                                                      | Label                                                                                                                                                                                                                                                                          | ** main construction trades, *** prefabricated building construction  German description                                                                                                                                                                                                                                                                                                                                                                                                                        |  |  |  |
|-------------------------------------------|------------------------------------------------------|--------------------------------------------------------------------------------------------------------------------------------------------------------------------------------------------------------------------------------------------------------------------------------|-----------------------------------------------------------------------------------------------------------------------------------------------------------------------------------------------------------------------------------------------------------------------------------------------------------------------------------------------------------------------------------------------------------------------------------------------------------------------------------------------------------------|--|--|--|
| 140.                                      | Name                                                 | Label                                                                                                                                                                                                                                                                          | derman description                                                                                                                                                                                                                                                                                                                                                                                                                                                                                              |  |  |  |
| 3.1)                                      | bau_backconst                                        | backlog of constructions                                                                                                                                                                                                                                                       | Überhang an Bauten                                                                                                                                                                                                                                                                                                                                                                                                                                                                                              |  |  |  |
| 3.2)                                      | bau_subannsal                                        | subcontractor: % of annual sales                                                                                                                                                                                                                                               | Umsatz Subunternehmer in Prozent zum eigenen Jahresumsatz                                                                                                                                                                                                                                                                                                                                                                                                                                                       |  |  |  |
| 3.3)                                      | bau_submain                                          | subcontractor: % for main contract work                                                                                                                                                                                                                                        | Subunternehmerleistungen des Bauhauptgewerbes                                                                                                                                                                                                                                                                                                                                                                                                                                                                   |  |  |  |
| 3.4)                                      | bau_subupgr                                          | subcontractor: % for upgrading work                                                                                                                                                                                                                                            | Subunternehmerleistungen des Ausbaugewerbes                                                                                                                                                                                                                                                                                                                                                                                                                                                                     |  |  |  |
| 3.5)                                      | bau_subtrans                                         | subcontractor: % for transport company                                                                                                                                                                                                                                         | Subunternehmerleistungen von Transportunternehmen                                                                                                                                                                                                                                                                                                                                                                                                                                                               |  |  |  |
| 3.6)                                      | bau_subreba                                          | subcontractor: % for reinforcing bars                                                                                                                                                                                                                                          | Subunternehmerleistungen von Biegen und Verlegen von Betonstahl                                                                                                                                                                                                                                                                                                                                                                                                                                                 |  |  |  |
| 3.7)                                      | bau_subfowo                                          | subcontractor: % for formwork                                                                                                                                                                                                                                                  | Subunternehmerleistungen von Schalungsarbeiten / Gerüstbau                                                                                                                                                                                                                                                                                                                                                                                                                                                      |  |  |  |
| 3.8)                                      | bau_subdiv                                           | subcontractor: % for other companies                                                                                                                                                                                                                                           | Subunternehmerleistungen von sonstigen Unternehmen                                                                                                                                                                                                                                                                                                                                                                                                                                                              |  |  |  |
| 3.9)                                      | bau_subfor                                           | % for foreign subcontractors                                                                                                                                                                                                                                                   | Leistungen ausländischer Subunternehmer                                                                                                                                                                                                                                                                                                                                                                                                                                                                         |  |  |  |
| 3.10)                                     | bau_undcons                                          | % of undocumented constructions                                                                                                                                                                                                                                                | Statistisch noch nicht erfasste Bauten                                                                                                                                                                                                                                                                                                                                                                                                                                                                          |  |  |  |
| 3.11)                                     | bau_sphadis                                          | sphere of action: % in same district                                                                                                                                                                                                                                           | Umsatz im eigenen Landkreis                                                                                                                                                                                                                                                                                                                                                                                                                                                                                     |  |  |  |
| 3.12)                                     | bau_sphasfs                                          | sphere of action: % in same federal state                                                                                                                                                                                                                                      | Umsatz im eigenen Bundesland                                                                                                                                                                                                                                                                                                                                                                                                                                                                                    |  |  |  |
| 3.13)                                     | bau_sphaofs                                          | sphere of action: % in other federal state                                                                                                                                                                                                                                     | Umsatz in anderem Bundesland                                                                                                                                                                                                                                                                                                                                                                                                                                                                                    |  |  |  |
| 3.14)                                     | bau_sphafc                                           | sphere of action: % in foreign country                                                                                                                                                                                                                                         | Umsatz im Ausland                                                                                                                                                                                                                                                                                                                                                                                                                                                                                               |  |  |  |
| 3.15)                                     | bau_witiwoth                                         | wintertime: work through                                                                                                                                                                                                                                                       | Winterbau                                                                                                                                                                                                                                                                                                                                                                                                                                                                                                       |  |  |  |
| 3.16)                                     | bau_witilo                                           | wintertime: lack of orders                                                                                                                                                                                                                                                     | Winterbau: Mangel an Aufträgen                                                                                                                                                                                                                                                                                                                                                                                                                                                                                  |  |  |  |
| 3.17)                                     | bau_witirc                                           | wintertime: reasons of construction                                                                                                                                                                                                                                            | Winterbau: baubetriebliche Gründe                                                                                                                                                                                                                                                                                                                                                                                                                                                                               |  |  |  |
| 3.18)                                     | bau_witipw                                           | wintertime: preference of workers                                                                                                                                                                                                                                              | Winterbau: Präferenzen der Arbeiter                                                                                                                                                                                                                                                                                                                                                                                                                                                                             |  |  |  |
| 3.19)                                     | bau_flight_ger                                       | importance of flight connections in Germany                                                                                                                                                                                                                                    | Bedeutung von Flugverbindungen zu Zielen in Deutschland                                                                                                                                                                                                                                                                                                                                                                                                                                                         |  |  |  |
| 3.20)                                     | bau_flight_eur                                       | importance of flight connections in Europe                                                                                                                                                                                                                                     | Bedeutung von Flugverbindungen zu Zielen in Europa                                                                                                                                                                                                                                                                                                                                                                                                                                                              |  |  |  |
| 3.21)                                     | bau_flight_world                                     | importance of flight connections worldwide                                                                                                                                                                                                                                     | Bedeutung von Flugverbindungen zu Ziele weltweit                                                                                                                                                                                                                                                                                                                                                                                                                                                                |  |  |  |
| 3.22)                                     | bau_sdco                                             | special difficulties: cancelation of order                                                                                                                                                                                                                                     | Auftragsstornierungen                                                                                                                                                                                                                                                                                                                                                                                                                                                                                           |  |  |  |
| 3.23)                                     | bau_sddp                                             | special difficulties: defaulting payment                                                                                                                                                                                                                                       | Säumige Zahlungsweise der Auftraggeber                                                                                                                                                                                                                                                                                                                                                                                                                                                                          |  |  |  |
| 3.24)                                     | bau_sdlap                                            | special difficulties: labor piracy of manpower                                                                                                                                                                                                                                 | Abwerbung von Arbeitskräften                                                                                                                                                                                                                                                                                                                                                                                                                                                                                    |  |  |  |
| 3.25)                                     | bau_sdbreach                                         | special difficulties: breach of VOB-conditions                                                                                                                                                                                                                                 | Verletzung der VOB-Bestimmungen                                                                                                                                                                                                                                                                                                                                                                                                                                                                                 |  |  |  |
| 3.26)                                     | bau_sdcc                                             | special difficulties: constraints of construction                                                                                                                                                                                                                              | Baubehinderung                                                                                                                                                                                                                                                                                                                                                                                                                                                                                                  |  |  |  |
| 3.27)                                     | bau_sdda                                             | special difficulties: delay of final acceptance                                                                                                                                                                                                                                | Verzögerte Bauabnahme                                                                                                                                                                                                                                                                                                                                                                                                                                                                                           |  |  |  |
| 3.28)                                     | bau_sdlop                                            | special difficulties: accepting the bid by the lowest price                                                                                                                                                                                                                    | Zuschlagserteilung auf das billigste Angebot                                                                                                                                                                                                                                                                                                                                                                                                                                                                    |  |  |  |
| 3.29)                                     | bau_sdnopro                                          | special difficulties: no severe problems                                                                                                                                                                                                                                       | Keine größeren Probleme                                                                                                                                                                                                                                                                                                                                                                                                                                                                                         |  |  |  |
| 3.30)                                     | bau_wh1                                              | working hours: payment of overtime                                                                                                                                                                                                                                             | Bezahlung zusätzlicher Stunden                                                                                                                                                                                                                                                                                                                                                                                                                                                                                  |  |  |  |
| 3.31)                                     | bau_wh2                                              | working hours: development                                                                                                                                                                                                                                                     | Entwicklung zusätzlich bezahlter Stunden                                                                                                                                                                                                                                                                                                                                                                                                                                                                        |  |  |  |
| 3.32)                                     | bau_wh3                                              | working hours: number in t-1                                                                                                                                                                                                                                                   | Zusätzlich bezahlte Stunden in t-1                                                                                                                                                                                                                                                                                                                                                                                                                                                                              |  |  |  |
| 3.33)                                     | bau_wh4                                              | working hours: number in t-2                                                                                                                                                                                                                                                   | Zusätzlich bezahlte Stunden in t-2                                                                                                                                                                                                                                                                                                                                                                                                                                                                              |  |  |  |
| 3.34)                                     | bau_chord1                                           | range of orders within next 2 months: complete                                                                                                                                                                                                                                 | Auftragsentwicklung in 2 Monaten                                                                                                                                                                                                                                                                                                                                                                                                                                                                                |  |  |  |
| 3.35)                                     | bau_chord2                                           | range of orders within next 2 months: other civil engineering                                                                                                                                                                                                                  | Auftragsentwicklung in 2 Monaten: sonstiger Tiefbau                                                                                                                                                                                                                                                                                                                                                                                                                                                             |  |  |  |
| 3.36)                                     | bau_chord3                                           | range of orders within next 2 months: public civil engineering                                                                                                                                                                                                                 | Auftragsentwicklung in 2 Monaten: Öffentlicher Hochbau                                                                                                                                                                                                                                                                                                                                                                                                                                                          |  |  |  |
| 3.37)                                     | bau_chord4                                           | range of orders within next 2 months: industrial civil engineering                                                                                                                                                                                                             | Auftragsentwicklung in 2 Monaten: Gewerblicher Bau                                                                                                                                                                                                                                                                                                                                                                                                                                                              |  |  |  |
| 3.38)                                     | bau_chord5                                           | range of o. w. next 2 m.: domestic construction, complete                                                                                                                                                                                                                      | Auftragsentwicklung in 2 Monaten: Wohnungsbau insgesamt                                                                                                                                                                                                                                                                                                                                                                                                                                                         |  |  |  |
| 3.39)                                     | bau_chord6                                           | range of o. w. next 2 m.: buildings of 3 or more appartments                                                                                                                                                                                                                   | A. in 2 M.: Gebäude mit 3 oder mehr Wohnungen                                                                                                                                                                                                                                                                                                                                                                                                                                                                   |  |  |  |
| 3.40)                                     | bau_chord7                                           | range of orders within next 2 months: road construction                                                                                                                                                                                                                        | Auftragsentwicklung in 2 Monaten: Straßenbau                                                                                                                                                                                                                                                                                                                                                                                                                                                                    |  |  |  |
| 3.41)                                     | bau_cvno                                             | changes in construction volume: no changes                                                                                                                                                                                                                                     | Veränderungen im Bauvolumen                                                                                                                                                                                                                                                                                                                                                                                                                                                                                     |  |  |  |
| 3.42)                                     | bau_cvpos                                            | changes in construction volume: positive changes in %                                                                                                                                                                                                                          | Veränderungen im Bauvolumen: Steigerung in %                                                                                                                                                                                                                                                                                                                                                                                                                                                                    |  |  |  |
| 3.43)                                     | bau_cvneg                                            | changes in construction volume: negative changes in %                                                                                                                                                                                                                          | Veränderungen im Bauvolumen: Abnahme in %                                                                                                                                                                                                                                                                                                                                                                                                                                                                       |  |  |  |
| 3.44)                                     | bau_cvpr_bdl                                         | % of construction volume: by drawing lots (in general)                                                                                                                                                                                                                         | Anteil von Fachlosvergaben an Gesamtleistung des Vorjahres (insgesamt)                                                                                                                                                                                                                                                                                                                                                                                                                                          |  |  |  |
| 3.45)                                     | bau_cvpr_sc                                          | % of construction volume: as subcontractor (in general)                                                                                                                                                                                                                        | Anteil von Tätigkeiten als Subunternehmer an Gesamtleistung des Vorjahres (insgesamt)                                                                                                                                                                                                                                                                                                                                                                                                                           |  |  |  |
| 0.46)                                     | bau_cvpi_sc                                          | Of affirmation of the section of the section of the section of                                                                                                                                                                                                                 | Anteil von Tätigkeiten als Generalunternehmer an Gesamtleistung des                                                                                                                                                                                                                                                                                                                                                                                                                                             |  |  |  |
| 3.46)                                     | bau_cvpr_pc                                          | % of construction volume: as prime contractor (in general)  % of construction volume: as subcontractor and prime contractor (in                                                                                                                                                | Vorjahres (insgesamt)  Anteil von Tätigkeiten als Generalunternehmer und -übernehmer an                                                                                                                                                                                                                                                                                                                                                                                                                         |  |  |  |
| 3.47)                                     | bau_cvpr_scpc                                        | general)                                                                                                                                                                                                                                                                       | Gesamtleistung des Vorjahres (insgesamt)                                                                                                                                                                                                                                                                                                                                                                                                                                                                        |  |  |  |
| 3.48)                                     | bau_cvpr_gc                                          | % of construction volume: as general contractor (in general)                                                                                                                                                                                                                   | Anteil von Tätigkeiten als Generalübernehmer an Gesamtleistung des<br>Vorjahres (insgesamt)                                                                                                                                                                                                                                                                                                                                                                                                                     |  |  |  |
| 3.49)                                     | bau_cvpr_solec                                       | % of construction volume: as sole contractor (in general)                                                                                                                                                                                                                      | Anteil von Tätigkeiten als Totalunternehmer an Gesamtleistung des<br>Vorjahres (insgesamt)                                                                                                                                                                                                                                                                                                                                                                                                                      |  |  |  |
| 3.50)                                     | bau_cvpr_oth                                         | % of construction volume: others (in general)                                                                                                                                                                                                                                  | Anteil von sonstigen Tätigkeiten an Gesamtleistung des Vorjahres (insgesamt)                                                                                                                                                                                                                                                                                                                                                                                                                                    |  |  |  |
| 3.51)                                     | bau_cvpr_oth2                                        | % of construction volume: others (in general)                                                                                                                                                                                                                                  | Anteil von sonstigen Tätigkeiten an Gesamtleistung des Vorjahres (insgesamt)                                                                                                                                                                                                                                                                                                                                                                                                                                    |  |  |  |
| 0.50)                                     | bau_cvpu_bdl                                         | % of construction volume: by drawing lots (public clients)                                                                                                                                                                                                                     | Anteil von Fachlosvergaben an Gesamtleistung des Vorjahres (öffentl. Auftraggeber)                                                                                                                                                                                                                                                                                                                                                                                                                              |  |  |  |
| 3.52)                                     |                                                      | % of construction volume: as subcontractor (public clients)                                                                                                                                                                                                                    | Anteil von Tätigkeiten als Subunternehmer an Gesamtleistung des Vorjahres (öffentl. Auftraggeber)                                                                                                                                                                                                                                                                                                                                                                                                               |  |  |  |
|                                           | bau cvpu sc                                          | (January)                                                                                                                                                                                                                                                                      |                                                                                                                                                                                                                                                                                                                                                                                                                                                                                                                 |  |  |  |
| 3.53)                                     | bau_cvpu_sc                                          | % of construction volume: as prime contractor (public clients)                                                                                                                                                                                                                 | Anteil von Tätigkeiten als Generalunternehmer an Gesamtleistung des Vorjahres (öffentl. Auftraggeber)                                                                                                                                                                                                                                                                                                                                                                                                           |  |  |  |
| 3.53)                                     | bau_cvpu_pc                                          | % of construction volume: as prime contractor (public clients) % of construction volume: as subcontractor and prime contractor                                                                                                                                                 | Anteil von Tätigkeiten als Generalunternehmer an Gesamtleistung des<br>Vorjahres (öffentl. Auftraggeber)<br>Anteil von Tätigkeiten als Generalunternehmer und -übernehmer an                                                                                                                                                                                                                                                                                                                                    |  |  |  |
| 3.52)<br>3.53)<br>3.54)<br>3.55)<br>3.56) | bau_cvpu_pc bau_cvpu_scpc                            | % of construction volume: as prime contractor (public clients)                                                                                                                                                                                                                 | Anteil von Tätigkeiten als Generalunternehmer an Gesamtleistung des Vorjahres (öffentl. Auftraggeber) Anteil von Tätigkeiten als Generalunternehmer und -übernehmer an Gesamtleistung des Vorjahres (öffentl. Auftraggeber) Anteil von Tätigkeiten als Generalübernehmer an Gesamtleistung des                                                                                                                                                                                                                  |  |  |  |
| 3.53)<br>3.54)<br>3.55)                   | bau_cvpu_scpc bau_cvpu_gc                            | % of construction volume: as prime contractor (public clients) % of construction volume: as subcontractor and prime contractor (public clients)                                                                                                                                | Anteil von Tätigkeiten als Generalunternehmer an Gesamtleistung des Vorjahres (öffentl. Auftraggeber) Anteil von Tätigkeiten als Generalunternehmer und -übernehmer an Gesamtleistung des Vorjahres (öffentl. Auftraggeber) Anteil von Tätigkeiten als Generalübernehmer an Gesamtleistung des Vorjahres (öffentl. Auftraggeber) Anteil von Tätigkeiten als Totalunternehmer an Gesamtleistung des                                                                                                              |  |  |  |
| 3.53)<br>3.54)<br>3.55)<br>3.56)          | bau_cvpu_pc bau_cvpu_scpc bau_cvpu_gc bau_cvpu_solec | % of construction volume: as prime contractor (public clients) % of construction volume: as subcontractor and prime contractor (public clients) % of construction volume: as general contractor (public clients)                                                               | Anteil von Tätigkeiten als Generalunternehmer an Gesamtleistung des Vorjahres (öffentl. Auftraggeber) Anteil von Tätigkeiten als Generalunternehmer und -übernehmer an Gesamtleistung des Vorjahres (öffentl. Auftraggeber) Anteil von Tätigkeiten als Generalübernehmer an Gesamtleistung des Vorjahres (öffentl. Auftraggeber) Anteil von Tätigkeiten als Totalunternehmer an Gesamtleistung des Vorjahres (öffentl. Auftraggeber) Anteil von Sonstigen Tätigkeiten an Gesamtleistung des Vorjahres (öffentl. |  |  |  |
| 3.53)<br>3.54)<br>3.55)<br>3.56)<br>3.57) | bau_cvpu_scpc bau_cvpu_gc                            | % of construction volume: as prime contractor (public clients) % of construction volume: as subcontractor and prime contractor (public clients) % of construction volume: as general contractor (public clients) % of construction volume: as sole contractor (public clients) | Anteil von Tätigkeiten als Generalunternehmer an Gesamtleistung des Vorjahres (öffentl. Auftraggeber) Anteil von Tätigkeiten als Generalunternehmer und -übernehmer an Gesamtleistung des Vorjahres (öffentl. Auftraggeber) Anteil von Tätigkeiten als Generalübernehmer an Gesamtleistung des Vorjahres (öffentl. Auftraggeber) Anteil von Tätigkeiten als Totalunternehmer an Gesamtleistung des Vorjahres (öffentl. Auftraggeber)                                                                            |  |  |  |