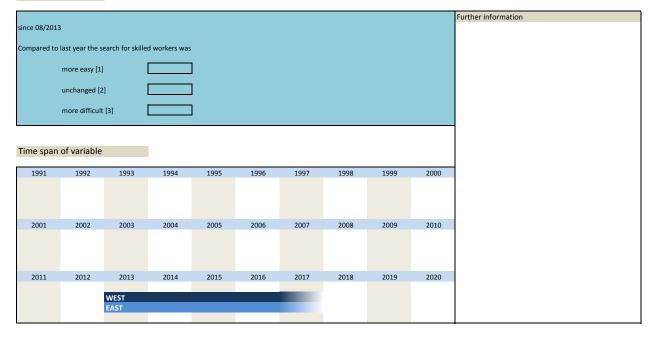

|                 |              |             |      |      |      |                     |
|               |             |                   |                |                 |              |             |      |      |      |                     |

| N  | No.   | Name         | Label                                    | Survey period               | Survey frequency      |
|----|-------|--------------|------------------------------------------|-----------------------------|-----------------------|
|    |       |              |                                          |                             |                       |
| 3. | .121) | bau_seskivly | search for skilled workers vs. last year | East und West since 08/2013 | annual survey, August |

### Wording of question

Name

Label



|              |                             | family business                                             | 5                         |                     |  |
|--------------|-----------------------------|-------------------------------------------------------------|---------------------------|---------------------|--|
| 3.122)       | bau_fambus                  | family business                                             | East and West 02/2014     | once                |  |
| Wording      | of question                 |                                                             |                           |                     |  |
| 02/2014      |                             |                                                             |                           | Further Infor