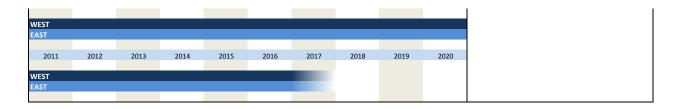

#### 1. Variables of identification

| No.   | Name                 | Label                                                                         | German description                             |
|-------|----------------------|-------------------------------------------------------------------------------|------------------------------------------------|
|       |                      |                                                                               | ·                                              |
| 1.1)  | survey               | survey                                                                        | Umfrage                                        |
| 1.2)  | year                 | year                                                                          | Erhebungsjahr                                  |
| 1.3)  | month                | month                                                                         | Monat                                          |
| 1.4)  | idnum                | firm X adress file id                                                         | Firmenidentifikationsnummer                    |
| 1.5)  | runnum               | running number of plant                                                       | Laufende Firmennummer                          |
| 1.6)  | bau_plantnum         | KT information id                                                             | 12-stellige KT Identifikationsnummer           |
| 1.7)  | bau_westeast         | western eastern                                                               | Unterscheidung zwischen West- und Ost-Erhebung |
| 1.8)  | fedstaifo            | federal state (ifo-code)                                                      | Bundesland entsprechend ifo Codierung          |
| 1.9)  | bau_latecomer        | latecomer                                                                     | Nachzügler                                     |
| 1.10) | sector_id            | sector id                                                                     | Sektor ID                                      |
| 1.11) | bau_sec2             | classification according to federal statistical office (type of construction) | Bausektor, Einteilung nach amtlicher Statistik |
| 1.12) | sector_bau           | classification according to federal statistical office (type of construction) | Bausektor, Einteilung nach amtlicher Statistik |
| 1.13) | online               | online                                                                        | Fragebogen online beantwortet                  |
| 1.14) | survey_start         | survey start                                                                  | Umfragebeginn                                  |
| 1.15) | survey_end           | survey end                                                                    | Umfrageende                                    |
| 1.16) | participation_date   | participation date                                                            | Teilnahmedatum                                 |
| 1.17) | participation_hour   | participation hour                                                            | Teilnahmestunde                                |
| 1.18) | participation_status | participation status                                                          | Teilnahmestatus                                |