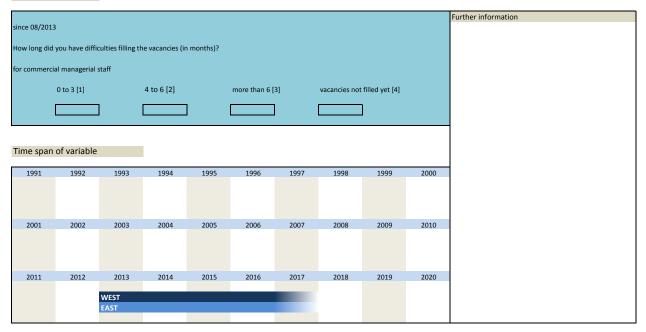

# VII. Special questions\*\*/remarks\*\*\*

| No. Name                                  |                                                      | Label                                                                                                                                                                                                                                                                          | ** main construction trades, *** prefabricated building construction  German description                                                                                                                                                                                                                                                                                                                                                                                                                        |  |  |  |
|-------------------------------------------|------------------------------------------------------|--------------------------------------------------------------------------------------------------------------------------------------------------------------------------------------------------------------------------------------------------------------------------------|-----------------------------------------------------------------------------------------------------------------------------------------------------------------------------------------------------------------------------------------------------------------------------------------------------------------------------------------------------------------------------------------------------------------------------------------------------------------------------------------------------------------|--|--|--|
| 140.                                      | Name                                                 | Label                                                                                                                                                                                                                                                                          | derman description                                                                                                                                                                                                                                                                                                                                                                                                                                                                                              |  |  |  |
| 3.1)                                      | bau_backconst                                        | backlog of constructions                                                                                                                                                                                                                                                       | Überhang an Bauten                                                                                                                                                                                                                                                                                                                                                                                                                                                                                              |  |  |  |
| 3.2)                                      | bau_subannsal                                        | subcontractor: % of annual sales                                                                                                                                                                                                                                               | Umsatz Subunternehmer in Prozent zum eigenen Jahresumsatz                                                                                                                                                                                                                                                                                                                                                                                                                                                       |  |  |  |
| 3.3)                                      | bau_submain                                          | subcontractor: % for main contract work                                                                                                                                                                                                                                        | Subunternehmerleistungen des Bauhauptgewerbes                                                                                                                                                                                                                                                                                                                                                                                                                                                                   |  |  |  |
| 3.4)                                      | bau_subupgr                                          | subcontractor: % for upgrading work                                                                                                                                                                                                                                            | Subunternehmerleistungen des Ausbaugewerbes                                                                                                                                                                                                                                                                                                                                                                                                                                                                     |  |  |  |
| 3.5)                                      | bau_subtrans                                         | subcontractor: % for transport company                                                                                                                                                                                                                                         | Subunternehmerleistungen von Transportunternehmen                                                                                                                                                                                                                                                                                                                                                                                                                                                               |  |  |  |
| 3.6)                                      | bau_subreba                                          | subcontractor: % for reinforcing bars                                                                                                                                                                                                                                          | Subunternehmerleistungen von Biegen und Verlegen von Betonstahl                                                                                                                                                                                                                                                                                                                                                                                                                                                 |  |  |  |
| 3.7)                                      | bau_subfowo                                          | subcontractor: % for formwork                                                                                                                                                                                                                                                  | Subunternehmerleistungen von Schalungsarbeiten / Gerüstbau                                                                                                                                                                                                                                                                                                                                                                                                                                                      |  |  |  |
| 3.8)                                      | bau_subdiv                                           | subcontractor: % for other companies                                                                                                                                                                                                                                           | Subunternehmerleistungen von sonstigen Unternehmen                                                                                                                                                                                                                                                                                                                                                                                                                                                              |  |  |  |
| 3.9)                                      | bau_subfor                                           | % for foreign subcontractors                                                                                                                                                                                                                                                   | Leistungen ausländischer Subunternehmer                                                                                                                                                                                                                                                                                                                                                                                                                                                                         |  |  |  |
| 3.10)                                     | bau_undcons                                          | % of undocumented constructions                                                                                                                                                                                                                                                | Statistisch noch nicht erfasste Bauten                                                                                                                                                                                                                                                                                                                                                                                                                                                                          |  |  |  |
| 3.11)                                     | bau_sphadis                                          | sphere of action: % in same district                                                                                                                                                                                                                                           | Umsatz im eigenen Landkreis                                                                                                                                                                                                                                                                                                                                                                                                                                                                                     |  |  |  |
| 3.12)                                     | bau_sphasfs                                          | sphere of action: % in same federal state                                                                                                                                                                                                                                      | Umsatz im eigenen Bundesland                                                                                                                                                                                                                                                                                                                                                                                                                                                                                    |  |  |  |
| 3.13)                                     | bau_sphaofs                                          | sphere of action: % in other federal state                                                                                                                                                                                                                                     | Umsatz in anderem Bundesland                                                                                                                                                                                                                                                                                                                                                                                                                                                                                    |  |  |  |
| 3.14)                                     | bau_sphafc                                           | sphere of action: % in foreign country                                                                                                                                                                                                                                         | Umsatz im Ausland                                                                                                                                                                                                                                                                                                                                                                                                                                                                                               |  |  |  |
| 3.15)                                     | bau_witiwoth                                         | wintertime: work through                                                                                                                                                                                                                                                       | Winterbau                                                                                                                                                                                                                                                                                                                                                                                                                                                                                                       |  |  |  |
| 3.16)                                     | bau_witilo                                           | wintertime: lack of orders                                                                                                                                                                                                                                                     | Winterbau: Mangel an Aufträgen                                                                                                                                                                                                                                                                                                                                                                                                                                                                                  |  |  |  |
| 3.17)                                     | bau_witirc                                           | wintertime: reasons of construction                                                                                                                                                                                                                                            | Winterbau: baubetriebliche Gründe                                                                                                                                                                                                                                                                                                                                                                                                                                                                               |  |  |  |
| 3.18)                                     | bau_witipw                                           | wintertime: preference of workers                                                                                                                                                                                                                                              | Winterbau: Präferenzen der Arbeiter                                                                                                                                                                                                                                                                                                                                                                                                                                                                             |  |  |  |
| 3.19)                                     | bau_flight_ger                                       | importance of flight connections in Germany                                                                                                                                                                                                                                    | Bedeutung von Flugverbindungen zu Zielen in Deutschland                                                                                                                                                                                                                                                                                                                                                                                                                                                         |  |  |  |
| 3.20)                                     | bau_flight_eur                                       | importance of flight connections in Europe                                                                                                                                                                                                                                     | Bedeutung von Flugverbindungen zu Zielen in Europa                                                                                                                                                                                                                                                                                                                                                                                                                                                              |  |  |  |
| 3.21)                                     | bau_flight_world                                     | importance of flight connections worldwide                                                                                                                                                                                                                                     | Bedeutung von Flugverbindungen zu Ziele weltweit                                                                                                                                                                                                                                                                                                                                                                                                                                                                |  |  |  |
| 3.22)                                     | bau_sdco                                             | special difficulties: cancelation of order                                                                                                                                                                                                                                     | Auftragsstornierungen                                                                                                                                                                                                                                                                                                                                                                                                                                                                                           |  |  |  |
| 3.23)                                     | bau_sddp                                             | special difficulties: defaulting payment                                                                                                                                                                                                                                       | Säumige Zahlungsweise der Auftraggeber                                                                                                                                                                                                                                                                                                                                                                                                                                                                          |  |  |  |
| 3.24)                                     | bau_sdlap                                            | special difficulties: labor piracy of manpower                                                                                                                                                                                                                                 | Abwerbung von Arbeitskräften                                                                                                                                                                                                                                                                                                                                                                                                                                                                                    |  |  |  |
| 3.25)                                     | bau_sdbreach                                         | special difficulties: breach of VOB-conditions                                                                                                                                                                                                                                 | Verletzung der VOB-Bestimmungen                                                                                                                                                                                                                                                                                                                                                                                                                                                                                 |  |  |  |
| 3.26)                                     | bau_sdcc                                             | special difficulties: constraints of construction                                                                                                                                                                                                                              | Baubehinderung                                                                                                                                                                                                                                                                                                                                                                                                                                                                                                  |  |  |  |
| 3.27)                                     | bau_sdda                                             | special difficulties: delay of final acceptance                                                                                                                                                                                                                                | Verzögerte Bauabnahme                                                                                                                                                                                                                                                                                                                                                                                                                                                                                           |  |  |  |
| 3.28)                                     | bau_sdlop                                            | special difficulties: accepting the bid by the lowest price                                                                                                                                                                                                                    | Zuschlagserteilung auf das billigste Angebot                                                                                                                                                                                                                                                                                                                                                                                                                                                                    |  |  |  |
| 3.29)                                     | bau_sdnopro                                          | special difficulties: no severe problems                                                                                                                                                                                                                                       | Keine größeren Probleme                                                                                                                                                                                                                                                                                                                                                                                                                                                                                         |  |  |  |
| 3.30)                                     | bau_wh1                                              | working hours: payment of overtime                                                                                                                                                                                                                                             | Bezahlung zusätzlicher Stunden                                                                                                                                                                                                                                                                                                                                                                                                                                                                                  |  |  |  |
| 3.31)                                     | bau_wh2                                              | working hours: development                                                                                                                                                                                                                                                     | Entwicklung zusätzlich bezahlter Stunden                                                                                                                                                                                                                                                                                                                                                                                                                                                                        |  |  |  |
| 3.32)                                     | bau_wh3                                              | working hours: number in t-1                                                                                                                                                                                                                                                   | Zusätzlich bezahlte Stunden in t-1                                                                                                                                                                                                                                                                                                                                                                                                                                                                              |  |  |  |
| 3.33)                                     | bau_wh4                                              | working hours: number in t-2                                                                                                                                                                                                                                                   | Zusätzlich bezahlte Stunden in t-2                                                                                                                                                                                                                                                                                                                                                                                                                                                                              |  |  |  |
| 3.34)                                     | bau_chord1                                           | range of orders within next 2 months: complete                                                                                                                                                                                                                                 | Auftragsentwicklung in 2 Monaten                                                                                                                                                                                                                                                                                                                                                                                                                                                                                |  |  |  |
| 3.35)                                     | bau_chord2                                           | range of orders within next 2 months: other civil engineering                                                                                                                                                                                                                  | Auftragsentwicklung in 2 Monaten: sonstiger Tiefbau                                                                                                                                                                                                                                                                                                                                                                                                                                                             |  |  |  |
| 3.36)                                     | bau_chord3                                           | range of orders within next 2 months: public civil engineering                                                                                                                                                                                                                 | Auftragsentwicklung in 2 Monaten: Öffentlicher Hochbau                                                                                                                                                                                                                                                                                                                                                                                                                                                          |  |  |  |
| 3.37)                                     | bau_chord4                                           | range of orders within next 2 months: industrial civil engineering                                                                                                                                                                                                             | Auftragsentwicklung in 2 Monaten: Gewerblicher Bau                                                                                                                                                                                                                                                                                                                                                                                                                                                              |  |  |  |
| 3.38)                                     | bau_chord5                                           | range of o. w. next 2 m.: domestic construction, complete                                                                                                                                                                                                                      | Auftragsentwicklung in 2 Monaten: Wohnungsbau insgesamt                                                                                                                                                                                                                                                                                                                                                                                                                                                         |  |  |  |
| 3.39)                                     | bau_chord6                                           | range of o. w. next 2 m.: buildings of 3 or more appartments                                                                                                                                                                                                                   | A. in 2 M.: Gebäude mit 3 oder mehr Wohnungen                                                                                                                                                                                                                                                                                                                                                                                                                                                                   |  |  |  |
| 3.40)                                     | bau_chord7                                           | range of orders within next 2 months: road construction                                                                                                                                                                                                                        | Auftragsentwicklung in 2 Monaten: Straßenbau                                                                                                                                                                                                                                                                                                                                                                                                                                                                    |  |  |  |
| 3.41)                                     | bau_cvno                                             | changes in construction volume: no changes                                                                                                                                                                                                                                     | Veränderungen im Bauvolumen                                                                                                                                                                                                                                                                                                                                                                                                                                                                                     |  |  |  |
| 3.42)                                     | bau_cvpos                                            | changes in construction volume: positive changes in %                                                                                                                                                                                                                          | Veränderungen im Bauvolumen: Steigerung in %                                                                                                                                                                                                                                                                                                                                                                                                                                                                    |  |  |  |
| 3.43)                                     | bau_cvneg                                            | changes in construction volume: negative changes in %                                                                                                                                                                                                                          | Veränderungen im Bauvolumen: Abnahme in %                                                                                                                                                                                                                                                                                                                                                                                                                                                                       |  |  |  |
| 3.44)                                     | bau_cvpr_bdl                                         | % of construction volume: by drawing lots (in general)                                                                                                                                                                                                                         | Anteil von Fachlosvergaben an Gesamtleistung des Vorjahres (insgesamt)                                                                                                                                                                                                                                                                                                                                                                                                                                          |  |  |  |
| 3.45)                                     | bau_cvpr_sc                                          | % of construction volume: as subcontractor (in general)                                                                                                                                                                                                                        | Anteil von Tätigkeiten als Subunternehmer an Gesamtleistung des Vorjahres (insgesamt)                                                                                                                                                                                                                                                                                                                                                                                                                           |  |  |  |
| 0.46)                                     | bau_cvpi_sc                                          | Of affirmation of the section of the section of the section of                                                                                                                                                                                                                 | Anteil von Tätigkeiten als Generalunternehmer an Gesamtleistung des                                                                                                                                                                                                                                                                                                                                                                                                                                             |  |  |  |
| 3.46)                                     | bau_cvpr_pc                                          | % of construction volume: as prime contractor (in general)  % of construction volume: as subcontractor and prime contractor (in                                                                                                                                                | Vorjahres (insgesamt)  Anteil von Tätigkeiten als Generalunternehmer und -übernehmer an                                                                                                                                                                                                                                                                                                                                                                                                                         |  |  |  |
| 3.47)                                     | bau_cvpr_scpc                                        | general)                                                                                                                                                                                                                                                                       | Gesamtleistung des Vorjahres (insgesamt)                                                                                                                                                                                                                                                                                                                                                                                                                                                                        |  |  |  |
| 3.48)                                     | bau_cvpr_gc                                          | % of construction volume: as general contractor (in general)                                                                                                                                                                                                                   | Anteil von Tätigkeiten als Generalübernehmer an Gesamtleistung des<br>Vorjahres (insgesamt)                                                                                                                                                                                                                                                                                                                                                                                                                     |  |  |  |
| 3.49)                                     | bau_cvpr_solec                                       | % of construction volume: as sole contractor (in general)                                                                                                                                                                                                                      | Anteil von Tätigkeiten als Totalunternehmer an Gesamtleistung des<br>Vorjahres (insgesamt)                                                                                                                                                                                                                                                                                                                                                                                                                      |  |  |  |
| 3.50)                                     | bau_cvpr_oth                                         | % of construction volume: others (in general)                                                                                                                                                                                                                                  | Anteil von sonstigen Tätigkeiten an Gesamtleistung des Vorjahres (insgesamt)                                                                                                                                                                                                                                                                                                                                                                                                                                    |  |  |  |
| 3.51)                                     | bau_cvpr_oth2                                        | % of construction volume: others (in general)                                                                                                                                                                                                                                  | Anteil von sonstigen Tätigkeiten an Gesamtleistung des Vorjahres (insgesamt)                                                                                                                                                                                                                                                                                                                                                                                                                                    |  |  |  |
| 0.50)                                     | bau_cvpu_bdl                                         | % of construction volume: by drawing lots (public clients)                                                                                                                                                                                                                     | Anteil von Fachlosvergaben an Gesamtleistung des Vorjahres (öffentl. Auftraggeber)                                                                                                                                                                                                                                                                                                                                                                                                                              |  |  |  |
| 3.52)                                     |                                                      | % of construction volume: as subcontractor (public clients)                                                                                                                                                                                                                    | Anteil von Tätigkeiten als Subunternehmer an Gesamtleistung des Vorjahres (öffentl. Auftraggeber)                                                                                                                                                                                                                                                                                                                                                                                                               |  |  |  |
|                                           | bau cvpu sc                                          | (January)                                                                                                                                                                                                                                                                      |                                                                                                                                                                                                                                                                                                                                                                                                                                                                                                                 |  |  |  |
| 3.53)                                     | bau_cvpu_sc                                          | % of construction volume: as prime contractor (public clients)                                                                                                                                                                                                                 | Anteil von Tätigkeiten als Generalunternehmer an Gesamtleistung des Vorjahres (öffentl. Auftraggeber)                                                                                                                                                                                                                                                                                                                                                                                                           |  |  |  |
| 3.53)                                     | bau_cvpu_pc                                          | % of construction volume: as prime contractor (public clients) % of construction volume: as subcontractor and prime contractor                                                                                                                                                 | Anteil von Tätigkeiten als Generalunternehmer an Gesamtleistung des<br>Vorjahres (öffentl. Auftraggeber)<br>Anteil von Tätigkeiten als Generalunternehmer und -übernehmer an                                                                                                                                                                                                                                                                                                                                    |  |  |  |
| 3.52)<br>3.53)<br>3.54)<br>3.55)<br>3.56) | bau_cvpu_pc bau_cvpu_scpc                            | % of construction volume: as prime contractor (public clients)                                                                                                                                                                                                                 | Anteil von Tätigkeiten als Generalunternehmer an Gesamtleistung des Vorjahres (öffentl. Auftraggeber) Anteil von Tätigkeiten als Generalunternehmer und -übernehmer an Gesamtleistung des Vorjahres (öffentl. Auftraggeber) Anteil von Tätigkeiten als Generalübernehmer an Gesamtleistung des                                                                                                                                                                                                                  |  |  |  |
| 3.53)<br>3.54)<br>3.55)                   | bau_cvpu_scpc bau_cvpu_gc                            | % of construction volume: as prime contractor (public clients) % of construction volume: as subcontractor and prime contractor (public clients)                                                                                                                                | Anteil von Tätigkeiten als Generalunternehmer an Gesamtleistung des Vorjahres (öffentl. Auftraggeber) Anteil von Tätigkeiten als Generalunternehmer und -übernehmer an Gesamtleistung des Vorjahres (öffentl. Auftraggeber) Anteil von Tätigkeiten als Generalübernehmer an Gesamtleistung des Vorjahres (öffentl. Auftraggeber) Anteil von Tätigkeiten als Totalunternehmer an Gesamtleistung des                                                                                                              |  |  |  |
| 3.53)<br>3.54)<br>3.55)<br>3.56)          | bau_cvpu_pc bau_cvpu_scpc bau_cvpu_gc bau_cvpu_solec | % of construction volume: as prime contractor (public clients) % of construction volume: as subcontractor and prime contractor (public clients) % of construction volume: as general contractor (public clients)                                                               | Anteil von Tätigkeiten als Generalunternehmer an Gesamtleistung des Vorjahres (öffentl. Auftraggeber) Anteil von Tätigkeiten als Generalunternehmer und -übernehmer an Gesamtleistung des Vorjahres (öffentl. Auftraggeber) Anteil von Tätigkeiten als Generalübernehmer an Gesamtleistung des Vorjahres (öffentl. Auftraggeber) Anteil von Tätigkeiten als Totalunternehmer an Gesamtleistung des Vorjahres (öffentl. Auftraggeber) Anteil von Sonstigen Tätigkeiten an Gesamtleistung des Vorjahres (öffentl. |  |  |  |
| 3.53)<br>3.54)<br>3.55)<br>3.56)<br>3.57) | bau_cvpu_scpc bau_cvpu_gc                            | % of construction volume: as prime contractor (public clients) % of construction volume: as subcontractor and prime contractor (public clients) % of construction volume: as general contractor (public clients) % of construction volume: as sole contractor (public clients) | Anteil von Tätigkeiten als Generalunternehmer an Gesamtleistung des Vorjahres (öffentl. Auftraggeber) Anteil von Tätigkeiten als Generalunternehmer und -übernehmer an Gesamtleistung des Vorjahres (öffentl. Auftraggeber) Anteil von Tätigkeiten als Generalübernehmer an Gesamtleistung des Vorjahres (öffentl. Auftraggeber) Anteil von Tätigkeiten als Totalunternehmer an Gesamtleistung des Vorjahres (öffentl. Auftraggeber)                                                                            |  |  |  |