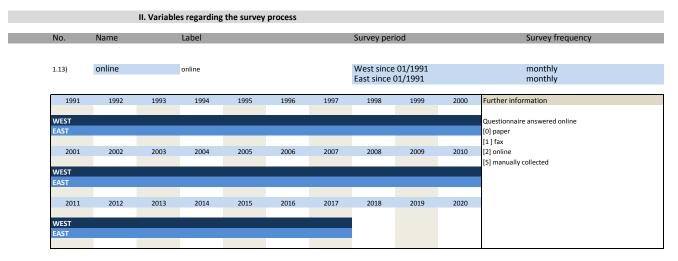

#### 1. Variables of identification

| No. N   | Name                 | Label                                                                            | German description                             |
|---------|----------------------|----------------------------------------------------------------------------------|------------------------------------------------|
|         |                      |                                                                                  |                                                |
| 1.1) S  | survey               | survey                                                                           | Umfrage                                        |
| 1.2) y  | /ear                 | year                                                                             | Erhebungsjahr                                  |
| 1.3) n  | nonth                | month                                                                            | Monat                                          |
| 1.4) io | dnum                 | firm X adress file id                                                            | Firmenidentifikationsnummer                    |
| 1.5) r  | unnum                | running number of plant                                                          | Laufende Firmennummer                          |
| 1.6) b  | pau_plantnum         | KT information id                                                                | 12-stellige KT Identifikationsnummer           |
| 1.7) b  | bau_westeast         | western eastern                                                                  | Unterscheidung zwischen West- und Ost-Erhebung |
| 1.8) f  | edstaifo             | federal state (ifo-code)                                                         | Bundesland entsprechend ifo Codierung          |
| 1.9) b  | bau_latecomer        | latecomer                                                                        | Nachzügler                                     |
| 1.10) S | sector_id            | sector id                                                                        | Sektor ID                                      |
| 1.11) b |                      | classification according to federal statistical office (type of<br>construction) | Bausektor, Einteilung nach amtlicher Statistik |
| 1.12) S | sector hall          | classification according to federal statistical office (type of<br>construction) | Bausektor, Einteilung nach amtlicher Statistik |
| 1.13) O | online               | online                                                                           | Fragebogen online beantwortet                  |
| 1.14) S | survey_start         | survey start                                                                     | Umfragebeginn                                  |
| 1.15) S | survey_end           | survey end                                                                       | Umfrageende                                    |
| 1.16) p | participation_date   | participation date                                                               | Teilnahmedatum                                 |
| 1.17) p | participation_hour   | participation hour                                                               | Teilnahmestunde                                |
| 1.18) p | participation_status | participation status                                                             | Teilnahmestatus                                |