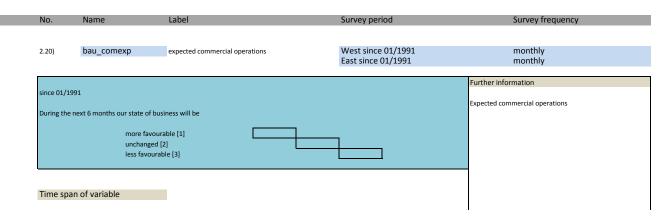

### IV. State of business

| No.   | Name                | Label                                   | German description                     |  |  |  |  |
|-------|---------------------|-----------------------------------------|----------------------------------------|--|--|--|--|
|       |                     |                                         |                                        |  |  |  |  |
| 2.17) | bau_statebus        | state of business (appraisal)           | Beurteilung der Geschäftslage          |  |  |  |  |
| 2.18) | bau_statebus_sl     | state of business (VAS)                 | Beurteilung der Geschäftslage (Slider) |  |  |  |  |
| 2.19) | bau_statebus_clicks | state of business (clicks)              | Beurteilung der Geschäftslage (Klicks) |  |  |  |  |
| 2.20) | bau_comexp          | expected commercial operations          | Erwartungen der Geschäftslage          |  |  |  |  |
| 2.21) | bau_comexp_sl       | expected commercial operations (VAS)    | Erwartungen der Geschäftslage (Slider) |  |  |  |  |
| 2.22) | bau_comexp_clicks   | expected commercial operations (clicks) | Erwartungen der Geschäftslage (Klicks) |  |  |  |  |