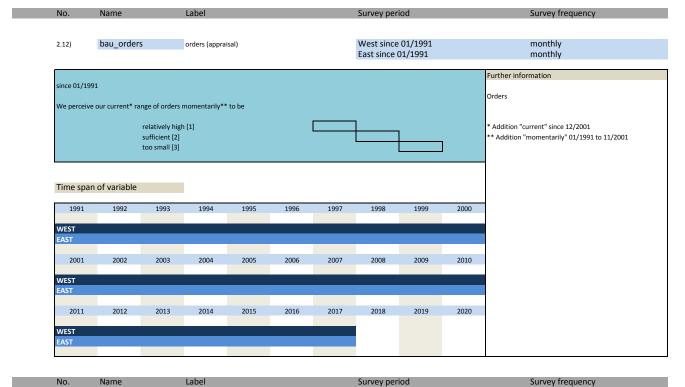

#### II. Construction orders

| No.   | Name       | Label                        | German description          |
|-------|------------|------------------------------|-----------------------------|
|       |            |                              |                             |
| 2.11) | bau_ordvpm | orders versus previous month | Bestand an Bauaufträgen     |
| 2.12) | bau_orders | orders (appraisal)           | Auftragsbestand             |
| 2.13) | bau_ranord | range of orders in months    | Auftragsbestände in Monaten |