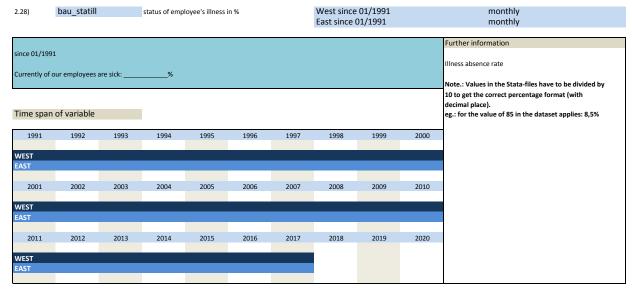

### VI. Employees

| No.   | Name           | Label                                   | German description                               |
|-------|----------------|-----------------------------------------|--------------------------------------------------|
|       |                |                                         |                                                  |
| 2.25) | bau_emplexp    | expected employees                      | Erwartete Entwicklung der Gesamtangestelltenzahl |
| 2.26) | bau_indwork    | industrial workers                      | Gewerbliche Arbeitnehmer                         |
| 2.27) | bau_employ     | employee                                | Angestellte                                      |
| 2.28) | bau_statill    | status of employee's illness in %       | Krankenstand                                     |
| 2.29) | bau_comexp_unc | uncertainty w.r.t. commercial operation | Slider Unsicherheit                              |