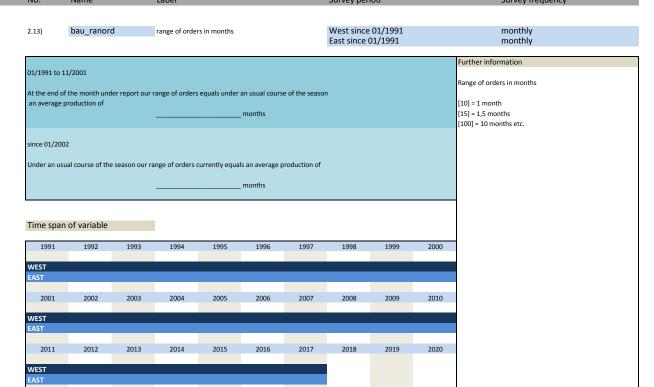

#### II. Construction orders

| No.   | Name       | Label                        | German description          |
|-------|------------|------------------------------|-----------------------------|
|       |            |                              |                             |
| 2.11) | bau_ordvpm | orders versus previous month | Bestand an Bauaufträgen     |
| 2.12) | bau_orders | orders (appraisal)           | Auftragsbestand             |
| 2.13) | bau_ranord | range of orders in months    | Auftragsbestände in Monaten |