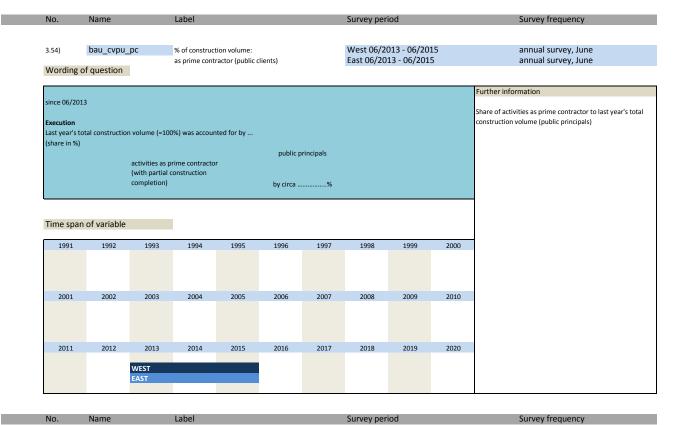

|
| Time span                                                   | of variable | activities as su | 1994                             | 1995                              | by circa | 1997      | 1998                     | 1999 | 2000 |                                                                                                                |
|                                                             |             |                  |                                  | 1995                              | •        |           | 1998                     | 1999 | 2000 |                                                                                                                |



| 55)       | bau_cvpu_s       | cnc                            | % of construct  | ion volumo:   |                      |              | West since   | 06/2016 |      | annual survey, June     |
|-----------|------------------|--------------------------------|-----------------|---------------|----------------------|--------------|--------------|---------|------|-------------------------|
| )         | bau_cvpu_        |                                |                 |               | contractor (publ     | lic clients) | East since 0 |         |      | annual survey, June     |
| ording o  | f question       |                                | as sub contrac  | tor and prime | contractor (publ     | nc chems)    | Last since o | 10/2010 |      | ailituai Sui Vey, Julie |
|           |