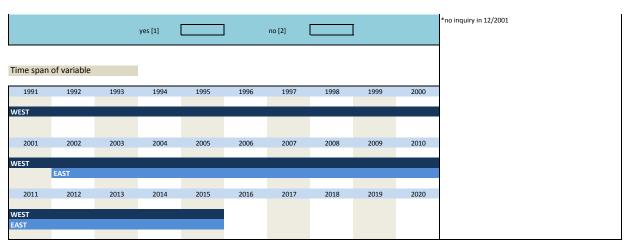

The special questions were only inquired for the main construction trades. For the prefabricated building construction only remarks are intended for this field in the questionnaire. Due to the alignment of economic cycle surveys of the EU the questionnaires were dispatched circa 1 week later since 01/2002. That is why there is no inquiry in 12/2001.