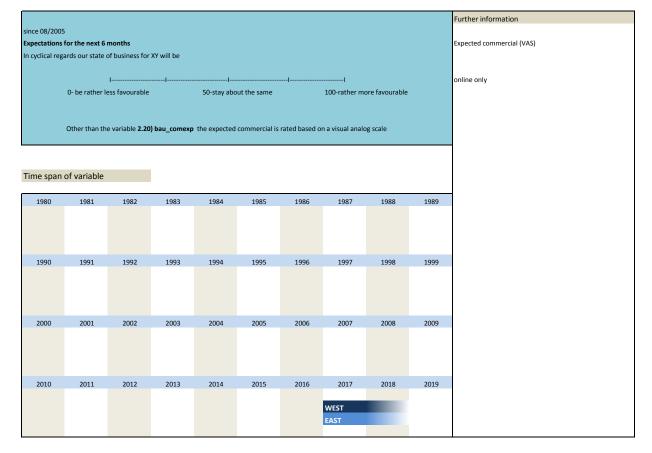

## IV. State of business

| No.   | Name                | Label                                   | German description                     |  |  |
|-------|---------------------|-----------------------------------------|----------------------------------------|--|--|
|       |                     |                                         |                                        |  |  |
| 2.17) | bau_statebus        | state of business (appraisal)           | Beurteilung der Geschäftslage          |  |  |
| 2.18) | bau_statebus_sl     | state of business (VAS)                 | Beurteilung der Geschäftslage (Slider) |  |  |
| 2.19) | bau_statebus_clicks | state of business (clicks)              | Beurteilung der Geschäftslage (Klicks) |  |  |
| 2.20) | bau_comexp          | expected commercial operations          | Erwartungen der Geschäftslage          |  |  |
| 2.21) | bau_comexp_sl       | expected commercial operations (VAS)    | Erwartungen der Geschäftslage (Slider) |  |  |
| 2.22) | bau_comexp_clicks   | expected commercial operations (clicks) | Erwartungen der Geschäftslage (Klicks) |  |  |