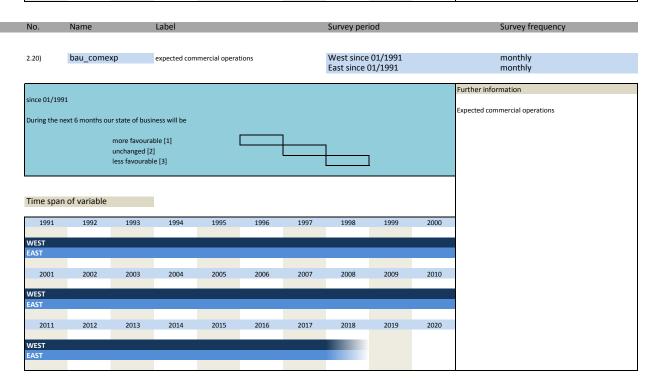

## IV. State of business

| No.   | Name                | Label                                   | German description                     |  |  |
|-------|---------------------|-----------------------------------------|----------------------------------------|--|--|
|       |                     |                                         |                                        |  |  |
| 2.17) | bau_statebus        | state of business (appraisal)           | Beurteilung der Geschäftslage          |  |  |
| 2.18) | bau_statebus_sl     | state of business (VAS)                 | Beurteilung der Geschäftslage (Slider) |  |  |
| 2.19) | bau_statebus_clicks | state of business (clicks)              | Beurteilung der Geschäftslage (Klicks) |  |  |
| 2.20) | bau_comexp          | expected commercial operations          | Erwartungen der Geschäftslage          |  |  |
| 2.21) | bau_comexp_sl       | expected commercial operations (VAS)    | Erwartungen der Geschäftslage (Slider) |  |  |
| 2.22) | bau_comexp_clicks   | expected commercial operations (clicks) | Erwartungen der Geschäftslage (Klicks) |  |  |