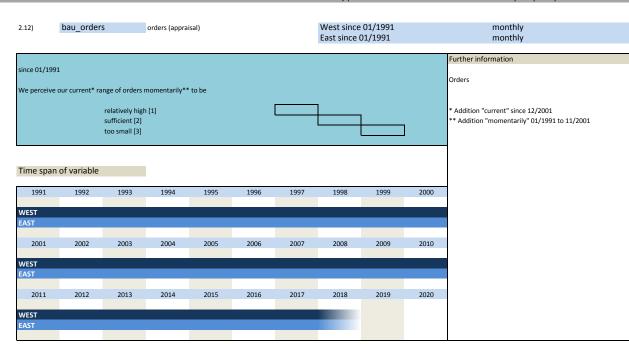

#### II. Construction orders

| No  | 0.  | Name       | Label                     | German description                       |  |  |  |  |  |
|-----|-----|------------|---------------------------|------------------------------------------|--|--|--|--|--|
|     |     |            |                           |                                          |  |  |  |  |  |
| 2.1 | 11) | bau_ordvpm | orders versus past        | Bestand an Bauaufträgen in Vergangenheit |  |  |  |  |  |
| 2.1 | 12) | bau_orders | orders (appraisal)        | Auftragsbestand                          |  |  |  |  |  |
| 2.1 | 13) | bau_ranord | range of orders in months | Auftragsbestände in Monaten              |  |  |  |  |  |