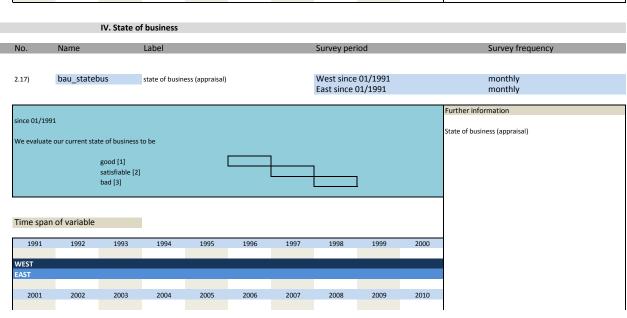

## IV. State of business

| No.   | Name                | Label                                   | German description                     |  |  |
|-------|---------------------|-----------------------------------------|----------------------------------------|--|--|
|       |                     |                                         |                                        |  |  |
| 2.17) | bau_statebus        | state of business (appraisal)           | Beurteilung der Geschäftslage          |  |  |
| 2.18) | bau_statebus_sl     | state of business (VAS)                 | Beurteilung der Geschäftslage (Slider) |  |  |
| 2.19) | bau_statebus_clicks | state of business (clicks)              | Beurteilung der Geschäftslage (Klicks) |  |  |
| 2.20) | bau_comexp          | expected commercial operations          | Erwartungen der Geschäftslage          |  |  |
| 2.21) | bau_comexp_sl       | expected commercial operations (VAS)    | Erwartungen der Geschäftslage (Slider) |  |  |
| 2.22) | bau_comexp_clicks   | expected commercial operations (clicks) | Erwartungen der Geschäftslage (Klicks) |  |  |