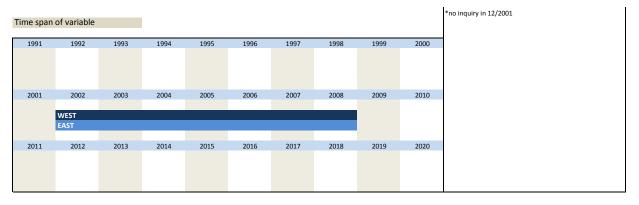

The special questions were only inquired for the main construction trades. For the prefabricated building construction only remarks are intended for this field in the questionnaire. Due to the alignment of economic cycle surveys of the EU the questionnaires were dispatched circa 1 week later since 01/2002. That is why there is no inquiry in 12/2001.