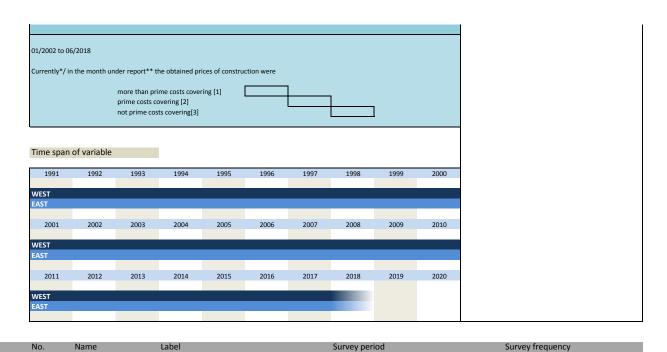

#### III. Prices of construction

| No.   | Name      | Label              | German description         |  |  |
|-------|-----------|--------------------|----------------------------|--|--|
| 2.14) | bau prvpm | nrices versus nast | Raunreise in Vergangenheit |  |  |
| 2.14) | bau_prvpm | prices versus past | Baupreise in Vergangenheit |  |  |

| 2.15) | bau_prcoco | prime costs covering | Erzielbare Baupreise |
|-------|------------|----------------------|----------------------|
| 2.16) | bau exppr  | expected prices      | Erwartete Baupreise  |