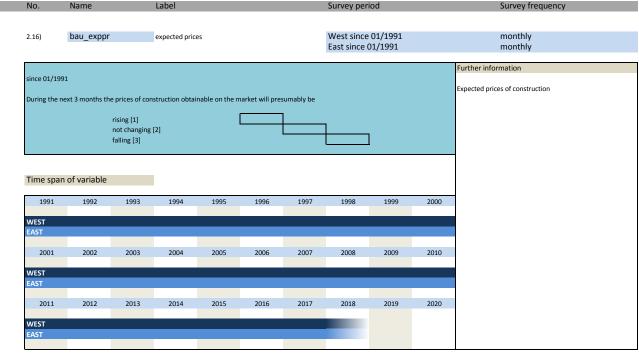

| 2.15) | bau_prcoco | prime costs covering | Erzielbare Baupreise |
|-------|------------|----------------------|----------------------|
| 2.16) | bau exppr  | expected prices      | Erwartete Baupreise  |