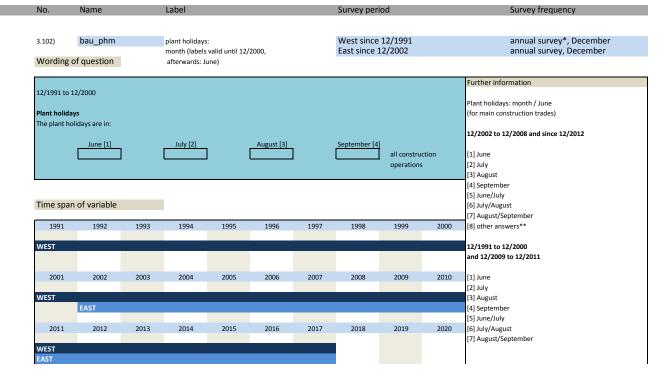

The special questions were only inquired for the main construction trades. For the prefabricated building construction only remarks are intended for this field in the questionnaire. Due to the alignment of economic cycle surveys of the EU the questionnaires were dispatched circa 1 week later since 01/2002. That is why there is no inquiry in 12/2001.