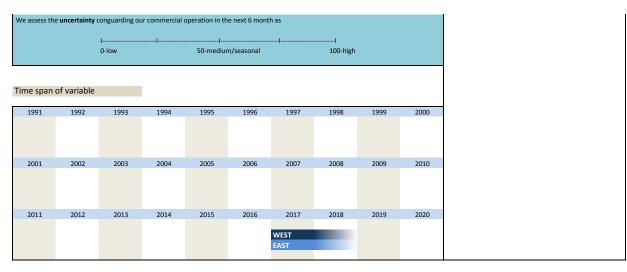

#### VI. Employees

| No.   | Name           | Label                                   | German description                               |  |  |
|-------|----------------|-----------------------------------------|--------------------------------------------------|--|--|
|       |                | _                                       |                                                  |  |  |
| 2.26) | bau_emplexp    | expected employees                      | Erwartete Entwicklung der Gesamtangestelltenzahl |  |  |
| 2.26) | bau_indwork    | industrial workers                      | Gewerbliche Arbeitnehmer                         |  |  |
| 2.27) | bau_employ     | employee                                | Angestellte                                      |  |  |
| 2.28) | bau_statill    | status of employee's illness in %       | Krankenstand                                     |  |  |
| 2.29) | bau_comexp_unc | uncertainty w.r.t. commercial operation | Slider Unsicherheit                              |  |  |