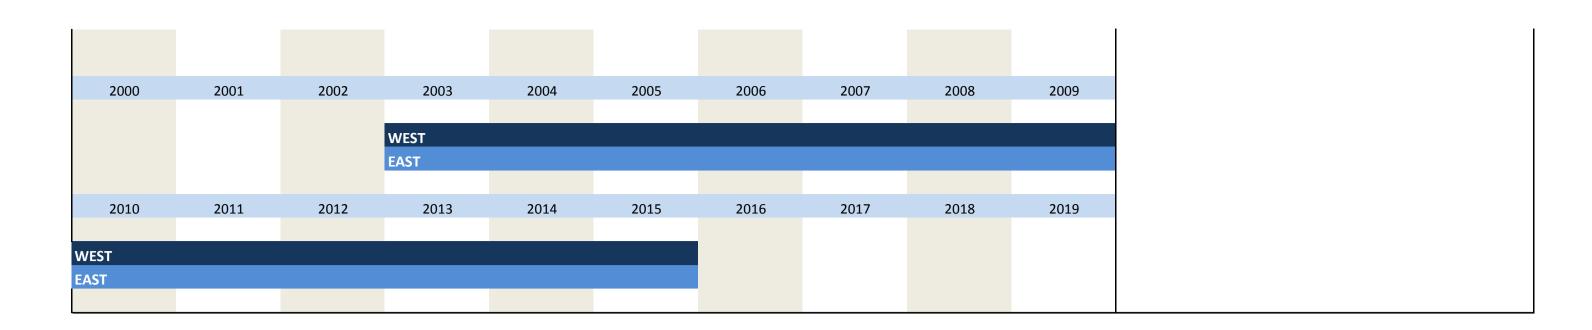

# 2. Standard questions

| No.   | Name           | Label                                           | German description                                   |
|-------|----------------|-------------------------------------------------|------------------------------------------------------|
|       |                |                                                 |                                                      |
| 2.1)  | vg_statebus    | state of business (appraisal)                   | Beurteilung der Geschäftslage                        |
| 2.2)  | vg_provpm      | production versus previous month                | Produktion im Vergleich zum Vormonat                 |
| 2.3)  | vg_stin        | stock of inventories                            | Beurteilung des Bestand an Fertigwaren               |
| 2.4)  | vg_demand      | situation of demand                             | Nachfragesituation gegenüber dem Vormonat            |
| 2.5)  | vg_ordvpm      | orders versus previous month                    | Auftragsbestand gegenüber dem Vormonat               |
| 2.6)  | vg_orders      | orders (appraisal)                              | Beurteilung des aktuellen Auftragsbestands           |
| 2.7)  | vg_pricevpm    | domestic prices of sale versus previous month   | Inländische Verkaufspreise                           |
| 2.8)  | vg_proexp      | expected production                             | Erwartete Inländische Produktionstätigkeit           |
| 2.9)  | vg_priceexp    | expected domestic prices                        | Erwartete inländische Verkaufspreise                 |
| 2.10) | vg_expexp      | expected export trade                           | Erwarteter Exporthandel                              |
| 2.11) | vg_comexp      | expected commercial operations                  | Erwarteter Geschäftslage                             |
| 2.12) | vg_foreord     | foreign orders (appraisal)                      | Bestand an Auslandsaufträgen                         |
| 2.13) | vg_salesexp    | sales expectancy                                | Erwarteter Umsatz                                    |
| 2.14) | vg_emplexp*    | expected employees                              | Erwartete Entwicklung der Gesamtbeschäftigtenzahl    |
| 2.15) | vg_pro_vpq     | production vs. previous 2-3 months              | Produktionstätigkeit in den vorangegangenen Monaten  |
| 2.16) | vg_demand_vpq  | situation of dmand vs. previous 2-3 months      | Nachfragesituation in den vorangegangenen Monaten    |
| 2.17) | vg_ord_vpq     | orders vs. previous 2-3 months                  | Auftragsbestand in den vorangegangenen Monaten       |
| 2.18) | vg_price_vpq   | domestic prices of sale vs. previous 2-3 months | Inlandsverkaufspreise in den vorangegangenen Monaten |
| 2.19) | vg_credit**    | credit allocation                               | Kreditvergabe                                        |
| 2.20) | vg_statebus_sl | state of business (VAS)                         | Beurteilung der Geschäftslage (VAS)                  |
| 2.21) | vg_comexp_sl   | expected commercial (VAS)                       | Erwartete Geschäftslage (VAS)                        |
|       |                |                                                 |                                                      |