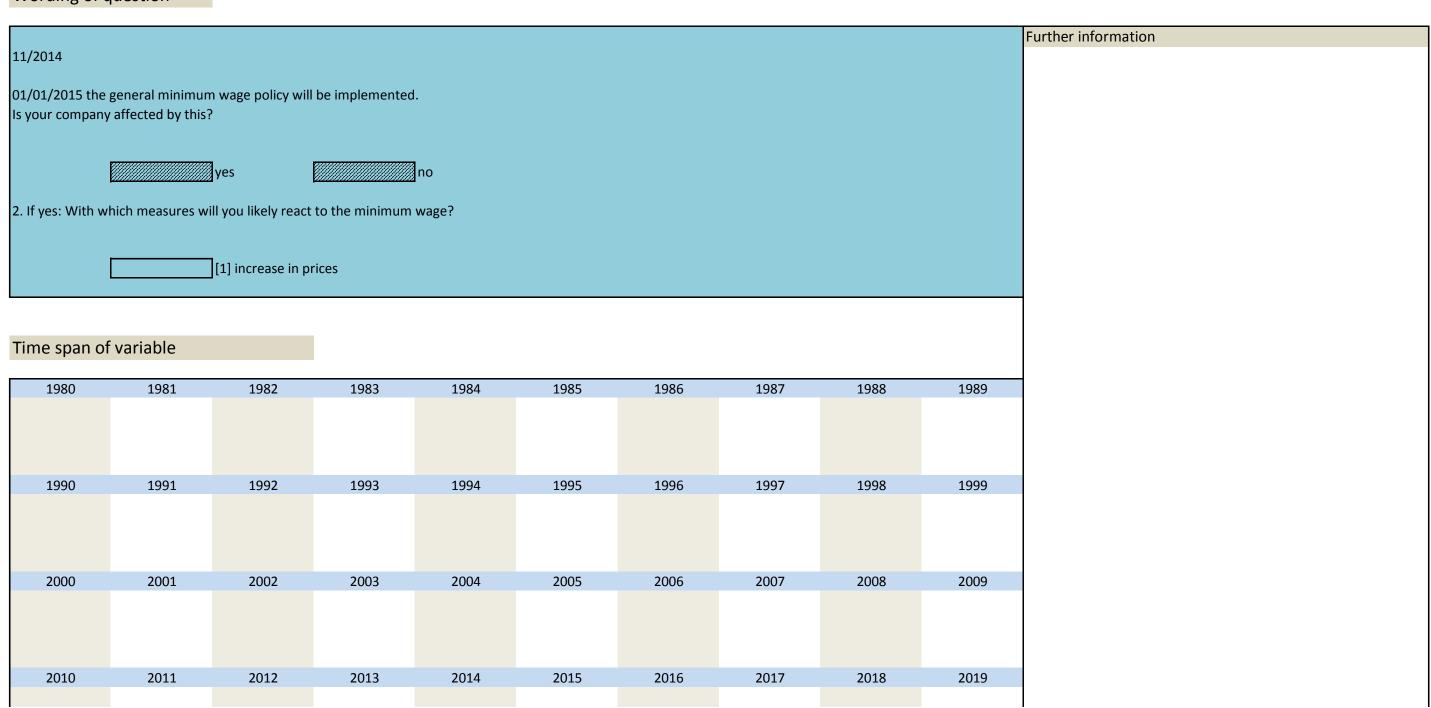

|       |      |      |              |            |      |                     |
| 2010            | 2011                                        | 2012                | 2013           | 2014  | 2015 | 2016 | 2017         | 2018       | 2019 |                     |
|                 |                                             |                     |                |       |      |      |              |            |      |                     |

| No.    | Name      | Label           | Survey period         | Survey frequency |
|--------|-----------|-----------------|-----------------------|------------------|
|        |           |                 |                       |                  |
| 3.115) | vg_minim5 | minimum wage q5 | East and West 11/2014 | once             |







|                  | Name                |                | Label             |              |              |              | Survey perio | d              |              | Survey frequency                                                      |
|------------------|---------------------|----------------|-------------------|--------------|--------------|--------------|--------------|----------------|--------------|-----------------------------------------------------------------------|
| 3.119)           | vg_invest_lj        |                | total investment  | last year    |              |              | East and We  | st since 05/20 | )15          |                                                                       |
| Wording of       | question            |                |