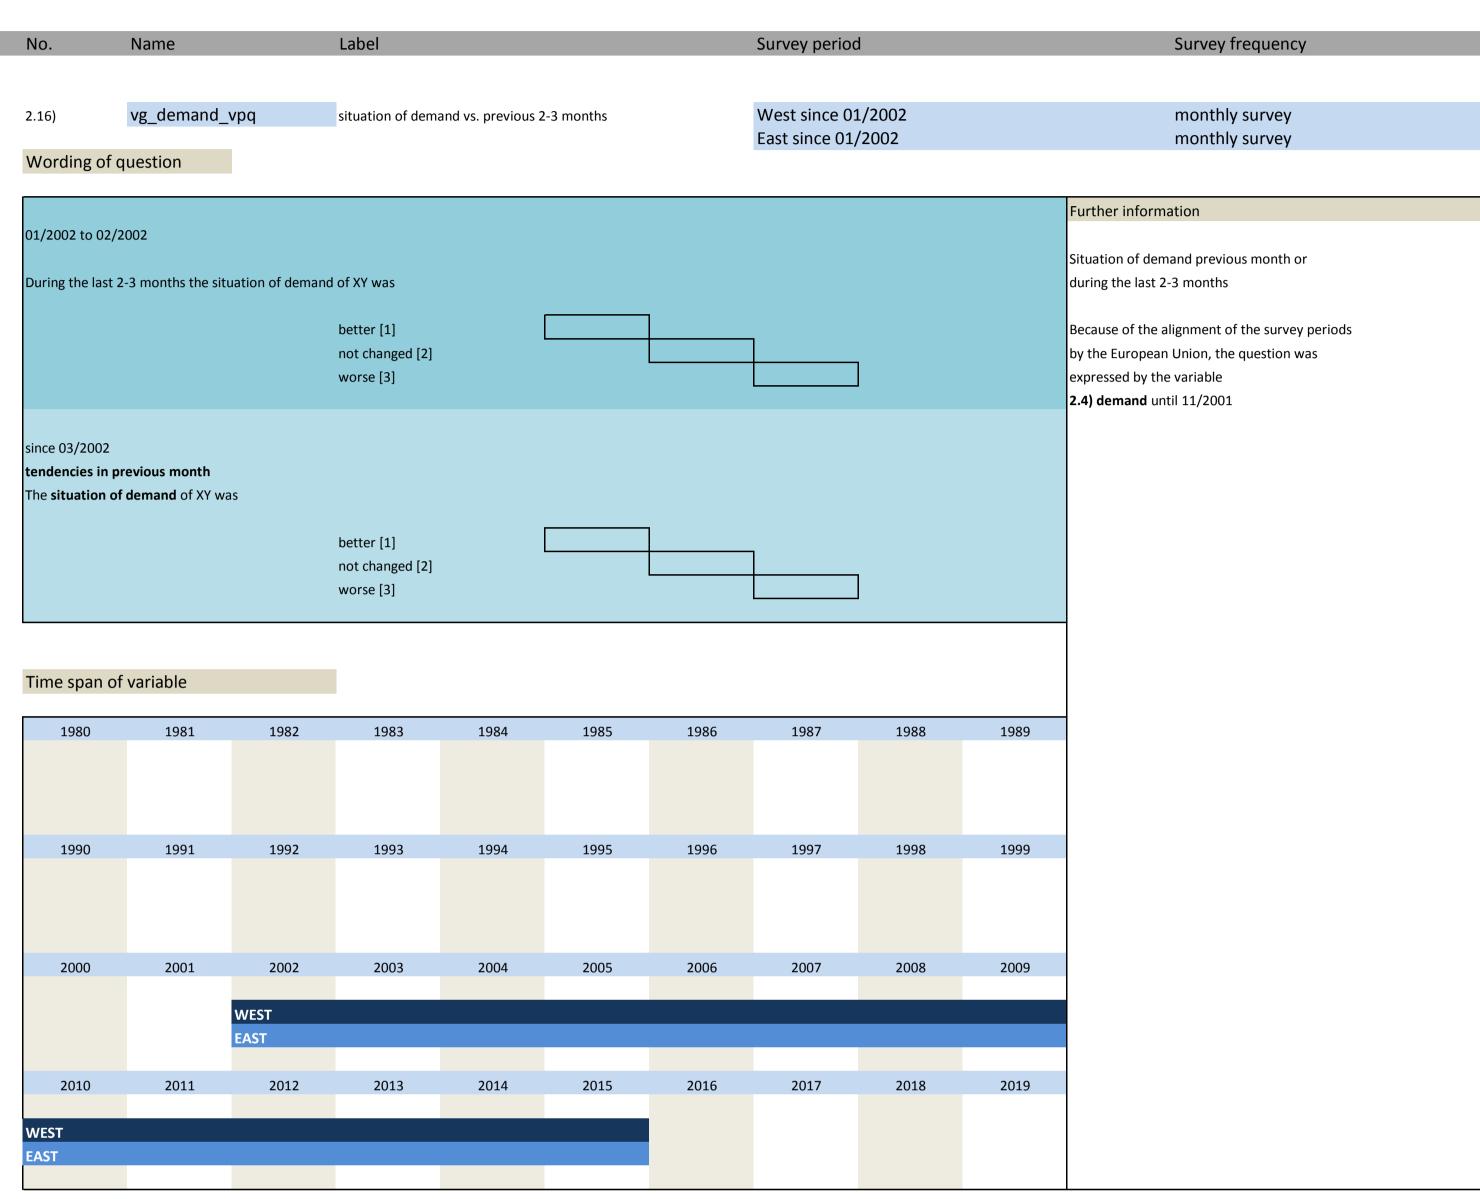

# 2. Standard questions

| No.   | Name           | Label                                           | German description                                   |
|-------|----------------|-------------------------------------------------|------------------------------------------------------|
|       |                |                                                 |                                                      |
| 2.1)  | vg_statebus    | state of business (appraisal)                   | Beurteilung der Geschäftslage                        |
| 2.2)  | vg_provpm      | production versus previous month                | Produktion im Vergleich zum Vormonat                 |
| 2.3)  | vg_stin        | stock of inventories                            | Beurteilung des Bestand an Fertigwaren               |
| 2.4)  | vg_demand      | situation of demand                             | Nachfragesituation gegenüber dem Vormonat            |
| 2.5)  | vg_ordvpm      | orders versus previous month                    | Auftragsbestand gegenüber dem Vormonat               |
| 2.6)  | vg_orders      | orders (appraisal)                              | Beurteilung des aktuellen Auftragsbestands           |
| 2.7)  | vg_pricevpm    | domestic prices of sale versus previous month   | Inländische Verkaufspreise                           |
| 2.8)  | vg_proexp      | expected production                             | Erwartete Inländische Produktionstätigkeit           |
| 2.9)  | vg_priceexp    | expected domestic prices                        | Erwartete inländische Verkaufspreise                 |
| 2.10) | vg_expexp      | expected export trade                           | Erwarteter Exporthandel                              |
| 2.11) | vg_comexp      | expected commercial operations                  | Erwarteter Geschäftslage                             |
| 2.12) | vg_foreord     | foreign orders (appraisal)                      | Bestand an Auslandsaufträgen                         |
| 2.13) | vg_salesexp    | sales expectancy                                | Erwarteter Umsatz                                    |
| 2.14) | vg_emplexp*    | expected employees                              | Erwartete Entwicklung der Gesamtbeschäftigtenzahl    |
| 2.15) | vg_pro_vpq     | production vs. previous 2-3 months              | Produktionstätigkeit in den vorangegangenen Monaten  |
| 2.16) | vg_demand_vpq  | situation of dmand vs. previous 2-3 months      | Nachfragesituation in den vorangegangenen Monaten    |
| 2.17) | vg_ord_vpq     | orders vs. previous 2-3 months                  | Auftragsbestand in den vorangegangenen Monaten       |
| 2.18) | vg_price_vpq   | domestic prices of sale vs. previous 2-3 months | Inlandsverkaufspreise in den vorangegangenen Monaten |
| 2.19) | vg_credit**    | credit allocation                               | Kreditvergabe                                        |
| 2.20) | vg_statebus_sl | state of business (VAS)                         | Beurteilung der Geschäftslage (VAS)                  |
| 2.21) | vg_comexp_sl   | expected commercial (VAS)                       | Erwartete Geschäftslage (VAS)                        |
|       |                |                                                 |                                                      |