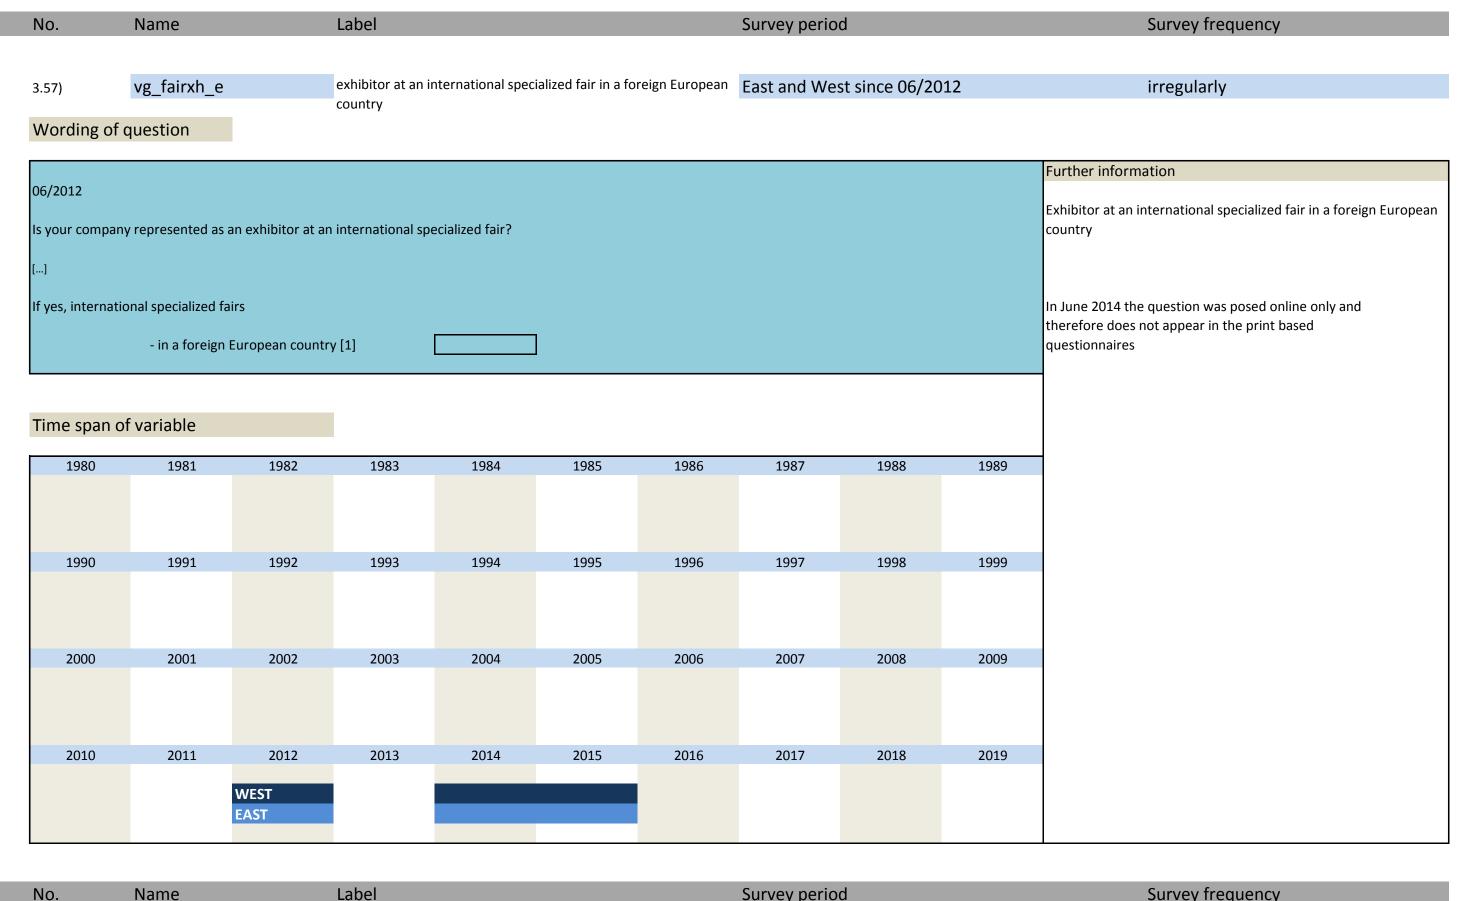

ternatio | onal specialized fairs    |                                                           |                             | In June 2014 the question was posed online only and         |
|                   | - in Germany [1]          |                                                           |                             | therefore does not appear in the print based questionnaires |
|                   |                           |                                                           |                             |                                                             |
| Time span of      | ·                         |                                                           |                             |                                                             |





| NO.             | Name                 |                            | Labei                       |                   |                      |               | Survey perio | a              |      | Survey frequency                                                                                                |
|-----------------|----------------------|----------------------------|-----------------------------|-------------------|----------------------|---------------|--------------|----------------|------|-----------------------------------------------------------------------------------------------------------------|
| .58)            | vg_fairxh_n          | e                          | exhibitor at an i<br>Europe | nternational spec | ialized fair in a co | untry outside | East and