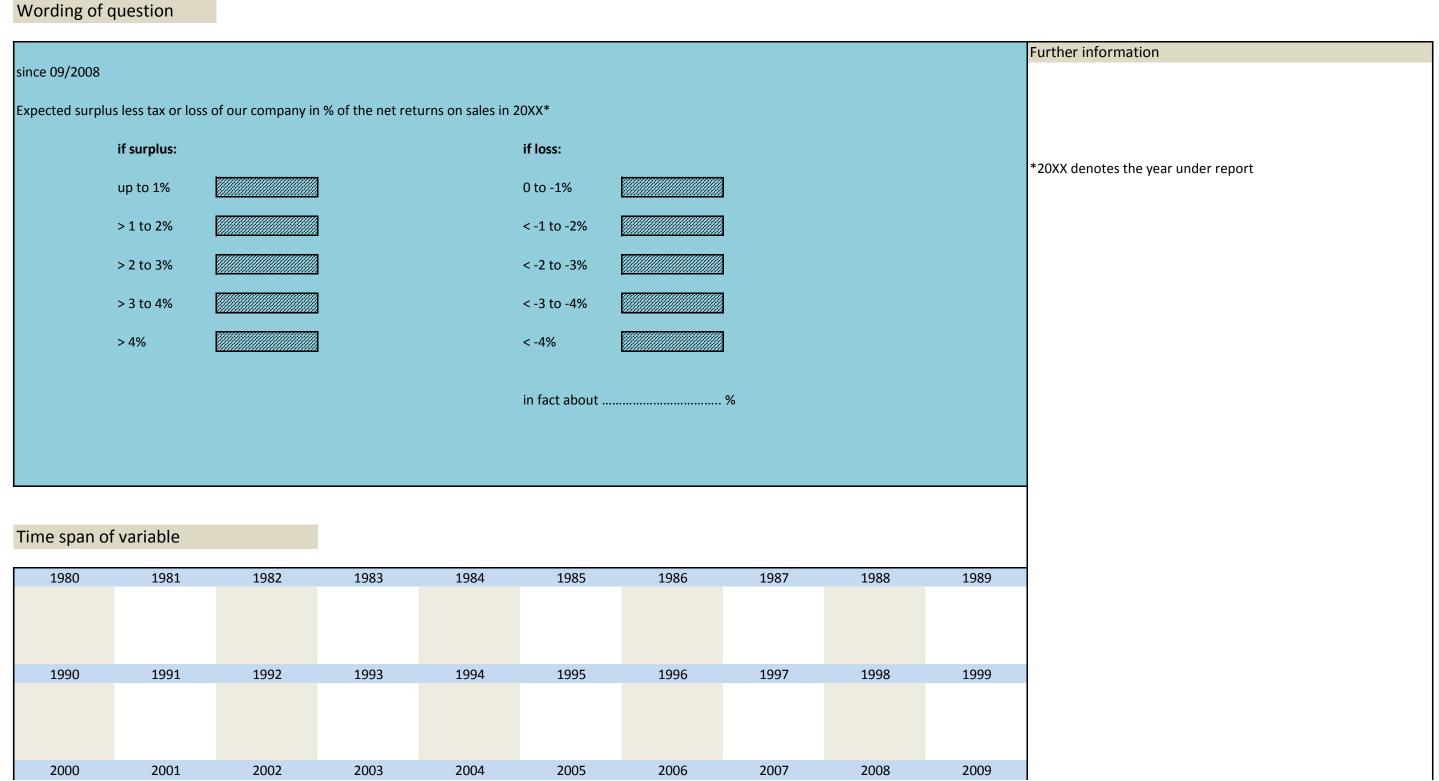

<sup>\*</sup>special question until 06/1997. See 3.13)

<sup>\*\*</sup>special question until 08/2008. See 3.48)