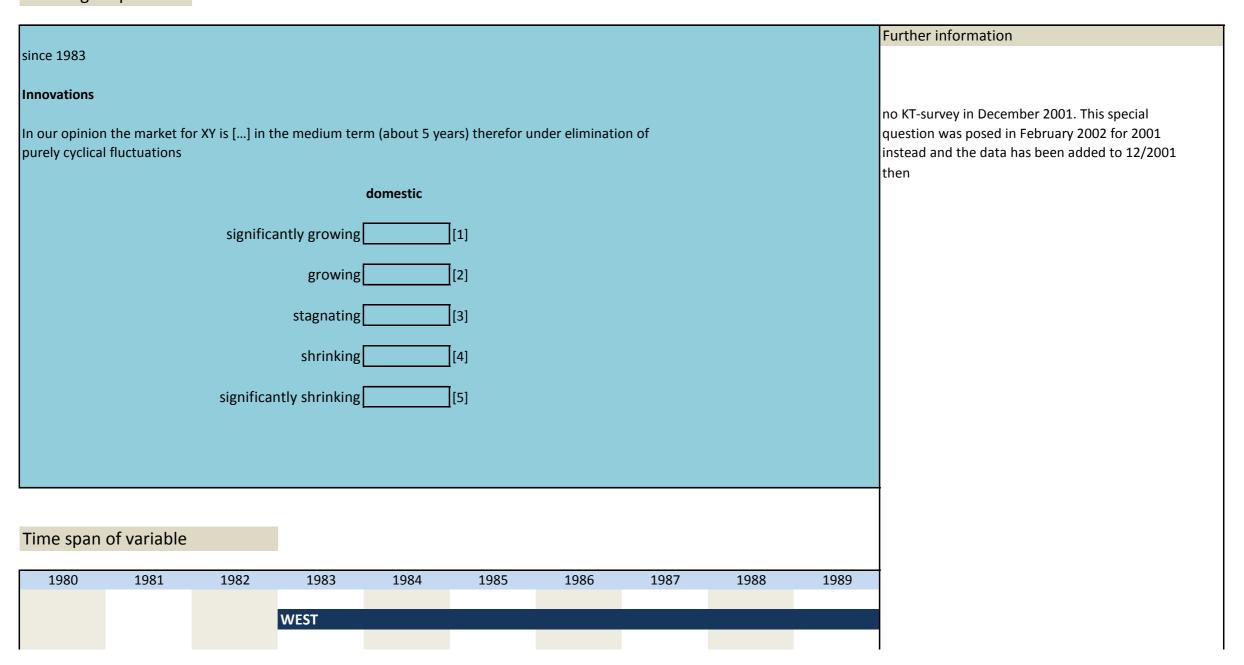

| 2012 | 2013       | 2014     | 2015 | 2016  | 2017 | 2018  | 2019 |                     |

| No.  | Name                | Label |                                 | Survey period      | Survey frequency |
|------|---------------------|-------|---------------------------------|--------------------|------------------|
|      |                     |       |                                 |                    |                  |
|      |                     |       |                                 |                    |                  |
| 4.2) | vg_market_national_ | 2     | development of national markets | West since 12/1983 | annual           |
|      |                     |       | in next 5 years                 | East since 12/1991 | annual           |





| No.         | Name                                  | L                 | Label        |                 |                 |                 | Survey per | iod         |      | Survey frequency    |
|-------------|---------------------------------------|-------------------|--------------|-----------------|-----------------|-----------------|------------|-------------|------|---------------------|
|             |                                       |                   |              |                 |                 |                 |            |             |      |                     |
| 4.3)        | vg_market                             | _abroad_1         |              | development     |                 | kets            | West 12/19 | 981 - 12/19 | 82   | annual