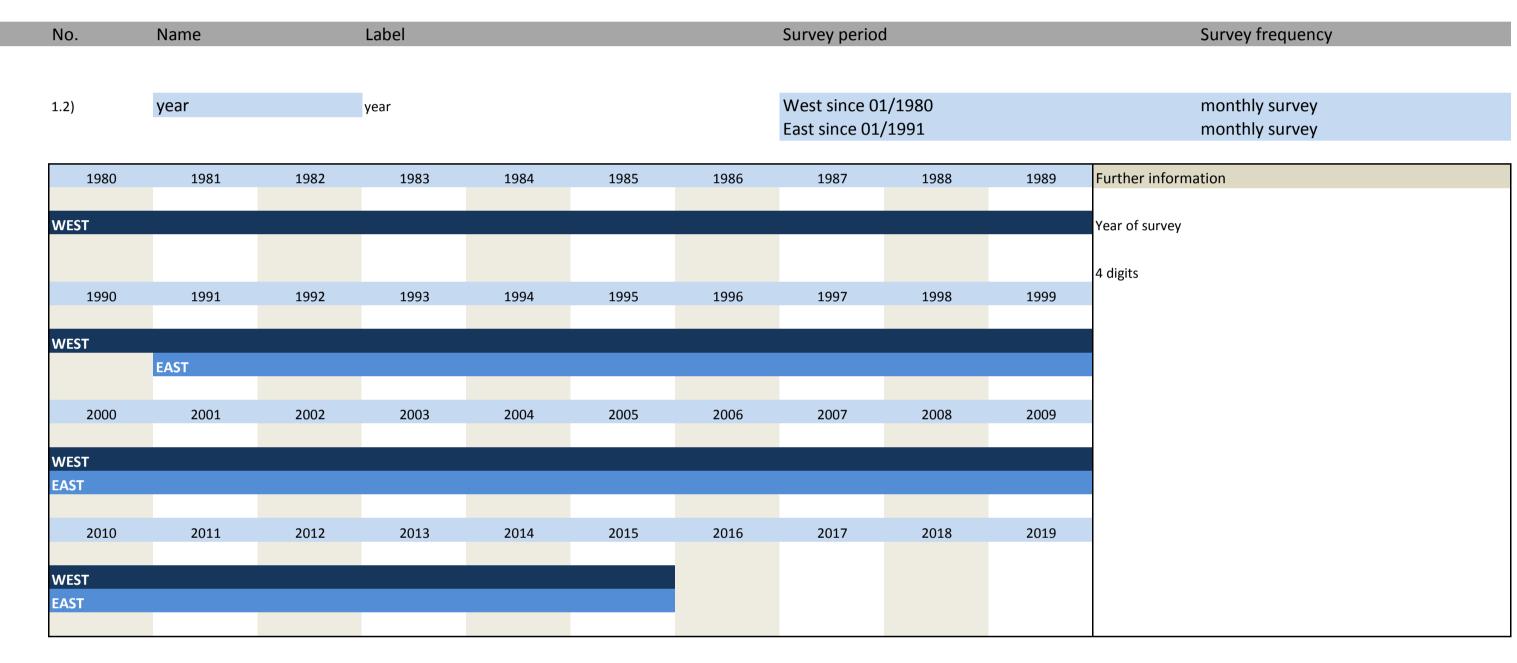

#### 1. Variables of identification

| No.      | Name                            | Label                                 | German description                             |
|----------|---------------------------------|---------------------------------------|------------------------------------------------|
| 1.4      |                                 |                                       | Limited and                                    |
| 1.1)     | survey                          | survey                                | Umfrage                                        |
| 1.2)     | year                            | year                                  | Erhebungsjahr                                  |
| 1.3)     | month                           | month                                 | Erhebungsmonat                                 |
| 1.4)     | idnum                           | KT and INNO firm adressfile id        | Firmenidentifikationsnummer                    |
| 1.5)     | runnum                          | running number of plant               | Laufende Firmennummer                          |
| 1.6)     | vg_plantnum                     | KT and INNO information containing id | 11-stellige Identifikationsnummer              |
| 1.7)     | vg_fedstaifo                    | federal state (ifo-code)              | Bundesland entsprechend ifo Codierung          |
| 1.8)     | vg_westeast                     | western eastern                       | Unterscheidet zwischen West- und Ost- Erhebung |
| 1.9)     | vg_weight                       | weight                                | Gewicht                                        |
| 1.10)    | vg_latecomer                    | latecomer                             | Nachzügler                                     |
| 1.11)    | vg_testid                       | test id                               | Test ID                                        |
| 1.12)    | sector_id                       | sector id                             | Sektor ID                                      |
| 1.13)    | sector_ifo                      | ifo sector classification             | ifo Sektorklassifikation                       |
| 1.14)    | vg_sypro                        | sypro sector classification           | sypro Sektorklassifikation                     |
| 1.15)    | sector_wz93                     | wz93 sector classification            | wz93 Sektorklassifikation                      |
| 1.16)    | sector_wz08                     | wz08 sector classification            | wz08 Sektorklassifikation                      |
| 1.17)    | sector_total                    | ebdc sector classification            | EBDC Sektorklassifikation                      |
|          |                                 |                                       |                                                |
| Variable | es regarding the survey process |                                       |                                                |
| 1.18)    | online                          | online                                | Fragebogen online beantwortet                  |
| 1.19)    | survey_start                    | survey start                          | Umfragebeginn                                  |
| 1.20)    | survey_end                      | survey end                            | Umfrageende                                    |
| 1.21)    | participation_date              | participation date                    | Teilnahmedatum                                 |
| 1.22)    | participation_hour              | participation hour                    | Teilnahmestunde                                |
| 1.23)    | participation_status            | participation status                  | Teilnahmestatus                                |
| 1.23)    | 1                               | •                                     |                                                |