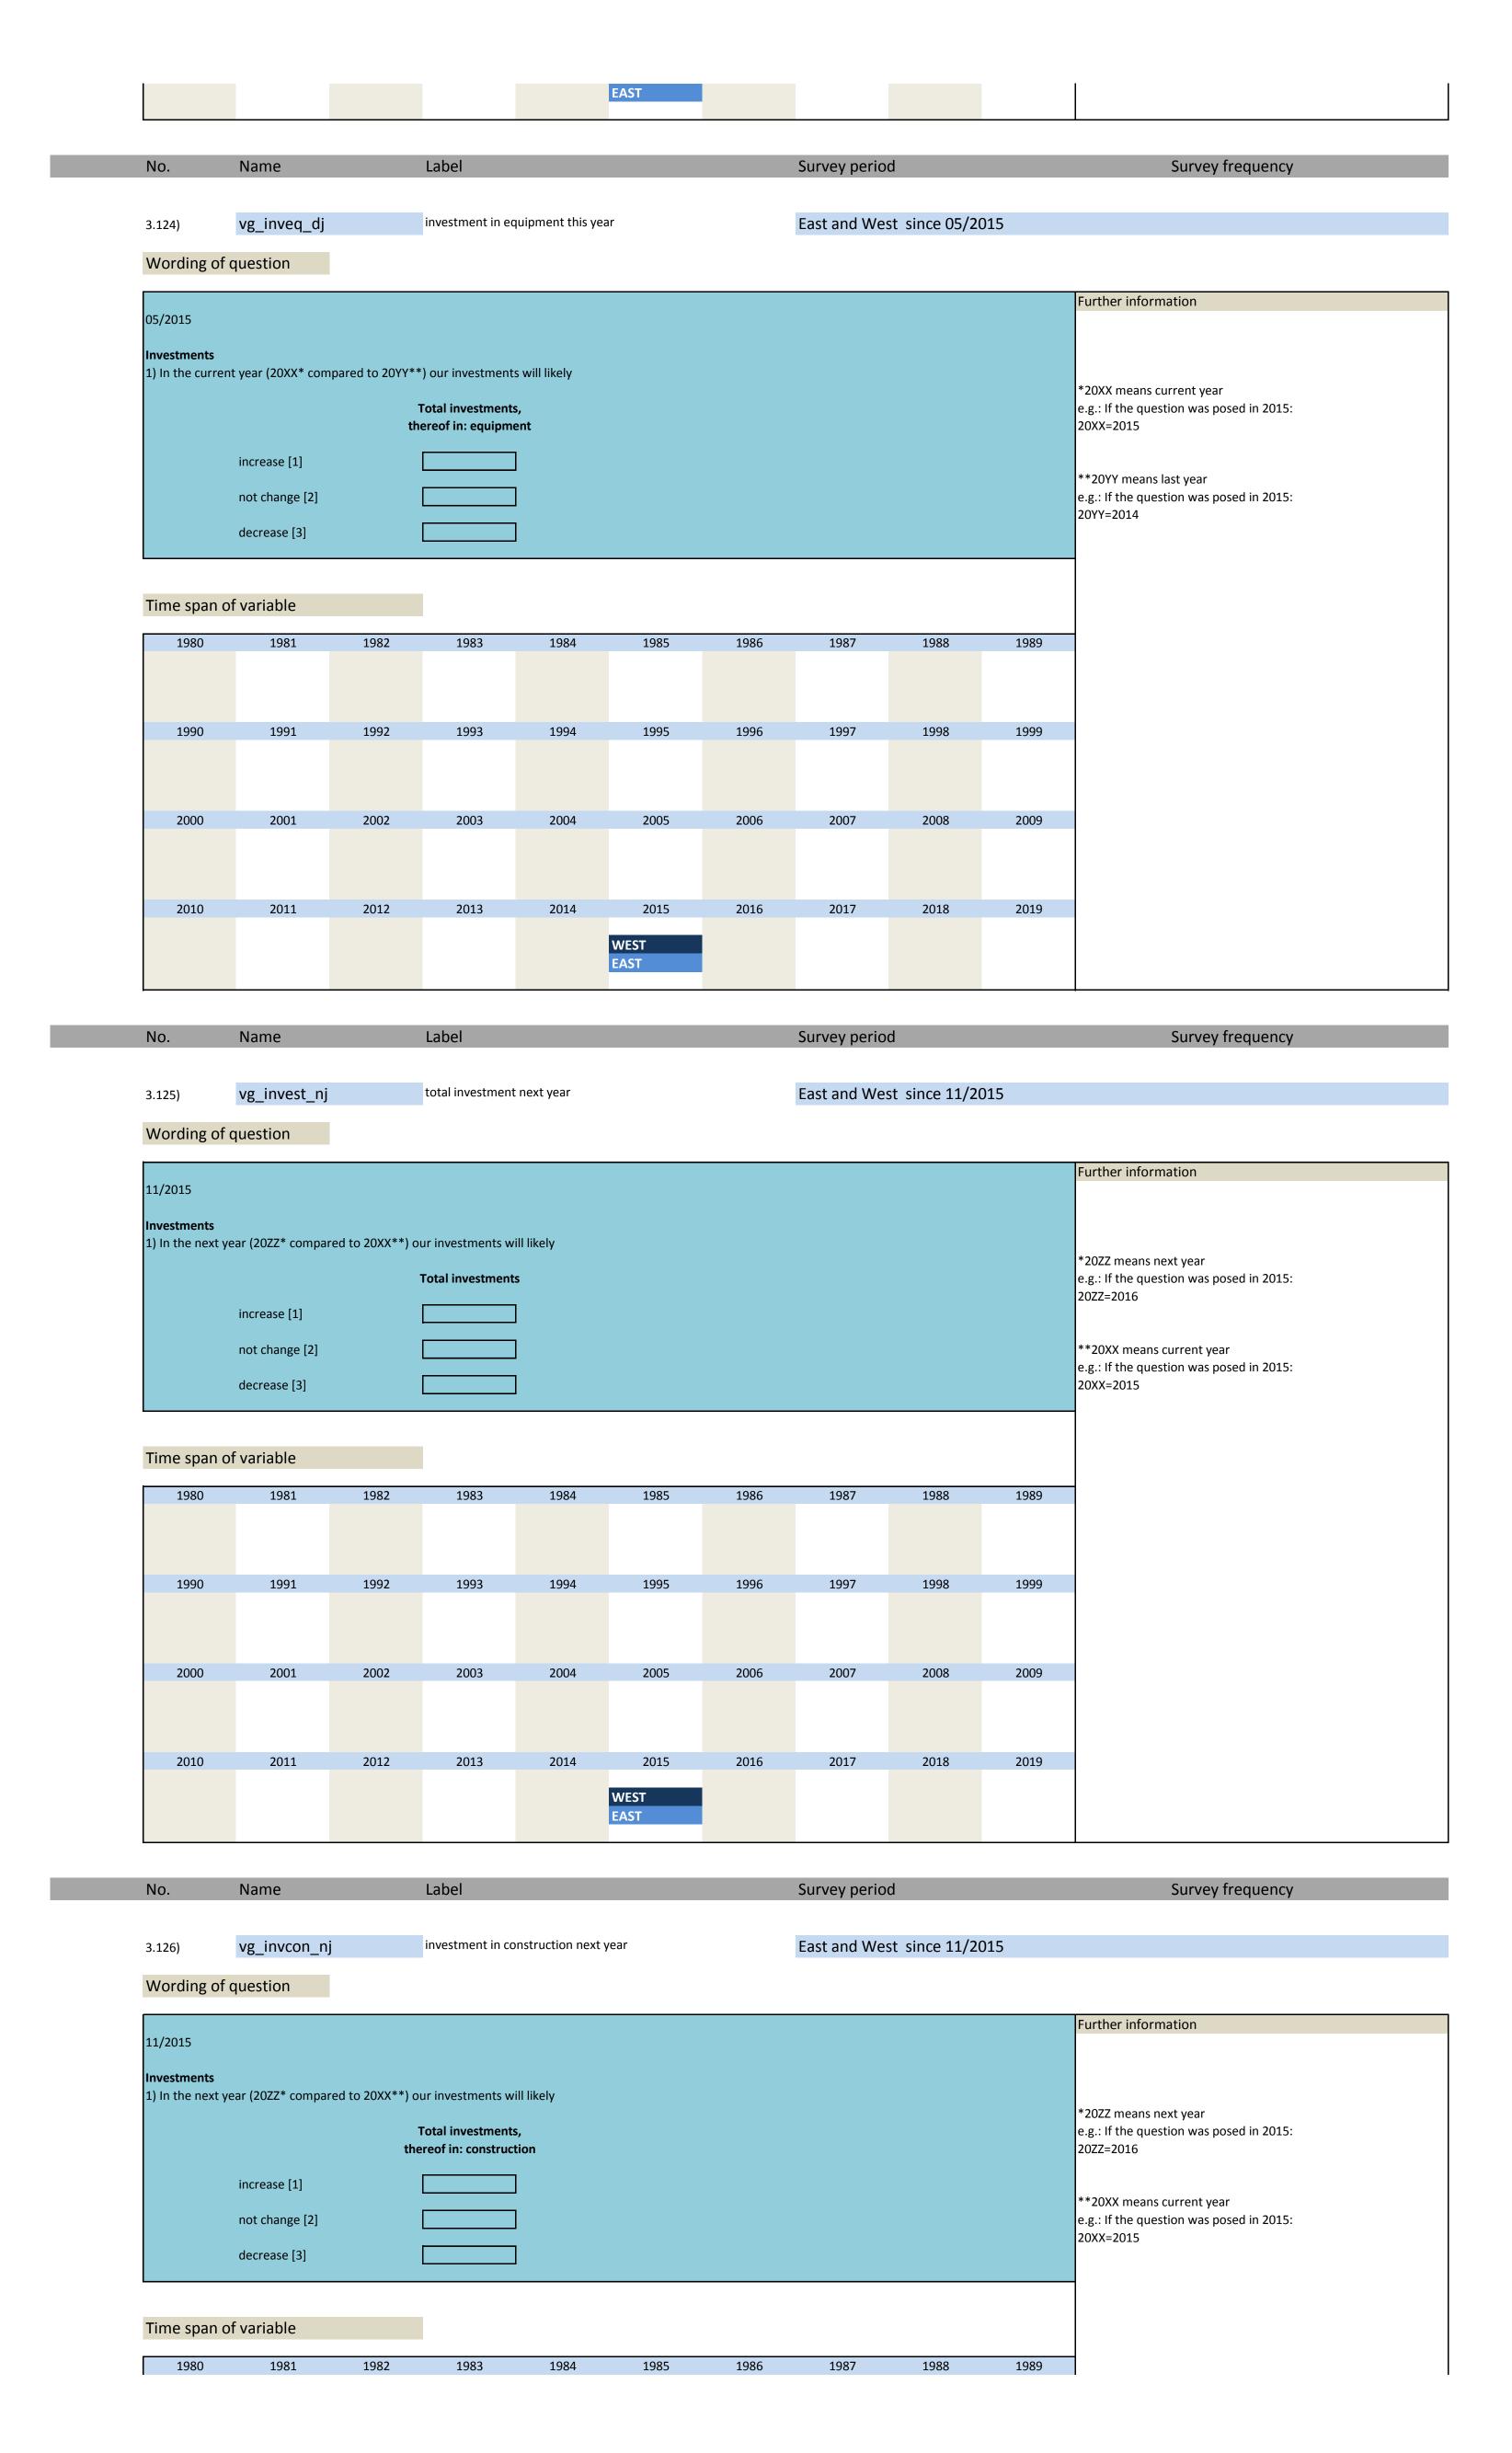

|
| 1980                      | of variable<br>1981         |      |                                         |                    |      |      |              |               |      | 20YY=2014                                                          |
| 1980<br>1990              | of variable<br>1981<br>1991 | 1992 | 1993                                    | 1994               | 1995 | 1996 | 1997         | 1998          | 1999 | 20YY=2014                                                          |
| 1980<br>1990              | of variable<br>1981<br>1991 | 1992 | 1993                                    | 1994               | 1995 | 1996 | 1997         | 1998          | 1999 | 20YY=2014                                                          |





| March   Marc   | No.                                                                                                 | Name                                                                                                      |                   | Label