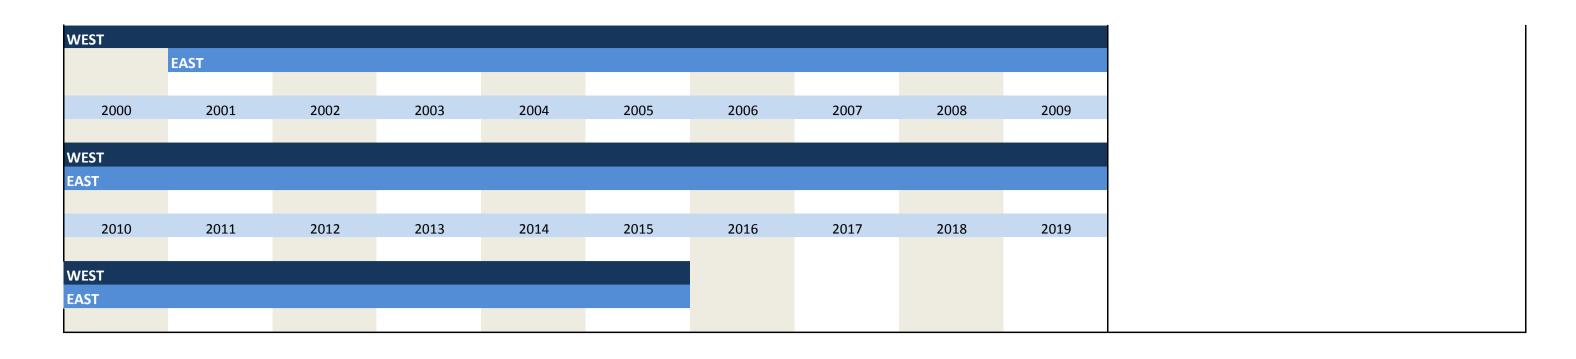

# 2. Standard questions

| No.   | Name           | Label                                           | German description                                   |
|-------|----------------|-------------------------------------------------|------------------------------------------------------|
|       |                |                                                 |                                                      |
| 2.1)  | vg_statebus    | state of business (appraisal)                   | Beurteilung der Geschäftslage                        |
| 2.2)  | vg_provpm      | production versus previous month                | Produktion im Vergleich zum Vormonat                 |
| 2.3)  | vg_stin        | stock of inventories                            | Beurteilung des Bestand an Fertigwaren               |
| 2.4)  | vg_demand      | situation of demand                             | Nachfragesituation gegenüber dem Vormonat            |
| 2.5)  | vg_ordvpm      | orders versus previous month                    | Auftragsbestand gegenüber dem Vormonat               |
| 2.6)  | vg_orders      | orders (appraisal)                              | Beurteilung des aktuellen Auftragsbestands           |
| 2.7)  | vg_pricevpm    | domestic prices of sale versus previous month   | Inländische Verkaufspreise                           |
| 2.8)  | vg_proexp      | expected production                             | Erwartete Inländische Produktionstätigkeit           |
| 2.9)  | vg_priceexp    | expected domestic prices                        | Erwartete inländische Verkaufspreise                 |
| 2.10) | vg_expexp      | expected export trade                           | Erwarteter Exporthandel                              |
| 2.11) | vg_comexp      | expected commercial operations                  | Erwarteter Geschäftslage                             |
| 2.12) | vg_foreord     | foreign orders (appraisal)                      | Bestand an Auslandsaufträgen                         |
| 2.13) | vg_salesexp    | sales expectancy                                | Erwarteter Umsatz                                    |
| 2.14) | vg_emplexp*    | expected employees                              | Erwartete Entwicklung der Gesamtbeschäftigtenzahl    |
| 2.15) | vg_pro_vpq     | production vs. previous 2-3 months              | Produktionstätigkeit in den vorangegangenen Monaten  |
| 2.16) | vg_demand_vpq  | situation of dmand vs. previous 2-3 months      | Nachfragesituation in den vorangegangenen Monaten    |
| 2.17) | vg_ord_vpq     | orders vs. previous 2-3 months                  | Auftragsbestand in den vorangegangenen Monaten       |
| 2.18) | vg_price_vpq   | domestic prices of sale vs. previous 2-3 months | Inlandsverkaufspreise in den vorangegangenen Monaten |
| 2.19) | vg_credit**    | credit allocation                               | Kreditvergabe                                        |
| 2.20) | vg_statebus_sl | state of business (VAS)                         | Beurteilung der Geschäftslage (VAS)                  |
| 2.21) | vg_comexp_sl   | expected commercial (VAS)                       | Erwartete Geschäftslage (VAS)                        |
|       |                |                                                 |                                                      |