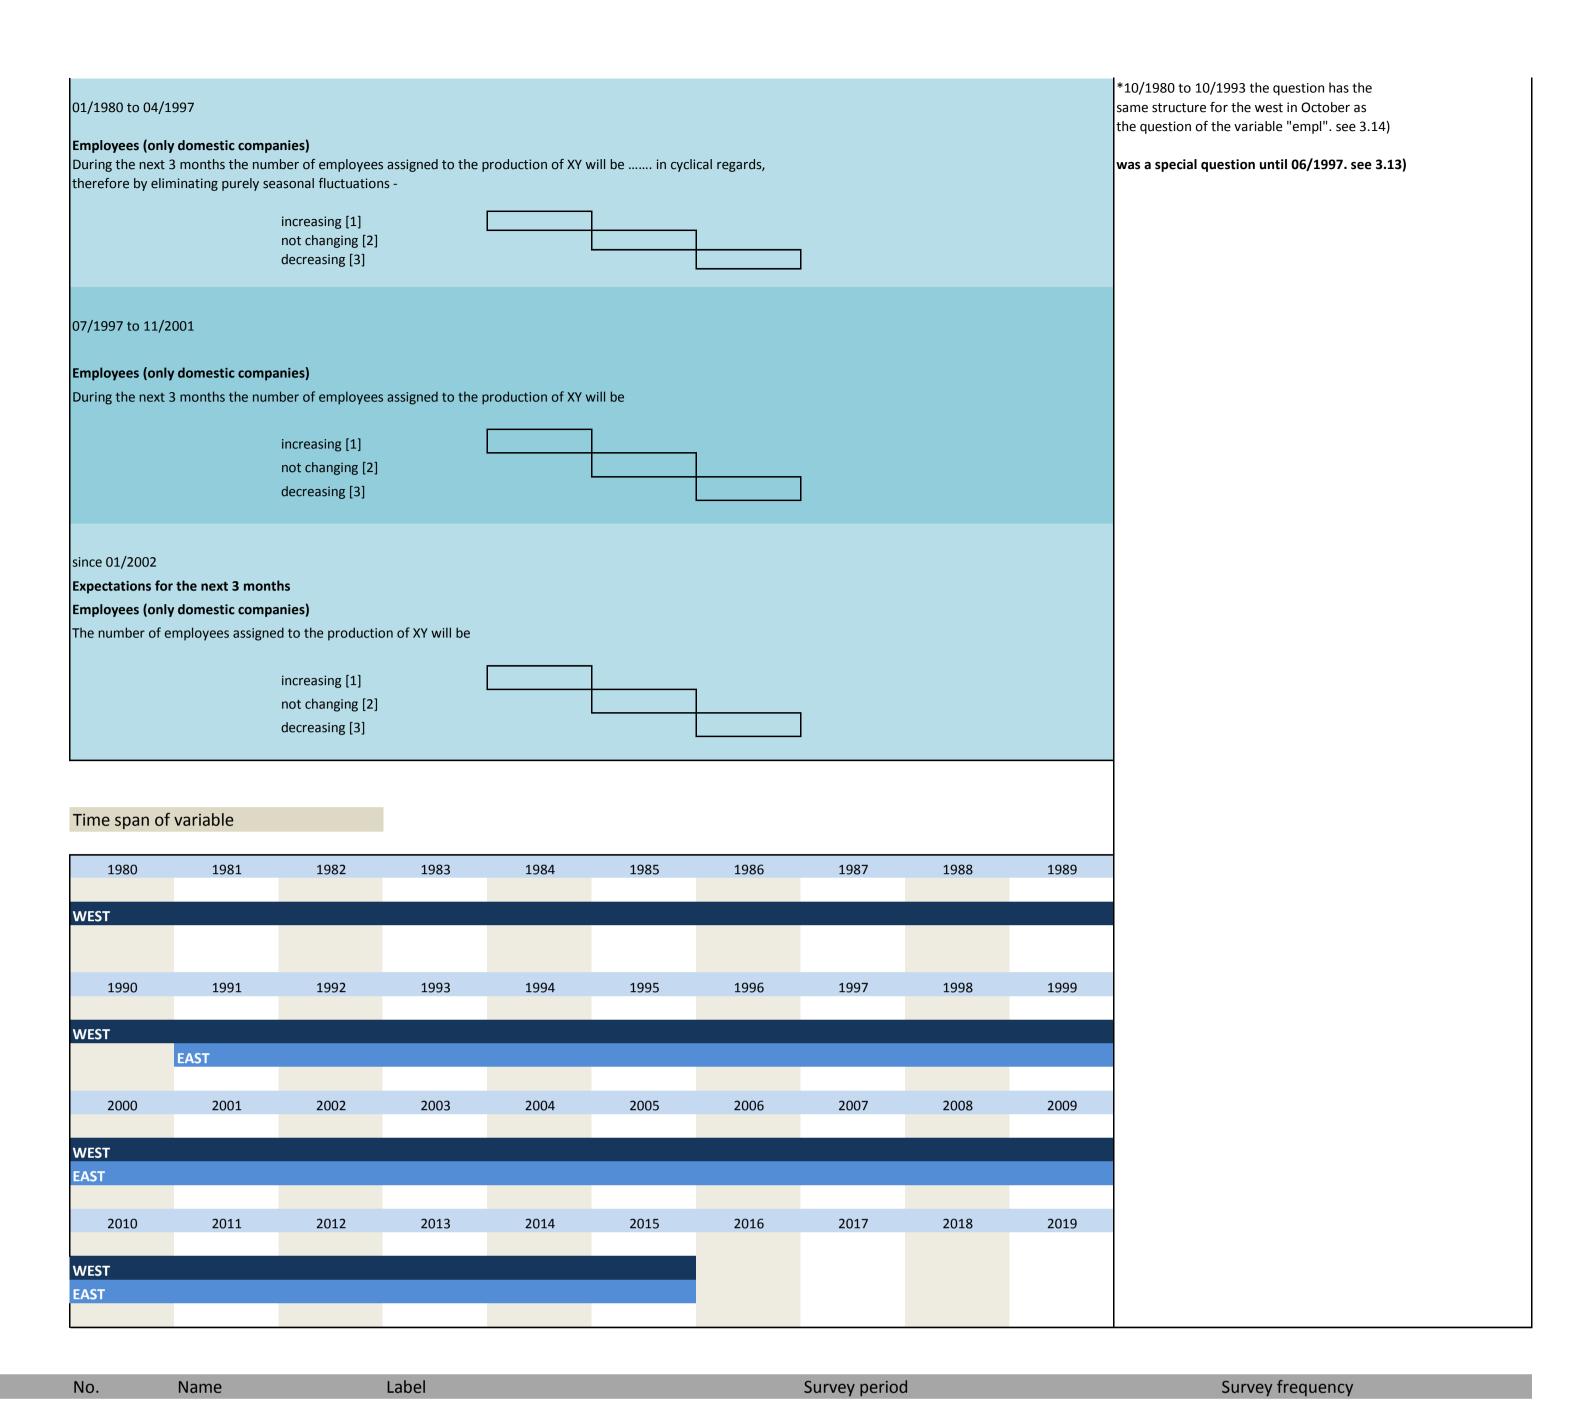

# 2. Standard questions

| No.   | Name           | Label                                           | German description                                   |
|-------|----------------|-------------------------------------------------|------------------------------------------------------|
|       |                |                                                 |                                                      |
| 2.1)  | vg_statebus    | state of business (appraisal)                   | Beurteilung der Geschäftslage                        |
| 2.2)  | vg_provpm      | production versus previous month                | Produktion im Vergleich zum Vormonat                 |
| 2.3)  | vg_stin        | stock of inventories                            | Beurteilung des Bestand an Fertigwaren               |
| 2.4)  | vg_demand      | situation of demand                             | Nachfragesituation gegenüber dem Vormonat            |
| 2.5)  | vg_ordvpm      | orders versus previous month                    | Auftragsbestand gegenüber dem Vormonat               |
| 2.6)  | vg_orders      | orders (appraisal)                              | Beurteilung des aktuellen Auftragsbestands           |
| 2.7)  | vg_pricevpm    | domestic prices of sale versus previous month   | Inländische Verkaufspreise                           |
| 2.8)  | vg_proexp      | expected production                             | Erwartete Inländische Produktionstätigkeit           |
| 2.9)  | vg_priceexp    | expected domestic prices                        | Erwartete inländische Verkaufspreise                 |
| 2.10) | vg_expexp      | expected export trade                           | Erwarteter Exporthandel                              |
| 2.11) | vg_comexp      | expected commercial operations                  | Erwarteter Geschäftslage                             |
| 2.12) | vg_foreord     | foreign orders (appraisal)                      | Bestand an Auslandsaufträgen                         |
| 2.13) | vg_salesexp    | sales expectancy                                | Erwarteter Umsatz                                    |
| 2.14) | vg_emplexp*    | expected employees                              | Erwartete Entwicklung der Gesamtbeschäftigtenzahl    |
| 2.15) | vg_pro_vpq     | production vs. previous 2-3 months              | Produktionstätigkeit in den vorangegangenen Monaten  |
| 2.16) | vg_demand_vpq  | situation of dmand vs. previous 2-3 months      | Nachfragesituation in den vorangegangenen Monaten    |
| 2.17) | vg_ord_vpq     | orders vs. previous 2-3 months                  | Auftragsbestand in den vorangegangenen Monaten       |
| 2.18) | vg_price_vpq   | domestic prices of sale vs. previous 2-3 months | Inlandsverkaufspreise in den vorangegangenen Monaten |
| 2.19) | vg_credit**    | credit allocation                               | Kreditvergabe                                        |
| 2.20) | vg_statebus_sl | state of business (VAS)                         | Beurteilung der Geschäftslage (VAS)                  |
| 2.21) | vg_comexp_sl   | expected commercial (VAS)                       | Erwartete Geschäftslage (VAS)                        |
|       |                |                                                 |                                                      |