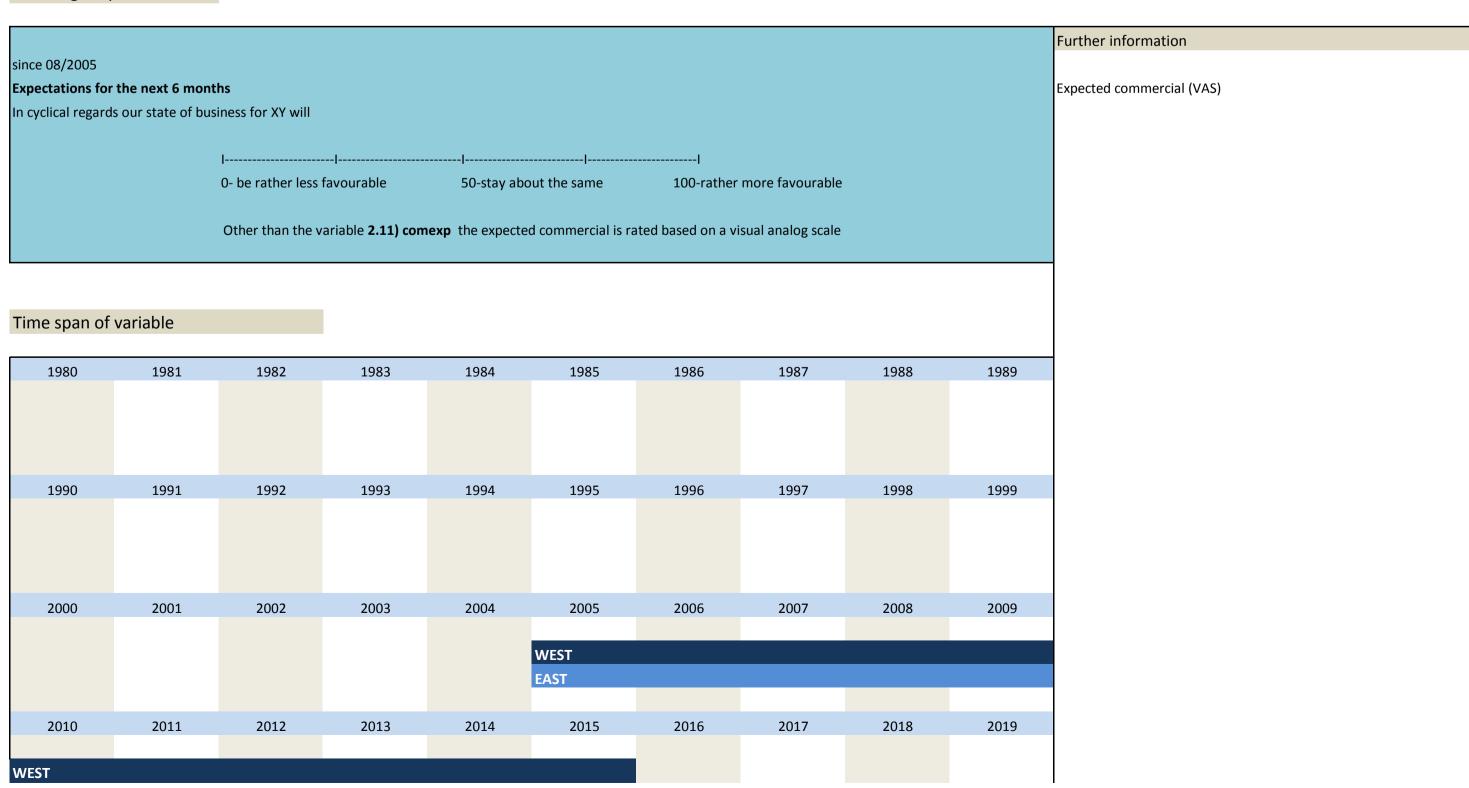

# 2. Standard questions

| No.   | Name           | Label                                           | German description                                   |
|-------|----------------|-------------------------------------------------|------------------------------------------------------|
|       |                |                                                 |                                                      |
| 2.1)  | vg_statebus    | state of business (appraisal)                   | Beurteilung der Geschäftslage                        |
| 2.2)  | vg_provpm      | production versus previous month                | Produktion im Vergleich zum Vormonat                 |
| 2.3)  | vg_stin        | stock of inventories                            | Beurteilung des Bestand an Fertigwaren               |
| 2.4)  | vg_demand      | situation of demand                             | Nachfragesituation gegenüber dem Vormonat            |
| 2.5)  | vg_ordvpm      | orders versus previous month                    | Auftragsbestand gegenüber dem Vormonat               |
| 2.6)  | vg_orders      | orders (appraisal)                              | Beurteilung des aktuellen Auftragsbestands           |
| 2.7)  | vg_pricevpm    | domestic prices of sale versus previous month   | Inländische Verkaufspreise                           |
| 2.8)  | vg_proexp      | expected production                             | Erwartete Inländische Produktionstätigkeit           |
| 2.9)  | vg_priceexp    | expected domestic prices                        | Erwartete inländische Verkaufspreise                 |
| 2.10) | vg_expexp      | expected export trade                           | Erwarteter Exporthandel                              |
| 2.11) | vg_comexp      | expected commercial operations                  | Erwarteter Geschäftslage                             |
| 2.12) | vg_foreord     | foreign orders (appraisal)                      | Bestand an Auslandsaufträgen                         |
| 2.13) | vg_salesexp    | sales expectancy                                | Erwarteter Umsatz                                    |
| 2.14) | vg_emplexp*    | expected employees                              | Erwartete Entwicklung der Gesamtbeschäftigtenzahl    |
| 2.15) | vg_pro_vpq     | production vs. previous 2-3 months              | Produktionstätigkeit in den vorangegangenen Monaten  |
| 2.16) | vg_demand_vpq  | situation of dmand vs. previous 2-3 months      | Nachfragesituation in den vorangegangenen Monaten    |
| 2.17) | vg_ord_vpq     | orders vs. previous 2-3 months                  | Auftragsbestand in den vorangegangenen Monaten       |
| 2.18) | vg_price_vpq   | domestic prices of sale vs. previous 2-3 months | Inlandsverkaufspreise in den vorangegangenen Monaten |
| 2.19) | vg_credit**    | credit allocation                               | Kreditvergabe                                        |
| 2.20) | vg_statebus_sl | state of business (VAS)                         | Beurteilung der Geschäftslage (VAS)                  |
| 2.21) | vg_comexp_sl   | expected commercial (VAS)                       | Erwartete Geschäftslage (VAS)                        |
|       |                |                                                 |                                                      |