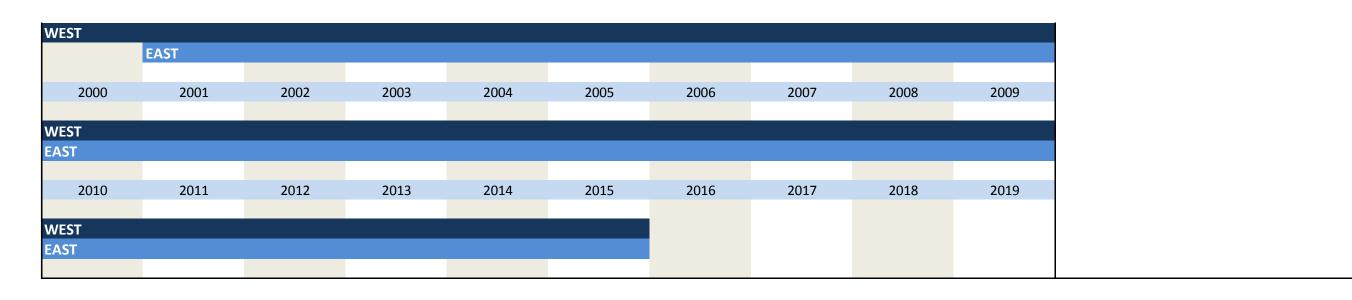

|
|                  |                                           |             |                     |       |      |      |                                               |              |      |                                                              |
| VEST             |                                           |             |                     |       |      |      |                                               |              |      |                                                              |
| 1990             | 1991                                      | 1992        | 1993                | 1994  | 1995 | 1996 | 1997                                          | 1998         | 1999 |                                                              |



| No.                                             | Name                                        |                      | Label                               |                      |              |              | Survey perio                                | d            |              | Survey frequency                                           |
|-------------------------------------------------|---------------------------------------------|----------------------|-------------------------------------|----------------------|--------------|--------------|---------------------------------------------|--------------|--------------|------------------------------------------------------------|
| 3.6)<br>Wording of                              | vg_mplack                                   |