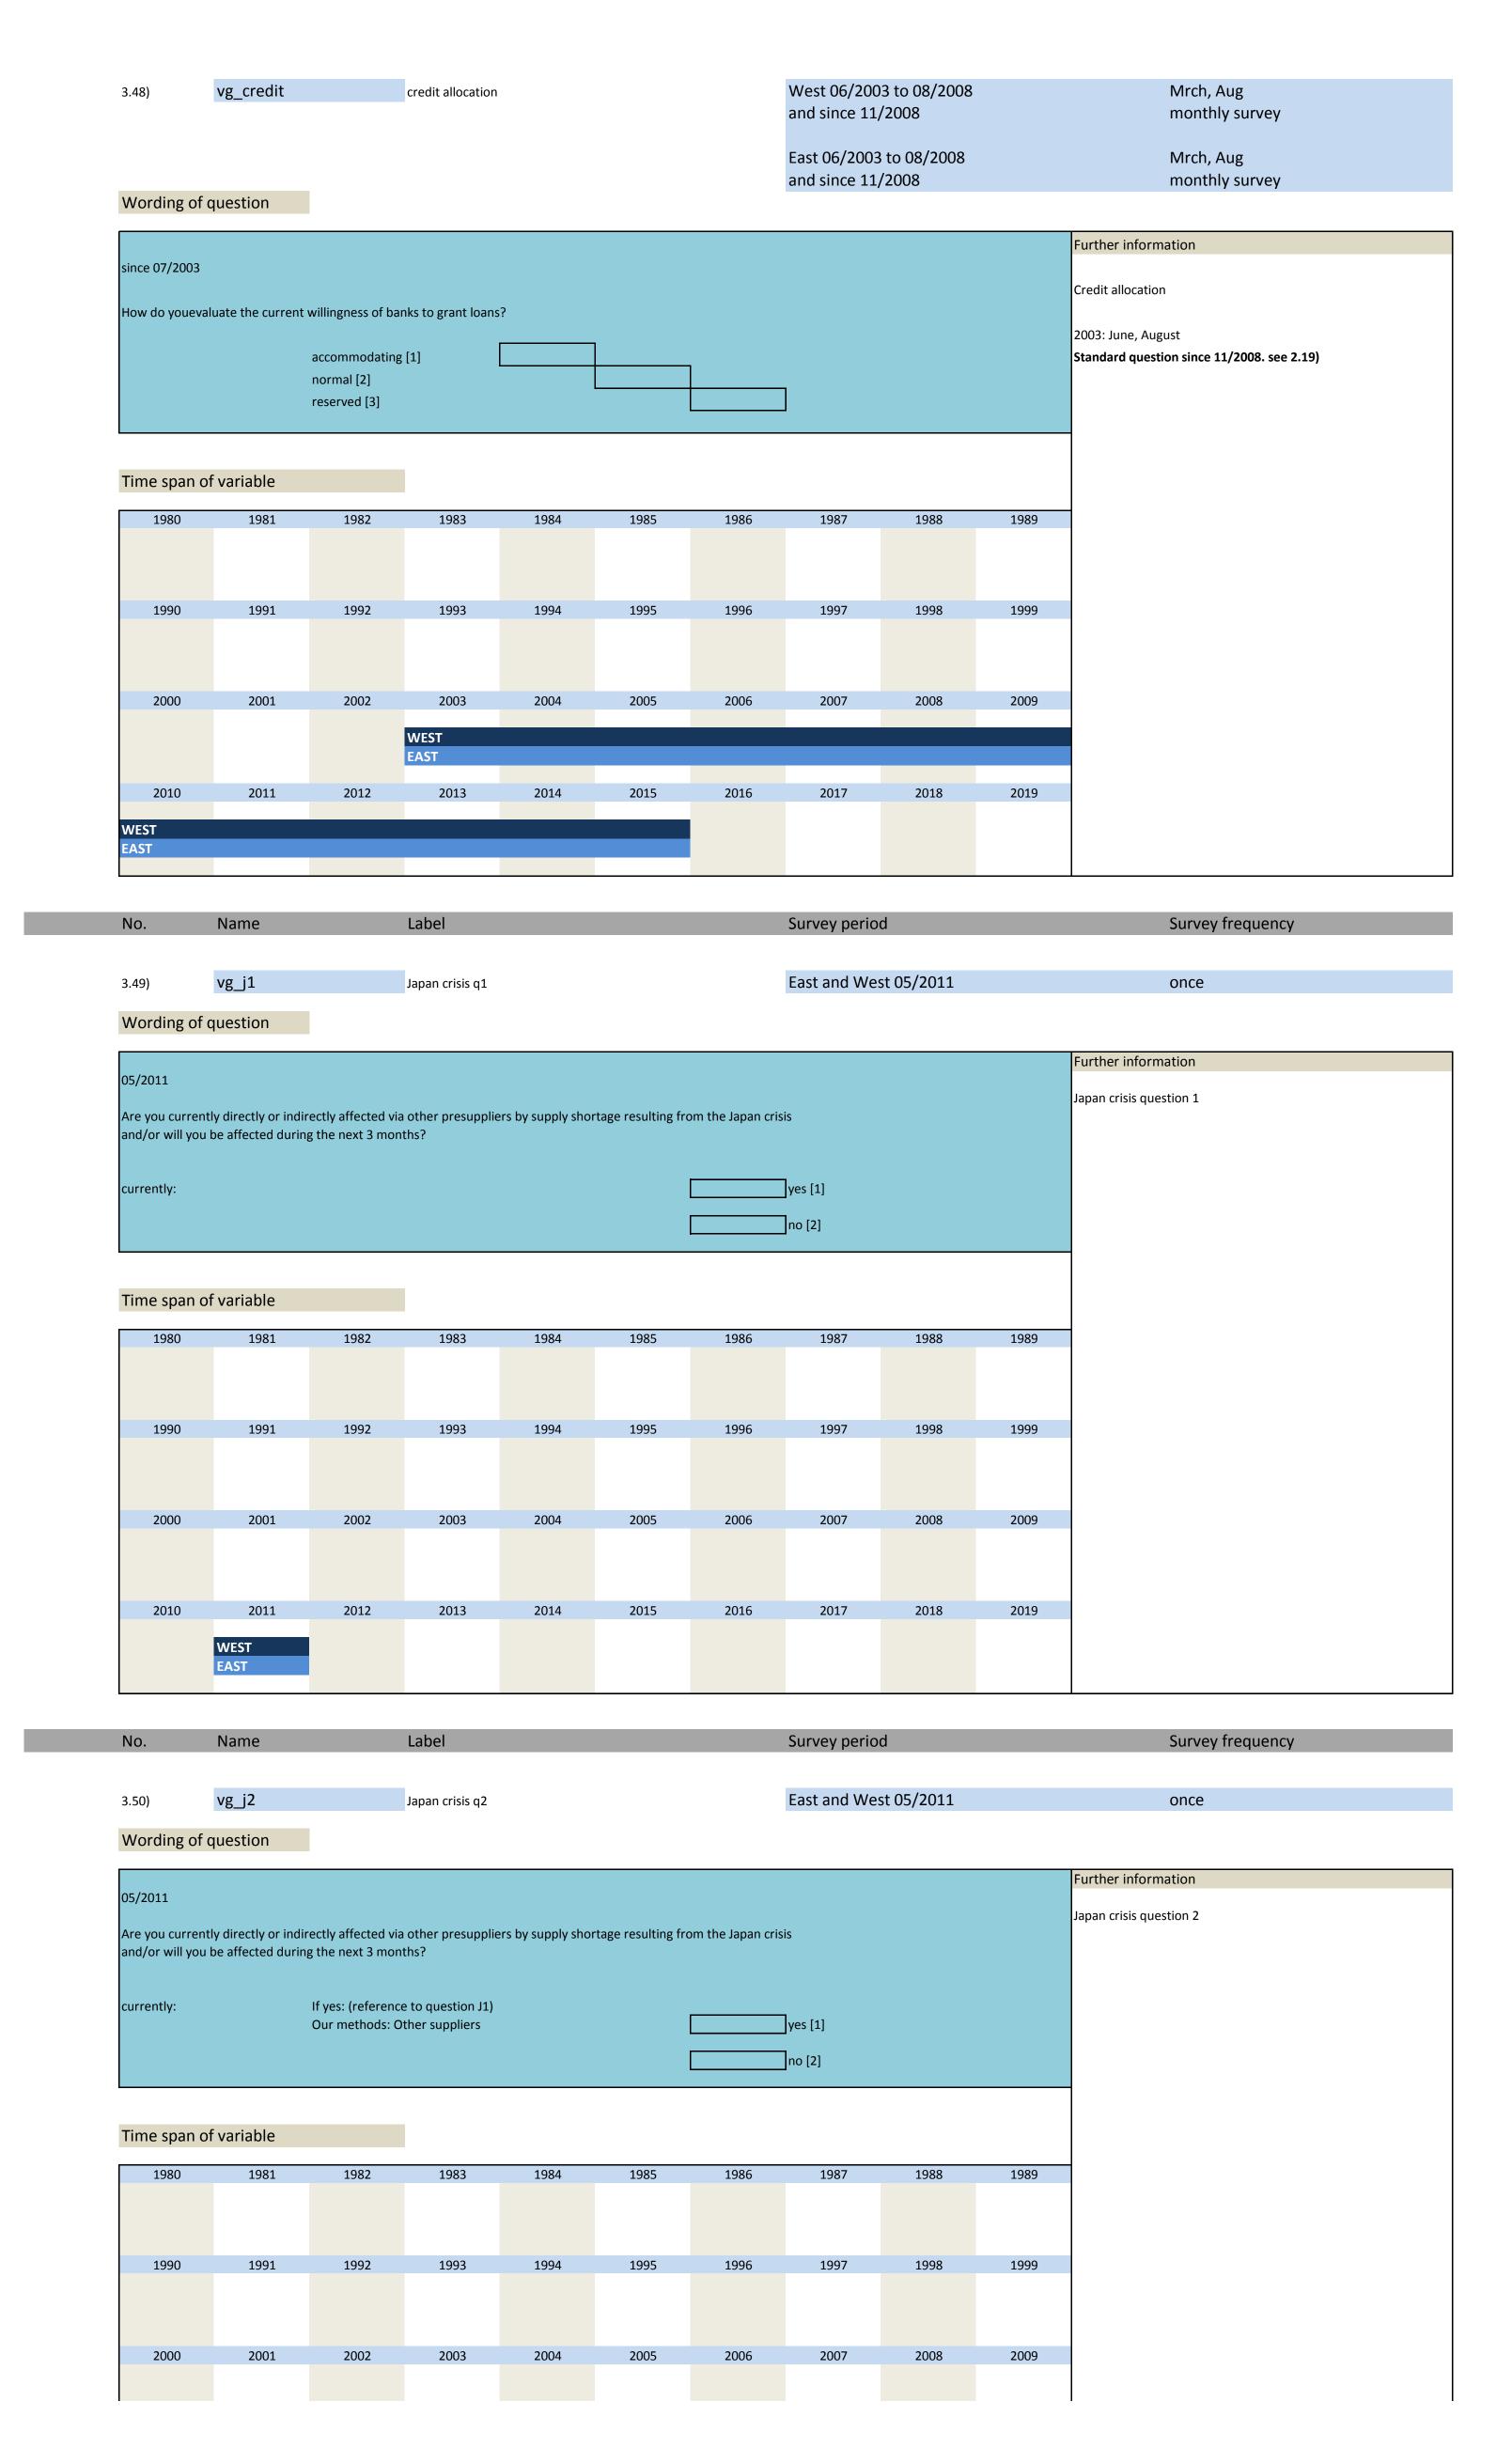

# 2. Standard questions

| No.   | Name           | Label                                           | German description                                   |
|-------|----------------|-------------------------------------------------|------------------------------------------------------|
|       |                |                                                 |                                                      |
| 2.1)  | vg_statebus    | state of business (appraisal)                   | Beurteilung der Geschäftslage                        |
| 2.2)  | vg_provpm      | production versus previous month                | Produktion im Vergleich zum Vormonat                 |
| 2.3)  | vg_stin        | stock of inventories                            | Beurteilung des Bestand an Fertigwaren               |
| 2.4)  | vg_demand      | situation of demand                             | Nachfragesituation gegenüber dem Vormonat            |
| 2.5)  | vg_ordvpm      | orders versus previous month                    | Auftragsbestand gegenüber dem Vormonat               |
| 2.6)  | vg_orders      | orders (appraisal)                              | Beurteilung des aktuellen Auftragsbestands           |
| 2.7)  | vg_pricevpm    | domestic prices of sale versus previous month   | Inländische Verkaufspreise                           |
| 2.8)  | vg_proexp      | expected production                             | Erwartete Inländische Produktionstätigkeit           |
| 2.9)  | vg_priceexp    | expected domestic prices                        | Erwartete inländische Verkaufspreise                 |
| 2.10) | vg_expexp      | expected export trade                           | Erwarteter Exporthandel                              |
| 2.11) | vg_comexp      | expected commercial operations                  | Erwarteter Geschäftslage                             |
| 2.12) | vg_foreord     | foreign orders (appraisal)                      | Bestand an Auslandsaufträgen                         |
| 2.13) | vg_salesexp    | sales expectancy                                | Erwarteter Umsatz                                    |
| 2.14) | vg_emplexp*    | expected employees                              | Erwartete Entwicklung der Gesamtbeschäftigtenzahl    |
| 2.15) | vg_pro_vpq     | production vs. previous 2-3 months              | Produktionstätigkeit in den vorangegangenen Monaten  |
| 2.16) | vg_demand_vpq  | situation of dmand vs. previous 2-3 months      | Nachfragesituation in den vorangegangenen Monaten    |
| 2.17) | vg_ord_vpq     | orders vs. previous 2-3 months                  | Auftragsbestand in den vorangegangenen Monaten       |
| 2.18) | vg_price_vpq   | domestic prices of sale vs. previous 2-3 months | Inlandsverkaufspreise in den vorangegangenen Monaten |
| 2.19) | vg_credit**    | credit allocation                               | Kreditvergabe                                        |
| 2.20) | vg_statebus_sl | state of business (VAS)                         | Beurteilung der Geschäftslage (VAS)                  |
| 2.21) | vg_comexp_sl   | expected commercial (VAS)                       | Erwartete Geschäftslage (VAS)                        |
|       |                |                                                 |                                                      |

<sup>\*</sup>special question until 06/1997. See 3.13)

<sup>\*\*</sup>special question until 08/2008. See 3.48)