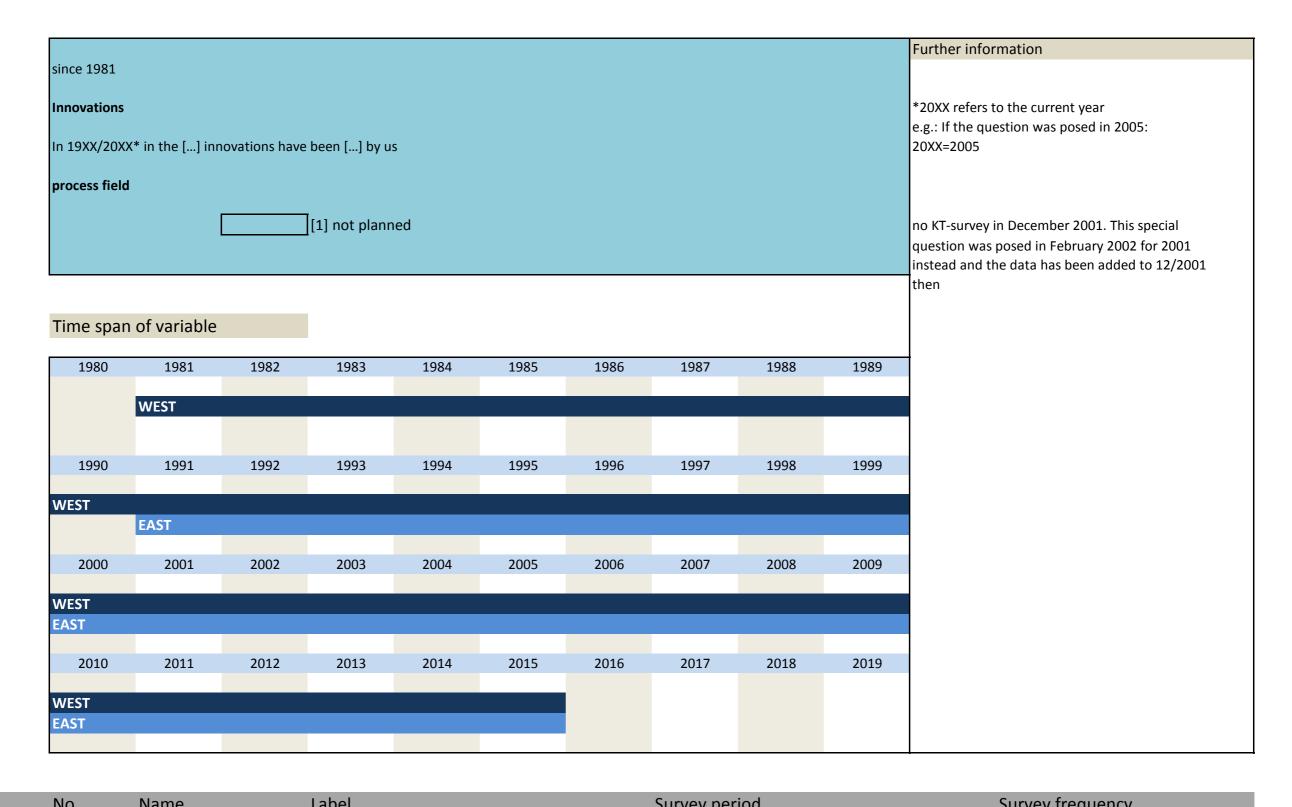

|

| NO.   | Name               | Labei                          | Survey period      | Survey frequency |
|-------|--------------------|--------------------------------|--------------------|------------------|
|       |                    |                                |                    |                  |
|       |                    |                                |                    |                  |
| 4.16) | vg_process_inno_np | process innovation not planned | West since 12/1981 | annual           |
| ·     | <u> </u>           | this year                      | East since 12/1991 | annual           |
|       |                    |                                |                    |                  |



| INO.  | ivalile Labe        | :1                            | Survey period      | Survey frequency |
|-------|---------------------|-------------------------------|--------------------|------------------|
|       |                     |                               |                    |                  |
|       |                     |                               |                    |                  |
|       |                     |                               |                    |                  |
| 4.17) | vg_share_inno_phase | share of turnover in stage of | West since 12/1981 | annual           |
|       | <u> </u>            |                               | Fact since 12/1001 |                  |
|       |                     | product launch                | East s