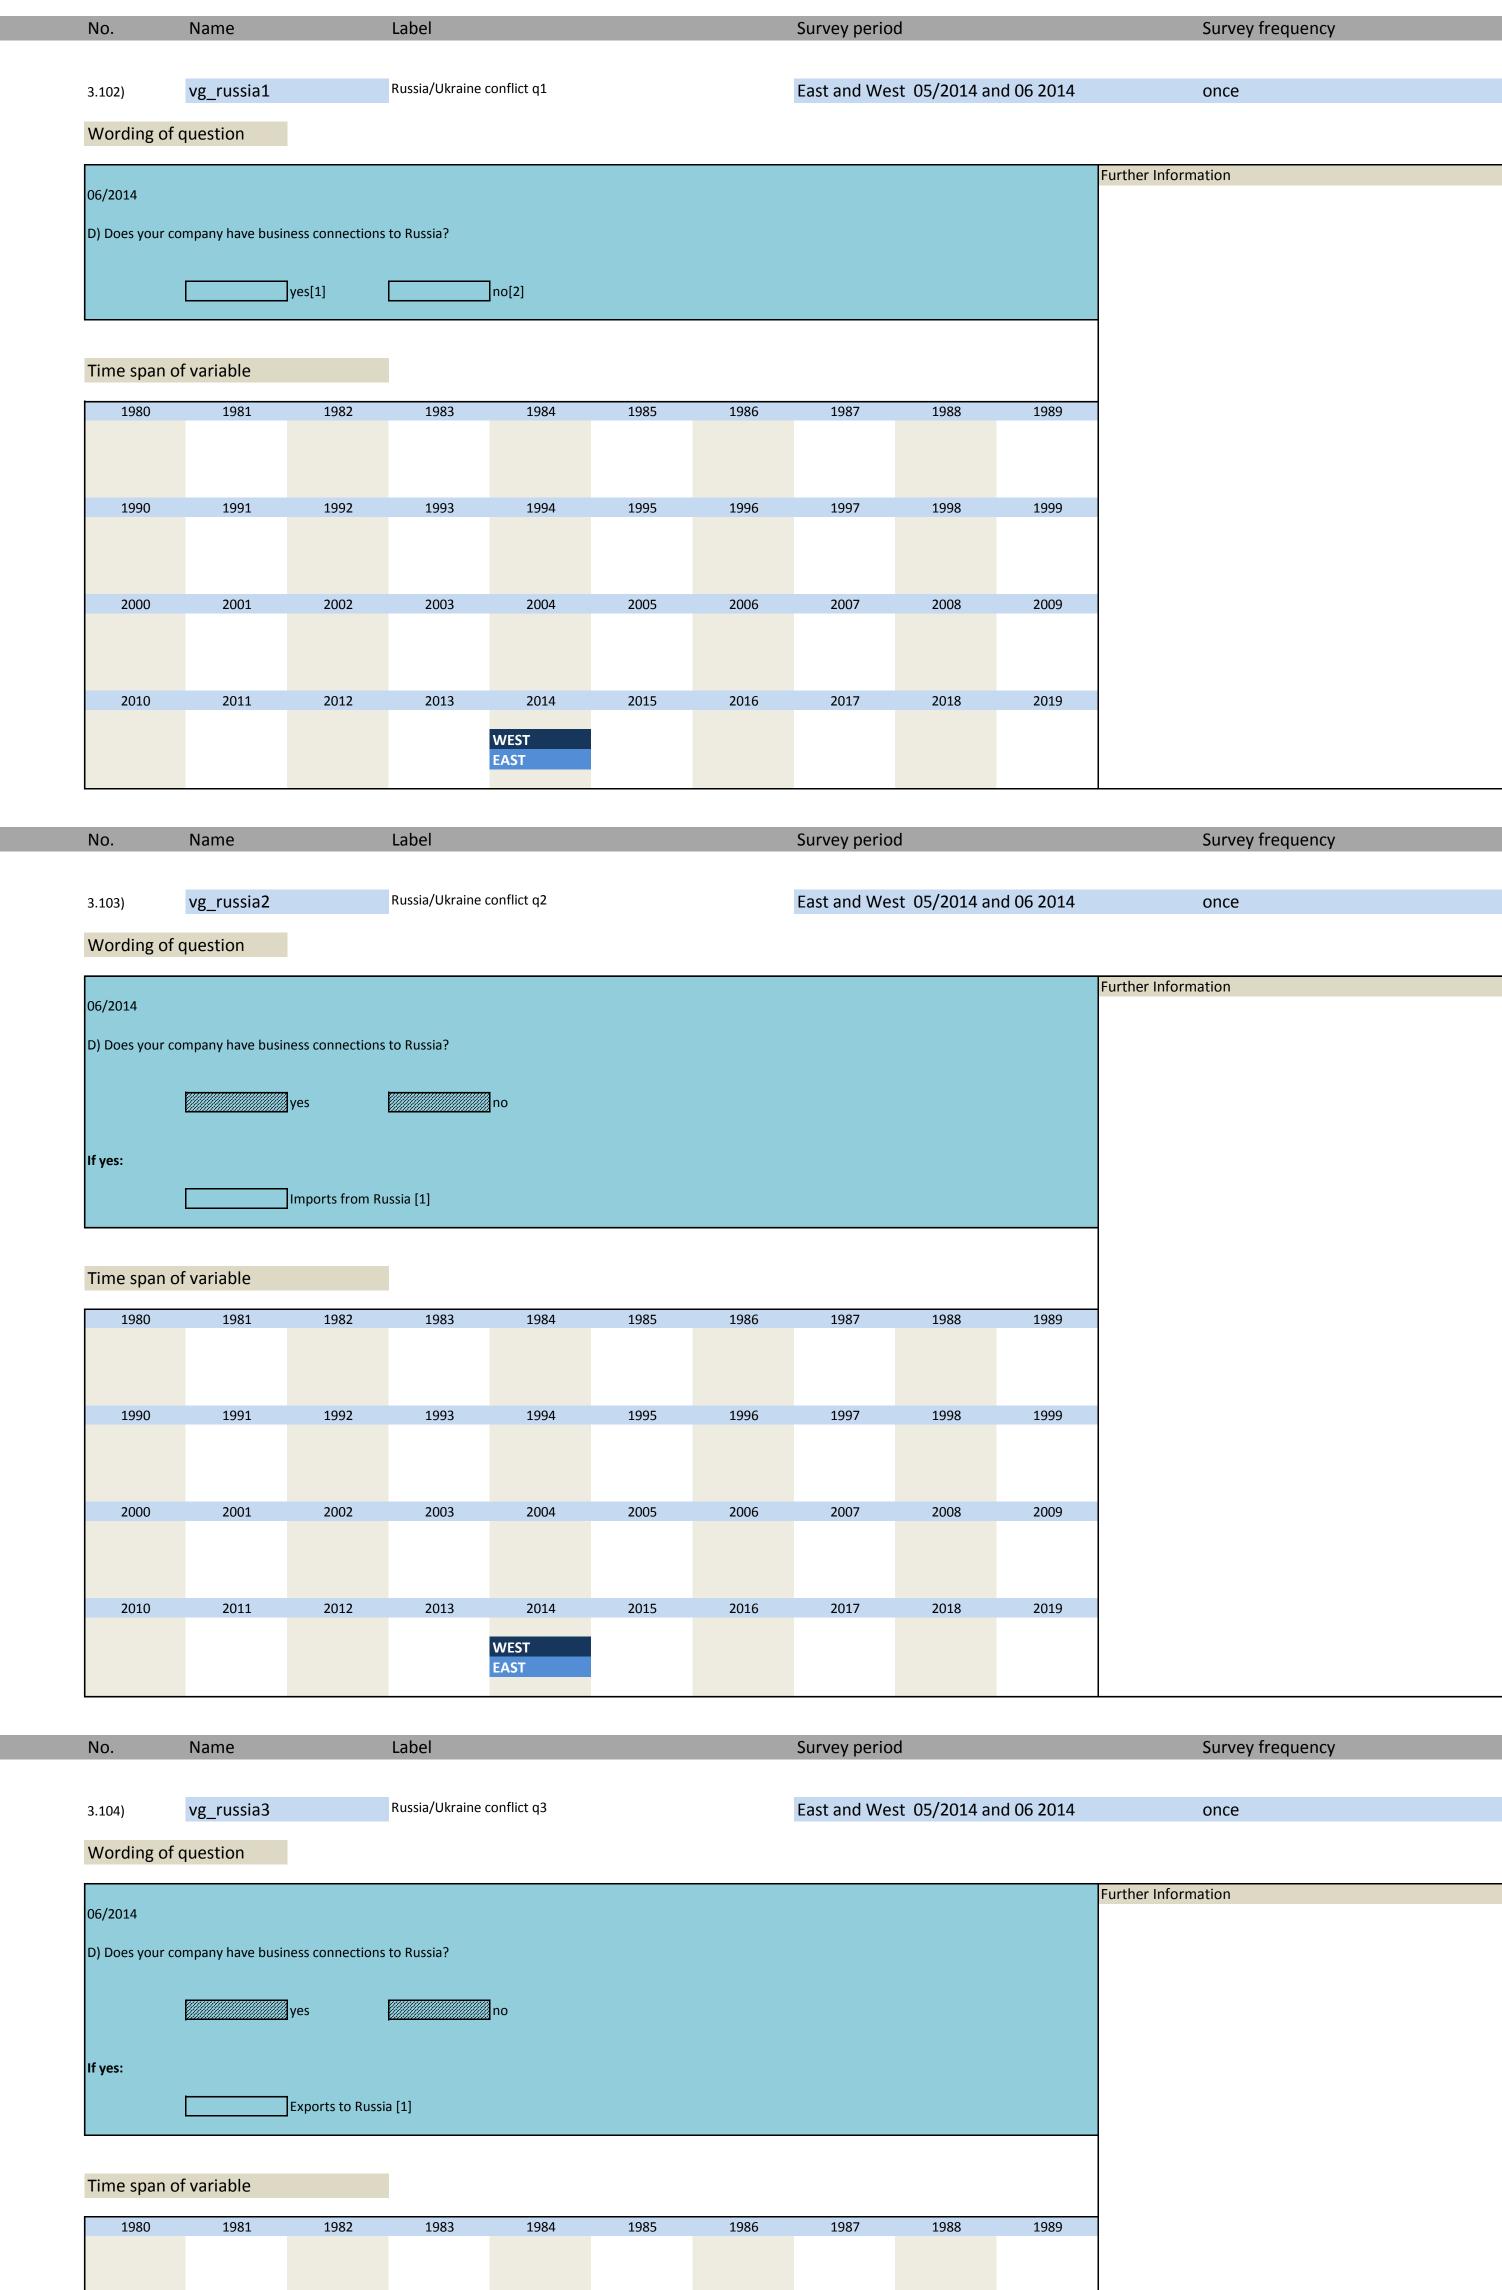

|
| WEST           |                       |                   |                    |                    |             |      |             |                  |      |                                     |
| EAST           |                       |                   |                    |                    |             |      |             |                  |      |                                     |
| ASI            |                       |                   |                    |                    |             |      |             |                  |      |                                     |

No. Name Label Survey period Survey frequency

3.101) vg\_ros\_loss return on sales: loss East and West since 09/2008 May,Sep

Wording of question









| 3.105)