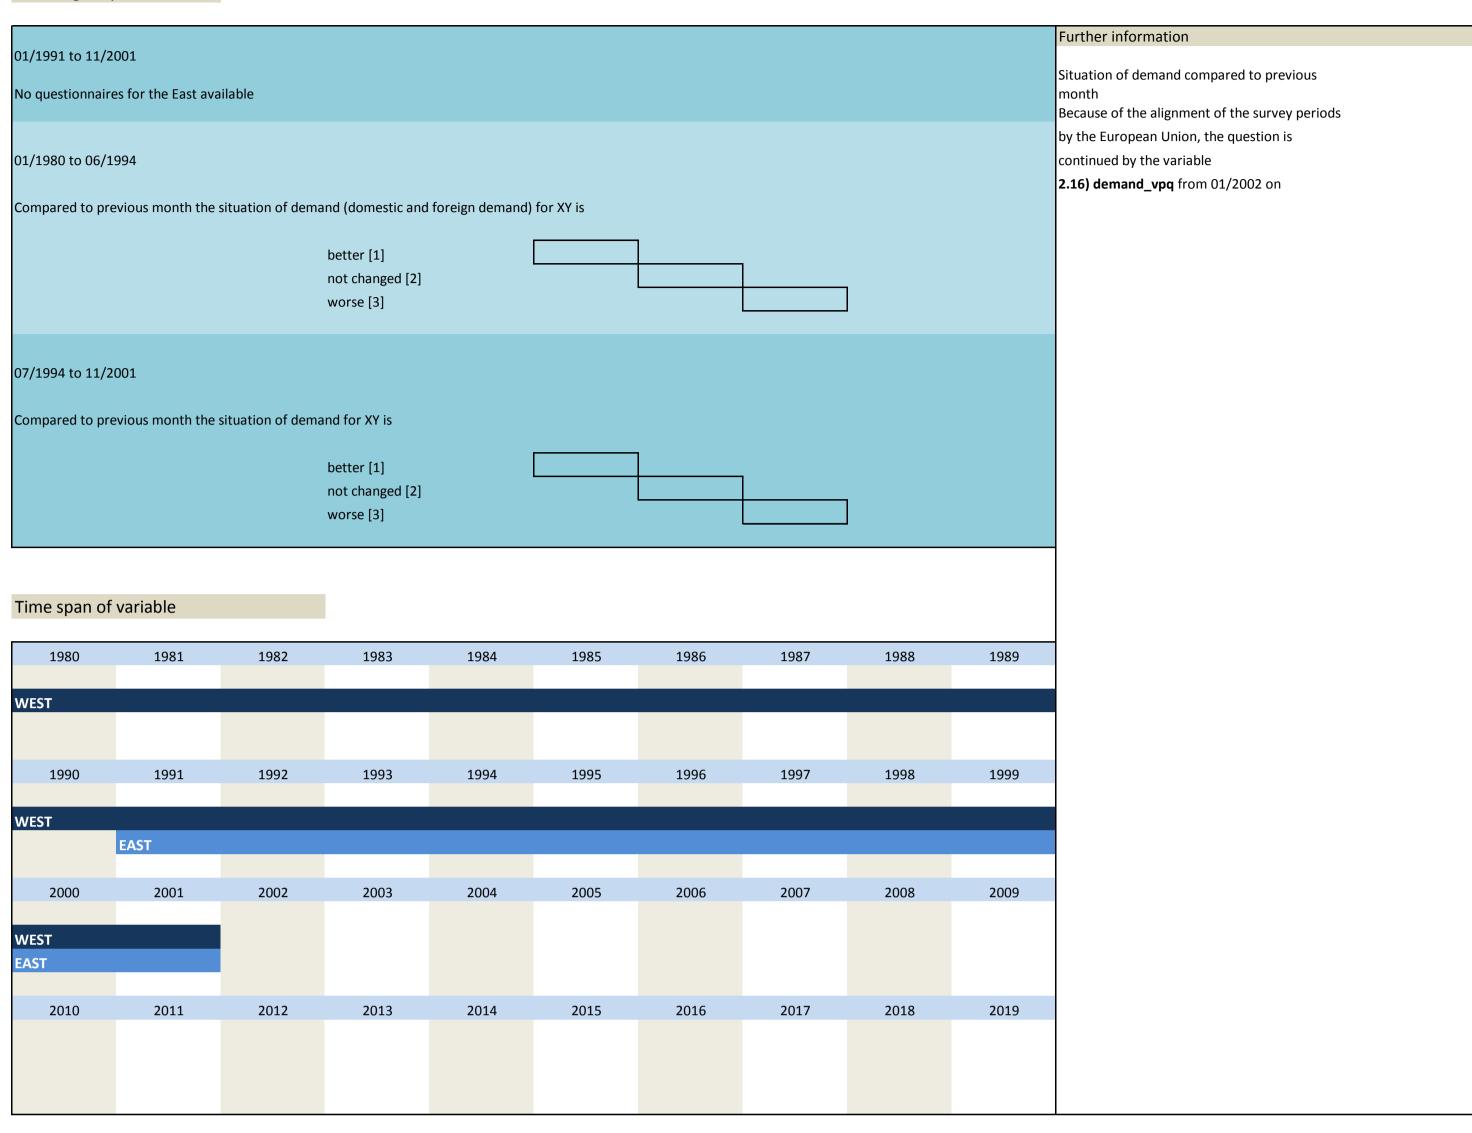

# 2. Standard questions

| No.   | Name           | Label                                           | German description                                   |
|-------|----------------|-------------------------------------------------|------------------------------------------------------|
|       |                |                                                 |                                                      |
| 2.1)  | vg_statebus    | state of business (appraisal)                   | Beurteilung der Geschäftslage                        |
| 2.2)  | vg_provpm      | production versus previous month                | Produktion im Vergleich zum Vormonat                 |
| 2.3)  | vg_stin        | stock of inventories                            | Beurteilung des Bestand an Fertigwaren               |
| 2.4)  | vg_demand      | situation of demand                             | Nachfragesituation gegenüber dem Vormonat            |
| 2.5)  | vg_ordvpm      | orders versus previous month                    | Auftragsbestand gegenüber dem Vormonat               |
| 2.6)  | vg_orders      | orders (appraisal)                              | Beurteilung des aktuellen Auftragsbestands           |
| 2.7)  | vg_pricevpm    | domestic prices of sale versus previous month   | Inländische Verkaufspreise                           |
| 2.8)  | vg_proexp      | expected production                             | Erwartete Inländische Produktionstätigkeit           |
| 2.9)  | vg_priceexp    | expected domestic prices                        | Erwartete inländische Verkaufspreise                 |
| 2.10) | vg_expexp      | expected export trade                           | Erwarteter Exporthandel                              |
| 2.11) | vg_comexp      | expected commercial operations                  | Erwarteter Geschäftslage                             |
| 2.12) | vg_foreord     | foreign orders (appraisal)                      | Bestand an Auslandsaufträgen                         |
| 2.13) | vg_salesexp    | sales expectancy                                | Erwarteter Umsatz                                    |
| 2.14) | vg_emplexp*    | expected employees                              | Erwartete Entwicklung der Gesamtbeschäftigtenzahl    |
| 2.15) | vg_pro_vpq     | production vs. previous 2-3 months              | Produktionstätigkeit in den vorangegangenen Monaten  |
| 2.16) | vg_demand_vpq  | situation of dmand vs. previous 2-3 months      | Nachfragesituation in den vorangegangenen Monaten    |
| 2.17) | vg_ord_vpq     | orders vs. previous 2-3 months                  | Auftragsbestand in den vorangegangenen Monaten       |
| 2.18) | vg_price_vpq   | domestic prices of sale vs. previous 2-3 months | Inlandsverkaufspreise in den vorangegangenen Monaten |
| 2.19) | vg_credit**    | credit allocation                               | Kreditvergabe                                        |
| 2.20) | vg_statebus_sl | state of business (VAS)                         | Beurteilung der Geschäftslage (VAS)                  |
| 2.21) | vg_comexp_sl   | expected commercial (VAS)                       | Erwartete Geschäftslage (VAS)                        |
|       |                |                                                 |                                                      |