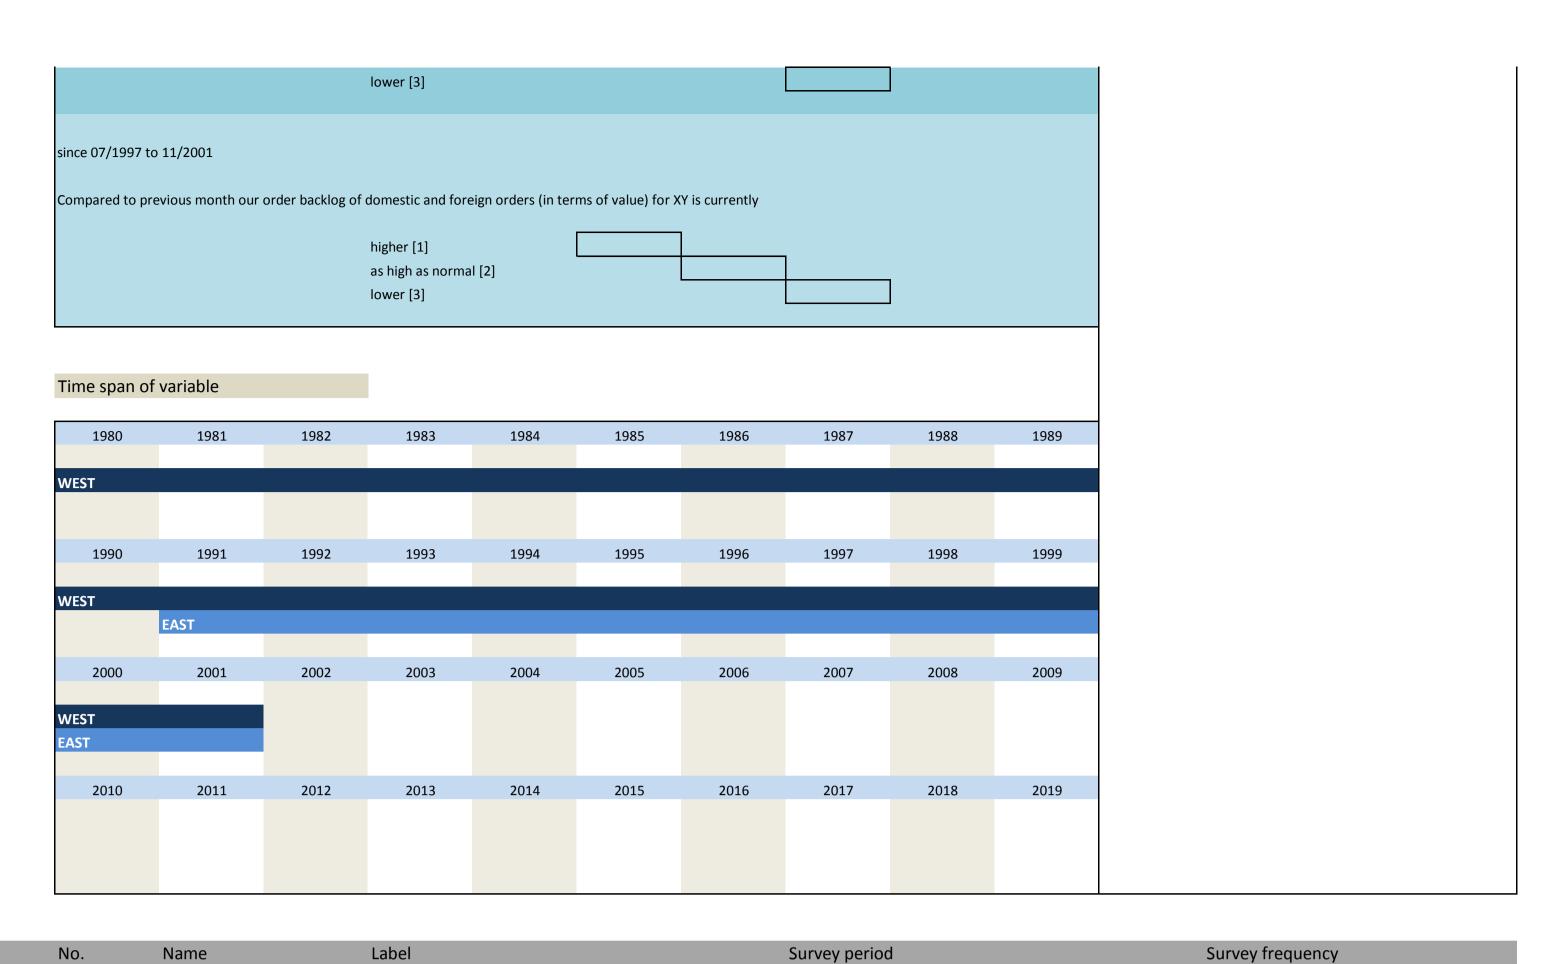

# 2. Standard questions

| No.   | Name           | Label                                           | German description                                   |
|-------|----------------|-------------------------------------------------|------------------------------------------------------|
|       |                |                                                 |                                                      |
| 2.1)  | vg_statebus    | state of business (appraisal)                   | Beurteilung der Geschäftslage                        |
| 2.2)  | vg_provpm      | production versus previous month                | Produktion im Vergleich zum Vormonat                 |
| 2.3)  | vg_stin        | stock of inventories                            | Beurteilung des Bestand an Fertigwaren               |
| 2.4)  | vg_demand      | situation of demand                             | Nachfragesituation gegenüber dem Vormonat            |
| 2.5)  | vg_ordvpm      | orders versus previous month                    | Auftragsbestand gegenüber dem Vormonat               |
| 2.6)  | vg_orders      | orders (appraisal)                              | Beurteilung des aktuellen Auftragsbestands           |
| 2.7)  | vg_pricevpm    | domestic prices of sale versus previous month   | Inländische Verkaufspreise                           |
| 2.8)  | vg_proexp      | expected production                             | Erwartete Inländische Produktionstätigkeit           |
| 2.9)  | vg_priceexp    | expected domestic prices                        | Erwartete inländische Verkaufspreise                 |
| 2.10) | vg_expexp      | expected export trade                           | Erwarteter Exporthandel                              |
| 2.11) | vg_comexp      | expected commercial operations                  | Erwarteter Geschäftslage                             |
| 2.12) | vg_foreord     | foreign orders (appraisal)                      | Bestand an Auslandsaufträgen                         |
| 2.13) | vg_salesexp    | sales expectancy                                | Erwarteter Umsatz                                    |
| 2.14) | vg_emplexp*    | expected employees                              | Erwartete Entwicklung der Gesamtbeschäftigtenzahl    |
| 2.15) | vg_pro_vpq     | production vs. previous 2-3 months              | Produktionstätigkeit in den vorangegangenen Monaten  |
| 2.16) | vg_demand_vpq  | situation of dmand vs. previous 2-3 months      | Nachfragesituation in den vorangegangenen Monaten    |
| 2.17) | vg_ord_vpq     | orders vs. previous 2-3 months                  | Auftragsbestand in den vorangegangenen Monaten       |
| 2.18) | vg_price_vpq   | domestic prices of sale vs. previous 2-3 months | Inlandsverkaufspreise in den vorangegangenen Monaten |
| 2.19) | vg_credit**    | credit allocation                               | Kreditvergabe                                        |
| 2.20) | vg_statebus_sl | state of business (VAS)                         | Beurteilung der Geschäftslage (VAS)                  |
| 2.21) | vg_comexp_sl   | expected commercial (VAS)                       | Erwartete Geschäftslage (VAS)                        |
|       |                |                                                 |                                                      |