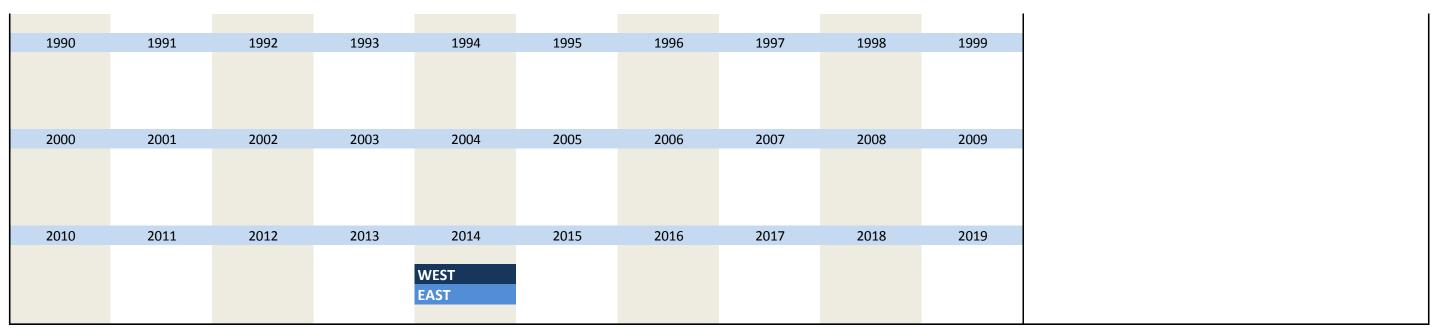

|
| WEST           |                       |                   |                    |                    |             |      |             |                  |      |                                     |
| EAST           |                       |                   |                    |                    |             |      |             |                  |      |                                     |
| ASI            |                       |                   |                    |                    |             |      |             |                  |      |                                     |

No. Name Label Survey period Survey frequency

3.101) vg\_ros\_loss return on sales: loss East and West since 09/2008 May,Sep

Wording of question









| 3.105)