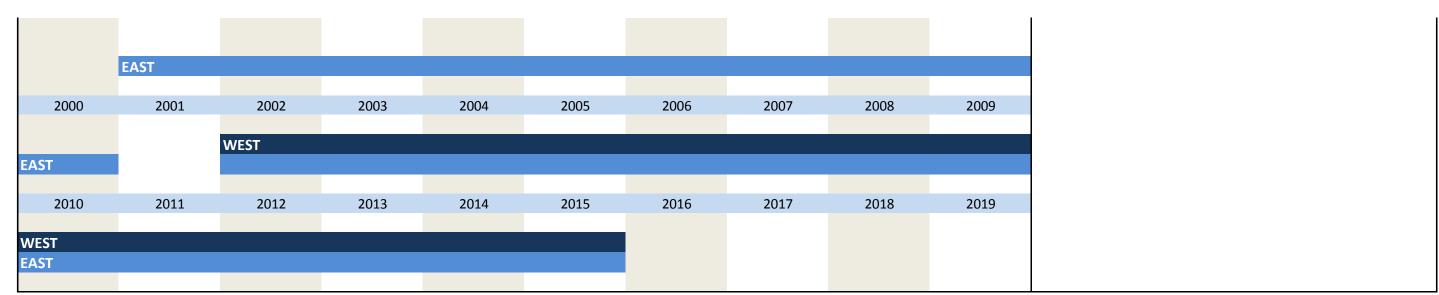

|         |                       |          |      |      |                              |                              |      |                                                                         |
| Time span o                     |                                             | 1982    | 1983                  | 1984     | 1985 | 1986 | 1987                         | 1988                         | 1989 |                                                                         |
| Time span o                     | of variable<br>1981                         | 1982    | 1983                  | 1984     | 1985 | 1986 | 1987                         | 1988                         | 1989 |                                                                         |



|