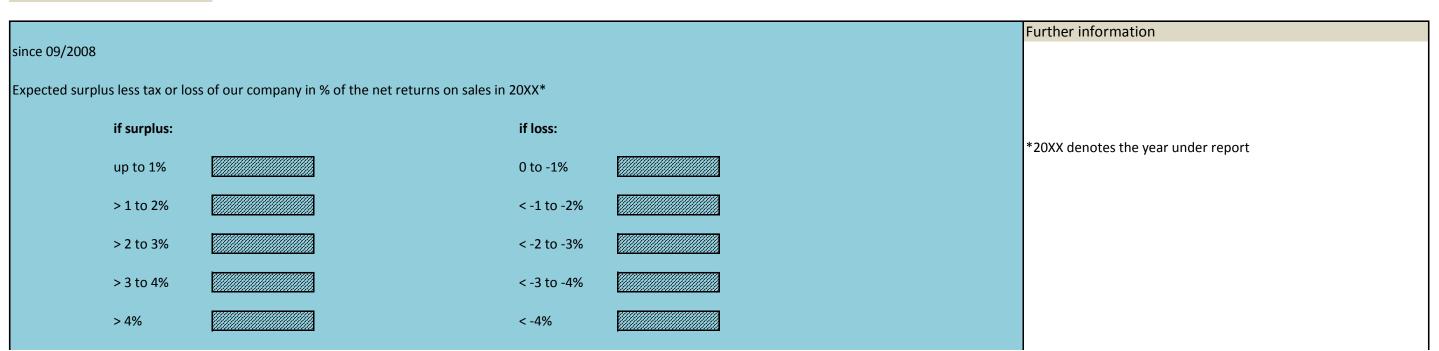

<sup>\*</sup>special question until 06/1997. See 3.13)

<sup>\*\*</sup>special question until 08/2008. See 3.48)