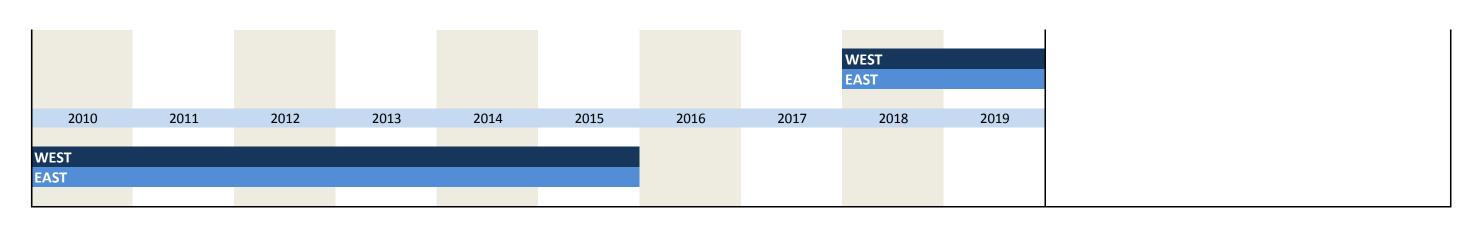

<sup>\*</sup>special question until 06/1997. See 3.13)

<sup>\*\*</sup>special question until 08/2008. See 3.48)