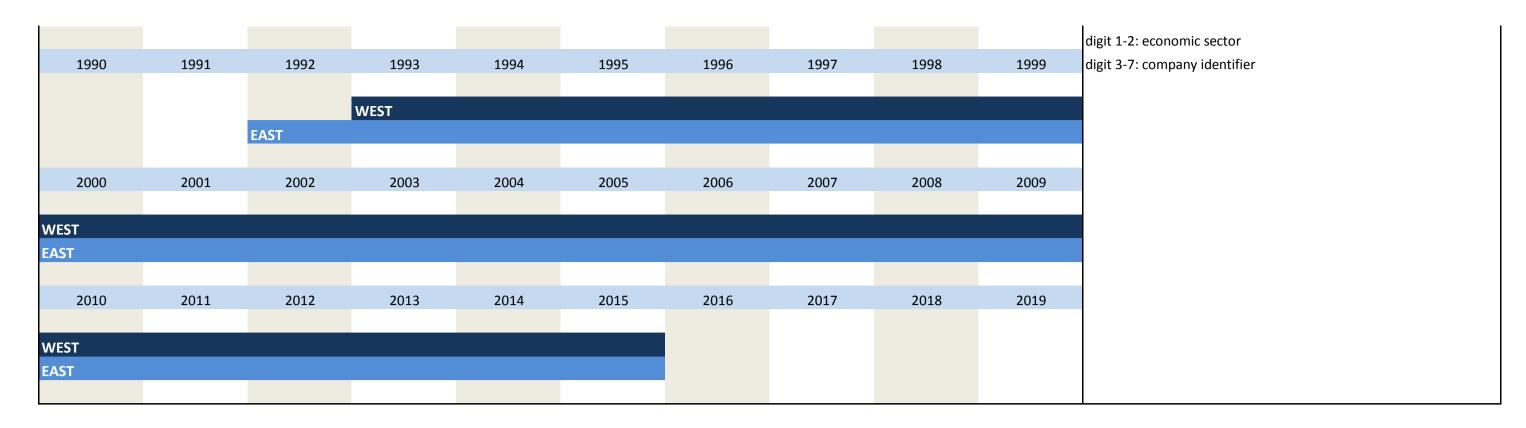

#### 1. Variables of identification

| No.      | Name                            | Label                                 | German description                             |
|----------|---------------------------------|---------------------------------------|------------------------------------------------|
| 1.4      |                                 |                                       | Limited and                                    |
| 1.1)     | survey                          | survey                                | Umfrage                                        |
| 1.2)     | year                            | year                                  | Erhebungsjahr                                  |
| 1.3)     | month                           | month                                 | Erhebungsmonat                                 |
| 1.4)     | idnum                           | KT and INNO firm adressfile id        | Firmenidentifikationsnummer                    |
| 1.5)     | runnum                          | running number of plant               | Laufende Firmennummer                          |
| 1.6)     | vg_plantnum                     | KT and INNO information containing id | 11-stellige Identifikationsnummer              |
| 1.7)     | vg_fedstaifo                    | federal state (ifo-code)              | Bundesland entsprechend ifo Codierung          |
| 1.8)     | vg_westeast                     | western eastern                       | Unterscheidet zwischen West- und Ost- Erhebung |
| 1.9)     | vg_weight                       | weight                                | Gewicht                                        |
| 1.10)    | vg_latecomer                    | latecomer                             | Nachzügler                                     |
| 1.11)    | vg_testid                       | test id                               | Test ID                                        |
| 1.12)    | sector_id                       | sector id                             | Sektor ID                                      |
| 1.13)    | sector_ifo                      | ifo sector classification             | ifo Sektorklassifikation                       |
| 1.14)    | vg_sypro                        | sypro sector classification           | sypro Sektorklassifikation                     |
| 1.15)    | sector_wz93                     | wz93 sector classification            | wz93 Sektorklassifikation                      |
| 1.16)    | sector_wz08                     | wz08 sector classification            | wz08 Sektorklassifikation                      |
| 1.17)    | sector_total                    | ebdc sector classification            | EBDC Sektorklassifikation                      |
|          |                                 |                                       |                                                |
| Variable | es regarding the survey process |                                       |                                                |
| 1.18)    | online                          | online                                | Fragebogen online beantwortet                  |
| 1.19)    | survey_start                    | survey start                          | Umfragebeginn                                  |
| 1.20)    | survey_end                      | survey end                            | Umfrageende                                    |
| 1.21)    | participation_date              | participation date                    | Teilnahmedatum                                 |
| 1.22)    | participation_hour              | participation hour                    | Teilnahmestunde                                |
| 1.23)    | participation_status            | participation status                  | Teilnahmestatus                                |
| 1.23)    | 1                               | •                                     |                                                |