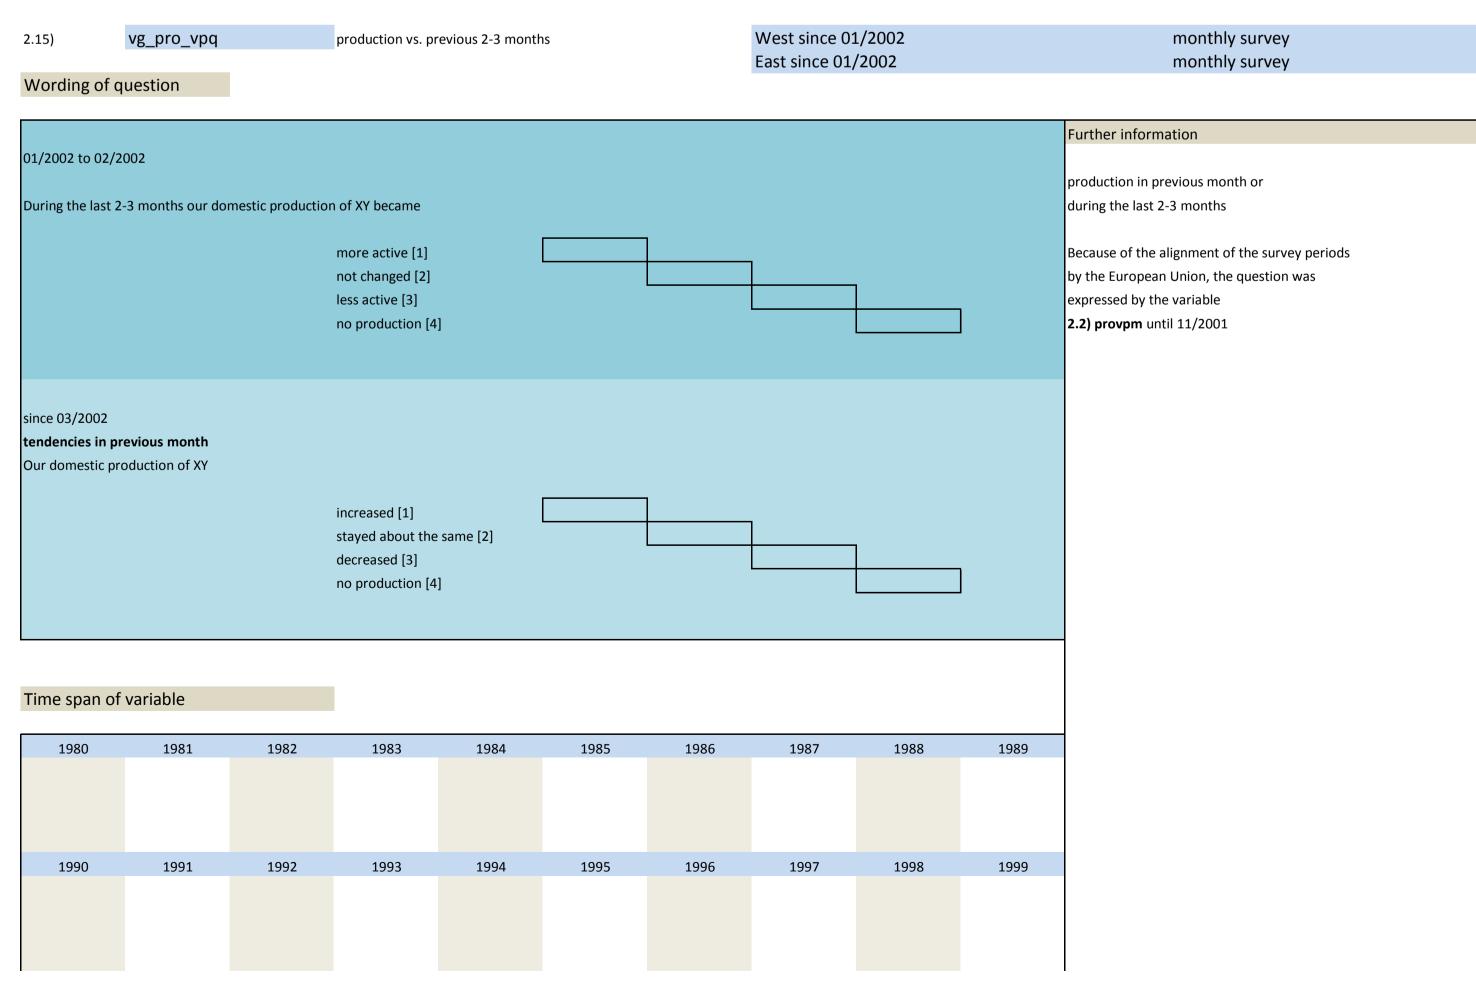

# 2. Standard questions

| No.   | Name           | Label                                           | German description                                   |
|-------|----------------|-------------------------------------------------|------------------------------------------------------|
|       |                |                                                 |                                                      |
| 2.1)  | vg_statebus    | state of business (appraisal)                   | Beurteilung der Geschäftslage                        |
| 2.2)  | vg_provpm      | production versus previous month                | Produktion im Vergleich zum Vormonat                 |
| 2.3)  | vg_stin        | stock of inventories                            | Beurteilung des Bestand an Fertigwaren               |
| 2.4)  | vg_demand      | situation of demand                             | Nachfragesituation gegenüber dem Vormonat            |
| 2.5)  | vg_ordvpm      | orders versus previous month                    | Auftragsbestand gegenüber dem Vormonat               |
| 2.6)  | vg_orders      | orders (appraisal)                              | Beurteilung des aktuellen Auftragsbestands           |
| 2.7)  | vg_pricevpm    | domestic prices of sale versus previous month   | Inländische Verkaufspreise                           |
| 2.8)  | vg_proexp      | expected production                             | Erwartete Inländische Produktionstätigkeit           |
| 2.9)  | vg_priceexp    | expected domestic prices                        | Erwartete inländische Verkaufspreise                 |
| 2.10) | vg_expexp      | expected export trade                           | Erwarteter Exporthandel                              |
| 2.11) | vg_comexp      | expected commercial operations                  | Erwarteter Geschäftslage                             |
| 2.12) | vg_foreord     | foreign orders (appraisal)                      | Bestand an Auslandsaufträgen                         |
| 2.13) | vg_salesexp    | sales expectancy                                | Erwarteter Umsatz                                    |
| 2.14) | vg_emplexp*    | expected employees                              | Erwartete Entwicklung der Gesamtbeschäftigtenzahl    |
| 2.15) | vg_pro_vpq     | production vs. previous 2-3 months              | Produktionstätigkeit in den vorangegangenen Monaten  |
| 2.16) | vg_demand_vpq  | situation of dmand vs. previous 2-3 months      | Nachfragesituation in den vorangegangenen Monaten    |
| 2.17) | vg_ord_vpq     | orders vs. previous 2-3 months                  | Auftragsbestand in den vorangegangenen Monaten       |
| 2.18) | vg_price_vpq   | domestic prices of sale vs. previous 2-3 months | Inlandsverkaufspreise in den vorangegangenen Monaten |
| 2.19) | vg_credit**    | credit allocation                               | Kreditvergabe                                        |
| 2.20) | vg_statebus_sl | state of business (VAS)                         | Beurteilung der Geschäftslage (VAS)                  |
| 2.21) | vg_comexp_sl   | expected commercial (VAS)                       | Erwartete Geschäftslage (VAS)                        |
|       |                |                                                 |                                                      |