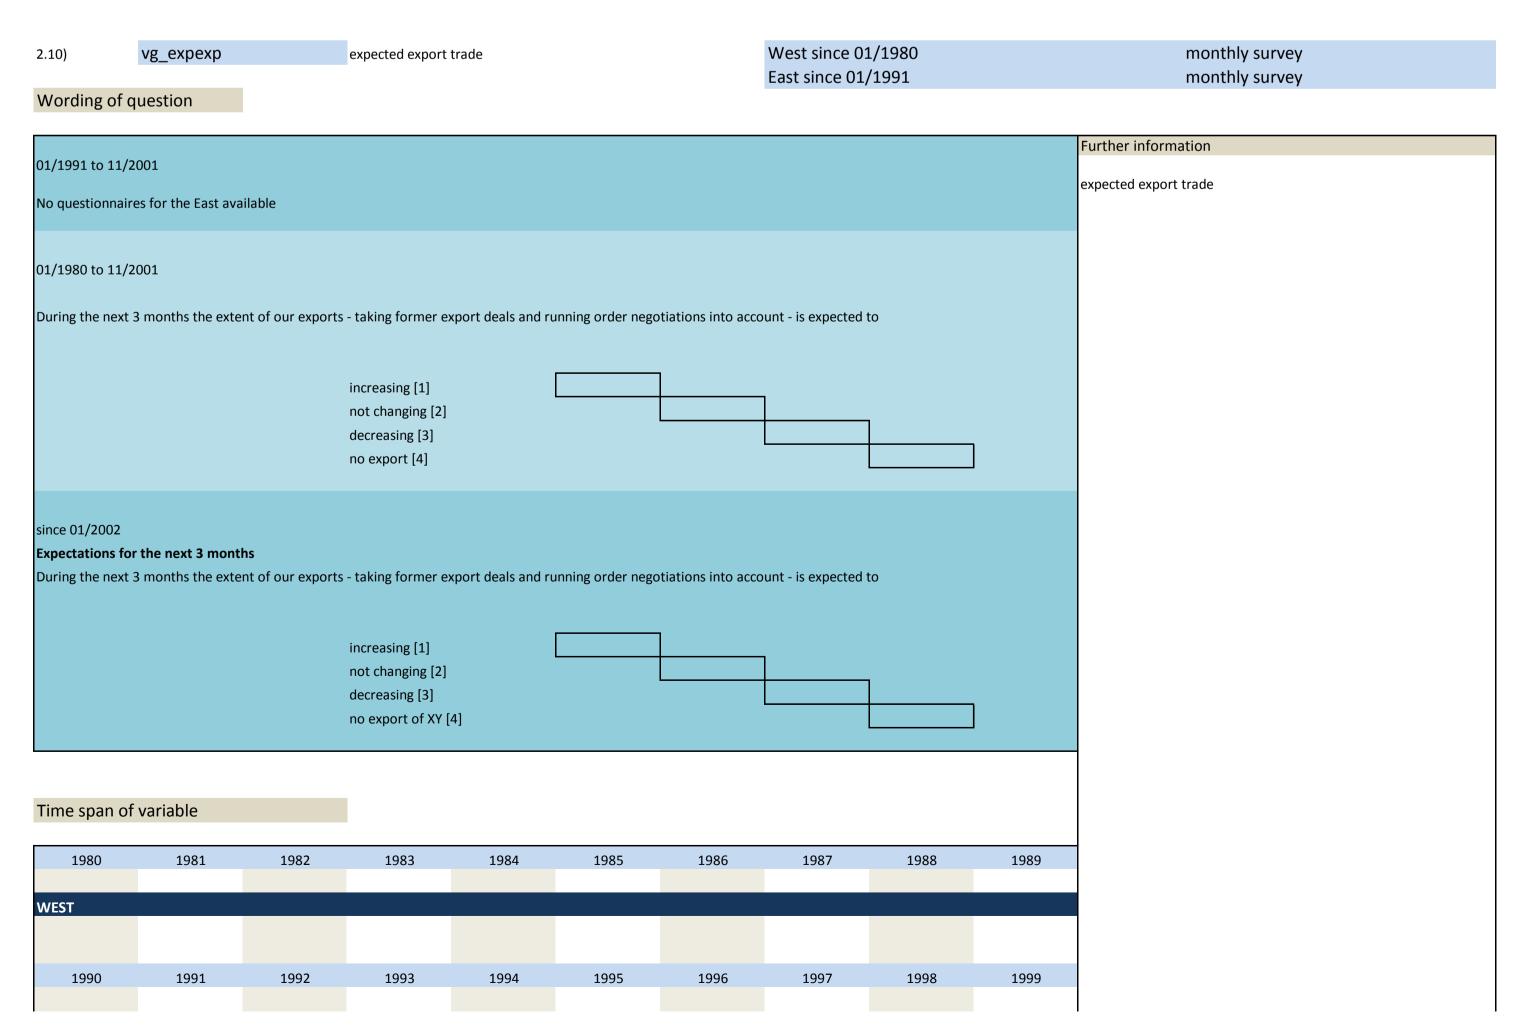

# 2. Standard questions

| No.   | Name           | Label                                           | German description                                   |
|-------|----------------|-------------------------------------------------|------------------------------------------------------|
|       |                |                                                 |                                                      |
| 2.1)  | vg_statebus    | state of business (appraisal)                   | Beurteilung der Geschäftslage                        |
| 2.2)  | vg_provpm      | production versus previous month                | Produktion im Vergleich zum Vormonat                 |
| 2.3)  | vg_stin        | stock of inventories                            | Beurteilung des Bestand an Fertigwaren               |
| 2.4)  | vg_demand      | situation of demand                             | Nachfragesituation gegenüber dem Vormonat            |
| 2.5)  | vg_ordvpm      | orders versus previous month                    | Auftragsbestand gegenüber dem Vormonat               |
| 2.6)  | vg_orders      | orders (appraisal)                              | Beurteilung des aktuellen Auftragsbestands           |
| 2.7)  | vg_pricevpm    | domestic prices of sale versus previous month   | Inländische Verkaufspreise                           |
| 2.8)  | vg_proexp      | expected production                             | Erwartete Inländische Produktionstätigkeit           |
| 2.9)  | vg_priceexp    | expected domestic prices                        | Erwartete inländische Verkaufspreise                 |
| 2.10) | vg_expexp      | expected export trade                           | Erwarteter Exporthandel                              |
| 2.11) | vg_comexp      | expected commercial operations                  | Erwarteter Geschäftslage                             |
| 2.12) | vg_foreord     | foreign orders (appraisal)                      | Bestand an Auslandsaufträgen                         |
| 2.13) | vg_salesexp    | sales expectancy                                | Erwarteter Umsatz                                    |
| 2.14) | vg_emplexp*    | expected employees                              | Erwartete Entwicklung der Gesamtbeschäftigtenzahl    |
| 2.15) | vg_pro_vpq     | production vs. previous 2-3 months              | Produktionstätigkeit in den vorangegangenen Monaten  |
| 2.16) | vg_demand_vpq  | situation of dmand vs. previous 2-3 months      | Nachfragesituation in den vorangegangenen Monaten    |
| 2.17) | vg_ord_vpq     | orders vs. previous 2-3 months                  | Auftragsbestand in den vorangegangenen Monaten       |
| 2.18) | vg_price_vpq   | domestic prices of sale vs. previous 2-3 months | Inlandsverkaufspreise in den vorangegangenen Monaten |
| 2.19) | vg_credit**    | credit allocation                               | Kreditvergabe                                        |
| 2.20) | vg_statebus_sl | state of business (VAS)                         | Beurteilung der Geschäftslage (VAS)                  |
| 2.21) | vg_comexp_sl   | expected commercial (VAS)                       | Erwartete Geschäftslage (VAS)                        |
|       |                |                                                 |                                                      |