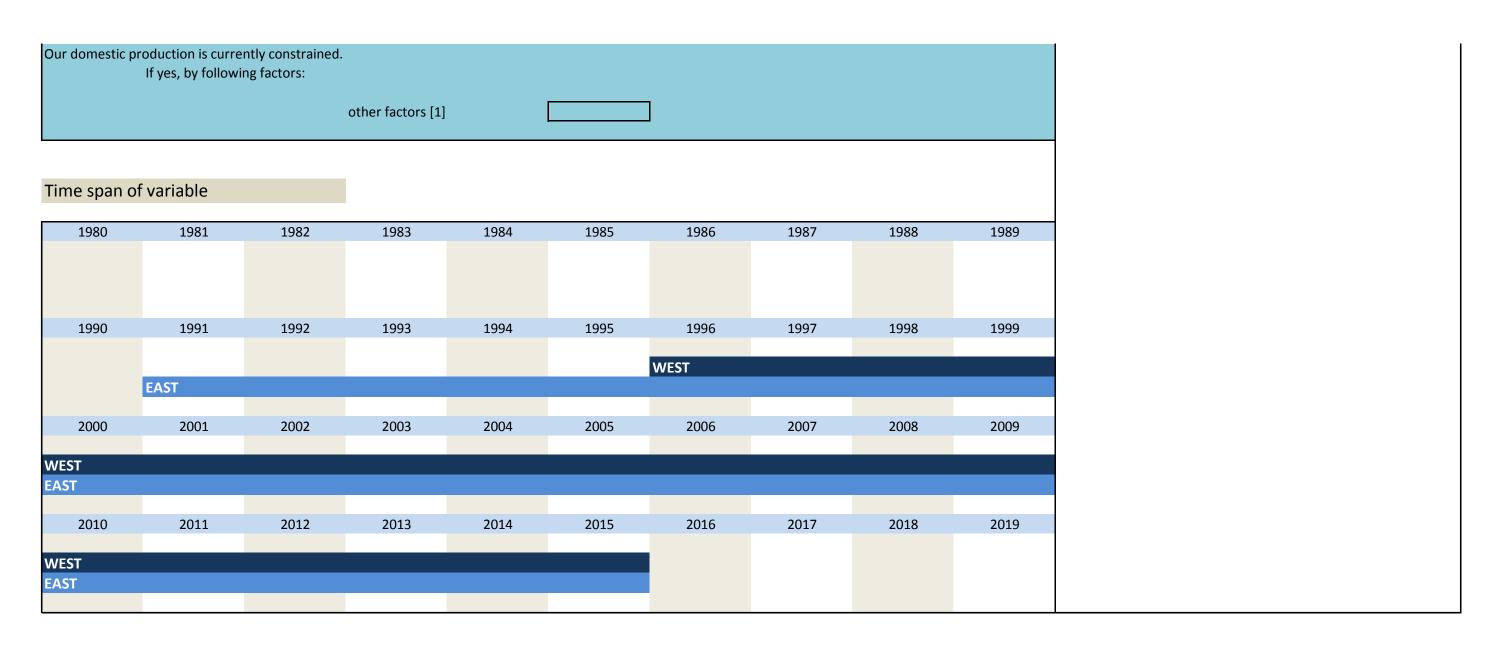

| mployees [1]  1984  1994  2004 | 2005                 | 1996<br>2006 | 1987  1997  2007  Survey perio  West since 0 East 01/1991 | 1988<br>1998<br>2008<br>2018    | 1989 | Further information  Lack of skilled employees  * see variable 3.6) mplack  Survey frequency  Jan, Apr, Jul, Oct monthly survey Jan, Apr, Jul, Oct Further information |

since 01/2002



| No.           | Name                                        |                    | Label               |                   |                      |      | Survey perio | d            |      | Survey frequency       |
|---------------|---------------------------------------------|--------------------|---------------------|-------------------|----------------------|------|--------------|--------------|------|------------------------|
| 3.14)         | vg_proexpen                                 |                    | product too exp     | ensive            |                      |      | East 01/1992 | 1 to 12/2000 |      | monthly survey         |
| Wording of    | f question                                  |                    |                     |                   |