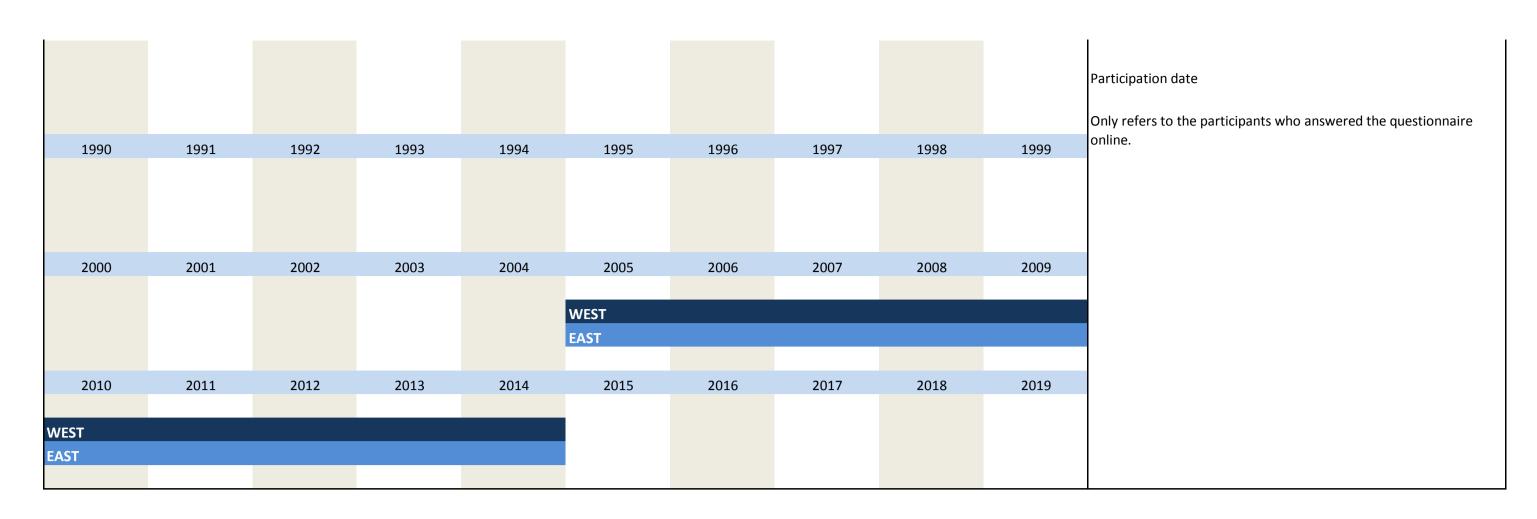

#### 1. Variables of identification

| No.      | Name                            | Label                                 | German description                             |
|----------|---------------------------------|---------------------------------------|------------------------------------------------|
| 1.4      |                                 |                                       | Limited and                                    |
| 1.1)     | survey                          | survey                                | Umfrage                                        |
| 1.2)     | year                            | year                                  | Erhebungsjahr                                  |
| 1.3)     | month                           | month                                 | Erhebungsmonat                                 |
| 1.4)     | idnum                           | KT and INNO firm adressfile id        | Firmenidentifikationsnummer                    |
| 1.5)     | runnum                          | running number of plant               | Laufende Firmennummer                          |
| 1.6)     | vg_plantnum                     | KT and INNO information containing id | 11-stellige Identifikationsnummer              |
| 1.7)     | vg_fedstaifo                    | federal state (ifo-code)              | Bundesland entsprechend ifo Codierung          |
| 1.8)     | vg_westeast                     | western eastern                       | Unterscheidet zwischen West- und Ost- Erhebung |
| 1.9)     | vg_weight                       | weight                                | Gewicht                                        |
| 1.10)    | vg_latecomer                    | latecomer                             | Nachzügler                                     |
| 1.11)    | vg_testid                       | test id                               | Test ID                                        |
| 1.12)    | sector_id                       | sector id                             | Sektor ID                                      |
| 1.13)    | sector_ifo                      | ifo sector classification             | ifo Sektorklassifikation                       |
| 1.14)    | vg_sypro                        | sypro sector classification           | sypro Sektorklassifikation                     |
| 1.15)    | sector_wz93                     | wz93 sector classification            | wz93 Sektorklassifikation                      |
| 1.16)    | sector_wz08                     | wz08 sector classification            | wz08 Sektorklassifikation                      |
| 1.17)    | sector_total                    | ebdc sector classification            | EBDC Sektorklassifikation                      |
|          |                                 |                                       |                                                |
| Variable | es regarding the survey process |                                       |                                                |
| 1.18)    | online                          | online                                | Fragebogen online beantwortet                  |
| 1.19)    | survey_start                    | survey start                          | Umfragebeginn                                  |
| 1.20)    | survey_end                      | survey end                            | Umfrageende                                    |
| 1.21)    | participation_date              | participation date                    | Teilnahmedatum                                 |
| 1.22)    | participation_hour              | participation hour                    | Teilnahmestunde                                |
| 1.23)    | participation_status            | participation status                  | Teilnahmestatus                                |
| 1.23)    | 1                               | •                                     |                                                |