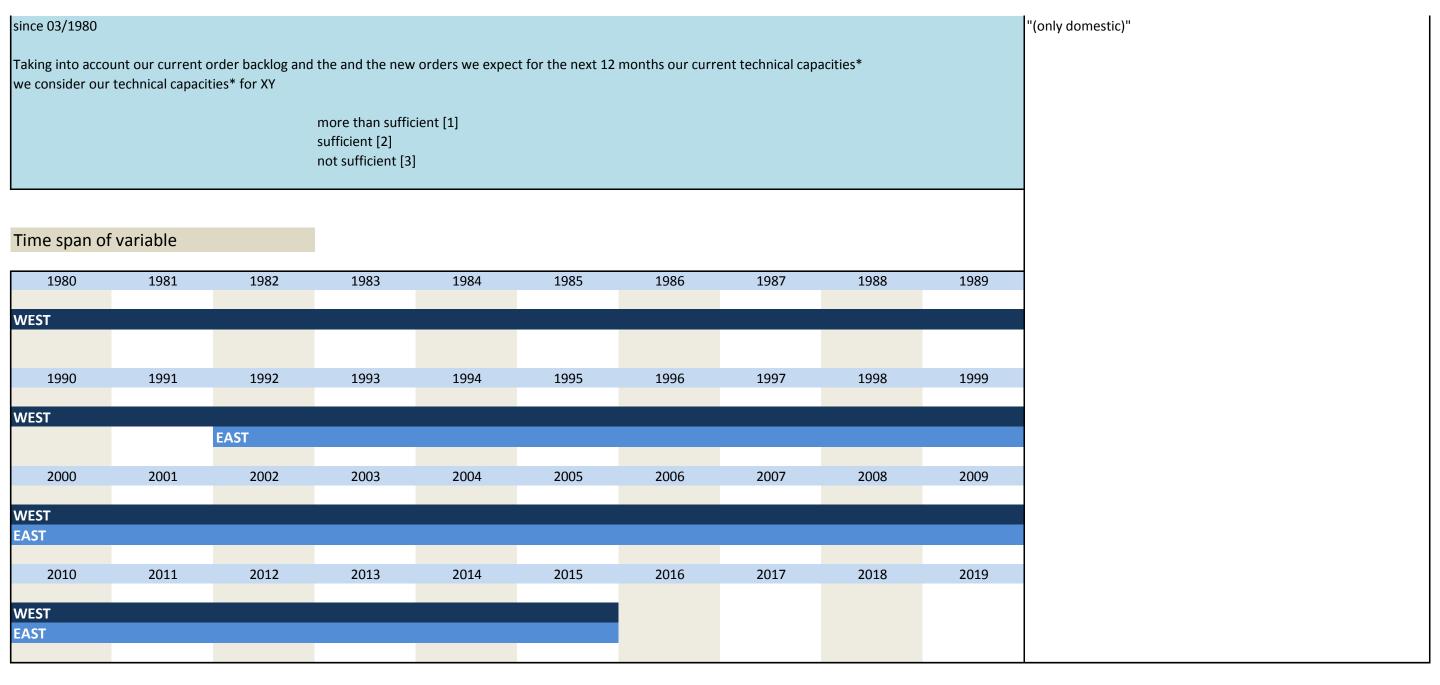

# 2. Standard questions

| No.   | Name           | Label                                           | German description                                   |
|-------|----------------|-------------------------------------------------|------------------------------------------------------|
|       |                |                                                 |                                                      |
| 2.1)  | vg_statebus    | state of business (appraisal)                   | Beurteilung der Geschäftslage                        |
| 2.2)  | vg_provpm      | production versus previous month                | Produktion im Vergleich zum Vormonat                 |
| 2.3)  | vg_stin        | stock of inventories                            | Beurteilung des Bestand an Fertigwaren               |
| 2.4)  | vg_demand      | situation of demand                             | Nachfragesituation gegenüber dem Vormonat            |
| 2.5)  | vg_ordvpm      | orders versus previous month                    | Auftragsbestand gegenüber dem Vormonat               |
| 2.6)  | vg_orders      | orders (appraisal)                              | Beurteilung des aktuellen Auftragsbestands           |
| 2.7)  | vg_pricevpm    | domestic prices of sale versus previous month   | Inländische Verkaufspreise                           |
| 2.8)  | vg_proexp      | expected production                             | Erwartete Inländische Produktionstätigkeit           |
| 2.9)  | vg_priceexp    | expected domestic prices                        | Erwartete inländische Verkaufspreise                 |
| 2.10) | vg_expexp      | expected export trade                           | Erwarteter Exporthandel                              |
| 2.11) | vg_comexp      | expected commercial operations                  | Erwarteter Geschäftslage                             |
| 2.12) | vg_foreord     | foreign orders (appraisal)                      | Bestand an Auslandsaufträgen                         |
| 2.13) | vg_salesexp    | sales expectancy                                | Erwarteter Umsatz                                    |
| 2.14) | vg_emplexp*    | expected employees                              | Erwartete Entwicklung der Gesamtbeschäftigtenzahl    |
| 2.15) | vg_pro_vpq     | production vs. previous 2-3 months              | Produktionstätigkeit in den vorangegangenen Monaten  |
| 2.16) | vg_demand_vpq  | situation of dmand vs. previous 2-3 months      | Nachfragesituation in den vorangegangenen Monaten    |
| 2.17) | vg_ord_vpq     | orders vs. previous 2-3 months                  | Auftragsbestand in den vorangegangenen Monaten       |
| 2.18) | vg_price_vpq   | domestic prices of sale vs. previous 2-3 months | Inlandsverkaufspreise in den vorangegangenen Monaten |
| 2.19) | vg_credit**    | credit allocation                               | Kreditvergabe                                        |
| 2.20) | vg_statebus_sl | state of business (VAS)                         | Beurteilung der Geschäftslage (VAS)                  |
| 2.21) | vg_comexp_sl   | expected commercial (VAS)                       | Erwartete Geschäftslage (VAS)                        |
|       |                |                                                 |                                                      |