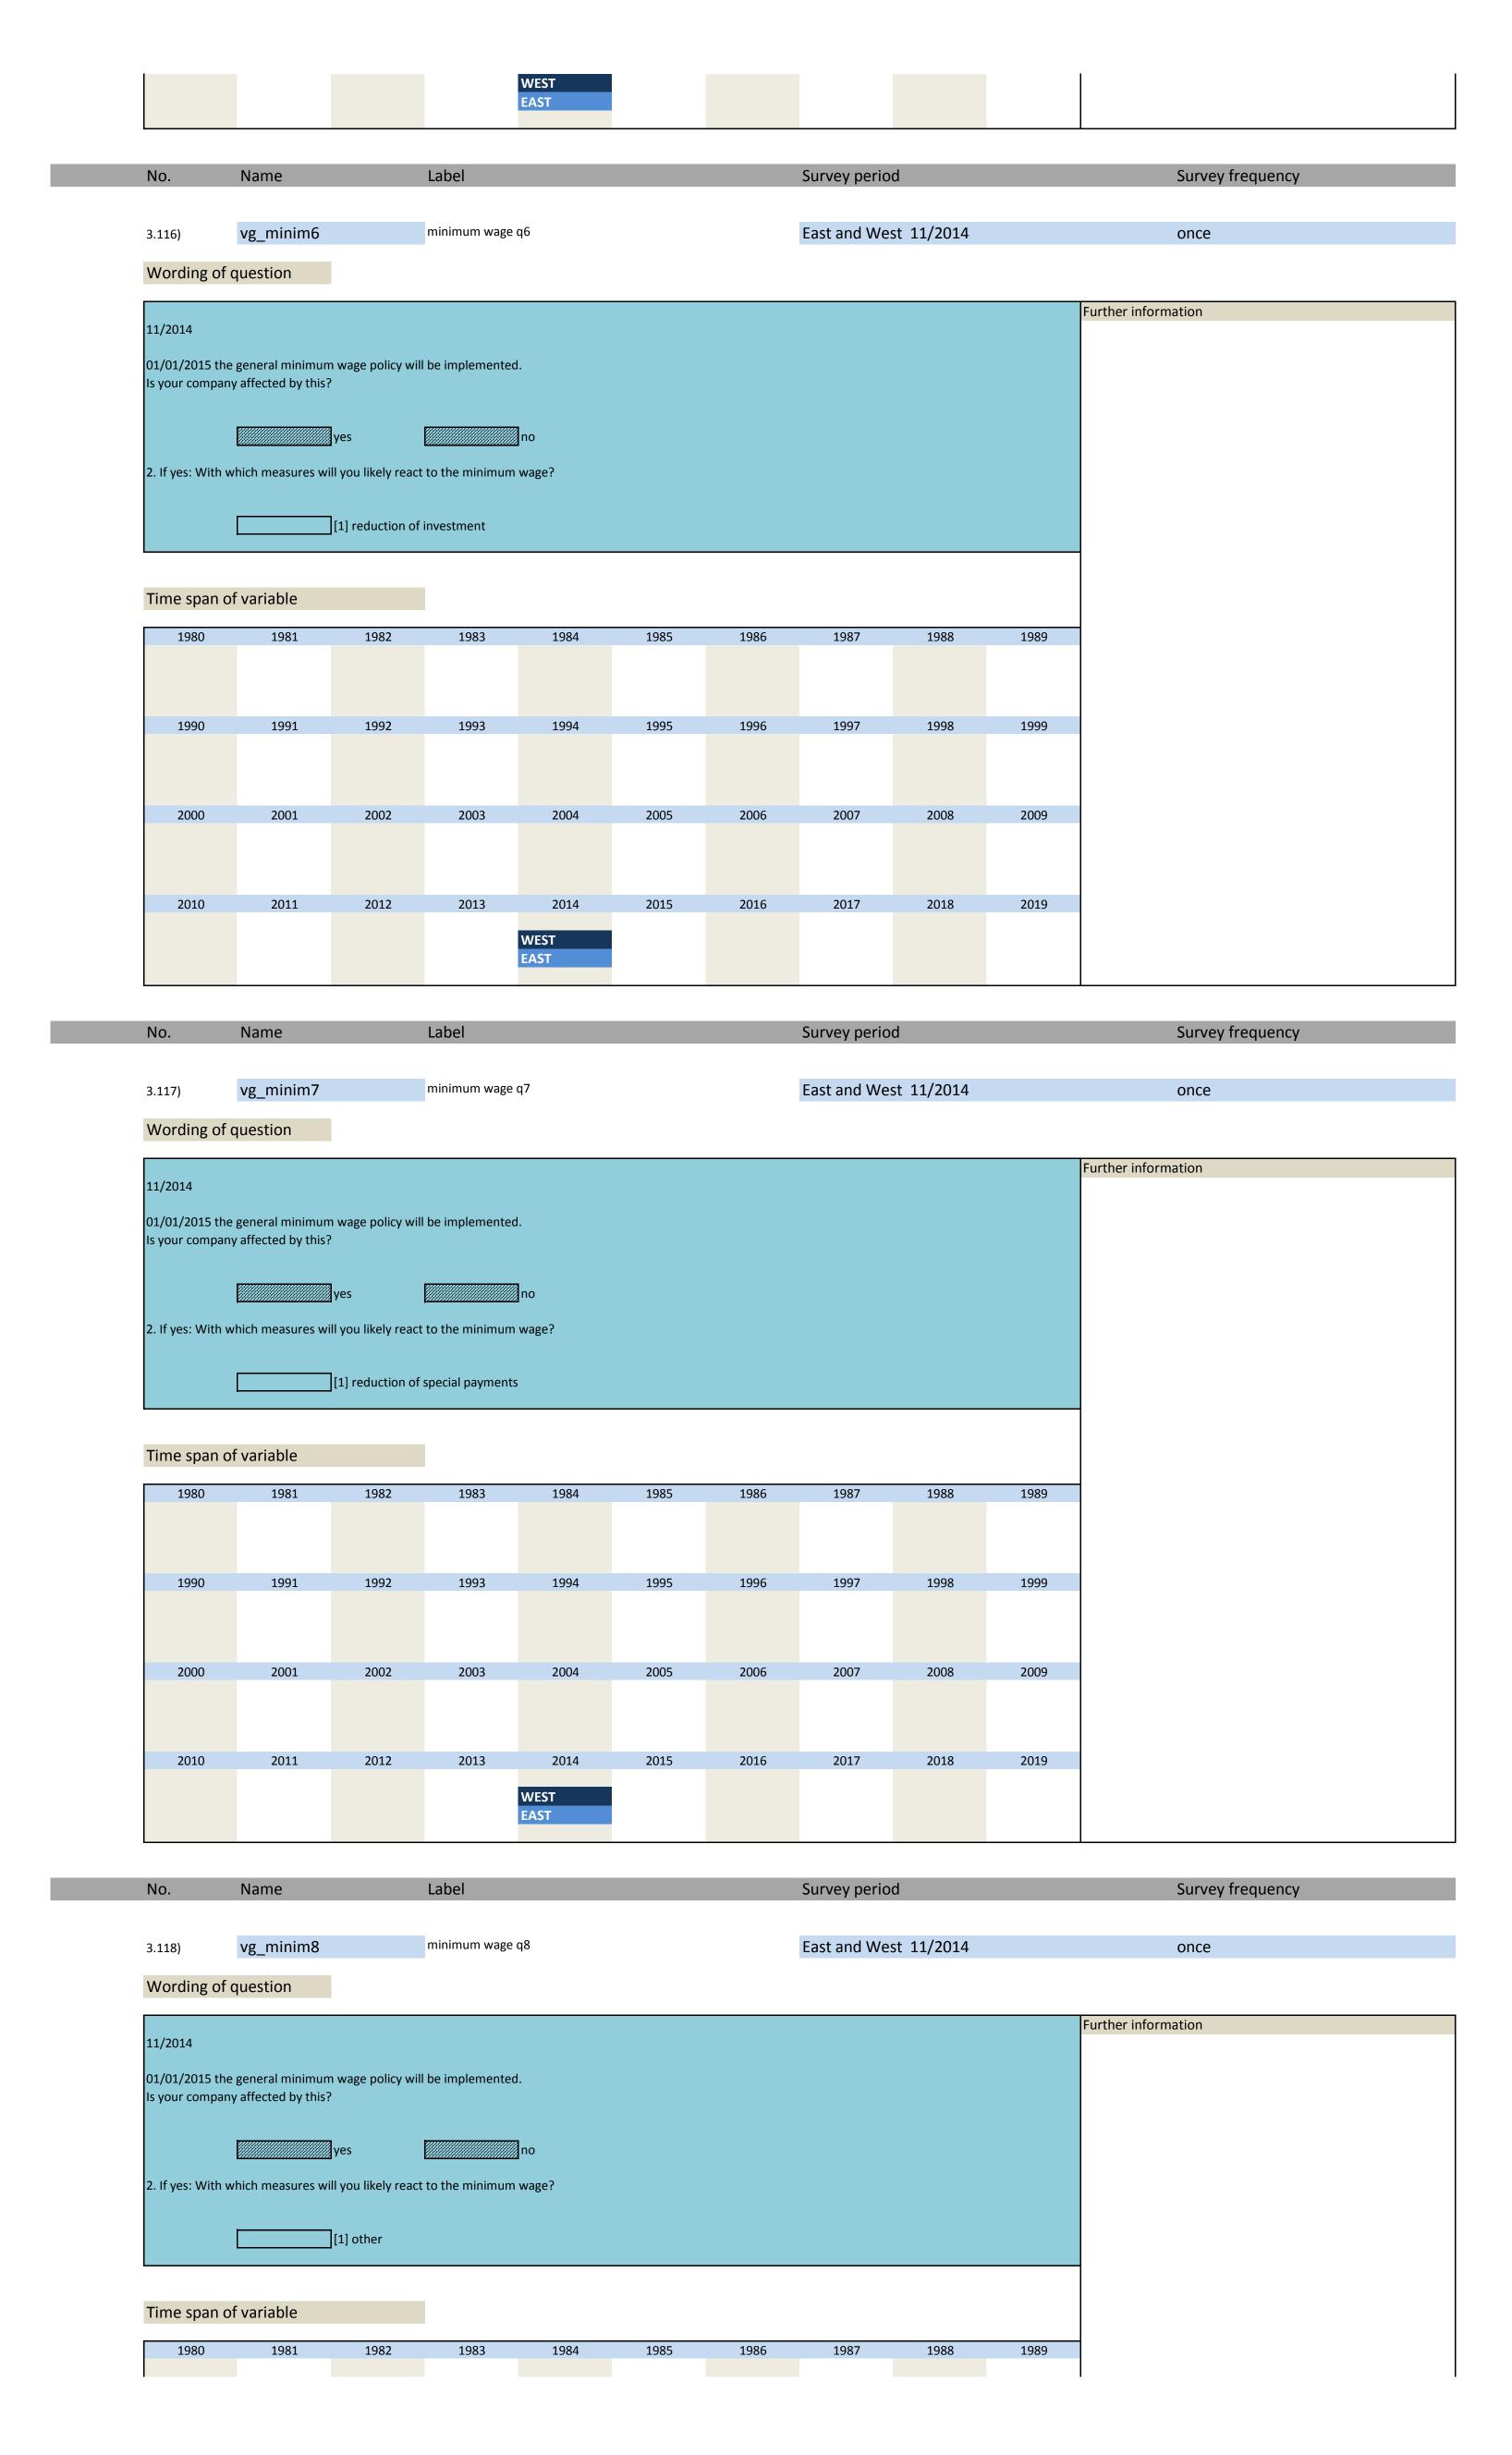

|       |      |      |              |            |      |                     |
| 2010            | 2011                                        | 2012                | 2013           | 2014  | 2015 | 2016 | 2017         | 2018       | 2019 |                     |
|                 |                                             |                     |                |       |      |      |              |            |      |                     |

| No.    | Name      | Label           | Survey period         | Survey frequency |
|--------|-----------|-----------------|-----------------------|------------------|
|        |           |                 |                       |                  |
| 3.115) | vg_minim5 | minimum wage q5 | East and West 11/2014 | once             |







|                  | Name                |                | Label             |              |              |              | Survey perio | d              |              | Survey frequency                                                      |
|------------------|---------------------|----------------|-------------------|--------------|--------------|--------------|--------------|----------------|--------------|-----------------------------------------------------------------------|
| 3.119)           | vg_invest_lj        |                | total investment  | last year    |              |              | East and We  | st since 05/20 | )15          |                                                                       |
| Wording of       | question            |                |