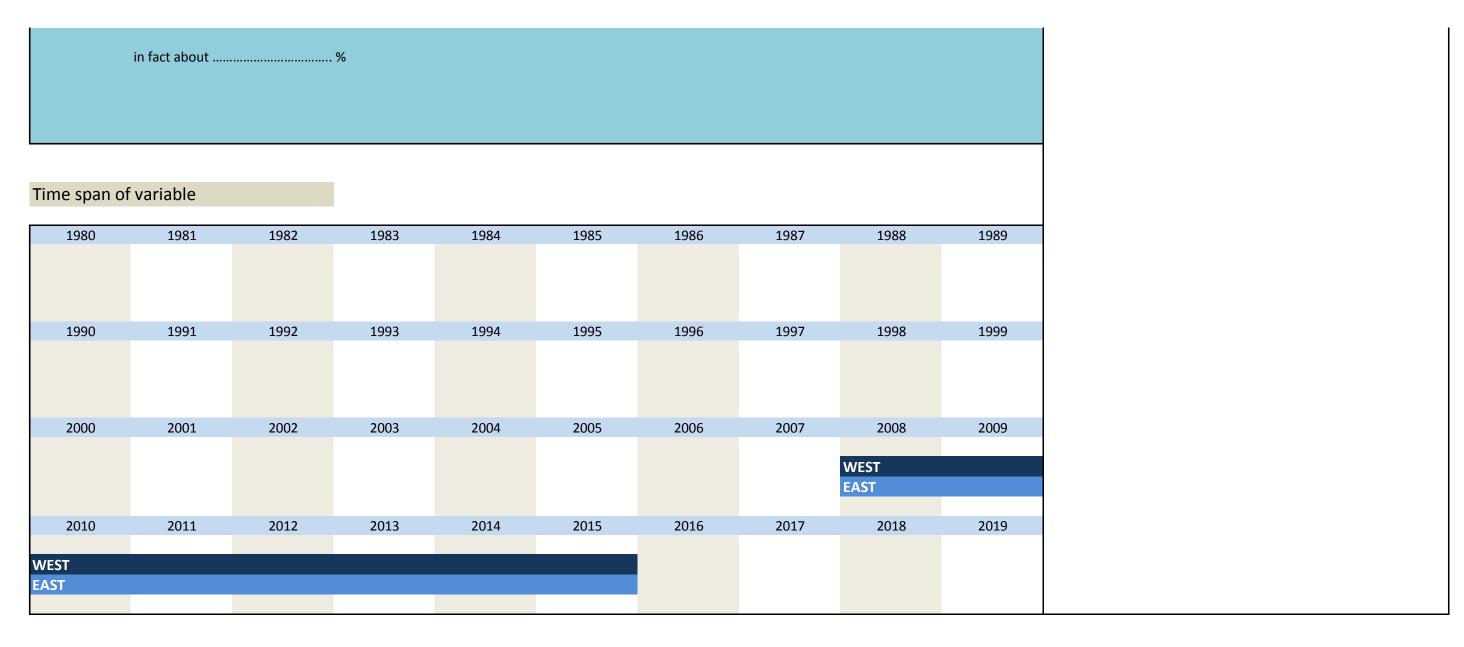

<sup>\*</sup>special question until 06/1997. See 3.13)

<sup>\*\*</sup>special question until 08/2008. See 3.48)