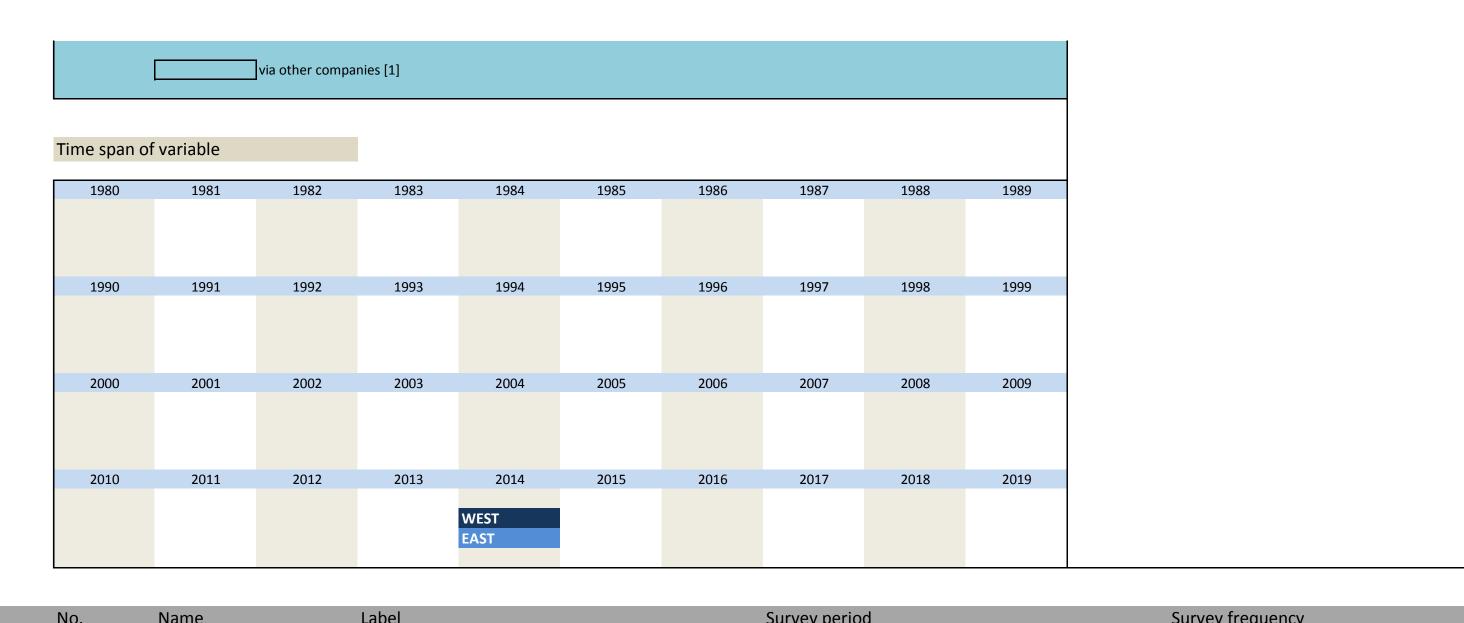

| of variable  1981  2001  Name  vg_russia6 | yes  own branches i  1982  1992  2002 | s to Russia?  n Russia [1]  1983  2003  2013 | 1984<br>1994<br>2004<br>WEST<br>EAST | 1995<br>2005 | 1996<br>2006 | 1987<br>1997<br>2007 | 1988<br>1998<br>2008 | 1989 1999 2009 | Survey frequency         |

If yes:



| 140.            | Name               |                  | Label            |                  |      |      | Jul Vey perio | •             |            | Survey frequency    |
|-----------------|--------------------|------------------|------------------|------------------|------|------|---------------|---------------|------------|---------------------|
|                 |                    |                  |                  |                  |      |      |               |               |            |                     |
| 3.108)          | vg_russia7         |                  | Russia/Ukraine   | conflict q7      |      |      | East and Wes  | st 05/2014 aı | nd 06 2014 | once                |
| Wording of      | question           |                  |                  |