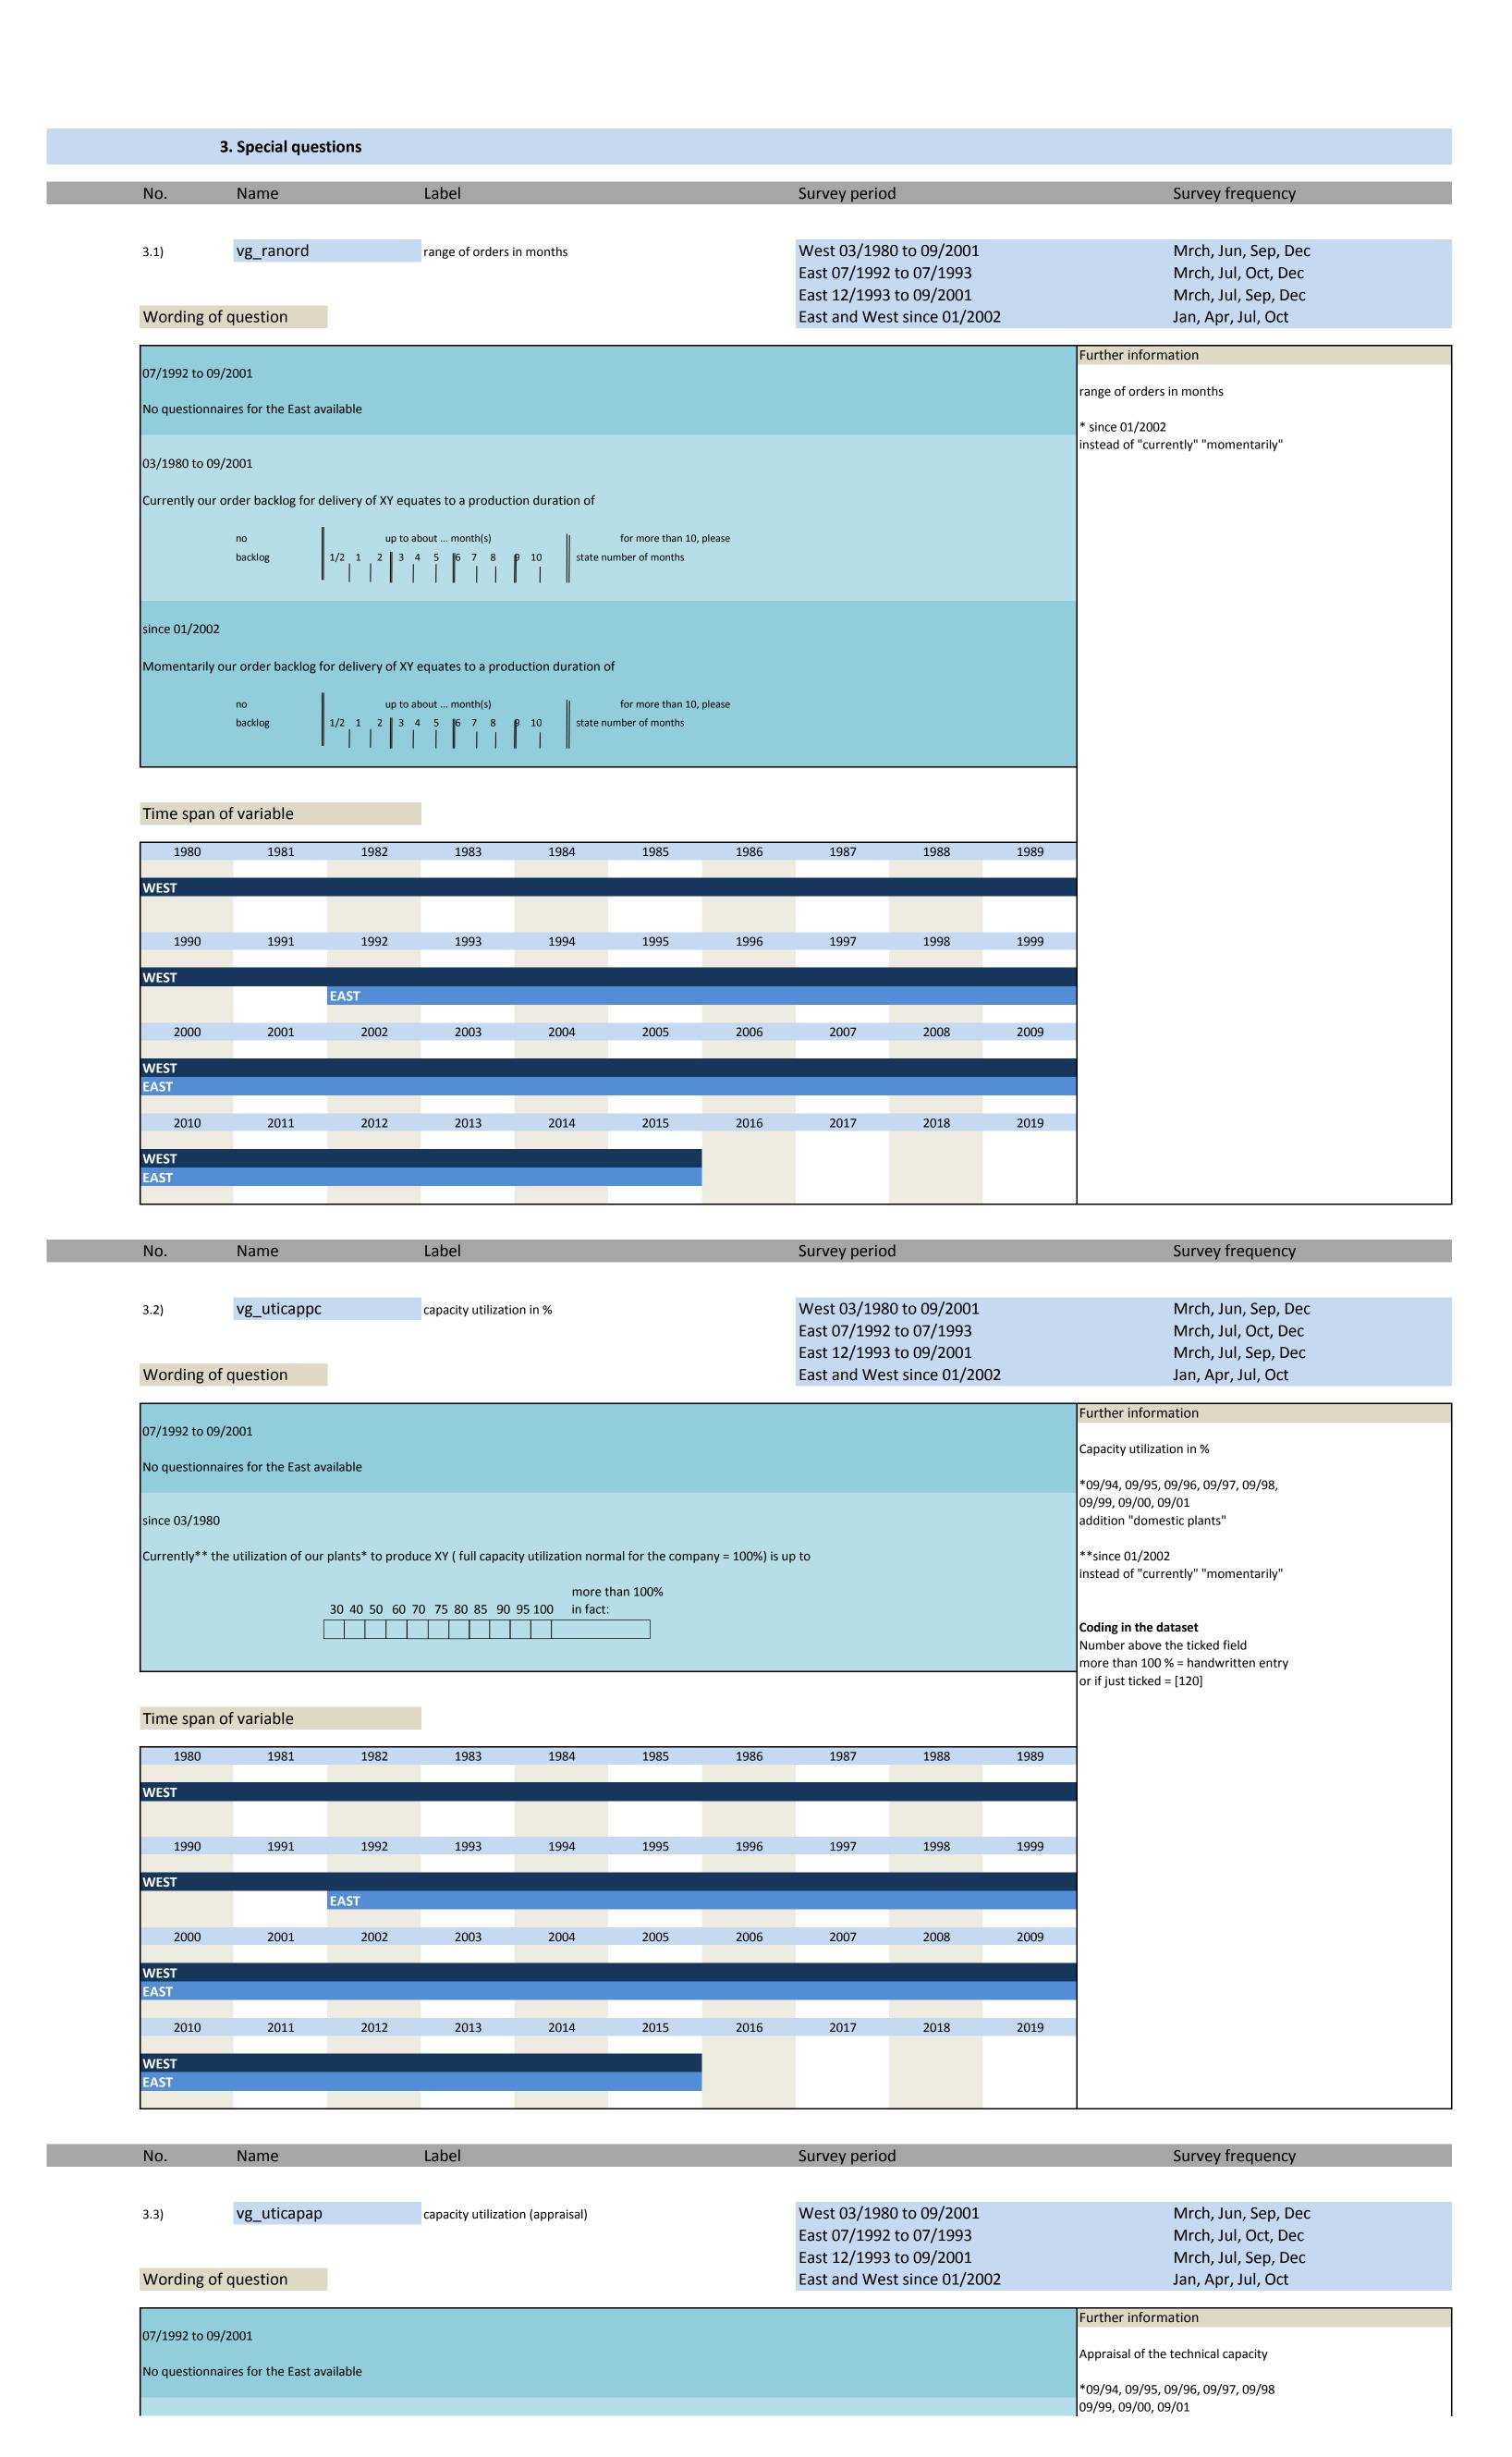

# 2. Standard questions

| No.   | Name           | Label                                           | German description                                   |
|-------|----------------|-------------------------------------------------|------------------------------------------------------|
|       |                |                                                 |                                                      |
| 2.1)  | vg_statebus    | state of business (appraisal)                   | Beurteilung der Geschäftslage                        |
| 2.2)  | vg_provpm      | production versus previous month                | Produktion im Vergleich zum Vormonat                 |
| 2.3)  | vg_stin        | stock of inventories                            | Beurteilung des Bestand an Fertigwaren               |
| 2.4)  | vg_demand      | situation of demand                             | Nachfragesituation gegenüber dem Vormonat            |
| 2.5)  | vg_ordvpm      | orders versus previous month                    | Auftragsbestand gegenüber dem Vormonat               |
| 2.6)  | vg_orders      | orders (appraisal)                              | Beurteilung des aktuellen Auftragsbestands           |
| 2.7)  | vg_pricevpm    | domestic prices of sale versus previous month   | Inländische Verkaufspreise                           |
| 2.8)  | vg_proexp      | expected production                             | Erwartete Inländische Produktionstätigkeit           |
| 2.9)  | vg_priceexp    | expected domestic prices                        | Erwartete inländische Verkaufspreise                 |
| 2.10) | vg_expexp      | expected export trade                           | Erwarteter Exporthandel                              |
| 2.11) | vg_comexp      | expected commercial operations                  | Erwarteter Geschäftslage                             |
| 2.12) | vg_foreord     | foreign orders (appraisal)                      | Bestand an Auslandsaufträgen                         |
| 2.13) | vg_salesexp    | sales expectancy                                | Erwarteter Umsatz                                    |
| 2.14) | vg_emplexp*    | expected employees                              | Erwartete Entwicklung der Gesamtbeschäftigtenzahl    |
| 2.15) | vg_pro_vpq     | production vs. previous 2-3 months              | Produktionstätigkeit in den vorangegangenen Monaten  |
| 2.16) | vg_demand_vpq  | situation of dmand vs. previous 2-3 months      | Nachfragesituation in den vorangegangenen Monaten    |
| 2.17) | vg_ord_vpq     | orders vs. previous 2-3 months                  | Auftragsbestand in den vorangegangenen Monaten       |
| 2.18) | vg_price_vpq   | domestic prices of sale vs. previous 2-3 months | Inlandsverkaufspreise in den vorangegangenen Monaten |
| 2.19) | vg_credit**    | credit allocation                               | Kreditvergabe                                        |
| 2.20) | vg_statebus_sl | state of business (VAS)                         | Beurteilung der Geschäftslage (VAS)                  |
| 2.21) | vg_comexp_sl   | expected commercial (VAS)                       | Erwartete Geschäftslage (VAS)                        |
|       |                |                                                 |                                                      |