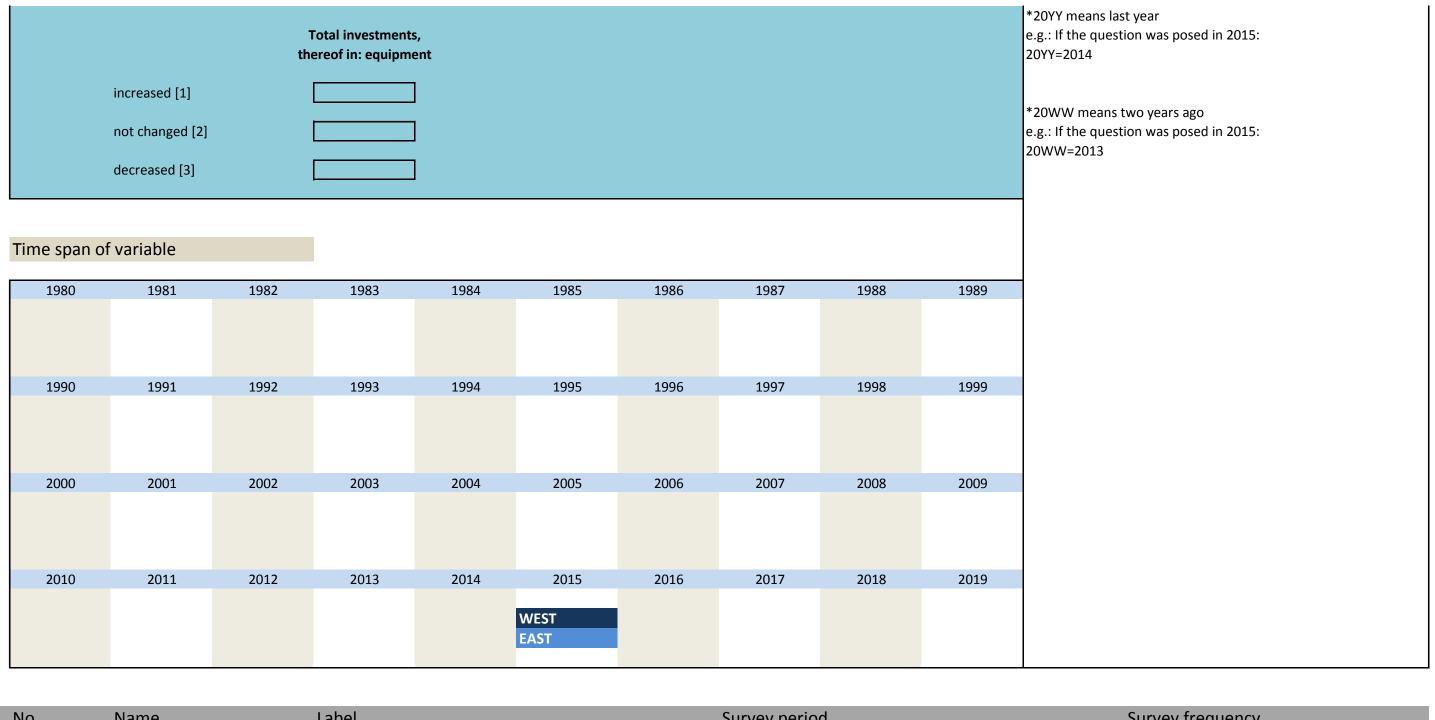

|                                   |                             |                     |
| 3.121)          | vg_inveq_lj                  | investment in equipment last year | East and West since 05/2015 |                     |
| Wording o       | of question                  |                                   |                             |                     |
| 05/2015         |                              |                                   |                             | Further information |
| Investments     |                              |                                   |                             |                     |
| 1) Last year (2 | 20YY* compared to 20WW**) ou | r investments were                |                             |                     |



| N   | 0.                      | Name                                  |                | Label Survey period |             |      |      |             |                |      | Survey frequency                                   |
|-----|-------------------------|---------------------------------------|----------------|---------------------|-------------|------|------|-------------|----------------|------|----------------------------------------------------|
|     |                         |                                       |                |                     |             |      |      |             |                |      |                                                    |
| 3.1 | 122)                    | vg_invest_dj                          |                | total inves