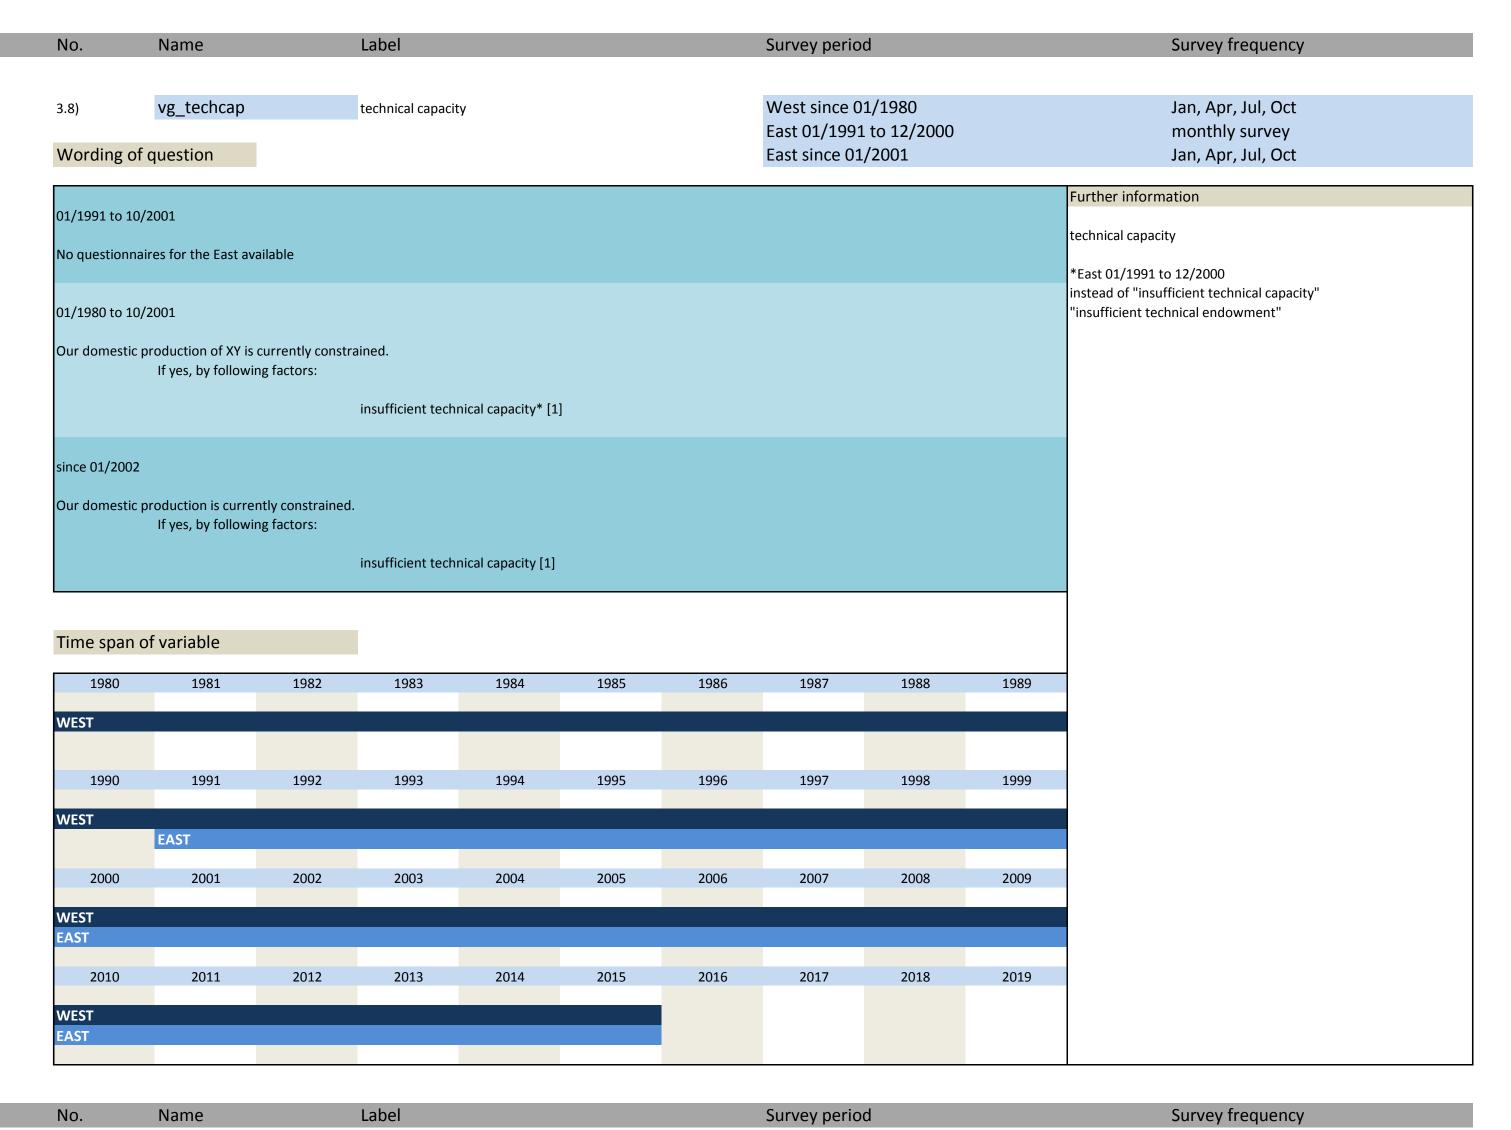

EST 1990 WEST 2000   | 1981                                     |              |                                       |      |              |              |                            |      |      |                                          |
| 1980 VEST 1990 VEST        | 1981                                     | 1992         | 1993                                  | 1994 | 1995         | 1996         | 1997                       | 1998 | 1999 |                                          |
| 1980 VEST  1990 VEST  2000 | 1981                                     | 1992         | 1993                                  | 1994 | 1995         | 1996         | 1997                       | 1998 | 1999 |                                          |

Survey period

No.

Name

Label

Survey frequency



| 9)                           | vg_bastlack          |                   | lack of back staff |              |                     |              | West 10/198  | 5 to 10/1995 |              | Jan, Apr, Jul, Oct  |
|------------------------------|----------------------|-------------------|--------------------|--------------|---------------------|--------------|--------------|--------------|--------------|---------------------|
| ording of o                  | question             |                   |                    |              |                     |              |              |              |              |                     |
| )/1985 to 12/1               | 1995                 |                   |                    |              |                     |              |