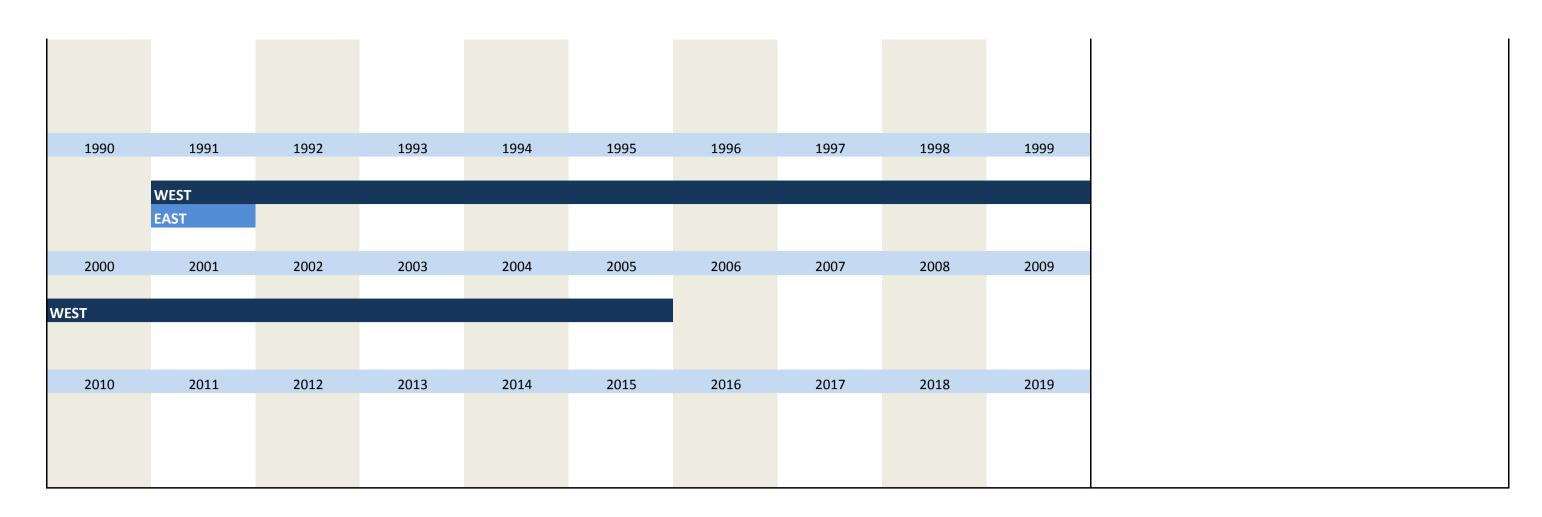

#### 1. Variables of identification

| No.      | Name                            | Label                                 | German description                             |
|----------|---------------------------------|---------------------------------------|------------------------------------------------|
| 1.4      |                                 |                                       | Limited and                                    |
| 1.1)     | survey                          | survey                                | Umfrage                                        |
| 1.2)     | year                            | year                                  | Erhebungsjahr                                  |
| 1.3)     | month                           | month                                 | Erhebungsmonat                                 |
| 1.4)     | idnum                           | KT and INNO firm adressfile id        | Firmenidentifikationsnummer                    |
| 1.5)     | runnum                          | running number of plant               | Laufende Firmennummer                          |
| 1.6)     | vg_plantnum                     | KT and INNO information containing id | 11-stellige Identifikationsnummer              |
| 1.7)     | vg_fedstaifo                    | federal state (ifo-code)              | Bundesland entsprechend ifo Codierung          |
| 1.8)     | vg_westeast                     | western eastern                       | Unterscheidet zwischen West- und Ost- Erhebung |
| 1.9)     | vg_weight                       | weight                                | Gewicht                                        |
| 1.10)    | vg_latecomer                    | latecomer                             | Nachzügler                                     |
| 1.11)    | vg_testid                       | test id                               | Test ID                                        |
| 1.12)    | sector_id                       | sector id                             | Sektor ID                                      |
| 1.13)    | sector_ifo                      | ifo sector classification             | ifo Sektorklassifikation                       |
| 1.14)    | vg_sypro                        | sypro sector classification           | sypro Sektorklassifikation                     |
| 1.15)    | sector_wz93                     | wz93 sector classification            | wz93 Sektorklassifikation                      |
| 1.16)    | sector_wz08                     | wz08 sector classification            | wz08 Sektorklassifikation                      |
| 1.17)    | sector_total                    | ebdc sector classification            | EBDC Sektorklassifikation                      |
|          |                                 |                                       |                                                |
| Variable | es regarding the survey process |                                       |                                                |
| 1.18)    | online                          | online                                | Fragebogen online beantwortet                  |
| 1.19)    | survey_start                    | survey start                          | Umfragebeginn                                  |
| 1.20)    | survey_end                      | survey end                            | Umfrageende                                    |
| 1.21)    | participation_date              | participation date                    | Teilnahmedatum                                 |
| 1.22)    | participation_hour              | participation hour                    | Teilnahmestunde                                |
| 1.23)    | participation_status            | participation status                  | Teilnahmestatus                                |
| 1.23)    | 1                               | •                                     |                                                |