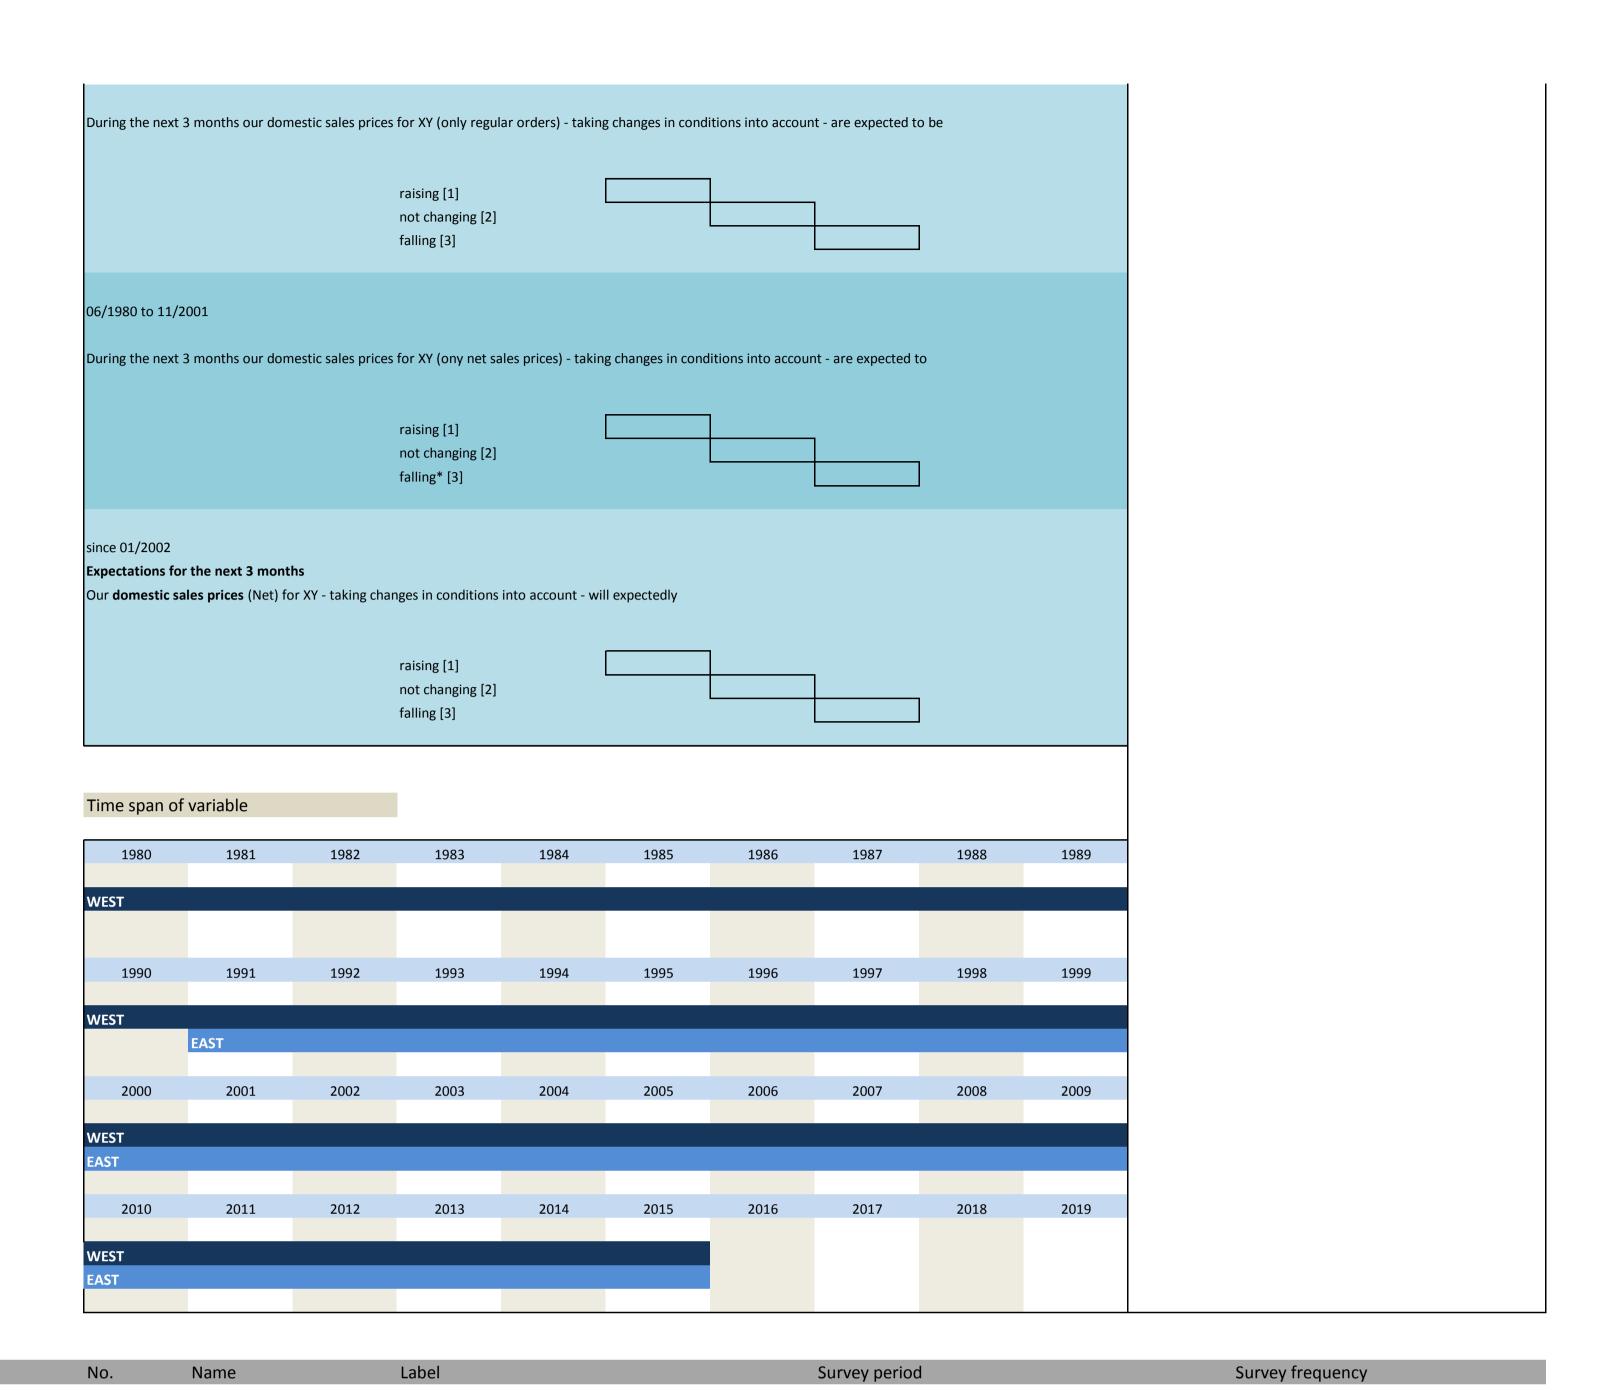

# 2. Standard questions

| No.   | Name           | Label                                           | German description                                   |
|-------|----------------|-------------------------------------------------|------------------------------------------------------|
|       |                |                                                 |                                                      |
| 2.1)  | vg_statebus    | state of business (appraisal)                   | Beurteilung der Geschäftslage                        |
| 2.2)  | vg_provpm      | production versus previous month                | Produktion im Vergleich zum Vormonat                 |
| 2.3)  | vg_stin        | stock of inventories                            | Beurteilung des Bestand an Fertigwaren               |
| 2.4)  | vg_demand      | situation of demand                             | Nachfragesituation gegenüber dem Vormonat            |
| 2.5)  | vg_ordvpm      | orders versus previous month                    | Auftragsbestand gegenüber dem Vormonat               |
| 2.6)  | vg_orders      | orders (appraisal)                              | Beurteilung des aktuellen Auftragsbestands           |
| 2.7)  | vg_pricevpm    | domestic prices of sale versus previous month   | Inländische Verkaufspreise                           |
| 2.8)  | vg_proexp      | expected production                             | Erwartete Inländische Produktionstätigkeit           |
| 2.9)  | vg_priceexp    | expected domestic prices                        | Erwartete inländische Verkaufspreise                 |
| 2.10) | vg_expexp      | expected export trade                           | Erwarteter Exporthandel                              |
| 2.11) | vg_comexp      | expected commercial operations                  | Erwarteter Geschäftslage                             |
| 2.12) | vg_foreord     | foreign orders (appraisal)                      | Bestand an Auslandsaufträgen                         |
| 2.13) | vg_salesexp    | sales expectancy                                | Erwarteter Umsatz                                    |
| 2.14) | vg_emplexp*    | expected employees                              | Erwartete Entwicklung der Gesamtbeschäftigtenzahl    |
| 2.15) | vg_pro_vpq     | production vs. previous 2-3 months              | Produktionstätigkeit in den vorangegangenen Monaten  |
| 2.16) | vg_demand_vpq  | situation of dmand vs. previous 2-3 months      | Nachfragesituation in den vorangegangenen Monaten    |
| 2.17) | vg_ord_vpq     | orders vs. previous 2-3 months                  | Auftragsbestand in den vorangegangenen Monaten       |
| 2.18) | vg_price_vpq   | domestic prices of sale vs. previous 2-3 months | Inlandsverkaufspreise in den vorangegangenen Monaten |
| 2.19) | vg_credit**    | credit allocation                               | Kreditvergabe                                        |
| 2.20) | vg_statebus_sl | state of business (VAS)                         | Beurteilung der Geschäftslage (VAS)                  |
| 2.21) | vg_comexp_sl   | expected commercial (VAS)                       | Erwartete Geschäftslage (VAS)                        |
|       |                |                                                 |                                                      |