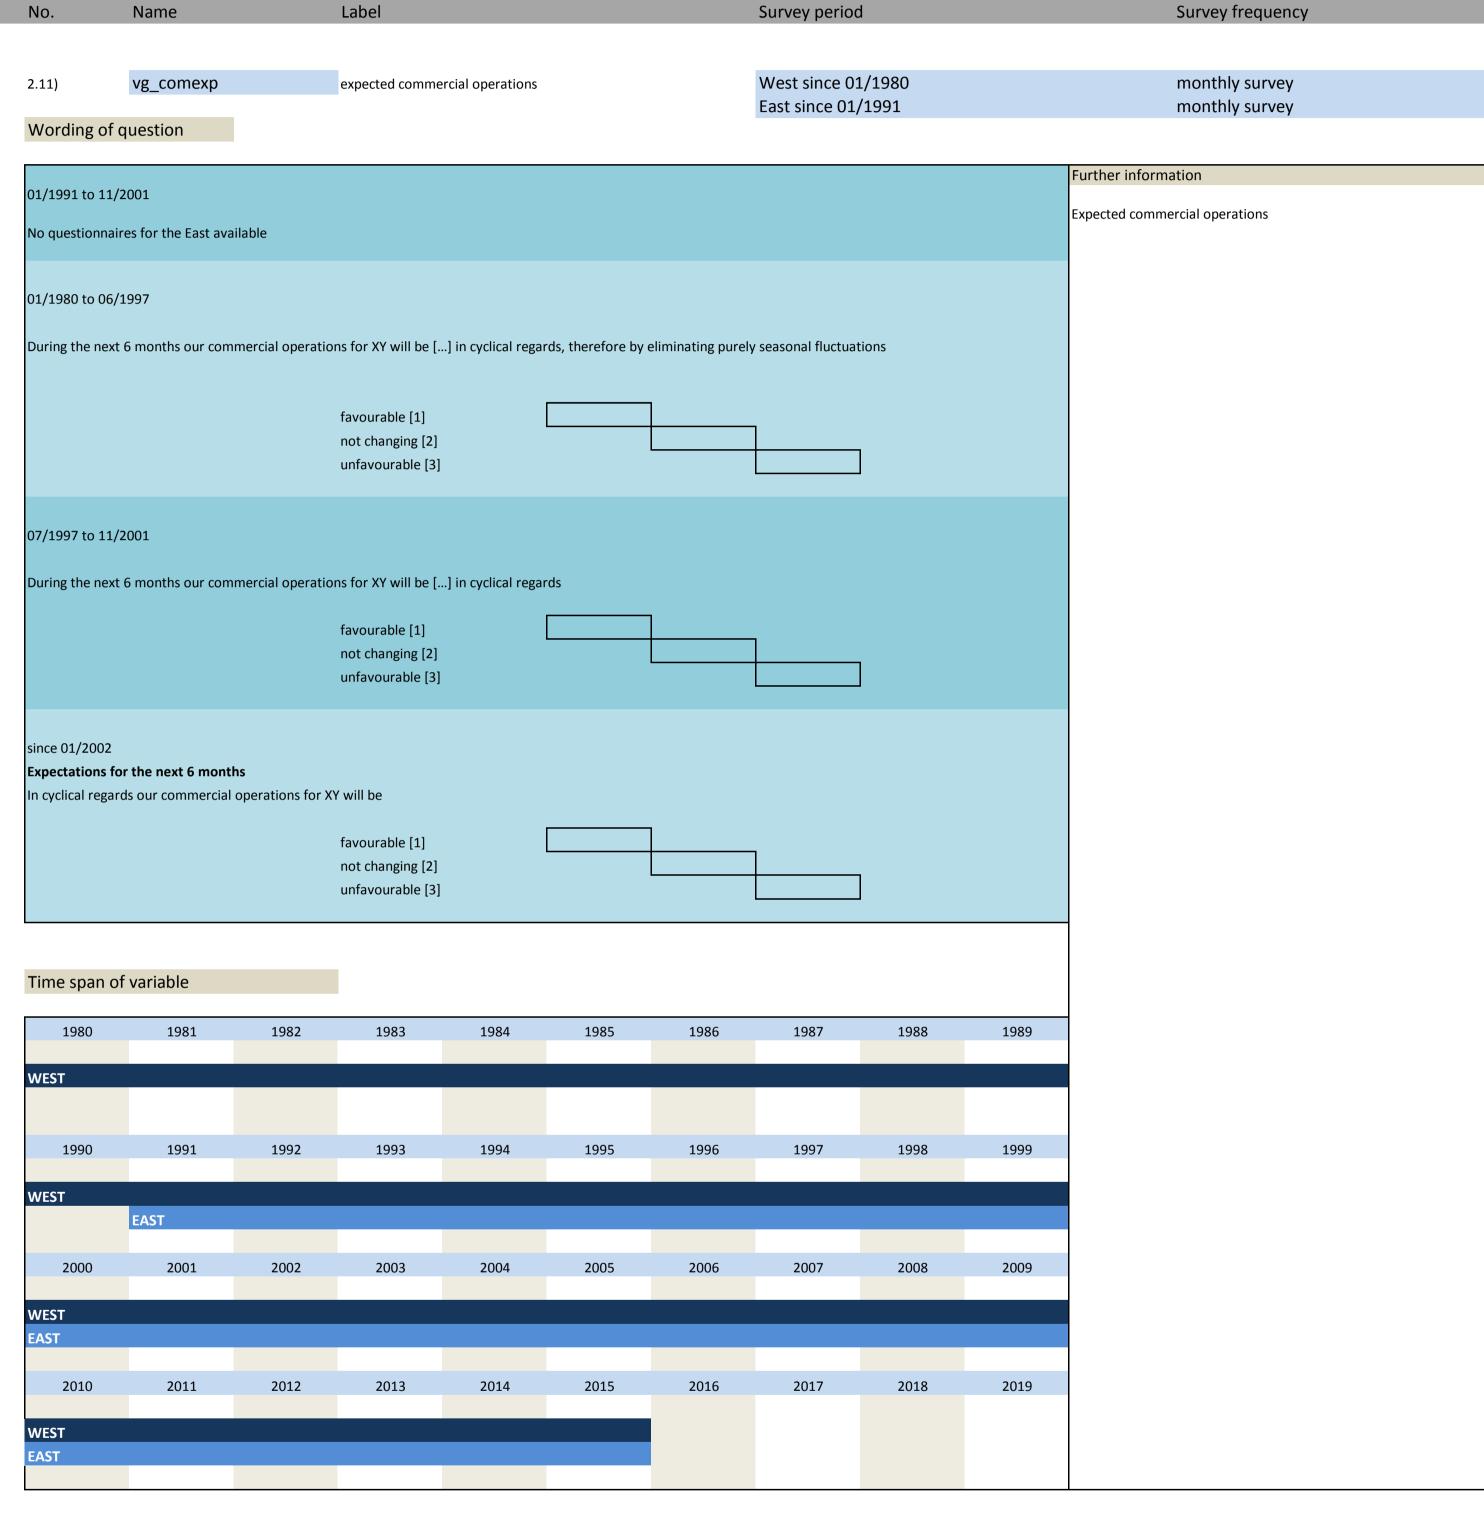

# 2. Standard questions

| No.   | Name           | Label                                           | German description                                   |
|-------|----------------|-------------------------------------------------|------------------------------------------------------|
|       |                |                                                 |                                                      |
| 2.1)  | vg_statebus    | state of business (appraisal)                   | Beurteilung der Geschäftslage                        |
| 2.2)  | vg_provpm      | production versus previous month                | Produktion im Vergleich zum Vormonat                 |
| 2.3)  | vg_stin        | stock of inventories                            | Beurteilung des Bestand an Fertigwaren               |
| 2.4)  | vg_demand      | situation of demand                             | Nachfragesituation gegenüber dem Vormonat            |
| 2.5)  | vg_ordvpm      | orders versus previous month                    | Auftragsbestand gegenüber dem Vormonat               |
| 2.6)  | vg_orders      | orders (appraisal)                              | Beurteilung des aktuellen Auftragsbestands           |
| 2.7)  | vg_pricevpm    | domestic prices of sale versus previous month   | Inländische Verkaufspreise                           |
| 2.8)  | vg_proexp      | expected production                             | Erwartete Inländische Produktionstätigkeit           |
| 2.9)  | vg_priceexp    | expected domestic prices                        | Erwartete inländische Verkaufspreise                 |
| 2.10) | vg_expexp      | expected export trade                           | Erwarteter Exporthandel                              |
| 2.11) | vg_comexp      | expected commercial operations                  | Erwarteter Geschäftslage                             |
| 2.12) | vg_foreord     | foreign orders (appraisal)                      | Bestand an Auslandsaufträgen                         |
| 2.13) | vg_salesexp    | sales expectancy                                | Erwarteter Umsatz                                    |
| 2.14) | vg_emplexp*    | expected employees                              | Erwartete Entwicklung der Gesamtbeschäftigtenzahl    |
| 2.15) | vg_pro_vpq     | production vs. previous 2-3 months              | Produktionstätigkeit in den vorangegangenen Monaten  |
| 2.16) | vg_demand_vpq  | situation of dmand vs. previous 2-3 months      | Nachfragesituation in den vorangegangenen Monaten    |
| 2.17) | vg_ord_vpq     | orders vs. previous 2-3 months                  | Auftragsbestand in den vorangegangenen Monaten       |
| 2.18) | vg_price_vpq   | domestic prices of sale vs. previous 2-3 months | Inlandsverkaufspreise in den vorangegangenen Monaten |
| 2.19) | vg_credit**    | credit allocation                               | Kreditvergabe                                        |
| 2.20) | vg_statebus_sl | state of business (VAS)                         | Beurteilung der Geschäftslage (VAS)                  |
| 2.21) | vg_comexp_sl   | expected commercial (VAS)                       | Erwartete Geschäftslage (VAS)                        |
|       |                |                                                 |                                                      |