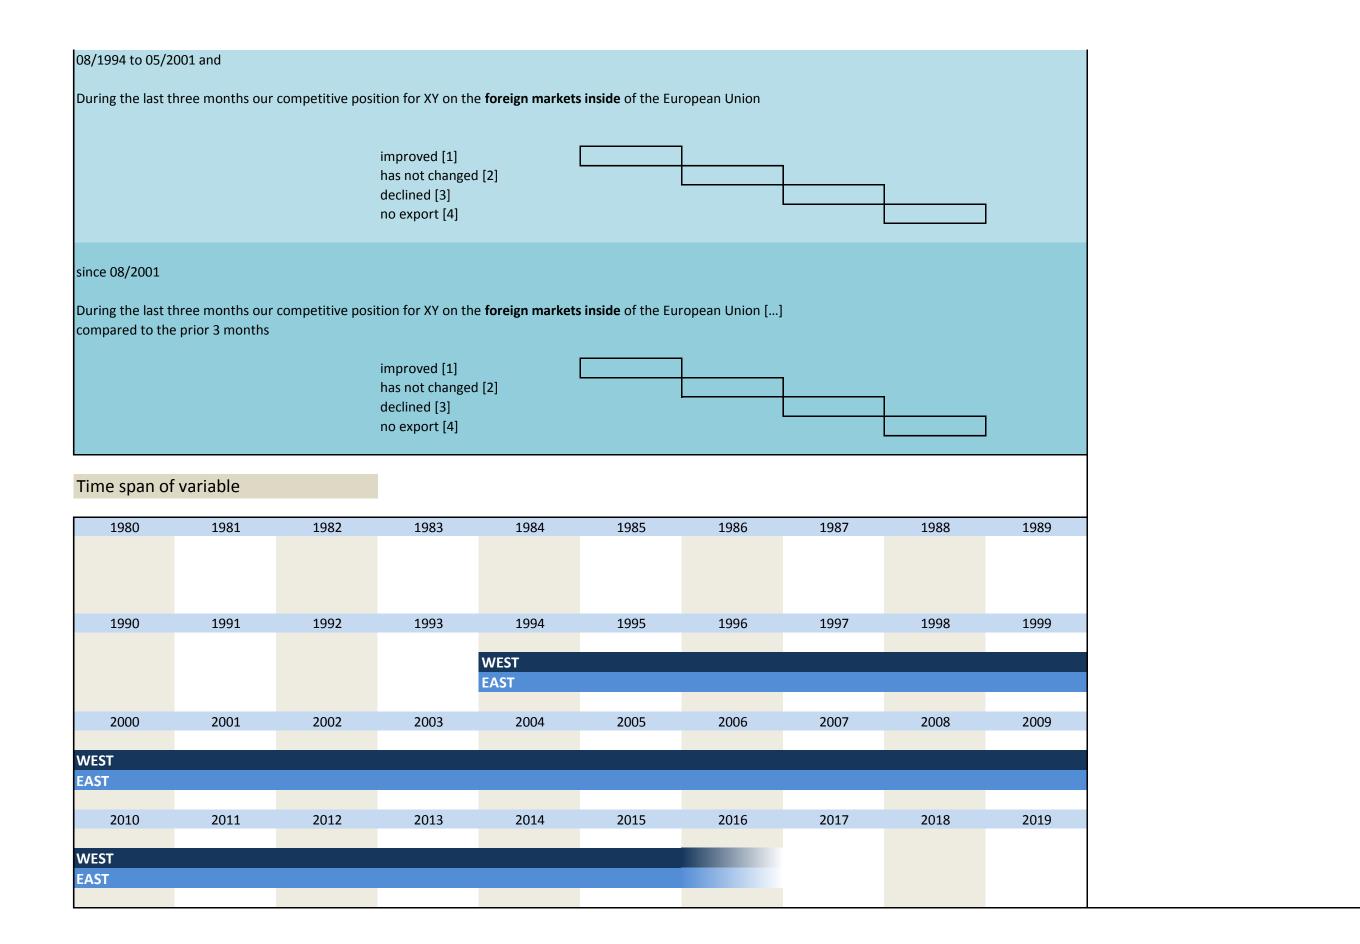

|                                          |
|                |                             |                         |                                                                 | Further information                      |
| 08/1994 to 11/ | /2001                       |                         |                                                                 | EU competitive position                  |
| No questionna  | ires for the East available |                         |                                                                 |                                          |
|                |                             |                         |                                                                 |                                          |





| No.   | Name        | Label                       | Survey period                    | Survey frequency   |
|-------|-------------|-----------------------------|----------------------------------|--------------------|
|       |             |                             |                                  |                    |
| 3.44) | vg_comppos3 | competitive position abroad | East and West 08/1994 to 11/2001 | Feb, May, Aug, Nov |
|       |             |                             | East and West since 01/2002      | Jan, Apr, Jul, Oct |

| $\frac{1004 + 11}{2}$ | 0001                |                  |                                 |                              |                  |                 |              |              |              | Further information         |
|--