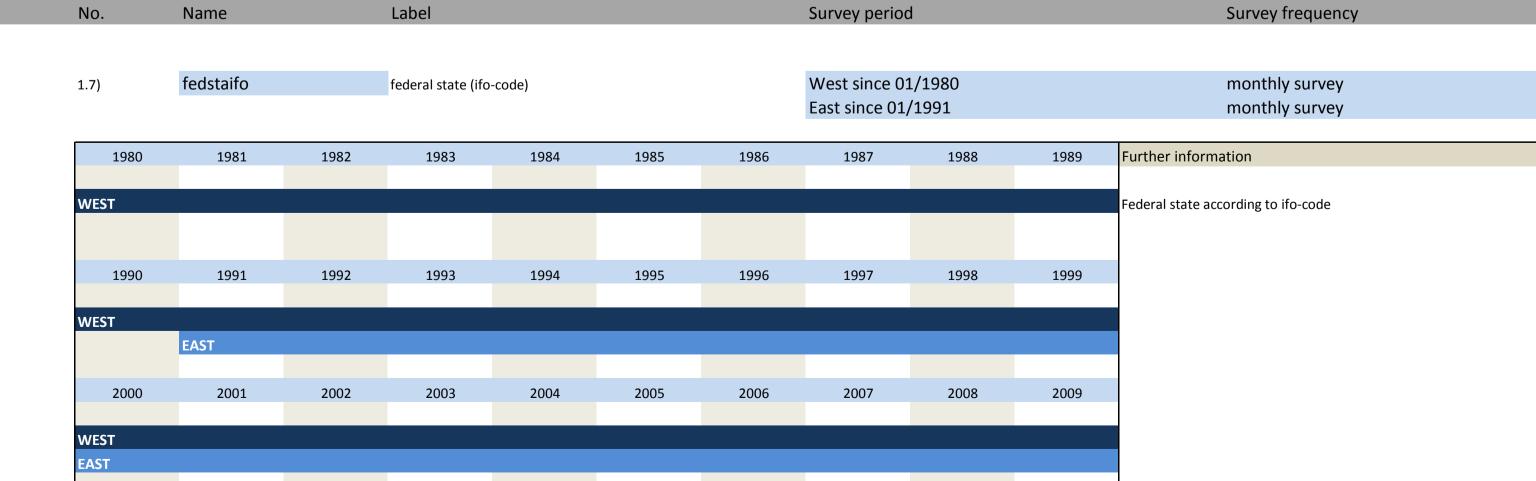

#### 1. Variables of identification

| No.      | Name                           | Label                                 | German description                             |
|----------|--------------------------------|---------------------------------------|------------------------------------------------|
|          |                                |                                       |                                                |
| 1.1)     | survey                         | survey                                | Umfrage                                        |
| 1.2)     | year                           | year                                  | Erhebungsjahr                                  |
| 1.3)     | month                          | month                                 | Erhebungsmonat                                 |
| 1.4)     | idnum                          | KT and INNO firm adressfile id        | Firmenidentifikationsnummer                    |
| 1.5)     | runnum                         | running number of plant               | Laufende Firmennummer                          |
| 1.6)     | vg_plantnum                    | KT and INNO information containing id | 11-stellige Identifikationsnummer              |
| 1.7)     | vg_fedstaifo                   | federal state (ifo-code)              | Bundesland entsprechend ifo Codierung          |
| 1.8)     | vg_westeast                    | western eastern                       | Unterscheidet zwischen West- und Ost- Erhebung |
| 1.9)     | vg_weight                      | weight                                | Gewicht                                        |
| 1.10)    | vg_latecomer                   | latecomer                             | Nachzügler                                     |
| 1.11)    | sector_id                      | sector id                             | Sektor ID                                      |
| 1.12)    | sector_ifo                     | ifo sector classification             | ifo Sektorklassifikation                       |
| 1.13)    | vg_sypro                       | sypro sector classification           | sypro Sektorklassifikation                     |
| 1.14)    | sector_wz93                    | wz93 sector classification            | wz93 Sektorklassifikation                      |
| 1.15)    | sector_wz08                    | wz08 sector classification            | wz08 Sektorklassifikation                      |
| 1.16)    | sector_total                   | ebdc sector classification            | EBDC Sektorklassifikation                      |
| Variable | s regarding the survey process |                                       |                                                |
| 1.17)    | online                         | online                                | Fragebogen online beantwortet                  |
| 1.18)    | survey_start                   | survey start                          | Umfragebeginn                                  |
| 1.19)    | survey_end                     | survey end                            | Umfrageende                                    |
| 1.20)    | participation_date             | participation date                    | Teilnahmedatum                                 |
| 1.20)    | participation_date             | participation hour                    | Teilnahmestunde                                |
|          |                                |                                       | Teilnahmestatus                                |
| 1.22)    | participation_status           | participation status                  | remainestatus                                  |