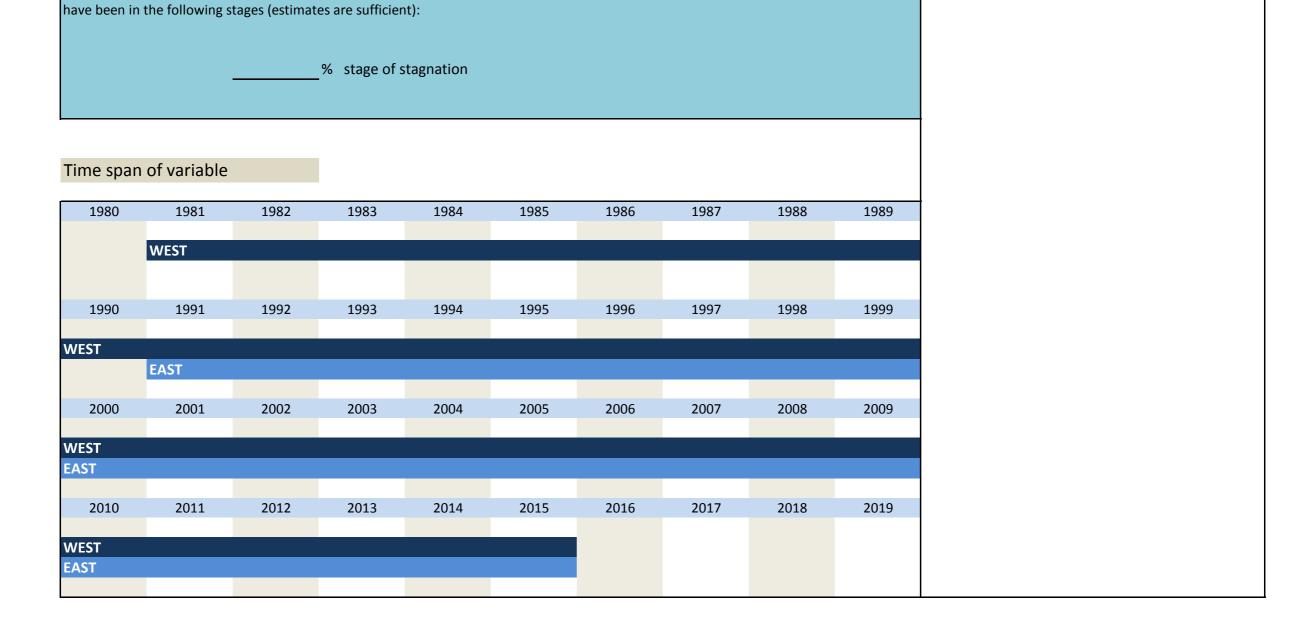

| East since 12/1991 | annual              |
| Wording o   | of question        |                            |                                                                              |                    | Eurthor information |
| since 1981  |                    |                            |                                                                              |                    | Further information |
| Innovations |                    |                            | *20XX refers to the current year<br>e.g.: If the question was posed in 2005: |                    |                     |
| In 20XX*our | products of produc | ct line XY - measured as t | their share of total turnover -                                              |                    | 20XX=2005           |



| No.   | Name                | Label |                               | Survey period      | Survey frequency |
|-------|---------------------|-------|-------------------------------|--------------------|------------------|
|       |                     |       |                               |                    |                  |
|       |                     |       |                               |                    |                  |
| 4.20) | vg_share_negative_g | rowth | share of turnover in stage of | West since 12/1981 | annual           |
|       |                     |       | negative growth               | East since 12/1991 | annual           |
|       |                     |       |                               |                    |                  |
|       |