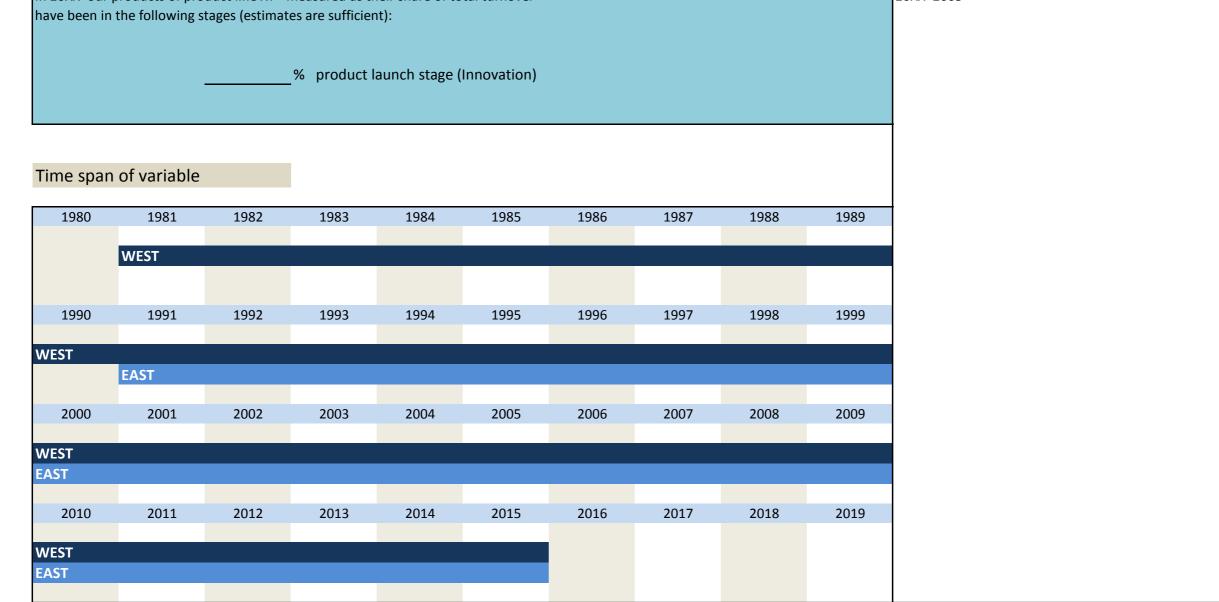

| Survey period      | Survey frequency |
|-------|-------------------|-------|--------------------------------|--------------------|------------------|
|       |                   |       |                                |                    |                  |
| 4.16) | vg_process_inno_n | p     | process innovation not planned | West since 12/1981 | annual           |
|       |                   |       | this year                      | East since 12/1991 | annual           |
|       |                   |       |                                |                    |                  |





\*20XX refers to the current year e.g.: If the question was posed in 2005: 20XX=2005

In 20XX\*our products of product line XY - measured as their share of total turnover -

Innovations







| No.         | Name               | Label                      |                                                                              | Survey period      | Survey frequency    |
|-------------|--------------------|----------------------------|------------------------------------------------------------------------------|--------------------|---------------------|
|             |                    |                            |                                                                              |                    |                     |
| 4.19)       | vg_share_sta       | gnation_phase              | share of turnover in stage of                                                | West since 12/1981 | annual              |
|             |                    |