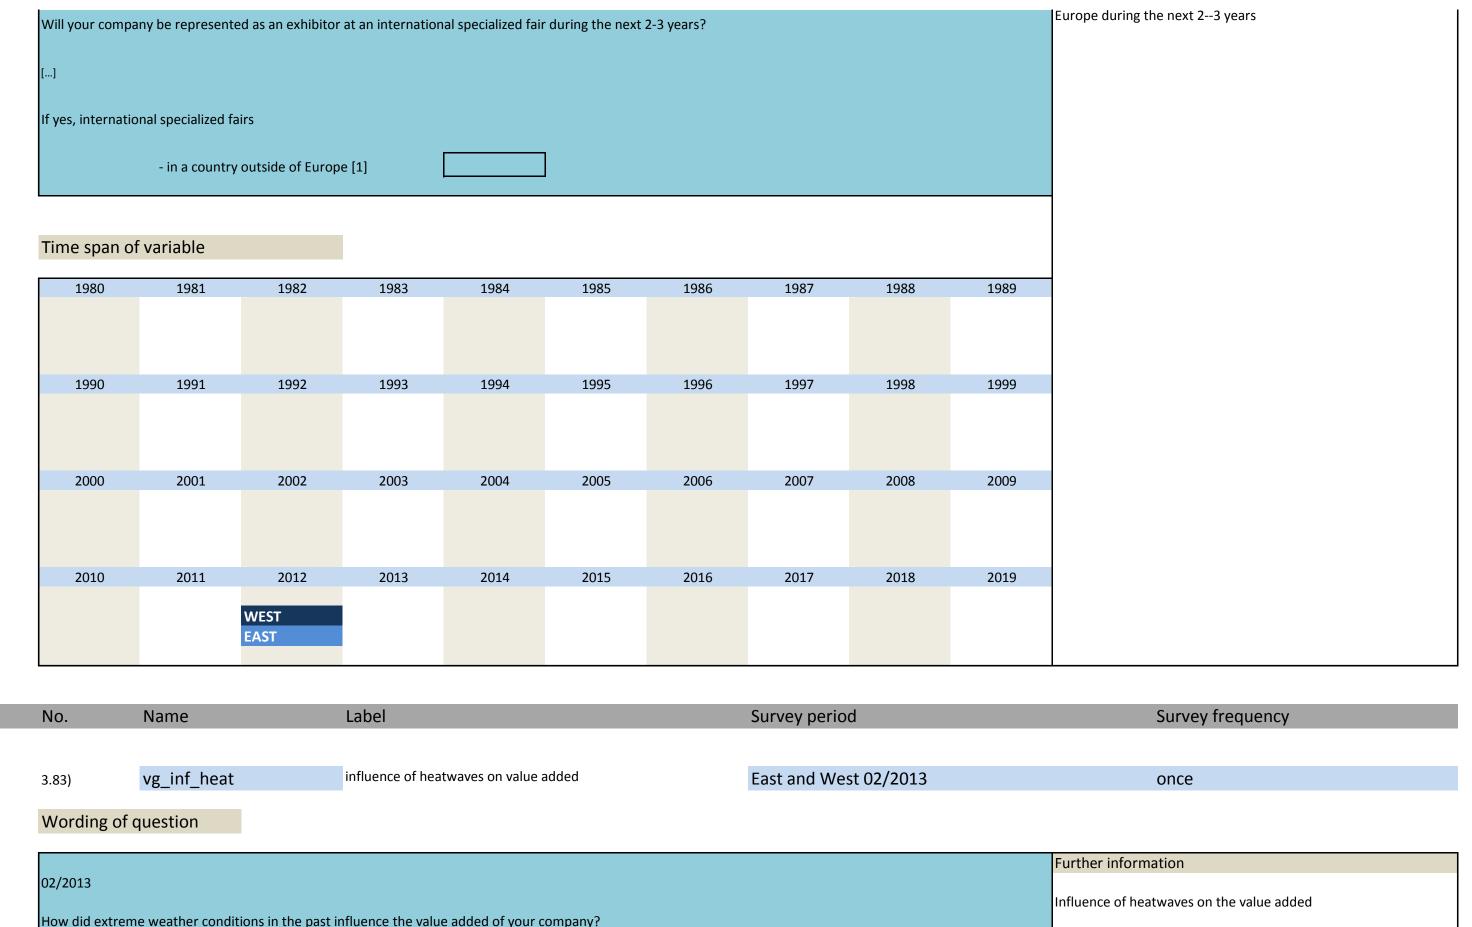

| · · · · · · · · | Europe during next 2-3 years                                        |                       |                                                                        |
| Wording of | question        |                                                                     |                       |                                                                        |
|            |                 |                                                                     |                       | Further information                                                    |
| 06/2012    |                 |                                                                     |                       | Exhibitor at an international specialized fair in a country outside of |





How did extreme weather conditions in the past influence the value added of your company?

positive negative not specified influence no influence [2] influence [4] [1] [3]

| span of | variable |      |      |      |      |      |      |      |      |  |
|---------|----------|------|------|------|------|------|------|------|------|--|
| 1980    | 1981     | 1982 | 1983 | 1984 | 1985 | 1986 | 1987 | 1988 | 1989 |  |
|         |          |      |      |      |      |      |      |      |      |  |
|         |          |      |      |      |      |      |      |      |      |  |
| 1990    | 1991     | 1992 | 1993 | 1994 | 1995 | 1996 | 1997 | 1998 | 1999 |  |
|         |          |      |      |      |      |      |      |      |      |  |
|         |          |      |      |      |      |