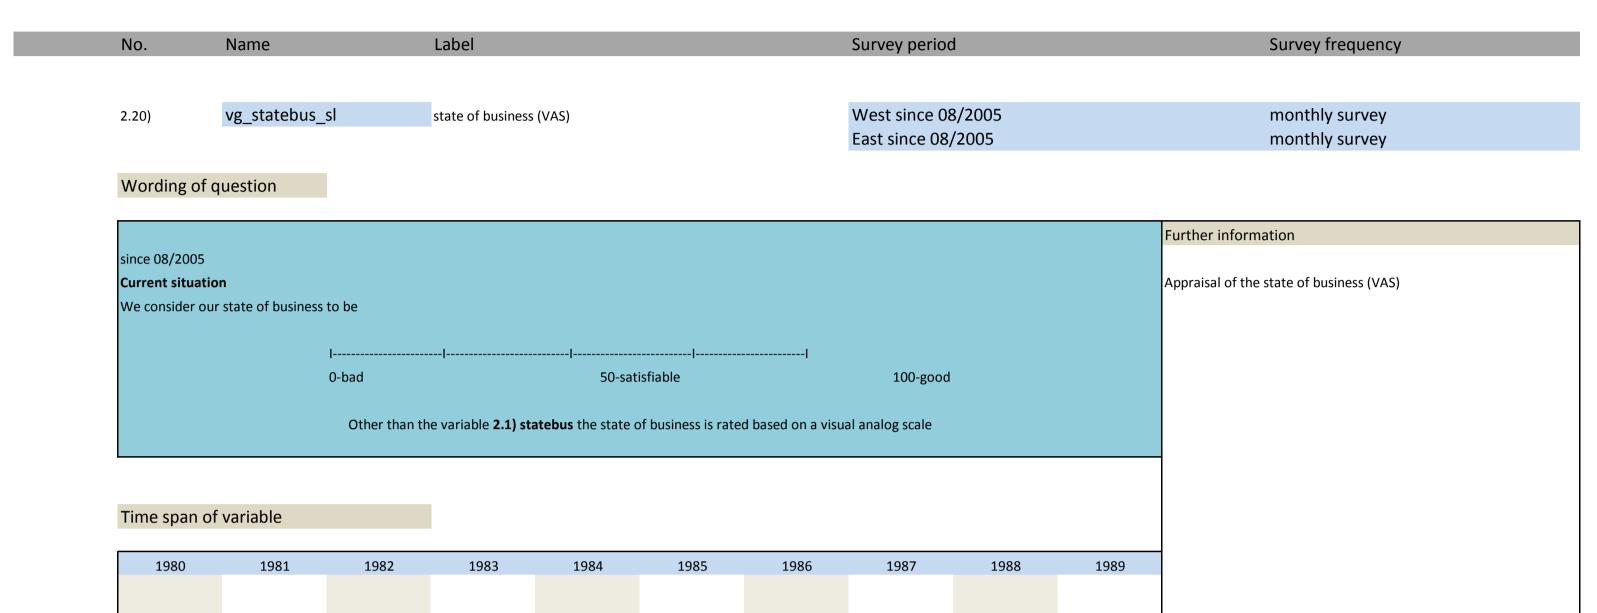

## 2. Standard questions

| No. | N | ame |
|-----|---|-----|
|-----|---|-----|

Label

German description

| 2.1)  | vg_statebus    | state of business (appraisal)                   | Beurteilung der Geschäftslage                        |
|-------|----------------|-------------------------------------------------|------------------------------------------------------|
| 2.2)  | vg_provpm      | production versus previous month                | Produktion im Vergleich zum Vormonat                 |
| 2.3)  | vg_stin        | stock of inventories                            | Beurteilung des Bestand an Fertigwaren               |
| 2.4)  | vg_demand      | situation of demand                             | Nachfragesituation gegenüber dem Vormonat            |
| 2.5)  | vg_ordvpm      | orders versus previous month                    | Auftragsbestand gegenüber dem Vormonat               |
| 2.6)  | vg_orders      | orders (appraisal)                              | Beurteilung des aktuellen Auftragsbestands           |
| 2.7)  | vg_pricevpm    | domestic prices of sale versus previous month   | Inländische Verkaufspreise                           |
| 2.8)  | vg_proexp      | expected production                             | Erwartete Inländische Produktionstätigkeit           |
| 2.9)  | vg_priceexp    | expected domestic prices                        | Erwartete inländische Verkaufspreise                 |
| 2.10) | vg_expexp      | expected export trade                           | Erwarteter Exporthandel                              |
| 2.11) | vg_comexp      | expected commercial operations                  | Erwarteter Geschäftslage                             |
| 2.12) | vg_foreord     | foreign orders (appraisal)                      | Bestand an Auslandsaufträgen                         |
| 2.13) | vg_salesexp    | sales expectancy                                | Erwarteter Umsatz                                    |
| 2.14) | vg_emplexp*    | expected employees                              | Erwartete Entwicklung der Gesamtbeschäftigtenzahl    |
| 2.15) | vg_pro_vpq     | production vs. previous 2-3 months              | Produktionstätigkeit in den vorangegangenen Monaten  |
| 2.16) | vg_demand_vpq  | situation of dmand vs. previous 2-3 months      | Nachfragesituation in den vorangegangenen Monaten    |
| 2.17) | vg_ord_vpq     | orders vs. previous 2-3 months                  | Auftragsbestand in den vorangegangenen Monaten       |
| 2.18) | vg_price_vpq   | domestic prices of sale vs. previous 2-3 months | Inlandsverkaufspreise in den vorangegangenen Monaten |
| 2.19) | vg_credit**    | credit allocation                               | Kreditvergabe                                        |
| 2.20) | vg_statebus_sl | state of business (VAS)                         | Beurteilung der Geschäftslage (VAS)                  |
| 2.21) | vg_comexp_sl   | expected commercial (VAS)                       | Erwartete Geschäftslage (VAS)                        |
|       |                |                                                 |                                                      |