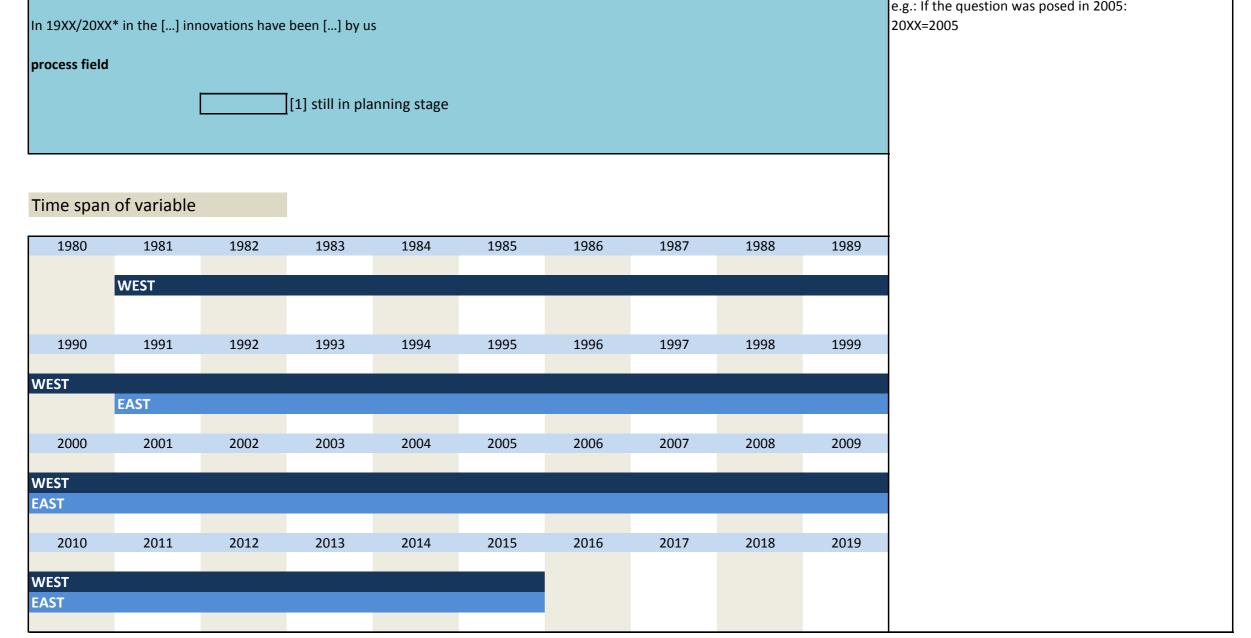

| East since 12/1991 | annual                           |
|             |                     |          |                                      |                    |                                  |
| Wording o   | fquestion           |          |                                      |                    |                                  |
|             |                     |          |                                      |                    | Further information              |
| since 1981  |                     |          |                                      |                    |                                  |
| Innovations |                     |          |                                      |                    | *20XX refers to the current year |



| No.   | Name              | Label |                                | Survey period      | Survey frequency |
|-------|-------------------|-------|--------------------------------|--------------------|------------------|
|       |                   |       |                                |                    |                  |
| 4.16) | vg_process_inno_n | p     | process innovation not planned | West since 12/1981 | annual           |
|       |                   |       | this year                      | East since 12/1991 | annual           |
|       |                   |       |                                |                    |                  |





\*20XX refers to the current year e.g.: If the question was posed in 2005: 20XX=2005

In 20XX\*our products of product line XY