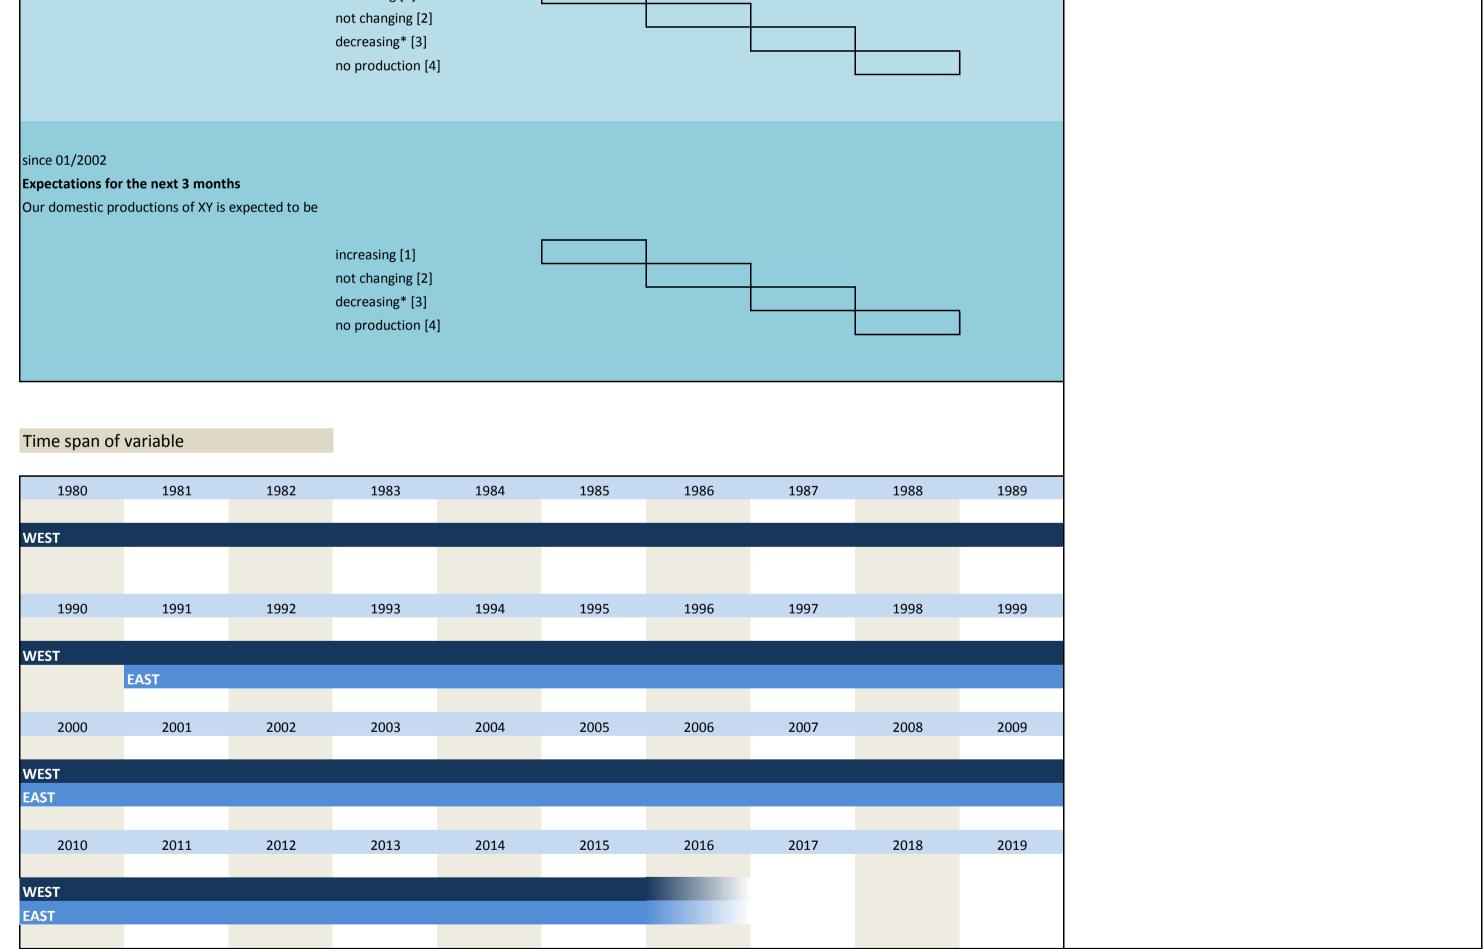

## 2. Standard questions

| No. | N | ame |
|-----|---|-----|
|-----|---|-----|

Label

German description

| 2.1)  | vg_statebus    | state of business (appraisal)                   | Beurteilung der Geschäftslage                        |
|-------|----------------|-------------------------------------------------|------------------------------------------------------|
| 2.2)  | vg_provpm      | production versus previous month                | Produktion im Vergleich zum Vormonat                 |
| 2.3)  | vg_stin        | stock of inventories                            | Beurteilung des Bestand an Fertigwaren               |
| 2.4)  | vg_demand      | situation of demand                             | Nachfragesituation gegenüber dem Vormonat            |
| 2.5)  | vg_ordvpm      | orders versus previous month                    | Auftragsbestand gegenüber dem Vormonat               |
| 2.6)  | vg_orders      | orders (appraisal)                              | Beurteilung des aktuellen Auftragsbestands           |
| 2.7)  | vg_pricevpm    | domestic prices of sale versus previous month   | Inländische Verkaufspreise                           |
| 2.8)  | vg_proexp      | expected production                             | Erwartete Inländische Produktionstätigkeit           |
| 2.9)  | vg_priceexp    | expected domestic prices                        | Erwartete inländische Verkaufspreise                 |
| 2.10) | vg_expexp      | expected export trade                           | Erwarteter Exporthandel                              |
| 2.11) | vg_comexp      | expected commercial operations                  | Erwarteter Geschäftslage                             |
| 2.12) | vg_foreord     | foreign orders (appraisal)                      | Bestand an Auslandsaufträgen                         |
| 2.13) | vg_salesexp    | sales expectancy                                | Erwarteter Umsatz                                    |
| 2.14) | vg_emplexp*    | expected employees                              | Erwartete Entwicklung der Gesamtbeschäftigtenzahl    |
| 2.15) | vg_pro_vpq     | production vs. previous 2-3 months              | Produktionstätigkeit in den vorangegangenen Monaten  |
| 2.16) | vg_demand_vpq  | situation of dmand vs. previous 2-3 months      | Nachfragesituation in den vorangegangenen Monaten    |
| 2.17) | vg_ord_vpq     | orders vs. previous 2-3 months                  | Auftragsbestand in den vorangegangenen Monaten       |
| 2.18) | vg_price_vpq   | domestic prices of sale vs. previous 2-3 months | Inlandsverkaufspreise in den vorangegangenen Monaten |
| 2.19) | vg_credit**    | credit allocation                               | Kreditvergabe                                        |
| 2.20) | vg_statebus_sl | state of business (VAS)                         | Beurteilung der Geschäftslage (VAS)                  |
| 2.21) | vg_comexp_sl   | expected commercial (VAS)                       | Erwartete Geschäftslage (VAS)                        |
|       |                |                                                 |                                                      |