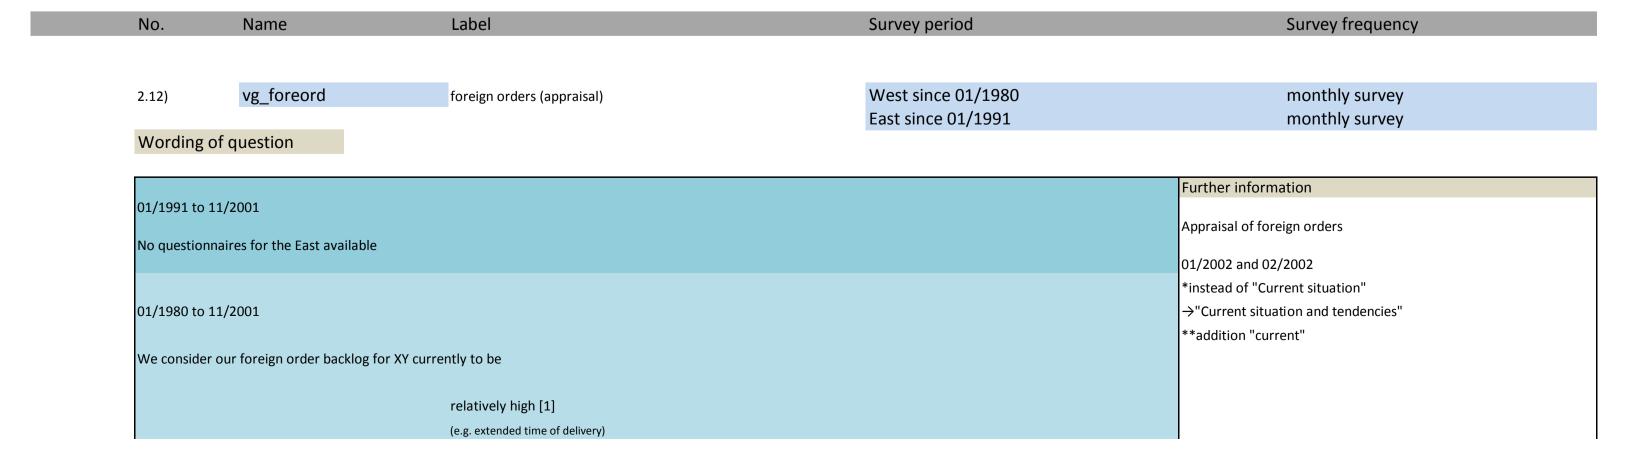

## 2. Standard questions

| No. | N | ame |
|-----|---|-----|
|-----|---|-----|

Label

German description

| 2.1)  | vg_statebus    | state of business (appraisal)                   | Beurteilung der Geschäftslage                        |
|-------|----------------|-------------------------------------------------|------------------------------------------------------|
| 2.2)  | vg_provpm      | production versus previous month                | Produktion im Vergleich zum Vormonat                 |
| 2.3)  | vg_stin        | stock of inventories                            | Beurteilung des Bestand an Fertigwaren               |
| 2.4)  | vg_demand      | situation of demand                             | Nachfragesituation gegenüber dem Vormonat            |
| 2.5)  | vg_ordvpm      | orders versus previous month                    | Auftragsbestand gegenüber dem Vormonat               |
| 2.6)  | vg_orders      | orders (appraisal)                              | Beurteilung des aktuellen Auftragsbestands           |
| 2.7)  | vg_pricevpm    | domestic prices of sale versus previous month   | Inländische Verkaufspreise                           |
| 2.8)  | vg_proexp      | expected production                             | Erwartete Inländische Produktionstätigkeit           |
| 2.9)  | vg_priceexp    | expected domestic prices                        | Erwartete inländische Verkaufspreise                 |
| 2.10) | vg_expexp      | expected export trade                           | Erwarteter Exporthandel                              |
| 2.11) | vg_comexp      | expected commercial operations                  | Erwarteter Geschäftslage                             |
| 2.12) | vg_foreord     | foreign orders (appraisal)                      | Bestand an Auslandsaufträgen                         |
| 2.13) | vg_salesexp    | sales expectancy                                | Erwarteter Umsatz                                    |
| 2.14) | vg_emplexp*    | expected employees                              | Erwartete Entwicklung der Gesamtbeschäftigtenzahl    |
| 2.15) | vg_pro_vpq     | production vs. previous 2-3 months              | Produktionstätigkeit in den vorangegangenen Monaten  |
| 2.16) | vg_demand_vpq  | situation of dmand vs. previous 2-3 months      | Nachfragesituation in den vorangegangenen Monaten    |
| 2.17) | vg_ord_vpq     | orders vs. previous 2-3 months                  | Auftragsbestand in den vorangegangenen Monaten       |
| 2.18) | vg_price_vpq   | domestic prices of sale vs. previous 2-3 months | Inlandsverkaufspreise in den vorangegangenen Monaten |
| 2.19) | vg_credit**    | credit allocation                               | Kreditvergabe                                        |
| 2.20) | vg_statebus_sl | state of business (VAS)                         | Beurteilung der Geschäftslage (VAS)                  |
| 2.21) | vg_comexp_sl   | expected commercial (VAS)                       | Erwartete Geschäftslage (VAS)                        |
|       |                |                                                 |                                                      |