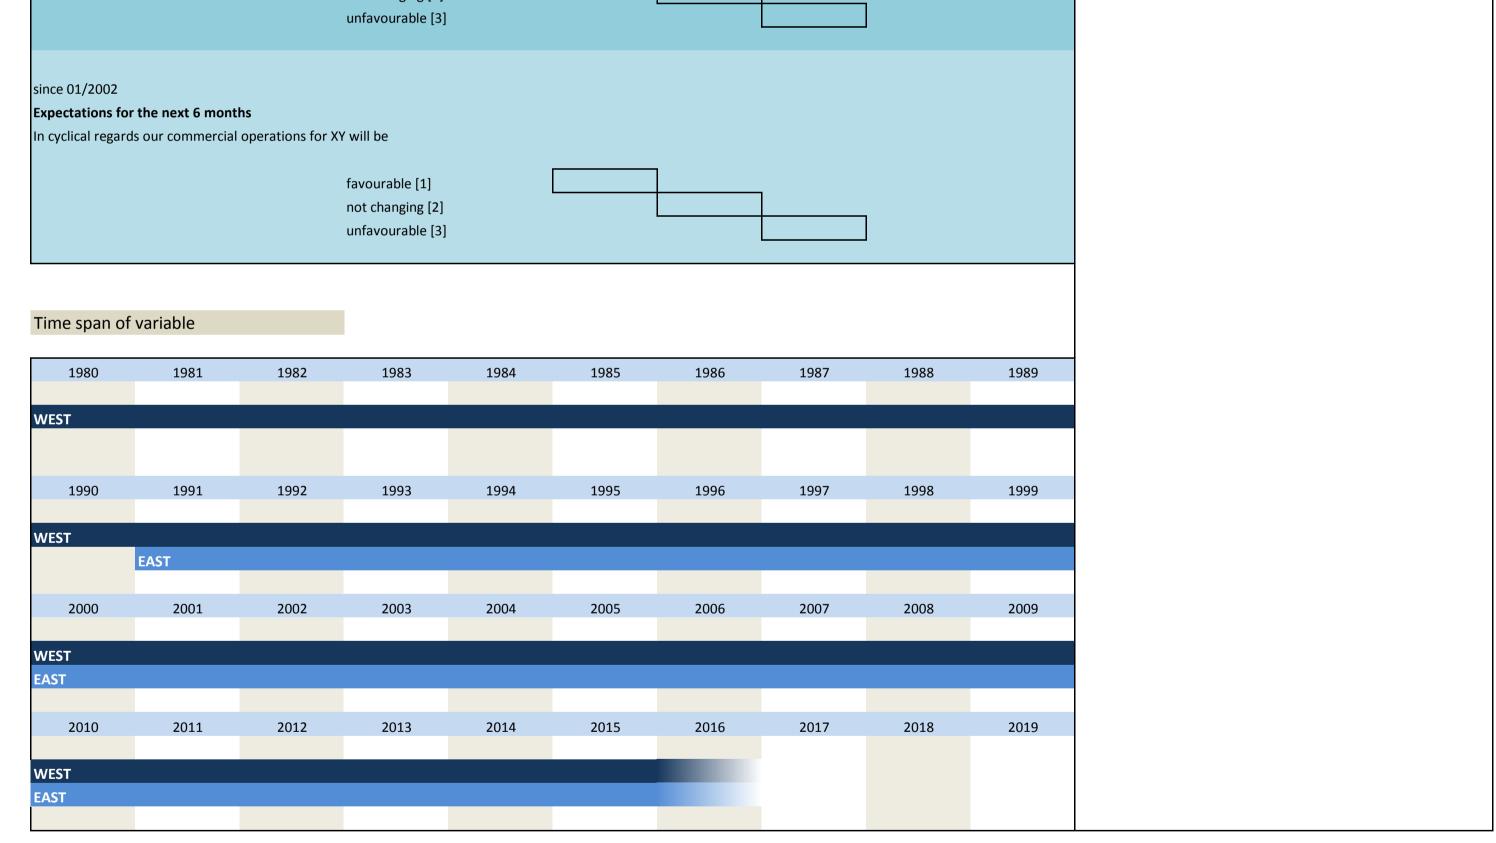

## 2. Standard questions

| No. | N | ame |
|-----|---|-----|
|-----|---|-----|

Label

German description

| 2.1)  | vg_statebus    | state of business (appraisal)                   | Beurteilung der Geschäftslage                        |
|-------|----------------|-------------------------------------------------|------------------------------------------------------|
| 2.2)  | vg_provpm      | production versus previous month                | Produktion im Vergleich zum Vormonat                 |
| 2.3)  | vg_stin        | stock of inventories                            | Beurteilung des Bestand an Fertigwaren               |
| 2.4)  | vg_demand      | situation of demand                             | Nachfragesituation gegenüber dem Vormonat            |
| 2.5)  | vg_ordvpm      | orders versus previous month                    | Auftragsbestand gegenüber dem Vormonat               |
| 2.6)  | vg_orders      | orders (appraisal)                              | Beurteilung des aktuellen Auftragsbestands           |
| 2.7)  | vg_pricevpm    | domestic prices of sale versus previous month   | Inländische Verkaufspreise                           |
| 2.8)  | vg_proexp      | expected production                             | Erwartete Inländische Produktionstätigkeit           |
| 2.9)  | vg_priceexp    | expected domestic prices                        | Erwartete inländische Verkaufspreise                 |
| 2.10) | vg_expexp      | expected export trade                           | Erwarteter Exporthandel                              |
| 2.11) | vg_comexp      | expected commercial operations                  | Erwarteter Geschäftslage                             |
| 2.12) | vg_foreord     | foreign orders (appraisal)                      | Bestand an Auslandsaufträgen                         |
| 2.13) | vg_salesexp    | sales expectancy                                | Erwarteter Umsatz                                    |
| 2.14) | vg_emplexp*    | expected employees                              | Erwartete Entwicklung der Gesamtbeschäftigtenzahl    |
| 2.15) | vg_pro_vpq     | production vs. previous 2-3 months              | Produktionstätigkeit in den vorangegangenen Monaten  |
| 2.16) | vg_demand_vpq  | situation of dmand vs. previous 2-3 months      | Nachfragesituation in den vorangegangenen Monaten    |
| 2.17) | vg_ord_vpq     | orders vs. previous 2-3 months                  | Auftragsbestand in den vorangegangenen Monaten       |
| 2.18) | vg_price_vpq   | domestic prices of sale vs. previous 2-3 months | Inlandsverkaufspreise in den vorangegangenen Monaten |
| 2.19) | vg_credit**    | credit allocation                               | Kreditvergabe                                        |
| 2.20) | vg_statebus_sl | state of business (VAS)                         | Beurteilung der Geschäftslage (VAS)                  |
| 2.21) | vg_comexp_sl   | expected commercial (VAS)                       | Erwartete Geschäftslage (VAS)                        |
|       |                |                                                 |                                                      |