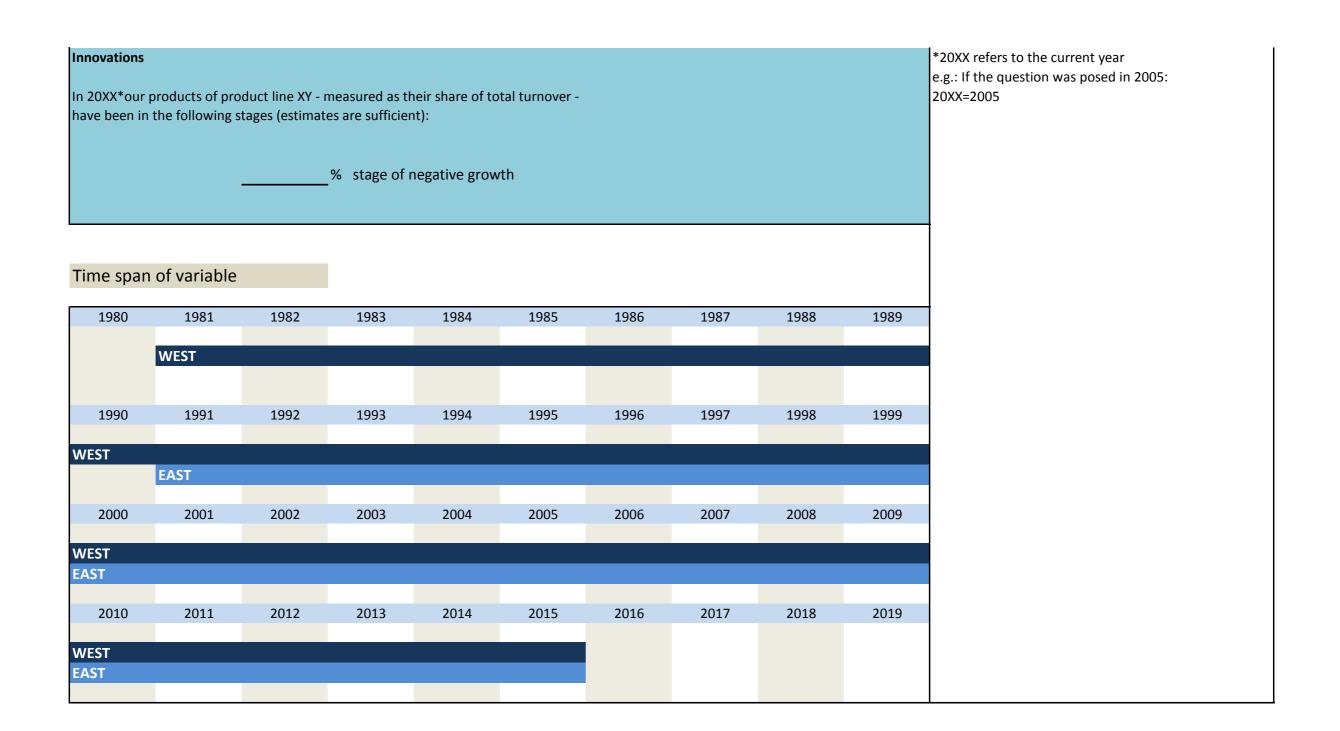

|       |                               |                    |                  |
|       |                     |       |                               |                    |                  |
| 4.20) | vg_share_negative_g | rowth | share of turnover in stage of | West since 12/1981 | annual           |
|       |                     |       | negative growth               | East since 12/1991 | annual           |
|       |                     |       |                               |                    |                  |
|       |                     |       |                               |                    |                  |

|            | Further information |
|------------|---------------------|
| since 1981 |                     |
|            |                     |