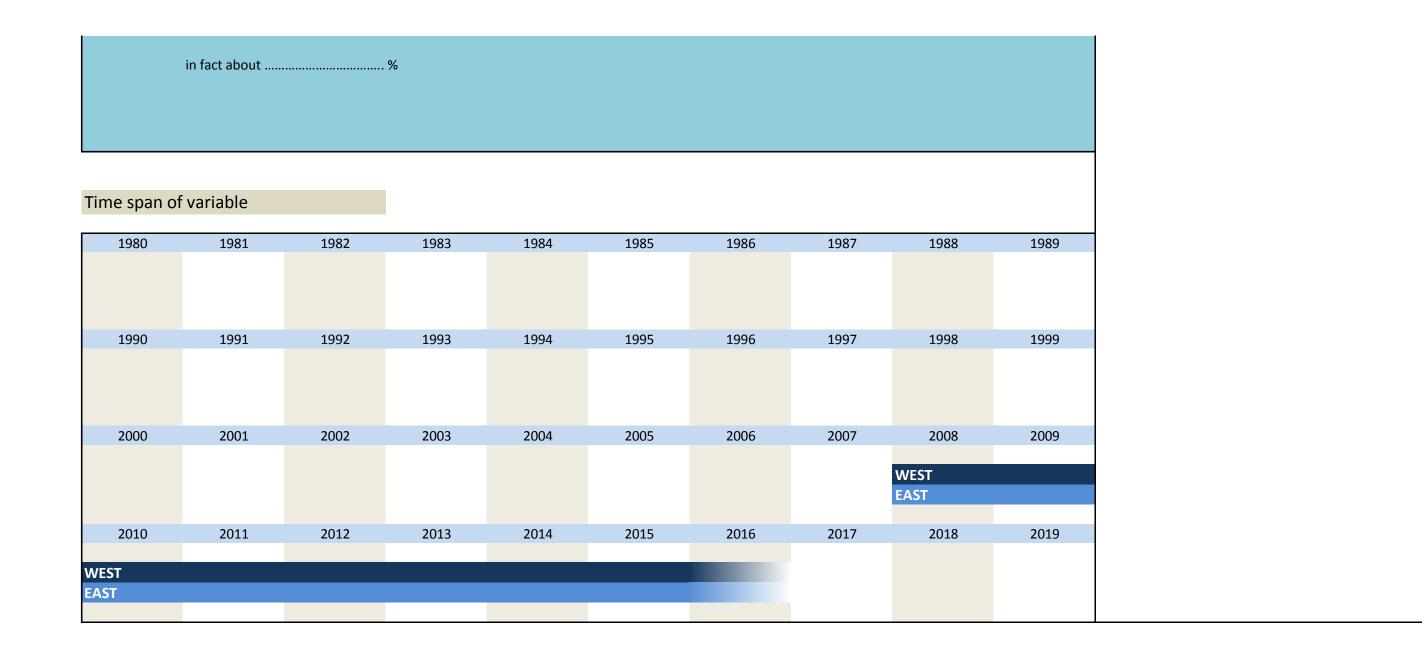

|
|--------------|-------------|--------------------------|-----------------------------|---------------------|
|              |             |                          |                             |                     |
| 3.99)        | vg_ros_surp | return on sales: surplus | East and West since 09/2008 | May,Sep             |
| Wording      | of question |                          |                             |                     |
|              |             |                          |                             |                     |
| since 09/200 | 8           |                          | F                           | Further information |

### Expected surplus less tax or loss of our company in % of the net returns on sales in 20XX\*



\*20XX denotes the year under report



| I   | No.              | Name                                | Label                                    |   | Survey period               | Survey frequency                    |
|-----|------------------|-------------------------------------|------------------------------------------|---|-----------------------------|-------------------------------------|
|     |                  |                                     |                                          |   |                             |                                     |
| 3   | 3.100)           | vg_loss_cat                         | return on sales: loss (category)         |   | East and West since 09/2008 | May,Sep                             |
| N N | Wording of q     | juestion                            |