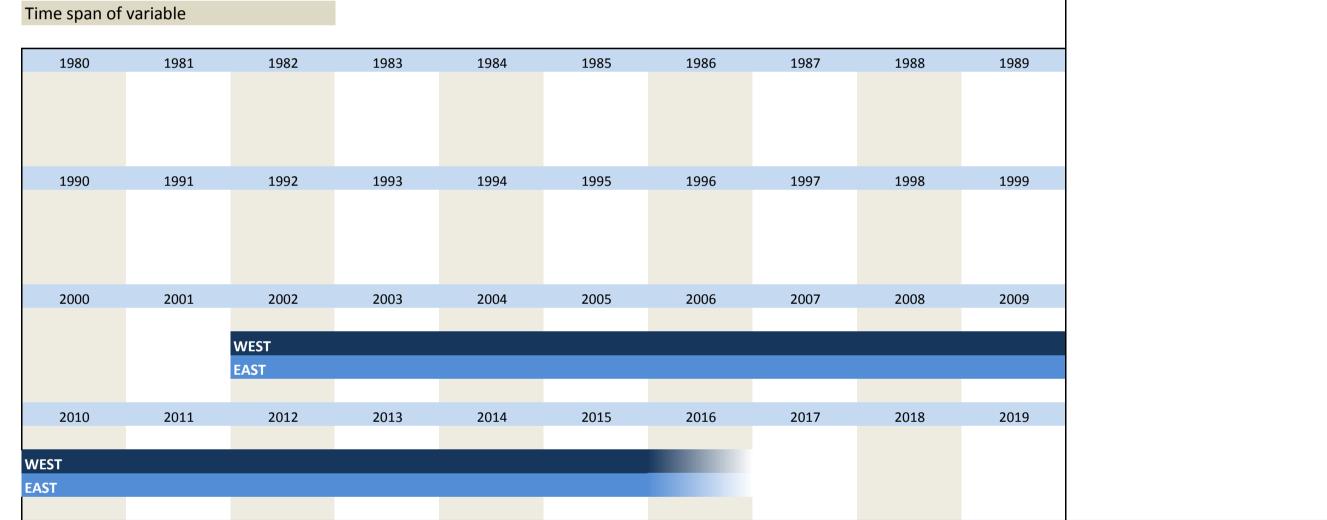

## 2. Standard questions

| No. | N | ame |
|-----|---|-----|
|-----|---|-----|

Label

German description

| 2.1)  | vg_statebus    | state of business (appraisal)                   | Beurteilung der Geschäftslage                        |
|-------|----------------|-------------------------------------------------|------------------------------------------------------|
| 2.2)  | vg_provpm      | production versus previous month                | Produktion im Vergleich zum Vormonat                 |
| 2.3)  | vg_stin        | stock of inventories                            | Beurteilung des Bestand an Fertigwaren               |
| 2.4)  | vg_demand      | situation of demand                             | Nachfragesituation gegenüber dem Vormonat            |
| 2.5)  | vg_ordvpm      | orders versus previous month                    | Auftragsbestand gegenüber dem Vormonat               |
| 2.6)  | vg_orders      | orders (appraisal)                              | Beurteilung des aktuellen Auftragsbestands           |
| 2.7)  | vg_pricevpm    | domestic prices of sale versus previous month   | Inländische Verkaufspreise                           |
| 2.8)  | vg_proexp      | expected production                             | Erwartete Inländische Produktionstätigkeit           |
| 2.9)  | vg_priceexp    | expected domestic prices                        | Erwartete inländische Verkaufspreise                 |
| 2.10) | vg_expexp      | expected export trade                           | Erwarteter Exporthandel                              |
| 2.11) | vg_comexp      | expected commercial operations                  | Erwarteter Geschäftslage                             |
| 2.12) | vg_foreord     | foreign orders (appraisal)                      | Bestand an Auslandsaufträgen                         |
| 2.13) | vg_salesexp    | sales expectancy                                | Erwarteter Umsatz                                    |
| 2.14) | vg_emplexp*    | expected employees                              | Erwartete Entwicklung der Gesamtbeschäftigtenzahl    |
| 2.15) | vg_pro_vpq     | production vs. previous 2-3 months              | Produktionstätigkeit in den vorangegangenen Monaten  |
| 2.16) | vg_demand_vpq  | situation of dmand vs. previous 2-3 months      | Nachfragesituation in den vorangegangenen Monaten    |
| 2.17) | vg_ord_vpq     | orders vs. previous 2-3 months                  | Auftragsbestand in den vorangegangenen Monaten       |
| 2.18) | vg_price_vpq   | domestic prices of sale vs. previous 2-3 months | Inlandsverkaufspreise in den vorangegangenen Monaten |
| 2.19) | vg_credit**    | credit allocation                               | Kreditvergabe                                        |
| 2.20) | vg_statebus_sl | state of business (VAS)                         | Beurteilung der Geschäftslage (VAS)                  |
| 2.21) | vg_comexp_sl   | expected commercial (VAS)                       | Erwartete Geschäftslage (VAS)                        |
|       |                |                                                 |                                                      |