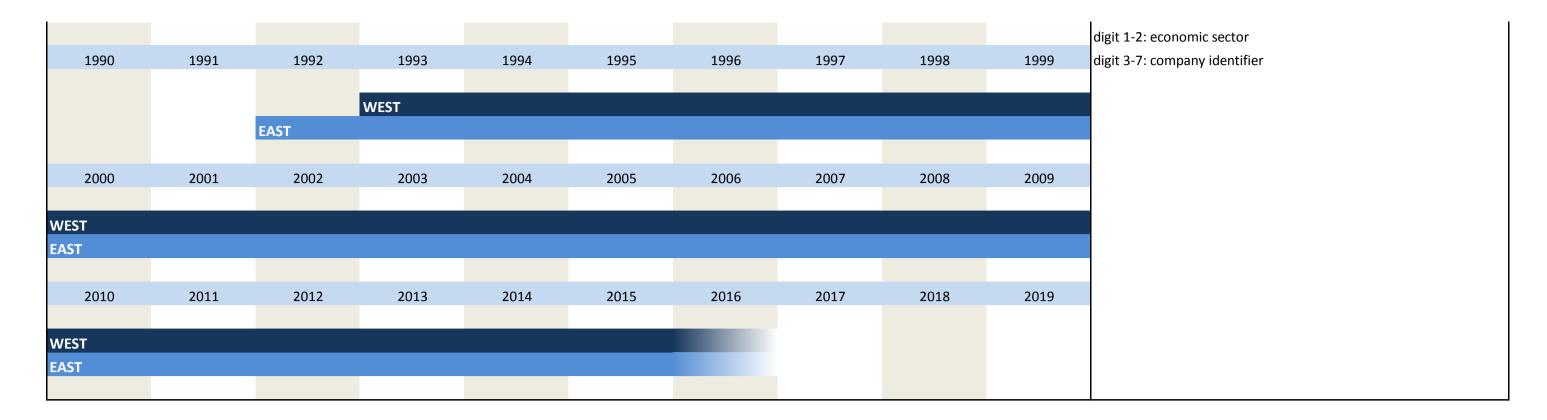

#### 1. Variables of identification

| No.      | Name                           | Label                                 | German description                             |
|----------|--------------------------------|---------------------------------------|------------------------------------------------|
|          |                                |                                       |                                                |
| 1.1)     | survey                         | survey                                | Umfrage                                        |
| 1.2)     | year                           | year                                  | Erhebungsjahr                                  |
| 1.3)     | month                          | month                                 | Erhebungsmonat                                 |
| 1.4)     | idnum                          | KT and INNO firm adressfile id        | Firmenidentifikationsnummer                    |
| 1.5)     | runnum                         | running number of plant               | Laufende Firmennummer                          |
| 1.6)     | vg_plantnum                    | KT and INNO information containing id | 11-stellige Identifikationsnummer              |
| 1.7)     | vg_fedstaifo                   | federal state (ifo-code)              | Bundesland entsprechend ifo Codierung          |
| 1.8)     | vg_westeast                    | western eastern                       | Unterscheidet zwischen West- und Ost- Erhebung |
| 1.9)     | vg_weight                      | weight                                | Gewicht                                        |
| 1.10)    | vg_latecomer                   | latecomer                             | Nachzügler                                     |
| 1.11)    | sector_id                      | sector id                             | Sektor ID                                      |
| 1.12)    | sector_ifo                     | ifo sector classification             | ifo Sektorklassifikation                       |
| 1.13)    | vg_sypro                       | sypro sector classification           | sypro Sektorklassifikation                     |
| 1.14)    | sector_wz93                    | wz93 sector classification            | wz93 Sektorklassifikation                      |
| 1.15)    | sector_wz08                    | wz08 sector classification            | wz08 Sektorklassifikation                      |
| 1.16)    | sector_total                   | ebdc sector classification            | EBDC Sektorklassifikation                      |
| Variable | s regarding the survey process |                                       |                                                |
| 1.17)    | online                         | online                                | Fragebogen online beantwortet                  |
| 1.18)    | survey_start                   | survey start                          | Umfragebeginn                                  |
| 1.19)    | survey_end                     | survey end                            | Umfrageende                                    |
| 1.20)    | participation_date             | participation date                    | Teilnahmedatum                                 |
| 1.20)    | participation_date             | participation hour                    | Teilnahmestunde                                |
|          |                                |                                       | Teilnahmestatus                                |
| 1.22)    | participation_status           | participation status                  | remainestatus                                  |