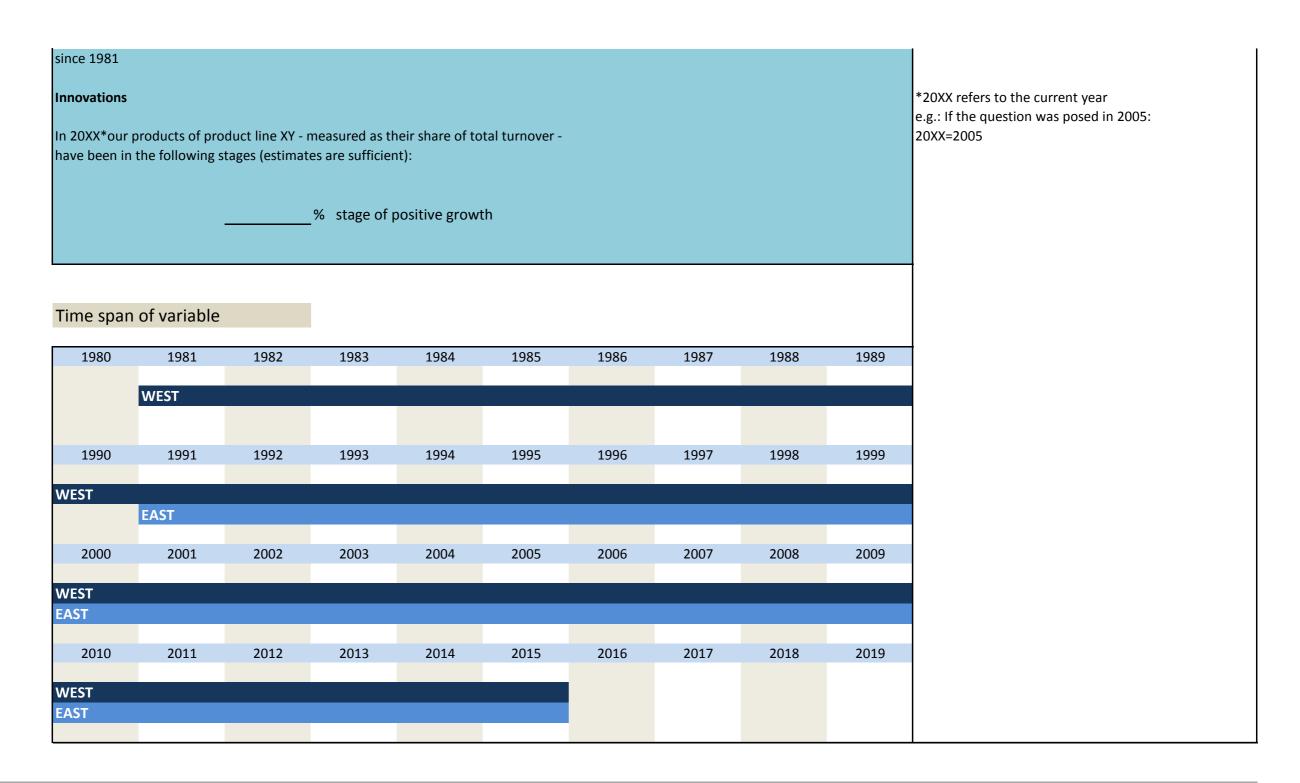

| Survey period      | Survey frequency |
|-------|-------------------|-------|--------------------------------|--------------------|------------------|
|       |                   |       |                                |                    |                  |
| 4.16) | vg_process_inno_n | p     | process innovation not planned | West since 12/1981 | annual           |
|       |                   |       | this year                      | East since 12/1991 | annual           |
|       |                   |       |                                |                    |                  |





\*20XX refers to the current year e.g.: If the question was posed in 2005: 20XX=2005

In 20XX\*our products of product line XY - measured as their share of total turnover -

Innovations







| No.         | Name               | Label                      |                                                                              | Survey period      | Survey frequency    |
|-------------|--------------------|----------------------------|------------------------------------------------------------------------------|--------------------|---------------------|
|             |                    |                            |                                                                              |                    |                     |
| 4.19)       | vg_share_sta       | gnation_phase              | share of turnover in stage of                                                | West since 12/1981 | annual              |
|             |                    |