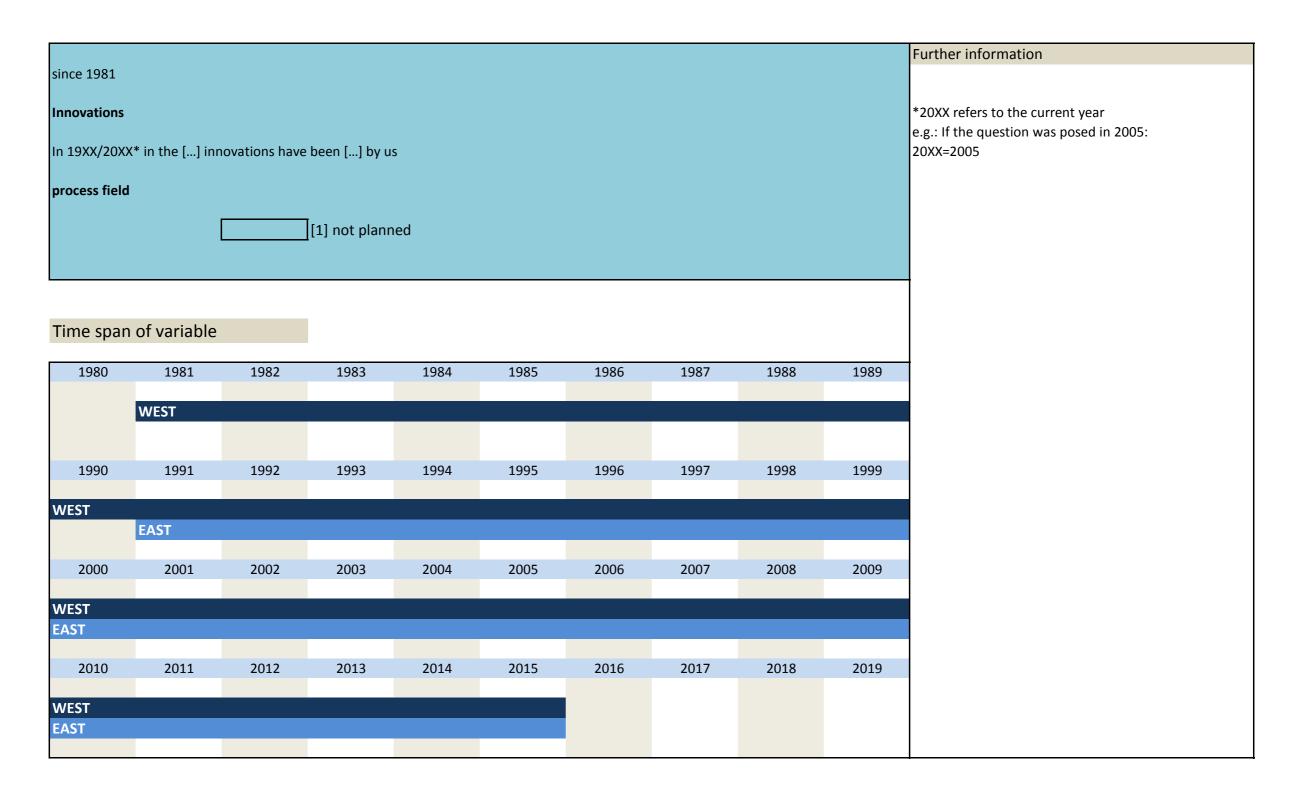

|                     |          |                                      |                    | *20XX refers to the current year |



| No.   | Name              | Label |                                | Survey period      | Survey frequency |
|-------|-------------------|-------|--------------------------------|--------------------|------------------|
|       |                   |       |                                |                    |                  |
| 4.16) | vg_process_inno_n | p     | process innovation not planned | West since 12/1981 | annual           |
|       |                   |       | this year                      | East since 12/1991 | annual           |
|       |                   |       |                                |                    |                  |





\*20XX refers to the current year e.g.: If the question was posed in 2005: 20XX=2005

In 20XX\*our products of product line XY - measured as their share of total turnover -

Innovations







| No.         | Name               | Label                      |                                                                              | Survey period      | Survey frequency    |
|-------------|--------------------|----------------------------|------------------------------------------------------------------------------|--------------------|---------------------|
|             |                    |                            |                                                                              |                    |                     |
| 4.19)       | vg_share_sta       | gn