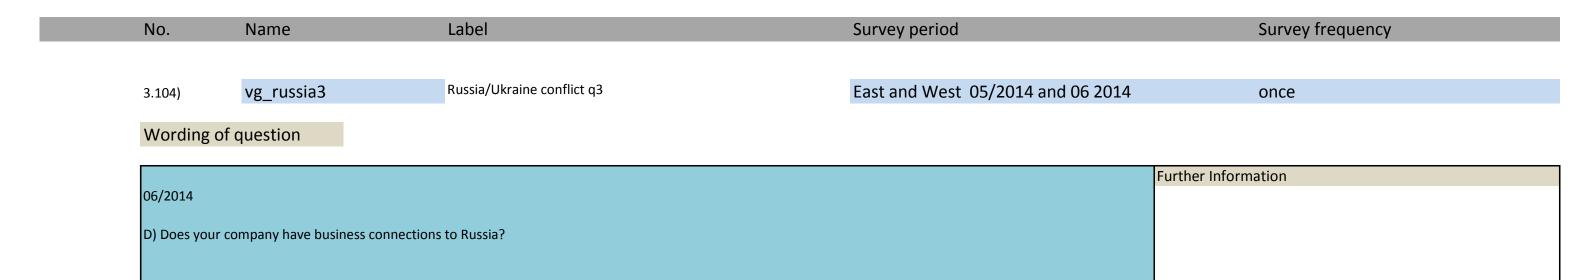

es your o<br>If yes:<br>Time span<br>1980     | f question company have bus final definition final defini | yes<br>Imports from R<br>1982<br>1992         | s to Russia?<br>ussia [1]<br>1983<br>1993         | no<br>1984<br>1994                 | 1995         | 1996         | 1987                                    | 1988         | 1989           |                             |
| Wording of<br>06/2014<br>D) Does your of<br>If yes:<br>1980<br>1990<br>2000 | f question company have bus f question company have bus f question | yes<br>Imports from R<br>1982<br>1992<br>2002 | s to Russia?<br>ussia [1]<br>1983<br>1993<br>2003 | no<br>1984<br>1994<br>1994<br>2004 | 1995<br>2005 | 1996<br>2006 | 1987 1997 2007                          | 1988         | 1989 1999 2009 |                             |



|              |          | yes              |       | no   |      |      |      |      |      |
|--------------|----------|------------------|-------|------|------|------|------|------|------|
| If yes:      |          |                  |       |      |      |      |      |      |      |
| [            |          | Exports to Russi | a [1] |      |      |      |      |      |      |
|              |          |                  |       |      |      |      |      |      |      |
| Time span of | variable |                  |       |      |      |      |      |      |      |
| 1980         | 1981     | 1982             | 1983  | 1984 | 1985 | 1986 | 1987 | 1988 | 1989 |
|              |          |                  |       |      |      |      |      |      |      |
|              |