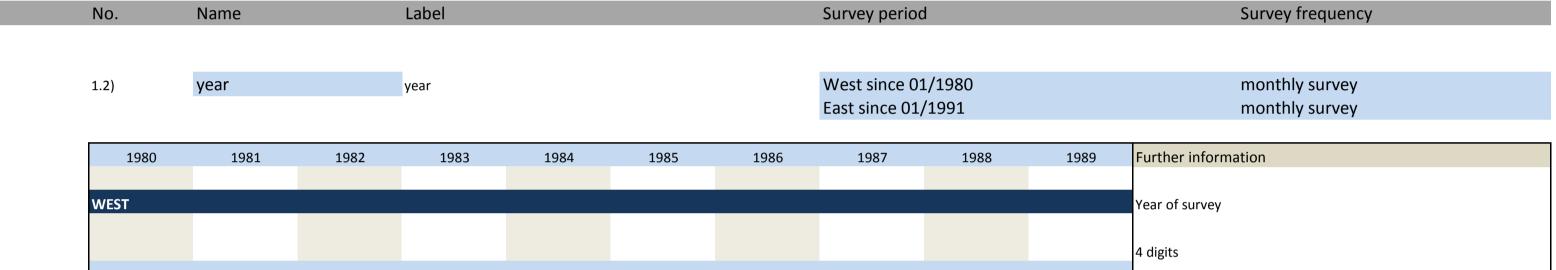

#### 1. Variables of identification

| No.      | Name                           | Label                                 | German description                             |
|----------|--------------------------------|---------------------------------------|------------------------------------------------|
|          |                                |                                       |                                                |
| 1.1)     | survey                         | survey                                | Umfrage                                        |
| 1.2)     | year                           | year                                  | Erhebungsjahr                                  |
| 1.3)     | month                          | month                                 | Erhebungsmonat                                 |
| 1.4)     | idnum                          | KT and INNO firm adressfile id        | Firmenidentifikationsnummer                    |
| 1.5)     | runnum                         | running number of plant               | Laufende Firmennummer                          |
| 1.6)     | vg_plantnum                    | KT and INNO information containing id | 11-stellige Identifikationsnummer              |
| 1.7)     | vg_fedstaifo                   | federal state (ifo-code)              | Bundesland entsprechend ifo Codierung          |
| 1.8)     | vg_westeast                    | western eastern                       | Unterscheidet zwischen West- und Ost- Erhebung |
| 1.9)     | vg_weight                      | weight                                | Gewicht                                        |
| 1.10)    | vg_latecomer                   | latecomer                             | Nachzügler                                     |
| 1.11)    | sector_id                      | sector id                             | Sektor ID                                      |
| 1.12)    | sector_ifo                     | ifo sector classification             | ifo Sektorklassifikation                       |
| 1.13)    | vg_sypro                       | sypro sector classification           | sypro Sektorklassifikation                     |
| 1.14)    | sector_wz93                    | wz93 sector classification            | wz93 Sektorklassifikation                      |
| 1.15)    | sector_wz08                    | wz08 sector classification            | wz08 Sektorklassifikation                      |
| 1.16)    | sector_total                   | ebdc sector classification            | EBDC Sektorklassifikation                      |
| Variable | s regarding the survey process |                                       |                                                |
| 1.17)    | online                         | online                                | Fragebogen online beantwortet                  |
| 1.18)    | survey_start                   | survey start                          | Umfragebeginn                                  |
| 1.19)    | survey_end                     | survey end                            | Umfrageende                                    |
| 1.20)    | participation_date             | participation date                    | Teilnahmedatum                                 |
| 1.20)    | participation_date             | participation hour                    | Teilnahmestunde                                |
|          |                                |                                       | Teilnahmestatus                                |
| 1.22)    | participation_status           | participation status                  | remainestatus                                  |