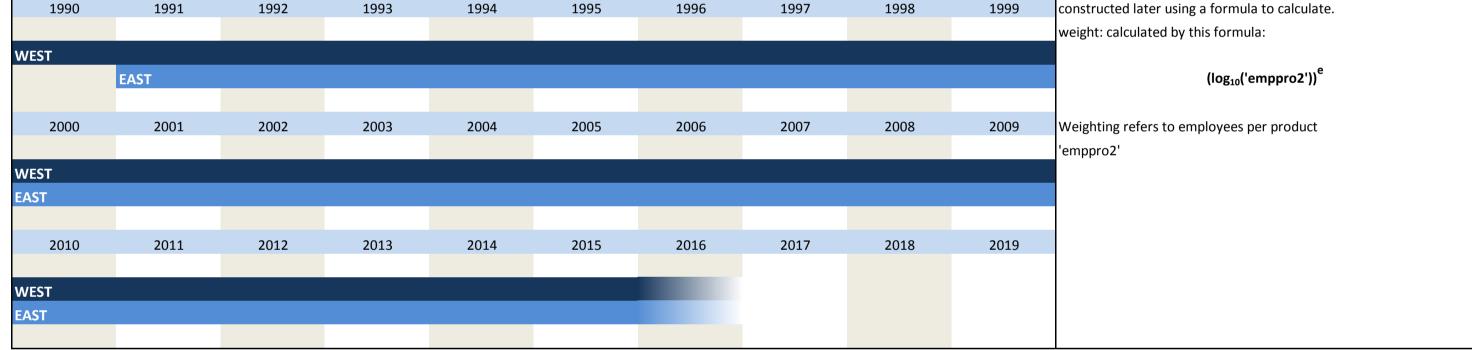

#### 1. Variables of identification

| No.      | Name                           | Label                                 | German description                             |
|----------|--------------------------------|---------------------------------------|------------------------------------------------|
|          |                                |                                       |                                                |
| 1.1)     | survey                         | survey                                | Umfrage                                        |
| 1.2)     | year                           | year                                  | Erhebungsjahr                                  |
| 1.3)     | month                          | month                                 | Erhebungsmonat                                 |
| 1.4)     | idnum                          | KT and INNO firm adressfile id        | Firmenidentifikationsnummer                    |
| 1.5)     | runnum                         | running number of plant               | Laufende Firmennummer                          |
| 1.6)     | vg_plantnum                    | KT and INNO information containing id | 11-stellige Identifikationsnummer              |
| 1.7)     | vg_fedstaifo                   | federal state (ifo-code)              | Bundesland entsprechend ifo Codierung          |
| 1.8)     | vg_westeast                    | western eastern                       | Unterscheidet zwischen West- und Ost- Erhebung |
| 1.9)     | vg_weight                      | weight                                | Gewicht                                        |
| 1.10)    | vg_latecomer                   | latecomer                             | Nachzügler                                     |
| 1.11)    | sector_id                      | sector id                             | Sektor ID                                      |
| 1.12)    | sector_ifo                     | ifo sector classification             | ifo Sektorklassifikation                       |
| 1.13)    | vg_sypro                       | sypro sector classification           | sypro Sektorklassifikation                     |
| 1.14)    | sector_wz93                    | wz93 sector classification            | wz93 Sektorklassifikation                      |
| 1.15)    | sector_wz08                    | wz08 sector classification            | wz08 Sektorklassifikation                      |
| 1.16)    | sector_total                   | ebdc sector classification            | EBDC Sektorklassifikation                      |
| Variable | s regarding the survey process |                                       |                                                |
| 1.17)    | online                         | online                                | Fragebogen online beantwortet                  |
| 1.18)    | survey_start                   | survey start                          | Umfragebeginn                                  |
| 1.19)    | survey_end                     | survey end                            | Umfrageende                                    |
| 1.20)    | participation_date             | participation date                    | Teilnahmedatum                                 |
| 1.20)    | participation_date             | participation hour                    | Teilnahmestunde                                |
|          |                                |                                       | Teilnahmestatus                                |
| 1.22)    | participation_status           | participation status                  | remainestatus                                  |