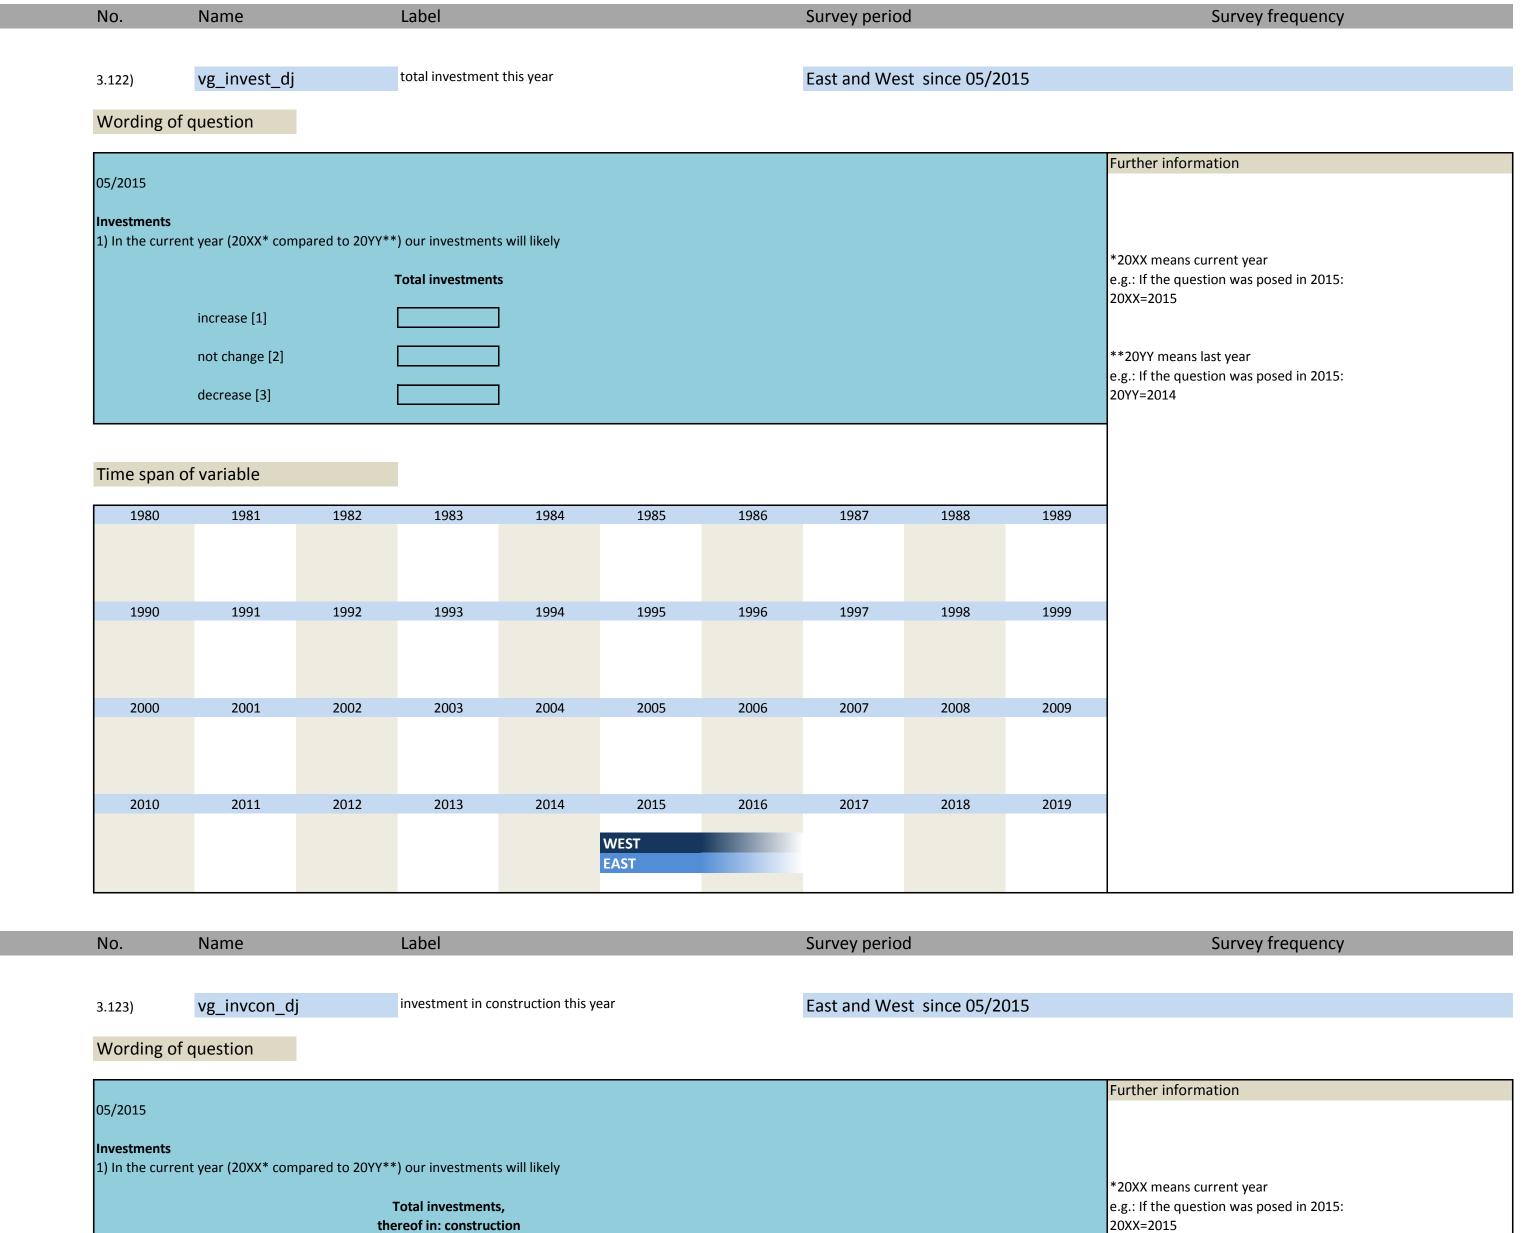

|
|              |             | -                                 |                             |                     |
| Wording of c | question    |                                   |                             |                     |
|              |             |                                   |                             | Further information |
| 05/2015      |             |                                   |                             |                     |
|              |             |                                   |                             |                     |
| Investments  |             |                                   |                             |                     |

1) Last year (20YY\* compared to 20WW\*\*) our investments were





\*\*20YY means last yeare.g.: If the question was posed in 2015:20YY=2014

Time span of variable

increase [1]

not change [2]

decrease [3]

 1980
 1981
 1982
 1983
 1984
 1985
 1986
 1987
 1988
 1989

| 1990 | 1991 | 1992 | 1993 | 1994 | 1995 | 1996 | 1997 | 1998 | 1999 |
|------|------|------|------|------|------|------|------|------|------|
|      |      |      |      |      |      |      |      |      |      |
| 2000 | 2001 | 2002 | 2003 | 2004 | 2005 | 2006 | 2007 | 2008 | 2009 |
|      |      |      |      |      |      |      |      |      |      |
| 2010 | 2011 | 2012 | 2013 | 2014 | 2015 | 2016 | 2017 | 2018 | 2019 |
|      |      |      |      |      | WEST |      |      |      |      |

|  | EAST |  |  |
|--|------|--|--|
|  |      |  |  |

| No.