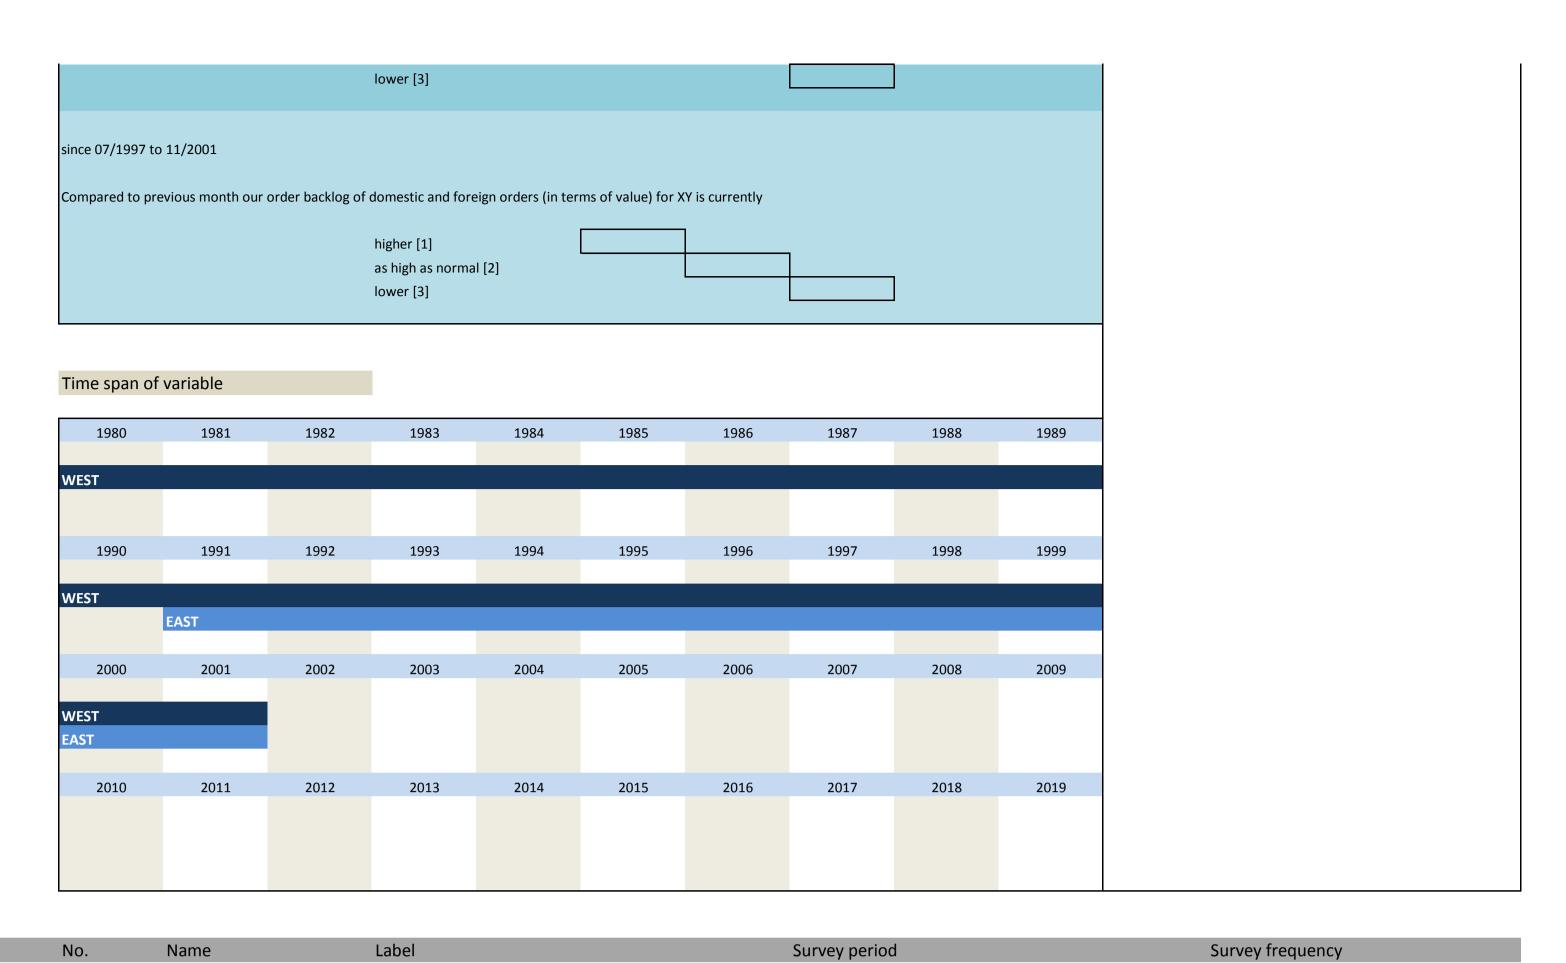

### 2. Standard questions

| N | lo.  | Name           | Label                                           | German description                                   |
|---|------|----------------|-------------------------------------------------|------------------------------------------------------|
|   |      |                |                                                 |                                                      |
| 2 | .1)  | vg_statebus    | state of business (appraisal)                   | Beurteilung der Geschäftslage                        |
| 2 | .2)  | vg_provpm      | production versus previous month                | Produktion im Vergleich zum Vormonat                 |
| 2 | .3)  | vg_stin        | stock of inventories                            | Beurteilung des Bestand an Fertigwaren               |
| 2 | .4)  | vg_demand      | situation of demand                             | Nachfragesituation gegenüber dem Vormonat            |
| 2 | .5)  | vg_ordvpm      | orders versus previous month                    | Auftragsbestand gegenüber dem Vormonat               |
| 2 | .6)  | vg_orders      | orders (appraisal)                              | Beurteilung des aktuellen Auftragsbestands           |
| 2 | .7)  | vg_pricevpm    | domestic prices of sale versus previous month   | Inländische Verkaufspreise                           |
| 2 | .8)  | vg_proexp      | expected production                             | Erwartete Inländische Produktionstätigkeit           |
| 2 | .9)  | vg_priceexp    | expected domestic prices                        | Erwartete inländische Verkaufspreise                 |
| 2 | .10) | vg_expexp      | expected export trade                           | Erwarteter Exporthandel                              |
| 2 | .11) | vg_comexp      | expected commercial operations                  | Erwarteter Geschäftslage                             |
| 2 | .12) | vg_foreord     | foreign orders (appraisal)                      | Bestand an Auslandsaufträgen                         |
| 2 | .13) | vg_salesexp    | sales expectancy                                | Erwarteter Umsatz                                    |
| 2 | .14) | vg_emplexp*    | expected employees                              | Erwartete Entwicklung der Gesamtbeschäftigtenzahl    |
| 2 | .15) | vg_pro_vpq     | production vs. previous 2-3 months              | Produktionstätigkeit in den vorangegangenen Monaten  |
| 2 | .16) | vg_demand_vpq  | situation of dmand vs. previous 2-3 months      | Nachfragesituation in den vorangegangenen Monaten    |
| 2 | .17) | vg_ord_vpq     | orders vs. previous 2-3 months                  | Auftragsbestand in den vorangegangenen Monaten       |
| 2 | .18) | vg_price_vpq   | domestic prices of sale vs. previous 2-3 months | Inlandsverkaufspreise in den vorangegangenen Monaten |
| 2 | .19) | vg_credit**    | credit allocation                               | Kreditvergabe                                        |
| 2 | .20) | vg_statebus_sl | state of business (VAS)                         | Beurteilung der Geschäftslage (VAS)                  |
| 2 | .21) | vg_comexp_sl   | expected commercial (VAS)                       | Erwartete Geschäftslage (VAS)                        |