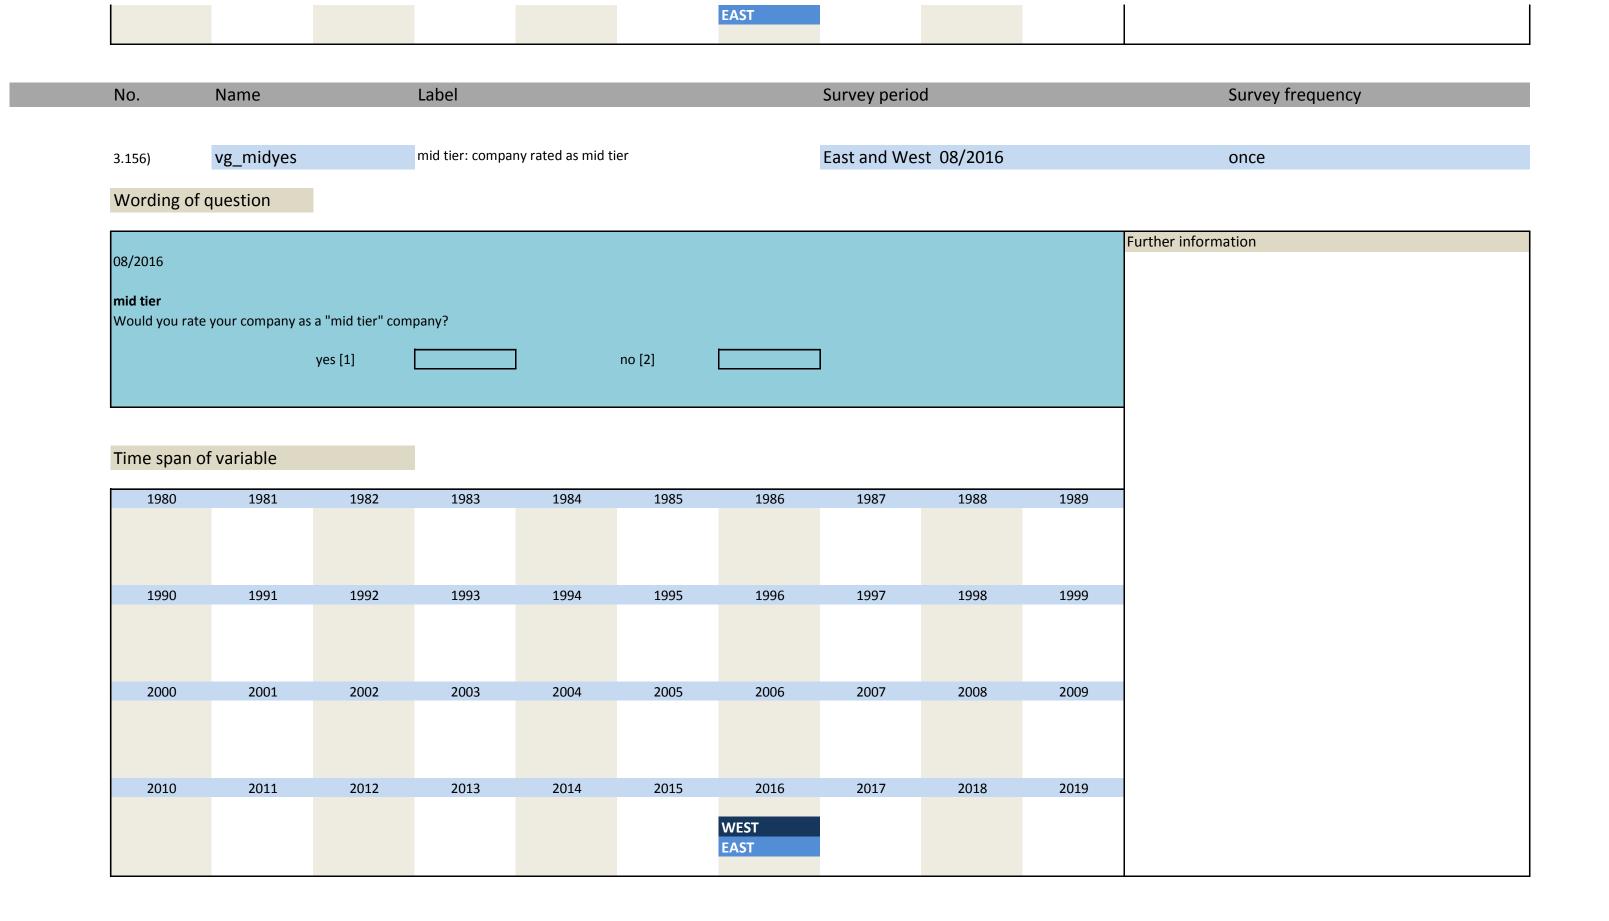

| of variable  1981  1991  2001  2011  Name  vg_midmans question  of variable  1981  1991 | yes [1]  1982  1992  2002  2012  ers hold shares of yes [1]  1982 | 1983 1993 2003 2013  Label  mid tier: at least of 1983 1983 | 1994 2004 2014 2014 1984 | 1985 1995 2005 2015 as shares | 1996  2006  2016  WEST EAST  1986 | 1997 2007 2017  Survey perio East and West 1987 | 1998<br>2008<br>2018<br>d<br>st 08/2016 | 1999         | once                |  |

WEST



### 4. Special question Innovation

No. Name Label Survey period Survey frequency

4.1) vg\_market\_national\_1 development of national markets in next 5 years

West 12/1981 - 12/1982 annual

### Wording of question

|            |                                   |                   |               |               |                 |                |              |              |              | Further information |
|------------|-----------------------------------|-------------------|---------------|---------------|-----------------|----------------|--------------|--------------|--------------|---------------------|
| 981 & 1982 |                                   |                   |               |               |                 |                |              |              |