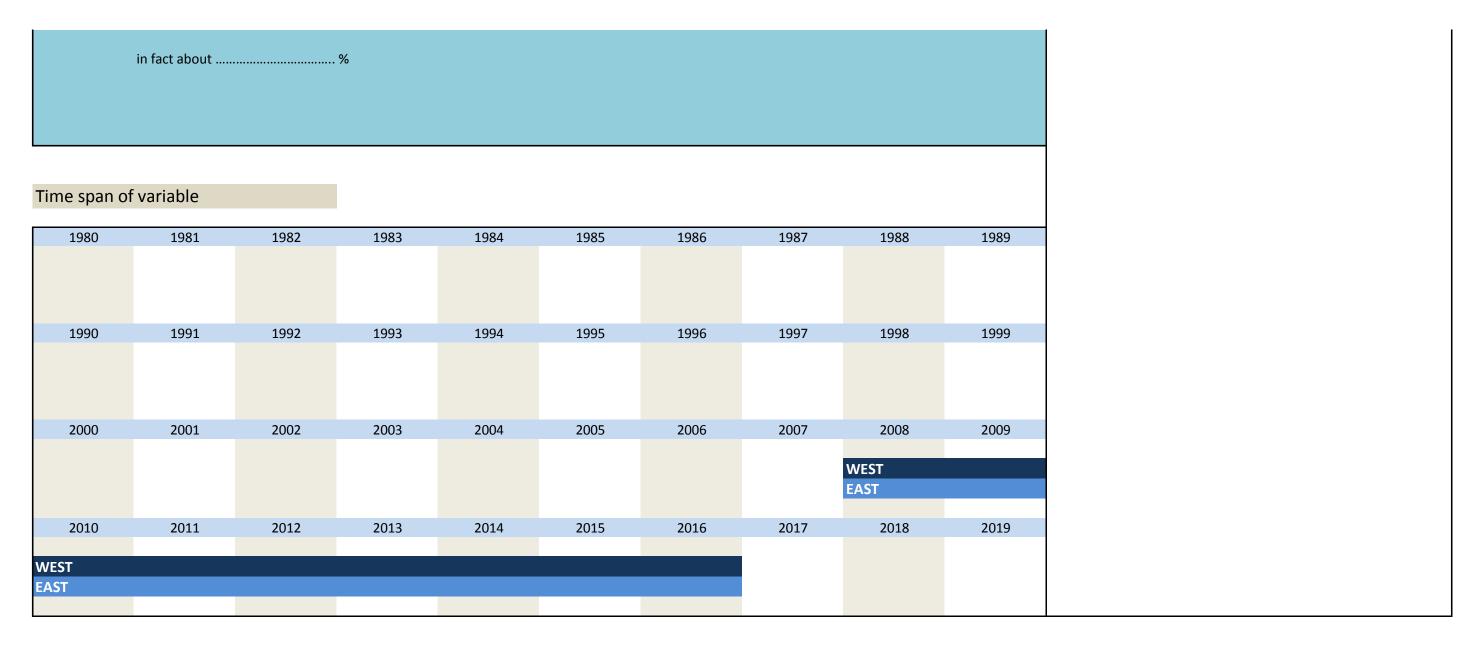

| Survey frequency |
|-------|-------------|-------------------------------------|-----------------------------|------------------|
|       |             |                                     |                             |                  |
| 3.98) | vg_surp_cat | return on sales: surplus (category) | East and West since 09/2008 | May,Sep          |



| No.   | Name        | Label                    | Survey period               | Survey frequency |  |
|-------|-------------|--------------------------|-----------------------------|------------------|--|
|       |             |                          |                             |                  |  |
| 3.99) | vg_ros_surp | return on sales: surplus | East and West since 09/2008 | May,Sep          |  |

## Wording of question





| No.          | Name                     |                      | Label              |                    |             |      | Survey per | iod              |      | Survey frequency                    |
|--------------|--------------------------|----------------------|--------------------|--------------------|-------------|------|------------|------------------|------|-------------------------------------|
| 3.100)       | vg_loss_c                | cat                  | return on sales:   | loss (category)    |             |      | East and W | est since 09/200 | 08   | May,Sep                             |
| Word         | ing of question          |                      |                    |                    |             |      |            |                  |      |