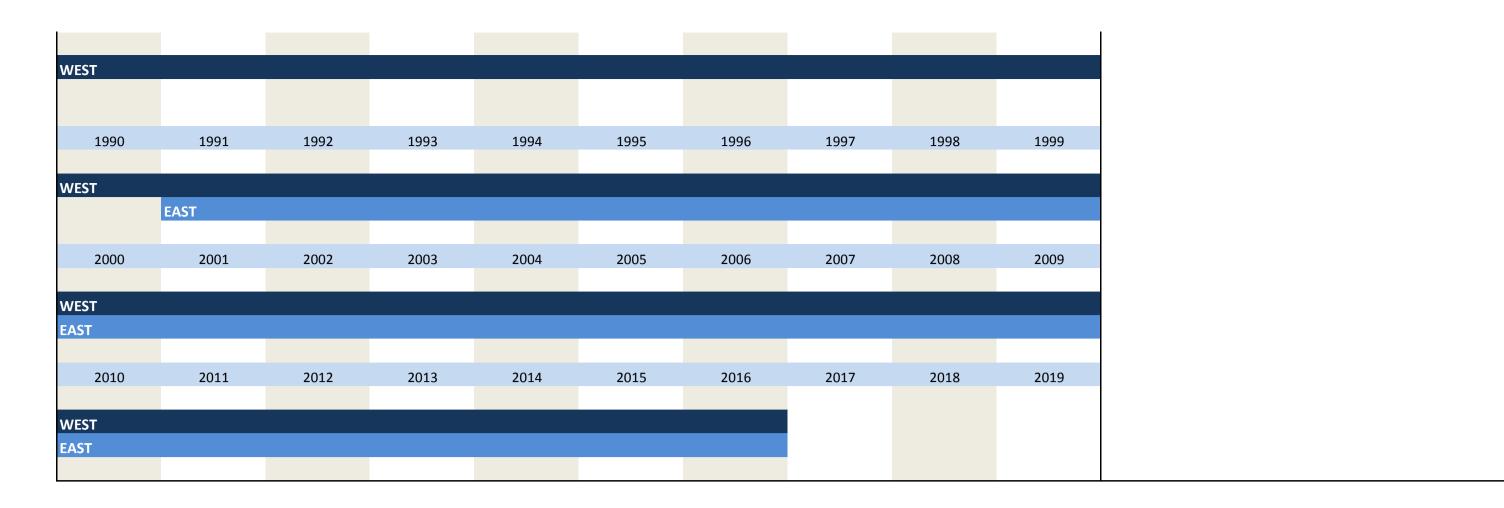

# 1. Variables of identification

| No.      | Name                            | Label                                 | German description                             |
|----------|---------------------------------|---------------------------------------|------------------------------------------------|
|          |                                 |                                       |                                                |
| 1.1)     | survey                          | survey                                | Umfrage                                        |
| 1.2)     | year                            | year                                  | Erhebungsjahr                                  |
| 1.3)     | month                           | month                                 | Erhebungsmonat                                 |
| 1.4)     | idnum                           | KT and INNO firm adressfile id        | Firmenidentifikationsnummer                    |
| 1.5)     | runnum                          | running number of plant               | Laufende Firmennummer                          |
| 1.6)     | vg_plantnum                     | KT and INNO information containing id | 11-stellige Identifikationsnummer              |
| 1.7)     | vg_fedstaifo                    | federal state (ifo-code)              | Bundesland entsprechend ifo Codierung          |
| 1.8)     | vg_westeast                     | western eastern                       | Unterscheidet zwischen West- und Ost- Erhebung |
| 1.9)     | vg_weight                       | weight                                | Gewicht                                        |
| 1.10)    | vg_latecomer                    | latecomer                             | Nachzügler                                     |
| 1.11)    | sector_id                       | sector id                             | Sektor ID                                      |
| 1.12)    | sector_ifo                      | ifo sector classification             | ifo Sektorklassifikation                       |
| 1.13)    | vg_sypro                        | sypro sector classification           | sypro Sektorklassifikation                     |
| 1.14)    | sector_wz93                     | wz93 sector classification            | wz93 Sektorklassifikation                      |
| 1.15)    | sector_wz08                     | wz08 sector classification            | wz08 Sektorklassifikation                      |
| 1.16)    | sector_total                    | ebdc sector classification            | EBDC Sektorklassifikation                      |
|          |                                 |                                       |                                                |
| Variable | es regarding the survey process |                                       |                                                |
| 4 47\    | online                          | online                                | Fragebogen online beantwortet                  |
| 1.17)    |                                 |                                       |                                                |
| 1.18)    | survey_start                    | survey start                          | Umfragebeginn                                  |
| 1.19)    | survey_end                      | survey end                            | Umfrageende                                    |
| 1.20)    | participation_date              | participation date                    | Teilnahmedatum                                 |
| 1.21)    | participation_hour              | participation hour                    | Teilnahmestunde                                |
| 1.22)    | participation_status            | participation status                  | Teilnahmestatus                                |