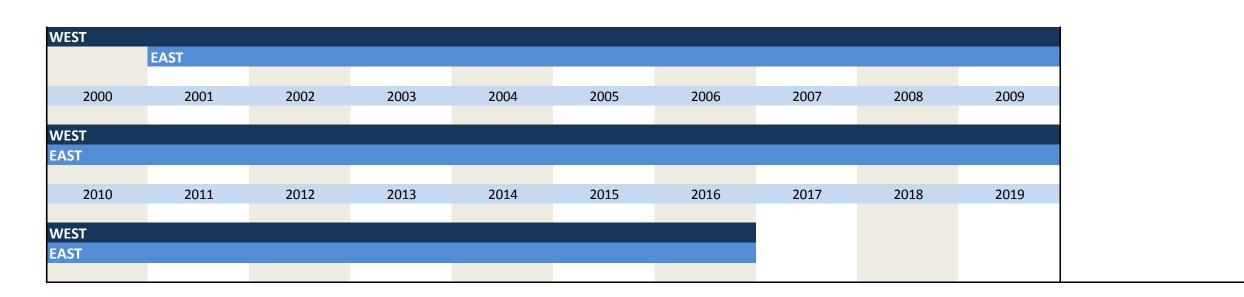

# 1. Variables of identification

| No.      | Name                            | Label                                 | German description                             |
|----------|---------------------------------|---------------------------------------|------------------------------------------------|
|          |                                 |                                       |                                                |
| 1.1)     | survey                          | survey                                | Umfrage                                        |
| 1.2)     | year                            | year                                  | Erhebungsjahr                                  |
| 1.3)     | month                           | month                                 | Erhebungsmonat                                 |
| 1.4)     | idnum                           | KT and INNO firm adressfile id        | Firmenidentifikationsnummer                    |
| 1.5)     | runnum                          | running number of plant               | Laufende Firmennummer                          |
| 1.6)     | vg_plantnum                     | KT and INNO information containing id | 11-stellige Identifikationsnummer              |
| 1.7)     | vg_fedstaifo                    | federal state (ifo-code)              | Bundesland entsprechend ifo Codierung          |
| 1.8)     | vg_westeast                     | western eastern                       | Unterscheidet zwischen West- und Ost- Erhebung |
| 1.9)     | vg_weight                       | weight                                | Gewicht                                        |
| 1.10)    | vg_latecomer                    | latecomer                             | Nachzügler                                     |
| 1.11)    | sector_id                       | sector id                             | Sektor ID                                      |
| 1.12)    | sector_ifo                      | ifo sector classification             | ifo Sektorklassifikation                       |
| 1.13)    | vg_sypro                        | sypro sector classification           | sypro Sektorklassifikation                     |
| 1.14)    | sector_wz93                     | wz93 sector classification            | wz93 Sektorklassifikation                      |
| 1.15)    | sector_wz08                     | wz08 sector classification            | wz08 Sektorklassifikation                      |
| 1.16)    | sector_total                    | ebdc sector classification            | EBDC Sektorklassifikation                      |
|          |                                 |                                       |                                                |
| Variable | es regarding the survey process |                                       |                                                |
| 4 47\    | online                          | online                                | Fragebogen online beantwortet                  |
| 1.17)    |                                 |                                       |                                                |
| 1.18)    | survey_start                    | survey start                          | Umfragebeginn                                  |
| 1.19)    | survey_end                      | survey end                            | Umfrageende                                    |
| 1.20)    | participation_date              | participation date                    | Teilnahmedatum                                 |
| 1.21)    | participation_hour              | participation hour                    | Teilnahmestunde                                |
| 1.22)    | participation_status            | participation status                  | Teilnahmestatus                                |