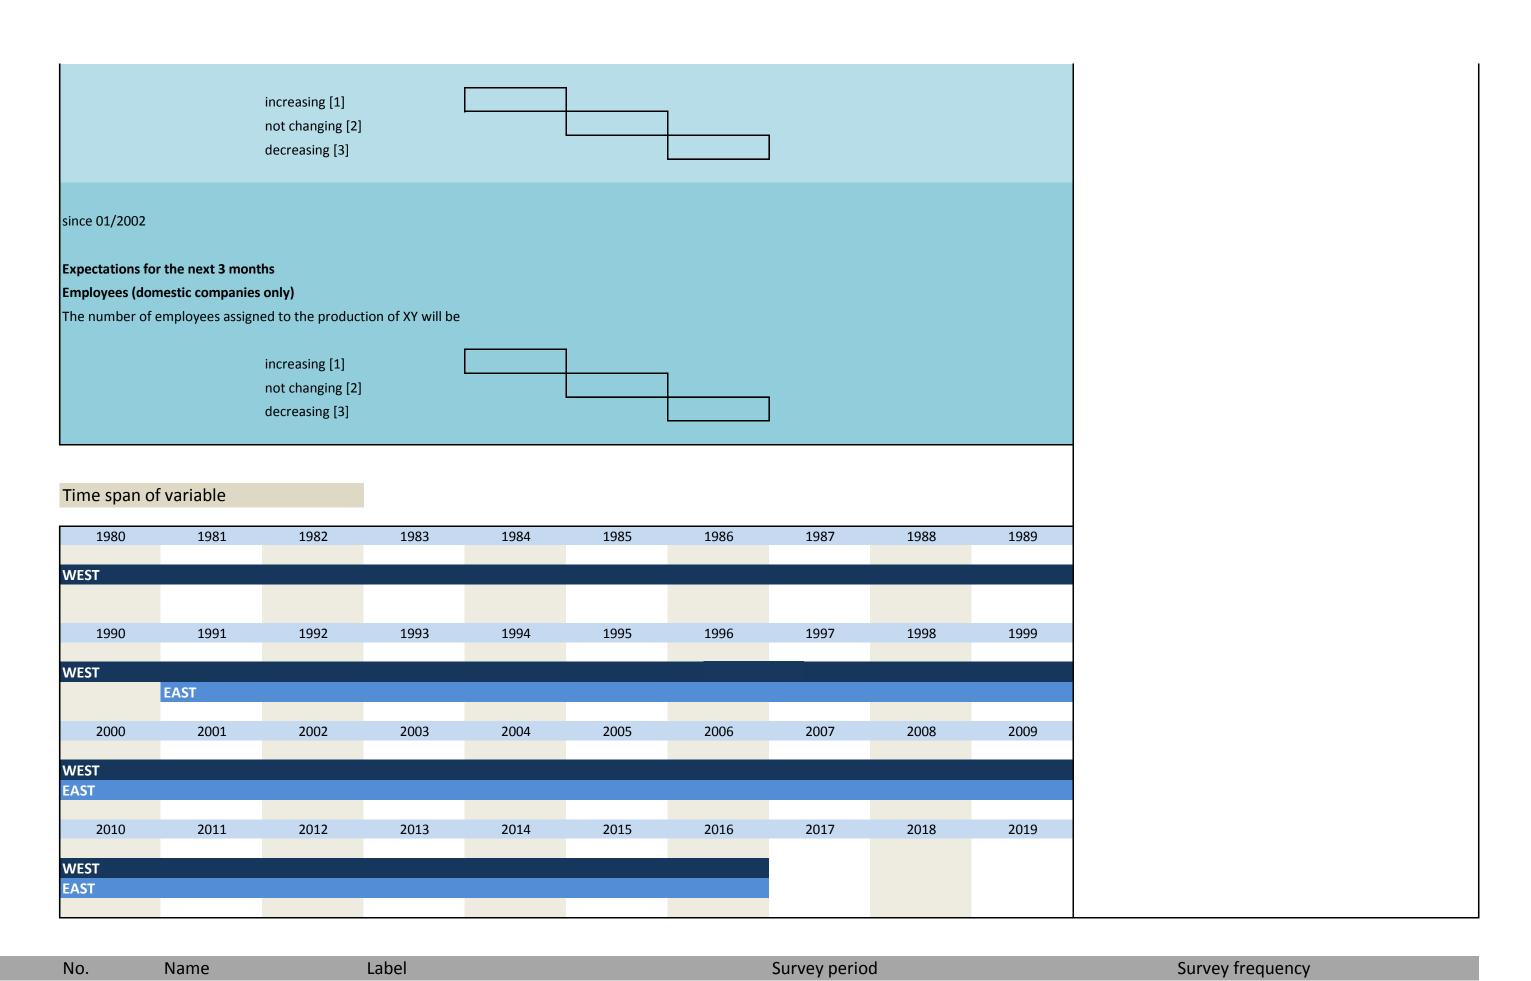

x | omestic companies only)  It 3 months the number of ards - therefor by elimination increas | anging [2]         | will be                                   | Expected development of the number of total employees  *10/1980 to 10/1993 the question for the West in October has the same structure as the question of the variable "empl". see 3.14)  Standard question since 07/1997. see 2.14) |
| 07/1997 to 11/ | /2001<br>omestic companies only)                                                          |                    |                                           |                                                                                                                                                                                                                                      |



| 22)                        | vg_empl                     |                          | employees 12 m    | onth             |                 |                   | West 10/198        | 0 to 10/1993 |              | annual survey *                                   |
|----------------------------|-----------------------------|--------------------------|-------------------|------------------|-----------------|-------------------|--------------------|--------------|--------------|---------------------------------------------------|
| Iording o                  | f question                  |                          |                   |                  |                 |                   |                    |              |              |