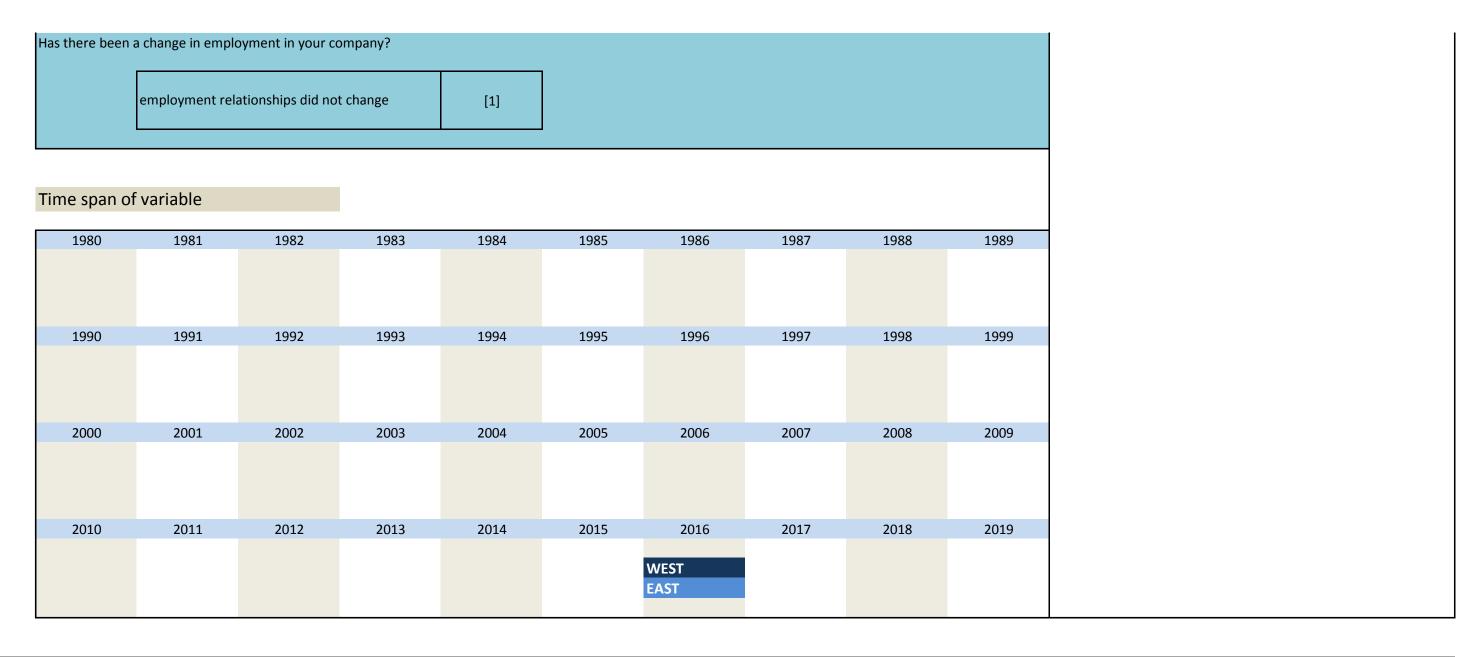

|
| Wording of      | fauestion                    |                                                           |                       |                     |
| Wording or      | question                     |                                                           |                       |                     |
| 03/2016         |                              |                                                           |                       | Further information |
|                 |                              |                                                           |                       |                     |
| 101.01.2015 the | e universal minimum wage was | implemented. Is your company affected by this regulation? |                       |                     |



|                | Name                  |                  | Label                                   |                  |              |              | Survey perio | d            |              | Survey frequency    |
|----------------|-----------------------|------------------|-----------------------------------------|------------------|--------------|--------------|--------------|--------------|--------------|---------------------|
|                |                       |                  |                                         |                  |              |              |              |              |              |                     |
| 3.148)         | vg_credityes          |                  | credit agreemen                         | t signed         |              |