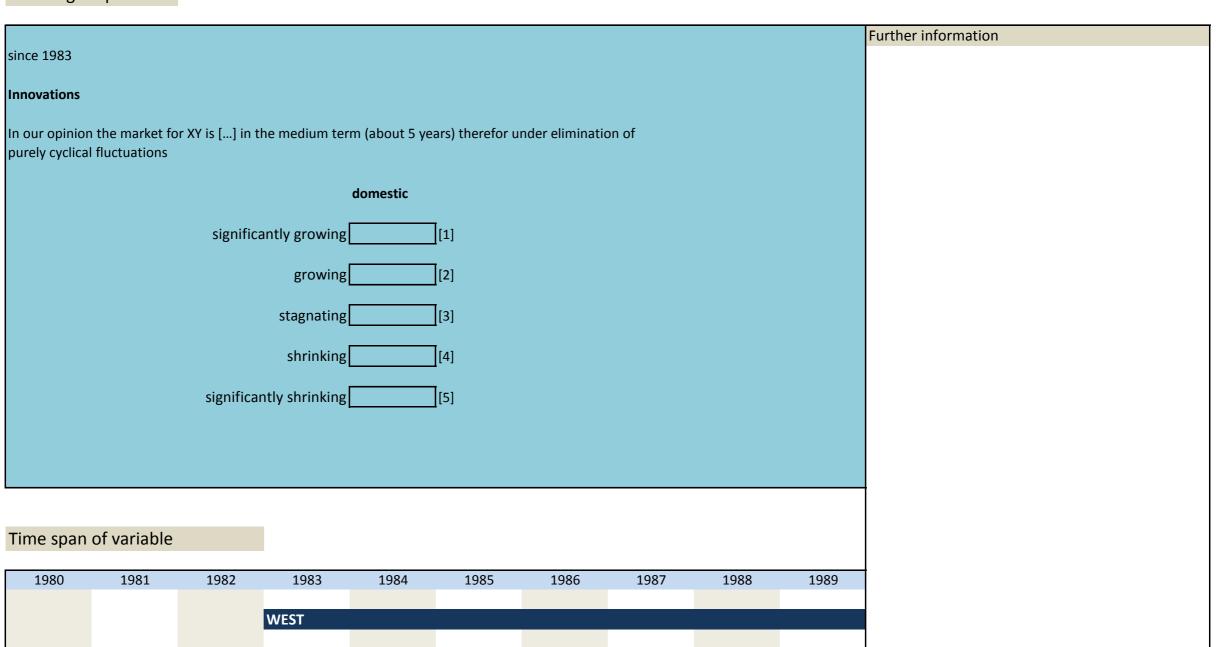

<br>2004  | 1995<br>2005    | 1996<br>2006   | 1997<br>2007 | 1998<br>2008 | 1999<br>2009 |                     |

| No.  | Name                 | Label |                                 | Survey period      | Survey frequency |
|------|----------------------|-------|---------------------------------|--------------------|------------------|
|      |                      |       |                                 |                    |                  |
|      |                      |       |                                 |                    |                  |
| 4.2) | vg_market_national_2 | 2     | development of national markets | West since 12/1983 | annual           |
|      |                      |       | in next 5 years                 | East since 12/1991 | annual           |





No. Name Label Survey period Survey frequency West 12/1981 - 12/1982 vg\_market\_abroad\_1 annual 4.3) development of foreign markets in next 5 years Wording of question Further information 1981 & 1982 Innovations In our opinion the market for XY is [...] in the medium term (about 5 years) therefor under elimination of purely cyclical fluctuations abroad growing [1] stagnating shrinking Time span of variable WEST 

| No.  | Name Labe          |                                | Survey period      | Survey frequency |  |
|------|--------------------|--------------------------------|--------------------|------------------|--|
|      |                    |                                |                    |                  |  |
|      |                    |