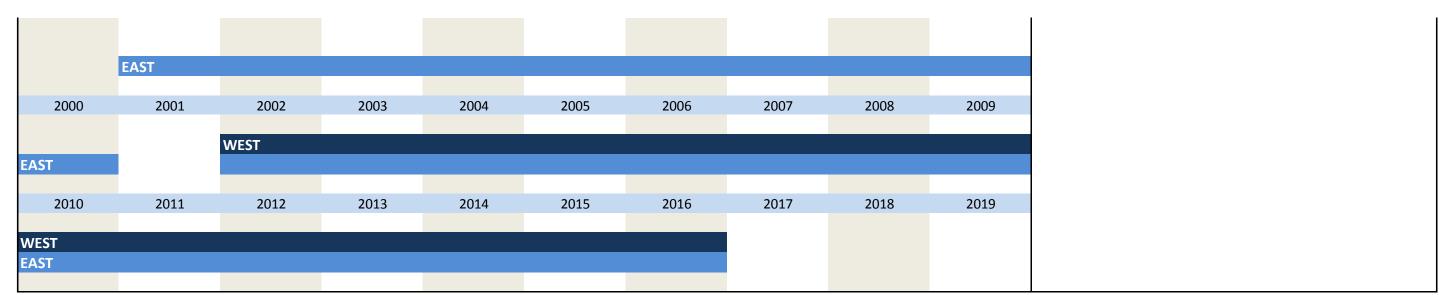

# 1. Variables of identification

| No.      | Name                            | Label                                 | German description                             |
|----------|---------------------------------|---------------------------------------|------------------------------------------------|
|          |                                 |                                       |                                                |
| 1.1)     | survey                          | survey                                | Umfrage                                        |
| 1.2)     | year                            | year                                  | Erhebungsjahr                                  |
| 1.3)     | month                           | month                                 | Erhebungsmonat                                 |
| 1.4)     | idnum                           | KT and INNO firm adressfile id        | Firmenidentifikationsnummer                    |
| 1.5)     | runnum                          | running number of plant               | Laufende Firmennummer                          |
| 1.6)     | vg_plantnum                     | KT and INNO information containing id | 11-stellige Identifikationsnummer              |
| 1.7)     | vg_fedstaifo                    | federal state (ifo-code)              | Bundesland entsprechend ifo Codierung          |
| 1.8)     | vg_westeast                     | western eastern                       | Unterscheidet zwischen West- und Ost- Erhebung |
| 1.9)     | vg_weight                       | weight                                | Gewicht                                        |
| 1.10)    | vg_latecomer                    | latecomer                             | Nachzügler                                     |
| 1.11)    | sector_id                       | sector id                             | Sektor ID                                      |
| 1.12)    | sector_ifo                      | ifo sector classification             | ifo Sektorklassifikation                       |
| 1.13)    | vg_sypro                        | sypro sector classification           | sypro Sektorklassifikation                     |
| 1.14)    | sector_wz93                     | wz93 sector classification            | wz93 Sektorklassifikation                      |
| 1.15)    | sector_wz08                     | wz08 sector classification            | wz08 Sektorklassifikation                      |
| 1.16)    | sector_total                    | ebdc sector classification            | EBDC Sektorklassifikation                      |
|          |                                 |                                       |                                                |
| Variable | es regarding the survey process |                                       |                                                |
| 4 47\    | online                          | online                                | Fragebogen online beantwortet                  |
| 1.17)    |                                 |                                       |                                                |
| 1.18)    | survey_start                    | survey start                          | Umfragebeginn                                  |
| 1.19)    | survey_end                      | survey end                            | Umfrageende                                    |
| 1.20)    | participation_date              | participation date                    | Teilnahmedatum                                 |
| 1.21)    | participation_hour              | participation hour                    | Teilnahmestunde                                |
| 1.22)    | participation_status            | participation status                  | Teilnahmestatus                                |