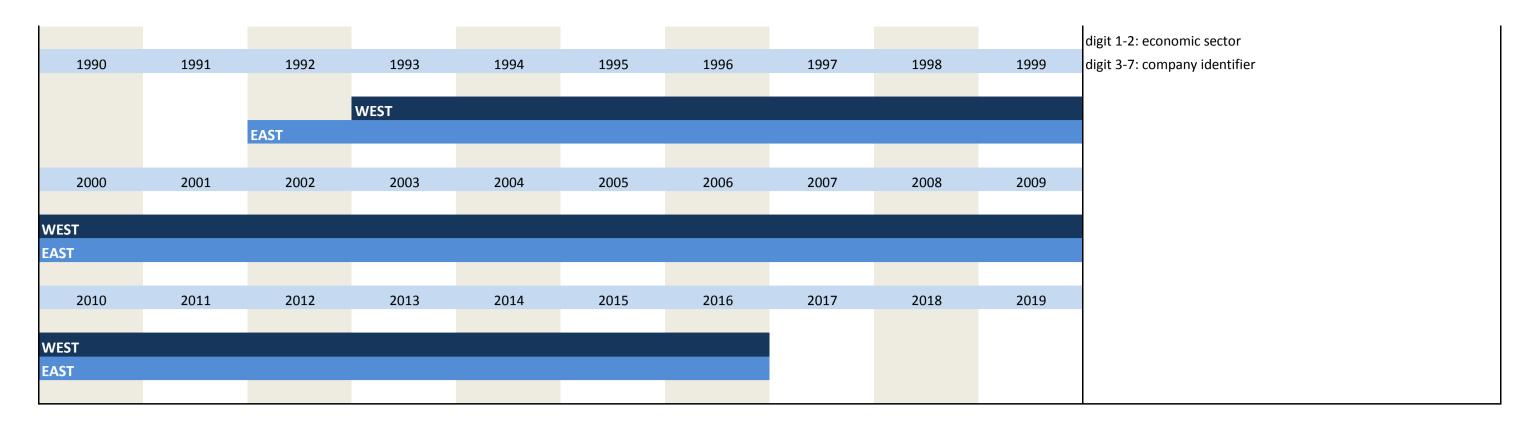

# 1. Variables of identification

| No.      | Name                            | Label                                 | German description                             |
|----------|---------------------------------|---------------------------------------|------------------------------------------------|
|          |                                 |                                       |                                                |
| 1.1)     | survey                          | survey                                | Umfrage                                        |
| 1.2)     | year                            | year                                  | Erhebungsjahr                                  |
| 1.3)     | month                           | month                                 | Erhebungsmonat                                 |
| 1.4)     | idnum                           | KT and INNO firm adressfile id        | Firmenidentifikationsnummer                    |
| 1.5)     | runnum                          | running number of plant               | Laufende Firmennummer                          |
| 1.6)     | vg_plantnum                     | KT and INNO information containing id | 11-stellige Identifikationsnummer              |
| 1.7)     | vg_fedstaifo                    | federal state (ifo-code)              | Bundesland entsprechend ifo Codierung          |
| 1.8)     | vg_westeast                     | western eastern                       | Unterscheidet zwischen West- und Ost- Erhebung |
| 1.9)     | vg_weight                       | weight                                | Gewicht                                        |
| 1.10)    | vg_latecomer                    | latecomer                             | Nachzügler                                     |
| 1.11)    | sector_id                       | sector id                             | Sektor ID                                      |
| 1.12)    | sector_ifo                      | ifo sector classification             | ifo Sektorklassifikation                       |
| 1.13)    | vg_sypro                        | sypro sector classification           | sypro Sektorklassifikation                     |
| 1.14)    | sector_wz93                     | wz93 sector classification            | wz93 Sektorklassifikation                      |
| 1.15)    | sector_wz08                     | wz08 sector classification            | wz08 Sektorklassifikation                      |
| 1.16)    | sector_total                    | ebdc sector classification            | EBDC Sektorklassifikation                      |
|          |                                 |                                       |                                                |
| Variable | es regarding the survey process |                                       |                                                |
| 4 47\    | online                          | online                                | Fragebogen online beantwortet                  |
| 1.17)    |                                 |                                       |                                                |
| 1.18)    | survey_start                    | survey start                          | Umfragebeginn                                  |
| 1.19)    | survey_end                      | survey end                            | Umfrageende                                    |
| 1.20)    | participation_date              | participation date                    | Teilnahmedatum                                 |
| 1.21)    | participation_hour              | participation hour                    | Teilnahmestunde                                |
| 1.22)    | participation_status            | participation status                  | Teilnahmestatus                                |