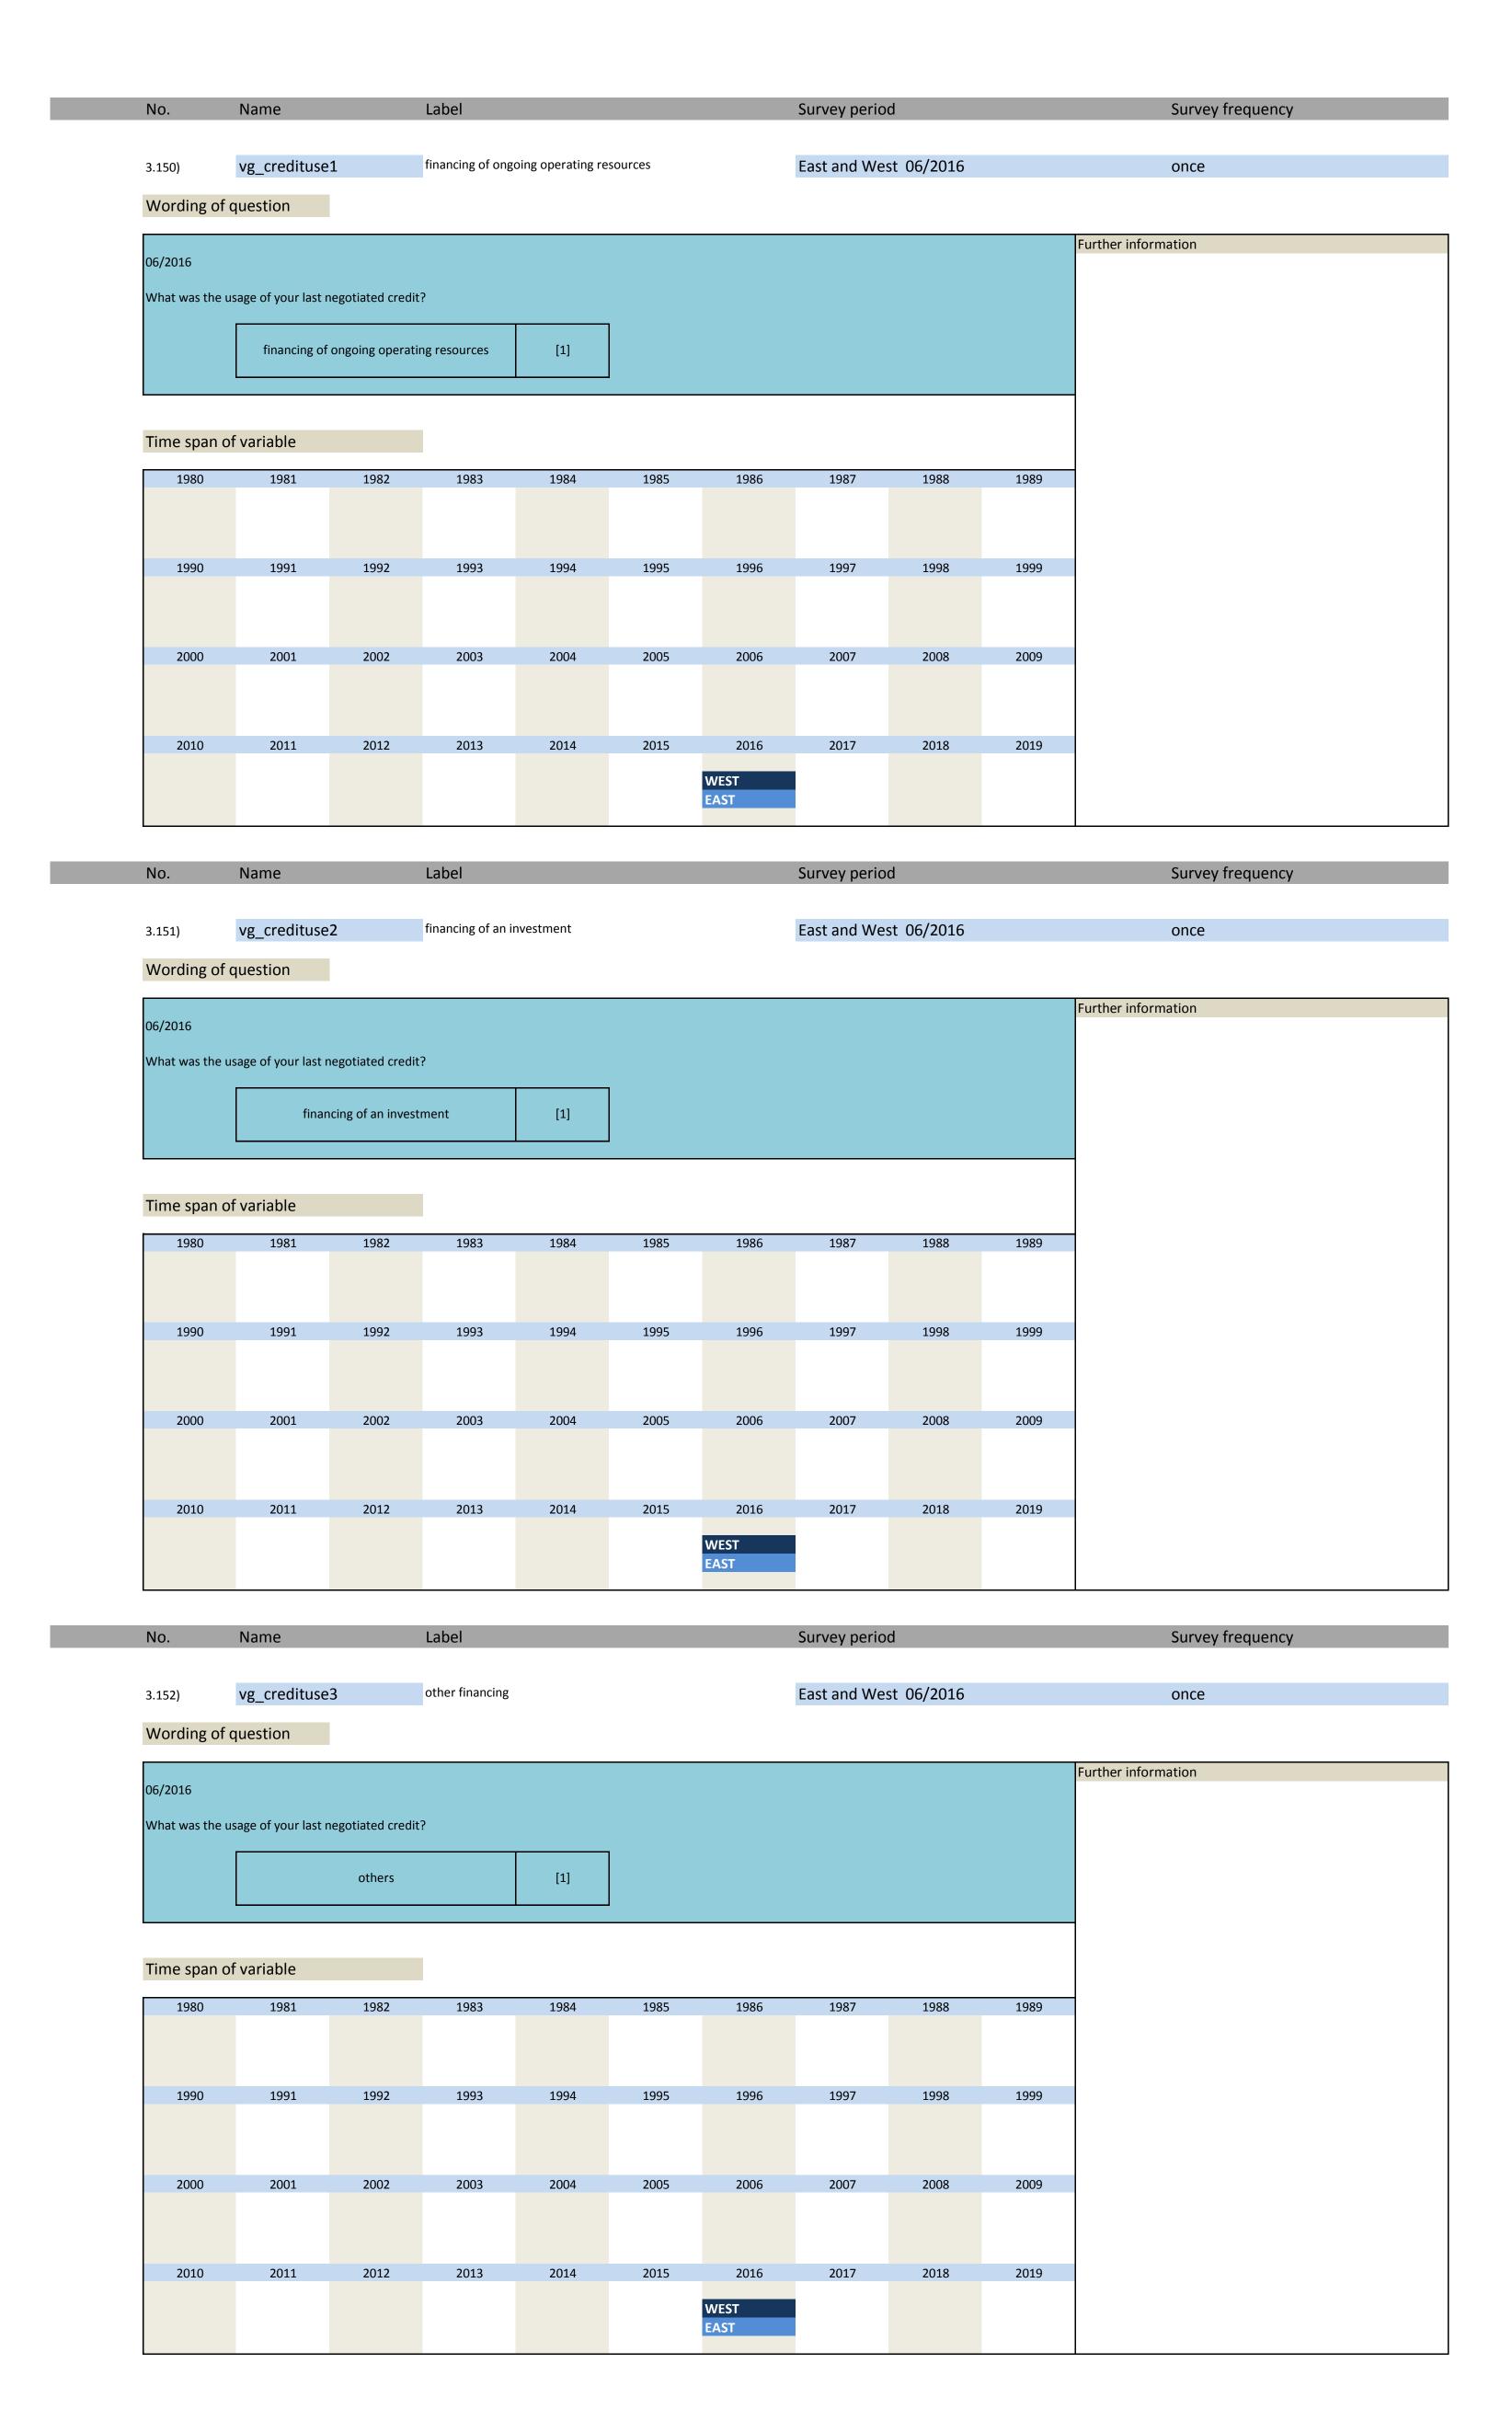

| 2001                  | 2002             | 2003                                    | 1994<br>2004     | 1995<br>2005 | 1996<br>2006 | 1997<br>2007 | 1998<br>2008 | 1999<br>2009 |                     |

| No.    | Name        | Label                       | Survey period         | Survey frequency |
|--------|-------------|-----------------------------|-----------------------|------------------|
|        |             |                             |                       |                  |
|        |             |                             |                       |                  |
| 3.149) | vg_creditno | credit agreement not signed | East and West 06/2016 | once             |
|        |             |                             |                       |                  |





| Section   Sect   | No.