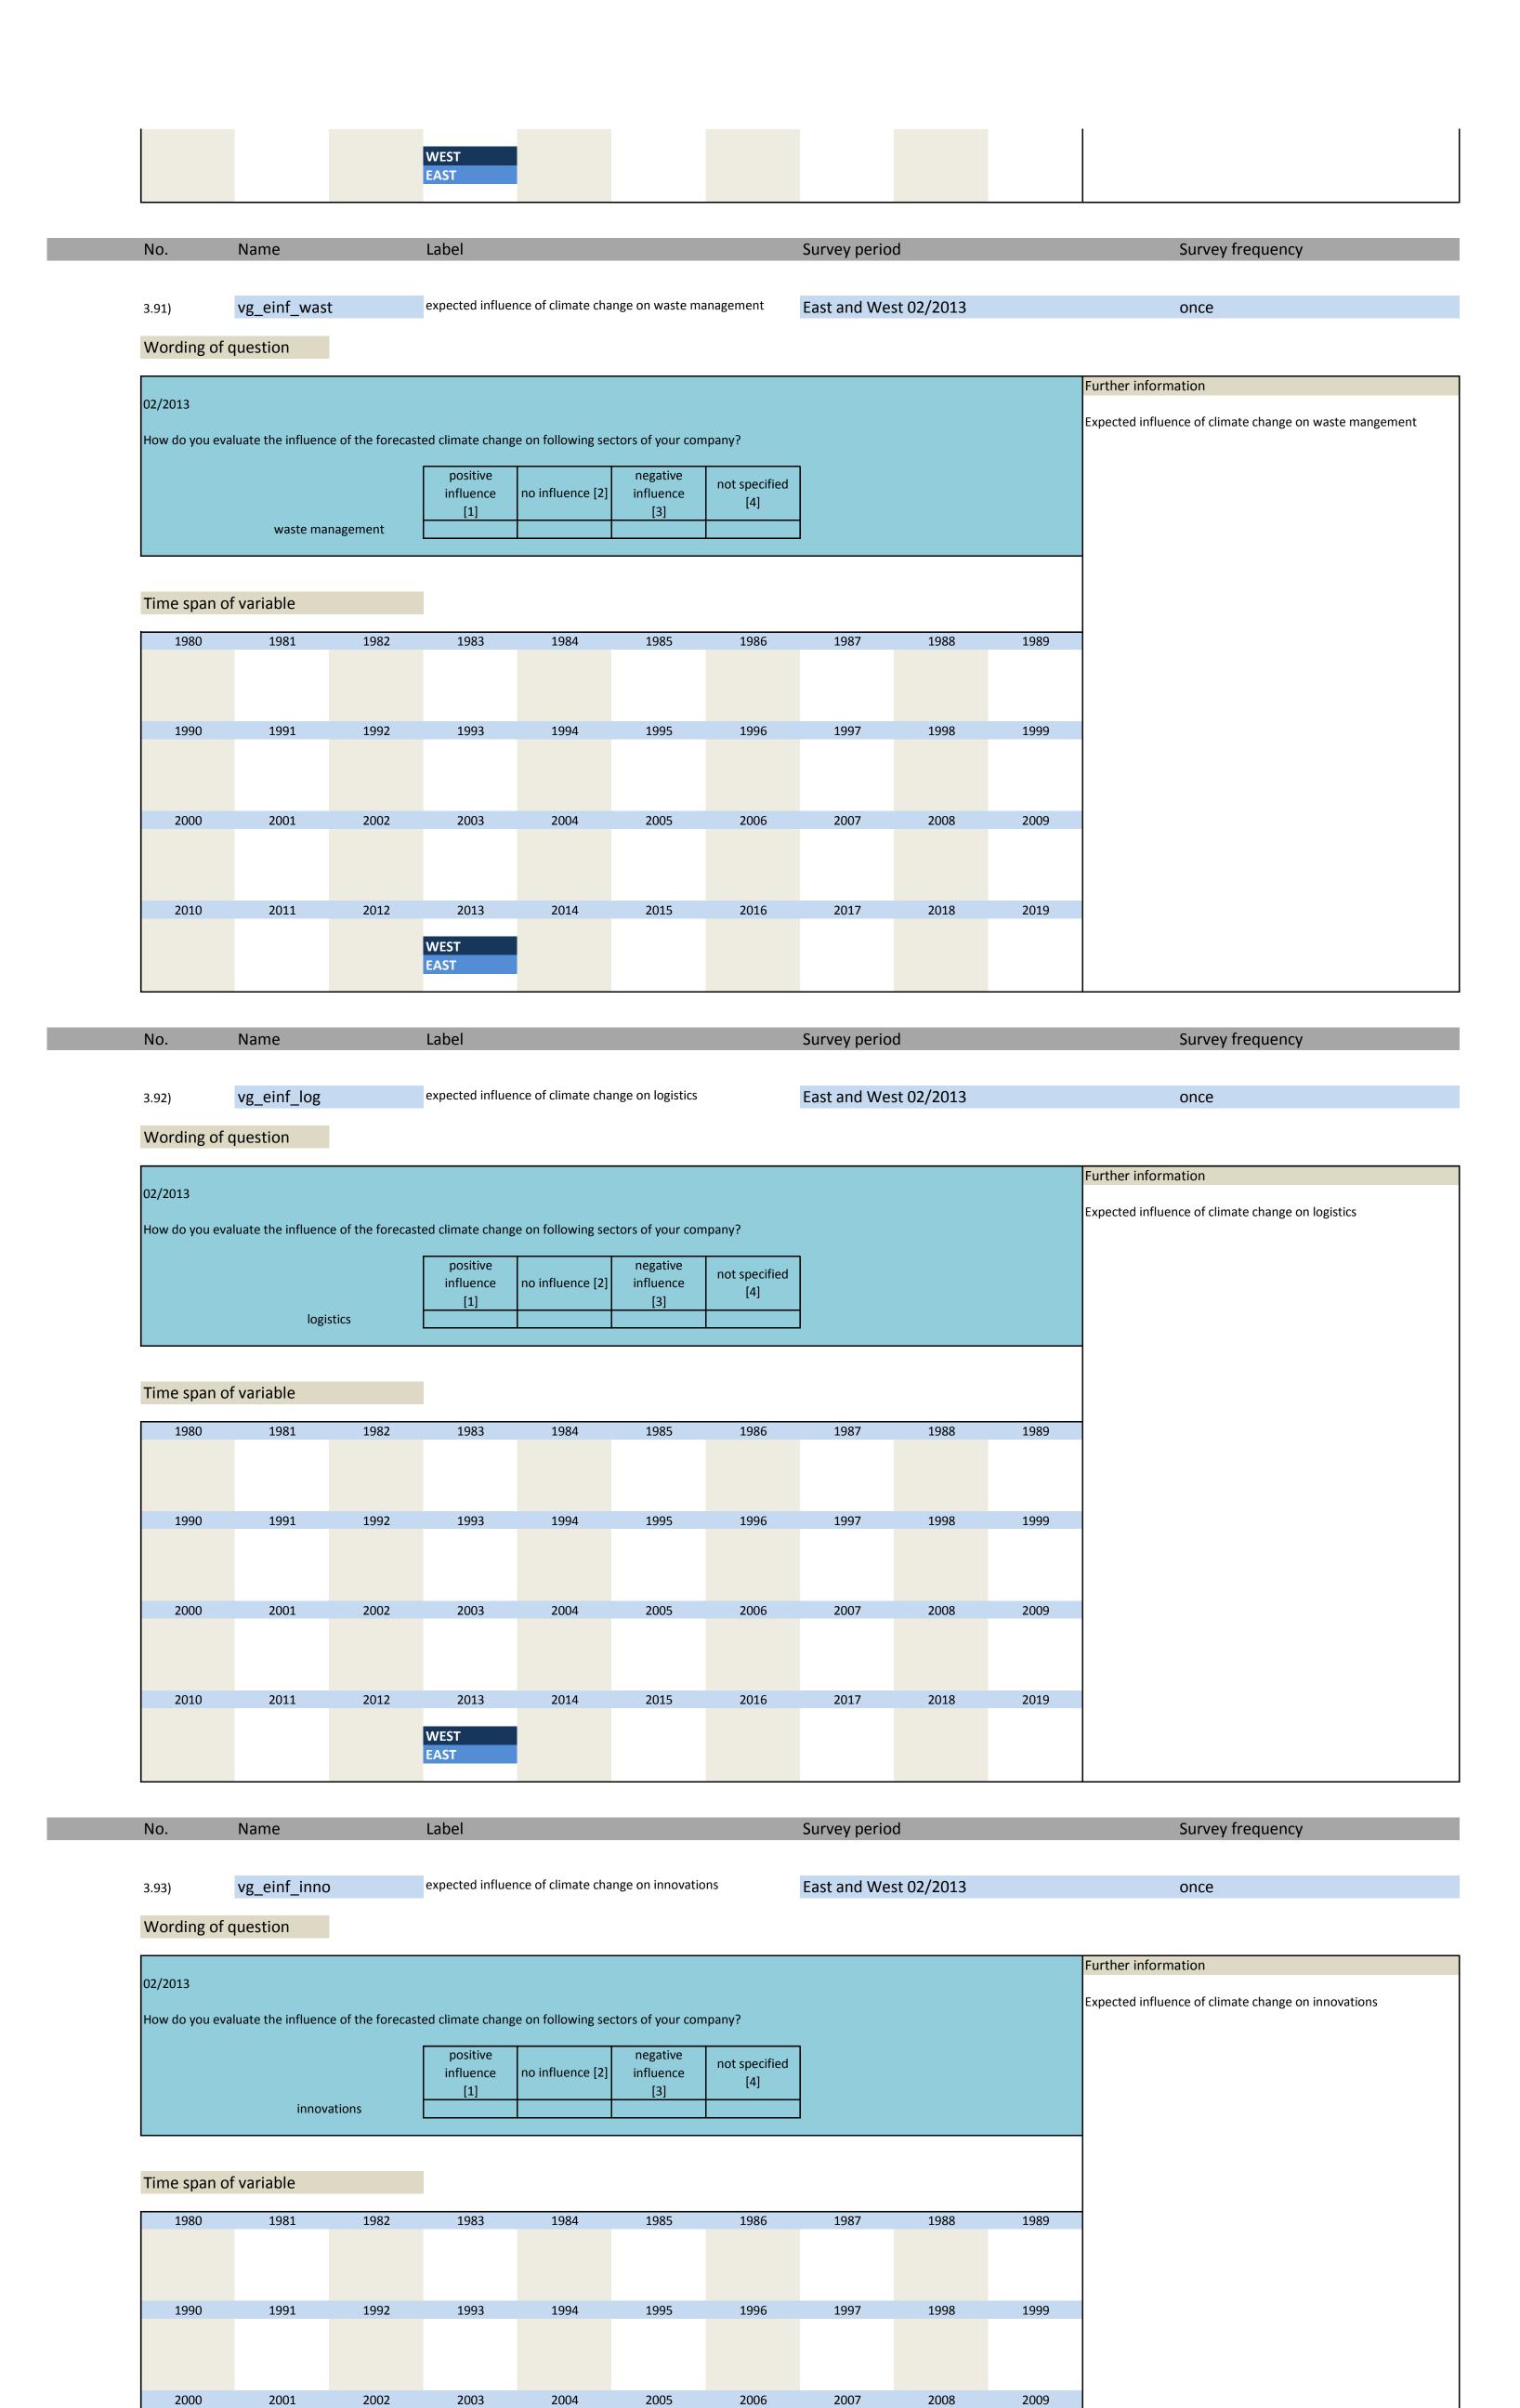

Once  Further information                                |
| Time span of 1990  2000  2010  Vording of 2/2013  Iow do you example span of 1990  Time span of 1990 | valuate the influence produce  of variable  1981  2001  2011  Name  vg_einf_sal f question  valuate the influence sale of variable | 1982 1992 2002 2012  | positive influence [1]  1983  1993  2003  2013  WEST EAST  Label  expected influer  positive influence [1]       | 1984  1994  2004  2014  arce of climate characters on influence [2] | negative influence [3]  1985  1995  2005  2015  ctors of your com negative influence [3] | not specified [4]  1986  1996  2006  2016 | 2007  2017  Survey period  East and West | 1998<br>2008<br>2018 | 2009         | Survey frequency  Once  Further information                                |





Survey period Survey frequency Label No. Name vg\_einf\_pers East and West 02/2013 expected influence of climate change on personnel once 3.94) Wording of question Further information 02/2013 Expected influence of climate change on personnel How do you evaluate the influence of the forecasted climate change on following sectors of your company? positive negative not specified no influence [2] influence influence [4] [1] [3] personnel

Time span of variable WEST EAST

| No.   | Name          | Label                                       | Survey period         | Survey frequency |
|-------|---------------|---------------------------------------------|-----------------------|------------------|
|       |               |                                             |