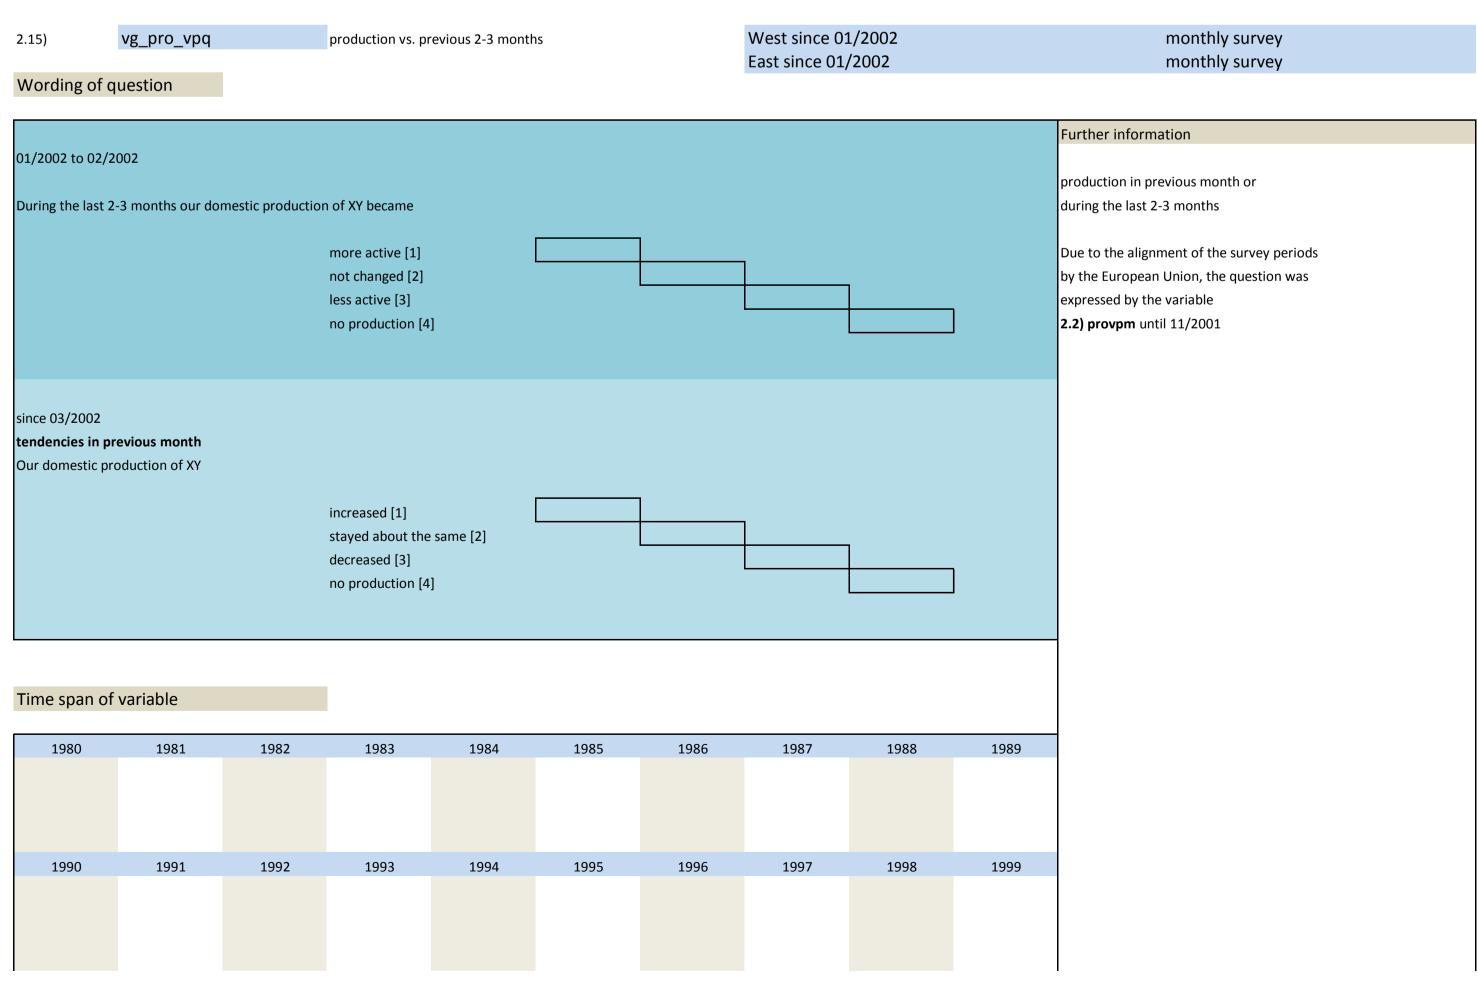

### 2. Standard questions

| N | lo.  | Name           | Label                                           | German description                                   |
|---|------|----------------|-------------------------------------------------|------------------------------------------------------|
|   |      |                |                                                 |                                                      |
| 2 | .1)  | vg_statebus    | state of business (appraisal)                   | Beurteilung der Geschäftslage                        |
| 2 | .2)  | vg_provpm      | production versus previous month                | Produktion im Vergleich zum Vormonat                 |
| 2 | .3)  | vg_stin        | stock of inventories                            | Beurteilung des Bestand an Fertigwaren               |
| 2 | .4)  | vg_demand      | situation of demand                             | Nachfragesituation gegenüber dem Vormonat            |
| 2 | .5)  | vg_ordvpm      | orders versus previous month                    | Auftragsbestand gegenüber dem Vormonat               |
| 2 | .6)  | vg_orders      | orders (appraisal)                              | Beurteilung des aktuellen Auftragsbestands           |
| 2 | .7)  | vg_pricevpm    | domestic prices of sale versus previous month   | Inländische Verkaufspreise                           |
| 2 | .8)  | vg_proexp      | expected production                             | Erwartete Inländische Produktionstätigkeit           |
| 2 | .9)  | vg_priceexp    | expected domestic prices                        | Erwartete inländische Verkaufspreise                 |
| 2 | .10) | vg_expexp      | expected export trade                           | Erwarteter Exporthandel                              |
| 2 | .11) | vg_comexp      | expected commercial operations                  | Erwarteter Geschäftslage                             |
| 2 | .12) | vg_foreord     | foreign orders (appraisal)                      | Bestand an Auslandsaufträgen                         |
| 2 | .13) | vg_salesexp    | sales expectancy                                | Erwarteter Umsatz                                    |
| 2 | .14) | vg_emplexp*    | expected employees                              | Erwartete Entwicklung der Gesamtbeschäftigtenzahl    |
| 2 | .15) | vg_pro_vpq     | production vs. previous 2-3 months              | Produktionstätigkeit in den vorangegangenen Monaten  |
| 2 | .16) | vg_demand_vpq  | situation of dmand vs. previous 2-3 months      | Nachfragesituation in den vorangegangenen Monaten    |
| 2 | .17) | vg_ord_vpq     | orders vs. previous 2-3 months                  | Auftragsbestand in den vorangegangenen Monaten       |
| 2 | .18) | vg_price_vpq   | domestic prices of sale vs. previous 2-3 months | Inlandsverkaufspreise in den vorangegangenen Monaten |
| 2 | .19) | vg_credit**    | credit allocation                               | Kreditvergabe                                        |
| 2 | .20) | vg_statebus_sl | state of business (VAS)                         | Beurteilung der Geschäftslage (VAS)                  |
| 2 | .21) | vg_comexp_sl   | expected commercial (VAS)                       | Erwartete Geschäftslage (VAS)                        |