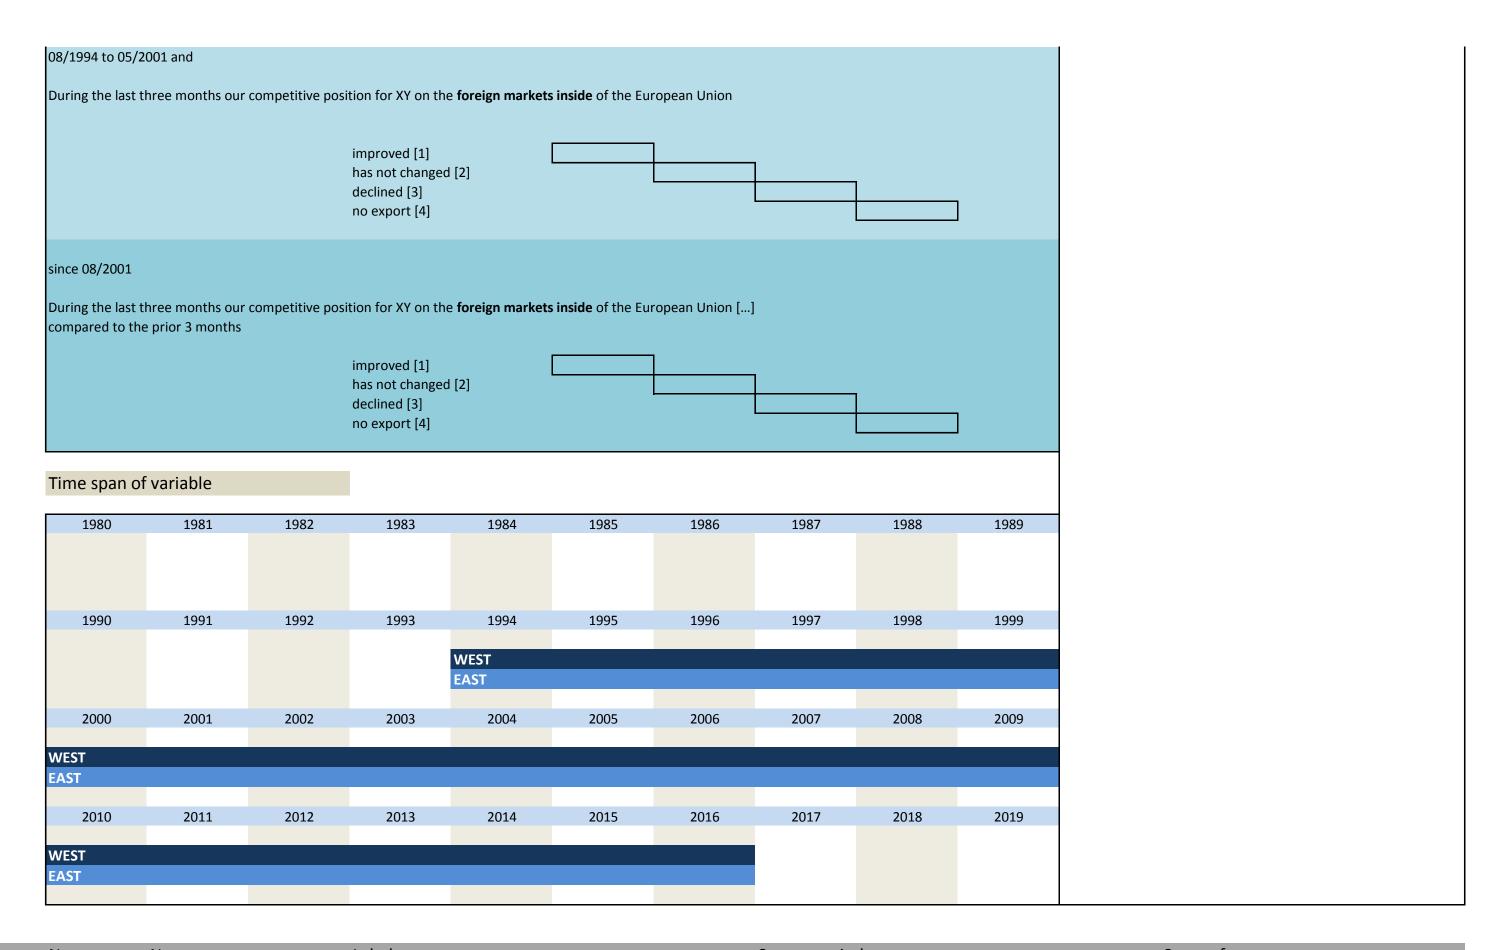

]  1983  2003 | 1984<br>1994<br>WEST<br>EAST | 1985 | 1996<br>2006 | 1997<br>2007  | 2008                                   | 2009 |                                          |
| ime span (1980) 1990 2000      | of variable  1981  1991       | 1982               | improved [1] has not changed declined [3]             | 1984<br>1994<br>WEST<br>EAST | 1985 | 1996         | 1997          | 2008                                   | 1999 |                                          |
| ime span (1980) 1990 2000 VEST | of variable  1981  1991  2001 | 1982               | improved [1] has not changed declined [3]  1983  2003 | 1984<br>1994<br>WEST<br>EAST | 1985 | 1996<br>2006 | 1997<br>2007  | 2008                                   | 2009 |                                          |

Survey period



| No. I                                                     | Name                      |                | Label                                                            |                |                             |                 | Survey perio | d                                 |      | Survey frequency                         |
|-----------------------------------------------------------|---------------------------|----------------|------------------------------------------------------------------|----------------|-----------------------------|-----------------|--------------|-----------------------------------|------|------------------------------------------|
| 3.44) Wording of qu                                       | vg_comppos3<br>uestion    |                | competitive