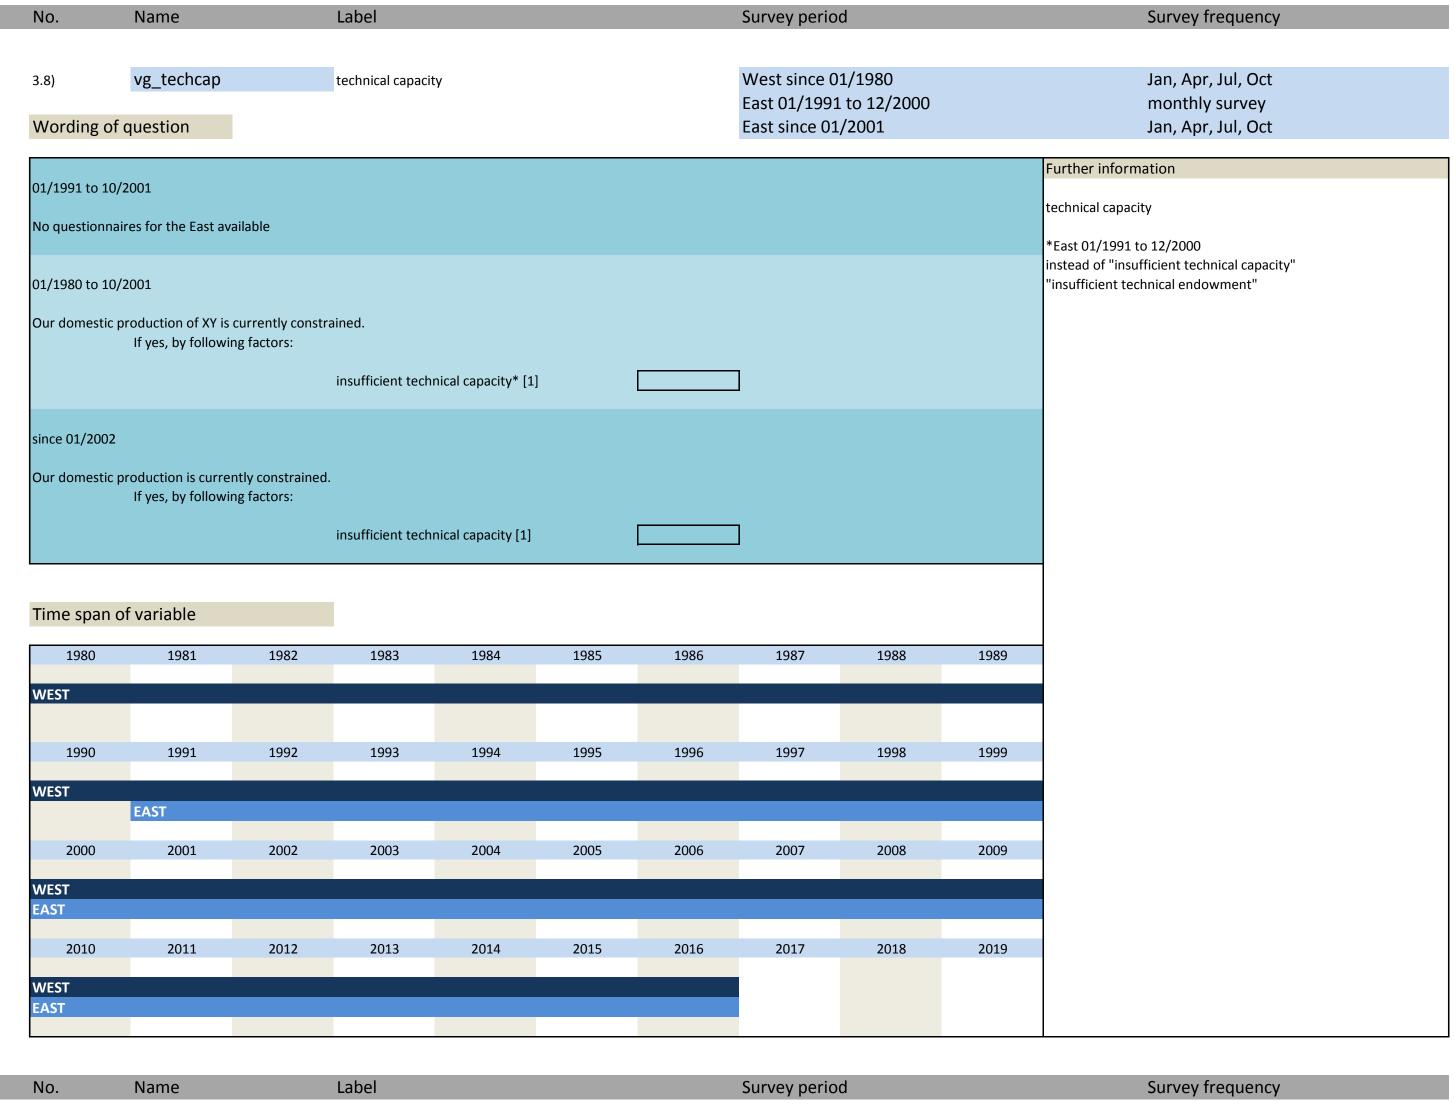

# 1. Variables of identification

| No.      | Name                            | Label                                 | German description                             |
|----------|---------------------------------|---------------------------------------|------------------------------------------------|
|          |                                 |                                       |                                                |
| 1.1)     | survey                          | survey                                | Umfrage                                        |
| 1.2)     | year                            | year                                  | Erhebungsjahr                                  |
| 1.3)     | month                           | month                                 | Erhebungsmonat                                 |
| 1.4)     | idnum                           | KT and INNO firm adressfile id        | Firmenidentifikationsnummer                    |
| 1.5)     | runnum                          | running number of plant               | Laufende Firmennummer                          |
| 1.6)     | vg_plantnum                     | KT and INNO information containing id | 11-stellige Identifikationsnummer              |
| 1.7)     | vg_fedstaifo                    | federal state (ifo-code)              | Bundesland entsprechend ifo Codierung          |
| 1.8)     | vg_westeast                     | western eastern                       | Unterscheidet zwischen West- und Ost- Erhebung |
| 1.9)     | vg_weight                       | weight                                | Gewicht                                        |
| 1.10)    | vg_latecomer                    | latecomer                             | Nachzügler                                     |
| 1.11)    | sector_id                       | sector id                             | Sektor ID                                      |
| 1.12)    | sector_ifo                      | ifo sector classification             | ifo Sektorklassifikation                       |
| 1.13)    | vg_sypro                        | sypro sector classification           | sypro Sektorklassifikation                     |
| 1.14)    | sector_wz93                     | wz93 sector classification            | wz93 Sektorklassifikation                      |
| 1.15)    | sector_wz08                     | wz08 sector classification            | wz08 Sektorklassifikation                      |
| 1.16)    | sector_total                    | ebdc sector classification            | EBDC Sektorklassifikation                      |
|          |                                 |                                       |                                                |
| Variable | es regarding the survey process |                                       |                                                |
| 4 47\    | online                          | online                                | Fragebogen online beantwortet                  |
| 1.17)    |                                 |                                       |                                                |
| 1.18)    | survey_start                    | survey start                          | Umfragebeginn                                  |
| 1.19)    | survey_end                      | survey end                            | Umfrageende                                    |
| 1.20)    | participation_date              | participation date                    | Teilnahmedatum                                 |
| 1.21)    | participation_hour              | participation hour                    | Teilnahmestunde                                |
| 1.22)    | participation_status            | participation status                  | Teilnahmestatus                                |