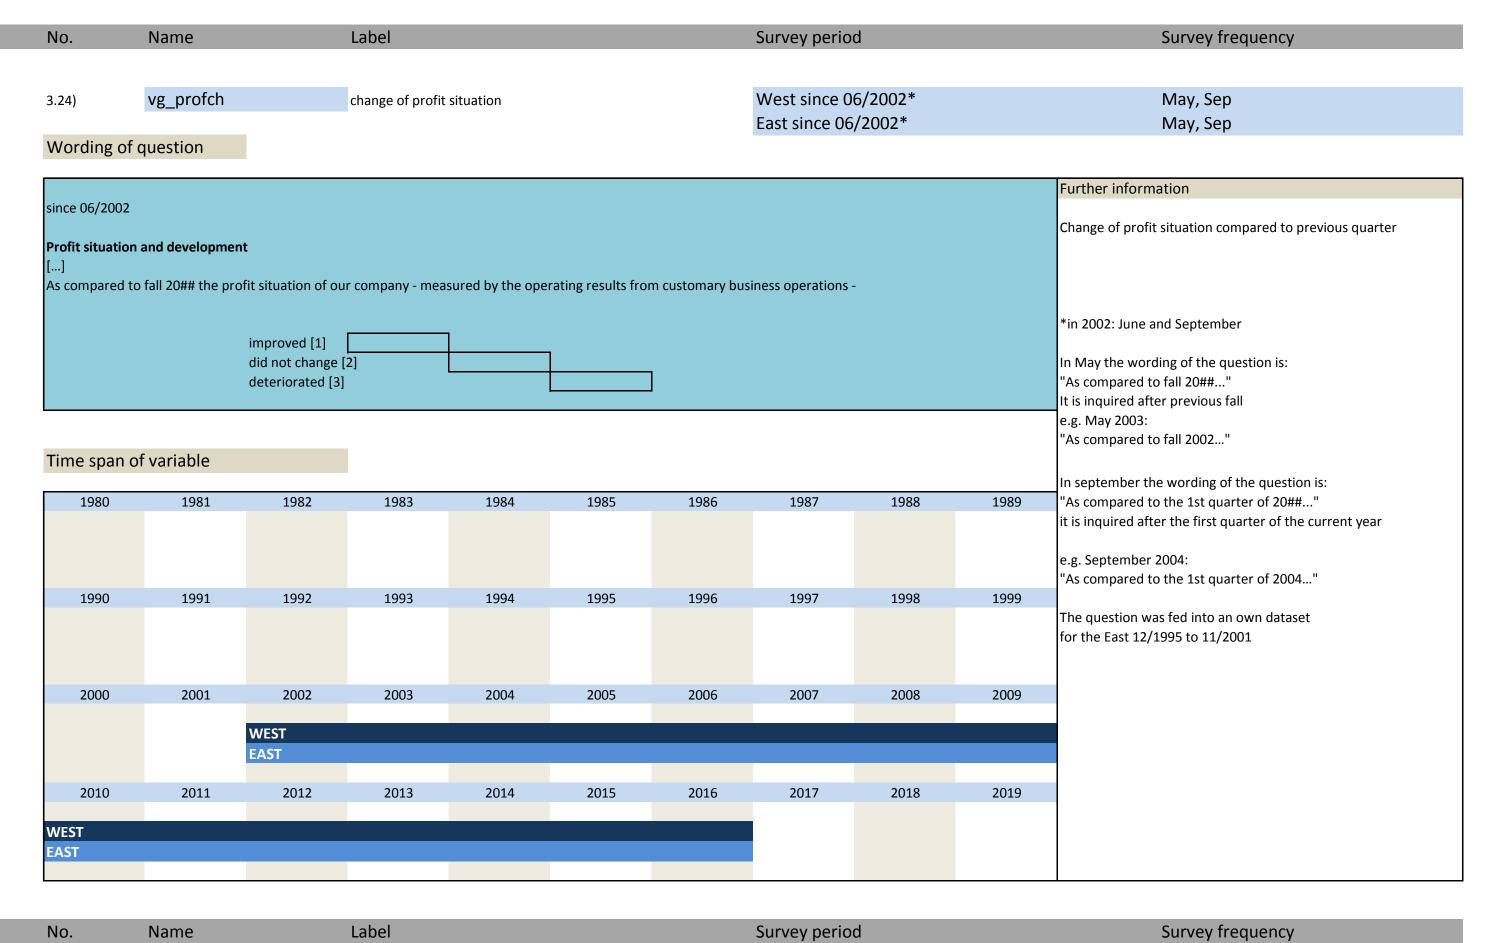

|
| me span o<br>1980 | f variable<br>1981  |                           | 1983             | 1984             | 1985                | 1986            | 1987               | 1988 | 1989 |                                                                                                                                                       |
| me span o<br>1980 |                     | bad [3]                   | 1983             | 1984             | 1985                | 1986            | 1987               | 1988 | 1989 |                                                                                                                                                       |





Survey period

Name

No.

Label

| 25)<br>Vording of q                      | vg_hcount<br>question |                                                          | headcount           |                   |                    |              | West 03/200<br>East 09/1994 |      |      | Mrch, Jun, Sep, Dec<br>Mrch, Jun, Sep, Dec |
|------------------------------------------|-----------------------|----------------------------------------------------------|---------------------|-------------------|--------------------|--------------|-----------------------------|------|------|--------------------------------------------|
| 9/1994 to 12/2                           | 2001                  |                                                          |                     |                   |