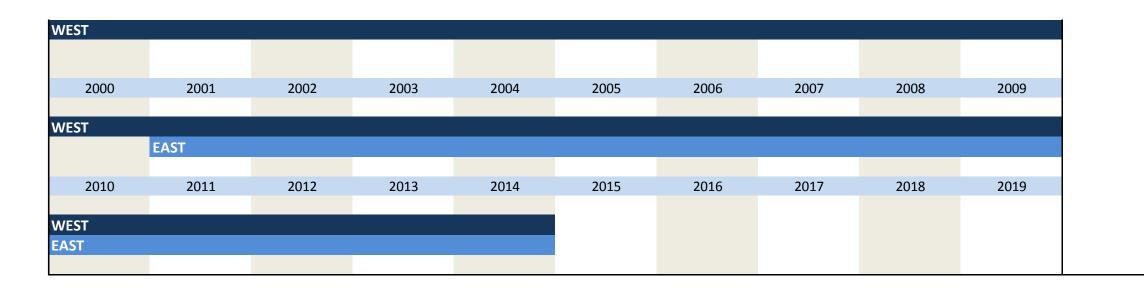

# 1. Variables of identification

| No.      | Name                            | Label                                 | German description                             |
|----------|---------------------------------|---------------------------------------|------------------------------------------------|
|          |                                 |                                       |                                                |
| 1.1)     | survey                          | survey                                | Umfrage                                        |
| 1.2)     | year                            | year                                  | Erhebungsjahr                                  |
| 1.3)     | month                           | month                                 | Erhebungsmonat                                 |
| 1.4)     | idnum                           | KT and INNO firm adressfile id        | Firmenidentifikationsnummer                    |
| 1.5)     | runnum                          | running number of plant               | Laufende Firmennummer                          |
| 1.6)     | vg_plantnum                     | KT and INNO information containing id | 11-stellige Identifikationsnummer              |
| 1.7)     | vg_fedstaifo                    | federal state (ifo-code)              | Bundesland entsprechend ifo Codierung          |
| 1.8)     | vg_westeast                     | western eastern                       | Unterscheidet zwischen West- und Ost- Erhebung |
| 1.9)     | vg_weight                       | weight                                | Gewicht                                        |
| 1.10)    | vg_latecomer                    | latecomer                             | Nachzügler                                     |
| 1.11)    | sector_id                       | sector id                             | Sektor ID                                      |
| 1.12)    | sector_ifo                      | ifo sector classification             | ifo Sektorklassifikation                       |
| 1.13)    | vg_sypro                        | sypro sector classification           | sypro Sektorklassifikation                     |
| 1.14)    | sector_wz93                     | wz93 sector classification            | wz93 Sektorklassifikation                      |
| 1.15)    | sector_wz08                     | wz08 sector classification            | wz08 Sektorklassifikation                      |
| 1.16)    | sector_total                    | ebdc sector classification            | EBDC Sektorklassifikation                      |
|          |                                 |                                       |                                                |
| Variable | es regarding the survey process |                                       |                                                |
| 4 47\    | online                          | online                                | Fragebogen online beantwortet                  |
| 1.17)    |                                 |                                       |                                                |
| 1.18)    | survey_start                    | survey start                          | Umfragebeginn                                  |
| 1.19)    | survey_end                      | survey end                            | Umfrageende                                    |
| 1.20)    | participation_date              | participation date                    | Teilnahmedatum                                 |
| 1.21)    | participation_hour              | participation hour                    | Teilnahmestunde                                |
| 1.22)    | participation_status            | participation status                  | Teilnahmestatus                                |