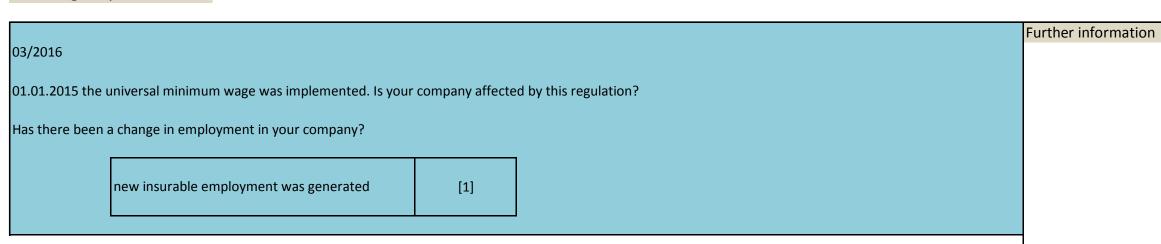

| EAST   |              |            |      |                     |
|                |                                |                   |                  |                  |                   |        |              |            |      |                     |

| No.          | Name            | Label                    | Survey period         | Survey frequency |
|--------------|-----------------|--------------------------|-----------------------|------------------|
|              |                 |                          |                       |                  |
| 3.146)       | vg_minim_post10 | new insurable employment | East and West 03/2016 | once             |
| Wording of o | question        |                          |                       |                  |



|           | new insurable e | ew insurable employment was generated |      | [1]  |      |      |      |      |      |
|-----------|-----------------|---------------------------------------|------|------|------|------|------|------|------|
| Time span | of variable     |                                       |      |      |      |      |      |      |      |
| 1980      | 1981            | 1982                                  | 1983 | 1984 | 1985 | 1986 | 1987 | 1988 | 1989 |
|           |                 |                                       |      |      |      |      |      |      |      |
| 1990      | 1991            | 1992                                  | 1993 | 1994 | 1995 | 1996 | 1997 | 1998 | 1999 |
|           |                 |                                       |