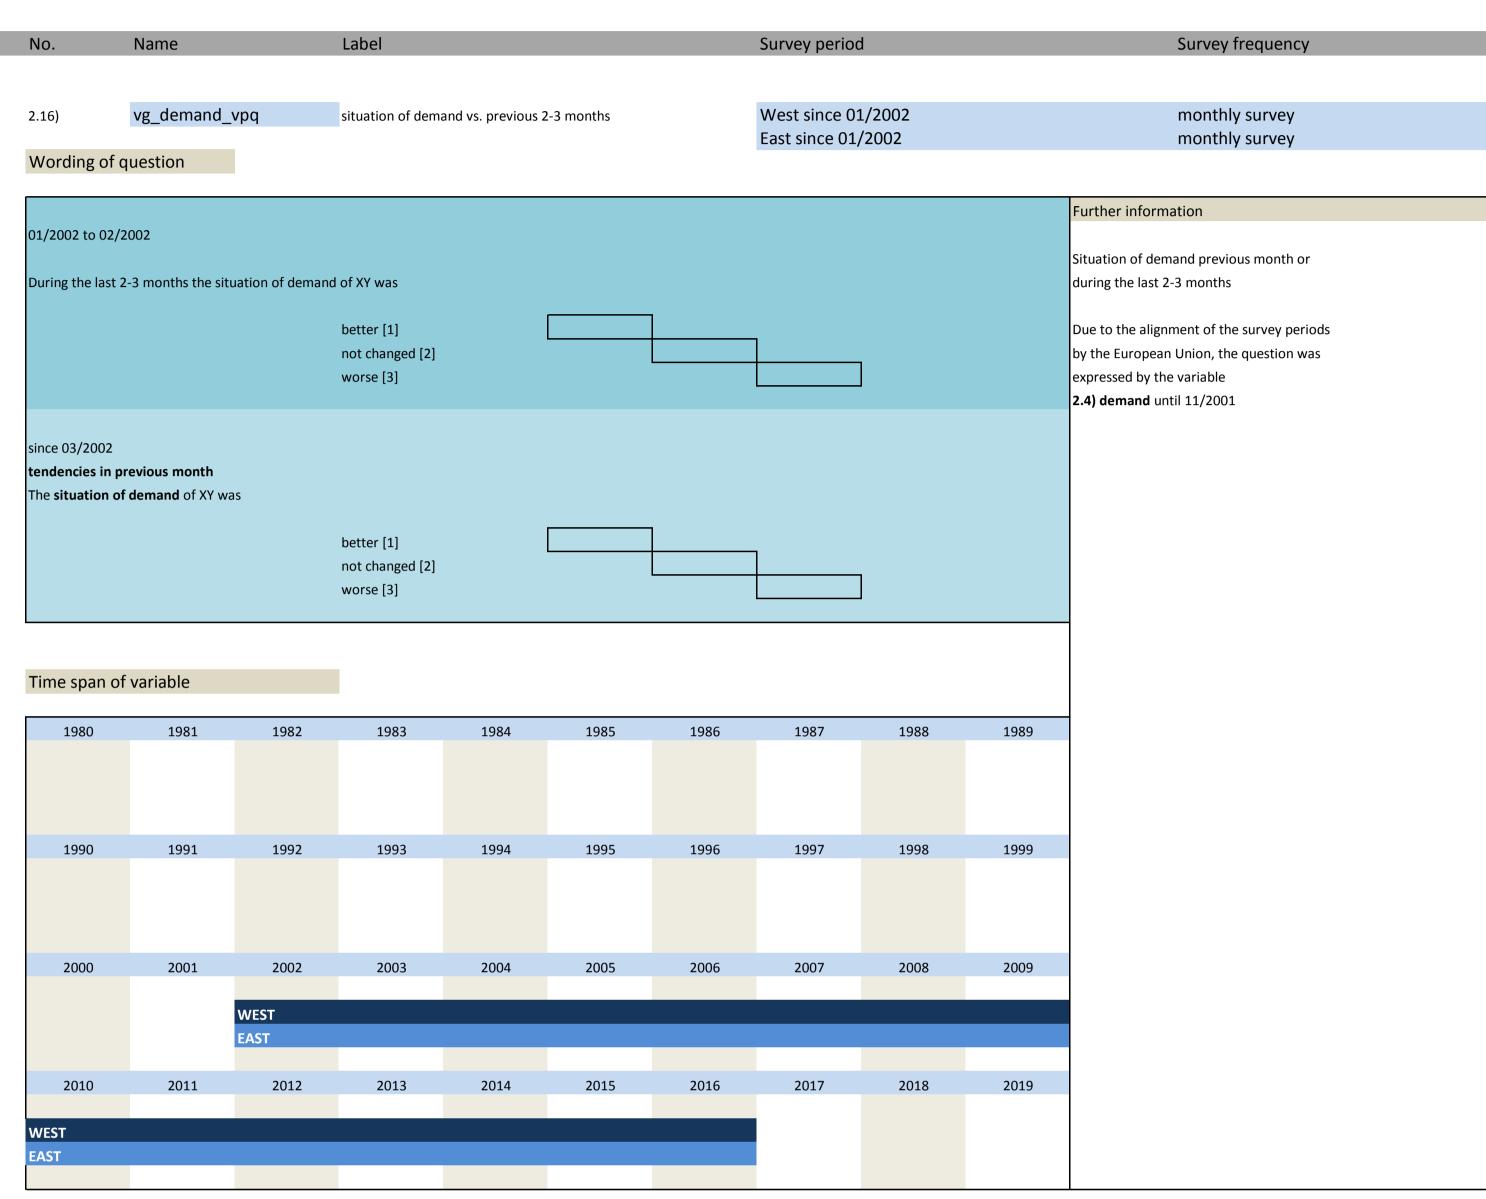

### 2. Standard questions

| N | lo.  | Name           | Label                                           | German description                                   |
|---|------|----------------|-------------------------------------------------|------------------------------------------------------|
|   |      |                |                                                 |                                                      |
| 2 | .1)  | vg_statebus    | state of business (appraisal)                   | Beurteilung der Geschäftslage                        |
| 2 | .2)  | vg_provpm      | production versus previous month                | Produktion im Vergleich zum Vormonat                 |
| 2 | .3)  | vg_stin        | stock of inventories                            | Beurteilung des Bestand an Fertigwaren               |
| 2 | .4)  | vg_demand      | situation of demand                             | Nachfragesituation gegenüber dem Vormonat            |
| 2 | .5)  | vg_ordvpm      | orders versus previous month                    | Auftragsbestand gegenüber dem Vormonat               |
| 2 | .6)  | vg_orders      | orders (appraisal)                              | Beurteilung des aktuellen Auftragsbestands           |
| 2 | .7)  | vg_pricevpm    | domestic prices of sale versus previous month   | Inländische Verkaufspreise                           |
| 2 | .8)  | vg_proexp      | expected production                             | Erwartete Inländische Produktionstätigkeit           |
| 2 | .9)  | vg_priceexp    | expected domestic prices                        | Erwartete inländische Verkaufspreise                 |
| 2 | .10) | vg_expexp      | expected export trade                           | Erwarteter Exporthandel                              |
| 2 | .11) | vg_comexp      | expected commercial operations                  | Erwarteter Geschäftslage                             |
| 2 | .12) | vg_foreord     | foreign orders (appraisal)                      | Bestand an Auslandsaufträgen                         |
| 2 | .13) | vg_salesexp    | sales expectancy                                | Erwarteter Umsatz                                    |
| 2 | .14) | vg_emplexp*    | expected employees                              | Erwartete Entwicklung der Gesamtbeschäftigtenzahl    |
| 2 | .15) | vg_pro_vpq     | production vs. previous 2-3 months              | Produktionstätigkeit in den vorangegangenen Monaten  |
| 2 | .16) | vg_demand_vpq  | situation of dmand vs. previous 2-3 months      | Nachfragesituation in den vorangegangenen Monaten    |
| 2 | .17) | vg_ord_vpq     | orders vs. previous 2-3 months                  | Auftragsbestand in den vorangegangenen Monaten       |
| 2 | .18) | vg_price_vpq   | domestic prices of sale vs. previous 2-3 months | Inlandsverkaufspreise in den vorangegangenen Monaten |
| 2 | .19) | vg_credit**    | credit allocation                               | Kreditvergabe                                        |
| 2 | .20) | vg_statebus_sl | state of business (VAS)                         | Beurteilung der Geschäftslage (VAS)                  |
| 2 | .21) | vg_comexp_sl   | expected commercial (VAS)                       | Erwartete Geschäftslage (VAS)                        |