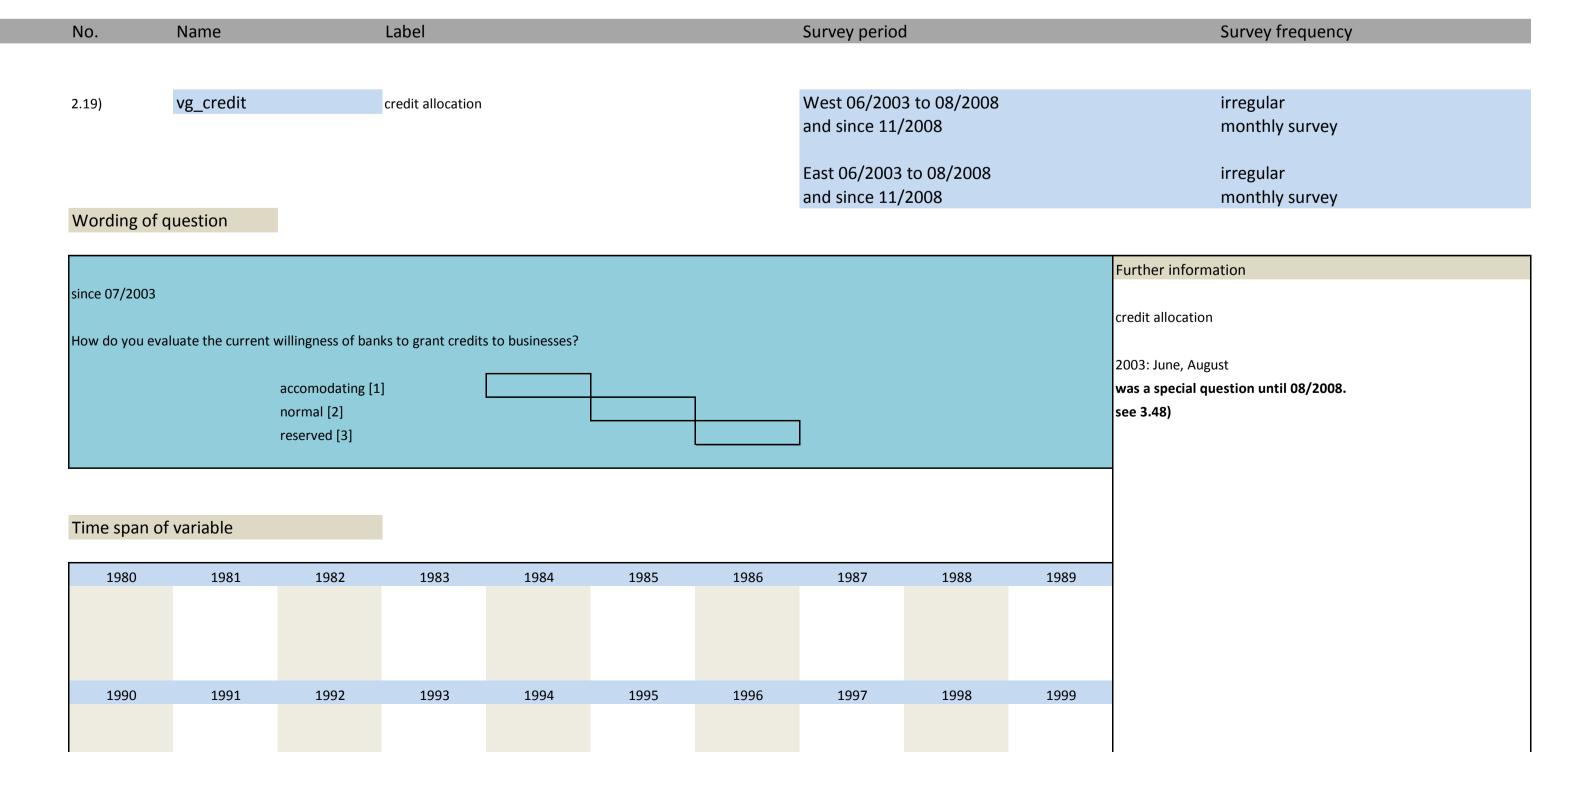

### 2. Standard questions

| N | lo.  | Name           | Label                                           | German description                                   |
|---|------|----------------|-------------------------------------------------|------------------------------------------------------|
|   |      |                |                                                 |                                                      |
| 2 | .1)  | vg_statebus    | state of business (appraisal)                   | Beurteilung der Geschäftslage                        |
| 2 | .2)  | vg_provpm      | production versus previous month                | Produktion im Vergleich zum Vormonat                 |
| 2 | .3)  | vg_stin        | stock of inventories                            | Beurteilung des Bestand an Fertigwaren               |
| 2 | .4)  | vg_demand      | situation of demand                             | Nachfragesituation gegenüber dem Vormonat            |
| 2 | .5)  | vg_ordvpm      | orders versus previous month                    | Auftragsbestand gegenüber dem Vormonat               |
| 2 | .6)  | vg_orders      | orders (appraisal)                              | Beurteilung des aktuellen Auftragsbestands           |
| 2 | .7)  | vg_pricevpm    | domestic prices of sale versus previous month   | Inländische Verkaufspreise                           |
| 2 | .8)  | vg_proexp      | expected production                             | Erwartete Inländische Produktionstätigkeit           |
| 2 | .9)  | vg_priceexp    | expected domestic prices                        | Erwartete inländische Verkaufspreise                 |
| 2 | .10) | vg_expexp      | expected export trade                           | Erwarteter Exporthandel                              |
| 2 | .11) | vg_comexp      | expected commercial operations                  | Erwarteter Geschäftslage                             |
| 2 | .12) | vg_foreord     | foreign orders (appraisal)                      | Bestand an Auslandsaufträgen                         |
| 2 | .13) | vg_salesexp    | sales expectancy                                | Erwarteter Umsatz                                    |
| 2 | .14) | vg_emplexp*    | expected employees                              | Erwartete Entwicklung der Gesamtbeschäftigtenzahl    |
| 2 | .15) | vg_pro_vpq     | production vs. previous 2-3 months              | Produktionstätigkeit in den vorangegangenen Monaten  |
| 2 | .16) | vg_demand_vpq  | situation of dmand vs. previous 2-3 months      | Nachfragesituation in den vorangegangenen Monaten    |
| 2 | .17) | vg_ord_vpq     | orders vs. previous 2-3 months                  | Auftragsbestand in den vorangegangenen Monaten       |
| 2 | .18) | vg_price_vpq   | domestic prices of sale vs. previous 2-3 months | Inlandsverkaufspreise in den vorangegangenen Monaten |
| 2 | .19) | vg_credit**    | credit allocation                               | Kreditvergabe                                        |
| 2 | .20) | vg_statebus_sl | state of business (VAS)                         | Beurteilung der Geschäftslage (VAS)                  |
| 2 | .21) | vg_comexp_sl   | expected commercial (VAS)                       | Erwartete Geschäftslage (VAS)                        |

<sup>\*</sup>special question until 06/1997. See 3.13)

<sup>\*\*</sup>special question until 08/2008. See 3.48)