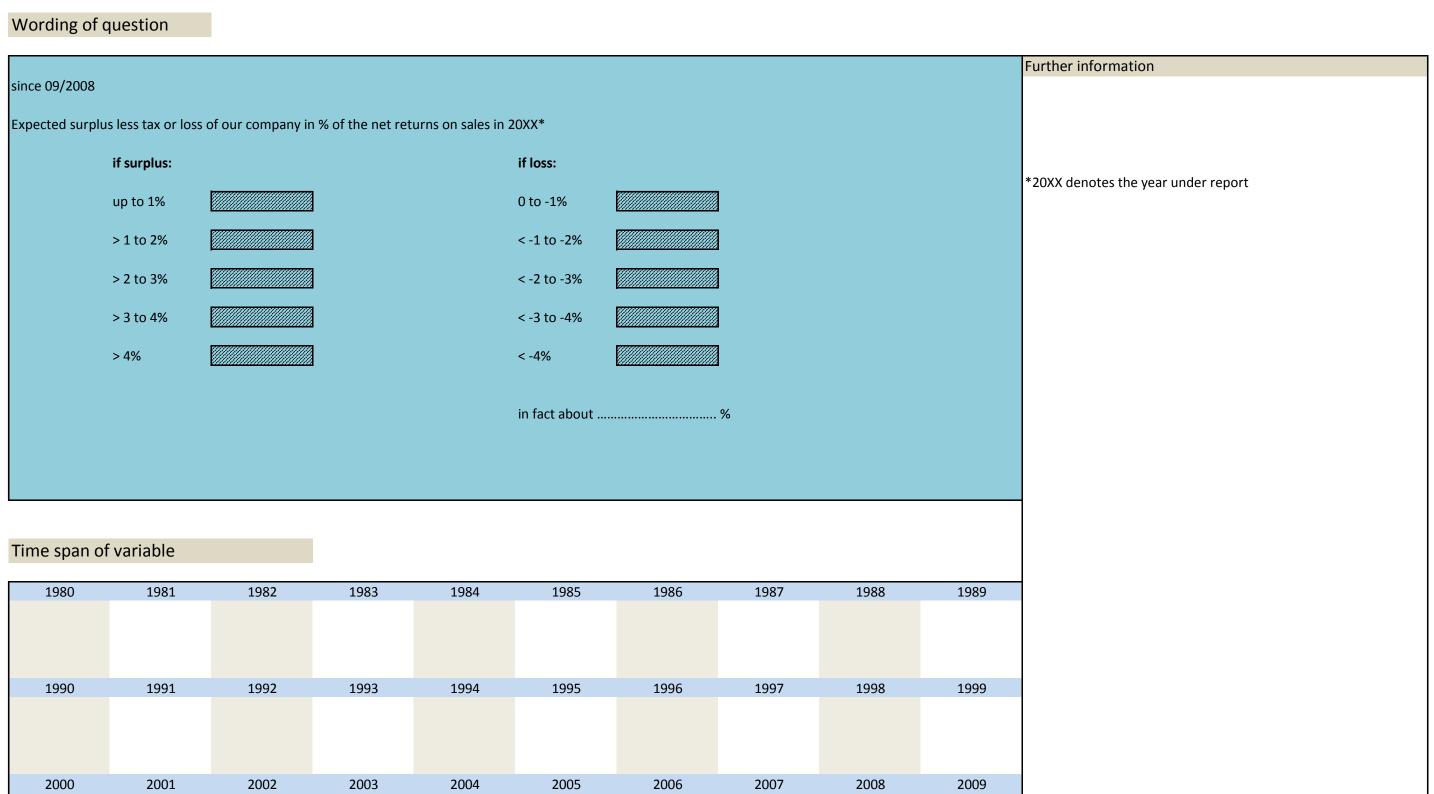

|      |                                     |
| 20           | 010 2011                 | 2012                 | 2013               | 2014               | 2015        | 2016 | 2017       | 2018             | 2019 |                                     |
| WEST<br>EAST |                          |                      |                    |                    |             |      |            |                  |      |                                     |
|              |                          |                      |                    |                    |             |      |            |                  |      |                                     |

No. Name Label Survey period Survey frequency

3.101) vg\_ros\_loss return on sales: loss East and West since 09/2008 May,Sep









| March   Marc   | Note