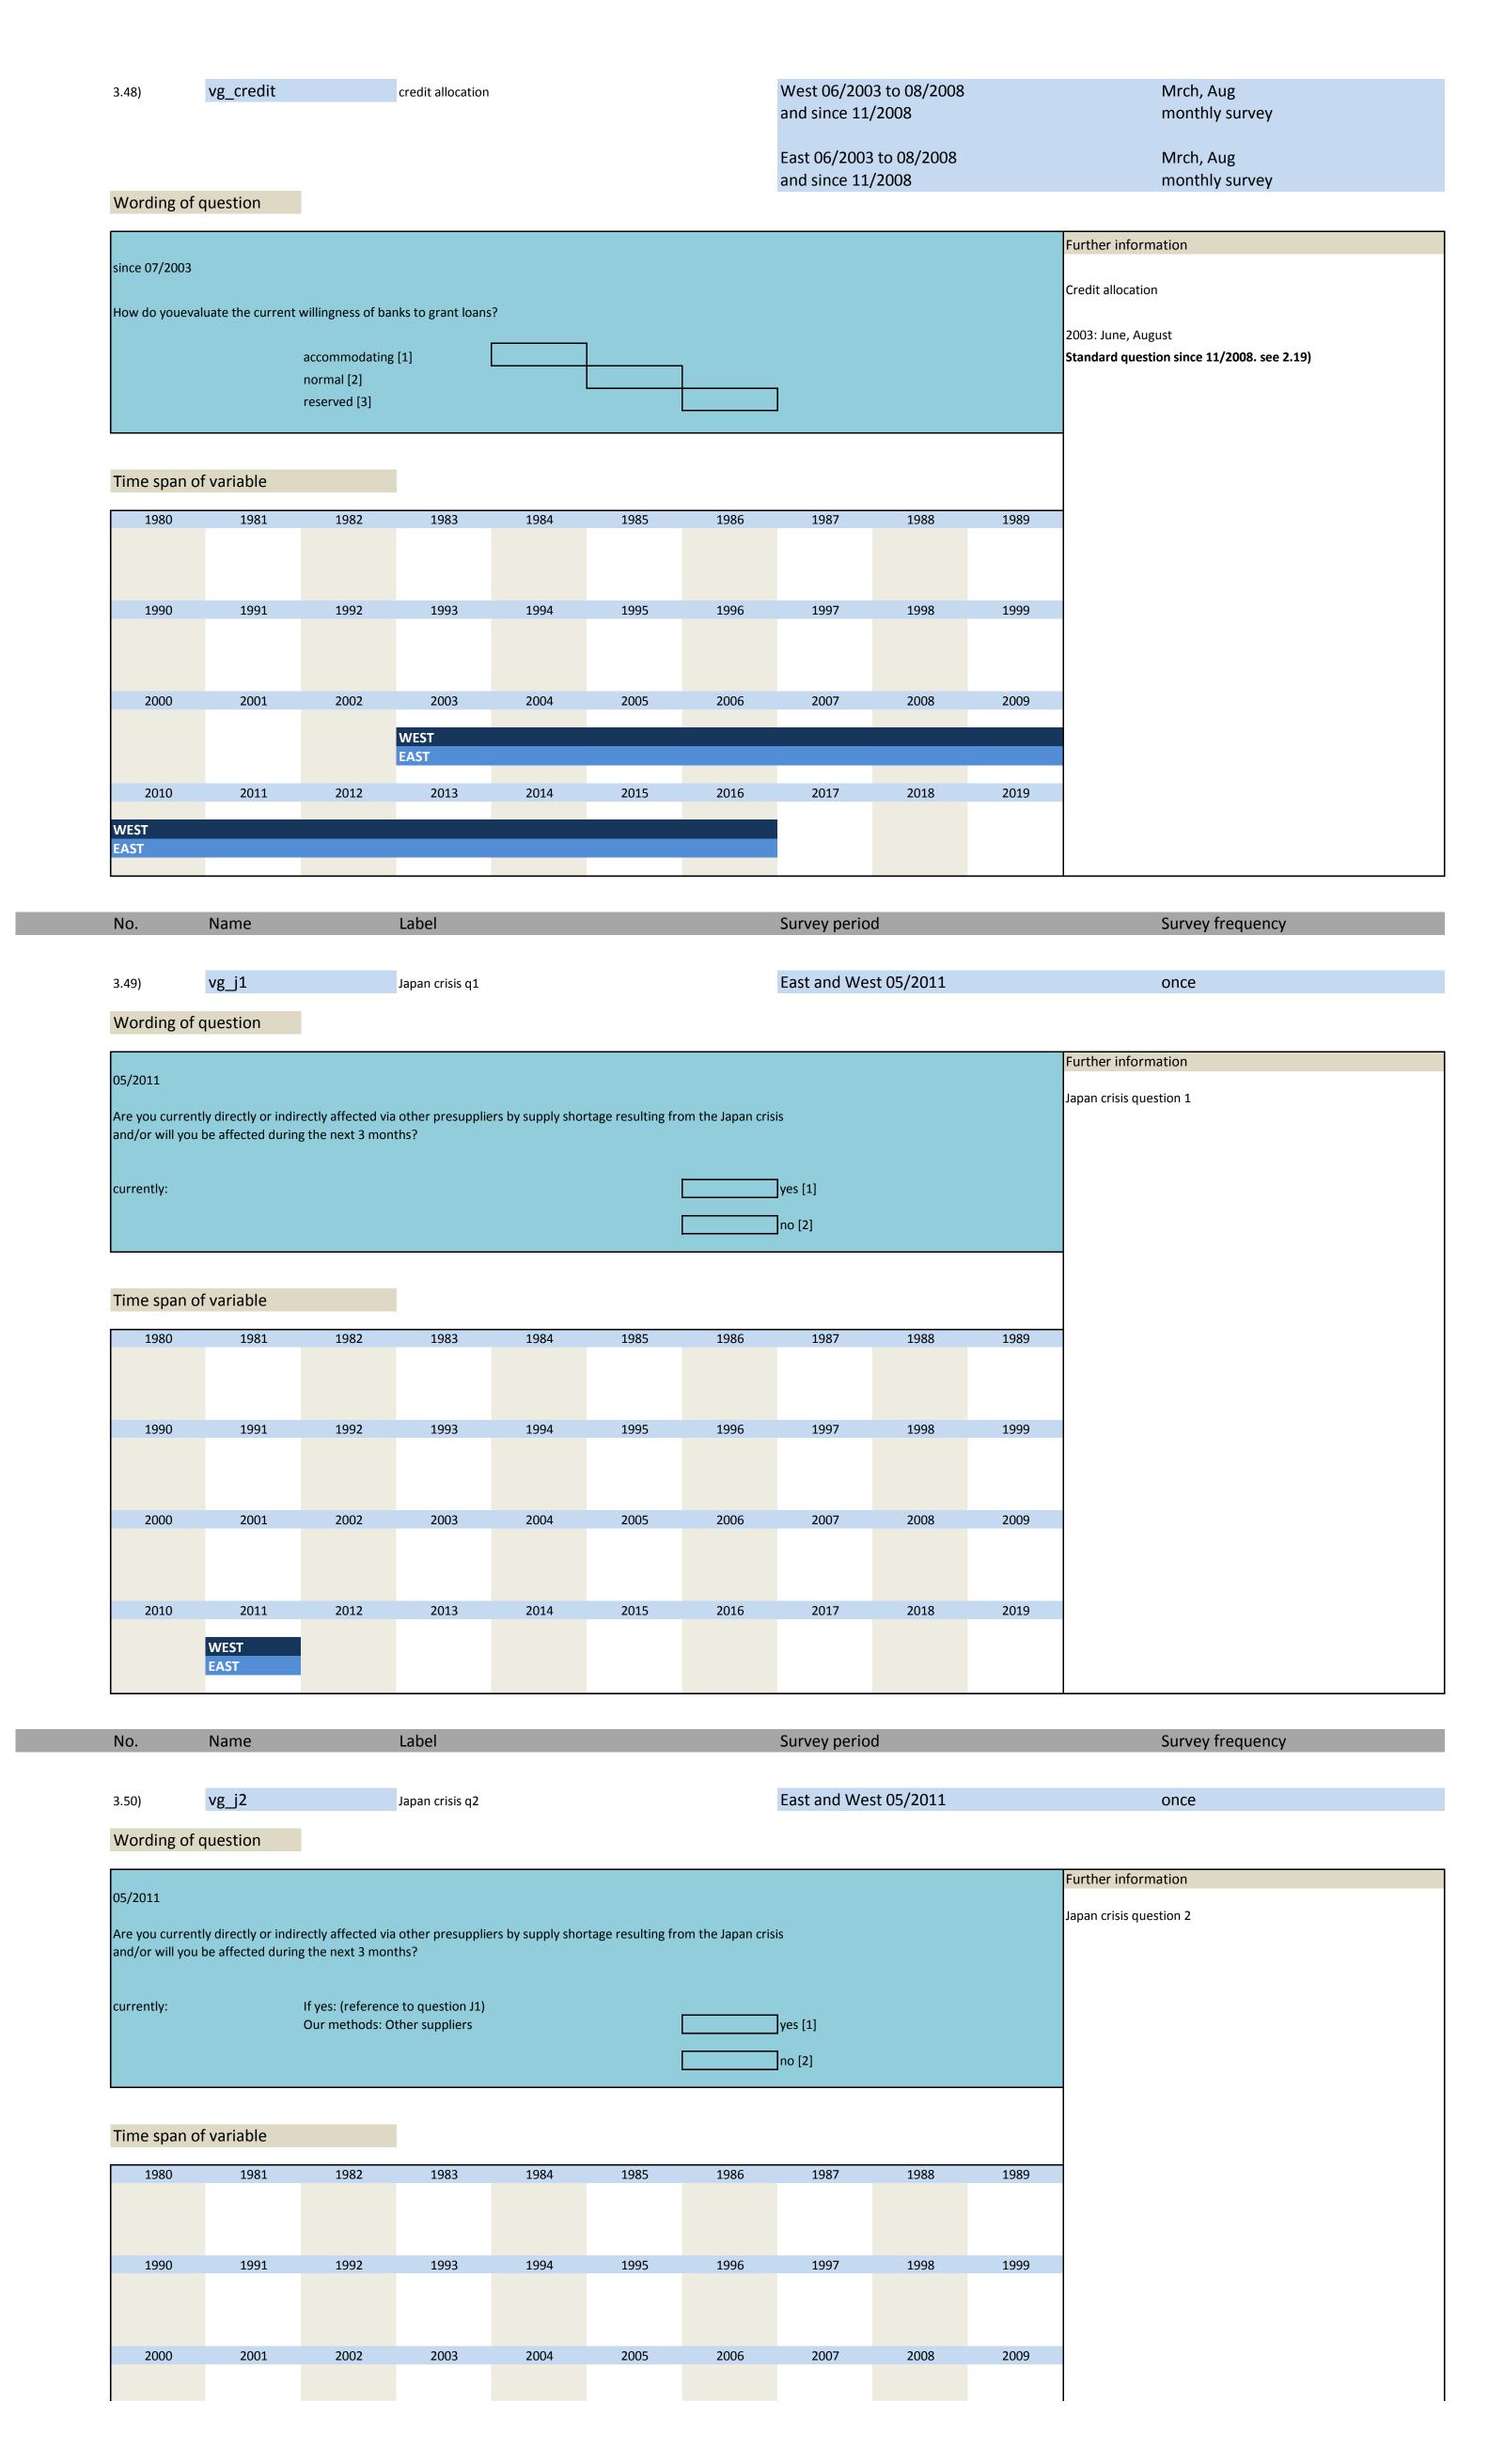

### 2. Standard questions

| N | lo.  | Name           | Label                                           | German description                                   |
|---|------|----------------|-------------------------------------------------|------------------------------------------------------|
|   |      |                |                                                 |                                                      |
| 2 | .1)  | vg_statebus    | state of business (appraisal)                   | Beurteilung der Geschäftslage                        |
| 2 | .2)  | vg_provpm      | production versus previous month                | Produktion im Vergleich zum Vormonat                 |
| 2 | .3)  | vg_stin        | stock of inventories                            | Beurteilung des Bestand an Fertigwaren               |
| 2 | .4)  | vg_demand      | situation of demand                             | Nachfragesituation gegenüber dem Vormonat            |
| 2 | .5)  | vg_ordvpm      | orders versus previous month                    | Auftragsbestand gegenüber dem Vormonat               |
| 2 | .6)  | vg_orders      | orders (appraisal)                              | Beurteilung des aktuellen Auftragsbestands           |
| 2 | .7)  | vg_pricevpm    | domestic prices of sale versus previous month   | Inländische Verkaufspreise                           |
| 2 | .8)  | vg_proexp      | expected production                             | Erwartete Inländische Produktionstätigkeit           |
| 2 | .9)  | vg_priceexp    | expected domestic prices                        | Erwartete inländische Verkaufspreise                 |
| 2 | .10) | vg_expexp      | expected export trade                           | Erwarteter Exporthandel                              |
| 2 | .11) | vg_comexp      | expected commercial operations                  | Erwarteter Geschäftslage                             |
| 2 | .12) | vg_foreord     | foreign orders (appraisal)                      | Bestand an Auslandsaufträgen                         |
| 2 | .13) | vg_salesexp    | sales expectancy                                | Erwarteter Umsatz                                    |
| 2 | .14) | vg_emplexp*    | expected employees                              | Erwartete Entwicklung der Gesamtbeschäftigtenzahl    |
| 2 | .15) | vg_pro_vpq     | production vs. previous 2-3 months              | Produktionstätigkeit in den vorangegangenen Monaten  |
| 2 | .16) | vg_demand_vpq  | situation of dmand vs. previous 2-3 months      | Nachfragesituation in den vorangegangenen Monaten    |
| 2 | .17) | vg_ord_vpq     | orders vs. previous 2-3 months                  | Auftragsbestand in den vorangegangenen Monaten       |
| 2 | .18) | vg_price_vpq   | domestic prices of sale vs. previous 2-3 months | Inlandsverkaufspreise in den vorangegangenen Monaten |
| 2 | .19) | vg_credit**    | credit allocation                               | Kreditvergabe                                        |
| 2 | .20) | vg_statebus_sl | state of business (VAS)                         | Beurteilung der Geschäftslage (VAS)                  |
| 2 | .21) | vg_comexp_sl   | expected commercial (VAS)                       | Erwartete Geschäftslage (VAS)                        |

<sup>\*</sup>special question until 06/1997. See 3.13)

<sup>\*\*</sup>special question until 08/2008. See 3.48)