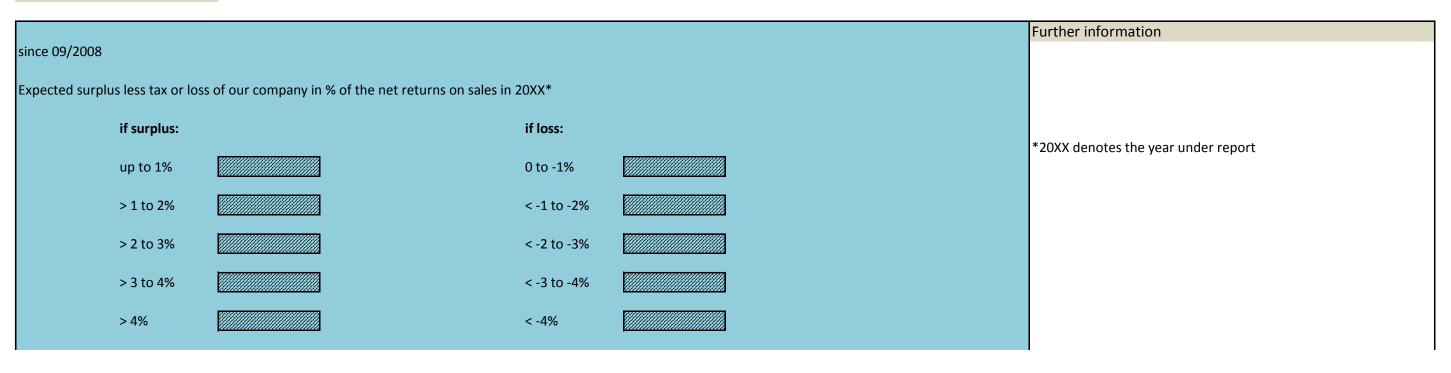

| Survey frequency |
|-------|-------------|-------------------------------------|-----------------------------|------------------|
|       |             |                                     |                             |                  |
| 3.98) | vg_surp_cat | return on sales: surplus (category) | East and West since 09/2008 | May,Sep          |



| No.   | Name        | Label                    | Survey period               | Survey frequency |  |
|-------|-------------|--------------------------|-----------------------------|------------------|--|
|       |             |                          |                             |                  |  |
| 3.99) | vg_ros_surp | return on sales: surplus | East and West since 09/2008 | May,Sep          |  |

## Wording of question





| No.          | Name                     |                      | Label              |                    |             |      | Survey per | iod              |      | Survey frequency                    |
|--------------|--------------------------|----------------------|--------------------|--------------------|-------------|------|------------|------------------|------|-------------------------------------|
| 3.100)       | vg_loss_c                | cat                  | return on sales:   | loss (category)    |             |      | East and W | est since 09/200 | 08   | May,Sep                             |
| Word         | ing of question          |                      |                    |                    |             |      |            |                  |      |