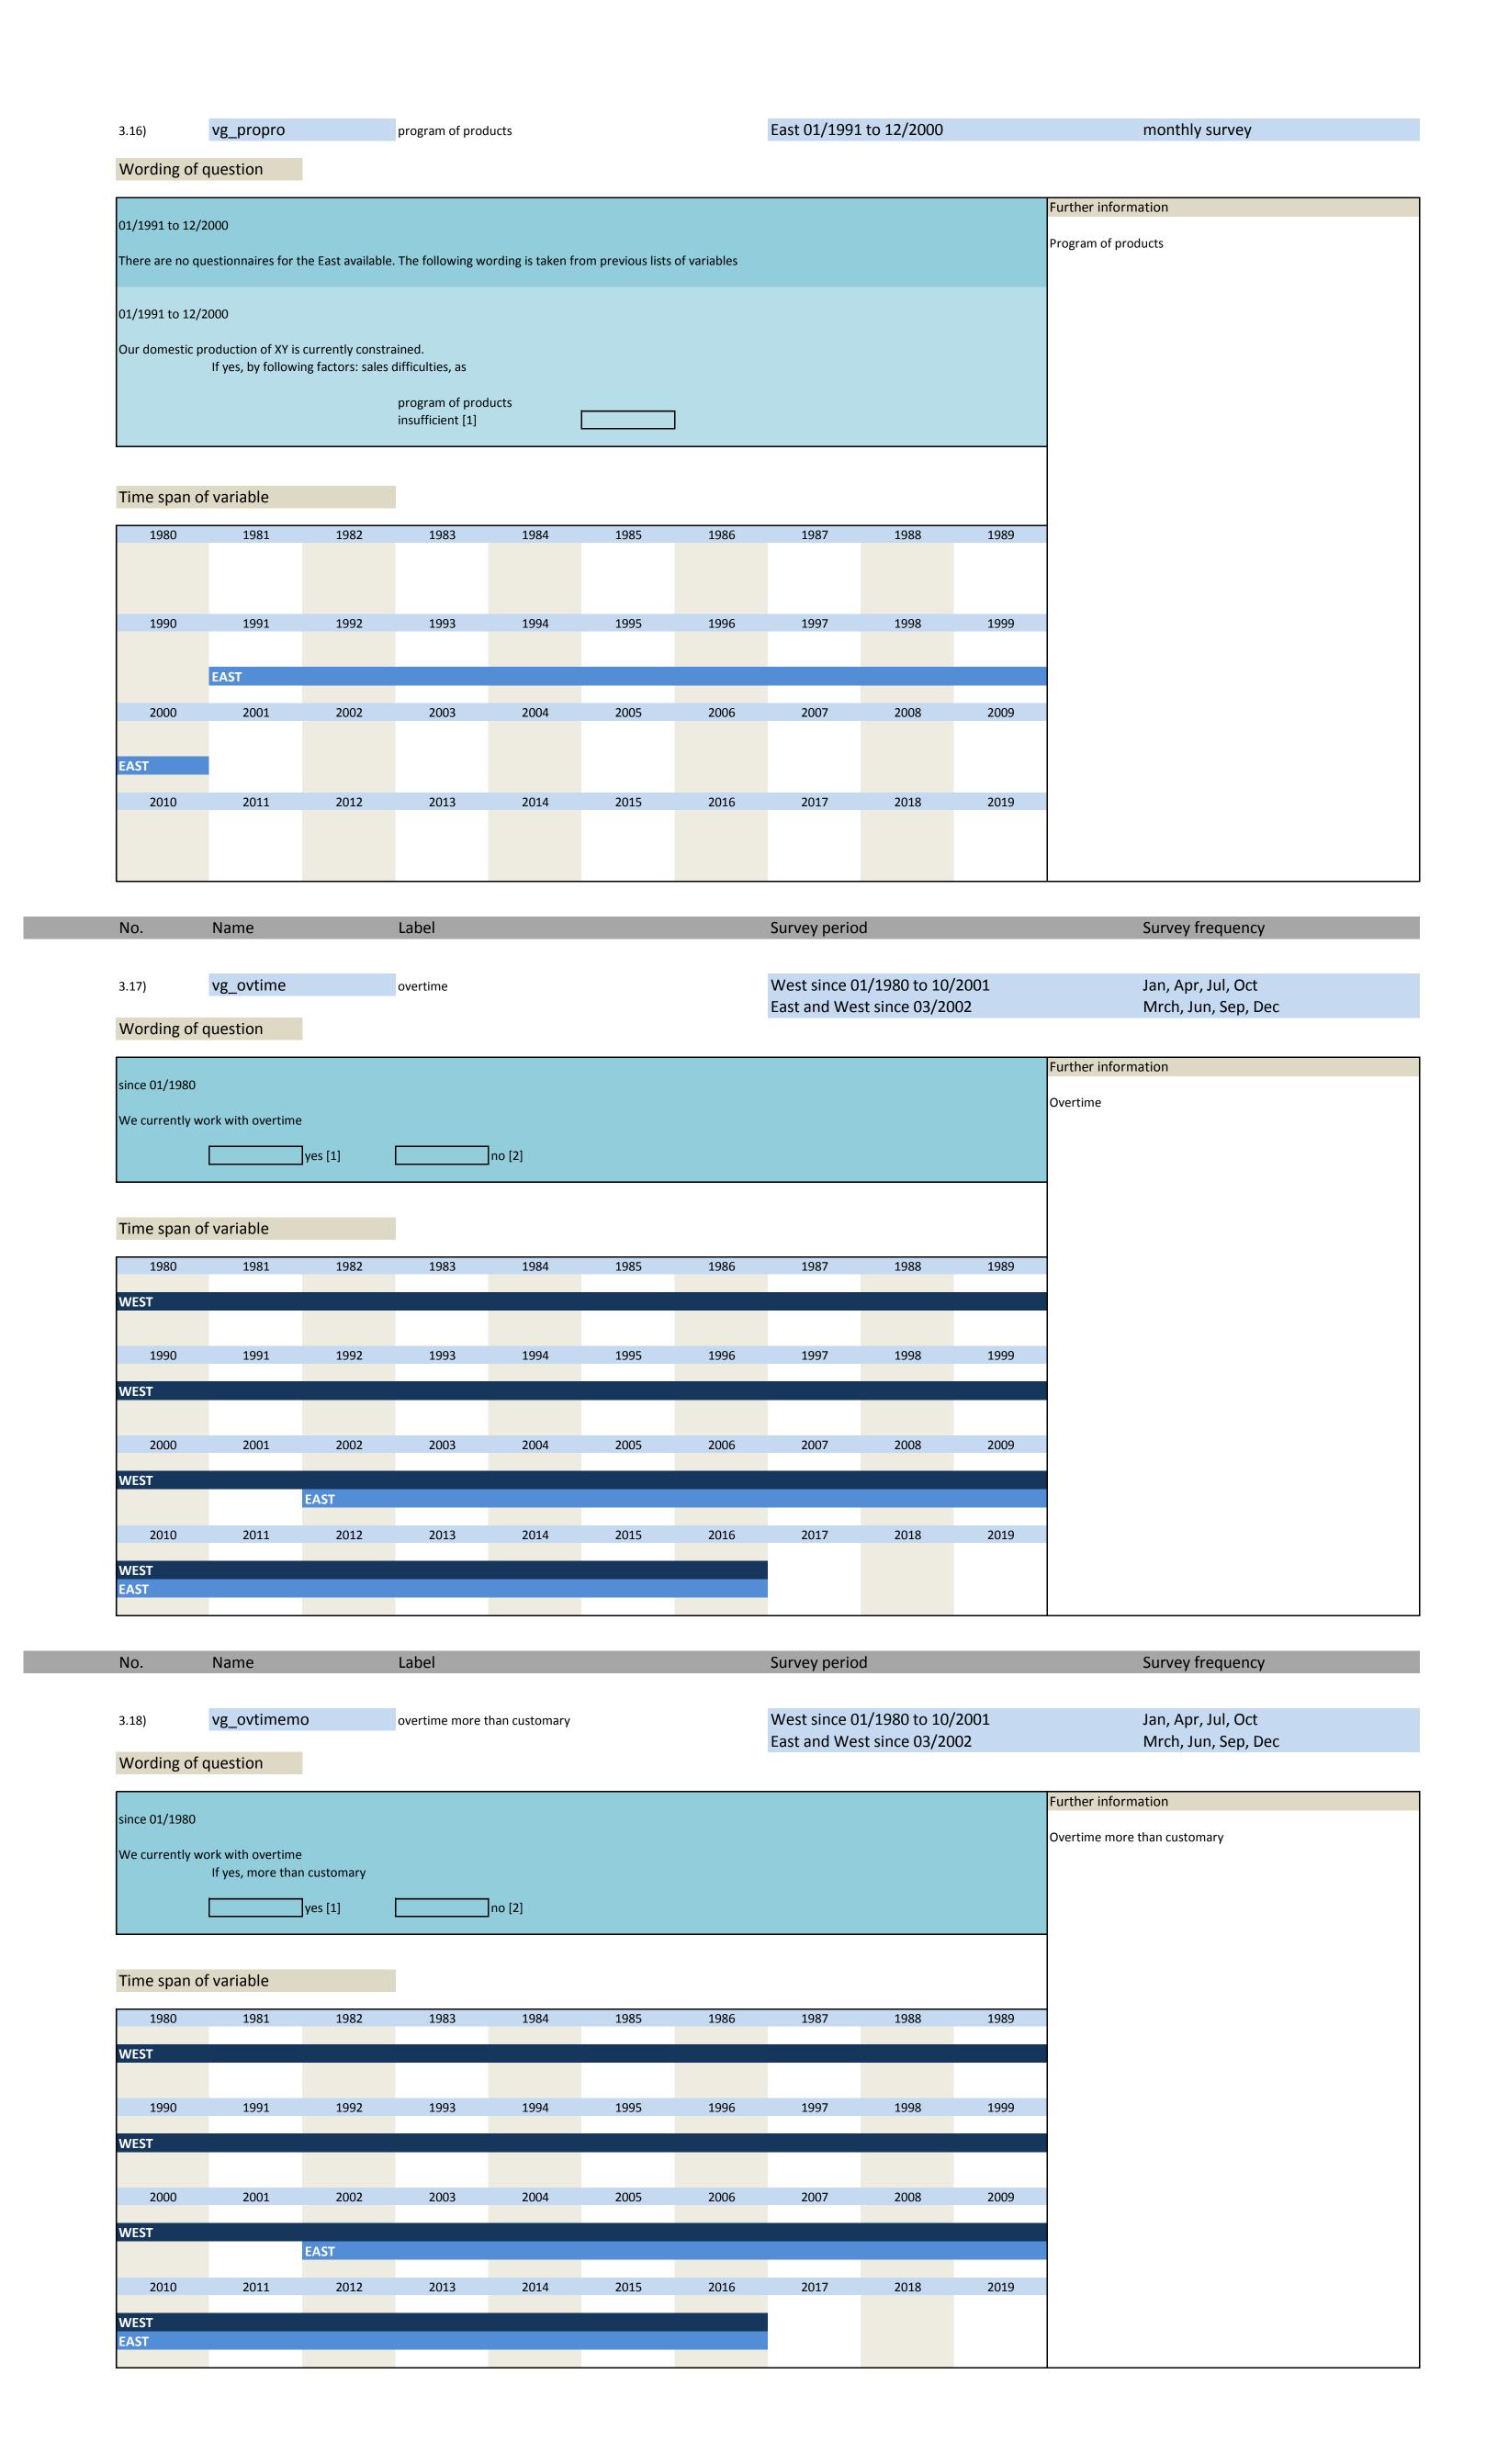

| 1997         | 1998         | 1999         |                     |
| 1980<br>1990         | 1981<br>1991<br>EAST         | 1992               | 1993              | 1994               | 1995              | 1996         | 1997         | 1998         | 1999         |                     |
| 1980<br>1990<br>2000 | 1981<br>1991<br>EAST         | 1992               | 1993              | 1994               | 1995              | 1996         | 1997         | 1998         | 1999         |                     |
| 1980<br>1990<br>2000 | 1981<br>1991<br>EAST<br>2001 | 1992<br>2002       | 1993<br>2003      | 1994<br>2004       | 1995<br>2005      | 1996<br>2006 | 1997<br>2007 | 1998<br>2008 | 1999<br>2009 |                     |

Survey period

Survey frequency

Survey frequency

Survey period



| No.            | Name                |           | Label           |        |      |      | Survey perio | d               |      | Survey frequency     |
|----------------|---------------------|-----------|-----------------|--------|------|------|--------------|-----------------|------|----------------------|
|                |                     |           |                 |        |      |      |              |                 |      |                      |
| 3.19)          | vg_stwork           |           | short-time work |        |      |      | West 01/198  | 0 to 10/2001    |      | Jan, Apr, Jul, Oct   |
| 3.19)          | vg_3twork           |           | Short-time work |        |      |      | East 01/1991 |                 |      | monthly survey       |
|