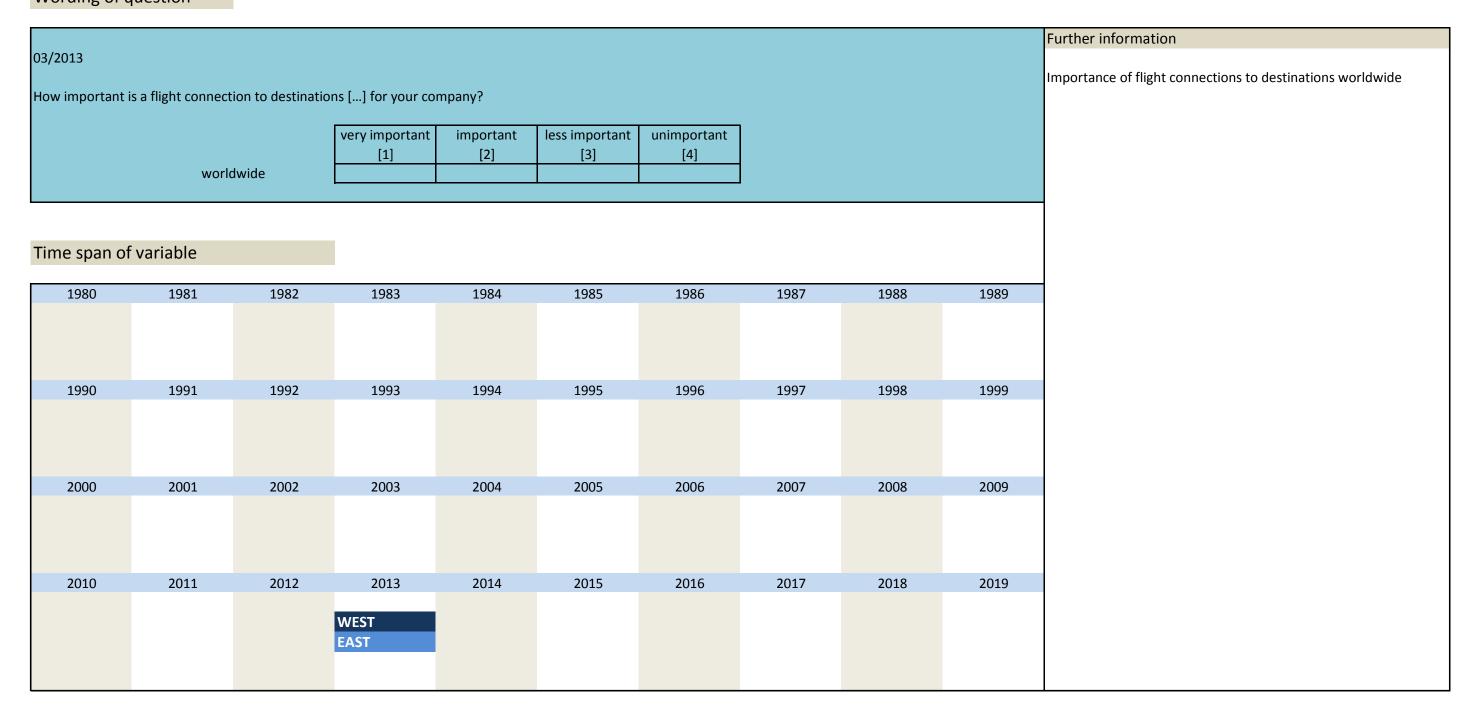

|
| 1980                  | 1981                   |                  |                      |                 |                    |                    |               |            |      |                                                                                 |



| No.   | Name            | Label                                      | Survey period         | Survey frequency |
|-------|-----------------|--------------------------------------------|-----------------------|------------------|
|       |                 |                                            |                       |                  |
| 3.97) | vg_flight_world | importance of flight connections worldwide | East and West 03/2013 | once             |

## Wording of question



| No.   | Name        | Label                               | Survey period               | Survey frequency |
|-------|-------------|-------------------------------------|-----------------------------|------------------|
|       |             |                                     |                             |                  |
| 3.98) | vg_surp_cat | return on sales: surplus (category) | East and West since 09/2008 | May,Sep          |



| No.   | Name        | Label                    | Survey period               | Survey frequency |  |
|-------|-------------|--------------------------|-----------------------------|------------------|--|
|       |             |                          |                             |                  |  |
| 3.99) | vg_ros_surp | return on sales: s