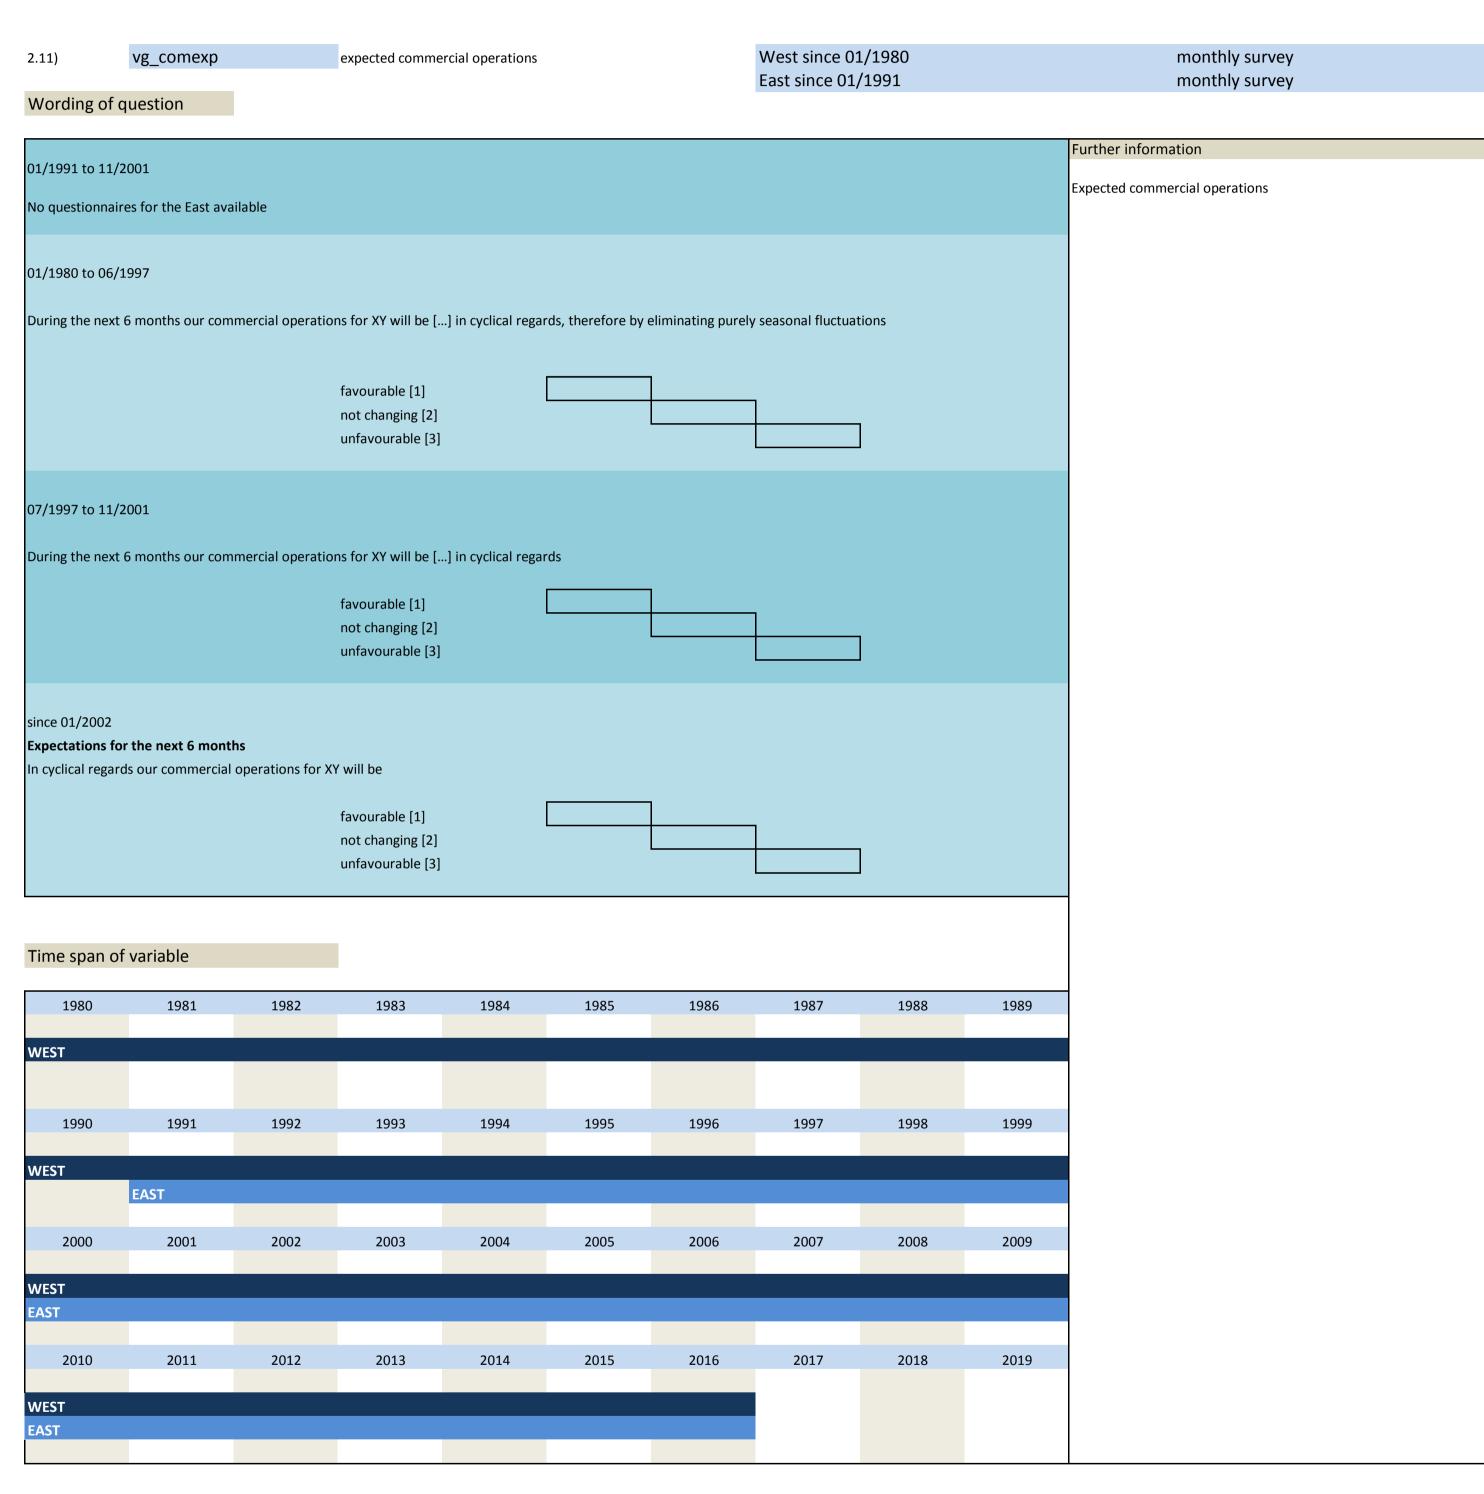

### 2. Standard questions

| N | lo.  | Name           | Label                                           | German description                                   |
|---|------|----------------|-------------------------------------------------|------------------------------------------------------|
|   |      |                |                                                 |                                                      |
| 2 | .1)  | vg_statebus    | state of business (appraisal)                   | Beurteilung der Geschäftslage                        |
| 2 | .2)  | vg_provpm      | production versus previous month                | Produktion im Vergleich zum Vormonat                 |
| 2 | .3)  | vg_stin        | stock of inventories                            | Beurteilung des Bestand an Fertigwaren               |
| 2 | .4)  | vg_demand      | situation of demand                             | Nachfragesituation gegenüber dem Vormonat            |
| 2 | .5)  | vg_ordvpm      | orders versus previous month                    | Auftragsbestand gegenüber dem Vormonat               |
| 2 | .6)  | vg_orders      | orders (appraisal)                              | Beurteilung des aktuellen Auftragsbestands           |
| 2 | .7)  | vg_pricevpm    | domestic prices of sale versus previous month   | Inländische Verkaufspreise                           |
| 2 | .8)  | vg_proexp      | expected production                             | Erwartete Inländische Produktionstätigkeit           |
| 2 | .9)  | vg_priceexp    | expected domestic prices                        | Erwartete inländische Verkaufspreise                 |
| 2 | .10) | vg_expexp      | expected export trade                           | Erwarteter Exporthandel                              |
| 2 | .11) | vg_comexp      | expected commercial operations                  | Erwarteter Geschäftslage                             |
| 2 | .12) | vg_foreord     | foreign orders (appraisal)                      | Bestand an Auslandsaufträgen                         |
| 2 | .13) | vg_salesexp    | sales expectancy                                | Erwarteter Umsatz                                    |
| 2 | .14) | vg_emplexp*    | expected employees                              | Erwartete Entwicklung der Gesamtbeschäftigtenzahl    |
| 2 | .15) | vg_pro_vpq     | production vs. previous 2-3 months              | Produktionstätigkeit in den vorangegangenen Monaten  |
| 2 | .16) | vg_demand_vpq  | situation of dmand vs. previous 2-3 months      | Nachfragesituation in den vorangegangenen Monaten    |
| 2 | .17) | vg_ord_vpq     | orders vs. previous 2-3 months                  | Auftragsbestand in den vorangegangenen Monaten       |
| 2 | .18) | vg_price_vpq   | domestic prices of sale vs. previous 2-3 months | Inlandsverkaufspreise in den vorangegangenen Monaten |
| 2 | .19) | vg_credit**    | credit allocation                               | Kreditvergabe                                        |
| 2 | .20) | vg_statebus_sl | state of business (VAS)                         | Beurteilung der Geschäftslage (VAS)                  |
| 2 | .21) | vg_comexp_sl   | expected commercial (VAS)                       | Erwartete Geschäftslage (VAS)                        |