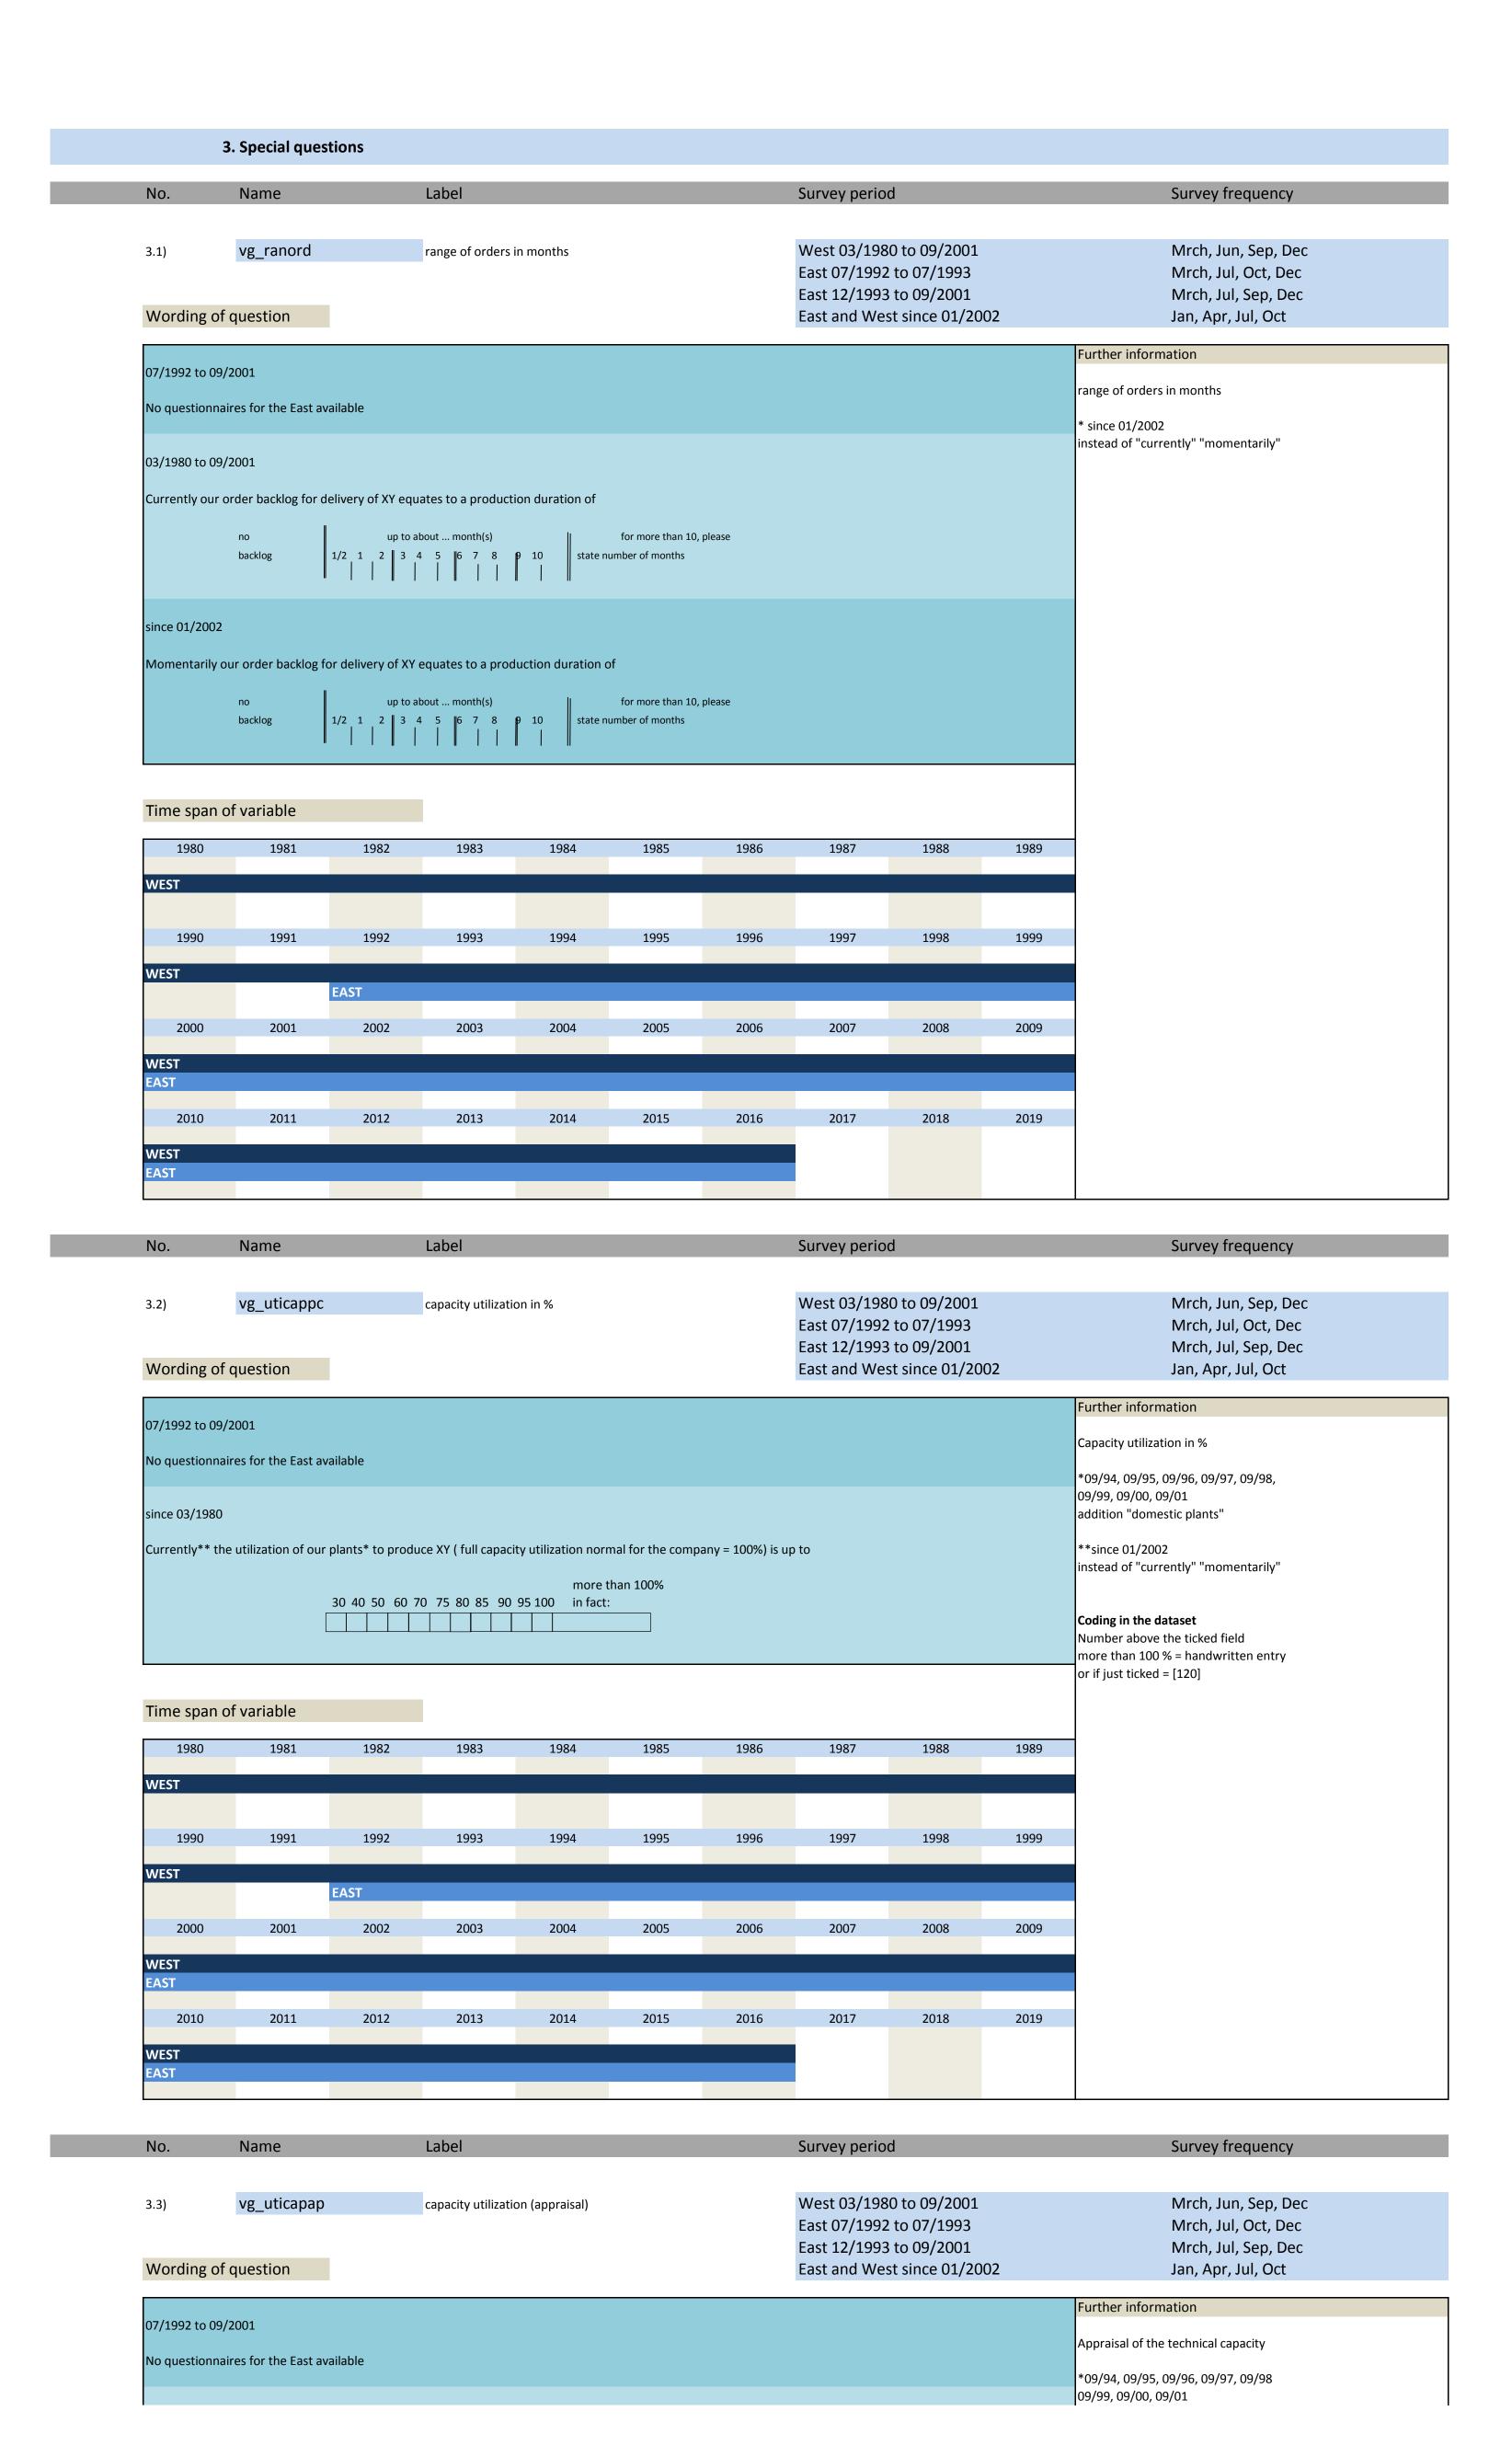

### 2. Standard questions

| N | lo.  | Name           | Label                                           | German description                                   |
|---|------|----------------|-------------------------------------------------|------------------------------------------------------|
|   |      |                |                                                 |                                                      |
| 2 | .1)  | vg_statebus    | state of business (appraisal)                   | Beurteilung der Geschäftslage                        |
| 2 | .2)  | vg_provpm      | production versus previous month                | Produktion im Vergleich zum Vormonat                 |
| 2 | .3)  | vg_stin        | stock of inventories                            | Beurteilung des Bestand an Fertigwaren               |
| 2 | .4)  | vg_demand      | situation of demand                             | Nachfragesituation gegenüber dem Vormonat            |
| 2 | .5)  | vg_ordvpm      | orders versus previous month                    | Auftragsbestand gegenüber dem Vormonat               |
| 2 | .6)  | vg_orders      | orders (appraisal)                              | Beurteilung des aktuellen Auftragsbestands           |
| 2 | .7)  | vg_pricevpm    | domestic prices of sale versus previous month   | Inländische Verkaufspreise                           |
| 2 | .8)  | vg_proexp      | expected production                             | Erwartete Inländische Produktionstätigkeit           |
| 2 | .9)  | vg_priceexp    | expected domestic prices                        | Erwartete inländische Verkaufspreise                 |
| 2 | .10) | vg_expexp      | expected export trade                           | Erwarteter Exporthandel                              |
| 2 | .11) | vg_comexp      | expected commercial operations                  | Erwarteter Geschäftslage                             |
| 2 | .12) | vg_foreord     | foreign orders (appraisal)                      | Bestand an Auslandsaufträgen                         |
| 2 | .13) | vg_salesexp    | sales expectancy                                | Erwarteter Umsatz                                    |
| 2 | .14) | vg_emplexp*    | expected employees                              | Erwartete Entwicklung der Gesamtbeschäftigtenzahl    |
| 2 | .15) | vg_pro_vpq     | production vs. previous 2-3 months              | Produktionstätigkeit in den vorangegangenen Monaten  |
| 2 | .16) | vg_demand_vpq  | situation of dmand vs. previous 2-3 months      | Nachfragesituation in den vorangegangenen Monaten    |
| 2 | .17) | vg_ord_vpq     | orders vs. previous 2-3 months                  | Auftragsbestand in den vorangegangenen Monaten       |
| 2 | .18) | vg_price_vpq   | domestic prices of sale vs. previous 2-3 months | Inlandsverkaufspreise in den vorangegangenen Monaten |
| 2 | .19) | vg_credit**    | credit allocation                               | Kreditvergabe                                        |
| 2 | .20) | vg_statebus_sl | state of business (VAS)                         | Beurteilung der Geschäftslage (VAS)                  |
| 2 | .21) | vg_comexp_sl   | expected commercial (VAS)                       | Erwartete Geschäftslage (VAS)                        |