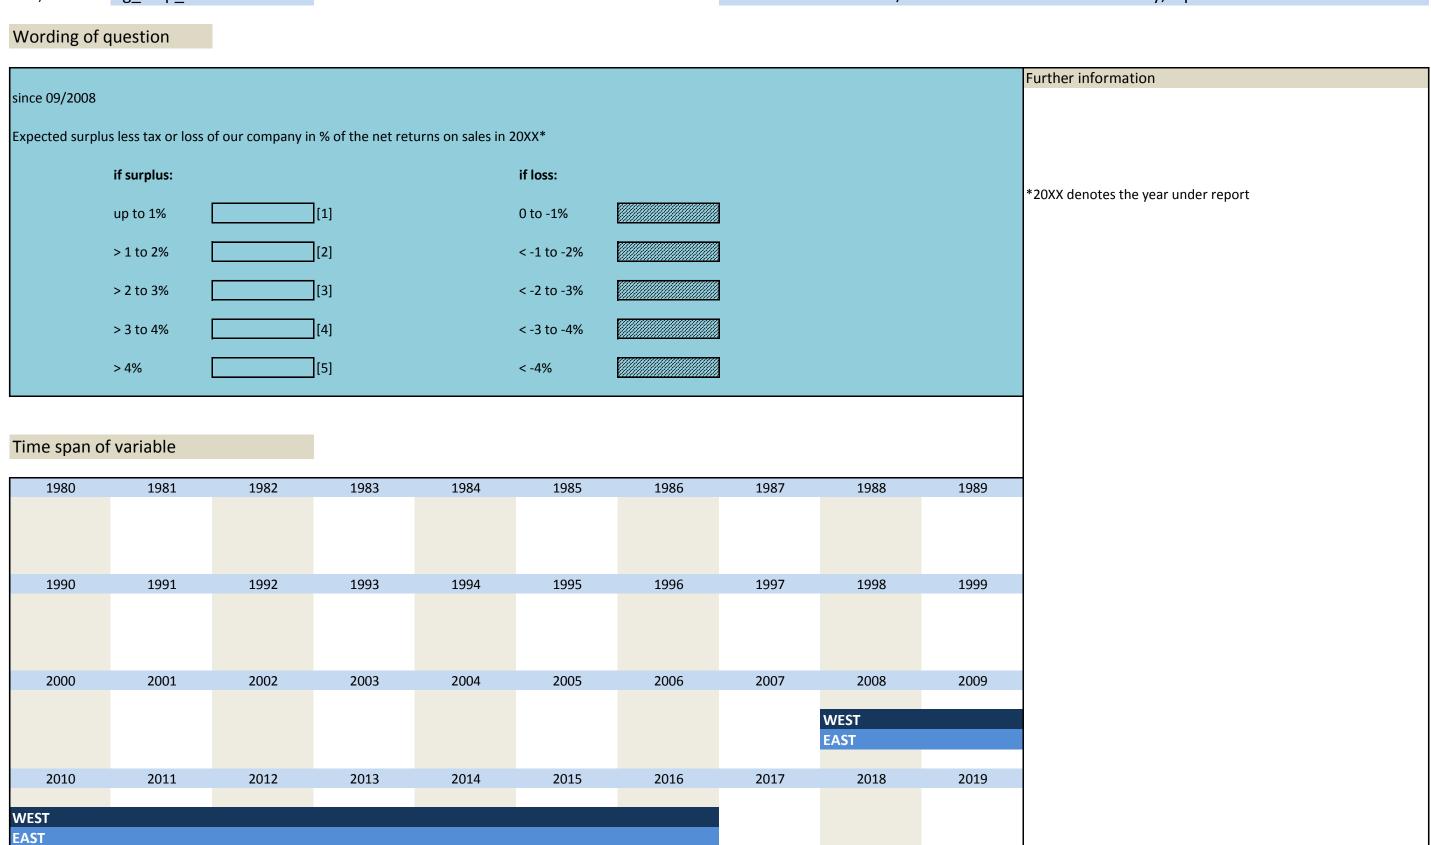

------|--------------------------------------------|-----------------------|------------------|
|       |                 |                                            |                       |                  |
| 3.97) | vg_flight_world | importance of flight connections worldwide | East and West 03/2013 | once             |

## Wording of question



| No.   | Name        | Label                               | Survey period               | Survey frequency |
|-------|-------------|-------------------------------------|-----------------------------|------------------|
|       |             |                                     |                             |                  |
| 3.98) | vg_surp_cat | return on sales: surplus (category) | East and West since 09/2008 | May,Sep          |



| No.   | Name        | Label                    | Survey period               | Survey frequency |  |
|-------|-------------|--------------------------|-----------------------------|------------------|--|
|       |             |                          |                             |                  |  |
| 3.99) | vg_ros_surp | return on sales: surplus | East and West since 09/2008 | May,Sep          |  |

## Wording of question





| No.          | Name                     |                      | Label              |                    |             |      | Survey per | iod              |      | Survey frequency                    |
|--------------|--------------------------|----------------------|--------------------|--------------------|-------------|------|------------|--------