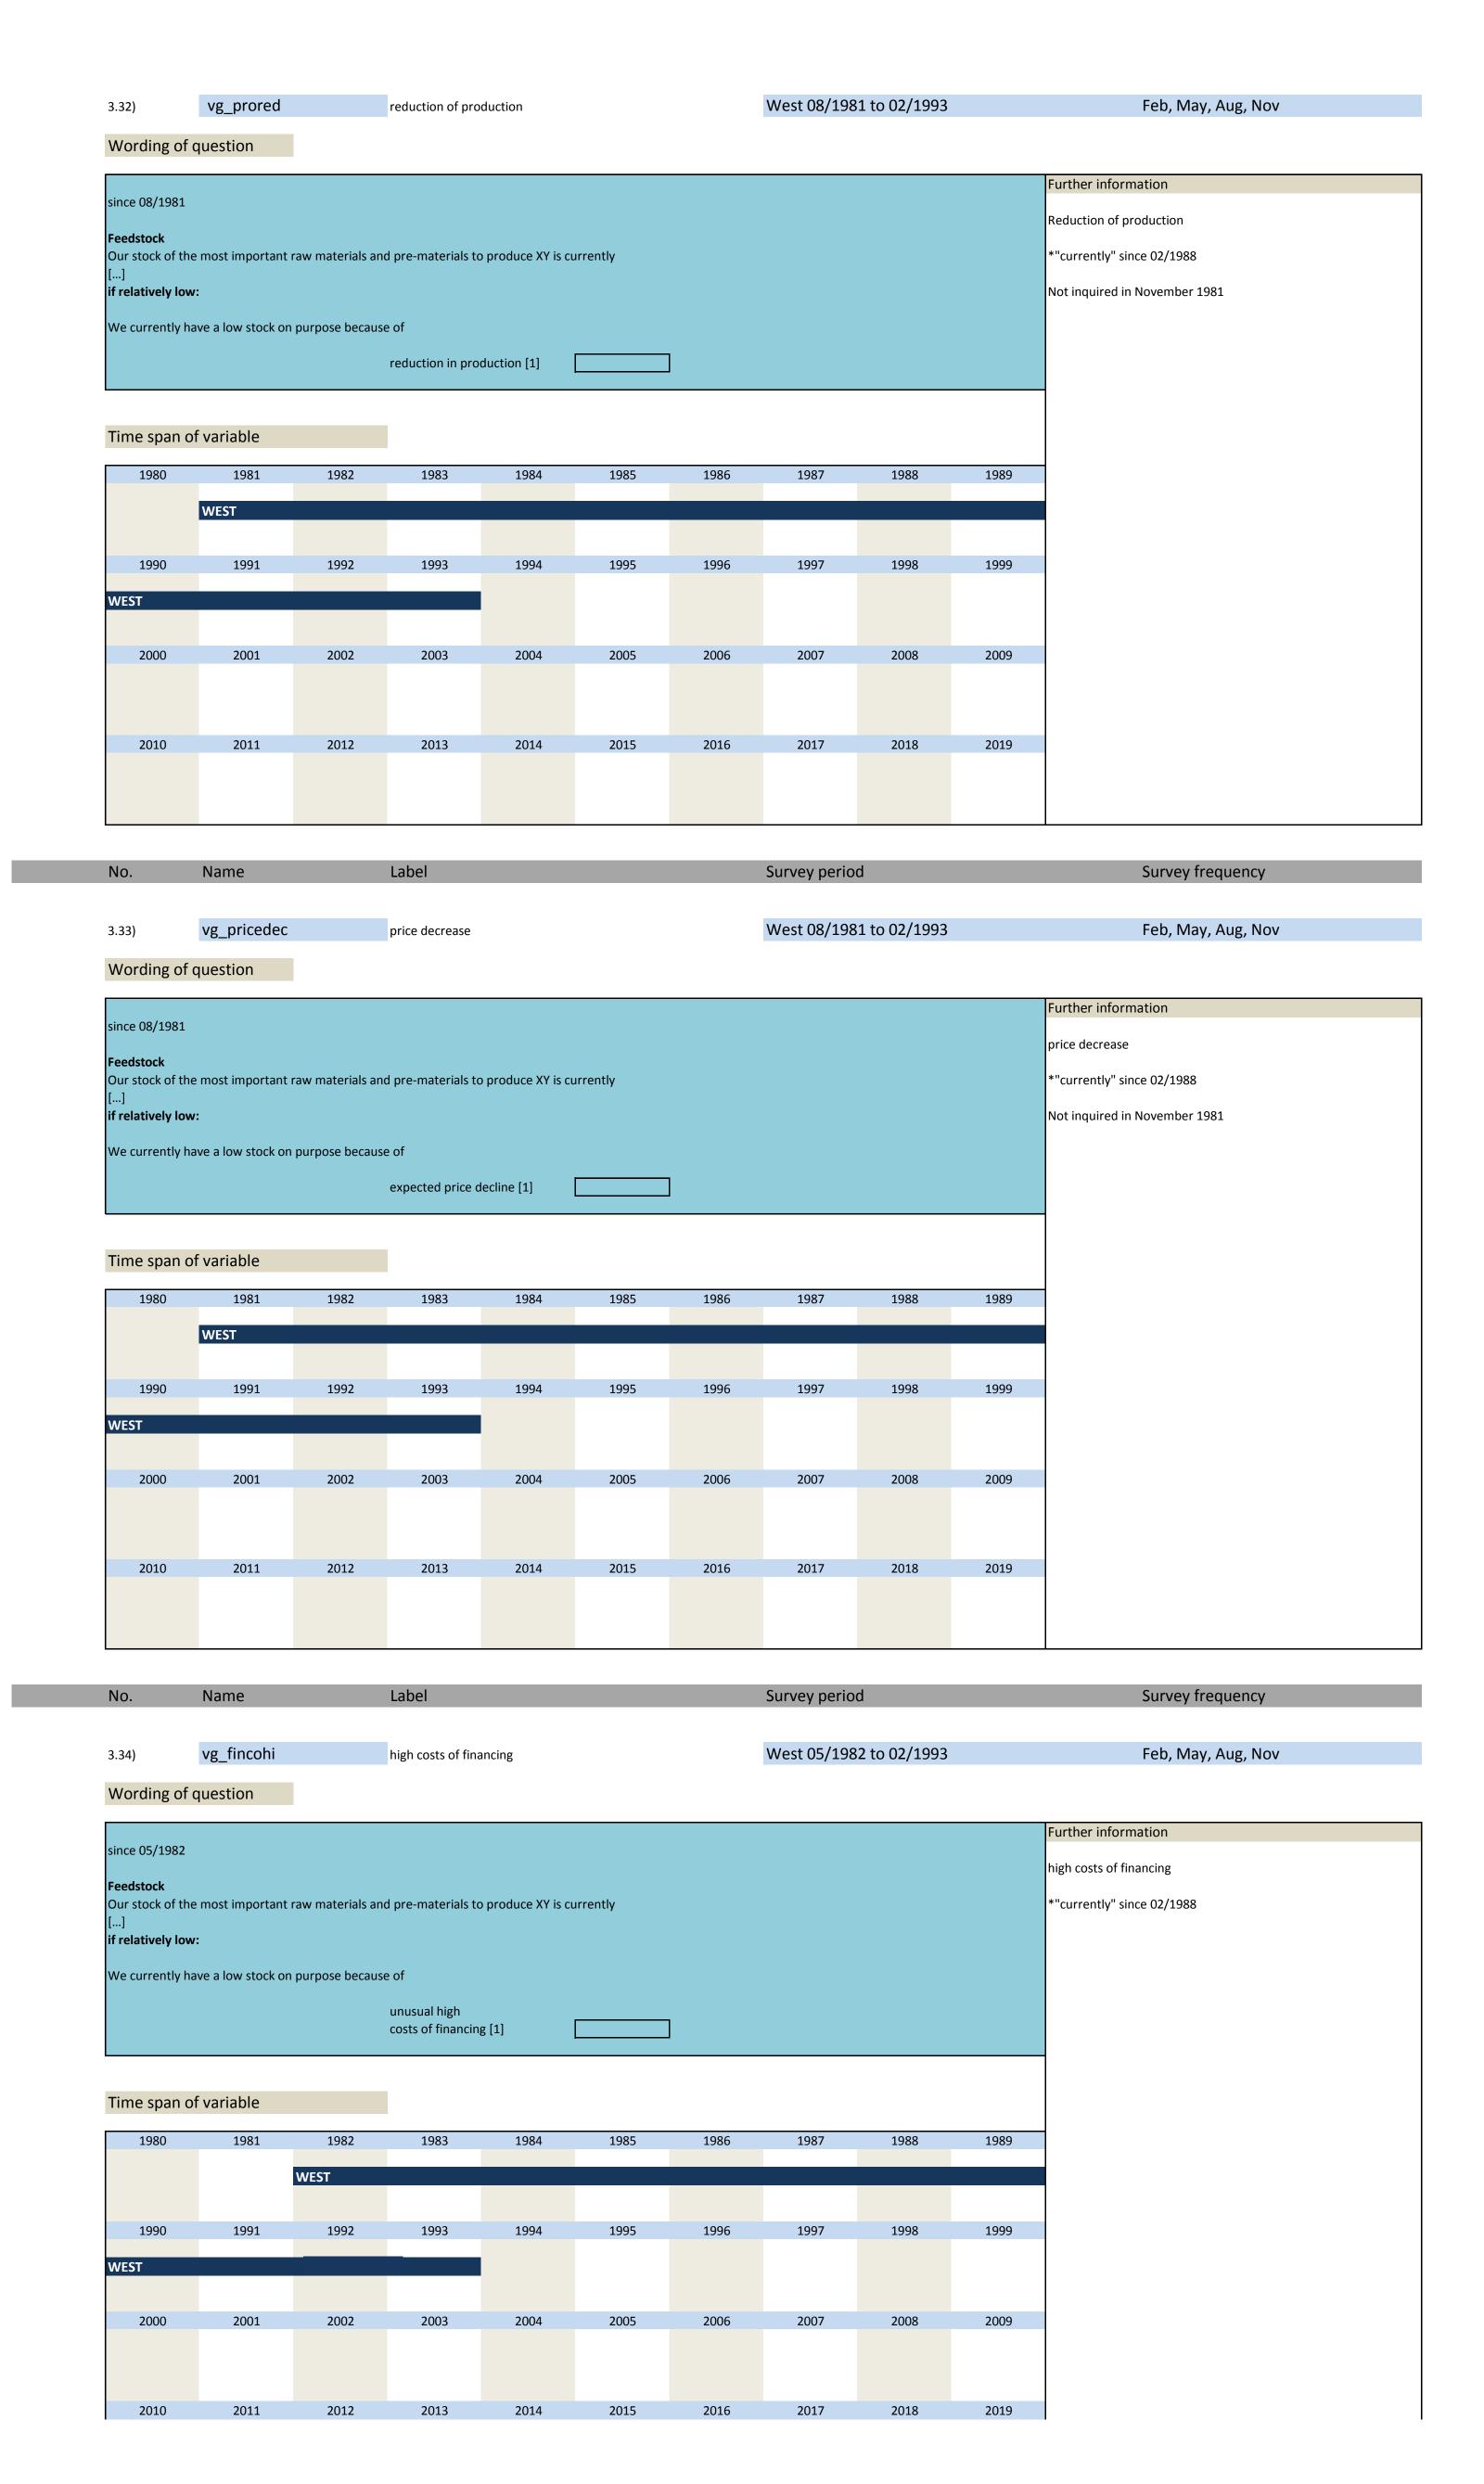

| 1994             | 1995         | 1996         | 1997         | 1998         | 1999         |                               |
| 1980<br>1990<br>WEST         | 1981<br>WEST<br>1991 | 1992             | 1993                                                                                                           | 1994             | 1995         | 1996         | 1997         | 1998         | 1999         |                               |
| 1980<br>1990<br>WEST<br>2000 | 1981 WEST 1991 2001  | 1992<br>2002     | 1993<br>2003                                                                                                   | 1994<br>2004     | 1995<br>2005 | 1996<br>2006 | 1997<br>2007 | 1998<br>2008 | 1999<br>2009 |                               |

No.

Name

Label

Survey period



| lo.                          | Name                |                 | Label               |                  |              |              | Survey perio | d            |              | Survey frequency              |
|------------------------------|---------------------|-----------------|---------------------|------------------|--------------|--------------|--------------|--------------|--------------|-------------------------------|
| 35)                          | vg_diffsup2         |                 | difficulties of sup | pply             |              |              | West 08/198  | 1 to 02/1993 |              | Feb, May, Aug, Nov            |
| Vording of o                 | question            |                 |                     |                  |              |