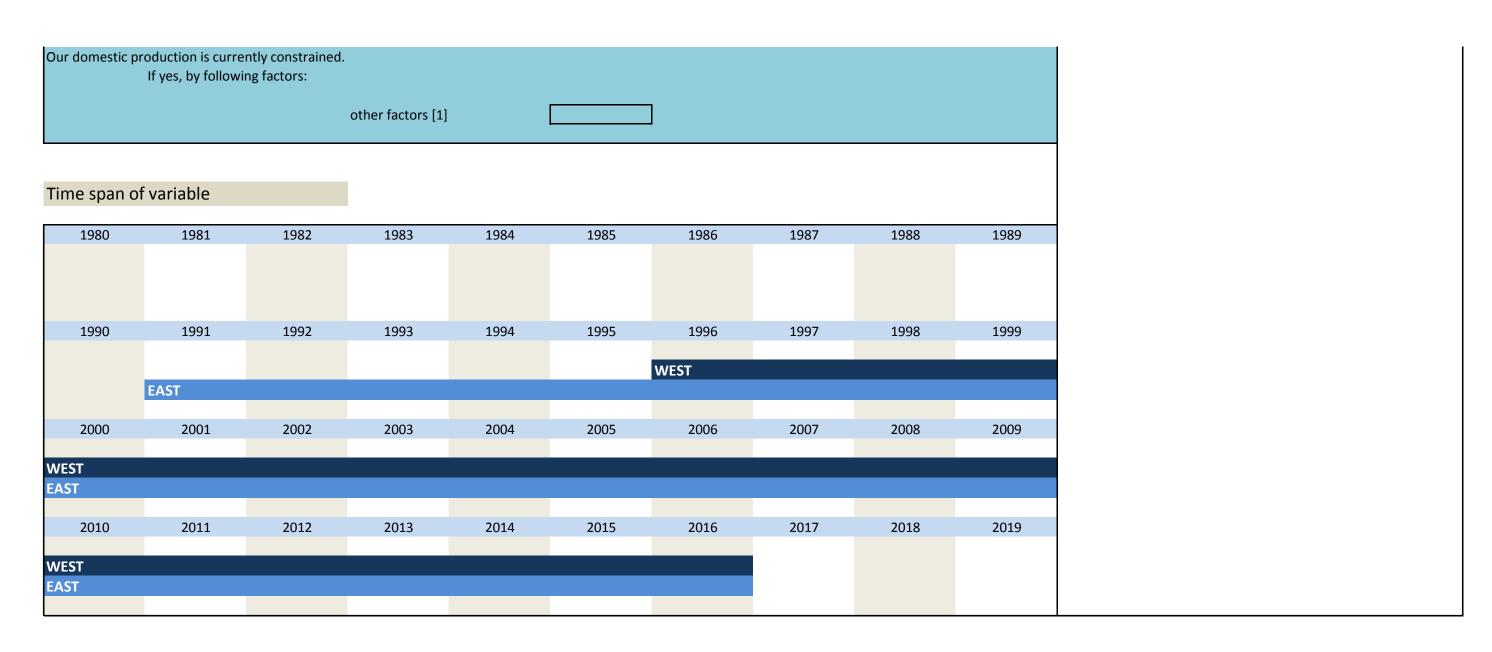

# 1. Variables of identification

| No.      | Name                            | Label                                 | German description                             |
|----------|---------------------------------|---------------------------------------|------------------------------------------------|
|          |                                 |                                       |                                                |
| 1.1)     | survey                          | survey                                | Umfrage                                        |
| 1.2)     | year                            | year                                  | Erhebungsjahr                                  |
| 1.3)     | month                           | month                                 | Erhebungsmonat                                 |
| 1.4)     | idnum                           | KT and INNO firm adressfile id        | Firmenidentifikationsnummer                    |
| 1.5)     | runnum                          | running number of plant               | Laufende Firmennummer                          |
| 1.6)     | vg_plantnum                     | KT and INNO information containing id | 11-stellige Identifikationsnummer              |
| 1.7)     | vg_fedstaifo                    | federal state (ifo-code)              | Bundesland entsprechend ifo Codierung          |
| 1.8)     | vg_westeast                     | western eastern                       | Unterscheidet zwischen West- und Ost- Erhebung |
| 1.9)     | vg_weight                       | weight                                | Gewicht                                        |
| 1.10)    | vg_latecomer                    | latecomer                             | Nachzügler                                     |
| 1.11)    | sector_id                       | sector id                             | Sektor ID                                      |
| 1.12)    | sector_ifo                      | ifo sector classification             | ifo Sektorklassifikation                       |
| 1.13)    | vg_sypro                        | sypro sector classification           | sypro Sektorklassifikation                     |
| 1.14)    | sector_wz93                     | wz93 sector classification            | wz93 Sektorklassifikation                      |
| 1.15)    | sector_wz08                     | wz08 sector classification            | wz08 Sektorklassifikation                      |
| 1.16)    | sector_total                    | ebdc sector classification            | EBDC Sektorklassifikation                      |
|          |                                 |                                       |                                                |
| Variable | es regarding the survey process |                                       |                                                |
| 4 47\    | online                          | online                                | Fragebogen online beantwortet                  |
| 1.17)    |                                 |                                       |                                                |
| 1.18)    | survey_start                    | survey start                          | Umfragebeginn                                  |
| 1.19)    | survey_end                      | survey end                            | Umfrageende                                    |
| 1.20)    | participation_date              | participation date                    | Teilnahmedatum                                 |
| 1.21)    | participation_hour              | participation hour                    | Teilnahmestunde                                |
| 1.22)    | participation_status            | participation status                  | Teilnahmestatus                                |