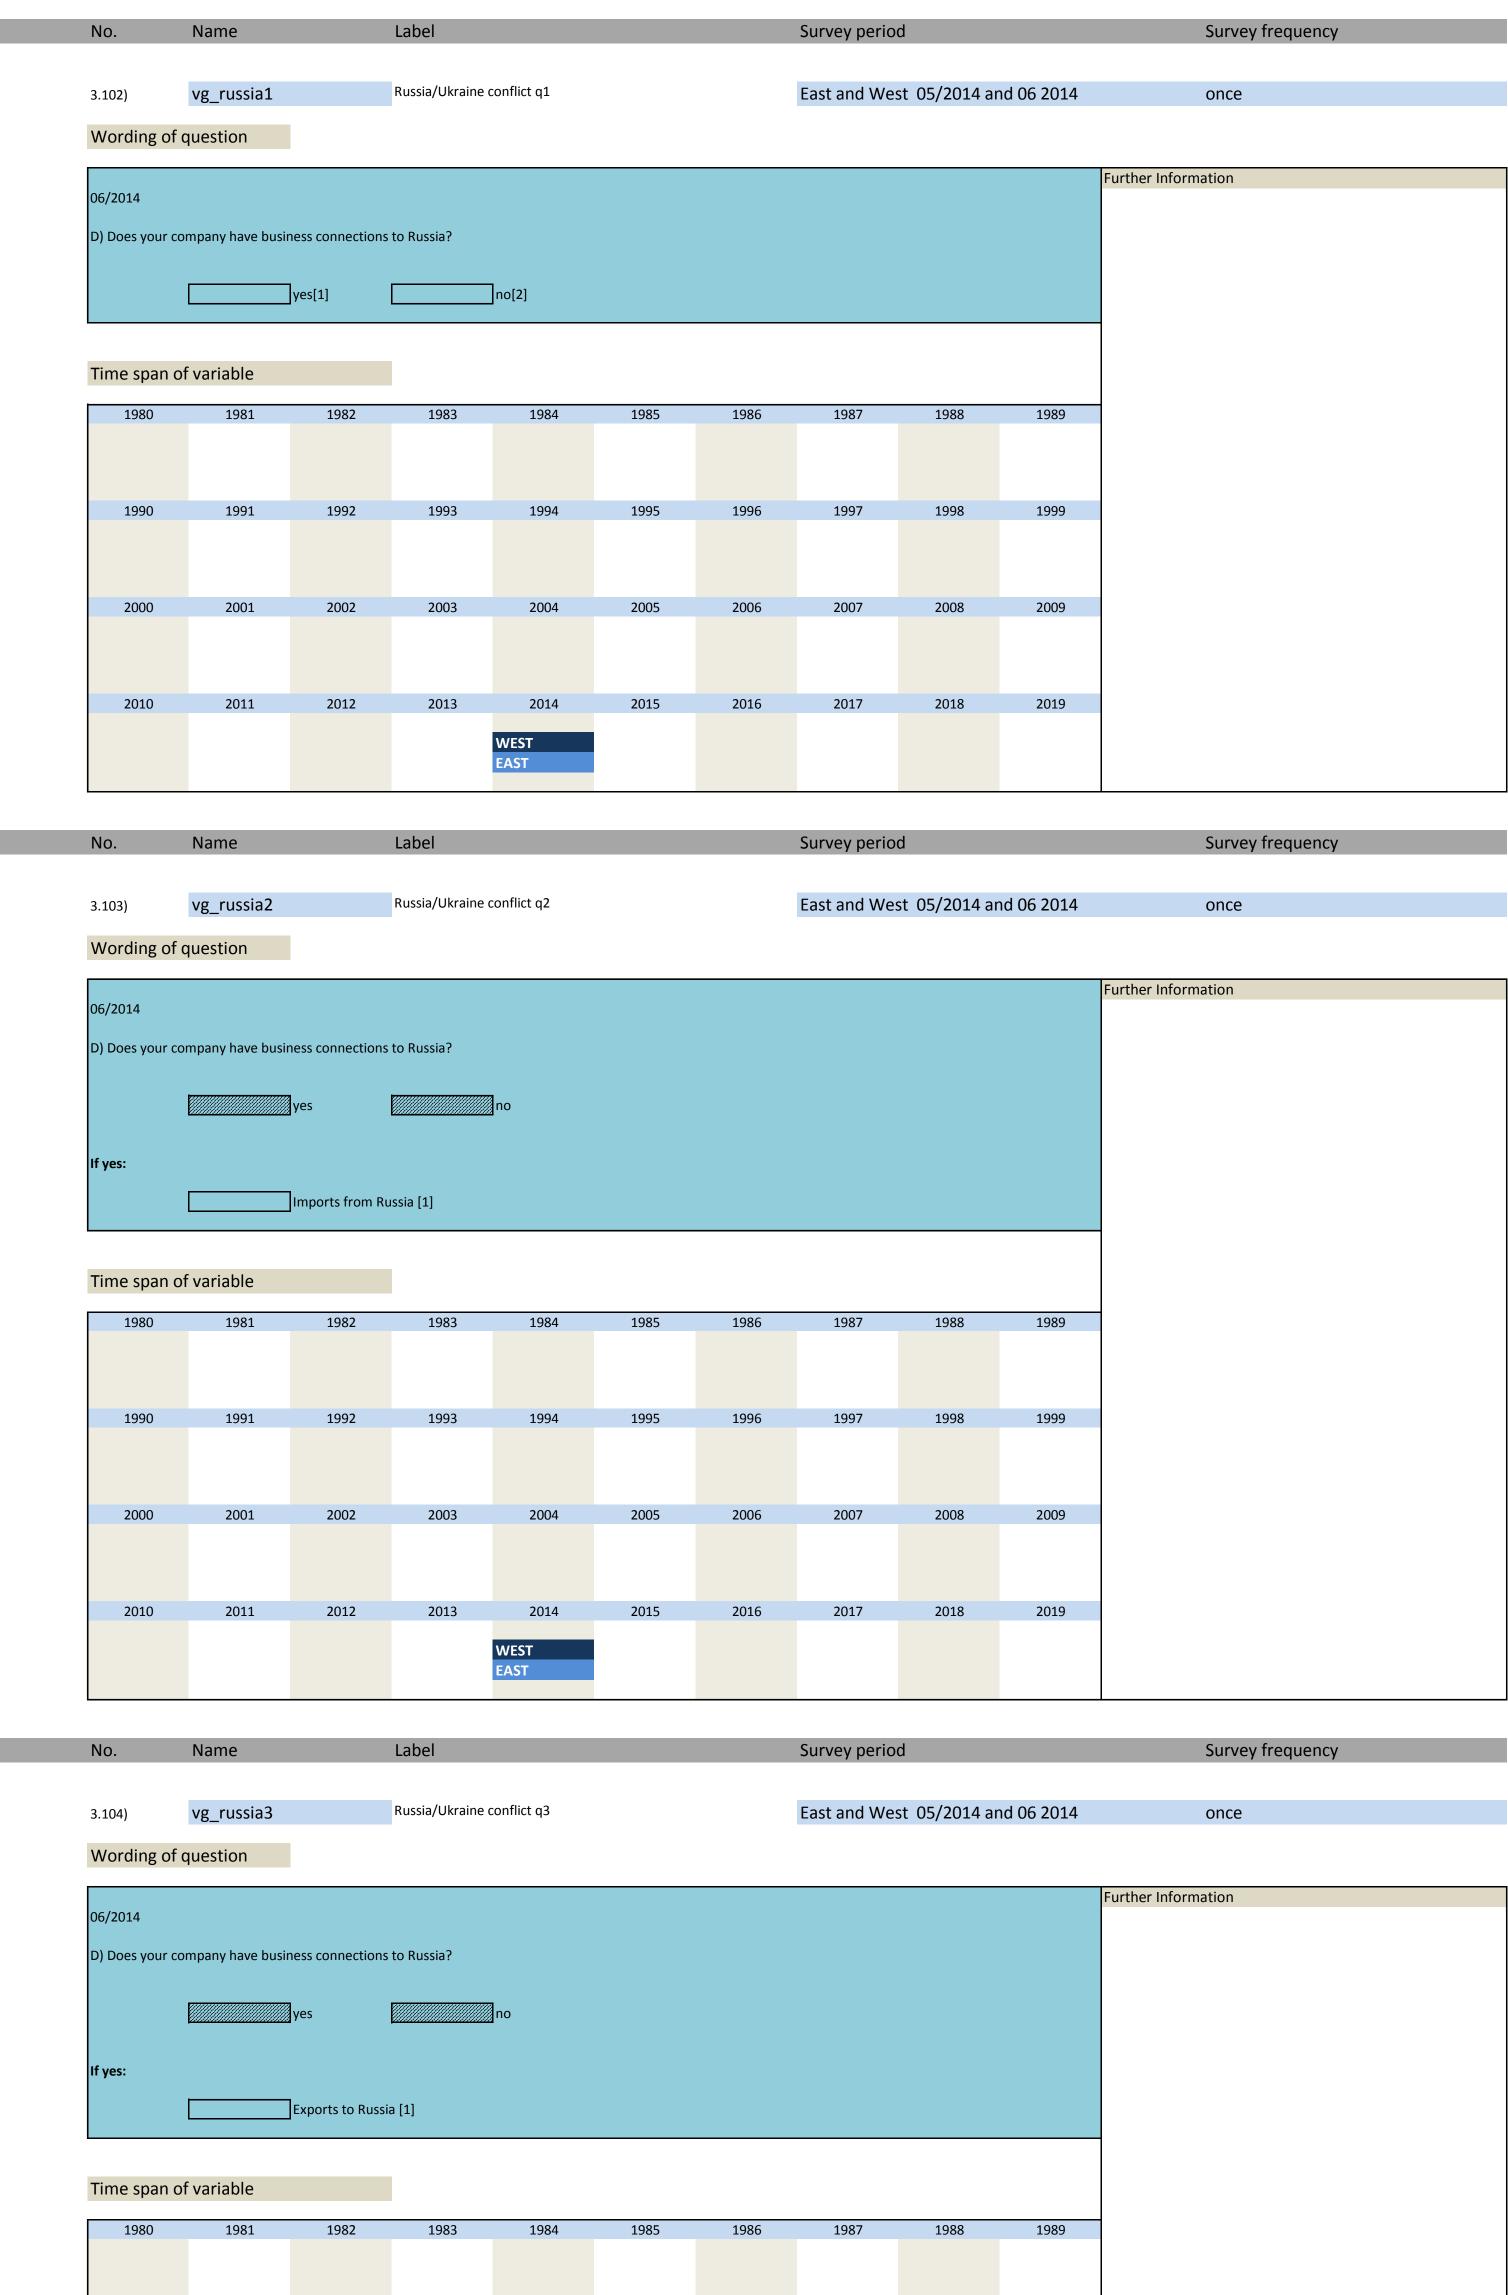

|      |                                     |
| 20           | 010 2011                 | 2012                 | 2013               | 2014               | 2015        | 2016 | 2017       | 2018             | 2019 |                                     |
| WEST<br>EAST |                          |                      |                    |                    |             |      |            |                  |      |                                     |
|              |                          |                      |                    |                    |             |      |            |                  |      |                                     |

No. Name Label Survey period Survey frequency

3.101) vg\_ros\_loss return on sales: loss East and West since 09/2008 May,Sep









| March   Marc   | Note