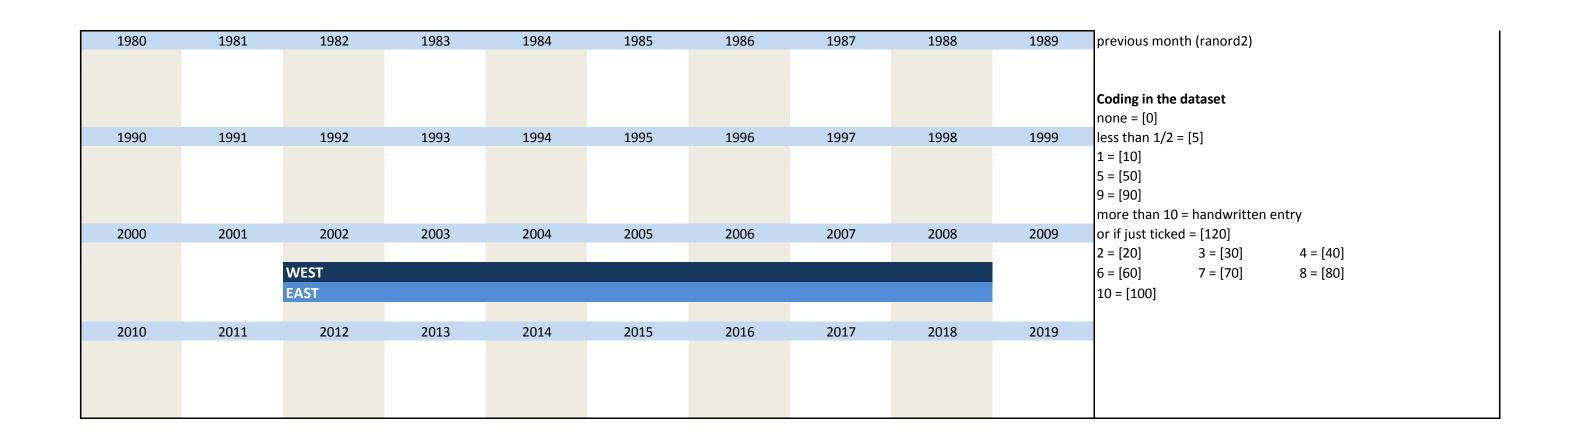

|                                  | was posed twice since the first quarter of 2002,                                                                   |
| Time spai   | n of variable                                                   |                                                           |                                  | with the distinction that it is inquired after the                                                                 |
|             |                                                                 |                                                           |                                  | running month (ranord) and the                                                                                     |



Survey frequency

No.

Name

Label

| 3.46)          | vg_uticappo         | c <b>2</b>           | capacity utilization | on in % (end of pr | ev. month)         |                 | East and Wes | st 01/2002 to | 01/2008 | Jan, Apr, Jul, Oct                                                                                                 |
|----------------|---------------------|----------------------|----------------------|--------------------|--------------------|-----------------|--------------|---------------|---------|--------------------------------------------------------------------------------------------------------------------|
| Wording of     | question            |                      |                      |                    |                    |                 |