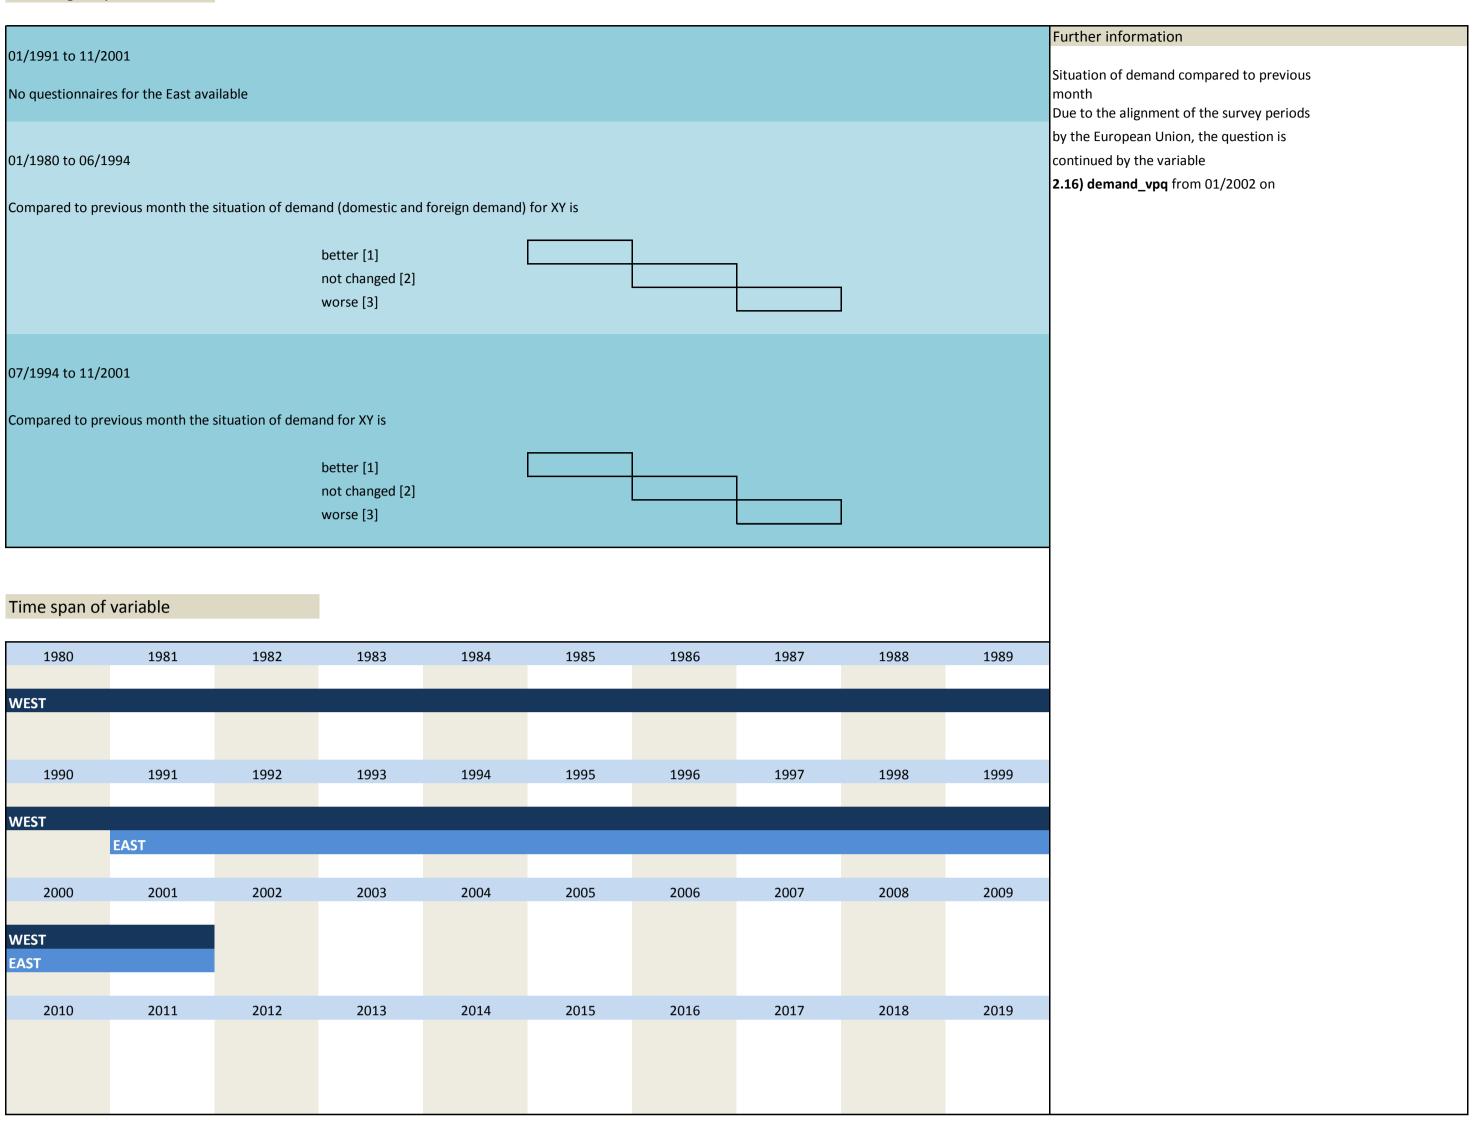

### 2. Standard questions

| N | lo.  | Name           | Label                                           | German description                                   |
|---|------|----------------|-------------------------------------------------|------------------------------------------------------|
|   |      |                |                                                 |                                                      |
| 2 | .1)  | vg_statebus    | state of business (appraisal)                   | Beurteilung der Geschäftslage                        |
| 2 | .2)  | vg_provpm      | production versus previous month                | Produktion im Vergleich zum Vormonat                 |
| 2 | .3)  | vg_stin        | stock of inventories                            | Beurteilung des Bestand an Fertigwaren               |
| 2 | .4)  | vg_demand      | situation of demand                             | Nachfragesituation gegenüber dem Vormonat            |
| 2 | .5)  | vg_ordvpm      | orders versus previous month                    | Auftragsbestand gegenüber dem Vormonat               |
| 2 | .6)  | vg_orders      | orders (appraisal)                              | Beurteilung des aktuellen Auftragsbestands           |
| 2 | .7)  | vg_pricevpm    | domestic prices of sale versus previous month   | Inländische Verkaufspreise                           |
| 2 | .8)  | vg_proexp      | expected production                             | Erwartete Inländische Produktionstätigkeit           |
| 2 | .9)  | vg_priceexp    | expected domestic prices                        | Erwartete inländische Verkaufspreise                 |
| 2 | .10) | vg_expexp      | expected export trade                           | Erwarteter Exporthandel                              |
| 2 | .11) | vg_comexp      | expected commercial operations                  | Erwarteter Geschäftslage                             |
| 2 | .12) | vg_foreord     | foreign orders (appraisal)                      | Bestand an Auslandsaufträgen                         |
| 2 | .13) | vg_salesexp    | sales expectancy                                | Erwarteter Umsatz                                    |
| 2 | .14) | vg_emplexp*    | expected employees                              | Erwartete Entwicklung der Gesamtbeschäftigtenzahl    |
| 2 | .15) | vg_pro_vpq     | production vs. previous 2-3 months              | Produktionstätigkeit in den vorangegangenen Monaten  |
| 2 | .16) | vg_demand_vpq  | situation of dmand vs. previous 2-3 months      | Nachfragesituation in den vorangegangenen Monaten    |
| 2 | .17) | vg_ord_vpq     | orders vs. previous 2-3 months                  | Auftragsbestand in den vorangegangenen Monaten       |
| 2 | .18) | vg_price_vpq   | domestic prices of sale vs. previous 2-3 months | Inlandsverkaufspreise in den vorangegangenen Monaten |
| 2 | .19) | vg_credit**    | credit allocation                               | Kreditvergabe                                        |
| 2 | .20) | vg_statebus_sl | state of business (VAS)                         | Beurteilung der Geschäftslage (VAS)                  |
| 2 | .21) | vg_comexp_sl   | expected commercial (VAS)                       | Erwartete Geschäftslage (VAS)                        |