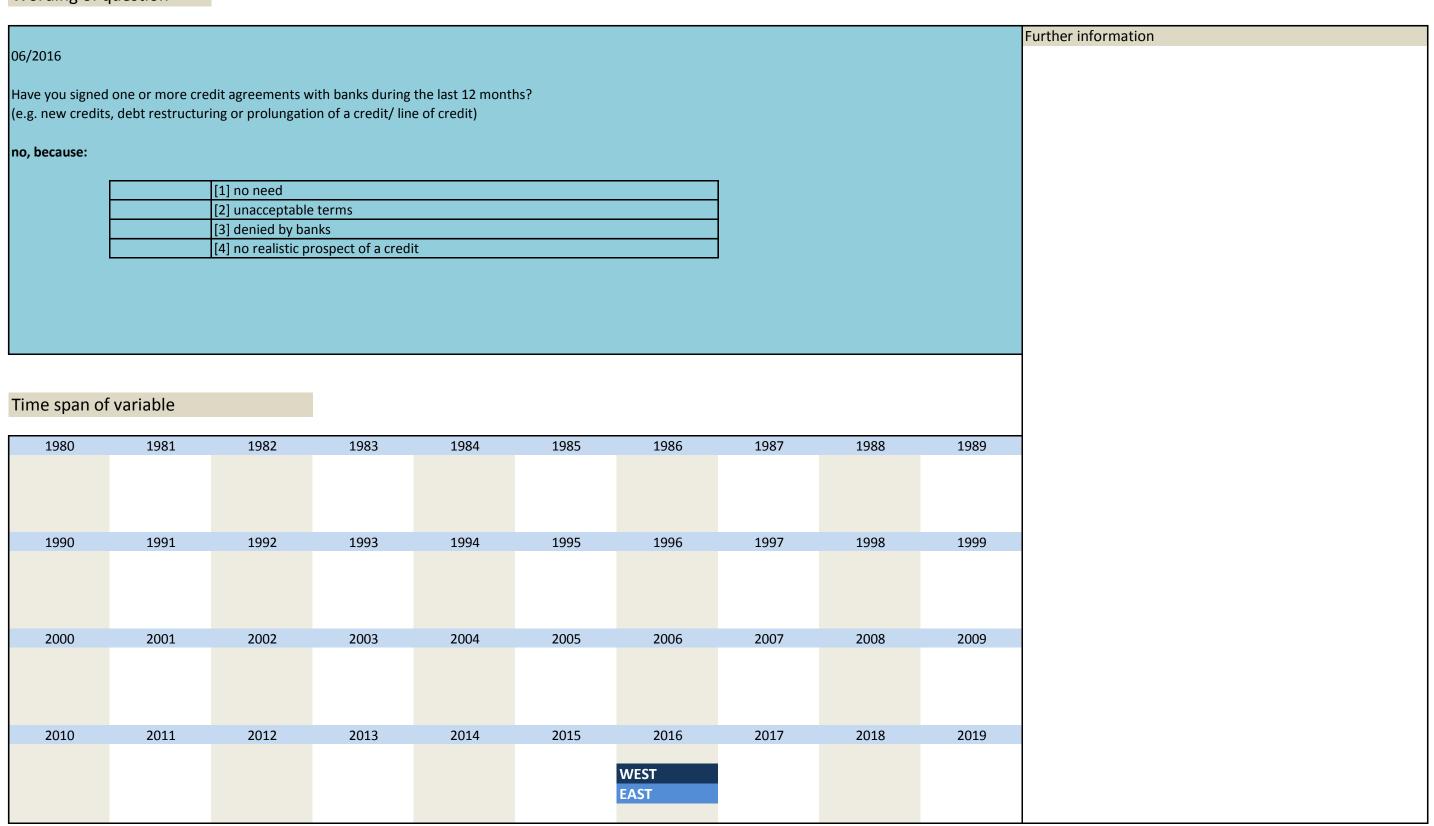

| 2001                  | 2002             | 2003                                    | 1994<br>2004     | 1995<br>2005 | 1996<br>2006 | 1997<br>2007 | 1998<br>2008 | 1999<br>2009 |                     |

| No.    | Name        | Label                       | Survey period         | Survey frequency |
|--------|-------------|-----------------------------|-----------------------|------------------|
|        |             |                             |                       |                  |
|        |             |                             |                       |                  |
| 3.149) | vg_creditno | credit agreement not signed | East and West 06/2016 | once             |
|        |             |                             |                       |                  |





| Section   Sect   | No.