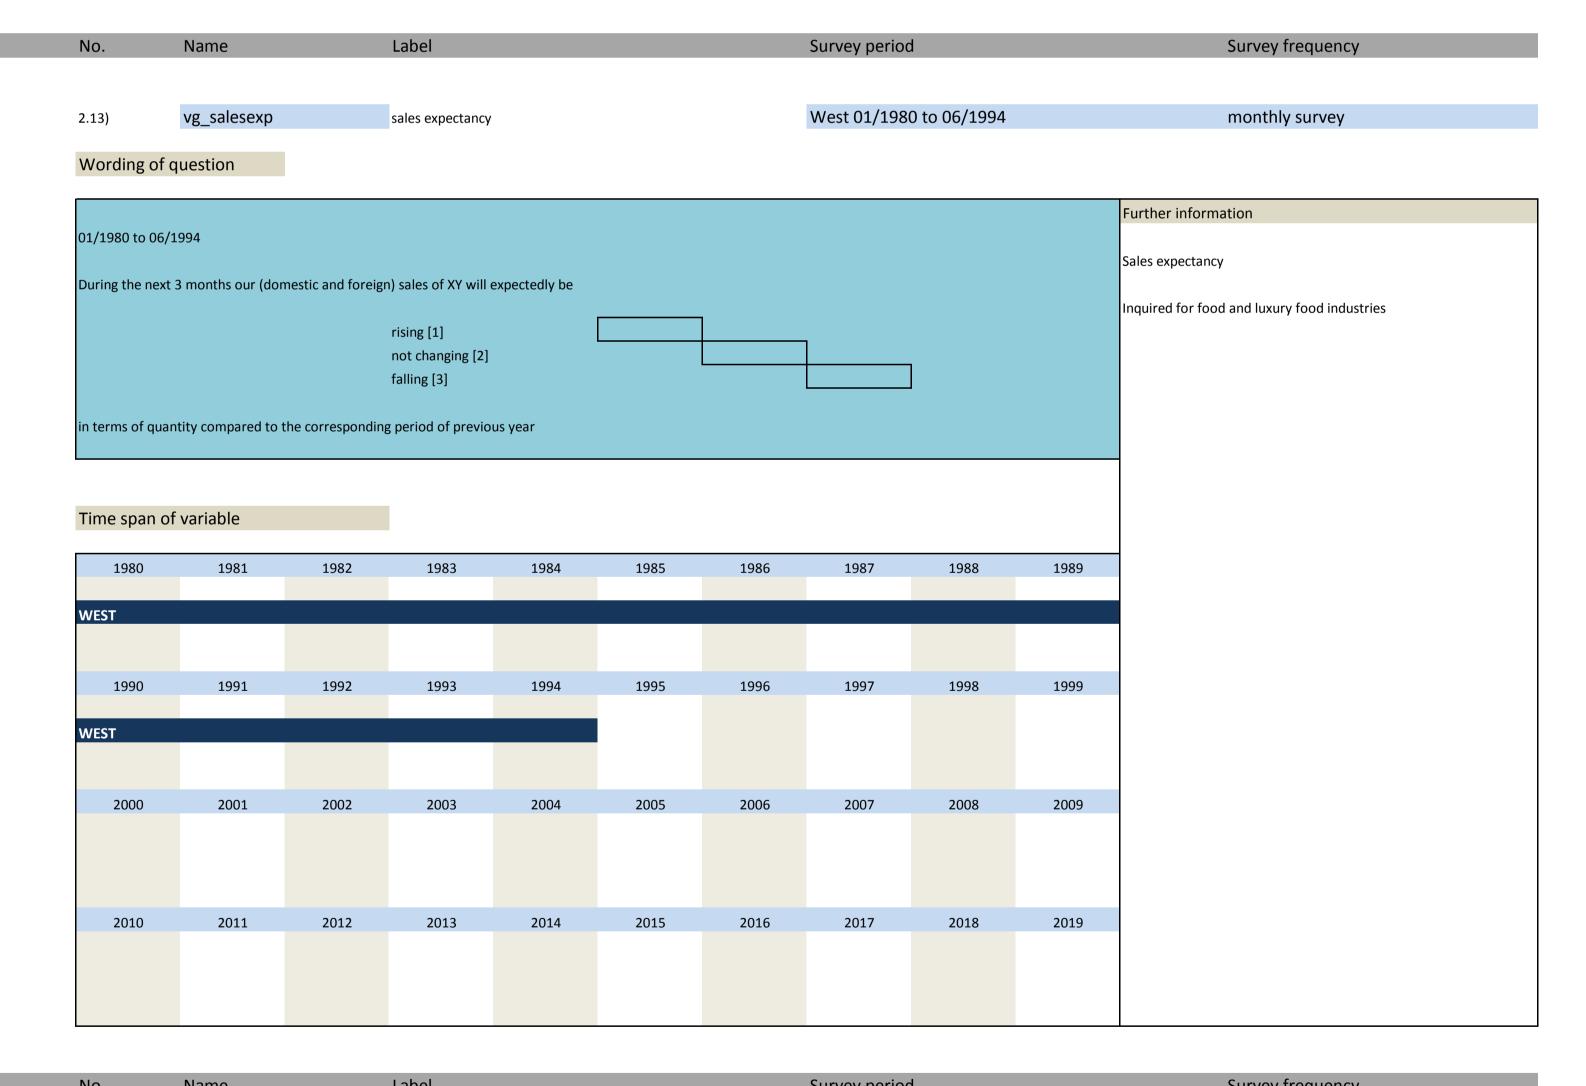

### 2. Standard questions

| N | lo.  | Name           | Label                                           | German description                                   |
|---|------|----------------|-------------------------------------------------|------------------------------------------------------|
|   |      |                |                                                 |                                                      |
| 2 | .1)  | vg_statebus    | state of business (appraisal)                   | Beurteilung der Geschäftslage                        |
| 2 | .2)  | vg_provpm      | production versus previous month                | Produktion im Vergleich zum Vormonat                 |
| 2 | .3)  | vg_stin        | stock of inventories                            | Beurteilung des Bestand an Fertigwaren               |
| 2 | .4)  | vg_demand      | situation of demand                             | Nachfragesituation gegenüber dem Vormonat            |
| 2 | .5)  | vg_ordvpm      | orders versus previous month                    | Auftragsbestand gegenüber dem Vormonat               |
| 2 | .6)  | vg_orders      | orders (appraisal)                              | Beurteilung des aktuellen Auftragsbestands           |
| 2 | .7)  | vg_pricevpm    | domestic prices of sale versus previous month   | Inländische Verkaufspreise                           |
| 2 | .8)  | vg_proexp      | expected production                             | Erwartete Inländische Produktionstätigkeit           |
| 2 | .9)  | vg_priceexp    | expected domestic prices                        | Erwartete inländische Verkaufspreise                 |
| 2 | .10) | vg_expexp      | expected export trade                           | Erwarteter Exporthandel                              |
| 2 | .11) | vg_comexp      | expected commercial operations                  | Erwarteter Geschäftslage                             |
| 2 | .12) | vg_foreord     | foreign orders (appraisal)                      | Bestand an Auslandsaufträgen                         |
| 2 | .13) | vg_salesexp    | sales expectancy                                | Erwarteter Umsatz                                    |
| 2 | .14) | vg_emplexp*    | expected employees                              | Erwartete Entwicklung der Gesamtbeschäftigtenzahl    |
| 2 | .15) | vg_pro_vpq     | production vs. previous 2-3 months              | Produktionstätigkeit in den vorangegangenen Monaten  |
| 2 | .16) | vg_demand_vpq  | situation of dmand vs. previous 2-3 months      | Nachfragesituation in den vorangegangenen Monaten    |
| 2 | .17) | vg_ord_vpq     | orders vs. previous 2-3 months                  | Auftragsbestand in den vorangegangenen Monaten       |
| 2 | .18) | vg_price_vpq   | domestic prices of sale vs. previous 2-3 months | Inlandsverkaufspreise in den vorangegangenen Monaten |
| 2 | .19) | vg_credit**    | credit allocation                               | Kreditvergabe                                        |
| 2 | .20) | vg_statebus_sl | state of business (VAS)                         | Beurteilung der Geschäftslage (VAS)                  |
| 2 | .21) | vg_comexp_sl   | expected commercial (VAS)                       | Erwartete Geschäftslage (VAS)                        |