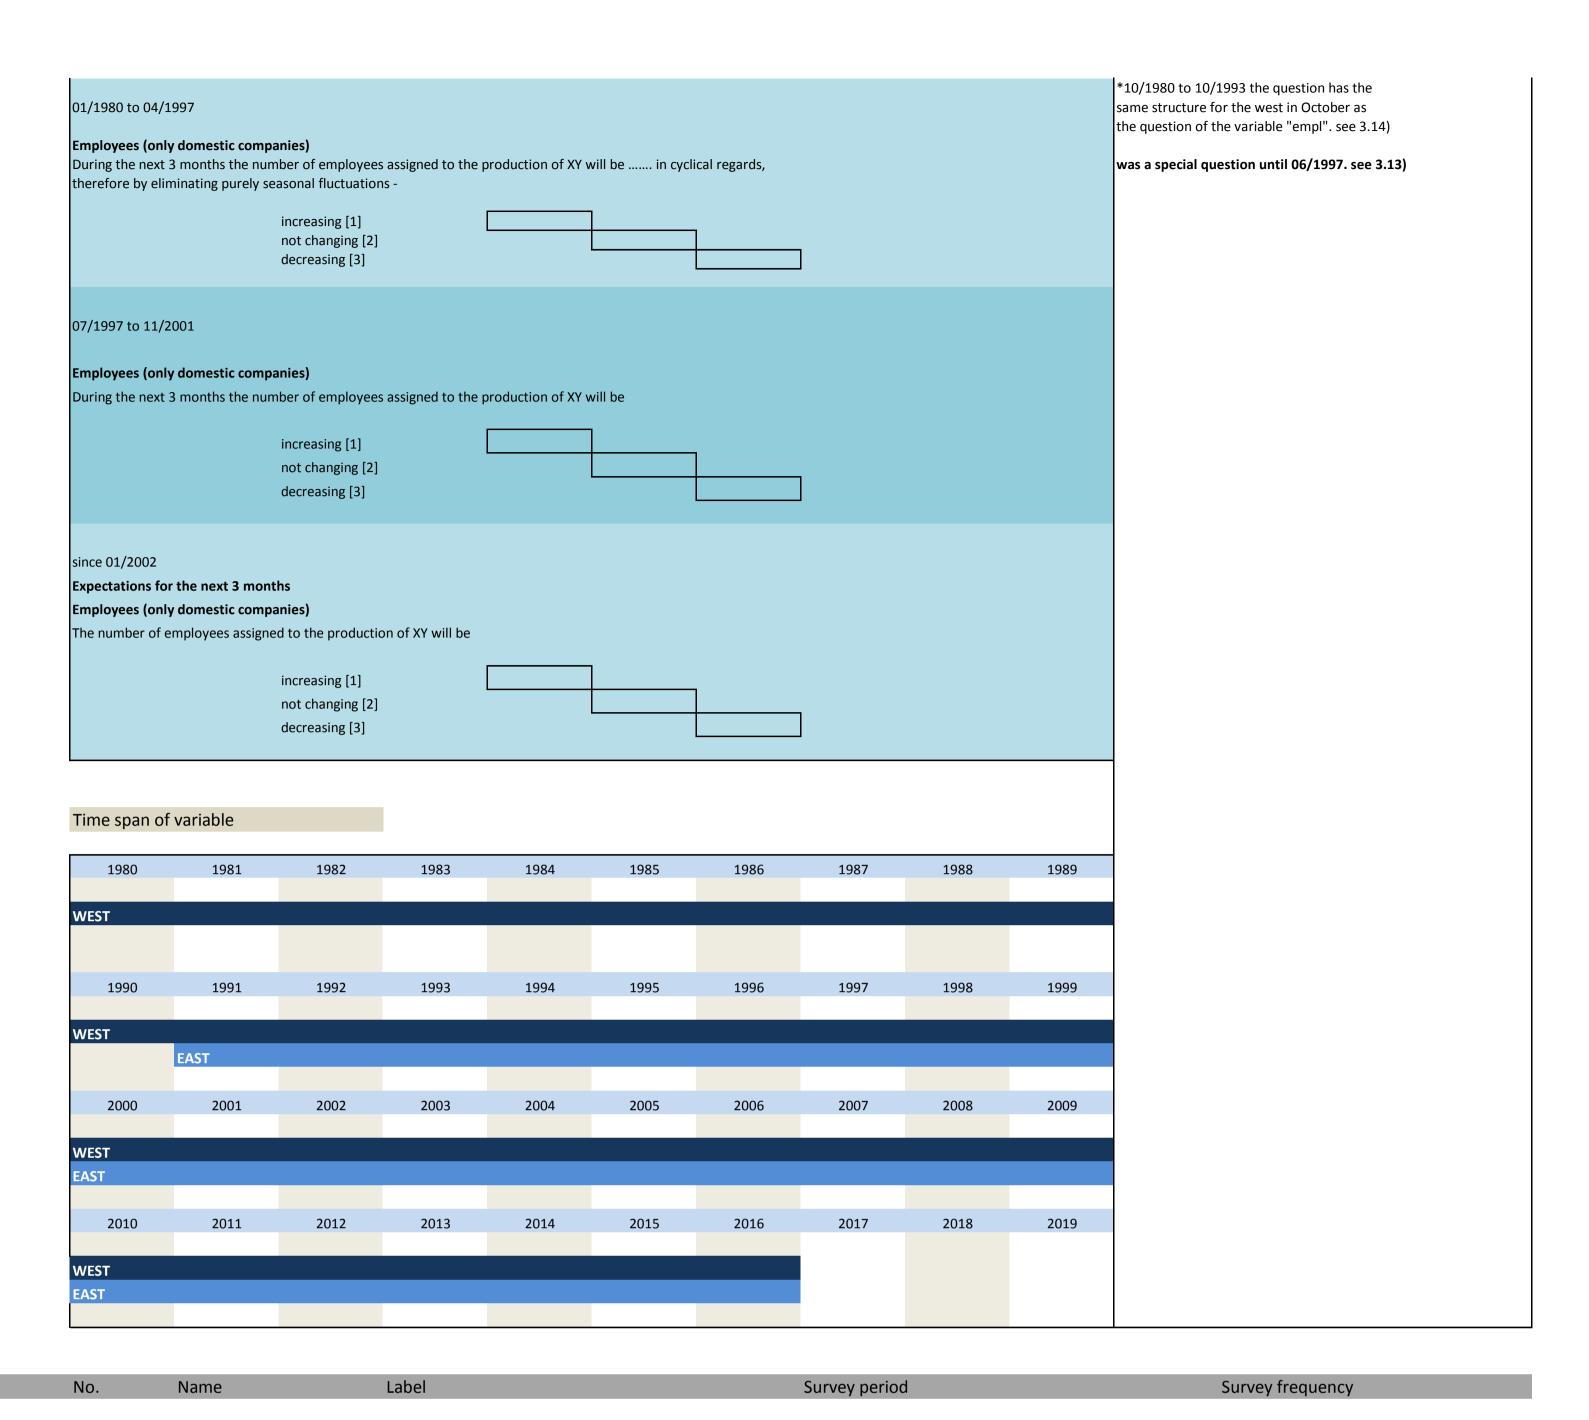

### 2. Standard questions

| N | lo.  | Name           | Label                                           | German description                                   |
|---|------|----------------|-------------------------------------------------|------------------------------------------------------|
|   |      |                |                                                 |                                                      |
| 2 | .1)  | vg_statebus    | state of business (appraisal)                   | Beurteilung der Geschäftslage                        |
| 2 | .2)  | vg_provpm      | production versus previous month                | Produktion im Vergleich zum Vormonat                 |
| 2 | .3)  | vg_stin        | stock of inventories                            | Beurteilung des Bestand an Fertigwaren               |
| 2 | .4)  | vg_demand      | situation of demand                             | Nachfragesituation gegenüber dem Vormonat            |
| 2 | .5)  | vg_ordvpm      | orders versus previous month                    | Auftragsbestand gegenüber dem Vormonat               |
| 2 | .6)  | vg_orders      | orders (appraisal)                              | Beurteilung des aktuellen Auftragsbestands           |
| 2 | .7)  | vg_pricevpm    | domestic prices of sale versus previous month   | Inländische Verkaufspreise                           |
| 2 | .8)  | vg_proexp      | expected production                             | Erwartete Inländische Produktionstätigkeit           |
| 2 | .9)  | vg_priceexp    | expected domestic prices                        | Erwartete inländische Verkaufspreise                 |
| 2 | .10) | vg_expexp      | expected export trade                           | Erwarteter Exporthandel                              |
| 2 | .11) | vg_comexp      | expected commercial operations                  | Erwarteter Geschäftslage                             |
| 2 | .12) | vg_foreord     | foreign orders (appraisal)                      | Bestand an Auslandsaufträgen                         |
| 2 | .13) | vg_salesexp    | sales expectancy                                | Erwarteter Umsatz                                    |
| 2 | .14) | vg_emplexp*    | expected employees                              | Erwartete Entwicklung der Gesamtbeschäftigtenzahl    |
| 2 | .15) | vg_pro_vpq     | production vs. previous 2-3 months              | Produktionstätigkeit in den vorangegangenen Monaten  |
| 2 | .16) | vg_demand_vpq  | situation of dmand vs. previous 2-3 months      | Nachfragesituation in den vorangegangenen Monaten    |
| 2 | .17) | vg_ord_vpq     | orders vs. previous 2-3 months                  | Auftragsbestand in den vorangegangenen Monaten       |
| 2 | .18) | vg_price_vpq   | domestic prices of sale vs. previous 2-3 months | Inlandsverkaufspreise in den vorangegangenen Monaten |
| 2 | .19) | vg_credit**    | credit allocation                               | Kreditvergabe                                        |
| 2 | .20) | vg_statebus_sl | state of business (VAS)                         | Beurteilung der Geschäftslage (VAS)                  |
| 2 | .21) | vg_comexp_sl   | expected commercial (VAS)                       | Erwartete Geschäftslage (VAS)                        |

<sup>\*</sup>special question until 06/1997. See 3.13)

<sup>\*\*</sup>special question until 08/2008. See 3.48)