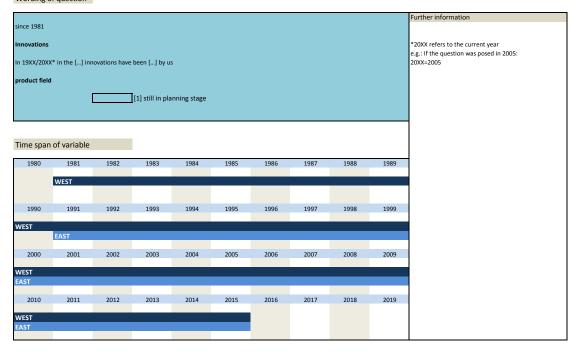

### 4. Special question Innovation

| Nr.   | Name                     | Label                                                | Label                                                           |
|-------|--------------------------|------------------------------------------------------|-----------------------------------------------------------------|
|       |                          |                                                      |                                                                 |
| 4.1)  | vg_market_national_1     | development of national market in next 5 years       | Entwicklung des nationalen Marktes in den nächsten 5 Jahren     |
| 4.2)  | vg_market_national_2     | development of national market in next 5 years       | Entwicklung des nationalen Marktes in den nächsten 5 Jahren     |
| 4.3)  | vg_market_abroad_1       | development of foreign market in next 5 years        | Entwicklung des ausländischen Marktes in den nächsten 5 Jahren  |
| 4.4)  | vg_market_abroad_2       | development of foreign market in next 5 years        | Entwicklung des ausländischen Marktes in den nächsten 5 Jahren  |
| 4.5)  | vg_market_total_1        | development of market in general in next 5 years     | Entwicklung des Marktes allgemein in den nächsten 5 Jahren      |
| 4.6)  | vg market total 2        | development of market in general in next 5 years     | Entwicklung des Marktes allgemein in den nächsten 5 Jahren      |
| 4.7)  | vg prod inno realized    | product innovation realized this year                | Produktinnovationen durchgeführt                                |
| 4.8)  | vg prod inno aborted     | product innovation aborted this year                 | Produktinnovationen abgebrochen                                 |
| 4.0)  | vg_prod_inno_plan_comp   | ,                                                    |                                                                 |
| 4.9)  | leted                    | product innovation planning completed this year      | Planung für Produktinnovationen abgeschlossen                   |
| 4.10) | vg_prod_inno_in_plannin  |                                                      |                                                                 |
| 4.10) | g                        | product innovation still in planning stage this year | Produktinnovationen noch in Planungsphase                       |
| 4.11) | vg_prod_inno_np          | product innovation not planned this year             | Keine Produktinnovationen geplant                               |
| 4.12) | vg_process_inno_realized | process innovation realized this year                | Prozessinnovationen durchgeführt                                |
| 4.13) | vg_process_inno_aborted  | process innovation aborted this year                 | Prozessinnovationen abgebrochen                                 |
| 4.14) | vg_process_inno_plan_co  |                                                      |                                                                 |
| 4.14) | mpleted                  | process innovation planning completed this year      | Planung für Prozessinnovationen abgeschlossen                   |
| 4.45\ | vg_process_inno_in_plan  |                                                      |                                                                 |
| 4.15) | ning                     | process innovation still in planning stage this year | Prozessinnovationen noch in Planungsphase                       |
| 4.16) | vg_process_inno_np       | process innovation not planned this year             | keine Prozessinnovationen geplant                               |
| 4.17) | vg_share_inno_phase      | share of turnover in stage of product launch         | Anteil Produktein Produktstartphase an Umstaz                   |
| 4.18) | vg_share_growth_phase    | share of turnover in stage of positive growth        | Anteil Produkte in Phase positiven Wachstums an Umsatz          |
| 4.19) | vg_share_stagnation_pha  |                                                      |                                                                 |
| 4.19) | se                       | share of turnover in stage of stagnation             | Anteil Produkte in Phase von stagnatierendem Wachstum an Umsatz |
| 4.20) | vg_share_negative_growt  |                                                      | ·                                                               |
| 4.20) | h                        | share of turnover in stage of negative growth        | Anteil Produkte in Phase negativen Wachstums an Umsatz          |