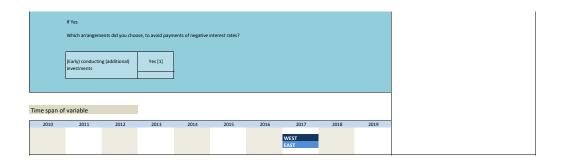

| once                              |
|            |                                  |                     | (additional) investments                          |                             |                                   |
| Wording of | question                         |                     |                                                   |                             |                                   |
| Jun-17     | 7                                |                     |                                                   |                             | Further information               |
|            | Have you faced negative interest | rates on capital co | ontribution by at least one of your banks?        |                             | multiple nominations are possible |









| 2010 | 2011 | 2012 | 2013 | 2014 | 2015 | 2016 | 2017 | 2018 | 2019 |
|------|------|------|------|------|------|------|------|------|------|
|      |      |      |      |      |      |      |      |      |      |
|      |      |      |      |      |      |      | WEST |      |      |

#### 4. Special question Innovation Survey period Survey frequency West 12/1981 - 12/1982 vg\_market\_national\_1 annual 4.1) development of national markets in next 5 years Wording of question Further information 1981 & 1982 In our opinion the market for XY is [...] in the medium term (about 5 years) therefor under elimination of purely cyclical fluctuations growing [1] stagnating [2] [3] shrinking Time span of variable 1982 1980 1981 1983 1984 1986 1987 1988 1989 WEST 1990 1991 1992 1993 1994 199