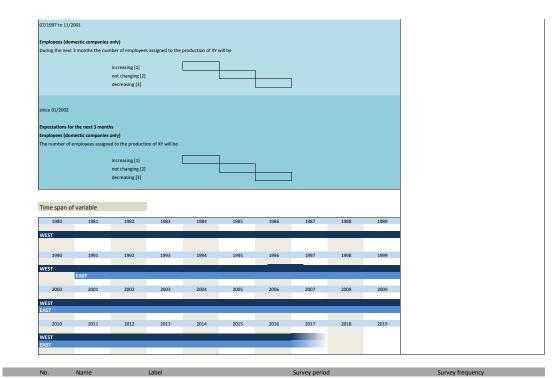

## List of variables - test of economic cycle - manufacturing industry

1. Variables of identification

2. Standard questions

3. Special questions

Teilnahmestatus

| 1. Vari  | ables of identification        |                                       |                                                |
|----------|--------------------------------|---------------------------------------|------------------------------------------------|
| No.      | Name                           | Label                                 | German description                             |
|          |                                |                                       |                                                |
| 1.1)     | survey                         | survey                                | Umfrage                                        |
| 1.2)     | year                           | year                                  | Erhebungsjahr                                  |
| 1.3)     | month                          | month                                 | Erhebungsmonat                                 |
| 1.4)     | idnum                          | KT and INNO firm adressfile id        | Firmenidentifikationsnummer                    |
| 1.5)     | runnum                         | running number of plant               | Laufende Firmennummer                          |
| 1.6)     | vg_plantnum                    | KT and INNO information containing id | 11-stellige Identifikationsnummer              |
| 1.7)     | vg_fedstaifo                   | federal state (ifo-code)              | Bundesland entsprechend ifo Codierung          |
| 1.8)     | vg_westeast                    | western eastern                       | Unterscheidet zwischen West- und Ost- Erhebung |
| 1.9)     | vg_weight                      | weight                                | Gewicht                                        |
| 1.10)    | vg_latecomer                   | latecomer                             | Nachzügler                                     |
| 1.11)    | sector_id                      | sector id                             | Sektor ID                                      |
| 1.12)    | sector_ifo                     | ifo sector classification             | ifo Sektorklassifikation                       |
| 1.13)    | vg sypro                       | sypro sector classification           | sypro Sektorklassifikation                     |
| 1.14)    | sector wz93                    | wz93 sector classification            | wz93 Sektorklassifikation                      |
| 1.15)    | sector wz08                    | wz08 sector classification            | wz08 Sektorklassifikation                      |
| 1.16)    | sector_total                   | ebdc sector classification            | EBDC Sektorklassifikation                      |
| Variable | s regarding the survey process |                                       |                                                |
| 1.17)    | online                         | online                                | Fragebogen online beantwortet                  |
| 1.18)    | survey_start                   | survey start                          | Umfragebeginn                                  |
| 1.19)    | survey_end                     | survey end                            | Umfrageende                                    |
| 1.20)    | participation_date             | participation date                    | Teilnahmedatum                                 |
| 1.21)    | participation hour             | participation hour                    | Teilnahmestunde                                |
|          | _ `` <del>-</del>              |                                       | _ , , , , ,                                    |

### 2. Standard questions

1.22) participation\_status

| No.   | Name               | Label                                           | German description                                   |
|-------|--------------------|-------------------------------------------------|------------------------------------------------------|
|       |                    | data the day of a control                       | Production of the Constitution                       |
| 2.1)  | vg_statebus        | state of business (appraisal)                   | Beurteilung der Geschäftslage                        |
| 2.2)  | vg_provpm          | production versus previous month                | Produktion im Vergleich zum Vormonat                 |
| 2.3)  | vg_stin            | stock of inventories                            | Beurteilung des Bestand an Fertigwaren               |
| 2.4)  | vg_demand          | situation of demand                             | Nachfragesituation gegenüber dem Vormonat            |
| 2.5)  | vg_ordvpm          | orders versus previous month                    | Auftragsbestand gegenüber dem Vormonat               |
| 2.6)  | vg_orders          | orders (appraisal)                              | Beurteilung des aktuellen Auftragsbestands           |
| 2.7)  | vg_pricevpm        | domestic prices of sale versus previous month   | Inländische Verkaufspreise                           |
| 2.8)  | vg_proexp          | expected production                             | Erwartete Inländische Produktionstätigkeit           |
| 2.9)  | vg_priceexp        | expected domestic prices                        | Erwartete inländische Verkaufspreise                 |
| 2.10) | vg_expexp          | expected export trade                           | Erwarteter Exporthandel                              |
| 2.11) | vg_comexp          | expected commercial operations                  | Erwarteter Geschäftslage                             |
| 2.12) | vg_foreord         | foreign orders (appraisal)                      | Bestand an Auslandsaufträgen                         |
| 2.13) | vg_salesexp        | sales expectancy                                | Erwarteter Umsatz                                    |
| 2.14) | vg_emplexp*        | expected employees                              | Erwartete Entwicklung der Gesamtbeschäftigtenzahl    |
| 2.15) | vg_pro_vpq         | production vs. previous 2-3 months              | Produktionstätigkeit in den vorangegangenen Monaten  |
| 2.16) | vg_demand_vpq      | situation of dmand vs. previous 2-3 months      | Nachfragesituation in den vorangegangenen Monaten    |
| 2.17) | vg ord vpq         | orders vs. previous 2-3 months                  | Auftragsbestand in den vorangegangenen Monaten       |
| 2.18) | vg price vpq       | domestic prices of sale vs. previous 2-3 months | Inlandsverkaufspreise in den vorangegangenen Monaten |
| 2.19) | vg_credit**        | credit allocation                               | Kreditvergabe                                        |
| 2.20) | vg statebus sl     | state of business (VAS)                         | Beurteilung der Geschäftslage (VAS)                  |
| 2.21) | vg statebus clicks | state of business (clicks)                      | Beurteilung der Geschäftslage (Klicks)               |
| 2.22) | vg comexp sl       | expected commercial (VAS)                       | Erwartete Geschäftslage (VAS)                        |
| 2.23) | vg comexp clicks   | expected commercial (clicks)                    | Erwartete Geschäftslage (Klicks)                     |
|       |                    |                                                 |                                                      |