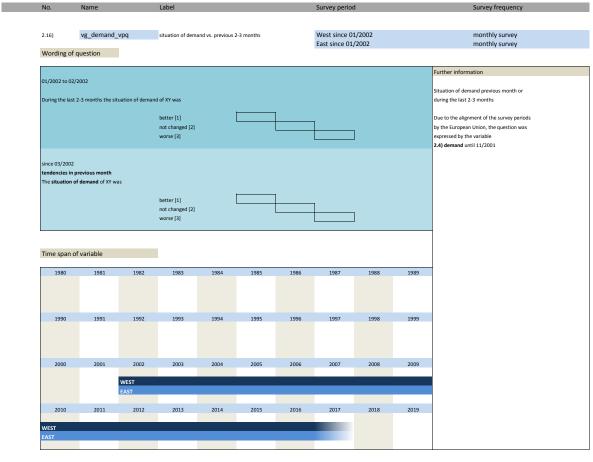

### 2. Standard questions

1.22) participation\_status

| No.   | Name               | Label                                           | German description                                   |
|-------|--------------------|-------------------------------------------------|------------------------------------------------------|
|       |                    | data the day of a control                       | Production of the Constitution                       |
| 2.1)  | vg_statebus        | state of business (appraisal)                   | Beurteilung der Geschäftslage                        |
| 2.2)  | vg_provpm          | production versus previous month                | Produktion im Vergleich zum Vormonat                 |
| 2.3)  | vg_stin            | stock of inventories                            | Beurteilung des Bestand an Fertigwaren               |
| 2.4)  | vg_demand          | situation of demand                             | Nachfragesituation gegenüber dem Vormonat            |
| 2.5)  | vg_ordvpm          | orders versus previous month                    | Auftragsbestand gegenüber dem Vormonat               |
| 2.6)  | vg_orders          | orders (appraisal)                              | Beurteilung des aktuellen Auftragsbestands           |
| 2.7)  | vg_pricevpm        | domestic prices of sale versus previous month   | Inländische Verkaufspreise                           |
| 2.8)  | vg_proexp          | expected production                             | Erwartete Inländische Produktionstätigkeit           |
| 2.9)  | vg_priceexp        | expected domestic prices                        | Erwartete inländische Verkaufspreise                 |
| 2.10) | vg_expexp          | expected export trade                           | Erwarteter Exporthandel                              |
| 2.11) | vg_comexp          | expected commercial operations                  | Erwarteter Geschäftslage                             |
| 2.12) | vg_foreord         | foreign orders (appraisal)                      | Bestand an Auslandsaufträgen                         |
| 2.13) | vg_salesexp        | sales expectancy                                | Erwarteter Umsatz                                    |
| 2.14) | vg_emplexp*        | expected employees                              | Erwartete Entwicklung der Gesamtbeschäftigtenzahl    |
| 2.15) | vg_pro_vpq         | production vs. previous 2-3 months              | Produktionstätigkeit in den vorangegangenen Monaten  |
| 2.16) | vg_demand_vpq      | situation of dmand vs. previous 2-3 months      | Nachfragesituation in den vorangegangenen Monaten    |
| 2.17) | vg ord vpq         | orders vs. previous 2-3 months                  | Auftragsbestand in den vorangegangenen Monaten       |
| 2.18) | vg price vpq       | domestic prices of sale vs. previous 2-3 months | Inlandsverkaufspreise in den vorangegangenen Monaten |
| 2.19) | vg_credit**        | credit allocation                               | Kreditvergabe                                        |
| 2.20) | vg statebus sl     | state of business (VAS)                         | Beurteilung der Geschäftslage (VAS)                  |
| 2.21) | vg statebus clicks | state of business (clicks)                      | Beurteilung der Geschäftslage (Klicks)               |
| 2.22) | vg comexp sl       | expected commercial (VAS)                       | Erwartete Geschäftslage (VAS)                        |
| 2.23) | vg comexp clicks   | expected commercial (clicks)                    | Erwartete Geschäftslage (Klicks)                     |
|       |                    |                                                 |                                                      |