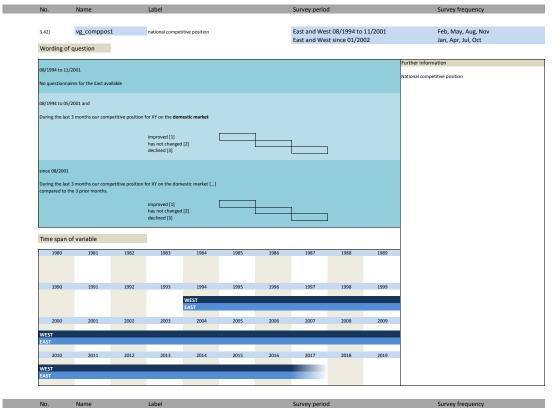

<sup>\*</sup>special question until 06/1997. See 3.13)
\*\*special question until 08/2008. See 3.48)

| No.   | Name                        | Label                                                                        | German description                                                                             |
|-------|-----------------------------|------------------------------------------------------------------------------|------------------------------------------------------------------------------------------------|
| 3.1)  | vg_ranord                   | range of orders in months                                                    | Reichweite der Auftragsbestände in Monaten                                                     |
| 3.2)  | vg uticappc                 | capacity utilization in %                                                    | Auslastung der Anlagen in %                                                                    |
| 3.3)  | vg_uticapap                 | capacity utilization (appraisal)                                             | Beurteilung der technischen Kapazität                                                          |
| 3.4)  | vg_constrain                | constraints to production                                                    | Behinderung der Produktionstätigkeit                                                           |
| 3.5)  | vg_ordlack                  | lack of orders                                                               | Auftragsmangel                                                                                 |
| 3.6)  | vg_mplack                   | lack of manpower                                                             | Arbeitskräftemangel                                                                            |
| 3.7)  | vg matlack                  | lack of material                                                             | Materialknappheit                                                                              |
| 3.8)  | vg_techcap                  | technical capacity                                                           | Technische Kapazität                                                                           |
| 3.9)  | vg_bastlack                 | lack of back staff                                                           | Mangel an Hilfskräften                                                                         |
| 3.10) | vg_difffin                  | difficulties of financing                                                    | Produktionsbehinderung durch Finanzierungsengpässe                                             |
| 3.11) | vg_weather                  | weather conditions                                                           | Produktionsbehinderung durch Wetterlage                                                        |
| 3.12) | vg skelllack                | lack of skilled employees                                                    | Mangel an Fachkräften                                                                          |
| 3.13) | vg_othrea                   | other reasons                                                                | Sonstige Faktoren / Andere Ursachen                                                            |
| 3.14) | vg_proexpen                 | product too expensive                                                        | Produkte zu teuer                                                                              |
| 3.15) | vg_proqual                  | quality of products                                                          | Produktqualität                                                                                |
| 3.16) | vg_propro                   | program of products                                                          | Produktprogramm                                                                                |
| 3.17) | vg_ovtime                   | overtime                                                                     | Überstunden                                                                                    |
| 3.18) | vg_ovtimemo                 | overtime more than customary                                                 | Mehr Überstunden als betriebsüblich                                                            |
| 3.19) | vg_stwork                   | short-time work                                                              | Kurzarbeit                                                                                     |
| 3.20) | vg_stworkexp                | expected short-time work                                                     | Erwartete Kurzarbeit                                                                           |
| 3.21) | vg_emplexp*                 | expected employees                                                           | Erwartete Entwicklung der Gesamtbeschäftigtenzahl                                              |
| 3.22) | vg_empl                     | employees 12 month                                                           | Beschäftigte Erwartungen                                                                       |
| 3.23) | vg_prof                     | profit situation                                                             | Ertragssituation derzeit                                                                       |
| 3.24) | vg_profch                   | change of profit situation                                                   | Ertragssituation gegenüber dem Vorquartal                                                      |
| 3.25) | vg_hcount                   | headcount                                                                    | Entwicklung des Personalbestands                                                               |
| 3.26) | vg_fest                     | feedstock                                                                    | Rohstoff- und Vormaterialbestände                                                              |
| 3.27) | vg_proenl                   | enlagerment of production                                                    | Produktionserweiterung                                                                         |
| 3.28) | vg_priceinc                 | increase in price                                                            | Preiserhöhung                                                                                  |
| 3.29) | vg_fincolow                 | low costs of financing                                                       | Niedrige Finanzierungskosten                                                                   |
| 3.30) | vg_diffsup1                 | difficulties of supply                                                       | Versorgungsschwierigkeiten                                                                     |
| 3.31) | vg_weaken                   | weakening                                                                    | Abschwächung                                                                                   |
| 3.32) | vg_prored                   | reduction of production                                                      | Produktionsabschwächung                                                                        |
| 3.33) | vg_pricedec                 | price decrease                                                               | Preisrückgänge                                                                                 |
| 3.34) | vg_fincohi                  | hight costs of financing                                                     | Hohe Finanzierungskosten                                                                       |
| 3.35) | vg_diffsup2                 | difficulties of supply                                                       | Versorgungsschwierigkeiten                                                                     |
| 3.36) | vg_strength                 | strengthening                                                                | Verstärkte Produktion                                                                          |
| 3.37) | vg_festwe                   | feedstock in weeks                                                           | Rohstoff- und Vormaterialbestände in Wochen                                                    |
| 3.38) | vg_stinwe                   | stock of inventories in weeks                                                | Fertigwarenbestände in Wochen                                                                  |
| 3.39) | vg_emppro2                  | employees in production                                                      | Produktionsbeschäftigte für XY                                                                 |
| 3.40) | vg_emplinc                  | increase of employees in %                                                   | Zunahme der Beschäftigten in % für die Produktion von XY                                       |
| 3.41) | vg_empldec                  | decrease of employees in %                                                   | Abnahme der Beschäftigten in % für die Produktion von XY                                       |
| 3.42) | vg_comppos1                 | national competitive postition                                               | Wettbewerbsposition Inland                                                                     |
| 3.43) | vg_comppos2                 | EU competitive position                                                      | Wettbewerbsposition innerhalb der EU                                                           |
| 3.44) | vg_comppos3                 | competitive position abroad                                                  | Wettbewerbsposition außerhalb der EU                                                           |
| 3.45) | vg_ranord2                  | range of orders in mohths (end of prev. month)                               | Reichweite der Auftragsbestände in Monaten                                                     |
| 3.46) | vg_uticappc2                | capacity utilization in % (end of prev. month)                               | Kapazitätsauslastung in %                                                                      |
| 3.47) | vg_emppro                   | employees                                                                    | Im Unternehmen beschäftigte Personen                                                           |
| 3.48) | vg_credit**                 | credit allocation                                                            | Kreditvergabe                                                                                  |
| 3.49) | vg_j1                       | Japan crisis q1                                                              | Japankrise Frage1                                                                              |
| 3.50) | vg_j2                       | Japan crisis q2                                                              | Japankrise Frage2                                                                              |
| 3.51) | vg_j3                       | Japan crisis q3                                                              | Japankrise Frage3                                                                              |
| 3.52) | vg_j4                       | Japan crisis q4                                                              | Japankrise Frage4                                                                              |
| 3.53) | vg_j5                       | Japan crisis q5                                                              | Japankrise Frage5                                                                              |
| 3.54) | vg_j6                       | Japan crisis q6                                                              | Japankrise Frage6                                                                              |
| 3.55) | vg fairxh                   | exhibitor at an international specialized fair                               | Aussteller auf einer internationalen Fachmesse                                                 |
| 3.50  | -                           | exhibitor at an international specialized fair in Germany                    | Aussteller auf einer internationalen Fachmesse in Deutschland                                  |
| 3.56) | vg_fairxh_g                 | , , ,                                                                        | Aussteller auf einer internationalen Fachiniesse in Deutschland                                |
| 3.57) | ua fairch a                 | exhibitor at an international specialized fair in a foreign European         | Aussteller auf einer internationalen Fachmesse im europäischen Ausland                         |
|       | vg_fairxh_e                 | country exhibitor at an international specialized fair in a country outside  |                                                                                                |
| 3.58) | vg_fairxh_ne                | Europe                                                                       | Aussteller auf einer internationalen Fachmesse im außereuropäischen Ausland                    |
| 3.59) |                             | exhibitor at an international specialized fair during next 2-3 years         | Aussteller auf einer internationalen Fachmesse in den nächsten 2-3 Jahren                      |
| 3.39) | vg_fairxhexp                |                                                                              |                                                                                                |
| 3.60) | vg_fairxhexp_g              |                                                                              | 2- Aussteller auf einer internationalen Fachmesse in Deutschland in den nächsten 2-3<br>Jahren |
|       | *P_lallvilevh_R             | 3 years exhibitor at an international specialized fair in a foreign European | Aussteller auf einer internationalen Fachmesse im europäischen Ausland in den                  |
| 3.61) | vg_fairxhexp_e              | country during next 2-3 years                                                | nächsten 2-3 Jahren                                                                            |
| 3.62) |                             | exhibitor at an international specialized fair in a country outside          | Aussteller auf einer internationalen Fachmesse im außereuropäischen Ausland in                 |
|       | vg_fairxhexp_ne             | Europe during next 2-3 years                                                 | den nächsten 2-3 Jahren                                                                        |
| 3.83) | vg_inf_heat                 | influence of heatwaves on value added                                        | Auswirkung von Hitzewellen auf die Wertschöpfung                                               |
| 3.84) | vg_inf_cold                 | influence of cold waves on value added                                       | Auswirkung von Kältewellen (inkl. Eis & Schnee) auf die Wertschöpfung                          |
| 3.85) | vg_inf_drou                 | influence of drought on value added                                          | Auswirkung von Trockenheit auf die Wertschöpfung                                               |
| 3.86) | vg_inf_rain                 | influence of heavy rainfall on value added                                   | Auswirkung von Starkniederschlag auf die Wertschöpfung                                         |
| 3.87) | vg_inf_storm                | influence of storms on value added                                           | Auswirkung von Stürmen auf die Wertschöpfung                                                   |
| 3.88) | vg_einf_pur                 | expected influence of climate change on purchases                            | Erwartete Auswirkungen des Klimawandels auf den Bereich Einkauf                                |
| 3.89) | vg_einf_prod                | expected influence of climate change on production                           | Erwartete Auswirkungen des Klimawandels auf den Bereich Produktion                             |
| 3.90) | vg_einf_sal                 | expected influence of climate change on sales                                | Erwartete Auswirkungen des Klimawandels auf den Bereich Absatz                                 |
| 3.91) | vg_einf_wast                | expected influence of climate change on waste management                     | Erwartete Auswirkungen des Klimawandels auf den Bereich Entsorgung                             |
| 3.92) | vg_einf_log                 | expected influence of climate change on logistics                            | Erwartete Auswirkungen des Klimawandels auf den Bereich Logistik                               |
| 3.93) | vg_einf_log<br>vg_einf_inno | expected influence of climate change on innovations                          | Erwartete Auswirkungen des Klimawandels auf den Bereich Innovation                             |
| 3.94) | vg_einf_inito               | expected influence of climate change on personnel                            | Erwartete Auswirkungen des Klimawandels auf den Bereich Personal                               |
| /     | . o_epe.o                   |                                                                              |                                                                                                |