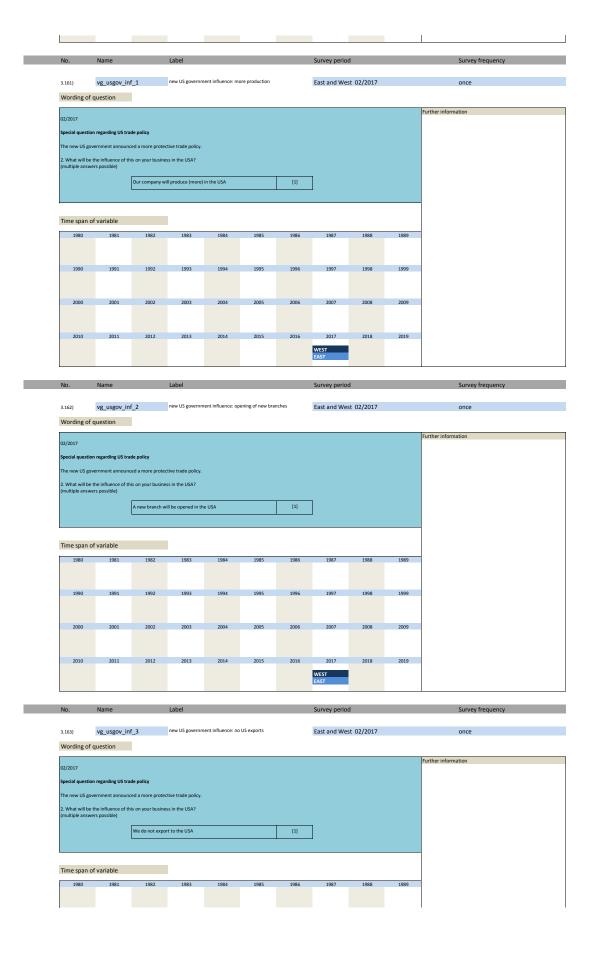

| 3.95)                      | vg_flight_ger                 | importance of flight connections in Germany                              | Bedeutung von Flugverbindungen zu Zielen in Deutschland        |
|----------------------------|-------------------------------|--------------------------------------------------------------------------|----------------------------------------------------------------|
| 3.96)                      | vg_flight_eur                 | importance of flight connections in Europe                               | Bedeutung von Flugverbindungen zu Zielen in Europa             |
| 3.97)                      | vg_flight_world               | importance of flight connections worldwide                               | Bedeutung von Flugverbindungen zu Zielen weltweit              |
| 3.98)                      | vg_surp_cat                   | return on sales: surplus (category)                                      | Jahresüberschuss (Kategorie)                                   |
| 3.99)                      | vg_ros_surp                   | return on sales: surplus                                                 | Jahresüberschuss                                               |
| .100)                      | vg_loss_cat                   | return on sales: loss (category)                                         | Jahresverlust (Kategorie)                                      |
| .101)                      | vg_ros_loss                   | return on sales: loss                                                    | Jahresverlust                                                  |
| .102)                      | vg_russia1                    | Russia/Ukraine conflict q1                                               | Russland/Ukraine-Konflikt Frage 1                              |
| .103)                      | vg_russia2                    | Russia/Ukraine conflict q2                                               | Russland/Ukraine-Konflikt Frage 2                              |
| .104)                      | vg_russia3                    | Russia/Ukraine conflict q3                                               | Russland/Ukraine-Konflikt Frage 3                              |
| .105)                      | vg_russia4                    | Russia/Ukraine conflict q4                                               | Russland/Ukraine-Konflikt Frage 4                              |
| .106)                      | vg_russia5                    | Russia/Ukraine conflict q5                                               | Russland/Ukraine-Konflikt Frage 5                              |
| .107)                      | vg_russia6                    | Russia/Ukraine conflict q6                                               | Russland/Ukraine-Konflikt Frage 6                              |
| .108)                      | vg_russia7                    | Russia/Ukraine conflict q7                                               | Russland/Ukraine-Konflikt Frage 7                              |
| .109)                      | vg russia8                    | Russia/Ukraine conflict q8                                               | Russland/Ukraine-Konflikt Frage 8                              |
| .110)                      | vg fambus                     | family business                                                          | Familienunternehemen                                           |
| .111)                      | vg minim1                     | minimum wage q1                                                          | Mindestlohn Frage 1                                            |
| .112)                      | vg minim2                     | minimum wage q2                                                          | Mindestlohn Frage 2                                            |
| 113)                       | vg minim3                     | minimum wage q3                                                          | Mindestlohn Frage 3                                            |
| 114)                       | vg_minim4                     | minimum wage q4                                                          | Mindestlohn Frage 4                                            |
| 115)                       |                               | minimum wage q5                                                          |                                                                |
|                            | vg_minim5                     | minimum wage q6                                                          | Mindestlohn Frage 5                                            |
| 116)                       | vg_minim6                     |                                                                          | Mindestlohn Frage 6                                            |
| 17)                        | vg_minim7                     | minimum wage q7                                                          | Mindestlohn Frage 7                                            |
| 118)                       | vg_minim8                     | minimum wage q8                                                          | Mindestlohn Frage 8                                            |
| 119)                       | vg_invest_lj                  | total investment last year                                               | Gesamtinvestitionen letztes Jahr                               |
| 120)                       | vg_invcon_lj                  | investment in construction last year                                     | Investitionen in Bauten letztes jahr                           |
| 121)                       | vg_inveq_lj                   | investment in equipment last year                                        | Investitionen in Ausrüstung letztes Jahr                       |
| 122)                       | vg_invest_dj                  | total investment this year                                               | Gesamtinvestitionen dieses Jahr                                |
| .23)                       | vg_invcon_dj                  | investment in construction this year                                     | Investitionen in Bauten dieses Jahr                            |
| 24)                        | vg_inveq_dj                   | investment in equipment next year                                        | Investitionen in Ausrüstung dieses Jahr                        |
| .25)                       | vg invest nj                  | total investment next year                                               | Investitionen im kommenden Jahr, Insgesamt                     |
| 26)                        | vg_invcon_nj                  | investment in construction next year                                     | Investitionen im kommenden Jahr, Bauten                        |
| 127)                       | vg_inveq_nj                   | investment in equipment next year                                        | Investitionen im kommenden Jahr, Ausrüstung                    |
| 128)                       | vg ref1                       | refugees question 1                                                      | Flüchtlinge Frage 1                                            |
| 129)                       |                               | refugees question 2                                                      |                                                                |
| 130)                       | vg_ref2                       | refugees question 3                                                      | Flüchtlinge Frage 2                                            |
|                            | vg_ref3                       |                                                                          | Flüchtlinge Frage 3                                            |
| 131)                       | vg_ref4                       | refugees question 4                                                      | Flüchtlinge Frage 4                                            |
| 132)                       | vg_ref5                       | refugees question 5                                                      | Flüchtlinge Frage 5                                            |
| 133)                       | vg_ref6                       | refugees question 6                                                      | Flüchtlinge Frage 6                                            |
| 134)                       | vg_ref7                       | refugees question 7                                                      | Flüchtlinge Frage 7                                            |
| 135)                       | vg_ref8                       | refugees question 8                                                      | Flüchtlinge Frage 8                                            |
| 136)                       | vg_ref9                       | refugees question 9                                                      | Flüchtlinge Frage 9                                            |
| 137)                       | vg_minim_post1                | affected by minimum wage                                                 | von Mindestlohn betroffen                                      |
| 138)                       | vg minim post2                | no minimum wage measures                                                 | keine Mindestlohn- Maßnahmen                                   |
| 139)                       | vg minim post3                | measures: employee reduction                                             | Maßnahmen: Personalabbau                                       |
| 140)                       | vg minim post4                | measures: working hour reduction                                         | Maßnahmen: Arbeitszeitreduzierung                              |
| 141)                       | vg minim post5                | measures: increased prices                                               | Maßnahmen: Preiserhöhungen                                     |
| 142)                       | vg_minim_post6                | measures: decreased investment                                           | Maßnahmen: verringerte Investitionen                           |
| 143)                       | vg minim post7                | measures: decreased special payments                                     | Maßnahmen: Kürzungen von Sonderzahlungen                       |
| 144)                       | vg minim post8                | less minijobs                                                            | Minijobs weggefallen                                           |
| 145)                       |                               | •                                                                        |                                                                |
|                            | vg_minim_post9                | minijobs transformed into insurable employment                           | Minijobs in soz.vers.pflichtige Besch.verhältnisse umgewandelt |
| 146)                       | vg_minim_post10               | new insurable employment                                                 | neue soz.vers.pflichtige Besch.verhältnisse                    |
| 147)                       | vg_minim_post11               | employment relationships did not change                                  | keine veränderten Besch.Verhältnisse                           |
| 148)                       | vg_credityes                  | credit agreement signed                                                  | Kreditvertrag abgeschlossen                                    |
| .49)                       | vg_creditno                   | credit agreement not signed                                              | Kreditvertrag nicht abgeschlossen                              |
| .50)                       | vg_credituse1                 | financing of ongoing operating resources                                 | Finanzierung laufender Kreditmittel                            |
| 151)                       | vg_credituse2                 | financing of an investment                                               | Finanzierung einer Investition                                 |
| .52)                       | vg_credituse3                 | other financing                                                          | Sonstiger Verwendungszweck                                     |
| 153)                       | vg brexit                     | expected impact from brexit                                              | Erwartete Auswirkungen von einem Brexit                        |
| 154)                       | vg midmanager                 | mid tier: more than 4 managers                                           | Mittlestand: mehr als 4 Manager                                |
| 155)                       | vg_midmanshare                | mid tier: more than 4 managers mid tier: at least one manager has shares | Mittelstand: Mindestens ein Manager hat Anteile                |
| 156)                       | vg_midyes                     | mid tier: company rated as mid tier                                      | Mittelstand: Als Mittelstand eingeschätzt                      |
| 157)                       | '                             | new US government: expect new customs                                    | neue US Regierung: neue Zölle erwartet                         |
| 158)                       | vg_usgov_exp_1                | ,                                                                        |                                                                |
|                            | vg_usgov_exp_2                | new US government: expect increased customs                              | neue US Regierung: Zollerhöhung erwartet                       |
| 159)                       | vg_usgov_exp_3                | new US government: expect other barriers                                 | neue US Regierung: andere Handelsbarrieren erwartet            |
| 160)                       | vg_usgov_exp_4                | new US government: expect no change                                      | neue US Regierung: keine Veränderung erwartet                  |
| 161)                       | vg_usgov_inf_1                | new US government influence: more production                             | neue US Regierung Einfluss: mehr Produktion                    |
| 162)                       | vg_usgov_inf_2                | new US government influence: opening of new branches                     | neue US Regierung eEinfluss: weitere Niederlassung gründen     |
| 163)                       | vg_usgov_inf_3                | new US government influence: no US exports                               | neue US Regierung einfluss: keine Exporte in die USA           |
| 164)                       | vg_usgov_rev                  | new US government: revenue expectations                                  | neue US Regierung: Umsatzerwartungen                           |
| 165)                       | vg_usgov_des                  | new US government: importance as destination                             | neue US Regierung: Wichtigkeit als Exportziel                  |
| 166)                       | vg_usgov_orig                 | new US government: importance as origin                                  | neue US Regierung: Wichtigkeit als Importursprung              |
| 67)                        | vg_usgov_prod                 | new US government: importance as production location                     | neue US Regierung: Wichtigekeit als Produktionsstandort        |
| .68)                       | vg credit2 1                  | credit seeking                                                           | Kreditverhandlungen durchgeführt                               |
| 169)                       | vg credit2 2                  | credit allocation                                                        | Kreditvergabe: Verhalten der Banken                            |
| 170)                       | vg_credit2_3                  | reasons for not credit seeking                                           | Gründe für keine Kreditverhandlungen                           |
| 171)                       | vg_negint                     | confronted with negative interest rates                                  | Wurden Sie mit Negativzinsen konfrontiert?                     |
| .72)                       | vg_negint<br>vg negint noact  | negative interest actions: none                                          | Keine Maßnahmen                                                |
| .72)                       |                               |                                                                          |                                                                |
|                            | vg_negint_agree               | negative interest actions: bank agreements                               | Verhandlungen mit Bank                                         |
|                            | vg_negint_change              | negative interest actions: change of bank                                | Wechsel der Bank                                               |
| 174)                       |                               | negative interest actions: increase of cash                              | Erhöhung der Bargeldhaltung                                    |
| 174)<br>175)               | vg_negint_inc                 |                                                                          |                                                                |
| 174)<br>175)               |                               | negative interest actions: redeployment in other financial assets and    | Umschichtung Finanzanlagen/Rückzahlung von Krediten            |
| 3.174)<br>3.175)<br>3.176) | vg_negint_inc vg_negint_redas |                                                                          | Umschichtung Finanzanlagen/Rückzahlung von Krediten            |