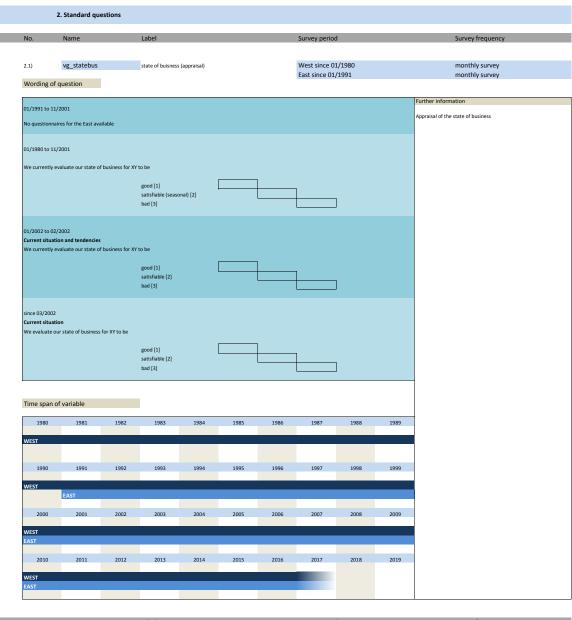

### 2. Standard questions

1.22) participation\_status

| No.   | Name               | Label                                           | German description                                   |
|-------|--------------------|-------------------------------------------------|------------------------------------------------------|
|       |                    | data the day of a control                       | Production of the Constitution                       |
| 2.1)  | vg_statebus        | state of business (appraisal)                   | Beurteilung der Geschäftslage                        |
| 2.2)  | vg_provpm          | production versus previous month                | Produktion im Vergleich zum Vormonat                 |
| 2.3)  | vg_stin            | stock of inventories                            | Beurteilung des Bestand an Fertigwaren               |
| 2.4)  | vg_demand          | situation of demand                             | Nachfragesituation gegenüber dem Vormonat            |
| 2.5)  | vg_ordvpm          | orders versus previous month                    | Auftragsbestand gegenüber dem Vormonat               |
| 2.6)  | vg_orders          | orders (appraisal)                              | Beurteilung des aktuellen Auftragsbestands           |
| 2.7)  | vg_pricevpm        | domestic prices of sale versus previous month   | Inländische Verkaufspreise                           |
| 2.8)  | vg_proexp          | expected production                             | Erwartete Inländische Produktionstätigkeit           |
| 2.9)  | vg_priceexp        | expected domestic prices                        | Erwartete inländische Verkaufspreise                 |
| 2.10) | vg_expexp          | expected export trade                           | Erwarteter Exporthandel                              |
| 2.11) | vg_comexp          | expected commercial operations                  | Erwarteter Geschäftslage                             |
| 2.12) | vg_foreord         | foreign orders (appraisal)                      | Bestand an Auslandsaufträgen                         |
| 2.13) | vg_salesexp        | sales expectancy                                | Erwarteter Umsatz                                    |
| 2.14) | vg_emplexp*        | expected employees                              | Erwartete Entwicklung der Gesamtbeschäftigtenzahl    |
| 2.15) | vg_pro_vpq         | production vs. previous 2-3 months              | Produktionstätigkeit in den vorangegangenen Monaten  |
| 2.16) | vg_demand_vpq      | situation of dmand vs. previous 2-3 months      | Nachfragesituation in den vorangegangenen Monaten    |
| 2.17) | vg ord vpq         | orders vs. previous 2-3 months                  | Auftragsbestand in den vorangegangenen Monaten       |
| 2.18) | vg price vpq       | domestic prices of sale vs. previous 2-3 months | Inlandsverkaufspreise in den vorangegangenen Monaten |
| 2.19) | vg_credit**        | credit allocation                               | Kreditvergabe                                        |
| 2.20) | vg statebus sl     | state of business (VAS)                         | Beurteilung der Geschäftslage (VAS)                  |
| 2.21) | vg statebus clicks | state of business (clicks)                      | Beurteilung der Geschäftslage (Klicks)               |
| 2.22) | vg comexp sl       | expected commercial (VAS)                       | Erwartete Geschäftslage (VAS)                        |
| 2.23) | vg comexp clicks   | expected commercial (clicks)                    | Erwartete Geschäftslage (Klicks)                     |
|       |                    |                                                 |                                                      |