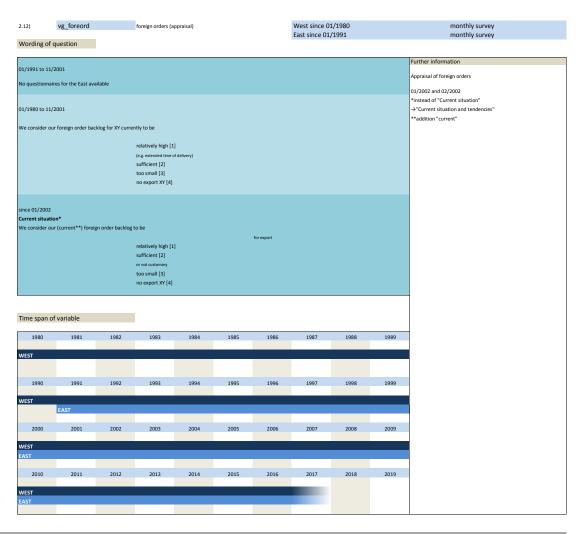

### 2. Standard questions

1.22) participation\_status

| No.   | Name               | Label                                           | German description                                   |
|-------|--------------------|-------------------------------------------------|------------------------------------------------------|
|       |                    | data the day of a control                       | Production of the Constitution                       |
| 2.1)  | vg_statebus        | state of business (appraisal)                   | Beurteilung der Geschäftslage                        |
| 2.2)  | vg_provpm          | production versus previous month                | Produktion im Vergleich zum Vormonat                 |
| 2.3)  | vg_stin            | stock of inventories                            | Beurteilung des Bestand an Fertigwaren               |
| 2.4)  | vg_demand          | situation of demand                             | Nachfragesituation gegenüber dem Vormonat            |
| 2.5)  | vg_ordvpm          | orders versus previous month                    | Auftragsbestand gegenüber dem Vormonat               |
| 2.6)  | vg_orders          | orders (appraisal)                              | Beurteilung des aktuellen Auftragsbestands           |
| 2.7)  | vg_pricevpm        | domestic prices of sale versus previous month   | Inländische Verkaufspreise                           |
| 2.8)  | vg_proexp          | expected production                             | Erwartete Inländische Produktionstätigkeit           |
| 2.9)  | vg_priceexp        | expected domestic prices                        | Erwartete inländische Verkaufspreise                 |
| 2.10) | vg_expexp          | expected export trade                           | Erwarteter Exporthandel                              |
| 2.11) | vg_comexp          | expected commercial operations                  | Erwarteter Geschäftslage                             |
| 2.12) | vg_foreord         | foreign orders (appraisal)                      | Bestand an Auslandsaufträgen                         |
| 2.13) | vg_salesexp        | sales expectancy                                | Erwarteter Umsatz                                    |
| 2.14) | vg_emplexp*        | expected employees                              | Erwartete Entwicklung der Gesamtbeschäftigtenzahl    |
| 2.15) | vg_pro_vpq         | production vs. previous 2-3 months              | Produktionstätigkeit in den vorangegangenen Monaten  |
| 2.16) | vg_demand_vpq      | situation of dmand vs. previous 2-3 months      | Nachfragesituation in den vorangegangenen Monaten    |
| 2.17) | vg ord vpq         | orders vs. previous 2-3 months                  | Auftragsbestand in den vorangegangenen Monaten       |
| 2.18) | vg price vpq       | domestic prices of sale vs. previous 2-3 months | Inlandsverkaufspreise in den vorangegangenen Monaten |
| 2.19) | vg_credit**        | credit allocation                               | Kreditvergabe                                        |
| 2.20) | vg statebus sl     | state of business (VAS)                         | Beurteilung der Geschäftslage (VAS)                  |
| 2.21) | vg statebus clicks | state of business (clicks)                      | Beurteilung der Geschäftslage (Klicks)               |
| 2.22) | vg comexp sl       | expected commercial (VAS)                       | Erwartete Geschäftslage (VAS)                        |
| 2.23) | vg comexp clicks   | expected commercial (clicks)                    | Erwartete Geschäftslage (Klicks)                     |
|       |                    |                                                 |                                                      |