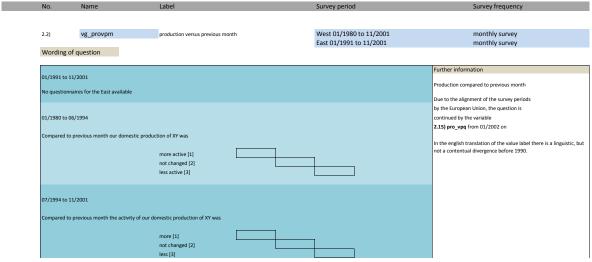

### 2. Standard questions

1.22) participation\_status

| No.   | Name               | Label                                           | German description                                   |
|-------|--------------------|-------------------------------------------------|------------------------------------------------------|
|       |                    | data the day of a control                       | Production of the Constitution                       |
| 2.1)  | vg_statebus        | state of business (appraisal)                   | Beurteilung der Geschäftslage                        |
| 2.2)  | vg_provpm          | production versus previous month                | Produktion im Vergleich zum Vormonat                 |
| 2.3)  | vg_stin            | stock of inventories                            | Beurteilung des Bestand an Fertigwaren               |
| 2.4)  | vg_demand          | situation of demand                             | Nachfragesituation gegenüber dem Vormonat            |
| 2.5)  | vg_ordvpm          | orders versus previous month                    | Auftragsbestand gegenüber dem Vormonat               |
| 2.6)  | vg_orders          | orders (appraisal)                              | Beurteilung des aktuellen Auftragsbestands           |
| 2.7)  | vg_pricevpm        | domestic prices of sale versus previous month   | Inländische Verkaufspreise                           |
| 2.8)  | vg_proexp          | expected production                             | Erwartete Inländische Produktionstätigkeit           |
| 2.9)  | vg_priceexp        | expected domestic prices                        | Erwartete inländische Verkaufspreise                 |
| 2.10) | vg_expexp          | expected export trade                           | Erwarteter Exporthandel                              |
| 2.11) | vg_comexp          | expected commercial operations                  | Erwarteter Geschäftslage                             |
| 2.12) | vg_foreord         | foreign orders (appraisal)                      | Bestand an Auslandsaufträgen                         |
| 2.13) | vg_salesexp        | sales expectancy                                | Erwarteter Umsatz                                    |
| 2.14) | vg_emplexp*        | expected employees                              | Erwartete Entwicklung der Gesamtbeschäftigtenzahl    |
| 2.15) | vg_pro_vpq         | production vs. previous 2-3 months              | Produktionstätigkeit in den vorangegangenen Monaten  |
| 2.16) | vg_demand_vpq      | situation of dmand vs. previous 2-3 months      | Nachfragesituation in den vorangegangenen Monaten    |
| 2.17) | vg ord vpq         | orders vs. previous 2-3 months                  | Auftragsbestand in den vorangegangenen Monaten       |
| 2.18) | vg price vpq       | domestic prices of sale vs. previous 2-3 months | Inlandsverkaufspreise in den vorangegangenen Monaten |
| 2.19) | vg_credit**        | credit allocation                               | Kreditvergabe                                        |
| 2.20) | vg statebus sl     | state of business (VAS)                         | Beurteilung der Geschäftslage (VAS)                  |
| 2.21) | vg statebus clicks | state of business (clicks)                      | Beurteilung der Geschäftslage (Klicks)               |
| 2.22) | vg comexp sl       | expected commercial (VAS)                       | Erwartete Geschäftslage (VAS)                        |
| 2.23) | vg comexp clicks   | expected commercial (clicks)                    | Erwartete Geschäftslage (Klicks)                     |
|       |                    |                                                 |                                                      |