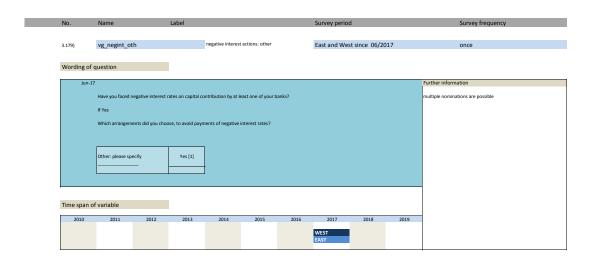

once                              |
|            |                                  |                     | (additional) investments                          |                             |                                   |
| Wording of | question                         |                     |                                                   |                             |                                   |
| Jun-17     | 7                                |                     |                                                   |                             | Further information               |
|            | Have you faced negative interest | rates on capital co | ontribution by at least one of your banks?        |                             | multiple nominations are possible |









| 2010 | 2011 | 2012 | 2013 | 2014 | 2015 | 2016 | 2017 | 2018 | 2019 |
|------|------|------|------|------|------|------|------|------|------|
|      |      |      |      |      |      |      |      |      |      |
|      |      |      |      |      |      |      | WEST |      |      |

#### 4. Special question Innovation Survey period Survey frequency West 12/1981 - 12/1982 vg\_market\_national\_1 annual 4.1) development of national markets in next 5 years Wording of question Further information 1981 & 1982 In our opinion the market for XY is [...] in the medium term (about 5 years) therefor under elimination of purely cyclical fluctuations growing [1] stagnating [2] [3] shrinking Time span of variable 1982 1980 1981 1983 1984 1986 1987 1988 1989 WEST 1990 1991 1992 1993 1994 1995