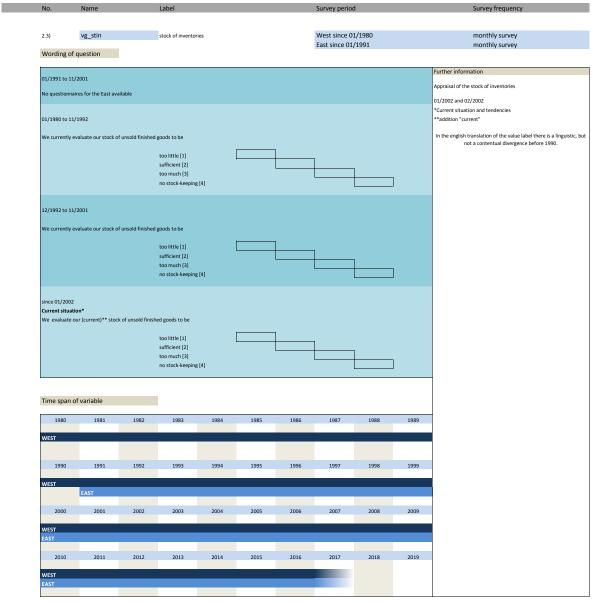

### 2. Standard questions

1.22) participation\_status

| No.   | Name               | Label                                           | German description                                   |
|-------|--------------------|-------------------------------------------------|------------------------------------------------------|
|       |                    | data the day of a control                       | Production of the Constitution                       |
| 2.1)  | vg_statebus        | state of business (appraisal)                   | Beurteilung der Geschäftslage                        |
| 2.2)  | vg_provpm          | production versus previous month                | Produktion im Vergleich zum Vormonat                 |
| 2.3)  | vg_stin            | stock of inventories                            | Beurteilung des Bestand an Fertigwaren               |
| 2.4)  | vg_demand          | situation of demand                             | Nachfragesituation gegenüber dem Vormonat            |
| 2.5)  | vg_ordvpm          | orders versus previous month                    | Auftragsbestand gegenüber dem Vormonat               |
| 2.6)  | vg_orders          | orders (appraisal)                              | Beurteilung des aktuellen Auftragsbestands           |
| 2.7)  | vg_pricevpm        | domestic prices of sale versus previous month   | Inländische Verkaufspreise                           |
| 2.8)  | vg_proexp          | expected production                             | Erwartete Inländische Produktionstätigkeit           |
| 2.9)  | vg_priceexp        | expected domestic prices                        | Erwartete inländische Verkaufspreise                 |
| 2.10) | vg_expexp          | expected export trade                           | Erwarteter Exporthandel                              |
| 2.11) | vg_comexp          | expected commercial operations                  | Erwarteter Geschäftslage                             |
| 2.12) | vg_foreord         | foreign orders (appraisal)                      | Bestand an Auslandsaufträgen                         |
| 2.13) | vg_salesexp        | sales expectancy                                | Erwarteter Umsatz                                    |
| 2.14) | vg_emplexp*        | expected employees                              | Erwartete Entwicklung der Gesamtbeschäftigtenzahl    |
| 2.15) | vg_pro_vpq         | production vs. previous 2-3 months              | Produktionstätigkeit in den vorangegangenen Monaten  |
| 2.16) | vg_demand_vpq      | situation of dmand vs. previous 2-3 months      | Nachfragesituation in den vorangegangenen Monaten    |
| 2.17) | vg ord vpq         | orders vs. previous 2-3 months                  | Auftragsbestand in den vorangegangenen Monaten       |
| 2.18) | vg price vpq       | domestic prices of sale vs. previous 2-3 months | Inlandsverkaufspreise in den vorangegangenen Monaten |
| 2.19) | vg_credit**        | credit allocation                               | Kreditvergabe                                        |
| 2.20) | vg statebus sl     | state of business (VAS)                         | Beurteilung der Geschäftslage (VAS)                  |
| 2.21) | vg statebus clicks | state of business (clicks)                      | Beurteilung der Geschäftslage (Klicks)               |
| 2.22) | vg comexp sl       | expected commercial (VAS)                       | Erwartete Geschäftslage (VAS)                        |
| 2.23) | vg comexp clicks   | expected commercial (clicks)                    | Erwartete Geschäftslage (Klicks)                     |
|       |                    |                                                 |                                                      |