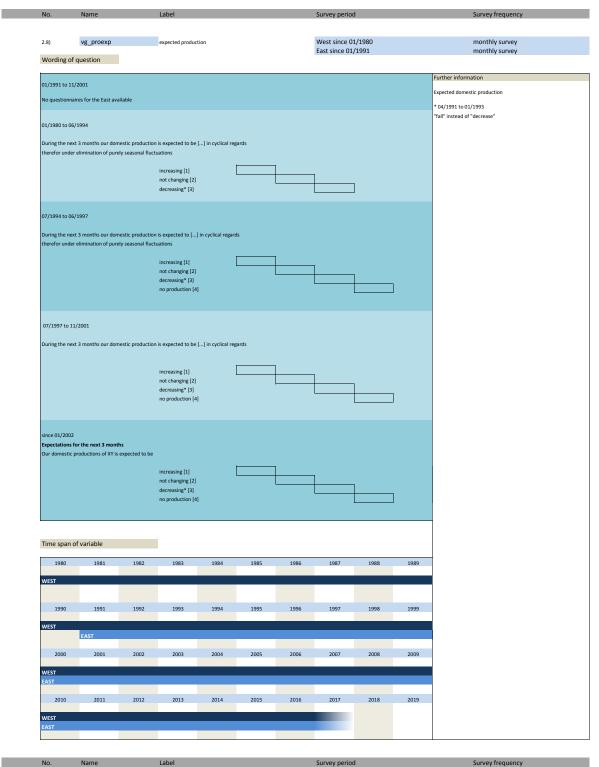

### 2. Standard questions

1.22) participation\_status

| No.   | Name               | Label                                           | German description                                   |
|-------|--------------------|-------------------------------------------------|------------------------------------------------------|
|       |                    | data the day of a control                       | Production of the Constitution                       |
| 2.1)  | vg_statebus        | state of business (appraisal)                   | Beurteilung der Geschäftslage                        |
| 2.2)  | vg_provpm          | production versus previous month                | Produktion im Vergleich zum Vormonat                 |
| 2.3)  | vg_stin            | stock of inventories                            | Beurteilung des Bestand an Fertigwaren               |
| 2.4)  | vg_demand          | situation of demand                             | Nachfragesituation gegenüber dem Vormonat            |
| 2.5)  | vg_ordvpm          | orders versus previous month                    | Auftragsbestand gegenüber dem Vormonat               |
| 2.6)  | vg_orders          | orders (appraisal)                              | Beurteilung des aktuellen Auftragsbestands           |
| 2.7)  | vg_pricevpm        | domestic prices of sale versus previous month   | Inländische Verkaufspreise                           |
| 2.8)  | vg_proexp          | expected production                             | Erwartete Inländische Produktionstätigkeit           |
| 2.9)  | vg_priceexp        | expected domestic prices                        | Erwartete inländische Verkaufspreise                 |
| 2.10) | vg_expexp          | expected export trade                           | Erwarteter Exporthandel                              |
| 2.11) | vg_comexp          | expected commercial operations                  | Erwarteter Geschäftslage                             |
| 2.12) | vg_foreord         | foreign orders (appraisal)                      | Bestand an Auslandsaufträgen                         |
| 2.13) | vg_salesexp        | sales expectancy                                | Erwarteter Umsatz                                    |
| 2.14) | vg_emplexp*        | expected employees                              | Erwartete Entwicklung der Gesamtbeschäftigtenzahl    |
| 2.15) | vg_pro_vpq         | production vs. previous 2-3 months              | Produktionstätigkeit in den vorangegangenen Monaten  |
| 2.16) | vg_demand_vpq      | situation of dmand vs. previous 2-3 months      | Nachfragesituation in den vorangegangenen Monaten    |
| 2.17) | vg ord vpq         | orders vs. previous 2-3 months                  | Auftragsbestand in den vorangegangenen Monaten       |
| 2.18) | vg price vpq       | domestic prices of sale vs. previous 2-3 months | Inlandsverkaufspreise in den vorangegangenen Monaten |
| 2.19) | vg_credit**        | credit allocation                               | Kreditvergabe                                        |
| 2.20) | vg statebus sl     | state of business (VAS)                         | Beurteilung der Geschäftslage (VAS)                  |
| 2.21) | vg statebus clicks | state of business (clicks)                      | Beurteilung der Geschäftslage (Klicks)               |
| 2.22) | vg comexp sl       | expected commercial (VAS)                       | Erwartete Geschäftslage (VAS)                        |
| 2.23) | vg comexp clicks   | expected commercial (clicks)                    | Erwartete Geschäftslage (Klicks)                     |
|       |                    |                                                 |                                                      |