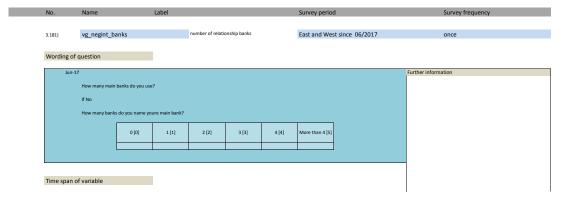

| 3.178) | vg_negint_inv    | negative interest actions: investing or preponing (additional) investments | Investitionen                          |
|--------|------------------|----------------------------------------------------------------------------|----------------------------------------|
| 3.179) | vg_negint_oth    | negative interest actions: other                                           | Andere                                 |
| 3.180) | vg_negint_burden | burden of negative interest rates on profit situation                      | Belastung durch Negativzinsproblematik |
| 3.181) | vg_negint_banks  | number of relationship banks                                               | Wie viele Banken?                      |