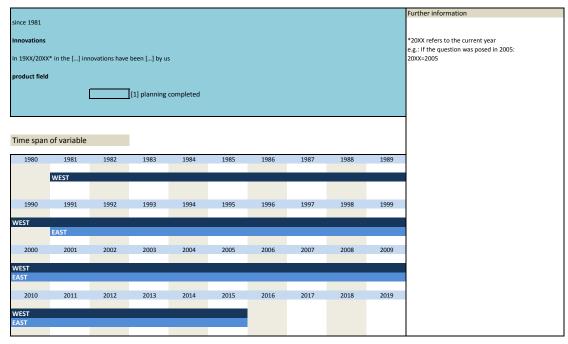

### 4. Special question Innovation

| Nr.   | Name                     | Label                                                | Label                                                           |
|-------|--------------------------|------------------------------------------------------|-----------------------------------------------------------------|
|       |                          |                                                      |                                                                 |
| 4.1)  | vg_market_national_1     | development of national market in next 5 years       | Entwicklung des nationalen Marktes in den nächsten 5 Jahren     |
| 4.2)  | vg_market_national_2     | development of national market in next 5 years       | Entwicklung des nationalen Marktes in den nächsten 5 Jahren     |
| 4.3)  | vg_market_abroad_1       | development of foreign market in next 5 years        | Entwicklung des ausländischen Marktes in den nächsten 5 Jahren  |
| 4.4)  | vg_market_abroad_2       | development of foreign market in next 5 years        | Entwicklung des ausländischen Marktes in den nächsten 5 Jahren  |
| 4.5)  | vg_market_total_1        | development of market in general in next 5 years     | Entwicklung des Marktes allgemein in den nächsten 5 Jahren      |
| 4.6)  | vg market total 2        | development of market in general in next 5 years     | Entwicklung des Marktes allgemein in den nächsten 5 Jahren      |
| 4.7)  | vg prod inno realized    | product innovation realized this year                | Produktinnovationen durchgeführt                                |
| 4.8)  | vg prod inno aborted     | product innovation aborted this year                 | Produktinnovationen abgebrochen                                 |
| 4.0)  | vg_prod_inno_plan_comp   | ,                                                    |                                                                 |
| 4.9)  | leted                    | product innovation planning completed this year      | Planung für Produktinnovationen abgeschlossen                   |
| 4.10) | vg_prod_inno_in_plannin  |                                                      |                                                                 |
| 4.10) | g                        | product innovation still in planning stage this year | Produktinnovationen noch in Planungsphase                       |
| 4.11) | vg_prod_inno_np          | product innovation not planned this year             | Keine Produktinnovationen geplant                               |
| 4.12) | vg_process_inno_realized | process innovation realized this year                | Prozessinnovationen durchgeführt                                |
| 4.13) | vg_process_inno_aborted  | process innovation aborted this year                 | Prozessinnovationen abgebrochen                                 |
| 4.14) | vg_process_inno_plan_co  |                                                      |                                                                 |
| 4.14) | mpleted                  | process innovation planning completed this year      | Planung für Prozessinnovationen abgeschlossen                   |
| 4.45\ | vg_process_inno_in_plan  |                                                      |                                                                 |
| 4.15) | ning                     | process innovation still in planning stage this year | Prozessinnovationen noch in Planungsphase                       |
| 4.16) | vg_process_inno_np       | process innovation not planned this year             | keine Prozessinnovationen geplant                               |
| 4.17) | vg_share_inno_phase      | share of turnover in stage of product launch         | Anteil Produktein Produktstartphase an Umstaz                   |
| 4.18) | vg_share_growth_phase    | share of turnover in stage of positive growth        | Anteil Produkte in Phase positiven Wachstums an Umsatz          |
| 4.19) | vg_share_stagnation_pha  |                                                      |                                                                 |
| 4.19) | se                       | share of turnover in stage of stagnation             | Anteil Produkte in Phase von stagnatierendem Wachstum an Umsatz |
| 4.20) | vg_share_negative_growt  |                                                      | ·                                                               |
| 4.20) | h                        | share of turnover in stage of negative growth        | Anteil Produkte in Phase negativen Wachstums an Umsatz          |