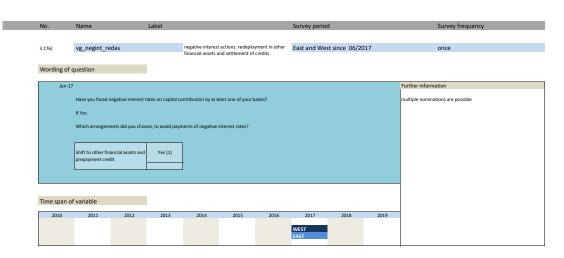

ion of our ex      | ports [1] Ivery important [3] unimportant 1983                    | 1984<br>1994     | 1985           | 1996 | East and Wes  1987            | 1988      | 1999 | once                  |
| 3.165) Wording of 02/2017 Importance of I Currently, as Time span o   | Name  vg_usgov_de question  the USA as trading the USA are [] to dest  f variable  1981 | partner us stination of our ex      | ports [1] Ivery important [3] unimportant 1983                    | 1984<br>1994     | 1985           | 1996 | East and Wes  1987            | 1988      | 1999 | once                  |

No. Name Label

vg\_usgov\_orig

3.166)

new US government: importance as origin

East and West 02/2017

Survey period Survey frequency

once













No. Name Label Survey period Survey frequency







| No.        | Name                             | Label               |                                                   | Survey period               | Survey frequency                  |
|------------|----------------------------------|---------------------|---------------------------------------------------|-----------------------------|-----------------------------------|
|            |                                  |                     |                                                   |                             |                                   |
| 3.178)     | vg_negint_inv                    |                     | negative interest actions: investing or preponing | East and West since 06/2017 | once                              |
|            |