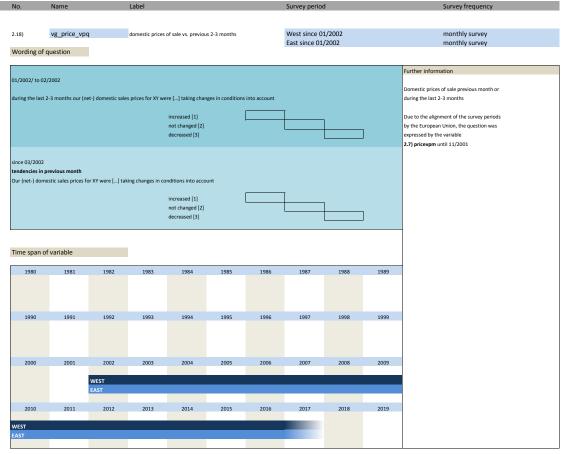

### 2. Standard questions

1.22) participation\_status

| No.   | Name               | Label                                           | German description                                   |
|-------|--------------------|-------------------------------------------------|------------------------------------------------------|
|       |                    | data the day of a control                       | Production of the Constitution                       |
| 2.1)  | vg_statebus        | state of business (appraisal)                   | Beurteilung der Geschäftslage                        |
| 2.2)  | vg_provpm          | production versus previous month                | Produktion im Vergleich zum Vormonat                 |
| 2.3)  | vg_stin            | stock of inventories                            | Beurteilung des Bestand an Fertigwaren               |
| 2.4)  | vg_demand          | situation of demand                             | Nachfragesituation gegenüber dem Vormonat            |
| 2.5)  | vg_ordvpm          | orders versus previous month                    | Auftragsbestand gegenüber dem Vormonat               |
| 2.6)  | vg_orders          | orders (appraisal)                              | Beurteilung des aktuellen Auftragsbestands           |
| 2.7)  | vg_pricevpm        | domestic prices of sale versus previous month   | Inländische Verkaufspreise                           |
| 2.8)  | vg_proexp          | expected production                             | Erwartete Inländische Produktionstätigkeit           |
| 2.9)  | vg_priceexp        | expected domestic prices                        | Erwartete inländische Verkaufspreise                 |
| 2.10) | vg_expexp          | expected export trade                           | Erwarteter Exporthandel                              |
| 2.11) | vg_comexp          | expected commercial operations                  | Erwarteter Geschäftslage                             |
| 2.12) | vg_foreord         | foreign orders (appraisal)                      | Bestand an Auslandsaufträgen                         |
| 2.13) | vg_salesexp        | sales expectancy                                | Erwarteter Umsatz                                    |
| 2.14) | vg_emplexp*        | expected employees                              | Erwartete Entwicklung der Gesamtbeschäftigtenzahl    |
| 2.15) | vg_pro_vpq         | production vs. previous 2-3 months              | Produktionstätigkeit in den vorangegangenen Monaten  |
| 2.16) | vg_demand_vpq      | situation of dmand vs. previous 2-3 months      | Nachfragesituation in den vorangegangenen Monaten    |
| 2.17) | vg ord vpq         | orders vs. previous 2-3 months                  | Auftragsbestand in den vorangegangenen Monaten       |
| 2.18) | vg price vpq       | domestic prices of sale vs. previous 2-3 months | Inlandsverkaufspreise in den vorangegangenen Monaten |
| 2.19) | vg_credit**        | credit allocation                               | Kreditvergabe                                        |
| 2.20) | vg statebus sl     | state of business (VAS)                         | Beurteilung der Geschäftslage (VAS)                  |
| 2.21) | vg statebus clicks | state of business (clicks)                      | Beurteilung der Geschäftslage (Klicks)               |
| 2.22) | vg comexp sl       | expected commercial (VAS)                       | Erwartete Geschäftslage (VAS)                        |
| 2.23) | vg comexp clicks   | expected commercial (clicks)                    | Erwartete Geschäftslage (Klicks)                     |
|       |                    |                                                 |                                                      |