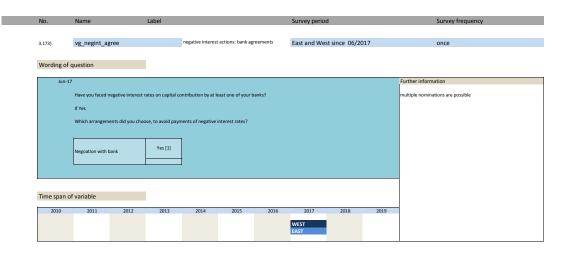

| 3.95)                      | vg_flight_ger                 | importance of flight connections in Germany                              | Bedeutung von Flugverbindungen zu Zielen in Deutschland        |
|----------------------------|-------------------------------|--------------------------------------------------------------------------|----------------------------------------------------------------|
| 3.96)                      | vg_flight_eur                 | importance of flight connections in Europe                               | Bedeutung von Flugverbindungen zu Zielen in Europa             |
| 3.97)                      | vg_flight_world               | importance of flight connections worldwide                               | Bedeutung von Flugverbindungen zu Zielen weltweit              |
| 3.98)                      | vg_surp_cat                   | return on sales: surplus (category)                                      | Jahresüberschuss (Kategorie)                                   |
| 3.99)                      | vg_ros_surp                   | return on sales: surplus                                                 | Jahresüberschuss                                               |
| .100)                      | vg_loss_cat                   | return on sales: loss (category)                                         | Jahresverlust (Kategorie)                                      |
| .101)                      | vg_ros_loss                   | return on sales: loss                                                    | Jahresverlust                                                  |
| .102)                      | vg_russia1                    | Russia/Ukraine conflict q1                                               | Russland/Ukraine-Konflikt Frage 1                              |
| .103)                      | vg_russia2                    | Russia/Ukraine conflict q2                                               | Russland/Ukraine-Konflikt Frage 2                              |
| .104)                      | vg_russia3                    | Russia/Ukraine conflict q3                                               | Russland/Ukraine-Konflikt Frage 3                              |
| .105)                      | vg_russia4                    | Russia/Ukraine conflict q4                                               | Russland/Ukraine-Konflikt Frage 4                              |
| .106)                      | vg_russia5                    | Russia/Ukraine conflict q5                                               | Russland/Ukraine-Konflikt Frage 5                              |
| .107)                      | vg_russia6                    | Russia/Ukraine conflict q6                                               | Russland/Ukraine-Konflikt Frage 6                              |
| .108)                      | vg_russia7                    | Russia/Ukraine conflict q7                                               | Russland/Ukraine-Konflikt Frage 7                              |
| .109)                      | vg russia8                    | Russia/Ukraine conflict q8                                               | Russland/Ukraine-Konflikt Frage 8                              |
| .110)                      | vg fambus                     | family business                                                          | Familienunternehemen                                           |
| .111)                      | vg minim1                     | minimum wage q1                                                          | Mindestlohn Frage 1                                            |
| .112)                      | vg minim2                     | minimum wage q2                                                          | Mindestlohn Frage 2                                            |
| 113)                       | vg minim3                     | minimum wage q3                                                          | Mindestlohn Frage 3                                            |
| 114)                       | vg_minim4                     | minimum wage q4                                                          | Mindestlohn Frage 4                                            |
| 115)                       |                               | minimum wage q5                                                          |                                                                |
|                            | vg_minim5                     | minimum wage q6                                                          | Mindestlohn Frage 5                                            |
| 116)                       | vg_minim6                     |                                                                          | Mindestlohn Frage 6                                            |
| 17)                        | vg_minim7                     | minimum wage q7                                                          | Mindestlohn Frage 7                                            |
| 118)                       | vg_minim8                     | minimum wage q8                                                          | Mindestlohn Frage 8                                            |
| 119)                       | vg_invest_lj                  | total investment last year                                               | Gesamtinvestitionen letztes Jahr                               |
| 120)                       | vg_invcon_lj                  | investment in construction last year                                     | Investitionen in Bauten letztes jahr                           |
| 121)                       | vg_inveq_lj                   | investment in equipment last year                                        | Investitionen in Ausrüstung letztes Jahr                       |
| 122)                       | vg_invest_dj                  | total investment this year                                               | Gesamtinvestitionen dieses Jahr                                |
| .23)                       | vg_invcon_dj                  | investment in construction this year                                     | Investitionen in Bauten dieses Jahr                            |
| 24)                        | vg_inveq_dj                   | investment in equipment next year                                        | Investitionen in Ausrüstung dieses Jahr                        |
| .25)                       | vg invest nj                  | total investment next year                                               | Investitionen im kommenden Jahr, Insgesamt                     |
| 26)                        | vg_invcon_nj                  | investment in construction next year                                     | Investitionen im kommenden Jahr, Bauten                        |
| 127)                       | vg_inveq_nj                   | investment in equipment next year                                        | Investitionen im kommenden Jahr, Ausrüstung                    |
| 128)                       | vg ref1                       | refugees question 1                                                      | Flüchtlinge Frage 1                                            |
| 129)                       |                               | refugees question 2                                                      |                                                                |
| 130)                       | vg_ref2                       | refugees question 3                                                      | Flüchtlinge Frage 2                                            |
|                            | vg_ref3                       |                                                                          | Flüchtlinge Frage 3                                            |
| 131)                       | vg_ref4                       | refugees question 4                                                      | Flüchtlinge Frage 4                                            |
| 132)                       | vg_ref5                       | refugees question 5                                                      | Flüchtlinge Frage 5                                            |
| 133)                       | vg_ref6                       | refugees question 6                                                      | Flüchtlinge Frage 6                                            |
| 134)                       | vg_ref7                       | refugees question 7                                                      | Flüchtlinge Frage 7                                            |
| 135)                       | vg_ref8                       | refugees question 8                                                      | Flüchtlinge Frage 8                                            |
| 136)                       | vg_ref9                       | refugees question 9                                                      | Flüchtlinge Frage 9                                            |
| 137)                       | vg_minim_post1                | affected by minimum wage                                                 | von Mindestlohn betroffen                                      |
| 138)                       | vg minim post2                | no minimum wage measures                                                 | keine Mindestlohn- Maßnahmen                                   |
| 139)                       | vg minim post3                | measures: employee reduction                                             | Maßnahmen: Personalabbau                                       |
| 140)                       | vg minim post4                | measures: working hour reduction                                         | Maßnahmen: Arbeitszeitreduzierung                              |
| 141)                       | vg minim post5                | measures: increased prices                                               | Maßnahmen: Preiserhöhungen                                     |
| 142)                       | vg_minim_post6                | measures: decreased investment                                           | Maßnahmen: verringerte Investitionen                           |
| 143)                       | vg minim post7                | measures: decreased special payments                                     | Maßnahmen: Kürzungen von Sonderzahlungen                       |
| 144)                       | vg minim post8                | less minijobs                                                            | Minijobs weggefallen                                           |
| 145)                       |                               | •                                                                        |                                                                |
|                            | vg_minim_post9                | minijobs transformed into insurable employment                           | Minijobs in soz.vers.pflichtige Besch.verhältnisse umgewandelt |
| 146)                       | vg_minim_post10               | new insurable employment                                                 | neue soz.vers.pflichtige Besch.verhältnisse                    |
| 147)                       | vg_minim_post11               | employment relationships did not change                                  | keine veränderten Besch.Verhältnisse                           |
| 148)                       | vg_credityes                  | credit agreement signed                                                  | Kreditvertrag abgeschlossen                                    |
| .49)                       | vg_creditno                   | credit agreement not signed                                              | Kreditvertrag nicht abgeschlossen                              |
| .50)                       | vg_credituse1                 | financing of ongoing operating resources                                 | Finanzierung laufender Kreditmittel                            |
| 151)                       | vg_credituse2                 | financing of an investment                                               | Finanzierung einer Investition                                 |
| .52)                       | vg_credituse3                 | other financing                                                          | Sonstiger Verwendungszweck                                     |
| 153)                       | vg brexit                     | expected impact from brexit                                              | Erwartete Auswirkungen von einem Brexit                        |
| 154)                       | vg midmanager                 | mid tier: more than 4 managers                                           | Mittlestand: mehr als 4 Manager                                |
| 155)                       | vg_midmanshare                | mid tier: more than 4 managers mid tier: at least one manager has shares | Mittelstand: Mindestens ein Manager hat Anteile                |
| 156)                       | vg_midyes                     | mid tier: company rated as mid tier                                      | Mittelstand: Als Mittelstand eingeschätzt                      |
| 157)                       | '                             | new US government: expect new customs                                    | neue US Regierung: neue Zölle erwartet                         |
| 158)                       | vg_usgov_exp_1                | ,                                                                        |                                                                |
|                            | vg_usgov_exp_2                | new US government: expect increased customs                              | neue US Regierung: Zollerhöhung erwartet                       |
| 159)                       | vg_usgov_exp_3                | new US government: expect other barriers                                 | neue US Regierung: andere Handelsbarrieren erwartet            |
| 160)                       | vg_usgov_exp_4                | new US government: expect no change                                      | neue US Regierung: keine Veränderung erwartet                  |
| 161)                       | vg_usgov_inf_1                | new US government influence: more production                             | neue US Regierung Einfluss: mehr Produktion                    |
| 162)                       | vg_usgov_inf_2                | new US government influence: opening of new branches                     | neue US Regierung eEinfluss: weitere Niederlassung gründen     |
| 163)                       | vg_usgov_inf_3                | new US government influence: no US exports                               | neue US Regierung einfluss: keine Exporte in die USA           |
| 164)                       | vg_usgov_rev                  | new US government: revenue expectations                                  | neue US Regierung: Umsatzerwartungen                           |
| 165)                       | vg_usgov_des                  | new US government: importance as destination                             | neue US Regierung: Wichtigkeit als Exportziel                  |
| 166)                       | vg_usgov_orig                 | new US government: importance as origin                                  | neue US Regierung: Wichtigkeit als Importursprung              |
| 67)                        | vg_usgov_prod                 | new US government: importance as production location                     | neue US Regierung: Wichtigekeit als Produktionsstandort        |
| .68)                       | vg credit2 1                  | credit seeking                                                           | Kreditverhandlungen durchgeführt                               |
| 169)                       | vg credit2 2                  | credit allocation                                                        | Kreditvergabe: Verhalten der Banken                            |
| 170)                       | vg_credit2_3                  | reasons for not credit seeking                                           | Gründe für keine Kreditverhandlungen                           |
| 171)                       | vg_negint                     | confronted with negative interest rates                                  | Wurden Sie mit Negativzinsen konfrontiert?                     |
| .72)                       | vg_negint<br>vg negint noact  | negative interest actions: none                                          | Keine Maßnahmen                                                |
| .72)                       |                               |                                                                          |                                                                |
|                            | vg_negint_agree               | negative interest actions: bank agreements                               | Verhandlungen mit Bank                                         |
|                            | vg_negint_change              | negative interest actions: change of bank                                | Wechsel der Bank                                               |
| 174)                       |                               | negative interest actions: increase of cash                              | Erhöhung der Bargeldhaltung                                    |
| 174)<br>175)               | vg_negint_inc                 |                                                                          |                                                                |
| 174)<br>175)               |                               | negative interest actions: redeployment in other financial assets and    | Umschichtung Finanzanlagen/Rückzahlung von Krediten            |
| 3.174)<br>3.175)<br>3.176) | vg_negint_inc vg_negint_redas |                                                                          | Umschichtung Finanzanlagen/Rückzahlung von Krediten            |

| 3.178) | vg_negint_inv    | negative interest actions: investing or preponing (additional) investments | Investitionen                          |
|--------|------------------|----------------------------------------------------------------------------|----------------------------------------|
| 3.179) | vg_negint_oth    | negative interest actions: other                                           | Andere                                 |
| 3.180) | vg_negint_burden | burden of negative interest rates on profit situation                      | Belastung durch Negativzinsproblematik |
| 3.181) | vg_negint_banks  | number of relationship banks                                               | Wie viele Banken?                      |