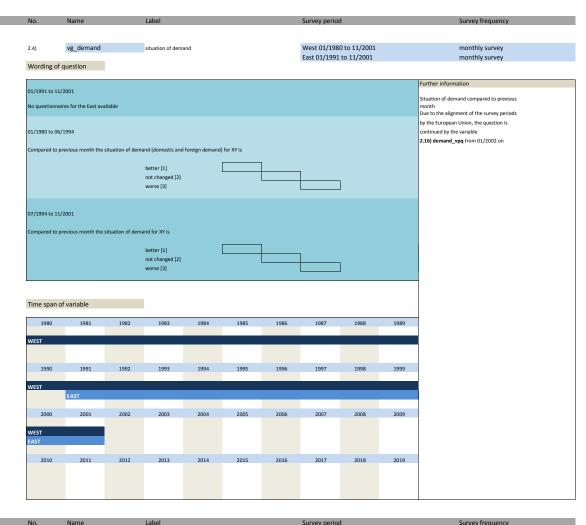

### 2. Standard questions

1.22) participation\_status

| No.   | Name               | Label                                           | German description                                   |
|-------|--------------------|-------------------------------------------------|------------------------------------------------------|
|       |                    | data the day of a control                       | Production of the Constitution                       |
| 2.1)  | vg_statebus        | state of business (appraisal)                   | Beurteilung der Geschäftslage                        |
| 2.2)  | vg_provpm          | production versus previous month                | Produktion im Vergleich zum Vormonat                 |
| 2.3)  | vg_stin            | stock of inventories                            | Beurteilung des Bestand an Fertigwaren               |
| 2.4)  | vg_demand          | situation of demand                             | Nachfragesituation gegenüber dem Vormonat            |
| 2.5)  | vg_ordvpm          | orders versus previous month                    | Auftragsbestand gegenüber dem Vormonat               |
| 2.6)  | vg_orders          | orders (appraisal)                              | Beurteilung des aktuellen Auftragsbestands           |
| 2.7)  | vg_pricevpm        | domestic prices of sale versus previous month   | Inländische Verkaufspreise                           |
| 2.8)  | vg_proexp          | expected production                             | Erwartete Inländische Produktionstätigkeit           |
| 2.9)  | vg_priceexp        | expected domestic prices                        | Erwartete inländische Verkaufspreise                 |
| 2.10) | vg_expexp          | expected export trade                           | Erwarteter Exporthandel                              |
| 2.11) | vg_comexp          | expected commercial operations                  | Erwarteter Geschäftslage                             |
| 2.12) | vg_foreord         | foreign orders (appraisal)                      | Bestand an Auslandsaufträgen                         |
| 2.13) | vg_salesexp        | sales expectancy                                | Erwarteter Umsatz                                    |
| 2.14) | vg_emplexp*        | expected employees                              | Erwartete Entwicklung der Gesamtbeschäftigtenzahl    |
| 2.15) | vg_pro_vpq         | production vs. previous 2-3 months              | Produktionstätigkeit in den vorangegangenen Monaten  |
| 2.16) | vg_demand_vpq      | situation of dmand vs. previous 2-3 months      | Nachfragesituation in den vorangegangenen Monaten    |
| 2.17) | vg ord vpq         | orders vs. previous 2-3 months                  | Auftragsbestand in den vorangegangenen Monaten       |
| 2.18) | vg price vpq       | domestic prices of sale vs. previous 2-3 months | Inlandsverkaufspreise in den vorangegangenen Monaten |
| 2.19) | vg_credit**        | credit allocation                               | Kreditvergabe                                        |
| 2.20) | vg statebus sl     | state of business (VAS)                         | Beurteilung der Geschäftslage (VAS)                  |
| 2.21) | vg statebus clicks | state of business (clicks)                      | Beurteilung der Geschäftslage (Klicks)               |
| 2.22) | vg comexp sl       | expected commercial (VAS)                       | Erwartete Geschäftslage (VAS)                        |
| 2.23) | vg comexp clicks   | expected commercial (clicks)                    | Erwartete Geschäftslage (Klicks)                     |
|       |                    |                                                 |                                                      |