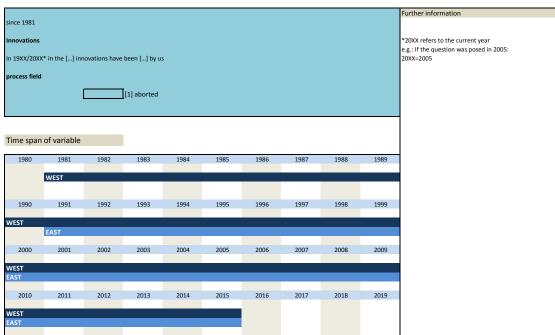

### 4. Special question Innovation

| Nr.   | Name                     | Label                                                | Label                                                           |
|-------|--------------------------|------------------------------------------------------|-----------------------------------------------------------------|
|       |                          |                                                      |                                                                 |
| 4.1)  | vg_market_national_1     | development of national market in next 5 years       | Entwicklung des nationalen Marktes in den nächsten 5 Jahren     |
| 4.2)  | vg_market_national_2     | development of national market in next 5 years       | Entwicklung des nationalen Marktes in den nächsten 5 Jahren     |
| 4.3)  | vg_market_abroad_1       | development of foreign market in next 5 years        | Entwicklung des ausländischen Marktes in den nächsten 5 Jahren  |
| 4.4)  | vg_market_abroad_2       | development of foreign market in next 5 years        | Entwicklung des ausländischen Marktes in den nächsten 5 Jahren  |
| 4.5)  | vg_market_total_1        | development of market in general in next 5 years     | Entwicklung des Marktes allgemein in den nächsten 5 Jahren      |
| 4.6)  | vg market total 2        | development of market in general in next 5 years     | Entwicklung des Marktes allgemein in den nächsten 5 Jahren      |
| 4.7)  | vg prod inno realized    | product innovation realized this year                | Produktinnovationen durchgeführt                                |
| 4.8)  | vg prod inno aborted     | product innovation aborted this year                 | Produktinnovationen abgebrochen                                 |
| 4.0)  | vg_prod_inno_plan_comp   | ,                                                    |                                                                 |
| 4.9)  | leted                    | product innovation planning completed this year      | Planung für Produktinnovationen abgeschlossen                   |
| 4.10) | vg_prod_inno_in_plannin  |                                                      |                                                                 |
| 4.10) | g                        | product innovation still in planning stage this year | Produktinnovationen noch in Planungsphase                       |
| 4.11) | vg_prod_inno_np          | product innovation not planned this year             | Keine Produktinnovationen geplant                               |
| 4.12) | vg_process_inno_realized | process innovation realized this year                | Prozessinnovationen durchgeführt                                |
| 4.13) | vg_process_inno_aborted  | process innovation aborted this year                 | Prozessinnovationen abgebrochen                                 |
| 4.14) | vg_process_inno_plan_co  |                                                      |                                                                 |
| 4.14) | mpleted                  | process innovation planning completed this year      | Planung für Prozessinnovationen abgeschlossen                   |
| 4.45\ | vg_process_inno_in_plan  |                                                      |                                                                 |
| 4.15) | ning                     | process innovation still in planning stage this year | Prozessinnovationen noch in Planungsphase                       |
| 4.16) | vg_process_inno_np       | process innovation not planned this year             | keine Prozessinnovationen geplant                               |
| 4.17) | vg_share_inno_phase      | share of turnover in stage of product launch         | Anteil Produktein Produktstartphase an Umstaz                   |
| 4.18) | vg_share_growth_phase    | share of turnover in stage of positive growth        | Anteil Produkte in Phase positiven Wachstums an Umsatz          |
| 4.19) | vg_share_stagnation_pha  |                                                      |                                                                 |
| 4.19) | se                       | share of turnover in stage of stagnation             | Anteil Produkte in Phase von stagnatierendem Wachstum an Umsatz |
| 4.20) | vg_share_negative_growt  |                                                      | ·                                                               |
| 4.20) | h                        | share of turnover in stage of negative growth        | Anteil Produkte in Phase negativen Wachstums an Umsatz          |