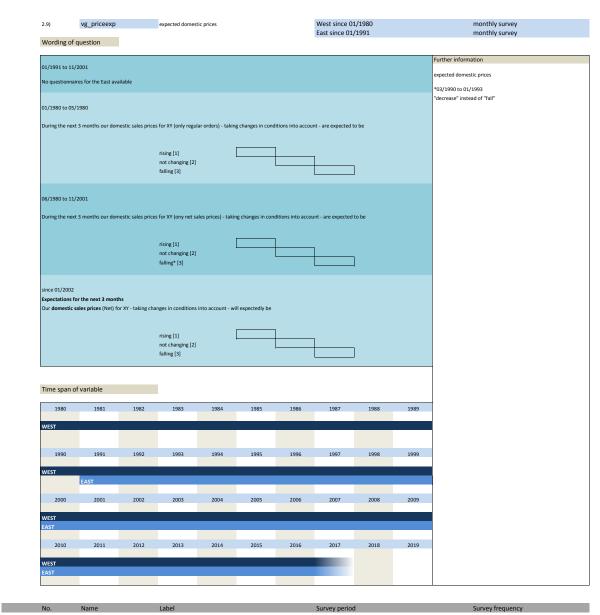

### 2. Standard questions

1.22) participation\_status

| No.   | Name               | Label                                           | German description                                   |
|-------|--------------------|-------------------------------------------------|------------------------------------------------------|
|       |                    | data the day of a control                       | Production of the Constitution                       |
| 2.1)  | vg_statebus        | state of business (appraisal)                   | Beurteilung der Geschäftslage                        |
| 2.2)  | vg_provpm          | production versus previous month                | Produktion im Vergleich zum Vormonat                 |
| 2.3)  | vg_stin            | stock of inventories                            | Beurteilung des Bestand an Fertigwaren               |
| 2.4)  | vg_demand          | situation of demand                             | Nachfragesituation gegenüber dem Vormonat            |
| 2.5)  | vg_ordvpm          | orders versus previous month                    | Auftragsbestand gegenüber dem Vormonat               |
| 2.6)  | vg_orders          | orders (appraisal)                              | Beurteilung des aktuellen Auftragsbestands           |
| 2.7)  | vg_pricevpm        | domestic prices of sale versus previous month   | Inländische Verkaufspreise                           |
| 2.8)  | vg_proexp          | expected production                             | Erwartete Inländische Produktionstätigkeit           |
| 2.9)  | vg_priceexp        | expected domestic prices                        | Erwartete inländische Verkaufspreise                 |
| 2.10) | vg_expexp          | expected export trade                           | Erwarteter Exporthandel                              |
| 2.11) | vg_comexp          | expected commercial operations                  | Erwarteter Geschäftslage                             |
| 2.12) | vg_foreord         | foreign orders (appraisal)                      | Bestand an Auslandsaufträgen                         |
| 2.13) | vg_salesexp        | sales expectancy                                | Erwarteter Umsatz                                    |
| 2.14) | vg_emplexp*        | expected employees                              | Erwartete Entwicklung der Gesamtbeschäftigtenzahl    |
| 2.15) | vg_pro_vpq         | production vs. previous 2-3 months              | Produktionstätigkeit in den vorangegangenen Monaten  |
| 2.16) | vg_demand_vpq      | situation of dmand vs. previous 2-3 months      | Nachfragesituation in den vorangegangenen Monaten    |
| 2.17) | vg ord vpq         | orders vs. previous 2-3 months                  | Auftragsbestand in den vorangegangenen Monaten       |
| 2.18) | vg price vpq       | domestic prices of sale vs. previous 2-3 months | Inlandsverkaufspreise in den vorangegangenen Monaten |
| 2.19) | vg_credit**        | credit allocation                               | Kreditvergabe                                        |
| 2.20) | vg statebus sl     | state of business (VAS)                         | Beurteilung der Geschäftslage (VAS)                  |
| 2.21) | vg statebus clicks | state of business (clicks)                      | Beurteilung der Geschäftslage (Klicks)               |
| 2.22) | vg comexp sl       | expected commercial (VAS)                       | Erwartete Geschäftslage (VAS)                        |
| 2.23) | vg comexp clicks   | expected commercial (clicks)                    | Erwartete Geschäftslage (Klicks)                     |
|       |                    |                                                 |                                                      |