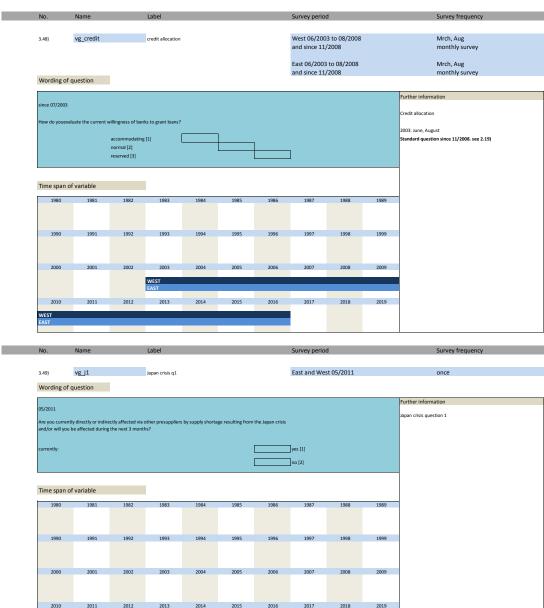

<sup>\*</sup>special question until 06/1997. See 3.13)
\*\*special question until 08/2008. See 3.48)

| No.   | Name                        | Label                                                                        | German description                                                                             |
|-------|-----------------------------|------------------------------------------------------------------------------|------------------------------------------------------------------------------------------------|
| 3.1)  | vg_ranord                   | range of orders in months                                                    | Reichweite der Auftragsbestände in Monaten                                                     |
| 3.2)  | vg uticappc                 | capacity utilization in %                                                    | Auslastung der Anlagen in %                                                                    |
| 3.3)  | vg_uticapap                 | capacity utilization (appraisal)                                             | Beurteilung der technischen Kapazität                                                          |
| 3.4)  | vg_constrain                | constraints to production                                                    | Behinderung der Produktionstätigkeit                                                           |
| 3.5)  | vg_ordlack                  | lack of orders                                                               | Auftragsmangel                                                                                 |
| 3.6)  | vg_mplack                   | lack of manpower                                                             | Arbeitskräftemangel                                                                            |
| 3.7)  | vg matlack                  | lack of material                                                             | Materialknappheit                                                                              |
| 3.8)  | vg_techcap                  | technical capacity                                                           | Technische Kapazität                                                                           |
| 3.9)  | vg_bastlack                 | lack of back staff                                                           | Mangel an Hilfskräften                                                                         |
| 3.10) | vg_difffin                  | difficulties of financing                                                    | Produktionsbehinderung durch Finanzierungsengpässe                                             |
| 3.11) | vg_weather                  | weather conditions                                                           | Produktionsbehinderung durch Wetterlage                                                        |
| 3.12) | vg skelllack                | lack of skilled employees                                                    | Mangel an Fachkräften                                                                          |
| 3.13) | vg_othrea                   | other reasons                                                                | Sonstige Faktoren / Andere Ursachen                                                            |
| 3.14) | vg_proexpen                 | product too expensive                                                        | Produkte zu teuer                                                                              |
| 3.15) | vg_proqual                  | quality of products                                                          | Produktqualität                                                                                |
| 3.16) | vg_propro                   | program of products                                                          | Produktprogramm                                                                                |
| 3.17) | vg_ovtime                   | overtime                                                                     | Überstunden                                                                                    |
| 3.18) | vg_ovtimemo                 | overtime more than customary                                                 | Mehr Überstunden als betriebsüblich                                                            |
| 3.19) | vg_stwork                   | short-time work                                                              | Kurzarbeit                                                                                     |
| 3.20) | vg_stworkexp                | expected short-time work                                                     | Erwartete Kurzarbeit                                                                           |
| 3.21) | vg_emplexp*                 | expected employees                                                           | Erwartete Entwicklung der Gesamtbeschäftigtenzahl                                              |
| 3.22) | vg_empl                     | employees 12 month                                                           | Beschäftigte Erwartungen                                                                       |
| 3.23) | vg_prof                     | profit situation                                                             | Ertragssituation derzeit                                                                       |
| 3.24) | vg_profch                   | change of profit situation                                                   | Ertragssituation gegenüber dem Vorquartal                                                      |
| 3.25) | vg_hcount                   | headcount                                                                    | Entwicklung des Personalbestands                                                               |
| 3.26) | vg_fest                     | feedstock                                                                    | Rohstoff- und Vormaterialbestände                                                              |
| 3.27) | vg_proenl                   | enlagerment of production                                                    | Produktionserweiterung                                                                         |
| 3.28) | vg_priceinc                 | increase in price                                                            | Preiserhöhung                                                                                  |
| 3.29) | vg_fincolow                 | low costs of financing                                                       | Niedrige Finanzierungskosten                                                                   |
| 3.30) | vg_diffsup1                 | difficulties of supply                                                       | Versorgungsschwierigkeiten                                                                     |
| 3.31) | vg_weaken                   | weakening                                                                    | Abschwächung                                                                                   |
| 3.32) | vg_prored                   | reduction of production                                                      | Produktionsabschwächung                                                                        |
| 3.33) | vg_pricedec                 | price decrease                                                               | Preisrückgänge                                                                                 |
| 3.34) | vg_fincohi                  | hight costs of financing                                                     | Hohe Finanzierungskosten                                                                       |
| 3.35) | vg_diffsup2                 | difficulties of supply                                                       | Versorgungsschwierigkeiten                                                                     |
| 3.36) | vg_strength                 | strengthening                                                                | Verstärkte Produktion                                                                          |
| 3.37) | vg_festwe                   | feedstock in weeks                                                           | Rohstoff- und Vormaterialbestände in Wochen                                                    |
| 3.38) | vg_stinwe                   | stock of inventories in weeks                                                | Fertigwarenbestände in Wochen                                                                  |
| 3.39) | vg_emppro2                  | employees in production                                                      | Produktionsbeschäftigte für XY                                                                 |
| 3.40) | vg_emplinc                  | increase of employees in %                                                   | Zunahme der Beschäftigten in % für die Produktion von XY                                       |
| 3.41) | vg_empldec                  | decrease of employees in %                                                   | Abnahme der Beschäftigten in % für die Produktion von XY                                       |
| 3.42) | vg_comppos1                 | national competitive postition                                               | Wettbewerbsposition Inland                                                                     |
| 3.43) | vg_comppos2                 | EU competitive position                                                      | Wettbewerbsposition innerhalb der EU                                                           |
| 3.44) | vg_comppos3                 | competitive position abroad                                                  | Wettbewerbsposition außerhalb der EU                                                           |
| 3.45) | vg_ranord2                  | range of orders in mohths (end of prev. month)                               | Reichweite der Auftragsbestände in Monaten                                                     |
| 3.46) | vg_uticappc2                | capacity utilization in % (end of prev. month)                               | Kapazitätsauslastung in %                                                                      |
| 3.47) | vg_emppro                   | employees                                                                    | Im Unternehmen beschäftigte Personen                                                           |
| 3.48) | vg_credit**                 | credit allocation                                                            | Kreditvergabe                                                                                  |
| 3.49) | vg_j1                       | Japan crisis q1                                                              | Japankrise Frage1                                                                              |
| 3.50) | vg_j2                       | Japan crisis q2                                                              | Japankrise Frage2                                                                              |
| 3.51) | vg_j3                       | Japan crisis q3                                                              | Japankrise Frage3                                                                              |
| 3.52) | vg_j4                       | Japan crisis q4                                                              | Japankrise Frage4                                                                              |
| 3.53) | vg_j5                       | Japan crisis q5                                                              | Japankrise Frage5                                                                              |
| 3.54) | vg_j6                       | Japan crisis q6                                                              | Japankrise Frage6                                                                              |
| 3.55) | vg fairxh                   | exhibitor at an international specialized fair                               | Aussteller auf einer internationalen Fachmesse                                                 |
| 3.50  | -                           | exhibitor at an international specialized fair in Germany                    | Aussteller auf einer internationalen Fachmesse in Deutschland                                  |
| 3.56) | vg_fairxh_g                 | , , ,                                                                        | Aussteller auf einer internationalen Fachiniesse in Deutschland                                |
| 3.57) | ua fairch a                 | exhibitor at an international specialized fair in a foreign European         | Aussteller auf einer internationalen Fachmesse im europäischen Ausland                         |
|       | vg_fairxh_e                 | country exhibitor at an international specialized fair in a country outside  |                                                                                                |
| 3.58) | vg_fairxh_ne                | Europe                                                                       | Aussteller auf einer internationalen Fachmesse im außereuropäischen Ausland                    |
| 3.59) |                             | exhibitor at an international specialized fair during next 2-3 years         | Aussteller auf einer internationalen Fachmesse in den nächsten 2-3 Jahren                      |
| 3.39) | vg_fairxhexp                |                                                                              |                                                                                                |
| 3.60) | vg_fairxhexp_g              |                                                                              | 2- Aussteller auf einer internationalen Fachmesse in Deutschland in den nächsten 2-3<br>Jahren |
|       | *P_lallvilevh_R             | 3 years exhibitor at an international specialized fair in a foreign European | Aussteller auf einer internationalen Fachmesse im europäischen Ausland in den                  |
| 3.61) | vg_fairxhexp_e              | country during next 2-3 years                                                | nächsten 2-3 Jahren                                                                            |
| 3.62) |                             | exhibitor at an international specialized fair in a country outside          | Aussteller auf einer internationalen Fachmesse im außereuropäischen Ausland in                 |
|       | vg_fairxhexp_ne             | Europe during next 2-3 years                                                 | den nächsten 2-3 Jahren                                                                        |
| 3.83) | vg_inf_heat                 | influence of heatwaves on value added                                        | Auswirkung von Hitzewellen auf die Wertschöpfung                                               |
| 3.84) | vg_inf_cold                 | influence of cold waves on value added                                       | Auswirkung von Kältewellen (inkl. Eis & Schnee) auf die Wertschöpfung                          |
| 3.85) | vg_inf_drou                 | influence of drought on value added                                          | Auswirkung von Trockenheit auf die Wertschöpfung                                               |
| 3.86) | vg_inf_rain                 | influence of heavy rainfall on value added                                   | Auswirkung von Starkniederschlag auf die Wertschöpfung                                         |
| 3.87) | vg_inf_storm                | influence of storms on value added                                           | Auswirkung von Stürmen auf die Wertschöpfung                                                   |
| 3.88) | vg_einf_pur                 | expected influence of climate change on purchases                            | Erwartete Auswirkungen des Klimawandels auf den Bereich Einkauf                                |
| 3.89) | vg_einf_prod                | expected influence of climate change on production                           | Erwartete Auswirkungen des Klimawandels auf den Bereich Produktion                             |
| 3.90) | vg_einf_sal                 | expected influence of climate change on sales                                | Erwartete Auswirkungen des Klimawandels auf den Bereich Absatz                                 |
| 3.91) | vg_einf_wast                | expected influence of climate change on waste management                     | Erwartete Auswirkungen des Klimawandels auf den Bereich Entsorgung                             |
| 3.92) | vg_einf_log                 | expected influence of climate change on logistics                            | Erwartete Auswirkungen des Klimawandels auf den Bereich Logistik                               |
| 3.93) | vg_einf_log<br>vg_einf_inno | expected influence of climate change on innovations                          | Erwartete Auswirkungen des Klimawandels auf den Bereich Innovation                             |
| 3.94) | vg_einf_inito               | expected influence of climate change on personnel                            | Erwartete Auswirkungen des Klimawandels auf den Bereich Personal                               |
| /     | . o_epe.o                   |                                                                              |                                                                                                |