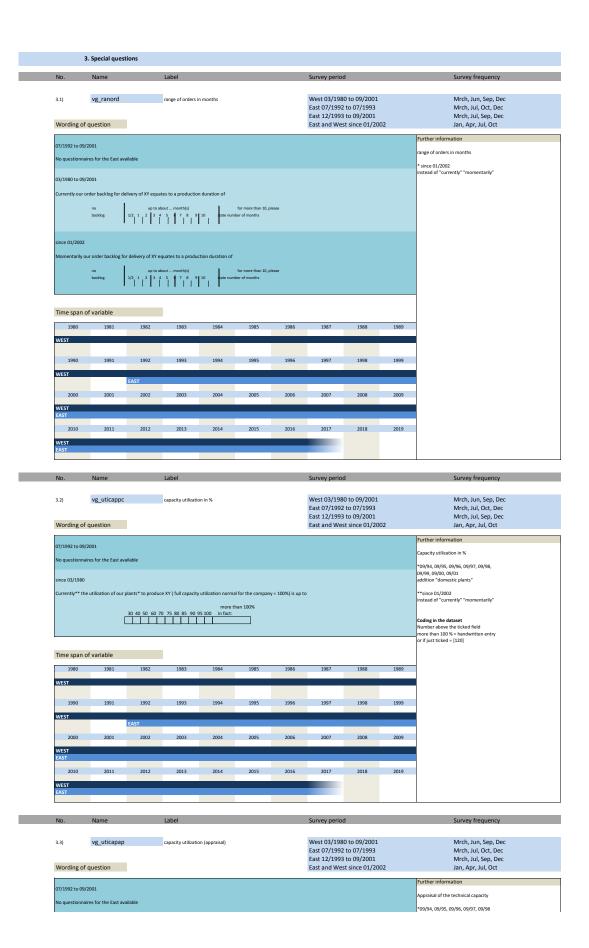

<sup>\*</sup>special question until 06/1997. See 3.13)
\*\*special question until 08/2008. See 3.48)

| No.   | Name                        | Label                                                                        | German description                                                                             |
|-------|-----------------------------|------------------------------------------------------------------------------|------------------------------------------------------------------------------------------------|
| 3.1)  | vg_ranord                   | range of orders in months                                                    | Reichweite der Auftragsbestände in Monaten                                                     |
| 3.2)  | vg uticappc                 | capacity utilization in %                                                    | Auslastung der Anlagen in %                                                                    |
| 3.3)  | vg_uticapap                 | capacity utilization (appraisal)                                             | Beurteilung der technischen Kapazität                                                          |
| 3.4)  | vg_constrain                | constraints to production                                                    | Behinderung der Produktionstätigkeit                                                           |
| 3.5)  | vg_ordlack                  | lack of orders                                                               | Auftragsmangel                                                                                 |
| 3.6)  | vg_mplack                   | lack of manpower                                                             | Arbeitskräftemangel                                                                            |
| 3.7)  | vg matlack                  | lack of material                                                             | Materialknappheit                                                                              |
| 3.8)  | vg_techcap                  | technical capacity                                                           | Technische Kapazität                                                                           |
| 3.9)  | vg_bastlack                 | lack of back staff                                                           | Mangel an Hilfskräften                                                                         |
| 3.10) | vg_difffin                  | difficulties of financing                                                    | Produktionsbehinderung durch Finanzierungsengpässe                                             |
| 3.11) | vg_weather                  | weather conditions                                                           | Produktionsbehinderung durch Wetterlage                                                        |
| 3.12) | vg skelllack                | lack of skilled employees                                                    | Mangel an Fachkräften                                                                          |
| 3.13) | vg_othrea                   | other reasons                                                                | Sonstige Faktoren / Andere Ursachen                                                            |
| 3.14) | vg_proexpen                 | product too expensive                                                        | Produkte zu teuer                                                                              |
| 3.15) | vg_proqual                  | quality of products                                                          | Produktqualität                                                                                |
| 3.16) | vg_propro                   | program of products                                                          | Produktprogramm                                                                                |
| 3.17) | vg_ovtime                   | overtime                                                                     | Überstunden                                                                                    |
| 3.18) | vg_ovtimemo                 | overtime more than customary                                                 | Mehr Überstunden als betriebsüblich                                                            |
| 3.19) | vg_stwork                   | short-time work                                                              | Kurzarbeit                                                                                     |
| 3.20) | vg_stworkexp                | expected short-time work                                                     | Erwartete Kurzarbeit                                                                           |
| 3.21) | vg_emplexp*                 | expected employees                                                           | Erwartete Entwicklung der Gesamtbeschäftigtenzahl                                              |
| 3.22) | vg_empl                     | employees 12 month                                                           | Beschäftigte Erwartungen                                                                       |
| 3.23) | vg_prof                     | profit situation                                                             | Ertragssituation derzeit                                                                       |
| 3.24) | vg_profch                   | change of profit situation                                                   | Ertragssituation gegenüber dem Vorquartal                                                      |
| 3.25) | vg_hcount                   | headcount                                                                    | Entwicklung des Personalbestands                                                               |
| 3.26) | vg_fest                     | feedstock                                                                    | Rohstoff- und Vormaterialbestände                                                              |
| 3.27) | vg_proenl                   | enlagerment of production                                                    | Produktionserweiterung                                                                         |
| 3.28) | vg_priceinc                 | increase in price                                                            | Preiserhöhung                                                                                  |
| 3.29) | vg_fincolow                 | low costs of financing                                                       | Niedrige Finanzierungskosten                                                                   |
| 3.30) | vg_diffsup1                 | difficulties of supply                                                       | Versorgungsschwierigkeiten                                                                     |
| 3.31) | vg_weaken                   | weakening                                                                    | Abschwächung                                                                                   |
| 3.32) | vg_prored                   | reduction of production                                                      | Produktionsabschwächung                                                                        |
| 3.33) | vg_pricedec                 | price decrease                                                               | Preisrückgänge                                                                                 |
| 3.34) | vg_fincohi                  | hight costs of financing                                                     | Hohe Finanzierungskosten                                                                       |
| 3.35) | vg_diffsup2                 | difficulties of supply                                                       | Versorgungsschwierigkeiten                                                                     |
| 3.36) | vg_strength                 | strengthening                                                                | Verstärkte Produktion                                                                          |
| 3.37) | vg_festwe                   | feedstock in weeks                                                           | Rohstoff- und Vormaterialbestände in Wochen                                                    |
| 3.38) | vg_stinwe                   | stock of inventories in weeks                                                | Fertigwarenbestände in Wochen                                                                  |
| 3.39) | vg_emppro2                  | employees in production                                                      | Produktionsbeschäftigte für XY                                                                 |
| 3.40) | vg_emplinc                  | increase of employees in %                                                   | Zunahme der Beschäftigten in % für die Produktion von XY                                       |
| 3.41) | vg_empldec                  | decrease of employees in %                                                   | Abnahme der Beschäftigten in % für die Produktion von XY                                       |
| 3.42) | vg_comppos1                 | national competitive postition                                               | Wettbewerbsposition Inland                                                                     |
| 3.43) | vg_comppos2                 | EU competitive position                                                      | Wettbewerbsposition innerhalb der EU                                                           |
| 3.44) | vg_comppos3                 | competitive position abroad                                                  | Wettbewerbsposition außerhalb der EU                                                           |
| 3.45) | vg_ranord2                  | range of orders in mohths (end of prev. month)                               | Reichweite der Auftragsbestände in Monaten                                                     |
| 3.46) | vg_uticappc2                | capacity utilization in % (end of prev. month)                               | Kapazitätsauslastung in %                                                                      |
| 3.47) | vg_emppro                   | employees                                                                    | Im Unternehmen beschäftigte Personen                                                           |
| 3.48) | vg_credit**                 | credit allocation                                                            | Kreditvergabe                                                                                  |
| 3.49) | vg_j1                       | Japan crisis q1                                                              | Japankrise Frage1                                                                              |
| 3.50) | vg_j2                       | Japan crisis q2                                                              | Japankrise Frage2                                                                              |
| 3.51) | vg_j3                       | Japan crisis q3                                                              | Japankrise Frage3                                                                              |
| 3.52) | vg_j4                       | Japan crisis q4                                                              | Japankrise Frage4                                                                              |
| 3.53) | vg_j5                       | Japan crisis q5                                                              | Japankrise Frage5                                                                              |
| 3.54) | vg_j6                       | Japan crisis q6                                                              | Japankrise Frage6                                                                              |
| 3.55) | vg fairxh                   | exhibitor at an international specialized fair                               | Aussteller auf einer internationalen Fachmesse                                                 |
| 3.50  | -                           | exhibitor at an international specialized fair in Germany                    | Aussteller auf einer internationalen Fachmesse in Deutschland                                  |
| 3.56) | vg_fairxh_g                 | , , ,                                                                        | Aussteller auf einer internationalen Fachiniesse in Deutschland                                |
| 3.57) | ua fairch a                 | exhibitor at an international specialized fair in a foreign European         | Aussteller auf einer internationalen Fachmesse im europäischen Ausland                         |
|       | vg_fairxh_e                 | country exhibitor at an international specialized fair in a country outside  |                                                                                                |
| 3.58) | vg_fairxh_ne                | Europe                                                                       | Aussteller auf einer internationalen Fachmesse im außereuropäischen Ausland                    |
| 3.59) |                             | exhibitor at an international specialized fair during next 2-3 years         | Aussteller auf einer internationalen Fachmesse in den nächsten 2-3 Jahren                      |
| 3.39) | vg_fairxhexp                |                                                                              |                                                                                                |
| 3.60) | vg_fairxhexp_g              |                                                                              | 2- Aussteller auf einer internationalen Fachmesse in Deutschland in den nächsten 2-3<br>Jahren |
|       | *P_lallvilevh_R             | 3 years exhibitor at an international specialized fair in a foreign European | Aussteller auf einer internationalen Fachmesse im europäischen Ausland in den                  |
| 3.61) | vg_fairxhexp_e              | country during next 2-3 years                                                | nächsten 2-3 Jahren                                                                            |
| 3.62) |                             | exhibitor at an international specialized fair in a country outside          | Aussteller auf einer internationalen Fachmesse im außereuropäischen Ausland in                 |
|       | vg_fairxhexp_ne             | Europe during next 2-3 years                                                 | den nächsten 2-3 Jahren                                                                        |
| 3.83) | vg_inf_heat                 | influence of heatwaves on value added                                        | Auswirkung von Hitzewellen auf die Wertschöpfung                                               |
| 3.84) | vg_inf_cold                 | influence of cold waves on value added                                       | Auswirkung von Kältewellen (inkl. Eis & Schnee) auf die Wertschöpfung                          |
| 3.85) | vg_inf_drou                 | influence of drought on value added                                          | Auswirkung von Trockenheit auf die Wertschöpfung                                               |
| 3.86) | vg_inf_rain                 | influence of heavy rainfall on value added                                   | Auswirkung von Starkniederschlag auf die Wertschöpfung                                         |
| 3.87) | vg_inf_storm                | influence of storms on value added                                           | Auswirkung von Stürmen auf die Wertschöpfung                                                   |
| 3.88) | vg_einf_pur                 | expected influence of climate change on purchases                            | Erwartete Auswirkungen des Klimawandels auf den Bereich Einkauf                                |
| 3.89) | vg_einf_prod                | expected influence of climate change on production                           | Erwartete Auswirkungen des Klimawandels auf den Bereich Produktion                             |
| 3.90) | vg_einf_sal                 | expected influence of climate change on sales                                | Erwartete Auswirkungen des Klimawandels auf den Bereich Absatz                                 |
| 3.91) | vg_einf_wast                | expected influence of climate change on waste management                     | Erwartete Auswirkungen des Klimawandels auf den Bereich Entsorgung                             |
| 3.92) | vg_einf_log                 | expected influence of climate change on logistics                            | Erwartete Auswirkungen des Klimawandels auf den Bereich Logistik                               |
| 3.93) | vg_einf_log<br>vg_einf_inno | expected influence of climate change on innovations                          | Erwartete Auswirkungen des Klimawandels auf den Bereich Innovation                             |
| 3.94) | vg_einf_inito               | expected influence of climate change on personnel                            | Erwartete Auswirkungen des Klimawandels auf den Bereich Personal                               |
| /     | . o_epe.o                   |                                                                              |                                                                                                |