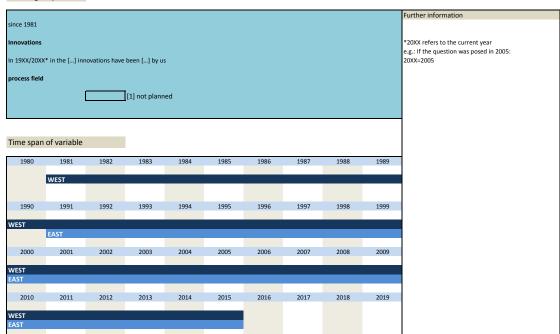

### 4. Special question Innovation

| Nr.   | Name                     | Label                                                | Label                                                           |
|-------|--------------------------|------------------------------------------------------|-----------------------------------------------------------------|
|       |                          |                                                      |                                                                 |
| 4.1)  | vg_market_national_1     | development of national market in next 5 years       | Entwicklung des nationalen Marktes in den nächsten 5 Jahren     |
| 4.2)  | vg_market_national_2     | development of national market in next 5 years       | Entwicklung des nationalen Marktes in den nächsten 5 Jahren     |
| 4.3)  | vg_market_abroad_1       | development of foreign market in next 5 years        | Entwicklung des ausländischen Marktes in den nächsten 5 Jahren  |
| 4.4)  | vg_market_abroad_2       | development of foreign market in next 5 years        | Entwicklung des ausländischen Marktes in den nächsten 5 Jahren  |
| 4.5)  | vg_market_total_1        | development of market in general in next 5 years     | Entwicklung des Marktes allgemein in den nächsten 5 Jahren      |
| 4.6)  | vg market total 2        | development of market in general in next 5 years     | Entwicklung des Marktes allgemein in den nächsten 5 Jahren      |
| 4.7)  | vg prod inno realized    | product innovation realized this year                | Produktinnovationen durchgeführt                                |
| 4.8)  | vg prod inno aborted     | product innovation aborted this year                 | Produktinnovationen abgebrochen                                 |
| 4.0)  | vg_prod_inno_plan_comp   | ,                                                    |                                                                 |
| 4.9)  | leted                    | product innovation planning completed this year      | Planung für Produktinnovationen abgeschlossen                   |
| 4.10) | vg_prod_inno_in_plannin  |                                                      |                                                                 |
| 4.10) | g                        | product innovation still in planning stage this year | Produktinnovationen noch in Planungsphase                       |
| 4.11) | vg_prod_inno_np          | product innovation not planned this year             | Keine Produktinnovationen geplant                               |
| 4.12) | vg_process_inno_realized | process innovation realized this year                | Prozessinnovationen durchgeführt                                |
| 4.13) | vg_process_inno_aborted  | process innovation aborted this year                 | Prozessinnovationen abgebrochen                                 |
| 4.14) | vg_process_inno_plan_co  |                                                      |                                                                 |
| 4.14) | mpleted                  | process innovation planning completed this year      | Planung für Prozessinnovationen abgeschlossen                   |
| 4.45\ | vg_process_inno_in_plan  |                                                      |                                                                 |
| 4.15) | ning                     | process innovation still in planning stage this year | Prozessinnovationen noch in Planungsphase                       |
| 4.16) | vg_process_inno_np       | process innovation not planned this year             | keine Prozessinnovationen geplant                               |
| 4.17) | vg_share_inno_phase      | share of turnover in stage of product launch         | Anteil Produktein Produktstartphase an Umstaz                   |
| 4.18) | vg_share_growth_phase    | share of turnover in stage of positive growth        | Anteil Produkte in Phase positiven Wachstums an Umsatz          |
| 4.19) | vg_share_stagnation_pha  |                                                      |                                                                 |
| 4.19) | se                       | share of turnover in stage of stagnation             | Anteil Produkte in Phase von stagnatierendem Wachstum an Umsatz |
| 4.20) | vg_share_negative_growt  |                                                      | ·                                                               |
| 4.20) | h                        | share of turnover in stage of negative growth        | Anteil Produkte in Phase negativen Wachstums an Umsatz          |