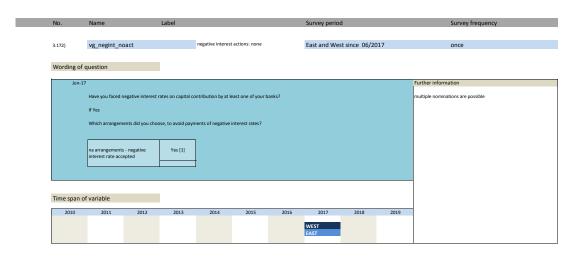

| 3.95)                      | vg_flight_ger                 | importance of flight connections in Germany                              | Bedeutung von Flugverbindungen zu Zielen in Deutschland        |
|----------------------------|-------------------------------|--------------------------------------------------------------------------|----------------------------------------------------------------|
| 3.96)                      | vg_flight_eur                 | importance of flight connections in Europe                               | Bedeutung von Flugverbindungen zu Zielen in Europa             |
| 3.97)                      | vg_flight_world               | importance of flight connections worldwide                               | Bedeutung von Flugverbindungen zu Zielen weltweit              |
| 3.98)                      | vg_surp_cat                   | return on sales: surplus (category)                                      | Jahresüberschuss (Kategorie)                                   |
| 3.99)                      | vg_ros_surp                   | return on sales: surplus                                                 | Jahresüberschuss                                               |
| .100)                      | vg_loss_cat                   | return on sales: loss (category)                                         | Jahresverlust (Kategorie)                                      |
| .101)                      | vg_ros_loss                   | return on sales: loss                                                    | Jahresverlust                                                  |
| .102)                      | vg_russia1                    | Russia/Ukraine conflict q1                                               | Russland/Ukraine-Konflikt Frage 1                              |
| .103)                      | vg_russia2                    | Russia/Ukraine conflict q2                                               | Russland/Ukraine-Konflikt Frage 2                              |
| .104)                      | vg_russia3                    | Russia/Ukraine conflict q3                                               | Russland/Ukraine-Konflikt Frage 3                              |
| .105)                      | vg_russia4                    | Russia/Ukraine conflict q4                                               | Russland/Ukraine-Konflikt Frage 4                              |
| .106)                      | vg_russia5                    | Russia/Ukraine conflict q5                                               | Russland/Ukraine-Konflikt Frage 5                              |
| .107)                      | vg_russia6                    | Russia/Ukraine conflict q6                                               | Russland/Ukraine-Konflikt Frage 6                              |
| .108)                      | vg_russia7                    | Russia/Ukraine conflict q7                                               | Russland/Ukraine-Konflikt Frage 7                              |
| .109)                      | vg russia8                    | Russia/Ukraine conflict q8                                               | Russland/Ukraine-Konflikt Frage 8                              |
| .110)                      | vg fambus                     | family business                                                          | Familienunternehemen                                           |
| .111)                      | vg minim1                     | minimum wage q1                                                          | Mindestlohn Frage 1                                            |
| .112)                      | vg minim2                     | minimum wage q2                                                          | Mindestlohn Frage 2                                            |
| 113)                       | vg minim3                     | minimum wage q3                                                          | Mindestlohn Frage 3                                            |
| 114)                       | vg_minim4                     | minimum wage q4                                                          | Mindestlohn Frage 4                                            |
| 115)                       |                               | minimum wage q5                                                          |                                                                |
|                            | vg_minim5                     | minimum wage q6                                                          | Mindestlohn Frage 5                                            |
| 116)                       | vg_minim6                     |                                                                          | Mindestlohn Frage 6                                            |
| 17)                        | vg_minim7                     | minimum wage q7                                                          | Mindestlohn Frage 7                                            |
| 118)                       | vg_minim8                     | minimum wage q8                                                          | Mindestlohn Frage 8                                            |
| 119)                       | vg_invest_lj                  | total investment last year                                               | Gesamtinvestitionen letztes Jahr                               |
| 120)                       | vg_invcon_lj                  | investment in construction last year                                     | Investitionen in Bauten letztes jahr                           |
| 121)                       | vg_inveq_lj                   | investment in equipment last year                                        | Investitionen in Ausrüstung letztes Jahr                       |
| 122)                       | vg_invest_dj                  | total investment this year                                               | Gesamtinvestitionen dieses Jahr                                |
| .23)                       | vg_invcon_dj                  | investment in construction this year                                     | Investitionen in Bauten dieses Jahr                            |
| 24)                        | vg_inveq_dj                   | investment in equipment next year                                        | Investitionen in Ausrüstung dieses Jahr                        |
| .25)                       | vg invest nj                  | total investment next year                                               | Investitionen im kommenden Jahr, Insgesamt                     |
| 26)                        | vg_invcon_nj                  | investment in construction next year                                     | Investitionen im kommenden Jahr, Bauten                        |
| 127)                       | vg_inveq_nj                   | investment in equipment next year                                        | Investitionen im kommenden Jahr, Ausrüstung                    |
| 128)                       | vg ref1                       | refugees question 1                                                      | Flüchtlinge Frage 1                                            |
| 129)                       |                               | refugees question 2                                                      |                                                                |
| 130)                       | vg_ref2                       | refugees question 3                                                      | Flüchtlinge Frage 2                                            |
|                            | vg_ref3                       |                                                                          | Flüchtlinge Frage 3                                            |
| 131)                       | vg_ref4                       | refugees question 4                                                      | Flüchtlinge Frage 4                                            |
| 132)                       | vg_ref5                       | refugees question 5                                                      | Flüchtlinge Frage 5                                            |
| 133)                       | vg_ref6                       | refugees question 6                                                      | Flüchtlinge Frage 6                                            |
| 134)                       | vg_ref7                       | refugees question 7                                                      | Flüchtlinge Frage 7                                            |
| 135)                       | vg_ref8                       | refugees question 8                                                      | Flüchtlinge Frage 8                                            |
| 136)                       | vg_ref9                       | refugees question 9                                                      | Flüchtlinge Frage 9                                            |
| 137)                       | vg_minim_post1                | affected by minimum wage                                                 | von Mindestlohn betroffen                                      |
| 138)                       | vg minim post2                | no minimum wage measures                                                 | keine Mindestlohn- Maßnahmen                                   |
| 139)                       | vg minim post3                | measures: employee reduction                                             | Maßnahmen: Personalabbau                                       |
| 140)                       | vg minim post4                | measures: working hour reduction                                         | Maßnahmen: Arbeitszeitreduzierung                              |
| 141)                       | vg minim post5                | measures: increased prices                                               | Maßnahmen: Preiserhöhungen                                     |
| 142)                       | vg_minim_post6                | measures: decreased investment                                           | Maßnahmen: verringerte Investitionen                           |
| 143)                       | vg minim post7                | measures: decreased special payments                                     | Maßnahmen: Kürzungen von Sonderzahlungen                       |
| 144)                       | vg minim post8                | less minijobs                                                            | Minijobs weggefallen                                           |
| 145)                       |                               | •                                                                        |                                                                |
|                            | vg_minim_post9                | minijobs transformed into insurable employment                           | Minijobs in soz.vers.pflichtige Besch.verhältnisse umgewandelt |
| 146)                       | vg_minim_post10               | new insurable employment                                                 | neue soz.vers.pflichtige Besch.verhältnisse                    |
| 147)                       | vg_minim_post11               | employment relationships did not change                                  | keine veränderten Besch.Verhältnisse                           |
| 148)                       | vg_credityes                  | credit agreement signed                                                  | Kreditvertrag abgeschlossen                                    |
| .49)                       | vg_creditno                   | credit agreement not signed                                              | Kreditvertrag nicht abgeschlossen                              |
| .50)                       | vg_credituse1                 | financing of ongoing operating resources                                 | Finanzierung laufender Kreditmittel                            |
| 151)                       | vg_credituse2                 | financing of an investment                                               | Finanzierung einer Investition                                 |
| .52)                       | vg_credituse3                 | other financing                                                          | Sonstiger Verwendungszweck                                     |
| 153)                       | vg brexit                     | expected impact from brexit                                              | Erwartete Auswirkungen von einem Brexit                        |
| 154)                       | vg midmanager                 | mid tier: more than 4 managers                                           | Mittlestand: mehr als 4 Manager                                |
| 155)                       | vg_midmanshare                | mid tier: more than 4 managers mid tier: at least one manager has shares | Mittelstand: Mindestens ein Manager hat Anteile                |
| 156)                       | vg_midyes                     | mid tier: company rated as mid tier                                      | Mittelstand: Als Mittelstand eingeschätzt                      |
| 157)                       | '                             | new US government: expect new customs                                    | neue US Regierung: neue Zölle erwartet                         |
| 158)                       | vg_usgov_exp_1                | ,                                                                        |                                                                |
|                            | vg_usgov_exp_2                | new US government: expect increased customs                              | neue US Regierung: Zollerhöhung erwartet                       |
| 159)                       | vg_usgov_exp_3                | new US government: expect other barriers                                 | neue US Regierung: andere Handelsbarrieren erwartet            |
| 160)                       | vg_usgov_exp_4                | new US government: expect no change                                      | neue US Regierung: keine Veränderung erwartet                  |
| 161)                       | vg_usgov_inf_1                | new US government influence: more production                             | neue US Regierung Einfluss: mehr Produktion                    |
| 162)                       | vg_usgov_inf_2                | new US government influence: opening of new branches                     | neue US Regierung eEinfluss: weitere Niederlassung gründen     |
| 163)                       | vg_usgov_inf_3                | new US government influence: no US exports                               | neue US Regierung einfluss: keine Exporte in die USA           |
| 164)                       | vg_usgov_rev                  | new US government: revenue expectations                                  | neue US Regierung: Umsatzerwartungen                           |
| 165)                       | vg_usgov_des                  | new US government: importance as destination                             | neue US Regierung: Wichtigkeit als Exportziel                  |
| 166)                       | vg_usgov_orig                 | new US government: importance as origin                                  | neue US Regierung: Wichtigkeit als Importursprung              |
| 67)                        | vg_usgov_prod                 | new US government: importance as production location                     | neue US Regierung: Wichtigekeit als Produktionsstandort        |
| .68)                       | vg credit2 1                  | credit seeking                                                           | Kreditverhandlungen durchgeführt                               |
| 169)                       | vg credit2 2                  | credit allocation                                                        | Kreditvergabe: Verhalten der Banken                            |
| 170)                       | vg_credit2_3                  | reasons for not credit seeking                                           | Gründe für keine Kreditverhandlungen                           |
| 171)                       | vg_negint                     | confronted with negative interest rates                                  | Wurden Sie mit Negativzinsen konfrontiert?                     |
| .72)                       | vg_negint<br>vg negint noact  | negative interest actions: none                                          | Keine Maßnahmen                                                |
| .72)                       |                               |                                                                          |                                                                |
|                            | vg_negint_agree               | negative interest actions: bank agreements                               | Verhandlungen mit Bank                                         |
|                            | vg_negint_change              | negative interest actions: change of bank                                | Wechsel der Bank                                               |
| 174)                       |                               | negative interest actions: increase of cash                              | Erhöhung der Bargeldhaltung                                    |
| 174)<br>175)               | vg_negint_inc                 |                                                                          |                                                                |
| 174)<br>175)               |                               | negative interest actions: redeployment in other financial assets and    | Umschichtung Finanzanlagen/Rückzahlung von Krediten            |
| 3.174)<br>3.175)<br>3.176) | vg_negint_inc vg_negint_redas |                                                                          | Umschichtung Finanzanlagen/Rückzahlung von Krediten            |

| 3.178) | vg_negint_inv    | negative interest actions: investing or preponing (additional) investments | Investitionen                          |
|--------|------------------|----------------------------------------------------------------------------|----------------------------------------|
| 3.179) | vg_negint_oth    | negative interest actions: other                                           | Andere                                 |
| 3.180) | vg_negint_burden | burden of negative interest rates on profit situation                      | Belastung durch Negativzinsproblematik |
| 3.181) | vg_negint_banks  | number of relationship banks                                               | Wie viele Banken?                      |