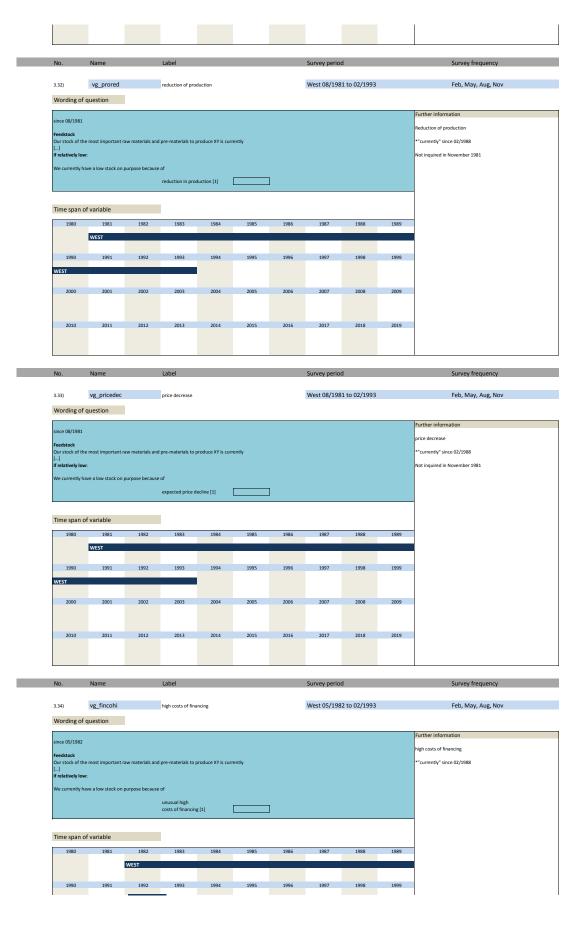

<sup>\*</sup>special question until 06/1997. See 3.13)
\*\*special question until 08/2008. See 3.48)

| No.   | Name                        | Label                                                                        | German description                                                                             |
|-------|-----------------------------|------------------------------------------------------------------------------|------------------------------------------------------------------------------------------------|
| 3.1)  | vg_ranord                   | range of orders in months                                                    | Reichweite der Auftragsbestände in Monaten                                                     |
| 3.2)  | vg uticappc                 | capacity utilization in %                                                    | Auslastung der Anlagen in %                                                                    |
| 3.3)  | vg_uticapap                 | capacity utilization (appraisal)                                             | Beurteilung der technischen Kapazität                                                          |
| 3.4)  | vg_constrain                | constraints to production                                                    | Behinderung der Produktionstätigkeit                                                           |
| 3.5)  | vg_ordlack                  | lack of orders                                                               | Auftragsmangel                                                                                 |
| 3.6)  | vg_mplack                   | lack of manpower                                                             | Arbeitskräftemangel                                                                            |
| 3.7)  | vg matlack                  | lack of material                                                             | Materialknappheit                                                                              |
| 3.8)  | vg_techcap                  | technical capacity                                                           | Technische Kapazität                                                                           |
| 3.9)  | vg_bastlack                 | lack of back staff                                                           | Mangel an Hilfskräften                                                                         |
| 3.10) | vg_difffin                  | difficulties of financing                                                    | Produktionsbehinderung durch Finanzierungsengpässe                                             |
| 3.11) | vg_weather                  | weather conditions                                                           | Produktionsbehinderung durch Wetterlage                                                        |
| 3.12) | vg skelllack                | lack of skilled employees                                                    | Mangel an Fachkräften                                                                          |
| 3.13) | vg_othrea                   | other reasons                                                                | Sonstige Faktoren / Andere Ursachen                                                            |
| 3.14) | vg_proexpen                 | product too expensive                                                        | Produkte zu teuer                                                                              |
| 3.15) | vg_proqual                  | quality of products                                                          | Produktqualität                                                                                |
| 3.16) | vg_propro                   | program of products                                                          | Produktprogramm                                                                                |
| 3.17) | vg_ovtime                   | overtime                                                                     | Überstunden                                                                                    |
| 3.18) | vg_ovtimemo                 | overtime more than customary                                                 | Mehr Überstunden als betriebsüblich                                                            |
| 3.19) | vg_stwork                   | short-time work                                                              | Kurzarbeit                                                                                     |
| 3.20) | vg_stworkexp                | expected short-time work                                                     | Erwartete Kurzarbeit                                                                           |
| 3.21) | vg_emplexp*                 | expected employees                                                           | Erwartete Entwicklung der Gesamtbeschäftigtenzahl                                              |
| 3.22) | vg_empl                     | employees 12 month                                                           | Beschäftigte Erwartungen                                                                       |
| 3.23) | vg_prof                     | profit situation                                                             | Ertragssituation derzeit                                                                       |
| 3.24) | vg_profch                   | change of profit situation                                                   | Ertragssituation gegenüber dem Vorquartal                                                      |
| 3.25) | vg_hcount                   | headcount                                                                    | Entwicklung des Personalbestands                                                               |
| 3.26) | vg_fest                     | feedstock                                                                    | Rohstoff- und Vormaterialbestände                                                              |
| 3.27) | vg_proenl                   | enlagerment of production                                                    | Produktionserweiterung                                                                         |
| 3.28) | vg_priceinc                 | increase in price                                                            | Preiserhöhung                                                                                  |
| 3.29) | vg_fincolow                 | low costs of financing                                                       | Niedrige Finanzierungskosten                                                                   |
| 3.30) | vg_diffsup1                 | difficulties of supply                                                       | Versorgungsschwierigkeiten                                                                     |
| 3.31) | vg_weaken                   | weakening                                                                    | Abschwächung                                                                                   |
| 3.32) | vg_prored                   | reduction of production                                                      | Produktionsabschwächung                                                                        |
| 3.33) | vg_pricedec                 | price decrease                                                               | Preisrückgänge                                                                                 |
| 3.34) | vg_fincohi                  | hight costs of financing                                                     | Hohe Finanzierungskosten                                                                       |
| 3.35) | vg_diffsup2                 | difficulties of supply                                                       | Versorgungsschwierigkeiten                                                                     |
| 3.36) | vg_strength                 | strengthening                                                                | Verstärkte Produktion                                                                          |
| 3.37) | vg_festwe                   | feedstock in weeks                                                           | Rohstoff- und Vormaterialbestände in Wochen                                                    |
| 3.38) | vg_stinwe                   | stock of inventories in weeks                                                | Fertigwarenbestände in Wochen                                                                  |
| 3.39) | vg_emppro2                  | employees in production                                                      | Produktionsbeschäftigte für XY                                                                 |
| 3.40) | vg_emplinc                  | increase of employees in %                                                   | Zunahme der Beschäftigten in % für die Produktion von XY                                       |
| 3.41) | vg_empldec                  | decrease of employees in %                                                   | Abnahme der Beschäftigten in % für die Produktion von XY                                       |
| 3.42) | vg_comppos1                 | national competitive postition                                               | Wettbewerbsposition Inland                                                                     |
| 3.43) | vg_comppos2                 | EU competitive position                                                      | Wettbewerbsposition innerhalb der EU                                                           |
| 3.44) | vg_comppos3                 | competitive position abroad                                                  | Wettbewerbsposition außerhalb der EU                                                           |
| 3.45) | vg_ranord2                  | range of orders in mohths (end of prev. month)                               | Reichweite der Auftragsbestände in Monaten                                                     |
| 3.46) | vg_uticappc2                | capacity utilization in % (end of prev. month)                               | Kapazitätsauslastung in %                                                                      |
| 3.47) | vg_emppro                   | employees                                                                    | Im Unternehmen beschäftigte Personen                                                           |
| 3.48) | vg_credit**                 | credit allocation                                                            | Kreditvergabe                                                                                  |
| 3.49) | vg_j1                       | Japan crisis q1                                                              | Japankrise Frage1                                                                              |
| 3.50) | vg_j2                       | Japan crisis q2                                                              | Japankrise Frage2                                                                              |
| 3.51) | vg_j3                       | Japan crisis q3                                                              | Japankrise Frage3                                                                              |
| 3.52) | vg_j4                       | Japan crisis q4                                                              | Japankrise Frage4                                                                              |
| 3.53) | vg_j5                       | Japan crisis q5                                                              | Japankrise Frage5                                                                              |
| 3.54) | vg_j6                       | Japan crisis q6                                                              | Japankrise Frage6                                                                              |
| 3.55) | vg fairxh                   | exhibitor at an international specialized fair                               | Aussteller auf einer internationalen Fachmesse                                                 |
| 3.50  | -                           | exhibitor at an international specialized fair in Germany                    | Aussteller auf einer internationalen Fachmesse in Deutschland                                  |
| 3.56) | vg_fairxh_g                 | , , ,                                                                        | Aussteller auf einer internationalen Fachiniesse in Deutschland                                |
| 3.57) | ua fairch a                 | exhibitor at an international specialized fair in a foreign European         | Aussteller auf einer internationalen Fachmesse im europäischen Ausland                         |
|       | vg_fairxh_e                 | country exhibitor at an international specialized fair in a country outside  |                                                                                                |
| 3.58) | vg_fairxh_ne                | Europe                                                                       | Aussteller auf einer internationalen Fachmesse im außereuropäischen Ausland                    |
| 3.59) |                             | exhibitor at an international specialized fair during next 2-3 years         | Aussteller auf einer internationalen Fachmesse in den nächsten 2-3 Jahren                      |
| 3.39) | vg_fairxhexp                |                                                                              |                                                                                                |
| 3.60) | vg_fairxhexp_g              |                                                                              | 2- Aussteller auf einer internationalen Fachmesse in Deutschland in den nächsten 2-3<br>Jahren |
|       | *P_lallvilevh_R             | 3 years exhibitor at an international specialized fair in a foreign European | Aussteller auf einer internationalen Fachmesse im europäischen Ausland in den                  |
| 3.61) | vg_fairxhexp_e              | country during next 2-3 years                                                | nächsten 2-3 Jahren                                                                            |
| 3.62) |                             | exhibitor at an international specialized fair in a country outside          | Aussteller auf einer internationalen Fachmesse im außereuropäischen Ausland in                 |
|       | vg_fairxhexp_ne             | Europe during next 2-3 years                                                 | den nächsten 2-3 Jahren                                                                        |
| 3.83) | vg_inf_heat                 | influence of heatwaves on value added                                        | Auswirkung von Hitzewellen auf die Wertschöpfung                                               |
| 3.84) | vg_inf_cold                 | influence of cold waves on value added                                       | Auswirkung von Kältewellen (inkl. Eis & Schnee) auf die Wertschöpfung                          |
| 3.85) | vg_inf_drou                 | influence of drought on value added                                          | Auswirkung von Trockenheit auf die Wertschöpfung                                               |
| 3.86) | vg_inf_rain                 | influence of heavy rainfall on value added                                   | Auswirkung von Starkniederschlag auf die Wertschöpfung                                         |
| 3.87) | vg_inf_storm                | influence of storms on value added                                           | Auswirkung von Stürmen auf die Wertschöpfung                                                   |
| 3.88) | vg_einf_pur                 | expected influence of climate change on purchases                            | Erwartete Auswirkungen des Klimawandels auf den Bereich Einkauf                                |
| 3.89) | vg_einf_prod                | expected influence of climate change on production                           | Erwartete Auswirkungen des Klimawandels auf den Bereich Produktion                             |
| 3.90) | vg_einf_sal                 | expected influence of climate change on sales                                | Erwartete Auswirkungen des Klimawandels auf den Bereich Absatz                                 |
| 3.91) | vg_einf_wast                | expected influence of climate change on waste management                     | Erwartete Auswirkungen des Klimawandels auf den Bereich Entsorgung                             |
| 3.92) | vg_einf_log                 | expected influence of climate change on logistics                            | Erwartete Auswirkungen des Klimawandels auf den Bereich Logistik                               |
| 3.93) | vg_einf_log<br>vg_einf_inno | expected influence of climate change on innovations                          | Erwartete Auswirkungen des Klimawandels auf den Bereich Innovation                             |
| 3.94) | vg_einf_inito               | expected influence of climate change on personnel                            | Erwartete Auswirkungen des Klimawandels auf den Bereich Personal                               |
| /     | . o_epe.o                   |                                                                              |                                                                                                |