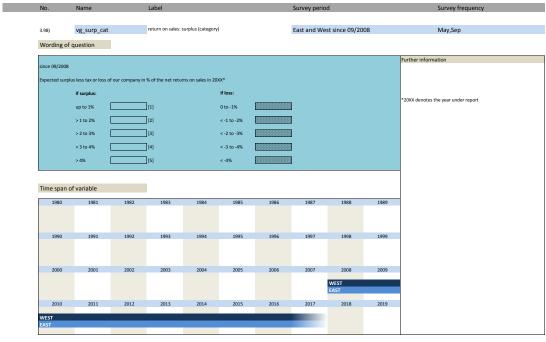

| 3.95)                      | vg_flight_ger                 | importance of flight connections in Germany                              | Bedeutung von Flugverbindungen zu Zielen in Deutschland        |
|----------------------------|-------------------------------|--------------------------------------------------------------------------|----------------------------------------------------------------|
| 3.96)                      | vg_flight_eur                 | importance of flight connections in Europe                               | Bedeutung von Flugverbindungen zu Zielen in Europa             |
| 3.97)                      | vg_flight_world               | importance of flight connections worldwide                               | Bedeutung von Flugverbindungen zu Zielen weltweit              |
| 3.98)                      | vg_surp_cat                   | return on sales: surplus (category)                                      | Jahresüberschuss (Kategorie)                                   |
| 3.99)                      | vg_ros_surp                   | return on sales: surplus                                                 | Jahresüberschuss                                               |
| .100)                      | vg_loss_cat                   | return on sales: loss (category)                                         | Jahresverlust (Kategorie)                                      |
| .101)                      | vg_ros_loss                   | return on sales: loss                                                    | Jahresverlust                                                  |
| .102)                      | vg_russia1                    | Russia/Ukraine conflict q1                                               | Russland/Ukraine-Konflikt Frage 1                              |
| .103)                      | vg_russia2                    | Russia/Ukraine conflict q2                                               | Russland/Ukraine-Konflikt Frage 2                              |
| .104)                      | vg_russia3                    | Russia/Ukraine conflict q3                                               | Russland/Ukraine-Konflikt Frage 3                              |
| .105)                      | vg_russia4                    | Russia/Ukraine conflict q4                                               | Russland/Ukraine-Konflikt Frage 4                              |
| .106)                      | vg_russia5                    | Russia/Ukraine conflict q5                                               | Russland/Ukraine-Konflikt Frage 5                              |
| .107)                      | vg_russia6                    | Russia/Ukraine conflict q6                                               | Russland/Ukraine-Konflikt Frage 6                              |
| .108)                      | vg_russia7                    | Russia/Ukraine conflict q7                                               | Russland/Ukraine-Konflikt Frage 7                              |
| .109)                      | vg russia8                    | Russia/Ukraine conflict q8                                               | Russland/Ukraine-Konflikt Frage 8                              |
| .110)                      | vg fambus                     | family business                                                          | Familienunternehemen                                           |
| .111)                      | vg minim1                     | minimum wage q1                                                          | Mindestlohn Frage 1                                            |
| .112)                      | vg minim2                     | minimum wage q2                                                          | Mindestlohn Frage 2                                            |
| 113)                       | vg minim3                     | minimum wage q3                                                          | Mindestlohn Frage 3                                            |
| 114)                       | vg_minim4                     | minimum wage q4                                                          | Mindestlohn Frage 4                                            |
| 115)                       |                               | minimum wage q5                                                          |                                                                |
|                            | vg_minim5                     | minimum wage q6                                                          | Mindestlohn Frage 5                                            |
| 116)                       | vg_minim6                     |                                                                          | Mindestlohn Frage 6                                            |
| 17)                        | vg_minim7                     | minimum wage q7                                                          | Mindestlohn Frage 7                                            |
| 118)                       | vg_minim8                     | minimum wage q8                                                          | Mindestlohn Frage 8                                            |
| 119)                       | vg_invest_lj                  | total investment last year                                               | Gesamtinvestitionen letztes Jahr                               |
| 120)                       | vg_invcon_lj                  | investment in construction last year                                     | Investitionen in Bauten letztes jahr                           |
| 121)                       | vg_inveq_lj                   | investment in equipment last year                                        | Investitionen in Ausrüstung letztes Jahr                       |
| 122)                       | vg_invest_dj                  | total investment this year                                               | Gesamtinvestitionen dieses Jahr                                |
| .23)                       | vg_invcon_dj                  | investment in construction this year                                     | Investitionen in Bauten dieses Jahr                            |
| 24)                        | vg_inveq_dj                   | investment in equipment next year                                        | Investitionen in Ausrüstung dieses Jahr                        |
| .25)                       | vg invest nj                  | total investment next year                                               | Investitionen im kommenden Jahr, Insgesamt                     |
| 26)                        | vg_invcon_nj                  | investment in construction next year                                     | Investitionen im kommenden Jahr, Bauten                        |
| 127)                       | vg_inveq_nj                   | investment in equipment next year                                        | Investitionen im kommenden Jahr, Ausrüstung                    |
| 128)                       | vg ref1                       | refugees question 1                                                      | Flüchtlinge Frage 1                                            |
| 129)                       |                               | refugees question 2                                                      |                                                                |
| 130)                       | vg_ref2                       | refugees question 3                                                      | Flüchtlinge Frage 2                                            |
|                            | vg_ref3                       |                                                                          | Flüchtlinge Frage 3                                            |
| 131)                       | vg_ref4                       | refugees question 4                                                      | Flüchtlinge Frage 4                                            |
| 132)                       | vg_ref5                       | refugees question 5                                                      | Flüchtlinge Frage 5                                            |
| 133)                       | vg_ref6                       | refugees question 6                                                      | Flüchtlinge Frage 6                                            |
| 134)                       | vg_ref7                       | refugees question 7                                                      | Flüchtlinge Frage 7                                            |
| 135)                       | vg_ref8                       | refugees question 8                                                      | Flüchtlinge Frage 8                                            |
| 136)                       | vg_ref9                       | refugees question 9                                                      | Flüchtlinge Frage 9                                            |
| 137)                       | vg_minim_post1                | affected by minimum wage                                                 | von Mindestlohn betroffen                                      |
| 138)                       | vg minim post2                | no minimum wage measures                                                 | keine Mindestlohn- Maßnahmen                                   |
| 139)                       | vg minim post3                | measures: employee reduction                                             | Maßnahmen: Personalabbau                                       |
| 140)                       | vg minim post4                | measures: working hour reduction                                         | Maßnahmen: Arbeitszeitreduzierung                              |
| 141)                       | vg minim post5                | measures: increased prices                                               | Maßnahmen: Preiserhöhungen                                     |
| 142)                       | vg_minim_post6                | measures: decreased investment                                           | Maßnahmen: verringerte Investitionen                           |
| 143)                       | vg minim post7                | measures: decreased special payments                                     | Maßnahmen: Kürzungen von Sonderzahlungen                       |
| 144)                       | vg minim post8                | less minijobs                                                            | Minijobs weggefallen                                           |
| 145)                       |                               | •                                                                        |                                                                |
|                            | vg_minim_post9                | minijobs transformed into insurable employment                           | Minijobs in soz.vers.pflichtige Besch.verhältnisse umgewandelt |
| 146)                       | vg_minim_post10               | new insurable employment                                                 | neue soz.vers.pflichtige Besch.verhältnisse                    |
| 147)                       | vg_minim_post11               | employment relationships did not change                                  | keine veränderten Besch.Verhältnisse                           |
| 148)                       | vg_credityes                  | credit agreement signed                                                  | Kreditvertrag abgeschlossen                                    |
| .49)                       | vg_creditno                   | credit agreement not signed                                              | Kreditvertrag nicht abgeschlossen                              |
| .50)                       | vg_credituse1                 | financing of ongoing operating resources                                 | Finanzierung laufender Kreditmittel                            |
| 151)                       | vg_credituse2                 | financing of an investment                                               | Finanzierung einer Investition                                 |
| .52)                       | vg_credituse3                 | other financing                                                          | Sonstiger Verwendungszweck                                     |
| 153)                       | vg brexit                     | expected impact from brexit                                              | Erwartete Auswirkungen von einem Brexit                        |
| 154)                       | vg midmanager                 | mid tier: more than 4 managers                                           | Mittlestand: mehr als 4 Manager                                |
| 155)                       | vg_midmanshare                | mid tier: more than 4 managers mid tier: at least one manager has shares | Mittelstand: Mindestens ein Manager hat Anteile                |
| 156)                       | vg_midyes                     | mid tier: company rated as mid tier                                      | Mittelstand: Als Mittelstand eingeschätzt                      |
| 157)                       | '                             | new US government: expect new customs                                    | neue US Regierung: neue Zölle erwartet                         |
| 158)                       | vg_usgov_exp_1                | ,                                                                        |                                                                |
|                            | vg_usgov_exp_2                | new US government: expect increased customs                              | neue US Regierung: Zollerhöhung erwartet                       |
| 159)                       | vg_usgov_exp_3                | new US government: expect other barriers                                 | neue US Regierung: andere Handelsbarrieren erwartet            |
| 160)                       | vg_usgov_exp_4                | new US government: expect no change                                      | neue US Regierung: keine Veränderung erwartet                  |
| 161)                       | vg_usgov_inf_1                | new US government influence: more production                             | neue US Regierung Einfluss: mehr Produktion                    |
| 162)                       | vg_usgov_inf_2                | new US government influence: opening of new branches                     | neue US Regierung eEinfluss: weitere Niederlassung gründen     |
| 163)                       | vg_usgov_inf_3                | new US government influence: no US exports                               | neue US Regierung einfluss: keine Exporte in die USA           |
| 164)                       | vg_usgov_rev                  | new US government: revenue expectations                                  | neue US Regierung: Umsatzerwartungen                           |
| 165)                       | vg_usgov_des                  | new US government: importance as destination                             | neue US Regierung: Wichtigkeit als Exportziel                  |
| 166)                       | vg_usgov_orig                 | new US government: importance as origin                                  | neue US Regierung: Wichtigkeit als Importursprung              |
| 67)                        | vg_usgov_prod                 | new US government: importance as production location                     | neue US Regierung: Wichtigekeit als Produktionsstandort        |
| .68)                       | vg credit2 1                  | credit seeking                                                           | Kreditverhandlungen durchgeführt                               |
| 169)                       | vg credit2 2                  | credit allocation                                                        | Kreditvergabe: Verhalten der Banken                            |
| 170)                       | vg_credit2_3                  | reasons for not credit seeking                                           | Gründe für keine Kreditverhandlungen                           |
| 171)                       | vg_negint                     | confronted with negative interest rates                                  | Wurden Sie mit Negativzinsen konfrontiert?                     |
| .72)                       | vg_negint<br>vg negint noact  | negative interest actions: none                                          | Keine Maßnahmen                                                |
| .72)                       |                               |                                                                          |                                                                |
|                            | vg_negint_agree               | negative interest actions: bank agreements                               | Verhandlungen mit Bank                                         |
|                            | vg_negint_change              | negative interest actions: change of bank                                | Wechsel der Bank                                               |
| 174)                       |                               | negative interest actions: increase of cash                              | Erhöhung der Bargeldhaltung                                    |
| 174)<br>175)               | vg_negint_inc                 |                                                                          |                                                                |
| 174)<br>175)               |                               | negative interest actions: redeployment in other financial assets and    | Umschichtung Finanzanlagen/Rückzahlung von Krediten            |
| 3.174)<br>3.175)<br>3.176) | vg_negint_inc vg_negint_redas |                                                                          | Umschichtung Finanzanlagen/Rückzahlung von Krediten            |