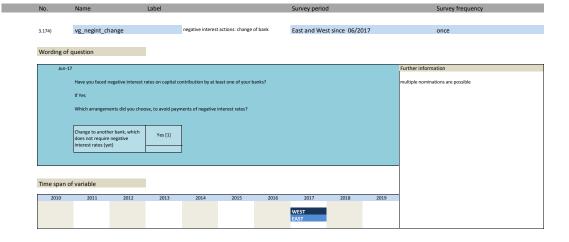

| 3.95)                      | vg_flight_ger                 | importance of flight connections in Germany                              | Bedeutung von Flugverbindungen zu Zielen in Deutschland        |
|----------------------------|-------------------------------|--------------------------------------------------------------------------|----------------------------------------------------------------|
| 3.96)                      | vg_flight_eur                 | importance of flight connections in Europe                               | Bedeutung von Flugverbindungen zu Zielen in Europa             |
| 3.97)                      | vg_flight_world               | importance of flight connections worldwide                               | Bedeutung von Flugverbindungen zu Zielen weltweit              |
| 3.98)                      | vg_surp_cat                   | return on sales: surplus (category)                                      | Jahresüberschuss (Kategorie)                                   |
| 3.99)                      | vg_ros_surp                   | return on sales: surplus                                                 | Jahresüberschuss                                               |
| .100)                      | vg_loss_cat                   | return on sales: loss (category)                                         | Jahresverlust (Kategorie)                                      |
| .101)                      | vg_ros_loss                   | return on sales: loss                                                    | Jahresverlust                                                  |
| .102)                      | vg_russia1                    | Russia/Ukraine conflict q1                                               | Russland/Ukraine-Konflikt Frage 1                              |
| .103)                      | vg_russia2                    | Russia/Ukraine conflict q2                                               | Russland/Ukraine-Konflikt Frage 2                              |
| .104)                      | vg_russia3                    | Russia/Ukraine conflict q3                                               | Russland/Ukraine-Konflikt Frage 3                              |
| .105)                      | vg_russia4                    | Russia/Ukraine conflict q4                                               | Russland/Ukraine-Konflikt Frage 4                              |
| .106)                      | vg_russia5                    | Russia/Ukraine conflict q5                                               | Russland/Ukraine-Konflikt Frage 5                              |
| .107)                      | vg_russia6                    | Russia/Ukraine conflict q6                                               | Russland/Ukraine-Konflikt Frage 6                              |
| .108)                      | vg_russia7                    | Russia/Ukraine conflict q7                                               | Russland/Ukraine-Konflikt Frage 7                              |
| .109)                      | vg russia8                    | Russia/Ukraine conflict q8                                               | Russland/Ukraine-Konflikt Frage 8                              |
| .110)                      | vg fambus                     | family business                                                          | Familienunternehemen                                           |
| .111)                      | vg minim1                     | minimum wage q1                                                          | Mindestlohn Frage 1                                            |
| .112)                      | vg minim2                     | minimum wage q2                                                          | Mindestlohn Frage 2                                            |
| 113)                       | vg minim3                     | minimum wage q3                                                          | Mindestlohn Frage 3                                            |
| 114)                       | vg_minim4                     | minimum wage q4                                                          | Mindestlohn Frage 4                                            |
| 115)                       |                               | minimum wage q5                                                          |                                                                |
|                            | vg_minim5                     | minimum wage q6                                                          | Mindestlohn Frage 5                                            |
| 116)                       | vg_minim6                     |                                                                          | Mindestlohn Frage 6                                            |
| 17)                        | vg_minim7                     | minimum wage q7                                                          | Mindestlohn Frage 7                                            |
| 118)                       | vg_minim8                     | minimum wage q8                                                          | Mindestlohn Frage 8                                            |
| 119)                       | vg_invest_lj                  | total investment last year                                               | Gesamtinvestitionen letztes Jahr                               |
| 120)                       | vg_invcon_lj                  | investment in construction last year                                     | Investitionen in Bauten letztes jahr                           |
| 121)                       | vg_inveq_lj                   | investment in equipment last year                                        | Investitionen in Ausrüstung letztes Jahr                       |
| 122)                       | vg_invest_dj                  | total investment this year                                               | Gesamtinvestitionen dieses Jahr                                |
| .23)                       | vg_invcon_dj                  | investment in construction this year                                     | Investitionen in Bauten dieses Jahr                            |
| 24)                        | vg_inveq_dj                   | investment in equipment next year                                        | Investitionen in Ausrüstung dieses Jahr                        |
| .25)                       | vg invest nj                  | total investment next year                                               | Investitionen im kommenden Jahr, Insgesamt                     |
| 26)                        | vg_invcon_nj                  | investment in construction next year                                     | Investitionen im kommenden Jahr, Bauten                        |
| 127)                       | vg_inveq_nj                   | investment in equipment next year                                        | Investitionen im kommenden Jahr, Ausrüstung                    |
| 128)                       | vg ref1                       | refugees question 1                                                      | Flüchtlinge Frage 1                                            |
| 129)                       |                               | refugees question 2                                                      |                                                                |
| 130)                       | vg_ref2                       | refugees question 3                                                      | Flüchtlinge Frage 2                                            |
|                            | vg_ref3                       |                                                                          | Flüchtlinge Frage 3                                            |
| 131)                       | vg_ref4                       | refugees question 4                                                      | Flüchtlinge Frage 4                                            |
| 132)                       | vg_ref5                       | refugees question 5                                                      | Flüchtlinge Frage 5                                            |
| 133)                       | vg_ref6                       | refugees question 6                                                      | Flüchtlinge Frage 6                                            |
| 134)                       | vg_ref7                       | refugees question 7                                                      | Flüchtlinge Frage 7                                            |
| 135)                       | vg_ref8                       | refugees question 8                                                      | Flüchtlinge Frage 8                                            |
| 136)                       | vg_ref9                       | refugees question 9                                                      | Flüchtlinge Frage 9                                            |
| 137)                       | vg_minim_post1                | affected by minimum wage                                                 | von Mindestlohn betroffen                                      |
| 138)                       | vg minim post2                | no minimum wage measures                                                 | keine Mindestlohn- Maßnahmen                                   |
| 139)                       | vg minim post3                | measures: employee reduction                                             | Maßnahmen: Personalabbau                                       |
| 140)                       | vg minim post4                | measures: working hour reduction                                         | Maßnahmen: Arbeitszeitreduzierung                              |
| 141)                       | vg minim post5                | measures: increased prices                                               | Maßnahmen: Preiserhöhungen                                     |
| 142)                       | vg_minim_post6                | measures: decreased investment                                           | Maßnahmen: verringerte Investitionen                           |
| 143)                       | vg minim post7                | measures: decreased special payments                                     | Maßnahmen: Kürzungen von Sonderzahlungen                       |
| 144)                       | vg minim post8                | less minijobs                                                            | Minijobs weggefallen                                           |
| 145)                       |                               | •                                                                        |                                                                |
|                            | vg_minim_post9                | minijobs transformed into insurable employment                           | Minijobs in soz.vers.pflichtige Besch.verhältnisse umgewandelt |
| 146)                       | vg_minim_post10               | new insurable employment                                                 | neue soz.vers.pflichtige Besch.verhältnisse                    |
| 147)                       | vg_minim_post11               | employment relationships did not change                                  | keine veränderten Besch.Verhältnisse                           |
| 148)                       | vg_credityes                  | credit agreement signed                                                  | Kreditvertrag abgeschlossen                                    |
| .49)                       | vg_creditno                   | credit agreement not signed                                              | Kreditvertrag nicht abgeschlossen                              |
| .50)                       | vg_credituse1                 | financing of ongoing operating resources                                 | Finanzierung laufender Kreditmittel                            |
| 151)                       | vg_credituse2                 | financing of an investment                                               | Finanzierung einer Investition                                 |
| .52)                       | vg_credituse3                 | other financing                                                          | Sonstiger Verwendungszweck                                     |
| 153)                       | vg brexit                     | expected impact from brexit                                              | Erwartete Auswirkungen von einem Brexit                        |
| 154)                       | vg midmanager                 | mid tier: more than 4 managers                                           | Mittlestand: mehr als 4 Manager                                |
| 155)                       | vg_midmanshare                | mid tier: more than 4 managers mid tier: at least one manager has shares | Mittelstand: Mindestens ein Manager hat Anteile                |
| 156)                       | vg_midyes                     | mid tier: company rated as mid tier                                      | Mittelstand: Als Mittelstand eingeschätzt                      |
| 157)                       | '                             | new US government: expect new customs                                    | neue US Regierung: neue Zölle erwartet                         |
| 158)                       | vg_usgov_exp_1                | ,                                                                        |                                                                |
|                            | vg_usgov_exp_2                | new US government: expect increased customs                              | neue US Regierung: Zollerhöhung erwartet                       |
| 159)                       | vg_usgov_exp_3                | new US government: expect other barriers                                 | neue US Regierung: andere Handelsbarrieren erwartet            |
| 160)                       | vg_usgov_exp_4                | new US government: expect no change                                      | neue US Regierung: keine Veränderung erwartet                  |
| 161)                       | vg_usgov_inf_1                | new US government influence: more production                             | neue US Regierung Einfluss: mehr Produktion                    |
| 162)                       | vg_usgov_inf_2                | new US government influence: opening of new branches                     | neue US Regierung eEinfluss: weitere Niederlassung gründen     |
| 163)                       | vg_usgov_inf_3                | new US government influence: no US exports                               | neue US Regierung einfluss: keine Exporte in die USA           |
| 164)                       | vg_usgov_rev                  | new US government: revenue expectations                                  | neue US Regierung: Umsatzerwartungen                           |
| 165)                       | vg_usgov_des                  | new US government: importance as destination                             | neue US Regierung: Wichtigkeit als Exportziel                  |
| 166)                       | vg_usgov_orig                 | new US government: importance as origin                                  | neue US Regierung: Wichtigkeit als Importursprung              |
| 67)                        | vg_usgov_prod                 | new US government: importance as production location                     | neue US Regierung: Wichtigekeit als Produktionsstandort        |
| .68)                       | vg credit2 1                  | credit seeking                                                           | Kreditverhandlungen durchgeführt                               |
| 169)                       | vg credit2 2                  | credit allocation                                                        | Kreditvergabe: Verhalten der Banken                            |
| 170)                       | vg_credit2_3                  | reasons for not credit seeking                                           | Gründe für keine Kreditverhandlungen                           |
| 171)                       | vg_negint                     | confronted with negative interest rates                                  | Wurden Sie mit Negativzinsen konfrontiert?                     |
| .72)                       | vg_negint<br>vg negint noact  | negative interest actions: none                                          | Keine Maßnahmen                                                |
| .72)                       |                               |                                                                          |                                                                |
|                            | vg_negint_agree               | negative interest actions: bank agreements                               | Verhandlungen mit Bank                                         |
|                            | vg_negint_change              | negative interest actions: change of bank                                | Wechsel der Bank                                               |
| 174)                       |                               | negative interest actions: increase of cash                              | Erhöhung der Bargeldhaltung                                    |
| 174)<br>175)               | vg_negint_inc                 |                                                                          |                                                                |
| 174)<br>175)               |                               | negative interest actions: redeployment in other financial assets and    | Umschichtung Finanzanlagen/Rückzahlung von Krediten            |
| 3.174)<br>3.175)<br>3.176) | vg_negint_inc vg_negint_redas |                                                                          | Umschichtung Finanzanlagen/Rückzahlung von Krediten            |

| 3.178) | vg_negint_inv    | negative interest actions: investing or preponing (additional) investments | Investitionen                          |
|--------|------------------|----------------------------------------------------------------------------|----------------------------------------|
| 3.179) | vg_negint_oth    | negative interest actions: other                                           | Andere                                 |
| 3.180) | vg_negint_burden | burden of negative interest rates on profit situation                      | Belastung durch Negativzinsproblematik |
| 3.181) | vg_negint_banks  | number of relationship banks                                               | Wie viele Banken?                      |