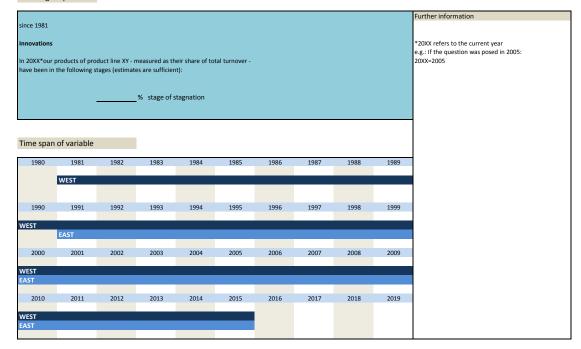

### 4. Special question Innovation

| Nr.   | Name                     | Label                                                | Label                                                           |
|-------|--------------------------|------------------------------------------------------|-----------------------------------------------------------------|
|       |                          |                                                      |                                                                 |
| 4.1)  | vg_market_national_1     | development of national market in next 5 years       | Entwicklung des nationalen Marktes in den nächsten 5 Jahren     |
| 4.2)  | vg_market_national_2     | development of national market in next 5 years       | Entwicklung des nationalen Marktes in den nächsten 5 Jahren     |
| 4.3)  | vg_market_abroad_1       | development of foreign market in next 5 years        | Entwicklung des ausländischen Marktes in den nächsten 5 Jahren  |
| 4.4)  | vg_market_abroad_2       | development of foreign market in next 5 years        | Entwicklung des ausländischen Marktes in den nächsten 5 Jahren  |
| 4.5)  | vg_market_total_1        | development of market in general in next 5 years     | Entwicklung des Marktes allgemein in den nächsten 5 Jahren      |
| 4.6)  | vg market total 2        | development of market in general in next 5 years     | Entwicklung des Marktes allgemein in den nächsten 5 Jahren      |
| 4.7)  | vg prod inno realized    | product innovation realized this year                | Produktinnovationen durchgeführt                                |
| 4.8)  | vg prod inno aborted     | product innovation aborted this year                 | Produktinnovationen abgebrochen                                 |
| 4.0)  | vg_prod_inno_plan_comp   | ,                                                    |                                                                 |
| 4.9)  | leted                    | product innovation planning completed this year      | Planung für Produktinnovationen abgeschlossen                   |
| 4.10) | vg_prod_inno_in_plannin  |                                                      |                                                                 |
| 4.10) | g                        | product innovation still in planning stage this year | Produktinnovationen noch in Planungsphase                       |
| 4.11) | vg_prod_inno_np          | product innovation not planned this year             | Keine Produktinnovationen geplant                               |
| 4.12) | vg_process_inno_realized | process innovation realized this year                | Prozessinnovationen durchgeführt                                |
| 4.13) | vg_process_inno_aborted  | process innovation aborted this year                 | Prozessinnovationen abgebrochen                                 |
| 4.14) | vg_process_inno_plan_co  |                                                      |                                                                 |
| 4.14) | mpleted                  | process innovation planning completed this year      | Planung für Prozessinnovationen abgeschlossen                   |
| 4.45\ | vg_process_inno_in_plan  |                                                      |                                                                 |
| 4.15) | ning                     | process innovation still in planning stage this year | Prozessinnovationen noch in Planungsphase                       |
| 4.16) | vg_process_inno_np       | process innovation not planned this year             | keine Prozessinnovationen geplant                               |
| 4.17) | vg_share_inno_phase      | share of turnover in stage of product launch         | Anteil Produktein Produktstartphase an Umstaz                   |
| 4.18) | vg_share_growth_phase    | share of turnover in stage of positive growth        | Anteil Produkte in Phase positiven Wachstums an Umsatz          |
| 4.19) | vg_share_stagnation_pha  |                                                      |                                                                 |
| 4.19) | se                       | share of turnover in stage of stagnation             | Anteil Produkte in Phase von stagnatierendem Wachstum an Umsatz |
| 4.20) | vg_share_negative_growt  |                                                      | ·                                                               |
| 4.20) | h                        | share of turnover in stage of negative growth        | Anteil Produkte in Phase negativen Wachstums an Umsatz          |