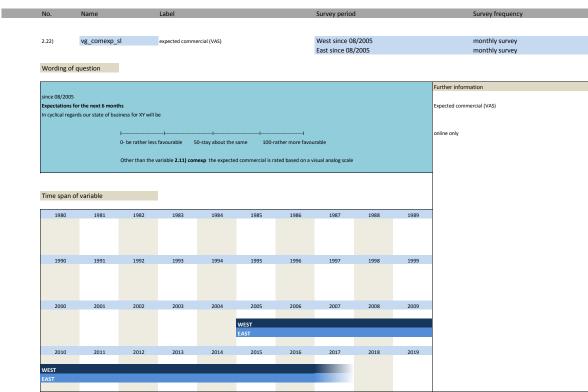

### 2. Standard questions

1.22) participation\_status

| No.   | Name               | Label                                           | German description                                   |
|-------|--------------------|-------------------------------------------------|------------------------------------------------------|
|       |                    | data the day of a control                       | Production of the Constitution                       |
| 2.1)  | vg_statebus        | state of business (appraisal)                   | Beurteilung der Geschäftslage                        |
| 2.2)  | vg_provpm          | production versus previous month                | Produktion im Vergleich zum Vormonat                 |
| 2.3)  | vg_stin            | stock of inventories                            | Beurteilung des Bestand an Fertigwaren               |
| 2.4)  | vg_demand          | situation of demand                             | Nachfragesituation gegenüber dem Vormonat            |
| 2.5)  | vg_ordvpm          | orders versus previous month                    | Auftragsbestand gegenüber dem Vormonat               |
| 2.6)  | vg_orders          | orders (appraisal)                              | Beurteilung des aktuellen Auftragsbestands           |
| 2.7)  | vg_pricevpm        | domestic prices of sale versus previous month   | Inländische Verkaufspreise                           |
| 2.8)  | vg_proexp          | expected production                             | Erwartete Inländische Produktionstätigkeit           |
| 2.9)  | vg_priceexp        | expected domestic prices                        | Erwartete inländische Verkaufspreise                 |
| 2.10) | vg_expexp          | expected export trade                           | Erwarteter Exporthandel                              |
| 2.11) | vg_comexp          | expected commercial operations                  | Erwarteter Geschäftslage                             |
| 2.12) | vg_foreord         | foreign orders (appraisal)                      | Bestand an Auslandsaufträgen                         |
| 2.13) | vg_salesexp        | sales expectancy                                | Erwarteter Umsatz                                    |
| 2.14) | vg_emplexp*        | expected employees                              | Erwartete Entwicklung der Gesamtbeschäftigtenzahl    |
| 2.15) | vg_pro_vpq         | production vs. previous 2-3 months              | Produktionstätigkeit in den vorangegangenen Monaten  |
| 2.16) | vg_demand_vpq      | situation of dmand vs. previous 2-3 months      | Nachfragesituation in den vorangegangenen Monaten    |
| 2.17) | vg ord vpq         | orders vs. previous 2-3 months                  | Auftragsbestand in den vorangegangenen Monaten       |
| 2.18) | vg price vpq       | domestic prices of sale vs. previous 2-3 months | Inlandsverkaufspreise in den vorangegangenen Monaten |
| 2.19) | vg_credit**        | credit allocation                               | Kreditvergabe                                        |
| 2.20) | vg statebus sl     | state of business (VAS)                         | Beurteilung der Geschäftslage (VAS)                  |
| 2.21) | vg statebus clicks | state of business (clicks)                      | Beurteilung der Geschäftslage (Klicks)               |
| 2.22) | vg comexp sl       | expected commercial (VAS)                       | Erwartete Geschäftslage (VAS)                        |
| 2.23) | vg comexp clicks   | expected commercial (clicks)                    | Erwartete Geschäftslage (Klicks)                     |
|       |                    |                                                 |                                                      |