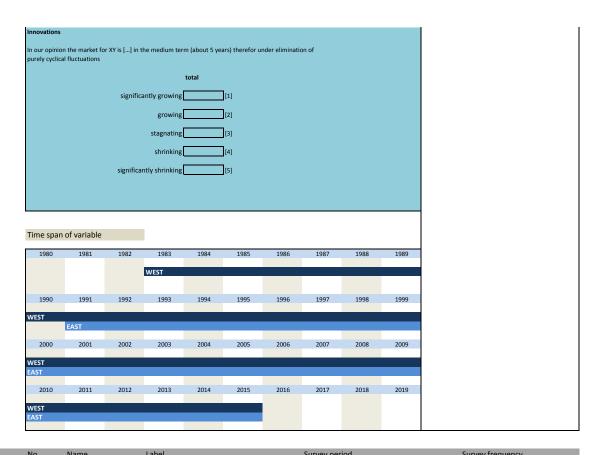

### 4. Special question Innovation

| Nr.   | Name                     | Label                                                | Label                                                           |
|-------|--------------------------|------------------------------------------------------|-----------------------------------------------------------------|
|       |                          |                                                      |                                                                 |
| 4.1)  | vg_market_national_1     | development of national market in next 5 years       | Entwicklung des nationalen Marktes in den nächsten 5 Jahren     |
| 4.2)  | vg_market_national_2     | development of national market in next 5 years       | Entwicklung des nationalen Marktes in den nächsten 5 Jahren     |
| 4.3)  | vg_market_abroad_1       | development of foreign market in next 5 years        | Entwicklung des ausländischen Marktes in den nächsten 5 Jahren  |
| 4.4)  | vg_market_abroad_2       | development of foreign market in next 5 years        | Entwicklung des ausländischen Marktes in den nächsten 5 Jahren  |
| 4.5)  | vg_market_total_1        | development of market in general in next 5 years     | Entwicklung des Marktes allgemein in den nächsten 5 Jahren      |
| 4.6)  | vg market total 2        | development of market in general in next 5 years     | Entwicklung des Marktes allgemein in den nächsten 5 Jahren      |
| 4.7)  | vg prod inno realized    | product innovation realized this year                | Produktinnovationen durchgeführt                                |
| 4.8)  | vg prod inno aborted     | product innovation aborted this year                 | Produktinnovationen abgebrochen                                 |
| 4.0)  | vg_prod_inno_plan_comp   | ,                                                    |                                                                 |
| 4.9)  | leted                    | product innovation planning completed this year      | Planung für Produktinnovationen abgeschlossen                   |
| 4.10) | vg_prod_inno_in_plannin  |                                                      |                                                                 |
| 4.10) | g                        | product innovation still in planning stage this year | Produktinnovationen noch in Planungsphase                       |
| 4.11) | vg_prod_inno_np          | product innovation not planned this year             | Keine Produktinnovationen geplant                               |
| 4.12) | vg_process_inno_realized | process innovation realized this year                | Prozessinnovationen durchgeführt                                |
| 4.13) | vg_process_inno_aborted  | process innovation aborted this year                 | Prozessinnovationen abgebrochen                                 |
| 4.14) | vg_process_inno_plan_co  |                                                      |                                                                 |
| 4.14) | mpleted                  | process innovation planning completed this year      | Planung für Prozessinnovationen abgeschlossen                   |
| 4.45\ | vg_process_inno_in_plan  |                                                      |                                                                 |
| 4.15) | ning                     | process innovation still in planning stage this year | Prozessinnovationen noch in Planungsphase                       |
| 4.16) | vg_process_inno_np       | process innovation not planned this year             | keine Prozessinnovationen geplant                               |
| 4.17) | vg_share_inno_phase      | share of turnover in stage of product launch         | Anteil Produktein Produktstartphase an Umstaz                   |
| 4.18) | vg_share_growth_phase    | share of turnover in stage of positive growth        | Anteil Produkte in Phase positiven Wachstums an Umsatz          |
| 4.19) | vg_share_stagnation_pha  |                                                      |                                                                 |
| 4.19) | se                       | share of turnover in stage of stagnation             | Anteil Produkte in Phase von stagnatierendem Wachstum an Umsatz |
| 4.20) | vg_share_negative_growt  |                                                      | ·                                                               |
| 4.20) | h                        | share of turnover in stage of negative growth        | Anteil Produkte in Phase negativen Wachstums an Umsatz          |