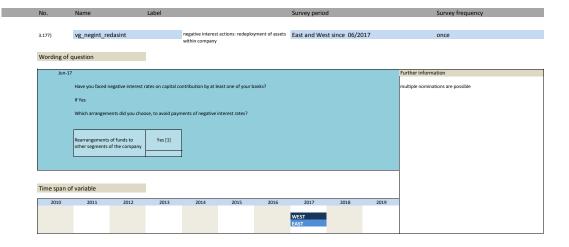

n of our ex      | ports [1] Ivery important [3] unimportant 1983                    | 1984<br>1994     | 1985           | 1996 | East and Wes  1987            | 1988      | 1999 | once                  |
| 3.165) Wording of 02/2017 Importance of I Currently, as Time span o   | Name  vg_usgov_de question  the USA as trading the USA are [] to dest  f variable  1981 | partner us stination of our ex      | ports [1] Ivery important [3] unimportant 1983                    | 1984<br>1994     | 1985           | 1996 | East and Wes  1987            | 1988      | 1999 | once                  |

No. Name Label

vg\_usgov\_orig

3.166)

new US government: importance as origin

East and West 02/2017

Survey period Survey frequency

once













No. Name Label Survey period Survey frequency







| No.        | Name                             | Label               |                                                   | Survey period               | Survey frequency                  |
|------------|----------------------------------|---------------------|---------------------------------------------------|-----------------------------|-----------------------------------|
|            |                                  |                     |                                                   |                             |                                   |
| 3.178)     | vg_negint_inv                    |                     | negative interest actions: investing or preponing | East and West since 06/2017 | once                              |
|            |