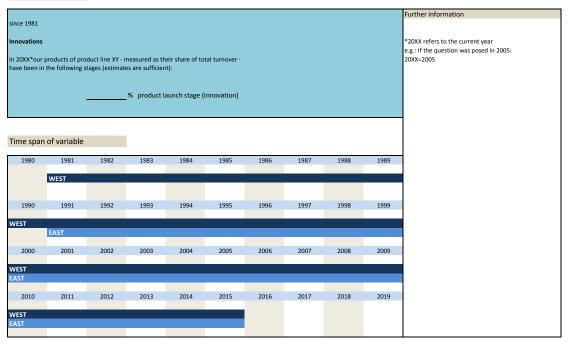

### 4. Special question Innovation

| Nr.   | Name                     | Label                                                | Label                                                           |
|-------|--------------------------|------------------------------------------------------|-----------------------------------------------------------------|
|       |                          |                                                      |                                                                 |
| 4.1)  | vg_market_national_1     | development of national market in next 5 years       | Entwicklung des nationalen Marktes in den nächsten 5 Jahren     |
| 4.2)  | vg_market_national_2     | development of national market in next 5 years       | Entwicklung des nationalen Marktes in den nächsten 5 Jahren     |
| 4.3)  | vg_market_abroad_1       | development of foreign market in next 5 years        | Entwicklung des ausländischen Marktes in den nächsten 5 Jahren  |
| 4.4)  | vg_market_abroad_2       | development of foreign market in next 5 years        | Entwicklung des ausländischen Marktes in den nächsten 5 Jahren  |
| 4.5)  | vg_market_total_1        | development of market in general in next 5 years     | Entwicklung des Marktes allgemein in den nächsten 5 Jahren      |
| 4.6)  | vg market total 2        | development of market in general in next 5 years     | Entwicklung des Marktes allgemein in den nächsten 5 Jahren      |
| 4.7)  | vg prod inno realized    | product innovation realized this year                | Produktinnovationen durchgeführt                                |
| 4.8)  | vg prod inno aborted     | product innovation aborted this year                 | Produktinnovationen abgebrochen                                 |
| 4.0)  | vg_prod_inno_plan_comp   | ,                                                    |                                                                 |
| 4.9)  | leted                    | product innovation planning completed this year      | Planung für Produktinnovationen abgeschlossen                   |
| 4.10) | vg_prod_inno_in_plannin  |                                                      |                                                                 |
| 4.10) | g                        | product innovation still in planning stage this year | Produktinnovationen noch in Planungsphase                       |
| 4.11) | vg_prod_inno_np          | product innovation not planned this year             | Keine Produktinnovationen geplant                               |
| 4.12) | vg_process_inno_realized | process innovation realized this year                | Prozessinnovationen durchgeführt                                |
| 4.13) | vg_process_inno_aborted  | process innovation aborted this year                 | Prozessinnovationen abgebrochen                                 |
| 4.14) | vg_process_inno_plan_co  |                                                      |                                                                 |
| 4.14) | mpleted                  | process innovation planning completed this year      | Planung für Prozessinnovationen abgeschlossen                   |
| 4.45\ | vg_process_inno_in_plan  |                                                      |                                                                 |
| 4.15) | ning                     | process innovation still in planning stage this year | Prozessinnovationen noch in Planungsphase                       |
| 4.16) | vg_process_inno_np       | process innovation not planned this year             | keine Prozessinnovationen geplant                               |
| 4.17) | vg_share_inno_phase      | share of turnover in stage of product launch         | Anteil Produktein Produktstartphase an Umstaz                   |
| 4.18) | vg_share_growth_phase    | share of turnover in stage of positive growth        | Anteil Produkte in Phase positiven Wachstums an Umsatz          |
| 4.19) | vg_share_stagnation_pha  |                                                      |                                                                 |
| 4.19) | se                       | share of turnover in stage of stagnation             | Anteil Produkte in Phase von stagnatierendem Wachstum an Umsatz |
| 4.20) | vg_share_negative_growt  |                                                      | ·                                                               |
| 4.20) | h                        | share of turnover in stage of negative growth        | Anteil Produkte in Phase negativen Wachstums an Umsatz          |