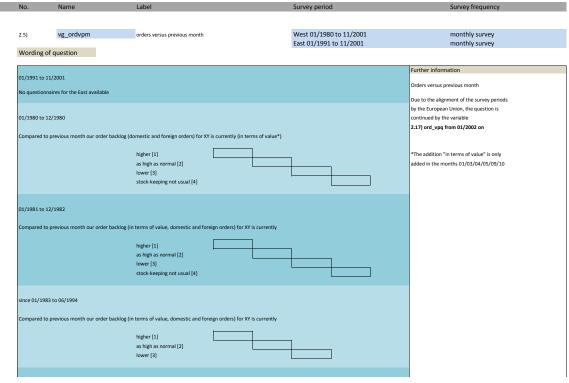

### 2. Standard questions

1.22) participation\_status

| No.   | Name               | Label                                           | German description                                   |
|-------|--------------------|-------------------------------------------------|------------------------------------------------------|
|       |                    | data the day of a control                       | Production of the Constitution                       |
| 2.1)  | vg_statebus        | state of business (appraisal)                   | Beurteilung der Geschäftslage                        |
| 2.2)  | vg_provpm          | production versus previous month                | Produktion im Vergleich zum Vormonat                 |
| 2.3)  | vg_stin            | stock of inventories                            | Beurteilung des Bestand an Fertigwaren               |
| 2.4)  | vg_demand          | situation of demand                             | Nachfragesituation gegenüber dem Vormonat            |
| 2.5)  | vg_ordvpm          | orders versus previous month                    | Auftragsbestand gegenüber dem Vormonat               |
| 2.6)  | vg_orders          | orders (appraisal)                              | Beurteilung des aktuellen Auftragsbestands           |
| 2.7)  | vg_pricevpm        | domestic prices of sale versus previous month   | Inländische Verkaufspreise                           |
| 2.8)  | vg_proexp          | expected production                             | Erwartete Inländische Produktionstätigkeit           |
| 2.9)  | vg_priceexp        | expected domestic prices                        | Erwartete inländische Verkaufspreise                 |
| 2.10) | vg_expexp          | expected export trade                           | Erwarteter Exporthandel                              |
| 2.11) | vg_comexp          | expected commercial operations                  | Erwarteter Geschäftslage                             |
| 2.12) | vg_foreord         | foreign orders (appraisal)                      | Bestand an Auslandsaufträgen                         |
| 2.13) | vg_salesexp        | sales expectancy                                | Erwarteter Umsatz                                    |
| 2.14) | vg_emplexp*        | expected employees                              | Erwartete Entwicklung der Gesamtbeschäftigtenzahl    |
| 2.15) | vg_pro_vpq         | production vs. previous 2-3 months              | Produktionstätigkeit in den vorangegangenen Monaten  |
| 2.16) | vg_demand_vpq      | situation of dmand vs. previous 2-3 months      | Nachfragesituation in den vorangegangenen Monaten    |
| 2.17) | vg ord vpq         | orders vs. previous 2-3 months                  | Auftragsbestand in den vorangegangenen Monaten       |
| 2.18) | vg price vpq       | domestic prices of sale vs. previous 2-3 months | Inlandsverkaufspreise in den vorangegangenen Monaten |
| 2.19) | vg_credit**        | credit allocation                               | Kreditvergabe                                        |
| 2.20) | vg statebus sl     | state of business (VAS)                         | Beurteilung der Geschäftslage (VAS)                  |
| 2.21) | vg statebus clicks | state of business (clicks)                      | Beurteilung der Geschäftslage (Klicks)               |
| 2.22) | vg comexp sl       | expected commercial (VAS)                       | Erwartete Geschäftslage (VAS)                        |
| 2.23) | vg comexp clicks   | expected commercial (clicks)                    | Erwartete Geschäftslage (Klicks)                     |
|       |                    |                                                 |                                                      |