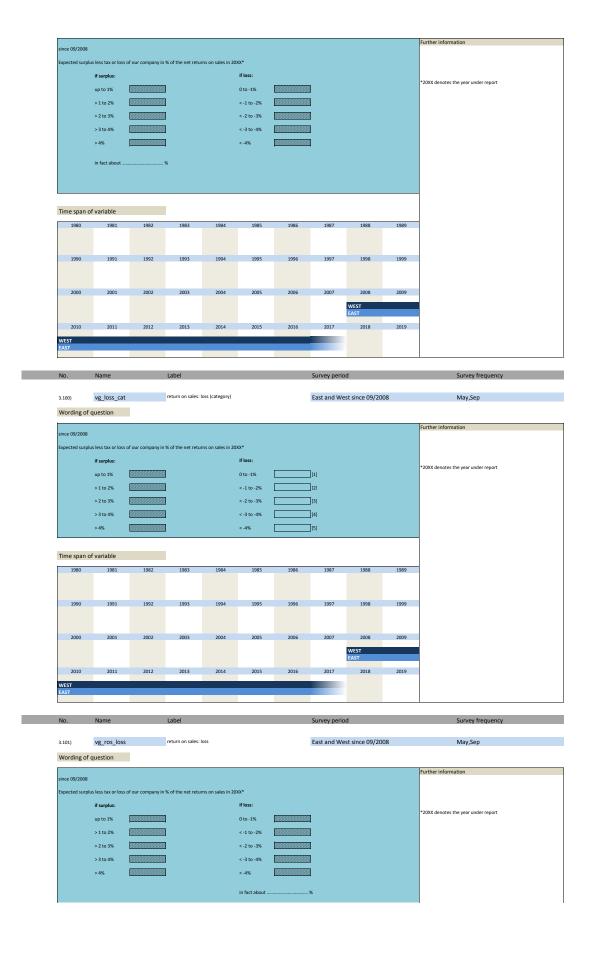

| 3.95)                      | vg_flight_ger                 | importance of flight connections in Germany                              | Bedeutung von Flugverbindungen zu Zielen in Deutschland        |
|----------------------------|-------------------------------|--------------------------------------------------------------------------|----------------------------------------------------------------|
| 3.96)                      | vg_flight_eur                 | importance of flight connections in Europe                               | Bedeutung von Flugverbindungen zu Zielen in Europa             |
| 3.97)                      | vg_flight_world               | importance of flight connections worldwide                               | Bedeutung von Flugverbindungen zu Zielen weltweit              |
| 3.98)                      | vg_surp_cat                   | return on sales: surplus (category)                                      | Jahresüberschuss (Kategorie)                                   |
| 3.99)                      | vg_ros_surp                   | return on sales: surplus                                                 | Jahresüberschuss                                               |
| .100)                      | vg_loss_cat                   | return on sales: loss (category)                                         | Jahresverlust (Kategorie)                                      |
| .101)                      | vg_ros_loss                   | return on sales: loss                                                    | Jahresverlust                                                  |
| .102)                      | vg_russia1                    | Russia/Ukraine conflict q1                                               | Russland/Ukraine-Konflikt Frage 1                              |
| .103)                      | vg_russia2                    | Russia/Ukraine conflict q2                                               | Russland/Ukraine-Konflikt Frage 2                              |
| .104)                      | vg_russia3                    | Russia/Ukraine conflict q3                                               | Russland/Ukraine-Konflikt Frage 3                              |
| .105)                      | vg_russia4                    | Russia/Ukraine conflict q4                                               | Russland/Ukraine-Konflikt Frage 4                              |
| .106)                      | vg_russia5                    | Russia/Ukraine conflict q5                                               | Russland/Ukraine-Konflikt Frage 5                              |
| .107)                      | vg_russia6                    | Russia/Ukraine conflict q6                                               | Russland/Ukraine-Konflikt Frage 6                              |
| .108)                      | vg_russia7                    | Russia/Ukraine conflict q7                                               | Russland/Ukraine-Konflikt Frage 7                              |
| .109)                      | vg russia8                    | Russia/Ukraine conflict q8                                               | Russland/Ukraine-Konflikt Frage 8                              |
| .110)                      | vg fambus                     | family business                                                          | Familienunternehemen                                           |
| .111)                      | vg minim1                     | minimum wage q1                                                          | Mindestlohn Frage 1                                            |
| .112)                      | vg minim2                     | minimum wage q2                                                          | Mindestlohn Frage 2                                            |
| 113)                       | vg minim3                     | minimum wage q3                                                          | Mindestlohn Frage 3                                            |
| 114)                       | vg_minim4                     | minimum wage q4                                                          | Mindestlohn Frage 4                                            |
| 115)                       |                               | minimum wage q5                                                          |                                                                |
|                            | vg_minim5                     | minimum wage q6                                                          | Mindestlohn Frage 5                                            |
| 116)                       | vg_minim6                     |                                                                          | Mindestlohn Frage 6                                            |
| 17)                        | vg_minim7                     | minimum wage q7                                                          | Mindestlohn Frage 7                                            |
| 118)                       | vg_minim8                     | minimum wage q8                                                          | Mindestlohn Frage 8                                            |
| 119)                       | vg_invest_lj                  | total investment last year                                               | Gesamtinvestitionen letztes Jahr                               |
| 120)                       | vg_invcon_lj                  | investment in construction last year                                     | Investitionen in Bauten letztes jahr                           |
| 121)                       | vg_inveq_lj                   | investment in equipment last year                                        | Investitionen in Ausrüstung letztes Jahr                       |
| 122)                       | vg_invest_dj                  | total investment this year                                               | Gesamtinvestitionen dieses Jahr                                |
| .23)                       | vg_invcon_dj                  | investment in construction this year                                     | Investitionen in Bauten dieses Jahr                            |
| 24)                        | vg_inveq_dj                   | investment in equipment next year                                        | Investitionen in Ausrüstung dieses Jahr                        |
| .25)                       | vg invest nj                  | total investment next year                                               | Investitionen im kommenden Jahr, Insgesamt                     |
| 26)                        | vg_invcon_nj                  | investment in construction next year                                     | Investitionen im kommenden Jahr, Bauten                        |
| 127)                       | vg_inveq_nj                   | investment in equipment next year                                        | Investitionen im kommenden Jahr, Ausrüstung                    |
| 128)                       | vg ref1                       | refugees question 1                                                      | Flüchtlinge Frage 1                                            |
| 129)                       |                               | refugees question 2                                                      |                                                                |
| 130)                       | vg_ref2                       | refugees question 3                                                      | Flüchtlinge Frage 2                                            |
|                            | vg_ref3                       |                                                                          | Flüchtlinge Frage 3                                            |
| 131)                       | vg_ref4                       | refugees question 4                                                      | Flüchtlinge Frage 4                                            |
| 132)                       | vg_ref5                       | refugees question 5                                                      | Flüchtlinge Frage 5                                            |
| 133)                       | vg_ref6                       | refugees question 6                                                      | Flüchtlinge Frage 6                                            |
| 134)                       | vg_ref7                       | refugees question 7                                                      | Flüchtlinge Frage 7                                            |
| 135)                       | vg_ref8                       | refugees question 8                                                      | Flüchtlinge Frage 8                                            |
| 136)                       | vg_ref9                       | refugees question 9                                                      | Flüchtlinge Frage 9                                            |
| 137)                       | vg_minim_post1                | affected by minimum wage                                                 | von Mindestlohn betroffen                                      |
| 138)                       | vg minim post2                | no minimum wage measures                                                 | keine Mindestlohn- Maßnahmen                                   |
| 139)                       | vg minim post3                | measures: employee reduction                                             | Maßnahmen: Personalabbau                                       |
| 140)                       | vg minim post4                | measures: working hour reduction                                         | Maßnahmen: Arbeitszeitreduzierung                              |
| 141)                       | vg minim post5                | measures: increased prices                                               | Maßnahmen: Preiserhöhungen                                     |
| 142)                       | vg_minim_post6                | measures: decreased investment                                           | Maßnahmen: verringerte Investitionen                           |
| 143)                       | vg minim post7                | measures: decreased special payments                                     | Maßnahmen: Kürzungen von Sonderzahlungen                       |
| 144)                       | vg minim post8                | less minijobs                                                            | Minijobs weggefallen                                           |
| 145)                       |                               | •                                                                        |                                                                |
|                            | vg_minim_post9                | minijobs transformed into insurable employment                           | Minijobs in soz.vers.pflichtige Besch.verhältnisse umgewandelt |
| 146)                       | vg_minim_post10               | new insurable employment                                                 | neue soz.vers.pflichtige Besch.verhältnisse                    |
| 147)                       | vg_minim_post11               | employment relationships did not change                                  | keine veränderten Besch.Verhältnisse                           |
| 148)                       | vg_credityes                  | credit agreement signed                                                  | Kreditvertrag abgeschlossen                                    |
| .49)                       | vg_creditno                   | credit agreement not signed                                              | Kreditvertrag nicht abgeschlossen                              |
| .50)                       | vg_credituse1                 | financing of ongoing operating resources                                 | Finanzierung laufender Kreditmittel                            |
| 151)                       | vg_credituse2                 | financing of an investment                                               | Finanzierung einer Investition                                 |
| .52)                       | vg_credituse3                 | other financing                                                          | Sonstiger Verwendungszweck                                     |
| 153)                       | vg brexit                     | expected impact from brexit                                              | Erwartete Auswirkungen von einem Brexit                        |
| 154)                       | vg midmanager                 | mid tier: more than 4 managers                                           | Mittlestand: mehr als 4 Manager                                |
| 155)                       | vg_midmanshare                | mid tier: more than 4 managers mid tier: at least one manager has shares | Mittelstand: Mindestens ein Manager hat Anteile                |
| 156)                       | vg_midyes                     | mid tier: company rated as mid tier                                      | Mittelstand: Als Mittelstand eingeschätzt                      |
| 157)                       | '                             | new US government: expect new customs                                    | neue US Regierung: neue Zölle erwartet                         |
| 158)                       | vg_usgov_exp_1                | ,                                                                        |                                                                |
|                            | vg_usgov_exp_2                | new US government: expect increased customs                              | neue US Regierung: Zollerhöhung erwartet                       |
| 159)                       | vg_usgov_exp_3                | new US government: expect other barriers                                 | neue US Regierung: andere Handelsbarrieren erwartet            |
| 160)                       | vg_usgov_exp_4                | new US government: expect no change                                      | neue US Regierung: keine Veränderung erwartet                  |
| 161)                       | vg_usgov_inf_1                | new US government influence: more production                             | neue US Regierung Einfluss: mehr Produktion                    |
| 162)                       | vg_usgov_inf_2                | new US government influence: opening of new branches                     | neue US Regierung eEinfluss: weitere Niederlassung gründen     |
| 163)                       | vg_usgov_inf_3                | new US government influence: no US exports                               | neue US Regierung einfluss: keine Exporte in die USA           |
| 164)                       | vg_usgov_rev                  | new US government: revenue expectations                                  | neue US Regierung: Umsatzerwartungen                           |
| 165)                       | vg_usgov_des                  | new US government: importance as destination                             | neue US Regierung: Wichtigkeit als Exportziel                  |
| 166)                       | vg_usgov_orig                 | new US government: importance as origin                                  | neue US Regierung: Wichtigkeit als Importursprung              |
| 67)                        | vg_usgov_prod                 | new US government: importance as production location                     | neue US Regierung: Wichtigekeit als Produktionsstandort        |
| .68)                       | vg credit2 1                  | credit seeking                                                           | Kreditverhandlungen durchgeführt                               |
| 169)                       | vg credit2 2                  | credit allocation                                                        | Kreditvergabe: Verhalten der Banken                            |
| 170)                       | vg_credit2_3                  | reasons for not credit seeking                                           | Gründe für keine Kreditverhandlungen                           |
| 171)                       | vg_negint                     | confronted with negative interest rates                                  | Wurden Sie mit Negativzinsen konfrontiert?                     |
| .72)                       | vg_negint<br>vg negint noact  | negative interest actions: none                                          | Keine Maßnahmen                                                |
| .72)                       |                               |                                                                          |                                                                |
|                            | vg_negint_agree               | negative interest actions: bank agreements                               | Verhandlungen mit Bank                                         |
|                            | vg_negint_change              | negative interest actions: change of bank                                | Wechsel der Bank                                               |
| 174)                       |                               | negative interest actions: increase of cash                              | Erhöhung der Bargeldhaltung                                    |
| 174)<br>175)               | vg_negint_inc                 |                                                                          |                                                                |
| 174)<br>175)               |                               | negative interest actions: redeployment in other financial assets and    | Umschichtung Finanzanlagen/Rückzahlung von Krediten            |
| 3.174)<br>3.175)<br>3.176) | vg_negint_inc vg_negint_redas |                                                                          | Umschichtung Finanzanlagen/Rückzahlung von Krediten            |