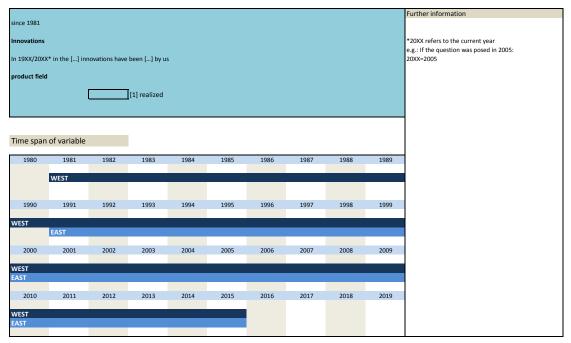

### 4. Special question Innovation

| Nr.   | Name                     | Label                                                | Label                                                           |
|-------|--------------------------|------------------------------------------------------|-----------------------------------------------------------------|
|       |                          |                                                      |                                                                 |
| 4.1)  | vg_market_national_1     | development of national market in next 5 years       | Entwicklung des nationalen Marktes in den nächsten 5 Jahren     |
| 4.2)  | vg_market_national_2     | development of national market in next 5 years       | Entwicklung des nationalen Marktes in den nächsten 5 Jahren     |
| 4.3)  | vg_market_abroad_1       | development of foreign market in next 5 years        | Entwicklung des ausländischen Marktes in den nächsten 5 Jahren  |
| 4.4)  | vg_market_abroad_2       | development of foreign market in next 5 years        | Entwicklung des ausländischen Marktes in den nächsten 5 Jahren  |
| 4.5)  | vg_market_total_1        | development of market in general in next 5 years     | Entwicklung des Marktes allgemein in den nächsten 5 Jahren      |
| 4.6)  | vg market total 2        | development of market in general in next 5 years     | Entwicklung des Marktes allgemein in den nächsten 5 Jahren      |
| 4.7)  | vg prod inno realized    | product innovation realized this year                | Produktinnovationen durchgeführt                                |
| 4.8)  | vg prod inno aborted     | product innovation aborted this year                 | Produktinnovationen abgebrochen                                 |
| 4.0)  | vg_prod_inno_plan_comp   | ,                                                    |                                                                 |
| 4.9)  | leted                    | product innovation planning completed this year      | Planung für Produktinnovationen abgeschlossen                   |
| 4.10) | vg_prod_inno_in_plannin  |                                                      |                                                                 |
| 4.10) | g                        | product innovation still in planning stage this year | Produktinnovationen noch in Planungsphase                       |
| 4.11) | vg_prod_inno_np          | product innovation not planned this year             | Keine Produktinnovationen geplant                               |
| 4.12) | vg_process_inno_realized | process innovation realized this year                | Prozessinnovationen durchgeführt                                |
| 4.13) | vg_process_inno_aborted  | process innovation aborted this year                 | Prozessinnovationen abgebrochen                                 |
| 4.14) | vg_process_inno_plan_co  |                                                      |                                                                 |
| 4.14) | mpleted                  | process innovation planning completed this year      | Planung für Prozessinnovationen abgeschlossen                   |
| 4.45\ | vg_process_inno_in_plan  |                                                      |                                                                 |
| 4.15) | ning                     | process innovation still in planning stage this year | Prozessinnovationen noch in Planungsphase                       |
| 4.16) | vg_process_inno_np       | process innovation not planned this year             | keine Prozessinnovationen geplant                               |
| 4.17) | vg_share_inno_phase      | share of turnover in stage of product launch         | Anteil Produktein Produktstartphase an Umstaz                   |
| 4.18) | vg_share_growth_phase    | share of turnover in stage of positive growth        | Anteil Produkte in Phase positiven Wachstums an Umsatz          |
| 4.19) | vg_share_stagnation_pha  |                                                      |                                                                 |
| 4.19) | se                       | share of turnover in stage of stagnation             | Anteil Produkte in Phase von stagnatierendem Wachstum an Umsatz |
| 4.20) | vg_share_negative_growt  |                                                      | ·                                                               |
| 4.20) | h                        | share of turnover in stage of negative growth        | Anteil Produkte in Phase negativen Wachstums an Umsatz          |