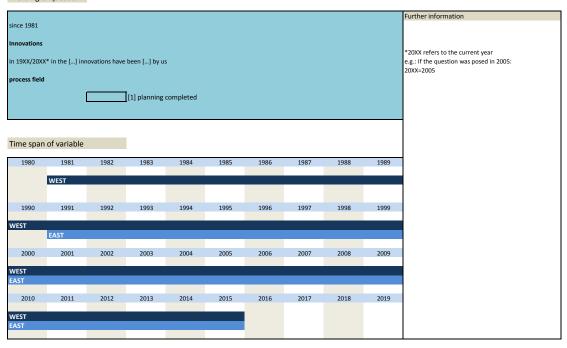

### 4. Special question Innovation

| Nr.   | Name                     | Label                                                | Label                                                           |
|-------|--------------------------|------------------------------------------------------|-----------------------------------------------------------------|
|       |                          |                                                      |                                                                 |
| 4.1)  | vg_market_national_1     | development of national market in next 5 years       | Entwicklung des nationalen Marktes in den nächsten 5 Jahren     |
| 4.2)  | vg_market_national_2     | development of national market in next 5 years       | Entwicklung des nationalen Marktes in den nächsten 5 Jahren     |
| 4.3)  | vg_market_abroad_1       | development of foreign market in next 5 years        | Entwicklung des ausländischen Marktes in den nächsten 5 Jahren  |
| 4.4)  | vg_market_abroad_2       | development of foreign market in next 5 years        | Entwicklung des ausländischen Marktes in den nächsten 5 Jahren  |
| 4.5)  | vg_market_total_1        | development of market in general in next 5 years     | Entwicklung des Marktes allgemein in den nächsten 5 Jahren      |
| 4.6)  | vg market total 2        | development of market in general in next 5 years     | Entwicklung des Marktes allgemein in den nächsten 5 Jahren      |
| 4.7)  | vg prod inno realized    | product innovation realized this year                | Produktinnovationen durchgeführt                                |
| 4.8)  | vg prod inno aborted     | product innovation aborted this year                 | Produktinnovationen abgebrochen                                 |
| 4.0)  | vg_prod_inno_plan_comp   | ,                                                    |                                                                 |
| 4.9)  | leted                    | product innovation planning completed this year      | Planung für Produktinnovationen abgeschlossen                   |
| 4.10) | vg_prod_inno_in_plannin  |                                                      |                                                                 |
| 4.10) | g                        | product innovation still in planning stage this year | Produktinnovationen noch in Planungsphase                       |
| 4.11) | vg_prod_inno_np          | product innovation not planned this year             | Keine Produktinnovationen geplant                               |
| 4.12) | vg_process_inno_realized | process innovation realized this year                | Prozessinnovationen durchgeführt                                |
| 4.13) | vg_process_inno_aborted  | process innovation aborted this year                 | Prozessinnovationen abgebrochen                                 |
| 4.14) | vg_process_inno_plan_co  |                                                      |                                                                 |
| 4.14) | mpleted                  | process innovation planning completed this year      | Planung für Prozessinnovationen abgeschlossen                   |
| 4.45\ | vg_process_inno_in_plan  |                                                      |                                                                 |
| 4.15) | ning                     | process innovation still in planning stage this year | Prozessinnovationen noch in Planungsphase                       |
| 4.16) | vg_process_inno_np       | process innovation not planned this year             | keine Prozessinnovationen geplant                               |
| 4.17) | vg_share_inno_phase      | share of turnover in stage of product launch         | Anteil Produktein Produktstartphase an Umstaz                   |
| 4.18) | vg_share_growth_phase    | share of turnover in stage of positive growth        | Anteil Produkte in Phase positiven Wachstums an Umsatz          |
| 4.19) | vg_share_stagnation_pha  |                                                      |                                                                 |
| 4.19) | se                       | share of turnover in stage of stagnation             | Anteil Produkte in Phase von stagnatierendem Wachstum an Umsatz |
| 4.20) | vg_share_negative_growt  |                                                      | ·                                                               |
| 4.20) | h                        | share of turnover in stage of negative growth        | Anteil Produkte in Phase negativen Wachstums an Umsatz          |