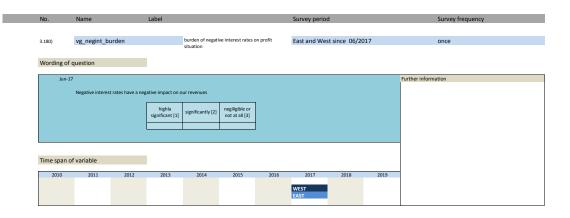

| 3.178) | vg_negint_inv    | negative interest actions: investing or preponing (additional) investments | Investitionen                          |
|--------|------------------|----------------------------------------------------------------------------|----------------------------------------|
| 3.179) | vg_negint_oth    | negative interest actions: other                                           | Andere                                 |
| 3.180) | vg_negint_burden | burden of negative interest rates on profit situation                      | Belastung durch Negativzinsproblematik |
| 3.181) | vg_negint_banks  | number of relationship banks                                               | Wie viele Banken?                      |