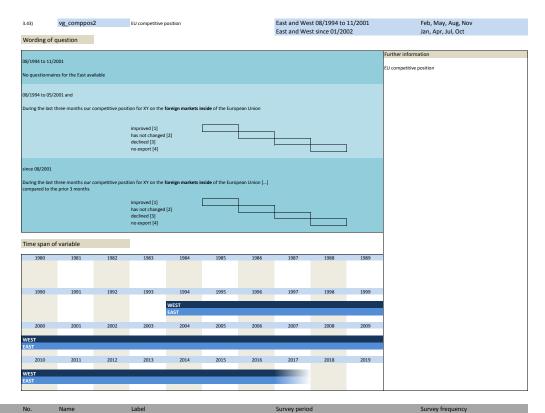

<sup>\*</sup>special question until 06/1997. See 3.13)
\*\*special question until 08/2008. See 3.48)

| No.   | Name                        | Label                                                                        | German description                                                                             |
|-------|-----------------------------|------------------------------------------------------------------------------|------------------------------------------------------------------------------------------------|
| 3.1)  | vg_ranord                   | range of orders in months                                                    | Reichweite der Auftragsbestände in Monaten                                                     |
| 3.2)  | vg uticappc                 | capacity utilization in %                                                    | Auslastung der Anlagen in %                                                                    |
| 3.3)  | vg_uticapap                 | capacity utilization (appraisal)                                             | Beurteilung der technischen Kapazität                                                          |
| 3.4)  | vg_constrain                | constraints to production                                                    | Behinderung der Produktionstätigkeit                                                           |
| 3.5)  | vg_ordlack                  | lack of orders                                                               | Auftragsmangel                                                                                 |
| 3.6)  | vg_mplack                   | lack of manpower                                                             | Arbeitskräftemangel                                                                            |
| 3.7)  | vg matlack                  | lack of material                                                             | Materialknappheit                                                                              |
| 3.8)  | vg_techcap                  | technical capacity                                                           | Technische Kapazität                                                                           |
| 3.9)  | vg_bastlack                 | lack of back staff                                                           | Mangel an Hilfskräften                                                                         |
| 3.10) | vg_difffin                  | difficulties of financing                                                    | Produktionsbehinderung durch Finanzierungsengpässe                                             |
| 3.11) | vg_weather                  | weather conditions                                                           | Produktionsbehinderung durch Wetterlage                                                        |
| 3.12) | vg skelllack                | lack of skilled employees                                                    | Mangel an Fachkräften                                                                          |
| 3.13) | vg_othrea                   | other reasons                                                                | Sonstige Faktoren / Andere Ursachen                                                            |
| 3.14) | vg_proexpen                 | product too expensive                                                        | Produkte zu teuer                                                                              |
| 3.15) | vg_proqual                  | quality of products                                                          | Produktqualität                                                                                |
| 3.16) | vg_propro                   | program of products                                                          | Produktprogramm                                                                                |
| 3.17) | vg_ovtime                   | overtime                                                                     | Überstunden                                                                                    |
| 3.18) | vg_ovtimemo                 | overtime more than customary                                                 | Mehr Überstunden als betriebsüblich                                                            |
| 3.19) | vg_stwork                   | short-time work                                                              | Kurzarbeit                                                                                     |
| 3.20) | vg_stworkexp                | expected short-time work                                                     | Erwartete Kurzarbeit                                                                           |
| 3.21) | vg_emplexp*                 | expected employees                                                           | Erwartete Entwicklung der Gesamtbeschäftigtenzahl                                              |
| 3.22) | vg_empl                     | employees 12 month                                                           | Beschäftigte Erwartungen                                                                       |
| 3.23) | vg_prof                     | profit situation                                                             | Ertragssituation derzeit                                                                       |
| 3.24) | vg_profch                   | change of profit situation                                                   | Ertragssituation gegenüber dem Vorquartal                                                      |
| 3.25) | vg_hcount                   | headcount                                                                    | Entwicklung des Personalbestands                                                               |
| 3.26) | vg_fest                     | feedstock                                                                    | Rohstoff- und Vormaterialbestände                                                              |
| 3.27) | vg_proenl                   | enlagerment of production                                                    | Produktionserweiterung                                                                         |
| 3.28) | vg_priceinc                 | increase in price                                                            | Preiserhöhung                                                                                  |
| 3.29) | vg_fincolow                 | low costs of financing                                                       | Niedrige Finanzierungskosten                                                                   |
| 3.30) | vg_diffsup1                 | difficulties of supply                                                       | Versorgungsschwierigkeiten                                                                     |
| 3.31) | vg_weaken                   | weakening                                                                    | Abschwächung                                                                                   |
| 3.32) | vg_prored                   | reduction of production                                                      | Produktionsabschwächung                                                                        |
| 3.33) | vg_pricedec                 | price decrease                                                               | Preisrückgänge                                                                                 |
| 3.34) | vg_fincohi                  | hight costs of financing                                                     | Hohe Finanzierungskosten                                                                       |
| 3.35) | vg_diffsup2                 | difficulties of supply                                                       | Versorgungsschwierigkeiten                                                                     |
| 3.36) | vg_strength                 | strengthening                                                                | Verstärkte Produktion                                                                          |
| 3.37) | vg_festwe                   | feedstock in weeks                                                           | Rohstoff- und Vormaterialbestände in Wochen                                                    |
| 3.38) | vg_stinwe                   | stock of inventories in weeks                                                | Fertigwarenbestände in Wochen                                                                  |
| 3.39) | vg_emppro2                  | employees in production                                                      | Produktionsbeschäftigte für XY                                                                 |
| 3.40) | vg_emplinc                  | increase of employees in %                                                   | Zunahme der Beschäftigten in % für die Produktion von XY                                       |
| 3.41) | vg_empldec                  | decrease of employees in %                                                   | Abnahme der Beschäftigten in % für die Produktion von XY                                       |
| 3.42) | vg_comppos1                 | national competitive postition                                               | Wettbewerbsposition Inland                                                                     |
| 3.43) | vg_comppos2                 | EU competitive position                                                      | Wettbewerbsposition innerhalb der EU                                                           |
| 3.44) | vg_comppos3                 | competitive position abroad                                                  | Wettbewerbsposition außerhalb der EU                                                           |
| 3.45) | vg_ranord2                  | range of orders in mohths (end of prev. month)                               | Reichweite der Auftragsbestände in Monaten                                                     |
| 3.46) | vg_uticappc2                | capacity utilization in % (end of prev. month)                               | Kapazitätsauslastung in %                                                                      |
| 3.47) | vg_emppro                   | employees                                                                    | Im Unternehmen beschäftigte Personen                                                           |
| 3.48) | vg_credit**                 | credit allocation                                                            | Kreditvergabe                                                                                  |
| 3.49) | vg_j1                       | Japan crisis q1                                                              | Japankrise Frage1                                                                              |
| 3.50) | vg_j2                       | Japan crisis q2                                                              | Japankrise Frage2                                                                              |
| 3.51) | vg_j3                       | Japan crisis q3                                                              | Japankrise Frage3                                                                              |
| 3.52) | vg_j4                       | Japan crisis q4                                                              | Japankrise Frage4                                                                              |
| 3.53) | vg_j5                       | Japan crisis q5                                                              | Japankrise Frage5                                                                              |
| 3.54) | vg_j6                       | Japan crisis q6                                                              | Japankrise Frage6                                                                              |
| 3.55) | vg fairxh                   | exhibitor at an international specialized fair                               | Aussteller auf einer internationalen Fachmesse                                                 |
| 3.50  | -                           | exhibitor at an international specialized fair in Germany                    | Aussteller auf einer internationalen Fachmesse in Deutschland                                  |
| 3.56) | vg_fairxh_g                 | , , ,                                                                        | Aussteller auf einer internationalen Fachiniesse in Deutschland                                |
| 3.57) | ua fairch a                 | exhibitor at an international specialized fair in a foreign European         | Aussteller auf einer internationalen Fachmesse im europäischen Ausland                         |
|       | vg_fairxh_e                 | country exhibitor at an international specialized fair in a country outside  |                                                                                                |
| 3.58) | vg_fairxh_ne                | Europe                                                                       | Aussteller auf einer internationalen Fachmesse im außereuropäischen Ausland                    |
| 3.59) |                             | exhibitor at an international specialized fair during next 2-3 years         | Aussteller auf einer internationalen Fachmesse in den nächsten 2-3 Jahren                      |
| 3.39) | vg_fairxhexp                |                                                                              |                                                                                                |
| 3.60) | vg_fairxhexp_g              |                                                                              | 2- Aussteller auf einer internationalen Fachmesse in Deutschland in den nächsten 2-3<br>Jahren |
|       | *P_lallvilevh_R             | 3 years exhibitor at an international specialized fair in a foreign European | Aussteller auf einer internationalen Fachmesse im europäischen Ausland in den                  |
| 3.61) | vg_fairxhexp_e              | country during next 2-3 years                                                | nächsten 2-3 Jahren                                                                            |
| 3.62) |                             | exhibitor at an international specialized fair in a country outside          | Aussteller auf einer internationalen Fachmesse im außereuropäischen Ausland in                 |
|       | vg_fairxhexp_ne             | Europe during next 2-3 years                                                 | den nächsten 2-3 Jahren                                                                        |
| 3.83) | vg_inf_heat                 | influence of heatwaves on value added                                        | Auswirkung von Hitzewellen auf die Wertschöpfung                                               |
| 3.84) | vg_inf_cold                 | influence of cold waves on value added                                       | Auswirkung von Kältewellen (inkl. Eis & Schnee) auf die Wertschöpfung                          |
| 3.85) | vg_inf_drou                 | influence of drought on value added                                          | Auswirkung von Trockenheit auf die Wertschöpfung                                               |
| 3.86) | vg_inf_rain                 | influence of heavy rainfall on value added                                   | Auswirkung von Starkniederschlag auf die Wertschöpfung                                         |
| 3.87) | vg_inf_storm                | influence of storms on value added                                           | Auswirkung von Stürmen auf die Wertschöpfung                                                   |
| 3.88) | vg_einf_pur                 | expected influence of climate change on purchases                            | Erwartete Auswirkungen des Klimawandels auf den Bereich Einkauf                                |
| 3.89) | vg_einf_prod                | expected influence of climate change on production                           | Erwartete Auswirkungen des Klimawandels auf den Bereich Produktion                             |
| 3.90) | vg_einf_sal                 | expected influence of climate change on sales                                | Erwartete Auswirkungen des Klimawandels auf den Bereich Absatz                                 |
| 3.91) | vg_einf_wast                | expected influence of climate change on waste management                     | Erwartete Auswirkungen des Klimawandels auf den Bereich Entsorgung                             |
| 3.92) | vg_einf_log                 | expected influence of climate change on logistics                            | Erwartete Auswirkungen des Klimawandels auf den Bereich Logistik                               |
| 3.93) | vg_einf_log<br>vg_einf_inno | expected influence of climate change on innovations                          | Erwartete Auswirkungen des Klimawandels auf den Bereich Innovation                             |
| 3.94) | vg_einf_inito               | expected influence of climate change on personnel                            | Erwartete Auswirkungen des Klimawandels auf den Bereich Personal                               |
| /     | . o_epe.o                   |                                                                              |                                                                                                |