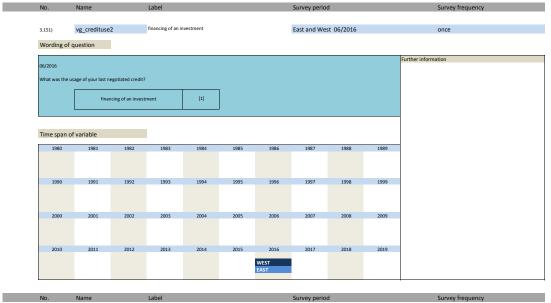

| 3.95)                      | vg_flight_ger                 | importance of flight connections in Germany                              | Bedeutung von Flugverbindungen zu Zielen in Deutschland        |
|----------------------------|-------------------------------|--------------------------------------------------------------------------|----------------------------------------------------------------|
| 3.96)                      | vg_flight_eur                 | importance of flight connections in Europe                               | Bedeutung von Flugverbindungen zu Zielen in Europa             |
| 3.97)                      | vg_flight_world               | importance of flight connections worldwide                               | Bedeutung von Flugverbindungen zu Zielen weltweit              |
| 3.98)                      | vg_surp_cat                   | return on sales: surplus (category)                                      | Jahresüberschuss (Kategorie)                                   |
| 3.99)                      | vg_ros_surp                   | return on sales: surplus                                                 | Jahresüberschuss                                               |
| .100)                      | vg_loss_cat                   | return on sales: loss (category)                                         | Jahresverlust (Kategorie)                                      |
| .101)                      | vg_ros_loss                   | return on sales: loss                                                    | Jahresverlust                                                  |
| .102)                      | vg_russia1                    | Russia/Ukraine conflict q1                                               | Russland/Ukraine-Konflikt Frage 1                              |
| .103)                      | vg_russia2                    | Russia/Ukraine conflict q2                                               | Russland/Ukraine-Konflikt Frage 2                              |
| .104)                      | vg_russia3                    | Russia/Ukraine conflict q3                                               | Russland/Ukraine-Konflikt Frage 3                              |
| .105)                      | vg_russia4                    | Russia/Ukraine conflict q4                                               | Russland/Ukraine-Konflikt Frage 4                              |
| .106)                      | vg_russia5                    | Russia/Ukraine conflict q5                                               | Russland/Ukraine-Konflikt Frage 5                              |
| .107)                      | vg_russia6                    | Russia/Ukraine conflict q6                                               | Russland/Ukraine-Konflikt Frage 6                              |
| .108)                      | vg_russia7                    | Russia/Ukraine conflict q7                                               | Russland/Ukraine-Konflikt Frage 7                              |
| .109)                      | vg russia8                    | Russia/Ukraine conflict q8                                               | Russland/Ukraine-Konflikt Frage 8                              |
| .110)                      | vg fambus                     | family business                                                          | Familienunternehemen                                           |
| .111)                      | vg minim1                     | minimum wage q1                                                          | Mindestlohn Frage 1                                            |
| .112)                      | vg minim2                     | minimum wage q2                                                          | Mindestlohn Frage 2                                            |
| 113)                       | vg minim3                     | minimum wage q3                                                          | Mindestlohn Frage 3                                            |
| 114)                       | vg_minim4                     | minimum wage q4                                                          | Mindestlohn Frage 4                                            |
| 115)                       |                               | minimum wage q5                                                          |                                                                |
|                            | vg_minim5                     | minimum wage q6                                                          | Mindestlohn Frage 5                                            |
| 116)                       | vg_minim6                     |                                                                          | Mindestlohn Frage 6                                            |
| 17)                        | vg_minim7                     | minimum wage q7                                                          | Mindestlohn Frage 7                                            |
| 118)                       | vg_minim8                     | minimum wage q8                                                          | Mindestlohn Frage 8                                            |
| 119)                       | vg_invest_lj                  | total investment last year                                               | Gesamtinvestitionen letztes Jahr                               |
| 120)                       | vg_invcon_lj                  | investment in construction last year                                     | Investitionen in Bauten letztes jahr                           |
| 121)                       | vg_inveq_lj                   | investment in equipment last year                                        | Investitionen in Ausrüstung letztes Jahr                       |
| 122)                       | vg_invest_dj                  | total investment this year                                               | Gesamtinvestitionen dieses Jahr                                |
| .23)                       | vg_invcon_dj                  | investment in construction this year                                     | Investitionen in Bauten dieses Jahr                            |
| 24)                        | vg_inveq_dj                   | investment in equipment next year                                        | Investitionen in Ausrüstung dieses Jahr                        |
| .25)                       | vg invest nj                  | total investment next year                                               | Investitionen im kommenden Jahr, Insgesamt                     |
| 26)                        | vg_invcon_nj                  | investment in construction next year                                     | Investitionen im kommenden Jahr, Bauten                        |
| 127)                       | vg_inveq_nj                   | investment in equipment next year                                        | Investitionen im kommenden Jahr, Ausrüstung                    |
| 128)                       | vg ref1                       | refugees question 1                                                      | Flüchtlinge Frage 1                                            |
| 129)                       |                               | refugees question 2                                                      |                                                                |
| 130)                       | vg_ref2                       | refugees question 3                                                      | Flüchtlinge Frage 2                                            |
|                            | vg_ref3                       |                                                                          | Flüchtlinge Frage 3                                            |
| 131)                       | vg_ref4                       | refugees question 4                                                      | Flüchtlinge Frage 4                                            |
| 132)                       | vg_ref5                       | refugees question 5                                                      | Flüchtlinge Frage 5                                            |
| 133)                       | vg_ref6                       | refugees question 6                                                      | Flüchtlinge Frage 6                                            |
| 134)                       | vg_ref7                       | refugees question 7                                                      | Flüchtlinge Frage 7                                            |
| 135)                       | vg_ref8                       | refugees question 8                                                      | Flüchtlinge Frage 8                                            |
| 136)                       | vg_ref9                       | refugees question 9                                                      | Flüchtlinge Frage 9                                            |
| 137)                       | vg_minim_post1                | affected by minimum wage                                                 | von Mindestlohn betroffen                                      |
| 138)                       | vg minim post2                | no minimum wage measures                                                 | keine Mindestlohn- Maßnahmen                                   |
| 139)                       | vg minim post3                | measures: employee reduction                                             | Maßnahmen: Personalabbau                                       |
| 140)                       | vg minim post4                | measures: working hour reduction                                         | Maßnahmen: Arbeitszeitreduzierung                              |
| 141)                       | vg minim post5                | measures: increased prices                                               | Maßnahmen: Preiserhöhungen                                     |
| 142)                       | vg_minim_post6                | measures: decreased investment                                           | Maßnahmen: verringerte Investitionen                           |
| 143)                       | vg minim post7                | measures: decreased special payments                                     | Maßnahmen: Kürzungen von Sonderzahlungen                       |
| 144)                       | vg minim post8                | less minijobs                                                            | Minijobs weggefallen                                           |
| 145)                       |                               | •                                                                        |                                                                |
|                            | vg_minim_post9                | minijobs transformed into insurable employment                           | Minijobs in soz.vers.pflichtige Besch.verhältnisse umgewandelt |
| 146)                       | vg_minim_post10               | new insurable employment                                                 | neue soz.vers.pflichtige Besch.verhältnisse                    |
| 147)                       | vg_minim_post11               | employment relationships did not change                                  | keine veränderten Besch.Verhältnisse                           |
| 148)                       | vg_credityes                  | credit agreement signed                                                  | Kreditvertrag abgeschlossen                                    |
| .49)                       | vg_creditno                   | credit agreement not signed                                              | Kreditvertrag nicht abgeschlossen                              |
| .50)                       | vg_credituse1                 | financing of ongoing operating resources                                 | Finanzierung laufender Kreditmittel                            |
| 151)                       | vg_credituse2                 | financing of an investment                                               | Finanzierung einer Investition                                 |
| .52)                       | vg_credituse3                 | other financing                                                          | Sonstiger Verwendungszweck                                     |
| 153)                       | vg brexit                     | expected impact from brexit                                              | Erwartete Auswirkungen von einem Brexit                        |
| 154)                       | vg midmanager                 | mid tier: more than 4 managers                                           | Mittlestand: mehr als 4 Manager                                |
| 155)                       | vg_midmanshare                | mid tier: more than 4 managers mid tier: at least one manager has shares | Mittelstand: Mindestens ein Manager hat Anteile                |
| 156)                       | vg_midyes                     | mid tier: company rated as mid tier                                      | Mittelstand: Als Mittelstand eingeschätzt                      |
| 157)                       | '                             | new US government: expect new customs                                    | neue US Regierung: neue Zölle erwartet                         |
| 158)                       | vg_usgov_exp_1                | ,                                                                        |                                                                |
|                            | vg_usgov_exp_2                | new US government: expect increased customs                              | neue US Regierung: Zollerhöhung erwartet                       |
| 159)                       | vg_usgov_exp_3                | new US government: expect other barriers                                 | neue US Regierung: andere Handelsbarrieren erwartet            |
| 160)                       | vg_usgov_exp_4                | new US government: expect no change                                      | neue US Regierung: keine Veränderung erwartet                  |
| 161)                       | vg_usgov_inf_1                | new US government influence: more production                             | neue US Regierung Einfluss: mehr Produktion                    |
| 162)                       | vg_usgov_inf_2                | new US government influence: opening of new branches                     | neue US Regierung eEinfluss: weitere Niederlassung gründen     |
| 163)                       | vg_usgov_inf_3                | new US government influence: no US exports                               | neue US Regierung einfluss: keine Exporte in die USA           |
| 164)                       | vg_usgov_rev                  | new US government: revenue expectations                                  | neue US Regierung: Umsatzerwartungen                           |
| 165)                       | vg_usgov_des                  | new US government: importance as destination                             | neue US Regierung: Wichtigkeit als Exportziel                  |
| 166)                       | vg_usgov_orig                 | new US government: importance as origin                                  | neue US Regierung: Wichtigkeit als Importursprung              |
| 67)                        | vg_usgov_prod                 | new US government: importance as production location                     | neue US Regierung: Wichtigekeit als Produktionsstandort        |
| .68)                       | vg credit2 1                  | credit seeking                                                           | Kreditverhandlungen durchgeführt                               |
| 169)                       | vg credit2 2                  | credit allocation                                                        | Kreditvergabe: Verhalten der Banken                            |
| 170)                       | vg_credit2_3                  | reasons for not credit seeking                                           | Gründe für keine Kreditverhandlungen                           |
| 171)                       | vg_negint                     | confronted with negative interest rates                                  | Wurden Sie mit Negativzinsen konfrontiert?                     |
| .72)                       | vg_negint<br>vg negint noact  | negative interest actions: none                                          | Keine Maßnahmen                                                |
| .72)                       |                               |                                                                          |                                                                |
|                            | vg_negint_agree               | negative interest actions: bank agreements                               | Verhandlungen mit Bank                                         |
|                            | vg_negint_change              | negative interest actions: change of bank                                | Wechsel der Bank                                               |
| 174)                       |                               | negative interest actions: increase of cash                              | Erhöhung der Bargeldhaltung                                    |
| 174)<br>175)               | vg_negint_inc                 |                                                                          |                                                                |
| 174)<br>175)               |                               | negative interest actions: redeployment in other financial assets and    | Umschichtung Finanzanlagen/Rückzahlung von Krediten            |
| 3.174)<br>3.175)<br>3.176) | vg_negint_inc vg_negint_redas |                                                                          | Umschichtung Finanzanlagen/Rückzahlung von Krediten            |