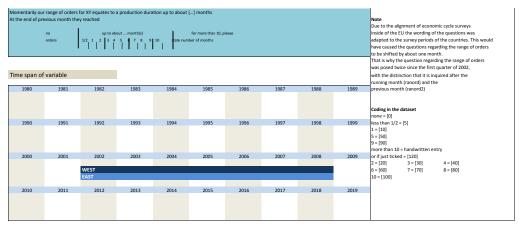

| g of question |                                                |                                  |                                                |
|          |               |                                                |                                  |                                                |
|          |               |                                                |                                  | Further information                            |
| 01/20021 | to 01/2008    |                                                |                                  | Range of orders in months (end of prev. Month) |
|          |               |                                                |                                  |                                                |



|                                         | Name                     |                              | Label                |                     |                   |                | Survey perio | d             |              | Survey frequency                                                   |
|-----------------------------------------|--------------------------|------------------------------|----------------------|---------------------|-------------------|----------------|--------------|---------------|--------------|--------------------------------------------------------------------|
| 3.46)                                   | vg_uticappc2             |                              | capacity utilization | n in % (end of on   | ev month)         |                | East and We  | s