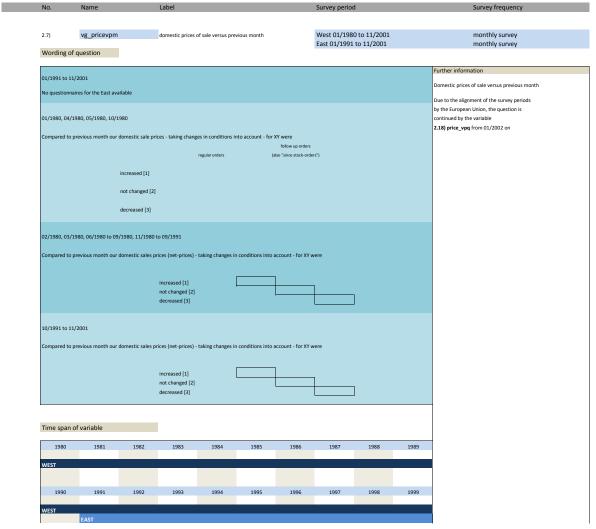

### 2. Standard questions

1.22) participation\_status

| No.   | Name               | Label                                           | German description                                   |
|-------|--------------------|-------------------------------------------------|------------------------------------------------------|
|       |                    | data the day of a control                       | Production of the Constitution                       |
| 2.1)  | vg_statebus        | state of business (appraisal)                   | Beurteilung der Geschäftslage                        |
| 2.2)  | vg_provpm          | production versus previous month                | Produktion im Vergleich zum Vormonat                 |
| 2.3)  | vg_stin            | stock of inventories                            | Beurteilung des Bestand an Fertigwaren               |
| 2.4)  | vg_demand          | situation of demand                             | Nachfragesituation gegenüber dem Vormonat            |
| 2.5)  | vg_ordvpm          | orders versus previous month                    | Auftragsbestand gegenüber dem Vormonat               |
| 2.6)  | vg_orders          | orders (appraisal)                              | Beurteilung des aktuellen Auftragsbestands           |
| 2.7)  | vg_pricevpm        | domestic prices of sale versus previous month   | Inländische Verkaufspreise                           |
| 2.8)  | vg_proexp          | expected production                             | Erwartete Inländische Produktionstätigkeit           |
| 2.9)  | vg_priceexp        | expected domestic prices                        | Erwartete inländische Verkaufspreise                 |
| 2.10) | vg_expexp          | expected export trade                           | Erwarteter Exporthandel                              |
| 2.11) | vg_comexp          | expected commercial operations                  | Erwarteter Geschäftslage                             |
| 2.12) | vg_foreord         | foreign orders (appraisal)                      | Bestand an Auslandsaufträgen                         |
| 2.13) | vg_salesexp        | sales expectancy                                | Erwarteter Umsatz                                    |
| 2.14) | vg_emplexp*        | expected employees                              | Erwartete Entwicklung der Gesamtbeschäftigtenzahl    |
| 2.15) | vg_pro_vpq         | production vs. previous 2-3 months              | Produktionstätigkeit in den vorangegangenen Monaten  |
| 2.16) | vg_demand_vpq      | situation of dmand vs. previous 2-3 months      | Nachfragesituation in den vorangegangenen Monaten    |
| 2.17) | vg ord vpq         | orders vs. previous 2-3 months                  | Auftragsbestand in den vorangegangenen Monaten       |
| 2.18) | vg price vpq       | domestic prices of sale vs. previous 2-3 months | Inlandsverkaufspreise in den vorangegangenen Monaten |
| 2.19) | vg_credit**        | credit allocation                               | Kreditvergabe                                        |
| 2.20) | vg statebus sl     | state of business (VAS)                         | Beurteilung der Geschäftslage (VAS)                  |
| 2.21) | vg statebus clicks | state of business (clicks)                      | Beurteilung der Geschäftslage (Klicks)               |
| 2.22) | vg comexp sl       | expected commercial (VAS)                       | Erwartete Geschäftslage (VAS)                        |
| 2.23) | vg comexp clicks   | expected commercial (clicks)                    | Erwartete Geschäftslage (Klicks)                     |
|       |                    |                                                 |                                                      |