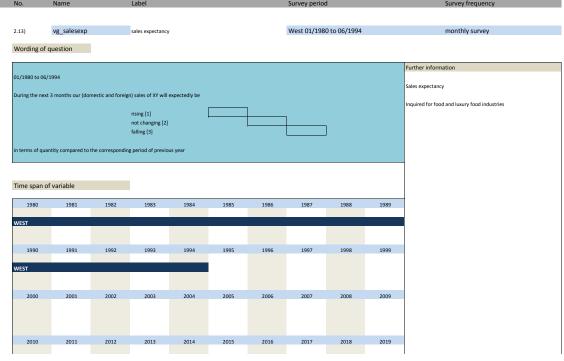

### 2. Standard questions

1.22) participation\_status

| No.   | Name               | Label                                           | German description                                   |
|-------|--------------------|-------------------------------------------------|------------------------------------------------------|
|       |                    | data the day of a control                       | Production of the Constitution                       |
| 2.1)  | vg_statebus        | state of business (appraisal)                   | Beurteilung der Geschäftslage                        |
| 2.2)  | vg_provpm          | production versus previous month                | Produktion im Vergleich zum Vormonat                 |
| 2.3)  | vg_stin            | stock of inventories                            | Beurteilung des Bestand an Fertigwaren               |
| 2.4)  | vg_demand          | situation of demand                             | Nachfragesituation gegenüber dem Vormonat            |
| 2.5)  | vg_ordvpm          | orders versus previous month                    | Auftragsbestand gegenüber dem Vormonat               |
| 2.6)  | vg_orders          | orders (appraisal)                              | Beurteilung des aktuellen Auftragsbestands           |
| 2.7)  | vg_pricevpm        | domestic prices of sale versus previous month   | Inländische Verkaufspreise                           |
| 2.8)  | vg_proexp          | expected production                             | Erwartete Inländische Produktionstätigkeit           |
| 2.9)  | vg_priceexp        | expected domestic prices                        | Erwartete inländische Verkaufspreise                 |
| 2.10) | vg_expexp          | expected export trade                           | Erwarteter Exporthandel                              |
| 2.11) | vg_comexp          | expected commercial operations                  | Erwarteter Geschäftslage                             |
| 2.12) | vg_foreord         | foreign orders (appraisal)                      | Bestand an Auslandsaufträgen                         |
| 2.13) | vg_salesexp        | sales expectancy                                | Erwarteter Umsatz                                    |
| 2.14) | vg_emplexp*        | expected employees                              | Erwartete Entwicklung der Gesamtbeschäftigtenzahl    |
| 2.15) | vg_pro_vpq         | production vs. previous 2-3 months              | Produktionstätigkeit in den vorangegangenen Monaten  |
| 2.16) | vg_demand_vpq      | situation of dmand vs. previous 2-3 months      | Nachfragesituation in den vorangegangenen Monaten    |
| 2.17) | vg ord vpq         | orders vs. previous 2-3 months                  | Auftragsbestand in den vorangegangenen Monaten       |
| 2.18) | vg price vpq       | domestic prices of sale vs. previous 2-3 months | Inlandsverkaufspreise in den vorangegangenen Monaten |
| 2.19) | vg_credit**        | credit allocation                               | Kreditvergabe                                        |
| 2.20) | vg statebus sl     | state of business (VAS)                         | Beurteilung der Geschäftslage (VAS)                  |
| 2.21) | vg statebus clicks | state of business (clicks)                      | Beurteilung der Geschäftslage (Klicks)               |
| 2.22) | vg comexp sl       | expected commercial (VAS)                       | Erwartete Geschäftslage (VAS)                        |
| 2.23) | vg comexp clicks   | expected commercial (clicks)                    | Erwartete Geschäftslage (Klicks)                     |
|       |                    |                                                 |                                                      |