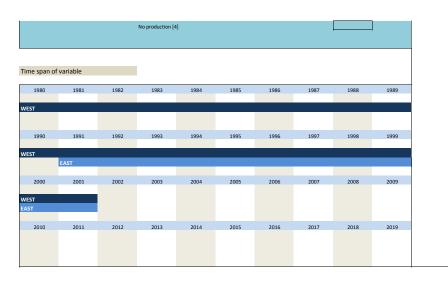

### 2. Standard questions

1.22) participation\_status

| No.   | Name               | Label                                           | German description                                   |
|-------|--------------------|-------------------------------------------------|------------------------------------------------------|
|       |                    | data the day of a control                       | Production of the Constitution                       |
| 2.1)  | vg_statebus        | state of business (appraisal)                   | Beurteilung der Geschäftslage                        |
| 2.2)  | vg_provpm          | production versus previous month                | Produktion im Vergleich zum Vormonat                 |
| 2.3)  | vg_stin            | stock of inventories                            | Beurteilung des Bestand an Fertigwaren               |
| 2.4)  | vg_demand          | situation of demand                             | Nachfragesituation gegenüber dem Vormonat            |
| 2.5)  | vg_ordvpm          | orders versus previous month                    | Auftragsbestand gegenüber dem Vormonat               |
| 2.6)  | vg_orders          | orders (appraisal)                              | Beurteilung des aktuellen Auftragsbestands           |
| 2.7)  | vg_pricevpm        | domestic prices of sale versus previous month   | Inländische Verkaufspreise                           |
| 2.8)  | vg_proexp          | expected production                             | Erwartete Inländische Produktionstätigkeit           |
| 2.9)  | vg_priceexp        | expected domestic prices                        | Erwartete inländische Verkaufspreise                 |
| 2.10) | vg_expexp          | expected export trade                           | Erwarteter Exporthandel                              |
| 2.11) | vg_comexp          | expected commercial operations                  | Erwarteter Geschäftslage                             |
| 2.12) | vg_foreord         | foreign orders (appraisal)                      | Bestand an Auslandsaufträgen                         |
| 2.13) | vg_salesexp        | sales expectancy                                | Erwarteter Umsatz                                    |
| 2.14) | vg_emplexp*        | expected employees                              | Erwartete Entwicklung der Gesamtbeschäftigtenzahl    |
| 2.15) | vg_pro_vpq         | production vs. previous 2-3 months              | Produktionstätigkeit in den vorangegangenen Monaten  |
| 2.16) | vg_demand_vpq      | situation of dmand vs. previous 2-3 months      | Nachfragesituation in den vorangegangenen Monaten    |
| 2.17) | vg ord vpq         | orders vs. previous 2-3 months                  | Auftragsbestand in den vorangegangenen Monaten       |
| 2.18) | vg price vpq       | domestic prices of sale vs. previous 2-3 months | Inlandsverkaufspreise in den vorangegangenen Monaten |
| 2.19) | vg_credit**        | credit allocation                               | Kreditvergabe                                        |
| 2.20) | vg statebus sl     | state of business (VAS)                         | Beurteilung der Geschäftslage (VAS)                  |
| 2.21) | vg statebus clicks | state of business (clicks)                      | Beurteilung der Geschäftslage (Klicks)               |
| 2.22) | vg comexp sl       | expected commercial (VAS)                       | Erwartete Geschäftslage (VAS)                        |
| 2.23) | vg comexp clicks   | expected commercial (clicks)                    | Erwartete Geschäftslage (Klicks)                     |
|       |                    |                                                 |                                                      |