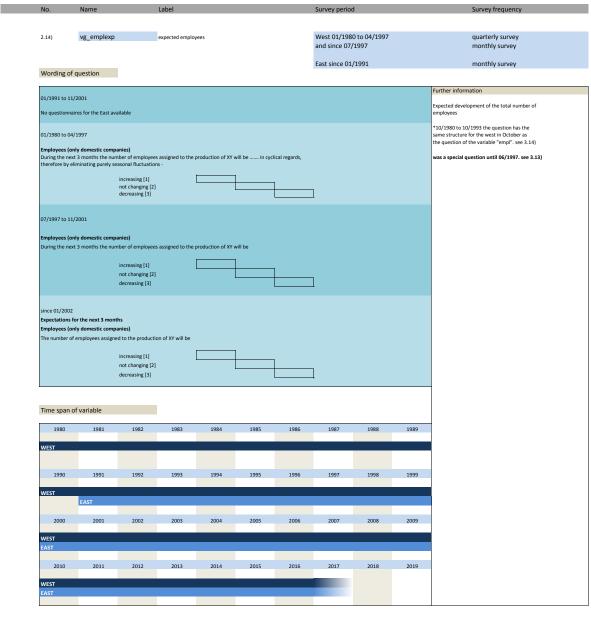

### 2. Standard questions

1.22) participation\_status

| No.   | Name               | Label                                           | German description                                   |
|-------|--------------------|-------------------------------------------------|------------------------------------------------------|
|       |                    | data the day of a control                       | Production of the Constitution                       |
| 2.1)  | vg_statebus        | state of business (appraisal)                   | Beurteilung der Geschäftslage                        |
| 2.2)  | vg_provpm          | production versus previous month                | Produktion im Vergleich zum Vormonat                 |
| 2.3)  | vg_stin            | stock of inventories                            | Beurteilung des Bestand an Fertigwaren               |
| 2.4)  | vg_demand          | situation of demand                             | Nachfragesituation gegenüber dem Vormonat            |
| 2.5)  | vg_ordvpm          | orders versus previous month                    | Auftragsbestand gegenüber dem Vormonat               |
| 2.6)  | vg_orders          | orders (appraisal)                              | Beurteilung des aktuellen Auftragsbestands           |
| 2.7)  | vg_pricevpm        | domestic prices of sale versus previous month   | Inländische Verkaufspreise                           |
| 2.8)  | vg_proexp          | expected production                             | Erwartete Inländische Produktionstätigkeit           |
| 2.9)  | vg_priceexp        | expected domestic prices                        | Erwartete inländische Verkaufspreise                 |
| 2.10) | vg_expexp          | expected export trade                           | Erwarteter Exporthandel                              |
| 2.11) | vg_comexp          | expected commercial operations                  | Erwarteter Geschäftslage                             |
| 2.12) | vg_foreord         | foreign orders (appraisal)                      | Bestand an Auslandsaufträgen                         |
| 2.13) | vg_salesexp        | sales expectancy                                | Erwarteter Umsatz                                    |
| 2.14) | vg_emplexp*        | expected employees                              | Erwartete Entwicklung der Gesamtbeschäftigtenzahl    |
| 2.15) | vg_pro_vpq         | production vs. previous 2-3 months              | Produktionstätigkeit in den vorangegangenen Monaten  |
| 2.16) | vg_demand_vpq      | situation of dmand vs. previous 2-3 months      | Nachfragesituation in den vorangegangenen Monaten    |
| 2.17) | vg ord vpq         | orders vs. previous 2-3 months                  | Auftragsbestand in den vorangegangenen Monaten       |
| 2.18) | vg price vpq       | domestic prices of sale vs. previous 2-3 months | Inlandsverkaufspreise in den vorangegangenen Monaten |
| 2.19) | vg_credit**        | credit allocation                               | Kreditvergabe                                        |
| 2.20) | vg statebus sl     | state of business (VAS)                         | Beurteilung der Geschäftslage (VAS)                  |
| 2.21) | vg statebus clicks | state of business (clicks)                      | Beurteilung der Geschäftslage (Klicks)               |
| 2.22) | vg comexp sl       | expected commercial (VAS)                       | Erwartete Geschäftslage (VAS)                        |
| 2.23) | vg comexp clicks   | expected commercial (clicks)                    | Erwartete Geschäftslage (Klicks)                     |
|       |                    |                                                 |                                                      |

<sup>\*</sup>standard question since 07/1997. See 2.14)
\*\*standard question since 08/2008. See 2.19)