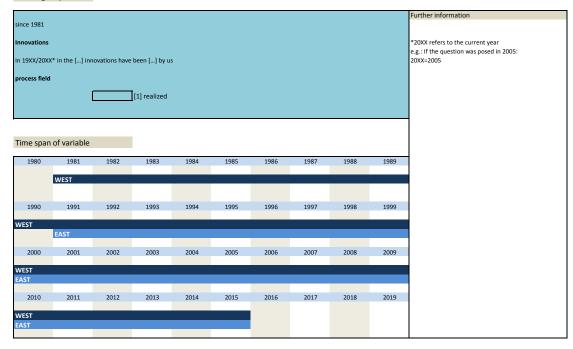

### 4. Special question Innovation

| Nr.   | Name                     | Label                                                | Label                                                           |
|-------|--------------------------|------------------------------------------------------|-----------------------------------------------------------------|
|       |                          |                                                      |                                                                 |
| 4.1)  | vg_market_national_1     | development of national market in next 5 years       | Entwicklung des nationalen Marktes in den nächsten 5 Jahren     |
| 4.2)  | vg_market_national_2     | development of national market in next 5 years       | Entwicklung des nationalen Marktes in den nächsten 5 Jahren     |
| 4.3)  | vg_market_abroad_1       | development of foreign market in next 5 years        | Entwicklung des ausländischen Marktes in den nächsten 5 Jahren  |
| 4.4)  | vg_market_abroad_2       | development of foreign market in next 5 years        | Entwicklung des ausländischen Marktes in den nächsten 5 Jahren  |
| 4.5)  | vg_market_total_1        | development of market in general in next 5 years     | Entwicklung des Marktes allgemein in den nächsten 5 Jahren      |
| 4.6)  | vg market total 2        | development of market in general in next 5 years     | Entwicklung des Marktes allgemein in den nächsten 5 Jahren      |
| 4.7)  | vg prod inno realized    | product innovation realized this year                | Produktinnovationen durchgeführt                                |
| 4.8)  | vg prod inno aborted     | product innovation aborted this year                 | Produktinnovationen abgebrochen                                 |
| 4.0)  | vg_prod_inno_plan_comp   | ,                                                    |                                                                 |
| 4.9)  | leted                    | product innovation planning completed this year      | Planung für Produktinnovationen abgeschlossen                   |
| 4.10) | vg_prod_inno_in_plannin  |                                                      |                                                                 |
| 4.10) | g                        | product innovation still in planning stage this year | Produktinnovationen noch in Planungsphase                       |
| 4.11) | vg_prod_inno_np          | product innovation not planned this year             | Keine Produktinnovationen geplant                               |
| 4.12) | vg_process_inno_realized | process innovation realized this year                | Prozessinnovationen durchgeführt                                |
| 4.13) | vg_process_inno_aborted  | process innovation aborted this year                 | Prozessinnovationen abgebrochen                                 |
| 4.14) | vg_process_inno_plan_co  |                                                      |                                                                 |
| 4.14) | mpleted                  | process innovation planning completed this year      | Planung für Prozessinnovationen abgeschlossen                   |
| 4.45\ | vg_process_inno_in_plan  |                                                      |                                                                 |
| 4.15) | ning                     | process innovation still in planning stage this year | Prozessinnovationen noch in Planungsphase                       |
| 4.16) | vg_process_inno_np       | process innovation not planned this year             | keine Prozessinnovationen geplant                               |
| 4.17) | vg_share_inno_phase      | share of turnover in stage of product launch         | Anteil Produktein Produktstartphase an Umstaz                   |
| 4.18) | vg_share_growth_phase    | share of turnover in stage of positive growth        | Anteil Produkte in Phase positiven Wachstums an Umsatz          |
| 4.19) | vg_share_stagnation_pha  |                                                      |                                                                 |
| 4.19) | se                       | share of turnover in stage of stagnation             | Anteil Produkte in Phase von stagnatierendem Wachstum an Umsatz |
| 4.20) | vg_share_negative_growt  |                                                      | ·                                                               |
| 4.20) | h                        | share of turnover in stage of negative growth        | Anteil Produkte in Phase negativen Wachstums an Umsatz          |