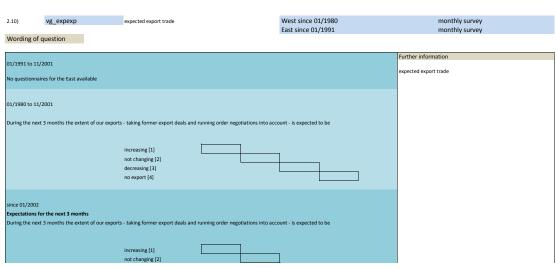

### 2. Standard questions

1.22) participation\_status

| No.   | Name               | Label                                           | German description                                   |
|-------|--------------------|-------------------------------------------------|------------------------------------------------------|
|       |                    | data the day of a control                       | Production of the Constitution                       |
| 2.1)  | vg_statebus        | state of business (appraisal)                   | Beurteilung der Geschäftslage                        |
| 2.2)  | vg_provpm          | production versus previous month                | Produktion im Vergleich zum Vormonat                 |
| 2.3)  | vg_stin            | stock of inventories                            | Beurteilung des Bestand an Fertigwaren               |
| 2.4)  | vg_demand          | situation of demand                             | Nachfragesituation gegenüber dem Vormonat            |
| 2.5)  | vg_ordvpm          | orders versus previous month                    | Auftragsbestand gegenüber dem Vormonat               |
| 2.6)  | vg_orders          | orders (appraisal)                              | Beurteilung des aktuellen Auftragsbestands           |
| 2.7)  | vg_pricevpm        | domestic prices of sale versus previous month   | Inländische Verkaufspreise                           |
| 2.8)  | vg_proexp          | expected production                             | Erwartete Inländische Produktionstätigkeit           |
| 2.9)  | vg_priceexp        | expected domestic prices                        | Erwartete inländische Verkaufspreise                 |
| 2.10) | vg_expexp          | expected export trade                           | Erwarteter Exporthandel                              |
| 2.11) | vg_comexp          | expected commercial operations                  | Erwarteter Geschäftslage                             |
| 2.12) | vg_foreord         | foreign orders (appraisal)                      | Bestand an Auslandsaufträgen                         |
| 2.13) | vg_salesexp        | sales expectancy                                | Erwarteter Umsatz                                    |
| 2.14) | vg_emplexp*        | expected employees                              | Erwartete Entwicklung der Gesamtbeschäftigtenzahl    |
| 2.15) | vg_pro_vpq         | production vs. previous 2-3 months              | Produktionstätigkeit in den vorangegangenen Monaten  |
| 2.16) | vg_demand_vpq      | situation of dmand vs. previous 2-3 months      | Nachfragesituation in den vorangegangenen Monaten    |
| 2.17) | vg ord vpq         | orders vs. previous 2-3 months                  | Auftragsbestand in den vorangegangenen Monaten       |
| 2.18) | vg price vpq       | domestic prices of sale vs. previous 2-3 months | Inlandsverkaufspreise in den vorangegangenen Monaten |
| 2.19) | vg_credit**        | credit allocation                               | Kreditvergabe                                        |
| 2.20) | vg statebus sl     | state of business (VAS)                         | Beurteilung der Geschäftslage (VAS)                  |
| 2.21) | vg statebus clicks | state of business (clicks)                      | Beurteilung der Geschäftslage (Klicks)               |
| 2.22) | vg comexp sl       | expected commercial (VAS)                       | Erwartete Geschäftslage (VAS)                        |
| 2.23) | vg comexp clicks   | expected commercial (clicks)                    | Erwartete Geschäftslage (Klicks)                     |
|       |                    |                                                 |                                                      |