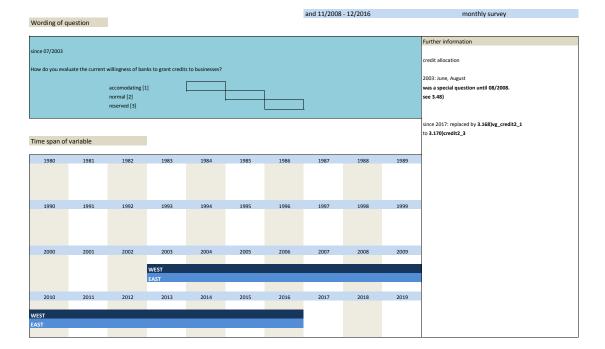

<sup>\*</sup>special question until 06/1997. See 3.13)
\*\*special question until 08/2008. See 3.48)

| No.   | Name                        | Label                                                                        | German description                                                                             |
|-------|-----------------------------|------------------------------------------------------------------------------|------------------------------------------------------------------------------------------------|
| 3.1)  | vg_ranord                   | range of orders in months                                                    | Reichweite der Auftragsbestände in Monaten                                                     |
| 3.2)  | vg uticappc                 | capacity utilization in %                                                    | Auslastung der Anlagen in %                                                                    |
| 3.3)  | vg_uticapap                 | capacity utilization (appraisal)                                             | Beurteilung der technischen Kapazität                                                          |
| 3.4)  | vg_constrain                | constraints to production                                                    | Behinderung der Produktionstätigkeit                                                           |
| 3.5)  | vg_ordlack                  | lack of orders                                                               | Auftragsmangel                                                                                 |
| 3.6)  | vg_mplack                   | lack of manpower                                                             | Arbeitskräftemangel                                                                            |
| 3.7)  | vg matlack                  | lack of material                                                             | Materialknappheit                                                                              |
| 3.8)  | vg_techcap                  | technical capacity                                                           | Technische Kapazität                                                                           |
| 3.9)  | vg_bastlack                 | lack of back staff                                                           | Mangel an Hilfskräften                                                                         |
| 3.10) | vg_difffin                  | difficulties of financing                                                    | Produktionsbehinderung durch Finanzierungsengpässe                                             |
| 3.11) | vg_weather                  | weather conditions                                                           | Produktionsbehinderung durch Wetterlage                                                        |
| 3.12) | vg skelllack                | lack of skilled employees                                                    | Mangel an Fachkräften                                                                          |
| 3.13) | vg_othrea                   | other reasons                                                                | Sonstige Faktoren / Andere Ursachen                                                            |
| 3.14) | vg_proexpen                 | product too expensive                                                        | Produkte zu teuer                                                                              |
| 3.15) | vg_proqual                  | quality of products                                                          | Produktqualität                                                                                |
| 3.16) | vg_propro                   | program of products                                                          | Produktprogramm                                                                                |
| 3.17) | vg_ovtime                   | overtime                                                                     | Überstunden                                                                                    |
| 3.18) | vg_ovtimemo                 | overtime more than customary                                                 | Mehr Überstunden als betriebsüblich                                                            |
| 3.19) | vg_stwork                   | short-time work                                                              | Kurzarbeit                                                                                     |
| 3.20) | vg_stworkexp                | expected short-time work                                                     | Erwartete Kurzarbeit                                                                           |
| 3.21) | vg_emplexp*                 | expected employees                                                           | Erwartete Entwicklung der Gesamtbeschäftigtenzahl                                              |
| 3.22) | vg_empl                     | employees 12 month                                                           | Beschäftigte Erwartungen                                                                       |
| 3.23) | vg_prof                     | profit situation                                                             | Ertragssituation derzeit                                                                       |
| 3.24) | vg_profch                   | change of profit situation                                                   | Ertragssituation gegenüber dem Vorquartal                                                      |
| 3.25) | vg_hcount                   | headcount                                                                    | Entwicklung des Personalbestands                                                               |
| 3.26) | vg_fest                     | feedstock                                                                    | Rohstoff- und Vormaterialbestände                                                              |
| 3.27) | vg_proenl                   | enlagerment of production                                                    | Produktionserweiterung                                                                         |
| 3.28) | vg_priceinc                 | increase in price                                                            | Preiserhöhung                                                                                  |
| 3.29) | vg_fincolow                 | low costs of financing                                                       | Niedrige Finanzierungskosten                                                                   |
| 3.30) | vg_diffsup1                 | difficulties of supply                                                       | Versorgungsschwierigkeiten                                                                     |
| 3.31) | vg_weaken                   | weakening                                                                    | Abschwächung                                                                                   |
| 3.32) | vg_prored                   | reduction of production                                                      | Produktionsabschwächung                                                                        |
| 3.33) | vg_pricedec                 | price decrease                                                               | Preisrückgänge                                                                                 |
| 3.34) | vg_fincohi                  | hight costs of financing                                                     | Hohe Finanzierungskosten                                                                       |
| 3.35) | vg_diffsup2                 | difficulties of supply                                                       | Versorgungsschwierigkeiten                                                                     |
| 3.36) | vg_strength                 | strengthening                                                                | Verstärkte Produktion                                                                          |
| 3.37) | vg_festwe                   | feedstock in weeks                                                           | Rohstoff- und Vormaterialbestände in Wochen                                                    |
| 3.38) | vg_stinwe                   | stock of inventories in weeks                                                | Fertigwarenbestände in Wochen                                                                  |
| 3.39) | vg_emppro2                  | employees in production                                                      | Produktionsbeschäftigte für XY                                                                 |
| 3.40) | vg_emplinc                  | increase of employees in %                                                   | Zunahme der Beschäftigten in % für die Produktion von XY                                       |
| 3.41) | vg_empldec                  | decrease of employees in %                                                   | Abnahme der Beschäftigten in % für die Produktion von XY                                       |
| 3.42) | vg_comppos1                 | national competitive postition                                               | Wettbewerbsposition Inland                                                                     |
| 3.43) | vg_comppos2                 | EU competitive position                                                      | Wettbewerbsposition innerhalb der EU                                                           |
| 3.44) | vg_comppos3                 | competitive position abroad                                                  | Wettbewerbsposition außerhalb der EU                                                           |
| 3.45) | vg_ranord2                  | range of orders in mohths (end of prev. month)                               | Reichweite der Auftragsbestände in Monaten                                                     |
| 3.46) | vg_uticappc2                | capacity utilization in % (end of prev. month)                               | Kapazitätsauslastung in %                                                                      |
| 3.47) | vg_emppro                   | employees                                                                    | Im Unternehmen beschäftigte Personen                                                           |
| 3.48) | vg_credit**                 | credit allocation                                                            | Kreditvergabe                                                                                  |
| 3.49) | vg_j1                       | Japan crisis q1                                                              | Japankrise Frage1                                                                              |
| 3.50) | vg_j2                       | Japan crisis q2                                                              | Japankrise Frage2                                                                              |
| 3.51) | vg_j3                       | Japan crisis q3                                                              | Japankrise Frage3                                                                              |
| 3.52) | vg_j4                       | Japan crisis q4                                                              | Japankrise Frage4                                                                              |
| 3.53) | vg_j5                       | Japan crisis q5                                                              | Japankrise Frage5                                                                              |
| 3.54) | vg_j6                       | Japan crisis q6                                                              | Japankrise Frage6                                                                              |
| 3.55) | vg fairxh                   | exhibitor at an international specialized fair                               | Aussteller auf einer internationalen Fachmesse                                                 |
| 3.50  | -                           | exhibitor at an international specialized fair in Germany                    | Aussteller auf einer internationalen Fachmesse in Deutschland                                  |
| 3.56) | vg_fairxh_g                 | , , ,                                                                        | Aussteller auf einer internationalen Fachiniesse in Deutschland                                |
| 3.57) | ua fairch a                 | exhibitor at an international specialized fair in a foreign European         | Aussteller auf einer internationalen Fachmesse im europäischen Ausland                         |
|       | vg_fairxh_e                 | country exhibitor at an international specialized fair in a country outside  |                                                                                                |
| 3.58) | vg_fairxh_ne                | Europe                                                                       | Aussteller auf einer internationalen Fachmesse im außereuropäischen Ausland                    |
| 3.59) |                             | exhibitor at an international specialized fair during next 2-3 years         | Aussteller auf einer internationalen Fachmesse in den nächsten 2-3 Jahren                      |
| 3.39) | vg_fairxhexp                |                                                                              |                                                                                                |
| 3.60) | vg_fairxhexp_g              |                                                                              | 2- Aussteller auf einer internationalen Fachmesse in Deutschland in den nächsten 2-3<br>Jahren |
|       | *P_lallvilevh_R             | 3 years exhibitor at an international specialized fair in a foreign European | Aussteller auf einer internationalen Fachmesse im europäischen Ausland in den                  |
| 3.61) | vg_fairxhexp_e              | country during next 2-3 years                                                | nächsten 2-3 Jahren                                                                            |
| 3.62) |                             | exhibitor at an international specialized fair in a country outside          | Aussteller auf einer internationalen Fachmesse im außereuropäischen Ausland in                 |
|       | vg_fairxhexp_ne             | Europe during next 2-3 years                                                 | den nächsten 2-3 Jahren                                                                        |
| 3.83) | vg_inf_heat                 | influence of heatwaves on value added                                        | Auswirkung von Hitzewellen auf die Wertschöpfung                                               |
| 3.84) | vg_inf_cold                 | influence of cold waves on value added                                       | Auswirkung von Kältewellen (inkl. Eis & Schnee) auf die Wertschöpfung                          |
| 3.85) | vg_inf_drou                 | influence of drought on value added                                          | Auswirkung von Trockenheit auf die Wertschöpfung                                               |
| 3.86) | vg_inf_rain                 | influence of heavy rainfall on value added                                   | Auswirkung von Starkniederschlag auf die Wertschöpfung                                         |
| 3.87) | vg_inf_storm                | influence of storms on value added                                           | Auswirkung von Stürmen auf die Wertschöpfung                                                   |
| 3.88) | vg_einf_pur                 | expected influence of climate change on purchases                            | Erwartete Auswirkungen des Klimawandels auf den Bereich Einkauf                                |
| 3.89) | vg_einf_prod                | expected influence of climate change on production                           | Erwartete Auswirkungen des Klimawandels auf den Bereich Produktion                             |
| 3.90) | vg_einf_sal                 | expected influence of climate change on sales                                | Erwartete Auswirkungen des Klimawandels auf den Bereich Absatz                                 |
| 3.91) | vg_einf_wast                | expected influence of climate change on waste management                     | Erwartete Auswirkungen des Klimawandels auf den Bereich Entsorgung                             |
| 3.92) | vg_einf_log                 | expected influence of climate change on logistics                            | Erwartete Auswirkungen des Klimawandels auf den Bereich Logistik                               |
| 3.93) | vg_einf_log<br>vg_einf_inno | expected influence of climate change on innovations                          | Erwartete Auswirkungen des Klimawandels auf den Bereich Innovation                             |
| 3.94) | vg_einf_inito               | expected influence of climate change on personnel                            | Erwartete Auswirkungen des Klimawandels auf den Bereich Personal                               |
| /     | . o_epe.o                   |                                                                              |                                                                                                |