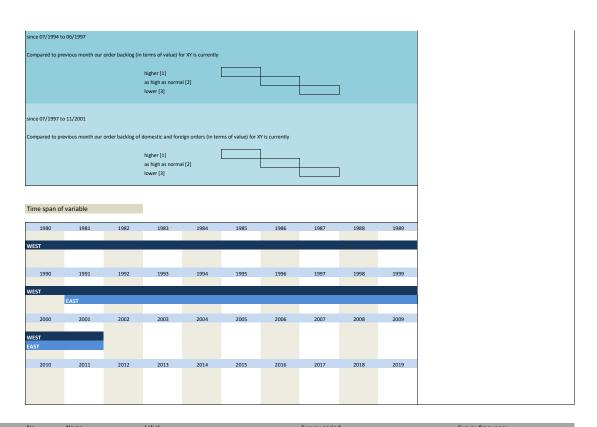

### 2. Standard questions

1.22) participation\_status

| No.   | Name               | Label                                           | German description                                   |
|-------|--------------------|-------------------------------------------------|------------------------------------------------------|
|       |                    | data the day of a control                       | Production of the Constitution                       |
| 2.1)  | vg_statebus        | state of business (appraisal)                   | Beurteilung der Geschäftslage                        |
| 2.2)  | vg_provpm          | production versus previous month                | Produktion im Vergleich zum Vormonat                 |
| 2.3)  | vg_stin            | stock of inventories                            | Beurteilung des Bestand an Fertigwaren               |
| 2.4)  | vg_demand          | situation of demand                             | Nachfragesituation gegenüber dem Vormonat            |
| 2.5)  | vg_ordvpm          | orders versus previous month                    | Auftragsbestand gegenüber dem Vormonat               |
| 2.6)  | vg_orders          | orders (appraisal)                              | Beurteilung des aktuellen Auftragsbestands           |
| 2.7)  | vg_pricevpm        | domestic prices of sale versus previous month   | Inländische Verkaufspreise                           |
| 2.8)  | vg_proexp          | expected production                             | Erwartete Inländische Produktionstätigkeit           |
| 2.9)  | vg_priceexp        | expected domestic prices                        | Erwartete inländische Verkaufspreise                 |
| 2.10) | vg_expexp          | expected export trade                           | Erwarteter Exporthandel                              |
| 2.11) | vg_comexp          | expected commercial operations                  | Erwarteter Geschäftslage                             |
| 2.12) | vg_foreord         | foreign orders (appraisal)                      | Bestand an Auslandsaufträgen                         |
| 2.13) | vg_salesexp        | sales expectancy                                | Erwarteter Umsatz                                    |
| 2.14) | vg_emplexp*        | expected employees                              | Erwartete Entwicklung der Gesamtbeschäftigtenzahl    |
| 2.15) | vg_pro_vpq         | production vs. previous 2-3 months              | Produktionstätigkeit in den vorangegangenen Monaten  |
| 2.16) | vg_demand_vpq      | situation of dmand vs. previous 2-3 months      | Nachfragesituation in den vorangegangenen Monaten    |
| 2.17) | vg ord vpq         | orders vs. previous 2-3 months                  | Auftragsbestand in den vorangegangenen Monaten       |
| 2.18) | vg price vpq       | domestic prices of sale vs. previous 2-3 months | Inlandsverkaufspreise in den vorangegangenen Monaten |
| 2.19) | vg_credit**        | credit allocation                               | Kreditvergabe                                        |
| 2.20) | vg statebus sl     | state of business (VAS)                         | Beurteilung der Geschäftslage (VAS)                  |
| 2.21) | vg statebus clicks | state of business (clicks)                      | Beurteilung der Geschäftslage (Klicks)               |
| 2.22) | vg comexp sl       | expected commercial (VAS)                       | Erwartete Geschäftslage (VAS)                        |
| 2.23) | vg comexp clicks   | expected commercial (clicks)                    | Erwartete Geschäftslage (Klicks)                     |
|       |                    |                                                 |                                                      |