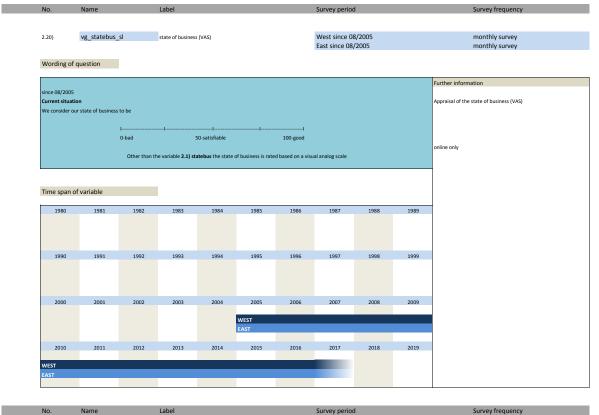

### 2. Standard questions

1.22) participation\_status

| No.   | Name               | Label                                           | German description                                   |
|-------|--------------------|-------------------------------------------------|------------------------------------------------------|
|       |                    | data the day of a control                       | Production of the Constitution                       |
| 2.1)  | vg_statebus        | state of business (appraisal)                   | Beurteilung der Geschäftslage                        |
| 2.2)  | vg_provpm          | production versus previous month                | Produktion im Vergleich zum Vormonat                 |
| 2.3)  | vg_stin            | stock of inventories                            | Beurteilung des Bestand an Fertigwaren               |
| 2.4)  | vg_demand          | situation of demand                             | Nachfragesituation gegenüber dem Vormonat            |
| 2.5)  | vg_ordvpm          | orders versus previous month                    | Auftragsbestand gegenüber dem Vormonat               |
| 2.6)  | vg_orders          | orders (appraisal)                              | Beurteilung des aktuellen Auftragsbestands           |
| 2.7)  | vg_pricevpm        | domestic prices of sale versus previous month   | Inländische Verkaufspreise                           |
| 2.8)  | vg_proexp          | expected production                             | Erwartete Inländische Produktionstätigkeit           |
| 2.9)  | vg_priceexp        | expected domestic prices                        | Erwartete inländische Verkaufspreise                 |
| 2.10) | vg_expexp          | expected export trade                           | Erwarteter Exporthandel                              |
| 2.11) | vg_comexp          | expected commercial operations                  | Erwarteter Geschäftslage                             |
| 2.12) | vg_foreord         | foreign orders (appraisal)                      | Bestand an Auslandsaufträgen                         |
| 2.13) | vg_salesexp        | sales expectancy                                | Erwarteter Umsatz                                    |
| 2.14) | vg_emplexp*        | expected employees                              | Erwartete Entwicklung der Gesamtbeschäftigtenzahl    |
| 2.15) | vg_pro_vpq         | production vs. previous 2-3 months              | Produktionstätigkeit in den vorangegangenen Monaten  |
| 2.16) | vg_demand_vpq      | situation of dmand vs. previous 2-3 months      | Nachfragesituation in den vorangegangenen Monaten    |
| 2.17) | vg ord vpq         | orders vs. previous 2-3 months                  | Auftragsbestand in den vorangegangenen Monaten       |
| 2.18) | vg price vpq       | domestic prices of sale vs. previous 2-3 months | Inlandsverkaufspreise in den vorangegangenen Monaten |
| 2.19) | vg_credit**        | credit allocation                               | Kreditvergabe                                        |
| 2.20) | vg statebus sl     | state of business (VAS)                         | Beurteilung der Geschäftslage (VAS)                  |
| 2.21) | vg statebus clicks | state of business (clicks)                      | Beurteilung der Geschäftslage (Klicks)               |
| 2.22) | vg comexp sl       | expected commercial (VAS)                       | Erwartete Geschäftslage (VAS)                        |
| 2.23) | vg comexp clicks   | expected commercial (clicks)                    | Erwartete Geschäftslage (Klicks)                     |
|       |                    |                                                 |                                                      |