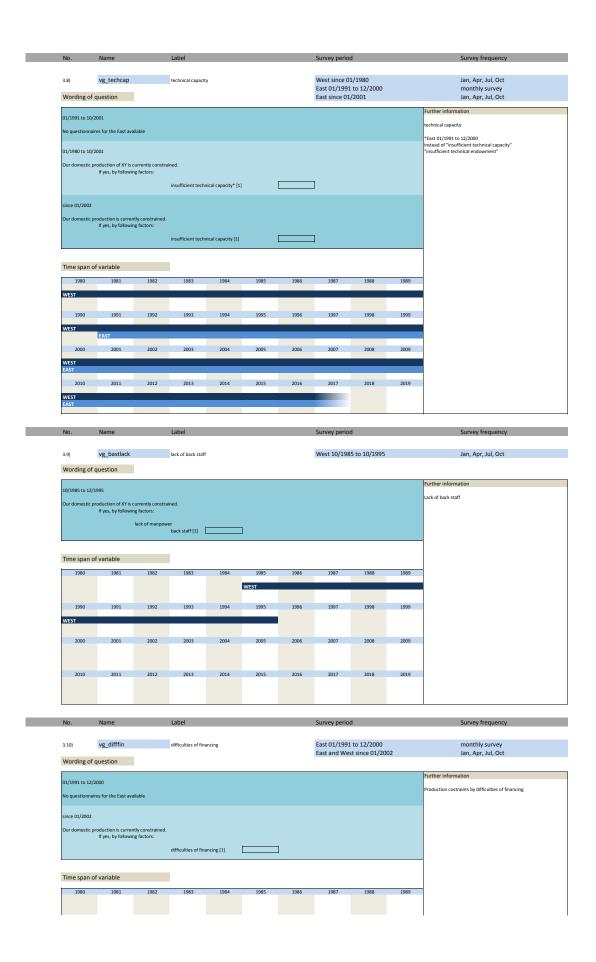

<sup>\*</sup>special question until 06/1997. See 3.13)
\*\*special question until 08/2008. See 3.48)

| No.   | Name                        | Label                                                                        | German description                                                                             |
|-------|-----------------------------|------------------------------------------------------------------------------|------------------------------------------------------------------------------------------------|
| 3.1)  | vg_ranord                   | range of orders in months                                                    | Reichweite der Auftragsbestände in Monaten                                                     |
| 3.2)  | vg uticappc                 | capacity utilization in %                                                    | Auslastung der Anlagen in %                                                                    |
| 3.3)  | vg_uticapap                 | capacity utilization (appraisal)                                             | Beurteilung der technischen Kapazität                                                          |
| 3.4)  | vg_constrain                | constraints to production                                                    | Behinderung der Produktionstätigkeit                                                           |
| 3.5)  | vg_ordlack                  | lack of orders                                                               | Auftragsmangel                                                                                 |
| 3.6)  | vg_mplack                   | lack of manpower                                                             | Arbeitskräftemangel                                                                            |
| 3.7)  | vg matlack                  | lack of material                                                             | Materialknappheit                                                                              |
| 3.8)  | vg_techcap                  | technical capacity                                                           | Technische Kapazität                                                                           |
| 3.9)  | vg_bastlack                 | lack of back staff                                                           | Mangel an Hilfskräften                                                                         |
| 3.10) | vg_difffin                  | difficulties of financing                                                    | Produktionsbehinderung durch Finanzierungsengpässe                                             |
| 3.11) | vg_weather                  | weather conditions                                                           | Produktionsbehinderung durch Wetterlage                                                        |
| 3.12) | vg skelllack                | lack of skilled employees                                                    | Mangel an Fachkräften                                                                          |
| 3.13) | vg_othrea                   | other reasons                                                                | Sonstige Faktoren / Andere Ursachen                                                            |
| 3.14) | vg_proexpen                 | product too expensive                                                        | Produkte zu teuer                                                                              |
| 3.15) | vg_proqual                  | quality of products                                                          | Produktqualität                                                                                |
| 3.16) | vg_propro                   | program of products                                                          | Produktprogramm                                                                                |
| 3.17) | vg_ovtime                   | overtime                                                                     | Überstunden                                                                                    |
| 3.18) | vg_ovtimemo                 | overtime more than customary                                                 | Mehr Überstunden als betriebsüblich                                                            |
| 3.19) | vg_stwork                   | short-time work                                                              | Kurzarbeit                                                                                     |
| 3.20) | vg_stworkexp                | expected short-time work                                                     | Erwartete Kurzarbeit                                                                           |
| 3.21) | vg_emplexp*                 | expected employees                                                           | Erwartete Entwicklung der Gesamtbeschäftigtenzahl                                              |
| 3.22) | vg_empl                     | employees 12 month                                                           | Beschäftigte Erwartungen                                                                       |
| 3.23) | vg_prof                     | profit situation                                                             | Ertragssituation derzeit                                                                       |
| 3.24) | vg_profch                   | change of profit situation                                                   | Ertragssituation gegenüber dem Vorquartal                                                      |
| 3.25) | vg_hcount                   | headcount                                                                    | Entwicklung des Personalbestands                                                               |
| 3.26) | vg_fest                     | feedstock                                                                    | Rohstoff- und Vormaterialbestände                                                              |
| 3.27) | vg_proenl                   | enlagerment of production                                                    | Produktionserweiterung                                                                         |
| 3.28) | vg_priceinc                 | increase in price                                                            | Preiserhöhung                                                                                  |
| 3.29) | vg_fincolow                 | low costs of financing                                                       | Niedrige Finanzierungskosten                                                                   |
| 3.30) | vg_diffsup1                 | difficulties of supply                                                       | Versorgungsschwierigkeiten                                                                     |
| 3.31) | vg_weaken                   | weakening                                                                    | Abschwächung                                                                                   |
| 3.32) | vg_prored                   | reduction of production                                                      | Produktionsabschwächung                                                                        |
| 3.33) | vg_pricedec                 | price decrease                                                               | Preisrückgänge                                                                                 |
| 3.34) | vg_fincohi                  | hight costs of financing                                                     | Hohe Finanzierungskosten                                                                       |
| 3.35) | vg_diffsup2                 | difficulties of supply                                                       | Versorgungsschwierigkeiten                                                                     |
| 3.36) | vg_strength                 | strengthening                                                                | Verstärkte Produktion                                                                          |
| 3.37) | vg_festwe                   | feedstock in weeks                                                           | Rohstoff- und Vormaterialbestände in Wochen                                                    |
| 3.38) | vg_stinwe                   | stock of inventories in weeks                                                | Fertigwarenbestände in Wochen                                                                  |
| 3.39) | vg_emppro2                  | employees in production                                                      | Produktionsbeschäftigte für XY                                                                 |
| 3.40) | vg_emplinc                  | increase of employees in %                                                   | Zunahme der Beschäftigten in % für die Produktion von XY                                       |
| 3.41) | vg_empldec                  | decrease of employees in %                                                   | Abnahme der Beschäftigten in % für die Produktion von XY                                       |
| 3.42) | vg_comppos1                 | national competitive postition                                               | Wettbewerbsposition Inland                                                                     |
| 3.43) | vg_comppos2                 | EU competitive position                                                      | Wettbewerbsposition innerhalb der EU                                                           |
| 3.44) | vg_comppos3                 | competitive position abroad                                                  | Wettbewerbsposition außerhalb der EU                                                           |
| 3.45) | vg_ranord2                  | range of orders in mohths (end of prev. month)                               | Reichweite der Auftragsbestände in Monaten                                                     |
| 3.46) | vg_uticappc2                | capacity utilization in % (end of prev. month)                               | Kapazitätsauslastung in %                                                                      |
| 3.47) | vg_emppro                   | employees                                                                    | Im Unternehmen beschäftigte Personen                                                           |
| 3.48) | vg_credit**                 | credit allocation                                                            | Kreditvergabe                                                                                  |
| 3.49) | vg_j1                       | Japan crisis q1                                                              | Japankrise Frage1                                                                              |
| 3.50) | vg_j2                       | Japan crisis q2                                                              | Japankrise Frage2                                                                              |
| 3.51) | vg_j3                       | Japan crisis q3                                                              | Japankrise Frage3                                                                              |
| 3.52) | vg_j4                       | Japan crisis q4                                                              | Japankrise Frage4                                                                              |
| 3.53) | vg_j5                       | Japan crisis q5                                                              | Japankrise Frage5                                                                              |
| 3.54) | vg_j6                       | Japan crisis q6                                                              | Japankrise Frage6                                                                              |
| 3.55) | vg fairxh                   | exhibitor at an international specialized fair                               | Aussteller auf einer internationalen Fachmesse                                                 |
| 3.50  | -                           | exhibitor at an international specialized fair in Germany                    | Aussteller auf einer internationalen Fachmesse in Deutschland                                  |
| 3.56) | vg_fairxh_g                 | , , ,                                                                        | Aussteller auf einer internationalen Fachiniesse in Deutschland                                |
| 3.57) | ua fairch a                 | exhibitor at an international specialized fair in a foreign European         | Aussteller auf einer internationalen Fachmesse im europäischen Ausland                         |
|       | vg_fairxh_e                 | country exhibitor at an international specialized fair in a country outside  |                                                                                                |
| 3.58) | vg_fairxh_ne                | Europe                                                                       | Aussteller auf einer internationalen Fachmesse im außereuropäischen Ausland                    |
| 3.59) |                             | exhibitor at an international specialized fair during next 2-3 years         | Aussteller auf einer internationalen Fachmesse in den nächsten 2-3 Jahren                      |
| 3.39) | vg_fairxhexp                |                                                                              |                                                                                                |
| 3.60) | vg_fairxhexp_g              |                                                                              | 2- Aussteller auf einer internationalen Fachmesse in Deutschland in den nächsten 2-3<br>Jahren |
|       | *P_lallvilevh_R             | 3 years exhibitor at an international specialized fair in a foreign European | Aussteller auf einer internationalen Fachmesse im europäischen Ausland in den                  |
| 3.61) | vg_fairxhexp_e              | country during next 2-3 years                                                | nächsten 2-3 Jahren                                                                            |
| 3.62) |                             | exhibitor at an international specialized fair in a country outside          | Aussteller auf einer internationalen Fachmesse im außereuropäischen Ausland in                 |
|       | vg_fairxhexp_ne             | Europe during next 2-3 years                                                 | den nächsten 2-3 Jahren                                                                        |
| 3.83) | vg_inf_heat                 | influence of heatwaves on value added                                        | Auswirkung von Hitzewellen auf die Wertschöpfung                                               |
| 3.84) | vg_inf_cold                 | influence of cold waves on value added                                       | Auswirkung von Kältewellen (inkl. Eis & Schnee) auf die Wertschöpfung                          |
| 3.85) | vg_inf_drou                 | influence of drought on value added                                          | Auswirkung von Trockenheit auf die Wertschöpfung                                               |
| 3.86) | vg_inf_rain                 | influence of heavy rainfall on value added                                   | Auswirkung von Starkniederschlag auf die Wertschöpfung                                         |
| 3.87) | vg_inf_storm                | influence of storms on value added                                           | Auswirkung von Stürmen auf die Wertschöpfung                                                   |
| 3.88) | vg_einf_pur                 | expected influence of climate change on purchases                            | Erwartete Auswirkungen des Klimawandels auf den Bereich Einkauf                                |
| 3.89) | vg_einf_prod                | expected influence of climate change on production                           | Erwartete Auswirkungen des Klimawandels auf den Bereich Produktion                             |
| 3.90) | vg_einf_sal                 | expected influence of climate change on sales                                | Erwartete Auswirkungen des Klimawandels auf den Bereich Absatz                                 |
| 3.91) | vg_einf_wast                | expected influence of climate change on waste management                     | Erwartete Auswirkungen des Klimawandels auf den Bereich Entsorgung                             |
| 3.92) | vg_einf_log                 | expected influence of climate change on logistics                            | Erwartete Auswirkungen des Klimawandels auf den Bereich Logistik                               |
| 3.93) | vg_einf_log<br>vg_einf_inno | expected influence of climate change on innovations                          | Erwartete Auswirkungen des Klimawandels auf den Bereich Innovation                             |
| 3.94) | vg_einf_inito               | expected influence of climate change on personnel                            | Erwartete Auswirkungen des Klimawandels auf den Bereich Personal                               |
| /     | . o_epe.o                   |                                                                              |                                                                                                |