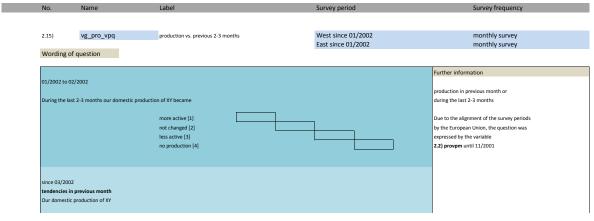

### 2. Standard questions

1.22) participation\_status

| No.   | Name               | Label                                           | German description                                   |
|-------|--------------------|-------------------------------------------------|------------------------------------------------------|
|       |                    | data the day of a control                       | Production of the Constitution                       |
| 2.1)  | vg_statebus        | state of business (appraisal)                   | Beurteilung der Geschäftslage                        |
| 2.2)  | vg_provpm          | production versus previous month                | Produktion im Vergleich zum Vormonat                 |
| 2.3)  | vg_stin            | stock of inventories                            | Beurteilung des Bestand an Fertigwaren               |
| 2.4)  | vg_demand          | situation of demand                             | Nachfragesituation gegenüber dem Vormonat            |
| 2.5)  | vg_ordvpm          | orders versus previous month                    | Auftragsbestand gegenüber dem Vormonat               |
| 2.6)  | vg_orders          | orders (appraisal)                              | Beurteilung des aktuellen Auftragsbestands           |
| 2.7)  | vg_pricevpm        | domestic prices of sale versus previous month   | Inländische Verkaufspreise                           |
| 2.8)  | vg_proexp          | expected production                             | Erwartete Inländische Produktionstätigkeit           |
| 2.9)  | vg_priceexp        | expected domestic prices                        | Erwartete inländische Verkaufspreise                 |
| 2.10) | vg_expexp          | expected export trade                           | Erwarteter Exporthandel                              |
| 2.11) | vg_comexp          | expected commercial operations                  | Erwarteter Geschäftslage                             |
| 2.12) | vg_foreord         | foreign orders (appraisal)                      | Bestand an Auslandsaufträgen                         |
| 2.13) | vg_salesexp        | sales expectancy                                | Erwarteter Umsatz                                    |
| 2.14) | vg_emplexp*        | expected employees                              | Erwartete Entwicklung der Gesamtbeschäftigtenzahl    |
| 2.15) | vg_pro_vpq         | production vs. previous 2-3 months              | Produktionstätigkeit in den vorangegangenen Monaten  |
| 2.16) | vg_demand_vpq      | situation of dmand vs. previous 2-3 months      | Nachfragesituation in den vorangegangenen Monaten    |
| 2.17) | vg ord vpq         | orders vs. previous 2-3 months                  | Auftragsbestand in den vorangegangenen Monaten       |
| 2.18) | vg price vpq       | domestic prices of sale vs. previous 2-3 months | Inlandsverkaufspreise in den vorangegangenen Monaten |
| 2.19) | vg_credit**        | credit allocation                               | Kreditvergabe                                        |
| 2.20) | vg statebus sl     | state of business (VAS)                         | Beurteilung der Geschäftslage (VAS)                  |
| 2.21) | vg statebus clicks | state of business (clicks)                      | Beurteilung der Geschäftslage (Klicks)               |
| 2.22) | vg comexp sl       | expected commercial (VAS)                       | Erwartete Geschäftslage (VAS)                        |
| 2.23) | vg comexp clicks   | expected commercial (clicks)                    | Erwartete Geschäftslage (Klicks)                     |
|       |                    |                                                 |                                                      |