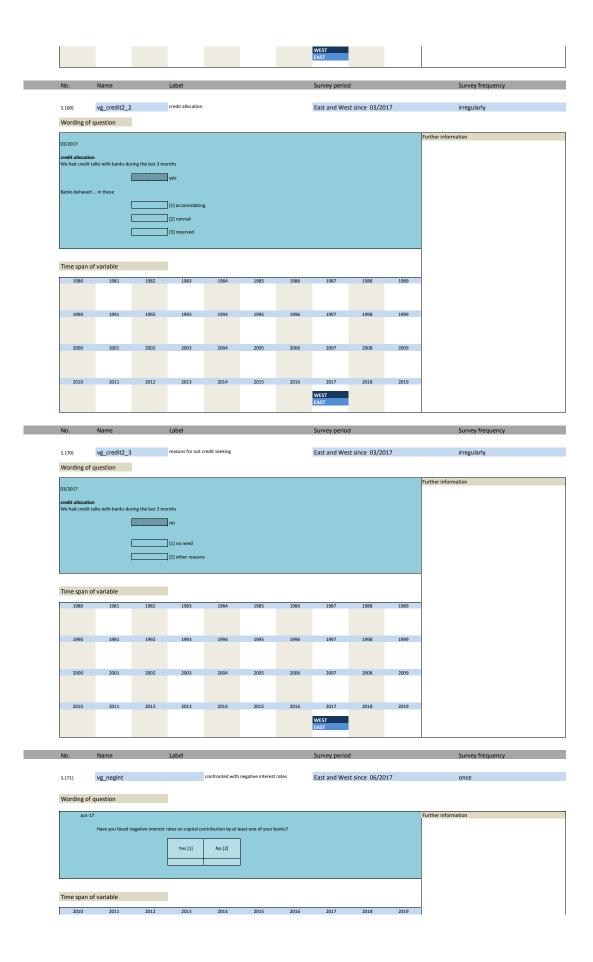

| 3.95)                      | vg_flight_ger                 | importance of flight connections in Germany                              | Bedeutung von Flugverbindungen zu Zielen in Deutschland        |
|----------------------------|-------------------------------|--------------------------------------------------------------------------|----------------------------------------------------------------|
| 3.96)                      | vg_flight_eur                 | importance of flight connections in Europe                               | Bedeutung von Flugverbindungen zu Zielen in Europa             |
| 3.97)                      | vg_flight_world               | importance of flight connections worldwide                               | Bedeutung von Flugverbindungen zu Zielen weltweit              |
| 3.98)                      | vg_surp_cat                   | return on sales: surplus (category)                                      | Jahresüberschuss (Kategorie)                                   |
| 3.99)                      | vg_ros_surp                   | return on sales: surplus                                                 | Jahresüberschuss                                               |
| .100)                      | vg_loss_cat                   | return on sales: loss (category)                                         | Jahresverlust (Kategorie)                                      |
| .101)                      | vg_ros_loss                   | return on sales: loss                                                    | Jahresverlust                                                  |
| .102)                      | vg_russia1                    | Russia/Ukraine conflict q1                                               | Russland/Ukraine-Konflikt Frage 1                              |
| .103)                      | vg_russia2                    | Russia/Ukraine conflict q2                                               | Russland/Ukraine-Konflikt Frage 2                              |
| .104)                      | vg_russia3                    | Russia/Ukraine conflict q3                                               | Russland/Ukraine-Konflikt Frage 3                              |
| .105)                      | vg_russia4                    | Russia/Ukraine conflict q4                                               | Russland/Ukraine-Konflikt Frage 4                              |
| .106)                      | vg_russia5                    | Russia/Ukraine conflict q5                                               | Russland/Ukraine-Konflikt Frage 5                              |
| .107)                      | vg_russia6                    | Russia/Ukraine conflict q6                                               | Russland/Ukraine-Konflikt Frage 6                              |
| .108)                      | vg_russia7                    | Russia/Ukraine conflict q7                                               | Russland/Ukraine-Konflikt Frage 7                              |
| .109)                      | vg russia8                    | Russia/Ukraine conflict q8                                               | Russland/Ukraine-Konflikt Frage 8                              |
| .110)                      | vg fambus                     | family business                                                          | Familienunternehemen                                           |
| .111)                      | vg minim1                     | minimum wage q1                                                          | Mindestlohn Frage 1                                            |
| .112)                      | vg minim2                     | minimum wage q2                                                          | Mindestlohn Frage 2                                            |
| 113)                       | vg minim3                     | minimum wage q3                                                          | Mindestlohn Frage 3                                            |
| 114)                       | vg_minim4                     | minimum wage q4                                                          | Mindestlohn Frage 4                                            |
| 115)                       |                               | minimum wage q5                                                          |                                                                |
|                            | vg_minim5                     | minimum wage q6                                                          | Mindestlohn Frage 5                                            |
| 116)                       | vg_minim6                     |                                                                          | Mindestlohn Frage 6                                            |
| 17)                        | vg_minim7                     | minimum wage q7                                                          | Mindestlohn Frage 7                                            |
| 118)                       | vg_minim8                     | minimum wage q8                                                          | Mindestlohn Frage 8                                            |
| 119)                       | vg_invest_lj                  | total investment last year                                               | Gesamtinvestitionen letztes Jahr                               |
| 120)                       | vg_invcon_lj                  | investment in construction last year                                     | Investitionen in Bauten letztes jahr                           |
| 121)                       | vg_inveq_lj                   | investment in equipment last year                                        | Investitionen in Ausrüstung letztes Jahr                       |
| 122)                       | vg_invest_dj                  | total investment this year                                               | Gesamtinvestitionen dieses Jahr                                |
| .23)                       | vg_invcon_dj                  | investment in construction this year                                     | Investitionen in Bauten dieses Jahr                            |
| 24)                        | vg_inveq_dj                   | investment in equipment next year                                        | Investitionen in Ausrüstung dieses Jahr                        |
| .25)                       | vg invest nj                  | total investment next year                                               | Investitionen im kommenden Jahr, Insgesamt                     |
| 26)                        | vg_invcon_nj                  | investment in construction next year                                     | Investitionen im kommenden Jahr, Bauten                        |
| 127)                       | vg_inveq_nj                   | investment in equipment next year                                        | Investitionen im kommenden Jahr, Ausrüstung                    |
| 128)                       | vg ref1                       | refugees question 1                                                      | Flüchtlinge Frage 1                                            |
| 129)                       |                               | refugees question 2                                                      |                                                                |
| 130)                       | vg_ref2                       | refugees question 3                                                      | Flüchtlinge Frage 2                                            |
|                            | vg_ref3                       |                                                                          | Flüchtlinge Frage 3                                            |
| 131)                       | vg_ref4                       | refugees question 4                                                      | Flüchtlinge Frage 4                                            |
| 132)                       | vg_ref5                       | refugees question 5                                                      | Flüchtlinge Frage 5                                            |
| 133)                       | vg_ref6                       | refugees question 6                                                      | Flüchtlinge Frage 6                                            |
| 134)                       | vg_ref7                       | refugees question 7                                                      | Flüchtlinge Frage 7                                            |
| 135)                       | vg_ref8                       | refugees question 8                                                      | Flüchtlinge Frage 8                                            |
| 136)                       | vg_ref9                       | refugees question 9                                                      | Flüchtlinge Frage 9                                            |
| 137)                       | vg_minim_post1                | affected by minimum wage                                                 | von Mindestlohn betroffen                                      |
| 138)                       | vg minim post2                | no minimum wage measures                                                 | keine Mindestlohn- Maßnahmen                                   |
| 139)                       | vg minim post3                | measures: employee reduction                                             | Maßnahmen: Personalabbau                                       |
| 140)                       | vg minim post4                | measures: working hour reduction                                         | Maßnahmen: Arbeitszeitreduzierung                              |
| 141)                       | vg minim post5                | measures: increased prices                                               | Maßnahmen: Preiserhöhungen                                     |
| 142)                       | vg_minim_post6                | measures: decreased investment                                           | Maßnahmen: verringerte Investitionen                           |
| 143)                       | vg minim post7                | measures: decreased special payments                                     | Maßnahmen: Kürzungen von Sonderzahlungen                       |
| 144)                       | vg minim post8                | less minijobs                                                            | Minijobs weggefallen                                           |
| 145)                       |                               | •                                                                        |                                                                |
|                            | vg_minim_post9                | minijobs transformed into insurable employment                           | Minijobs in soz.vers.pflichtige Besch.verhältnisse umgewandelt |
| 146)                       | vg_minim_post10               | new insurable employment                                                 | neue soz.vers.pflichtige Besch.verhältnisse                    |
| 147)                       | vg_minim_post11               | employment relationships did not change                                  | keine veränderten Besch.Verhältnisse                           |
| 148)                       | vg_credityes                  | credit agreement signed                                                  | Kreditvertrag abgeschlossen                                    |
| .49)                       | vg_creditno                   | credit agreement not signed                                              | Kreditvertrag nicht abgeschlossen                              |
| .50)                       | vg_credituse1                 | financing of ongoing operating resources                                 | Finanzierung laufender Kreditmittel                            |
| 151)                       | vg_credituse2                 | financing of an investment                                               | Finanzierung einer Investition                                 |
| .52)                       | vg_credituse3                 | other financing                                                          | Sonstiger Verwendungszweck                                     |
| 153)                       | vg brexit                     | expected impact from brexit                                              | Erwartete Auswirkungen von einem Brexit                        |
| 154)                       | vg midmanager                 | mid tier: more than 4 managers                                           | Mittlestand: mehr als 4 Manager                                |
| 155)                       | vg_midmanshare                | mid tier: more than 4 managers mid tier: at least one manager has shares | Mittelstand: Mindestens ein Manager hat Anteile                |
| 156)                       | vg_midyes                     | mid tier: company rated as mid tier                                      | Mittelstand: Als Mittelstand eingeschätzt                      |
| 157)                       | '                             | new US government: expect new customs                                    | neue US Regierung: neue Zölle erwartet                         |
| 158)                       | vg_usgov_exp_1                | ,                                                                        |                                                                |
|                            | vg_usgov_exp_2                | new US government: expect increased customs                              | neue US Regierung: Zollerhöhung erwartet                       |
| 159)                       | vg_usgov_exp_3                | new US government: expect other barriers                                 | neue US Regierung: andere Handelsbarrieren erwartet            |
| 160)                       | vg_usgov_exp_4                | new US government: expect no change                                      | neue US Regierung: keine Veränderung erwartet                  |
| 161)                       | vg_usgov_inf_1                | new US government influence: more production                             | neue US Regierung Einfluss: mehr Produktion                    |
| 162)                       | vg_usgov_inf_2                | new US government influence: opening of new branches                     | neue US Regierung eEinfluss: weitere Niederlassung gründen     |
| 163)                       | vg_usgov_inf_3                | new US government influence: no US exports                               | neue US Regierung einfluss: keine Exporte in die USA           |
| 164)                       | vg_usgov_rev                  | new US government: revenue expectations                                  | neue US Regierung: Umsatzerwartungen                           |
| 165)                       | vg_usgov_des                  | new US government: importance as destination                             | neue US Regierung: Wichtigkeit als Exportziel                  |
| 166)                       | vg_usgov_orig                 | new US government: importance as origin                                  | neue US Regierung: Wichtigkeit als Importursprung              |
| 67)                        | vg_usgov_prod                 | new US government: importance as production location                     | neue US Regierung: Wichtigekeit als Produktionsstandort        |
| .68)                       | vg credit2 1                  | credit seeking                                                           | Kreditverhandlungen durchgeführt                               |
| 169)                       | vg credit2 2                  | credit allocation                                                        | Kreditvergabe: Verhalten der Banken                            |
| 170)                       | vg_credit2_3                  | reasons for not credit seeking                                           | Gründe für keine Kreditverhandlungen                           |
| 171)                       | vg_negint                     | confronted with negative interest rates                                  | Wurden Sie mit Negativzinsen konfrontiert?                     |
| .72)                       | vg_negint<br>vg negint noact  | negative interest actions: none                                          | Keine Maßnahmen                                                |
| .72)                       |                               |                                                                          |                                                                |
|                            | vg_negint_agree               | negative interest actions: bank agreements                               | Verhandlungen mit Bank                                         |
|                            | vg_negint_change              | negative interest actions: change of bank                                | Wechsel der Bank                                               |
| 174)                       |                               | negative interest actions: increase of cash                              | Erhöhung der Bargeldhaltung                                    |
| 174)<br>175)               | vg_negint_inc                 |                                                                          |                                                                |
| 174)<br>175)               |                               | negative interest actions: redeployment in other financial assets and    | Umschichtung Finanzanlagen/Rückzahlung von Krediten            |
| 3.174)<br>3.175)<br>3.176) | vg_negint_inc vg_negint_redas |                                                                          | Umschichtung Finanzanlagen/Rückzahlung von Krediten            |