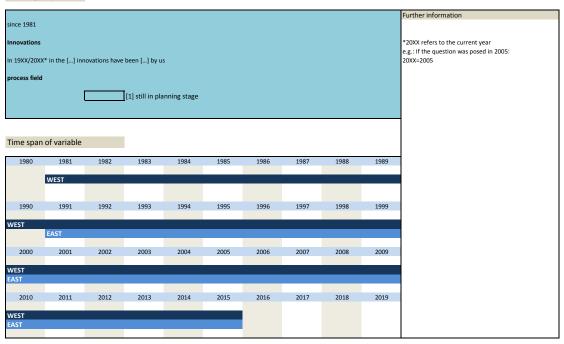

### 4. Special question Innovation

| Nr.   | Name                     | Label                                                | Label                                                           |
|-------|--------------------------|------------------------------------------------------|-----------------------------------------------------------------|
|       |                          |                                                      |                                                                 |
| 4.1)  | vg_market_national_1     | development of national market in next 5 years       | Entwicklung des nationalen Marktes in den nächsten 5 Jahren     |
| 4.2)  | vg_market_national_2     | development of national market in next 5 years       | Entwicklung des nationalen Marktes in den nächsten 5 Jahren     |
| 4.3)  | vg_market_abroad_1       | development of foreign market in next 5 years        | Entwicklung des ausländischen Marktes in den nächsten 5 Jahren  |
| 4.4)  | vg_market_abroad_2       | development of foreign market in next 5 years        | Entwicklung des ausländischen Marktes in den nächsten 5 Jahren  |
| 4.5)  | vg_market_total_1        | development of market in general in next 5 years     | Entwicklung des Marktes allgemein in den nächsten 5 Jahren      |
| 4.6)  | vg market total 2        | development of market in general in next 5 years     | Entwicklung des Marktes allgemein in den nächsten 5 Jahren      |
| 4.7)  | vg prod inno realized    | product innovation realized this year                | Produktinnovationen durchgeführt                                |
| 4.8)  | vg prod inno aborted     | product innovation aborted this year                 | Produktinnovationen abgebrochen                                 |
| 4.0)  | vg_prod_inno_plan_comp   | ,                                                    |                                                                 |
| 4.9)  | leted                    | product innovation planning completed this year      | Planung für Produktinnovationen abgeschlossen                   |
| 4.10) | vg_prod_inno_in_plannin  |                                                      |                                                                 |
| 4.10) | g                        | product innovation still in planning stage this year | Produktinnovationen noch in Planungsphase                       |
| 4.11) | vg_prod_inno_np          | product innovation not planned this year             | Keine Produktinnovationen geplant                               |
| 4.12) | vg_process_inno_realized | process innovation realized this year                | Prozessinnovationen durchgeführt                                |
| 4.13) | vg_process_inno_aborted  | process innovation aborted this year                 | Prozessinnovationen abgebrochen                                 |
| 4.14) | vg_process_inno_plan_co  |                                                      |                                                                 |
| 4.14) | mpleted                  | process innovation planning completed this year      | Planung für Prozessinnovationen abgeschlossen                   |
| 4.45\ | vg_process_inno_in_plan  |                                                      |                                                                 |
| 4.15) | ning                     | process innovation still in planning stage this year | Prozessinnovationen noch in Planungsphase                       |
| 4.16) | vg_process_inno_np       | process innovation not planned this year             | keine Prozessinnovationen geplant                               |
| 4.17) | vg_share_inno_phase      | share of turnover in stage of product launch         | Anteil Produktein Produktstartphase an Umstaz                   |
| 4.18) | vg_share_growth_phase    | share of turnover in stage of positive growth        | Anteil Produkte in Phase positiven Wachstums an Umsatz          |
| 4.19) | vg_share_stagnation_pha  |                                                      |                                                                 |
| 4.19) | se                       | share of turnover in stage of stagnation             | Anteil Produkte in Phase von stagnatierendem Wachstum an Umsatz |
| 4.20) | vg_share_negative_growt  |                                                      | ·                                                               |
| 4.20) | h                        | share of turnover in stage of negative growth        | Anteil Produkte in Phase negativen Wachstums an Umsatz          |