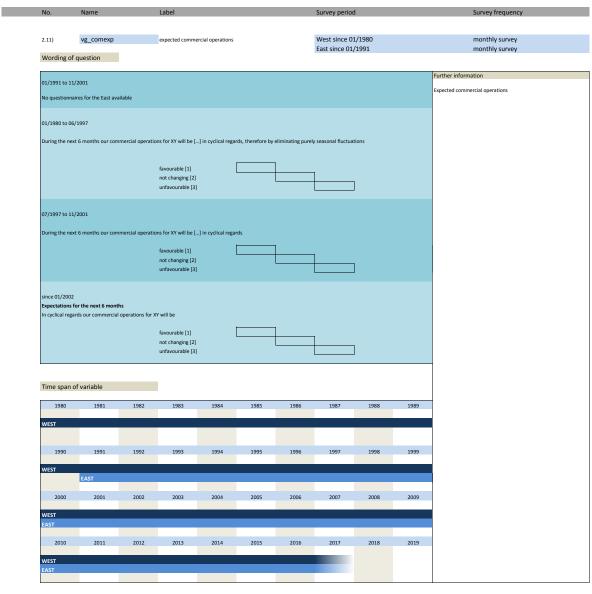

### 2. Standard questions

1.22) participation\_status

| No.   | Name               | Label                                           | German description                                   |
|-------|--------------------|-------------------------------------------------|------------------------------------------------------|
|       |                    | data the day of a control                       | Production of the Constitution                       |
| 2.1)  | vg_statebus        | state of business (appraisal)                   | Beurteilung der Geschäftslage                        |
| 2.2)  | vg_provpm          | production versus previous month                | Produktion im Vergleich zum Vormonat                 |
| 2.3)  | vg_stin            | stock of inventories                            | Beurteilung des Bestand an Fertigwaren               |
| 2.4)  | vg_demand          | situation of demand                             | Nachfragesituation gegenüber dem Vormonat            |
| 2.5)  | vg_ordvpm          | orders versus previous month                    | Auftragsbestand gegenüber dem Vormonat               |
| 2.6)  | vg_orders          | orders (appraisal)                              | Beurteilung des aktuellen Auftragsbestands           |
| 2.7)  | vg_pricevpm        | domestic prices of sale versus previous month   | Inländische Verkaufspreise                           |
| 2.8)  | vg_proexp          | expected production                             | Erwartete Inländische Produktionstätigkeit           |
| 2.9)  | vg_priceexp        | expected domestic prices                        | Erwartete inländische Verkaufspreise                 |
| 2.10) | vg_expexp          | expected export trade                           | Erwarteter Exporthandel                              |
| 2.11) | vg_comexp          | expected commercial operations                  | Erwarteter Geschäftslage                             |
| 2.12) | vg_foreord         | foreign orders (appraisal)                      | Bestand an Auslandsaufträgen                         |
| 2.13) | vg_salesexp        | sales expectancy                                | Erwarteter Umsatz                                    |
| 2.14) | vg_emplexp*        | expected employees                              | Erwartete Entwicklung der Gesamtbeschäftigtenzahl    |
| 2.15) | vg_pro_vpq         | production vs. previous 2-3 months              | Produktionstätigkeit in den vorangegangenen Monaten  |
| 2.16) | vg_demand_vpq      | situation of dmand vs. previous 2-3 months      | Nachfragesituation in den vorangegangenen Monaten    |
| 2.17) | vg ord vpq         | orders vs. previous 2-3 months                  | Auftragsbestand in den vorangegangenen Monaten       |
| 2.18) | vg price vpq       | domestic prices of sale vs. previous 2-3 months | Inlandsverkaufspreise in den vorangegangenen Monaten |
| 2.19) | vg_credit**        | credit allocation                               | Kreditvergabe                                        |
| 2.20) | vg statebus sl     | state of business (VAS)                         | Beurteilung der Geschäftslage (VAS)                  |
| 2.21) | vg statebus clicks | state of business (clicks)                      | Beurteilung der Geschäftslage (Klicks)               |
| 2.22) | vg comexp sl       | expected commercial (VAS)                       | Erwartete Geschäftslage (VAS)                        |
| 2.23) | vg comexp clicks   | expected commercial (clicks)                    | Erwartete Geschäftslage (Klicks)                     |
|       |                    |                                                 |                                                      |