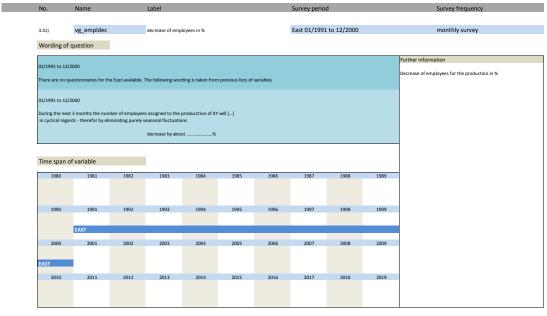

<sup>\*</sup>special question until 06/1997. See 3.13)
\*\*special question until 08/2008. See 3.48)

| No.   | Name                        | Label                                                                        | German description                                                                             |
|-------|-----------------------------|------------------------------------------------------------------------------|------------------------------------------------------------------------------------------------|
| 3.1)  | vg_ranord                   | range of orders in months                                                    | Reichweite der Auftragsbestände in Monaten                                                     |
| 3.2)  | vg uticappc                 | capacity utilization in %                                                    | Auslastung der Anlagen in %                                                                    |
| 3.3)  | vg_uticapap                 | capacity utilization (appraisal)                                             | Beurteilung der technischen Kapazität                                                          |
| 3.4)  | vg_constrain                | constraints to production                                                    | Behinderung der Produktionstätigkeit                                                           |
| 3.5)  | vg_ordlack                  | lack of orders                                                               | Auftragsmangel                                                                                 |
| 3.6)  | vg_mplack                   | lack of manpower                                                             | Arbeitskräftemangel                                                                            |
| 3.7)  | vg matlack                  | lack of material                                                             | Materialknappheit                                                                              |
| 3.8)  | vg_techcap                  | technical capacity                                                           | Technische Kapazität                                                                           |
| 3.9)  | vg_bastlack                 | lack of back staff                                                           | Mangel an Hilfskräften                                                                         |
| 3.10) | vg_difffin                  | difficulties of financing                                                    | Produktionsbehinderung durch Finanzierungsengpässe                                             |
| 3.11) | vg_weather                  | weather conditions                                                           | Produktionsbehinderung durch Wetterlage                                                        |
| 3.12) | vg skelllack                | lack of skilled employees                                                    | Mangel an Fachkräften                                                                          |
| 3.13) | vg_othrea                   | other reasons                                                                | Sonstige Faktoren / Andere Ursachen                                                            |
| 3.14) | vg_proexpen                 | product too expensive                                                        | Produkte zu teuer                                                                              |
| 3.15) | vg_proqual                  | quality of products                                                          | Produktqualität                                                                                |
| 3.16) | vg_propro                   | program of products                                                          | Produktprogramm                                                                                |
| 3.17) | vg_ovtime                   | overtime                                                                     | Überstunden                                                                                    |
| 3.18) | vg_ovtimemo                 | overtime more than customary                                                 | Mehr Überstunden als betriebsüblich                                                            |
| 3.19) | vg_stwork                   | short-time work                                                              | Kurzarbeit                                                                                     |
| 3.20) | vg_stworkexp                | expected short-time work                                                     | Erwartete Kurzarbeit                                                                           |
| 3.21) | vg_emplexp*                 | expected employees                                                           | Erwartete Entwicklung der Gesamtbeschäftigtenzahl                                              |
| 3.22) | vg_empl                     | employees 12 month                                                           | Beschäftigte Erwartungen                                                                       |
| 3.23) | vg_prof                     | profit situation                                                             | Ertragssituation derzeit                                                                       |
| 3.24) | vg_profch                   | change of profit situation                                                   | Ertragssituation gegenüber dem Vorquartal                                                      |
| 3.25) | vg_hcount                   | headcount                                                                    | Entwicklung des Personalbestands                                                               |
| 3.26) | vg_fest                     | feedstock                                                                    | Rohstoff- und Vormaterialbestände                                                              |
| 3.27) | vg_proenl                   | enlagerment of production                                                    | Produktionserweiterung                                                                         |
| 3.28) | vg_priceinc                 | increase in price                                                            | Preiserhöhung                                                                                  |
| 3.29) | vg_fincolow                 | low costs of financing                                                       | Niedrige Finanzierungskosten                                                                   |
| 3.30) | vg_diffsup1                 | difficulties of supply                                                       | Versorgungsschwierigkeiten                                                                     |
| 3.31) | vg_weaken                   | weakening                                                                    | Abschwächung                                                                                   |
| 3.32) | vg_prored                   | reduction of production                                                      | Produktionsabschwächung                                                                        |
| 3.33) | vg_pricedec                 | price decrease                                                               | Preisrückgänge                                                                                 |
| 3.34) | vg_fincohi                  | hight costs of financing                                                     | Hohe Finanzierungskosten                                                                       |
| 3.35) | vg_diffsup2                 | difficulties of supply                                                       | Versorgungsschwierigkeiten                                                                     |
| 3.36) | vg_strength                 | strengthening                                                                | Verstärkte Produktion                                                                          |
| 3.37) | vg_festwe                   | feedstock in weeks                                                           | Rohstoff- und Vormaterialbestände in Wochen                                                    |
| 3.38) | vg_stinwe                   | stock of inventories in weeks                                                | Fertigwarenbestände in Wochen                                                                  |
| 3.39) | vg_emppro2                  | employees in production                                                      | Produktionsbeschäftigte für XY                                                                 |
| 3.40) | vg_emplinc                  | increase of employees in %                                                   | Zunahme der Beschäftigten in % für die Produktion von XY                                       |
| 3.41) | vg_empldec                  | decrease of employees in %                                                   | Abnahme der Beschäftigten in % für die Produktion von XY                                       |
| 3.42) | vg_comppos1                 | national competitive postition                                               | Wettbewerbsposition Inland                                                                     |
| 3.43) | vg_comppos2                 | EU competitive position                                                      | Wettbewerbsposition innerhalb der EU                                                           |
| 3.44) | vg_comppos3                 | competitive position abroad                                                  | Wettbewerbsposition außerhalb der EU                                                           |
| 3.45) | vg_ranord2                  | range of orders in mohths (end of prev. month)                               | Reichweite der Auftragsbestände in Monaten                                                     |
| 3.46) | vg_uticappc2                | capacity utilization in % (end of prev. month)                               | Kapazitätsauslastung in %                                                                      |
| 3.47) | vg_emppro                   | employees                                                                    | Im Unternehmen beschäftigte Personen                                                           |
| 3.48) | vg_credit**                 | credit allocation                                                            | Kreditvergabe                                                                                  |
| 3.49) | vg_j1                       | Japan crisis q1                                                              | Japankrise Frage1                                                                              |
| 3.50) | vg_j2                       | Japan crisis q2                                                              | Japankrise Frage2                                                                              |
| 3.51) | vg_j3                       | Japan crisis q3                                                              | Japankrise Frage3                                                                              |
| 3.52) | vg_j4                       | Japan crisis q4                                                              | Japankrise Frage4                                                                              |
| 3.53) | vg_j5                       | Japan crisis q5                                                              | Japankrise Frage5                                                                              |
| 3.54) | vg_j6                       | Japan crisis q6                                                              | Japankrise Frage6                                                                              |
| 3.55) | vg fairxh                   | exhibitor at an international specialized fair                               | Aussteller auf einer internationalen Fachmesse                                                 |
| 3.50  | -                           | exhibitor at an international specialized fair in Germany                    | Aussteller auf einer internationalen Fachmesse in Deutschland                                  |
| 3.56) | vg_fairxh_g                 | , , ,                                                                        | Aussteller auf einer internationalen Fachiniesse in Deutschland                                |
| 3.57) | ua fairch a                 | exhibitor at an international specialized fair in a foreign European         | Aussteller auf einer internationalen Fachmesse im europäischen Ausland                         |
|       | vg_fairxh_e                 | country exhibitor at an international specialized fair in a country outside  |                                                                                                |
| 3.58) | vg_fairxh_ne                | Europe                                                                       | Aussteller auf einer internationalen Fachmesse im außereuropäischen Ausland                    |
| 3.59) |                             | exhibitor at an international specialized fair during next 2-3 years         | Aussteller auf einer internationalen Fachmesse in den nächsten 2-3 Jahren                      |
| 3.39) | vg_fairxhexp                |                                                                              |                                                                                                |
| 3.60) | vg_fairxhexp_g              |                                                                              | 2- Aussteller auf einer internationalen Fachmesse in Deutschland in den nächsten 2-3<br>Jahren |
|       | *P_lallvilevh_R             | 3 years exhibitor at an international specialized fair in a foreign European | Aussteller auf einer internationalen Fachmesse im europäischen Ausland in den                  |
| 3.61) | vg_fairxhexp_e              | country during next 2-3 years                                                | nächsten 2-3 Jahren                                                                            |
| 3.62) |                             | exhibitor at an international specialized fair in a country outside          | Aussteller auf einer internationalen Fachmesse im außereuropäischen Ausland in                 |
|       | vg_fairxhexp_ne             | Europe during next 2-3 years                                                 | den nächsten 2-3 Jahren                                                                        |
| 3.83) | vg_inf_heat                 | influence of heatwaves on value added                                        | Auswirkung von Hitzewellen auf die Wertschöpfung                                               |
| 3.84) | vg_inf_cold                 | influence of cold waves on value added                                       | Auswirkung von Kältewellen (inkl. Eis & Schnee) auf die Wertschöpfung                          |
| 3.85) | vg_inf_drou                 | influence of drought on value added                                          | Auswirkung von Trockenheit auf die Wertschöpfung                                               |
| 3.86) | vg_inf_rain                 | influence of heavy rainfall on value added                                   | Auswirkung von Starkniederschlag auf die Wertschöpfung                                         |
| 3.87) | vg_inf_storm                | influence of storms on value added                                           | Auswirkung von Stürmen auf die Wertschöpfung                                                   |
| 3.88) | vg_einf_pur                 | expected influence of climate change on purchases                            | Erwartete Auswirkungen des Klimawandels auf den Bereich Einkauf                                |
| 3.89) | vg_einf_prod                | expected influence of climate change on production                           | Erwartete Auswirkungen des Klimawandels auf den Bereich Produktion                             |
| 3.90) | vg_einf_sal                 | expected influence of climate change on sales                                | Erwartete Auswirkungen des Klimawandels auf den Bereich Absatz                                 |
| 3.91) | vg_einf_wast                | expected influence of climate change on waste management                     | Erwartete Auswirkungen des Klimawandels auf den Bereich Entsorgung                             |
| 3.92) | vg_einf_log                 | expected influence of climate change on logistics                            | Erwartete Auswirkungen des Klimawandels auf den Bereich Logistik                               |
| 3.93) | vg_einf_log<br>vg_einf_inno | expected influence of climate change on innovations                          | Erwartete Auswirkungen des Klimawandels auf den Bereich Innovation                             |
| 3.94) | vg_einf_inito               | expected influence of climate change on personnel                            | Erwartete Auswirkungen des Klimawandels auf den Bereich Personal                               |
| /     | . o_epe.o                   |                                                                              |                                                                                                |