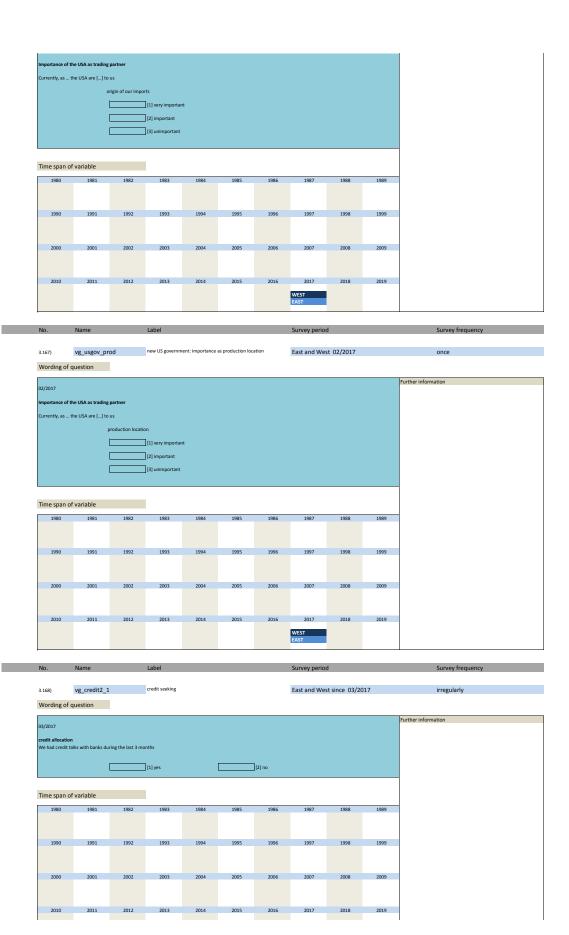

| 3.95)                      | vg_flight_ger                 | importance of flight connections in Germany                              | Bedeutung von Flugverbindungen zu Zielen in Deutschland        |
|----------------------------|-------------------------------|--------------------------------------------------------------------------|----------------------------------------------------------------|
| 3.96)                      | vg_flight_eur                 | importance of flight connections in Europe                               | Bedeutung von Flugverbindungen zu Zielen in Europa             |
| 3.97)                      | vg_flight_world               | importance of flight connections worldwide                               | Bedeutung von Flugverbindungen zu Zielen weltweit              |
| 3.98)                      | vg_surp_cat                   | return on sales: surplus (category)                                      | Jahresüberschuss (Kategorie)                                   |
| 3.99)                      | vg_ros_surp                   | return on sales: surplus                                                 | Jahresüberschuss                                               |
| .100)                      | vg_loss_cat                   | return on sales: loss (category)                                         | Jahresverlust (Kategorie)                                      |
| .101)                      | vg_ros_loss                   | return on sales: loss                                                    | Jahresverlust                                                  |
| .102)                      | vg_russia1                    | Russia/Ukraine conflict q1                                               | Russland/Ukraine-Konflikt Frage 1                              |
| .103)                      | vg_russia2                    | Russia/Ukraine conflict q2                                               | Russland/Ukraine-Konflikt Frage 2                              |
| .104)                      | vg_russia3                    | Russia/Ukraine conflict q3                                               | Russland/Ukraine-Konflikt Frage 3                              |
| .105)                      | vg_russia4                    | Russia/Ukraine conflict q4                                               | Russland/Ukraine-Konflikt Frage 4                              |
| .106)                      | vg_russia5                    | Russia/Ukraine conflict q5                                               | Russland/Ukraine-Konflikt Frage 5                              |
| .107)                      | vg_russia6                    | Russia/Ukraine conflict q6                                               | Russland/Ukraine-Konflikt Frage 6                              |
| .108)                      | vg_russia7                    | Russia/Ukraine conflict q7                                               | Russland/Ukraine-Konflikt Frage 7                              |
| .109)                      | vg russia8                    | Russia/Ukraine conflict q8                                               | Russland/Ukraine-Konflikt Frage 8                              |
| .110)                      | vg fambus                     | family business                                                          | Familienunternehemen                                           |
| .111)                      | vg minim1                     | minimum wage q1                                                          | Mindestlohn Frage 1                                            |
| .112)                      | vg minim2                     | minimum wage q2                                                          | Mindestlohn Frage 2                                            |
| 113)                       | vg minim3                     | minimum wage q3                                                          | Mindestlohn Frage 3                                            |
| 114)                       | vg_minim4                     | minimum wage q4                                                          | Mindestlohn Frage 4                                            |
| 115)                       |                               | minimum wage q5                                                          |                                                                |
|                            | vg_minim5                     | minimum wage q6                                                          | Mindestlohn Frage 5                                            |
| 116)                       | vg_minim6                     |                                                                          | Mindestlohn Frage 6                                            |
| 17)                        | vg_minim7                     | minimum wage q7                                                          | Mindestlohn Frage 7                                            |
| 118)                       | vg_minim8                     | minimum wage q8                                                          | Mindestlohn Frage 8                                            |
| 119)                       | vg_invest_lj                  | total investment last year                                               | Gesamtinvestitionen letztes Jahr                               |
| 120)                       | vg_invcon_lj                  | investment in construction last year                                     | Investitionen in Bauten letztes jahr                           |
| 121)                       | vg_inveq_lj                   | investment in equipment last year                                        | Investitionen in Ausrüstung letztes Jahr                       |
| 122)                       | vg_invest_dj                  | total investment this year                                               | Gesamtinvestitionen dieses Jahr                                |
| .23)                       | vg_invcon_dj                  | investment in construction this year                                     | Investitionen in Bauten dieses Jahr                            |
| 24)                        | vg_inveq_dj                   | investment in equipment next year                                        | Investitionen in Ausrüstung dieses Jahr                        |
| .25)                       | vg invest nj                  | total investment next year                                               | Investitionen im kommenden Jahr, Insgesamt                     |
| 26)                        | vg_invcon_nj                  | investment in construction next year                                     | Investitionen im kommenden Jahr, Bauten                        |
| 127)                       | vg_inveq_nj                   | investment in equipment next year                                        | Investitionen im kommenden Jahr, Ausrüstung                    |
| 128)                       | vg ref1                       | refugees question 1                                                      | Flüchtlinge Frage 1                                            |
| 129)                       |                               | refugees question 2                                                      |                                                                |
| 130)                       | vg_ref2                       | refugees question 3                                                      | Flüchtlinge Frage 2                                            |
|                            | vg_ref3                       |                                                                          | Flüchtlinge Frage 3                                            |
| 131)                       | vg_ref4                       | refugees question 4                                                      | Flüchtlinge Frage 4                                            |
| 132)                       | vg_ref5                       | refugees question 5                                                      | Flüchtlinge Frage 5                                            |
| 133)                       | vg_ref6                       | refugees question 6                                                      | Flüchtlinge Frage 6                                            |
| 134)                       | vg_ref7                       | refugees question 7                                                      | Flüchtlinge Frage 7                                            |
| 135)                       | vg_ref8                       | refugees question 8                                                      | Flüchtlinge Frage 8                                            |
| 136)                       | vg_ref9                       | refugees question 9                                                      | Flüchtlinge Frage 9                                            |
| 137)                       | vg_minim_post1                | affected by minimum wage                                                 | von Mindestlohn betroffen                                      |
| 138)                       | vg minim post2                | no minimum wage measures                                                 | keine Mindestlohn- Maßnahmen                                   |
| 139)                       | vg minim post3                | measures: employee reduction                                             | Maßnahmen: Personalabbau                                       |
| 140)                       | vg minim post4                | measures: working hour reduction                                         | Maßnahmen: Arbeitszeitreduzierung                              |
| 141)                       | vg minim post5                | measures: increased prices                                               | Maßnahmen: Preiserhöhungen                                     |
| 142)                       | vg_minim_post6                | measures: decreased investment                                           | Maßnahmen: verringerte Investitionen                           |
| 143)                       | vg minim post7                | measures: decreased special payments                                     | Maßnahmen: Kürzungen von Sonderzahlungen                       |
| 144)                       | vg minim post8                | less minijobs                                                            | Minijobs weggefallen                                           |
| 145)                       |                               | •                                                                        |                                                                |
|                            | vg_minim_post9                | minijobs transformed into insurable employment                           | Minijobs in soz.vers.pflichtige Besch.verhältnisse umgewandelt |
| 146)                       | vg_minim_post10               | new insurable employment                                                 | neue soz.vers.pflichtige Besch.verhältnisse                    |
| 147)                       | vg_minim_post11               | employment relationships did not change                                  | keine veränderten Besch.Verhältnisse                           |
| 148)                       | vg_credityes                  | credit agreement signed                                                  | Kreditvertrag abgeschlossen                                    |
| .49)                       | vg_creditno                   | credit agreement not signed                                              | Kreditvertrag nicht abgeschlossen                              |
| .50)                       | vg_credituse1                 | financing of ongoing operating resources                                 | Finanzierung laufender Kreditmittel                            |
| 151)                       | vg_credituse2                 | financing of an investment                                               | Finanzierung einer Investition                                 |
| .52)                       | vg_credituse3                 | other financing                                                          | Sonstiger Verwendungszweck                                     |
| 153)                       | vg brexit                     | expected impact from brexit                                              | Erwartete Auswirkungen von einem Brexit                        |
| 154)                       | vg midmanager                 | mid tier: more than 4 managers                                           | Mittlestand: mehr als 4 Manager                                |
| 155)                       | vg_midmanshare                | mid tier: more than 4 managers mid tier: at least one manager has shares | Mittelstand: Mindestens ein Manager hat Anteile                |
| 156)                       | vg_midyes                     | mid tier: company rated as mid tier                                      | Mittelstand: Als Mittelstand eingeschätzt                      |
| 157)                       | '                             | new US government: expect new customs                                    | neue US Regierung: neue Zölle erwartet                         |
| 158)                       | vg_usgov_exp_1                | ,                                                                        |                                                                |
|                            | vg_usgov_exp_2                | new US government: expect increased customs                              | neue US Regierung: Zollerhöhung erwartet                       |
| 159)                       | vg_usgov_exp_3                | new US government: expect other barriers                                 | neue US Regierung: andere Handelsbarrieren erwartet            |
| 160)                       | vg_usgov_exp_4                | new US government: expect no change                                      | neue US Regierung: keine Veränderung erwartet                  |
| 161)                       | vg_usgov_inf_1                | new US government influence: more production                             | neue US Regierung Einfluss: mehr Produktion                    |
| 162)                       | vg_usgov_inf_2                | new US government influence: opening of new branches                     | neue US Regierung eEinfluss: weitere Niederlassung gründen     |
| 163)                       | vg_usgov_inf_3                | new US government influence: no US exports                               | neue US Regierung einfluss: keine Exporte in die USA           |
| 164)                       | vg_usgov_rev                  | new US government: revenue expectations                                  | neue US Regierung: Umsatzerwartungen                           |
| 165)                       | vg_usgov_des                  | new US government: importance as destination                             | neue US Regierung: Wichtigkeit als Exportziel                  |
| 166)                       | vg_usgov_orig                 | new US government: importance as origin                                  | neue US Regierung: Wichtigkeit als Importursprung              |
| 67)                        | vg_usgov_prod                 | new US government: importance as production location                     | neue US Regierung: Wichtigekeit als Produktionsstandort        |
| .68)                       | vg credit2 1                  | credit seeking                                                           | Kreditverhandlungen durchgeführt                               |
| 169)                       | vg credit2 2                  | credit allocation                                                        | Kreditvergabe: Verhalten der Banken                            |
| 170)                       | vg_credit2_3                  | reasons for not credit seeking                                           | Gründe für keine Kreditverhandlungen                           |
| 171)                       | vg_negint                     | confronted with negative interest rates                                  | Wurden Sie mit Negativzinsen konfrontiert?                     |
| .72)                       | vg_negint<br>vg negint noact  | negative interest actions: none                                          | Keine Maßnahmen                                                |
| .72)                       |                               |                                                                          |                                                                |
|                            | vg_negint_agree               | negative interest actions: bank agreements                               | Verhandlungen mit Bank                                         |
|                            | vg_negint_change              | negative interest actions: change of bank                                | Wechsel der Bank                                               |
| 174)                       |                               | negative interest actions: increase of cash                              | Erhöhung der Bargeldhaltung                                    |
| 174)<br>175)               | vg_negint_inc                 |                                                                          |                                                                |
| 174)<br>175)               |                               | negative interest actions: redeployment in other financial assets and    | Umschichtung Finanzanlagen/Rückzahlung von Krediten            |
| 3.174)<br>3.175)<br>3.176) | vg_negint_inc vg_negint_redas |                                                                          | Umschichtung Finanzanlagen/Rückzahlung von Krediten            |