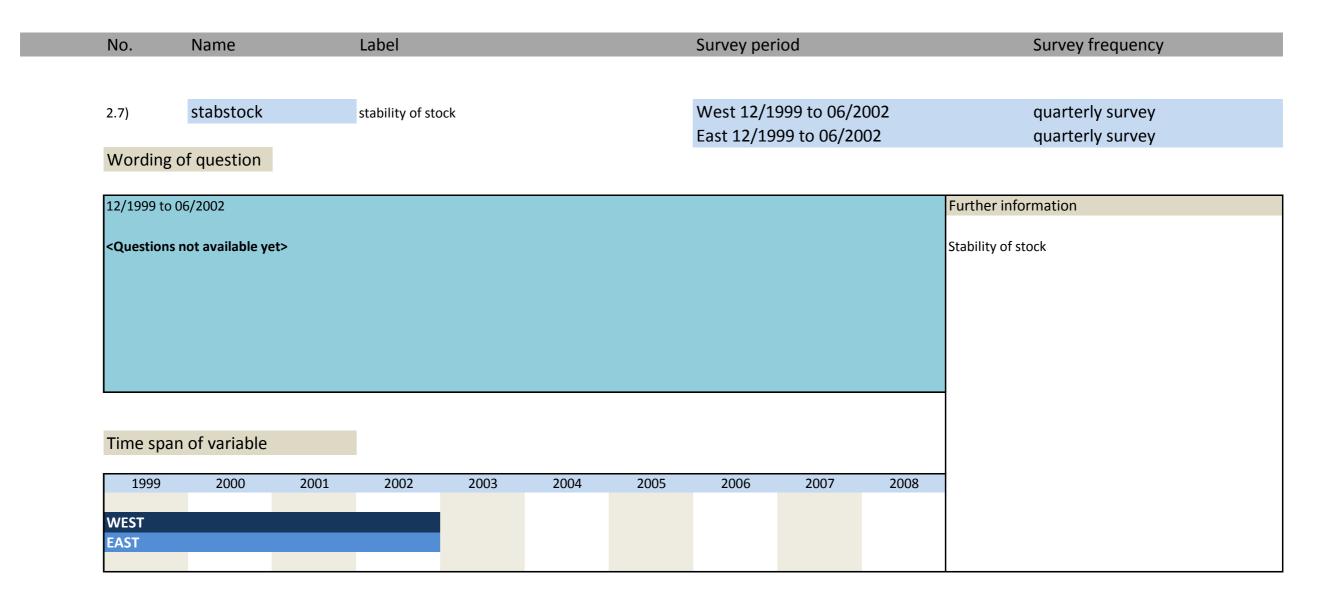

## 2. Standard questions

| No.                        | Name                                               | Label Germa                                                                                                                                                                                                                                                                                                                                                                                                                                                                                                                                                                                                                                                                                                                                                 | in                                                                                                                                                                                                                                                                                                                                                                            |  |  |  |
|----------------------------|----------------------------------------------------|-------------------------------------------------------------------------------------------------------------------------------------------------------------------------------------------------------------------------------------------------------------------------------------------------------------------------------------------------------------------------------------------------------------------------------------------------------------------------------------------------------------------------------------------------------------------------------------------------------------------------------------------------------------------------------------------------------------------------------------------------------------|-------------------------------------------------------------------------------------------------------------------------------------------------------------------------------------------------------------------------------------------------------------------------------------------------------------------------------------------------------------------------------|--|--|--|
| <u>Collective</u>          | questions                                          |                                                                                                                                                                                                                                                                                                                                                                                                                                                                                                                                                                                                                                                                                                                                                             |                                                                                                                                                                                                                                                                                                                                                                               |  |  |  |
| 2.1)                       | statebus                                           | state of buisness (appraisal) Beurteil                                                                                                                                                                                                                                                                                                                                                                                                                                                                                                                                                                                                                                                                                                                      | ung der Geschäftslage                                                                                                                                                                                                                                                                                                                                                         |  |  |  |
| 2.2)                       | devpi1                                             |                                                                                                                                                                                                                                                                                                                                                                                                                                                                                                                                                                                                                                                                                                                                                             | ung der Beitragseinnahmen im bisherigen Jahresverlauf<br>9 - 06/2002)                                                                                                                                                                                                                                                                                                         |  |  |  |
| 2.3)                       | devpi2                                             |                                                                                                                                                                                                                                                                                                                                                                                                                                                                                                                                                                                                                                                                                                                                                             | Entwicklung der Beitragseinnahmen im bisherigen Jahresverlauf (seit 09/2002)                                                                                                                                                                                                                                                                                                  |  |  |  |
| 2.4)                       | exp_devpi1                                         |                                                                                                                                                                                                                                                                                                                                                                                                                                                                                                                                                                                                                                                                                                                                                             | te Entwicklung der Beitragseinnahmen gegenüber dem<br>(12/1999 - 06/2002)                                                                                                                                                                                                                                                                                                     |  |  |  |
| 2.5)                       | exp_devpi2                                         |                                                                                                                                                                                                                                                                                                                                                                                                                                                                                                                                                                                                                                                                                                                                                             | te Entwicklung der Beitragseinnahmen gegenüber dem<br>(seit 09/2002 )                                                                                                                                                                                                                                                                                                         |  |  |  |
| 2.6)                       | exp_devbus                                         | expected business development (next six months) Erwarter<br>Monater                                                                                                                                                                                                                                                                                                                                                                                                                                                                                                                                                                                                                                                                                         | te Entwicklung der Geschäftslage i. d. nächsten sechs<br>n                                                                                                                                                                                                                                                                                                                    |  |  |  |
| 2.7)                       | stabstock                                          | stability of stock Bestand                                                                                                                                                                                                                                                                                                                                                                                                                                                                                                                                                                                                                                                                                                                                  | festigkeit                                                                                                                                                                                                                                                                                                                                                                    |  |  |  |
| 2.8)                       | compsame                                           | competition against companies of same insurance branche Wettbew                                                                                                                                                                                                                                                                                                                                                                                                                                                                                                                                                                                                                                                                                             | verb innerhalb des eigenen Versicherungszweiges                                                                                                                                                                                                                                                                                                                               |  |  |  |
| 2.9)                       | exp_compsame                                       | expected competition against companies of same Erwarter insurance branche                                                                                                                                                                                                                                                                                                                                                                                                                                                                                                                                                                                                                                                                                   | ter Wettbewerb innerhalb des eigenen Versicherungszweiges                                                                                                                                                                                                                                                                                                                     |  |  |  |
| <u>2.a) Life ir</u>        | <u>nsurances</u>                                   |                                                                                                                                                                                                                                                                                                                                                                                                                                                                                                                                                                                                                                                                                                                                                             |                                                                                                                                                                                                                                                                                                                                                                               |  |  |  |
| 2.a.1)                     | dev_nbapl1                                         |                                                                                                                                                                                                                                                                                                                                                                                                                                                                                                                                                                                                                                                                                                                                                             | ung des Neugeschäfts - current annual premium - im<br>en Jahresverlauf (12/1999 - 06/2002)                                                                                                                                                                                                                                                                                    |  |  |  |
| 2.a.2)                     | dev_nbapl2                                         |                                                                                                                                                                                                                                                                                                                                                                                                                                                                                                                                                                                                                                                                                                                                                             | Entwicklung des Neugeschäfts - current annual premium - im bisherigen Jahresverlauf (seit 09/2002)                                                                                                                                                                                                                                                                            |  |  |  |
| 2.a.3)                     | dev_nbspl1                                         |                                                                                                                                                                                                                                                                                                                                                                                                                                                                                                                                                                                                                                                                                                                                                             | Entwicklung des Neugeschäfts - single premium - im bisherigen<br>Jahresverlauf (12/1999 - 06/2002)                                                                                                                                                                                                                                                                            |  |  |  |
|                            |                                                    | development of new business (single premium) vs. Entwickl                                                                                                                                                                                                                                                                                                                                                                                                                                                                                                                                                                                                                                                                                                   |                                                                                                                                                                                                                                                                                                                                                                               |  |  |  |
| 2.a.4)                     | dev_nbspl2                                         |                                                                                                                                                                                                                                                                                                                                                                                                                                                                                                                                                                                                                                                                                                                                                             | ung des Neugeschäfts - single premium - im bisherigen<br>erlauf (seit 09/2002)                                                                                                                                                                                                                                                                                                |  |  |  |
| 2.a.4)<br>2.a.5)           | dev_nbspl2<br>exp_dev_nbapl1                       | previous year (since 2002/09) Jahresve<br>expected develoment of new business (annual premium) Erwarter                                                                                                                                                                                                                                                                                                                                                                                                                                                                                                                                                                                                                                                     |                                                                                                                                                                                                                                                                                                                                                                               |  |  |  |
|                            |                                                    | previous year (since 2002/09)Jahresverexpected develoment of new business (annual premium)Erwartervs. previous year (1999/12 - 2002/06)gegenübexpected develoment of new business (annual premium)ErwarterErwarterErwarter                                                                                                                                                                                                                                                                                                                                                                                                                                                                                                                                  | erlauf (seit 09/2002)<br>te Entwicklung des Neugeschäfts - current annual premium -                                                                                                                                                                                                                                                                                           |  |  |  |
| 2.a.5)                     | exp_dev_nbapl1                                     | previous year (since 2002/09)Jahresverexpected develoment of new business (annual premium)<br>vs. previous year (1999/12 - 2002/06)Erwarter<br>gegenüb<br>Erwarter<br>gegenüb<br>expected develoment of new business (annual premium)<br>vs. previous year (since 2002/09)Erwarter<br>gegenüb<br>Erwarter<br>gegenüb<br>Erwarter<br>gegenüb<br>Erwarter<br>gegenübexpected development of new business (single premium)Erwarter<br>gegenüb<br>Erwarter<br>gegenüb                                                                                                                                                                                                                                                                                           | erlauf (seit 09/2002)<br>te Entwicklung des Neugeschäfts - current annual premium -<br>ber dem Vorjahr(12/1999 - 06/2002)<br>te Entwicklung des Neugeschäfts - current annual premium -                                                                                                                                                                                       |  |  |  |
| 2.a.5)<br>2.a.6)           | exp_dev_nbapl1<br>exp_dev_nbapl2                   | previous year (since 2002/09)Jahresverexpected develoment of new business (annual premium)<br>vs. previous year (1999/12 - 2002/06)Erwarter<br>gegenütz<br>gegenützexpected develoment of new business (annual premium)<br>vs. previous year (since 2002/09)Erwarter<br>gegenütz<br>gegenützexpected development of new business (single premium)<br>vs. previous year (1999/12 - 2002/06)Erwarter<br>gegenützexpected development of new business (single premium)<br>vs. previous year (1999/12 - 2002/06)Erwarter<br>gegenützexpected development of new business (single premium)Erwarter<br>gegenützexpected development of new business (single premium)Erwarter<br>gegenützexpected development of new business (single premium)Erwarter<br>gegenütz | erlauf (seit 09/2002)<br>te Entwicklung des Neugeschäfts - current annual premium -<br>ber dem Vorjahr(12/1999 - 06/2002)<br>te Entwicklung des Neugeschäfts - current annual premium -<br>ber dem Vorjahr (seit 09/2002 )<br>te Entwicklung des Neugeschäfts - single premium -                                                                                              |  |  |  |
| 2.a.5)<br>2.a.6)<br>2.a.7) | exp_dev_nbapl1<br>exp_dev_nbapl2<br>exp_dev_nbspl1 | previous year (since 2002/09)Jahresverexpected develoment of new business (annual premium)<br>vs. previous year (1999/12 - 2002/06)Erwarter<br>gegenütz<br>gegenützexpected develoment of new business (annual premium)<br>vs. previous year (since 2002/09)Erwarter<br>gegenütz<br>gegenützexpected development of new business (single premium)<br>vs. previous year (1999/12 - 2002/06)Erwarter<br>gegenützexpected development of new business (single premium)<br>vs. previous year (1999/12 - 2002/06)Erwarter<br>gegenützexpected development of new business (single premium)<br>vs. previous year (since 2002/09 )Erwarter<br>gegenütz                                                                                                             | erlauf (seit 09/2002)<br>te Entwicklung des Neugeschäfts - current annual premium -<br>ber dem Vorjahr(12/1999 - 06/2002)<br>te Entwicklung des Neugeschäfts - current annual premium -<br>ber dem Vorjahr (seit 09/2002 )<br>te Entwicklung des Neugeschäfts - single premium -<br>ber dem Vorjahr (12/1999 - 06/2002)<br>te Entwicklung des Neugeschäfts - single premium - |  |  |  |