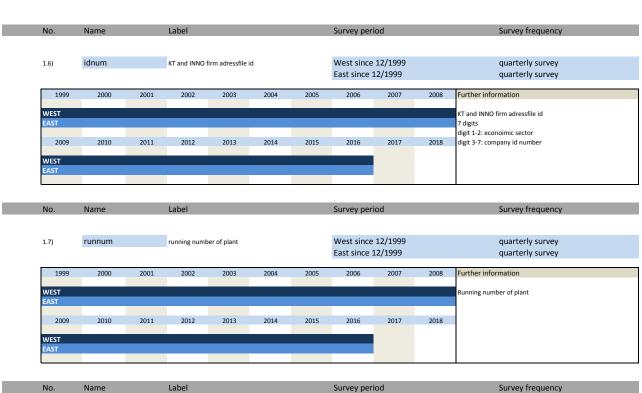

#### 1. Variables of identification

| No.   | Name        | Label                                 | German description                               |
|-------|-------------|---------------------------------------|--------------------------------------------------|
|       |             |                                       |                                                  |
| 1.1)  | year        | year                                  | Erhebungsjahr                                    |
| 1.2)  | month       | month, end month of the quarter       | Erhebungsmonat, Endmonat des jeweiligen Quartals |
| 1.3)  | fedstaifo   | federal state (ifo-code)              | Bundesland entsprechend ifo Codierung            |
| 1.4)  | westeast    | western eastern                       | Unterscheidet zwischen West- and East- Erhebung  |
| 1.5)  | sector_wz03 | ID num of insurance industry 2003     | Kennnummer Versicherungsgewerbe 2003             |
| 1.6)  | idnum       | KT and INNO firm adressfile id        | Firmenidentifikationsnummer                      |
| 1.7)  | runnum      | running number of plant               | Laufende Firmennummer                            |
| 1.8)  | plantnum    | KT and INNO information containing id | 11 digitse Identifikationsnummer                 |
| 1.9)  | latecomer   | latecomer                             | Nachzügler                                       |
| 1.10) | ins         | Insurance                             | Versicherungsbefragung                           |

| No.  | Name     |      | Label         |               |             |      | Survey per | iod     |      | Survey frequency                                 |
|------|----------|------|---------------|---------------|-------------|------|------------|---------|------|--------------------------------------------------|
|      |          |      |               |               |             |      |            |         |      |                                                  |
| 1.8) | plantnum |      | KT and INNO i | nformation co | ntaining id |      | West since | 12/1999 |      | quarterly survey                                 |
|      |          |      |               |               |             |      | East since | 12/1999 |      | quarterly survey                                 |
| 1999 | 2000     | 2001 | 2002          | 2003          | 2004        | 2005 | 2006       | 2007    | 2008 | Further information                              |
| 1999 | 2000     | 2001 | 2002          | 2003          | 2004        | 2005 | 2006       | 2007    | 2008 | rattiei illottiation                             |
| WEST |          |      |               |               |             |      |            |         |      | KT and INNO information containing id, 11 digits |
| EAST |          |      |               |               |             |      |            |         |      |                                                  |
|      |          |      |               |               |             |      |            |         |      | plantnum is formed by the following variables:   |
| 2009 | 2010     | 2011 | 2012          | 2013          | 2014        | 2015 | 2016       | 2017    | 2018 | digit 1-6: sector_wz03(prodnum)                  |
|      |          |      |               |               |             |      |            |         |      | digit 7-8: fedstaifo                             |
| WEST |          |      |               |               |             |      |            |         |      | digit 9-11: runnum                               |
| EAST |          |      |               |               |             |      |            |         |      |                                                  |