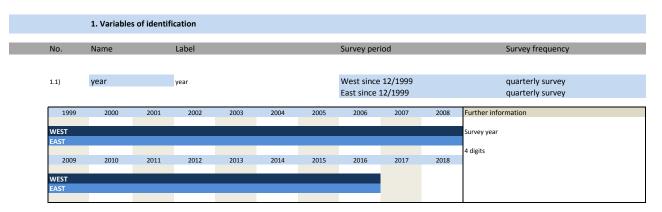

#### 1. Variables of identification

| No.   | Name        | Label                                 | German description                               |
|-------|-------------|---------------------------------------|--------------------------------------------------|
|       |             |                                       |                                                  |
| 1.1)  | year        | year                                  | Erhebungsjahr                                    |
| 1.2)  | month       | month, end month of the quarter       | Erhebungsmonat, Endmonat des jeweiligen Quartals |
| 1.3)  | fedstaifo   | federal state (ifo-code)              | Bundesland entsprechend ifo Codierung            |
| 1.4)  | westeast    | western eastern                       | Unterscheidet zwischen West- and East- Erhebung  |
| 1.5)  | sector_wz03 | ID num of insurance industry 2003     | Kennnummer Versicherungsgewerbe 2003             |
| 1.6)  | idnum       | KT and INNO firm adressfile id        | Firmenidentifikationsnummer                      |
| 1.7)  | runnum      | running number of plant               | Laufende Firmennummer                            |
| 1.8)  | plantnum    | KT and INNO information containing id | 11 digitse Identifikationsnummer                 |
| 1.9)  | latecomer   | latecomer                             | Nachzügler                                       |
| 1.10) | ins         | Insurance                             | Versicherungsbefragung                           |

| No.  | Name  |      | Label        |                 |       |      | Survey per   | iod     |      | Survey frequency                           |
|------|-------|------|--------------|-----------------|-------|------|--------------|---------|------|--------------------------------------------|
|      |       |      |              |                 |       |      |              |         |      |                                            |
| 1.2) | month |      | month, end m | nonth of the qu | arter |      | West since   | 12/1999 |      | quarterly survey                           |
|      |       |      |              |                 |       |      | East since : | 12/1999 |      | quarterly survey                           |
| 1999 | 2000  | 2001 | 2002         | 2003            | 2004  | 2005 | 2006         | 2007    | 2008 | Further information                        |
| WEST |       |      |              |                 |       |      |              |         |      |                                            |
| EAST |       |      |              |                 |       |      |              |         |      | Month, end month of the respective quarter |
| 2009 | 2010  | 2011 | 2012         | 2013            | 2014  | 2015 | 2016         | 2017    | 2018 | e.g.: 3, 6, 9, 12                          |
| WEST |       |      |              |                 |       |      |              |         |      |                                            |
| EAST |       |      |              |                 |       |      |              |         |      |                                            |
|      |       |      |              |                 |       |      |              |         |      |                                            |