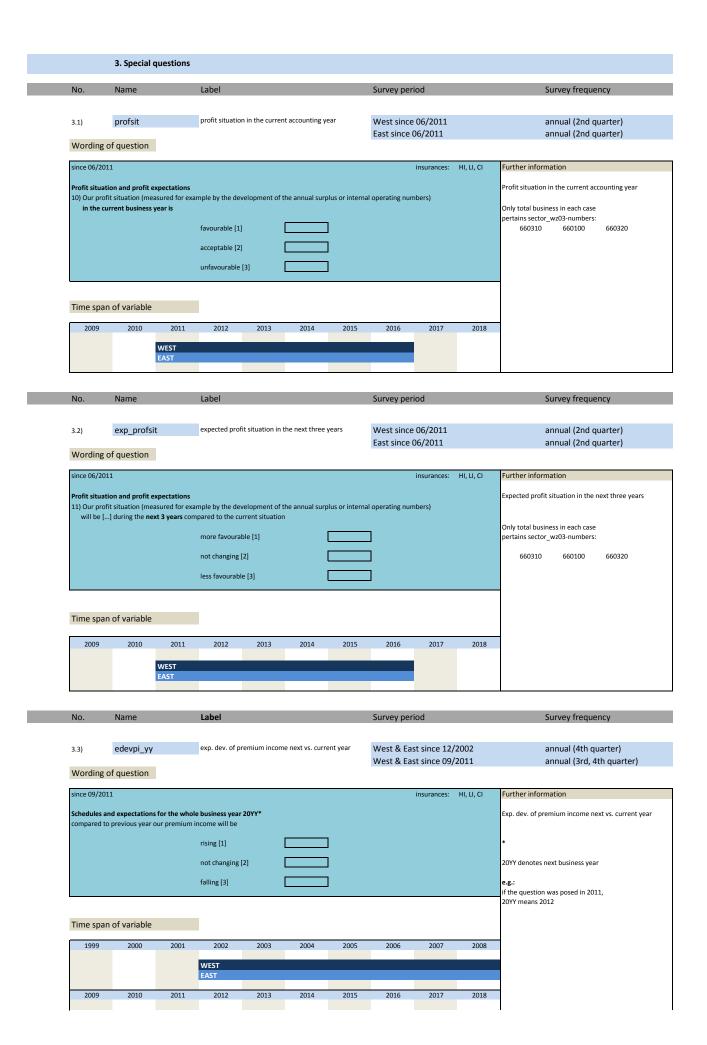

### 3. Special questions

| No.                         | Name                       | Label                                                                                                | German description                                                                                                                                           |
|-----------------------------|----------------------------|------------------------------------------------------------------------------------------------------|--------------------------------------------------------------------------------------------------------------------------------------------------------------|
| Collective qu               | estions                    |                                                                                                      |                                                                                                                                                              |
| 3.1)<br>3.2)                | profsit<br>e profsit       | profit situation in the current accounting year<br>expected profit situation in the next three years | Ertragslage im aktuellen Geschäftsjahr<br>Erwartete Ertragslage in den nächsten drei Jahren                                                                  |
| 3.3)                        | edevpi_yy                  | exp. dev. premium income next vs. current year                                                       | Erwartete Entwicklung der Beitragseinnahmen im nächsten Jahr<br>gegenüber dem laufenden Jahr                                                                 |
| 3.a) Life insur             | rances                     |                                                                                                      |                                                                                                                                                              |
| 3.a.1)                      | edev_nbapl_yy              | exp. dev. new business (annual premium) next vs. curren<br>year                                      | Erwartete Entwicklung des Neugeschäfts - current annual premium -<br>im nächsten Jahr gegenüber dem laufenden Jahr                                           |
| 3.a.2)                      | edev_nbspl_yy              | exp. dev. new business (single premium) next vs. current                                             | Erwartete Entwicklung des Neugeschäfts - single premium - im                                                                                                 |
| 5.0.2)                      |                            | year                                                                                                 | nächsten Jahr gegenüber dem laufenden Jahr                                                                                                                   |
| 3.b) Casualty               | insurances                 | year                                                                                                 | nachsten Jahr gegenüber dem laufenden Jahr                                                                                                                   |
| ,                           | insurances<br>edev_gnba_yy | year  exp. dev. gross new business next vs. current year                                             | Erwartete Entwicklung des Bruttoneugeschäfts im nächsten Jahr<br>gegenüber dem laufenden Jahr                                                                |
| 3.b) Casualty 3.b.1)        |                            |                                                                                                      | Erwartete Entwicklung des Bruttoneugeschäfts im nächsten Jahr                                                                                                |
| 3.b) Casualty 3.b.1)        | edev_gnba_yy edevia_yy     | exp. dev. gross new business next vs. current year                                                   | Erwartete Entwicklung des Bruttoneugeschäfts im nächsten Jahr<br>gegenüber dem laufenden Jahr<br>Erwartete Schadenentwicklung im nächsten Jahr gegenüber dem |
| 3.b) Casualty 3.b.1) 3.b.2) | edev_gnba_yy edevia_yy     | exp. dev. gross new business next vs. current year                                                   | Erwartete Entwicklung des Bruttoneugeschäfts im nächsten Jahr<br>gegenüber dem laufenden Jahr<br>Erwartete Schadenentwicklung im nächsten Jahr gegenüber dem |