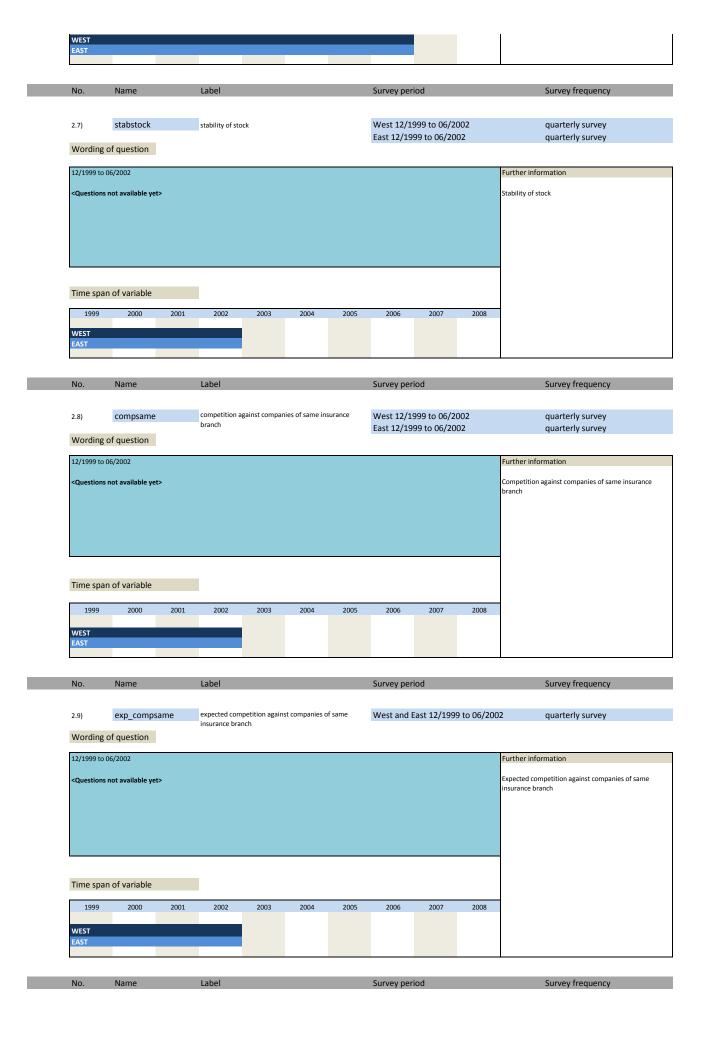

#### 2. Standard questions

| No.          | Name                 | Label German                                                                                                                                                                                          |                     |
|--------------|----------------------|-------------------------------------------------------------------------------------------------------------------------------------------------------------------------------------------------------|---------------------|
| Collective   | questions            |                                                                                                                                                                                                       |                     |
| 2.1)         | statebus             | state of buisness (appraisal)  Beurteilung der Geschäftslage                                                                                                                                          |                     |
| 2.2)         | devpi1               | development of premium income vs. corresponding period Entwicklung der Beitragseinnahmen im bisherigen last year (1999/12 - 2002/06) (12/1999 - 06/2002)                                              | Jahresverlauf       |
| 2.3)         | devpi2               | development of premium income vs. corresponding period Entwicklung der Beitragseinnahmen im bisherigen last year (since 2002/09) 09/2002)                                                             | Jahresverlauf (seit |
| 2.4)         | exp_devpi1           | expected development of premium income vs. previous Erwartete Entwicklung der Beitragseinnahmen gegr<br>year (1999/12 - 2002/06) (12/1999 - 06/2002)                                                  | enüber dem Vorjahr  |
| 2.5)         | exp_devpi2           | expected development of premium income vs. previous Erwartete Entwicklung der Beitragseinnahmen gegr<br>year (since 2002/09) (seit 09/2002)                                                           | enüber dem Vorjahr  |
| 2.6)         | exp_devbus           | expected business development (next six months) Erwartete Entwicklung der Geschäftslage i. d. näch:                                                                                                   | sten sechs Monaten  |
| 2.7)         | stabstock            | stability of stock Bestandfestigkeit                                                                                                                                                                  |                     |
| 2.8)         | compsame             | competition against companies of same insurance branche Wettbewerb innerhalb des eigenen Versicherungsz                                                                                               | weiges              |
| 2.9)         | exp_compsame         | expected competition against companies of same insurance Erwarteter Wettbewerb innerhalb des eigenen Ver<br>branche                                                                                   | sicherungszweiges   |
| 2.a) Life in | <u>surances</u>      |                                                                                                                                                                                                       |                     |
| 2.a.1)       | dev_nbapl1           | development of new business (annual premium) vs. Entwicklung des Neugeschäfts - current annual prei corresponding period last year (1999/12 - 2002/06) bisherigen Jahresverlauf (12/1999 - 06/2002)   | mium - im           |
| 2.a.2)       | dev_nbapl2           | development of new business (annual premium) vs.  Entwicklung des Neugeschäfts - current annual premium) vs.  corresponding period last year (since 2002/09)  bisherigen Jahresverlauf (seit 09/2002) | mium - im           |
| 2.a.3)       | dev_nbspl1           | development of new business (single premium) vs. previous Entwicklung des Neugeschäfts - single premium - ir<br>year (1999/12 - 2002/06) Jahresverlauf (12/1999 - 06/2002)                            | n bisherigen        |
| 2.a.4)       | dev_nbspl2           | development of new business (single premium) vs. previous Entwicklung des Neugeschäfts - single premium - ir<br>year (since 2002/09)                                                                  | n bisherigen        |
| 2.a.5)       | exp_dev_nbapl1       | expected develoment of new business (annual premium)  vs. previous year (1999/12 - 2002/06)  Erwartete Entwicklung des Neugeschäfts - current aggenüber dem Vorjahr(12/1999 - 06/2002)                | annual premium -    |
| 2.a.6)       | exp_dev_nbapl2       | expected develoment of new business (annual premium) Erwartete Entwicklung des Neugeschäfts - current avs. previous year (since 2002/09) gegenüber dem Vorjahr (seit 09/2002)                         | nnual premium -     |
| 2.a.7)       | exp_dev_nbspl1       | expected development of new business (single premium) vs. previous year (1999/12 - 2002/06) Erwartete Entwicklung des Neugeschäfts - single pr dem Vorjahr (12/1999 - 06/2002)                        |                     |
| 2.a.8)       | exp_dev_nbspl2       | expected development of new business (single premium) vs. previous year (since 2002/09) Erwartete Entwicklung des Neugeschäfts - single pr dem Vorjahr (seit 09/2002)                                 | emium - gegenüber   |
| 2.a.9)       | compothl             | competition against companies of other insurance branches Wettbewerb gegenüber anderen Versicherungszwe                                                                                               | eigen               |
| 2.a.10)      | exp_compothl         | expected competition against companies of other insurance Erwarteter Wettbewerb gegenüber anderen Versic branches                                                                                     | herungszweigen      |
| 2.a.11)      | currcontribution     | development of the disposal of current contributions Entwicklung des Abgangs laufender Beiträge - im vs.corresponding period last year bisherigen Jahresverlauf                                       |                     |
| 2.a.12)      | exp_currcontribution | η expected development of the disposal of current Erwartete Entwicklung des Abgangs laufender Beitr contributions vs. previous year dem Vorjahr                                                       | äge - gegenüber     |