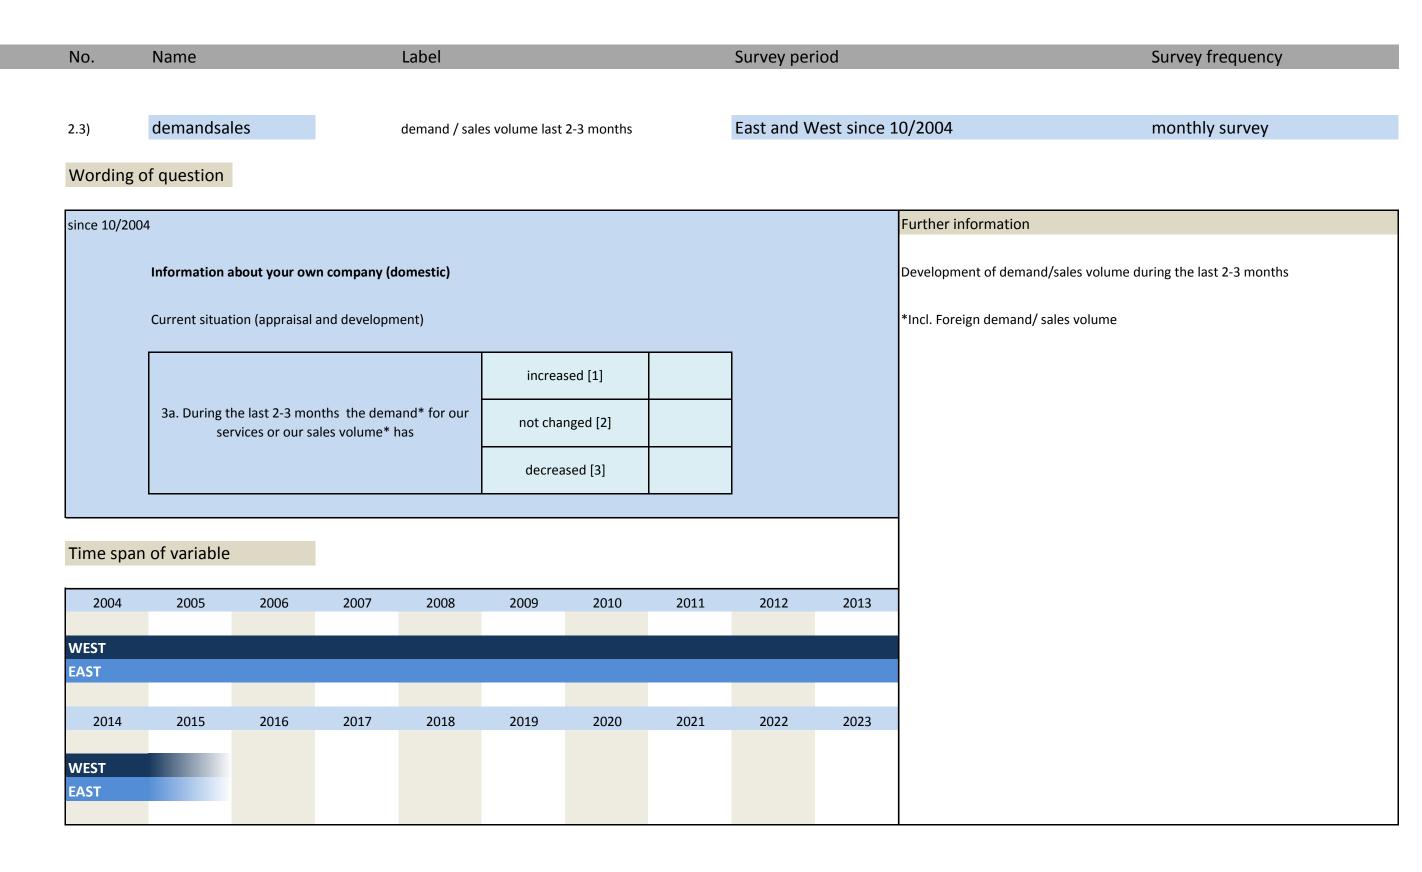

#### 2. Standard questions

| No.   | Name        | Label                                                        | German description                                                     |
|-------|-------------|--------------------------------------------------------------|------------------------------------------------------------------------|
|       |             |                                                              |                                                                        |
| 2.1)  | statebus    | state of business (appraisal)                                | Beurteilung der Geschäftslage                                          |
| 2.2)  | busvolqu    | business volume last 3 months                                | Entwicklung der Geschäftslage in den letzten 3 Monaten                 |
| 2.3)  | demandsales | demand / sales volume last 2-3 months                        | Entwicklung der Nachfrage/des Umsatz in den letzten 2-3 Monaten        |
| 2.4)  | demandlast  | demand / sales last month versus same month of previous year | Entwicklung von Nachfrage/Umsatz im letzten Monat ggü. Vorjahresmonat  |
| 2.5)  | orders      | orders (appraisal)                                           | Beurteilung des Auftragsbestandes                                      |
| 2.6)  | employlast  | employees last 2-3 months                                    | Entwicklung der Beschäftigtenzahl in den letzten 2-3 Monaten           |
| 2.7)  | demandexp   | expected demand / sales volume for the next 2-3 months       | Erwartete Entwicklung von Nachfrage/Umsatz in den nächsten 2-3 Monaten |
| 2.8)  | employexp   | expected employees for the next 2-3 months                   | Erwartete Entwicklung der Beschäftigtenzahl                            |
| 2.9)  | expectbus   | expected business situation for the next 6 months            | Erwartete Geschäftsentwicklung in den nächsten 6 Monaten               |
| 2.10) | pricenext   | prices for the next 3 months                                 | Erwartete Preisentwicklung in den nächsten 3 Monaten                   |

busvolqu East and West since 10/2004 monthly survey 2.2) business volume last 3 months Wording of question since 10/2004 Further information Information about your own company (domestic) Development of the business volume during the last 3 months Current situation (appraisal and development) increased [1] 2. During the last 3 months our business volume has not changed [2] decreased [3] Time span of variable 2004 2005 2006 2007 2008 2009 2010 2011 2012 2013 WEST **EAST** 2014 2015 2016 2017 2018 2019 2020 2021 2022 2023