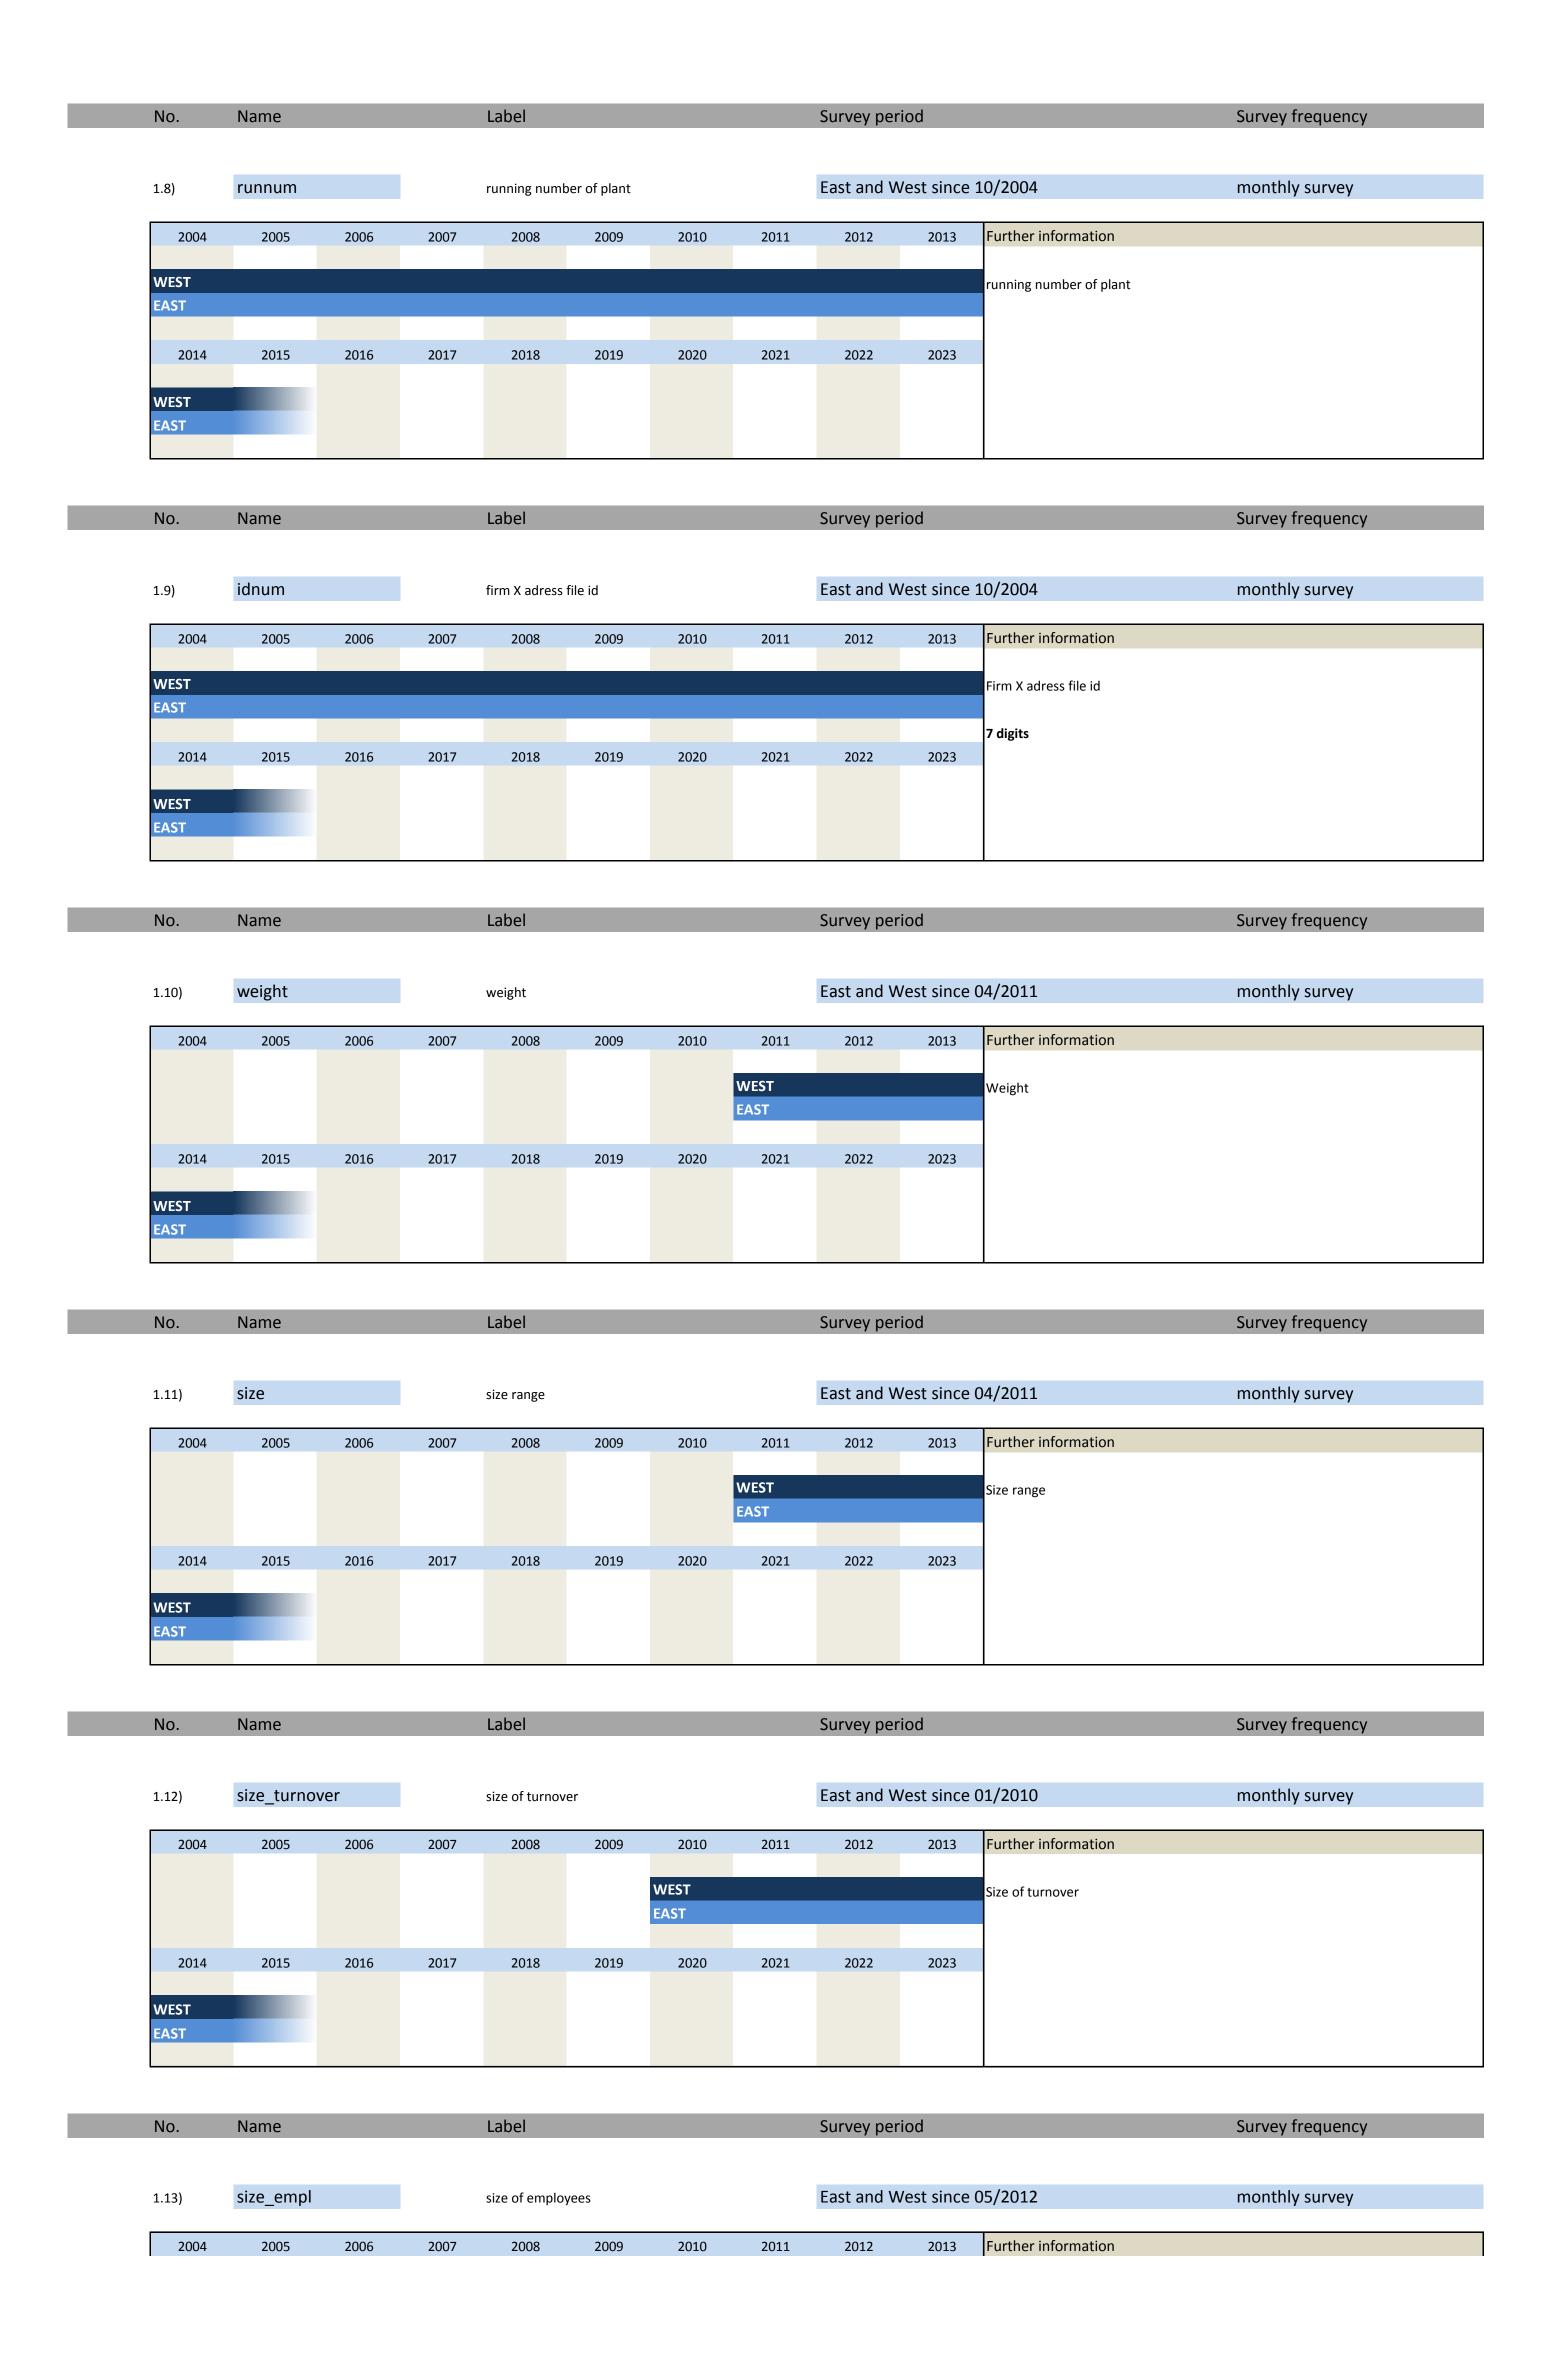

#### 1. Variables of identification

| No.   | Name           | Label                    | German description                    |
|-------|----------------|--------------------------|---------------------------------------|
|       |                |                          |                                       |
| 1.1)  | month          | month                    | Monat                                 |
| 1.2)  | year           | year                     | Erhebungsjahr                         |
| 1.3)  | sector_wz03    | sector                   | Wirtschaftsbereich nach WZ03          |
| 1.4)  | sector_wz08    | sector                   | Wirtschaftsbereich nach WZ08          |
| 1.5)  | sector_total   | sector                   | Wirtschaftsbereich                    |
| 1.6)  | plantnum       | KT information id        | 12-stellige KT Identifikationsnummer  |
| 1.7)  | fedstaifo      | federal state (ifo-code) | Bundesland entsprechend ifo Codierung |
| 1.8)  | runnum         | running number of plant  | Laufende Firmennummer                 |
| 1.9)  | idnum          | firm X address file id   | Firmenidentifikationsnummer           |
| 1.10) | weight         | weight                   | Gewicht                               |
| 1.11) | size           | size range               | Größenklasse                          |
| 1.12) | size_turnover  | size of turnover         | Umsatzgrößenklasse                    |
| 1.13) | size_employees | size of employees        | Beschäftigtengrößenklasse             |

#### II. Variables regarding the survey process

| No.   | Name                 | Label                | German description            |
|-------|----------------------|----------------------|-------------------------------|
|       |                      |                      |                               |
| 1.14) | online               | online               | Fragebogen online beantwortet |
| 1.15) | survey_start         | survey start         | Umfragebeginn                 |
| 1.16) | survey_end           | survey end           | Umfrageende                   |
| 1.17) | participation_date   | participation date   | Teilnahmedatum                |
| 1.18) | participation_hour   | participation hour   | Teilnahmestunde               |
| 1.19) | participation_status | participation status | Teilnahmestatus               |