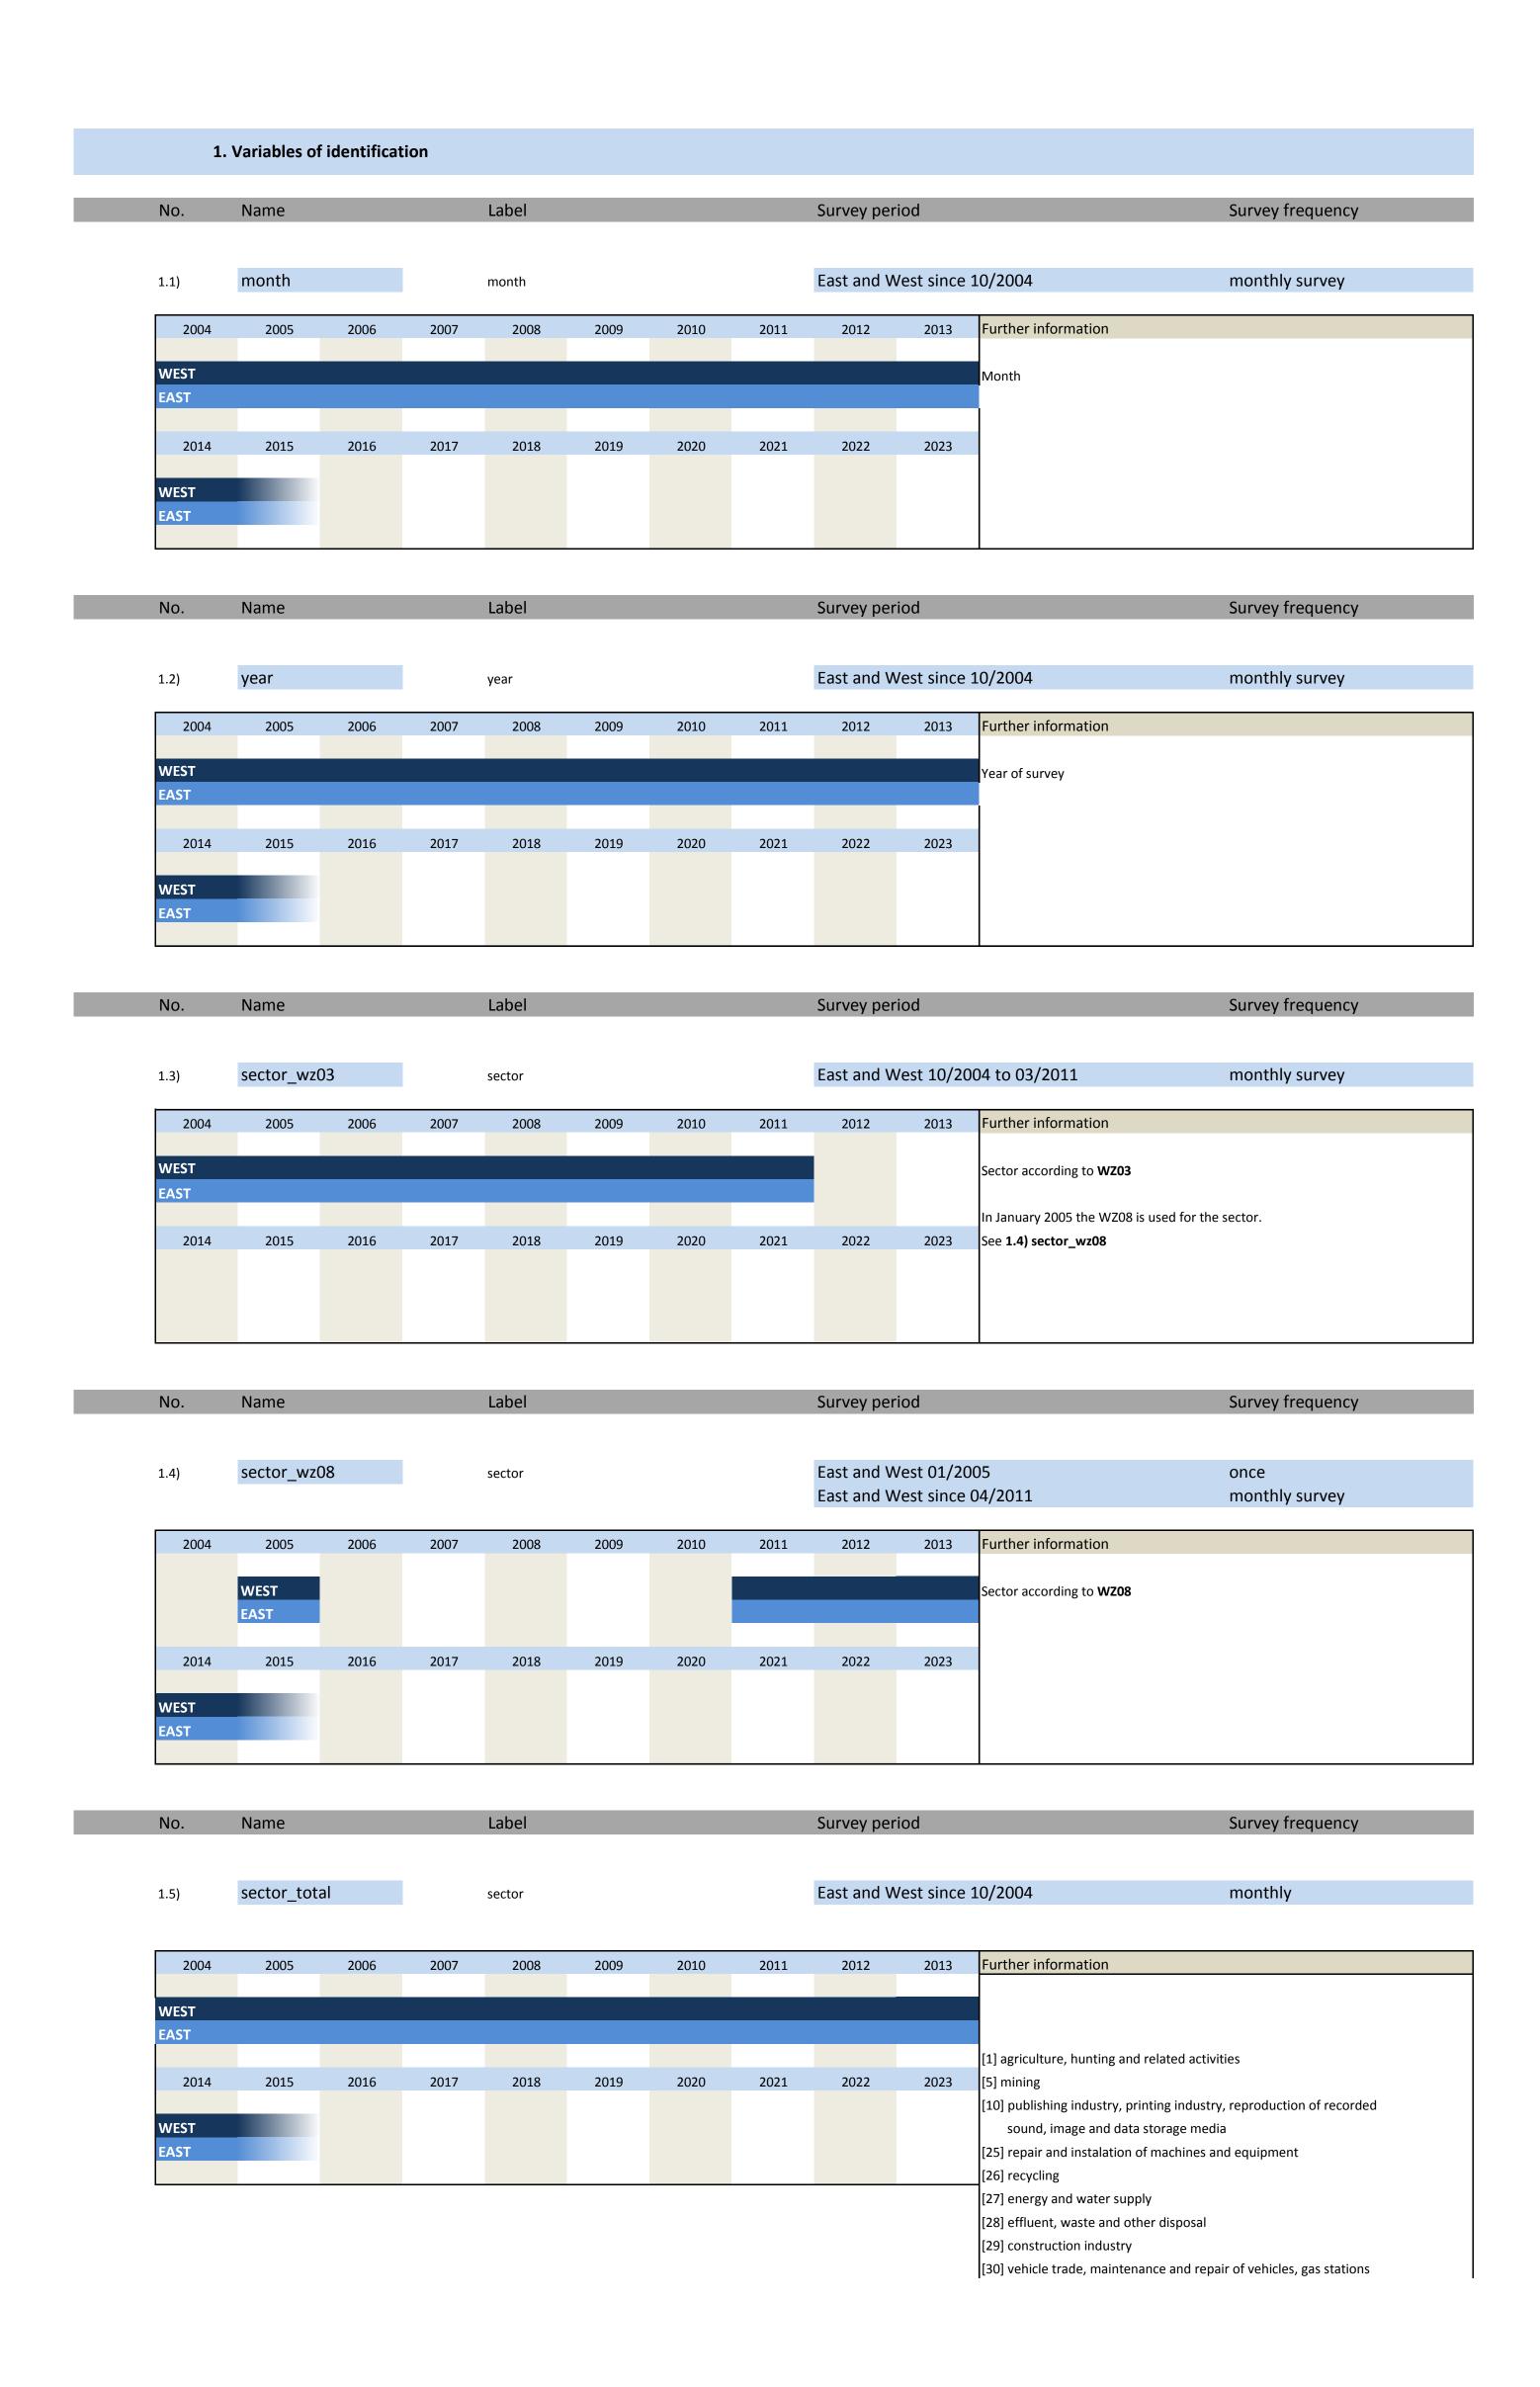

#### 1. Variables of identification

| No.   | Name           | Label                    | German description                    |
|-------|----------------|--------------------------|---------------------------------------|
|       |                |                          |                                       |
| 1.1)  | month          | month                    | Monat                                 |
| 1.2)  | year           | year                     | Erhebungsjahr                         |
| 1.3)  | sector_wz03    | sector                   | Wirtschaftsbereich nach WZ03          |
| 1.4)  | sector_wz08    | sector                   | Wirtschaftsbereich nach WZ08          |
| 1.5)  | sector_total   | sector                   | Wirtschaftsbereich                    |
| 1.6)  | plantnum       | KT information id        | 12-stellige KT Identifikationsnummer  |
| 1.7)  | fedstaifo      | federal state (ifo-code) | Bundesland entsprechend ifo Codierung |
| 1.8)  | runnum         | running number of plant  | Laufende Firmennummer                 |
| 1.9)  | idnum          | firm X address file id   | Firmenidentifikationsnummer           |
| 1.10) | weight         | weight                   | Gewicht                               |
| 1.11) | size           | size range               | Größenklasse                          |
| 1.12) | size_turnover  | size of turnover         | Umsatzgrößenklasse                    |
| 1.13) | size_employees | size of employees        | Beschäftigtengrößenklasse             |

#### II. Variables regarding the survey process

| No.   | Name                 | Label                | German description            |
|-------|----------------------|----------------------|-------------------------------|
|       |                      |                      |                               |
| 1.14) | online               | online               | Fragebogen online beantwortet |
| 1.15) | survey_start         | survey start         | Umfragebeginn                 |
| 1.16) | survey_end           | survey end           | Umfrageende                   |
| 1.17) | participation_date   | participation date   | Teilnahmedatum                |
| 1.18) | participation_hour   | participation hour   | Teilnahmestunde               |
| 1.19) | participation_status | participation status | Teilnahmestatus               |