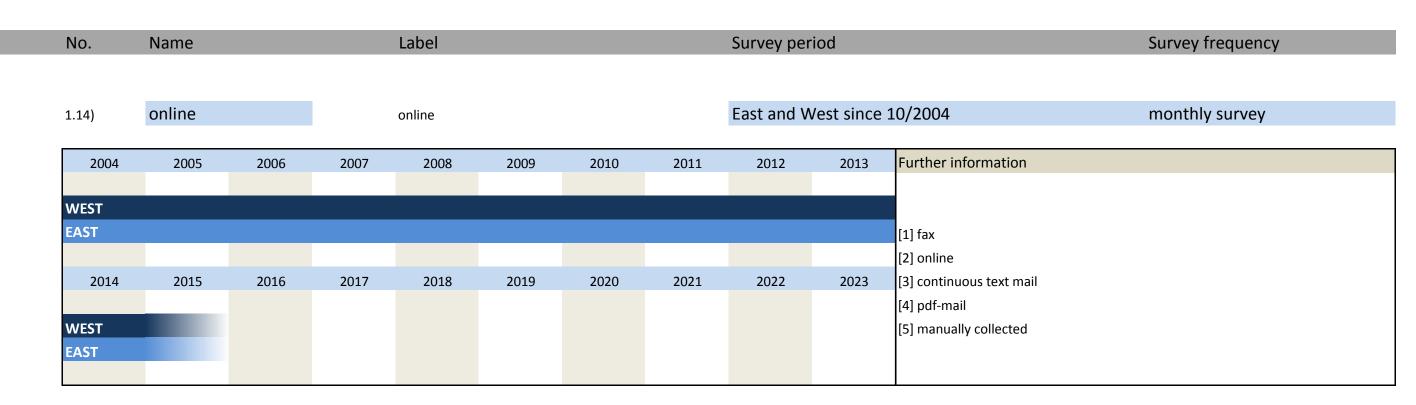

#### II. Variables regarding the survey process

| No.   | Name                 | Label                | German description            |
|-------|----------------------|----------------------|-------------------------------|
|       |                      |                      |                               |
| 1.14) | online               | online               | Fragebogen online beantwortet |
| 1.15) | survey_start         | survey start         | Umfragebeginn                 |
| 1.16) | survey_end           | survey end           | Umfrageende                   |
| 1.17) | participation_date   | participation date   | Teilnahmedatum                |
| 1.18) | participation_hour   | participation hour   | Teilnahmestunde               |
| 1.19) | participation_status | participation status | Teilnahmestatus               |