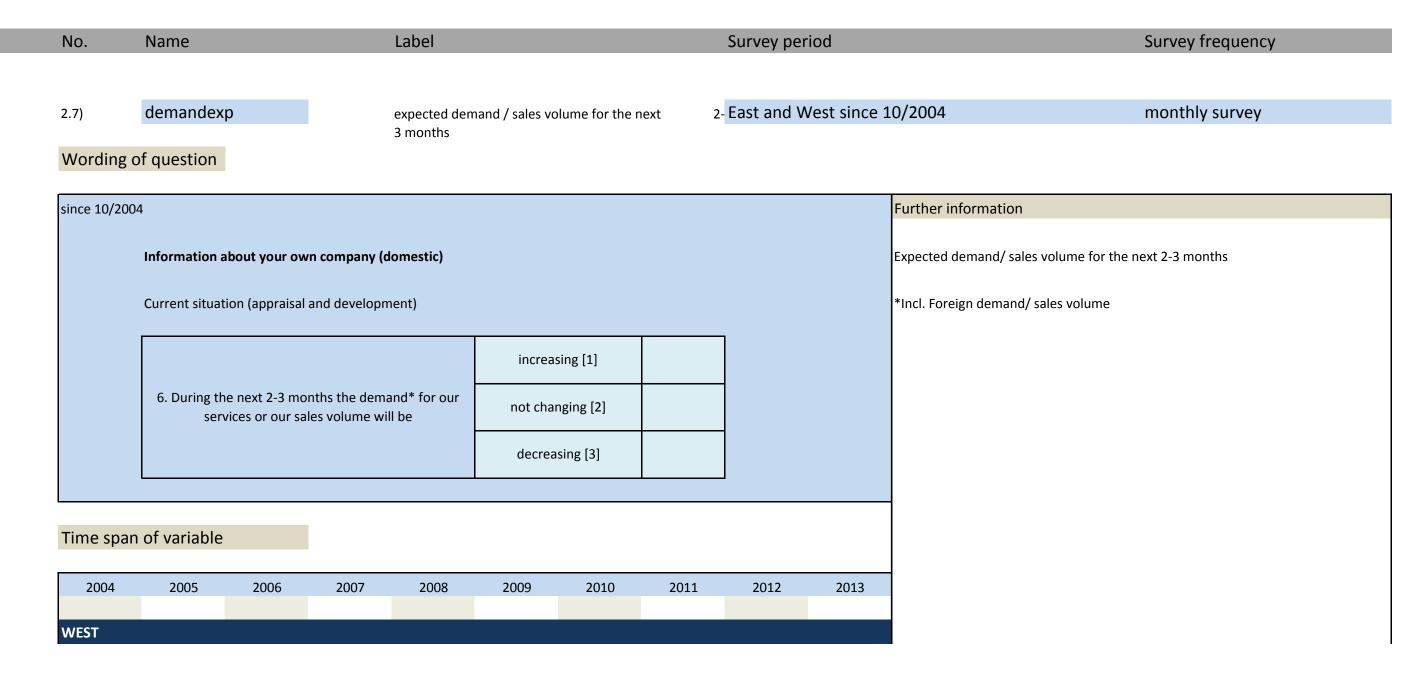

#### 2. Standard questions

| No.   | Name        | Label                                                        | German description                                                     |
|-------|-------------|--------------------------------------------------------------|------------------------------------------------------------------------|
|       |             |                                                              |                                                                        |
| 2.1)  | statebus    | state of business (appraisal)                                | Beurteilung der Geschäftslage                                          |
| 2.2)  | busvolqu    | business volume last 3 months                                | Entwicklung der Geschäftslage in den letzten 3 Monaten                 |
| 2.3)  | demandsales | demand / sales volume last 2-3 months                        | Entwicklung der Nachfrage/des Umsatz in den letzten 2-3 Monaten        |
| 2.4)  | demandlast  | demand / sales last month versus same month of previous year | Entwicklung von Nachfrage/Umsatz im letzten Monat ggü. Vorjahresmonat  |
| 2.5)  | orders      | orders (appraisal)                                           | Beurteilung des Auftragsbestandes                                      |
| 2.6)  | employlast  | employees last 2-3 months                                    | Entwicklung der Beschäftigtenzahl in den letzten 2-3 Monaten           |
| 2.7)  | demandexp   | expected demand / sales volume for the next 2-3 months       | Erwartete Entwicklung von Nachfrage/Umsatz in den nächsten 2-3 Monaten |
| 2.8)  | employexp   | expected employees for the next 2-3 months                   | Erwartete Entwicklung der Beschäftigtenzahl                            |
| 2.9)  | expectbus   | expected business situation for the next 6 months            | Erwartete Geschäftsentwicklung in den nächsten 6 Monaten               |
| 2.10) | pricenext   | prices for the next 3 months                                 | Erwartete Preisentwicklung in den nächsten 3 Monaten                   |

| No.          | Name           |                |               | Label        |                 |              |      | Survey per | riod         |                                | Survey frequency                        |
|--------------|----------------|----------------|---------------|--------------|-----------------|--------------|------|------------|--------------|--------------------------------|-----------------------------------------|
|              |                |                |               |              |                 |              |      |            |              |                                |                                         |
| 2.8)         | employexp      | )              |               | expected emp | oloyees for the | next 2-3 mon | iths | East and V | Vest since 1 | 0/2004                         | monthly survey                          |
| Wording      | of question    |                |               |              |                 |              |      |            |              |                                |                                         |
| wording      | or question    |                |               |              |                 |              |      |            |              |                                |                                         |
| since 10/20  | 04             |                |               |              |                 |              |      |            |              | Further information            |                                         |
|              | Information a  | about your ow  | n company (do | omestic)     |                 |              |      |            |              | Expected development of number | of employees durnig the next 2-3 months |
|              | Current situat | ion (appraisal | and developm  | ent)         |                 |              |      |            |              |                                |                                         |
|              |                |                |               |              |                 |              | 1    | 7          |              |                                |                                         |
|              |                |                |               |              | increa          | sing [1]     |      |            |              |                                |                                         |
|              | 7. Durin       |                | months the nu | mber of      | not cha         | nging [2]    |      |            |              |                                |                                         |
|              |                |                |               |              | decrea          | sing [3]     |      | -          |              |                                |                                         |
|              |                |                |               |              |                 |              |      |            |              |                                |                                         |
| Time spa     | n of variable  |                |               |              |                 |              |      |            |              |                                |                                         |
|              |                |                |               |              |                 |              |      |            |              |                                |                                         |
| 2004         | 2005           | 2006           | 2007          | 2008         | 2009            | 2010         | 2011 | 2012       | 2013         |                                |                                         |
| WEST         |                |                |               |              |                 |              |      |            |              |                                |                                         |
| EAST         |                |                |               |              |                 |              |      |            |              |                                |                                         |
| 2014         | 2015           | 2016           | 2017          | 2018         | 2019            | 2020         | 2021 | 2022       | 2023         |                                |                                         |
| MEST         |                |                |               |              |                 |              |      |            |              |                                |                                         |
| WEST<br>EAST |                |                |               |              |                 |              |      |            |              |                                |                                         |
|              |                |                |               |              |                 |              |      |            |              |                                |                                         |