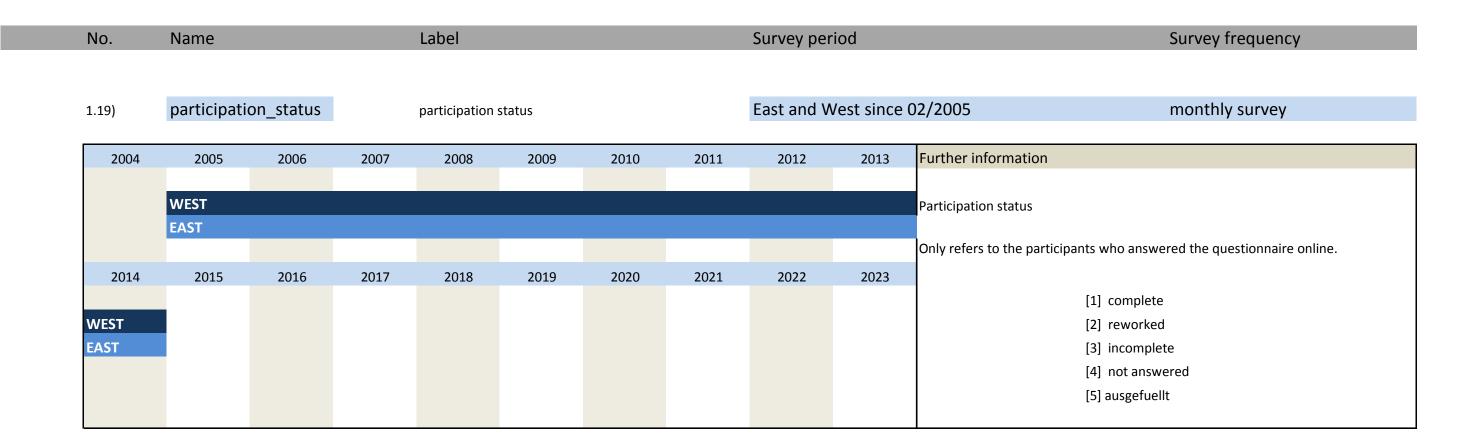

#### II. Variables regarding the survey process

| No.   | Name                 | Label                | German description            |
|-------|----------------------|----------------------|-------------------------------|
|       |                      |                      |                               |
| 1.14) | online               | online               | Fragebogen online beantwortet |
| 1.15) | survey_start         | survey start         | Umfragebeginn                 |
| 1.16) | survey_end           | survey end           | Umfrageende                   |
| 1.17) | participation_date   | participation date   | Teilnahmedatum                |
| 1.18) | participation_hour   | participation hour   | Teilnahmestunde               |
| 1.19) | participation_status | participation status | Teilnahmestatus               |

| No.   | Name       |              |      | Label |      |      |      | Survey per | iod          | Survey frequency                                                       |
|-------|------------|--------------|------|-------|------|------|------|------------|--------------|------------------------------------------------------------------------|
|       |            |              |      |       |      |      |      |            |              |                                                                        |
| 1.15) | survey_sta | survey_start |      |       |      |      |      | East and W | /est since ( | 02/2005 monthly survey                                                 |
| 2004  | 2005       | 2006         | 2007 | 2008  | 2009 | 2010 | 2011 | 2012       | 2013         | Further information                                                    |
|       | WEST       |              |      |       |      |      |      |            |              | Start of survey                                                        |
|       | EAST       |              |      |       |      |      |      |            |              | Only refers to the participants who answered the questionnaire online. |
| 2014  | 2015       | 2016         | 2017 | 2018  | 2019 | 2020 | 2021 | 2022       | 2023         |                                                                        |
| WEST  |            |              |      |       |      |      |      |            |              |                                                                        |
| EAST  |            |              |      |       |      |      |      |            |              |                                                                        |

| No.   | Name      |      |      | Label      |      |      |      | Survey per | riod         | Survey frequency                                                       |
|-------|-----------|------|------|------------|------|------|------|------------|--------------|------------------------------------------------------------------------|
|       |           |      |      |            |      |      |      |            |              |                                                                        |
| 1.16) | survey_en | d    |      | survey_end |      |      |      | East and V | Vest since ( | 02/2005 monthly survey                                                 |
| 2004  | 2005      | 2006 | 2007 | 2008       | 2009 | 2010 | 2011 | 2012       | 2013         | Further information                                                    |
|       | WEST      |      |      |            |      |      |      |            |              | End of survey                                                          |
|       | EAST      |      |      |            |      |      |      |            |              |                                                                        |
|       |           |      |      |            |      |      |      |            |              | Only refers to the participants who answered the questionnaire online. |
| 2014  | 2015      | 2016 | 2017 | 2018       | 2019 | 2020 | 2021 | 2022       | 2023         |                                                                        |
|       |           |      |      |            |      |      |      |            |              |                                                                        |
| WEST  |           |      |      |            |      |      |      |            |              |                                                                        |
| EAST  |           |      |      |            |      |      |      |            |              |                                                                        |
|       |           |      |      |            |      |      |      |            |              |                                                                        |

|   | No.   | Name          |         |      | Label           |      |      |      | Survey per | iod         | Survey frequency                                                       |
|---|-------|---------------|---------|------|-----------------|------|------|------|------------|-------------|------------------------------------------------------------------------|
|   |       |               |         |      |                 |      |      |      |            |             |                                                                        |
| í | L.17) | participation | on_date |      | participation ( | date |      |      | East and W | est since ( | 02/2005 monthly survey                                                 |
|   | 2004  | 2005          | 2006    | 2007 | 2008            | 2009 | 2010 | 2011 | 2012       | 2013        | Further information                                                    |
|   |       | WEST          |         |      |                 |      |      |      |            |             | Date of survey                                                         |
|   |       | EAST          |         |      |                 |      |      |      |            |             | Only refers to the participants who answered the questionnaire online. |
|   | 2014  | 2015          | 2016    | 2017 | 2018            | 2019 | 2020 | 2021 | 2022       | 2023        |                                                                        |
|   | WEST  |               |         |      |                 |      |      |      |            |             |                                                                        |
|   | EAST  |               |         |      |                 |      |      |      |            |             |                                                                        |

| No.   | Name        |         |      |               | Survey per | riod | Survey frequency |            |            |                                                                        |
|-------|-------------|---------|------|---------------|------------|------|------------------|------------|------------|------------------------------------------------------------------------|
|       |             |         |      |               |            |      |                  |            |            |                                                                        |
| 1.18) | participati | on_hour |      | participation | hour       |      |                  | East and V | Vest since | 02/2005 monthly survey                                                 |
| 2004  | 2005        | 2006    | 2007 | 2008          | 2009       | 2010 | 2011             | 2012       | 2013       | Further information                                                    |
| 2001  | 2003        | 2000    | 2007 | 2000          | 2003       | 2010 | 2011             | 2012       | 2013       |                                                                        |
|       | WEST        |         |      |               |            |      |                  |            |            | Hour of survey                                                         |
|       | EAST        |         |      |               |            |      |                  |            |            | Only refers to the participants who answered the questionnaire online. |
| 2014  | 2015        | 2016    | 2017 | 2018          | 2019       | 2020 | 2021             | 2022       | 2023       |                                                                        |
|       |             |         |      |               |            |      |                  |            |            |                                                                        |
| WEST  |             |         |      |               |            |      |                  |            |            |                                                                        |