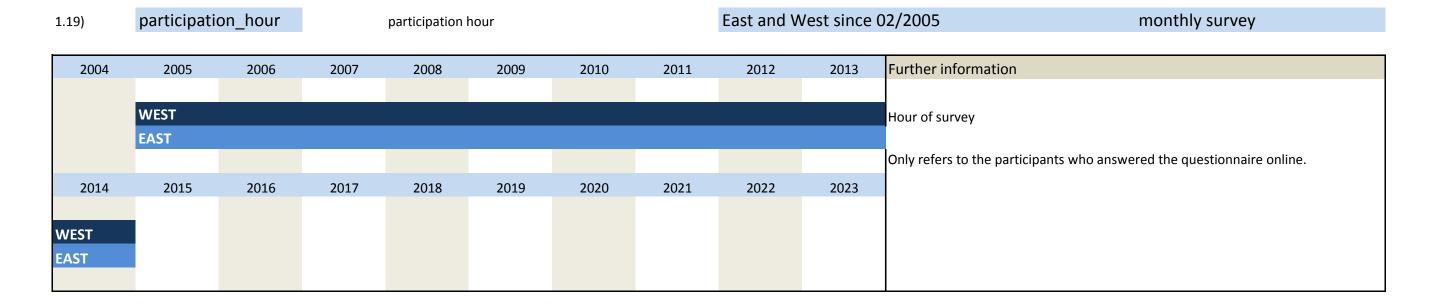

| No. | Name | Label | Survey period | Survey frequency |
|-----|------|-------|---------------|------------------|
|     |      |       |               |                  |

| 1.16) | survey_sta | art  |      | survey_start |      |      |      | East and W | Vest since | 02/2005 monthly survey                                                 |
|-------|------------|------|------|--------------|------|------|------|------------|------------|------------------------------------------------------------------------|
| 2004  | 2005       | 2006 | 2007 | 2008         | 2009 | 2010 | 2011 | 2012       | 2013       | Further information                                                    |
|       | WEST       |      |      |              |      |      |      |            |            | Start of survey                                                        |
|       | EAST       |      |      |              |      |      |      |            |            | Only refers to the participants who answered the questionnaire online. |
| 2014  | 2015       | 2016 | 2017 | 2018         | 2019 | 2020 | 2021 | 2022       | 2023       |                                                                        |
| WEST  |            |      |      |              |      |      |      |            |            |                                                                        |
| EAST  |            |      |      |              |      |      |      |            |            |                                                                        |