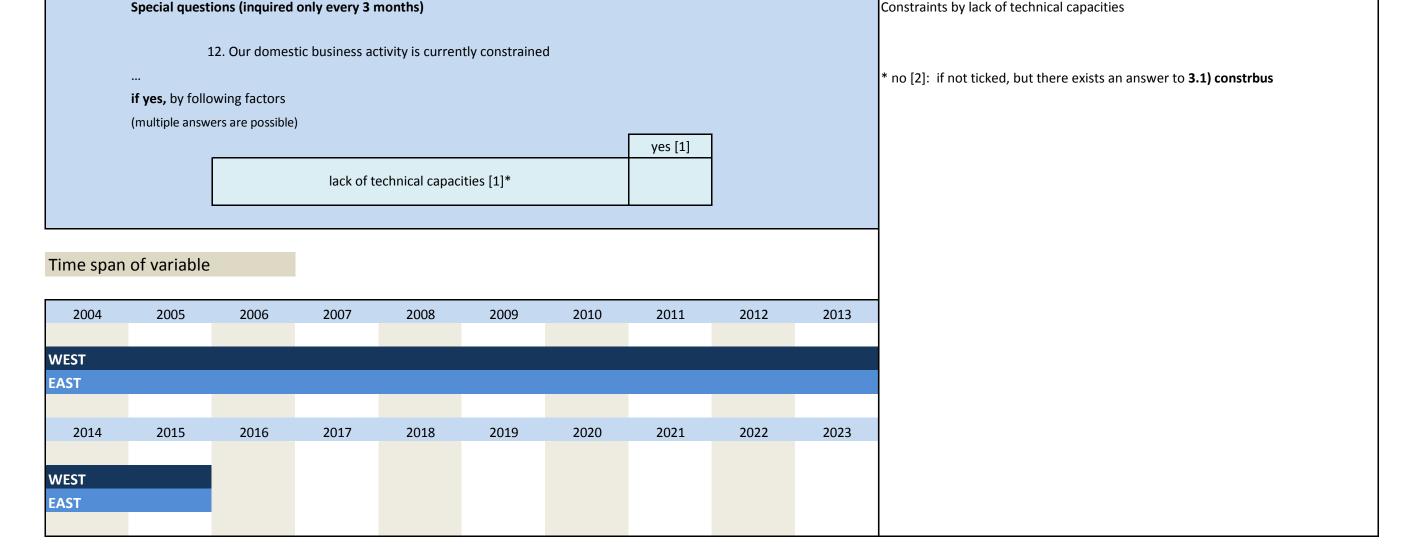

3. Special questions

| No.   | Name         | Label                                           | German description                                                         |
|-------|--------------|-------------------------------------------------|----------------------------------------------------------------------------|
|       |              |                                                 |                                                                            |
| 3.1)  | dl_constrbus | constraints to business activity                | Behinderung der Geschäftstätigkeit                                         |
| 3.2)  | dl_lackdem   | constaints by lack of demand                    | Behinderung der Geschäftstätigkeit durch unzureichende Nachfrage           |
| 3.3)  | dl_mplack    | constaints by lack of skilled labour            | Behinderung der Geschäftstätigkeit durch Mangel an Arbeitskräften          |
| 3.4)  | dl_lacktec   | constaints by lack of technical capacities      | Behinderung der Geschäftstätigkeit durch zu geringe technische Kapazitäten |
| 3.5)  | dl_finan     | constaints by problems of financing             | Behinderung der Geschäftstätigkeit durch Finanzierungsengpässe             |
| 3.6)  | dl_lackroom  | constaints by lack of room / business equipment | Behinderung der Geschäftstätigkeit durch Raummangel                        |
| 3.7)  | dl_weather   | constaints by weather conditions                | Behinderung der Geschäftstätigkeit durch Wetterlage                        |
| 3.8)  | dl_othrea    | constaints by other reasons                     | Behinderung der Geschäftstätigkeit durch andere Ursachen                   |
| 3.9)  | dl_kap1      | potential of existing capacity                  | Potential der vorhandenen Kapazitäten                                      |
| 3.10) | dl_kap2      | potential capacity expantion in %               | Potential der vorhandenen Kapazitäten in %                                 |
| 3.11) | dl_fambus    | family business                                 | Familienunternehemen                                                       |
| 3.12) | dl_minim1    | minimum wage q1                                 | Mindestlohn Frage 1                                                        |
| 3.13) | dl_minim2    | minimum wage q2                                 | Mindestlohn Frage 2                                                        |
| 3.14) | dl_minim3    | minimum wage q3                                 | Mindestlohn Frage 3                                                        |
| 3.15) | dl_minim4    | minimum wage q4                                 | Mindestlohn Frage 4                                                        |
| 3.16) | dl_minim5    | minimum wage q5                                 | Mindestlohn Frage 5                                                        |
| 3.17) | dl_minim6    | minimum wage q6                                 | Mindestlohn Frage 6                                                        |
| 3.18) | dl_minim7    | minimum wage q7                                 | Mindestlohn Frage 7                                                        |
| 3.19) | dl_minim8    | minimum wage q8                                 | Mindestlohn Frage 8                                                        |
| 3.20) | dl_invest_lj | total investment last year                      | Entwicklung der Investititonen letztes Jahr                                |
| 3.21) | dl_invcon_lj | investment in construction last year            | Investitionen in Bauten letztes jahr                                       |
| 3.21) | dl_inveq_lj  | investment in equipment last year               | Investitionen in Ausrüstung letztes Jahr                                   |
| 3.23) | dl_invest_dj | total investment this year                      | Gesamtinvestitionen dieses Jahr                                            |
| 3.24) | dl_invcon_dj | investment in construction this year            | Investitionen in Bauten dieses Jahr                                        |
| 3.25) | dl_inveq_dj  | investment in equipment this year               | Investitionen in Ausrüstung dieses Jahr                                    |
|       |              |                                                 |                                                                            |