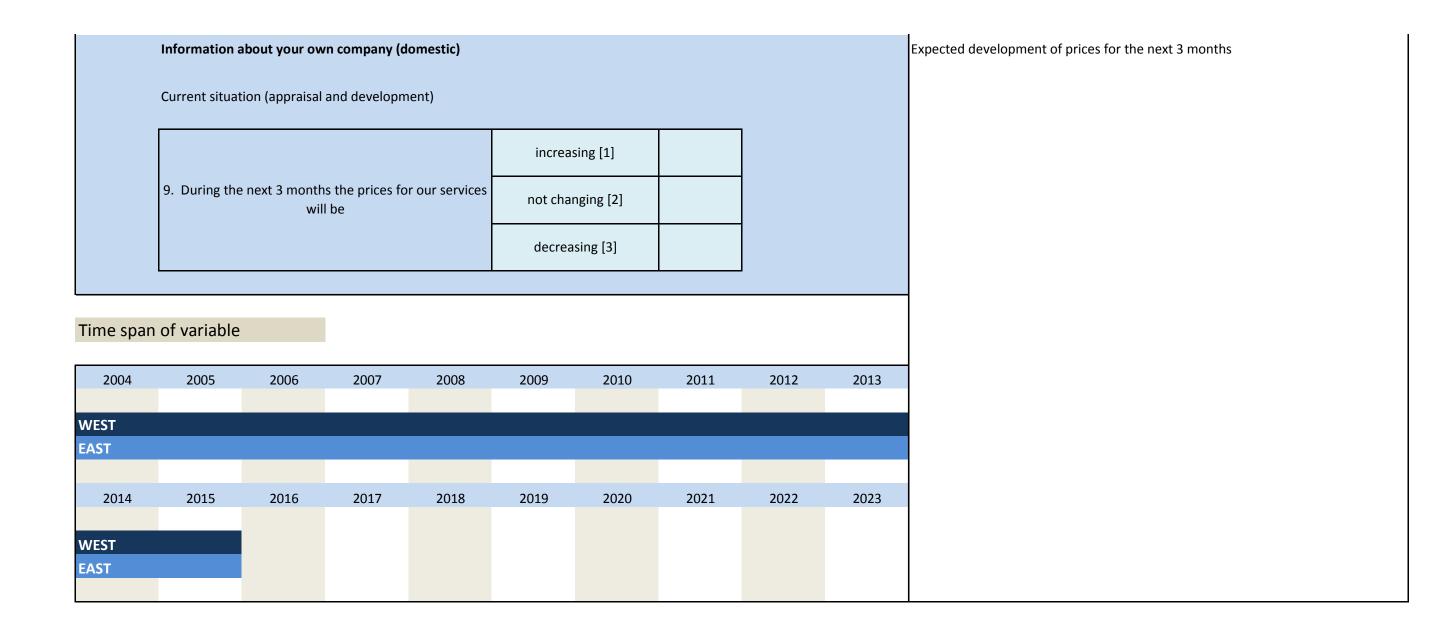

|      | 2. Standard questions |                               |                             |                  |
|------|-----------------------|-------------------------------|-----------------------------|------------------|
|      |                       |                               |                             |                  |
| No.  | Name                  | Label                         | Survey period               | Survey frequency |
|      |                       |                               |                             |                  |
| 2.1) | dl_statebus           | state of business (appraisal) | East and West since 10/2004 | monthly survey   |

Wording of question

| since 10/2004 | 4              |                 |                  |             |                                    |         |      |      |      | Further information |
|---------------|----------------|-----------------|------------------|-------------|------------------------------------|---------|------|------|------|---------------------|
|               | Information a  | ibout your ow   | n company (d     | omestic)    | Appraisal of the state of business |         |      |      |      |                     |
|               | Current situat | ion (appraisal  | and developm     |             |                                    |         |      |      |      |                     |
|               |                |                 |                  |             | good                               | d [1]   |      |      |      |                     |
|               | 1. We eval     | luate our state | e of business cu | urrently as | satisfia                           | ble [2] |      |      |      |                     |
|               |                |                 |                  |             | bac                                | [3]     |      |      |      |                     |
|               |                |                 |                  |             |                                    |         |      |      |      |                     |
| Time span     | of variable    |                 |                  |             |                                    |         |      |      |      |                     |
| 2004          | 2005           | 2006            | 2007             | 2008        | 2009                               | 2010    | 2011 | 2012 | 2013 |                     |
| WEST          |                |                 |                  |             |                                    |         |      |      |      |                     |
| EAST          |                |                 |                  |             |                                    |         |      |      |      |                     |
| 2014          | 2015           | 2016            | 2017             | 2018        | 2019                               | 2020    | 2021 | 2022 | 2023 |                     |
| WEST<br>EAST  |                |                 |                  |             |                                    |         |      |      |      |                     |
|               |                |                 |                  |             |                                    |         |      |      |      |                     |