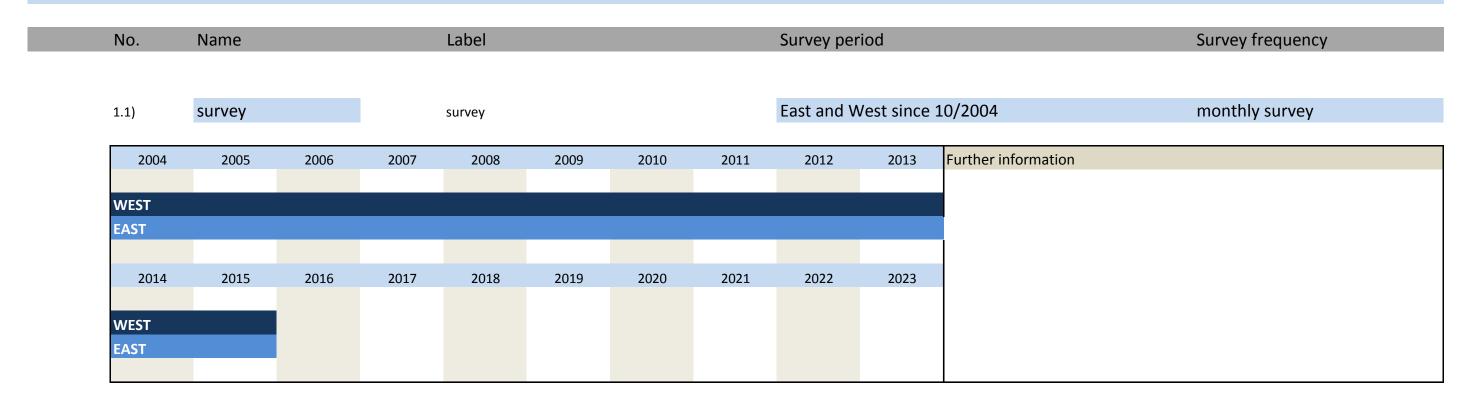

#### 1. Variables of identification

| No.  | Name |      |      | Label |      |      |      |            | iod          |                     | Survey frequency |
|------|------|------|------|-------|------|------|------|------------|--------------|---------------------|------------------|
|      |      |      |      |       |      |      |      |            |              |                     |                  |
| 1.2) | year |      |      | year  |      |      |      | East and W | /est since : | 10/2004             | monthly survey   |
| 2004 | 2005 | 2006 | 2007 | 2008  | 2009 | 2010 | 2011 | 2012       | 2013         | Further information |                  |
|      |      |      |      |       |      |      |      |            |              |                     |                  |
| WEST |      |      |      |       |      |      |      |            |              | Year of survey      |                  |
| EAST |      |      |      |       |      |      |      |            |              |                     |                  |
|      |      |      |      |       |      |      |      |            |              |                     |                  |
| 2014 | 2015 | 2016 | 2017 | 2018  | 2019 | 2020 | 2021 | 2022       | 2023         |                     |                  |
|      |      |      |      |       |      |      |      |            |              |                     |                  |
| WEST |      |      |      |       |      |      |      |            |              |                     |                  |
| EAST |      |      |      |       |      |      |      |            |              |                     |                  |
|      |      |      |      |       |      |      |      |            |              |                     |                  |