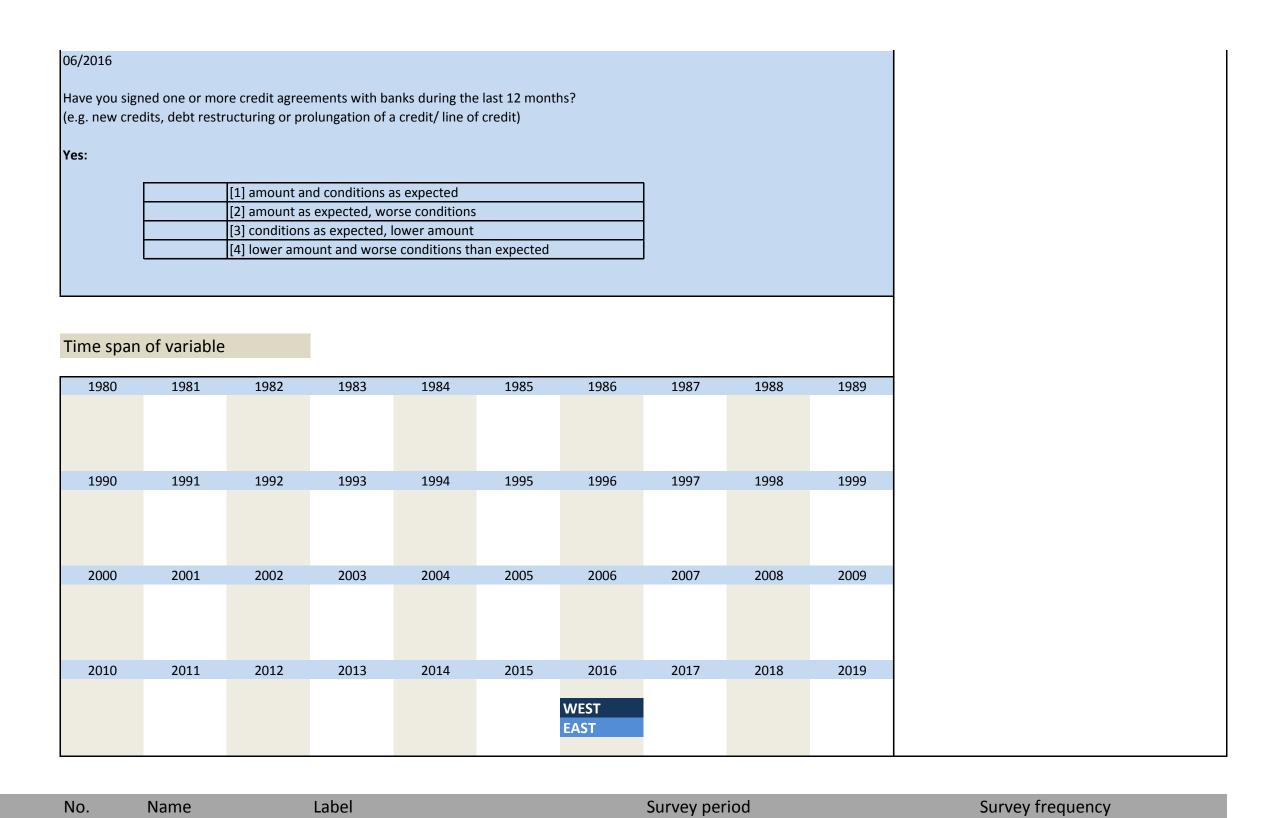

| 3.26)<br>3.27) | dl_invest_nj    |                                                |                                                                |
|----------------|-----------------|------------------------------------------------|----------------------------------------------------------------|
|                | dl_invcon_nj    | investment in construction next year           | Investititonen im kommenden Jahr, Bauten                       |
| 3.28)          | dl_inveq_nj     | investment in equipment next year              | Investitionen im kommenden Jahr, Ausrüstung                    |
| 3.29)          | dl_ref1         | refugees question 1                            | Flüchtlinge Frage 1                                            |
| 3.30)          | dl_ref2         | refugees question 2                            | Flüchtlinge Frage 2                                            |
| 3.31)          | dl_ref3         | refugees question 3                            | Flüchtlinge Frage 3                                            |
| 3.32)          | dl_ref4         | refugees question 4                            | Flüchtlinge Frage 4                                            |
| 3.33)          | dl_ref5         | refugees question 5                            | Flüchtlinge Frage 5                                            |
| 3.34)          | dl_ref6         | refugees question 6                            | Flüchtlinge Frage 6                                            |
| 3.35)          | dl_ref7         | refugees question 7                            | Flüchtlinge Frage 7                                            |
| 3.36)          | dl_ref8         | refugees question 8                            | Flüchtlinge Frage 8                                            |
| 3.37)          | dl_ref9         | refugees question 9                            | Flüchtlinge Frage 9                                            |
| 3.38)          | dl_minim_post1  | affected by minimum wage                       | von Mindestlohn betroffen                                      |
| 3.39)          | dl_minim_post2  | no minimum wage measures                       | keine Mindestlohn- Maßnahmen                                   |
| 3.40)          | dl_minim_post3  | measures: employee reduction                   | Maßnahmen: Personalabbau                                       |
| 3.41)          | dl_minim_post4  | measures: working hour reduction               | Maßnahmen: Arbeitszeitreduzierung                              |
| 3.42)          | dl_minim_post5  | measures: increased prices                     | Maßnahmen: Preiserhöhungen                                     |
| 3.43)          | dl_minim_post6  | measures: decreased investment                 | Maßnahmen: verringerte Investitionen                           |
| 3.44)          | dl_minim_post7  | measures: decreased special payments           | Maßnahmen: Kürzungen von Sonderzahlungen                       |
| 3.45)          | dl_minim_post8  | less minijobs                                  | Minijobs weggefallen                                           |
| 3.46)          | dl_minim_post9  | minijobs transformed into insurable employment | Minijobs in soz.vers.pflichtige Besch.verhältnisse umgewandelt |
| 3.47)          | dl_minim_post10 | new insurable employment                       | neue soz.vers.pflichtige Besch.verhältnisse                    |
| 3.48)          | dl_minim_post11 | employment relationships did not change        | keine veränderten Besch.Verhältnisse                           |
| 3.49)          | dl_credityes    | credit agreement signed                        | Kreditvertrag abgeschlossen                                    |
| 3.50)          | dl_creditno     | credit agreement not signed                    | Kreditvertrag nicht abgeschlossen                              |
| 3.51)          | dl_credituse1   | financing of ongoing operating resources       | Finanzierung laufender Kreditmittel                            |
| 3.52)          | dl_credituse2   | financing of an investment                     | Finanzierung einer Investition                                 |
| 3.53)          | dl_credituse3   | other financing                                | Sonstiger Verwendungszweck                                     |
| 3.54)          | dl_midmanager   | mid tier: more than 4 managers                 | Mittlestand: mehr als 4 Manager                                |
|                | dl midmancharo  | mid tier: at least one manager has shares      | Mittelstand: Mindestens ein Manager hat Anteile                |
| 3.55)          | dl_midmanshare  | mild tier, at least one manager has shares     | Witterstand. Windestens ein Wanager nat Antene                 |