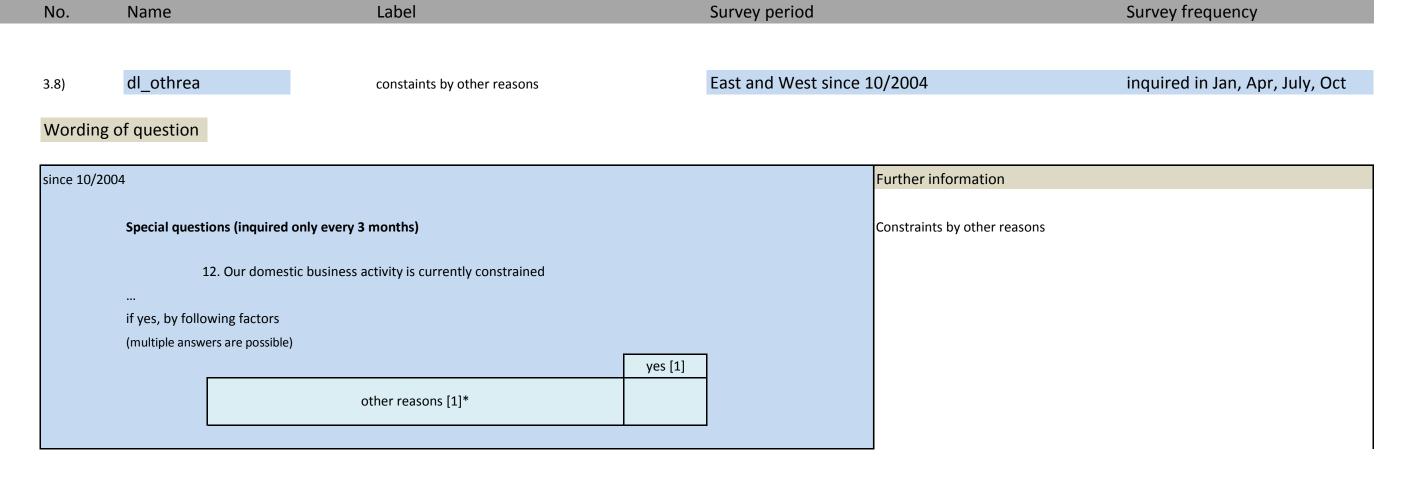

# 3. Special questions

| No.   | Name         | Label                                           | German description                                                         |
|-------|--------------|-------------------------------------------------|----------------------------------------------------------------------------|
|       |              |                                                 |                                                                            |
| 3.1)  | dl_constrbus | constraints to business activity                | Behinderung der Geschäftstätigkeit                                         |
| 3.2)  | dl_lackdem   | constaints by lack of demand                    | Behinderung der Geschäftstätigkeit durch unzureichende Nachfrage           |
| 3.3)  | dl_mplack    | constaints by lack of skilled labour            | Behinderung der Geschäftstätigkeit durch Mangel an Arbeitskräften          |
| 3.4)  | dl_lacktec   | constaints by lack of technical capacities      | Behinderung der Geschäftstätigkeit durch zu geringe technische Kapazitäten |
| 3.5)  | dl_finan     | constaints by problems of financing             | Behinderung der Geschäftstätigkeit durch Finanzierungsengpässe             |
| 3.6)  | dl_lackroom  | constaints by lack of room / business equipment | Behinderung der Geschäftstätigkeit durch Raummangel                        |
| 3.7)  | dl_weather   | constaints by weather conditions                | Behinderung der Geschäftstätigkeit durch Wetterlage                        |
| 3.8)  | dl_othrea    | constaints by other reasons                     | Behinderung der Geschäftstätigkeit durch andere Ursachen                   |
| 3.9)  | dl_kap1      | potential of existing capacity                  | Potential der vorhandenen Kapazitäten                                      |
| 3.10) | dl_kap2      | potential capacity expantion in %               | Potential der vorhandenen Kapazitäten in %                                 |
| 3.11) | dl_fambus    | family business                                 | Familienunternehemen                                                       |
| 3.12) | dl_minim1    | minimum wage q1                                 | Mindestlohn Frage 1                                                        |
| 3.13) | dl_minim2    | minimum wage q2                                 | Mindestlohn Frage 2                                                        |
| 3.14) | dl_minim3    | minimum wage q3                                 | Mindestlohn Frage 3                                                        |
| 3.15) | dl_minim4    | minimum wage q4                                 | Mindestlohn Frage 4                                                        |
| 3.16) | dl_minim5    | minimum wage q5                                 | Mindestlohn Frage 5                                                        |
| 3.17) | dl_minim6    | minimum wage q6                                 | Mindestlohn Frage 6                                                        |
| 3.18) | dl_minim7    | minimum wage q7                                 | Mindestlohn Frage 7                                                        |
| 3.19) | dl_minim8    | minimum wage q8                                 | Mindestlohn Frage 8                                                        |
| 3.20) | dl_invest_lj | total investment last year                      | Entwicklung der Investititonen letztes Jahr                                |
| 3.21) | dl_invcon_lj | investment in construction last year            | Investitionen in Bauten letztes jahr                                       |
| 3.21) | dl_inveq_lj  | investment in equipment last year               | Investitionen in Ausrüstung letztes Jahr                                   |
| 3.23) | dl_invest_dj | total investment this year                      | Gesamtinvestitionen dieses Jahr                                            |
| 3.24) | dl_invcon_dj | investment in construction this year            | Investitionen in Bauten dieses Jahr                                        |
| 3.25) | dl_inveq_dj  | investment in equipment this year               | Investitionen in Ausrüstung dieses Jahr                                    |