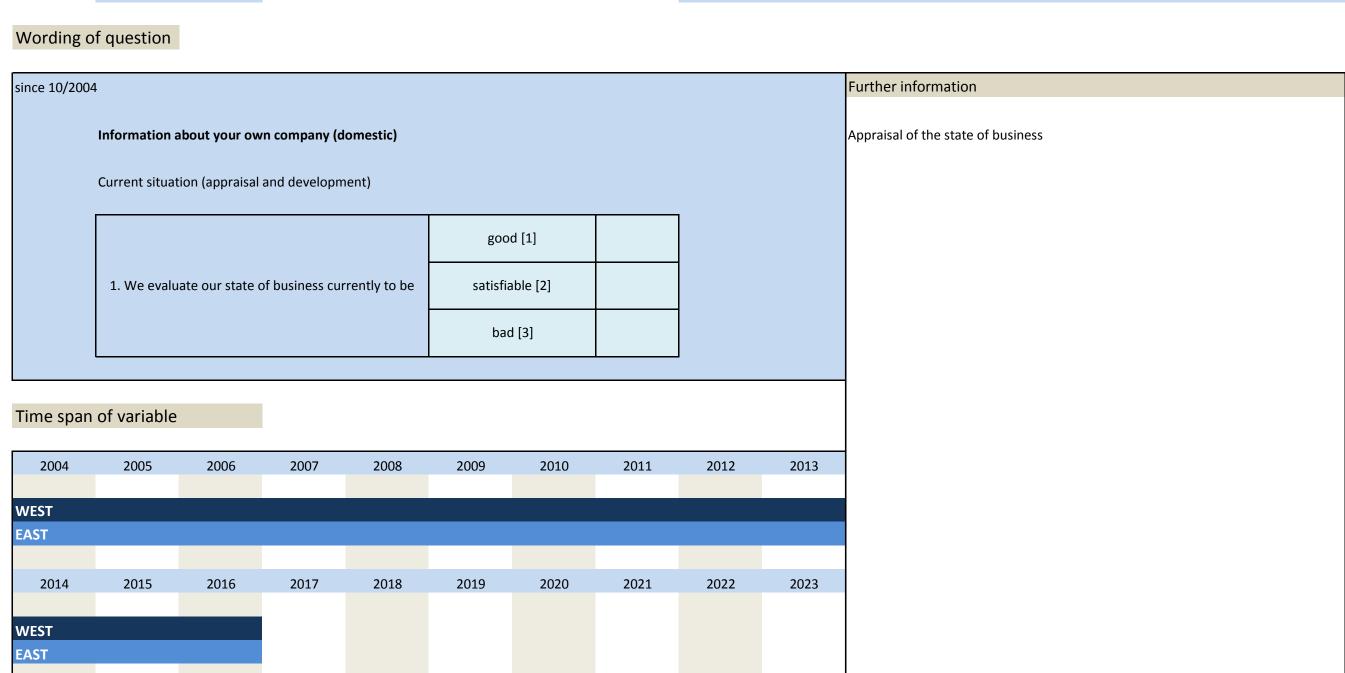

### 2. Standard questions

|   | No.  | Name        | Label                         | Survey period               | Survey frequency |
|---|------|-------------|-------------------------------|-----------------------------|------------------|
|   |      |             |                               |                             |                  |
|   |      |             |                               |                             |                  |
| 2 | 2.1) | dl_statebus | state of business (appraisal) | East and West since 10/2004 | monthly survey   |

### Wording of question

| Time span | of variable |      |      |      |      |      |      |      |      |
|-----------|-------------|------|------|------|------|------|------|------|------|
| 2004      | 2005        | 2006 | 2007 | 2008 | 2009 | 2010 | 2011 | 2012 | 2013 |
| 2001      | 2000        |      |      | 2000 |      | _0_0 |      |      | 2020 |
| WEST      |             |      |      |      |      |      |      |      |      |
| EAST      |             |      |      |      |      |      |      |      |      |
|           |             |      |      |      |      |      |      |      |      |
| 2014      | 2015        | 2016 | 2017 | 2018 | 2019 | 2020 | 2021 | 2022 | 2023 |
|           |             |      |      |      |      |      |      |      |      |
| WEST      |             |      |      |      |      |      |      |      |      |
| EAST      |             |      |      |      |      |      |      |      |      |
|           |             |      |      |      |      |      |      |      |      |