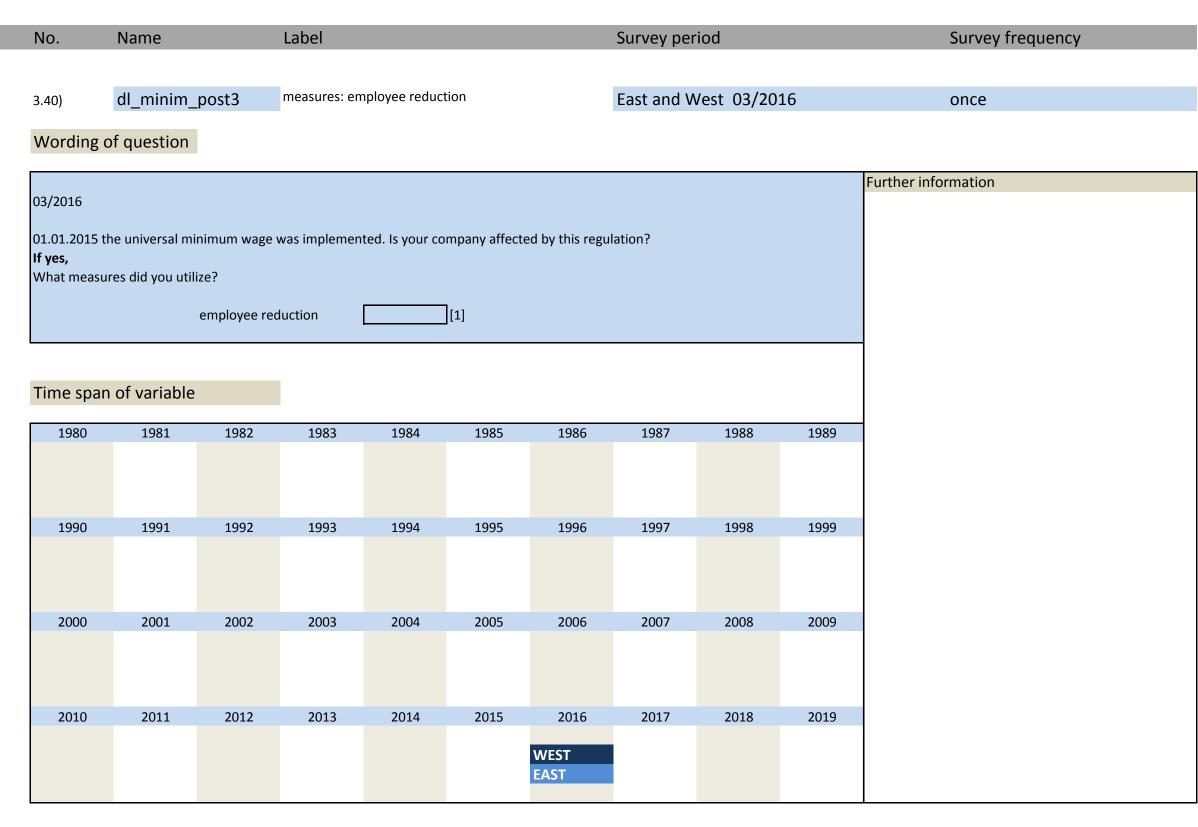

| 3.26)<br>3.27) | dl_invest_nj    |                                                |                                                                |
|----------------|-----------------|------------------------------------------------|----------------------------------------------------------------|
|                | dl_invcon_nj    | investment in construction next year           | Investititonen im kommenden Jahr, Bauten                       |
| 3.28)          | dl_inveq_nj     | investment in equipment next year              | Investitionen im kommenden Jahr, Ausrüstung                    |
| 3.29)          | dl_ref1         | refugees question 1                            | Flüchtlinge Frage 1                                            |
| 3.30)          | dl_ref2         | refugees question 2                            | Flüchtlinge Frage 2                                            |
| 3.31)          | dl_ref3         | refugees question 3                            | Flüchtlinge Frage 3                                            |
| 3.32)          | dl_ref4         | refugees question 4                            | Flüchtlinge Frage 4                                            |
| 3.33)          | dl_ref5         | refugees question 5                            | Flüchtlinge Frage 5                                            |
| 3.34)          | dl_ref6         | refugees question 6                            | Flüchtlinge Frage 6                                            |
| 3.35)          | dl_ref7         | refugees question 7                            | Flüchtlinge Frage 7                                            |
| 3.36)          | dl_ref8         | refugees question 8                            | Flüchtlinge Frage 8                                            |
| 3.37)          | dl_ref9         | refugees question 9                            | Flüchtlinge Frage 9                                            |
| 3.38)          | dl_minim_post1  | affected by minimum wage                       | von Mindestlohn betroffen                                      |
| 3.39)          | dl_minim_post2  | no minimum wage measures                       | keine Mindestlohn- Maßnahmen                                   |
| 3.40)          | dl_minim_post3  | measures: employee reduction                   | Maßnahmen: Personalabbau                                       |
| 3.41)          | dl_minim_post4  | measures: working hour reduction               | Maßnahmen: Arbeitszeitreduzierung                              |
| 3.42)          | dl_minim_post5  | measures: increased prices                     | Maßnahmen: Preiserhöhungen                                     |
| 3.43)          | dl_minim_post6  | measures: decreased investment                 | Maßnahmen: verringerte Investitionen                           |
| 3.44)          | dl_minim_post7  | measures: decreased special payments           | Maßnahmen: Kürzungen von Sonderzahlungen                       |
| 3.45)          | dl_minim_post8  | less minijobs                                  | Minijobs weggefallen                                           |
| 3.46)          | dl_minim_post9  | minijobs transformed into insurable employment | Minijobs in soz.vers.pflichtige Besch.verhältnisse umgewandelt |
| 3.47)          | dl_minim_post10 | new insurable employment                       | neue soz.vers.pflichtige Besch.verhältnisse                    |
| 3.48)          | dl_minim_post11 | employment relationships did not change        | keine veränderten Besch.Verhältnisse                           |
| 3.49)          | dl_credityes    | credit agreement signed                        | Kreditvertrag abgeschlossen                                    |
| 3.50)          | dl_creditno     | credit agreement not signed                    | Kreditvertrag nicht abgeschlossen                              |
| 3.51)          | dl_credituse1   | financing of ongoing operating resources       | Finanzierung laufender Kreditmittel                            |
| 3.52)          | dl_credituse2   | financing of an investment                     | Finanzierung einer Investition                                 |
| 3.53)          | dl_credituse3   | other financing                                | Sonstiger Verwendungszweck                                     |
| 3.54)          | dl_midmanager   | mid tier: more than 4 managers                 | Mittlestand: mehr als 4 Manager                                |
|                | dl midmancharo  | mid tier: at least one manager has shares      | Mittelstand: Mindestens ein Manager hat Anteile                |
| 3.55)          | dl_midmanshare  | mild tier, at least one manager has shares     | Witterstand. Windestens ein Wanager nat Antene                 |