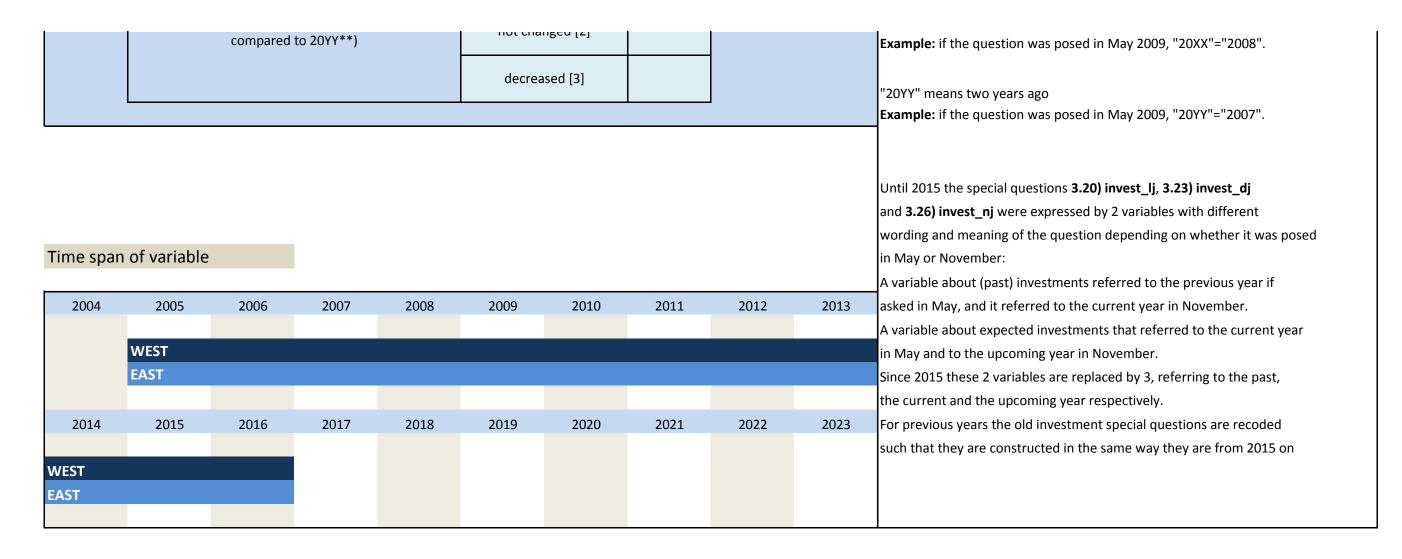

# 3. Special questions

| No.   | Name         | Label                                           | German description                                                         |
|-------|--------------|-------------------------------------------------|----------------------------------------------------------------------------|
|       |              |                                                 |                                                                            |
| 3.1)  | dl_constrbus | constraints to business activity                | Behinderung der Geschäftstätigkeit                                         |
| 3.2)  | dl_lackdem   | constaints by lack of demand                    | Behinderung der Geschäftstätigkeit durch unzureichende Nachfrage           |
| 3.3)  | dl_mplack    | constaints by lack of skilled labour            | Behinderung der Geschäftstätigkeit durch Mangel an Arbeitskräften          |
| 3.4)  | dl_lacktec   | constaints by lack of technical capacities      | Behinderung der Geschäftstätigkeit durch zu geringe technische Kapazitäten |
| 3.5)  | dl_finan     | constaints by problems of financing             | Behinderung der Geschäftstätigkeit durch Finanzierungsengpässe             |
| 3.6)  | dl_lackroom  | constaints by lack of room / business equipment | Behinderung der Geschäftstätigkeit durch Raummangel                        |
| 3.7)  | dl_weather   | constaints by weather conditions                | Behinderung der Geschäftstätigkeit durch Wetterlage                        |
| 3.8)  | dl_othrea    | constaints by other reasons                     | Behinderung der Geschäftstätigkeit durch andere Ursachen                   |
| 3.9)  | dl_kap1      | potential of existing capacity                  | Potential der vorhandenen Kapazitäten                                      |
| 3.10) | dl_kap2      | potential capacity expantion in %               | Potential der vorhandenen Kapazitäten in %                                 |
| 3.11) | dl_fambus    | family business                                 | Familienunternehemen                                                       |
| 3.12) | dl_minim1    | minimum wage q1                                 | Mindestlohn Frage 1                                                        |
| 3.13) | dl_minim2    | minimum wage q2                                 | Mindestlohn Frage 2                                                        |
| 3.14) | dl_minim3    | minimum wage q3                                 | Mindestlohn Frage 3                                                        |
| 3.15) | dl_minim4    | minimum wage q4                                 | Mindestlohn Frage 4                                                        |
| 3.16) | dl_minim5    | minimum wage q5                                 | Mindestlohn Frage 5                                                        |
| 3.17) | dl_minim6    | minimum wage q6                                 | Mindestlohn Frage 6                                                        |
| 3.18) | dl_minim7    | minimum wage q7                                 | Mindestlohn Frage 7                                                        |
| 3.19) | dl_minim8    | minimum wage q8                                 | Mindestlohn Frage 8                                                        |
| 3.20) | dl_invest_lj | total investment last year                      | Entwicklung der Investititonen letztes Jahr                                |
| 3.21) | dl_invcon_lj | investment in construction last year            | Investitionen in Bauten letztes jahr                                       |
| 3.21) | dl_inveq_lj  | investment in equipment last year               | Investitionen in Ausrüstung letztes Jahr                                   |
| 3.23) | dl_invest_dj | total investment this year                      | Gesamtinvestitionen dieses Jahr                                            |
| 3.24) | dl_invcon_dj | investment in construction this year            | Investitionen in Bauten dieses Jahr                                        |
| 3.25) | dl_inveq_dj  | investment in equipment this year               | Investitionen in Ausrüstung dieses Jahr                                    |