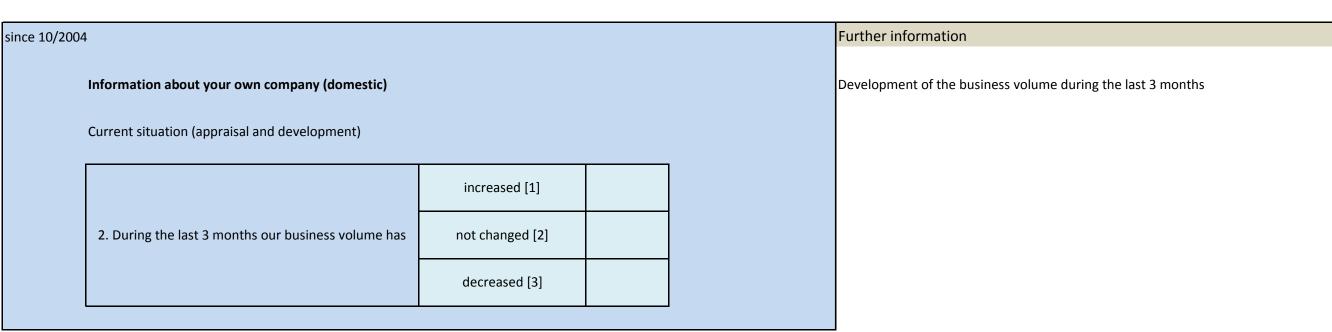

| No.  | Name        | Label                         | Survey period               | Survey frequency |
|------|-------------|-------------------------------|-----------------------------|------------------|
|      |             |                               |                             |                  |
| 2.2) | dl_busvolqu | business volume last 3 months | East and West since 10/2004 | monthly survey   |