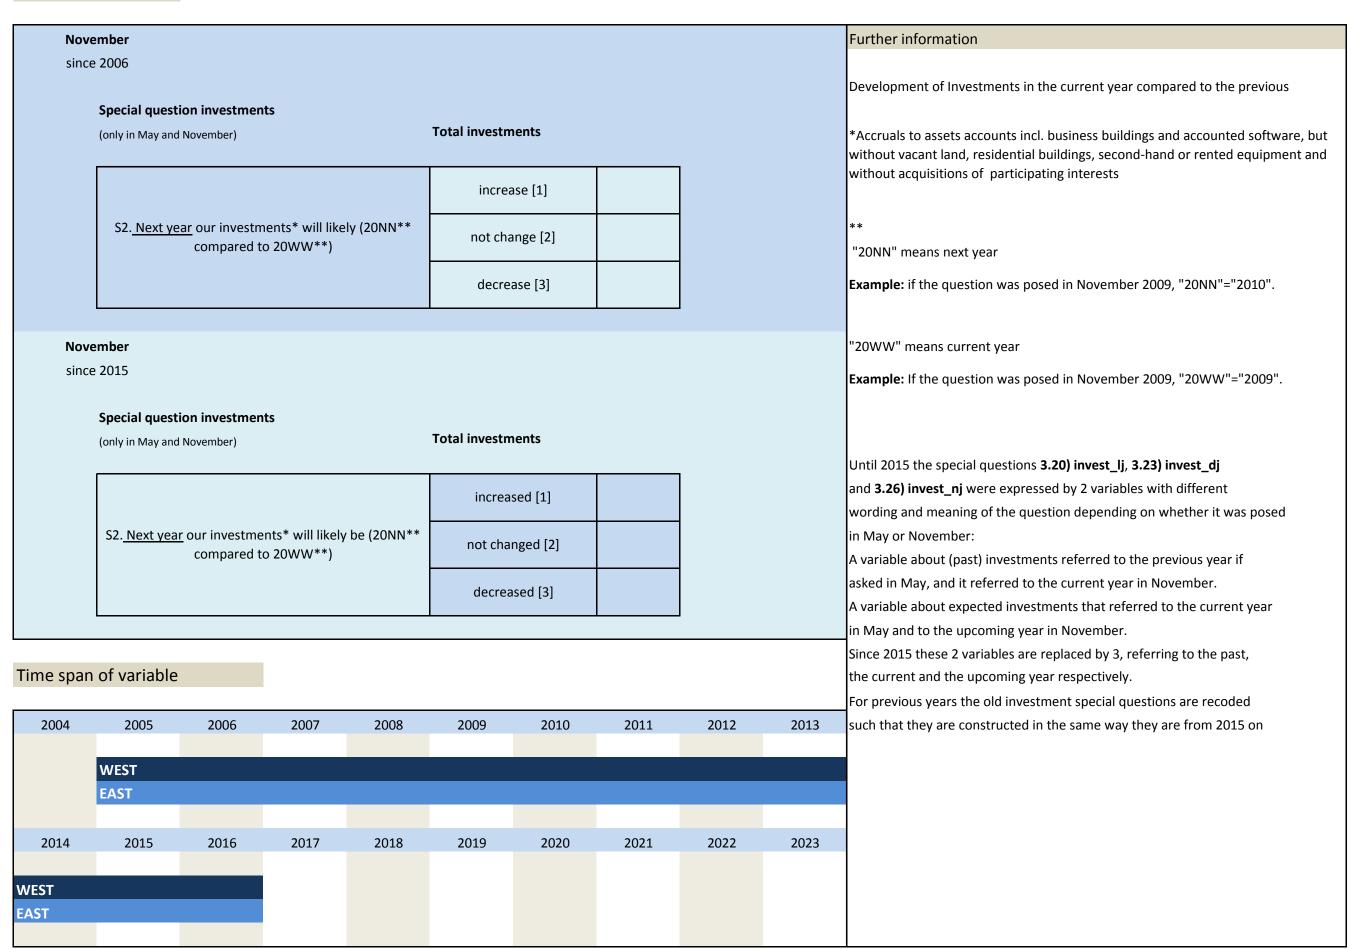

# 3. Special questions

| No.   | Name         | Label                                           | German description                                                         |
|-------|--------------|-------------------------------------------------|----------------------------------------------------------------------------|
|       |              |                                                 |                                                                            |
| 3.1)  | dl_constrbus | constraints to business activity                | Behinderung der Geschäftstätigkeit                                         |
| 3.2)  | dl_lackdem   | constaints by lack of demand                    | Behinderung der Geschäftstätigkeit durch unzureichende Nachfrage           |
| 3.3)  | dl_mplack    | constaints by lack of skilled labour            | Behinderung der Geschäftstätigkeit durch Mangel an Arbeitskräften          |
| 3.4)  | dl_lacktec   | constaints by lack of technical capacities      | Behinderung der Geschäftstätigkeit durch zu geringe technische Kapazitäten |
| 3.5)  | dl_finan     | constaints by problems of financing             | Behinderung der Geschäftstätigkeit durch Finanzierungsengpässe             |
| 3.6)  | dl_lackroom  | constaints by lack of room / business equipment | Behinderung der Geschäftstätigkeit durch Raummangel                        |
| 3.7)  | dl_weather   | constaints by weather conditions                | Behinderung der Geschäftstätigkeit durch Wetterlage                        |
| 3.8)  | dl_othrea    | constaints by other reasons                     | Behinderung der Geschäftstätigkeit durch andere Ursachen                   |
| 3.9)  | dl_kap1      | potential of existing capacity                  | Potential der vorhandenen Kapazitäten                                      |
| 3.10) | dl_kap2      | potential capacity expantion in %               | Potential der vorhandenen Kapazitäten in %                                 |
| 3.11) | dl_fambus    | family business                                 | Familienunternehemen                                                       |
| 3.12) | dl_minim1    | minimum wage q1                                 | Mindestlohn Frage 1                                                        |
| 3.13) | dl_minim2    | minimum wage q2                                 | Mindestlohn Frage 2                                                        |
| 3.14) | dl_minim3    | minimum wage q3                                 | Mindestlohn Frage 3                                                        |
| 3.15) | dl_minim4    | minimum wage q4                                 | Mindestlohn Frage 4                                                        |
| 3.16) | dl_minim5    | minimum wage q5                                 | Mindestlohn Frage 5                                                        |
| 3.17) | dl_minim6    | minimum wage q6                                 | Mindestlohn Frage 6                                                        |
| 3.18) | dl_minim7    | minimum wage q7                                 | Mindestlohn Frage 7                                                        |
| 3.19) | dl_minim8    | minimum wage q8                                 | Mindestlohn Frage 8                                                        |
| 3.20) | dl_invest_lj | total investment last year                      | Entwicklung der Investititonen letztes Jahr                                |
| 3.21) | dl_invcon_lj | investment in construction last year            | Investitionen in Bauten letztes jahr                                       |
| 3.21) | dl_inveq_lj  | investment in equipment last year               | Investitionen in Ausrüstung letztes Jahr                                   |
| 3.23) | dl_invest_dj | total investment this year                      | Gesamtinvestitionen dieses Jahr                                            |
| 3.24) | dl_invcon_dj | investment in construction this year            | Investitionen in Bauten dieses Jahr                                        |
| 3.25) | dl_inveq_dj  | investment in equipment this year               | Investitionen in Ausrüstung dieses Jahr                                    |

| 3.26)<br>3.27) | dl_invest_nj    |                                                |                                                                |
|----------------|-----------------|------------------------------------------------|----------------------------------------------------------------|
|                | dl_invcon_nj    | investment in construction next year           | Investititonen im kommenden Jahr, Bauten                       |
| 3.28)          | dl_inveq_nj     | investment in equipment next year              | Investitionen im kommenden Jahr, Ausrüstung                    |
| 3.29)          | dl_ref1         | refugees question 1                            | Flüchtlinge Frage 1                                            |
| 3.30)          | dl_ref2         | refugees question 2                            | Flüchtlinge Frage 2                                            |
| 3.31)          | dl_ref3         | refugees question 3                            | Flüchtlinge Frage 3                                            |
| 3.32)          | dl_ref4         | refugees question 4                            | Flüchtlinge Frage 4                                            |
| 3.33)          | dl_ref5         | refugees question 5                            | Flüchtlinge Frage 5                                            |
| 3.34)          | dl_ref6         | refugees question 6                            | Flüchtlinge Frage 6                                            |
| 3.35)          | dl_ref7         | refugees question 7                            | Flüchtlinge Frage 7                                            |
| 3.36)          | dl_ref8         | refugees question 8                            | Flüchtlinge Frage 8                                            |
| 3.37)          | dl_ref9         | refugees question 9                            | Flüchtlinge Frage 9                                            |
| 3.38)          | dl_minim_post1  | affected by minimum wage                       | von Mindestlohn betroffen                                      |
| 3.39)          | dl_minim_post2  | no minimum wage measures                       | keine Mindestlohn- Maßnahmen                                   |
| 3.40)          | dl_minim_post3  | measures: employee reduction                   | Maßnahmen: Personalabbau                                       |
| 3.41)          | dl_minim_post4  | measures: working hour reduction               | Maßnahmen: Arbeitszeitreduzierung                              |
| 3.42)          | dl_minim_post5  | measures: increased prices                     | Maßnahmen: Preiserhöhungen                                     |
| 3.43)          | dl_minim_post6  | measures: decreased investment                 | Maßnahmen: verringerte Investitionen                           |
| 3.44)          | dl_minim_post7  | measures: decreased special payments           | Maßnahmen: Kürzungen von Sonderzahlungen                       |
| 3.45)          | dl_minim_post8  | less minijobs                                  | Minijobs weggefallen                                           |
| 3.46)          | dl_minim_post9  | minijobs transformed into insurable employment | Minijobs in soz.vers.pflichtige Besch.verhältnisse umgewandelt |
| 3.47)          | dl_minim_post10 | new insurable employment                       | neue soz.vers.pflichtige Besch.verhältnisse                    |
| 3.48)          | dl_minim_post11 | employment relationships did not change        | keine veränderten Besch.Verhältnisse                           |
| 3.49)          | dl_credityes    | credit agreement signed                        | Kreditvertrag abgeschlossen                                    |
| 3.50)          | dl_creditno     | credit agreement not signed                    | Kreditvertrag nicht abgeschlossen                              |
| 3.51)          | dl_credituse1   | financing of ongoing operating resources       | Finanzierung laufender Kreditmittel                            |
| 3.52)          | dl_credituse2   | financing of an investment                     | Finanzierung einer Investition                                 |
| 3.53)          | dl_credituse3   | other financing                                | Sonstiger Verwendungszweck                                     |
| 3.54)          | dl_midmanager   | mid tier: more than 4 managers                 | Mittlestand: mehr als 4 Manager                                |
|                | dl midmancharo  | mid tier: at least one manager has shares      | Mittelstand: Mindestens ein Manager hat Anteile                |
| 3.55)          | dl_midmanshare  | mild tier, at least one manager has shares     | Witterstand. Windestens ein Wanager nat Antene                 |