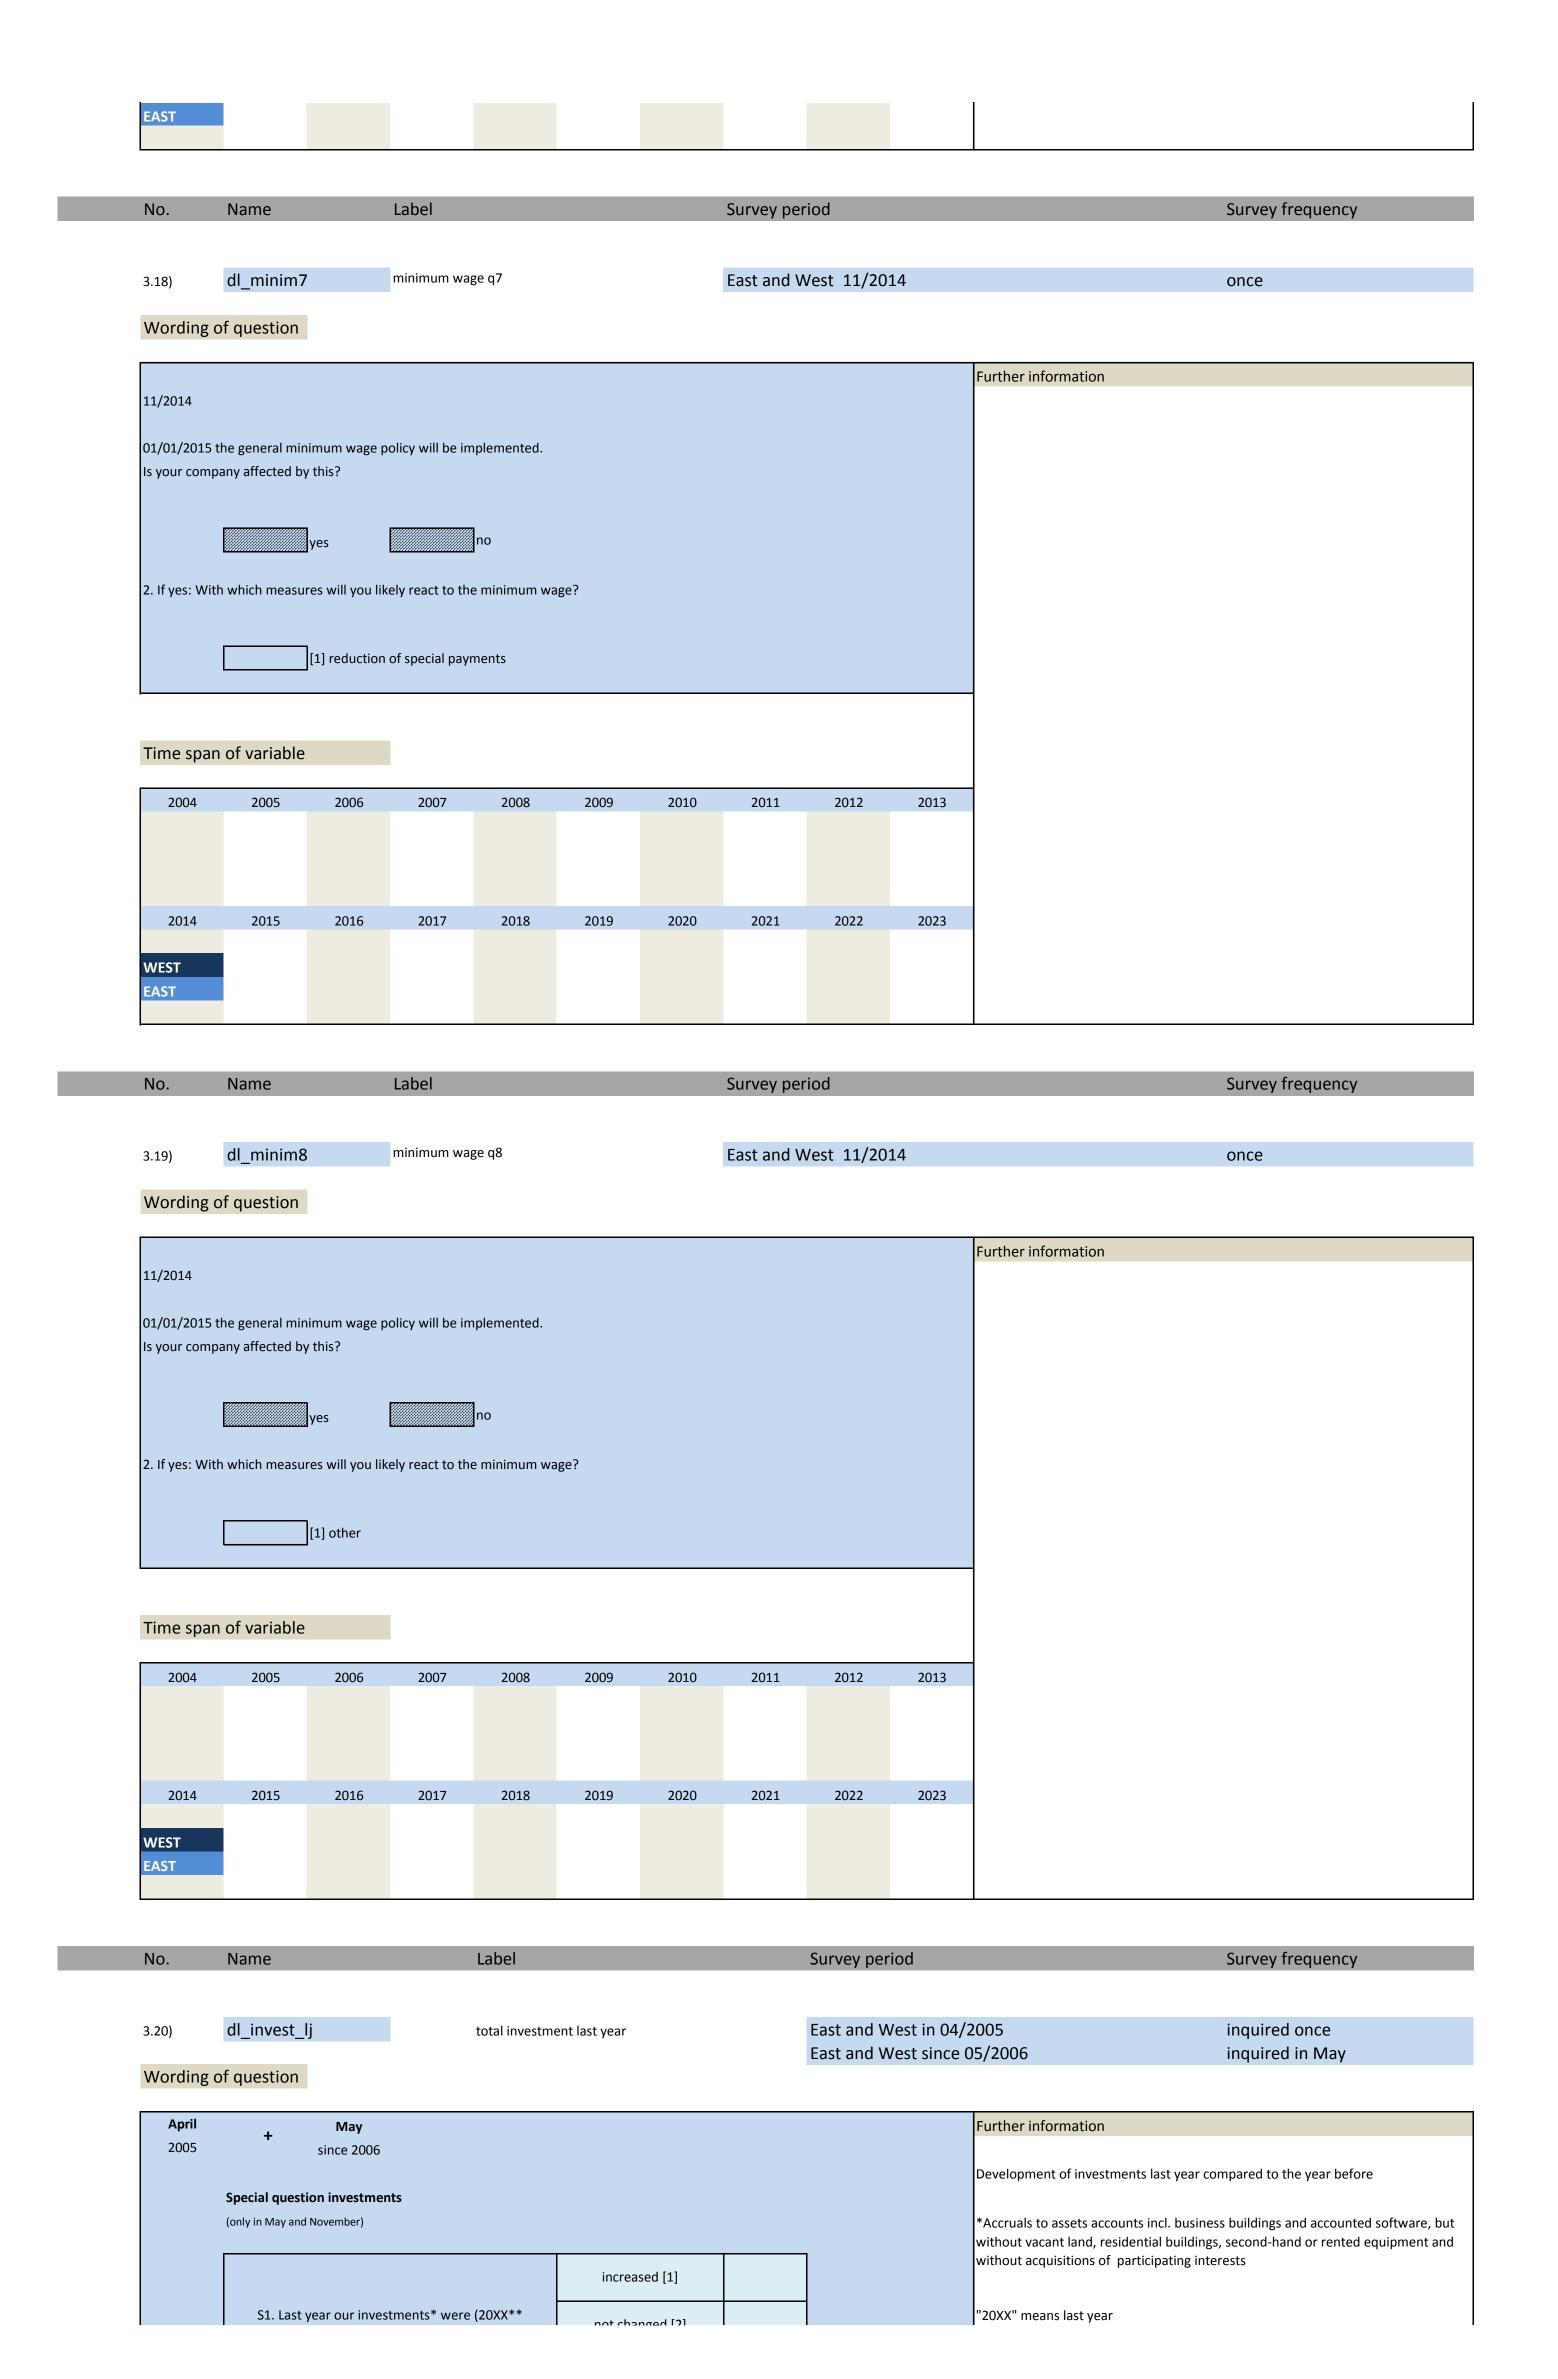

# 3. Special questions

| No.   | Name         | Label                                           | German description                                                         |
|-------|--------------|-------------------------------------------------|----------------------------------------------------------------------------|
|       |              |                                                 |                                                                            |
| 3.1)  | dl_constrbus | constraints to business activity                | Behinderung der Geschäftstätigkeit                                         |
| 3.2)  | dl_lackdem   | constaints by lack of demand                    | Behinderung der Geschäftstätigkeit durch unzureichende Nachfrage           |
| 3.3)  | dl_mplack    | constaints by lack of skilled labour            | Behinderung der Geschäftstätigkeit durch Mangel an Arbeitskräften          |
| 3.4)  | dl_lacktec   | constaints by lack of technical capacities      | Behinderung der Geschäftstätigkeit durch zu geringe technische Kapazitäten |
| 3.5)  | dl_finan     | constaints by problems of financing             | Behinderung der Geschäftstätigkeit durch Finanzierungsengpässe             |
| 3.6)  | dl_lackroom  | constaints by lack of room / business equipment | Behinderung der Geschäftstätigkeit durch Raummangel                        |
| 3.7)  | dl_weather   | constaints by weather conditions                | Behinderung der Geschäftstätigkeit durch Wetterlage                        |
| 3.8)  | dl_othrea    | constaints by other reasons                     | Behinderung der Geschäftstätigkeit durch andere Ursachen                   |
| 3.9)  | dl_kap1      | potential of existing capacity                  | Potential der vorhandenen Kapazitäten                                      |
| 3.10) | dl_kap2      | potential capacity expantion in %               | Potential der vorhandenen Kapazitäten in %                                 |
| 3.11) | dl_fambus    | family business                                 | Familienunternehemen                                                       |
| 3.12) | dl_minim1    | minimum wage q1                                 | Mindestlohn Frage 1                                                        |
| 3.13) | dl_minim2    | minimum wage q2                                 | Mindestlohn Frage 2                                                        |
| 3.14) | dl_minim3    | minimum wage q3                                 | Mindestlohn Frage 3                                                        |
| 3.15) | dl_minim4    | minimum wage q4                                 | Mindestlohn Frage 4                                                        |
| 3.16) | dl_minim5    | minimum wage q5                                 | Mindestlohn Frage 5                                                        |
| 3.17) | dl_minim6    | minimum wage q6                                 | Mindestlohn Frage 6                                                        |
| 3.18) | dl_minim7    | minimum wage q7                                 | Mindestlohn Frage 7                                                        |
| 3.19) | dl_minim8    | minimum wage q8                                 | Mindestlohn Frage 8                                                        |
| 3.20) | dl_invest_lj | total investment last year                      | Entwicklung der Investititonen letztes Jahr                                |
| 3.21) | dl_invcon_lj | investment in construction last year            | Investitionen in Bauten letztes jahr                                       |
| 3.21) | dl_inveq_lj  | investment in equipment last year               | Investitionen in Ausrüstung letztes Jahr                                   |
| 3.23) | dl_invest_dj | total investment this year                      | Gesamtinvestitionen dieses Jahr                                            |
| 3.24) | dl_invcon_dj | investment in construction this year            | Investitionen in Bauten dieses Jahr                                        |
| 3.25) | dl_inveq_dj  | investment in equipment this year               | Investitionen in Ausrüstung dieses Jahr                                    |

| 3.26)<br>3.27) | dl_invest_nj    |                                                |                                                                |
|----------------|-----------------|------------------------------------------------|----------------------------------------------------------------|
|                | dl_invcon_nj    | investment in construction next year           | Investititonen im kommenden Jahr, Bauten                       |
| 3.28)          | dl_inveq_nj     | investment in equipment next year              | Investitionen im kommenden Jahr, Ausrüstung                    |
| 3.29)          | dl_ref1         | refugees question 1                            | Flüchtlinge Frage 1                                            |
| 3.30)          | dl_ref2         | refugees question 2                            | Flüchtlinge Frage 2                                            |
| 3.31)          | dl_ref3         | refugees question 3                            | Flüchtlinge Frage 3                                            |
| 3.32)          | dl_ref4         | refugees question 4                            | Flüchtlinge Frage 4                                            |
| 3.33)          | dl_ref5         | refugees question 5                            | Flüchtlinge Frage 5                                            |
| 3.34)          | dl_ref6         | refugees question 6                            | Flüchtlinge Frage 6                                            |
| 3.35)          | dl_ref7         | refugees question 7                            | Flüchtlinge Frage 7                                            |
| 3.36)          | dl_ref8         | refugees question 8                            | Flüchtlinge Frage 8                                            |
| 3.37)          | dl_ref9         | refugees question 9                            | Flüchtlinge Frage 9                                            |
| 3.38)          | dl_minim_post1  | affected by minimum wage                       | von Mindestlohn betroffen                                      |
| 3.39)          | dl_minim_post2  | no minimum wage measures                       | keine Mindestlohn- Maßnahmen                                   |
| 3.40)          | dl_minim_post3  | measures: employee reduction                   | Maßnahmen: Personalabbau                                       |
| 3.41)          | dl_minim_post4  | measures: working hour reduction               | Maßnahmen: Arbeitszeitreduzierung                              |
| 3.42)          | dl_minim_post5  | measures: increased prices                     | Maßnahmen: Preiserhöhungen                                     |
| 3.43)          | dl_minim_post6  | measures: decreased investment                 | Maßnahmen: verringerte Investitionen                           |
| 3.44)          | dl_minim_post7  | measures: decreased special payments           | Maßnahmen: Kürzungen von Sonderzahlungen                       |
| 3.45)          | dl_minim_post8  | less minijobs                                  | Minijobs weggefallen                                           |
| 3.46)          | dl_minim_post9  | minijobs transformed into insurable employment | Minijobs in soz.vers.pflichtige Besch.verhältnisse umgewandelt |
| 3.47)          | dl_minim_post10 | new insurable employment                       | neue soz.vers.pflichtige Besch.verhältnisse                    |
| 3.48)          | dl_minim_post11 | employment relationships did not change        | keine veränderten Besch.Verhältnisse                           |
| 3.49)          | dl_credityes    | credit agreement signed                        | Kreditvertrag abgeschlossen                                    |
| 3.50)          | dl_creditno     | credit agreement not signed                    | Kreditvertrag nicht abgeschlossen                              |
| 3.51)          | dl_credituse1   | financing of ongoing operating resources       | Finanzierung laufender Kreditmittel                            |
| 3.52)          | dl_credituse2   | financing of an investment                     | Finanzierung einer Investition                                 |
| 3.53)          | dl_credituse3   | other financing                                | Sonstiger Verwendungszweck                                     |
| 3.54)          | dl_midmanager   | mid tier: more than 4 managers                 | Mittlestand: mehr als 4 Manager                                |
|                | dl midmancharo  | mid tier: at least one manager has shares      | Mittelstand: Mindestens ein Manager hat Anteile                |
| 3.55)          | dl_midmanshare  | mild tier, at least one manager has shares     | Witterstand. Windestens ein Wanager nat Antene                 |