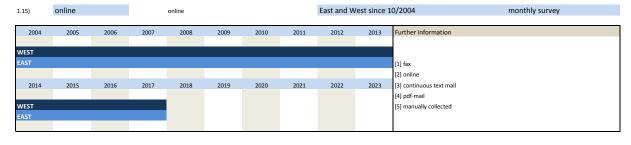

#### II. Variables regarding the survey process

| No.   | Name                 | Label                | German description            |
|-------|----------------------|----------------------|-------------------------------|
|       |                      |                      |                               |
| 1.15) | online               | online               | Fragebogen online beantwortet |
| 1.16) | survey_start         | survey start         | Umfragebeginn                 |
| 1.17) | survey_end           | survey end           | Umfrageende                   |
| 1.18) | participation_date   | participation date   | Teilnahmedatum                |
| 1.19) | participation_hour   | participation hour   | Teilnahmestunde               |
| 1 20) | narticination status | narticination status | Teilnahmestatus               |