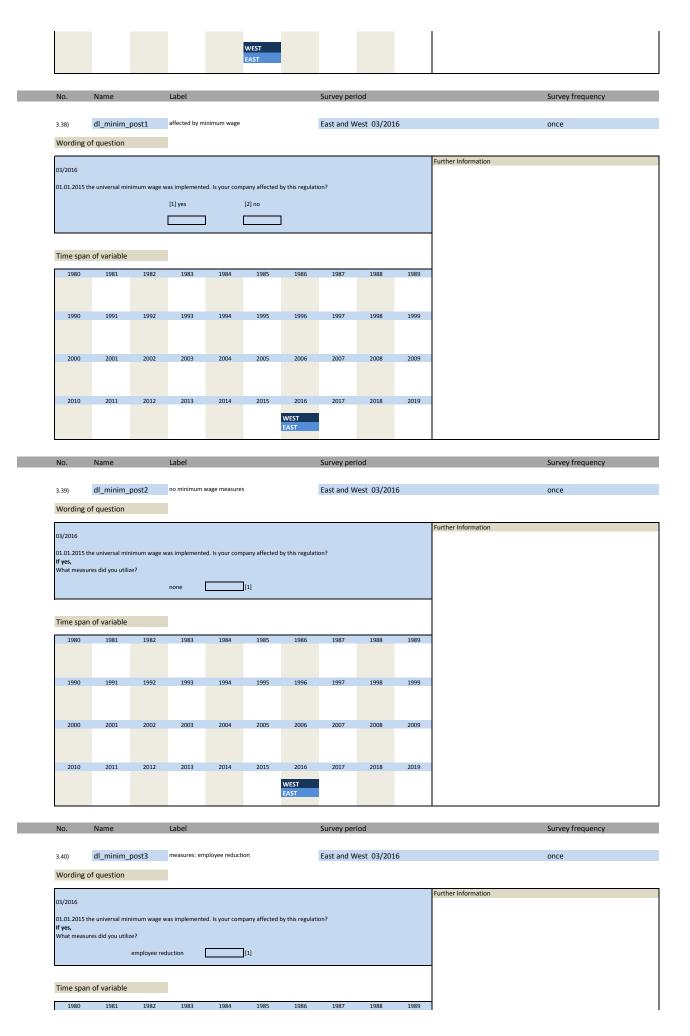

| 3.21) | dl_inveq_lj        | investment in equipment last year                                                           | Investitionen in Ausrüstung letztes Jahr                       |
|-------|--------------------|---------------------------------------------------------------------------------------------|----------------------------------------------------------------|
| 3.23) | dl_invest_dj       | total investment this year                                                                  | Gesamtinvestitionen dieses Jahr                                |
| 3.24) | dl_invcon_dj       | investment in construction this year                                                        | Investitionen in Bauten dieses Jahr                            |
| 3.25) | dl_inveq_dj        | investment in equipment this year                                                           | Investitionen in Ausrüstung dieses Jahr                        |
| 3.26) | dl_invest_nj       | total investment next year                                                                  | Investitionen im kommenden Jahr, insgesamt                     |
| 3.27) | dl_invcon_nj       | investment in construction next year                                                        | Investititonen im kommenden Jahr, Bauten                       |
| 3.28) | dl_inveq_nj        | investment in equipment next year                                                           | Investitionen im kommenden Jahr, Ausrüstung                    |
| 3.29) | dl_ref1            | refugees question 1                                                                         | Flüchtlinge Frage 1                                            |
| 3.30) | dl_ref2            | refugees question 2                                                                         | Flüchtlinge Frage 2                                            |
| 3.31) | dl_ref3            | refugees question 3                                                                         | Flüchtlinge Frage 3                                            |
| 3.32) | dl_ref4            | refugees question 4                                                                         | Flüchtlinge Frage 4                                            |
| 3.33) | dl_ref5            | refugees question 5                                                                         | Flüchtlinge Frage 5                                            |
| 3.34) | dl_ref6            | refugees question 6                                                                         | Flüchtlinge Frage 6                                            |
| 3.35) | dl_ref7            | refugees question 7                                                                         | Flüchtlinge Frage 7                                            |
| 3.36) | dl_ref8            | refugees question 8                                                                         | Flüchtlinge Frage 8                                            |
| 3.37) | dl_ref9            | refugees question 9                                                                         | Flüchtlinge Frage 9                                            |
| 3.38) | dl_minim_post1     | affected by minimum wage                                                                    | von Mindestlohn betroffen                                      |
| 3.39) | dl_minim_post2     | no minimum wage measures                                                                    | keine Mindestlohn- Maßnahmen                                   |
| 3.40) | dl_minim_post3     | measures: employee reduction                                                                | Maßnahmen: Personalabbau                                       |
| 3.41) | dl_minim_post4     | measures: working hour reduction                                                            | Maßnahmen: Arbeitszeitreduzierung                              |
| 3.42) | dl_minim_post5     | measures: increased prices                                                                  | Maßnahmen: Preiserhöhungen                                     |
| 3.43) | dl_minim_post6     | measures: decreased investment                                                              | Maßnahmen: verringerte Investitionen                           |
| 3.44) | dl_minim_post7     | measures: decreased special payments                                                        | Maßnahmen: Kürzungen von Sonderzahlungen                       |
| 3.45) | dl_minim_post8     | less minijobs                                                                               | Minijobs weggefallen                                           |
| 3.46) | dl_minim_post9     | minijobs transformed into insurable employment                                              | Minijobs in soz.vers.pflichtige Besch.verhältnisse umgewandelt |
| 3.47) | dl_minim_post10    | new insurable employment                                                                    | neue soz.vers.pflichtige Besch.verhältnisse                    |
| 3.48) | dl_minim_post11    | employment relationships did not change                                                     | keine veränderten Besch.Verhältnisse                           |
| 3.49) | dl_credityes       | credit agreement signed                                                                     | Kreditvertrag abgeschlossen                                    |
| 3.50) | dl_creditno        | credit agreement not signed                                                                 | Kreditvertrag nicht abgeschlossen                              |
| 3.51) | dl_credituse1      | financing of ongoing operating resources                                                    | Finanzierung laufender Kreditmittel                            |
| 3.52) | dl_credituse2      | financing of an investment                                                                  | Finanzierung einer Investition                                 |
| 3.53) | dl_credituse3      | other financing                                                                             | Sonstiger Verwendungszweck                                     |
| 3.54) | dl midmanager      | mid tier: more than 4 managers                                                              | Mittlestand: mehr als 4 Manager                                |
| 3.55) | dl midmanshare     | mid tier: at least one manager has shares                                                   | Mittelstand: Mindestens ein Manager hat Anteile                |
| 3.56) | dl_midyes          | mid tier: company rated as mid tier                                                         | Mittelstand: Als Mittelstand eingeschätzt                      |
| 3.57) | dl_credit2_1       | credit seeking                                                                              | Kreditverhandlungen durchgeführt                               |
| 3.58) | dl credit2 2       | credit allocation                                                                           | Kreditvergabe: Verhalten der Banken                            |
| 3.59) | dl credit2 3       | reasons for not credit seeking                                                              | Gründe für keine Kreditverhandlungen                           |
| 3.60) | dl exports         | exporting services to foreign companies/persons                                             | Export von Dienstleistungen                                    |
| 3.61) | dl negint          | confronted with negative interest rates                                                     | Wurden Sie mit Negativzinsen konfrontiert?                     |
| 3.62) | dl negint noact    | negative interest actions: none                                                             | Keine Maßnahmen                                                |
| 3.63) | dl_negint_agree    | negative interest actions: bank agreements                                                  | Verhandlungen mit Bank                                         |
| 3.64) | dl negint change   | negative interest actions: change of bank                                                   | Wechsel der Bank                                               |
| 3.65) | dl_negint_inc      | negative interest actions: increase of cash                                                 | Erhöhung der Bargeldhaltung                                    |
| 3.66) | dl_negint_redas    | negative interest actions: redeployment in other financial assets and settlement of credits | Umschichtung Finanzanlagen/Rückzahlung von Krediten            |
| 3.67) | dl_negint_redasint | negative interest actions: redeployment of assets within company                            | Umschichtung des Guthabens                                     |
| 3.68) | dl_negint_inv      | negative interest actions: investing or preponing (additional) investments                  | Investitionen                                                  |
| 3.69) | dl_negint_oth      | negative interest actions: other                                                            | Andere                                                         |
| 3.70) | dl_negint_burden   | burden of negative interest rates on profit situation                                       | Belastung durch Negativzinsproblematik                         |
| 3.71) | dl_negint_banks    | number of relationship banks                                                                | Wie viele Banken?                                              |
|       |                    |                                                                                             |                                                                |