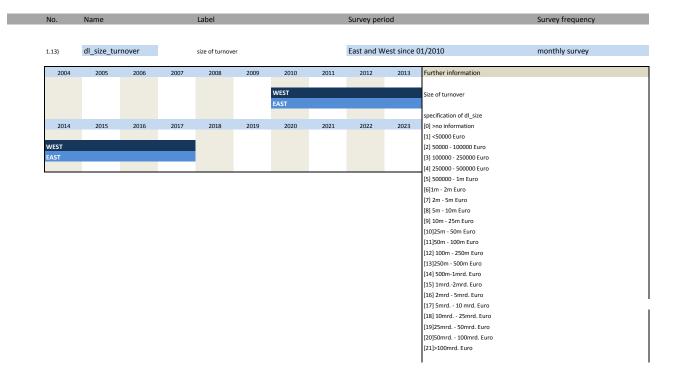

#### 1. Variables of identification

| No. Name Label German description  1.1) survey survey Umfrage 1.2) year year Erhebungsjahr 1.3) month month Monat 1.4) idnum firm X address file id Firmenidentifikationsnummer 1.5) runnum running number of plant Laufende Firmennummer 1.6) dl_plantnum KT information id 12-stellige KT identifikationsnummer 1.7) sector_id sector id Sektor ID 1.8) fedstalfo federal state (ifo-code) Bundesland entsprechend ifo Codierung 1.9) sector_wz03 wz03 sector classification Wirtschaftsbereich nach Wz03 1.10) sector_vz08 wz08 sector classification Wirtschaftsbereich nach Wz08 1.11) sector_total ebdc sector classification Wirtschaftsbereich nach EBDC-eigener Klassifizierung 1.12) dl_size size range Größenklasse 1.13) dl_size_employees size of employees  1.14) dl_size_employees  1.20  1.31 dl_size_employees  1.32  1.33 dl_size_employees  1.34 dl_size_employees  1.35 survey  1.46 Umsatzgrößenklasse  1.47 Umsatzgrößenklasse  1.48 dl_size_employees  1.49 size_employees  1.40 size_employees  1.40 size_employees  1.41 dl_size_employees  1.41 dl_size_employees  1.41 dl_size_employees  1.42 Umsatzgrößenklasse |       |                   |                            |                                                      |
|----------------------------------------------------------------------------------------------------------------------------------------------------------------------------------------------------------------------------------------------------------------------------------------------------------------------------------------------------------------------------------------------------------------------------------------------------------------------------------------------------------------------------------------------------------------------------------------------------------------------------------------------------------------------------------------------------------------------------------------------------------------------------------------------------------------------------------------------------------------------------------------------------------------------------------------------------------------------------------------------------------------------------------------------------------------------------------------------------------------------------------------------|-------|-------------------|----------------------------|------------------------------------------------------|
| 1.2) year year year Erhebungsjahr  1.3) month month month Monat  1.4) idnum firm X address file id Firmenidentifikationsnummer  1.5) runnum running number of plant Laufende Firmennummer  1.6) dl_plantum KT information id 12-stellige KT Identifikationsnummer  1.7) sector_id sector id Sektor ID  1.8) fedstaifo federal state (ifo-code) Bundesland entsprechend ifo Codierung  1.9) sector_wz03 wz03 sector classification Wirtschaftsbereich nach WZ03  1.10) sector_wz08 wz08 sector classification Wirtschaftsbereich nach WZ08  1.11) sector_total ebdc sector classification Wirtschaftsbereich nach BEDC-eigener Klassifizierung  1.12) dl_size size range Größenklasse  1.13) dl_size_turnover size of turnover Umsatzgrößenklasse                                                                                                                                                                                                                                                                                                                                                                                             | No.   | Name              | Label                      | German description                                   |
| 1.2) year year year Erhebungsjahr  1.3) month month month Monat  1.4) idnum firm X address file id Firmenidentifikationsnummer  1.5) runnum running number of plant Laufende Firmennummer  1.6) dl_plantum KT information id 12-stellige KT Identifikationsnummer  1.7) sector_id sector id Sektor ID  1.8) fedstaifo federal state (ifo-code) Bundesland entsprechend ifo Codierung  1.9) sector_wz03 wz03 sector classification Wirtschaftsbereich nach WZ03  1.10) sector_wz08 wz08 sector classification Wirtschaftsbereich nach WZ08  1.11) sector_total ebdc sector classification Wirtschaftsbereich nach BEDC-eigener Klassifizierung  1.12) dl_size size range Größenklasse  1.13) dl_size_turnover size of turnover Umsatzgrößenklasse                                                                                                                                                                                                                                                                                                                                                                                             |       |                   |                            |                                                      |
| 1.3) month month month Monat  1.4) idnum firm X address file id Firmenidentifikationsnummer  1.5) runnum running number of plant Laufende Firmennummer  1.6) dl_plantnum KT information id 12-stellige KT Identifikationsnummer  1.7) sector_id sector id Sektor ID  1.8) fedstaifo federal state (ifo-code) Bundesland entsprechend ifo Codierung  1.9) sector_w203 wz03 sector classification Wirtschaftsbereich nach W203  1.10) sector_w208 wz08 sector classification Wirtschaftsbereich nach W208  1.11) sector_total ebdc sector classification Wirtschaftsbereich nach BEDC-eigener Klassifizierung  1.12) dl_size size range Größenklasse  1.13) dl_size_turnover size of turnover Umsatzgrößenklasse                                                                                                                                                                                                                                                                                                                                                                                                                               | 1.1)  | survey            | survey                     | Umfrage                                              |
| 1.4)     idnum     firm X address file id     Firmenidentifikationsnummer       1.5)     runnum     running number of plant     Laufende Firmennummer       1.6)     dl plantnum     KT information id     12-stellige KT Identifikationsnummer       1.7)     sector jd     Sektor ID       1.8)     fedstaifo     federal state (ifo-code)     Bundesland entsprechend ifo Codierung       1.9)     sector_wz03     wz03 sector classification     Wirtschaftsbereich nach WZ03       1.10)     sector_wz08     wz08 sector classification     Wirtschaftsbereich nach WZ08       1.11)     sector_total     ebdc sector classification     Wirtschaftsbereich nach BEDC-eigener Klassifizierung       1.12)     dl_size     size range     Größenklasse       1.13)     dl_size_turnover     size of turnover     Umsatzgrößenklasse                                                                                                                                                                                                                                                                                                      | 1.2)  | year              | year                       | Erhebungsjahr                                        |
| 1.5) runnum running number of plant Laufende Firmennummer 1.6) dl_plantnum KT information id 12-stellige KT Identifikationsnummer 1.7) sector_id sector id Sektor ID 1.8) fedstaifo federal state (ifo-code) Bundesland entsprechend ifo Codierung 1.9) sector_w203 wz03 sector classification Wirtschaftsbereich nach W203 1.10) sector_w208 wz08 sector classification Wirtschaftsbereich nach W208 1.11) sector_total ebds sector classification Wirtschaftsbereich nach EBDC-eigener Klassifizierung 1.12) dl_size size range Größenklasse 1.13) dl_size_turnover size of turnover Umsatzgrößenklasse                                                                                                                                                                                                                                                                                                                                                                                                                                                                                                                                    | 1.3)  | month             | month                      | Monat                                                |
| 1.6)     dl_plantnum     KT information id     12-stellige KT Identifikationsnummer       1.7)     sector_id     sector id     Sektor ID       1.8)     fedstalfo     federal state (ifo-code)     Bundesland entsprechend ifo Codierung       1.9)     sector_w203     wz03 sector classification     Wirtschaftsbereich nach W203       1.10)     sector_w208     wz08 sector classification     Wirtschaftsbereich nach W208       1.11)     sector_total     ebds sector classification     Wirtschaftsbereich nach EBDC-eigener Klassifizierung       1.12)     dl_size     size range     Größenklasse       1.13)     dl_size_turnover     size of turnover     Umsatzgrößenklasse                                                                                                                                                                                                                                                                                                                                                                                                                                                    | 1.4)  | idnum             | firm X address file id     | Firmenidentifikationsnummer                          |
| 1.7)     sector_id     sector id     Sektor ID       1.8)     fedstaifo     federal state (ifo-code)     Bundesland entsprechend ifo Codierung       1.9)     sector_w203     wz03 sector classification     Wirtschaftsbereich nach W203       1.10)     sector_w208     wz08 sector classification     Wirtschaftsbereich nach W208       1.11)     sector_total     ebdc sector classification     Wirtschaftsbereich nach EBDC-eigener Klassifizierung       1.12)     dl_size     size range     Größenklasse       1.13)     dl_size_turnover     size of turnover     Umsatzgrößenklasse                                                                                                                                                                                                                                                                                                                                                                                                                                                                                                                                              | 1.5)  | runnum            | running number of plant    | Laufende Firmennummer                                |
| 1.8)     fedstaifo     federal state (ifo-code)     Bundesland entsprechend ifo Codierung       1.9)     sector_wZ03     wz03 sector classification     Wirtschaftsbereich nach WZ03       1.10)     sector_wZ08     wz08 sector classification     Wirtschaftsbereich nach WZ08       1.11)     sector_total     ebdc sector classification     Wirtschaftsbereich nach EBDC-eigener Klassifizierung       1.12)     dl_size     size range     Großenklasse       1.13)     dl_size_turnover     Umsatzgrößenklasse                                                                                                                                                                                                                                                                                                                                                                                                                                                                                                                                                                                                                        | 1.6)  | dl_plantnum       | KT information id          | 12-stellige KT Identifikationsnummer                 |
| 1.9)     sector_wz03     wz03 sector classification     Wirtschaftsbereich nach WZ03       1.10)     sector_wz08     wz08 sector classification     Wirtschaftsbereich nach WZ08       1.11)     sector_total     ebdc sector classification     Wirtschaftsbereich nach EBDC-eigener Klassifizierung       1.12)     dl_size     size range     Größenklasse       1.13)     dl_size_turnover     Umsatzgrößenklasse                                                                                                                                                                                                                                                                                                                                                                                                                                                                                                                                                                                                                                                                                                                        | 1.7)  | sector_id         | sector id                  | Sektor ID                                            |
| 1.10)     sector_wz08     wz08 sector classification     Wirtschaftsbereich nach WZ08       1.11)     sector_total     ebdc sector classification     Wirtschaftsbereich nach EBDC-eigener Klassifizierung       1.12)     dl_size     size range     Größenklasse       1.13)     dl_size_turnover     Umsatzgrößenklasse                                                                                                                                                                                                                                                                                                                                                                                                                                                                                                                                                                                                                                                                                                                                                                                                                   | 1.8)  | fedstaifo         | federal state (ifo-code)   | Bundesland entsprechend ifo Codierung                |
| 1.11)     sector_total     ebdc sector classification     Wirtschaftsbereich nach EBDC-eigener Klassifizierung       1.12)     dl_size     size range     Größenklasse       1.13)     dl_size_turnover     Umsatzgrößenklasse                                                                                                                                                                                                                                                                                                                                                                                                                                                                                                                                                                                                                                                                                                                                                                                                                                                                                                               | 1.9)  | sector_wz03       | wz03 sector classification | Wirtschaftsbereich nach WZ03                         |
| 1.12)         dl_size         size range         Größenklasse           1.13)         dl_size_turnover         Umsatzgrößenklasse                                                                                                                                                                                                                                                                                                                                                                                                                                                                                                                                                                                                                                                                                                                                                                                                                                                                                                                                                                                                            | 1.10) | sector_wz08       | wz08 sector classification | Wirtschaftsbereich nach WZ08                         |
| 1.13) dl_size_turnover size of turnover Umsatzgrößenklasse                                                                                                                                                                                                                                                                                                                                                                                                                                                                                                                                                                                                                                                                                                                                                                                                                                                                                                                                                                                                                                                                                   | 1.11) | sector_total      | ebdc sector classification | Wirtschaftsbereich nach EBDC-eigener Klassifizierung |
|                                                                                                                                                                                                                                                                                                                                                                                                                                                                                                                                                                                                                                                                                                                                                                                                                                                                                                                                                                                                                                                                                                                                              | 1.12) | dl_size           | size range                 | Größenklasse                                         |
| 1.14) dl_size_employees size of employees Beschäftigtengrößenklasse                                                                                                                                                                                                                                                                                                                                                                                                                                                                                                                                                                                                                                                                                                                                                                                                                                                                                                                                                                                                                                                                          | 1.13) | dl_size_turnover  | size of turnover           | Umsatzgrößenklasse                                   |
|                                                                                                                                                                                                                                                                                                                                                                                                                                                                                                                                                                                                                                                                                                                                                                                                                                                                                                                                                                                                                                                                                                                                              | 1.14) | dl_size_employees | size of employees          | Beschäftigtengrößenklasse                            |