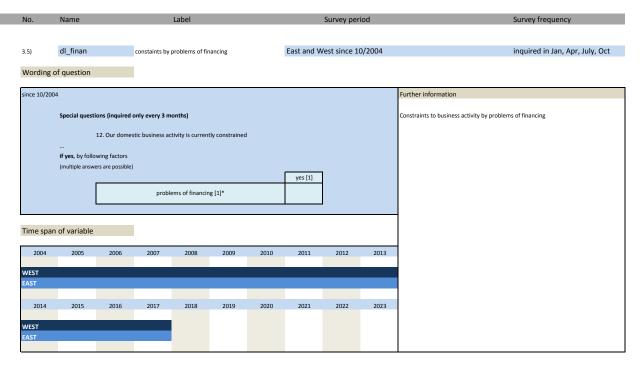

#### 3. Special questions

| No.   | Name         | Label                                           | German description                                                         |
|-------|--------------|-------------------------------------------------|----------------------------------------------------------------------------|
|       |              |                                                 |                                                                            |
| 3.1)  | dl_constrbus | constraints to business activity                | Behinderung der Geschäftstätigkeit                                         |
| 3.2)  | dl_lackdem   | constaints by lack of demand                    | Behinderung der Geschäftstätigkeit durch unzureichende Nachfrage           |
| 3.3)  | dl_mplack    | constaints by lack of skilled labour            | Behinderung der Geschäftstätigkeit durch Mangel an Arbeitskräften          |
| 3.4)  | dl_lacktec   | constaints by lack of technical capacities      | Behinderung der Geschäftstätigkeit durch zu geringe technische Kapazitäten |
| 3.5)  | dl_finan     | constaints by problems of financing             | Behinderung der Geschäftstätigkeit durch Finanzierungsengpässe             |
| 3.6)  | dl_lackroom  | constaints by lack of room / business equipment | Behinderung der Geschäftstätigkeit durch Raummangel                        |
| 3.7)  | dl_weather   | constaints by weather conditions                | Behinderung der Geschäftstätigkeit durch Wetterlage                        |
| 3.8)  | dl_othrea    | constaints by other reasons                     | Behinderung der Geschäftstätigkeit durch andere Ursachen                   |
| 3.9)  | dl_kap1      | potential of existing capacity                  | Potential der vorhandenen Kapazitäten                                      |
| 3.10) | dl_kap2      | potential capacity expantion in %               | Potential der vorhandenen Kapazitäten in %                                 |
| 3.11) | dl_fambus    | family business                                 | Familienunternehemen                                                       |
| 3.12) | dl_minim1    | minimum wage q1                                 | Mindestlohn Frage 1                                                        |
| 3.13) | dl_minim2    | minimum wage q2                                 | Mindestlohn Frage 2                                                        |
| 3.14) | dl_minim3    | minimum wage q3                                 | Mindestlohn Frage 3                                                        |
| 3.15) | dl_minim4    | minimum wage q4                                 | Mindestlohn Frage 4                                                        |
| 3.16) | dl_minim5    | minimum wage q5                                 | Mindestlohn Frage 5                                                        |
| 3.17) | dl_minim6    | minimum wage q6                                 | Mindestlohn Frage 6                                                        |
| 3.18) | dl_minim7    | minimum wage q7                                 | Mindestlohn Frage 7                                                        |
| 3.19) | dl_minim8    | minimum wage q8                                 | Mindestlohn Frage 8                                                        |
| 3.20) | dl_invest_lj | total investment last year                      | Entwicklung der Investititonen letztes Jahr                                |
| 3.21) | dl invcon lj | investment in construction last year            | Investitionen in Bauten letztes jahr                                       |