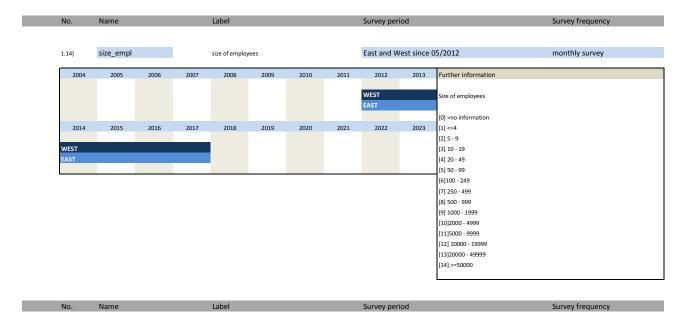

#### 1. Variables of identification

| No. Name Label German description  1.1) survey survey Umfrage 1.2) year year Erhebungsjahr 1.3) month month Monat 1.4) idnum firm X address file id Firmenidentifikationsnummer 1.5) runnum running number of plant Laufende Firmennummer 1.6) dl_plantnum KT information id 12-stellige KT identifikationsnummer 1.7) sector_id sector id Sektor ID 1.8) fedstalfo federal state (ifo-code) Bundesland entsprechend ifo Codierung 1.9) sector_wz03 wz03 sector classification Wirtschaftsbereich nach Wz03 1.10) sector_vz08 wz08 sector classification Wirtschaftsbereich nach Wz08 1.11) sector_total ebdc sector classification Wirtschaftsbereich nach EBDC-eigener Klassifizierung 1.12) dl_size size range Größenklasse 1.13) dl_size_employees size of employees  1.14) dl_size_employees  1.20  1.31 dl_size_employees  1.32  1.33 dl_size_employees  1.34 dl_size_employees  1.35 survey  1.46 Umsatzgrößenklasse  1.47 Umsatzgrößenklasse  1.48 dl_size_employees  1.49 size_employees  1.40 size_employees  1.40 size_employees  1.41 dl_size_employees  1.41 dl_size_employees  1.41 dl_size_employees  1.42 Umsatzgrößenklasse |       |                   |                            |                                                      |
|----------------------------------------------------------------------------------------------------------------------------------------------------------------------------------------------------------------------------------------------------------------------------------------------------------------------------------------------------------------------------------------------------------------------------------------------------------------------------------------------------------------------------------------------------------------------------------------------------------------------------------------------------------------------------------------------------------------------------------------------------------------------------------------------------------------------------------------------------------------------------------------------------------------------------------------------------------------------------------------------------------------------------------------------------------------------------------------------------------------------------------------------|-------|-------------------|----------------------------|------------------------------------------------------|
| 1.2) year year year Erhebungsjahr  1.3) month month month Monat  1.4) idnum firm X address file id Firmenidentifikationsnummer  1.5) runnum running number of plant Laufende Firmennummer  1.6) dl_plantum KT information id 12-stellige KT Identifikationsnummer  1.7) sector_id sector id Sektor ID  1.8) fedstaifo federal state (ifo-code) Bundesland entsprechend ifo Codierung  1.9) sector_wz03 wz03 sector classification Wirtschaftsbereich nach WZ03  1.10) sector_wz08 wz08 sector classification Wirtschaftsbereich nach WZ08  1.11) sector_total ebdc sector classification Wirtschaftsbereich nach BEDC-eigener Klassifizierung  1.12) dl_size size range Größenklasse  1.13) dl_size_turnover size of turnover Umsatzgrößenklasse                                                                                                                                                                                                                                                                                                                                                                                             | No.   | Name              | Label                      | German description                                   |
| 1.2) year year year Erhebungsjahr  1.3) month month month Monat  1.4) idnum firm X address file id Firmenidentifikationsnummer  1.5) runnum running number of plant Laufende Firmennummer  1.6) dl_plantum KT information id 12-stellige KT Identifikationsnummer  1.7) sector_id sector id Sektor ID  1.8) fedstaifo federal state (ifo-code) Bundesland entsprechend ifo Codierung  1.9) sector_wz03 wz03 sector classification Wirtschaftsbereich nach WZ03  1.10) sector_wz08 wz08 sector classification Wirtschaftsbereich nach WZ08  1.11) sector_total ebdc sector classification Wirtschaftsbereich nach BEDC-eigener Klassifizierung  1.12) dl_size size range Größenklasse  1.13) dl_size_turnover size of turnover Umsatzgrößenklasse                                                                                                                                                                                                                                                                                                                                                                                             |       |                   |                            |                                                      |
| 1.3) month month month Monat  1.4) idnum firm X address file id Firmenidentifikationsnummer  1.5) runnum running number of plant Laufende Firmennummer  1.6) dl_plantnum KT information id 12-stellige KT Identifikationsnummer  1.7) sector_id sector id Sektor ID  1.8) fedstaifo federal state (ifo-code) Bundesland entsprechend ifo Codierung  1.9) sector_w203 wz03 sector classification Wirtschaftsbereich nach W203  1.10) sector_w208 wz08 sector classification Wirtschaftsbereich nach W208  1.11) sector_total ebdc sector classification Wirtschaftsbereich nach BEDC-eigener Klassifizierung  1.12) dl_size size range Größenklasse  1.13) dl_size_turnover size of turnover Umsatzgrößenklasse                                                                                                                                                                                                                                                                                                                                                                                                                               | 1.1)  | survey            | survey                     | Umfrage                                              |
| 1.4)     idnum     firm X address file id     Firmenidentifikationsnummer       1.5)     runnum     running number of plant     Laufende Firmennummer       1.6)     dl plantnum     KT information id     12-stellige KT Identifikationsnummer       1.7)     sector jd     Sektor ID       1.8)     fedstaifo     federal state (ifo-code)     Bundesland entsprechend ifo Codierung       1.9)     sector_wz03     wz03 sector classification     Wirtschaftsbereich nach WZ03       1.10)     sector_wz08     wz08 sector classification     Wirtschaftsbereich nach WZ08       1.11)     sector_total     ebdc sector classification     Wirtschaftsbereich nach BEDC-eigener Klassifizierung       1.12)     dl_size     size range     Größenklasse       1.13)     dl_size_turnover     size of turnover     Umsatzgrößenklasse                                                                                                                                                                                                                                                                                                      | 1.2)  | year              | year                       | Erhebungsjahr                                        |
| 1.5) runnum running number of plant Laufende Firmennummer 1.6) dl_plantnum KT information id 12-stellige KT Identifikationsnummer 1.7) sector_id sector id Sektor ID 1.8) fedstaifo federal state (ifo-code) Bundesland entsprechend ifo Codierung 1.9) sector_w203 wz03 sector classification Wirtschaftsbereich nach W203 1.10) sector_w208 wz08 sector classification Wirtschaftsbereich nach W208 1.11) sector_total ebds sector classification Wirtschaftsbereich nach EBDC-eigener Klassifizierung 1.12) dl_size size range Größenklasse 1.13) dl_size_turnover size of turnover Umsatzgrößenklasse                                                                                                                                                                                                                                                                                                                                                                                                                                                                                                                                    | 1.3)  | month             | month                      | Monat                                                |
| 1.6)     dl_plantnum     KT information id     12-stellige KT Identifikationsnummer       1.7)     sector_id     sector id     Sektor ID       1.8)     fedstalfo     federal state (ifo-code)     Bundesland entsprechend ifo Codierung       1.9)     sector_w203     wz03 sector classification     Wirtschaftsbereich nach W203       1.10)     sector_w208     wz08 sector classification     Wirtschaftsbereich nach W208       1.11)     sector_total     ebds sector classification     Wirtschaftsbereich nach EBDC-eigener Klassifizierung       1.12)     dl_size     size range     Größenklasse       1.13)     dl_size_turnover     size of turnover     Umsatzgrößenklasse                                                                                                                                                                                                                                                                                                                                                                                                                                                    | 1.4)  | idnum             | firm X address file id     | Firmenidentifikationsnummer                          |
| 1.7)     sector_id     sector id     Sektor ID       1.8)     fedstaifo     federal state (ifo-code)     Bundesland entsprechend ifo Codierung       1.9)     sector_w203     wz03 sector classification     Wirtschaftsbereich nach W203       1.10)     sector_w208     wz08 sector classification     Wirtschaftsbereich nach W208       1.11)     sector_total     ebdc sector classification     Wirtschaftsbereich nach EBDC-eigener Klassifizierung       1.12)     dl_size     size range     Größenklasse       1.13)     dl_size_turnover     size of turnover     Umsatzgrößenklasse                                                                                                                                                                                                                                                                                                                                                                                                                                                                                                                                              | 1.5)  | runnum            | running number of plant    | Laufende Firmennummer                                |
| 1.8)     fedstaifo     federal state (ifo-code)     Bundesland entsprechend ifo Codierung       1.9)     sector_wZ03     wz03 sector classification     Wirtschaftsbereich nach WZ03       1.10)     sector_wZ08     wz08 sector classification     Wirtschaftsbereich nach WZ08       1.11)     sector_total     ebdc sector classification     Wirtschaftsbereich nach EBDC-eigener Klassifizierung       1.12)     dl_size     size range     Großenklasse       1.13)     dl_size_turnover     Umsatzgrößenklasse                                                                                                                                                                                                                                                                                                                                                                                                                                                                                                                                                                                                                        | 1.6)  | dl_plantnum       | KT information id          | 12-stellige KT Identifikationsnummer                 |
| 1.9)     sector_wz03     wz03 sector classification     Wirtschaftsbereich nach WZ03       1.10)     sector_wz08     wz08 sector classification     Wirtschaftsbereich nach WZ08       1.11)     sector_total     ebdc sector classification     Wirtschaftsbereich nach EBDC-eigener Klassifizierung       1.12)     dl_size     size range     Größenklasse       1.13)     dl_size_turnover     Umsatzgrößenklasse                                                                                                                                                                                                                                                                                                                                                                                                                                                                                                                                                                                                                                                                                                                        | 1.7)  | sector_id         | sector id                  | Sektor ID                                            |
| 1.10)     sector_wz08     wz08 sector classification     Wirtschaftsbereich nach WZ08       1.11)     sector_total     ebdc sector classification     Wirtschaftsbereich nach EBDC-eigener Klassifizierung       1.12)     dl_size     size range     Größenklasse       1.13)     dl_size_turnover     Umsatzgrößenklasse                                                                                                                                                                                                                                                                                                                                                                                                                                                                                                                                                                                                                                                                                                                                                                                                                   | 1.8)  | fedstaifo         | federal state (ifo-code)   | Bundesland entsprechend ifo Codierung                |
| 1.11)     sector_total     ebdc sector classification     Wirtschaftsbereich nach EBDC-eigener Klassifizierung       1.12)     dl_size     size range     Größenklasse       1.13)     dl_size_turnover     Umsatzgrößenklasse                                                                                                                                                                                                                                                                                                                                                                                                                                                                                                                                                                                                                                                                                                                                                                                                                                                                                                               | 1.9)  | sector_wz03       | wz03 sector classification | Wirtschaftsbereich nach WZ03                         |
| 1.12)         dl_size         size range         Größenklasse           1.13)         dl_size_turnover         Umsatzgrößenklasse                                                                                                                                                                                                                                                                                                                                                                                                                                                                                                                                                                                                                                                                                                                                                                                                                                                                                                                                                                                                            | 1.10) | sector_wz08       | wz08 sector classification | Wirtschaftsbereich nach WZ08                         |
| 1.13) dl_size_turnover size of turnover Umsatzgrößenklasse                                                                                                                                                                                                                                                                                                                                                                                                                                                                                                                                                                                                                                                                                                                                                                                                                                                                                                                                                                                                                                                                                   | 1.11) | sector_total      | ebdc sector classification | Wirtschaftsbereich nach EBDC-eigener Klassifizierung |
|                                                                                                                                                                                                                                                                                                                                                                                                                                                                                                                                                                                                                                                                                                                                                                                                                                                                                                                                                                                                                                                                                                                                              | 1.12) | dl_size           | size range                 | Größenklasse                                         |
| 1.14) dl_size_employees size of employees Beschäftigtengrößenklasse                                                                                                                                                                                                                                                                                                                                                                                                                                                                                                                                                                                                                                                                                                                                                                                                                                                                                                                                                                                                                                                                          | 1.13) | dl_size_turnover  | size of turnover           | Umsatzgrößenklasse                                   |
|                                                                                                                                                                                                                                                                                                                                                                                                                                                                                                                                                                                                                                                                                                                                                                                                                                                                                                                                                                                                                                                                                                                                              | 1.14) | dl_size_employees | size of employees          | Beschäftigtengrößenklasse                            |