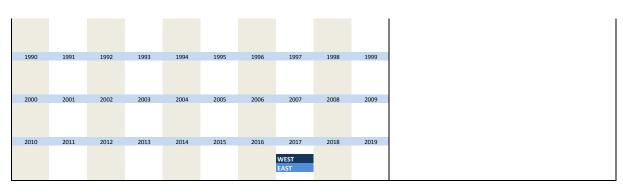

| No.  | Name       |      |      | Label          |      |      |      | Survey per | iod         |                                            | Survey frequency                    |
|------|------------|------|------|----------------|------|------|------|------------|-------------|--------------------------------------------|-------------------------------------|
|      |            |      |      |                |      |      |      |            |             |                                            |                                     |
| 1.6) | dl_plantnu | m    |      | KT information | n id |      |      | East and W | est since 1 | 0/2004                                     | monthly survey                      |
| 2004 | 2005       | 2006 | 2007 | 2008           | 2009 | 2010 | 2011 | 2012       | 2013        | Further information                        |                                     |
| WEST |            |      |      |                |      |      |      |            |             | KT information id, 12 digits, created with | DL-branch number                    |
| EAST |            |      |      |                |      |      |      |            |             |                                            |                                     |
|      |            |      |      |                |      |      |      |            |             | digit 1-5: 1.5) sec                        | Economic sector                     |
| 2014 | 2015       | 2016 | 2017 | 2018           | 2019 | 2020 | 2021 | 2022       | 2023        |                                            |                                     |
| WEST |            |      |      |                |      |      |      |            |             | digit 6-7: 1.15) fedstaifo                 | federal state according to ifo code |
| EAST |            |      |      |                |      |      |      |            |             | digit 8-12: 1.11) runnum                   | running firm number                 |