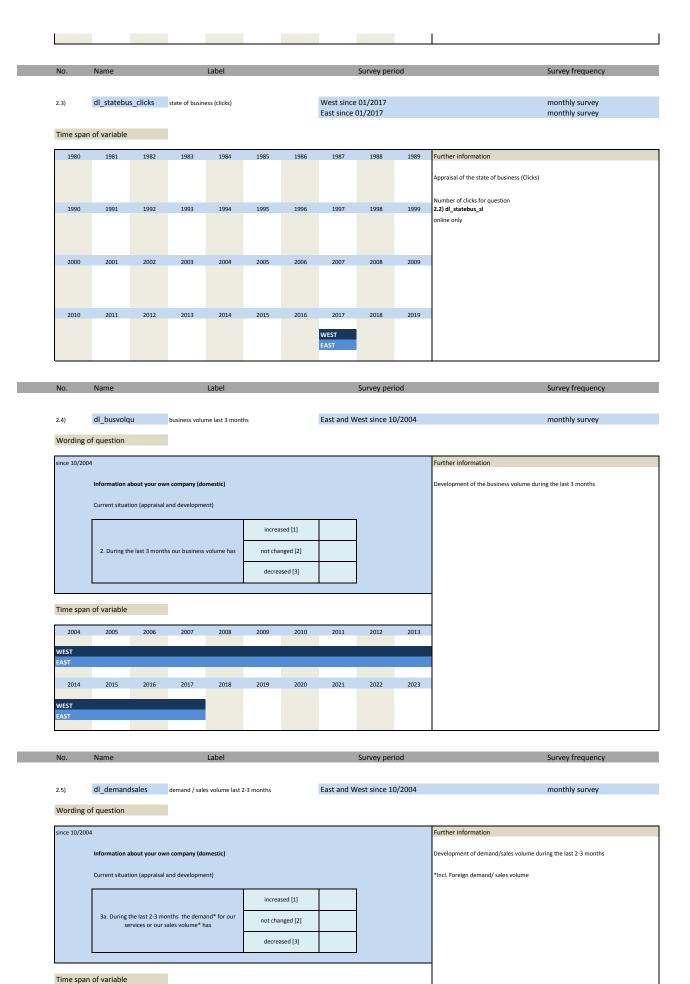

#### 2. Standard questions

| No.   | Name                | Label                                                        | German description                                                     |
|-------|---------------------|--------------------------------------------------------------|------------------------------------------------------------------------|
|       |                     |                                                              |                                                                        |
| 2.1)  | dl_statebus         | state of business (appraisal)                                | Beurteilung der Geschäftslage                                          |
| 2.2)  | dl_statebus_sl      | state of business (VAS)                                      | Beurteilung der Geschäftslage (Slider)                                 |
| 2.3)  | dl_statebus_clicks  | state of business (clicks)                                   | Beurteilung der Geschäftslage (Klicks)                                 |
| 2.4)  | dl_busvolqu         | business volume last 3 months                                | Entwicklung der Geschäftslage in den letzten 3 Monaten                 |
| 2.5)  | dl_demandsales      | demand / sales volume last 2-3 months                        | Entwicklung der Nachfrage/des Umsatz in den letzten 2-3 Monaten        |
| 2.6)  | dl_demandlast       | demand / sales last month versus same month of previous year | Entwicklung von Nachfrage/Umsatz im letzten Monat ggü. Vorjahresmonat  |
| 2.7)  | dl_orders           | orders (appraisal)                                           | Beurteilung des Auftragsbestandes                                      |
| 2.8)  | dl_employlast       | employees last 2-3 months                                    | Entwicklung der Beschäftigtenzahl in den letzten 2-3 Monaten           |
| 2.9)  | dl_demandexp        | expected demand / sales volume for the next 2-3 months       | Erwartete Entwicklung von Nachfrage/Umsatz in den nächsten 2-3 Monaten |
| 2.10) | dl_employexp        | expected employees for the next 2-3 months                   | Erwartete Entwicklung der Beschäftigtenzahl                            |
| 2.11) | dl_expectbus        | expected business situation for the next 6 months            | Erwartete Geschäftsentwicklung in den nächsten 6 Monaten               |
| 2.12) | dl_expectbus_sl     | expected business situation (VAS)                            | Erwartete Geschäftsentwicklung (Slider)                                |
| 2.13) | dl_expectbus_clicks | expected business situation (clicks)                         | Erwartete Geschäftsentwicklung (Klicks)                                |
| 2.14) | dl_expectbus_unc    | uncertainty w.r.t. commercial operation                      | Slider Unsicherheit                                                    |
| 2.15) | dl pricenext        | prices for the next 3 months                                 | Erwartete Preisentwicklung in den nächsten 3 Monaten                   |