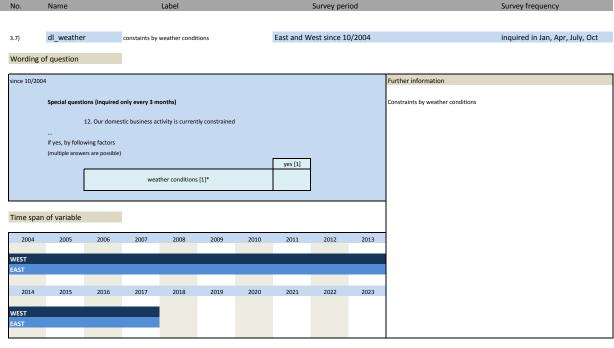

#### 3. Special questions

| No.   | Name         | Label                                           | German description                                                         |
|-------|--------------|-------------------------------------------------|----------------------------------------------------------------------------|
|       |              |                                                 |                                                                            |
| 3.1)  | dl_constrbus | constraints to business activity                | Behinderung der Geschäftstätigkeit                                         |
| 3.2)  | dl_lackdem   | constaints by lack of demand                    | Behinderung der Geschäftstätigkeit durch unzureichende Nachfrage           |
| 3.3)  | dl_mplack    | constaints by lack of skilled labour            | Behinderung der Geschäftstätigkeit durch Mangel an Arbeitskräften          |
| 3.4)  | dl_lacktec   | constaints by lack of technical capacities      | Behinderung der Geschäftstätigkeit durch zu geringe technische Kapazitäten |
| 3.5)  | dl_finan     | constaints by problems of financing             | Behinderung der Geschäftstätigkeit durch Finanzierungsengpässe             |
| 3.6)  | dl_lackroom  | constaints by lack of room / business equipment | Behinderung der Geschäftstätigkeit durch Raummangel                        |
| 3.7)  | dl_weather   | constaints by weather conditions                | Behinderung der Geschäftstätigkeit durch Wetterlage                        |
| 3.8)  | dl_othrea    | constaints by other reasons                     | Behinderung der Geschäftstätigkeit durch andere Ursachen                   |
| 3.9)  | dl_kap1      | potential of existing capacity                  | Potential der vorhandenen Kapazitäten                                      |
| 3.10) | dl_kap2      | potential capacity expantion in %               | Potential der vorhandenen Kapazitäten in %                                 |
| 3.11) | dl_fambus    | family business                                 | Familienunternehemen                                                       |
| 3.12) | dl_minim1    | minimum wage q1                                 | Mindestlohn Frage 1                                                        |
| 3.13) | dl_minim2    | minimum wage q2                                 | Mindestlohn Frage 2                                                        |
| 3.14) | dl_minim3    | minimum wage q3                                 | Mindestlohn Frage 3                                                        |
| 3.15) | dl_minim4    | minimum wage q4                                 | Mindestlohn Frage 4                                                        |
| 3.16) | dl_minim5    | minimum wage q5                                 | Mindestlohn Frage 5                                                        |
| 3.17) | dl_minim6    | minimum wage q6                                 | Mindestlohn Frage 6                                                        |
| 3.18) | dl_minim7    | minimum wage q7                                 | Mindestlohn Frage 7                                                        |
| 3.19) | dl_minim8    | minimum wage q8                                 | Mindestlohn Frage 8                                                        |
| 3.20) | dl_invest_lj | total investment last year                      | Entwicklung der Investititonen letztes Jahr                                |
| 3.21) | dl invcon lj | investment in construction last year            | Investitionen in Bauten letztes jahr                                       |