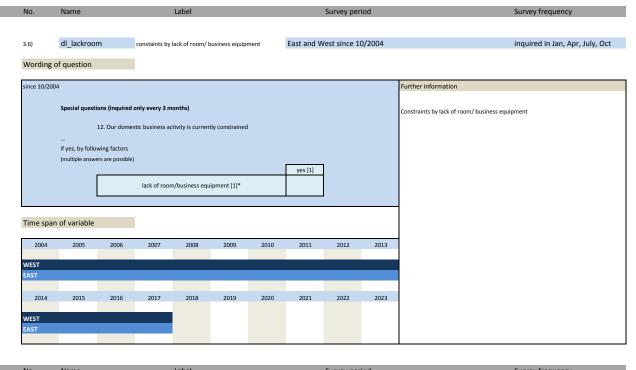

#### 3. Special questions

| No.   | Name         | Label                                           | German description                                                         |
|-------|--------------|-------------------------------------------------|----------------------------------------------------------------------------|
|       |              |                                                 |                                                                            |
| 3.1)  | dl_constrbus | constraints to business activity                | Behinderung der Geschäftstätigkeit                                         |
| 3.2)  | dl_lackdem   | constaints by lack of demand                    | Behinderung der Geschäftstätigkeit durch unzureichende Nachfrage           |
| 3.3)  | dl_mplack    | constaints by lack of skilled labour            | Behinderung der Geschäftstätigkeit durch Mangel an Arbeitskräften          |
| 3.4)  | dl_lacktec   | constaints by lack of technical capacities      | Behinderung der Geschäftstätigkeit durch zu geringe technische Kapazitäten |
| 3.5)  | dl_finan     | constaints by problems of financing             | Behinderung der Geschäftstätigkeit durch Finanzierungsengpässe             |
| 3.6)  | dl_lackroom  | constaints by lack of room / business equipment | Behinderung der Geschäftstätigkeit durch Raummangel                        |
| 3.7)  | dl_weather   | constaints by weather conditions                | Behinderung der Geschäftstätigkeit durch Wetterlage                        |
| 3.8)  | dl_othrea    | constaints by other reasons                     | Behinderung der Geschäftstätigkeit durch andere Ursachen                   |
| 3.9)  | dl_kap1      | potential of existing capacity                  | Potential der vorhandenen Kapazitäten                                      |
| 3.10) | dl_kap2      | potential capacity expantion in %               | Potential der vorhandenen Kapazitäten in %                                 |
| 3.11) | dl_fambus    | family business                                 | Familienunternehemen                                                       |
| 3.12) | dl_minim1    | minimum wage q1                                 | Mindestlohn Frage 1                                                        |
| 3.13) | dl_minim2    | minimum wage q2                                 | Mindestlohn Frage 2                                                        |
| 3.14) | dl_minim3    | minimum wage q3                                 | Mindestlohn Frage 3                                                        |
| 3.15) | dl_minim4    | minimum wage q4                                 | Mindestlohn Frage 4                                                        |
| 3.16) | dl_minim5    | minimum wage q5                                 | Mindestlohn Frage 5                                                        |
| 3.17) | dl_minim6    | minimum wage q6                                 | Mindestlohn Frage 6                                                        |
| 3.18) | dl_minim7    | minimum wage q7                                 | Mindestlohn Frage 7                                                        |
| 3.19) | dl_minim8    | minimum wage q8                                 | Mindestlohn Frage 8                                                        |
| 3.20) | dl_invest_lj | total investment last year                      | Entwicklung der Investititonen letztes Jahr                                |
| 3.21) | dl invcon lj | investment in construction last year            | Investitionen in Bauten letztes jahr                                       |