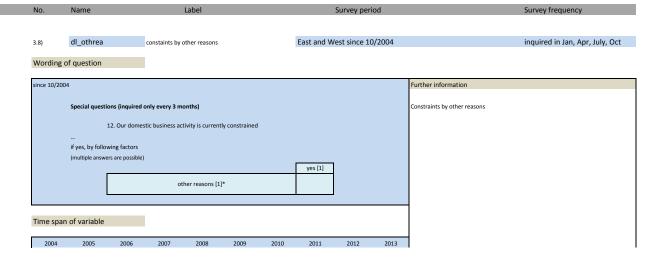

#### 3. Special questions

| No.   | Name         | Label                                           | German description                                                         |
|-------|--------------|-------------------------------------------------|----------------------------------------------------------------------------|
|       |              |                                                 |                                                                            |
| 3.1)  | dl_constrbus | constraints to business activity                | Behinderung der Geschäftstätigkeit                                         |
| 3.2)  | dl_lackdem   | constaints by lack of demand                    | Behinderung der Geschäftstätigkeit durch unzureichende Nachfrage           |
| 3.3)  | dl_mplack    | constaints by lack of skilled labour            | Behinderung der Geschäftstätigkeit durch Mangel an Arbeitskräften          |
| 3.4)  | dl_lacktec   | constaints by lack of technical capacities      | Behinderung der Geschäftstätigkeit durch zu geringe technische Kapazitäten |
| 3.5)  | dl_finan     | constaints by problems of financing             | Behinderung der Geschäftstätigkeit durch Finanzierungsengpässe             |
| 3.6)  | dl_lackroom  | constaints by lack of room / business equipment | Behinderung der Geschäftstätigkeit durch Raummangel                        |
| 3.7)  | dl_weather   | constaints by weather conditions                | Behinderung der Geschäftstätigkeit durch Wetterlage                        |
| 3.8)  | dl_othrea    | constaints by other reasons                     | Behinderung der Geschäftstätigkeit durch andere Ursachen                   |
| 3.9)  | dl_kap1      | potential of existing capacity                  | Potential der vorhandenen Kapazitäten                                      |
| 3.10) | dl_kap2      | potential capacity expantion in %               | Potential der vorhandenen Kapazitäten in %                                 |
| 3.11) | dl_fambus    | family business                                 | Familienunternehemen                                                       |
| 3.12) | dl_minim1    | minimum wage q1                                 | Mindestlohn Frage 1                                                        |
| 3.13) | dl_minim2    | minimum wage q2                                 | Mindestlohn Frage 2                                                        |
| 3.14) | dl_minim3    | minimum wage q3                                 | Mindestlohn Frage 3                                                        |
| 3.15) | dl_minim4    | minimum wage q4                                 | Mindestlohn Frage 4                                                        |
| 3.16) | dl_minim5    | minimum wage q5                                 | Mindestlohn Frage 5                                                        |
| 3.17) | dl_minim6    | minimum wage q6                                 | Mindestlohn Frage 6                                                        |
| 3.18) | dl_minim7    | minimum wage q7                                 | Mindestlohn Frage 7                                                        |
| 3.19) | dl_minim8    | minimum wage q8                                 | Mindestlohn Frage 8                                                        |
| 3.20) | dl_invest_lj | total investment last year                      | Entwicklung der Investititonen letztes Jahr                                |
| 3.21) | dl invcon lj | investment in construction last year            | Investitionen in Bauten letztes jahr                                       |