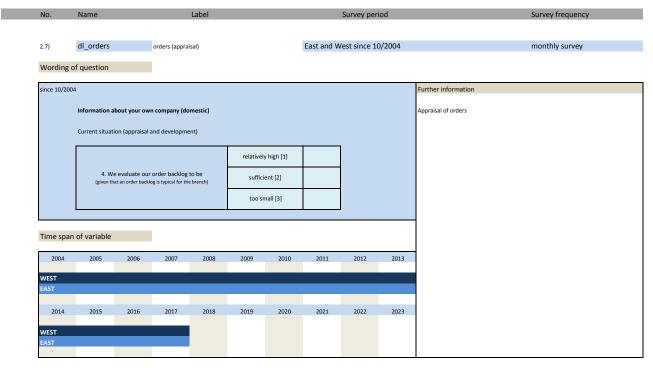

#### 2. Standard questions

| No.   | Name                | Label                                                        | German description                                                     |
|-------|---------------------|--------------------------------------------------------------|------------------------------------------------------------------------|
|       |                     |                                                              |                                                                        |
| 2.1)  | dl_statebus         | state of business (appraisal)                                | Beurteilung der Geschäftslage                                          |
| 2.2)  | dl_statebus_sl      | state of business (VAS)                                      | Beurteilung der Geschäftslage (Slider)                                 |
| 2.3)  | dl_statebus_clicks  | state of business (clicks)                                   | Beurteilung der Geschäftslage (Klicks)                                 |
| 2.4)  | dl_busvolqu         | business volume last 3 months                                | Entwicklung der Geschäftslage in den letzten 3 Monaten                 |
| 2.5)  | dl_demandsales      | demand / sales volume last 2-3 months                        | Entwicklung der Nachfrage/des Umsatz in den letzten 2-3 Monaten        |
| 2.6)  | dl_demandlast       | demand / sales last month versus same month of previous year | Entwicklung von Nachfrage/Umsatz im letzten Monat ggü. Vorjahresmonat  |
| 2.7)  | dl_orders           | orders (appraisal)                                           | Beurteilung des Auftragsbestandes                                      |
| 2.8)  | dl_employlast       | employees last 2-3 months                                    | Entwicklung der Beschäftigtenzahl in den letzten 2-3 Monaten           |
| 2.9)  | dl_demandexp        | expected demand / sales volume for the next 2-3 months       | Erwartete Entwicklung von Nachfrage/Umsatz in den nächsten 2-3 Monaten |
| 2.10) | dl_employexp        | expected employees for the next 2-3 months                   | Erwartete Entwicklung der Beschäftigtenzahl                            |
| 2.11) | dl_expectbus        | expected business situation for the next 6 months            | Erwartete Geschäftsentwicklung in den nächsten 6 Monaten               |
| 2.12) | dl_expectbus_sl     | expected business situation (VAS)                            | Erwartete Geschäftsentwicklung (Slider)                                |
| 2.13) | dl_expectbus_clicks | expected business situation (clicks)                         | Erwartete Geschäftsentwicklung (Klicks)                                |
| 2.14) | dl_expectbus_unc    | uncertainty w.r.t. commercial operation                      | Slider Unsicherheit                                                    |
| 2.15) | dl pricenext        | prices for the next 3 months                                 | Erwartete Preisentwicklung in den nächsten 3 Monaten                   |