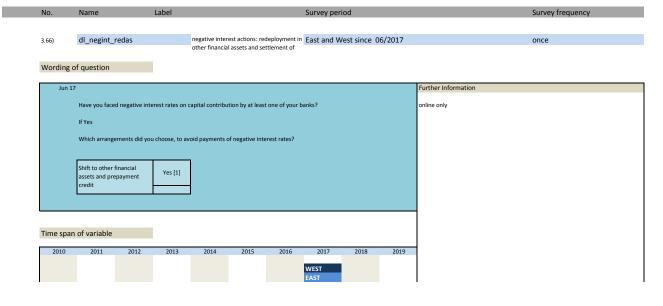

| 3.21) | dl_inveq_lj        | investment in equipment last year                                                           | Investitionen in Ausrüstung letztes Jahr                       |
|-------|--------------------|---------------------------------------------------------------------------------------------|----------------------------------------------------------------|
| 3.23) | dl_invest_dj       | total investment this year                                                                  | Gesamtinvestitionen dieses Jahr                                |
| 3.24) | dl_invcon_dj       | investment in construction this year                                                        | Investitionen in Bauten dieses Jahr                            |
| 3.25) | dl_inveq_dj        | investment in equipment this year                                                           | Investitionen in Ausrüstung dieses Jahr                        |
| 3.26) | dl_invest_nj       | total investment next year                                                                  | Investitionen im kommenden Jahr, insgesamt                     |
| 3.27) | dl_invcon_nj       | investment in construction next year                                                        | Investititonen im kommenden Jahr, Bauten                       |
| 3.28) | dl_inveq_nj        | investment in equipment next year                                                           | Investitionen im kommenden Jahr, Ausrüstung                    |
| 3.29) | dl_ref1            | refugees question 1                                                                         | Flüchtlinge Frage 1                                            |
| 3.30) | dl_ref2            | refugees question 2                                                                         | Flüchtlinge Frage 2                                            |
| 3.31) | dl_ref3            | refugees question 3                                                                         | Flüchtlinge Frage 3                                            |
| 3.32) | dl_ref4            | refugees question 4                                                                         | Flüchtlinge Frage 4                                            |
| 3.33) | dl_ref5            | refugees question 5                                                                         | Flüchtlinge Frage 5                                            |
| 3.34) | dl_ref6            | refugees question 6                                                                         | Flüchtlinge Frage 6                                            |
| 3.35) | dl_ref7            | refugees question 7                                                                         | Flüchtlinge Frage 7                                            |
| 3.36) | dl_ref8            | refugees question 8                                                                         | Flüchtlinge Frage 8                                            |
| 3.37) | dl_ref9            | refugees question 9                                                                         | Flüchtlinge Frage 9                                            |
| 3.38) | dl_minim_post1     | affected by minimum wage                                                                    | von Mindestlohn betroffen                                      |
| 3.39) | dl_minim_post2     | no minimum wage measures                                                                    | keine Mindestlohn- Maßnahmen                                   |
| 3.40) | dl_minim_post3     | measures: employee reduction                                                                | Maßnahmen: Personalabbau                                       |
| 3.41) | dl_minim_post4     | measures: working hour reduction                                                            | Maßnahmen: Arbeitszeitreduzierung                              |
| 3.42) | dl_minim_post5     | measures: increased prices                                                                  | Maßnahmen: Preiserhöhungen                                     |
| 3.43) | dl_minim_post6     | measures: decreased investment                                                              | Maßnahmen: verringerte Investitionen                           |
| 3.44) | dl_minim_post7     | measures: decreased special payments                                                        | Maßnahmen: Kürzungen von Sonderzahlungen                       |
| 3.45) | dl_minim_post8     | less minijobs                                                                               | Minijobs weggefallen                                           |
| 3.46) | dl_minim_post9     | minijobs transformed into insurable employment                                              | Minijobs in soz.vers.pflichtige Besch.verhältnisse umgewandelt |
| 3.47) | dl_minim_post10    | new insurable employment                                                                    | neue soz.vers.pflichtige Besch.verhältnisse                    |
| 3.48) | dl_minim_post11    | employment relationships did not change                                                     | keine veränderten Besch.Verhältnisse                           |
| 3.49) | dl_credityes       | credit agreement signed                                                                     | Kreditvertrag abgeschlossen                                    |
| 3.50) | dl_creditno        | credit agreement not signed                                                                 | Kreditvertrag nicht abgeschlossen                              |
| 3.51) | dl_credituse1      | financing of ongoing operating resources                                                    | Finanzierung laufender Kreditmittel                            |
| 3.52) | dl_credituse2      | financing of an investment                                                                  | Finanzierung einer Investition                                 |
| 3.53) | dl_credituse3      | other financing                                                                             | Sonstiger Verwendungszweck                                     |
| 3.54) | dl midmanager      | mid tier: more than 4 managers                                                              | Mittlestand: mehr als 4 Manager                                |
| 3.55) | dl midmanshare     | mid tier: at least one manager has shares                                                   | Mittelstand: Mindestens ein Manager hat Anteile                |
| 3.56) | dl_midyes          | mid tier: company rated as mid tier                                                         | Mittelstand: Als Mittelstand eingeschätzt                      |
| 3.57) | dl_credit2_1       | credit seeking                                                                              | Kreditverhandlungen durchgeführt                               |
| 3.58) | dl credit2 2       | credit allocation                                                                           | Kreditvergabe: Verhalten der Banken                            |
| 3.59) | dl credit2 3       | reasons for not credit seeking                                                              | Gründe für keine Kreditverhandlungen                           |
| 3.60) | dl exports         | exporting services to foreign companies/persons                                             | Export von Dienstleistungen                                    |
| 3.61) | dl negint          | confronted with negative interest rates                                                     | Wurden Sie mit Negativzinsen konfrontiert?                     |
| 3.62) | dl negint noact    | negative interest actions: none                                                             | Keine Maßnahmen                                                |
| 3.63) | dl_negint_agree    | negative interest actions: bank agreements                                                  | Verhandlungen mit Bank                                         |
| 3.64) | dl negint change   | negative interest actions: change of bank                                                   | Wechsel der Bank                                               |
| 3.65) | dl_negint_inc      | negative interest actions: increase of cash                                                 | Erhöhung der Bargeldhaltung                                    |
| 3.66) | dl_negint_redas    | negative interest actions: redeployment in other financial assets and settlement of credits | Umschichtung Finanzanlagen/Rückzahlung von Krediten            |
| 3.67) | dl_negint_redasint | negative interest actions: redeployment of assets within company                            | Umschichtung des Guthabens                                     |
| 3.68) | dl_negint_inv      | negative interest actions: investing or preponing (additional) investments                  | Investitionen                                                  |
| 3.69) | dl_negint_oth      | negative interest actions: other                                                            | Andere                                                         |
| 3.70) | dl_negint_burden   | burden of negative interest rates on profit situation                                       | Belastung durch Negativzinsproblematik                         |
| 3.71) | dl_negint_banks    | number of relationship banks                                                                | Wie viele Banken?                                              |
|       |                    |                                                                                             |                                                                |