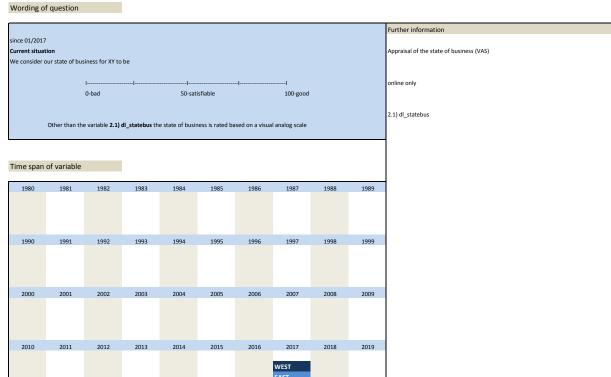

#### 2. Standard questions

| No.   | Name                | Label                                                        | German description                                                     |
|-------|---------------------|--------------------------------------------------------------|------------------------------------------------------------------------|
|       |                     |                                                              |                                                                        |
| 2.1)  | dl_statebus         | state of business (appraisal)                                | Beurteilung der Geschäftslage                                          |
| 2.2)  | dl_statebus_sl      | state of business (VAS)                                      | Beurteilung der Geschäftslage (Slider)                                 |
| 2.3)  | dl_statebus_clicks  | state of business (clicks)                                   | Beurteilung der Geschäftslage (Klicks)                                 |
| 2.4)  | dl_busvolqu         | business volume last 3 months                                | Entwicklung der Geschäftslage in den letzten 3 Monaten                 |
| 2.5)  | dl_demandsales      | demand / sales volume last 2-3 months                        | Entwicklung der Nachfrage/des Umsatz in den letzten 2-3 Monaten        |
| 2.6)  | dl_demandlast       | demand / sales last month versus same month of previous year | Entwicklung von Nachfrage/Umsatz im letzten Monat ggü. Vorjahresmonat  |
| 2.7)  | dl_orders           | orders (appraisal)                                           | Beurteilung des Auftragsbestandes                                      |
| 2.8)  | dl_employlast       | employees last 2-3 months                                    | Entwicklung der Beschäftigtenzahl in den letzten 2-3 Monaten           |
| 2.9)  | dl_demandexp        | expected demand / sales volume for the next 2-3 months       | Erwartete Entwicklung von Nachfrage/Umsatz in den nächsten 2-3 Monaten |
| 2.10) | dl_employexp        | expected employees for the next 2-3 months                   | Erwartete Entwicklung der Beschäftigtenzahl                            |
| 2.11) | dl_expectbus        | expected business situation for the next 6 months            | Erwartete Geschäftsentwicklung in den nächsten 6 Monaten               |
| 2.12) | dl_expectbus_sl     | expected business situation (VAS)                            | Erwartete Geschäftsentwicklung (Slider)                                |
| 2.13) | dl_expectbus_clicks | expected business situation (clicks)                         | Erwartete Geschäftsentwicklung (Klicks)                                |
| 2.14) | dl_expectbus_unc    | uncertainty w.r.t. commercial operation                      | Slider Unsicherheit                                                    |
| 2.15) | dl pricenext        | prices for the next 3 months                                 | Erwartete Preisentwicklung in den nächsten 3 Monaten                   |