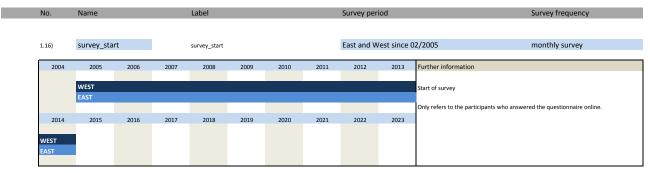

#### II. Variables regarding the survey process

| No.   | Name                 | Label                | German description            |
|-------|----------------------|----------------------|-------------------------------|
|       |                      |                      |                               |
| 1.15) | online               | online               | Fragebogen online beantwortet |
| 1.16) | survey_start         | survey start         | Umfragebeginn                 |
| 1.17) | survey_end           | survey end           | Umfrageende                   |
| 1.18) | participation_date   | participation date   | Teilnahmedatum                |
| 1.19) | participation_hour   | participation hour   | Teilnahmestunde               |
| 1 20) | narticination status | narticination status | Teilnahmestatus               |