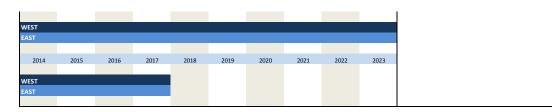

#### 2. Standard questions

| No.   | Name                | Label                                                        | German description                                                     |
|-------|---------------------|--------------------------------------------------------------|------------------------------------------------------------------------|
|       |                     |                                                              |                                                                        |
| 2.1)  | dl_statebus         | state of business (appraisal)                                | Beurteilung der Geschäftslage                                          |
| 2.2)  | dl_statebus_sl      | state of business (VAS)                                      | Beurteilung der Geschäftslage (Slider)                                 |
| 2.3)  | dl_statebus_clicks  | state of business (clicks)                                   | Beurteilung der Geschäftslage (Klicks)                                 |
| 2.4)  | dl_busvolqu         | business volume last 3 months                                | Entwicklung der Geschäftslage in den letzten 3 Monaten                 |
| 2.5)  | dl_demandsales      | demand / sales volume last 2-3 months                        | Entwicklung der Nachfrage/des Umsatz in den letzten 2-3 Monaten        |
| 2.6)  | dl_demandlast       | demand / sales last month versus same month of previous year | Entwicklung von Nachfrage/Umsatz im letzten Monat ggü. Vorjahresmonat  |
| 2.7)  | dl_orders           | orders (appraisal)                                           | Beurteilung des Auftragsbestandes                                      |
| 2.8)  | dl_employlast       | employees last 2-3 months                                    | Entwicklung der Beschäftigtenzahl in den letzten 2-3 Monaten           |
| 2.9)  | dl_demandexp        | expected demand / sales volume for the next 2-3 months       | Erwartete Entwicklung von Nachfrage/Umsatz in den nächsten 2-3 Monaten |
| 2.10) | dl_employexp        | expected employees for the next 2-3 months                   | Erwartete Entwicklung der Beschäftigtenzahl                            |
| 2.11) | dl_expectbus        | expected business situation for the next 6 months            | Erwartete Geschäftsentwicklung in den nächsten 6 Monaten               |
| 2.12) | dl_expectbus_sl     | expected business situation (VAS)                            | Erwartete Geschäftsentwicklung (Slider)                                |
| 2.13) | dl_expectbus_clicks | expected business situation (clicks)                         | Erwartete Geschäftsentwicklung (Klicks)                                |
| 2.14) | dl_expectbus_unc    | uncertainty w.r.t. commercial operation                      | Slider Unsicherheit                                                    |
| 2.15) | dl pricenext        | prices for the next 3 months                                 | Erwartete Preisentwicklung in den nächsten 3 Monaten                   |