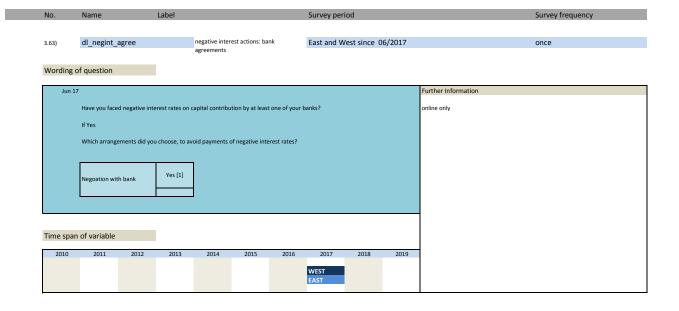

| 3.21) | dl_inveq_lj        | investment in equipment last year                                                           | Investitionen in Ausrüstung letztes Jahr                       |
|-------|--------------------|---------------------------------------------------------------------------------------------|----------------------------------------------------------------|
| 3.23) | dl_invest_dj       | total investment this year                                                                  | Gesamtinvestitionen dieses Jahr                                |
| 3.24) | dl_invcon_dj       | investment in construction this year                                                        | Investitionen in Bauten dieses Jahr                            |
| 3.25) | dl_inveq_dj        | investment in equipment this year                                                           | Investitionen in Ausrüstung dieses Jahr                        |
| 3.26) | dl_invest_nj       | total investment next year                                                                  | Investitionen im kommenden Jahr, insgesamt                     |
| 3.27) | dl_invcon_nj       | investment in construction next year                                                        | Investititonen im kommenden Jahr, Bauten                       |
| 3.28) | dl_inveq_nj        | investment in equipment next year                                                           | Investitionen im kommenden Jahr, Ausrüstung                    |
| 3.29) | dl_ref1            | refugees question 1                                                                         | Flüchtlinge Frage 1                                            |
| 3.30) | dl_ref2            | refugees question 2                                                                         | Flüchtlinge Frage 2                                            |
| 3.31) | dl_ref3            | refugees question 3                                                                         | Flüchtlinge Frage 3                                            |
| 3.32) | dl_ref4            | refugees question 4                                                                         | Flüchtlinge Frage 4                                            |
| 3.33) | dl_ref5            | refugees question 5                                                                         | Flüchtlinge Frage 5                                            |
| 3.34) | dl_ref6            | refugees question 6                                                                         | Flüchtlinge Frage 6                                            |
| 3.35) | dl_ref7            | refugees question 7                                                                         | Flüchtlinge Frage 7                                            |
| 3.36) | dl_ref8            | refugees question 8                                                                         | Flüchtlinge Frage 8                                            |
| 3.37) | dl_ref9            | refugees question 9                                                                         | Flüchtlinge Frage 9                                            |
| 3.38) | dl_minim_post1     | affected by minimum wage                                                                    | von Mindestlohn betroffen                                      |
| 3.39) | dl_minim_post2     | no minimum wage measures                                                                    | keine Mindestlohn- Maßnahmen                                   |
| 3.40) | dl_minim_post3     | measures: employee reduction                                                                | Maßnahmen: Personalabbau                                       |
| 3.41) | dl_minim_post4     | measures: working hour reduction                                                            | Maßnahmen: Arbeitszeitreduzierung                              |
| 3.42) | dl_minim_post5     | measures: increased prices                                                                  | Maßnahmen: Preiserhöhungen                                     |
| 3.43) | dl_minim_post6     | measures: decreased investment                                                              | Maßnahmen: verringerte Investitionen                           |
| 3.44) | dl_minim_post7     | measures: decreased special payments                                                        | Maßnahmen: Kürzungen von Sonderzahlungen                       |
| 3.45) | dl_minim_post8     | less minijobs                                                                               | Minijobs weggefallen                                           |
| 3.46) | dl_minim_post9     | minijobs transformed into insurable employment                                              | Minijobs in soz.vers.pflichtige Besch.verhältnisse umgewandelt |
| 3.47) | dl_minim_post10    | new insurable employment                                                                    | neue soz.vers.pflichtige Besch.verhältnisse                    |
| 3.48) | dl_minim_post11    | employment relationships did not change                                                     | keine veränderten Besch.Verhältnisse                           |
| 3.49) | dl_credityes       | credit agreement signed                                                                     | Kreditvertrag abgeschlossen                                    |
| 3.50) | dl_creditno        | credit agreement not signed                                                                 | Kreditvertrag nicht abgeschlossen                              |
| 3.51) | dl_credituse1      | financing of ongoing operating resources                                                    | Finanzierung laufender Kreditmittel                            |
| 3.52) | dl_credituse2      | financing of an investment                                                                  | Finanzierung einer Investition                                 |
| 3.53) | dl_credituse3      | other financing                                                                             | Sonstiger Verwendungszweck                                     |
| 3.54) | dl midmanager      | mid tier: more than 4 managers                                                              | Mittlestand: mehr als 4 Manager                                |
| 3.55) | dl midmanshare     | mid tier: at least one manager has shares                                                   | Mittelstand: Mindestens ein Manager hat Anteile                |
| 3.56) | dl_midyes          | mid tier: company rated as mid tier                                                         | Mittelstand: Als Mittelstand eingeschätzt                      |
| 3.57) | dl_credit2_1       | credit seeking                                                                              | Kreditverhandlungen durchgeführt                               |
| 3.58) | dl credit2 2       | credit allocation                                                                           | Kreditvergabe: Verhalten der Banken                            |
| 3.59) | dl credit2 3       | reasons for not credit seeking                                                              | Gründe für keine Kreditverhandlungen                           |
| 3.60) | dl exports         | exporting services to foreign companies/persons                                             | Export von Dienstleistungen                                    |
| 3.61) | dl negint          | confronted with negative interest rates                                                     | Wurden Sie mit Negativzinsen konfrontiert?                     |
| 3.62) | dl negint noact    | negative interest actions: none                                                             | Keine Maßnahmen                                                |
| 3.63) | dl_negint_agree    | negative interest actions: bank agreements                                                  | Verhandlungen mit Bank                                         |
| 3.64) | dl negint change   | negative interest actions: change of bank                                                   | Wechsel der Bank                                               |
| 3.65) | dl_negint_inc      | negative interest actions: increase of cash                                                 | Erhöhung der Bargeldhaltung                                    |
| 3.66) | dl_negint_redas    | negative interest actions: redeployment in other financial assets and settlement of credits | Umschichtung Finanzanlagen/Rückzahlung von Krediten            |
| 3.67) | dl_negint_redasint | negative interest actions: redeployment of assets within company                            | Umschichtung des Guthabens                                     |
| 3.68) | dl_negint_inv      | negative interest actions: investing or preponing (additional) investments                  | Investitionen                                                  |
| 3.69) | dl_negint_oth      | negative interest actions: other                                                            | Andere                                                         |
| 3.70) | dl_negint_burden   | burden of negative interest rates on profit situation                                       | Belastung durch Negativzinsproblematik                         |
| 3.71) | dl_negint_banks    | number of relationship banks                                                                | Wie viele Banken?                                              |
|       |                    |                                                                                             |                                                                |