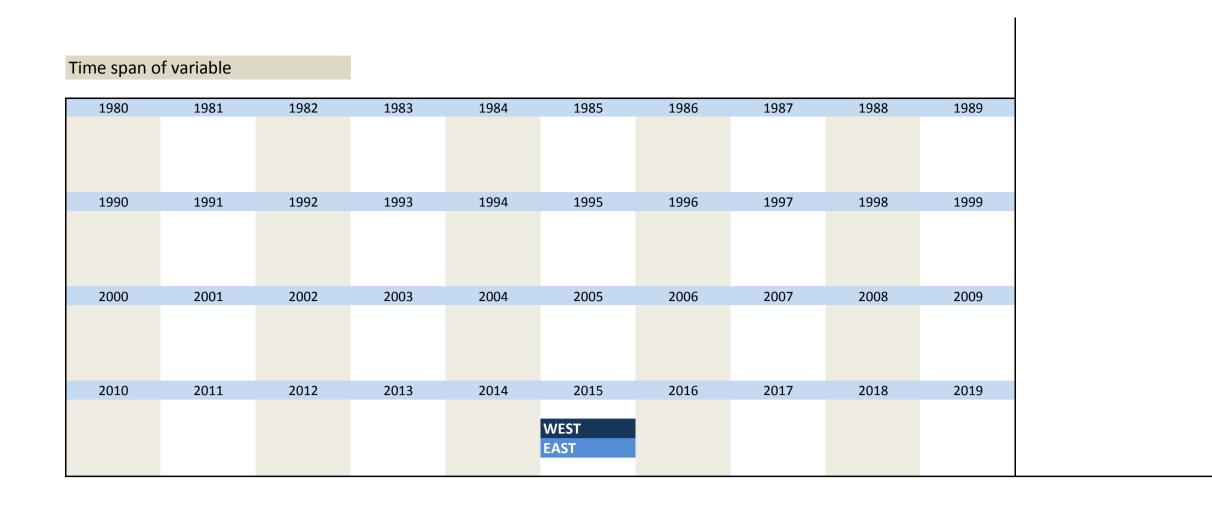

| 3.13) | han_fairxh       | exhibitor at an international specialized fair                                                     | Aussteller auf einer internationalen Fachmesse                                                         |
|-------|------------------|----------------------------------------------------------------------------------------------------|--------------------------------------------------------------------------------------------------------|
| 3.14) | han_fairxh_g     | exhibitor at an international specialized fair in Germany                                          | Aussteller auf einer internationalen Fachmesse in Deutschland                                          |
| 3.15) | han_fairxh_e     | exhibitor at an international specialized fair in a foreign European country                       | Aussteller auf einer internationalen Fachmesse im europäischen Ausland                                 |
| 3.16) | han_fairxh_ne    | exhibitor at an international specialized fair in a<br>country outside Europe                      | Aussteller auf einer internationalen Fachmesse im außereuropäischen Ausland                            |
| 3.17) | han_fairxhexp    | exhibitor at an international specialized fair during next 2-3 years                               | Aussteller auf einer internationalen Fachmesse in den nächsten 2-3 Jahren                              |
| 3.18) | han_fairxhexp_g  | exhibitor at an international specialized fair in Germany during next 2-3 years                    | Aussteller auf einer internationalen Fachmesse in Deutschland in den nächsten 2-3 Jahren               |
| 3.19) | han_fairxhexp_e  | exhibitor at an international specialized fair in a foreign European country during next 2-3 years | Aussteller auf einer internationalen Fachmesse im europäischen Ausland in den nächsten 2-3<br>Jahren   |
| 3.20) | han_fairxhexp_ne | exhibitor at an international specialized fair in a country outside Europe during next 2-3 years   | Aussteller auf einer internationalen Fachmesse im außereuropäischen Ausland in den nächsten 2-3 Jahren |
| 3.21) | han_flight_ger   | Importance of flight connections in Germany                                                        | Wichtigkeit einer Flugverbindung in Deutschland                                                        |
| 3.22) | han_flight_eur   | Importance of flight connections in Europe                                                         | Wichtigkeit einer Flugverbindung in Europa                                                             |
| 3.23) | han_flight_world | Importance of flight connections worldwide                                                         | Wichtigkeit einer Flugverbindung weltweit                                                              |
| 3.24) | han_fambus       | family business                                                                                    | Familienunternehemen                                                                                   |
| 3.25) | han_minim1       | minimum wage q1                                                                                    | Mindestlohn Frage 1                                                                                    |
| 3.26) | han_minim2       | minimum wage q2                                                                                    | Mindestlohn Frage 2                                                                                    |
| 3.27) | han_minim3       | minimum wage q3                                                                                    | Mindestlohn Frage 3                                                                                    |
| 3.28) | han_minim4       | minimum wage q4                                                                                    | Mindestlohn Frage 4                                                                                    |
| 3.29) | han_minim5       | minimum wage q5                                                                                    | Mindestlohn Frage 5                                                                                    |
| 3.30) | han_minim6       | minimum wage q6                                                                                    | Mindestlohn Frage 6                                                                                    |
| 3.31) | han_minim7       | minimum wage q7                                                                                    | Mindestlohn Frage 7                                                                                    |
| 3.32) | han_minim8       | minimum wage q8                                                                                    | Mindestlohn Frage 8                                                                                    |
| 3.33) | han_turnexp      | expected turnover this year                                                                        | erwarteter Jahresumsatz dieses Jahr                                                                    |
| 3.34) | han_invest_lj    | total investment last year                                                                         | Gesamtinvestitionen letztes Jahr                                                                       |
| 3.35) | han_invcon_lj    | investment in construction last year                                                               | Investitionen in Bauten letztes jahr                                                                   |
| 3.36) | han_inveq_lj     | investment in equipment last year                                                                  | Investitionen in Ausrüstung letztes Jahr                                                               |
| 3.37) | han_invest_dj    | total investment this year                                                                         | Gesamtinvestitionen dieses Jahr                                                                        |
| 3.38) | han_invcon_dj    | investment in construction this year                                                               | Investitionen in Bauten dieses Jahr                                                                    |
| 3.39) | han_inveq_dj     | investment in equipment this year                                                                  | Investitionen in Ausrüstung dieses Jahr                                                                |
| 3.40) | han_invest_nj    | total investment next year                                                                         | Gesamtinvestitionen nächstes Jahr                                                                      |
| 3.41) | han_invcon_nj    | investment in construction next year                                                               | Investitionen in Bauten nächstes jahr                                                                  |
| 3.42) | han_inveq_nj     | investment in equipment next year                                                                  | Investitionen in Ausrüstung nächstes Jahr                                                              |
| 3.43) | han_ref1         | refugees question1                                                                                 | Flüchtlinge Frage 1                                                                                    |
| 3.44) | han_ref2         | refugees question2                                                                                 | Flüchtlinge Frage 2                                                                                    |
| 3.45) | han_ref3         | refugees question3                                                                                 | Flüchtlinge Frage 3                                                                                    |
| 3.46) | han_ref4         | refugees question4                                                                                 | Flüchtlinge Frage 4                                                                                    |
| 3.47) | han_ref5         | refugees question5                                                                                 | Flüchtlinge Frage 5                                                                                    |
| 3.48) | han_ref6         | refugees question6                                                                                 | Flüchtlinge Frage 6                                                                                    |
| 3.49) | han_ref7         | refugees question7                                                                                 | Flüchtlinge Frage 7                                                                                    |
| 3.50) | han_ref8         | refugees question8                                                                                 | Flüchtlinge Frage 8                                                                                    |
| 3.51) | han_ref9         | refugees question9                                                                                 | Flüchtlinge Frage 9                                                                                    |