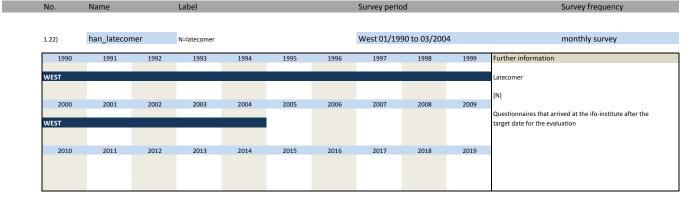

#### 1. Variables of identification

| Nr.   | Name             | Label                                      | German description                                                              |
|-------|------------------|--------------------------------------------|---------------------------------------------------------------------------------|
|       |                  |                                            |                                                                                 |
| 1.1)  | survey           | survey                                     | Umfrage                                                                         |
| 1.2)  | year             | year                                       | Erhebungsjahr                                                                   |
| 1.3)  | month            | month                                      | Erhebungsmonat                                                                  |
| 1.4)  | han_typtra       | type of trade                              | Handelssparte                                                                   |
| 1.5)  | han_idlar        | special id for firms with detailed answers | Kennnummer für Firmen, die Prozentantworten geben                               |
| 1.6)  | han_weight       | weight                                     | Gewicht                                                                         |
| 1.7)  | han_westeast     | western eastern                            | Unterscheidung zwischen West- und Ost-Erhebung                                  |
| 1.8)  | fedstaifo        | federal state (ifo-code)                   | Bundesland entsprechend ifo Codierung                                           |
| 1.9)  | sector_id        | sector id                                  | Sektor ID                                                                       |
| 1.10) | han_id2          | identification number (part2)              | 2. Teil der Kennnummer                                                          |
| 1.11) | han_id3          | identification number (part3)              | 3. Teil der Kennnummer                                                          |
| 1.12) | runnum           | running number of plant                    | Laufende Firmennummer                                                           |
| 1.13) | idnum            | firm X adress file id                      | Firmenidentifikationsnummer                                                     |
| 1.14) | han_plantnumkt   | KT information id                          | 12-stellige Identifikationsnummer, gebildet mit KT Nummer                       |
| 1.15) | han_plantnumeast | information id for east germany            | 11-stellige Identifikationsnummer, gebildet mit Sektornummer für Ostdeutschland |
| 1.16) | han_plantnumwz03 | WZ03 information id                        | 13-stellige Identifikationsnummer, gebildet mit WZ03 Nummer                     |
| 1.17) | sector_wz03      | WZ03 sector number                         | WZ03 sector number                                                              |
| 1.18) | sector_ifo       | KT sector number                           | KT Nummer                                                                       |
| 1.19) | sector_east      | ifo sector number for east germany         | ifo Sektornummer für Ostdeutschland                                             |
| 1.20) | sector_total     | ebdc sector classification                 | Sektornummer nach EBDC-eigener Klassifizierung                                  |
| 1.21) | han_typequ       | type of questionnaire                      | Fragebogenform                                                                  |
| 1.22) | han latecomer    | N=latecomer                                | Nachzügler                                                                      |