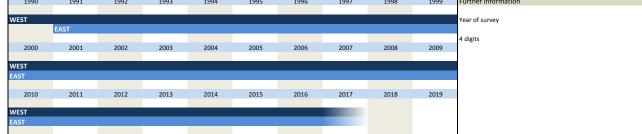

### List of variables - test of economic cycle - trade

Since February 2006 only identical surveys are send out for Western and Eastern Germany. That is why from this moment on there is only one dataset for each month, in which the results are shown for Germany as a