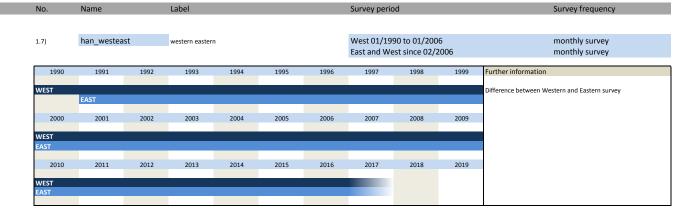

#### 1. Variables of identification

| Nr.   | Name             | Label                                      | German description                                                              |
|-------|------------------|--------------------------------------------|---------------------------------------------------------------------------------|
|       |                  |                                            |                                                                                 |
| 1.1)  | survey           | survey                                     | Umfrage                                                                         |
| 1.2)  | year             | year                                       | Erhebungsjahr                                                                   |
| 1.3)  | month            | month                                      | Erhebungsmonat                                                                  |
| 1.4)  | han_typtra       | type of trade                              | Handelssparte                                                                   |
| 1.5)  | han_idlar        | special id for firms with detailed answers | Kennnummer für Firmen, die Prozentantworten geben                               |
| 1.6)  | han_weight       | weight                                     | Gewicht                                                                         |
| 1.7)  | han_westeast     | western eastern                            | Unterscheidung zwischen West- und Ost-Erhebung                                  |
| 1.8)  | fedstaifo        | federal state (ifo-code)                   | Bundesland entsprechend ifo Codierung                                           |
| 1.9)  | sector_id        | sector id                                  | Sektor ID                                                                       |
| 1.10) | han_id2          | identification number (part2)              | 2. Teil der Kennnummer                                                          |
| 1.11) | han_id3          | identification number (part3)              | 3. Teil der Kennnummer                                                          |
| 1.12) | runnum           | running number of plant                    | Laufende Firmennummer                                                           |
| 1.13) | idnum            | firm X adress file id                      | Firmenidentifikationsnummer                                                     |
| 1.14) | han_plantnumkt   | KT information id                          | 12-stellige Identifikationsnummer, gebildet mit KT Nummer                       |
| 1.15) | han_plantnumeast | information id for east germany            | 11-stellige Identifikationsnummer, gebildet mit Sektornummer für Ostdeutschland |
| 1.16) | han_plantnumwz03 | WZ03 information id                        | 13-stellige Identifikationsnummer, gebildet mit WZ03 Nummer                     |
| 1.17) | sector_wz03      | WZ03 sector number                         | WZ03 sector number                                                              |
| 1.18) | sector_ifo       | KT sector number                           | KT Nummer                                                                       |
| 1.19) | sector_east      | ifo sector number for east germany         | ifo Sektornummer für Ostdeutschland                                             |
| 1.20) | sector_total     | ebdc sector classification                 | Sektornummer nach EBDC-eigener Klassifizierung                                  |
| 1.21) | han_typequ       | type of questionnaire                      | Fragebogenform                                                                  |
| 1.22) | han latecomer    | N=latecomer                                | Nachzügler                                                                      |