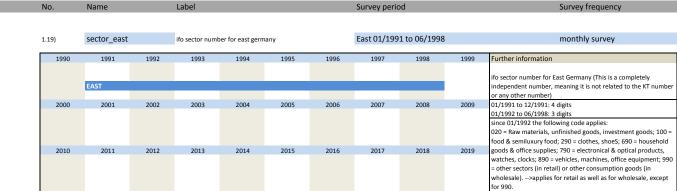

#### 1. Variables of identification

| Nr.   | Name             | Label                                      | German description                                                              |
|-------|------------------|--------------------------------------------|---------------------------------------------------------------------------------|
|       |                  |                                            |                                                                                 |
| 1.1)  | survey           | survey                                     | Umfrage                                                                         |
| 1.2)  | year             | year                                       | Erhebungsjahr                                                                   |
| 1.3)  | month            | month                                      | Erhebungsmonat                                                                  |
| 1.4)  | han_typtra       | type of trade                              | Handelssparte                                                                   |
| 1.5)  | han_idlar        | special id for firms with detailed answers | Kennnummer für Firmen, die Prozentantworten geben                               |
| 1.6)  | han_weight       | weight                                     | Gewicht                                                                         |
| 1.7)  | han_westeast     | western eastern                            | Unterscheidung zwischen West- und Ost-Erhebung                                  |
| 1.8)  | fedstaifo        | federal state (ifo-code)                   | Bundesland entsprechend ifo Codierung                                           |
| 1.9)  | sector_id        | sector id                                  | Sektor ID                                                                       |
| 1.10) | han_id2          | identification number (part2)              | 2. Teil der Kennnummer                                                          |
| 1.11) | han_id3          | identification number (part3)              | 3. Teil der Kennnummer                                                          |
| 1.12) | runnum           | running number of plant                    | Laufende Firmennummer                                                           |
| 1.13) | idnum            | firm X adress file id                      | Firmenidentifikationsnummer                                                     |
| 1.14) | han_plantnumkt   | KT information id                          | 12-stellige Identifikationsnummer, gebildet mit KT Nummer                       |
| 1.15) | han_plantnumeast | information id for east germany            | 11-stellige Identifikationsnummer, gebildet mit Sektornummer für Ostdeutschland |
| 1.16) | han_plantnumwz03 | WZ03 information id                        | 13-stellige Identifikationsnummer, gebildet mit WZ03 Nummer                     |
| 1.17) | sector_wz03      | WZ03 sector number                         | WZ03 sector number                                                              |
| 1.18) | sector_ifo       | KT sector number                           | KT Nummer                                                                       |
| 1.19) | sector_east      | ifo sector number for east germany         | ifo Sektornummer für Ostdeutschland                                             |
| 1.20) | sector_total     | ebdc sector classification                 | Sektornummer nach EBDC-eigener Klassifizierung                                  |
| 1.21) | han_typequ       | type of questionnaire                      | Fragebogenform                                                                  |
| 1.22) | han latecomer    | N=latecomer                                | Nachzügler                                                                      |