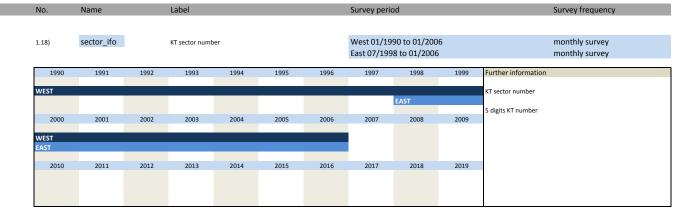

#### 1. Variables of identification

| Nr.   | Name             | Label                                      | German description                                                              |
|-------|------------------|--------------------------------------------|---------------------------------------------------------------------------------|
|       |                  |                                            |                                                                                 |
| 1.1)  | survey           | survey                                     | Umfrage                                                                         |
| 1.2)  | year             | year                                       | Erhebungsjahr                                                                   |
| 1.3)  | month            | month                                      | Erhebungsmonat                                                                  |
| 1.4)  | han_typtra       | type of trade                              | Handelssparte                                                                   |
| 1.5)  | han_idlar        | special id for firms with detailed answers | Kennnummer für Firmen, die Prozentantworten geben                               |
| 1.6)  | han_weight       | weight                                     | Gewicht                                                                         |
| 1.7)  | han_westeast     | western eastern                            | Unterscheidung zwischen West- und Ost-Erhebung                                  |
| 1.8)  | fedstaifo        | federal state (ifo-code)                   | Bundesland entsprechend ifo Codierung                                           |
| 1.9)  | sector_id        | sector id                                  | Sektor ID                                                                       |
| 1.10) | han_id2          | identification number (part2)              | 2. Teil der Kennnummer                                                          |
| 1.11) | han_id3          | identification number (part3)              | 3. Teil der Kennnummer                                                          |
| 1.12) | runnum           | running number of plant                    | Laufende Firmennummer                                                           |
| 1.13) | idnum            | firm X adress file id                      | Firmenidentifikationsnummer                                                     |
| 1.14) | han_plantnumkt   | KT information id                          | 12-stellige Identifikationsnummer, gebildet mit KT Nummer                       |
| 1.15) | han_plantnumeast | information id for east germany            | 11-stellige Identifikationsnummer, gebildet mit Sektornummer für Ostdeutschland |
| 1.16) | han_plantnumwz03 | WZ03 information id                        | 13-stellige Identifikationsnummer, gebildet mit WZ03 Nummer                     |
| 1.17) | sector_wz03      | WZ03 sector number                         | WZ03 sector number                                                              |
| 1.18) | sector_ifo       | KT sector number                           | KT Nummer                                                                       |
| 1.19) | sector_east      | ifo sector number for east germany         | ifo Sektornummer für Ostdeutschland                                             |
| 1.20) | sector_total     | ebdc sector classification                 | Sektornummer nach EBDC-eigener Klassifizierung                                  |
| 1.21) | han_typequ       | type of questionnaire                      | Fragebogenform                                                                  |
| 1.22) | han latecomer    | N=latecomer                                | Nachzügler                                                                      |