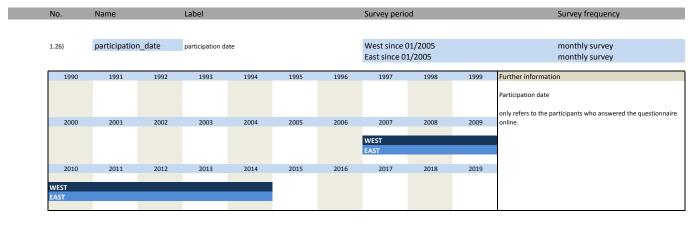

#### II. Variables regarding the survey process

|   | Nr.   | Name                 | Label                | German description            |
|---|-------|----------------------|----------------------|-------------------------------|
|   |       |                      |                      |                               |
| : | 1.23) | online               | online               | Fragebogen online beantwortet |
| : | 1.24) | survey_start         | survey start         | Umfragebeginn                 |
| : | 1.25) | survey_end           | survey end           | Umfrageende                   |
| : | 1.26) | participation_date   | participation date   | Teilnahmedatum                |
|   | 1.27) | participation_hour   | participation hour   | Teilnahmestunde               |
| : | 1.28) | participation_status | participation status | Teilnahmestatus               |