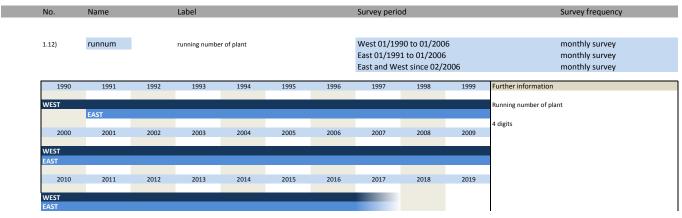

#### 1. Variables of identification

| Nr.   | Name             | Label                                      | German description                                                              |
|-------|------------------|--------------------------------------------|---------------------------------------------------------------------------------|
|       |                  |                                            |                                                                                 |
| 1.1)  | survey           | survey                                     | Umfrage                                                                         |
| 1.2)  | year             | year                                       | Erhebungsjahr                                                                   |
| 1.3)  | month            | month                                      | Erhebungsmonat                                                                  |
| 1.4)  | han_typtra       | type of trade                              | Handelssparte                                                                   |
| 1.5)  | han_idlar        | special id for firms with detailed answers | Kennnummer für Firmen, die Prozentantworten geben                               |
| 1.6)  | han_weight       | weight                                     | Gewicht                                                                         |
| 1.7)  | han_westeast     | western eastern                            | Unterscheidung zwischen West- und Ost-Erhebung                                  |
| 1.8)  | fedstaifo        | federal state (ifo-code)                   | Bundesland entsprechend ifo Codierung                                           |
| 1.9)  | sector_id        | sector id                                  | Sektor ID                                                                       |
| 1.10) | han_id2          | identification number (part2)              | 2. Teil der Kennnummer                                                          |
| 1.11) | han_id3          | identification number (part3)              | 3. Teil der Kennnummer                                                          |
| 1.12) | runnum           | running number of plant                    | Laufende Firmennummer                                                           |
| 1.13) | idnum            | firm X adress file id                      | Firmenidentifikationsnummer                                                     |
| 1.14) | han_plantnumkt   | KT information id                          | 12-stellige Identifikationsnummer, gebildet mit KT Nummer                       |
| 1.15) | han_plantnumeast | information id for east germany            | 11-stellige Identifikationsnummer, gebildet mit Sektornummer für Ostdeutschland |
| 1.16) | han_plantnumwz03 | WZ03 information id                        | 13-stellige Identifikationsnummer, gebildet mit WZ03 Nummer                     |
| 1.17) | sector_wz03      | WZ03 sector number                         | WZ03 sector number                                                              |
| 1.18) | sector_ifo       | KT sector number                           | KT Nummer                                                                       |
| 1.19) | sector_east      | ifo sector number for east germany         | ifo Sektornummer für Ostdeutschland                                             |
| 1.20) | sector_total     | ebdc sector classification                 | Sektornummer nach EBDC-eigener Klassifizierung                                  |
| 1.21) | han_typequ       | type of questionnaire                      | Fragebogenform                                                                  |
| 1.22) | han latecomer    | N=latecomer                                | Nachzügler                                                                      |