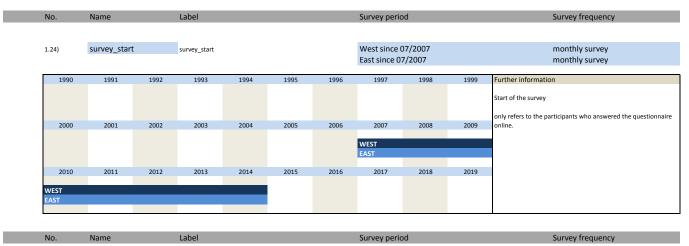

#### II. Variables regarding the survey process

|   | Nr.   | Name                 | Label                | German description            |
|---|-------|----------------------|----------------------|-------------------------------|
|   |       |                      |                      |                               |
| : | 1.23) | online               | online               | Fragebogen online beantwortet |
| : | 1.24) | survey_start         | survey start         | Umfragebeginn                 |
| : | 1.25) | survey_end           | survey end           | Umfrageende                   |
| : | 1.26) | participation_date   | participation date   | Teilnahmedatum                |
|   | 1.27) | participation_hour   | participation hour   | Teilnahmestunde               |
| : | 1.28) | participation_status | participation status | Teilnahmestatus               |