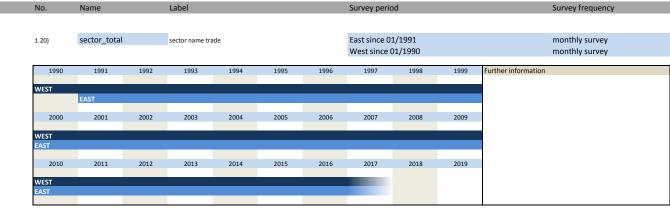

#### 1. Variables of identification

| Nr.   | Name             | Label                                      | German description                                                              |
|-------|------------------|--------------------------------------------|---------------------------------------------------------------------------------|
|       |                  |                                            |                                                                                 |
| 1.1)  | survey           | survey                                     | Umfrage                                                                         |
| 1.2)  | year             | year                                       | Erhebungsjahr                                                                   |
| 1.3)  | month            | month                                      | Erhebungsmonat                                                                  |
| 1.4)  | han_typtra       | type of trade                              | Handelssparte                                                                   |
| 1.5)  | han_idlar        | special id for firms with detailed answers | Kennnummer für Firmen, die Prozentantworten geben                               |
| 1.6)  | han_weight       | weight                                     | Gewicht                                                                         |
| 1.7)  | han_westeast     | western eastern                            | Unterscheidung zwischen West- und Ost-Erhebung                                  |
| 1.8)  | fedstaifo        | federal state (ifo-code)                   | Bundesland entsprechend ifo Codierung                                           |
| 1.9)  | sector_id        | sector id                                  | Sektor ID                                                                       |
| 1.10) | han_id2          | identification number (part2)              | 2. Teil der Kennnummer                                                          |
| 1.11) | han_id3          | identification number (part3)              | 3. Teil der Kennnummer                                                          |
| 1.12) | runnum           | running number of plant                    | Laufende Firmennummer                                                           |
| 1.13) | idnum            | firm X adress file id                      | Firmenidentifikationsnummer                                                     |
| 1.14) | han_plantnumkt   | KT information id                          | 12-stellige Identifikationsnummer, gebildet mit KT Nummer                       |
| 1.15) | han_plantnumeast | information id for east germany            | 11-stellige Identifikationsnummer, gebildet mit Sektornummer für Ostdeutschland |
| 1.16) | han_plantnumwz03 | WZ03 information id                        | 13-stellige Identifikationsnummer, gebildet mit WZ03 Nummer                     |
| 1.17) | sector_wz03      | WZ03 sector number                         | WZ03 sector number                                                              |
| 1.18) | sector_ifo       | KT sector number                           | KT Nummer                                                                       |
| 1.19) | sector_east      | ifo sector number for east germany         | ifo Sektornummer für Ostdeutschland                                             |
| 1.20) | sector_total     | ebdc sector classification                 | Sektornummer nach EBDC-eigener Klassifizierung                                  |
| 1.21) | han_typequ       | type of questionnaire                      | Fragebogenform                                                                  |
| 1.22) | han latecomer    | N=latecomer                                | Nachzügler                                                                      |