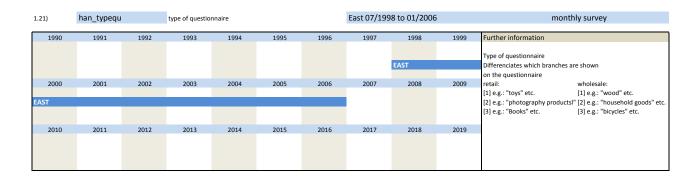

#### 1. Variables of identification

| Nr.   | Name             | Label                                      | German description                                                              |
|-------|------------------|--------------------------------------------|---------------------------------------------------------------------------------|
|       |                  |                                            |                                                                                 |
| 1.1)  | survey           | survey                                     | Umfrage                                                                         |
| 1.2)  | year             | year                                       | Erhebungsjahr                                                                   |
| 1.3)  | month            | month                                      | Erhebungsmonat                                                                  |
| 1.4)  | han_typtra       | type of trade                              | Handelssparte                                                                   |
| 1.5)  | han_idlar        | special id for firms with detailed answers | Kennnummer für Firmen, die Prozentantworten geben                               |
| 1.6)  | han_weight       | weight                                     | Gewicht                                                                         |
| 1.7)  | han_westeast     | western eastern                            | Unterscheidung zwischen West- und Ost-Erhebung                                  |
| 1.8)  | fedstaifo        | federal state (ifo-code)                   | Bundesland entsprechend ifo Codierung                                           |
| 1.9)  | sector_id        | sector id                                  | Sektor ID                                                                       |
| 1.10) | han_id2          | identification number (part2)              | 2. Teil der Kennnummer                                                          |
| 1.11) | han_id3          | identification number (part3)              | 3. Teil der Kennnummer                                                          |
| 1.12) | runnum           | running number of plant                    | Laufende Firmennummer                                                           |
| 1.13) | idnum            | firm X adress file id                      | Firmenidentifikationsnummer                                                     |
| 1.14) | han_plantnumkt   | KT information id                          | 12-stellige Identifikationsnummer, gebildet mit KT Nummer                       |
| 1.15) | han_plantnumeast | information id for east germany            | 11-stellige Identifikationsnummer, gebildet mit Sektornummer für Ostdeutschland |
| 1.16) | han_plantnumwz03 | WZ03 information id                        | 13-stellige Identifikationsnummer, gebildet mit WZ03 Nummer                     |
| 1.17) | sector_wz03      | WZ03 sector number                         | WZ03 sector number                                                              |
| 1.18) | sector_ifo       | KT sector number                           | KT Nummer                                                                       |
| 1.19) | sector_east      | ifo sector number for east germany         | ifo Sektornummer für Ostdeutschland                                             |
| 1.20) | sector_total     | ebdc sector classification                 | Sektornummer nach EBDC-eigener Klassifizierung                                  |
| 1.21) | han_typequ       | type of questionnaire                      | Fragebogenform                                                                  |
| 1.22) | han latecomer    | N=latecomer                                | Nachzügler                                                                      |