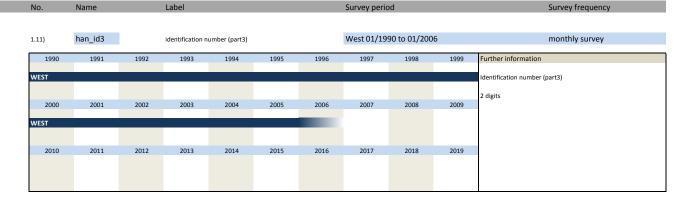

#### 1. Variables of identification

| Nr.   | Name             | Label                                      | German description                                                              |
|-------|------------------|--------------------------------------------|---------------------------------------------------------------------------------|
|       |                  |                                            |                                                                                 |
| 1.1)  | survey           | survey                                     | Umfrage                                                                         |
| 1.2)  | year             | year                                       | Erhebungsjahr                                                                   |
| 1.3)  | month            | month                                      | Erhebungsmonat                                                                  |
| 1.4)  | han_typtra       | type of trade                              | Handelssparte                                                                   |
| 1.5)  | han_idlar        | special id for firms with detailed answers | Kennnummer für Firmen, die Prozentantworten geben                               |
| 1.6)  | han_weight       | weight                                     | Gewicht                                                                         |
| 1.7)  | han_westeast     | western eastern                            | Unterscheidung zwischen West- und Ost-Erhebung                                  |
| 1.8)  | fedstaifo        | federal state (ifo-code)                   | Bundesland entsprechend ifo Codierung                                           |
| 1.9)  | sector_id        | sector id                                  | Sektor ID                                                                       |
| 1.10) | han_id2          | identification number (part2)              | 2. Teil der Kennnummer                                                          |
| 1.11) | han_id3          | identification number (part3)              | 3. Teil der Kennnummer                                                          |
| 1.12) | runnum           | running number of plant                    | Laufende Firmennummer                                                           |
| 1.13) | idnum            | firm X adress file id                      | Firmenidentifikationsnummer                                                     |
| 1.14) | han_plantnumkt   | KT information id                          | 12-stellige Identifikationsnummer, gebildet mit KT Nummer                       |
| 1.15) | han_plantnumeast | information id for east germany            | 11-stellige Identifikationsnummer, gebildet mit Sektornummer für Ostdeutschland |
| 1.16) | han_plantnumwz03 | WZ03 information id                        | 13-stellige Identifikationsnummer, gebildet mit WZ03 Nummer                     |
| 1.17) | sector_wz03      | WZ03 sector number                         | WZ03 sector number                                                              |
| 1.18) | sector_ifo       | KT sector number                           | KT Nummer                                                                       |
| 1.19) | sector_east      | ifo sector number for east germany         | ifo Sektornummer für Ostdeutschland                                             |
| 1.20) | sector_total     | ebdc sector classification                 | Sektornummer nach EBDC-eigener Klassifizierung                                  |
| 1.21) | han_typequ       | type of questionnaire                      | Fragebogenform                                                                  |
| 1.22) | han latecomer    | N=latecomer                                | Nachzügler                                                                      |