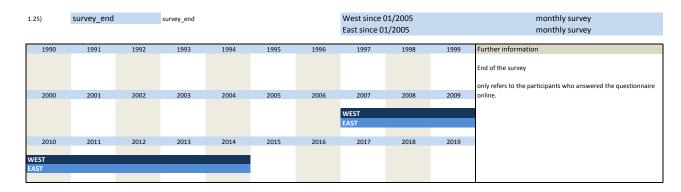

#### II. Variables regarding the survey process

|   | Nr.   | Name                 | Label                | German description            |
|---|-------|----------------------|----------------------|-------------------------------|
|   |       |                      |                      |                               |
| : | 1.23) | online               | online               | Fragebogen online beantwortet |
| : | 1.24) | survey_start         | survey start         | Umfragebeginn                 |
| : | 1.25) | survey_end           | survey end           | Umfrageende                   |
| : | 1.26) | participation_date   | participation date   | Teilnahmedatum                |
|   | 1.27) | participation_hour   | participation hour   | Teilnahmestunde               |
| : | 1.28) | participation_status | participation status | Teilnahmestatus               |