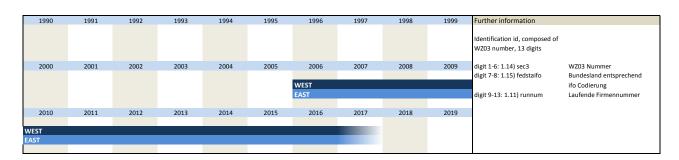

#### 1. Variables of identification

| Nr.   | Name             | Label                                      | German description                                                              |
|-------|------------------|--------------------------------------------|---------------------------------------------------------------------------------|
|       |                  |                                            |                                                                                 |
| 1.1)  | survey           | survey                                     | Umfrage                                                                         |
| 1.2)  | year             | year                                       | Erhebungsjahr                                                                   |
| 1.3)  | month            | month                                      | Erhebungsmonat                                                                  |
| 1.4)  | han_typtra       | type of trade                              | Handelssparte                                                                   |
| 1.5)  | han_idlar        | special id for firms with detailed answers | Kennnummer für Firmen, die Prozentantworten geben                               |
| 1.6)  | han_weight       | weight                                     | Gewicht                                                                         |
| 1.7)  | han_westeast     | western eastern                            | Unterscheidung zwischen West- und Ost-Erhebung                                  |
| 1.8)  | fedstaifo        | federal state (ifo-code)                   | Bundesland entsprechend ifo Codierung                                           |
| 1.9)  | sector_id        | sector id                                  | Sektor ID                                                                       |
| 1.10) | han_id2          | identification number (part2)              | 2. Teil der Kennnummer                                                          |
| 1.11) | han_id3          | identification number (part3)              | 3. Teil der Kennnummer                                                          |
| 1.12) | runnum           | running number of plant                    | Laufende Firmennummer                                                           |
| 1.13) | idnum            | firm X adress file id                      | Firmenidentifikationsnummer                                                     |
| 1.14) | han_plantnumkt   | KT information id                          | 12-stellige Identifikationsnummer, gebildet mit KT Nummer                       |
| 1.15) | han_plantnumeast | information id for east germany            | 11-stellige Identifikationsnummer, gebildet mit Sektornummer für Ostdeutschland |
| 1.16) | han_plantnumwz03 | WZ03 information id                        | 13-stellige Identifikationsnummer, gebildet mit WZ03 Nummer                     |
| 1.17) | sector_wz03      | WZ03 sector number                         | WZ03 sector number                                                              |
| 1.18) | sector_ifo       | KT sector number                           | KT Nummer                                                                       |
| 1.19) | sector_east      | ifo sector number for east germany         | ifo Sektornummer für Ostdeutschland                                             |
| 1.20) | sector_total     | ebdc sector classification                 | Sektornummer nach EBDC-eigener Klassifizierung                                  |
| 1.21) | han_typequ       | type of questionnaire                      | Fragebogenform                                                                  |
| 1.22) | han latecomer    | N=latecomer                                | Nachzügler                                                                      |