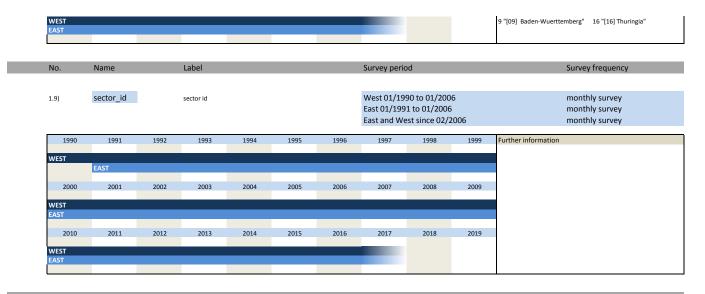

#### 1. Variables of identification

| Nr.   | Name             | Label                                      | German description                                                              |
|-------|------------------|--------------------------------------------|---------------------------------------------------------------------------------|
|       |                  |                                            |                                                                                 |
| 1.1)  | survey           | survey                                     | Umfrage                                                                         |
| 1.2)  | year             | year                                       | Erhebungsjahr                                                                   |
| 1.3)  | month            | month                                      | Erhebungsmonat                                                                  |
| 1.4)  | han_typtra       | type of trade                              | Handelssparte                                                                   |
| 1.5)  | han_idlar        | special id for firms with detailed answers | Kennnummer für Firmen, die Prozentantworten geben                               |
| 1.6)  | han_weight       | weight                                     | Gewicht                                                                         |
| 1.7)  | han_westeast     | western eastern                            | Unterscheidung zwischen West- und Ost-Erhebung                                  |
| 1.8)  | fedstaifo        | federal state (ifo-code)                   | Bundesland entsprechend ifo Codierung                                           |
| 1.9)  | sector_id        | sector id                                  | Sektor ID                                                                       |
| 1.10) | han_id2          | identification number (part2)              | 2. Teil der Kennnummer                                                          |
| 1.11) | han_id3          | identification number (part3)              | 3. Teil der Kennnummer                                                          |
| 1.12) | runnum           | running number of plant                    | Laufende Firmennummer                                                           |
| 1.13) | idnum            | firm X adress file id                      | Firmenidentifikationsnummer                                                     |
| 1.14) | han_plantnumkt   | KT information id                          | 12-stellige Identifikationsnummer, gebildet mit KT Nummer                       |
| 1.15) | han_plantnumeast | information id for east germany            | 11-stellige Identifikationsnummer, gebildet mit Sektornummer für Ostdeutschland |
| 1.16) | han_plantnumwz03 | WZ03 information id                        | 13-stellige Identifikationsnummer, gebildet mit WZ03 Nummer                     |
| 1.17) | sector_wz03      | WZ03 sector number                         | WZ03 sector number                                                              |
| 1.18) | sector_ifo       | KT sector number                           | KT Nummer                                                                       |
| 1.19) | sector_east      | ifo sector number for east germany         | ifo Sektornummer für Ostdeutschland                                             |
| 1.20) | sector_total     | ebdc sector classification                 | Sektornummer nach EBDC-eigener Klassifizierung                                  |
| 1.21) | han_typequ       | type of questionnaire                      | Fragebogenform                                                                  |
| 1.22) | han latecomer    | N=latecomer                                | Nachzügler                                                                      |