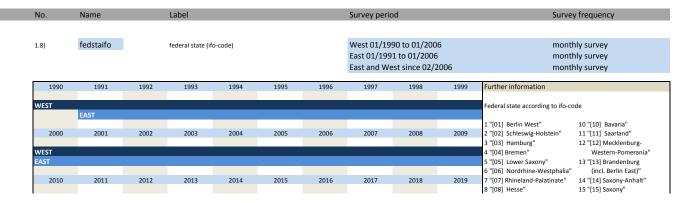

#### 1. Variables of identification

| Nr.   | Name             | Label                                      | German description                                                              |
|-------|------------------|--------------------------------------------|---------------------------------------------------------------------------------|
|       |                  |                                            |                                                                                 |
| 1.1)  | survey           | survey                                     | Umfrage                                                                         |
| 1.2)  | year             | year                                       | Erhebungsjahr                                                                   |
| 1.3)  | month            | month                                      | Erhebungsmonat                                                                  |
| 1.4)  | han_typtra       | type of trade                              | Handelssparte                                                                   |
| 1.5)  | han_idlar        | special id for firms with detailed answers | Kennnummer für Firmen, die Prozentantworten geben                               |
| 1.6)  | han_weight       | weight                                     | Gewicht                                                                         |
| 1.7)  | han_westeast     | western eastern                            | Unterscheidung zwischen West- und Ost-Erhebung                                  |
| 1.8)  | fedstaifo        | federal state (ifo-code)                   | Bundesland entsprechend ifo Codierung                                           |
| 1.9)  | sector_id        | sector id                                  | Sektor ID                                                                       |
| 1.10) | han_id2          | identification number (part2)              | 2. Teil der Kennnummer                                                          |
| 1.11) | han_id3          | identification number (part3)              | 3. Teil der Kennnummer                                                          |
| 1.12) | runnum           | running number of plant                    | Laufende Firmennummer                                                           |
| 1.13) | idnum            | firm X adress file id                      | Firmenidentifikationsnummer                                                     |
| 1.14) | han_plantnumkt   | KT information id                          | 12-stellige Identifikationsnummer, gebildet mit KT Nummer                       |
| 1.15) | han_plantnumeast | information id for east germany            | 11-stellige Identifikationsnummer, gebildet mit Sektornummer für Ostdeutschland |
| 1.16) | han_plantnumwz03 | WZ03 information id                        | 13-stellige Identifikationsnummer, gebildet mit WZ03 Nummer                     |
| 1.17) | sector_wz03      | WZ03 sector number                         | WZ03 sector number                                                              |
| 1.18) | sector_ifo       | KT sector number                           | KT Nummer                                                                       |
| 1.19) | sector_east      | ifo sector number for east germany         | ifo Sektornummer für Ostdeutschland                                             |
| 1.20) | sector_total     | ebdc sector classification                 | Sektornummer nach EBDC-eigener Klassifizierung                                  |
| 1.21) | han_typequ       | type of questionnaire                      | Fragebogenform                                                                  |
| 1.22) | han latecomer    | N=latecomer                                | Nachzügler                                                                      |