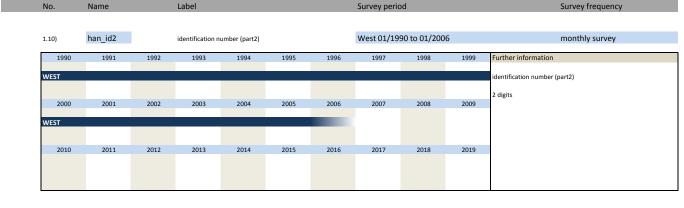

#### 1. Variables of identification

| Nr.   | Name             | Label                                      | German description                                                              |
|-------|------------------|--------------------------------------------|---------------------------------------------------------------------------------|
|       |                  |                                            |                                                                                 |
| 1.1)  | survey           | survey                                     | Umfrage                                                                         |
| 1.2)  | year             | year                                       | Erhebungsjahr                                                                   |
| 1.3)  | month            | month                                      | Erhebungsmonat                                                                  |
| 1.4)  | han_typtra       | type of trade                              | Handelssparte                                                                   |
| 1.5)  | han_idlar        | special id for firms with detailed answers | Kennnummer für Firmen, die Prozentantworten geben                               |
| 1.6)  | han_weight       | weight                                     | Gewicht                                                                         |
| 1.7)  | han_westeast     | western eastern                            | Unterscheidung zwischen West- und Ost-Erhebung                                  |
| 1.8)  | fedstaifo        | federal state (ifo-code)                   | Bundesland entsprechend ifo Codierung                                           |
| 1.9)  | sector_id        | sector id                                  | Sektor ID                                                                       |
| 1.10) | han_id2          | identification number (part2)              | 2. Teil der Kennnummer                                                          |
| 1.11) | han_id3          | identification number (part3)              | 3. Teil der Kennnummer                                                          |
| 1.12) | runnum           | running number of plant                    | Laufende Firmennummer                                                           |
| 1.13) | idnum            | firm X adress file id                      | Firmenidentifikationsnummer                                                     |
| 1.14) | han_plantnumkt   | KT information id                          | 12-stellige Identifikationsnummer, gebildet mit KT Nummer                       |
| 1.15) | han_plantnumeast | information id for east germany            | 11-stellige Identifikationsnummer, gebildet mit Sektornummer für Ostdeutschland |
| 1.16) | han_plantnumwz03 | WZ03 information id                        | 13-stellige Identifikationsnummer, gebildet mit WZ03 Nummer                     |
| 1.17) | sector_wz03      | WZ03 sector number                         | WZ03 sector number                                                              |
| 1.18) | sector_ifo       | KT sector number                           | KT Nummer                                                                       |
| 1.19) | sector_east      | ifo sector number for east germany         | ifo Sektornummer für Ostdeutschland                                             |
| 1.20) | sector_total     | ebdc sector classification                 | Sektornummer nach EBDC-eigener Klassifizierung                                  |
| 1.21) | han_typequ       | type of questionnaire                      | Fragebogenform                                                                  |
| 1.22) | han latecomer    | N=latecomer                                | Nachzügler                                                                      |