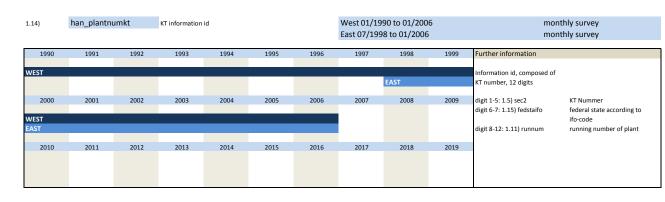

#### 1. Variables of identification

| Nr.   | Name             | Label                                      | German description                                                              |
|-------|------------------|--------------------------------------------|---------------------------------------------------------------------------------|
|       |                  |                                            |                                                                                 |
| 1.1)  | survey           | survey                                     | Umfrage                                                                         |
| 1.2)  | year             | year                                       | Erhebungsjahr                                                                   |
| 1.3)  | month            | month                                      | Erhebungsmonat                                                                  |
| 1.4)  | han_typtra       | type of trade                              | Handelssparte                                                                   |
| 1.5)  | han_idlar        | special id for firms with detailed answers | Kennnummer für Firmen, die Prozentantworten geben                               |
| 1.6)  | han_weight       | weight                                     | Gewicht                                                                         |
| 1.7)  | han_westeast     | western eastern                            | Unterscheidung zwischen West- und Ost-Erhebung                                  |
| 1.8)  | fedstaifo        | federal state (ifo-code)                   | Bundesland entsprechend ifo Codierung                                           |
| 1.9)  | sector_id        | sector id                                  | Sektor ID                                                                       |
| 1.10) | han_id2          | identification number (part2)              | 2. Teil der Kennnummer                                                          |
| 1.11) | han_id3          | identification number (part3)              | 3. Teil der Kennnummer                                                          |
| 1.12) | runnum           | running number of plant                    | Laufende Firmennummer                                                           |
| 1.13) | idnum            | firm X adress file id                      | Firmenidentifikationsnummer                                                     |
| 1.14) | han_plantnumkt   | KT information id                          | 12-stellige Identifikationsnummer, gebildet mit KT Nummer                       |
| 1.15) | han_plantnumeast | information id for east germany            | 11-stellige Identifikationsnummer, gebildet mit Sektornummer für Ostdeutschland |
| 1.16) | han_plantnumwz03 | WZ03 information id                        | 13-stellige Identifikationsnummer, gebildet mit WZ03 Nummer                     |
| 1.17) | sector_wz03      | WZ03 sector number                         | WZ03 sector number                                                              |
| 1.18) | sector_ifo       | KT sector number                           | KT Nummer                                                                       |
| 1.19) | sector_east      | ifo sector number for east germany         | ifo Sektornummer für Ostdeutschland                                             |
| 1.20) | sector_total     | ebdc sector classification                 | Sektornummer nach EBDC-eigener Klassifizierung                                  |
| 1.21) | han_typequ       | type of questionnaire                      | Fragebogenform                                                                  |
| 1.22) | han latecomer    | N=latecomer                                | Nachzügler                                                                      |