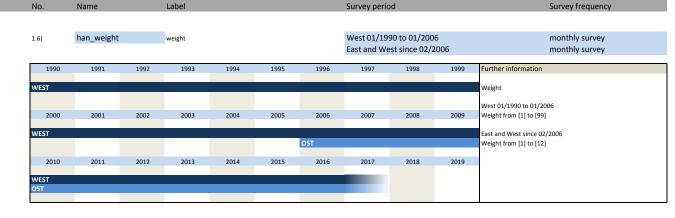

#### 1. Variables of identification

| Nr.   | Name             | Label                                      | German description                                                              |
|-------|------------------|--------------------------------------------|---------------------------------------------------------------------------------|
|       |                  |                                            |                                                                                 |
| 1.1)  | survey           | survey                                     | Umfrage                                                                         |
| 1.2)  | year             | year                                       | Erhebungsjahr                                                                   |
| 1.3)  | month            | month                                      | Erhebungsmonat                                                                  |
| 1.4)  | han_typtra       | type of trade                              | Handelssparte                                                                   |
| 1.5)  | han_idlar        | special id for firms with detailed answers | Kennnummer für Firmen, die Prozentantworten geben                               |
| 1.6)  | han_weight       | weight                                     | Gewicht                                                                         |
| 1.7)  | han_westeast     | western eastern                            | Unterscheidung zwischen West- und Ost-Erhebung                                  |
| 1.8)  | fedstaifo        | federal state (ifo-code)                   | Bundesland entsprechend ifo Codierung                                           |
| 1.9)  | sector_id        | sector id                                  | Sektor ID                                                                       |
| 1.10) | han_id2          | identification number (part2)              | 2. Teil der Kennnummer                                                          |
| 1.11) | han_id3          | identification number (part3)              | 3. Teil der Kennnummer                                                          |
| 1.12) | runnum           | running number of plant                    | Laufende Firmennummer                                                           |
| 1.13) | idnum            | firm X adress file id                      | Firmenidentifikationsnummer                                                     |
| 1.14) | han_plantnumkt   | KT information id                          | 12-stellige Identifikationsnummer, gebildet mit KT Nummer                       |
| 1.15) | han_plantnumeast | information id for east germany            | 11-stellige Identifikationsnummer, gebildet mit Sektornummer für Ostdeutschland |
| 1.16) | han_plantnumwz03 | WZ03 information id                        | 13-stellige Identifikationsnummer, gebildet mit WZ03 Nummer                     |
| 1.17) | sector_wz03      | WZ03 sector number                         | WZ03 sector number                                                              |
| 1.18) | sector_ifo       | KT sector number                           | KT Nummer                                                                       |
| 1.19) | sector_east      | ifo sector number for east germany         | ifo Sektornummer für Ostdeutschland                                             |
| 1.20) | sector_total     | ebdc sector classification                 | Sektornummer nach EBDC-eigener Klassifizierung                                  |
| 1.21) | han_typequ       | type of questionnaire                      | Fragebogenform                                                                  |
| 1.22) | han latecomer    | N=latecomer                                | Nachzügler                                                                      |