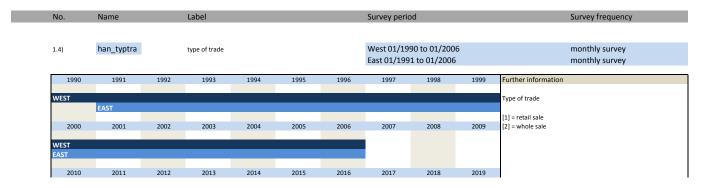

#### 1. Variables of identification

| Nr.   | Name             | Label                                      | German description                                                              |
|-------|------------------|--------------------------------------------|---------------------------------------------------------------------------------|
|       |                  |                                            |                                                                                 |
| 1.1)  | survey           | survey                                     | Umfrage                                                                         |
| 1.2)  | year             | year                                       | Erhebungsjahr                                                                   |
| 1.3)  | month            | month                                      | Erhebungsmonat                                                                  |
| 1.4)  | han_typtra       | type of trade                              | Handelssparte                                                                   |
| 1.5)  | han_idlar        | special id for firms with detailed answers | Kennnummer für Firmen, die Prozentantworten geben                               |
| 1.6)  | han_weight       | weight                                     | Gewicht                                                                         |
| 1.7)  | han_westeast     | western eastern                            | Unterscheidung zwischen West- und Ost-Erhebung                                  |
| 1.8)  | fedstaifo        | federal state (ifo-code)                   | Bundesland entsprechend ifo Codierung                                           |
| 1.9)  | sector_id        | sector id                                  | Sektor ID                                                                       |
| 1.10) | han_id2          | identification number (part2)              | 2. Teil der Kennnummer                                                          |
| 1.11) | han_id3          | identification number (part3)              | 3. Teil der Kennnummer                                                          |
| 1.12) | runnum           | running number of plant                    | Laufende Firmennummer                                                           |
| 1.13) | idnum            | firm X adress file id                      | Firmenidentifikationsnummer                                                     |
| 1.14) | han_plantnumkt   | KT information id                          | 12-stellige Identifikationsnummer, gebildet mit KT Nummer                       |
| 1.15) | han_plantnumeast | information id for east germany            | 11-stellige Identifikationsnummer, gebildet mit Sektornummer für Ostdeutschland |
| 1.16) | han_plantnumwz03 | WZ03 information id                        | 13-stellige Identifikationsnummer, gebildet mit WZ03 Nummer                     |
| 1.17) | sector_wz03      | WZ03 sector number                         | WZ03 sector number                                                              |
| 1.18) | sector_ifo       | KT sector number                           | KT Nummer                                                                       |
| 1.19) | sector_east      | ifo sector number for east germany         | ifo Sektornummer für Ostdeutschland                                             |
| 1.20) | sector_total     | ebdc sector classification                 | Sektornummer nach EBDC-eigener Klassifizierung                                  |
| 1.21) | han_typequ       | type of questionnaire                      | Fragebogenform                                                                  |
| 1.22) | han latecomer    | N=latecomer                                | Nachzügler                                                                      |