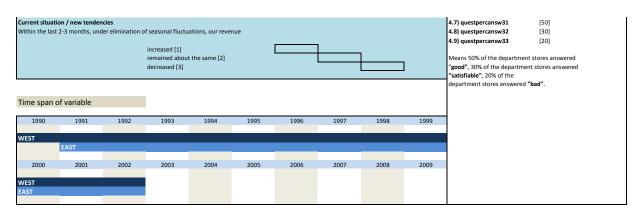

#### 4. Standard questions of the department stores in percentage

|                | Name                                       | Label                             | German description                                                                               |
|----------------|--------------------------------------------|-----------------------------------|--------------------------------------------------------------------------------------------------|
| 4.1)           | han questpercansw11                        | % to statebus good                | Prozent der Warenhäuser, die die Geschäftslage mit "gut" beurteilen                              |
| 4.2)           | han questpercansw12                        | % to statebus satisfiable         | Prozent der Warenhäuser, die die Geschäftslage mit "befriedigend" beurteilen                     |
| 4.3)           | han_questpercansw13                        | % to statebus bad                 | Prozent der Warenhäuser, die die Geschäftslage mit "schlecht" beurteilen                         |
| 4.4)           | han_questpercansw21                        | % to busvoly higher               | Prozent der Warenhäuser, deren Umsatz " <b>höher"</b> als im Vorjahr ist                         |
| 4.5)           | han_questpercansw22                        | % to busvoly as high as last year | Prozent der Warenhäuser, deren Umsatz "etwa gleich hoch" als im Vorjahr ist                      |
| 4.6)           | han_questpercansw23                        | % to busvoly lower                | Prozent der Warenhäuser, deren Umsatz "geringer" als im Vorjahr ist                              |
| 4.7)           | han_questpercansw31                        | % to busvolm higher               | Prozent der Warenhäuser, deren Umsatz "höher" als im Vormonat ist                                |
| 4.8)           | han_questpercansw32                        | % to busvolm as high as last year | Prozent der Warenhäuser, deren Umsatz "etwa gleich hoch" als im Vormonat ist                     |
| 4.9)           | han_questpercansw33                        | % to busvolm lower                | Prozent der Warenhäuser, deren Umsatz "geringer" als im Vormonat ist                             |
| 4.10)          | han_questpercansw41                        | % to feedst too little            | Prozent der Warenhäuser, die ihren Lagerbestand als "zu klein" beurteilen                        |
| 4.11)          | han_questpercansw42                        | % to feedst satisfiable           | Prozent der Warenhäuser, die ihren Lagerbestand als "befriedigend" beurteilen                    |
| 4.12)          | han_questpercansw43                        | % to feedst too much              | Prozent der Warenhäuser, die ihren Lagerbestand als "zu groß" beurteilen                         |
| 4.13)          | han_questpercansw51                        | % to prvpm increased              | Prozent der Warenhäuser, die ihren Verkaufspreise gegenüber dem Vormonat "erhöht" haben          |
| 4.14)          | han_questpercansw52                        | % to prvpm not changed            | Prozent der Warenhäuser, die ihren Verkaufspreise gegenüber dem Vormonat "nicht verändert" haben |
| 4.15)          | han_questpercansw53                        | % to prvpm decreased              | Prozent der Warenhäuser, die ihren Verkaufspreise gegenüber dem Vormonat <b>"gesenkt"</b> haben  |
| 4.16)          | han questpercansw61                        | % to exppr increasing             | Prozent der Warenhäuser, die "steigende" Verkaufspreise erwarten                                 |
| 4.17)          | han_questpercansw62                        | % to exppr not changing           | Prozent der Warenhäuser, die "etwa gleichbleibende" Verkaufspreise erwarten                      |
| 4.18)          | han_questpercansw63                        | % to exppr decreasing             | Prozent der Warenhäuser, die "sinkende" Verkaufspreise erwarten                                  |
| 4.19)          | han_questpercansw71                        | % to ords raising                 | Prozent der Warenhäuser, die ihre Bestellungen im Vergleich zum Vorjahr " <b>erhöht</b> " haben  |
|                |                                            | % to ords not changing            | Prozent der Warenhäuser, die ihre Bestellungen im Vergleich zum Vorjahr "nicht verändert" haben  |
| 4.20)          | han_questpercansw72                        | 76 to ords not changing           |                                                                                                  |
| 4.20)<br>4.21) | han_questpercansw72<br>han_questpercansw73 | % to ords falling                 | Prozent der Warenhäuser, die ihre Bestellungen im Vergleich zum Vorjahr "verringert" haben       |
|                |                                            |                                   |                                                                                                  |
| 4.21)          | han_questpercansw73                        | % to ords falling                 | Prozent der Warenhäuser, die ihre Bestellungen im Vergleich zum Vorjahr "verringert" haben       |