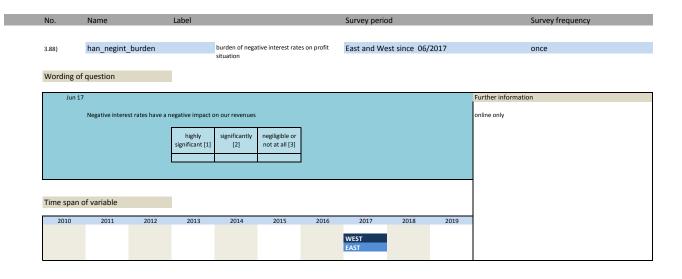

| 3.83) | han_negint_inc        | negative interest actions: increase of cash                                                 | Erhöhung der Bargeldhaltung                            |
|-------|-----------------------|---------------------------------------------------------------------------------------------|--------------------------------------------------------|
| 3.84) | han_negint_redas      | negative interest actions: redeployment in other financial assets and settlement of credits | Umschichtung Finanzanlagen/Rückzahlung von Krediten    |
| 3.85) | han_negint_redasint   | negative interest actions: redeployment of assets within company                            | Umschichtung des Guthabens                             |
| 3.86) | han_negint_inv        | negative interest actions: investing or preponing<br>(additional) investments               | Investitionen                                          |
| 3.87) | han_negint_oth        | negative interest actions: other                                                            | Andere                                                 |
| 3.88) | han_negint_burden     | burden of negative interest rates on profit situation                                       | Belastung durch Negativzinsproblematik                 |
| 3.89) | han_negint_banks      | number of relationship banks                                                                | Wie viele Banken?                                      |
| 3.90) | han_ustax_sales       | tax reform: percentage sales in US                                                          | US Steuerreform: prozentualer Umsatz in USA            |
| 3.91) | han_ustax_competition | tax reform: competition with US-companies                                                   | US Steuerreform: Wettbewerb mit US-Firmen              |
| 3.92) | han_ustax_shortterm   | tax reform: tax burden short term                                                           | US Steuerreform: Steuerbelastung kurzfristig           |
| 3.93) | han_ustax_longterm    | tax reform: tax burden long term                                                            | US Steuerreform: Steuerbelastung langfristig           |
| 3.94) | han_ustax_export      | tax reform: reaction export                                                                 | US Steuerreform: Reaktion Exporte                      |
| 3.95) | han_ustax_import      | tax reform: reaction import                                                                 | US Steuerreform: Reaktion Importe                      |
| 3.96) | han_ustax_invus       | tax reform: reaction investment in US                                                       | US Steuerreform: Reaktion Investitionen in USA         |
| 3.97) | han_ustax_invger      | tax reform: reaction investment in Germany                                                  | US Steuerreform: Reaktion Investitionen in Deutschland |