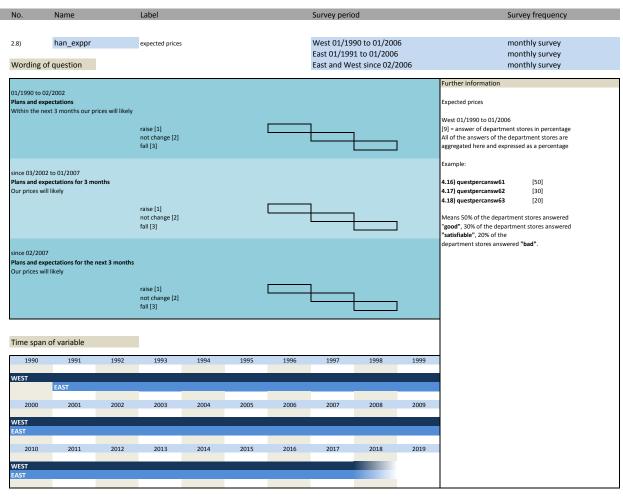

#### 2. Standard questions

| Nr.   | Name                | Label                                   | German description                                          |  |  |  |  |  |
|-------|---------------------|-----------------------------------------|-------------------------------------------------------------|--|--|--|--|--|
|       |                     |                                         |                                                             |  |  |  |  |  |
| 2.1)  | han_statebus        | state of business (appraisal)           | Beurteilung der Geschäftslage                               |  |  |  |  |  |
| 2.2)  | han_statebus_sl     | state of business (VAS)                 | Beurteilung der Geschäftslage (slider)                      |  |  |  |  |  |
| 2.3)  | han_statebus_clicks | state of business (clicks)              | Beurteilung der Geschäftslage (clicks)                      |  |  |  |  |  |
| 2.4)  | han_busvoly         | business volume versus previous year    | Umsatz im Vergleich zum Vorjahr<br>Umsatz in Vergangenheit  |  |  |  |  |  |
| 2.5)  | han_busvolm         | business volume versus past             |                                                             |  |  |  |  |  |
| 2.6)  | han_feedst          | feedstock (appraisal)                   | Lagerbestände (Bewertung)                                   |  |  |  |  |  |
| 2.7)  | han_prvpm           | prices versus past                      | Verkaufspreise in Vergangenheit<br>Erwartete Verkaufspreise |  |  |  |  |  |
| 2.8)  | han_exppr           | expected prices                         |                                                             |  |  |  |  |  |
| 2.9)  | han_ords            | orders versus previous year             | Bestellungen im Vergleich zum Vorjahr                       |  |  |  |  |  |
| 2.10) | han_comexp          | business development                    | Geschäftsentwicklung                                        |  |  |  |  |  |
| 2.11) | han_comesp_sl       | business development (VAS)              | Geschäftsentwicklung (VAS)                                  |  |  |  |  |  |
| 2.12) | han_comexp_clicks   | business development (clicks)           | Geschäftsentwicklung (clicks)                               |  |  |  |  |  |
| 2.13) | han_emplexp         | expected employees                      | Erwartete Beschäftigtenanzahl                               |  |  |  |  |  |
| 2.14) | han_comexp_unc      | uncertainty w.r.t. commercial operation | Slider Unsicherheit                                         |  |  |  |  |  |

#### 4. Standard questions of the department stores in percentage

|                | Name                                       | Label                             | German description                                                                               |
|----------------|--------------------------------------------|-----------------------------------|--------------------------------------------------------------------------------------------------|
| 4.1)           | han questpercansw11                        | % to statebus good                | Prozent der Warenhäuser, die die Geschäftslage mit "gut" beurteilen                              |
| 4.2)           | han questpercansw12                        | % to statebus satisfiable         | Prozent der Warenhäuser, die die Geschäftslage mit "befriedigend" beurteilen                     |
| 4.3)           | han_questpercansw13                        | % to statebus bad                 | Prozent der Warenhäuser, die die Geschäftslage mit "schlecht" beurteilen                         |
| 4.4)           | han_questpercansw21                        | % to busvoly higher               | Prozent der Warenhäuser, deren Umsatz " <b>höher"</b> als im Vorjahr ist                         |
| 4.5)           | han_questpercansw22                        | % to busvoly as high as last year | Prozent der Warenhäuser, deren Umsatz "etwa gleich hoch" als im Vorjahr ist                      |
| 4.6)           | han_questpercansw23                        | % to busvoly lower                | Prozent der Warenhäuser, deren Umsatz "geringer" als im Vorjahr ist                              |
| 4.7)           | han_questpercansw31                        | % to busvolm higher               | Prozent der Warenhäuser, deren Umsatz "höher" als im Vormonat ist                                |
| 4.8)           | han_questpercansw32                        | % to busvolm as high as last year | Prozent der Warenhäuser, deren Umsatz "etwa gleich hoch" als im Vormonat ist                     |
| 4.9)           | han_questpercansw33                        | % to busvolm lower                | Prozent der Warenhäuser, deren Umsatz "geringer" als im Vormonat ist                             |
| 4.10)          | han_questpercansw41                        | % to feedst too little            | Prozent der Warenhäuser, die ihren Lagerbestand als "zu klein" beurteilen                        |
| 4.11)          | han_questpercansw42                        | % to feedst satisfiable           | Prozent der Warenhäuser, die ihren Lagerbestand als "befriedigend" beurteilen                    |
| 4.12)          | han_questpercansw43                        | % to feedst too much              | Prozent der Warenhäuser, die ihren Lagerbestand als "zu groß" beurteilen                         |
| 4.13)          | han_questpercansw51                        | % to prvpm increased              | Prozent der Warenhäuser, die ihren Verkaufspreise gegenüber dem Vormonat "erhöht" haben          |
| 4.14)          | han_questpercansw52                        | % to prvpm not changed            | Prozent der Warenhäuser, die ihren Verkaufspreise gegenüber dem Vormonat "nicht verändert" haben |
| 4.15)          | han_questpercansw53                        | % to prvpm decreased              | Prozent der Warenhäuser, die ihren Verkaufspreise gegenüber dem Vormonat <b>"gesenkt"</b> haben  |
| 4.16)          | han questpercansw61                        | % to exppr increasing             | Prozent der Warenhäuser, die "steigende" Verkaufspreise erwarten                                 |
| 4.17)          | han_questpercansw62                        | % to exppr not changing           | Prozent der Warenhäuser, die "etwa gleichbleibende" Verkaufspreise erwarten                      |
| 4.18)          | han_questpercansw63                        | % to exppr decreasing             | Prozent der Warenhäuser, die "sinkende" Verkaufspreise erwarten                                  |
| 4.19)          | han_questpercansw71                        | % to ords raising                 | Prozent der Warenhäuser, die ihre Bestellungen im Vergleich zum Vorjahr " <b>erhöht</b> " haben  |
|                |                                            | % to ords not changing            | Prozent der Warenhäuser, die ihre Bestellungen im Vergleich zum Vorjahr "nicht verändert" haben  |
| 4.20)          | han_questpercansw72                        | 76 to ords not changing           |                                                                                                  |
| 4.20)<br>4.21) | han_questpercansw72<br>han_questpercansw73 | % to ords falling                 | Prozent der Warenhäuser, die ihre Bestellungen im Vergleich zum Vorjahr "verringert" haben       |
|                |                                            |                                   |                                                                                                  |
| 4.21)          | han_questpercansw73                        | % to ords falling                 | Prozent der Warenhäuser, die ihre Bestellungen im Vergleich zum Vorjahr "verringert" haben       |