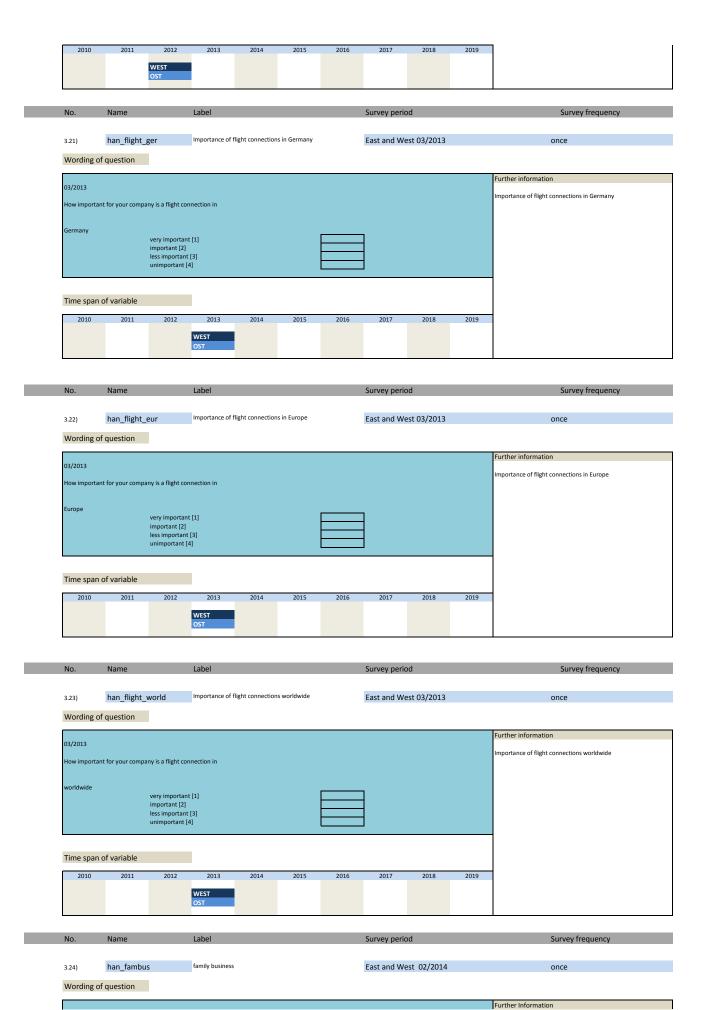

| 3.6)                                                                 | han_difffin                                          | difficulties in financing                                                                          | Finanzierungsschwierigkeiten                                                                            |
|----------------------------------------------------------------------|------------------------------------------------------|----------------------------------------------------------------------------------------------------|---------------------------------------------------------------------------------------------------------|
| 3.7)                                                                 | han_skilllack                                        | constraints: lack of skilled labour                                                                | Mangel an Fachkräften                                                                                   |
| 3.8)                                                                 | han_sclack                                           | lack of spacial capacity                                                                           | Mangel an geeigneten Räumlichkeiten / Gewerbeflächen                                                    |
| 3.9)                                                                 | han_equip                                            | equipment                                                                                          | Unzureichende Geschäftsausstattung                                                                      |
| 3.10)                                                                | han weather                                          | unfavourable weather                                                                               | Ungünstige Wetterlage                                                                                   |
| 3.11)                                                                | han othrea                                           | other reasons                                                                                      | Sonstige Faktoren                                                                                       |
| 3.12)                                                                | han_credit                                           | credit allocation                                                                                  | Kreditvergabe                                                                                           |
| 3.13)                                                                | han_fairxh                                           | exhibitor at an international specialized fair                                                     | Aussteller auf einer internationalen Fachmesse                                                          |
|                                                                      |                                                      | exhibitor at an international specialized fair in                                                  |                                                                                                         |
| 3.14)                                                                | han_fairxh_g                                         | Germany                                                                                            | Aussteller auf einer internationalen Fachmesse in Deutschland                                           |
| 3.15)                                                                | han_fairxh_e                                         | exhibitor at an international specialized fair in a<br>foreign European country                    | Aussteller auf einer internationalen Fachmesse im europäischen Ausland                                  |
| 3.16)                                                                | han_fairxh_ne                                        | exhibitor at an international specialized fair in a<br>country outside Europe                      | Aussteller auf einer internationalen Fachmesse im außereuropäischen Ausland                             |
| 3.17)                                                                | han_fairxhexp                                        | exhibitor at an international specialized fair during<br>next 2-3 years                            | Aussteller auf einer internationalen Fachmesse in den nächsten 2-3 Jahren                               |
| 3.18)                                                                | han_fairxhexp_g                                      | exhibitor at an international specialized fair in<br>Germany during next 2-3 years                 | Aussteller auf einer internationalen Fachmesse in Deutschland in den nächsten 2-3 Jahren                |
| 3.19)                                                                | han_fairxhexp_e                                      | exhibitor at an international specialized fair in a foreign European country during next 2-3 years | Aussteller auf einer internationalen Fachmesse im europäischen Ausland in den nächsten 2-3 Jahren       |
| 3.20)                                                                | han_fairxhexp_ne                                     | exhibitor at an international specialized fair in a country outside Europe during next 2-3 years   | Aussteller auf einer internationalen Fachmesse im außereuropäischen Ausland in den nächster<br>3 Jahren |
| .21)                                                                 | han_flight_ger                                       | importance of flight connections in Germany                                                        | Bedeutung von Flugverbindung zu Zielen in Deutschland                                                   |
| 3.22)                                                                | han flight eur                                       | importance of flight connections in Europe                                                         | Bedeutung von Flugverbindung zu Zielen in Europa                                                        |
| 3.23)                                                                |                                                      | importance of flight connections worldwide                                                         | Bedeutung von Flugverbindung zu weltweiten Zielen                                                       |
|                                                                      | han_flight_world                                     | , ,                                                                                                |                                                                                                         |
| 3.24)                                                                | han_fambus                                           | family business                                                                                    | Familienunternehemen                                                                                    |
| .25)                                                                 | han_minim1                                           | minimum wage q1                                                                                    | Mindestlohn Frage 1                                                                                     |
| .26)                                                                 | han_minim2                                           | minimum wage q2                                                                                    | Mindestlohn Frage 2                                                                                     |
| .27)                                                                 | han_minim3                                           | minimum wage q3                                                                                    | Mindestlohn Frage 3                                                                                     |
| .28)                                                                 | han_minim4                                           | minimum wage q4                                                                                    | Mindestlohn Frage 4                                                                                     |
| .29)                                                                 | han_minim5                                           | minimum wage q5                                                                                    | Mindestlohn Frage 5                                                                                     |
| 3.30)                                                                | han_minim6                                           | minimum wage q6                                                                                    | Mindestlohn Frage 6                                                                                     |
| .31)                                                                 | han minim7                                           | minimum wage q7                                                                                    | Mindestlohn Frage 7                                                                                     |
| 3.32)                                                                | han minim8                                           | minimum wage q8                                                                                    | Mindestlohn Frage 8                                                                                     |
| 1.33)                                                                | han_turnexp                                          | expected turnover this year                                                                        | erwarteter Jahresumsatz dieses Jahr                                                                     |
|                                                                      |                                                      | total investment last year                                                                         |                                                                                                         |
| 1.34)                                                                | han_invest_lj                                        |                                                                                                    | Gesamtinvestitionen letztes Jahr                                                                        |
| 3.35)                                                                | han_invcon_lj                                        | investment in construction last year                                                               | Investitionen in Bauten letztes jahr                                                                    |
| .36)                                                                 | han_inveq_lj                                         | investment in equipment last year                                                                  | Investitionen in Ausrüstung letztes Jahr                                                                |
| .37)                                                                 | han_invest_dj                                        | total investment this year                                                                         | Gesamtinvestitionen dieses Jahr                                                                         |
| .38)                                                                 | han_invcon_dj                                        | investment in construction this year                                                               | Investitionen in Bauten dieses Jahr                                                                     |
| .39)                                                                 | han_inveq_dj                                         | expected investment in equipment this year                                                         | Investitionen in Ausrüstung dieses Jahr                                                                 |
| .40)                                                                 | han_invest_nj                                        | total investment next year                                                                         | Gesamtinvestitionen nächstes Jahr                                                                       |
| 3.41)                                                                | han invcon nj                                        | investment in construction next year                                                               | Investitionen in Bauten nächstes jahr                                                                   |
| .42)                                                                 | han_inveq_nj                                         | investment in equipment next year                                                                  | Investitionen in Ausrüstung nächstes Jahr                                                               |
| 3.43)                                                                | han_ref1                                             | refugees question1                                                                                 | Flüchtlinge Frage 1                                                                                     |
| 3.44)                                                                | han_ref2                                             | refugees question2                                                                                 | Flüchtlinge Frage 2                                                                                     |
| 3.45)                                                                |                                                      | refugees question3                                                                                 |                                                                                                         |
| 3.46)                                                                | han_ref3                                             | refugees question4                                                                                 | Flüchtlinge Frage 3                                                                                     |
|                                                                      | han_ref4                                             | - 1                                                                                                | Flüchtlinge Frage 4                                                                                     |
| 3.47)                                                                | han_ref5                                             | refugees question5                                                                                 | Flüchtlinge Frage 5                                                                                     |
| 3.48)                                                                | han_ref6                                             | refugees question6                                                                                 | Flüchtlinge Frage 6                                                                                     |
| 3.49)                                                                | han_ref7                                             | refugees question7                                                                                 | Flüchtlinge Frage 7                                                                                     |
| 3.50)                                                                | han_ref8                                             | refugees question8                                                                                 | Flüchtlinge Frage 8                                                                                     |
| 3.51)                                                                | han_ref9                                             | refugees question9                                                                                 | Flüchtlinge Frage 9                                                                                     |
| 3.52)                                                                | han_minim_post1                                      | affected by minimum wage                                                                           | von Mindestlohn betroffen                                                                               |
| 3.53)                                                                | han_minim_post2                                      | no minimum wage measures                                                                           | keine Mindestlohn- Maßnahmen                                                                            |
| 1.54)                                                                | han minim post3                                      | measures: employee reduction                                                                       | Maßnahmen: Personalabbau                                                                                |
| 3.55)                                                                | han minim post4                                      | measures: working hour reduction                                                                   | Maßnahmen: Arbeitszeitreduzierung                                                                       |
| i-56)                                                                | han minim post5                                      | measures: increased prices                                                                         | Maßnahmen: Preiserhöhungen                                                                              |
|                                                                      |                                                      | measures: decreased investment                                                                     |                                                                                                         |
| 3.57)                                                                | han_minim_post6                                      | measures: decreased investment                                                                     | Maßnahmen: verringerte Investitionen                                                                    |
| 1.58)                                                                | han_minim_post7                                      |                                                                                                    | Maßnahmen: Kürzungen von Sonderzahlungen                                                                |
| 3.59)                                                                | han_minim_post8                                      | less minijobs                                                                                      | Minijobs weggefallen                                                                                    |
| 1.60)                                                                | han_minim_post9                                      | minijobs transformed into insurable employment                                                     | Minijobs in soz.vers.pflichtige Besch.verhältnisse umgewandelt                                          |
| .61)                                                                 | han_minim_post10                                     | new insurable employment                                                                           | neue soz.vers.pflichtige Besch.verhältnisse                                                             |
| .62)                                                                 | han_minim_post11                                     | employment relationships did not change                                                            | keine veränderten Besch. Verhältnisse                                                                   |
| 3.63)                                                                | han_credityes                                        | credit agreement signed                                                                            | Kreditvertrag abgeschlossen                                                                             |
| 3.64)                                                                | han creditno                                         | credit agreement not signed                                                                        | Kreditvertrag nicht abgeschlossen                                                                       |
| 3.65)                                                                | han credituse1                                       | financing of ongoing operating resources                                                           | Finanzierung laufender Kreditmittel                                                                     |
| 3.66)                                                                | han credituse2                                       | financing of ongoing operating resources                                                           |                                                                                                         |
| 1.67)                                                                | han credituse3                                       | ·                                                                                                  | Finanzierung einer Investition                                                                          |
| 3.68)                                                                | _                                                    | other financing online trade: trading online                                                       | Sonstiger Verwendungszweck Onlinehandel: Handeln online                                                 |
|                                                                      | han_ontrad_yn                                        | online trade: trading online online trade: platform                                                |                                                                                                         |
| 1.69)                                                                | han_ontrad_plat                                      |                                                                                                    | Onlinehandel: Plattform                                                                                 |
| 1.70)                                                                | han_ontrad_share                                     | online trade: share online trade of totoal revenue                                                 | Onlinehandel: Anteil Onlinehandel an gesamten Umsatz                                                    |
| .71)                                                                 | han_ontrad_plan                                      | online trade: planned within 12 months                                                             | Onlinehandel: In den nächsten 12 Monaten geplant                                                        |
| 3.72)                                                                | han_midmanager                                       | mid tier: more than 4 managers                                                                     | Mittelstand: Mehr als 4 Geschäftsführer                                                                 |
| .73)                                                                 | han_midmanshare                                      | mid tier: at least one manager has shares                                                          | Mittelstand: Mindestens ein Geschäftsführer hält Anteile                                                |
|                                                                      | han_midyes                                           | mid tier: company rated as mid tier                                                                | Mittelstand: Firma als Mittelstand betrachtet                                                           |
| .74)                                                                 | han ontrad inf                                       | online trade: influence on business                                                                | Onlinehandel: Einfluss auf Geschäft                                                                     |
|                                                                      |                                                      | oninie traue, influence on business                                                                |                                                                                                         |
| 3.75)                                                                |                                                      |                                                                                                    | Kreditverhandlungen durchgeführt                                                                        |
| 3.75)<br>3.76)                                                       | han_credit2_1                                        | credit seeking                                                                                     |                                                                                                         |
| 3.75)<br>3.76)<br>3.77)                                              | han_credit2_1<br>han_credit2_2                       | credit seeking<br>credit allocation                                                                | Kreditvergabe: Verhalten der Banken                                                                     |
| 3.75)<br>3.76)<br>3.77)                                              | han_credit2_1                                        | ·                                                                                                  | Kreditvergabe: Verhalten der Banken<br>Gründe für keine Kreditverhandlungen                             |
| 3.75)<br>3.76)<br>3.77)<br>3.78)                                     | han_credit2_1<br>han_credit2_2                       | credit allocation                                                                                  |                                                                                                         |
| 3.75)<br>3.76)<br>3.77)<br>3.78)<br>3.79)                            | han_credit2_1<br>han_credit2_2<br>han_credit2_3      | credit allocation reasons for not credit seeking                                                   | Gründe für keine Kreditverhandlungen                                                                    |
| 3.74)<br>3.75)<br>3.76)<br>3.77)<br>3.78)<br>3.79)<br>3.80)<br>3.81) | han_credit2_1 han_credit2_2 han_credit2_3 han_negint | credit allocation<br>reasons for not credit seeking<br>confronted with negative interest rates     | Gründe für keine Kreditverhandlungen Wurden Sie mit Negativzinsen konfrontiert?                         |