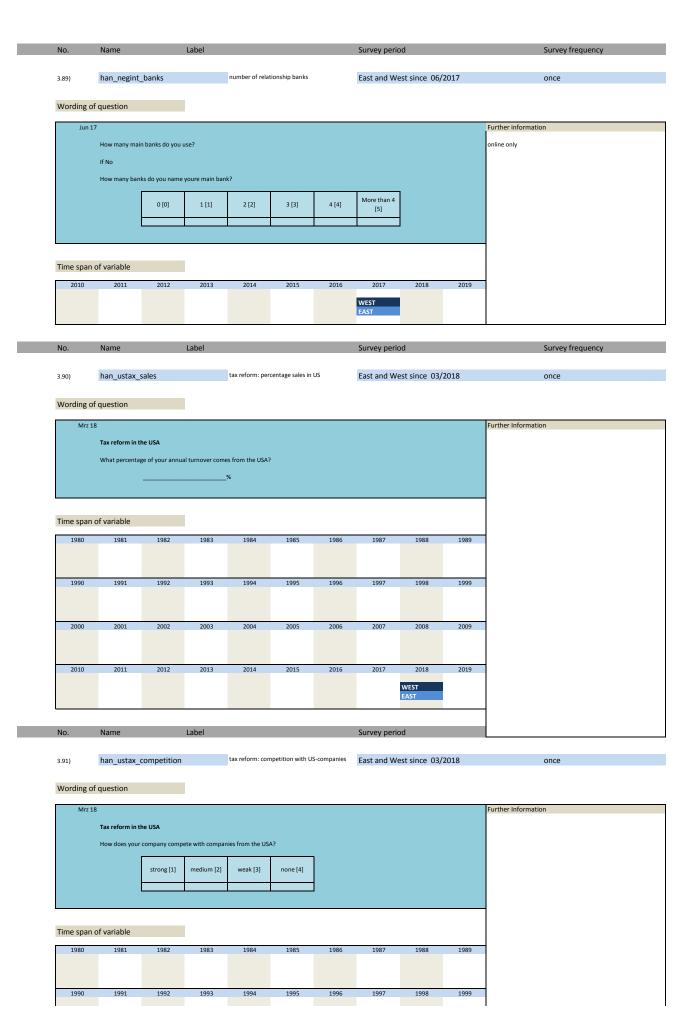

| 3.83) | han_negint_inc        | negative interest actions: increase of cash                                                 | Erhöhung der Bargeldhaltung                            |
|-------|-----------------------|---------------------------------------------------------------------------------------------|--------------------------------------------------------|
| 3.84) | han_negint_redas      | negative interest actions: redeployment in other financial assets and settlement of credits | Umschichtung Finanzanlagen/Rückzahlung von Krediten    |
| 3.85) | han_negint_redasint   | negative interest actions: redeployment of assets within company                            | Umschichtung des Guthabens                             |
| 3.86) | han_negint_inv        | negative interest actions: investing or preponing<br>(additional) investments               | Investitionen                                          |
| 3.87) | han_negint_oth        | negative interest actions: other                                                            | Andere                                                 |
| 3.88) | han_negint_burden     | burden of negative interest rates on profit situation                                       | Belastung durch Negativzinsproblematik                 |
| 3.89) | han_negint_banks      | number of relationship banks                                                                | Wie viele Banken?                                      |
| 3.90) | han_ustax_sales       | tax reform: percentage sales in US                                                          | US Steuerreform: prozentualer Umsatz in USA            |
| 3.91) | han_ustax_competition | tax reform: competition with US-companies                                                   | US Steuerreform: Wettbewerb mit US-Firmen              |
| 3.92) | han_ustax_shortterm   | tax reform: tax burden short term                                                           | US Steuerreform: Steuerbelastung kurzfristig           |
| 3.93) | han_ustax_longterm    | tax reform: tax burden long term                                                            | US Steuerreform: Steuerbelastung langfristig           |
| 3.94) | han_ustax_export      | tax reform: reaction export                                                                 | US Steuerreform: Reaktion Exporte                      |
| 3.95) | han_ustax_import      | tax reform: reaction import                                                                 | US Steuerreform: Reaktion Importe                      |
| 3.96) | han_ustax_invus       | tax reform: reaction investment in US                                                       | US Steuerreform: Reaktion Investitionen in USA         |
| 3.97) | han_ustax_invger      | tax reform: reaction investment in Germany                                                  | US Steuerreform: Reaktion Investitionen in Deutschland |