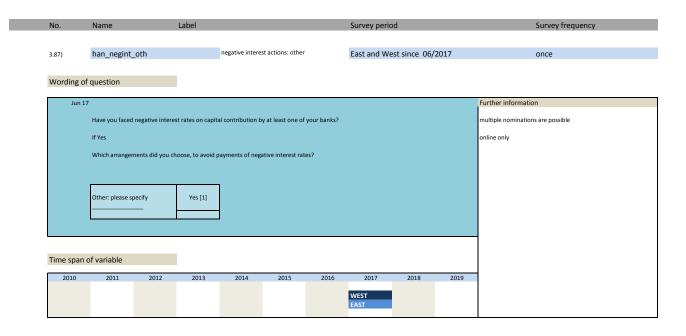

| 3.83) | han_negint_inc        | negative interest actions: increase of cash                                                 | Erhöhung der Bargeldhaltung                            |
|-------|-----------------------|---------------------------------------------------------------------------------------------|--------------------------------------------------------|
| 3.84) | han_negint_redas      | negative interest actions: redeployment in other financial assets and settlement of credits | Umschichtung Finanzanlagen/Rückzahlung von Krediten    |
| 3.85) | han_negint_redasint   | negative interest actions: redeployment of assets within company                            | Umschichtung des Guthabens                             |
| 3.86) | han_negint_inv        | negative interest actions: investing or preponing<br>(additional) investments               | Investitionen                                          |
| 3.87) | han_negint_oth        | negative interest actions: other                                                            | Andere                                                 |
| 3.88) | han_negint_burden     | burden of negative interest rates on profit situation                                       | Belastung durch Negativzinsproblematik                 |
| 3.89) | han_negint_banks      | number of relationship banks                                                                | Wie viele Banken?                                      |
| 3.90) | han_ustax_sales       | tax reform: percentage sales in US                                                          | US Steuerreform: prozentualer Umsatz in USA            |
| 3.91) | han_ustax_competition | tax reform: competition with US-companies                                                   | US Steuerreform: Wettbewerb mit US-Firmen              |
| 3.92) | han_ustax_shortterm   | tax reform: tax burden short term                                                           | US Steuerreform: Steuerbelastung kurzfristig           |
| 3.93) | han_ustax_longterm    | tax reform: tax burden long term                                                            | US Steuerreform: Steuerbelastung langfristig           |
| 3.94) | han_ustax_export      | tax reform: reaction export                                                                 | US Steuerreform: Reaktion Exporte                      |
| 3.95) | han_ustax_import      | tax reform: reaction import                                                                 | US Steuerreform: Reaktion Importe                      |
| 3.96) | han_ustax_invus       | tax reform: reaction investment in US                                                       | US Steuerreform: Reaktion Investitionen in USA         |
| 3.97) | han_ustax_invger      | tax reform: reaction investment in Germany                                                  | US Steuerreform: Reaktion Investitionen in Deutschland |