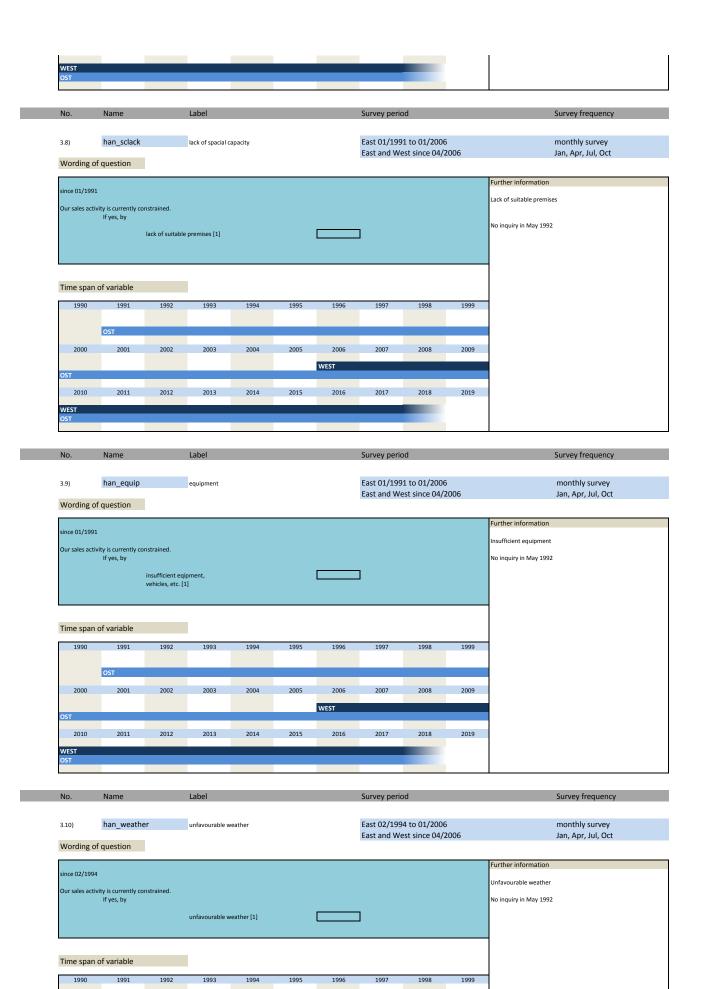

| 3.6)                                                                 | han_difffin                                          | difficulties in financing                                                                          | Finanzierungsschwierigkeiten                                                                            |
|----------------------------------------------------------------------|------------------------------------------------------|----------------------------------------------------------------------------------------------------|---------------------------------------------------------------------------------------------------------|
| 3.7)                                                                 | han_skilllack                                        | constraints: lack of skilled labour                                                                | Mangel an Fachkräften                                                                                   |
| 3.8)                                                                 | han_sclack                                           | lack of spacial capacity                                                                           | Mangel an geeigneten Räumlichkeiten / Gewerbeflächen                                                    |
| 3.9)                                                                 | han_equip                                            | equipment                                                                                          | Unzureichende Geschäftsausstattung                                                                      |
| 3.10)                                                                | han weather                                          | unfavourable weather                                                                               | Ungünstige Wetterlage                                                                                   |
| 3.11)                                                                | han othrea                                           | other reasons                                                                                      | Sonstige Faktoren                                                                                       |
| 3.12)                                                                | han_credit                                           | credit allocation                                                                                  | Kreditvergabe                                                                                           |
| 3.13)                                                                | han_fairxh                                           | exhibitor at an international specialized fair                                                     | Aussteller auf einer internationalen Fachmesse                                                          |
|                                                                      |                                                      | exhibitor at an international specialized fair in                                                  |                                                                                                         |
| 3.14)                                                                | han_fairxh_g                                         | Germany                                                                                            | Aussteller auf einer internationalen Fachmesse in Deutschland                                           |
| 3.15)                                                                | han_fairxh_e                                         | exhibitor at an international specialized fair in a<br>foreign European country                    | Aussteller auf einer internationalen Fachmesse im europäischen Ausland                                  |
| 3.16)                                                                | han_fairxh_ne                                        | exhibitor at an international specialized fair in a<br>country outside Europe                      | Aussteller auf einer internationalen Fachmesse im außereuropäischen Ausland                             |
| 3.17)                                                                | han_fairxhexp                                        | exhibitor at an international specialized fair during<br>next 2-3 years                            | Aussteller auf einer internationalen Fachmesse in den nächsten 2-3 Jahren                               |
| 3.18)                                                                | han_fairxhexp_g                                      | exhibitor at an international specialized fair in<br>Germany during next 2-3 years                 | Aussteller auf einer internationalen Fachmesse in Deutschland in den nächsten 2-3 Jahren                |
| 3.19)                                                                | han_fairxhexp_e                                      | exhibitor at an international specialized fair in a foreign European country during next 2-3 years | Aussteller auf einer internationalen Fachmesse im europäischen Ausland in den nächsten 2-3 Jahren       |
| 3.20)                                                                | han_fairxhexp_ne                                     | exhibitor at an international specialized fair in a country outside Europe during next 2-3 years   | Aussteller auf einer internationalen Fachmesse im außereuropäischen Ausland in den nächster<br>3 Jahren |
| .21)                                                                 | han_flight_ger                                       | importance of flight connections in Germany                                                        | Bedeutung von Flugverbindung zu Zielen in Deutschland                                                   |
| 3.22)                                                                | han flight eur                                       | importance of flight connections in Europe                                                         | Bedeutung von Flugverbindung zu Zielen in Europa                                                        |
| 3.23)                                                                |                                                      | importance of flight connections worldwide                                                         | Bedeutung von Flugverbindung zu weltweiten Zielen                                                       |
|                                                                      | han_flight_world                                     | , ,                                                                                                |                                                                                                         |
| 3.24)                                                                | han_fambus                                           | family business                                                                                    | Familienunternehemen                                                                                    |
| .25)                                                                 | han_minim1                                           | minimum wage q1                                                                                    | Mindestlohn Frage 1                                                                                     |
| .26)                                                                 | han_minim2                                           | minimum wage q2                                                                                    | Mindestlohn Frage 2                                                                                     |
| .27)                                                                 | han_minim3                                           | minimum wage q3                                                                                    | Mindestlohn Frage 3                                                                                     |
| .28)                                                                 | han_minim4                                           | minimum wage q4                                                                                    | Mindestlohn Frage 4                                                                                     |
| .29)                                                                 | han_minim5                                           | minimum wage q5                                                                                    | Mindestlohn Frage 5                                                                                     |
| 3.30)                                                                | han_minim6                                           | minimum wage q6                                                                                    | Mindestlohn Frage 6                                                                                     |
| .31)                                                                 | han minim7                                           | minimum wage q7                                                                                    | Mindestlohn Frage 7                                                                                     |
| 3.32)                                                                | han minim8                                           | minimum wage q8                                                                                    | Mindestlohn Frage 8                                                                                     |
| 1.33)                                                                | han_turnexp                                          | expected turnover this year                                                                        | erwarteter Jahresumsatz dieses Jahr                                                                     |
|                                                                      |                                                      | total investment last year                                                                         |                                                                                                         |
| 1.34)                                                                | han_invest_lj                                        |                                                                                                    | Gesamtinvestitionen letztes Jahr                                                                        |
| 3.35)                                                                | han_invcon_lj                                        | investment in construction last year                                                               | Investitionen in Bauten letztes jahr                                                                    |
| .36)                                                                 | han_inveq_lj                                         | investment in equipment last year                                                                  | Investitionen in Ausrüstung letztes Jahr                                                                |
| .37)                                                                 | han_invest_dj                                        | total investment this year                                                                         | Gesamtinvestitionen dieses Jahr                                                                         |
| .38)                                                                 | han_invcon_dj                                        | investment in construction this year                                                               | Investitionen in Bauten dieses Jahr                                                                     |
| .39)                                                                 | han_inveq_dj                                         | expected investment in equipment this year                                                         | Investitionen in Ausrüstung dieses Jahr                                                                 |
| .40)                                                                 | han_invest_nj                                        | total investment next year                                                                         | Gesamtinvestitionen nächstes Jahr                                                                       |
| 3.41)                                                                | han invcon nj                                        | investment in construction next year                                                               | Investitionen in Bauten nächstes jahr                                                                   |
| .42)                                                                 | han_inveq_nj                                         | investment in equipment next year                                                                  | Investitionen in Ausrüstung nächstes Jahr                                                               |
| 3.43)                                                                | han_ref1                                             | refugees question1                                                                                 | Flüchtlinge Frage 1                                                                                     |
| 3.44)                                                                | han_ref2                                             | refugees question2                                                                                 | Flüchtlinge Frage 2                                                                                     |
| 3.45)                                                                |                                                      | refugees question3                                                                                 |                                                                                                         |
| 3.46)                                                                | han_ref3                                             | refugees question4                                                                                 | Flüchtlinge Frage 3                                                                                     |
|                                                                      | han_ref4                                             | - 1                                                                                                | Flüchtlinge Frage 4                                                                                     |
| 3.47)                                                                | han_ref5                                             | refugees question5                                                                                 | Flüchtlinge Frage 5                                                                                     |
| 3.48)                                                                | han_ref6                                             | refugees question6                                                                                 | Flüchtlinge Frage 6                                                                                     |
| 3.49)                                                                | han_ref7                                             | refugees question7                                                                                 | Flüchtlinge Frage 7                                                                                     |
| 3.50)                                                                | han_ref8                                             | refugees question8                                                                                 | Flüchtlinge Frage 8                                                                                     |
| 3.51)                                                                | han_ref9                                             | refugees question9                                                                                 | Flüchtlinge Frage 9                                                                                     |
| 3.52)                                                                | han_minim_post1                                      | affected by minimum wage                                                                           | von Mindestlohn betroffen                                                                               |
| 3.53)                                                                | han_minim_post2                                      | no minimum wage measures                                                                           | keine Mindestlohn- Maßnahmen                                                                            |
| 1.54)                                                                | han minim post3                                      | measures: employee reduction                                                                       | Maßnahmen: Personalabbau                                                                                |
| 3.55)                                                                | han minim post4                                      | measures: working hour reduction                                                                   | Maßnahmen: Arbeitszeitreduzierung                                                                       |
| i-56)                                                                | han minim post5                                      | measures: increased prices                                                                         | Maßnahmen: Preiserhöhungen                                                                              |
|                                                                      |                                                      | measures: decreased investment                                                                     |                                                                                                         |
| 3.57)                                                                | han_minim_post6                                      | measures: decreased investment                                                                     | Maßnahmen: verringerte Investitionen                                                                    |
| 1.58)                                                                | han_minim_post7                                      |                                                                                                    | Maßnahmen: Kürzungen von Sonderzahlungen                                                                |
| 3.59)                                                                | han_minim_post8                                      | less minijobs                                                                                      | Minijobs weggefallen                                                                                    |
| 1.60)                                                                | han_minim_post9                                      | minijobs transformed into insurable employment                                                     | Minijobs in soz.vers.pflichtige Besch.verhältnisse umgewandelt                                          |
| .61)                                                                 | han_minim_post10                                     | new insurable employment                                                                           | neue soz.vers.pflichtige Besch.verhältnisse                                                             |
| .62)                                                                 | han_minim_post11                                     | employment relationships did not change                                                            | keine veränderten Besch. Verhältnisse                                                                   |
| 3.63)                                                                | han_credityes                                        | credit agreement signed                                                                            | Kreditvertrag abgeschlossen                                                                             |
| 3.64)                                                                | han creditno                                         | credit agreement not signed                                                                        | Kreditvertrag nicht abgeschlossen                                                                       |
| 3.65)                                                                | han credituse1                                       | financing of ongoing operating resources                                                           | Finanzierung laufender Kreditmittel                                                                     |
| 3.66)                                                                | han credituse2                                       | financing of ongoing operating resources                                                           |                                                                                                         |
| 1.67)                                                                | han credituse3                                       | ·                                                                                                  | Finanzierung einer Investition                                                                          |
| 3.68)                                                                | _                                                    | other financing online trade: trading online                                                       | Sonstiger Verwendungszweck Onlinehandel: Handeln online                                                 |
|                                                                      | han_ontrad_yn                                        | online trade: trading online online trade: platform                                                |                                                                                                         |
| 1.69)                                                                | han_ontrad_plat                                      |                                                                                                    | Onlinehandel: Plattform                                                                                 |
| 1.70)                                                                | han_ontrad_share                                     | online trade: share online trade of totoal revenue                                                 | Onlinehandel: Anteil Onlinehandel an gesamten Umsatz                                                    |
| .71)                                                                 | han_ontrad_plan                                      | online trade: planned within 12 months                                                             | Onlinehandel: In den nächsten 12 Monaten geplant                                                        |
| 3.72)                                                                | han_midmanager                                       | mid tier: more than 4 managers                                                                     | Mittelstand: Mehr als 4 Geschäftsführer                                                                 |
| .73)                                                                 | han_midmanshare                                      | mid tier: at least one manager has shares                                                          | Mittelstand: Mindestens ein Geschäftsführer hält Anteile                                                |
|                                                                      | han_midyes                                           | mid tier: company rated as mid tier                                                                | Mittelstand: Firma als Mittelstand betrachtet                                                           |
| .74)                                                                 | han ontrad inf                                       | online trade: influence on business                                                                | Onlinehandel: Einfluss auf Geschäft                                                                     |
|                                                                      |                                                      | oninie traue, influence on business                                                                |                                                                                                         |
| 3.75)                                                                |                                                      |                                                                                                    | Kreditverhandlungen durchgeführt                                                                        |
| 3.75)<br>3.76)                                                       | han_credit2_1                                        | credit seeking                                                                                     |                                                                                                         |
| 3.75)<br>3.76)<br>3.77)                                              | han_credit2_1<br>han_credit2_2                       | credit seeking<br>credit allocation                                                                | Kreditvergabe: Verhalten der Banken                                                                     |
| 3.75)<br>3.76)<br>3.77)                                              | han_credit2_1                                        | ·                                                                                                  | Kreditvergabe: Verhalten der Banken<br>Gründe für keine Kreditverhandlungen                             |
| 3.75)<br>3.76)<br>3.77)<br>3.78)                                     | han_credit2_1<br>han_credit2_2                       | credit allocation                                                                                  |                                                                                                         |
| 3.75)<br>3.76)<br>3.77)<br>3.78)<br>3.79)                            | han_credit2_1<br>han_credit2_2<br>han_credit2_3      | credit allocation reasons for not credit seeking                                                   | Gründe für keine Kreditverhandlungen                                                                    |
| 3.74)<br>3.75)<br>3.76)<br>3.77)<br>3.78)<br>3.79)<br>3.80)<br>3.81) | han_credit2_1 han_credit2_2 han_credit2_3 han_negint | credit allocation<br>reasons for not credit seeking<br>confronted with negative interest rates     | Gründe für keine Kreditverhandlungen Wurden Sie mit Negativzinsen konfrontiert?                         |