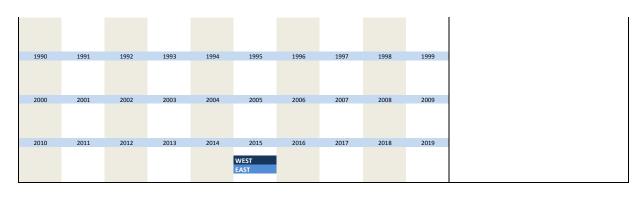

| No.  | Name      |      | Label     |      |      |      | Survey perio | bc                      |      | Survey frequency    |                |   |
|------|-----------|------|-----------|------|------|------|--------------|-------------------------|------|---------------------|----------------|---|
|      |           |      |           |      |      |      |              |                         |      |                     |                |   |
| 1.9) | sector_id |      | sector id |      |      |      | West 01/19   | 90 to 01/200            |      | monthly survey      |                |   |
|      |           |      |           |      |      |      | East 01/199  | East 01/1991 to 01/2006 |      |                     | monthly survey |   |
|      |           |      |           |      |      |      | East and W   | est since 02/2          | 2006 |                     | monthly survey |   |
|      |           |      |           |      |      |      |              |                         |      | I=                  |                |   |
| 1990 | 1991      | 1992 | 1993      | 1994 | 1995 | 1996 | 1997         | 1998                    | 1999 | Further information |                |   |
| WEST |           |      |           |      |      |      |              |                         |      |                     |                |   |
|      | EAST      |      |           |      |      |      |              |                         |      |                     |                |   |
|      |           |      |           |      |      |      |              |                         |      |                     |                |   |
| 2000 | 2001      | 2002 | 2003      | 2004 | 2005 | 2006 | 2007         | 2008                    | 2009 |                     |                |   |
| WEST |           |      |           |      |      |      |              |                         |      |                     |                |   |
| EAST |           |      |           |      |      |      |              |                         |      |                     |                |   |
|      |           |      |           |      |      |      |              |                         |      |                     |                |   |
| 2010 | 2011      | 2012 | 2013      | 2014 | 2015 | 2016 | 2017         | 2018                    | 2019 |                     |                |   |
|      |           |      |           |      |      |      |              |                         |      |                     |                | ı |