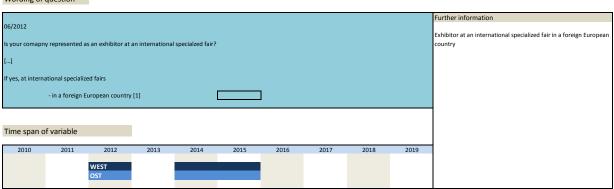

| 3.6)                                                                 | han_difffin                                          | difficulties in financing                                                                          | Finanzierungsschwierigkeiten                                                                            |
|----------------------------------------------------------------------|------------------------------------------------------|----------------------------------------------------------------------------------------------------|---------------------------------------------------------------------------------------------------------|
| 3.7)                                                                 | han_skilllack                                        | constraints: lack of skilled labour                                                                | Mangel an Fachkräften                                                                                   |
| 3.8)                                                                 | han_sclack                                           | lack of spacial capacity                                                                           | Mangel an geeigneten Räumlichkeiten / Gewerbeflächen                                                    |
| 3.9)                                                                 | han_equip                                            | equipment                                                                                          | Unzureichende Geschäftsausstattung                                                                      |
| 3.10)                                                                | han weather                                          | unfavourable weather                                                                               | Ungünstige Wetterlage                                                                                   |
| 3.11)                                                                | han othrea                                           | other reasons                                                                                      | Sonstige Faktoren                                                                                       |
| 3.12)                                                                | han_credit                                           | credit allocation                                                                                  | Kreditvergabe                                                                                           |
| 3.13)                                                                | han_fairxh                                           | exhibitor at an international specialized fair                                                     | Aussteller auf einer internationalen Fachmesse                                                          |
|                                                                      |                                                      | exhibitor at an international specialized fair in                                                  |                                                                                                         |
| 3.14)                                                                | han_fairxh_g                                         | Germany                                                                                            | Aussteller auf einer internationalen Fachmesse in Deutschland                                           |
| 3.15)                                                                | han_fairxh_e                                         | exhibitor at an international specialized fair in a<br>foreign European country                    | Aussteller auf einer internationalen Fachmesse im europäischen Ausland                                  |
| 3.16)                                                                | han_fairxh_ne                                        | exhibitor at an international specialized fair in a<br>country outside Europe                      | Aussteller auf einer internationalen Fachmesse im außereuropäischen Ausland                             |
| 3.17)                                                                | han_fairxhexp                                        | exhibitor at an international specialized fair during<br>next 2-3 years                            | Aussteller auf einer internationalen Fachmesse in den nächsten 2-3 Jahren                               |
| 3.18)                                                                | han_fairxhexp_g                                      | exhibitor at an international specialized fair in<br>Germany during next 2-3 years                 | Aussteller auf einer internationalen Fachmesse in Deutschland in den nächsten 2-3 Jahren                |
| 3.19)                                                                | han_fairxhexp_e                                      | exhibitor at an international specialized fair in a foreign European country during next 2-3 years | Aussteller auf einer internationalen Fachmesse im europäischen Ausland in den nächsten 2-3 Jahren       |
| 3.20)                                                                | han_fairxhexp_ne                                     | exhibitor at an international specialized fair in a country outside Europe during next 2-3 years   | Aussteller auf einer internationalen Fachmesse im außereuropäischen Ausland in den nächster<br>3 Jahren |
| .21)                                                                 | han_flight_ger                                       | importance of flight connections in Germany                                                        | Bedeutung von Flugverbindung zu Zielen in Deutschland                                                   |
| 3.22)                                                                | han flight eur                                       | importance of flight connections in Europe                                                         | Bedeutung von Flugverbindung zu Zielen in Europa                                                        |
| 3.23)                                                                |                                                      | importance of flight connections worldwide                                                         | Bedeutung von Flugverbindung zu weltweiten Zielen                                                       |
|                                                                      | han_flight_world                                     | , ,                                                                                                |                                                                                                         |
| 3.24)                                                                | han_fambus                                           | family business                                                                                    | Familienunternehemen                                                                                    |
| .25)                                                                 | han_minim1                                           | minimum wage q1                                                                                    | Mindestlohn Frage 1                                                                                     |
| .26)                                                                 | han_minim2                                           | minimum wage q2                                                                                    | Mindestlohn Frage 2                                                                                     |
| .27)                                                                 | han_minim3                                           | minimum wage q3                                                                                    | Mindestlohn Frage 3                                                                                     |
| .28)                                                                 | han_minim4                                           | minimum wage q4                                                                                    | Mindestlohn Frage 4                                                                                     |
| .29)                                                                 | han_minim5                                           | minimum wage q5                                                                                    | Mindestlohn Frage 5                                                                                     |
| 3.30)                                                                | han_minim6                                           | minimum wage q6                                                                                    | Mindestlohn Frage 6                                                                                     |
| .31)                                                                 | han minim7                                           | minimum wage q7                                                                                    | Mindestlohn Frage 7                                                                                     |
| 3.32)                                                                | han minim8                                           | minimum wage q8                                                                                    | Mindestlohn Frage 8                                                                                     |
| 1.33)                                                                | han_turnexp                                          | expected turnover this year                                                                        | erwarteter Jahresumsatz dieses Jahr                                                                     |
|                                                                      |                                                      | total investment last year                                                                         |                                                                                                         |
| 1.34)                                                                | han_invest_lj                                        |                                                                                                    | Gesamtinvestitionen letztes Jahr                                                                        |
| 3.35)                                                                | han_invcon_lj                                        | investment in construction last year                                                               | Investitionen in Bauten letztes jahr                                                                    |
| .36)                                                                 | han_inveq_lj                                         | investment in equipment last year                                                                  | Investitionen in Ausrüstung letztes Jahr                                                                |
| .37)                                                                 | han_invest_dj                                        | total investment this year                                                                         | Gesamtinvestitionen dieses Jahr                                                                         |
| .38)                                                                 | han_invcon_dj                                        | investment in construction this year                                                               | Investitionen in Bauten dieses Jahr                                                                     |
| .39)                                                                 | han_inveq_dj                                         | expected investment in equipment this year                                                         | Investitionen in Ausrüstung dieses Jahr                                                                 |
| .40)                                                                 | han_invest_nj                                        | total investment next year                                                                         | Gesamtinvestitionen nächstes Jahr                                                                       |
| 3.41)                                                                | han invcon nj                                        | investment in construction next year                                                               | Investitionen in Bauten nächstes jahr                                                                   |
| .42)                                                                 | han_inveq_nj                                         | investment in equipment next year                                                                  | Investitionen in Ausrüstung nächstes Jahr                                                               |
| 3.43)                                                                | han_ref1                                             | refugees question1                                                                                 | Flüchtlinge Frage 1                                                                                     |
| 3.44)                                                                | han_ref2                                             | refugees question2                                                                                 | Flüchtlinge Frage 2                                                                                     |
| 3.45)                                                                |                                                      | refugees question3                                                                                 |                                                                                                         |
| 3.46)                                                                | han_ref3                                             | refugees question4                                                                                 | Flüchtlinge Frage 3                                                                                     |
|                                                                      | han_ref4                                             | - 1                                                                                                | Flüchtlinge Frage 4                                                                                     |
| 3.47)                                                                | han_ref5                                             | refugees question5                                                                                 | Flüchtlinge Frage 5                                                                                     |
| 3.48)                                                                | han_ref6                                             | refugees question6                                                                                 | Flüchtlinge Frage 6                                                                                     |
| 3.49)                                                                | han_ref7                                             | refugees question7                                                                                 | Flüchtlinge Frage 7                                                                                     |
| 3.50)                                                                | han_ref8                                             | refugees question8                                                                                 | Flüchtlinge Frage 8                                                                                     |
| 3.51)                                                                | han_ref9                                             | refugees question9                                                                                 | Flüchtlinge Frage 9                                                                                     |
| 3.52)                                                                | han_minim_post1                                      | affected by minimum wage                                                                           | von Mindestlohn betroffen                                                                               |
| 3.53)                                                                | han_minim_post2                                      | no minimum wage measures                                                                           | keine Mindestlohn- Maßnahmen                                                                            |
| 1.54)                                                                | han minim post3                                      | measures: employee reduction                                                                       | Maßnahmen: Personalabbau                                                                                |
| 3.55)                                                                | han minim post4                                      | measures: working hour reduction                                                                   | Maßnahmen: Arbeitszeitreduzierung                                                                       |
| i-56)                                                                | han minim post5                                      | measures: increased prices                                                                         | Maßnahmen: Preiserhöhungen                                                                              |
|                                                                      |                                                      | measures: decreased investment                                                                     |                                                                                                         |
| 3.57)                                                                | han_minim_post6                                      | measures: decreased investment                                                                     | Maßnahmen: verringerte Investitionen                                                                    |
| 1.58)                                                                | han_minim_post7                                      |                                                                                                    | Maßnahmen: Kürzungen von Sonderzahlungen                                                                |
| 3.59)                                                                | han_minim_post8                                      | less minijobs                                                                                      | Minijobs weggefallen                                                                                    |
| 1.60)                                                                | han_minim_post9                                      | minijobs transformed into insurable employment                                                     | Minijobs in soz.vers.pflichtige Besch.verhältnisse umgewandelt                                          |
| .61)                                                                 | han_minim_post10                                     | new insurable employment                                                                           | neue soz.vers.pflichtige Besch.verhältnisse                                                             |
| .62)                                                                 | han_minim_post11                                     | employment relationships did not change                                                            | keine veränderten Besch. Verhältnisse                                                                   |
| 3.63)                                                                | han_credityes                                        | credit agreement signed                                                                            | Kreditvertrag abgeschlossen                                                                             |
| 3.64)                                                                | han creditno                                         | credit agreement not signed                                                                        | Kreditvertrag nicht abgeschlossen                                                                       |
| 3.65)                                                                | han credituse1                                       | financing of ongoing operating resources                                                           | Finanzierung laufender Kreditmittel                                                                     |
| 3.66)                                                                | han credituse2                                       | financing of ongoing operating resources                                                           |                                                                                                         |
| 1.67)                                                                | han credituse3                                       | ·                                                                                                  | Finanzierung einer Investition                                                                          |
| 3.68)                                                                | _                                                    | other financing online trade: trading online                                                       | Sonstiger Verwendungszweck Onlinehandel: Handeln online                                                 |
|                                                                      | han_ontrad_yn                                        | online trade: trading online online trade: platform                                                |                                                                                                         |
| 1.69)                                                                | han_ontrad_plat                                      |                                                                                                    | Onlinehandel: Plattform                                                                                 |
| 1.70)                                                                | han_ontrad_share                                     | online trade: share online trade of totoal revenue                                                 | Onlinehandel: Anteil Onlinehandel an gesamten Umsatz                                                    |
| .71)                                                                 | han_ontrad_plan                                      | online trade: planned within 12 months                                                             | Onlinehandel: In den nächsten 12 Monaten geplant                                                        |
| 3.72)                                                                | han_midmanager                                       | mid tier: more than 4 managers                                                                     | Mittelstand: Mehr als 4 Geschäftsführer                                                                 |
| .73)                                                                 | han_midmanshare                                      | mid tier: at least one manager has shares                                                          | Mittelstand: Mindestens ein Geschäftsführer hält Anteile                                                |
|                                                                      | han_midyes                                           | mid tier: company rated as mid tier                                                                | Mittelstand: Firma als Mittelstand betrachtet                                                           |
| .74)                                                                 | han ontrad inf                                       | online trade: influence on business                                                                | Onlinehandel: Einfluss auf Geschäft                                                                     |
|                                                                      |                                                      | oninie traue, influence on business                                                                |                                                                                                         |
| 3.75)                                                                |                                                      |                                                                                                    | Kreditverhandlungen durchgeführt                                                                        |
| 3.75)<br>3.76)                                                       | han_credit2_1                                        | credit seeking                                                                                     |                                                                                                         |
| 3.75)<br>3.76)<br>3.77)                                              | han_credit2_1<br>han_credit2_2                       | credit seeking<br>credit allocation                                                                | Kreditvergabe: Verhalten der Banken                                                                     |
| 3.75)<br>3.76)<br>3.77)                                              | han_credit2_1                                        | ·                                                                                                  | Kreditvergabe: Verhalten der Banken<br>Gründe für keine Kreditverhandlungen                             |
| 3.75)<br>3.76)<br>3.77)<br>3.78)                                     | han_credit2_1<br>han_credit2_2                       | credit allocation                                                                                  |                                                                                                         |
| 3.75)<br>3.76)<br>3.77)<br>3.78)<br>3.79)                            | han_credit2_1<br>han_credit2_2<br>han_credit2_3      | credit allocation reasons for not credit seeking                                                   | Gründe für keine Kreditverhandlungen                                                                    |
| 3.74)<br>3.75)<br>3.76)<br>3.77)<br>3.78)<br>3.79)<br>3.80)<br>3.81) | han_credit2_1 han_credit2_2 han_credit2_3 han_negint | credit allocation<br>reasons for not credit seeking<br>confronted with negative interest rates     | Gründe für keine Kreditverhandlungen Wurden Sie mit Negativzinsen konfrontiert?                         |