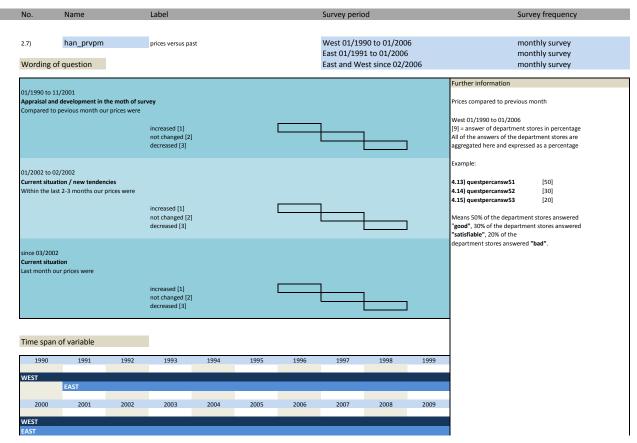

#### 2. Standard questions

| Nr.   | Name                | Label                                   | German description                                          |  |  |  |  |  |
|-------|---------------------|-----------------------------------------|-------------------------------------------------------------|--|--|--|--|--|
|       |                     |                                         |                                                             |  |  |  |  |  |
| 2.1)  | han_statebus        | state of business (appraisal)           | Beurteilung der Geschäftslage                               |  |  |  |  |  |
| 2.2)  | han_statebus_sl     | state of business (VAS)                 | Beurteilung der Geschäftslage (slider)                      |  |  |  |  |  |
| 2.3)  | han_statebus_clicks | state of business (clicks)              | Beurteilung der Geschäftslage (clicks)                      |  |  |  |  |  |
| 2.4)  | han_busvoly         | business volume versus previous year    | Umsatz im Vergleich zum Vorjahr<br>Umsatz in Vergangenheit  |  |  |  |  |  |
| 2.5)  | han_busvolm         | business volume versus past             |                                                             |  |  |  |  |  |
| 2.6)  | han_feedst          | feedstock (appraisal)                   | Lagerbestände (Bewertung)                                   |  |  |  |  |  |
| 2.7)  | han_prvpm           | prices versus past                      | Verkaufspreise in Vergangenheit<br>Erwartete Verkaufspreise |  |  |  |  |  |
| 2.8)  | han_exppr           | expected prices                         |                                                             |  |  |  |  |  |
| 2.9)  | han_ords            | orders versus previous year             | Bestellungen im Vergleich zum Vorjahr                       |  |  |  |  |  |
| 2.10) | han_comexp          | business development                    | Geschäftsentwicklung                                        |  |  |  |  |  |
| 2.11) | han_comesp_sl       | business development (VAS)              | Geschäftsentwicklung (VAS)                                  |  |  |  |  |  |
| 2.12) | han_comexp_clicks   | business development (clicks)           | Geschäftsentwicklung (clicks)                               |  |  |  |  |  |
| 2.13) | han_emplexp         | expected employees                      | Erwartete Beschäftigtenanzahl                               |  |  |  |  |  |
| 2.14) | han_comexp_unc      | uncertainty w.r.t. commercial operation | Slider Unsicherheit                                         |  |  |  |  |  |

#### 4. Standard questions of the department stores in percentage

|                | Name                                       | Label                             | German description                                                                               |
|----------------|--------------------------------------------|-----------------------------------|--------------------------------------------------------------------------------------------------|
| 4.1)           | han questpercansw11                        | % to statebus good                | Prozent der Warenhäuser, die die Geschäftslage mit "gut" beurteilen                              |
| 4.2)           | han questpercansw12                        | % to statebus satisfiable         | Prozent der Warenhäuser, die die Geschäftslage mit "befriedigend" beurteilen                     |
| 4.3)           | han_questpercansw13                        | % to statebus bad                 | Prozent der Warenhäuser, die die Geschäftslage mit "schlecht" beurteilen                         |
| 4.4)           | han_questpercansw21                        | % to busvoly higher               | Prozent der Warenhäuser, deren Umsatz " <b>höher"</b> als im Vorjahr ist                         |
| 4.5)           | han_questpercansw22                        | % to busvoly as high as last year | Prozent der Warenhäuser, deren Umsatz "etwa gleich hoch" als im Vorjahr ist                      |
| 4.6)           | han_questpercansw23                        | % to busvoly lower                | Prozent der Warenhäuser, deren Umsatz "geringer" als im Vorjahr ist                              |
| 4.7)           | han_questpercansw31                        | % to busvolm higher               | Prozent der Warenhäuser, deren Umsatz "höher" als im Vormonat ist                                |
| 4.8)           | han_questpercansw32                        | % to busvolm as high as last year | Prozent der Warenhäuser, deren Umsatz "etwa gleich hoch" als im Vormonat ist                     |
| 4.9)           | han_questpercansw33                        | % to busvolm lower                | Prozent der Warenhäuser, deren Umsatz "geringer" als im Vormonat ist                             |
| 4.10)          | han_questpercansw41                        | % to feedst too little            | Prozent der Warenhäuser, die ihren Lagerbestand als "zu klein" beurteilen                        |
| 4.11)          | han_questpercansw42                        | % to feedst satisfiable           | Prozent der Warenhäuser, die ihren Lagerbestand als "befriedigend" beurteilen                    |
| 4.12)          | han_questpercansw43                        | % to feedst too much              | Prozent der Warenhäuser, die ihren Lagerbestand als "zu groß" beurteilen                         |
| 4.13)          | han_questpercansw51                        | % to prvpm increased              | Prozent der Warenhäuser, die ihren Verkaufspreise gegenüber dem Vormonat "erhöht" haben          |
| 4.14)          | han_questpercansw52                        | % to prvpm not changed            | Prozent der Warenhäuser, die ihren Verkaufspreise gegenüber dem Vormonat "nicht verändert" haben |
| 4.15)          | han_questpercansw53                        | % to prvpm decreased              | Prozent der Warenhäuser, die ihren Verkaufspreise gegenüber dem Vormonat <b>"gesenkt"</b> haben  |
| 4.16)          | han questpercansw61                        | % to exppr increasing             | Prozent der Warenhäuser, die "steigende" Verkaufspreise erwarten                                 |
| 4.17)          | han_questpercansw62                        | % to exppr not changing           | Prozent der Warenhäuser, die "etwa gleichbleibende" Verkaufspreise erwarten                      |
| 4.18)          | han_questpercansw63                        | % to exppr decreasing             | Prozent der Warenhäuser, die "sinkende" Verkaufspreise erwarten                                  |
| 4.19)          | han_questpercansw71                        | % to ords raising                 | Prozent der Warenhäuser, die ihre Bestellungen im Vergleich zum Vorjahr " <b>erhöht</b> " haben  |
|                |                                            | % to ords not changing            | Prozent der Warenhäuser, die ihre Bestellungen im Vergleich zum Vorjahr "nicht verändert" haben  |
| 4.20)          | han_questpercansw72                        | 76 to ords not changing           |                                                                                                  |
| 4.20)<br>4.21) | han_questpercansw72<br>han_questpercansw73 | % to ords falling                 | Prozent der Warenhäuser, die ihre Bestellungen im Vergleich zum Vorjahr "verringert" haben       |
|                |                                            |                                   |                                                                                                  |
| 4.21)          | han_questpercansw73                        | % to ords falling                 | Prozent der Warenhäuser, die ihre Bestellungen im Vergleich zum Vorjahr "verringert" haben       |