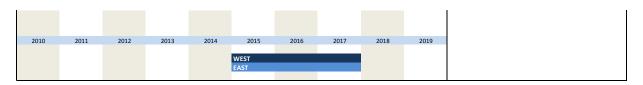

| No.  | Name         |      | Label           |      |      | Survey perio                                           | od   | Survey frequency |                                  |                                               |  |  |  |
|------|--------------|------|-----------------|------|------|--------------------------------------------------------|------|------------------|----------------------------------|-----------------------------------------------|--|--|--|
|      |              |      |                 |      |      |                                                        |      |                  |                                  |                                               |  |  |  |
| 1.7) | han_westeast |      | western eastern |      |      | West 01/1990 to 01/2006<br>East and West since 02/2006 |      |                  | monthly survey<br>monthly survey |                                               |  |  |  |
| 1990 | 1991         | 1992 | 1993            | 1994 | 1995 | 1996                                                   | 1997 | 1998             | 1999                             | Further information                           |  |  |  |
| WEST |              |      |                 |      |      |                                                        |      |                  |                                  | Difference between Western and Eastern survey |  |  |  |
|      | EAST         |      |                 |      |      |                                                        |      |                  |                                  |                                               |  |  |  |
| 2000 | 2001         | 2002 | 2003            | 2004 | 2005 | 2006                                                   | 2007 | 2008             | 2009                             |                                               |  |  |  |
| WEST |              |      |                 |      |      |                                                        |      |                  |                                  |                                               |  |  |  |
| EAST |              |      |                 |      |      |                                                        |      |                  |                                  | A .                                           |  |  |  |
| 2010 | 2011         | 2012 | 2013            | 2014 | 2015 | 2016                                                   | 2017 | 2018             | 2019                             |                                               |  |  |  |
| WEST |              |      |                 |      |      |                                                        |      |                  |                                  |                                               |  |  |  |
| EAST |              |      |                 |      |      |                                                        |      |                  |                                  |                                               |  |  |  |