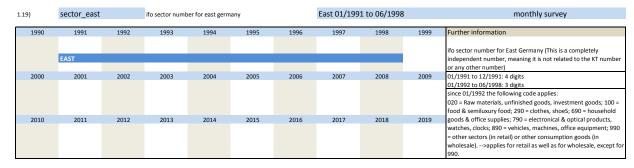

|              |      |                     |                  |
| EAST  |            |      |                |      |      |      |              |              |      |                     |                  |
| 2010  | 2011       | 2012 | 2013           | 2014 | 2015 | 2016 | 2017         | 2018         | 2019 |                     |                  |
|       |            |      |                |      |      |      |              |              |      |                     |                  |
|       |            |      |                |      |      |      |              |              |      |                     |                  |
|       |            |      |                |      |      |      |              |              |      |                     |                  |



| No.   | Name         |      | Label           |      |      |      | Survey perio | od      |      |                     | Survey frequency |
|-------|--------------|------|-----------------|------|------|------|--------------|---------|------|---------------------|------------------|
|       |              |      |                 |      |      |      |              |         |      |                     |                  |
| 1.20) | sector_total |      | sector name tra | de   |      |      | East since 0 | 1/1991  |      |                     | monthly survey   |
|       |              |      |                 |      |      |      | West since   | 01/1990 |      |                     | monthly survey   |
| 1990  | 1991         | 1992 | 1993            | 1994 | 1995 | 1996 | 1997