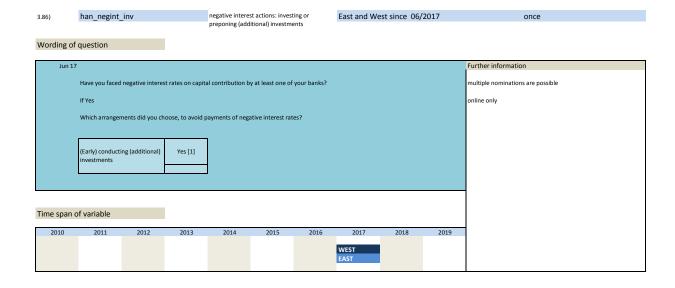

| 3.83) | han_negint_inc        | negative interest actions: increase of cash                                                 | Erhöhung der Bargeldhaltung                            |
|-------|-----------------------|---------------------------------------------------------------------------------------------|--------------------------------------------------------|
| 3.84) | han_negint_redas      | negative interest actions: redeployment in other financial assets and settlement of credits | Umschichtung Finanzanlagen/Rückzahlung von Krediten    |
| 3.85) | han_negint_redasint   | negative interest actions: redeployment of assets within company                            | Umschichtung des Guthabens                             |
| 3.86) | han_negint_inv        | negative interest actions: investing or preponing<br>(additional) investments               | Investitionen                                          |
| 3.87) | han_negint_oth        | negative interest actions: other                                                            | Andere                                                 |
| 3.88) | han_negint_burden     | burden of negative interest rates on profit situation                                       | Belastung durch Negativzinsproblematik                 |
| 3.89) | han_negint_banks      | number of relationship banks                                                                | Wie viele Banken?                                      |
| 3.90) | han_ustax_sales       | tax reform: percentage sales in US                                                          | US Steuerreform: prozentualer Umsatz in USA            |
| 3.91) | han_ustax_competition | tax reform: competition with US-companies                                                   | US Steuerreform: Wettbewerb mit US-Firmen              |
| 3.92) | han_ustax_shortterm   | tax reform: tax burden short term                                                           | US Steuerreform: Steuerbelastung kurzfristig           |
| 3.93) | han_ustax_longterm    | tax reform: tax burden long term                                                            | US Steuerreform: Steuerbelastung langfristig           |
| 3.94) | han_ustax_export      | tax reform: reaction export                                                                 | US Steuerreform: Reaktion Exporte                      |
| 3.95) | han_ustax_import      | tax reform: reaction import                                                                 | US Steuerreform: Reaktion Importe                      |
| 3.96) | han_ustax_invus       | tax reform: reaction investment in US                                                       | US Steuerreform: Reaktion Investitionen in USA         |
| 3.97) | han_ustax_invger      | tax reform: reaction investment in Germany                                                  | US Steuerreform: Reaktion Investitionen in Deutschland |