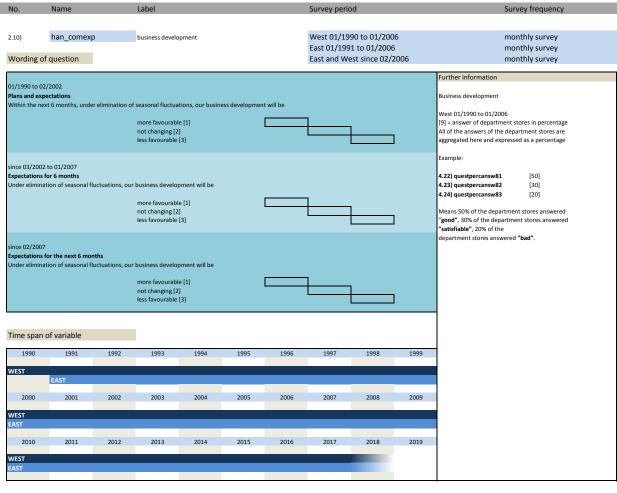

#### 2. Standard questions

| Nr.   | Name                | Label                                   | German description                                          |  |  |  |  |  |
|-------|---------------------|-----------------------------------------|-------------------------------------------------------------|--|--|--|--|--|
|       |                     |                                         |                                                             |  |  |  |  |  |
| 2.1)  | han_statebus        | state of business (appraisal)           | Beurteilung der Geschäftslage                               |  |  |  |  |  |
| 2.2)  | han_statebus_sl     | state of business (VAS)                 | Beurteilung der Geschäftslage (slider)                      |  |  |  |  |  |
| 2.3)  | han_statebus_clicks | state of business (clicks)              | Beurteilung der Geschäftslage (clicks)                      |  |  |  |  |  |
| 2.4)  | han_busvoly         | business volume versus previous year    | Umsatz im Vergleich zum Vorjahr<br>Umsatz in Vergangenheit  |  |  |  |  |  |
| 2.5)  | han_busvolm         | business volume versus past             |                                                             |  |  |  |  |  |
| 2.6)  | han_feedst          | feedstock (appraisal)                   | Lagerbestände (Bewertung)                                   |  |  |  |  |  |
| 2.7)  | han_prvpm           | prices versus past                      | Verkaufspreise in Vergangenheit<br>Erwartete Verkaufspreise |  |  |  |  |  |
| 2.8)  | han_exppr           | expected prices                         |                                                             |  |  |  |  |  |
| 2.9)  | han_ords            | orders versus previous year             | Bestellungen im Vergleich zum Vorjahr                       |  |  |  |  |  |
| 2.10) | han_comexp          | business development                    | Geschäftsentwicklung                                        |  |  |  |  |  |
| 2.11) | han_comesp_sl       | business development (VAS)              | Geschäftsentwicklung (VAS)                                  |  |  |  |  |  |
| 2.12) | han_comexp_clicks   | business development (clicks)           | Geschäftsentwicklung (clicks)                               |  |  |  |  |  |
| 2.13) | han_emplexp         | expected employees                      | Erwartete Beschäftigtenanzahl                               |  |  |  |  |  |
| 2.14) | han_comexp_unc      | uncertainty w.r.t. commercial operation | Slider Unsicherheit                                         |  |  |  |  |  |

#### 4. Standard questions of the department stores in percentage

|                | Name                                       | Label                             | German description                                                                               |
|----------------|--------------------------------------------|-----------------------------------|--------------------------------------------------------------------------------------------------|
| 4.1)           | han questpercansw11                        | % to statebus good                | Prozent der Warenhäuser, die die Geschäftslage mit "gut" beurteilen                              |
| 4.2)           | han questpercansw12                        | % to statebus satisfiable         | Prozent der Warenhäuser, die die Geschäftslage mit "befriedigend" beurteilen                     |
| 4.3)           | han_questpercansw13                        | % to statebus bad                 | Prozent der Warenhäuser, die die Geschäftslage mit "schlecht" beurteilen                         |
| 4.4)           | han_questpercansw21                        | % to busvoly higher               | Prozent der Warenhäuser, deren Umsatz " <b>höher"</b> als im Vorjahr ist                         |
| 4.5)           | han_questpercansw22                        | % to busvoly as high as last year | Prozent der Warenhäuser, deren Umsatz "etwa gleich hoch" als im Vorjahr ist                      |
| 4.6)           | han_questpercansw23                        | % to busvoly lower                | Prozent der Warenhäuser, deren Umsatz "geringer" als im Vorjahr ist                              |
| 4.7)           | han_questpercansw31                        | % to busvolm higher               | Prozent der Warenhäuser, deren Umsatz "höher" als im Vormonat ist                                |
| 4.8)           | han_questpercansw32                        | % to busvolm as high as last year | Prozent der Warenhäuser, deren Umsatz "etwa gleich hoch" als im Vormonat ist                     |
| 4.9)           | han_questpercansw33                        | % to busvolm lower                | Prozent der Warenhäuser, deren Umsatz "geringer" als im Vormonat ist                             |
| 4.10)          | han_questpercansw41                        | % to feedst too little            | Prozent der Warenhäuser, die ihren Lagerbestand als "zu klein" beurteilen                        |
| 4.11)          | han_questpercansw42                        | % to feedst satisfiable           | Prozent der Warenhäuser, die ihren Lagerbestand als "befriedigend" beurteilen                    |
| 4.12)          | han_questpercansw43                        | % to feedst too much              | Prozent der Warenhäuser, die ihren Lagerbestand als "zu groß" beurteilen                         |
| 4.13)          | han_questpercansw51                        | % to prvpm increased              | Prozent der Warenhäuser, die ihren Verkaufspreise gegenüber dem Vormonat "erhöht" haben          |
| 4.14)          | han_questpercansw52                        | % to prvpm not changed            | Prozent der Warenhäuser, die ihren Verkaufspreise gegenüber dem Vormonat "nicht verändert" haben |
| 4.15)          | han_questpercansw53                        | % to prvpm decreased              | Prozent der Warenhäuser, die ihren Verkaufspreise gegenüber dem Vormonat <b>"gesenkt"</b> haben  |
| 4.16)          | han questpercansw61                        | % to exppr increasing             | Prozent der Warenhäuser, die "steigende" Verkaufspreise erwarten                                 |
| 4.17)          | han_questpercansw62                        | % to exppr not changing           | Prozent der Warenhäuser, die "etwa gleichbleibende" Verkaufspreise erwarten                      |
| 4.18)          | han_questpercansw63                        | % to exppr decreasing             | Prozent der Warenhäuser, die "sinkende" Verkaufspreise erwarten                                  |
| 4.19)          | han_questpercansw71                        | % to ords raising                 | Prozent der Warenhäuser, die ihre Bestellungen im Vergleich zum Vorjahr " <b>erhöht</b> " haben  |
|                |                                            | % to ords not changing            | Prozent der Warenhäuser, die ihre Bestellungen im Vergleich zum Vorjahr "nicht verändert" haben  |
| 4.20)          | han_questpercansw72                        | 76 to ords not changing           |                                                                                                  |
| 4.20)<br>4.21) | han_questpercansw72<br>han_questpercansw73 | % to ords falling                 | Prozent der Warenhäuser, die ihre Bestellungen im Vergleich zum Vorjahr "verringert" haben       |
|                |                                            |                                   |                                                                                                  |
| 4.21)          | han_questpercansw73                        | % to ords falling                 | Prozent der Warenhäuser, die ihre Bestellungen im Vergleich zum Vorjahr "verringert" haben       |