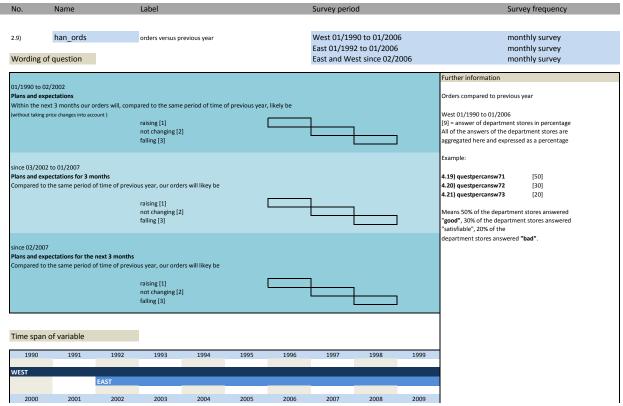

#### 2. Standard questions

| Nr.   | Name                | Label                                   | German description                                          |  |  |  |  |  |
|-------|---------------------|-----------------------------------------|-------------------------------------------------------------|--|--|--|--|--|
|       |                     |                                         |                                                             |  |  |  |  |  |
| 2.1)  | han_statebus        | state of business (appraisal)           | Beurteilung der Geschäftslage                               |  |  |  |  |  |
| 2.2)  | han_statebus_sl     | state of business (VAS)                 | Beurteilung der Geschäftslage (slider)                      |  |  |  |  |  |
| 2.3)  | han_statebus_clicks | state of business (clicks)              | Beurteilung der Geschäftslage (clicks)                      |  |  |  |  |  |
| 2.4)  | han_busvoly         | business volume versus previous year    | Umsatz im Vergleich zum Vorjahr<br>Umsatz in Vergangenheit  |  |  |  |  |  |
| 2.5)  | han_busvolm         | business volume versus past             |                                                             |  |  |  |  |  |
| 2.6)  | han_feedst          | feedstock (appraisal)                   | Lagerbestände (Bewertung)                                   |  |  |  |  |  |
| 2.7)  | han_prvpm           | prices versus past                      | Verkaufspreise in Vergangenheit<br>Erwartete Verkaufspreise |  |  |  |  |  |
| 2.8)  | han_exppr           | expected prices                         |                                                             |  |  |  |  |  |
| 2.9)  | han_ords            | orders versus previous year             | Bestellungen im Vergleich zum Vorjahr                       |  |  |  |  |  |
| 2.10) | han_comexp          | business development                    | Geschäftsentwicklung                                        |  |  |  |  |  |
| 2.11) | han_comesp_sl       | business development (VAS)              | Geschäftsentwicklung (VAS)                                  |  |  |  |  |  |
| 2.12) | han_comexp_clicks   | business development (clicks)           | Geschäftsentwicklung (clicks)                               |  |  |  |  |  |
| 2.13) | han_emplexp         | expected employees                      | Erwartete Beschäftigtenanzahl                               |  |  |  |  |  |
| 2.14) | han_comexp_unc      | uncertainty w.r.t. commercial operation | Slider Unsicherheit                                         |  |  |  |  |  |

#### 4. Standard questions of the department stores in percentage

|                | Name                                       | Label                             | German description                                                                               |
|----------------|--------------------------------------------|-----------------------------------|--------------------------------------------------------------------------------------------------|
| 4.1)           | han questpercansw11                        | % to statebus good                | Prozent der Warenhäuser, die die Geschäftslage mit "gut" beurteilen                              |
| 4.2)           | han questpercansw12                        | % to statebus satisfiable         | Prozent der Warenhäuser, die die Geschäftslage mit "befriedigend" beurteilen                     |
| 4.3)           | han_questpercansw13                        | % to statebus bad                 | Prozent der Warenhäuser, die die Geschäftslage mit "schlecht" beurteilen                         |
| 4.4)           | han_questpercansw21                        | % to busvoly higher               | Prozent der Warenhäuser, deren Umsatz " <b>höher"</b> als im Vorjahr ist                         |
| 4.5)           | han_questpercansw22                        | % to busvoly as high as last year | Prozent der Warenhäuser, deren Umsatz "etwa gleich hoch" als im Vorjahr ist                      |
| 4.6)           | han_questpercansw23                        | % to busvoly lower                | Prozent der Warenhäuser, deren Umsatz "geringer" als im Vorjahr ist                              |
| 4.7)           | han_questpercansw31                        | % to busvolm higher               | Prozent der Warenhäuser, deren Umsatz "höher" als im Vormonat ist                                |
| 4.8)           | han_questpercansw32                        | % to busvolm as high as last year | Prozent der Warenhäuser, deren Umsatz "etwa gleich hoch" als im Vormonat ist                     |
| 4.9)           | han_questpercansw33                        | % to busvolm lower                | Prozent der Warenhäuser, deren Umsatz "geringer" als im Vormonat ist                             |
| 4.10)          | han_questpercansw41                        | % to feedst too little            | Prozent der Warenhäuser, die ihren Lagerbestand als "zu klein" beurteilen                        |
| 4.11)          | han_questpercansw42                        | % to feedst satisfiable           | Prozent der Warenhäuser, die ihren Lagerbestand als "befriedigend" beurteilen                    |
| 4.12)          | han_questpercansw43                        | % to feedst too much              | Prozent der Warenhäuser, die ihren Lagerbestand als "zu groß" beurteilen                         |
| 4.13)          | han_questpercansw51                        | % to prvpm increased              | Prozent der Warenhäuser, die ihren Verkaufspreise gegenüber dem Vormonat "erhöht" haben          |
| 4.14)          | han_questpercansw52                        | % to prvpm not changed            | Prozent der Warenhäuser, die ihren Verkaufspreise gegenüber dem Vormonat "nicht verändert" haben |
| 4.15)          | han_questpercansw53                        | % to prvpm decreased              | Prozent der Warenhäuser, die ihren Verkaufspreise gegenüber dem Vormonat <b>"gesenkt"</b> haben  |
| 4.16)          | han questpercansw61                        | % to exppr increasing             | Prozent der Warenhäuser, die "steigende" Verkaufspreise erwarten                                 |
| 4.17)          | han_questpercansw62                        | % to exppr not changing           | Prozent der Warenhäuser, die "etwa gleichbleibende" Verkaufspreise erwarten                      |
| 4.18)          | han_questpercansw63                        | % to exppr decreasing             | Prozent der Warenhäuser, die "sinkende" Verkaufspreise erwarten                                  |
| 4.19)          | han_questpercansw71                        | % to ords raising                 | Prozent der Warenhäuser, die ihre Bestellungen im Vergleich zum Vorjahr " <b>erhöht</b> " haben  |
|                |                                            | % to ords not changing            | Prozent der Warenhäuser, die ihre Bestellungen im Vergleich zum Vorjahr "nicht verändert" haben  |
| 4.20)          | han_questpercansw72                        | 76 to ords not changing           |                                                                                                  |
| 4.20)<br>4.21) | han_questpercansw72<br>han_questpercansw73 | % to ords falling                 | Prozent der Warenhäuser, die ihre Bestellungen im Vergleich zum Vorjahr "verringert" haben       |
|                |                                            |                                   |                                                                                                  |
| 4.21)          | han_questpercansw73                        | % to ords falling                 | Prozent der Warenhäuser, die ihre Bestellungen im Vergleich zum Vorjahr "verringert" haben       |