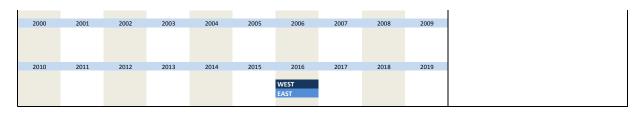

| No.   | Name   |      | Label         |            |      |      | Survey perio              | od            |      | Survey frequency                 |
|-------|--------|------|---------------|------------|------|------|---------------------------|---------------|------|----------------------------------|
|       |        |      |               |            |      |      |                           |               |      |                                  |
| 1.12) | runnum |      | running numbe | r of plant |      |      | West 01/19<br>East 01/199 |               |      | monthly survey<br>monthly survey |
|       |        |      |               |            |      |      | East and We               | est since 02/ | 2006 | monthly survey                   |
| 1990  | 1991   | 1992 | 1993          | 1994       | 1995 | 1996 | 1997                      | 1998          | 1999 | Further information              |
| WEST  |        |      |               |            |      |      |                           |               |      | Running number of plant          |
|       | EAST   |      |               |            |      |      |                           |               |      |                                  |
| 2000  | 2001   | 2002 | 2003          | 2004       | 2005 | 2006 | 2007                      | 2008          | 2009 | 4 digits                         |
| WEST  |        |      |               |            |      |      |                           |               |      |                                  |
| EAST  |        |      |               |            |      |      |                           |               |      |                                  |
| 2010  | 2011   | 2012 | 2013          | 2014       | 2015 | 2016 | 2017                      | 2018          | 2019 |                                  |
| WEST  |        |      |               |            |      |      |                           | -             |      |                                  |
| EAST  |        |      |               |            |      |      |                           |               |      |                                  |