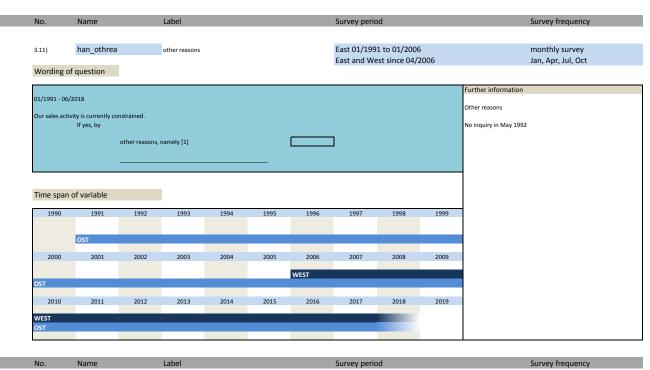

| 3.6)                                                                 | han_difffin                                          | difficulties in financing                                                                          | Finanzierungsschwierigkeiten                                                                            |
|----------------------------------------------------------------------|------------------------------------------------------|----------------------------------------------------------------------------------------------------|---------------------------------------------------------------------------------------------------------|
| 3.7)                                                                 | han_skilllack                                        | constraints: lack of skilled labour                                                                | Mangel an Fachkräften                                                                                   |
| 3.8)                                                                 | han_sclack                                           | lack of spacial capacity                                                                           | Mangel an geeigneten Räumlichkeiten / Gewerbeflächen                                                    |
| 3.9)                                                                 | han_equip                                            | equipment                                                                                          | Unzureichende Geschäftsausstattung                                                                      |
| 3.10)                                                                | han weather                                          | unfavourable weather                                                                               | Ungünstige Wetterlage                                                                                   |
| 3.11)                                                                | han othrea                                           | other reasons                                                                                      | Sonstige Faktoren                                                                                       |
| 3.12)                                                                | han_credit                                           | credit allocation                                                                                  | Kreditvergabe                                                                                           |
| 3.13)                                                                | han_fairxh                                           | exhibitor at an international specialized fair                                                     | Aussteller auf einer internationalen Fachmesse                                                          |
|                                                                      |                                                      | exhibitor at an international specialized fair in                                                  |                                                                                                         |
| 3.14)                                                                | han_fairxh_g                                         | Germany                                                                                            | Aussteller auf einer internationalen Fachmesse in Deutschland                                           |
| 3.15)                                                                | han_fairxh_e                                         | exhibitor at an international specialized fair in a<br>foreign European country                    | Aussteller auf einer internationalen Fachmesse im europäischen Ausland                                  |
| 3.16)                                                                | han_fairxh_ne                                        | exhibitor at an international specialized fair in a<br>country outside Europe                      | Aussteller auf einer internationalen Fachmesse im außereuropäischen Ausland                             |
| 3.17)                                                                | han_fairxhexp                                        | exhibitor at an international specialized fair during<br>next 2-3 years                            | Aussteller auf einer internationalen Fachmesse in den nächsten 2-3 Jahren                               |
| 3.18)                                                                | han_fairxhexp_g                                      | exhibitor at an international specialized fair in<br>Germany during next 2-3 years                 | Aussteller auf einer internationalen Fachmesse in Deutschland in den nächsten 2-3 Jahren                |
| 3.19)                                                                | han_fairxhexp_e                                      | exhibitor at an international specialized fair in a foreign European country during next 2-3 years | Aussteller auf einer internationalen Fachmesse im europäischen Ausland in den nächsten 2-3 Jahren       |
| 3.20)                                                                | han_fairxhexp_ne                                     | exhibitor at an international specialized fair in a country outside Europe during next 2-3 years   | Aussteller auf einer internationalen Fachmesse im außereuropäischen Ausland in den nächster<br>3 Jahren |
| .21)                                                                 | han_flight_ger                                       | importance of flight connections in Germany                                                        | Bedeutung von Flugverbindung zu Zielen in Deutschland                                                   |
| 3.22)                                                                | han flight eur                                       | importance of flight connections in Europe                                                         | Bedeutung von Flugverbindung zu Zielen in Europa                                                        |
| 3.23)                                                                |                                                      | importance of flight connections worldwide                                                         | Bedeutung von Flugverbindung zu weltweiten Zielen                                                       |
|                                                                      | han_flight_world                                     | , ,                                                                                                |                                                                                                         |
| 3.24)                                                                | han_fambus                                           | family business                                                                                    | Familienunternehemen                                                                                    |
| .25)                                                                 | han_minim1                                           | minimum wage q1                                                                                    | Mindestlohn Frage 1                                                                                     |
| .26)                                                                 | han_minim2                                           | minimum wage q2                                                                                    | Mindestlohn Frage 2                                                                                     |
| .27)                                                                 | han_minim3                                           | minimum wage q3                                                                                    | Mindestlohn Frage 3                                                                                     |
| .28)                                                                 | han_minim4                                           | minimum wage q4                                                                                    | Mindestlohn Frage 4                                                                                     |
| .29)                                                                 | han_minim5                                           | minimum wage q5                                                                                    | Mindestlohn Frage 5                                                                                     |
| 3.30)                                                                | han_minim6                                           | minimum wage q6                                                                                    | Mindestlohn Frage 6                                                                                     |
| .31)                                                                 | han minim7                                           | minimum wage q7                                                                                    | Mindestlohn Frage 7                                                                                     |
| 3.32)                                                                | han minim8                                           | minimum wage q8                                                                                    | Mindestlohn Frage 8                                                                                     |
| 1.33)                                                                | han_turnexp                                          | expected turnover this year                                                                        | erwarteter Jahresumsatz dieses Jahr                                                                     |
|                                                                      |                                                      | total investment last year                                                                         |                                                                                                         |
| 1.34)                                                                | han_invest_lj                                        |                                                                                                    | Gesamtinvestitionen letztes Jahr                                                                        |
| 3.35)                                                                | han_invcon_lj                                        | investment in construction last year                                                               | Investitionen in Bauten letztes jahr                                                                    |
| .36)                                                                 | han_inveq_lj                                         | investment in equipment last year                                                                  | Investitionen in Ausrüstung letztes Jahr                                                                |
| .37)                                                                 | han_invest_dj                                        | total investment this year                                                                         | Gesamtinvestitionen dieses Jahr                                                                         |
| .38)                                                                 | han_invcon_dj                                        | investment in construction this year                                                               | Investitionen in Bauten dieses Jahr                                                                     |
| .39)                                                                 | han_inveq_dj                                         | expected investment in equipment this year                                                         | Investitionen in Ausrüstung dieses Jahr                                                                 |
| .40)                                                                 | han_invest_nj                                        | total investment next year                                                                         | Gesamtinvestitionen nächstes Jahr                                                                       |
| 3.41)                                                                | han invcon nj                                        | investment in construction next year                                                               | Investitionen in Bauten nächstes jahr                                                                   |
| .42)                                                                 | han_inveq_nj                                         | investment in equipment next year                                                                  | Investitionen in Ausrüstung nächstes Jahr                                                               |
| 3.43)                                                                | han_ref1                                             | refugees question1                                                                                 | Flüchtlinge Frage 1                                                                                     |
| 3.44)                                                                | han_ref2                                             | refugees question2                                                                                 | Flüchtlinge Frage 2                                                                                     |
| 3.45)                                                                |                                                      | refugees question3                                                                                 |                                                                                                         |
| 3.46)                                                                | han_ref3                                             | refugees question4                                                                                 | Flüchtlinge Frage 3                                                                                     |
|                                                                      | han_ref4                                             | - 1                                                                                                | Flüchtlinge Frage 4                                                                                     |
| 3.47)                                                                | han_ref5                                             | refugees question5                                                                                 | Flüchtlinge Frage 5                                                                                     |
| 3.48)                                                                | han_ref6                                             | refugees question6                                                                                 | Flüchtlinge Frage 6                                                                                     |
| 3.49)                                                                | han_ref7                                             | refugees question7                                                                                 | Flüchtlinge Frage 7                                                                                     |
| 3.50)                                                                | han_ref8                                             | refugees question8                                                                                 | Flüchtlinge Frage 8                                                                                     |
| 3.51)                                                                | han_ref9                                             | refugees question9                                                                                 | Flüchtlinge Frage 9                                                                                     |
| 3.52)                                                                | han_minim_post1                                      | affected by minimum wage                                                                           | von Mindestlohn betroffen                                                                               |
| 3.53)                                                                | han_minim_post2                                      | no minimum wage measures                                                                           | keine Mindestlohn- Maßnahmen                                                                            |
| 1.54)                                                                | han minim post3                                      | measures: employee reduction                                                                       | Maßnahmen: Personalabbau                                                                                |
| 3.55)                                                                | han minim post4                                      | measures: working hour reduction                                                                   | Maßnahmen: Arbeitszeitreduzierung                                                                       |
| i-56)                                                                | han minim post5                                      | measures: increased prices                                                                         | Maßnahmen: Preiserhöhungen                                                                              |
|                                                                      |                                                      | measures: decreased investment                                                                     |                                                                                                         |
| 3.57)                                                                | han_minim_post6                                      | measures: decreased investment                                                                     | Maßnahmen: verringerte Investitionen                                                                    |
| 1.58)                                                                | han_minim_post7                                      |                                                                                                    | Maßnahmen: Kürzungen von Sonderzahlungen                                                                |
| 3.59)                                                                | han_minim_post8                                      | less minijobs                                                                                      | Minijobs weggefallen                                                                                    |
| 1.60)                                                                | han_minim_post9                                      | minijobs transformed into insurable employment                                                     | Minijobs in soz.vers.pflichtige Besch.verhältnisse umgewandelt                                          |
| .61)                                                                 | han_minim_post10                                     | new insurable employment                                                                           | neue soz.vers.pflichtige Besch.verhältnisse                                                             |
| .62)                                                                 | han_minim_post11                                     | employment relationships did not change                                                            | keine veränderten Besch. Verhältnisse                                                                   |
| 3.63)                                                                | han_credityes                                        | credit agreement signed                                                                            | Kreditvertrag abgeschlossen                                                                             |
| 3.64)                                                                | han creditno                                         | credit agreement not signed                                                                        | Kreditvertrag nicht abgeschlossen                                                                       |
| 3.65)                                                                | han credituse1                                       | financing of ongoing operating resources                                                           | Finanzierung laufender Kreditmittel                                                                     |
| 3.66)                                                                | han credituse2                                       | financing of ongoing operating resources                                                           |                                                                                                         |
| 1.67)                                                                | han credituse3                                       | ·                                                                                                  | Finanzierung einer Investition                                                                          |
| 3.68)                                                                | _                                                    | other financing online trade: trading online                                                       | Sonstiger Verwendungszweck Onlinehandel: Handeln online                                                 |
|                                                                      | han_ontrad_yn                                        | online trade: trading online online trade: platform                                                |                                                                                                         |
| 1.69)                                                                | han_ontrad_plat                                      |                                                                                                    | Onlinehandel: Plattform                                                                                 |
| 1.70)                                                                | han_ontrad_share                                     | online trade: share online trade of totoal revenue                                                 | Onlinehandel: Anteil Onlinehandel an gesamten Umsatz                                                    |
| .71)                                                                 | han_ontrad_plan                                      | online trade: planned within 12 months                                                             | Onlinehandel: In den nächsten 12 Monaten geplant                                                        |
| 3.72)                                                                | han_midmanager                                       | mid tier: more than 4 managers                                                                     | Mittelstand: Mehr als 4 Geschäftsführer                                                                 |
| .73)                                                                 | han_midmanshare                                      | mid tier: at least one manager has shares                                                          | Mittelstand: Mindestens ein Geschäftsführer hält Anteile                                                |
|                                                                      | han_midyes                                           | mid tier: company rated as mid tier                                                                | Mittelstand: Firma als Mittelstand betrachtet                                                           |
| .74)                                                                 | han ontrad inf                                       | online trade: influence on business                                                                | Onlinehandel: Einfluss auf Geschäft                                                                     |
|                                                                      |                                                      | oninie traue, influence on business                                                                |                                                                                                         |
| 3.75)                                                                |                                                      |                                                                                                    | Kreditverhandlungen durchgeführt                                                                        |
| 3.75)<br>3.76)                                                       | han_credit2_1                                        | credit seeking                                                                                     |                                                                                                         |
| 3.75)<br>3.76)<br>3.77)                                              | han_credit2_1<br>han_credit2_2                       | credit seeking<br>credit allocation                                                                | Kreditvergabe: Verhalten der Banken                                                                     |
| 3.75)<br>3.76)<br>3.77)                                              | han_credit2_1                                        | ·                                                                                                  | Kreditvergabe: Verhalten der Banken<br>Gründe für keine Kreditverhandlungen                             |
| 3.75)<br>3.76)<br>3.77)<br>3.78)                                     | han_credit2_1<br>han_credit2_2                       | credit allocation                                                                                  |                                                                                                         |
| 3.75)<br>3.76)<br>3.77)<br>3.78)<br>3.79)                            | han_credit2_1<br>han_credit2_2<br>han_credit2_3      | credit allocation reasons for not credit seeking                                                   | Gründe für keine Kreditverhandlungen                                                                    |
| 3.74)<br>3.75)<br>3.76)<br>3.77)<br>3.78)<br>3.79)<br>3.80)<br>3.81) | han_credit2_1 han_credit2_2 han_credit2_3 han_negint | credit allocation<br>reasons for not credit seeking<br>confronted with negative interest rates     | Gründe für keine Kreditverhandlungen Wurden Sie mit Negativzinsen konfrontiert?                         |