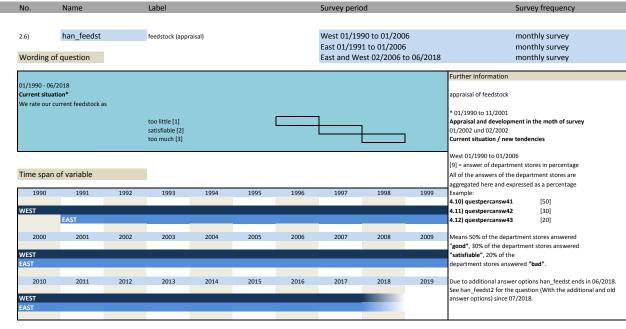

#### 2. Standard questions

| Nr.   | Name                | Label                                   | German description                                          |  |  |  |  |  |
|-------|---------------------|-----------------------------------------|-------------------------------------------------------------|--|--|--|--|--|
|       |                     |                                         |                                                             |  |  |  |  |  |
| 2.1)  | han_statebus        | state of business (appraisal)           | Beurteilung der Geschäftslage                               |  |  |  |  |  |
| 2.2)  | han_statebus_sl     | state of business (VAS)                 | Beurteilung der Geschäftslage (slider)                      |  |  |  |  |  |
| 2.3)  | han_statebus_clicks | state of business (clicks)              | Beurteilung der Geschäftslage (clicks)                      |  |  |  |  |  |
| 2.4)  | han_busvoly         | business volume versus previous year    | Umsatz im Vergleich zum Vorjahr<br>Umsatz in Vergangenheit  |  |  |  |  |  |
| 2.5)  | han_busvolm         | business volume versus past             |                                                             |  |  |  |  |  |
| 2.6)  | han_feedst          | feedstock (appraisal)                   | Lagerbestände (Bewertung)                                   |  |  |  |  |  |
| 2.7)  | han_prvpm           | prices versus past                      | Verkaufspreise in Vergangenheit<br>Erwartete Verkaufspreise |  |  |  |  |  |
| 2.8)  | han_exppr           | expected prices                         |                                                             |  |  |  |  |  |
| 2.9)  | han_ords            | orders versus previous year             | Bestellungen im Vergleich zum Vorjahr                       |  |  |  |  |  |
| 2.10) | han_comexp          | business development                    | Geschäftsentwicklung                                        |  |  |  |  |  |
| 2.11) | han_comesp_sl       | business development (VAS)              | Geschäftsentwicklung (VAS)                                  |  |  |  |  |  |
| 2.12) | han_comexp_clicks   | business development (clicks)           | Geschäftsentwicklung (clicks)                               |  |  |  |  |  |
| 2.13) | han_emplexp         | expected employees                      | Erwartete Beschäftigtenanzahl                               |  |  |  |  |  |
| 2.14) | han_comexp_unc      | uncertainty w.r.t. commercial operation | Slider Unsicherheit                                         |  |  |  |  |  |

#### 4. Standard questions of the department stores in percentage

|                | Name                                       | Label                             | German description                                                                               |
|----------------|--------------------------------------------|-----------------------------------|--------------------------------------------------------------------------------------------------|
| 4.1)           | han questpercansw11                        | % to statebus good                | Prozent der Warenhäuser, die die Geschäftslage mit "gut" beurteilen                              |
| 4.2)           | han questpercansw12                        | % to statebus satisfiable         | Prozent der Warenhäuser, die die Geschäftslage mit "befriedigend" beurteilen                     |
| 4.3)           | han_questpercansw13                        | % to statebus bad                 | Prozent der Warenhäuser, die die Geschäftslage mit "schlecht" beurteilen                         |
| 4.4)           | han_questpercansw21                        | % to busvoly higher               | Prozent der Warenhäuser, deren Umsatz " <b>höher"</b> als im Vorjahr ist                         |
| 4.5)           | han_questpercansw22                        | % to busvoly as high as last year | Prozent der Warenhäuser, deren Umsatz "etwa gleich hoch" als im Vorjahr ist                      |
| 4.6)           | han_questpercansw23                        | % to busvoly lower                | Prozent der Warenhäuser, deren Umsatz "geringer" als im Vorjahr ist                              |
| 4.7)           | han_questpercansw31                        | % to busvolm higher               | Prozent der Warenhäuser, deren Umsatz "höher" als im Vormonat ist                                |
| 4.8)           | han_questpercansw32                        | % to busvolm as high as last year | Prozent der Warenhäuser, deren Umsatz "etwa gleich hoch" als im Vormonat ist                     |
| 4.9)           | han_questpercansw33                        | % to busvolm lower                | Prozent der Warenhäuser, deren Umsatz "geringer" als im Vormonat ist                             |
| 4.10)          | han_questpercansw41                        | % to feedst too little            | Prozent der Warenhäuser, die ihren Lagerbestand als "zu klein" beurteilen                        |
| 4.11)          | han_questpercansw42                        | % to feedst satisfiable           | Prozent der Warenhäuser, die ihren Lagerbestand als "befriedigend" beurteilen                    |
| 4.12)          | han_questpercansw43                        | % to feedst too much              | Prozent der Warenhäuser, die ihren Lagerbestand als "zu groß" beurteilen                         |
| 4.13)          | han_questpercansw51                        | % to prvpm increased              | Prozent der Warenhäuser, die ihren Verkaufspreise gegenüber dem Vormonat "erhöht" haben          |
| 4.14)          | han_questpercansw52                        | % to prvpm not changed            | Prozent der Warenhäuser, die ihren Verkaufspreise gegenüber dem Vormonat "nicht verändert" haben |
| 4.15)          | han_questpercansw53                        | % to prvpm decreased              | Prozent der Warenhäuser, die ihren Verkaufspreise gegenüber dem Vormonat <b>"gesenkt"</b> haben  |
| 4.16)          | han questpercansw61                        | % to exppr increasing             | Prozent der Warenhäuser, die "steigende" Verkaufspreise erwarten                                 |
| 4.17)          | han_questpercansw62                        | % to exppr not changing           | Prozent der Warenhäuser, die "etwa gleichbleibende" Verkaufspreise erwarten                      |
| 4.18)          | han_questpercansw63                        | % to exppr decreasing             | Prozent der Warenhäuser, die "sinkende" Verkaufspreise erwarten                                  |
| 4.19)          | han_questpercansw71                        | % to ords raising                 | Prozent der Warenhäuser, die ihre Bestellungen im Vergleich zum Vorjahr " <b>erhöht</b> " haben  |
|                |                                            | % to ords not changing            | Prozent der Warenhäuser, die ihre Bestellungen im Vergleich zum Vorjahr "nicht verändert" haben  |
| 4.20)          | han_questpercansw72                        | 76 to ords not changing           |                                                                                                  |
| 4.20)<br>4.21) | han_questpercansw72<br>han_questpercansw73 | % to ords falling                 | Prozent der Warenhäuser, die ihre Bestellungen im Vergleich zum Vorjahr "verringert" haben       |
|                |                                            |                                   |                                                                                                  |
| 4.21)          | han_questpercansw73                        | % to ords falling                 | Prozent der Warenhäuser, die ihre Bestellungen im Vergleich zum Vorjahr "verringert" haben       |