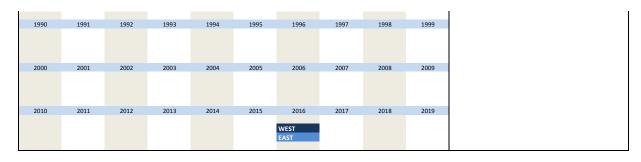

| No.  | Name         |      | Label           |      |      | Survey perio                                           | od   | Survey frequency |                                  |                                               |  |  |  |
|------|--------------|------|-----------------|------|------|--------------------------------------------------------|------|------------------|----------------------------------|-----------------------------------------------|--|--|--|
|      |              |      |                 |      |      |                                                        |      |                  |                                  |                                               |  |  |  |
| 1.7) | han_westeast |      | western eastern |      |      | West 01/1990 to 01/2006<br>East and West since 02/2006 |      |                  | monthly survey<br>monthly survey |                                               |  |  |  |
| 1990 | 1991         | 1992 | 1993            | 1994 | 1995 | 1996                                                   | 1997 | 1998             | 1999                             | Further information                           |  |  |  |
| WEST |              |      |                 |      |      |                                                        |      |                  |                                  | Difference between Western and Eastern survey |  |  |  |
|      | EAST         |      |                 |      |      |                                                        |      |                  |                                  |                                               |  |  |  |
| 2000 | 2001         | 2002 | 2003            | 2004 | 2005 | 2006                                                   | 2007 | 2008             | 2009                             |                                               |  |  |  |
| WEST |              |      |                 |      |      |                                                        |      |                  |                                  |                                               |  |  |  |
| EAST |              |      |                 |      |      |                                                        |      |                  |                                  | A .                                           |  |  |  |
| 2010 | 2011         | 2012 | 2013            | 2014 | 2015 | 2016                                                   | 2017 | 2018             | 2019                             |                                               |  |  |  |
| WEST |              |      |                 |      |      |                                                        |      |                  |                                  |                                               |  |  |  |
| EAST |              |      |                 |      |      |                                                        |      |                  |                                  |                                               |  |  |  |