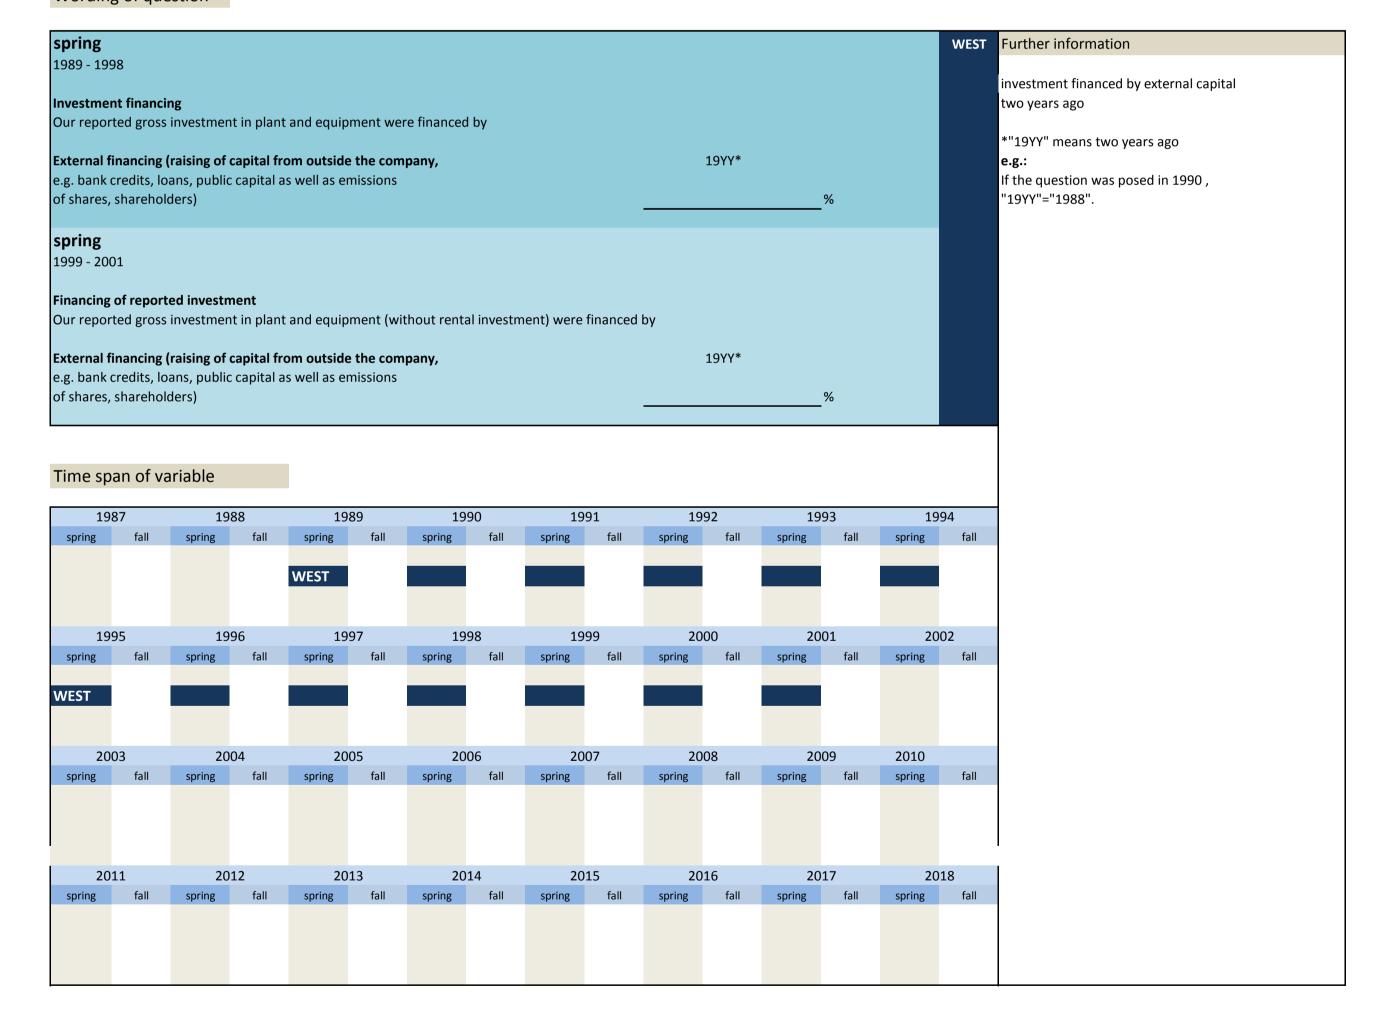

#### 3. Investment

- 3.1 Type of investment
- 3.2 Investment structure
- 3.3 Objectives of investment
- 3.4 Development of manufacturing capacities
- 3.5 Rented and leased investment
- 3.6 Type of financing