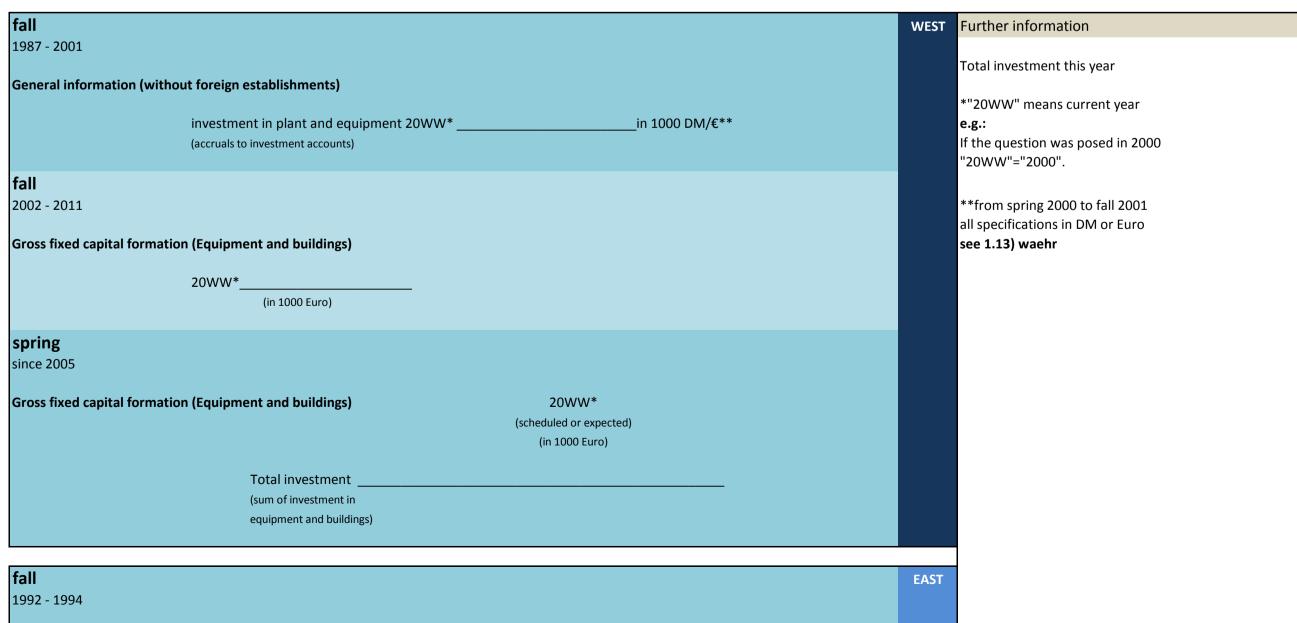

## 3.1 Type of investment

| No.     | Name       | Label                                                                 | German description                                                        |
|---------|------------|-----------------------------------------------------------------------|---------------------------------------------------------------------------|
|         |            |                                                                       |                                                                           |
| 3.1.1)  | invges_vlj | total investment two years ago                                        | Gesamtinvestitionen vorletztes Jahr                                       |
| 3.1.2)  | invges_lj  | total investment last year                                            | Gesamtinvestitionen letztes Jahr                                          |
| 3.1.3)  | invges_dj  | total investment this year                                            | Gesamtinvestitionen dieses Jahr                                           |
| 3.1.4)  | invges_nj  | total investment next year                                            | Gesamtinvestitionen nächstes Jahr                                         |
| 3.1.5)  | invbb_vlj  | investments in buildings two years ago                                | Investitionen in Betriebsbauten vorletztes Jahr                           |
| 3.1.6)  | invbb_lj   | investments in buildings last year                                    | Investitionen in Betriebsbauten letztes Jahr                              |
| 3.1.7)  | invbb_dj   | investments in buildings this year                                    | Investitionen in Betriebsbauten dieses Jahr                               |
| 3.1.8)  | invbb_nj   | investments in buildings next year                                    | Investitionen in Betriebsbauten nächstes Jahr                             |
| 3.1.9)  | invwb_lj   | investments in residential building last year                         | Investitionen in Wohnungsbauten letztes Jahr                              |
| 3.1.10) | invwb_vlj  | investments in residential buildings two years ago                    | Investitionen in Wohnungsbauten vorletztes Jahr                           |
| 3.1.11) | invgm_vlj  | investments in equipment and machinery two years ago                  | Investitionen in Geräte und Maschinen vorletztes Jahr                     |
| 3.1.12) | invgm_lj   | investments in equipment and machinery last year                      | Investitionen in Geräte und Maschinen letztes Jahr                        |
| 3.1.13) | invgm_dj   | investments in equipment and machinery this year                      | Investitionen in Geräte und Maschinen dieses Jahr                         |
| 3.1.14) | invges_dj1 | scheduled investments yes / no                                        | Durchführung von Investitionen geplant ja / nein                          |
| 3.1.15) | invges_dj2 | total investment this year compared to last year                      | Gesamtinvestitionen dieses Jahr im Vergleich zum letzten Jahr             |
| 3.1.16) | invges_dj3 | percentage change of total investment this year compared to last year | Veränderung der Gesamtinv. dieses Jahr im Vergl. zum letzten Jahr in %    |
| 3.1.17) | invges_nj2 | total investment next year compared to this year                      | Gesamtinvestitionen nächstes Jahr im Vergleich zu diesem Jahr             |
| 3.1.18) | invges_nj3 | percentage change of total investment next year compared to this year | Veränderung der Gesamtinv. nächstes Jahr im Vergl. zu diesem Jahr in %    |
| 3.1.19) | invbb_dj1  | scheduled investments in buildings yes / no                           | Durchführung von Investitionen in Betriebsbauten geplant ja / nein        |
| 3.1.20) | invbb_dj2  | investments in buildings this year compared to last year              | Investitionen in Betriebsbauten dieses Jahr im Vergleich zum letzten Jahr |
| 3.1.21) | invbb_dj3  | percentage change of investments in buildings compared to last year   | Veränderung der Inv. in Betriebsbauten im Vergl. zum letzten Jahr in $\%$ |