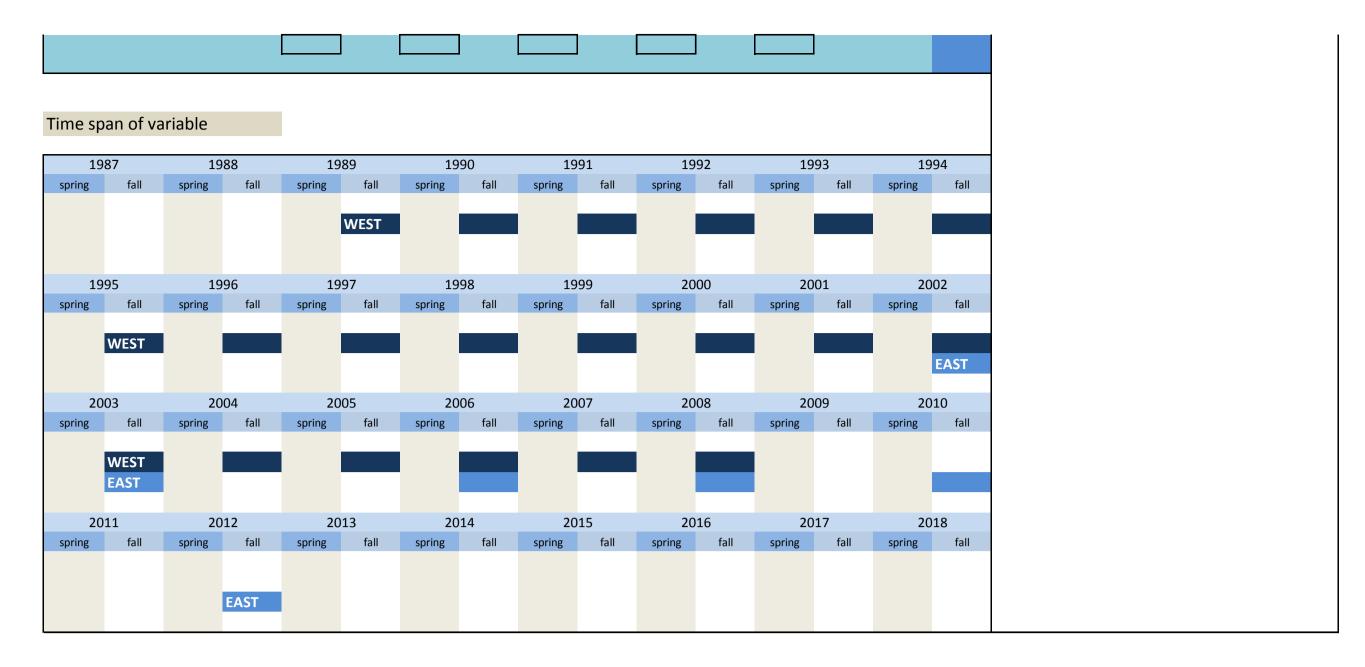

- 3.7 Influence on investment activity
- 3.8 Innovations in invesment activity
- 3.9 Investment in the new Laender
- 3.10 Investment in central and eastern Europe
- 3.11 Investment in research and development
- 3.12 Investment in plant extension