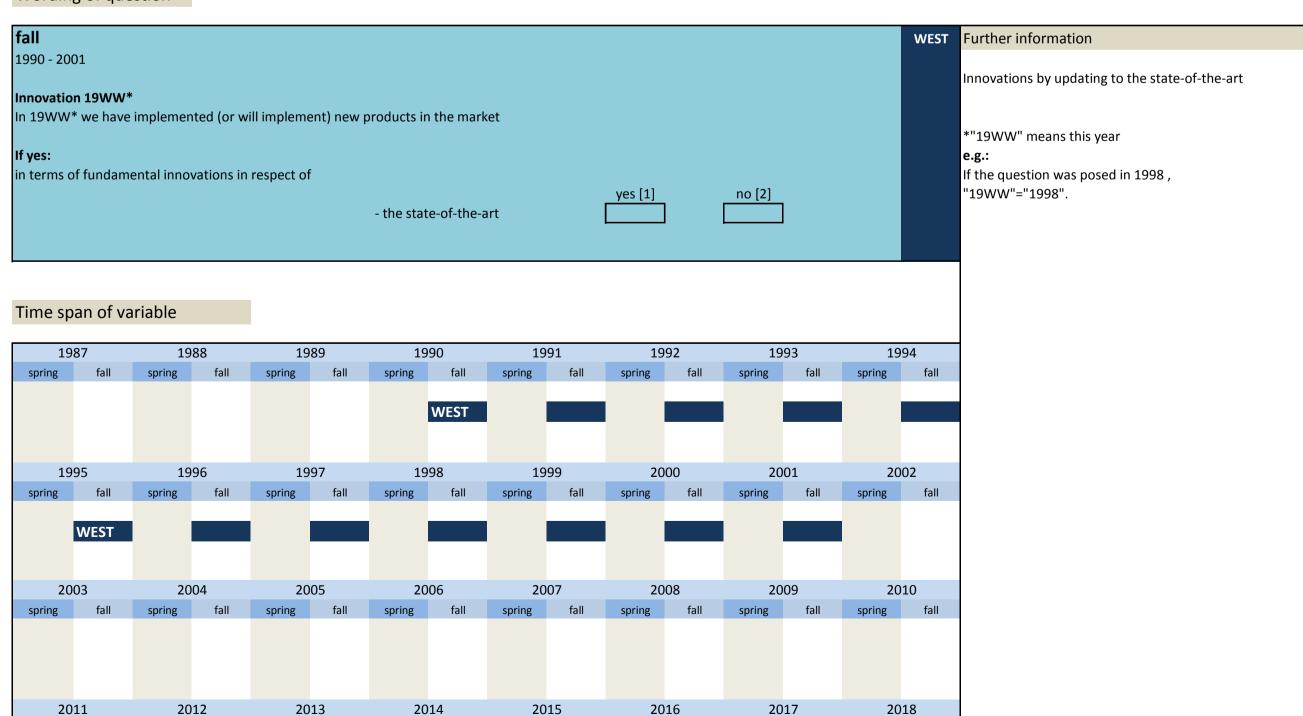

- 3.7 Influence on investment activity
- 3.8 Innovations in invesment activity
- 3.9 Investment in the new Laender
- 3.10 Investment in central and eastern Europe
- 3.11 Investment in research and development
- 3.12 Investment in plant extension