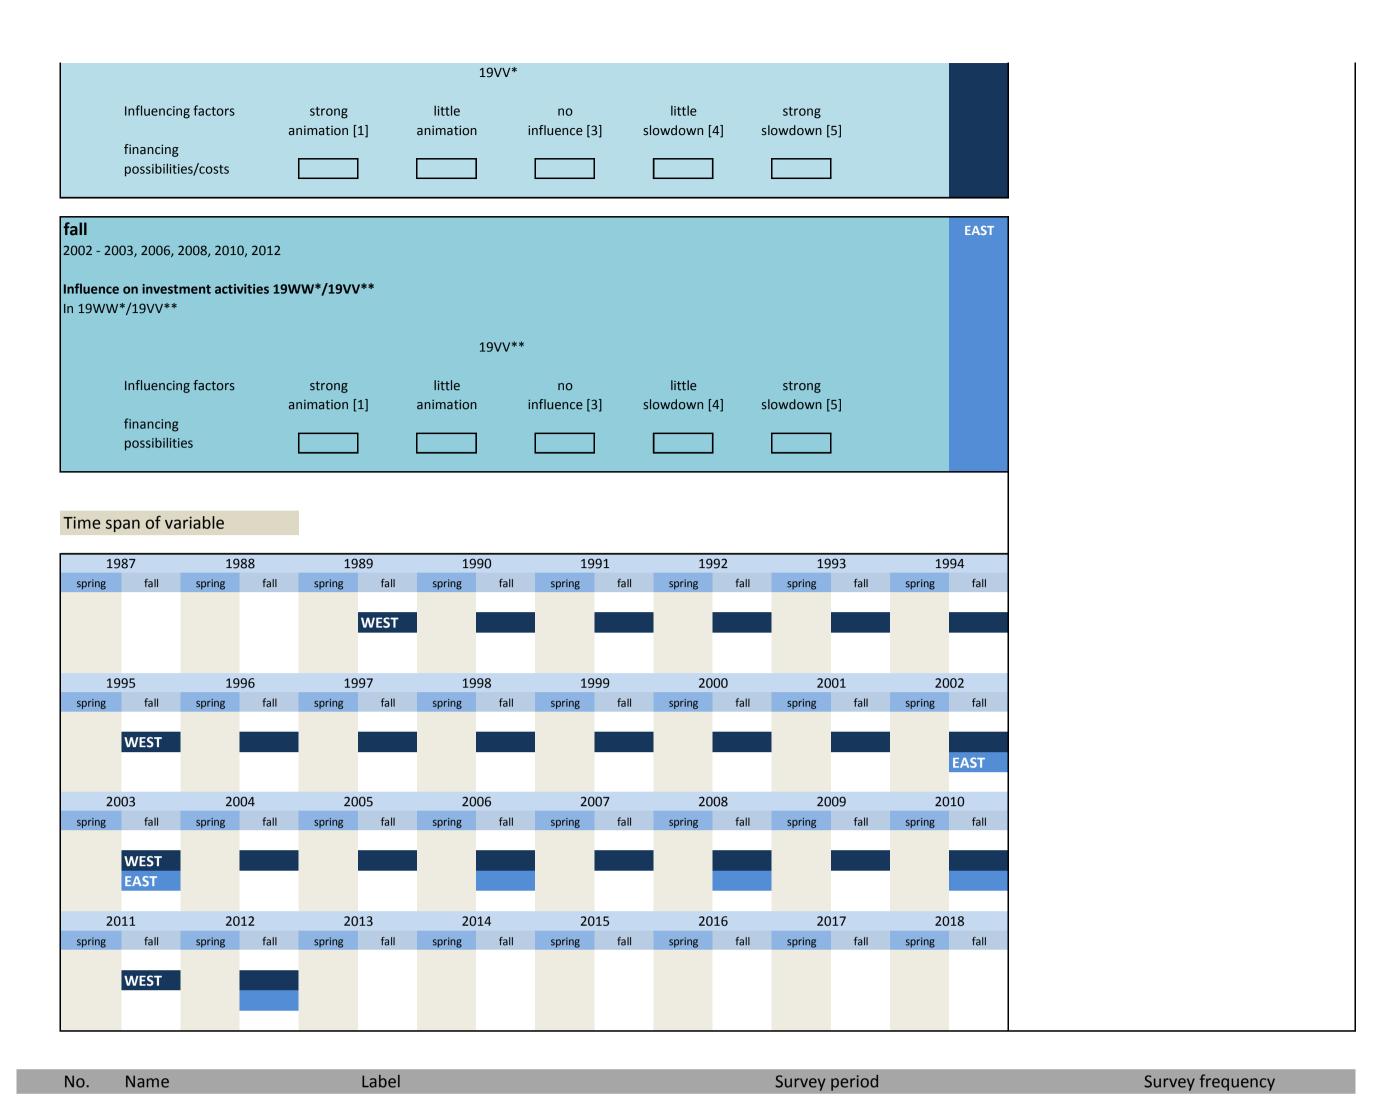

#### 1. Variables of identification

| No.   | Name                 | Label                                           | German description                                   |
|-------|----------------------|-------------------------------------------------|------------------------------------------------------|
|       |                      |                                                 |                                                      |
| 1.1)  | branche              | industry sector, ifo code, 3 digits             | Branche, ifo Codierung, 3-stellig                    |
| 1.2)  | code                 | code, dataset preparation variable              | Code, Datensatzaufbereitungsvariable                 |
| 1.3)  | idnum                | firm adressfile id, 7 digits                    | Firmenidentifikationsnummer                          |
| 1.4)  | ka                   | punch card format, dataset preparation variable | Kartenart, Datensatzaufbereitungsvariable            |
| 1.5)  | plantnum             | firm product group id, 9 digits                 | 9-stellige IT Identifikationsnummer                  |
| 1.6)  | sector_wz93          | WZ93 code                                       | WZ93 Nummer                                          |
| 1.7)  | sector_wz03          | WZ03 code                                       | WZ03 Nummer                                          |
| 1.8)  | sector_wz08          | WZ08 code                                       | WZ08 Nummer                                          |
| 1.9)  | year                 | year                                            | Jahr                                                 |
| 1.10) | saison               | survey spring / autumn                          | Frühjahr / Herbst Erhebung                           |
| 1.11) | fedsta               | federal state (StaBu-code)                      | Bundeslandcodierung des Statistischen Bundesamtes    |
| 1.12) | status               | structure of the company                        | Wirtschaftsform des Unternehmens                     |
| 1.13) | waehr                | currency DM - EUR                               | DM - EUR                                             |
| 1.14) | westeast             | western / eastern                               | Unterscheidet zwischen West- und Osterhebung         |
| 1.15) | currency3            | support variable                                | Hilfsvariable für waehr (Ost, H 2001)                |
| 1.16) | participation_status | participation status                            | Teilnahmestatus                                      |
| 1.17) | besch1               | scheduled size range for start-ups              | geplante Beschäftigunsgrößenklasse für Neugründungen |