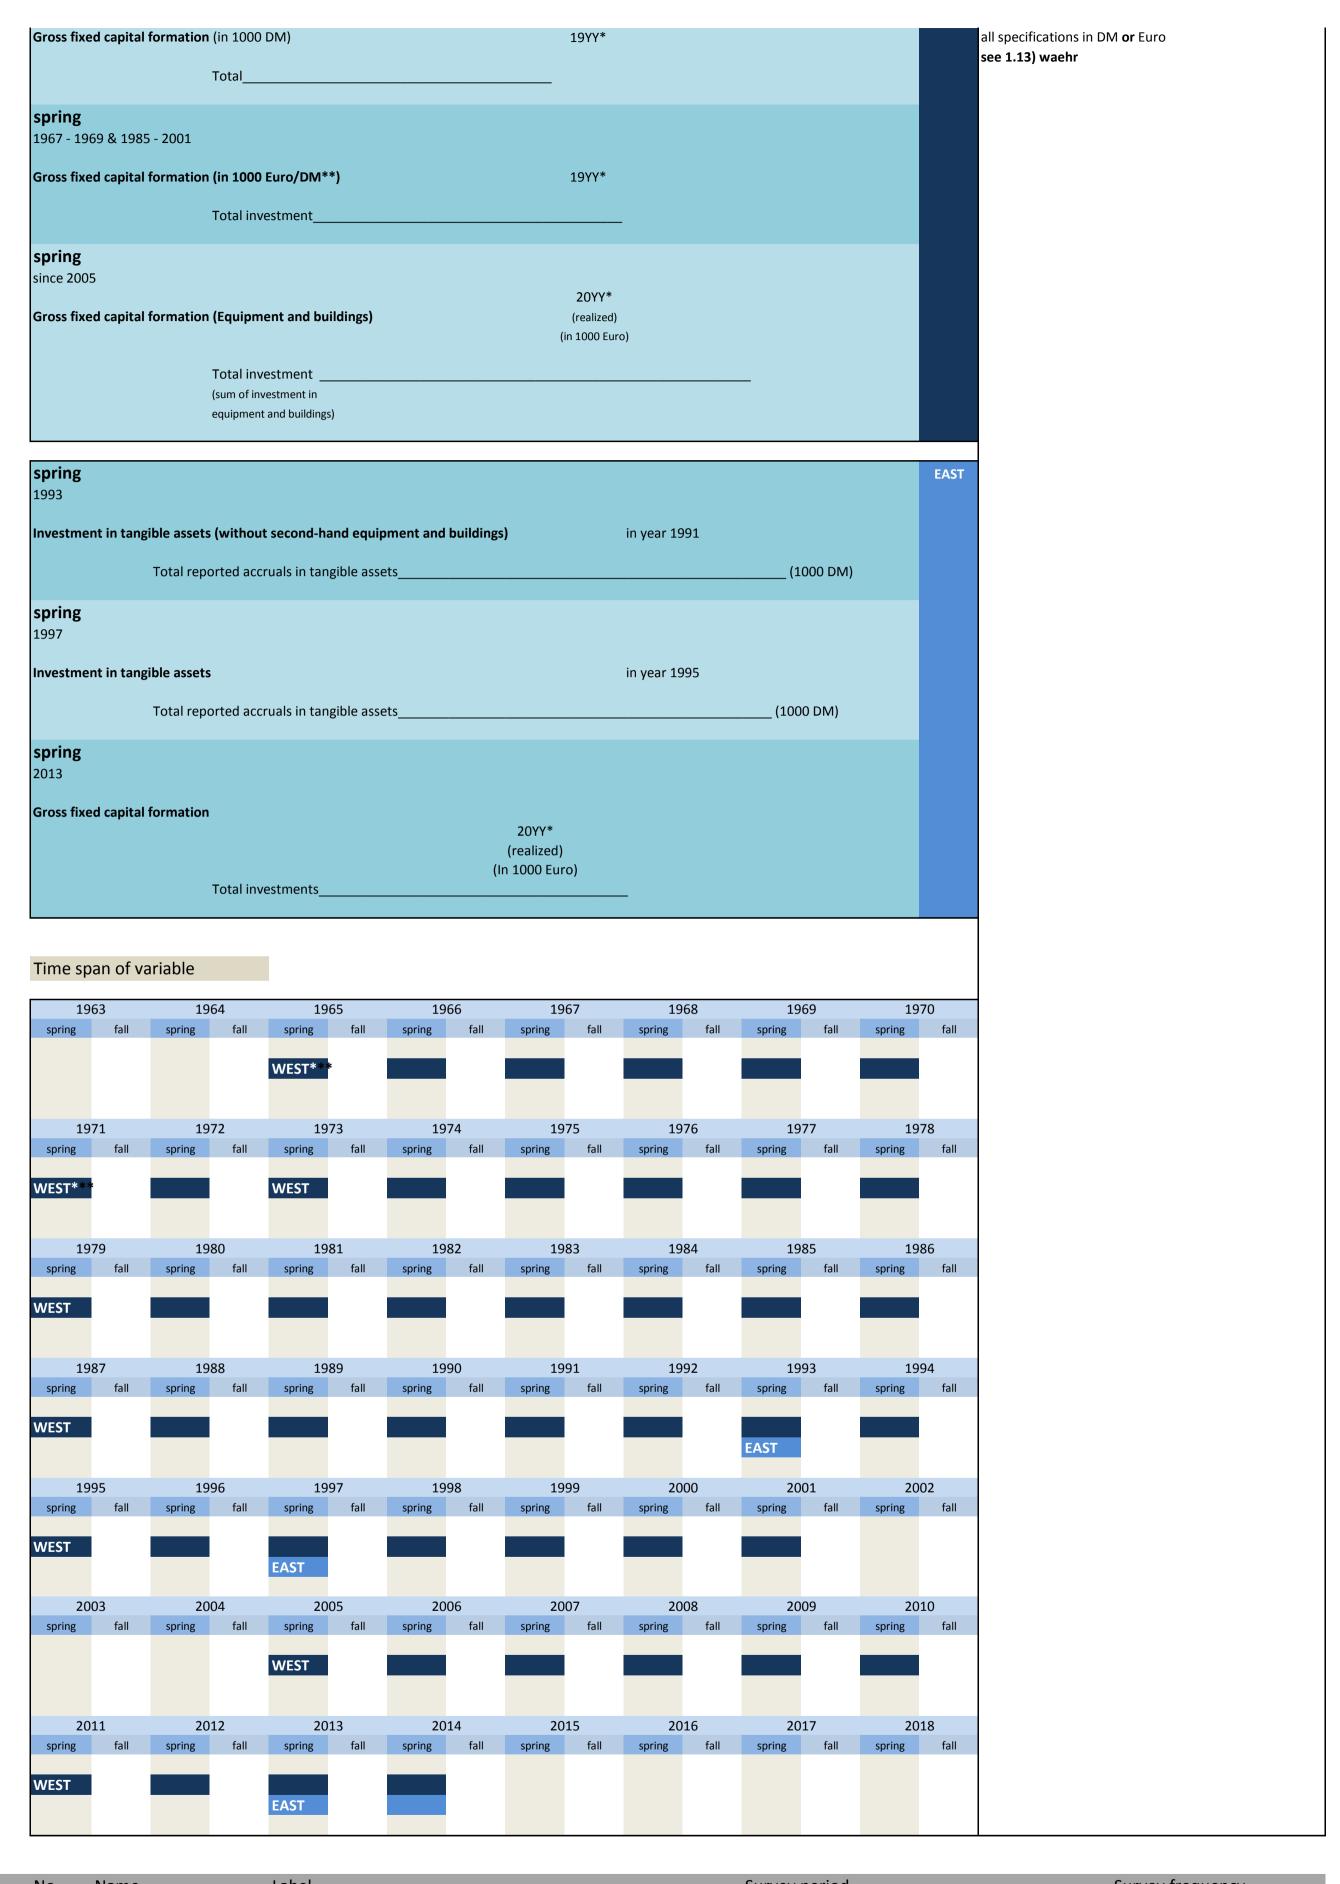

## 3.1 Type of investment

| No.     | Name       | Label                                                                 | German description                                                        |
|---------|------------|-----------------------------------------------------------------------|---------------------------------------------------------------------------|
|         |            |                                                                       |                                                                           |
| 3.1.1)  | invges_vlj | total investment two years ago                                        | Gesamtinvestitionen vorletztes Jahr                                       |
| 3.1.2)  | invges_lj  | total investment last year                                            | Gesamtinvestitionen letztes Jahr                                          |
| 3.1.3)  | invges_dj  | total investment this year                                            | Gesamtinvestitionen dieses Jahr                                           |
| 3.1.4)  | invges_nj  | total investment next year                                            | Gesamtinvestitionen nächstes Jahr                                         |
| 3.1.5)  | invbb_vlj  | investments in buildings two years ago                                | Investitionen in Betriebsbauten vorletztes Jahr                           |
| 3.1.6)  | invbb_lj   | investments in buildings last year                                    | Investitionen in Betriebsbauten letztes Jahr                              |
| 3.1.7)  | invbb_dj   | investments in buildings this year                                    | Investitionen in Betriebsbauten dieses Jahr                               |
| 3.1.8)  | invbb_nj   | investments in buildings next year                                    | Investitionen in Betriebsbauten nächstes Jahr                             |
| 3.1.9)  | invwb_lj   | investments in residential building last year                         | Investitionen in Wohnungsbauten letztes Jahr                              |
| 3.1.10) | invwb_vlj  | investments in residential buildings two years ago                    | Investitionen in Wohnungsbauten vorletztes Jahr                           |
| 3.1.11) | invgm_vlj  | investments in equipment and machinery two years ago                  | Investitionen in Geräte und Maschinen vorletztes Jahr                     |
| 3.1.12) | invgm_lj   | investments in equipment and machinery last year                      | Investitionen in Geräte und Maschinen letztes Jahr                        |
| 3.1.13) | invgm_dj   | investments in equipment and machinery this year                      | Investitionen in Geräte und Maschinen dieses Jahr                         |
| 3.1.14) | invges_dj1 | scheduled investments yes / no                                        | Durchführung von Investitionen geplant ja / nein                          |
| 3.1.15) | invges_dj2 | total investment this year compared to last year                      | Gesamtinvestitionen dieses Jahr im Vergleich zum letzten Jahr             |
| 3.1.16) | invges_dj3 | percentage change of total investment this year compared to last year | Veränderung der Gesamtinv. dieses Jahr im Vergl. zum letzten Jahr in %    |
| 3.1.17) | invges_nj2 | total investment next year compared to this year                      | Gesamtinvestitionen nächstes Jahr im Vergleich zu diesem Jahr             |
| 3.1.18) | invges_nj3 | percentage change of total investment next year compared to this year | Veränderung der Gesamtinv. nächstes Jahr im Vergl. zu diesem Jahr in %    |
| 3.1.19) | invbb_dj1  | scheduled investments in buildings yes / no                           | Durchführung von Investitionen in Betriebsbauten geplant ja / nein        |
| 3.1.20) | invbb_dj2  | investments in buildings this year compared to last year              | Investitionen in Betriebsbauten dieses Jahr im Vergleich zum letzten Jahr |
| 3.1.21) | invbb_dj3  | percentage change of investments in buildings compared to last year   | Veränderung der Inv. in Betriebsbauten im Vergl. zum letzten Jahr in $\%$ |