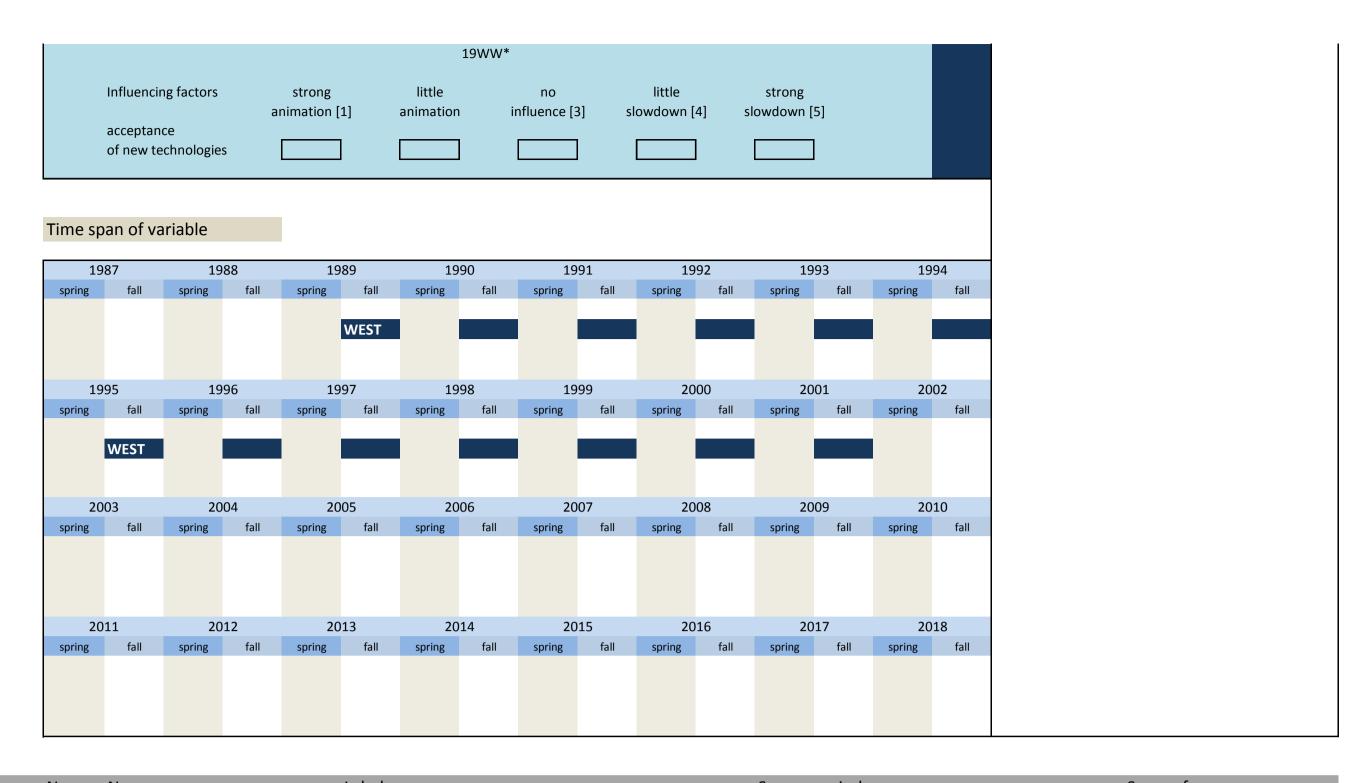

- 3.7 Influence on investment activity
- 3.8 Innovations in invesment activity
- 3.9 Investment in the new Laender
- 3.10 Investment in central and eastern Europe
- 3.11 Investment in research and development
- 3.12 Investment in plant extension