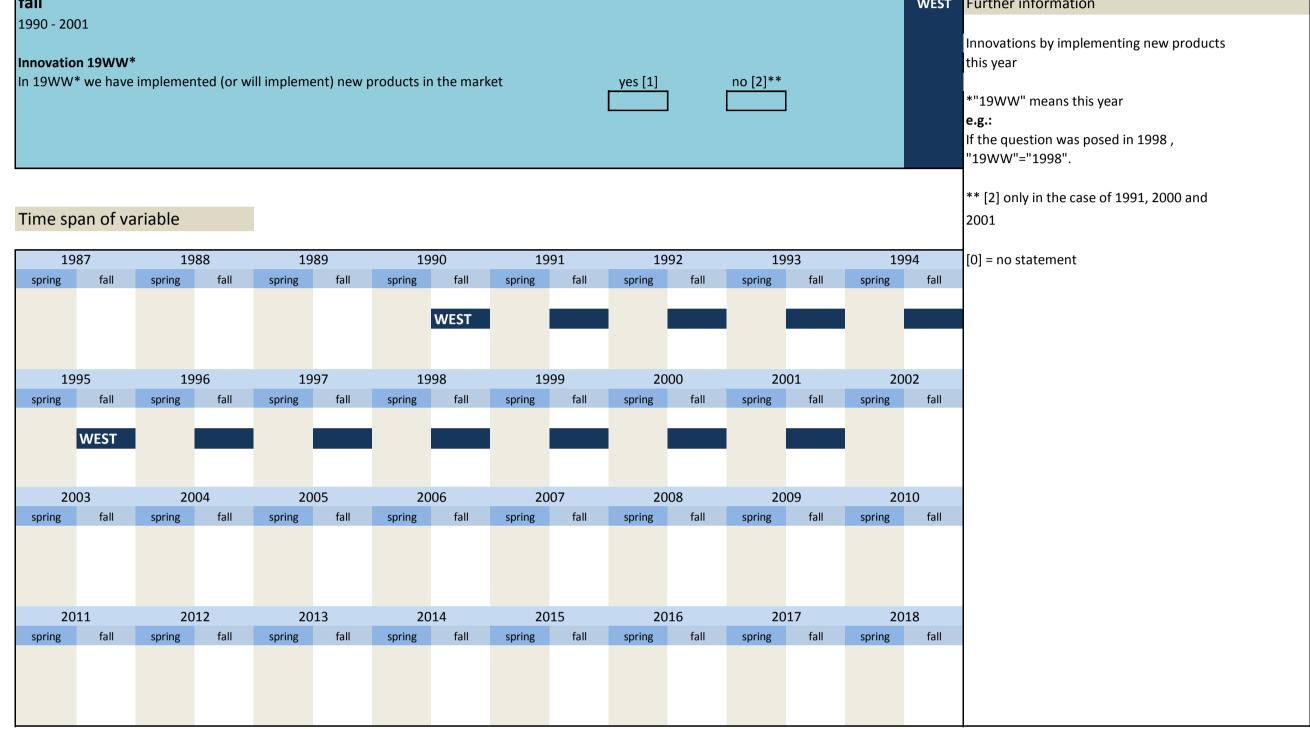

- 3.7 Influence on investment activity
- 3.8 Innovations in invesment activity
- 3.9 Investment in the new Laender
- 3.10 Investment in central and eastern Europe
- 3.11 Investment in research and development
- 3.12 Investment in plant extension