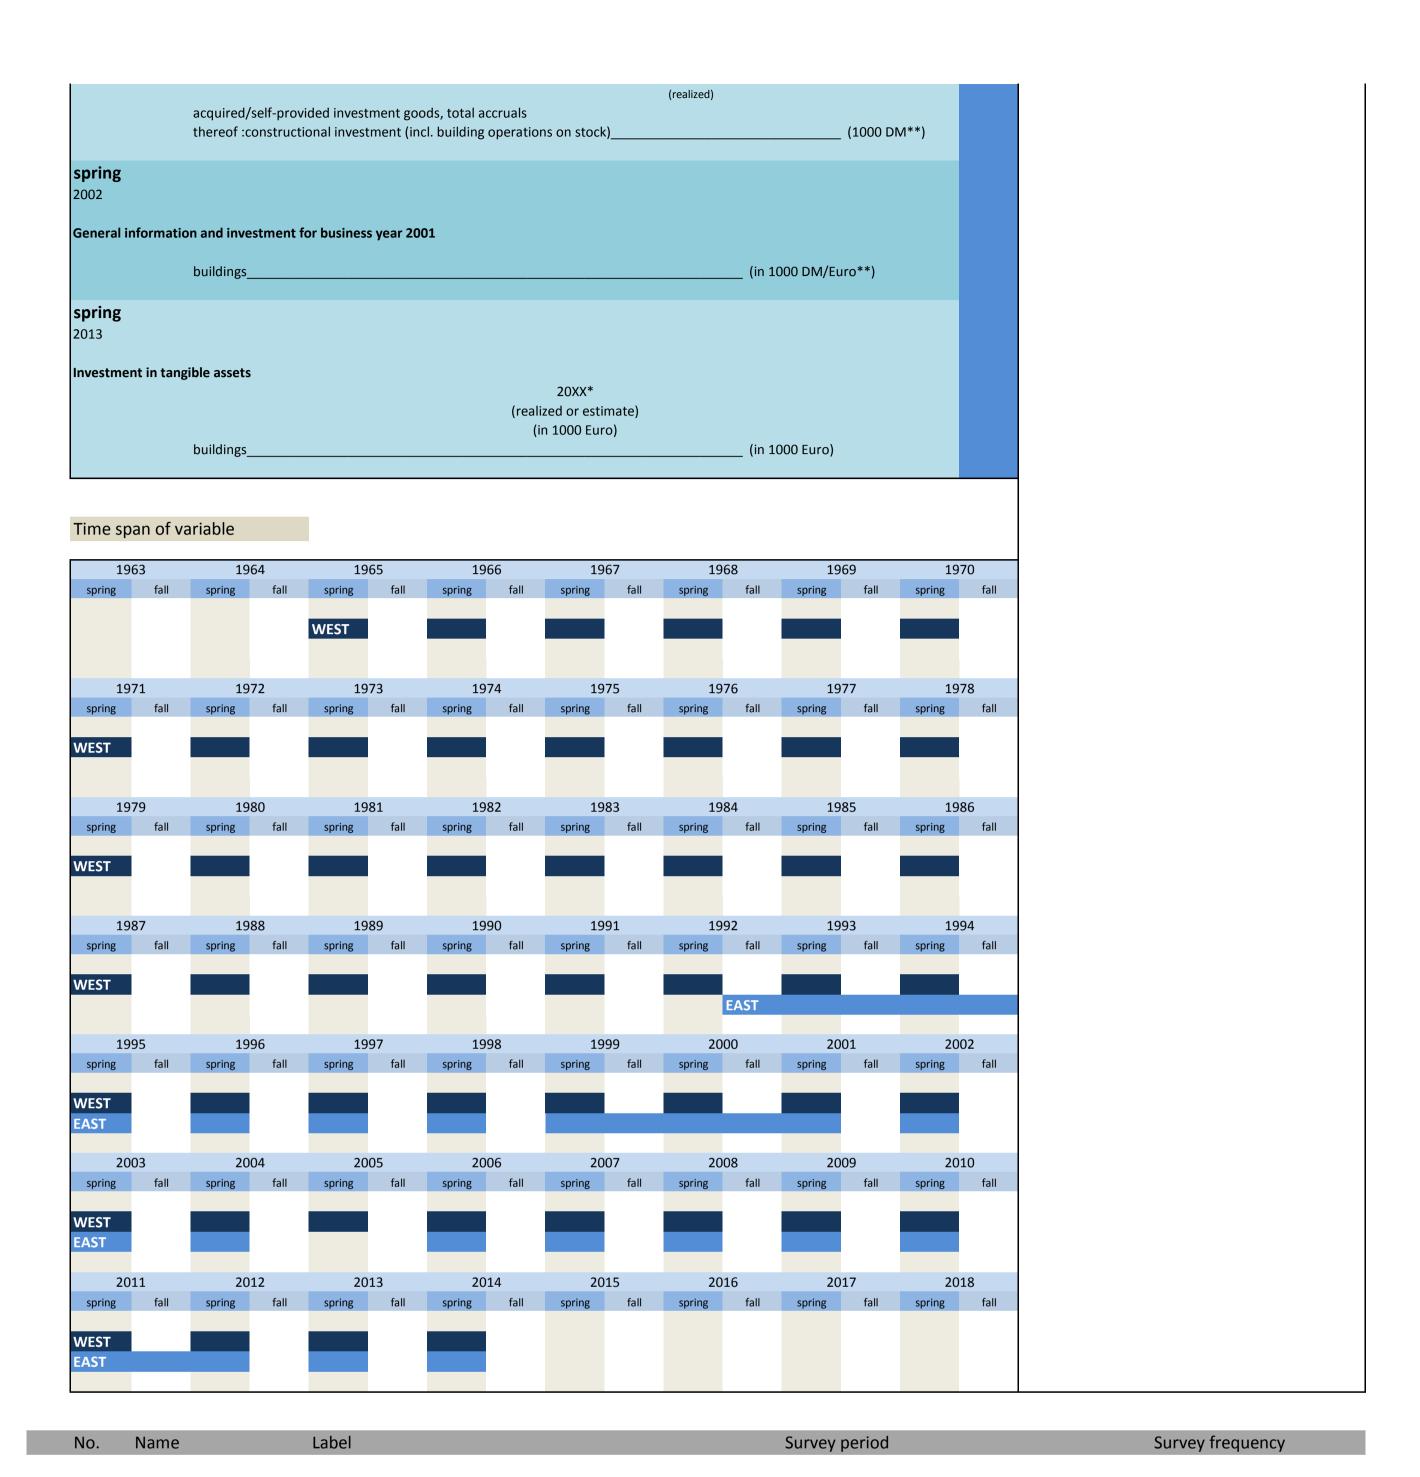

## 3.1 Type of investment

| No.     | Name       | Label                                                                 | German description                                                        |
|---------|------------|-----------------------------------------------------------------------|---------------------------------------------------------------------------|
|         |            |                                                                       |                                                                           |
| 3.1.1)  | invges_vlj | total investment two years ago                                        | Gesamtinvestitionen vorletztes Jahr                                       |
| 3.1.2)  | invges_lj  | total investment last year                                            | Gesamtinvestitionen letztes Jahr                                          |
| 3.1.3)  | invges_dj  | total investment this year                                            | Gesamtinvestitionen dieses Jahr                                           |
| 3.1.4)  | invges_nj  | total investment next year                                            | Gesamtinvestitionen nächstes Jahr                                         |
| 3.1.5)  | invbb_vlj  | investments in buildings two years ago                                | Investitionen in Betriebsbauten vorletztes Jahr                           |
| 3.1.6)  | invbb_lj   | investments in buildings last year                                    | Investitionen in Betriebsbauten letztes Jahr                              |
| 3.1.7)  | invbb_dj   | investments in buildings this year                                    | Investitionen in Betriebsbauten dieses Jahr                               |
| 3.1.8)  | invbb_nj   | investments in buildings next year                                    | Investitionen in Betriebsbauten nächstes Jahr                             |
| 3.1.9)  | invwb_lj   | investments in residential building last year                         | Investitionen in Wohnungsbauten letztes Jahr                              |
| 3.1.10) | invwb_vlj  | investments in residential buildings two years ago                    | Investitionen in Wohnungsbauten vorletztes Jahr                           |
| 3.1.11) | invgm_vlj  | investments in equipment and machinery two years ago                  | Investitionen in Geräte und Maschinen vorletztes Jahr                     |
| 3.1.12) | invgm_lj   | investments in equipment and machinery last year                      | Investitionen in Geräte und Maschinen letztes Jahr                        |
| 3.1.13) | invgm_dj   | investments in equipment and machinery this year                      | Investitionen in Geräte und Maschinen dieses Jahr                         |
| 3.1.14) | invges_dj1 | scheduled investments yes / no                                        | Durchführung von Investitionen geplant ja / nein                          |
| 3.1.15) | invges_dj2 | total investment this year compared to last year                      | Gesamtinvestitionen dieses Jahr im Vergleich zum letzten Jahr             |
| 3.1.16) | invges_dj3 | percentage change of total investment this year compared to last year | Veränderung der Gesamtinv. dieses Jahr im Vergl. zum letzten Jahr in %    |
| 3.1.17) | invges_nj2 | total investment next year compared to this year                      | Gesamtinvestitionen nächstes Jahr im Vergleich zu diesem Jahr             |
| 3.1.18) | invges_nj3 | percentage change of total investment next year compared to this year | Veränderung der Gesamtinv. nächstes Jahr im Vergl. zu diesem Jahr in %    |
| 3.1.19) | invbb_dj1  | scheduled investments in buildings yes / no                           | Durchführung von Investitionen in Betriebsbauten geplant ja / nein        |
| 3.1.20) | invbb_dj2  | investments in buildings this year compared to last year              | Investitionen in Betriebsbauten dieses Jahr im Vergleich zum letzten Jahr |
| 3.1.21) | invbb_dj3  | percentage change of investments in buildings compared to last year   | Veränderung der Inv. in Betriebsbauten im Vergl. zum letzten Jahr in $\%$ |