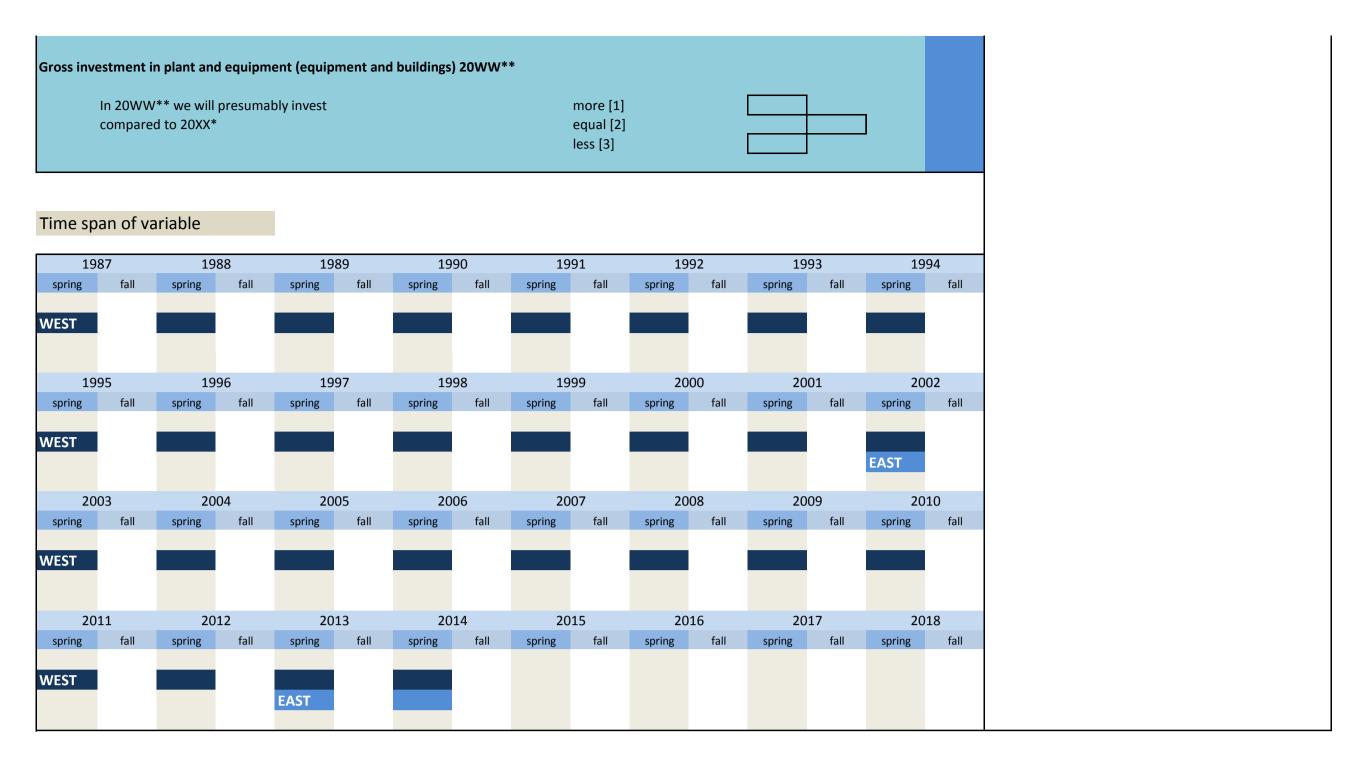

## 3.1 Type of investment

| No.     | Name       | Label                                                                 | German description                                                        |
|---------|------------|-----------------------------------------------------------------------|---------------------------------------------------------------------------|
|         |            |                                                                       |                                                                           |
| 3.1.1)  | invges_vlj | total investment two years ago                                        | Gesamtinvestitionen vorletztes Jahr                                       |
| 3.1.2)  | invges_lj  | total investment last year                                            | Gesamtinvestitionen letztes Jahr                                          |
| 3.1.3)  | invges_dj  | total investment this year                                            | Gesamtinvestitionen dieses Jahr                                           |
| 3.1.4)  | invges_nj  | total investment next year                                            | Gesamtinvestitionen nächstes Jahr                                         |
| 3.1.5)  | invbb_vlj  | investments in buildings two years ago                                | Investitionen in Betriebsbauten vorletztes Jahr                           |
| 3.1.6)  | invbb_lj   | investments in buildings last year                                    | Investitionen in Betriebsbauten letztes Jahr                              |
| 3.1.7)  | invbb_dj   | investments in buildings this year                                    | Investitionen in Betriebsbauten dieses Jahr                               |
| 3.1.8)  | invbb_nj   | investments in buildings next year                                    | Investitionen in Betriebsbauten nächstes Jahr                             |
| 3.1.9)  | invwb_lj   | investments in residential building last year                         | Investitionen in Wohnungsbauten letztes Jahr                              |
| 3.1.10) | invwb_vlj  | investments in residential buildings two years ago                    | Investitionen in Wohnungsbauten vorletztes Jahr                           |
| 3.1.11) | invgm_vlj  | investments in equipment and machinery two years ago                  | Investitionen in Geräte und Maschinen vorletztes Jahr                     |
| 3.1.12) | invgm_lj   | investments in equipment and machinery last year                      | Investitionen in Geräte und Maschinen letztes Jahr                        |
| 3.1.13) | invgm_dj   | investments in equipment and machinery this year                      | Investitionen in Geräte und Maschinen dieses Jahr                         |
| 3.1.14) | invges_dj1 | scheduled investments yes / no                                        | Durchführung von Investitionen geplant ja / nein                          |
| 3.1.15) | invges_dj2 | total investment this year compared to last year                      | Gesamtinvestitionen dieses Jahr im Vergleich zum letzten Jahr             |
| 3.1.16) | invges_dj3 | percentage change of total investment this year compared to last year | Veränderung der Gesamtinv. dieses Jahr im Vergl. zum letzten Jahr in %    |
| 3.1.17) | invges_nj2 | total investment next year compared to this year                      | Gesamtinvestitionen nächstes Jahr im Vergleich zu diesem Jahr             |
| 3.1.18) | invges_nj3 | percentage change of total investment next year compared to this year | Veränderung der Gesamtinv. nächstes Jahr im Vergl. zu diesem Jahr in %    |
| 3.1.19) | invbb_dj1  | scheduled investments in buildings yes / no                           | Durchführung von Investitionen in Betriebsbauten geplant ja / nein        |
| 3.1.20) | invbb_dj2  | investments in buildings this year compared to last year              | Investitionen in Betriebsbauten dieses Jahr im Vergleich zum letzten Jahr |
| 3.1.21) | invbb_dj3  | percentage change of investments in buildings compared to last year   | Veränderung der Inv. in Betriebsbauten im Vergl. zum letzten Jahr in $\%$ |