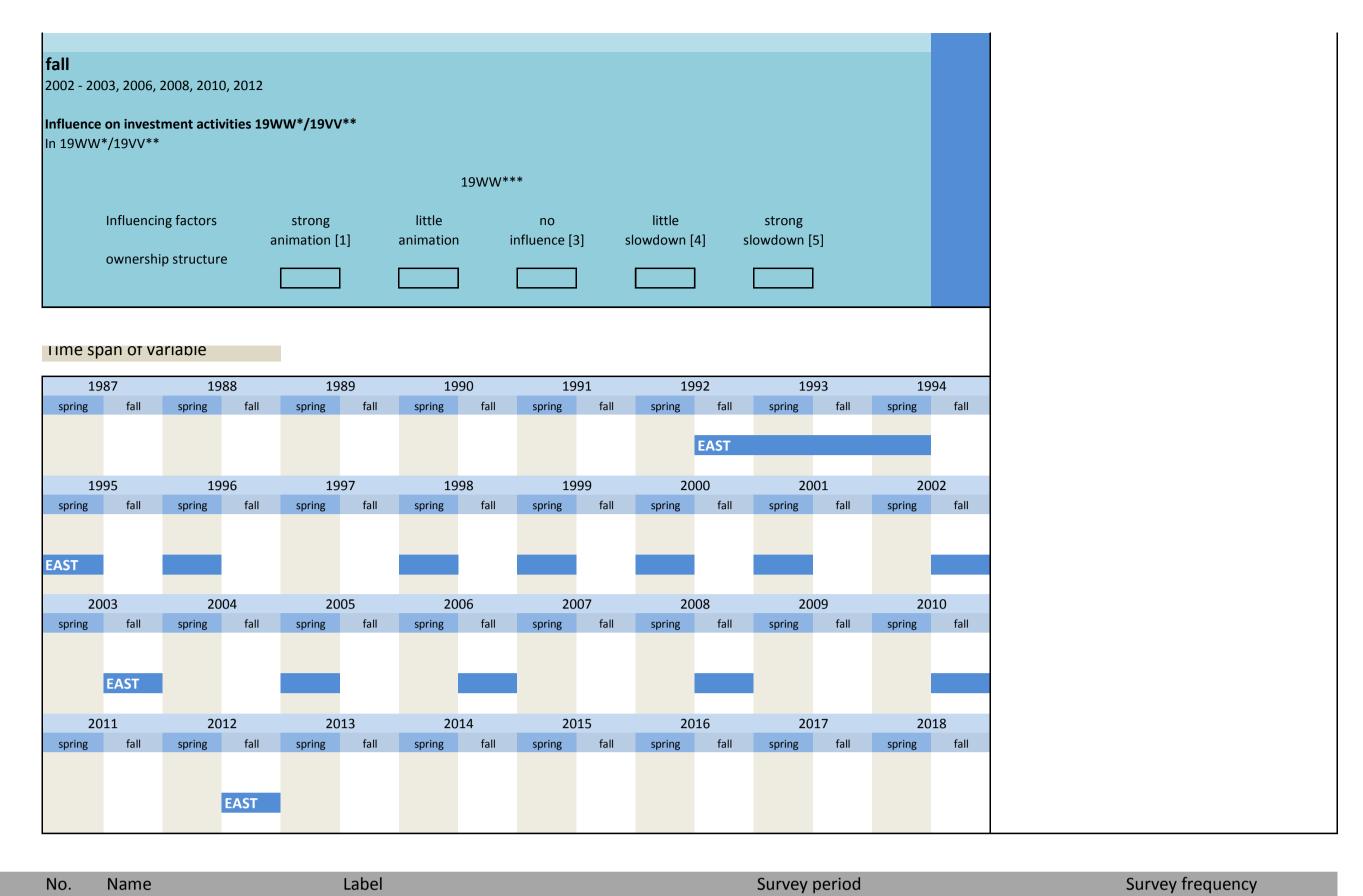

- 3.7 Influence on investment activity
- 3.8 Innovations in invesment activity
- 3.9 Investment in the new Laender
- 3.10 Investment in central and eastern Europe
- 3.11 Investment in research and development
- 3.12 Investment in plant extension