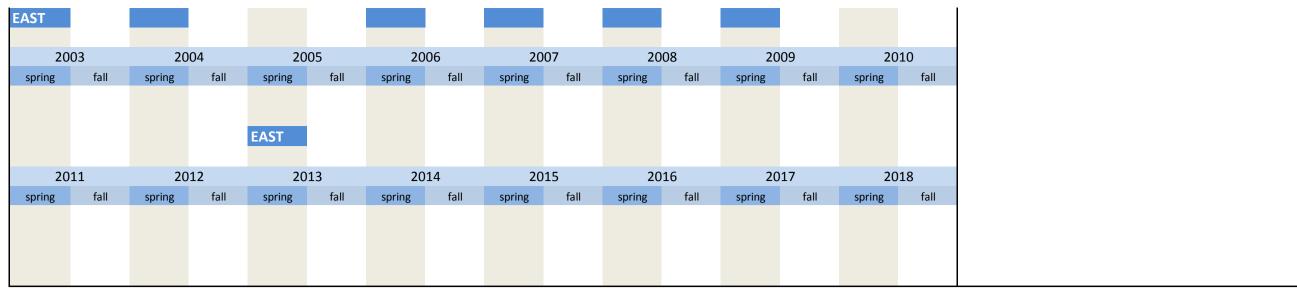

#### 1. Variables of identification

| No.   | Name                 | Label                                           | German description                                   |
|-------|----------------------|-------------------------------------------------|------------------------------------------------------|
|       |                      |                                                 |                                                      |
| 1.1)  | branche              | industry sector, ifo code, 3 digits             | Branche, ifo Codierung, 3-stellig                    |
| 1.2)  | code                 | code, dataset preparation variable              | Code, Datensatzaufbereitungsvariable                 |
| 1.3)  | idnum                | firm adressfile id, 7 digits                    | Firmenidentifikationsnummer                          |
| 1.4)  | ka                   | punch card format, dataset preparation variable | Kartenart, Datensatzaufbereitungsvariable            |
| 1.5)  | plantnum             | firm product group id, 9 digits                 | 9-stellige IT Identifikationsnummer                  |
| 1.6)  | sector_wz93          | WZ93 code                                       | WZ93 Nummer                                          |
| 1.7)  | sector_wz03          | WZ03 code                                       | WZ03 Nummer                                          |
| 1.8)  | sector_wz08          | WZ08 code                                       | WZ08 Nummer                                          |
| 1.9)  | year                 | year                                            | Jahr                                                 |
| 1.10) | saison               | survey spring / autumn                          | Frühjahr / Herbst Erhebung                           |
| 1.11) | fedsta               | federal state (StaBu-code)                      | Bundeslandcodierung des Statistischen Bundesamtes    |
| 1.12) | status               | structure of the company                        | Wirtschaftsform des Unternehmens                     |
| 1.13) | waehr                | currency DM - EUR                               | DM - EUR                                             |
| 1.14) | westeast             | western / eastern                               | Unterscheidet zwischen West- und Osterhebung         |
| 1.15) | currency3            | support variable                                | Hilfsvariable für waehr (Ost, H 2001)                |
| 1.16) | participation_status | participation status                            | Teilnahmestatus                                      |
| 1.17) | besch1               | scheduled size range for start-ups              | geplante Beschäftigunsgrößenklasse für Neugründungen |