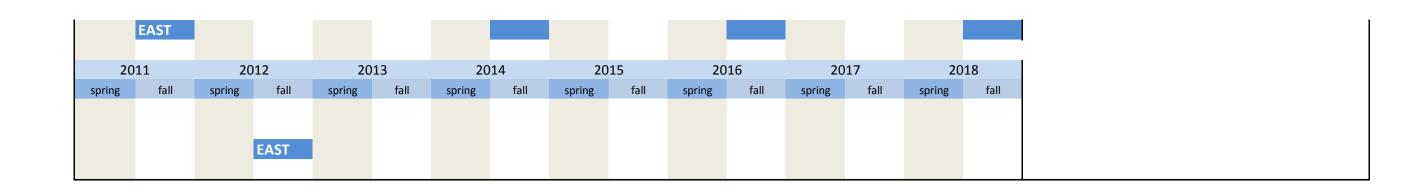

#### 1. Variables of identification

| No.   | Name                 | Label                                           | German description                                   |
|-------|----------------------|-------------------------------------------------|------------------------------------------------------|
|       |                      |                                                 |                                                      |
| 1.1)  | branche              | industry sector, ifo code, 3 digits             | Branche, ifo Codierung, 3-stellig                    |
| 1.2)  | code                 | code, dataset preparation variable              | Code, Datensatzaufbereitungsvariable                 |
| 1.3)  | idnum                | firm adressfile id, 7 digits                    | Firmenidentifikationsnummer                          |
| 1.4)  | ka                   | punch card format, dataset preparation variable | Kartenart, Datensatzaufbereitungsvariable            |
| 1.5)  | plantnum             | firm product group id, 9 digits                 | 9-stellige IT Identifikationsnummer                  |
| 1.6)  | sector_wz93          | WZ93 code                                       | WZ93 Nummer                                          |
| 1.7)  | sector_wz03          | WZ03 code                                       | WZ03 Nummer                                          |
| 1.8)  | sector_wz08          | WZ08 code                                       | WZ08 Nummer                                          |
| 1.9)  | year                 | year                                            | Jahr                                                 |
| 1.10) | saison               | survey spring / autumn                          | Frühjahr / Herbst Erhebung                           |
| 1.11) | fedsta               | federal state (StaBu-code)                      | Bundeslandcodierung des Statistischen Bundesamtes    |
| 1.12) | status               | structure of the company                        | Wirtschaftsform des Unternehmens                     |
| 1.13) | waehr                | currency DM - EUR                               | DM - EUR                                             |
| 1.14) | westeast             | western / eastern                               | Unterscheidet zwischen West- und Osterhebung         |
| 1.15) | currency3            | support variable                                | Hilfsvariable für waehr (Ost, H 2001)                |
| 1.16) | participation_status | participation status                            | Teilnahmestatus                                      |
| 1.17) | besch1               | scheduled size range for start-ups              | geplante Beschäftigunsgrößenklasse für Neugründungen |