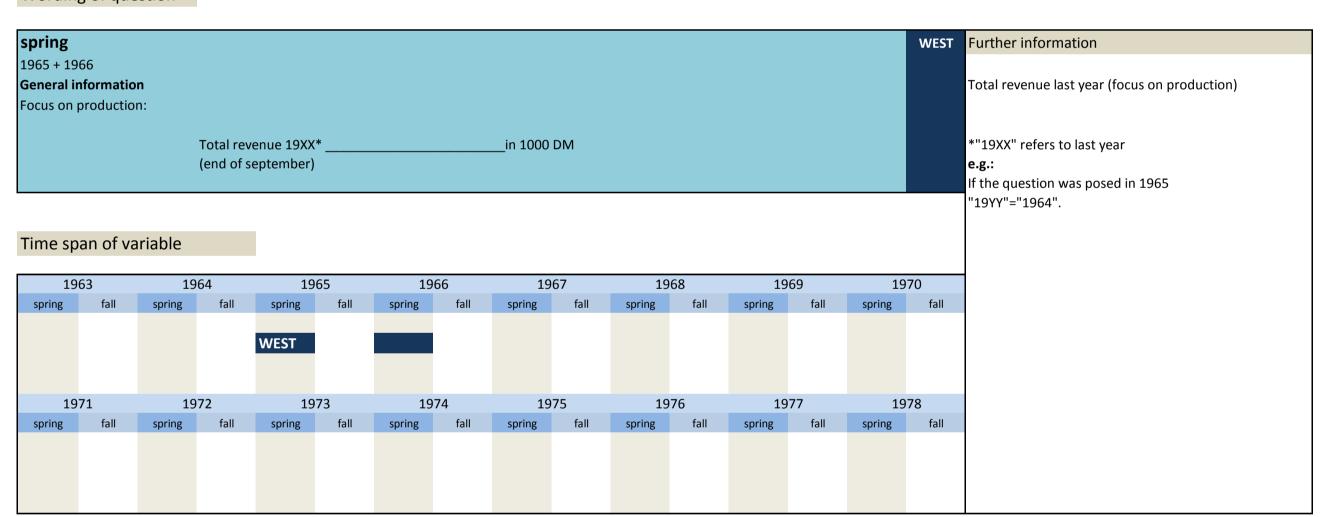

### 2. General information

| No.  | Name         | Label                                                   | German description                                   |
|------|--------------|---------------------------------------------------------|------------------------------------------------------|
|      |              |                                                         |                                                      |
| 2.1) | besch_vlj    | number of employees two years ago                       | Beschäftigte vorletztes Jahr                         |
| 2.2) | besch_lj     | number of employees last year                           | Beschäftigte letztes Jahr                            |
| 2.3) | besch_dj     | number of employees this year                           | Beschäftigte dieses Jahr                             |
| 2.4) | umsatz_vlj   | total revenue two years ago                             | Umsatz vorletztes Jahr                               |
| 2.5) | umsatz_lj    | total revenue last year                                 | Umsatz letztes Jahr                                  |
| 2.6) | umsatz_dj    | total revenue this year                                 | Umsatz dieses Jahr                                   |
| 2.7) | beschfsp_lj  | number of employees last year (focus of production)     | Beschäftigte im letzten Jahr (Fertigungsschwerpunkt) |
| 2.8) | umsatzfsp_lj | total revenue last year last year (focus of production) | Umsatz im letzten Jahr (Fertigungsschwerpunkt)       |