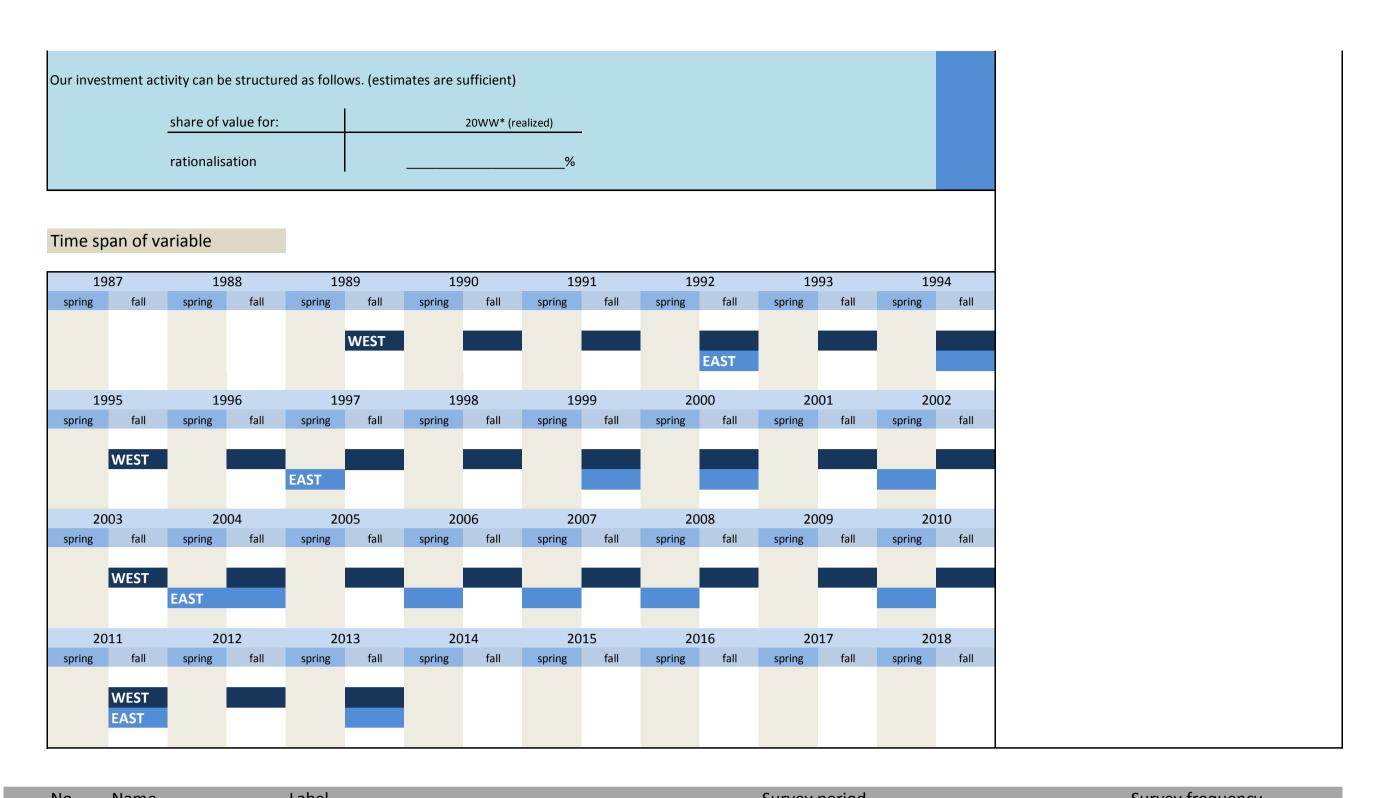

#### 3. Investment

- 3.1 Type of investment
- 3.2 Investment structure
- 3.3 Objectives of investment
- 3.4 Development of manufacturing capacities
- 3.5 Rented and leased investment
- 3.6 Type of financing