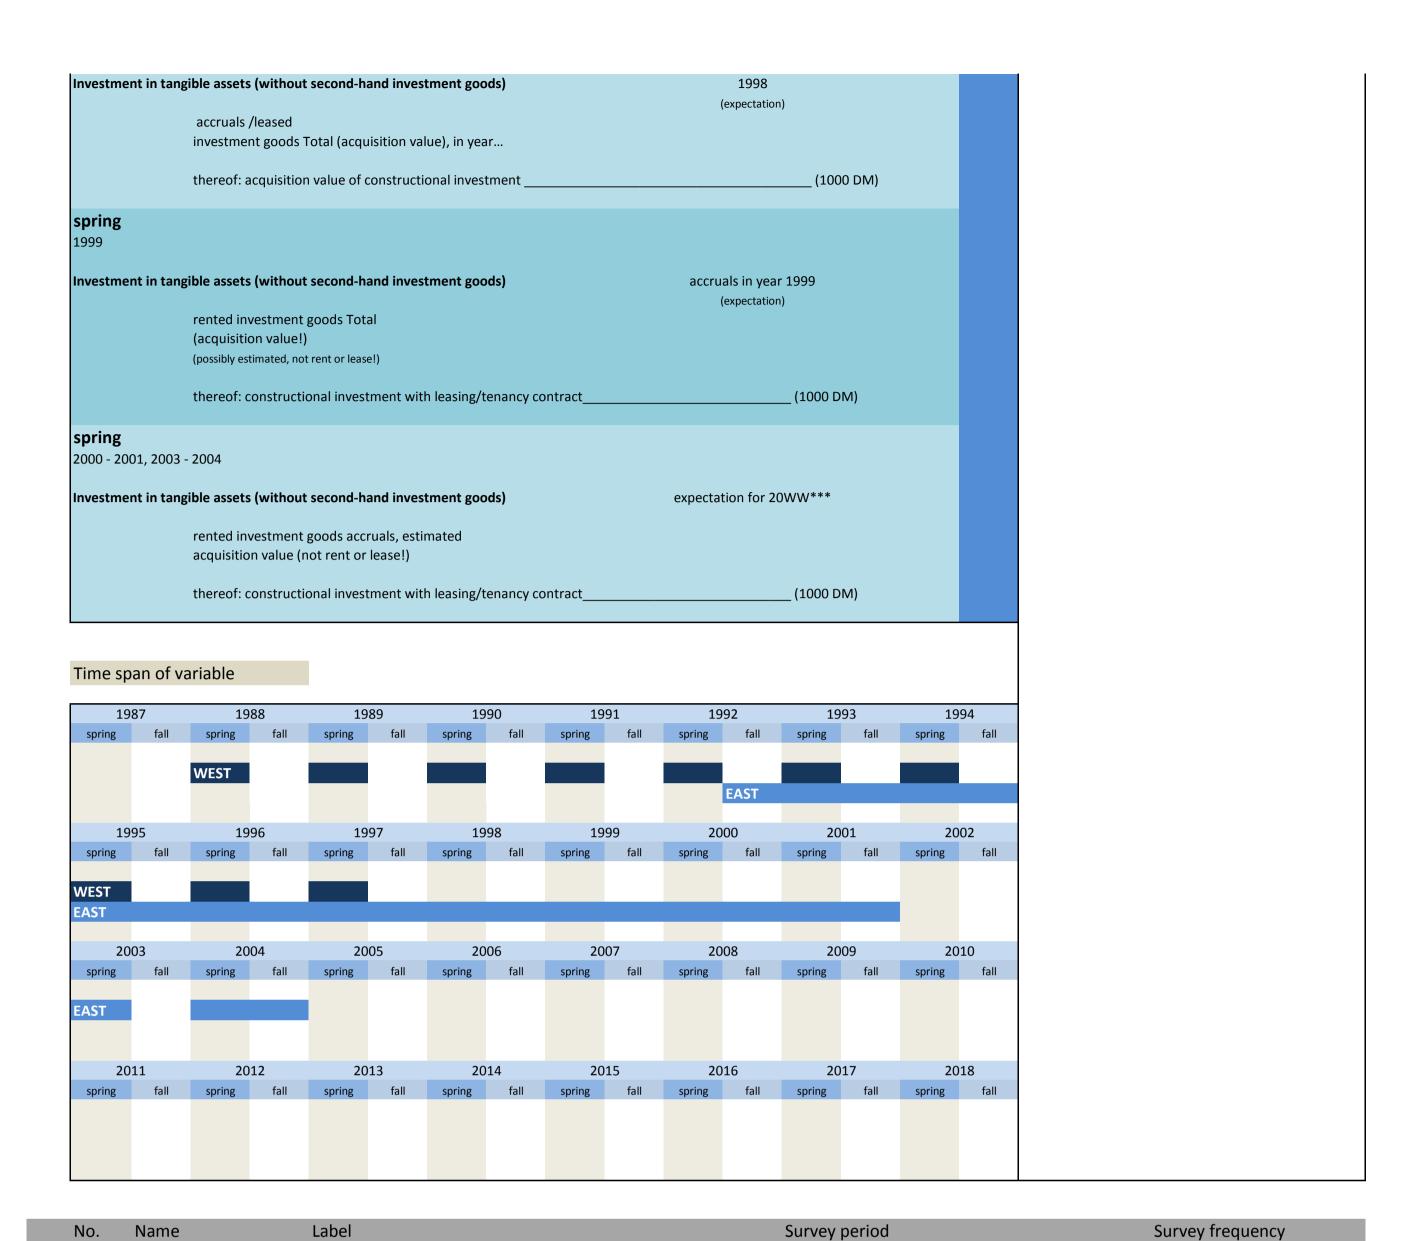

#### 3. Investment

- 3.1 Type of investment
- 3.2 Investment structure
- 3.3 Objectives of investment
- 3.4 Development of manufacturing capacities
- 3.5 Rented and leased investment
- 3.6 Type of financing