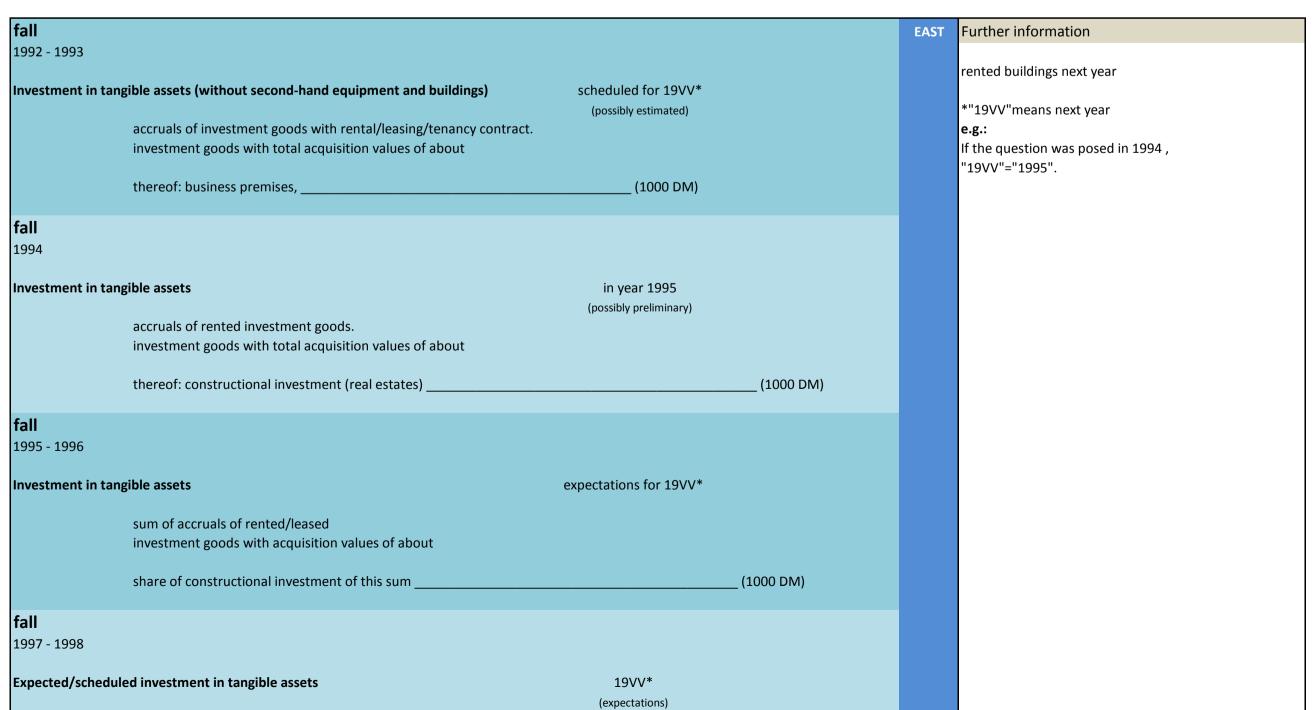

#### 3. Investment

- 3.1 Type of investment
- 3.2 Investment structure
- 3.3 Objectives of investment
- 3.4 Development of manufacturing capacities
- 3.5 Rented and leased investment
- 3.6 Type of financing

- 3.7 Influence on investment activity
- 3.8 Innovations in invesment activity
- 3.9 Investment in the new Laender
- 3.10 Investment in central and eastern Europe
- 3.11 Investment in research and development
- 3.12 Investment in plant extension