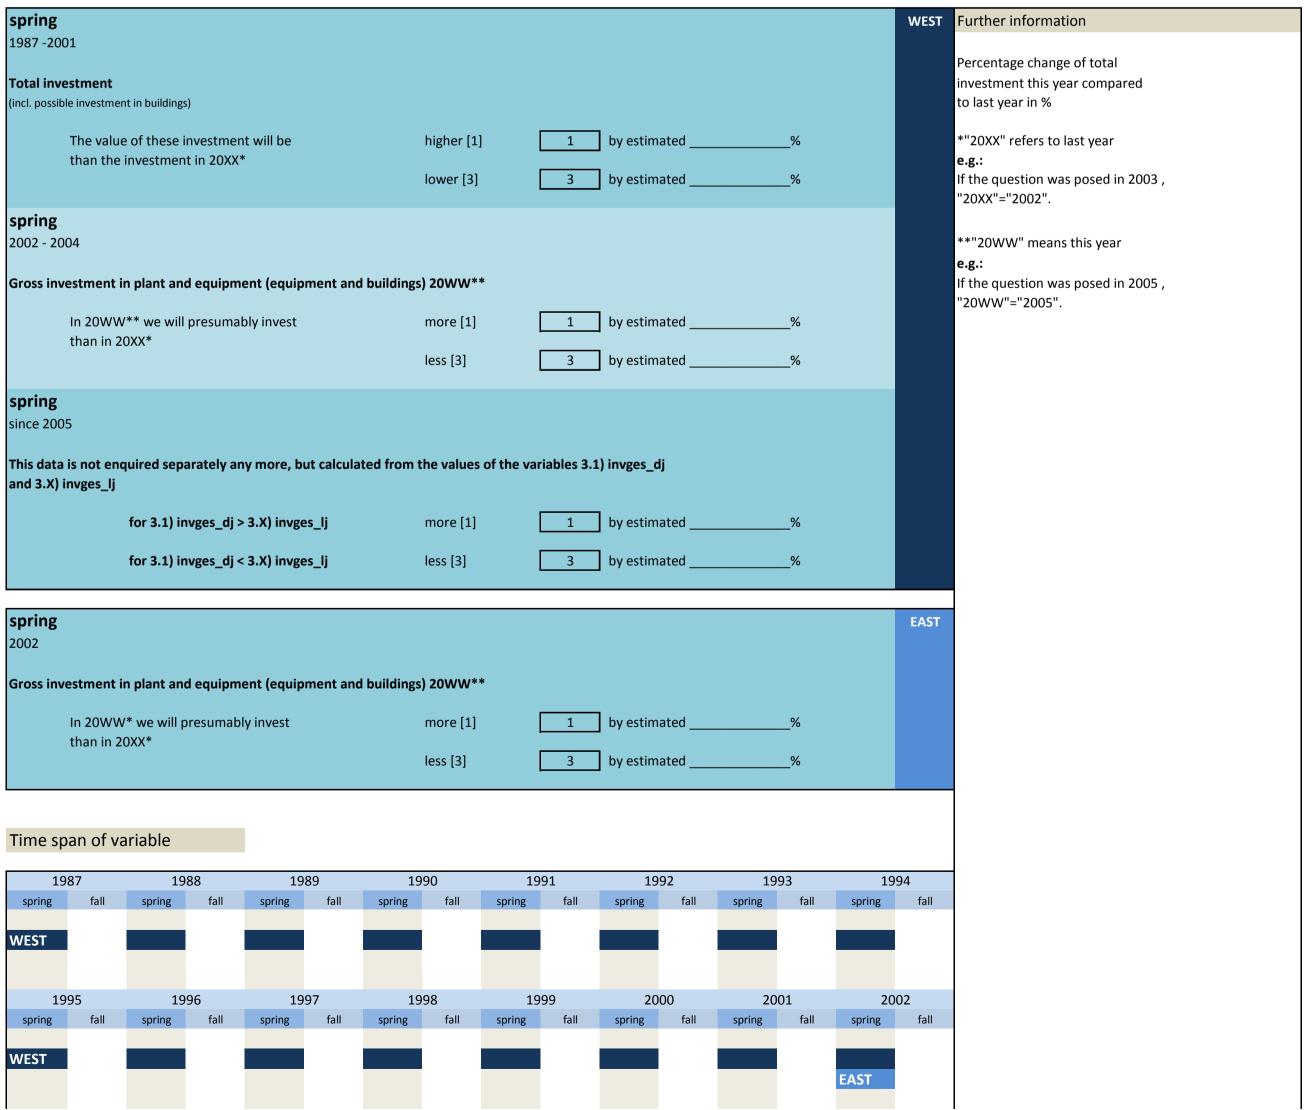

## 3.1 Type of investment

| No.     | Name       | Label                                                                 | German description                                                        |
|---------|------------|-----------------------------------------------------------------------|---------------------------------------------------------------------------|
|         |            |                                                                       |                                                                           |
| 3.1.1)  | invges_vlj | total investment two years ago                                        | Gesamtinvestitionen vorletztes Jahr                                       |
| 3.1.2)  | invges_lj  | total investment last year                                            | Gesamtinvestitionen letztes Jahr                                          |
| 3.1.3)  | invges_dj  | total investment this year                                            | Gesamtinvestitionen dieses Jahr                                           |
| 3.1.4)  | invges_nj  | total investment next year                                            | Gesamtinvestitionen nächstes Jahr                                         |
| 3.1.5)  | invbb_vlj  | investments in buildings two years ago                                | Investitionen in Betriebsbauten vorletztes Jahr                           |
| 3.1.6)  | invbb_lj   | investments in buildings last year                                    | Investitionen in Betriebsbauten letztes Jahr                              |
| 3.1.7)  | invbb_dj   | investments in buildings this year                                    | Investitionen in Betriebsbauten dieses Jahr                               |
| 3.1.8)  | invbb_nj   | investments in buildings next year                                    | Investitionen in Betriebsbauten nächstes Jahr                             |
| 3.1.9)  | invwb_lj   | investments in residential building last year                         | Investitionen in Wohnungsbauten letztes Jahr                              |
| 3.1.10) | invwb_vlj  | investments in residential buildings two years ago                    | Investitionen in Wohnungsbauten vorletztes Jahr                           |
| 3.1.11) | invgm_vlj  | investments in equipment and machinery two years ago                  | Investitionen in Geräte und Maschinen vorletztes Jahr                     |
| 3.1.12) | invgm_lj   | investments in equipment and machinery last year                      | Investitionen in Geräte und Maschinen letztes Jahr                        |
| 3.1.13) | invgm_dj   | investments in equipment and machinery this year                      | Investitionen in Geräte und Maschinen dieses Jahr                         |
| 3.1.14) | invges_dj1 | scheduled investments yes / no                                        | Durchführung von Investitionen geplant ja / nein                          |
| 3.1.15) | invges_dj2 | total investment this year compared to last year                      | Gesamtinvestitionen dieses Jahr im Vergleich zum letzten Jahr             |
| 3.1.16) | invges_dj3 | percentage change of total investment this year compared to last year | Veränderung der Gesamtinv. dieses Jahr im Vergl. zum letzten Jahr in %    |
| 3.1.17) | invges_nj2 | total investment next year compared to this year                      | Gesamtinvestitionen nächstes Jahr im Vergleich zu diesem Jahr             |
| 3.1.18) | invges_nj3 | percentage change of total investment next year compared to this year | Veränderung der Gesamtinv. nächstes Jahr im Vergl. zu diesem Jahr in %    |
| 3.1.19) | invbb_dj1  | scheduled investments in buildings yes / no                           | Durchführung von Investitionen in Betriebsbauten geplant ja / nein        |
| 3.1.20) | invbb_dj2  | investments in buildings this year compared to last year              | Investitionen in Betriebsbauten dieses Jahr im Vergleich zum letzten Jahr |
| 3.1.21) | invbb_dj3  | percentage change of investments in buildings compared to last year   | Veränderung der Inv. in Betriebsbauten im Vergl. zum letzten Jahr in $\%$ |