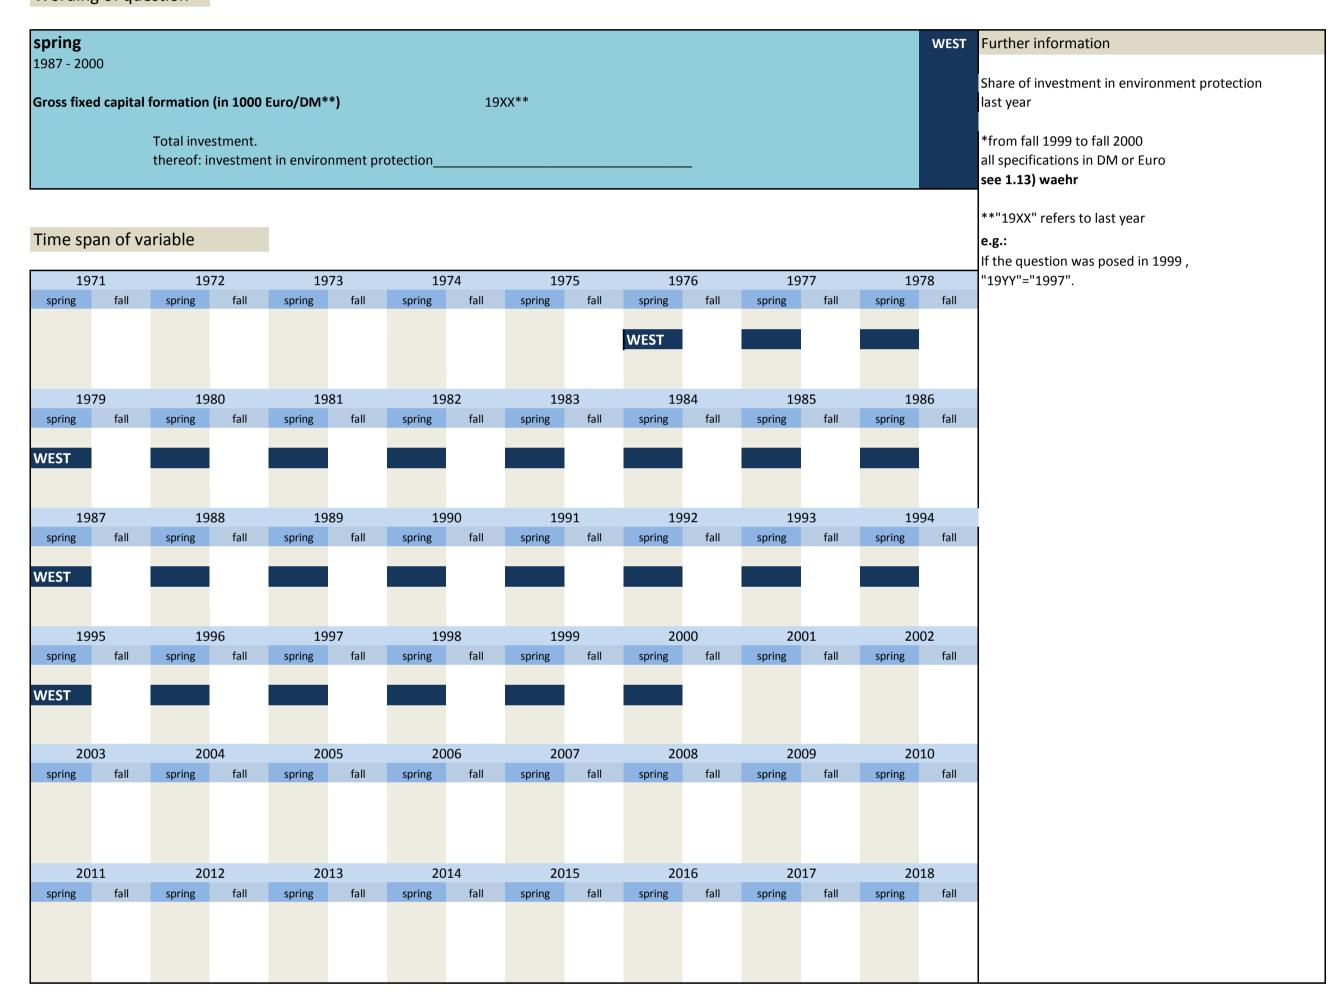

nvestment in environment protection Gross fixed capital formation (in 1000 Euro/DM\*\*) 19YY\*\* two years ago \*from fall 1999 to fall 2000 Total investment. thereof: investment in environment protection\_ all specifications in DM or Euro see 1.13) waehr \*\*"19YY" means two years ago Time span of variable If the question was posed in 1999, 1971 1972 1973 1974 1975 1976 1977 1978 "19YY"="1997". WEST 1980 1982 1984 1979 1981 1983 1985 1986 spring spring spring spring fall WEST 1987 1988 1989 1990 1991 1992 1993 1994 fall spring spring spring fall spring fall spring fall spring spring WEST 1995 1996 1997 1998 1999 2000 2001 2002 fall spring WEST



3.2.32) invus\_lj share of investment in environment protection last year

West - spring 1976 to spring 2000

annual

#### Wording of question



# 3.3 Objectives of investment

| No.    | Name     | Label                                  | Survey period              | Survey frequency |
|--------|----------|----------------------------------------|----------------------------|------------------|
|        |          |                                        |                            |                  |
|        |          |                                        |                            |                  |
| 3.3.1) | ziel1_lj | main objective of investment last year | West - from spring 1965 on | annual           |

### Wording of question





3.3.2) ziel1\_dj main objective of investment this year West - from spring 1965 on annual

Wording of question





Survey period

Survey frequency

West - fall 1965 to fall 1986 zi