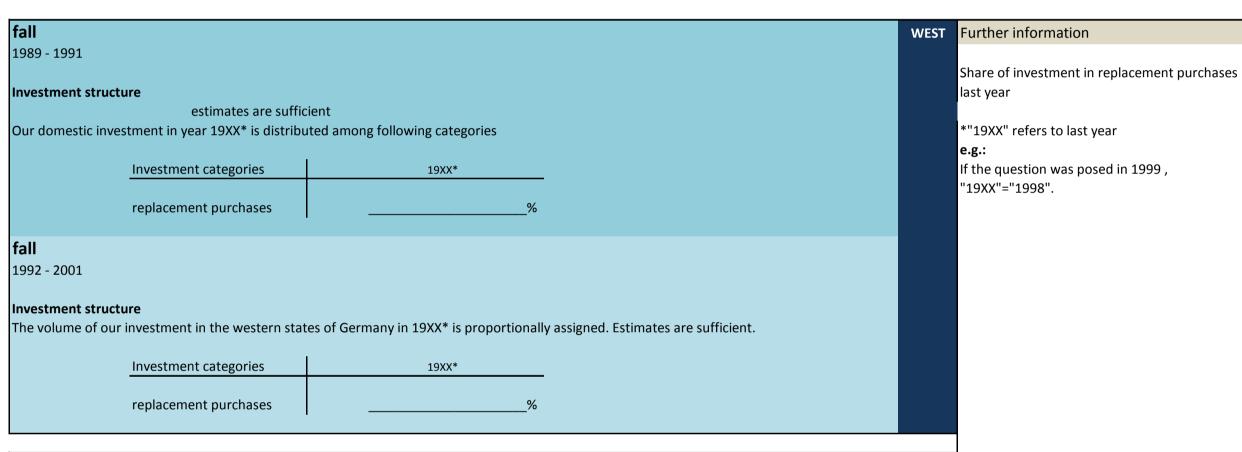

#### 3. Investment

- 3.1 Type of investment
- 3.2 Investment structure
- 3.3 Objectives of investment
- 3.4 Development of manufacturing capacities
- 3.5 Rented and leased investment
- 3.6 Type of financing