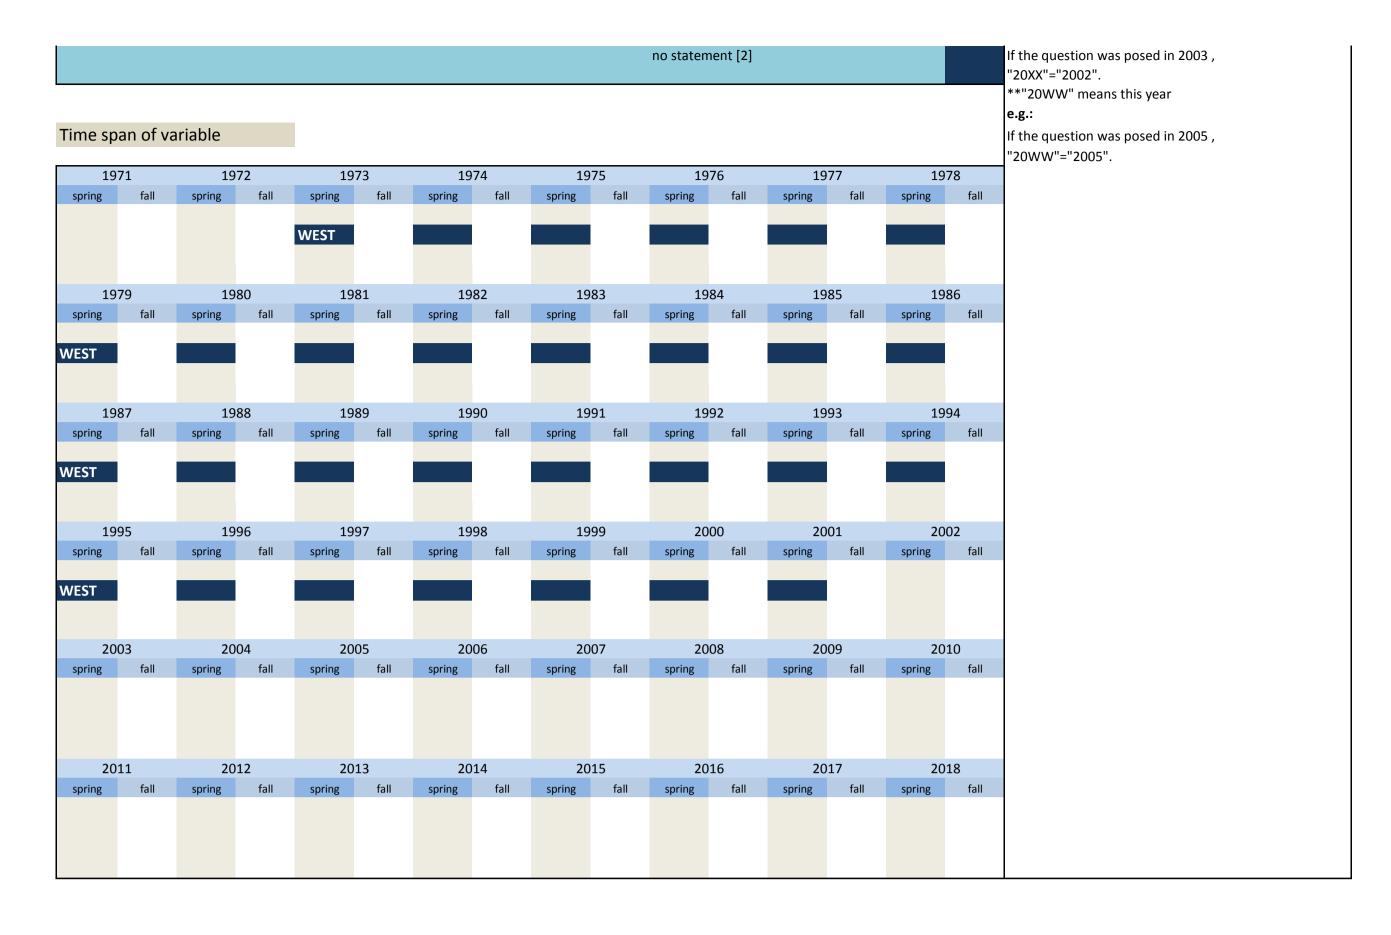

fall spring fall spring spring WEST 1987 1988 1989 1990 1991 1992 1993 1994 spring spring WEST 1995 1996 1997 1998 1999 2000 2001 2002 fall spring fall spring spring spring spring spring spring WEST 2004 2008 2010 2003 2005 2006 2007 2009 fall 2011 2012 2013 2014 2015 2016 2017 2018

No. Name Label Survey period Survey frequency

3.3.7) ziel3\_dj investment into the launch of new technologies this year West - spring 1987 to spring 2001 annual

Wording of question

Label

No.

Name

spring
1973 - 2001

Objectives of investment 19XX\* und 19WW\*\*

In 19XX\* the investment also served, or should serve in 19WW\*\*, to launch new production and processing technologies

yes [1]

Further information

investment into the launch of new technologies this year

\*"20XX" refers to last year

e.g.:



#### 3.4 Development of manufacturing capacity

| No.    | Name    | Label                                           | Survey period                     | Survey frequency |
|--------|---------|-------------------------------------------------|-----------------------------------|------------------|
|        |         |                                                 |                                   |                  |
| 3.4.1) | kap1_lj | development of manufacturing capacity last year | West - fall 1964 to fall 1972     | biannual         |
|        |         |                                                 | West - spring 1973 to spring 2001 | annual           |

## Wording of question

| spring