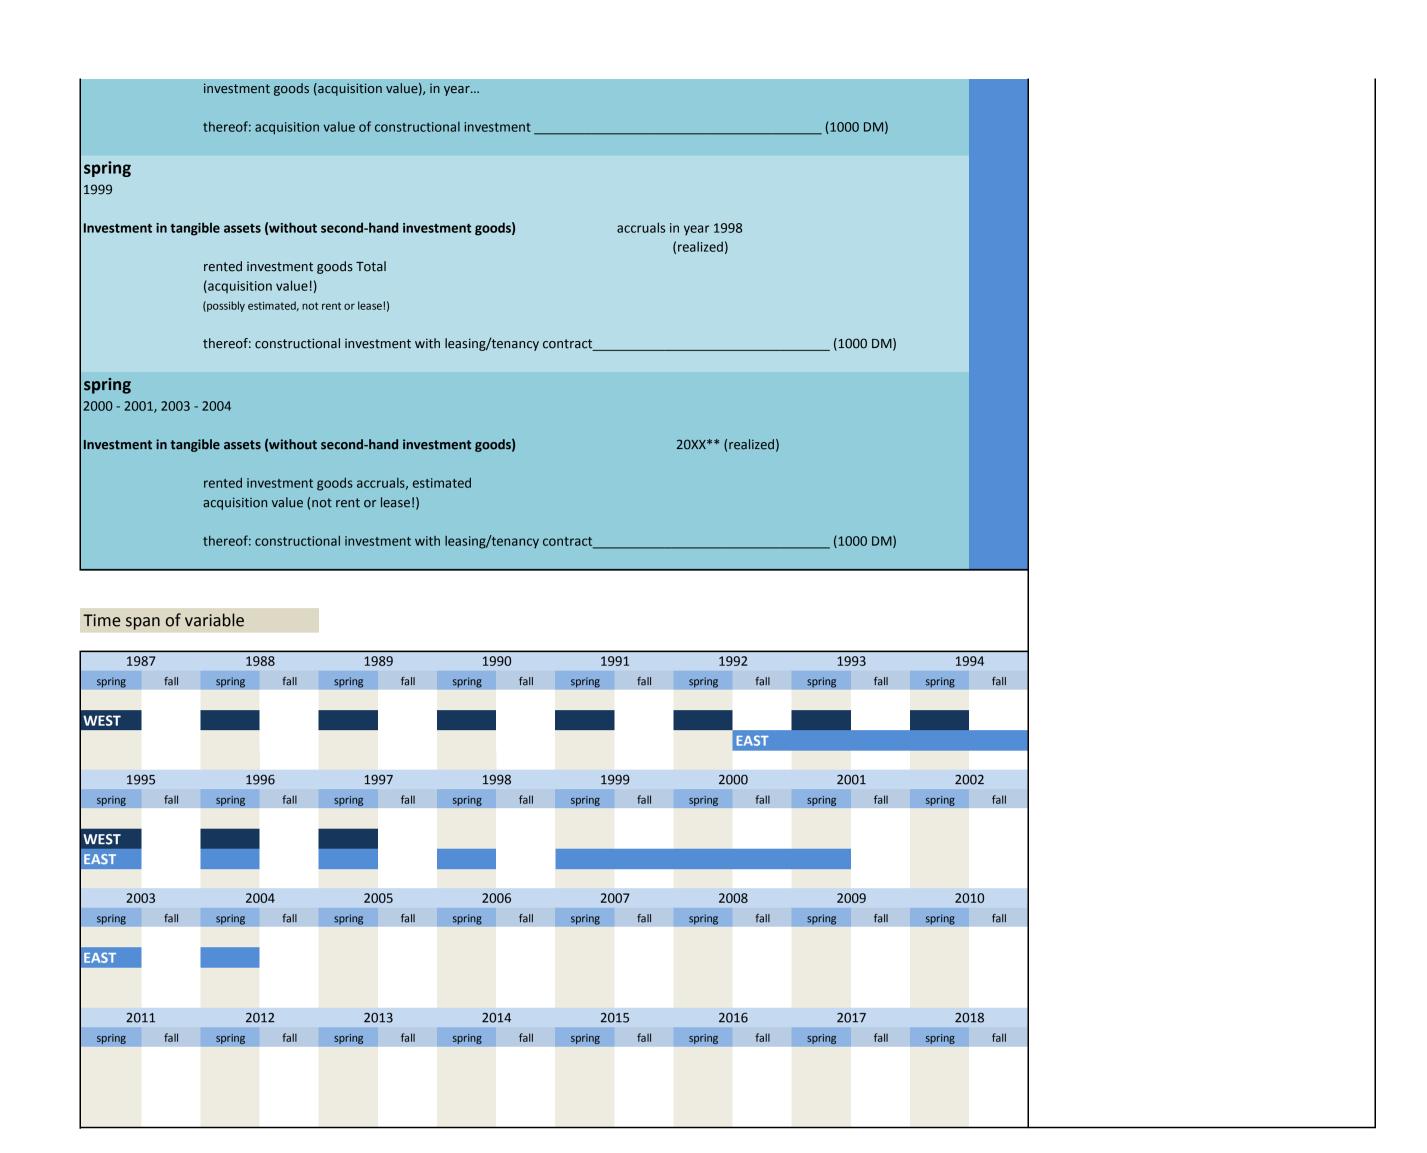

#### 3. Investment

- 3.1 Type of investment
- 3.2 Investment structure
- 3.3 Objectives of investment
- 3.4 Development of manufacturing capacities
- 3.5 Rented and leased investment
- 3.6 Type of financing