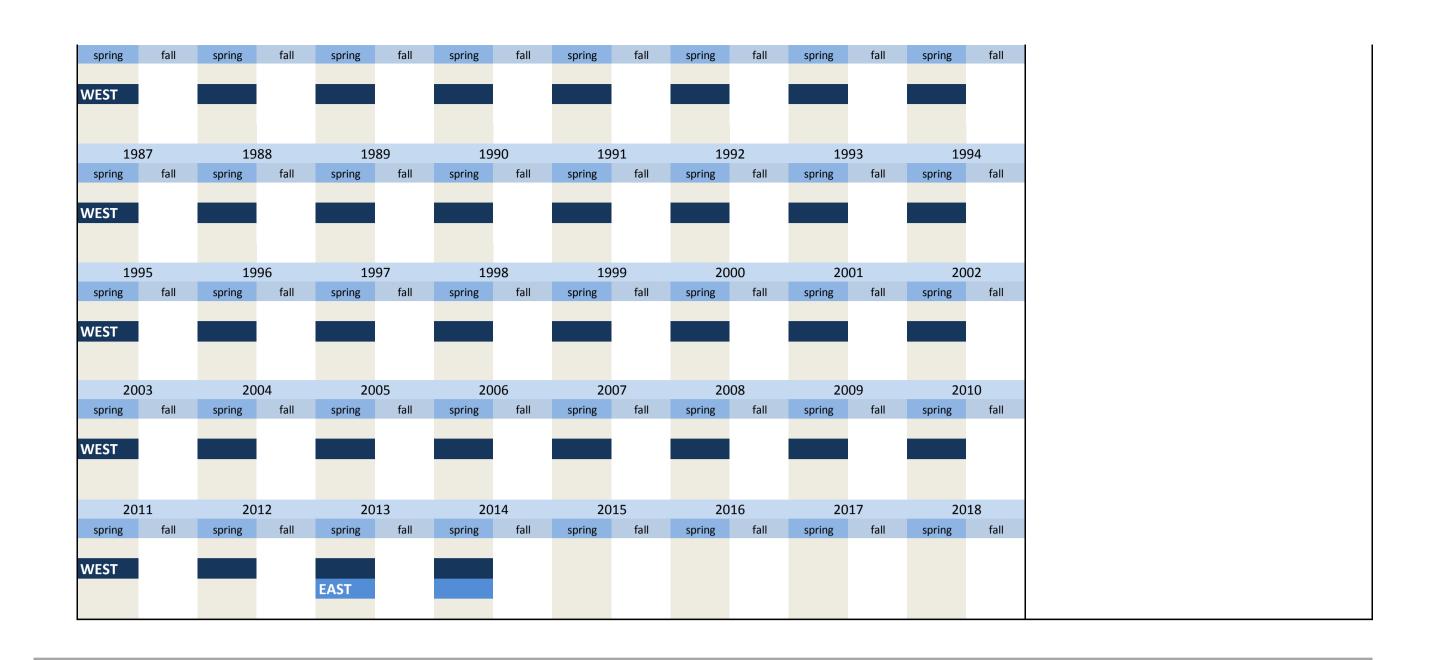

st - spring 1976 to spring 2000

annual

#### Wording of question



# 3.3 Objectives of investment

| No.    | Name     | Label                                  | Survey period              | Survey frequency |
|--------|----------|----------------------------------------|----------------------------|------------------|
|        |          |                                        |                            |                  |
|        |          |                                        |                            |                  |
| 3.3.1) | ziel1_lj | main objective of investment last year | West - from spring 1965 on | annual           |

### Wording of question





3.3.2) ziel1\_dj main objective of investment this year West - from spring 1965 on annual

Wording of question





Survey period

Survey frequency

West - fall 1965 to fall 1986 ziel1\_nj annual 3.3.3) main objective of investment next year Wording of question fall WEST Further information 1965 - 1986 main objective of investment next year **General information** \*"19ZZ" means next year Our investment activity in 19ZZ\* will primarily be If the question was posed in 1965, "19ZZ"="1966". expansion [1] rationalisation [2] replacements[3] Time span of variable 1963 1964 1965 1966 1967 1968 1969 1970 fall fall spring fall fall fall WEST 1971 1972 1973 1974 1975 1976 1977 1978 WEST 1979 1980 1981 1982 1983 1984 1985 1986 fall spring spring WEST 1987 1988 1989 1990 1991 1992 1993 1994 spring fall spring fall

 No.
 Name
 Label
 Survey period
 Survey frequency

 3.3.4)
 ziel2\_lj
 inferior objective of inv