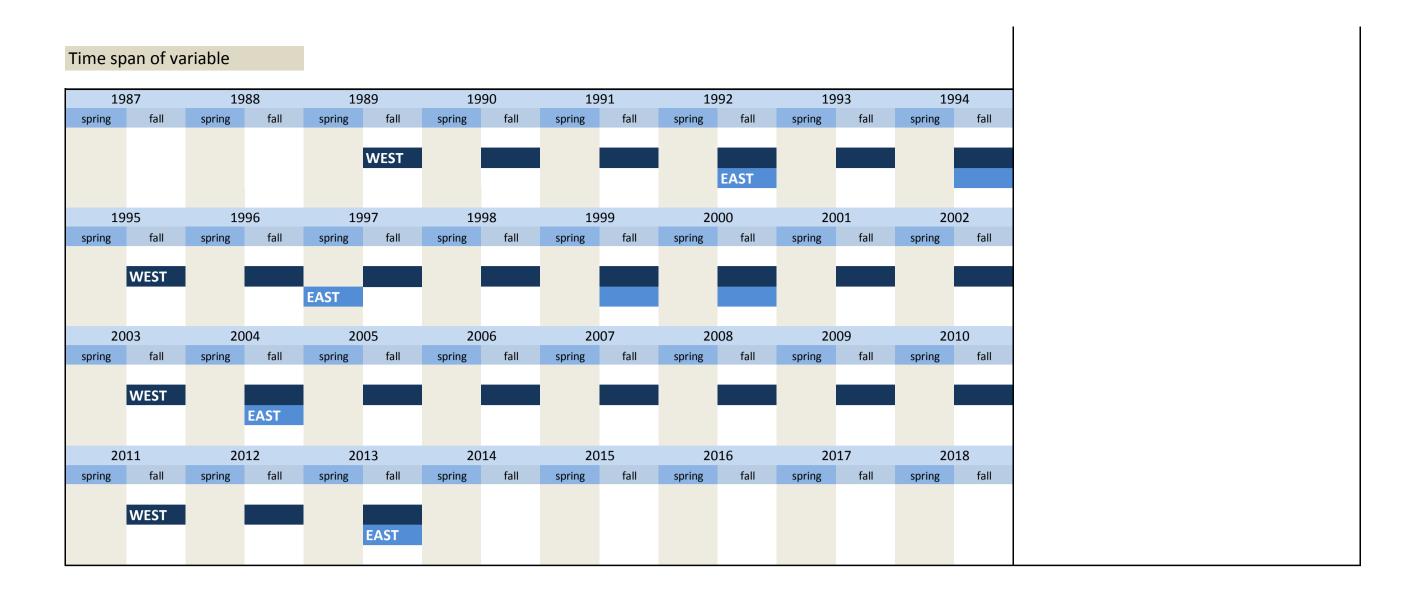

#### 3. Investment

- 3.1 Type of investment
- 3.2 Investment structure
- 3.3 Objectives of investment
- 3.4 Development of manufacturing capacities
- 3.5 Rented and leased investment
- 3.6 Type of financing