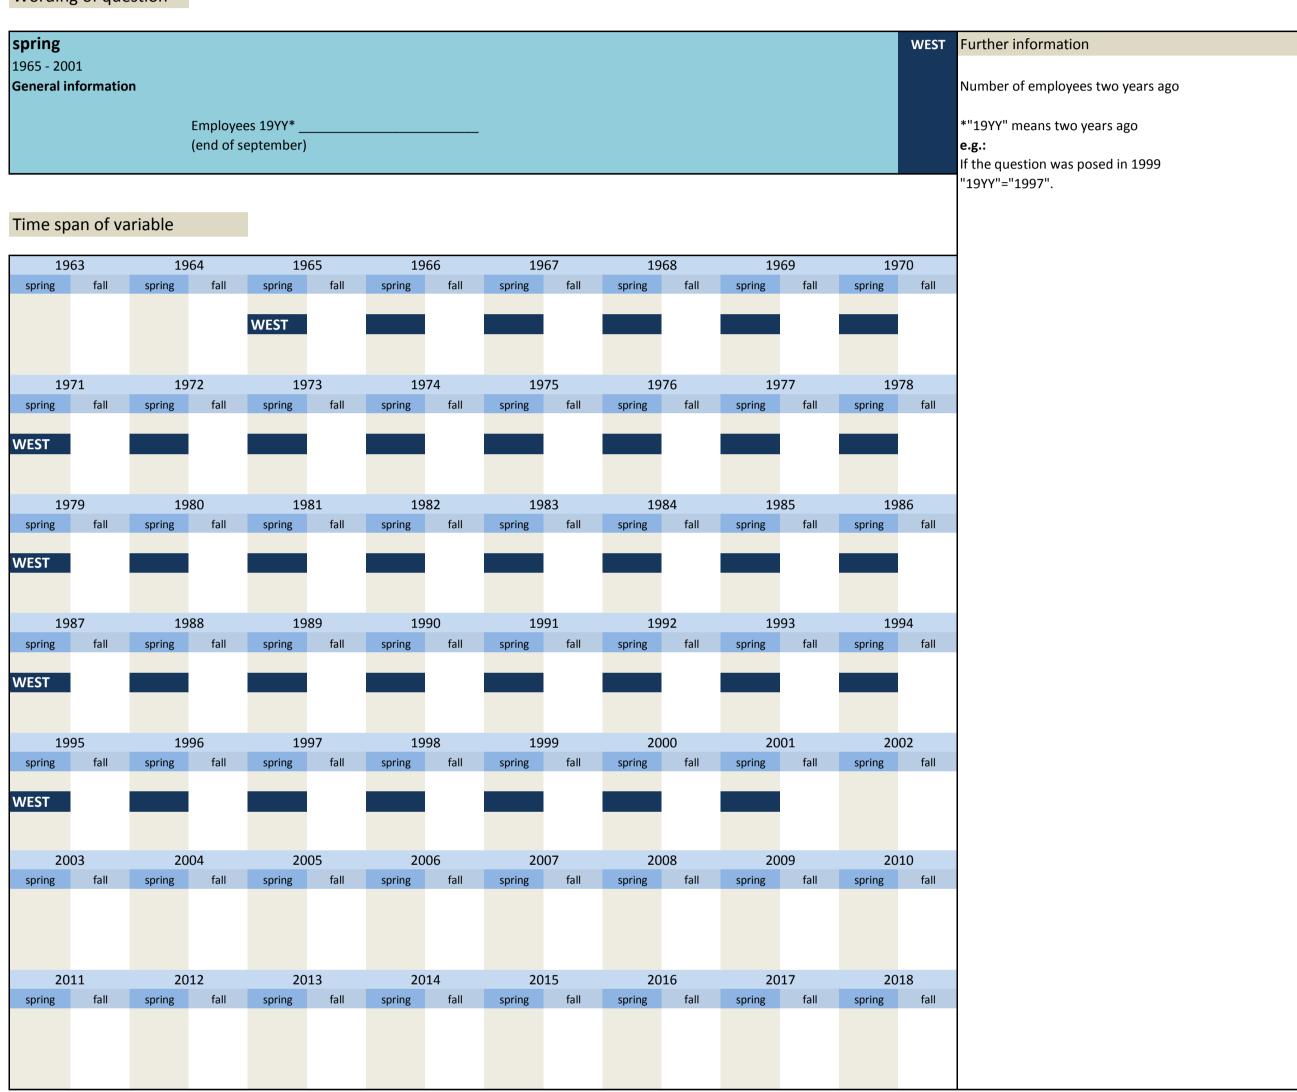

### 2. General information

| No.  | Name         | Label                                                   | German description                                   |
|------|--------------|---------------------------------------------------------|------------------------------------------------------|
|      |              |                                                         |                                                      |
| 2.1) | besch_vlj    | number of employees two years ago                       | Beschäftigte vorletztes Jahr                         |
| 2.2) | besch_lj     | number of employees last year                           | Beschäftigte letztes Jahr                            |
| 2.3) | besch_dj     | number of employees this year                           | Beschäftigte dieses Jahr                             |
| 2.4) | umsatz_vlj   | total revenue two years ago                             | Umsatz vorletztes Jahr                               |
| 2.5) | umsatz_lj    | total revenue last year                                 | Umsatz letztes Jahr                                  |
| 2.6) | umsatz_dj    | total revenue this year                                 | Umsatz dieses Jahr                                   |
| 2.7) | beschfsp_lj  | number of employees last year (focus of production)     | Beschäftigte im letzten Jahr (Fertigungsschwerpunkt) |
| 2.8) | umsatzfsp_lj | total revenue last year last year (focus of production) | Umsatz im letzten Jahr (Fertigungsschwerpunkt)       |