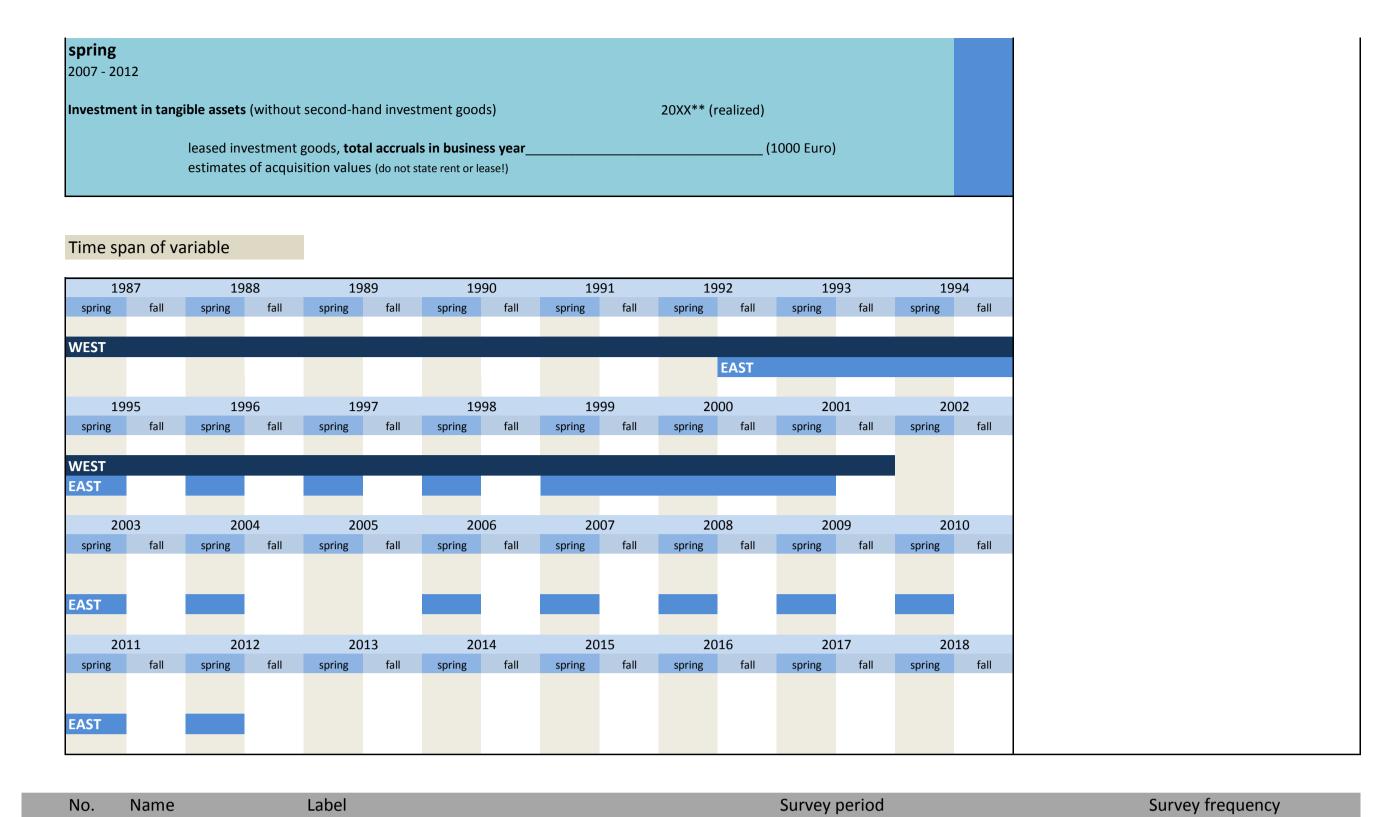

|                                       |           |      |
| 2000 - 2001, 2003            |                                                                                                                            | 200/4*/                               |           |      |
| investment in tan            | gible assets (without second-hand investment goods)  accruals of leased investment goods, estimated                        | 20XX** (realized) (1000               | DM/Euro)  |      |
|                              | acquisition value (not rent or lease!)                                                                                     | (1000                                 | , 20.0)   |      |



No. Name Label Survey period Survey frequency

3.5.3) invgel\_dj leased investment this year West - spring 1987 to fall 2001 biannual East - from fall 1992 on irregular

| fall                                                                                                                              | WEST | Further information                                 |
|-----------------------------------------------------------------------------------------------------------------------------------|------|-----------------------------------------------------|
| 1987 -1988                                                                                                                        | WEST | Turtier information                                 |
|