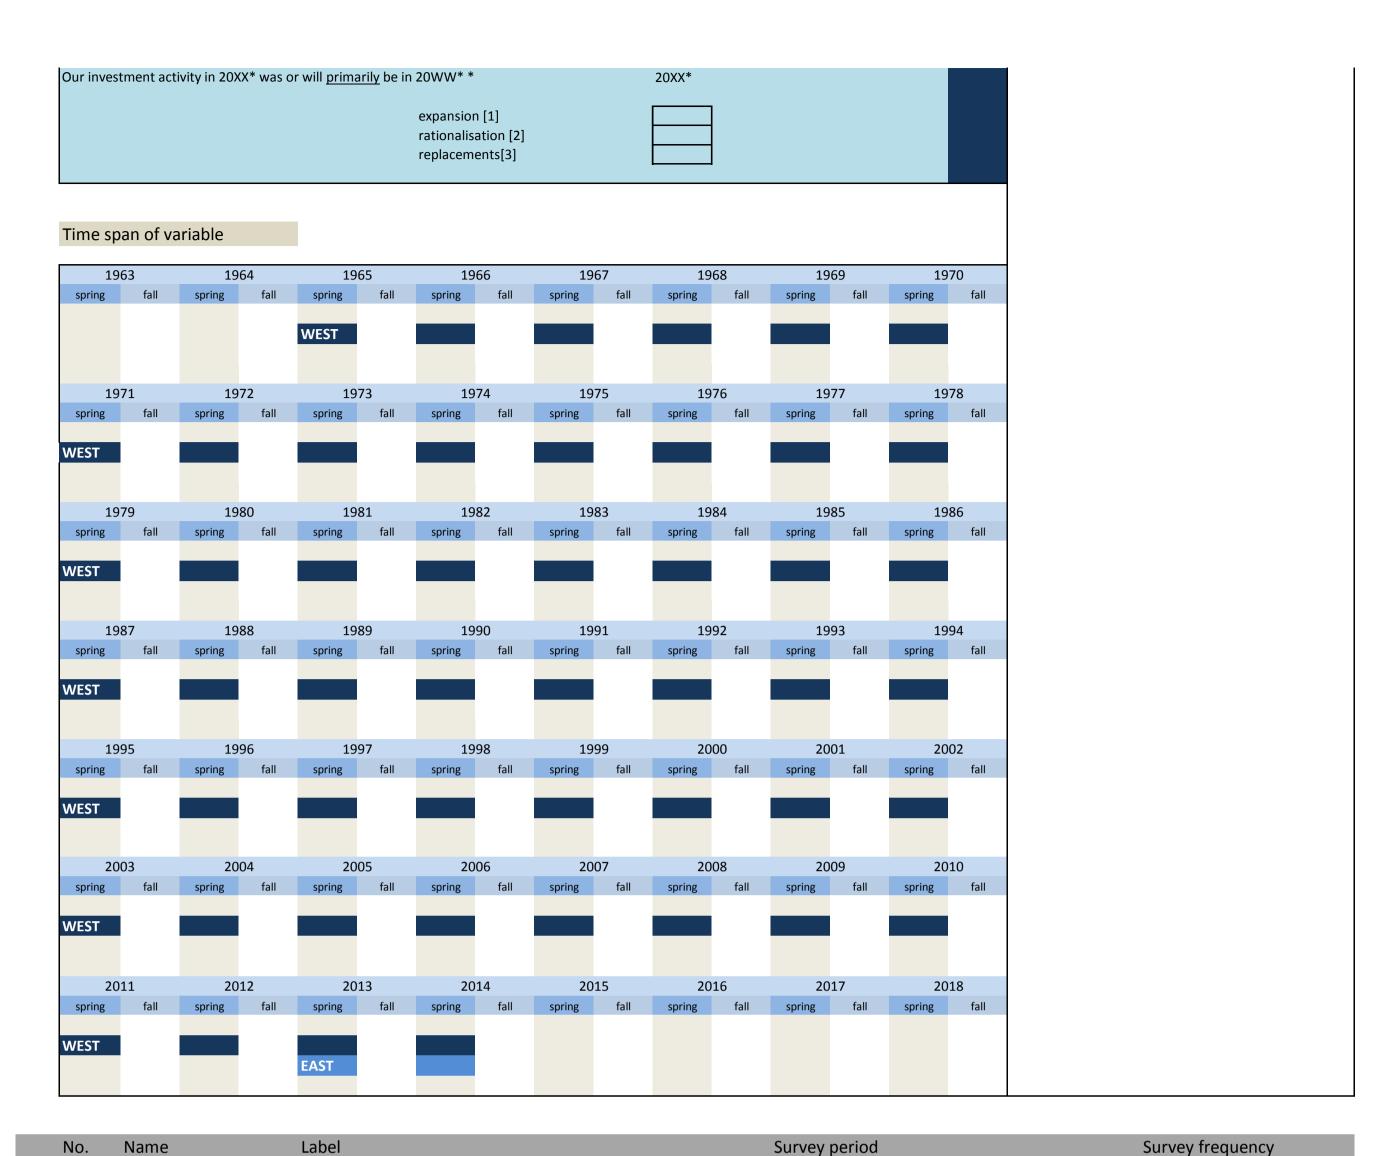

999 2000 2001 2002 fall spring WEST



3.2.32) invus\_lj share of investment in environment protection last year

West - spring 1976 to spring 2000

annual

#### Wording of question



# 3.3 Objectives of investment

| No.    | Name     | Label                                  | Survey period              | Survey frequency |
|--------|----------|----------------------------------------|----------------------------|------------------|
|        |          |                                        |                            |                  |
|        |          |                                        |                            |                  |
| 3.3.1) | ziel1_lj | main objective of investment last year | West - from spring 1965 on | annual           |

### Wording of question





3.3.2) ziel1\_dj main objective of investment this year West - from spring 1965 on annual

Wording of question





Survey period

Survey frequency

West - fall 1965 to fall 1986 ziel1\_nj annual 3.3.3) main objective of investment next year Wording of question fall WEST Further information 1965 - 1986 main objective of investment next year **General information** \*"19ZZ" means next year Our investment activity in 19ZZ\* will primarily be If the question was posed in 1965, "19ZZ"="1966". expansion [1] rationalisation [2] replacements[3] Time span of variable 1963 1964 1965 1966 1967 1968 1969 1970 fall fall spring fall fall fall WEST 1971 1972 1973 1974 1975 1976 1977 1978 WEST 1979 1980 1981 1982 1983 1984 1985 1986 fall spring spring WEST 1987 1988 1989 1990 1991 1992 1993 1994 spring