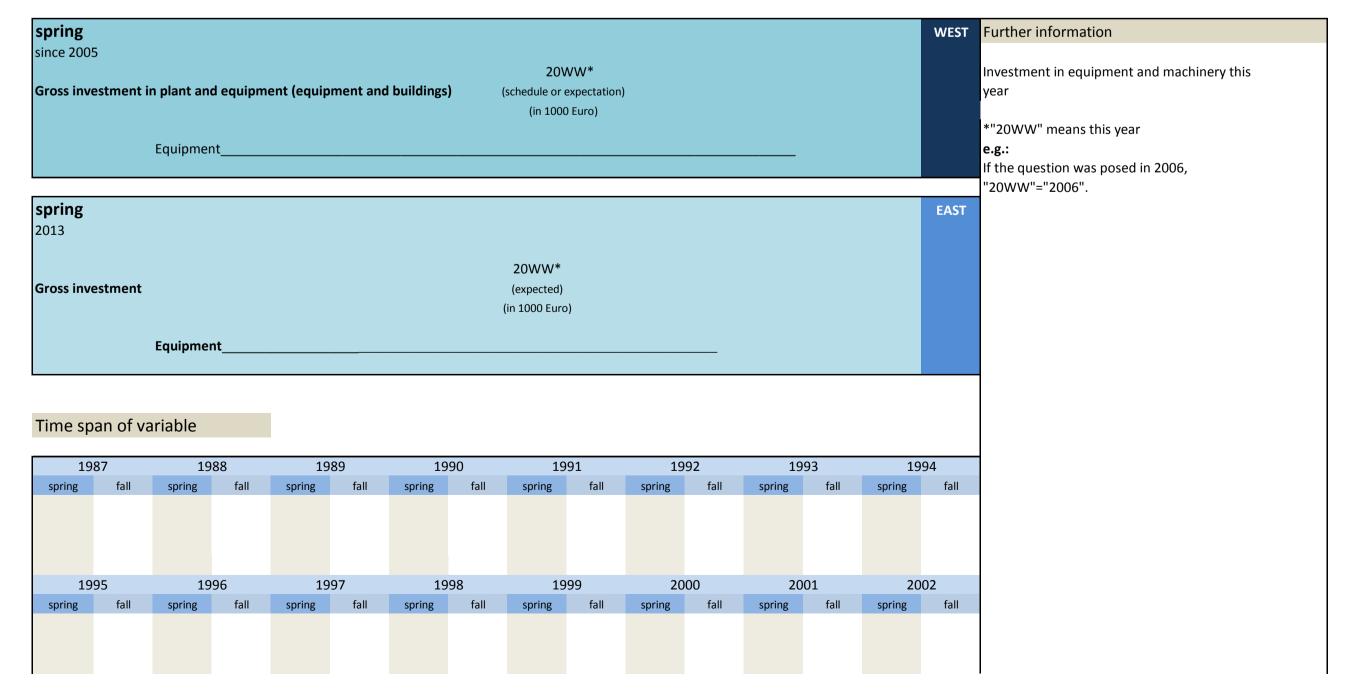

## 3.1 Type of investment

| No.     | Name       | Label                                                                 | German description                                                        |
|---------|------------|-----------------------------------------------------------------------|---------------------------------------------------------------------------|
|         |            |                                                                       |                                                                           |
| 3.1.1)  | invges_vlj | total investment two years ago                                        | Gesamtinvestitionen vorletztes Jahr                                       |
| 3.1.2)  | invges_lj  | total investment last year                                            | Gesamtinvestitionen letztes Jahr                                          |
| 3.1.3)  | invges_dj  | total investment this year                                            | Gesamtinvestitionen dieses Jahr                                           |
| 3.1.4)  | invges_nj  | total investment next year                                            | Gesamtinvestitionen nächstes Jahr                                         |
| 3.1.5)  | invbb_vlj  | investments in buildings two years ago                                | Investitionen in Betriebsbauten vorletztes Jahr                           |
| 3.1.6)  | invbb_lj   | investments in buildings last year                                    | Investitionen in Betriebsbauten letztes Jahr                              |
| 3.1.7)  | invbb_dj   | investments in buildings this year                                    | Investitionen in Betriebsbauten dieses Jahr                               |
| 3.1.8)  | invbb_nj   | investments in buildings next year                                    | Investitionen in Betriebsbauten nächstes Jahr                             |
| 3.1.9)  | invwb_lj   | investments in residential building last year                         | Investitionen in Wohnungsbauten letztes Jahr                              |
| 3.1.10) | invwb_vlj  | investments in residential buildings two years ago                    | Investitionen in Wohnungsbauten vorletztes Jahr                           |
| 3.1.11) | invgm_vlj  | investments in equipment and machinery two years ago                  | Investitionen in Geräte und Maschinen vorletztes Jahr                     |
| 3.1.12) | invgm_lj   | investments in equipment and machinery last year                      | Investitionen in Geräte und Maschinen letztes Jahr                        |
| 3.1.13) | invgm_dj   | investments in equipment and machinery this year                      | Investitionen in Geräte und Maschinen dieses Jahr                         |
| 3.1.14) | invges_dj1 | scheduled investments yes / no                                        | Durchführung von Investitionen geplant ja / nein                          |
| 3.1.15) | invges_dj2 | total investment this year compared to last year                      | Gesamtinvestitionen dieses Jahr im Vergleich zum letzten Jahr             |
| 3.1.16) | invges_dj3 | percentage change of total investment this year compared to last year | Veränderung der Gesamtinv. dieses Jahr im Vergl. zum letzten Jahr in %    |
| 3.1.17) | invges_nj2 | total investment next year compared to this year                      | Gesamtinvestitionen nächstes Jahr im Vergleich zu diesem Jahr             |
| 3.1.18) | invges_nj3 | percentage change of total investment next year compared to this year | Veränderung der Gesamtinv. nächstes Jahr im Vergl. zu diesem Jahr in %    |
| 3.1.19) | invbb_dj1  | scheduled investments in buildings yes / no                           | Durchführung von Investitionen in Betriebsbauten geplant ja / nein        |
| 3.1.20) | invbb_dj2  | investments in buildings this year compared to last year              | Investitionen in Betriebsbauten dieses Jahr im Vergleich zum letzten Jahr |
| 3.1.21) | invbb_dj3  | percentage change of investments in buildings compared to last year   | Veränderung der Inv. in Betriebsbauten im Vergl. zum letzten Jahr in $\%$ |