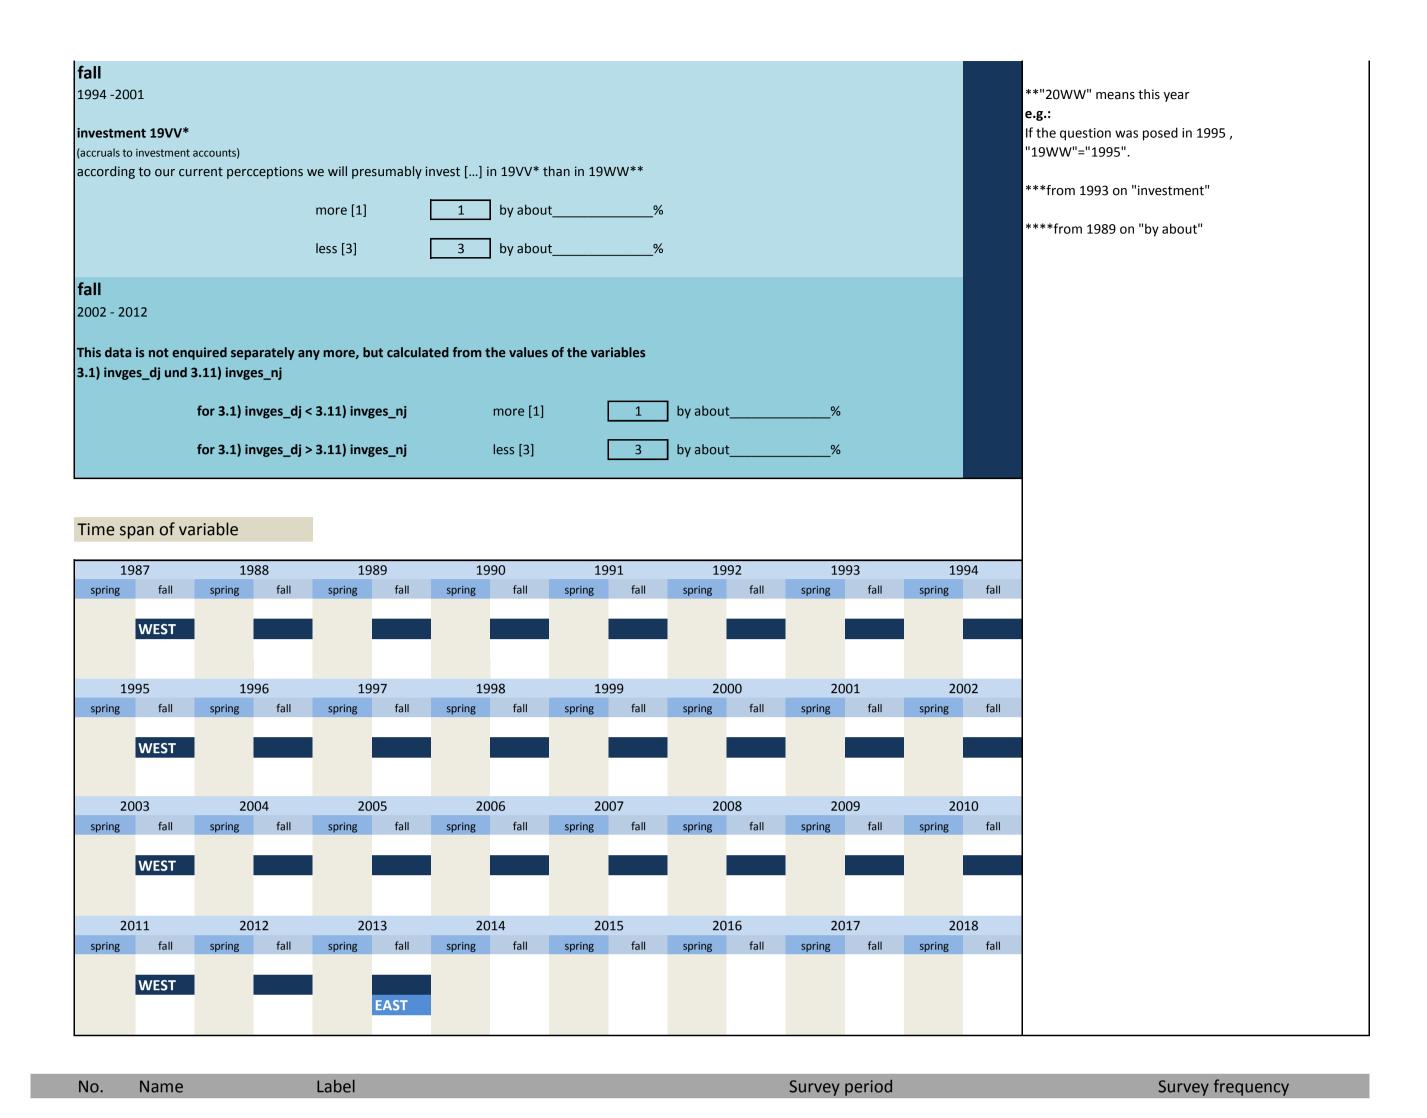

## 3.1 Type of investment

| No.     | Name       | Label                                                                 | German description                                                        |
|---------|------------|-----------------------------------------------------------------------|---------------------------------------------------------------------------|
|         |            |                                                                       |                                                                           |
| 3.1.1)  | invges_vlj | total investment two years ago                                        | Gesamtinvestitionen vorletztes Jahr                                       |
| 3.1.2)  | invges_lj  | total investment last year                                            | Gesamtinvestitionen letztes Jahr                                          |
| 3.1.3)  | invges_dj  | total investment this year                                            | Gesamtinvestitionen dieses Jahr                                           |
| 3.1.4)  | invges_nj  | total investment next year                                            | Gesamtinvestitionen nächstes Jahr                                         |
| 3.1.5)  | invbb_vlj  | investments in buildings two years ago                                | Investitionen in Betriebsbauten vorletztes Jahr                           |
| 3.1.6)  | invbb_lj   | investments in buildings last year                                    | Investitionen in Betriebsbauten letztes Jahr                              |
| 3.1.7)  | invbb_dj   | investments in buildings this year                                    | Investitionen in Betriebsbauten dieses Jahr                               |
| 3.1.8)  | invbb_nj   | investments in buildings next year                                    | Investitionen in Betriebsbauten nächstes Jahr                             |
| 3.1.9)  | invwb_lj   | investments in residential building last year                         | Investitionen in Wohnungsbauten letztes Jahr                              |
| 3.1.10) | invwb_vlj  | investments in residential buildings two years ago                    | Investitionen in Wohnungsbauten vorletztes Jahr                           |
| 3.1.11) | invgm_vlj  | investments in equipment and machinery two years ago                  | Investitionen in Geräte und Maschinen vorletztes Jahr                     |
| 3.1.12) | invgm_lj   | investments in equipment and machinery last year                      | Investitionen in Geräte und Maschinen letztes Jahr                        |
| 3.1.13) | invgm_dj   | investments in equipment and machinery this year                      | Investitionen in Geräte und Maschinen dieses Jahr                         |
| 3.1.14) | invges_dj1 | scheduled investments yes / no                                        | Durchführung von Investitionen geplant ja / nein                          |
| 3.1.15) | invges_dj2 | total investment this year compared to last year                      | Gesamtinvestitionen dieses Jahr im Vergleich zum letzten Jahr             |
| 3.1.16) | invges_dj3 | percentage change of total investment this year compared to last year | Veränderung der Gesamtinv. dieses Jahr im Vergl. zum letzten Jahr in %    |
| 3.1.17) | invges_nj2 | total investment next year compared to this year                      | Gesamtinvestitionen nächstes Jahr im Vergleich zu diesem Jahr             |
| 3.1.18) | invges_nj3 | percentage change of total investment next year compared to this year | Veränderung der Gesamtinv. nächstes Jahr im Vergl. zu diesem Jahr in %    |
| 3.1.19) | invbb_dj1  | scheduled investments in buildings yes / no                           | Durchführung von Investitionen in Betriebsbauten geplant ja / nein        |
| 3.1.20) | invbb_dj2  | investments in buildings this year compared to last year              | Investitionen in Betriebsbauten dieses Jahr im Vergleich zum letzten Jahr |
| 3.1.21) | invbb_dj3  | percentage change of investments in buildings compared to last year   | Veränderung der Inv. in Betriebsbauten im Vergl. zum letzten Jahr in $\%$ |