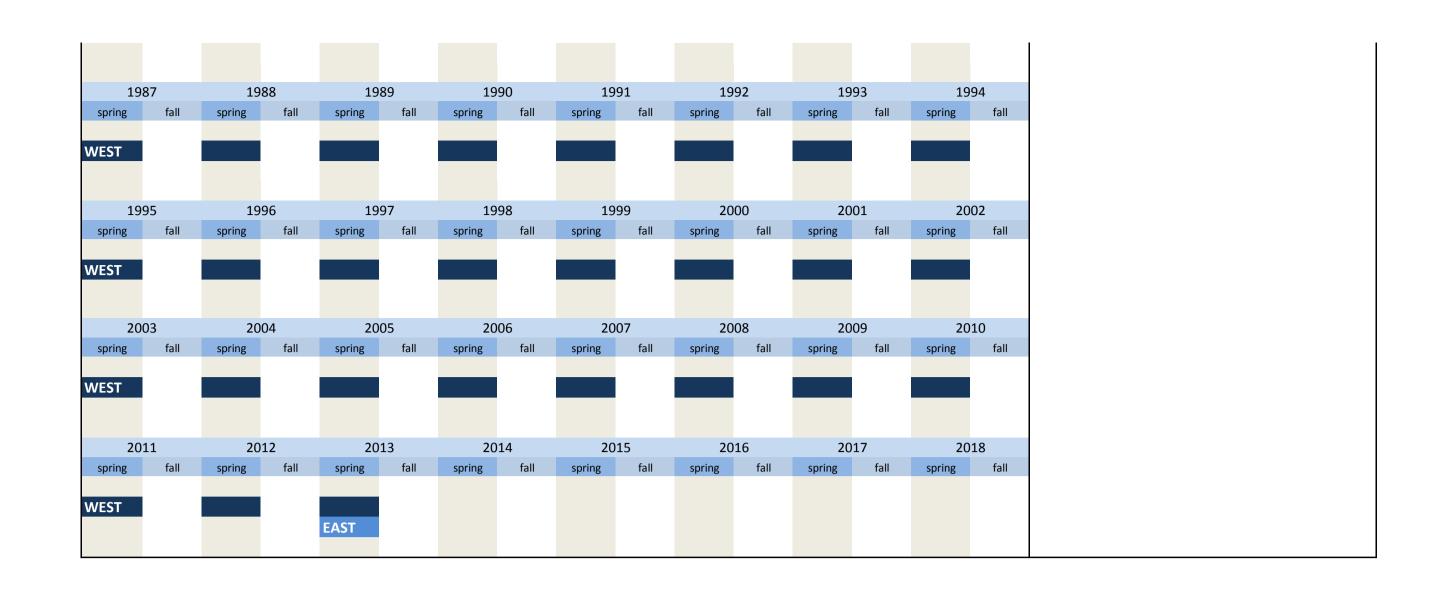

ans next year Our investment activity in 19ZZ\* will primarily be If the question was posed in 1965, "19ZZ"="1966". expansion [1] rationalisation [2] replacements[3] Time span of variable 1963 1964 1965 1966 1967 1968 1969 1970 fall fall spring fall fall fall WEST 1971 1972 1973 1974 1975 1976 1977 1978 WEST 1979 1980 1981 1982 1983 1984 1985 1986 fall spring spring WEST 1987 1988 1989 1990 1991 1992 1993 1994 spring fall spring fall

 No.
 Name
 Label
 Survey period
 Survey frequency

 3.3.4)
 ziel2\_lj
 inferior objective of investment last year
 West - from spring 1973 on
 annual

### Wording of question

Label

No.

Name





No. Name Label Survey period Survey frequency

3.3.5) ziel2\_dj inferior objective of investment this year West - seit spring 1973 annual

Wording of question





Survey period

Survey frequency

ziel3\_lj West - spring 1973 to spring 2001 3.3.6) investment into the launch of new technologies last year annual Wording of question spring **WEST** Further information 1973 - 2001 investment into the launch of new technologies Objectives of investment 19XX\* und 19WW\*\* 19XX\* last year In 19XX\* the investment also served, or should serve in 19WW\*\*, to launch new \*"20XX" refers to last year production and processing technologies yes [1] no statement [2] If the question was posed in 2003, "20XX"="2002". \*\*"20WW" means this year Time span of variable If the question was posed in 2005, "20WW"="2005". 1972 1971 1973 1974 1975 1976 1977 1978 fall spring spring WEST 1979 1980 1981 1982 1983 1984 1985 1986 fall spring fall fall spring spring fall sprin