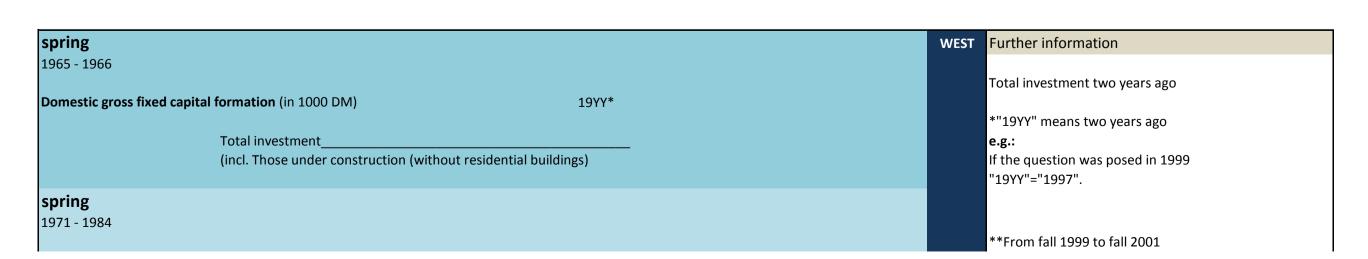

## 3.1 Type of investment

| No.     | Name       | Label                                                                 | German description                                                        |
|---------|------------|-----------------------------------------------------------------------|---------------------------------------------------------------------------|
|         |            |                                                                       |                                                                           |
| 3.1.1)  | invges_vlj | total investment two years ago                                        | Gesamtinvestitionen vorletztes Jahr                                       |
| 3.1.2)  | invges_lj  | total investment last year                                            | Gesamtinvestitionen letztes Jahr                                          |
| 3.1.3)  | invges_dj  | total investment this year                                            | Gesamtinvestitionen dieses Jahr                                           |
| 3.1.4)  | invges_nj  | total investment next year                                            | Gesamtinvestitionen nächstes Jahr                                         |
| 3.1.5)  | invbb_vlj  | investments in buildings two years ago                                | Investitionen in Betriebsbauten vorletztes Jahr                           |
| 3.1.6)  | invbb_lj   | investments in buildings last year                                    | Investitionen in Betriebsbauten letztes Jahr                              |
| 3.1.7)  | invbb_dj   | investments in buildings this year                                    | Investitionen in Betriebsbauten dieses Jahr                               |
| 3.1.8)  | invbb_nj   | investments in buildings next year                                    | Investitionen in Betriebsbauten nächstes Jahr                             |
| 3.1.9)  | invwb_lj   | investments in residential building last year                         | Investitionen in Wohnungsbauten letztes Jahr                              |
| 3.1.10) | invwb_vlj  | investments in residential buildings two years ago                    | Investitionen in Wohnungsbauten vorletztes Jahr                           |
| 3.1.11) | invgm_vlj  | investments in equipment and machinery two years ago                  | Investitionen in Geräte und Maschinen vorletztes Jahr                     |
| 3.1.12) | invgm_lj   | investments in equipment and machinery last year                      | Investitionen in Geräte und Maschinen letztes Jahr                        |
| 3.1.13) | invgm_dj   | investments in equipment and machinery this year                      | Investitionen in Geräte und Maschinen dieses Jahr                         |
| 3.1.14) | invges_dj1 | scheduled investments yes / no                                        | Durchführung von Investitionen geplant ja / nein                          |
| 3.1.15) | invges_dj2 | total investment this year compared to last year                      | Gesamtinvestitionen dieses Jahr im Vergleich zum letzten Jahr             |
| 3.1.16) | invges_dj3 | percentage change of total investment this year compared to last year | Veränderung der Gesamtinv. dieses Jahr im Vergl. zum letzten Jahr in %    |
| 3.1.17) | invges_nj2 | total investment next year compared to this year                      | Gesamtinvestitionen nächstes Jahr im Vergleich zu diesem Jahr             |
| 3.1.18) | invges_nj3 | percentage change of total investment next year compared to this year | Veränderung der Gesamtinv. nächstes Jahr im Vergl. zu diesem Jahr in %    |
| 3.1.19) | invbb_dj1  | scheduled investments in buildings yes / no                           | Durchführung von Investitionen in Betriebsbauten geplant ja / nein        |
| 3.1.20) | invbb_dj2  | investments in buildings this year compared to last year              | Investitionen in Betriebsbauten dieses Jahr im Vergleich zum letzten Jahr |
| 3.1.21) | invbb_dj3  | percentage change of investments in buildings compared to last year   | Veränderung der Inv. in Betriebsbauten im Vergl. zum letzten Jahr in $\%$ |