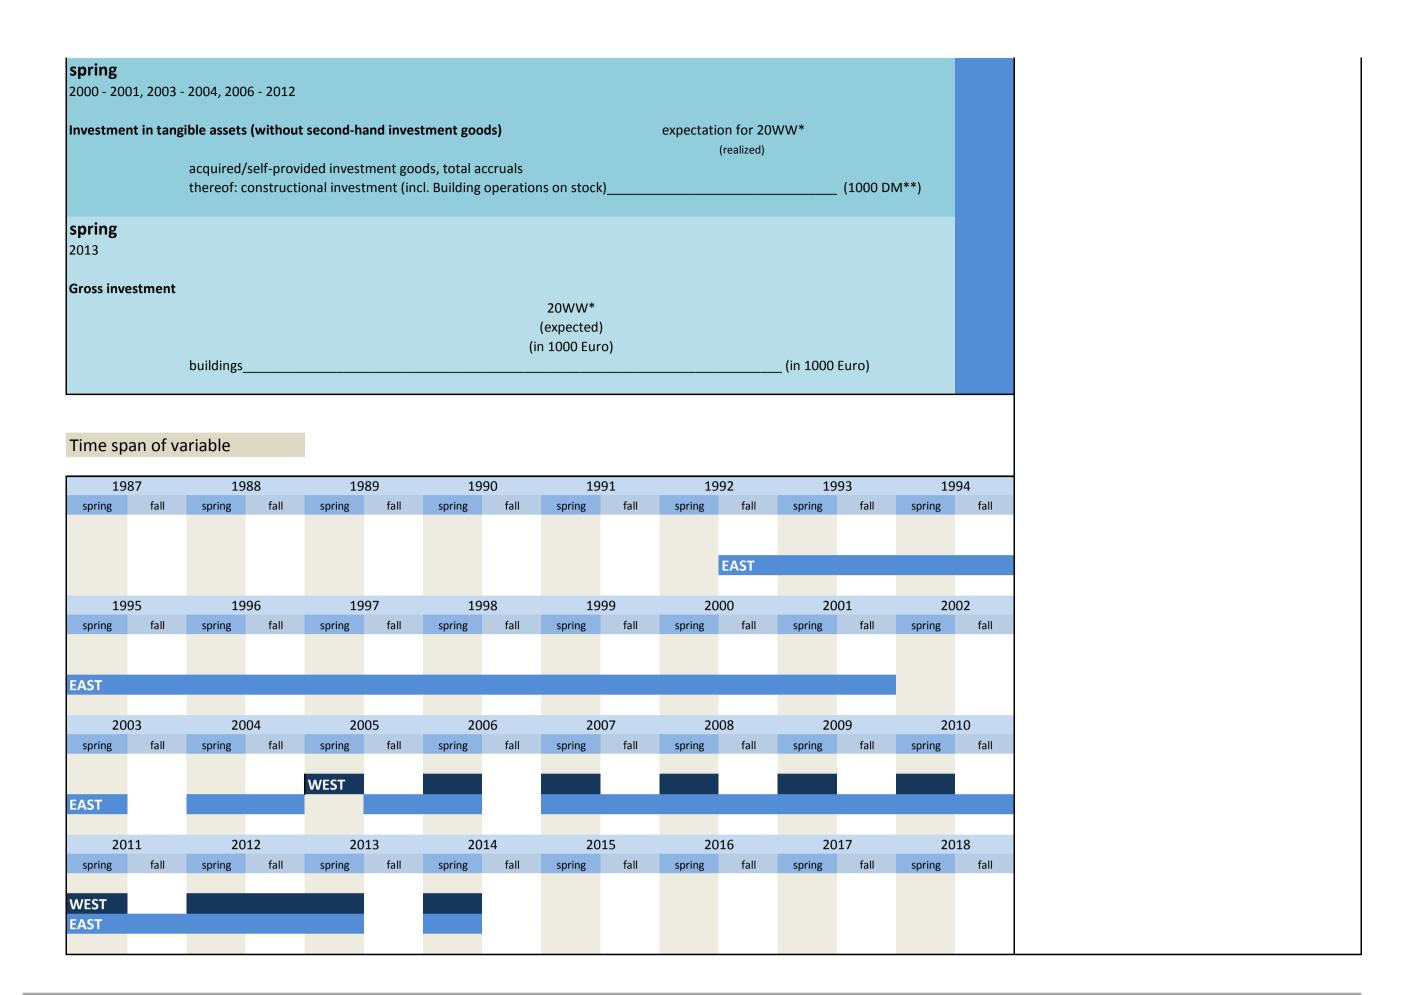

## 3.1 Type of investment

| No.     | Name       | Label                                                                 | German description                                                        |
|---------|------------|-----------------------------------------------------------------------|---------------------------------------------------------------------------|
|         |            |                                                                       |                                                                           |
| 3.1.1)  | invges_vlj | total investment two years ago                                        | Gesamtinvestitionen vorletztes Jahr                                       |
| 3.1.2)  | invges_lj  | total investment last year                                            | Gesamtinvestitionen letztes Jahr                                          |
| 3.1.3)  | invges_dj  | total investment this year                                            | Gesamtinvestitionen dieses Jahr                                           |
| 3.1.4)  | invges_nj  | total investment next year                                            | Gesamtinvestitionen nächstes Jahr                                         |
| 3.1.5)  | invbb_vlj  | investments in buildings two years ago                                | Investitionen in Betriebsbauten vorletztes Jahr                           |
| 3.1.6)  | invbb_lj   | investments in buildings last year                                    | Investitionen in Betriebsbauten letztes Jahr                              |
| 3.1.7)  | invbb_dj   | investments in buildings this year                                    | Investitionen in Betriebsbauten dieses Jahr                               |
| 3.1.8)  | invbb_nj   | investments in buildings next year                                    | Investitionen in Betriebsbauten nächstes Jahr                             |
| 3.1.9)  | invwb_lj   | investments in residential building last year                         | Investitionen in Wohnungsbauten letztes Jahr                              |
| 3.1.10) | invwb_vlj  | investments in residential buildings two years ago                    | Investitionen in Wohnungsbauten vorletztes Jahr                           |
| 3.1.11) | invgm_vlj  | investments in equipment and machinery two years ago                  | Investitionen in Geräte und Maschinen vorletztes Jahr                     |
| 3.1.12) | invgm_lj   | investments in equipment and machinery last year                      | Investitionen in Geräte und Maschinen letztes Jahr                        |
| 3.1.13) | invgm_dj   | investments in equipment and machinery this year                      | Investitionen in Geräte und Maschinen dieses Jahr                         |
| 3.1.14) | invges_dj1 | scheduled investments yes / no                                        | Durchführung von Investitionen geplant ja / nein                          |
| 3.1.15) | invges_dj2 | total investment this year compared to last year                      | Gesamtinvestitionen dieses Jahr im Vergleich zum letzten Jahr             |
| 3.1.16) | invges_dj3 | percentage change of total investment this year compared to last year | Veränderung der Gesamtinv. dieses Jahr im Vergl. zum letzten Jahr in %    |
| 3.1.17) | invges_nj2 | total investment next year compared to this year                      | Gesamtinvestitionen nächstes Jahr im Vergleich zu diesem Jahr             |
| 3.1.18) | invges_nj3 | percentage change of total investment next year compared to this year | Veränderung der Gesamtinv. nächstes Jahr im Vergl. zu diesem Jahr in %    |
| 3.1.19) | invbb_dj1  | scheduled investments in buildings yes / no                           | Durchführung von Investitionen in Betriebsbauten geplant ja / nein        |
| 3.1.20) | invbb_dj2  | investments in buildings this year compared to last year              | Investitionen in Betriebsbauten dieses Jahr im Vergleich zum letzten Jahr |
| 3.1.21) | invbb_dj3  | percentage change of investments in buildings compared to last year   | Veränderung der Inv. in Betriebsbauten im Vergl. zum letzten Jahr in $\%$ |