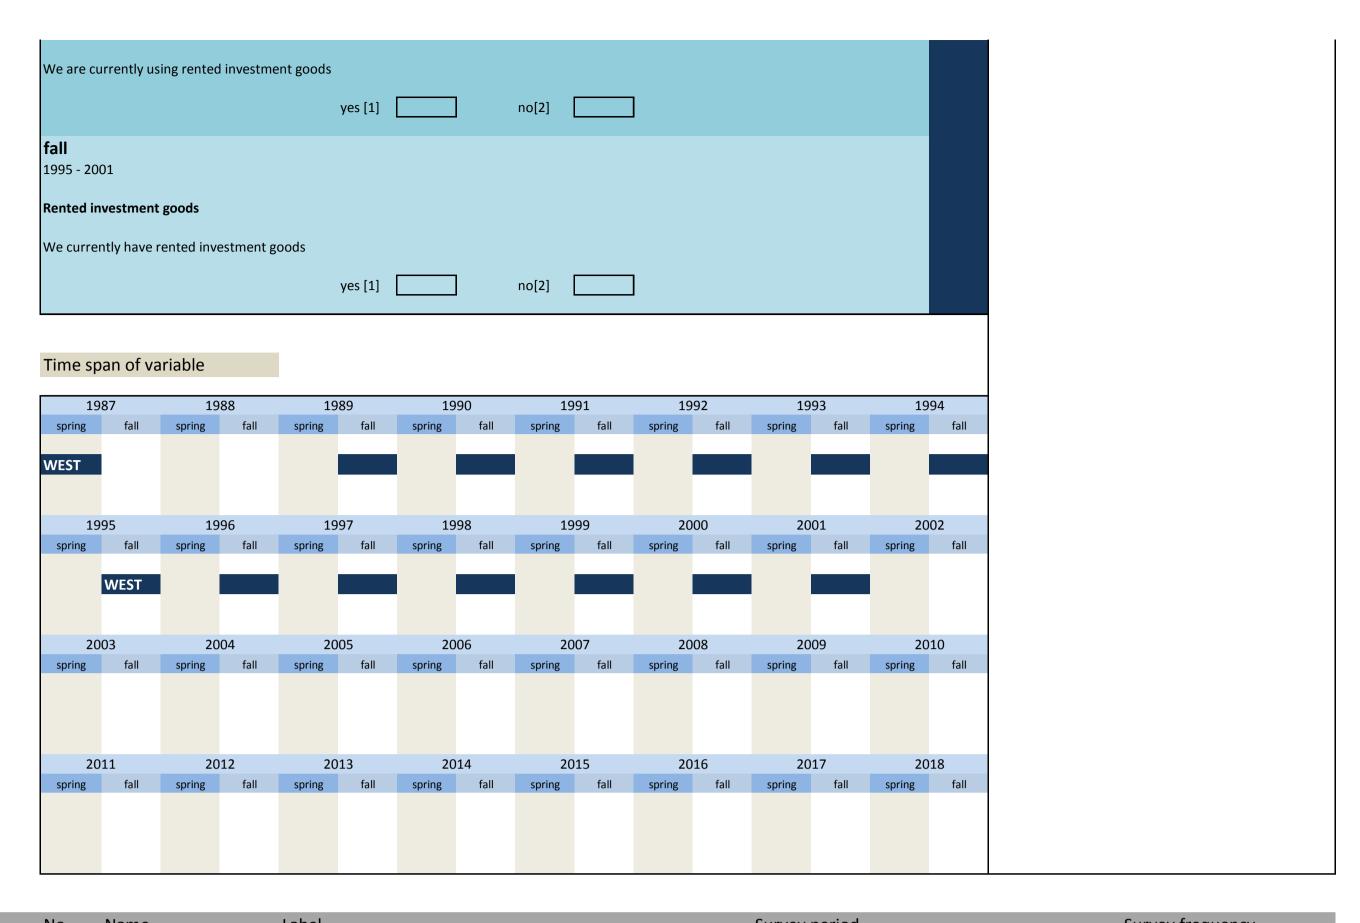

#### 3. Investment

- 3.1 Type of investment
- 3.2 Investment structure
- 3.3 Objectives of investment
- 3.4 Development of manufacturing capacities
- 3.5 Rented and leased investment
- 3.6 Type of financing