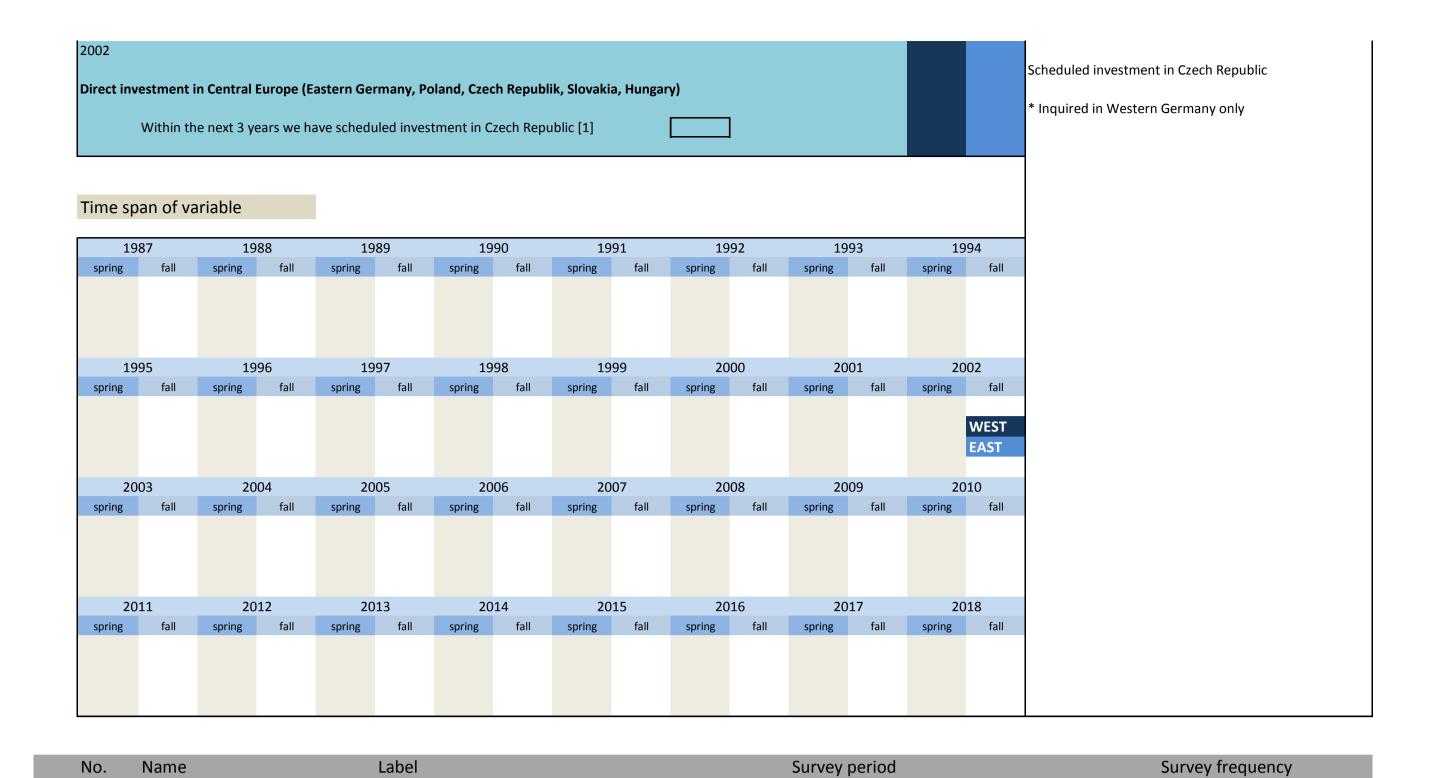

- 3.7 Influence on investment activity
- 3.8 Innovations in invesment activity
- 3.9 Investment in the new Laender
- 3.10 Investment in central and eastern Europe
- 3.11 Investment in research and development
- 3.12 Investment in plant extension