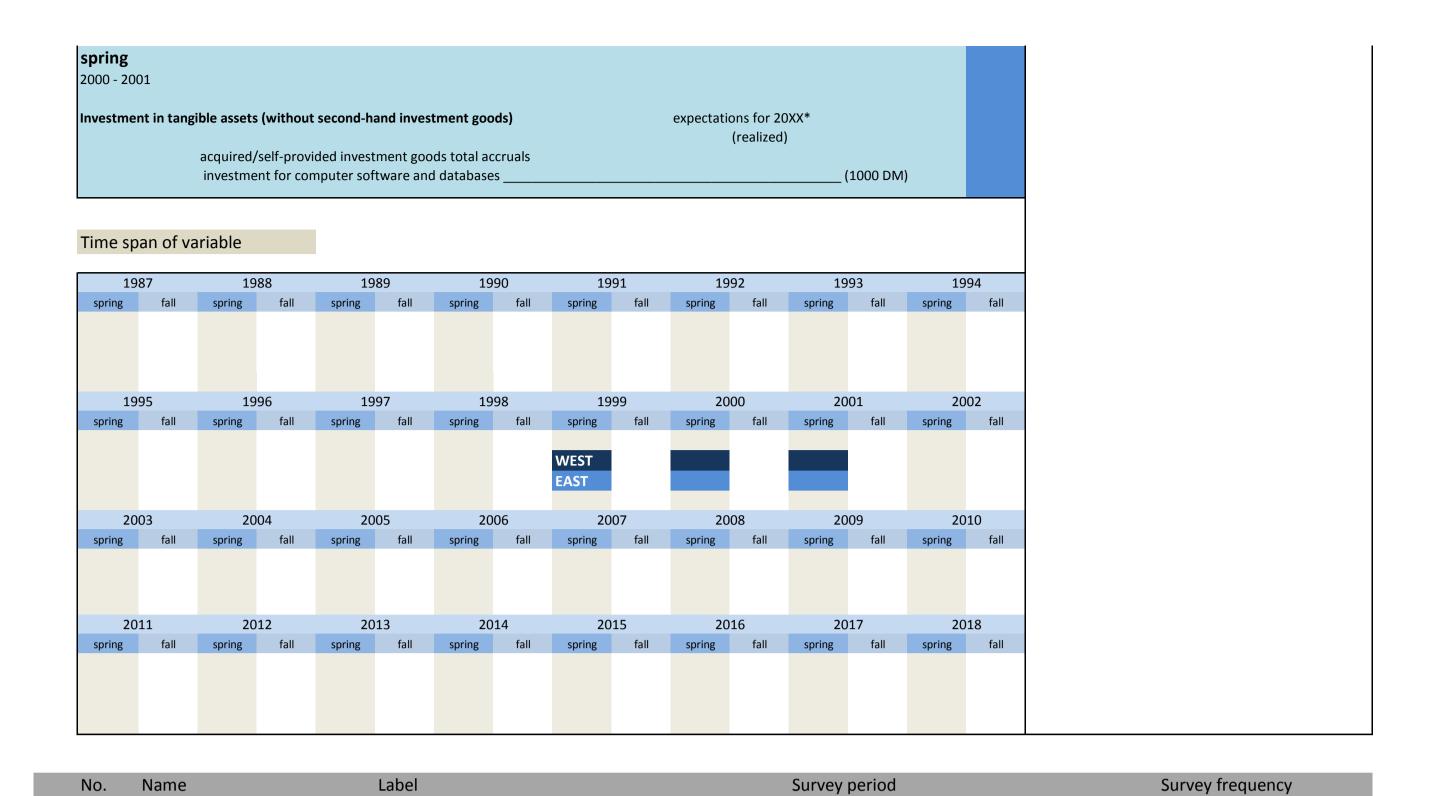

#### 1. Variables of identification

| No.   | Name                 | Label                                           | German description                                   |
|-------|----------------------|-------------------------------------------------|------------------------------------------------------|
|       |                      |                                                 |                                                      |
| 1.1)  | branche              | industry sector, ifo code, 3 digits             | Branche, ifo Codierung, 3-stellig                    |
| 1.2)  | code                 | code, dataset preparation variable              | Code, Datensatzaufbereitungsvariable                 |
| 1.3)  | idnum                | firm adressfile id, 7 digits                    | Firmenidentifikationsnummer                          |
| 1.4)  | ka                   | punch card format, dataset preparation variable | Kartenart, Datensatzaufbereitungsvariable            |
| 1.5)  | plantnum             | firm product group id, 9 digits                 | 9-stellige IT Identifikationsnummer                  |
| 1.6)  | sector_wz93          | WZ93 code                                       | WZ93 Nummer                                          |
| 1.7)  | sector_wz03          | WZ03 code                                       | WZ03 Nummer                                          |
| 1.8)  | sector_wz08          | WZ08 code                                       | WZ08 Nummer                                          |
| 1.9)  | year                 | year                                            | Jahr                                                 |
| 1.10) | saison               | survey spring / autumn                          | Frühjahr / Herbst Erhebung                           |
| 1.11) | fedsta               | federal state (StaBu-code)                      | Bundeslandcodierung des Statistischen Bundesamtes    |
| 1.12) | status               | structure of the company                        | Wirtschaftsform des Unternehmens                     |
| 1.13) | waehr                | currency DM - EUR                               | DM - EUR                                             |
| 1.14) | westeast             | western / eastern                               | Unterscheidet zwischen West- und Osterhebung         |
| 1.15) | currency3            | support variable                                | Hilfsvariable für waehr (Ost, H 2001)                |
| 1.16) | participation_status | participation status                            | Teilnahmestatus                                      |
| 1.17) | besch1               | scheduled size range for start-ups              | geplante Beschäftigunsgrößenklasse für Neugründungen |

## 3.1 Type of investment

| No.     | Name       | Label                                                                 | German description                                                        |
|---------|------------|-----------------------------------------------------------------------|---------------------------------------------------------------------------|
|         |            |                                                                       |                                                                           |
| 3.1.1)  | invges_vlj | total investment two years ago                                        | Gesamtinvestitionen vorletztes Jahr                                       |
| 3.1.2)  | invges_lj  | total investment last year                                            | Gesamtinvestitionen letztes Jahr                                          |
| 3.1.3)  | invges_dj  | total investment this year                                            | Gesamtinvestitionen dieses Jahr                                           |
| 3.1.4)  | invges_nj  | total investment next year                                            | Gesamtinvestitionen nächstes Jahr                                         |
| 3.1.5)  | invbb_vlj  | investments in buildings two years ago                                | Investitionen in Betriebsbauten vorletztes Jahr                           |
| 3.1.6)  | invbb_lj   | investments in buildings last year                                    | Investitionen in Betriebsbauten letztes Jahr                              |
| 3.1.7)  | invbb_dj   | investments in buildings this year                                    | Investitionen in Betriebsbauten dieses Jahr                               |
| 3.1.8)  | invbb_nj   | investments in buildings next year                                    | Investitionen in Betriebsbauten nächstes Jahr                             |
| 3.1.9)  | invwb_lj   | investments in residential building last year                         | Investitionen in Wohnungsbauten letztes Jahr                              |
| 3.1.10) | invwb_vlj  | investments in residential buildings two years ago                    | Investitionen in Wohnungsbauten vorletztes Jahr                           |
| 3.1.11) | invgm_vlj  | investments in equipment and machinery two years ago                  | Investitionen in Geräte und Maschinen vorletztes Jahr                     |
| 3.1.12) | invgm_lj   | investments in equipment and machinery last year                      | Investitionen in Geräte und Maschinen letztes Jahr                        |
| 3.1.13) | invgm_dj   | investments in equipment and machinery this year                      | Investitionen in Geräte und Maschinen dieses Jahr                         |
| 3.1.14) | invges_dj1 | scheduled investments yes / no                                        | Durchführung von Investitionen geplant ja / nein                          |
| 3.1.15) | invges_dj2 | total investment this year compared to last year                      | Gesamtinvestitionen dieses Jahr im Vergleich zum letzten Jahr             |
| 3.1.16) | invges_dj3 | percentage change of total investment this year compared to last year | Veränderung der Gesamtinv. dieses Jahr im Vergl. zum letzten Jahr in %    |
| 3.1.17) | invges_nj2 | total investment next year compared to this year                      | Gesamtinvestitionen nächstes Jahr im Vergleich zu diesem Jahr             |
| 3.1.18) | invges_nj3 | percentage change of total investment next year compared to this year | Veränderung der Gesamtinv. nächstes Jahr im Vergl. zu diesem Jahr in %    |
| 3.1.19) | invbb_dj1  | scheduled investments in buildings yes / no                           | Durchführung von Investitionen in Betriebsbauten geplant ja / nein        |
| 3.1.20) | invbb_dj2  | investments in buildings this year compared to last year              | Investitionen in Betriebsbauten dieses Jahr im Vergleich zum letzten Jahr |
| 3.1.21) | invbb_dj3  | percentage change of investments in buildings compared to last year   | Veränderung der Inv. in Betriebsbauten im Vergl. zum letzten Jahr in $\%$ |