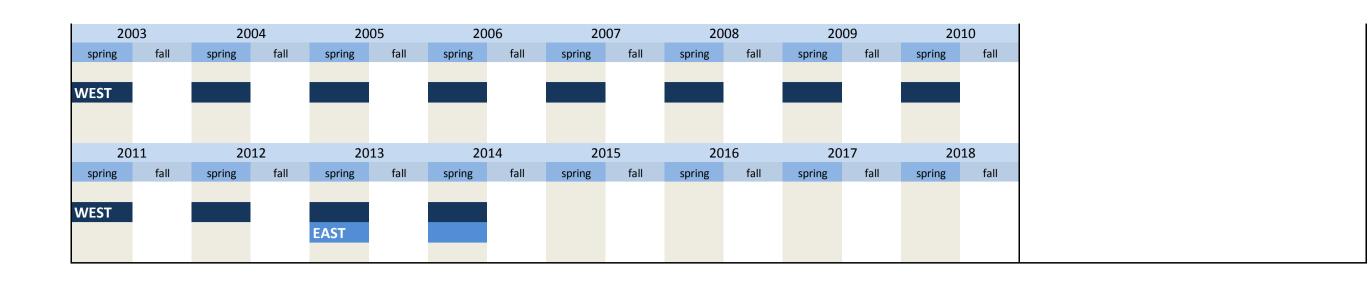

## 3.1 Type of investment

| No.     | Name       | Label                                                                 | German description                                                        |
|---------|------------|-----------------------------------------------------------------------|---------------------------------------------------------------------------|
|         |            |                                                                       |                                                                           |
| 3.1.1)  | invges_vlj | total investment two years ago                                        | Gesamtinvestitionen vorletztes Jahr                                       |
| 3.1.2)  | invges_lj  | total investment last year                                            | Gesamtinvestitionen letztes Jahr                                          |
| 3.1.3)  | invges_dj  | total investment this year                                            | Gesamtinvestitionen dieses Jahr                                           |
| 3.1.4)  | invges_nj  | total investment next year                                            | Gesamtinvestitionen nächstes Jahr                                         |
| 3.1.5)  | invbb_vlj  | investments in buildings two years ago                                | Investitionen in Betriebsbauten vorletztes Jahr                           |
| 3.1.6)  | invbb_lj   | investments in buildings last year                                    | Investitionen in Betriebsbauten letztes Jahr                              |
| 3.1.7)  | invbb_dj   | investments in buildings this year                                    | Investitionen in Betriebsbauten dieses Jahr                               |
| 3.1.8)  | invbb_nj   | investments in buildings next year                                    | Investitionen in Betriebsbauten nächstes Jahr                             |
| 3.1.9)  | invwb_lj   | investments in residential building last year                         | Investitionen in Wohnungsbauten letztes Jahr                              |
| 3.1.10) | invwb_vlj  | investments in residential buildings two years ago                    | Investitionen in Wohnungsbauten vorletztes Jahr                           |
| 3.1.11) | invgm_vlj  | investments in equipment and machinery two years ago                  | Investitionen in Geräte und Maschinen vorletztes Jahr                     |
| 3.1.12) | invgm_lj   | investments in equipment and machinery last year                      | Investitionen in Geräte und Maschinen letztes Jahr                        |
| 3.1.13) | invgm_dj   | investments in equipment and machinery this year                      | Investitionen in Geräte und Maschinen dieses Jahr                         |
| 3.1.14) | invges_dj1 | scheduled investments yes / no                                        | Durchführung von Investitionen geplant ja / nein                          |
| 3.1.15) | invges_dj2 | total investment this year compared to last year                      | Gesamtinvestitionen dieses Jahr im Vergleich zum letzten Jahr             |
| 3.1.16) | invges_dj3 | percentage change of total investment this year compared to last year | Veränderung der Gesamtinv. dieses Jahr im Vergl. zum letzten Jahr in %    |
| 3.1.17) | invges_nj2 | total investment next year compared to this year                      | Gesamtinvestitionen nächstes Jahr im Vergleich zu diesem Jahr             |
| 3.1.18) | invges_nj3 | percentage change of total investment next year compared to this year | Veränderung der Gesamtinv. nächstes Jahr im Vergl. zu diesem Jahr in %    |
| 3.1.19) | invbb_dj1  | scheduled investments in buildings yes / no                           | Durchführung von Investitionen in Betriebsbauten geplant ja / nein        |
| 3.1.20) | invbb_dj2  | investments in buildings this year compared to last year              | Investitionen in Betriebsbauten dieses Jahr im Vergleich zum letzten Jahr |
| 3.1.21) | invbb_dj3  | percentage change of investments in buildings compared to last year   | Veränderung der Inv. in Betriebsbauten im Vergl. zum letzten Jahr in $\%$ |