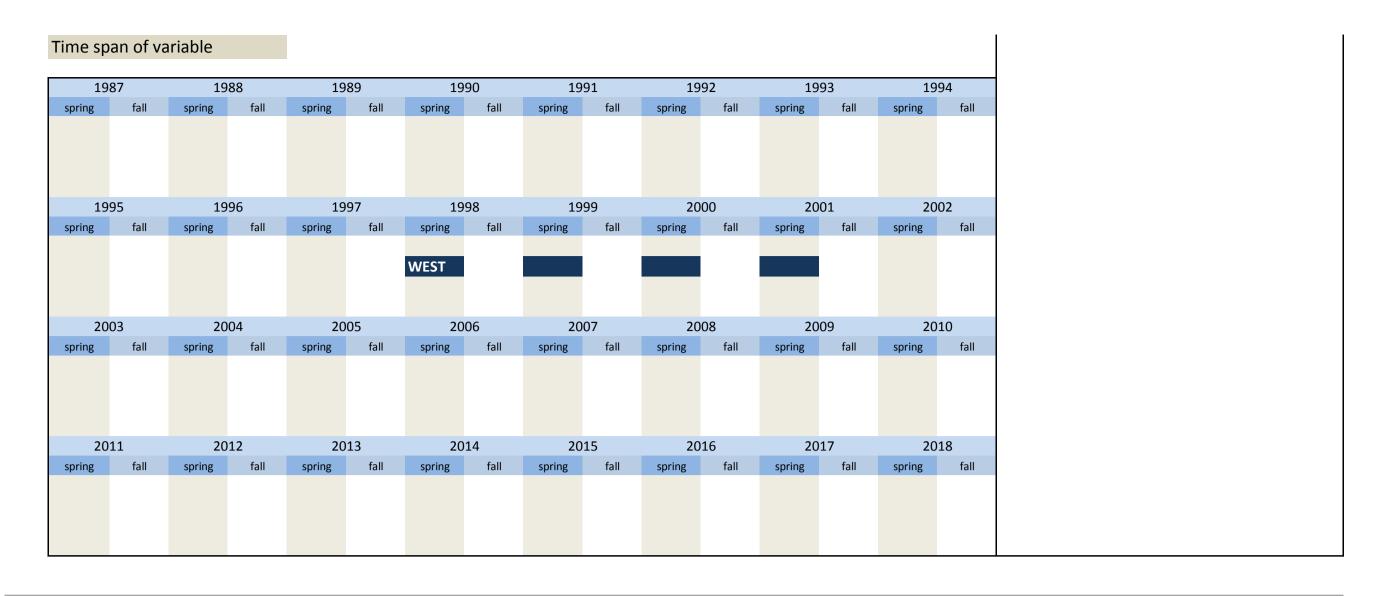

#### 3. Investment

- 3.1 Type of investment
- 3.2 Investment structure
- 3.3 Objectives of investment
- 3.4 Development of manufacturing capacities
- 3.5 Rented and leased investment
- 3.6 Type of financing