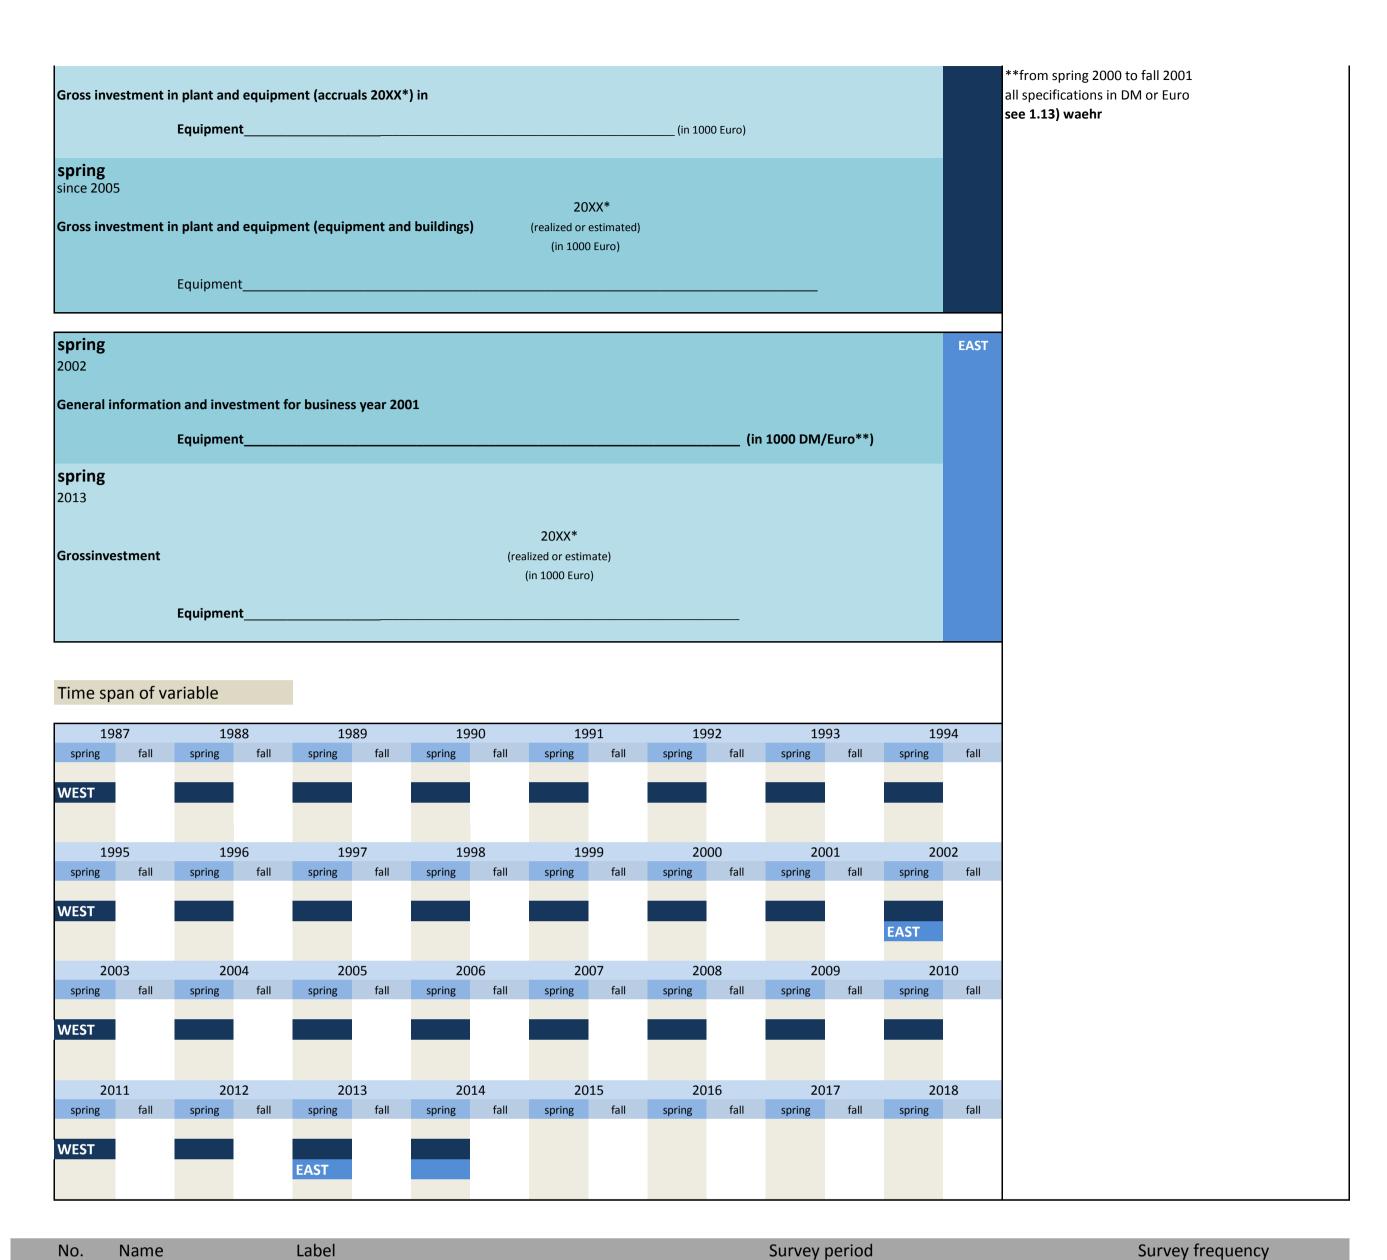

## 3.1 Type of investment

| No.     | Name       | Label                                                                 | German description                                                        |
|---------|------------|-----------------------------------------------------------------------|---------------------------------------------------------------------------|
|         |            |                                                                       |                                                                           |
| 3.1.1)  | invges_vlj | total investment two years ago                                        | Gesamtinvestitionen vorletztes Jahr                                       |
| 3.1.2)  | invges_lj  | total investment last year                                            | Gesamtinvestitionen letztes Jahr                                          |
| 3.1.3)  | invges_dj  | total investment this year                                            | Gesamtinvestitionen dieses Jahr                                           |
| 3.1.4)  | invges_nj  | total investment next year                                            | Gesamtinvestitionen nächstes Jahr                                         |
| 3.1.5)  | invbb_vlj  | investments in buildings two years ago                                | Investitionen in Betriebsbauten vorletztes Jahr                           |
| 3.1.6)  | invbb_lj   | investments in buildings last year                                    | Investitionen in Betriebsbauten letztes Jahr                              |
| 3.1.7)  | invbb_dj   | investments in buildings this year                                    | Investitionen in Betriebsbauten dieses Jahr                               |
| 3.1.8)  | invbb_nj   | investments in buildings next year                                    | Investitionen in Betriebsbauten nächstes Jahr                             |
| 3.1.9)  | invwb_lj   | investments in residential building last year                         | Investitionen in Wohnungsbauten letztes Jahr                              |
| 3.1.10) | invwb_vlj  | investments in residential buildings two years ago                    | Investitionen in Wohnungsbauten vorletztes Jahr                           |
| 3.1.11) | invgm_vlj  | investments in equipment and machinery two years ago                  | Investitionen in Geräte und Maschinen vorletztes Jahr                     |
| 3.1.12) | invgm_lj   | investments in equipment and machinery last year                      | Investitionen in Geräte und Maschinen letztes Jahr                        |
| 3.1.13) | invgm_dj   | investments in equipment and machinery this year                      | Investitionen in Geräte und Maschinen dieses Jahr                         |
| 3.1.14) | invges_dj1 | scheduled investments yes / no                                        | Durchführung von Investitionen geplant ja / nein                          |
| 3.1.15) | invges_dj2 | total investment this year compared to last year                      | Gesamtinvestitionen dieses Jahr im Vergleich zum letzten Jahr             |
| 3.1.16) | invges_dj3 | percentage change of total investment this year compared to last year | Veränderung der Gesamtinv. dieses Jahr im Vergl. zum letzten Jahr in %    |
| 3.1.17) | invges_nj2 | total investment next year compared to this year                      | Gesamtinvestitionen nächstes Jahr im Vergleich zu diesem Jahr             |
| 3.1.18) | invges_nj3 | percentage change of total investment next year compared to this year | Veränderung der Gesamtinv. nächstes Jahr im Vergl. zu diesem Jahr in %    |
| 3.1.19) | invbb_dj1  | scheduled investments in buildings yes / no                           | Durchführung von Investitionen in Betriebsbauten geplant ja / nein        |
| 3.1.20) | invbb_dj2  | investments in buildings this year compared to last year              | Investitionen in Betriebsbauten dieses Jahr im Vergleich zum letzten Jahr |
| 3.1.21) | invbb_dj3  | percentage change of investments in buildings compared to last year   | Veränderung der Inv. in Betriebsbauten im Vergl. zum letzten Jahr in $\%$ |