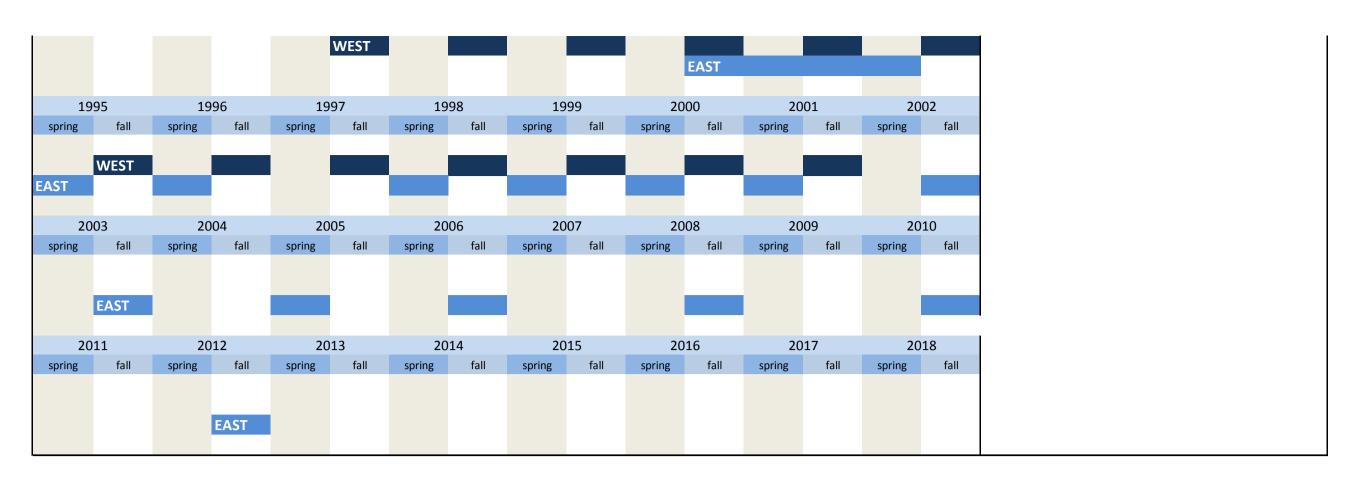

- 3.7 Influence on investment activity
- 3.8 Innovations in invesment activity
- 3.9 Investment in the new Laender
- 3.10 Investment in central and eastern Europe
- 3.11 Investment in research and development
- 3.12 Investment in plant extension