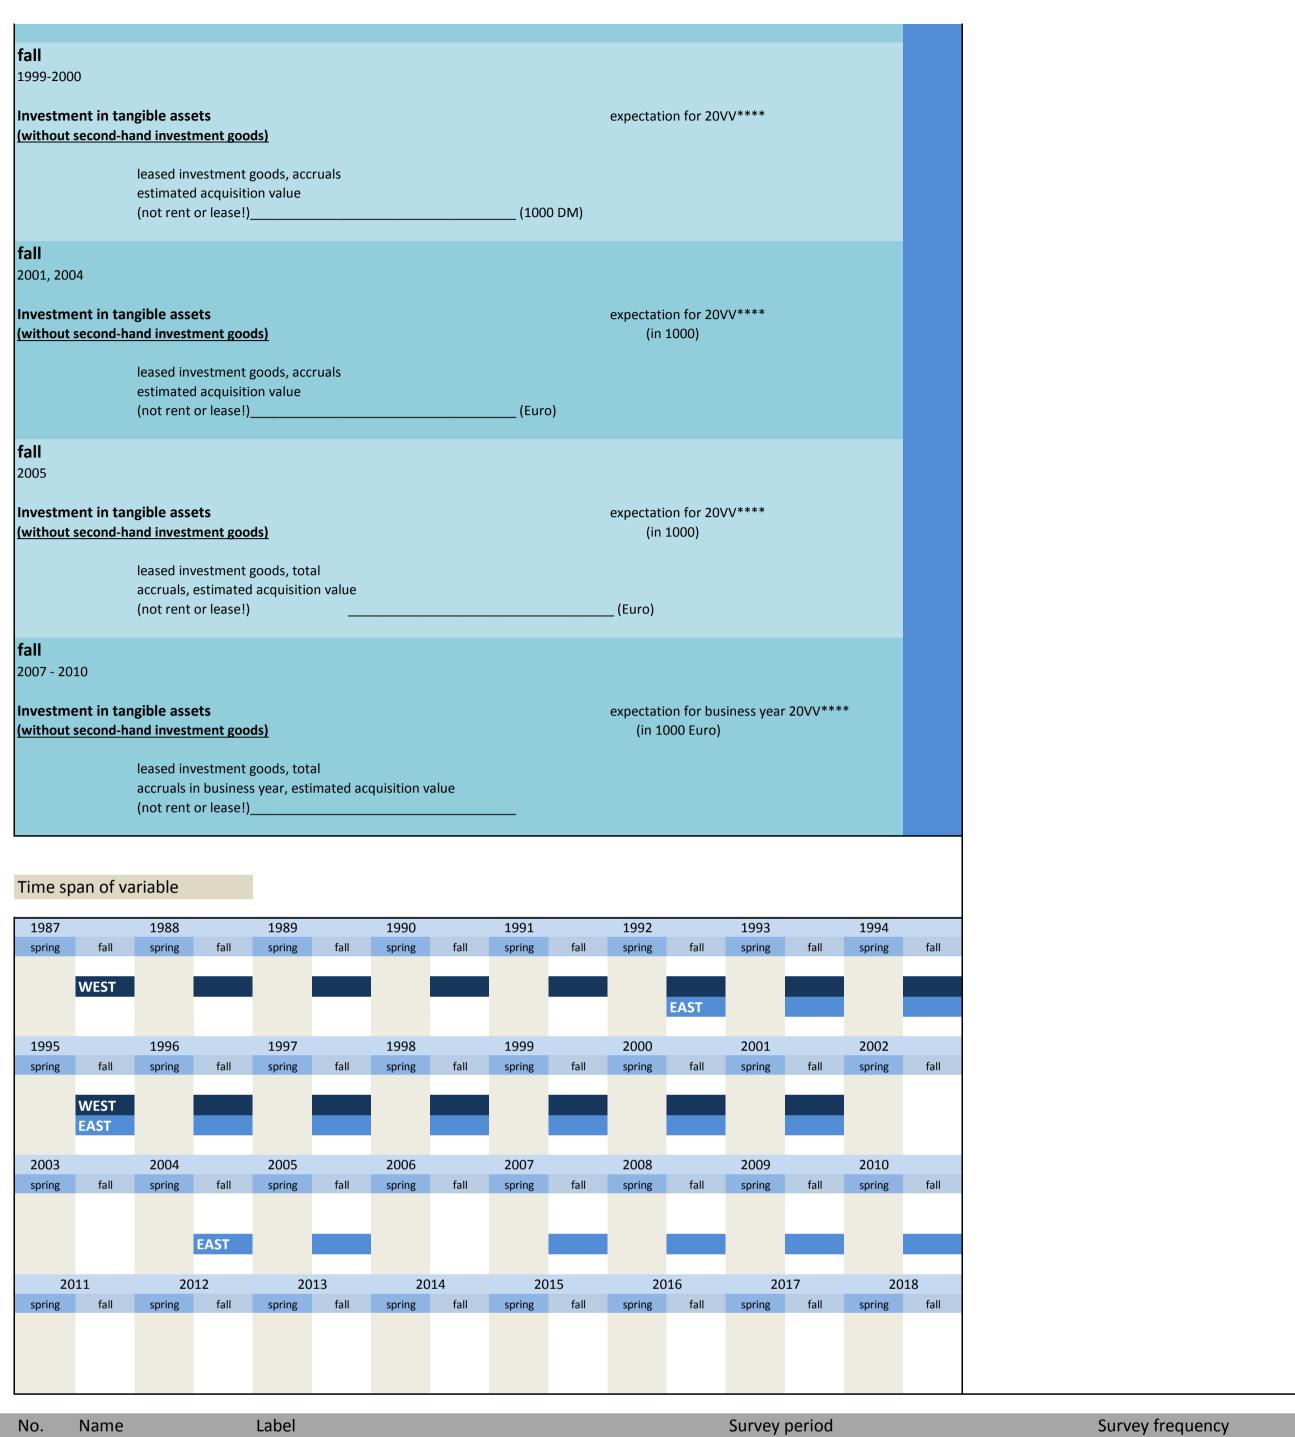

#### 3. Investment

- 3.1 Type of investment
- 3.2 Investment structure
- 3.3 Objectives of investment
- 3.4 Development of manufacturing capacities
- 3.5 Rented and leased investment
- 3.6 Type of financing