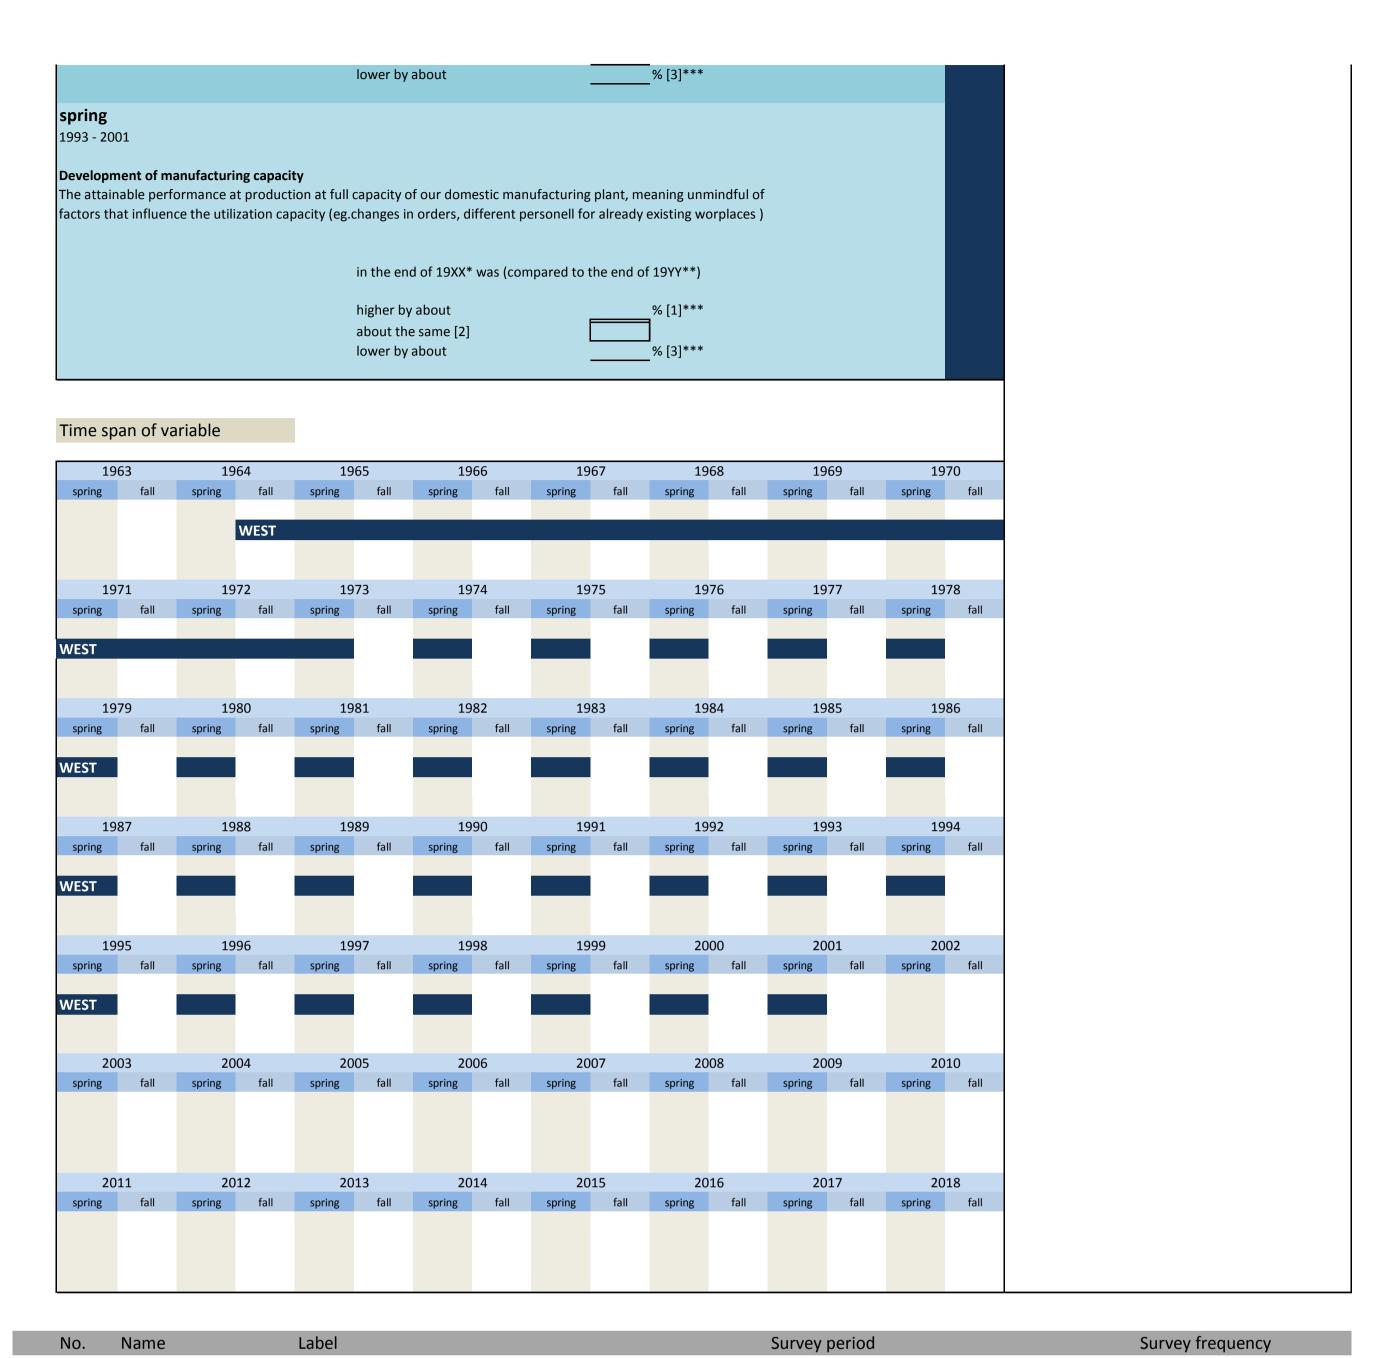

| red to the end of 19YY**)                    |      |                                                                                                                                                                                                                    |
|                                                                                                                                       | higher by about about the same [2]                                                         | % [1]***                                     |      |                                                                                                                                                                                                                    |



3.4.2) kap2\_lj percentage change of manufacturing capacity last year West - spring 1965 to spring 2001 annual

### Wording of question

spring Further information 1965 - 1967 Percentage change of manufacturing capacity Changes in manufacturing capacity last year Please state by what percentage your manufacturing capacity changed in the end of 19XX\*, compared to the the end of 19YY\*\* \*"19XX" refers to last year If the question was posed in 1991, "19XX"="1990". \*\*"19YY" means two years ago spring 1968 If the question was posed in 1991, "19YY"="1989". Changes in manufacturing capacity Our technical (attainable at full capacity) production capacity in the end of 19XX\* was (compared to the end of 19YY\*\*) higher by about lower by about spring 1969 - 1975 Development of manufacturing