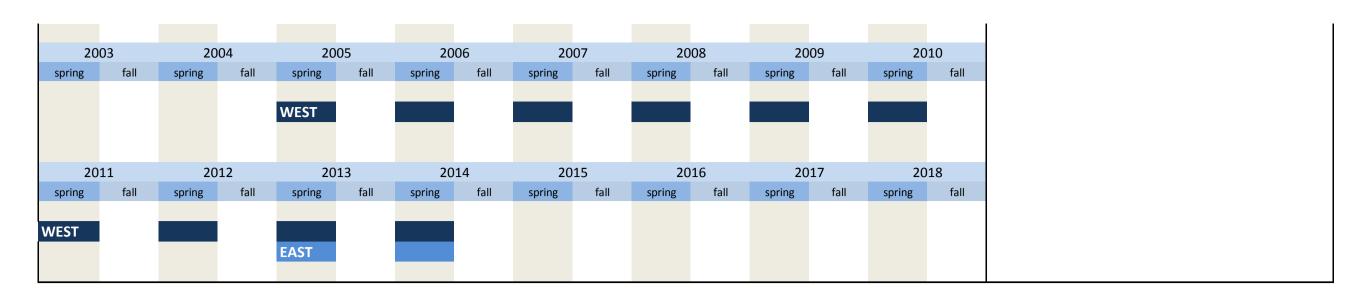

## 3.1 Type of investment

| No.     | Name       | Label                                                                 | German description                                                        |
|---------|------------|-----------------------------------------------------------------------|---------------------------------------------------------------------------|
|         |            |                                                                       |                                                                           |
| 3.1.1)  | invges_vlj | total investment two years ago                                        | Gesamtinvestitionen vorletztes Jahr                                       |
| 3.1.2)  | invges_lj  | total investment last year                                            | Gesamtinvestitionen letztes Jahr                                          |
| 3.1.3)  | invges_dj  | total investment this year                                            | Gesamtinvestitionen dieses Jahr                                           |
| 3.1.4)  | invges_nj  | total investment next year                                            | Gesamtinvestitionen nächstes Jahr                                         |
| 3.1.5)  | invbb_vlj  | investments in buildings two years ago                                | Investitionen in Betriebsbauten vorletztes Jahr                           |
| 3.1.6)  | invbb_lj   | investments in buildings last year                                    | Investitionen in Betriebsbauten letztes Jahr                              |
| 3.1.7)  | invbb_dj   | investments in buildings this year                                    | Investitionen in Betriebsbauten dieses Jahr                               |
| 3.1.8)  | invbb_nj   | investments in buildings next year                                    | Investitionen in Betriebsbauten nächstes Jahr                             |
| 3.1.9)  | invwb_lj   | investments in residential building last year                         | Investitionen in Wohnungsbauten letztes Jahr                              |
| 3.1.10) | invwb_vlj  | investments in residential buildings two years ago                    | Investitionen in Wohnungsbauten vorletztes Jahr                           |
| 3.1.11) | invgm_vlj  | investments in equipment and machinery two years ago                  | Investitionen in Geräte und Maschinen vorletztes Jahr                     |
| 3.1.12) | invgm_lj   | investments in equipment and machinery last year                      | Investitionen in Geräte und Maschinen letztes Jahr                        |
| 3.1.13) | invgm_dj   | investments in equipment and machinery this year                      | Investitionen in Geräte und Maschinen dieses Jahr                         |
| 3.1.14) | invges_dj1 | scheduled investments yes / no                                        | Durchführung von Investitionen geplant ja / nein                          |
| 3.1.15) | invges_dj2 | total investment this year compared to last year                      | Gesamtinvestitionen dieses Jahr im Vergleich zum letzten Jahr             |
| 3.1.16) | invges_dj3 | percentage change of total investment this year compared to last year | Veränderung der Gesamtinv. dieses Jahr im Vergl. zum letzten Jahr in %    |
| 3.1.17) | invges_nj2 | total investment next year compared to this year                      | Gesamtinvestitionen nächstes Jahr im Vergleich zu diesem Jahr             |
| 3.1.18) | invges_nj3 | percentage change of total investment next year compared to this year | Veränderung der Gesamtinv. nächstes Jahr im Vergl. zu diesem Jahr in %    |
| 3.1.19) | invbb_dj1  | scheduled investments in buildings yes / no                           | Durchführung von Investitionen in Betriebsbauten geplant ja / nein        |
| 3.1.20) | invbb_dj2  | investments in buildings this year compared to last year              | Investitionen in Betriebsbauten dieses Jahr im Vergleich zum letzten Jahr |
| 3.1.21) | invbb_dj3  | percentage change of investments in buildings compared to last year   | Veränderung der Inv. in Betriebsbauten im Vergl. zum letzten Jahr in $\%$ |