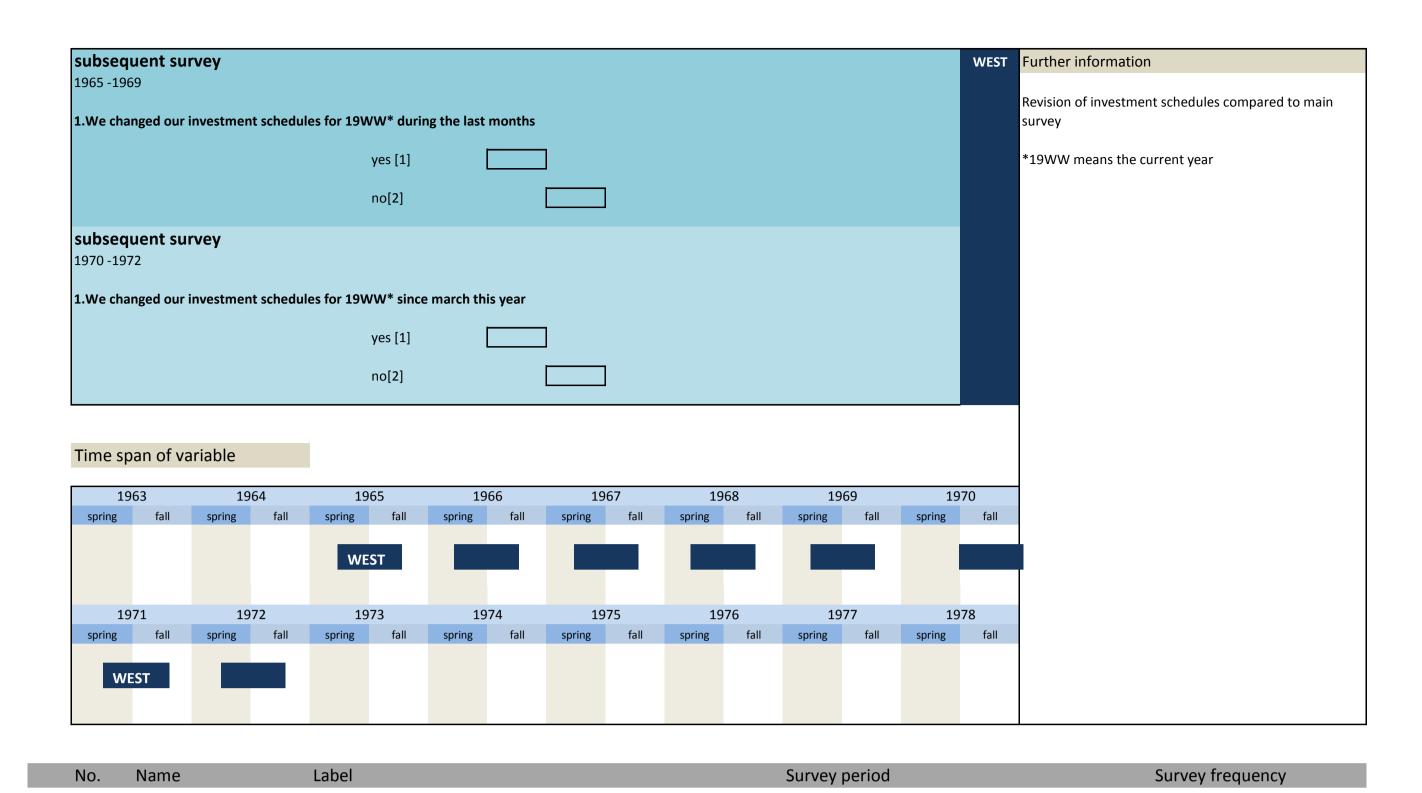

#### 1. Variables of identification

| No.   | Name                 | Label                                           | German description                                   |
|-------|----------------------|-------------------------------------------------|------------------------------------------------------|
|       |                      |                                                 |                                                      |
| 1.1)  | branche              | industry sector, ifo code, 3 digits             | Branche, ifo Codierung, 3-stellig                    |
| 1.2)  | code                 | code, dataset preparation variable              | Code, Datensatzaufbereitungsvariable                 |
| 1.3)  | idnum                | firm adressfile id, 7 digits                    | Firmenidentifikationsnummer                          |
| 1.4)  | ka                   | punch card format, dataset preparation variable | Kartenart, Datensatzaufbereitungsvariable            |
| 1.5)  | plantnum             | firm product group id, 9 digits                 | 9-stellige IT Identifikationsnummer                  |
| 1.6)  | sector_wz93          | WZ93 code                                       | WZ93 Nummer                                          |
| 1.7)  | sector_wz03          | WZ03 code                                       | WZ03 Nummer                                          |
| 1.8)  | sector_wz08          | WZ08 code                                       | WZ08 Nummer                                          |
| 1.9)  | year                 | year                                            | Jahr                                                 |
| 1.10) | saison               | survey spring / autumn                          | Frühjahr / Herbst Erhebung                           |
| 1.11) | fedsta               | federal state (StaBu-code)                      | Bundeslandcodierung des Statistischen Bundesamtes    |
| 1.12) | status               | structure of the company                        | Wirtschaftsform des Unternehmens                     |
| 1.13) | waehr                | currency DM - EUR                               | DM - EUR                                             |
| 1.14) | westeast             | western / eastern                               | Unterscheidet zwischen West- und Osterhebung         |
| 1.15) | currency3            | support variable                                | Hilfsvariable für waehr (Ost, H 2001)                |
| 1.16) | participation_status | participation status                            | Teilnahmestatus                                      |
| 1.17) | besch1               | scheduled size range for start-ups              | geplante Beschäftigunsgrößenklasse für Neugründungen |