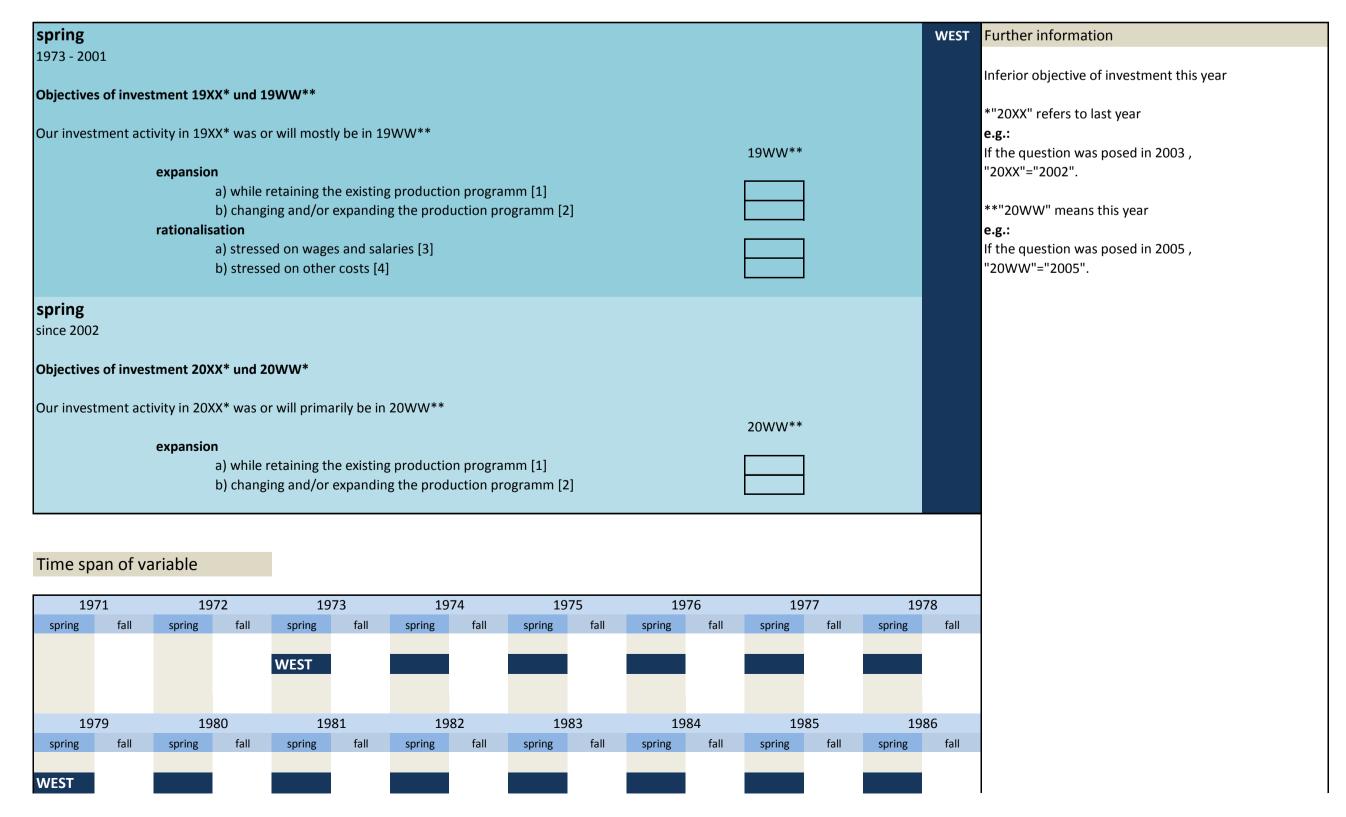

means next year Our investment activity in 19ZZ\* will primarily be If the question was posed in 1965, "19ZZ"="1966". expansion [1] rationalisation [2] replacements[3] Time span of variable 1963 1964 1965 1966 1967 1968 1969 1970 fall fall spring fall fall fall WEST 1971 1972 1973 1974 1975 1976 1977 1978 WEST 1979 1980 1981 1982 1983 1984 1985 1986 fall spring spring WEST 1987 1988 1989 1990 1991 1992 1993 1994 spring fall spring fall

 No.
 Name
 Label
 Survey period
 Survey frequency

 3.3.4)
 ziel2\_lj
 inferior objective of investment last year
 West - from spring 1973 on
 annual

### Wording of question

Label

No.

Name





No. Name Label Survey period Survey frequency

3.3.5) ziel2\_dj inferior objective of investment this year West - seit spring 1973 annual

Wording of question





Survey period

Survey frequency

ziel3\_lj West - spring 1973 to spring 2001 3.3.6) investment into the launch of new technologies last year annual Wording of question spring **WEST** Further information 1973 - 2001 investment into the launch of new technologies Objectives of investment 19XX\* und 19WW\*\* 19XX\* last year In 19XX\* the investment also served, or should serve in 19WW\*\*, to launch new \*"20XX" refers to last year production and processing technologies yes [1] no statement [2] If the question was posed in 2003, "20XX"="2002". \*\*"20WW" means this year Time span of variable If the question was posed in 2005, "20WW"="2005". 1972 1971 1973 1974 1975 1976 1977 1978 fall spring spring WEST 1979 1980 1981 1982 1983 1984 1985 1986 fall spring fall fall spring spring fall spr