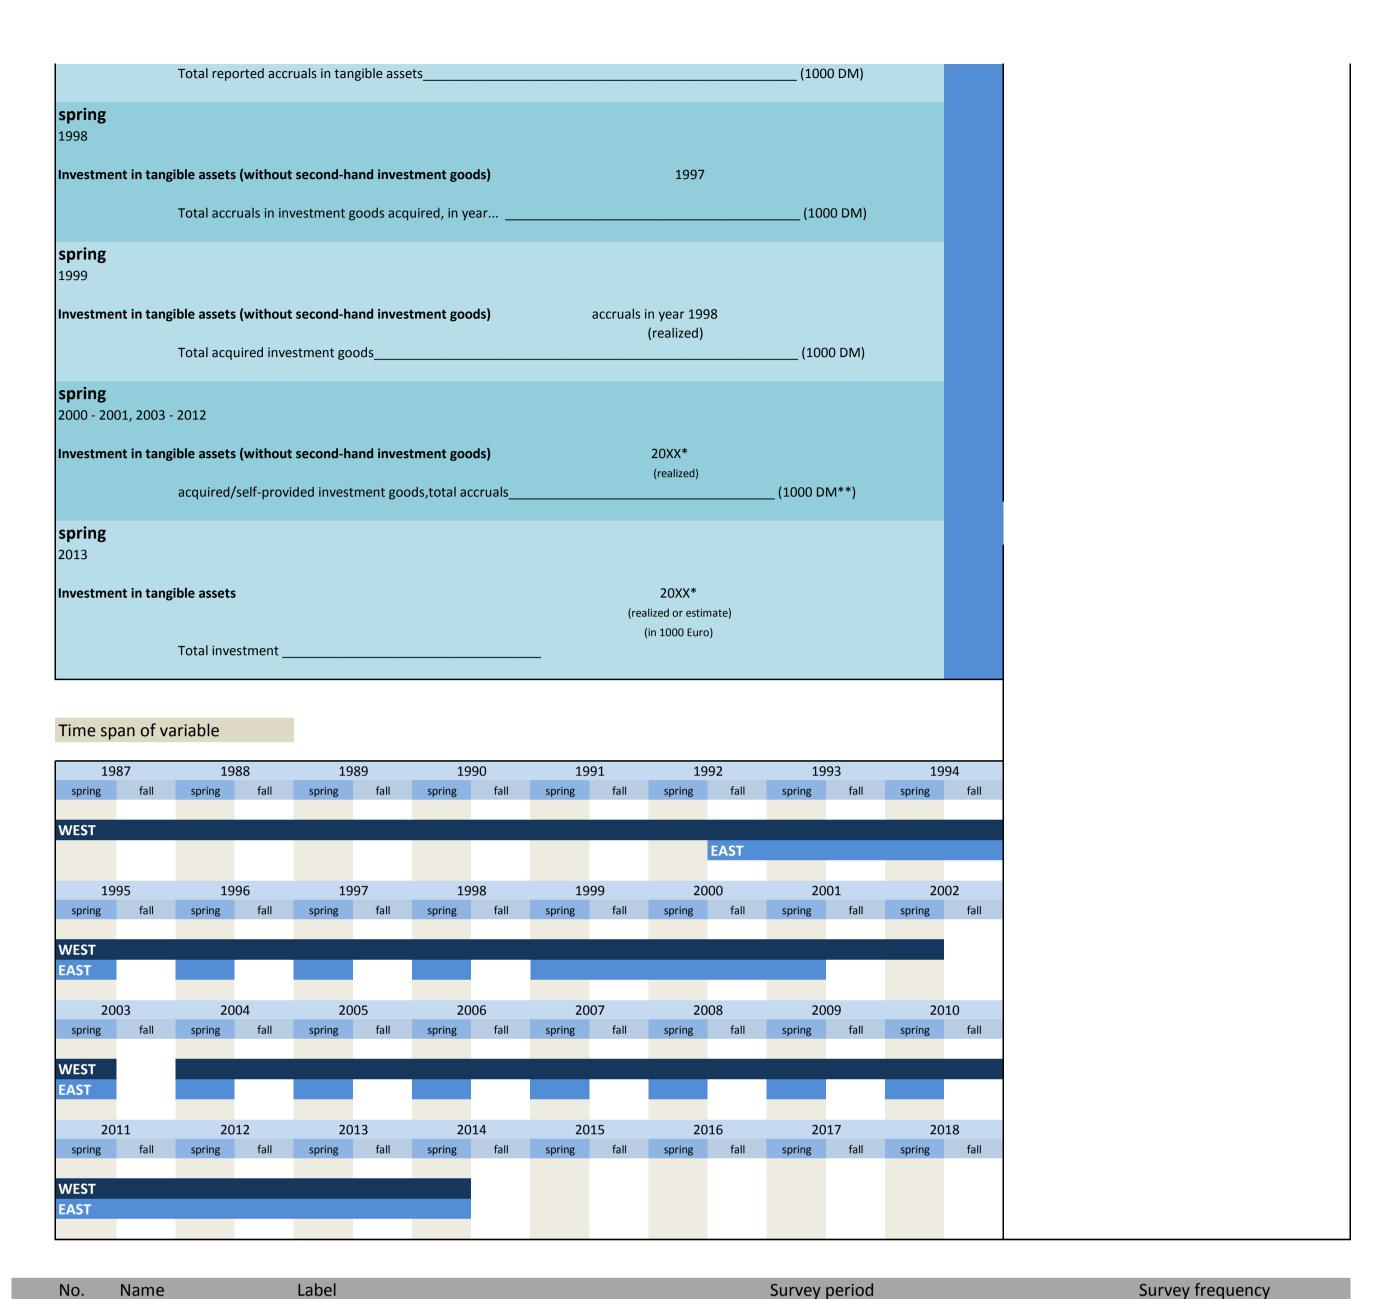

## 3.1 Type of investment

| No.     | Name       | Label                                                                 | German description                                                        |
|---------|------------|-----------------------------------------------------------------------|---------------------------------------------------------------------------|
|         |            |                                                                       |                                                                           |
| 3.1.1)  | invges_vlj | total investment two years ago                                        | Gesamtinvestitionen vorletztes Jahr                                       |
| 3.1.2)  | invges_lj  | total investment last year                                            | Gesamtinvestitionen letztes Jahr                                          |
| 3.1.3)  | invges_dj  | total investment this year                                            | Gesamtinvestitionen dieses Jahr                                           |
| 3.1.4)  | invges_nj  | total investment next year                                            | Gesamtinvestitionen nächstes Jahr                                         |
| 3.1.5)  | invbb_vlj  | investments in buildings two years ago                                | Investitionen in Betriebsbauten vorletztes Jahr                           |
| 3.1.6)  | invbb_lj   | investments in buildings last year                                    | Investitionen in Betriebsbauten letztes Jahr                              |
| 3.1.7)  | invbb_dj   | investments in buildings this year                                    | Investitionen in Betriebsbauten dieses Jahr                               |
| 3.1.8)  | invbb_nj   | investments in buildings next year                                    | Investitionen in Betriebsbauten nächstes Jahr                             |
| 3.1.9)  | invwb_lj   | investments in residential building last year                         | Investitionen in Wohnungsbauten letztes Jahr                              |
| 3.1.10) | invwb_vlj  | investments in residential buildings two years ago                    | Investitionen in Wohnungsbauten vorletztes Jahr                           |
| 3.1.11) | invgm_vlj  | investments in equipment and machinery two years ago                  | Investitionen in Geräte und Maschinen vorletztes Jahr                     |
| 3.1.12) | invgm_lj   | investments in equipment and machinery last year                      | Investitionen in Geräte und Maschinen letztes Jahr                        |
| 3.1.13) | invgm_dj   | investments in equipment and machinery this year                      | Investitionen in Geräte und Maschinen dieses Jahr                         |
| 3.1.14) | invges_dj1 | scheduled investments yes / no                                        | Durchführung von Investitionen geplant ja / nein                          |
| 3.1.15) | invges_dj2 | total investment this year compared to last year                      | Gesamtinvestitionen dieses Jahr im Vergleich zum letzten Jahr             |
| 3.1.16) | invges_dj3 | percentage change of total investment this year compared to last year | Veränderung der Gesamtinv. dieses Jahr im Vergl. zum letzten Jahr in %    |
| 3.1.17) | invges_nj2 | total investment next year compared to this year                      | Gesamtinvestitionen nächstes Jahr im Vergleich zu diesem Jahr             |
| 3.1.18) | invges_nj3 | percentage change of total investment next year compared to this year | Veränderung der Gesamtinv. nächstes Jahr im Vergl. zu diesem Jahr in %    |
| 3.1.19) | invbb_dj1  | scheduled investments in buildings yes / no                           | Durchführung von Investitionen in Betriebsbauten geplant ja / nein        |
| 3.1.20) | invbb_dj2  | investments in buildings this year compared to last year              | Investitionen in Betriebsbauten dieses Jahr im Vergleich zum letzten Jahr |
| 3.1.21) | invbb_dj3  | percentage change of investments in buildings compared to last year   | Veränderung der Inv. in Betriebsbauten im Vergl. zum letzten Jahr in $\%$ |