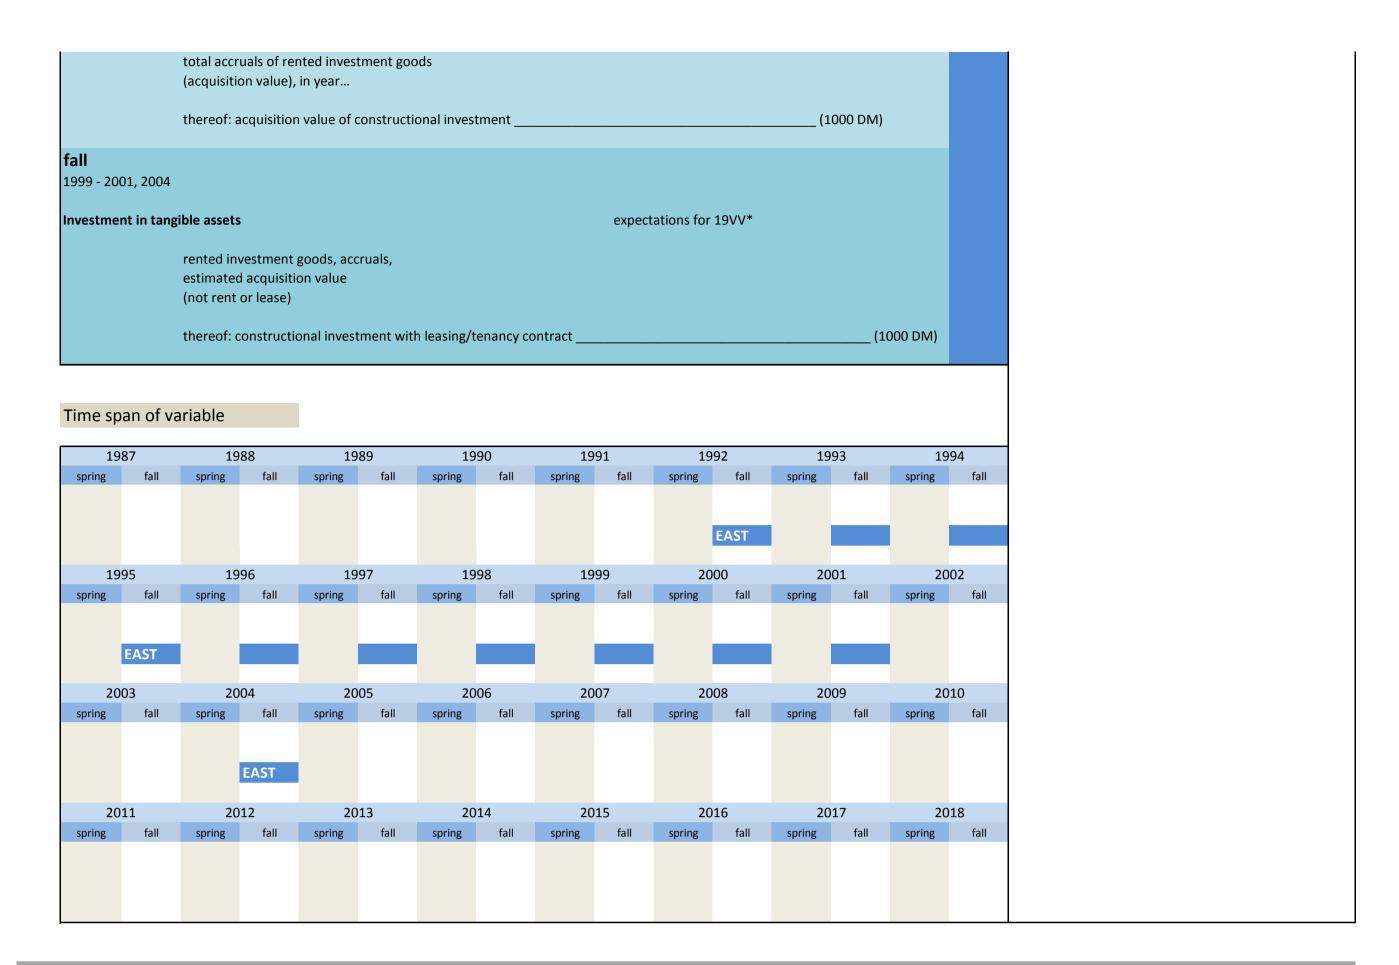

#### 3. Investment

- 3.1 Type of investment
- 3.2 Investment structure
- 3.3 Objectives of investment
- 3.4 Development of manufacturing capacities
- 3.5 Rented and leased investment
- 3.6 Type of financing

- 3.7 Influence on investment activity
- 3.8 Innovations in invesment activity
- 3.9 Investment in the new Laender
- 3.10 Investment in central and eastern Europe
- 3.11 Investment in research and development
- 3.12 Investment in plant extension