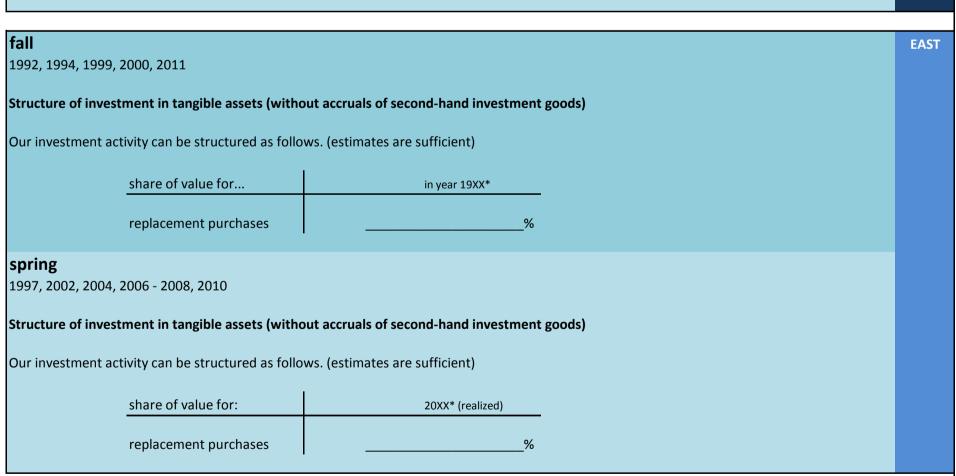

#### 3. Investment

- 3.1 Type of investment
- 3.2 Investment structure
- 3.3 Objectives of investment
- 3.4 Development of manufacturing capacities
- 3.5 Rented and leased investment
- 3.6 Type of financing