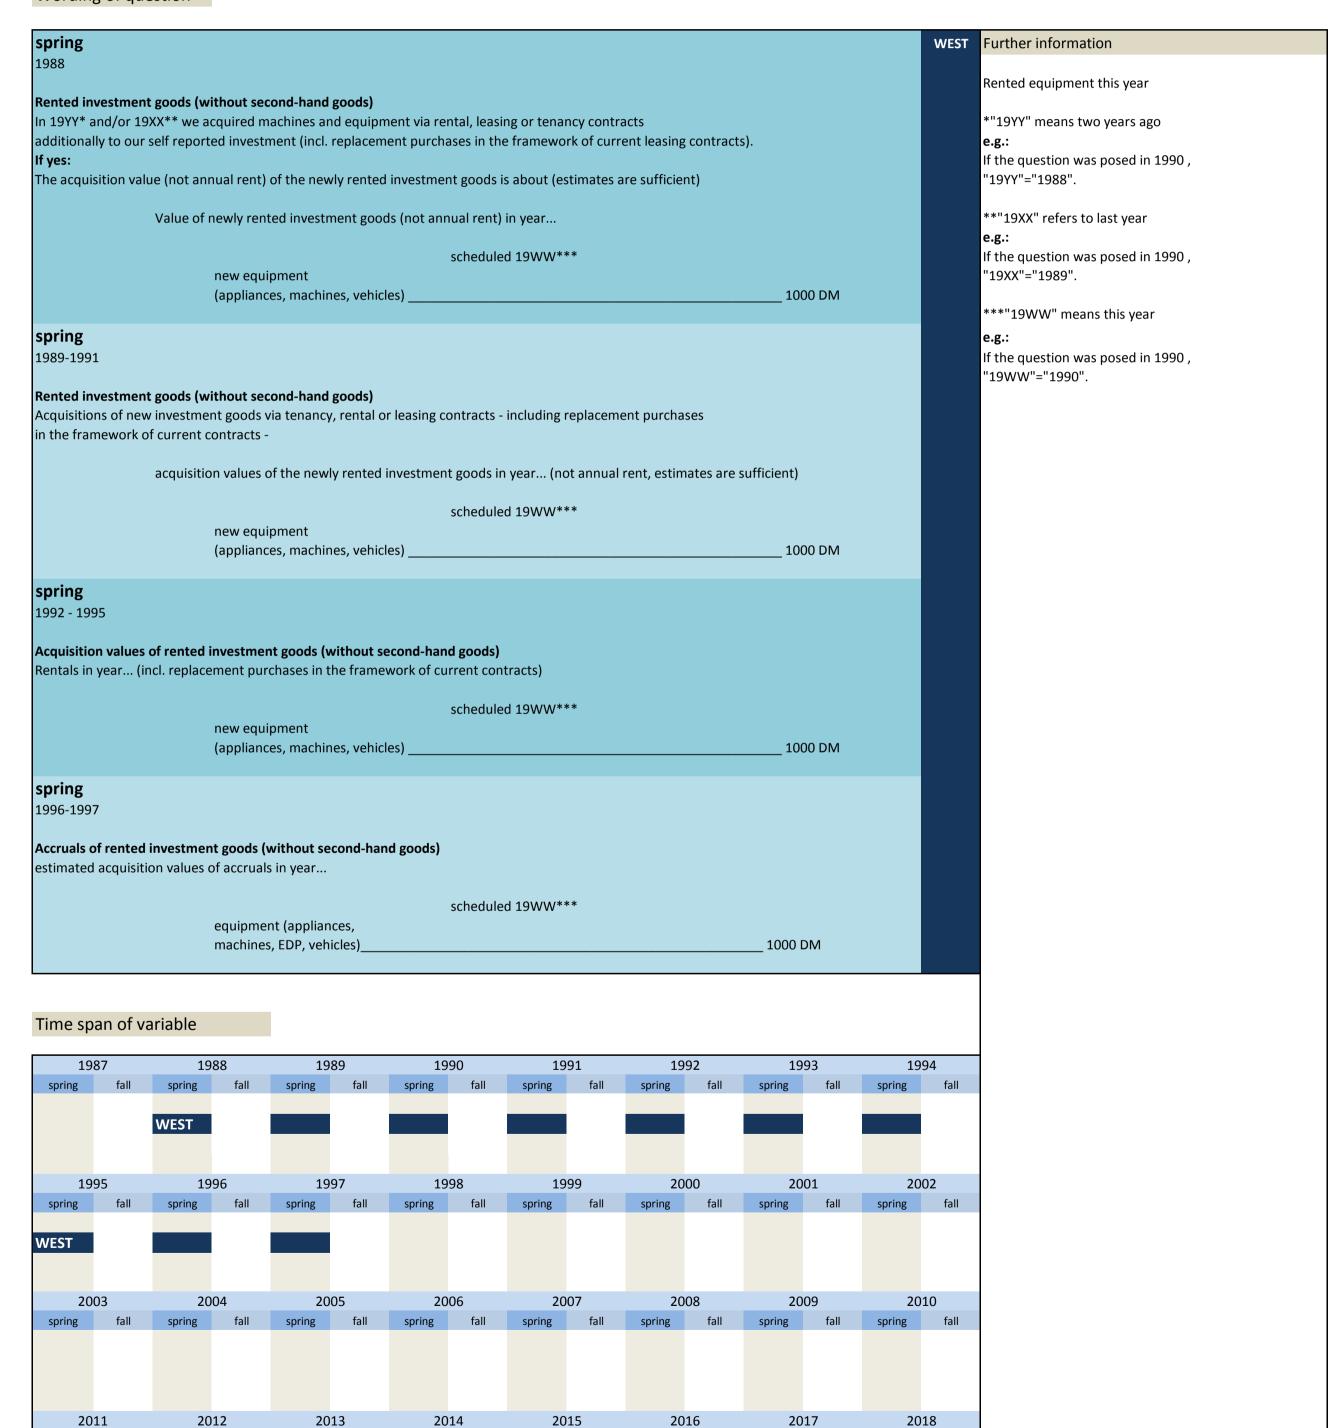

#### 3. Investment

- 3.1 Type of investment
- 3.2 Investment structure
- 3.3 Objectives of investment
- 3.4 Development of manufacturing capacities
- 3.5 Rented and leased investment
- 3.6 Type of financing

- 3.7 Influence on investment activity
- 3.8 Innovations in invesment activity
- 3.9 Investment in the new Laender
- 3.10 Investment in central and eastern Europe
- 3.11 Investment in research and development
- 3.12 Investment in plant extension