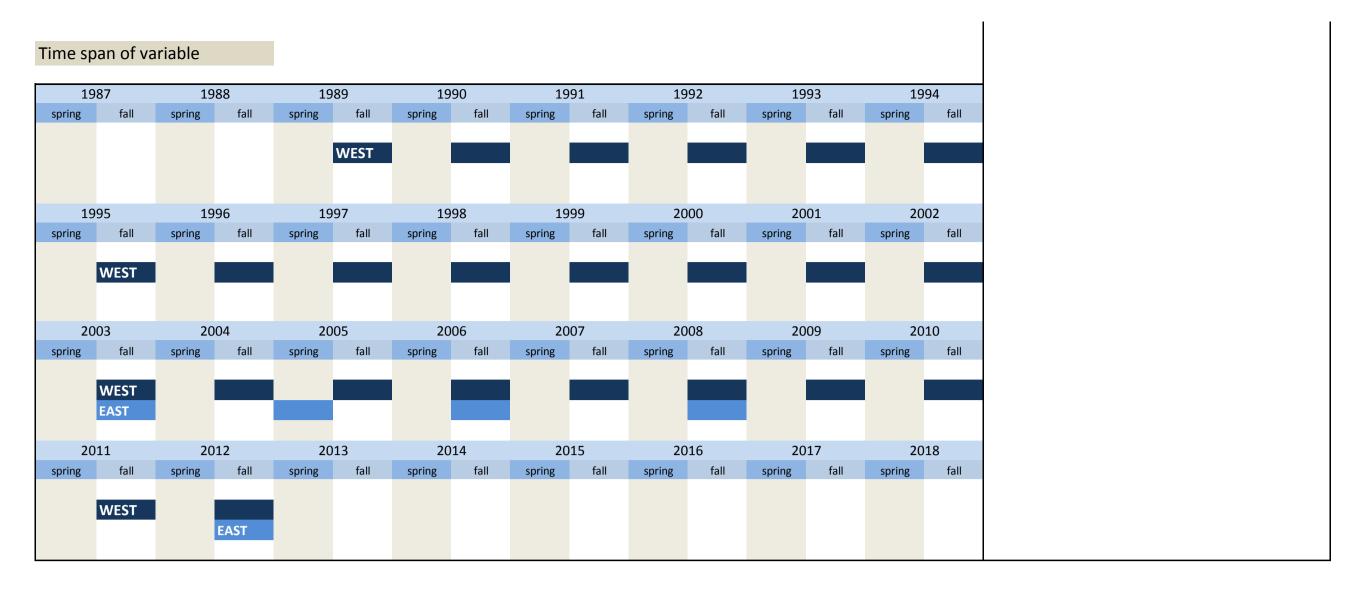

vely by factors olicy 8, 2010, 2012 ent activities ir investment a  Estators | strong animation [2]  Strong animation [2]  Strong animation [2]  ctivity is/will stimation of to strong                | **  g factors  be influen  he situation | little animation  little animation  nced positive on in 20W' | 19WW*  in  [ vely/negat | no influence [3]  tively by formation of the second control of the | 3] s       | little<br>slowdown [ | [4]<br>]   | strong slowdown strong slowdown strong | since fall  | all 1989            | WEST             | annual irregular  Further information  Influence of economic policy parameters this year  *"19WW" means this year e.g.: If the question was posed in 1998, "19WW"="1998".  **"19VV"means next year e.g.: If the question was posed in 1998, "19VV"="1999". |



Survey frequency No. Name Label Survey period efak\_rahmen\_nj West - since fall 1989 annual influence of economic policy parameters next year East - since fall 2002 annual Wording of question fall **WEST** Further information 1989 - 1990 Influence of economic policy parameters Influence on investment activities 19WW\*/19VV\*\* next year In 19WW\*/19VV\*\* \*"19WW" means this year Direction of influence on investment 19VV\*\* If the question was posed in 1998, "19WW"="1998". Influencing factors strong little no little strong influence [3] animation [1] slowdown [4] slowdown [5] \*\*"19VV"means next year animation economic policy If the question was posed in 1998, parameters "19VV"="1999". fall since 1991 Influence on investment activities 19WW\*/19VV\*\* In 19WW\*/19VV\*\* influenced in