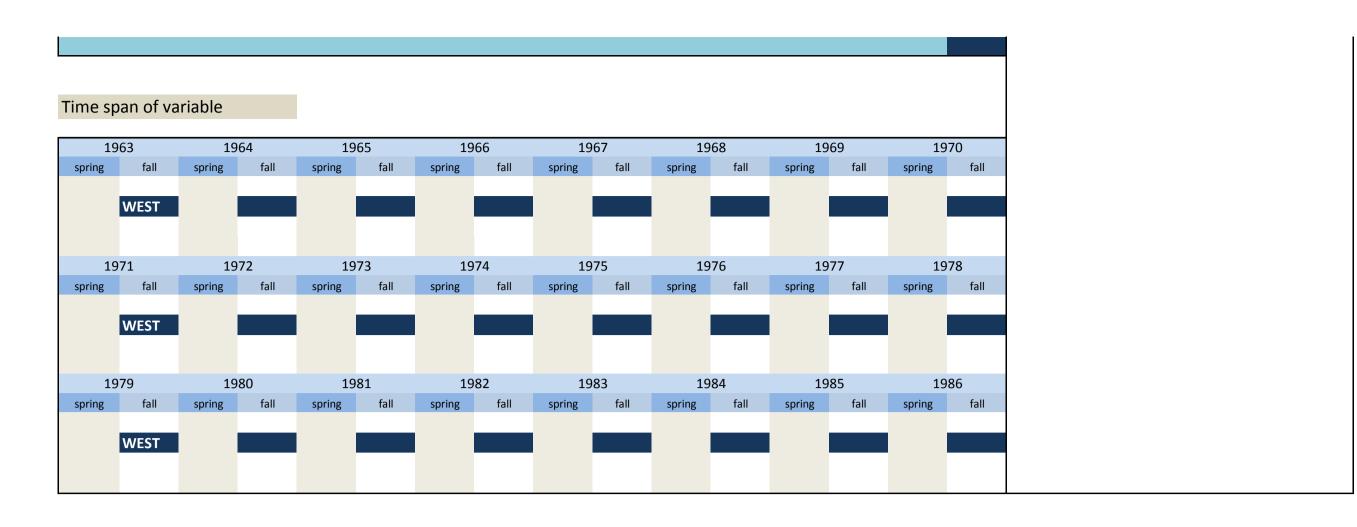

#### 1. Variables of identification

| No.   | Name                 | Label                                           | German description                                   |
|-------|----------------------|-------------------------------------------------|------------------------------------------------------|
|       |                      |                                                 |                                                      |
| 1.1)  | branche              | industry sector, ifo code, 3 digits             | Branche, ifo Codierung, 3-stellig                    |
| 1.2)  | code                 | code, dataset preparation variable              | Code, Datensatzaufbereitungsvariable                 |
| 1.3)  | idnum                | firm adressfile id, 7 digits                    | Firmenidentifikationsnummer                          |
| 1.4)  | ka                   | punch card format, dataset preparation variable | Kartenart, Datensatzaufbereitungsvariable            |
| 1.5)  | plantnum             | firm product group id, 9 digits                 | 9-stellige IT Identifikationsnummer                  |
| 1.6)  | sector_wz93          | WZ93 code                                       | WZ93 Nummer                                          |
| 1.7)  | sector_wz03          | WZ03 code                                       | WZ03 Nummer                                          |
| 1.8)  | sector_wz08          | WZ08 code                                       | WZ08 Nummer                                          |
| 1.9)  | year                 | year                                            | Jahr                                                 |
| 1.10) | saison               | survey spring / autumn                          | Frühjahr / Herbst Erhebung                           |
| 1.11) | fedsta               | federal state (StaBu-code)                      | Bundeslandcodierung des Statistischen Bundesamtes    |
| 1.12) | status               | structure of the company                        | Wirtschaftsform des Unternehmens                     |
| 1.13) | waehr                | currency DM - EUR                               | DM - EUR                                             |
| 1.14) | westeast             | western / eastern                               | Unterscheidet zwischen West- und Osterhebung         |
| 1.15) | currency3            | support variable                                | Hilfsvariable für waehr (Ost, H 2001)                |
| 1.16) | participation_status | participation status                            | Teilnahmestatus                                      |
| 1.17) | besch1               | scheduled size range for start-ups              | geplante Beschäftigunsgrößenklasse für Neugründungen |