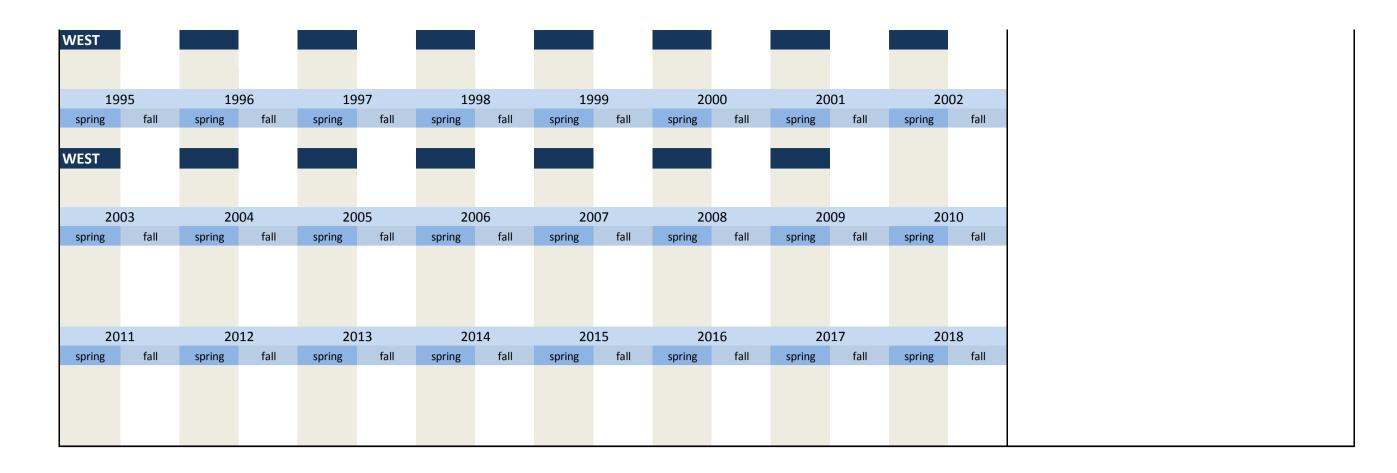

#### 1. Variables of identification

| No.   | Name                 | Label                                           | German description                                   |
|-------|----------------------|-------------------------------------------------|------------------------------------------------------|
|       |                      |                                                 |                                                      |
| 1.1)  | branche              | industry sector, ifo code, 3 digits             | Branche, ifo Codierung, 3-stellig                    |
| 1.2)  | code                 | code, dataset preparation variable              | Code, Datensatzaufbereitungsvariable                 |
| 1.3)  | idnum                | firm adressfile id, 7 digits                    | Firmenidentifikationsnummer                          |
| 1.4)  | ka                   | punch card format, dataset preparation variable | Kartenart, Datensatzaufbereitungsvariable            |
| 1.5)  | plantnum             | firm product group id, 9 digits                 | 9-stellige IT Identifikationsnummer                  |
| 1.6)  | sector_wz93          | WZ93 code                                       | WZ93 Nummer                                          |
| 1.7)  | sector_wz03          | WZ03 code                                       | WZ03 Nummer                                          |
| 1.8)  | sector_wz08          | WZ08 code                                       | WZ08 Nummer                                          |
| 1.9)  | year                 | year                                            | Jahr                                                 |
| 1.10) | saison               | survey spring / autumn                          | Frühjahr / Herbst Erhebung                           |
| 1.11) | fedsta               | federal state (StaBu-code)                      | Bundeslandcodierung des Statistischen Bundesamtes    |
| 1.12) | status               | structure of the company                        | Wirtschaftsform des Unternehmens                     |
| 1.13) | waehr                | currency DM - EUR                               | DM - EUR                                             |
| 1.14) | westeast             | western / eastern                               | Unterscheidet zwischen West- und Osterhebung         |
| 1.15) | currency3            | support variable                                | Hilfsvariable für waehr (Ost, H 2001)                |
| 1.16) | participation_status | participation status                            | Teilnahmestatus                                      |
| 1.17) | besch1               | scheduled size range for start-ups              | geplante Beschäftigunsgrößenklasse für Neugründungen |