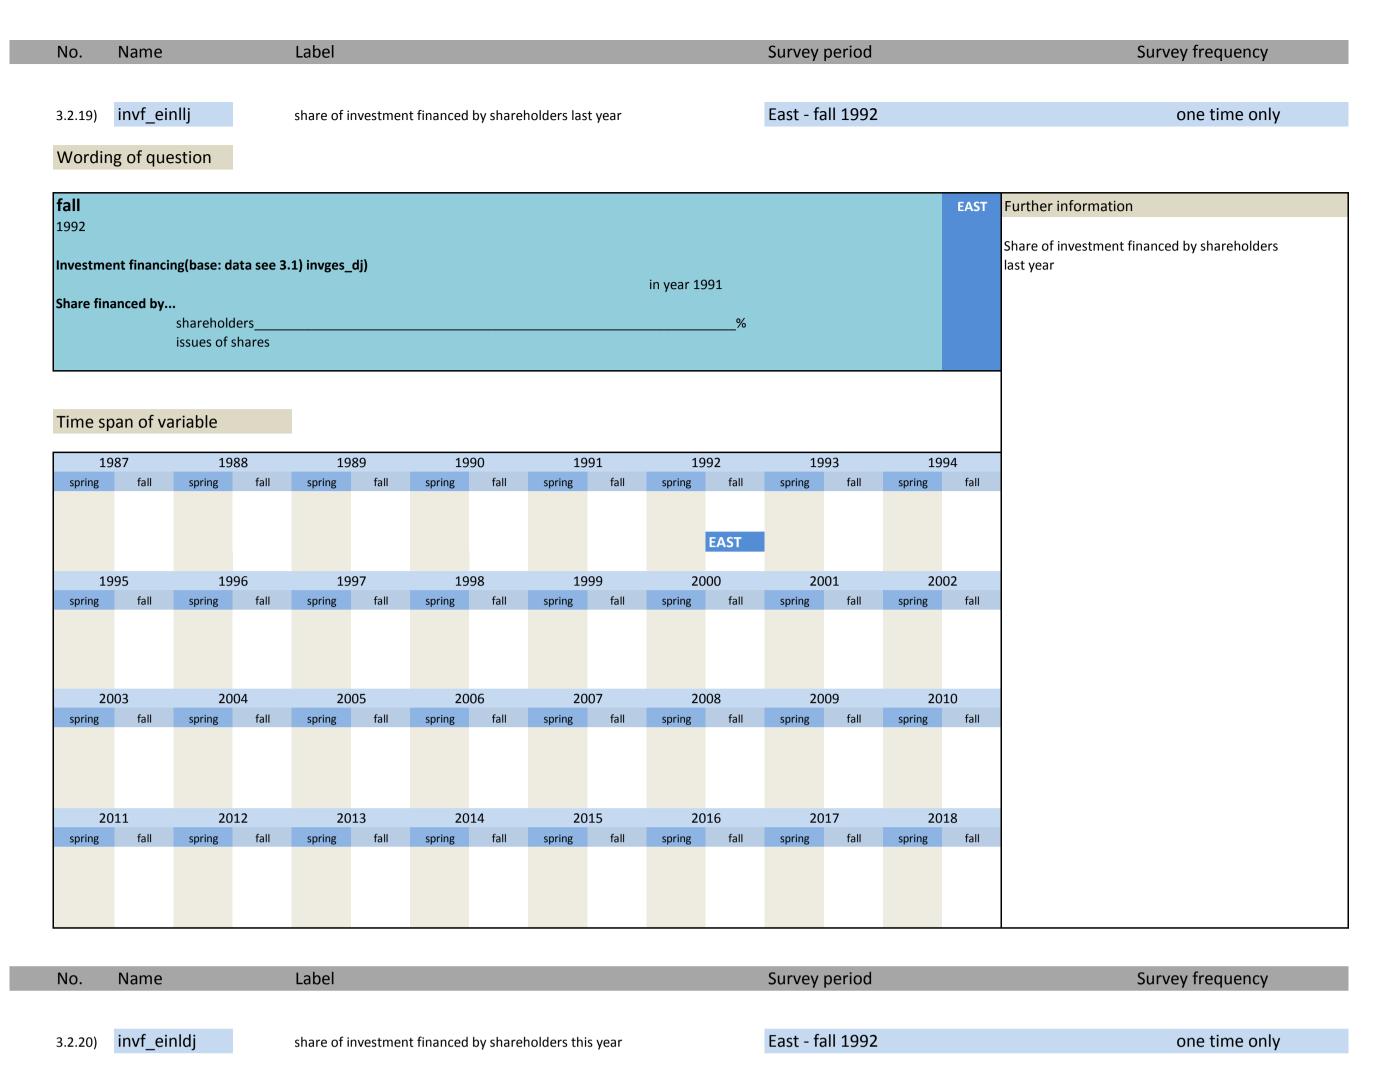

|                           |      |        |      |        |      |                                                  |
|            |            |            |            |             |      |        |      |        |      |                           |      |        |      |        |      |                                                  |
|            |            |            |            |             |      |        |      |        |      |                           |      |        |      |        |      |                                                  |
|            |            |            |            |             |      |        |      |        |      |                           |      |        |      |        |      |                                                  |



| Wordin              | g of que   | estion                 |            |              |      |        |      |        |      |                       |                            |        |      |        |      |                                                        |
|---------------------|------------|------------------------|------------|--------------|------|--------|------|--------|------|-----------------------|----------------------------|--------|------|--------|------|--------------------------------------------------------|
| <b>fall</b><br>1992 |            |                        |            |              |      |        |      |        |      |                       |                            |        |      |        | EAST | Further information