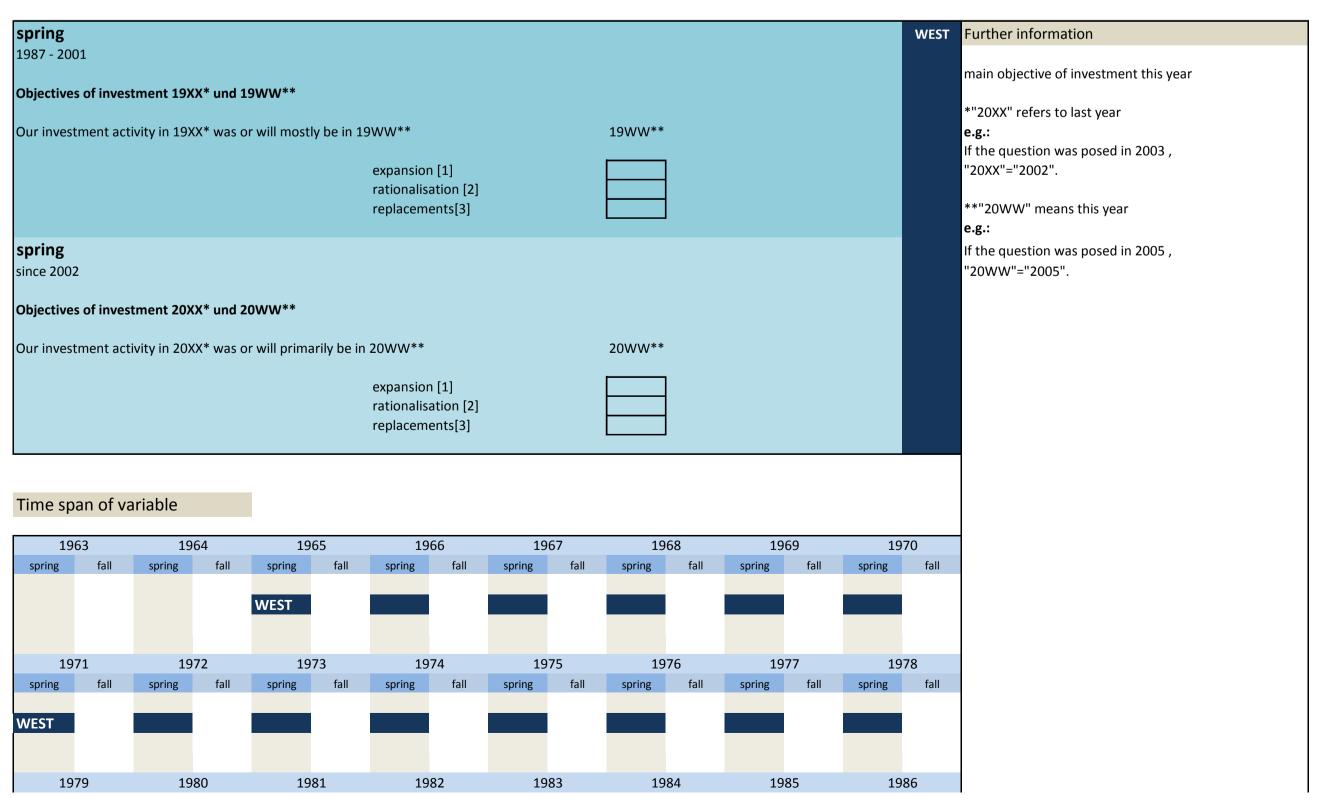

West - spring 1976 to spring 2000

annual

#### Wording of question



# 3.3 Objectives of investment

| No.    | Name     | Label                                  | Survey period              | Survey frequency |
|--------|----------|----------------------------------------|----------------------------|------------------|
|        |          |                                        |                            |                  |
|        |          |                                        |                            |                  |
| 3.3.1) | ziel1_lj | main objective of investment last year | West - from spring 1965 on | annual           |

### Wording of question





3.3.2) ziel1\_dj main objective of investment this year West - from spring 1965 on annual

Wording of question





Survey period

Survey frequency

West - fall 1965 to fall 1986 ziel1\_nj annual 3.3.3) main objective of investment next year Wording of question fall WEST Further information 1965 - 1986 main objective of investment next year **General information** \*"19ZZ" means next year Our investment activity in 19ZZ\* will primarily be If the question was posed in 1965, "19ZZ"="1966". expansion [1] rationalisation [2] replacements[3] Time span of variable 1963 1964 1965 1966 1967 1968 1969 1970 fall fall spring fall fall fall WEST 1971 1972 1973 1974 1975 1976 1977 1978 WEST 1979 1980 1981 1982 1983 1984 1985 1986 fall spring spring WEST 1987 1988 1989 1990 1991 1992 1993 1994 spring fall spring fall

 No.
 Name
 Label
 Survey period
 Survey frequency

 3.3.4)
 ziel2\_lj
 inferior objective of i