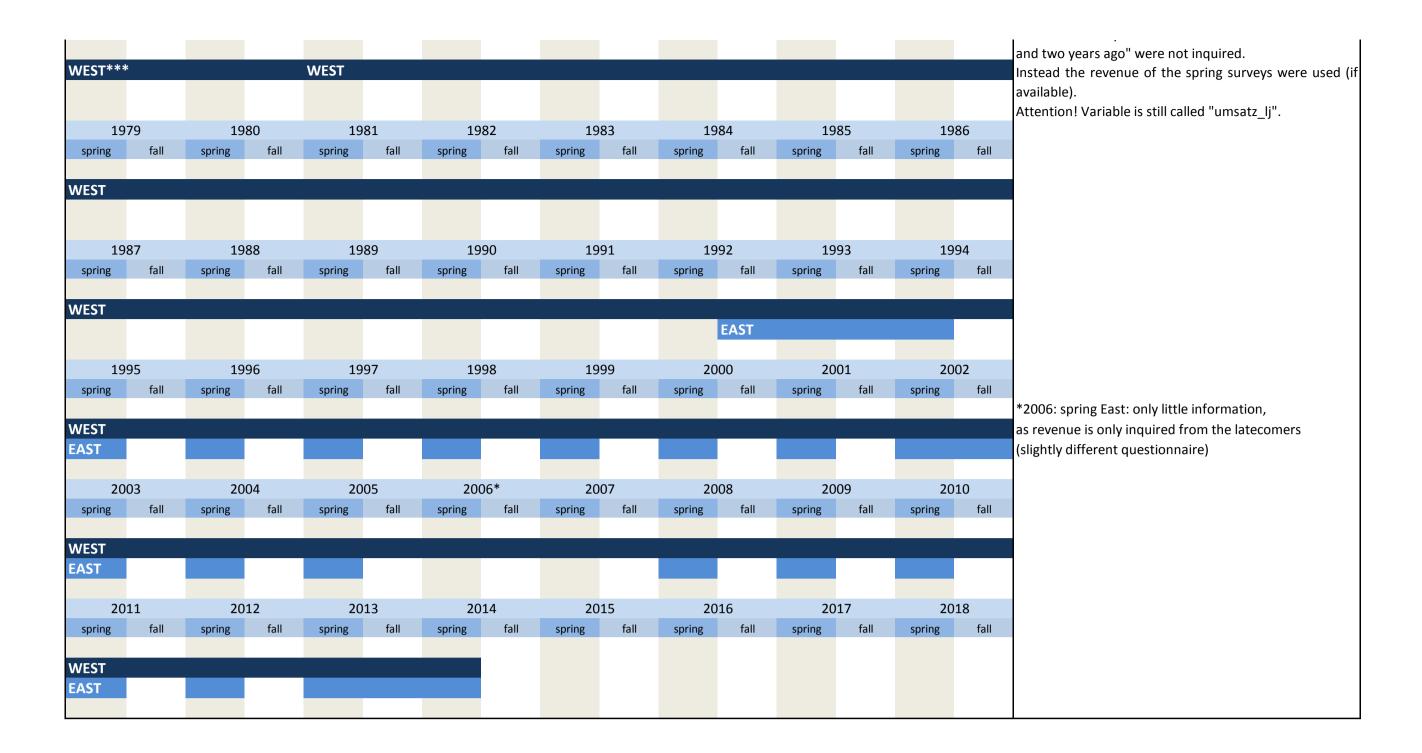

### 2. General information

| No.  | Name         | Label                                                   | German description                                   |
|------|--------------|---------------------------------------------------------|------------------------------------------------------|
|      |              |                                                         |                                                      |
| 2.1) | besch_vlj    | number of employees two years ago                       | Beschäftigte vorletztes Jahr                         |
| 2.2) | besch_lj     | number of employees last year                           | Beschäftigte letztes Jahr                            |
| 2.3) | besch_dj     | number of employees this year                           | Beschäftigte dieses Jahr                             |
| 2.4) | umsatz_vlj   | total revenue two years ago                             | Umsatz vorletztes Jahr                               |
| 2.5) | umsatz_lj    | total revenue last year                                 | Umsatz letztes Jahr                                  |
| 2.6) | umsatz_dj    | total revenue this year                                 | Umsatz dieses Jahr                                   |
| 2.7) | beschfsp_lj  | number of employees last year (focus of production)     | Beschäftigte im letzten Jahr (Fertigungsschwerpunkt) |
| 2.8) | umsatzfsp_lj | total revenue last year last year (focus of production) | Umsatz im letzten Jahr (Fertigungsschwerpunkt)       |