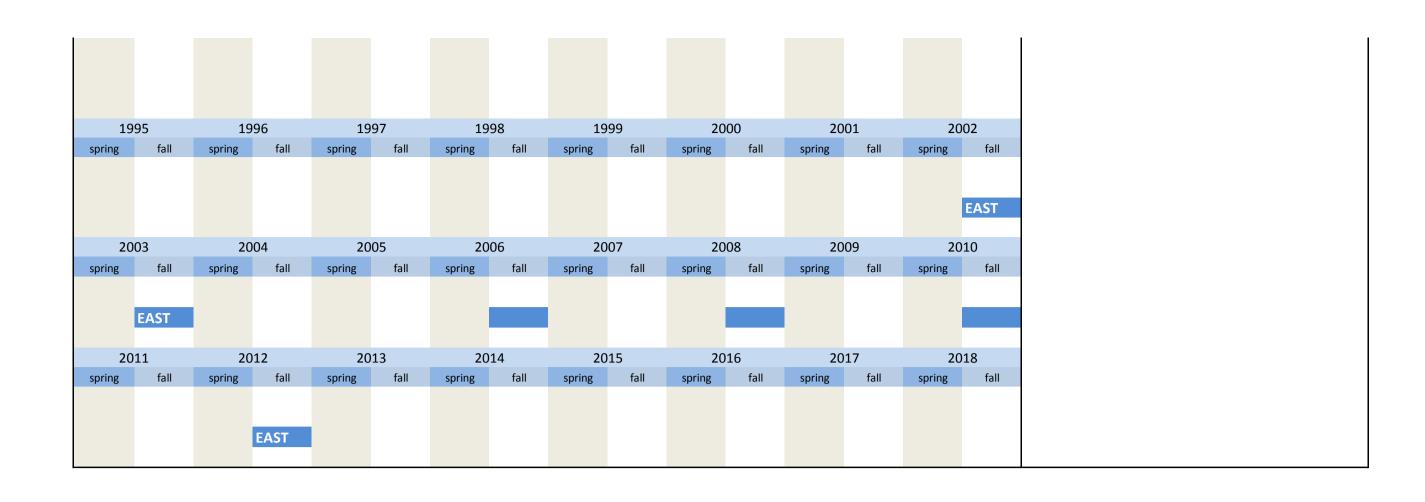

- 3.7 Influence on investment activity
- 3.8 Innovations in invesment activity
- 3.9 Investment in the new Laender
- 3.10 Investment in central and eastern Europe
- 3.11 Investment in research and development
- 3.12 Investment in plant extension