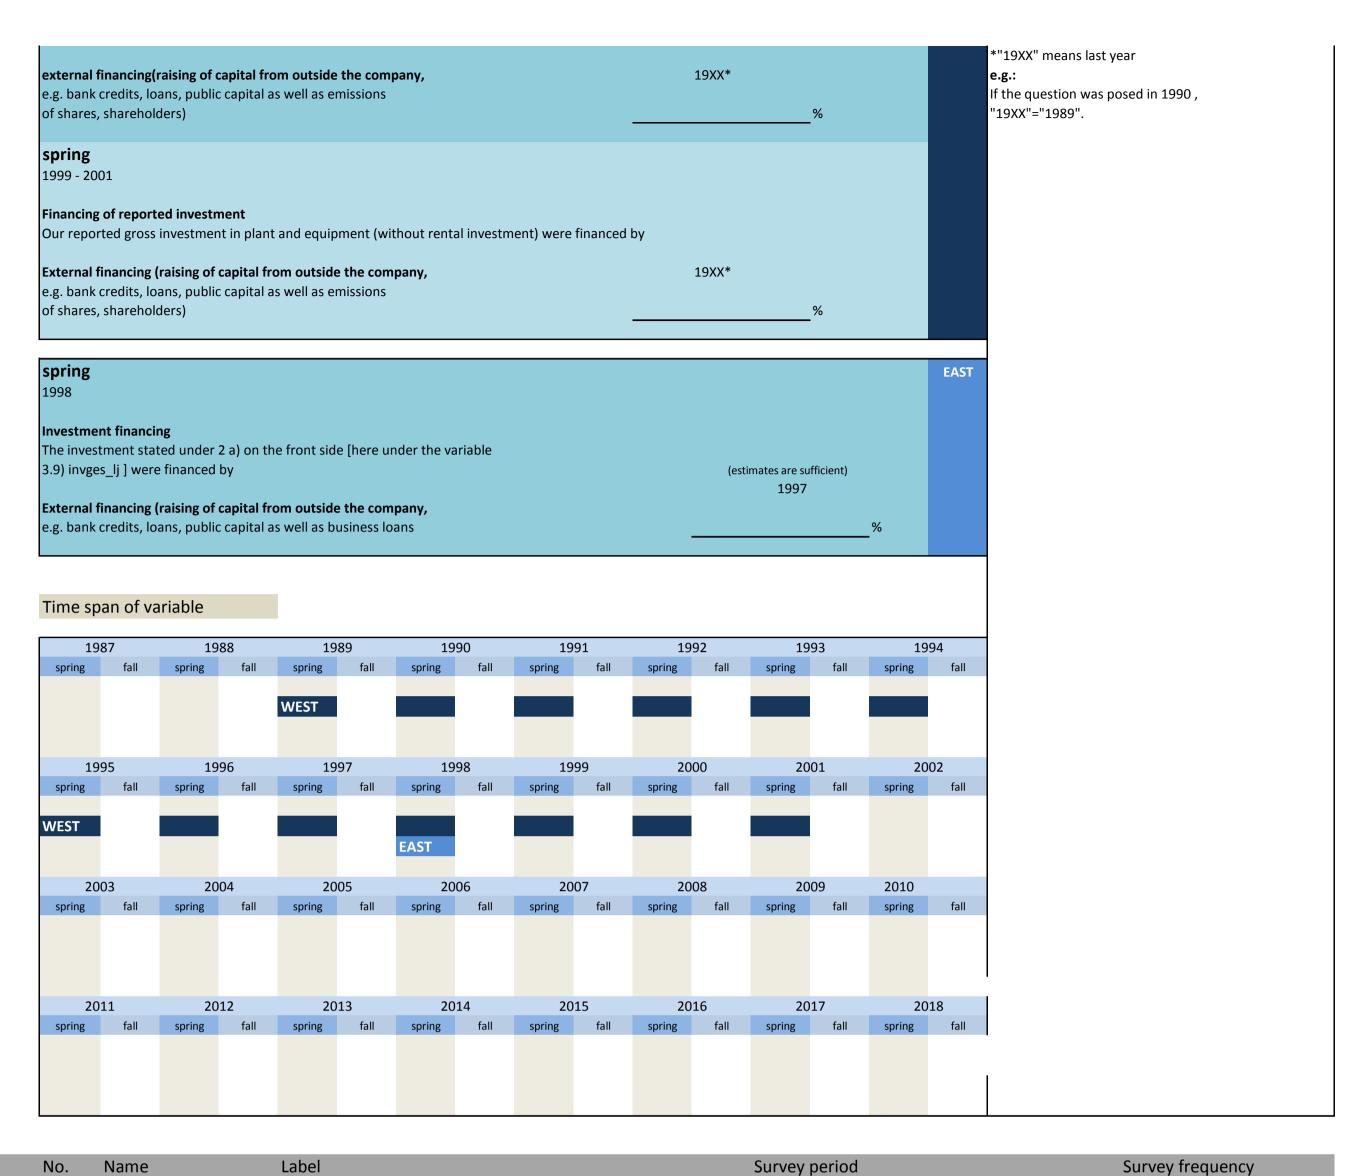

#### 3. Investment

- 3.1 Type of investment
- 3.2 Investment structure
- 3.3 Objectives of investment
- 3.4 Development of manufacturing capacities
- 3.5 Rented and leased investment
- 3.6 Type of financing