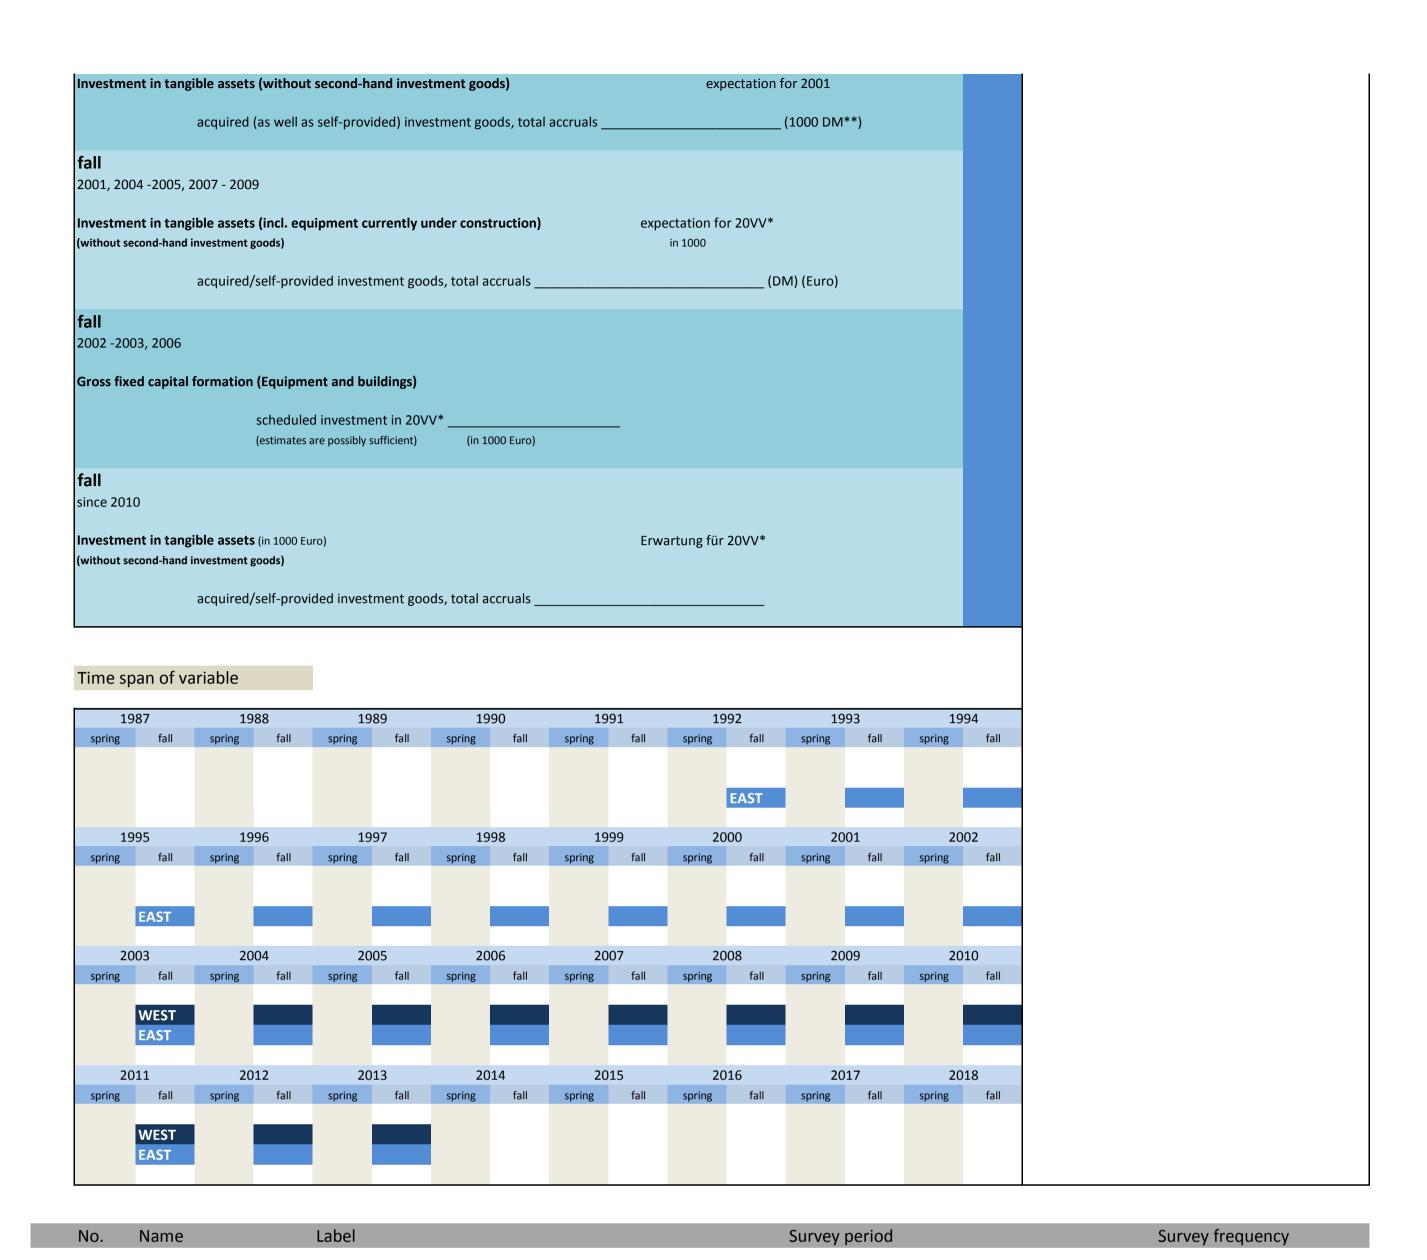

## 3.1 Type of investment

| No.     | Name       | Label                                                                 | German description                                                        |
|---------|------------|-----------------------------------------------------------------------|---------------------------------------------------------------------------|
|         |            |                                                                       |                                                                           |
| 3.1.1)  | invges_vlj | total investment two years ago                                        | Gesamtinvestitionen vorletztes Jahr                                       |
| 3.1.2)  | invges_lj  | total investment last year                                            | Gesamtinvestitionen letztes Jahr                                          |
| 3.1.3)  | invges_dj  | total investment this year                                            | Gesamtinvestitionen dieses Jahr                                           |
| 3.1.4)  | invges_nj  | total investment next year                                            | Gesamtinvestitionen nächstes Jahr                                         |
| 3.1.5)  | invbb_vlj  | investments in buildings two years ago                                | Investitionen in Betriebsbauten vorletztes Jahr                           |
| 3.1.6)  | invbb_lj   | investments in buildings last year                                    | Investitionen in Betriebsbauten letztes Jahr                              |
| 3.1.7)  | invbb_dj   | investments in buildings this year                                    | Investitionen in Betriebsbauten dieses Jahr                               |
| 3.1.8)  | invbb_nj   | investments in buildings next year                                    | Investitionen in Betriebsbauten nächstes Jahr                             |
| 3.1.9)  | invwb_lj   | investments in residential building last year                         | Investitionen in Wohnungsbauten letztes Jahr                              |
| 3.1.10) | invwb_vlj  | investments in residential buildings two years ago                    | Investitionen in Wohnungsbauten vorletztes Jahr                           |
| 3.1.11) | invgm_vlj  | investments in equipment and machinery two years ago                  | Investitionen in Geräte und Maschinen vorletztes Jahr                     |
| 3.1.12) | invgm_lj   | investments in equipment and machinery last year                      | Investitionen in Geräte und Maschinen letztes Jahr                        |
| 3.1.13) | invgm_dj   | investments in equipment and machinery this year                      | Investitionen in Geräte und Maschinen dieses Jahr                         |
| 3.1.14) | invges_dj1 | scheduled investments yes / no                                        | Durchführung von Investitionen geplant ja / nein                          |
| 3.1.15) | invges_dj2 | total investment this year compared to last year                      | Gesamtinvestitionen dieses Jahr im Vergleich zum letzten Jahr             |
| 3.1.16) | invges_dj3 | percentage change of total investment this year compared to last year | Veränderung der Gesamtinv. dieses Jahr im Vergl. zum letzten Jahr in %    |
| 3.1.17) | invges_nj2 | total investment next year compared to this year                      | Gesamtinvestitionen nächstes Jahr im Vergleich zu diesem Jahr             |
| 3.1.18) | invges_nj3 | percentage change of total investment next year compared to this year | Veränderung der Gesamtinv. nächstes Jahr im Vergl. zu diesem Jahr in %    |
| 3.1.19) | invbb_dj1  | scheduled investments in buildings yes / no                           | Durchführung von Investitionen in Betriebsbauten geplant ja / nein        |
| 3.1.20) | invbb_dj2  | investments in buildings this year compared to last year              | Investitionen in Betriebsbauten dieses Jahr im Vergleich zum letzten Jahr |
| 3.1.21) | invbb_dj3  | percentage change of investments in buildings compared to last year   | Veränderung der Inv. in Betriebsbauten im Vergl. zum letzten Jahr in $\%$ |