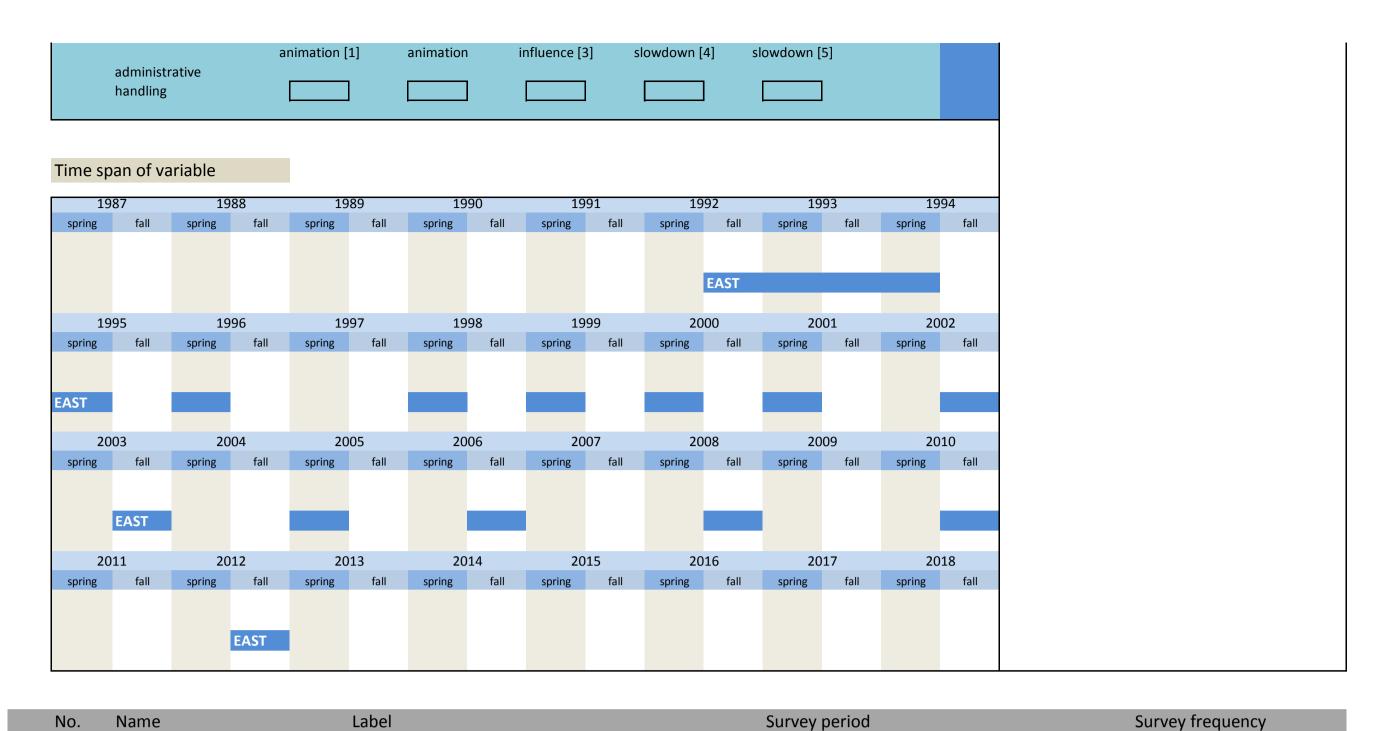

- 3.7 Influence on investment activity
- 3.8 Innovations in invesment activity
- 3.9 Investment in the new Laender
- 3.10 Investment in central and eastern Europe
- 3.11 Investment in research and development
- 3.12 Investment in plant extension