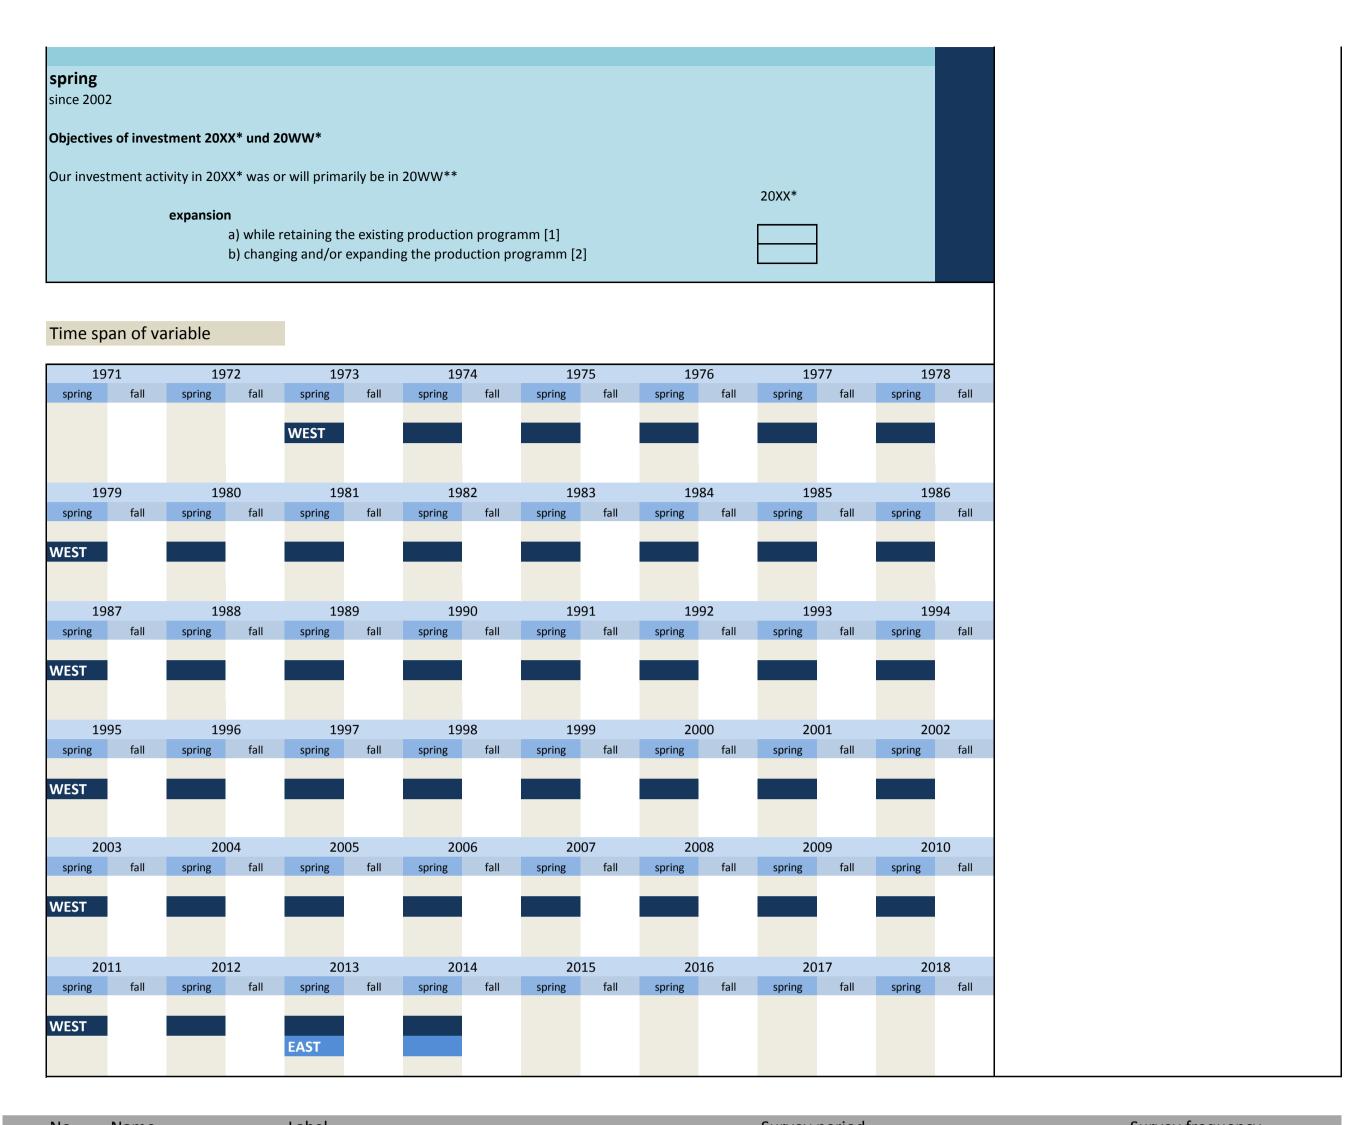

ive of investment next year Wording of question fall WEST Further information 1965 - 1986 main objective of investment next year **General information** \*"19ZZ" means next year Our investment activity in 19ZZ\* will primarily be If the question was posed in 1965, "19ZZ"="1966". expansion [1] rationalisation [2] replacements[3] Time span of variable 1963 1964 1965 1966 1967 1968 1969 1970 fall fall spring fall fall fall WEST 1971 1972 1973 1974 1975 1976 1977 1978 WEST 1979 1980 1981 1982 1983 1984 1985 1986 fall spring spring WEST 1987 1988 1989 1990 1991 1992 1993 1994 spring fall spring fall

 No.
 Name
 Label
 Survey period
 Survey frequency

 3.3.4)
 ziel2\_lj
 inferior objective of investment last year
 West - from spring 1973 on
 annual

### Wording of question

Label

No.

Name





No. Name Label Survey period Survey frequency

3.3.5) ziel2\_dj inferior objective of investment this year West - seit spring 1973 annual

Wording of question





Survey period

Survey frequency

ziel3\_lj West - spring 1973 to spring 2001 3.3.6) investment into the launch of new technologies last year annual Wording of question spring **WEST** Further information 1973 - 2001 investment into the launch of new technologies Objectives of investment 19XX\* und 19WW\*\* 19XX\* last year In 19XX\* the investment also served, or should serve in 19WW\*\*, to launch new \*"20XX" refers to last year production and processing technologies yes [1] no statement [2] If the question was posed in 2003, "20XX"="2002". \*\*"20WW" means this year Time span of variable If the question was posed in 2005, "