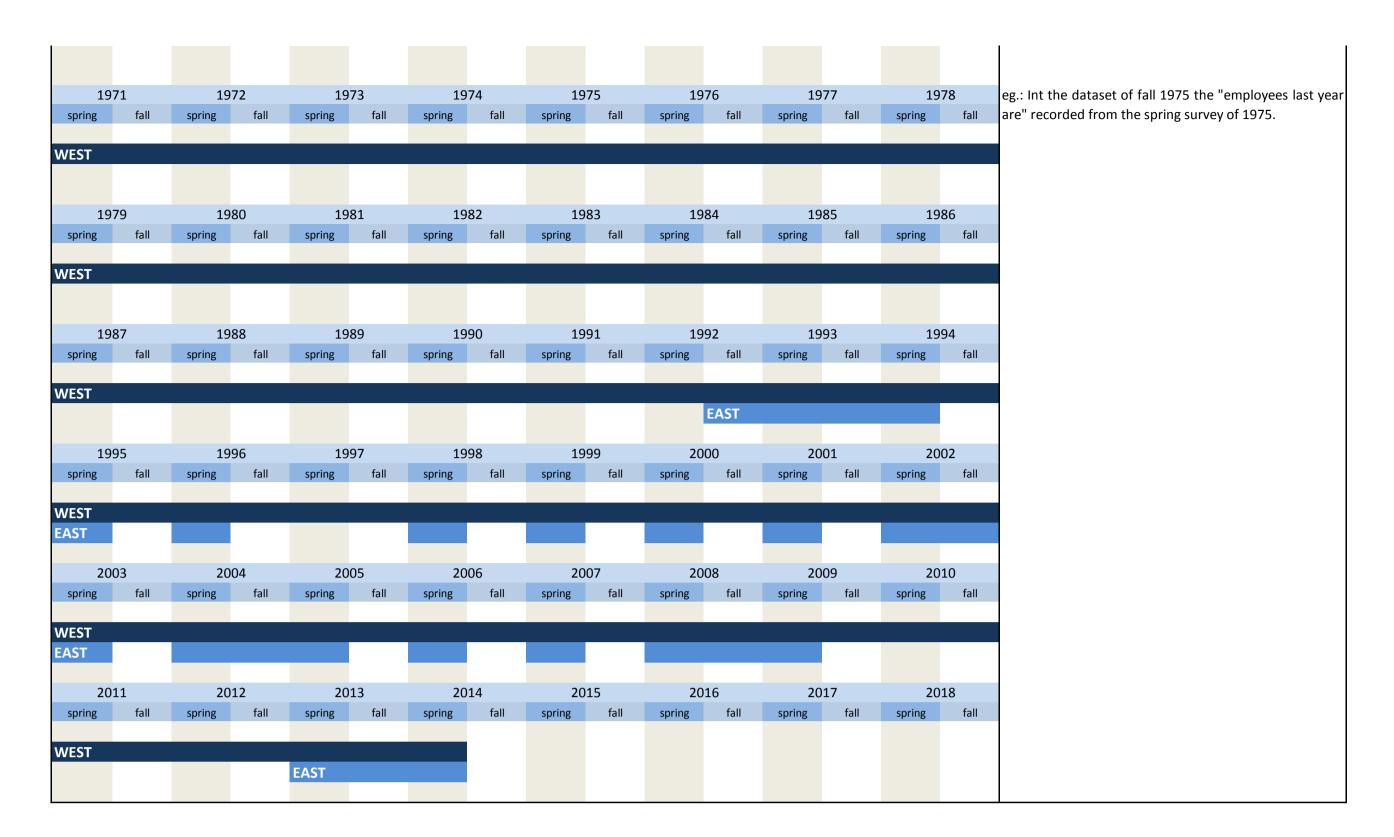

### 2. General information

| No.  | Name         | Label                                                   | German description                                   |
|------|--------------|---------------------------------------------------------|------------------------------------------------------|
|      |              |                                                         |                                                      |
| 2.1) | besch_vlj    | number of employees two years ago                       | Beschäftigte vorletztes Jahr                         |
| 2.2) | besch_lj     | number of employees last year                           | Beschäftigte letztes Jahr                            |
| 2.3) | besch_dj     | number of employees this year                           | Beschäftigte dieses Jahr                             |
| 2.4) | umsatz_vlj   | total revenue two years ago                             | Umsatz vorletztes Jahr                               |
| 2.5) | umsatz_lj    | total revenue last year                                 | Umsatz letztes Jahr                                  |
| 2.6) | umsatz_dj    | total revenue this year                                 | Umsatz dieses Jahr                                   |
| 2.7) | beschfsp_lj  | number of employees last year (focus of production)     | Beschäftigte im letzten Jahr (Fertigungsschwerpunkt) |
| 2.8) | umsatzfsp_lj | total revenue last year last year (focus of production) | Umsatz im letzten Jahr (Fertigungsschwerpunkt)       |