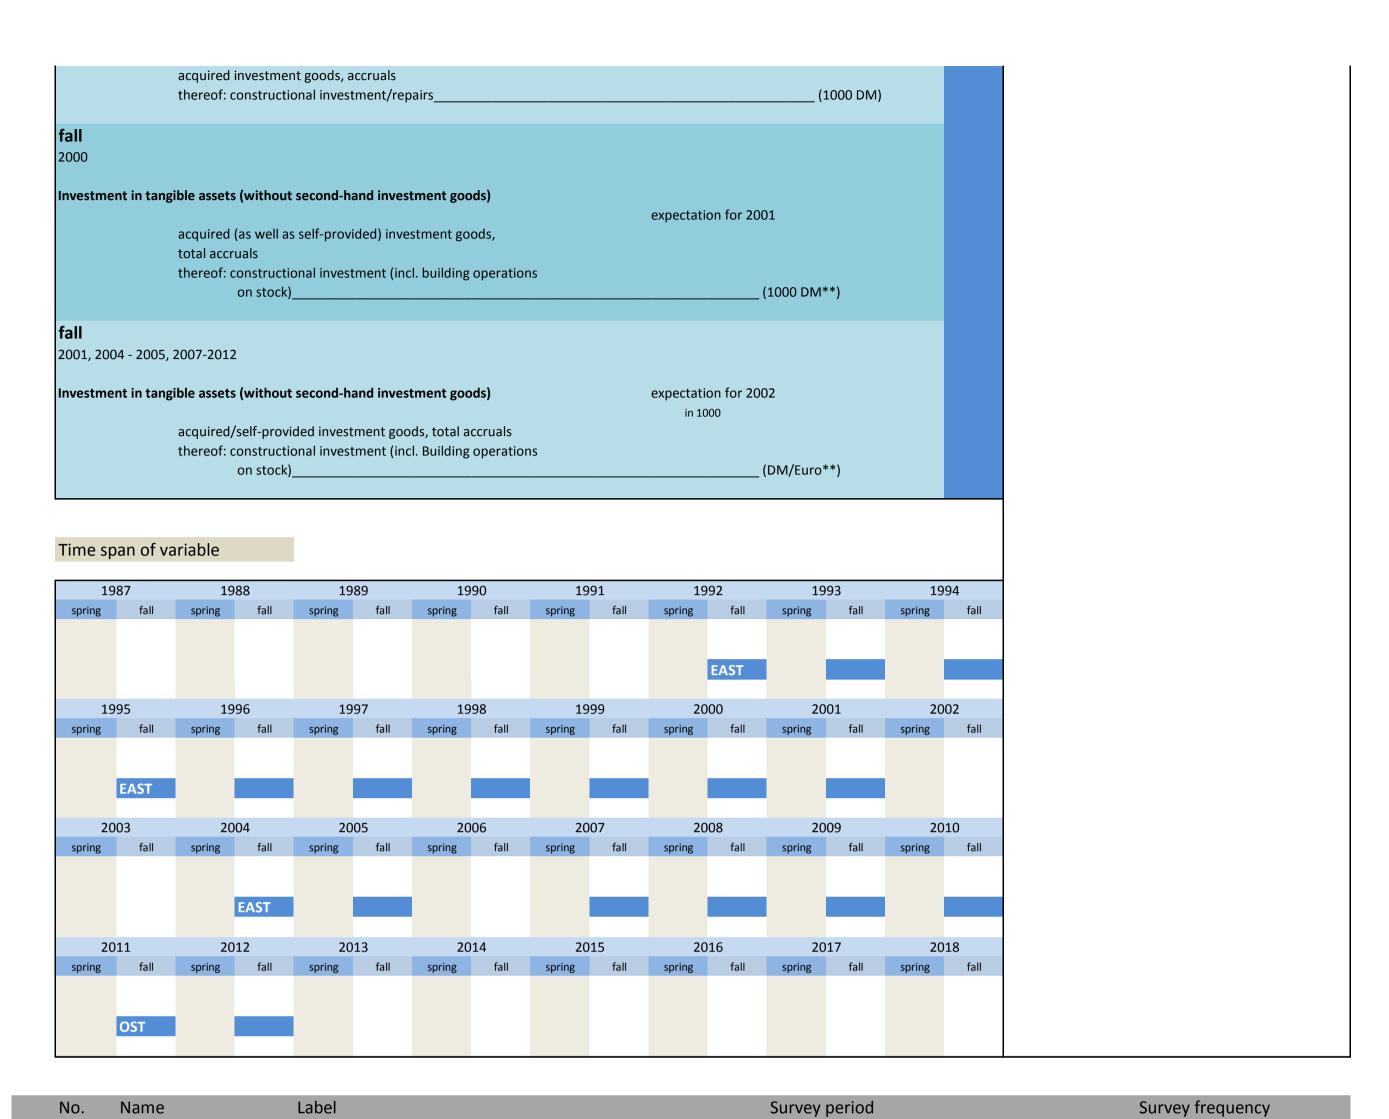

## 3.1 Type of investment

| No.     | Name       | Label                                                                 | German description                                                        |
|---------|------------|-----------------------------------------------------------------------|---------------------------------------------------------------------------|
|         |            |                                                                       |                                                                           |
| 3.1.1)  | invges_vlj | total investment two years ago                                        | Gesamtinvestitionen vorletztes Jahr                                       |
| 3.1.2)  | invges_lj  | total investment last year                                            | Gesamtinvestitionen letztes Jahr                                          |
| 3.1.3)  | invges_dj  | total investment this year                                            | Gesamtinvestitionen dieses Jahr                                           |
| 3.1.4)  | invges_nj  | total investment next year                                            | Gesamtinvestitionen nächstes Jahr                                         |
| 3.1.5)  | invbb_vlj  | investments in buildings two years ago                                | Investitionen in Betriebsbauten vorletztes Jahr                           |
| 3.1.6)  | invbb_lj   | investments in buildings last year                                    | Investitionen in Betriebsbauten letztes Jahr                              |
| 3.1.7)  | invbb_dj   | investments in buildings this year                                    | Investitionen in Betriebsbauten dieses Jahr                               |
| 3.1.8)  | invbb_nj   | investments in buildings next year                                    | Investitionen in Betriebsbauten nächstes Jahr                             |
| 3.1.9)  | invwb_lj   | investments in residential building last year                         | Investitionen in Wohnungsbauten letztes Jahr                              |
| 3.1.10) | invwb_vlj  | investments in residential buildings two years ago                    | Investitionen in Wohnungsbauten vorletztes Jahr                           |
| 3.1.11) | invgm_vlj  | investments in equipment and machinery two years ago                  | Investitionen in Geräte und Maschinen vorletztes Jahr                     |
| 3.1.12) | invgm_lj   | investments in equipment and machinery last year                      | Investitionen in Geräte und Maschinen letztes Jahr                        |
| 3.1.13) | invgm_dj   | investments in equipment and machinery this year                      | Investitionen in Geräte und Maschinen dieses Jahr                         |
| 3.1.14) | invges_dj1 | scheduled investments yes / no                                        | Durchführung von Investitionen geplant ja / nein                          |
| 3.1.15) | invges_dj2 | total investment this year compared to last year                      | Gesamtinvestitionen dieses Jahr im Vergleich zum letzten Jahr             |
| 3.1.16) | invges_dj3 | percentage change of total investment this year compared to last year | Veränderung der Gesamtinv. dieses Jahr im Vergl. zum letzten Jahr in %    |
| 3.1.17) | invges_nj2 | total investment next year compared to this year                      | Gesamtinvestitionen nächstes Jahr im Vergleich zu diesem Jahr             |
| 3.1.18) | invges_nj3 | percentage change of total investment next year compared to this year | Veränderung der Gesamtinv. nächstes Jahr im Vergl. zu diesem Jahr in %    |
| 3.1.19) | invbb_dj1  | scheduled investments in buildings yes / no                           | Durchführung von Investitionen in Betriebsbauten geplant ja / nein        |
| 3.1.20) | invbb_dj2  | investments in buildings this year compared to last year              | Investitionen in Betriebsbauten dieses Jahr im Vergleich zum letzten Jahr |
| 3.1.21) | invbb_dj3  | percentage change of investments in buildings compared to last year   | Veränderung der Inv. in Betriebsbauten im Vergl. zum letzten Jahr in $\%$ |