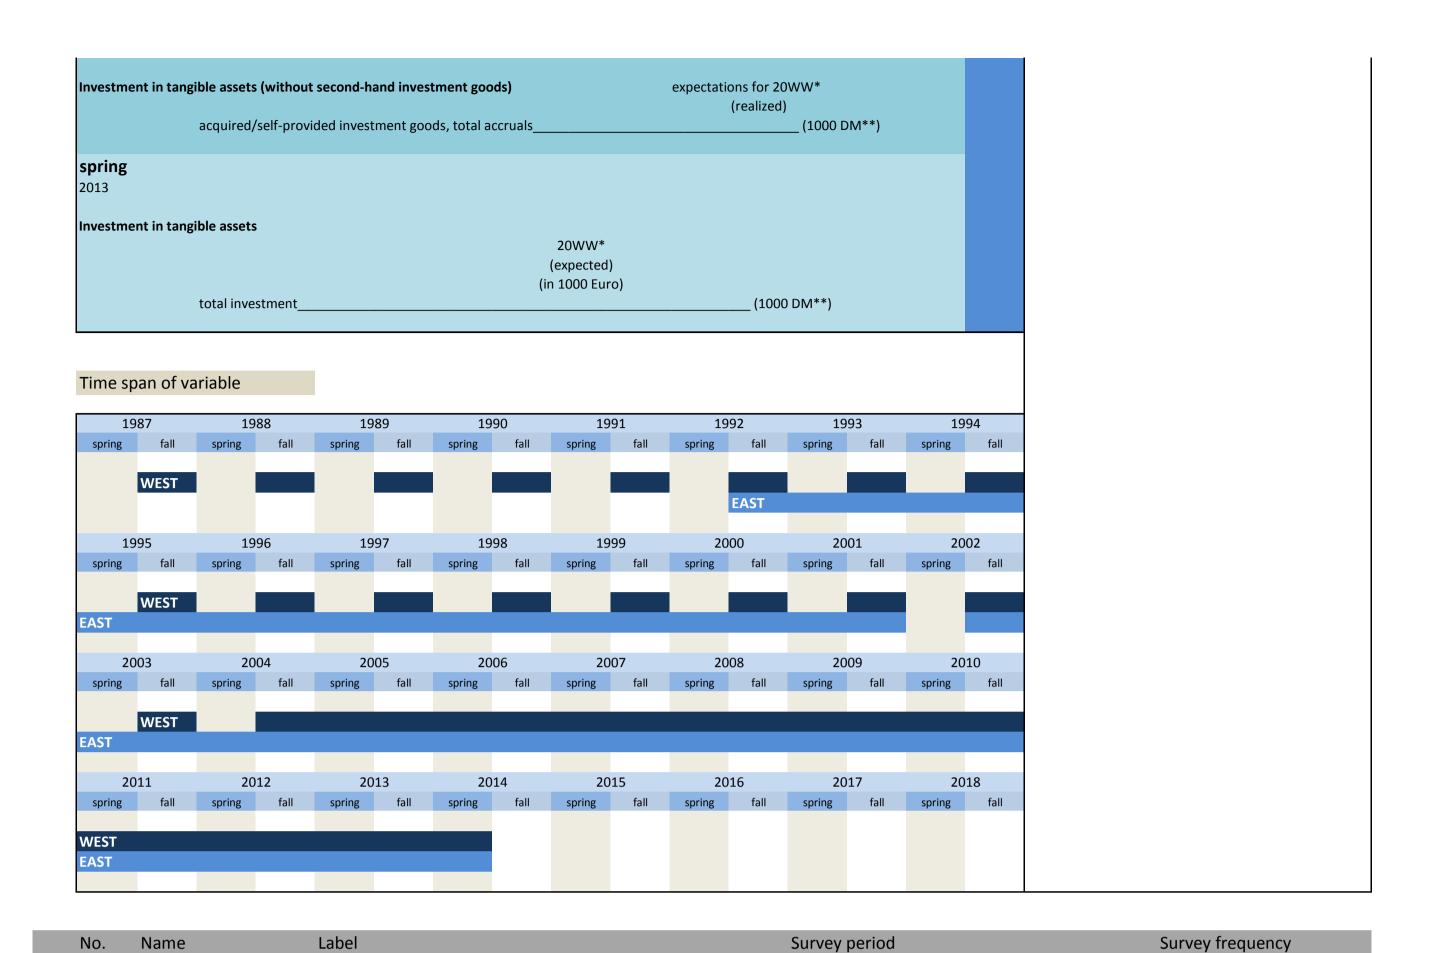

## 3.1 Type of investment

| No.     | Name       | Label                                                                 | German description                                                        |
|---------|------------|-----------------------------------------------------------------------|---------------------------------------------------------------------------|
|         |            |                                                                       |                                                                           |
| 3.1.1)  | invges_vlj | total investment two years ago                                        | Gesamtinvestitionen vorletztes Jahr                                       |
| 3.1.2)  | invges_lj  | total investment last year                                            | Gesamtinvestitionen letztes Jahr                                          |
| 3.1.3)  | invges_dj  | total investment this year                                            | Gesamtinvestitionen dieses Jahr                                           |
| 3.1.4)  | invges_nj  | total investment next year                                            | Gesamtinvestitionen nächstes Jahr                                         |
| 3.1.5)  | invbb_vlj  | investments in buildings two years ago                                | Investitionen in Betriebsbauten vorletztes Jahr                           |
| 3.1.6)  | invbb_lj   | investments in buildings last year                                    | Investitionen in Betriebsbauten letztes Jahr                              |
| 3.1.7)  | invbb_dj   | investments in buildings this year                                    | Investitionen in Betriebsbauten dieses Jahr                               |
| 3.1.8)  | invbb_nj   | investments in buildings next year                                    | Investitionen in Betriebsbauten nächstes Jahr                             |
| 3.1.9)  | invwb_lj   | investments in residential building last year                         | Investitionen in Wohnungsbauten letztes Jahr                              |
| 3.1.10) | invwb_vlj  | investments in residential buildings two years ago                    | Investitionen in Wohnungsbauten vorletztes Jahr                           |
| 3.1.11) | invgm_vlj  | investments in equipment and machinery two years ago                  | Investitionen in Geräte und Maschinen vorletztes Jahr                     |
| 3.1.12) | invgm_lj   | investments in equipment and machinery last year                      | Investitionen in Geräte und Maschinen letztes Jahr                        |
| 3.1.13) | invgm_dj   | investments in equipment and machinery this year                      | Investitionen in Geräte und Maschinen dieses Jahr                         |
| 3.1.14) | invges_dj1 | scheduled investments yes / no                                        | Durchführung von Investitionen geplant ja / nein                          |
| 3.1.15) | invges_dj2 | total investment this year compared to last year                      | Gesamtinvestitionen dieses Jahr im Vergleich zum letzten Jahr             |
| 3.1.16) | invges_dj3 | percentage change of total investment this year compared to last year | Veränderung der Gesamtinv. dieses Jahr im Vergl. zum letzten Jahr in %    |
| 3.1.17) | invges_nj2 | total investment next year compared to this year                      | Gesamtinvestitionen nächstes Jahr im Vergleich zu diesem Jahr             |
| 3.1.18) | invges_nj3 | percentage change of total investment next year compared to this year | Veränderung der Gesamtinv. nächstes Jahr im Vergl. zu diesem Jahr in %    |
| 3.1.19) | invbb_dj1  | scheduled investments in buildings yes / no                           | Durchführung von Investitionen in Betriebsbauten geplant ja / nein        |
| 3.1.20) | invbb_dj2  | investments in buildings this year compared to last year              | Investitionen in Betriebsbauten dieses Jahr im Vergleich zum letzten Jahr |
| 3.1.21) | invbb_dj3  | percentage change of investments in buildings compared to last year   | Veränderung der Inv. in Betriebsbauten im Vergl. zum letzten Jahr in $\%$ |