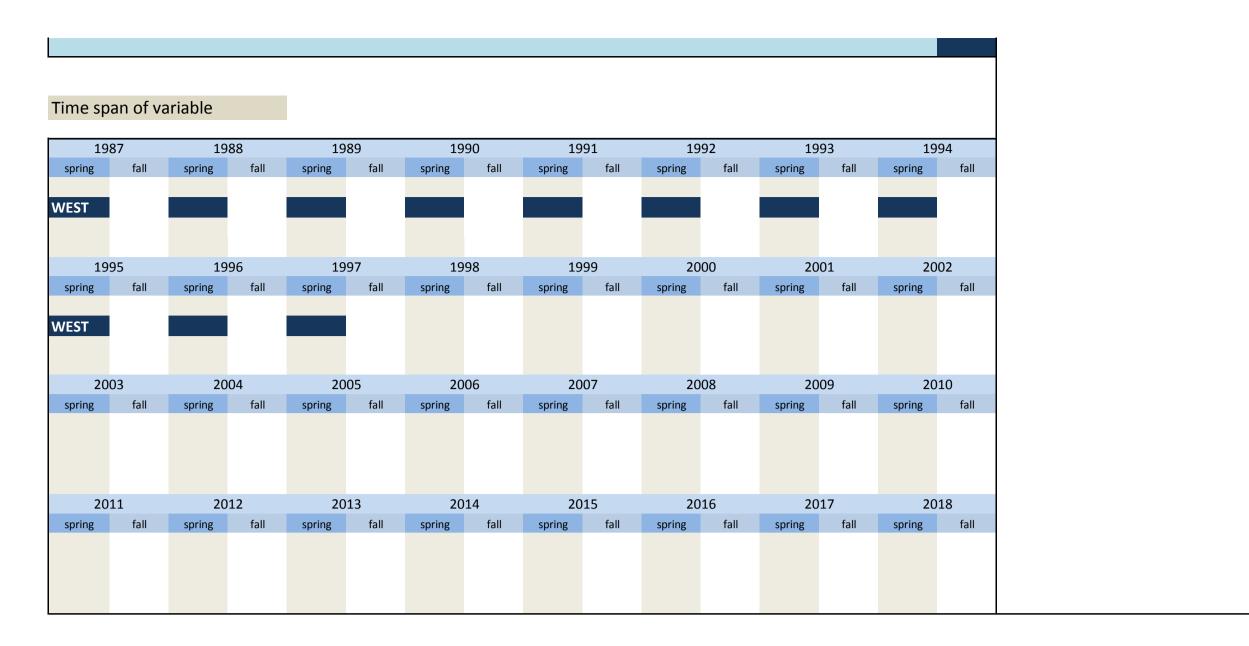

#### 3. Investment

- 3.1 Type of investment
- 3.2 Investment structure
- 3.3 Objectives of investment
- 3.4 Development of manufacturing capacities
- 3.5 Rented and leased investment
- 3.6 Type of financing

- 3.7 Influence on investment activity
- 3.8 Innovations in invesment activity
- 3.9 Investment in the new Laender
- 3.10 Investment in central and eastern Europe
- 3.11 Investment in research and development
- 3.12 Investment in plant extension