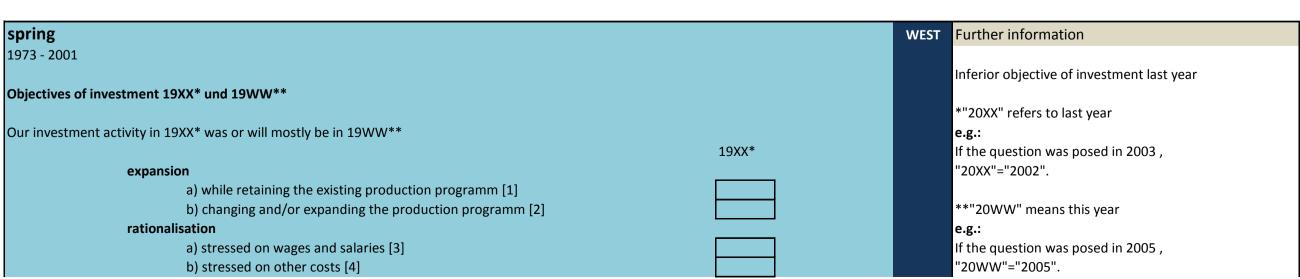

ctive of investment next year Wording of question fall WEST Further information 1965 - 1986 main objective of investment next year **General information** \*"19ZZ" means next year Our investment activity in 19ZZ\* will primarily be If the question was posed in 1965, "19ZZ"="1966". expansion [1] rationalisation [2] replacements[3] Time span of variable 1963 1964 1965 1966 1967 1968 1969 1970 fall fall spring fall fall fall WEST 1971 1972 1973 1974 1975 1976 1977 1978 WEST 1979 1980 1981 1982 1983 1984 1985 1986 fall spring spring WEST 1987 1988 1989 1990 1991 1992 1993 1994 spring fall spring fall

 No.
 Name
 Label
 Survey period
 Survey frequency

 3.3.4)
 ziel2\_lj
 inferior objective of investment last year
 West - from spring 1973 on
 annual

### Wording of question

Label

No.

Name





No. Name Label Survey period Survey frequency

3.3.5) ziel2\_dj inferior objective of investment this year West - seit spring 1973 annual

Wording of question





Survey period

Survey frequency

ziel3\_lj West - spring 1973 to spring 2001 3.3.6) investment into the launch of new technologies last year annual Wording of question spring **WEST** Further information 1973 - 2001 investment into the launch of new technologies Objectives of investment 19XX\* und 19WW\*\* 19XX\* last year In 19XX\* the investment also served, or should serve in 19WW\*\*, to launch new \*"20XX" refers to last year production and processing technologies yes [1] no statement [2] If the question was posed in 2003, "20XX"="2002". \*\*"20WW" means this year Time span of variable If the question was posed in 2005,