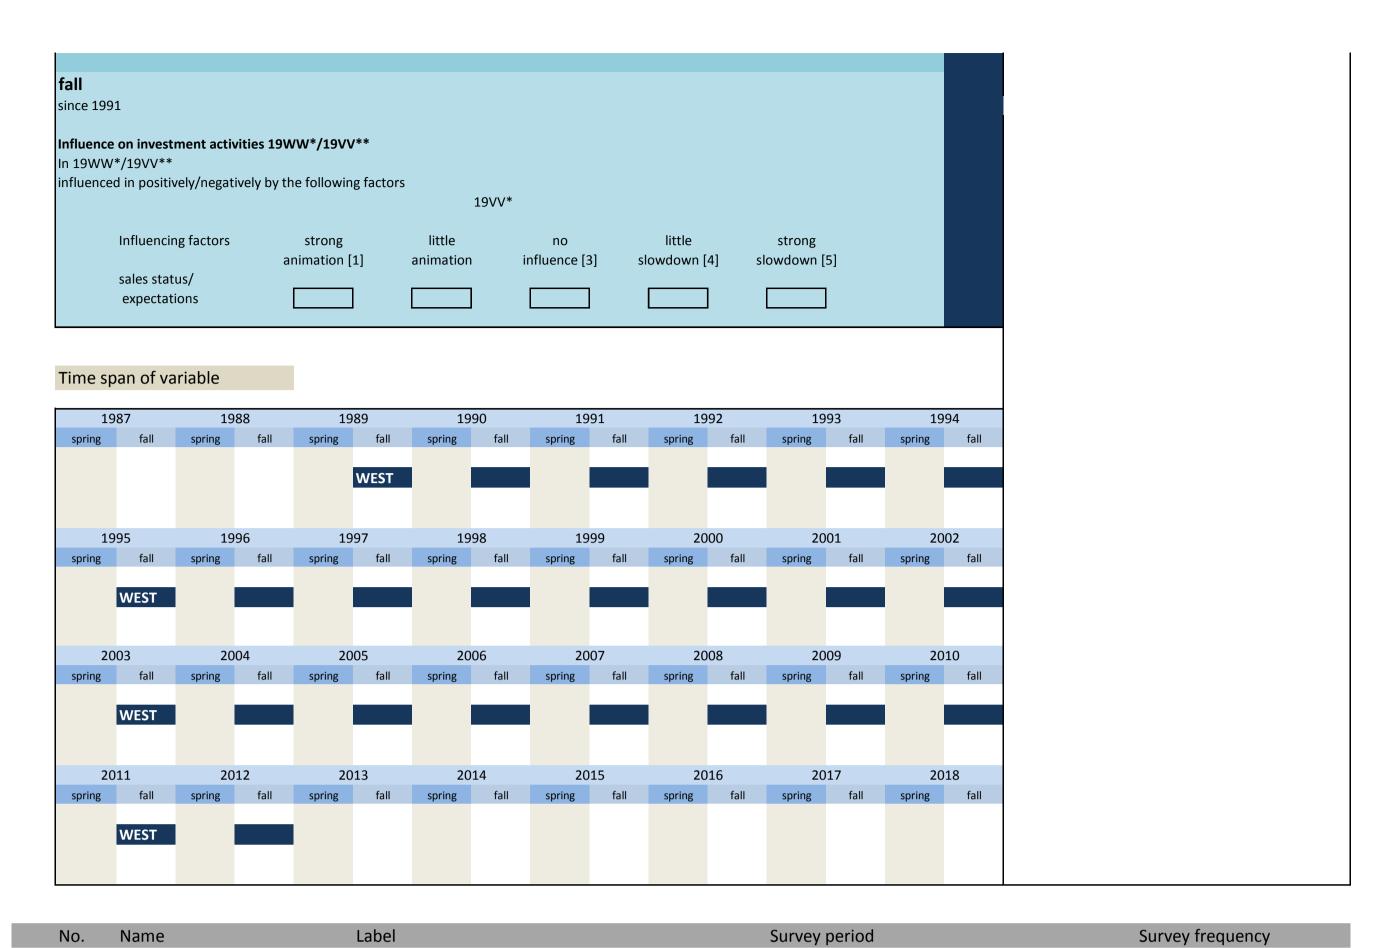

- 3.7 Influence on investment activity
- 3.8 Innovations in invesment activity
- 3.9 Investment in the new Laender
- 3.10 Investment in central and eastern Europe
- 3.11 Investment in research and development
- 3.12 Investment in plant extension