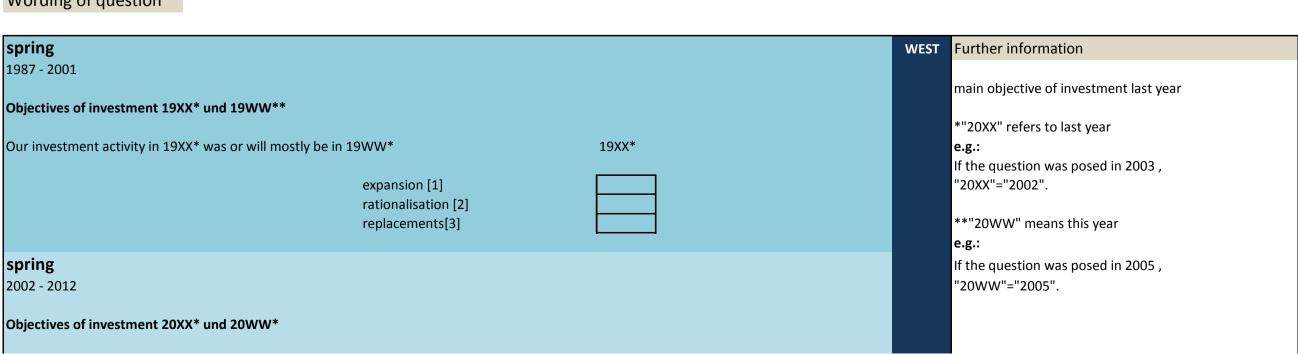

1999 2000 2001 2002 fall spring WEST



3.2.32) invus\_lj share of investment in environment protection last year

West - spring 1976 to spring 2000

annual

#### Wording of question



# 3.3 Objectives of investment

| No.    | Name     | Label                                  | Survey period              | Survey frequency |
|--------|----------|----------------------------------------|----------------------------|------------------|
|        |          |                                        |                            |                  |
|        |          |                                        |                            |                  |
| 3.3.1) | ziel1_lj | main objective of investment last year | West - from spring 1965 on | annual           |

### Wording of question





3.3.2) ziel1\_dj main objective of investment this year West - from spring 1965 on annual

Wording of question





Survey period

Survey frequency

West - fall 1965 to fall 1986 ziel1\_nj annual 3.3.3) main objective of investment next year Wording of question fall WEST Further information 1965 - 1986 main objective of investment next year **General information** \*"19ZZ" means next year Our investment activity in 19ZZ\* will primarily be If the question was posed in 1965, "19ZZ"="1966". expansion [1] rationalisation [2] replacements[3] Time span of variable 1963 1964 1965 1966 1967 1968 1969 1970 fall fall spring fall fall fall WEST 1971 1972 1973 1974 1975 1976 1977 1978 WEST 1979 1980 1981 1982 1983 1984 1985 1986 fall spring spring WEST 1987 1988 1989 1990 1991 1992 1993 1994 spri