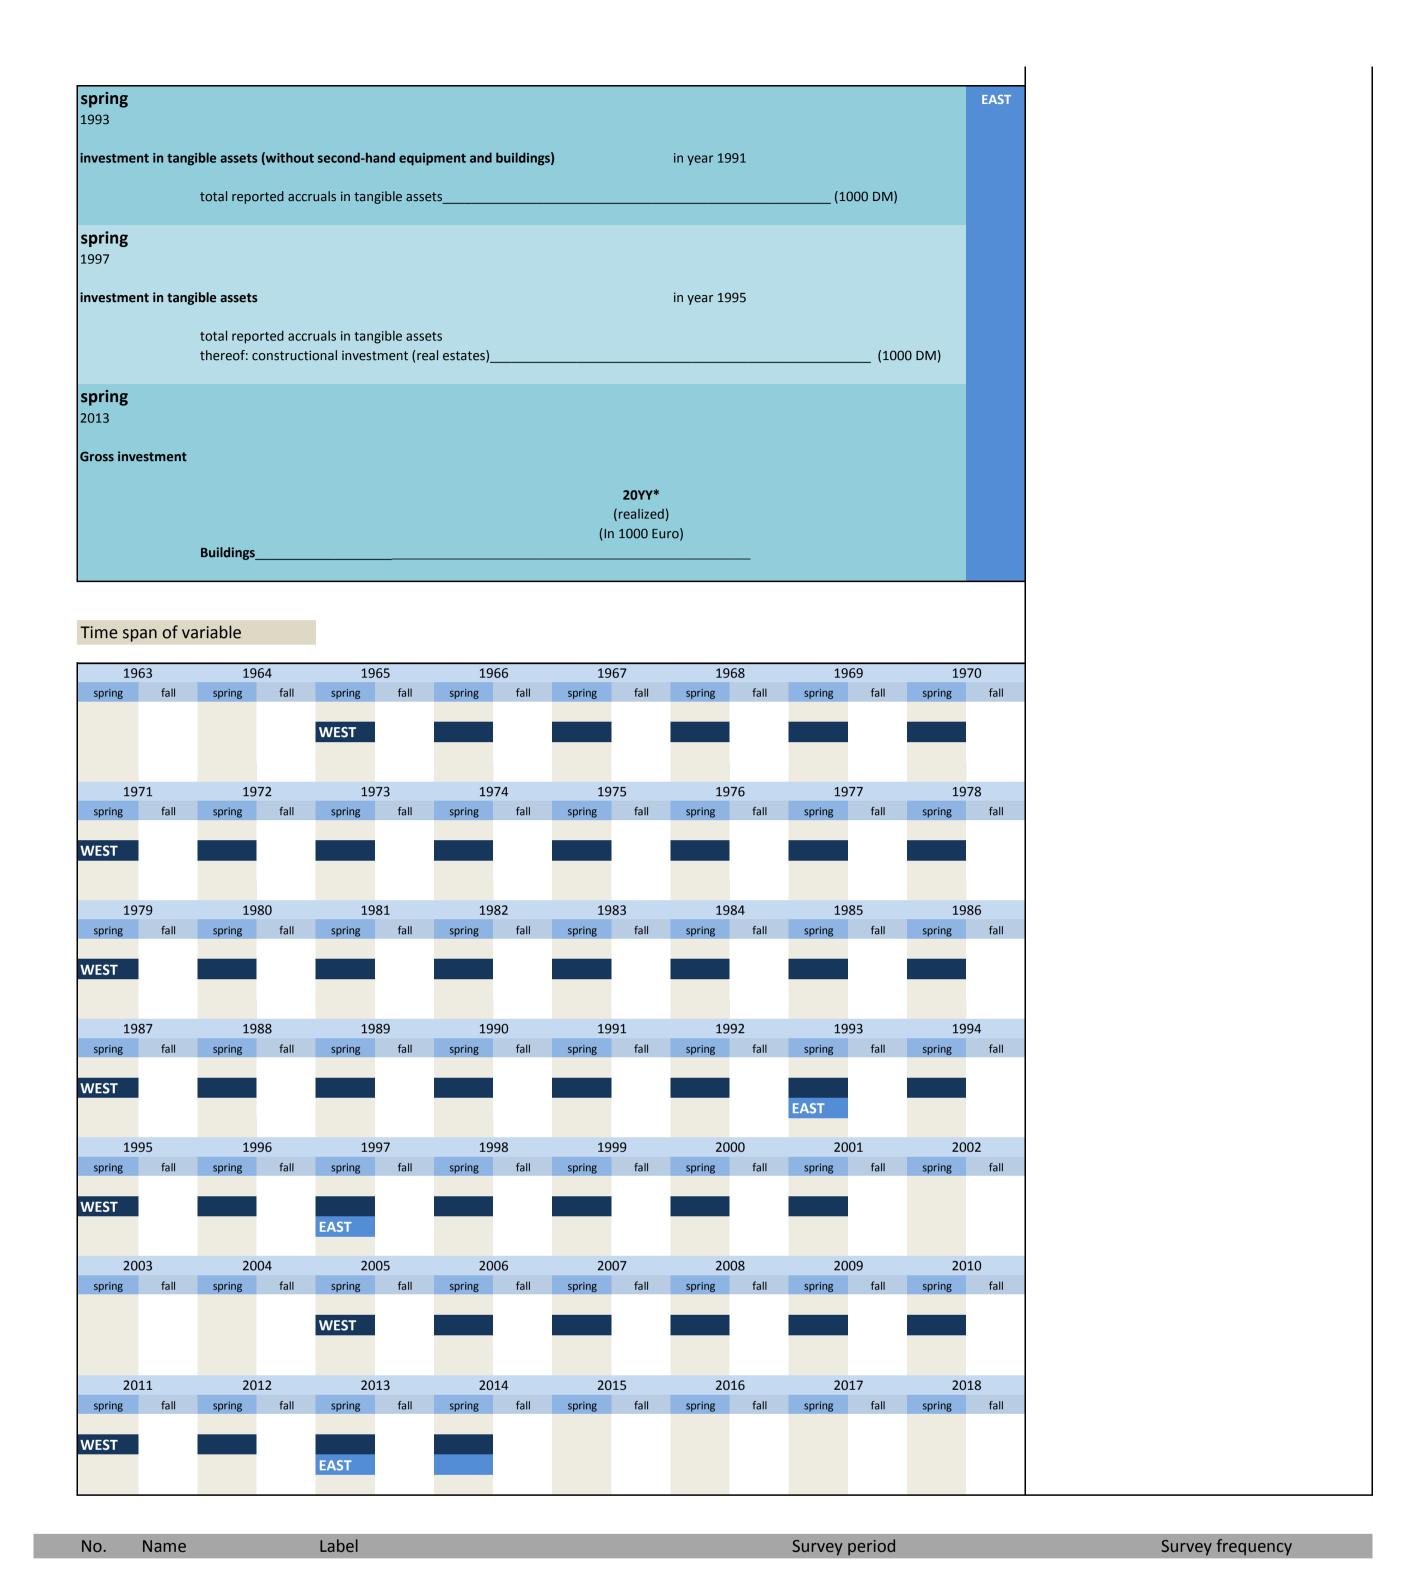

## 3.1 Type of investment

| No.     | Name       | Label                                                                 | German description                                                        |
|---------|------------|-----------------------------------------------------------------------|---------------------------------------------------------------------------|
|         |            |                                                                       |                                                                           |
| 3.1.1)  | invges_vlj | total investment two years ago                                        | Gesamtinvestitionen vorletztes Jahr                                       |
| 3.1.2)  | invges_lj  | total investment last year                                            | Gesamtinvestitionen letztes Jahr                                          |
| 3.1.3)  | invges_dj  | total investment this year                                            | Gesamtinvestitionen dieses Jahr                                           |
| 3.1.4)  | invges_nj  | total investment next year                                            | Gesamtinvestitionen nächstes Jahr                                         |
| 3.1.5)  | invbb_vlj  | investments in buildings two years ago                                | Investitionen in Betriebsbauten vorletztes Jahr                           |
| 3.1.6)  | invbb_lj   | investments in buildings last year                                    | Investitionen in Betriebsbauten letztes Jahr                              |
| 3.1.7)  | invbb_dj   | investments in buildings this year                                    | Investitionen in Betriebsbauten dieses Jahr                               |
| 3.1.8)  | invbb_nj   | investments in buildings next year                                    | Investitionen in Betriebsbauten nächstes Jahr                             |
| 3.1.9)  | invwb_lj   | investments in residential building last year                         | Investitionen in Wohnungsbauten letztes Jahr                              |
| 3.1.10) | invwb_vlj  | investments in residential buildings two years ago                    | Investitionen in Wohnungsbauten vorletztes Jahr                           |
| 3.1.11) | invgm_vlj  | investments in equipment and machinery two years ago                  | Investitionen in Geräte und Maschinen vorletztes Jahr                     |
| 3.1.12) | invgm_lj   | investments in equipment and machinery last year                      | Investitionen in Geräte und Maschinen letztes Jahr                        |
| 3.1.13) | invgm_dj   | investments in equipment and machinery this year                      | Investitionen in Geräte und Maschinen dieses Jahr                         |
| 3.1.14) | invges_dj1 | scheduled investments yes / no                                        | Durchführung von Investitionen geplant ja / nein                          |
| 3.1.15) | invges_dj2 | total investment this year compared to last year                      | Gesamtinvestitionen dieses Jahr im Vergleich zum letzten Jahr             |
| 3.1.16) | invges_dj3 | percentage change of total investment this year compared to last year | Veränderung der Gesamtinv. dieses Jahr im Vergl. zum letzten Jahr in %    |
| 3.1.17) | invges_nj2 | total investment next year compared to this year                      | Gesamtinvestitionen nächstes Jahr im Vergleich zu diesem Jahr             |
| 3.1.18) | invges_nj3 | percentage change of total investment next year compared to this year | Veränderung der Gesamtinv. nächstes Jahr im Vergl. zu diesem Jahr in %    |
| 3.1.19) | invbb_dj1  | scheduled investments in buildings yes / no                           | Durchführung von Investitionen in Betriebsbauten geplant ja / nein        |
| 3.1.20) | invbb_dj2  | investments in buildings this year compared to last year              | Investitionen in Betriebsbauten dieses Jahr im Vergleich zum letzten Jahr |
| 3.1.21) | invbb_dj3  | percentage change of investments in buildings compared to last year   | Veränderung der Inv. in Betriebsbauten im Vergl. zum letzten Jahr in $\%$ |