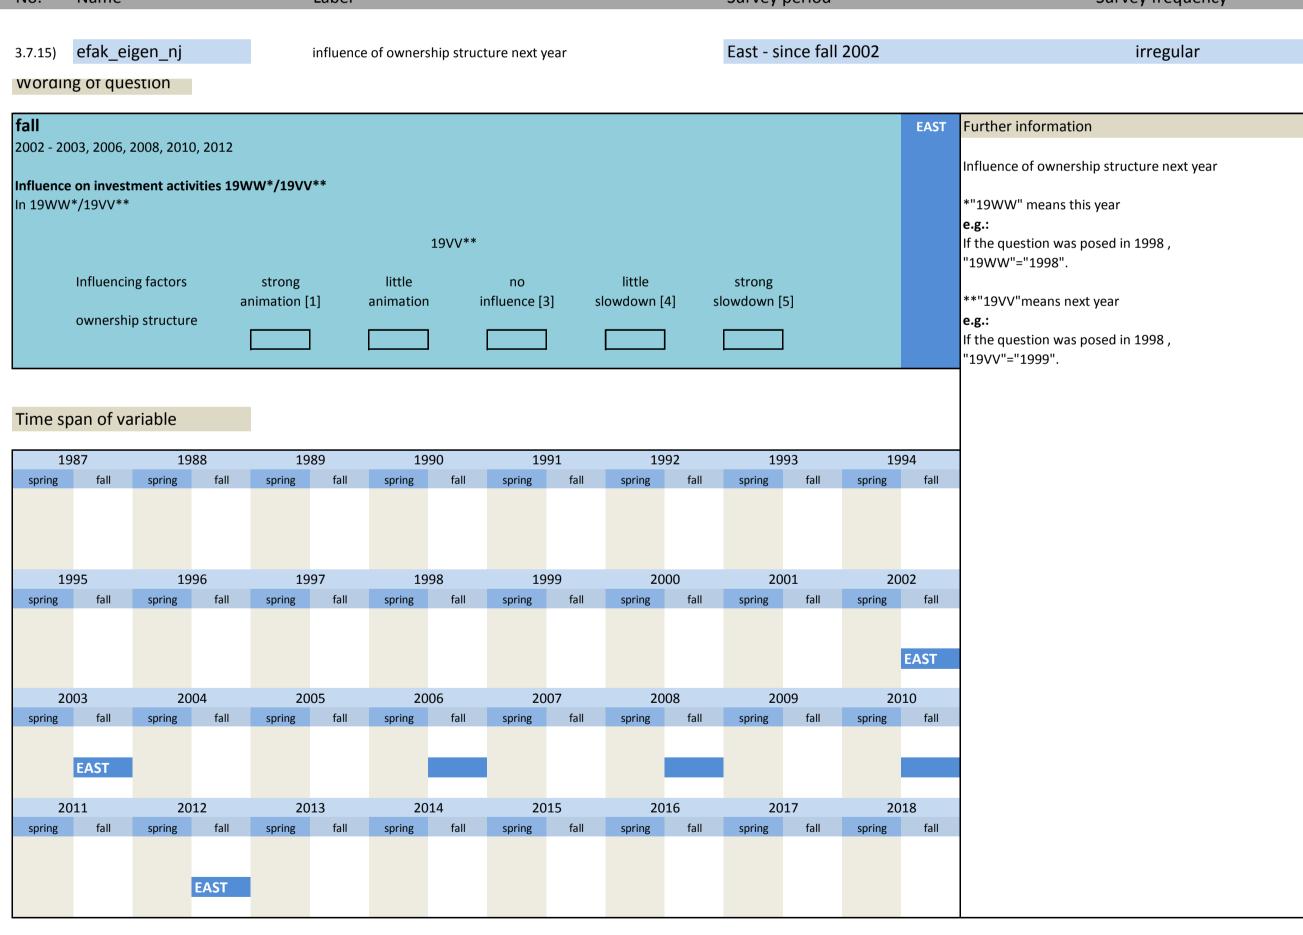

- 3.7 Influence on investment activity
- 3.8 Innovations in invesment activity
- 3.9 Investment in the new Laender
- 3.10 Investment in central and eastern Europe
- 3.11 Investment in research and development
- 3.12 Investment in plant extension