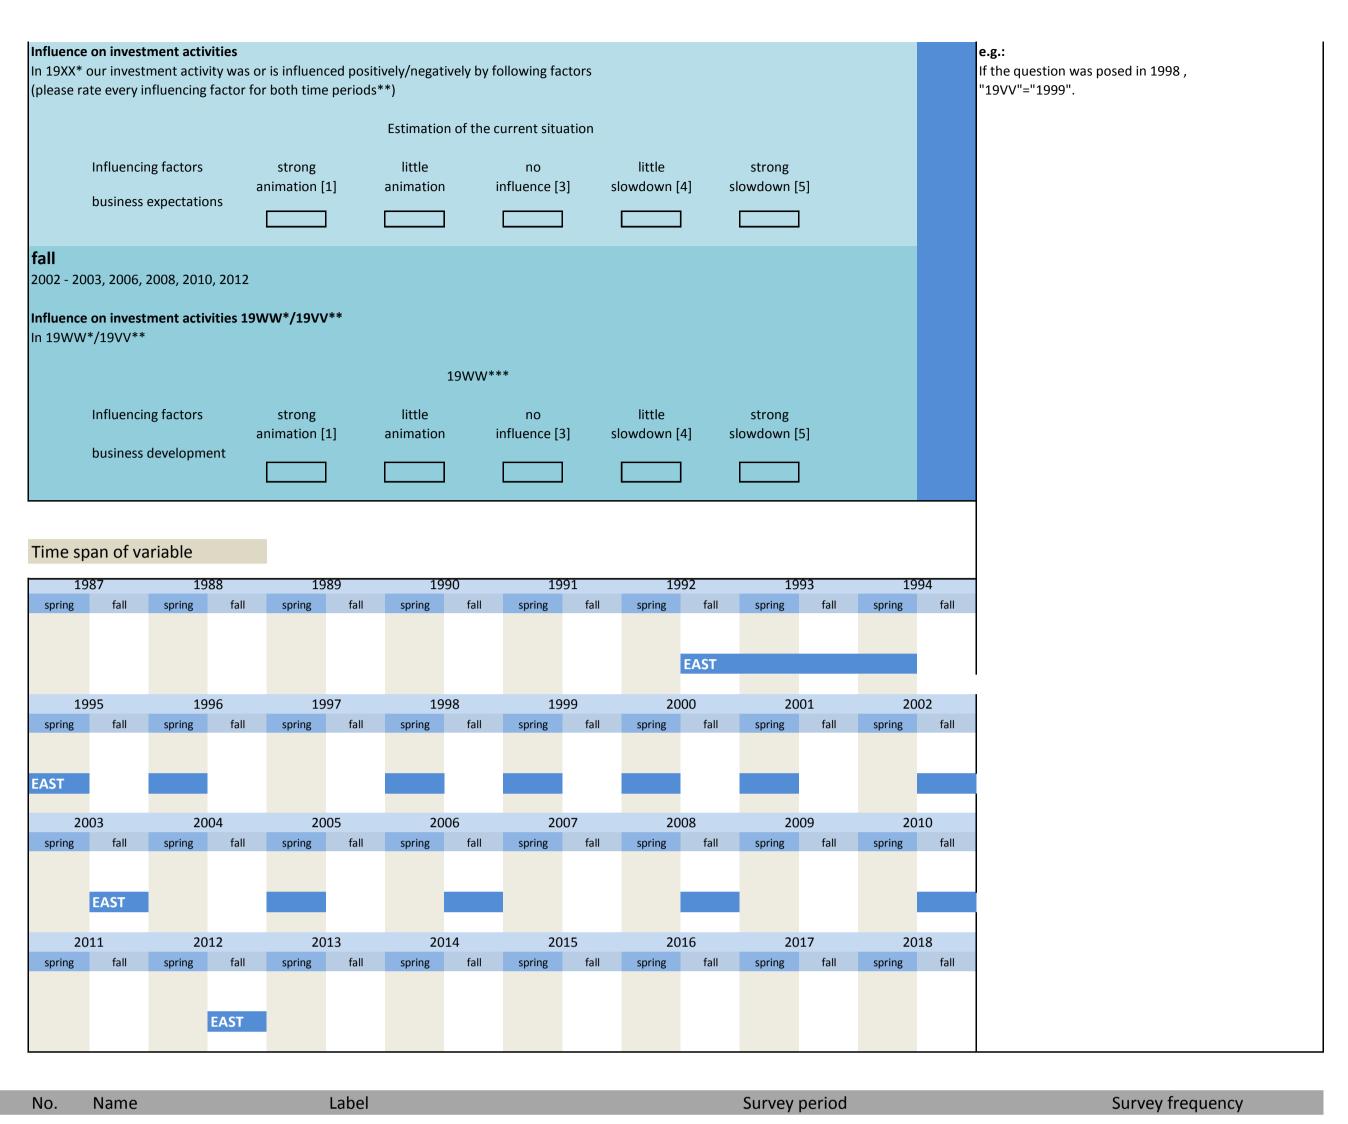

#### 1. Variables of identification

| No.   | Name                 | Label                                           | German description                                   |
|-------|----------------------|-------------------------------------------------|------------------------------------------------------|
|       |                      |                                                 |                                                      |
| 1.1)  | branche              | industry sector, ifo code, 3 digits             | Branche, ifo Codierung, 3-stellig                    |
| 1.2)  | code                 | code, dataset preparation variable              | Code, Datensatzaufbereitungsvariable                 |
| 1.3)  | idnum                | firm adressfile id, 7 digits                    | Firmenidentifikationsnummer                          |
| 1.4)  | ka                   | punch card format, dataset preparation variable | Kartenart, Datensatzaufbereitungsvariable            |
| 1.5)  | plantnum             | firm product group id, 9 digits                 | 9-stellige IT Identifikationsnummer                  |
| 1.6)  | sector_wz93          | WZ93 code                                       | WZ93 Nummer                                          |
| 1.7)  | sector_wz03          | WZ03 code                                       | WZ03 Nummer                                          |
| 1.8)  | sector_wz08          | WZ08 code                                       | WZ08 Nummer                                          |
| 1.9)  | year                 | year                                            | Jahr                                                 |
| 1.10) | saison               | survey spring / autumn                          | Frühjahr / Herbst Erhebung                           |
| 1.11) | fedsta               | federal state (StaBu-code)                      | Bundeslandcodierung des Statistischen Bundesamtes    |
| 1.12) | status               | structure of the company                        | Wirtschaftsform des Unternehmens                     |
| 1.13) | waehr                | currency DM - EUR                               | DM - EUR                                             |
| 1.14) | westeast             | western / eastern                               | Unterscheidet zwischen West- und Osterhebung         |
| 1.15) | currency3            | support variable                                | Hilfsvariable für waehr (Ost, H 2001)                |
| 1.16) | participation_status | participation status                            | Teilnahmestatus                                      |
| 1.17) | besch1               | scheduled size range for start-ups              | geplante Beschäftigunsgrößenklasse für Neugründungen |