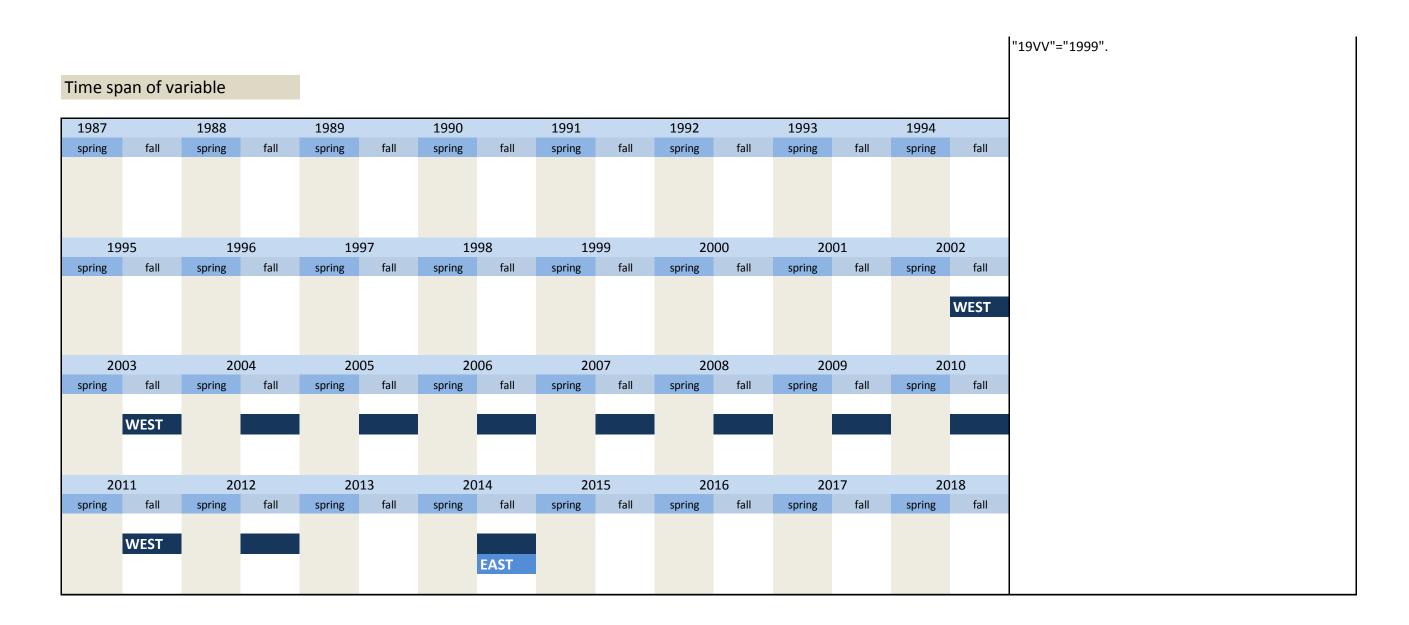

|   | LASI |  |  |  |  |
|---|------|--|--|--|--|
| 1 |      |  |  |  |  |
|   |      |  |  |  |  |

| No.         | Name        |              |            | Label        |            |              |            |              |            |              |            | Survey       | period     |              |                | Survey frequency                                                                                     |
|-------------|-------------|--------------|------------|--------------|------------|--------------|------------|--------------|------------|--------------|------------|--------------|------------|--------------|----------------|------------------------------------------------------------------------------------------------------|
|             |             |              |            |              |            |              |            |              |            |              |            |              |            |              |                |                                                                                                      |
| 1.2)        | code        |              |            | code, data   | aset prep  | aration var  | iable      |              |            |              |            | West -       | spring 1   | .965 to s    | pring 1        | 999 irregular                                                                                        |
|             | 0040        |              |            |              |            |              | lable      |              |            |              |            |              | 5p1116 -   |              | P1118 -        |                                                                                                      |
|             | 963         | 19           |            | 19           |            | 19           |            | 19           |            | 19           |            |              | 69         |              | )70<br>6. unit | Further informations                                                                                 |
| spring      | fall        | spring       | fall       | spring       | fall**     | spring       | fall**     | spring       | fall**     | spring       | fall       | spring       | fall**     | spring       | fall**         | Code, dataset preparation variable                                                                   |
|             |             |              |            | WEST*        |            |              |            |              |            |              |            |              |            |              |                |                                                                                                      |
|             |             |              |            |              |            |              |            |              |            |              |            |              |            |              |                | This variable has no qualitative and quantitative                                                    |
| 1           | 971         | 19           | 72         | 19           | 73         | 19           | 74         | 19           | 75         | 19           | 76         | 19           | 77         | 19           | 78             | meaning except for spring and fall 1999.                                                             |
| spring      | fall**      | spring       | fall**     | spring       | fall           | characteristics:                                                                                     |
| WEST*       |             |              |            | WEST         |            |              |            |              |            |              |            |              |            |              |                | spring 1987 to fall 1996, fall 1997 to fall 1998                                                     |
| VVEST       |             |              |            | WEST         |            |              |            |              |            |              |            |              |            |              |                | [1]                                                                                                  |
|             |             |              |            |              |            |              |            |              |            |              |            |              |            |              |                | spring 1997                                                                                          |
| 1<br>spring | 979<br>fall | 19<br>spring | 80<br>fall | 19<br>spring | 81<br>fall | 19<br>spring | 82<br>fall | 19<br>spring | 83<br>fall | 19<br>spring | 84<br>fall | 19<br>spring | 65<br>fall | 19<br>spring | 986<br>fall    | [1], [2]<br>spring and fall 1999                                                                     |
| 361118      | luii        | 301118       | iun        | 301118       | iun        | 301118       | iun        | 361118       | iun        | 361118       | iun        | 361.118      | iun        | 301118       | iun            | [2] = DM                                                                                             |
| WEST        |             |              |            |              |            |              |            |              |            |              |            |              |            |              |                | [3] = Euro                                                                                           |
|             |             |              |            |              |            |              |            |              |            |              |            |              |            |              |                |                                                                                                      |
| 1           | 987         | 19           | 88         | 19           | 89         | 19           | 90         | 19           | 91         | 19           | 92         | 19           | 93         | 19           | 94             | * :from 1964 to 1972 a subsequent survey was held                                                    |
| spring      | fall        | spring       | fall       | spring       | fall       | spring       | fall       | spring       | fall       | spring       | fall       | spring       | fall       | spring       | fall           | between the spring survey and the fall survey.                                                       |
| WEST        |             |              |            |              |            |              |            |              |            |              |            |              |            |              |                | Thus there should be the possibility to control the expectations and specifications for their actual |
|             |             |              |            |              |            |              |            |              |            |              |            |              |            |              |                | realization.                                                                                         |
| 1           | 005         | 10           | 06         | 10           | 07         | 1.0          | 00         | 10           | 00         | 20           | 00         | 20           | 01         | 20           | 0.2            |                                                                                                      |
| spring      | 995<br>fall | 19<br>spring | fall       | 19<br>spring | 97<br>fall | 19<br>spring | 98<br>fall | 19<br>spring | fall       | 20<br>spring | fall       | spring       | 01<br>fall | spring       | 002<br>fall    |                                                                                                      |
|             |             |              |            |              |            |              |            |              |            |              |            |              |            |              |                | ** Variable "code" not contained in subsequent survey                                                |
|             | WEST        |              |            |              |            |              |            |              |            |              |            |              |            |              |                | aswell                                                                                               |
|             |             |              |            |              |            |              |            |              |            |              |            |              |            |              |                |                                                                                                      |
|             | 003         | 20           |            | 20           |            | 20           |            | 20           |            | 20           |            |              | 09         |              | 10             |                                                                                                      |
| spring      | fall        | spring       | fall       | spring       | fall       | spring       | fall       | spring       | fall       | spring       | fall       | spring       | fall       | spring       | fall           |                                                                                                      |
|             |             |              |            |              |            |              |            |              |            |              |            |              |            |              |                |                                                                                                      |
|             |             |              |            |              |            |              |            |              |            |              |            |              |            |              |                |                                                                                                      |
| 2           | 011         | 20           | 12         | 20           | 13         | 20           | 14         | 20           | 15         | 20           | 16         | 20           | )17        | 20           | )18            |                                                                                                      |
| spring      | fall        | spring       | fall       | spring       | fall       | spring       | fall       | spring       | fall       | spring       | fall       | spring       | fall       | spring       | fall           |                                                                                                      |