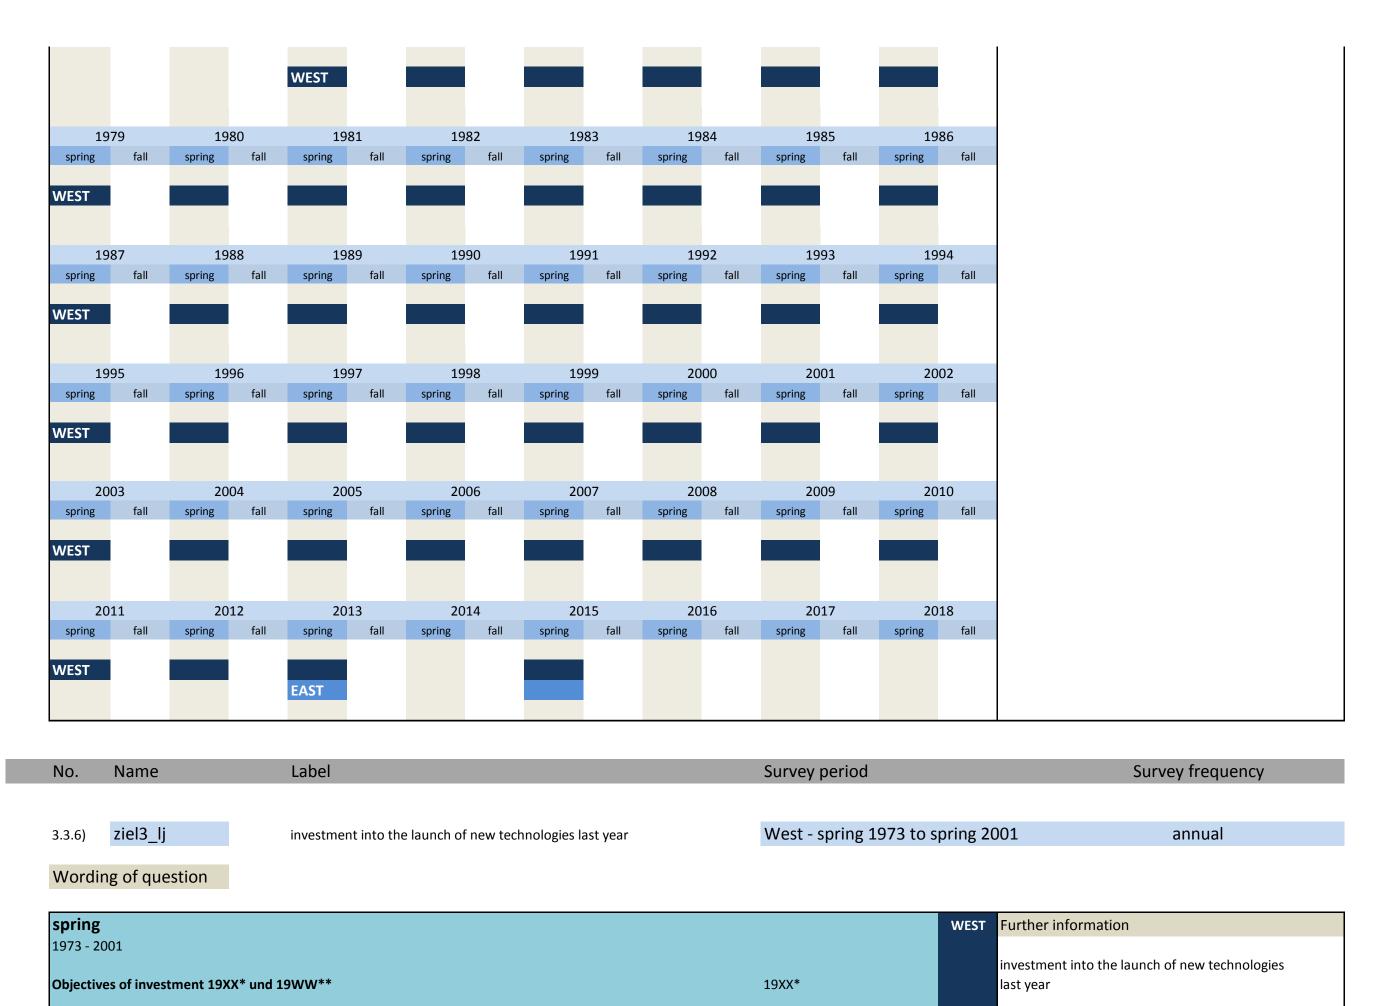

#### 3.3 Objectives of investment

| No.    | Name     | Label                                                     | German description                                        |
|--------|----------|-----------------------------------------------------------|-----------------------------------------------------------|
|        |          |                                                           |                                                           |
| 3.3.1) | ziel1_lj | main objective of investments last year                   | Hauptziel der Investitionstätigkeit letztes Jahr          |
| 3.3.2) | ziel1_dj | main objective of investments this year                   | Hauptziel der Investitionstätigkeit dieses Jahr           |
| 3.3.3) | ziel1_nj | main objective of investments next year                   | Hauptziel der Investitionstätigkeit nächstes Jahr         |
| 3.3.4) | ziel2_lj | inferior objective of investments last year               | Unterziel der Investitionstätigkeit letztes Jahr          |
| 3.3.5) | ziel2_dj | inferior objective of investments this year               | Unterziel der Investitionstätigkeit dieses Jahr           |
| 3.3.6) | ziel3_lj | investments into the launch of new technologies last year | Investitionen zur Einführung neuer Techniken letztes Jahr |
| 3.3.7) | ziel3_dj | investments into the launch of new technologies this year | Investitionen zur Einführung neuer Techniken dieses Jahr  |