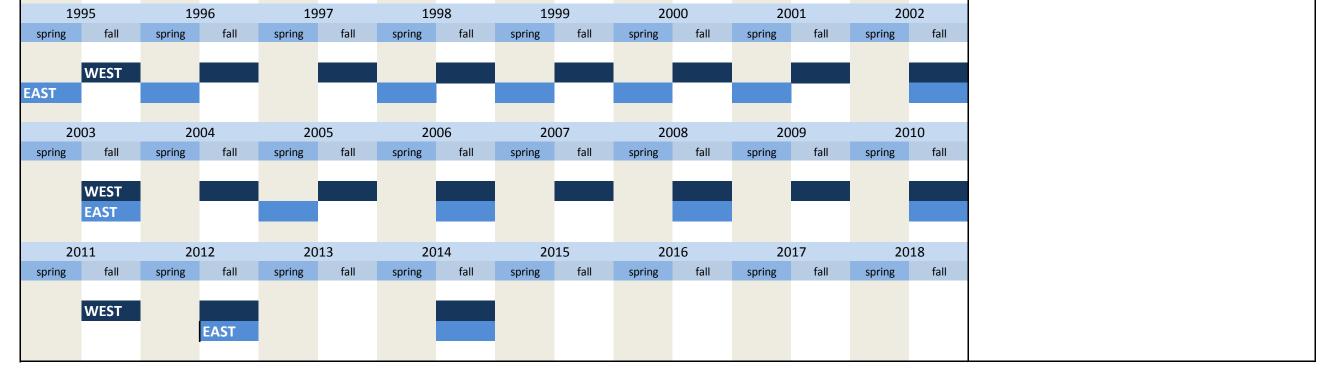

1. Variables of identification

| No.          | Name       |              |             | Label         |            |              |            |              |             |              |             | Survey p                             | period     |              |                                        | Survey frequency                                                                             |  |                                              |
|--------------|------------|--------------|-------------|---------------|------------|--------------|------------|--------------|-------------|--------------|-------------|--------------------------------------|------------|--------------|----------------------------------------|----------------------------------------------------------------------------------------------|--|----------------------------------------------|
| 1.1)         | branch     | e            |             | industry se   | ector, ifo | code, 3 di   | gits       |              |             |              |             | West - fa<br>West - fr<br>East - fro | rom sp     | ring 197     | 3 times a year<br>biannual<br>biannual |                                                                                              |  |                                              |
| 19           | 63         | 19           | 964         | 196           | 5          | 19           | 66         | 19           | 67          | 19           | 968         | 196                                  | 59         | 19           | 70                                     | Further information                                                                          |  |                                              |
| spring       | fall       | spring       | fall        | spring        | fall       | spring       | fall       | spring       | fall        | spring       | fall        | spring                               | fall       | spring       | fall                                   |                                                                                              |  |                                              |
|              |            | WEST*        |             | WEST*         |            |              |            |              |             |              |             |                                      |            |              |                                        | Industry sector, ifo code, 3 digits                                                          |  |                                              |
|              |            |              |             |               |            |              |            |              |             |              |             |                                      |            |              |                                        | 3 digits                                                                                     |  |                                              |
|              |            |              |             |               |            |              |            |              |             |              |             |                                      |            |              |                                        |                                                                                              |  |                                              |
| 19<br>spring | 71<br>fall | 19<br>spring | 972<br>fall | 197<br>spring | '3<br>fall | 19<br>spring | 74<br>fall | 19<br>spring | 975<br>fall | 19<br>spring | 976<br>fall | 197<br>spring                        | 77<br>fall | 19<br>spring | 78<br>fall                             | * : from 1964 to 1972 a subsequent survey was between the spring survey and the fall survey. |  |                                              |
| spring       | Idii       | Shiring      | Idii        | shing         | Idii       | spring       | Idii       | Spring       | Tall        | Spring       | Idii        | shiing                               | Tall       | spring       | Idii                                   | Thus there should be the possibility to control                                              |  |                                              |
| WEST*        |            |              |             |               |            | WEST         |            |              |             |              |             |                                      |            |              |                                        |                                                                                              |  | expectations and specifications for their ac |
|              |            |              |             |               |            |              |            |              |             |              |             |                                      |            |              |                                        | realization.                                                                                 |  |                                              |
| 19           | 79         | 19           | 980         | 198           | 31         | 19           | 82         | 19           | 83          | 19           | 984         | 198                                  | 35         | 19           | 86                                     |                                                                                              |  |                                              |
| spring       | fall       | spring       | fall        | spring        | fall       | spring       | fall       | spring       | fall        | spring       | fall        | spring                               | fall       | spring       | fall                                   |                                                                                              |  |                                              |
| WEST         |            |              |             |               |            |              |            |              |             |              |             |                                      |            |              |                                        |                                                                                              |  |                                              |
|              |            |              |             |               |            |              |            |              |             |              |             |                                      |            |              |                                        |                                                                                              |  |                                              |
| 19           | 07         | 10           | 988         | 198           | 20         | 19           | 00         | 10           | 91          | 10           | 92          | 199                                  | 12         | 19           | 04                                     |                                                                                              |  |                                              |
| spring       | fall       | spring       | fall        | spring        | fall       | spring       | fall       | spring       | fall        | spring       | fall        | spring                               | fall       | spring       | fall                                   |                                                                                              |  |                                              |
| WEST         |            |              |             |               |            |              |            |              |             |              |             |                                      |            |              |                                        |                                                                                              |  |                                              |
| VVLJI        |            |              |             |               |            |              |            |              |             |              | EAST        |                                      |            |              |                                        |                                                                                              |  |                                              |
|              |            |              |             |               |            |              |            |              |             |              |             |                                      |            |              |                                        |                                                                                              |  |                                              |
| 19           | 95<br>fall |              | 996<br>fall | 199<br>spring | fall       | 19           | 98<br>fall | 19<br>spring | 999<br>fall | 20<br>spring | )00<br>fall | 200<br>spring                        | )1<br>fall | 20           | 02<br>fall                             |                                                                                              |  |                                              |
| spring       | Idli       | spring       | Idli        | spring        | Idli       | spring       | Idli       | spring       | Idli        | spring       | Idli        | spring                               | Idli       | spring       | Idli                                   |                                                                                              |  |                                              |
| WEST         |            |              |             |               |            |              |            |              |             |              |             |                                      |            |              |                                        |                                                                                              |  |                                              |
| EAST         |            |              |             |               |            |              |            |              |             |              |             |                                      |            |              |                                        |                                                                                              |  |                                              |
| 20           | 03         | 20           | 004         | 200           | 15         | 20           | 06         | 20           | 07          | 20           | 08          | 200                                  | )9         | 20           | 10                                     |                                                                                              |  |                                              |
| spring       | fall       | spring       | fall        | spring        | fall       | spring       | fall       | spring       | fall        | spring       | fall        | spring                               | fall       | spring       | fall                                   |                                                                                              |  |                                              |
| WEST         |            |              |             |               |            |              |            |              |             |              |             |                                      |            |              |                                        |                                                                                              |  |                                              |
| EAST         |            |              |             |               |            |              |            |              |             |              |             |                                      |            |              |                                        |                                                                                              |  |                                              |
| 20           | 11         | 20           | 012         | 201           | .3         | 20           | 14         | 20           | )15         | 20           | )16         | 201                                  | 17         | 20           | 18                                     |                                                                                              |  |                                              |
| spring       | fall       | spring       | fall        | spring        | fall       | spring       | fall       | spring       | fall        | spring       | fall        | spring                               | fall       | spring       | fall                                   |                                                                                              |  |                                              |
| 14/505       |            |              |             |               |            |              |            |              |             |              |             |                                      |            |              |                                        |                                                                                              |  |                                              |
| WEST<br>EAST |            |              |             |               |            |              |            |              |             |              |             |                                      |            |              |                                        |                                                                                              |  |                                              |