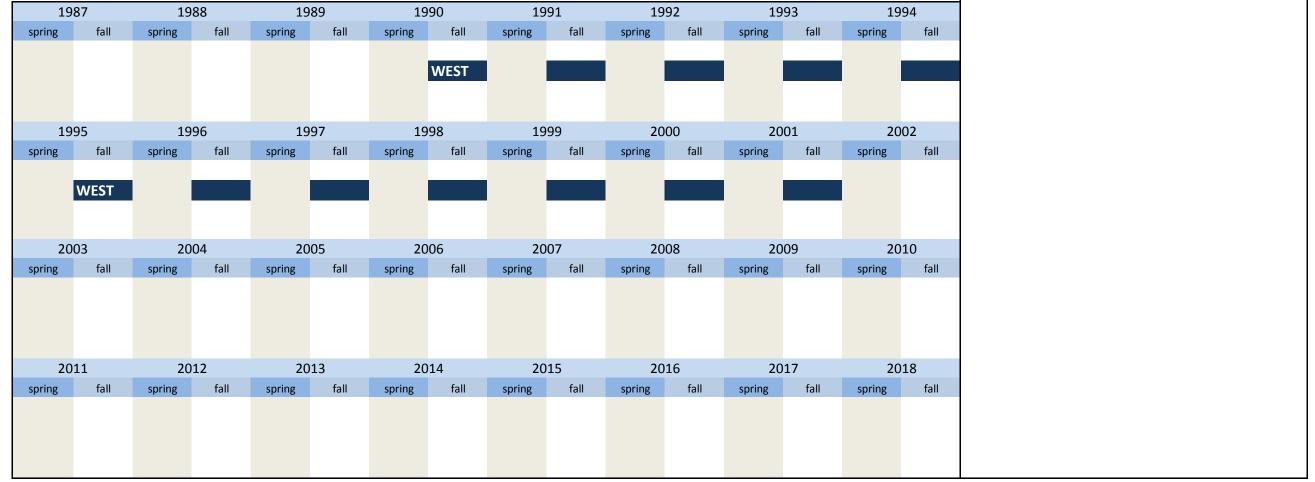

| No.          | Name         |              |             | Label        |              |              |            |              |            |              |            | Survey       | period      |              |            | Survey frequency                                                                  |
|--------------|--------------|--------------|-------------|--------------|--------------|--------------|------------|--------------|------------|--------------|------------|--------------|-------------|--------------|------------|-----------------------------------------------------------------------------------|
| 1.3)         | idnum        |              |             | firm adre    | ssfile id, 7 | digits       |            |              |            |              |            | West -       | from sp     | ring 198     | 7 on       | biannual                                                                          |
| 1            | 062          | 10           | 64          | 19           | <u>с</u> г   | 10           | 66         | 10           | 67         | 10           | 60         | 10           |             | 10           | 70         | Further information                                                               |
| spring       | L963<br>fall | spring       | fall        | spring       | fall         | spring       | fall       | spring       | fall       | spring       | 68<br>fall | spring       | 69<br>fall  | spring       | 70<br>fall | Further mormation                                                                 |
|              |              | 8            |             |              |              |              |            | 8            |            | 8            |            | - F 0        |             | -p6          |            | Firm adressfile id                                                                |
|              |              |              |             |              |              |              |            |              |            |              |            |              |             |              |            |                                                                                   |
|              |              |              |             |              |              |              |            |              |            |              |            |              |             |              |            | 7 digits                                                                          |
| 1            | 1971         | 19           | 72          | 19           | 73           | 19           | 74         | 19           | 75         | 19           | 76         | 19           | 77          | 19           | 78         | digit 1-2: branch of industry [20], [21]<br>digit 3-7: firm identification number |
| spring       | fall         | spring       | fall        | spring       | fall         | spring       | fall       | spring       | fall       | spring       | fall       | spring       | fall        | spring       | fall       |                                                                                   |
|              |              |              |             |              |              |              |            |              |            |              |            |              |             |              |            |                                                                                   |
|              |              |              |             |              |              |              |            |              |            |              |            |              |             |              |            |                                                                                   |
|              |              |              |             |              |              |              |            |              |            |              |            |              |             |              |            |                                                                                   |
| 1            | 1979         | 19           | 80          | 19           | 81           | 19           | 82         | 19           | 83         | 19           | 84         | 19           | 85          | 19           | 86         |                                                                                   |
| spring       | fall         | spring       | fall        | spring       | fall         | spring       | fall       | spring       | fall       | spring       | fall       | spring       | fall        | spring       | fall       |                                                                                   |
|              |              |              |             |              |              |              |            |              |            |              |            |              |             |              |            |                                                                                   |
|              |              |              |             |              |              |              |            |              |            |              |            |              |             |              |            |                                                                                   |
|              |              |              |             |              |              |              |            |              |            |              |            |              |             |              |            |                                                                                   |
| 1            | 1987         | 19           | 88          | 19           | 89           | 19           | 90         | 19           | 91         | 19           | 92         | 19           |             | 19           | 94         |                                                                                   |
| spring       | fall         | spring       | fall        | spring       | fall         | spring       | fall       | spring       | fall       | spring       | fall       | spring       | fall        | spring       | fall       |                                                                                   |
| WEST         |              |              |             |              |              |              |            |              |            |              |            |              |             |              |            |                                                                                   |
|              |              |              |             |              |              |              |            |              |            |              | EAST       |              |             |              |            |                                                                                   |
|              |              |              |             |              |              |              |            |              |            |              |            |              |             |              |            |                                                                                   |
|              | 1995         |              | 96          | 19           |              |              | 98         |              | 99         |              | 00         |              | 01          |              | 02         |                                                                                   |
| spring       | fall         | spring       | fall        | spring       | fall         | spring       | fall       | spring       | fall       | spring       | fall       | spring       | fall        | spring       | fall       |                                                                                   |
| WEST         |              |              |             |              |              |              |            |              |            |              |            |              |             |              |            |                                                                                   |
| EAST         |              |              |             |              |              |              |            |              |            |              |            |              |             |              |            |                                                                                   |
|              |              |              |             |              | ~-           |              | 0.0        |              | ~ 7        |              | ~~         |              |             |              | 10         |                                                                                   |
| 2<br>spring  | 2003<br>fall | 20<br>spring | 004<br>fall | 20<br>spring | 05<br>fall   | 20<br>spring | 06<br>fall | 20<br>spring | 07<br>fall | 20<br>spring | 08<br>fall | 20<br>spring | 609<br>fall | 20<br>spring | 10<br>fall |                                                                                   |
| , 3          |              |              |             |              |              |              |            |              |            |              |            |              |             |              |            |                                                                                   |
| WEST         |              |              |             |              |              |              |            |              |            |              |            |              |             |              |            |                                                                                   |
| EAST         |              |              |             |              |              |              |            |              |            |              |            |              |             |              |            |                                                                                   |
| 2            | 2011         | 20           | )12         | 20           | 13           | 20           | 14         | 20           | 15         | 20           | 16         | 20           | )17         | 20           | 18         |                                                                                   |
| spring       | fall         | spring       | fall        | spring       | fall         | spring       | fall       | spring       | fall       | spring       | fall       | spring       | fall        | spring       | fall       |                                                                                   |
|              |              |              |             |              |              |              |            |              |            |              |            |              |             |              |            |                                                                                   |
| WEST<br>EAST |              |              |             |              |              |              |            |              |            |              |            |              |             |              |            |                                                                                   |
| LAST         |              |              |             |              |              |              |            |              |            |              |            |              |             |              |            |                                                                                   |