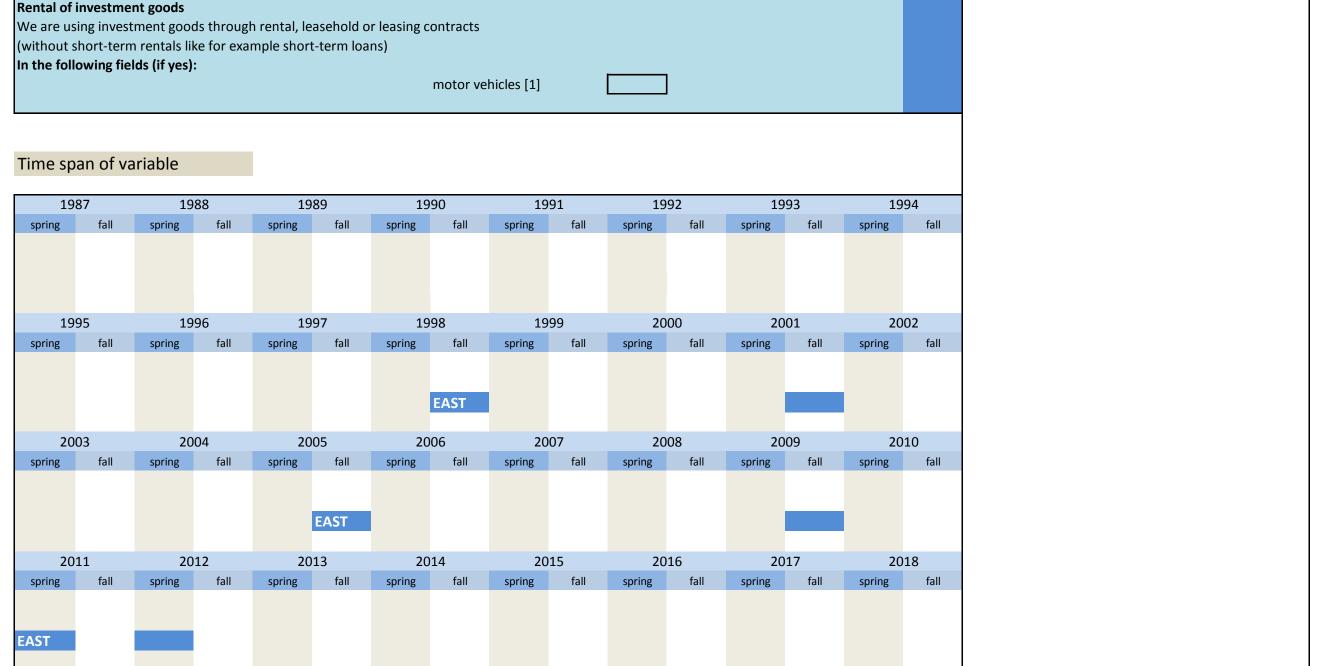

| 3.5.9)  | ausruest_vlj   | rented equipment two years ago                                         | Gemietete Ausrüstung vorletztes Jahr                                     |
|---------|----------------|------------------------------------------------------------------------|--------------------------------------------------------------------------|
| 3.5.10) | ausruest_lj    | rented equipment last year                                             | Gemietete Ausrüstung letztes Jahr                                        |
| 3.5.11) | ausruest_dj    | rented equipment this year                                             | Gemietete Ausrüstung dieses Jahr                                         |
| 3.5.12) | leasingges_vlj | investment goods rented via leasing companies two years ago            | Über Leasinggesellschaften angemietete Investitionsgüter vorletztes Jahr |
| 3.5.13) | leasingges_lj  | investment goods rented via leasing companies last year                | Über Leasinggesellschaften angemietete Investitionsgüter letztes Jahr    |
| 3.5.14) | leasingges_dj  | investment goods rented via leasing companies this year                | Über Leasinggesellschaften angemietete Investitionsgüter dieses Jahr     |
| 3.5.15) | anteilleas_vlj | share of investment goods rented via leasing companies two years ago   | Anteil der Anmietungen über Leasinggesellschaften vorletztes Jahr        |
| 3.5.16) | anteilleas_lj  | share of investment goods rented via leasing companies last year       | Anteil der Anmietungen über Leasinggesellschaften letztes Jahr           |
| 3.5.17) | anteilleas_dj  | share of investment goods rented via leasing companies this year       | Anteil der Anmietungen über Leasinggesellschaften dieses Jahr            |
| 3.5.18) | besitzges_vlj  | investment goods rented via holding companies two years ago            | Über Besitzgesellschaften angemietete Investitionsgüter vorletztes Jahr  |
| 3.5.19) | besitzges_lj   | investment goods rented via holding companies last year                | Über Besitzgesellschaften angemietete Investitionsgüter letztes Jahr     |
| 3.5.20) | besitzges_dj   | investment goods rented via holding companies this year                | Über Besitzgesellschaften angemietete Investitionsgüter dieses Jahr      |
| 3.5.21) | anteilbes_vlj  | share of investment goods rented via holding companies two years ago   | Anteil der Anmietungen über Besitzgesellschaften vorletztes Jahr         |
| 3.5.22) | anteilbes_lj   | share of investment goods rented via holding companies last year       | Anteil der Anmietungen über Besitzgesellschaften letztes Jahr            |
| 3.5.23) | anteilbes_dj   | share of investment goods rented via holding companies this year       | Anteil der Anmietungen über Besitzgesellschaften dieses Jahr             |
| 3.5.24) | invpacht       | use of investment goods through rental, leasehold or leasing contracts | Nutzung von Investitionsgütern über Pacht-, Miet-, oder Leasingverträge  |
| 3.5.25) | invp_1         | use of leased or rented machines                                       | Nutzung von geleasten oder gemieteten Maschinen                          |
| 3.5.26) | invp_2         | use of leased or rented data processing systems or office equipment    | Nutzung von geleasten oder gemieteten EDV- oder Bürogeräten              |
| 3.5.27) | invp_3         | use of leased or rented telephone systems                              | Nutzung von geleaster oder gemieteter Telefonanlage                      |
| 3.5.28) | invp_4         | use of leased or rented motor vehicles                                 | Nutzung von geleasten oder gemieteten Kraftfahrzeugen                    |
| 3.5.29) | invp_5         | use of other leased or rented investment goods                         | Nutzung von sonstigen geleasten oder gemieteten Investitionsgütern       |
| 3.5.30) | invp_6         | use of leased or rented real estate                                    | Nutzung von geleasten oder gemieteten Immobilien                         |
| 3.5.31) | invgel1_dj     | use of rented investment goods                                         | Nutzung gemieteter Investitionsgüter                                     |
| 3.5.32) | invgel2_vlj    | inflow of rented equipment and buildings two years ago                 | Zugänge an gemieteten Ausrüstungen und Bauten vorletztes Jahr            |
| 3.5.33) | invgel2_lj     | inflow of rented equipment and buildings last year                     | Zugänge an gemieteten Ausrüstungen und Bauten letztes Jahr               |
| 3.5.34) | invgel2_dj     | inflow of rented equipment and buildings this year                     | Zugänge an gemieteten Ausrüstungen und Bauten dieses Jahr                |
| 3.5.35) | invmiet        | use of accrued investments goods by hire-purchase                      | Nutzung über Mietkauf zugegangener Investitionsgüter                     |
| 3.5.36) | invgel1_ljvlj  | rented investment goods two years ago                                  | Im vorletzten Jahr gemietete Investitionsgüter                           |