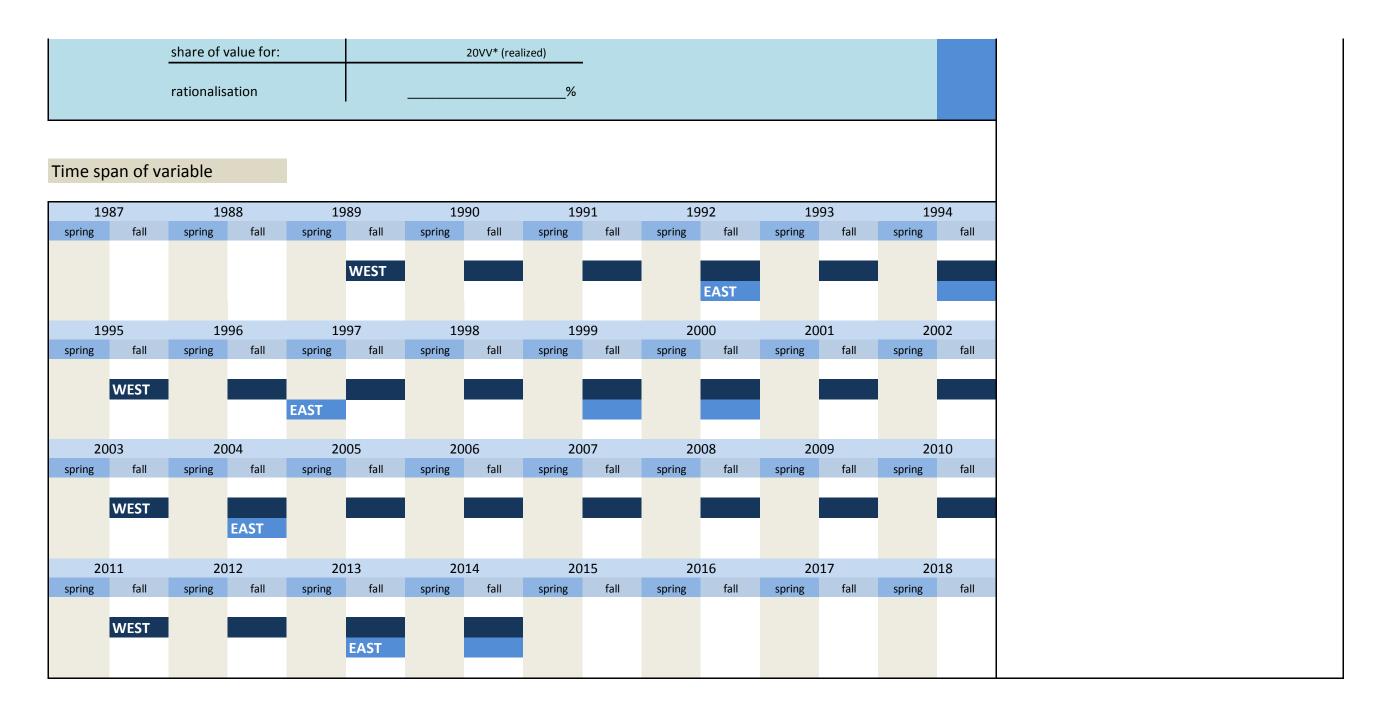

|   | LASI |  |  |  |  |
|---|------|--|--|--|--|
| 1 |      |  |  |  |  |
|   |      |  |  |  |  |

| No.         | Name        |              |            | Label        |            |              |            |              |            |              |            | Survey       | period     |              |                | Survey frequency                                                                                     |
|-------------|-------------|--------------|------------|--------------|------------|--------------|------------|--------------|------------|--------------|------------|--------------|------------|--------------|----------------|------------------------------------------------------------------------------------------------------|
|             |             |              |            |              |            |              |            |              |            |              |            |              |            |              |                |                                                                                                      |
| 1.2)        | code        |              |            | code, data   | aset prep  | aration var  | iable      |              |            |              |            | West -       | spring 1   | .965 to s    | pring 1        | 999 irregular                                                                                        |
|             | 0040        |              |            |              |            |              | lable      |              |            |              |            |              | 5p1116 -   |              | P1118 -        |                                                                                                      |
|             | 963         | 19           |            | 19           |            | 19           |            | 19           |            | 19           |            |              | 69         |              | )70<br>6. unit | Further informations                                                                                 |
| spring      | fall        | spring       | fall       | spring       | fall**     | spring       | fall**     | spring       | fall**     | spring       | fall       | spring       | fall**     | spring       | fall**         | Code, dataset preparation variable                                                                   |
|             |             |              |            | WEST*        |            |              |            |              |            |              |            |              |            |              |                |                                                                                                      |
|             |             |              |            |              |            |              |            |              |            |              |            |              |            |              |                | This variable has no qualitative and quantitative                                                    |
| 1           | 971         | 19           | 72         | 19           | 73         | 19           | 74         | 19           | 75         | 19           | 76         | 19           | 77         | 19           | 78             | meaning except for spring and fall 1999.                                                             |
| spring      | fall**      | spring       | fall**     | spring       | fall           | characteristics:                                                                                     |
| WEST*       |             |              |            | WEST         |            |              |            |              |            |              |            |              |            |              |                | spring 1987 to fall 1996, fall 1997 to fall 1998                                                     |
| VVEST       |             |              |            | WEST         |            |              |            |              |            |              |            |              |            |              |                | [1]                                                                                                  |
|             |             |              |            |              |            |              |            |              |            |              |            |              |            |              |                | spring 1997                                                                                          |
| 1<br>spring | 979<br>fall | 19<br>spring | 80<br>fall | 19<br>spring | 81<br>fall | 19<br>spring | 82<br>fall | 19<br>spring | 83<br>fall | 19<br>spring | 84<br>fall | 19<br>spring | 65<br>fall | 19<br>spring | 986<br>fall    | [1], [2]<br>spring and fall 1999                                                                     |
| 361118      | luii        | 301118       | iun        | 301118       | iun        | 301118       | iun        | 361118       | iun        | 361118       | iun        | 361.118      | iun        | 301118       | iun            | [2] = DM                                                                                             |
| WEST        |             |              |            |              |            |              |            |              |            |              |            |              |            |              |                | [3] = Euro                                                                                           |
|             |             |              |            |              |            |              |            |              |            |              |            |              |            |              |                |                                                                                                      |
| 1           | 987         | 19           | 88         | 19           | 89         | 19           | 90         | 19           | 91         | 19           | 92         | 19           | 93         | 19           | 94             | * :from 1964 to 1972 a subsequent survey was held                                                    |
| spring      | fall        | spring       | fall       | spring       | fall       | spring       | fall       | spring       | fall       | spring       | fall       | spring       | fall       | spring       | fall           | between the spring survey and the fall survey.                                                       |
| WEST        |             |              |            |              |            |              |            |              |            |              |            |              |            |              |                | Thus there should be the possibility to control the expectations and specifications for their actual |
|             |             |              |            |              |            |              |            |              |            |              |            |              |            |              |                | realization.                                                                                         |
| 1           | 005         | 10           | 06         | 10           | 07         | 1.0          | 00         | 10           | 00         | 20           | 00         | 20           | 01         | 20           | 0.2            |                                                                                                      |
| spring      | 995<br>fall | 19<br>spring | fall       | 19<br>spring | 97<br>fall | 19<br>spring | 98<br>fall | 19<br>spring | fall       | 20<br>spring | fall       | spring       | 01<br>fall | spring       | 002<br>fall    |                                                                                                      |
|             |             |              |            |              |            |              |            |              |            |              |            |              |            |              |                | ** Variable "code" not contained in subsequent survey                                                |
|             | WEST        |              |            |              |            |              |            |              |            |              |            |              |            |              |                | aswell                                                                                               |
|             |             |              |            |              |            |              |            |              |            |              |            |              |            |              |                |                                                                                                      |
|             | 003         | 20           |            | 20           |            | 20           |            | 20           |            | 20           |            |              | 09         |              | 10             |                                                                                                      |
| spring      | fall        | spring       | fall       | spring       | fall       | spring       | fall       | spring       | fall       | spring       | fall       | spring       | fall       | spring       | fall           |                                                                                                      |
|             |             |              |            |              |            |              |            |              |            |              |            |              |            |              |                |                                                                                                      |
|             |             |              |            |              |            |              |            |              |            |              |            |              |            |              |                |                                                                                                      |
| 2           | 011         | 20           | 12         | 20           | 13         | 20           | 14         | 20           | 15         | 20           | 16         | 20           | )17        | 20           | )18            |                                                                                                      |
| spring      | fall        | spring       | fall       | spring       | fall       | spring       | fall       | spring       | fall       | spring       | fall       | spring       | fall       | spring       | fall           |                                                                                                      |