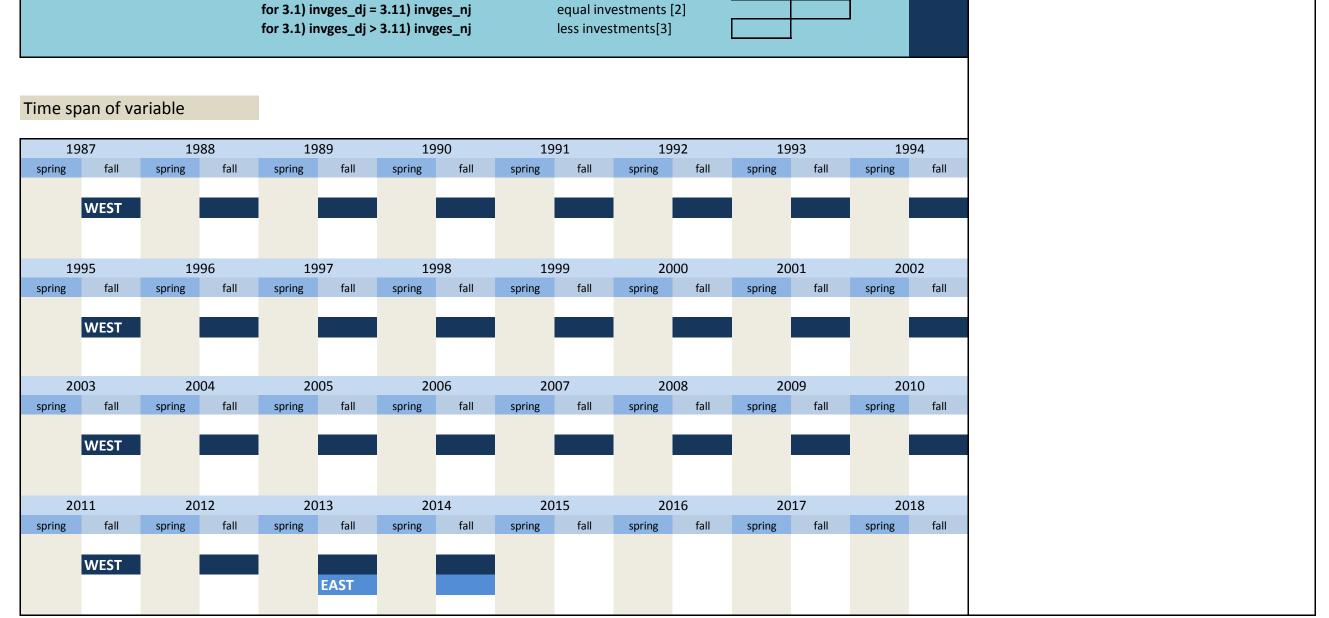

#### 3.1 Type of investment

| No.     | Name       | Label                                                                 | German description                                                        |
|---------|------------|-----------------------------------------------------------------------|---------------------------------------------------------------------------|
|         |            |                                                                       |                                                                           |
| 3.1.1)  | invges_vlj | total investment two years ago                                        | Gesamtinvestitionen vorletztes Jahr                                       |
| 3.1.2)  | invges_lj  | total investment last year                                            | Gesamtinvestitionen letztes Jahr                                          |
| 3.1.3)  | invges_dj  | total investment this year                                            | Gesamtinvestitionen dieses Jahr                                           |
| 3.1.4)  | invges_nj  | total investment next year                                            | Gesamtinvestitionen nächstes Jahr                                         |
| 3.1.5)  | invbb_vlj  | investments in buildings two years ago                                | Investitionen in Betriebsbauten vorletztes Jahr                           |
| 3.1.6)  | invbb_lj   | investments in buildings last year                                    | Investitionen in Betriebsbauten letztes Jahr                              |
| 3.1.7)  | invbb_dj   | investments in buildings this year                                    | Investitionen in Betriebsbauten dieses Jahr                               |
| 3.1.8)  | invbb_nj   | investments in buildings next year                                    | Investitionen in Betriebsbauten nächstes Jahr                             |
| 3.1.9)  | invwb_lj   | investments in residential building last year                         | Investitionen in Wohnungsbauten letztes Jahr                              |
| 3.1.10) | invwb_vlj  | investments in residential buildings two years ago                    | Investitionen in Wohnungsbauten vorletztes Jahr                           |
| 3.1.11) | invgm_vlj  | investments in equipment and machinery two years ago                  | Investitionen in Geräte und Maschinen vorletztes Jahr                     |
| 3.1.12) | invgm_lj   | investments in equipment and machinery last year                      | Investitionen in Geräte und Maschinen letztes Jahr                        |
| 3.1.13) | invgm_dj   | investments in equipment and machinery this year                      | Investitionen in Geräte und Maschinen dieses Jahr                         |
| 3.1.14) | invges_dj1 | scheduled investments yes / no                                        | Durchführung von Investitionen geplant ja / nein                          |
| 3.1.15) | invges_dj2 | total investment this year compared to last year                      | Gesamtinvestitionen dieses Jahr im Vergleich zum letzten Jahr             |
| 3.1.16) | invges_dj3 | percentage change of total investment this year compared to last year | Veränderung der Gesamtinv. dieses Jahr im Vergl. zum letzten Jahr in %    |
| 3.1.17) | invges_nj2 | total investment next year compared to this year                      | Gesamtinvestitionen nächstes Jahr im Vergleich zu diesem Jahr             |
| 3.1.18) | invges_nj3 | percentage change of total investment next year compared to this year | Veränderung der Gesamtinv. nächstes Jahr im Vergl. zu diesem Jahr in %    |
| 3.1.19) | invbb_dj1  | scheduled investments in buildings yes / no                           | Durchführung von Investitionen in Betriebsbauten geplant ja / nein        |
| 3.1.20) | invbb_dj2  | investments in buildings this year compared to last year              | Investitionen in Betriebsbauten dieses Jahr im Vergleich zum letzten Jahr |
| 3.1.21) | invbb_dj3  | percentage change of investments in buildings compared to last year   | Veränderung der Inv. in Betriebsbauten im Vergl. zum letzten Jahr in %    |