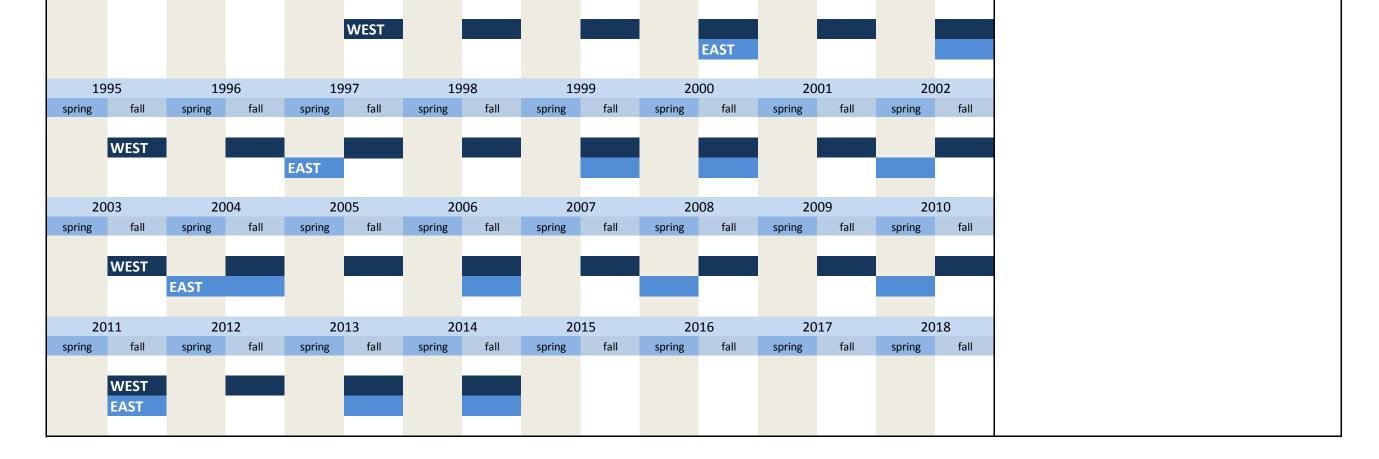

|   | LASI |  |  |  |  |
|---|------|--|--|--|--|
| 1 |      |  |  |  |  |
|   |      |  |  |  |  |

| No.         | Name        |              |            | Label        |            |              |            |              |            |              |            | Survey       | period     |              |                | Survey frequency                                                                                     |
|-------------|-------------|--------------|------------|--------------|------------|--------------|------------|--------------|------------|--------------|------------|--------------|------------|--------------|----------------|------------------------------------------------------------------------------------------------------|
|             |             |              |            |              |            |              |            |              |            |              |            |              |            |              |                |                                                                                                      |
| 1.2)        | code        |              |            | code, data   | aset prep  | aration var  | iable      |              |            |              |            | West -       | spring 1   | .965 to s    | pring 1        | 999 irregular                                                                                        |
|             | 0040        |              |            |              |            |              | lable      |              |            |              |            |              | 5p1116 -   |              | P1118 -        |                                                                                                      |
|             | 963         | 19           |            | 19           |            | 19           |            | 19           |            | 19           |            |              | 69         |              | )70<br>6. unit | Further informations                                                                                 |
| spring      | fall        | spring       | fall       | spring       | fall**     | spring       | fall**     | spring       | fall**     | spring       | fall       | spring       | fall**     | spring       | fall**         | Code, dataset preparation variable                                                                   |
|             |             |              |            | WEST*        |            |              |            |              |            |              |            |              |            |              |                |                                                                                                      |
|             |             |              |            |              |            |              |            |              |            |              |            |              |            |              |                | This variable has no qualitative and quantitative                                                    |
| 1           | 971         | 19           | 72         | 19           | 73         | 19           | 74         | 19           | 75         | 19           | 76         | 19           | 77         | 19           | 78             | meaning except for spring and fall 1999.                                                             |
| spring      | fall**      | spring       | fall**     | spring       | fall           | characteristics:                                                                                     |
| WEST*       |             |              |            | WEST         |            |              |            |              |            |              |            |              |            |              |                | spring 1987 to fall 1996, fall 1997 to fall 1998                                                     |
| VVEST       |             |              |            | WEST         |            |              |            |              |            |              |            |              |            |              |                | [1]                                                                                                  |
|             |             |              |            |              |            |              |            |              |            |              |            |              |            |              |                | spring 1997                                                                                          |
| 1<br>spring | 979<br>fall | 19<br>spring | 80<br>fall | 19<br>spring | 81<br>fall | 19<br>spring | 82<br>fall | 19<br>spring | 83<br>fall | 19<br>spring | 84<br>fall | 19<br>spring | 65<br>fall | 19<br>spring | 986<br>fall    | [1], [2]<br>spring and fall 1999                                                                     |
| 361118      | luii        | 301118       | iun        | 301118       | iun        | 301118       | iun        | 361118       | iun        | 361118       | iun        | 361.118      | iun        | 301118       | iun            | [2] = DM                                                                                             |
| WEST        |             |              |            |              |            |              |            |              |            |              |            |              |            |              |                | [3] = Euro                                                                                           |
|             |             |              |            |              |            |              |            |              |            |              |            |              |            |              |                |                                                                                                      |
| 1           | 987         | 19           | 88         | 19           | 89         | 19           | 90         | 19           | 91         | 19           | 92         | 19           | 93         | 19           | 94             | * :from 1964 to 1972 a subsequent survey was held                                                    |
| spring      | fall        | spring       | fall       | spring       | fall       | spring       | fall       | spring       | fall       | spring       | fall       | spring       | fall       | spring       | fall           | between the spring survey and the fall survey.                                                       |
| WEST        |             |              |            |              |            |              |            |              |            |              |            |              |            |              |                | Thus there should be the possibility to control the expectations and specifications for their actual |
|             |             |              |            |              |            |              |            |              |            |              |            |              |            |              |                | realization.                                                                                         |
| 1           | 005         | 10           | 06         | 10           | 07         | 1.0          | 00         | 10           | 00         | 20           | 00         | 20           | 01         | 20           | 0.2            |                                                                                                      |
| spring      | 995<br>fall | 19<br>spring | fall       | 19<br>spring | 97<br>fall | 19<br>spring | 98<br>fall | 19<br>spring | fall       | 20<br>spring | fall       | spring       | 01<br>fall | spring       | 002<br>fall    |                                                                                                      |
|             |             |              |            |              |            |              |            |              |            |              |            |              |            |              |                | ** Variable "code" not contained in subsequent survey                                                |
|             | WEST        |              |            |              |            |              |            |              |            |              |            |              |            |              |                | aswell                                                                                               |
|             |             |              |            |              |            |              |            |              |            |              |            |              |            |              |                |                                                                                                      |
|             | 003         | 20           |            | 20           |            | 20           |            | 20           |            | 20           |            |              | 09         |              | 10             |                                                                                                      |
| spring      | fall        | spring       | fall       | spring       | fall       | spring       | fall       | spring       | fall       | spring       | fall       | spring       | fall       | spring       | fall           |                                                                                                      |
|             |             |              |            |              |            |              |            |              |            |              |            |              |            |              |                |                                                                                                      |
|             |             |              |            |              |            |              |            |              |            |              |            |              |            |              |                |                                                                                                      |
| 2           | 011         | 20           | 12         | 20           | 13         | 20           | 14         | 20           | 15         | 20           | 16         | 20           | )17        | 20           | )18            |                                                                                                      |
| spring      | fall        | spring       | fall       | spring       | fall       | spring       | fall       | spring       | fall       | spring       | fall       | spring       | fall       | spring       | fall           |                                                                                                      |