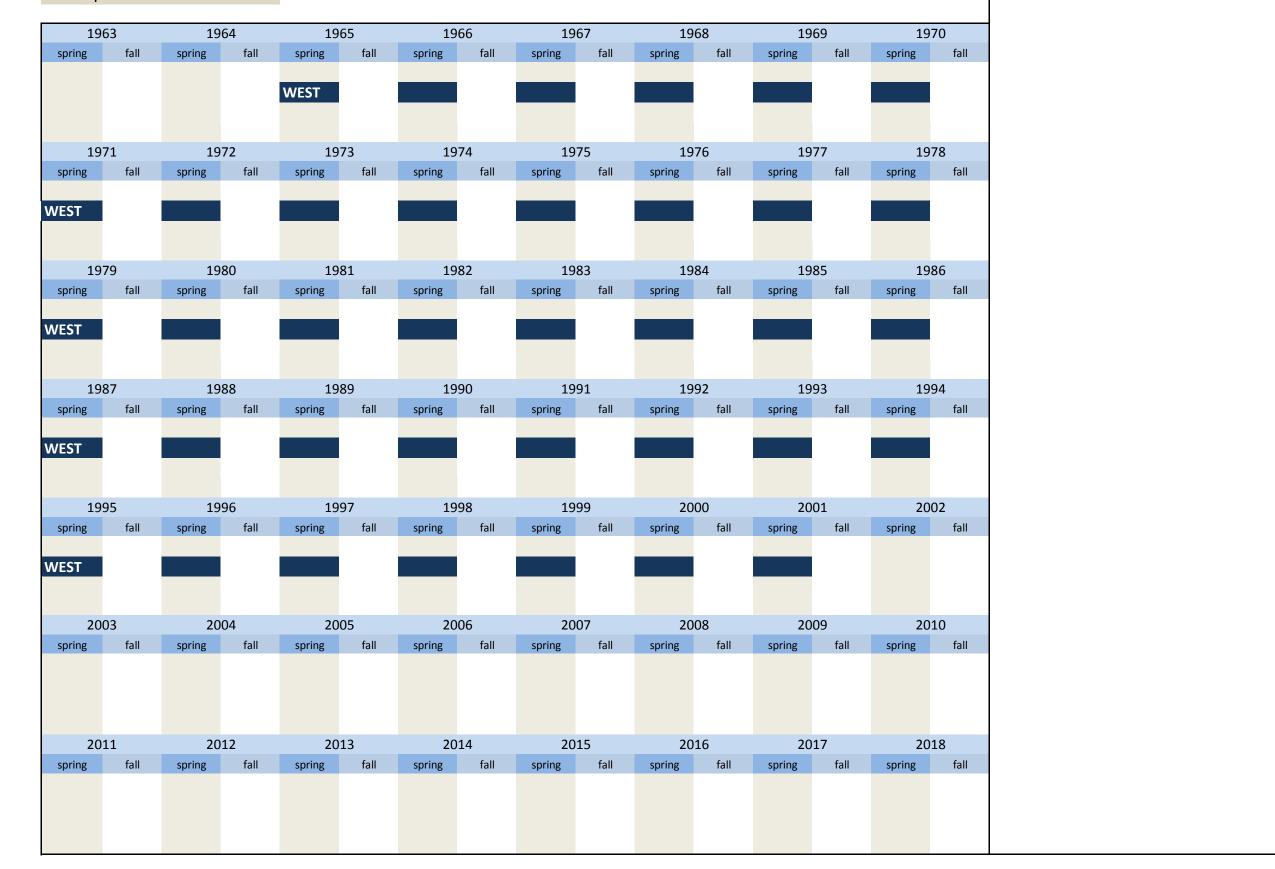

1. Variables of identification

| No.          | Name       |              |             | Label         |            |              |            |              |             |              |             | Survey p                             | period     |              |                                        | Survey frequency                                                                             |  |                                              |
|--------------|------------|--------------|-------------|---------------|------------|--------------|------------|--------------|-------------|--------------|-------------|--------------------------------------|------------|--------------|----------------------------------------|----------------------------------------------------------------------------------------------|--|----------------------------------------------|
| 1.1)         | branch     | e            |             | industry se   | ector, ifo | code, 3 di   | gits       |              |             |              |             | West - fa<br>West - fr<br>East - fro | rom sp     | ring 197     | 3 times a year<br>biannual<br>biannual |                                                                                              |  |                                              |
| 19           | 63         | 19           | 964         | 196           | 5          | 19           | 66         | 19           | 67          | 19           | 968         | 196                                  | 59         | 19           | 70                                     | Further information                                                                          |  |                                              |
| spring       | fall       | spring       | fall        | spring        | fall       | spring       | fall       | spring       | fall        | spring       | fall        | spring                               | fall       | spring       | fall                                   |                                                                                              |  |                                              |
|              |            | WEST*        |             | WEST*         |            |              |            |              |             |              |             |                                      |            |              |                                        | Industry sector, ifo code, 3 digits                                                          |  |                                              |
|              |            |              |             |               |            |              |            |              |             |              |             |                                      |            |              |                                        | 3 digits                                                                                     |  |                                              |
|              |            |              |             |               |            |              |            |              |             |              |             |                                      |            |              |                                        |                                                                                              |  |                                              |
| 19<br>spring | 71<br>fall | 19<br>spring | 972<br>fall | 197<br>spring | '3<br>fall | 19<br>spring | 74<br>fall | 19<br>spring | 975<br>fall | 19<br>spring | 976<br>fall | 197<br>spring                        | 77<br>fall | 19<br>spring | 78<br>fall                             | * : from 1964 to 1972 a subsequent survey was between the spring survey and the fall survey. |  |                                              |
| spring       | Idii       | Shiring      | Idii        | shing         | Idii       | spring       | Idii       | Spring       | Tall        | Spring       | Idii        | shiing                               | Tall       | spring       | Idii                                   | Thus there should be the possibility to control                                              |  |                                              |
| WEST*        |            |              |             |               |            | WEST         |            |              |             |              |             |                                      |            |              |                                        |                                                                                              |  | expectations and specifications for their ac |
|              |            |              |             |               |            |              |            |              |             |              |             |                                      |            |              |                                        | realization.                                                                                 |  |                                              |
| 19           | 79         | 19           | 980         | 198           | 31         | 19           | 82         | 19           | 83          | 19           | 984         | 198                                  | 35         | 19           | 86                                     |                                                                                              |  |                                              |
| spring       | fall       | spring       | fall        | spring        | fall       | spring       | fall       | spring       | fall        | spring       | fall        | spring                               | fall       | spring       | fall                                   |                                                                                              |  |                                              |
| WEST         |            |              |             |               |            |              |            |              |             |              |             |                                      |            |              |                                        |                                                                                              |  |                                              |
|              |            |              |             |               |            |              |            |              |             |              |             |                                      |            |              |                                        |                                                                                              |  |                                              |
| 19           | 07         | 10           | 988         | 198           | 20         | 19           | 00         | 10           | 91          | 10           | 92          | 199                                  | 12         | 19           | 04                                     |                                                                                              |  |                                              |
| spring       | fall       | spring       | fall        | spring        | fall       | spring       | fall       | spring       | fall        | spring       | fall        | spring                               | fall       | spring       | fall                                   |                                                                                              |  |                                              |
| WEST         |            |              |             |               |            |              |            |              |             |              |             |                                      |            |              |                                        |                                                                                              |  |                                              |
| VVLJI        |            |              |             |               |            |              |            |              |             |              | EAST        |                                      |            |              |                                        |                                                                                              |  |                                              |
|              |            |              |             |               |            |              |            |              |             |              |             |                                      |            |              |                                        |                                                                                              |  |                                              |
| 19           | 95<br>fall |              | 996<br>fall | 199<br>spring | fall       | 19           | 98<br>fall | 19<br>spring | 999<br>fall | 20<br>spring | )00<br>fall | 200<br>spring                        | )1<br>fall | 20           | 02<br>fall                             |                                                                                              |  |                                              |
| spring       | Idli       | spring       | Idli        | spring        | Idli       | spring       | Idli       | spring       | Idli        | spring       | Idli        | spring                               | Idli       | spring       | Idli                                   |                                                                                              |  |                                              |
| WEST         |            |              |             |               |            |              |            |              |             |              |             |                                      |            |              |                                        |                                                                                              |  |                                              |
| EAST         |            |              |             |               |            |              |            |              |             |              |             |                                      |            |              |                                        |                                                                                              |  |                                              |
| 20           | 03         | 20           | 004         | 200           | 15         | 20           | 06         | 20           | 07          | 20           | 08          | 200                                  | )9         | 20           | 10                                     |                                                                                              |  |                                              |
| spring       | fall       | spring       | fall        | spring        | fall       | spring       | fall       | spring       | fall        | spring       | fall        | spring                               | fall       | spring       | fall                                   |                                                                                              |  |                                              |
| WEST         |            |              |             |               |            |              |            |              |             |              |             |                                      |            |              |                                        |                                                                                              |  |                                              |
| EAST         |            |              |             |               |            |              |            |              |             |              |             |                                      |            |              |                                        |                                                                                              |  |                                              |
| 20           | 11         | 20           | 012         | 201           | .3         | 20           | 14         | 20           | )15         | 20           | )16         | 201                                  | 17         | 20           | 18                                     |                                                                                              |  |                                              |
| spring       | fall       | spring       | fall        | spring        | fall       | spring       | fall       | spring       | fall        | spring       | fall        | spring                               | fall       | spring       | fall                                   |                                                                                              |  |                                              |
| 14/505       |            |              |             |               |            |              |            |              |             |              |             |                                      |            |              |                                        |                                                                                              |  |                                              |
| WEST<br>EAST |            |              |             |               |            |              |            |              |             |              |             |                                      |            |              |                                        |                                                                                              |  |                                              |