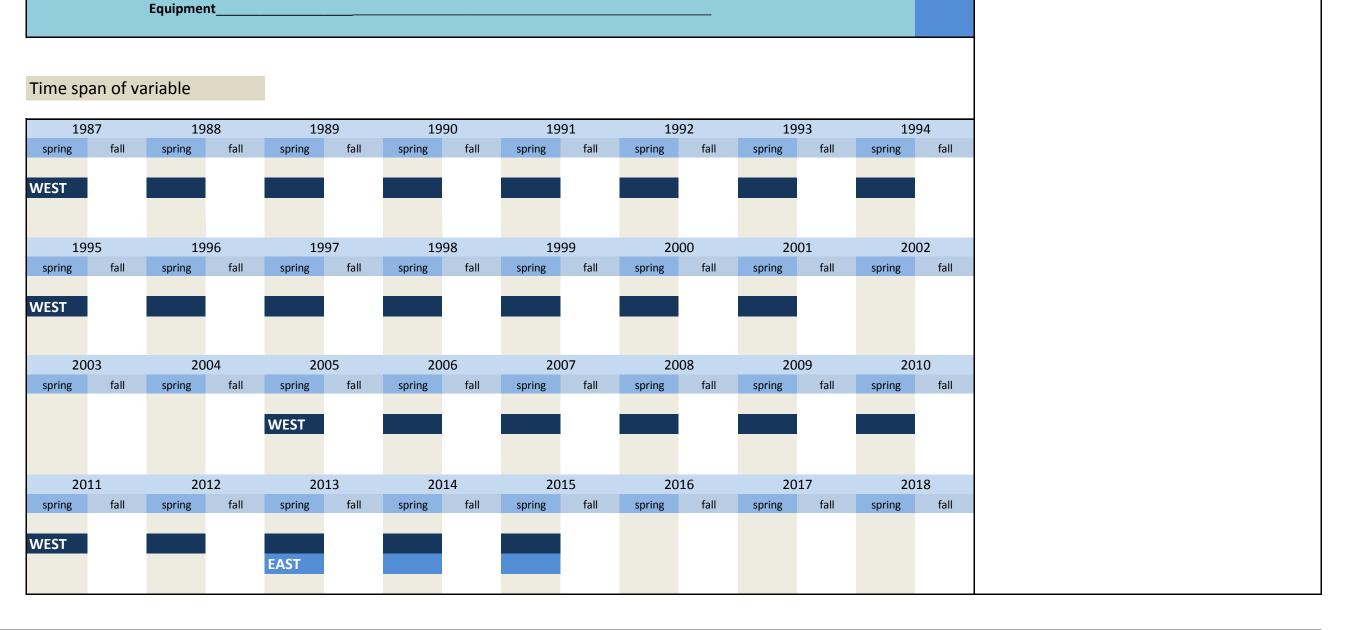

1. Variables of identification

| No.          | Name       |              |             | Label         |            |              |            |              |             |              |             | Survey p                             | period     |              |                                        | Survey frequency                                                                             |  |                                              |
|--------------|------------|--------------|-------------|---------------|------------|--------------|------------|--------------|-------------|--------------|-------------|--------------------------------------|------------|--------------|----------------------------------------|----------------------------------------------------------------------------------------------|--|----------------------------------------------|
| 1.1)         | branch     | e            |             | industry se   | ector, ifo | code, 3 di   | gits       |              |             |              |             | West - fa<br>West - fr<br>East - fro | rom sp     | ring 197     | 3 times a year<br>biannual<br>biannual |                                                                                              |  |                                              |
| 19           | 63         | 19           | 964         | 196           | 5          | 19           | 66         | 19           | 67          | 19           | 968         | 196                                  | 59         | 19           | 70                                     | Further information                                                                          |  |                                              |
| spring       | fall       | spring       | fall        | spring        | fall       | spring       | fall       | spring       | fall        | spring       | fall        | spring                               | fall       | spring       | fall                                   |                                                                                              |  |                                              |
|              |            | WEST*        |             | WEST*         |            |              |            |              |             |              |             |                                      |            |              |                                        | Industry sector, ifo code, 3 digits                                                          |  |                                              |
|              |            |              |             |               |            |              |            |              |             |              |             |                                      |            |              |                                        | 3 digits                                                                                     |  |                                              |
|              |            |              |             |               |            |              |            |              |             |              |             |                                      |            |              |                                        |                                                                                              |  |                                              |
| 19<br>spring | 71<br>fall | 19<br>spring | 972<br>fall | 197<br>spring | '3<br>fall | 19<br>spring | 74<br>fall | 19<br>spring | 975<br>fall | 19<br>spring | 976<br>fall | 197<br>spring                        | 77<br>fall | 19<br>spring | 78<br>fall                             | * : from 1964 to 1972 a subsequent survey was between the spring survey and the fall survey. |  |                                              |
| spring       | Idii       | Shiring      | Idii        | shing         | Idii       | spring       | Idii       | Spring       | Tall        | Spring       | Idii        | shiing                               | Tall       | spring       | Idii                                   | Thus there should be the possibility to control                                              |  |                                              |
| WEST*        |            |              |             |               |            | WEST         |            |              |             |              |             |                                      |            |              |                                        |                                                                                              |  | expectations and specifications for their ac |
|              |            |              |             |               |            |              |            |              |             |              |             |                                      |            |              |                                        | realization.                                                                                 |  |                                              |
| 19           | 79         | 19           | 980         | 198           | 31         | 19           | 82         | 19           | 83          | 19           | 984         | 198                                  | 35         | 19           | 86                                     |                                                                                              |  |                                              |
| spring       | fall       | spring       | fall        | spring        | fall       | spring       | fall       | spring       | fall        | spring       | fall        | spring                               | fall       | spring       | fall                                   |                                                                                              |  |                                              |
| WEST         |            |              |             |               |            |              |            |              |             |              |             |                                      |            |              |                                        |                                                                                              |  |                                              |
|              |            |              |             |               |            |              |            |              |             |              |             |                                      |            |              |                                        |                                                                                              |  |                                              |
| 19           | 07         | 10           | 988         | 198           | 20         | 19           | 00         | 10           | 91          | 10           | 92          | 199                                  | 12         | 19           | 04                                     |                                                                                              |  |                                              |
| spring       | fall       | spring       | fall        | spring        | fall       | spring       | fall       | spring       | fall        | spring       | fall        | spring                               | fall       | spring       | fall                                   |                                                                                              |  |                                              |
| WEST         |            |              |             |               |            |              |            |              |             |              |             |                                      |            |              |                                        |                                                                                              |  |                                              |
| VVLJI        |            |              |             |               |            |              |            |              |             |              | EAST        |                                      |            |              |                                        |                                                                                              |  |                                              |
|              |            |              |             |               |            |              |            |              |             |              |             |                                      |            |              |                                        |                                                                                              |  |                                              |
| 19           | 95<br>fall |              | 996<br>fall | 199<br>spring | fall       | 19           | 98<br>fall | 19<br>spring | 999<br>fall | 20<br>spring | )00<br>fall | 200<br>spring                        | )1<br>fall | 20           | 02<br>fall                             |                                                                                              |  |                                              |
| spring       | Idli       | spring       | Idli        | spring        | Idli       | spring       | Idli       | spring       | Idli        | spring       | Idli        | spring                               | Idli       | spring       | Idli                                   |                                                                                              |  |                                              |
| WEST         |            |              |             |               |            |              |            |              |             |              |             |                                      |            |              |                                        |                                                                                              |  |                                              |
| EAST         |            |              |             |               |            |              |            |              |             |              |             |                                      |            |              |                                        |                                                                                              |  |                                              |
| 20           | 03         | 20           | 004         | 200           | 15         | 20           | 06         | 20           | 07          | 20           | 08          | 200                                  | )9         | 20           | 10                                     |                                                                                              |  |                                              |
| spring       | fall       | spring       | fall        | spring        | fall       | spring       | fall       | spring       | fall        | spring       | fall        | spring                               | fall       | spring       | fall                                   |                                                                                              |  |                                              |
| WEST         |            |              |             |               |            |              |            |              |             |              |             |                                      |            |              |                                        |                                                                                              |  |                                              |
| EAST         |            |              |             |               |            |              |            |              |             |              |             |                                      |            |              |                                        |                                                                                              |  |                                              |
| 20           | 11         | 20           | 012         | 201           | .3         | 20           | 14         | 20           | )15         | 20           | )16         | 201                                  | 17         | 20           | 18                                     |                                                                                              |  |                                              |
| spring       | fall       | spring       | fall        | spring        | fall       | spring       | fall       | spring       | fall        | spring       | fall        | spring                               | fall       | spring       | fall                                   |                                                                                              |  |                                              |
| 14/505       |            |              |             |               |            |              |            |              |             |              |             |                                      |            |              |                                        |                                                                                              |  |                                              |
| WEST<br>EAST |            |              |             |               |            |              |            |              |             |              |             |                                      |            |              |                                        |                                                                                              |  |                                              |