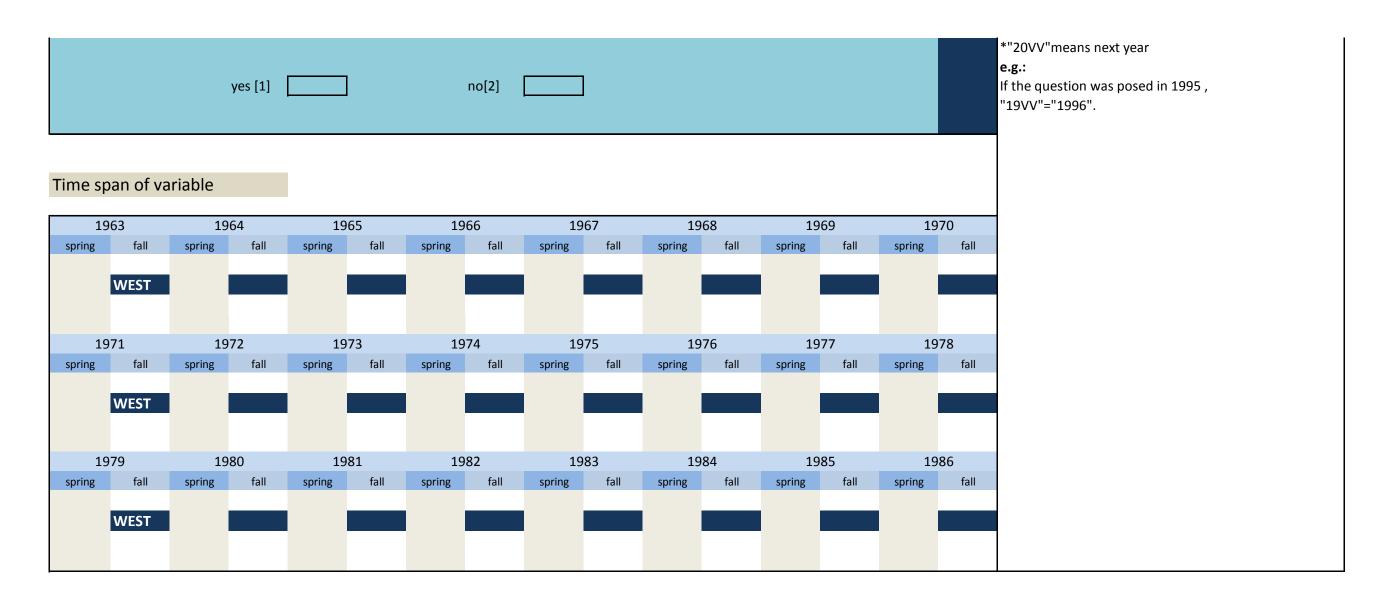

1. Variables of identification

| No.          | Name       |              |             | Label         |            |              |            |              |             |              |             | Survey p                             | period     |              |                                        | Survey frequency                                                                             |  |                                              |
|--------------|------------|--------------|-------------|---------------|------------|--------------|------------|--------------|-------------|--------------|-------------|--------------------------------------|------------|--------------|----------------------------------------|----------------------------------------------------------------------------------------------|--|----------------------------------------------|
| 1.1)         | branch     | e            |             | industry se   | ector, ifo | code, 3 di   | gits       |              |             |              |             | West - fa<br>West - fr<br>East - fro | rom sp     | ring 197     | 3 times a year<br>biannual<br>biannual |                                                                                              |  |                                              |
| 19           | 63         | 19           | 964         | 196           | 5          | 19           | 66         | 19           | 67          | 19           | 968         | 196                                  | 59         | 19           | 70                                     | Further information                                                                          |  |                                              |
| spring       | fall       | spring       | fall        | spring        | fall       | spring       | fall       | spring       | fall        | spring       | fall        | spring                               | fall       | spring       | fall                                   |                                                                                              |  |                                              |
|              |            | WEST*        |             | WEST*         |            |              |            |              |             |              |             |                                      |            |              |                                        | Industry sector, ifo code, 3 digits                                                          |  |                                              |
|              |            |              |             |               |            |              |            |              |             |              |             |                                      |            |              |                                        | 3 digits                                                                                     |  |                                              |
|              |            |              |             |               |            |              |            |              |             |              |             |                                      |            |              |                                        |                                                                                              |  |                                              |
| 19<br>spring | 71<br>fall | 19<br>spring | 972<br>fall | 197<br>spring | '3<br>fall | 19<br>spring | 74<br>fall | 19<br>spring | 975<br>fall | 19<br>spring | 976<br>fall | 197<br>spring                        | 77<br>fall | 19<br>spring | 78<br>fall                             | * : from 1964 to 1972 a subsequent survey was between the spring survey and the fall survey. |  |                                              |
| spring       | Idii       | Shiring      | Idii        | shing         | Idii       | spring       | Idii       | Spring       | Tall        | Spring       | Idii        | shiing                               | Tall       | spring       | Idii                                   | Thus there should be the possibility to control                                              |  |                                              |
| WEST*        |            |              |             |               |            | WEST         |            |              |             |              |             |                                      |            |              |                                        |                                                                                              |  | expectations and specifications for their ac |
|              |            |              |             |               |            |              |            |              |             |              |             |                                      |            |              |                                        | realization.                                                                                 |  |                                              |
| 19           | 79         | 19           | 980         | 198           | 31         | 19           | 82         | 19           | 83          | 19           | 984         | 198                                  | 35         | 19           | 86                                     |                                                                                              |  |                                              |
| spring       | fall       | spring       | fall        | spring        | fall       | spring       | fall       | spring       | fall        | spring       | fall        | spring                               | fall       | spring       | fall                                   |                                                                                              |  |                                              |
| WEST         |            |              |             |               |            |              |            |              |             |              |             |                                      |            |              |                                        |                                                                                              |  |                                              |
|              |            |              |             |               |            |              |            |              |             |              |             |                                      |            |              |                                        |                                                                                              |  |                                              |
| 19           | 07         | 10           | 988         | 198           | 20         | 19           | 00         | 10           | 91          | 10           | 92          | 199                                  | 12         | 19           | 04                                     |                                                                                              |  |                                              |
| spring       | fall       | spring       | fall        | spring        | fall       | spring       | fall       | spring       | fall        | spring       | fall        | spring                               | fall       | spring       | fall                                   |                                                                                              |  |                                              |
| WEST         |            |              |             |               |            |              |            |              |             |              |             |                                      |            |              |                                        |                                                                                              |  |                                              |
| VVLJI        |            |              |             |               |            |              |            |              |             |              | EAST        |                                      |            |              |                                        |                                                                                              |  |                                              |
|              |            |              |             |               |            |              |            |              |             |              |             |                                      |            |              |                                        |                                                                                              |  |                                              |
| 19           | 95<br>fall |              | 996<br>fall | 199<br>spring | fall       | 19           | 98<br>fall | 19<br>spring | 999<br>fall | 20<br>spring | )00<br>fall | 200<br>spring                        | )1<br>fall | 20           | 02<br>fall                             |                                                                                              |  |                                              |
| spring       | Idli       | spring       | Idli        | spring        | Idli       | spring       | Idli       | spring       | Idli        | spring       | Idli        | spring                               | Idli       | spring       | Idli                                   |                                                                                              |  |                                              |
| WEST         |            |              |             |               |            |              |            |              |             |              |             |                                      |            |              |                                        |                                                                                              |  |                                              |
| EAST         |            |              |             |               |            |              |            |              |             |              |             |                                      |            |              |                                        |                                                                                              |  |                                              |
| 20           | 03         | 20           | 004         | 200           | 15         | 20           | 06         | 20           | 07          | 20           | 08          | 200                                  | )9         | 20           | 10                                     |                                                                                              |  |                                              |
| spring       | fall       | spring       | fall        | spring        | fall       | spring       | fall       | spring       | fall        | spring       | fall        | spring                               | fall       | spring       | fall                                   |                                                                                              |  |                                              |
| WEST         |            |              |             |               |            |              |            |              |             |              |             |                                      |            |              |                                        |                                                                                              |  |                                              |
| EAST         |            |              |             |               |            |              |            |              |             |              |             |                                      |            |              |                                        |                                                                                              |  |                                              |
| 20           | 11         | 20           | 012         | 201           | .3         | 20           | 14         | 20           | )15         | 20           | )16         | 201                                  | 17         | 20           | 18                                     |                                                                                              |  |                                              |
| spring       | fall       | spring       | fall        | spring        | fall       | spring       | fall       | spring       | fall        | spring       | fall        | spring                               | fall       | spring       | fall                                   |                                                                                              |  |                                              |
| 14/505       |            |              |             |               |            |              |            |              |             |              |             |                                      |            |              |                                        |                                                                                              |  |                                              |
| WEST<br>EAST |            |              |             |               |            |              |            |              |             |              |             |                                      |            |              |                                        |                                                                                              |  |                                              |