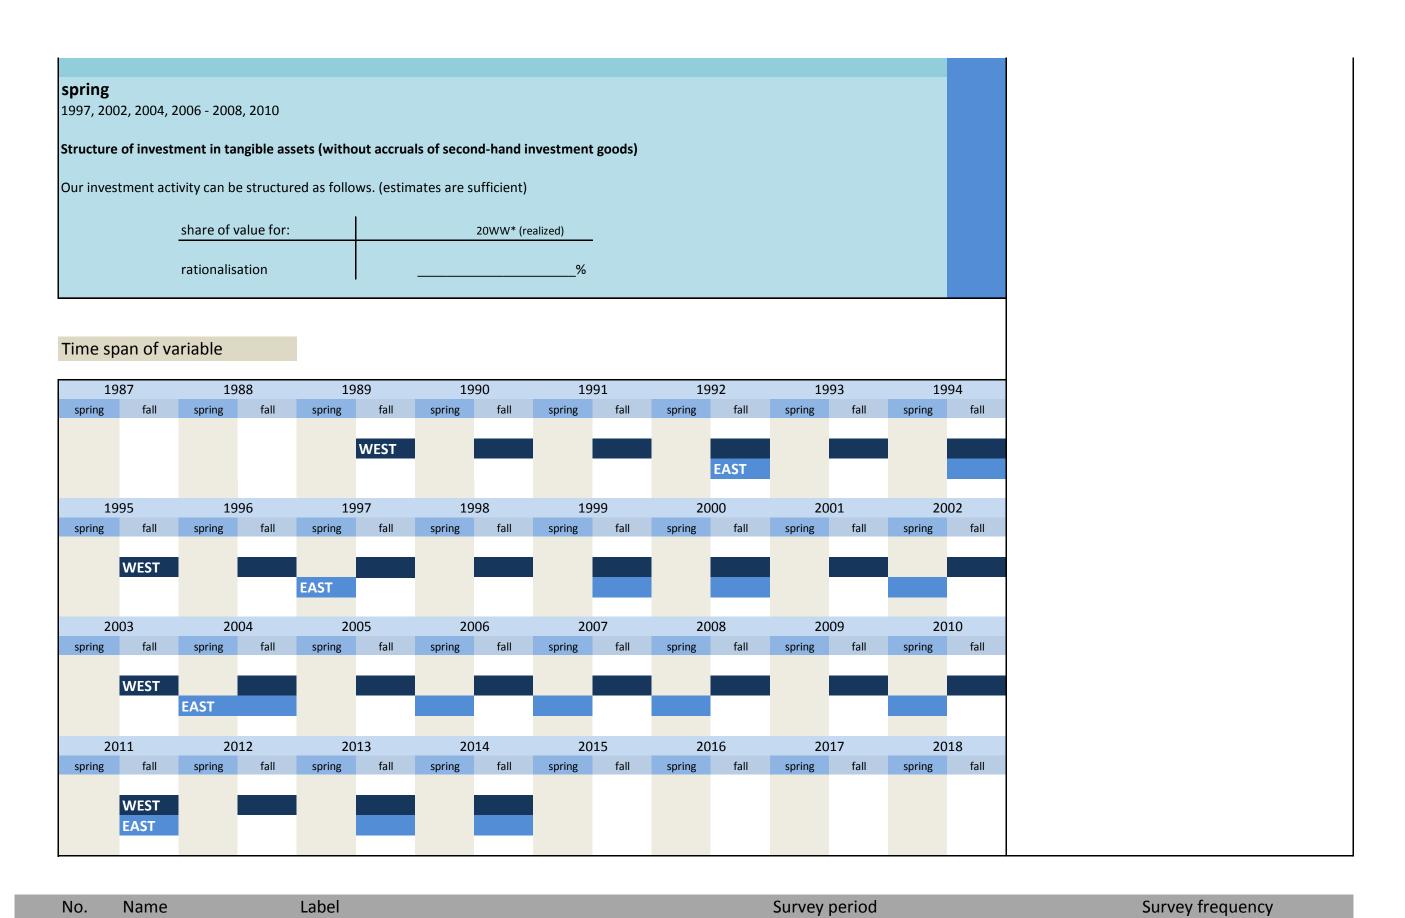

| No.          | Name         |              |             | Label        |              |              |            |              |            |              |            | Survey       | period      |              |            | Survey frequency                                                                  |
|--------------|--------------|--------------|-------------|--------------|--------------|--------------|------------|--------------|------------|--------------|------------|--------------|-------------|--------------|------------|-----------------------------------------------------------------------------------|
| 1.3)         | idnum        |              |             | firm adre    | ssfile id, 7 | digits       |            |              |            |              |            | West -       | from sp     | ring 198     | 7 on       | biannual                                                                          |
| 1            | 062          | 10           | 64          | 19           | <u>с</u> г   | 10           | 66         | 10           | 67         | 10           | 60         | 10           |             | 10           | 70         | Further information                                                               |
| spring       | L963<br>fall | spring       | fall        | spring       | fall         | spring       | fall       | spring       | fall       | spring       | 68<br>fall | spring       | 69<br>fall  | spring       | 70<br>fall | Further mormation                                                                 |
|              |              | 8            |             |              |              |              |            | 8            |            | 8            |            | - F 0        |             | -p6          |            | Firm adressfile id                                                                |
|              |              |              |             |              |              |              |            |              |            |              |            |              |             |              |            |                                                                                   |
|              |              |              |             |              |              |              |            |              |            |              |            |              |             |              |            | 7 digits                                                                          |
| 1            | 1971         | 19           | 72          | 19           | 73           | 19           | 74         | 19           | 75         | 19           | 76         | 19           | 77          | 19           | 78         | digit 1-2: branch of industry [20], [21]<br>digit 3-7: firm identification number |
| spring       | fall         | spring       | fall        | spring       | fall         | spring       | fall       | spring       | fall       | spring       | fall       | spring       | fall        | spring       | fall       |                                                                                   |
|              |              |              |             |              |              |              |            |              |            |              |            |              |             |              |            |                                                                                   |
|              |              |              |             |              |              |              |            |              |            |              |            |              |             |              |            |                                                                                   |
|              |              |              |             |              |              |              |            |              |            |              |            |              |             |              |            |                                                                                   |
| 1            | 1979         | 19           | 80          | 19           | 81           | 19           | 82         | 19           | 83         | 19           | 84         | 19           | 85          | 19           | 86         |                                                                                   |
| spring       | fall         | spring       | fall        | spring       | fall         | spring       | fall       | spring       | fall       | spring       | fall       | spring       | fall        | spring       | fall       |                                                                                   |
|              |              |              |             |              |              |              |            |              |            |              |            |              |             |              |            |                                                                                   |
|              |              |              |             |              |              |              |            |              |            |              |            |              |             |              |            |                                                                                   |
|              |              |              |             |              |              |              |            |              |            |              |            |              |             |              |            |                                                                                   |
| 1            | 1987         | 19           | 88          | 19           | 89           | 19           | 90         | 19           | 91         | 19           | 92         | 19           |             | 19           | 94         |                                                                                   |
| spring       | fall         | spring       | fall        | spring       | fall         | spring       | fall       | spring       | fall       | spring       | fall       | spring       | fall        | spring       | fall       |                                                                                   |
| WEST         |              |              |             |              |              |              |            |              |            |              |            |              |             |              |            |                                                                                   |
|              |              |              |             |              |              |              |            |              |            |              | EAST       |              |             |              |            |                                                                                   |
|              |              |              |             |              |              |              |            |              |            |              |            |              |             |              |            |                                                                                   |
|              | 1995         |              | 96          | 19           |              |              | 98         |              | 99         |              | 00         |              | 01          |              | 02         |                                                                                   |
| spring       | fall         | spring       | fall        | spring       | fall         | spring       | fall       | spring       | fall       | spring       | fall       | spring       | fall        | spring       | fall       |                                                                                   |
| WEST         |              |              |             |              |              |              |            |              |            |              |            |              |             |              |            |                                                                                   |
| EAST         |              |              |             |              |              |              |            |              |            |              |            |              |             |              |            |                                                                                   |
|              |              |              |             |              | ~-           |              | 0.0        |              | ~ 7        |              | ~~         |              |             |              | 10         |                                                                                   |
| 2<br>spring  | 2003<br>fall | 20<br>spring | 004<br>fall | 20<br>spring | 05<br>fall   | 20<br>spring | 06<br>fall | 20<br>spring | 07<br>fall | 20<br>spring | 08<br>fall | 20<br>spring | 609<br>fall | 20<br>spring | 10<br>fall |                                                                                   |
| , 3          |              |              |             |              |              |              |            |              |            |              |            |              |             |              |            |                                                                                   |
| WEST         |              |              |             |              |              |              |            |              |            |              |            |              |             |              |            |                                                                                   |
| EAST         |              |              |             |              |              |              |            |              |            |              |            |              |             |              |            |                                                                                   |
| 2            | 2011         | 20           | )12         | 20           | 13           | 20           | 14         | 20           | 15         | 20           | 16         | 20           | )17         | 20           | 18         |                                                                                   |
| spring       | fall         | spring       | fall        | spring       | fall         | spring       | fall       | spring       | fall       | spring       | fall       | spring       | fall        | spring       | fall       |                                                                                   |
|              |              |              |             |              |              |              |            |              |            |              |            |              |             |              |            |                                                                                   |
| WEST<br>EAST |              |              |             |              |              |              |            |              |            |              |            |              |             |              |            |                                                                                   |
| LAST         |              |              |             |              |              |              |            |              |            |              |            |              |             |              |            |                                                                                   |