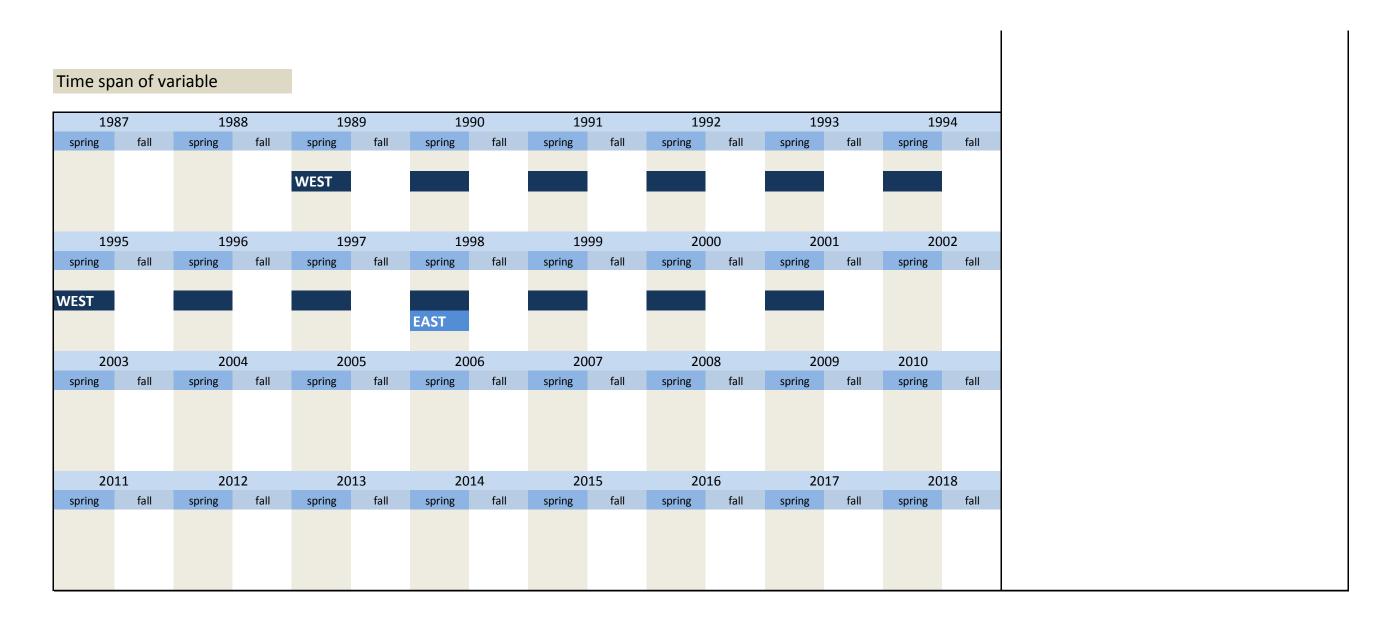

1. Variables of identification

| No.          | Name       |              |             | Label         |            |              |            |              |             |              |             | Survey p                             | period     |              |                                        | Survey frequency                                                                             |  |                                              |
|--------------|------------|--------------|-------------|---------------|------------|--------------|------------|--------------|-------------|--------------|-------------|--------------------------------------|------------|--------------|----------------------------------------|----------------------------------------------------------------------------------------------|--|----------------------------------------------|
| 1.1)         | branch     | e            |             | industry se   | ector, ifo | code, 3 di   | gits       |              |             |              |             | West - fa<br>West - fr<br>East - fro | rom sp     | ring 197     | 3 times a year<br>biannual<br>biannual |                                                                                              |  |                                              |
| 19           | 63         | 19           | 964         | 196           | 5          | 19           | 66         | 19           | 67          | 19           | 968         | 196                                  | 59         | 19           | 70                                     | Further information                                                                          |  |                                              |
| spring       | fall       | spring       | fall        | spring        | fall       | spring       | fall       | spring       | fall        | spring       | fall        | spring                               | fall       | spring       | fall                                   |                                                                                              |  |                                              |
|              |            | WEST*        |             | WEST*         |            |              |            |              |             |              |             |                                      |            |              |                                        | Industry sector, ifo code, 3 digits                                                          |  |                                              |
|              |            |              |             |               |            |              |            |              |             |              |             |                                      |            |              |                                        | 3 digits                                                                                     |  |                                              |
|              |            |              |             |               |            |              |            |              |             |              |             |                                      |            |              |                                        |                                                                                              |  |                                              |
| 19<br>spring | 71<br>fall | 19<br>spring | 972<br>fall | 197<br>spring | '3<br>fall | 19<br>spring | 74<br>fall | 19<br>spring | 975<br>fall | 19<br>spring | 976<br>fall | 197<br>spring                        | 77<br>fall | 19<br>spring | 78<br>fall                             | * : from 1964 to 1972 a subsequent survey was between the spring survey and the fall survey. |  |                                              |
| spring       | Idii       | Shiring      | Idii        | shing         | Idii       | spring       | Idii       | Spring       | Tall        | Spring       | Idii        | shiing                               | Tall       | spring       | Idii                                   | Thus there should be the possibility to control                                              |  |                                              |
| WEST*        |            |              |             |               |            | WEST         |            |              |             |              |             |                                      |            |              |                                        |                                                                                              |  | expectations and specifications for their ac |
|              |            |              |             |               |            |              |            |              |             |              |             |                                      |            |              |                                        | realization.                                                                                 |  |                                              |
| 19           | 79         | 19           | 980         | 198           | 31         | 19           | 82         | 19           | 83          | 19           | 984         | 198                                  | 35         | 19           | 86                                     |                                                                                              |  |                                              |
| spring       | fall       | spring       | fall        | spring        | fall       | spring       | fall       | spring       | fall        | spring       | fall        | spring                               | fall       | spring       | fall                                   |                                                                                              |  |                                              |
| WEST         |            |              |             |               |            |              |            |              |             |              |             |                                      |            |              |                                        |                                                                                              |  |                                              |
|              |            |              |             |               |            |              |            |              |             |              |             |                                      |            |              |                                        |                                                                                              |  |                                              |
| 19           | 07         | 10           | 988         | 198           | 20         | 19           | 00         | 10           | 91          | 10           | 92          | 199                                  | 12         | 19           | 04                                     |                                                                                              |  |                                              |
| spring       | fall       | spring       | fall        | spring        | fall       | spring       | fall       | spring       | fall        | spring       | fall        | spring                               | fall       | spring       | fall                                   |                                                                                              |  |                                              |
| WEST         |            |              |             |               |            |              |            |              |             |              |             |                                      |            |              |                                        |                                                                                              |  |                                              |
| VVLJI        |            |              |             |               |            |              |            |              |             |              | EAST        |                                      |            |              |                                        |                                                                                              |  |                                              |
|              |            |              |             |               |            |              |            |              |             |              |             |                                      |            |              |                                        |                                                                                              |  |                                              |
| 19           | 95<br>fall |              | 996<br>fall | 199<br>spring | fall       | 19           | 98<br>fall | 19<br>spring | 999<br>fall | 20<br>spring | )00<br>fall | 200<br>spring                        | )1<br>fall | 20           | 02<br>fall                             |                                                                                              |  |                                              |
| spring       | Idli       | spring       | Idli        | spring        | Idli       | spring       | Idli       | spring       | Idli        | spring       | Idli        | spring                               | Idli       | spring       | Idli                                   |                                                                                              |  |                                              |
| WEST         |            |              |             |               |            |              |            |              |             |              |             |                                      |            |              |                                        |                                                                                              |  |                                              |
| EAST         |            |              |             |               |            |              |            |              |             |              |             |                                      |            |              |                                        |                                                                                              |  |                                              |
| 20           | 03         | 20           | 004         | 200           | 15         | 20           | 06         | 20           | 07          | 20           | 08          | 200                                  | )9         | 20           | 10                                     |                                                                                              |  |                                              |
| spring       | fall       | spring       | fall        | spring        | fall       | spring       | fall       | spring       | fall        | spring       | fall        | spring                               | fall       | spring       | fall                                   |                                                                                              |  |                                              |
| WEST         |            |              |             |               |            |              |            |              |             |              |             |                                      |            |              |                                        |                                                                                              |  |                                              |
| EAST         |            |              |             |               |            |              |            |              |             |              |             |                                      |            |              |                                        |                                                                                              |  |                                              |
| 20           | 11         | 20           | 012         | 201           | .3         | 20           | 14         | 20           | )15         | 20           | )16         | 201                                  | 17         | 20           | 18                                     |                                                                                              |  |                                              |
| spring       | fall       | spring       | fall        | spring        | fall       | spring       | fall       | spring       | fall        | spring       | fall        | spring                               | fall       | spring       | fall                                   |                                                                                              |  |                                              |
| 14/505       |            |              |             |               |            |              |            |              |             |              |             |                                      |            |              |                                        |                                                                                              |  |                                              |
| WEST<br>EAST |            |              |             |               |            |              |            |              |             |              |             |                                      |            |              |                                        |                                                                                              |  |                                              |