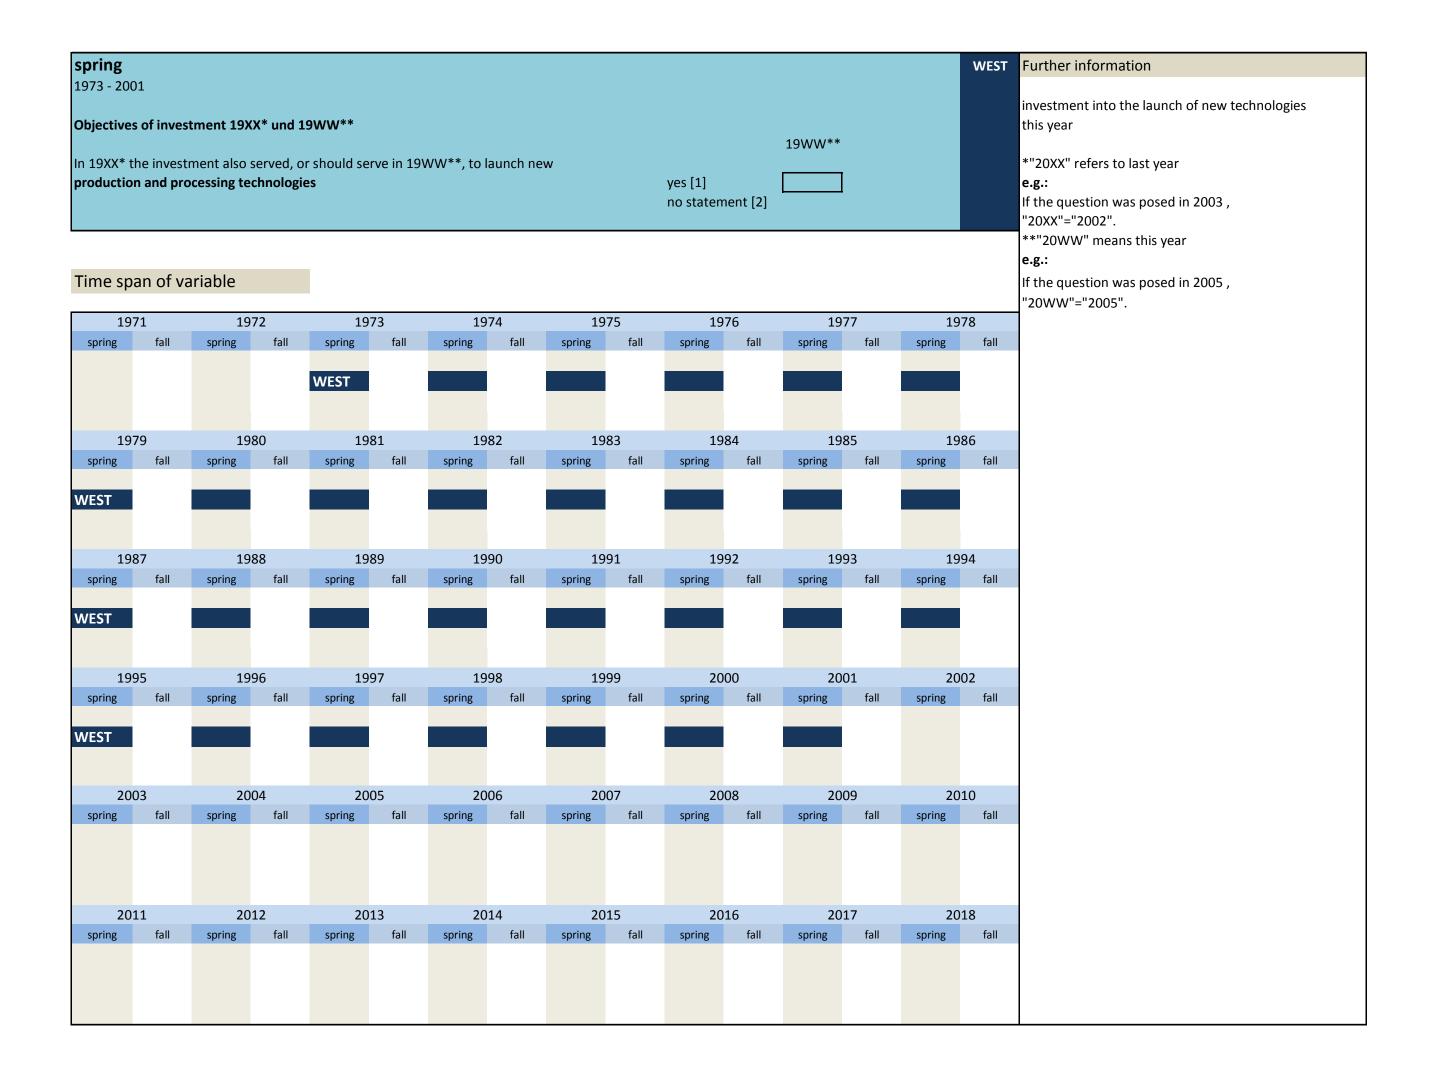

#### 3.3 Objectives of investment

| No.    | Name     | Label                                                     | German description                                        |
|--------|----------|-----------------------------------------------------------|-----------------------------------------------------------|
|        |          |                                                           |                                                           |
| 3.3.1) | ziel1_lj | main objective of investments last year                   | Hauptziel der Investitionstätigkeit letztes Jahr          |
| 3.3.2) | ziel1_dj | main objective of investments this year                   | Hauptziel der Investitionstätigkeit dieses Jahr           |
| 3.3.3) | ziel1_nj | main objective of investments next year                   | Hauptziel der Investitionstätigkeit nächstes Jahr         |
| 3.3.4) | ziel2_lj | inferior objective of investments last year               | Unterziel der Investitionstätigkeit letztes Jahr          |
| 3.3.5) | ziel2_dj | inferior objective of investments this year               | Unterziel der Investitionstätigkeit dieses Jahr           |
| 3.3.6) | ziel3_lj | investments into the launch of new technologies last year | Investitionen zur Einführung neuer Techniken letztes Jahr |
| 3.3.7) | ziel3_dj | investments into the launch of new technologies this year | Investitionen zur Einführung neuer Techniken dieses Jahr  |