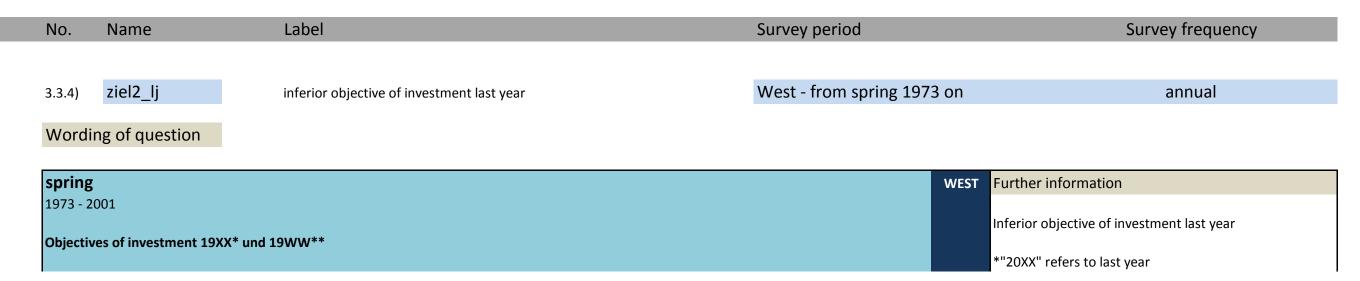

#### 3.3 Objectives of investment

| No.    | Name     | Label                                                     | German description                                        |
|--------|----------|-----------------------------------------------------------|-----------------------------------------------------------|
|        |          |                                                           |                                                           |
| 3.3.1) | ziel1_lj | main objective of investments last year                   | Hauptziel der Investitionstätigkeit letztes Jahr          |
| 3.3.2) | ziel1_dj | main objective of investments this year                   | Hauptziel der Investitionstätigkeit dieses Jahr           |
| 3.3.3) | ziel1_nj | main objective of investments next year                   | Hauptziel der Investitionstätigkeit nächstes Jahr         |
| 3.3.4) | ziel2_lj | inferior objective of investments last year               | Unterziel der Investitionstätigkeit letztes Jahr          |
| 3.3.5) | ziel2_dj | inferior objective of investments this year               | Unterziel der Investitionstätigkeit dieses Jahr           |
| 3.3.6) | ziel3_lj | investments into the launch of new technologies last year | Investitionen zur Einführung neuer Techniken letztes Jahr |
| 3.3.7) | ziel3_dj | investments into the launch of new technologies this year | Investitionen zur Einführung neuer Techniken dieses Jahr  |