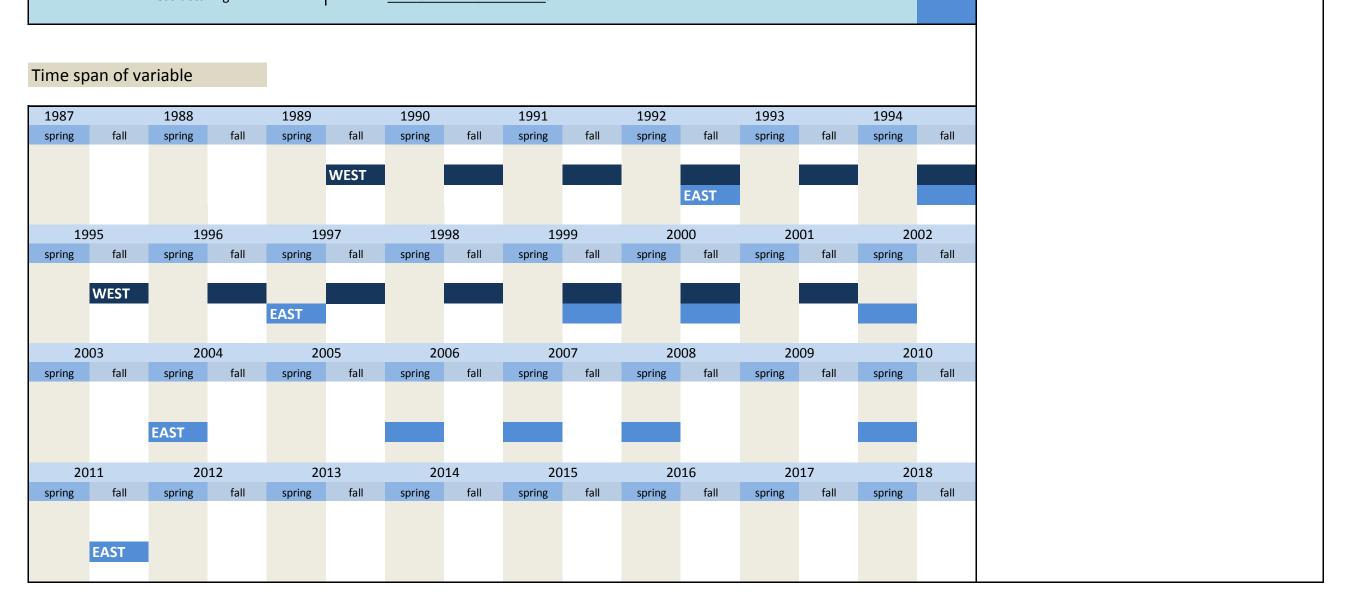

1. Variables of identification

| No.          | Name       |              |             | Label         |            |              |            |              |             |              |             | Survey p                             | period     |              |                                        | Survey frequency                                                                             |  |                                              |
|--------------|------------|--------------|-------------|---------------|------------|--------------|------------|--------------|-------------|--------------|-------------|--------------------------------------|------------|--------------|----------------------------------------|----------------------------------------------------------------------------------------------|--|----------------------------------------------|
| 1.1)         | branch     | e            |             | industry se   | ector, ifo | code, 3 di   | gits       |              |             |              |             | West - fa<br>West - fr<br>East - fro | rom sp     | ring 197     | 3 times a year<br>biannual<br>biannual |                                                                                              |  |                                              |
| 19           | 63         | 19           | 964         | 196           | 5          | 19           | 66         | 19           | 67          | 19           | 968         | 196                                  | 59         | 19           | 70                                     | Further information                                                                          |  |                                              |
| spring       | fall       | spring       | fall        | spring        | fall       | spring       | fall       | spring       | fall        | spring       | fall        | spring                               | fall       | spring       | fall                                   |                                                                                              |  |                                              |
|              |            | WEST*        |             | WEST*         |            |              |            |              |             |              |             |                                      |            |              |                                        | Industry sector, ifo code, 3 digits                                                          |  |                                              |
|              |            |              |             |               |            |              |            |              |             |              |             |                                      |            |              |                                        | 3 digits                                                                                     |  |                                              |
|              |            |              |             |               |            |              |            |              |             |              |             |                                      |            |              |                                        |                                                                                              |  |                                              |
| 19<br>spring | 71<br>fall | 19<br>spring | 972<br>fall | 197<br>spring | '3<br>fall | 19<br>spring | 74<br>fall | 19<br>spring | 975<br>fall | 19<br>spring | 976<br>fall | 197<br>spring                        | 77<br>fall | 19<br>spring | 78<br>fall                             | * : from 1964 to 1972 a subsequent survey was between the spring survey and the fall survey. |  |                                              |
| spring       | Idii       | Shiring      | Idii        | shing         | Idii       | spring       | Idii       | Spring       | Tall        | Spring       | Idii        | shiing                               | Tall       | spring       | Idii                                   | Thus there should be the possibility to control                                              |  |                                              |
| WEST*        |            |              |             |               |            | WEST         |            |              |             |              |             |                                      |            |              |                                        |                                                                                              |  | expectations and specifications for their ac |
|              |            |              |             |               |            |              |            |              |             |              |             |                                      |            |              |                                        | realization.                                                                                 |  |                                              |
| 19           | 79         | 19           | 980         | 198           | 31         | 19           | 82         | 19           | 83          | 19           | 984         | 198                                  | 35         | 19           | 86                                     |                                                                                              |  |                                              |
| spring       | fall       | spring       | fall        | spring        | fall       | spring       | fall       | spring       | fall        | spring       | fall        | spring                               | fall       | spring       | fall                                   |                                                                                              |  |                                              |
| WEST         |            |              |             |               |            |              |            |              |             |              |             |                                      |            |              |                                        |                                                                                              |  |                                              |
|              |            |              |             |               |            |              |            |              |             |              |             |                                      |            |              |                                        |                                                                                              |  |                                              |
| 19           | 07         | 10           | 988         | 198           | 20         | 19           | 00         | 10           | 91          | 10           | 92          | 199                                  | 12         | 19           | 04                                     |                                                                                              |  |                                              |
| spring       | fall       | spring       | fall        | spring        | fall       | spring       | fall       | spring       | fall        | spring       | fall        | spring                               | fall       | spring       | fall                                   |                                                                                              |  |                                              |
| WEST         |            |              |             |               |            |              |            |              |             |              |             |                                      |            |              |                                        |                                                                                              |  |                                              |
| VVLJI        |            |              |             |               |            |              |            |              |             |              | EAST        |                                      |            |              |                                        |                                                                                              |  |                                              |
|              |            |              |             |               |            |              |            |              |             |              |             |                                      |            |              |                                        |                                                                                              |  |                                              |
| 19           | 95<br>fall |              | 996<br>fall | 199<br>spring | fall       | 19           | 98<br>fall | 19<br>spring | 999<br>fall | 20<br>spring | )00<br>fall | 200<br>spring                        | )1<br>fall | 20           | 02<br>fall                             |                                                                                              |  |                                              |
| spring       | Idli       | spring       | Idli        | spring        | Idli       | spring       | Idli       | spring       | Idli        | spring       | Idli        | spring                               | Idli       | spring       | Idli                                   |                                                                                              |  |                                              |
| WEST         |            |              |             |               |            |              |            |              |             |              |             |                                      |            |              |                                        |                                                                                              |  |                                              |
| EAST         |            |              |             |               |            |              |            |              |             |              |             |                                      |            |              |                                        |                                                                                              |  |                                              |
| 20           | 03         | 20           | 004         | 200           | 15         | 20           | 06         | 20           | 07          | 20           | 08          | 200                                  | )9         | 20           | 10                                     |                                                                                              |  |                                              |
| spring       | fall       | spring       | fall        | spring        | fall       | spring       | fall       | spring       | fall        | spring       | fall        | spring                               | fall       | spring       | fall                                   |                                                                                              |  |                                              |
| WEST         |            |              |             |               |            |              |            |              |             |              |             |                                      |            |              |                                        |                                                                                              |  |                                              |
| EAST         |            |              |             |               |            |              |            |              |             |              |             |                                      |            |              |                                        |                                                                                              |  |                                              |
| 20           | 11         | 20           | 012         | 201           | .3         | 20           | 14         | 20           | )15         | 20           | )16         | 201                                  | 17         | 20           | 18                                     |                                                                                              |  |                                              |
| spring       | fall       | spring       | fall        | spring        | fall       | spring       | fall       | spring       | fall        | spring       | fall        | spring                               | fall       | spring       | fall                                   |                                                                                              |  |                                              |
| 14/505       |            |              |             |               |            |              |            |              |             |              |             |                                      |            |              |                                        |                                                                                              |  |                                              |
| WEST<br>EAST |            |              |             |               |            |              |            |              |             |              |             |                                      |            |              |                                        |                                                                                              |  |                                              |