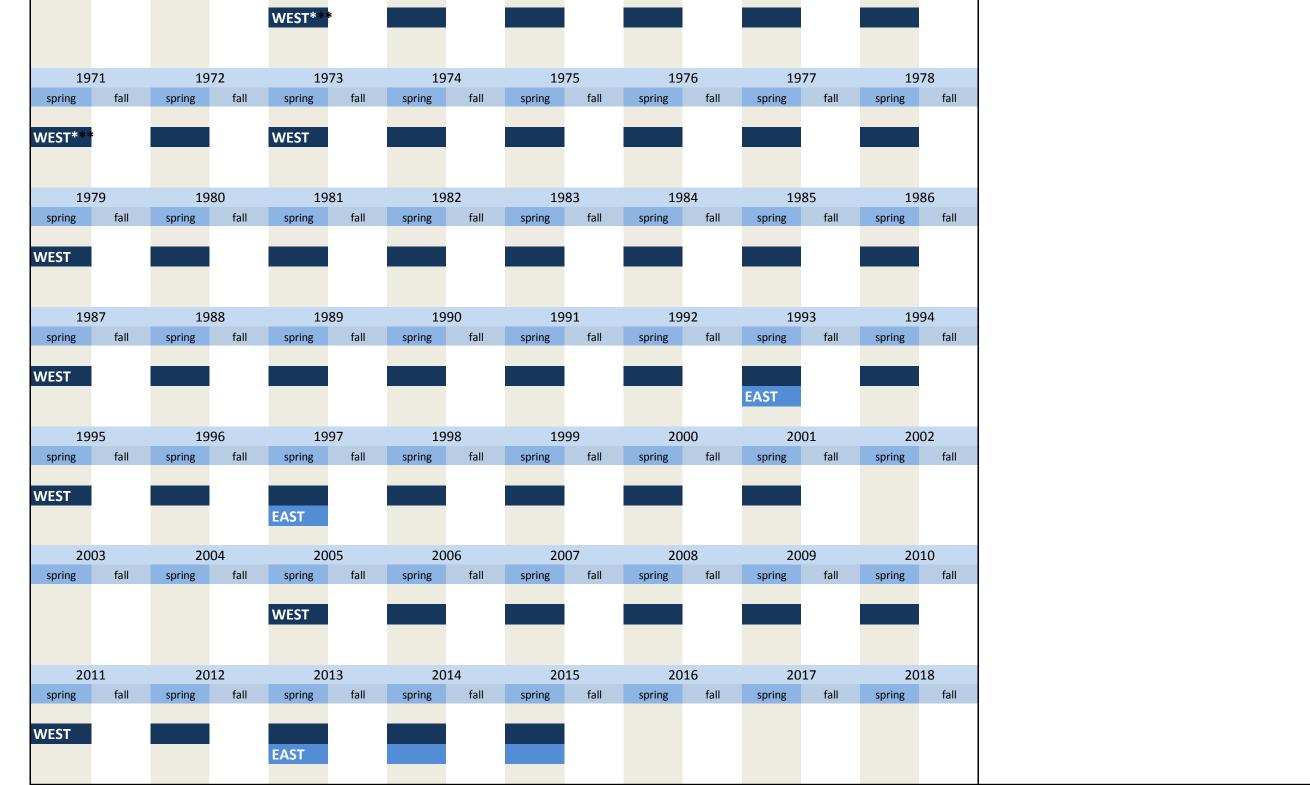

1. Variables of identification

| No.          | Name       |              |             | Label         |            |              |            |              |             |              |             | Survey p                             | period     |              |                                        | Survey frequency                                                                             |  |                                              |
|--------------|------------|--------------|-------------|---------------|------------|--------------|------------|--------------|-------------|--------------|-------------|--------------------------------------|------------|--------------|----------------------------------------|----------------------------------------------------------------------------------------------|--|----------------------------------------------|
| 1.1)         | branch     | e            |             | industry se   | ector, ifo | code, 3 di   | gits       |              |             |              |             | West - fa<br>West - fr<br>East - fro | rom sp     | ring 197     | 3 times a year<br>biannual<br>biannual |                                                                                              |  |                                              |
| 19           | 63         | 19           | 964         | 196           | 5          | 19           | 66         | 19           | 67          | 19           | 968         | 196                                  | 59         | 19           | 70                                     | Further information                                                                          |  |                                              |
| spring       | fall       | spring       | fall        | spring        | fall       | spring       | fall       | spring       | fall        | spring       | fall        | spring                               | fall       | spring       | fall                                   |                                                                                              |  |                                              |
|              |            | WEST*        |             | WEST*         |            |              |            |              |             |              |             |                                      |            |              |                                        | Industry sector, ifo code, 3 digits                                                          |  |                                              |
|              |            |              |             |               |            |              |            |              |             |              |             |                                      |            |              |                                        | 3 digits                                                                                     |  |                                              |
|              |            |              |             |               |            |              |            |              |             |              |             |                                      |            |              |                                        |                                                                                              |  |                                              |
| 19<br>spring | 71<br>fall | 19<br>spring | 972<br>fall | 197<br>spring | '3<br>fall | 19<br>spring | 74<br>fall | 19<br>spring | 975<br>fall | 19<br>spring | 976<br>fall | 197<br>spring                        | 77<br>fall | 19<br>spring | 78<br>fall                             | * : from 1964 to 1972 a subsequent survey was between the spring survey and the fall survey. |  |                                              |
| spring       | Idii       | Shiring      | Idii        | shing         | Idii       | spring       | Idii       | Spring       | Tall        | Spring       | Idii        | shiing                               | Tall       | spring       | Idii                                   | Thus there should be the possibility to control                                              |  |                                              |
| WEST*        |            |              |             |               |            | WEST         |            |              |             |              |             |                                      |            |              |                                        |                                                                                              |  | expectations and specifications for their ac |
|              |            |              |             |               |            |              |            |              |             |              |             |                                      |            |              |                                        | realization.                                                                                 |  |                                              |
| 19           | 79         | 19           | 980         | 198           | 31         | 19           | 82         | 19           | 83          | 19           | 984         | 198                                  | 35         | 19           | 86                                     |                                                                                              |  |                                              |
| spring       | fall       | spring       | fall        | spring        | fall       | spring       | fall       | spring       | fall        | spring       | fall        | spring                               | fall       | spring       | fall                                   |                                                                                              |  |                                              |
| WEST         |            |              |             |               |            |              |            |              |             |              |             |                                      |            |              |                                        |                                                                                              |  |                                              |
|              |            |              |             |               |            |              |            |              |             |              |             |                                      |            |              |                                        |                                                                                              |  |                                              |
| 19           | 07         | 10           | 988         | 198           | 20         | 19           | 00         | 10           | 91          | 10           | 92          | 199                                  | 12         | 19           | 04                                     |                                                                                              |  |                                              |
| spring       | fall       | spring       | fall        | spring        | fall       | spring       | fall       | spring       | fall        | spring       | fall        | spring                               | fall       | spring       | fall                                   |                                                                                              |  |                                              |
| WEST         |            |              |             |               |            |              |            |              |             |              |             |                                      |            |              |                                        |                                                                                              |  |                                              |
| VVLJI        |            |              |             |               |            |              |            |              |             |              | EAST        |                                      |            |              |                                        |                                                                                              |  |                                              |
|              |            |              |             |               |            |              |            |              |             |              |             |                                      |            |              |                                        |                                                                                              |  |                                              |
| 19           | 95<br>fall |              | 996<br>fall | 199<br>spring | fall       | 19           | 98<br>fall | 19<br>spring | 999<br>fall | 20<br>spring | )00<br>fall | 200<br>spring                        | )1<br>fall | 20           | 02<br>fall                             |                                                                                              |  |                                              |
| spring       | Idli       | spring       | Idli        | spring        | Idli       | spring       | Idli       | spring       | Idli        | spring       | Idli        | spring                               | Idli       | spring       | Idli                                   |                                                                                              |  |                                              |
| WEST         |            |              |             |               |            |              |            |              |             |              |             |                                      |            |              |                                        |                                                                                              |  |                                              |
| EAST         |            |              |             |               |            |              |            |              |             |              |             |                                      |            |              |                                        |                                                                                              |  |                                              |
| 20           | 03         | 20           | 004         | 200           | 15         | 20           | 06         | 20           | 07          | 20           | 08          | 200                                  | )9         | 20           | 10                                     |                                                                                              |  |                                              |
| spring       | fall       | spring       | fall        | spring        | fall       | spring       | fall       | spring       | fall        | spring       | fall        | spring                               | fall       | spring       | fall                                   |                                                                                              |  |                                              |
| WEST         |            |              |             |               |            |              |            |              |             |              |             |                                      |            |              |                                        |                                                                                              |  |                                              |
| EAST         |            |              |             |               |            |              |            |              |             |              |             |                                      |            |              |                                        |                                                                                              |  |                                              |
| 20           | 11         | 20           | 012         | 201           | .3         | 20           | 14         | 20           | )15         | 20           | )16         | 201                                  | 17         | 20           | 18                                     |                                                                                              |  |                                              |
| spring       | fall       | spring       | fall        | spring        | fall       | spring       | fall       | spring       | fall        | spring       | fall        | spring                               | fall       | spring       | fall                                   |                                                                                              |  |                                              |
| 14/505       |            |              |             |               |            |              |            |              |             |              |             |                                      |            |              |                                        |                                                                                              |  |                                              |
| WEST<br>EAST |            |              |             |               |            |              |            |              |             |              |             |                                      |            |              |                                        |                                                                                              |  |                                              |

|   | LASI |  |  |  |  |
|---|------|--|--|--|--|
| 1 |      |  |  |  |  |
|   |      |  |  |  |  |

| No.         | Name        |              |            | Label        |            |              |            |              |            |              |            | Survey       | period     |              |                | Survey frequency                                                                                     |
|-------------|-------------|--------------|------------|--------------|------------|--------------|------------|--------------|------------|--------------|------------|--------------|------------|--------------|----------------|------------------------------------------------------------------------------------------------------|
|             |             |              |            |              |            |              |            |              |            |              |            |              |            |              |                |                                                                                                      |
| 1.2)        | code        |              |            | code, data   | aset prep  | aration var  | iable      |              |            |              |            | West -       | spring 1   | .965 to s    | pring 1        | 999 irregular                                                                                        |
|             | 0040        |              |            |              |            |              | lable      |              |            |              |            |              | 5p1116 -   |              | P1118 -        |                                                                                                      |
|             | 963         | 19           |            | 19           |            | 19           |            | 19           |            | 19           |            |              | 69         |              | )70<br>6. unit | Further informations                                                                                 |
| spring      | fall        | spring       | fall       | spring       | fall**     | spring       | fall**     | spring       | fall**     | spring       | fall       | spring       | fall**     | spring       | fall**         | Code, dataset preparation variable                                                                   |
|             |             |              |            | WEST*        |            |              |            |              |            |              |            |              |            |              |                |                                                                                                      |
|             |             |              |            |              |            |              |            |              |            |              |            |              |            |              |                | This variable has no qualitative and quantitative                                                    |
| 1           | 971         | 19           | 72         | 19           | 73         | 19           | 74         | 19           | 75         | 19           | 76         | 19           | 77         | 19           | 78             | meaning except for spring and fall 1999.                                                             |
| spring      | fall**      | spring       | fall**     | spring       | fall           | characteristics:                                                                                     |
| WEST*       |             |              |            | WEST         |            |              |            |              |            |              |            |              |            |              |                | spring 1987 to fall 1996, fall 1997 to fall 1998                                                     |
| VVEST       |             |              |            | WEST         |            |              |            |              |            |              |            |              |            |              |                | [1]                                                                                                  |
|             |             |              |            |              |            |              |            |              |            |              |            |              |            |              |                | spring 1997                                                                                          |
| 1<br>spring | 979<br>fall | 19<br>spring | 80<br>fall | 19<br>spring | 81<br>fall | 19<br>spring | 82<br>fall | 19<br>spring | 83<br>fall | 19<br>spring | 84<br>fall | 19<br>spring | 65<br>fall | 19<br>spring | 986<br>fall    | [1], [2]<br>spring and fall 1999                                                                     |
| 361118      | luii        | 301118       | iun        | 301118       | iun        | 301118       | iun        | 361118       | iun        | 361118       | iun        | 361.118      | iun        | 301118       | iun            | [2] = DM                                                                                             |
| WEST        |             |              |            |              |            |              |            |              |            |              |            |              |            |              |                | [3] = Euro                                                                                           |
|             |             |              |            |              |            |              |            |              |            |              |            |              |            |              |                |                                                                                                      |
| 1           | 987         | 19           | 88         | 19           | 89         | 19           | 90         | 19           | 91         | 19           | 92         | 19           | 93         | 19           | 94             | * :from 1964 to 1972 a subsequent survey was held                                                    |
| spring      | fall        | spring       | fall       | spring       | fall       | spring       | fall       | spring       | fall       | spring       | fall       | spring       | fall       | spring       | fall           | between the spring survey and the fall survey.                                                       |
| WEST        |             |              |            |              |            |              |            |              |            |              |            |              |            |              |                | Thus there should be the possibility to control the expectations and specifications for their actual |
|             |             |              |            |              |            |              |            |              |            |              |            |              |            |              |                | realization.                                                                                         |
| 1           | 005         | 10           | 06         | 10           | 07         | 1.0          | 00         | 10           | 00         | 20           | 00         | 20           | 01         | 20           | 0.2            |                                                                                                      |
| spring      | 995<br>fall | 19<br>spring | fall       | 19<br>spring | 97<br>fall | 19<br>spring | 98<br>fall | 19<br>spring | fall       | 20<br>spring | fall       | spring       | 01<br>fall | spring       | 002<br>fall    |                                                                                                      |
|             |             |              |            |              |            |              |            |              |            |              |            |              |            |              |                | ** Variable "code" not contained in subsequent survey                                                |
|             | WEST        |              |            |              |            |              |            |              |            |              |            |              |            |              |                | aswell                                                                                               |
|             |             |              |            |              |            |              |            |              |            |              |            |              |            |              |                |                                                                                                      |
|             | 003         | 20           |            | 20           |            | 20           |            | 20           |            | 20           |            |              | 09         |              | 10             |                                                                                                      |
| spring      | fall        | spring       | fall       | spring       | fall       | spring       | fall       | spring       | fall       | spring       | fall       | spring       | fall       | spring       | fall           |                                                                                                      |
|             |             |              |            |              |            |              |            |              |            |              |            |              |            |              |                |                                                                                                      |
|             |             |              |            |              |            |              |            |              |            |              |            |              |            |              |                |                                                                                                      |
| 2           | 011         | 20           | 12         | 20           | 13         | 20           | 14         | 20           | 15         | 20           | 16         | 20           | )17        | 20           | )18            |                                                                                                      |
| spring      | fall        | spring       | fall       | spring       | fall       | spring       | fall       | spring       | fall       | spring       | fall       | spring       | fall       | spring       | fall           |                                                                                                      |