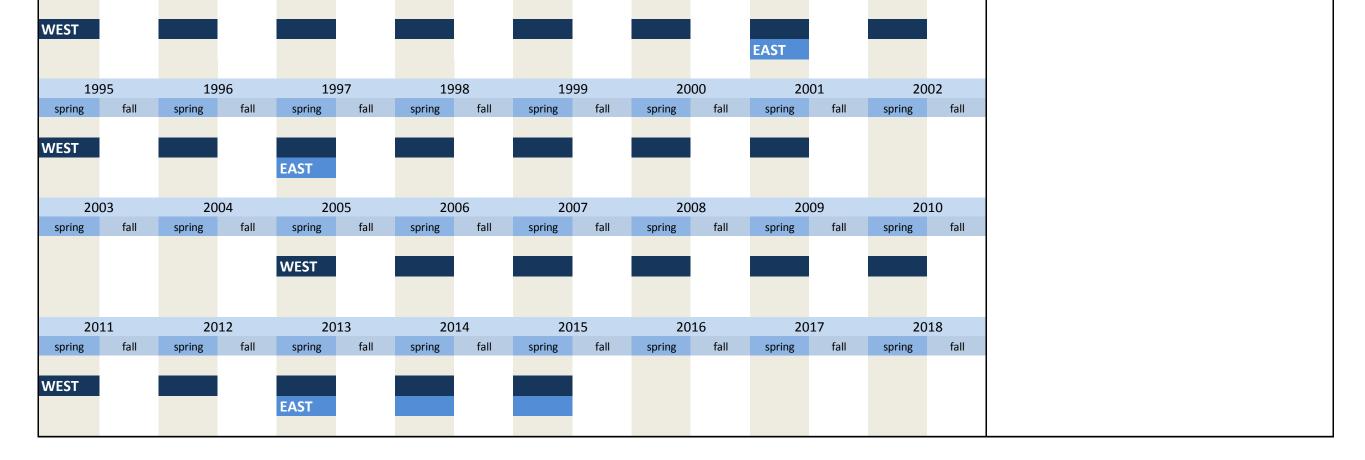

1. Variables of identification

| No.          | Name       |              |             | Label         |            |              |            |              |             |              |             | Survey p                             | period     |              |                                        | Survey frequency                                                                             |  |                                              |
|--------------|------------|--------------|-------------|---------------|------------|--------------|------------|--------------|-------------|--------------|-------------|--------------------------------------|------------|--------------|----------------------------------------|----------------------------------------------------------------------------------------------|--|----------------------------------------------|
| 1.1)         | branch     | e            |             | industry se   | ector, ifo | code, 3 di   | gits       |              |             |              |             | West - fa<br>West - fr<br>East - fro | rom sp     | ring 197     | 3 times a year<br>biannual<br>biannual |                                                                                              |  |                                              |
| 19           | 63         | 19           | 964         | 196           | 5          | 19           | 66         | 19           | 67          | 19           | 968         | 196                                  | 59         | 19           | 70                                     | Further information                                                                          |  |                                              |
| spring       | fall       | spring       | fall        | spring        | fall       | spring       | fall       | spring       | fall        | spring       | fall        | spring                               | fall       | spring       | fall                                   |                                                                                              |  |                                              |
|              |            | WEST*        |             | WEST*         |            |              |            |              |             |              |             |                                      |            |              |                                        | Industry sector, ifo code, 3 digits                                                          |  |                                              |
|              |            |              |             |               |            |              |            |              |             |              |             |                                      |            |              |                                        | 3 digits                                                                                     |  |                                              |
|              |            |              |             |               |            |              |            |              |             |              |             |                                      |            |              |                                        |                                                                                              |  |                                              |
| 19<br>spring | 71<br>fall | 19<br>spring | 972<br>fall | 197<br>spring | '3<br>fall | 19<br>spring | 74<br>fall | 19<br>spring | 975<br>fall | 19<br>spring | 976<br>fall | 197<br>spring                        | 77<br>fall | 19<br>spring | 78<br>fall                             | * : from 1964 to 1972 a subsequent survey was between the spring survey and the fall survey. |  |                                              |
| spring       | Idii       | Shiring      | Idii        | shing         | Idii       | spring       | Idii       | Spring       | Tall        | Spring       | Idii        | shiing                               | Tall       | spring       | Idii                                   | Thus there should be the possibility to control                                              |  |                                              |
| WEST*        |            |              |             |               |            | WEST         |            |              |             |              |             |                                      |            |              |                                        |                                                                                              |  | expectations and specifications for their ac |
|              |            |              |             |               |            |              |            |              |             |              |             |                                      |            |              |                                        | realization.                                                                                 |  |                                              |
| 19           | 79         | 19           | 980         | 198           | 31         | 19           | 82         | 19           | 83          | 19           | 984         | 198                                  | 35         | 19           | 86                                     |                                                                                              |  |                                              |
| spring       | fall       | spring       | fall        | spring        | fall       | spring       | fall       | spring       | fall        | spring       | fall        | spring                               | fall       | spring       | fall                                   |                                                                                              |  |                                              |
| WEST         |            |              |             |               |            |              |            |              |             |              |             |                                      |            |              |                                        |                                                                                              |  |                                              |
|              |            |              |             |               |            |              |            |              |             |              |             |                                      |            |              |                                        |                                                                                              |  |                                              |
| 19           | 07         | 10           | 988         | 198           | 20         | 19           | 00         | 10           | 91          | 10           | 92          | 199                                  | 12         | 19           | 04                                     |                                                                                              |  |                                              |
| spring       | fall       | spring       | fall        | spring        | fall       | spring       | fall       | spring       | fall        | spring       | fall        | spring                               | fall       | spring       | fall                                   |                                                                                              |  |                                              |
| WEST         |            |              |             |               |            |              |            |              |             |              |             |                                      |            |              |                                        |                                                                                              |  |                                              |
| VVLJI        |            |              |             |               |            |              |            |              |             |              | EAST        |                                      |            |              |                                        |                                                                                              |  |                                              |
|              |            |              |             |               |            |              |            |              |             |              |             |                                      |            |              |                                        |                                                                                              |  |                                              |
| 19           | 95<br>fall |              | 996<br>fall | 199<br>spring | fall       | 19           | 98<br>fall | 19<br>spring | 999<br>fall | 20<br>spring | )00<br>fall | 200<br>spring                        | )1<br>fall | 20           | 02<br>fall                             |                                                                                              |  |                                              |
| spring       | Idli       | spring       | Idli        | spring        | Idli       | spring       | Idli       | spring       | Idli        | spring       | Idli        | spring                               | Idli       | spring       | Idli                                   |                                                                                              |  |                                              |
| WEST         |            |              |             |               |            |              |            |              |             |              |             |                                      |            |              |                                        |                                                                                              |  |                                              |
| EAST         |            |              |             |               |            |              |            |              |             |              |             |                                      |            |              |                                        |                                                                                              |  |                                              |
| 20           | 03         | 20           | 004         | 200           | 15         | 20           | 06         | 20           | 07          | 20           | 08          | 200                                  | )9         | 20           | 10                                     |                                                                                              |  |                                              |
| spring       | fall       | spring       | fall        | spring        | fall       | spring       | fall       | spring       | fall        | spring       | fall        | spring                               | fall       | spring       | fall                                   |                                                                                              |  |                                              |
| WEST         |            |              |             |               |            |              |            |              |             |              |             |                                      |            |              |                                        |                                                                                              |  |                                              |
| EAST         |            |              |             |               |            |              |            |              |             |              |             |                                      |            |              |                                        |                                                                                              |  |                                              |
| 20           | 11         | 20           | 012         | 201           | .3         | 20           | 14         | 20           | )15         | 20           | )16         | 201                                  | 17         | 20           | 18                                     |                                                                                              |  |                                              |
| spring       | fall       | spring       | fall        | spring        | fall       | spring       | fall       | spring       | fall        | spring       | fall        | spring                               | fall       | spring       | fall                                   |                                                                                              |  |                                              |
| 14/505       |            |              |             |               |            |              |            |              |             |              |             |                                      |            |              |                                        |                                                                                              |  |                                              |
| WEST<br>EAST |            |              |             |               |            |              |            |              |             |              |             |                                      |            |              |                                        |                                                                                              |  |                                              |

|   | LASI |  |  |  |  |
|---|------|--|--|--|--|
| 1 |      |  |  |  |  |
|   |      |  |  |  |  |

| No.         | Name        |              |            | Label        |            |              |            |              |            |              |            | Survey       | period     |              |                | Survey frequency                                                                                     |
|-------------|-------------|--------------|------------|--------------|------------|--------------|------------|--------------|------------|--------------|------------|--------------|------------|--------------|----------------|------------------------------------------------------------------------------------------------------|
|             |             |              |            |              |            |              |            |              |            |              |            |              |            |              |                |                                                                                                      |
| 1.2)        | code        |              |            | code, data   | aset prep  | aration var  | iable      |              |            |              |            | West -       | spring 1   | .965 to s    | pring 1        | 999 irregular                                                                                        |
|             | 0040        |              |            |              |            |              | lable      |              |            |              |            |              | 5p1116 -   |              | P1118 -        |                                                                                                      |
|             | 963         | 19           |            | 19           |            | 19           |            | 19           |            | 19           |            |              | 69         |              | )70<br>6. unit | Further informations                                                                                 |
| spring      | fall        | spring       | fall       | spring       | fall**     | spring       | fall**     | spring       | fall**     | spring       | fall       | spring       | fall**     | spring       | fall**         | Code, dataset preparation variable                                                                   |
|             |             |              |            | WEST*        |            |              |            |              |            |              |            |              |            |              |                |                                                                                                      |
|             |             |              |            |              |            |              |            |              |            |              |            |              |            |              |                | This variable has no qualitative and quantitative                                                    |
| 1           | 971         | 19           | 72         | 19           | 73         | 19           | 74         | 19           | 75         | 19           | 76         | 19           | 77         | 19           | 78             | meaning except for spring and fall 1999.                                                             |
| spring      | fall**      | spring       | fall**     | spring       | fall           | characteristics:                                                                                     |
| WEST*       |             |              |            | WEST         |            |              |            |              |            |              |            |              |            |              |                | spring 1987 to fall 1996, fall 1997 to fall 1998                                                     |
| VVEST       |             |              |            | WEST         |            |              |            |              |            |              |            |              |            |              |                | [1]                                                                                                  |
|             |             |              |            |              |            |              |            |              |            |              |            |              |            |              |                | spring 1997                                                                                          |
| 1<br>spring | 979<br>fall | 19<br>spring | 80<br>fall | 19<br>spring | 81<br>fall | 19<br>spring | 82<br>fall | 19<br>spring | 83<br>fall | 19<br>spring | 84<br>fall | 19<br>spring | 65<br>fall | 19<br>spring | 986<br>fall    | [1], [2]<br>spring and fall 1999                                                                     |
| 361118      | luii        | 301118       | iun        | 301118       | iun        | 301118       | iun        | 361118       | iun        | 361118       | iun        | 361.118      | iun        | 301118       | iun            | [2] = DM                                                                                             |
| WEST        |             |              |            |              |            |              |            |              |            |              |            |              |            |              |                | [3] = Euro                                                                                           |
|             |             |              |            |              |            |              |            |              |            |              |            |              |            |              |                |                                                                                                      |
| 1           | 987         | 19           | 88         | 19           | 89         | 19           | 90         | 19           | 91         | 19           | 92         | 19           | 93         | 19           | 94             | * :from 1964 to 1972 a subsequent survey was held                                                    |
| spring      | fall        | spring       | fall       | spring       | fall       | spring       | fall       | spring       | fall       | spring       | fall       | spring       | fall       | spring       | fall           | between the spring survey and the fall survey.                                                       |
| WEST        |             |              |            |              |            |              |            |              |            |              |            |              |            |              |                | Thus there should be the possibility to control the expectations and specifications for their actual |
|             |             |              |            |              |            |              |            |              |            |              |            |              |            |              |                | realization.                                                                                         |
| 1           | 005         | 10           | 06         | 10           | 07         | 1.0          | 00         | 10           | 00         | 20           | 00         | 20           | 01         | 20           | 0.2            |                                                                                                      |
| spring      | 995<br>fall | 19<br>spring | fall       | 19<br>spring | 97<br>fall | 19<br>spring | 98<br>fall | 19<br>spring | fall       | 20<br>spring | fall       | spring       | 01<br>fall | spring       | 002<br>fall    |                                                                                                      |
|             |             |              |            |              |            |              |            |              |            |              |            |              |            |              |                | ** Variable "code" not contained in subsequent survey                                                |
|             | WEST        |              |            |              |            |              |            |              |            |              |            |              |            |              |                | aswell                                                                                               |
|             |             |              |            |              |            |              |            |              |            |              |            |              |            |              |                |                                                                                                      |
|             | 003         | 20           |            | 20           |            | 20           |            | 20           |            | 20           |            |              | 09         |              | 10             |                                                                                                      |
| spring      | fall        | spring       | fall       | spring       | fall       | spring       | fall       | spring       | fall       | spring       | fall       | spring       | fall       | spring       | fall           |                                                                                                      |
|             |             |              |            |              |            |              |            |              |            |              |            |              |            |              |                |                                                                                                      |
|             |             |              |            |              |            |              |            |              |            |              |            |              |            |              |                |                                                                                                      |
| 2           | 011         | 20           | 12         | 20           | 13         | 20           | 14         | 20           | 15         | 20           | 16         | 20           | )17        | 20           | )18            |                                                                                                      |
| spring      | fall        | spring       | fall       | spring       | fall       | spring       | fall       | spring       | fall       | spring       | fall       | spring       | fall       | spring       | fall           |                                                                                                      |