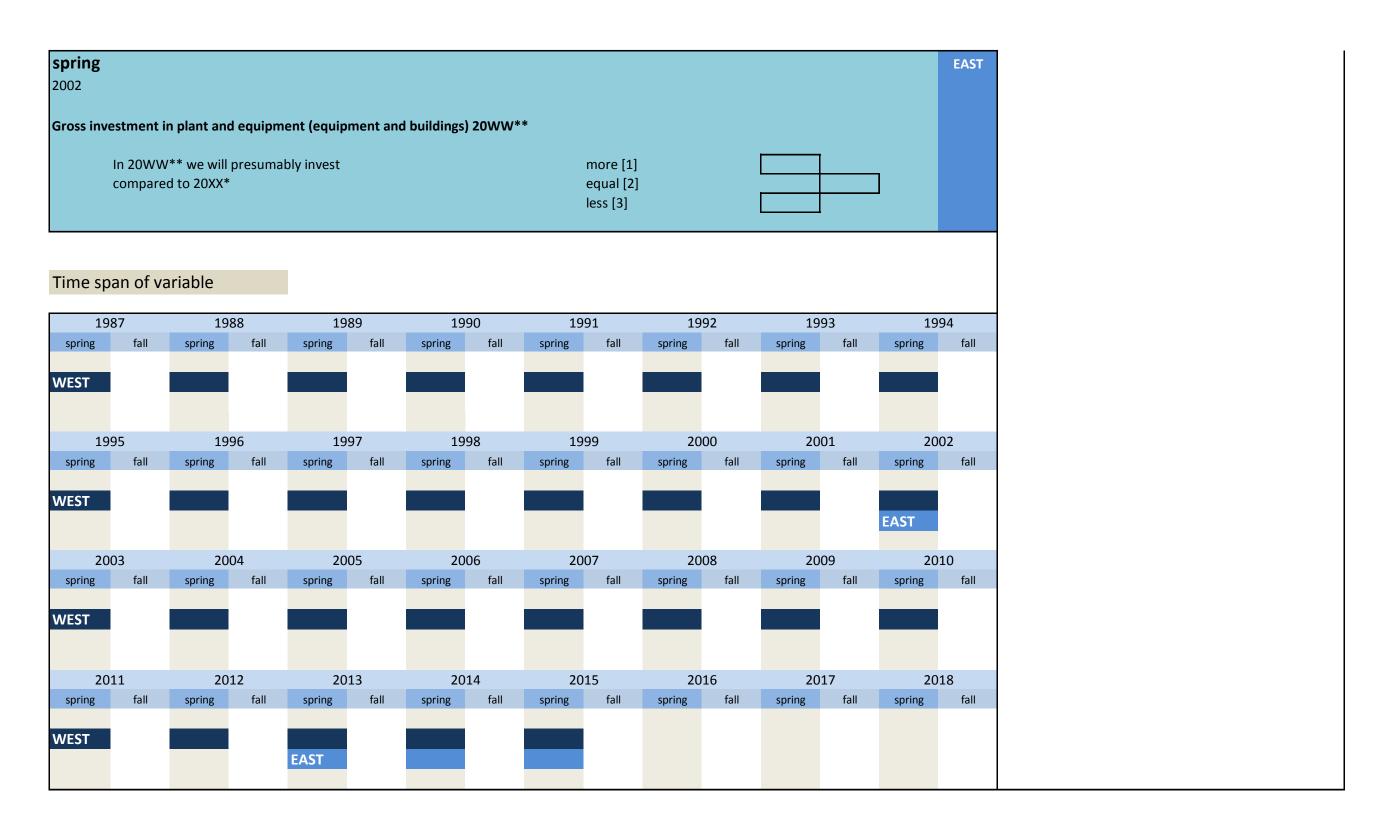

#### 3.1 Type of investment

| No.     | Name       | Label                                                                 | German description                                                        |
|---------|------------|-----------------------------------------------------------------------|---------------------------------------------------------------------------|
|         |            |                                                                       |                                                                           |
| 3.1.1)  | invges_vlj | total investment two years ago                                        | Gesamtinvestitionen vorletztes Jahr                                       |
| 3.1.2)  | invges_lj  | total investment last year                                            | Gesamtinvestitionen letztes Jahr                                          |
| 3.1.3)  | invges_dj  | total investment this year                                            | Gesamtinvestitionen dieses Jahr                                           |
| 3.1.4)  | invges_nj  | total investment next year                                            | Gesamtinvestitionen nächstes Jahr                                         |
| 3.1.5)  | invbb_vlj  | investments in buildings two years ago                                | Investitionen in Betriebsbauten vorletztes Jahr                           |
| 3.1.6)  | invbb_lj   | investments in buildings last year                                    | Investitionen in Betriebsbauten letztes Jahr                              |
| 3.1.7)  | invbb_dj   | investments in buildings this year                                    | Investitionen in Betriebsbauten dieses Jahr                               |
| 3.1.8)  | invbb_nj   | investments in buildings next year                                    | Investitionen in Betriebsbauten nächstes Jahr                             |
| 3.1.9)  | invwb_lj   | investments in residential building last year                         | Investitionen in Wohnungsbauten letztes Jahr                              |
| 3.1.10) | invwb_vlj  | investments in residential buildings two years ago                    | Investitionen in Wohnungsbauten vorletztes Jahr                           |
| 3.1.11) | invgm_vlj  | investments in equipment and machinery two years ago                  | Investitionen in Geräte und Maschinen vorletztes Jahr                     |
| 3.1.12) | invgm_lj   | investments in equipment and machinery last year                      | Investitionen in Geräte und Maschinen letztes Jahr                        |
| 3.1.13) | invgm_dj   | investments in equipment and machinery this year                      | Investitionen in Geräte und Maschinen dieses Jahr                         |
| 3.1.14) | invges_dj1 | scheduled investments yes / no                                        | Durchführung von Investitionen geplant ja / nein                          |
| 3.1.15) | invges_dj2 | total investment this year compared to last year                      | Gesamtinvestitionen dieses Jahr im Vergleich zum letzten Jahr             |
| 3.1.16) | invges_dj3 | percentage change of total investment this year compared to last year | Veränderung der Gesamtinv. dieses Jahr im Vergl. zum letzten Jahr in %    |
| 3.1.17) | invges_nj2 | total investment next year compared to this year                      | Gesamtinvestitionen nächstes Jahr im Vergleich zu diesem Jahr             |
| 3.1.18) | invges_nj3 | percentage change of total investment next year compared to this year | Veränderung der Gesamtinv. nächstes Jahr im Vergl. zu diesem Jahr in %    |
| 3.1.19) | invbb_dj1  | scheduled investments in buildings yes / no                           | Durchführung von Investitionen in Betriebsbauten geplant ja / nein        |
| 3.1.20) | invbb_dj2  | investments in buildings this year compared to last year              | Investitionen in Betriebsbauten dieses Jahr im Vergleich zum letzten Jahr |
| 3.1.21) | invbb_dj3  | percentage change of investments in buildings compared to last year   | Veränderung der Inv. in Betriebsbauten im Vergl. zum letzten Jahr in %    |