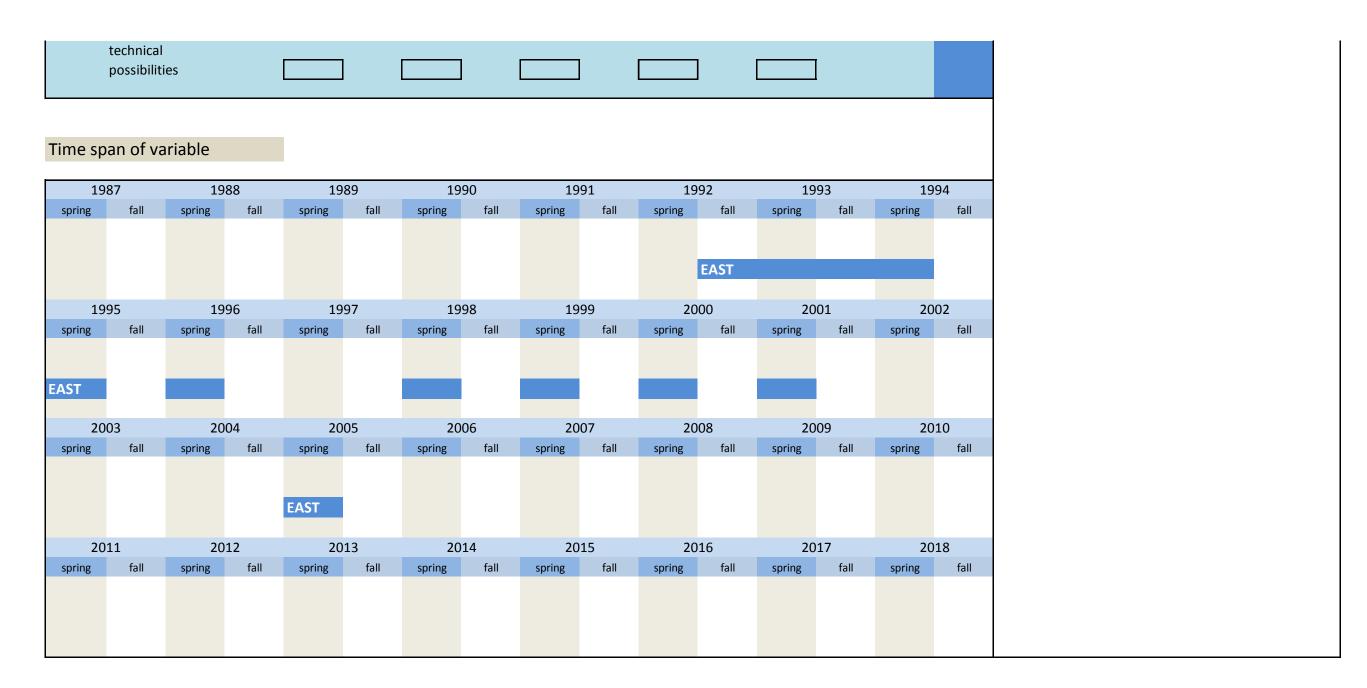

3.7 Influence on investment activity

| No. | Name | Label | German description |
|-----|------|-------|--------------------|
|     |      |       |                    |

| 3.7.1)  | efak_kapaus_lj     |
|---------|--------------------|
| 3.7.2)  | efak_kapaus_dj     |
| 3.7.3)  | efak_kapaus_nj     |
| 3.7.4)  | efak_geschaeft_lj  |
| 3.7.5)  | efak_geschaeft_dj  |
| 3.7.6)  | efak_geschaeft_nj  |
| 3.7.7)  | efak_finanz_lj     |
| 3.7.8)  | efak_finanz_dj     |
| 3.7.9)  | efak_finanz_nj     |
| 3.7.10) | efak_techentw_lj   |
| 3.7.11) | efak_techentw_dj   |
| 3.7.12) | efak_techentw_nj   |
| 3.7.13) | efak_eigen_lj      |
| 3.7.14) | efak_eigen_dj      |
| 3.7.15) | efak_eigen_nj      |
| 3.7.16) | efak_admabw_lj     |
| 3.7.17) | efak_admabw_dj     |
| 3.7.18) | efak_admabw_nj     |
| 3.7.19) | efak_andere_lj     |
| 3.7.20) | efak_andere_dj     |
| 3.7.21) | efak_andere_nj     |
| 3.7.22) | efak_umwelt_lj     |
| 3.7.23) | efak_umwelt_dj     |
| 3.7.24) | efak_umwelt_nj     |
| 3.7.25) | efak_invfoerd_lj   |
| 3.7.26) | efak_invfoerd_dj   |
| 3.7.27) | efak_invfoerd_nj   |
| 3.7.28) | efak_absatz_dj     |
| 3.7.29) | efak_absatz_nj     |
| 3.7.30) | efak_ertrag_dj     |
| 3.7.31) | efak_ertrag_nj     |
| 3.7.32) | efak_techakzep_dj  |
| 3.7.33) | efak_techakzep_nj  |
| 3.7.34) | efak_rahmen_lj     |
| 3.7.35) | efak_rahmen_dj     |
| 3.7.36) | efak_rahmen_nj     |
| 3.7.37) | efak_techfaktor_dj |
|         |                    |

influence of capacity utilization last year influence of capacity utilization this year influence of capacity utilization next year influence of business development last year influence of business development this year influence of business development next year influence of financing situation last year influence of financing situation this year influence of financing situation next year influence of technical development last year influence of technical development this year influence of technical development next year influence of ownership structure last year influence of ownership structure this year influence of ownership structure next year influence of administrative handling last year influence of administrative handling this year influence of administrative handling next year influence of other factors last year influence of other factors this year influence of other factors next year influence of environment protection requirements last year influence of environment protection requirements this year influence of environment protection requirements next year influence of investment stimulating measures last year influence of investment stimulating measures this year influence of investment stimulating measures next year influence of sales status this year Influence of sales status next year influence of sales expectations this year influence of sales expectations next year influence of the acceptance of new technologies this year influence of the acceptance of new technologies next year influence of economic policy parameters last year influence of economic policy parameters this year influence of economic policy parameters next year influence of technological factors this year

Einfluss der Kapazitätsauslastung letztes Jahr Einfluss der Kapazitätsauslastung dieses Jahr Einfluss der Kapazitätsauslastung nächstes Jahr Einfluss der Geschäftsentwicklung letztes Jahr Einfluss der Geschäftsentwicklung dieses Jahr Einfluss der Geschäftsentwicklung nächstes Jahr Einfluss der Finanzierungssituation letztes Jahr Einfluss der Finanzierungssituation dieses Jahr Einfluss der Finanzierungssituation nächstes Jahr Einfluss der technischen Entwicklung letztes Jahr Einfluss der technischen Entwicklung dieses Jahr Einfluss der technischen Entwicklung nächstes Jahr Einfluss der Eigentumsverhältnisse letztes Jahr Einfluss der Eigentumsverhältnisse dieses Jahr Einfluss der Eigentumsverhältnisse nächstes Jahr Einfluss der administrativen Abwicklung letztes Jahr Einfluss der administrativen Abwicklung dieses Jahr Einfluss der administrativen Abwicklung nächstes Jahr Einfluss anderer Faktoren letztes Jahr Einfluss anderer Faktoren dieses Jahr Einfluss anderer Faktoren nächstes Jahr Einfluss von Erfordernissen des Umweltschutzes letztes Jahr Einfluss von Erfordernissen des Umweltschutzes dieses Jahr Einfluss von Erfordernissen des Umweltschutzes nächstes Jahr Einfluss von Investitionsfördermaßnahmen letztes Jahr Einfluss von Investitionsfördermaßnahmen dieses Jahr Einfluss von Investitionsfördermaßnahmen nächstes Jahr Einfluss der Absatzlage dieses Jahr Einfluss der Absatzlage nächstes Jahr Einfluss der Ertragserwartungen dieses Jahr Einfluss der Ertragserwartungen nächstes Jahr Einfluss der Akzeptanz neuer Techniken dieses Jahr Einfluss der Akzeptanz neuer Techniken nächstes Jahr Einfluss der wirtschaftspolitischen Rahmenbedingungen letztes Jahr Einfluss der wirtschaftspolitischen Rahmenbedingungen dieses Jahr Einfluss der wirtschaftspolitischen Rahmenbedingungen nächstes Jahr Einfluss von technischer Faktoren dieses Jahr