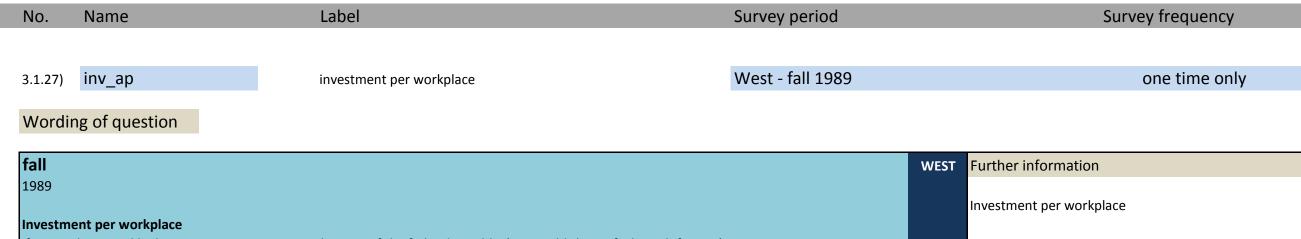

| 3.1.22) | invauftrges_lj |
|---------|----------------|
| 3.1.23) | invauftrbb_lj  |
| 3.1.24) | invauftrgm_lj  |
| 3.1.25) | invcsdb_vlj    |
| 3.1.26) | invcsdb_lj     |
| 3.1.27) | inv_ap         |
| 3.1.28) | invges_nj1     |
| 3.1.29) | invges_vllj    |
| 3.1.30) | umsatz_vllj    |
| 3.1.31) | invrev_dj1     |
| 3.1.32) | invrev_dj2     |

total investment orders last year orders of investments in buildings last year orders of investments in equipment and machinery last year investments in computer software and databases two years ago investments in computer software and databases last year investments per workplace sheduled investment next year total investments last year (or two years ago) total revenue last year (or two years ago) revision of investment plans compared to main survey direction of revision of investment plans