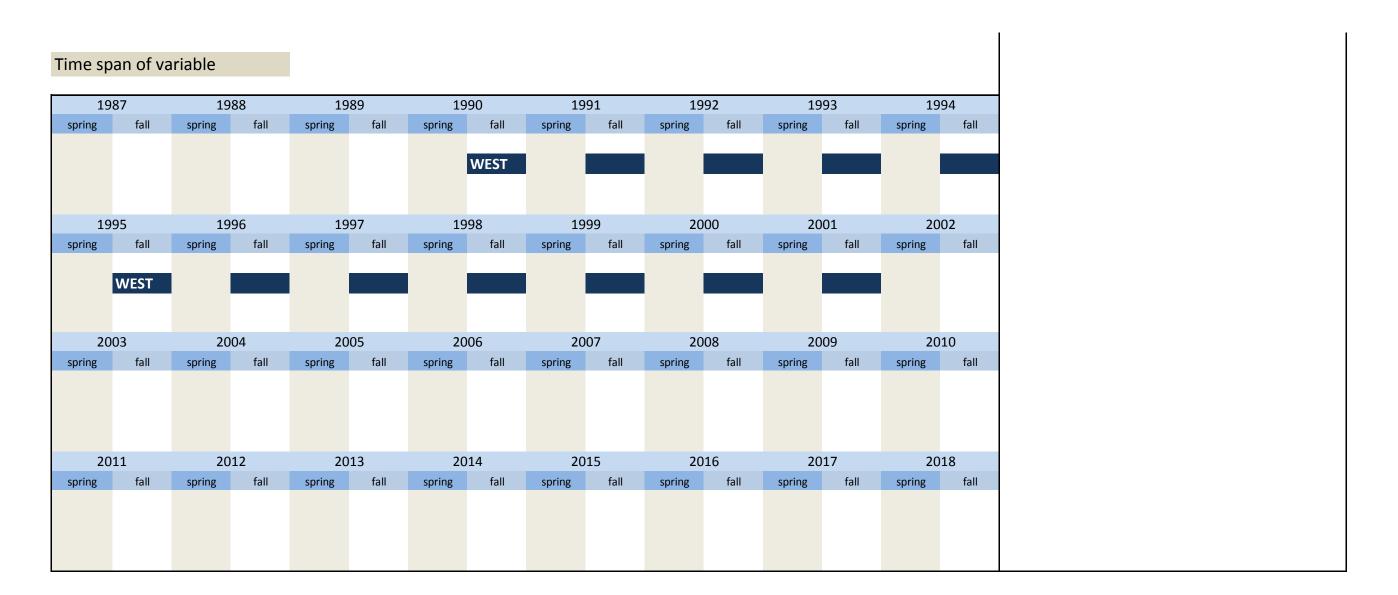

| No.          | Name         |              |             | Label        |              |              |            |              |            |              |            | Survey       | period      |              |            | Survey frequency                                                                  |
|--------------|--------------|--------------|-------------|--------------|--------------|--------------|------------|--------------|------------|--------------|------------|--------------|-------------|--------------|------------|-----------------------------------------------------------------------------------|
| 1.3)         | idnum        |              |             | firm adre    | ssfile id, 7 | digits       |            |              |            |              |            | West -       | from sp     | ring 198     | 7 on       | biannual                                                                          |
| 1            | 062          | 10           | 64          | 19           | <u>с</u> г   | 10           | 66         | 10           | 67         | 10           | 60         | 10           |             | 10           | 70         | Further information                                                               |
| spring       | L963<br>fall | spring       | fall        | spring       | fall         | spring       | fall       | spring       | fall       | spring       | 68<br>fall | spring       | 69<br>fall  | spring       | 70<br>fall | Further mormation                                                                 |
|              |              | 8            |             |              |              |              |            | 8            |            | 8            |            | - F 0        |             | -p6          |            | Firm adressfile id                                                                |
|              |              |              |             |              |              |              |            |              |            |              |            |              |             |              |            |                                                                                   |
|              |              |              |             |              |              |              |            |              |            |              |            |              |             |              |            | 7 digits                                                                          |
| 1            | 1971         | 19           | 72          | 19           | 73           | 19           | 74         | 19           | 75         | 19           | 76         | 19           | 77          | 19           | 78         | digit 1-2: branch of industry [20], [21]<br>digit 3-7: firm identification number |
| spring       | fall         | spring       | fall        | spring       | fall         | spring       | fall       | spring       | fall       | spring       | fall       | spring       | fall        | spring       | fall       |                                                                                   |
|              |              |              |             |              |              |              |            |              |            |              |            |              |             |              |            |                                                                                   |
|              |              |              |             |              |              |              |            |              |            |              |            |              |             |              |            |                                                                                   |
|              |              |              |             |              |              |              |            |              |            |              |            |              |             |              |            |                                                                                   |
| 1            | 1979         | 19           | 80          | 19           | 81           | 19           | 82         | 19           | 83         | 19           | 84         | 19           | 85          | 19           | 86         |                                                                                   |
| spring       | fall         | spring       | fall        | spring       | fall         | spring       | fall       | spring       | fall       | spring       | fall       | spring       | fall        | spring       | fall       |                                                                                   |
|              |              |              |             |              |              |              |            |              |            |              |            |              |             |              |            |                                                                                   |
|              |              |              |             |              |              |              |            |              |            |              |            |              |             |              |            |                                                                                   |
|              |              |              |             |              |              |              |            |              |            |              |            |              |             |              |            |                                                                                   |
| 1            | 1987         | 19           | 88          | 19           | 89           | 19           | 90         | 19           | 91         | 19           | 92         | 19           |             | 19           | 94         |                                                                                   |
| spring       | fall         | spring       | fall        | spring       | fall         | spring       | fall       | spring       | fall       | spring       | fall       | spring       | fall        | spring       | fall       |                                                                                   |
| WEST         |              |              |             |              |              |              |            |              |            |              |            |              |             |              |            |                                                                                   |
|              |              |              |             |              |              |              |            |              |            |              | EAST       |              |             |              |            |                                                                                   |
|              |              |              |             |              |              |              |            |              |            |              |            |              |             |              |            |                                                                                   |
|              | 1995         |              | 96          | 19           |              |              | 98         |              | 99         |              | 00         |              | 01          |              | 02         |                                                                                   |
| spring       | fall         | spring       | fall        | spring       | fall         | spring       | fall       | spring       | fall       | spring       | fall       | spring       | fall        | spring       | fall       |                                                                                   |
| WEST         |              |              |             |              |              |              |            |              |            |              |            |              |             |              |            |                                                                                   |
| EAST         |              |              |             |              |              |              |            |              |            |              |            |              |             |              |            |                                                                                   |
|              |              |              |             |              | ~-           |              | 0.0        |              | ~ 7        |              | ~~         |              |             |              | 10         |                                                                                   |
| 2<br>spring  | 2003<br>fall | 20<br>spring | 004<br>fall | 20<br>spring | 05<br>fall   | 20<br>spring | 06<br>fall | 20<br>spring | 07<br>fall | 20<br>spring | 08<br>fall | 20<br>spring | 609<br>fall | 20<br>spring | 10<br>fall |                                                                                   |
| , 3          |              |              |             |              |              |              |            |              |            |              |            |              |             |              |            |                                                                                   |
| WEST         |              |              |             |              |              |              |            |              |            |              |            |              |             |              |            |                                                                                   |
| EAST         |              |              |             |              |              |              |            |              |            |              |            |              |             |              |            |                                                                                   |
| 2            | 2011         | 20           | )12         | 20           | 13           | 20           | 14         | 20           | 15         | 20           | 16         | 20           | )17         | 20           | 18         |                                                                                   |
| spring       | fall         | spring       | fall        | spring       | fall         | spring       | fall       | spring       | fall       | spring       | fall       | spring       | fall        | spring       | fall       |                                                                                   |
|              |              |              |             |              |              |              |            |              |            |              |            |              |             |              |            |                                                                                   |
| WEST<br>EAST |              |              |             |              |              |              |            |              |            |              |            |              |             |              |            |                                                                                   |
| LAST         |              |              |             |              |              |              |            |              |            |              |            |              |             |              |            |                                                                                   |