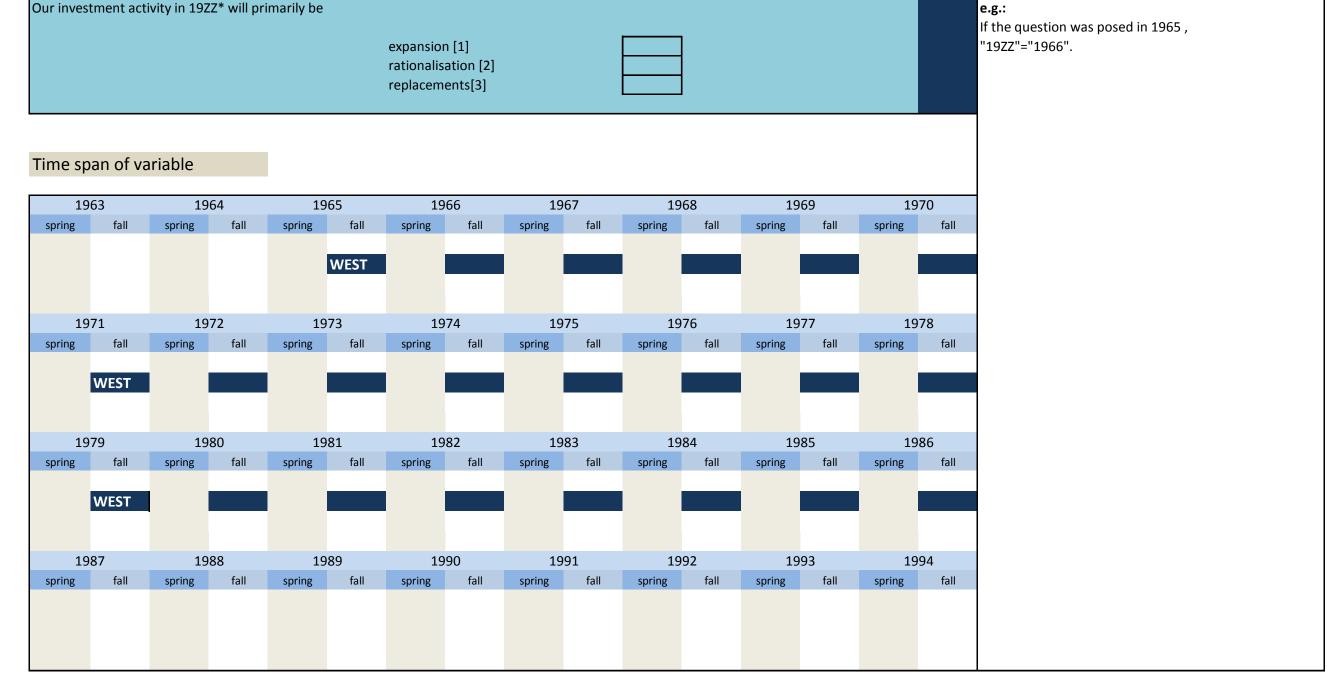

#### 3.3 Objectives of investment

| No.    | Name     | Label                                                     | German description                                        |
|--------|----------|-----------------------------------------------------------|-----------------------------------------------------------|
|        |          |                                                           |                                                           |
| 3.3.1) | ziel1_lj | main objective of investments last year                   | Hauptziel der Investitionstätigkeit letztes Jahr          |
| 3.3.2) | ziel1_dj | main objective of investments this year                   | Hauptziel der Investitionstätigkeit dieses Jahr           |
| 3.3.3) | ziel1_nj | main objective of investments next year                   | Hauptziel der Investitionstätigkeit nächstes Jahr         |
| 3.3.4) | ziel2_lj | inferior objective of investments last year               | Unterziel der Investitionstätigkeit letztes Jahr          |
| 3.3.5) | ziel2_dj | inferior objective of investments this year               | Unterziel der Investitionstätigkeit dieses Jahr           |
| 3.3.6) | ziel3_lj | investments into the launch of new technologies last year | Investitionen zur Einführung neuer Techniken letztes Jahr |
| 3.3.7) | ziel3_dj | investments into the launch of new technologies this year | Investitionen zur Einführung neuer Techniken dieses Jahr  |