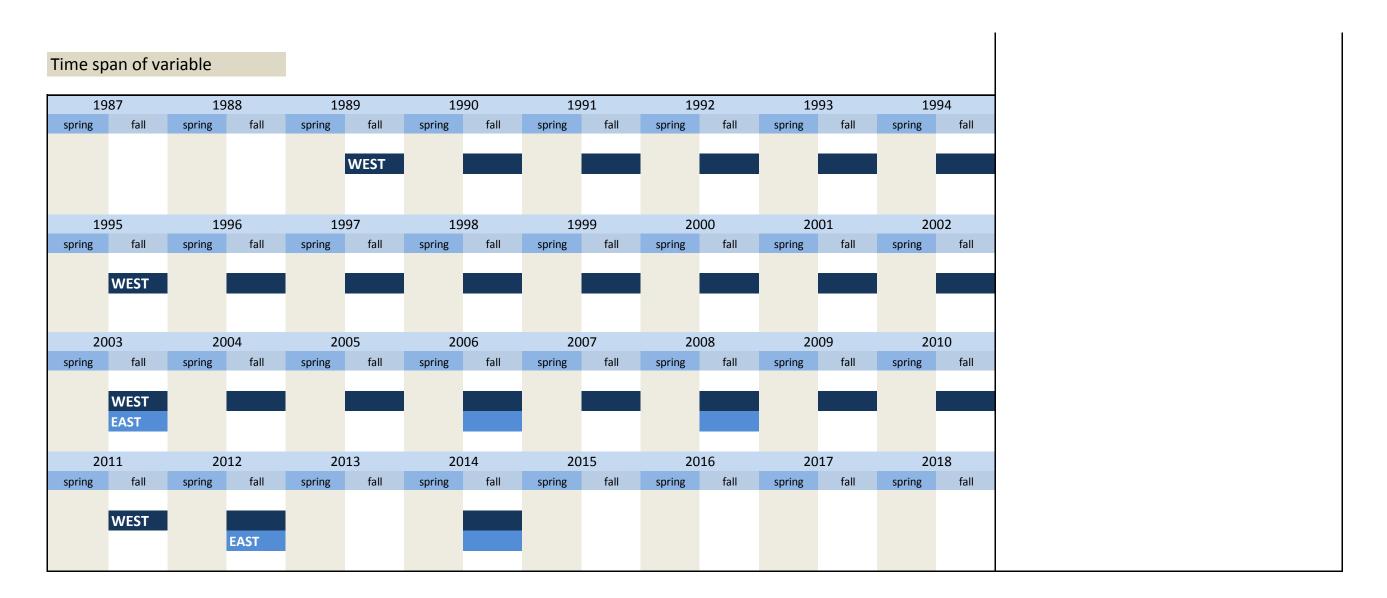

1. Variables of identification

| No.          | Name       |              |             | Label         |            |              |            |              |             |              |             | Survey p                             | period     |              |                                        | Survey frequency                                                                             |  |                                              |
|--------------|------------|--------------|-------------|---------------|------------|--------------|------------|--------------|-------------|--------------|-------------|--------------------------------------|------------|--------------|----------------------------------------|----------------------------------------------------------------------------------------------|--|----------------------------------------------|
| 1.1)         | branch     | e            |             | industry se   | ector, ifo | code, 3 di   | gits       |              |             |              |             | West - fa<br>West - fr<br>East - fro | rom sp     | ring 197     | 3 times a year<br>biannual<br>biannual |                                                                                              |  |                                              |
| 19           | 63         | 19           | 964         | 196           | 5          | 19           | 66         | 19           | 67          | 19           | 968         | 196                                  | 59         | 19           | 70                                     | Further information                                                                          |  |                                              |
| spring       | fall       | spring       | fall        | spring        | fall       | spring       | fall       | spring       | fall        | spring       | fall        | spring                               | fall       | spring       | fall                                   |                                                                                              |  |                                              |
|              |            | WEST*        |             | WEST*         |            |              |            |              |             |              |             |                                      |            |              |                                        | Industry sector, ifo code, 3 digits                                                          |  |                                              |
|              |            |              |             |               |            |              |            |              |             |              |             |                                      |            |              |                                        | 3 digits                                                                                     |  |                                              |
|              |            |              |             |               |            |              |            |              |             |              |             |                                      |            |              |                                        |                                                                                              |  |                                              |
| 19<br>spring | 71<br>fall | 19<br>spring | 972<br>fall | 197<br>spring | '3<br>fall | 19<br>spring | 74<br>fall | 19<br>spring | 975<br>fall | 19<br>spring | 976<br>fall | 197<br>spring                        | 77<br>fall | 19<br>spring | 78<br>fall                             | * : from 1964 to 1972 a subsequent survey was between the spring survey and the fall survey. |  |                                              |
| spring       | Idii       | Shiring      | Idii        | shing         | Idii       | spring       | Idii       | Spring       | Tall        | Spring       | Idii        | shiing                               | Tall       | spring       | Idii                                   | Thus there should be the possibility to control                                              |  |                                              |
| WEST*        |            |              |             |               |            | WEST         |            |              |             |              |             |                                      |            |              |                                        |                                                                                              |  | expectations and specifications for their ac |
|              |            |              |             |               |            |              |            |              |             |              |             |                                      |            |              |                                        | realization.                                                                                 |  |                                              |
| 19           | 79         | 19           | 980         | 198           | 31         | 19           | 82         | 19           | 83          | 19           | 984         | 198                                  | 35         | 19           | 86                                     |                                                                                              |  |                                              |
| spring       | fall       | spring       | fall        | spring        | fall       | spring       | fall       | spring       | fall        | spring       | fall        | spring                               | fall       | spring       | fall                                   |                                                                                              |  |                                              |
| WEST         |            |              |             |               |            |              |            |              |             |              |             |                                      |            |              |                                        |                                                                                              |  |                                              |
|              |            |              |             |               |            |              |            |              |             |              |             |                                      |            |              |                                        |                                                                                              |  |                                              |
| 19           | 07         | 10           | 988         | 198           | 20         | 19           | 00         | 10           | 91          | 10           | 92          | 199                                  | 12         | 19           | 04                                     |                                                                                              |  |                                              |
| spring       | fall       | spring       | fall        | spring        | fall       | spring       | fall       | spring       | fall        | spring       | fall        | spring                               | fall       | spring       | fall                                   |                                                                                              |  |                                              |
| WEST         |            |              |             |               |            |              |            |              |             |              |             |                                      |            |              |                                        |                                                                                              |  |                                              |
| VVLJI        |            |              |             |               |            |              |            |              |             |              | EAST        |                                      |            |              |                                        |                                                                                              |  |                                              |
|              |            |              |             |               |            |              |            |              |             |              |             |                                      |            |              |                                        |                                                                                              |  |                                              |
| 19           | 95<br>fall |              | 996<br>fall | 199<br>spring | fall       | 19           | 98<br>fall | 19<br>spring | 999<br>fall | 20<br>spring | )00<br>fall | 200<br>spring                        | )1<br>fall | 20           | 02<br>fall                             |                                                                                              |  |                                              |
| spring       | Idli       | spring       | Idli        | spring        | Idli       | spring       | Idli       | spring       | Idli        | spring       | Idli        | spring                               | Idli       | spring       | Idli                                   |                                                                                              |  |                                              |
| WEST         |            |              |             |               |            |              |            |              |             |              |             |                                      |            |              |                                        |                                                                                              |  |                                              |
| EAST         |            |              |             |               |            |              |            |              |             |              |             |                                      |            |              |                                        |                                                                                              |  |                                              |
| 20           | 03         | 20           | 004         | 200           | 15         | 20           | 06         | 20           | 07          | 20           | 08          | 200                                  | )9         | 20           | 10                                     |                                                                                              |  |                                              |
| spring       | fall       | spring       | fall        | spring        | fall       | spring       | fall       | spring       | fall        | spring       | fall        | spring                               | fall       | spring       | fall                                   |                                                                                              |  |                                              |
| WEST         |            |              |             |               |            |              |            |              |             |              |             |                                      |            |              |                                        |                                                                                              |  |                                              |
| EAST         |            |              |             |               |            |              |            |              |             |              |             |                                      |            |              |                                        |                                                                                              |  |                                              |
| 20           | 11         | 20           | 012         | 201           | .3         | 20           | 14         | 20           | )15         | 20           | )16         | 201                                  | 17         | 20           | 18                                     |                                                                                              |  |                                              |
| spring       | fall       | spring       | fall        | spring        | fall       | spring       | fall       | spring       | fall        | spring       | fall        | spring                               | fall       | spring       | fall                                   |                                                                                              |  |                                              |
| 14/505       |            |              |             |               |            |              |            |              |             |              |             |                                      |            |              |                                        |                                                                                              |  |                                              |
| WEST<br>EAST |            |              |             |               |            |              |            |              |             |              |             |                                      |            |              |                                        |                                                                                              |  |                                              |