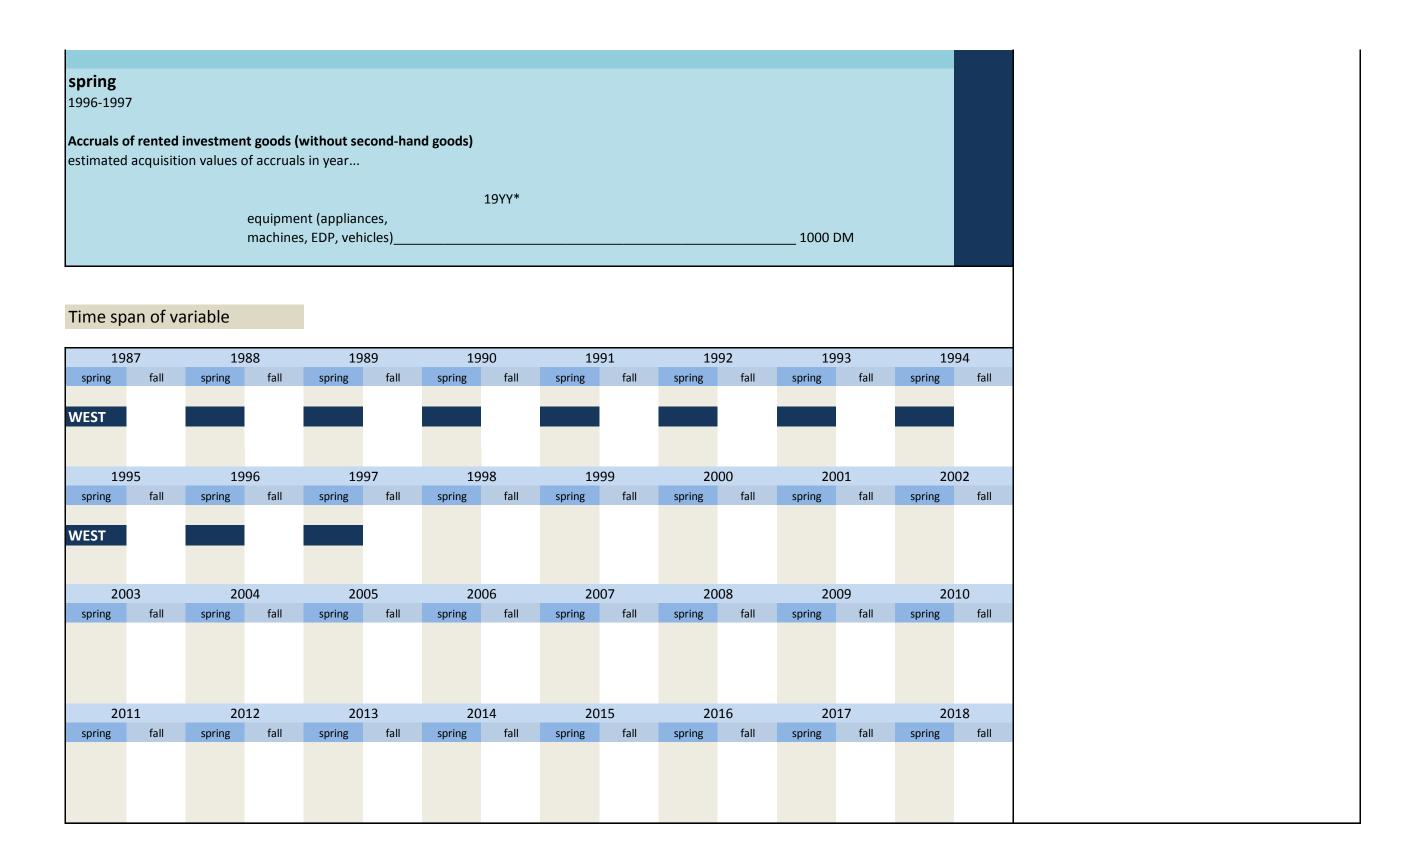

| 3.5.9)  | ausruest_vlj   | rented equipment two years ago                                         | Gemietete Ausrüstung vorletztes Jahr                                     |
|---------|----------------|------------------------------------------------------------------------|--------------------------------------------------------------------------|
| 3.5.10) | ausruest_lj    | rented equipment last year                                             | Gemietete Ausrüstung letztes Jahr                                        |
| 3.5.11) | ausruest_dj    | rented equipment this year                                             | Gemietete Ausrüstung dieses Jahr                                         |
| 3.5.12) | leasingges_vlj | investment goods rented via leasing companies two years ago            | Über Leasinggesellschaften angemietete Investitionsgüter vorletztes Jahr |
| 3.5.13) | leasingges_lj  | investment goods rented via leasing companies last year                | Über Leasinggesellschaften angemietete Investitionsgüter letztes Jahr    |
| 3.5.14) | leasingges_dj  | investment goods rented via leasing companies this year                | Über Leasinggesellschaften angemietete Investitionsgüter dieses Jahr     |
| 3.5.15) | anteilleas_vlj | share of investment goods rented via leasing companies two years ago   | Anteil der Anmietungen über Leasinggesellschaften vorletztes Jahr        |
| 3.5.16) | anteilleas_lj  | share of investment goods rented via leasing companies last year       | Anteil der Anmietungen über Leasinggesellschaften letztes Jahr           |
| 3.5.17) | anteilleas_dj  | share of investment goods rented via leasing companies this year       | Anteil der Anmietungen über Leasinggesellschaften dieses Jahr            |
| 3.5.18) | besitzges_vlj  | investment goods rented via holding companies two years ago            | Über Besitzgesellschaften angemietete Investitionsgüter vorletztes Jahr  |
| 3.5.19) | besitzges_lj   | investment goods rented via holding companies last year                | Über Besitzgesellschaften angemietete Investitionsgüter letztes Jahr     |
| 3.5.20) | besitzges_dj   | investment goods rented via holding companies this year                | Über Besitzgesellschaften angemietete Investitionsgüter dieses Jahr      |
| 3.5.21) | anteilbes_vlj  | share of investment goods rented via holding companies two years ago   | Anteil der Anmietungen über Besitzgesellschaften vorletztes Jahr         |
| 3.5.22) | anteilbes_lj   | share of investment goods rented via holding companies last year       | Anteil der Anmietungen über Besitzgesellschaften letztes Jahr            |
| 3.5.23) | anteilbes_dj   | share of investment goods rented via holding companies this year       | Anteil der Anmietungen über Besitzgesellschaften dieses Jahr             |
| 3.5.24) | invpacht       | use of investment goods through rental, leasehold or leasing contracts | Nutzung von Investitionsgütern über Pacht-, Miet-, oder Leasingverträge  |
| 3.5.25) | invp_1         | use of leased or rented machines                                       | Nutzung von geleasten oder gemieteten Maschinen                          |
| 3.5.26) | invp_2         | use of leased or rented data processing systems or office equipment    | Nutzung von geleasten oder gemieteten EDV- oder Bürogeräten              |
| 3.5.27) | invp_3         | use of leased or rented telephone systems                              | Nutzung von geleaster oder gemieteter Telefonanlage                      |
| 3.5.28) | invp_4         | use of leased or rented motor vehicles                                 | Nutzung von geleasten oder gemieteten Kraftfahrzeugen                    |
| 3.5.29) | invp_5         | use of other leased or rented investment goods                         | Nutzung von sonstigen geleasten oder gemieteten Investitionsgütern       |
| 3.5.30) | invp_6         | use of leased or rented real estate                                    | Nutzung von geleasten oder gemieteten Immobilien                         |
| 3.5.31) | invgel1_dj     | use of rented investment goods                                         | Nutzung gemieteter Investitionsgüter                                     |
| 3.5.32) | invgel2_vlj    | inflow of rented equipment and buildings two years ago                 | Zugänge an gemieteten Ausrüstungen und Bauten vorletztes Jahr            |
| 3.5.33) | invgel2_lj     | inflow of rented equipment and buildings last year                     | Zugänge an gemieteten Ausrüstungen und Bauten letztes Jahr               |
| 3.5.34) | invgel2_dj     | inflow of rented equipment and buildings this year                     | Zugänge an gemieteten Ausrüstungen und Bauten dieses Jahr                |
| 3.5.35) | invmiet        | use of accrued investments goods by hire-purchase                      | Nutzung über Mietkauf zugegangener Investitionsgüter                     |
| 3.5.36) | invgel1_ljvlj  | rented investment goods two years ago                                  | Im vorletzten Jahr gemietete Investitionsgüter                           |