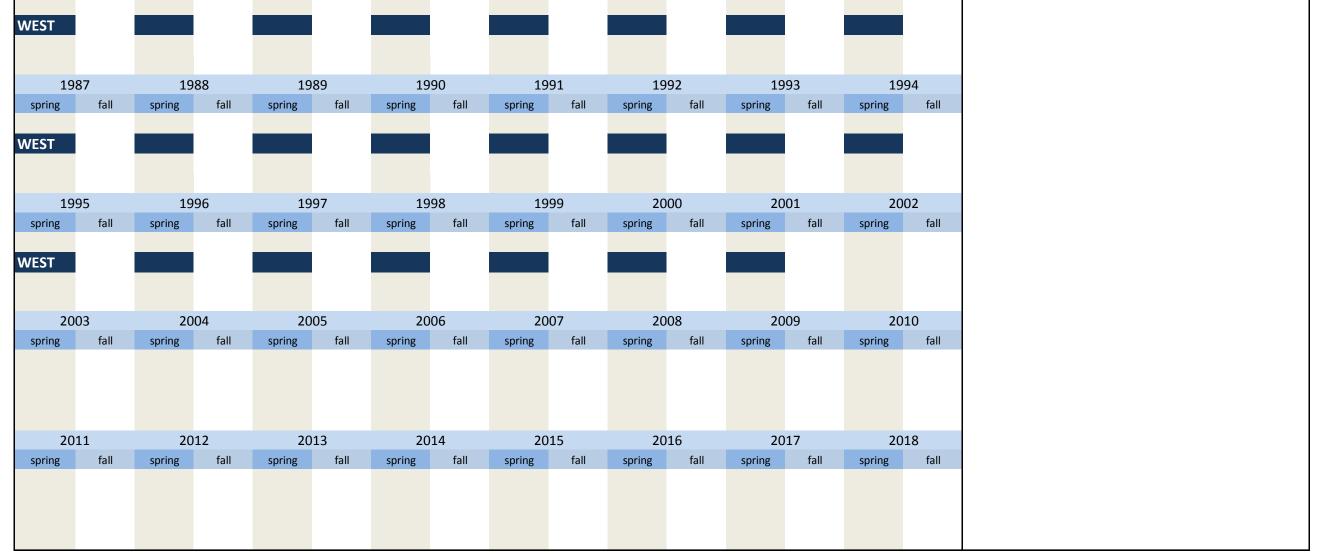

1. Variables of identification

| No.          | Name       |              |             | Label         |            |              |            |              |             |              |             | Survey p                             | period     |              |                                        | Survey frequency                                                                             |  |                                              |
|--------------|------------|--------------|-------------|---------------|------------|--------------|------------|--------------|-------------|--------------|-------------|--------------------------------------|------------|--------------|----------------------------------------|----------------------------------------------------------------------------------------------|--|----------------------------------------------|
| 1.1)         | branch     | e            |             | industry se   | ector, ifo | code, 3 di   | gits       |              |             |              |             | West - fa<br>West - fr<br>East - fro | rom sp     | ring 197     | 3 times a year<br>biannual<br>biannual |                                                                                              |  |                                              |
| 19           | 63         | 19           | 964         | 196           | 5          | 19           | 66         | 19           | 67          | 19           | 968         | 196                                  | 59         | 19           | 70                                     | Further information                                                                          |  |                                              |
| spring       | fall       | spring       | fall        | spring        | fall       | spring       | fall       | spring       | fall        | spring       | fall        | spring                               | fall       | spring       | fall                                   |                                                                                              |  |                                              |
|              |            | WEST*        |             | WEST*         |            |              |            |              |             |              |             |                                      |            |              |                                        | Industry sector, ifo code, 3 digits                                                          |  |                                              |
|              |            |              |             |               |            |              |            |              |             |              |             |                                      |            |              |                                        | 3 digits                                                                                     |  |                                              |
|              |            |              |             |               |            |              |            |              |             |              |             |                                      |            |              |                                        |                                                                                              |  |                                              |
| 19<br>spring | 71<br>fall | 19<br>spring | 972<br>fall | 197<br>spring | '3<br>fall | 19<br>spring | 74<br>fall | 19<br>spring | 975<br>fall | 19<br>spring | 976<br>fall | 197<br>spring                        | 77<br>fall | 19<br>spring | 78<br>fall                             | * : from 1964 to 1972 a subsequent survey was between the spring survey and the fall survey. |  |                                              |
| spring       | Idii       | Shiring      | Idii        | shing         | Idii       | spring       | Idii       | Spring       | Tall        | Spring       | Idii        | shiing                               | Tall       | spring       | Idii                                   | Thus there should be the possibility to control                                              |  |                                              |
| WEST*        |            |              |             |               |            | WEST         |            |              |             |              |             |                                      |            |              |                                        |                                                                                              |  | expectations and specifications for their ac |
|              |            |              |             |               |            |              |            |              |             |              |             |                                      |            |              |                                        | realization.                                                                                 |  |                                              |
| 19           | 79         | 19           | 980         | 198           | 31         | 19           | 82         | 19           | 83          | 19           | 984         | 198                                  | 35         | 19           | 86                                     |                                                                                              |  |                                              |
| spring       | fall       | spring       | fall        | spring        | fall       | spring       | fall       | spring       | fall        | spring       | fall        | spring                               | fall       | spring       | fall                                   |                                                                                              |  |                                              |
| WEST         |            |              |             |               |            |              |            |              |             |              |             |                                      |            |              |                                        |                                                                                              |  |                                              |
|              |            |              |             |               |            |              |            |              |             |              |             |                                      |            |              |                                        |                                                                                              |  |                                              |
| 19           | 07         | 10           | 988         | 198           | 20         | 19           | 00         | 10           | 91          | 10           | 92          | 199                                  | 12         | 19           | 04                                     |                                                                                              |  |                                              |
| spring       | fall       | spring       | fall        | spring        | fall       | spring       | fall       | spring       | fall        | spring       | fall        | spring                               | fall       | spring       | fall                                   |                                                                                              |  |                                              |
| WEST         |            |              |             |               |            |              |            |              |             |              |             |                                      |            |              |                                        |                                                                                              |  |                                              |
| VVLJI        |            |              |             |               |            |              |            |              |             |              | EAST        |                                      |            |              |                                        |                                                                                              |  |                                              |
|              |            |              |             |               |            |              |            |              |             |              |             |                                      |            |              |                                        |                                                                                              |  |                                              |
| 19           | 95<br>fall |              | 996<br>fall | 199<br>spring | fall       | 19           | 98<br>fall | 19<br>spring | 999<br>fall | 20<br>spring | )00<br>fall | 200<br>spring                        | )1<br>fall | 20           | 02<br>fall                             |                                                                                              |  |                                              |
| spring       | Idli       | spring       | Idli        | spring        | Idli       | spring       | Idli       | spring       | Idli        | spring       | Idli        | spring                               | Idli       | spring       | Idli                                   |                                                                                              |  |                                              |
| WEST         |            |              |             |               |            |              |            |              |             |              |             |                                      |            |              |                                        |                                                                                              |  |                                              |
| EAST         |            |              |             |               |            |              |            |              |             |              |             |                                      |            |              |                                        |                                                                                              |  |                                              |
| 20           | 03         | 20           | 004         | 200           | 15         | 20           | 06         | 20           | 07          | 20           | 08          | 200                                  | )9         | 20           | 10                                     |                                                                                              |  |                                              |
| spring       | fall       | spring       | fall        | spring        | fall       | spring       | fall       | spring       | fall        | spring       | fall        | spring                               | fall       | spring       | fall                                   |                                                                                              |  |                                              |
| WEST         |            |              |             |               |            |              |            |              |             |              |             |                                      |            |              |                                        |                                                                                              |  |                                              |
| EAST         |            |              |             |               |            |              |            |              |             |              |             |                                      |            |              |                                        |                                                                                              |  |                                              |
| 20           | 11         | 20           | 012         | 201           | .3         | 20           | 14         | 20           | )15         | 20           | )16         | 201                                  | 17         | 20           | 18                                     |                                                                                              |  |                                              |
| spring       | fall       | spring       | fall        | spring        | fall       | spring       | fall       | spring       | fall        | spring       | fall        | spring                               | fall       | spring       | fall                                   |                                                                                              |  |                                              |
| 14/505       |            |              |             |               |            |              |            |              |             |              |             |                                      |            |              |                                        |                                                                                              |  |                                              |
| WEST<br>EAST |            |              |             |               |            |              |            |              |             |              |             |                                      |            |              |                                        |                                                                                              |  |                                              |