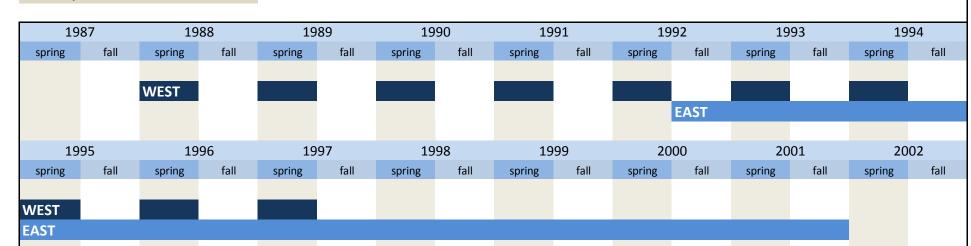

|   | LASI |  |  |  |  |
|---|------|--|--|--|--|
| 1 |      |  |  |  |  |
|   |      |  |  |  |  |

| No.         | Name        |              |            | Label        |            |              |            |              |            |              |            | Survey       | period     |              |                | Survey frequency                                                                                     |
|-------------|-------------|--------------|------------|--------------|------------|--------------|------------|--------------|------------|--------------|------------|--------------|------------|--------------|----------------|------------------------------------------------------------------------------------------------------|
|             |             |              |            |              |            |              |            |              |            |              |            |              |            |              |                |                                                                                                      |
| 1.2)        | code        |              |            | code, data   | aset prep  | aration var  | iable      |              |            |              |            | West -       | spring 1   | .965 to s    | pring 1        | 999 irregular                                                                                        |
|             | 0040        |              |            |              |            |              | lable      |              |            |              |            |              | 5p1116 -   |              | P1118 -        |                                                                                                      |
|             | 963         | 19           |            | 19           |            | 19           |            | 19           |            | 19           |            |              | 69         |              | )70<br>6. unit | Further informations                                                                                 |
| spring      | fall        | spring       | fall       | spring       | fall**     | spring       | fall**     | spring       | fall**     | spring       | fall       | spring       | fall**     | spring       | fall**         | Code, dataset preparation variable                                                                   |
|             |             |              |            | WEST*        |            |              |            |              |            |              |            |              |            |              |                |                                                                                                      |
|             |             |              |            |              |            |              |            |              |            |              |            |              |            |              |                | This variable has no qualitative and quantitative                                                    |
| 1           | 971         | 19           | 72         | 19           | 73         | 19           | 74         | 19           | 75         | 19           | 76         | 19           | 77         | 19           | 78             | meaning except for spring and fall 1999.                                                             |
| spring      | fall**      | spring       | fall**     | spring       | fall           | characteristics:                                                                                     |
| WEST*       |             |              |            | WEST         |            |              |            |              |            |              |            |              |            |              |                | spring 1987 to fall 1996, fall 1997 to fall 1998                                                     |
| VVEST       |             |              |            | WEST         |            |              |            |              |            |              |            |              |            |              |                | [1]                                                                                                  |
|             |             |              |            |              |            |              |            |              |            |              |            |              |            |              |                | spring 1997                                                                                          |
| 1<br>spring | 979<br>fall | 19<br>spring | 80<br>fall | 19<br>spring | 81<br>fall | 19<br>spring | 82<br>fall | 19<br>spring | 83<br>fall | 19<br>spring | 84<br>fall | 19<br>spring | 65<br>fall | 19<br>spring | 986<br>fall    | [1], [2]<br>spring and fall 1999                                                                     |
| 361118      | luii        | 301118       | iun        | 301118       | iun        | 301118       | iun        | 361118       | iun        | 361118       | iun        | 361.118      | iun        | 301118       | iun            | [2] = DM                                                                                             |
| WEST        |             |              |            |              |            |              |            |              |            |              |            |              |            |              |                | [3] = Euro                                                                                           |
|             |             |              |            |              |            |              |            |              |            |              |            |              |            |              |                |                                                                                                      |
| 1           | 987         | 19           | 88         | 19           | 89         | 19           | 90         | 19           | 91         | 19           | 92         | 19           | 93         | 19           | 94             | * :from 1964 to 1972 a subsequent survey was held                                                    |
| spring      | fall        | spring       | fall       | spring       | fall       | spring       | fall       | spring       | fall       | spring       | fall       | spring       | fall       | spring       | fall           | between the spring survey and the fall survey.                                                       |
| WEST        |             |              |            |              |            |              |            |              |            |              |            |              |            |              |                | Thus there should be the possibility to control the expectations and specifications for their actual |
|             |             |              |            |              |            |              |            |              |            |              |            |              |            |              |                | realization.                                                                                         |
| 1           | 005         | 10           | 06         | 10           | 07         | 1.0          | 00         | 10           | 00         | 20           | 00         | 20           | 01         | 20           | 0.2            |                                                                                                      |
| spring      | 995<br>fall | 19<br>spring | fall       | 19<br>spring | 97<br>fall | 19<br>spring | 98<br>fall | 19<br>spring | fall       | 20<br>spring | fall       | spring       | 01<br>fall | spring       | 002<br>fall    |                                                                                                      |
|             |             |              |            |              |            |              |            |              |            |              |            |              |            |              |                | ** Variable "code" not contained in subsequent survey                                                |
|             | WEST        |              |            |              |            |              |            |              |            |              |            |              |            |              |                | aswell                                                                                               |
|             |             |              |            |              |            |              |            |              |            |              |            |              |            |              |                |                                                                                                      |
|             | 003         | 20           |            | 20           |            | 20           |            | 20           |            | 20           |            |              | 09         |              | 10             |                                                                                                      |
| spring      | fall        | spring       | fall       | spring       | fall       | spring       | fall       | spring       | fall       | spring       | fall       | spring       | fall       | spring       | fall           |                                                                                                      |
|             |             |              |            |              |            |              |            |              |            |              |            |              |            |              |                |                                                                                                      |
|             |             |              |            |              |            |              |            |              |            |              |            |              |            |              |                |                                                                                                      |
| 2           | 011         | 20           | 12         | 20           | 13         | 20           | 14         | 20           | 15         | 20           | 16         | 20           | )17        | 20           | )18            |                                                                                                      |
| spring      | fall        | spring       | fall       | spring       | fall       | spring       | fall       | spring       | fall       | spring       | fall       | spring       | fall       | spring       | fall           |                                                                                                      |