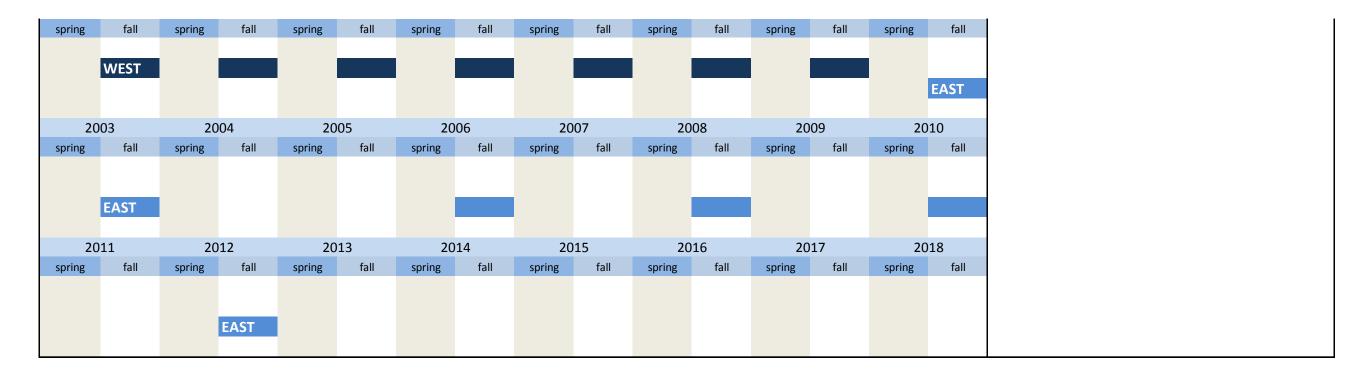

|   | LASI |  |  |  |  |
|---|------|--|--|--|--|
| 1 |      |  |  |  |  |
|   |      |  |  |  |  |

| No.         | Name        |              |            | Label        |            |              |            |              |            |              |            | Survey       | period     |              |                | Survey frequency                                                                                     |
|-------------|-------------|--------------|------------|--------------|------------|--------------|------------|--------------|------------|--------------|------------|--------------|------------|--------------|----------------|------------------------------------------------------------------------------------------------------|
|             |             |              |            |              |            |              |            |              |            |              |            |              |            |              |                |                                                                                                      |
| 1.2)        | code        |              |            | code, data   | aset prep  | aration var  | iable      |              |            |              |            | West -       | spring 1   | .965 to s    | pring 1        | 999 irregular                                                                                        |
|             | 0040        |              |            |              |            |              | lable      |              |            |              |            |              | 5p1116 -   |              | P1118 -        |                                                                                                      |
|             | 963         | 19           |            | 19           |            | 19           |            | 19           |            | 19           |            |              | 69         |              | )70<br>6. unit | Further informations                                                                                 |
| spring      | fall        | spring       | fall       | spring       | fall**     | spring       | fall**     | spring       | fall**     | spring       | fall       | spring       | fall**     | spring       | fall**         | Code, dataset preparation variable                                                                   |
|             |             |              |            | WEST*        |            |              |            |              |            |              |            |              |            |              |                |                                                                                                      |
|             |             |              |            |              |            |              |            |              |            |              |            |              |            |              |                | This variable has no qualitative and quantitative                                                    |
| 1           | 971         | 19           | 72         | 19           | 73         | 19           | 74         | 19           | 75         | 19           | 76         | 19           | 77         | 19           | 78             | meaning except for spring and fall 1999.                                                             |
| spring      | fall**      | spring       | fall**     | spring       | fall           | characteristics:                                                                                     |
| WEST*       |             |              |            | WEST         |            |              |            |              |            |              |            |              |            |              |                | spring 1987 to fall 1996, fall 1997 to fall 1998                                                     |
| VVEST       |             |              |            | WEST         |            |              |            |              |            |              |            |              |            |              |                | [1]                                                                                                  |
|             |             |              |            |              |            |              |            |              |            |              |            |              |            |              |                | spring 1997                                                                                          |
| 1<br>spring | 979<br>fall | 19<br>spring | 80<br>fall | 19<br>spring | 81<br>fall | 19<br>spring | 82<br>fall | 19<br>spring | 83<br>fall | 19<br>spring | 84<br>fall | 19<br>spring | 65<br>fall | 19<br>spring | 986<br>fall    | [1], [2]<br>spring and fall 1999                                                                     |
| 361118      | luii        | 301118       | iun        | 301118       | iun        | 301118       | iun        | 361118       | iun        | 361118       | iun        | 361.118      | iun        | 301118       | iun            | [2] = DM                                                                                             |
| WEST        |             |              |            |              |            |              |            |              |            |              |            |              |            |              |                | [3] = Euro                                                                                           |
|             |             |              |            |              |            |              |            |              |            |              |            |              |            |              |                |                                                                                                      |
| 1           | 987         | 19           | 88         | 19           | 89         | 19           | 90         | 19           | 91         | 19           | 92         | 19           | 93         | 19           | 94             | * :from 1964 to 1972 a subsequent survey was held                                                    |
| spring      | fall        | spring       | fall       | spring       | fall       | spring       | fall       | spring       | fall       | spring       | fall       | spring       | fall       | spring       | fall           | between the spring survey and the fall survey.                                                       |
| WEST        |             |              |            |              |            |              |            |              |            |              |            |              |            |              |                | Thus there should be the possibility to control the expectations and specifications for their actual |
|             |             |              |            |              |            |              |            |              |            |              |            |              |            |              |                | realization.                                                                                         |
| 1           | 005         | 10           | 06         | 10           | 07         | 1.0          | 00         | 10           | 00         | 20           | 00         | 20           | 01         | 20           | 0.2            |                                                                                                      |
| spring      | 995<br>fall | 19<br>spring | fall       | 19<br>spring | 97<br>fall | 19<br>spring | 98<br>fall | 19<br>spring | fall       | 20<br>spring | fall       | spring       | 01<br>fall | spring       | 002<br>fall    |                                                                                                      |
|             |             |              |            |              |            |              |            |              |            |              |            |              |            |              |                | ** Variable "code" not contained in subsequent survey                                                |
|             | WEST        |              |            |              |            |              |            |              |            |              |            |              |            |              |                | aswell                                                                                               |
|             |             |              |            |              |            |              |            |              |            |              |            |              |            |              |                |                                                                                                      |
|             | 003         | 20           |            | 20           |            | 20           |            | 20           |            | 20           |            |              | 09         |              | 10             |                                                                                                      |
| spring      | fall        | spring       | fall       | spring       | fall       | spring       | fall       | spring       | fall       | spring       | fall       | spring       | fall       | spring       | fall           |                                                                                                      |
|             |             |              |            |              |            |              |            |              |            |              |            |              |            |              |                |                                                                                                      |
|             |             |              |            |              |            |              |            |              |            |              |            |              |            |              |                |                                                                                                      |
| 2           | 011         | 20           | 12         | 20           | 13         | 20           | 14         | 20           | 15         | 20           | 16         | 20           | )17        | 20           | )18            |                                                                                                      |
| spring      | fall        | spring       | fall       | spring       | fall       | spring       | fall       | spring       | fall       | spring       | fall       | spring       | fall       | spring       | fall           |                                                                                                      |