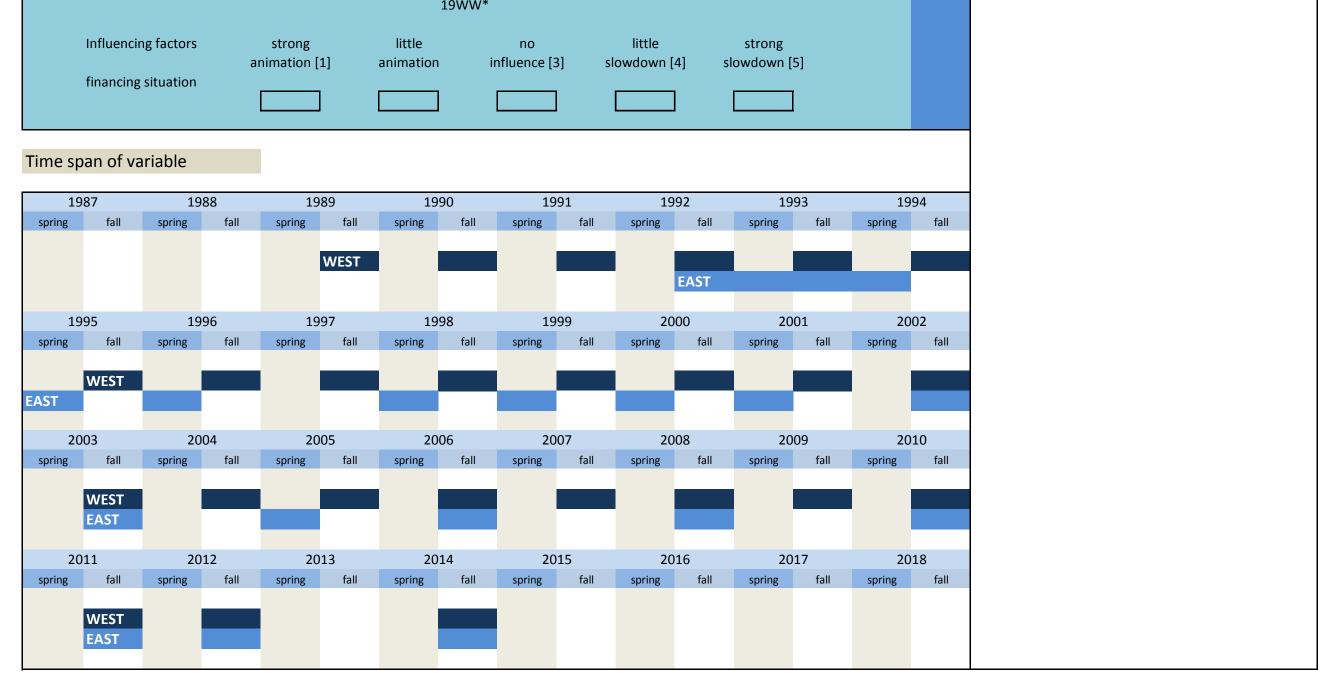

3.7 Influence on investment activity

| No. | Name | Label | German description |
|-----|------|-------|--------------------|
|     |      |       |                    |

| 3.7.1)  | efak_kapaus_lj     |
|---------|--------------------|
| 3.7.2)  | efak_kapaus_dj     |
| 3.7.3)  | efak_kapaus_nj     |
| 3.7.4)  | efak_geschaeft_lj  |
| 3.7.5)  | efak_geschaeft_dj  |
| 3.7.6)  | efak_geschaeft_nj  |
| 3.7.7)  | efak_finanz_lj     |
| 3.7.8)  | efak_finanz_dj     |
| 3.7.9)  | efak_finanz_nj     |
| 3.7.10) | efak_techentw_lj   |
| 3.7.11) | efak_techentw_dj   |
| 3.7.12) | efak_techentw_nj   |
| 3.7.13) | efak_eigen_lj      |
| 3.7.14) | efak_eigen_dj      |
| 3.7.15) | efak_eigen_nj      |
| 3.7.16) | efak_admabw_lj     |
| 3.7.17) | efak_admabw_dj     |
| 3.7.18) | efak_admabw_nj     |
| 3.7.19) | efak_andere_lj     |
| 3.7.20) | efak_andere_dj     |
| 3.7.21) | efak_andere_nj     |
| 3.7.22) | efak_umwelt_lj     |
| 3.7.23) | efak_umwelt_dj     |
| 3.7.24) | efak_umwelt_nj     |
| 3.7.25) | efak_invfoerd_lj   |
| 3.7.26) | efak_invfoerd_dj   |
| 3.7.27) | efak_invfoerd_nj   |
| 3.7.28) | efak_absatz_dj     |
| 3.7.29) | efak_absatz_nj     |
| 3.7.30) | efak_ertrag_dj     |
| 3.7.31) | efak_ertrag_nj     |
| 3.7.32) | efak_techakzep_dj  |
| 3.7.33) | efak_techakzep_nj  |
| 3.7.34) | efak_rahmen_lj     |
| 3.7.35) | efak_rahmen_dj     |
| 3.7.36) | efak_rahmen_nj     |
| 3.7.37) | efak_techfaktor_dj |
|         |                    |

influence of capacity utilization last year influence of capacity utilization this year influence of capacity utilization next year influence of business development last year influence of business development this year influence of business development next year influence of financing situation last year influence of financing situation this year influence of financing situation next year influence of technical development last year influence of technical development this year influence of technical development next year influence of ownership structure last year influence of ownership structure this year influence of ownership structure next year influence of administrative handling last year influence of administrative handling this year influence of administrative handling next year influence of other factors last year influence of other factors this year influence of other factors next year influence of environment protection requirements last year influence of environment protection requirements this year influence of environment protection requirements next year influence of investment stimulating measures last year influence of investment stimulating measures this year influence of investment stimulating measures next year influence of sales status this year Influence of sales status next year influence of sales expectations this year influence of sales expectations next year influence of the acceptance of new technologies this year influence of the acceptance of new technologies next year influence of economic policy parameters last year influence of economic policy parameters this year influence of economic policy parameters next year influence of technological factors this year

Einfluss der Kapazitätsauslastung letztes Jahr Einfluss der Kapazitätsauslastung dieses Jahr Einfluss der Kapazitätsauslastung nächstes Jahr Einfluss der Geschäftsentwicklung letztes Jahr Einfluss der Geschäftsentwicklung dieses Jahr Einfluss der Geschäftsentwicklung nächstes Jahr Einfluss der Finanzierungssituation letztes Jahr Einfluss der Finanzierungssituation dieses Jahr Einfluss der Finanzierungssituation nächstes Jahr Einfluss der technischen Entwicklung letztes Jahr Einfluss der technischen Entwicklung dieses Jahr Einfluss der technischen Entwicklung nächstes Jahr Einfluss der Eigentumsverhältnisse letztes Jahr Einfluss der Eigentumsverhältnisse dieses Jahr Einfluss der Eigentumsverhältnisse nächstes Jahr Einfluss der administrativen Abwicklung letztes Jahr Einfluss der administrativen Abwicklung dieses Jahr Einfluss der administrativen Abwicklung nächstes Jahr Einfluss anderer Faktoren letztes Jahr Einfluss anderer Faktoren dieses Jahr Einfluss anderer Faktoren nächstes Jahr Einfluss von Erfordernissen des Umweltschutzes letztes Jahr Einfluss von Erfordernissen des Umweltschutzes dieses Jahr Einfluss von Erfordernissen des Umweltschutzes nächstes Jahr Einfluss von Investitionsfördermaßnahmen letztes Jahr Einfluss von Investitionsfördermaßnahmen dieses Jahr Einfluss von Investitionsfördermaßnahmen nächstes Jahr Einfluss der Absatzlage dieses Jahr Einfluss der Absatzlage nächstes Jahr Einfluss der Ertragserwartungen dieses Jahr Einfluss der Ertragserwartungen nächstes Jahr Einfluss der Akzeptanz neuer Techniken dieses Jahr Einfluss der Akzeptanz neuer Techniken nächstes Jahr Einfluss der wirtschaftspolitischen Rahmenbedingungen letztes Jahr Einfluss der wirtschaftspolitischen Rahmenbedingungen dieses Jahr Einfluss der wirtschaftspolitischen Rahmenbedingungen nächstes Jahr Einfluss von technischer Faktoren dieses Jahr