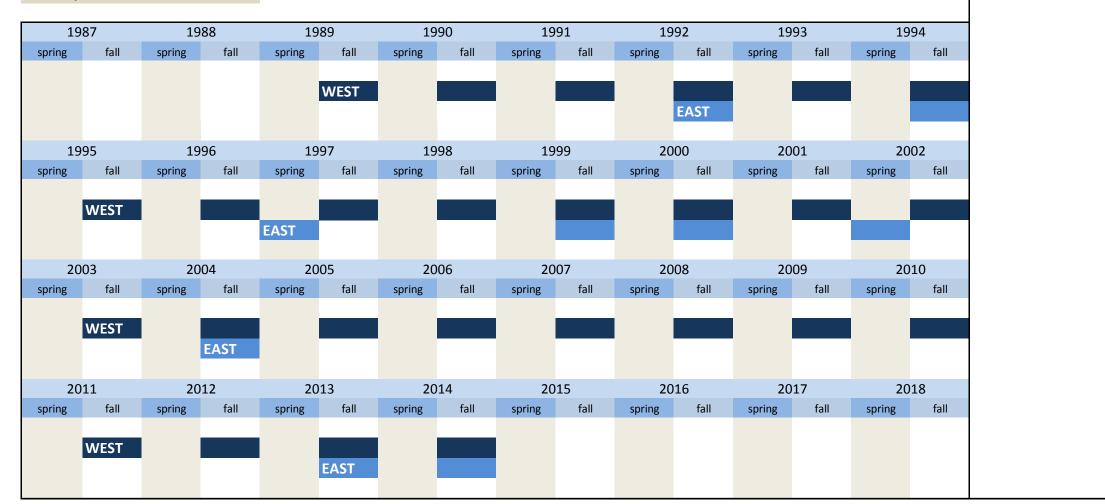

1. Variables of identification

| No.          | Name       |              |             | Label         |            |              |            |              |             |              |             | Survey p                             | period     |              |                                        | Survey frequency                                                                             |  |                                              |
|--------------|------------|--------------|-------------|---------------|------------|--------------|------------|--------------|-------------|--------------|-------------|--------------------------------------|------------|--------------|----------------------------------------|----------------------------------------------------------------------------------------------|--|----------------------------------------------|
| 1.1)         | branch     | e            |             | industry se   | ector, ifo | code, 3 di   | gits       |              |             |              |             | West - fa<br>West - fr<br>East - fro | rom sp     | ring 197     | 3 times a year<br>biannual<br>biannual |                                                                                              |  |                                              |
| 19           | 63         | 19           | 964         | 196           | 5          | 19           | 66         | 19           | 67          | 19           | 968         | 196                                  | 59         | 19           | 70                                     | Further information                                                                          |  |                                              |
| spring       | fall       | spring       | fall        | spring        | fall       | spring       | fall       | spring       | fall        | spring       | fall        | spring                               | fall       | spring       | fall                                   |                                                                                              |  |                                              |
|              |            | WEST*        |             | WEST*         |            |              |            |              |             |              |             |                                      |            |              |                                        | Industry sector, ifo code, 3 digits                                                          |  |                                              |
|              |            |              |             |               |            |              |            |              |             |              |             |                                      |            |              |                                        | 3 digits                                                                                     |  |                                              |
|              |            |              |             |               |            |              |            |              |             |              |             |                                      |            |              |                                        |                                                                                              |  |                                              |
| 19<br>spring | 71<br>fall | 19<br>spring | 972<br>fall | 197<br>spring | '3<br>fall | 19<br>spring | 74<br>fall | 19<br>spring | 975<br>fall | 19<br>spring | 976<br>fall | 197<br>spring                        | 77<br>fall | 19<br>spring | 78<br>fall                             | * : from 1964 to 1972 a subsequent survey was between the spring survey and the fall survey. |  |                                              |
| spring       | Idii       | Shiring      | Idii        | shing         | Idii       | spring       | Idii       | Spring       | Tall        | Spring       | Idii        | shiing                               | Tall       | spring       | Idii                                   | Thus there should be the possibility to control                                              |  |                                              |
| WEST*        |            |              |             |               |            | WEST         |            |              |             |              |             |                                      |            |              |                                        |                                                                                              |  | expectations and specifications for their ac |
|              |            |              |             |               |            |              |            |              |             |              |             |                                      |            |              |                                        | realization.                                                                                 |  |                                              |
| 19           | 79         | 19           | 980         | 198           | 31         | 19           | 82         | 19           | 83          | 19           | 984         | 198                                  | 35         | 19           | 86                                     |                                                                                              |  |                                              |
| spring       | fall       | spring       | fall        | spring        | fall       | spring       | fall       | spring       | fall        | spring       | fall        | spring                               | fall       | spring       | fall                                   |                                                                                              |  |                                              |
| WEST         |            |              |             |               |            |              |            |              |             |              |             |                                      |            |              |                                        |                                                                                              |  |                                              |
|              |            |              |             |               |            |              |            |              |             |              |             |                                      |            |              |                                        |                                                                                              |  |                                              |
| 19           | 07         | 10           | 988         | 198           | 20         | 19           | 00         | 10           | 91          | 10           | 92          | 199                                  | 12         | 19           | 04                                     |                                                                                              |  |                                              |
| spring       | fall       | spring       | fall        | spring        | fall       | spring       | fall       | spring       | fall        | spring       | fall        | spring                               | fall       | spring       | fall                                   |                                                                                              |  |                                              |
| WEST         |            |              |             |               |            |              |            |              |             |              |             |                                      |            |              |                                        |                                                                                              |  |                                              |
| VVLJI        |            |              |             |               |            |              |            |              |             |              | EAST        |                                      |            |              |                                        |                                                                                              |  |                                              |
|              |            |              |             |               |            |              |            |              |             |              |             |                                      |            |              |                                        |                                                                                              |  |                                              |
| 19           | 95<br>fall |              | 996<br>fall | 199<br>spring | fall       | 19           | 98<br>fall | 19<br>spring | 999<br>fall | 20<br>spring | )00<br>fall | 200<br>spring                        | )1<br>fall | 20           | 02<br>fall                             |                                                                                              |  |                                              |
| spring       | Idli       | spring       | Idli        | spring        | Idli       | spring       | Idli       | spring       | Idli        | spring       | Idli        | spring                               | Idli       | spring       | Idli                                   |                                                                                              |  |                                              |
| WEST         |            |              |             |               |            |              |            |              |             |              |             |                                      |            |              |                                        |                                                                                              |  |                                              |
| EAST         |            |              |             |               |            |              |            |              |             |              |             |                                      |            |              |                                        |                                                                                              |  |                                              |
| 20           | 03         | 20           | 004         | 200           | 15         | 20           | 06         | 20           | 07          | 20           | 08          | 200                                  | )9         | 20           | 10                                     |                                                                                              |  |                                              |
| spring       | fall       | spring       | fall        | spring        | fall       | spring       | fall       | spring       | fall        | spring       | fall        | spring                               | fall       | spring       | fall                                   |                                                                                              |  |                                              |
| WEST         |            |              |             |               |            |              |            |              |             |              |             |                                      |            |              |                                        |                                                                                              |  |                                              |
| EAST         |            |              |             |               |            |              |            |              |             |              |             |                                      |            |              |                                        |                                                                                              |  |                                              |
| 20           | 11         | 20           | 012         | 201           | .3         | 20           | 14         | 20           | )15         | 20           | )16         | 201                                  | 17         | 20           | 18                                     |                                                                                              |  |                                              |
| spring       | fall       | spring       | fall        | spring        | fall       | spring       | fall       | spring       | fall        | spring       | fall        | spring                               | fall       | spring       | fall                                   |                                                                                              |  |                                              |
| 14/505       |            |              |             |               |            |              |            |              |             |              |             |                                      |            |              |                                        |                                                                                              |  |                                              |
| WEST<br>EAST |            |              |             |               |            |              |            |              |             |              |             |                                      |            |              |                                        |                                                                                              |  |                                              |