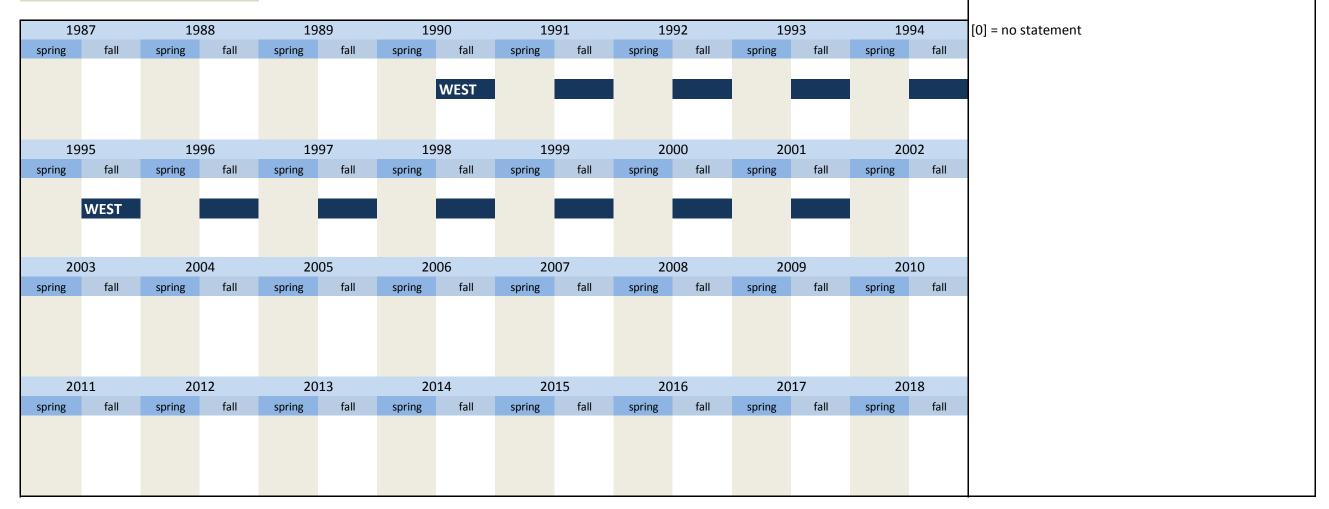

|   | LASI |  |  |  |  |
|---|------|--|--|--|--|
| 1 |      |  |  |  |  |
|   |      |  |  |  |  |

| No.         | Name        |              |            | Label        |            |              |            |              |            |              |            | Survey       | period     |              |                | Survey frequency                                                                                     |
|-------------|-------------|--------------|------------|--------------|------------|--------------|------------|--------------|------------|--------------|------------|--------------|------------|--------------|----------------|------------------------------------------------------------------------------------------------------|
|             |             |              |            |              |            |              |            |              |            |              |            |              |            |              |                |                                                                                                      |
| 1.2)        | code        |              |            | code, data   | aset prep  | aration var  | iable      |              |            |              |            | West -       | spring 1   | .965 to s    | pring 1        | 999 irregular                                                                                        |
|             | 0040        |              |            |              |            |              | lable      |              |            |              |            |              | 5p1116 -   |              | P1118 -        |                                                                                                      |
|             | 963         | 19           |            | 19           |            | 19           |            | 19           |            | 19           |            |              | 69         |              | )70<br>6. unit | Further informations                                                                                 |
| spring      | fall        | spring       | fall       | spring       | fall**     | spring       | fall**     | spring       | fall**     | spring       | fall       | spring       | fall**     | spring       | fall**         | Code, dataset preparation variable                                                                   |
|             |             |              |            | WEST*        |            |              |            |              |            |              |            |              |            |              |                |                                                                                                      |
|             |             |              |            |              |            |              |            |              |            |              |            |              |            |              |                | This variable has no qualitative and quantitative                                                    |
| 1           | 971         | 19           | 72         | 19           | 73         | 19           | 74         | 19           | 75         | 19           | 76         | 19           | 77         | 19           | 78             | meaning except for spring and fall 1999.                                                             |
| spring      | fall**      | spring       | fall**     | spring       | fall           | characteristics:                                                                                     |
| WEST*       |             |              |            | WEST         |            |              |            |              |            |              |            |              |            |              |                | spring 1987 to fall 1996, fall 1997 to fall 1998                                                     |
| VVEST       |             |              |            | WEST         |            |              |            |              |            |              |            |              |            |              |                | [1]                                                                                                  |
|             |             |              |            |              |            |              |            |              |            |              |            |              |            |              |                | spring 1997                                                                                          |
| 1<br>spring | 979<br>fall | 19<br>spring | 80<br>fall | 19<br>spring | 81<br>fall | 19<br>spring | 82<br>fall | 19<br>spring | 83<br>fall | 19<br>spring | 84<br>fall | 19<br>spring | 65<br>fall | 19<br>spring | 986<br>fall    | [1], [2]<br>spring and fall 1999                                                                     |
| 361118      | luii        | 301118       | iun        | 301118       | iun        | 301118       | iun        | 361118       | iun        | 361118       | iun        | 361.118      | iun        | 301118       | iun            | [2] = DM                                                                                             |
| WEST        |             |              |            |              |            |              |            |              |            |              |            |              |            |              |                | [3] = Euro                                                                                           |
|             |             |              |            |              |            |              |            |              |            |              |            |              |            |              |                |                                                                                                      |
| 1           | 987         | 19           | 88         | 19           | 89         | 19           | 90         | 19           | 91         | 19           | 92         | 19           | 93         | 19           | 94             | * :from 1964 to 1972 a subsequent survey was held                                                    |
| spring      | fall        | spring       | fall       | spring       | fall       | spring       | fall       | spring       | fall       | spring       | fall       | spring       | fall       | spring       | fall           | between the spring survey and the fall survey.                                                       |
| WEST        |             |              |            |              |            |              |            |              |            |              |            |              |            |              |                | Thus there should be the possibility to control the expectations and specifications for their actual |
|             |             |              |            |              |            |              |            |              |            |              |            |              |            |              |                | realization.                                                                                         |
| 1           | 005         | 10           | 06         | 10           | 07         | 1.0          | 00         | 10           | 00         | 20           | 00         | 20           | 01         | 20           | 0.2            |                                                                                                      |
| spring      | 995<br>fall | 19<br>spring | fall       | 19<br>spring | 97<br>fall | 19<br>spring | 98<br>fall | 19<br>spring | fall       | 20<br>spring | fall       | spring       | 01<br>fall | spring       | 002<br>fall    |                                                                                                      |
|             |             |              |            |              |            |              |            |              |            |              |            |              |            |              |                | ** Variable "code" not contained in subsequent survey                                                |
|             | WEST        |              |            |              |            |              |            |              |            |              |            |              |            |              |                | aswell                                                                                               |
|             |             |              |            |              |            |              |            |              |            |              |            |              |            |              |                |                                                                                                      |
|             | 003         | 20           |            | 20           |            | 20           |            | 20           |            | 20           |            |              | 09         |              | 10             |                                                                                                      |
| spring      | fall        | spring       | fall       | spring       | fall       | spring       | fall       | spring       | fall       | spring       | fall       | spring       | fall       | spring       | fall           |                                                                                                      |
|             |             |              |            |              |            |              |            |              |            |              |            |              |            |              |                |                                                                                                      |
|             |             |              |            |              |            |              |            |              |            |              |            |              |            |              |                |                                                                                                      |
| 2           | 011         | 20           | 12         | 20           | 13         | 20           | 14         | 20           | 15         | 20           | 16         | 20           | )17        | 20           | )18            |                                                                                                      |
| spring      | fall        | spring       | fall       | spring       | fall       | spring       | fall       | spring       | fall       | spring       | fall       | spring       | fall       | spring       | fall           |                                                                                                      |