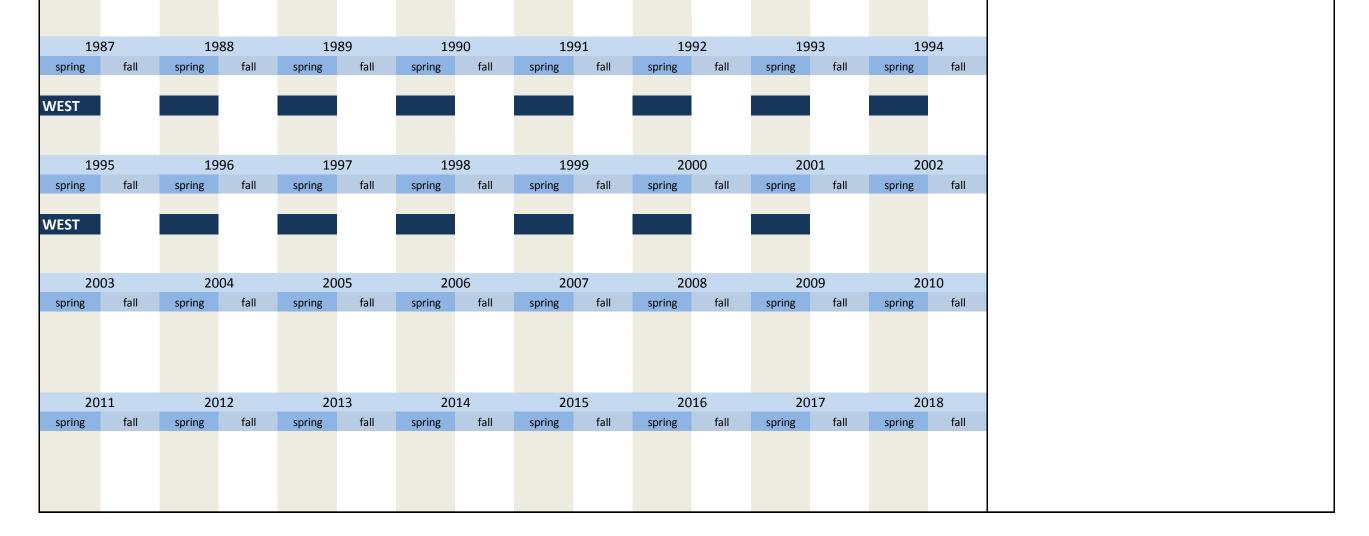

| No.          | Name         |              |             | Label        |              |              |            |              |            |              |            | Survey       | period      |              |            | Survey frequency                                                                  |
|--------------|--------------|--------------|-------------|--------------|--------------|--------------|------------|--------------|------------|--------------|------------|--------------|-------------|--------------|------------|-----------------------------------------------------------------------------------|
| 1.3)         | idnum        |              |             | firm adre    | ssfile id, 7 | digits       |            |              |            |              |            | West -       | from sp     | ring 198     | 7 on       | biannual                                                                          |
| 1            | 062          | 10           | 64          | 19           | <u>с</u> г   | 10           | 66         | 10           | 67         | 10           | 60         | 10           |             | 10           | 70         | Further information                                                               |
| spring       | L963<br>fall | spring       | fall        | spring       | fall         | spring       | fall       | spring       | fall       | spring       | 68<br>fall | spring       | 69<br>fall  | spring       | 70<br>fall | Further mormation                                                                 |
|              |              | 8            |             |              |              |              |            | 8            |            | 8            |            | - F 0        |             | -p6          |            | Firm adressfile id                                                                |
|              |              |              |             |              |              |              |            |              |            |              |            |              |             |              |            |                                                                                   |
|              |              |              |             |              |              |              |            |              |            |              |            |              |             |              |            | 7 digits                                                                          |
| 1            | 1971         | 19           | 72          | 19           | 73           | 19           | 74         | 19           | 75         | 19           | 76         | 19           | 77          | 19           | 78         | digit 1-2: branch of industry [20], [21]<br>digit 3-7: firm identification number |
| spring       | fall         | spring       | fall        | spring       | fall         | spring       | fall       | spring       | fall       | spring       | fall       | spring       | fall        | spring       | fall       |                                                                                   |
|              |              |              |             |              |              |              |            |              |            |              |            |              |             |              |            |                                                                                   |
|              |              |              |             |              |              |              |            |              |            |              |            |              |             |              |            |                                                                                   |
|              |              |              |             |              |              |              |            |              |            |              |            |              |             |              |            |                                                                                   |
| 1            | 1979         | 19           | 80          | 19           | 81           | 19           | 82         | 19           | 83         | 19           | 84         | 19           | 85          | 19           | 86         |                                                                                   |
| spring       | fall         | spring       | fall        | spring       | fall         | spring       | fall       | spring       | fall       | spring       | fall       | spring       | fall        | spring       | fall       |                                                                                   |
|              |              |              |             |              |              |              |            |              |            |              |            |              |             |              |            |                                                                                   |
|              |              |              |             |              |              |              |            |              |            |              |            |              |             |              |            |                                                                                   |
|              |              |              |             |              |              |              |            |              |            |              |            |              |             |              |            |                                                                                   |
| 1            | 1987         | 19           | 88          | 19           | 89           | 19           | 90         | 19           | 91         | 19           | 92         | 19           |             | 19           | 94         |                                                                                   |
| spring       | fall         | spring       | fall        | spring       | fall         | spring       | fall       | spring       | fall       | spring       | fall       | spring       | fall        | spring       | fall       |                                                                                   |
| WEST         |              |              |             |              |              |              |            |              |            |              |            |              |             |              |            |                                                                                   |
|              |              |              |             |              |              |              |            |              |            |              | EAST       |              |             |              |            |                                                                                   |
|              |              |              |             |              |              |              |            |              |            |              |            |              |             |              |            |                                                                                   |
|              | 1995         |              | 96          | 19           |              |              | 98         |              | 99         |              | 00         |              | 01          |              | 02         |                                                                                   |
| spring       | fall         | spring       | fall        | spring       | fall         | spring       | fall       | spring       | fall       | spring       | fall       | spring       | fall        | spring       | fall       |                                                                                   |
| WEST         |              |              |             |              |              |              |            |              |            |              |            |              |             |              |            |                                                                                   |
| EAST         |              |              |             |              |              |              |            |              |            |              |            |              |             |              |            |                                                                                   |
|              |              |              |             |              | ~-           |              | 0.0        |              | ~ 7        |              | ~~         |              |             |              | 10         |                                                                                   |
| 2<br>spring  | 2003<br>fall | 20<br>spring | 004<br>fall | 20<br>spring | 05<br>fall   | 20<br>spring | 06<br>fall | 20<br>spring | 07<br>fall | 20<br>spring | 08<br>fall | 20<br>spring | 609<br>fall | 20<br>spring | 10<br>fall |                                                                                   |
| , 3          |              |              |             |              |              |              |            |              |            |              |            |              |             |              |            |                                                                                   |
| WEST         |              |              |             |              |              |              |            |              |            |              |            |              |             |              |            |                                                                                   |
| EAST         |              |              |             |              |              |              |            |              |            |              |            |              |             |              |            |                                                                                   |
| 2            | 2011         | 20           | )12         | 20           | 13           | 20           | 14         | 20           | 15         | 20           | 16         | 20           | )17         | 20           | 18         |                                                                                   |
| spring       | fall         | spring       | fall        | spring       | fall         | spring       | fall       | spring       | fall       | spring       | fall       | spring       | fall        | spring       | fall       |                                                                                   |
|              |              |              |             |              |              |              |            |              |            |              |            |              |             |              |            |                                                                                   |
| WEST<br>EAST |              |              |             |              |              |              |            |              |            |              |            |              |             |              |            |                                                                                   |
| LAST         |              |              |             |              |              |              |            |              |            |              |            |              |             |              |            |                                                                                   |