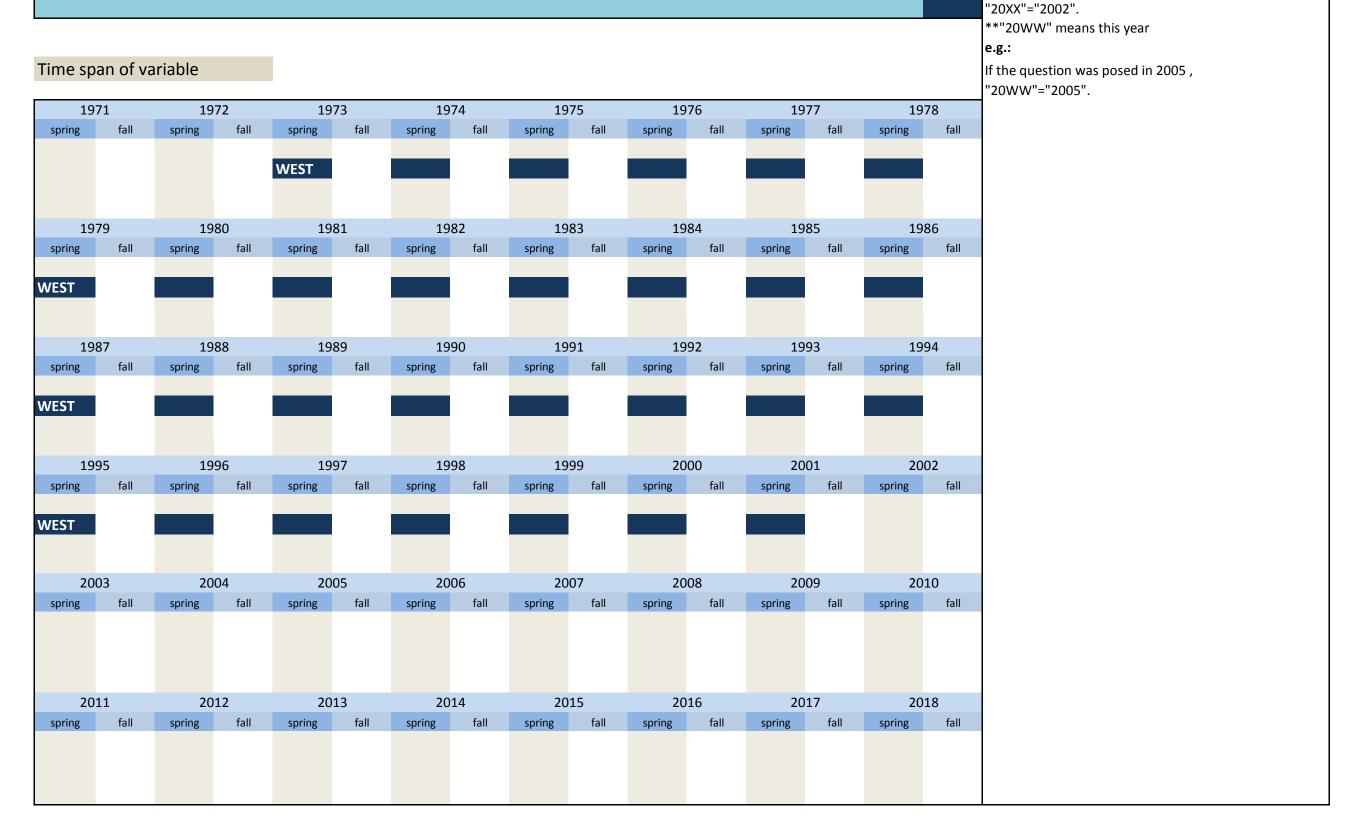

#### 3.3 Objectives of investment

| No.    | Name     | Label                                                     | German description                                        |
|--------|----------|-----------------------------------------------------------|-----------------------------------------------------------|
|        |          |                                                           |                                                           |
| 3.3.1) | ziel1_lj | main objective of investments last year                   | Hauptziel der Investitionstätigkeit letztes Jahr          |
| 3.3.2) | ziel1_dj | main objective of investments this year                   | Hauptziel der Investitionstätigkeit dieses Jahr           |
| 3.3.3) | ziel1_nj | main objective of investments next year                   | Hauptziel der Investitionstätigkeit nächstes Jahr         |
| 3.3.4) | ziel2_lj | inferior objective of investments last year               | Unterziel der Investitionstätigkeit letztes Jahr          |
| 3.3.5) | ziel2_dj | inferior objective of investments this year               | Unterziel der Investitionstätigkeit dieses Jahr           |
| 3.3.6) | ziel3_lj | investments into the launch of new technologies last year | Investitionen zur Einführung neuer Techniken letztes Jahr |
| 3.3.7) | ziel3_dj | investments into the launch of new technologies this year | Investitionen zur Einführung neuer Techniken dieses Jahr  |