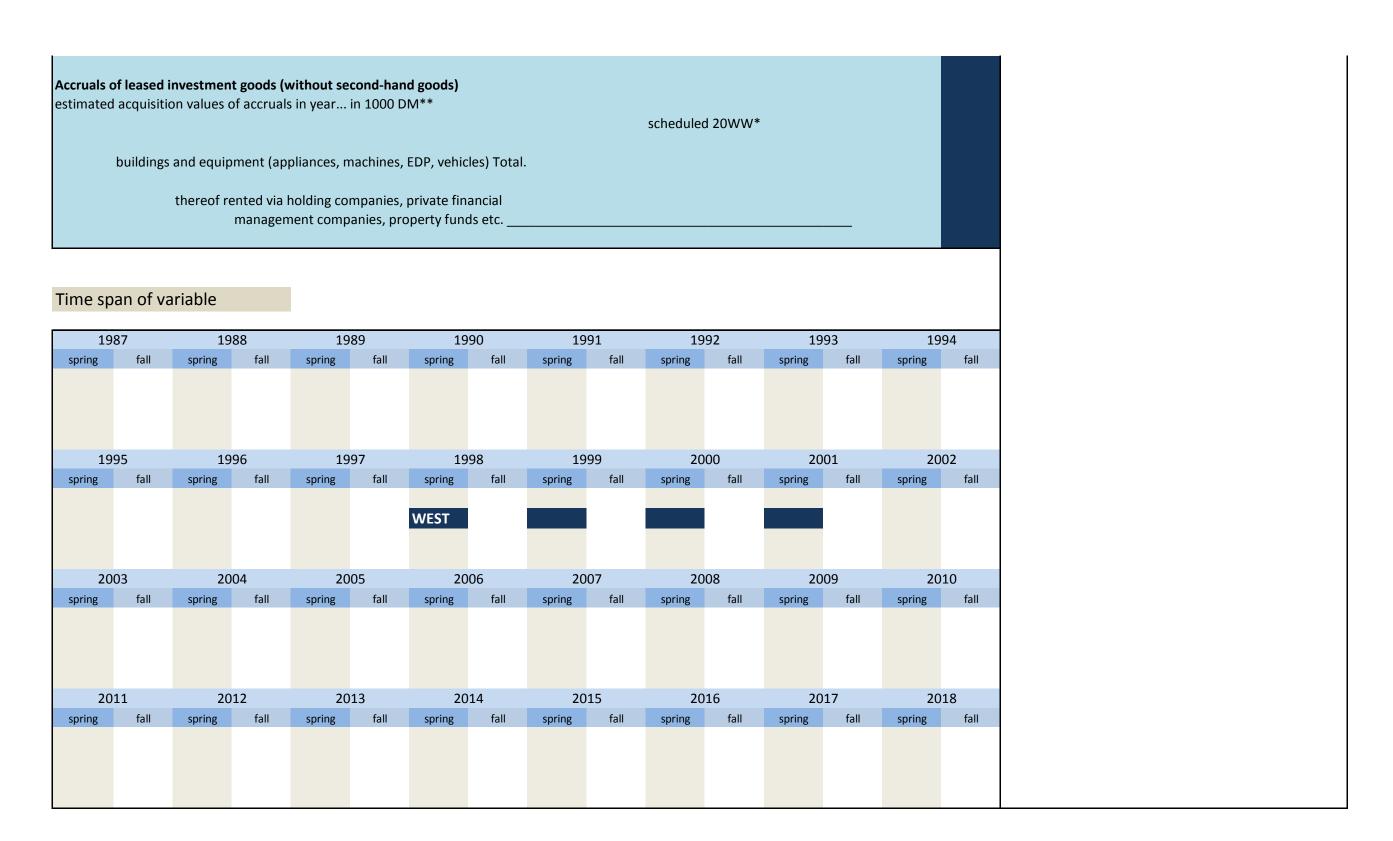

| 3.5.9)  | ausruest_vlj   | rented equipment two years ago                                         | Gemietete Ausrüstung vorletztes Jahr                                     |
|---------|----------------|------------------------------------------------------------------------|--------------------------------------------------------------------------|
| 3.5.10) | ausruest_lj    | rented equipment last year                                             | Gemietete Ausrüstung letztes Jahr                                        |
| 3.5.11) | ausruest_dj    | rented equipment this year                                             | Gemietete Ausrüstung dieses Jahr                                         |
| 3.5.12) | leasingges_vlj | investment goods rented via leasing companies two years ago            | Über Leasinggesellschaften angemietete Investitionsgüter vorletztes Jahr |
| 3.5.13) | leasingges_lj  | investment goods rented via leasing companies last year                | Über Leasinggesellschaften angemietete Investitionsgüter letztes Jahr    |
| 3.5.14) | leasingges_dj  | investment goods rented via leasing companies this year                | Über Leasinggesellschaften angemietete Investitionsgüter dieses Jahr     |
| 3.5.15) | anteilleas_vlj | share of investment goods rented via leasing companies two years ago   | Anteil der Anmietungen über Leasinggesellschaften vorletztes Jahr        |
| 3.5.16) | anteilleas_lj  | share of investment goods rented via leasing companies last year       | Anteil der Anmietungen über Leasinggesellschaften letztes Jahr           |
| 3.5.17) | anteilleas_dj  | share of investment goods rented via leasing companies this year       | Anteil der Anmietungen über Leasinggesellschaften dieses Jahr            |
| 3.5.18) | besitzges_vlj  | investment goods rented via holding companies two years ago            | Über Besitzgesellschaften angemietete Investitionsgüter vorletztes Jahr  |
| 3.5.19) | besitzges_lj   | investment goods rented via holding companies last year                | Über Besitzgesellschaften angemietete Investitionsgüter letztes Jahr     |
| 3.5.20) | besitzges_dj   | investment goods rented via holding companies this year                | Über Besitzgesellschaften angemietete Investitionsgüter dieses Jahr      |
| 3.5.21) | anteilbes_vlj  | share of investment goods rented via holding companies two years ago   | Anteil der Anmietungen über Besitzgesellschaften vorletztes Jahr         |
| 3.5.22) | anteilbes_lj   | share of investment goods rented via holding companies last year       | Anteil der Anmietungen über Besitzgesellschaften letztes Jahr            |
| 3.5.23) | anteilbes_dj   | share of investment goods rented via holding companies this year       | Anteil der Anmietungen über Besitzgesellschaften dieses Jahr             |
| 3.5.24) | invpacht       | use of investment goods through rental, leasehold or leasing contracts | Nutzung von Investitionsgütern über Pacht-, Miet-, oder Leasingverträge  |
| 3.5.25) | invp_1         | use of leased or rented machines                                       | Nutzung von geleasten oder gemieteten Maschinen                          |
| 3.5.26) | invp_2         | use of leased or rented data processing systems or office equipment    | Nutzung von geleasten oder gemieteten EDV- oder Bürogeräten              |
| 3.5.27) | invp_3         | use of leased or rented telephone systems                              | Nutzung von geleaster oder gemieteter Telefonanlage                      |
| 3.5.28) | invp_4         | use of leased or rented motor vehicles                                 | Nutzung von geleasten oder gemieteten Kraftfahrzeugen                    |
| 3.5.29) | invp_5         | use of other leased or rented investment goods                         | Nutzung von sonstigen geleasten oder gemieteten Investitionsgütern       |
| 3.5.30) | invp_6         | use of leased or rented real estate                                    | Nutzung von geleasten oder gemieteten Immobilien                         |
| 3.5.31) | invgel1_dj     | use of rented investment goods                                         | Nutzung gemieteter Investitionsgüter                                     |
| 3.5.32) | invgel2_vlj    | inflow of rented equipment and buildings two years ago                 | Zugänge an gemieteten Ausrüstungen und Bauten vorletztes Jahr            |
| 3.5.33) | invgel2_lj     | inflow of rented equipment and buildings last year                     | Zugänge an gemieteten Ausrüstungen und Bauten letztes Jahr               |
| 3.5.34) | invgel2_dj     | inflow of rented equipment and buildings this year                     | Zugänge an gemieteten Ausrüstungen und Bauten dieses Jahr                |
| 3.5.35) | invmiet        | use of accrued investments goods by hire-purchase                      | Nutzung über Mietkauf zugegangener Investitionsgüter                     |
| 3.5.36) | invgel1_ljvlj  | rented investment goods two years ago                                  | Im vorletzten Jahr gemietete Investitionsgüter                           |