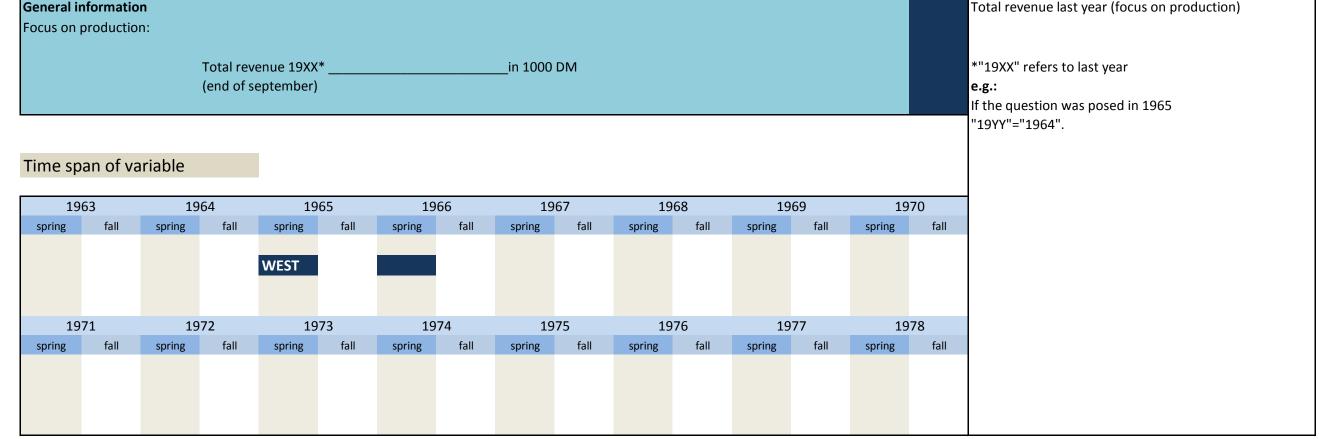

#### 2. General information

| No. | Name | Label | German description |
|-----|------|-------|--------------------|
|     |      |       |                    |

| 2.1) | besch_vlj    | number of employees two years ago                       | Beschäftigte vorletztes Jahr                         |
|------|--------------|---------------------------------------------------------|------------------------------------------------------|
| 2.2) | besch_lj     | number of employees last year                           | Beschäftigte letztes Jahr                            |
| 2.3) | besch_dj     | number of employees this year                           | Beschäftigte dieses Jahr                             |
| 2.4) | umsatz_vlj   | total revenue two years ago                             | Umsatz vorletztes Jahr                               |
| 2.5) | umsatz_lj    | total revenue last year                                 | Umsatz letztes Jahr                                  |
| 2.6) | umsatz_dj    | total revenue this year                                 | Umsatz dieses Jahr                                   |
| 2.7) | beschfsp_lj  | number of employees last year (focus of production)     | Beschäftigte im letzten Jahr (Fertigungsschwerpunkt) |
| 2.8) | umsatzfsp_lj | total revenue last year last year (focus of production) | Umsatz im letzten Jahr (Fertigungsschwerpunkt)       |

1. Variables of identification

| No.          | Name       |              |             | Label         |            |              |            |              |             |              |             | Survey p                             | period     |              |                                        | Survey frequency                                                                             |  |                                              |
|--------------|------------|--------------|-------------|---------------|------------|--------------|------------|--------------|-------------|--------------|-------------|--------------------------------------|------------|--------------|----------------------------------------|----------------------------------------------------------------------------------------------|--|----------------------------------------------|
| 1.1)         | branch     | e            |             | industry se   | ector, ifo | code, 3 di   | gits       |              |             |              |             | West - fa<br>West - fr<br>East - fro | rom sp     | ring 197     | 3 times a year<br>biannual<br>biannual |                                                                                              |  |                                              |
| 19           | 63         | 19           | 964         | 196           | 5          | 19           | 66         | 19           | 67          | 19           | 968         | 196                                  | 59         | 19           | 70                                     | Further information                                                                          |  |                                              |
| spring       | fall       | spring       | fall        | spring        | fall       | spring       | fall       | spring       | fall        | spring       | fall        | spring                               | fall       | spring       | fall                                   |                                                                                              |  |                                              |
|              |            | WEST*        |             | WEST*         |            |              |            |              |             |              |             |                                      |            |              |                                        | Industry sector, ifo code, 3 digits                                                          |  |                                              |
|              |            |              |             |               |            |              |            |              |             |              |             |                                      |            |              |                                        | 3 digits                                                                                     |  |                                              |
|              |            |              |             |               |            |              |            |              |             |              |             |                                      |            |              |                                        |                                                                                              |  |                                              |
| 19<br>spring | 71<br>fall | 19<br>spring | 972<br>fall | 197<br>spring | '3<br>fall | 19<br>spring | 74<br>fall | 19<br>spring | 975<br>fall | 19<br>spring | 976<br>fall | 197<br>spring                        | 77<br>fall | 19<br>spring | 78<br>fall                             | * : from 1964 to 1972 a subsequent survey was between the spring survey and the fall survey. |  |                                              |
| spring       | Idii       | Shiring      | Idii        | shing         | Idii       | spring       | Idii       | Spring       | Tall        | Spring       | Idii        | shiing                               | Tall       | spring       | Idii                                   | Thus there should be the possibility to control                                              |  |                                              |
| WEST*        |            |              |             |               |            | WEST         |            |              |             |              |             |                                      |            |              |                                        |                                                                                              |  | expectations and specifications for their ac |
|              |            |              |             |               |            |              |            |              |             |              |             |                                      |            |              |                                        | realization.                                                                                 |  |                                              |
| 19           | 79         | 19           | 980         | 198           | 31         | 19           | 82         | 19           | 83          | 19           | 984         | 198                                  | 35         | 19           | 86                                     |                                                                                              |  |                                              |
| spring       | fall       | spring       | fall        | spring        | fall       | spring       | fall       | spring       | fall        | spring       | fall        | spring                               | fall       | spring       | fall                                   |                                                                                              |  |                                              |
| WEST         |            |              |             |               |            |              |            |              |             |              |             |                                      |            |              |                                        |                                                                                              |  |                                              |
|              |            |              |             |               |            |              |            |              |             |              |             |                                      |            |              |                                        |                                                                                              |  |                                              |
| 19           | 07         | 10           | 988         | 198           | 20         | 19           | 00         | 10           | 91          | 10           | 92          | 199                                  | 12         | 19           | 04                                     |                                                                                              |  |                                              |
| spring       | fall       | spring       | fall        | spring        | fall       | spring       | fall       | spring       | fall        | spring       | fall        | spring                               | fall       | spring       | fall                                   |                                                                                              |  |                                              |
| WEST         |            |              |             |               |            |              |            |              |             |              |             |                                      |            |              |                                        |                                                                                              |  |                                              |
| VVLJI        |            |              |             |               |            |              |            |              |             |              | EAST        |                                      |            |              |                                        |                                                                                              |  |                                              |
|              |            |              |             |               |            |              |            |              |             |              |             |                                      |            |              |                                        |                                                                                              |  |                                              |
| 19           | 95<br>fall |              | 996<br>fall | 199<br>spring | fall       | 19           | 98<br>fall | 19<br>spring | 999<br>fall | 20<br>spring | )00<br>fall | 200<br>spring                        | )1<br>fall | 20           | 02<br>fall                             |                                                                                              |  |                                              |
| spring       | Idli       | spring       | Idli        | spring        | Idli       | spring       | Idli       | spring       | Idli        | spring       | Idli        | spring                               | Idli       | spring       | Idli                                   |                                                                                              |  |                                              |
| WEST         |            |              |             |               |            |              |            |              |             |              |             |                                      |            |              |                                        |                                                                                              |  |                                              |
| EAST         |            |              |             |               |            |              |            |              |             |              |             |                                      |            |              |                                        |                                                                                              |  |                                              |
| 20           | 03         | 20           | 004         | 200           | 15         | 20           | 06         | 20           | 07          | 20           | 08          | 200                                  | )9         | 20           | 10                                     |                                                                                              |  |                                              |
| spring       | fall       | spring       | fall        | spring        | fall       | spring       | fall       | spring       | fall        | spring       | fall        | spring                               | fall       | spring       | fall                                   |                                                                                              |  |                                              |
| WEST         |            |              |             |               |            |              |            |              |             |              |             |                                      |            |              |                                        |                                                                                              |  |                                              |
| EAST         |            |              |             |               |            |              |            |              |             |              |             |                                      |            |              |                                        |                                                                                              |  |                                              |
| 20           | 11         | 20           | 012         | 201           | .3         | 20           | 14         | 20           | )15         | 20           | )16         | 201                                  | 17         | 20           | 18                                     |                                                                                              |  |                                              |
| spring       | fall       | spring       | fall        | spring        | fall       | spring       | fall       | spring       | fall        | spring       | fall        | spring                               | fall       | spring       | fall                                   |                                                                                              |  |                                              |
| 14/505       |            |              |             |               |            |              |            |              |             |              |             |                                      |            |              |                                        |                                                                                              |  |                                              |
| WEST<br>EAST |            |              |             |               |            |              |            |              |             |              |             |                                      |            |              |                                        |                                                                                              |  |                                              |