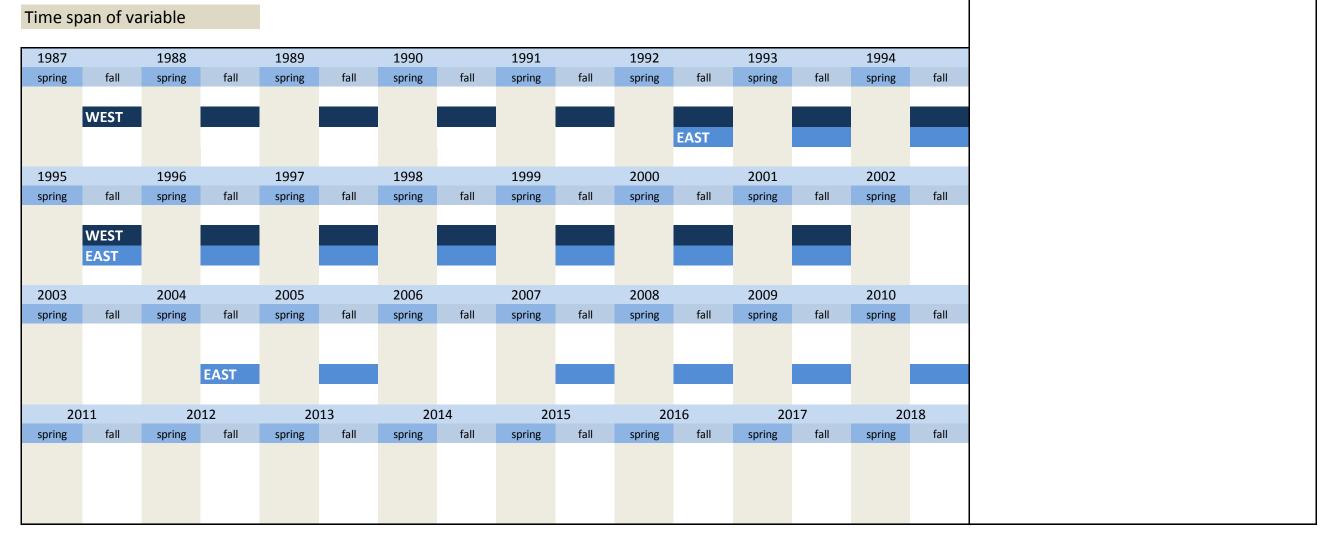

|   | LASI |  |  |  |  |
|---|------|--|--|--|--|
| 1 |      |  |  |  |  |
|   |      |  |  |  |  |

| No.         | Name        |              |            | Label        |            |              |            |              |            |              |            | Survey       | period     |              |                | Survey frequency                                                                                     |
|-------------|-------------|--------------|------------|--------------|------------|--------------|------------|--------------|------------|--------------|------------|--------------|------------|--------------|----------------|------------------------------------------------------------------------------------------------------|
|             |             |              |            |              |            |              |            |              |            |              |            |              |            |              |                |                                                                                                      |
| 1.2)        | code        |              |            | code, data   | aset prep  | aration var  | iable      |              |            |              |            | West -       | spring 1   | .965 to s    | pring 1        | 999 irregular                                                                                        |
|             | 0040        |              |            |              |            |              | lable      |              |            |              |            |              | 5p1116 -   |              | P1118 -        |                                                                                                      |
|             | 963         | 19           |            | 19           |            | 19           |            | 19           |            | 19           |            |              | 69         |              | )70<br>6. unit | Further informations                                                                                 |
| spring      | fall        | spring       | fall       | spring       | fall**     | spring       | fall**     | spring       | fall**     | spring       | fall       | spring       | fall**     | spring       | fall**         | Code, dataset preparation variable                                                                   |
|             |             |              |            | WEST*        |            |              |            |              |            |              |            |              |            |              |                |                                                                                                      |
|             |             |              |            |              |            |              |            |              |            |              |            |              |            |              |                | This variable has no qualitative and quantitative                                                    |
| 1           | 971         | 19           | 72         | 19           | 73         | 19           | 74         | 19           | 75         | 19           | 76         | 19           | 77         | 19           | 78             | meaning except for spring and fall 1999.                                                             |
| spring      | fall**      | spring       | fall**     | spring       | fall           | characteristics:                                                                                     |
| WEST*       |             |              |            | WEST         |            |              |            |              |            |              |            |              |            |              |                | spring 1987 to fall 1996, fall 1997 to fall 1998                                                     |
| VVEST       |             |              |            | WEST         |            |              |            |              |            |              |            |              |            |              |                | [1]                                                                                                  |
|             |             |              |            |              |            |              |            |              |            |              |            |              |            |              |                | spring 1997                                                                                          |
| 1<br>spring | 979<br>fall | 19<br>spring | 80<br>fall | 19<br>spring | 81<br>fall | 19<br>spring | 82<br>fall | 19<br>spring | 83<br>fall | 19<br>spring | 84<br>fall | 19<br>spring | 65<br>fall | 19<br>spring | 986<br>fall    | [1], [2]<br>spring and fall 1999                                                                     |
| 361118      | luii        | 301118       | iun        | 301118       | iun        | 301118       | iun        | 361118       | iun        | 361118       | iun        | 361.118      | iun        | 301118       | iun            | [2] = DM                                                                                             |
| WEST        |             |              |            |              |            |              |            |              |            |              |            |              |            |              |                | [3] = Euro                                                                                           |
|             |             |              |            |              |            |              |            |              |            |              |            |              |            |              |                |                                                                                                      |
| 1           | 987         | 19           | 88         | 19           | 89         | 19           | 90         | 19           | 91         | 19           | 92         | 19           | 93         | 19           | 94             | * :from 1964 to 1972 a subsequent survey was held                                                    |
| spring      | fall        | spring       | fall       | spring       | fall       | spring       | fall       | spring       | fall       | spring       | fall       | spring       | fall       | spring       | fall           | between the spring survey and the fall survey.                                                       |
| WEST        |             |              |            |              |            |              |            |              |            |              |            |              |            |              |                | Thus there should be the possibility to control the expectations and specifications for their actual |
|             |             |              |            |              |            |              |            |              |            |              |            |              |            |              |                | realization.                                                                                         |
| 1           | 005         | 10           | 06         | 10           | 07         | 1.0          | 00         | 10           | 00         | 20           | 00         | 20           | 01         | 20           | 0.2            |                                                                                                      |
| spring      | 995<br>fall | 19<br>spring | fall       | 19<br>spring | 97<br>fall | 19<br>spring | 98<br>fall | 19<br>spring | fall       | 20<br>spring | fall       | spring       | 01<br>fall | spring       | 002<br>fall    |                                                                                                      |
|             |             |              |            |              |            |              |            |              |            |              |            |              |            |              |                | ** Variable "code" not contained in subsequent survey                                                |
|             | WEST        |              |            |              |            |              |            |              |            |              |            |              |            |              |                | aswell                                                                                               |
|             |             |              |            |              |            |              |            |              |            |              |            |              |            |              |                |                                                                                                      |
|             | 003         | 20           |            | 20           |            | 20           |            | 20           |            | 20           |            |              | 09         |              | 10             |                                                                                                      |
| spring      | fall        | spring       | fall       | spring       | fall       | spring       | fall       | spring       | fall       | spring       | fall       | spring       | fall       | spring       | fall           |                                                                                                      |
|             |             |              |            |              |            |              |            |              |            |              |            |              |            |              |                |                                                                                                      |
|             |             |              |            |              |            |              |            |              |            |              |            |              |            |              |                |                                                                                                      |
| 2           | 011         | 20           | 12         | 20           | 13         | 20           | 14         | 20           | 15         | 20           | 16         | 20           | )17        | 20           | )18            |                                                                                                      |
| spring      | fall        | spring       | fall       | spring       | fall       | spring       | fall       | spring       | fall       | spring       | fall       | spring       | fall       | spring       | fall           |                                                                                                      |