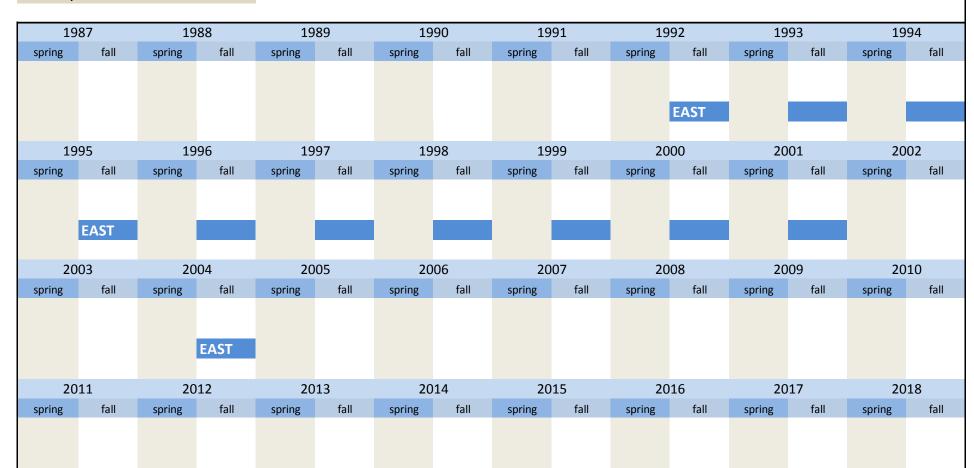

| 3.5.9)  | ausruest_vlj   | rented equipment two years ago                                         | Gemietete Ausrüstung vorletztes Jahr                                     |
|---------|----------------|------------------------------------------------------------------------|--------------------------------------------------------------------------|
| 3.5.10) | ausruest_lj    | rented equipment last year                                             | Gemietete Ausrüstung letztes Jahr                                        |
| 3.5.11) | ausruest_dj    | rented equipment this year                                             | Gemietete Ausrüstung dieses Jahr                                         |
| 3.5.12) | leasingges_vlj | investment goods rented via leasing companies two years ago            | Über Leasinggesellschaften angemietete Investitionsgüter vorletztes Jahr |
| 3.5.13) | leasingges_lj  | investment goods rented via leasing companies last year                | Über Leasinggesellschaften angemietete Investitionsgüter letztes Jahr    |
| 3.5.14) | leasingges_dj  | investment goods rented via leasing companies this year                | Über Leasinggesellschaften angemietete Investitionsgüter dieses Jahr     |
| 3.5.15) | anteilleas_vlj | share of investment goods rented via leasing companies two years ago   | Anteil der Anmietungen über Leasinggesellschaften vorletztes Jahr        |
| 3.5.16) | anteilleas_lj  | share of investment goods rented via leasing companies last year       | Anteil der Anmietungen über Leasinggesellschaften letztes Jahr           |
| 3.5.17) | anteilleas_dj  | share of investment goods rented via leasing companies this year       | Anteil der Anmietungen über Leasinggesellschaften dieses Jahr            |
| 3.5.18) | besitzges_vlj  | investment goods rented via holding companies two years ago            | Über Besitzgesellschaften angemietete Investitionsgüter vorletztes Jahr  |
| 3.5.19) | besitzges_lj   | investment goods rented via holding companies last year                | Über Besitzgesellschaften angemietete Investitionsgüter letztes Jahr     |
| 3.5.20) | besitzges_dj   | investment goods rented via holding companies this year                | Über Besitzgesellschaften angemietete Investitionsgüter dieses Jahr      |
| 3.5.21) | anteilbes_vlj  | share of investment goods rented via holding companies two years ago   | Anteil der Anmietungen über Besitzgesellschaften vorletztes Jahr         |
| 3.5.22) | anteilbes_lj   | share of investment goods rented via holding companies last year       | Anteil der Anmietungen über Besitzgesellschaften letztes Jahr            |
| 3.5.23) | anteilbes_dj   | share of investment goods rented via holding companies this year       | Anteil der Anmietungen über Besitzgesellschaften dieses Jahr             |
| 3.5.24) | invpacht       | use of investment goods through rental, leasehold or leasing contracts | Nutzung von Investitionsgütern über Pacht-, Miet-, oder Leasingverträge  |
| 3.5.25) | invp_1         | use of leased or rented machines                                       | Nutzung von geleasten oder gemieteten Maschinen                          |
| 3.5.26) | invp_2         | use of leased or rented data processing systems or office equipment    | Nutzung von geleasten oder gemieteten EDV- oder Bürogeräten              |
| 3.5.27) | invp_3         | use of leased or rented telephone systems                              | Nutzung von geleaster oder gemieteter Telefonanlage                      |
| 3.5.28) | invp_4         | use of leased or rented motor vehicles                                 | Nutzung von geleasten oder gemieteten Kraftfahrzeugen                    |
| 3.5.29) | invp_5         | use of other leased or rented investment goods                         | Nutzung von sonstigen geleasten oder gemieteten Investitionsgütern       |
| 3.5.30) | invp_6         | use of leased or rented real estate                                    | Nutzung von geleasten oder gemieteten Immobilien                         |
| 3.5.31) | invgel1_dj     | use of rented investment goods                                         | Nutzung gemieteter Investitionsgüter                                     |
| 3.5.32) | invgel2_vlj    | inflow of rented equipment and buildings two years ago                 | Zugänge an gemieteten Ausrüstungen und Bauten vorletztes Jahr            |
| 3.5.33) | invgel2_lj     | inflow of rented equipment and buildings last year                     | Zugänge an gemieteten Ausrüstungen und Bauten letztes Jahr               |
| 3.5.34) | invgel2_dj     | inflow of rented equipment and buildings this year                     | Zugänge an gemieteten Ausrüstungen und Bauten dieses Jahr                |
| 3.5.35) | invmiet        | use of accrued investments goods by hire-purchase                      | Nutzung über Mietkauf zugegangener Investitionsgüter                     |
| 3.5.36) | invgel1_ljvlj  | rented investment goods two years ago                                  | Im vorletzten Jahr gemietete Investitionsgüter                           |