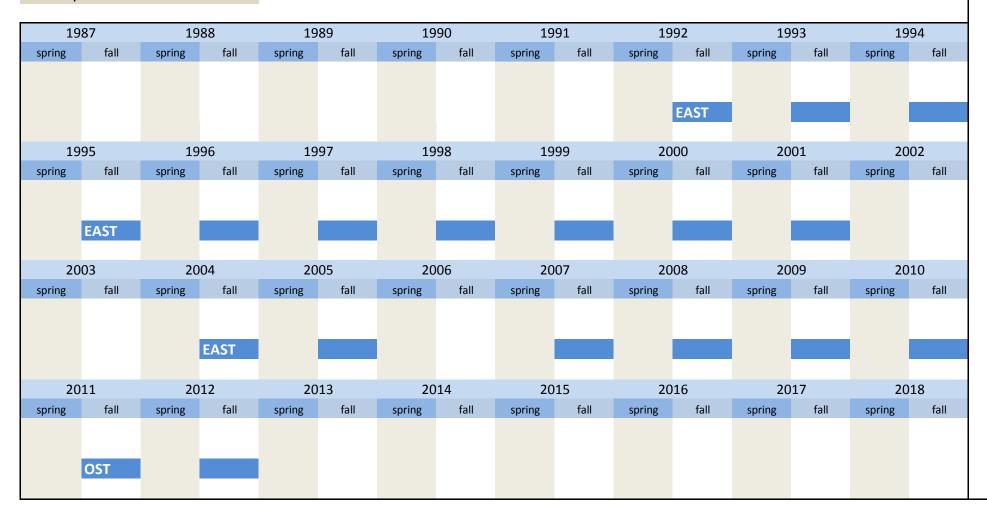

1. Variables of identification

| No.          | Name       |              |             | Label         |            |              |            |              |             |              |             | Survey p                             | period     |              |                                        | Survey frequency                                                                             |  |                                              |
|--------------|------------|--------------|-------------|---------------|------------|--------------|------------|--------------|-------------|--------------|-------------|--------------------------------------|------------|--------------|----------------------------------------|----------------------------------------------------------------------------------------------|--|----------------------------------------------|
| 1.1)         | branch     | e            |             | industry se   | ector, ifo | code, 3 di   | gits       |              |             |              |             | West - fa<br>West - fr<br>East - fro | rom sp     | ring 197     | 3 times a year<br>biannual<br>biannual |                                                                                              |  |                                              |
| 19           | 63         | 19           | 964         | 196           | 5          | 19           | 66         | 19           | 67          | 19           | 968         | 196                                  | 59         | 19           | 70                                     | Further information                                                                          |  |                                              |
| spring       | fall       | spring       | fall        | spring        | fall       | spring       | fall       | spring       | fall        | spring       | fall        | spring                               | fall       | spring       | fall                                   |                                                                                              |  |                                              |
|              |            | WEST*        |             | WEST*         |            |              |            |              |             |              |             |                                      |            |              |                                        | Industry sector, ifo code, 3 digits                                                          |  |                                              |
|              |            |              |             |               |            |              |            |              |             |              |             |                                      |            |              |                                        | 3 digits                                                                                     |  |                                              |
|              |            |              |             |               |            |              |            |              |             |              |             |                                      |            |              |                                        |                                                                                              |  |                                              |
| 19<br>spring | 71<br>fall | 19<br>spring | 972<br>fall | 197<br>spring | '3<br>fall | 19<br>spring | 74<br>fall | 19<br>spring | 975<br>fall | 19<br>spring | 976<br>fall | 197<br>spring                        | 77<br>fall | 19<br>spring | 78<br>fall                             | * : from 1964 to 1972 a subsequent survey was between the spring survey and the fall survey. |  |                                              |
| spring       | Idii       | Shiring      | Idii        | shing         | Idii       | spring       | Idii       | Spring       | Tall        | Spring       | Idii        | shiing                               | Tall       | spring       | Idii                                   | Thus there should be the possibility to control                                              |  |                                              |
| WEST*        |            |              |             |               |            | WEST         |            |              |             |              |             |                                      |            |              |                                        |                                                                                              |  | expectations and specifications for their ac |
|              |            |              |             |               |            |              |            |              |             |              |             |                                      |            |              |                                        | realization.                                                                                 |  |                                              |
| 19           | 79         | 19           | 980         | 198           | 31         | 19           | 82         | 19           | 83          | 19           | 984         | 198                                  | 35         | 19           | 86                                     |                                                                                              |  |                                              |
| spring       | fall       | spring       | fall        | spring        | fall       | spring       | fall       | spring       | fall        | spring       | fall        | spring                               | fall       | spring       | fall                                   |                                                                                              |  |                                              |
| WEST         |            |              |             |               |            |              |            |              |             |              |             |                                      |            |              |                                        |                                                                                              |  |                                              |
|              |            |              |             |               |            |              |            |              |             |              |             |                                      |            |              |                                        |                                                                                              |  |                                              |
| 19           | 07         | 10           | 988         | 198           | 20         | 19           | 00         | 10           | 91          | 10           | 92          | 199                                  | 12         | 19           | 04                                     |                                                                                              |  |                                              |
| spring       | fall       | spring       | fall        | spring        | fall       | spring       | fall       | spring       | fall        | spring       | fall        | spring                               | fall       | spring       | fall                                   |                                                                                              |  |                                              |
| WEST         |            |              |             |               |            |              |            |              |             |              |             |                                      |            |              |                                        |                                                                                              |  |                                              |
| VVLJI        |            |              |             |               |            |              |            |              |             |              | EAST        |                                      |            |              |                                        |                                                                                              |  |                                              |
|              |            |              |             |               |            |              |            |              |             |              |             |                                      |            |              |                                        |                                                                                              |  |                                              |
| 19           | 95<br>fall |              | 996<br>fall | 199<br>spring | fall       | 19           | 98<br>fall | 19<br>spring | 999<br>fall | 20<br>spring | )00<br>fall | 200<br>spring                        | )1<br>fall | 20           | 02<br>fall                             |                                                                                              |  |                                              |
| spring       | Idli       | spring       | Idli        | spring        | Idli       | spring       | Idli       | spring       | Idli        | spring       | Idli        | spring                               | Idli       | spring       | Idli                                   |                                                                                              |  |                                              |
| WEST         |            |              |             |               |            |              |            |              |             |              |             |                                      |            |              |                                        |                                                                                              |  |                                              |
| EAST         |            |              |             |               |            |              |            |              |             |              |             |                                      |            |              |                                        |                                                                                              |  |                                              |
| 20           | 03         | 20           | 004         | 200           | 15         | 20           | 06         | 20           | 07          | 20           | 08          | 200                                  | )9         | 20           | 10                                     |                                                                                              |  |                                              |
| spring       | fall       | spring       | fall        | spring        | fall       | spring       | fall       | spring       | fall        | spring       | fall        | spring                               | fall       | spring       | fall                                   |                                                                                              |  |                                              |
| WEST         |            |              |             |               |            |              |            |              |             |              |             |                                      |            |              |                                        |                                                                                              |  |                                              |
| EAST         |            |              |             |               |            |              |            |              |             |              |             |                                      |            |              |                                        |                                                                                              |  |                                              |
| 20           | 11         | 20           | 012         | 201           | .3         | 20           | 14         | 20           | )15         | 20           | )16         | 201                                  | 17         | 20           | 18                                     |                                                                                              |  |                                              |
| spring       | fall       | spring       | fall        | spring        | fall       | spring       | fall       | spring       | fall        | spring       | fall        | spring                               | fall       | spring       | fall                                   |                                                                                              |  |                                              |
| 14/505       |            |              |             |               |            |              |            |              |             |              |             |                                      |            |              |                                        |                                                                                              |  |                                              |
| WEST<br>EAST |            |              |             |               |            |              |            |              |             |              |             |                                      |            |              |                                        |                                                                                              |  |                                              |