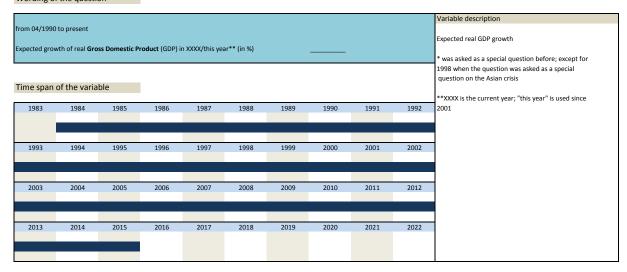

#### 2. Standard questions

| Nr.   | Name      | Label                                                | Label                                                               |
|-------|-----------|------------------------------------------------------|---------------------------------------------------------------------|
| 2.1)  | gson      | judgement, present economic situation                | General situation (present judgement)                               |
| 2.1)  | gsop      | , ,                                                  | " , " ,                                                             |
|       |           | economic situation compared to last year             | General situation (compared to the last year)                       |
| 2.3)  | gsof      | economic situation end of next 6 months              | General situation (next 6-12 months)                                |
| 2.4)  | gscn      | judgement, present economic situation                | Investments (present judgement)                                     |
| 2.5)  | gscp      | economic situation compared to last year             | Investments (compared to the last year)                             |
| 2.6)  | gscf      | economic situation end of next 6 months              | Investments (next 6-12 months)                                      |
| 2.7)  | gspn      | judgement, present economic situation                | Private consumption (present judgement)                             |
| 2.8)  | gspp      | economic situation compared to last year             | Private consumption (compared to the last year)                     |
| 2.9)  | gspf      | economic situation end of next 6 months              | Private consumption (next 6-12 months)                              |
| 2.10) | tvex      | foreign trade volume export                          | Export                                                              |
| 2.11) | tvim      | foreign trade volume import                          | Import                                                              |
| 2.12) | tbal      | trade balance                                        | Developments of the trade balance in the next 6-12 months           |
| 2.13) | cprice    | consumer prices                                      | Expected tendency of consumer prices within the next 6-12 months    |
| 2.14) | infl      | inflation rate                                       | Expected inflation rate by the end of the next 6 months             |
| 2.15) | infr      | inflation rate in %                                  | Expected inflation rate by the end of the next 6 months in %        |
| 2.16) | irst      | interest rate short-term                             | Expected development of the short-term interest rates               |
| 2.17) | irlt      | interest rate long-term                              | Expected development of the long-term interest rates                |
| 2.18) | cuus      | currencies US \$                                     | US-Dollar relation                                                  |
| 2.19) | cude      | currencies DM / Euro-DM (10/2000) / DM-Euro (1/2001- | DM / Euro relation                                                  |
| ,     | caac      | -10/2001) / Euro (from 1/2002)                       | Sitty Editor Classical                                              |
| 2.20) | cuuk      | currencies UK L                                      | British Pound relation                                              |
| 2.20) | cujp      | currencies YEN                                       | Japanese Yen relation                                               |
| 2.21) | vaus      | value of US \$                                       | Development of the US-Dollar relation                               |
| 2.22) | dspl      | •                                                    | Stock prices level after the next 6 months                          |
|       | ep01      | domestic share prices                                | •                                                                   |
| 2.24) |           | problem government policy                            | Most important problems - Lack of confidence in the economic policy |
| 2.25) | ep02      | problem insufficient demand                          | Most important problems - Insufficient demand                       |
| 2.26) | ep03      | problem unemployment                                 | Most important problems - Unemployment                              |
| 2.27) | ep04      | problem inflation                                    | Most important problems - Inflation                                 |
| 2.28) | ep05      | problem competitiveness                              | Most important problems - Lack of international competitiveness     |
| 2.29) | ep06      | problem trade barriers                               | Most important problems - Trade barriers to exports                 |
| 2.30) | ep07      | problem skilled labour                               | Most important problems - Lack of skilled labour                    |
| 2.31) | ep08      | problem public deficits                              | Most important problems - Public deficits                           |
| 2.32) | ep09      | problem foreign debts                                | Most important problems - Foreign debts                             |
| 2.33) | ep10      | problem capital shortage                             | Most important problems - Capital shortage                          |
| 2.34) | cfi1      | climate foreign investors, at present                | Climate for foreign investors (in present)                          |
| 2.35) | cfi2      | climate foreign investors, next 6 months             | Climate for foreign investors (in the next 6 months)                |
| 2.36) | cfi3      | climate foreign investors, at present, legal         | Climate for foreign investors (in present, legally)                 |
| 2.37) | cfi4      | climate foreign investors, at present, political     | Climate for foreign investors (in present, politically)             |
| 2.38) | cfi5      | climate foreign investors, next 6 months, legal      | Climate for foreign investors (in the next 6 months, legally)       |
| 2.39) | cfi6      | climate foreign investors, next 6 months, political  | Climate for foreign investors (in the next 6 months, politically)   |
| 2.40) | imep      | important measures of economic policy                | Important measures of economic policy                               |
| 2.41) | cstrcred  | constraint on supply of bank credit to firms         | Constraint on supply of bank credit to firms                        |
| 2.42) | gdpn      | growth of GDP (%) (with decimal points)              | Expected real GDP growth                                            |
| 2.43) | gdpf      | expected growth of real GDP                          | Expected growth of real GDP                                         |
| 2.44) | gdpfpct   | expected growth of real GDP                          | Expected growth of real GDP                                         |
| 2.44) | gson vas  | VAS present situation                                |                                                                     |
|       | click1    | •                                                    | General present situation assessed on analogue scale                |
| 2.46) |           | clicks gson_vas                                      | Clicks used until final assessment of general present situation     |
| 2.47) | gsof_vas  | VAS expectations                                     | Expected general situation assessed on analogue scale               |
| 2.48) | click2    | clicks gsof_vas                                      | Clicks used until final assessment of expected general situation    |
| 2.49) | gson_vasb | VAS present situation (test)                         | General present situation assessed on analogue scale                |
| 2.50) | click1b   | clicks gson_vasb (test)                              | Clicks used until final assessment of general present situation     |
| 2.51) | gsof_vasb | VAS expectations (test)                              | Expected general situation assessed on analogue scale               |
| 2.52) | click2b   | clicks gsof_vasb (test)                              | Clicks used until final assessment of expected general situation    |
| 2.53) | infm      | expected inflation medium term                       | Expected GDP growth rate in the next 3-5 years                      |