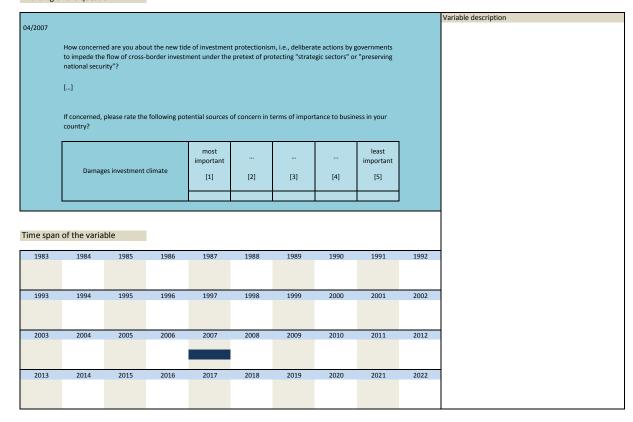

10 | 2011 | 2012 |
| 2013    | 2014         | 2015 | 2016 | 2017 | 2018 | 2019 | 2020 | 2021 | 2022 |

| Nr.    | Name        | Label                                                 | Survey period | Survey frequency |
|--------|-------------|-------------------------------------------------------|---------------|------------------|
|        |             |                                                       |               |                  |
|        |             |                                                       |               |                  |
| 3.163) | sq_200704_2 |                                                       | 2007          | Apr              |
|        |             | investment protectionism concerns; investment climate |               |                  |



| Nr.    | Name        | Label                                    | Survey period | Survey frequency |  |
|--------|-------------|------------------------------------------|---------------|------------------|--|
|        |             |                                          |               |                  |  |
| 3.164) | sq_200704_3 | investment protectionism concerns: costs | 2007          | Apr              |  |



| Time span | of the varia | ible |      |      |      |      |      |      |      |
|-----------|--------------|------|------|------|------|------|------|------|------|
| 1983      | 1984         | 1985 | 1986 | 1987 | 1988 | 1989 | 1990 | 1991 | 1992 |
|           |              |      |      |      |      |      |      |      |      |
|           |              |