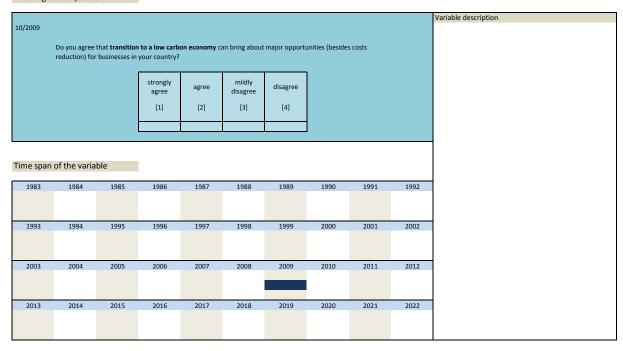

| Nr.             | Name                                                                                              |                                                                                        | Label          |                       |                |                               | Survey per            | iod                   |      | Survey frequency     |
|-----------------|---------------------------------------------------------------------------------------------------|----------------------------------------------------------------------------------------|----------------|-----------------------|----------------|-------------------------------|-----------------------|-----------------------|------|----------------------|
| 3.60) Wording o | sq_199101_7 5 year assessment: more intensive integration of trade and investment of the question |                                                                                        |                |                       |                |                               |                       |                       |      | Jan                  |
| 01/1991         | How do you a                                                                                      | ssess the <b>evol</b>                                                                  | ution of world | <b>trade</b> and the  | trade position | of your econo                 | omy within <b>the</b> | next 5 years?         |      | Variable description |
|                 | investme<br>economy bel                                                                           | ve integration<br>nt <b>within</b> the<br>longs to (e.g. v<br>cific region, N<br>etc.) | region the     | agree<br>fully<br>[1] | [2]            | neutral/<br>don't know<br>[3] | [4]                   | disagree fully<br>[5] |      |                      |
| Time span       | of the varia                                                                                      | ble<br>1985                                                                            | 1986           | 1987                  | 1988           | 1989                          | 1990                  | 1991                  | 1992 |                      |
|                 |                                                                                                   |                                                                                        |                |                       |                |                               |                       |                       |      |                      |
| 1993            | 1994                                                                                              | 1995                                                                                   | 1996           | 1997                  | 1998           | 1999                          | 2000                  | 2001                  | 2002 |                      |
| 2003            | 2004                                                                                              | 2005                                                                                   | 2006           | 2007                  | 2008           | 2009                          | 2010                  | 2011                  | 2012 |                      |
| 2013            | 2014                                                                                              | 2015                                                                                   | 2016           | 2017                  | 2018           | 2019                          | 2020                  | 2021                  | 2022 |                      |
|                 |                                                                                                   |                                                                                        |                |                       |                |                               |                       |                       |      |                      |