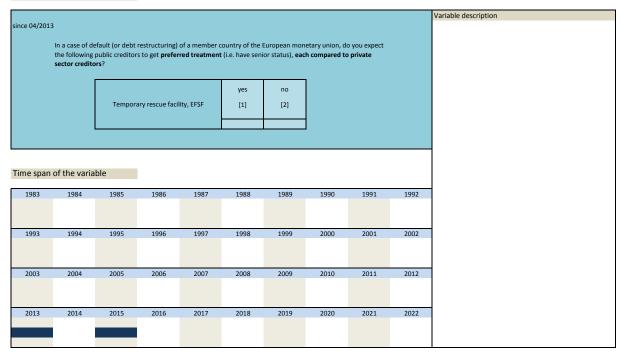

# 3. Special questions

| Nr.          | Name | Label                        |  |
|--------------|------|------------------------------|--|
|              | 1    |                              |  |
| 3.1)         | rq_1 | default treatment question 1 |  |
| 3.1)<br>3.2) | rq_2 | default treatment question 2 |  |
| 3.3)         | rq_3 | default treatment question 3 |  |
| 3.4)         | rq_4 | default treatment question 4 |  |
| 3.5)         | rq_5 | default treatment question 5 |  |