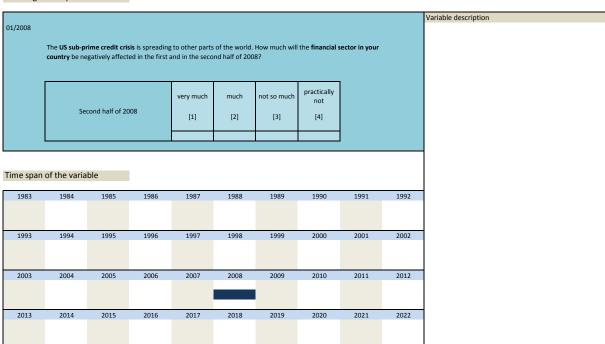

2019                | 2020                      | 2021          | 2022 |                      |

| Nr.    | Name        | Label                                                  | Survey period | Survey frequency |
|--------|-------------|--------------------------------------------------------|---------------|------------------|
|        |             |                                                        |               |                  |
|        |             |                                                        |               |                  |
| 3.172) | sq_200801_2 |                                                        | 2008          | Jan              |
|        |             | sub-prime credit crisis effects in second half of 2008 |               |                  |



3.173) sq\_200801\_3 internet shutdown impact 2008 Jan

## Wording of the question

| /2008     |                                 |                           |                 |                  |                   |                |               |         |      | Variable description |  |
|-----------|---------------------------------|---------------------------|-----------------|------------------|-------------------|----------------|---------------|---------|------|----------------------|--|
|           | If the Interne<br>country's eco | t completely shi<br>nomy? | ut down for a   | day worldwide    | , what do you     | predict would  | be the impact | on your |      |                      |  |
|           |                                 | huge and lasti            |