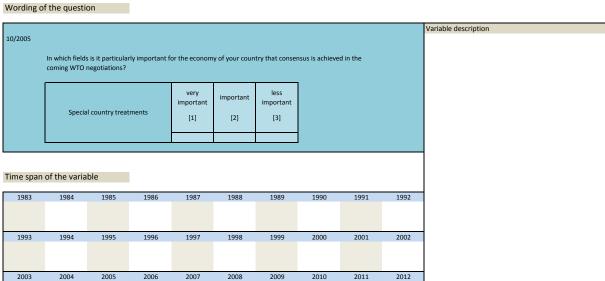

|                 |                   |                 |                   |                 |          |      |                      |

| Nr.    | Name        | Label                                          | Survey period | Survey frequency |
|--------|-------------|------------------------------------------------|---------------|------------------|
|        |             |                                                |               |                  |
|        |             |                                                |               |                  |
| 3.139) | sq_200510_5 | importance of WTO consensus in special country | 2005          | Oct              |
|        |             | treatments                                     |               |                  |



| 2013 | 2014 | 2015 | 2016 | 2017 | 2018 | 2019 | 2020 | 2021 | 2022 |
|------|------|------|------|------|------|------|------|------|------|

| Nr.