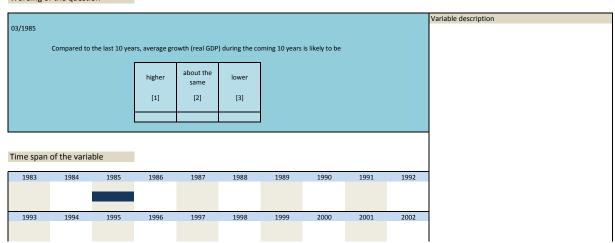

```
rq_6
rq_7
                                                            default treatment question 6
3.6)
3.7)
                                                            default treatment question 7
               rq_8
rq_9
3.8
                                                            default treatment question 8
                                                            default treatment question 9
3.9)
3.10)
               sq_198503_1
                                                            gdp growth 10 years
               sq_198503_2
                                                            gdp growth 10 years influence: public capital expenditures
3.11)
3 12)
               sq_198503_3
                                                            gdp growth 10 years influence: private capital expenditures
               sq_198503_4
                                                            gdp growth 10 years influence: private consumption
3.13)
                                                            gdp growth 10 years influence: exports
gdp growth 10 years influence: supply of skilled labour
3.14)
               sq_198503_5
               sq_198503_6
3.15)
               sq_198503_7
sq_198503_8
                                                            gdp growth 10 years influence: costs of production gdp growth 10 years influence: technical progress
3.16)
3.17)
               sq_198503_9
sq_198503_10
3.18)
                                                            gdp growth 10 years influence: natural resources
3.19)
                                                            gdp growth 10 years influence: environmental problems
               sq_198503_11
sq_199004_1
                                                            gdp growth 10 years influence: political stability
3.21)
                                                            competitiveness due to eastern liberalization
               sq_199004_2
sq_199004_3
3.22)
                                                            increased competitiveness: foreign investments
3.23)
                                                            increased competitiveness: liberalization at home
               sq_199004_4
sq_199004_5
3.24)
                                                            increased competitiveness: foreign demand
3.25)
                                                            decreased competitiveness, competition from: East Germany
               sq_199004_6
3.26)
                                                            decreased competitiveness, competition from: Hungary
                                                            decreased competitiveness, competition from: Poland decreased competitiveness, competition from: Romania
3 27)
               sq 199004 7
               sq_199004_7
sq_199004_8
sq_199004_9
3.28)
                                                            decreased competitiveness, competition from: Bulgaria decreased competitiveness, competition from: CSSR
3.29)
3.30)
               sq_199004_10
3.31)
               sq_199004_11
                                                            decreased competitiveness, competition from: \ensuremath{\mathsf{USSR}}
               sq_199004_12
3.32)
                                                            capital inflow due to eastern liberalization
3.33)
               sq_199004_13
                                                            economy due to eastern liberalization
               sq_199004_14
3.34)
                                                            foreign investment due to eastern liberalization: mainly Eastern Germany
               sq_199004_15
sq_199004_16
3.35)
                                                            foreign investment due to eastern liberalization: mainly Hungary
3.36)
                                                            foreign investment due to eastern liberalization: mainly Poland
3.37)
               sq_199004_17
sq_199004_18
                                                            foreign investment due to eastern liberalization: mainly Romania
3.38)
                                                            foreign investment due to eastern liberalization; mainly Bulgaria
               sq_199004_19
sq_199004_20
3.39)
                                                            foreign investment due to eastern liberalization: mainly CSSR
3.40)
                                                            foreign investment due to eastern liberalization: mainly USSR
               sq_199004_21
sq_199010_1
3.41)
                                                            foreign investment due to eastern liberalization: no answer possible
3.42)
                                                            oil price below 20 US$
               sq_199010_2
sq_199010_3
3.43)
                                                            oil price between 20 and 25 US$
3.44)
                                                            oil price between 26 and 30 USS
3.45)
               sq_199010_4
                                                            oil price above 30 US$
               sq_199010_5
sq_199010_6
sq_199010_7
                                                            impact of gulf crisis on economic growth impact of gulf crisis on private investment
3.46)
3.47)
3.48)
                                                            impact of gulf crisis on employment opportunities
               sq_199010_8
3.49)
                                                            impact of gulf crisis on private sector profits
3.50)
               sa 199010 9
                                                            impact of gulf crisis on inflation rate
               sq_199010_10
3.51)
                                                            impact of gulf crisis on interest rates
3 52)
               sq_199010_11
                                                            impact of gulf crisis on public finance
               sq_199010_12
3.53)
                                                            impact of gulf crisis on trade balance
3.54)
               sq_199101_1
                                                            5 year assessment: high growth of world trade by fairly open markets
               sq_199101_2
3.55)
                                                            5 year assessment: increasing protectionism of USA
               sq_199101_3
sq_199101_4
3.56)
                                                            5 year assessment: increasing protectionism of European community
5 year assessment: increasing protectionism of Japan
3.57)
               sq_199101_5
sq_199101_6
3.58)
                                                            5 year assessment: increasing protectionism of this region
3.59)
                                                            5 year assessment: negative impact due to protectionism
               sq_199101_7
sq_199101_8
                                                            5 year assessment: more intensive integration of trade and investment
3.60)
3.61)
                                                            5 year assessment: better integration of this region into world trade
               sq_199101_9
sq_199204_1
                                                            5 year assessment: emergence of tri-polar world
3.62)
3.63)
                                                            European currency facilitates capital movements
               sq_199204_2
sq_199204_3
3.64)
                                                            European currency reduces relative importance of US$
3.65)
                                                            European currency facilitates international trade
               sq_199204_4
sq_199204_5
3.66)
                                                            European currency facilitates tourism and personal movement
3.67)
                                                            European currency has other effects
3.68)
               sq_199204_6
                                                            EMU will stimulate trade
               sq 199204 7
                                                            EMU will lead to more protectionism 
EMU will stimulate world trade
3.69)
3.70)
               sq_199204_8
                                                            EMU will not impact foreign trade volumes impact Maastricht convention 10 years
3.71)
               sq_199204_9
3.72)
               sq_199204_10
3.73)
3.74)
               sq_199204_11
sq_199204_12
                                                            obstacles to EMU: inflation rates obstacles to EMU: budget deficit
               sq_199204_13
3 75)
                                                            obstacles to EMU: high unemployment
               sq_199204_14
3.76)
                                                            obstacles to EMU: income level
               sq_199204_14b
3.76b
                                                            obstacles to EMU: inflation rates
               sq_199204_15
3.77)
                                                            EMU impact: inflation
3.78)
               sq_199204_16
                                                            EMU impact: trade with EC members
               sq_199204_17
3.79)
                                                            EMU impact: trade with non-EC countries
               sq_199204_18
sq_199204_19
3.80)
                                                            EMU impact: foreign ivestment
3.81)
                                                            EMU impact: economic growth
3.82)
               sq_199804_1
sq_199804_2
                                                            Asian crisis impact: domestic price competition
3.83)
                                                            Asian crisis impact: export market price competititon
               sq_199804_3
sq_199804_4
                                                            Asian crisis impact: reduced domestic profit margins
3.84)
3.85)
                                                            Asian crisis impact: reduced profit margins in export markets
               sq_199804_5
3.86)
                                                            Asian crisis impact: dampened economic growth
               sa 199804 6
3.87)
                                                            expected gdp growth without asian crisis
               sq_199807_1
3.88)
                                                            chances euro is important reserve currency for central banks
               sq 199807 2
3.89)
                                                            chances euro is important transaction medium for private investors
               sq_199807_3
sq_199807_4
                                                            expected euro/US$ exchange rate 12 months
3.90)
                                                            expected euro/US$ exchange rate 3 years country's foreign trade in euros by the end of 1999
3.91)
               sq_199807_5
3.92)
               sq_199807_6
sq_200204_1
3.93)
                                                            country's foreign trade in euros in 3-5 years importance of uniform accountancy principles
3.94)
               sq_200204_2
sq_200204_3
                                                            accountancy standards and implementation need to be more rigorous accountancy standard implementation needs improvement
3.95)
3.96)
3.97)
3.98)
               sq_200204_4
sq_200204_5
                                                            not necessary changing accountancy standards nor implementation
                                                            improved financial reporting by stronger regulation
               sq_200204_6
sq_200301_1
                                                            improved financial reporting by stronger corporate governance threat of global deflation
3.99)
3.100)
3.101)
               sq_200301_2
                                                            threat of local deflation
               sq_200304_1
3.102)
                                                            impact of anti terrorist measures on business
               sq_200304_2
sq_200304_3
3.103)
                                                            .
satisfaction with cooperation with business for security
3.104)
                                                            satisfaction with emphasis on international security measures coordination
               sq_200307_1
sq_200307_2
3.105)
                                                            impact of SARS on economic growth
3.106)
                                                            business travel cut due to SARS
                sq_200307_3
                                                            expected negative impact of SARS on business relationships
```