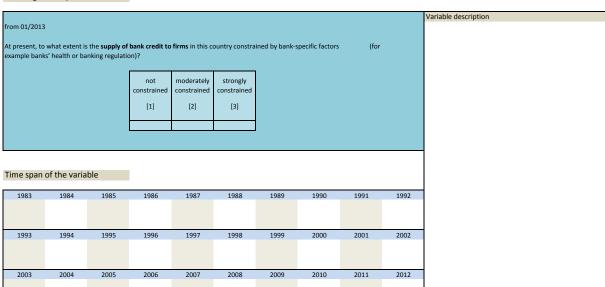

#### 2. Standard questions

| Nr.   | Name      | Label                                                | Label                                                               |
|-------|-----------|------------------------------------------------------|---------------------------------------------------------------------|
| 2.1)  | gson      | judgement, present economic situation                | General situation (present judgement)                               |
| 2.1)  | gsop      | , ,                                                  | " , " ,                                                             |
|       |           | economic situation compared to last year             | General situation (compared to the last year)                       |
| 2.3)  | gsof      | economic situation end of next 6 months              | General situation (next 6-12 months)                                |
| 2.4)  | gscn      | judgement, present economic situation                | Investments (present judgement)                                     |
| 2.5)  | gscp      | economic situation compared to last year             | Investments (compared to the last year)                             |
| 2.6)  | gscf      | economic situation end of next 6 months              | Investments (next 6-12 months)                                      |
| 2.7)  | gspn      | judgement, present economic situation                | Private consumption (present judgement)                             |
| 2.8)  | gspp      | economic situation compared to last year             | Private consumption (compared to the last year)                     |
| 2.9)  | gspf      | economic situation end of next 6 months              | Private consumption (next 6-12 months)                              |
| 2.10) | tvex      | foreign trade volume export                          | Export                                                              |
| 2.11) | tvim      | foreign trade volume import                          | Import                                                              |
| 2.12) | tbal      | trade balance                                        | Developments of the trade balance in the next 6-12 months           |
| 2.13) | cprice    | consumer prices                                      | Expected tendency of consumer prices within the next 6-12 months    |
| 2.14) | infl      | inflation rate                                       | Expected inflation rate by the end of the next 6 months             |
| 2.15) | infr      | inflation rate in %                                  | Expected inflation rate by the end of the next 6 months in %        |
| 2.16) | irst      | interest rate short-term                             | Expected development of the short-term interest rates               |
| 2.17) | irlt      | interest rate long-term                              | Expected development of the long-term interest rates                |
| 2.18) | cuus      | currencies US \$                                     | US-Dollar relation                                                  |
| 2.19) | cude      | currencies DM / Euro-DM (10/2000) / DM-Euro (1/2001- | DM / Euro relation                                                  |
| ,     | caac      | -10/2001) / Euro (from 1/2002)                       | Sitty Editor Classical                                              |
| 2.20) | cuuk      | currencies UK L                                      | British Pound relation                                              |
| 2.20) | cujp      | currencies YEN                                       | Japanese Yen relation                                               |
| 2.21) | vaus      | value of US \$                                       | Development of the US-Dollar relation                               |
| 2.22) | dspl      | •                                                    | Stock prices level after the next 6 months                          |
|       | ep01      | domestic share prices                                | •                                                                   |
| 2.24) |           | problem government policy                            | Most important problems - Lack of confidence in the economic policy |
| 2.25) | ep02      | problem insufficient demand                          | Most important problems - Insufficient demand                       |
| 2.26) | ep03      | problem unemployment                                 | Most important problems - Unemployment                              |
| 2.27) | ep04      | problem inflation                                    | Most important problems - Inflation                                 |
| 2.28) | ep05      | problem competitiveness                              | Most important problems - Lack of international competitiveness     |
| 2.29) | ep06      | problem trade barriers                               | Most important problems - Trade barriers to exports                 |
| 2.30) | ep07      | problem skilled labour                               | Most important problems - Lack of skilled labour                    |
| 2.31) | ep08      | problem public deficits                              | Most important problems - Public deficits                           |
| 2.32) | ep09      | problem foreign debts                                | Most important problems - Foreign debts                             |
| 2.33) | ep10      | problem capital shortage                             | Most important problems - Capital shortage                          |
| 2.34) | cfi1      | climate foreign investors, at present                | Climate for foreign investors (in present)                          |
| 2.35) | cfi2      | climate foreign investors, next 6 months             | Climate for foreign investors (in the next 6 months)                |
| 2.36) | cfi3      | climate foreign investors, at present, legal         | Climate for foreign investors (in present, legally)                 |
| 2.37) | cfi4      | climate foreign investors, at present, political     | Climate for foreign investors (in present, politically)             |
| 2.38) | cfi5      | climate foreign investors, next 6 months, legal      | Climate for foreign investors (in the next 6 months, legally)       |
| 2.39) | cfi6      | climate foreign investors, next 6 months, political  | Climate for foreign investors (in the next 6 months, politically)   |
| 2.40) | imep      | important measures of economic policy                | Important measures of economic policy                               |
| 2.41) | cstrcred  | constraint on supply of bank credit to firms         | Constraint on supply of bank credit to firms                        |
| 2.42) | gdpn      | growth of GDP (%) (with decimal points)              | Expected real GDP growth                                            |
| 2.43) | gdpf      | expected growth of real GDP                          | Expected growth of real GDP                                         |
| 2.44) | gdpfpct   | expected growth of real GDP                          | Expected growth of real GDP                                         |
| 2.44) | gson vas  | VAS present situation                                |                                                                     |
|       | click1    | •                                                    | General present situation assessed on analogue scale                |
| 2.46) |           | clicks gson_vas                                      | Clicks used until final assessment of general present situation     |
| 2.47) | gsof_vas  | VAS expectations                                     | Expected general situation assessed on analogue scale               |
| 2.48) | click2    | clicks gsof_vas                                      | Clicks used until final assessment of expected general situation    |
| 2.49) | gson_vasb | VAS present situation (test)                         | General present situation assessed on analogue scale                |
| 2.50) | click1b   | clicks gson_vasb (test)                              | Clicks used until final assessment of general present situation     |
| 2.51) | gsof_vasb | VAS expectations (test)                              | Expected general situation assessed on analogue scale               |
| 2.52) | click2b   | clicks gsof_vasb (test)                              | Clicks used until final assessment of expected general situation    |
| 2.53) | infm      | expected inflation medium term                       | Expected GDP growth rate in the next 3-5 years                      |