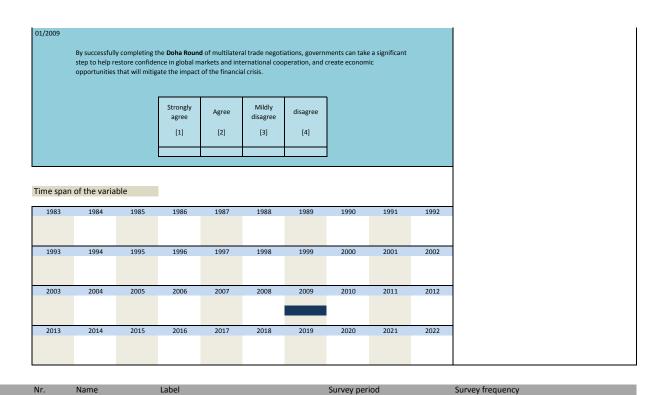

| Nr.   | Name        | Label                                                   | Survey period | Survey frequency |
|-------|-------------|---------------------------------------------------------|---------------|------------------|
|       |             |                                                         |               |                  |
|       |             |                                                         |               |                  |
| 3.54) | sq_199101_1 | 5 year assessment: high growth of world trade by fairly | 1991          | Jan              |
|       |             | open markets                                            |               |                  |