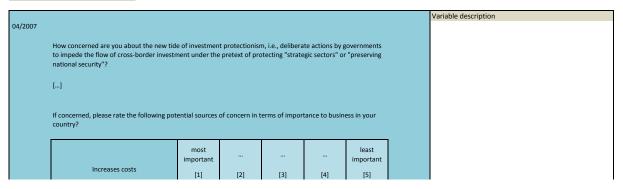

|                  |
|        |             |                                                       |               |                  |
| 3.163) | sq_200704_2 |                                                       | 2007          | Apr              |
|        |             | investment protectionism concerns; investment climate |               |                  |



| Nr.    | Name        | Label                                    | Survey period | Survey frequency |  |
|--------|-------------|------------------------------------------|---------------|------------------|--|
|        |             |                                          |               |                  |  |
| 3.164) | sq_200704_3 | investment protectionism concerns: costs | 2007          | Apr              |  |



| Time span | of the varia | ible |      |      |      |      |      |      |      |
|-----------|--------------|------|------|------|------|------|------|------|------|
| 1983      | 1984         | 1985 | 1986 | 1987 | 1988 | 1989 | 1990 | 1991 | 1992 |
|           |              |      |      |      |      |      |      |      |      |
|           |              |      |      |      |      |      |      |      |      |
| 1993      | 1994         | 1995 | 1996 | 1997 | 1998 | 1999 | 2000 | 2001 | 2002 |
|           |              |      |      |      |      |      |      |      |      |
|           |              |      |      |      |      |      |      |      |      |
| 2003      | 2004         | 2005 | 2006 | 2007 | 2008 | 2009 | 2010 | 2011 | 2012 |
|           |              |