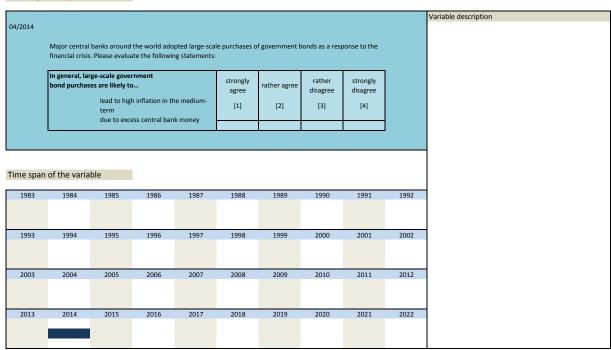

018              | 2019           | 2020               | 2021                 | 2022 |                      |

| Nr.    | Name        | Label                                           | Survey period | Survey frequency |
|--------|-------------|-------------------------------------------------|---------------|------------------|
|        |             |                                                 |               |                  |
|        |             |                                                 |               |                  |
|        |             |                                                 |               |                  |
| 3.255) | sq_201404_2 | bond purchases: lead to high mid-term inflation | 2014          | Apr              |

## Wording of the question



| Nr. Nam     | ne La       | abel                                | Survey period | Survey frequency |
|-------------|-------------|-------------------------------------|---------------|------------------|
|             |             |                                     |               |                  |
|             |             |                                     |               |                  |
| 3.256) sq 2 | 201404_3 bo | and purchases: reduce funding costs | 2014          | Apr              |



|           |              | reduce pub<br>funding<br>costs | olic and private | sector | [1]  | [2]  | [3]  | [4]  |      |
|-----------|--------------|--------------------------------|------------------|--------|------|------|------|------|------|
| Time span | of the varia | b