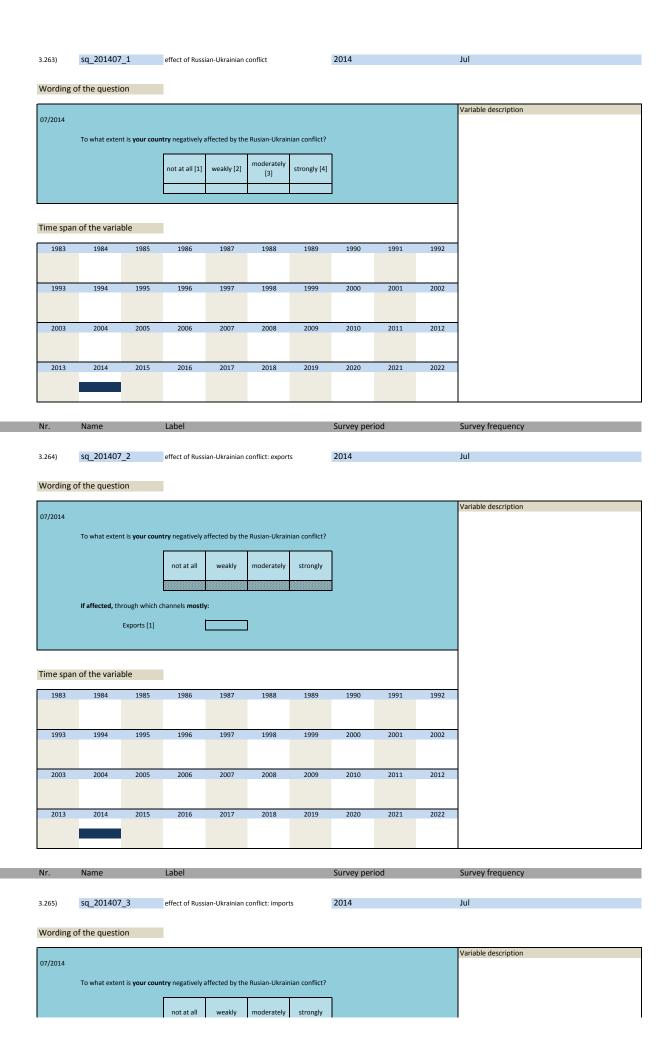

98     | 1999           | 2000           | 2001        | 2002 |                      |  |
| 1983                 | 1984<br>1994         | 1985                 | 1996            | 1997           | 1998     | 1999           | 2000           | 2001        | 2002 |                      |  |
| 1983<br>1993<br>2003 | 1984<br>1994<br>2004 | 1985<br>1995<br>2005 | 1996<br>2006    | 1997           | 1998     | 1999           | 2000           | 2001        | 2002 |                      |  |

| NI. Name Laber Survey period Survey frequency | Nr. Name | Label | Survey period | Survey frequency |
|-----------------------------------------------|----------|-------|---------------|------------------|
|-----------------------------------------------|----------|-------|---------------|------------------|



|           | If affected, th | rough which ch | hannels <b>mostl</b> | y:   |      |      |      |      |      |
|-----------|-----------------|----------------|----------------------|------|------|------|------|------|------|
|           |                 | Imports [1]    |                      |      |      |      |      |      |      |
|           |                 |                |                      |      | -    |      |      |      |      |
|           |                 |                |                      |      |      |      |      |      |      |
| Time span | of the varia    | ble            |                      |      |      |      |      |      |      |
| 1983      | 1984            | 1985           | 1986                 | 1987 | 1988 | 1989 | 1990 | 1991 | 1992 |