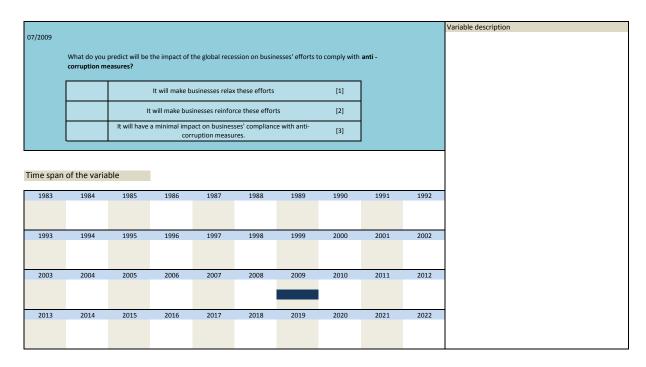

| 1983 | 1984 | 1985 | 1986 | 1987 | 1988 | 1989 | 1990 | 1991 | 1992 |
|------|------|------|------|------|------|------|------|------|------|
|      |      |      |      |      |      |      |      |      |      |
|      |      |      |      |      |      |      |      |      |      |
| 1993 | 1994 | 1995 | 1996 | 1997 | 1998 | 1999 | 2000 | 2001 | 2002 |
|      |      |      |      |      |      |      |      |      |      |
|      |      |      |      |      |      |      |      |      |      |
|      |      |      |      |      |      |      |      |      |      |
| 2003 | 2004 | 2005 | 2006 | 2007 | 2008 | 2009 | 2010 | 2011 | 2012 |
|      |      |      |      |      |      |      |      |      |      |
|      |      |      |      |      |      |      |      |      |      |
|      |      |      |      |      |      |      |      |      |      |
| 2013 | 2014 | 2015 | 2016 | 2017 | 2018 | 2019 | 2020 | 2021 | 2022 |
|      |      |      |      |      |      |      |      |      |      |
|      |      |      |      |      |      |      |      |      |      |
|      |      |      |      |      |      |      |      |      |      |