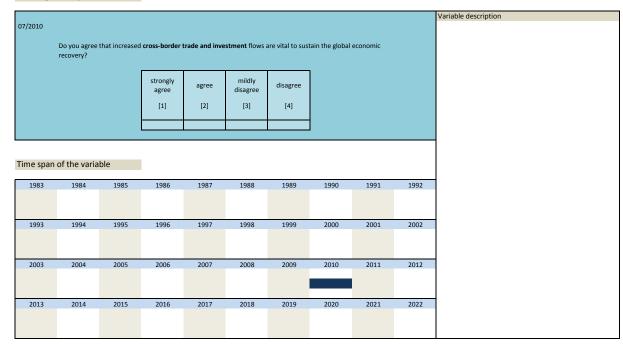

| Nr.   | Name        | Label | Survey period | Survey frequency |
|-------|-------------|-------|---------------|------------------|
|       |             |       |               |                  |
|       |             |       |               |                  |
| 2 (2) | ca 100101 0 | F     | 1001          | lan              |