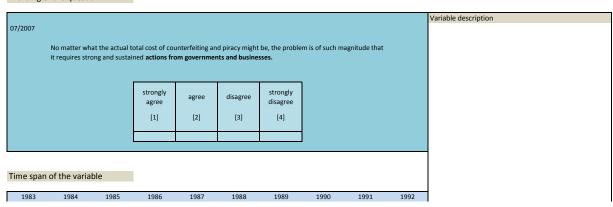

|               |                  |
| 3.167)  | sq_200707_1     | necessary to have comprehensive picture of | 2007          | Jul              |
|         |                 | counterfeiting                             |               |                  |
| Wording | of the question |                                            |               |                  |



| Nr.    | Name        | Label                                   | Survey period | Survey frequency |
|--------|-------------|-----------------------------------------|---------------|------------------|
|        |             |                                         |               |                  |
| 3.168) | sq_200707_2 | actions against counterfeiting required | 2007          | Jul              |





| Nr.     | Name                                              | Label                 |               |                 |                      | Survey period             | Survey frequency     |
|---------|---------------------------------------------------|-----------------------|---------------|-----------------|----------------------|---------------------------|----------------------|
|         |                                                   |                       |               |                 |                      |                           |                      |
| 3.169)  | sq_200707_3                                       | more resources a      | and enforce   | ment required   | against              | 2007                      | Jul                  |
|         |