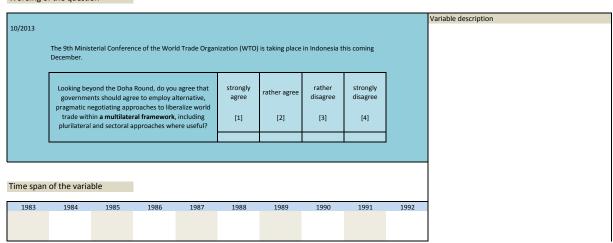

|  |
| 1983     | 1984<br>1994               | 1985<br>1995    | 1996           | 1997           | 1998              | 1999            | 2000               | 2001                 | 2002 |                      |  |

| Nr.    | Name        | Label                                                 | Survey period | Survey frequency |
|--------|-------------|-------------------------------------------------------|---------------|------------------|
|        |             |                                                       |               |                  |
| 3.249) | sq_201310_2 | WTO agreement on negotiating approaches to liberalize | 2013          | Oct              |
|        |             | multilat, world trade                                 |               |                  |



| 19 | .993 | 1994 | 1995 | 1996 | 1997 | 1998 | 1999 | 2000 | 2001 | 2002 |
|----|------|------|------|------|------|------|------|------|------|------|
|    |      |      |      |      |      |      |      |      |      |      |
|    |      |      |      |      |      |      |      |      |      |      |
| 20 | .003 | 2004 | 2005 | 2006 | 2007 | 2008 | 2009 | 2010 | 2011 | 2012 |
|    |      |      |      |      |      |      |      |      |      |      |
|    |      |      |      |      |      |      |      |      |      |      |
| 20 | 013  | 2014 | 2015 | 2016 | 2017 | 2018 | 2019 | 2020 | 2021 | 2022 |
|    |      |      |      |      |      |      |      |      |      |      |
|    |      |      |      |      |      |      |      |      |      |      |

|                      | Na