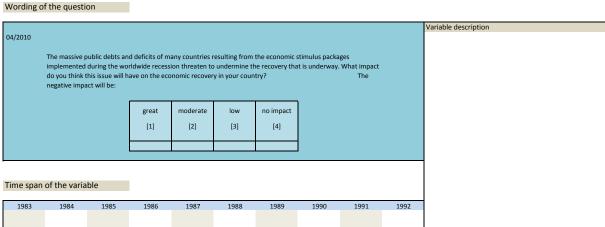

| 1 |      |      |      |      |      |      |      |      |      |      |
|---|------|------|------|------|------|------|------|------|------|------|
| Ī | 2013 | 2014 | 2015 | 2016 | 2017 | 2018 | 2019 | 2020 | 2021 | 2022 |
|   |      |      |      |      |      |      |      |      |      |      |
|   |      |      |      |      |      |      |      |      |      |      |
|   |      |      |      |      |      |      |      |      |      |      |