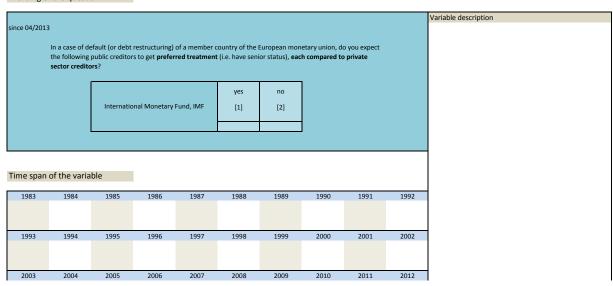

# 3. Special questions

| Nr.          | Name | Label                        |  |
|--------------|------|------------------------------|--|
|              | 1    |                              |  |
| 3.1)         | rq_1 | default treatment question 1 |  |
| 3.1)<br>3.2) | rq_2 | default treatment question 2 |  |
| 3.3)         | rq_3 | default treatment question 3 |  |
| 3.4)         | rq_4 | default treatment question 4 |  |
| 3.5)         | rq_5 | default treatment question 5 |  |