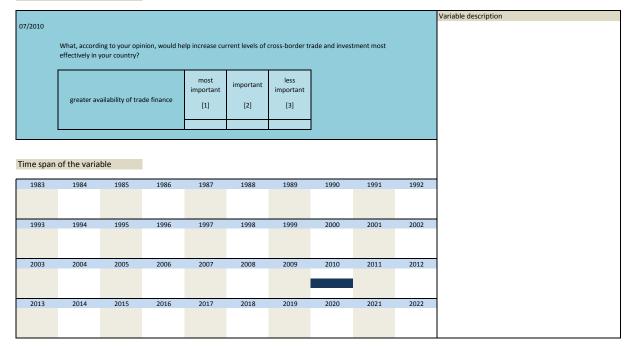

#### Wording of the question

| Nr.   | Name        | Label                                                 | Survey period | Survey frequency |
|-------|-------------|-------------------------------------------------------|---------------|------------------|
|       |             |                                                       |               |                  |
| 3.64) | sq_199204_2 |                                                       | 1992          | Apr              |
|       |             | European currency reduces relative importance of US\$ |               |                  |