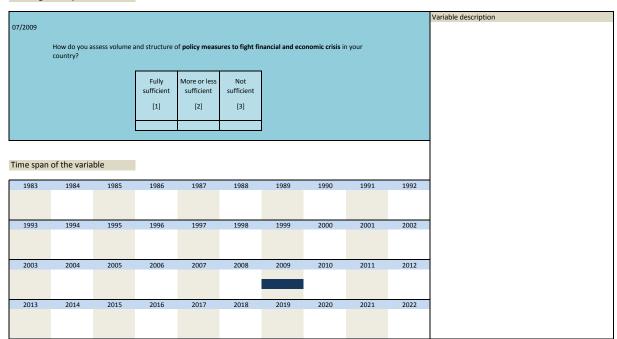

| Nr.   | Name        | Label                                     | Survey period | Survey frequency |  |
|-------|-------------|-------------------------------------------|---------------|------------------|--|
|       |             |                                           |               |                  |  |
| 3.59) | sq_199101_6 | 5 year assessment: negative impact due to | 1991          | Jan              |  |
|       |             | protectionism                             |               |                  |  |