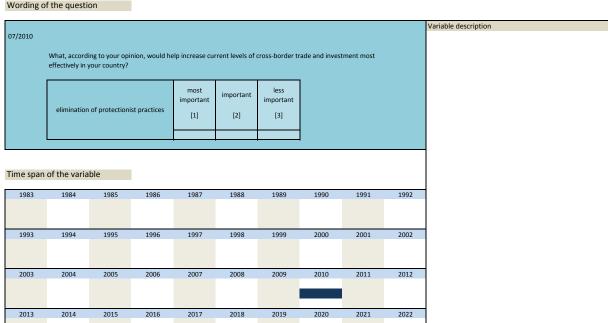

| /1991           |                                             |                                                                           |                                             |                       |                |                               |                      |                       |      | Variable description |  |
|-----------------|---------------------------------------------|---------------------------------------------------------------------------|---------------------------------------------|-----------------------|----------------|-------------------------------|----------------------|-----------------------|------|----------------------|--|
|                 | How do you a                                | ssess the <b>evol</b>                                                     | ution of world                              | <b>trade</b> and the  | trade position | n of your econon              | my within <b>the</b> | next 5 years?         |      |                      |  |
|                 | Europe, Nor<br>characterized<br>each bloc b | ice of a tri-pola<br>th America and<br>d by increasing<br>out growing pro | d Asia/Japan<br>trade within<br>otectionism | agree<br>fully<br>[1] | [2]            | neutral/<br>don't know<br>[3] | [4]                  | disagree fully<br>[5] |      |                      |  |
|                 |                                             | -tween the blo                                                            | cs.                                         |                       |                |                               |                      |                       |      |                      |  |
| e span          | of the varia                                | ble                                                                       |                                             |                       |                |                               |                      |                       |      |                      |  |
| ne span<br>1983 | of the varia                                | 1985                                                                      | 1986                                        | 1987                  | 1988           | 1989                          | 1990                 | 1991                  | 1992 |                      |  |
|                 |                                             |                                                                           | 1986                                        | 1987                  | 1988           | 1989                          | 1990                 | 1991                  | 1992 |                      |  |
| 1983            | 1984                                        | 1985                                                                      |                                             |                       |                |                               |                      |                       |      |                      |  |
| 1983            | 1984                                        | 1985<br>1995                                                              | 1996                                        | 1997                  | 1998           | 1999                          | 2000                 | 2001                  | 2002 |                      |  |