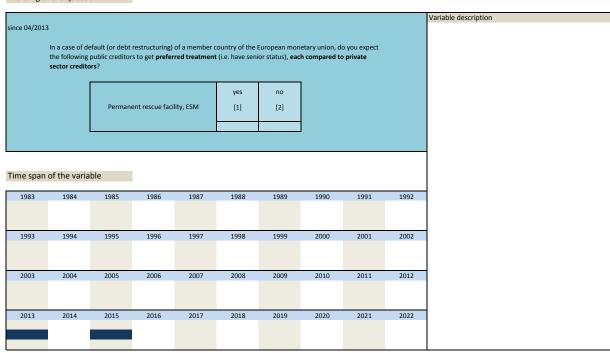

# 3. Special questions

| Nr.          | Name | Label                        |  |
|--------------|------|------------------------------|--|
|              | 1    |                              |  |
| 3.1)         | rq_1 | default treatment question 1 |  |
| 3.1)<br>3.2) | rq_2 | default treatment question 2 |  |
| 3.3)         | rq_3 | default treatment question 3 |  |
| 3.4)         | rq_4 | default treatment question 4 |  |
| 3.5)         | rq_5 | default treatment question 5 |  |