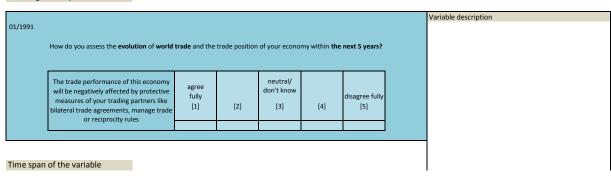

| 01/1991 |                           |                                                     |               |                      |
|         | How do you assess the evo |                                                     |               |                      |



| Nr.   | Name        | Label                                     | Survey period | Survey frequency |  |
|-------|-------------|-------------------------------------------|---------------|------------------|--|
|       |             |                                           |               |                  |  |
| 3.59) | sq_199101_6 | 5 year assessment: negative impact due to | 1991          | Jan              |  |
|       |             | protectionism                             |               |                  |  |



| 1983 | 1984 | 1985 | 1986 | 1987 | 1988 | 1989 | 1990 | 1991 | 1992 |
|------|------|------|------|------|------|------|------|------|------|
|      |      |      |      |      |      |      |      |      |      |
|      |      |      |      |      |      |      |      |      |      |
| 1993 | 1994 | 1995 | 1996 | 1997 | 1998 | 1999 | 2000 | 2001 | 2002 |
|      |      |      |      |      |      |      |      |      |      |
|      |      |      |      |      |      |      |      |      |      |
|      |      |      |      |      |      |      |      |      |      |
| 2003 | 2004 | 2005 | 2006 | 2007 | 2008 | 2009 | 2010 | 2011 | 2012 |
|      |      |      |      |      |      |      |      |      |      |
|      |      |      |      |      |      |      |      |      |      |
|