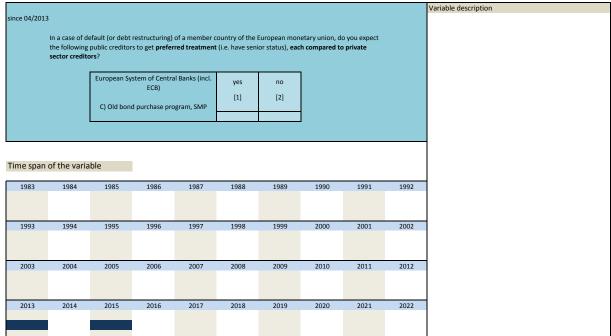

# 3. Special questions

| Nr.          | Name | Label                        |  |
|--------------|------|------------------------------|--|
|              | 1    |                              |  |
| 3.1)         | rq_1 | default treatment question 1 |  |
| 3.1)<br>3.2) | rq_2 | default treatment question 2 |  |
| 3.3)         | rq_3 | default treatment question 3 |  |
| 3.4)         | rq_4 | default treatment question 4 |  |
| 3.5)         | rq_5 | default treatment question 5 |  |

```
rq_6
rq_7
                                                            default treatment question 6
3.6)
3.7)
                                                            default treatment question 7
               rq_8
rq_9
3.8
                                                            default treatment question 8
                                                            default treatment question 9
3.9)
3.10)
               sq_198503_1
                                                            gdp growth 10 years
               sq_198503_2
                                                            gdp growth 10 years influence: public capital expenditures
3.11)
3 12)
               sq_198503_3
                                                            gdp growth 10 years influence: private capital expenditures
               sq_198503_4
                                                            gdp growth 10 years influence: private consumption
3.13)
                                                            gdp growth 10 years influence: exports
gdp growth 10 years influence: supply of skilled labour
3.14)
               sq_198503_5
               sq_198503_6
3.15)
               sq_198503_7
sq_198503_8
                                                            gdp growth 10 years influence: costs of production gdp growth 10 years influence: technical progress
3.16)
3.17)
               sq_198503_9
sq_198503_10
3.18)
                                                            gdp growth 10 years influence: natural resources
3.19)
                                                            gdp growth 10 years influence: environmental problems
               sq_198503_11
sq_199004_1
                                                            gdp growth 10 years influence: political stability
3.21)
                                                            competitiveness due to eastern liberalization
               sq_199004_2
sq_199004_3
3.22)
                                                            increased competitiveness: foreign investments
3.23)
                                                            increased competitiveness: liberalization at home
               sq_199004_4
sq_199004_5
3.24)
                                                            increased competitiveness: foreign demand
3.25)
                                                            decreased competitiveness, competition from: East Germany
               sq_199004_6
3.26)
                                                            decreased competitiveness, competition from: Hungary
                                                            decreased competitiveness, competition from: Poland decreased competitiveness, competition from: Romania
3 27)
               sq 199004 7
               sq_199004_7
sq_199004_8
sq_199004_9
3.28)
                                                            decreased competitiveness, competition from: Bulgaria decreased competitiveness, competition from: CSSR
3.29)
3.30)
               sq_199004_10
3.31)
               sq_199004_11
                                                            decreased competitiveness, competition from: \ensuremath{\mathsf{USSR}}
               sq_199004_12
3.32)
                                                            capital inflow due to eastern liberalization
3.33)
               sq_199004_13
                                                            economy due to eastern liberalization
               sq_199004_14
3.34)
                                                            foreign investment due to eastern liberalization: mainly Eastern Germany
               sq_199004_15
sq_199004_16
3.35)
                                                            foreign investment due to eastern liberalization: mainly Hungary
3.36)
                                                            foreign investment due to eastern liberalization: mainly Poland
3.37)
               sq_199004_17
sq_199004_18
                                                            foreign investment due to eastern liberalization: mainly Romania
3.38)
                                                            foreign investment due to eastern liberalization; mainly Bulgaria
               sq_199004_19
sq_199004_20
3.39)
                                                            foreign investment due to eastern liberalization: mainly CSSR
3.40)
                                                            foreign investment due to eastern liberalization: mainly USSR
               sq_199004_21
sq_199010_1
3.41)
                                                            foreign investment due to eastern liberalization: no answer possible
3.42)
                                                            oil price below 20 US$
               sq_199010_2
sq_199010_3
3.43)
                                                            oil price between 20 and 25 US$
3.44)
                                                            oil price between 26 and 30 USS
3.45)
               sq_199010_4
                                                            oil price above 30 US$
               sq_199010_5
sq_199010_6
sq_199010_7
                                                            impact of gulf crisis on economic growth impact of gulf crisis on private investment
3.46)
3.47)
3.48)
                                                            impact of gulf crisis on employment opportunities
               sq_199010_8
3.49)
                                                            impact of gulf crisis on private sector profits
3.50)
               sa 199010 9
                                                            impact of gulf crisis on inflation rate
               sq_199010_10
3.51)
                                                            impact of gulf crisis on interest rates
3 52)
               sq_199010_11
                                                            impact of gulf crisis on public finance
               sq_199010_12
3.53)
                                                            impact of gulf crisis on trade balance
3.54)
               sq_199101_1
                                                            5 year assessment: high growth of world trade by fairly open markets
               sq_199101_2
3.55)
                                                            5 year assessment: increasing protectionism of USA
               sq_199101_3
sq_199101_4
3.56)
                                                            5 year assessment: increasing protectionism of European community
5 year assessment: increasing protectionism of Japan
3.57)
               sq_199101_5
sq_199101_6
3.58)
                                                            5 year assessment: increasing protectionism of this region
3.59)
                                                            5 year assessment: negative impact due to protectionism
               sq_199101_7
sq_199101_8
                                                            5 year assessment: more intensive integration of trade and investment
3.60)
3.61)
                                                            5 year assessment: better integration of this region into world trade
               sq_199101_9
sq_199204_1
                                                            5 year assessment: emergence of tri-polar world
3.62)
3.63)
                                                            European currency facilitates capital movements
               sq_199204_2
sq_199204_3
3.64)
                                                            European currency reduces relative importance of US$
3.65)
                                                            European currency facilitates international trade
               sq_199204_4
sq_199204_5
3.66)
                                                            European currency facilitates tourism and personal movement
3.67)
                                                            European currency has other effects
3.68)
               sq_199204_6
                                                            EMU will stimulate trade
               sq 199204 7
                                                            EMU will lead to more protectionism 
EMU will stimulate world trade
3.69)
3.70)
               sq_199204_8
                                                            EMU will not impact foreign trade volumes impact Maastricht convention 10 years
3.71)
               sq_199204_9
3.72)
               sq_199204_10
3.73)
3.74)
               sq_199204_11
sq_199204_12
                                                            obstacles to EMU: inflation rates obstacles to EMU: budget deficit
               sq_199204_13
3 75)
                                                            obstacles to EMU: high unemployment
               sq_199204_14
3.76)
                                                            obstacles to EMU: income level
               sq_199204_14b
3.76b
                                                            obstacles to EMU: inflation rates
               sq_199204_15
3.77)
                                                            EMU impact: inflation
3.78)
               sq_199204_16
                                                            EMU impact: trade with EC members
               sq_199204_17
3.79)
                                                            EMU impact: trade with non-EC countries
               sq_199204_18
sq_199204_19
3.80)
                                                            EMU impact: foreign ivestment
3.81)
                                                            EMU impact: economic growth
3.82)
               sq_199804_1
sq_199804_2
                                                            Asian crisis impact: domestic price competition
3.83)
                                                            Asian crisis impact: export market price competititon
               sq_199804_3
sq_199804_4
                                                            Asian crisis impact: reduced domestic profit margins
3.84)
3.85)
                                                            Asian crisis impact: reduced profit margins in export markets
               sq_199804_5
3.86)
                                                            Asian crisis impact: dampened economic growth
               sa 199804 6
3.87)
                                                            expected gdp growth without asian crisis
               sq_199807_1
3.88)
                                                            chances euro is important reserve currency for central banks
               sq 199807 2
3.89)
                                                            chances euro is important transaction medium for private investors
               sq_199807_3
sq_199807_4
                                                            expected euro/US$ exchange rate 12 months
3.90)
                                                            expected euro/US$ exchange rate 3 years country's foreign trade in euros by the end of 1999
3.91)
               sq_199807_5
3.92)
               sq_199807_6
sq_200204_1
3.93)
                                                            country's foreign trade in euros in 3-5 years importance of uniform accountancy principles
3.94)
               sq_200204_2
sq_200204_3
                                                            accountancy standards and implementation need to be more rigorous accountancy standard implementation needs improvement
3.95)
3.96)
3.97)
3.98)
               sq_200204_4
sq_200204_5
                                                            not necessary changing accountancy standards nor implementation
                                                            improved financial reporting by stronger regulation
               sq_200204_6
sq_200301_1
                                                            improved financial reporting by stronger corporate governance threat of global deflation
3.99)
3.100)
3.101)
               sq_200301_2
                                                            threat of local deflation
               sq_200304_1
3.102)
                                                            impact of anti terrorist measures on business
               sq_200304_2
sq_200304_3
3.103)
                                                            .
satisfaction with cooperation with business for security
3.104)
                                                            satisfaction with emphasis on international security measures coordination
               sq_200307_1
sq_200307_2
3.105)
                                                            impact of SARS on economic growth
3.106)
                                                            business travel cut due to SARS
                sq_200307_3
                                                            expected negative impact of SARS on business relationships
```