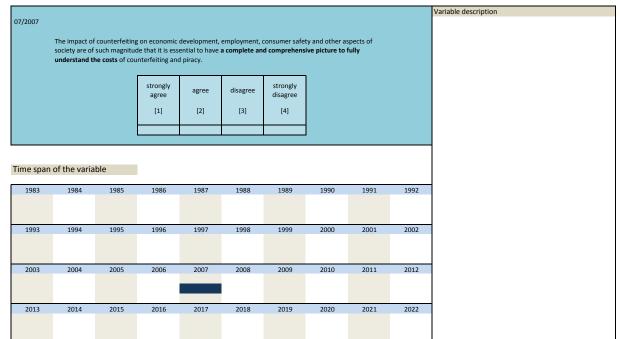

|      |      |      |
|           |              |                            |             |      |      |      |      |      |      |

| Nr.     | Name            | Label                                      | Survey period | Survey frequency |
|---------|-----------------|--------------------------------------------|---------------|------------------|
|         |                 |                                            |               |                  |
| 3.167)  | sq_200707_1     | necessary to have comprehensive picture of | 2007          | Jul              |
|         |                 | counterfeiting                             |               |                  |
| Wording | of the question |                                            |               |                  |



| Nr.    | Name        | Label                                   | Survey period | Survey frequency |
|--------|-------------|-----------------------------------------|---------------|------------------|
|        |             |                                         |               |                  |
| 3.168) | sq_200707_2 | actions against counterfeiting required | 2007          | Jul              |





| Nr.     | Name                                              | Label                 |               |                 |                      | Survey period             | Survey frequency     |
|---------|---------------------------------------------------|-----------------------|---------------|-----------------|----------------------|---------------------------|-----------------