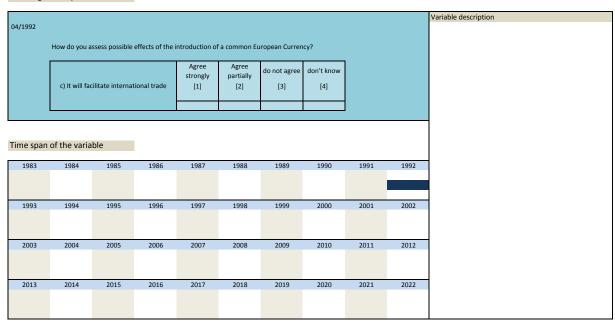

| 2006 | 2007                     | 2008                                     | 2009         | 2010 | 2011 | 2012 |
| 2013      | 2014           | 2015                                                  | 2016 | 2017                     | 2018                                     | 2019         | 2020 | 2021 | 2022 |

| Nr.   | Name        | Label                                             | Survey period | Survey frequency |
|-------|-------------|---------------------------------------------------|---------------|------------------|
|       |             |                                                   |               |                  |
| 3.65) | sq_199204_3 | European currency facilitates international trade | 1992          | Apr              |



| Nr.   | Name        | Label                                              | Survey period | Survey frequency |
|-------|-------------|----------------------------------------------------|---------------|------------------|
|       |             |                                                    |               |                  |
| 3.66) | sq_199204_4 | European currency facilitates tourism and personal | 1992          | Apr              |
|       |             | movement                                           |               |                  |
|       | Cul .:      |                                                    |               |                  |



| 1983 | 1984 | 1985 | 1986 | 1987 | 1988 | 1989 | 1990 | 1991 | 1992 |
|------|------|------|------|------|------|------|-