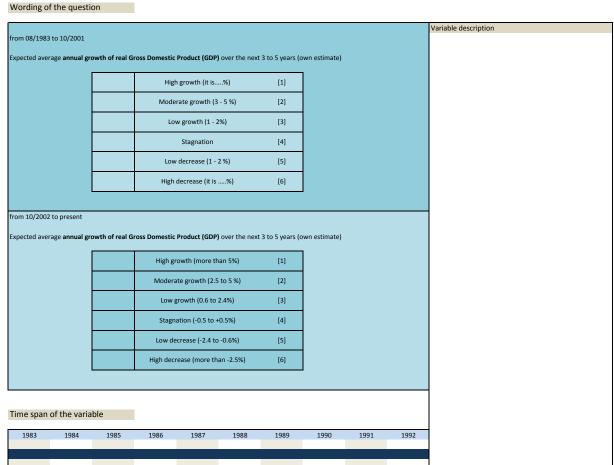

#### 2. Standard questions

| Nr.   | Name      | Label                                                | Label                                                               |
|-------|-----------|------------------------------------------------------|---------------------------------------------------------------------|
| 2.1)  | gson      | judgement, present economic situation                | General situation (present judgement)                               |
| 2.1)  | gsop      | , ,                                                  | " , " ,                                                             |
|       |           | economic situation compared to last year             | General situation (compared to the last year)                       |
| 2.3)  | gsof      | economic situation end of next 6 months              | General situation (next 6-12 months)                                |
| 2.4)  | gscn      | judgement, present economic situation                | Investments (present judgement)                                     |
| 2.5)  | gscp      | economic situation compared to last year             | Investments (compared to the last year)                             |
| 2.6)  | gscf      | economic situation end of next 6 months              | Investments (next 6-12 months)                                      |
| 2.7)  | gspn      | judgement, present economic situation                | Private consumption (present judgement)                             |
| 2.8)  | gspp      | economic situation compared to last year             | Private consumption (compared to the last year)                     |
| 2.9)  | gspf      | economic situation end of next 6 months              | Private consumption (next 6-12 months)                              |
| 2.10) | tvex      | foreign trade volume export                          | Export                                                              |
| 2.11) | tvim      | foreign trade volume import                          | Import                                                              |
| 2.12) | tbal      | trade balance                                        | Developments of the trade balance in the next 6-12 months           |
| 2.13) | cprice    | consumer prices                                      | Expected tendency of consumer prices within the next 6-12 months    |
| 2.14) | infl      | inflation rate                                       | Expected inflation rate by the end of the next 6 months             |
| 2.15) | infr      | inflation rate in %                                  | Expected inflation rate by the end of the next 6 months in %        |
| 2.16) | irst      | interest rate short-term                             | Expected development of the short-term interest rates               |
| 2.17) | irlt      | interest rate long-term                              | Expected development of the long-term interest rates                |
| 2.18) | cuus      | currencies US \$                                     | US-Dollar relation                                                  |
| 2.19) | cude      | currencies DM / Euro-DM (10/2000) / DM-Euro (1/2001- | DM / Euro relation                                                  |
| ,     | caac      | -10/2001) / Euro (from 1/2002)                       | Sitty Editor Classical                                              |
| 2.20) | cuuk      | currencies UK L                                      | British Pound relation                                              |
| 2.20) | cujp      | currencies YEN                                       | Japanese Yen relation                                               |
| 2.21) | vaus      | value of US \$                                       | Development of the US-Dollar relation                               |
| 2.22) | dspl      | •                                                    | Stock prices level after the next 6 months                          |
|       | ep01      | domestic share prices                                | •                                                                   |
| 2.24) |           | problem government policy                            | Most important problems - Lack of confidence in the economic policy |
| 2.25) | ep02      | problem insufficient demand                          | Most important problems - Insufficient demand                       |
| 2.26) | ep03      | problem unemployment                                 | Most important problems - Unemployment                              |
| 2.27) | ep04      | problem inflation                                    | Most important problems - Inflation                                 |
| 2.28) | ep05      | problem competitiveness                              | Most important problems - Lack of international competitiveness     |
| 2.29) | ep06      | problem trade barriers                               | Most important problems - Trade barriers to exports                 |
| 2.30) | ep07      | problem skilled labour                               | Most important problems - Lack of skilled labour                    |
| 2.31) | ep08      | problem public deficits                              | Most important problems - Public deficits                           |
| 2.32) | ep09      | problem foreign debts                                | Most important problems - Foreign debts                             |
| 2.33) | ep10      | problem capital shortage                             | Most important problems - Capital shortage                          |
| 2.34) | cfi1      | climate foreign investors, at present                | Climate for foreign investors (in present)                          |
| 2.35) | cfi2      | climate foreign investors, next 6 months             | Climate for foreign investors (in the next 6 months)                |
| 2.36) | cfi3      | climate foreign investors, at present, legal         | Climate for foreign investors (in present, legally)                 |
| 2.37) | cfi4      | climate foreign investors, at present, political     | Climate for foreign investors (in present, politically)             |
| 2.38) | cfi5      | climate foreign investors, next 6 months, legal      | Climate for foreign investors (in the next 6 months, legally)       |
| 2.39) | cfi6      | climate foreign investors, next 6 months, political  | Climate for foreign investors (in the next 6 months, politically)   |
| 2.40) | imep      | important measures of economic policy                | Important measures of economic policy                               |
| 2.41) | cstrcred  | constraint on supply of bank credit to firms         | Constraint on supply of bank credit to firms                        |
| 2.42) | gdpn      | growth of GDP (%) (with decimal points)              | Expected real GDP growth                                            |
| 2.43) | gdpf      | expected growth of real GDP                          | Expected growth of real GDP                                         |
| 2.44) | gdpfpct   | expected growth of real GDP                          | Expected growth of real GDP                                         |
| 2.44) | gson vas  | VAS present situation                                |                                                                     |
|       | click1    | •                                                    | General present situation assessed on analogue scale                |
| 2.46) |           | clicks gson_vas                                      | Clicks used until final assessment of general present situation     |
| 2.47) | gsof_vas  | VAS expectations                                     | Expected general situation assessed on analogue scale               |
| 2.48) | click2    | clicks gsof_vas                                      | Clicks used until final assessment of expected general situation    |
| 2.49) | gson_vasb | VAS present situation (test)                         | General present situation assessed on analogue scale                |
| 2.50) | click1b   | clicks gson_vasb (test)                              | Clicks used until final assessment of general present situation     |
| 2.51) | gsof_vasb | VAS expectations (test)                              | Expected general situation assessed on analogue scale               |
| 2.52) | click2b   | clicks gsof_vasb (test)                              | Clicks used until final assessment of expected general situation    |
| 2.53) | infm      | expected inflation medium term                       | Expected GDP growth rate in the next 3-5 years                      |