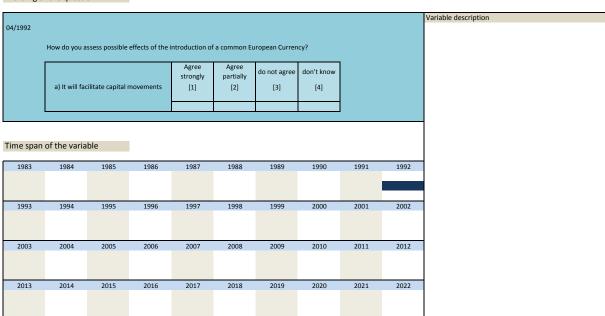

| 1996                                        | 1997                  | 1998           | 1999                          | 2000                 | 2001                  | 2002 |                      |  |

| Nr.   | Name        | Label                                           | Survey period | Survey frequency |
|-------|-------------|-------------------------------------------------|---------------|------------------|
|       |             |                                                 |               |                  |
|       |             |                                                 |               |                  |
| 3.63) | sq_199204_1 | European currency facilitates capital movements | 1992          | Apr              |

#### Wording of the question



| Nr.   | Name        | Label                                                 | Survey period | Survey frequency |
|-------|-------------|-------------------------------------------------------|---------------|------------------|
|       |             |                                                       |               |                  |
| 3.64) | sq_199204_2 |                                                       | 1992          | Apr              |
|       |             | European currency reduces relative importance of US\$ |               |                  |

| 04/1992   |                | issess possible<br>ce the relative i<br>the US-Dollar |      | Agree<br>strongly<br>[1] | a common Eu<br>Agree<br>partially<br>[2] | do not agree |      |      |      |
|-----------|---------