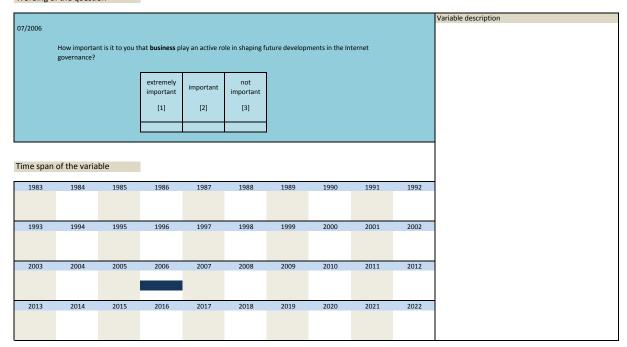

| 2018                      | 2019                 | 2020           | 2021        | 2022 |                      |

| Nr.    | Name        | Label                                              | Survey period | Survey frequency |
|--------|-------------|----------------------------------------------------|---------------|------------------|
|        |             |                                                    |               |                  |
|        |             |                                                    |               |                  |
| 3.146) | sq_200607_2 |                                                    | 2006          | Jul              |
|        |             | importance of business shaping internet governance |               |                  |



| Nr.    | Name        | Label                               | Survey period | Survey frequency |  |
|--------|-------------|-------------------------------------|---------------|------------------|--|
|        |             |                                     |               |                  |  |
| 3.147) | sq_200610_1 | WTO negotiation suspension concerns | 2006          | Oct              |  |

| )/2006  |                      |                      |            |                                    |              |      |      |            |      | Variable description |  |
|---------|----------------------|----------------------|------------|------------------------------------|--------------|------|------|------------|------|----------------------|--|
|         |