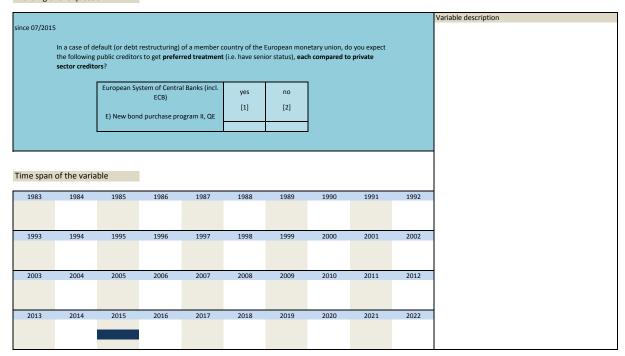

# 3. Special questions

| Nr.          | Name | Label                        |  |
|--------------|------|------------------------------|--|
|              | 1    |                              |  |
| 3.1)         | rq_1 | default treatment question 1 |  |
| 3.1)<br>3.2) | rq_2 | default treatment question 2 |  |
| 3.3)         | rq_3 | default treatment question 3 |  |
| 3.4)         | rq_4 | default treatment question 4 |  |
| 3.5)         | rq_5 | default treatment question 5 |  |

```
rq_6
rq_7
                                                            default treatment question 6
3.6)
3.7)
                                                            default treatment question 7
               rq_8
rq_9
3.8
                                                            default treatment question 8
                                                            default treatment question 9
3.9)
3.10)
               sq_198503_1
                                                            gdp growth 10 years
               sq_198503_2
                                                            gdp growth 10 years influence: public capital expenditures
3.11)
3 12)
               sq_198503_3
                                                            gdp growth 10 years influence: private capital expenditures
               sq_198503_4
                                                            gdp growth 10 years influence: private consumption
3.13)
                                                            gdp growth 10 years influence: exports
gdp growth 10 years influence: supply of skilled labour
3.14)
               sq_198503_5
               sq_198503_6
3.15)
               sq_198503_7
sq_198503_8
                                                            gdp growth 10 years influence: costs of production gdp growth 10 years influence: technical progress
3.16)
3.17)
               sq_198503_9
sq_198503_10
3.18)
                                                            gdp growth 10 years influence: natural resources
3.19)
                                                            gdp growth 10 years influence: environmental problems
               sq_198503_11
sq_199004_1
                                                            gdp growth 10 years influence: political stability
3.21)
                                                            competitiveness due to eastern liberalization
               sq_199004_2
sq_199004_3
3.22)
                                                            increased competitiveness: foreign investments
3.23)
                                                            increased competitiveness: liberalization at home
               sq_199004_4
sq_199004_5
3.24)
                                                            increased competitiveness: foreign demand
3.25)
                                                            decreased competitiveness, competition from: East Germany
               sq_199004_6
3.26)
                                                            decreased competitiveness, competition from: Hungary
                                                            decreased competitiveness, competition from: Poland decreased competitiveness, competition from: Romania
3 27)
               sq 199004 7
               sq_199004_7
sq_199004_8
sq_199004_9
3.28)
                                                            decreased competitiveness, competition from: Bulgaria decreased competitiveness, competition from: CSSR
3.29)
3.30)
               sq_199004_10
3.31)
               sq_199004_11
                                                            decreased competitiveness, competition from: \ensuremath{\mathsf{USSR}}
               sq_199004_12
3.32)
                                                            capital inflow due to eastern liberalization
3.33)
               sq_199004_13
                                                            economy due to eastern liberalization
               sq_199004_14
3.34)
                                                            foreign investment due to eastern liberalization: mainly Eastern Germany
               sq_199004_15
sq_199004_16
3.35)
                                                            foreign investment due to eastern liberalization: mainly Hungary
3.36)
                                                            foreign investment due to eastern liberalization: mainly Poland
3.37)
               sq_199004_17
sq_199004_18
                                                            foreign investment due to eastern liberalization: mainly Romania
3.38)
                                                            foreign investment due to eastern liberalization; mainly Bulgaria
               sq_199004_19
sq_199004_20
3.39)
                                                            foreign investment due to eastern liberalization: mainly CSSR
3.40)
                                                            foreign investment due to eastern liberalization: mainly USSR
               sq_199004_21
sq_199010_1
3.41)
                                                            foreign investment due to eastern liberalization: no answer possible
3.42)
                                                            oil price below 20 US$
               sq_199010_2
sq_199010_3
3.43)
                                                            oil price between 20 and 25 US$
3.44)
                                                            oil price between 26 and 30 USS
3.45)
               sq_199010_4
                                                            oil price above 30 US$
               sq_199010_5
sq_199010_6
sq_199010_7
                                                            impact of gulf crisis on economic growth impact of gulf crisis on private investment
3.46)
3.47)
3.48)
                                                            impact of gulf crisis on employment opportunities
               sq_199010_8
3.49)
                                                            impact of gulf crisis on private sector profits
3.50)
               sa 199010 9
                                                            impact of gulf crisis on inflation rate
               sq_199010_10
3.51)
                                                            impact of gulf crisis on interest rates
3 52)
               sq_199010_11
                                                            impact of gulf crisis on public finance
               sq_199010_12
3.53)
                                                            impact of gulf crisis on trade balance
3.54)
               sq_199101_1
                                                            5 year assessment: high growth of world trade by fairly open markets
               sq_199101_2
3.55)
                                                            5 year assessment: increasing protectionism of USA
               sq_199101_3
sq_199101_4
3.56)
                                                            5 year assessment: increasing protectionism of European community
5 year assessment: increasing protectionism of Japan
3.57)
               sq_199101_5
sq_199101_6
3.58)
                                                            5 year assessment: increasing protectionism of this region
3.59)
                                                            5 year assessment: negative impact due to protectionism
               sq_199101_7
sq_199101_8
                                                            5 year assessment: more intensive integration of trade and investment
3.60)
3.61)
                                                            5 year assessment: better integration of this region into world trade
               sq_199101_9
sq_199204_1
                                                            5 year assessment: emergence of tri-polar world
3.62)
3.63)
                                                            European currency facilitates capital movements
               sq_199204_2
sq_199204_3
3.64)
                                                            European currency reduces relative importance of US$
3.65)
                                                            European currency facilitates international trade
               sq_199204_4
sq_199204_5
3.66)
                                                            European currency facilitates tourism and personal movement
3.67)
                                                            European currency has other effects
3.68)
               sq_199204_6
                                                            EMU will stimulate trade
               sq 199204 7
                                                            EMU will lead to more protectionism 
EMU will stimulate world trade
3.69)
3.70)
               sq_199204_8
                                                            EMU will not impact foreign trade volumes impact Maastricht convention 10 years
3.71)
               sq_199204_9
3.72)
               sq_199204_10
3.73)
3.74)
               sq_199204_11
sq_199204_12
                                                            obstacles to EMU: inflation rates obstacles to EMU: budget deficit
               sq_199204_13
3 75)
                                                            obstacles to EMU: high unemployment
               sq_199204_14
3.76)
                                                            obstacles to EMU: income level
               sq_199204_14b
3.76b
                                                            obstacles to EMU: inflation rates
               sq_199204_15
3.77)
                                                            EMU impact: inflation
3.78)
               sq_199204_16
                                                            EMU impact: trade with EC members
               sq_199204_17
3.79)
                                                            EMU impact: trade with non-EC countries
               sq_199204_18
sq_199204_19
3.80)
                                                            EMU impact: foreign ivestment
3.81)
                                                            EMU impact: economic growth
3.82)
               sq_199804_1
sq_199804_2
                                                            Asian crisis impact: domestic price competition
3.83)
                                                            Asian crisis impact: export market price competititon
               sq_199804_3
sq_199804_4
                                                            Asian crisis impact: reduced domestic profit margins
3.84)
3.85)
                                                            Asian crisis impact: reduced profit margins in export markets
               sq_199804_5
3.86)
                                                            Asian crisis impact: dampened economic growth
               sa 199804 6
3.87)
                                                            expected gdp growth without asian crisis
               sq_199807_1
3.88)
                                                            chances euro is important reserve currency for central banks
               sq 199807 2
3.89)
                                                            chances euro is important transaction medium for private investors
               sq_199807_3
sq_199807_4
                                                            expected euro/US$ exchange rate 12 months
3.90)
                                                            expected euro/US$ exchange rate 3 years country's foreign trade in euros by the end of 1999
3.91)
               sq_199807_5
3.92)
               sq_199807_6
sq_200204_1
3.93)
                                                            country's foreign trade in euros in 3-5 years importance of uniform accountancy principles
3.94)
               sq_200204_2
sq_200204_3
                                                            accountancy standards and implementation need to be more rigorous accountancy standard implementation needs improvement
3.95)
3.96)
3.97)
3.98)
               sq_200204_4
sq_200204_5
                                                            not necessary changing accountancy standards nor implementation
                                                            improved financial reporting by stronger regulation
               sq_200204_6
sq_200301_1
                                                            improved financial reporting by stronger corporate governance threat of global deflation
3.99)
3.100)
3.101)
               sq_200301_2
                                                            threat of local deflation
               sq_200304_1
3.102)
                                                            impact of anti terrorist measures on business
               sq_200304_2
sq_200304_3
3.103)
                                                            .
satisfaction with cooperation with business for security
3.104)
                                                            satisfaction with emphasis on international security measures coordination
               sq_200307_1
sq_200307_2
3.105)
                                                            impact of SARS on economic growth
3.106)
                                                            business travel cut due to SARS
                sq_200307_3
                                                            expected negative impact of SARS on business relationships
```