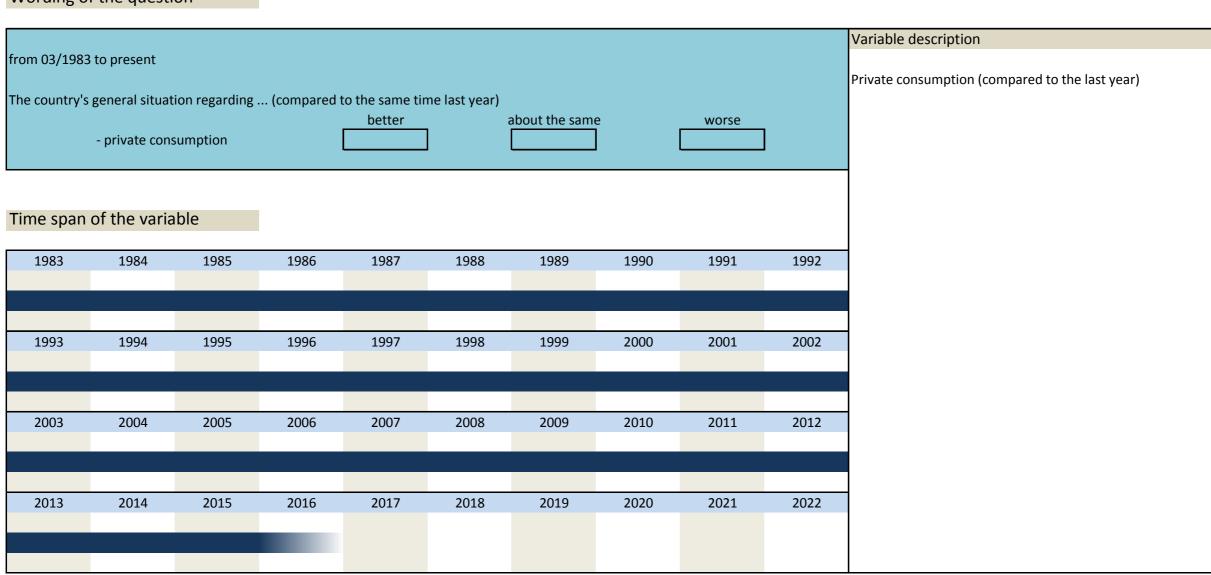

# 2. Standard questions

| Nr.            | Name               | Label                                                | Label                                                          |
|----------------|--------------------|------------------------------------------------------|----------------------------------------------------------------|
|                |                    | Edoci                                                | Lubei                                                          |
| 2.1)           | gson               | judgement, present economic situation                | Einschätzung allgemeine aktuelle Wirtschaftslage               |
| 2.2)           | gsop               | economic situation compared to last year             | Allgemeine Wirtschaftslage im Vergleich zu letztem Jahr        |
| 2.3)           | gsof               | economic situation end of next 6 months              | Allgemeine aktuelle Wirtschaftslage ende der nächsten 6 Monate |
| 2.4)           | gscn               | judgement, present economic situation                | Investitionen (aktuelle Einschätzung)                          |
| 2.5)           | gscp               | economic situation compared to last year             | Investitionen (im Vergleich zu letztem Jahr)                   |
| 2.6)           | gscf               | economic situation end of next 6 months              | Investitionen (nächste 6-12 Monate)                            |
| 2.7)           | gspn               | judgement, present economic situation                | Privatkonsum (aktuelle Einschätzung)                           |
| 2.8)           | gspp               | economic situation compared to last year             | Privatkonsum (im Vergleich zu letztem Jahr)                    |
| 2.9)           | gspf               | economic situation end of next 6 months              | Privatkonsum (nächste 6-12 Monate)                             |
| 2.10)          | tvex               | foreign trade volume export                          | Außenhandelsvolumen Exporte                                    |
| 2.11)          | tvim               | foreign trade volume import                          | Außenhandelsvolumen Importe                                    |
| 2.12)          | tbal               | trade balance                                        | Handelsbilanz                                                  |
| 2.13)          | cprice             | consumer prices                                      | Konsumentenpreise                                              |
| 2.14)          | infl               | inflation rate                                       | Inflationsrate                                                 |
| 2.15)          | infr               | inflation rate in %                                  | Inflationsrate in %                                            |
| 2.16)          | irst               | interest rate short-term                             | kurzfristige Zinsen                                            |
| 2.17)          | irlt               | interest rate long-term                              | langfristige Zinsen                                            |
| 2.18)          | cuus               | currencies US \$                                     | Währungen US\$                                                 |
| 2.19)          | cude               | currencies DM / Euro-DM (10/2000) / DM-Euro (1/2001- | Währungen DM / Euro-DM (10/2000) / DM-Euro (1/2001-            |
|                |                    | -10/2001) / Euro (from 1/2002)                       | -10/2001) / Euro (ab 1/2002)                                   |
| 2.20)          | cuuk               | currencies UK L                                      | Währungen UK L                                                 |
| 2.21)          | cujp               | currencies YEN                                       | Währungen YEN                                                  |
| 2.22)          | vaus               | value of US \$                                       | Wert US \$                                                     |
| 2.23)          | dspl               | domestic share prices                                | Aktienkurse Inland                                             |
| 2.24)          | ep01               | problem government policy                            | Problem: Politik der Regierung                                 |
| 2.25)          | ep02               | problem insufficient demand                          | Problem: unzureichende Nachfrage                               |
| 2.26)          | ep03               | problem unemployment                                 | Problem: Arbeitslosigkeit                                      |
| 2.27)          | ep04               | problem inflation                                    | Problem: Inflation                                             |
| 2.28)          | ep05               | problem competitiveness                              | Problem: Wettbewerbsfähigkeit                                  |
| 2.29)          | ep06               | problem trade barriers                               | Problem:: Handelsbarrieren                                     |
| 2.30)          | ep07               | problem skilled labour                               | Problem: ausgebildete Arbeit                                   |
| 2.31)          | ep08               | problem public deficits                              | Problem: öffentliches Haushaltsdefizit                         |
| 2.32)          | ep09               | problem foreign debts                                | Problem: Auslandsschulden                                      |
| 2.33)          | ep10               | problem capital shortage                             | Problem: Kapitalmangel                                         |
| 2.34)          | ep11               | problem corruption                                   | Problem: Karruption                                            |
| 2.35)          | cfi1               | climate foreign investors, at present                | Klima Ausländische Investoren: aktuell                         |
| 2.36)          | cfi2               | climate foreign investors, next 6 months             | Klima Ausländische Investoren: nächste 6 Monate                |
| 2.37)          | cfi3               | climate foreign investors, at present, legal         | Klima Ausländische Investoren: aktuell, gesetzlich             |
| 2.38)          | cfi4               | climate foreign investors, at present, regul         | Klima Ausländische Investoren: aktuell, polititsch             |
| 2.39)          | cfi5               | climate foreign investors, next 6 months, legal      | Klima Ausländische Investoren: nächste 6 Monate, gesetzlich    |
| 2.40)          | cfi6               | climate foreign investors, next 6 months, political  | Klima Ausländische Investoren: nächste 6 Monate, politisch     |
| 2.41)          | imep               | important measures of economic policy                | Wichtige Maßnahmen der Wirtschaftspolitik                      |
| 2.42)          | cstrcred           | constraint on supply of bank credit to firms         | Eingeschränkte Bankenkredite an Firmen                         |
| 2.43)          | gdpn               | growth of GDP (%) (with decimal points)              | BIP-Wachstum (%) (mit Dezimalpunkt)                            |
| 2.44)          | gdpf               | expected growth of real GDP                          | Erwartetes Wachstum des realen BIP                             |
| 2.44)          | gdpfpct            | · · · · ·                                            | Erwartete Wachstum des realen GDP                              |
| 2.46)          |                    | expected growth rate of real GDP                     |                                                                |
| 2.40)          | gson_vas<br>click1 | VAS present situation                                | Aktuelle Situation                                             |
| -              | gsof_vas           | clicks gson_vas                                      | Klicks gson_vas                                                |
| 2.44)          | click2             | VAS expectations                                     | Erwartungen                                                    |
| 2.49)          |                    | clicks gsof_vas                                      | Klicks gsof_vas                                                |
| 2.50)          | gson_vasb          | VAS present situation (test)                         | Aktuelle Situation (Test)                                      |
| 2.51)          | click1b            | clicks gson_vasb (test)                              | Klicks gson_vas (Test)                                         |
| 2.52)          | gsof_vasb          | VAS expectations (test)                              | Erwartungen (Test)                                             |
| 2.53)<br>2.54) | click2b<br>infm    | clicks gsof_vasb (test)                              | Klicks gsof_vas (Test)                                         |
|                | 1111111            | expected inflation medium term                       | Erwartete mittelfristige Inflation                             |