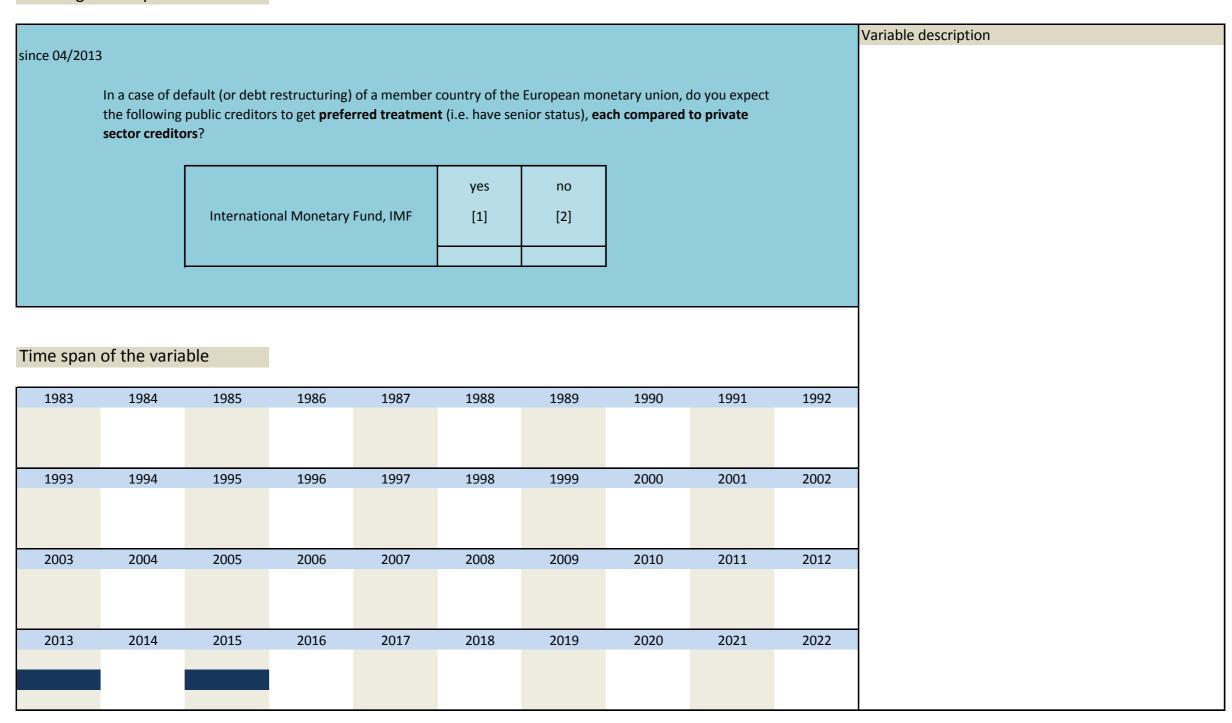

# 3. Special questions

| Nr.  | Name | Label                        | Label                                      |
|------|------|------------------------------|--------------------------------------------|
| 3.1) | rq_1 | default treatment question 1 | Behandlung bei Zahlungsunfähigkeit Frage 1 |
| 3.2) | rq_2 | default treatment question 2 | Behandlung bei Zahlungsunfähigkeit Frage 2 |
| 3.3) | rq_3 | default treatment question 3 | Behandlung bei Zahlungsunfähigkeit Frage 3 |
| 3.4) | rq_4 | default treatment question 4 | Behandlung bei Zahlungsunfähigkeit Frage 4 |
| 3.5) | rq_5 | default treatment question 5 | Behandlung bei Zahlungsunfähigkeit Frage 5 |