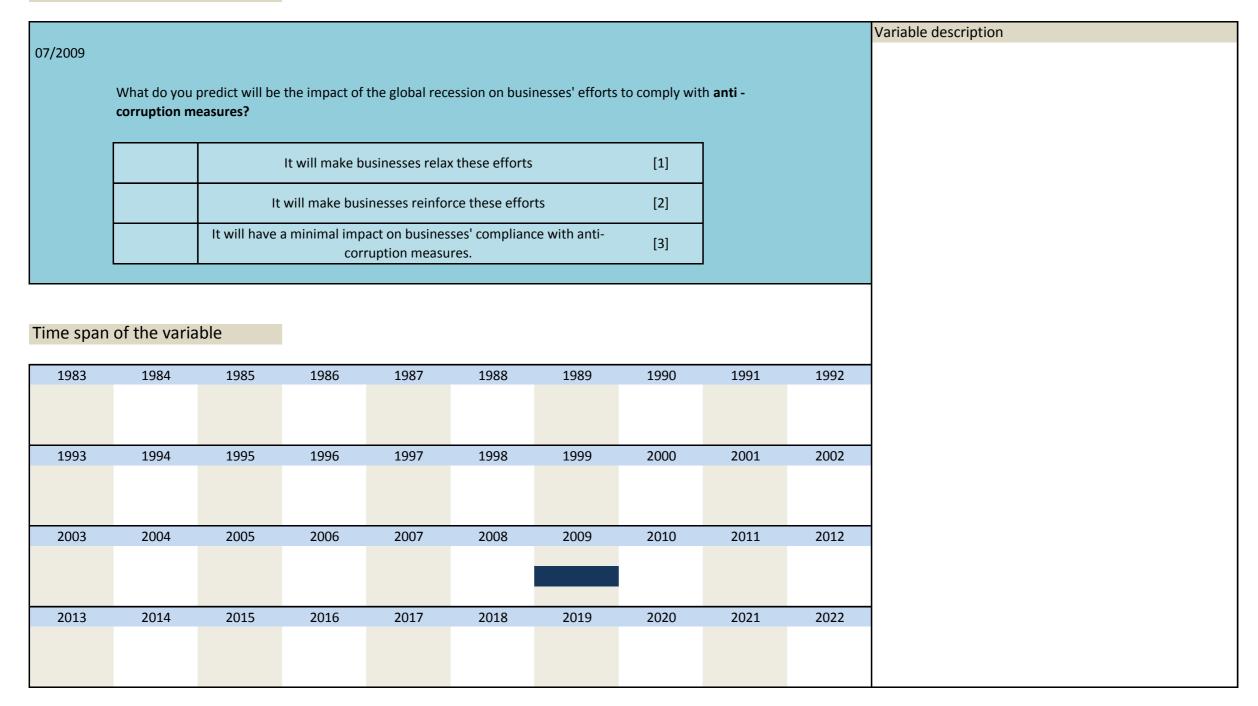

# 3. Special questions

| Nr.  | Name | Label                        | Label                                      |
|------|------|------------------------------|--------------------------------------------|
| 3.1) | rq_1 | default treatment question 1 | Behandlung bei Zahlungsunfähigkeit Frage 1 |
| 3.2) | rq_2 | default treatment question 2 | Behandlung bei Zahlungsunfähigkeit Frage 2 |
| 3.3) | rq_3 | default treatment question 3 | Behandlung bei Zahlungsunfähigkeit Frage 3 |
| 3.4) | rq_4 | default treatment question 4 | Behandlung bei Zahlungsunfähigkeit Frage 4 |
| 3.5) | rq_5 | default treatment question 5 | Behandlung bei Zahlungsunfähigkeit Frage 5 |