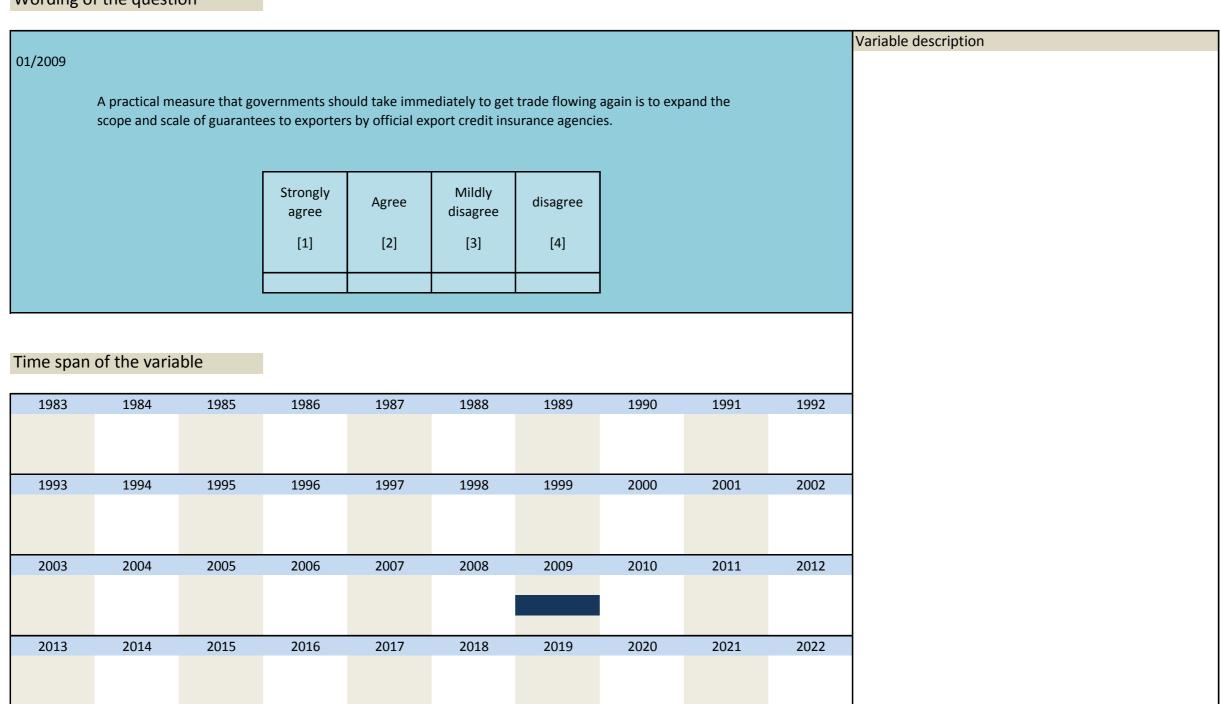

# 3. Special questions

| Nr.  | Name | Label                        | Label                                      |
|------|------|------------------------------|--------------------------------------------|
| 3.1) | rq_1 | default treatment question 1 | Behandlung bei Zahlungsunfähigkeit Frage 1 |
| 3.2) | rq_2 | default treatment question 2 | Behandlung bei Zahlungsunfähigkeit Frage 2 |
| 3.3) | rq_3 | default treatment question 3 | Behandlung bei Zahlungsunfähigkeit Frage 3 |
| 3.4) | rq_4 | default treatment question 4 | Behandlung bei Zahlungsunfähigkeit Frage 4 |
| 3.5) | rq_5 | default treatment question 5 | Behandlung bei Zahlungsunfähigkeit Frage 5 |