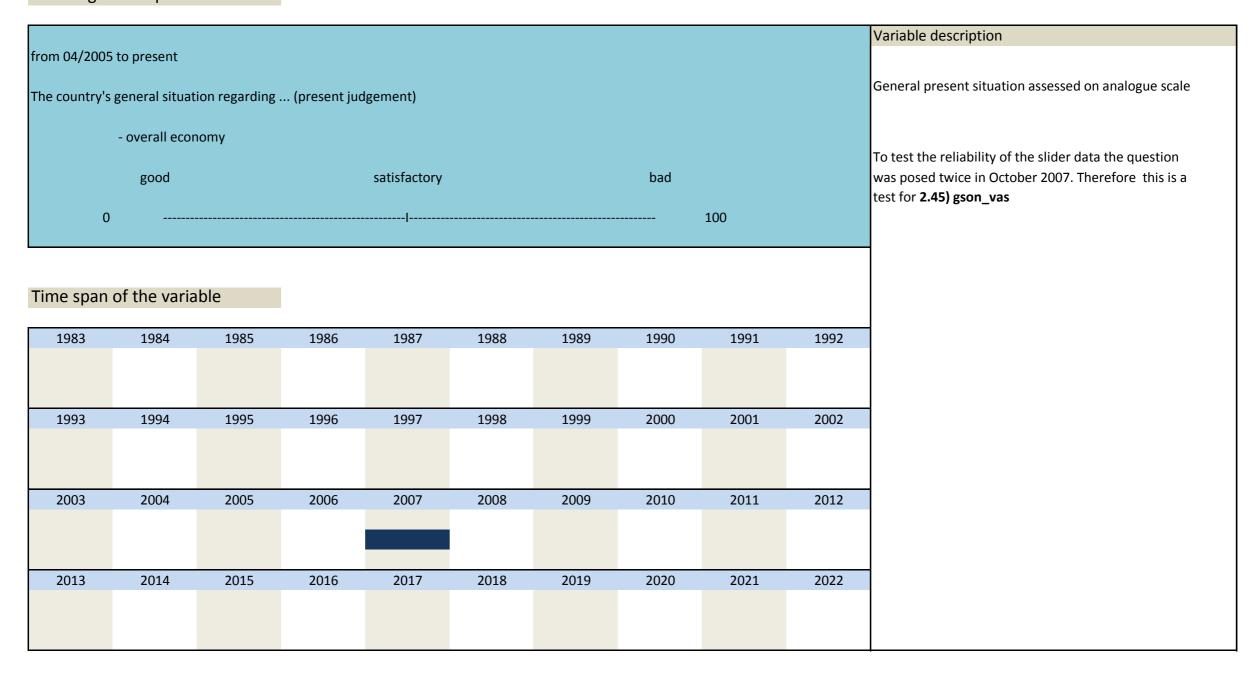

# 2. Standard questions

| Nr.            | Name               | Label                                                | Label                                                          |
|----------------|--------------------|------------------------------------------------------|----------------------------------------------------------------|
|                |                    | Edoci                                                | Lubei                                                          |
| 2.1)           | gson               | judgement, present economic situation                | Einschätzung allgemeine aktuelle Wirtschaftslage               |
| 2.2)           | gsop               | economic situation compared to last year             | Allgemeine Wirtschaftslage im Vergleich zu letztem Jahr        |
| 2.3)           | gsof               | economic situation end of next 6 months              | Allgemeine aktuelle Wirtschaftslage ende der nächsten 6 Monate |
| 2.4)           | gscn               | judgement, present economic situation                | Investitionen (aktuelle Einschätzung)                          |
| 2.5)           | gscp               | economic situation compared to last year             | Investitionen (im Vergleich zu letztem Jahr)                   |
| 2.6)           | gscf               | economic situation end of next 6 months              | Investitionen (nächste 6-12 Monate)                            |
| 2.7)           | gspn               | judgement, present economic situation                | Privatkonsum (aktuelle Einschätzung)                           |
| 2.8)           | gspp               | economic situation compared to last year             | Privatkonsum (im Vergleich zu letztem Jahr)                    |
| 2.9)           | gspf               | economic situation end of next 6 months              | Privatkonsum (nächste 6-12 Monate)                             |
| 2.10)          | tvex               | foreign trade volume export                          | Außenhandelsvolumen Exporte                                    |
| 2.11)          | tvim               | foreign trade volume import                          | Außenhandelsvolumen Importe                                    |
| 2.12)          | tbal               | trade balance                                        | Handelsbilanz                                                  |
| 2.13)          | cprice             | consumer prices                                      | Konsumentenpreise                                              |
| 2.14)          | infl               | inflation rate                                       | Inflationsrate                                                 |
| 2.15)          | infr               | inflation rate in %                                  | Inflationsrate in %                                            |
| 2.16)          | irst               | interest rate short-term                             | kurzfristige Zinsen                                            |
| 2.17)          | irlt               | interest rate long-term                              | langfristige Zinsen                                            |
| 2.18)          | cuus               | currencies US \$                                     | Währungen US\$                                                 |
| 2.19)          | cude               | currencies DM / Euro-DM (10/2000) / DM-Euro (1/2001- | Währungen DM / Euro-DM (10/2000) / DM-Euro (1/2001-            |
|                |                    | -10/2001) / Euro (from 1/2002)                       | -10/2001) / Euro (ab 1/2002)                                   |
| 2.20)          | cuuk               | currencies UK L                                      | Währungen UK L                                                 |
| 2.21)          | cujp               | currencies YEN                                       | Währungen YEN                                                  |
| 2.22)          | vaus               | value of US \$                                       | Wert US \$                                                     |
| 2.23)          | dspl               | domestic share prices                                | Aktienkurse Inland                                             |
| 2.24)          | ep01               | problem government policy                            | Problem: Politik der Regierung                                 |
| 2.25)          | ep02               | problem insufficient demand                          | Problem: unzureichende Nachfrage                               |
| 2.26)          | ep03               | problem unemployment                                 | Problem: Arbeitslosigkeit                                      |
| 2.27)          | ep04               | problem inflation                                    | Problem: Inflation                                             |
| 2.28)          | ep05               | problem competitiveness                              | Problem: Wettbewerbsfähigkeit                                  |
| 2.29)          | ep06               | problem trade barriers                               | Problem:: Handelsbarrieren                                     |
| 2.30)          | ep07               | problem skilled labour                               | Problem: ausgebildete Arbeit                                   |
| 2.31)          | ep08               | problem public deficits                              | Problem: öffentliches Haushaltsdefizit                         |
| 2.32)          | ep09               | problem foreign debts                                | Problem: Auslandsschulden                                      |
| 2.33)          | ep10               | problem capital shortage                             | Problem: Kapitalmangel                                         |
| 2.34)          | ep11               | problem corruption                                   | Problem: Karruption                                            |
| 2.35)          | cfi1               | climate foreign investors, at present                | Klima Ausländische Investoren: aktuell                         |
| 2.36)          | cfi2               | climate foreign investors, next 6 months             | Klima Ausländische Investoren: nächste 6 Monate                |
| 2.37)          | cfi3               | climate foreign investors, at present, legal         | Klima Ausländische Investoren: aktuell, gesetzlich             |
| 2.38)          | cfi4               | climate foreign investors, at present, regul         | Klima Ausländische Investoren: aktuell, polititsch             |
| 2.39)          | cfi5               | climate foreign investors, next 6 months, legal      | Klima Ausländische Investoren: nächste 6 Monate, gesetzlich    |
| 2.40)          | cfi6               | climate foreign investors, next 6 months, political  | Klima Ausländische Investoren: nächste 6 Monate, politisch     |
| 2.41)          | imep               | important measures of economic policy                | Wichtige Maßnahmen der Wirtschaftspolitik                      |
| 2.42)          | cstrcred           | constraint on supply of bank credit to firms         | Eingeschränkte Bankenkredite an Firmen                         |
| 2.43)          | gdpn               | growth of GDP (%) (with decimal points)              | BIP-Wachstum (%) (mit Dezimalpunkt)                            |
| 2.44)          | gdpf               | expected growth of real GDP                          | Erwartetes Wachstum des realen BIP                             |
| 2.44)          | gdpfpct            | · · · · ·                                            | Erwartete Wachstum des realen GDP                              |
| 2.46)          |                    | expected growth rate of real GDP                     |                                                                |
| 2.40)          | gson_vas<br>click1 | VAS present situation                                | Aktuelle Situation                                             |
| -              | gsof_vas           | clicks gson_vas                                      | Klicks gson_vas                                                |
| 2.44)          | click2             | VAS expectations                                     | Erwartungen                                                    |
| 2.49)          |                    | clicks gsof_vas                                      | Klicks gsof_vas                                                |
| 2.50)          | gson_vasb          | VAS present situation (test)                         | Aktuelle Situation (Test)                                      |
| 2.51)          | click1b            | clicks gson_vasb (test)                              | Klicks gson_vas (Test)                                         |
| 2.52)          | gsof_vasb          | VAS expectations (test)                              | Erwartungen (Test)                                             |
| 2.53)<br>2.54) | click2b<br>infm    | clicks gsof_vasb (test)                              | Klicks gsof_vas (Test)                                         |
|                | 1111111            | expected inflation medium term                       | Erwartete mittelfristige Inflation                             |