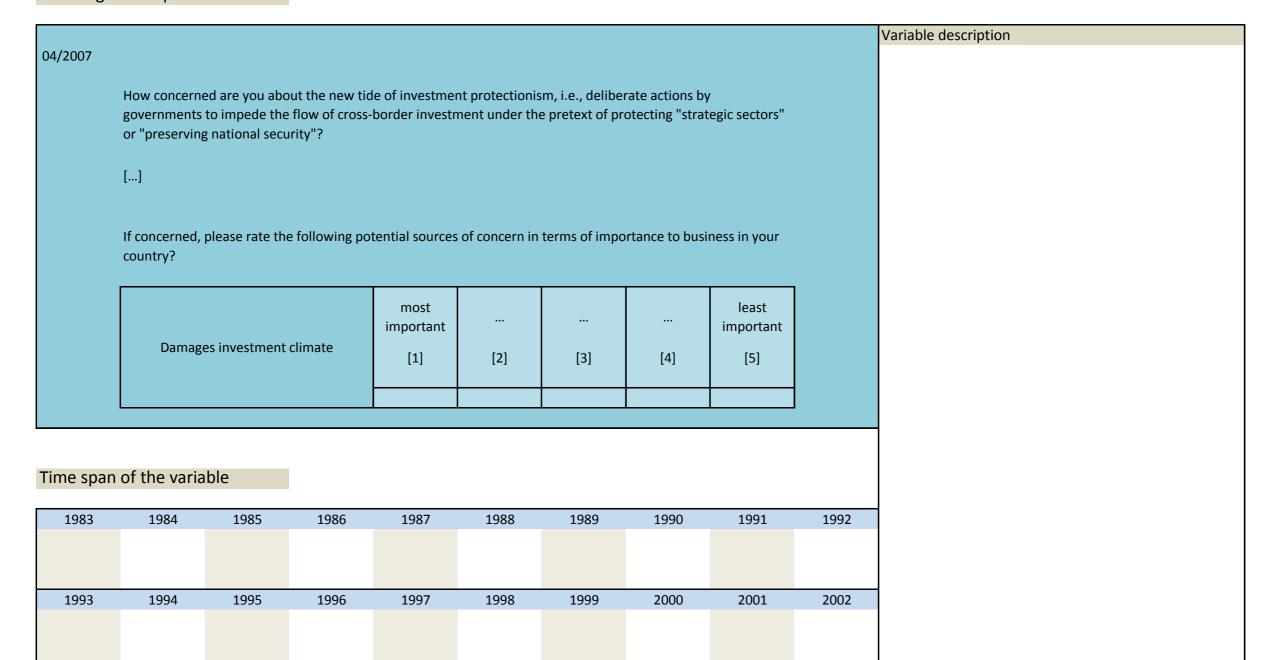

# 3. Special questions

| Nr.  | Name | Label                        | Label                                      |
|------|------|------------------------------|--------------------------------------------|
| 3.1) | rq_1 | default treatment question 1 | Behandlung bei Zahlungsunfähigkeit Frage 1 |
| 3.2) | rq_2 | default treatment question 2 | Behandlung bei Zahlungsunfähigkeit Frage 2 |
| 3.3) | rq_3 | default treatment question 3 | Behandlung bei Zahlungsunfähigkeit Frage 3 |
| 3.4) | rq_4 | default treatment question 4 | Behandlung bei Zahlungsunfähigkeit Frage 4 |
| 3.5) | rq_5 | default treatment question 5 | Behandlung bei Zahlungsunfähigkeit Frage 5 |