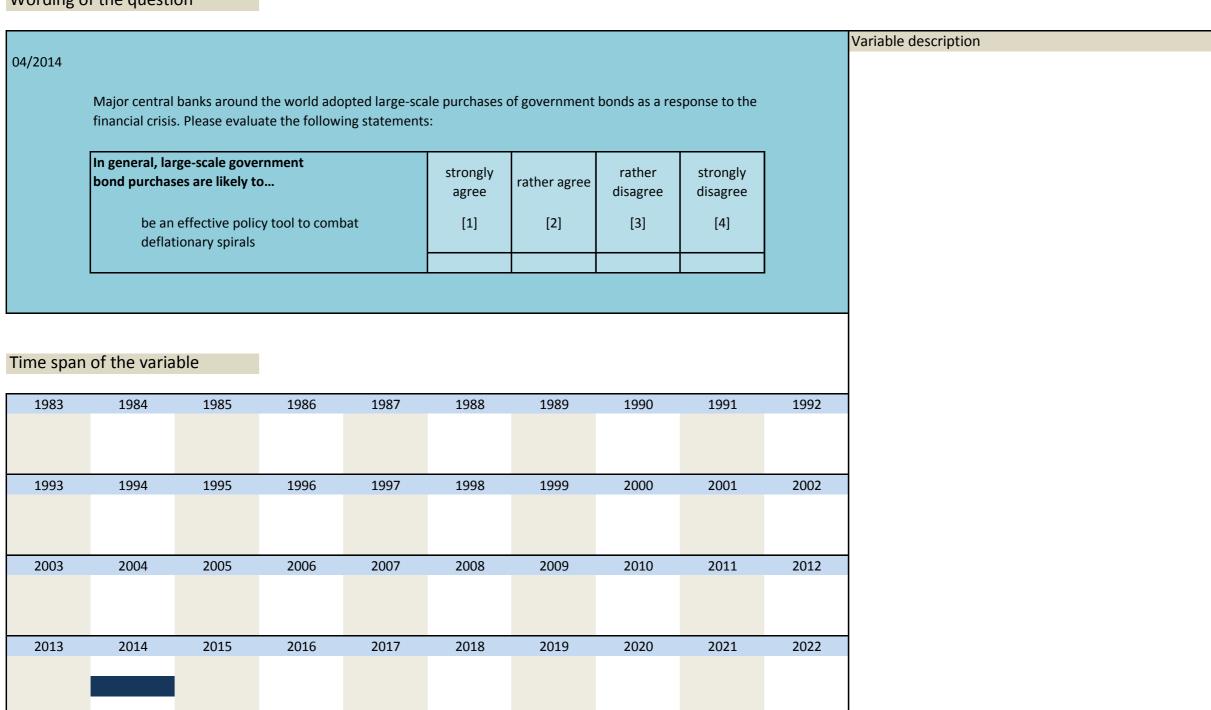

# 3. Special questions

| Nr.  | Name | Label                        | Label                                      |
|------|------|------------------------------|--------------------------------------------|
| 3.1) | rq_1 | default treatment question 1 | Behandlung bei Zahlungsunfähigkeit Frage 1 |
| 3.2) | rq_2 | default treatment question 2 | Behandlung bei Zahlungsunfähigkeit Frage 2 |
| 3.3) | rq_3 | default treatment question 3 | Behandlung bei Zahlungsunfähigkeit Frage 3 |
| 3.4) | rq_4 | default treatment question 4 | Behandlung bei Zahlungsunfähigkeit Frage 4 |
| 3.5) | rq_5 | default treatment question 5 | Behandlung bei Zahlungsunfähigkeit Frage 5 |