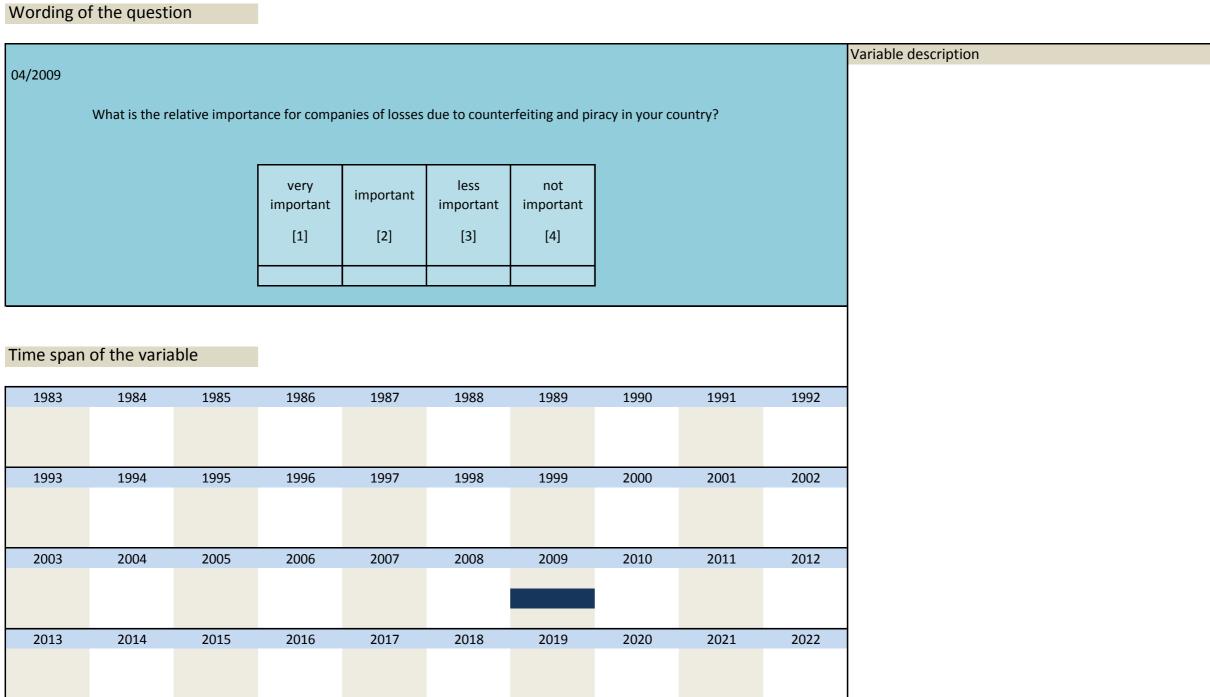

# 3. Special questions

| Nr.  | Name | Label                        | Label                                      |
|------|------|------------------------------|--------------------------------------------|
| 3.1) | rq_1 | default treatment question 1 | Behandlung bei Zahlungsunfähigkeit Frage 1 |
| 3.2) | rq_2 | default treatment question 2 | Behandlung bei Zahlungsunfähigkeit Frage 2 |
| 3.3) | rq_3 | default treatment question 3 | Behandlung bei Zahlungsunfähigkeit Frage 3 |
| 3.4) | rq_4 | default treatment question 4 | Behandlung bei Zahlungsunfähigkeit Frage 4 |
| 3.5) | rq_5 | default treatment question 5 | Behandlung bei Zahlungsunfähigkeit Frage 5 |