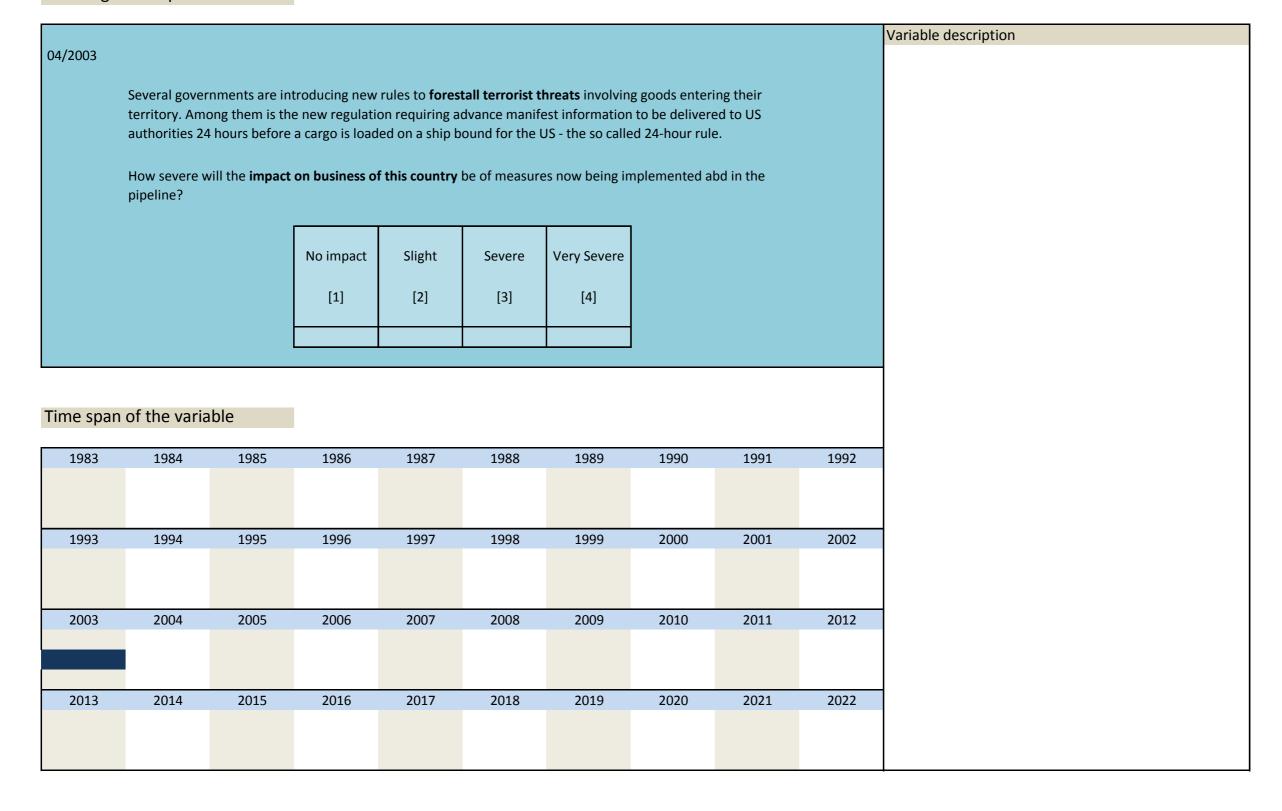

| 1999     | 2000 | 2001 | 2002 |                      |
|         |                |                   |                 |                       |                      |          |      |      |      |                      |

| Nr.    | Name        | Label                                         | Survey period | Survey frequency |  |
|--------|-------------|-----------------------------------------------|---------------|------------------|--|
|        |             |                                               |               |                  |  |
|        |             |                                               |               |                  |  |
| 3.102) | sq_200304_1 | impact of anti terrorist measures on business | 2003          | Apr              |  |



| Nr.       | Name            | Label                                                    | Survey period | Survey frequency     |
|-----------|-----------------|----------------------------------------------------------|---------------|----------------------|
| 3.103)    | sq_200304_2     |                                                          | 2003          | Apr                  |
| \A/ouding | of the guarties | satisfaction with cooperation with business for security |               |                      |
| wording c | of the question |                                                          |               | Variable description |
| 04/2003   |                 |                                                          |               | variable description |

|