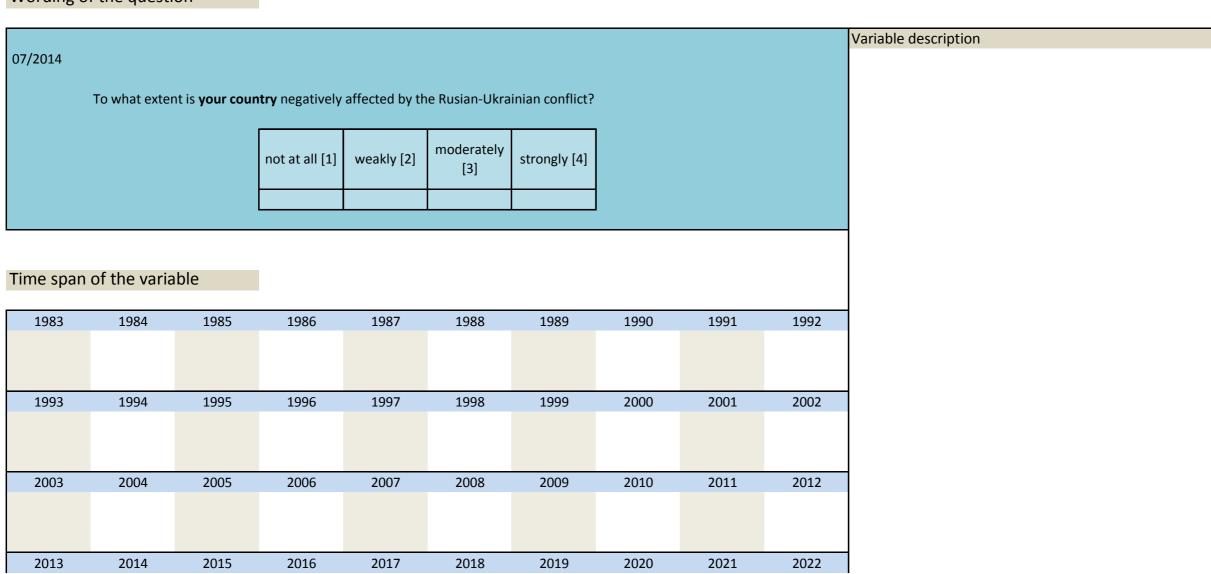

# 3. Special questions

| Nr.  | Name | Label                        | Label                                      |
|------|------|------------------------------|--------------------------------------------|
| 3.1) | rq_1 | default treatment question 1 | Behandlung bei Zahlungsunfähigkeit Frage 1 |
| 3.2) | rq_2 | default treatment question 2 | Behandlung bei Zahlungsunfähigkeit Frage 2 |
| 3.3) | rq_3 | default treatment question 3 | Behandlung bei Zahlungsunfähigkeit Frage 3 |
| 3.4) | rq_4 | default treatment question 4 | Behandlung bei Zahlungsunfähigkeit Frage 4 |
| 3.5) | rq_5 | default treatment question 5 | Behandlung bei Zahlungsunfähigkeit Frage 5 |