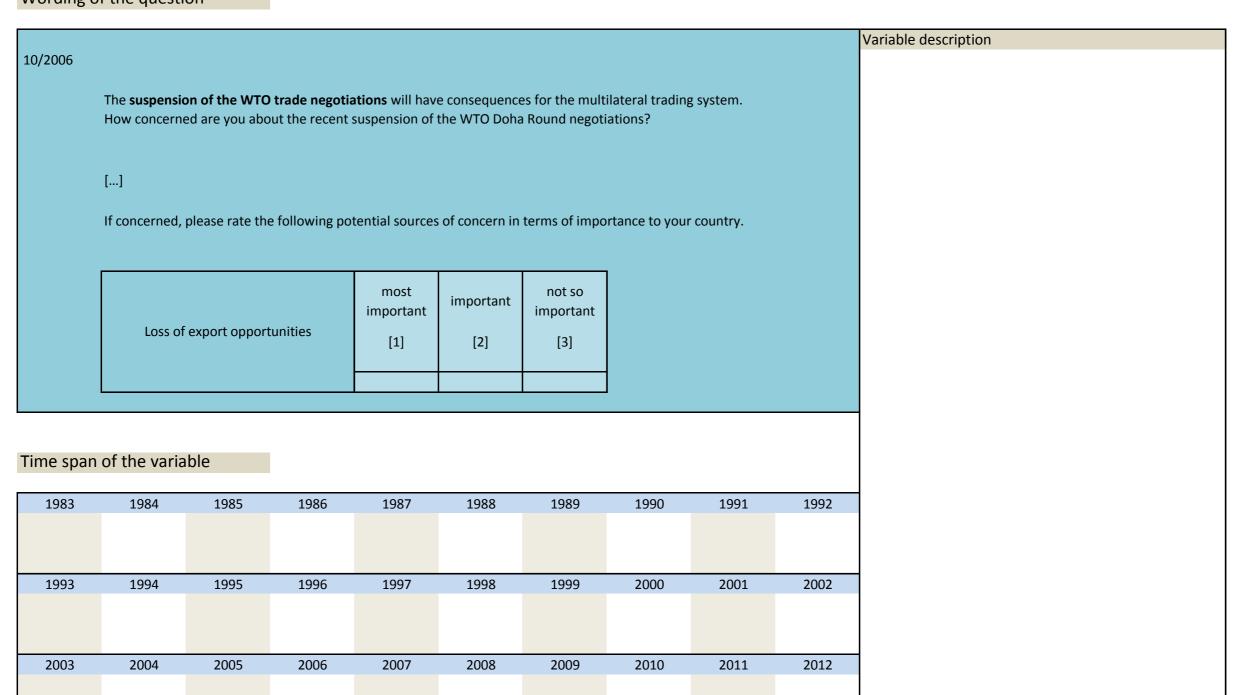

|               |                  |  |
|        |             |                                     |               |                  |  |
| 3.147) | sq_200610_1 | WTO negotiation suspension concerns | 2006          | Oct              |  |



| Nr.    | Name        | Label                                       | Survey period | Survey frequency |
|--------|-------------|---------------------------------------------|---------------|------------------|
|        |             |                                             |               |                  |
| 3.148) | sq_200610_2 | WTO negotiation suspension concerns: export | 2006          | Oct              |
| 3.110) | 34_200010_2 | opportunities                               | 2000          |                  |



| 2013 | 2014 | 2015 | 2016 | 2017 | 2018 | 2019 | 2020 | 2021 | 2022 |
|------|------|------|------|------|------|------|------|------|------|

Label Survey period Survey frequency Nr. Name

Oct

WTO negotiation suspension concerns: protectionism

3.149)

sq\_200610\_3

### Wording of the question Variable description 10/2006 The **suspension of the WTO trade negotiations** will have consequences for the multilateral trading system. How concerned are you about the recent suspension of the WTO Doha Round negotiations? [...] If concerned, please rate the following potential sources of concern in terms of importance to your country. not so most important important important Rise in protectionism [1] [2] [3] Time span of the variable

| Nr.    | Name        | Label