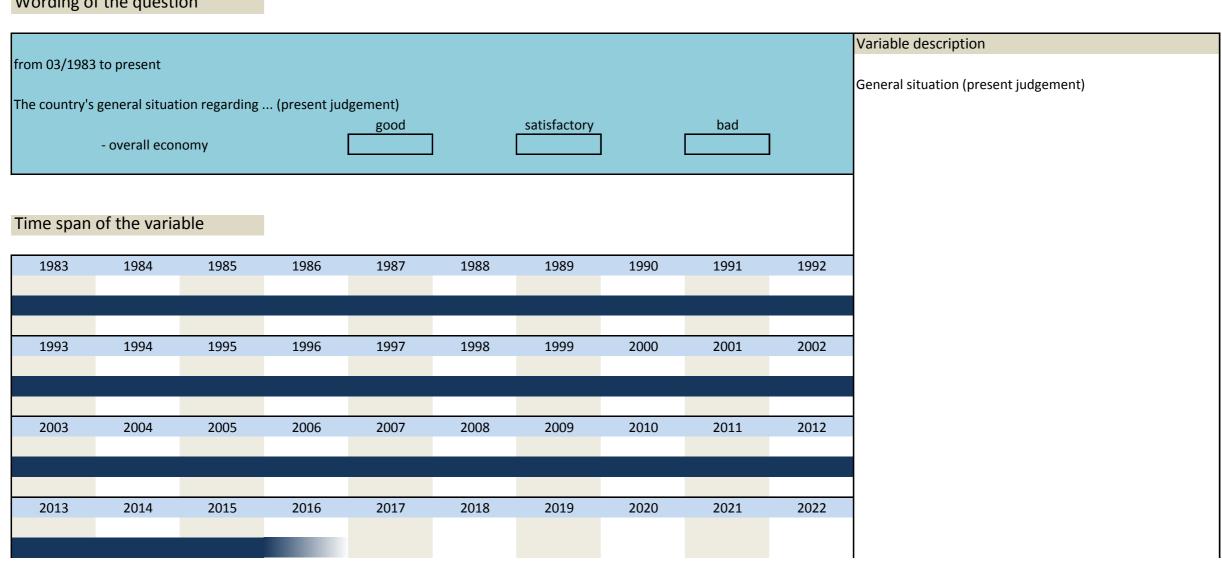

# 2. Standard questions

| Nr.            | Name               | Label                                                | Label                                                          |
|----------------|--------------------|------------------------------------------------------|----------------------------------------------------------------|
|                |                    | Edoci                                                | Lubei                                                          |
| 2.1)           | gson               | judgement, present economic situation                | Einschätzung allgemeine aktuelle Wirtschaftslage               |
| 2.2)           | gsop               | economic situation compared to last year             | Allgemeine Wirtschaftslage im Vergleich zu letztem Jahr        |
| 2.3)           | gsof               | economic situation end of next 6 months              | Allgemeine aktuelle Wirtschaftslage ende der nächsten 6 Monate |
| 2.4)           | gscn               | judgement, present economic situation                | Investitionen (aktuelle Einschätzung)                          |
| 2.5)           | gscp               | economic situation compared to last year             | Investitionen (im Vergleich zu letztem Jahr)                   |
| 2.6)           | gscf               | economic situation end of next 6 months              | Investitionen (nächste 6-12 Monate)                            |
| 2.7)           | gspn               | judgement, present economic situation                | Privatkonsum (aktuelle Einschätzung)                           |
| 2.8)           | gspp               | economic situation compared to last year             | Privatkonsum (im Vergleich zu letztem Jahr)                    |
| 2.9)           | gspf               | economic situation end of next 6 months              | Privatkonsum (nächste 6-12 Monate)                             |
| 2.10)          | tvex               | foreign trade volume export                          | Außenhandelsvolumen Exporte                                    |
| 2.11)          | tvim               | foreign trade volume import                          | Außenhandelsvolumen Importe                                    |
| 2.12)          | tbal               | trade balance                                        | Handelsbilanz                                                  |
| 2.13)          | cprice             | consumer prices                                      | Konsumentenpreise                                              |
| 2.14)          | infl               | inflation rate                                       | Inflationsrate                                                 |
| 2.15)          | infr               | inflation rate in %                                  | Inflationsrate in %                                            |
| 2.16)          | irst               | interest rate short-term                             | kurzfristige Zinsen                                            |
| 2.17)          | irlt               | interest rate long-term                              | langfristige Zinsen                                            |
| 2.18)          | cuus               | currencies US \$                                     | Währungen US\$                                                 |
| 2.19)          | cude               | currencies DM / Euro-DM (10/2000) / DM-Euro (1/2001- | Währungen DM / Euro-DM (10/2000) / DM-Euro (1/2001-            |
|                |                    | -10/2001) / Euro (from 1/2002)                       | -10/2001) / Euro (ab 1/2002)                                   |
| 2.20)          | cuuk               | currencies UK L                                      | Währungen UK L                                                 |
| 2.21)          | cujp               | currencies YEN                                       | Währungen YEN                                                  |
| 2.22)          | vaus               | value of US \$                                       | Wert US \$                                                     |
| 2.23)          | dspl               | domestic share prices                                | Aktienkurse Inland                                             |
| 2.24)          | ep01               | problem government policy                            | Problem: Politik der Regierung                                 |
| 2.25)          | ep02               | problem insufficient demand                          | Problem: unzureichende Nachfrage                               |
| 2.26)          | ep03               | problem unemployment                                 | Problem: Arbeitslosigkeit                                      |
| 2.27)          | ep04               | problem inflation                                    | Problem: Inflation                                             |
| 2.28)          | ep05               | problem competitiveness                              | Problem: Wettbewerbsfähigkeit                                  |
| 2.29)          | ep06               | problem trade barriers                               | Problem:: Handelsbarrieren                                     |
| 2.30)          | ep07               | problem skilled labour                               | Problem: ausgebildete Arbeit                                   |
| 2.31)          | ep08               | problem public deficits                              | Problem: öffentliches Haushaltsdefizit                         |
| 2.32)          | ep09               | problem foreign debts                                | Problem: Auslandsschulden                                      |
| 2.33)          | ep10               | problem capital shortage                             | Problem: Kapitalmangel                                         |
| 2.34)          | ep11               | problem corruption                                   | Problem: Karruption                                            |
| 2.35)          | cfi1               | climate foreign investors, at present                | Klima Ausländische Investoren: aktuell                         |
| 2.36)          | cfi2               | climate foreign investors, next 6 months             | Klima Ausländische Investoren: nächste 6 Monate                |
| 2.37)          | cfi3               | climate foreign investors, at present, legal         | Klima Ausländische Investoren: aktuell, gesetzlich             |
| 2.38)          | cfi4               | climate foreign investors, at present, regul         | Klima Ausländische Investoren: aktuell, polititsch             |
| 2.39)          | cfi5               | climate foreign investors, next 6 months, legal      | Klima Ausländische Investoren: nächste 6 Monate, gesetzlich    |
| 2.40)          | cfi6               | climate foreign investors, next 6 months, political  | Klima Ausländische Investoren: nächste 6 Monate, politisch     |
| 2.41)          | imep               | important measures of economic policy                | Wichtige Maßnahmen der Wirtschaftspolitik                      |
| 2.42)          | cstrcred           | constraint on supply of bank credit to firms         | Eingeschränkte Bankenkredite an Firmen                         |
| 2.43)          | gdpn               | growth of GDP (%) (with decimal points)              | BIP-Wachstum (%) (mit Dezimalpunkt)                            |
| 2.44)          | gdpf               | expected growth of real GDP                          | Erwartetes Wachstum des realen BIP                             |
| 2.44)          | gdpfpct            | · · · · ·                                            | Erwartete Wachstum des realen GDP                              |
| 2.46)          |                    | expected growth rate of real GDP                     |                                                                |
| 2.40)          | gson_vas<br>click1 | VAS present situation                                | Aktuelle Situation                                             |
| -              | gsof_vas           | clicks gson_vas                                      | Klicks gson_vas                                                |
| 2.44)          | click2             | VAS expectations                                     | Erwartungen                                                    |
| 2.49)          |                    | clicks gsof_vas                                      | Klicks gsof_vas                                                |
| 2.50)          | gson_vasb          | VAS present situation (test)                         | Aktuelle Situation (Test)                                      |
| 2.51)          | click1b            | clicks gson_vasb (test)                              | Klicks gson_vas (Test)                                         |
| 2.52)          | gsof_vasb          | VAS expectations (test)                              | Erwartungen (Test)                                             |
| 2.53)<br>2.54) | click2b<br>infm    | clicks gsof_vasb (test)                              | Klicks gsof_vas (Test)                                         |
|                | 1111111            | expected inflation medium term                       | Erwartete mittelfristige Inflation                             |