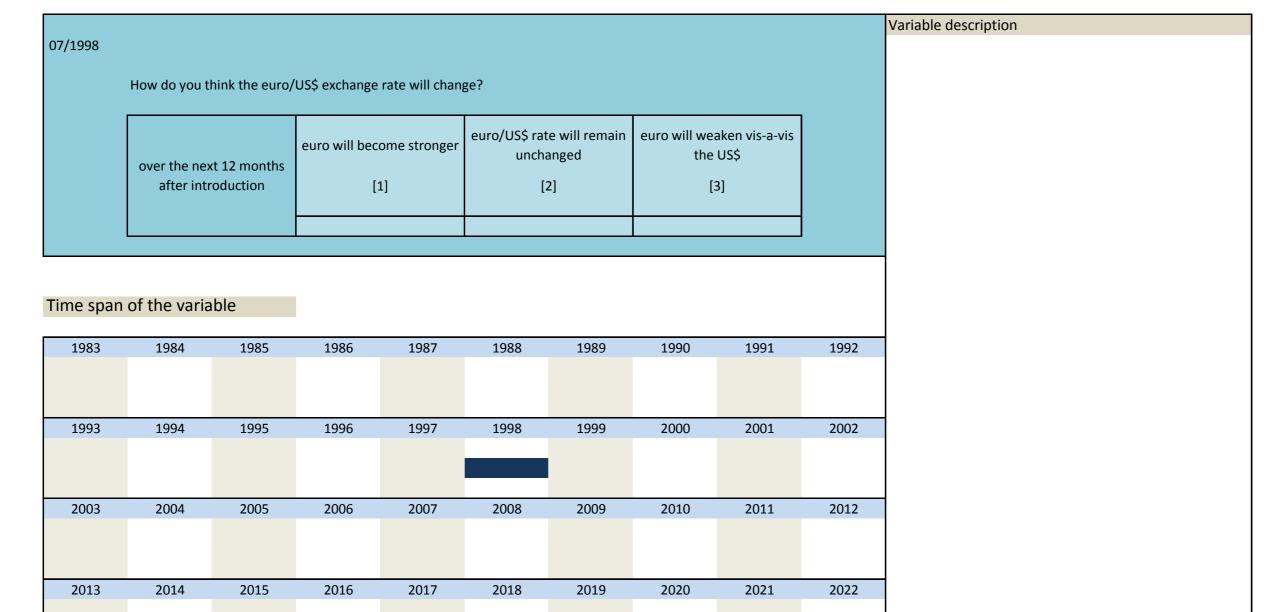

# 2. Standard questions

| Nr.            | Name               | Label                                                | Label                                                          |
|----------------|--------------------|------------------------------------------------------|----------------------------------------------------------------|
|                |                    | Edoci                                                | Lubei                                                          |
| 2.1)           | gson               | judgement, present economic situation                | Einschätzung allgemeine aktuelle Wirtschaftslage               |
| 2.2)           | gsop               | economic situation compared to last year             | Allgemeine Wirtschaftslage im Vergleich zu letztem Jahr        |
| 2.3)           | gsof               | economic situation end of next 6 months              | Allgemeine aktuelle Wirtschaftslage ende der nächsten 6 Monate |
| 2.4)           | gscn               | judgement, present economic situation                | Investitionen (aktuelle Einschätzung)                          |
| 2.5)           | gscp               | economic situation compared to last year             | Investitionen (im Vergleich zu letztem Jahr)                   |
| 2.6)           | gscf               | economic situation end of next 6 months              | Investitionen (nächste 6-12 Monate)                            |
| 2.7)           | gspn               | judgement, present economic situation                | Privatkonsum (aktuelle Einschätzung)                           |
| 2.8)           | gspp               | economic situation compared to last year             | Privatkonsum (im Vergleich zu letztem Jahr)                    |
| 2.9)           | gspf               | economic situation end of next 6 months              | Privatkonsum (nächste 6-12 Monate)                             |
| 2.10)          | tvex               | foreign trade volume export                          | Außenhandelsvolumen Exporte                                    |
| 2.11)          | tvim               | foreign trade volume import                          | Außenhandelsvolumen Importe                                    |
| 2.12)          | tbal               | trade balance                                        | Handelsbilanz                                                  |
| 2.13)          | cprice             | consumer prices                                      | Konsumentenpreise                                              |
| 2.14)          | infl               | inflation rate                                       | Inflationsrate                                                 |
| 2.15)          | infr               | inflation rate in %                                  | Inflationsrate in %                                            |
| 2.16)          | irst               | interest rate short-term                             | kurzfristige Zinsen                                            |
| 2.17)          | irlt               | interest rate long-term                              | langfristige Zinsen                                            |
| 2.18)          | cuus               | currencies US \$                                     | Währungen US\$                                                 |
| 2.19)          | cude               | currencies DM / Euro-DM (10/2000) / DM-Euro (1/2001- | Währungen DM / Euro-DM (10/2000) / DM-Euro (1/2001-            |
|                |                    | -10/2001) / Euro (from 1/2002)                       | -10/2001) / Euro (ab 1/2002)                                   |
| 2.20)          | cuuk               | currencies UK L                                      | Währungen UK L                                                 |
| 2.21)          | cujp               | currencies YEN                                       | Währungen YEN                                                  |
| 2.22)          | vaus               | value of US \$                                       | Wert US \$                                                     |
| 2.23)          | dspl               | domestic share prices                                | Aktienkurse Inland                                             |
| 2.24)          | ep01               | problem government policy                            | Problem: Politik der Regierung                                 |
| 2.25)          | ep02               | problem insufficient demand                          | Problem: unzureichende Nachfrage                               |
| 2.26)          | ep03               | problem unemployment                                 | Problem: Arbeitslosigkeit                                      |
| 2.27)          | ep04               | problem inflation                                    | Problem: Inflation                                             |
| 2.28)          | ep05               | problem competitiveness                              | Problem: Wettbewerbsfähigkeit                                  |
| 2.29)          | ep06               | problem trade barriers                               | Problem:: Handelsbarrieren                                     |
| 2.30)          | ep07               | problem skilled labour                               | Problem: ausgebildete Arbeit                                   |
| 2.31)          | ep08               | problem public deficits                              | Problem: öffentliches Haushaltsdefizit                         |
| 2.32)          | ep09               | problem foreign debts                                | Problem: Auslandsschulden                                      |
| 2.33)          | ep10               | problem capital shortage                             | Problem: Kapitalmangel                                         |
| 2.34)          | ep11               | problem corruption                                   | Problem: Karruption                                            |
| 2.35)          | cfi1               | climate foreign investors, at present                | Klima Ausländische Investoren: aktuell                         |
| 2.36)          | cfi2               | climate foreign investors, next 6 months             | Klima Ausländische Investoren: nächste 6 Monate                |
| 2.37)          | cfi3               | climate foreign investors, at present, legal         | Klima Ausländische Investoren: aktuell, gesetzlich             |
| 2.38)          | cfi4               | climate foreign investors, at present, regul         | Klima Ausländische Investoren: aktuell, polititsch             |
| 2.39)          | cfi5               | climate foreign investors, next 6 months, legal      | Klima Ausländische Investoren: nächste 6 Monate, gesetzlich    |
| 2.40)          | cfi6               | climate foreign investors, next 6 months, political  | Klima Ausländische Investoren: nächste 6 Monate, politisch     |
| 2.41)          | imep               | important measures of economic policy                | Wichtige Maßnahmen der Wirtschaftspolitik                      |
| 2.42)          | cstrcred           | constraint on supply of bank credit to firms         | Eingeschränkte Bankenkredite an Firmen                         |
| 2.43)          | gdpn               | growth of GDP (%) (with decimal points)              | BIP-Wachstum (%) (mit Dezimalpunkt)                            |
| 2.44)          | gdpf               | expected growth of real GDP                          | Erwartetes Wachstum des realen BIP                             |
| 2.44)          | gdpfpct            | · · · · ·                                            | Erwartete Wachstum des realen GDP                              |
| 2.46)          |                    | expected growth rate of real GDP                     |                                                                |
| 2.40)          | gson_vas<br>click1 | VAS present situation                                | Aktuelle Situation                                             |
| -              | gsof_vas           | clicks gson_vas                                      | Klicks gson_vas                                                |
| 2.44)          | click2             | VAS expectations                                     | Erwartungen                                                    |
| 2.49)          |                    | clicks gsof_vas                                      | Klicks gsof_vas                                                |
| 2.50)          | gson_vasb          | VAS present situation (test)                         | Aktuelle Situation (Test)                                      |
| 2.51)          | click1b            | clicks gson_vasb (test)                              | Klicks gson_vas (Test)                                         |
| 2.52)          | gsof_vasb          | VAS expectations (test)                              | Erwartungen (Test)                                             |
| 2.53)<br>2.54) | click2b<br>infm    | clicks gsof_vasb (test)                              | Klicks gsof_vas (Test)                                         |
|                | 1111111            | expected inflation medium term                       | Erwartete mittelfristige Inflation                             |