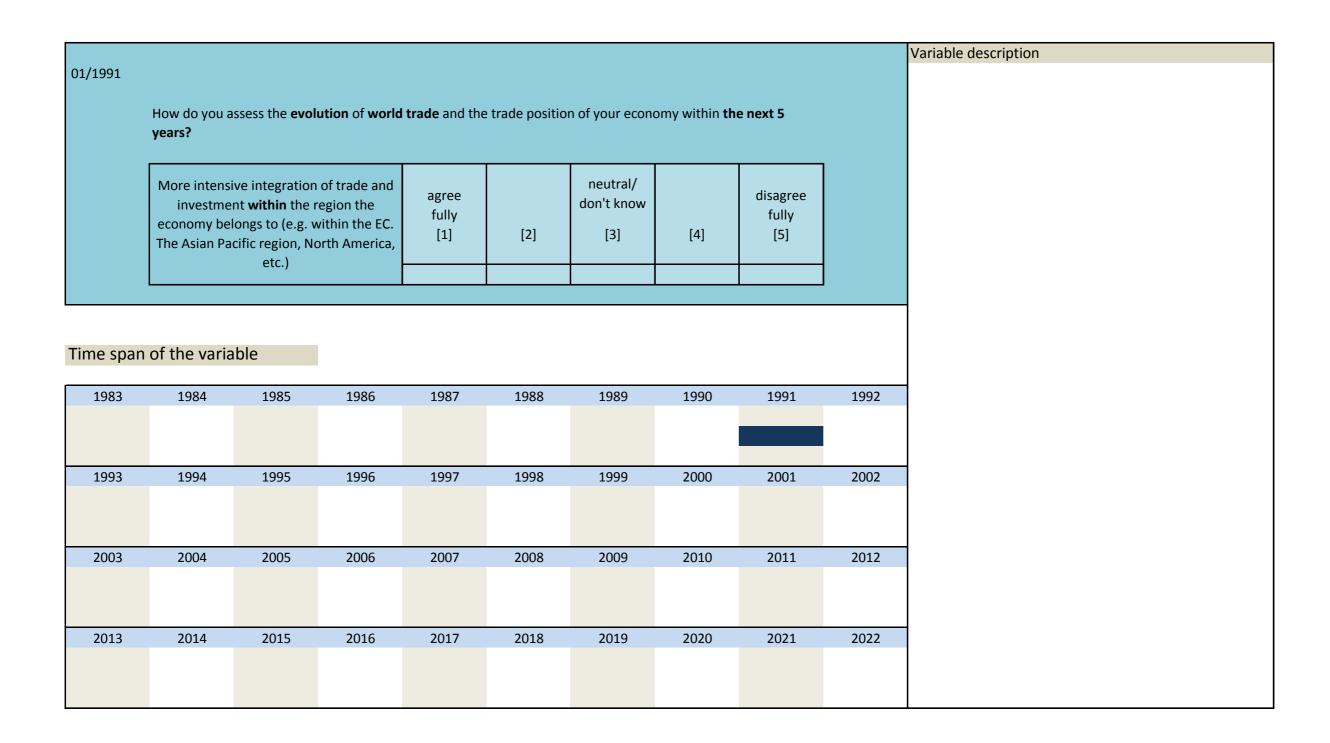

| sq_199101  of the questi  How do you a years?  The trade pe will be negat measures of bilateral trade  of the variation 1984  1994  2004 | erformance of cively affected f your trading ade agreemed or reciprocity 1985  1995  2005 | lution of world  this economy by protective partners like nts, manage y rules  1986  1996  2006  Label                                       | agree fully [1]  1987  1997  2007 | [2] 1988 1998 2008 | n of your econ  neutral/ don't know [3]  1989  1999 | 1991  [4]  1990  2000  2010  Survey per | disagree fully [5]  1991  2001  2011 | 2002 | Variable description |



Survey period

Survey frequency

Survey frequency

Nr.

Nr.

Name

Name

Label

Label

|         | sq_199101           | _8                               | 5 year assessn<br>world trade | nent: better in       |               | Jan                           |                      |                          |      |                   |     |  |
|---------|---------------------|----------------------------------|-------------------------------|-----------------------|---------------|-------------------------------|----------------------|--------------------------|------|-------------------|-----|--|
| ording/ | of the questi       | on                               |                               |                       |               |                               |