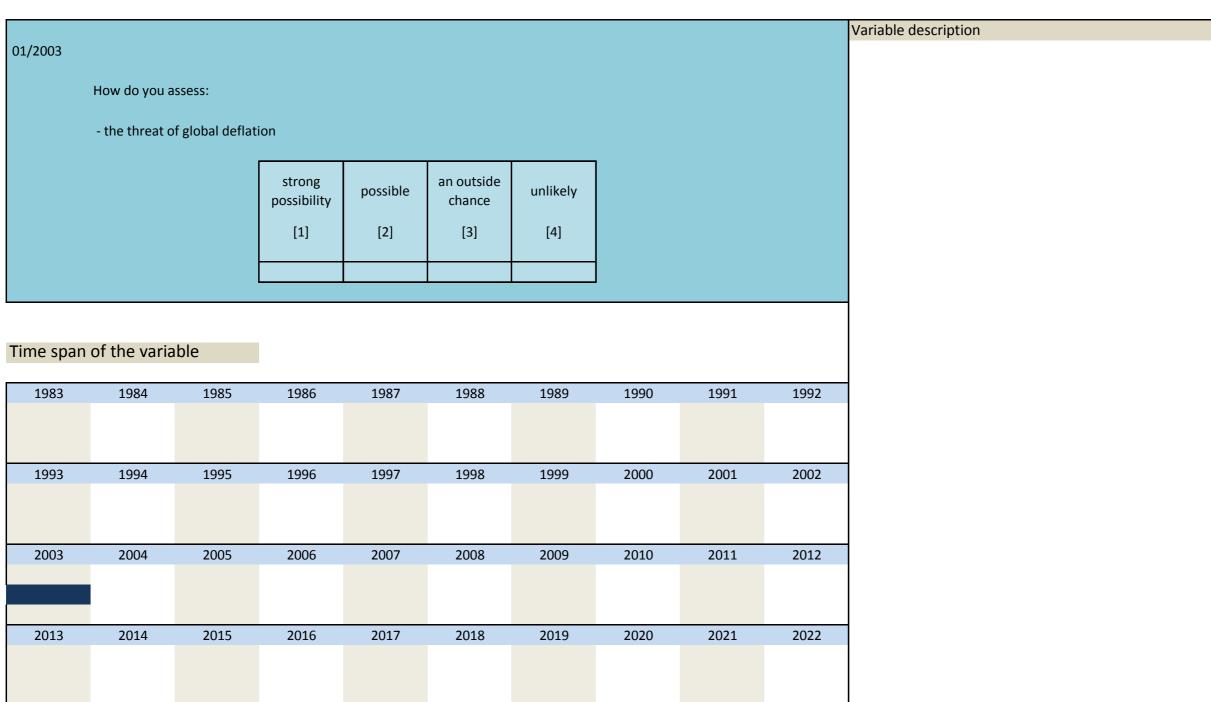

# 3. Special questions

| Nr.  | Name | Label                        | Label                                      |
|------|------|------------------------------|--------------------------------------------|
| 3.1) | rq_1 | default treatment question 1 | Behandlung bei Zahlungsunfähigkeit Frage 1 |
| 3.2) | rq_2 | default treatment question 2 | Behandlung bei Zahlungsunfähigkeit Frage 2 |
| 3.3) | rq_3 | default treatment question 3 | Behandlung bei Zahlungsunfähigkeit Frage 3 |
| 3.4) | rq_4 | default treatment question 4 | Behandlung bei Zahlungsunfähigkeit Frage 4 |
| 3.5) | rq_5 | default treatment question 5 | Behandlung bei Zahlungsunfähigkeit Frage 5 |