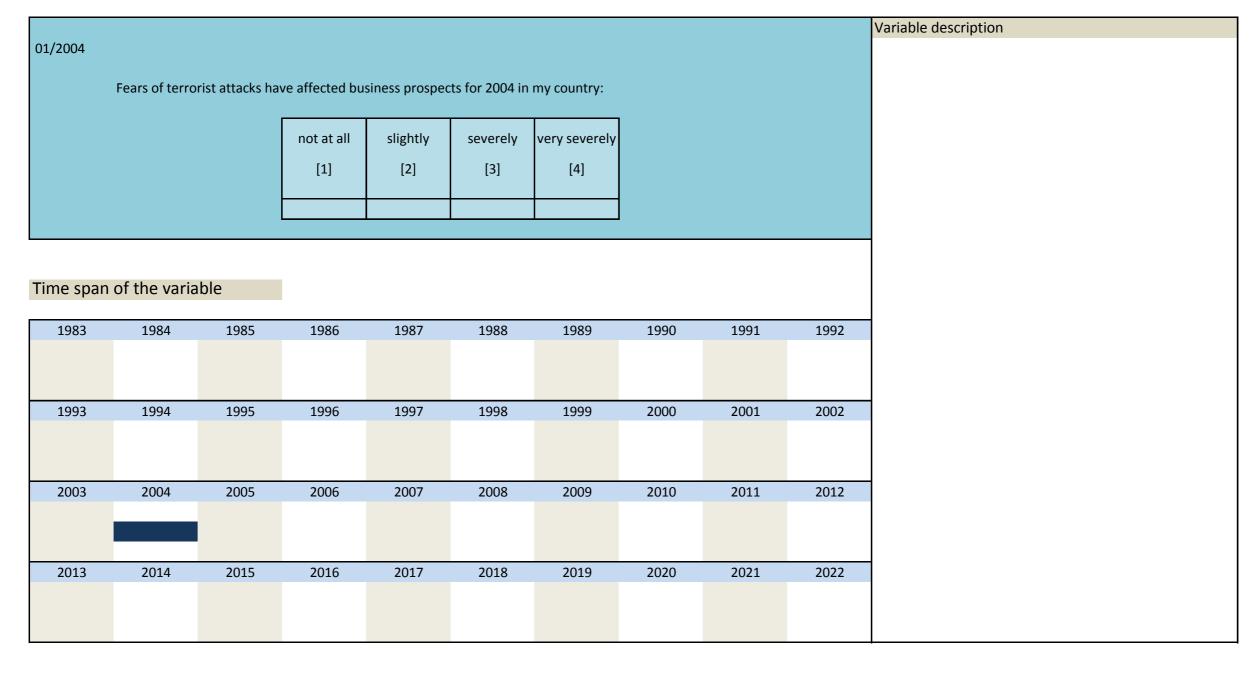

2022 |
|            |               |                  |                 |                |          |          |      |      |      |
|            |               |                  |                 |                |          |          |      |      |      |

| Nr.    | Name        | Label                                        | Survey period | Survey frequency |
|--------|-------------|----------------------------------------------|---------------|------------------|
|        |             |                                              |               |                  |
|        |             |                                              |               |                  |
| 3.111) | sq_200401_1 | fear of terrorism affects business prospects | 2004          | Jan              |



| Nr.       | Name            | Label                                                | Survey period | Survey frequency     |
|-----------|-----------------|------------------------------------------------------|---------------|----------------------|
| 3.112)    | sq_200401_2     |                                                      | 2004          | Jan                  |
| Wording   | of the question | cost increases from anti-terrorism security measures |               |                      |
| wording ( | or the question |                                                      |               | Variable description |
| 01/2004   |                 |                                                      |               |                      |

|          | Cost increases for business