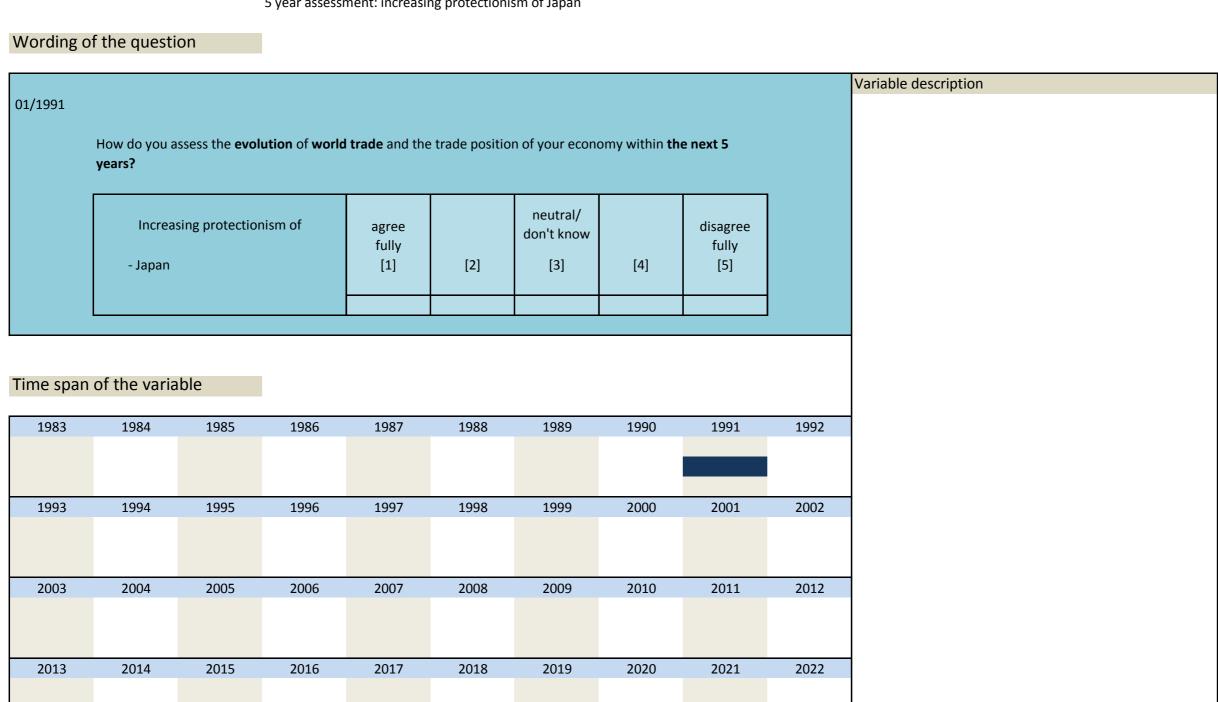

ow do you assess the evolution of world trade and the trade position of your economy within the next 5   years? |

| Nr.   | Name        | Label                                                | Survey period | Survey frequency |
|-------|-------------|------------------------------------------------------|---------------|------------------|
|       |             |                                                      |               |                  |
|       |             |                                                      |               |                  |
| 3.57) | sq_199101_4 |                                                      | 1991          | Jan              |
|       |             | 5 year assessment: increasing protectionism of Japan |               |                  |



| Nr.