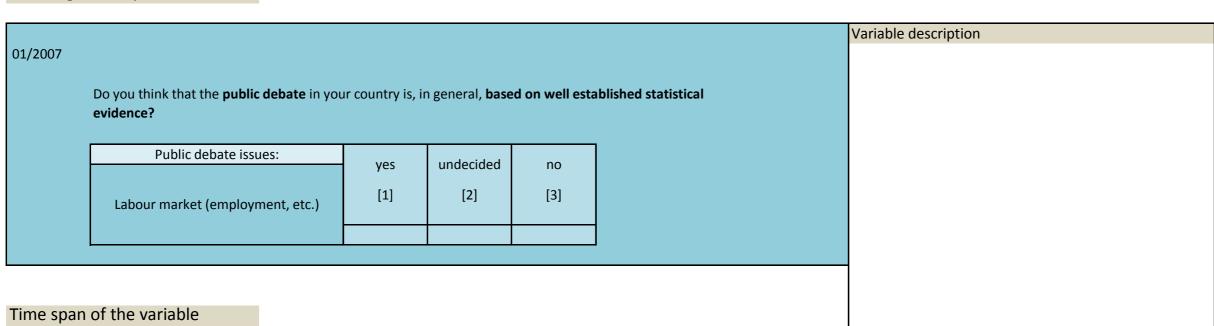

|       |      |                      |
|         |                |                         |                        |                  |                        |                |                 |       |      |                      |

| Nr.    | Name        | Label                                          | Survey period | Survey frequency |
|--------|-------------|------------------------------------------------|---------------|------------------|
|        |             |                                                |               |                  |
|        |             |                                                |               |                  |
| 3.157) | sa 200701 6 | public debate based on evidence: labour market | 2007          | Jan              |



| 1983 | 1984 | 1985 | 1986 | 1987 | 1988 | 1989 | 1990 | 1991 | 1992 |
|------|------|------|------|------|------|------|------|------|------|
|      |      |      |      |      |      |      |      |      |      |
|      |      |      |      |      |      |      |      |      |      |
|      |      |      |      |      |      |      |      |      |      |
| 1993 | 1994 | 1995 | 1996 | 1997 | 1998 | 1999 | 2000 | 2001 | 2002 |
|      |      |      |      |      |      |      |      |      |      |
|      |      |      |      |      |      |      |      |      |      |
|      |      |      |      |      |      |      |      |      |      |
| 2003 | 2004 | 2005 | 2006 | 2007 | 2008 | 2009 | 2010 | 2011 | 2012 |
|      |      |      |      |      |      |      |      |      |      |
|