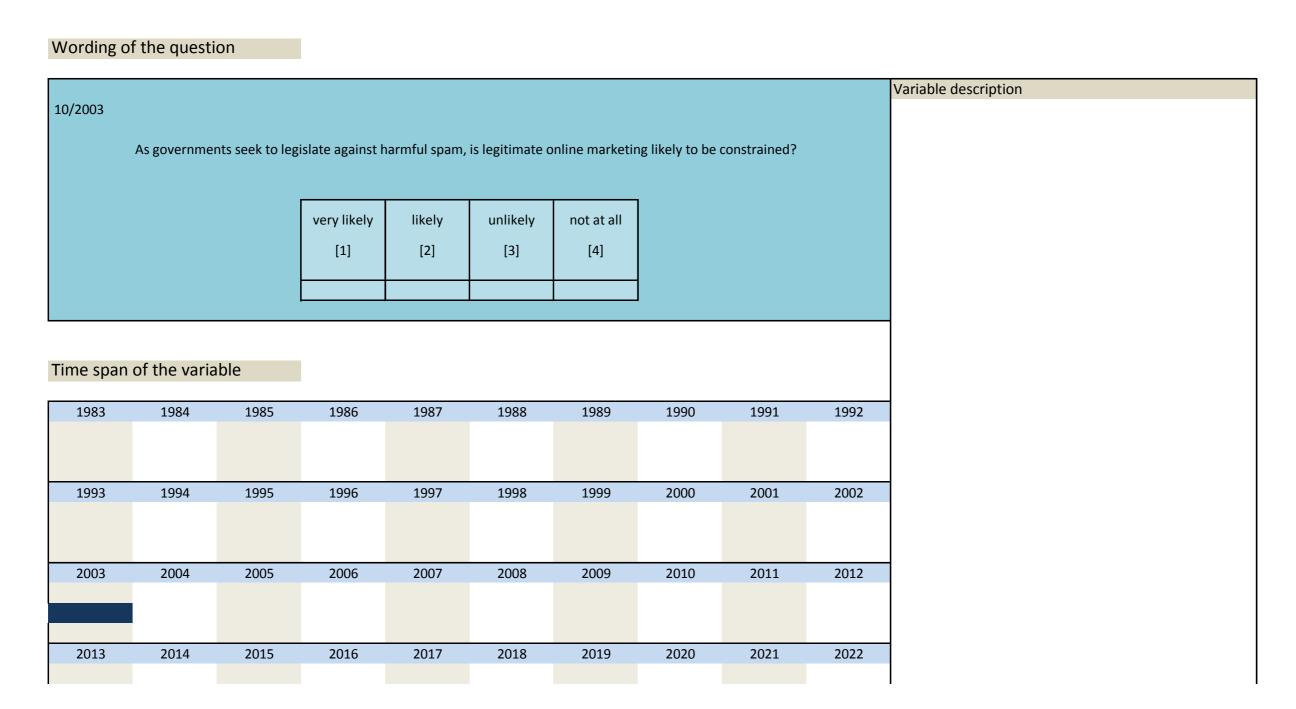

|
|          |              |      |      |      |      |      |      |      |      |
| 1993     | 1994         | 1995 | 1996 | 1997 | 1998 | 1999 | 2000 | 2001 | 2002 |
| 2003     | 2004         | 2005 | 2006 | 2007 | 2008 | 2009 | 2010 | 2011 | 2012 |
| 2013     | 2014         | 2015 | 2016 | 2017 | 2018 | 2019 | 2020 | 2021 | 2022 |

[3]

[2]

[1]

| Nr.    | Name        | Label                                         | Survey period | Survey frequency |  |
|--------|-------------|-----------------------------------------------|---------------|------------------|--|
|        |             |                                               |               |                  |  |
| 3.109) | sq_200310_2 | spam: legitimate online marketing constrained | 2003          | Oct              |  |



| Nr.    | Name        | Label                         | Survey period | Survey frequency |
|--------|-------------|-------------------------------|---------------|------------------|
|        |             |                               |               |                  |
| 3.110) | sa 200310 3 | spam: hampering your business | 2003          | Oct              |

| 10/2002    |               |                  |                 |                |          |          |      |      |      |
|------------|---------------|------------------|-----------------|----------------|----------|----------|------|------|------|
| 10/2003    |               |                  |                 |                |          |          |      |      |      |
|            | To what exter | nt is snam han