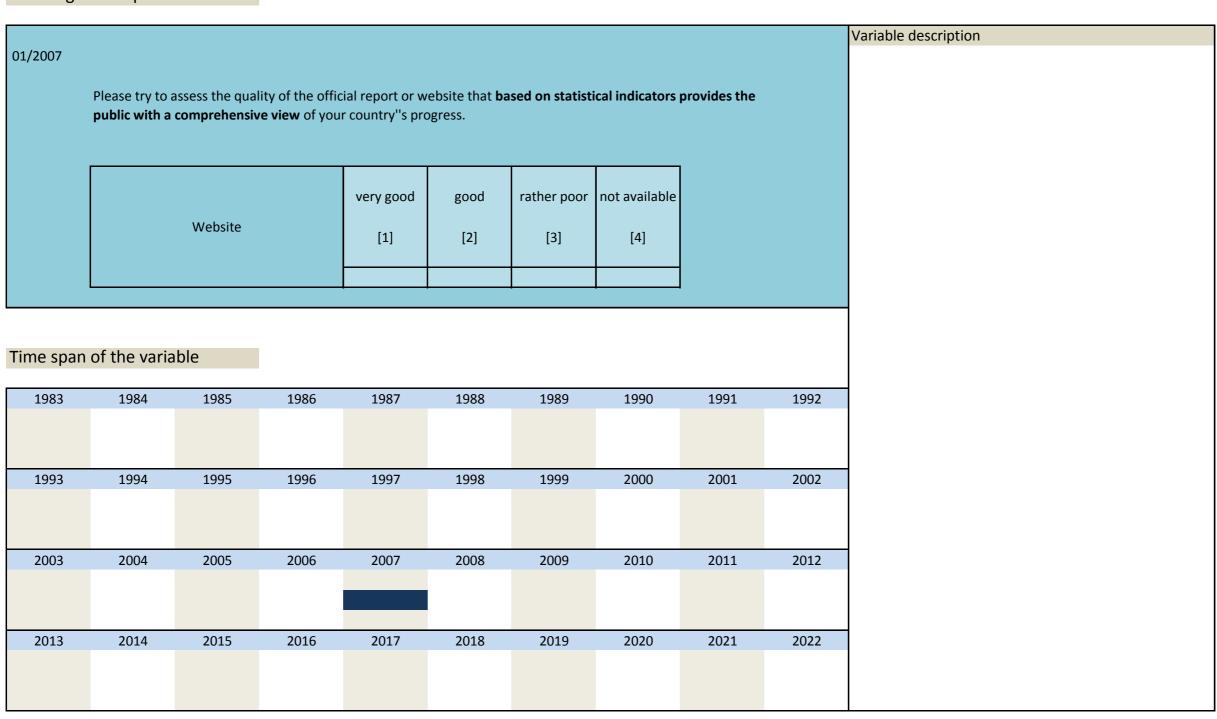

# 3. Special questions

| Nr.  | Name | Label                        | Label                                      |
|------|------|------------------------------|--------------------------------------------|
| 3.1) | rq_1 | default treatment question 1 | Behandlung bei Zahlungsunfähigkeit Frage 1 |
| 3.2) | rq_2 | default treatment question 2 | Behandlung bei Zahlungsunfähigkeit Frage 2 |
| 3.3) | rq_3 | default treatment question 3 | Behandlung bei Zahlungsunfähigkeit Frage 3 |
| 3.4) | rq_4 | default treatment question 4 | Behandlung bei Zahlungsunfähigkeit Frage 4 |
| 3.5) | rq_5 | default treatment question 5 | Behandlung bei Zahlungsunfähigkeit Frage 5 |