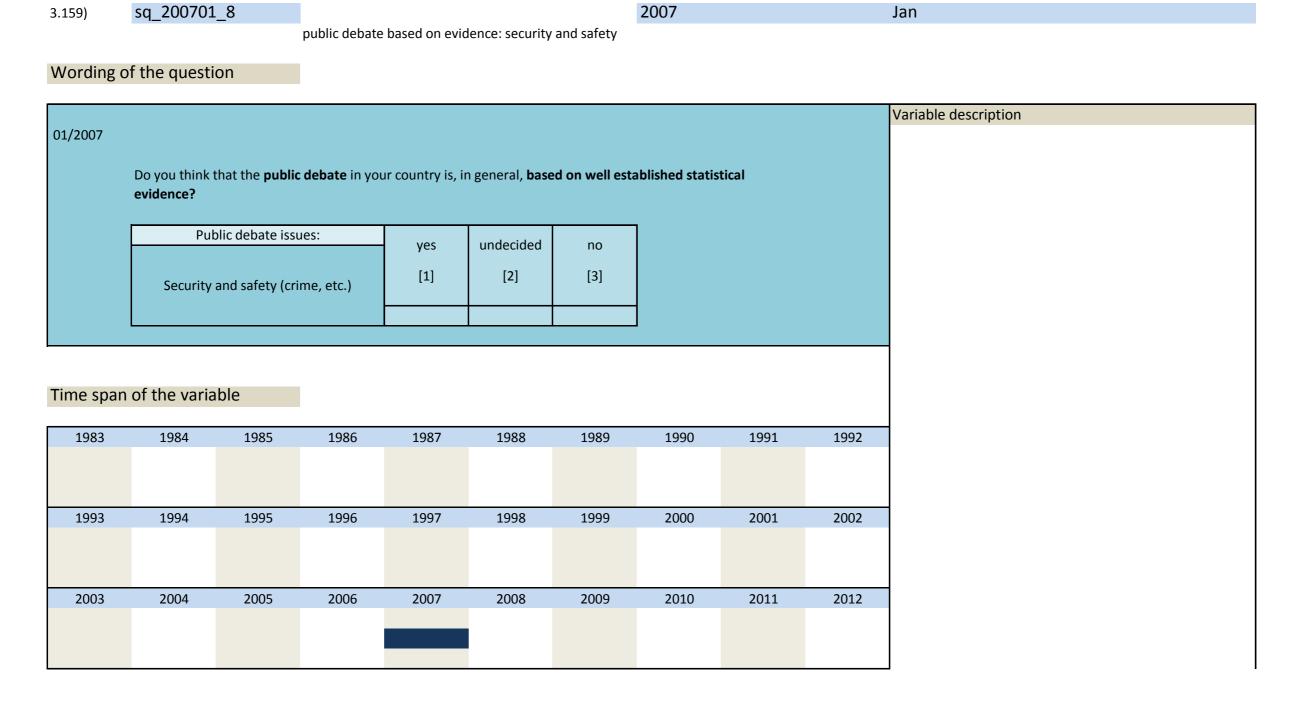

# 3. Special questions

| Nr.  | Name | Label                        | Label                                      |
|------|------|------------------------------|--------------------------------------------|
| 3.1) | rq_1 | default treatment question 1 | Behandlung bei Zahlungsunfähigkeit Frage 1 |
| 3.2) | rq_2 | default treatment question 2 | Behandlung bei Zahlungsunfähigkeit Frage 2 |
| 3.3) | rq_3 | default treatment question 3 | Behandlung bei Zahlungsunfähigkeit Frage 3 |
| 3.4) | rq_4 | default treatment question 4 | Behandlung bei Zahlungsunfähigkeit Frage 4 |
| 3.5) | rq_5 | default treatment question 5 | Behandlung bei Zahlungsunfähigkeit Frage 5 |