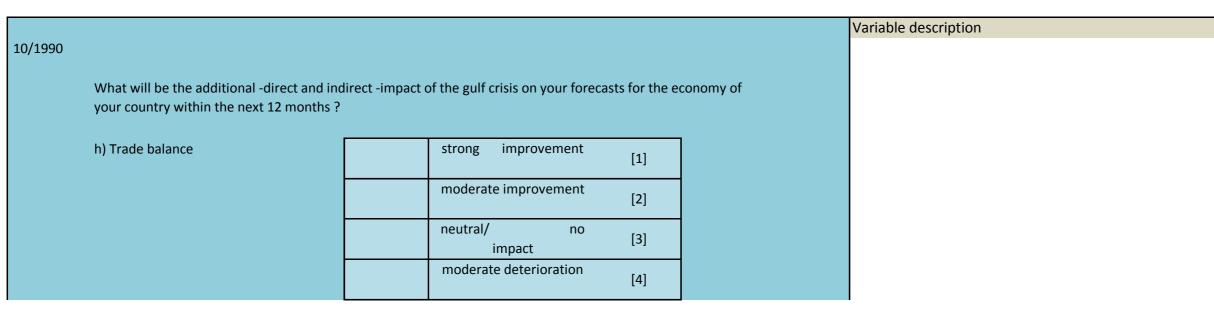

199010_11 | impact of gulf crisis on public finance | 1990          | Oct              |



| Nr.   | Name         | Label                                  | Survey period | Survey frequency |
|-------|--------------|----------------------------------------|---------------|------------------|
|       |              |                                        |               |                  |
|       |              |                                        |               |                  |
| _     | 400040 42    |                                        | 1000          |                  |
| 3.53) | sq_199010_12 | impact of gulf crisis on trade balance | 1990          | Oct              |
|       |              |                                        |               |                  |



|           |              |      |      |      | strong [5] deterioration |      | [5]  |      |      |
|-----------|--------------|------|------|------|--------------------------|------|------|------|------|
| Timo cnan | of the varia | blo  |      |      |                          |      |      |      |      |
| 1983      | 1984         | 1985 | 1986 | 1987 | 1988                     | 1989 | 1990 | 1991 | 1992 |
| 1505      | 1304         | 1303 | 1300 | 1307 | 1300                     | 1303 | 1550 | 1331 | 1332 |
|           |              |      |      |      |                          |      |      |      |      |
| 1993      | 1994         | 1995 | 1996 | 1997 | 1998                     | 1999 | 2000 | 2001 | 2002 |
|           |              |      |      |      |