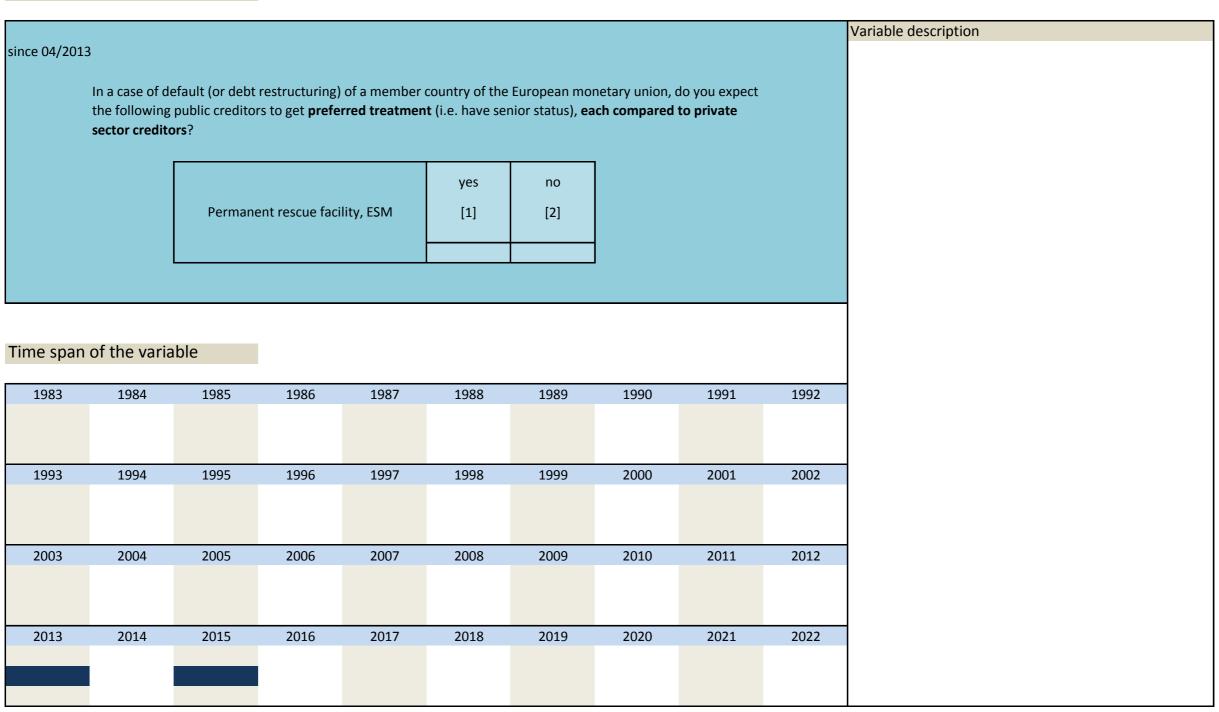

# 3. Special questions

| Nr.  | Name | Label                        | Label                                      |
|------|------|------------------------------|--------------------------------------------|
| 3.1) | rq_1 | default treatment question 1 | Behandlung bei Zahlungsunfähigkeit Frage 1 |
| 3.2) | rq_2 | default treatment question 2 | Behandlung bei Zahlungsunfähigkeit Frage 2 |
| 3.3) | rq_3 | default treatment question 3 | Behandlung bei Zahlungsunfähigkeit Frage 3 |
| 3.4) | rq_4 | default treatment question 4 | Behandlung bei Zahlungsunfähigkeit Frage 4 |
| 3.5) | rq_5 | default treatment question 5 | Behandlung bei Zahlungsunfähigkeit Frage 5 |