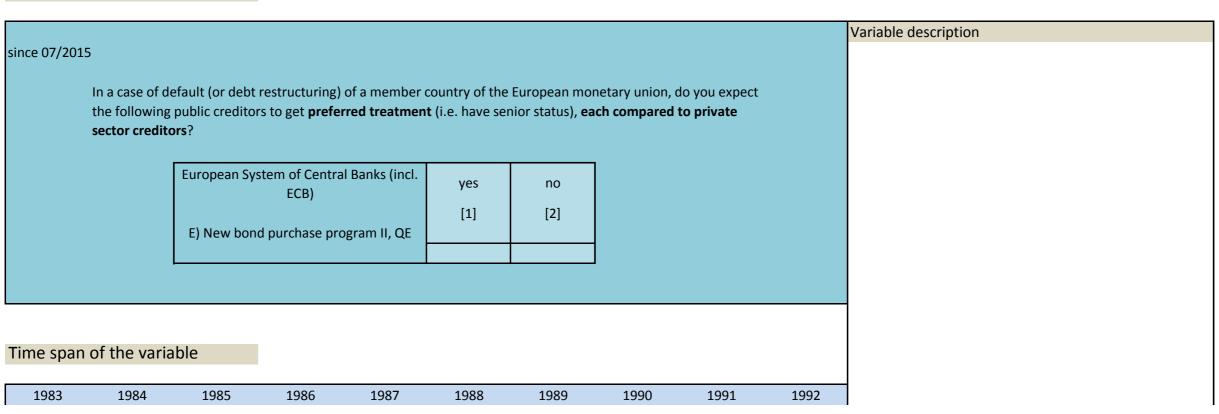

# 3. Special questions

| Nr.  | Name | Label                        | Label                                      |
|------|------|------------------------------|--------------------------------------------|
| 3.1) | rq_1 | default treatment question 1 | Behandlung bei Zahlungsunfähigkeit Frage 1 |
| 3.2) | rq_2 | default treatment question 2 | Behandlung bei Zahlungsunfähigkeit Frage 2 |
| 3.3) | rq_3 | default treatment question 3 | Behandlung bei Zahlungsunfähigkeit Frage 3 |
| 3.4) | rq_4 | default treatment question 4 | Behandlung bei Zahlungsunfähigkeit Frage 4 |
| 3.5) | rq_5 | default treatment question 5 | Behandlung bei Zahlungsunfähigkeit Frage 5 |