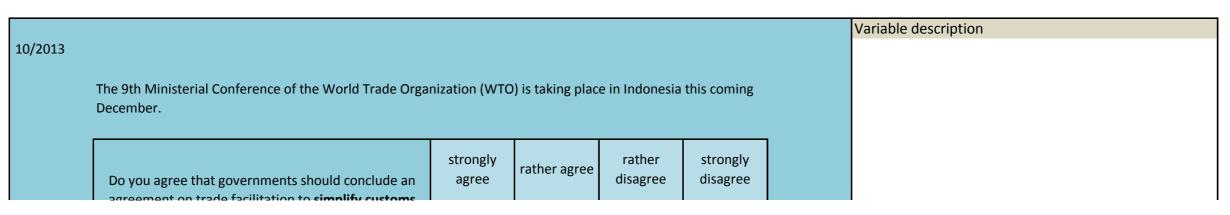

# 3. Special questions

| Nr.  | Name | Label                        | Label                                      |
|------|------|------------------------------|--------------------------------------------|
| 3.1) | rq_1 | default treatment question 1 | Behandlung bei Zahlungsunfähigkeit Frage 1 |
| 3.2) | rq_2 | default treatment question 2 | Behandlung bei Zahlungsunfähigkeit Frage 2 |
| 3.3) | rq_3 | default treatment question 3 | Behandlung bei Zahlungsunfähigkeit Frage 3 |
| 3.4) | rq_4 | default treatment question 4 | Behandlung bei Zahlungsunfähigkeit Frage 4 |
| 3.5) | rq_5 | default treatment question 5 | Behandlung bei Zahlungsunfähigkeit Frage 5 |