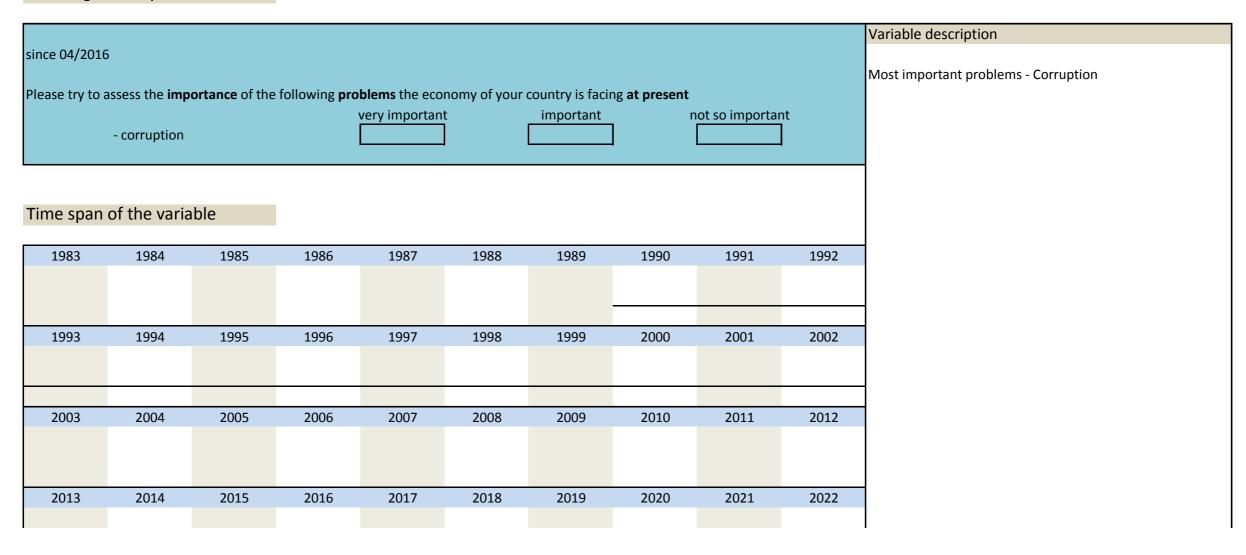

# 2. Standard questions

| Nr.            | Name               | Label                                                | Label                                                          |
|----------------|--------------------|------------------------------------------------------|----------------------------------------------------------------|
|                |                    | Edoci                                                | Lubei                                                          |
| 2.1)           | gson               | judgement, present economic situation                | Einschätzung allgemeine aktuelle Wirtschaftslage               |
| 2.2)           | gsop               | economic situation compared to last year             | Allgemeine Wirtschaftslage im Vergleich zu letztem Jahr        |
| 2.3)           | gsof               | economic situation end of next 6 months              | Allgemeine aktuelle Wirtschaftslage ende der nächsten 6 Monate |
| 2.4)           | gscn               | judgement, present economic situation                | Investitionen (aktuelle Einschätzung)                          |
| 2.5)           | gscp               | economic situation compared to last year             | Investitionen (im Vergleich zu letztem Jahr)                   |
| 2.6)           | gscf               | economic situation end of next 6 months              | Investitionen (nächste 6-12 Monate)                            |
| 2.7)           | gspn               | judgement, present economic situation                | Privatkonsum (aktuelle Einschätzung)                           |
| 2.8)           | gspp               | economic situation compared to last year             | Privatkonsum (im Vergleich zu letztem Jahr)                    |
| 2.9)           | gspf               | economic situation end of next 6 months              | Privatkonsum (nächste 6-12 Monate)                             |
| 2.10)          | tvex               | foreign trade volume export                          | Außenhandelsvolumen Exporte                                    |
| 2.11)          | tvim               | foreign trade volume import                          | Außenhandelsvolumen Importe                                    |
| 2.12)          | tbal               | trade balance                                        | Handelsbilanz                                                  |
| 2.13)          | cprice             | consumer prices                                      | Konsumentenpreise                                              |
| 2.14)          | infl               | inflation rate                                       | Inflationsrate                                                 |
| 2.15)          | infr               | inflation rate in %                                  | Inflationsrate in %                                            |
| 2.16)          | irst               | interest rate short-term                             | kurzfristige Zinsen                                            |
| 2.17)          | irlt               | interest rate long-term                              | langfristige Zinsen                                            |
| 2.18)          | cuus               | currencies US \$                                     | Währungen US\$                                                 |
| 2.19)          | cude               | currencies DM / Euro-DM (10/2000) / DM-Euro (1/2001- | Währungen DM / Euro-DM (10/2000) / DM-Euro (1/2001-            |
|                |                    | -10/2001) / Euro (from 1/2002)                       | -10/2001) / Euro (ab 1/2002)                                   |
| 2.20)          | cuuk               | currencies UK L                                      | Währungen UK L                                                 |
| 2.21)          | cujp               | currencies YEN                                       | Währungen YEN                                                  |
| 2.22)          | vaus               | value of US \$                                       | Wert US \$                                                     |
| 2.23)          | dspl               | domestic share prices                                | Aktienkurse Inland                                             |
| 2.24)          | ep01               | problem government policy                            | Problem: Politik der Regierung                                 |
| 2.25)          | ep02               | problem insufficient demand                          | Problem: unzureichende Nachfrage                               |
| 2.26)          | ep03               | problem unemployment                                 | Problem: Arbeitslosigkeit                                      |
| 2.27)          | ep04               | problem inflation                                    | Problem: Inflation                                             |
| 2.28)          | ep05               | problem competitiveness                              | Problem: Wettbewerbsfähigkeit                                  |
| 2.29)          | ep06               | problem trade barriers                               | Problem:: Handelsbarrieren                                     |
| 2.30)          | ep07               | problem skilled labour                               | Problem: ausgebildete Arbeit                                   |
| 2.31)          | ep08               | problem public deficits                              | Problem: öffentliches Haushaltsdefizit                         |
| 2.32)          | ep09               | problem foreign debts                                | Problem: Auslandsschulden                                      |
| 2.33)          | ep10               | problem capital shortage                             | Problem: Kapitalmangel                                         |
| 2.34)          | ep11               | problem corruption                                   | Problem: Karruption                                            |
| 2.35)          | cfi1               | climate foreign investors, at present                | Klima Ausländische Investoren: aktuell                         |
| 2.36)          | cfi2               | climate foreign investors, next 6 months             | Klima Ausländische Investoren: nächste 6 Monate                |
| 2.37)          | cfi3               | climate foreign investors, at present, legal         | Klima Ausländische Investoren: aktuell, gesetzlich             |
| 2.38)          | cfi4               | climate foreign investors, at present, regul         | Klima Ausländische Investoren: aktuell, polititsch             |
| 2.39)          | cfi5               | climate foreign investors, next 6 months, legal      | Klima Ausländische Investoren: nächste 6 Monate, gesetzlich    |
| 2.40)          | cfi6               | climate foreign investors, next 6 months, political  | Klima Ausländische Investoren: nächste 6 Monate, politisch     |
| 2.41)          | imep               | important measures of economic policy                | Wichtige Maßnahmen der Wirtschaftspolitik                      |
| 2.42)          | cstrcred           | constraint on supply of bank credit to firms         | Eingeschränkte Bankenkredite an Firmen                         |
| 2.43)          | gdpn               | growth of GDP (%) (with decimal points)              | BIP-Wachstum (%) (mit Dezimalpunkt)                            |
| 2.44)          | gdpf               | expected growth of real GDP                          | Erwartetes Wachstum des realen BIP                             |
| 2.44)          | gdpfpct            | · · · · ·                                            | Erwartete Wachstum des realen GDP                              |
| 2.46)          |                    | expected growth rate of real GDP                     |                                                                |
| 2.40)          | gson_vas<br>click1 | VAS present situation                                | Aktuelle Situation                                             |
| -              | gsof_vas           | clicks gson_vas                                      | Klicks gson_vas                                                |
| 2.44)          | click2             | VAS expectations                                     | Erwartungen                                                    |
| 2.49)          |                    | clicks gsof_vas                                      | Klicks gsof_vas                                                |
| 2.50)          | gson_vasb          | VAS present situation (test)                         | Aktuelle Situation (Test)                                      |
| 2.51)          | click1b            | clicks gson_vasb (test)                              | Klicks gson_vas (Test)                                         |
| 2.52)          | gsof_vasb          | VAS expectations (test)                              | Erwartungen (Test)                                             |
| 2.53)<br>2.54) | click2b<br>infm    | clicks gsof_vasb (test)                              | Klicks gsof_vas (Test)                                         |
|                | 1111111            | expected inflation medium term                       | Erwartete mittelfristige Inflation                             |