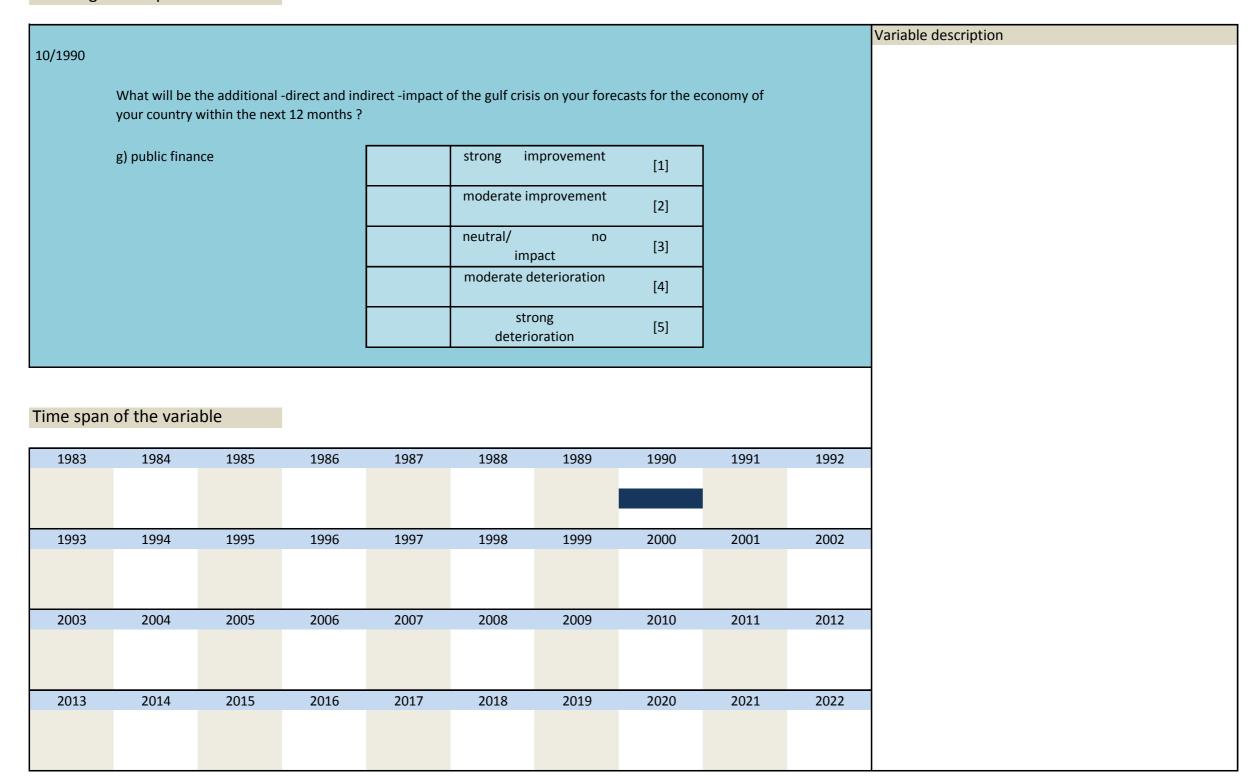

|      |      |      |            |                |      |      |      |
|           |              |      |      |      |            |                |      |      |      |
|           |              |      |      |      |            |                |      |      |      |
|           |              |      |      |      |            |                |      |      |      |

| Nr.   | Name         | Label                                   | Survey period | Survey frequency |
|-------|--------------|-----------------------------------------|---------------|------------------|
|       |              |                                         |               |                  |
| 3.52) | sq_199010_11 | impact of gulf crisis on public finance | 1990          | Oct              |



| Nr.   | Name         | Label                                  | Survey period | Survey frequency |
|-------|--------------|----------------------------------------|---------------|------------------|
|       |              |                                        |               |                  |
|       |              |                                        |               |                  |
| _     | 400040 42    |                                        | 1000          |                  |
| 3.53) | sq_199010_12 | impact of gulf crisis on trade balance | 1990          | Oct              |
|       |              |                                        |               |                  |



|           |              |      |      |      | strong [5] deterioration |      | [5]