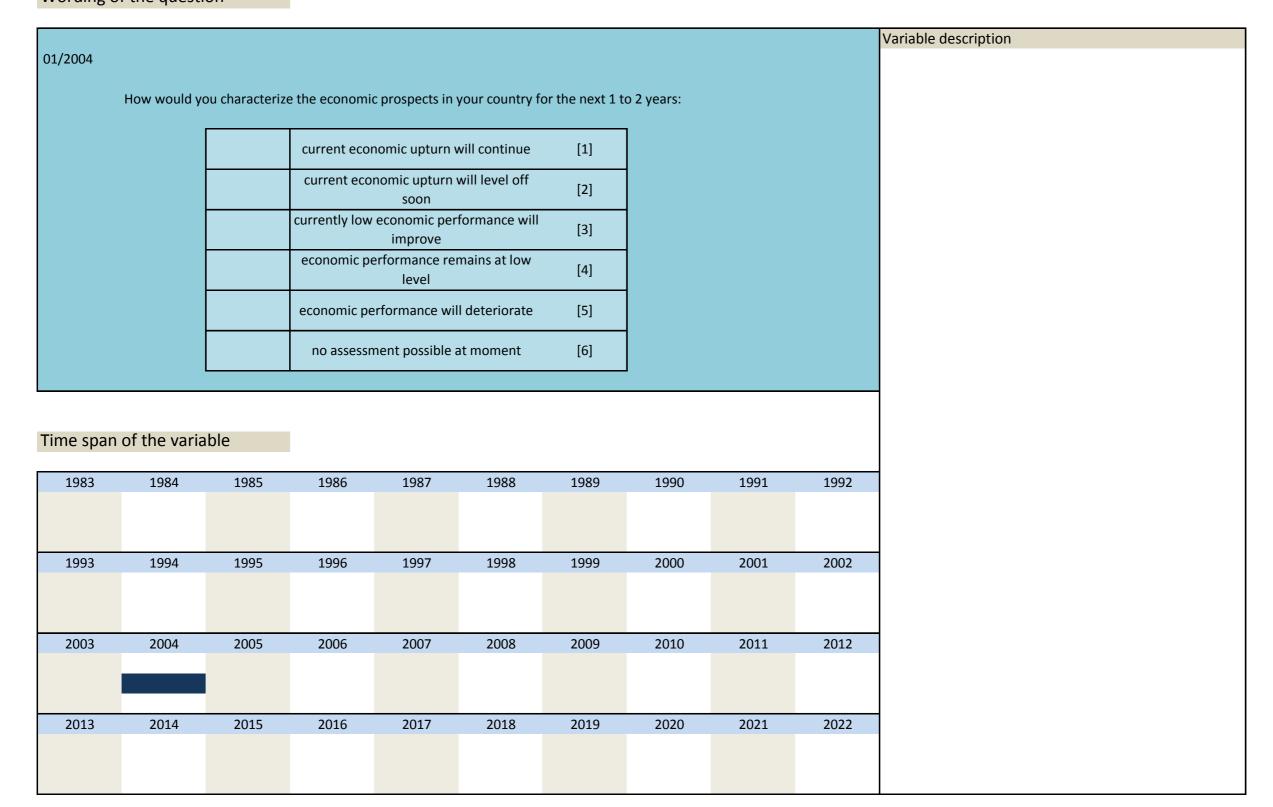

| 2020 | 2021 | 2022 |  |  |
|          |                                                                                                                                                                                 |      |                   |                 |              |                |      |      |      |  |  |

| Nr.    | Name        | Label                        | Survey period | Survey frequency |  |
|--------|-------------|------------------------------|---------------|------------------|--|
|        |             |                              |               |                  |  |
|        | 200404 2    |                              | 2004          |                  |  |
| 3.113) | sq_200401_3 | economic prospects 1-2 years | 2004          | Jan              |  |



| IVI. | Name           | Label                                         | Survey period | Survey frequency |  |
|------|----------------|-----------------------------------------------|---------------|------------------|--|
|      |                |                                               |               |                  |  |
|      |                |                                               |               |                  |  |
|      |                |                                               |               |                  |  |
| 3.11 | 4) sq 200404 1 | importance that Doha round gets back on track | 2004          | Apr              |  |



| Time snan | of the varia | ible |      |      |      |      |      |      |      |
|-----------|--------------|------|---