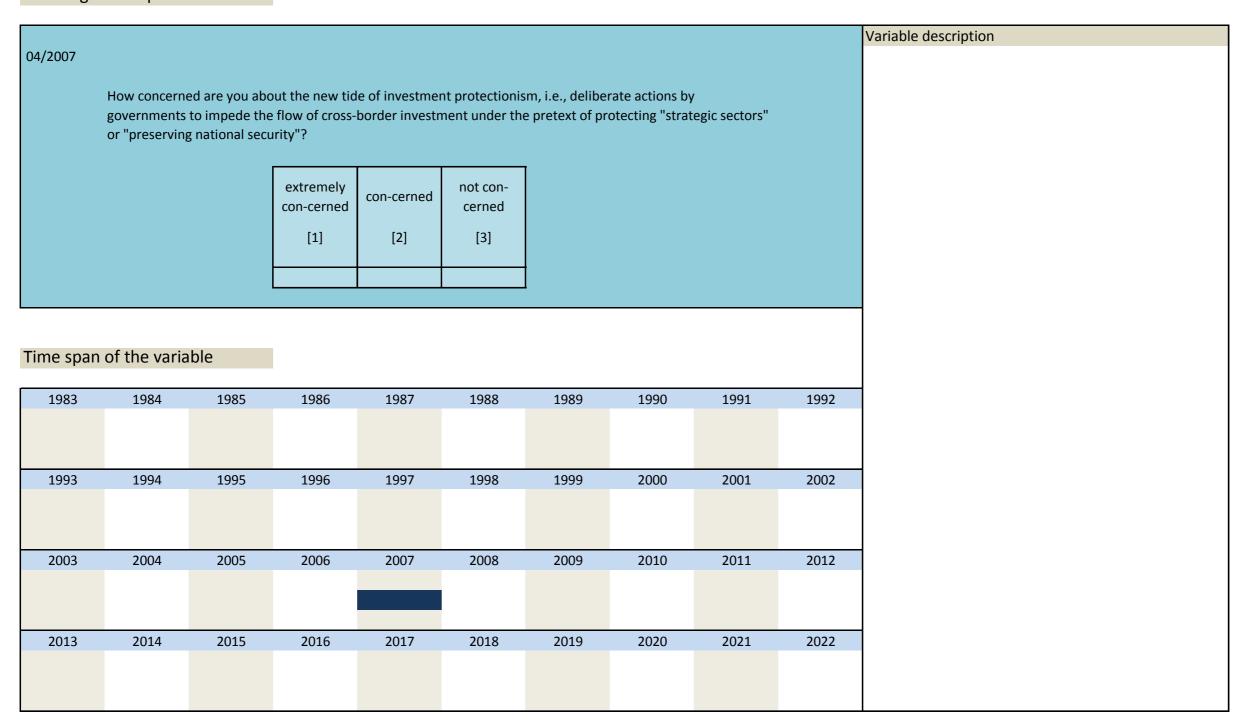

# 3. Special questions

| Nr.  | Name | Label                        | Label                                      |
|------|------|------------------------------|--------------------------------------------|
| 3.1) | rq_1 | default treatment question 1 | Behandlung bei Zahlungsunfähigkeit Frage 1 |
| 3.2) | rq_2 | default treatment question 2 | Behandlung bei Zahlungsunfähigkeit Frage 2 |
| 3.3) | rq_3 | default treatment question 3 | Behandlung bei Zahlungsunfähigkeit Frage 3 |
| 3.4) | rq_4 | default treatment question 4 | Behandlung bei Zahlungsunfähigkeit Frage 4 |
| 3.5) | rq_5 | default treatment question 5 | Behandlung bei Zahlungsunfähigkeit Frage 5 |