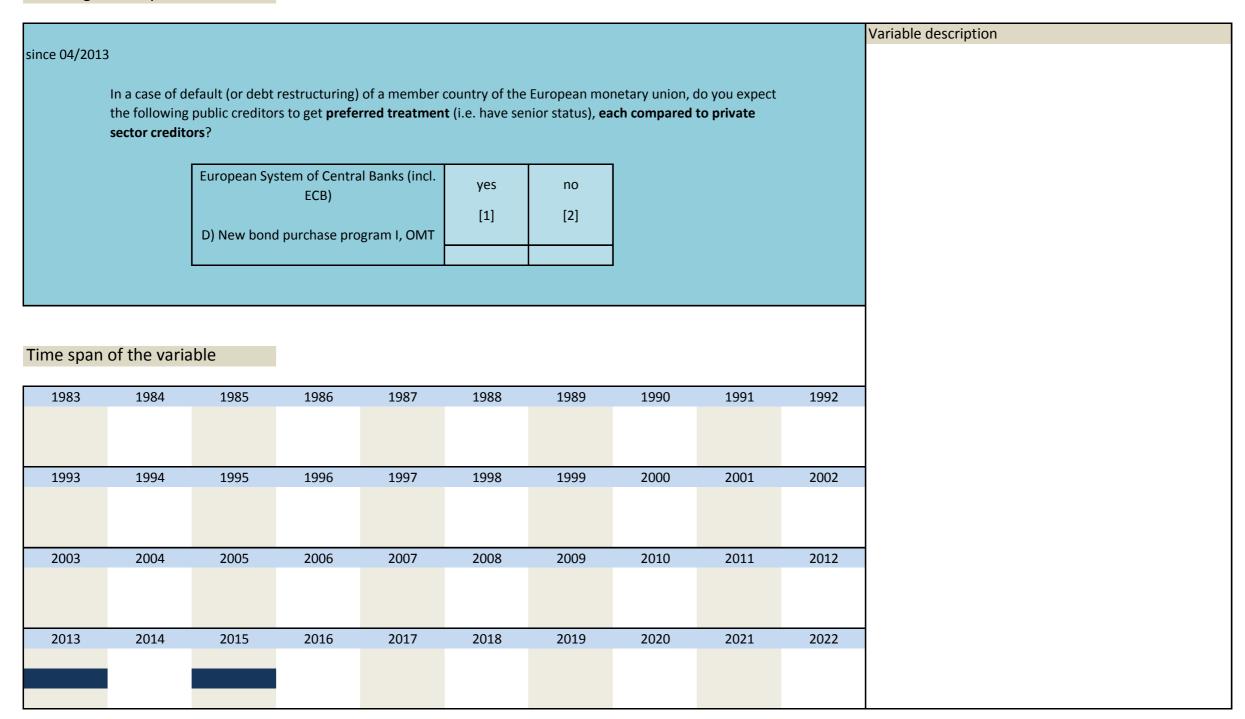

# 3. Special questions

| Nr.  | Name | Label                        | Label                                      |
|------|------|------------------------------|--------------------------------------------|
| 3.1) | rq_1 | default treatment question 1 | Behandlung bei Zahlungsunfähigkeit Frage 1 |
| 3.2) | rq_2 | default treatment question 2 | Behandlung bei Zahlungsunfähigkeit Frage 2 |
| 3.3) | rq_3 | default treatment question 3 | Behandlung bei Zahlungsunfähigkeit Frage 3 |
| 3.4) | rq_4 | default treatment question 4 | Behandlung bei Zahlungsunfähigkeit Frage 4 |
| 3.5) | rq_5 | default treatment question 5 | Behandlung bei Zahlungsunfähigkeit Frage 5 |