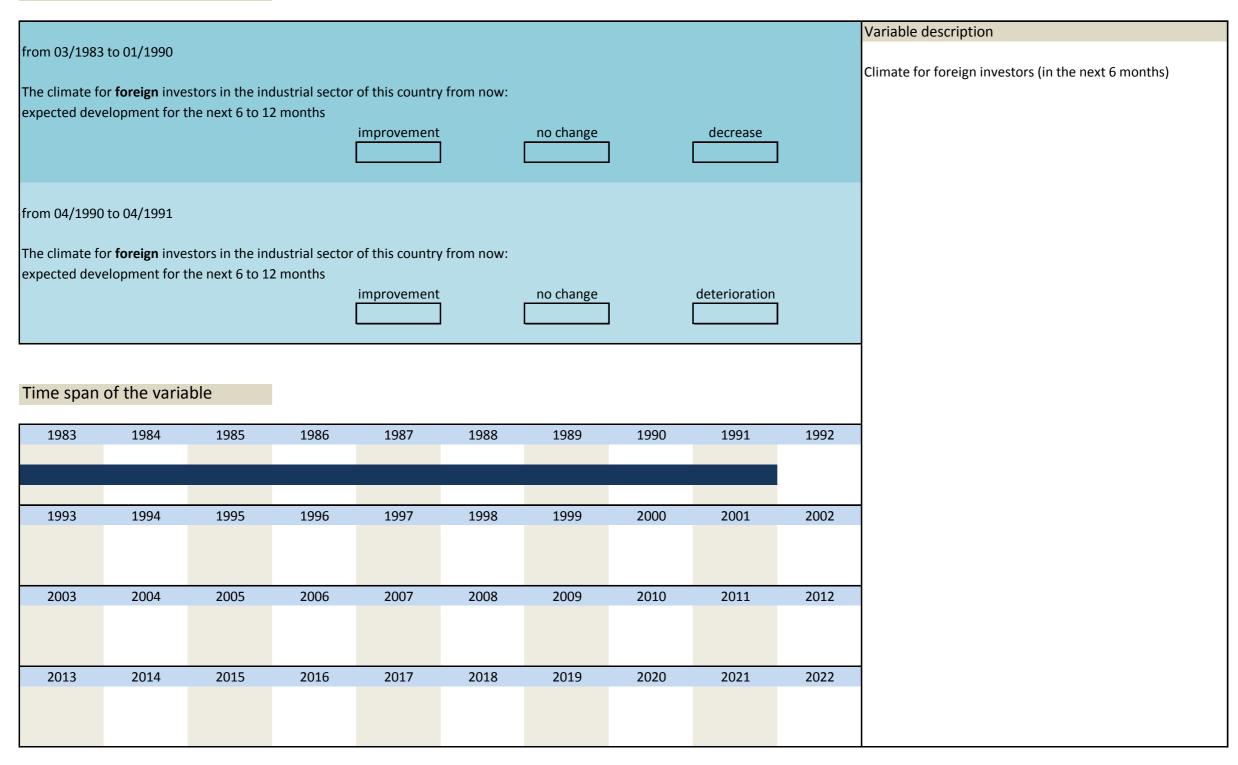

# 2. Standard questions

| Nr.            | Name               | Label                                                | Label                                                          |
|----------------|--------------------|------------------------------------------------------|----------------------------------------------------------------|
|                |                    | Edoci                                                | Lubei                                                          |
| 2.1)           | gson               | judgement, present economic situation                | Einschätzung allgemeine aktuelle Wirtschaftslage               |
| 2.2)           | gsop               | economic situation compared to last year             | Allgemeine Wirtschaftslage im Vergleich zu letztem Jahr        |
| 2.3)           | gsof               | economic situation end of next 6 months              | Allgemeine aktuelle Wirtschaftslage ende der nächsten 6 Monate |
| 2.4)           | gscn               | judgement, present economic situation                | Investitionen (aktuelle Einschätzung)                          |
| 2.5)           | gscp               | economic situation compared to last year             | Investitionen (im Vergleich zu letztem Jahr)                   |
| 2.6)           | gscf               | economic situation end of next 6 months              | Investitionen (nächste 6-12 Monate)                            |
| 2.7)           | gspn               | judgement, present economic situation                | Privatkonsum (aktuelle Einschätzung)                           |
| 2.8)           | gspp               | economic situation compared to last year             | Privatkonsum (im Vergleich zu letztem Jahr)                    |
| 2.9)           | gspf               | economic situation end of next 6 months              | Privatkonsum (nächste 6-12 Monate)                             |
| 2.10)          | tvex               | foreign trade volume export                          | Außenhandelsvolumen Exporte                                    |
| 2.11)          | tvim               | foreign trade volume import                          | Außenhandelsvolumen Importe                                    |
| 2.12)          | tbal               | trade balance                                        | Handelsbilanz                                                  |
| 2.13)          | cprice             | consumer prices                                      | Konsumentenpreise                                              |
| 2.14)          | infl               | inflation rate                                       | Inflationsrate                                                 |
| 2.15)          | infr               | inflation rate in %                                  | Inflationsrate in %                                            |
| 2.16)          | irst               | interest rate short-term                             | kurzfristige Zinsen                                            |
| 2.17)          | irlt               | interest rate long-term                              | langfristige Zinsen                                            |
| 2.18)          | cuus               | currencies US \$                                     | Währungen US\$                                                 |
| 2.19)          | cude               | currencies DM / Euro-DM (10/2000) / DM-Euro (1/2001- | Währungen DM / Euro-DM (10/2000) / DM-Euro (1/2001-            |
|                |                    | -10/2001) / Euro (from 1/2002)                       | -10/2001) / Euro (ab 1/2002)                                   |
| 2.20)          | cuuk               | currencies UK L                                      | Währungen UK L                                                 |
| 2.21)          | cujp               | currencies YEN                                       | Währungen YEN                                                  |
| 2.22)          | vaus               | value of US \$                                       | Wert US \$                                                     |
| 2.23)          | dspl               | domestic share prices                                | Aktienkurse Inland                                             |
| 2.24)          | ep01               | problem government policy                            | Problem: Politik der Regierung                                 |
| 2.25)          | ep02               | problem insufficient demand                          | Problem: unzureichende Nachfrage                               |
| 2.26)          | ep03               | problem unemployment                                 | Problem: Arbeitslosigkeit                                      |
| 2.27)          | ep04               | problem inflation                                    | Problem: Inflation                                             |
| 2.28)          | ep05               | problem competitiveness                              | Problem: Wettbewerbsfähigkeit                                  |
| 2.29)          | ep06               | problem trade barriers                               | Problem:: Handelsbarrieren                                     |
| 2.30)          | ep07               | problem skilled labour                               | Problem: ausgebildete Arbeit                                   |
| 2.31)          | ep08               | problem public deficits                              | Problem: öffentliches Haushaltsdefizit                         |
| 2.32)          | ep09               | problem foreign debts                                | Problem: Auslandsschulden                                      |
| 2.33)          | ep10               | problem capital shortage                             | Problem: Kapitalmangel                                         |
| 2.34)          | ep11               | problem corruption                                   | Problem: Karruption                                            |
| 2.35)          | cfi1               | climate foreign investors, at present                | Klima Ausländische Investoren: aktuell                         |
| 2.36)          | cfi2               | climate foreign investors, next 6 months             | Klima Ausländische Investoren: nächste 6 Monate                |
| 2.37)          | cfi3               | climate foreign investors, at present, legal         | Klima Ausländische Investoren: aktuell, gesetzlich             |
| 2.38)          | cfi4               | climate foreign investors, at present, regul         | Klima Ausländische Investoren: aktuell, polititsch             |
| 2.39)          | cfi5               | climate foreign investors, next 6 months, legal      | Klima Ausländische Investoren: nächste 6 Monate, gesetzlich    |
| 2.40)          | cfi6               | climate foreign investors, next 6 months, political  | Klima Ausländische Investoren: nächste 6 Monate, politisch     |
| 2.41)          | imep               | important measures of economic policy                | Wichtige Maßnahmen der Wirtschaftspolitik                      |
| 2.42)          | cstrcred           | constraint on supply of bank credit to firms         | Eingeschränkte Bankenkredite an Firmen                         |
| 2.43)          | gdpn               | growth of GDP (%) (with decimal points)              | BIP-Wachstum (%) (mit Dezimalpunkt)                            |
| 2.44)          | gdpf               | expected growth of real GDP                          | Erwartetes Wachstum des realen BIP                             |
| 2.44)          | gdpfpct            | · · · · ·                                            | Erwartete Wachstum des realen GDP                              |
| 2.46)          |                    | expected growth rate of real GDP                     |                                                                |
| 2.40)          | gson_vas<br>click1 | VAS present situation                                | Aktuelle Situation                                             |
| -              | gsof_vas           | clicks gson_vas                                      | Klicks gson_vas                                                |
| 2.44)          | click2             | VAS expectations                                     | Erwartungen                                                    |
| 2.49)          |                    | clicks gsof_vas                                      | Klicks gsof_vas                                                |
| 2.50)          | gson_vasb          | VAS present situation (test)                         | Aktuelle Situation (Test)                                      |
| 2.51)          | click1b            | clicks gson_vasb (test)                              | Klicks gson_vas (Test)                                         |
| 2.52)          | gsof_vasb          | VAS expectations (test)                              | Erwartungen (Test)                                             |
| 2.53)<br>2.54) | click2b<br>infm    | clicks gsof_vasb (test)                              | Klicks gsof_vas (Test)                                         |
|                | 1111111            | expected inflation medium term                       | Erwartete mittelfristige Inflation                             |