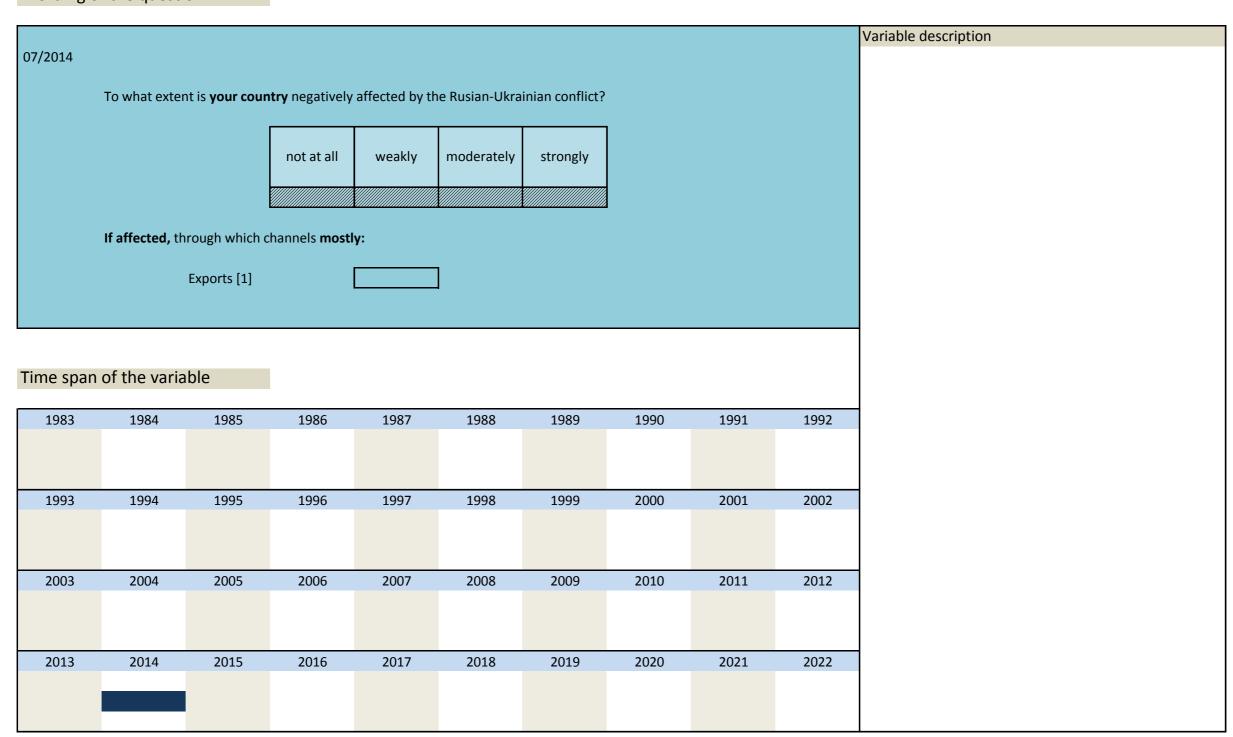

# 3. Special questions

| Nr.  | Name | Label                        | Label                                      |
|------|------|------------------------------|--------------------------------------------|
| 3.1) | rq_1 | default treatment question 1 | Behandlung bei Zahlungsunfähigkeit Frage 1 |
| 3.2) | rq_2 | default treatment question 2 | Behandlung bei Zahlungsunfähigkeit Frage 2 |
| 3.3) | rq_3 | default treatment question 3 | Behandlung bei Zahlungsunfähigkeit Frage 3 |
| 3.4) | rq_4 | default treatment question 4 | Behandlung bei Zahlungsunfähigkeit Frage 4 |
| 3.5) | rq_5 | default treatment question 5 | Behandlung bei Zahlungsunfähigkeit Frage 5 |