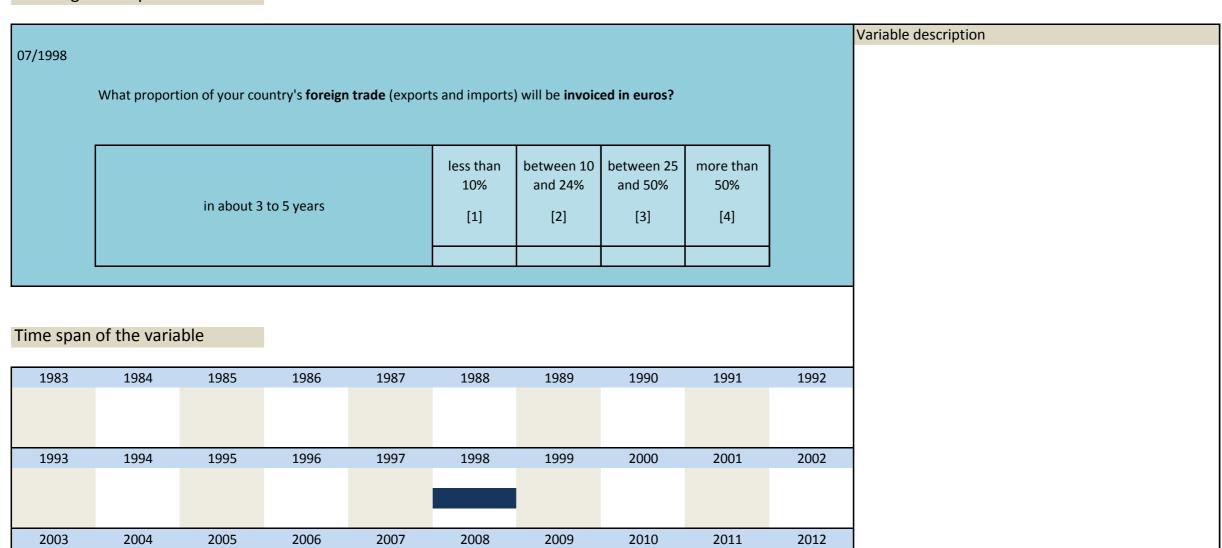

# 2. Standard questions

| Nr.            | Name               | Label                                                | Label                                                          |
|----------------|--------------------|------------------------------------------------------|----------------------------------------------------------------|
|                |                    | Edoci                                                | Lubei                                                          |
| 2.1)           | gson               | judgement, present economic situation                | Einschätzung allgemeine aktuelle Wirtschaftslage               |
| 2.2)           | gsop               | economic situation compared to last year             | Allgemeine Wirtschaftslage im Vergleich zu letztem Jahr        |
| 2.3)           | gsof               | economic situation end of next 6 months              | Allgemeine aktuelle Wirtschaftslage ende der nächsten 6 Monate |
| 2.4)           | gscn               | judgement, present economic situation                | Investitionen (aktuelle Einschätzung)                          |
| 2.5)           | gscp               | economic situation compared to last year             | Investitionen (im Vergleich zu letztem Jahr)                   |
| 2.6)           | gscf               | economic situation end of next 6 months              | Investitionen (nächste 6-12 Monate)                            |
| 2.7)           | gspn               | judgement, present economic situation                | Privatkonsum (aktuelle Einschätzung)                           |
| 2.8)           | gspp               | economic situation compared to last year             | Privatkonsum (im Vergleich zu letztem Jahr)                    |
| 2.9)           | gspf               | economic situation end of next 6 months              | Privatkonsum (nächste 6-12 Monate)                             |
| 2.10)          | tvex               | foreign trade volume export                          | Außenhandelsvolumen Exporte                                    |
| 2.11)          | tvim               | foreign trade volume import                          | Außenhandelsvolumen Importe                                    |
| 2.12)          | tbal               | trade balance                                        | Handelsbilanz                                                  |
| 2.13)          | cprice             | consumer prices                                      | Konsumentenpreise                                              |
| 2.14)          | infl               | inflation rate                                       | Inflationsrate                                                 |
| 2.15)          | infr               | inflation rate in %                                  | Inflationsrate in %                                            |
| 2.16)          | irst               | interest rate short-term                             | kurzfristige Zinsen                                            |
| 2.17)          | irlt               | interest rate long-term                              | langfristige Zinsen                                            |
| 2.18)          | cuus               | currencies US \$                                     | Währungen US\$                                                 |
| 2.19)          | cude               | currencies DM / Euro-DM (10/2000) / DM-Euro (1/2001- | Währungen DM / Euro-DM (10/2000) / DM-Euro (1/2001-            |
|                |                    | -10/2001) / Euro (from 1/2002)                       | -10/2001) / Euro (ab 1/2002)                                   |
| 2.20)          | cuuk               | currencies UK L                                      | Währungen UK L                                                 |
| 2.21)          | cujp               | currencies YEN                                       | Währungen YEN                                                  |
| 2.22)          | vaus               | value of US \$                                       | Wert US \$                                                     |
| 2.23)          | dspl               | domestic share prices                                | Aktienkurse Inland                                             |
| 2.24)          | ep01               | problem government policy                            | Problem: Politik der Regierung                                 |
| 2.25)          | ep02               | problem insufficient demand                          | Problem: unzureichende Nachfrage                               |
| 2.26)          | ep03               | problem unemployment                                 | Problem: Arbeitslosigkeit                                      |
| 2.27)          | ep04               | problem inflation                                    | Problem: Inflation                                             |
| 2.28)          | ep05               | problem competitiveness                              | Problem: Wettbewerbsfähigkeit                                  |
| 2.29)          | ep06               | problem trade barriers                               | Problem:: Handelsbarrieren                                     |
| 2.30)          | ep07               | problem skilled labour                               | Problem: ausgebildete Arbeit                                   |
| 2.31)          | ep08               | problem public deficits                              | Problem: öffentliches Haushaltsdefizit                         |
| 2.32)          | ep09               | problem foreign debts                                | Problem: Auslandsschulden                                      |
| 2.33)          | ep10               | problem capital shortage                             | Problem: Kapitalmangel                                         |
| 2.34)          | ep11               | problem corruption                                   | Problem: Karruption                                            |
| 2.35)          | cfi1               | climate foreign investors, at present                | Klima Ausländische Investoren: aktuell                         |
| 2.36)          | cfi2               | climate foreign investors, next 6 months             | Klima Ausländische Investoren: nächste 6 Monate                |
| 2.37)          | cfi3               | climate foreign investors, at present, legal         | Klima Ausländische Investoren: aktuell, gesetzlich             |
| 2.38)          | cfi4               | climate foreign investors, at present, regul         | Klima Ausländische Investoren: aktuell, polititsch             |
| 2.39)          | cfi5               | climate foreign investors, next 6 months, legal      | Klima Ausländische Investoren: nächste 6 Monate, gesetzlich    |
| 2.40)          | cfi6               | climate foreign investors, next 6 months, political  | Klima Ausländische Investoren: nächste 6 Monate, politisch     |
| 2.41)          | imep               | important measures of economic policy                | Wichtige Maßnahmen der Wirtschaftspolitik                      |
| 2.42)          | cstrcred           | constraint on supply of bank credit to firms         | Eingeschränkte Bankenkredite an Firmen                         |
| 2.43)          | gdpn               | growth of GDP (%) (with decimal points)              | BIP-Wachstum (%) (mit Dezimalpunkt)                            |
| 2.44)          | gdpf               | expected growth of real GDP                          | Erwartetes Wachstum des realen BIP                             |
| 2.44)          | gdpfpct            | · · · · ·                                            | Erwartete Wachstum des realen GDP                              |
| 2.46)          |                    | expected growth rate of real GDP                     |                                                                |
| 2.40)          | gson_vas<br>click1 | VAS present situation                                | Aktuelle Situation                                             |
| -              | gsof_vas           | clicks gson_vas                                      | Klicks gson_vas                                                |
| 2.44)          | click2             | VAS expectations                                     | Erwartungen                                                    |
| 2.49)          |                    | clicks gsof_vas                                      | Klicks gsof_vas                                                |
| 2.50)          | gson_vasb          | VAS present situation (test)                         | Aktuelle Situation (Test)                                      |
| 2.51)          | click1b            | clicks gson_vasb (test)                              | Klicks gson_vas (Test)                                         |
| 2.52)          | gsof_vasb          | VAS expectations (test)                              | Erwartungen (Test)                                             |
| 2.53)<br>2.54) | click2b<br>infm    | clicks gsof_vasb (test)                              | Klicks gsof_vas (Test)                                         |
|                | 1111111            | expected inflation medium term                       | Erwartete mittelfristige Inflation                             |