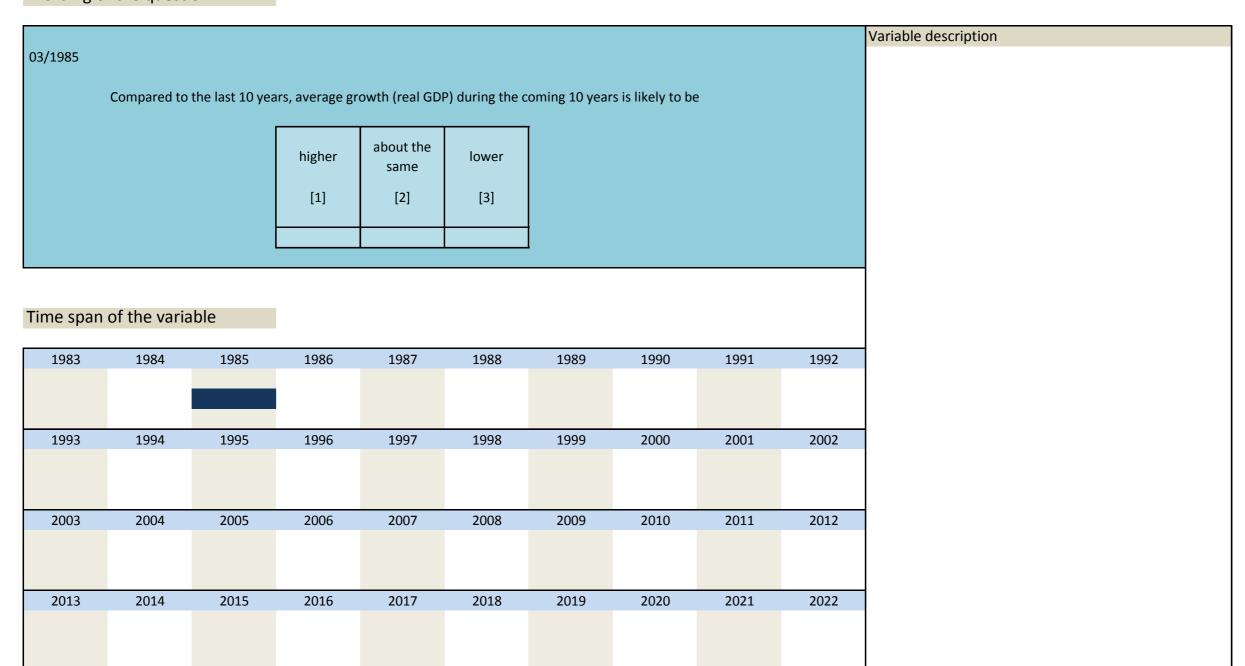

# 2. Standard questions

| Nr.            | Name               | Label                                                | Label                                                          |
|----------------|--------------------|------------------------------------------------------|----------------------------------------------------------------|
|                |                    | Edoci                                                | Lubei                                                          |
| 2.1)           | gson               | judgement, present economic situation                | Einschätzung allgemeine aktuelle Wirtschaftslage               |
| 2.2)           | gsop               | economic situation compared to last year             | Allgemeine Wirtschaftslage im Vergleich zu letztem Jahr        |
| 2.3)           | gsof               | economic situation end of next 6 months              | Allgemeine aktuelle Wirtschaftslage ende der nächsten 6 Monate |
| 2.4)           | gscn               | judgement, present economic situation                | Investitionen (aktuelle Einschätzung)                          |
| 2.5)           | gscp               | economic situation compared to last year             | Investitionen (im Vergleich zu letztem Jahr)                   |
| 2.6)           | gscf               | economic situation end of next 6 months              | Investitionen (nächste 6-12 Monate)                            |
| 2.7)           | gspn               | judgement, present economic situation                | Privatkonsum (aktuelle Einschätzung)                           |
| 2.8)           | gspp               | economic situation compared to last year             | Privatkonsum (im Vergleich zu letztem Jahr)                    |
| 2.9)           | gspf               | economic situation end of next 6 months              | Privatkonsum (nächste 6-12 Monate)                             |
| 2.10)          | tvex               | foreign trade volume export                          | Außenhandelsvolumen Exporte                                    |
| 2.11)          | tvim               | foreign trade volume import                          | Außenhandelsvolumen Importe                                    |
| 2.12)          | tbal               | trade balance                                        | Handelsbilanz                                                  |
| 2.13)          | cprice             | consumer prices                                      | Konsumentenpreise                                              |
| 2.14)          | infl               | inflation rate                                       | Inflationsrate                                                 |
| 2.15)          | infr               | inflation rate in %                                  | Inflationsrate in %                                            |
| 2.16)          | irst               | interest rate short-term                             | kurzfristige Zinsen                                            |
| 2.17)          | irlt               | interest rate long-term                              | langfristige Zinsen                                            |
| 2.18)          | cuus               | currencies US \$                                     | Währungen US\$                                                 |
| 2.19)          | cude               | currencies DM / Euro-DM (10/2000) / DM-Euro (1/2001- | Währungen DM / Euro-DM (10/2000) / DM-Euro (1/2001-            |
|                |                    | -10/2001) / Euro (from 1/2002)                       | -10/2001) / Euro (ab 1/2002)                                   |
| 2.20)          | cuuk               | currencies UK L                                      | Währungen UK L                                                 |
| 2.21)          | cujp               | currencies YEN                                       | Währungen YEN                                                  |
| 2.22)          | vaus               | value of US \$                                       | Wert US \$                                                     |
| 2.23)          | dspl               | domestic share prices                                | Aktienkurse Inland                                             |
| 2.24)          | ep01               | problem government policy                            | Problem: Politik der Regierung                                 |
| 2.25)          | ep02               | problem insufficient demand                          | Problem: unzureichende Nachfrage                               |
| 2.26)          | ep03               | problem unemployment                                 | Problem: Arbeitslosigkeit                                      |
| 2.27)          | ep04               | problem inflation                                    | Problem: Inflation                                             |
| 2.28)          | ep05               | problem competitiveness                              | Problem: Wettbewerbsfähigkeit                                  |
| 2.29)          | ep06               | problem trade barriers                               | Problem:: Handelsbarrieren                                     |
| 2.30)          | ep07               | problem skilled labour                               | Problem: ausgebildete Arbeit                                   |
| 2.31)          | ep08               | problem public deficits                              | Problem: öffentliches Haushaltsdefizit                         |
| 2.32)          | ep09               | problem foreign debts                                | Problem: Auslandsschulden                                      |
| 2.33)          | ep10               | problem capital shortage                             | Problem: Kapitalmangel                                         |
| 2.34)          | ep11               | problem corruption                                   | Problem: Karruption                                            |
| 2.35)          | cfi1               | climate foreign investors, at present                | Klima Ausländische Investoren: aktuell                         |
| 2.36)          | cfi2               | climate foreign investors, next 6 months             | Klima Ausländische Investoren: nächste 6 Monate                |
| 2.37)          | cfi3               | climate foreign investors, at present, legal         | Klima Ausländische Investoren: aktuell, gesetzlich             |
| 2.38)          | cfi4               | climate foreign investors, at present, regul         | Klima Ausländische Investoren: aktuell, polititsch             |
| 2.39)          | cfi5               | climate foreign investors, next 6 months, legal      | Klima Ausländische Investoren: nächste 6 Monate, gesetzlich    |
| 2.40)          | cfi6               | climate foreign investors, next 6 months, political  | Klima Ausländische Investoren: nächste 6 Monate, politisch     |
| 2.41)          | imep               | important measures of economic policy                | Wichtige Maßnahmen der Wirtschaftspolitik                      |
| 2.42)          | cstrcred           | constraint on supply of bank credit to firms         | Eingeschränkte Bankenkredite an Firmen                         |
| 2.43)          | gdpn               | growth of GDP (%) (with decimal points)              | BIP-Wachstum (%) (mit Dezimalpunkt)                            |
| 2.44)          | gdpf               | expected growth of real GDP                          | Erwartetes Wachstum des realen BIP                             |
| 2.44)          | gdpfpct            | · · · · ·                                            | Erwartete Wachstum des realen GDP                              |
| 2.46)          |                    | expected growth rate of real GDP                     |                                                                |
| 2.40)          | gson_vas<br>click1 | VAS present situation                                | Aktuelle Situation                                             |
| -              | gsof_vas           | clicks gson_vas                                      | Klicks gson_vas                                                |
| 2.44)          | click2             | VAS expectations                                     | Erwartungen                                                    |
| 2.49)          |                    | clicks gsof_vas                                      | Klicks gsof_vas                                                |
| 2.50)          | gson_vasb          | VAS present situation (test)                         | Aktuelle Situation (Test)                                      |
| 2.51)          | click1b            | clicks gson_vasb (test)                              | Klicks gson_vas (Test)                                         |
| 2.52)          | gsof_vasb          | VAS expectations (test)                              | Erwartungen (Test)                                             |
| 2.53)<br>2.54) | click2b<br>infm    | clicks gsof_vasb (test)                              | Klicks gsof_vas (Test)                                         |
|                | 1111111            | expected inflation medium term                       | Erwartete mittelfristige Inflation                             |