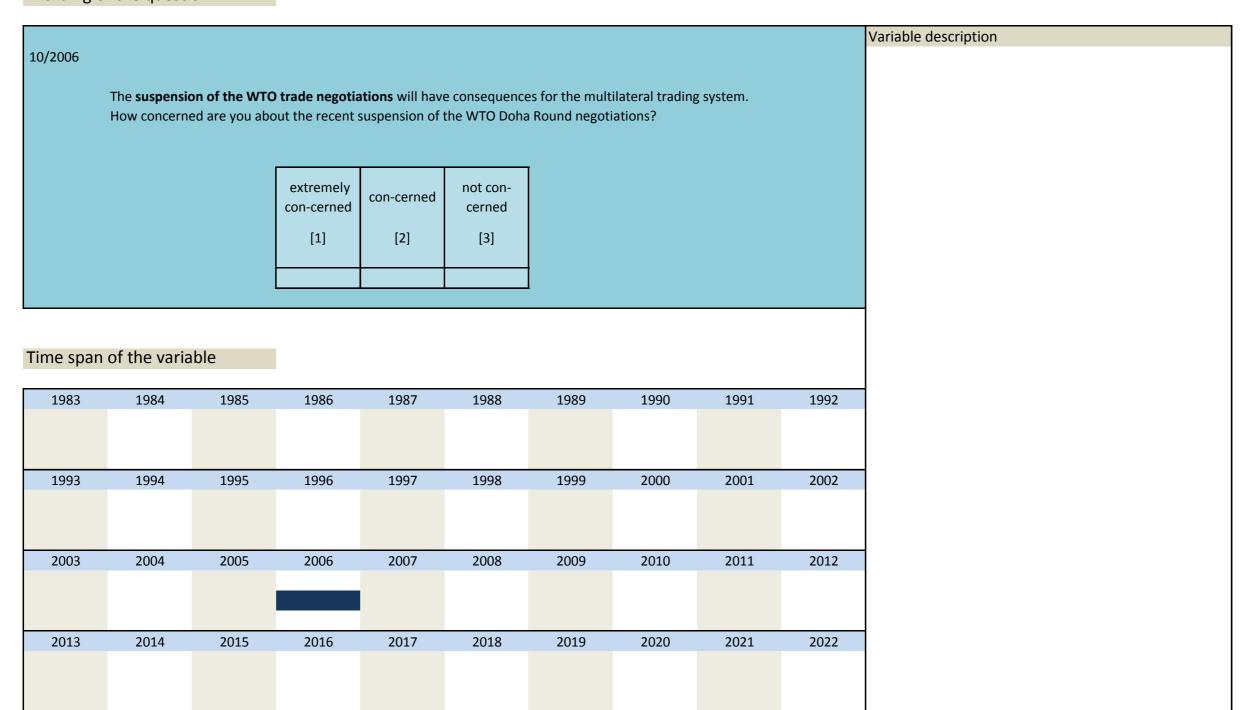

|------|------|------|------|------|------|------|------|------|
|    |     |      |      |      |      |      |      |      |      |      |
| 20 | )13 | 2014 | 2015 | 2016 | 2017 | 2018 | 2019 | 2020 | 2021 | 2022 |
|    |     |      |      |      |      |      |      |      |      |      |

| Nr.    | Name        | Label                               | Survey period | Survey frequency |  |
|--------|-------------|-------------------------------------|---------------|------------------|--|
|        |             |                                     |               |                  |  |
|        |             |                                     |               |                  |  |
| 3.147) | sq_200610_1 | WTO negotiation suspension concerns | 2006          | Oct              |  |



| Nr.    | Name        | Label                                       | Survey period | Survey frequency |
|--------|-------------|---------------------------------------------|---------------|------------------|
|        |             |                                             |               |                  |
| 3.148) | sq_200610_2 | WTO negotiation suspension concerns: export | 2006          | Oct              |
| 3.110) | 34_200010_2 | opportunities                               | 2000          |                  |



| 2013 | 2014 | 2015 | 2016 | 2017 | 2018 | 2019 | 2020 | 2021 | 2022 |
|------|------|------|------|------|------|------|------|------|------|

Label Survey period Survey frequency Nr. Name

Oct

WTO negotiation suspension concerns: protectionism

3.149)

sq\_2006