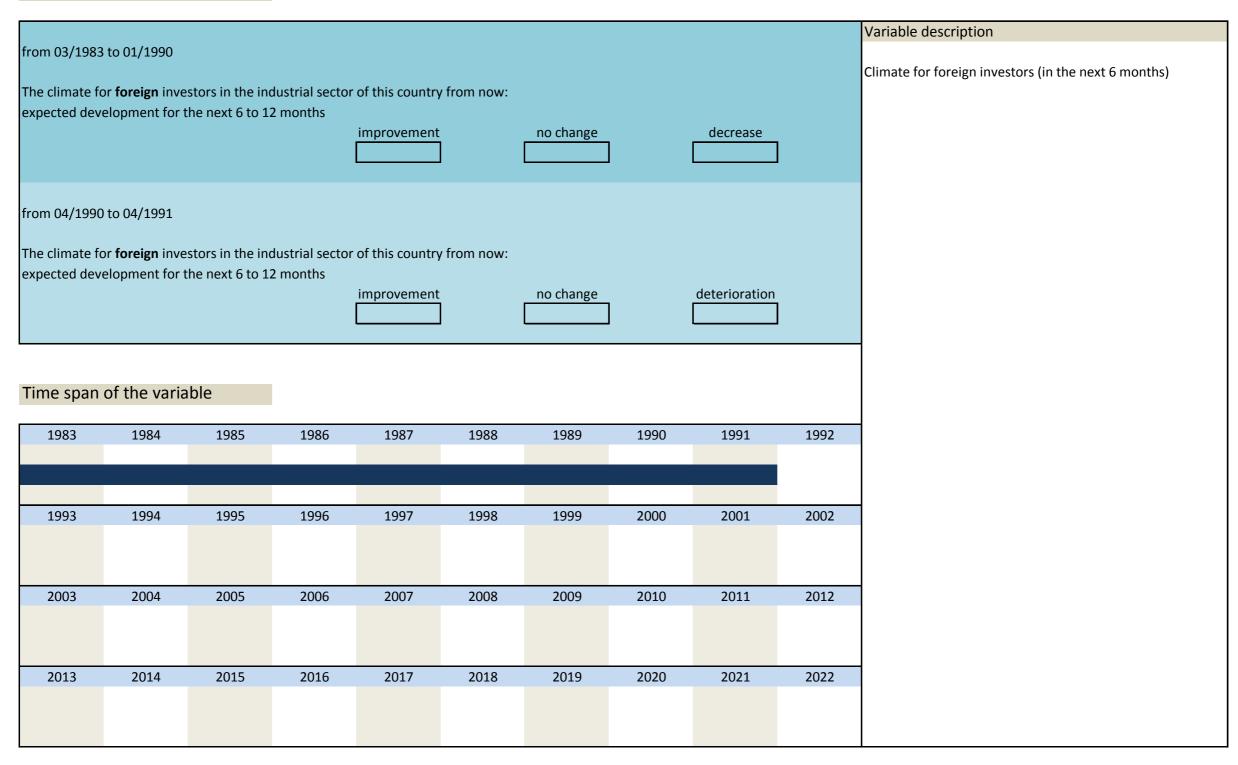

|      |                                            |

| Nr.   | Name | Label                                    | Survey period     | Survey frequency   |
|-------|------|------------------------------------------|-------------------|--------------------|
|       |      |                                          |                   |                    |
|       |      |                                          |                   |                    |
| 2.36) | cfi2 | climate foreign investors, next 6 months | 1983              | Mar, Aug           |
|       |      |                                          | from 1984 to 1988 | Mar, Jun, Oct      |
|       |      |                                          | from 1989 to 1991 | Jan, Apr, Jul, Oct |

# Wording of the question



| Nr.   | Name | Label                                        | Survey period        | Survey frequency   |
|-------|------|----------------------------------------------|----------------------|--------------------|
|       |      |                                              |                      |                    |
|       |      |                                              |                      |                    |
| 2.37) | cfi3 | climate foreign investors, at present, legal | from 1991 to 2001    | Jan, Apr, Jul, Oct |
|       |      |                                              | from 2002 to present | Jan, Jul           |
|       |      |                                              |                      |                    |

| from 07/1991 Please try to a | assess t