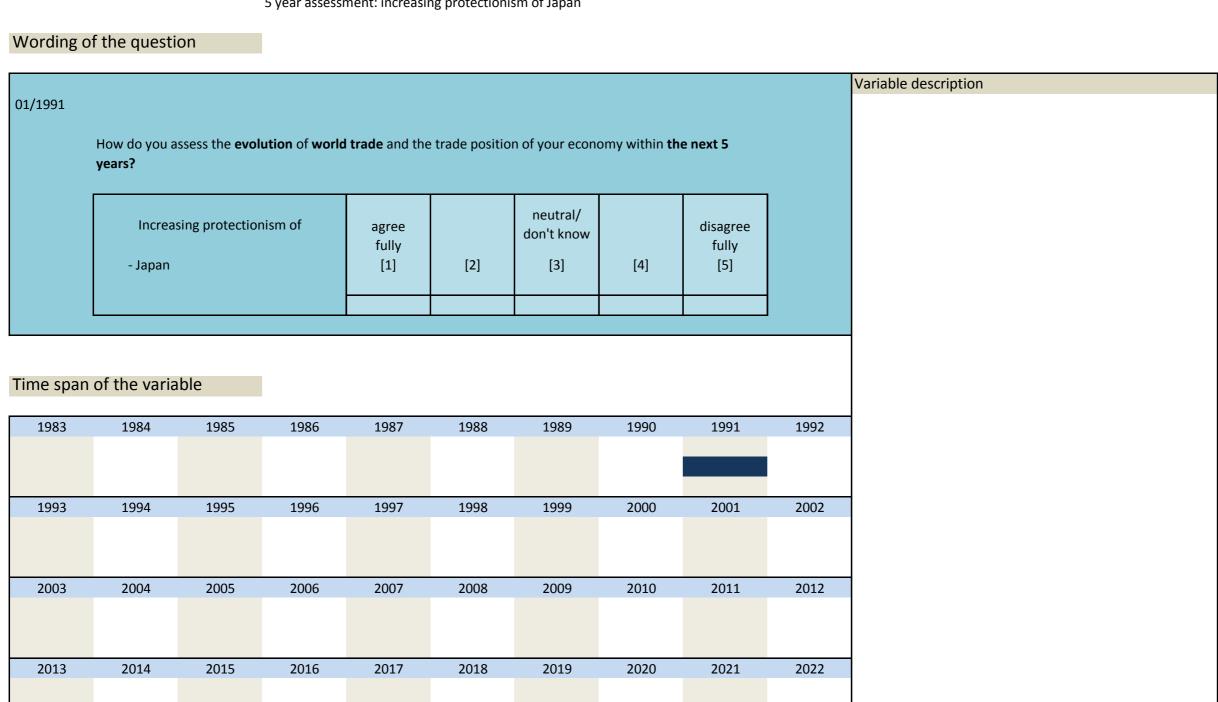

# 3. Special questions

| Nr.  | Name | Label                        | Label                                      |
|------|------|------------------------------|--------------------------------------------|
| 3.1) | rq_1 | default treatment question 1 | Behandlung bei Zahlungsunfähigkeit Frage 1 |
| 3.2) | rq_2 | default treatment question 2 | Behandlung bei Zahlungsunfähigkeit Frage 2 |
| 3.3) | rq_3 | default treatment question 3 | Behandlung bei Zahlungsunfähigkeit Frage 3 |
| 3.4) | rq_4 | default treatment question 4 | Behandlung bei Zahlungsunfähigkeit Frage 4 |
| 3.5) | rq_5 | default treatment question 5 | Behandlung bei Zahlungsunfähigkeit Frage 5 |