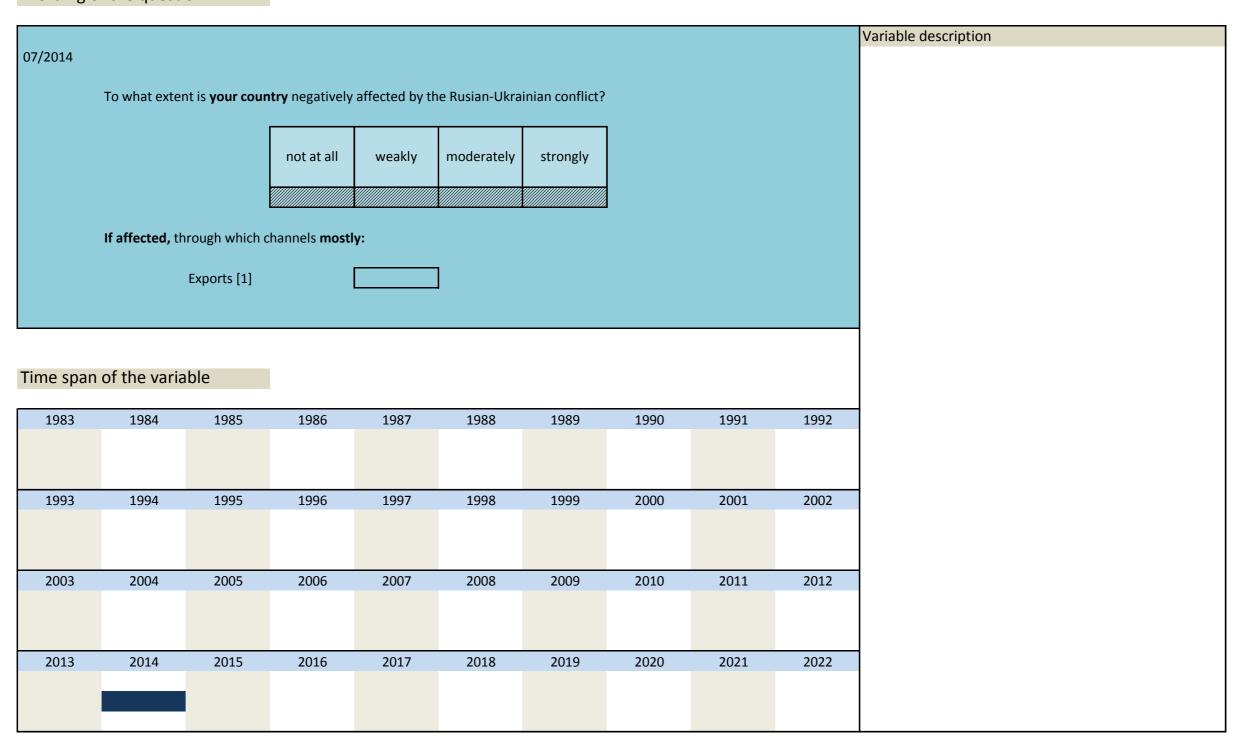

|                      |      |                      |  |

Survey period

Survey frequency

| Nr.    | Name        | Label                                | Survey period | Survey frequency |  |
|--------|-------------|--------------------------------------|---------------|------------------|--|
|        |             |                                      |               |                  |  |
| 3.263) | sq_201407_1 | effect of Russian-Ukrainian conflict | 2014          | Jul              |  |

# Wording of the question

Nr.

Name



| Nr. | Name | Label | 9 | Survey period | Survi | ev frequency |  |
|-----|------|-------|---|---------------|-------|--------------|--|

2014

effect of Russian-Ukrainian conflict: exports

Jul

#### Wording of the question

3.264)

sq\_201407\_2



| Nr.    | Name        | Label                                         | Survey period | Survey frequency |
|--------|-------------|-----------------------------------------------|---------------|------------------|
|        |             |                                               |               |                  |
|        |             |                                               |               |                  |
| 3.265) | sq_201407_3 | effect of Russian-Ukrainian conflict: imports | 2014          | Jul              |

## Wording of the question



Nr. Name Label Survey period Survey frequency

sq\_201407\_4 Jul 3.266) effect of Russian-Ukrainian conflict: foreign direct investment Wording of the question Variable description 07/2014 To what extent is **your country** neg