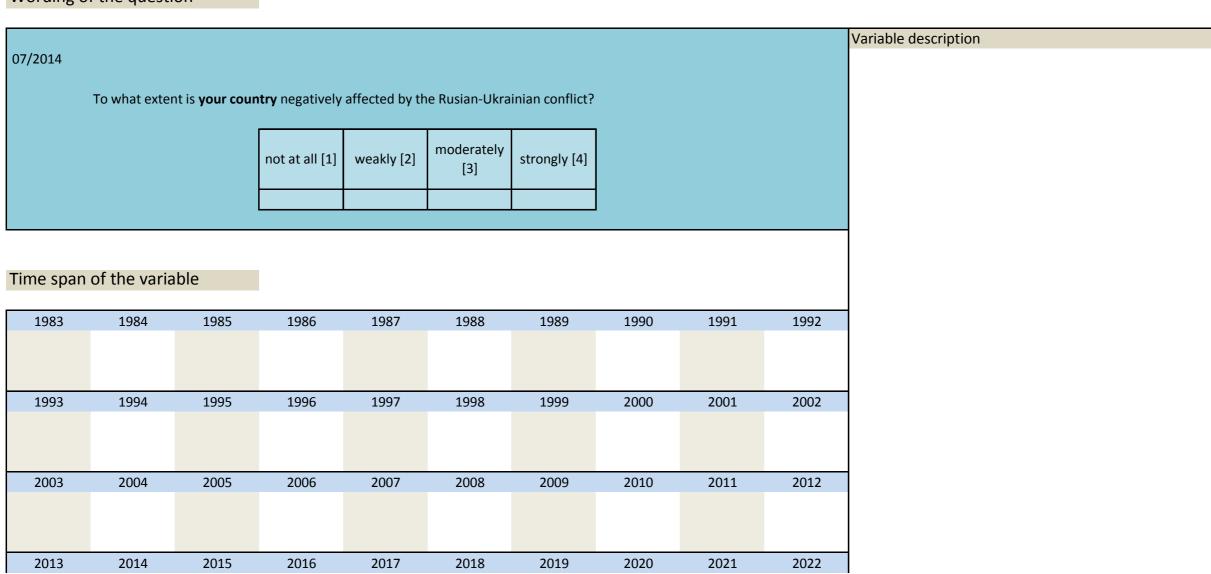

2000               | 2001                 | 2002 |                      |  |
| 1983           | 1984            | 1985           |                                                       |                 |                   |               |                    |                      |      |                      |  |

Survey period

Survey frequency

| Nr.    | Name        | Label                                | Survey period | Survey frequency |  |
|--------|-------------|--------------------------------------|---------------|------------------|--|
|        |             |                                      |               |                  |  |
| 3.263) | sq_201407_1 | effect of Russian-Ukrainian conflict | 2014          | Jul              |  |

# Wording of the question

Nr.

Name



| Nr. | Name | Label | 9 | Survey period | Survi | ev frequency |  |
|-----|------|-------|---|---------------|-------|--------------|--|

2014

effect of Russian-Ukrainian conflict: exports

Jul

#### Wording of the question

3.264)

sq\_201407\_2



| Nr.    | Name        | Label                                         | Survey period | Survey frequency |
|--------|-------------|-----------------------------------------------|---------------|------------------|
|        |             |                                               |               |                  |
|        |             |                                               |               |                  |
| 3.265) | sq_201407_3 | effect of Russian-Ukrainian conflict: imports | 2014          | Jul              |

## Wo