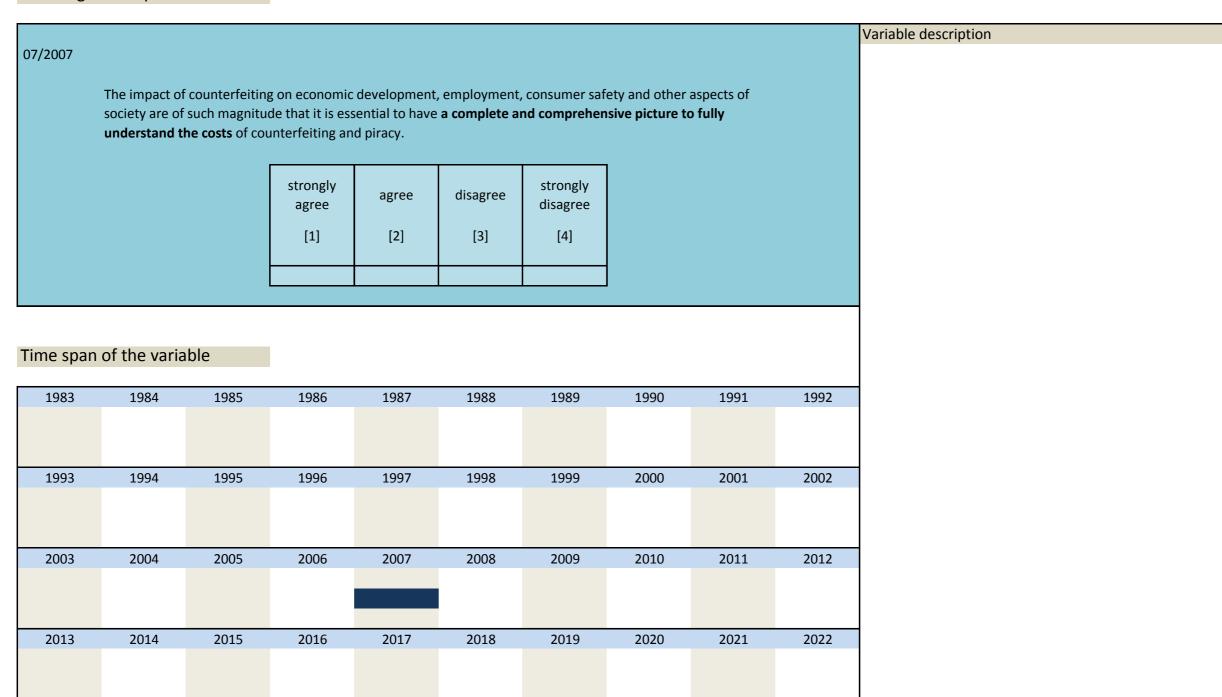

21               | 2022 |                      |
|         |                        |                 |                |                                    |               |               |                |                    |      |                      |

| Nr.    | Name        | Label                                      | Survey period | Survey frequency |  |
|--------|-------------|--------------------------------------------|---------------|------------------|--|
|        |             |                                            |               |                  |  |
| 3.167) | sq_200707_1 | necessary to have comprehensive picture of | 2007          | Jul              |  |
|        |             | counterfeiting                             |               |                  |  |



| 1 | Nr.    | Name        | Label                                   | Survey period | Survey frequency |
|---|--------|-------------|-----------------------------------------|---------------|------------------|
|   |        |             |                                         |               |                  |
| 3 | 3.168) | sq_200707_2 | actions against counterfeiting required | 2007          | Jul              |

Nr.

Name

Label

| 07/2007                                                                                                                                                                                     |                |             |                          |       |                 |                             |      |      |      |  |  |
|---------------------