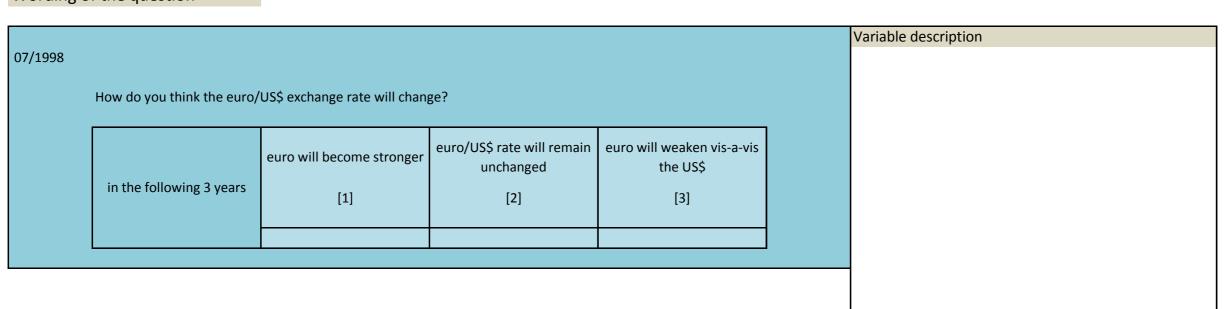

|               |                  |
|           |                |                                            |               |                  |
| 14/ 11    |                |                                            |               |                  |
| Wording o | f the question |                                            |               |                  |



| Nr.   | Name        | Label                                    | Survey period | Survey frequency |
|-------|-------------|------------------------------------------|---------------|------------------|
|       |             |                                          |               |                  |
| 3.91) | sq_199807_4 | expected euro/US\$ exchange rate 3 years | 1998          | Jul              |



| Time span | of the varia | ıble |      |      |      |      |      |      |      |
|-----------|--------------|------|------|------|------|------|------|------|------|
| 1983      | 1984         | 1985 | 1986 | 1987 | 1988 | 1989 | 1990 | 1991 | 1992 |
|           |              |      |      |      |      |      |      |      |      |
| 1993      | 1994         | 1995 | 1996 | 1997 | 1998 | 1999 | 2000 | 2001 | 2002 |
|           |              |      |      |      |      |      |      |      |      |
| 2003      | 2004         | 2005 | 2006 | 2007 | 2008 | 2009 | 2010 | 2011 | 2012 |
|           |              |      |      |      |      |      |      |      |      |
|           |              |      |      |      |      |      |      |      |      |
| 2013      | 2014         | 2015