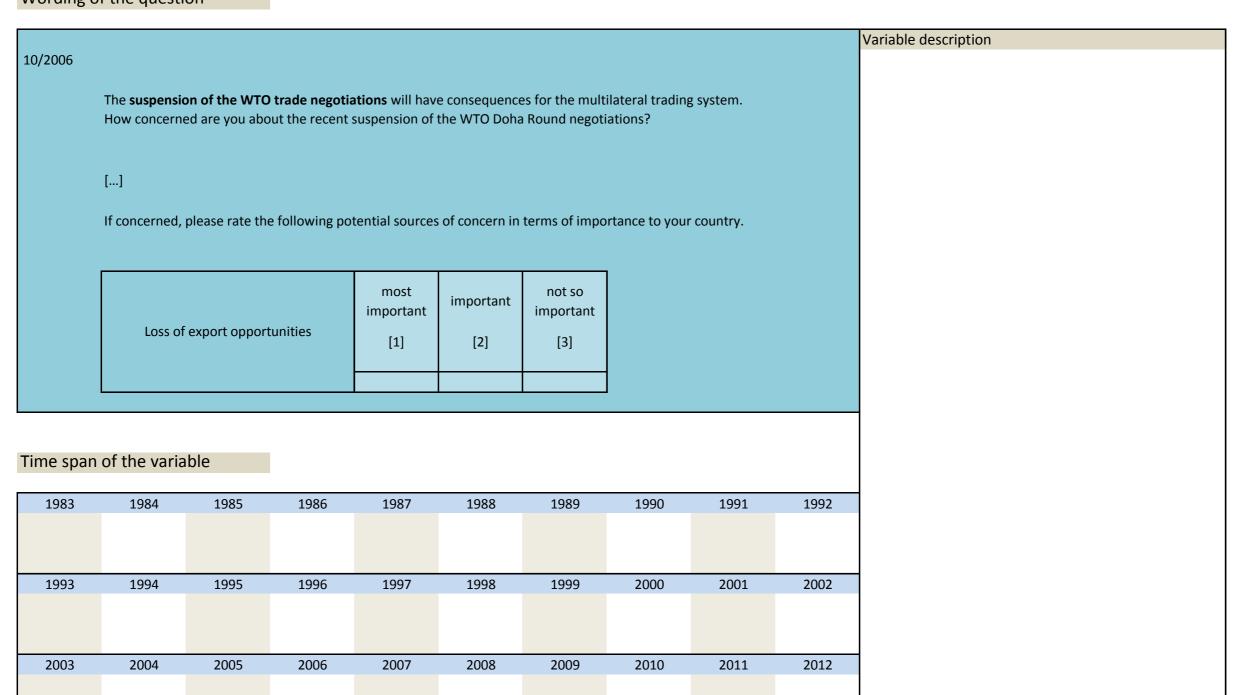

|               |                  |  |
|        |             |                                     |               |                  |  |
| 3.147) | sq_200610_1 | WTO negotiation suspension concerns | 2006          | Oct              |  |



| Nr.     | Name        | Label                                       | Survey period | Survey frequency |
|---------|-------------|---------------------------------------------|---------------|------------------|
|         |             |                                             |               |                  |
| 3.148)  | sq_200610_2 | WTO negotiation suspension concerns: export | 2006          | Oct              |
| 3.1 10) | 34_200010_2 | opportunities                               | 2000          |                  |



| 2013 | 2014 | 2015 | 2016 | 2017 | 2018 | 2019 | 2020 | 2021 | 2022 |
|------|------|------|------|------|------|------|------|------|------|

Label Survey period Survey frequency Nr. Name

Oct

WTO negotiation suspension concerns: protectionism

3.149)

sq\_200610\_3

### Wording of the question Variable description 10/2006 The **suspension of the WTO trade negotiations** will have consequences for the multilateral trading system. How concerned are you about the recent suspension of the WTO Doha Round negotiations? [...] If concerned, please rate the following potential sources of concern in terms of importance to your country. not so most important important important Rise in protectionism [1] [2] [3] Time span of the variable

| Nr.    | Name        | Label