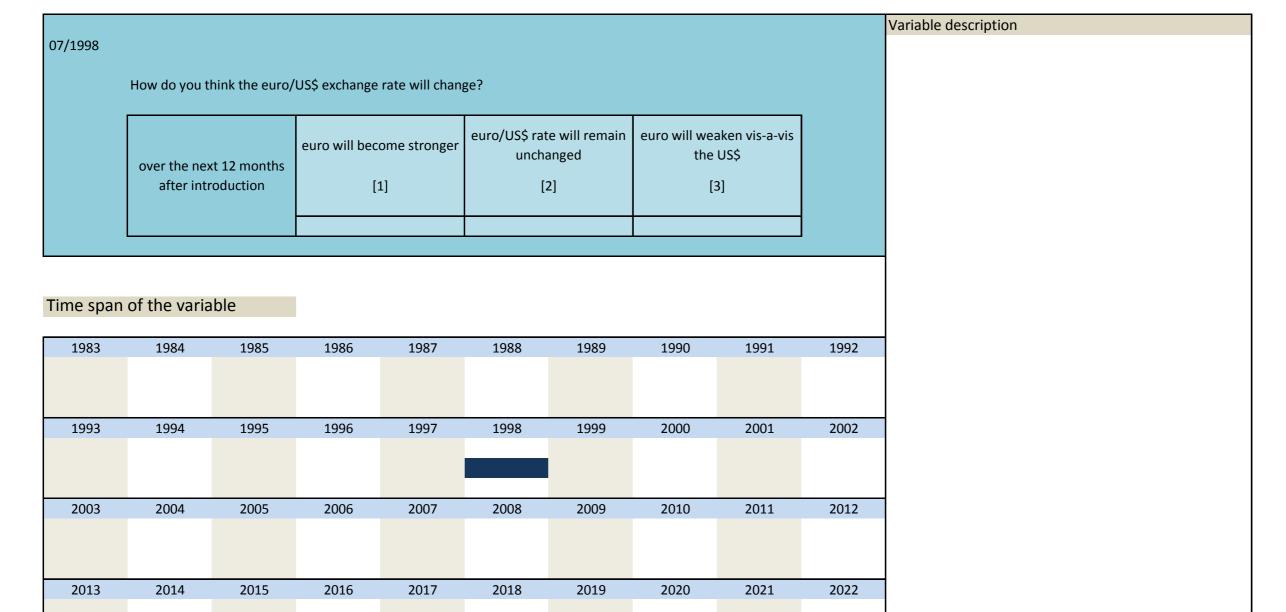

|                  |
|           |                |                                            |               |                  |
| 0.00)     | 100007 3       |                                            | 1000          | tl               |
| 3.90)     | sq_199807_3    | expected euro/US\$ exchange rate 12 months | 1998          | Jul              |
|           |                |                                            |               |                  |
|           |                |                                            |               |                  |
| 14/ 11    |                |                                            |               |                  |
| Wording o | f the question |                                            |               |                  |



| Nr.   | Name        | Label                                    | Survey period | Survey frequency |
|-------|-------------|------------------------------------------|---------------|------------------|
|       |             |                                          |               |                  |
| 3.91) | sq_199807_4 | expected euro/US\$ exchange rate 3 years | 1998          | Jul              |



| Time span | of the varia | ıble |      |      |      |      |      |      |      |
|-----------|--------------|------|------|------|------|------|------|------|------|
| 1983      | 1984         | 1985 | 1986 | 1987 | 1988 | 1989 | 1990 | 1991 | 1992 |
|           |              |      |      |      |      |      |      |      |      |
| 1993      | 1994         | 1995 | 1996 | 1997