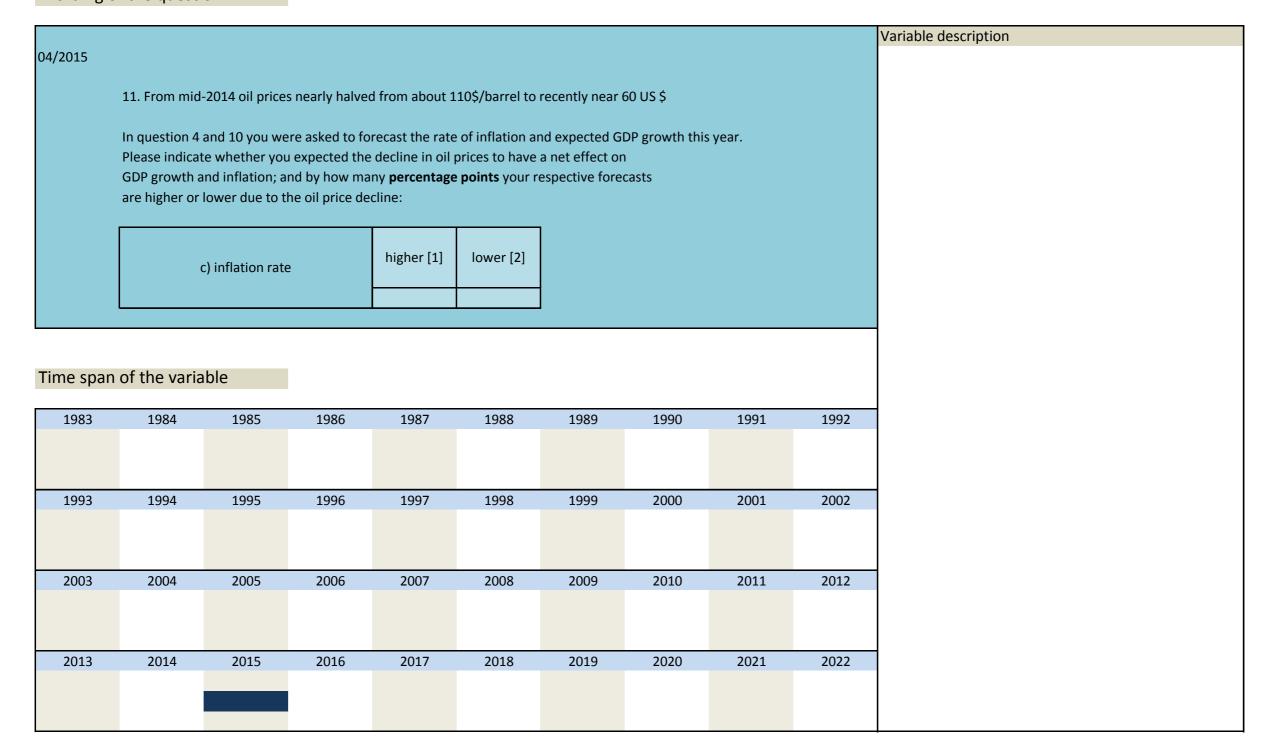

|
| 2013     | 2014                        | 2015                                                                   | 2016           | 2017           | 2018            | 2019          | 2020     | 2021 | 2022 |                      |

| Nr  | •   | Name        | Label                                         | Survey period | Survey frequency |
|-----|-----|-------------|-----------------------------------------------|---------------|------------------|
|     |     |             |                                               |               |                  |
|     |     |             |                                               |               |                  |
| 3.2 | 85) | sq_201504_4 | effect of oil price decline on inflation rate | 2015          | Apr              |



| Name            | Label       | Survey period                                                                  | Survey frequency                                                                                 |
|-----------------|-------------|--------------------------------------------------------------------------------|--------------------------------------------------------------------------------------------------|
| ca 201504 5     |             | 2015                                                                           | Anr                                                                                              |
| 34_201304_3     |             | 2013                                                                           | Apr