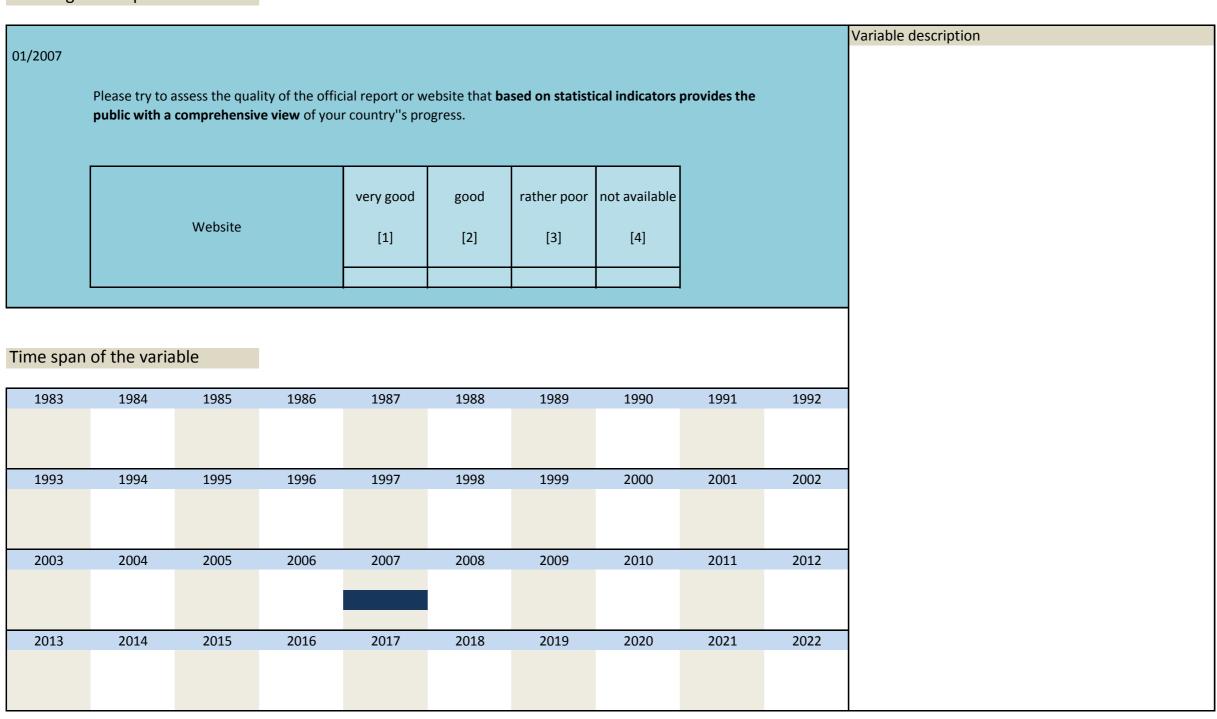

2001         | 1992<br>2002 |                      |    |  |
| 1983         | 1984         | 1985         |              |                   |      |                 |                             |              |              |                      |    |  |

| Nr.    | Name         | Label                                  | Survey period | Survey frequency |
|--------|--------------|----------------------------------------|---------------|------------------|
|        |              |                                        |               |                  |
|        |              |                                        |               |                  |
| 3.161) | sq_200701_10 | quality of information source: website | 2007          | Jan              |

### Wording of the question



Nr. Name Label Survey period Survey frequency

3.162) sq\_200704\_1 investment protectionism concerns 2007 Apr

#### Wording of the question



Nr. Name Label Survey period Survey frequency

3.163) sq\_200704\_2 investment protectionism concerns: investment climate 2007 Apr

## Wording of the question



| Nr.    | Name        | Label                                    | Survey period | Survey frequency |
|--------|-------------|------------------------------------------|---------------|------------------|
|        |             |                                          |               |                  |
| 3.164) | sq_200704_3 | investment protectionism concerns: costs | 2007          | Apr              |

Nr.

Nr.

Name

Name

Label

Label

| 04/2007