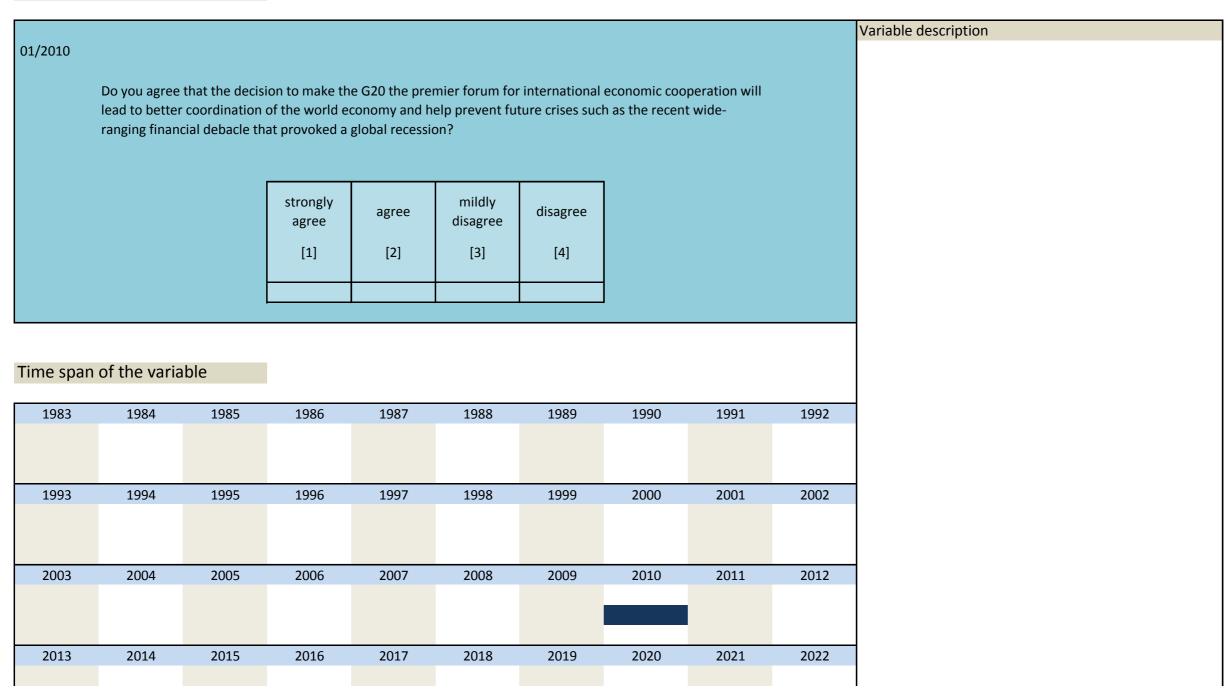

# 3. Special questions

| Nr.  | Name | Label                        | Label                                      |
|------|------|------------------------------|--------------------------------------------|
| 3.1) | rq_1 | default treatment question 1 | Behandlung bei Zahlungsunfähigkeit Frage 1 |
| 3.2) | rq_2 | default treatment question 2 | Behandlung bei Zahlungsunfähigkeit Frage 2 |
| 3.3) | rq_3 | default treatment question 3 | Behandlung bei Zahlungsunfähigkeit Frage 3 |
| 3.4) | rq_4 | default treatment question 4 | Behandlung bei Zahlungsunfähigkeit Frage 4 |
| 3.5) | rq_5 | default treatment question 5 | Behandlung bei Zahlungsunfähigkeit Frage 5 |