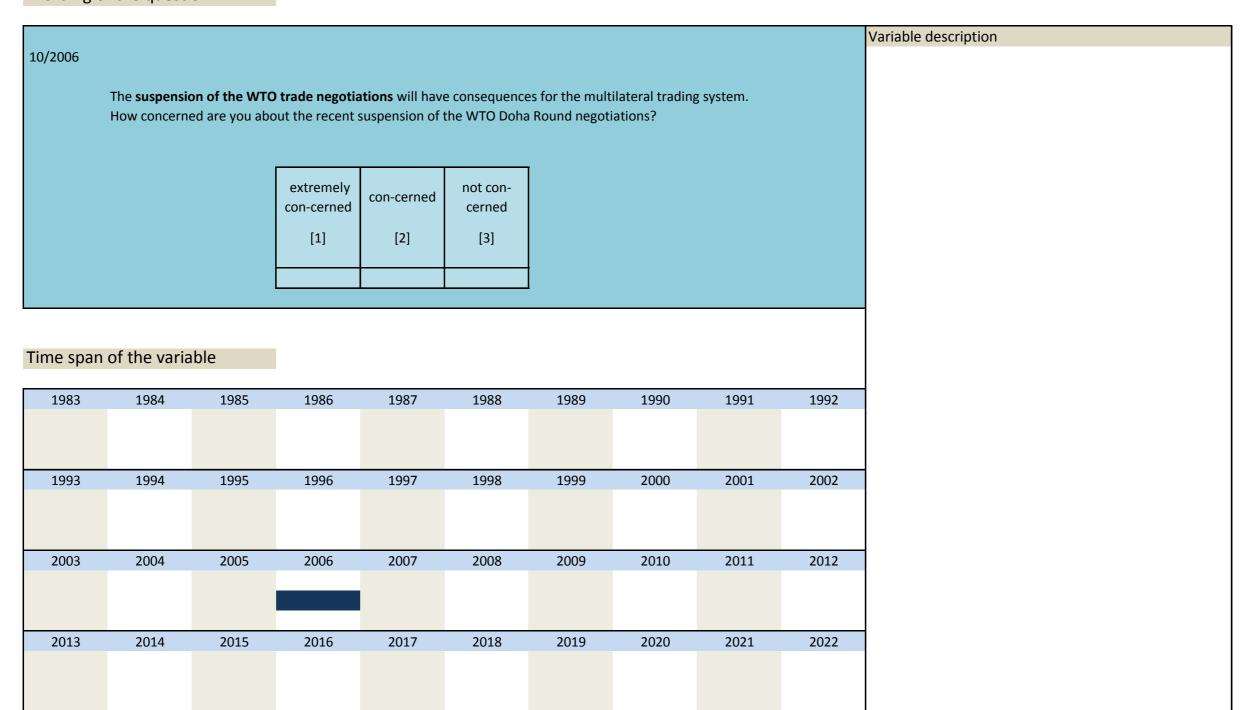

|------|------|------|------|------|------|------|------|------|
|    |     |      |      |      |      |      |      |      |      |      |
| 20 | )13 | 2014 | 2015 | 2016 | 2017 | 2018 | 2019 | 2020 | 2021 | 2022 |
|    |     |      |      |      |      |      |      |      |      |      |

| Nr.    | Name        | Label                               | Survey period | Survey frequency |  |
|--------|-------------|-------------------------------------|---------------|------------------|--|
|        |             |                                     |               |                  |  |
|        |             |                                     |               |                  |  |
| 3.147) | sq_200610_1 | WTO negotiation suspension concerns | 2006          | Oct              |  |



| Nr.     | Name        | Label                                       | Survey period | Survey frequency |
|---------|-------------|---------------------------------------------|---------------|------------------|
|         |             |                                             |               |                  |
| 3.148)  | sq_200610_2 | WTO negotiation suspension concerns: export | 2006          | Oct              |
| 3.1 10) | 34_200010_2 | opportunities                               | 2000          |                  |



| 2013 | 2014 | 2015 | 2016 | 2017 | 2018 | 2019 | 2020 | 2021 | 2022 |
|------|------|------|------|------|------|------|------|------|------|

Label Survey period Survey frequency Nr. Name

Oct

WTO negotiation suspension concerns: protectionism

3.149)

sq\