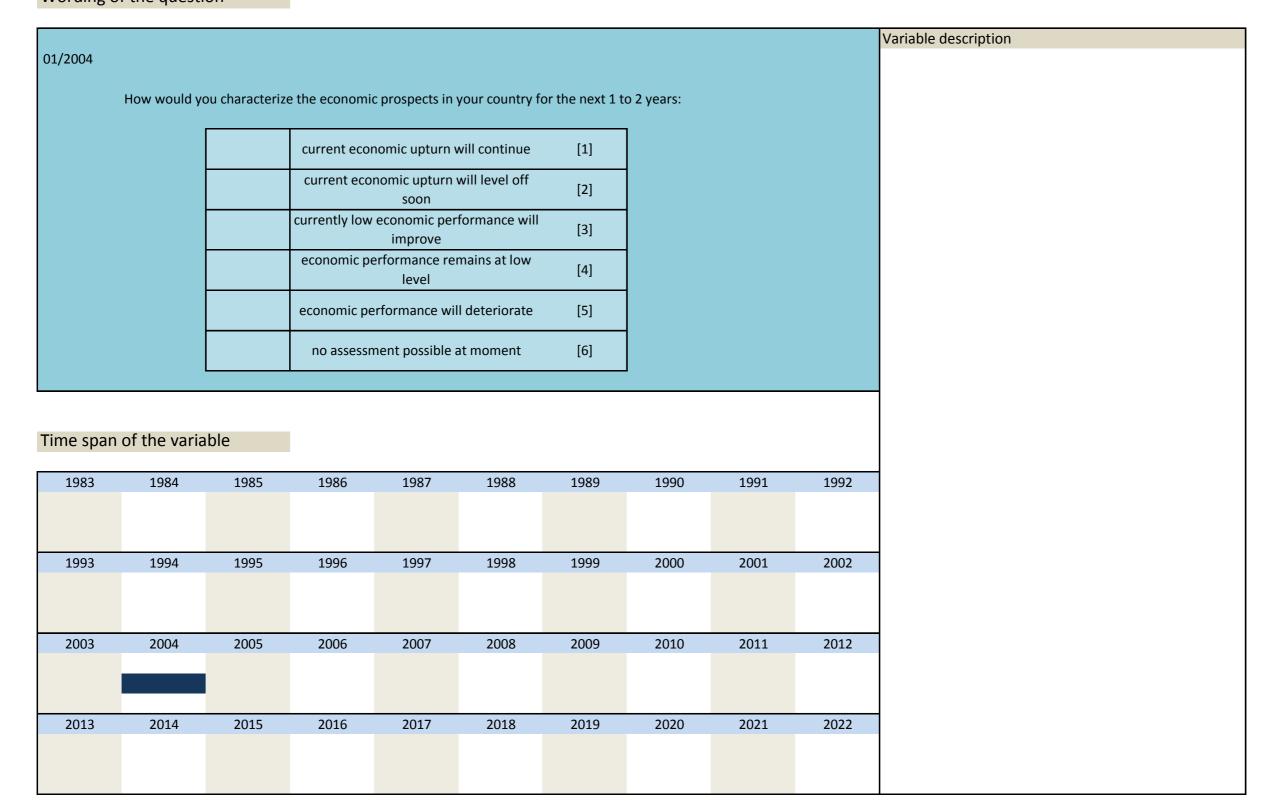

| 2020 | 2021 | 2022 |  |  |
|          |                                                                                                                                                                                 |      |                   |                 |              |                |      |      |      |  |  |

| Nr.    | Name        | Label                        | Survey period | Survey frequency |  |
|--------|-------------|------------------------------|---------------|------------------|--|
|        |             |                              |               |                  |  |
|        |             |                              |               |                  |  |
| 3.113) | sq_200401_3 | economic prospects 1-2 years | 2004          | Jan              |  |



| IVI. | Name           | Lanei                                         | Survey period | Survey frequency |  |
|------|----------------|-----------------------------------------------|---------------|------------------|--|
|      |                |                                               |               |                  |  |
|      |                |                                               |               |                  |  |
|      |                |                                               |               |                  |  |
| 3.11 | 4) sq 200404 1 | importance that Doha round gets back on track | 2004          | Apr              |  |



| Time snan | of the varia | ible |      |      |      |      |      |      |      |
|-----------|--------------|------|---