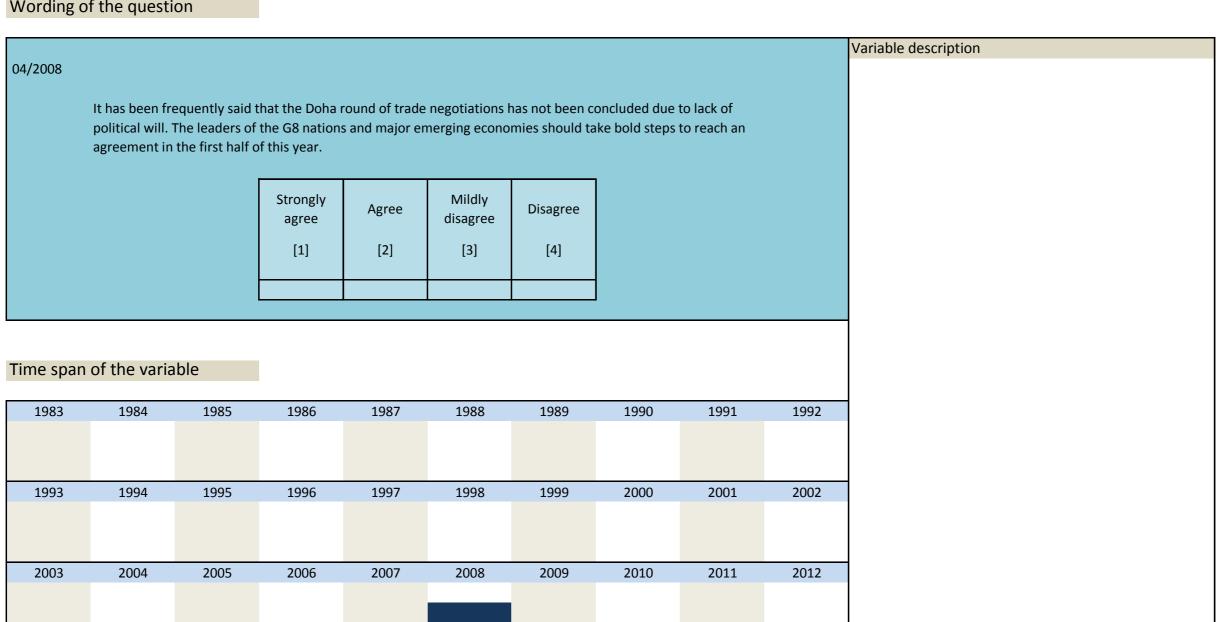

br>2005 | 1986<br>1996<br>2006   | 1997<br>2007   | 1998<br>2008    | 1999<br>2009          | 2000             | 2001          | 2002 |                      |  |

| Nr.    | Name        | Label                                       | Survey period | Survey frequency |
|--------|-------------|---------------------------------------------|---------------|------------------|
|        |             |                                             |               |                  |
|        |             |                                             |               |                  |
| 3.176) | sq_200804_2 | no conclusion due to lack of political will | 2008          | Apr              |
|        |             |                                             |               |                  |



| 2013 | 2014 | 2015 | 2016 | 2017 | 2018 | 2019 | 2020 | 2021 | 2022 |
|------|------|------|------|------|------|------|------|------|------|
|      |      |      |      |      |      |      |      |      |      |
|      |      |      |      |      |      |      |      |      |      |
|      |      |      |      |      |      |      |      |      |      |

| Nr.   | Name        | Label                         | Survey period | Survey frequency |
|-------|-------------|-------------------------------|---------------|------------------|
|       |             |                               |               |                  |
| 3.177 | sq_200807_1 | negative effect of oil prices | 2008          | Jul              |



| Nr.    | Name        | Label                                | Survey