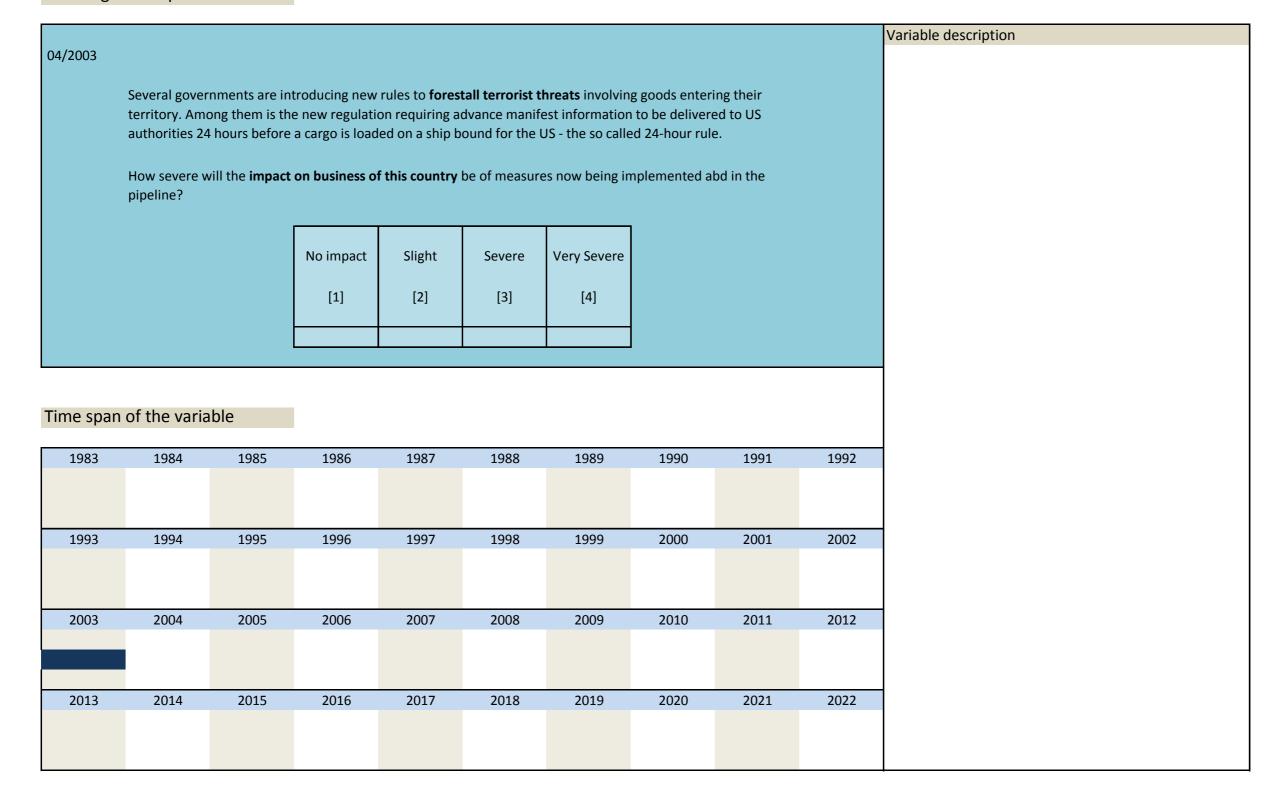

| 1999     | 2000 | 2001 | 2002 |                      |
|         |                |                   |                 |                       |                      |          |      |      |      |                      |

| Nr.    | Name        | Label                                         | Survey period | Survey frequency |  |
|--------|-------------|-----------------------------------------------|---------------|------------------|--|
|        |             |                                               |               |                  |  |
|        |             |                                               |               |                  |  |
| 3.102) | sq_200304_1 | impact of anti terrorist measures on business | 2003          | Apr              |  |



| Nr.       | Name            | Label                                                    | Survey period | Survey frequency     |
|-----------|-----------------|----------------------------------------------------------|---------------|----------------------|
| 3.103)    | sq_200304_2     |                                                          | 2003          | Apr                  |
| \A/ouding | of the guarties | satisfaction with cooperation with business for security |               |                      |
| wording c | of the question |                                                          |               | Variable description |
| 04/2003   |                 |                                                          |               | variable description |

|        | territ