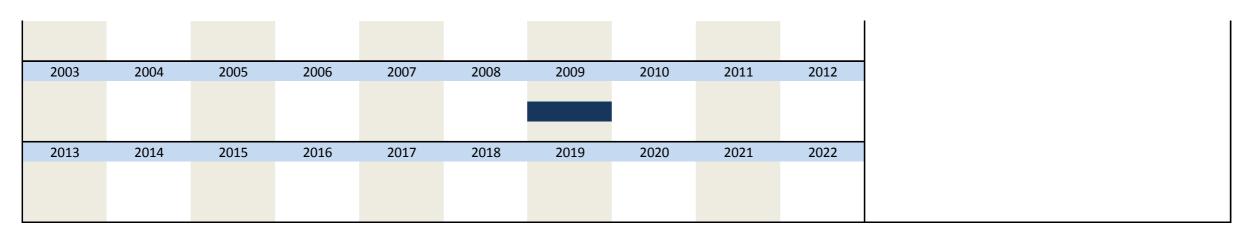

# 3. Special questions

| Nr.  | Name | Label                        | Label                                      |
|------|------|------------------------------|--------------------------------------------|
| 3.1) | rq_1 | default treatment question 1 | Behandlung bei Zahlungsunfähigkeit Frage 1 |
| 3.2) | rq_2 | default treatment question 2 | Behandlung bei Zahlungsunfähigkeit Frage 2 |
| 3.3) | rq_3 | default treatment question 3 | Behandlung bei Zahlungsunfähigkeit Frage 3 |
| 3.4) | rq_4 | default treatment question 4 | Behandlung bei Zahlungsunfähigkeit Frage 4 |
| 3.5) | rq_5 | default treatment question 5 | Behandlung bei Zahlungsunfähigkeit Frage 5 |