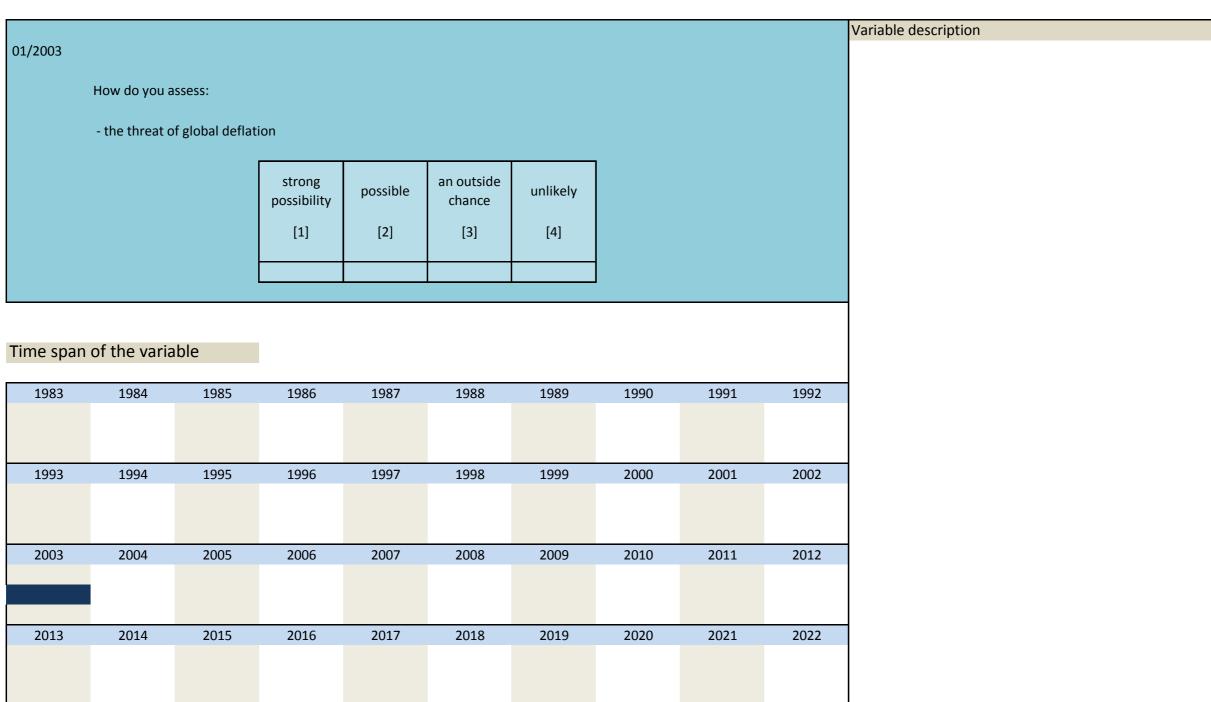

| 2007 20               | 2009                  | 2010              | 2011    | 2012 |                      |
| 2013      | 2014 2          | 2015 2016                                                                 | 2017 20               | 018 2019              | 2020              | 2021    | 2022 |                      |

| 1 | Vr.    | Name        | Label                      | Survey period | Survey frequency |
|---|--------|-------------|----------------------------|---------------|------------------|
|   |        |             |                            |               |                  |
|   |        |             |                            |               |                  |
| 3 | 3.100) | sa 200301 1 | threat of global deflation | 2003          | Jan              |



|                                                       | Nr.    | Name        | Label                     | Survey period | Survey frequency |
|-------------------------------------------------------|--------|-------------|---------------------------|---------------|------------------|
|                                                       |        |             |                           |               |                  |
|                                                       |        |             |                           |               |                  |
| 3.101) sq_200301_2 threat of local deflation 2003 Jan | 3.101) | 34 200301 Z | threat of local deflation | 2003          | Jan              |

| 01/2003 |                |                   |                 |