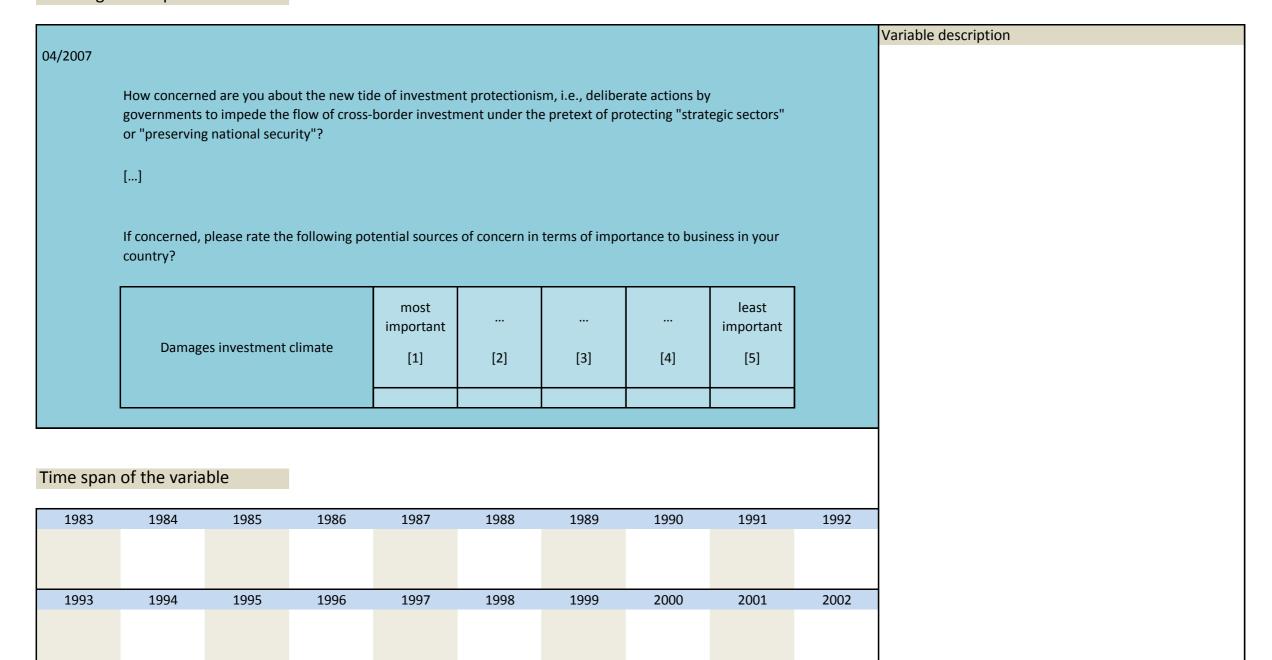

| Survey period | Survey frequency |
|--------|--------------|----------------------------------------|---------------|------------------|
|        |              |                                        |               |                  |
|        |              |                                        |               |                  |
| 3.161) | sq_200701_10 | quality of information source: website | 2007          | Jan              |

### Wording of the question



Nr. Name Label Survey period Survey frequency

3.162) sq\_200704\_1 investment protectionism concerns 2007 Apr

#### Wording of the question



Nr. Name Label Survey period Survey frequency

3.163) sq\_200704\_2 investment protectionism concerns: investment climate 2007 Apr

## Wording of the question



| Nr.    | Name        | Label                                    | Survey period | Survey frequency |
|--------|-------------|------------------------------------------|---------------|------------------|
|        |             |                                          |               |                  |
| 3.164) | sq_200704_3 | investment protectionism concerns: costs | 2007          | Apr              |

Nr.

Nr.

Name

Name

Label

Label

| 04/2007                                                                                                                  |