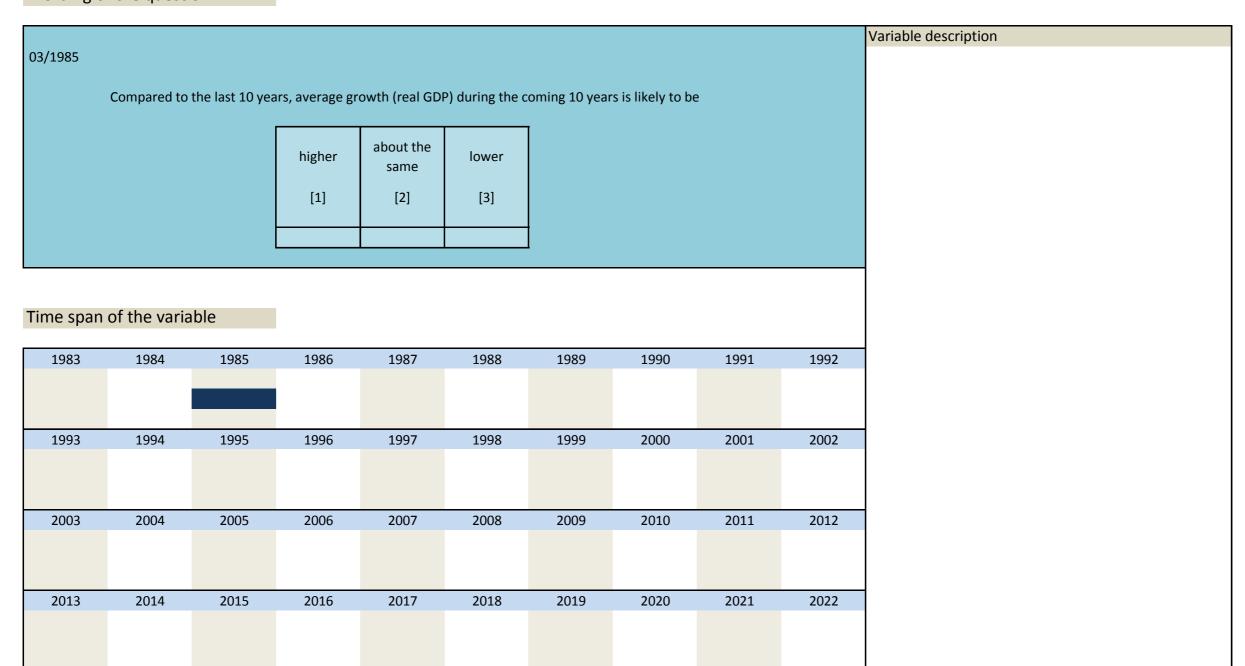

# 2. Standard questions

| Nr.            | Name               | Label                                                | Label                                                          |
|----------------|--------------------|------------------------------------------------------|----------------------------------------------------------------|
|                |                    | Edoci                                                | Lubei                                                          |
| 2.1)           | gson               | judgement, present economic situation                | Einschätzung allgemeine aktuelle Wirtschaftslage               |
| 2.2)           | gsop               | economic situation compared to last year             | Allgemeine Wirtschaftslage im Vergleich zu letztem Jahr        |
| 2.3)           | gsof               | economic situation end of next 6 months              | Allgemeine aktuelle Wirtschaftslage ende der nächsten 6 Monate |
| 2.4)           | gscn               | judgement, present economic situation                | Investitionen (aktuelle Einschätzung)                          |
| 2.5)           | gscp               | economic situation compared to last year             | Investitionen (im Vergleich zu letztem Jahr)                   |
| 2.6)           | gscf               | economic situation end of next 6 months              | Investitionen (nächste 6-12 Monate)                            |
| 2.7)           | gspn               | judgement, present economic situation                | Privatkonsum (aktuelle Einschätzung)                           |
| 2.8)           | gspp               | economic situation compared to last year             | Privatkonsum (im Vergleich zu letztem Jahr)                    |
| 2.9)           | gspf               | economic situation end of next 6 months              | Privatkonsum (nächste 6-12 Monate)                             |
| 2.10)          | tvex               | foreign trade volume export                          | Außenhandelsvolumen Exporte                                    |
| 2.11)          | tvim               | foreign trade volume import                          | Außenhandelsvolumen Importe                                    |
| 2.12)          | tbal               | trade balance                                        | Handelsbilanz                                                  |
| 2.13)          | cprice             | consumer prices                                      | Konsumentenpreise                                              |
| 2.14)          | infl               | inflation rate                                       | Inflationsrate                                                 |
| 2.15)          | infr               | inflation rate in %                                  | Inflationsrate in %                                            |
| 2.16)          | irst               | interest rate short-term                             | kurzfristige Zinsen                                            |
| 2.17)          | irlt               | interest rate long-term                              | langfristige Zinsen                                            |
| 2.18)          | cuus               | currencies US \$                                     | Währungen US\$                                                 |
| 2.19)          | cude               | currencies DM / Euro-DM (10/2000) / DM-Euro (1/2001- | Währungen DM / Euro-DM (10/2000) / DM-Euro (1/2001-            |
|                |                    | -10/2001) / Euro (from 1/2002)                       | -10/2001) / Euro (ab 1/2002)                                   |
| 2.20)          | cuuk               | currencies UK L                                      | Währungen UK L                                                 |
| 2.21)          | cujp               | currencies YEN                                       | Währungen YEN                                                  |
| 2.22)          | vaus               | value of US \$                                       | Wert US \$                                                     |
| 2.23)          | dspl               | domestic share prices                                | Aktienkurse Inland                                             |
| 2.24)          | ep01               | problem government policy                            | Problem: Politik der Regierung                                 |
| 2.25)          | ep02               | problem insufficient demand                          | Problem: unzureichende Nachfrage                               |
| 2.26)          | ep03               | problem unemployment                                 | Problem: Arbeitslosigkeit                                      |
| 2.27)          | ep04               | problem inflation                                    | Problem: Inflation                                             |
| 2.28)          | ep05               | problem competitiveness                              | Problem: Wettbewerbsfähigkeit                                  |
| 2.29)          | ep06               | problem trade barriers                               | Problem:: Handelsbarrieren                                     |
| 2.30)          | ep07               | problem skilled labour                               | Problem: ausgebildete Arbeit                                   |
| 2.31)          | ep08               | problem public deficits                              | Problem: öffentliches Haushaltsdefizit                         |
| 2.32)          | ep09               | problem foreign debts                                | Problem: Auslandsschulden                                      |
| 2.33)          | ep10               | problem capital shortage                             | Problem: Kapitalmangel                                         |
| 2.34)          | ep11               | problem corruption                                   | Problem: Karruption                                            |
| 2.35)          | cfi1               | climate foreign investors, at present                | Klima Ausländische Investoren: aktuell                         |
| 2.36)          | cfi2               | climate foreign investors, next 6 months             | Klima Ausländische Investoren: nächste 6 Monate                |
| 2.37)          | cfi3               | climate foreign investors, at present, legal         | Klima Ausländische Investoren: aktuell, gesetzlich             |
| 2.38)          | cfi4               | climate foreign investors, at present, regul         | Klima Ausländische Investoren: aktuell, polititsch             |
| 2.39)          | cfi5               | climate foreign investors, next 6 months, legal      | Klima Ausländische Investoren: nächste 6 Monate, gesetzlich    |
| 2.40)          | cfi6               | climate foreign investors, next 6 months, political  | Klima Ausländische Investoren: nächste 6 Monate, politisch     |
| 2.41)          | imep               | important measures of economic policy                | Wichtige Maßnahmen der Wirtschaftspolitik                      |
| 2.42)          | cstrcred           | constraint on supply of bank credit to firms         | Eingeschränkte Bankenkredite an Firmen                         |
| 2.43)          | gdpn               | growth of GDP (%) (with decimal points)              | BIP-Wachstum (%) (mit Dezimalpunkt)                            |
| 2.44)          | gdpf               | expected growth of real GDP                          | Erwartetes Wachstum des realen BIP                             |
| 2.44)          | gdpfpct            | · · · · · · · · · · · · · · · · · · ·                | Erwartete Wachstum des realen GDP                              |
| 2.46)          |                    | expected growth rate of real GDP                     |                                                                |
| 2.40)          | gson_vas<br>click1 | VAS present situation                                | Aktuelle Situation                                             |
| -              | gsof_vas           | clicks gson_vas                                      | Klicks gson_vas                                                |
| 2.44)          | click2             | VAS expectations                                     | Erwartungen                                                    |
| 2.49)          |                    | clicks gsof_vas                                      | Klicks gsof_vas                                                |
| 2.50)          | gson_vasb          | VAS present situation (test)                         | Aktuelle Situation (Test)                                      |
| 2.51)          | click1b            | clicks gson_vasb (test)                              | Klicks gson_vas (Test)                                         |
| 2.52)          | gsof_vasb          | VAS expectations (test)                              | Erwartungen (Test)                                             |
| 2.53)<br>2.54) | click2b<br>infm    | clicks gsof_vasb (test)                              | Klicks gsof_vas (Test)                                         |
|                | 1111111            | expected inflation medium term                       | Erwartete mittelfristige Inflation                             |