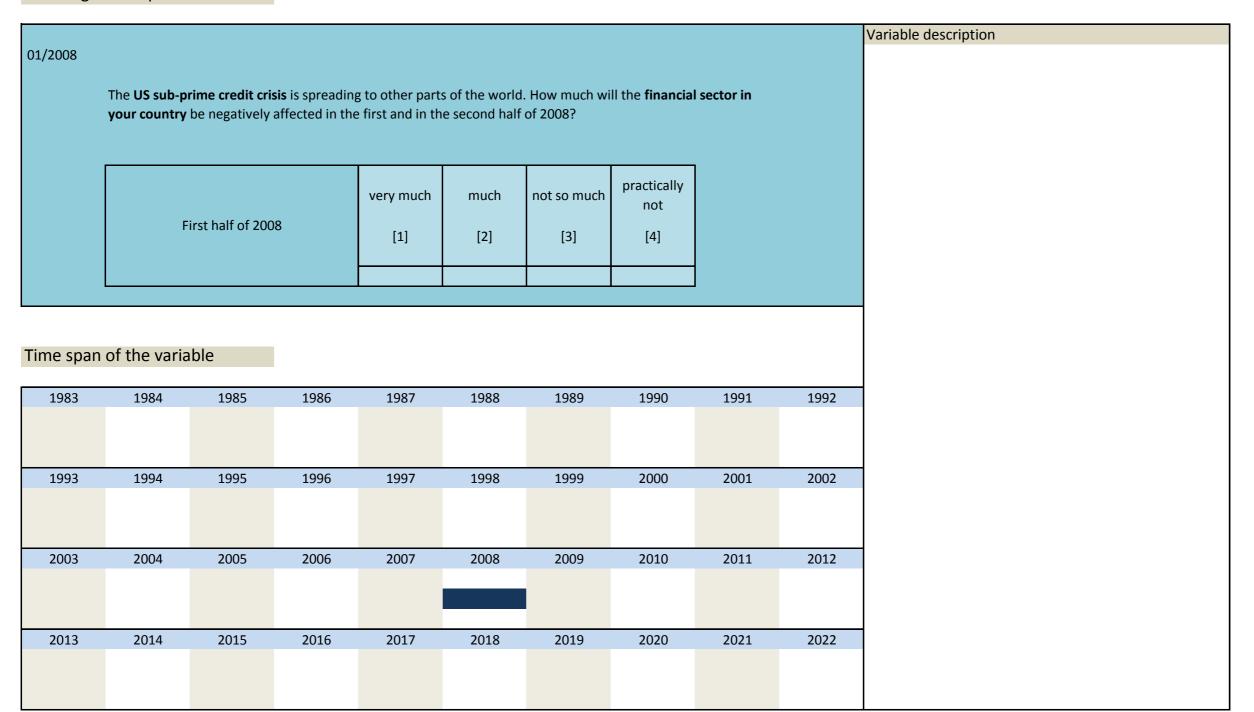

| 2015 | 2016                       | 2017       | 2018               | 2019 | 2020 | 2021 | 2022 |

| Nr.    | Name        | Label                                                 | Survey period | Survey frequency |
|--------|-------------|-------------------------------------------------------|---------------|------------------|
|        |             |                                                       |               |                  |
|        |             |                                                       |               |                  |
| 3.171) | sq_200801_1 | sub-prime credit crisis effects in first half of 2008 | 2008          | Jan              |
|        |             |                                                       |               |                  |



| Nr.    | Name        | Label                                                  | Survey period | Survey frequency |
|--------|-------------|--------------------------------------------------------|---------------|------------------|
|        |             |                                                        |               |                  |
| 3.172) | sq_200801_2 |                                                        | 2008          | Jan              |
|        |             | sub-prime credit crisis effects in second half of 2008 |               |                  |



| 83   | 1984 | 1985 | 1986 | 1987 | 1988 | 1989 | 1990 | 1991 | 1992 |
|------|------|------|------|------|------|------|------|------|------|
|      |      |      |      |      |      |      |      |      |