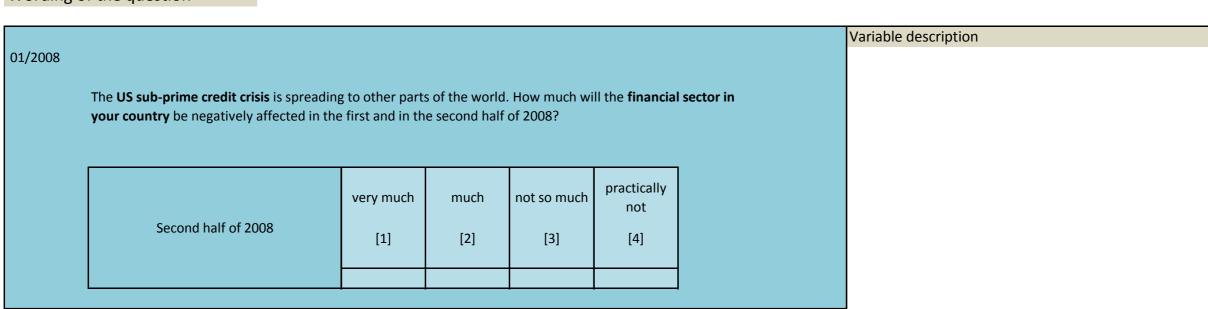

1 | sub-prime credit crisis effects in first half of 2008 | 2008          | Jan              |
|        |             |                                                       |               |                  |



| Nr.    | Name        | Label                                                  | Survey period | Survey frequency |
|--------|-------------|--------------------------------------------------------|---------------|------------------|
|        |             |                                                        |               |                  |
| 3.172) | sq_200801_2 |                                                        | 2008          | Jan              |
|        |             | sub-prime credit crisis effects in second half of 2008 |               |                  |



| 83   | 1984 | 1985 | 1986 | 1987 | 1988 | 1989 | 1990 | 1991 | 1992 |
|------|------|------|------|------|------|------|------|------|------|
|      |      |      |      |      |      |      |      |      |      |
| 1993 | 1994 | 1995 | 1996 | 1997 | 1998 | 1999 | 2000 | 2001 | 2002 |
|      |      |      |      |      |      |      |      |      |      |
|      |      |      |      |      |      |      |      |      |      |
| 2003 | 2004 | 2005 | 2006 | 2007 | 2008 | 2009 | 2010 | 2011 | 2012 |
|      |      |      |      |      |      |      |      |      |      |
|      |      |      |      |      |      |      |      |      |      |
| 2013 | 2014 | 2015 | 2016 | 2017 | 2018 | 2019 | 2020 | 2021 | 2022 |

| Nr.    | Name        | Label                    | Survey period | Survey fr