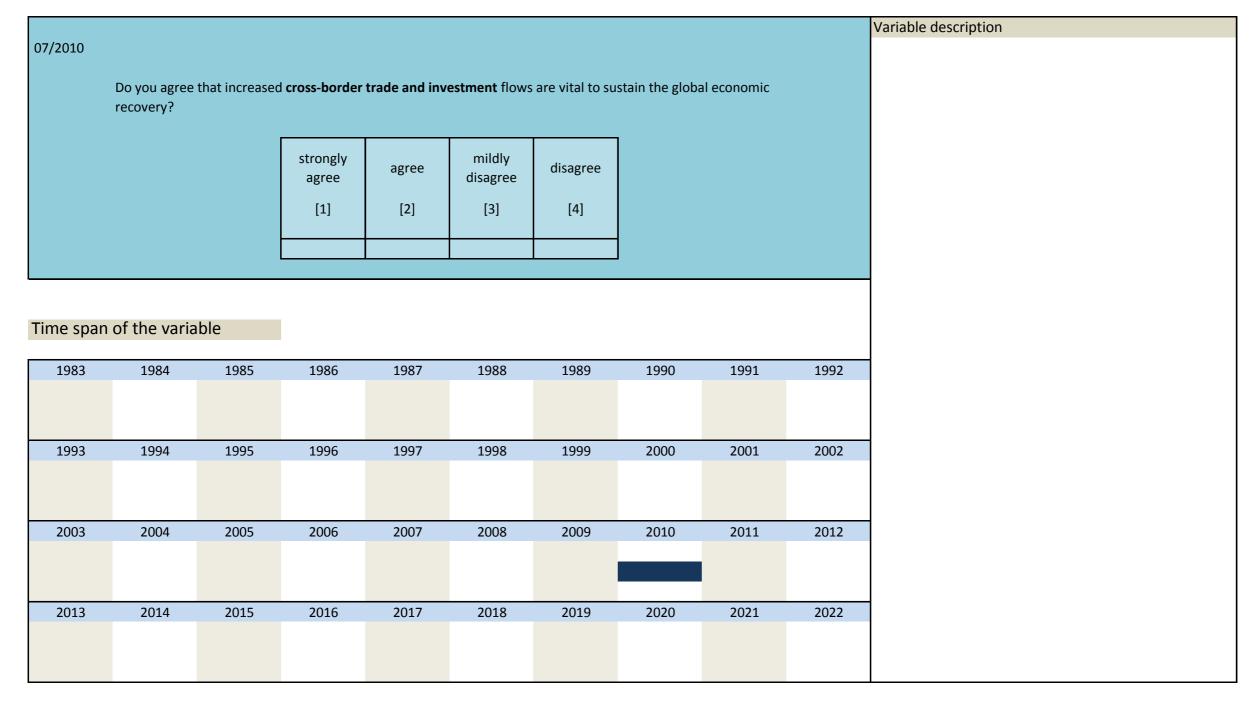

# 3. Special questions

| Nr.  | Name | Label                        | Label                                      |
|------|------|------------------------------|--------------------------------------------|
| 3.1) | rq_1 | default treatment question 1 | Behandlung bei Zahlungsunfähigkeit Frage 1 |
| 3.2) | rq_2 | default treatment question 2 | Behandlung bei Zahlungsunfähigkeit Frage 2 |
| 3.3) | rq_3 | default treatment question 3 | Behandlung bei Zahlungsunfähigkeit Frage 3 |
| 3.4) | rq_4 | default treatment question 4 | Behandlung bei Zahlungsunfähigkeit Frage 4 |
| 3.5) | rq_5 | default treatment question 5 | Behandlung bei Zahlungsunfähigkeit Frage 5 |