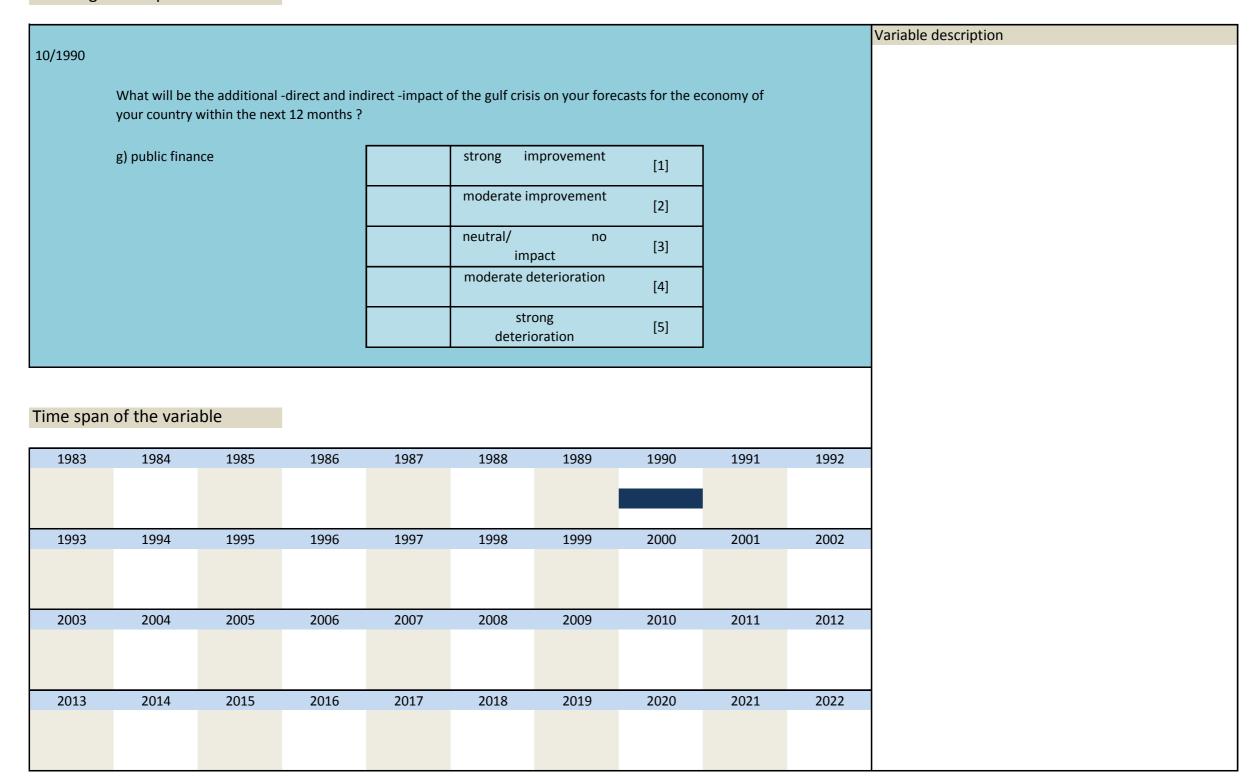

# 2. Standard questions

| Nr.            | Name               | Label                                                | Label                                                          |
|----------------|--------------------|------------------------------------------------------|----------------------------------------------------------------|
|                |                    | Edoci                                                | Lubei                                                          |
| 2.1)           | gson               | judgement, present economic situation                | Einschätzung allgemeine aktuelle Wirtschaftslage               |
| 2.2)           | gsop               | economic situation compared to last year             | Allgemeine Wirtschaftslage im Vergleich zu letztem Jahr        |
| 2.3)           | gsof               | economic situation end of next 6 months              | Allgemeine aktuelle Wirtschaftslage ende der nächsten 6 Monate |
| 2.4)           | gscn               | judgement, present economic situation                | Investitionen (aktuelle Einschätzung)                          |
| 2.5)           | gscp               | economic situation compared to last year             | Investitionen (im Vergleich zu letztem Jahr)                   |
| 2.6)           | gscf               | economic situation end of next 6 months              | Investitionen (nächste 6-12 Monate)                            |
| 2.7)           | gspn               | judgement, present economic situation                | Privatkonsum (aktuelle Einschätzung)                           |
| 2.8)           | gspp               | economic situation compared to last year             | Privatkonsum (im Vergleich zu letztem Jahr)                    |
| 2.9)           | gspf               | economic situation end of next 6 months              | Privatkonsum (nächste 6-12 Monate)                             |
| 2.10)          | tvex               | foreign trade volume export                          | Außenhandelsvolumen Exporte                                    |
| 2.11)          | tvim               | foreign trade volume import                          | Außenhandelsvolumen Importe                                    |
| 2.12)          | tbal               | trade balance                                        | Handelsbilanz                                                  |
| 2.13)          | cprice             | consumer prices                                      | Konsumentenpreise                                              |
| 2.14)          | infl               | inflation rate                                       | Inflationsrate                                                 |
| 2.15)          | infr               | inflation rate in %                                  | Inflationsrate in %                                            |
| 2.16)          | irst               | interest rate short-term                             | kurzfristige Zinsen                                            |
| 2.17)          | irlt               | interest rate long-term                              | langfristige Zinsen                                            |
| 2.18)          | cuus               | currencies US \$                                     | Währungen US\$                                                 |
| 2.19)          | cude               | currencies DM / Euro-DM (10/2000) / DM-Euro (1/2001- | Währungen DM / Euro-DM (10/2000) / DM-Euro (1/2001-            |
|                |                    | -10/2001) / Euro (from 1/2002)                       | -10/2001) / Euro (ab 1/2002)                                   |
| 2.20)          | cuuk               | currencies UK L                                      | Währungen UK L                                                 |
| 2.21)          | cujp               | currencies YEN                                       | Währungen YEN                                                  |
| 2.22)          | vaus               | value of US \$                                       | Wert US \$                                                     |
| 2.23)          | dspl               | domestic share prices                                | Aktienkurse Inland                                             |
| 2.24)          | ep01               | problem government policy                            | Problem: Politik der Regierung                                 |
| 2.25)          | ep02               | problem insufficient demand                          | Problem: unzureichende Nachfrage                               |
| 2.26)          | ep03               | problem unemployment                                 | Problem: Arbeitslosigkeit                                      |
| 2.27)          | ep04               | problem inflation                                    | Problem: Inflation                                             |
| 2.28)          | ep05               | problem competitiveness                              | Problem: Wettbewerbsfähigkeit                                  |
| 2.29)          | ep06               | problem trade barriers                               | Problem:: Handelsbarrieren                                     |
| 2.30)          | ep07               | problem skilled labour                               | Problem: ausgebildete Arbeit                                   |
| 2.31)          | ep08               | problem public deficits                              | Problem: öffentliches Haushaltsdefizit                         |
| 2.32)          | ep09               | problem foreign debts                                | Problem: Auslandsschulden                                      |
| 2.33)          | ep10               | problem capital shortage                             | Problem: Kapitalmangel                                         |
| 2.34)          | ep11               | problem corruption                                   | Problem: Karruption                                            |
| 2.35)          | cfi1               | climate foreign investors, at present                | Klima Ausländische Investoren: aktuell                         |
| 2.36)          | cfi2               | climate foreign investors, next 6 months             | Klima Ausländische Investoren: nächste 6 Monate                |
| 2.37)          | cfi3               | climate foreign investors, at present, legal         | Klima Ausländische Investoren: aktuell, gesetzlich             |
| 2.38)          | cfi4               | climate foreign investors, at present, regul         | Klima Ausländische Investoren: aktuell, polititsch             |
| 2.39)          | cfi5               | climate foreign investors, next 6 months, legal      | Klima Ausländische Investoren: nächste 6 Monate, gesetzlich    |
| 2.40)          | cfi6               | climate foreign investors, next 6 months, political  | Klima Ausländische Investoren: nächste 6 Monate, politisch     |
| 2.41)          | imep               | important measures of economic policy                | Wichtige Maßnahmen der Wirtschaftspolitik                      |
| 2.42)          | cstrcred           | constraint on supply of bank credit to firms         | Eingeschränkte Bankenkredite an Firmen                         |
| 2.43)          | gdpn               | growth of GDP (%) (with decimal points)              | BIP-Wachstum (%) (mit Dezimalpunkt)                            |
| 2.44)          | gdpf               | expected growth of real GDP                          | Erwartetes Wachstum des realen BIP                             |
| 2.44)          | gdpfpct            | · · · · · · · · · · · · · · · · · · ·                | Erwartete Wachstum des realen GDP                              |
| 2.46)          |                    | expected growth rate of real GDP                     |                                                                |
| 2.40)          | gson_vas<br>click1 | VAS present situation                                | Aktuelle Situation                                             |
| -              | gsof_vas           | clicks gson_vas                                      | Klicks gson_vas                                                |
| 2.44)          | click2             | VAS expectations                                     | Erwartungen                                                    |
| 2.49)          |                    | clicks gsof_vas                                      | Klicks gsof_vas                                                |
| 2.50)          | gson_vasb          | VAS present situation (test)                         | Aktuelle Situation (Test)                                      |
| 2.51)          | click1b            | clicks gson_vasb (test)                              | Klicks gson_vas (Test)                                         |
| 2.52)          | gsof_vasb          | VAS expectations (test)                              | Erwartungen (Test)                                             |
| 2.53)<br>2.54) | click2b<br>infm    | clicks gsof_vasb (test)                              | Klicks gsof_vas (Test)                                         |
|                | 1111111            | expected inflation medium term                       | Erwartete mittelfristige Inflation                             |