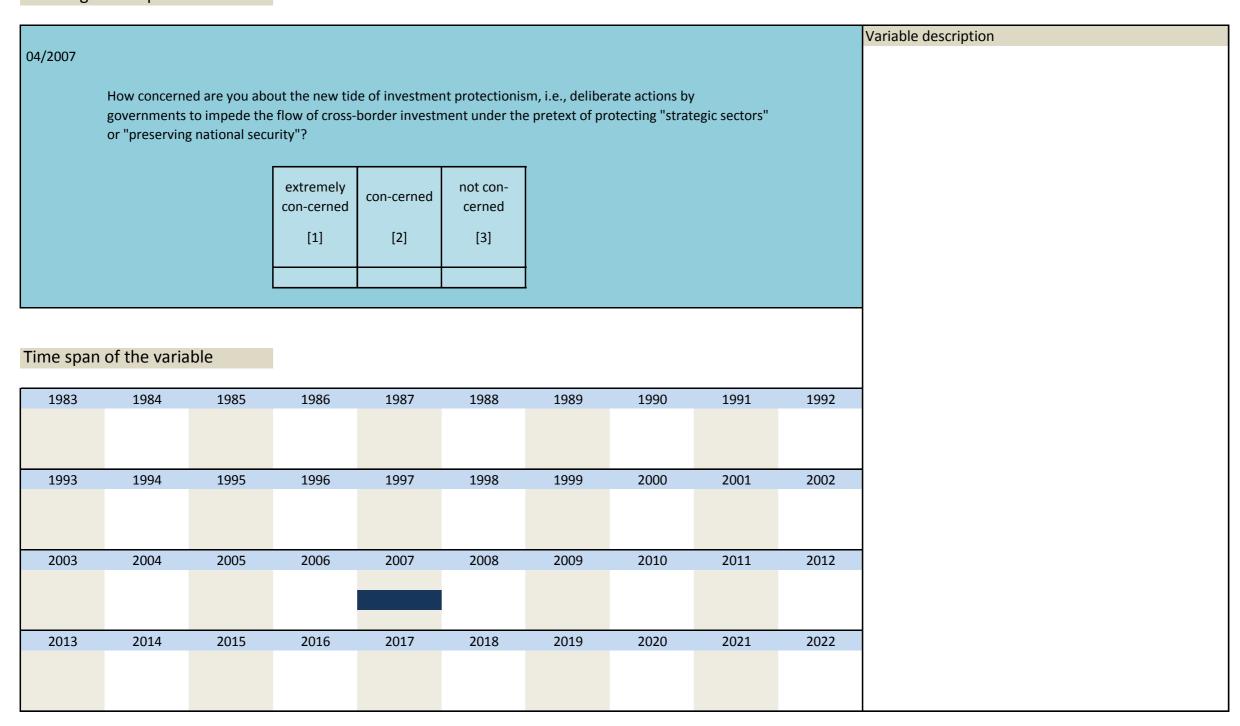

|                 |                             |              |              |                      |    |  |

| Nr.    | Name         | Label                                  | Survey period | Survey frequency |
|--------|--------------|----------------------------------------|---------------|------------------|
|        |              |                                        |               |                  |
|        |              |                                        |               |                  |
| 3.161) | sq_200701_10 | quality of information source: website | 2007          | Jan              |

### Wording of the question



Nr. Name Label Survey period Survey frequency

3.162) sq\_200704\_1 investment protectionism concerns 2007 Apr

#### Wording of the question



Nr. Name Label Survey period Survey frequency

3.163) sq\_200704\_2 investment protectionism concerns: investment climate 2007 Apr

## Wording of the question



| Nr.    | Name        | Label                                    | Survey period | Survey frequency |
|--------|-------------|------------------------------------------|---------------|------------------|
|        |             |                                          |               |                  |
| 3.164) | sq_200704_3 | investment protectionism concerns: costs | 2007          | Apr              |

Nr.

Nr.

Name

Name

Label

Label

| 04/2007                                                                                                                  |