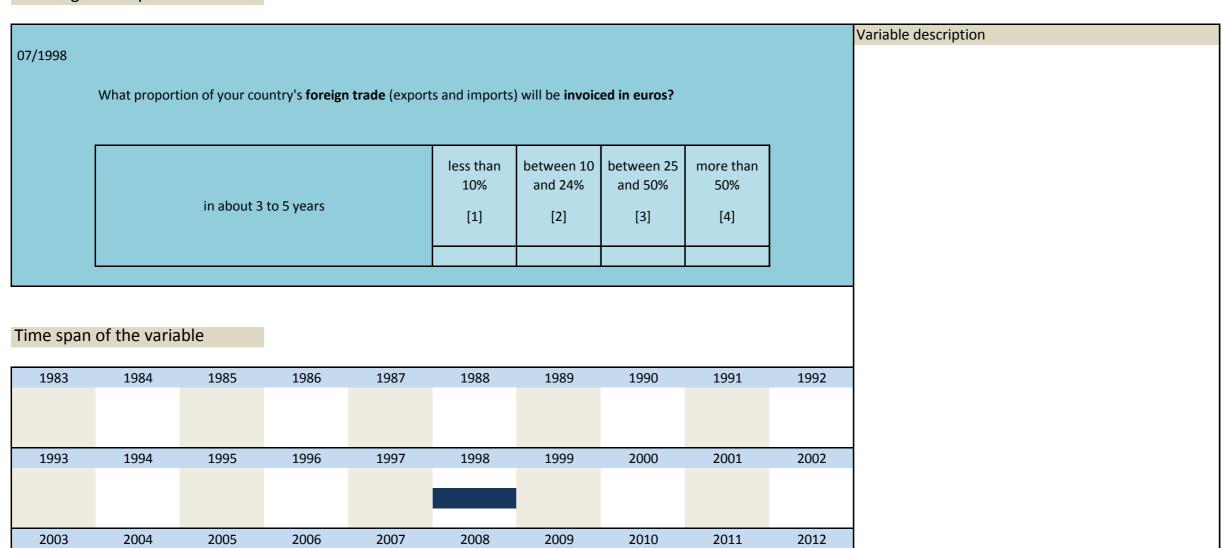

| 2014                       | 2015            | 2016                   | 2017                 | 2018                    | 2019                         | 2020                         | 2021                    | 2022                 |                  |

| Nr.   | Name        | Label                                         | Survey period | Survey frequency |
|-------|-------------|-----------------------------------------------|---------------|------------------|
|       |             |                                               |               |                  |
|       |             |                                               |               |                  |
| 3.93) | sq_199807_6 | country's foreign trade in euros in 3-5 years | 1998          | Jul              |



| 2013 | 2014 | 2015 | 2016 | 2017 | 2018 | 2019 | 2020 | 2021 | 2022 |
|------|------|------|------|------|------|------|------|------|------|
|      |      |      |      |      |      |      |      |      |      |
|      |      |      |      |      |      |      |      |      |      |

| Nr.       | Name           |              | Label                         |                |                         |              | Survey per   | iod       |      | Survey frequency     |
|-----------|----------------|--------------|-------------------------------|----------------|-------------------------|--------------|--------------|-----------|------|----------------------|
| 3.94)     | sq_200204      | _1           | importance o                  | f uniform acco | untancy princi          | pl