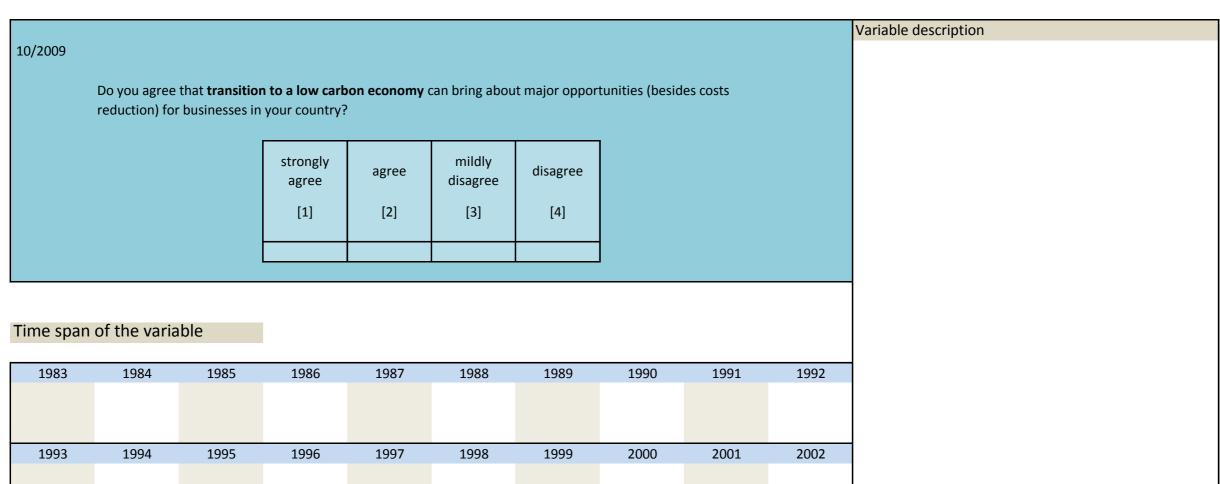

# 3. Special questions

| Nr.  | Name | Label                        | Label                                      |
|------|------|------------------------------|--------------------------------------------|
| 3.1) | rq_1 | default treatment question 1 | Behandlung bei Zahlungsunfähigkeit Frage 1 |
| 3.2) | rq_2 | default treatment question 2 | Behandlung bei Zahlungsunfähigkeit Frage 2 |
| 3.3) | rq_3 | default treatment question 3 | Behandlung bei Zahlungsunfähigkeit Frage 3 |
| 3.4) | rq_4 | default treatment question 4 | Behandlung bei Zahlungsunfähigkeit Frage 4 |
| 3.5) | rq_5 | default treatment question 5 | Behandlung bei Zahlungsunfähigkeit Frage 5 |