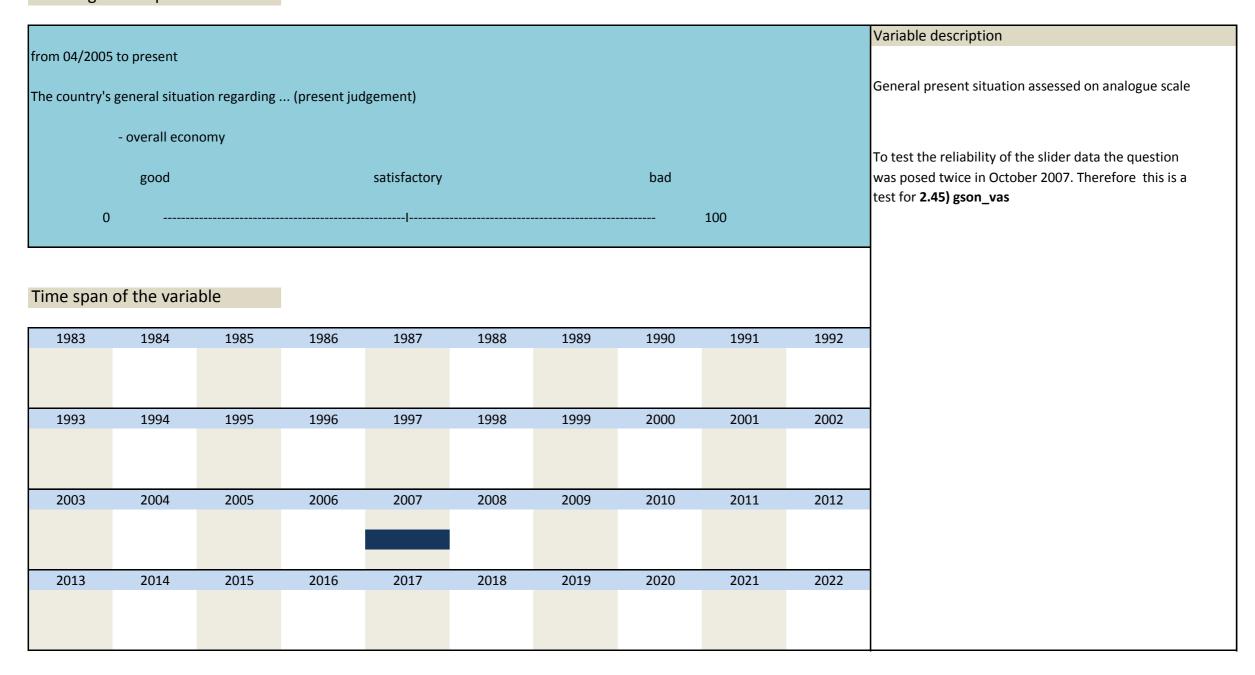

# 2. Standard questions

| Nr.            | Name               | Label                                                | Label                                                          |
|----------------|--------------------|------------------------------------------------------|----------------------------------------------------------------|
|                |                    | Edoci                                                | Lubei                                                          |
| 2.1)           | gson               | judgement, present economic situation                | Einschätzung allgemeine aktuelle Wirtschaftslage               |
| 2.2)           | gsop               | economic situation compared to last year             | Allgemeine Wirtschaftslage im Vergleich zu letztem Jahr        |
| 2.3)           | gsof               | economic situation end of next 6 months              | Allgemeine aktuelle Wirtschaftslage ende der nächsten 6 Monate |
| 2.4)           | gscn               | judgement, present economic situation                | Investitionen (aktuelle Einschätzung)                          |
| 2.5)           | gscp               | economic situation compared to last year             | Investitionen (im Vergleich zu letztem Jahr)                   |
| 2.6)           | gscf               | economic situation end of next 6 months              | Investitionen (nächste 6-12 Monate)                            |
| 2.7)           | gspn               | judgement, present economic situation                | Privatkonsum (aktuelle Einschätzung)                           |
| 2.8)           | gspp               | economic situation compared to last year             | Privatkonsum (im Vergleich zu letztem Jahr)                    |
| 2.9)           | gspf               | economic situation end of next 6 months              | Privatkonsum (nächste 6-12 Monate)                             |
| 2.10)          | tvex               | foreign trade volume export                          | Außenhandelsvolumen Exporte                                    |
| 2.11)          | tvim               | foreign trade volume import                          | Außenhandelsvolumen Importe                                    |
| 2.12)          | tbal               | trade balance                                        | Handelsbilanz                                                  |
| 2.13)          | cprice             | consumer prices                                      | Konsumentenpreise                                              |
| 2.14)          | infl               | inflation rate                                       | Inflationsrate                                                 |
| 2.15)          | infr               | inflation rate in %                                  | Inflationsrate in %                                            |
| 2.16)          | irst               | interest rate short-term                             | kurzfristige Zinsen                                            |
| 2.17)          | irlt               | interest rate long-term                              | langfristige Zinsen                                            |
| 2.18)          | cuus               | currencies US \$                                     | Währungen US\$                                                 |
| 2.19)          | cude               | currencies DM / Euro-DM (10/2000) / DM-Euro (1/2001- | Währungen DM / Euro-DM (10/2000) / DM-Euro (1/2001-            |
|                |                    | -10/2001) / Euro (from 1/2002)                       | -10/2001) / Euro (ab 1/2002)                                   |
| 2.20)          | cuuk               | currencies UK L                                      | Währungen UK L                                                 |
| 2.21)          | cujp               | currencies YEN                                       | Währungen YEN                                                  |
| 2.22)          | vaus               | value of US \$                                       | Wert US \$                                                     |
| 2.23)          | dspl               | domestic share prices                                | Aktienkurse Inland                                             |
| 2.24)          | ep01               | problem government policy                            | Problem: Politik der Regierung                                 |
| 2.25)          | ep02               | problem insufficient demand                          | Problem: unzureichende Nachfrage                               |
| 2.26)          | ep03               | problem unemployment                                 | Problem: Arbeitslosigkeit                                      |
| 2.27)          | ep04               | problem inflation                                    | Problem: Inflation                                             |
| 2.28)          | ep05               | problem competitiveness                              | Problem: Wettbewerbsfähigkeit                                  |
| 2.29)          | ep06               | problem trade barriers                               | Problem:: Handelsbarrieren                                     |
| 2.30)          | ep07               | problem skilled labour                               | Problem: ausgebildete Arbeit                                   |
| 2.31)          | ep08               | problem public deficits                              | Problem: öffentliches Haushaltsdefizit                         |
| 2.32)          | ep09               | problem foreign debts                                | Problem: Auslandsschulden                                      |
| 2.33)          | ep10               | problem capital shortage                             | Problem: Kapitalmangel                                         |
| 2.34)          | ep11               | problem corruption                                   | Problem: Karruption                                            |
| 2.35)          | cfi1               | climate foreign investors, at present                | Klima Ausländische Investoren: aktuell                         |
| 2.36)          | cfi2               | climate foreign investors, next 6 months             | Klima Ausländische Investoren: nächste 6 Monate                |
| 2.37)          | cfi3               | climate foreign investors, at present, legal         | Klima Ausländische Investoren: aktuell, gesetzlich             |
| 2.38)          | cfi4               | climate foreign investors, at present, regul         | Klima Ausländische Investoren: aktuell, polititsch             |
| 2.39)          | cfi5               | climate foreign investors, next 6 months, legal      | Klima Ausländische Investoren: nächste 6 Monate, gesetzlich    |
| 2.40)          | cfi6               | climate foreign investors, next 6 months, political  | Klima Ausländische Investoren: nächste 6 Monate, politisch     |
| 2.41)          | imep               | important measures of economic policy                | Wichtige Maßnahmen der Wirtschaftspolitik                      |
| 2.42)          | cstrcred           | constraint on supply of bank credit to firms         | Eingeschränkte Bankenkredite an Firmen                         |
| 2.43)          | gdpn               | growth of GDP (%) (with decimal points)              | BIP-Wachstum (%) (mit Dezimalpunkt)                            |
| 2.44)          | gdpf               | expected growth of real GDP                          | Erwartetes Wachstum des realen BIP                             |
| 2.44)          | gdpfpct            | · · · · · · · · · · · · · · · · · · ·                | Erwartete Wachstum des realen GDP                              |
| 2.46)          |                    | expected growth rate of real GDP                     |                                                                |
| 2.40)          | gson_vas<br>click1 | VAS present situation                                | Aktuelle Situation                                             |
| -              | gsof_vas           | clicks gson_vas                                      | Klicks gson_vas                                                |
| 2.44)          | click2             | VAS expectations                                     | Erwartungen                                                    |
| 2.49)          |                    | clicks gsof_vas                                      | Klicks gsof_vas                                                |
| 2.50)          | gson_vasb          | VAS present situation (test)                         | Aktuelle Situation (Test)                                      |
| 2.51)          | click1b            | clicks gson_vasb (test)                              | Klicks gson_vas (Test)                                         |
| 2.52)          | gsof_vasb          | VAS expectations (test)                              | Erwartungen (Test)                                             |
| 2.53)<br>2.54) | click2b<br>infm    | clicks gsof_vasb (test)                              | Klicks gsof_vas (Test)                                         |
|                | 1111111            | expected inflation medium term                       | Erwartete mittelfristige Inflation                             |