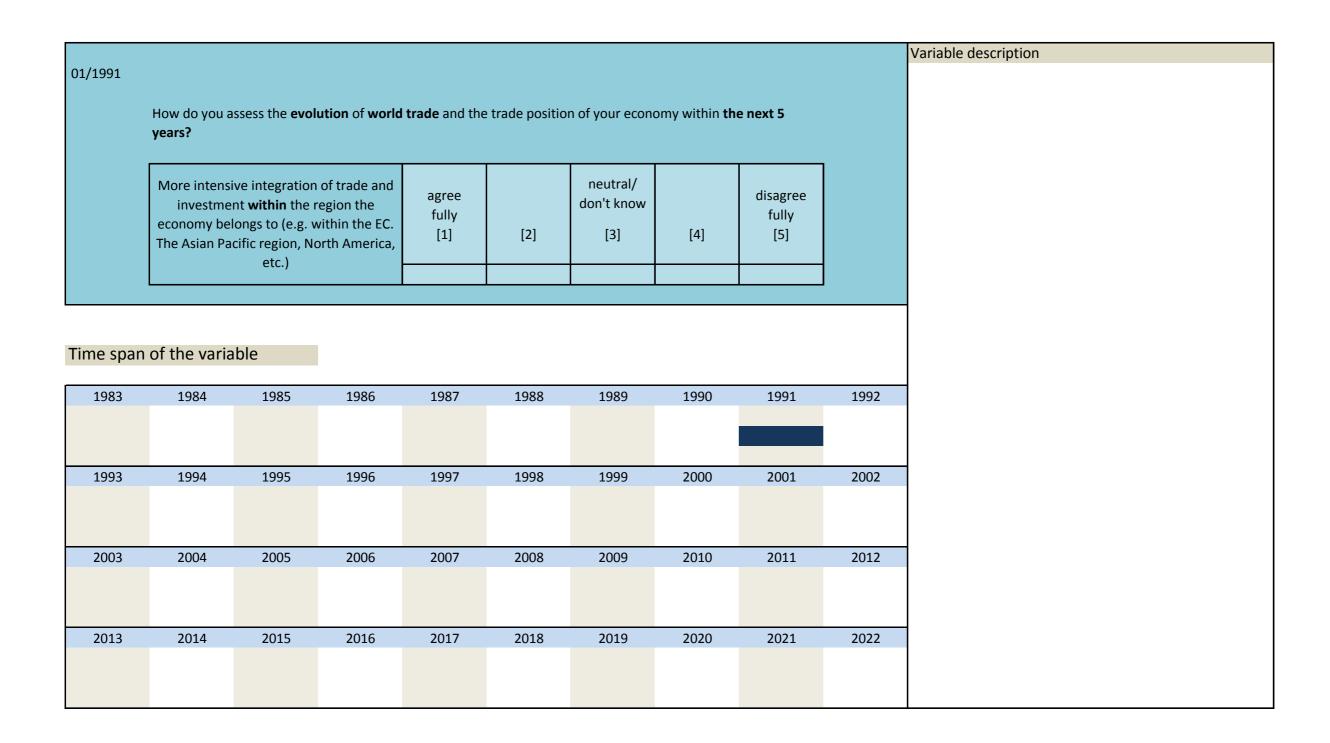

# 3. Special questions

| Nr.  | Name | Label                        | Label                                      |
|------|------|------------------------------|--------------------------------------------|
| 3.1) | rq_1 | default treatment question 1 | Behandlung bei Zahlungsunfähigkeit Frage 1 |
| 3.2) | rq_2 | default treatment question 2 | Behandlung bei Zahlungsunfähigkeit Frage 2 |
| 3.3) | rq_3 | default treatment question 3 | Behandlung bei Zahlungsunfähigkeit Frage 3 |
| 3.4) | rq_4 | default treatment question 4 | Behandlung bei Zahlungsunfähigkeit Frage 4 |
| 3.5) | rq_5 | default treatment question 5 | Behandlung bei Zahlungsunfähigkeit Frage 5 |