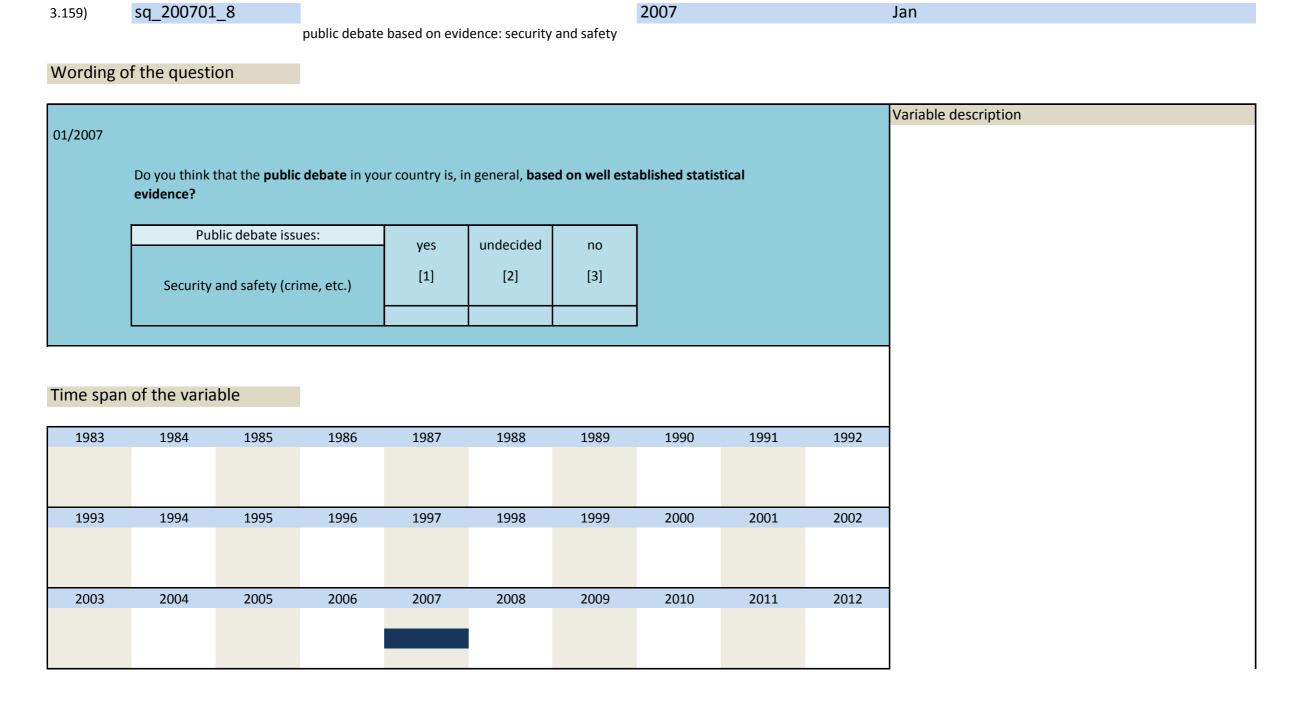

| 1996                   | 1997              | 1998                   | 1989           | 2000             | 2001 | 2002 |                      |
| 1993      | 2004           | 1995<br>2005           | 1996<br>2006           |                   |                        |                |                  |      |      |                      |
|           |                |                        |                        | 1997              | 1998                   | 1999           | 2000             | 2001 | 2002 |                      |
| 2003      | 2004           | 2005                   | 2006                   | 1997<br>2007      | 1998<br>2008           | 1999<br>2009   | 2000             | 2001 | 2002 | Survey frequency     |

Survey period

Survey frequency

Jan



2007

| 2013 | 2014 | 2015 | 2016 | 2017 | 2018 | 2019 | 2020 | 2021 | 2022 |
|------|------|------|------|------|------|------|------|------|------|
|      |      |      |      |      |      |      |      |      |      |
|      |      |      |      |      |      |      |      |      |      |
|      |      |      |      |      |      |      |      |      |      |
|      |      |      |      |      |      |      |      |      |      |

| Nr.    | Name        | Label                                 | Survey period | Survey frequency |
|--------|-------------|---------------------------------------|---------------|------------------|
|        |             |                                       |               |                  |
| 3.160) | sq_200701_9 | quality of information source: rep