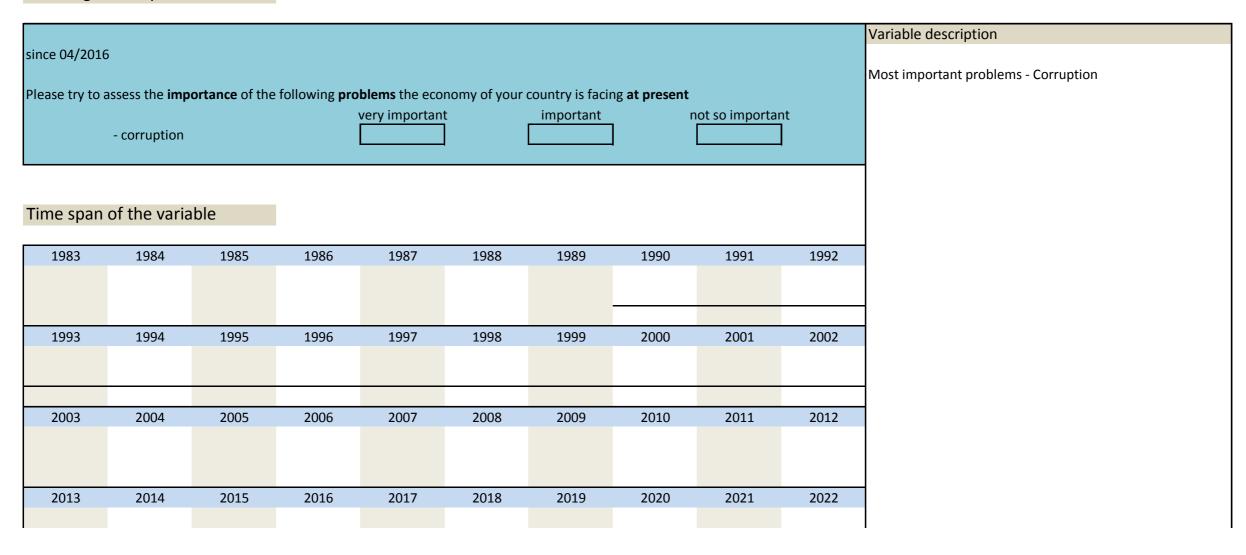

|
| Nie          | Name                     |                 | Labol               |                  |              |                 | Curvou               | riod .                            |      | Curvoy froquency                                                                                                              |
| Nr.          | Name                     |                 | Label               |                  |              |                 | Survey per           | 10u                               |      | Survey frequency                                                                                                              |

# 2.34) ep11 problem corruption since Apr 2016 Apr, Oct



| Nr.   | Name | Label                                 | Survey period     | Survey frequency   |
|-------|------|---------------------------------------|-------------------|--------------------|
|       |      |                                       |                   |                    |
| 2.35) | cfi1 | climate foreign investors, at present | 1983              | Mar, Aug           |
|       |      |                                       | from 1984 to 1988 | Mar, Jun, Oct      |
|       |      |                                       | from 1989 to 1990 | Jan, Apr, Jul, Oct |

| from 03/1983   | to 04/1991             |                  |                 |                 |               |                |      |              |      | Variable description                       |
|--