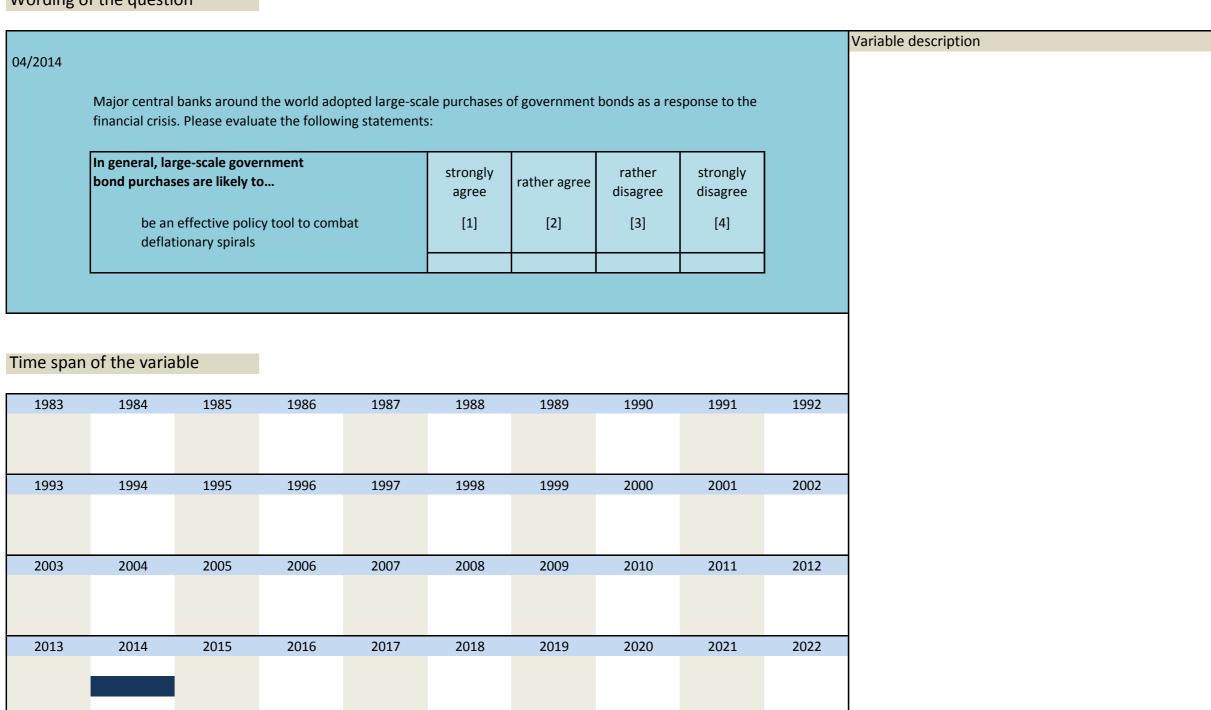

e | the variable | the variable         |

| INI.  | Name        | Label                                       | Survey period | Survey frequency |  |
|-------|-------------|---------------------------------------------|---------------|------------------|--|
|       |             |                                             |               |                  |  |
|       |             |                                             |               |                  |  |
|       |             |                                             |               |                  |  |
| 3.254 | sa 201404 1 | bond purchases: combat deflationary spirals | 2014          | Apr              |  |
| 0.20  |             | , , , , , , , , , , , , , , , , , , ,       |               | - I              |  |



| Nr.       | Name              |                             | Label           |                 |                |               | Survey per     | iod           |      | Survey frequency     |
|-----------|-------------------|-----------------------------|-----------------|-----------------|----------------|---------------|----------------|---------------|------|----------------------|
|           |                   |                             |                 |                 |                |               |                |               |      |                      |
| 3.255)    | sq_201404         | _2                          | bond purchas    | es: lead to hig | sh mid-term in | flation       | 2014           |               |      | Apr                  |
|           |