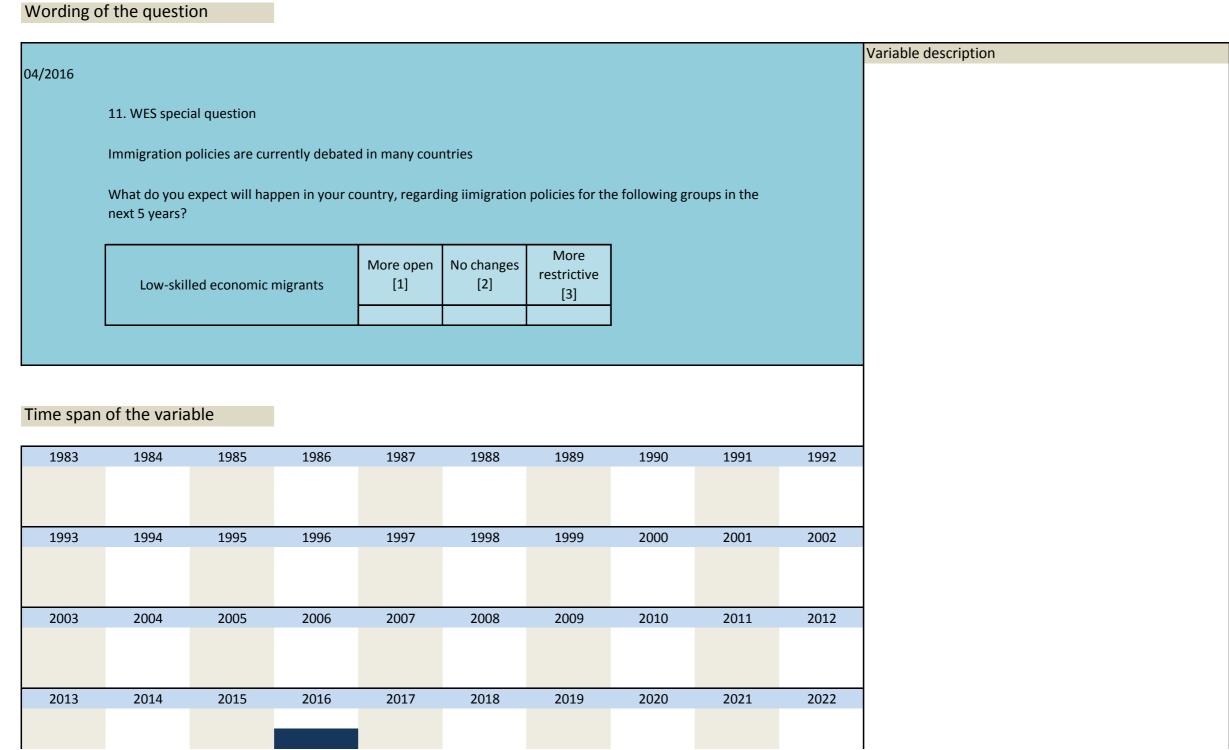

tion policies are currently debated in many countries What do you expect will happen in your country, regarding iimigration policies for the following groups in the next 5 years? More More open No changes restrictive Highly-skilled economic migrants [1] [2] [3] Time span of the variable

| Nr.    | Name        | Label                                   | Survey period | Survey frequency |
|--------|-------------|-----------------------------------------|---------------|------------------|
|        |             |                                         |               |                  |
|        | 204604.2    |                                         | 2046          |                  |
| 3.294) | sq_201604_2 | exp. Immigration policies wrt low skill | 2016          | Apr              |



| Nr.    | Name        | Label                                  | Survey period | Survey frequency |  |
|--------|-------------|----------------------------------------|---------------|------------------|--|
|        |             |                                        |               |                  |  |
| 3.295) | sq 201604 3 | exp. Immigration policies wrt refugees | 2016          | Apr              |  |



| Nr.    | Name        | Label                                        | Survey period | Survey frequency |
|--------|-------------|----------------------------------------------|---------------|------------------|
|        |             |                                              |               |                  |
|        |             |