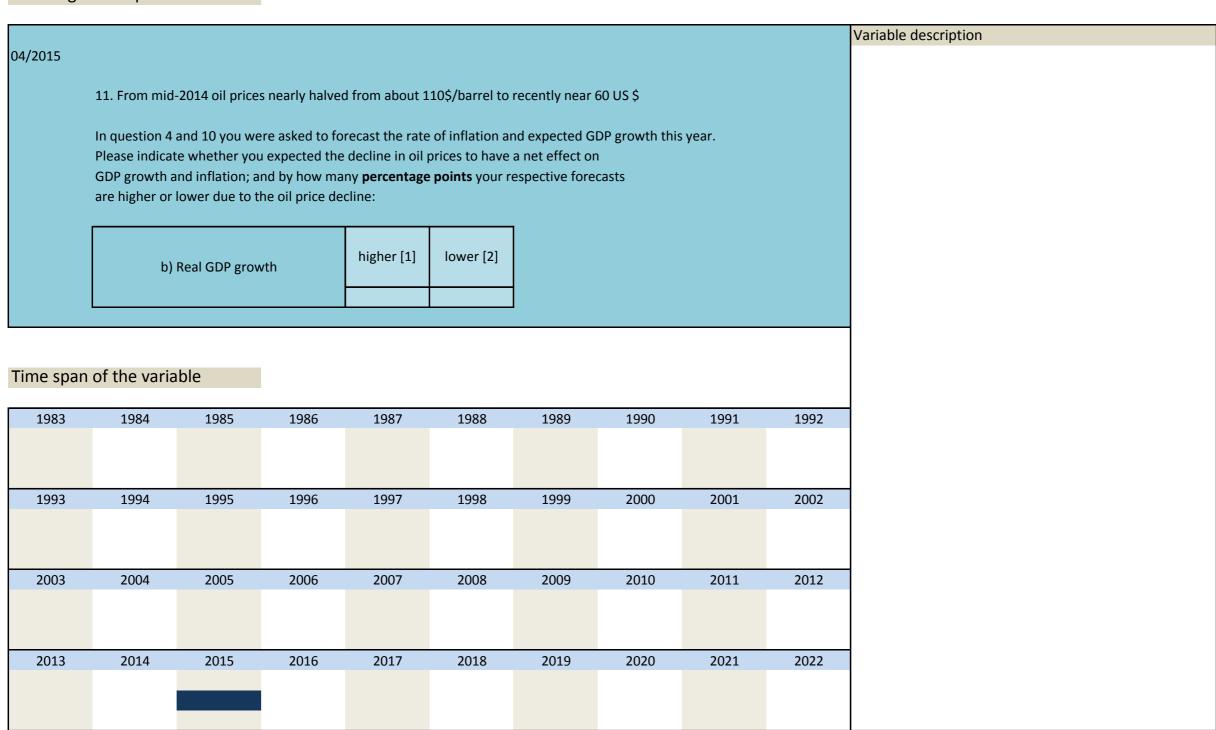

.    | Name        | Label                        | Survey period | Survey frequency |
|--------|-------------|------------------------------|---------------|------------------|
|        |             |                              |               |                  |
| 3.282) | sq 201504 1 | oil price by the end of 2015 | 2014          | Apr              |



| Nr.    | Name        | Label                                          | Survey period | Survey frequency |
|--------|-------------|------------------------------------------------|---------------|------------------|
|        |             |                                                |               |                  |
| 3.283) | sq 201504 2 | effect of oil price decline on real GDP growth | 2014          | Apr              |



| Nr.    | Name        | Label                                             | Survey period | Survey frequency |
|--------|-------------|---------------------------------------------------|---------------|------------------|
|        |             |                                                   |               |                  |
|        |             |                                                   |               |                  |
| 3.284) | sq_201504_3 | effect of oil price decline on real GDP growth in | 2015          | Apr              |

| 04/2015  |                             |                                                                        |                |                |                 |               |          |      |      | Variable description |
|----