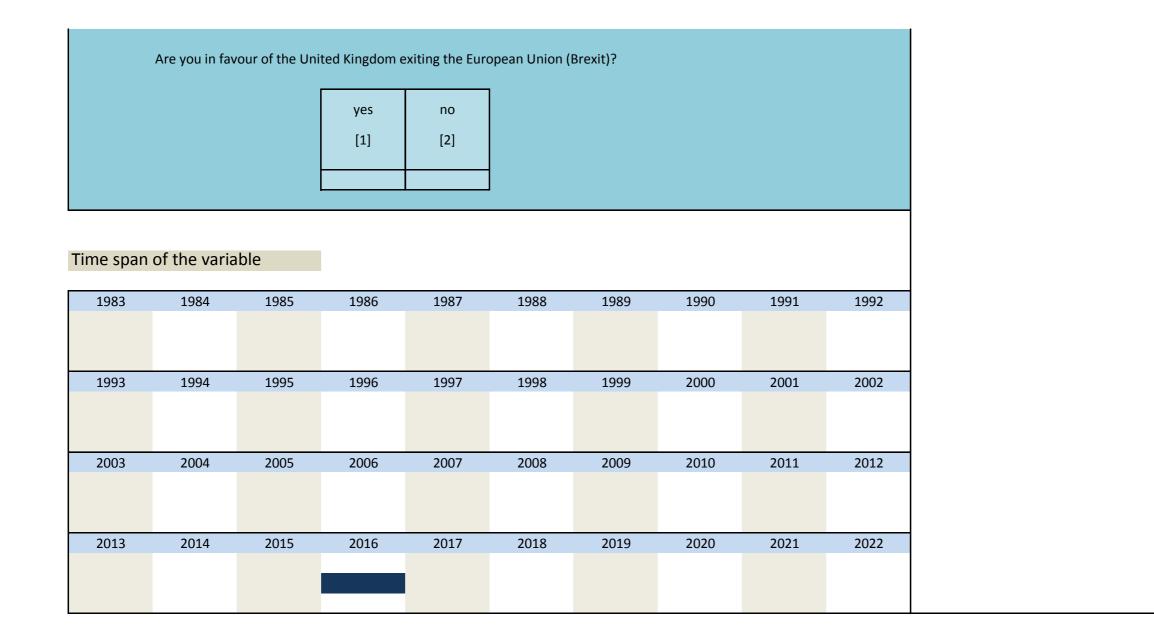

| 34_201004_5              | lavouring on leaving EO (Brexit) | 2010          | Αμ                   |
|            |                          |                                  |               |                      |
| Wording of | of the question          |                                  |               |                      |
|            |                          |                                  |               | Variable description |
| 04/2016    |                          |                                  |               |                      |
|            |                          |                                  |               |                      |
|            | 11. WES special question |                                  |               | I I                  |



| Nr.     | Name            | Label                     | Survey period | Survey frequency |
|---------|-----------------|---------------------------|---------------|------------------|
|         |                 |                           |               |                  |
| 3.302)  | sq_201607_1     | public opinion ranking:   | 2016          | Jul              |
|         |                 | promoting economic growth |               |                  |
| Wording | of the question |                           |               |                  |

|                                                                         |                      |                      |                  |               |              |              |      |              |              | Variable descri