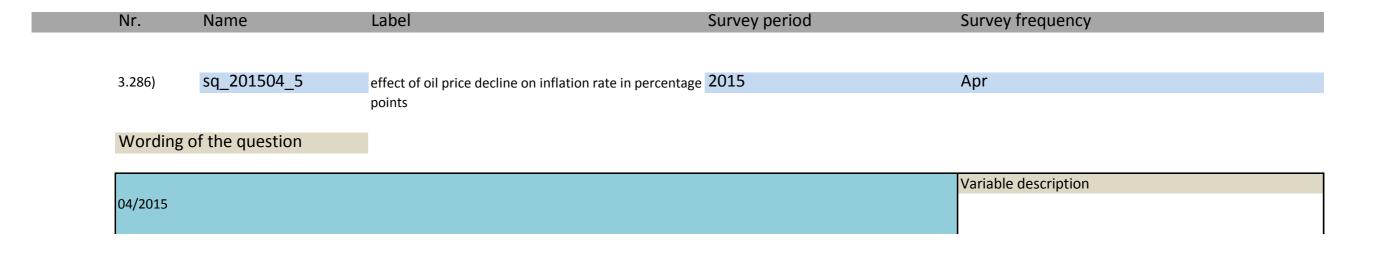

| 3.285) | sq_201504_4 | effect of oil price decline on inflation rate | 2015          | Apr              |
|        |             |                                               |               |                  |
|        |             |                                               |               |                  |

|                                                                                            | Variable description |
|--------------------------------------------------------------------------------------------|----------------------|
| 04/2015                                                                                    |                      |
| 11. From mid 2014 oil prices nearly belowd from about 110¢/berrel to recently near C0.US ¢ |                      |





| 11. From mid-2014 oil prices nearly halved from about 110\$/barrel to recently near 60 US \$                                                                                                                                                                                                                                                            |                                   |  |  |  |  |  |  |  |
|---------------------------------------------------------------------------------------------------------------------------------------------------------------------------------------------------------------------------------------------------------------------------------------------------------------------------------------------------------|-----------------------------------|--|--|--|-