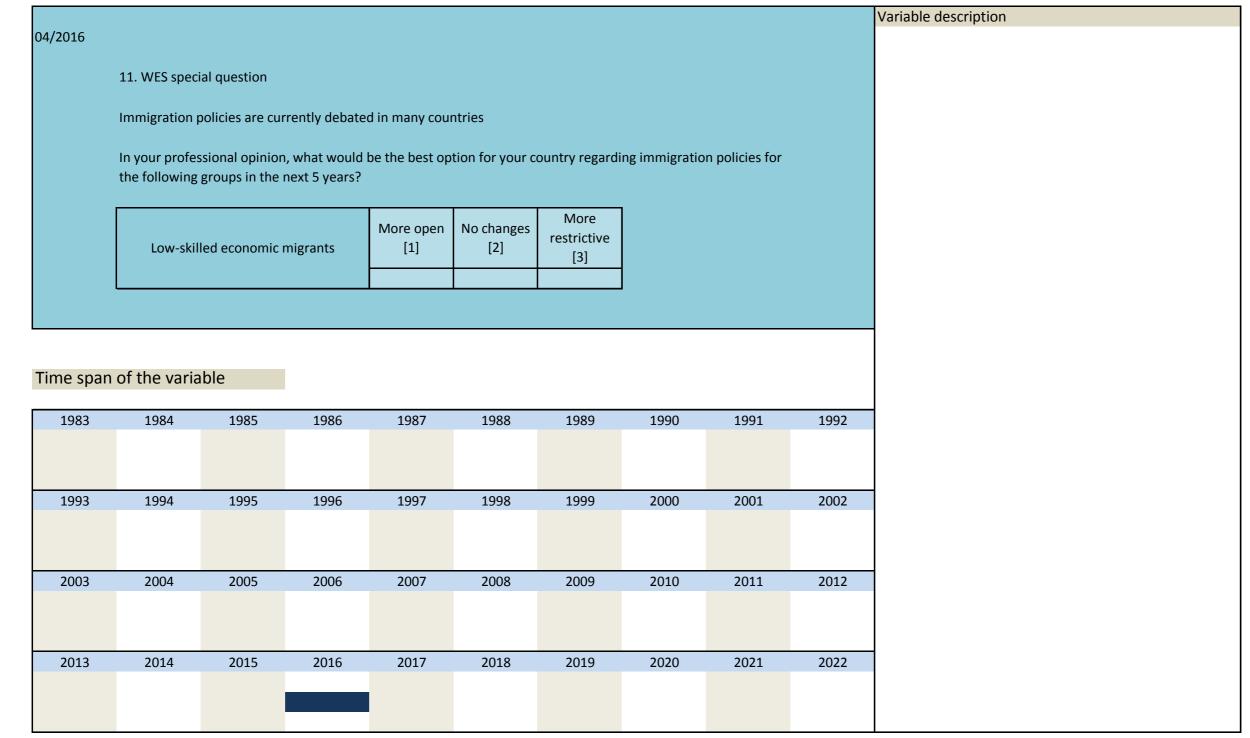

| Label                                        | Survey period | Survey frequency |
|--------|-------------|----------------------------------------------|---------------|------------------|
|        |             |                                              |               |                  |
|        |             |                                              |               |                  |
| 3.298) | sq_201604_6 | suggested immigration policies wrt low skill | 2016          | Apr              |
|        |             |                                              |               |                  |

| V | V | 0 | d | ing | ot | t | he | qu | Jes | tio | n |
|---|---|---|---|-----|----|---|----|----|-----|-----|---|
|---|---|---|---|-----|----|---|----|----|-----|-----|---|





| 2016                                    |                                 |                  |                |                  |                   |                            |               |                |              | Variable description |  |
|-----------------------------------------|---------------------------------|------------------|----------------|------------------|-------------------|----------------------------|---------------|----------------|--------------|----------------------|--|
|                                         | 11. WES speci                   | ial question     |                |                  |                   |                            |               |                |              |                      |  |
|