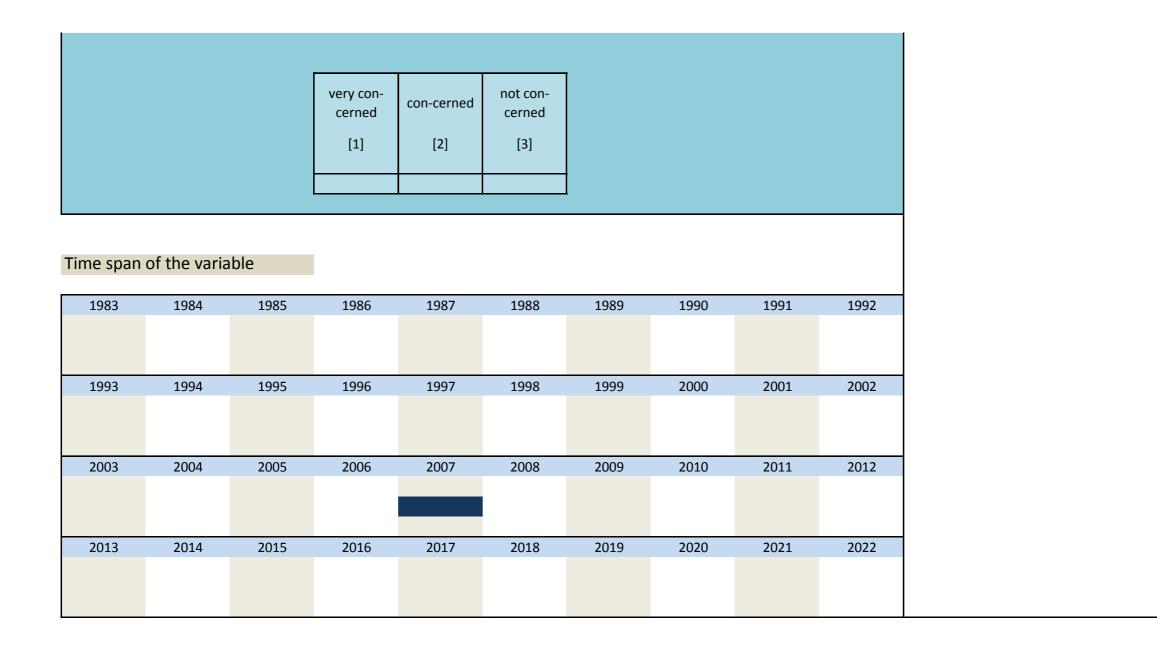

## 3. Special questions

| Nr.  | Name | Label                        | Label                                      |
|------|------|------------------------------|--------------------------------------------|
| 2.1) | ra 1 |                              |                                            |
| 3.1) | rq_1 | default treatment question 1 | Behandlung bei Zahlungsunfähigkeit Frage 1 |
| 3.2) | rq_2 | default treatment question 2 | Behandlung bei Zahlungsunfähigkeit Frage 2 |
| 3.3) | rq_3 | default treatment question 3 | Behandlung bei Zahlungsunfähigkeit Frage 3 |
| 3.4) | rq_4 | default treatment question 4 | Behandlung bei Zahlungsunfähigkeit Frage 4 |
| 3.5) | rq_5 | default treatment question 5 | Behandlung bei Zahlungsunfähigkeit Frage 5 |