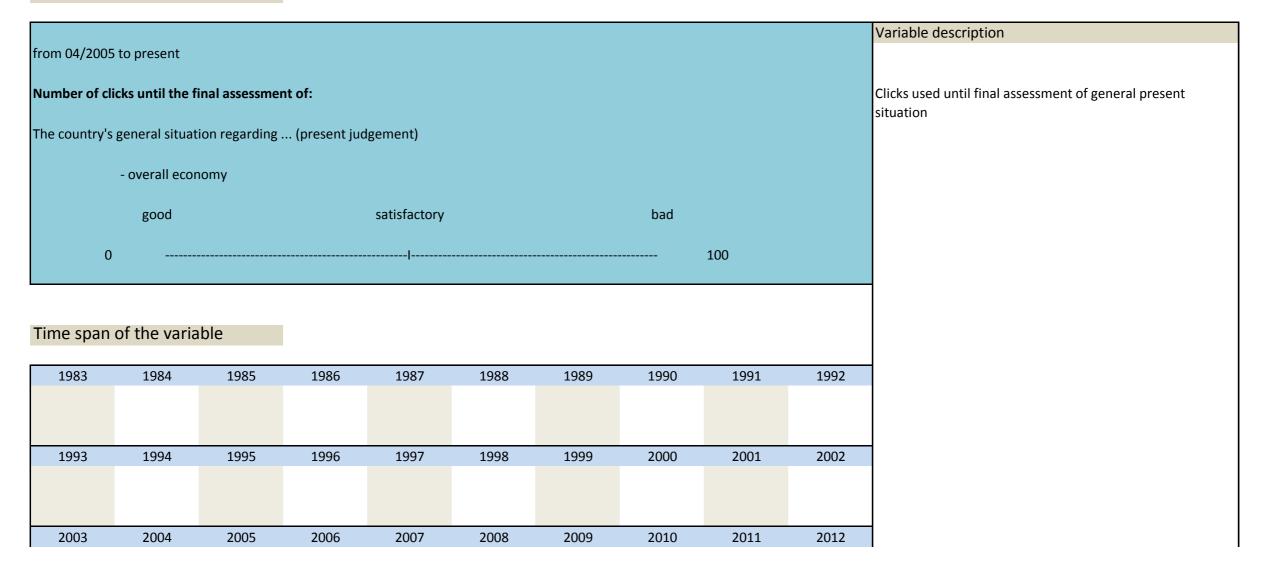

## 2. Standard questions

| Nr.   | Name      | Label                                                | Label                                                          |
|-------|-----------|------------------------------------------------------|----------------------------------------------------------------|
| 2.1)  | gson      | judgement, present economic situation                | Einschätzung allgemeine aktuelle Wirtschaftslage               |
| 2.2)  | gsop      | economic situation compared to last year             | Allgemeine Wirtschaftslage im Vergleich zu letztem Jahr        |
| 2.3)  | gsof      | economic situation end of next 6 months              | Allgemeine aktuelle Wirtschaftslage ende der nächsten 6 Monate |
| 2.3)  | gscn      |                                                      |                                                                |
|       | -         | judgement, present economic situation                | Investitionen (aktuelle Einschätzung)                          |
| 2.5)  | gscp      | economic situation compared to last year             | Investitionen (im Vergleich zu letztem Jahr)                   |
| 2.6)  | gscf      | economic situation end of next 6 months              | Investitionen (nächste 6-12 Monate)                            |
| 2.7)  | gspn      | judgement, present economic situation                | Privatkonsum (aktuelle Einschätzung)                           |
| 2.8)  | gspp      | economic situation compared to last year             | Privatkonsum (im Vergleich zu letztem Jahr)                    |
| 2.9)  | gspf      | economic situation end of next 6 months              | Privatkonsum (nächste 6-12 Monate)                             |
| 2.10) | tvex      | foreign trade volume export                          | Außenhandelsvolumen Exporte                                    |
| 2.11) | tvim      | foreign trade volume import                          | Außenhandelsvolumen Importe                                    |
| 2.12) | tbal      | trade balance                                        | Handelsbilanz                                                  |
| 2.13) | cprice    | consumer prices                                      | Konsumentenpreise                                              |
| 2.14) | infl      | inflation rate                                       | Inflationsrate                                                 |
| 2.15) | infr      | inflation rate in %                                  | Inflationsrate in %                                            |
| 2.16) | irst      | interest rate short-term                             | kurzfristige Zinsen                                            |
| 2.17) | irlt      | interest rate long-term                              | langfristige Zinsen                                            |
| 2.18) | cuus      | currencies US \$                                     | Währungen US\$                                                 |
| 2.19) | cude      | currencies DM / Euro-DM (10/2000) / DM-Euro (1/2001- | Währungen DM / Euro-DM (10/2000) / DM-Euro (1/2001-            |
|       |           | -10/2001) / Euro (from 1/2002)                       | -10/2001) / Euro (ab 1/2002)                                   |
| 2.20) | cuuk      | currencies UK L                                      | Währungen UK L                                                 |
| 2.21) | cujp      | currencies YEN                                       | Währungen YEN                                                  |
| 2.22) | vaus      | value of US \$                                       | Wert US \$                                                     |
| 2.23) | dspl      | domestic share prices                                | Aktienkurse Inland                                             |
| 2.24) | ep01      | problem government policy                            | Problem: Politik der Regierung                                 |
| 2.25) | ep02      | problem insufficient demand                          | Problem: unzureichende Nachfrage                               |
| 2.26) | ep03      | problem unemployment                                 | Problem: Arbeitslosigkeit                                      |
| 2.27) | ep04      | problem inflation                                    | Problem: Inflation                                             |
|       | ep05      | problem competitiveness                              | Problem: Wettbewerbsfähigkeit                                  |
| 2.29) | ep06      | problem trade barriers                               | Problem:: Handelsbarrieren                                     |
| 2.30) | ep07      | problem skilled labour                               | Problem: ausgebildete Arbeit                                   |
| 2.31) | ep08      | problem public deficits                              | Problem: öffentliches Haushaltsdefizit                         |
| 2.32) | ep09      | problem foreign debts                                | Problem: Auslandsschulden                                      |
| 2.33) | ep10      | problem capital shortage                             | Problem: Kapitalmangel                                         |
| 2.34) | ep11      | problem corruption                                   | Problem: Korruption                                            |
| 2.35) | cfi1      | climate foreign investors, at present                | Klima Ausländische Investoren: aktuell                         |
| 2.36) | cfi2      | climate foreign investors, next 6 months             | Klima Ausländische Investoren: nächste 6 Monate                |
| 2.37) | cfi3      | climate foreign investors, at present, legal         | Klima Ausländische Investoren: aktuell, gesetzlich             |
| 2.38) | cfi4      | climate foreign investors, at present, political     | Klima Ausländische Investoren: aktuell, polititsch             |
| 2.39) | cfi5      | climate foreign investors, next 6 months, legal      | Klima Ausländische Investoren: nächste 6 Monate, gesetzlich    |
| 2.40) | cfi6      | climate foreign investors, next 6 months, political  | Klima Ausländische Investoren: nächste 6 Monate, politisch     |
| 2.41) | imep      | important measures of economic policy                | Wichtige Maßnahmen der Wirtschaftspolitik                      |
| 2.42) | cstrcred  | constraint on supply of bank credit to firms         | Eingeschränkte Bankenkredite an Firmen                         |
| 2.43) | gdpn      | growth of GDP (%) (with decimal points)              | BIP-Wachstum (%) (mit Dezimalpunkt)                            |
| 2.44) | gdpf      | expected growth of real GDP                          | Erwartetes Wachstum des realen BIP                             |
| 2.45) | gdpfpct   | expected growth rate of real GDP                     | Erwartete Wachstumsrate des realen GDP                         |
| 2.46) | gson_vas  | VAS present situation                                | Aktuelle Situation                                             |
| 2.47) | click1    | clicks gson_vas                                      | Klicks gson_vas                                                |
| 2.44) | gsof vas  | VAS expectations                                     | Erwartungen                                                    |
| 2.49) | click2    | clicks gsof_vas                                      | Klicks gsof_vas                                                |
| 2.50) | gson_vasb | VAS present situation (test)                         | Aktuelle Situation (Test)                                      |
| 2.50) | click1b   | clicks gson_vasb (test)                              | Klicks gson_vas (Test)                                         |
| 2.52) | gsof_vasb | VAS expectations (test)                              | Erwartungen (Test)                                             |
| 2.52) | click2b   | clicks gsof_vasb (test)                              | Klicks gsof_vas (Test)                                         |
| 2.53) | infm      | expected inflation medium term                       | Erwartete mittelfristige Inflation                             |
| 2.541 |           |                                                      |                                                                |