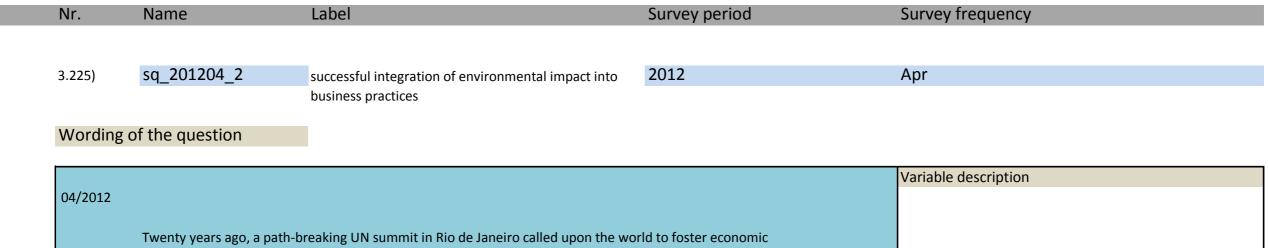

| 2000                            | 2001                 | 2002 |
| 2003   | 2004                       | 2005                                               | 2006                               | 2007                             | 2008                             | 2009                                                                      | 2010                            | 2011                 | 2012 |
| 2013   | 2014                       | 2015                                               | 2016                               | 2017                             | 2018                             | 2019                                                                      | 2020                            | 2021                 | 2022 |



| growth and sustainable development in all countries to better address environmental degradation. As             |
|-----------------------------------------------------------------------------------------------------------------|
| governments, business and civil society prepare to gather again in Rio (Rio+20) to assess progress made towards |
| sustainable development over the past two decades, to what extent do you agree with the following               |
| statements?                                                                                                     |

| Business has succeeded in integrating<br>environmental impacts into ist business<br>practices | agree<br>[1] | agree<br>partially<br>[2] | do not agree<br>at all<br>[3] |
|-------------------------------------------