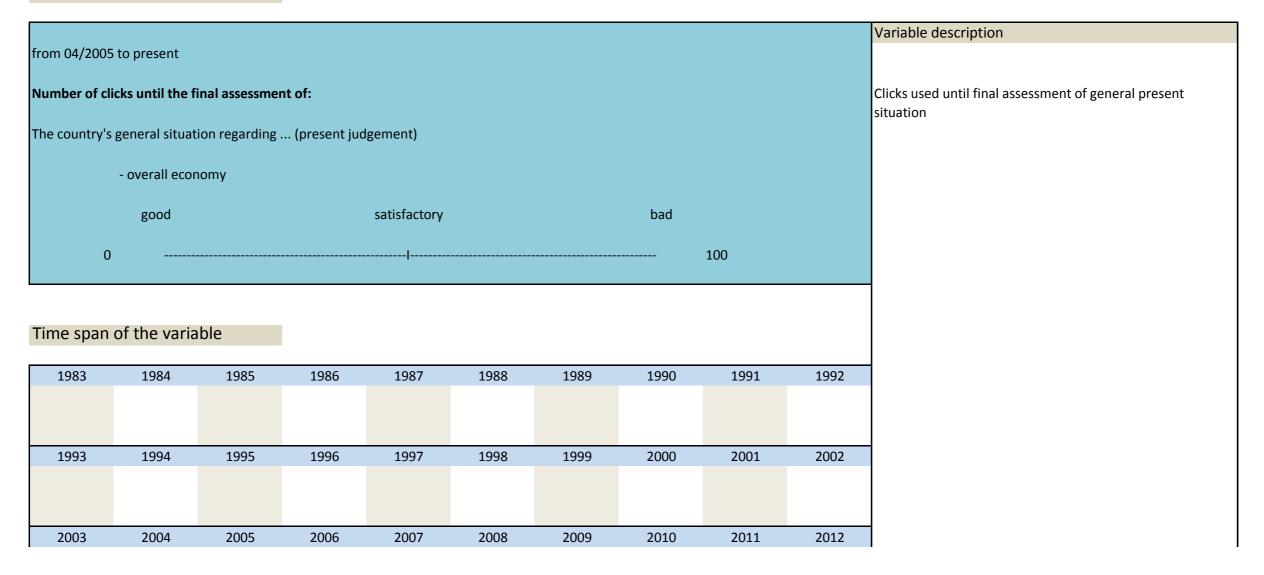

## 2. Standard questions

| Nr.   | Name      | Label                                                | Label                                                          |
|-------|-----------|------------------------------------------------------|----------------------------------------------------------------|
| 2.1)  | gson      | judgement, present economic situation                | Einschätzung allgemeine aktuelle Wirtschaftslage               |
| 2.2)  | gsop      | economic situation compared to last year             | Allgemeine Wirtschaftslage im Vergleich zu letztem Jahr        |
| 2.3)  | gsof      | economic situation end of next 6 months              | Allgemeine aktuelle Wirtschaftslage ende der nächsten 6 Monate |
| 2.3)  | gscn      |                                                      |                                                                |
|       | -         | judgement, present economic situation                | Investitionen (aktuelle Einschätzung)                          |
| 2.5)  | gscp      | economic situation compared to last year             | Investitionen (im Vergleich zu letztem Jahr)                   |
| 2.6)  | gscf      | economic situation end of next 6 months              | Investitionen (nächste 6-12 Monate)                            |
| 2.7)  | gspn      | judgement, present economic situation                | Privatkonsum (aktuelle Einschätzung)                           |
| 2.8)  | gspp      | economic situation compared to last year             | Privatkonsum (im Vergleich zu letztem Jahr)                    |
| 2.9)  | gspf      | economic situation end of next 6 months              | Privatkonsum (nächste 6-12 Monate)                             |
| 2.10) | tvex      | foreign trade volume export                          | Außenhandelsvolumen Exporte                                    |
| 2.11) | tvim      | foreign trade volume import                          | Außenhandelsvolumen Importe                                    |
| 2.12) | tbal      | trade balance                                        | Handelsbilanz                                                  |
| 2.13) | cprice    | consumer prices                                      | Konsumentenpreise                                              |
| 2.14) | infl      | inflation rate                                       | Inflationsrate                                                 |
| 2.15) | infr      | inflation rate in %                                  | Inflationsrate in %                                            |
| 2.16) | irst      | interest rate short-term                             | kurzfristige Zinsen                                            |
| 2.17) | irlt      | interest rate long-term                              | langfristige Zinsen                                            |
| 2.18) | cuus      | currencies US \$                                     | Währungen US\$                                                 |
| 2.19) | cude      | currencies DM / Euro-DM (10/2000) / DM-Euro (1/2001- | Währungen DM / Euro-DM (10/2000) / DM-Euro (1/2001-            |
|       |           | -10/2001) / Euro (from 1/2002)                       | -10/2001) / Euro (ab 1/2002)                                   |
| 2.20) | cuuk      | currencies UK L                                      | Währungen UK L                                                 |
| 2.21) | cujp      | currencies YEN                                       | Währungen YEN                                                  |
| 2.22) | vaus      | value of US \$                                       | Wert US \$                                                     |
| 2.23) | dspl      | domestic share prices                                | Aktienkurse Inland                                             |
| 2.24) | ep01      | problem government policy                            | Problem: Politik der Regierung                                 |
| 2.25) | ep02      | problem insufficient demand                          | Problem: unzureichende Nachfrage                               |
| 2.26) | ep03      | problem unemployment                                 | Problem: Arbeitslosigkeit                                      |
| 2.27) | ep04      | problem inflation                                    | Problem: Inflation                                             |
|       | ep05      | problem competitiveness                              | Problem: Wettbewerbsfähigkeit                                  |
| 2.29) | ep06      | problem trade barriers                               | Problem:: Handelsbarrieren                                     |
| 2.30) | ep07      | problem skilled labour                               | Problem: ausgebildete Arbeit                                   |
| 2.31) | ep08      | problem public deficits                              | Problem: öffentliches Haushaltsdefizit                         |
| 2.32) | ep09      | problem foreign debts                                | Problem: Auslandsschulden                                      |
| 2.33) | ep10      | problem capital shortage                             | Problem: Kapitalmangel                                         |
| 2.34) | ep11      | problem corruption                                   | Problem: Korruption                                            |
| 2.35) | cfi1      | climate foreign investors, at present                | Klima Ausländische Investoren: aktuell                         |
| 2.36) | cfi2      | climate foreign investors, next 6 months             | Klima Ausländische Investoren: nächste 6 Monate                |
| 2.37) | cfi3      | climate foreign investors, at present, legal         | Klima Ausländische Investoren: aktuell, gesetzlich             |
| 2.38) | cfi4      | climate foreign investors, at present, political     | Klima Ausländische Investoren: aktuell, polititsch             |
| 2.39) | cfi5      | climate foreign investors, next 6 months, legal      | Klima Ausländische Investoren: nächste 6 Monate, gesetzlich    |
| 2.40) | cfi6      | climate foreign investors, next 6 months, political  | Klima Ausländische Investoren: nächste 6 Monate, politisch     |
| 2.41) | imep      | important measures of economic policy                | Wichtige Maßnahmen der Wirtschaftspolitik                      |
| 2.42) | cstrcred  | constraint on supply of bank credit to firms         | Eingeschränkte Bankenkredite an Firmen                         |
| 2.43) | gdpn      | growth of GDP (%) (with decimal points)              | BIP-Wachstum (%) (mit Dezimalpunkt)                            |
| 2.44) | gdpf      | expected growth of real GDP                          | Erwartetes Wachstum des realen BIP                             |
| 2.45) | gdpfpct   | expected growth rate of real GDP                     | Erwartete Wachstumsrate des realen GDP                         |
| 2.46) | gson_vas  | VAS present situation                                | Aktuelle Situation                                             |
| 2.47) | click1    | clicks gson_vas                                      | Klicks gson_vas                                                |
| 2.44) | gsof vas  | VAS expectations                                     | Erwartungen                                                    |
| 2.49) | click2    | clicks gsof_vas                                      | Klicks gsof_vas                                                |
| 2.50) | gson_vasb | VAS present situation (test)                         | Aktuelle Situation (Test)                                      |
| 2.50) | click1b   | clicks gson_vasb (test)                              | Klicks gson_vas (Test)                                         |
| 2.52) | gsof_vasb | VAS expectations (test)                              | Erwartungen (Test)                                             |
| 2.52) | click2b   | clicks gsof_vasb (test)                              | Klicks gsof_vas (Test)                                         |
| 2.53) | infm      | expected inflation medium term                       | Erwartete mittelfristige Inflation                             |
| 2.541 |           |                                                      |                                                                |