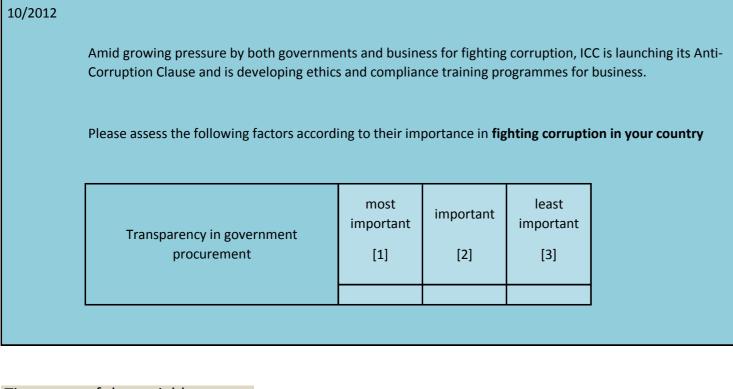

| 2000           | 2001         | 2002         |                      |  |

| Nr.    | Name        | Label                                 | Survey period | Survey frequency |
|--------|-------------|---------------------------------------|---------------|------------------|
|        |             |                                       |               |                  |
|        |             |                                       |               |                  |
| 3.231) | sq_201210_2 | anti-corruption factors: transparency | 2012          | Oct              |
|        |             |                                       |               |                  |

### Wording of the question

|  | Variable description |
|--|----------------------|
|  |                      |



| 1983 | 1984 | 1985 | 1986 | 1987 | 1988 | 1989 | 1990 | 1991 | 1992 |
|------|------|------|------|------|------|------|------|------|------|
|      |      |      |      |      |      |      |      |      |      |
|      |      |      |      |      |      |      |      |      |      |
| 1993 | 1994 | 1995 | 1996 | 1997 | 1998 | 1999 | 2000 | 2001 | 2002 |
|      |      |      |      |      |      |      |      |      |      |
|      |      |      |      |      |      |      |      |      |      |
| 2003 | 2004 | 2005 | 2006 | 2007 | 2008 | 2009 | 2010 | 2011 | 2012 |
|      |      |      |      |      |      |      |      |      |      |
|      |      |      |      |      |      |      |      |      |      |
| 2013 | 2014 | 2015 | 2016 | 2017 | 2018 | 2019 | 2020 | 2021 | 2022 |
|