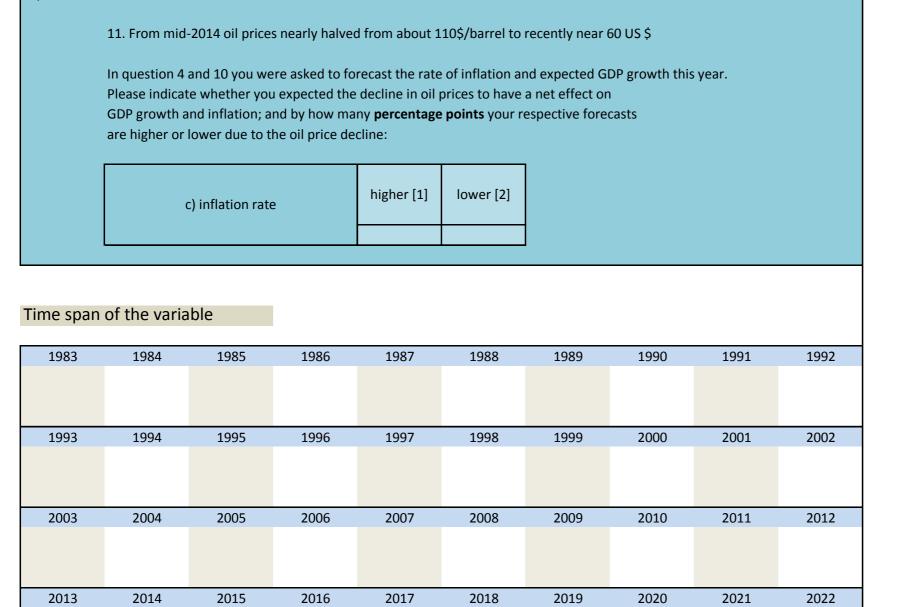

|
| 3.285) | sq_201504_4 | effect of oil price decline on inflation rate | 2015          | Apr              |
|        |             |                                               |               |                  |
|        |             |                                               |               |                  |

|                                                                                            | Variable description |
|--------------------------------------------------------------------------------------------|----------------------|
| 04/2015                                                                                    |                      |
| 11. From mid 2014 oil prices nearly belowd from about 110¢/berrel to recently near C0.US ¢ |                      |





| 11. From mid-2014 oil prices nearly halved from about 110\$/barrel to recently near 60 US \$                                                                                                                                                                                                                                                            |                                   |  |  |  |  |  |  |  |
|---------------------------------------------------------------------------------------------------------------------------------------------------------------------------------------------------------------------------------------------------------------------------------------------------------------------------------------------------------|-----------------------------------|--|--|--