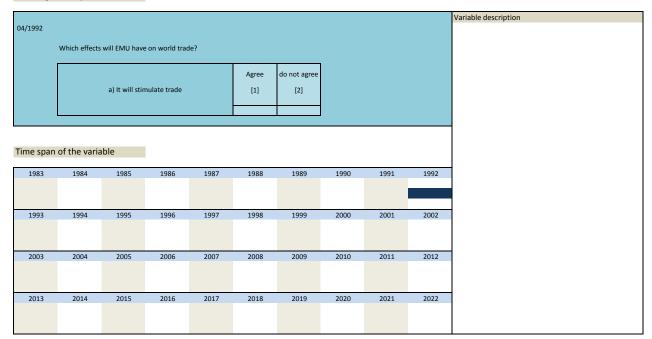

assess possible important effe           | effects of the locate, please   | Agree<br>strongly<br>[1]<br>1987                  | f a common E  Agree partially [2]  1988 | do not agree [3]  1989                | 1992  don't know [4]  1990  2000 | 1991      | 2002 | Apr                  |
| 3.67)  Wording  04/1992  Time spai  1983  1993  2003 | sq_199204  of the quest  How do you a  a) Other specify:  1984  1994  2004     | assess possible important effe           | effects of the leftects, please | antroduction of Agree strongly [1] 1987 1997 2007 | Agree partially [2]  1988               | do not agree [3]  1989  1999  2009    | 1992  don't know [4]  1990  2000 | 1991 2001 | 2002 | Apr                  |

3.68) sq\_199204\_6 EMU will stimulate trade 1992 Apr

#### Wording of the question



| Nr.   | Name        | Label                               | Survey period | Survey frequency |
|-------|-------------|-------------------------------------|---------------|------------------|
|       |             |                                     |               |                  |
|       | 400204 7    |                                     | 4003          | •                |
| 3.69) | sq_199204_7 | EMU will lead to more protectionism | 1992          | Apr              |

## Wording of the question



| Nr.   | Name        | Label                          | Survey period | Survey frequency |
|-------|-------------|--------------------------------|---------------|------------------|
|       |             |                                |               |                  |
|