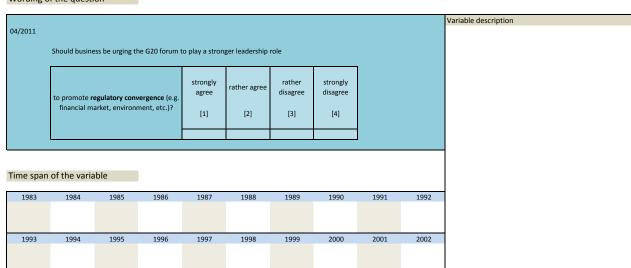

|
| 1983     | 1984           | 1985                                 | 1996          | 1997              | 1998            | 1999               | 2000                 | 2001 | 2002 |                      |

| Nr.    | Name        | Label                                                  | Survey period | Survey frequency |
|--------|-------------|--------------------------------------------------------|---------------|------------------|
|        |             |                                                        |               |                  |
| 3.206) | sq_201104_2 | G20 should play leadership role to: promote regulatory | 2011          | Apr              |
|        |             | convergence                                            |               |                  |



| Ī | 2003 | 2004 | 2005 | 2006 | 2007 | 2008 | 2009 | 2010 | 2011 | 2012 |
|---|------|------|------|------|------|------|------|------|------|------|
|   |      |      |      |      |      |      |      |      |      |      |
|   |      |      |      |      |      |      |      |      |      |      |
|   |      |      |      |      |      |      |      |      |      |      |
|   | 2013 | 2014 | 2015 | 2016 | 2017 | 2018 | 2019 | 2020 | 2021 | 2022 |
|   |      |      |      |      |      |      |      |      |      |      |
|   |      |      |      |      |      |      |      |      |      |      |
|   |      |      |      |      |      |      |      |      |      |      |

| Nr.     | Name            | Label                                           | Survey period | Survey frequency