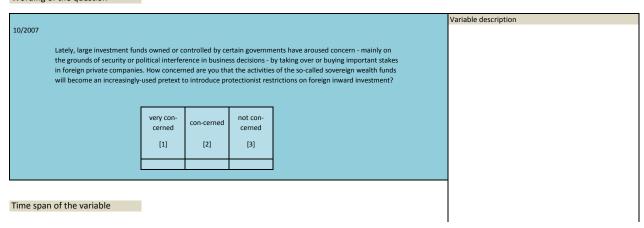

1984           | 1985           |                                    |       |               |                      |      |      |      |                      |

Survey period

Survey frequency

| Nr.    | Name        | Label                           | Survey period | Survey frequency |
|--------|-------------|---------------------------------|---------------|------------------|
|        |             |                                 |               |                  |
|        |             |                                 |               |                  |
| 3.170) | sq_200710_1 | sovereign wealth funds concerns | 2007          | Oct              |
|        |             |                                 |               |                  |

## Wording of the question

Nr. Name



| 1983 | 1984 | 1985 | 1986 | 1987 | 1988 | 1989 | 1990 | 1991 | 1992 |
|------|------|------|------|------|------|------|------|------|------|
|      |      |      |      |      |      |      |      |      |      |
|      |      |      |      |      |      |      |      |      |      |
|      |      |      |      |      |      |      |      |      |      |
|      |      |      |      |      |      |      |      |      |      |
| 1993 | 1994 | 1995 | 1996 | 1997 | 1998 | 1999 | 2000 | 2001 | 2002 |
|      |      |      |      |      |      |      |      |      |      |
|      |      |      |      |      |      |      |      |      |      |
|      |      |      |      |      |      |      |      |      |      |
| 2003 | 2004 | 2005 | 2006 | 2007 | 2008 | 2009 | 2010 | 2011 | 2012 |
| 2003