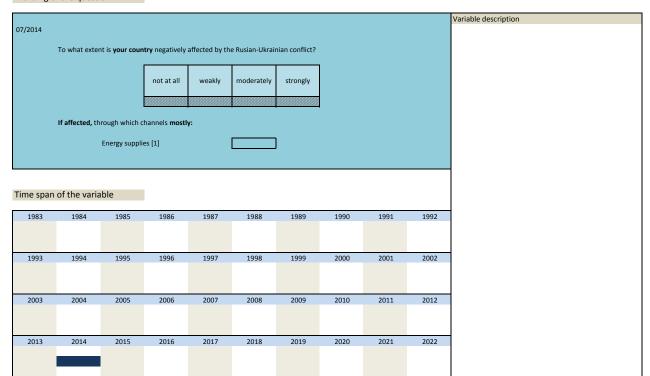

| 1997           | 1998             | 1999           | 2000 | 2001 | 2002 |                      |  |

| Nr.    | Name        | Label                                                 | Survey period | Survey frequency |
|--------|-------------|-------------------------------------------------------|---------------|------------------|
|        |             |                                                       |               |                  |
|        |             |                                                       |               |                  |
| 3.269) | sq_201407_7 |                                                       | 2014          | Jul              |
|        |             | effect of Russian-Ukrainian conflict; energy supplies |               |                  |



|   | Nr.    | Name        | Label | Survey period | Survey frequency |
|---|--------|-------------|-------|---------------|------------------|
|   |        |             |       |               |                  |
| į | 3.270) | sq_201407_8 |       | 2014          | Jul              |

| 07/2014  |                 |                       |                       |                |                 |                |      |      |      |
|----------|-----------------|-----------------------|-----------------------|----------------|-----------------|----------------|------|------|------|
| 07/2014  |                 |                       |                       |                |                 |                |      |      |      |
|          | To what exten   | t is <b>your coun</b>