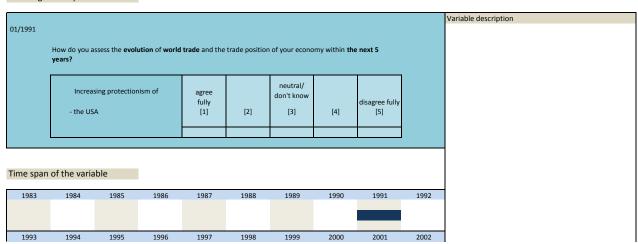

98           | 1999                          | 2000                   | 2001                  | 2002 |                      |

| Nr.   | Name        | Label                                              | Survey period | Survey frequency |
|-------|-------------|----------------------------------------------------|---------------|------------------|
|       |             |                                                    |               |                  |
|       |             |                                                    |               |                  |
| 3.55) | sq_199101_2 |                                                    | 1991          | Jan              |
|       |             | 5 year assessment: increasing protectionism of USA |               |                  |



| 2003 | 2004 | 2005 | 2006 | 2007 | 2008 | 2009 | 2010 | 2011 | 2012 |
|------|------|------|------|------|------|------|------|------|------|
| 2013 | 2014 | 2015 | 2016 | 2017 | 2018 | 2019 | 2020 | 2021 | 2022 |

| Nr.     | Name                     | Label                                                      | Survey period          | Survey frequency     |
|---------|--------------------------|------------------------------------------------------------|------------------------|----------------------|
|         |                          |                                                            |                        |                      |
| 3.56)   | sq_199101_3              | 5 year assessment: increasing protectionism of             | 1991                   | Jan