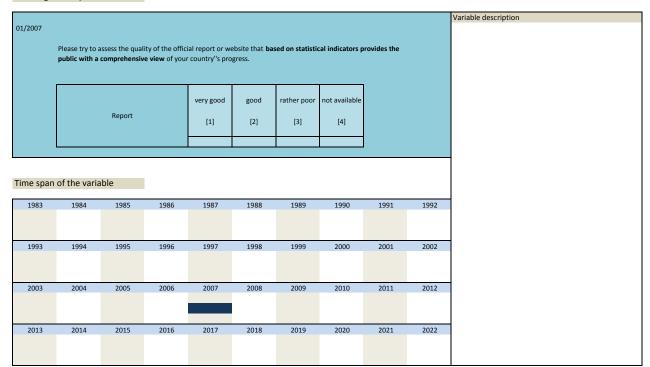

005             | 2006      | 2007 | 2008      | 2009 | 2010 | 2011 | 2012 |
|           |              |                  |           |      |           |      |      |      |      |
| 2013      | 2014         | 2015             | 2016      | 2017 | 2018      | 2019 | 2020 | 2021 | 2022 |
|           |              |                  |           |      |           |      |      |      |      |

| Nr.    | Name        | Label                                 | Survey period | Survey frequency |
|--------|-------------|---------------------------------------|---------------|------------------|
|        |             |                                       |               |                  |
| 3.160) | sq_200701_9 | quality of information source: report | 2007          | Jan              |



| Nr.    | Name         | Label                                  | Survey period | Survey frequency |
|--------|--------------|----------------------------------------|---------------|------------------|
|        |              |                                        |               |                  |
| 3.161) | sq_200701_10 | quality of information source: website | 2007          | Jan              |
| 3.101) | 34_200701_10 | quality of information source, website | 2007          | Jan              |

### Wording of the question

O1/2007

Please try to assess the quality of the official report or website that based on statistical indicators provides the public with a comprehensive view of your country"s progress.

|           |              | Website      |      | very good | good<br