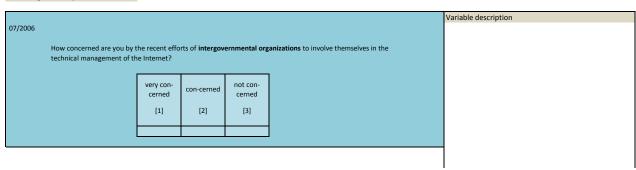

|             |                                                   |               |                  |
| 3.144) | sq_200604_3 | foreign investment in not ip protecting countries | 2006          | Apr              |



| Nr.    | Name        | Label                                                | Survey period | Survey frequency |
|--------|-------------|------------------------------------------------------|---------------|------------------|
|        |             |                                                      |               |                  |
| 3.145) | sq_200607_1 |                                                      | 2006          | Jul              |
| 5.1.5, | 34_200007_1 | concern about intergovernemntal internet involvement |               | · ·              |



| Time span | of the varia | ible |      |      |      |      |      |      |      |
|-----------|--------------|------|------|------|------|------|------|------|------|
| 1983      | 1984         | 1985 | 1986 | 1987 | 1988 | 1989 | 1990 | 1991 | 1992 |
|           |              |      |      |      |      |      |      |      |      |
| 1993      | 1994         | 1995 | 1996 | 1997 | 1998 | 1999 | 2000 | 2001 | 2002 |
|           |              |      |      |      |      |      |      |      |      |
| 2003      | 2004         | 2005 | 2006 | 2007 | 2008 | 2009 | 2010 | 2011 | 2012 |
|           |              |      |      |      |      |      |      |      |      |
| 2013      | 2014         | 2015 | 2016 | 2017 | 2018 | 2019 | 2020 | 2021 | 2022 |
|           |              |