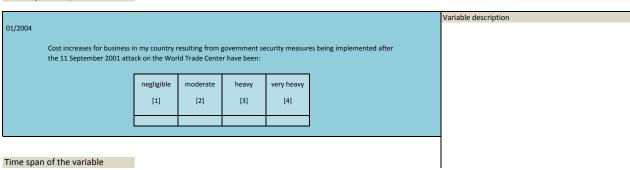

|      |      |      |      |      |      |      |      |
|         |                 |      |      |      |      |      |      |      |      |
| 2003    | 2004            | 2005 | 2006 | 2007 | 2008 | 2009 | 2010 | 2011 | 2012 |
|         |                 |      |      |      |      |      |      |      |      |
|         |                 |      |      |      |      |      |      |      |      |
| 2013    | 2014            | 2015 | 2016 | 2017 | 2018 | 2019 | 2020 | 2021 | 2022 |
|         |                 |      |      |      |      |      |      |      |      |
|         |                 |      |      |      |      |      |      |      |      |

Nr. Name Label Survey period Survey frequency

3.112) sq\_200401\_2 2004 Jan

cost increases from anti-terrorism security measures



| 1983 | 1984 | 1985 | 1986 | 1987 | 1988 | 1989 | 1990 | 1991 | 1992 |
|------|------|------|------|------|------|------|------|------|------|
|      |      |      |      |      |      |      |      |      |      |
| 1993 | 1994 | 1995 | 1996 | 1997 | 1998 | 1999 | 2000 | 2001 | 2002 |
|      |      |      |      |      |      |      |      |      |      |
| 2003 | 2004 | 2005 | 2006 | 2007 | 2008 | 2009 | 2010 | 2011 | 2012 |
|      |      |      |      |      |      |      |      |      |      |
| 2013 | 2014 | 2015 | 2016 | 2017 | 2018 | 2019 | 2020 | 2021 | 2022 |
|      |      |      |      |      |      |      |      |      |      |

| Nr.     | Name                   | Label                                             | 5              | Survey period | Survey frequency     |
|---