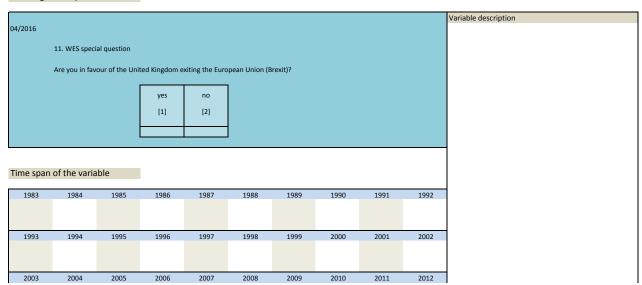

----------------------------------|---------------|------------------|--|
|       |             |                                                   |               |                  |  |
|       |             |                                                   |               |                  |  |
| 3.300 | sq_201604_8 | suggested immigration policies wrt family members | 2016          | Apr              |  |



| Nr.    | Name        | Label                            | Survey period | Survey frequency |
|--------|-------------|----------------------------------|---------------|------------------|
|        |             |                                  |               |                  |
| 3.301) | sq_201604_9 | favouring UK leaving EU (Brexit) | 2016          | Apr              |





|                | Name                                             |                                               | bel                                                                                                     |                  |      | Survey peri | lou  |      | Survey frequency                                            |
|----------------|--------------------------------------------------|-----------------------------------------------|---------------------------------------------------------------------------------------------------------|------------------|------|-------------|------|------|-------------------------------------------------------------|
| 3.302)         | sq_201607_3                                      |