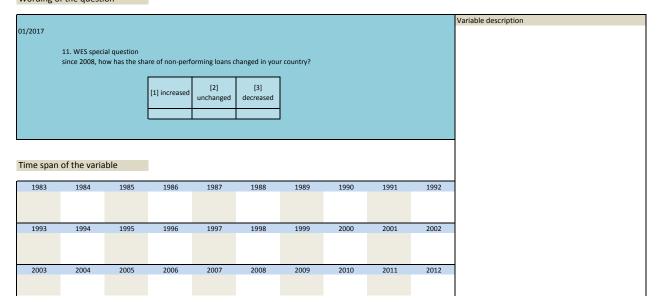

1992 |                      |
|       |                |                                  |                 |                                |                        |                  |                        |                             |      |                      |

| Nr.    | Name        | Label                                   | Survey period | Survey frequency |  |
|--------|-------------|-----------------------------------------|---------------|------------------|--|
|        |             |                                         |               |                  |  |
| 3.333) | sq_201701_1 |                                         | 2017          | Jan              |  |
|        |             | credit: non-nerforming loans since 2008 |               |                  |  |







| Nr.    | Name        | Label                                   | Survey period | Survey frequency |
|--------|-------------|-----------------------------------------|---------------|------------------|
|        |             |                                         |               |                  |
|        |             |                                         |               |                  |
| 3.336) | sq_201701_4 | credit: supervision of banks since 2012 | 2017          | Jan              |
|        |             |                                         |               |                  |



| Nr.    | Name        | Label                             | Survey period | Survey frequency |
|--------|-------------|-----------------------------------|---------------|-------