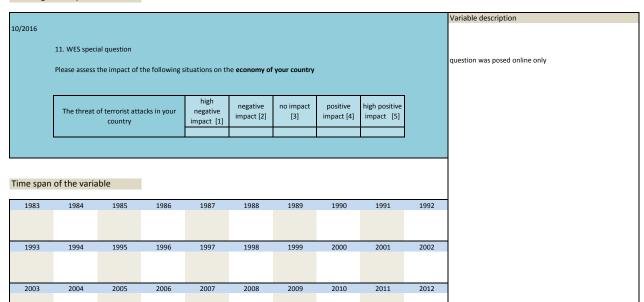

1                     | 1992 |                      |
| 1983   | 1984           | 1985            |                 |                                |                        |           |                        |                          |      |                      |

| Nr.    | Name         | Label                    | Survey period | Survey frequency |
|--------|--------------|--------------------------|---------------|------------------|
|        |              |                          |               |                  |
|        |              |                          |               |                  |
| 3.331) | sq_201610_15 | economy risks: terrorism | 2016          | Oct              |
|        |              |                          |               |                  |



| 2013 | 2014 | 2015 | 2016 | 2017 | 2018 | 2019 | 2020 | 2021 | 2022 |
|------|------|------|------|------|------|------|------|------|------|

| Nr.    | Name         | Label                        | Survey period | Survey frequency |
|--------|--------------|------------------------------|---------------|------------------|
|        |              |                              |               |                  |
| 3.332) | sq_201610_16 | economy risks: market crisis | 2016          | Oct              |
|        |              |                              |               |                  |

| /2016 |                |                                  |                 |                                |                        |                  |                        |