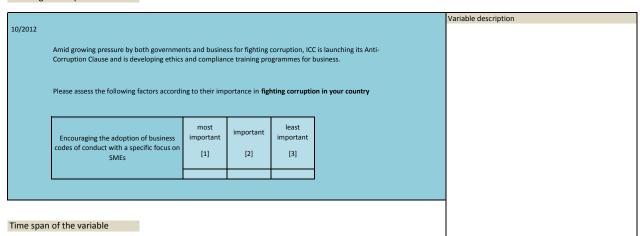

| 2321 | 2322 |
|      |      |      |      |      |      |      |      |      |      |
|      |      |      |      |      |      |      |      |      |      |
|      |      |      |      |      |      |      |      |      |      |

| Nr.    | Name        | Label                                              | Survey period | Survey frequency |
|--------|-------------|----------------------------------------------------|---------------|------------------|
|        |             |                                                    |               |                  |
| 3.235) | sa 201210 6 |                                                    | 2012          | Oct              |
| ,      | 142 1 121   | anti-corruption factors: husiness codes of conduct |               |                  |



| 1983 | 1984 | 1985 | 1986 | 1987 | 1988 | 1989 | 1990 | 1991 | 1992 |
|------|------|------|------|------|------|------|------|------|------|
|      |      |      |      |      |      |      |      |      |      |
|      |      |      |      |      |      |      |      |      |      |
|      |      |      |      |      |      |      |      |      |      |
| 1993 | 1994 | 1995 | 1996 | 1997 | 1998 | 1999 | 2000 | 2001 | 2002 |
|      |      |      |      |      |      |      |      |      |      |
|      |      |      |      |      |      |      |      |      |      |
|      |      |      |      |      |      |      |      |      |      |
| 2003 | 2004 | 2005 | 2006 | 2007 | 2008 | 2009 | 2010 | 2011 | 2012 |
|      |      |      |      |      |      |      |      |      |      |
|