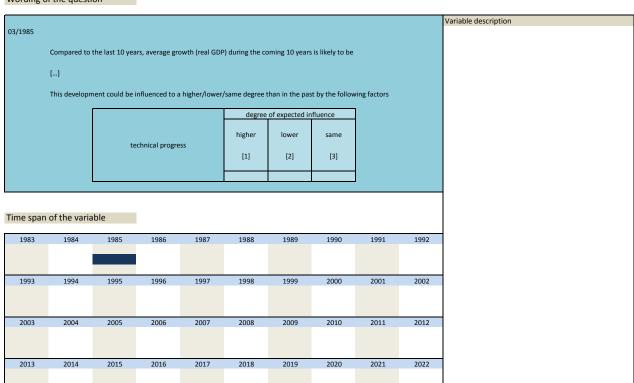

|                 |                     |                 |                     |              |      |                      |

| Nr.   | Name        | Label                                             | Survey period | Survey frequency |
|-------|-------------|---------------------------------------------------|---------------|------------------|
|       |             |                                                   |               |                  |
|       |             |                                                   |               |                  |
| 3.17) | sq_198503_8 |                                                   | 1985          | Mar              |
|       |             | gdp growth 10 years influence: technical progress |               |                  |



| Nr.   | Name        | Label                                            | Survey period | Survey frequency |
|-------|-------------|--------------------------------------------------|---------------|------------------|
|       |             |                                                  |               |                  |
|       |             |                                                  |               |                  |
| 3.18) | sq_198503_9 | gdp growth 10 years influence: natural resources | 1985          | Mar              |

| 1985                 |                      |                 |                 |                |                  |                |                 |              |      | Variable description |  |
|----------------------|--------------------