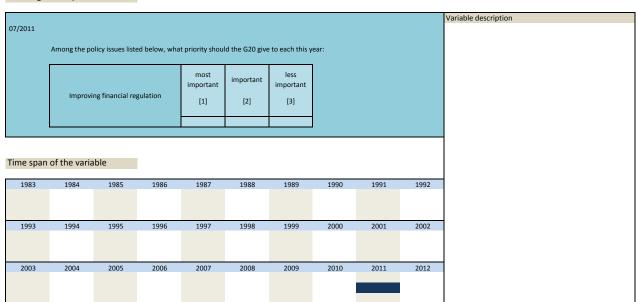

|
|         |              |                   |               |                          |                |                          |      |      |      |                      |  |
| 1993    | 1994         | 1995              | 1996          | 1997                     | 1998           | 1999                     | 2000 | 2001 | 2002 |                      |  |

| Nr.    | Name        | Label                                         | Survey period | Survey frequency |
|--------|-------------|-----------------------------------------------|---------------|------------------|
|        |             |                                               |               |                  |
| 3.210) | sq_201107_3 | G20 priorities: improving fiancial regulation | 2011          | Jul              |



| 2013 | 2014 | 2015 | 2016 | 2017 | 2018 | 2019 | 2020 | 2021 | 2022 |
|------|------|------|------|------|------|------|------|------|------|
|      |      |      |      |      |      |      |      |      |      |
|      |      |      |      |      |      |      |      |      |      |
|      |      |      |      |      |      |      |      |      |      |

| Nr.   | Name        | Label                        | Survey period | Survey frequency |
|-------|-------------|------------------------------|---------------|------------------|
|       |             |                              |               |                  |
| 3.211 | sq_201107_4 | G20 priorities: green growth | 2011          | Jul              |



| Nr.    | Name        | Label                                 | Survey pe