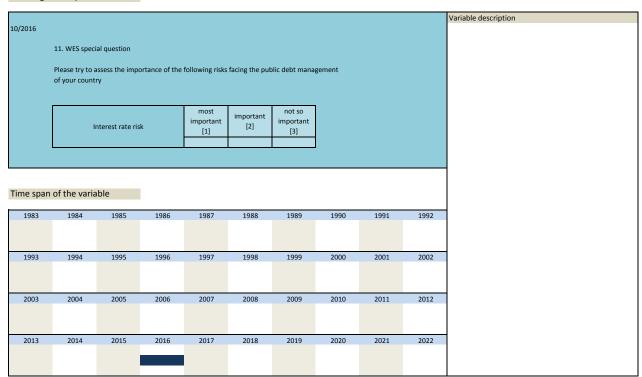

ES special question Please try to assess the importance of the following risks facing the public debt management not so most important important important Foreign currency risk [2] [1] [3] Time span of the variable 

| Nr.    | Name        | Label                           | Survey period | Survey frequency |  |
|--------|-------------|---------------------------------|---------------|------------------|--|
|        |             |                                 |               |                  |  |
|        |             |                                 |               |                  |  |
| 3.319) | sq 201610 3 | public debt: risk interest rate | 2016          | Oct              |  |
| ,      | -4          | F                               |               |                  |  |



| Nr.     | Name            | Label                         | Survey period | Survey frequency     |
|---------|-----------------|-------------------------------|---------------|----------------------|
|         |                 |                               |               |                      |
| 3.320)  | sq_201610_4     | public debt: risk refinancing | 2016          | Oct                  |
|         |                 |                               |               |                      |
| Wording | of the question |                               |               |                      |
|         |                 |                               |               |                      |
| 10/2016 |                 |                               |               | Variable desc