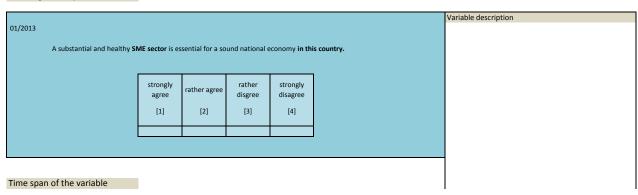

| period Survey frequency |
|-----------------------------------------------------------------------|-------------------------|
|                                                                       |                         |
|                                                                       |                         |
| 3.236) sq_201301_1 SME bank credits affected by financial crisis 2013 | Jan                     |



| Nr.    | Name        | Label                     | Survey period | Survey frequency |
|--------|-------------|---------------------------|---------------|------------------|
|        |             |                           |               |                  |
| 3.237) | sq_201301_2 | SME essential for economy | 2013          | Jan              |



| 1983 | 1984 | 1985 | 1986 | 1987 | 1988 | 1989 | 1990 | 1991 | 1992 |
|------|------|------|------|------|------|------|------|------|------|
|      |      |      |      |      |      |      |      |      |      |
|      |      |      |      |      |      |      |      |      |      |
| 1993 | 1994 | 1995 | 1996 | 1997 | 1998 | 1999 | 2000 | 2001 | 2002 |
| 1333 | 1331 | 1555 | 1550 | 1337 | 1550 | 1333 | 2000 | 2001 | 2002 |
|      |      |      |      |      |      |      |      |      |      |
|      |      |      |      |      |      |      |      |      |      |
| 2003 | 2004 | 2005 | 2006 | 2007 | 2008 | 2009 | 2010 | 2011 | 2012 |
|      |      |      |      |      |      |      |      |      |      |
|      |      |      |      |      |      |      |      |      |      |
| 2010