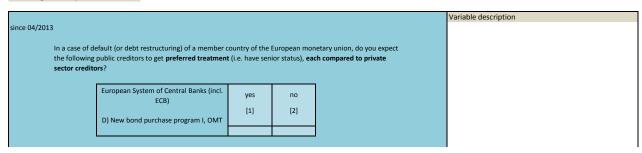

|
|                                                                                                                                                         | 2013 | 2014 | 2015 | 2016 | 2017 | 2018 | 2019 | 2020 | 2021 | 2022 |
|                                                                                                                                                         |      |      |      |      |      |      |      |      |      |      |

| Nr.  | Name | Label                        | Survey period | Survey frequency |  |
|------|------|------------------------------|---------------|------------------|--|
|      |      |                              |               |                  |  |
| 3.8) | rq_8 | default treatment question 8 | since 2013    | irregularly      |  |



| ne span | of the varia | able |      |      |      |      |      |      |      |
|---------|--------------|------|------|------|------|------|------|------|------|
| 1983    | 1984         | 1985 | 1986 | 1987 | 1988 | 1989 | 1990 | 1991 | 1992 |
|         |              |      |      |      |      |      |      |      |      |
| 1993    | 1994         | 1995 | 1996 | 1997 | 1998 | 1999 | 2000 | 2001 | 2002 |
|         |              |      |      |      |      |      |      |      |      |
| 2003    | 2004         | 2005 | 2006 | 2007 | 2008 | 2009 | 2010 | 2011 | 2012 |
|         |              |      |      |      |      |      |      |      |      |
| 2013    | 2014         | 2015 | 2016 | 2017 | 2018 | 2019 | 2020 | 2021 | 2022 |
|         |              |      |      |      |