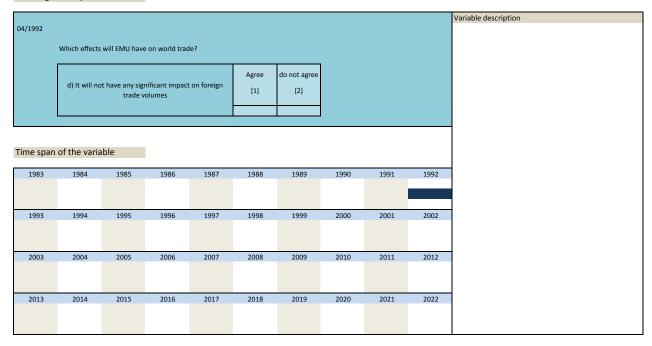

|
| 2003      | 2004         | 2005          | 2006 | 2007 | 2008  | 2009         | 2010 | 2011 | 2012 |                      |
| 2013      | 2014         | 2015          | 2016 | 2017 | 2018  | 2019         | 2020 | 2021 | 2022 |                      |

| Nr.   | Name        | Label                                     | Survey period | Survey frequency |  |
|-------|-------------|-------------------------------------------|---------------|------------------|--|
|       |             |                                           |               |                  |  |
|       |             |                                           |               |                  |  |
| 3.71) | sq_199204_9 | EMU will not impact foreign trade volumes | 1992          | Apr              |  |



| Nr.   | Name         | Label                                 | Survey period | Survey frequency |
|-------|--------------|---------------------------------------|---------------|------------------|
|       |              |                                       |               |                  |
|       |              |                                       |               |                  |
| 3.72) | sq_199204_10 | impact Maastricht convention 10 years | 1992          | Apr              |
|       |              |                                       |               |                  |

### Wording of the question

04/1992

Please try to assess the overall impact the Maastricht convention will have on the economy of your country over the next 10 years:

|            |