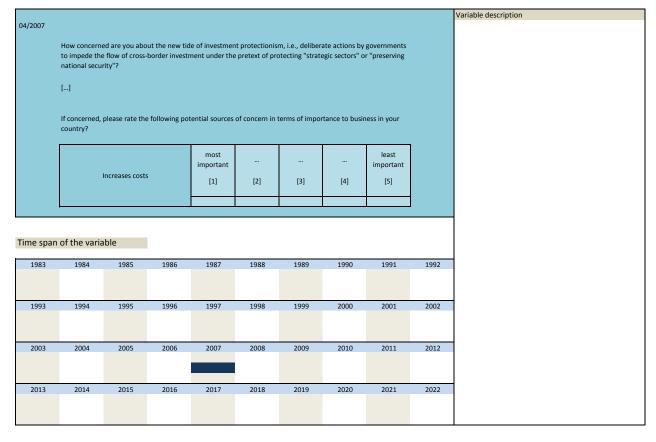

1984<br>1994           | 1985            | 1996           | 1997              | 1998          | 1999           | 2000            | 2001               | 2002 |  |

| Nr.    | Name        | Label                                    | Survey period | Survey frequency |  |
|--------|-------------|------------------------------------------|---------------|------------------|--|
|        |             |                                          |               |                  |  |
|        |             |                                          |               |                  |  |
| 3.164) | sq_200704_3 | investment protectionism concerns: costs | 2007          | Apr              |  |
|        |             |                                          |               | •                |  |



|                   | Name                                                                                                                   |                                                                             | Label                                                        |                                                                           |                                                          |                                                | Survey per                     | riod                                                               |      | Survey frequency      |
|-------------------|------------------------------------------------------------------------------------------------------------------------|-------------------------------------------------------