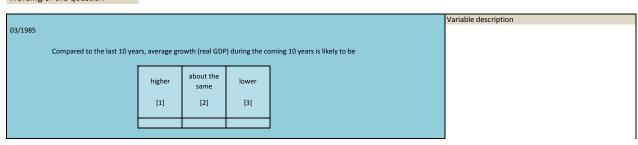

| 2015 | 2016 | 2017 | 2018 | 2019 | 2020 | 2021 | 2022 |
|         |              |      |      |      |      |      |      |      |      |

| Nr.  | Name | Label                        | Survey period | Survey frequency |
|------|------|------------------------------|---------------|------------------|
|      |      |                              |               |                  |
| 3.9) | rq_9 | default treatment question 9 | since 2015    | irregularly      |



| Nr.   | Name        | Label               | Survey period | Survey frequency |
|-------|-------------|---------------------|---------------|------------------|
|       |             |                     |               |                  |
| 3.10) | sq_198503_1 | gdp growth 10 years | 1985          | Mar              |



| Time span | of the varia | ible |      |      |      |      |      |      |      |
|-----------|--------------|------|------|------|------|------|------|------|------|
| 1983      | 1984         | 1985 | 1986 | 1987 | 1988 | 1989 | 1990 | 1991 | 1992 |
|           |              |      |      |      |      |      |      |      |      |
| 1993      | 1994         | 1995 | 1996 | 1997 | 1998 | 1999 | 2000 | 2001 | 2002 |
|           |              |      |      |      |      |      |      |      |      |
| 2003      | 2004         | 2005 | 2006 | 2007 | 2008 | 2009 | 2010 | 2011 | 2012 |
|           |              |      |      |      |      |      |      |      |      |
| 2013      | 2014         | 2015 | 2016 | 2017 | 2018 | 2019 | 2020 | 2021 | 2022 |
|           |              |