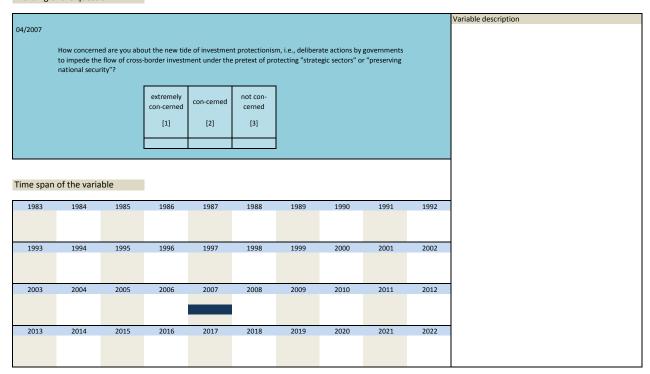

| 1909        | 1990          | 1991 | 1992 |
| 1993      | 1994         | 1995         | 1996 | 1997      | 1998        | 1999        | 2000          | 2001 | 2002 |
| 2003      | 2004         | 2005         | 2006 | 2007      | 2008        | 2009        | 2010          | 2011 | 2012 |
| 2013      | 2014         | 2015         | 2016 | 2017      | 2018        | 2019        | 2020          | 2021 | 2022 |

| Nr.    | Name        | Label                             | Survey period | Survey frequency |
|--------|-------------|-----------------------------------|---------------|------------------|
|        |             |                                   |               |                  |
| 3.162) | sq_200704_1 | investment protectionism concerns | 2007          | Apr              |



| Nr.       | Name                     | Label                                                      | Survey period               | Survey frequency     |
|-----------|--------------------------|------------------------------------------------------------|-----------------------------|----------------------|
|           |                          |                                                            |                             |                      |
| 3.163)    | sq_200704_2              | l                                                          | 2007                        | Apr                  |
|           |                          | investment protectionism concerns: investment climate      |                             |                      |
| Wording o | of the qu