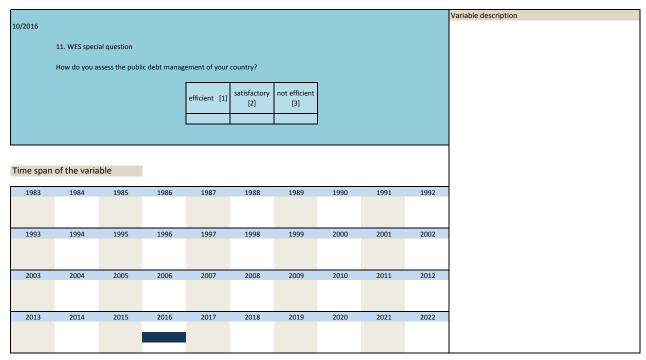

|      |            |      |      |                      |
|   |            |                     |      |      |              |                 |      |            |      |      |                      |

| Nr.    | Name        | Label                              | Survey period | Survey frequency |
|--------|-------------|------------------------------------|---------------|------------------|
|        |             |                                    |               |                  |
|        |             |                                    |               |                  |
| 3.317) | sq_201610_1 | public debt: management assessment | 2016          | Oct              |
|        |             |                                    |               |                  |



3.318) sq\_201610\_2 public debt: risk foreign Oct currency Wording of the question Variable description 10/2016 11. WES special question Please try to assess the importance of the following risks facing the public debt management not so most important important important Foreign currency risk [2] [1] [3] Time span of the variable 

| Nr.    | Name        | Label                           | Survey period | Survey frequency |  |
|--------|-------------|---------------------------------|---------------|------------------|--|
|        |             |                                 |               |                  |  |
|        |             |                                 |               |                  |  |
| 3.319) | sq 201610 3 | public debt: risk interest rate | 2016          |