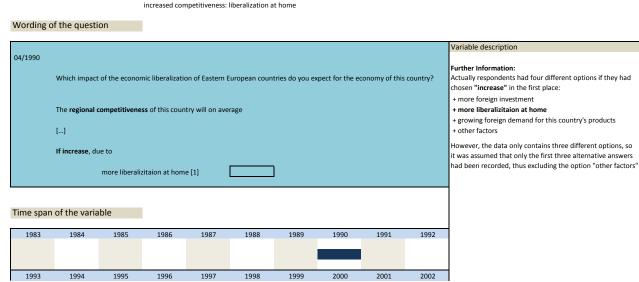

|
| 1983<br>1993<br>2003 | 1984            | 1985                    | 1996            | 1997             | 1998 | 1999            | 2000             | 2001          | 2002     |                                                                                                                                                                                       |

| Nr.   | Name        | Label | Survey period | Survey frequency |
|-------|-------------|-------|---------------|------------------|
|       |             |       |               |                  |
| 3.23) | sq_199004_3 |       | 1990          | Apr              |
| 3.23) | 34_133004_3 |       | 1550          | 7.β1             |



| 2003 | 2004 | 2005 | 2006 | 2007 | 2008 | 2009 | 2010 | 2011 | 2012 |
|------|------|------|------|------|------|------|------|------|------|
|      |      |      |      |      |      |      |      |      |      |
|      |      |      |      |      |      |      |      |      |      |
| 2013 | 2014 | 2015 | 2016 | 2017 | 2018 | 2019 | 2020 | 2021 | 2022 |
|      |      |      |      |      |      |      |      |      |      |
|      |      |      |      |      |      |      |      |      |      |

| Nr.      | Name            |                               | Label                        |                 |               |                | Survey per       | iod           |            | Survey frequency