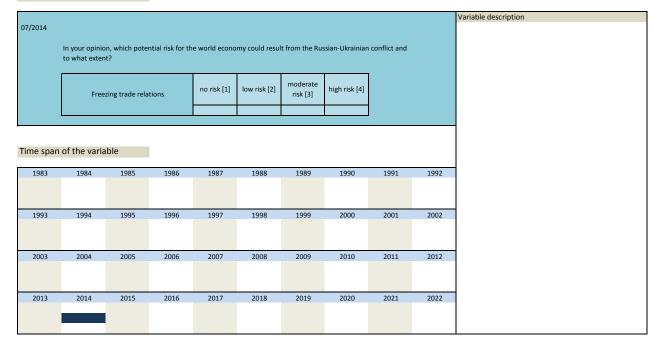

|                       |                |                 |                |      |      |      |

| Nr.    | Name        | Label                                                | Survey period | Survey frequency |
|--------|-------------|------------------------------------------------------|---------------|------------------|
|        |             |                                                      |               |                  |
|        |             |                                                      |               |                  |
| 3.271) | sq_201407_9 | risk from Russian-Ukrainian conflict: freezing trade | 2014          | Jul              |
|        |             | relations                                            |               |                  |



| Nr.    | Name         | Label                                                      | Survey period | Survey frequency |
|--------|--------------|------------------------------------------------------------|---------------|------------------|
|        |              |                                                            |               |                  |
| 3.272) | sq_201407_10 |                                                            | 2014          | Jul              |
|        |              | risk from Russian-Ukrainian conflict: rising energy prices |               |                  |

| 07/2014  |                                                                                                                                  |      |             |              |