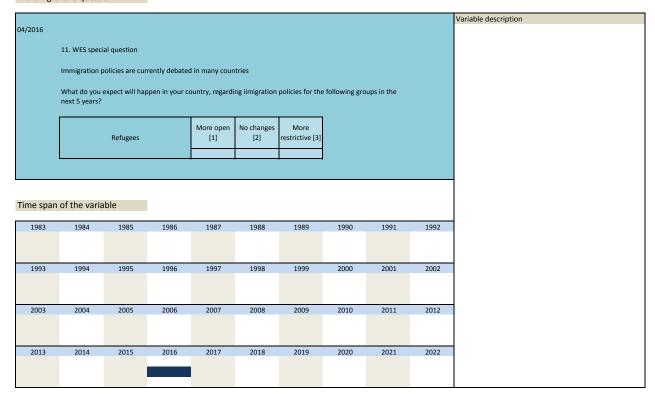

| 2018              | 2019                 | 2020 | 2021 | 2022 |                      |

| INT.   | Name        | Labei                                  | Survey period | Survey frequency |
|--------|-------------|----------------------------------------|---------------|------------------|
|        |             |                                        |               |                  |
|        |             |                                        |               |                  |
|        |             |                                        |               |                  |
| 3.295) | sq 201604 3 | exp. Immigration policies wrt refugees | 2016          | Apr              |
| ,      |             |                                        |               | · 16.            |



Nr. Name Label Survey period Survey frequency

| Nr.    | Name        | Label                                         | Survey period | Survey frequency |
|--------|-------------|-----------------------------------------------|---------------|------------------|
|        |             |                                               |               |                  |
| 3.297) | sq_201604_5 | suggested immigration policies wrt high skill | 2016          | Apr              |
| 3.2371 | 34_201004_3 | Suggested miningration policies wit mgn skill | 2010          | / (pi            |

|           | 1. WES specia | al question                       |      |      |      |      |      |      |      |  |
|-----------|---------------|-----------------------------------|------|------|------|------