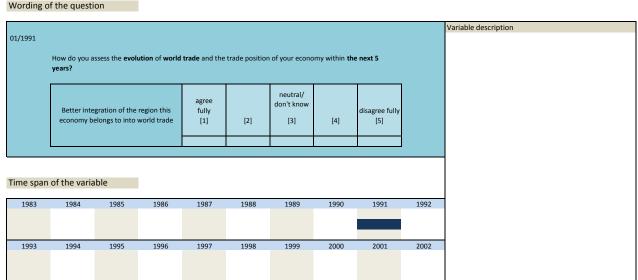

| 2000                 | 2001                  | 2002 | Survey frequency     |

| Nr.   | Name        | Label                                                     | Survey period | Survey frequency |
|-------|-------------|-----------------------------------------------------------|---------------|------------------|
|       |             |                                                           |               |                  |
| 3.61) | sq_199101_8 | 5 year assessment: better integration of this region into | 1991          | Jan              |
|       |             | world trade                                               |               |                  |
|       |             |                                                           |               |                  |



| 2003 | 2004 | 2005 | 2006 | 2007 | 2008 | 2009 | 2010 | 2011 | 2012 |
|------|------|------|------|------|------|------|------|------|------|
|      |      |      |      |      |      |      |      |      |      |
|      |      |      |      |      |      |      |      |      |      |
| 2013 | 2014 | 2015 | 2016 | 2017 | 2018 | 2019 | 2020 | 2021 | 2022 |
| 2013 | 2014 | 2013 | 2010 | 2017 | 2010 | 2013 | 2020 | 2021 | 2022 |
|      |      |      |      |      |      |      |      |      |      |
|      |      |      |      |      |      |      |      |      |      |

| Nr.   | Name        | Label                                           | Survey period | Survey frequency |
|-------|-------------|-------------------------------------------------|---------------|------------------|
|