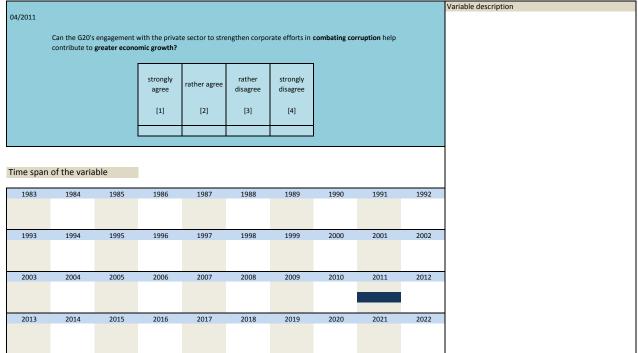

--------------------------------------------|---------------|----------------------|
|         |                 |                                                 |               |                      |
| 3.207)  | sq_201104_3     | G20 and private sectors fighting corruption for | 2011          | Apr                  |
|         |                 | economic growth                                 |               |                      |
| Wording | of the question |                                                 |               |                      |
|         |                 |                                                 |               |                      |
|         |                 |                                                 |               | Variable description |



| Nr.    | Name        | Label                                  | Survey period | Survey frequency |
|--------|-------------|----------------------------------------|---------------|------------------|
|        |             |                                        |               |                  |
| 3.208) | sq_201107_1 | G20 priorities: fighting protectionism | 2011          | Jul              |



| 2013 | 2014 | 2015 | 2016 | 2017 | 2018 | 2019 | 2020 | 2021 | 2022 |
|------|------|------|------|------|------|------|------|------|------|
|      |      |      |      |      |      |      |      |      |      |

| Nr.    | Name        | Label                                            | Survey period | Survey frequency |  |
|--------|-------------|------------------------------------