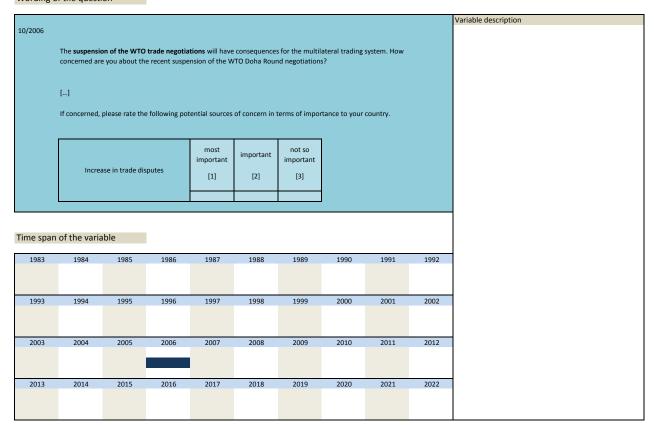

| 2008          | 2009                       | 2010 | 2011 | 2012 |
| 2013      | 2014         | 2015            | 2016 | 2017                     | 2018          | 2019                       | 2020 | 2021 | 2022 |

| Nr.    | Name        | Label                                               | Survey period | Survey frequency |
|--------|-------------|-----------------------------------------------------|---------------|------------------|
|        |             |                                                     |               |                  |
| 3.150) | sq_200610_4 |                                                     | 2006          | Oct              |
|        |             | WTO negotiation suspension concerns: trade disputes |               |                  |



| Nr.    | Name        | Label                                          | Survey period | Survey frequency |
|--------|-------------|------------------------------------------------|---------------|------------------|
|        |             |                                                |               |                  |
|        |             |                                                |               |                  |
| 3.151) | sq_200610_5 | WTO negotiation suspension concerns: bilateral | 2006          | Oct              |
|        |             | agreements                                     |               |                  |

| 2006    |               |                  |                 |                                     |                 |                     |