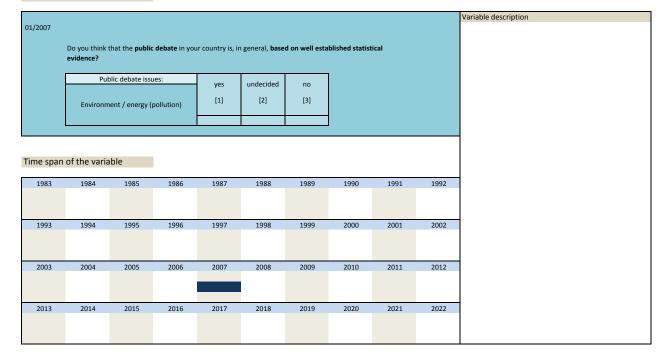

| 1999           | 2000            | 2001 | 2002 |                      |    |  |

| Nr.  |     | Name        | Label                                               | Survey period | Survey frequency |
|------|-----|-------------|-----------------------------------------------------|---------------|------------------|
|      |     |             |                                                     |               |                  |
|      |     |             |                                                     |               |                  |
| 3.15 | 56) | sq_200701_5 |                                                     | 2007          | Jan              |
|      |     |             | public debate based on evidence: environment/energy |               |                  |



| Nr.     | Name              | Label                                          | Survey period | Survey frequency     |
|---------|-------------------|------------------------------------------------|---------------|----------------------|
|         |                   |                                                |               |                      |
|         |                   |                                                |               |                      |
| 3.157)  | sq_200701_6       | public debate based on evidence: labour market | 2007          | Jan                  |
|         |                   |                                                |               |                      |
|         |                   |