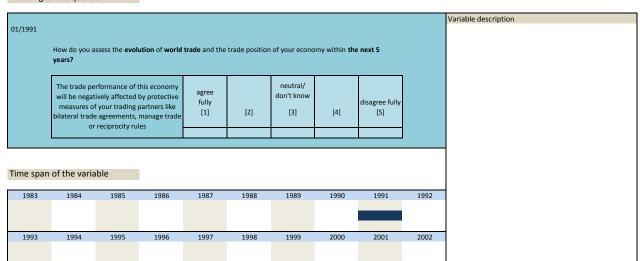

|                  |
| 3.58) | sq_199101_5 | 5 year assessment: increasing protectionism of this | 1991          | Jan              |
|       |             | region                                              |               |                  |



| п | Nr.   | Name        | Label                                     | Survey period | Survey frequency |
|---|-------|-------------|-------------------------------------------|---------------|------------------|
|   |       |             |                                           |               |                  |
|   | 3.59) | sq_199101_6 | 5 year assessment: negative impact due to | 1991          | Jan              |
|   |       |             | protectionism                             |               |                  |



| 2003 | 2004 | 2005 | 2006 | 2007 | 2008 | 2009 | 2010 | 2011 | 2012 |
|------|------|------|------|------|------|------|------|------|------|
|      |      |      |      |      |      |      |      |      |      |
|      |      |      |      |      |      |      |      |      |      |
| 2013 | 2014 | 2015 | 2016 | 2017 | 2018 | 2019 | 2020 | 2021 | 2022 |
|      |      |      |      |      |      |      |      |      |      |
|      |      |      |      |      |      |      |      |      |      |

|          | Name                   |                                       | Label                                                            |                       |                |                               | Survey pe            | eriod                 |      | Survey frequency