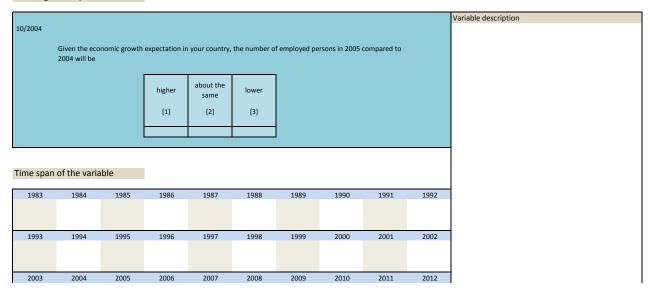

#### 2. Standard questions

| Vr.          | Name           | Label                                                                             | Label                                                                                                           |
|--------------|----------------|-----------------------------------------------------------------------------------|-----------------------------------------------------------------------------------------------------------------|
| 111          | gson           | independent acceptance and althoughton                                            | Cincolo Stanung all gamaina alitualla Miintaalaaftala                                                           |
| 2.1)<br>2.2) | gsop           | judgement, present economic situation<br>economic situation compared to last year | Einschätzung allgemeine aktuelle Wirtschaftslage Allgemeine Wirtschaftslage im Vergleich zu letztem Jahr        |
| 2.2)<br>2.3) | gsof           |                                                                                   |                                                                                                                 |
|              |                | economic situation end of next 6 months                                           | Allgemeine aktuelle Wirtschaftslage ende der nächsten 6 Monate                                                  |
| 2.4)         | gscn           | judgement, present economic situation                                             | Investitionen (aktuelle Einschätzung)                                                                           |
| 2.5)         | gscp           | economic situation compared to last year                                          | Investitionen (im Vergleich zu letztem Jahr)                                                                    |
| 2.6)         | gscf           | economic situation end of next 6 months                                           | Investitionen (nächste 6-12 Monate)                                                                             |
| 2.7)         | gspn           | judgement, present economic situation                                             | Privatkonsum (aktuelle Einschätzung)                                                                            |
| 2.8)         | gspp           | economic situation compared to last year                                          | Privatkonsum (im Vergleich zu letztem Jahr)                                                                     |
| 2.9)         | gspf           | economic situation end of next 6 months                                           | Privatkonsum (nächste 6-12 Monate)                                                                              |
| 2.10)        | tvex           | foreign trade volume export                                                       | Außenhandelsvolumen Exporte                                                                                     |
| 2.11)        | tvim           | foreign trade volume import                                                       | Außenhandelsvolumen Importe                                                                                     |
| 2.12)        | tbal           | trade balance                                                                     | Handelsbilanz                                                                                                   |
| 2.13)        | cprice         | consumer prices                                                                   | Konsumentenpreise                                                                                               |
| 2.14)        | infl           | inflation rate                                                                    | Inflationsrate                                                                                                  |
| 2.15)        | infr           | inflation rate in %                                                               | Inflationsrate in %                                                                                             |
| 2.16)        | irst           | interest rate short-term                                                          | kurzfristige Zinsen                                                                                             |
| .17)         | irlt           | interest rate long-term                                                           | langfristige Zinsen                                                                                             |
| 2.18)        | cuus           | currencies US \$                                                                  | Währungen US\$                                                                                                  |
| 2.18)        | cude           | currencies OS \$<br>currencies DM / Euro-DM (10/2000) / DM-Euro (1/2001-          | Währungen DM / Euro-DM (10/2000) / DM-Euro (1/2001-                                                             |
| 19)          | cude           |                                                                                   |                                                                                                                 |
|              | and the        | -10/2001) / Euro (from 1/2002)                                                    | -10/2001) / Euro (ab 1/2002)                                                                                    |
| 2.20)        | cuuk           | currencies UK L                                                                   | Währungen UK L                                                                                                  |
| 2.21)        | cujp           | currencies YEN                                                                    | Währungen YEN                                                                                                   |
| 2.22)        | vaus           | value of US \$                                                                    | Wert US \$                                                                                                      |
| 2.23)        | dspl           | domestic share prices                                                             | Aktienkurse Inland                                                                                              |
| 2.24)        | ep01           | problem government policy                                                         | Problem: Politik der Regierung                                                                                  |
| 2.25)        | ep02           | problem insufficient demand                                                       | Problem: unzureichende Nachfrage                                                                                |
| 2.26)        | ep03           | problem unemployment                                                              | Problem: Arbeitslosigkeit                                                                                       |
| 2.27)        | ep04           | problem inflation                                                                 | Problem: Inflation                                                                                              |
| 2.28)        | ep05           | problem competitiveness                                                           | Problem: Wettbewerbsfähigkeit                                                                                   |
| 2.29)        | ep06           | problem trade barriers                                                            | Problem: Handelsbarrieren                                                                                       |
| 2.30)        | ep00           | problem trade barriers problem skilled labour                                     | Problem: Handelsbarrieren  Problem: ausgebildete Arbeit                                                         |
|              |                |                                                                                   |                                                                                                                 |
| 2.31)        | ep08           | problem public deficits                                                           | Problem: öffentliches Haushaltsdefizit                                                                          |
| 2.32)        | ep09           | problem foreign debts                                                             | Problem: Auslandsschulden                                                                                       |
| 2.33)        | ep10           | problem capital shortage                                                          | Problem: Kapitalmangel                                                                                          |
| 2.34)        | ep11           | problem corruption                                                                | Problem: Korruption                                                                                             |
| 2.35)        | epyn1          | problem government policy                                                         | Problem: Politik der Regierung                                                                                  |
| .36)         | epyn2          | problem insufficient demand                                                       | Problem: unzureichende Nachfrage                                                                                |
| 2.37)        | epyn3          | problem lack of innovation                                                        | Problem: Mangel an Innovationen                                                                                 |
| .38)         | epyn4          | problem inadequate infrastructure                                                 | Problem: ungeeignete Infrastruktur                                                                              |
| .39)         | epyn5          | problem international competitiveness                                             | Problem: internationale Wettbewerbsfähigkeit                                                                    |
| 2.40)        | epyn6          | problem trade barriers                                                            | Problem: Handelsbarrieren                                                                                       |
| 2.41)        | epyn7          | problem skilled labour                                                            | Problem: ausgebildete Arbeit                                                                                    |
| 2.42)        | epyn7<br>epyn8 | problem skilled labour<br>problem legal and administrative barriers               | Problem: gesetzliche und administrative Barrieren                                                               |
|              | epyno<br>epyn9 |                                                                                   |                                                                                                                 |
| 2.43)        |                | problem climate foreign investors                                                 | Problem: Klima ausländische Investoren                                                                          |
| 2.44)        | epyn10         | problem capital shortage                                                          | Problem: Kapitalmangel                                                                                          |
| .45)         | epyn11         | problem lack of credible central bank policy                                      | Problem: Mangel glaubwürdiger Zentralbankpolitik                                                                |
| 2.46)        | epyn12         | problem inefficient debt management                                               | Problem: ineffizientes Schuldenmanagement                                                                       |
| 2.47)        | epyn13         | problem widening income inequality                                                | Problem: steigende Einkommensungleichheit                                                                       |
| 2.48)        | epyn14         | problem political instability                                                     | Problem: politische Instbilität                                                                                 |
| 2.49)        | epyn15         | problem corruption                                                                | Problem: Korruption                                                                                             |
| 2.50)        | cfi1           | climate foreign investors, at present                                             | Klima Ausländische Investoren: aktuell                                                                          |
| .51)         | cfi2           | climate foreign investors, next 6 months                                          | Klima Ausländische Investoren: nächste 6 Monate                                                                 |
| 1.52)        | cfi3           | climate foreign investors, at present, legal                                      | Klima Ausländische Investoren: aktuell, gesetzlich                                                              |
| .53)         | cfi4           | climate foreign investors, at present, regar                                      | Klima Ausländische Investoren: aktuell, polititsch                                                              |
| 2.54)        | cfi5           | climate foreign investors, next 6 months, legal                                   | Klima Ausländische Investoren: aktuen, politisch<br>Klima Ausländische Investoren: nächste 6 Monate, gesetzlich |
|              | cfi6           |                                                                                   |                                                                                                                 |
| 2.55)        |                | climate foreign investors, next 6 months, political                               | Klima Ausländische Investoren: nächste 6 Monate, politisch                                                      |
| 2.56)        | imep           | important measures of economic policy                                             | Wichtige Maßnahmen der Wirtschaftspolitik                                                                       |
| 2.57)        | cstrcred       | constraint on supply of bank credit to firms                                      | Eingeschränkte Bankenkredite an Firmen                                                                          |
| 2.58)        | gdpn           | growth of GDP (%) (with decimal points)                                           | BIP-Wachstum (%) (mit Dezimalpunkt)                                                                             |
| 2.59)        | gdpf           | expected growth of real GDP                                                       | Erwartetes Wachstum des realen BIP                                                                              |
| 2.60)        | gdpfpct        | expected growth rate of real GDP                                                  | Erwartete Wachstumsrate des realen GDP                                                                          |
| 2.61)        | gson vas       | VAS present situation                                                             | Aktuelle Situation                                                                                              |
| 2.62)        | click1         | clicks gson vas                                                                   | Klicks gson_vas                                                                                                 |
| 2.63)        | gsof vas       | VAS expectations                                                                  | Erwartungen                                                                                                     |
|              |                |                                                                                   |                                                                                                                 |