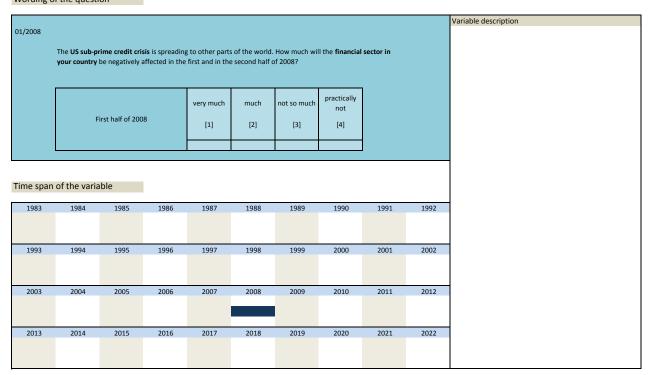

|      |      |      |      |
|      |      |      |      |      |      |      |      |      |      |

| Nr.    | Name        | Label                                                 | Survey period | Survey frequency |
|--------|-------------|-------------------------------------------------------|---------------|------------------|
|        |             |                                                       |               |                  |
|        |             |                                                       |               |                  |
| 3.171) | sq_200801_1 | sub-prime credit crisis effects in first half of 2008 | 2008          | Jan              |
|        |             |                                                       |               |                  |



| Nr.    | Name        | Label                                                  | Survey period | Survey frequency |
|--------|-------------|--------------------------------------------------------|---------------|------------------|
|        |             |                                                        |               |                  |
|        |             |                                                        |               |                  |
| 3.172) | sq_200801_2 |                                                        | 2008          | Jan              |
|        |             | sub-prime credit crisis effects in second half of 2008 |               |                  |





| INI.      | Name                                          | Lanei