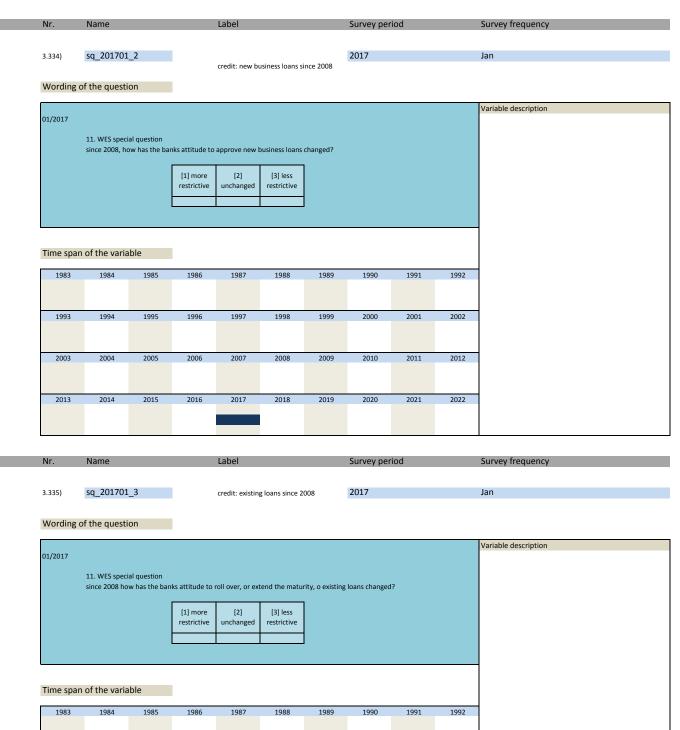

2 |                      |
|       |                |                                  |                 |                                |                        |                  |                        |                             |      |                      |

| Nr.    | Name        | Label                                   | Survey period | Survey frequency |  |
|--------|-------------|-----------------------------------------|---------------|------------------|--|
|        |             |                                         |               |                  |  |
| 3.333) | sq_201701_1 |                                         | 2017          | Jan              |  |
|        |             | credit: non-nerforming loans since 2008 |               |                  |  |







| Nr.    | Name        | Label                                   | Survey period | Survey frequency |
|--------|-------------|-----------------------------------------|---------------|------------------|
|        |             |                                         |               |                  |
|        |             |                                         |               |                  |
| 3.336) | sq_201701_4 | credit: supervision of banks since 2012 | 2017          | Jan              |
|        |             |                                         |               |                  |



| Nr.    | Name        | Label                             | Survey period | Survey frequency |
|--------|-------------|-----------------------------------|---------------|-----------