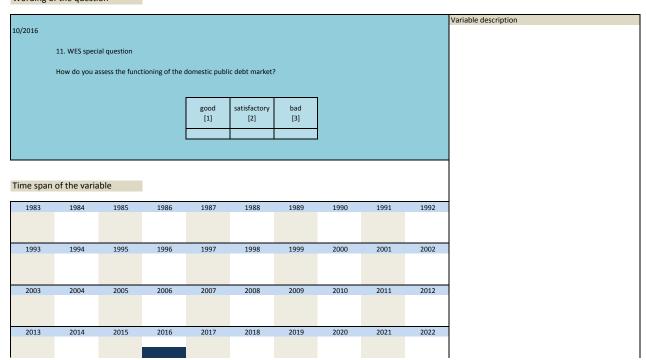

|        |      |      |  |
|            |                                                    |                  |                |                          |                  |                            |        |      |      |  |

| Nr.    | Name        | Label                          | Survey period | Survey frequency |
|--------|-------------|--------------------------------|---------------|------------------|
|        |             |                                |               |                  |
|        |             |                                |               |                  |
| 3.321) | sq_201610_5 | public debt: market assessment | 2016          | Oct              |
|        |             |                                |               |                  |



| Nr.                | Name                                           |                                                   |               | Label              |                  |                      | Survey per   | riod |      | Survey frequency     |
|--------------------|------------------------------------------------|---------------------------------------------------|---------------|--------------------|------------------|----------------------|--------------|------|------|----------------------|
| 3.322)             | sq_201610                                      | _6                                                | l             | public debt: p     | oroblem small    | economy              | 2016         |      |      | Oct                  |
| Wording            | of the que