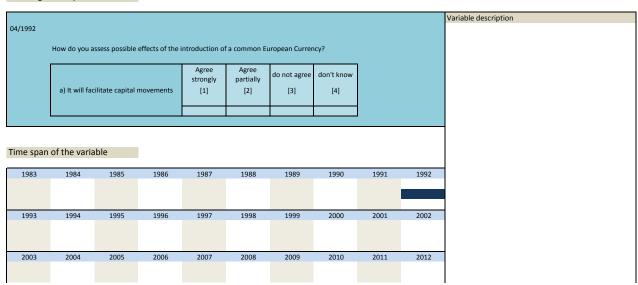

|      |  |  |
|         | 1984<br>1994                               | 1985                                                                                       | 1996                                        | 1997                  | 1998           | 1999                          | 2000                 | 2001                  | 2002 |  |  |

| Nr.   | Name        | Label                                           | Survey period | Survey frequency |
|-------|-------------|-------------------------------------------------|---------------|------------------|
|       |             |                                                 |               |                  |
| 3.63) | sq_199204_1 | European currency facilitates capital movements | 1992          | Apr              |



| 2013 | 2014 | 2015 | 2016 | 2017 | 2018 | 2019 | 2020 | 2021 | 2022 |
|------|------|------|------|------|------|------|------|------|------|
|      |      |      |      |      |      |      |      |      |      |
|      |      |      |      |      |      |      |      |      |      |
|      |      |      |      |      |      |      |      |      |      |

| Nr.                             | Name                                                          |                                            | Label                                             |                                          |                                                    |                                | Survey peri                      | iod  |      | Survey frequency     |
|---------------------------------|----