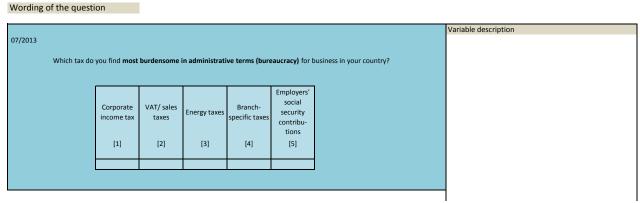

| 1990             | 2001 | 2002 |                      |
| 1983    | an of the varia                                  | adapted to the                                  | e 21st. century                                                   | 1987                              | 1988                            | 1989                     | 1990             |      |      |                      |

| Nr.    | Name        | Label                                  | Survey period | Survey frequency |
|--------|-------------|----------------------------------------|---------------|------------------|
|        |             |                                        |               |                  |
| 3.246) | sq_201307_1 | tax most burdensome for administration | 2013          | Jul              |



| Time span | of the varia | able |      |      |      |      |      |      |      |
|-----------|--------------|------|------|------|------|------|------|------|------|
| 1983      | 1984         | 1985 | 1986 | 1987 | 1988 | 1989 | 1990 | 1991 | 1992 |
| 1993      | 1994         | 1995 | 1996 | 1997 | 1998 | 1999 | 2000 | 2001 | 2002 |
| 2003      | 2004         | 2005 | 2006 | 2007 | 2008 | 2009 | 2010 | 2011 | 2012 |
|           |              |      |      |      |      |      |      |      |      |
| 2013      | 2014         | 2015 | 2016 | 2017 | 2018 | 2019 | 2020 | 2021 | 2022 |
|           |              |      |      |      |      |      |      |      |      |

| Nr.    | Name        | Label                 | Survey period | Survey frequency |
|--------|-------------|---------