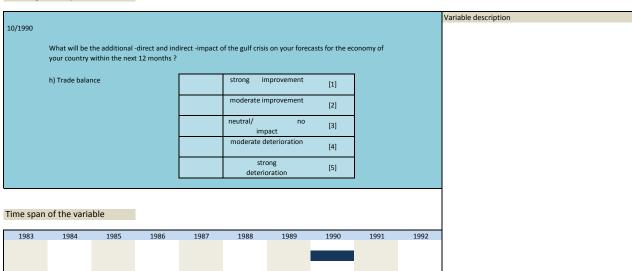

| 1989            | 1990             |          |      |                     |   |  |
| 1983            | 1984<br>1994    | 1985                             | 1996 | 1997             | 1988               | 1989            | 1990             | 2001     | 2002 |                     |   |  |

| Nr.   | Name         | Label                                  | Survey period | Survey frequency |
|-------|--------------|----------------------------------------|---------------|------------------|
|       |              |                                        |               |                  |
| . ==> | 100010 12    |                                        | 1000          | 0.4              |
| 3.53) | sq_199010_12 | impact of gulf crisis on trade balance | 1990          | Oct              |



|   | 1993 | 1994 | 1995 | 1996 | 1997 | 1998 | 1999 | 2000 | 2001 | 2002 |
|---|------|------|------|------|------|------|------|------|------|------|
|   |      |      |      |      |      |      |      |      |      |      |
|   |      |      |      |      |      |      |      |      |      |      |
|   |      |      |      |      |      |      |      |      |      |      |
|   |      |      |      |      |      |      |      |      |      |      |
|   | 2003 | 2004 | 2005 | 2006 | 2007 | 2008 | 2009 | 2010 | 2011 | 2012 |
|   |      |      |      |      |      |      |      |      |      |      |
|   |      |      |      |      |      |      |      |      |      |      |
| 1 |      |      |      |      |      |      |      |      |      |      |
|   |      |      |      |      |