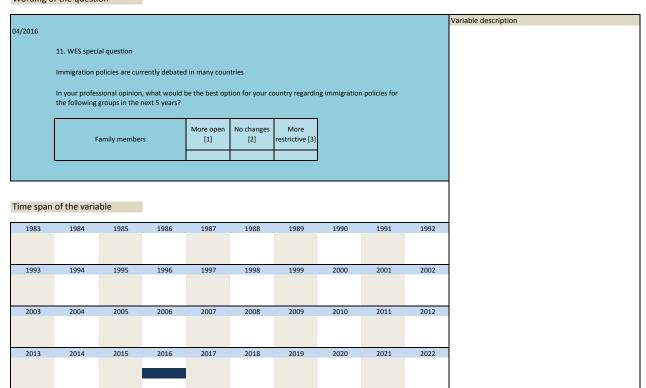

|     |       |   |      |      |      |      |      |      |      |      |
|     |       |   |      |      |      |      |      |      |      |      |
|     |       |   |      |      |      |      |      |      |      |      |

| Nr.   | Name        | Label                                             | Survey period | Survey frequency |  |
|-------|-------------|---------------------------------------------------|---------------|------------------|--|
|       |             |                                                   |               |                  |  |
|       |             |                                                   |               |                  |  |
| 3.300 | sq_201604_8 | suggested immigration policies wrt family members | 2016          | Apr              |  |



| Nr.    | Name        | Label                            | Survey period | Survey frequency |
|--------|-------------|----------------------------------|---------------|------------------|
|        |             |                                  |               |                  |
| 3.301) | sq_201604_9 | favouring UK leaving EU (Brexit) | 2016          | Apr              |





|                | Name                                             |                                               | bel                                                                                                     |                  |      | Survey peri | lou  |      | Survey frequency                                            |
|----------------|--------------------------------------------------|----