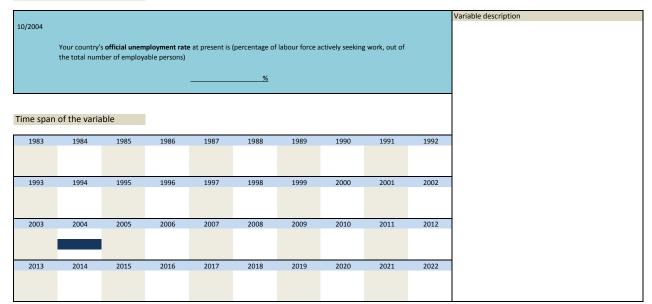

#### 2. Standard questions

| Vr.          | Name           | Label                                                                             | Label                                                                                                           |
|--------------|----------------|-----------------------------------------------------------------------------------|-----------------------------------------------------------------------------------------------------------------|
| 111          | gson           | independent acceptance and althoughton                                            | Cincolo Stanung all gamaina alitualla Miintaalaaftala                                                           |
| 2.1)<br>2.2) | gsop           | judgement, present economic situation<br>economic situation compared to last year | Einschätzung allgemeine aktuelle Wirtschaftslage Allgemeine Wirtschaftslage im Vergleich zu letztem Jahr        |
| 2.2)<br>2.3) | gsof           |                                                                                   |                                                                                                                 |
|              |                | economic situation end of next 6 months                                           | Allgemeine aktuelle Wirtschaftslage ende der nächsten 6 Monate                                                  |
| 2.4)         | gscn           | judgement, present economic situation                                             | Investitionen (aktuelle Einschätzung)                                                                           |
| 2.5)         | gscp           | economic situation compared to last year                                          | Investitionen (im Vergleich zu letztem Jahr)                                                                    |
| 2.6)         | gscf           | economic situation end of next 6 months                                           | Investitionen (nächste 6-12 Monate)                                                                             |
| 2.7)         | gspn           | judgement, present economic situation                                             | Privatkonsum (aktuelle Einschätzung)                                                                            |
| 2.8)         | gspp           | economic situation compared to last year                                          | Privatkonsum (im Vergleich zu letztem Jahr)                                                                     |
| 2.9)         | gspf           | economic situation end of next 6 months                                           | Privatkonsum (nächste 6-12 Monate)                                                                              |
| 2.10)        | tvex           | foreign trade volume export                                                       | Außenhandelsvolumen Exporte                                                                                     |
| 2.11)        | tvim           | foreign trade volume import                                                       | Außenhandelsvolumen Importe                                                                                     |
| 2.12)        | tbal           | trade balance                                                                     | Handelsbilanz                                                                                                   |
| 2.13)        | cprice         | consumer prices                                                                   | Konsumentenpreise                                                                                               |
| 2.14)        | infl           | inflation rate                                                                    | Inflationsrate                                                                                                  |
| 2.15)        | infr           | inflation rate in %                                                               | Inflationsrate in %                                                                                             |
| 2.16)        | irst           | interest rate short-term                                                          | kurzfristige Zinsen                                                                                             |
| .17)         | irlt           | interest rate long-term                                                           | langfristige Zinsen                                                                                             |
| 2.18)        | cuus           | currencies US \$                                                                  | Währungen US\$                                                                                                  |
| 2.18)        | cude           | currencies OS \$<br>currencies DM / Euro-DM (10/2000) / DM-Euro (1/2001-          | Währungen DM / Euro-DM (10/2000) / DM-Euro (1/2001-                                                             |
| 19)          | cude           |                                                                                   |                                                                                                                 |
|              | and the        | -10/2001) / Euro (from 1/2002)                                                    | -10/2001) / Euro (ab 1/2002)                                                                                    |
| 2.20)        | cuuk           | currencies UK L                                                                   | Währungen UK L                                                                                                  |
| 2.21)        | cujp           | currencies YEN                                                                    | Währungen YEN                                                                                                   |
| 2.22)        | vaus           | value of US \$                                                                    | Wert US \$                                                                                                      |
| 2.23)        | dspl           | domestic share prices                                                             | Aktienkurse Inland                                                                                              |
| 2.24)        | ep01           | problem government policy                                                         | Problem: Politik der Regierung                                                                                  |
| 2.25)        | ep02           | problem insufficient demand                                                       | Problem: unzureichende Nachfrage                                                                                |
| 2.26)        | ep03           | problem unemployment                                                              | Problem: Arbeitslosigkeit                                                                                       |
| 2.27)        | ep04           | problem inflation                                                                 | Problem: Inflation                                                                                              |
| 2.28)        | ep05           | problem competitiveness                                                           | Problem: Wettbewerbsfähigkeit                                                                                   |
| 2.29)        | ep06           | problem trade barriers                                                            | Problem: Handelsbarrieren                                                                                       |
| 2.30)        | ep00           | problem trade barriers problem skilled labour                                     | Problem: Handelsbarrieren  Problem: ausgebildete Arbeit                                                         |
|              |                |                                                                                   |                                                                                                                 |
| 2.31)        | ep08           | problem public deficits                                                           | Problem: öffentliches Haushaltsdefizit                                                                          |
| 2.32)        | ep09           | problem foreign debts                                                             | Problem: Auslandsschulden                                                                                       |
| 2.33)        | ep10           | problem capital shortage                                                          | Problem: Kapitalmangel                                                                                          |
| 2.34)        | ep11           | problem corruption                                                                | Problem: Korruption                                                                                             |
| 2.35)        | epyn1          | problem government policy                                                         | Problem: Politik der Regierung                                                                                  |
| .36)         | epyn2          | problem insufficient demand                                                       | Problem: unzureichende Nachfrage                                                                                |
| 2.37)        | epyn3          | problem lack of innovation                                                        | Problem: Mangel an Innovationen                                                                                 |
| .38)         | epyn4          | problem inadequate infrastructure                                                 | Problem: ungeeignete Infrastruktur                                                                              |
| .39)         | epyn5          | problem international competitiveness                                             | Problem: internationale Wettbewerbsfähigkeit                                                                    |
| 2.40)        | epyn6          | problem trade barriers                                                            | Problem: Handelsbarrieren                                                                                       |
| 2.41)        | epyn7          | problem skilled labour                                                            | Problem: ausgebildete Arbeit                                                                                    |
| 2.42)        | epyn7<br>epyn8 | problem skilled labour<br>problem legal and administrative barriers               | Problem: gesetzliche und administrative Barrieren                                                               |
|              | epyno<br>epyn9 |                                                                                   |                                                                                                                 |
| 2.43)        |                | problem climate foreign investors                                                 | Problem: Klima ausländische Investoren                                                                          |
| 2.44)        | epyn10         | problem capital shortage                                                          | Problem: Kapitalmangel                                                                                          |
| .45)         | epyn11         | problem lack of credible central bank policy                                      | Problem: Mangel glaubwürdiger Zentralbankpolitik                                                                |
| 2.46)        | epyn12         | problem inefficient debt management                                               | Problem: ineffizientes Schuldenmanagement                                                                       |
| 2.47)        | epyn13         | problem widening income inequality                                                | Problem: steigende Einkommensungleichheit                                                                       |
| 2.48)        | epyn14         | problem political instability                                                     | Problem: politische Instbilität                                                                                 |
| 2.49)        | epyn15         | problem corruption                                                                | Problem: Korruption                                                                                             |
| 2.50)        | cfi1           | climate foreign investors, at present                                             | Klima Ausländische Investoren: aktuell                                                                          |
| .51)         | cfi2           | climate foreign investors, next 6 months                                          | Klima Ausländische Investoren: nächste 6 Monate                                                                 |
| 1.52)        | cfi3           | climate foreign investors, at present, legal                                      | Klima Ausländische Investoren: aktuell, gesetzlich                                                              |
| .53)         | cfi4           | climate foreign investors, at present, regar                                      | Klima Ausländische Investoren: aktuell, polititsch                                                              |
| 2.54)        | cfi5           | climate foreign investors, next 6 months, legal                                   | Klima Ausländische Investoren: aktuen, politisch<br>Klima Ausländische Investoren: nächste 6 Monate, gesetzlich |
|              | cfi6           |                                                                                   |                                                                                                                 |
| 2.55)        |                | climate foreign investors, next 6 months, political                               | Klima Ausländische Investoren: nächste 6 Monate, politisch                                                      |
| 2.56)        | imep           | important measures of economic policy                                             | Wichtige Maßnahmen der Wirtschaftspolitik                                                                       |
| 2.57)        | cstrcred       | constraint on supply of bank credit to firms                                      | Eingeschränkte Bankenkredite an Firmen                                                                          |
| 2.58)        | gdpn           | growth of GDP (%) (with decimal points)                                           | BIP-Wachstum (%) (mit Dezimalpunkt)                                                                             |
| 2.59)        | gdpf           | expected growth of real GDP                                                       | Erwartetes Wachstum des realen BIP                                                                              |
| 2.60)        | gdpfpct        | expected growth rate of real GDP                                                  | Erwartete Wachstumsrate des realen GDP                                                                          |
| 2.61)        | gson vas       | VAS present situation                                                             | Aktuelle Situation                                                                                              |
| 2.62)        | click1         | clicks gson vas                                                                   | Klicks gson_vas                                                                                                 |
| 2.63)        | gsof vas       | VAS expectations                                                                  | Erwartungen                                                                                                     |
|              |                |                                                                                   |                                                                                                                 |