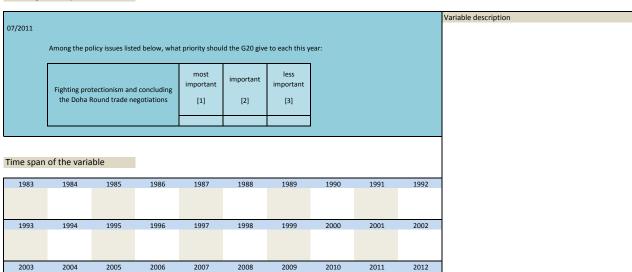

|                      |
| Wording | of the question |                                                 |               |                      |
|         |                 |                                                 |               |                      |
|         |                 |                                                 |               | Variable description |



| Nr.    | Name        | Label                                  | Survey period | Survey frequency |
|--------|-------------|----------------------------------------|---------------|------------------|
|        |             |                                        |               |                  |
| 3.208) | sq_201107_1 | G20 priorities: fighting protectionism | 2011          | Jul              |



| 2013 | 2014 | 2015 | 2016 | 2017 | 2018 | 2019 | 2020 | 2021 | 2022 |
|------|------|------|------|------|------|------|------|------|------|
|      |      |      |      |      |      |      |      |      |      |

| Nr.    | Name        | Label                                            | Survey period | Survey frequency |  |
|--------|-------------|--------------------------------------------------|---------------|------------------|--|
|        |             |                                                  |               |                  |  |
| 3.209) | sq 201107 2 | G20 priorities: internat. monetary system reform | 2011          | Jul              |  |

| 7/2011  |              |                   |               |                          |                |