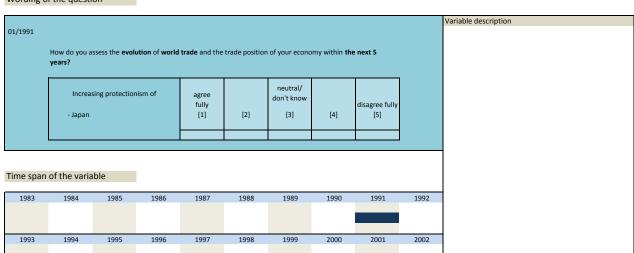

| 2010 | 2011                  | 2012 |
| 2013    | 2014         | 2015                                                  | 2016 | 2017 | 2018 | 2019                          | 2020 | 2021                  | 2022 |

| Nr.   | Name        | Label                                                | Survey period | Survey frequency |
|-------|-------------|------------------------------------------------------|---------------|------------------|
|       |             |                                                      |               |                  |
| 3.57) | sq_199101_4 |                                                      | 1991          | Jan              |
|       |             | 5 year assessment: increasing protectionism of Japan |               |                  |



| 2003 | 2004 | 2005 | 2006 | 2007 | 2008 | 2009 | 2010 | 2011 | 2012 |
|------|------|------|------|------|------|------|------|------|------|
| 2013 | 2014 | 2015 | 2016 | 2017 | 2018 | 2019 | 2020 | 2021 | 2022 |

| Nr.   | Name        | Label                                               | Survey period | Survey frequency |
|-------|-------------|-----------------------------------------------------|---------------|------------------|
|       |             |                                                     |               |                  |
|       |             |                                                     |               |                  |
| 3.58) | sq_199101_5 | 5 year assessment: increasing protectionism of this | 1991          | Jan              |
|       |