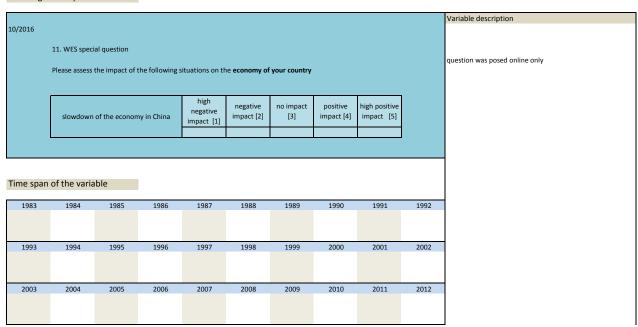

| 2000 | 2001 | 2002 |                      |
| 1983<br>1993<br>2003 | 1984           | 1985<br>1995<br>2005       | 1996<br>2006 | 1997             | 1998            | 1999             | 2000 | 2001 | 2002 |                      |

| Nr.    | Name         | Label                         | Survey period | Survey frequency |
|--------|--------------|-------------------------------|---------------|------------------|
|        |              |                               |               |                  |
|        |              |                               |               |                  |
| 3.327) | sq_201610_11 | economy risks: China slowdown | 2016          | Oct              |
|        |              | ·                             |               |                  |



| 2013 2014 2015 2016 2017 2018 2019 2020 2021 2022 |      |      |      |      |      |      |      |      |      |      |
|---------------------------------------------------|------|------|------|------|------|------|------|------|------|------|
|                                                   | 2013 | 2014 | 2015 | 2016 | 2017 | 2018 | 2019 | 2020 | 2021 | 2022 |
|                                                   |      |      |      |      |      |      |      |      |      |      |
|                                                   |      |      |      |      |      |      |      |      |      |      |
|                                                   |      |      |      |      |      |      |      |      |      |      |

| Nr.    | Name         | Label