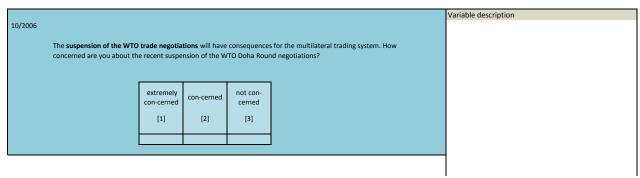

|      |      |      |      |      |
| 2013      | 2014         | 2015 | 2016 | 2017 | 2018 | 2019 | 2020 | 2021 | 2022 |
|           |              |      |      |      |      |      |      |      |      |

| Nr.    | Name        | Label                               | Survey period | Survey frequency |
|--------|-------------|-------------------------------------|---------------|------------------|
|        |             |                                     |               |                  |
|        |             |                                     |               |                  |
| 3.147) | sq_200610_1 | WTO negotiation suspension concerns | 2006          | Oct              |
|        |             |                                     |               |                  |



| Time span | of the varia | ible |      |      |      |      |      |      |      |
|-----------|--------------|------|------|------|------|------|------|------|------|
| 1983      | 1984         | 1985 | 1986 | 1987 | 1988 | 1989 | 1990 | 1991 | 1992 |
|           |              |      |      |      |      |      |      |      |      |
| 1993      | 1994         | 1995 | 1996 | 1997 | 1998 | 1999 | 2000 | 2001 | 2002 |
|           |              |      |      |      |      |      |      |      |      |
| 2003      | 2004         | 2005 | 2006 | 2007 | 2008 | 2009 | 2010 | 2011 | 2012 |
|           |              |      |      |      |      |      |      |      |      |
| 2042      | 2014         | 2045 | 2016 | 2017 | 2040 | 2040 | 2020 | 2024 | 2022 |
| 2013      | 2014         | 2015