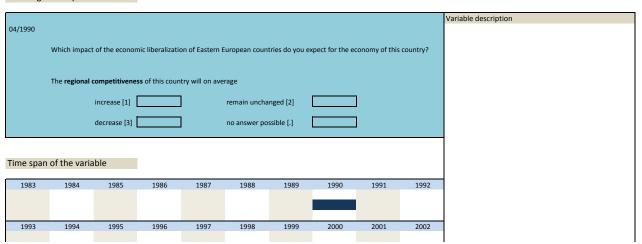

| 1985          | Mar              |  |



| 4000                                                                     |  |
|--------------------------------------------------------------------------|--|
| 3.21) sq_199004_1 competitiveness due to eastern liberalization 1990 Apr |  |



| 2003 | 2004 | 2005 | 2006 | 2007 | 2008 | 2009 | 2010 | 2011 | 2012 |
|------|------|------|------|------|------|------|------|------|------|
| 2013 | 2014 | 2015 | 2016 | 2017 | 2018 | 2019 | 2020 | 2021 | 2022 |

| Nr.   | Name        | Label                                          | Survey period | Survey frequency |
|-------|-------------|------------------------------------------------|---------------|------------------|
|       |             |                                                |               |                  |
|       |             |                                                |               |                  |
| 3.22) | sq_199004_2 | increased competitiveness: foreign investments | 1990          | Apr              |
| 3.22) | sq_199004_2 | increased competi