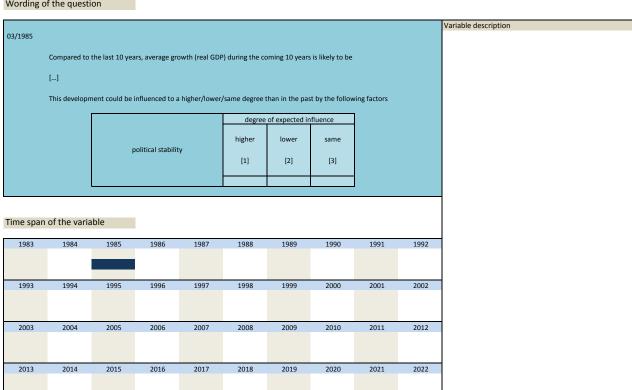

| 1985          | Mar              |  |



| 4000                                                                     |  |
|--------------------------------------------------------------------------|--|
| 3.21) sq_199004_1 competitiveness due to eastern liberalization 1990 Apr |  |



| 2003 | 2004 | 2005 | 2006 | 2007 | 2008 | 2009 | 2010 | 2011 | 2012 |
|------|------|------|------|------|------|------|------|------|------|
| 2013 | 2014 | 2015 | 2016 | 2017 | 2018 | 2019 | 2020 | 2021 | 2022 |

| Nr.   | Name        | Label                                          | Survey period | Survey frequency |
|-------|-------------|------------------------------------------------|---------------|------------------|
|       |             |                                                |               |                  |
|       |