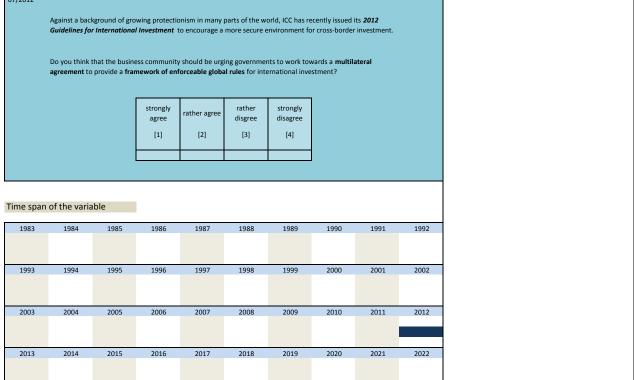

| 2016 | 2017      | 2018          | 2019   | 2020 | 2021 | 2022 |

| Nr.       | Name           | Label                                                         | Survey period | Survey frequency     |
|-----------|----------------|---------------------------------------------------------------|---------------|----------------------|
| 3.229)    | sq_201207_1    | multilat. agreement for framework of enforceable global rules | 2012          | Jul                  |
| Wording o | f the question | ı                                                             |               |                      |
| 07/2012   |                |                                                               |               | Variable description |



| Nr.     | Name              | Label                                | Survey period | Survey frequency     |  |
|---------|-------------------|--------------------------------------|---------------|----------------------|--|
|         |                   |                                      |               |                      |  |
| 3.230)  | sq_201210_1       | emphasis on ethics improving economy | 2012          | Oct                  |  |
|         |                   |                                      |               |                      |  |
| Wording | g of the question |                                      |               |                      |  |
|         |                   |                                      |               | Variable description |  |

| 10/2