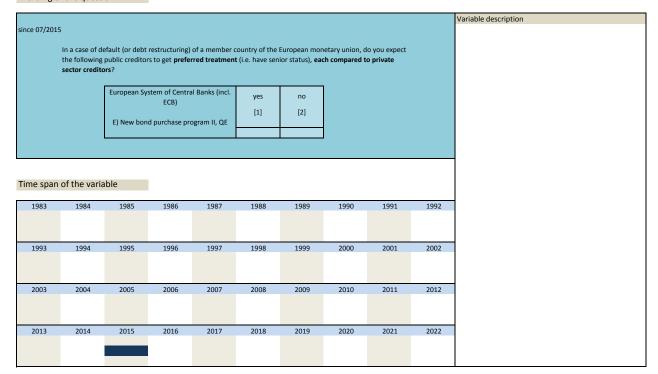

995 | 1996 | 1997 | 1998 | 1999 | 2000 | 2001 | 2002 |
|         |              |      |      |      |      |      |      |      |      |
| 2003    | 2004         | 2005 | 2006 | 2007 | 2008 | 2009 | 2010 | 2011 | 2012 |
|         |              |      |      |      |      |      |      |      |      |
| 2013    | 2014         | 2015 | 2016 | 2017 | 2018 | 2019 | 2020 | 2021 | 2022 |
|         |              |      |      |      |      |      |      |      |      |

| Nr.  | Name | Label                        | Survey period | Survey frequency |
|------|------|------------------------------|---------------|------------------|
|      |      |                              |               |                  |
| 3.9) | rq_9 | default treatment question 9 | since 2015    | irregularly      |



| Nr.   | Name        | Label               | Survey period | Survey frequency |
|-------|-------------|---------------------|---------------|------------------|
|       |             |                     |               |                  |
| 3.10) | sq_198503_1 | gdp growth 10 years | 1985          | Mar              |



| Time span | of the varia | ible |      |      |      |      |      |      |      |
|-----------|--------------|------|------|------|------|------|------|------|------|
| 1983      | 1984         | 1985 | 1986 | 1987 | 1988 | 1989 | 1990 | 1991 | 1992 |
|           |              |      |      |      |      |      |      |      |      |
| 1993      | 1994         | 1995 | 1996 | 1997 | 1998 | 1999 | 2000 | 2001 | 2002 |
|           |              |      |      |