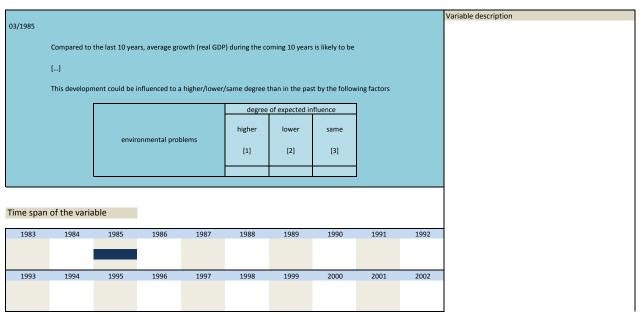

1998             | 1999           | 2000            | 2001         | 2002 |                      |  |

| Nr.   | Name         | Label                                                 | Survey period | Survey frequency |
|-------|--------------|-------------------------------------------------------|---------------|------------------|
|       |              |                                                       |               |                  |
|       |              |                                                       |               |                  |
| 3.19) | sq_198503_10 |                                                       | 1985          | Mar              |
|       |              | gdp growth 10 years influence: environmental problems |               |                  |



|   | 2003 | 2004 | 2005 | 2006 | 2007 | 2008 | 2009 | 2010 | 2011 | 2012 |
|---|------|------|------|------|------|------|------|------|------|------|
|   |      |      |      |      |      |      |      |      |      |      |
|   |      |      |      |      |      |      |      |      |      |      |
|   |      |      |      |      |      |      |      |      |      |      |
|   |      |      |      |      |      |      |      |      |      |      |
|   |      |      |      |      |      |      |      |      |      |      |
| - | 2013 | 2014 | 2015 | 2016 | 2017 | 2018 | 2019 | 2020 | 2021 | 2022 |
| : | 2013 | 2014 | 2015 | 2016 | 2017 | 2018 | 2019 | 2020 | 2021 | 2022 |
|   | 2013 | 2014 | 2015 | 2016 | 2017 | 2018 | 2019 | 2020 | 2021 | 2022 |
| - | 2013 | 2014 | 2015 | 2016 | 2017