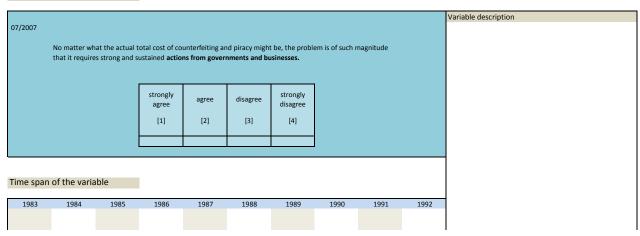

|      |      |      |      |      |      |
| 2013      | 2014         | 2015 | 2016 | 2017 | 2018 | 2019 | 2020 | 2021 | 2022 |
|           |              |      |      |      |      |      |      |      |      |
|           |              |      |      |      |      |      |      |      |      |
|           |              |      |      |      |      |      |      |      |      |

| Nr.    | Name        | Label                                   | Survey period | Survey frequency |
|--------|-------------|-----------------------------------------|---------------|------------------|
|        |             |                                         |               |                  |
| 3.168) | sq_200707_2 | actions against counterfeiting required | 2007          | Jul              |





|        | sq_200707      | _3             | more resource<br>counterfeiting    |       | ment required | against              | 2007 |      |      | Jul                  |
|--------|----------------|----------------|------------------------------------|-------|---------------|----------------------|------|------|------|----------------------|
| ording | of the questi  | on             |                                    |       |               |                      |      |      |      |                      |
| 7/2007 |                |                |                                    |       |               |                      |      |      |      | Variable description |
|        |                | provide stronį | ing and piracy v<br>ger enforcemen |       |