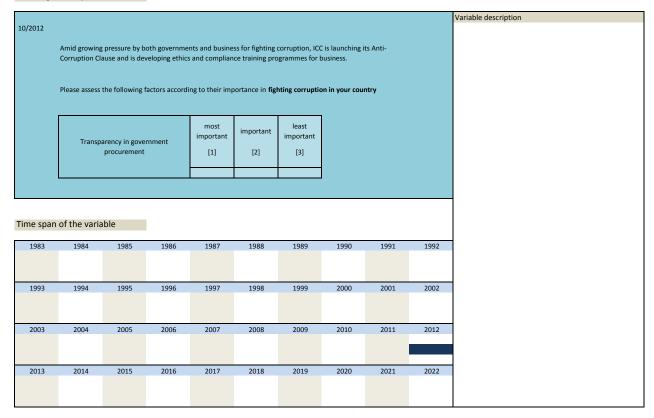

|                   |                      |      | 2001 | 2002 |
| 2003       | 2004                                                                                                                                                                                                      | 2005 | 2006              | 2007         | 2008              | 2009                 | 2010 | 2011 | 2012 |

| Nr.    | Name        | Label                                 | Survey period | Survey frequency |
|--------|-------------|---------------------------------------|---------------|------------------|
|        |             |                                       |               |                  |
| 3.231) | sq_201210_2 | anti-corruption factors: transparency | 2012          | Oct              |



| Nr.                                   | Name                                                                                                                  |                                                                                              | Label