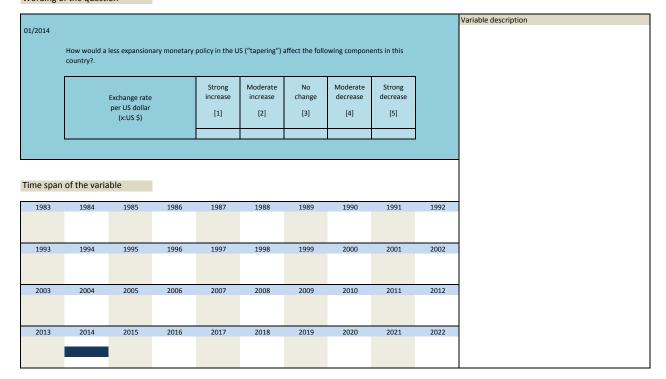

| Survey period | Survey frequency |
|---|--------|-------------|---------------------------------------------------------|---------------|------------------|
|   |        |             |                                                         |               |                  |
|   |        |             |                                                         |               |                  |
|   |        |             |                                                         |               |                  |
| 3 | 3.251) | sq_201401_2 | effect of less expansionary US monetary policy on your: | 2014          | Jan              |
|   |        |             | exchange rate per US\$                                  |               |                  |



| Nr.     | Name                    | Label