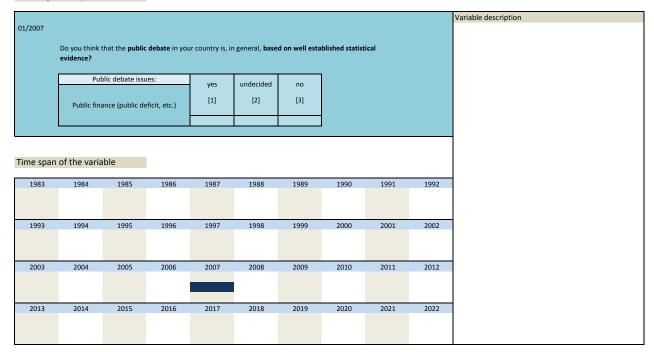

| 2000            | 2001 | 2002 |                      |  |
| 1983   | 1984         | 1985                   | 1996          | 1997              | 1998                   | 1999           | 2000            | 2001 | 2002 |                      |  |

| Nr. Name Label                                                     | Survey period | Survey frequency |  |
|--------------------------------------------------------------------|---------------|------------------|--|
|                                                                    |               |                  |  |
|                                                                    |               |                  |  |
| 3.154) sq_200701_3 public debate based on evidence: public finance | 2007          | Jan              |  |



| Nr.    | Name        | Label                                              | Survey period | Survey frequency |
|--------|-------------|----------------------------------------------------|---------------|------------------|
|        |             |                                                    |               |                  |
|        |             |                                                    |               |                  |
| 3.155) | sq 200701 4 |                                                    | 2007          | Jan              |
| ,      | - 12        | nublic debate based on evidence: knowledge economy |               |                  |

| /2007   |                        |                        |                        |                   |