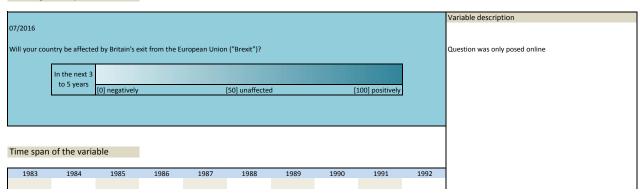

| 2016 | 2017             | 2018            | 2019   | 2020       | 2021 | 2022 |                      |
|           |              |            |      |                  |                 |        |            |      |      |                      |
|           |              |            |      |                  |                 |        |            |      |      |                      |

| Nr.    | Name         | Label                                | Survey period | Survey frequency |
|--------|--------------|--------------------------------------|---------------|------------------|
|        |              |                                      |               |                  |
| 3.315) | sq_201607_13 | affected by Brexit next 3 to 5 years | 2016          | Jul              |



| 1   |      |      |      |      |      |      |      |      |      |      |
|-----|------|------|------|------|------|------|------|------|------|------|
|     |      |      |      |      |      |      |      |      |      |      |
| ı   | 1993 | 1994 | 1995 | 1996 | 1997 | 1998 | 1999 | 2000 | 2001 | 2002 |
|     |      |      |      |      |      |      |      |      |      |      |
|     |      |      |      |      |      |      |      |      |      |      |
| ŀ   |      |      |      |      |      |      |      |      |      |      |
| - 1 | 2003 | 2004 | 2005 | 2006 | 2007 | 2008 | 2009 | 2010 | 2011 | 2012 |
| ١   |      |      |      |      |      |      |      |      |      |      |
| ١   |      |      |      |      |      |      |      |      |      |      |
| ١   |      |