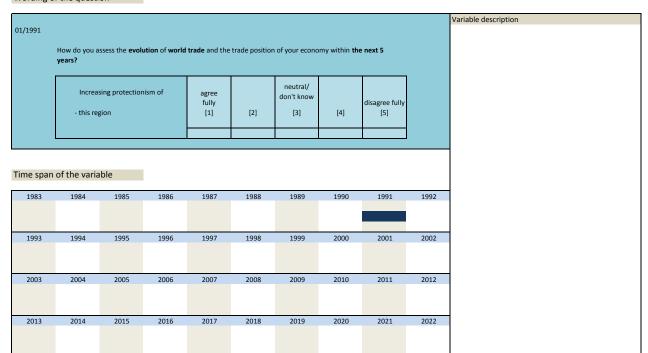

----|------|------|------|------|------|------|
| 2013 | 2014 | 2015 | 2016 | 2017 | 2018 | 2019 | 2020 | 2021 | 2022 |

| Nr.   | Name        | Label                                               | Survey period | Survey frequency |
|-------|-------------|-----------------------------------------------------|---------------|------------------|
|       |             |                                                     |               |                  |
|       |             |                                                     |               |                  |
| 3.58) | sq_199101_5 | 5 year assessment: increasing protectionism of this | 1991          | Jan              |
|       |             | region                                              |               |                  |



| п | Nr.   | Name        | Label                                     | Survey period | Survey frequency |
|---|-------|-------------|-------------------------------------------|---------------|------------------|
|   |       |             |                                           |               |                  |
|   | 3.59) | sq_199101_6 | 5 year assessment: negative impact due to | 1991          | Jan              |
|   |       |             | protectionism                             |               |                  |



| 2003 | 2004 | 2005 | 2006 | 2007 | 2008 | 2009 | 2010 | 2011 | 2012 |
|------|------|------|------|------|------|------|------|------|------|
|      |      |      |      |      |      |      |      |      |      |
|      |      |      |      |      |      |