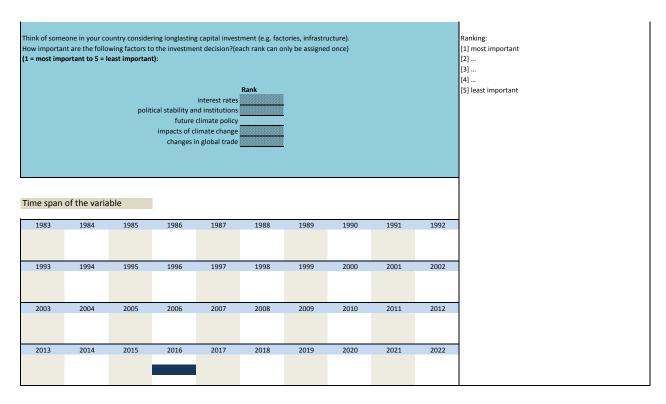

| Survey period | Survey frequency     |  |
|---------|-------------------|------------------------------|---------------|----------------------|--|
|         |                   |                              |               |                      |  |
| 3.309)  | sq_201607_8       | investment decision ranking: | 2016          | Jul                  |  |
|         |                   | future climate policy        |               |                      |  |
| Wording | g of the question |                              |               |                      |  |
|         |                   |                              |               | ly : II I : ii       |  |
| 07/2016 |                   |                              |               | Variable description |  |



| Nr.          | Name                         | Label                                                          | Survey period | Survey frequency     |
|--------------|------------------------------|----------------------------------------------------------------|---------------|----------------------|
|              |                              |                                                                |               |                      |
| 3.310)       | sq_201607_9                  | investment decision ranking:                                   | 2016          | Jul                  |
|              |                              | impacts of climate change                                      |               |                      |
| Wording      | of the question