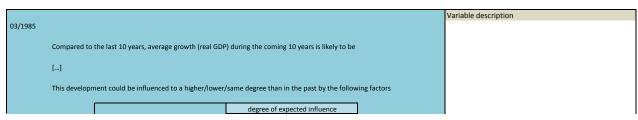

| 2022 |                      |
|           |                 |                 |                              |                 | 2018            | 2019           | 2020                                    | 2021         | 2022 |                      |

| Nr.   | Name        | Label                                          | Survey period | Survey frequency |
|-------|-------------|------------------------------------------------|---------------|------------------|
|       |             |                                                |               |                  |
| 3.12) | sq_198503_3 | gdp growth 10 years influence: private capital | 1985          | Mar              |
|       |             | expenditures                                   |               |                  |



|           |              | private | e capital expen | ditures | higher<br>[1] | lower | same<br>[3] |      |      |
|-----------|--------------|---------|-----------------|---------|---------------|-------|-------------|------|------|
| Time span | of the varia | able    | ı               |         |               |       |             |      |      |
| 1983      | 1984         | 1985    | 1986            | 1987    | 1988          | 1989  | 1990        | 1991 | 1992 |
| 1993      | 1994         | 1995    | 1996            | 1997    | 1998          | 1999  | 2000        | 2001 | 2002 |
| 2003      | 2004         | 2005    | 2006            | 2007    | 2008          | 2009  | 2010        | 2011 | 2012 |
| 2013      | 2014         | 2015    | 2016            | 2017    | 2018          | 2