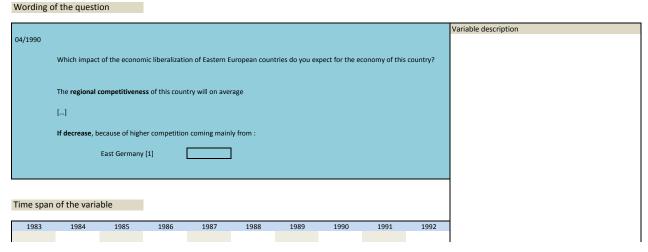

|

| Nr.   | Name        | Label                                             | Survey period | Survey frequency |
|-------|-------------|---------------------------------------------------|---------------|------------------|
|       |             |                                                   |               |                  |
|       |             |                                                   |               |                  |
| 3.25) | sq_199004_5 | decreased competitiveness, competition from: East | 1990          | Apr              |
|       |             | Germany                                           |               |                  |



| 1 | 1993 | 1994 | 1995 | 1996 | 1997 | 1998 | 1999 | 2000 | 2001 | 2002 |
|---|------|------|------|------|------|------|------|------|------|------|
|   |      |      |      |      |      |      |      |      |      |      |
|   |      |      |      |      |      |      |      |      |      |      |
|   |      |      |      |      |      |      |      |      |      |      |
| 2 | 2003 | 2004 | 2005 | 2006 | 2007 | 2008 | 2009 | 2010 | 2011 | 2012 |
|   |      |      |      |      |      |      |      |      |      |      |
|   |      |      |      |      |      |      |      |      |      |      |
|   |      |      |      |      |      |      |      |      |      |      |
| 2 | 2013 | 2014 | 2015 | 2016 | 2017 | 2018 | 2019 | 2020 | 2021 | 2022 |
|   |      |      |      |      |