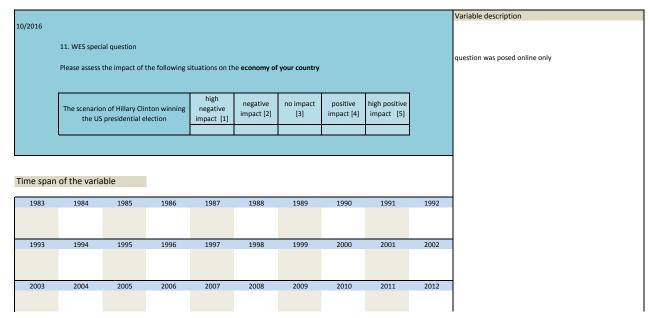

|                          |      |                      |
| 1983            | 1984<br>1994  | 1985<br>1995                     | 1996                           | 1997                           | 1998                   | 1999             | 2000                   | 2001                     | 2002 |                      |

| Nr.    | Name         | Label                          | Survey period | Survey frequency |
|--------|--------------|--------------------------------|---------------|------------------|
|        |              |                                |               |                  |
|        |              |                                |               |                  |
| 3.329) | sq_201610_13 | Economy risks: Hillary Clinton | 2016          | Oct              |



| 2013 | 2014 | 2015 | 2016 | 2017 | 2018 | 2019 | 2020 | 2021 | 2022 |
|------|------|------|------|------|------|------|------|------|------|
|      |      |      |      |      |      |      |      |      |      |
|      |      |      |      |      |      |      |      |      |      |

| Nr.    | Name         | Label                       | Survey period | Survey frequency |  |
|--------|--------------|-----------------------------|---------------|------------------|--|
|        |              |                             |               |                  |  |
| 3.330) | sq 201610 14 | economy risks: EU fragility | 2016          | Oct              |  |

| 2016   |                |                 |                 |                                |                        |