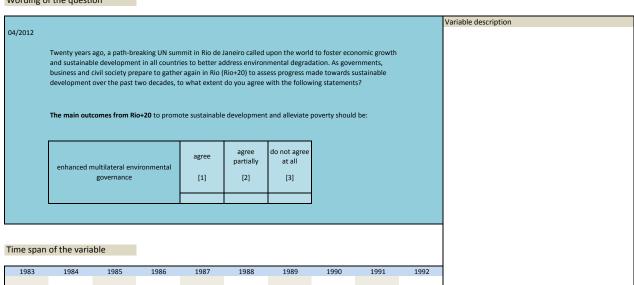

|                                   |                        |      |                  |      |  |

| Nr.    | Name        | Label                                              | Survey period | Survey frequency |
|--------|-------------|----------------------------------------------------|---------------|------------------|
|        |             |                                                    |               |                  |
|        |             |                                                    |               |                  |
| 3.226) | sq_201204_3 |                                                    | 2012          | Apr              |
|        |             | Rio+20 outcomes: multilat environmental governance |               |                  |



| 1993 | 1994 | 1995 | 1996 | 1997 | 1998 | 1999 | 2000 | 2001 | 2002 |
|------|------|------|------|------|------|------|------|------|------|
| 1993 | 1334 | 1993 | 1990 | 1337 | 1998 | 1333 | 2000 | 2001 | 2002 |
|      |      |      |      |      |      |      |      |      |      |
|      |      |      |      |      |      |      |      |      |      |
| 2003 | 2004 | 2005 | 2006 | 2007 | 2008 | 2009 | 2010 | 2011 | 2012 |
|      |      |      |      |      |      |      |      |      |      |
|      |      |      |      |      |      |      |      |      |      |
|      |      |      |      |      |      |      |      |      |      |
| 2013 | 2014 | 2015 | 2016 | 2017 | 2018 | 2019 | 2020 | 2021 | 2022 |
|      |      |      |      |      |      |      |      |      |      |
|