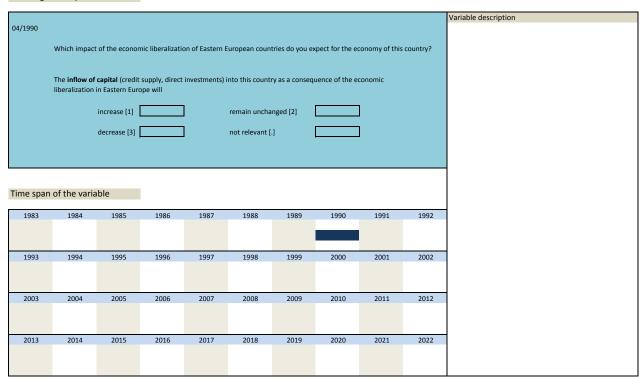

2001 | 2002 |
| 2003      | 2004         | 2005     | 2006 | 2007 | 2008 | 2009 | 2010 | 2011 | 2012 |
|           |              |          |      |      |      |      |      |      |      |
| 2013      | 2014         | 2015     | 2016 | 2017 | 2018 | 2019 | 2020 | 2021 | 2022 |
|           |              |          |      |      |      |      |      |      |      |

| Nr.   | Name         | Label                                        | Survey period | Survey frequency |
|-------|--------------|----------------------------------------------|---------------|------------------|
|       |              |                                              |               |                  |
| 3.32) | sq_199004_12 | capital inflow due to eastern liberalization | 1990          | Apr              |



| Nr.   | Name         | Label                                 | Survey period | Survey frequency |
|-------|--------------|---------------------------------------|---------------|------------------|
|       |              |                                       |               |                  |
|       |              |                                       |               |                  |
| 3.33) | sq_199004_13 | economy due to eastern liberalization | 1990          | Apr              |
|       |              |                                       |               | ·                |

## Wording of the question

04/1990

Which impact of the economic liberalization of Eastern European countries do you expect for the economy of this country?

The impact of the economic liberalizat