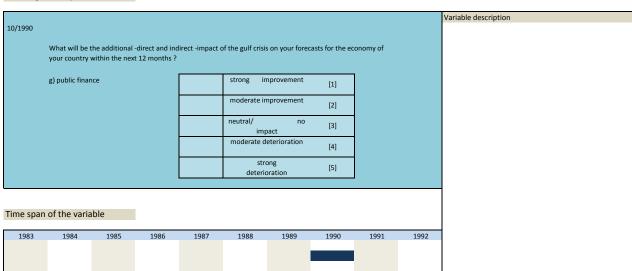

| 1984<br>1994    | 1985         | 1996                             | 1997             | 1988              | 1989            | 1990            | 2001     | 2002 |                                                                                                         |

| Nr.   | Name         | Label                                   | Survey period | Survey frequency |
|-------|--------------|-----------------------------------------|---------------|------------------|
|       |              |                                         |               |                  |
|       | 100010 11    |                                         | 1000          |                  |
| 3.52) | sq_199010_11 | impact of gulf crisis on public finance | 1990          | Oct              |



| 1993 | 1994 | 1995 | 1996 | 1997 | 1998 | 1999 | 2000 | 2001 | 2002 |
|------|------|------|------|------|------|------|------|------|------|
|      |      |      |      |      |      |      |      |      |      |
|      |      |      |      |      |      |      |      |      |      |
|      |      |      |      |      |      |      |      |      |      |
|      |      |      |      |      |      |      |      |      |      |
| 2003 | 2004 | 2005 | 2006 | 2007 | 2008 | 2009 | 2010 | 2011 | 2012 |
|      |      |      |      |      |      |      |      |      |      |
|      |      |      |      |      |      |      |      |      |      |
|      |      |      |      |      |      |      |      |      |      |
|      |      |      |      |      |      |      |      |      |      |
| 2013