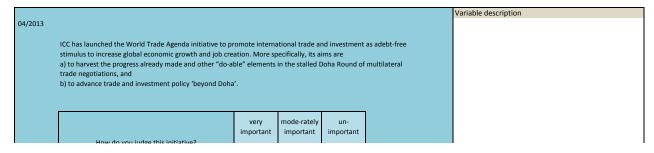

| 2014            | 2015                 | 2016                  | 2017              | 2018              | 2019                 | 2020        | 2021 | 2022 |                      |
| 2013     | 2014            | 2015                 | 2016                  | 2017              | 2018              | 2019                 | 2020        | 2021 | 2022 |                      |

| Nr.    | Name        | Label                                       | Survey period | Survey frequency |
|--------|-------------|---------------------------------------------|---------------|------------------|
|        |             |                                             |               |                  |
| 3.238) | sq_201304_1 | assessment of World Trade Agenda initiative | 2013          | Apr              |



|      | 110          | ow ao you jaaş | ge uns muauv | C:   | [1]  | [2]  | [3]  |      |      |
|------|--------------|----------------|--------------|------|------|------|------|------|------|
|      |              |                |              |      |      |      |      |      |      |
|      | of the varia |                |              |      |      |      |      |      |      |
| 1983 | 1984         | 1985           | 1986         | 1987 | 1988 | 1989 | 1990 | 1991 | 1992 |
| 1993 | 1994         | 1995           | 1996         | 1997 | 1998 | 1999 | 2000 | 2001 | 2002 |
|      |              |                |              |      |      |      |      |      |      |
| 2003 | 2004         | 2005           | 2006         | 2007 | 2008 | 2009 | 2010 | 2011 | 2012 |
| 2013 | 2014