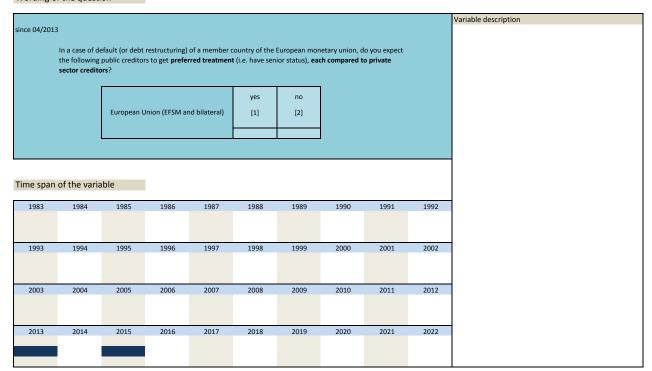

|      |      |      |      |      |
| 2003     | 2004         | 2005 | 2006 | 2007 | 2008 | 2009 | 2010 | 2011 | 2012 |
|          |              |      |      |      |      |      |      |      |      |
| 2013     | 2014         | 2015 | 2016 | 2017 | 2018 | 2019 | 2020 | 2021 | 2022 |
|          |              |      |      |      |      |      |      |      |      |

| Nr.  | Name | Label                        | Survey period | Survey frequency |  |
|------|------|------------------------------|---------------|------------------|--|
|      |      |                              |               |                  |  |
|      |      |                              |               |                  |  |
| 3.4) | rq_4 | default treatment question 4 | since 2013    | irregularly      |  |



| Nr.  | Name | Label                        | Survey period | Survey frequency |  |
|------|------|------------------------------|---------------|------------------|--|
|      |      |                              |               |                  |  |
| 3.5) | rq_5 | default treatment question 5 | since 2013    | irregularly      |  |



|          |                |      |      |      |      |      | -    |      |      |
|----------|----------------|------|------|------|------|------|------|------|------|
|          |                |      |      |      |      |      |      |      |      |
|          |                |      |      |      |      |      |      |      |      |
| Time spa | n of the varia | able |      |      |      |      |      |      |      |
| 1983     | 1984