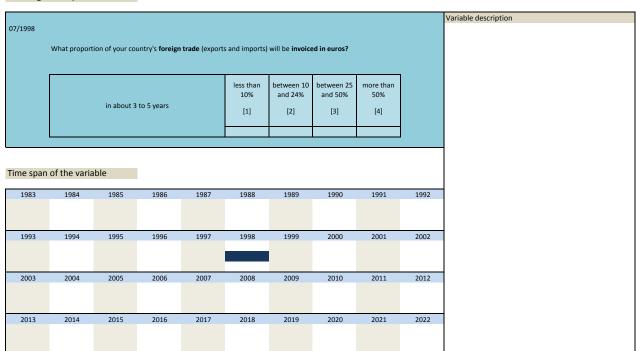

8 | 2019 | 2020 | 2021 | 2022 |
|------|------|------|------|------|------|------|------|------|------|
|      |      |      |      |      |      |      |      |      |      |
|      |      |      |      |      |      |      |      |      |      |

| Nr.   | Name        | Label                                         | Survey period | Survey frequency |  |
|-------|-------------|-----------------------------------------------|---------------|------------------|--|
|       |             |                                               |               |                  |  |
|       |             |                                               |               |                  |  |
| 3.93) | sq_199807_6 | country's foreign trade in euros in 3-5 years | 1998          | Jul              |  |



| Nr.   | Name        | Label                                        | Survey period | Survey frequency |
|-------|-------------|----------------------------------------------|---------------|------------------|
|       |             |                                              |               |                  |
| 3.94) | sq_200204_1 | importance of uniform accountancy principles | 2002          | Apr              |



| 2013 | 2014 | 2015 | 2016 | 2017 | 2018 | 2019 | 2020 | 2021 | 2022 |
|------|------|------|------|------|------|------|------|------|------|
|      |      |      |      |      |      |      |      |      |      |
|      |      |      |      |      |      |      |      |      |      |

|           | Name                 |                      | Label