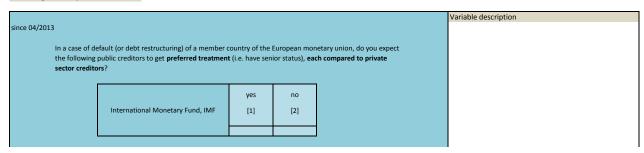

|
|                |                 |                |                                                         |              |      |      |      |      |      | 1                                                                          |

Wording of the question

infm

expected inflation medium term

2.69)

10/2014 & 01/2015 Variable description

from 10/2014 to 01/2015





### 3. Special questions

| Nr.  | Name | Label                        | Survey period | Survey frequency |
|------|------|------------------------------|---------------|------------------|
|      |      |                              |               |                  |
| 3.1) | rq_1 | default treatment question 1 | since 2013    | irregularly      |



| me span | of the varia | able |      |      |      |      |      |      |      |
|---------|--------------|------|------|------|------|------|------|------|------|
| 1983    | 1984         | 1985 | 1986 | 1987 | 1988 | 1989 | 1990 | 1991 | 1992 |
|         |              |      |      |      |      |      |      |      |      |
| 1993    | 1994         | 1995 | 1996 | 1997 | 1998 | 1999 | 2000 | 2001 | 2002 |
|         |              |      |      |      |      |      |      |      |      |
| 2003    | 2004         | 2005 | 2006 | 2007 | 2008 | 2009 | 2010 | 2011 | 2012 |
|         |              |      |      |      |      |      |      |      |      |
| 2013    | 2014         | 2015 | 2016 | 2017 | 2018 | 2019 | 2020 | 2021 | 2022 |
|         |              |      |      |      |