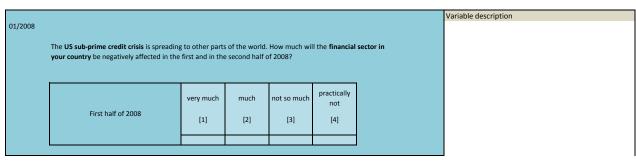

| 2007                              | 2008                                 | 2009                              | 2010                             | 2011                          | 2012 |                     |

| Nr.    | Name        | Label                                                 | Survey period | Survey frequency |
|--------|-------------|-------------------------------------------------------|---------------|------------------|
|        |             |                                                       |               |                  |
| 3.171) | sq_200801_1 | sub-prime credit crisis effects in first half of 2008 | 2008          | Jan              |
|        |             |                                                       |               |                  |





| Nr.               | Name           |                | Label         |                    |                |             | Survey per                | iod       |      | Survey frequency     |
|-------------------|----------------|----------------|---------------|--------------------|----------------|-------------|---------------------------|-----------|------|----------------------|
| 3.172)<br>Wording | sq_200801      | _              | sub-prime cre | edit crisis effect | s in second ha |             | 2008                      |           |      | Jan                  |
| 01/2008           |                |                |               | g to other parts   |                |             | l the <b>financial</b>    | sector in |      | Variable description |
|