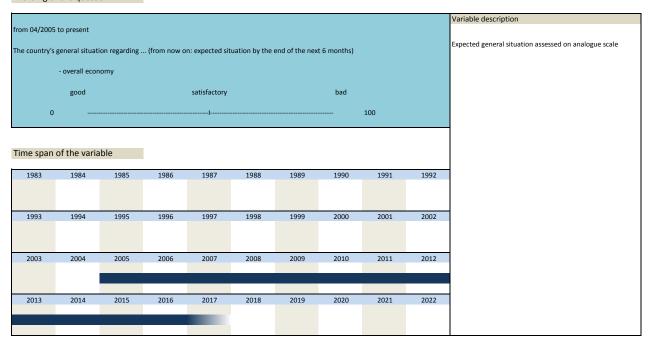

# 2. Standard questions

| ۱r.   | Name           | Label                                                | Label                                                                                                           |
|-------|----------------|------------------------------------------------------|-----------------------------------------------------------------------------------------------------------------|
|       |                |                                                      |                                                                                                                 |
| 2.1)  | gson           | judgement, present economic situation                | Einschätzung allgemeine aktuelle Wirtschaftslage                                                                |
| 2.2)  | gsop           | economic situation compared to last year             | Allgemeine Wirtschaftslage im Vergleich zu letztem Jahr                                                         |
| 2.3)  | gsof           | economic situation end of next 6 months              | Allgemeine aktuelle Wirtschaftslage ende der nächsten 6 Monate                                                  |
| 2.4)  | gscn           | judgement, present economic situation                | Investitionen (aktuelle Einschätzung)                                                                           |
| 2.5)  | gscp           | economic situation compared to last year             | Investitionen (im Vergleich zu letztem Jahr)                                                                    |
| 2.6)  | gscf           | economic situation end of next 6 months              | Investitionen (nächste 6-12 Monate)                                                                             |
| 2.7)  | gspn           | judgement, present economic situation                | Privatkonsum (aktuelle Einschätzung)                                                                            |
| 2.8)  | gspp           | economic situation compared to last year             | Privatkonsum (im Vergleich zu letztem Jahr)                                                                     |
| 2.9)  | gspf           | economic situation end of next 6 months              | Privatkonsum (nächste 6-12 Monate)                                                                              |
| 2.10) | tvex           | foreign trade volume export                          | Außenhandelsvolumen Exporte                                                                                     |
| 2.11) | tvim           | foreign trade volume import                          | Außenhandelsvolumen Importe                                                                                     |
| 2.12) | tbal           | trade balance                                        | Handelsbilanz                                                                                                   |
| 2.13) | cprice         | consumer prices                                      | Konsumentenpreise                                                                                               |
| 2.14) | infl           | inflation rate                                       | Inflationsrate                                                                                                  |
| 2.15) | infr           | inflation rate in %                                  | Inflationsrate in %                                                                                             |
|       | irst           |                                                      |                                                                                                                 |
| 2.16) |                | interest rate short-term                             | kurzfristige Zinsen                                                                                             |
| 2.17) | irlt           | interest rate long-term                              | langfristige Zinsen                                                                                             |
| 2.18) | cuus           | currencies US \$                                     | Währungen US\$                                                                                                  |
| 2.19) | cude           | currencies DM / Euro-DM (10/2000) / DM-Euro (1/2001- | Währungen DM / Euro-DM (10/2000) / DM-Euro (1/2001-                                                             |
|       |                | -10/2001) / Euro (from 1/2002)                       | -10/2001) / Euro (ab 1/2002)                                                                                    |
| 2.20) | cuuk           | currencies UK L                                      | Währungen UK L                                                                                                  |
| 2.21) | cujp           | currencies YEN                                       | Währungen YEN                                                                                                   |
| 2.22) | vaus           | value of US \$                                       | Wert US \$                                                                                                      |
| 2.23) | dspl           | domestic share prices                                | Aktienkurse Inland                                                                                              |
| 2.24) | ep01           | problem government policy                            | Problem: Politik der Regierung                                                                                  |
| 2.25) | ep02           | problem insufficient demand                          | Problem: unzureichende Nachfrage                                                                                |
| 2.26) | ep03           | problem unemployment                                 | Problem: Arbeitslosigkeit                                                                                       |
| 2.27) | ep04           | problem inflation                                    | Problem: Inflation                                                                                              |
| 2.28) | ep05           | problem competitiveness                              | Problem: Wettbewerbsfähigkeit                                                                                   |
| ,     | ep05           |                                                      |                                                                                                                 |
| 2.29) |                | problem trade barriers                               | Problem:: Handelsbarrieren                                                                                      |
| 2.30) | ep07           | problem skilled labour                               | Problem: ausgebildete Arbeit                                                                                    |
| 2.31) | ep08           | problem public deficits                              | Problem: öffentliches Haushaltsdefizit                                                                          |
| 2.32) | ep09           | problem foreign debts                                | Problem: Auslandsschulden                                                                                       |
| 2.33) | ep10           | problem capital shortage                             | Problem: Kapitalmangel                                                                                          |
| 2.34) | ep11           | problem corruption                                   | Problem: Korruption                                                                                             |
| 2.35) | epyn1          | problem government policy                            | Problem: Politik der Regierung                                                                                  |
| 2.36) | epyn2          | problem insufficient demand                          | Problem: unzureichende Nachfrage                                                                                |
| 2.37) | epyn3          | problem lack of innovation                           | Problem: Mangel an Innovationen                                                                                 |
| 2.38) | epyn4          | problem inadequate infrastructure                    | Problem: ungeeignete Infrastruktur                                                                              |
| 2.39) | epyn5          | problem international competitiveness                | Problem: internationale Wettbewerbsfähigkeit                                                                    |
| 2.40) | epyn6          | problem trade barriers                               | Problem: Handelsbarrieren                                                                                       |
| 2.41) | epyn7          | problem skilled labour                               | Problem: ausgebildete Arbeit                                                                                    |
| 2.41) | epyn7<br>epyn8 |                                                      |                                                                                                                 |
|       |                | problem legal and administrative barriers            | Problem: gesetzliche und administrative Barrieren                                                               |
| 2.43) | epyn9          | problem climate foreign investors                    | Problem: Klima ausländische Investoren                                                                          |
| 2.44) | epyn10         | problem capital shortage                             | Problem: Kapitalmangel                                                                                          |
| 2.45) | epyn11         | problem lack of credible central bank policy         | Problem: Mangel glaubwürdiger Zentralbankpolitik                                                                |
| 2.46) | epyn12         | problem inefficient debt management                  | Problem: ineffizientes Schuldenmanagement                                                                       |
| 2.47) | epyn13         | problem widening income inequality                   | Problem: steigende Einkommensungleichheit                                                                       |
| 2.48) | epyn14         | problem political instability                        | Problem: politische Instbilität                                                                                 |
| 2.49) | epyn15         | problem corruption                                   | Problem: Korruption                                                                                             |
| 2.50) | cfi1           | climate foreign investors, at present                | Klima Ausländische Investoren: aktuell                                                                          |
| 2.51) | cfi2           | climate foreign investors, next 6 months             | Klima Ausländische Investoren: nächste 6 Monate                                                                 |
| 2.52) | cfi3           | climate foreign investors, at present, legal         | Klima Ausländische Investoren: aktuell, gesetzlich                                                              |
| 2.53) | cfi4           | climate foreign investors, at present, regar         | Klima Ausländische Investoren: aktuell, gesetzien                                                               |
| 2.54) | cfi5           | climate foreign investors, at present, political     | Klima Ausländische Investoren: aktuen, politisch<br>Klima Ausländische Investoren: nächste 6 Monate, gesetzlich |
| - ,   | cfi6           |                                                      |                                                                                                                 |
| 2.55) |                | climate foreign investors, next 6 months, political  | Klima Ausländische Investoren: nächste 6 Monate, politisch                                                      |
| 2.56) | imep           | important measures of economic policy                | Wichtige Maßnahmen der Wirtschaftspolitik                                                                       |
| 2.57) | cstrcred       | constraint on supply of bank credit to firms         | Eingeschränkte Bankenkredite an Firmen                                                                          |
| 2.58) | gdpn           | growth of GDP (%) (with decimal points)              | BIP-Wachstum (%) (mit Dezimalpunkt)                                                                             |
| 2.59) | gdpf           | expected growth of real GDP                          | Erwartetes Wachstum des realen BIP                                                                              |
| 2.60) | gdpfpct        | expected growth rate of real GDP                     | Erwartete Wachstumsrate des realen GDP                                                                          |
| 2.61) | gson vas       | VAS present situation                                | Aktuelle Situation                                                                                              |
|       |                |                                                      |                                                                                                                 |