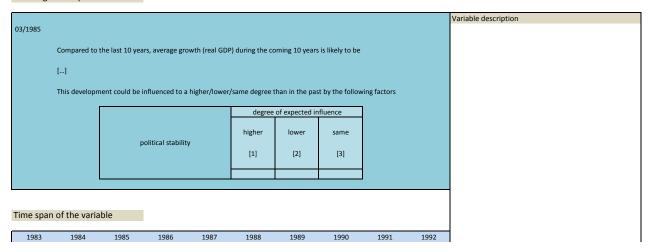

|
|       |              | gdp growth 10 years influence; environmental problem | s             |                  |



| Nr.   | Name         | Label                                              | Survey period | Survey frequency |
|-------|--------------|----------------------------------------------------|---------------|------------------|
|       |              |                                                    |               |                  |
|       |              |                                                    |               |                  |
| 3.20) | sq_198503_11 | gdp growth 10 years influence: political stability | 1985          | Mar              |
|       |              |                                                    |               |                  |



| 1993 | 1994 | 1995 | 1996 | 1997 | 1998 | 1999 | 2000 | 2001 | 2002 |
|------|------|------|------|------|------|------|------|------|------|
|      |      |      |      |      |      |      |      |      |      |
|      |      |      |      |      |      |      |      |      |      |
|      |      |      |      |      |      |      |      |      |      |
| 2003 | 2004 | 2005 | 2006 | 2007 | 2008 | 2009 | 2010 | 2011 | 2012 |
|      |      |      |      |      |      |      |      |      |      |
|      |      |      |      |      |      |      |      |      |      |
|      |      |      |      |      |      |      |      |      |      |
| 2013 | 2014 | 2015 | 2016 | 2017 | 2018 | 2019 | 2020 | 2021 | 2022 |
| 2020 |      |      |      |      |      |      | _320 |      | _322 |
|