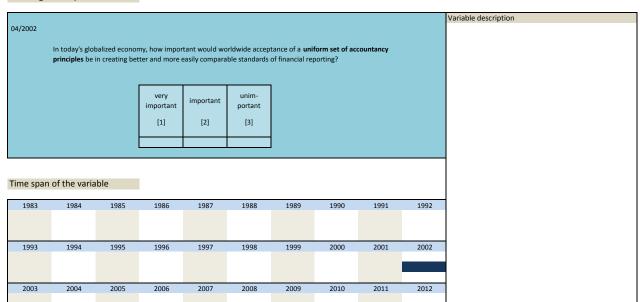

--|---------------|------------------|--|
|       |             |                                               |               |                  |  |
|       |             |                                               |               |                  |  |
| 3.93) | sq_199807_6 | country's foreign trade in euros in 3-5 years | 1998          | Jul              |  |



| Nr.   | Name        | Label                                        | Survey period | Survey frequency |
|-------|-------------|----------------------------------------------|---------------|------------------|
|       |             |                                              |               |                  |
| 3.94) | sq_200204_1 | importance of uniform accountancy principles | 2002          | Apr              |



| 2013 | 2014 | 2015 | 2016 | 2017 | 2018 | 2019 | 2020 | 2021 | 2022 |
|------|------|------|------|------|------|------|------|------|------|
|      |      |      |      |      |      |      |      |      |      |
|      |      |      |      |      |      |      |      |      |      |

|           | Name                 |                      | Label                          |      |                  |              | Survey per | iod  |      | Survey frequency     |
|-----------|----------------------|----------------------|--------------------------------|------|------------------|--------------|------------|------|------|----------------------|
| 3.95)     | sq_200204            | _2                   | accountancy s<br>more rigorous |      | implementation   | n need to be | 2002