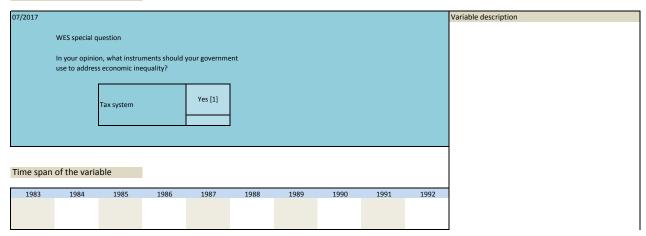

| 2007                                                                   | 2008                                            | 2009                                                                | 2010 | 2011 | 2012 |                      |

| Nr.    | Name        | Label                              | Survey period | Survey frequency |
|--------|-------------|------------------------------------|---------------|------------------|
|        |             |                                    |               |                  |
|        |             |                                    |               |                  |
| 3.362) | sq_201707_5 | inequality instruments: tax system | 2017          | Jul              |





|                          | Name              |                 |               | Label           |                |           | Survey per | iod  |      | Survey frequency     |
|--------------------------|-------------------|-----------------|---------------|-----------------|----------------|-----------|------------|------|------|----------------------|
| 3.363)                   | sq_201707         | <b>′_</b> 6     |               | inequality inst | truments: labo | ur market | 2017       |      |      | Jul                  |
| Wording                  | of the questi     | ion             |               |                 |                |           |            |      |      |                      |
| 07/2017                  |                   |                 |