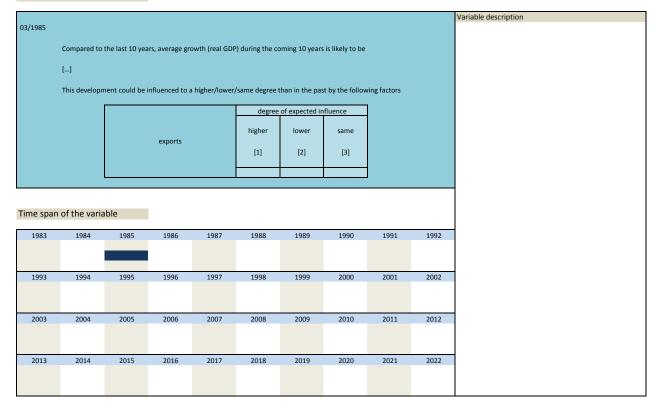

1992 |  |  |
| 1983                                                                                                         | 1984         | 1985            |                  |                |                  |                |                 |      |      |  |  |

| Nr.   | Name        | Label                                  | Survey period | Survey frequency |
|-------|-------------|----------------------------------------|---------------|------------------|
|       |             |                                        |               |                  |
|       |             |                                        |               |                  |
| 3.14) | sq_198503_5 | gdp growth 10 years influence: exports | 1985          | Mar              |

## Wording of the question



| Nr.   | Name        | Label | Survey period | Survey frequency |
|-------|-------------|-------|---------------|------------------|
|       |             |       |               |                  |
|       |             | _     |               |                  |
| 3.15) | sq_198503_6 |       | 1985          | Mar              |

| 3/1985  |              |                 |                  |                |                  |                 |                  |              |      |   |
|---------|--------------|-----------------|------------------|----------------|------------------|-----------------|------------------|--------------|------|---|
|         |              |                 |                  |                |                  |                 |                  |