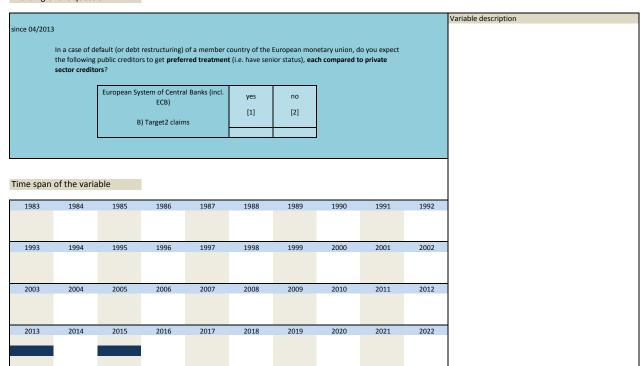

|      |      |      |      |      |
|          |                |      |      |      |      |      |      |      |      |
| 2013     | 2014           | 2015 | 2016 | 2017 | 2018 | 2019 | 2020 | 2021 | 2022 |
|          |                |      | I    |      |      |      |      |      |      |
|          |                |      |      |      |      |      |      |      |      |
|          |                |      |      |      |      |      |      |      |      |

| Nr.  | Name | Label                        | Survey period | Survey frequency |
|------|------|------------------------------|---------------|------------------|
|      |      |                              |               |                  |
| 3.6) | rq_6 | default treatment question 6 | since 2013    | irregularly      |



| 3.7) rq_7 default treatment question 7 since 2013 irregularly |  |
|---------------------------------------------------------------|--|



|           |              | C) Old bond | d purchase pro | gram, SMP |      |      |      |      |      |
|-----------|--------------|-------------|----------------|-----------|------|------|------|------|------|
|           |              |             |                |           |      |      |      |      |      |
| ime snan  | of the varia | ahle        |                |           |      |      |      |      |      |
| inic span | or the varie | ibic        |                |           |      |      |      |      |      |
| 1983      | 1984         | 1985        | 1986           | 1987      | 1988 | 1989 | 1990 | 1991 | 1992 |
|           |