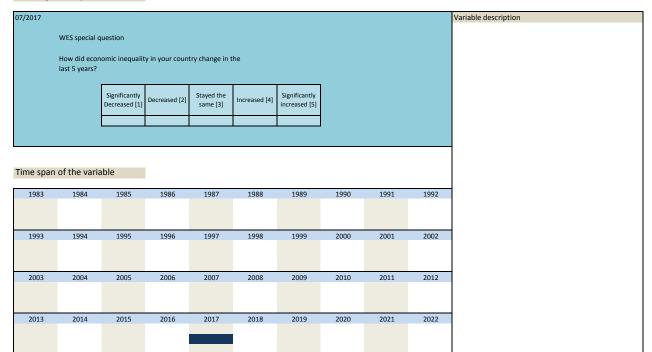

| 2005                                        | 2006   | 2007      | 2008         | 2009              | 2010 | 2011 | 2012 |                      |
| 2013    | 2014        | 2015                                        | 2016   | 2017      | 2018         | 2019              | 2020 | 2021 | 2022 |                      |

| Nr.    | Name        | Label                           | Survey period | Survey frequency |
|--------|-------------|---------------------------------|---------------|------------------|
|        |             |                                 |               |                  |
|        |             |                                 |               |                  |
| 3.358) | sq_201707_1 | inequality: change last 5 years | 2017          | Jul              |



| Nr.  |     | Name        | Label                                 | Survey period | Survey frequency |
|------|-----|-------------|---------------------------------------|---------------|------------------|
|      |     |             |                                       |               |                  |
| 3.35 | 59) | sq_201707_2 | inequality: income inequality hinders | 2017          | Jul              |
|      |     |             | economic growth                       |               |                  |

| /2017   |               |              |                |                |              |                   |               |      |      | Variable description |  |
|---------|---------------|--------------|----------------|----------------|--------------|------------------