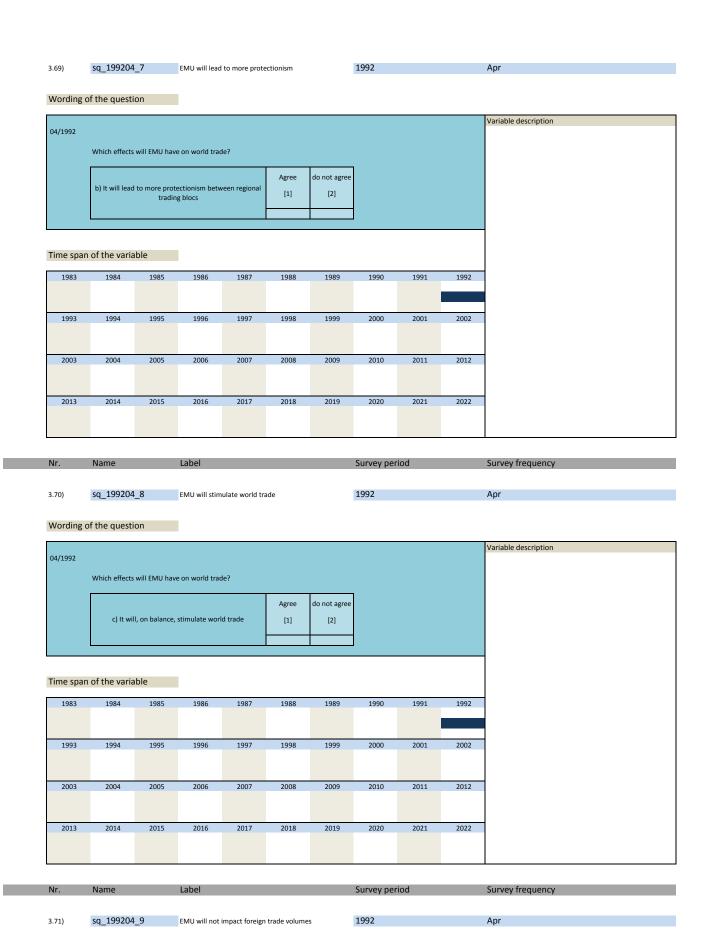

| 1989                 | 1992                 | 1991                 | 2002 | Apr                  |
| 3.68)  Wording  04/1992  Time spa  1983             | sq_19920d of the quest  Which effect  an of the vari  1984             | a) It will sti                             | re on world trade  1986       | 1987<br>1997         | 1988             | 1989                 | 1992                 | 1991                 | 2002 | Apr                  |
| 3.68)  Wording  04/1992  Time spa  1983  1993  2003 | sq_19920  of the quest  Which effect  an of the vari  1984  1994  2004 | a) It will sti                             | re on world trade  1986  1996 | 1987<br>1997<br>2007 | 1988             | 1989<br>1999<br>2009 | 1992<br>1990<br>2000 | 1991<br>2001<br>2011 | 2002 | Apr                  |



| 04/1992           | Which effects | will EMU have<br>of have any sign<br>trade v | nificant impact |      | Agree<br>[1] | do not agree<br>[2] |      |      |      | Variable description |
|-------------------|---------------|----------------------------------------------|-----------------|------|--------------|---------------------|------|------|------|----------------------|
| Time span<br>1983 | of the varia  | able<br>1985                                 | 1986            | 1987 | 1988         | 1989                | 1990 | 1991 | 1992 |                      |
| 1993              | 1994          | 1995                                         | 1996            | 1997 | 1998         | 1999                | 2000 | 2001 | 2002 |                      |
| 2003              | 2004