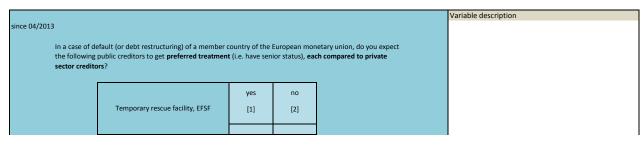

|      |      |      |      |      |      |      |      |

| Nr.  | Name | Label                        | Survey period | Survey frequency |
|------|------|------------------------------|---------------|------------------|
|      |      |                              |               |                  |
| 3.2) | rq_2 | default treatment question 2 | since 2013    | irregularly      |



| Nr. Name L | Label                        | Survey period | Survey frequency |
|------------|------------------------------|---------------|------------------|
|            |                              |               |                  |
|            |                              |               |                  |
| 3.3) rq_3  | default treatment question 3 | since 2013    | irregularly      |



| ime span | of the varia | ible |      |      |      |      |      |      |      |
|----------|--------------|------|------|------|------|------|------|------|------|
| 1983     | 1984         | 1985 | 1986 | 1987 | 1988 | 1989 | 1990 | 1991 | 1992 |
|          |              |      |      |      |      |      |      |      |      |
| 1993     | 1994         | 1995 | 1996 | 1997 | 1998 | 1999 | 2000 | 2001 | 2002 |
|          |              |      |      |      |      |      |      |      |      |
| 2003     | 2004         | 2005 | 2006 | 2007 | 2008 | 2009 | 2010 | 2011 | 2012 |
|          |              |      |      |      |      |      |      |      |      |
| 2013     | 2014         | 2015 | 2016 | 2017 | 2018 | 2019 | 2020 | 2021 | 2022 |
|          |              |      |      |