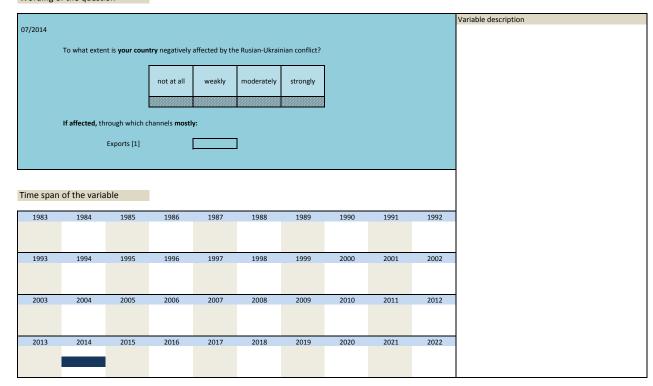

| 2013    | 2014           | 2015                   | 2016            | 2017            | 2018            | 2019           | 2020 | 2021 | 2022 |                      |
|         |                |                        |                 |                 |                 |                |      |      |      |                      |

| Nr.    | Name        | Label                                         | Survey period | Survey frequency |
|--------|-------------|-----------------------------------------------|---------------|------------------|
|        |             |                                               |               |                  |
| 3.264) | sq_201407_2 | effect of Russian-Ukrainian conflict: exports | 2014          | Jul              |

## Wording of the question



| Nr.    | Name        | Label                                         | Survey period | Survey frequency |
|--------|-------------|-----------------------------------------------|---------------|------------------|
|        |             |                                               |               |                  |
| 2.265) | ca 201407 2 | effect of Device III with a conflict          | 2014          | tol.             |
| 3.265) | sq_201407_3 | effect of Russian-Ukrainian conflict: imports | 2014          | Jul              |

|          |                  |                       |                |                |                 |                |      |      |      | Variable description |
|----------|------------------|-----------------------|----------------|----------------