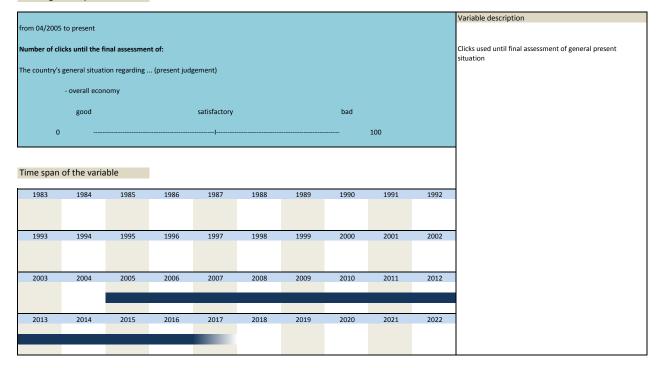

| 2.63) | gsof_vas  | VAS expectations                            | Erwartungen                                      |
|-------|-----------|---------------------------------------------|--------------------------------------------------|
| 2.64) | click2    | clicks gsof_vas                             | Klicks gsof_vas                                  |
| 2.65) | gson_vasb | VAS present situation (test)                | Aktuelle Situation (Test)                        |
| 2.66) | click1b   | clicks gson_vasb (test)                     | Klicks gson_vas (Test)                           |
| 2.67) | gsof_vasb | VAS expectations (test)                     | Erwartungen (Test)                               |
| 2.68) | click2b   | clicks gsof_vasb (test)                     | Klicks gsof_vas (Test)                           |
| 2.69) | infm      | expected inflation medium term              | Erwartete mittelfristige Inflation               |
| 2.70) | infm2     | expected inflation medium term (in 5 years) | Erwartete mittelfristige Inflation (in 5 Jahren) |