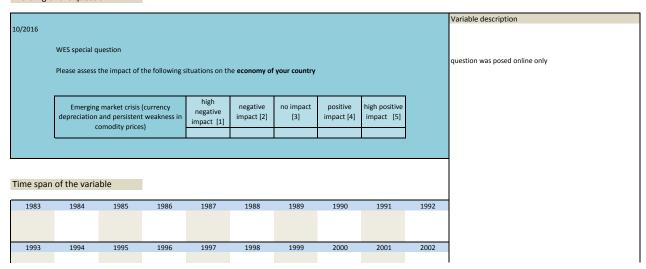

| 1983                         | 1984<br>1994<br>2004         | 1985<br>1995<br>2005 | 1996            | 1997                   | 1998                   | 1999             | 2000                   | 2001                     | 2002 |                                |
| 1983<br>1993<br>2003<br>2013 | 1984<br>1994<br>2004         | 1985<br>1995<br>2005 | 1996            | 1997                   | 1998                   | 1999             | 2000                   | 2001                     | 2002 | Survey frequency               |
| 1983                         | 1984<br>1994<br>2004<br>2014 | 1985<br>1995<br>2005 | 1996            | 1997<br>2007<br>2017   | 1998                   | 1999             | 2000                   | 2001                     | 2002 | Survey frequency               |





| Nr.                  | Name                 |                      |                 | Label            |                   |          | Survey per | riod |      | Survey frequency     |
|----------------------|----------------------|----------------------|-----------------|------------------|-------------------|----------|------------|------|------|----------------------|
| 3.333)               | sq_201701            | _1                   | I               | credit: non-pe   | rforming loans si |          | 2017       |      |      | Jan                  |
| Wording              | of the questi        | ion                  |                 |                  |                   |          |            |      |      |                      |
| 01/2017              |