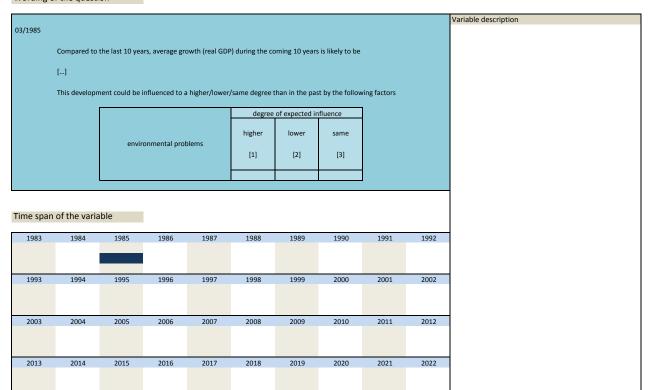

|      |      |      |      |
|      |      |      |      |      |      |      |      |      |      |

| Nr.   | Name         | Label                                                | Survey period | Survey frequency |
|-------|--------------|------------------------------------------------------|---------------|------------------|
|       |              |                                                      |               |                  |
|       | 100500 10    |                                                      | 1005          |                  |
| 3.19) | sq_198503_10 |                                                      | 1985          | Mar              |
|       |              | gdp growth 10 years influence; environmental problem | s             |                  |



| Nr.   | Name         | Label                                              | Survey period | Survey frequency |
|-------|--------------|----------------------------------------------------|---------------|------------------|
|       |              |                                                    |               |                  |
|       |              |                                                    |               |                  |
| 3.20) | sq_198503_11 | gdp growth 10 years influence: political stability | 1985          | Mar              |
|       |              |                                                    |               |                  |



| 1993 | 1994 | 1995 | 1996 | 1997 | 1998 | 1999 | 2000 | 2001 | 2002 |
|------|------|------|------|------|------|--