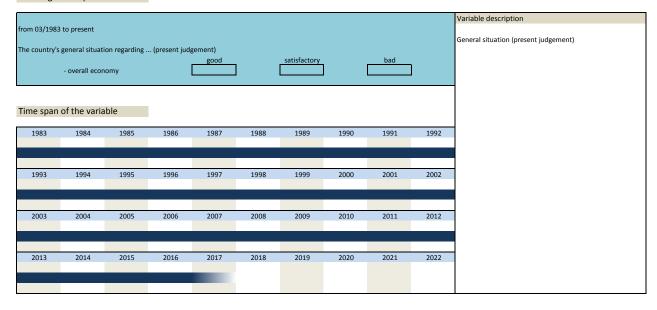

# 2. Standard questions

| ۱r.   | Name           | Label                                                | Label                                                                                                           |
|-------|----------------|------------------------------------------------------|-----------------------------------------------------------------------------------------------------------------|
|       |                |                                                      |                                                                                                                 |
| 2.1)  | gson           | judgement, present economic situation                | Einschätzung allgemeine aktuelle Wirtschaftslage                                                                |
| 2.2)  | gsop           | economic situation compared to last year             | Allgemeine Wirtschaftslage im Vergleich zu letztem Jahr                                                         |
| 2.3)  | gsof           | economic situation end of next 6 months              | Allgemeine aktuelle Wirtschaftslage ende der nächsten 6 Monate                                                  |
| 2.4)  | gscn           | judgement, present economic situation                | Investitionen (aktuelle Einschätzung)                                                                           |
| 2.5)  | gscp           | economic situation compared to last year             | Investitionen (im Vergleich zu letztem Jahr)                                                                    |
| 2.6)  | gscf           | economic situation end of next 6 months              | Investitionen (nächste 6-12 Monate)                                                                             |
| 2.7)  | gspn           | judgement, present economic situation                | Privatkonsum (aktuelle Einschätzung)                                                                            |
| 2.8)  | gspp           | economic situation compared to last year             | Privatkonsum (im Vergleich zu letztem Jahr)                                                                     |
| 2.9)  | gspf           | economic situation end of next 6 months              | Privatkonsum (nächste 6-12 Monate)                                                                              |
| 2.10) | tvex           | foreign trade volume export                          | Außenhandelsvolumen Exporte                                                                                     |
| 2.11) | tvim           | foreign trade volume import                          | Außenhandelsvolumen Importe                                                                                     |
| 2.12) | tbal           | trade balance                                        | Handelsbilanz                                                                                                   |
| 2.13) | cprice         | consumer prices                                      | Konsumentenpreise                                                                                               |
| 2.14) | infl           | inflation rate                                       | Inflationsrate                                                                                                  |
| 2.15) | infr           | inflation rate in %                                  | Inflationsrate in %                                                                                             |
|       | irst           |                                                      |                                                                                                                 |
| 2.16) |                | interest rate short-term                             | kurzfristige Zinsen                                                                                             |
| 2.17) | irlt           | interest rate long-term                              | langfristige Zinsen                                                                                             |
| 2.18) | cuus           | currencies US \$                                     | Währungen US\$                                                                                                  |
| 2.19) | cude           | currencies DM / Euro-DM (10/2000) / DM-Euro (1/2001- | Währungen DM / Euro-DM (10/2000) / DM-Euro (1/2001-                                                             |
|       |                | -10/2001) / Euro (from 1/2002)                       | -10/2001) / Euro (ab 1/2002)                                                                                    |
| 2.20) | cuuk           | currencies UK L                                      | Währungen UK L                                                                                                  |
| 2.21) | cujp           | currencies YEN                                       | Währungen YEN                                                                                                   |
| 2.22) | vaus           | value of US \$                                       | Wert US \$                                                                                                      |
| 2.23) | dspl           | domestic share prices                                | Aktienkurse Inland                                                                                              |
| 2.24) | ep01           | problem government policy                            | Problem: Politik der Regierung                                                                                  |
| 2.25) | ep02           | problem insufficient demand                          | Problem: unzureichende Nachfrage                                                                                |
| 2.26) | ep03           | problem unemployment                                 | Problem: Arbeitslosigkeit                                                                                       |
| 2.27) | ep04           | problem inflation                                    | Problem: Inflation                                                                                              |
| 2.28) | ep05           | problem competitiveness                              | Problem: Wettbewerbsfähigkeit                                                                                   |
| ,     | ep05           |                                                      |                                                                                                                 |
| 2.29) |                | problem trade barriers                               | Problem:: Handelsbarrieren                                                                                      |
| 2.30) | ep07           | problem skilled labour                               | Problem: ausgebildete Arbeit                                                                                    |
| 2.31) | ep08           | problem public deficits                              | Problem: öffentliches Haushaltsdefizit                                                                          |
| 2.32) | ep09           | problem foreign debts                                | Problem: Auslandsschulden                                                                                       |
| 2.33) | ep10           | problem capital shortage                             | Problem: Kapitalmangel                                                                                          |
| 2.34) | ep11           | problem corruption                                   | Problem: Korruption                                                                                             |
| 2.35) | epyn1          | problem government policy                            | Problem: Politik der Regierung                                                                                  |
| 2.36) | epyn2          | problem insufficient demand                          | Problem: unzureichende Nachfrage                                                                                |
| 2.37) | epyn3          | problem lack of innovation                           | Problem: Mangel an Innovationen                                                                                 |
| 2.38) | epyn4          | problem inadequate infrastructure                    | Problem: ungeeignete Infrastruktur                                                                              |
| 2.39) | epyn5          | problem international competitiveness                | Problem: internationale Wettbewerbsfähigkeit                                                                    |
| 2.40) | epyn6          | problem trade barriers                               | Problem: Handelsbarrieren                                                                                       |
| 2.41) | epyn7          | problem skilled labour                               | Problem: ausgebildete Arbeit                                                                                    |
| 2.41) | epyn7<br>epyn8 |                                                      |                                                                                                                 |
|       |                | problem legal and administrative barriers            | Problem: gesetzliche und administrative Barrieren                                                               |
| 2.43) | epyn9          | problem climate foreign investors                    | Problem: Klima ausländische Investoren                                                                          |
| 2.44) | epyn10         | problem capital shortage                             | Problem: Kapitalmangel                                                                                          |
| 2.45) | epyn11         | problem lack of credible central bank policy         | Problem: Mangel glaubwürdiger Zentralbankpolitik                                                                |
| 2.46) | epyn12         | problem inefficient debt management                  | Problem: ineffizientes Schuldenmanagement                                                                       |
| 2.47) | epyn13         | problem widening income inequality                   | Problem: steigende Einkommensungleichheit                                                                       |
| 2.48) | epyn14         | problem political instability                        | Problem: politische Instbilität                                                                                 |
| 2.49) | epyn15         | problem corruption                                   | Problem: Korruption                                                                                             |
| 2.50) | cfi1           | climate foreign investors, at present                | Klima Ausländische Investoren: aktuell                                                                          |
| 2.51) | cfi2           | climate foreign investors, next 6 months             | Klima Ausländische Investoren: nächste 6 Monate                                                                 |
| 2.52) | cfi3           | climate foreign investors, at present, legal         | Klima Ausländische Investoren: aktuell, gesetzlich                                                              |
| 2.53) | cfi4           | climate foreign investors, at present, regar         | Klima Ausländische Investoren: aktuell, gesetzien                                                               |
| 2.54) | cfi5           | climate foreign investors, at present, political     | Klima Ausländische Investoren: aktuen, politisch<br>Klima Ausländische Investoren: nächste 6 Monate, gesetzlich |
| - ,   | cfi6           |                                                      |                                                                                                                 |
| 2.55) |                | climate foreign investors, next 6 months, political  | Klima Ausländische Investoren: nächste 6 Monate, politisch                                                      |
| 2.56) | imep           | important measures of economic policy                | Wichtige Maßnahmen der Wirtschaftspolitik                                                                       |
| 2.57) | cstrcred       | constraint on supply of bank credit to firms         | Eingeschränkte Bankenkredite an Firmen                                                                          |
| 2.58) | gdpn           | growth of GDP (%) (with decimal points)              | BIP-Wachstum (%) (mit Dezimalpunkt)                                                                             |
| 2.59) | gdpf           | expected growth of real GDP                          | Erwartetes Wachstum des realen BIP                                                                              |
| 2.60) | gdpfpct        | expected growth rate of real GDP                     | Erwartete Wachstumsrate des realen GDP                                                                          |
| 2.61) | gson vas       | VAS present situation                                | Aktuelle Situation                                                                                              |
|       |                |                                                      |                                                                                                                 |