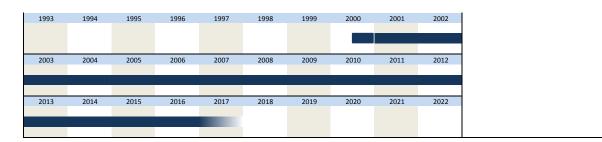

#### 1. Identification variables

| Nr.   | Name        | Label                                                | Label                          |
|-------|-------------|------------------------------------------------------|--------------------------------|
|       |             |                                                      |                                |
| 1.1)  | year        | year                                                 | Jahr                           |
| 1.2)  | month       | month                                                | Monat                          |
| 1.3)  | id          | ID-code, 8-digit: 1600xxxx                           | ID, 8-stellig: 1600xxxx        |
| 1.4)  | fbv         | survey mode                                          | Umfragemodus                   |
| 1.5)  | country     | country code                                         | Land                           |
| 1.6)  | ig          | income group                                         | Einkommensgruppe               |
| 1.7)  | noq_1       | number of the questionnaire (part of the identifier) | Fragebogennummer (Teil der ID) |
| 1.8)  | noq_2       | number of the questionnaire (part of the identifier) | Fragebogennummer (Teil der ID) |
| 1.9)  | affiliation | current affiliation                                  | derzeitige Zugehörigkeit       |
| 1.10) | institution | institution                                          | Institution                    |
| 1.11) | runnum      | running number                                       | Laufende Nummer                |
| 1.12) | cweight_b   | country weight                                       | Gewichtung Land                |
| 1.13) | cweight_e1  | country weight                                       | Gewichtung Land                |
| 1.14) | cweight_e2  | country weight                                       | Gewichtung Land                |
| 1.15) | eweight_b   | expert weight                                        | Expertengewichtung             |
| 1.16) | eweight_e1  | expert weight                                        | Expertengewichtung             |
| 1.17) | eweight_e2  | expert weight                                        | Expertengewichtung             |
| 1.18) | rt          | record type                                          | record type                    |
|       |             |                                                      |                                |