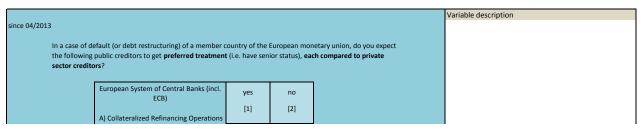

|      |      |      |      |

| Nr.  | Name | Label                        | Survey period | Survey frequency |  |
|------|------|------------------------------|---------------|------------------|--|
|      |      |                              |               |                  |  |
|      |      |                              |               |                  |  |
| 3.4) | rq_4 | default treatment question 4 | since 2013    | irregularly      |  |



| Nr.  | Name | Label                        | Survey period | Survey frequency |  |
|------|------|------------------------------|---------------|------------------|--|
|      |      |                              |               |                  |  |
| 3.5) | rq_5 | default treatment question 5 | since 2013    | irregularly      |  |



|          |                |      |      |      |      |      | -    |      |      |
|----------|----------------|------|------|------|------|------|------|------|------|
|          |                |      |      |      |      |      |      |      |      |
|          |                |      |      |      |      |      |      |      |      |
| Time spa | n of the varia | able |      |      |      |      |      |      |      |
| 1983     | 1984           | 1985 | 1986 | 1987 | 1988 | 1989 | 1990 | 1991 | 1992 |
|          |                |      |      |      |      |      |      |      |      |
|          |                |      |      |      |      |      |      |      |      |
| 1993     | 1994           | 1995 | 1996 | 1997 | 1998 | 1999 | 2000 | 2001 | 2002 |
|          |