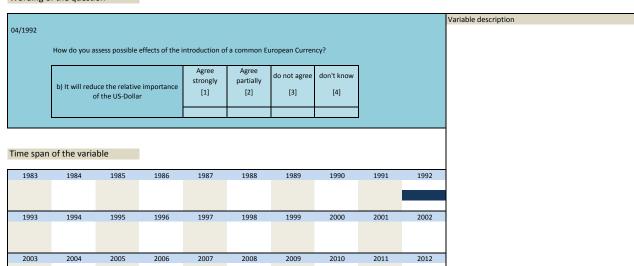

12 |                      |
|       |                |                   |                  |                          |                           |                |                   |      |      |                      |

| Nr.   | Name        | Label                                                 | Survey period | Survey frequency |
|-------|-------------|-------------------------------------------------------|---------------|------------------|
|       |             |                                                       |               |                  |
| 3.64) | sq_199204_2 |                                                       | 1992          | Apr              |
|       |             | European currency reduces relative importance of US\$ |               |                  |



| 2013 | 2014 | 2015 | 2016 | 2017 | 2018 | 2019 | 2020 | 2021 | 2022 |
|------|------|------|------|------|------|------|------|------|------|
|      |      |      |      |      |      |      |      |      |      |
|      |      |      |      |      |      |      |      |      |      |

| Nr.   | Name        | Label                                             | Survey period | Survey frequency |  |
|-------|-------------|---------------------------------------------------|---------------|------------------|--|
|       |             |                                                   |               |                  |  |
| 3,65) | sa 199204 3 | Furopean currency facilitates international trade | 1992          | Apr              |  |

|         |                      |