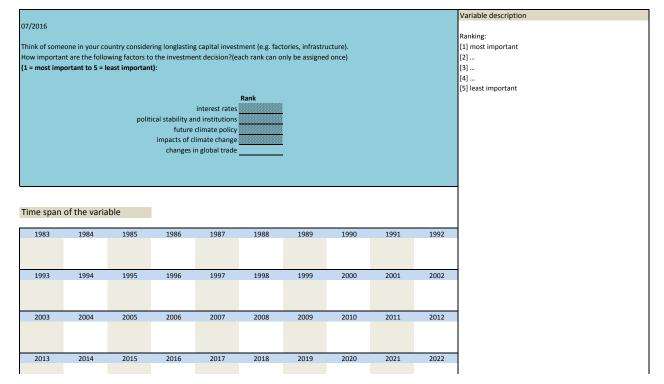

s to the investment decision?(each rank can on    |               | Ranking:                    |  |

[5] least important

Rank
interest rates
political stability and institutions
future climate policy
impacts of climate change
changes in global trade

Time span of the variable 

Nr. Name Label Survey period Survey frequency

3.310)



| Nr.    | Name         | Label                        | Survey period | Survey frequency |
|--------|--------------|------------------------------|---------------|------------------|
|        |              |                              |               |                  |
| 3.311) | sq_201607_10 | investment decision ranking: | 2016          | Jul              |
|        |              | changes in global trade      |               |                  |



| Nr.    | Name         | Label                                | Survey period | Survey frequency |
|--------|--------------|--------------------------------------|---------------|------------------|
|        |              |                                      |               |                  |
|        |              | _                                    |               |                  |
| 3.312) | sq_201607_11 | expected year of emission reductions | 2016          | Jul              |
|        |              |                                      |               |                  |

| 1/2046       |               |                 |                   |                   |                 |            |      |      |      | Variable description |
|--------------|---------------