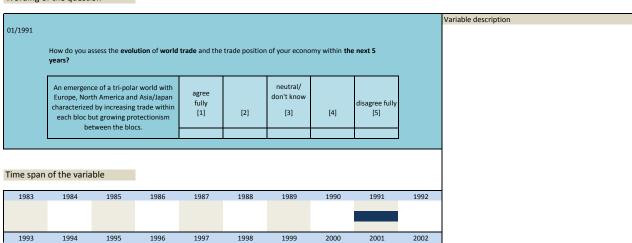

|                                                           |               |                  |
| Wor   | ding of the question |                                                           |               |                  |
|       |                      |                                                           |               |                  |



| Nr.   | Name        | Label                                           | Survey period | Survey frequency |
|-------|-------------|-------------------------------------------------|---------------|------------------|
|       |             |                                                 |               |                  |
| 3.62) | sq_199101_9 | 5 year assessment: emergence of tri-polar world | 1991          | Jan              |



| 2003 | 2004 | 2005 | 2006 | 2007 | 2008 | 2009 | 2010 | 2011 | 2012 |
|------|------|------|------|------|------|------|------|------|------|
| 2013 | 2014 | 2015 | 2016 | 2017 | 2018 | 2019 | 2020 | 2021 | 2022 |

| - 1 | Nr.   | Name        | Label                                           | Survey period | Survey frequency |
|-----|-------|-------------|-------------------------------------------------|---------------|------------------|
|     |       |             |                                                 |               |                  |
|     |       |             |                                                 |               |                  |
| 3   | 3.63) | sq_199204_1 | European currency facilitates capital movements | 1992          | Apr              |
|