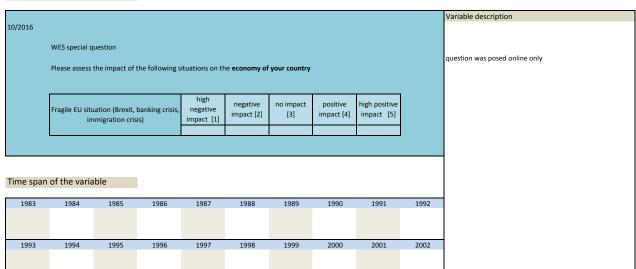

000       | 2001          | 2002 |                                |
| 983  | 1984<br>1994  | 1985<br>1995         | 1996            | 1997            | 1998         | 1999         | 2000       | 2001          | 2002 |                                |
| 983  | 1984          | 1985<br>1995<br>2005 | 1996            | 1997<br>2007    | 1998<br>2008 | 1999         | 2000       | 2001          | 2002 |                                |

| Nr.    | Name         | Label                       | Survey period | Survey frequency |
|--------|--------------|-----------------------------|---------------|------------------|
|        |              |                             |               |                  |
| 3.330) | sq_201610_14 | economy risks: EU fragility | 2016          | Oct              |



| 2003 | 2004 | 2005 | 2006 | 2007 | 2008 | 2009 | 2010 | 2011 | 2012 |
|------|------|------|------|------|------|------|------|------|------|
|      |      |      |      |      |      |      |      |      |      |
|      |      |      |      |      |      |      |      |      |      |
| 2013 | 2014 | 2015 | 2016 | 2017 | 2018 | 2019 | 2020 | 2021 | 2022 |
|      |      |      |      |      |      |      |      |      |      |
|      |      |      |      |      |      |      |      |      |      |

| Nr.                          | Name                         |                      |                 | Label                  |                        |                  | Survey pe              | rioa                     |      | Survey frequency               |
|--------------------------