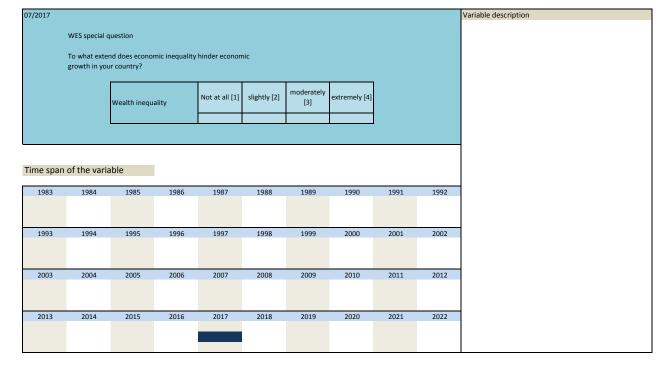

|  |
| 1983    | 1984          | 1985         | 1996           | 1997           | 1998         | 1999              | 2000          | 2001 | 2002 |                      |  |

| Nr.    | Name        | Label                                 | Survey period | Survey frequency |  |
|--------|-------------|---------------------------------------|---------------|------------------|--|
|        |             |                                       |               |                  |  |
| 0.000  | 201707 2    |                                       | 2017          | 11               |  |
| 3.360) | sq_201707_3 | inequality: wealth inequality hinders | 2017          | Jul              |  |
|        |             | economic growth                       |               |                  |  |



| Nr.    | Name        | Label                                | Survey period | Survey frequency |  |
|--------|-------------|--------------------------------------|---------------|------------------|--|
|        |             |                                      |               |                  |  |
|        |             |                                      |               |                  |  |
| 3.361) | sq_201707_4 | inequality: income distribution type | 2017          | Jul              |  |

| 017  |             |                                                                                                                             |                                                                                                                                    |