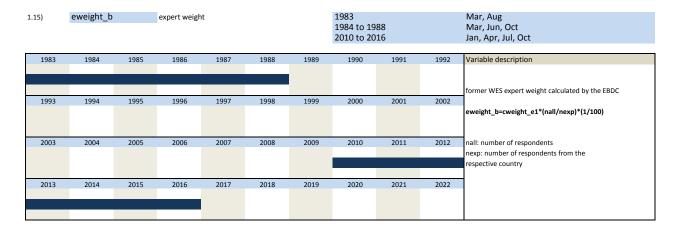

#### 1. Identification variables

| Nr.   | Name        | Label                                                | Label                          |
|-------|-------------|------------------------------------------------------|--------------------------------|
|       |             |                                                      |                                |
| 1.1)  | year        | year                                                 | Jahr                           |
| 1.2)  | month       | month                                                | Monat                          |
| 1.3)  | id          | ID-code, 8-digit: 1600xxxx                           | ID, 8-stellig: 1600xxxx        |
| 1.4)  | fbv         | survey mode                                          | Umfragemodus                   |
| 1.5)  | country     | country code                                         | Land                           |
| 1.6)  | ig          | income group                                         | Einkommensgruppe               |
| 1.7)  | noq_1       | number of the questionnaire (part of the identifier) | Fragebogennummer (Teil der ID) |
| 1.8)  | noq_2       | number of the questionnaire (part of the identifier) | Fragebogennummer (Teil der ID) |
| 1.9)  | affiliation | current affiliation                                  | derzeitige Zugehörigkeit       |
| 1.10) | institution | institution                                          | Institution                    |
| 1.11) | runnum      | running number                                       | Laufende Nummer                |
| 1.12) | cweight_b   | country weight                                       | Gewichtung Land                |
| 1.13) | cweight_e1  | country weight                                       | Gewichtung Land                |
| 1.14) | cweight_e2  | country weight                                       | Gewichtung Land                |
| 1.15) | eweight_b   | expert weight                                        | Expertengewichtung             |
| 1.16) | eweight_e1  | expert weight                                        | Expertengewichtung             |
| 1.17) | eweight_e2  | expert weight                                        | Expertengewichtung             |
| 1.18) | rt          | record type                                          | record type                    |
|       |             |                                                      |                                |