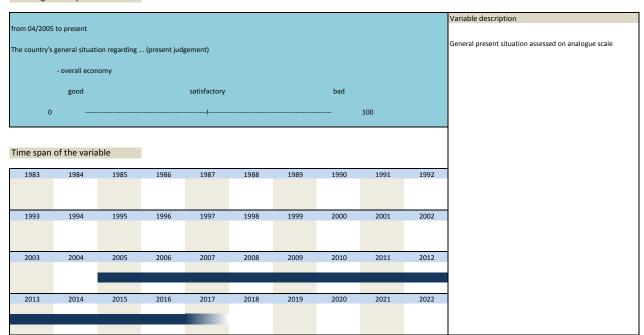

# 2. Standard questions

| ۱r.   | Name           | Label                                                | Label                                                                                                           |
|-------|----------------|------------------------------------------------------|-----------------------------------------------------------------------------------------------------------------|
|       |                |                                                      |                                                                                                                 |
| 2.1)  | gson           | judgement, present economic situation                | Einschätzung allgemeine aktuelle Wirtschaftslage                                                                |
| 2.2)  | gsop           | economic situation compared to last year             | Allgemeine Wirtschaftslage im Vergleich zu letztem Jahr                                                         |
| 2.3)  | gsof           | economic situation end of next 6 months              | Allgemeine aktuelle Wirtschaftslage ende der nächsten 6 Monate                                                  |
| 2.4)  | gscn           | judgement, present economic situation                | Investitionen (aktuelle Einschätzung)                                                                           |
| 2.5)  | gscp           | economic situation compared to last year             | Investitionen (im Vergleich zu letztem Jahr)                                                                    |
| 2.6)  | gscf           | economic situation end of next 6 months              | Investitionen (nächste 6-12 Monate)                                                                             |
| 2.7)  | gspn           | judgement, present economic situation                | Privatkonsum (aktuelle Einschätzung)                                                                            |
| 2.8)  | gspp           | economic situation compared to last year             | Privatkonsum (im Vergleich zu letztem Jahr)                                                                     |
| 2.9)  | gspf           | economic situation end of next 6 months              | Privatkonsum (nächste 6-12 Monate)                                                                              |
| 2.10) | tvex           | foreign trade volume export                          | Außenhandelsvolumen Exporte                                                                                     |
| 2.11) | tvim           | foreign trade volume import                          | Außenhandelsvolumen Importe                                                                                     |
| 2.12) | tbal           | trade balance                                        | Handelsbilanz                                                                                                   |
| 2.13) | cprice         | consumer prices                                      | Konsumentenpreise                                                                                               |
| 2.14) | infl           | inflation rate                                       | Inflationsrate                                                                                                  |
| 2.15) | infr           | inflation rate in %                                  | Inflationsrate in %                                                                                             |
|       | irst           |                                                      |                                                                                                                 |
| 2.16) |                | interest rate short-term                             | kurzfristige Zinsen                                                                                             |
| 2.17) | irlt           | interest rate long-term                              | langfristige Zinsen                                                                                             |
| 2.18) | cuus           | currencies US \$                                     | Währungen US\$                                                                                                  |
| 2.19) | cude           | currencies DM / Euro-DM (10/2000) / DM-Euro (1/2001- | Währungen DM / Euro-DM (10/2000) / DM-Euro (1/2001-                                                             |
|       |                | -10/2001) / Euro (from 1/2002)                       | -10/2001) / Euro (ab 1/2002)                                                                                    |
| 2.20) | cuuk           | currencies UK L                                      | Währungen UK L                                                                                                  |
| 2.21) | cujp           | currencies YEN                                       | Währungen YEN                                                                                                   |
| 2.22) | vaus           | value of US \$                                       | Wert US \$                                                                                                      |
| 2.23) | dspl           | domestic share prices                                | Aktienkurse Inland                                                                                              |
| 2.24) | ep01           | problem government policy                            | Problem: Politik der Regierung                                                                                  |
| 2.25) | ep02           | problem insufficient demand                          | Problem: unzureichende Nachfrage                                                                                |
| 2.26) | ep03           | problem unemployment                                 | Problem: Arbeitslosigkeit                                                                                       |
| 2.27) | ep04           | problem inflation                                    | Problem: Inflation                                                                                              |
| 2.28) | ep05           | problem competitiveness                              | Problem: Wettbewerbsfähigkeit                                                                                   |
| ,     | ep05           |                                                      |                                                                                                                 |
| 2.29) |                | problem trade barriers                               | Problem:: Handelsbarrieren                                                                                      |
| 2.30) | ep07           | problem skilled labour                               | Problem: ausgebildete Arbeit                                                                                    |
| 2.31) | ep08           | problem public deficits                              | Problem: öffentliches Haushaltsdefizit                                                                          |
| 2.32) | ep09           | problem foreign debts                                | Problem: Auslandsschulden                                                                                       |
| 2.33) | ep10           | problem capital shortage                             | Problem: Kapitalmangel                                                                                          |
| 2.34) | ep11           | problem corruption                                   | Problem: Korruption                                                                                             |
| 2.35) | epyn1          | problem government policy                            | Problem: Politik der Regierung                                                                                  |
| 2.36) | epyn2          | problem insufficient demand                          | Problem: unzureichende Nachfrage                                                                                |
| 2.37) | epyn3          | problem lack of innovation                           | Problem: Mangel an Innovationen                                                                                 |
| 2.38) | epyn4          | problem inadequate infrastructure                    | Problem: ungeeignete Infrastruktur                                                                              |
| 2.39) | epyn5          | problem international competitiveness                | Problem: internationale Wettbewerbsfähigkeit                                                                    |
| 2.40) | epyn6          | problem trade barriers                               | Problem: Handelsbarrieren                                                                                       |
| 2.41) | epyn7          | problem skilled labour                               | Problem: ausgebildete Arbeit                                                                                    |
| 2.41) | epyn7<br>epyn8 |                                                      |                                                                                                                 |
|       |                | problem legal and administrative barriers            | Problem: gesetzliche und administrative Barrieren                                                               |
| 2.43) | epyn9          | problem climate foreign investors                    | Problem: Klima ausländische Investoren                                                                          |
| 2.44) | epyn10         | problem capital shortage                             | Problem: Kapitalmangel                                                                                          |
| 2.45) | epyn11         | problem lack of credible central bank policy         | Problem: Mangel glaubwürdiger Zentralbankpolitik                                                                |
| 2.46) | epyn12         | problem inefficient debt management                  | Problem: ineffizientes Schuldenmanagement                                                                       |
| 2.47) | epyn13         | problem widening income inequality                   | Problem: steigende Einkommensungleichheit                                                                       |
| 2.48) | epyn14         | problem political instability                        | Problem: politische Instbilität                                                                                 |
| 2.49) | epyn15         | problem corruption                                   | Problem: Korruption                                                                                             |
| 2.50) | cfi1           | climate foreign investors, at present                | Klima Ausländische Investoren: aktuell                                                                          |
| 2.51) | cfi2           | climate foreign investors, next 6 months             | Klima Ausländische Investoren: nächste 6 Monate                                                                 |
| 2.52) | cfi3           | climate foreign investors, at present, legal         | Klima Ausländische Investoren: aktuell, gesetzlich                                                              |
| 2.53) | cfi4           | climate foreign investors, at present, regar         | Klima Ausländische Investoren: aktuell, gesetzien                                                               |
| 2.54) | cfi5           | climate foreign investors, at present, political     | Klima Ausländische Investoren: aktuen, politisch<br>Klima Ausländische Investoren: nächste 6 Monate, gesetzlich |
| - ,   | cfi6           |                                                      |                                                                                                                 |
| 2.55) |                | climate foreign investors, next 6 months, political  | Klima Ausländische Investoren: nächste 6 Monate, politisch                                                      |
| 2.56) | imep           | important measures of economic policy                | Wichtige Maßnahmen der Wirtschaftspolitik                                                                       |
| 2.57) | cstrcred       | constraint on supply of bank credit to firms         | Eingeschränkte Bankenkredite an Firmen                                                                          |
| 2.58) | gdpn           | growth of GDP (%) (with decimal points)              | BIP-Wachstum (%) (mit Dezimalpunkt)                                                                             |
| 2.59) | gdpf           | expected growth of real GDP                          | Erwartetes Wachstum des realen BIP                                                                              |
| 2.60) | gdpfpct        | expected growth rate of real GDP                     | Erwartete Wachstumsrate des realen GDP                                                                          |
| 2.61) | gson vas       | VAS present situation                                | Aktuelle Situation                                                                                              |
|       |                |                                                      |                                                                                                                 |