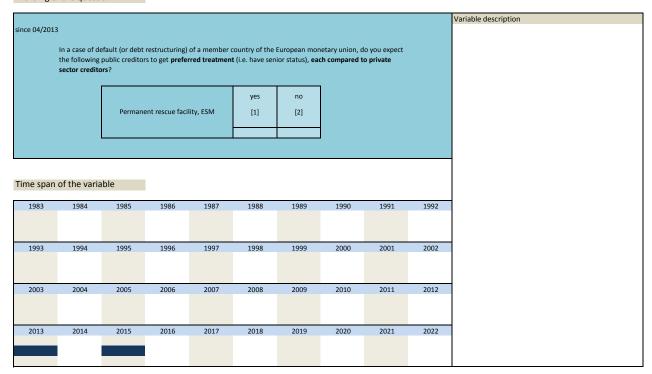

995 | 1996 | 1997 | 1998 | 1999 | 2000 | 2001 | 2002 |
|         |              |      |      |      |      |      |      |      |      |
| 2003    | 2004         | 2005 | 2006 | 2007 | 2008 | 2009 | 2010 | 2011 | 2012 |
|         |              |      |      |      |      |      |      |      |      |
| 2013    | 2014         | 2015 | 2016 | 2017 | 2018 | 2019 | 2020 | 2021 | 2022 |
|         |              |      |      |      |      |      |      |      |      |

| Nr.  | Name | Label                        | Survey period | Survey frequency |
|------|------|------------------------------|---------------|------------------|
|      |      |                              |               |                  |
| 3.2) | rq_2 | default treatment question 2 | since 2013    | irregularly      |



| Nr. Name L | Label                        | Survey period | Survey frequency |
|------------|------------------------------|---------------|------------------|
|            |                              |               |                  |
|            |                              |               |                  |
| 3.3) rq_3  | default treatment question 3 | since 2013    | irregularly      |



| ime span | of the varia | ible |      |      |      |      |      |      |      |
|----------|--------------|------|------|------|------|------|------|------|------|
| 1983     | 1984         | 1985 | 1986 | 1987 | 1988 | 1989 | 1990 | 1991 | 1992 |
|          |              |      |      |      |      |      |      |      |      |
| 1993     | 1994         | 1995 | 1996 | 1997 | 1998