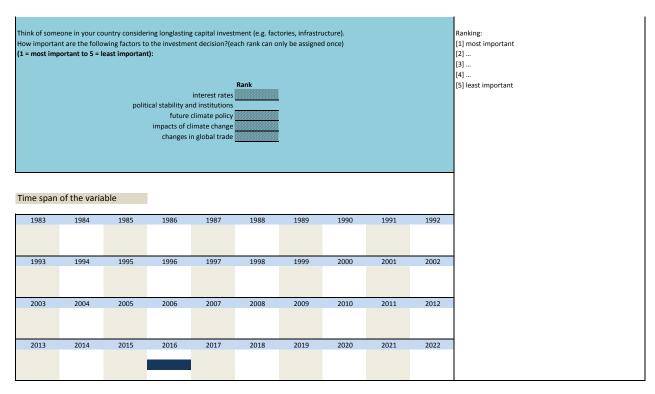

| 2015                                      | 2016                                                        | 2017            | 2018           | 2019 | 2020 | 2021 | 2022 |                                                             |

| Nr.       | Name            | Label                                | Survey period | Survey frequency     |
|-----------|-----------------|--------------------------------------|---------------|----------------------|
| 3.308)    | sq_201607_7     | investment decision ranking:         | 2016          | Jul                  |
| Wording o | of the question | political stability and institutions |               |                      |
| 07/2016   |                 |                                      |               | Variable description |



| Nr.         | Name                            | Label                                             | Survey period | Survey frequency            |  |
|-------------|---------------------------------|---------------------------------------------------|---------------|-----------------------------|--|
|             |                                 |                                                   |               |                             |  |
| 3.309)      | sq_201607_8                     | investment decision ranking:                      | 2016          | Jul                         |  |
|             |                                 | future climate policy                             |               |                             |  |
| Wordin      | g of the guestion