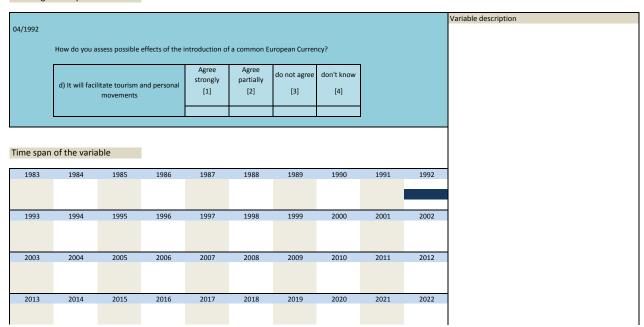

| 2000       | 2001 | 2002 |                      |  |
| 1983    | 1984<br>1994<br>2004 | 1985<br>1995<br>2005 | 1996<br>2006     | 1997           | 1998        | 1999           | 2000       | 2001 | 2002 |                      |  |

| Nr.   | Name        | Label                                              | Survey period | Survey frequency |
|-------|-------------|----------------------------------------------------|---------------|------------------|
|       |             |                                                    |               |                  |
| 3.66) | sq_199204_4 | European currency facilitates tourism and personal | 1992          | Apr              |
|       |             | movement                                           |               |                  |



|                                                     | Name                                                                   |                                            | Label                         |                      |                  |                      | Survey peri          | od                   |      | Survey frequency     |
|-----------------------------------------------------|------------------------------------------------------------------------|--------------------------------------------|-------------------------------|----------------------|------------------|----------------------|----------------------|----------------------|------|----------------------|
| 3.67)                                               | sq_19920