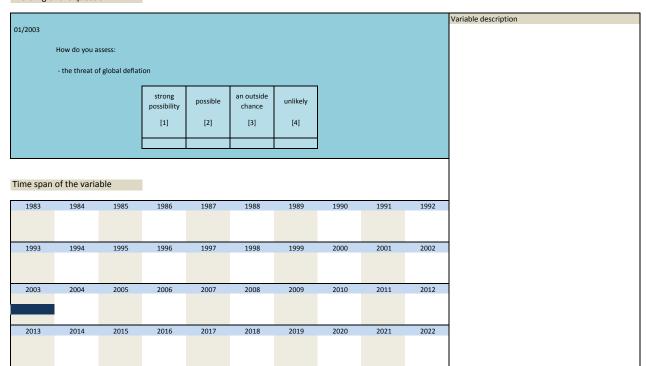

| 2001 | 2002 |
|           |              |      |      |      |      |      |      |      |      |
| 2003      | 2004         | 2005 | 2006 | 2007 | 2008 | 2009 | 2010 | 2011 | 2012 |
|           |              |      |      |      |      |      |      |      |      |
| 2013      | 2014         | 2015 | 2016 | 2017 | 2018 | 2019 | 2020 | 2021 | 2022 |
|           |              |      |      |      |      |      |      |      |      |

| Nr.    | Name        | Label                      | Survey period | Survey frequency |
|--------|-------------|----------------------------|---------------|------------------|
|        |             |                            |               |                  |
| 3.100) | sq_200301_1 | threat of global deflation | 2003          | Jan              |



| Nr.    | Name        | Label                     | Survey period | Survey frequency |
|--------|-------------|---------------------------|---------------|------------------|
|        |             |                           |               |                  |
| 3.101) | sq_200301_2 | threat of local deflation | 2003          | Jan              |



| me span o | of the varia | ible |      |      |      |      |      |      |      |
|-----------|--------------|------|------|------|------|------|------|------|------|
|           |              |      |      |      |      |      |      |      |      |
| 1983      | 1984         | 1985 | 1986 | 1987 | 1988 | 1989 | 1990 | 1991 | 1992 |
|           |              |      |      |      |      |      |      |      |      |
|           |