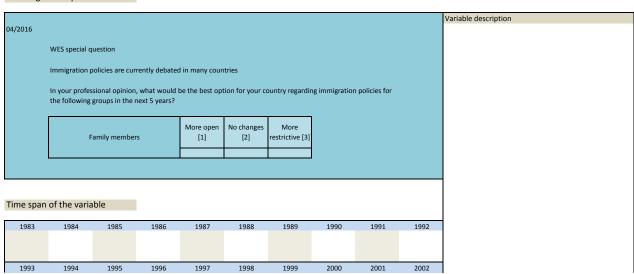

| 1997           | 1998              | 1999                    | 2000          | 2001         | 2002 |                      |  |
| 1983            | 1984                               | 1985            | 1996           | 1997           | 1998              | 1999                    | 2000          | 2001         | 2002 |                      |  |

| Nr.    | Name        | Label                                             | Survey period | Survey frequency |
|--------|-------------|---------------------------------------------------|---------------|------------------|
|        |             |                                                   |               |                  |
| 3.300) | sq_201604_8 | suggested immigration policies wrt family members | 2016          | Apr              |



| 2003 | 2004 | 2005 | 2006 | 2007 | 2008 | 2009 | 2010 | 2011 | 2012 |
|------|------|------|------|------|------|------|------|------|------|
| 2013 | 2014 | 2015 | 2016 | 2017 | 2018 | 2019 | 2020 | 2021 | 2022 |

| Nr.      | Name           |               | Label           |                 |               |          | Survey per | iod  |      | Survey frequency     |
|----------|----------------|---------------|-----------------|-----------------|---------------|----------|------------|------|------|----------------------|
|          |                |               |                 |                 |               |          |            |      |      |                      |
| 3.301)   | sq_201604      | _9            | favouring UK    | eaving EU (Bre  | exit)         |