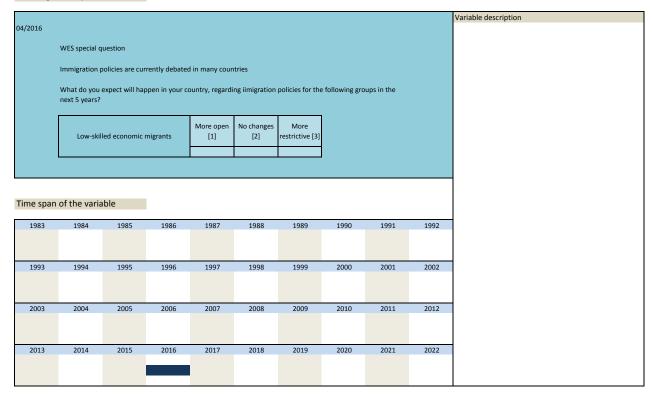

| 1985            |                 |                 |                   |                         |               |            |      |                     |   |  |
| 1983    | 1984                           | 1985            | 1996            | 1997            | 1998              | 1999                    | 2000          | 2001       | 2002 |                     |   |  |

| Nr.    | Name        | Label                                   | Survey period | Survey frequency |
|--------|-------------|-----------------------------------------|---------------|------------------|
|        |             |                                         |               |                  |
| 3.294) | sq_201604_2 | exp. Immigration policies wrt low skill | 2016          | Apr              |



| NIm | Manaa | Labal | Company manifest | C                |  |
|-----|-------|-------|------------------|------------------|--|
| Nr. | Name  | Labei | Survey period    | Survey frequency |  |



| lr.                          | Name                                 |                              | Label                            |                      |                      |                      | Survey per                         | iod            |      | Survey frequency     |  |
|------------------------------|--------------------------------------|------------------------------|----------------------------------|----------------------|----------------------|----------------------|------------------------------------|----------------|------|----------------------|--|
| .297)