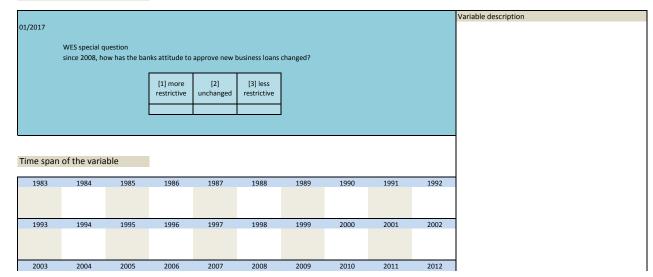

|
| 1983<br>1993<br>2003 | 1984<br>1994<br>2004 | 1985<br>1995<br>2005 | 1996<br>2006    | 1997             | 1998              | 1999     | 2000       | 2001 | 2002 |                      |

| Nr.    | Name        | Label                                 | Survey period | Survey frequency |
|--------|-------------|---------------------------------------|---------------|------------------|
|        |             |                                       |               |                  |
|        |             |                                       |               |                  |
| 3.334) | sq_201701_2 |                                       | 2017          | Jan              |
|        |             | credit: new business loans since 2008 |               |                  |



| 2013 | 2014 | 2015 | 2016 | 2017 | 2018 | 2019 | 2020 | 2021 | 2022 |
|------|------|------|------|------|------|------|------|------|------|

| Nr.    | Name        | Label                             | Survey period | Survey frequency |  |
|--------|-------------|-----------------------------------|---------------|------------------|--|
|        |             |                                   |               |                  |  |
| 3.335) | sq_201701_3 | credit: existing loans since 2008 | 2017          | Jan              |  |



| Nr.    | Name        | Label                                   | Survey period | Survey frequency |
|--------|-------------|-----------------------------------------|---------------|------------------|
|        |             |