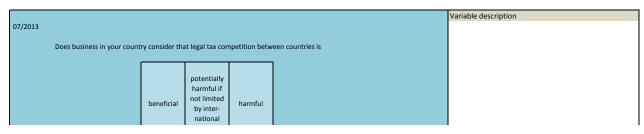

| 2020            | 2021       | 2022 |                      |
|            |                | 2015          |                | 2017            | 2018             | 2019            |                 |            | 2022 |                      |
| Nr.        | 2014<br>Name   | 2015          | 2016<br>Label  | 2017            | 2018             | 2019            | Survey per      |            | 2022 | Survey frequency     |
|            |                | 2015          |                | 2017            | 2018             | 2019            |                 |            | 2022 | Survey frequency     |
|            |                |               |                |                 | 2018             | 2019            |                 |            | 2022 | Survey frequency Jul |



|           |              |      | [1]  | agreement | [3]  |      |      |      |      |
|-----------|--------------|------|------|-----------|------|------|------|------|------|
|           |              |      |      |           |      |      |      |      |      |
| Time span | of the varia | ible |      |           |      |      |      |      |      |
| 1983      | 1984         | 1985 | 1986 | 1987      | 1988 | 1989 | 1990 | 1991 | 1992 |
| 1993      | 1994         | 1995 | 1996 | 1997      | 1998 | 1999 | 2000 | 2001 | 2002 |
| 2003      | 2004         | 2005 | 2006 | 2007      | 2008 | 2009 | 2010 | 2011 | 2012 |
| 2013      | 2014         | 2015 | 2016 | 2017      | 2018 | 2019 | 2020 | 2021 | 2022 |

| Nr.    | Name        | Label                               | Survey period