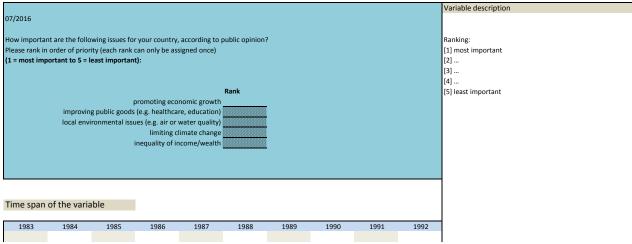

------|---------------------------|---------------|----------------------|--|
|         |                    |                           |               |                      |  |
| 3.302)  | sq_201607_1        | public opinion ranking:   | 2016          | Jul                  |  |
|         |                    | promoting economic growth |               |                      |  |
| Wordi   | ng of the question |                           |               |                      |  |
|         | ,                  |                           |               |                      |  |
|         |                    |                           |               | Variable description |  |
| 07/2016 |                    |                           |               |                      |  |



| 1993 | 1994 | 1995 | 1996 | 1997 | 1998 | 1999 | 2000 | 2001 | 2002 |
|------|------|------|------|------|------|------|------|------|------|
| 1993 | 1994 | 1995 | 1996 | 1997 | 1998 | 1999 | 2000 | 2001 | 2002 |
|      |      |      |      |      |      |      |      |      |      |
| 2003 | 2004 | 2005 | 2006 | 2007 | 2008 | 2009 | 2010 | 2011 | 2012 |
|      |      |      |      |      |      |      |      |      |      |
|      |      |      |      |      |      |      |      |      |      |
| 2013 | 2014 | 2015 | 2016 | 2017 | 2018 | 2019 | 2020 | 2021 | 2022 |
|      |      |      |      |      |      |      |      |      |      |
|      |      |      |      |      |      |      |      |      |      |

|             | Name                 |