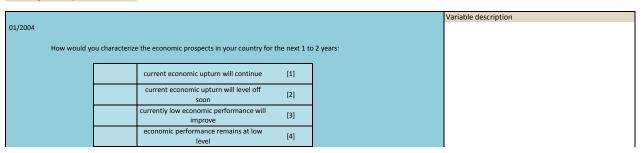

|       |              |                |              |      |                      |
|           |                         |                      |                      |       |              |                |              |      |                      |
|           |                         |                      |                      |       |              |                |              |      |                      |

| Nr.    | Name        | Label                        | Survey period | Survey frequency |
|--------|-------------|------------------------------|---------------|------------------|
|        |             |                              |               |                  |
| 3.113) | sq_200401_3 | economic prospects 1-2 years | 2004          | Jan              |



|           |              |      | economic pe | erformance wil  | l deteriorate | [5]  |      |      |      |
|-----------|--------------|------|-------------|-----------------|---------------|------|------|------|------|
|           |              |      | no assessn  | nent possible a | at moment     | [6]  |      |      |      |
|           |              |      |             |                 |               |      |      |      |      |
| Time span | of the varia | ible |             |                 |               |      |      |      |      |
| 1983      | 1984         | 1985 | 1986        | 1987            | 1988          | 1989 | 1990 | 1991 | 1992 |
|           |              |      |             |                 |               |      |      |      |      |
| 1993      |