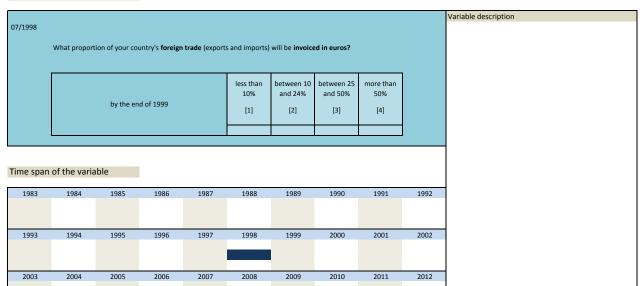

| 2009  | 2010          | 2011 | 2012 |  |  |
| 2013      | 2014          | 2015           | 2016           | 2017                           | 2018                         | 2019  | 2020          | 2021 | 2022 |  |  |

| Nr.   | Name        | Label                                               | Survey period | Survey frequency |
|-------|-------------|-----------------------------------------------------|---------------|------------------|
|       |             |                                                     |               |                  |
| 3.92) | sq_199807_5 |                                                     | 1998          | Jul              |
|       |             | country's foreign trade in euros by the end of 1999 |               |                  |



| 2013 | 2014 | 2015 | 2016 | 2017 | 2018 | 2019 | 2020 | 2021 | 2022 |
|------|------|------|------|------|------|------|------|------|------|
|      |      |      |      |      |      |      |      |      |      |
|      |      |      |      |      |      |      |      |      |      |

| Nr.   | Name        | Label                                         | Survey period | Survey frequency |  |
|-------|-------------|-----------------------------------------------|---------------|------------------|--|
|       |             |                                               |               |                  |  |
|       |             |                                               |               |                  |  |
| 3.93) | sq_199807_6 | country's foreign trade in euros in 3-5 years