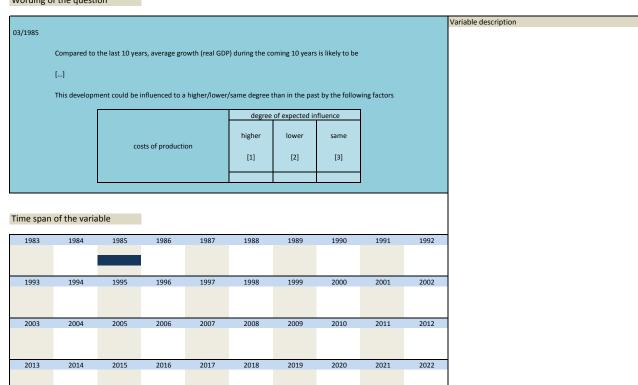

-|----------------------------------------------------|---------------|------------------|
|     |       |             |                                                    |               |                  |
|     |       |             |                                                    |               |                  |
|     | . (1) | ca 100F02 7 |                                                    | 1985          | Mor              |
| 3.1 | 16)   | sq_198503_7 |                                                    | 1965          | Mar              |
|     |       |             | gdp growth 10 years influence: costs of production |               |                  |
|     |       |             | 0.10.                                              |               |                  |



| Nr.      | Name                   |               | Label           |                 |                  |                 | Survey per        | iod          |      | Survey frequency     |
|----------|------------------------|---------------|-----------------|-----------------|------------------|-----------------|-------------------|--------------|------|----------------------|
|          |                        |               |                 |                 |                  |                 |                   |              |      |                      |
| 3.17)    | sq_198503 <sub>.</sub> | _8            | gdp growth 1    | 0 vears influen | ice: technical p | rogress         | 1985              |              |      | Mar                  |
|          | 6.1