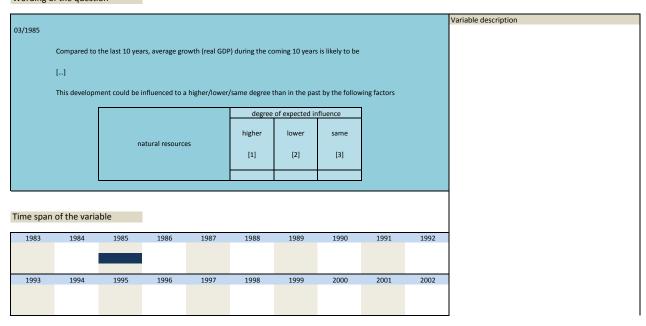

1985          | 1986            | 1987            | 1988             | 1989            | 1990              | 1991         | 1992 |                      |
|          |                        |               |                 |                 |                  |                 |                   |              |      |                      |

| Nr.   | Name        | Label                                            | Survey period | Survey frequency |  |
|-------|-------------|--------------------------------------------------|---------------|------------------|--|
|       |             |                                                  |               |                  |  |
| 3 18) | sn 198503 9 | ado growth 10 years influence: natural resources | 1985          | Mar              |  |



| 2003 | 2004 | 2005 | 2006 | 2007 | 2008 | 2009 | 2010 | 2011 | 2012 |
|------|------|------|------|------|------|------|------|------|------|
|      |      |      |      |      |      |      |      |      |      |
|      |      |      |      |      |      |      |      |      |      |
|      |      |      |      |      |      |      |      |      |      |
| 2013 | 2014 | 2015 | 2016 | 2017 | 2018 | 2019 | 2020 | 2021 | 2022 |
|      |      |      |      |      |      |      |      |      |      |
|      |      |      |      |      |      |      |      |      |      |
|      |      |      |      |      |      |      |      |      |      |

| Nr.   | Name         | Label                                                | Survey period | Survey frequency |
|-------|--------------|----------