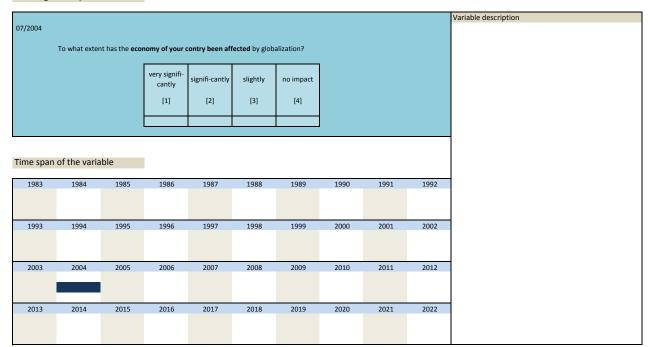

----|---------------|------------------|
|        |             |                                                |               |                  |
| 3.115) | sq_200404_2 | satisfaction with containment of protectionism | 2004          | Apr              |





| Nr.    | Name        | Label                                        | Survey period | Survey frequency |
|--------|-------------|----------------------------------------------|---------------|------------------|
|        |             |                                              |               |                  |
|        |             |                                              |               |                  |
| 3.116) | sq_200407_1 | impact of globalization on economy (country) | 2004          | Jul              |



| Nr.       | Name           | Label                                                 | Survey period | Survey frequency     |
|-----------|----------------|-------------------------------------------------------|---------------|----------------------|
|           | 202407.2       |                                                       |               |                      |
| 3.117)    | sq_200407_2    | impact of globalization on economic welfare (country) | 2004          | Jul                  |
| Wording o | f the question |                                                       |               |                      |
|           |                |                                                       |               | Variable description |
| 07/2004   |                | - innert of