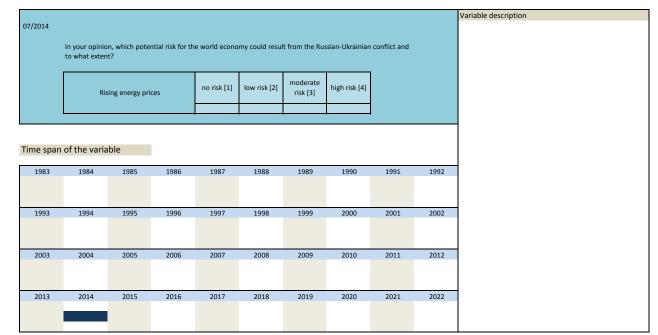

|                |                      |                 |              |      |                      |

Survey period

Survey frequency

| Nr.    | Name         | Label                                                      | Survey period | Survey frequency |
|--------|--------------|------------------------------------------------------------|---------------|------------------|
|        |              |                                                            |               |                  |
| 3.272) | sq_201407_10 |                                                            | 2014          | Jul              |
|        |              | risk from Russian-Ukrainian conflict: rising energy prices |               |                  |

### Wording of the question

Name

Nr.

Label



| Nr.    | Name         | Label                                                  | Survey period | Survey frequency |
|--------|--------------|--------------------------------------------------------|---------------|------------------|
|        |              |                                                        |               |                  |
| 3.273) | sq_201407_11 | risk from Russian-Ukrainian conflict: threat to energy | 2014          | Jul              |

| 07/2014 |                                                                                                                                  |                           |      |      |              |                      |               |      |      |  |  |
|---------|-------------------------------------------------------