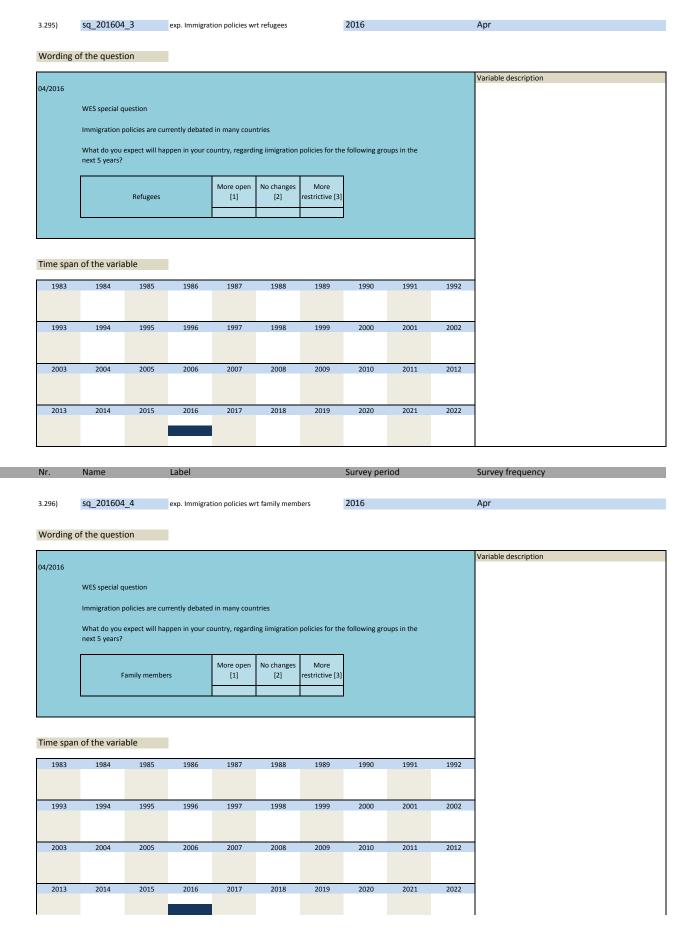

| 1985            | 1996            | 1997            | 1998              | 1999                    | 2000          | 2001       | 2002 |                     |   |  |

| Nr.    | Name        | Label                                   | Survey period | Survey frequency |
|--------|-------------|-----------------------------------------|---------------|------------------|
|        |             |                                         |               |                  |
| 3.294) | sq_201604_2 | exp. Immigration policies wrt low skill | 2016          | Apr              |



| NIm | Manaa | Labal | Company manifest | C                |  |
|-----|-------|-------|------------------|------------------|--|
| Nr. | Name  | Labei | Survey period    | Survey frequency |  |



| lr.                          | Name                                 |                              | Label                            |                      |                      |                      | Survey per                         | iod            |      | Survey frequency     |  |
|------------------------------|--------------------------------------|------------------------------|----------------------------------|----------------------|----------------------|----------------------|------------------------------------|----------------|------|----------------------|--|
| .297)                        | sq_201604                            | _5                           | suggested imi                    | migration polic      | cies wrt high sk     | ill                  | 201