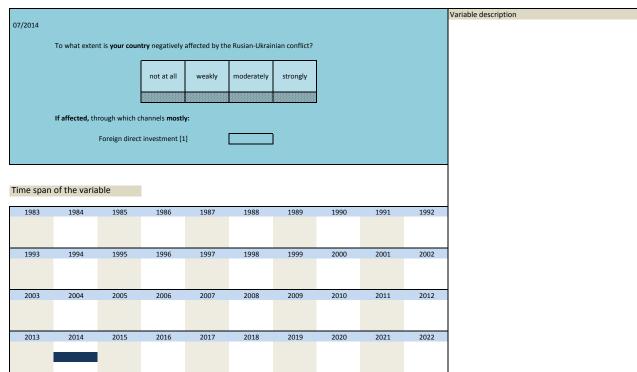

|                |                 |                |      |      |      |                      |

| Nr.    | Name        | Label                                                | Survey period | Survey frequency |
|--------|-------------|------------------------------------------------------|---------------|------------------|
|        |             |                                                      |               |                  |
|        |             |                                                      |               |                  |
| 3.266) | sq_201407_4 | effect of Russian-Ukrainian conflict: foreign direct | 2014          | Jul              |
|        |             | investment                                           |               |                  |



| Nr.    | Name        | Label                                                   | Survey period | Survey frequency |
|--------|-------------|---------------------------------------------------------|---------------|------------------|
|        |             |                                                         |               |                  |
|        |             |                                                         |               |                  |
| 3.267) | sq_201407_5 |                                                         | 2014          | Jul              |
|        |             | effect of Russian-Ukrainian conflict: financial markets |               |                  |

| 07/2014   |                 |                        |                 |