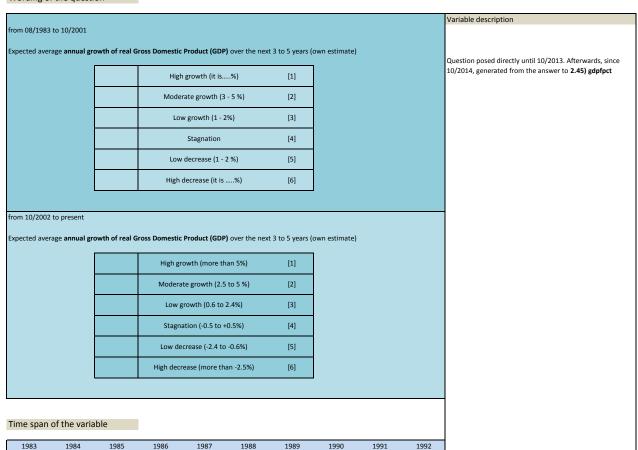

# 2. Standard questions

| ۱r.   | Name           | Label                                                | Label                                                                                                           |
|-------|----------------|------------------------------------------------------|-----------------------------------------------------------------------------------------------------------------|
|       |                |                                                      |                                                                                                                 |
| 2.1)  | gson           | judgement, present economic situation                | Einschätzung allgemeine aktuelle Wirtschaftslage                                                                |
| 2.2)  | gsop           | economic situation compared to last year             | Allgemeine Wirtschaftslage im Vergleich zu letztem Jahr                                                         |
| 2.3)  | gsof           | economic situation end of next 6 months              | Allgemeine aktuelle Wirtschaftslage ende der nächsten 6 Monate                                                  |
| 2.4)  | gscn           | judgement, present economic situation                | Investitionen (aktuelle Einschätzung)                                                                           |
| 2.5)  | gscp           | economic situation compared to last year             | Investitionen (im Vergleich zu letztem Jahr)                                                                    |
| 2.6)  | gscf           | economic situation end of next 6 months              | Investitionen (nächste 6-12 Monate)                                                                             |
| 2.7)  | gspn           | judgement, present economic situation                | Privatkonsum (aktuelle Einschätzung)                                                                            |
| 2.8)  | gspp           | economic situation compared to last year             | Privatkonsum (im Vergleich zu letztem Jahr)                                                                     |
| 2.9)  | gspf           | economic situation end of next 6 months              | Privatkonsum (nächste 6-12 Monate)                                                                              |
| 2.10) | tvex           | foreign trade volume export                          | Außenhandelsvolumen Exporte                                                                                     |
| 2.11) | tvim           | foreign trade volume import                          | Außenhandelsvolumen Importe                                                                                     |
| 2.12) | tbal           | trade balance                                        | Handelsbilanz                                                                                                   |
| 2.13) | cprice         | consumer prices                                      | Konsumentenpreise                                                                                               |
| 2.14) | infl           | inflation rate                                       | Inflationsrate                                                                                                  |
| 2.15) | infr           | inflation rate in %                                  | Inflationsrate in %                                                                                             |
|       | irst           |                                                      |                                                                                                                 |
| 2.16) |                | interest rate short-term                             | kurzfristige Zinsen                                                                                             |
| 2.17) | irlt           | interest rate long-term                              | langfristige Zinsen                                                                                             |
| 2.18) | cuus           | currencies US \$                                     | Währungen US\$                                                                                                  |
| 2.19) | cude           | currencies DM / Euro-DM (10/2000) / DM-Euro (1/2001- | Währungen DM / Euro-DM (10/2000) / DM-Euro (1/2001-                                                             |
|       |                | -10/2001) / Euro (from 1/2002)                       | -10/2001) / Euro (ab 1/2002)                                                                                    |
| 2.20) | cuuk           | currencies UK L                                      | Währungen UK L                                                                                                  |
| 2.21) | cujp           | currencies YEN                                       | Währungen YEN                                                                                                   |
| 2.22) | vaus           | value of US \$                                       | Wert US \$                                                                                                      |
| 2.23) | dspl           | domestic share prices                                | Aktienkurse Inland                                                                                              |
| 2.24) | ep01           | problem government policy                            | Problem: Politik der Regierung                                                                                  |
| 2.25) | ep02           | problem insufficient demand                          | Problem: unzureichende Nachfrage                                                                                |
| 2.26) | ep03           | problem unemployment                                 | Problem: Arbeitslosigkeit                                                                                       |
| 2.27) | ep04           | problem inflation                                    | Problem: Inflation                                                                                              |
| 2.28) | ep05           | problem competitiveness                              | Problem: Wettbewerbsfähigkeit                                                                                   |
| ,     | ep05           |                                                      |                                                                                                                 |
| 2.29) |                | problem trade barriers                               | Problem:: Handelsbarrieren                                                                                      |
| 2.30) | ep07           | problem skilled labour                               | Problem: ausgebildete Arbeit                                                                                    |
| 2.31) | ep08           | problem public deficits                              | Problem: öffentliches Haushaltsdefizit                                                                          |
| 2.32) | ep09           | problem foreign debts                                | Problem: Auslandsschulden                                                                                       |
| 2.33) | ep10           | problem capital shortage                             | Problem: Kapitalmangel                                                                                          |
| 2.34) | ep11           | problem corruption                                   | Problem: Korruption                                                                                             |
| 2.35) | epyn1          | problem government policy                            | Problem: Politik der Regierung                                                                                  |
| 2.36) | epyn2          | problem insufficient demand                          | Problem: unzureichende Nachfrage                                                                                |
| 2.37) | epyn3          | problem lack of innovation                           | Problem: Mangel an Innovationen                                                                                 |
| 2.38) | epyn4          | problem inadequate infrastructure                    | Problem: ungeeignete Infrastruktur                                                                              |
| 2.39) | epyn5          | problem international competitiveness                | Problem: internationale Wettbewerbsfähigkeit                                                                    |
| 2.40) | epyn6          | problem trade barriers                               | Problem: Handelsbarrieren                                                                                       |
| 2.41) | epyn7          | problem skilled labour                               | Problem: ausgebildete Arbeit                                                                                    |
| 2.41) | epyn7<br>epyn8 |                                                      |                                                                                                                 |
|       |                | problem legal and administrative barriers            | Problem: gesetzliche und administrative Barrieren                                                               |
| 2.43) | epyn9          | problem climate foreign investors                    | Problem: Klima ausländische Investoren                                                                          |
| 2.44) | epyn10         | problem capital shortage                             | Problem: Kapitalmangel                                                                                          |
| 2.45) | epyn11         | problem lack of credible central bank policy         | Problem: Mangel glaubwürdiger Zentralbankpolitik                                                                |
| 2.46) | epyn12         | problem inefficient debt management                  | Problem: ineffizientes Schuldenmanagement                                                                       |
| 2.47) | epyn13         | problem widening income inequality                   | Problem: steigende Einkommensungleichheit                                                                       |
| 2.48) | epyn14         | problem political instability                        | Problem: politische Instbilität                                                                                 |
| 2.49) | epyn15         | problem corruption                                   | Problem: Korruption                                                                                             |
| 2.50) | cfi1           | climate foreign investors, at present                | Klima Ausländische Investoren: aktuell                                                                          |
| 2.51) | cfi2           | climate foreign investors, next 6 months             | Klima Ausländische Investoren: nächste 6 Monate                                                                 |
| 2.52) | cfi3           | climate foreign investors, at present, legal         | Klima Ausländische Investoren: aktuell, gesetzlich                                                              |
| 2.53) | cfi4           | climate foreign investors, at present, regar         | Klima Ausländische Investoren: aktuell, gesetzien                                                               |
| 2.54) | cfi5           | climate foreign investors, at present, political     | Klima Ausländische Investoren: aktuen, politisch<br>Klima Ausländische Investoren: nächste 6 Monate, gesetzlich |
| - ,   | cfi6           |                                                      |                                                                                                                 |
| 2.55) |                | climate foreign investors, next 6 months, political  | Klima Ausländische Investoren: nächste 6 Monate, politisch                                                      |
| 2.56) | imep           | important measures of economic policy                | Wichtige Maßnahmen der Wirtschaftspolitik                                                                       |
| 2.57) | cstrcred       | constraint on supply of bank credit to firms         | Eingeschränkte Bankenkredite an Firmen                                                                          |
| 2.58) | gdpn           | growth of GDP (%) (with decimal points)              | BIP-Wachstum (%) (mit Dezimalpunkt)                                                                             |
| 2.59) | gdpf           | expected growth of real GDP                          | Erwartetes Wachstum des realen BIP                                                                              |
| 2.60) | gdpfpct        | expected growth rate of real GDP                     | Erwartete Wachstumsrate des realen GDP                                                                          |
| 2.61) | gson vas       | VAS present situation                                | Aktuelle Situation                                                                                              |
|       |                |                                                      |                                                                                                                 |