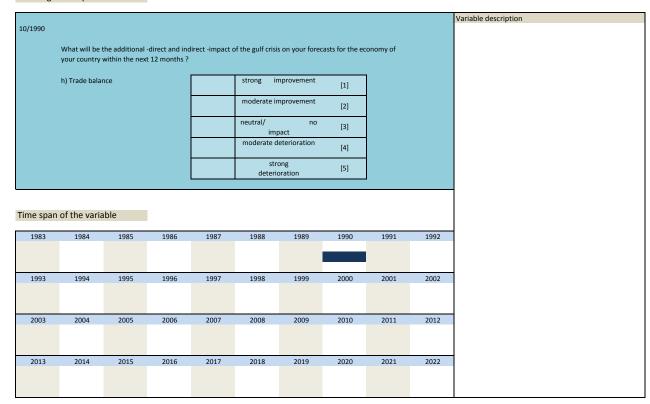

|      |      |
|      |      |      |      |      |      |      |      |      |      |

| Nr.   | Name         | Label                                  | Survey period | Survey frequency |
|-------|--------------|----------------------------------------|---------------|------------------|
|       |              |                                        |               |                  |
|       |              |                                        |               |                  |
| 3.53) | sq_199010_12 | impact of gulf crisis on trade balance | 1990          | Oct              |
|       |              |                                        |               |                  |
|       |              |                                        |               |                  |



| Nr.   | Name        | Label                                                   | Survey period | Survey frequency |
|-------|-------------|---------------------------------------------------------|---------------|------------------|
|       |             |                                                         |               |                  |
| 3.54) | sq_199101_1 | 5 year assessment: high growth of world trade by fairly | 1991          | Jan              |
|       |             | open markets                                            |               |                  |



| 199 | 3 1994 | 1995 | 1996 | 1997 | 1998 | 1999 | 2000 | 2001 | 2002 |
|-----|--------|------|------|------|------|------|------|------|------|
|     |        |      |      |      |      |      |      |