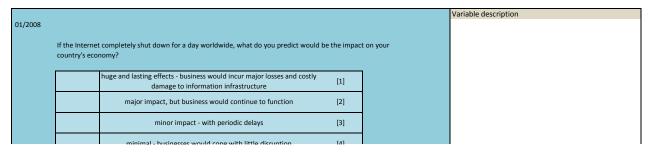

| 2001      | 2002 |                      |
| 2003              | 2004           | 2005           | 2006          | 2007               | 2008           | 2009        | 2010                      | 2011      | 2012 |                      |
|                   |                |                | 2016          | 2017               | 2018           | 2019        | 2020                      | 2021      | 2022 |                      |

| Nr.    | Name        | Label                    | Survey period | Survey frequency |
|--------|-------------|--------------------------|---------------|------------------|
|        |             |                          |               |                  |
| 3.173) | sq_200801_3 | internet shutdown impact | 2008          | Jan              |





| lr.                | Name                     |              | Label                            |                 |                 |                 | Survey per       | riod         |      | Survey frequency     |
|--------------------|--------------------------|--------------|----------------------------------|-----------------|-----------------|-----------------|------------------|--------------|------|----------------------|
| .174)<br>Vording ( | sq_20080<br>of the quest | _            | stakeholders (                   | developing int  | ernet functioni | ng policies     | 2008             |              |      | Jan                  |
| 01/2008            |                          |              |                                  |                 |                 |