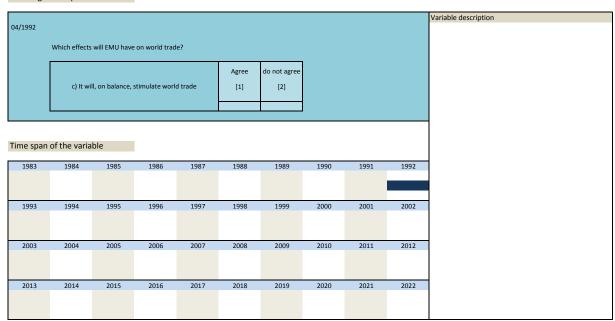

## 2. Standard questions

| Nr.   | Name             | Label                                                | Label                                                                                  |
|-------|------------------|------------------------------------------------------|----------------------------------------------------------------------------------------|
|       |                  |                                                      |                                                                                        |
| 2.1)  | gson             | judgement, present economic situation                | Einschätzung allgemeine aktuelle Wirtschaftslage                                       |
| 2.2)  | gsop             | economic situation compared to last year             | Allgemeine Wirtschaftslage im Vergleich zu letztem Jahr                                |
| 2.3)  | gsof             | economic situation end of next 6 months              | Allgemeine aktuelle Wirtschaftslage ende der nächsten 6 Monate                         |
| 2.4)  | gscn             | judgement, present economic situation                | Investitionen (aktuelle Einschätzung)                                                  |
| 2.5)  | gscp             | economic situation compared to last year             | Investitionen (im Vergleich zu letztem Jahr)                                           |
| 2.6)  | gscf             | economic situation end of next 6 months              | Investitionen (nächste 6-12 Monate)                                                    |
| 2.7)  | gspn             | judgement, present economic situation                | Privatkonsum (aktuelle Einschätzung)                                                   |
| 2.8)  | gspp             | economic situation compared to last year             | Privatkonsum (im Vergleich zu letztem Jahr)                                            |
| 2.9)  | gspf             | economic situation compared to last year             | Privatkonsum (nächste 6-12 Monate)                                                     |
| 2.10) | tvex             | foreign trade volume export                          | Außenhandelsvolumen Exporte                                                            |
|       | tvim             |                                                      |                                                                                        |
| 2.11) | tbal             | foreign trade volume import                          | Außenhandelsvolumen Importe                                                            |
| ,     |                  | trade balance                                        | Handelsbilanz                                                                          |
| 2.13) | cprice           | consumer prices                                      | Konsumentenpreise                                                                      |
| 2.14) | infl             | inflation rate                                       | Inflationsrate                                                                         |
| 2.15) | infr             | inflation rate in %                                  | Inflationsrate in %                                                                    |
| 2.16) | irst             | interest rate short-term                             | kurzfristige Zinsen                                                                    |
| 2.17) | irlt             | interest rate long-term                              | langfristige Zinsen                                                                    |
| 2.18) | cuus             | currencies US \$                                     | Währungen US\$                                                                         |
| 2.19) | cude             | currencies DM / Euro-DM (10/2000) / DM-Euro (1/2001- | Währungen DM / Euro-DM (10/2000) / DM-Euro (1/2001-                                    |
|       |                  | -10/2001) / Euro (from 1/2002)                       | -10/2001) / Euro (ab 1/2002)                                                           |
| 2.20) | cuuk             | currencies UK L                                      | Währungen UK L                                                                         |
| 2.21) | cujp             | currencies YEN                                       | Währungen YEN                                                                          |
| 2.22) | vaus             | value of US \$                                       | Wert US \$                                                                             |
| 2.23) | dspl             | domestic share prices                                | Aktienkurse Inland                                                                     |
|       | ep01             |                                                      |                                                                                        |
| 2.24) |                  | problem government policy                            | Problem: Politik der Regierung                                                         |
| 2.25) | ep02             | problem insufficient demand                          | Problem: unzureichende Nachfrage                                                       |
| 2.26) | ep03             | problem unemployment                                 | Problem: Arbeitslosigkeit                                                              |
| 2.27) | ep04             | problem inflation                                    | Problem: Inflation                                                                     |
| 2.28) | ep05             | problem competitiveness                              | Problem: Wettbewerbsfähigkeit                                                          |
| 2.29) | ep06             | problem trade barriers                               | Problem:: Handelsbarrieren                                                             |
| 2.30) | ep07             | problem skilled labour                               | Problem: ausgebildete Arbeit                                                           |
| 2.31) | ep08             | problem public deficits                              | Problem: öffentliches Haushaltsdefizit                                                 |
| 2.32) | ep09             | problem foreign debts                                | Problem: Auslandsschulden                                                              |
| 2.33) | ep10             | problem capital shortage                             | Problem: Kapitalmangel                                                                 |
| 2.34) | ep11             | problem corruption                                   | Problem: Korruption                                                                    |
| 2.35) | epyn01           | problem government policy                            | Problem: Politik der Regierung                                                         |
| 2.36) | epyn02           | problem insufficient demand                          | Problem: unzureichende Nachfrage                                                       |
| 2.37) | epyn03           | problem lisak of innovation                          | Problem: Mangel an Innovationen                                                        |
| 2.37) | epyn04           | problem nack of innovation                           | Problem: ungeeignete Infrastruktur                                                     |
| ,     | epyn04<br>epyn05 |                                                      | 0 0                                                                                    |
| 2.39) |                  | problem international competitiveness                | Problem: internationale Wettbewerbsfähigkeit                                           |
| 2.40) | epyn06           | problem trade barriers                               | Problem: Handelsbarrieren                                                              |
| 2.41) | epyn07           | problem skilled labour                               | Problem: ausgebildete Arbeit                                                           |
| 2.42) | epyn08           | problem legal and administrative barriers            | Problem: gesetzliche und administrative Barrieren                                      |
| 2.43) | epyn09           | problem climate foreign investors                    | Problem: Klima ausländische Investoren                                                 |
| 2.44) | epyn10           | problem capital shortage                             | Problem: Kapitalmangel                                                                 |
| 2.45) | epyn11           | problem lack of credible central bank policy         | Problem: Mangel glaubwürdiger Zentralbankpolitik                                       |
| 2.46) | epyn12           | problem inefficient debt management                  | Problem: ineffizientes Schuldenmanagement                                              |
| 2.47) | epyn13           | problem widening income inequality                   | Problem: steigende Einkommensungleichheit                                              |
| 2.48) | epyn14           | problem political instability                        | Problem: politische Instbilität                                                        |
| 2.49) | epyn15           | problem corruption                                   | Problem: Korruption                                                                    |
| 2.50) | cfi1             | climate foreign investors, at present                | Klima Ausländische Investoren: aktuell                                                 |
| 2.50) | cfi2             |                                                      | Klima Ausländische Investoren: aktueil Klima Ausländische Investoren: nächste 6 Monate |
|       | cfi3             | climate foreign investors, next 6 months             |                                                                                        |
| 2.52) | cfi4             | climate foreign investors, at present, legal         | Klima Ausländische Investoren: aktuell, gesetzlich                                     |
| 2.53) |                  | climate foreign investors, at present, political     | Klima Ausländische Investoren: aktuell, polititsch                                     |
| 2.54) | cfi5             | climate foreign investors, next 6 months, legal      | Klima Ausländische Investoren: nächste 6 Monate, gesetzlich                            |
| 2.55) | cfi6             | climate foreign investors, next 6 months, political  | Klima Ausländische Investoren: nächste 6 Monate, politisch                             |
| 2.56) | imep             | important measures of economic policy                | Wichtige Maßnahmen der Wirtschaftspolitik                                              |
| 2.57) | cstrcred         | constraint on supply of bank credit to firms         | Eingeschränkte Bankenkredite an Firmen                                                 |
| 2.58) | gdpn             | growth of GDP (%) (with decimal points)              | BIP-Wachstum (%) (mit Dezimalpunkt)                                                    |
| 2.59) | gdpf             | expected growth of real GDP                          | Erwartetes Wachstum des realen BIP                                                     |
| 2.60) | gdpfpct          | expected growth at real GDP                          | Erwartete Wachstumsrate des realen GDP                                                 |
| 2.61) | gdpn next        | ·                                                    | GDP Wachstum nächstes Jahr (%)                                                         |
|       | EUDII IIEXL      | Growth of GDP (%) next year                          | Vacustum nacristes Jam (70)                                                            |