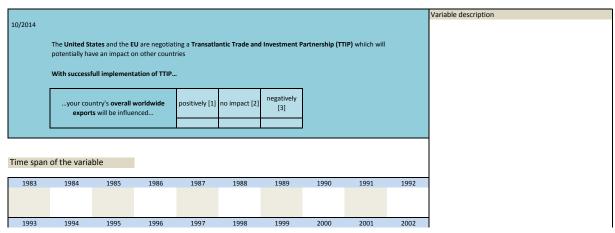

| 2014                            | 2015                                                                     | 2016                            | 2017           | 2018           | 2019              | 2020           | 2021             | 2022 |                      |

| Nr.    | Name        | Label                                      | Survey period | Survey frequency |
|--------|-------------|--------------------------------------------|---------------|------------------|
|        |             |                                            |               |                  |
|        |             |                                            |               |                  |
| 3.278) | sq_201410_3 | TTIP: influences overall worldwide exports | 2014          | Oct              |



| 2003 | 2004 | 2005 | 2006 | 2007 | 2008 | 2009 | 2010 | 2011 | 2012 |
|------|------|------|------|------|------|------|------|------|------|
| 2013 | 2014 | 2015 | 2016 | 2017 | 2018 | 2019 | 2020 | 2021 | 2022 |

| Nr.    | Name        | Label                                          | Survey period | Survey frequency |  |
|--------|-------------|------------------------------------------------|---------------|------------------|--|
|        |             |                                                |               |                  |  |
|        |             |                                                |               |                  |  |
| 3.279) | sq_201501_1 | bank asset quality reviews in the past 5 years | 2015          | Jan              |  |
|        |