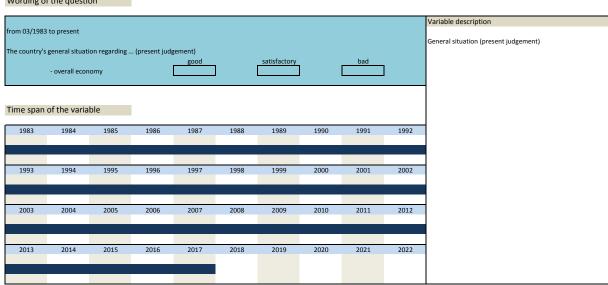

## 2. Standard questions

| Nr.   | Name             | Label                                                | Label                                                                                  |
|-------|------------------|------------------------------------------------------|----------------------------------------------------------------------------------------|
|       |                  |                                                      |                                                                                        |
| 2.1)  | gson             | judgement, present economic situation                | Einschätzung allgemeine aktuelle Wirtschaftslage                                       |
| 2.2)  | gsop             | economic situation compared to last year             | Allgemeine Wirtschaftslage im Vergleich zu letztem Jahr                                |
| 2.3)  | gsof             | economic situation end of next 6 months              | Allgemeine aktuelle Wirtschaftslage ende der nächsten 6 Monate                         |
| 2.4)  | gscn             | judgement, present economic situation                | Investitionen (aktuelle Einschätzung)                                                  |
| 2.5)  | gscp             | economic situation compared to last year             | Investitionen (im Vergleich zu letztem Jahr)                                           |
| 2.6)  | gscf             | economic situation end of next 6 months              | Investitionen (nächste 6-12 Monate)                                                    |
| 2.7)  | gspn             | judgement, present economic situation                | Privatkonsum (aktuelle Einschätzung)                                                   |
| 2.8)  | gspp             | economic situation compared to last year             | Privatkonsum (im Vergleich zu letztem Jahr)                                            |
| 2.9)  | gspf             | economic situation compared to last year             | Privatkonsum (nächste 6-12 Monate)                                                     |
| 2.10) | tvex             | foreign trade volume export                          | Außenhandelsvolumen Exporte                                                            |
|       | tvim             |                                                      |                                                                                        |
| 2.11) | tbal             | foreign trade volume import                          | Außenhandelsvolumen Importe                                                            |
| ,     |                  | trade balance                                        | Handelsbilanz                                                                          |
| 2.13) | cprice           | consumer prices                                      | Konsumentenpreise                                                                      |
| 2.14) | infl             | inflation rate                                       | Inflationsrate                                                                         |
| 2.15) | infr             | inflation rate in %                                  | Inflationsrate in %                                                                    |
| 2.16) | irst             | interest rate short-term                             | kurzfristige Zinsen                                                                    |
| 2.17) | irlt             | interest rate long-term                              | langfristige Zinsen                                                                    |
| 2.18) | cuus             | currencies US \$                                     | Währungen US\$                                                                         |
| 2.19) | cude             | currencies DM / Euro-DM (10/2000) / DM-Euro (1/2001- | Währungen DM / Euro-DM (10/2000) / DM-Euro (1/2001-                                    |
|       |                  | -10/2001) / Euro (from 1/2002)                       | -10/2001) / Euro (ab 1/2002)                                                           |
| 2.20) | cuuk             | currencies UK L                                      | Währungen UK L                                                                         |
| 2.21) | cujp             | currencies YEN                                       | Währungen YEN                                                                          |
| 2.22) | vaus             | value of US \$                                       | Wert US \$                                                                             |
| 2.23) | dspl             | domestic share prices                                | Aktienkurse Inland                                                                     |
|       | ep01             |                                                      |                                                                                        |
| 2.24) |                  | problem government policy                            | Problem: Politik der Regierung                                                         |
| 2.25) | ep02             | problem insufficient demand                          | Problem: unzureichende Nachfrage                                                       |
| 2.26) | ep03             | problem unemployment                                 | Problem: Arbeitslosigkeit                                                              |
| 2.27) | ep04             | problem inflation                                    | Problem: Inflation                                                                     |
| 2.28) | ep05             | problem competitiveness                              | Problem: Wettbewerbsfähigkeit                                                          |
| 2.29) | ep06             | problem trade barriers                               | Problem:: Handelsbarrieren                                                             |
| 2.30) | ep07             | problem skilled labour                               | Problem: ausgebildete Arbeit                                                           |
| 2.31) | ep08             | problem public deficits                              | Problem: öffentliches Haushaltsdefizit                                                 |
| 2.32) | ep09             | problem foreign debts                                | Problem: Auslandsschulden                                                              |
| 2.33) | ep10             | problem capital shortage                             | Problem: Kapitalmangel                                                                 |
| 2.34) | ep11             | problem corruption                                   | Problem: Korruption                                                                    |
| 2.35) | epyn01           | problem government policy                            | Problem: Politik der Regierung                                                         |
| 2.36) | epyn02           | problem insufficient demand                          | Problem: unzureichende Nachfrage                                                       |
| 2.37) | epyn03           | problem lisak of innovation                          | Problem: Mangel an Innovationen                                                        |
| 2.37) | epyn04           | problem nack of innovation                           | Problem: ungeeignete Infrastruktur                                                     |
| ,     | epyn04<br>epyn05 |                                                      | 0 0                                                                                    |
| 2.39) |                  | problem international competitiveness                | Problem: internationale Wettbewerbsfähigkeit                                           |
| 2.40) | epyn06           | problem trade barriers                               | Problem: Handelsbarrieren                                                              |
| 2.41) | epyn07           | problem skilled labour                               | Problem: ausgebildete Arbeit                                                           |
| 2.42) | epyn08           | problem legal and administrative barriers            | Problem: gesetzliche und administrative Barrieren                                      |
| 2.43) | epyn09           | problem climate foreign investors                    | Problem: Klima ausländische Investoren                                                 |
| 2.44) | epyn10           | problem capital shortage                             | Problem: Kapitalmangel                                                                 |
| 2.45) | epyn11           | problem lack of credible central bank policy         | Problem: Mangel glaubwürdiger Zentralbankpolitik                                       |
| 2.46) | epyn12           | problem inefficient debt management                  | Problem: ineffizientes Schuldenmanagement                                              |
| 2.47) | epyn13           | problem widening income inequality                   | Problem: steigende Einkommensungleichheit                                              |
| 2.48) | epyn14           | problem political instability                        | Problem: politische Instbilität                                                        |
| 2.49) | epyn15           | problem corruption                                   | Problem: Korruption                                                                    |
| 2.50) | cfi1             | climate foreign investors, at present                | Klima Ausländische Investoren: aktuell                                                 |
| 2.50) | cfi2             |                                                      | Klima Ausländische Investoren: aktueil Klima Ausländische Investoren: nächste 6 Monate |
|       | cfi3             | climate foreign investors, next 6 months             |                                                                                        |
| 2.52) | cfi4             | climate foreign investors, at present, legal         | Klima Ausländische Investoren: aktuell, gesetzlich                                     |
| 2.53) |                  | climate foreign investors, at present, political     | Klima Ausländische Investoren: aktuell, polititsch                                     |
| 2.54) | cfi5             | climate foreign investors, next 6 months, legal      | Klima Ausländische Investoren: nächste 6 Monate, gesetzlich                            |
| 2.55) | cfi6             | climate foreign investors, next 6 months, political  | Klima Ausländische Investoren: nächste 6 Monate, politisch                             |
| 2.56) | imep             | important measures of economic policy                | Wichtige Maßnahmen der Wirtschaftspolitik                                              |
| 2.57) | cstrcred         | constraint on supply of bank credit to firms         | Eingeschränkte Bankenkredite an Firmen                                                 |
| 2.58) | gdpn             | growth of GDP (%) (with decimal points)              | BIP-Wachstum (%) (mit Dezimalpunkt)                                                    |
| 2.59) | gdpf             | expected growth of real GDP                          | Erwartetes Wachstum des realen BIP                                                     |
| 2.60) | gdpfpct          | expected growth at real GDP                          | Erwartete Wachstumsrate des realen GDP                                                 |
| 2.61) | gdpn next        | ·                                                    | GDP Wachstum nächstes Jahr (%)                                                         |
|       | EUDII IIEXL      | Growth of GDP (%) next year                          | Vacustum nacristes Jam (70)                                                            |