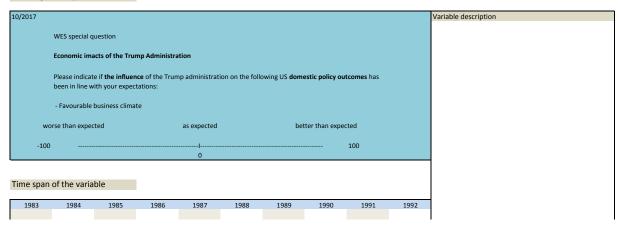

|                   |      |      |      |                      |
|          |                |                                            |                              |                 |                          |                   |      |      |      |                      |

| Nr.    | Name         | Label                | Survey period | Survey frequency |
|--------|--------------|----------------------|---------------|------------------|
|        |              |                      |               |                  |
|        |              |                      |               |                  |
| 3.381) | sq_201710_5a | VAS Business Climate | 2017          | Oct              |
|        |              |                      |               |                  |



| 1    |      |      |      |      |      |      |      |      |      |
|------|------|------|------|------|------|------|------|------|------|
|      |      |      |      |      |      |      |      |      |      |
| 1993 | 1994 | 1995 | 1996 | 1997 | 1998 | 1999 | 2000 | 2001 | 2002 |
|      |      |      |      |      |      |      |      |      |      |
|      |      |      |      |      |      |      |      |      |      |
| 2003 | 2004 | 2005 | 2006 | 2007 | 2008 | 2009 | 2010 | 2011 | 2012 |
|      |      |      |      |      |      |      |      |      |      |
|      |      |      |      |      |      |      |      |      |      |
| 2013 | 2014 | 2015 | 2016 | 2017 | 2018 | 2019 | 2020 | 2021 | 2022 |
|      |      |      |      |      |      |      |      |      |      |
|