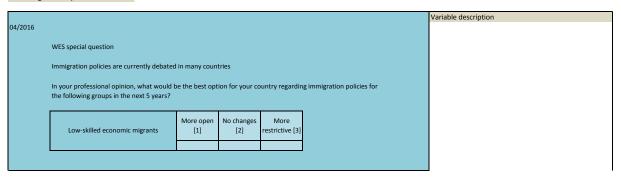

|                                               |               |                      |
|   |           |                      |                                               |               | Variable description |
|   | 04/2016   |                      |                                               |               | Variable description |
|   | 04/2016   | WES special question |                                               |               | Variable description |

Time span of the variable 

In your professional opinion, what would be the best option for your country regarding immigration policies for the following groups in the next 5 years?

 Nr.
 Name
 Label
 Survey period
 Survey frequency

 3.298)
 sq\_201604\_6
 suggested immigration policies wrt low skill
 2016
 Apr



| T:        | -f+l         | LI.  |      |      |      |      |      |      |      |
|-----------|--------------|------|------|------|------|------|------|------|------|
| Time span | of the varia | bie  |      |      |      |      |      |      |      |
| 1983      | 1984         | 1985 | 1986 | 1987 | 1988 | 1989 | 1990 | 1991 | 1992 |
|           |              |      |      |      |      |      |      |      |      |
| 1993      | 1994         | 1995 | 1996 | 1997 | 1998 | 1999 | 2000 | 2001 | 2002 |
|           |              |      |      |      |      |      |      |      |      |
| 2003      | 2004         | 2005 | 2006 | 2007 | 2008 | 2009 | 2010 | 2011 | 2012 |
|           |              |      |      |      |      |      |      |      |      |
| 2013      | 2014         | 2015