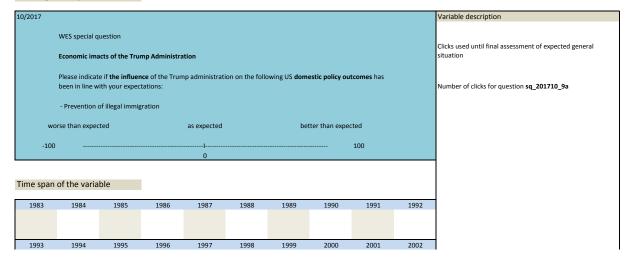

--------|---------------|------------------|--|
|        |              |                        |               |                  |  |
| 3.393) | sq_201710_9a | VAS Illegal Immigrants | 2017          | Oct              |  |



| Nr.    | Name         | Label                           | Survey period | Survey frequency |
|--------|--------------|---------------------------------|---------------|------------------|
|        |              |                                 |               |                  |
|        |              |                                 |               |                  |
| 3.394) | sq_201710_9b | click_Trump_Illegal_Immigration | 2017          | Oct              |
|        |              |                                 |               |                  |



| 2003 | 2004 | 2005 | 2006 | 2007 | 2008 | 2009 | 2010 | 2011 | 2012 |
|------|------|------|------|------|------|------|------|------|------|
| 2013 | 2014 | 2015 | 2016 | 2017 | 2018 | 2019 | 2020 | 2021 | 2022 |

Survey period

Survey frequency

Label

| 3.395)    | sq_201710_9c Expectation Illegal Immigration |                      |                            |                    |                          |                     | 2017             |           |      | Oct |
|-----------|----------------------------------------------|----------------------|----------------------------|--------------------|--------------------------|---------------------|------------------|-----------|------|-----|
| Wording   | of the question                              | on                   |