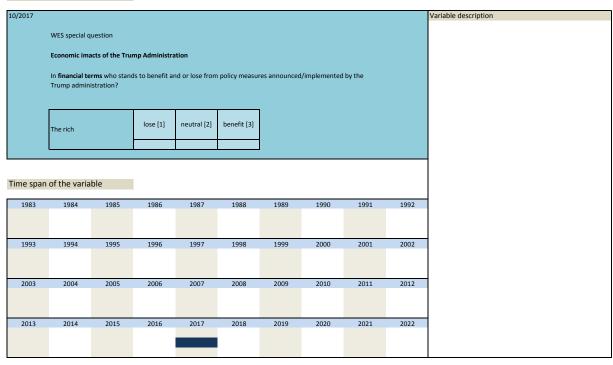

|                  |                 |               |              |              |        |      |                      |  |
| 983         | 1984<br>1994                           | 1985<br>1995    | 1996             | 1997            | 1998          | 1999         | 2000         | 2001   | 2002 |                      |  |

| Nr.    | Name          | Label                | Survey period | Survey frequency |  |
|--------|---------------|----------------------|---------------|------------------|--|
|        |               |                      |               |                  |  |
|        |               |                      |               |                  |  |
| 3.398) | sq_201710_10c | financial terms rich | 2017          | Oct              |  |

## Wording of the question



Nr. Name Label Survey period Survey frequency

3.399) sq\_201710\_11a VAS International Trade **2017 Oct** 

## Wording of the question



Survey period

Survey frequency

|