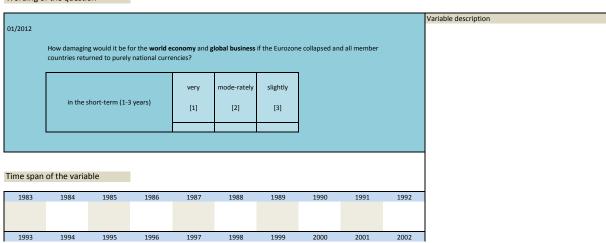

| 2008                                                | 2009                                               | 2010                                            | 2011                                        | 2012 |                      |

| Nr.    | Name        | Label                                         | Survey period | Survey frequency |
|--------|-------------|-----------------------------------------------|---------------|------------------|
|        |             |                                               |               |                  |
|        |             |                                               |               |                  |
| 3.222) | sq_201201_1 | damage due to collapsing Eurozone: short term | 2012          | Jan              |



| 2003 | 2004 | 2005 | 2006 | 2007 | 2008 | 2009 | 2010 | 2011 | 2012 |
|------|------|------|------|------|------|------|------|------|------|
| 2013 | 2014 | 2015 | 2016 | 2017 | 2018 | 2019 | 2020 | 2021 | 2022 |

| Nr.       | Name                                          |               | Label            |                 |                 |               | Survey per | iod  |      | Survey frequency     |
|-----------|-----------------------------------------------|---------------|------------------|-----------------|-----------------|---------------|------------|------|------|----------------------|
|           |                                               |               |                  |                 |                 |               |            |      |      |