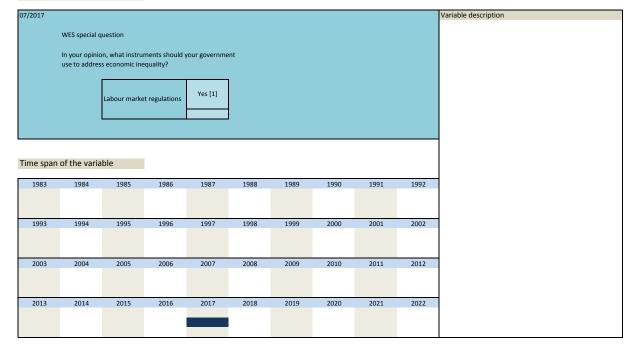

| 1996     | 1997            | 1998           | 1999   | 2000       | 2001 | 2002 |                      |
| 1983<br>1993<br>2003 | 1984<br>1994<br>2004 | 1985<br>1995<br>2005 | 1996     | 1997            | 1998           | 1999   | 2000       | 2001 | 2002 |                      |

| Nr.    | Name        | Label                                 | Survey period | Survey frequency |  |
|--------|-------------|---------------------------------------|---------------|------------------|--|
|        |             |                                       |               |                  |  |
| 3.363) | sq_201707_6 | inequality instruments: labour market | 2017          | Jul              |  |
|        |             | regulations                           |               |                  |  |



|                       | Name           |                 |             | Label           |              |               | Survey per         | iod  |      | Survey frequency     |
|-----------------------|----------------|-----------------|-------------|-----------------|--------------|---------------|--------------------|------|------|----------------------|
| 3.364)                | sq_20170       | 7_7             |             |                 |              |               | 2017               |      |      | Jul                  |
|                       |                |                 |             | inequality inst | ruments: edu | cation system |                    |      |      |                      |
| Nording               | of the quest   | on              |