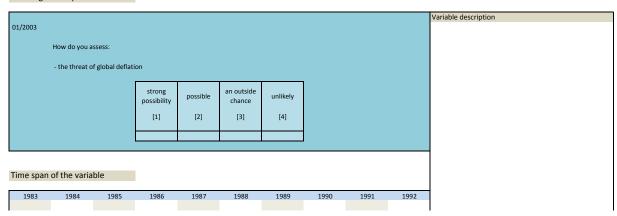

00            | 2001  | 2002 |                      |
| 1983      | 1984           | 1985             | 1996                     | 1997            | 1998             | 1999                                  | 2000            | 2001  | 2002 |                      |

| Nr.    | Name        | Label                      | Survey period | Survey frequency |
|--------|-------------|----------------------------|---------------|------------------|
|        |             |                            |               |                  |
|        |             |                            |               |                  |
| 3.100) | sq_200301_1 | threat of global deflation | 2003          | Jan              |
|        |             |                            |               |                  |



| 1993 | 1994 | 1995 | 1996 | 1997 | 1998 | 1999 | 2000 | 2001 | 2002 |
|------|------|------|------|------|------|------|------|------|------|
| 2003 | 2004 | 2005 | 2006 | 2007 | 2008 | 2009 | 2010 | 2011 | 2012 |
| 2013 | 2014 | 2015 | 2016 | 2017 | 2018 | 2019 | 2020 | 2021 | 2022 |

| Nr.    | Name        | Label                     | Survey period | Survey frequency |
|--------|-------------|---------------------------|---------------|------------------|
|        |             |                           |               |                  |
| 3.101) | sq_200301_2 | threat of local deflation | 2003          | Jan              |

| 1/2003  |                  |                  |                   |                |            |          |      |      |      |
|---------|-------------