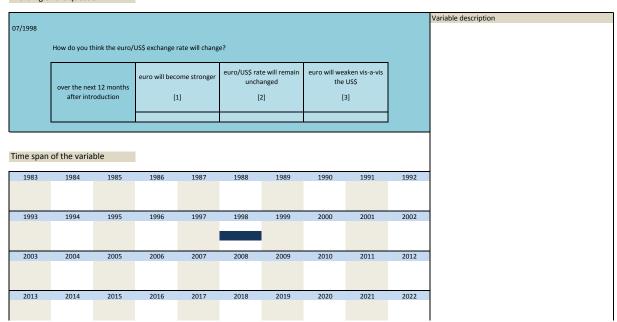

|                      |
|          |                 |               |                  |                 |               |             |            |      |      |                      |
|          |                 |               |                  |                 |               |             |            |      |      |                      |

| Nr.   | Name        | Label                                      | Survey period | Survey frequency |
|-------|-------------|--------------------------------------------|---------------|------------------|
|       |             |                                            |               |                  |
| 3.90) | sq_199807_3 | expected euro/US\$ exchange rate 12 months | 1998          | Jul              |

### Wording of the question



| Nr.       | Name            |                | Label           |                 |                |      | Survey per      | iod            |      | Survey frequency     |
|-----------|-----------------|----------------|-----------------|-----------------|----------------|------|-----------------|----------------|------|----------------------|
|           |                 |                |                 |                 |                |      |                 |                |      |                      |
| 3.91)     | sq_199807       | _4             | expected euro   | /US\$ exchang   | e rate 3 years |      | 1998            |                |      | Jul                  |
| Mording   | of the avection | a.m            |                 |                 |                |