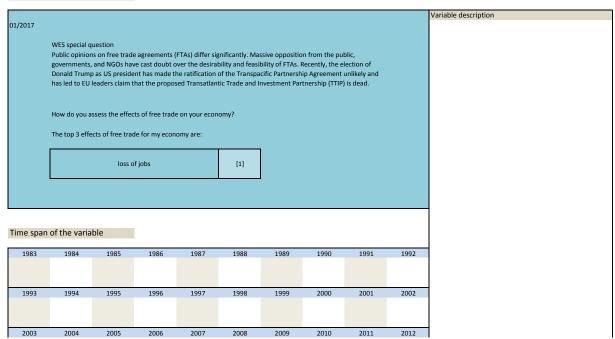

85                                                                                | 1996                          | 1997            | 1998                               | 1999                                 | 2000                               | 2001                      | 2002 |                      |  |

| Nr.    | Name        | Label                               | Survey period | Survey frequency |
|--------|-------------|-------------------------------------|---------------|------------------|
|        |             |                                     |               |                  |
|        |             |                                     |               |                  |
| 3.340) | sq_201701_8 | free trade agreements: loss of jobs | 2017          | Jan              |



| 2013 | 2014 | 2015 | 2016 | 2017 | 2018 | 2019 | 2020 | 2021 | 2022 |
|------|------|------|------|------|------|------|------|------|------|
|      |      |      |      |      |      |      |      |      |      |

| Nr.    | Name        | Label                                   | Survey period | Survey frequency |  |
|--------|-------------|-----------------------------------------|---------------|------------------|--|
|        |             |                                         |               |                  |  |
| 3.341) | sq_201701_9 | free trade agreements: increasing total | 2017          | Jan              |  |
|        |             | welfare                                 |               |                  |  |

| overnments,<br>onald Trump<br>as led to EU li<br>ow d