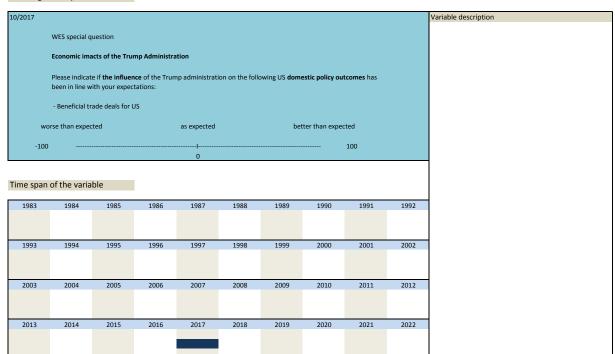

|
|          |                |                                           | 1986                    | 1987            | 1988                     | 1989                 | 1990            | 1991      | 1992 |                      |
| 1983     | 1984           | 1985                                      |                         |                 |                          |                      |                 |           |      |                      |



| Nr.    | Name         | Label           | Survey period | Survey frequency |  |
|--------|--------------|-----------------|---------------|------------------|--|
|        |              |                 |               |                  |  |
| 3.384) | sq_201710_6a | VAS Trade Deals | 2017          | Oct              |  |



| Nr.    | Name         | Label                   | Survey period | Survey frequency |  |
|--------|--------------|-------------------------|---------------|------------------|--|
|        |              |                         |               |                  |  |
| 3.385) | sq_201710_6b | click_Trump_Trade_Deals | 2017          | Oct              |  |

| 2017      |                 |                                              |               |                 |                 |                      |                  |           |      | Variable description                                             |
|-----------|-----------------|----------------------------------------------|---------------|-----------------|-----------------|----------------------|------------------|------