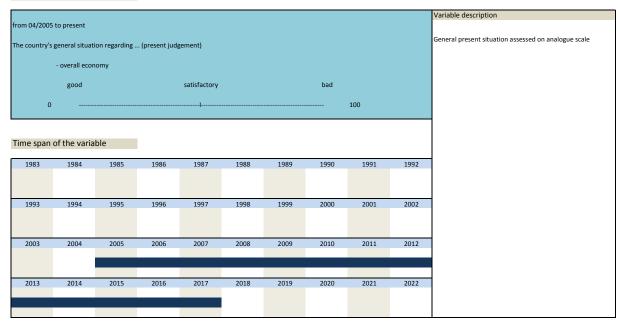

| 2.63) | gson_vas  | VAS present situation                       | Aktuelle Situation                               |
|-------|-----------|---------------------------------------------|--------------------------------------------------|
| 2.64) | click1    | clicks gson_vas                             | Klicks gson_vas                                  |
| 2.65) | gsof_vas  | VAS expectations                            | Erwartungen                                      |
| 2.66) | click2    | clicks gsof_vas                             | Klicks gsof_vas                                  |
| 2.67) | gson_vasb | VAS present situation (test)                | Aktuelle Situation (Test)                        |
| 2.68) | click1b   | clicks gson_vasb (test)                     | Klicks gson_vas (Test)                           |
| 2.69) | gsof_vasb | VAS expectations (test)                     | Erwartungen (Test)                               |
| 2.70) | click2b   | clicks gsof_vasb (test)                     | Klicks gsof_vas (Test)                           |
| 2.71) | infm      | expected inflation medium term              | Erwartete mittelfristige Inflation               |
| 2.72) | infm2     | expected inflation medium term (in 5 years) | Erwartete mittelfristige Inflation (in 5 Jahren) |