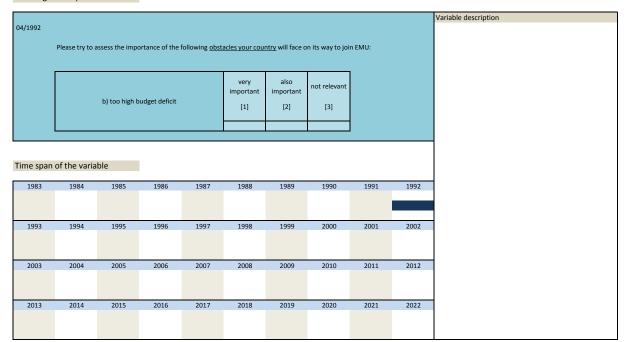

1984         | 1985           | 1986           | 1987 | 1988 | 1989 | 1990 | 1991 | 1992 |
| 1993      | 1994         | 1995           | 1996           | 1997 | 1998 | 1999 | 2000 | 2001 | 2002 |
| 2003      | 2004         | 2005           | 2006           | 2007 | 2008 | 2009 | 2010 | 2011 | 2012 |
| 2013      | 2014         | 2015           | 2016           | 2017 | 2018 | 2019 | 2020 | 2021 | 2022 |

| Nr.   | Name         | Label                            | Survey period | Survey frequency |  |
|-------|--------------|----------------------------------|---------------|------------------|--|
|       |              |                                  |               |                  |  |
| 3.74) | sq_199204_12 | obstacles to EMU: budget deficit | 1992          | Apr              |  |



| Nr.   | Name         | Label                               | Survey period | Survey frequency |  |
|-------|--------------|-------------------------------------|---------------|------------------|--|
|       |              |                                     |               |                  |  |
|       |              |                                     |               |                  |  |
| 3.75) | sq 199204 13 | obstacles to EMU: high unemployment | 1992          | Apr              |  |



| 1993 | 1994 | 1995 | 1996 | 1997 | 1998 | 1999 | 2000 | 2001 | 2002 |
|------|------|------|------|------|------|------|------|------|------|
|      |      |      |      |      |      |      |      |      |      |
|      |      |      |      |      |      |      |      |      |      |
|