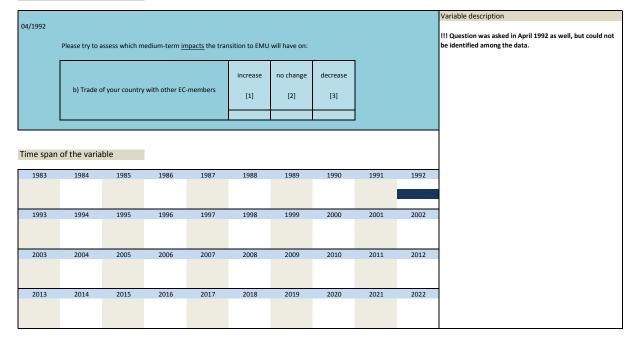

|
| NI.       | Hame            |                 | Laber                 |                 |                |               | Jaivey per | 100  |      | our vey mequency                                                                          |
| 3.78)     | sq_199204       | _16             | EMU impact:           | trade with EC   | members        |               | 1992       |      |      | Apr                                                                                       |
| Wording   | of the questi   | on              |                       |                 |                |               |            |      |      |                                                                                           |



| 1 | Nr.   | Name         | Label                                   | Survey period | Survey frequency |
|---|-------|--------------|-----------------------------------------|---------------|------------------|
|   |       |              |                                         |               |                  |
|   |       |              |                                         |               |                  |
| 3 | 3.79) | sq_199204_17 | EMU impact: trade with non-EC countries | 1992          | Apr              |
|   |       |              |                                         |               |                  |
|   |       |              |                                         |               |                  |

|         | Variable description