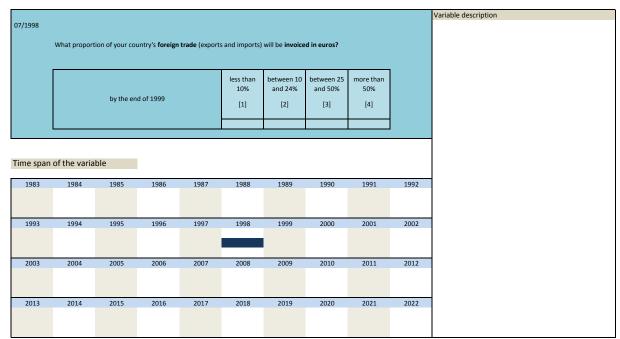

2019 | 2020            | 2021           | 2022 | 1                    |
|           |                 |                |                 |                 |                |      |                 |                |      |                      |
|           |                 |                |                 |                 |                |      |                 |                |      |                      |
| Nr.       | Name Label      |                |                 |                 |                |      | Survey period S |                |      | Survey frequency     |
|           |                 |                |                 |                 |                |      | III. re, per    |                |      | 222,                 |

#### Wording of the question



| Nr.   | Name        | Label                                         | Survey period | Survey frequency |  |
|-------|-------------|-----------------------------------------------|---------------|------------------|--|
|       |             |                                               |               |                  |  |
| 3.93) | sq_199807_6 | country's foreign trade in euros in 3-5 years | 1998          | Jül              |  |
|       |             |                                               |               |                  |  |

#### Wording of the question

07/1998 Variable description

|      |              | in about 3 to 5 years |      |      |      | between 10<br>and 24% | between 25<br>and 50% | more than<br>50%<br>[4] |      |
|------|--------------|--------------