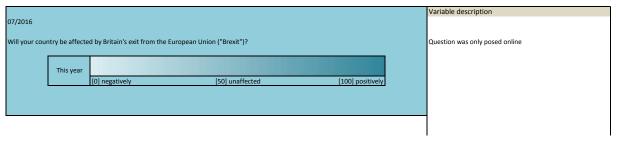

------------------|---------------|------------------|
|        |              |                               |               |                  |
|        |              |                               |               |                  |
|        |              |                               |               |                  |
|        |              |                               |               |                  |
| 3.313) | sq_201607_12 | affected by Brexit this year  | 2016          | Jul              |
| 3.313) | Sq_201007_12 | affected by brexit tills year | 2010          | Jui              |
|        |              |                               |               |                  |
|        |              |                               |               |                  |



| Time span | of the varia | ible |      |      |      |      |      |      |      |
|-----------|--------------|------|------|------|------|------|------|------|------|
| 1983      | 1984         | 1985 | 1986 | 1987 | 1988 | 1989 | 1990 | 1991 | 1992 |
| 1993      | 1994         | 1995 | 1996 | 1997 | 1998 | 1999 | 2000 | 2001 | 2002 |
| 2003      | 2004         | 2005 | 2006 | 2007 | 2008 | 2009 | 2010 | 2011 | 2012 |
| 2013      | 2014         | 2015 | 2016 | 2017 | 2018 | 2019 | 2020 | 2021 | 2022 |

| Nr.       | Name         |            |      | Label            |                 |        | Survey per | iod  |      | Survey frequency     |
|-----------|--------------|------------|------|------------------|-----------------|--------|------------|------|------|---------------------