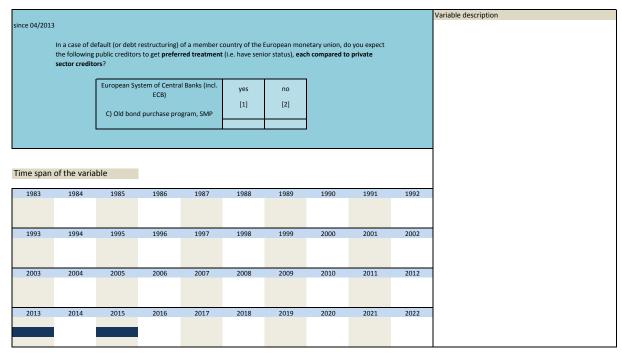

|      |                              |               |                  |
| 3.5) | rq_5 | default treatment question 5 | since 2013    | irregularly      |
|      |      |                              |               |                  |



| 3.6) rq_6 default treatment question 6 since 2013 irregularly |  |
|---------------------------------------------------------------|--|



| Nr.  | Name | Label                        | Survey period | Survey frequency |
|------|------|------------------------------|---------------|------------------|
|      |      |                              |               |                  |
|      |      |                              |               |                  |
| 3.7) | rq_7 | default treatment question 7 | since 2013    | irregularly      |



| Nr.       | Name            | Label                        | Survey period | Survey frequency     |
|-----------|-----------------|------------------------------|---------------|----------------------|
|           |                 |                              |               |                      |
| 3.8)      | rq_8            | default treatment question 8 | since 2013    | irregularly          |
|           | <b>-</b>        |                              |               | ÿ ,                  |
| Wording o | of the question |                              |               |                      |
|           | ·               |                              |               |                      |
|           |                 |                              |               | Varia