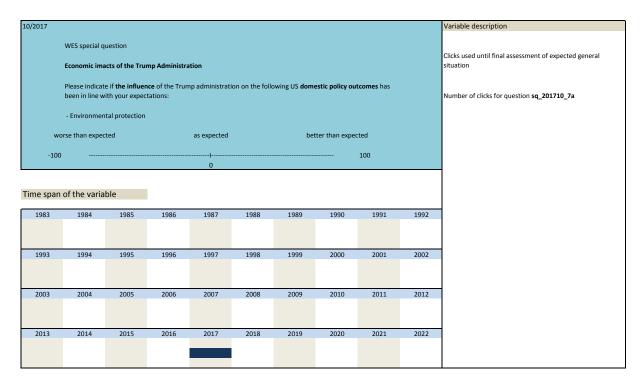

1984<br>1994<br>2004 | 1985<br>1995<br>2005 | 1996            | 1997<br>2007    | 1998<br>2008     | 1999          | 2000            | 2001      | 2002 |                      |    |  |
| 1983<br>1993<br>2003 | 1984<br>1994<br>2004 | 1985<br>1995<br>2005 | 1996            | 1997<br>2007    | 1998<br>2008     | 1999          | 2000            | 2001      | 2002 |                      |    |  |

sq\_201710\_7a

3.387)



2017

Oct

VAS Environment

| Nr.    | Name         | Label                   | Survey period | Survey frequency |
|--------|--------------|-------------------------|---------------|------------------|
|        |              |                         |               |                  |
| 3.388) | sq_201710_7b | click_Trump_Environment | 2017          | Oct              |



| Nr.    | Name         | Label                   | Survey period | Survey frequency |
|--------|--------------|-------------------------|---------------|------------------|
|        |              |                         |               |                  |
| 3.389) | sq_201710_7c | Expectation Environment | 2017          | Oct              |

| is special question  nomic imacts of the Tru  se indicate if the influen in line with your expect  ronmental protection  the variable | ence of the Trump<br>ectations: | administration | on on the follo<br>better than<br>expected [3] | don't know               | estic policy out              | c <b>omes</b> has                  |                                         |
|------------------------------------------------------------------------