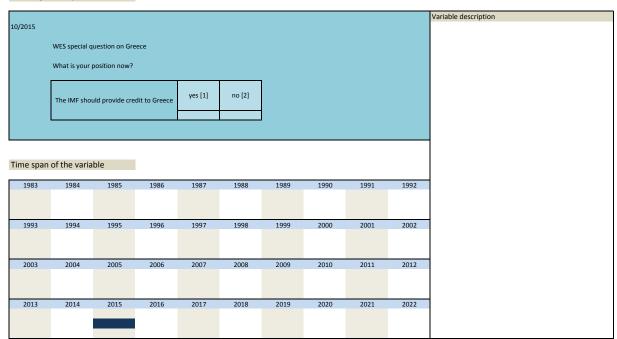

1993<br>2003 | 1984<br>1994<br>2004 | 1985<br>1995<br>2005 | 1996<br>2006  | 1997           | 1998<br>2008   | 1999 | 2000       | 2001 | 2002 |                      |
| 1983<br>1993<br>2003 | 1984<br>1994<br>2004 | 1985<br>1995<br>2005 | 1996<br>2006  | 1997           | 1998<br>2008   | 1999 | 2000       | 2001 | 2002 |                      |

| Nr.    | Name        | Label                                              | Survey period | Survey frequency |
|--------|-------------|----------------------------------------------------|---------------|------------------|
|        |             |                                                    |               |                  |
| 3.289) | sq_201510_3 | Greece and the Eurozone: IMF should provide credit | 2015          | Oct              |



Nr. Name Label Survey period Survey frequency

3.290) sq\_201510\_4 Greece and the Eurozone: economic reform programs Wording of the question Variable description 10/2015 WES special question on Greece What is your position now? The IMF should engage in the economic reform programs in Greece yes [1] no [2] Time span of the variable Survey frequency Survey period 3.291) sq\_201601\_1 terrorism affects the world economy Wording of the question Variable description 01/2016 WES special Opinions on the econoic impact of terrorism are divided: while some experts see no, or negligent effects on the business cycle, others fear a demand shock or strong effects on business and consumer confidence, with negative spillovers for the real economy How do you assess the effect of terrorism, or the poten