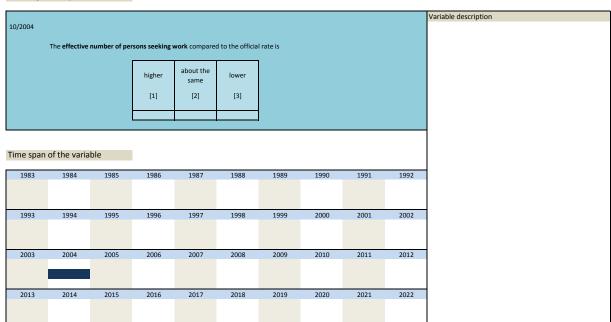

|         |               |                 |               |                 |               |                |                 |              |      |                      |

| Nr.  | 1    | Name | Label                                     | Survey period | Survey frequency |
|------|------|------|-------------------------------------------|---------------|------------------|
|      |      |      |                                           |               |                  |
| 3.12 | 0) : |      | persons seeking work compared to official | 2004          | Oct              |
|      |      |      | unemployment rate                         |               |                  |



| Wi. Name Laber Survey period Survey inequency | Nr. Nam | me Label | Survey period | Survey frequency |
|-----------------------------------------------|---------|----------|---------------|------------------|
|-----------------------------------------------|---------|----------|---------------|------------------|

sq\_200410\_3 Oct 3.121) approx. effective unemployment rate Wording of the question Variable description 10/2004 The **effective number of persons seeking work** compared to the official rate is [...] approximate effective rate is Time span of the variable Survey frequency 3.122) sq\_200410\_4 employment next year vs. this year Oct Wording of the question Variable description 10/2004 Given the economic growth expectation in your country, the number of employed persons in 20