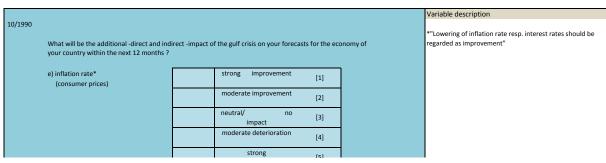

|      |      |      |      |
|      |      |      |      |      |      |      |      |      |      |
| 2013 | 2014 | 2015 | 2016 | 2017 | 2018 | 2019 | 2020 | 2021 | 2022 |
|      |      |      |      |      |      |      |      |      |      |
|      |      |      |      |      |      |      |      |      |      |
|      |      |      |      |      |      |      |      |      |      |

| Nr.   | Name        | Label                                   | Survey period | Survey frequency |
|-------|-------------|-----------------------------------------|---------------|------------------|
|       |             |                                         |               |                  |
| 3.50) | sq_199010_9 | impact of gulf crisis on inflation rate | 1990          | Oct              |



|         |              |      |      |      | deterioration (2) |      |      |      |      |
|---------|--------------|------|------|------|-------------------|------|------|------|------|
| me snan | of the varia | hle  | ı    |      |                   |      |      |      |      |
| 1983    | 1984         | 1985 | 1986 | 1987 | 1988              | 1989 | 1990 | 1991 | 1992 |
|         |              |      |      |      |                   |      |      |      |      |
| 1993    | 1994         | 1995 | 1996 | 1997 | 1998              | 1999 | 2000 | 2001 | 2002 |
|         |              |      |      |      |                   |      |      |      |      |
| 2003    | 2004         | 2005 | 2006 | 2007 | 2008              | 2009 | 2010 | 2011 | 2012 |
|         |              |