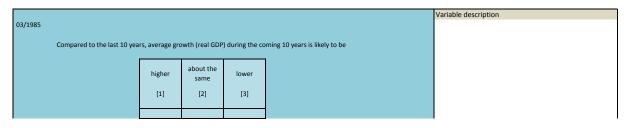

|      |      |      |      |

| Nr.  | Name | Label                        | Survey period | Survey frequency |  |
|------|------|------------------------------|---------------|------------------|--|
|      |      |                              |               |                  |  |
|      | 0    | 1.6 10                       | -1 2015       | Same and a silve |  |
| 3.9) | rq_9 | default treatment question 9 | since 2015    | irregularly      |  |



| Nr.   | Name        | Label               | Survey period | Survey frequency |  |
|-------|-------------|---------------------|---------------|------------------|--|
|       |             |                     |               |                  |  |
| 3.10) | sq_198503_1 | gdp growth 10 years | 1985          | Mar              |  |



| 1983 1984 1985 1986 1987 1988 1989 1990 1991<br>1993 1994 1995 1996 1997 1998 1999 2000 2001 | 1992 |
|----------------------------------------------------------------------------------------------|------|
| 1993 1994 1995 1996 1997 1998 1999 2000 2001                                                 | 2002 |
|                                                                                              |      |
| 2003 2004 2005 2006 2007 2008 2009 2010 2011                                                 | 2012 |
| 2013 2014 2015 2016 2017 2018 2019 2020 2021                                                 | 2022 |

| Nr.   | Name        | Label                                         | Survey period | Survey frequency |  |
|-------|-------------|----------------------------------------