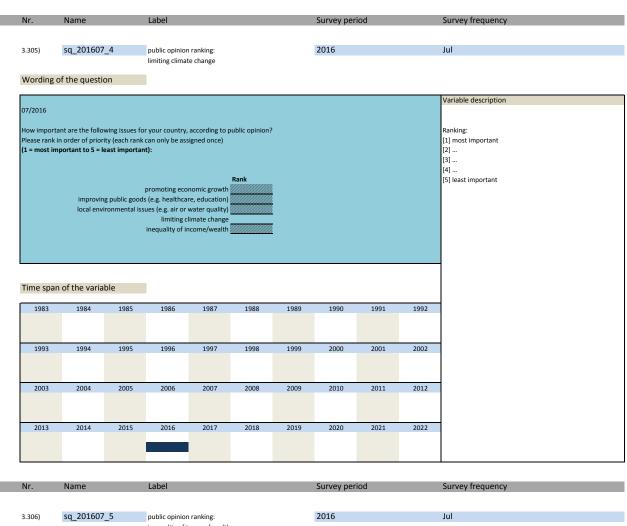

9 | 994 1995 1996 1997 1998 1999 2000<br>004 2005 2006 2007 2008 2009 2010 | 994 1995 1996 1997 1998 1999 2000 2001<br>004 2005 2006 2007 2008 2009 2010 2011 | 994 1995 1996 1997 1998 1999 2000 2001 2002<br>004 2005 2006 2007 2008 2009 2010 2011 2012 | 994 1995 1996 1997 1998 1999 2000 2001 2002<br>004 2005 2006 2007 2008 2009 2010 2011 2012 |

| Nr.     | Name        | Label                      | Survey period | Survey frequency |
|---------|-------------|----------------------------|---------------|------------------|
|         |             |                            |               |                  |
| 3.304)  | sq_201607_3 | public opinion ranking:    | 2016          | Jul              |
| 3.30 ., | 34_202007_5 | local environmental issues | 2010          | 70.              |





| Nr.    | Name        | Labei                       | Survey period | Survey frequency |
|--------|-------------|-----------------------------|---------------|------------------|
|        |             |                             |               |                  |
|        |             |                             |               |                  |
|        |             |                             |               |                  |
| 3.306) | sq_201607_5 | public opinion ranking:     | 2016          | Jul              |
|        |             | inequality of income/wealth |               |                  |
|        |             | ,,                          |               |                  |
|        |             |                             |               |