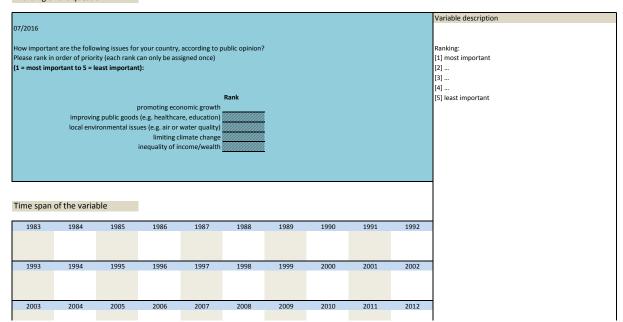

------|----------------------------------|---------------|------------------|
|        |             |                                  |               |                  |
| 3.301) | sq_201604_9 | favouring UK leaving EU (Brexit) | 2016          | Apr              |



| Nr.    | Name        | Label                     | Survey period | Survey frequency |
|--------|-------------|---------------------------|---------------|------------------|
|        |             |                           |               |                  |
|        |             |                           |               |                  |
| 3.302) | sq_201607_1 | public opinion ranking:   | 2016          | Jul              |
|        |             | promoting economic growth |               |                  |





| Nr.    | Name        | Label                   | Survey period | Survey frequency |
|--------|-------------|-------------------------|---------------|------------------|
|        |             |                         |               |                  |
|        |             |                         |               |                  |
| 3.303) | sq_201607_2 | public opinion ranking: | 2016          | Jul              |
|        |             | improving public goods  |               |                  |

| of priority (each r<br>t to 5 = least impo | promoting eco<br>oods (e.g. healthca<br>Il issues (e.g. air or | enomic growth<br>are, education)<br>water quality)<br>climate change | Rank                                     |                                                    |