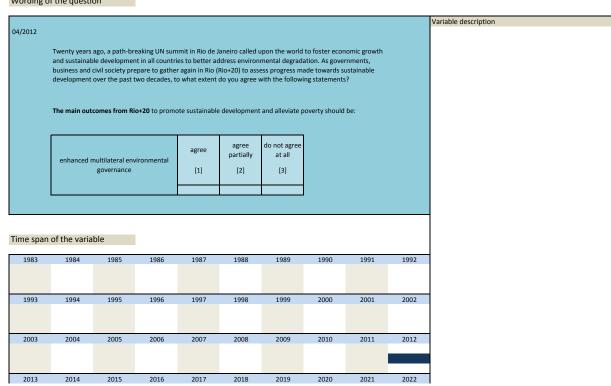

| 2000                              | 2001                  | 2002 |                      |  |

| Nr.    | Name        | Label                                               | Survey period | Survey frequency |
|--------|-------------|-----------------------------------------------------|---------------|------------------|
|        |             |                                                     |               |                  |
|        |             |                                                     |               |                  |
| 3.226) | sq_201204_3 |                                                     | 2012          | Apr              |
|        |             | Rio+20 outcomes: multilat. environmental governance |               |                  |



| Nr.    | Name        | Label                                              | Survey period | Survey frequency |
|--------|-------------|----------------------------------------------------|---------------|------------------|
|        |             |                                                    |               |                  |
|        |             |                                                    |               |                  |
| 3.227) | sq_201204_4 |                                                    | 2012          | Apr              |
|        |             | Rio+20 outcomes: private sector in decision-making |               |                  |

|         |                               |                                     |