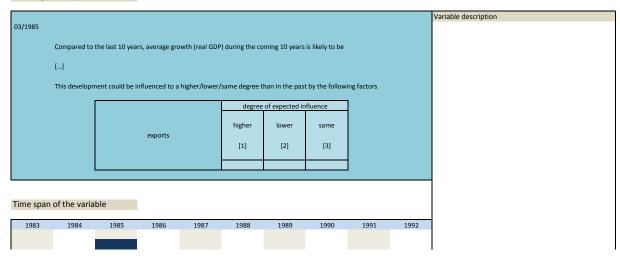

## 2. Standard questions

| Nr.   | Name             | Label                                                | Label                                                                                  |
|-------|------------------|------------------------------------------------------|----------------------------------------------------------------------------------------|
|       |                  |                                                      |                                                                                        |
| 2.1)  | gson             | judgement, present economic situation                | Einschätzung allgemeine aktuelle Wirtschaftslage                                       |
| 2.2)  | gsop             | economic situation compared to last year             | Allgemeine Wirtschaftslage im Vergleich zu letztem Jahr                                |
| 2.3)  | gsof             | economic situation end of next 6 months              | Allgemeine aktuelle Wirtschaftslage ende der nächsten 6 Monate                         |
| 2.4)  | gscn             | judgement, present economic situation                | Investitionen (aktuelle Einschätzung)                                                  |
| 2.5)  | gscp             | economic situation compared to last year             | Investitionen (im Vergleich zu letztem Jahr)                                           |
| 2.6)  | gscf             | economic situation end of next 6 months              | Investitionen (nächste 6-12 Monate)                                                    |
| 2.7)  | gspn             | judgement, present economic situation                | Privatkonsum (aktuelle Einschätzung)                                                   |
| 2.8)  | gspp             | economic situation compared to last year             | Privatkonsum (im Vergleich zu letztem Jahr)                                            |
| 2.9)  | gspf             | economic situation compared to last year             | Privatkonsum (nächste 6-12 Monate)                                                     |
| 2.10) | tvex             | foreign trade volume export                          | Außenhandelsvolumen Exporte                                                            |
|       | tvim             |                                                      |                                                                                        |
| 2.11) | tbal             | foreign trade volume import                          | Außenhandelsvolumen Importe                                                            |
| ,     |                  | trade balance                                        | Handelsbilanz                                                                          |
| 2.13) | cprice           | consumer prices                                      | Konsumentenpreise                                                                      |
| 2.14) | infl             | inflation rate                                       | Inflationsrate                                                                         |
| 2.15) | infr             | inflation rate in %                                  | Inflationsrate in %                                                                    |
| 2.16) | irst             | interest rate short-term                             | kurzfristige Zinsen                                                                    |
| 2.17) | irlt             | interest rate long-term                              | langfristige Zinsen                                                                    |
| 2.18) | cuus             | currencies US \$                                     | Währungen US\$                                                                         |
| 2.19) | cude             | currencies DM / Euro-DM (10/2000) / DM-Euro (1/2001- | Währungen DM / Euro-DM (10/2000) / DM-Euro (1/2001-                                    |
|       |                  | -10/2001) / Euro (from 1/2002)                       | -10/2001) / Euro (ab 1/2002)                                                           |
| 2.20) | cuuk             | currencies UK L                                      | Währungen UK L                                                                         |
| 2.21) | cujp             | currencies YEN                                       | Währungen YEN                                                                          |
| 2.22) | vaus             | value of US \$                                       | Wert US \$                                                                             |
| 2.23) | dspl             | domestic share prices                                | Aktienkurse Inland                                                                     |
|       | ep01             |                                                      |                                                                                        |
| 2.24) |                  | problem government policy                            | Problem: Politik der Regierung                                                         |
| 2.25) | ep02             | problem insufficient demand                          | Problem: unzureichende Nachfrage                                                       |
| 2.26) | ep03             | problem unemployment                                 | Problem: Arbeitslosigkeit                                                              |
| 2.27) | ep04             | problem inflation                                    | Problem: Inflation                                                                     |
| 2.28) | ep05             | problem competitiveness                              | Problem: Wettbewerbsfähigkeit                                                          |
| 2.29) | ep06             | problem trade barriers                               | Problem:: Handelsbarrieren                                                             |
| 2.30) | ep07             | problem skilled labour                               | Problem: ausgebildete Arbeit                                                           |
| 2.31) | ep08             | problem public deficits                              | Problem: öffentliches Haushaltsdefizit                                                 |
| 2.32) | ep09             | problem foreign debts                                | Problem: Auslandsschulden                                                              |
| 2.33) | ep10             | problem capital shortage                             | Problem: Kapitalmangel                                                                 |
| 2.34) | ep11             | problem corruption                                   | Problem: Korruption                                                                    |
| 2.35) | epyn01           | problem government policy                            | Problem: Politik der Regierung                                                         |
| 2.36) | epyn02           | problem insufficient demand                          | Problem: unzureichende Nachfrage                                                       |
| 2.37) | epyn03           | problem lisak of innovation                          | Problem: Mangel an Innovationen                                                        |
| 2.37) | epyn04           | problem nack of innovation                           | Problem: ungeeignete Infrastruktur                                                     |
| ,     | epyn04<br>epyn05 |                                                      | 0 0                                                                                    |
| 2.39) |                  | problem international competitiveness                | Problem: internationale Wettbewerbsfähigkeit                                           |
| 2.40) | epyn06           | problem trade barriers                               | Problem: Handelsbarrieren                                                              |
| 2.41) | epyn07           | problem skilled labour                               | Problem: ausgebildete Arbeit                                                           |
| 2.42) | epyn08           | problem legal and administrative barriers            | Problem: gesetzliche und administrative Barrieren                                      |
| 2.43) | epyn09           | problem climate foreign investors                    | Problem: Klima ausländische Investoren                                                 |
| 2.44) | epyn10           | problem capital shortage                             | Problem: Kapitalmangel                                                                 |
| 2.45) | epyn11           | problem lack of credible central bank policy         | Problem: Mangel glaubwürdiger Zentralbankpolitik                                       |
| 2.46) | epyn12           | problem inefficient debt management                  | Problem: ineffizientes Schuldenmanagement                                              |
| 2.47) | epyn13           | problem widening income inequality                   | Problem: steigende Einkommensungleichheit                                              |
| 2.48) | epyn14           | problem political instability                        | Problem: politische Instbilität                                                        |
| 2.49) | epyn15           | problem corruption                                   | Problem: Korruption                                                                    |
| 2.50) | cfi1             | climate foreign investors, at present                | Klima Ausländische Investoren: aktuell                                                 |
| 2.50) | cfi2             |                                                      | Klima Ausländische Investoren: aktueil Klima Ausländische Investoren: nächste 6 Monate |
|       | cfi3             | climate foreign investors, next 6 months             |                                                                                        |
| 2.52) | cfi4             | climate foreign investors, at present, legal         | Klima Ausländische Investoren: aktuell, gesetzlich                                     |
| 2.53) |                  | climate foreign investors, at present, political     | Klima Ausländische Investoren: aktuell, polititsch                                     |
| 2.54) | cfi5             | climate foreign investors, next 6 months, legal      | Klima Ausländische Investoren: nächste 6 Monate, gesetzlich                            |
| 2.55) | cfi6             | climate foreign investors, next 6 months, political  | Klima Ausländische Investoren: nächste 6 Monate, politisch                             |
| 2.56) | imep             | important measures of economic policy                | Wichtige Maßnahmen der Wirtschaftspolitik                                              |
| 2.57) | cstrcred         | constraint on supply of bank credit to firms         | Eingeschränkte Bankenkredite an Firmen                                                 |
| 2.58) | gdpn             | growth of GDP (%) (with decimal points)              | BIP-Wachstum (%) (mit Dezimalpunkt)                                                    |
| 2.59) | gdpf             | expected growth of real GDP                          | Erwartetes Wachstum des realen BIP                                                     |
| 2.60) | gdpfpct          | expected growth at real GDP                          | Erwartete Wachstumsrate des realen GDP                                                 |
| 2.61) | gdpn next        | ·                                                    | GDP Wachstum nächstes Jahr (%)                                                         |
|       | EUDII IIEXL      | Growth of GDP (%) next year                          | Vacustum nacristes Jam (70)                                                            |