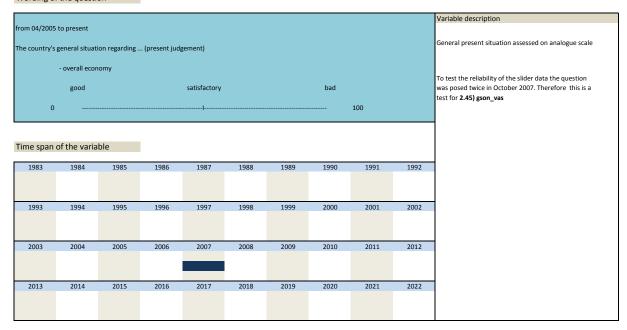

| 2.63) | gson_vas  | VAS present situation                       | Aktuelle Situation                               |
|-------|-----------|---------------------------------------------|--------------------------------------------------|
| 2.64) | click1    | clicks gson_vas                             | Klicks gson_vas                                  |
| 2.65) | gsof_vas  | VAS expectations                            | Erwartungen                                      |
| 2.66) | click2    | clicks gsof_vas                             | Klicks gsof_vas                                  |
| 2.67) | gson_vasb | VAS present situation (test)                | Aktuelle Situation (Test)                        |
| 2.68) | click1b   | clicks gson_vasb (test)                     | Klicks gson_vas (Test)                           |
| 2.69) | gsof_vasb | VAS expectations (test)                     | Erwartungen (Test)                               |
| 2.70) | click2b   | clicks gsof_vasb (test)                     | Klicks gsof_vas (Test)                           |
| 2.71) | infm      | expected inflation medium term              | Erwartete mittelfristige Inflation               |
| 2.72) | infm2     | expected inflation medium term (in 5 years) | Erwartete mittelfristige Inflation (in 5 Jahren) |