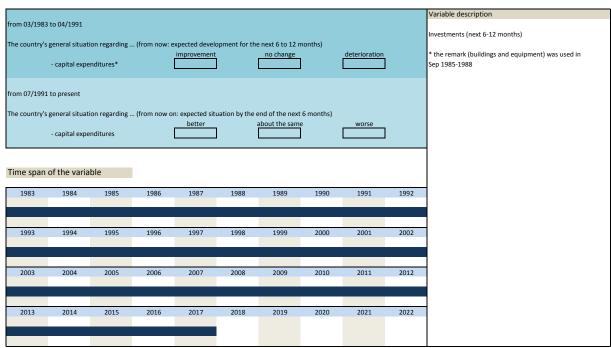

## 2. Standard questions

| Nr.   | Name             | Label                                                | Label                                                                                  |
|-------|------------------|------------------------------------------------------|----------------------------------------------------------------------------------------|
|       |                  |                                                      |                                                                                        |
| 2.1)  | gson             | judgement, present economic situation                | Einschätzung allgemeine aktuelle Wirtschaftslage                                       |
| 2.2)  | gsop             | economic situation compared to last year             | Allgemeine Wirtschaftslage im Vergleich zu letztem Jahr                                |
| 2.3)  | gsof             | economic situation end of next 6 months              | Allgemeine aktuelle Wirtschaftslage ende der nächsten 6 Monate                         |
| 2.4)  | gscn             | judgement, present economic situation                | Investitionen (aktuelle Einschätzung)                                                  |
| 2.5)  | gscp             | economic situation compared to last year             | Investitionen (im Vergleich zu letztem Jahr)                                           |
| 2.6)  | gscf             | economic situation end of next 6 months              | Investitionen (nächste 6-12 Monate)                                                    |
| 2.7)  | gspn             | judgement, present economic situation                | Privatkonsum (aktuelle Einschätzung)                                                   |
| 2.8)  | gspp             | economic situation compared to last year             | Privatkonsum (im Vergleich zu letztem Jahr)                                            |
| 2.9)  | gspf             | economic situation compared to last year             | Privatkonsum (nächste 6-12 Monate)                                                     |
| 2.10) | tvex             | foreign trade volume export                          | Außenhandelsvolumen Exporte                                                            |
|       | tvim             |                                                      |                                                                                        |
| 2.11) | tbal             | foreign trade volume import                          | Außenhandelsvolumen Importe                                                            |
| ,     |                  | trade balance                                        | Handelsbilanz                                                                          |
| 2.13) | cprice           | consumer prices                                      | Konsumentenpreise                                                                      |
| 2.14) | infl             | inflation rate                                       | Inflationsrate                                                                         |
| 2.15) | infr             | inflation rate in %                                  | Inflationsrate in %                                                                    |
| 2.16) | irst             | interest rate short-term                             | kurzfristige Zinsen                                                                    |
| 2.17) | irlt             | interest rate long-term                              | langfristige Zinsen                                                                    |
| 2.18) | cuus             | currencies US \$                                     | Währungen US\$                                                                         |
| 2.19) | cude             | currencies DM / Euro-DM (10/2000) / DM-Euro (1/2001- | Währungen DM / Euro-DM (10/2000) / DM-Euro (1/2001-                                    |
|       |                  | -10/2001) / Euro (from 1/2002)                       | -10/2001) / Euro (ab 1/2002)                                                           |
| 2.20) | cuuk             | currencies UK L                                      | Währungen UK L                                                                         |
| 2.21) | cujp             | currencies YEN                                       | Währungen YEN                                                                          |
| 2.22) | vaus             | value of US \$                                       | Wert US \$                                                                             |
| 2.23) | dspl             | domestic share prices                                | Aktienkurse Inland                                                                     |
|       | ep01             |                                                      |                                                                                        |
| 2.24) |                  | problem government policy                            | Problem: Politik der Regierung                                                         |
| 2.25) | ep02             | problem insufficient demand                          | Problem: unzureichende Nachfrage                                                       |
| 2.26) | ep03             | problem unemployment                                 | Problem: Arbeitslosigkeit                                                              |
| 2.27) | ep04             | problem inflation                                    | Problem: Inflation                                                                     |
| 2.28) | ep05             | problem competitiveness                              | Problem: Wettbewerbsfähigkeit                                                          |
| 2.29) | ep06             | problem trade barriers                               | Problem:: Handelsbarrieren                                                             |
| 2.30) | ep07             | problem skilled labour                               | Problem: ausgebildete Arbeit                                                           |
| 2.31) | ep08             | problem public deficits                              | Problem: öffentliches Haushaltsdefizit                                                 |
| 2.32) | ep09             | problem foreign debts                                | Problem: Auslandsschulden                                                              |
| 2.33) | ep10             | problem capital shortage                             | Problem: Kapitalmangel                                                                 |
| 2.34) | ep11             | problem corruption                                   | Problem: Korruption                                                                    |
| 2.35) | epyn01           | problem government policy                            | Problem: Politik der Regierung                                                         |
| 2.36) | epyn02           | problem insufficient demand                          | Problem: unzureichende Nachfrage                                                       |
| 2.37) | epyn03           | problem lisak of innovation                          | Problem: Mangel an Innovationen                                                        |
| 2.37) | epyn04           | problem nack of innovation                           | Problem: ungeeignete Infrastruktur                                                     |
| ,     | epyn04<br>epyn05 |                                                      | 0 0                                                                                    |
| 2.39) |                  | problem international competitiveness                | Problem: internationale Wettbewerbsfähigkeit                                           |
| 2.40) | epyn06           | problem trade barriers                               | Problem: Handelsbarrieren                                                              |
| 2.41) | epyn07           | problem skilled labour                               | Problem: ausgebildete Arbeit                                                           |
| 2.42) | epyn08           | problem legal and administrative barriers            | Problem: gesetzliche und administrative Barrieren                                      |
| 2.43) | epyn09           | problem climate foreign investors                    | Problem: Klima ausländische Investoren                                                 |
| 2.44) | epyn10           | problem capital shortage                             | Problem: Kapitalmangel                                                                 |
| 2.45) | epyn11           | problem lack of credible central bank policy         | Problem: Mangel glaubwürdiger Zentralbankpolitik                                       |
| 2.46) | epyn12           | problem inefficient debt management                  | Problem: ineffizientes Schuldenmanagement                                              |
| 2.47) | epyn13           | problem widening income inequality                   | Problem: steigende Einkommensungleichheit                                              |
| 2.48) | epyn14           | problem political instability                        | Problem: politische Instbilität                                                        |
| 2.49) | epyn15           | problem corruption                                   | Problem: Korruption                                                                    |
| 2.50) | cfi1             | climate foreign investors, at present                | Klima Ausländische Investoren: aktuell                                                 |
| 2.50) | cfi2             |                                                      | Klima Ausländische Investoren: aktueil Klima Ausländische Investoren: nächste 6 Monate |
|       | cfi3             | climate foreign investors, next 6 months             |                                                                                        |
| 2.52) | cfi4             | climate foreign investors, at present, legal         | Klima Ausländische Investoren: aktuell, gesetzlich                                     |
| 2.53) |                  | climate foreign investors, at present, political     | Klima Ausländische Investoren: aktuell, polititsch                                     |
| 2.54) | cfi5             | climate foreign investors, next 6 months, legal      | Klima Ausländische Investoren: nächste 6 Monate, gesetzlich                            |
| 2.55) | cfi6             | climate foreign investors, next 6 months, political  | Klima Ausländische Investoren: nächste 6 Monate, politisch                             |
| 2.56) | imep             | important measures of economic policy                | Wichtige Maßnahmen der Wirtschaftspolitik                                              |
| 2.57) | cstrcred         | constraint on supply of bank credit to firms         | Eingeschränkte Bankenkredite an Firmen                                                 |
| 2.58) | gdpn             | growth of GDP (%) (with decimal points)              | BIP-Wachstum (%) (mit Dezimalpunkt)                                                    |
| 2.59) | gdpf             | expected growth of real GDP                          | Erwartetes Wachstum des realen BIP                                                     |
| 2.60) | gdpfpct          | expected growth at real GDP                          | Erwartete Wachstumsrate des realen GDP                                                 |
| 2.61) | gdpn next        | ·                                                    | GDP Wachstum nächstes Jahr (%)                                                         |
|       | EUDII IIEXL      | Growth of GDP (%) next year                          | Vacustum nacristes Jam (70)                                                            |