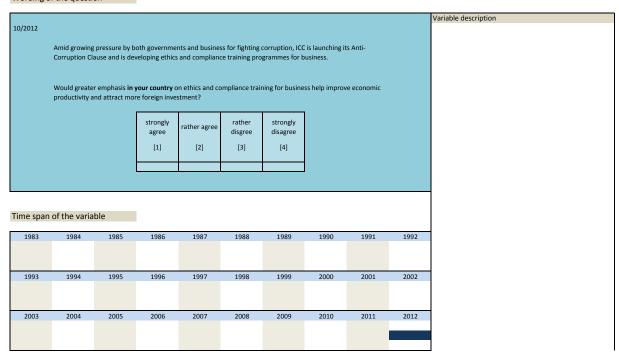

at the business community should be urging governments to work towards a **multilateral agreement** to provide a **framework of enforceable global rules** for international investment? strongly rather strongly rather agree disgree disagree [1] [2] [3] [4] Time span of the variable 

| ١ | ۷r.    | Name        | Label                                | Survey period | Survey frequency |
|---|--------|-------------|--------------------------------------|---------------|------------------|
|   |        |             |                                      |               |                  |
|   |        |             |                                      |               |                  |
| 3 | 3.230) | sq_201210_1 | emphasis on ethics improving economy | 2012          | Oct              |



|  | 2013 | 2014 | 2015 | 2016 | 2017 | 2018 | 2019 | 2020 | 2021 | 2022 |
|--|------|------|------|------|------|------|------|------|------|------|
|  |      |      |      |      |      |      |      |      |      |      |
|  |      |      |      |      |      |      |      |      |      |      |

| Nr.    | Name        | Label                                 | Survey period | Survey frequency |  |
|--------|-------------|---------------------------------------|---------------|------------------|--|
|        |             |                                       |               |                  |  |
|        |             |                                       |               |                  |  |
| 3.231) | sq 201210 2 | anti-corruption factors: transparency | 2012          | Oct