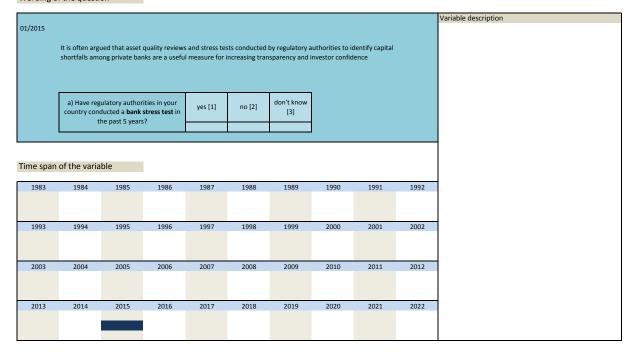

|               |                  |  |
| 3.279) | sq_201501_1 | bank asset quality reviews in the past 5 years | 2015          | Jan              |  |
|        |             |                                                |               |                  |  |



| Nr.    | Name        | Label                                | Survey period | Survey frequency |
|--------|-------------|--------------------------------------|---------------|------------------|
|        |             |                                      |               |                  |
|        |             |                                      |               |                  |
| 3.280) | sq_201501_2 | bank stress test in the past 5 years | 2015          | Jan              |



| Nr.      | Name           |                              | Label                            |                |                  |                | Survey per | riod |      | Survey frequency     |
|----------|----------------|------------------------------|----------------------------------|----------------|------------------|----------------|------------|------|------|----------------------|
| 3.281)   | sq_201501      | L_3                          |                                  |                | l investor confi | dence due to   | 2015       |      |      | Jan                  |
|          |                |                              | asset quality i                  | eview/stress t | test             |                |            |      |      |                      |
|