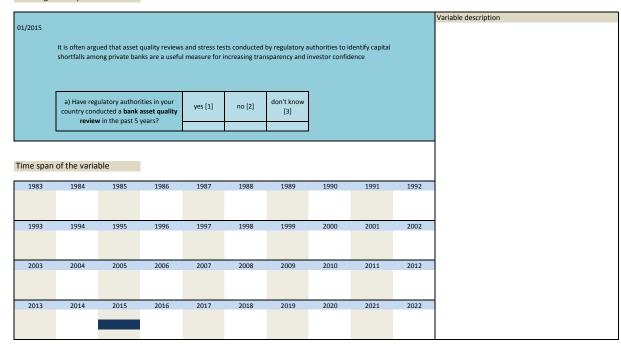

---|------|------|------|------|------|------|------|
| 2013 | 2014 | 2015 | 2016 | 2017 | 2018 | 2019 | 2020 | 2021 | 2022 |

| Nr.    | Name        | Label                                          | Survey period | Survey frequency |  |
|--------|-------------|------------------------------------------------|---------------|------------------|--|
|        |             |                                                |               |                  |  |
|        |             |                                                |               |                  |  |
| 3.279) | sq_201501_1 | bank asset quality reviews in the past 5 years | 2015          | Jan              |  |
|        |             |                                                |               |                  |  |



| Nr.    | Name        | Label                                | Survey period | Survey frequency |
|--------|-------------|--------------------------------------|---------------|------------------|
|        |             |                                      |               |                  |
|        |             |                                      |               |                  |
| 3.280) | sq_201501_2 | bank stress test in the past 5 years | 2015          | Jan              |



| Nr.      | Name           |                              | Label                            |                |                  |                | Survey per | riod |      | Survey frequency     |
|----------|----------------|------------------------------|----------------------------------|------