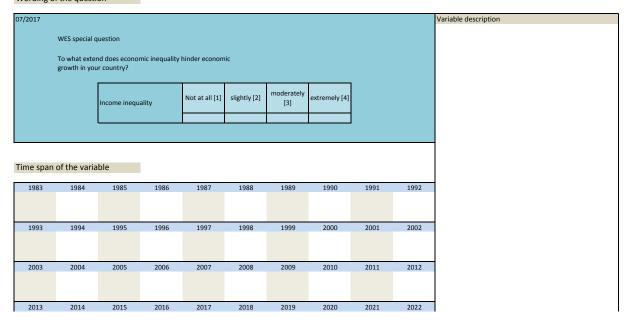

84                          | 1985<br>1995                   | 1996            | 1997                | 1998            | 1999                        | 2000 | 2001 | 2002 |                      |  |

| Nr.    | Name        | Label                                 | Survey period | Survey frequency |
|--------|-------------|---------------------------------------|---------------|------------------|
|        |             |                                       |               |                  |
|        |             |                                       |               |                  |
| 3.359) | sq_201707_2 | inequality: income inequality hinders | 2017          | Jul              |
|        |             | economic growth                       |               |                  |



| Nr.       | Name                 |                              |                | Label          |              |                   | Survey perio  | od   |      | Survey frequency     |
|-----------|----------------------|------------------------------|----------------|----------------|--------------|-------------------|---------------|------|------|----------------------|
| .360)     | sq_201707            | 7_3                          |                | inequality: we |              | hinders           | 2017          |      |      | Jul                  |
| Wording ( | of the questi        | on                           |                |                |              |                   |               |      |      |                      |
| 7/2017    |                      |