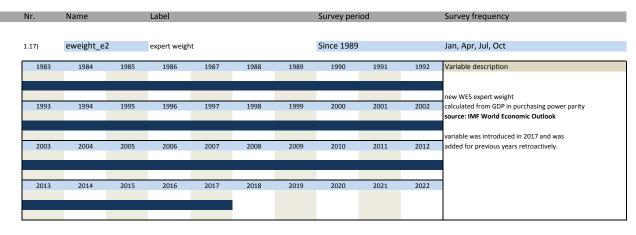

## 1. Identification variables

| Nr.   | Name        | Label                                                | Label                          |  |  |
|-------|-------------|------------------------------------------------------|--------------------------------|--|--|
|       |             |                                                      |                                |  |  |
| 1.1)  | year        | year                                                 | Jahr                           |  |  |
| 1.2)  | month       | month                                                | Monat                          |  |  |
| 1.3)  | id          | ID-code, 8-digit: 1600xxxx                           | ID, 8-stellig: 1600xxxx        |  |  |
| 1.4)  | fbv         | survey mode                                          | Umfragemodus                   |  |  |
| 1.5)  | country     | country code                                         | Land                           |  |  |
| 1.6)  | ig          | income group                                         | Einkommensgruppe               |  |  |
| 1.7)  | noq_1       | number of the questionnaire (part of the identifier) | Fragebogennummer (Teil der ID) |  |  |
| 1.8)  | noq_2       | number of the questionnaire (part of the identifier) | Fragebogennummer (Teil der ID) |  |  |
| 1.9)  | affiliation | current affiliation                                  | derzeitige Zugehörigkeit       |  |  |
| 1.10) | institution | institution                                          | Institution                    |  |  |
| 1.11) | runnum      | running number                                       | Laufende Nummer                |  |  |
| 1.12) | cweight_b   | country weight                                       | Gewichtung Land                |  |  |
| 1.13) | cweight_e1  | country weight                                       | Gewichtung Land                |  |  |
| 1.14) | cweight_e2  | country weight                                       | Gewichtung Land                |  |  |
| 1.15) | eweight_b   | expert weight                                        | Expertengewichtung             |  |  |
| 1.16) | eweight_e1  | expert weight                                        | Expertengewichtung             |  |  |
| 1.17) | eweight_e2  | expert weight                                        | Expertengewichtung             |  |  |
| 1.18) | rt          | record type                                          | record type                    |  |  |