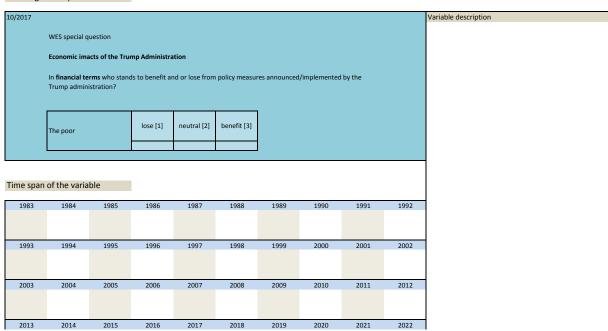

|
| 1983      | 1984<br>1994<br>2004                         | 1985<br>1995<br>2005 | 1996                       | 1997<br>2007       | 1998<br>2008             | 1999                | 2000             | 2001      | 2002 |     |

| Nr.    | Name          | Label                | Survey period | Survey frequency |  |
|--------|---------------|----------------------|---------------|------------------|--|
|        |               |                      |               |                  |  |
|        |               |                      |               |                  |  |
| 3.396) | sq_201710_10a | financial terms poor | 2017          | Oct              |  |
|        |               |                      |               |                  |  |

## Wording of the question

Nr. Name



| Nr. | Name | Label | Survey period | Survey frequency |
|-----|------|-------|---------------|------------------|
|     |      |       |               |                  |

2017

financial terms middle class

Oct

#### Wording of the question

sq\_201710\_10b

3.397)

| 17          |                                        |                 |                  |                 |               |              |              |        |      | Variable description |  |
|-------------|----------------------------------------|-----------------|------------------|-----------------|---------------|--------------|--------------|--------|------|----------------------|--|
|             | WES special q                          | uestion         |                  |                 |               |