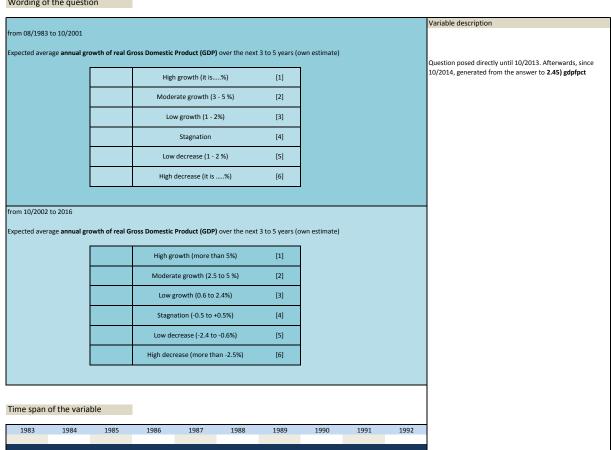

## 2. Standard questions

| Nr.   | Name             | Label                                                | Label                                                                                  |
|-------|------------------|------------------------------------------------------|----------------------------------------------------------------------------------------|
|       |                  |                                                      |                                                                                        |
| 2.1)  | gson             | judgement, present economic situation                | Einschätzung allgemeine aktuelle Wirtschaftslage                                       |
| 2.2)  | gsop             | economic situation compared to last year             | Allgemeine Wirtschaftslage im Vergleich zu letztem Jahr                                |
| 2.3)  | gsof             | economic situation end of next 6 months              | Allgemeine aktuelle Wirtschaftslage ende der nächsten 6 Monate                         |
| 2.4)  | gscn             | judgement, present economic situation                | Investitionen (aktuelle Einschätzung)                                                  |
| 2.5)  | gscp             | economic situation compared to last year             | Investitionen (im Vergleich zu letztem Jahr)                                           |
| 2.6)  | gscf             | economic situation end of next 6 months              | Investitionen (nächste 6-12 Monate)                                                    |
| 2.7)  | gspn             | judgement, present economic situation                | Privatkonsum (aktuelle Einschätzung)                                                   |
| 2.8)  | gspp             | economic situation compared to last year             | Privatkonsum (im Vergleich zu letztem Jahr)                                            |
| 2.9)  | gspf             | economic situation compared to last year             | Privatkonsum (nächste 6-12 Monate)                                                     |
| 2.10) | tvex             | foreign trade volume export                          | Außenhandelsvolumen Exporte                                                            |
|       | tvim             |                                                      |                                                                                        |
| 2.11) | tbal             | foreign trade volume import                          | Außenhandelsvolumen Importe                                                            |
| ,     |                  | trade balance                                        | Handelsbilanz                                                                          |
| 2.13) | cprice           | consumer prices                                      | Konsumentenpreise                                                                      |
| 2.14) | infl             | inflation rate                                       | Inflationsrate                                                                         |
| 2.15) | infr             | inflation rate in %                                  | Inflationsrate in %                                                                    |
| 2.16) | irst             | interest rate short-term                             | kurzfristige Zinsen                                                                    |
| 2.17) | irlt             | interest rate long-term                              | langfristige Zinsen                                                                    |
| 2.18) | cuus             | currencies US \$                                     | Währungen US\$                                                                         |
| 2.19) | cude             | currencies DM / Euro-DM (10/2000) / DM-Euro (1/2001- | Währungen DM / Euro-DM (10/2000) / DM-Euro (1/2001-                                    |
|       |                  | -10/2001) / Euro (from 1/2002)                       | -10/2001) / Euro (ab 1/2002)                                                           |
| 2.20) | cuuk             | currencies UK L                                      | Währungen UK L                                                                         |
| 2.21) | cujp             | currencies YEN                                       | Währungen YEN                                                                          |
| 2.22) | vaus             | value of US \$                                       | Wert US \$                                                                             |
| 2.23) | dspl             | domestic share prices                                | Aktienkurse Inland                                                                     |
|       | ep01             |                                                      |                                                                                        |
| 2.24) |                  | problem government policy                            | Problem: Politik der Regierung                                                         |
| 2.25) | ep02             | problem insufficient demand                          | Problem: unzureichende Nachfrage                                                       |
| 2.26) | ep03             | problem unemployment                                 | Problem: Arbeitslosigkeit                                                              |
| 2.27) | ep04             | problem inflation                                    | Problem: Inflation                                                                     |
| 2.28) | ep05             | problem competitiveness                              | Problem: Wettbewerbsfähigkeit                                                          |
| 2.29) | ep06             | problem trade barriers                               | Problem:: Handelsbarrieren                                                             |
| 2.30) | ep07             | problem skilled labour                               | Problem: ausgebildete Arbeit                                                           |
| 2.31) | ep08             | problem public deficits                              | Problem: öffentliches Haushaltsdefizit                                                 |
| 2.32) | ep09             | problem foreign debts                                | Problem: Auslandsschulden                                                              |
| 2.33) | ep10             | problem capital shortage                             | Problem: Kapitalmangel                                                                 |
| 2.34) | ep11             | problem corruption                                   | Problem: Korruption                                                                    |
| 2.35) | epyn01           | problem government policy                            | Problem: Politik der Regierung                                                         |
| 2.36) | epyn02           | problem insufficient demand                          | Problem: unzureichende Nachfrage                                                       |
| 2.37) | epyn03           | problem lisak of innovation                          | Problem: Mangel an Innovationen                                                        |
| 2.37) | epyn04           | problem nack of innovation                           | Problem: ungeeignete Infrastruktur                                                     |
| ,     | epyn04<br>epyn05 |                                                      | 0 0                                                                                    |
| 2.39) |                  | problem international competitiveness                | Problem: internationale Wettbewerbsfähigkeit                                           |
| 2.40) | epyn06           | problem trade barriers                               | Problem: Handelsbarrieren                                                              |
| 2.41) | epyn07           | problem skilled labour                               | Problem: ausgebildete Arbeit                                                           |
| 2.42) | epyn08           | problem legal and administrative barriers            | Problem: gesetzliche und administrative Barrieren                                      |
| 2.43) | epyn09           | problem climate foreign investors                    | Problem: Klima ausländische Investoren                                                 |
| 2.44) | epyn10           | problem capital shortage                             | Problem: Kapitalmangel                                                                 |
| 2.45) | epyn11           | problem lack of credible central bank policy         | Problem: Mangel glaubwürdiger Zentralbankpolitik                                       |
| 2.46) | epyn12           | problem inefficient debt management                  | Problem: ineffizientes Schuldenmanagement                                              |
| 2.47) | epyn13           | problem widening income inequality                   | Problem: steigende Einkommensungleichheit                                              |
| 2.48) | epyn14           | problem political instability                        | Problem: politische Instbilität                                                        |
| 2.49) | epyn15           | problem corruption                                   | Problem: Korruption                                                                    |
| 2.50) | cfi1             | climate foreign investors, at present                | Klima Ausländische Investoren: aktuell                                                 |
| 2.50) | cfi2             |                                                      | Klima Ausländische Investoren: aktueil Klima Ausländische Investoren: nächste 6 Monate |
|       | cfi3             | climate foreign investors, next 6 months             |                                                                                        |
| 2.52) | cfi4             | climate foreign investors, at present, legal         | Klima Ausländische Investoren: aktuell, gesetzlich                                     |
| 2.53) |                  | climate foreign investors, at present, political     | Klima Ausländische Investoren: aktuell, polititsch                                     |
| 2.54) | cfi5             | climate foreign investors, next 6 months, legal      | Klima Ausländische Investoren: nächste 6 Monate, gesetzlich                            |
| 2.55) | cfi6             | climate foreign investors, next 6 months, political  | Klima Ausländische Investoren: nächste 6 Monate, politisch                             |
| 2.56) | imep             | important measures of economic policy                | Wichtige Maßnahmen der Wirtschaftspolitik                                              |
| 2.57) | cstrcred         | constraint on supply of bank credit to firms         | Eingeschränkte Bankenkredite an Firmen                                                 |
| 2.58) | gdpn             | growth of GDP (%) (with decimal points)              | BIP-Wachstum (%) (mit Dezimalpunkt)                                                    |
| 2.59) | gdpf             | expected growth of real GDP                          | Erwartetes Wachstum des realen BIP                                                     |
| 2.60) | gdpfpct          | expected growth at real GDP                          | Erwartete Wachstumsrate des realen GDP                                                 |
| 2.61) | gdpn next        | ·                                                    | GDP Wachstum nächstes Jahr (%)                                                         |
|       | EUDII IIEXL      | Growth of GDP (%) next year                          | Vacustum nacristes Jam (70)                                                            |