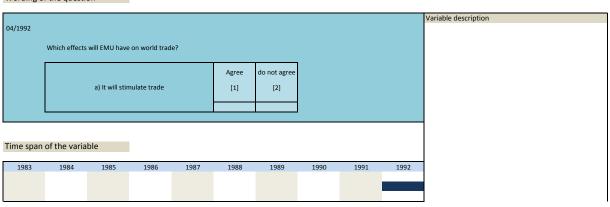

## 2. Standard questions

| Nr.   | Name             | Label                                                | Label                                                                                  |
|-------|------------------|------------------------------------------------------|----------------------------------------------------------------------------------------|
|       |                  |                                                      |                                                                                        |
| 2.1)  | gson             | judgement, present economic situation                | Einschätzung allgemeine aktuelle Wirtschaftslage                                       |
| 2.2)  | gsop             | economic situation compared to last year             | Allgemeine Wirtschaftslage im Vergleich zu letztem Jahr                                |
| 2.3)  | gsof             | economic situation end of next 6 months              | Allgemeine aktuelle Wirtschaftslage ende der nächsten 6 Monate                         |
| 2.4)  | gscn             | judgement, present economic situation                | Investitionen (aktuelle Einschätzung)                                                  |
| 2.5)  | gscp             | economic situation compared to last year             | Investitionen (im Vergleich zu letztem Jahr)                                           |
| 2.6)  | gscf             | economic situation end of next 6 months              | Investitionen (nächste 6-12 Monate)                                                    |
| 2.7)  | gspn             | judgement, present economic situation                | Privatkonsum (aktuelle Einschätzung)                                                   |
| 2.8)  | gspp             | economic situation compared to last year             | Privatkonsum (im Vergleich zu letztem Jahr)                                            |
| 2.9)  | gspf             | economic situation compared to last year             | Privatkonsum (nächste 6-12 Monate)                                                     |
| 2.10) | tvex             | foreign trade volume export                          | Außenhandelsvolumen Exporte                                                            |
|       | tvim             |                                                      |                                                                                        |
| 2.11) | tbal             | foreign trade volume import                          | Außenhandelsvolumen Importe                                                            |
| ,     |                  | trade balance                                        | Handelsbilanz                                                                          |
| 2.13) | cprice           | consumer prices                                      | Konsumentenpreise                                                                      |
| 2.14) | infl             | inflation rate                                       | Inflationsrate                                                                         |
| 2.15) | infr             | inflation rate in %                                  | Inflationsrate in %                                                                    |
| 2.16) | irst             | interest rate short-term                             | kurzfristige Zinsen                                                                    |
| 2.17) | irlt             | interest rate long-term                              | langfristige Zinsen                                                                    |
| 2.18) | cuus             | currencies US \$                                     | Währungen US\$                                                                         |
| 2.19) | cude             | currencies DM / Euro-DM (10/2000) / DM-Euro (1/2001- | Währungen DM / Euro-DM (10/2000) / DM-Euro (1/2001-                                    |
|       |                  | -10/2001) / Euro (from 1/2002)                       | -10/2001) / Euro (ab 1/2002)                                                           |
| 2.20) | cuuk             | currencies UK L                                      | Währungen UK L                                                                         |
| 2.21) | cujp             | currencies YEN                                       | Währungen YEN                                                                          |
| 2.22) | vaus             | value of US \$                                       | Wert US \$                                                                             |
| 2.23) | dspl             | domestic share prices                                | Aktienkurse Inland                                                                     |
|       | ep01             |                                                      |                                                                                        |
| 2.24) |                  | problem government policy                            | Problem: Politik der Regierung                                                         |
| 2.25) | ep02             | problem insufficient demand                          | Problem: unzureichende Nachfrage                                                       |
| 2.26) | ep03             | problem unemployment                                 | Problem: Arbeitslosigkeit                                                              |
| 2.27) | ep04             | problem inflation                                    | Problem: Inflation                                                                     |
| 2.28) | ep05             | problem competitiveness                              | Problem: Wettbewerbsfähigkeit                                                          |
| 2.29) | ep06             | problem trade barriers                               | Problem:: Handelsbarrieren                                                             |
| 2.30) | ep07             | problem skilled labour                               | Problem: ausgebildete Arbeit                                                           |
| 2.31) | ep08             | problem public deficits                              | Problem: öffentliches Haushaltsdefizit                                                 |
| 2.32) | ep09             | problem foreign debts                                | Problem: Auslandsschulden                                                              |
| 2.33) | ep10             | problem capital shortage                             | Problem: Kapitalmangel                                                                 |
| 2.34) | ep11             | problem corruption                                   | Problem: Korruption                                                                    |
| 2.35) | epyn01           | problem government policy                            | Problem: Politik der Regierung                                                         |
| 2.36) | epyn02           | problem insufficient demand                          | Problem: unzureichende Nachfrage                                                       |
| 2.37) | epyn03           | problem lisak of innovation                          | Problem: Mangel an Innovationen                                                        |
| 2.37) | epyn04           | problem nack of innovation                           | Problem: ungeeignete Infrastruktur                                                     |
| ,     | epyn04<br>epyn05 |                                                      | 0 0                                                                                    |
| 2.39) |                  | problem international competitiveness                | Problem: internationale Wettbewerbsfähigkeit                                           |
| 2.40) | epyn06           | problem trade barriers                               | Problem: Handelsbarrieren                                                              |
| 2.41) | epyn07           | problem skilled labour                               | Problem: ausgebildete Arbeit                                                           |
| 2.42) | epyn08           | problem legal and administrative barriers            | Problem: gesetzliche und administrative Barrieren                                      |
| 2.43) | epyn09           | problem climate foreign investors                    | Problem: Klima ausländische Investoren                                                 |
| 2.44) | epyn10           | problem capital shortage                             | Problem: Kapitalmangel                                                                 |
| 2.45) | epyn11           | problem lack of credible central bank policy         | Problem: Mangel glaubwürdiger Zentralbankpolitik                                       |
| 2.46) | epyn12           | problem inefficient debt management                  | Problem: ineffizientes Schuldenmanagement                                              |
| 2.47) | epyn13           | problem widening income inequality                   | Problem: steigende Einkommensungleichheit                                              |
| 2.48) | epyn14           | problem political instability                        | Problem: politische Instbilität                                                        |
| 2.49) | epyn15           | problem corruption                                   | Problem: Korruption                                                                    |
| 2.50) | cfi1             | climate foreign investors, at present                | Klima Ausländische Investoren: aktuell                                                 |
| 2.50) | cfi2             |                                                      | Klima Ausländische Investoren: aktueil Klima Ausländische Investoren: nächste 6 Monate |
|       | cfi3             | climate foreign investors, next 6 months             |                                                                                        |
| 2.52) | cfi4             | climate foreign investors, at present, legal         | Klima Ausländische Investoren: aktuell, gesetzlich                                     |
| 2.53) |                  | climate foreign investors, at present, political     | Klima Ausländische Investoren: aktuell, polititsch                                     |
| 2.54) | cfi5             | climate foreign investors, next 6 months, legal      | Klima Ausländische Investoren: nächste 6 Monate, gesetzlich                            |
| 2.55) | cfi6             | climate foreign investors, next 6 months, political  | Klima Ausländische Investoren: nächste 6 Monate, politisch                             |
| 2.56) | imep             | important measures of economic policy                | Wichtige Maßnahmen der Wirtschaftspolitik                                              |
| 2.57) | cstrcred         | constraint on supply of bank credit to firms         | Eingeschränkte Bankenkredite an Firmen                                                 |
| 2.58) | gdpn             | growth of GDP (%) (with decimal points)              | BIP-Wachstum (%) (mit Dezimalpunkt)                                                    |
| 2.59) | gdpf             | expected growth of real GDP                          | Erwartetes Wachstum des realen BIP                                                     |
| 2.60) | gdpfpct          | expected growth at real GDP                          | Erwartete Wachstumsrate des realen GDP                                                 |
| 2.61) | gdpn next        | ·                                                    | GDP Wachstum nächstes Jahr (%)                                                         |
|       | EUDII IIEXL      | Growth of GDP (%) next year                          | Vacustum nacristes Jam (70)                                                            |