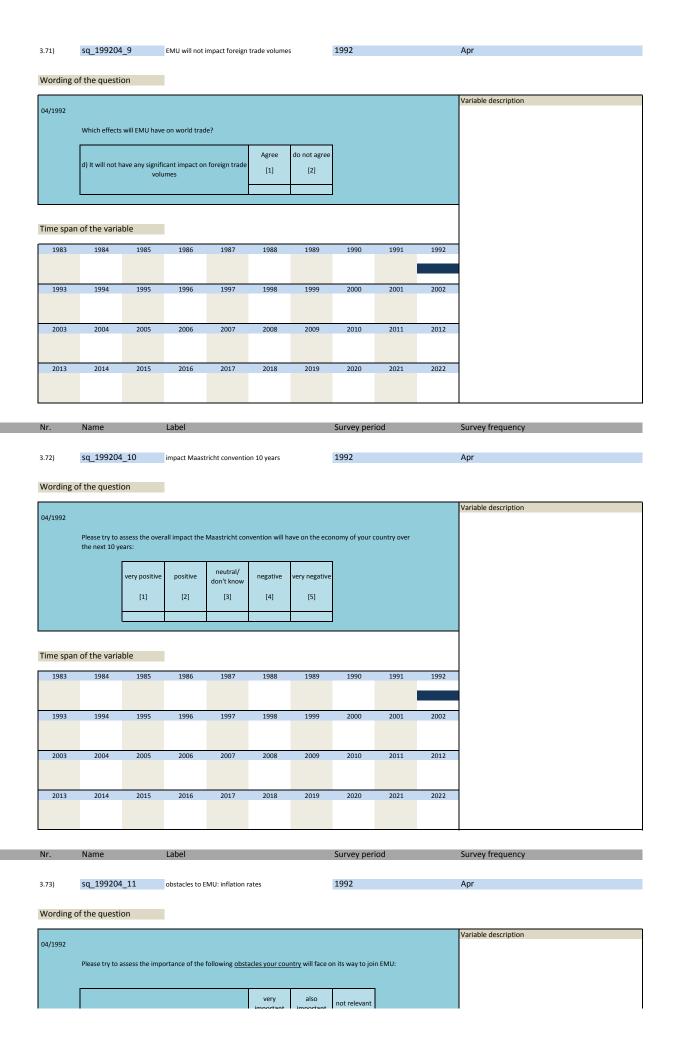

|           |              |            |      |      |                      |
|           |                 |               |                |               |           |              |            |      |      |                      |

| Nr.   | Name        | Label                          | Survey period | Survey frequency |
|-------|-------------|--------------------------------|---------------|------------------|
|       |             |                                |               |                  |
|       |             |                                |               |                  |
| 3.70) | sq_199204_8 | EMU will stimulate world trade | 1992          | Apr              |
|       |             |                                |               |                  |





| Time span | of the varia | a) too high ir | nflation rates |      | [1]  | [2]  | [3]  |      |      |
|-----------|--------------|----------------|----------------|------|------|------|------|------|------|
| 1983      | 1984         | 1985           | 1986           | 1987 | 1988 | 1989 | 1990 | 1991 | 1992 |
| 1993      | 1994         | 1995           | 1996           | 1997 | 1998 | 1999 | 2000 | 2001 | 2002 |
| 2003      | 2004         | 2005           | 2006           | 2007 | 2008 | 2009 | 2010 | 2011 | 2012 |
| 2013      | 2014         | 2015           | 2016           | 2017 | 2018 | 2019 | 2020 | 2021 | 2022 |

| Nr.   | Name         | Label                            | Survey period | Survey frequency |  |
|-------|--------------|----------------------------------|----------