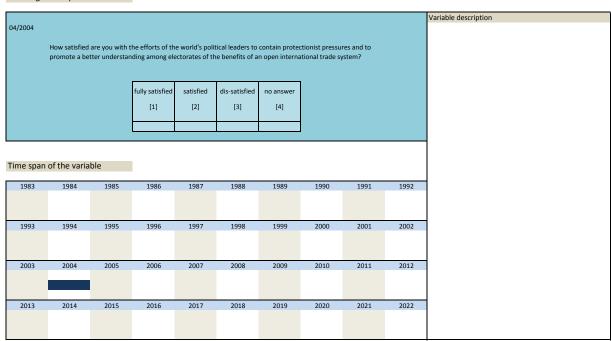

|                |           |      |                      |
|           |                |                    |                   |               |                  |                 |                |           |      |                      |

| Nr.    | Name        | Label                                          | Survey period | Survey frequency |
|--------|-------------|------------------------------------------------|---------------|------------------|
|        |             |                                                |               |                  |
|        |             |                                                |               |                  |
| 3.115) | sq_200404_2 | satisfaction with containment of protectionism | 2004          | Apr              |



| Nr.     | Name            | Label                                        | Survey period | Survey frequency     |
|---------|-----------------|----------------------------------------------|---------------|----------------------|
|         |                 |                                              |               |                      |
| 3.116)  | sq_200407_1     | impact of globalization on economy (country) | 2004          | Jul                  |
|         |                 |                                              |               |                      |
| Wording | of the question |                                              |               |                      |
|         |                 |                                              |               | Variable