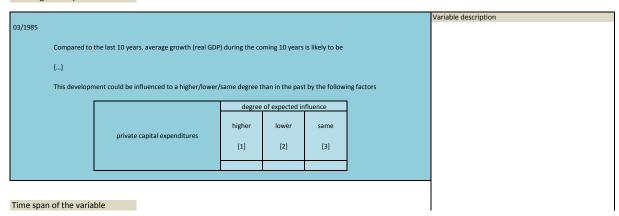

## 2. Standard questions

| Nr.   | Name             | Label                                                | Label                                                                                  |
|-------|------------------|------------------------------------------------------|----------------------------------------------------------------------------------------|
|       |                  |                                                      |                                                                                        |
| 2.1)  | gson             | judgement, present economic situation                | Einschätzung allgemeine aktuelle Wirtschaftslage                                       |
| 2.2)  | gsop             | economic situation compared to last year             | Allgemeine Wirtschaftslage im Vergleich zu letztem Jahr                                |
| 2.3)  | gsof             | economic situation end of next 6 months              | Allgemeine aktuelle Wirtschaftslage ende der nächsten 6 Monate                         |
| 2.4)  | gscn             | judgement, present economic situation                | Investitionen (aktuelle Einschätzung)                                                  |
| 2.5)  | gscp             | economic situation compared to last year             | Investitionen (im Vergleich zu letztem Jahr)                                           |
| 2.6)  | gscf             | economic situation end of next 6 months              | Investitionen (nächste 6-12 Monate)                                                    |
| 2.7)  | gspn             | judgement, present economic situation                | Privatkonsum (aktuelle Einschätzung)                                                   |
| 2.8)  | gspp             | economic situation compared to last year             | Privatkonsum (im Vergleich zu letztem Jahr)                                            |
| 2.9)  | gspf             | economic situation compared to last year             | Privatkonsum (nächste 6-12 Monate)                                                     |
| 2.10) | tvex             | foreign trade volume export                          | Außenhandelsvolumen Exporte                                                            |
|       | tvim             |                                                      |                                                                                        |
| 2.11) | tbal             | foreign trade volume import                          | Außenhandelsvolumen Importe                                                            |
| ,     |                  | trade balance                                        | Handelsbilanz                                                                          |
| 2.13) | cprice           | consumer prices                                      | Konsumentenpreise                                                                      |
| 2.14) | infl             | inflation rate                                       | Inflationsrate                                                                         |
| 2.15) | infr             | inflation rate in %                                  | Inflationsrate in %                                                                    |
| 2.16) | irst             | interest rate short-term                             | kurzfristige Zinsen                                                                    |
| 2.17) | irlt             | interest rate long-term                              | langfristige Zinsen                                                                    |
| 2.18) | cuus             | currencies US \$                                     | Währungen US\$                                                                         |
| 2.19) | cude             | currencies DM / Euro-DM (10/2000) / DM-Euro (1/2001- | Währungen DM / Euro-DM (10/2000) / DM-Euro (1/2001-                                    |
|       |                  | -10/2001) / Euro (from 1/2002)                       | -10/2001) / Euro (ab 1/2002)                                                           |
| 2.20) | cuuk             | currencies UK L                                      | Währungen UK L                                                                         |
| 2.21) | cujp             | currencies YEN                                       | Währungen YEN                                                                          |
| 2.22) | vaus             | value of US \$                                       | Wert US \$                                                                             |
| 2.23) | dspl             | domestic share prices                                | Aktienkurse Inland                                                                     |
|       | ep01             |                                                      |                                                                                        |
| 2.24) |                  | problem government policy                            | Problem: Politik der Regierung                                                         |
| 2.25) | ep02             | problem insufficient demand                          | Problem: unzureichende Nachfrage                                                       |
| 2.26) | ep03             | problem unemployment                                 | Problem: Arbeitslosigkeit                                                              |
| 2.27) | ep04             | problem inflation                                    | Problem: Inflation                                                                     |
| 2.28) | ep05             | problem competitiveness                              | Problem: Wettbewerbsfähigkeit                                                          |
| 2.29) | ep06             | problem trade barriers                               | Problem:: Handelsbarrieren                                                             |
| 2.30) | ep07             | problem skilled labour                               | Problem: ausgebildete Arbeit                                                           |
| 2.31) | ep08             | problem public deficits                              | Problem: öffentliches Haushaltsdefizit                                                 |
| 2.32) | ep09             | problem foreign debts                                | Problem: Auslandsschulden                                                              |
| 2.33) | ep10             | problem capital shortage                             | Problem: Kapitalmangel                                                                 |
| 2.34) | ep11             | problem corruption                                   | Problem: Korruption                                                                    |
| 2.35) | epyn01           | problem government policy                            | Problem: Politik der Regierung                                                         |
| 2.36) | epyn02           | problem insufficient demand                          | Problem: unzureichende Nachfrage                                                       |
| 2.37) | epyn03           | problem lisak of innovation                          | Problem: Mangel an Innovationen                                                        |
| 2.37) | epyn04           | problem nack of innovation                           | Problem: ungeeignete Infrastruktur                                                     |
| ,     | epyn04<br>epyn05 |                                                      | 0 0                                                                                    |
| 2.39) |                  | problem international competitiveness                | Problem: internationale Wettbewerbsfähigkeit                                           |
| 2.40) | epyn06           | problem trade barriers                               | Problem: Handelsbarrieren                                                              |
| 2.41) | epyn07           | problem skilled labour                               | Problem: ausgebildete Arbeit                                                           |
| 2.42) | epyn08           | problem legal and administrative barriers            | Problem: gesetzliche und administrative Barrieren                                      |
| 2.43) | epyn09           | problem climate foreign investors                    | Problem: Klima ausländische Investoren                                                 |
| 2.44) | epyn10           | problem capital shortage                             | Problem: Kapitalmangel                                                                 |
| 2.45) | epyn11           | problem lack of credible central bank policy         | Problem: Mangel glaubwürdiger Zentralbankpolitik                                       |
| 2.46) | epyn12           | problem inefficient debt management                  | Problem: ineffizientes Schuldenmanagement                                              |
| 2.47) | epyn13           | problem widening income inequality                   | Problem: steigende Einkommensungleichheit                                              |
| 2.48) | epyn14           | problem political instability                        | Problem: politische Instbilität                                                        |
| 2.49) | epyn15           | problem corruption                                   | Problem: Korruption                                                                    |
| 2.50) | cfi1             | climate foreign investors, at present                | Klima Ausländische Investoren: aktuell                                                 |
| 2.50) | cfi2             |                                                      | Klima Ausländische Investoren: aktueil Klima Ausländische Investoren: nächste 6 Monate |
|       | cfi3             | climate foreign investors, next 6 months             |                                                                                        |
| 2.52) | cfi4             | climate foreign investors, at present, legal         | Klima Ausländische Investoren: aktuell, gesetzlich                                     |
| 2.53) |                  | climate foreign investors, at present, political     | Klima Ausländische Investoren: aktuell, polititsch                                     |
| 2.54) | cfi5             | climate foreign investors, next 6 months, legal      | Klima Ausländische Investoren: nächste 6 Monate, gesetzlich                            |
| 2.55) | cfi6             | climate foreign investors, next 6 months, political  | Klima Ausländische Investoren: nächste 6 Monate, politisch                             |
| 2.56) | imep             | important measures of economic policy                | Wichtige Maßnahmen der Wirtschaftspolitik                                              |
| 2.57) | cstrcred         | constraint on supply of bank credit to firms         | Eingeschränkte Bankenkredite an Firmen                                                 |
| 2.58) | gdpn             | growth of GDP (%) (with decimal points)              | BIP-Wachstum (%) (mit Dezimalpunkt)                                                    |
| 2.59) | gdpf             | expected growth of real GDP                          | Erwartetes Wachstum des realen BIP                                                     |
| 2.60) | gdpfpct          | expected growth at real GDP                          | Erwartete Wachstumsrate des realen GDP                                                 |
| 2.61) | gdpn next        | ·                                                    | GDP Wachstum nächstes Jahr (%)                                                         |
|       | EUDII IIEXL      | Growth of GDP (%) next year                          | Vacustum nacristes Jam (70)                                                            |