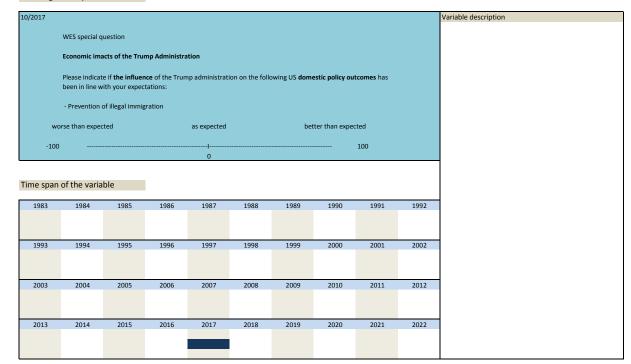

d until final assessment of expected general situation

Number of clicks for question sq\_201710\_8a

| Nr.    | Name         | Label                | Survey period | Survey frequency |
|--------|--------------|----------------------|---------------|------------------|
| 3.392) | sq_201710_8c | Expectation Red Tape | 2017          | Oct              |
| ,      |              |                      |               |                  |





| Nr.    | Name         | Label                  | Survey period | Survey frequency |  |
|--------|--------------|------------------------|---------------|------------------|--|
|        |              |                        |               |                  |  |
| 3.393) | sq_201710_9a | VAS Illegal Immigrants | 2017          | Oct              |  |



| Nr.    | Name         | Label                           | Survey period | Survey frequency |
|--------|--------------|---------------------------------|---------------|------------------|
|        |              |                                 |               |                  |
|        |              |                                 |               |                  |
| 3.394) | sq_201710_9b | click_Trump_Illegal_Immigration | 2017          | Oct              |
|        |              |                                 |               |                  |



| 2003 | 2004 | 2005 | 2006 | 2007 | 2008 | 2009 | 2010 | 2011 | 2012 |
|------|------|------|------|------|------|------|------|------|------|
| 2013 | 2014 | 2015 | 2016 | 2017 | 2018 | 2019 | 2020 | 2021 | 2022 |

Survey p