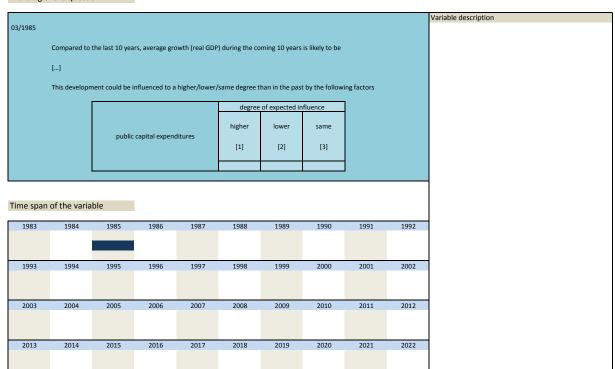

| 2012 |
| 2013 2014 2015 2016 2017 2018 2019 2020 2021                                                 | 2022 |

| Nr.   | Name        | Label                                         | Survey period | Survey frequency |  |
|-------|-------------|-----------------------------------------------|---------------|------------------|--|
|       |             |                                               |               |                  |  |
|       |             |                                               |               |                  |  |
| 3.11) | sq_198503_2 | gdp growth 10 years influence: public capital | 1985          | Mar              |  |
|       |             | expenditures                                  |               |                  |  |



| Nr.   | Name        | Label                                          | Survey period | Survey frequency |
|-------|-------------|------------------------------------------------|---------------|------------------|
|       |             |                                                |               |                  |
|       |             |                                                |               |                  |
| 3.12) | sq_198503_3 | gdp growth 10 years influence: private capital | 1985          | Mar              |
|       |             | expenditures                                   |               |                  |



| 1983 | 1984 | 1985 | 1986 | 1987 | 1988 | 1989 | 1990 | 1991 | 1992 |
|------|------|------|------|------|------|------|------|------|------|
|