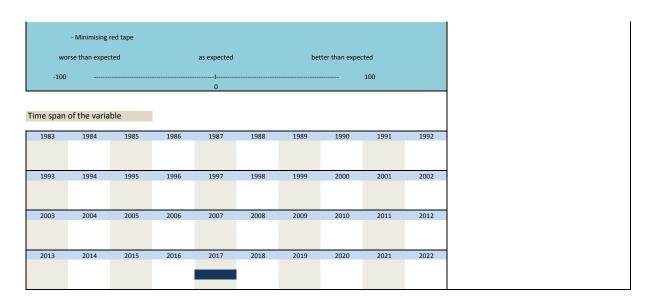

|                      |  |
| Wording | of the question                                   |                   |               |                      |  |
|         |                                                   |                   |               | he eller eller       |  |
| 10/2017 |                                                   |                   |               | Variable description |  |
|         |                                                   |                   |               |                      |  |
|         | WES special question                              |                   |               |                      |  |
|         | WES special question  Economic imacts of the Trun | np Administration |               |                      |  |



| Nr.     | Name            | Label                | Survey period | Survey frequency |  |
|---------|-----------------|----------------------|---------------|------------------|--|
|         |                 |                      |               |                  |  |
| 3.391)  | sq_201710_8b    | click_Trump_Red_Tape | 2017          | Oct              |  |
|         |                 |                      |               |                  |  |
| Wording | of the question |                      |               |                  |  |

#### 10/2017 Variable description WES special question **Economic imacts of the Trump Administration** Please indicate if **the influence** of the Trump administration on the following US **domestic policy outcomes** has been in line with your expecta