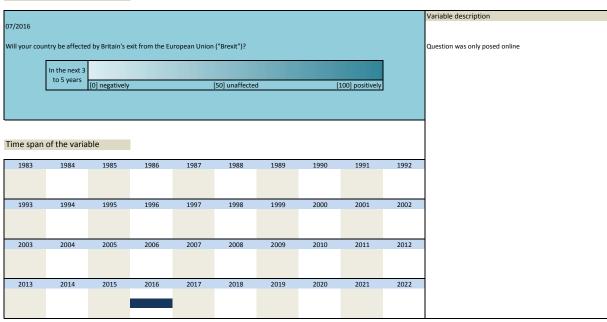

| 2018            | 2019   | 2020       | 2021 | 2022 | 1                    |
|           |              |            |      |                  |                 |        |            |      |      |                      |
|           |              |            |      |                  |                 |        |            |      |      |                      |

|   | Nr.    | Name         | Label                                | Survey period | Survey frequency |
|---|--------|--------------|--------------------------------------|---------------|------------------|
|   |        |              |                                      |               |                  |
| : | 3.315) | sq_201607_13 | affected by Brexit next 3 to 5 years | 2016          | Jul              |



| Nr.       | Name         |            |      | Label            |                |      | Survey per | iod  |      | Survey frequency     |
|-----------|--------------|------------|------|------------------|----------------|------|------------|------|------|----------------------|
| 3.316)    | sq_201607    | _13_clicks |      | clicks - affecte | d by Brexit ne | ĸt   | 2016       |      |      | Jul                  |
| Time span | of the varia | ble        |      | 3 to 5 years     |                |      |            |      |      |                      |
| 1983      | 1984         | 1985       | 1986 | 1987             | 1988           | 1989 | 1990       | 1991 | 1992 | Variable description |
|           |              |            |      |                  |                |