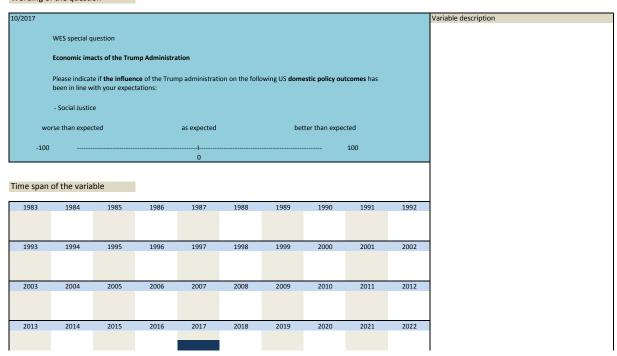

1993<br>2003 | 1984<br>1994<br>2004 | 1985<br>1995<br>2005 | 1996                   | 1997                    | 1998             | 1999            | 2000                   | 2001              | 2002 |                      |
| 1983                 | 1984                 | 1985<br>1995         | 1996                   | 1997                    | 1998             | 1999            | 2000                   | 2001              | 2002 |                      |

| Nr.    | Name         | Label              | Survey period | Survey frequency |  |
|--------|--------------|--------------------|---------------|------------------|--|
|        |              |                    |               |                  |  |
| 3.372) | sq_201710_2a | VAS Social Justice | 2017          | Oct              |  |



|                         | Name                 |                         |                      | Label                |                  |                       | Survey peri          | iod                  |      | Survey frequency                                       |
|-------------------------|----------------------|-------------------------|----------------------|----------------------|------------------|-----------------------|----------------------|----------------------|------|--------------------------------------------------------|
|                         |                      |                         |                      |                      |                  |                       |                      |                      |      |