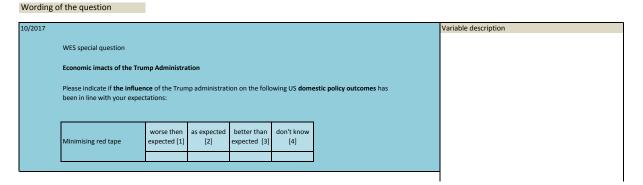

ariable description WES special question **Economic imacts of the Trump Administration** Please indicate if **the influence** of the Trump administration on the following US **domestic policy outcomes** has been in line with your expectations: - Minimising red tape worse than expected as expected better than expected -100 Time span of the variable

Clicks used until final assessment of expected general situation

Number of clicks for question sq\_201710\_8a

| Nr.    | Name         | Label                | Survey period | Survey frequency |
|--------|--------------|----------------------|---------------|------------------|
| 3.392) | sq_201710_8c | Expectation Red Tape | 2017          | Oct              |
| ,      |              |                      |               |                  |





| Nr.    | Name         | Label                  | Survey period | Survey frequency |  |
|--------|--------------|------------------------|---------------|------------------|--|
|        |              |                        |               |                  |  |
| 3.393) | sq_201710_9a | VAS Illegal Immigrants | 2017          | Oct              |  |



| Nr.    | Name         | Label                           | Survey period | Survey frequency |
|--------|--------------|---------------------------------|---------------|------------------|
|        |              |                                 |               |                  |
|        |              |                                 |               |                  |
| 3.394) | sq_201710_9b | click_Trump_Illegal_Immigration