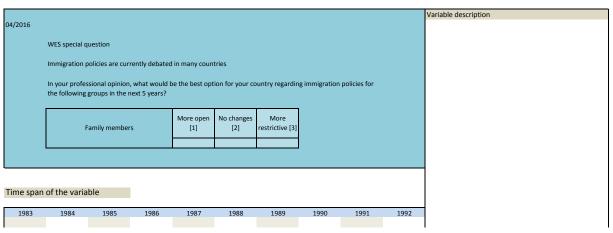

| 2015             | 2016            | 2017             | 2018            | 2013                 |               |              |      |                      |
| 2013    | 2014           | 2015             | 2016            | 2017             | 2018            | 2019                 | 2020          | 2021         | 2022 |                      |

| Nr.    | Name        | Label                                             | Survey period | Survey frequency |
|--------|-------------|---------------------------------------------------|---------------|------------------|
|        |             |                                                   |               |                  |
| 3.300) | sq_201604_8 | suggested immigration policies wrt family members | 2016          | Apr              |



| 1993 | 1994 | 1995 | 1996 | 1997 | 1998 | 1999 | 2000 | 2001 | 2002 |
|------|------|------|------|------|------|------|------|------|------|
|      |      |      |      |      |      |      |      |      |      |
|      |      |      |      |      |      |      |      |      |      |
|      |      |      |      |      |      |      |      |      |      |
| 2003 | 2004 | 2005 | 2006 | 2007 | 2008 | 2009 | 2010 | 2011 | 2012 |
|      |      |      |      |      |      |      |      |      |      |
|      |      |      |      |      |      |      |      |      |      |
|      |      |      |      |      |      |      |      |      |      |
| 2013 | 2014 | 2015 | 2016 | 2017 | 2018 | 2019 | 2020 | 2021 | 2022 |
| 2013 | 2014 | 2015 | 2016 | 2017 | 2018 | 2019 | 2020 | 2021 | 2022 |
|