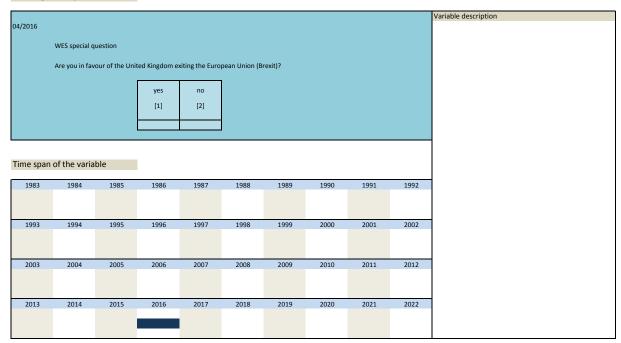

|      |      |      |      |      |      |      |      |
| 2013 | 2014 | 2015 | 2016 | 2017 | 2018 | 2019 | 2020 | 2021 | 2022 |
| 2013 | 2014 | 2015 | 2016 | 2017 | 2018 | 2019 | 2020 | 2021 | 2022 |
|      |      |      |      |      |      |      |      |      |      |
|      |      |      |      |      |      |      |      |      |      |
|      |      |      |      |      |      |      |      |      |      |

| Nr.    | Name Label  |                                  | Survey period | Survey frequency |
|--------|-------------|----------------------------------|---------------|------------------|
|        |             |                                  |               |                  |
| 3.301) | sq_201604_9 | favouring UK leaving EU (Brexit) | 2016          | Apr              |



| Nr.    | Name        | Label                     | Survey period | Survey frequency |
|--------|-------------|---------------------------|---------------|------------------|
|        |             |                           |               |                  |
|        |             |                           |               |                  |
| 3.302) | sq_201607_1 | public opinion ranking:   | 2016          | Jul              |
|        |             | promoting economic growth |               |                  |





| Nr.    | Name        | Label                   | Survey period | Survey frequency |
|--------|-------------|-------------------------|---------------|------------------|
|        |             |                         |               |                  |
|