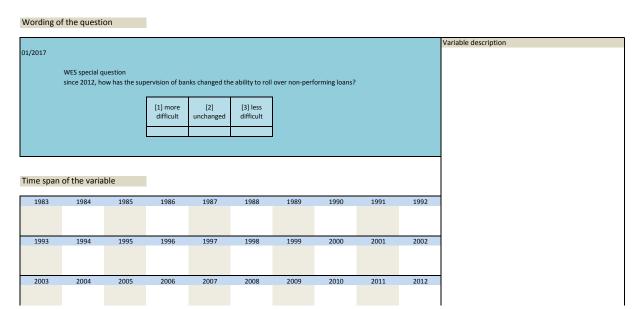

| 1986                 | 1987             | 1988                    | 1989              | 1990          | 1991 | 1992 |                      |
|           |                                          |                           |                      |                  |                         |                   |               |      |      |                      |

| Nr.    | Name        | Label                                   | Survey period | Survey frequency |
|--------|-------------|-----------------------------------------|---------------|------------------|
|        |             |                                         |               |                  |
| 3.336) | sq_201701_4 | credit: supervision of banks since 2012 | 2017          | Jan              |



| ĺ |      |      |      |      |      |      |      |      |      |      |
|---|------|------|------|------|------|------|------|------|------|------|
|   | 2013 | 2014 | 2015 | 2016 | 2017 | 2018 | 2019 | 2020 | 2021 | 2022 |
| ı |      |      |      |      |      |      |      |      |      |      |
|   |      |      |      |      |      | į.   |      |      |      |      |
| ı |      |      |      |      |      |      |      |      |      |      |

Nr. Name Label Survey period Survey frequency

3.337) sq\_201701\_5 free trade agreements: effects on economy

2017 Jan

# Wording of the question

| 2017    |                              |                                                       |                             |