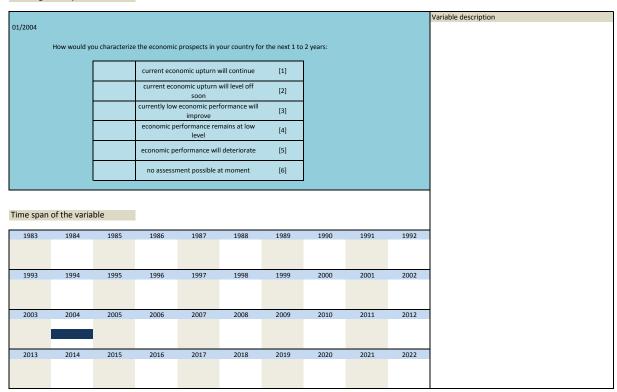

| 2005 | 2006 | 2007                                            | 2008 | 2009            | 2010            | 2011         | 2012 |                      |
| 2013      | 2014         | 2015 | 2016 | 2017                                            | 2018 | 2019            | 2020            | 2021         | 2022 |                      |

| Nr.    | Name        | Label                        | Survey period | Survey frequency |
|--------|-------------|------------------------------|---------------|------------------|
|        |             |                              |               |                  |
|        |             |                              |               |                  |
| 3.113) | sq_200401_3 | economic prospects 1-2 years | 2004          | Jan              |



| Nr. | Name | Label | Survey period Survey frequency |  |
|-----|------|-------|--------------------------------|--|
|     |      |       |                                |  |

| 04/2004   |                |                    |                   |               |                  |                 |                |           |      | Variable description |
|-----------|----------------|--------------------|-------------------|---------------|------------------|-----------------|----------------|-----------|------|----------------------|
|           | How importa    | at is it to your l | husiness/the e    | conomy of you | r country that   | the Doha Rour   | nd gots back o | n track?  |      |                      |
|           | now illiportal | it is it to your i | business/the e