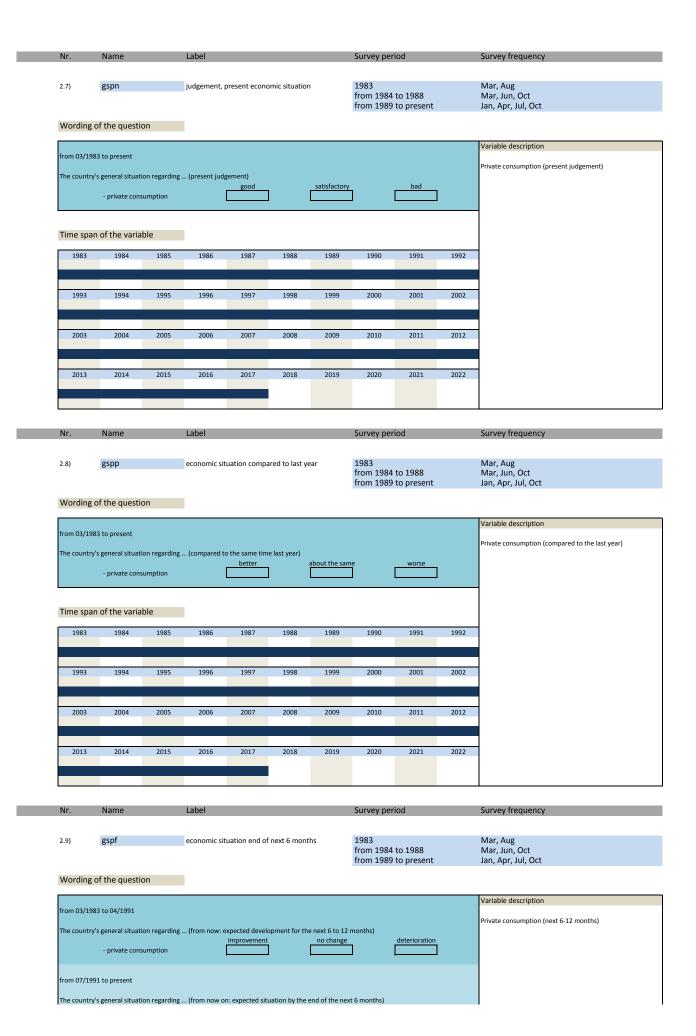

## 2. Standard questions

| Nr.   | Name             | Label                                                | Label                                                                                  |
|-------|------------------|------------------------------------------------------|----------------------------------------------------------------------------------------|
|       |                  |                                                      |                                                                                        |
| 2.1)  | gson             | judgement, present economic situation                | Einschätzung allgemeine aktuelle Wirtschaftslage                                       |
| 2.2)  | gsop             | economic situation compared to last year             | Allgemeine Wirtschaftslage im Vergleich zu letztem Jahr                                |
| 2.3)  | gsof             | economic situation end of next 6 months              | Allgemeine aktuelle Wirtschaftslage ende der nächsten 6 Monate                         |
| 2.4)  | gscn             | judgement, present economic situation                | Investitionen (aktuelle Einschätzung)                                                  |
| 2.5)  | gscp             | economic situation compared to last year             | Investitionen (im Vergleich zu letztem Jahr)                                           |
| 2.6)  | gscf             | economic situation end of next 6 months              | Investitionen (nächste 6-12 Monate)                                                    |
| 2.7)  | gspn             | judgement, present economic situation                | Privatkonsum (aktuelle Einschätzung)                                                   |
| 2.8)  | gspp             | economic situation compared to last year             | Privatkonsum (im Vergleich zu letztem Jahr)                                            |
| 2.9)  | gspf             | economic situation compared to last year             | Privatkonsum (nächste 6-12 Monate)                                                     |
| 2.10) | tvex             | foreign trade volume export                          | Außenhandelsvolumen Exporte                                                            |
|       | tvim             |                                                      |                                                                                        |
| 2.11) | tbal             | foreign trade volume import                          | Außenhandelsvolumen Importe                                                            |
| ,     |                  | trade balance                                        | Handelsbilanz                                                                          |
| 2.13) | cprice           | consumer prices                                      | Konsumentenpreise                                                                      |
| 2.14) | infl             | inflation rate                                       | Inflationsrate                                                                         |
| 2.15) | infr             | inflation rate in %                                  | Inflationsrate in %                                                                    |
| 2.16) | irst             | interest rate short-term                             | kurzfristige Zinsen                                                                    |
| 2.17) | irlt             | interest rate long-term                              | langfristige Zinsen                                                                    |
| 2.18) | cuus             | currencies US \$                                     | Währungen US\$                                                                         |
| 2.19) | cude             | currencies DM / Euro-DM (10/2000) / DM-Euro (1/2001- | Währungen DM / Euro-DM (10/2000) / DM-Euro (1/2001-                                    |
|       |                  | -10/2001) / Euro (from 1/2002)                       | -10/2001) / Euro (ab 1/2002)                                                           |
| 2.20) | cuuk             | currencies UK L                                      | Währungen UK L                                                                         |
| 2.21) | cujp             | currencies YEN                                       | Währungen YEN                                                                          |
| 2.22) | vaus             | value of US \$                                       | Wert US \$                                                                             |
| 2.23) | dspl             | domestic share prices                                | Aktienkurse Inland                                                                     |
|       | ep01             |                                                      |                                                                                        |
| 2.24) |                  | problem government policy                            | Problem: Politik der Regierung                                                         |
| 2.25) | ep02             | problem insufficient demand                          | Problem: unzureichende Nachfrage                                                       |
| 2.26) | ep03             | problem unemployment                                 | Problem: Arbeitslosigkeit                                                              |
| 2.27) | ep04             | problem inflation                                    | Problem: Inflation                                                                     |
| 2.28) | ep05             | problem competitiveness                              | Problem: Wettbewerbsfähigkeit                                                          |
| 2.29) | ep06             | problem trade barriers                               | Problem:: Handelsbarrieren                                                             |
| 2.30) | ep07             | problem skilled labour                               | Problem: ausgebildete Arbeit                                                           |
| 2.31) | ep08             | problem public deficits                              | Problem: öffentliches Haushaltsdefizit                                                 |
| 2.32) | ep09             | problem foreign debts                                | Problem: Auslandsschulden                                                              |
| 2.33) | ep10             | problem capital shortage                             | Problem: Kapitalmangel                                                                 |
| 2.34) | ep11             | problem corruption                                   | Problem: Korruption                                                                    |
| 2.35) | epyn01           | problem government policy                            | Problem: Politik der Regierung                                                         |
| 2.36) | epyn02           | problem insufficient demand                          | Problem: unzureichende Nachfrage                                                       |
| 2.37) | epyn03           | problem lisak of innovation                          | Problem: Mangel an Innovationen                                                        |
| 2.37) | epyn04           | problem nack of innovation                           | Problem: ungeeignete Infrastruktur                                                     |
| ,     | epyn04<br>epyn05 |                                                      | 0 0                                                                                    |
| 2.39) |                  | problem international competitiveness                | Problem: internationale Wettbewerbsfähigkeit                                           |
| 2.40) | epyn06           | problem trade barriers                               | Problem: Handelsbarrieren                                                              |
| 2.41) | epyn07           | problem skilled labour                               | Problem: ausgebildete Arbeit                                                           |
| 2.42) | epyn08           | problem legal and administrative barriers            | Problem: gesetzliche und administrative Barrieren                                      |
| 2.43) | epyn09           | problem climate foreign investors                    | Problem: Klima ausländische Investoren                                                 |
| 2.44) | epyn10           | problem capital shortage                             | Problem: Kapitalmangel                                                                 |
| 2.45) | epyn11           | problem lack of credible central bank policy         | Problem: Mangel glaubwürdiger Zentralbankpolitik                                       |
| 2.46) | epyn12           | problem inefficient debt management                  | Problem: ineffizientes Schuldenmanagement                                              |
| 2.47) | epyn13           | problem widening income inequality                   | Problem: steigende Einkommensungleichheit                                              |
| 2.48) | epyn14           | problem political instability                        | Problem: politische Instbilität                                                        |
| 2.49) | epyn15           | problem corruption                                   | Problem: Korruption                                                                    |
| 2.50) | cfi1             | climate foreign investors, at present                | Klima Ausländische Investoren: aktuell                                                 |
| 2.50) | cfi2             |                                                      | Klima Ausländische Investoren: aktueil Klima Ausländische Investoren: nächste 6 Monate |
|       | cfi3             | climate foreign investors, next 6 months             |                                                                                        |
| 2.52) | cfi4             | climate foreign investors, at present, legal         | Klima Ausländische Investoren: aktuell, gesetzlich                                     |
| 2.53) |                  | climate foreign investors, at present, political     | Klima Ausländische Investoren: aktuell, polititsch                                     |
| 2.54) | cfi5             | climate foreign investors, next 6 months, legal      | Klima Ausländische Investoren: nächste 6 Monate, gesetzlich                            |
| 2.55) | cfi6             | climate foreign investors, next 6 months, political  | Klima Ausländische Investoren: nächste 6 Monate, politisch                             |
| 2.56) | imep             | important measures of economic policy                | Wichtige Maßnahmen der Wirtschaftspolitik                                              |
| 2.57) | cstrcred         | constraint on supply of bank credit to firms         | Eingeschränkte Bankenkredite an Firmen                                                 |
| 2.58) | gdpn             | growth of GDP (%) (with decimal points)              | BIP-Wachstum (%) (mit Dezimalpunkt)                                                    |
| 2.59) | gdpf             | expected growth of real GDP                          | Erwartetes Wachstum des realen BIP                                                     |
| 2.60) | gdpfpct          | expected growth at real GDP                          | Erwartete Wachstumsrate des realen GDP                                                 |
| 2.61) | gdpn next        | ·                                                    | GDP Wachstum nächstes Jahr (%)                                                         |
|       | EUDII IIEXL      | Growth of GDP (%) next year                          | Vacustum nacristes Jam (70)                                                            |