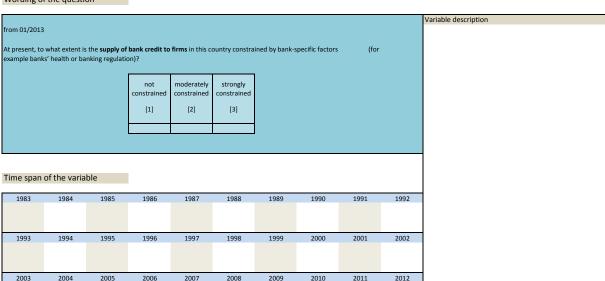

## 2. Standard questions

| Nr.   | Name             | Label                                                | Label                                                                                  |
|-------|------------------|------------------------------------------------------|----------------------------------------------------------------------------------------|
|       |                  |                                                      |                                                                                        |
| 2.1)  | gson             | judgement, present economic situation                | Einschätzung allgemeine aktuelle Wirtschaftslage                                       |
| 2.2)  | gsop             | economic situation compared to last year             | Allgemeine Wirtschaftslage im Vergleich zu letztem Jahr                                |
| 2.3)  | gsof             | economic situation end of next 6 months              | Allgemeine aktuelle Wirtschaftslage ende der nächsten 6 Monate                         |
| 2.4)  | gscn             | judgement, present economic situation                | Investitionen (aktuelle Einschätzung)                                                  |
| 2.5)  | gscp             | economic situation compared to last year             | Investitionen (im Vergleich zu letztem Jahr)                                           |
| 2.6)  | gscf             | economic situation end of next 6 months              | Investitionen (nächste 6-12 Monate)                                                    |
| 2.7)  | gspn             | judgement, present economic situation                | Privatkonsum (aktuelle Einschätzung)                                                   |
| 2.8)  | gspp             | economic situation compared to last year             | Privatkonsum (im Vergleich zu letztem Jahr)                                            |
| 2.9)  | gspf             | economic situation compared to last year             | Privatkonsum (nächste 6-12 Monate)                                                     |
| 2.10) | tvex             | foreign trade volume export                          | Außenhandelsvolumen Exporte                                                            |
|       | tvim             |                                                      |                                                                                        |
| 2.11) | tbal             | foreign trade volume import                          | Außenhandelsvolumen Importe                                                            |
| ,     |                  | trade balance                                        | Handelsbilanz                                                                          |
| 2.13) | cprice           | consumer prices                                      | Konsumentenpreise                                                                      |
| 2.14) | infl             | inflation rate                                       | Inflationsrate                                                                         |
| 2.15) | infr             | inflation rate in %                                  | Inflationsrate in %                                                                    |
| 2.16) | irst             | interest rate short-term                             | kurzfristige Zinsen                                                                    |
| 2.17) | irlt             | interest rate long-term                              | langfristige Zinsen                                                                    |
| 2.18) | cuus             | currencies US \$                                     | Währungen US\$                                                                         |
| 2.19) | cude             | currencies DM / Euro-DM (10/2000) / DM-Euro (1/2001- | Währungen DM / Euro-DM (10/2000) / DM-Euro (1/2001-                                    |
|       |                  | -10/2001) / Euro (from 1/2002)                       | -10/2001) / Euro (ab 1/2002)                                                           |
| 2.20) | cuuk             | currencies UK L                                      | Währungen UK L                                                                         |
| 2.21) | cujp             | currencies YEN                                       | Währungen YEN                                                                          |
| 2.22) | vaus             | value of US \$                                       | Wert US \$                                                                             |
| 2.23) | dspl             | domestic share prices                                | Aktienkurse Inland                                                                     |
|       | ep01             |                                                      |                                                                                        |
| 2.24) |                  | problem government policy                            | Problem: Politik der Regierung                                                         |
| 2.25) | ep02             | problem insufficient demand                          | Problem: unzureichende Nachfrage                                                       |
| 2.26) | ep03             | problem unemployment                                 | Problem: Arbeitslosigkeit                                                              |
| 2.27) | ep04             | problem inflation                                    | Problem: Inflation                                                                     |
| 2.28) | ep05             | problem competitiveness                              | Problem: Wettbewerbsfähigkeit                                                          |
| 2.29) | ep06             | problem trade barriers                               | Problem:: Handelsbarrieren                                                             |
| 2.30) | ep07             | problem skilled labour                               | Problem: ausgebildete Arbeit                                                           |
| 2.31) | ep08             | problem public deficits                              | Problem: öffentliches Haushaltsdefizit                                                 |
| 2.32) | ep09             | problem foreign debts                                | Problem: Auslandsschulden                                                              |
| 2.33) | ep10             | problem capital shortage                             | Problem: Kapitalmangel                                                                 |
| 2.34) | ep11             | problem corruption                                   | Problem: Korruption                                                                    |
| 2.35) | epyn01           | problem government policy                            | Problem: Politik der Regierung                                                         |
| 2.36) | epyn02           | problem insufficient demand                          | Problem: unzureichende Nachfrage                                                       |
| 2.37) | epyn03           | problem lisak of innovation                          | Problem: Mangel an Innovationen                                                        |
| 2.37) | epyn04           | problem nack of innovation                           | Problem: ungeeignete Infrastruktur                                                     |
| ,     | epyn04<br>epyn05 |                                                      | 0 0                                                                                    |
| 2.39) |                  | problem international competitiveness                | Problem: internationale Wettbewerbsfähigkeit                                           |
| 2.40) | epyn06           | problem trade barriers                               | Problem: Handelsbarrieren                                                              |
| 2.41) | epyn07           | problem skilled labour                               | Problem: ausgebildete Arbeit                                                           |
| 2.42) | epyn08           | problem legal and administrative barriers            | Problem: gesetzliche und administrative Barrieren                                      |
| 2.43) | epyn09           | problem climate foreign investors                    | Problem: Klima ausländische Investoren                                                 |
| 2.44) | epyn10           | problem capital shortage                             | Problem: Kapitalmangel                                                                 |
| 2.45) | epyn11           | problem lack of credible central bank policy         | Problem: Mangel glaubwürdiger Zentralbankpolitik                                       |
| 2.46) | epyn12           | problem inefficient debt management                  | Problem: ineffizientes Schuldenmanagement                                              |
| 2.47) | epyn13           | problem widening income inequality                   | Problem: steigende Einkommensungleichheit                                              |
| 2.48) | epyn14           | problem political instability                        | Problem: politische Instbilität                                                        |
| 2.49) | epyn15           | problem corruption                                   | Problem: Korruption                                                                    |
| 2.50) | cfi1             | climate foreign investors, at present                | Klima Ausländische Investoren: aktuell                                                 |
| 2.50) | cfi2             |                                                      | Klima Ausländische Investoren: aktueil Klima Ausländische Investoren: nächste 6 Monate |
|       | cfi3             | climate foreign investors, next 6 months             |                                                                                        |
| 2.52) | cfi4             | climate foreign investors, at present, legal         | Klima Ausländische Investoren: aktuell, gesetzlich                                     |
| 2.53) |                  | climate foreign investors, at present, political     | Klima Ausländische Investoren: aktuell, polititsch                                     |
| 2.54) | cfi5             | climate foreign investors, next 6 months, legal      | Klima Ausländische Investoren: nächste 6 Monate, gesetzlich                            |
| 2.55) | cfi6             | climate foreign investors, next 6 months, political  | Klima Ausländische Investoren: nächste 6 Monate, politisch                             |
| 2.56) | imep             | important measures of economic policy                | Wichtige Maßnahmen der Wirtschaftspolitik                                              |
| 2.57) | cstrcred         | constraint on supply of bank credit to firms         | Eingeschränkte Bankenkredite an Firmen                                                 |
| 2.58) | gdpn             | growth of GDP (%) (with decimal points)              | BIP-Wachstum (%) (mit Dezimalpunkt)                                                    |
| 2.59) | gdpf             | expected growth of real GDP                          | Erwartetes Wachstum des realen BIP                                                     |
| 2.60) | gdpfpct          | expected growth at real GDP                          | Erwartete Wachstumsrate des realen GDP                                                 |
| 2.61) | gdpn next        | ·                                                    | GDP Wachstum nächstes Jahr (%)                                                         |
|       | EUDII IIEXL      | Growth of GDP (%) next year                          | Vacustum nacristes Jam (70)                                                            |