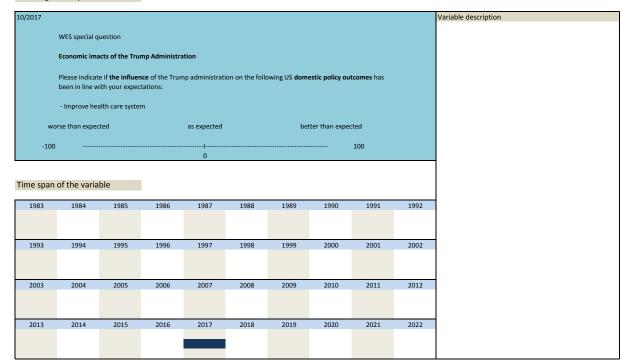

|                                     | 1995           | 1996                    | 1997            | 1998                     | 1999                 | 2000            | 2001      | 2002 |                      |
| 2003    | 2004                                | 1995           | 1996                    | 1997            | 1998                     | 1999                 | 2000            | 2001      | 2002 |                      |

2017

Expectation Social Justice

| Nr  | r.   | Name         | Label           | Survey period | Survey frequency |
|-----|------|--------------|-----------------|---------------|------------------|
|     |      |              |                 |               |                  |
| 3.3 | 375) | sq_201710_3a | VAS Health Care | 2017          | Oct              |



| Nr.    | Name         | Label                   | Survey period | Survey frequency |
|--------|--------------|-------------------------|---------------|------------------|
|        |              |                         |               |                  |
| 3.376) | sq_201710_3b | click_Trump_Health_Care | 2017          | Oct              |

| 10/2017     |                |                                              |               |                 |                |                      |                 |           |      | Variable description                                   |
|-------------|----------------|----------------------------------------------|---------------|-----------------|----------------|----------------------|-----------------|-----------|------|-----------