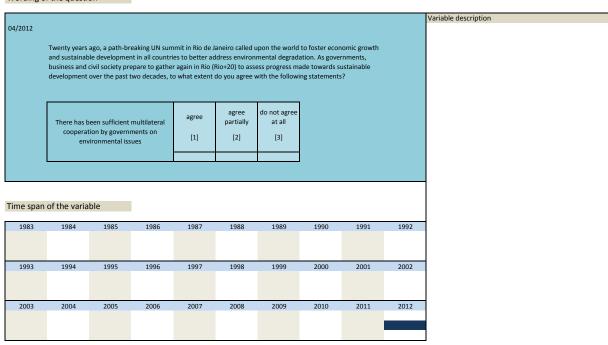

|
| 1993      | 1994                                          | 1995          | 1996             | 1997            | 1998            | 1999          | 2000       | 2001 | 2002 |                      |
|           |                                               |               |                  |                 |                 |               |            |      |      |                      |

| Nr.    | Name        | Label                                                  | Survey period | Survey frequency |
|--------|-------------|--------------------------------------------------------|---------------|------------------|
| 3.224) | sq_201204_1 | sufficient multilateral coop. by gov. on environmental | 2012          | Apr              |

### Wording of the question



|  | 2013 | 2014 | 2015 | 2016 | 2017 | 2018 | 2019 | 2020 | 2021 | 2022 |
|--|------|------|------|------|------|------|------|------|------|------|
|  |      |      |      |      |      |      |      |      |      |      |
|  |      |      |      |      |      |      |      |      |      |      |

| Nr.    | Name        | Label                                               | Survey period | Survey frequency |
|--------|-------------|-----------------------------------------------------|---------------|------------------|
|        |             |                                                     |               |                  |
|        |             |                                                     |               |                  |
| 3.225) | sq_201204_2 | successful integ