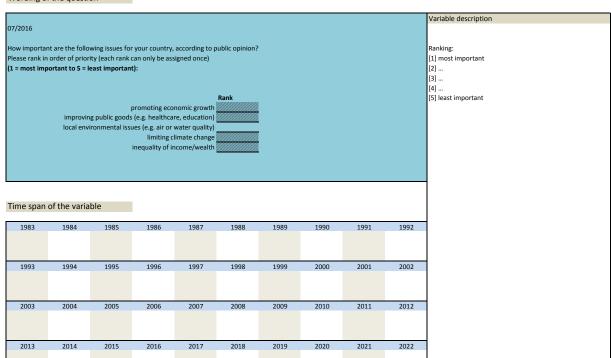

009 | 994 1995 1996 1997 1998 1999 2000<br>004 2005 2006 2007 2008 2009 2010 | 994 1995 1996 1997 1998 1999 2000 2001<br>004 2005 2006 2007 2008 2009 2010 2011 | 994 1995 1996 1997 1998 1999 2000 2001 2002<br>004 2005 2006 2007 2008 2009 2010 2011 2012 | 994 1995 1996 1997 1998 1999 2000 2001 2002<br>004 2005 2006 2007 2008 2009 2010 2011 2012 |

| Nr.     | Name        | Label                      | Survey period | Survey frequency |
|---------|-------------|----------------------------|---------------|------------------|
|         |             |                            |               |                  |
| 3.304)  | sq_201607_3 | public opinion ranking:    | 2016          | Jul              |
| 3.30 ., | 34_202007_5 | local environmental issues | 2010          | 70.              |





| Nr.    | Name        | Labei                       | Survey period | Survey frequency |
|--------|-------------|-----------------------------|---------------|------------------|
|        |             |                             |               |                  |
|        |             |                             |               |                  |
|        |             |                             |               |                  |
| 3.306) | sq_201607_5 | public opinion ranking:     | 2016          | Jul              |
|        |             | inequality of income/wealth |               |                  |
|        |             | ,,                          |               |                  |
|        |             |                             |               |