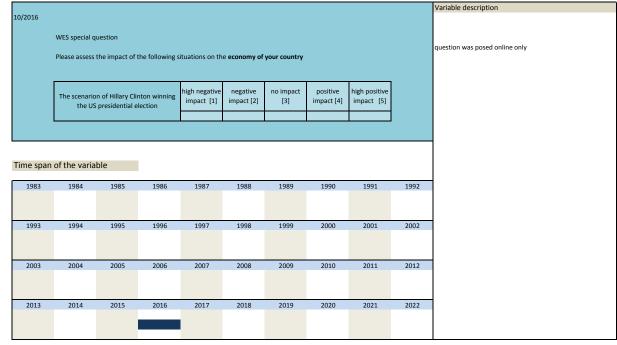

| 1998                   | 1999                 | 2000                               | 2001                        | 2002 | Survey frequency               |
| 1983<br>1993<br>2003                | 1984<br>1994<br>2004<br>2014         | 1985<br>1995<br>2005         | 1996            | 1997<br>2007<br>2017          | 1998<br>2008<br>2018   | 1999<br>2009<br>2019 | 2000                               | 2001                        | 2002 | Survey frequency Oct           |
| 1983<br>1993<br>2003<br>2013<br>Nr. | 1984<br>1994<br>2004<br>2014<br>Name | 1985<br>1995<br>2005<br>2015 | 1996            | 1997<br>2007<br>2017<br>Label | 1998<br>2008<br>2018   | 1999<br>2009<br>2019 | 2000<br>2010<br>2020<br>Survey per | 2001                        | 2002 |                                |



|                              | Name                         |                      |               | Label                       |                        |                  | Survey per             | riod                     |      | Survey frequency               |
|------------------------------|------------------------------|----------------------|---------------|-----------------------------|------------------------|------------------|------------------------|--------------------------|------|--------------------------------|
| 3.330)                       | sq_201610                    | _14                  | l             | economy risks               | : EU fragility         |                  | 2016                   |                          |      | Oct