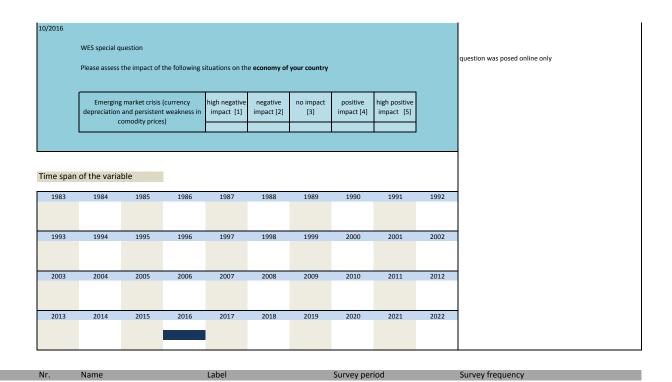

|                |                      |  |
| 3.332)  | sq_201610_16    | economy risks: market crisis | 2016           | Oct                  |  |
|         |                 |                              |                |                      |  |
|         |                 |                              |                |                      |  |
| Wording | of the question |                              |                |                      |  |
|         |                 |                              |                |                      |  |
|         |                 |                              |                | Variable description |  |
|         |                 |                              |                |                      |  |



| 3.333)    | sq_201701                       | l_1                  |                |                  |                  |              | 2017 |      |      | Jan                  |
|-----------|---------------------------------|----------------------|----------------|------------------|------------------|--------------|------|------|------|----------------------|
| Wording o | of the questi                   | on                   |                | credit: non-pe   | rforming loans   | s since 2008 |      |      |      |                      |
|           |                                 |                      |                |                  |                  |              |      |      |      | Variable description |
| 01/2017   |                                 |