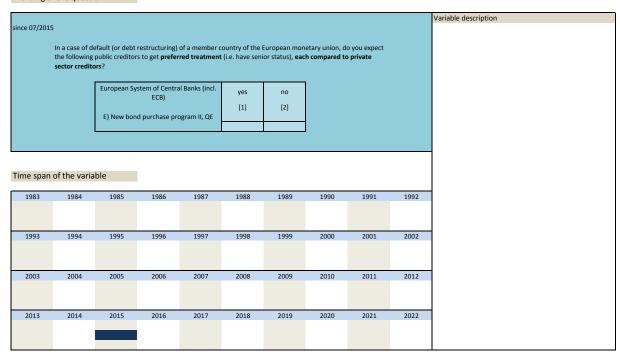

2022 |
|               |                                                                                                                                                                                                                                                              |              |                        |                |      |      |      |      |      |

| Nr.  | Name | Label                        | Survey period | Survey frequency |  |
|------|------|------------------------------|---------------|------------------|--|
|      |      |                              |               |                  |  |
|      | 0    | 1.6 10                       | -1 2015       | Same and a silve |  |
| 3.9) | rq_9 | default treatment question 9 | since 2015    | irregularly      |  |



| Nr.   | Name        | Label               | Survey period | Survey frequency |  |
|-------|-------------|---------------------|---------------|------------------|--|
|       |             |                     |               |                  |  |
| 3.10) | sq_198503_1 | gdp growth 10 years | 1985          | Mar              |  |



| 1983 1984 1985 1986 1987 1988 1989 1990 1991<br>1993 1994 1995 1996 1997 1998 1999 2000 2001 | 1992 |
|----------------------------------------------------------------------------------------------|------|
| 1993 1994 1995 1996 1997 1998 1999 2000 2001                                                 | 2002 |
|                                                                                              |      |
| 2003 2004 2005 2006 2007 2008 2009 2010 2