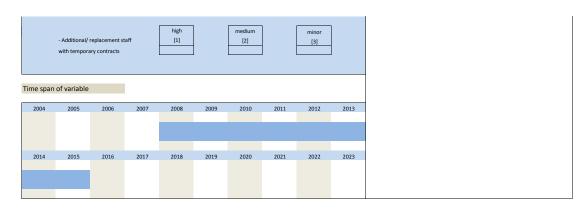

## 2. Standard questions

| No.   | Name        | Label                                                          | German description                                                           |
|-------|-------------|----------------------------------------------------------------|------------------------------------------------------------------------------|
|       |             |                                                                |                                                                              |
| 2.1)  | extrah_tq   | current relevance of extra hours                               | Derzeitige Bedeutung von Überstunden                                         |
| 2.2)  | extrah_lq   | relevance of extra hours compared to last quarter              | Bedeutung von Überstunden im Vergleich mit dem Vorquartal                    |
| 2.3)  | extrah_nq   | expected relevance of extra hours next quarter                 | Bedeutung von Überstunden im nächsten Quartal                                |
| 2.4)  | extrah_no   | no extra hours                                                 | Überstunden finden keine Anwendung                                           |
| 2.5)  | temp_tq     | current relevance of temporary contracts                       | Derzeitige Bedeutung von befristeten Verträgen                               |
| 2.6)  | temp_lq     | relevance of temporary contracts compared to last quarter      | Bedeutung von befristeten Verträgen im Vergleich mit dem Vorquartal          |
| 2.7)  | temp_nq     | expected relevance of temporary contracts next quarter         | Bedeutung von befristeten Verträgen im nächsten Quartal                      |
| 2.8)  | temp_no     | no temporary contracts                                         | Befristete Verträge finden keine Anwendung                                   |
| 2.9)  | mini_tq     | current relevance of mini-jobs                                 | Derzeitige Bedeutung von Minijobs                                            |
| 2.10) | mini_lq     | relevance of mini-jobs compared to last quarter                | Bedeutung von Minijobs im Vergleich mit dem Vorquartal                       |
| 2.11) | mini_nq     | expected relevance of mini-jobs next quarter                   | Bedeutung von Minijobs im nächsten Quartal                                   |
| 2.12) | mini_no     | no mini-jobs                                                   | Minijobs finden keine Anwendung                                              |
| 2.13) | agency_tq   | current relevance of agency workers                            | Derzeitige Bedeutung von Zeitarbeitnehmern                                   |
| 2.14) | agency_lq   | relevance of agency workers compared to last quarter           | Bedeutung von Zeitarbeitnehmern im Vergleich mit dem Vorquartal              |
| 2.15) | agency_nq   | expected relevance of agency workers next quarter              | Bedeutung von Zeitarbeitnehmern im nächsten Quartal                          |
| 216)  | agency_no   | no agency workers                                              | Zeitarbeitnehmer finden keine Anwendung                                      |
| 2.17) | free_tq     | current relevance of freelancers                               | Derzeitige Bedeutung von freien Mitarbeitern                                 |
| 2.18) | free_lq     | relevance of freelancers compared to last quarter              | Bedeutung von freien Mitarbeitern im Vergleich mit dem Vorquartal            |
| 2.19) | free_nq     | expected relevance of freelancers next quarter                 | Bedeutung von freien Mitarbeitern im nächsten Quartal                        |
| 2.20) | free_no     | no freelancers                                                 | Freie Mitarbeiter finden keine Anwendung                                     |
| 2.21) | outsour_tq  | current relevance of outsourcing                               | Derzeitige Bedeutung von Outsourcing                                         |
| 2.22) | outsour_lq  | relevance of outsourcing compared to last quarter              | Bedeutung von Outsourcing im Vergleich mit dem Vorquartal                    |
| 2.23) | outsour_nq  | expected relevance of outsourcing next quarter                 | Bedeutung von Outsourcing im nächsten Quartal                                |
| 2.24) | outsour_no  | no outsourcing                                                 | Outsourcing findet keine Anwendung                                           |
| 2.25) | internal_tq | current relevance of internal realisations                     | Derzeitige Bedeutung von Überstunden                                         |
| 2.26) | internal_lq | relevance of internal realisations compared to last quarter    | Bedeutung von innerbetrieblichen Umsetzungen im Vergleich mit dem Vorquartal |
| 2.27) | internal_nq | expected relevance of internal realisations next quarter       | Bedeutung von innerbetrieblichen Umsetzungen im nächsten Quartal             |
| 2.28) | internal_no | no internal realisations                                       | Innerbetrieblichen Umsetzungen finden keine Anwendung                        |
| 2.29) | accounts_tq | current relevance of working-time accounts                     | Derzeitige Bedeutung von Arbeitszeitkonten                                   |
| 2.30) | accounts_lq | relevance of working-time accounts compared to last quarter    | Bedeutung von Arbeitszeitkonten im Vergleich mit dem Vorquartal              |
| 2.31) | accounts_nq | expected relevance of working-time accounts next quarter       | Bedeutung von Arbeitszeitkonten im nächsten Quartal                          |
| 2.32) | accounts_no | no working time accounts                                       | Arbeitszeitkonten finden keine Anwendung                                     |
| 2.33) | flex_tq     | current relevance of flexibilisation measures                  | Derzeitige Bedeutung von Flexibilisierungsmaßnahmen                          |
| 2.34) | flex_lq     | relevance of flexibilisation measures compared to last quarter | Bedeutung von Flexibilisierungsmaßnahmen im Vergleich mit dem Vorquartal     |
| 2.35) | flex_nq     | expected relevance of flexibilisation measures next quarter    | Bedeutung von Flexibilisierungsmaßnahmen im nächsten Quartal                 |