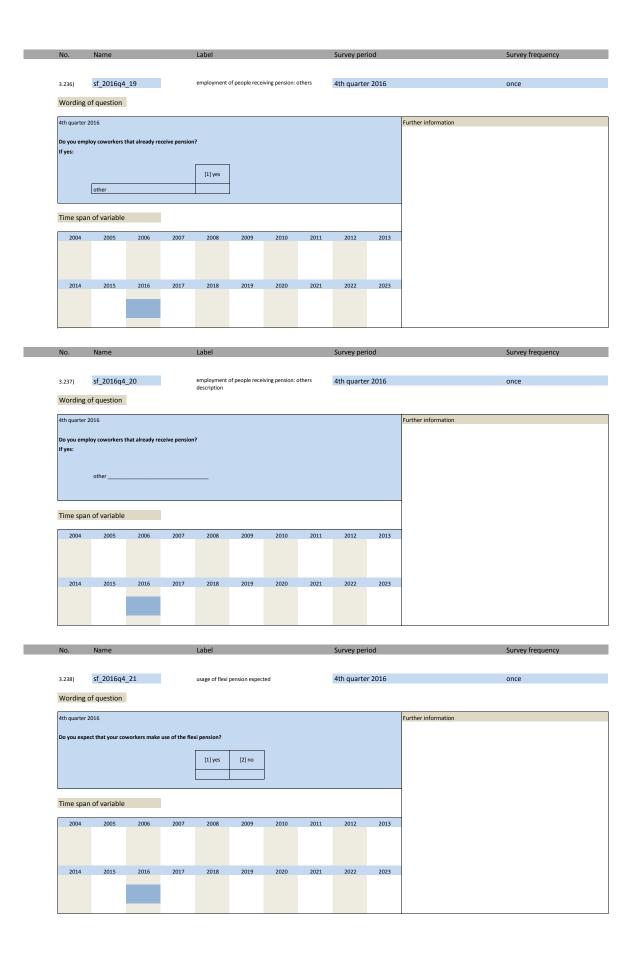

| 2009           | 2010           | 2011     | 2012       | 2013   |                     |                  |
|             |                  |               | 2007    |               | 2009           | 2010           | 2011     | 2012       | 2013   |                     |                  |

| No.    | Name         | Label                                              | Survey period    | Survey frequency |
|--------|--------------|----------------------------------------------------|------------------|------------------|
|        |              |                                                    |                  | ., ., .,         |
| 3.230) | sf_2016q4_13 | employees used 'retirement with 63': reemployment: | 4th quarter 2016 | once             |

Wording of question











| No.                        | Name                                 |                |              | Label           |                |                |               | Survey per  | riod           | Survey frequency    |
|----------------------------|--------------------------------------|----------------|--------------|-----------------|----------------|----------------|---------------|-------------|----------------|---------------------|
|                            | · 6 2016 · 1                         | 20             |              | managuras ta I  | roon older em  | nlavoos in sam | namu specifis | Ath         | 2016           |                     |
| 3.245)                     | sf_2016q <sup>2</sup>                |                |              | further trainin | reep