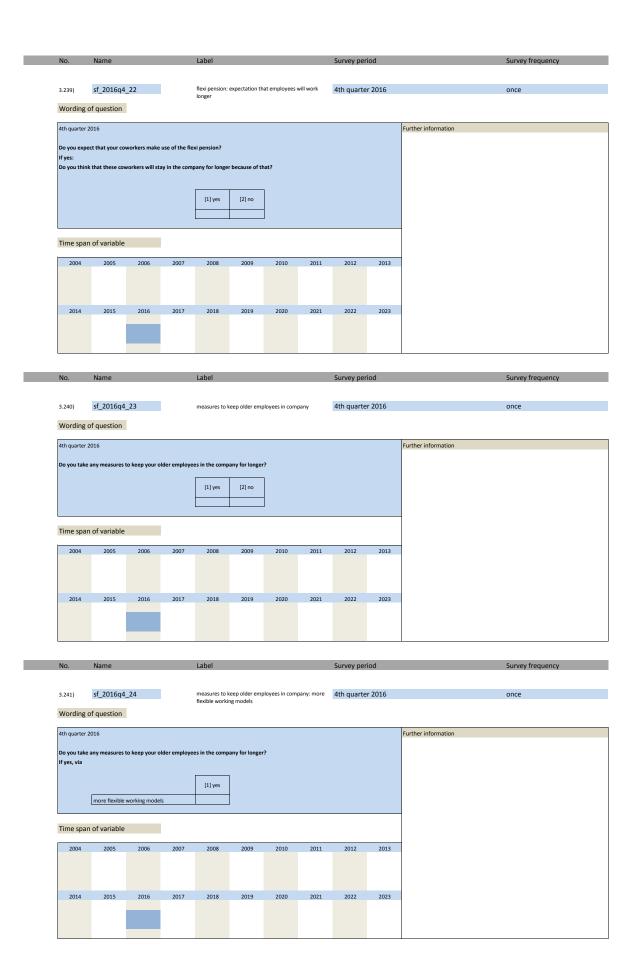

| 2009           | 2010           | 2011     | 2012       | 2013   |                     |                  |
|             |                  |               | 2007    |               | 2009           | 2010           | 2011     | 2012       | 2013   |                     |                  |

| No.    | Name         | Label                                              | Survey period    | Survey frequency |
|--------|--------------|----------------------------------------------------|------------------|------------------|
|        |              |                                                    |                  | ., ., .,         |
| 3.230) | sf_2016q4_13 | employees used 'retirement with 63': reemployment: | 4th quarter 2016 | once             |

Wording of question











| No.                        | Name                                 |                |              | Label           |                |                |               | Survey per  | riod           | Survey frequency    |
|----------------------------|--------------------------------------|----------------|--------------|-----------------|----------------|----------------|---------------|-------------|----------------|---------------------|
|                            | · 6 2016 · 1                         | 20             |              | managuras ta I  | roon older em  | nlavoos in sam | namu specifis | Ath         | 2016           |                     |
| 3.245)                     | sf_2016q <sup>2</sup>                |                |              | further trainin | reep ol