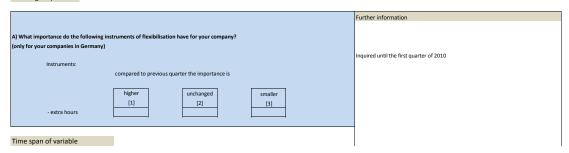

## 2. Standard questions

| No.   | Name        | Label                                                          | German description                                                           |
|-------|-------------|----------------------------------------------------------------|------------------------------------------------------------------------------|
|       |             |                                                                |                                                                              |
| 2.1)  | extrah_tq   | current relevance of extra hours                               | Derzeitige Bedeutung von Überstunden                                         |
| 2.2)  | extrah_lq   | relevance of extra hours compared to last quarter              | Bedeutung von Überstunden im Vergleich mit dem Vorquartal                    |
| 2.3)  | extrah_nq   | expected relevance of extra hours next quarter                 | Bedeutung von Überstunden im nächsten Quartal                                |
| 2.4)  | extrah_no   | no extra hours                                                 | Überstunden finden keine Anwendung                                           |
| 2.5)  | temp_tq     | current relevance of temporary contracts                       | Derzeitige Bedeutung von befristeten Verträgen                               |
| 2.6)  | temp_lq     | relevance of temporary contracts compared to last quarter      | Bedeutung von befristeten Verträgen im Vergleich mit dem Vorquartal          |
| 2.7)  | temp_nq     | expected relevance of temporary contracts next quarter         | Bedeutung von befristeten Verträgen im nächsten Quartal                      |
| 2.8)  | temp_no     | no temporary contracts                                         | Befristete Verträge finden keine Anwendung                                   |
| 2.9)  | mini_tq     | current relevance of mini-jobs                                 | Derzeitige Bedeutung von Minijobs                                            |
| 2.10) | mini_lq     | relevance of mini-jobs compared to last quarter                | Bedeutung von Minijobs im Vergleich mit dem Vorquartal                       |
| 2.11) | mini_nq     | expected relevance of mini-jobs next quarter                   | Bedeutung von Minijobs im nächsten Quartal                                   |
| 2.12) | mini_no     | no mini-jobs                                                   | Minijobs finden keine Anwendung                                              |
| 2.13) | agency_tq   | current relevance of agency workers                            | Derzeitige Bedeutung von Zeitarbeitnehmern                                   |
| 2.14) | agency_lq   | relevance of agency workers compared to last quarter           | Bedeutung von Zeitarbeitnehmern im Vergleich mit dem Vorquartal              |
| 2.15) | agency_nq   | expected relevance of agency workers next quarter              | Bedeutung von Zeitarbeitnehmern im nächsten Quartal                          |
| 216)  | agency_no   | no agency workers                                              | Zeitarbeitnehmer finden keine Anwendung                                      |
| 2.17) | free_tq     | current relevance of freelancers                               | Derzeitige Bedeutung von freien Mitarbeitern                                 |
| 2.18) | free_lq     | relevance of freelancers compared to last quarter              | Bedeutung von freien Mitarbeitern im Vergleich mit dem Vorquartal            |
| 2.19) | free_nq     | expected relevance of freelancers next quarter                 | Bedeutung von freien Mitarbeitern im nächsten Quartal                        |
| 2.20) | free_no     | no freelancers                                                 | Freie Mitarbeiter finden keine Anwendung                                     |
| 2.21) | outsour_tq  | current relevance of outsourcing                               | Derzeitige Bedeutung von Outsourcing                                         |
| 2.22) | outsour_lq  | relevance of outsourcing compared to last quarter              | Bedeutung von Outsourcing im Vergleich mit dem Vorquartal                    |
| 2.23) | outsour_nq  | expected relevance of outsourcing next quarter                 | Bedeutung von Outsourcing im nächsten Quartal                                |
| 2.24) | outsour_no  | no outsourcing                                                 | Outsourcing findet keine Anwendung                                           |
| 2.25) | internal_tq | current relevance of internal realisations                     | Derzeitige Bedeutung von Überstunden                                         |
| 2.26) | internal_lq | relevance of internal realisations compared to last quarter    | Bedeutung von innerbetrieblichen Umsetzungen im Vergleich mit dem Vorquartal |
| 2.27) | internal_nq | expected relevance of internal realisations next quarter       | Bedeutung von innerbetrieblichen Umsetzungen im nächsten Quartal             |
| 2.28) | internal_no | no internal realisations                                       | Innerbetrieblichen Umsetzungen finden keine Anwendung                        |
| 2.29) | accounts_tq | current relevance of working-time accounts                     | Derzeitige Bedeutung von Arbeitszeitkonten                                   |
| 2.30) | accounts_lq | relevance of working-time accounts compared to last quarter    | Bedeutung von Arbeitszeitkonten im Vergleich mit dem Vorquartal              |
| 2.31) | accounts_nq | expected relevance of working-time accounts next quarter       | Bedeutung von Arbeitszeitkonten im nächsten Quartal                          |
| 2.32) | accounts_no | no working time accounts                                       | Arbeitszeitkonten finden keine Anwendung                                     |
| 2.33) | flex_tq     | current relevance of flexibilisation measures                  | Derzeitige Bedeutung von Flexibilisierungsmaßnahmen                          |
| 2.34) | flex_lq     | relevance of flexibilisation measures compared to last quarter | Bedeutung von Flexibilisierungsmaßnahmen im Vergleich mit dem Vorquartal     |
| 2.35) | flex_nq     | expected relevance of flexibilisation measures next quarter    | Bedeutung von Flexibilisierungsmaßnahmen im nächsten Quartal                 |