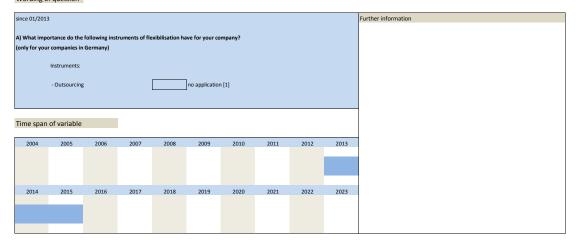

## 2. Standard questions

| No.   | Name        | Label                                                          | German description                                                           |
|-------|-------------|----------------------------------------------------------------|------------------------------------------------------------------------------|
|       |             |                                                                |                                                                              |
| 2.1)  | extrah_tq   | current relevance of extra hours                               | Derzeitige Bedeutung von Überstunden                                         |
| 2.2)  | extrah_lq   | relevance of extra hours compared to last quarter              | Bedeutung von Überstunden im Vergleich mit dem Vorquartal                    |
| 2.3)  | extrah_nq   | expected relevance of extra hours next quarter                 | Bedeutung von Überstunden im nächsten Quartal                                |
| 2.4)  | extrah_no   | no extra hours                                                 | Überstunden finden keine Anwendung                                           |
| 2.5)  | temp_tq     | current relevance of temporary contracts                       | Derzeitige Bedeutung von befristeten Verträgen                               |
| 2.6)  | temp_lq     | relevance of temporary contracts compared to last quarter      | Bedeutung von befristeten Verträgen im Vergleich mit dem Vorquartal          |
| 2.7)  | temp_nq     | expected relevance of temporary contracts next quarter         | Bedeutung von befristeten Verträgen im nächsten Quartal                      |
| 2.8)  | temp_no     | no temporary contracts                                         | Befristete Verträge finden keine Anwendung                                   |
| 2.9)  | mini_tq     | current relevance of mini-jobs                                 | Derzeitige Bedeutung von Minijobs                                            |
| 2.10) | mini_lq     | relevance of mini-jobs compared to last quarter                | Bedeutung von Minijobs im Vergleich mit dem Vorquartal                       |
| 2.11) | mini_nq     | expected relevance of mini-jobs next quarter                   | Bedeutung von Minijobs im nächsten Quartal                                   |
| 2.12) | mini_no     | no mini-jobs                                                   | Minijobs finden keine Anwendung                                              |
| 2.13) | agency_tq   | current relevance of agency workers                            | Derzeitige Bedeutung von Zeitarbeitnehmern                                   |
| 2.14) | agency_lq   | relevance of agency workers compared to last quarter           | Bedeutung von Zeitarbeitnehmern im Vergleich mit dem Vorquartal              |
| 2.15) | agency_nq   | expected relevance of agency workers next quarter              | Bedeutung von Zeitarbeitnehmern im nächsten Quartal                          |
| 216)  | agency_no   | no agency workers                                              | Zeitarbeitnehmer finden keine Anwendung                                      |
| 2.17) | free_tq     | current relevance of freelancers                               | Derzeitige Bedeutung von freien Mitarbeitern                                 |
| 2.18) | free_lq     | relevance of freelancers compared to last quarter              | Bedeutung von freien Mitarbeitern im Vergleich mit dem Vorquartal            |
| 2.19) | free_nq     | expected relevance of freelancers next quarter                 | Bedeutung von freien Mitarbeitern im nächsten Quartal                        |
| 2.20) | free_no     | no freelancers                                                 | Freie Mitarbeiter finden keine Anwendung                                     |
| 2.21) | outsour_tq  | current relevance of outsourcing                               | Derzeitige Bedeutung von Outsourcing                                         |
| 2.22) | outsour_lq  | relevance of outsourcing compared to last quarter              | Bedeutung von Outsourcing im Vergleich mit dem Vorquartal                    |
| 2.23) | outsour_nq  | expected relevance of outsourcing next quarter                 | Bedeutung von Outsourcing im nächsten Quartal                                |
| 2.24) | outsour_no  | no outsourcing                                                 | Outsourcing findet keine Anwendung                                           |
| 2.25) | internal_tq | current relevance of internal realisations                     | Derzeitige Bedeutung von Überstunden                                         |
| 2.26) | internal_lq | relevance of internal realisations compared to last quarter    | Bedeutung von innerbetrieblichen Umsetzungen im Vergleich mit dem Vorquartal |
| 2.27) | internal_nq | expected relevance of internal realisations next quarter       | Bedeutung von innerbetrieblichen Umsetzungen im nächsten Quartal             |
| 2.28) | internal_no | no internal realisations                                       | Innerbetrieblichen Umsetzungen finden keine Anwendung                        |
| 2.29) | accounts_tq | current relevance of working-time accounts                     | Derzeitige Bedeutung von Arbeitszeitkonten                                   |
| 2.30) | accounts_lq | relevance of working-time accounts compared to last quarter    | Bedeutung von Arbeitszeitkonten im Vergleich mit dem Vorquartal              |
| 2.31) | accounts_nq | expected relevance of working-time accounts next quarter       | Bedeutung von Arbeitszeitkonten im nächsten Quartal                          |
| 2.32) | accounts_no | no working time accounts                                       | Arbeitszeitkonten finden keine Anwendung                                     |
| 2.33) | flex_tq     | current relevance of flexibilisation measures                  | Derzeitige Bedeutung von Flexibilisierungsmaßnahmen                          |
| 2.34) | flex_lq     | relevance of flexibilisation measures compared to last quarter | Bedeutung von Flexibilisierungsmaßnahmen im Vergleich mit dem Vorquartal     |
| 2.35) | flex_nq     | expected relevance of flexibilisation measures next quarter    | Bedeutung von Flexibilisierungsmaßnahmen im nächsten Quartal                 |