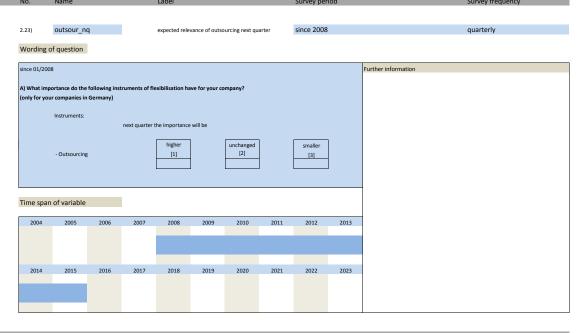

## 2. Standard questions

| No.   | Name        | Label                                                          | German description                                                           |
|-------|-------------|----------------------------------------------------------------|------------------------------------------------------------------------------|
|       |             |                                                                |                                                                              |
| 2.1)  | extrah_tq   | current relevance of extra hours                               | Derzeitige Bedeutung von Überstunden                                         |
| 2.2)  | extrah_lq   | relevance of extra hours compared to last quarter              | Bedeutung von Überstunden im Vergleich mit dem Vorquartal                    |
| 2.3)  | extrah_nq   | expected relevance of extra hours next quarter                 | Bedeutung von Überstunden im nächsten Quartal                                |
| 2.4)  | extrah_no   | no extra hours                                                 | Überstunden finden keine Anwendung                                           |
| 2.5)  | temp_tq     | current relevance of temporary contracts                       | Derzeitige Bedeutung von befristeten Verträgen                               |
| 2.6)  | temp_lq     | relevance of temporary contracts compared to last quarter      | Bedeutung von befristeten Verträgen im Vergleich mit dem Vorquartal          |
| 2.7)  | temp_nq     | expected relevance of temporary contracts next quarter         | Bedeutung von befristeten Verträgen im nächsten Quartal                      |
| 2.8)  | temp_no     | no temporary contracts                                         | Befristete Verträge finden keine Anwendung                                   |
| 2.9)  | mini_tq     | current relevance of mini-jobs                                 | Derzeitige Bedeutung von Minijobs                                            |
| 2.10) | mini_lq     | relevance of mini-jobs compared to last quarter                | Bedeutung von Minijobs im Vergleich mit dem Vorquartal                       |
| 2.11) | mini_nq     | expected relevance of mini-jobs next quarter                   | Bedeutung von Minijobs im nächsten Quartal                                   |
| 2.12) | mini_no     | no mini-jobs                                                   | Minijobs finden keine Anwendung                                              |
| 2.13) | agency_tq   | current relevance of agency workers                            | Derzeitige Bedeutung von Zeitarbeitnehmern                                   |
| 2.14) | agency_lq   | relevance of agency workers compared to last quarter           | Bedeutung von Zeitarbeitnehmern im Vergleich mit dem Vorquartal              |
| 2.15) | agency_nq   | expected relevance of agency workers next quarter              | Bedeutung von Zeitarbeitnehmern im nächsten Quartal                          |
| 216)  | agency_no   | no agency workers                                              | Zeitarbeitnehmer finden keine Anwendung                                      |
| 2.17) | free_tq     | current relevance of freelancers                               | Derzeitige Bedeutung von freien Mitarbeitern                                 |
| 2.18) | free_lq     | relevance of freelancers compared to last quarter              | Bedeutung von freien Mitarbeitern im Vergleich mit dem Vorquartal            |
| 2.19) | free_nq     | expected relevance of freelancers next quarter                 | Bedeutung von freien Mitarbeitern im nächsten Quartal                        |
| 2.20) | free_no     | no freelancers                                                 | Freie Mitarbeiter finden keine Anwendung                                     |
| 2.21) | outsour_tq  | current relevance of outsourcing                               | Derzeitige Bedeutung von Outsourcing                                         |
| 2.22) | outsour_lq  | relevance of outsourcing compared to last quarter              | Bedeutung von Outsourcing im Vergleich mit dem Vorquartal                    |
| 2.23) | outsour_nq  | expected relevance of outsourcing next quarter                 | Bedeutung von Outsourcing im nächsten Quartal                                |
| 2.24) | outsour_no  | no outsourcing                                                 | Outsourcing findet keine Anwendung                                           |
| 2.25) | internal_tq | current relevance of internal realisations                     | Derzeitige Bedeutung von Überstunden                                         |
| 2.26) | internal_lq | relevance of internal realisations compared to last quarter    | Bedeutung von innerbetrieblichen Umsetzungen im Vergleich mit dem Vorquartal |
| 2.27) | internal_nq | expected relevance of internal realisations next quarter       | Bedeutung von innerbetrieblichen Umsetzungen im nächsten Quartal             |
| 2.28) | internal_no | no internal realisations                                       | Innerbetrieblichen Umsetzungen finden keine Anwendung                        |
| 2.29) | accounts_tq | current relevance of working-time accounts                     | Derzeitige Bedeutung von Arbeitszeitkonten                                   |
| 2.30) | accounts_lq | relevance of working-time accounts compared to last quarter    | Bedeutung von Arbeitszeitkonten im Vergleich mit dem Vorquartal              |
| 2.31) | accounts_nq | expected relevance of working-time accounts next quarter       | Bedeutung von Arbeitszeitkonten im nächsten Quartal                          |
| 2.32) | accounts_no | no working time accounts                                       | Arbeitszeitkonten finden keine Anwendung                                     |
| 2.33) | flex_tq     | current relevance of flexibilisation measures                  | Derzeitige Bedeutung von Flexibilisierungsmaßnahmen                          |
| 2.34) | flex_lq     | relevance of flexibilisation measures compared to last quarter | Bedeutung von Flexibilisierungsmaßnahmen im Vergleich mit dem Vorquartal     |
| 2.35) | flex_nq     | expected relevance of flexibilisation measures next quarter    | Bedeutung von Flexibilisierungsmaßnahmen im nächsten Quartal                 |