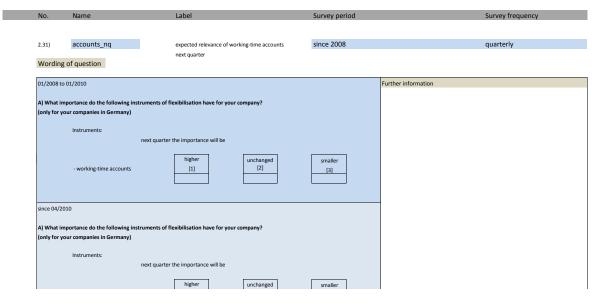

## 2. Standard questions

| No.   | Name        | Label                                                          | German description                                                           |
|-------|-------------|----------------------------------------------------------------|------------------------------------------------------------------------------|
|       |             |                                                                |                                                                              |
| 2.1)  | extrah_tq   | current relevance of extra hours                               | Derzeitige Bedeutung von Überstunden                                         |
| 2.2)  | extrah_lq   | relevance of extra hours compared to last quarter              | Bedeutung von Überstunden im Vergleich mit dem Vorquartal                    |
| 2.3)  | extrah_nq   | expected relevance of extra hours next quarter                 | Bedeutung von Überstunden im nächsten Quartal                                |
| 2.4)  | extrah_no   | no extra hours                                                 | Überstunden finden keine Anwendung                                           |
| 2.5)  | temp_tq     | current relevance of temporary contracts                       | Derzeitige Bedeutung von befristeten Verträgen                               |
| 2.6)  | temp_lq     | relevance of temporary contracts compared to last quarter      | Bedeutung von befristeten Verträgen im Vergleich mit dem Vorquartal          |
| 2.7)  | temp_nq     | expected relevance of temporary contracts next quarter         | Bedeutung von befristeten Verträgen im nächsten Quartal                      |
| 2.8)  | temp_no     | no temporary contracts                                         | Befristete Verträge finden keine Anwendung                                   |
| 2.9)  | mini_tq     | current relevance of mini-jobs                                 | Derzeitige Bedeutung von Minijobs                                            |
| 2.10) | mini_lq     | relevance of mini-jobs compared to last quarter                | Bedeutung von Minijobs im Vergleich mit dem Vorquartal                       |
| 2.11) | mini_nq     | expected relevance of mini-jobs next quarter                   | Bedeutung von Minijobs im nächsten Quartal                                   |
| 2.12) | mini_no     | no mini-jobs                                                   | Minijobs finden keine Anwendung                                              |
| 2.13) | agency_tq   | current relevance of agency workers                            | Derzeitige Bedeutung von Zeitarbeitnehmern                                   |
| 2.14) | agency_lq   | relevance of agency workers compared to last quarter           | Bedeutung von Zeitarbeitnehmern im Vergleich mit dem Vorquartal              |
| 2.15) | agency_nq   | expected relevance of agency workers next quarter              | Bedeutung von Zeitarbeitnehmern im nächsten Quartal                          |
| 216)  | agency_no   | no agency workers                                              | Zeitarbeitnehmer finden keine Anwendung                                      |
| 2.17) | free_tq     | current relevance of freelancers                               | Derzeitige Bedeutung von freien Mitarbeitern                                 |
| 2.18) | free_lq     | relevance of freelancers compared to last quarter              | Bedeutung von freien Mitarbeitern im Vergleich mit dem Vorquartal            |
| 2.19) | free_nq     | expected relevance of freelancers next quarter                 | Bedeutung von freien Mitarbeitern im nächsten Quartal                        |
| 2.20) | free_no     | no freelancers                                                 | Freie Mitarbeiter finden keine Anwendung                                     |
| 2.21) | outsour_tq  | current relevance of outsourcing                               | Derzeitige Bedeutung von Outsourcing                                         |
| 2.22) | outsour_lq  | relevance of outsourcing compared to last quarter              | Bedeutung von Outsourcing im Vergleich mit dem Vorquartal                    |
| 2.23) | outsour_nq  | expected relevance of outsourcing next quarter                 | Bedeutung von Outsourcing im nächsten Quartal                                |
| 2.24) | outsour_no  | no outsourcing                                                 | Outsourcing findet keine Anwendung                                           |
| 2.25) | internal_tq | current relevance of internal realisations                     | Derzeitige Bedeutung von Überstunden                                         |
| 2.26) | internal_lq | relevance of internal realisations compared to last quarter    | Bedeutung von innerbetrieblichen Umsetzungen im Vergleich mit dem Vorquartal |
| 2.27) | internal_nq | expected relevance of internal realisations next quarter       | Bedeutung von innerbetrieblichen Umsetzungen im nächsten Quartal             |
| 2.28) | internal_no | no internal realisations                                       | Innerbetrieblichen Umsetzungen finden keine Anwendung                        |
| 2.29) | accounts_tq | current relevance of working-time accounts                     | Derzeitige Bedeutung von Arbeitszeitkonten                                   |
| 2.30) | accounts_lq | relevance of working-time accounts compared to last quarter    | Bedeutung von Arbeitszeitkonten im Vergleich mit dem Vorquartal              |
| 2.31) | accounts_nq | expected relevance of working-time accounts next quarter       | Bedeutung von Arbeitszeitkonten im nächsten Quartal                          |
| 2.32) | accounts_no | no working time accounts                                       | Arbeitszeitkonten finden keine Anwendung                                     |
| 2.33) | flex_tq     | current relevance of flexibilisation measures                  | Derzeitige Bedeutung von Flexibilisierungsmaßnahmen                          |
| 2.34) | flex_lq     | relevance of flexibilisation measures compared to last quarter | Bedeutung von Flexibilisierungsmaßnahmen im Vergleich mit dem Vorquartal     |
| 2.35) | flex_nq     | expected relevance of flexibilisation measures next quarter    | Bedeutung von Flexibilisierungsmaßnahmen im nächsten Quartal                 |