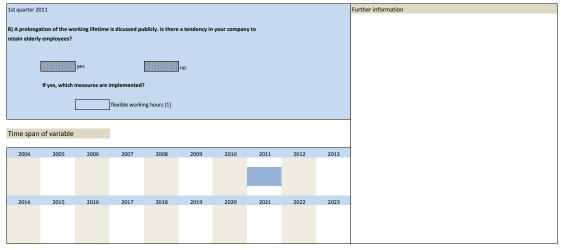

# 3. Special questions

| No.                     | Name                       | Label                                                                                                                                             | German description                                                                                                                                              |
|-------------------------|----------------------------|---------------------------------------------------------------------------------------------------------------------------------------------------|-----------------------------------------------------------------------------------------------------------------------------------------------------------------|
|                         | of 2000-1 1                |                                                                                                                                                   |                                                                                                                                                                 |
| 3.1)                    | sf_2008q1_1                |                                                                                                                                                   |                                                                                                                                                                 |
| 3.2)                    | sf_2008q2_1                | financial crisis: impact on staff size (y/n)                                                                                                      | Finanzkrise: Auswirkung auf Personalbestand (ja/nein)                                                                                                           |
| 3.3)                    | sf_2008q2_2                | financial crisis: impact on staff size (direction)                                                                                                | Finanzkrise: Auswirkung auf Personalbestand in den nächsten 6 Monaten (Richtung)                                                                                |
| 3.4)                    | sf_2008q3_1                | reduction in shortage of skilled labour                                                                                                           | Reduktion des Fachkräftemangels                                                                                                                                 |
| 3.5)                    | sf_2008q4_1                | expenditures on further education in 2009 compared to current state                                                                               | Ausgaben für Fort- und Weiterbildung in 2009                                                                                                                    |
| 3.6)                    | sf_2009q1_1                | reduction of operational dismissals                                                                                                               | Vermeidung betriebsbedingter Kündigungen durch Verlängerung des Kurzarbeitergeldes                                                                              |
| 3.7)                    | sf_2009q2_1                | assessment of measures for easing the burden of social security contributions                                                                     | Bewertung der Maßnahmen zur Entlastung der Unternehmen                                                                                                          |
| 3.8)                    | sf_2009q3_1                | development of staff size in 2nd half of 2009 compared to current state                                                                           | Entwicklung der Beschäftigtenanzahl im 2. Halbjahr 2009                                                                                                         |
| 3.9)                    | sf_2009q3_2                | development of staff size in 1st half of 2010 compared to current state                                                                           | Entwicklung der Beschäftigtenanzahl im 1. Halbjahr 2010                                                                                                         |
| 3.10)                   | sf_2009q3_3                | development of staff size in 2nd half of 2010 compared to current state                                                                           | Entwicklung der Beschäftigtenanzahl im 2. Halbjahr 2010                                                                                                         |
| 3.11)                   | sf_2009q3_4                | development of staff size in 2011 compared to current state                                                                                       | Entwicklung der Beschäftigtenanzahl im Jahr 2011                                                                                                                |
| 3.12)                   | sf_2009q3_5                | development of staff size in 2012 compared to current state                                                                                       | Entwicklung der Beschäftigtenanzahl im Jahr 2012                                                                                                                |
| 3.13)                   | sf_2009q3_6                | development of staff size in 2013 compared to current state                                                                                       | Entwicklung der Beschäftigtenanzahl im Jahr 2013                                                                                                                |
| 3.14)                   | sf_2009q4_1                | impact of economic measures on economic growth in the medium run                                                                                  | Auswirkung wirtschaftspolitischer Maßnahmen auf das mittelfristige Wirtschaftswachstu                                                                           |
| 3.15)                   | sf_2010q1_1                | plans w.r.t short-time work in 2010                                                                                                               | Planungen hinsichtlich Kurzarbeit für 2010                                                                                                                      |
| 3.16)                   | sf_2010q1_2                | currently no short-time work:                                                                                                                     | Derzeit wird keine Kurzarbeit genutzt                                                                                                                           |
| 3.17)                   | sf_2010q1_3                | currently employing short-time work:                                                                                                              | Derzeit wird Kurzarbeit genutzt                                                                                                                                 |
| 3.18)                   | sf_2010q2_1                | handling of football world-cup                                                                                                                    | Umgang mit Spielen der Fußball-WM während der Arbeitszeit                                                                                                       |
| 3.19)                   | sf_2010q2_2                | breaks are considered                                                                                                                             | Unterbrechung ist (Arbeitszeit/Freizeit)                                                                                                                        |
| 3.20)                   | sf_2010q2_3                | allowance to interrupt applies for                                                                                                                | Die Unterbrechung gilt (für alle/für ausgewählte)                                                                                                               |
| 3.21)                   | sf_2010q3_1                | tendency towards short-term contracts among recruitments in the next 12 months                                                                    | Tendenz zu befristeten Verträgen bei Neueinstellungen in den nächsten 12 Monaten                                                                                |
| 3.22)                   | sf_2010q4_1                | voluntary extrapayments have been made                                                                                                            | Freiwillige Sonderzahlungen sind erfolgt                                                                                                                        |
| 3.23)                   | sf_2010q4_2                | voluntary extrapayments will be made                                                                                                              | Freiwillige Sonderzahlungen sind für die kommenden Monate geplant                                                                                               |
| 3.24)                   | sf_2010q4_3<br>sf_2011q1_1 | next payround                                                                                                                                     | Verhalten in der nächsten Tarif- bzw. Gehaltsrunde                                                                                                              |
| 3.25)                   | sf_2011q1_1<br>sf_2011q1_2 | tendency towards longer employment of senior employees                                                                                            | Tendenz ältere Mitarbeiter länger an den Betrieb zu binden                                                                                                      |
| 3.26)                   | sf_2011q1_2<br>sf_2011q1_3 | yes, via flexible working hours                                                                                                                   | Maßnahmen zur längeren Bindung an Betrieb: flexible Arbeitszeiten                                                                                               |
| 3.27)                   | sf_2011q1_3<br>sf_2011q1_4 | yes, via monetary incentives                                                                                                                      | Maßnahmen zur längeren Bindung an Betrieb: monetäre Anreize                                                                                                     |
| 3.28)                   | sf_2011q1_4<br>sf_2011q1_5 | yes, via age-appropriate workstations                                                                                                             | Maßnahmen zur längeren Bindung an Betrieb: altersgerechte Arbeitsplätze                                                                                         |
| 3.29)                   | sf_2011q1_5<br>sf_2011q1_6 | yes, via adjustment of assignments                                                                                                                | Maßnahmen zur längeren Bindung an Betrieb: Anpassung des Aufgabengebiets                                                                                        |
| 3.30)                   | sf_2011q1_6<br>sf_2011q1_7 | yes, via other measures                                                                                                                           | Maßnahmen zur längeren Bindung an Betrieb: andere                                                                                                               |
| 3.31)                   | sf_2011q1_/<br>sf_2011q2_1 | no measures                                                                                                                                       | keine Maßnahmen zur längeren Bindung an den Betrieb                                                                                                             |
| 3.32)                   |                            | recruitment via job advertisement in print media                                                                                                  | Rekrutierung über Stellenanzeigen in Printmedien                                                                                                                |
| 3.33)                   | sf_2011q2_2<br>sf_2011q2_3 | recruitment via job advertisement online - own homepage                                                                                           | Rekrutierung über Stellenanzeigen online - eigene Homepage                                                                                                      |
| 3.34)                   |                            | recruitment via job advertisement online - job markets                                                                                            | Rekrutierung über Stellenanzeigen online - Jobbörsen                                                                                                            |
| 3.35)                   | sf_2011q2_4                | recruitment via social media/ social networks on the internet                                                                                     | Rekrutierung über Social Media/ Soziale Netzwerke im Internet                                                                                                   |
| 3.36)                   | sf_2011q2_5                | recruitment via personal contacts                                                                                                                 | Rekrutierung über persönliche Kontakte                                                                                                                          |
| 3.37)                   | sf_2011q2_6                | recruitment via universities                                                                                                                      | Rekrutierung über Hochschulen                                                                                                                                   |
| 3.38)                   | sf_2011q2_7                | recruitment via federal employment agency                                                                                                         | Rekrutierung über die Bundesagentur für Arbeit                                                                                                                  |
| 3.39)                   | sf_2011q2_8                | recruitment via recruitment events/ fairs                                                                                                         | Rekrutierung über Anwerbeveranstaltungen/Messen                                                                                                                 |
| 3.40)                   | sf_2011q3_1                | demand of applicants from Greece as compared to the past                                                                                          | Nachfrage von griechischen Bewerbern im Vergleich zu früher                                                                                                     |
| 3.41)                   | sf_2011q3_2                | demand of applicants from Ireland as compared to the past                                                                                         | Nachfrage von irischen Bewerbern im Vergleich zu früher                                                                                                         |
| 3.42)                   | sf_2011q3_3                | demand of applicants from Italy as compared to the past                                                                                           | Nachfrage von italienischen Bewerbern im Vergleich zu früher                                                                                                    |
| 3.43)                   | sf_2011q3_4                | demand of applicants from Portugal as compared to the past                                                                                        | Nachfrage von portugiesischen Bewerbern im Vergleich zu früher                                                                                                  |
| 3.44)                   | sf_2011q3_5                | demand of applicants from Spain as compared to the past                                                                                           | Nachfrage von spanischen Bewerbern im Vergleich zu früher                                                                                                       |
| 3.45)                   | sf_2011q4_1                | relevance of regulations on approval of foreign vocational education (y/n)                                                                        | Relevanz der derzeitigen Regelung zur Anerkennung ausländischer Berufsqualifikationen                                                                           |
| 3.46)                   | sf_2011q4_2<br>sf_2012q1_1 | relevance of regulations on approval of foreign vocational education (direction)                                                                  | Beeinträchtigung durch Regelung zur Anerkennung ausländischer Berufsqualifikationen                                                                             |
| 3.47)                   | sf_2012q1_1<br>sf_2012q1_2 | development of staff size in 1st half of 2012 as compared to end of 2011<br>development of staff size in 2nd half of 2012 as compared to 1st half | Entwicklung der Beschäftigtenzahl 1. Halbjahr 2012 gegenüber Ende 2011<br>Entwicklung der Beschäftigtenzahl 2. Halbjahr 2012 gegenüber Ende 1. Halbjahr 2012    |
| ,                       | sf_2012q1_2<br>sf_2012q1_3 | development of staff size in 2013 as compared to the end of 2012                                                                                  | Entwicklung der Beschäftigtenzahl 2013 gegenüber Ende 1. Halbjahl 2012 Entwicklung der Beschäftigtenzahl 2013 gegenüber Ende 2012                               |
| 3.49)                   | sf_2012q1_3<br>sf_2012q2_1 | flexible working hours via gliding time                                                                                                           | Flexible Arbeitszeitgestaltung durch Gleitzeit                                                                                                                  |
| 3.51)                   | sf_2012q2_1<br>sf_2012q2_2 | flexible working hours via gliding time flexible working hours via homeoffice                                                                     | Flexible Arbeitszeitgestaltung durch Gierzeit  Flexible Arbeitszeitgestaltung durch Homeoffice                                                                  |
| 3.52)                   | sf_2012q2_2                | flexible working hours via jobsharing                                                                                                             | Flexible Arbeitszeitgestaltung durch Jobsharing                                                                                                                 |
| 3.53)                   | sf_2012q2_4                | flexible working hours via partial retirement                                                                                                     | Flexible Arbeitszeitgestaltung durch Altersteilzeit                                                                                                             |
| 3.54)                   | sf_2012q2_5                | flexible working hours via freelancing                                                                                                            | Flexible Arbeitszeitgestaltung durch Artersteilzeit                                                                                                             |
| 3.55)                   | sf_2012q2_6                | flexible working hours via working-time accounts                                                                                                  | Flexible Arbeitszeitgestaltung durch Arbeitszeitkonten                                                                                                          |
| 3.56)                   | sf_2012q2_7                | flexible working hours via sabbatical                                                                                                             | Flexible Arbeitszeitgestaltung durch Sabbaticals                                                                                                                |
| 3.57)                   | sf_2012q2_8                | flexible working hours via other measures                                                                                                         | Flexible Arbeitszeitgestaltung durch andere Maßnahmen                                                                                                           |
| 3.58)                   | sf_2012q2_5<br>sf_2012q3_1 | euro crisis: impact on personnel planning next 6 months (y/n)                                                                                     | Eurokrise: Einfluss auf die Personalplanung in den nächsten 6 Monaten (ja/nein)                                                                                 |
| 3.59)                   | sf 2012q3_1                | euro crisis: impact on personnel planning next 6 months (direction)                                                                               | Eurokrise: Einfluss auf die Personalplanung in den nächsten 6 Monaten (Richtung)                                                                                |
| 3.60)                   | sf 2012q4 1                | reaction to economic slowdown, w.r.t working-time accounts                                                                                        | Reaktion auf schwache Konjunktur bzgl. Arbeitszeitkonten                                                                                                        |
| 3.61)                   | sf_2012q4_2                | reaction to economic slowdown, w.r.t temporary contracts                                                                                          | Reaktion auf schwache Konjunktur bzgl. befristeten Verträgen                                                                                                    |
| 3.62)                   | sf_2012q4_2<br>sf_2012q4_3 | reaction to economic slowdown, w.r.t temporary contracts reaction to economic slowdown, w.r.t agency workers                                      | Reaktion auf schwache Konjunktur bzgl. Zeitarbeit                                                                                                               |
| 3.63)                   | sf_2012q4_4                | reaction to economic slowdown, w.r.t agency workers                                                                                               | Reaktion auf schwache Konjunktur bzgl. Stammbelegschaft                                                                                                         |
| 3.64)                   | sf 2012q4_4                | reaction to economic slowdown, w.r.t extra hours                                                                                                  | Reaktion auf schwache Konjunktur bzgl. Stammbelegschaft                                                                                                         |
| 3.65)                   | sf_2012q4_5<br>sf_2012q4_6 | reaction to economic slowdown, w.r.t extra nours reaction to economic slowdown, w.r.t short-time work                                             | Reaktion auf schwache Konjunktur bzgl. Kurzarbeit                                                                                                               |
| 3.66)                   | sf_2013q1_1                | demand of applicants from Greece during last 12 months                                                                                            | Veränderung der Nachfrage von griechischen Bewerbern in den letzten 12 Monaten                                                                                  |
| 3.67)                   | sf_2013q1_1                | demand of applicants from Greece during last 12 months  demand of applicants from Ireland during last 12 months                                   | Veränderung der Nachfrage von grechtschen Bewerbern in den letzten 12 Monaten                                                                                   |
| 3.68)                   | sf 2013q1_2                | demand of applicants from Italy during last 12 months                                                                                             | Veränderung der Nachfrage von Inschen Bewerbern in den letzten 12 Monaten                                                                                       |
| 3.69)                   | sf_2013q1_4                | demand of applicants from Portugal during last 12 months                                                                                          | Veränderung der Nachfrage von namenschen Bewerbern in den letzten 12 Monaten  Veränderung der Nachfrage von portugiesischen Bewerbern in den letzten 12 Monaten |
| 3.70)                   | sf_2013q1_5                | demand of applicants from Spain during last 12 months                                                                                             | Veränderung der Nachfrage von portogiesischen Bewerbern in den letzten 12 Monaten                                                                               |
| 3.70)                   | sf_2013q1_6                | actively searching for applicants form a.m. EU-states                                                                                             | Aktive Suche nach Bewerbern aus genannten EU-Staaten                                                                                                            |
| 3.72)                   | sf 2013q1_0                | plans w.r.t. number of part-time jobs by the end of 2014                                                                                          | Pläne bzgl. des Angebots an Teilzeitstellen im nächsten Jahr                                                                                                    |
| 3.73)                   | sf_2013q2_2                | development of number of part-time jobs during last 2-3 years                                                                                     | Entwicklung der Anzahl an Teilzeitstellen in den letzten 2-3 Jahren                                                                                             |
| 3.74)                   | sf_2013q2_1                | home-office employment is part of company organisation                                                                                            | Home-Office-Arbeitsplätze als Teil der Unternehmensorganisation                                                                                                 |
| 3.74)                   | sf_2013q3_1                | development of number of home-office employments during last 4-5 years                                                                            | Entwicklung des Home-Office-Angebots in den letzten 4-5 Jahren                                                                                                  |
| 3.76)                   | sf_2013q3_2                | plans w.r.t. number of home-office employments by the end of 2014                                                                                 | Pläne bzgl. des Home-Office-Angebots bis Ende 2014                                                                                                              |
| 3.77)                   | sf_2013q3_4                | intend to introduce home-office employment in the future                                                                                          | Einführung von Home-Office geplant                                                                                                                              |
| 3.78)                   | sf_2013q4_1                | euro crisis: impact on personnel planning next 6 months (y/n)                                                                                     | Eurokrise: Einfluss auf die Personalplanung in den nächsten 6 Monaten (ja/nein)                                                                                 |
| 3.79)                   | sf_2013q4_2                | euro crisis: impact on personnel planning next 6 months (direction)                                                                               | Eurokrise: Einfluss auf die Personalplanung in den nächsten 6 Monaten (Richtung)                                                                                |
| 3.80)                   | sf_2014q1_1                | minimum wage: impact on personnel 2014                                                                                                            | Mindestiohn: Einfluss auf Personalbestand in 2014                                                                                                               |
| 3.80)                   | sf_2014q1_1                | minimum wage: impact on personnel starting 2015                                                                                                   | Mindestionn: Einfluss auf Personalbestand in 2014  Mindestlohn: Einfluss auf Personalbestand ab 2015                                                            |
| 3.82)                   | sf_2014q2_1                | early retirement: more early retirement expected                                                                                                  | vorzeitiger Renteneintritt: häufigerer vorzeitiger Renteneintritt erwartet                                                                                      |
| 3.83)                   | sf_2014q2_1                | early retirement: expected shortage of personnel                                                                                                  | vorzeitiger Renteneintritt: Personalengpässe erwartet                                                                                                           |
| 3.84)                   | sf 2014q2_2                | obstacles to reach female quota in company                                                                                                        | Hindernisse Frauenquote zu erreichen                                                                                                                            |
| 3.85)                   | sf_2014q3_1                | female quota obstacles: few women in sector                                                                                                       | Hindernisse Frauenquote: wenige Frauen in Branche                                                                                                               |
| 3.86)                   | sf_2014q3_2<br>sf_2014q3_3 | female quota obstacles: new women in sector female quota obstacles: no qualified female applicants                                                | Hindernisse Frauenquote: wenige Frauen in Branche Hindernisse Frauenquote: keine geeigneten Bewerberinnen                                                       |
| 3.86)                   | sf_2014q3_4<br>sf_2014q3_4 | female quota obstacles: no qualified female applicants female quota obstacles: decision based on qualification only                               | Hindernisse Frauenquote: Keine geeigneten Bewerberinnen Hindernisse Frauenquote: Entscheidung nur aufgrund von Qualifikation                                    |
| 3.88)                   | sf_2014q3_4<br>sf_2014q3_5 | female quota obstacles: decision based on qualification only female quota obstacles: other reasons                                                | Hindernisse Frauenquote: Entscheidung nur aufgrund von Quainikation  Hindernisse Frauenquote: andere Gründe                                                     |
| 3.88)                   | sf_2014q3_5<br>sf_2014q4_1 | temale quota obstacles: other reasons difficulties finding trainees                                                                               | Hindernisse Frauenquote: andere Gründe<br>Schwierigkeiten Auszubildende zu finden                                                                               |
| 3.89)                   |                            |                                                                                                                                                   |                                                                                                                                                                 |
| 3.90)                   | sf_2014q4_2<br>sf_2014q4_3 | measures to fill trainee positions: underwriting guarantee measures to fill trainee positions: mentoring programs                                 | Maßnahmen zur Besetzung von Auszubildendenstellen: Übernahmegarantien  Maßnahmen zur Besetzung von Auszubildendenstellen: Mentorenprogramme                     |
| 3.91)                   | st_2014q4_3<br>sf_2014q4_4 |                                                                                                                                                   |                                                                                                                                                                 |
| ,                       |                            | measures to fill trainee positions: new recruitment channels                                                                                      | Maßnahmen zur Besetzung von Auszubildendenstellen: neue Rekrutierungskanäle                                                                                     |
| 3.93)                   | sf_2014q4_5                | measures to fill trainee positions: foreign search                                                                                                | Maßnahmen zur Besetzung von Auszubildendenstellen: Suche im Ausland                                                                                             |
| 3.94)                   | sf_2014q4_6                | measures to fill trainee positions: others                                                                                                        | Maßnahmen zur Besetzung von Auszubildendenstellen: andere                                                                                                       |
|                         | sf_2014q4_7                | measures to fill trainee positions: no measures                                                                                                   | Maßnahmen zur Besetzung von Auszubildendenstellen: keine Maßnahmen                                                                                              |
| 3.95)                   | of 2014=4 0                |                                                                                                                                                   |                                                                                                                                                                 |
| 3.95)<br>3.96)<br>3.97) | sf_2014q4_8<br>sf_2015q1_1 | recruitment scecifically in euro crisis countries offering contracts for work                                                                     | Rekrutierung besonders in europäischen Krisenländern Vergabe von Werkverträgen                                                                                  |