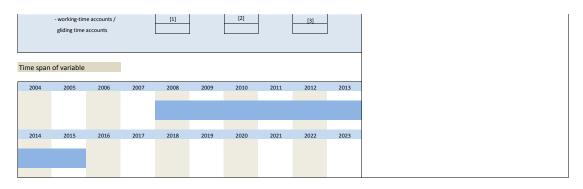

## 2. Standard questions

| No.   | Name        | Label                                                          | German description                                                           |
|-------|-------------|----------------------------------------------------------------|------------------------------------------------------------------------------|
|       |             |                                                                |                                                                              |
| 2.1)  | extrah_tq   | current relevance of extra hours                               | Derzeitige Bedeutung von Überstunden                                         |
| 2.2)  | extrah_lq   | relevance of extra hours compared to last quarter              | Bedeutung von Überstunden im Vergleich mit dem Vorquartal                    |
| 2.3)  | extrah_nq   | expected relevance of extra hours next quarter                 | Bedeutung von Überstunden im nächsten Quartal                                |
| 2.4)  | extrah_no   | no extra hours                                                 | Überstunden finden keine Anwendung                                           |
| 2.5)  | temp_tq     | current relevance of temporary contracts                       | Derzeitige Bedeutung von befristeten Verträgen                               |
| 2.6)  | temp_lq     | relevance of temporary contracts compared to last quarter      | Bedeutung von befristeten Verträgen im Vergleich mit dem Vorquartal          |
| 2.7)  | temp_nq     | expected relevance of temporary contracts next quarter         | Bedeutung von befristeten Verträgen im nächsten Quartal                      |
| 2.8)  | temp_no     | no temporary contracts                                         | Befristete Verträge finden keine Anwendung                                   |
| 2.9)  | mini_tq     | current relevance of mini-jobs                                 | Derzeitige Bedeutung von Minijobs                                            |
| 2.10) | mini_lq     | relevance of mini-jobs compared to last quarter                | Bedeutung von Minijobs im Vergleich mit dem Vorquartal                       |
| 2.11) | mini_nq     | expected relevance of mini-jobs next quarter                   | Bedeutung von Minijobs im nächsten Quartal                                   |
| 2.12) | mini_no     | no mini-jobs                                                   | Minijobs finden keine Anwendung                                              |
| 2.13) | agency_tq   | current relevance of agency workers                            | Derzeitige Bedeutung von Zeitarbeitnehmern                                   |
| 2.14) | agency_lq   | relevance of agency workers compared to last quarter           | Bedeutung von Zeitarbeitnehmern im Vergleich mit dem Vorquartal              |
| 2.15) | agency_nq   | expected relevance of agency workers next quarter              | Bedeutung von Zeitarbeitnehmern im nächsten Quartal                          |
| 216)  | agency_no   | no agency workers                                              | Zeitarbeitnehmer finden keine Anwendung                                      |
| 2.17) | free_tq     | current relevance of freelancers                               | Derzeitige Bedeutung von freien Mitarbeitern                                 |
| 2.18) | free_lq     | relevance of freelancers compared to last quarter              | Bedeutung von freien Mitarbeitern im Vergleich mit dem Vorquartal            |
| 2.19) | free_nq     | expected relevance of freelancers next quarter                 | Bedeutung von freien Mitarbeitern im nächsten Quartal                        |
| 2.20) | free_no     | no freelancers                                                 | Freie Mitarbeiter finden keine Anwendung                                     |
| 2.21) | outsour_tq  | current relevance of outsourcing                               | Derzeitige Bedeutung von Outsourcing                                         |
| 2.22) | outsour_lq  | relevance of outsourcing compared to last quarter              | Bedeutung von Outsourcing im Vergleich mit dem Vorquartal                    |
| 2.23) | outsour_nq  | expected relevance of outsourcing next quarter                 | Bedeutung von Outsourcing im nächsten Quartal                                |
| 2.24) | outsour_no  | no outsourcing                                                 | Outsourcing findet keine Anwendung                                           |
| 2.25) | internal_tq | current relevance of internal realisations                     | Derzeitige Bedeutung von Überstunden                                         |
| 2.26) | internal_lq | relevance of internal realisations compared to last quarter    | Bedeutung von innerbetrieblichen Umsetzungen im Vergleich mit dem Vorquartal |
| 2.27) | internal_nq | expected relevance of internal realisations next quarter       | Bedeutung von innerbetrieblichen Umsetzungen im nächsten Quartal             |
| 2.28) | internal_no | no internal realisations                                       | Innerbetrieblichen Umsetzungen finden keine Anwendung                        |
| 2.29) | accounts_tq | current relevance of working-time accounts                     | Derzeitige Bedeutung von Arbeitszeitkonten                                   |
| 2.30) | accounts_lq | relevance of working-time accounts compared to last quarter    | Bedeutung von Arbeitszeitkonten im Vergleich mit dem Vorquartal              |
| 2.31) | accounts_nq | expected relevance of working-time accounts next quarter       | Bedeutung von Arbeitszeitkonten im nächsten Quartal                          |
| 2.32) | accounts_no | no working time accounts                                       | Arbeitszeitkonten finden keine Anwendung                                     |
| 2.33) | flex_tq     | current relevance of flexibilisation measures                  | Derzeitige Bedeutung von Flexibilisierungsmaßnahmen                          |
| 2.34) | flex_lq     | relevance of flexibilisation measures compared to last quarter | Bedeutung von Flexibilisierungsmaßnahmen im Vergleich mit dem Vorquartal     |
| 2.35) | flex_nq     | expected relevance of flexibilisation measures next quarter    | Bedeutung von Flexibilisierungsmaßnahmen im nächsten Quartal                 |