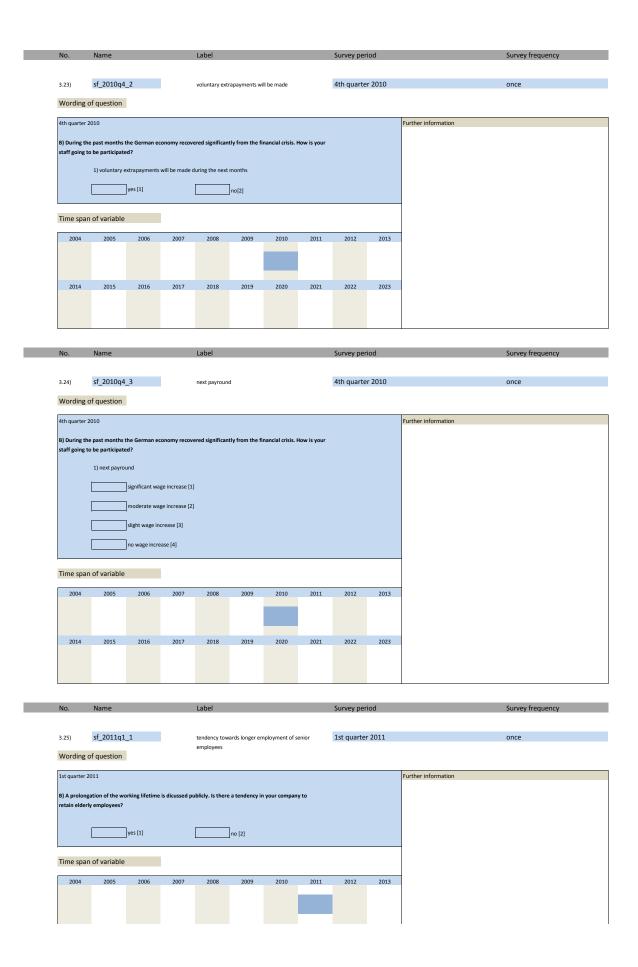

# 3. Special questions

| No.                     | Name                       | Label                                                                                                                                             | German description                                                                                                                                              |
|-------------------------|----------------------------|---------------------------------------------------------------------------------------------------------------------------------------------------|-----------------------------------------------------------------------------------------------------------------------------------------------------------------|
|                         | of 2000-1 1                |                                                                                                                                                   |                                                                                                                                                                 |
| 3.1)                    | sf_2008q1_1                |                                                                                                                                                   |                                                                                                                                                                 |
| 3.2)                    | sf_2008q2_1                | financial crisis: impact on staff size (y/n)                                                                                                      | Finanzkrise: Auswirkung auf Personalbestand (ja/nein)                                                                                                           |
| 3.3)                    | sf_2008q2_2                | financial crisis: impact on staff size (direction)                                                                                                | Finanzkrise: Auswirkung auf Personalbestand in den nächsten 6 Monaten (Richtung)                                                                                |
| 3.4)                    | sf_2008q3_1                | reduction in shortage of skilled labour                                                                                                           | Reduktion des Fachkräftemangels                                                                                                                                 |
| 3.5)                    | sf_2008q4_1                | expenditures on further education in 2009 compared to current state                                                                               | Ausgaben für Fort- und Weiterbildung in 2009                                                                                                                    |
| 3.6)                    | sf_2009q1_1                | reduction of operational dismissals                                                                                                               | Vermeidung betriebsbedingter Kündigungen durch Verlängerung des Kurzarbeitergeldes                                                                              |
| 3.7)                    | sf_2009q2_1                | assessment of measures for easing the burden of social security contributions                                                                     | Bewertung der Maßnahmen zur Entlastung der Unternehmen                                                                                                          |
| 3.8)                    | sf_2009q3_1                | development of staff size in 2nd half of 2009 compared to current state                                                                           | Entwicklung der Beschäftigtenanzahl im 2. Halbjahr 2009                                                                                                         |
| 3.9)                    | sf_2009q3_2                | development of staff size in 1st half of 2010 compared to current state                                                                           | Entwicklung der Beschäftigtenanzahl im 1. Halbjahr 2010                                                                                                         |
| 3.10)                   | sf_2009q3_3                | development of staff size in 2nd half of 2010 compared to current state                                                                           | Entwicklung der Beschäftigtenanzahl im 2. Halbjahr 2010                                                                                                         |
| 3.11)                   | sf_2009q3_4                | development of staff size in 2011 compared to current state                                                                                       | Entwicklung der Beschäftigtenanzahl im Jahr 2011                                                                                                                |
| 3.12)                   | sf_2009q3_5                | development of staff size in 2012 compared to current state                                                                                       | Entwicklung der Beschäftigtenanzahl im Jahr 2012                                                                                                                |
| 3.13)                   | sf_2009q3_6                | development of staff size in 2013 compared to current state                                                                                       | Entwicklung der Beschäftigtenanzahl im Jahr 2013                                                                                                                |
| 3.14)                   | sf_2009q4_1                | impact of economic measures on economic growth in the medium run                                                                                  | Auswirkung wirtschaftspolitischer Maßnahmen auf das mittelfristige Wirtschaftswachstu                                                                           |
| 3.15)                   | sf_2010q1_1                | plans w.r.t short-time work in 2010                                                                                                               | Planungen hinsichtlich Kurzarbeit für 2010                                                                                                                      |
| 3.16)                   | sf_2010q1_2                | currently no short-time work:                                                                                                                     | Derzeit wird keine Kurzarbeit genutzt                                                                                                                           |
| 3.17)                   | sf_2010q1_3                | currently employing short-time work:                                                                                                              | Derzeit wird Kurzarbeit genutzt                                                                                                                                 |
| 3.18)                   | sf_2010q2_1                | handling of football world-cup                                                                                                                    | Umgang mit Spielen der Fußball-WM während der Arbeitszeit                                                                                                       |
| 3.19)                   | sf_2010q2_2                | breaks are considered                                                                                                                             | Unterbrechung ist (Arbeitszeit/Freizeit)                                                                                                                        |
| 3.20)                   | sf_2010q2_3                | allowance to interrupt applies for                                                                                                                | Die Unterbrechung gilt (für alle/für ausgewählte)                                                                                                               |
| 3.21)                   | sf_2010q3_1                | tendency towards short-term contracts among recruitments in the next 12 months                                                                    | Tendenz zu befristeten Verträgen bei Neueinstellungen in den nächsten 12 Monaten                                                                                |
| 3.22)                   | sf_2010q4_1                | voluntary extrapayments have been made                                                                                                            | Freiwillige Sonderzahlungen sind erfolgt                                                                                                                        |
| 3.23)                   | sf_2010q4_2                | voluntary extrapayments will be made                                                                                                              | Freiwillige Sonderzahlungen sind für die kommenden Monate geplant                                                                                               |
| 3.24)                   | sf_2010q4_3<br>sf_2011q1_1 | next payround                                                                                                                                     | Verhalten in der nächsten Tarif- bzw. Gehaltsrunde                                                                                                              |
| 3.25)                   | sf_2011q1_1<br>sf_2011q1_2 | tendency towards longer employment of senior employees                                                                                            | Tendenz ältere Mitarbeiter länger an den Betrieb zu binden                                                                                                      |
| 3.26)                   | sf_2011q1_2<br>sf_2011q1_3 | yes, via flexible working hours                                                                                                                   | Maßnahmen zur längeren Bindung an Betrieb: flexible Arbeitszeiten                                                                                               |
| 3.27)                   | sf_2011q1_3<br>sf_2011q1_4 | yes, via monetary incentives                                                                                                                      | Maßnahmen zur längeren Bindung an Betrieb: monetäre Anreize                                                                                                     |
| 3.28)                   | sf_2011q1_4<br>sf_2011q1_5 | yes, via age-appropriate workstations                                                                                                             | Maßnahmen zur längeren Bindung an Betrieb: altersgerechte Arbeitsplätze                                                                                         |
| 3.29)                   | sf_2011q1_5<br>sf_2011q1_6 | yes, via adjustment of assignments                                                                                                                | Maßnahmen zur längeren Bindung an Betrieb: Anpassung des Aufgabengebiets                                                                                        |
| 3.30)                   | sf_2011q1_6<br>sf_2011q1_7 | yes, via other measures                                                                                                                           | Maßnahmen zur längeren Bindung an Betrieb: andere                                                                                                               |
| 3.31)                   | sf_2011q1_/<br>sf_2011q2_1 | no measures                                                                                                                                       | keine Maßnahmen zur längeren Bindung an den Betrieb                                                                                                             |
| 3.32)                   |                            | recruitment via job advertisement in print media                                                                                                  | Rekrutierung über Stellenanzeigen in Printmedien                                                                                                                |
| 3.33)                   | sf_2011q2_2<br>sf_2011q2_3 | recruitment via job advertisement online - own homepage                                                                                           | Rekrutierung über Stellenanzeigen online - eigene Homepage                                                                                                      |
| 3.34)                   |                            | recruitment via job advertisement online - job markets                                                                                            | Rekrutierung über Stellenanzeigen online - Jobbörsen                                                                                                            |
| 3.35)                   | sf_2011q2_4                | recruitment via social media/ social networks on the internet                                                                                     | Rekrutierung über Social Media/ Soziale Netzwerke im Internet                                                                                                   |
| 3.36)                   | sf_2011q2_5                | recruitment via personal contacts                                                                                                                 | Rekrutierung über persönliche Kontakte                                                                                                                          |
| 3.37)                   | sf_2011q2_6                | recruitment via universities                                                                                                                      | Rekrutierung über Hochschulen                                                                                                                                   |
| 3.38)                   | sf_2011q2_7                | recruitment via federal employment agency                                                                                                         | Rekrutierung über die Bundesagentur für Arbeit                                                                                                                  |
| 3.39)                   | sf_2011q2_8                | recruitment via recruitment events/ fairs                                                                                                         | Rekrutierung über Anwerbeveranstaltungen/Messen                                                                                                                 |
| 3.40)                   | sf_2011q3_1                | demand of applicants from Greece as compared to the past                                                                                          | Nachfrage von griechischen Bewerbern im Vergleich zu früher                                                                                                     |
| 3.41)                   | sf_2011q3_2                | demand of applicants from Ireland as compared to the past                                                                                         | Nachfrage von irischen Bewerbern im Vergleich zu früher                                                                                                         |
| 3.42)                   | sf_2011q3_3                | demand of applicants from Italy as compared to the past                                                                                           | Nachfrage von italienischen Bewerbern im Vergleich zu früher                                                                                                    |
| 3.43)                   | sf_2011q3_4                | demand of applicants from Portugal as compared to the past                                                                                        | Nachfrage von portugiesischen Bewerbern im Vergleich zu früher                                                                                                  |
| 3.44)                   | sf_2011q3_5                | demand of applicants from Spain as compared to the past                                                                                           | Nachfrage von spanischen Bewerbern im Vergleich zu früher                                                                                                       |
| 3.45)                   | sf_2011q4_1                | relevance of regulations on approval of foreign vocational education (y/n)                                                                        | Relevanz der derzeitigen Regelung zur Anerkennung ausländischer Berufsqualifikationen                                                                           |
| 3.46)                   | sf_2011q4_2<br>sf_2012q1_1 | relevance of regulations on approval of foreign vocational education (direction)                                                                  | Beeinträchtigung durch Regelung zur Anerkennung ausländischer Berufsqualifikationen                                                                             |
| 3.47)                   | sf_2012q1_1<br>sf_2012q1_2 | development of staff size in 1st half of 2012 as compared to end of 2011<br>development of staff size in 2nd half of 2012 as compared to 1st half | Entwicklung der Beschäftigtenzahl 1. Halbjahr 2012 gegenüber Ende 2011<br>Entwicklung der Beschäftigtenzahl 2. Halbjahr 2012 gegenüber Ende 1. Halbjahr 2012    |
| ,                       | sf_2012q1_2<br>sf_2012q1_3 | development of staff size in 2013 as compared to the end of 2012                                                                                  | Entwicklung der Beschäftigtenzahl 2013 gegenüber Ende 1. Halbjahl 2012 Entwicklung der Beschäftigtenzahl 2013 gegenüber Ende 2012                               |
| 3.49)                   | sf_2012q1_3<br>sf_2012q2_1 | flexible working hours via gliding time                                                                                                           | Flexible Arbeitszeitgestaltung durch Gleitzeit                                                                                                                  |
| 3.51)                   | sf_2012q2_1<br>sf_2012q2_2 | flexible working hours via gliding time flexible working hours via homeoffice                                                                     | Flexible Arbeitszeitgestaltung durch Gierzeit  Flexible Arbeitszeitgestaltung durch Homeoffice                                                                  |
| 3.52)                   | sf_2012q2_2                | flexible working hours via jobsharing                                                                                                             | Flexible Arbeitszeitgestaltung durch Jobsharing                                                                                                                 |
| 3.53)                   | sf_2012q2_4                | flexible working hours via partial retirement                                                                                                     | Flexible Arbeitszeitgestaltung durch Altersteilzeit                                                                                                             |
| 3.54)                   | sf_2012q2_5                | flexible working hours via freelancing                                                                                                            | Flexible Arbeitszeitgestaltung durch Artersteilzeit                                                                                                             |
| 3.55)                   | sf_2012q2_6                | flexible working hours via working-time accounts                                                                                                  | Flexible Arbeitszeitgestaltung durch Arbeitszeitkonten                                                                                                          |
| 3.56)                   | sf_2012q2_7                | flexible working hours via sabbatical                                                                                                             | Flexible Arbeitszeitgestaltung durch Sabbaticals                                                                                                                |
| 3.57)                   | sf_2012q2_8                | flexible working hours via other measures                                                                                                         | Flexible Arbeitszeitgestaltung durch andere Maßnahmen                                                                                                           |
| 3.58)                   | sf_2012q2_5<br>sf_2012q3_1 | euro crisis: impact on personnel planning next 6 months (y/n)                                                                                     | Eurokrise: Einfluss auf die Personalplanung in den nächsten 6 Monaten (ja/nein)                                                                                 |
| 3.59)                   | sf 2012q3_1                | euro crisis: impact on personnel planning next 6 months (direction)                                                                               | Eurokrise: Einfluss auf die Personalplanung in den nächsten 6 Monaten (Richtung)                                                                                |
| 3.60)                   | sf 2012q4 1                | reaction to economic slowdown, w.r.t working-time accounts                                                                                        | Reaktion auf schwache Konjunktur bzgl. Arbeitszeitkonten                                                                                                        |
| 3.61)                   | sf_2012q4_2                | reaction to economic slowdown, w.r.t temporary contracts                                                                                          | Reaktion auf schwache Konjunktur bzgl. befristeten Verträgen                                                                                                    |
| 3.62)                   | sf_2012q4_2<br>sf_2012q4_3 | reaction to economic slowdown, w.r.t temporary contracts reaction to economic slowdown, w.r.t agency workers                                      | Reaktion auf schwache Konjunktur bzgl. Zeitarbeit                                                                                                               |
| 3.63)                   | sf_2012q4_4                | reaction to economic slowdown, w.r.t agency workers                                                                                               | Reaktion auf schwache Konjunktur bzgl. Stammbelegschaft                                                                                                         |
| 3.64)                   | sf 2012q4_4                | reaction to economic slowdown, w.r.t extra hours                                                                                                  | Reaktion auf schwache Konjunktur bzgl. Stammbelegschaft                                                                                                         |
| 3.65)                   | sf_2012q4_5<br>sf_2012q4_6 | reaction to economic slowdown, w.r.t extra nours reaction to economic slowdown, w.r.t short-time work                                             | Reaktion auf schwache Konjunktur bzgl. Kurzarbeit                                                                                                               |
| 3.66)                   | sf_2013q1_1                | demand of applicants from Greece during last 12 months                                                                                            | Veränderung der Nachfrage von griechischen Bewerbern in den letzten 12 Monaten                                                                                  |
| 3.67)                   | sf_2013q1_1                | demand of applicants from Greece during last 12 months  demand of applicants from Ireland during last 12 months                                   | Veränderung der Nachfrage von grechtschen Bewerbern in den letzten 12 Monaten                                                                                   |
| 3.68)                   | sf 2013q1_2                | demand of applicants from Italy during last 12 months                                                                                             | Veränderung der Nachfrage von Inschen Bewerbern in den letzten 12 Monaten                                                                                       |
| 3.69)                   | sf_2013q1_4                | demand of applicants from Portugal during last 12 months                                                                                          | Veränderung der Nachfrage von namenschen Bewerbern in den letzten 12 Monaten  Veränderung der Nachfrage von portugiesischen Bewerbern in den letzten 12 Monaten |
| 3.70)                   | sf_2013q1_5                | demand of applicants from Spain during last 12 months                                                                                             | Veränderung der Nachfrage von portogiesischen Bewerbern in den letzten 12 Monaten                                                                               |
| 3.70)                   | sf_2013q1_6                | actively searching for applicants form a.m. EU-states                                                                                             | Aktive Suche nach Bewerbern aus genannten EU-Staaten                                                                                                            |
| 3.72)                   | sf 2013q1_0                | plans w.r.t. number of part-time jobs by the end of 2014                                                                                          | Pläne bzgl. des Angebots an Teilzeitstellen im nächsten Jahr                                                                                                    |
| 3.73)                   | sf_2013q2_2                | development of number of part-time jobs during last 2-3 years                                                                                     | Entwicklung der Anzahl an Teilzeitstellen in den letzten 2-3 Jahren                                                                                             |
| 3.74)                   | sf_2013q2_1                | home-office employment is part of company organisation                                                                                            | Home-Office-Arbeitsplätze als Teil der Unternehmensorganisation                                                                                                 |
| 3.74)                   | sf_2013q3_1                | development of number of home-office employments during last 4-5 years                                                                            | Entwicklung des Home-Office-Angebots in den letzten 4-5 Jahren                                                                                                  |
| 3.76)                   | sf_2013q3_2                | plans w.r.t. number of home-office employments by the end of 2014                                                                                 | Pläne bzgl. des Home-Office-Angebots bis Ende 2014                                                                                                              |
| 3.77)                   | sf_2013q3_4                | intend to introduce home-office employment in the future                                                                                          | Einführung von Home-Office geplant                                                                                                                              |
| 3.78)                   | sf_2013q4_1                | euro crisis: impact on personnel planning next 6 months (y/n)                                                                                     | Eurokrise: Einfluss auf die Personalplanung in den nächsten 6 Monaten (ja/nein)                                                                                 |
| 3.79)                   | sf_2013q4_2                | euro crisis: impact on personnel planning next 6 months (direction)                                                                               | Eurokrise: Einfluss auf die Personalplanung in den nächsten 6 Monaten (Richtung)                                                                                |
| 3.80)                   | sf_2014q1_1                | minimum wage: impact on personnel 2014                                                                                                            | Mindestiohn: Einfluss auf Personalbestand in 2014                                                                                                               |
| 3.80)                   | sf_2014q1_1                | minimum wage: impact on personnel starting 2015                                                                                                   | Mindestionn: Einfluss auf Personalbestand in 2014  Mindestlohn: Einfluss auf Personalbestand ab 2015                                                            |
| 3.82)                   | sf_2014q2_1                | early retirement: more early retirement expected                                                                                                  | vorzeitiger Renteneintritt: häufigerer vorzeitiger Renteneintritt erwartet                                                                                      |
| 3.83)                   | sf_2014q2_1                | early retirement: expected shortage of personnel                                                                                                  | vorzeitiger Renteneintritt: Personalengpässe erwartet                                                                                                           |
| 3.84)                   | sf 2014q2_2                | obstacles to reach female quota in company                                                                                                        | Hindernisse Frauenquote zu erreichen                                                                                                                            |
| 3.85)                   | sf_2014q3_1                | female quota obstacles: few women in sector                                                                                                       | Hindernisse Frauenquote: wenige Frauen in Branche                                                                                                               |
| 3.86)                   | sf_2014q3_2<br>sf_2014q3_3 | female quota obstacles: new women in sector female quota obstacles: no qualified female applicants                                                | Hindernisse Frauenquote: wenige Frauen in Branche Hindernisse Frauenquote: keine geeigneten Bewerberinnen                                                       |
| 3.86)                   | sf_2014q3_4<br>sf_2014q3_4 | female quota obstacles: no qualified female applicants female quota obstacles: decision based on qualification only                               | Hindernisse Frauenquote: Keine geeigneten Bewerberinnen Hindernisse Frauenquote: Entscheidung nur aufgrund von Qualifikation                                    |
| 3.88)                   | sf_2014q3_4<br>sf_2014q3_5 | female quota obstacles: decision based on qualification only female quota obstacles: other reasons                                                | Hindernisse Frauenquote: Entscheidung nur aufgrund von Quainikation  Hindernisse Frauenquote: andere Gründe                                                     |
| 3.88)                   | sf_2014q3_5<br>sf_2014q4_1 | temale quota obstacles: other reasons difficulties finding trainees                                                                               | Hindernisse Frauenquote: andere Gründe<br>Schwierigkeiten Auszubildende zu finden                                                                               |
| 3.89)                   |                            |                                                                                                                                                   |                                                                                                                                                                 |
| 3.90)                   | sf_2014q4_2<br>sf_2014q4_3 | measures to fill trainee positions: underwriting guarantee measures to fill trainee positions: mentoring programs                                 | Maßnahmen zur Besetzung von Auszubildendenstellen: Übernahmegarantien  Maßnahmen zur Besetzung von Auszubildendenstellen: Mentorenprogramme                     |
| 3.91)                   | st_2014q4_3<br>sf_2014q4_4 |                                                                                                                                                   |                                                                                                                                                                 |
| ,                       |                            | measures to fill trainee positions: new recruitment channels                                                                                      | Maßnahmen zur Besetzung von Auszubildendenstellen: neue Rekrutierungskanäle                                                                                     |
| 3.93)                   | sf_2014q4_5                | measures to fill trainee positions: foreign search                                                                                                | Maßnahmen zur Besetzung von Auszubildendenstellen: Suche im Ausland                                                                                             |
| 3.94)                   | sf_2014q4_6                | measures to fill trainee positions: others                                                                                                        | Maßnahmen zur Besetzung von Auszubildendenstellen: andere                                                                                                       |
|                         | sf_2014q4_7                | measures to fill trainee positions: no measures                                                                                                   | Maßnahmen zur Besetzung von Auszubildendenstellen: keine Maßnahmen                                                                                              |
| 3.95)                   | of 2014=4 0                |                                                                                                                                                   |                                                                                                                                                                 |
| 3.95)<br>3.96)<br>3.97) | sf_2014q4_8<br>sf_2015q1_1 | recruitment scecifically in euro crisis countries offering contracts for work                                                                     | Rekrutierung besonders in europäischen Krisenländern Vergabe von Werkverträgen                                                                                  |