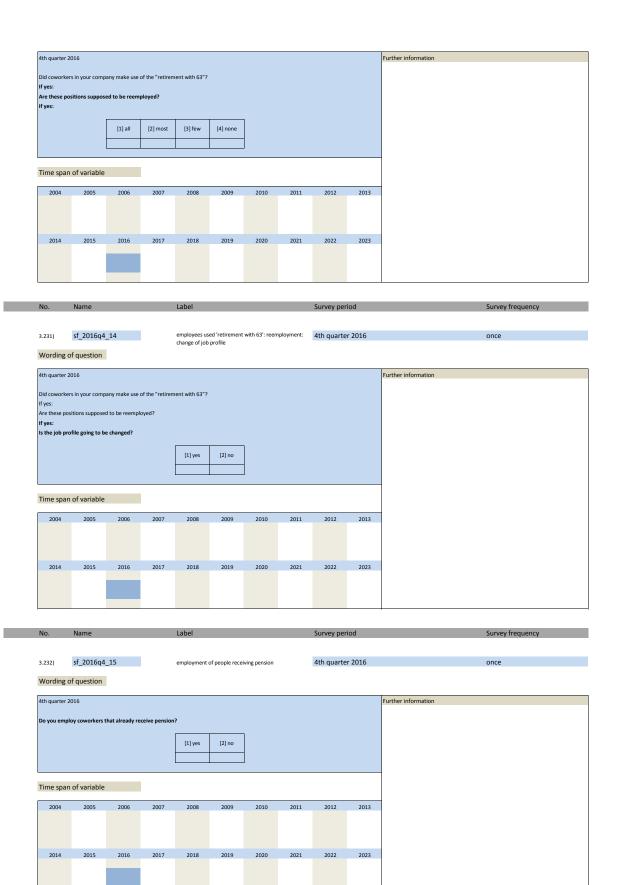

| 2009           | 2010           | 2011     | 2012       | 2013   |                     |                  |
|             |                  |               | 2007    |               | 2009           | 2010           | 2011     | 2012       | 2013   |                     |                  |

| No.    | Name         | Label                                              | Survey period    | Survey frequency |
|--------|--------------|----------------------------------------------------|------------------|------------------|
|        |              |                                                    |                  | ., ., .,         |
| 3.230) | sf_2016q4_13 | employees used 'retirement with 63': reemployment: | 4th quarter 2016 | once             |

Wording of question











| No.                        | Name                                 |                |              | Label           |                |                |               | Survey per  | riod           | Survey frequency    |
|----------------------------|--------------------------------------|----------------|--------------|-----------------|----------------|----------------|---------------|-------------|----------------|---------------------|
|                            | · 6 2016 · 1                         | 20             |              | managuras ta I  | roon older em  | nlavoos in sam | namu specifis | Ath         | 2016           |                     |
| 3.245)                     | sf_2016q <sup>2</sup>                |                |              | further trainin | r