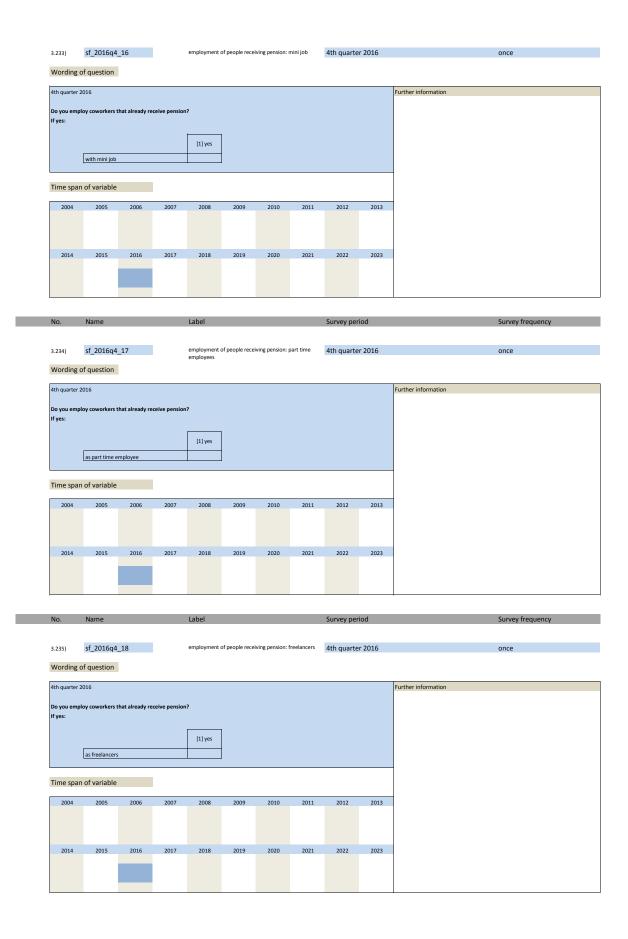

| 2009           | 2010           | 2011     | 2012       | 2013   |                     |                  |
|             |                  |               | 2007    |               | 2009           | 2010           | 2011     | 2012       | 2013   |                     |                  |

| No.    | Name         | Label                                              | Survey period    | Survey frequency |
|--------|--------------|----------------------------------------------------|------------------|------------------|
|        |              |                                                    |                  | ., ., .,         |
| 3.230) | sf_2016q4_13 | employees used 'retirement with 63': reemployment: | 4th quarter 2016 | once             |

Wording of question











| No.                        | Name                                 |                |              | Label           |                |                |               | Survey per  | riod           | Survey frequency    |
|----------------------------|--------------------------------------|----------------|--------------|-----------------|----------------|----------------|---------------|-------------|----------------|---------------------|
|                            | · 6 2016 · 1                         | 20             |              | managuras ta I  | roon older em  | nlavoos in sam | namu specifis | Ath         | 2016           |                     |
| 3.245)                     | sf_2016q <sup>2</sup>                |                |              | further trainin | ree