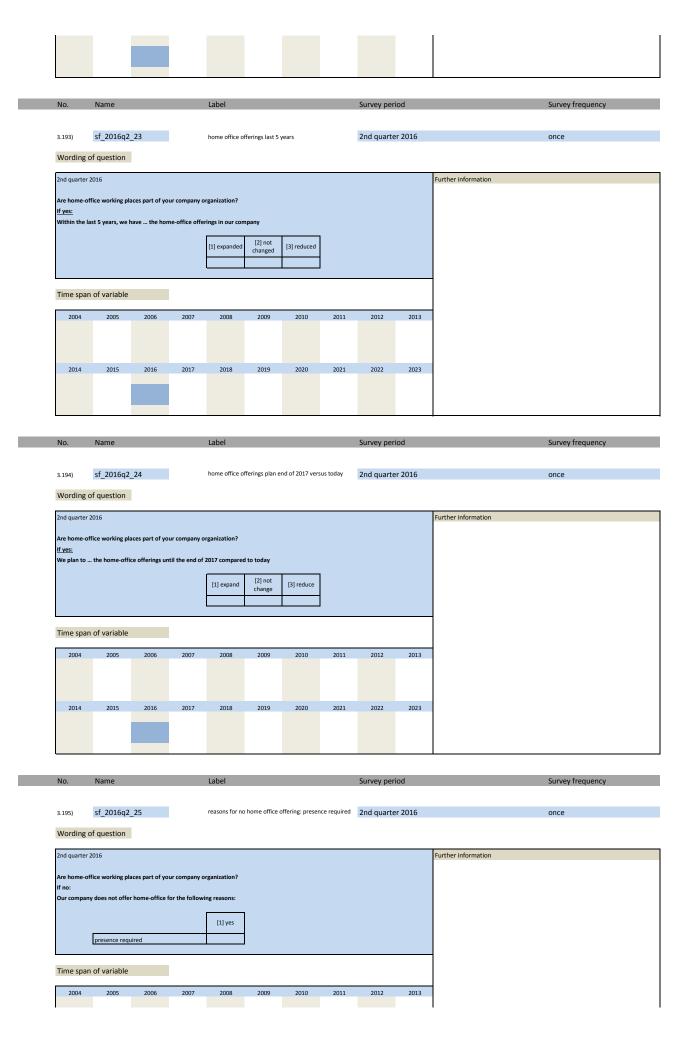

| 2023    |                     |  |
|               |                 |                 |              |               |              |               |           |             |         |                     |  |
|               |                 |                 |              |               |              |               |           |             |         |                     |  |
|               |                 |                 |              |               |              |               |           |             |         |                     |  |
|               |                 |                 |              |               |              |               |           |             |         | 1                   |  |

No. Name Label Survey period Survey frequency







| No.         | Name              |                 |                 | Label          |                 |                  |      | Survey per | iod     |                     | Survey frequency |
|-------------|-------------------|-----------------|-----------------|----------------|-----------------|------------------|------|------------|---------|---------------------|------------------|
| 3.196)      | sf_2016q2         | _26             |                 | reasons for no | o home office o | offering: hinder | red  | 2nd quarte | er 2016 |                     | once             |
| 2nd quarter |                   |                 |                 |                |                 |                  |      |            |         | Further information |                  |
|