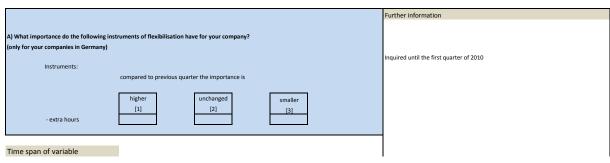

### 2. Standard questions

| No.   | Name        | Label                                                          | German description                                                           |
|-------|-------------|----------------------------------------------------------------|------------------------------------------------------------------------------|
|       |             |                                                                |                                                                              |
| 2.1)  | extrah_tq   | current relevance of extra hours                               | Derzeitige Bedeutung von Überstunden                                         |
| 2.2)  | extrah_lq   | relevance of extra hours compared to last quarter              | Bedeutung von Überstunden im Vergleich mit dem Vorquartal                    |
| 2.3)  | extrah_nq   | expected relevance of extra hours next quarter                 | Bedeutung von Überstunden im nächsten Quartal                                |
| 2.4)  | extrah_no   | no extra hours                                                 | Überstunden finden keine Anwendung                                           |
| 2.5)  | temp_tq     | current relevance of temporary contracts                       | Derzeitige Bedeutung von befristeten Verträgen                               |
| 2.6)  | temp_lq     | relevance of temporary contracts compared to last quarter      | Bedeutung von befristeten Verträgen im Vergleich mit dem Vorquartal          |
| 2.7)  | temp_nq     | expected relevance of temporary contracts next quarter         | Bedeutung von befristeten Verträgen im nächsten Quartal                      |
| 2.8)  | temp_no     | no temporary contracts                                         | Befristete Verträge finden keine Anwendung                                   |
| 2.9)  | mini_tq     | current relevance of mini-jobs                                 | Derzeitige Bedeutung von Minijobs                                            |
| 2.10) | mini_lq     | relevance of mini-jobs compared to last quarter                | Bedeutung von Minijobs im Vergleich mit dem Vorquartal                       |
| 2.11) | mini_nq     | expected relevance of mini-jobs next quarter                   | Bedeutung von Minijobs im nächsten Quartal                                   |
| 2.12) | mini_no     | no mini-jobs                                                   | Minijobs finden keine Anwendung                                              |
| 2.13) | agency_tq   | current relevance of agency workers                            | Derzeitige Bedeutung von Zeitarbeitnehmern                                   |
| 2.14) | agency_lq   | relevance of agency workers compared to last quarter           | Bedeutung von Zeitarbeitnehmern im Vergleich mit dem Vorquartal              |
| 2.15) | agency_nq   | expected relevance of agency workers next quarter              | Bedeutung von Zeitarbeitnehmern im nächsten Quartal                          |
| 216)  | agency_no   | no agency workers                                              | Zeitarbeitnehmer finden keine Anwendung                                      |
| 2.17) | free_tq     | current relevance of freelancers                               | Derzeitige Bedeutung von freien Mitarbeitern                                 |
| 2.18) | free_lq     | relevance of freelancers compared to last quarter              | Bedeutung von freien Mitarbeitern im Vergleich mit dem Vorquartal            |
| 2.19) | free_nq     | expected relevance of freelancers next quarter                 | Bedeutung von freien Mitarbeitern im nächsten Quartal                        |
| 2.20) | free_no     | no freelancers                                                 | Freie Mitarbeiter finden keine Anwendung                                     |
| 2.21) | outsour_tq  | current relevance of outsourcing                               | Derzeitige Bedeutung von Outsourcing                                         |
| 2.22) | outsour_lq  | relevance of outsourcing compared to last quarter              | Bedeutung von Outsourcing im Vergleich mit dem Vorquartal                    |
| 2.23) | outsour_nq  | expected relevance of outsourcing next quarter                 | Bedeutung von Outsourcing im nächsten Quartal                                |
| 2.24) | outsour_no  | no outsourcing                                                 | Outsourcing findet keine Anwendung                                           |
| 2.25) | internal_tq | current relevance of internal realisations                     | Derzeitige Bedeutung von Überstunden                                         |
| 2.26) | internal_lq | relevance of internal realisations compared to last quarter    | Bedeutung von innerbetrieblichen Umsetzungen im Vergleich mit dem Vorquartal |
| 2.27) | internal_nq | expected relevance of internal realisations next quarter       | Bedeutung von innerbetrieblichen Umsetzungen im nächsten Quartal             |
| 2.28) | internal_no | no internal realisations                                       | Innerbetrieblichen Umsetzungen finden keine Anwendung                        |
| 2.29) | accounts_tq | current relevance of working-time accounts                     | Derzeitige Bedeutung von Arbeitszeitkonten                                   |
| 2.30) | accounts_lq | relevance of working-time accounts compared to last quarter    | Bedeutung von Arbeitszeitkonten im Vergleich mit dem Vorquartal              |
| 2.31) | accounts_nq | expected relevance of working-time accounts next quarter       | Bedeutung von Arbeitszeitkonten im nächsten Quartal                          |
| 2.32) | accounts_no | no working_time accounts                                       | Arbeitszeitkonten finden keine Anwendung                                     |
| 2.33) | flex_tq     | current relevance of flexibilisation measures                  | Derzeitige Bedeutung von Flexibilisierungsmaßnahmen                          |
| 2.34) | flex_lq     | relevance of flexibilisation measures compared to last quarter | Bedeutung von Flexibilisierungsmaßnahmen im Vergleich mit dem Vorquartal     |
| 2.35) | flex ng     | expected relevance of flexibilisation measures next quarter    | Bedeutung von Flexibilisierungsmaßnahmen im nächsten Quartal                 |