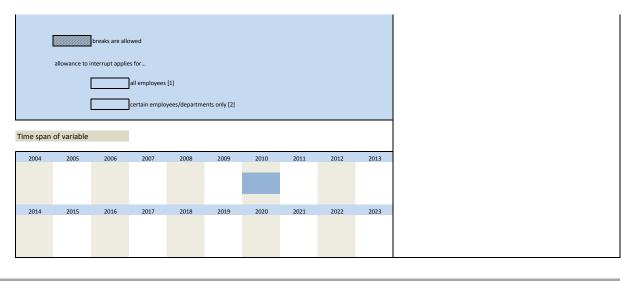

### 3. Special questions

| No.   | Name                                      | Label                                                                                                                                              | German description                                                                                                                                                |
|-------|-------------------------------------------|----------------------------------------------------------------------------------------------------------------------------------------------------|-------------------------------------------------------------------------------------------------------------------------------------------------------------------|
|       | -f 2000-1 1                               |                                                                                                                                                    |                                                                                                                                                                   |
| 3.1)  | sf_2008q1_1<br>sf_2008q2_1                | 0 11 11 1 1 1 1 1 1 1 1 1 1 1 1 1 1 1 1                                                                                                            |                                                                                                                                                                   |
| 3.2)  | sf_2008q2_1<br>sf_2008q2_2                | financial crisis: impact on staff size (y/n)                                                                                                       | Finanzkrise: Auswirkung auf Personalbestand (ja/nein)                                                                                                             |
| 3.3)  | sf_2008q2_2<br>sf_2008q3_1                | financial crisis: impact on staff size (direction)                                                                                                 | Finanzkrise: Auswirkung auf Personalbestand in den nächsten 6 Monaten (Richtung)                                                                                  |
| 3.4)  | sf_2008q3_1<br>sf_2008q4_1                | reduction in shortage of skilled labour<br>expenditures on further education in 2009 compared to current state                                     | Reduktion des Fachkräftemangels<br>Ausgaben für Fort- und Weiterbildung in 2009                                                                                   |
|       | sf_2009q1_1                               | reduction of operational dismissals                                                                                                                |                                                                                                                                                                   |
| 3.6)  | sf 2009q1_1<br>sf 2009q2 1                | •                                                                                                                                                  | Vermeidung betriebsbedingter Kündigungen durch Verlängerung des Kurzarbeitergeldes                                                                                |
| 3.7)  | sf_2009q2_1<br>sf_2009q3_1                | assessment of measures for easing the burden of social security contributions                                                                      | Bewertung der Maßnahmen zur Entlastung der Unternehmen                                                                                                            |
| 3.8)  | sf_2009q3_1<br>sf_2009q3_2                | development of staff size in 2nd half of 2009 compared to current state                                                                            | Entwicklung der Beschäftigtenanzahl im 2. Halbjahr 2009                                                                                                           |
| 3.9)  | sf_2009q3_3                               | development of staff size in 1st half of 2010 compared to current state<br>development of staff size in 2nd half of 2010 compared to current state | Entwicklung der Beschäftigtenanzahl im 1. Halbjahr 2010 Entwicklung der Beschäftigtenanzahl im 2. Halbjahr 2010                                                   |
| 3.11) | sf_2009q3_4                               | development of staff size in 2011 compared to current state                                                                                        | Entwicklung der Beschäftigtenanzahl im Jahr 2011                                                                                                                  |
| 3.12) | sf_2009q3_5                               | development of staff size in 2012 compared to current state                                                                                        | Entwicklung der Beschäftigtenanzahl im Jahr 2012                                                                                                                  |
| 3.13) | sf_2009q3_6                               | development of staff size in 2013 compared to current state                                                                                        | Entwicklung der Beschäftigtenanzahl im Jahr 2013                                                                                                                  |
| 3.14) | sf_2009q4_1                               | impact of economic measures on economic growth in the medium run                                                                                   | Auswirkung wirtschaftspolitischer Maßnahmen auf das mittelfristige Wirtschaftswachstu                                                                             |
| 3.14) | sf_2010q1_1                               | plans w.r.t short-time work in 2010                                                                                                                | Planungen hinsichtlich Kurzarbeit für 2010                                                                                                                        |
| 3.16) | sf_2010q1_2                               | currently no short-time work:                                                                                                                      | Derzeit wird keine Kurzarbeit genutzt                                                                                                                             |
| 3.17) | sf 2010q1 3                               | currently employing short-time work:                                                                                                               | Derzeit wird Kurzarbeit genutzt                                                                                                                                   |
| 3.18) | sf_2010q2_1                               | handling of football world-cup                                                                                                                     | Umgang mit Spielen der Fußball-WM während der Arbeitszeit                                                                                                         |
| 3.19) | sf_2010q2_2                               | breaks are considered                                                                                                                              | Unterbrechung ist (Arbeitszeit/Freizeit)                                                                                                                          |
| 3.20) | sf_2010q2_3                               | allowance to interrupt applies for                                                                                                                 | Die Unterbrechung gilt (für alle/für ausgewählte)                                                                                                                 |
| 3.21) | sf_2010q3_1                               | tendency towards short-term contracts among recruitments in the next 12 months                                                                     | Tendenz zu befristeten Verträgen bei Neueinstellungen in den nächsten 12 Monaten                                                                                  |
| 3.22) | sf_2010q4_1                               | voluntary extrapayments have been made                                                                                                             | Freiwillige Sonderzahlungen sind erfolgt                                                                                                                          |
| 3.23) | sf_2010q4_2                               | voluntary extrapayments will be made                                                                                                               | Freiwillige Sonderzahlungen sind für die kommenden Monate geplant                                                                                                 |
| 3.24) | sf_2010q4_3                               | next payround                                                                                                                                      | Verhalten in der nächsten Tarif- bzw. Gehaltsrunde                                                                                                                |
| 3.24) | sf_2011q1_1                               | tendency towards longer employment of senior employees                                                                                             | Tendenz ältere Mitarbeiter länger an den Betrieb zu binden                                                                                                        |
| 3.26) | sf_2011q1_2                               | yes, via flexible working hours                                                                                                                    | Maßnahmen zur längeren Bindung an Betrieb: flexible Arbeitszeiten                                                                                                 |
| 3.26) | sf_2011q1_3                               | yes, via mexicie working nours yes, via monetary incentives                                                                                        | Maßnahmen zur längeren Bindung an Betrieb: nexible Arbeitszeiten  Maßnahmen zur längeren Bindung an Betrieb: monetäre Anreize                                     |
| 3.27) | sf_2011q1_4                               | yes, via monetary incentives yes, via age-appropriate workstations                                                                                 | Maßnahmen zur längeren Bindung an Betrieb: monetare Anreize  Maßnahmen zur längeren Bindung an Betrieb: altersgerechte Arbeitsplätze                              |
| 3.29) | sf_2011q1_5                               | yes, via adjustment of assignments                                                                                                                 | Maßnahmen zur längeren Bindung an Betrieb: Anpassung des Aufgabengebiets                                                                                          |
| 3.30) | sf_2011q1_6                               | yes, via other measures                                                                                                                            | Maßnahmen zur längeren Bindung an Betrieb: Anpassung des Adigabengebiets                                                                                          |
| 3.31) | sf_2011q1_7                               | no measures                                                                                                                                        | keine Maßnahmen zur längeren Bindung an den Betrieb                                                                                                               |
| 3.31) | sf_2011q1_7<br>sf_2011q2_1                | recruitment via job advertisement in print media                                                                                                   | Rekrutierung über Stellenanzeigen in Printmedien                                                                                                                  |
| 3.33) | sf_2011q2_2                               | recruitment via job advertisement in jrint media recruitment via job advertisement online - own homepage                                           | Rekrutierung über Stellenanzeigen in Frintmedien                                                                                                                  |
| 3.34) | sf_2011q2_3                               | recruitment via job advertisement online - own nomepage recruitment via job advertisement online - job markets                                     | Rekrutierung über Stellenanzeigen online - eigene Homepage  Rekrutierung über Stellenanzeigen online - Jobbörsen                                                  |
| 3.35) | sf_2011q2_4                               | recruitment via job advertisement online - job markets recruitment via social media/ social networks on the internet                               | Rekrutierung über Social Media/ Soziale Netzwerke im Internet                                                                                                     |
| 3.36) | sf_2011q2_5                               | recruitment via personal contacts                                                                                                                  | Rekrutierung über persönliche Kontakte                                                                                                                            |
| 3.37) | sf_2011q2_6                               | recruitment via universities                                                                                                                       | Rekrutierung über Hochschulen                                                                                                                                     |
| 3.38) | sf_2011q2_7                               | recruitment via federal employment agency                                                                                                          | Rekrutierung über die Bundesagentur für Arbeit                                                                                                                    |
| 3.39) | sf_2011q2_8                               | recruitment via recruitment events/ fairs                                                                                                          | Rekrutierung über Anwerbeveranstaltungen/Messen                                                                                                                   |
| 3.40) | sf_2011q3_1                               | demand of applicants from Greece as compared to the past                                                                                           | Nachfrage von griechischen Bewerbern im Vergleich zu früher                                                                                                       |
| 3.41) | sf_2011q3_2                               | demand of applicants from Ireland as compared to the past                                                                                          | Nachfrage von irischen Bewerbern im Vergleich zu früher                                                                                                           |
| 3.42) | sf_2011q3_3                               | demand of applicants from Italy as compared to the past                                                                                            | Nachfrage von italienischen Bewerbern im Vergleich zu früher                                                                                                      |
| 3.43) | sf_2011q3_4                               | demand of applicants from Portugal as compared to the past                                                                                         | Nachfrage von portugiesischen Bewerbern im Vergleich zu früher                                                                                                    |
| 3.44) | sf_2011q3_5                               | demand of applicants from Spain as compared to the past                                                                                            | Nachfrage von spanischen Bewerbern im Vergleich zu früher                                                                                                         |
| 3.45) | sf_2011q4_1                               | relevance of regulations on approval of foreign vocational education (y/n)                                                                         | Relevanz der derzeitigen Regelung zur Anerkennung ausländischer Berufsqualifikationen                                                                             |
| 3.46) | sf_2011q4_2                               | relevance of regulations on approval of foreign vocational education (direction)                                                                   | Beeinträchtigung durch Regelung zur Anerkennung ausländischer Berufsqualifikationen                                                                               |
| 3.47) | sf_2012q1_1                               | development of staff size in 1st half of 2012 as compared to end of 2011                                                                           | Entwicklung der Beschäftigtenzahl 1. Halbjahr 2012 gegenüber Ende 2011                                                                                            |
| 3.48) | sf_2012q1_2                               | development of staff size in 2nd half of 2012 as compared to 1st half                                                                              | Entwicklung der Beschäftigtenzahl 2. Halbjahr 2012 gegenüber Ende 1. Halbjahr 2012                                                                                |
| 3.49) | sf_2012q1_3                               | development of staff size in 2013 as compared to the end of 2012                                                                                   | Entwicklung der Beschäftigtenzahl 2013 gegenüber Ende 2012                                                                                                        |
| 3.50) | sf_2012q2_1                               | flexible working hours via gliding time                                                                                                            | Flexible Arbeitszeitgestaltung durch Gleitzeit                                                                                                                    |
| 3.51) | sf_2012q2_2                               | flexible working hours via homeoffice                                                                                                              | Flexible Arbeitszeitgestaltung durch Homeoffice                                                                                                                   |
| 3.52) | sf_2012q2_3                               | flexible working hours via jobsharing                                                                                                              | Flexible Arbeitszeitgestaltung durch Jobsharing                                                                                                                   |
| 3.53) | sf_2012q2_4                               | flexible working hours via partial retirement                                                                                                      | Flexible Arbeitszeitgestaltung durch Altersteilzeit                                                                                                               |
| 3.54) | sf 2012q2_5                               | flexible working hours via freelancing                                                                                                             | Flexible Arbeitszeitgestaltung durch freie Mitarbeit                                                                                                              |
| 3.55) | sf_2012q2_6                               | flexible working hours via working-time accounts                                                                                                   | Flexible Arbeitszeitgestaltung durch Arbeitszeitkonten                                                                                                            |
| 3.56) | sf_2012q2_7                               | flexible working hours via sabbatical                                                                                                              | Flexible Arbeitszeitgestaltung durch Sabbaticals                                                                                                                  |
| 3.57) | sf 2012g2 8                               | flexible working hours via other measures                                                                                                          | Flexible Arbeitszeitgestaltung durch andere Maßnahmen                                                                                                             |
| 3.58) | sf_2012q2_5<br>sf_2012q3_1                | euro crisis: impact on personnel planning next 6 months (y/n)                                                                                      | Eurokrise: Einfluss auf die Personalplanung in den nächsten 6 Monaten (ja/nein)                                                                                   |
| 3.59) | sf_2012q3_2                               | euro crisis: impact on personnel planning next 6 months (direction)                                                                                | Eurokrise: Einfluss auf die Personalplanung in den nächsten 6 Monaten (Richtung)                                                                                  |
| 3.60) | sf_2012q4_1                               | reaction to economic slowdown, w.r.t working-time accounts                                                                                         | Reaktion auf schwache Konjunktur bzgl. Arbeitszeitkonten                                                                                                          |
| 3.61) | sf_2012q4_1                               | reaction to economic slowdown, w.r.t temporary contracts                                                                                           | Reaktion auf schwache Konjunktur bzgl. Ar beitszeitkonten                                                                                                         |
| 3.62) | sf_2012q4_2                               | reaction to economic slowdown, w.r.t temporary contracts                                                                                           | Reaktion auf schwache Konjunktur bzgl. Zeitarbeit                                                                                                                 |
| 3.63) | sf_2012q4_3<br>sf_2012q4_4                | reaction to economic slowdown, w.r.t agency workers reaction to economic slowdown, w.r.t core workforce                                            | Reaktion auf schwache Konjunktur bzgl. Zeitarbeit Reaktion auf schwache Konjunktur bzgl. Stammbelegschaft                                                         |
| 3.64) | sf_2012q4_4<br>sf_2012q4_5                | reaction to economic slowdown, w.r.t core workforce reaction to economic slowdown, w.r.t extra hours                                               | Reaktion auf schwache Konjunktur bzgl. Stammbeiegschaft Reaktion auf schwache Konjunktur bzgl. Küberstunfen                                                       |
| 3.65) | sf_2012q4_5<br>sf_2012q4_6                | reaction to economic slowdown, w.r.t extra nours                                                                                                   | Reaktion auf schwache Konjunktur bzgl. Kurzarbeit                                                                                                                 |
| 3.66) | sf_2012q4_0<br>sf_2013q1_1                | demand of applicants from Greece during last 12 months                                                                                             | Veränderung der Nachfrage von griechischen Bewerbern in den letzten 12 Monaten                                                                                    |
| 3.67) | sf_2013q1_2                               | demand of applicants from Ireland during last 12 months                                                                                            | Veränderung der Nachfrage von irischen Bewerbern in den letzten 12 Monaten                                                                                        |
| 3.68) | sf 2013q1_2                               | demand of applicants from Italy during last 12 months                                                                                              | Veränderung der Nachfrage von italienischen Bewerbern in den letzten 12 Monaten                                                                                   |
| 3.69) | sf_2013q1_4                               | demand of applicants from Portugal during last 12 months                                                                                           | Veränderung der Nachfrage von portugiesischen Bewerbern in den letzten 12 Monaten                                                                                 |
| 3.70) | sf_2013q1_4<br>sf_2013q1_5                | demand of applicants from Spain during last 12 months                                                                                              | Veränderung der Nachfrage von spanischen Bewerbern in den letzten 12 Monaten                                                                                      |
| 3.71) | sf_2013q1_5<br>sf_2013q1_6                | actively searching for applicants form a.m. EU-states                                                                                              | Aktive Suche nach Bewerbern aus genannten EU-Staaten                                                                                                              |
| 3.71) | sf_2013q1_6<br>sf_2013q2_1                | plans w.r.t. number of part-time jobs by the end of 2014                                                                                           | Pläne bzgl. des Angebots an Teilzeitstellen im nächsten Jahr                                                                                                      |
| 3.72) | sf_2013q2_1<br>sf_2013q2_2                | development of number of part-time jobs by the end of 2014  development of number of part-time jobs during last 2-3 years                          | Entwicklung der Anzahl an Teilzeitstellen in den letzten 2-3 Jahren                                                                                               |
| 3.74) | sf_2013q2_2<br>sf_2013q3_1                | home-office employment is part of company organisation                                                                                             | Home-Office-Arbeitsplätze als Teil der Unternehmensorganisation                                                                                                   |
| 3.74) | sf_2013q3_1<br>sf_2013q3_2                | development of number of home-office employments during last 4-5 years                                                                             | Entwicklung des Home-Office-Angebots in den letzten 4-5 Jahren                                                                                                    |
| 3.76) | sf_2013q3_2<br>sf_2013q3_3                | plans w.r.t. number of home-office employments by the end of 2014                                                                                  | Pläne bzgl. des Home-Office-Angebots bis Ende 2014                                                                                                                |
| 3.77) | sf_2013q3_4                               | intend to introduce home-office employment in the future                                                                                           | Einführung von Home-Office geplant                                                                                                                                |
| 3.77) | sf_2013q3_4<br>sf_2013q4_1                | euro crisis: impact on personnel planning next 6 months (y/n)                                                                                      | Einfunrung von Home-Omice gepiant  Eurokrise: Einfluss auf die Personalplanung in den nächsten 6 Monaten (ja/nein)                                                |
| 3.78) | sf_2013q4_1<br>sf_2013q4_2                | euro crisis: impact on personnel planning next 6 months (y/n) euro crisis: impact on personnel planning next 6 months (direction)                  | Eurokrise: Einfluss auf die Personalplanung in den nächsten 6 Monaten (Ja/nein)  Eurokrise: Einfluss auf die Personalplanung in den nächsten 6 Monaten (Richtung) |
| 3.80) | sf_2014q1_1                               | minimum wage: impact on personnel 2014                                                                                                             | Mindestlohn: Einfluss auf Personalpianung in den nachsten 6 Monaten (Richtung)                                                                                    |
| 3.81) | sf_2014q1_1<br>sf_2014q1_2                | minimum wage: impact on personnel 2014 minimum wage: impact on personnel starting 2015                                                             | Mindestionn: Einfluss auf Personalbestand in 2014  Mindestlohn: Einfluss auf Personalbestand ab 2015                                                              |
| 3.81) | sf_2014q1_2<br>sf_2014q2_1                | early retirement: more early retirement expected                                                                                                   | vorzeitiger Renteneintritt: häufigerer vorzeitiger Renteneintritt erwartet                                                                                        |
| 3.82) | sf_2014q2_1<br>sf_2014q2_2                | early retirement: more early retirement expected early retirement: expected shortage of personnel                                                  | vorzeitiger Renteneintritt: naufigerer vorzeitiger Renteneintritt erwartet<br>vorzeitiger Renteneintritt: Personalengpässe erwartet                               |
| 3.84) | sf_2014q2_2<br>sf_2014q3_1                | obstacles to reach female quota in company                                                                                                         | Hindernisse Frauenquote zu erreichen                                                                                                                              |
| 3.84) | sf_2014q3_1<br>sf_2014q3_2                | female quota obstacles: few women in sector                                                                                                        | Hindernisse Frauenquote: wenige Frauen in Branche                                                                                                                 |
| 3.86) | sf_2014q3_2<br>sf_2014q3_3                | female quota obstacles: rew women in sector female quota obstacles: no qualified female applicants                                                 | Hindernisse Frauenquote: wenige Frauen in Branche Hindernisse Frauenquote: keine geeigneten Bewerberinnen                                                         |
| 3.87) | sf_2014q3_4                               | female quota obstacles: no qualified remaie applicants female quota obstacles: decision based on qualification only                                | Hindernisse Frauenquote: Keine geeigneten Bewerderinnen Hindernisse Frauenquote: Entscheidung nur aufgrund von Qualifikation                                      |
| 3.88) | sf_2014q3_4<br>sf_2014q3_5                |                                                                                                                                                    |                                                                                                                                                                   |
|       |                                           | female quota obstacles: other reasons difficulties finding trainees                                                                                | Hindernisse Frauenquote: andere Gründe                                                                                                                            |
| 3.89) | sf_2014q4_1<br>sf_2014q4_2                |                                                                                                                                                    | Schwierigkeiten Auszubildende zu finden Maßnahmen zur Resetzung von Auszubildendenstellen: Übernahmegarantien                                                     |
| 3.90) | sf_2014q4_2<br>sf_2014q4_3                | measures to fill trainee positions: underwriting guarantee                                                                                         | Maßnahmen zur Besetzung von Auszubildendenstellen: Übernahmegarantien                                                                                             |
| 3.91) | sf_2014q4_3                               | measures to fill trainee positions: mentoring programs                                                                                             | Maßnahmen zur Besetzung von Auszubildendenstellen: Mentorenprogramme                                                                                              |
| 3.92) | sf_2014q4_4                               | measures to fill trainee positions: new recruitment channels                                                                                       | Maßnahmen zur Besetzung von Auszubildendenstellen: neue Rekrutierungskanäle                                                                                       |
| 3.93) | sf_2014q4_5                               | measures to fill trainee positions: foreign search                                                                                                 | Maßnahmen zur Besetzung von Auszubildendenstellen: Suche im Ausland                                                                                               |
| 200   | sf_2014q4_6                               | measures to fill trainee positions: others                                                                                                         | Maßnahmen zur Besetzung von Auszubildendenstellen: andere                                                                                                         |
| 3.94) | of 2014-4-7                               |                                                                                                                                                    |                                                                                                                                                                   |
| 3.95) | sf_2014q4_7                               | measures to fill trainee positions: no measures                                                                                                    | Maßnahmen zur Besetzung von Auszubildendenstellen: keine Maßnahmen                                                                                                |
|       | sf_2014q4_7<br>sf_2014q4_8<br>sf_2015q1_1 | measures to till trainee positions: no measures recruitment scecifically in euro crisis countries offering contracts for work                      | Rekrutierung besonders in europäischen Krisenländern<br>Vergabe von Werkverträgen                                                                                 |