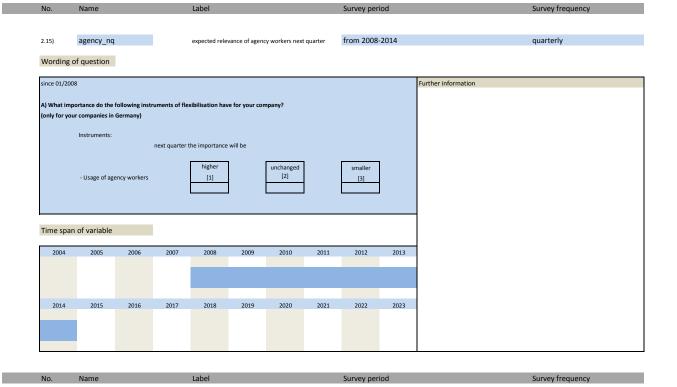

### 2. Standard questions

| No.   | Name        | Label                                                          | German description                                                           |
|-------|-------------|----------------------------------------------------------------|------------------------------------------------------------------------------|
|       |             |                                                                |                                                                              |
| 2.1)  | extrah_tq   | current relevance of extra hours                               | Derzeitige Bedeutung von Überstunden                                         |
| 2.2)  | extrah_lq   | relevance of extra hours compared to last quarter              | Bedeutung von Überstunden im Vergleich mit dem Vorquartal                    |
| 2.3)  | extrah_nq   | expected relevance of extra hours next quarter                 | Bedeutung von Überstunden im nächsten Quartal                                |
| 2.4)  | extrah_no   | no extra hours                                                 | Überstunden finden keine Anwendung                                           |
| 2.5)  | temp_tq     | current relevance of temporary contracts                       | Derzeitige Bedeutung von befristeten Verträgen                               |
| 2.6)  | temp_lq     | relevance of temporary contracts compared to last quarter      | Bedeutung von befristeten Verträgen im Vergleich mit dem Vorquartal          |
| 2.7)  | temp_nq     | expected relevance of temporary contracts next quarter         | Bedeutung von befristeten Verträgen im nächsten Quartal                      |
| 2.8)  | temp_no     | no temporary contracts                                         | Befristete Verträge finden keine Anwendung                                   |
| 2.9)  | mini_tq     | current relevance of mini-jobs                                 | Derzeitige Bedeutung von Minijobs                                            |
| 2.10) | mini_lq     | relevance of mini-jobs compared to last quarter                | Bedeutung von Minijobs im Vergleich mit dem Vorquartal                       |
| 2.11) | mini_nq     | expected relevance of mini-jobs next quarter                   | Bedeutung von Minijobs im nächsten Quartal                                   |
| 2.12) | mini_no     | no mini-jobs                                                   | Minijobs finden keine Anwendung                                              |
| 2.13) | agency_tq   | current relevance of agency workers                            | Derzeitige Bedeutung von Zeitarbeitnehmern                                   |
| 2.14) | agency_lq   | relevance of agency workers compared to last quarter           | Bedeutung von Zeitarbeitnehmern im Vergleich mit dem Vorquartal              |
| 2.15) | agency_nq   | expected relevance of agency workers next quarter              | Bedeutung von Zeitarbeitnehmern im nächsten Quartal                          |
| 216)  | agency_no   | no agency workers                                              | Zeitarbeitnehmer finden keine Anwendung                                      |
| 2.17) | free_tq     | current relevance of freelancers                               | Derzeitige Bedeutung von freien Mitarbeitern                                 |
| 2.18) | free_lq     | relevance of freelancers compared to last quarter              | Bedeutung von freien Mitarbeitern im Vergleich mit dem Vorquartal            |
| 2.19) | free_nq     | expected relevance of freelancers next quarter                 | Bedeutung von freien Mitarbeitern im nächsten Quartal                        |
| 2.20) | free_no     | no freelancers                                                 | Freie Mitarbeiter finden keine Anwendung                                     |
| 2.21) | outsour_tq  | current relevance of outsourcing                               | Derzeitige Bedeutung von Outsourcing                                         |
| 2.22) | outsour_lq  | relevance of outsourcing compared to last quarter              | Bedeutung von Outsourcing im Vergleich mit dem Vorquartal                    |
| 2.23) | outsour_nq  | expected relevance of outsourcing next quarter                 | Bedeutung von Outsourcing im nächsten Quartal                                |
| 2.24) | outsour_no  | no outsourcing                                                 | Outsourcing findet keine Anwendung                                           |
| 2.25) | internal_tq | current relevance of internal realisations                     | Derzeitige Bedeutung von Überstunden                                         |
| 2.26) | internal_lq | relevance of internal realisations compared to last quarter    | Bedeutung von innerbetrieblichen Umsetzungen im Vergleich mit dem Vorquartal |
| 2.27) | internal_nq | expected relevance of internal realisations next quarter       | Bedeutung von innerbetrieblichen Umsetzungen im nächsten Quartal             |
| 2.28) | internal_no | no internal realisations                                       | Innerbetrieblichen Umsetzungen finden keine Anwendung                        |
| 2.29) | accounts_tq | current relevance of working-time accounts                     | Derzeitige Bedeutung von Arbeitszeitkonten                                   |
| 2.30) | accounts_lq | relevance of working-time accounts compared to last quarter    | Bedeutung von Arbeitszeitkonten im Vergleich mit dem Vorquartal              |
| 2.31) | accounts_nq | expected relevance of working-time accounts next quarter       | Bedeutung von Arbeitszeitkonten im nächsten Quartal                          |
| 2.32) | accounts_no | no working_time accounts                                       | Arbeitszeitkonten finden keine Anwendung                                     |
| 2.33) | flex_tq     | current relevance of flexibilisation measures                  | Derzeitige Bedeutung von Flexibilisierungsmaßnahmen                          |
| 2.34) | flex_lq     | relevance of flexibilisation measures compared to last quarter | Bedeutung von Flexibilisierungsmaßnahmen im Vergleich mit dem Vorquartal     |
| 2.35) | flex ng     | expected relevance of flexibilisation measures next quarter    | Bedeutung von Flexibilisierungsmaßnahmen im nächsten Quartal                 |