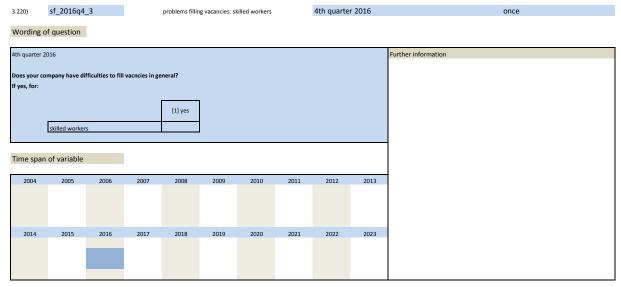

### 3. Special questions

| No.   | Name                                      | Label                                                                                                                                              | German description                                                                                                                                                |
|-------|-------------------------------------------|----------------------------------------------------------------------------------------------------------------------------------------------------|-------------------------------------------------------------------------------------------------------------------------------------------------------------------|
|       | -f 2000-1 1                               |                                                                                                                                                    |                                                                                                                                                                   |
| 3.1)  | sf_2008q1_1<br>sf_2008q2_1                | 0 11 11 1 1 1 1 1 1 1 1 1 1 1 1 1 1 1 1                                                                                                            |                                                                                                                                                                   |
| 3.2)  | sf_2008q2_1<br>sf_2008q2_2                | financial crisis: impact on staff size (y/n)                                                                                                       | Finanzkrise: Auswirkung auf Personalbestand (ja/nein)                                                                                                             |
| 3.3)  | sf_2008q2_2<br>sf_2008q3_1                | financial crisis: impact on staff size (direction)                                                                                                 | Finanzkrise: Auswirkung auf Personalbestand in den nächsten 6 Monaten (Richtung)                                                                                  |
| 3.4)  | sf_2008q3_1<br>sf_2008q4_1                | reduction in shortage of skilled labour<br>expenditures on further education in 2009 compared to current state                                     | Reduktion des Fachkräftemangels<br>Ausgaben für Fort- und Weiterbildung in 2009                                                                                   |
|       | sf_2009q1_1                               | reduction of operational dismissals                                                                                                                |                                                                                                                                                                   |
| 3.6)  | sf 2009q1_1<br>sf 2009q2 1                | •                                                                                                                                                  | Vermeidung betriebsbedingter Kündigungen durch Verlängerung des Kurzarbeitergeldes                                                                                |
| 3.7)  | sf_2009q2_1<br>sf_2009q3_1                | assessment of measures for easing the burden of social security contributions                                                                      | Bewertung der Maßnahmen zur Entlastung der Unternehmen                                                                                                            |
| 3.8)  | sf_2009q3_1<br>sf_2009q3_2                | development of staff size in 2nd half of 2009 compared to current state                                                                            | Entwicklung der Beschäftigtenanzahl im 2. Halbjahr 2009                                                                                                           |
| 3.9)  | sf_2009q3_3                               | development of staff size in 1st half of 2010 compared to current state<br>development of staff size in 2nd half of 2010 compared to current state | Entwicklung der Beschäftigtenanzahl im 1. Halbjahr 2010 Entwicklung der Beschäftigtenanzahl im 2. Halbjahr 2010                                                   |
| 3.11) | sf_2009q3_4                               | development of staff size in 2011 compared to current state                                                                                        | Entwicklung der Beschäftigtenanzahl im Jahr 2011                                                                                                                  |
| 3.12) | sf_2009q3_5                               | development of staff size in 2012 compared to current state                                                                                        | Entwicklung der Beschäftigtenanzahl im Jahr 2012                                                                                                                  |
| 3.13) | sf_2009q3_6                               | development of staff size in 2013 compared to current state                                                                                        | Entwicklung der Beschäftigtenanzahl im Jahr 2013                                                                                                                  |
| 3.14) | sf_2009q4_1                               | impact of economic measures on economic growth in the medium run                                                                                   | Auswirkung wirtschaftspolitischer Maßnahmen auf das mittelfristige Wirtschaftswachstu                                                                             |
| 3.14) | sf_2010q1_1                               | plans w.r.t short-time work in 2010                                                                                                                | Planungen hinsichtlich Kurzarbeit für 2010                                                                                                                        |
| 3.16) | sf_2010q1_2                               | currently no short-time work:                                                                                                                      | Derzeit wird keine Kurzarbeit genutzt                                                                                                                             |
| 3.17) | sf 2010q1 3                               | currently employing short-time work:                                                                                                               | Derzeit wird Kurzarbeit genutzt                                                                                                                                   |
| 3.18) | sf_2010q2_1                               | handling of football world-cup                                                                                                                     | Umgang mit Spielen der Fußball-WM während der Arbeitszeit                                                                                                         |
| 3.19) | sf_2010q2_2                               | breaks are considered                                                                                                                              | Unterbrechung ist (Arbeitszeit/Freizeit)                                                                                                                          |
| 3.20) | sf_2010q2_3                               | allowance to interrupt applies for                                                                                                                 | Die Unterbrechung gilt (für alle/für ausgewählte)                                                                                                                 |
| 3.21) | sf_2010q3_1                               | tendency towards short-term contracts among recruitments in the next 12 months                                                                     | Tendenz zu befristeten Verträgen bei Neueinstellungen in den nächsten 12 Monaten                                                                                  |
| 3.22) | sf_2010q4_1                               | voluntary extrapayments have been made                                                                                                             | Freiwillige Sonderzahlungen sind erfolgt                                                                                                                          |
| 3.23) | sf_2010q4_2                               | voluntary extrapayments will be made                                                                                                               | Freiwillige Sonderzahlungen sind für die kommenden Monate geplant                                                                                                 |
| 3.24) | sf_2010q4_3                               | next payround                                                                                                                                      | Verhalten in der nächsten Tarif- bzw. Gehaltsrunde                                                                                                                |
| 3.24) | sf_2011q1_1                               | tendency towards longer employment of senior employees                                                                                             | Tendenz ältere Mitarbeiter länger an den Betrieb zu binden                                                                                                        |
| 3.26) | sf_2011q1_2                               | yes, via flexible working hours                                                                                                                    | Maßnahmen zur längeren Bindung an Betrieb: flexible Arbeitszeiten                                                                                                 |
| 3.26) | sf_2011q1_3                               | yes, via mexicie working nours yes, via monetary incentives                                                                                        | Maßnahmen zur längeren Bindung an Betrieb: nexible Arbeitszeiten  Maßnahmen zur längeren Bindung an Betrieb: monetäre Anreize                                     |
| 3.27) | sf_2011q1_4                               | yes, via monetary incentives yes, via age-appropriate workstations                                                                                 | Maßnahmen zur längeren Bindung an Betrieb: monetare Anreize  Maßnahmen zur längeren Bindung an Betrieb: altersgerechte Arbeitsplätze                              |
| 3.29) | sf_2011q1_5                               | yes, via adjustment of assignments                                                                                                                 | Maßnahmen zur längeren Bindung an Betrieb: Anpassung des Aufgabengebiets                                                                                          |
| 3.30) | sf_2011q1_6                               | yes, via other measures                                                                                                                            | Maßnahmen zur längeren Bindung an Betrieb: Anpassung des Adigabengebiets                                                                                          |
| 3.31) | sf_2011q1_7                               | no measures                                                                                                                                        | keine Maßnahmen zur längeren Bindung an den Betrieb                                                                                                               |
| 3.31) | sf_2011q1_7<br>sf_2011q2_1                | recruitment via job advertisement in print media                                                                                                   | Rekrutierung über Stellenanzeigen in Printmedien                                                                                                                  |
| 3.33) | sf_2011q2_2                               | recruitment via job advertisement in jrint media recruitment via job advertisement online - own homepage                                           | Rekrutierung über Stellenanzeigen in Frintmedien                                                                                                                  |
| 3.34) | sf_2011q2_3                               | recruitment via job advertisement online - own nomepage recruitment via job advertisement online - job markets                                     | Rekrutierung über Stellenanzeigen online - eigene Homepage  Rekrutierung über Stellenanzeigen online - Jobbörsen                                                  |
| 3.35) | sf_2011q2_4                               | recruitment via job advertisement online - job markets recruitment via social media/ social networks on the internet                               | Rekrutierung über Social Media/ Soziale Netzwerke im Internet                                                                                                     |
| 3.36) | sf_2011q2_5                               | recruitment via personal contacts                                                                                                                  | Rekrutierung über persönliche Kontakte                                                                                                                            |
| 3.37) | sf_2011q2_6                               | recruitment via universities                                                                                                                       | Rekrutierung über Hochschulen                                                                                                                                     |
| 3.38) | sf_2011q2_7                               | recruitment via federal employment agency                                                                                                          | Rekrutierung über die Bundesagentur für Arbeit                                                                                                                    |
| 3.39) | sf_2011q2_8                               | recruitment via recruitment events/ fairs                                                                                                          | Rekrutierung über Anwerbeveranstaltungen/Messen                                                                                                                   |
| 3.40) | sf_2011q3_1                               | demand of applicants from Greece as compared to the past                                                                                           | Nachfrage von griechischen Bewerbern im Vergleich zu früher                                                                                                       |
| 3.41) | sf_2011q3_2                               | demand of applicants from Ireland as compared to the past                                                                                          | Nachfrage von irischen Bewerbern im Vergleich zu früher                                                                                                           |
| 3.42) | sf_2011q3_3                               | demand of applicants from Italy as compared to the past                                                                                            | Nachfrage von italienischen Bewerbern im Vergleich zu früher                                                                                                      |
| 3.43) | sf_2011q3_4                               | demand of applicants from Portugal as compared to the past                                                                                         | Nachfrage von portugiesischen Bewerbern im Vergleich zu früher                                                                                                    |
| 3.44) | sf_2011q3_5                               | demand of applicants from Spain as compared to the past                                                                                            | Nachfrage von spanischen Bewerbern im Vergleich zu früher                                                                                                         |
| 3.45) | sf_2011q4_1                               | relevance of regulations on approval of foreign vocational education (y/n)                                                                         | Relevanz der derzeitigen Regelung zur Anerkennung ausländischer Berufsqualifikationen                                                                             |
| 3.46) | sf_2011q4_2                               | relevance of regulations on approval of foreign vocational education (direction)                                                                   | Beeinträchtigung durch Regelung zur Anerkennung ausländischer Berufsqualifikationen                                                                               |
| 3.47) | sf_2012q1_1                               | development of staff size in 1st half of 2012 as compared to end of 2011                                                                           | Entwicklung der Beschäftigtenzahl 1. Halbjahr 2012 gegenüber Ende 2011                                                                                            |
| 3.48) | sf_2012q1_2                               | development of staff size in 2nd half of 2012 as compared to 1st half                                                                              | Entwicklung der Beschäftigtenzahl 2. Halbjahr 2012 gegenüber Ende 1. Halbjahr 2012                                                                                |
| 3.49) | sf_2012q1_3                               | development of staff size in 2013 as compared to the end of 2012                                                                                   | Entwicklung der Beschäftigtenzahl 2013 gegenüber Ende 2012                                                                                                        |
| 3.50) | sf_2012q2_1                               | flexible working hours via gliding time                                                                                                            | Flexible Arbeitszeitgestaltung durch Gleitzeit                                                                                                                    |
| 3.51) | sf_2012q2_2                               | flexible working hours via homeoffice                                                                                                              | Flexible Arbeitszeitgestaltung durch Homeoffice                                                                                                                   |
| 3.52) | sf_2012q2_3                               | flexible working hours via jobsharing                                                                                                              | Flexible Arbeitszeitgestaltung durch Jobsharing                                                                                                                   |
| 3.53) | sf_2012q2_4                               | flexible working hours via partial retirement                                                                                                      | Flexible Arbeitszeitgestaltung durch Altersteilzeit                                                                                                               |
| 3.54) | sf 2012q2_5                               | flexible working hours via freelancing                                                                                                             | Flexible Arbeitszeitgestaltung durch freie Mitarbeit                                                                                                              |
| 3.55) | sf_2012q2_6                               | flexible working hours via working-time accounts                                                                                                   | Flexible Arbeitszeitgestaltung durch Arbeitszeitkonten                                                                                                            |
| 3.56) | sf_2012q2_7                               | flexible working hours via sabbatical                                                                                                              | Flexible Arbeitszeitgestaltung durch Sabbaticals                                                                                                                  |
| 3.57) | sf 2012g2 8                               | flexible working hours via other measures                                                                                                          | Flexible Arbeitszeitgestaltung durch andere Maßnahmen                                                                                                             |
| 3.58) | sf_2012q2_5<br>sf_2012q3_1                | euro crisis: impact on personnel planning next 6 months (y/n)                                                                                      | Eurokrise: Einfluss auf die Personalplanung in den nächsten 6 Monaten (ja/nein)                                                                                   |
| 3.59) | sf_2012q3_2                               | euro crisis: impact on personnel planning next 6 months (direction)                                                                                | Eurokrise: Einfluss auf die Personalplanung in den nächsten 6 Monaten (Richtung)                                                                                  |
| 3.60) | sf_2012q4_1                               | reaction to economic slowdown, w.r.t working-time accounts                                                                                         | Reaktion auf schwache Konjunktur bzgl. Arbeitszeitkonten                                                                                                          |
| 3.61) | sf_2012q4_1                               | reaction to economic slowdown, w.r.t temporary contracts                                                                                           | Reaktion auf schwache Konjunktur bzgl. Ar beitszeitkonten                                                                                                         |
| 3.62) | sf_2012q4_2                               | reaction to economic slowdown, w.r.t temporary contracts                                                                                           | Reaktion auf schwache Konjunktur bzgl. Zeitarbeit                                                                                                                 |
| 3.63) | sf_2012q4_3<br>sf_2012q4_4                | reaction to economic slowdown, w.r.t agency workers reaction to economic slowdown, w.r.t core workforce                                            | Reaktion auf schwache Konjunktur bzgl. Zeitarbeit Reaktion auf schwache Konjunktur bzgl. Stammbelegschaft                                                         |
| 3.64) | sf_2012q4_4<br>sf_2012q4_5                | reaction to economic slowdown, w.r.t core workforce reaction to economic slowdown, w.r.t extra hours                                               | Reaktion auf schwache Konjunktur bzgl. Stammbeiegschaft Reaktion auf schwache Konjunktur bzgl. Küberstunfen                                                       |
| 3.65) | sf_2012q4_5<br>sf_2012q4_6                | reaction to economic slowdown, w.r.t extra nours                                                                                                   | Reaktion auf schwache Konjunktur bzgl. Kurzarbeit                                                                                                                 |
| 3.66) | sf_2012q4_0<br>sf_2013q1_1                | demand of applicants from Greece during last 12 months                                                                                             | Veränderung der Nachfrage von griechischen Bewerbern in den letzten 12 Monaten                                                                                    |
| 3.67) | sf_2013q1_2                               | demand of applicants from Ireland during last 12 months                                                                                            | Veränderung der Nachfrage von irischen Bewerbern in den letzten 12 Monaten                                                                                        |
| 3.68) | sf 2013q1_2                               | demand of applicants from Italy during last 12 months                                                                                              | Veränderung der Nachfrage von italienischen Bewerbern in den letzten 12 Monaten                                                                                   |
| 3.69) | sf_2013q1_4                               | demand of applicants from Portugal during last 12 months                                                                                           | Veränderung der Nachfrage von portugiesischen Bewerbern in den letzten 12 Monaten                                                                                 |
| 3.70) | sf_2013q1_4<br>sf_2013q1_5                | demand of applicants from Spain during last 12 months                                                                                              | Veränderung der Nachfrage von spanischen Bewerbern in den letzten 12 Monaten                                                                                      |
| 3.71) | sf_2013q1_5<br>sf_2013q1_6                | actively searching for applicants form a.m. EU-states                                                                                              | Aktive Suche nach Bewerbern aus genannten EU-Staaten                                                                                                              |
| 3.71) | sf_2013q1_6<br>sf_2013q2_1                | plans w.r.t. number of part-time jobs by the end of 2014                                                                                           | Pläne bzgl. des Angebots an Teilzeitstellen im nächsten Jahr                                                                                                      |
| 3.72) | sf_2013q2_1<br>sf_2013q2_2                | development of number of part-time jobs by the end of 2014  development of number of part-time jobs during last 2-3 years                          | Entwicklung der Anzahl an Teilzeitstellen in den letzten 2-3 Jahren                                                                                               |
| 3.74) | sf_2013q2_2<br>sf_2013q3_1                | home-office employment is part of company organisation                                                                                             | Home-Office-Arbeitsplätze als Teil der Unternehmensorganisation                                                                                                   |
| 3.74) | sf_2013q3_1<br>sf_2013q3_2                | development of number of home-office employments during last 4-5 years                                                                             | Entwicklung des Home-Office-Angebots in den letzten 4-5 Jahren                                                                                                    |
| 3.76) | sf_2013q3_2<br>sf_2013q3_3                | plans w.r.t. number of home-office employments by the end of 2014                                                                                  | Pläne bzgl. des Home-Office-Angebots bis Ende 2014                                                                                                                |
| 3.77) | sf_2013q3_4                               | intend to introduce home-office employment in the future                                                                                           | Einführung von Home-Office geplant                                                                                                                                |
| 3.77) | sf_2013q3_4<br>sf_2013q4_1                | euro crisis: impact on personnel planning next 6 months (y/n)                                                                                      | Einfunrung von Home-Omice gepiant  Eurokrise: Einfluss auf die Personalplanung in den nächsten 6 Monaten (ja/nein)                                                |
| 3.78) | sf_2013q4_1<br>sf_2013q4_2                | euro crisis: impact on personnel planning next 6 months (y/n) euro crisis: impact on personnel planning next 6 months (direction)                  | Eurokrise: Einfluss auf die Personalplanung in den nächsten 6 Monaten (Ja/nein)  Eurokrise: Einfluss auf die Personalplanung in den nächsten 6 Monaten (Richtung) |
| 3.80) | sf_2014q1_1                               | minimum wage: impact on personnel 2014                                                                                                             | Mindestlohn: Einfluss auf Personalpianung in den nachsten 6 Monaten (Richtung)                                                                                    |
| 3.81) | sf_2014q1_1<br>sf_2014q1_2                | minimum wage: impact on personnel 2014 minimum wage: impact on personnel starting 2015                                                             | Mindestionn: Einfluss auf Personalbestand in 2014  Mindestlohn: Einfluss auf Personalbestand ab 2015                                                              |
| 3.81) | sf_2014q1_2<br>sf_2014q2_1                | early retirement: more early retirement expected                                                                                                   | vorzeitiger Renteneintritt: häufigerer vorzeitiger Renteneintritt erwartet                                                                                        |
| 3.82) | sf_2014q2_1<br>sf_2014q2_2                | early retirement: more early retirement expected early retirement: expected shortage of personnel                                                  | vorzeitiger Renteneintritt: naufigerer vorzeitiger Renteneintritt erwartet<br>vorzeitiger Renteneintritt: Personalengpässe erwartet                               |
| 3.84) | sf_2014q2_2<br>sf_2014q3_1                | obstacles to reach female quota in company                                                                                                         | Hindernisse Frauenquote zu erreichen                                                                                                                              |
| 3.84) | sf_2014q3_1<br>sf_2014q3_2                | female quota obstacles: few women in sector                                                                                                        | Hindernisse Frauenquote: wenige Frauen in Branche                                                                                                                 |
| 3.86) | sf_2014q3_2<br>sf_2014q3_3                | female quota obstacles: rew women in sector female quota obstacles: no qualified female applicants                                                 | Hindernisse Frauenquote: wenige Frauen in Branche Hindernisse Frauenquote: keine geeigneten Bewerberinnen                                                         |
| 3.87) | sf_2014q3_4                               | female quota obstacles: no qualified remaie applicants female quota obstacles: decision based on qualification only                                | Hindernisse Frauenquote: Keine geeigneten Bewerderinnen Hindernisse Frauenquote: Entscheidung nur aufgrund von Qualifikation                                      |
| 3.88) | sf_2014q3_4<br>sf_2014q3_5                |                                                                                                                                                    |                                                                                                                                                                   |
|       |                                           | female quota obstacles: other reasons difficulties finding trainees                                                                                | Hindernisse Frauenquote: andere Gründe                                                                                                                            |
| 3.89) | sf_2014q4_1<br>sf_2014q4_2                |                                                                                                                                                    | Schwierigkeiten Auszubildende zu finden Maßnahmen zur Resetzung von Auszubildendenstellen: Übernahmegarantien                                                     |
| 3.90) | sf_2014q4_2<br>sf_2014q4_3                | measures to fill trainee positions: underwriting guarantee                                                                                         | Maßnahmen zur Besetzung von Auszubildendenstellen: Übernahmegarantien                                                                                             |
| 3.91) | sf_2014q4_3                               | measures to fill trainee positions: mentoring programs                                                                                             | Maßnahmen zur Besetzung von Auszubildendenstellen: Mentorenprogramme                                                                                              |
| 3.92) | sf_2014q4_4                               | measures to fill trainee positions: new recruitment channels                                                                                       | Maßnahmen zur Besetzung von Auszubildendenstellen: neue Rekrutierungskanäle                                                                                       |
| 3.93) | sf_2014q4_5                               | measures to fill trainee positions: foreign search                                                                                                 | Maßnahmen zur Besetzung von Auszubildendenstellen: Suche im Ausland                                                                                               |
| 200   | sf_2014q4_6                               | measures to fill trainee positions: others                                                                                                         | Maßnahmen zur Besetzung von Auszubildendenstellen: andere                                                                                                         |
| 3.94) | of 2014-4-7                               |                                                                                                                                                    |                                                                                                                                                                   |
| 3.95) | sf_2014q4_7                               | measures to fill trainee positions: no measures                                                                                                    | Maßnahmen zur Besetzung von Auszubildendenstellen: keine Maßnahmen                                                                                                |
|       | sf_2014q4_7<br>sf_2014q4_8<br>sf_2015q1_1 | measures to till trainee positions: no measures recruitment scecifically in euro crisis countries offering contracts for work                      | Rekrutierung besonders in europäischen Krisenländern<br>Vergabe von Werkverträgen                                                                                 |