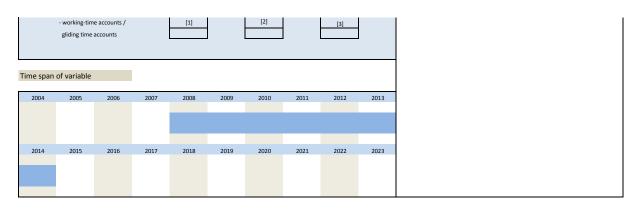

### 2. Standard questions

| No.   | Name        | Label                                                          | German description                                                           |
|-------|-------------|----------------------------------------------------------------|------------------------------------------------------------------------------|
|       |             |                                                                |                                                                              |
| 2.1)  | extrah_tq   | current relevance of extra hours                               | Derzeitige Bedeutung von Überstunden                                         |
| 2.2)  | extrah_lq   | relevance of extra hours compared to last quarter              | Bedeutung von Überstunden im Vergleich mit dem Vorquartal                    |
| 2.3)  | extrah_nq   | expected relevance of extra hours next quarter                 | Bedeutung von Überstunden im nächsten Quartal                                |
| 2.4)  | extrah_no   | no extra hours                                                 | Überstunden finden keine Anwendung                                           |
| 2.5)  | temp_tq     | current relevance of temporary contracts                       | Derzeitige Bedeutung von befristeten Verträgen                               |
| 2.6)  | temp_lq     | relevance of temporary contracts compared to last quarter      | Bedeutung von befristeten Verträgen im Vergleich mit dem Vorquartal          |
| 2.7)  | temp_nq     | expected relevance of temporary contracts next quarter         | Bedeutung von befristeten Verträgen im nächsten Quartal                      |
| 2.8)  | temp_no     | no temporary contracts                                         | Befristete Verträge finden keine Anwendung                                   |
| 2.9)  | mini_tq     | current relevance of mini-jobs                                 | Derzeitige Bedeutung von Minijobs                                            |
| 2.10) | mini_lq     | relevance of mini-jobs compared to last quarter                | Bedeutung von Minijobs im Vergleich mit dem Vorquartal                       |
| 2.11) | mini_nq     | expected relevance of mini-jobs next quarter                   | Bedeutung von Minijobs im nächsten Quartal                                   |
| 2.12) | mini_no     | no mini-jobs                                                   | Minijobs finden keine Anwendung                                              |
| 2.13) | agency_tq   | current relevance of agency workers                            | Derzeitige Bedeutung von Zeitarbeitnehmern                                   |
| 2.14) | agency_lq   | relevance of agency workers compared to last quarter           | Bedeutung von Zeitarbeitnehmern im Vergleich mit dem Vorquartal              |
| 2.15) | agency_nq   | expected relevance of agency workers next quarter              | Bedeutung von Zeitarbeitnehmern im nächsten Quartal                          |
| 216)  | agency_no   | no agency workers                                              | Zeitarbeitnehmer finden keine Anwendung                                      |
| 2.17) | free_tq     | current relevance of freelancers                               | Derzeitige Bedeutung von freien Mitarbeitern                                 |
| 2.18) | free_lq     | relevance of freelancers compared to last quarter              | Bedeutung von freien Mitarbeitern im Vergleich mit dem Vorquartal            |
| 2.19) | free_nq     | expected relevance of freelancers next quarter                 | Bedeutung von freien Mitarbeitern im nächsten Quartal                        |
| 2.20) | free_no     | no freelancers                                                 | Freie Mitarbeiter finden keine Anwendung                                     |
| 2.21) | outsour_tq  | current relevance of outsourcing                               | Derzeitige Bedeutung von Outsourcing                                         |
| 2.22) | outsour_lq  | relevance of outsourcing compared to last quarter              | Bedeutung von Outsourcing im Vergleich mit dem Vorquartal                    |
| 2.23) | outsour_nq  | expected relevance of outsourcing next quarter                 | Bedeutung von Outsourcing im nächsten Quartal                                |
| 2.24) | outsour_no  | no outsourcing                                                 | Outsourcing findet keine Anwendung                                           |
| 2.25) | internal_tq | current relevance of internal realisations                     | Derzeitige Bedeutung von Überstunden                                         |
| 2.26) | internal_lq | relevance of internal realisations compared to last quarter    | Bedeutung von innerbetrieblichen Umsetzungen im Vergleich mit dem Vorquartal |
| 2.27) | internal_nq | expected relevance of internal realisations next quarter       | Bedeutung von innerbetrieblichen Umsetzungen im nächsten Quartal             |
| 2.28) | internal_no | no internal realisations                                       | Innerbetrieblichen Umsetzungen finden keine Anwendung                        |
| 2.29) | accounts_tq | current relevance of working-time accounts                     | Derzeitige Bedeutung von Arbeitszeitkonten                                   |
| 2.30) | accounts_lq | relevance of working-time accounts compared to last quarter    | Bedeutung von Arbeitszeitkonten im Vergleich mit dem Vorquartal              |
| 2.31) | accounts_nq | expected relevance of working-time accounts next quarter       | Bedeutung von Arbeitszeitkonten im nächsten Quartal                          |
| 2.32) | accounts_no | no working_time accounts                                       | Arbeitszeitkonten finden keine Anwendung                                     |
| 2.33) | flex_tq     | current relevance of flexibilisation measures                  | Derzeitige Bedeutung von Flexibilisierungsmaßnahmen                          |
| 2.34) | flex_lq     | relevance of flexibilisation measures compared to last quarter | Bedeutung von Flexibilisierungsmaßnahmen im Vergleich mit dem Vorquartal     |
| 2.35) | flex ng     | expected relevance of flexibilisation measures next quarter    | Bedeutung von Flexibilisierungsmaßnahmen im nächsten Quartal                 |