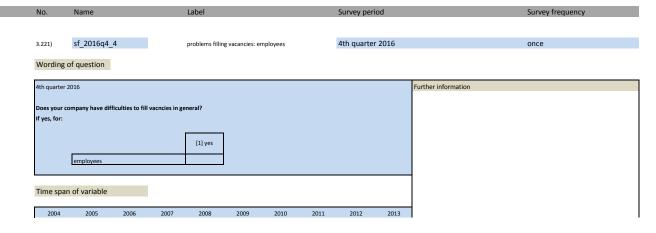

### 3. Special questions

| No.   | Name                                      | Label                                                                                                                                              | German description                                                                                                                                                |
|-------|-------------------------------------------|----------------------------------------------------------------------------------------------------------------------------------------------------|-------------------------------------------------------------------------------------------------------------------------------------------------------------------|
|       | -f 2000-1 1                               |                                                                                                                                                    |                                                                                                                                                                   |
| 3.1)  | sf_2008q1_1<br>sf_2008q2_1                | 0 11 11 1 1 1 1 1 1 1 1 1 1 1 1 1 1 1 1                                                                                                            |                                                                                                                                                                   |
| 3.2)  | sf_2008q2_1<br>sf_2008q2_2                | financial crisis: impact on staff size (y/n)                                                                                                       | Finanzkrise: Auswirkung auf Personalbestand (ja/nein)                                                                                                             |
| 3.3)  | sf_2008q2_2<br>sf_2008q3_1                | financial crisis: impact on staff size (direction)                                                                                                 | Finanzkrise: Auswirkung auf Personalbestand in den nächsten 6 Monaten (Richtung)                                                                                  |
| 3.4)  | sf_2008q3_1<br>sf_2008q4_1                | reduction in shortage of skilled labour<br>expenditures on further education in 2009 compared to current state                                     | Reduktion des Fachkräftemangels<br>Ausgaben für Fort- und Weiterbildung in 2009                                                                                   |
|       | sf_2009q1_1                               | reduction of operational dismissals                                                                                                                |                                                                                                                                                                   |
| 3.6)  | sf 2009q1_1<br>sf 2009q2 1                | •                                                                                                                                                  | Vermeidung betriebsbedingter Kündigungen durch Verlängerung des Kurzarbeitergeldes                                                                                |
| 3.7)  | sf_2009q2_1<br>sf_2009q3_1                | assessment of measures for easing the burden of social security contributions                                                                      | Bewertung der Maßnahmen zur Entlastung der Unternehmen                                                                                                            |
| 3.8)  | sf_2009q3_1<br>sf_2009q3_2                | development of staff size in 2nd half of 2009 compared to current state                                                                            | Entwicklung der Beschäftigtenanzahl im 2. Halbjahr 2009                                                                                                           |
| 3.9)  | sf_2009q3_3                               | development of staff size in 1st half of 2010 compared to current state<br>development of staff size in 2nd half of 2010 compared to current state | Entwicklung der Beschäftigtenanzahl im 1. Halbjahr 2010 Entwicklung der Beschäftigtenanzahl im 2. Halbjahr 2010                                                   |
| 3.11) | sf_2009q3_4                               | development of staff size in 2011 compared to current state                                                                                        | Entwicklung der Beschäftigtenanzahl im Jahr 2011                                                                                                                  |
| 3.12) | sf_2009q3_5                               | development of staff size in 2012 compared to current state                                                                                        | Entwicklung der Beschäftigtenanzahl im Jahr 2012                                                                                                                  |
| 3.13) | sf_2009q3_6                               | development of staff size in 2013 compared to current state                                                                                        | Entwicklung der Beschäftigtenanzahl im Jahr 2013                                                                                                                  |
| 3.14) | sf_2009q4_1                               | impact of economic measures on economic growth in the medium run                                                                                   | Auswirkung wirtschaftspolitischer Maßnahmen auf das mittelfristige Wirtschaftswachstu                                                                             |
| 3.14) | sf_2010q1_1                               | plans w.r.t short-time work in 2010                                                                                                                | Planungen hinsichtlich Kurzarbeit für 2010                                                                                                                        |
| 3.16) | sf_2010q1_2                               | currently no short-time work:                                                                                                                      | Derzeit wird keine Kurzarbeit genutzt                                                                                                                             |
| 3.17) | sf 2010q1 3                               | currently employing short-time work:                                                                                                               | Derzeit wird Kurzarbeit genutzt                                                                                                                                   |
| 3.18) | sf_2010q2_1                               | handling of football world-cup                                                                                                                     | Umgang mit Spielen der Fußball-WM während der Arbeitszeit                                                                                                         |
| 3.19) | sf_2010q2_2                               | breaks are considered                                                                                                                              | Unterbrechung ist (Arbeitszeit/Freizeit)                                                                                                                          |
| 3.20) | sf_2010q2_3                               | allowance to interrupt applies for                                                                                                                 | Die Unterbrechung gilt (für alle/für ausgewählte)                                                                                                                 |
| 3.21) | sf_2010q3_1                               | tendency towards short-term contracts among recruitments in the next 12 months                                                                     | Tendenz zu befristeten Verträgen bei Neueinstellungen in den nächsten 12 Monaten                                                                                  |
| 3.22) | sf_2010q4_1                               | voluntary extrapayments have been made                                                                                                             | Freiwillige Sonderzahlungen sind erfolgt                                                                                                                          |
| 3.23) | sf_2010q4_2                               | voluntary extrapayments will be made                                                                                                               | Freiwillige Sonderzahlungen sind für die kommenden Monate geplant                                                                                                 |
| 3.24) | sf_2010q4_3                               | next payround                                                                                                                                      | Verhalten in der nächsten Tarif- bzw. Gehaltsrunde                                                                                                                |
| 3.24) | sf_2011q1_1                               | tendency towards longer employment of senior employees                                                                                             | Tendenz ältere Mitarbeiter länger an den Betrieb zu binden                                                                                                        |
| 3.26) | sf_2011q1_2                               | yes, via flexible working hours                                                                                                                    | Maßnahmen zur längeren Bindung an Betrieb: flexible Arbeitszeiten                                                                                                 |
| 3.26) | sf_2011q1_3                               | yes, via mexicie working nours yes, via monetary incentives                                                                                        | Maßnahmen zur längeren Bindung an Betrieb: nexible Arbeitszeiten  Maßnahmen zur längeren Bindung an Betrieb: monetäre Anreize                                     |
| 3.27) | sf_2011q1_4                               | yes, via monetary incentives yes, via age-appropriate workstations                                                                                 | Maßnahmen zur längeren Bindung an Betrieb: monetare Anreize  Maßnahmen zur längeren Bindung an Betrieb: altersgerechte Arbeitsplätze                              |
| 3.29) | sf_2011q1_5                               | yes, via adjustment of assignments                                                                                                                 | Maßnahmen zur längeren Bindung an Betrieb: Anpassung des Aufgabengebiets                                                                                          |
| 3.30) | sf_2011q1_6                               | yes, via other measures                                                                                                                            | Maßnahmen zur längeren Bindung an Betrieb: Anpassung des Adigabengebiets                                                                                          |
| 3.31) | sf_2011q1_7                               | no measures                                                                                                                                        | keine Maßnahmen zur längeren Bindung an den Betrieb                                                                                                               |
| 3.31) | sf_2011q1_7<br>sf_2011q2_1                | recruitment via job advertisement in print media                                                                                                   | Rekrutierung über Stellenanzeigen in Printmedien                                                                                                                  |
| 3.33) | sf_2011q2_2                               | recruitment via job advertisement in jrint media recruitment via job advertisement online - own homepage                                           | Rekrutierung über Stellenanzeigen in Frintmedien                                                                                                                  |
| 3.34) | sf_2011q2_3                               | recruitment via job advertisement online - own nomepage recruitment via job advertisement online - job markets                                     | Rekrutierung über Stellenanzeigen online - eigene Homepage  Rekrutierung über Stellenanzeigen online - Jobbörsen                                                  |
| 3.35) | sf_2011q2_4                               | recruitment via job advertisement online - job markets recruitment via social media/ social networks on the internet                               | Rekrutierung über Social Media/ Soziale Netzwerke im Internet                                                                                                     |
| 3.36) | sf_2011q2_5                               | recruitment via personal contacts                                                                                                                  | Rekrutierung über persönliche Kontakte                                                                                                                            |
| 3.37) | sf_2011q2_6                               | recruitment via universities                                                                                                                       | Rekrutierung über Hochschulen                                                                                                                                     |
| 3.38) | sf_2011q2_7                               | recruitment via federal employment agency                                                                                                          | Rekrutierung über die Bundesagentur für Arbeit                                                                                                                    |
| 3.39) | sf_2011q2_8                               | recruitment via recruitment events/ fairs                                                                                                          | Rekrutierung über Anwerbeveranstaltungen/Messen                                                                                                                   |
| 3.40) | sf_2011q3_1                               | demand of applicants from Greece as compared to the past                                                                                           | Nachfrage von griechischen Bewerbern im Vergleich zu früher                                                                                                       |
| 3.41) | sf_2011q3_2                               | demand of applicants from Ireland as compared to the past                                                                                          | Nachfrage von irischen Bewerbern im Vergleich zu früher                                                                                                           |
| 3.42) | sf_2011q3_3                               | demand of applicants from Italy as compared to the past                                                                                            | Nachfrage von italienischen Bewerbern im Vergleich zu früher                                                                                                      |
| 3.43) | sf_2011q3_4                               | demand of applicants from Portugal as compared to the past                                                                                         | Nachfrage von portugiesischen Bewerbern im Vergleich zu früher                                                                                                    |
| 3.44) | sf_2011q3_5                               | demand of applicants from Spain as compared to the past                                                                                            | Nachfrage von spanischen Bewerbern im Vergleich zu früher                                                                                                         |
| 3.45) | sf_2011q4_1                               | relevance of regulations on approval of foreign vocational education (y/n)                                                                         | Relevanz der derzeitigen Regelung zur Anerkennung ausländischer Berufsqualifikationen                                                                             |
| 3.46) | sf_2011q4_2                               | relevance of regulations on approval of foreign vocational education (direction)                                                                   | Beeinträchtigung durch Regelung zur Anerkennung ausländischer Berufsqualifikationen                                                                               |
| 3.47) | sf_2012q1_1                               | development of staff size in 1st half of 2012 as compared to end of 2011                                                                           | Entwicklung der Beschäftigtenzahl 1. Halbjahr 2012 gegenüber Ende 2011                                                                                            |
| 3.48) | sf_2012q1_2                               | development of staff size in 2nd half of 2012 as compared to 1st half                                                                              | Entwicklung der Beschäftigtenzahl 2. Halbjahr 2012 gegenüber Ende 1. Halbjahr 2012                                                                                |
| 3.49) | sf_2012q1_3                               | development of staff size in 2013 as compared to the end of 2012                                                                                   | Entwicklung der Beschäftigtenzahl 2013 gegenüber Ende 2012                                                                                                        |
| 3.50) | sf_2012q2_1                               | flexible working hours via gliding time                                                                                                            | Flexible Arbeitszeitgestaltung durch Gleitzeit                                                                                                                    |
| 3.51) | sf_2012q2_2                               | flexible working hours via homeoffice                                                                                                              | Flexible Arbeitszeitgestaltung durch Homeoffice                                                                                                                   |
| 3.52) | sf_2012q2_3                               | flexible working hours via jobsharing                                                                                                              | Flexible Arbeitszeitgestaltung durch Jobsharing                                                                                                                   |
| 3.53) | sf_2012q2_4                               | flexible working hours via partial retirement                                                                                                      | Flexible Arbeitszeitgestaltung durch Altersteilzeit                                                                                                               |
| 3.54) | sf 2012q2_5                               | flexible working hours via freelancing                                                                                                             | Flexible Arbeitszeitgestaltung durch freie Mitarbeit                                                                                                              |
| 3.55) | sf_2012q2_6                               | flexible working hours via working-time accounts                                                                                                   | Flexible Arbeitszeitgestaltung durch Arbeitszeitkonten                                                                                                            |
| 3.56) | sf_2012q2_7                               | flexible working hours via sabbatical                                                                                                              | Flexible Arbeitszeitgestaltung durch Sabbaticals                                                                                                                  |
| 3.57) | sf 2012g2 8                               | flexible working hours via other measures                                                                                                          | Flexible Arbeitszeitgestaltung durch andere Maßnahmen                                                                                                             |
| 3.58) | sf_2012q2_5<br>sf_2012q3_1                | euro crisis: impact on personnel planning next 6 months (y/n)                                                                                      | Eurokrise: Einfluss auf die Personalplanung in den nächsten 6 Monaten (ja/nein)                                                                                   |
| 3.59) | sf_2012q3_2                               | euro crisis: impact on personnel planning next 6 months (direction)                                                                                | Eurokrise: Einfluss auf die Personalplanung in den nächsten 6 Monaten (Richtung)                                                                                  |
| 3.60) | sf_2012q4_1                               | reaction to economic slowdown, w.r.t working-time accounts                                                                                         | Reaktion auf schwache Konjunktur bzgl. Arbeitszeitkonten                                                                                                          |
| 3.61) | sf_2012q4_1                               | reaction to economic slowdown, w.r.t temporary contracts                                                                                           | Reaktion auf schwache Konjunktur bzgl. Ar beitszeitkonten                                                                                                         |
| 3.62) | sf_2012q4_2                               | reaction to economic slowdown, w.r.t temporary contracts                                                                                           | Reaktion auf schwache Konjunktur bzgl. Zeitarbeit                                                                                                                 |
| 3.63) | sf_2012q4_3<br>sf_2012q4_4                | reaction to economic slowdown, w.r.t agency workers reaction to economic slowdown, w.r.t core workforce                                            | Reaktion auf schwache Konjunktur bzgl. Zeitarbeit Reaktion auf schwache Konjunktur bzgl. Stammbelegschaft                                                         |
| 3.64) | sf_2012q4_4<br>sf_2012q4_5                | reaction to economic slowdown, w.r.t core workforce reaction to economic slowdown, w.r.t extra hours                                               | Reaktion auf schwache Konjunktur bzgl. Stammbeiegschaft Reaktion auf schwache Konjunktur bzgl. Küberstunfen                                                       |
| 3.65) | sf_2012q4_5<br>sf_2012q4_6                | reaction to economic slowdown, w.r.t extra nours                                                                                                   | Reaktion auf schwache Konjunktur bzgl. Kurzarbeit                                                                                                                 |
| 3.66) | sf_2012q4_0<br>sf_2013q1_1                | demand of applicants from Greece during last 12 months                                                                                             | Veränderung der Nachfrage von griechischen Bewerbern in den letzten 12 Monaten                                                                                    |
| 3.67) | sf_2013q1_2                               | demand of applicants from Ireland during last 12 months                                                                                            | Veränderung der Nachfrage von irischen Bewerbern in den letzten 12 Monaten                                                                                        |
| 3.68) | sf 2013q1_2                               | demand of applicants from Italy during last 12 months                                                                                              | Veränderung der Nachfrage von italienischen Bewerbern in den letzten 12 Monaten                                                                                   |
| 3.69) | sf_2013q1_4                               | demand of applicants from Portugal during last 12 months                                                                                           | Veränderung der Nachfrage von portugiesischen Bewerbern in den letzten 12 Monaten                                                                                 |
| 3.70) | sf_2013q1_4<br>sf_2013q1_5                | demand of applicants from Spain during last 12 months                                                                                              | Veränderung der Nachfrage von spanischen Bewerbern in den letzten 12 Monaten                                                                                      |
| 3.71) | sf_2013q1_5<br>sf_2013q1_6                | actively searching for applicants form a.m. EU-states                                                                                              | Aktive Suche nach Bewerbern aus genannten EU-Staaten                                                                                                              |
| 3.71) | sf_2013q1_6<br>sf_2013q2_1                | plans w.r.t. number of part-time jobs by the end of 2014                                                                                           | Pläne bzgl. des Angebots an Teilzeitstellen im nächsten Jahr                                                                                                      |
| 3.72) | sf_2013q2_1<br>sf_2013q2_2                | development of number of part-time jobs by the end of 2014  development of number of part-time jobs during last 2-3 years                          | Entwicklung der Anzahl an Teilzeitstellen in den letzten 2-3 Jahren                                                                                               |
| 3.74) | sf_2013q2_2<br>sf_2013q3_1                | home-office employment is part of company organisation                                                                                             | Home-Office-Arbeitsplätze als Teil der Unternehmensorganisation                                                                                                   |
| 3.74) | sf_2013q3_1<br>sf_2013q3_2                | development of number of home-office employments during last 4-5 years                                                                             | Entwicklung des Home-Office-Angebots in den letzten 4-5 Jahren                                                                                                    |
| 3.76) | sf_2013q3_2<br>sf_2013q3_3                | plans w.r.t. number of home-office employments by the end of 2014                                                                                  | Pläne bzgl. des Home-Office-Angebots bis Ende 2014                                                                                                                |
| 3.77) | sf_2013q3_4                               | intend to introduce home-office employment in the future                                                                                           | Einführung von Home-Office geplant                                                                                                                                |
| 3.77) | sf_2013q3_4<br>sf_2013q4_1                | euro crisis: impact on personnel planning next 6 months (y/n)                                                                                      | Einfunrung von Home-Omice gepiant  Eurokrise: Einfluss auf die Personalplanung in den nächsten 6 Monaten (ja/nein)                                                |
| 3.78) | sf_2013q4_1<br>sf_2013q4_2                | euro crisis: impact on personnel planning next 6 months (y/n) euro crisis: impact on personnel planning next 6 months (direction)                  | Eurokrise: Einfluss auf die Personalplanung in den nächsten 6 Monaten (Ja/nein)  Eurokrise: Einfluss auf die Personalplanung in den nächsten 6 Monaten (Richtung) |
| 3.80) | sf_2014q1_1                               | minimum wage: impact on personnel 2014                                                                                                             | Mindestlohn: Einfluss auf Personalpianung in den nachsten 6 Monaten (Richtung)                                                                                    |
| 3.81) | sf_2014q1_1<br>sf_2014q1_2                | minimum wage: impact on personnel 2014 minimum wage: impact on personnel starting 2015                                                             | Mindestionn: Einfluss auf Personalbestand in 2014  Mindestlohn: Einfluss auf Personalbestand ab 2015                                                              |
| 3.81) | sf_2014q1_2<br>sf_2014q2_1                | early retirement: more early retirement expected                                                                                                   | vorzeitiger Renteneintritt: häufigerer vorzeitiger Renteneintritt erwartet                                                                                        |
| 3.82) | sf_2014q2_1<br>sf_2014q2_2                | early retirement: more early retirement expected early retirement: expected shortage of personnel                                                  | vorzeitiger Renteneintritt: naufigerer vorzeitiger Renteneintritt erwartet<br>vorzeitiger Renteneintritt: Personalengpässe erwartet                               |
| 3.84) | sf_2014q2_2<br>sf_2014q3_1                | obstacles to reach female quota in company                                                                                                         | Hindernisse Frauenquote zu erreichen                                                                                                                              |
| 3.84) | sf_2014q3_1<br>sf_2014q3_2                | female quota obstacles: few women in sector                                                                                                        | Hindernisse Frauenquote: wenige Frauen in Branche                                                                                                                 |
| 3.86) | sf_2014q3_2<br>sf_2014q3_3                | female quota obstacles: rew women in sector female quota obstacles: no qualified female applicants                                                 | Hindernisse Frauenquote: wenige Frauen in Branche Hindernisse Frauenquote: keine geeigneten Bewerberinnen                                                         |
| 3.87) | sf_2014q3_4                               | female quota obstacles: no qualified remaie applicants female quota obstacles: decision based on qualification only                                | Hindernisse Frauenquote: Keine geeigneten Bewerderinnen Hindernisse Frauenquote: Entscheidung nur aufgrund von Qualifikation                                      |
| 3.88) | sf_2014q3_4<br>sf_2014q3_5                |                                                                                                                                                    |                                                                                                                                                                   |
|       |                                           | female quota obstacles: other reasons difficulties finding trainees                                                                                | Hindernisse Frauenquote: andere Gründe                                                                                                                            |
| 3.89) | sf_2014q4_1<br>sf_2014q4_2                |                                                                                                                                                    | Schwierigkeiten Auszubildende zu finden Maßnahmen zur Resetzung von Auszubildendenstellen: Übernahmegarantien                                                     |
| 3.90) | sf_2014q4_2<br>sf_2014q4_3                | measures to fill trainee positions: underwriting guarantee                                                                                         | Maßnahmen zur Besetzung von Auszubildendenstellen: Übernahmegarantien                                                                                             |
| 3.91) | sf_2014q4_3                               | measures to fill trainee positions: mentoring programs                                                                                             | Maßnahmen zur Besetzung von Auszubildendenstellen: Mentorenprogramme                                                                                              |
| 3.92) | sf_2014q4_4                               | measures to fill trainee positions: new recruitment channels                                                                                       | Maßnahmen zur Besetzung von Auszubildendenstellen: neue Rekrutierungskanäle                                                                                       |
| 3.93) | sf_2014q4_5                               | measures to fill trainee positions: foreign search                                                                                                 | Maßnahmen zur Besetzung von Auszubildendenstellen: Suche im Ausland                                                                                               |
| 200   | sf_2014q4_6                               | measures to fill trainee positions: others                                                                                                         | Maßnahmen zur Besetzung von Auszubildendenstellen: andere                                                                                                         |
| 3.94) | of 2014-4-7                               |                                                                                                                                                    |                                                                                                                                                                   |
| 3.95) | sf_2014q4_7                               | measures to fill trainee positions: no measures                                                                                                    | Maßnahmen zur Besetzung von Auszubildendenstellen: keine Maßnahmen                                                                                                |
|       | sf_2014q4_7<br>sf_2014q4_8<br>sf_2015q1_1 | measures to till trainee positions: no measures recruitment scecifically in euro crisis countries offering contracts for work                      | Rekrutierung besonders in europäischen Krisenländern<br>Vergabe von Werkverträgen                                                                                 |