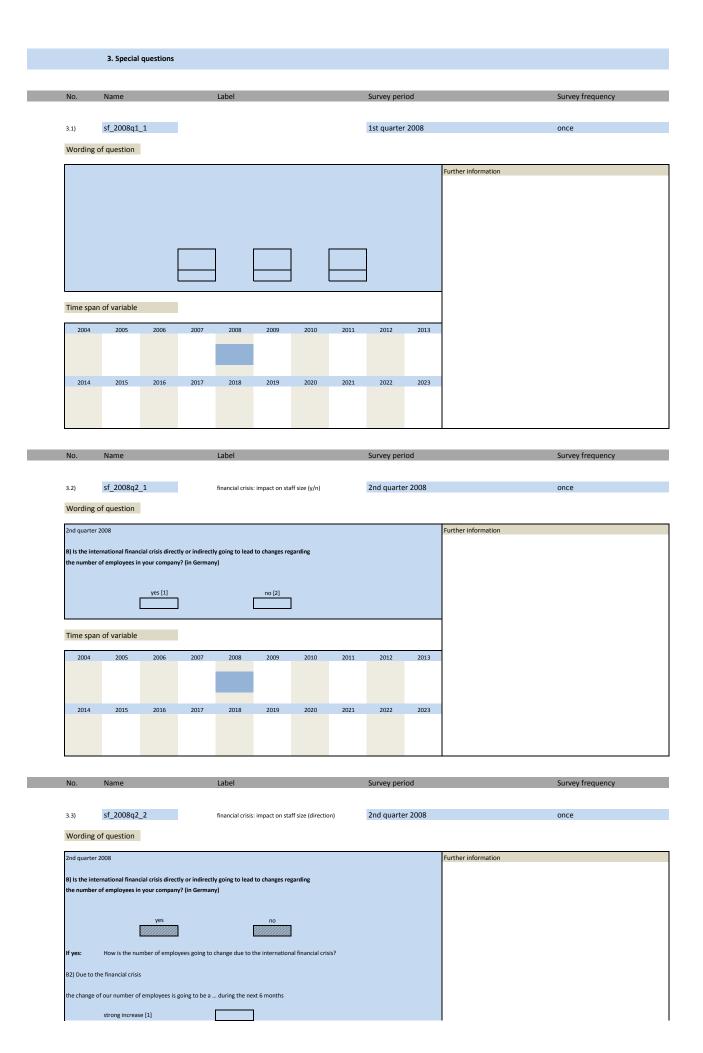

### 3. Special questions

| No.   | Name                                      | Label                                                                                                                                              | German description                                                                                                                                                |
|-------|-------------------------------------------|----------------------------------------------------------------------------------------------------------------------------------------------------|-------------------------------------------------------------------------------------------------------------------------------------------------------------------|
|       | -f 2000-1 1                               |                                                                                                                                                    |                                                                                                                                                                   |
| 3.1)  | sf_2008q1_1<br>sf_2008q2_1                | 0 11 11 1 1 1 1 1 1 1 1 1 1 1 1 1 1 1 1                                                                                                            |                                                                                                                                                                   |
| 3.2)  | sf_2008q2_1<br>sf_2008q2_2                | financial crisis: impact on staff size (y/n)                                                                                                       | Finanzkrise: Auswirkung auf Personalbestand (ja/nein)                                                                                                             |
| 3.3)  | sf_2008q2_2<br>sf_2008q3_1                | financial crisis: impact on staff size (direction)                                                                                                 | Finanzkrise: Auswirkung auf Personalbestand in den nächsten 6 Monaten (Richtung)                                                                                  |
| 3.4)  | sf_2008q3_1<br>sf_2008q4_1                | reduction in shortage of skilled labour<br>expenditures on further education in 2009 compared to current state                                     | Reduktion des Fachkräftemangels<br>Ausgaben für Fort- und Weiterbildung in 2009                                                                                   |
|       | sf_2009q1_1                               | reduction of operational dismissals                                                                                                                |                                                                                                                                                                   |
| 3.6)  | sf 2009q1_1<br>sf 2009q2 1                | •                                                                                                                                                  | Vermeidung betriebsbedingter Kündigungen durch Verlängerung des Kurzarbeitergeldes                                                                                |
| 3.7)  | sf_2009q2_1<br>sf_2009q3_1                | assessment of measures for easing the burden of social security contributions                                                                      | Bewertung der Maßnahmen zur Entlastung der Unternehmen                                                                                                            |
| 3.8)  | sf_2009q3_1<br>sf_2009q3_2                | development of staff size in 2nd half of 2009 compared to current state                                                                            | Entwicklung der Beschäftigtenanzahl im 2. Halbjahr 2009                                                                                                           |
| 3.9)  | sf_2009q3_3                               | development of staff size in 1st half of 2010 compared to current state<br>development of staff size in 2nd half of 2010 compared to current state | Entwicklung der Beschäftigtenanzahl im 1. Halbjahr 2010 Entwicklung der Beschäftigtenanzahl im 2. Halbjahr 2010                                                   |
| 3.11) | sf_2009q3_4                               | development of staff size in 2011 compared to current state                                                                                        | Entwicklung der Beschäftigtenanzahl im Jahr 2011                                                                                                                  |
| 3.12) | sf_2009q3_5                               | development of staff size in 2012 compared to current state                                                                                        | Entwicklung der Beschäftigtenanzahl im Jahr 2012                                                                                                                  |
| 3.13) | sf_2009q3_6                               | development of staff size in 2013 compared to current state                                                                                        | Entwicklung der Beschäftigtenanzahl im Jahr 2013                                                                                                                  |
| 3.14) | sf_2009q4_1                               | impact of economic measures on economic growth in the medium run                                                                                   | Auswirkung wirtschaftspolitischer Maßnahmen auf das mittelfristige Wirtschaftswachstu                                                                             |
| 3.14) | sf_2010q1_1                               | plans w.r.t short-time work in 2010                                                                                                                | Planungen hinsichtlich Kurzarbeit für 2010                                                                                                                        |
| 3.16) | sf_2010q1_2                               | currently no short-time work:                                                                                                                      | Derzeit wird keine Kurzarbeit genutzt                                                                                                                             |
| 3.17) | sf 2010q1 3                               | currently employing short-time work:                                                                                                               | Derzeit wird Kurzarbeit genutzt                                                                                                                                   |
| 3.18) | sf_2010q2_1                               | handling of football world-cup                                                                                                                     | Umgang mit Spielen der Fußball-WM während der Arbeitszeit                                                                                                         |
| 3.19) | sf_2010q2_2                               | breaks are considered                                                                                                                              | Unterbrechung ist (Arbeitszeit/Freizeit)                                                                                                                          |
| 3.20) | sf_2010q2_3                               | allowance to interrupt applies for                                                                                                                 | Die Unterbrechung gilt (für alle/für ausgewählte)                                                                                                                 |
| 3.21) | sf_2010q3_1                               | tendency towards short-term contracts among recruitments in the next 12 months                                                                     | Tendenz zu befristeten Verträgen bei Neueinstellungen in den nächsten 12 Monaten                                                                                  |
| 3.22) | sf_2010q4_1                               | voluntary extrapayments have been made                                                                                                             | Freiwillige Sonderzahlungen sind erfolgt                                                                                                                          |
| 3.23) | sf_2010q4_2                               | voluntary extrapayments will be made                                                                                                               | Freiwillige Sonderzahlungen sind für die kommenden Monate geplant                                                                                                 |
| 3.24) | sf_2010q4_3                               | next payround                                                                                                                                      | Verhalten in der nächsten Tarif- bzw. Gehaltsrunde                                                                                                                |
| 3.24) | sf_2011q1_1                               | tendency towards longer employment of senior employees                                                                                             | Tendenz ältere Mitarbeiter länger an den Betrieb zu binden                                                                                                        |
| 3.26) | sf_2011q1_2                               | yes, via flexible working hours                                                                                                                    | Maßnahmen zur längeren Bindung an Betrieb: flexible Arbeitszeiten                                                                                                 |
| 3.26) | sf_2011q1_3                               | yes, via mexicie working nours yes, via monetary incentives                                                                                        | Maßnahmen zur längeren Bindung an Betrieb: nexible Arbeitszeiten  Maßnahmen zur längeren Bindung an Betrieb: monetäre Anreize                                     |
| 3.27) | sf_2011q1_4                               | yes, via monetary incentives yes, via age-appropriate workstations                                                                                 | Maßnahmen zur längeren Bindung an Betrieb: monetare Anreize  Maßnahmen zur längeren Bindung an Betrieb: altersgerechte Arbeitsplätze                              |
| 3.29) | sf_2011q1_5                               | yes, via adjustment of assignments                                                                                                                 | Maßnahmen zur längeren Bindung an Betrieb: Anpassung des Aufgabengebiets                                                                                          |
| 3.30) | sf_2011q1_6                               | yes, via other measures                                                                                                                            | Maßnahmen zur längeren Bindung an Betrieb: Anpassung des Adigabengebiets                                                                                          |
| 3.31) | sf_2011q1_7                               | no measures                                                                                                                                        | keine Maßnahmen zur längeren Bindung an den Betrieb                                                                                                               |
| 3.31) | sf_2011q1_7<br>sf_2011q2_1                | recruitment via job advertisement in print media                                                                                                   | Rekrutierung über Stellenanzeigen in Printmedien                                                                                                                  |
| 3.33) | sf_2011q2_2                               | recruitment via job advertisement in jrint media recruitment via job advertisement online - own homepage                                           | Rekrutierung über Stellenanzeigen in Frintmedien                                                                                                                  |
| 3.34) | sf_2011q2_3                               | recruitment via job advertisement online - own nomepage recruitment via job advertisement online - job markets                                     | Rekrutierung über Stellenanzeigen online - eigene Homepage  Rekrutierung über Stellenanzeigen online - Jobbörsen                                                  |
| 3.35) | sf_2011q2_4                               | recruitment via job advertisement online - job markets recruitment via social media/ social networks on the internet                               | Rekrutierung über Social Media/ Soziale Netzwerke im Internet                                                                                                     |
| 3.36) | sf_2011q2_5                               | recruitment via personal contacts                                                                                                                  | Rekrutierung über persönliche Kontakte                                                                                                                            |
| 3.37) | sf_2011q2_6                               | recruitment via universities                                                                                                                       | Rekrutierung über Hochschulen                                                                                                                                     |
| 3.38) | sf_2011q2_7                               | recruitment via federal employment agency                                                                                                          | Rekrutierung über die Bundesagentur für Arbeit                                                                                                                    |
| 3.39) | sf_2011q2_8                               | recruitment via recruitment events/ fairs                                                                                                          | Rekrutierung über Anwerbeveranstaltungen/Messen                                                                                                                   |
| 3.40) | sf_2011q3_1                               | demand of applicants from Greece as compared to the past                                                                                           | Nachfrage von griechischen Bewerbern im Vergleich zu früher                                                                                                       |
| 3.41) | sf_2011q3_2                               | demand of applicants from Ireland as compared to the past                                                                                          | Nachfrage von irischen Bewerbern im Vergleich zu früher                                                                                                           |
| 3.42) | sf_2011q3_3                               | demand of applicants from Italy as compared to the past                                                                                            | Nachfrage von italienischen Bewerbern im Vergleich zu früher                                                                                                      |
| 3.43) | sf_2011q3_4                               | demand of applicants from Portugal as compared to the past                                                                                         | Nachfrage von portugiesischen Bewerbern im Vergleich zu früher                                                                                                    |
| 3.44) | sf_2011q3_5                               | demand of applicants from Spain as compared to the past                                                                                            | Nachfrage von spanischen Bewerbern im Vergleich zu früher                                                                                                         |
| 3.45) | sf_2011q4_1                               | relevance of regulations on approval of foreign vocational education (y/n)                                                                         | Relevanz der derzeitigen Regelung zur Anerkennung ausländischer Berufsqualifikationen                                                                             |
| 3.46) | sf_2011q4_2                               | relevance of regulations on approval of foreign vocational education (direction)                                                                   | Beeinträchtigung durch Regelung zur Anerkennung ausländischer Berufsqualifikationen                                                                               |
| 3.47) | sf_2012q1_1                               | development of staff size in 1st half of 2012 as compared to end of 2011                                                                           | Entwicklung der Beschäftigtenzahl 1. Halbjahr 2012 gegenüber Ende 2011                                                                                            |
| 3.48) | sf_2012q1_2                               | development of staff size in 2nd half of 2012 as compared to 1st half                                                                              | Entwicklung der Beschäftigtenzahl 2. Halbjahr 2012 gegenüber Ende 1. Halbjahr 2012                                                                                |
| 3.49) | sf_2012q1_3                               | development of staff size in 2013 as compared to the end of 2012                                                                                   | Entwicklung der Beschäftigtenzahl 2013 gegenüber Ende 2012                                                                                                        |
| 3.50) | sf_2012q2_1                               | flexible working hours via gliding time                                                                                                            | Flexible Arbeitszeitgestaltung durch Gleitzeit                                                                                                                    |
| 3.51) | sf_2012q2_2                               | flexible working hours via homeoffice                                                                                                              | Flexible Arbeitszeitgestaltung durch Homeoffice                                                                                                                   |
| 3.52) | sf_2012q2_3                               | flexible working hours via jobsharing                                                                                                              | Flexible Arbeitszeitgestaltung durch Jobsharing                                                                                                                   |
| 3.53) | sf_2012q2_4                               | flexible working hours via partial retirement                                                                                                      | Flexible Arbeitszeitgestaltung durch Altersteilzeit                                                                                                               |
| 3.54) | sf 2012q2_5                               | flexible working hours via freelancing                                                                                                             | Flexible Arbeitszeitgestaltung durch freie Mitarbeit                                                                                                              |
| 3.55) | sf_2012q2_6                               | flexible working hours via working-time accounts                                                                                                   | Flexible Arbeitszeitgestaltung durch Arbeitszeitkonten                                                                                                            |
| 3.56) | sf_2012q2_7                               | flexible working hours via sabbatical                                                                                                              | Flexible Arbeitszeitgestaltung durch Sabbaticals                                                                                                                  |
| 3.57) | sf 2012g2 8                               | flexible working hours via other measures                                                                                                          | Flexible Arbeitszeitgestaltung durch andere Maßnahmen                                                                                                             |
| 3.58) | sf_2012q2_5<br>sf_2012q3_1                | euro crisis: impact on personnel planning next 6 months (y/n)                                                                                      | Eurokrise: Einfluss auf die Personalplanung in den nächsten 6 Monaten (ja/nein)                                                                                   |
| 3.59) | sf_2012q3_2                               | euro crisis: impact on personnel planning next 6 months (direction)                                                                                | Eurokrise: Einfluss auf die Personalplanung in den nächsten 6 Monaten (Richtung)                                                                                  |
| 3.60) | sf_2012q4_1                               | reaction to economic slowdown, w.r.t working-time accounts                                                                                         | Reaktion auf schwache Konjunktur bzgl. Arbeitszeitkonten                                                                                                          |
| 3.61) | sf_2012q4_1                               | reaction to economic slowdown, w.r.t temporary contracts                                                                                           | Reaktion auf schwache Konjunktur bzgl. Ar beitszeitkonten                                                                                                         |
| 3.62) | sf_2012q4_2                               | reaction to economic slowdown, w.r.t temporary contracts                                                                                           | Reaktion auf schwache Konjunktur bzgl. Zeitarbeit                                                                                                                 |
| 3.63) | sf_2012q4_3<br>sf_2012q4_4                | reaction to economic slowdown, w.r.t agency workers reaction to economic slowdown, w.r.t core workforce                                            | Reaktion auf schwache Konjunktur bzgl. Zeitarbeit Reaktion auf schwache Konjunktur bzgl. Stammbelegschaft                                                         |
| 3.64) | sf_2012q4_4<br>sf_2012q4_5                | reaction to economic slowdown, w.r.t core workforce reaction to economic slowdown, w.r.t extra hours                                               | Reaktion auf schwache Konjunktur bzgl. Stammbeiegschaft Reaktion auf schwache Konjunktur bzgl. Küberstunfen                                                       |
| 3.65) | sf_2012q4_5<br>sf_2012q4_6                | reaction to economic slowdown, w.r.t extra nours                                                                                                   | Reaktion auf schwache Konjunktur bzgl. Kurzarbeit                                                                                                                 |
| 3.66) | sf_2012q4_0<br>sf_2013q1_1                | demand of applicants from Greece during last 12 months                                                                                             | Veränderung der Nachfrage von griechischen Bewerbern in den letzten 12 Monaten                                                                                    |
| 3.67) | sf_2013q1_2                               | demand of applicants from Ireland during last 12 months                                                                                            | Veränderung der Nachfrage von irischen Bewerbern in den letzten 12 Monaten                                                                                        |
| 3.68) | sf 2013q1_2                               | demand of applicants from Italy during last 12 months                                                                                              | Veränderung der Nachfrage von italienischen Bewerbern in den letzten 12 Monaten                                                                                   |
| 3.69) | sf_2013q1_4                               | demand of applicants from Portugal during last 12 months                                                                                           | Veränderung der Nachfrage von portugiesischen Bewerbern in den letzten 12 Monaten                                                                                 |
| 3.70) | sf_2013q1_4<br>sf_2013q1_5                | demand of applicants from Spain during last 12 months                                                                                              | Veränderung der Nachfrage von spanischen Bewerbern in den letzten 12 Monaten                                                                                      |
| 3.71) | sf_2013q1_5<br>sf_2013q1_6                | actively searching for applicants form a.m. EU-states                                                                                              | Aktive Suche nach Bewerbern aus genannten EU-Staaten                                                                                                              |
| 3.71) | sf_2013q1_6<br>sf_2013q2_1                | plans w.r.t. number of part-time jobs by the end of 2014                                                                                           | Pläne bzgl. des Angebots an Teilzeitstellen im nächsten Jahr                                                                                                      |
| 3.72) | sf_2013q2_1<br>sf_2013q2_2                | development of number of part-time jobs by the end of 2014  development of number of part-time jobs during last 2-3 years                          | Entwicklung der Anzahl an Teilzeitstellen in den letzten 2-3 Jahren                                                                                               |
| 3.74) | sf_2013q2_2<br>sf_2013q3_1                | home-office employment is part of company organisation                                                                                             | Home-Office-Arbeitsplätze als Teil der Unternehmensorganisation                                                                                                   |
| 3.74) | sf_2013q3_1<br>sf_2013q3_2                | development of number of home-office employments during last 4-5 years                                                                             | Entwicklung des Home-Office-Angebots in den letzten 4-5 Jahren                                                                                                    |
| 3.76) | sf_2013q3_2<br>sf_2013q3_3                | plans w.r.t. number of home-office employments by the end of 2014                                                                                  | Pläne bzgl. des Home-Office-Angebots bis Ende 2014                                                                                                                |
| 3.77) | sf_2013q3_4                               | intend to introduce home-office employment in the future                                                                                           | Einführung von Home-Office geplant                                                                                                                                |
| 3.77) | sf_2013q3_4<br>sf_2013q4_1                | euro crisis: impact on personnel planning next 6 months (y/n)                                                                                      | Einfunrung von Home-Omice gepiant  Eurokrise: Einfluss auf die Personalplanung in den nächsten 6 Monaten (ja/nein)                                                |
| 3.78) | sf_2013q4_1<br>sf_2013q4_2                | euro crisis: impact on personnel planning next 6 months (y/n) euro crisis: impact on personnel planning next 6 months (direction)                  | Eurokrise: Einfluss auf die Personalplanung in den nächsten 6 Monaten (Ja/nein)  Eurokrise: Einfluss auf die Personalplanung in den nächsten 6 Monaten (Richtung) |
| 3.80) | sf_2014q1_1                               | minimum wage: impact on personnel 2014                                                                                                             | Mindestlohn: Einfluss auf Personalpianung in den nachsten 6 Monaten (Richtung)                                                                                    |
| 3.81) | sf_2014q1_1<br>sf_2014q1_2                | minimum wage: impact on personnel 2014 minimum wage: impact on personnel starting 2015                                                             | Mindestionn: Einfluss auf Personalbestand in 2014  Mindestlohn: Einfluss auf Personalbestand ab 2015                                                              |
| 3.81) | sf_2014q1_2<br>sf_2014q2_1                | early retirement: more early retirement expected                                                                                                   | vorzeitiger Renteneintritt: häufigerer vorzeitiger Renteneintritt erwartet                                                                                        |
| 3.82) | sf_2014q2_1<br>sf_2014q2_2                | early retirement: more early retirement expected early retirement: expected shortage of personnel                                                  | vorzeitiger Renteneintritt: naufigerer vorzeitiger Renteneintritt erwartet<br>vorzeitiger Renteneintritt: Personalengpässe erwartet                               |
| 3.84) | sf_2014q2_2<br>sf_2014q3_1                | obstacles to reach female quota in company                                                                                                         | Hindernisse Frauenquote zu erreichen                                                                                                                              |
| 3.84) | sf_2014q3_1<br>sf_2014q3_2                | female quota obstacles: few women in sector                                                                                                        | Hindernisse Frauenquote: wenige Frauen in Branche                                                                                                                 |
| 3.86) | sf_2014q3_2<br>sf_2014q3_3                | female quota obstacles: rew women in sector female quota obstacles: no qualified female applicants                                                 | Hindernisse Frauenquote: wenige Frauen in Branche Hindernisse Frauenquote: keine geeigneten Bewerberinnen                                                         |
| 3.87) | sf_2014q3_4                               | female quota obstacles: no qualified remaie applicants female quota obstacles: decision based on qualification only                                | Hindernisse Frauenquote: Keine geeigneten Bewerderinnen Hindernisse Frauenquote: Entscheidung nur aufgrund von Qualifikation                                      |
| 3.88) | sf_2014q3_4<br>sf_2014q3_5                |                                                                                                                                                    |                                                                                                                                                                   |
|       |                                           | female quota obstacles: other reasons difficulties finding trainees                                                                                | Hindernisse Frauenquote: andere Gründe                                                                                                                            |
| 3.89) | sf_2014q4_1<br>sf_2014q4_2                |                                                                                                                                                    | Schwierigkeiten Auszubildende zu finden Maßnahmen zur Resetzung von Auszubildendenstellen: Übernahmegarantien                                                     |
| 3.90) | sf_2014q4_2<br>sf_2014q4_3                | measures to fill trainee positions: underwriting guarantee                                                                                         | Maßnahmen zur Besetzung von Auszubildendenstellen: Übernahmegarantien                                                                                             |
| 3.91) | sf_2014q4_3                               | measures to fill trainee positions: mentoring programs                                                                                             | Maßnahmen zur Besetzung von Auszubildendenstellen: Mentorenprogramme                                                                                              |
| 3.92) | sf_2014q4_4                               | measures to fill trainee positions: new recruitment channels                                                                                       | Maßnahmen zur Besetzung von Auszubildendenstellen: neue Rekrutierungskanäle                                                                                       |
| 3.93) | sf_2014q4_5                               | measures to fill trainee positions: foreign search                                                                                                 | Maßnahmen zur Besetzung von Auszubildendenstellen: Suche im Ausland                                                                                               |
| 200   | sf_2014q4_6                               | measures to fill trainee positions: others                                                                                                         | Maßnahmen zur Besetzung von Auszubildendenstellen: andere                                                                                                         |
| 3.94) | of 2014-4-7                               |                                                                                                                                                    |                                                                                                                                                                   |
| 3.95) | sf_2014q4_7                               | measures to fill trainee positions: no measures                                                                                                    | Maßnahmen zur Besetzung von Auszubildendenstellen: keine Maßnahmen                                                                                                |
|       | sf_2014q4_7<br>sf_2014q4_8<br>sf_2015q1_1 | measures to till trainee positions: no measures recruitment scecifically in euro crisis countries offering contracts for work                      | Rekrutierung besonders in europäischen Krisenländern<br>Vergabe von Werkverträgen                                                                                 |