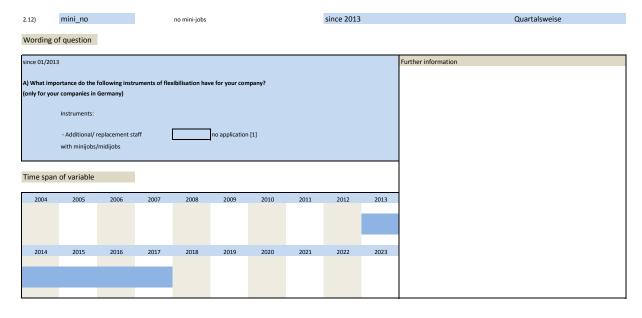

### 2. Standard questions

| No.   | Name        | Label                                                          | German description                                                           |
|-------|-------------|----------------------------------------------------------------|------------------------------------------------------------------------------|
|       |             |                                                                |                                                                              |
| 2.1)  | extrah_tq   | current relevance of extra hours                               | Derzeitige Bedeutung von Überstunden                                         |
| 2.2)  | extrah_lq   | relevance of extra hours compared to last quarter              | Bedeutung von Überstunden im Vergleich mit dem Vorquartal                    |
| 2.3)  | extrah_nq   | expected relevance of extra hours next quarter                 | Bedeutung von Überstunden im nächsten Quartal                                |
| 2.4)  | extrah_no   | no extra hours                                                 | Überstunden finden keine Anwendung                                           |
| 2.5)  | temp_tq     | current relevance of temporary contracts                       | Derzeitige Bedeutung von befristeten Verträgen                               |
| 2.6)  | temp_lq     | relevance of temporary contracts compared to last quarter      | Bedeutung von befristeten Verträgen im Vergleich mit dem Vorquartal          |
| 2.7)  | temp_nq     | expected relevance of temporary contracts next quarter         | Bedeutung von befristeten Verträgen im nächsten Quartal                      |
| 2.8)  | temp_no     | no temporary contracts                                         | Befristete Verträge finden keine Anwendung                                   |
| 2.9)  | mini_tq     | current relevance of mini-jobs                                 | Derzeitige Bedeutung von Minijobs                                            |
| 2.10) | mini_lq     | relevance of mini-jobs compared to last quarter                | Bedeutung von Minijobs im Vergleich mit dem Vorquartal                       |
| 2.11) | mini_nq     | expected relevance of mini-jobs next quarter                   | Bedeutung von Minijobs im nächsten Quartal                                   |
| 2.12) | mini_no     | no mini-jobs                                                   | Minijobs finden keine Anwendung                                              |
| 2.13) | agency_tq   | current relevance of agency workers                            | Derzeitige Bedeutung von Zeitarbeitnehmern                                   |
| 2.14) | agency_lq   | relevance of agency workers compared to last quarter           | Bedeutung von Zeitarbeitnehmern im Vergleich mit dem Vorquartal              |
| 2.15) | agency_nq   | expected relevance of agency workers next quarter              | Bedeutung von Zeitarbeitnehmern im nächsten Quartal                          |
| 216)  | agency_no   | no agency workers                                              | Zeitarbeitnehmer finden keine Anwendung                                      |
| 2.17) | free_tq     | current relevance of freelancers                               | Derzeitige Bedeutung von freien Mitarbeitern                                 |
| 2.18) | free_lq     | relevance of freelancers compared to last quarter              | Bedeutung von freien Mitarbeitern im Vergleich mit dem Vorquartal            |
| 2.19) | free_nq     | expected relevance of freelancers next quarter                 | Bedeutung von freien Mitarbeitern im nächsten Quartal                        |
| 2.20) | free_no     | no freelancers                                                 | Freie Mitarbeiter finden keine Anwendung                                     |
| 2.21) | outsour_tq  | current relevance of outsourcing                               | Derzeitige Bedeutung von Outsourcing                                         |
| 2.22) | outsour_lq  | relevance of outsourcing compared to last quarter              | Bedeutung von Outsourcing im Vergleich mit dem Vorquartal                    |
| 2.23) | outsour_nq  | expected relevance of outsourcing next quarter                 | Bedeutung von Outsourcing im nächsten Quartal                                |
| 2.24) | outsour_no  | no outsourcing                                                 | Outsourcing findet keine Anwendung                                           |
| 2.25) | internal_tq | current relevance of internal realisations                     | Derzeitige Bedeutung von Überstunden                                         |
| 2.26) | internal_lq | relevance of internal realisations compared to last quarter    | Bedeutung von innerbetrieblichen Umsetzungen im Vergleich mit dem Vorquartal |
| 2.27) | internal_nq | expected relevance of internal realisations next quarter       | Bedeutung von innerbetrieblichen Umsetzungen im nächsten Quartal             |
| 2.28) | internal_no | no internal realisations                                       | Innerbetrieblichen Umsetzungen finden keine Anwendung                        |
| 2.29) | accounts_tq | current relevance of working-time accounts                     | Derzeitige Bedeutung von Arbeitszeitkonten                                   |
| 2.30) | accounts_lq | relevance of working-time accounts compared to last quarter    | Bedeutung von Arbeitszeitkonten im Vergleich mit dem Vorquartal              |
| 2.31) | accounts_nq | expected relevance of working-time accounts next quarter       | Bedeutung von Arbeitszeitkonten im nächsten Quartal                          |
| 2.32) | accounts_no | no working_time accounts                                       | Arbeitszeitkonten finden keine Anwendung                                     |
| 2.33) | flex_tq     | current relevance of flexibilisation measures                  | Derzeitige Bedeutung von Flexibilisierungsmaßnahmen                          |
| 2.34) | flex_lq     | relevance of flexibilisation measures compared to last quarter | Bedeutung von Flexibilisierungsmaßnahmen im Vergleich mit dem Vorquartal     |
| 2.35) | flex ng     | expected relevance of flexibilisation measures next quarter    | Bedeutung von Flexibilisierungsmaßnahmen im nächsten Quartal                 |