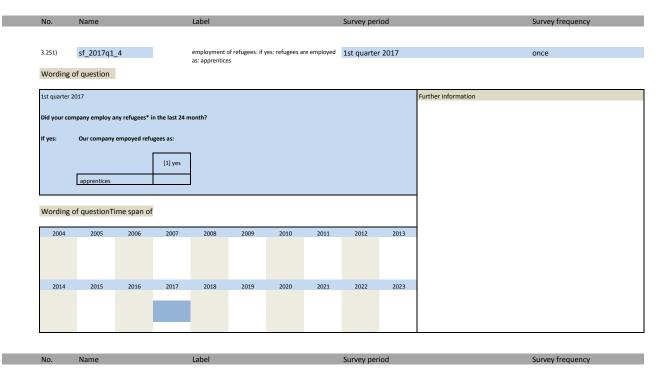

|                  |
| No. 3.250) Wording ( 1st quarter 2 Did your cor If yes:  Wording ( | Name  sf_2017q1  of question  2017  How many? _  of questionTi  2005 | _3 interpretation of the span | 2017<br>in the last 24 m | 2018  Label  employment  onth? | 2019            | yes: How many             | 2021           | Survey per  1st quarter | 2023<br>iiod<br>- 2017 | Further information |                  |
| No. 3.250) Wording ( 1st quarter 2 Did your cor If yes:  Wording ( | Name  sf_2017q1  of question  2017  How many? _  of questionTi  2005 | _3 interpretation of the span | 2017<br>in the last 24 m | 2018  Label  employment  onth? | 2019            | yes: How many             | 2021           | Survey per  1st quarter | 2023<br>iiod<br>- 2017 | Further information |                  |



employment of refugees: if yes: refugees are employed as: trainees 1st quarter 2017 3.252) sf\_2017q1\_5 once Wording of question 1st quarter 2017 Further information Did your company employ any refugees\* in the last 24 month? Our company empoyed refugees as: [1] yes trainees Wording of questionTime span of 

| No.    | Name        | Label                                                 | Survey period    | Survey frequency |
|--------|-------------|-------------------------------------------------------|------------------|------------------|
|        |             |                                                       |                  |                  |
| 3.253) | sf_2017q1_6 | employment of refugees: if yes: refugees are employed | 1st quarter 2017 | once             |
|        |