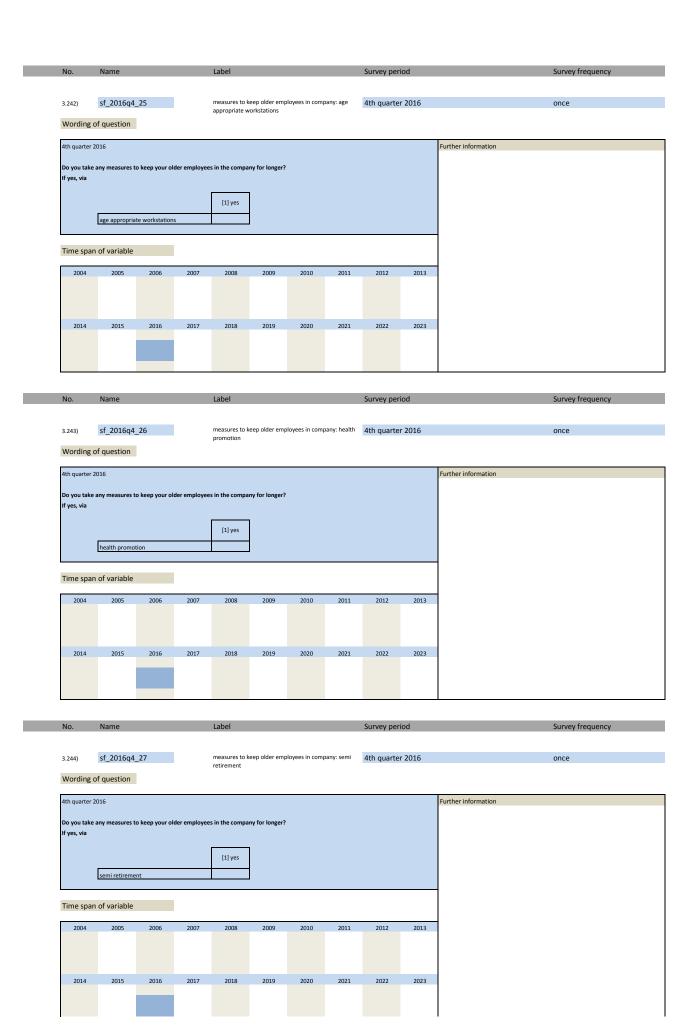

| 2004          | 2005              |                 |                 |                |         |                |           |            |        |                     |                  |













|                              | f question                                                                         |      |      |         |      |      |      |      |      |        |           |       |  |  |
|------------------------------|------------------------------------------------------------------------------------|------|------|---------|------|------|------|------|------|--------|-----------|-------|--|--|
| 4th quarter 20               | )16                                                                                |      |      |         |      |      |      |      |      | Furthe | r informa | ition |  |  |
| Do you take a<br>If yes, via | u take any measures to keep your older employees in the company for longer?<br>via |      |      |         |      |      |