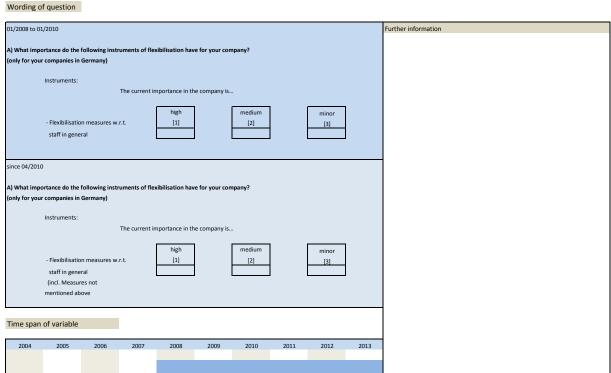

### 2. Standard questions

| No.   | Name        | Label                                                          | German description                                                           |
|-------|-------------|----------------------------------------------------------------|------------------------------------------------------------------------------|
|       |             |                                                                |                                                                              |
| 2.1)  | extrah_tq   | current relevance of extra hours                               | Derzeitige Bedeutung von Überstunden                                         |
| 2.2)  | extrah_lq   | relevance of extra hours compared to last quarter              | Bedeutung von Überstunden im Vergleich mit dem Vorquartal                    |
| 2.3)  | extrah_nq   | expected relevance of extra hours next quarter                 | Bedeutung von Überstunden im nächsten Quartal                                |
| 2.4)  | extrah_no   | no extra hours                                                 | Überstunden finden keine Anwendung                                           |
| 2.5)  | temp_tq     | current relevance of temporary contracts                       | Derzeitige Bedeutung von befristeten Verträgen                               |
| 2.6)  | temp_lq     | relevance of temporary contracts compared to last quarter      | Bedeutung von befristeten Verträgen im Vergleich mit dem Vorquartal          |
| 2.7)  | temp_nq     | expected relevance of temporary contracts next quarter         | Bedeutung von befristeten Verträgen im nächsten Quartal                      |
| 2.8)  | temp_no     | no temporary contracts                                         | Befristete Verträge finden keine Anwendung                                   |
| 2.9)  | mini_tq     | current relevance of mini-jobs                                 | Derzeitige Bedeutung von Minijobs                                            |
| 2.10) | mini_lq     | relevance of mini-jobs compared to last quarter                | Bedeutung von Minijobs im Vergleich mit dem Vorquartal                       |
| 2.11) | mini_nq     | expected relevance of mini-jobs next quarter                   | Bedeutung von Minijobs im nächsten Quartal                                   |
| 2.12) | mini_no     | no mini-jobs                                                   | Minijobs finden keine Anwendung                                              |
| 2.13) | agency_tq   | current relevance of agency workers                            | Derzeitige Bedeutung von Zeitarbeitnehmern                                   |
| 2.14) | agency_lq   | relevance of agency workers compared to last quarter           | Bedeutung von Zeitarbeitnehmern im Vergleich mit dem Vorquartal              |
| 2.15) | agency_nq   | expected relevance of agency workers next quarter              | Bedeutung von Zeitarbeitnehmern im nächsten Quartal                          |
| 216)  | agency_no   | no agency workers                                              | Zeitarbeitnehmer finden keine Anwendung                                      |
| 2.17) | free_tq     | current relevance of freelancers                               | Derzeitige Bedeutung von freien Mitarbeitern                                 |
| 2.18) | free_lq     | relevance of freelancers compared to last quarter              | Bedeutung von freien Mitarbeitern im Vergleich mit dem Vorquartal            |
| 2.19) | free_nq     | expected relevance of freelancers next quarter                 | Bedeutung von freien Mitarbeitern im nächsten Quartal                        |
| 2.20) | free_no     | no freelancers                                                 | Freie Mitarbeiter finden keine Anwendung                                     |
| 2.21) | outsour_tq  | current relevance of outsourcing                               | Derzeitige Bedeutung von Outsourcing                                         |
| 2.22) | outsour_lq  | relevance of outsourcing compared to last quarter              | Bedeutung von Outsourcing im Vergleich mit dem Vorquartal                    |
| 2.23) | outsour_nq  | expected relevance of outsourcing next quarter                 | Bedeutung von Outsourcing im nächsten Quartal                                |
| 2.24) | outsour_no  | no outsourcing                                                 | Outsourcing findet keine Anwendung                                           |
| 2.25) | internal_tq | current relevance of internal realisations                     | Derzeitige Bedeutung von Überstunden                                         |
| 2.26) | internal_lq | relevance of internal realisations compared to last quarter    | Bedeutung von innerbetrieblichen Umsetzungen im Vergleich mit dem Vorquartal |
| 2.27) | internal_nq | expected relevance of internal realisations next quarter       | Bedeutung von innerbetrieblichen Umsetzungen im nächsten Quartal             |
| 2.28) | internal_no | no internal realisations                                       | Innerbetrieblichen Umsetzungen finden keine Anwendung                        |
| 2.29) | accounts_tq | current relevance of working-time accounts                     | Derzeitige Bedeutung von Arbeitszeitkonten                                   |
| 2.30) | accounts_lq | relevance of working-time accounts compared to last quarter    | Bedeutung von Arbeitszeitkonten im Vergleich mit dem Vorquartal              |
| 2.31) | accounts_nq | expected relevance of working-time accounts next quarter       | Bedeutung von Arbeitszeitkonten im nächsten Quartal                          |
| 2.32) | accounts_no | no working_time accounts                                       | Arbeitszeitkonten finden keine Anwendung                                     |
| 2.33) | flex_tq     | current relevance of flexibilisation measures                  | Derzeitige Bedeutung von Flexibilisierungsmaßnahmen                          |
| 2.34) | flex_lq     | relevance of flexibilisation measures compared to last quarter | Bedeutung von Flexibilisierungsmaßnahmen im Vergleich mit dem Vorquartal     |
| 2.35) | flex ng     | expected relevance of flexibilisation measures next quarter    | Bedeutung von Flexibilisierungsmaßnahmen im nächsten Quartal                 |