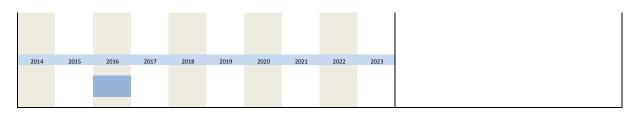

### 3. Special questions

| No.   | Name                                      | Label                                                                                                                                              | German description                                                                                                                                                |
|-------|-------------------------------------------|----------------------------------------------------------------------------------------------------------------------------------------------------|-------------------------------------------------------------------------------------------------------------------------------------------------------------------|
|       | -f 2000-1 1                               |                                                                                                                                                    |                                                                                                                                                                   |
| 3.1)  | sf_2008q1_1<br>sf_2008q2_1                | 0 11 11 1 1 1 1 1 1 1 1 1 1 1 1 1 1 1 1                                                                                                            |                                                                                                                                                                   |
| 3.2)  | sf_2008q2_1<br>sf_2008q2_2                | financial crisis: impact on staff size (y/n)                                                                                                       | Finanzkrise: Auswirkung auf Personalbestand (ja/nein)                                                                                                             |
| 3.3)  | sf_2008q2_2<br>sf_2008q3_1                | financial crisis: impact on staff size (direction)                                                                                                 | Finanzkrise: Auswirkung auf Personalbestand in den nächsten 6 Monaten (Richtung)                                                                                  |
| 3.4)  | sf_2008q3_1<br>sf_2008q4_1                | reduction in shortage of skilled labour<br>expenditures on further education in 2009 compared to current state                                     | Reduktion des Fachkräftemangels<br>Ausgaben für Fort- und Weiterbildung in 2009                                                                                   |
|       | sf_2009q1_1                               | reduction of operational dismissals                                                                                                                |                                                                                                                                                                   |
| 3.6)  | sf 2009q1_1<br>sf 2009q2 1                | •                                                                                                                                                  | Vermeidung betriebsbedingter Kündigungen durch Verlängerung des Kurzarbeitergeldes                                                                                |
| 3.7)  | sf_2009q2_1<br>sf_2009q3_1                | assessment of measures for easing the burden of social security contributions                                                                      | Bewertung der Maßnahmen zur Entlastung der Unternehmen                                                                                                            |
| 3.8)  | sf_2009q3_1<br>sf_2009q3_2                | development of staff size in 2nd half of 2009 compared to current state                                                                            | Entwicklung der Beschäftigtenanzahl im 2. Halbjahr 2009                                                                                                           |
| 3.9)  | sf_2009q3_3                               | development of staff size in 1st half of 2010 compared to current state<br>development of staff size in 2nd half of 2010 compared to current state | Entwicklung der Beschäftigtenanzahl im 1. Halbjahr 2010 Entwicklung der Beschäftigtenanzahl im 2. Halbjahr 2010                                                   |
| 3.11) | sf_2009q3_4                               | development of staff size in 2011 compared to current state                                                                                        | Entwicklung der Beschäftigtenanzahl im Jahr 2011                                                                                                                  |
| 3.12) | sf_2009q3_5                               | development of staff size in 2012 compared to current state                                                                                        | Entwicklung der Beschäftigtenanzahl im Jahr 2012                                                                                                                  |
| 3.13) | sf_2009q3_6                               | development of staff size in 2013 compared to current state                                                                                        | Entwicklung der Beschäftigtenanzahl im Jahr 2013                                                                                                                  |
| 3.14) | sf_2009q4_1                               | impact of economic measures on economic growth in the medium run                                                                                   | Auswirkung wirtschaftspolitischer Maßnahmen auf das mittelfristige Wirtschaftswachstu                                                                             |
| 3.14) | sf_2010q1_1                               | plans w.r.t short-time work in 2010                                                                                                                | Planungen hinsichtlich Kurzarbeit für 2010                                                                                                                        |
| 3.16) | sf_2010q1_2                               | currently no short-time work:                                                                                                                      | Derzeit wird keine Kurzarbeit genutzt                                                                                                                             |
| 3.17) | sf 2010q1 3                               | currently employing short-time work:                                                                                                               | Derzeit wird Kurzarbeit genutzt                                                                                                                                   |
| 3.18) | sf_2010q2_1                               | handling of football world-cup                                                                                                                     | Umgang mit Spielen der Fußball-WM während der Arbeitszeit                                                                                                         |
| 3.19) | sf_2010q2_2                               | breaks are considered                                                                                                                              | Unterbrechung ist (Arbeitszeit/Freizeit)                                                                                                                          |
| 3.20) | sf_2010q2_3                               | allowance to interrupt applies for                                                                                                                 | Die Unterbrechung gilt (für alle/für ausgewählte)                                                                                                                 |
| 3.21) | sf_2010q3_1                               | tendency towards short-term contracts among recruitments in the next 12 months                                                                     | Tendenz zu befristeten Verträgen bei Neueinstellungen in den nächsten 12 Monaten                                                                                  |
| 3.22) | sf_2010q4_1                               | voluntary extrapayments have been made                                                                                                             | Freiwillige Sonderzahlungen sind erfolgt                                                                                                                          |
| 3.23) | sf_2010q4_2                               | voluntary extrapayments will be made                                                                                                               | Freiwillige Sonderzahlungen sind für die kommenden Monate geplant                                                                                                 |
| 3.24) | sf_2010q4_3                               | next payround                                                                                                                                      | Verhalten in der nächsten Tarif- bzw. Gehaltsrunde                                                                                                                |
| 3.24) | sf_2011q1_1                               | tendency towards longer employment of senior employees                                                                                             | Tendenz ältere Mitarbeiter länger an den Betrieb zu binden                                                                                                        |
| 3.26) | sf_2011q1_2                               | yes, via flexible working hours                                                                                                                    | Maßnahmen zur längeren Bindung an Betrieb: flexible Arbeitszeiten                                                                                                 |
| 3.26) | sf_2011q1_3                               | yes, via mexicie working nours yes, via monetary incentives                                                                                        | Maßnahmen zur längeren Bindung an Betrieb: nexible Arbeitszeiten  Maßnahmen zur längeren Bindung an Betrieb: monetäre Anreize                                     |
| 3.27) | sf_2011q1_4                               | yes, via monetary incentives yes, via age-appropriate workstations                                                                                 | Maßnahmen zur längeren Bindung an Betrieb: monetare Anreize  Maßnahmen zur längeren Bindung an Betrieb: altersgerechte Arbeitsplätze                              |
| 3.29) | sf_2011q1_5                               | yes, via adjustment of assignments                                                                                                                 | Maßnahmen zur längeren Bindung an Betrieb: Anpassung des Aufgabengebiets                                                                                          |
| 3.30) | sf_2011q1_6                               | yes, via other measures                                                                                                                            | Maßnahmen zur längeren Bindung an Betrieb: Anpassung des Adigabengebiets                                                                                          |
| 3.31) | sf_2011q1_7                               | no measures                                                                                                                                        | keine Maßnahmen zur längeren Bindung an den Betrieb                                                                                                               |
| 3.31) | sf_2011q1_7<br>sf_2011q2_1                | recruitment via job advertisement in print media                                                                                                   | Rekrutierung über Stellenanzeigen in Printmedien                                                                                                                  |
| 3.33) | sf_2011q2_2                               | recruitment via job advertisement in jrint media recruitment via job advertisement online - own homepage                                           | Rekrutierung über Stellenanzeigen in Frintmedien                                                                                                                  |
| 3.34) | sf_2011q2_3                               | recruitment via job advertisement online - own nomepage recruitment via job advertisement online - job markets                                     | Rekrutierung über Stellenanzeigen online - eigene Homepage  Rekrutierung über Stellenanzeigen online - Jobbörsen                                                  |
| 3.35) | sf_2011q2_4                               | recruitment via job advertisement online - job markets recruitment via social media/ social networks on the internet                               | Rekrutierung über Social Media/ Soziale Netzwerke im Internet                                                                                                     |
| 3.36) | sf_2011q2_5                               | recruitment via personal contacts                                                                                                                  | Rekrutierung über persönliche Kontakte                                                                                                                            |
| 3.37) | sf_2011q2_6                               | recruitment via universities                                                                                                                       | Rekrutierung über Hochschulen                                                                                                                                     |
| 3.38) | sf_2011q2_7                               | recruitment via federal employment agency                                                                                                          | Rekrutierung über die Bundesagentur für Arbeit                                                                                                                    |
| 3.39) | sf_2011q2_8                               | recruitment via recruitment events/ fairs                                                                                                          | Rekrutierung über Anwerbeveranstaltungen/Messen                                                                                                                   |
| 3.40) | sf_2011q3_1                               | demand of applicants from Greece as compared to the past                                                                                           | Nachfrage von griechischen Bewerbern im Vergleich zu früher                                                                                                       |
| 3.41) | sf_2011q3_2                               | demand of applicants from Ireland as compared to the past                                                                                          | Nachfrage von irischen Bewerbern im Vergleich zu früher                                                                                                           |
| 3.42) | sf_2011q3_3                               | demand of applicants from Italy as compared to the past                                                                                            | Nachfrage von italienischen Bewerbern im Vergleich zu früher                                                                                                      |
| 3.43) | sf_2011q3_4                               | demand of applicants from Portugal as compared to the past                                                                                         | Nachfrage von portugiesischen Bewerbern im Vergleich zu früher                                                                                                    |
| 3.44) | sf_2011q3_5                               | demand of applicants from Spain as compared to the past                                                                                            | Nachfrage von spanischen Bewerbern im Vergleich zu früher                                                                                                         |
| 3.45) | sf_2011q4_1                               | relevance of regulations on approval of foreign vocational education (y/n)                                                                         | Relevanz der derzeitigen Regelung zur Anerkennung ausländischer Berufsqualifikationen                                                                             |
| 3.46) | sf_2011q4_2                               | relevance of regulations on approval of foreign vocational education (direction)                                                                   | Beeinträchtigung durch Regelung zur Anerkennung ausländischer Berufsqualifikationen                                                                               |
| 3.47) | sf_2012q1_1                               | development of staff size in 1st half of 2012 as compared to end of 2011                                                                           | Entwicklung der Beschäftigtenzahl 1. Halbjahr 2012 gegenüber Ende 2011                                                                                            |
| 3.48) | sf_2012q1_2                               | development of staff size in 2nd half of 2012 as compared to 1st half                                                                              | Entwicklung der Beschäftigtenzahl 2. Halbjahr 2012 gegenüber Ende 1. Halbjahr 2012                                                                                |
| 3.49) | sf_2012q1_3                               | development of staff size in 2013 as compared to the end of 2012                                                                                   | Entwicklung der Beschäftigtenzahl 2013 gegenüber Ende 2012                                                                                                        |
| 3.50) | sf_2012q2_1                               | flexible working hours via gliding time                                                                                                            | Flexible Arbeitszeitgestaltung durch Gleitzeit                                                                                                                    |
| 3.51) | sf_2012q2_2                               | flexible working hours via homeoffice                                                                                                              | Flexible Arbeitszeitgestaltung durch Homeoffice                                                                                                                   |
| 3.52) | sf_2012q2_3                               | flexible working hours via jobsharing                                                                                                              | Flexible Arbeitszeitgestaltung durch Jobsharing                                                                                                                   |
| 3.53) | sf_2012q2_4                               | flexible working hours via partial retirement                                                                                                      | Flexible Arbeitszeitgestaltung durch Altersteilzeit                                                                                                               |
| 3.54) | sf 2012q2_5                               | flexible working hours via freelancing                                                                                                             | Flexible Arbeitszeitgestaltung durch freie Mitarbeit                                                                                                              |
| 3.55) | sf_2012q2_6                               | flexible working hours via working-time accounts                                                                                                   | Flexible Arbeitszeitgestaltung durch Arbeitszeitkonten                                                                                                            |
| 3.56) | sf_2012q2_7                               | flexible working hours via sabbatical                                                                                                              | Flexible Arbeitszeitgestaltung durch Sabbaticals                                                                                                                  |
| 3.57) | sf 2012g2 8                               | flexible working hours via other measures                                                                                                          | Flexible Arbeitszeitgestaltung durch andere Maßnahmen                                                                                                             |
| 3.58) | sf_2012q2_5<br>sf_2012q3_1                | euro crisis: impact on personnel planning next 6 months (y/n)                                                                                      | Eurokrise: Einfluss auf die Personalplanung in den nächsten 6 Monaten (ja/nein)                                                                                   |
| 3.59) | sf_2012q3_2                               | euro crisis: impact on personnel planning next 6 months (direction)                                                                                | Eurokrise: Einfluss auf die Personalplanung in den nächsten 6 Monaten (Richtung)                                                                                  |
| 3.60) | sf_2012q4_1                               | reaction to economic slowdown, w.r.t working-time accounts                                                                                         | Reaktion auf schwache Konjunktur bzgl. Arbeitszeitkonten                                                                                                          |
| 3.61) | sf_2012q4_1                               | reaction to economic slowdown, w.r.t temporary contracts                                                                                           | Reaktion auf schwache Konjunktur bzgl. Ar beitszeitkonten                                                                                                         |
| 3.62) | sf_2012q4_2                               | reaction to economic slowdown, w.r.t temporary contracts                                                                                           | Reaktion auf schwache Konjunktur bzgl. Zeitarbeit                                                                                                                 |
| 3.63) | sf_2012q4_3<br>sf_2012q4_4                | reaction to economic slowdown, w.r.t agency workers reaction to economic slowdown, w.r.t core workforce                                            | Reaktion auf schwache Konjunktur bzgl. Zeitarbeit Reaktion auf schwache Konjunktur bzgl. Stammbelegschaft                                                         |
| 3.64) | sf_2012q4_4<br>sf_2012q4_5                | reaction to economic slowdown, w.r.t core workforce reaction to economic slowdown, w.r.t extra hours                                               | Reaktion auf schwache Konjunktur bzgl. Stammbeiegschaft Reaktion auf schwache Konjunktur bzgl. Küberstunfen                                                       |
| 3.65) | sf_2012q4_5<br>sf_2012q4_6                | reaction to economic slowdown, w.r.t extra nours                                                                                                   | Reaktion auf schwache Konjunktur bzgl. Kurzarbeit                                                                                                                 |
| 3.66) | sf_2012q4_0<br>sf_2013q1_1                | demand of applicants from Greece during last 12 months                                                                                             | Veränderung der Nachfrage von griechischen Bewerbern in den letzten 12 Monaten                                                                                    |
| 3.67) | sf_2013q1_2                               | demand of applicants from Ireland during last 12 months                                                                                            | Veränderung der Nachfrage von irischen Bewerbern in den letzten 12 Monaten                                                                                        |
| 3.68) | sf 2013q1_2                               | demand of applicants from Italy during last 12 months                                                                                              | Veränderung der Nachfrage von italienischen Bewerbern in den letzten 12 Monaten                                                                                   |
| 3.69) | sf_2013q1_4                               | demand of applicants from Portugal during last 12 months                                                                                           | Veränderung der Nachfrage von portugiesischen Bewerbern in den letzten 12 Monaten                                                                                 |
| 3.70) | sf_2013q1_4<br>sf_2013q1_5                | demand of applicants from Spain during last 12 months                                                                                              | Veränderung der Nachfrage von spanischen Bewerbern in den letzten 12 Monaten                                                                                      |
| 3.71) | sf_2013q1_5<br>sf_2013q1_6                | actively searching for applicants form a.m. EU-states                                                                                              | Aktive Suche nach Bewerbern aus genannten EU-Staaten                                                                                                              |
| 3.71) | sf_2013q1_6<br>sf_2013q2_1                | plans w.r.t. number of part-time jobs by the end of 2014                                                                                           | Pläne bzgl. des Angebots an Teilzeitstellen im nächsten Jahr                                                                                                      |
| 3.72) | sf_2013q2_1<br>sf_2013q2_2                | development of number of part-time jobs by the end of 2014  development of number of part-time jobs during last 2-3 years                          | Entwicklung der Anzahl an Teilzeitstellen in den letzten 2-3 Jahren                                                                                               |
| 3.74) | sf_2013q2_2<br>sf_2013q3_1                | home-office employment is part of company organisation                                                                                             | Home-Office-Arbeitsplätze als Teil der Unternehmensorganisation                                                                                                   |
| 3.74) | sf_2013q3_1<br>sf_2013q3_2                | development of number of home-office employments during last 4-5 years                                                                             | Entwicklung des Home-Office-Angebots in den letzten 4-5 Jahren                                                                                                    |
| 3.76) | sf_2013q3_2<br>sf_2013q3_3                | plans w.r.t. number of home-office employments by the end of 2014                                                                                  | Pläne bzgl. des Home-Office-Angebots bis Ende 2014                                                                                                                |
| 3.77) | sf_2013q3_4                               | intend to introduce home-office employment in the future                                                                                           | Einführung von Home-Office geplant                                                                                                                                |
| 3.77) | sf_2013q3_4<br>sf_2013q4_1                | euro crisis: impact on personnel planning next 6 months (y/n)                                                                                      | Einfunrung von Home-Omice gepiant  Eurokrise: Einfluss auf die Personalplanung in den nächsten 6 Monaten (ja/nein)                                                |
| 3.78) | sf_2013q4_1<br>sf_2013q4_2                | euro crisis: impact on personnel planning next 6 months (y/n) euro crisis: impact on personnel planning next 6 months (direction)                  | Eurokrise: Einfluss auf die Personalplanung in den nächsten 6 Monaten (Ja/nein)  Eurokrise: Einfluss auf die Personalplanung in den nächsten 6 Monaten (Richtung) |
| 3.80) | sf_2014q1_1                               | minimum wage: impact on personnel 2014                                                                                                             | Mindestlohn: Einfluss auf Personalpianung in den nachsten 6 Monaten (Richtung)                                                                                    |
| 3.81) | sf_2014q1_1<br>sf_2014q1_2                | minimum wage: impact on personnel 2014 minimum wage: impact on personnel starting 2015                                                             | Mindestionn: Einfluss auf Personalbestand in 2014  Mindestlohn: Einfluss auf Personalbestand ab 2015                                                              |
| 3.81) | sf_2014q1_2<br>sf_2014q2_1                | early retirement: more early retirement expected                                                                                                   | vorzeitiger Renteneintritt: häufigerer vorzeitiger Renteneintritt erwartet                                                                                        |
| 3.82) | sf_2014q2_1<br>sf_2014q2_2                | early retirement: more early retirement expected early retirement: expected shortage of personnel                                                  | vorzeitiger Renteneintritt: naufigerer vorzeitiger Renteneintritt erwartet<br>vorzeitiger Renteneintritt: Personalengpässe erwartet                               |
| 3.84) | sf_2014q2_2<br>sf_2014q3_1                | obstacles to reach female quota in company                                                                                                         | Hindernisse Frauenquote zu erreichen                                                                                                                              |
| 3.84) | sf_2014q3_1<br>sf_2014q3_2                | female quota obstacles: few women in sector                                                                                                        | Hindernisse Frauenquote: wenige Frauen in Branche                                                                                                                 |
| 3.86) | sf_2014q3_2<br>sf_2014q3_3                | female quota obstacles: rew women in sector female quota obstacles: no qualified female applicants                                                 | Hindernisse Frauenquote: wenige Frauen in Branche Hindernisse Frauenquote: keine geeigneten Bewerberinnen                                                         |
| 3.87) | sf_2014q3_4                               | female quota obstacles: no qualified remaie applicants female quota obstacles: decision based on qualification only                                | Hindernisse Frauenquote: Keine geeigneten Bewerderinnen Hindernisse Frauenquote: Entscheidung nur aufgrund von Qualifikation                                      |
| 3.88) | sf_2014q3_4<br>sf_2014q3_5                |                                                                                                                                                    |                                                                                                                                                                   |
|       |                                           | female quota obstacles: other reasons difficulties finding trainees                                                                                | Hindernisse Frauenquote: andere Gründe                                                                                                                            |
| 3.89) | sf_2014q4_1<br>sf_2014q4_2                |                                                                                                                                                    | Schwierigkeiten Auszubildende zu finden Maßnahmen zur Resetzung von Auszubildendenstellen: Übernahmegarantien                                                     |
| 3.90) | sf_2014q4_2<br>sf_2014q4_3                | measures to fill trainee positions: underwriting guarantee                                                                                         | Maßnahmen zur Besetzung von Auszubildendenstellen: Übernahmegarantien                                                                                             |
| 3.91) | sf_2014q4_3                               | measures to fill trainee positions: mentoring programs                                                                                             | Maßnahmen zur Besetzung von Auszubildendenstellen: Mentorenprogramme                                                                                              |
| 3.92) | sf_2014q4_4                               | measures to fill trainee positions: new recruitment channels                                                                                       | Maßnahmen zur Besetzung von Auszubildendenstellen: neue Rekrutierungskanäle                                                                                       |
| 3.93) | sf_2014q4_5                               | measures to fill trainee positions: foreign search                                                                                                 | Maßnahmen zur Besetzung von Auszubildendenstellen: Suche im Ausland                                                                                               |
| 200   | sf_2014q4_6                               | measures to fill trainee positions: others                                                                                                         | Maßnahmen zur Besetzung von Auszubildendenstellen: andere                                                                                                         |
| 3.94) | of 2014-4-7                               |                                                                                                                                                    |                                                                                                                                                                   |
| 3.95) | sf_2014q4_7                               | measures to fill trainee positions: no measures                                                                                                    | Maßnahmen zur Besetzung von Auszubildendenstellen: keine Maßnahmen                                                                                                |
|       | sf_2014q4_7<br>sf_2014q4_8<br>sf_2015q1_1 | measures to till trainee positions: no measures recruitment scecifically in euro crisis countries offering contracts for work                      | Rekrutierung besonders in europäischen Krisenländern<br>Vergabe von Werkverträgen                                                                                 |