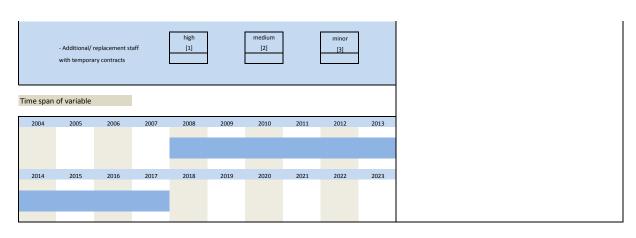

### 2. Standard questions

| No.   | Name        | Label                                                          | German description                                                           |
|-------|-------------|----------------------------------------------------------------|------------------------------------------------------------------------------|
|       |             |                                                                |                                                                              |
| 2.1)  | extrah_tq   | current relevance of extra hours                               | Derzeitige Bedeutung von Überstunden                                         |
| 2.2)  | extrah_lq   | relevance of extra hours compared to last quarter              | Bedeutung von Überstunden im Vergleich mit dem Vorquartal                    |
| 2.3)  | extrah_nq   | expected relevance of extra hours next quarter                 | Bedeutung von Überstunden im nächsten Quartal                                |
| 2.4)  | extrah_no   | no extra hours                                                 | Überstunden finden keine Anwendung                                           |
| 2.5)  | temp_tq     | current relevance of temporary contracts                       | Derzeitige Bedeutung von befristeten Verträgen                               |
| 2.6)  | temp_lq     | relevance of temporary contracts compared to last quarter      | Bedeutung von befristeten Verträgen im Vergleich mit dem Vorquartal          |
| 2.7)  | temp_nq     | expected relevance of temporary contracts next quarter         | Bedeutung von befristeten Verträgen im nächsten Quartal                      |
| 2.8)  | temp_no     | no temporary contracts                                         | Befristete Verträge finden keine Anwendung                                   |
| 2.9)  | mini_tq     | current relevance of mini-jobs                                 | Derzeitige Bedeutung von Minijobs                                            |
| 2.10) | mini_lq     | relevance of mini-jobs compared to last quarter                | Bedeutung von Minijobs im Vergleich mit dem Vorquartal                       |
| 2.11) | mini_nq     | expected relevance of mini-jobs next quarter                   | Bedeutung von Minijobs im nächsten Quartal                                   |
| 2.12) | mini_no     | no mini-jobs                                                   | Minijobs finden keine Anwendung                                              |
| 2.13) | agency_tq   | current relevance of agency workers                            | Derzeitige Bedeutung von Zeitarbeitnehmern                                   |
| 2.14) | agency_lq   | relevance of agency workers compared to last quarter           | Bedeutung von Zeitarbeitnehmern im Vergleich mit dem Vorquartal              |
| 2.15) | agency_nq   | expected relevance of agency workers next quarter              | Bedeutung von Zeitarbeitnehmern im nächsten Quartal                          |
| 216)  | agency_no   | no agency workers                                              | Zeitarbeitnehmer finden keine Anwendung                                      |
| 2.17) | free_tq     | current relevance of freelancers                               | Derzeitige Bedeutung von freien Mitarbeitern                                 |
| 2.18) | free_lq     | relevance of freelancers compared to last quarter              | Bedeutung von freien Mitarbeitern im Vergleich mit dem Vorquartal            |
| 2.19) | free_nq     | expected relevance of freelancers next quarter                 | Bedeutung von freien Mitarbeitern im nächsten Quartal                        |
| 2.20) | free_no     | no freelancers                                                 | Freie Mitarbeiter finden keine Anwendung                                     |
| 2.21) | outsour_tq  | current relevance of outsourcing                               | Derzeitige Bedeutung von Outsourcing                                         |
| 2.22) | outsour_lq  | relevance of outsourcing compared to last quarter              | Bedeutung von Outsourcing im Vergleich mit dem Vorquartal                    |
| 2.23) | outsour_nq  | expected relevance of outsourcing next quarter                 | Bedeutung von Outsourcing im nächsten Quartal                                |
| 2.24) | outsour_no  | no outsourcing                                                 | Outsourcing findet keine Anwendung                                           |
| 2.25) | internal_tq | current relevance of internal realisations                     | Derzeitige Bedeutung von Überstunden                                         |
| 2.26) | internal_lq | relevance of internal realisations compared to last quarter    | Bedeutung von innerbetrieblichen Umsetzungen im Vergleich mit dem Vorquartal |
| 2.27) | internal_nq | expected relevance of internal realisations next quarter       | Bedeutung von innerbetrieblichen Umsetzungen im nächsten Quartal             |
| 2.28) | internal_no | no internal realisations                                       | Innerbetrieblichen Umsetzungen finden keine Anwendung                        |
| 2.29) | accounts_tq | current relevance of working-time accounts                     | Derzeitige Bedeutung von Arbeitszeitkonten                                   |
| 2.30) | accounts_lq | relevance of working-time accounts compared to last quarter    | Bedeutung von Arbeitszeitkonten im Vergleich mit dem Vorquartal              |
| 2.31) | accounts_nq | expected relevance of working-time accounts next quarter       | Bedeutung von Arbeitszeitkonten im nächsten Quartal                          |
| 2.32) | accounts_no | no working_time accounts                                       | Arbeitszeitkonten finden keine Anwendung                                     |
| 2.33) | flex_tq     | current relevance of flexibilisation measures                  | Derzeitige Bedeutung von Flexibilisierungsmaßnahmen                          |
| 2.34) | flex_lq     | relevance of flexibilisation measures compared to last quarter | Bedeutung von Flexibilisierungsmaßnahmen im Vergleich mit dem Vorquartal     |
| 2.35) | flex ng     | expected relevance of flexibilisation measures next quarter    | Bedeutung von Flexibilisierungsmaßnahmen im nächsten Quartal                 |