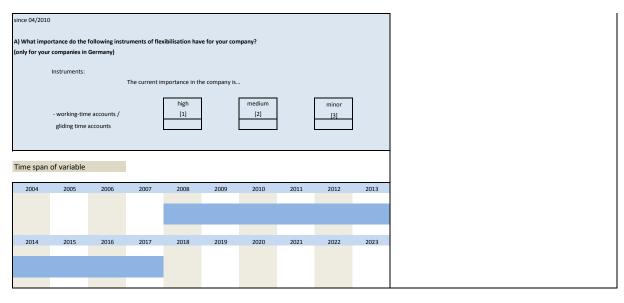

### 2. Standard questions

| No.   | Name        | Label                                                          | German description                                                           |
|-------|-------------|----------------------------------------------------------------|------------------------------------------------------------------------------|
|       |             |                                                                |                                                                              |
| 2.1)  | extrah_tq   | current relevance of extra hours                               | Derzeitige Bedeutung von Überstunden                                         |
| 2.2)  | extrah_lq   | relevance of extra hours compared to last quarter              | Bedeutung von Überstunden im Vergleich mit dem Vorquartal                    |
| 2.3)  | extrah_nq   | expected relevance of extra hours next quarter                 | Bedeutung von Überstunden im nächsten Quartal                                |
| 2.4)  | extrah_no   | no extra hours                                                 | Überstunden finden keine Anwendung                                           |
| 2.5)  | temp_tq     | current relevance of temporary contracts                       | Derzeitige Bedeutung von befristeten Verträgen                               |
| 2.6)  | temp_lq     | relevance of temporary contracts compared to last quarter      | Bedeutung von befristeten Verträgen im Vergleich mit dem Vorquartal          |
| 2.7)  | temp_nq     | expected relevance of temporary contracts next quarter         | Bedeutung von befristeten Verträgen im nächsten Quartal                      |
| 2.8)  | temp_no     | no temporary contracts                                         | Befristete Verträge finden keine Anwendung                                   |
| 2.9)  | mini_tq     | current relevance of mini-jobs                                 | Derzeitige Bedeutung von Minijobs                                            |
| 2.10) | mini_lq     | relevance of mini-jobs compared to last quarter                | Bedeutung von Minijobs im Vergleich mit dem Vorquartal                       |
| 2.11) | mini_nq     | expected relevance of mini-jobs next quarter                   | Bedeutung von Minijobs im nächsten Quartal                                   |
| 2.12) | mini_no     | no mini-jobs                                                   | Minijobs finden keine Anwendung                                              |
| 2.13) | agency_tq   | current relevance of agency workers                            | Derzeitige Bedeutung von Zeitarbeitnehmern                                   |
| 2.14) | agency_lq   | relevance of agency workers compared to last quarter           | Bedeutung von Zeitarbeitnehmern im Vergleich mit dem Vorquartal              |
| 2.15) | agency_nq   | expected relevance of agency workers next quarter              | Bedeutung von Zeitarbeitnehmern im nächsten Quartal                          |
| 216)  | agency_no   | no agency workers                                              | Zeitarbeitnehmer finden keine Anwendung                                      |
| 2.17) | free_tq     | current relevance of freelancers                               | Derzeitige Bedeutung von freien Mitarbeitern                                 |
| 2.18) | free_lq     | relevance of freelancers compared to last quarter              | Bedeutung von freien Mitarbeitern im Vergleich mit dem Vorquartal            |
| 2.19) | free_nq     | expected relevance of freelancers next quarter                 | Bedeutung von freien Mitarbeitern im nächsten Quartal                        |
| 2.20) | free_no     | no freelancers                                                 | Freie Mitarbeiter finden keine Anwendung                                     |
| 2.21) | outsour_tq  | current relevance of outsourcing                               | Derzeitige Bedeutung von Outsourcing                                         |
| 2.22) | outsour_lq  | relevance of outsourcing compared to last quarter              | Bedeutung von Outsourcing im Vergleich mit dem Vorquartal                    |
| 2.23) | outsour_nq  | expected relevance of outsourcing next quarter                 | Bedeutung von Outsourcing im nächsten Quartal                                |
| 2.24) | outsour_no  | no outsourcing                                                 | Outsourcing findet keine Anwendung                                           |
| 2.25) | internal_tq | current relevance of internal realisations                     | Derzeitige Bedeutung von Überstunden                                         |
| 2.26) | internal_lq | relevance of internal realisations compared to last quarter    | Bedeutung von innerbetrieblichen Umsetzungen im Vergleich mit dem Vorquartal |
| 2.27) | internal_nq | expected relevance of internal realisations next quarter       | Bedeutung von innerbetrieblichen Umsetzungen im nächsten Quartal             |
| 2.28) | internal_no | no internal realisations                                       | Innerbetrieblichen Umsetzungen finden keine Anwendung                        |
| 2.29) | accounts_tq | current relevance of working-time accounts                     | Derzeitige Bedeutung von Arbeitszeitkonten                                   |
| 2.30) | accounts_lq | relevance of working-time accounts compared to last quarter    | Bedeutung von Arbeitszeitkonten im Vergleich mit dem Vorquartal              |
| 2.31) | accounts_nq | expected relevance of working-time accounts next quarter       | Bedeutung von Arbeitszeitkonten im nächsten Quartal                          |
| 2.32) | accounts_no | no working_time accounts                                       | Arbeitszeitkonten finden keine Anwendung                                     |
| 2.33) | flex_tq     | current relevance of flexibilisation measures                  | Derzeitige Bedeutung von Flexibilisierungsmaßnahmen                          |
| 2.34) | flex_lq     | relevance of flexibilisation measures compared to last quarter | Bedeutung von Flexibilisierungsmaßnahmen im Vergleich mit dem Vorquartal     |
| 2.35) | flex ng     | expected relevance of flexibilisation measures next quarter    | Bedeutung von Flexibilisierungsmaßnahmen im nächsten Quartal                 |