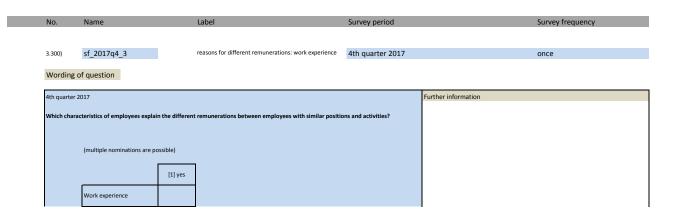

### 3. Special questions

| No.   | Name                                      | Label                                                                                                                                              | German description                                                                                                                                                |
|-------|-------------------------------------------|----------------------------------------------------------------------------------------------------------------------------------------------------|-------------------------------------------------------------------------------------------------------------------------------------------------------------------|
|       | -f 2000-1 1                               |                                                                                                                                                    |                                                                                                                                                                   |
| 3.1)  | sf_2008q1_1<br>sf_2008q2_1                | 0 11 11 1 1 1 1 1 1 1 1 1 1 1 1 1 1 1 1                                                                                                            |                                                                                                                                                                   |
| 3.2)  | sf_2008q2_1<br>sf_2008q2_2                | financial crisis: impact on staff size (y/n)                                                                                                       | Finanzkrise: Auswirkung auf Personalbestand (ja/nein)                                                                                                             |
| 3.3)  | sf_2008q2_2<br>sf_2008q3_1                | financial crisis: impact on staff size (direction)                                                                                                 | Finanzkrise: Auswirkung auf Personalbestand in den nächsten 6 Monaten (Richtung)                                                                                  |
| 3.4)  | sf_2008q3_1<br>sf_2008q4_1                | reduction in shortage of skilled labour<br>expenditures on further education in 2009 compared to current state                                     | Reduktion des Fachkräftemangels<br>Ausgaben für Fort- und Weiterbildung in 2009                                                                                   |
|       | sf_2009q1_1                               | reduction of operational dismissals                                                                                                                |                                                                                                                                                                   |
| 3.6)  | sf 2009q1_1<br>sf 2009q2 1                | •                                                                                                                                                  | Vermeidung betriebsbedingter Kündigungen durch Verlängerung des Kurzarbeitergeldes                                                                                |
| 3.7)  | sf_2009q2_1<br>sf_2009q3_1                | assessment of measures for easing the burden of social security contributions                                                                      | Bewertung der Maßnahmen zur Entlastung der Unternehmen                                                                                                            |
| 3.8)  | sf_2009q3_1<br>sf_2009q3_2                | development of staff size in 2nd half of 2009 compared to current state                                                                            | Entwicklung der Beschäftigtenanzahl im 2. Halbjahr 2009                                                                                                           |
| 3.9)  | sf_2009q3_3                               | development of staff size in 1st half of 2010 compared to current state<br>development of staff size in 2nd half of 2010 compared to current state | Entwicklung der Beschäftigtenanzahl im 1. Halbjahr 2010 Entwicklung der Beschäftigtenanzahl im 2. Halbjahr 2010                                                   |
| 3.11) | sf_2009q3_4                               | development of staff size in 2011 compared to current state                                                                                        | Entwicklung der Beschäftigtenanzahl im Jahr 2011                                                                                                                  |
| 3.12) | sf_2009q3_5                               | development of staff size in 2012 compared to current state                                                                                        | Entwicklung der Beschäftigtenanzahl im Jahr 2012                                                                                                                  |
| 3.13) | sf_2009q3_6                               | development of staff size in 2013 compared to current state                                                                                        | Entwicklung der Beschäftigtenanzahl im Jahr 2013                                                                                                                  |
| 3.14) | sf_2009q4_1                               | impact of economic measures on economic growth in the medium run                                                                                   | Auswirkung wirtschaftspolitischer Maßnahmen auf das mittelfristige Wirtschaftswachstu                                                                             |
| 3.14) | sf_2010q1_1                               | plans w.r.t short-time work in 2010                                                                                                                | Planungen hinsichtlich Kurzarbeit für 2010                                                                                                                        |
| 3.16) | sf_2010q1_2                               | currently no short-time work:                                                                                                                      | Derzeit wird keine Kurzarbeit genutzt                                                                                                                             |
| 3.17) | sf 2010q1 3                               | currently employing short-time work:                                                                                                               | Derzeit wird Kurzarbeit genutzt                                                                                                                                   |
| 3.18) | sf_2010q2_1                               | handling of football world-cup                                                                                                                     | Umgang mit Spielen der Fußball-WM während der Arbeitszeit                                                                                                         |
| 3.19) | sf_2010q2_2                               | breaks are considered                                                                                                                              | Unterbrechung ist (Arbeitszeit/Freizeit)                                                                                                                          |
| 3.20) | sf_2010q2_3                               | allowance to interrupt applies for                                                                                                                 | Die Unterbrechung gilt (für alle/für ausgewählte)                                                                                                                 |
| 3.21) | sf_2010q3_1                               | tendency towards short-term contracts among recruitments in the next 12 months                                                                     | Tendenz zu befristeten Verträgen bei Neueinstellungen in den nächsten 12 Monaten                                                                                  |
| 3.22) | sf_2010q4_1                               | voluntary extrapayments have been made                                                                                                             | Freiwillige Sonderzahlungen sind erfolgt                                                                                                                          |
| 3.23) | sf_2010q4_2                               | voluntary extrapayments will be made                                                                                                               | Freiwillige Sonderzahlungen sind für die kommenden Monate geplant                                                                                                 |
| 3.24) | sf_2010q4_3                               | next payround                                                                                                                                      | Verhalten in der nächsten Tarif- bzw. Gehaltsrunde                                                                                                                |
| 3.24) | sf_2011q1_1                               | tendency towards longer employment of senior employees                                                                                             | Tendenz ältere Mitarbeiter länger an den Betrieb zu binden                                                                                                        |
| 3.26) | sf_2011q1_2                               | yes, via flexible working hours                                                                                                                    | Maßnahmen zur längeren Bindung an Betrieb: flexible Arbeitszeiten                                                                                                 |
| 3.26) | sf_2011q1_3                               | yes, via mexicie working nours yes, via monetary incentives                                                                                        | Maßnahmen zur längeren Bindung an Betrieb: nexible Arbeitszeiten  Maßnahmen zur längeren Bindung an Betrieb: monetäre Anreize                                     |
| 3.27) | sf_2011q1_4                               | yes, via monetary incentives yes, via age-appropriate workstations                                                                                 | Maßnahmen zur längeren Bindung an Betrieb: monetare Anreize  Maßnahmen zur längeren Bindung an Betrieb: altersgerechte Arbeitsplätze                              |
| 3.29) | sf_2011q1_5                               | yes, via adjustment of assignments                                                                                                                 | Maßnahmen zur längeren Bindung an Betrieb: Anpassung des Aufgabengebiets                                                                                          |
| 3.30) | sf_2011q1_6                               | yes, via other measures                                                                                                                            | Maßnahmen zur längeren Bindung an Betrieb: Anpassung des Adigabengebiets                                                                                          |
| 3.31) | sf_2011q1_7                               | no measures                                                                                                                                        | keine Maßnahmen zur längeren Bindung an den Betrieb                                                                                                               |
| 3.31) | sf_2011q1_7<br>sf_2011q2_1                | recruitment via job advertisement in print media                                                                                                   | Rekrutierung über Stellenanzeigen in Printmedien                                                                                                                  |
| 3.33) | sf_2011q2_2                               | recruitment via job advertisement in jrint media recruitment via job advertisement online - own homepage                                           | Rekrutierung über Stellenanzeigen in Frintmedien                                                                                                                  |
| 3.34) | sf_2011q2_3                               | recruitment via job advertisement online - own nomepage recruitment via job advertisement online - job markets                                     | Rekrutierung über Stellenanzeigen online - eigene Homepage  Rekrutierung über Stellenanzeigen online - Jobbörsen                                                  |
| 3.35) | sf_2011q2_4                               | recruitment via job advertisement online - job markets recruitment via social media/ social networks on the internet                               | Rekrutierung über Social Media/ Soziale Netzwerke im Internet                                                                                                     |
| 3.36) | sf_2011q2_5                               | recruitment via personal contacts                                                                                                                  | Rekrutierung über persönliche Kontakte                                                                                                                            |
| 3.37) | sf_2011q2_6                               | recruitment via universities                                                                                                                       | Rekrutierung über Hochschulen                                                                                                                                     |
| 3.38) | sf_2011q2_7                               | recruitment via federal employment agency                                                                                                          | Rekrutierung über die Bundesagentur für Arbeit                                                                                                                    |
| 3.39) | sf_2011q2_8                               | recruitment via recruitment events/ fairs                                                                                                          | Rekrutierung über Anwerbeveranstaltungen/Messen                                                                                                                   |
| 3.40) | sf_2011q3_1                               | demand of applicants from Greece as compared to the past                                                                                           | Nachfrage von griechischen Bewerbern im Vergleich zu früher                                                                                                       |
| 3.41) | sf_2011q3_2                               | demand of applicants from Ireland as compared to the past                                                                                          | Nachfrage von irischen Bewerbern im Vergleich zu früher                                                                                                           |
| 3.42) | sf_2011q3_3                               | demand of applicants from Italy as compared to the past                                                                                            | Nachfrage von italienischen Bewerbern im Vergleich zu früher                                                                                                      |
| 3.43) | sf_2011q3_4                               | demand of applicants from Portugal as compared to the past                                                                                         | Nachfrage von portugiesischen Bewerbern im Vergleich zu früher                                                                                                    |
| 3.44) | sf_2011q3_5                               | demand of applicants from Spain as compared to the past                                                                                            | Nachfrage von spanischen Bewerbern im Vergleich zu früher                                                                                                         |
| 3.45) | sf_2011q4_1                               | relevance of regulations on approval of foreign vocational education (y/n)                                                                         | Relevanz der derzeitigen Regelung zur Anerkennung ausländischer Berufsqualifikationen                                                                             |
| 3.46) | sf_2011q4_2                               | relevance of regulations on approval of foreign vocational education (direction)                                                                   | Beeinträchtigung durch Regelung zur Anerkennung ausländischer Berufsqualifikationen                                                                               |
| 3.47) | sf_2012q1_1                               | development of staff size in 1st half of 2012 as compared to end of 2011                                                                           | Entwicklung der Beschäftigtenzahl 1. Halbjahr 2012 gegenüber Ende 2011                                                                                            |
| 3.48) | sf_2012q1_2                               | development of staff size in 2nd half of 2012 as compared to 1st half                                                                              | Entwicklung der Beschäftigtenzahl 2. Halbjahr 2012 gegenüber Ende 1. Halbjahr 2012                                                                                |
| 3.49) | sf_2012q1_3                               | development of staff size in 2013 as compared to the end of 2012                                                                                   | Entwicklung der Beschäftigtenzahl 2013 gegenüber Ende 2012                                                                                                        |
| 3.50) | sf_2012q2_1                               | flexible working hours via gliding time                                                                                                            | Flexible Arbeitszeitgestaltung durch Gleitzeit                                                                                                                    |
| 3.51) | sf_2012q2_2                               | flexible working hours via homeoffice                                                                                                              | Flexible Arbeitszeitgestaltung durch Homeoffice                                                                                                                   |
| 3.52) | sf_2012q2_3                               | flexible working hours via jobsharing                                                                                                              | Flexible Arbeitszeitgestaltung durch Jobsharing                                                                                                                   |
| 3.53) | sf_2012q2_4                               | flexible working hours via partial retirement                                                                                                      | Flexible Arbeitszeitgestaltung durch Altersteilzeit                                                                                                               |
| 3.54) | sf 2012q2_5                               | flexible working hours via freelancing                                                                                                             | Flexible Arbeitszeitgestaltung durch freie Mitarbeit                                                                                                              |
| 3.55) | sf_2012q2_6                               | flexible working hours via working-time accounts                                                                                                   | Flexible Arbeitszeitgestaltung durch Arbeitszeitkonten                                                                                                            |
| 3.56) | sf_2012q2_7                               | flexible working hours via sabbatical                                                                                                              | Flexible Arbeitszeitgestaltung durch Sabbaticals                                                                                                                  |
| 3.57) | sf 2012g2 8                               | flexible working hours via other measures                                                                                                          | Flexible Arbeitszeitgestaltung durch andere Maßnahmen                                                                                                             |
| 3.58) | sf_2012q2_5<br>sf_2012q3_1                | euro crisis: impact on personnel planning next 6 months (y/n)                                                                                      | Eurokrise: Einfluss auf die Personalplanung in den nächsten 6 Monaten (ja/nein)                                                                                   |
| 3.59) | sf_2012q3_2                               | euro crisis: impact on personnel planning next 6 months (direction)                                                                                | Eurokrise: Einfluss auf die Personalplanung in den nächsten 6 Monaten (Richtung)                                                                                  |
| 3.60) | sf_2012q4_1                               | reaction to economic slowdown, w.r.t working-time accounts                                                                                         | Reaktion auf schwache Konjunktur bzgl. Arbeitszeitkonten                                                                                                          |
| 3.61) | sf_2012q4_1                               | reaction to economic slowdown, w.r.t temporary contracts                                                                                           | Reaktion auf schwache Konjunktur bzgl. Ar beitszeitkonten                                                                                                         |
| 3.62) | sf_2012q4_2                               | reaction to economic slowdown, w.r.t temporary contracts                                                                                           | Reaktion auf schwache Konjunktur bzgl. Zeitarbeit                                                                                                                 |
| 3.63) | sf_2012q4_3<br>sf_2012q4_4                | reaction to economic slowdown, w.r.t agency workers reaction to economic slowdown, w.r.t core workforce                                            | Reaktion auf schwache Konjunktur bzgl. Zeitarbeit Reaktion auf schwache Konjunktur bzgl. Stammbelegschaft                                                         |
| 3.64) | sf_2012q4_4<br>sf_2012q4_5                | reaction to economic slowdown, w.r.t core workforce reaction to economic slowdown, w.r.t extra hours                                               | Reaktion auf schwache Konjunktur bzgl. Stammbeiegschaft Reaktion auf schwache Konjunktur bzgl. Küberstunfen                                                       |
| 3.65) | sf_2012q4_5<br>sf_2012q4_6                | reaction to economic slowdown, w.r.t extra nours                                                                                                   | Reaktion auf schwache Konjunktur bzgl. Kurzarbeit                                                                                                                 |
| 3.66) | sf_2012q4_0<br>sf_2013q1_1                | demand of applicants from Greece during last 12 months                                                                                             | Veränderung der Nachfrage von griechischen Bewerbern in den letzten 12 Monaten                                                                                    |
| 3.67) | sf_2013q1_2                               | demand of applicants from Ireland during last 12 months                                                                                            | Veränderung der Nachfrage von irischen Bewerbern in den letzten 12 Monaten                                                                                        |
| 3.68) | sf 2013q1_2                               | demand of applicants from Italy during last 12 months                                                                                              | Veränderung der Nachfrage von italienischen Bewerbern in den letzten 12 Monaten                                                                                   |
| 3.69) | sf_2013q1_4                               | demand of applicants from Portugal during last 12 months                                                                                           | Veränderung der Nachfrage von portugiesischen Bewerbern in den letzten 12 Monaten                                                                                 |
| 3.70) | sf_2013q1_4<br>sf_2013q1_5                | demand of applicants from Spain during last 12 months                                                                                              | Veränderung der Nachfrage von spanischen Bewerbern in den letzten 12 Monaten                                                                                      |
| 3.71) | sf_2013q1_5<br>sf_2013q1_6                | actively searching for applicants form a.m. EU-states                                                                                              | Aktive Suche nach Bewerbern aus genannten EU-Staaten                                                                                                              |
| 3.71) | sf_2013q1_6<br>sf_2013q2_1                | plans w.r.t. number of part-time jobs by the end of 2014                                                                                           | Pläne bzgl. des Angebots an Teilzeitstellen im nächsten Jahr                                                                                                      |
| 3.72) | sf_2013q2_1<br>sf_2013q2_2                | development of number of part-time jobs by the end of 2014  development of number of part-time jobs during last 2-3 years                          | Entwicklung der Anzahl an Teilzeitstellen in den letzten 2-3 Jahren                                                                                               |
| 3.74) | sf_2013q2_2<br>sf_2013q3_1                | home-office employment is part of company organisation                                                                                             | Home-Office-Arbeitsplätze als Teil der Unternehmensorganisation                                                                                                   |
| 3.74) | sf_2013q3_1<br>sf_2013q3_2                | development of number of home-office employments during last 4-5 years                                                                             | Entwicklung des Home-Office-Angebots in den letzten 4-5 Jahren                                                                                                    |
| 3.76) | sf_2013q3_2<br>sf_2013q3_3                | plans w.r.t. number of home-office employments by the end of 2014                                                                                  | Pläne bzgl. des Home-Office-Angebots bis Ende 2014                                                                                                                |
| 3.77) | sf_2013q3_4                               | intend to introduce home-office employment in the future                                                                                           | Einführung von Home-Office geplant                                                                                                                                |
| 3.77) | sf_2013q3_4<br>sf_2013q4_1                | euro crisis: impact on personnel planning next 6 months (y/n)                                                                                      | Einfunrung von Home-Omice gepiant  Eurokrise: Einfluss auf die Personalplanung in den nächsten 6 Monaten (ja/nein)                                                |
| 3.78) | sf_2013q4_1<br>sf_2013q4_2                | euro crisis: impact on personnel planning next 6 months (y/n) euro crisis: impact on personnel planning next 6 months (direction)                  | Eurokrise: Einfluss auf die Personalplanung in den nächsten 6 Monaten (Ja/nein)  Eurokrise: Einfluss auf die Personalplanung in den nächsten 6 Monaten (Richtung) |
| 3.80) | sf_2014q1_1                               | minimum wage: impact on personnel 2014                                                                                                             | Mindestlohn: Einfluss auf Personalpianung in den nachsten 6 Monaten (Richtung)                                                                                    |
| 3.81) | sf_2014q1_1<br>sf_2014q1_2                | minimum wage: impact on personnel 2014 minimum wage: impact on personnel starting 2015                                                             | Mindestionn: Einfluss auf Personalbestand in 2014  Mindestlohn: Einfluss auf Personalbestand ab 2015                                                              |
| 3.81) | sf_2014q1_2<br>sf_2014q2_1                | early retirement: more early retirement expected                                                                                                   | vorzeitiger Renteneintritt: häufigerer vorzeitiger Renteneintritt erwartet                                                                                        |
| 3.82) | sf_2014q2_1<br>sf_2014q2_2                | early retirement: more early retirement expected early retirement: expected shortage of personnel                                                  | vorzeitiger Renteneintritt: naufigerer vorzeitiger Renteneintritt erwartet<br>vorzeitiger Renteneintritt: Personalengpässe erwartet                               |
| 3.84) | sf_2014q2_2<br>sf_2014q3_1                | obstacles to reach female quota in company                                                                                                         | Hindernisse Frauenquote zu erreichen                                                                                                                              |
| 3.84) | sf_2014q3_1<br>sf_2014q3_2                | female quota obstacles: few women in sector                                                                                                        | Hindernisse Frauenquote: wenige Frauen in Branche                                                                                                                 |
| 3.86) | sf_2014q3_2<br>sf_2014q3_3                | female quota obstacles: rew women in sector female quota obstacles: no qualified female applicants                                                 | Hindernisse Frauenquote: wenige Frauen in Branche Hindernisse Frauenquote: keine geeigneten Bewerberinnen                                                         |
| 3.87) | sf_2014q3_4                               | female quota obstacles: no qualified remaie applicants female quota obstacles: decision based on qualification only                                | Hindernisse Frauenquote: Keine geeigneten Bewerderinnen Hindernisse Frauenquote: Entscheidung nur aufgrund von Qualifikation                                      |
| 3.88) | sf_2014q3_4<br>sf_2014q3_5                |                                                                                                                                                    |                                                                                                                                                                   |
|       |                                           | female quota obstacles: other reasons difficulties finding trainees                                                                                | Hindernisse Frauenquote: andere Gründe                                                                                                                            |
| 3.89) | sf_2014q4_1<br>sf_2014q4_2                |                                                                                                                                                    | Schwierigkeiten Auszubildende zu finden Maßnahmen zur Resetzung von Auszubildendenstellen: Übernahmegarantien                                                     |
| 3.90) | sf_2014q4_2<br>sf_2014q4_3                | measures to fill trainee positions: underwriting guarantee                                                                                         | Maßnahmen zur Besetzung von Auszubildendenstellen: Übernahmegarantien                                                                                             |
| 3.91) | sf_2014q4_3                               | measures to fill trainee positions: mentoring programs                                                                                             | Maßnahmen zur Besetzung von Auszubildendenstellen: Mentorenprogramme                                                                                              |
| 3.92) | sf_2014q4_4                               | measures to fill trainee positions: new recruitment channels                                                                                       | Maßnahmen zur Besetzung von Auszubildendenstellen: neue Rekrutierungskanäle                                                                                       |
| 3.93) | sf_2014q4_5                               | measures to fill trainee positions: foreign search                                                                                                 | Maßnahmen zur Besetzung von Auszubildendenstellen: Suche im Ausland                                                                                               |
| 200   | sf_2014q4_6                               | measures to fill trainee positions: others                                                                                                         | Maßnahmen zur Besetzung von Auszubildendenstellen: andere                                                                                                         |
| 3.94) | of 2014-4-7                               |                                                                                                                                                    |                                                                                                                                                                   |
| 3.95) | sf_2014q4_7                               | measures to fill trainee positions: no measures                                                                                                    | Maßnahmen zur Besetzung von Auszubildendenstellen: keine Maßnahmen                                                                                                |
|       | sf_2014q4_7<br>sf_2014q4_8<br>sf_2015q1_1 | measures to till trainee positions: no measures recruitment scecifically in euro crisis countries offering contracts for work                      | Rekrutierung besonders in europäischen Krisenländern<br>Vergabe von Werkverträgen                                                                                 |