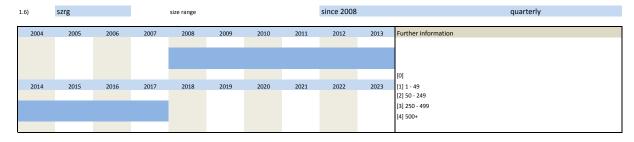

#### 1. Identification variables

| No.  | Name    | Label                             | German description    |
|------|---------|-----------------------------------|-----------------------|
|      |         |                                   |                       |
| 1.1) | year    | year                              | Jahr                  |
| 1.2) | quarter | quarter                           | Quartal               |
| 1.3) | WZ      | sector number (wz-classification) | Wirtschaftszweig      |
| 1.4) | wgroup  | weightgroup                       | Gewichtungsgruppe     |
| 1.5) | id      | idnum                             | Identifikationsnummer |
| 1.6) | szrg    | sizerange                         | Größenklasse          |
| 1.7) | weight  | weight                            | Gewichtungsgruppe     |