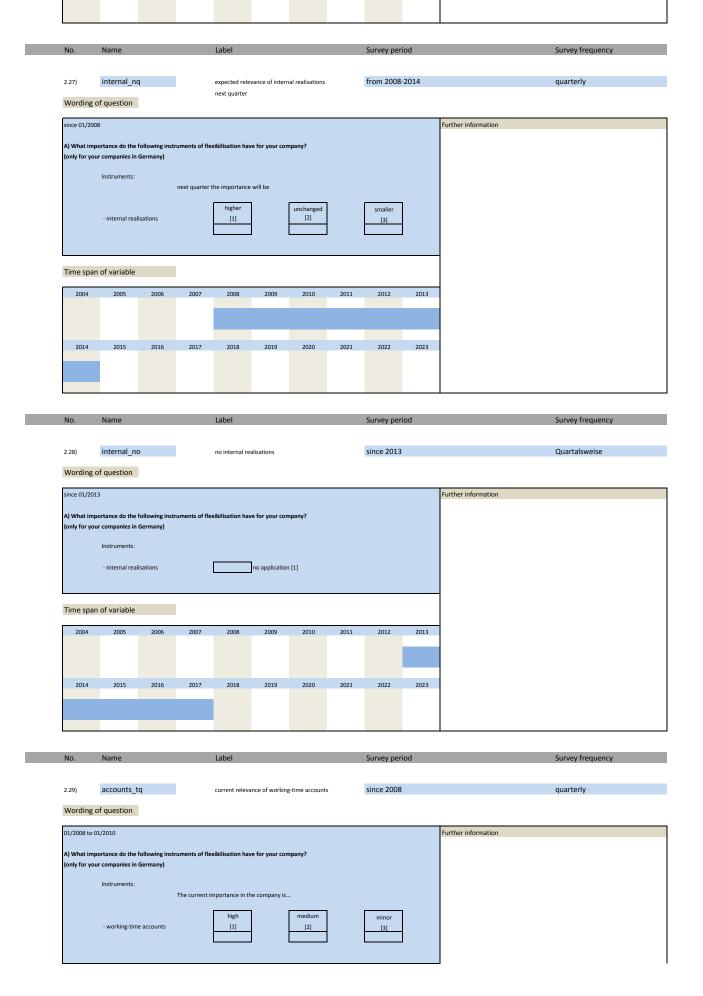

### 2. Standard questions

| No.   | Name        | Label                                                          | German description                                                           |
|-------|-------------|----------------------------------------------------------------|------------------------------------------------------------------------------|
|       |             |                                                                |                                                                              |
| 2.1)  | extrah_tq   | current relevance of extra hours                               | Derzeitige Bedeutung von Überstunden                                         |
| 2.2)  | extrah_lq   | relevance of extra hours compared to last quarter              | Bedeutung von Überstunden im Vergleich mit dem Vorquartal                    |
| 2.3)  | extrah_nq   | expected relevance of extra hours next quarter                 | Bedeutung von Überstunden im nächsten Quartal                                |
| 2.4)  | extrah_no   | no extra hours                                                 | Überstunden finden keine Anwendung                                           |
| 2.5)  | temp_tq     | current relevance of temporary contracts                       | Derzeitige Bedeutung von befristeten Verträgen                               |
| 2.6)  | temp_lq     | relevance of temporary contracts compared to last quarter      | Bedeutung von befristeten Verträgen im Vergleich mit dem Vorquartal          |
| 2.7)  | temp_nq     | expected relevance of temporary contracts next quarter         | Bedeutung von befristeten Verträgen im nächsten Quartal                      |
| 2.8)  | temp_no     | no temporary contracts                                         | Befristete Verträge finden keine Anwendung                                   |
| 2.9)  | mini_tq     | current relevance of mini-jobs                                 | Derzeitige Bedeutung von Minijobs                                            |
| 2.10) | mini_lq     | relevance of mini-jobs compared to last quarter                | Bedeutung von Minijobs im Vergleich mit dem Vorquartal                       |
| 2.11) | mini_nq     | expected relevance of mini-jobs next quarter                   | Bedeutung von Minijobs im nächsten Quartal                                   |
| 2.12) | mini_no     | no mini-jobs                                                   | Minijobs finden keine Anwendung                                              |
| 2.13) | agency_tq   | current relevance of agency workers                            | Derzeitige Bedeutung von Zeitarbeitnehmern                                   |
| 2.14) | agency_lq   | relevance of agency workers compared to last quarter           | Bedeutung von Zeitarbeitnehmern im Vergleich mit dem Vorquartal              |
| 2.15) | agency_nq   | expected relevance of agency workers next quarter              | Bedeutung von Zeitarbeitnehmern im nächsten Quartal                          |
| 216)  | agency_no   | no agency workers                                              | Zeitarbeitnehmer finden keine Anwendung                                      |
| 2.17) | free_tq     | current relevance of freelancers                               | Derzeitige Bedeutung von freien Mitarbeitern                                 |
| 2.18) | free_lq     | relevance of freelancers compared to last quarter              | Bedeutung von freien Mitarbeitern im Vergleich mit dem Vorquartal            |
| 2.19) | free_nq     | expected relevance of freelancers next quarter                 | Bedeutung von freien Mitarbeitern im nächsten Quartal                        |
| 2.20) | free_no     | no freelancers                                                 | Freie Mitarbeiter finden keine Anwendung                                     |
| 2.21) | outsour_tq  | current relevance of outsourcing                               | Derzeitige Bedeutung von Outsourcing                                         |
| 2.22) | outsour_lq  | relevance of outsourcing compared to last quarter              | Bedeutung von Outsourcing im Vergleich mit dem Vorquartal                    |
| 2.23) | outsour_nq  | expected relevance of outsourcing next quarter                 | Bedeutung von Outsourcing im nächsten Quartal                                |
| 2.24) | outsour_no  | no outsourcing                                                 | Outsourcing findet keine Anwendung                                           |
| 2.25) | internal_tq | current relevance of internal realisations                     | Derzeitige Bedeutung von Überstunden                                         |
| 2.26) | internal_lq | relevance of internal realisations compared to last quarter    | Bedeutung von innerbetrieblichen Umsetzungen im Vergleich mit dem Vorquartal |
| 2.27) | internal_nq | expected relevance of internal realisations next quarter       | Bedeutung von innerbetrieblichen Umsetzungen im nächsten Quartal             |
| 2.28) | internal_no | no internal realisations                                       | Innerbetrieblichen Umsetzungen finden keine Anwendung                        |
| 2.29) | accounts_tq | current relevance of working-time accounts                     | Derzeitige Bedeutung von Arbeitszeitkonten                                   |
| 2.30) | accounts_lq | relevance of working-time accounts compared to last quarter    | Bedeutung von Arbeitszeitkonten im Vergleich mit dem Vorquartal              |
| 2.31) | accounts_nq | expected relevance of working-time accounts next quarter       | Bedeutung von Arbeitszeitkonten im nächsten Quartal                          |
| 2.32) | accounts_no | no working_time accounts                                       | Arbeitszeitkonten finden keine Anwendung                                     |
| 2.33) | flex_tq     | current relevance of flexibilisation measures                  | Derzeitige Bedeutung von Flexibilisierungsmaßnahmen                          |
| 2.34) | flex_lq     | relevance of flexibilisation measures compared to last quarter | Bedeutung von Flexibilisierungsmaßnahmen im Vergleich mit dem Vorquartal     |
| 2.35) | flex ng     | expected relevance of flexibilisation measures next quarter    | Bedeutung von Flexibilisierungsmaßnahmen im nächsten Quartal                 |