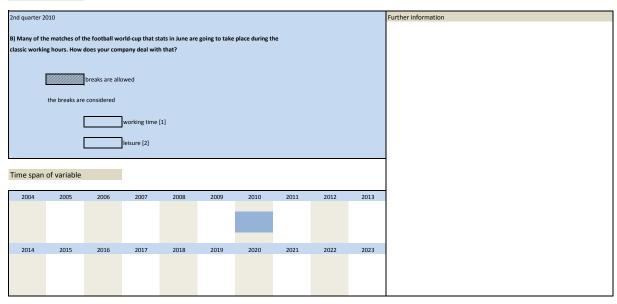

### 3. Special questions

| No.   | Name                                      | Label                                                                                                                                              | German description                                                                                                                                                |
|-------|-------------------------------------------|----------------------------------------------------------------------------------------------------------------------------------------------------|-------------------------------------------------------------------------------------------------------------------------------------------------------------------|
|       | -f 2000-1 1                               |                                                                                                                                                    |                                                                                                                                                                   |
| 3.1)  | sf_2008q1_1<br>sf_2008q2_1                | 0 11 11 1 1 1 1 1 1 1 1 1 1 1 1 1 1 1 1                                                                                                            |                                                                                                                                                                   |
| 3.2)  | sf_2008q2_1<br>sf_2008q2_2                | financial crisis: impact on staff size (y/n)                                                                                                       | Finanzkrise: Auswirkung auf Personalbestand (ja/nein)                                                                                                             |
| 3.3)  | sf_2008q2_2<br>sf_2008q3_1                | financial crisis: impact on staff size (direction)                                                                                                 | Finanzkrise: Auswirkung auf Personalbestand in den nächsten 6 Monaten (Richtung)                                                                                  |
| 3.4)  | sf_2008q3_1<br>sf_2008q4_1                | reduction in shortage of skilled labour<br>expenditures on further education in 2009 compared to current state                                     | Reduktion des Fachkräftemangels<br>Ausgaben für Fort- und Weiterbildung in 2009                                                                                   |
|       | sf_2009q1_1                               | reduction of operational dismissals                                                                                                                |                                                                                                                                                                   |
| 3.6)  | sf 2009q1_1<br>sf 2009q2 1                | •                                                                                                                                                  | Vermeidung betriebsbedingter Kündigungen durch Verlängerung des Kurzarbeitergeldes                                                                                |
| 3.7)  | sf_2009q2_1<br>sf_2009q3_1                | assessment of measures for easing the burden of social security contributions                                                                      | Bewertung der Maßnahmen zur Entlastung der Unternehmen                                                                                                            |
| 3.8)  | sf_2009q3_1<br>sf_2009q3_2                | development of staff size in 2nd half of 2009 compared to current state                                                                            | Entwicklung der Beschäftigtenanzahl im 2. Halbjahr 2009                                                                                                           |
| 3.9)  | sf_2009q3_3                               | development of staff size in 1st half of 2010 compared to current state<br>development of staff size in 2nd half of 2010 compared to current state | Entwicklung der Beschäftigtenanzahl im 1. Halbjahr 2010 Entwicklung der Beschäftigtenanzahl im 2. Halbjahr 2010                                                   |
| 3.11) | sf_2009q3_4                               | development of staff size in 2011 compared to current state                                                                                        | Entwicklung der Beschäftigtenanzahl im Jahr 2011                                                                                                                  |
| 3.12) | sf_2009q3_5                               | development of staff size in 2012 compared to current state                                                                                        | Entwicklung der Beschäftigtenanzahl im Jahr 2012                                                                                                                  |
| 3.13) | sf_2009q3_6                               | development of staff size in 2013 compared to current state                                                                                        | Entwicklung der Beschäftigtenanzahl im Jahr 2013                                                                                                                  |
| 3.14) | sf_2009q4_1                               | impact of economic measures on economic growth in the medium run                                                                                   | Auswirkung wirtschaftspolitischer Maßnahmen auf das mittelfristige Wirtschaftswachstu                                                                             |
| 3.14) | sf_2010q1_1                               | plans w.r.t short-time work in 2010                                                                                                                | Planungen hinsichtlich Kurzarbeit für 2010                                                                                                                        |
| 3.16) | sf_2010q1_2                               | currently no short-time work:                                                                                                                      | Derzeit wird keine Kurzarbeit genutzt                                                                                                                             |
| 3.17) | sf 2010q1 3                               | currently employing short-time work:                                                                                                               | Derzeit wird Kurzarbeit genutzt                                                                                                                                   |
| 3.18) | sf_2010q2_1                               | handling of football world-cup                                                                                                                     | Umgang mit Spielen der Fußball-WM während der Arbeitszeit                                                                                                         |
| 3.19) | sf_2010q2_2                               | breaks are considered                                                                                                                              | Unterbrechung ist (Arbeitszeit/Freizeit)                                                                                                                          |
| 3.20) | sf_2010q2_3                               | allowance to interrupt applies for                                                                                                                 | Die Unterbrechung gilt (für alle/für ausgewählte)                                                                                                                 |
| 3.21) | sf_2010q3_1                               | tendency towards short-term contracts among recruitments in the next 12 months                                                                     | Tendenz zu befristeten Verträgen bei Neueinstellungen in den nächsten 12 Monaten                                                                                  |
| 3.22) | sf_2010q4_1                               | voluntary extrapayments have been made                                                                                                             | Freiwillige Sonderzahlungen sind erfolgt                                                                                                                          |
| 3.23) | sf_2010q4_2                               | voluntary extrapayments will be made                                                                                                               | Freiwillige Sonderzahlungen sind für die kommenden Monate geplant                                                                                                 |
| 3.24) | sf_2010q4_3                               | next payround                                                                                                                                      | Verhalten in der nächsten Tarif- bzw. Gehaltsrunde                                                                                                                |
| 3.24) | sf_2011q1_1                               | tendency towards longer employment of senior employees                                                                                             | Tendenz ältere Mitarbeiter länger an den Betrieb zu binden                                                                                                        |
| 3.26) | sf_2011q1_2                               | yes, via flexible working hours                                                                                                                    | Maßnahmen zur längeren Bindung an Betrieb: flexible Arbeitszeiten                                                                                                 |
| 3.26) | sf_2011q1_3                               | yes, via mexicie working nours yes, via monetary incentives                                                                                        | Maßnahmen zur längeren Bindung an Betrieb: nexible Arbeitszeiten  Maßnahmen zur längeren Bindung an Betrieb: monetäre Anreize                                     |
| 3.27) | sf_2011q1_4                               | yes, via monetary incentives yes, via age-appropriate workstations                                                                                 | Maßnahmen zur längeren Bindung an Betrieb: monetare Anreize  Maßnahmen zur längeren Bindung an Betrieb: altersgerechte Arbeitsplätze                              |
| 3.29) | sf_2011q1_5                               | yes, via adjustment of assignments                                                                                                                 | Maßnahmen zur längeren Bindung an Betrieb: Anpassung des Aufgabengebiets                                                                                          |
| 3.30) | sf_2011q1_6                               | yes, via other measures                                                                                                                            | Maßnahmen zur längeren Bindung an Betrieb: Anpassung des Adigabengebiets                                                                                          |
| 3.31) | sf_2011q1_7                               | no measures                                                                                                                                        | keine Maßnahmen zur längeren Bindung an den Betrieb                                                                                                               |
| 3.31) | sf_2011q1_7<br>sf_2011q2_1                | recruitment via job advertisement in print media                                                                                                   | Rekrutierung über Stellenanzeigen in Printmedien                                                                                                                  |
| 3.33) | sf_2011q2_2                               | recruitment via job advertisement in jrint media recruitment via job advertisement online - own homepage                                           | Rekrutierung über Stellenanzeigen in Frintmedien                                                                                                                  |
| 3.34) | sf_2011q2_3                               | recruitment via job advertisement online - own nomepage recruitment via job advertisement online - job markets                                     | Rekrutierung über Stellenanzeigen online - eigene Homepage  Rekrutierung über Stellenanzeigen online - Jobbörsen                                                  |
| 3.35) | sf_2011q2_4                               | recruitment via job advertisement online - job markets recruitment via social media/ social networks on the internet                               | Rekrutierung über Social Media/ Soziale Netzwerke im Internet                                                                                                     |
| 3.36) | sf_2011q2_5                               | recruitment via personal contacts                                                                                                                  | Rekrutierung über persönliche Kontakte                                                                                                                            |
| 3.37) | sf_2011q2_6                               | recruitment via universities                                                                                                                       | Rekrutierung über Hochschulen                                                                                                                                     |
| 3.38) | sf_2011q2_7                               | recruitment via federal employment agency                                                                                                          | Rekrutierung über die Bundesagentur für Arbeit                                                                                                                    |
| 3.39) | sf_2011q2_8                               | recruitment via recruitment events/ fairs                                                                                                          | Rekrutierung über Anwerbeveranstaltungen/Messen                                                                                                                   |
| 3.40) | sf_2011q3_1                               | demand of applicants from Greece as compared to the past                                                                                           | Nachfrage von griechischen Bewerbern im Vergleich zu früher                                                                                                       |
| 3.41) | sf_2011q3_2                               | demand of applicants from Ireland as compared to the past                                                                                          | Nachfrage von irischen Bewerbern im Vergleich zu früher                                                                                                           |
| 3.42) | sf_2011q3_3                               | demand of applicants from Italy as compared to the past                                                                                            | Nachfrage von italienischen Bewerbern im Vergleich zu früher                                                                                                      |
| 3.43) | sf_2011q3_4                               | demand of applicants from Portugal as compared to the past                                                                                         | Nachfrage von portugiesischen Bewerbern im Vergleich zu früher                                                                                                    |
| 3.44) | sf_2011q3_5                               | demand of applicants from Spain as compared to the past                                                                                            | Nachfrage von spanischen Bewerbern im Vergleich zu früher                                                                                                         |
| 3.45) | sf_2011q4_1                               | relevance of regulations on approval of foreign vocational education (y/n)                                                                         | Relevanz der derzeitigen Regelung zur Anerkennung ausländischer Berufsqualifikationen                                                                             |
| 3.46) | sf_2011q4_2                               | relevance of regulations on approval of foreign vocational education (direction)                                                                   | Beeinträchtigung durch Regelung zur Anerkennung ausländischer Berufsqualifikationen                                                                               |
| 3.47) | sf_2012q1_1                               | development of staff size in 1st half of 2012 as compared to end of 2011                                                                           | Entwicklung der Beschäftigtenzahl 1. Halbjahr 2012 gegenüber Ende 2011                                                                                            |
| 3.48) | sf_2012q1_2                               | development of staff size in 2nd half of 2012 as compared to 1st half                                                                              | Entwicklung der Beschäftigtenzahl 2. Halbjahr 2012 gegenüber Ende 1. Halbjahr 2012                                                                                |
| 3.49) | sf_2012q1_3                               | development of staff size in 2013 as compared to the end of 2012                                                                                   | Entwicklung der Beschäftigtenzahl 2013 gegenüber Ende 2012                                                                                                        |
| 3.50) | sf_2012q2_1                               | flexible working hours via gliding time                                                                                                            | Flexible Arbeitszeitgestaltung durch Gleitzeit                                                                                                                    |
| 3.51) | sf_2012q2_2                               | flexible working hours via homeoffice                                                                                                              | Flexible Arbeitszeitgestaltung durch Homeoffice                                                                                                                   |
| 3.52) | sf_2012q2_3                               | flexible working hours via jobsharing                                                                                                              | Flexible Arbeitszeitgestaltung durch Jobsharing                                                                                                                   |
| 3.53) | sf_2012q2_4                               | flexible working hours via partial retirement                                                                                                      | Flexible Arbeitszeitgestaltung durch Altersteilzeit                                                                                                               |
| 3.54) | sf 2012q2_5                               | flexible working hours via freelancing                                                                                                             | Flexible Arbeitszeitgestaltung durch freie Mitarbeit                                                                                                              |
| 3.55) | sf_2012q2_6                               | flexible working hours via working-time accounts                                                                                                   | Flexible Arbeitszeitgestaltung durch Arbeitszeitkonten                                                                                                            |
| 3.56) | sf_2012q2_7                               | flexible working hours via sabbatical                                                                                                              | Flexible Arbeitszeitgestaltung durch Sabbaticals                                                                                                                  |
| 3.57) | sf 2012g2 8                               | flexible working hours via other measures                                                                                                          | Flexible Arbeitszeitgestaltung durch andere Maßnahmen                                                                                                             |
| 3.58) | sf_2012q2_5<br>sf_2012q3_1                | euro crisis: impact on personnel planning next 6 months (y/n)                                                                                      | Eurokrise: Einfluss auf die Personalplanung in den nächsten 6 Monaten (ja/nein)                                                                                   |
| 3.59) | sf_2012q3_2                               | euro crisis: impact on personnel planning next 6 months (direction)                                                                                | Eurokrise: Einfluss auf die Personalplanung in den nächsten 6 Monaten (Richtung)                                                                                  |
| 3.60) | sf_2012q4_1                               | reaction to economic slowdown, w.r.t working-time accounts                                                                                         | Reaktion auf schwache Konjunktur bzgl. Arbeitszeitkonten                                                                                                          |
| 3.61) | sf_2012q4_1                               | reaction to economic slowdown, w.r.t temporary contracts                                                                                           | Reaktion auf schwache Konjunktur bzgl. Ar beitszeitkonten                                                                                                         |
| 3.62) | sf_2012q4_2                               | reaction to economic slowdown, w.r.t temporary contracts                                                                                           | Reaktion auf schwache Konjunktur bzgl. Zeitarbeit                                                                                                                 |
| 3.63) | sf_2012q4_3<br>sf_2012q4_4                | reaction to economic slowdown, w.r.t agency workers reaction to economic slowdown, w.r.t core workforce                                            | Reaktion auf schwache Konjunktur bzgl. Zeitarbeit Reaktion auf schwache Konjunktur bzgl. Stammbelegschaft                                                         |
| 3.64) | sf_2012q4_4<br>sf_2012q4_5                | reaction to economic slowdown, w.r.t core workforce reaction to economic slowdown, w.r.t extra hours                                               | Reaktion auf schwache Konjunktur bzgl. Stammbeiegschaft Reaktion auf schwache Konjunktur bzgl. Küberstunfen                                                       |
| 3.65) | sf_2012q4_5<br>sf_2012q4_6                | reaction to economic slowdown, w.r.t extra nours                                                                                                   | Reaktion auf schwache Konjunktur bzgl. Kurzarbeit                                                                                                                 |
| 3.66) | sf_2012q4_0<br>sf_2013q1_1                | demand of applicants from Greece during last 12 months                                                                                             | Veränderung der Nachfrage von griechischen Bewerbern in den letzten 12 Monaten                                                                                    |
| 3.67) | sf_2013q1_2                               | demand of applicants from Ireland during last 12 months                                                                                            | Veränderung der Nachfrage von irischen Bewerbern in den letzten 12 Monaten                                                                                        |
| 3.68) | sf 2013q1_2                               | demand of applicants from Italy during last 12 months                                                                                              | Veränderung der Nachfrage von italienischen Bewerbern in den letzten 12 Monaten                                                                                   |
| 3.69) | sf_2013q1_4                               | demand of applicants from Portugal during last 12 months                                                                                           | Veränderung der Nachfrage von portugiesischen Bewerbern in den letzten 12 Monaten                                                                                 |
| 3.70) | sf_2013q1_4<br>sf_2013q1_5                | demand of applicants from Spain during last 12 months                                                                                              | Veränderung der Nachfrage von spanischen Bewerbern in den letzten 12 Monaten                                                                                      |
| 3.71) | sf_2013q1_5<br>sf_2013q1_6                | actively searching for applicants form a.m. EU-states                                                                                              | Aktive Suche nach Bewerbern aus genannten EU-Staaten                                                                                                              |
| 3.71) | sf_2013q1_6<br>sf_2013q2_1                | plans w.r.t. number of part-time jobs by the end of 2014                                                                                           | Pläne bzgl. des Angebots an Teilzeitstellen im nächsten Jahr                                                                                                      |
| 3.72) | sf_2013q2_1<br>sf_2013q2_2                | development of number of part-time jobs by the end of 2014  development of number of part-time jobs during last 2-3 years                          | Entwicklung der Anzahl an Teilzeitstellen in den letzten 2-3 Jahren                                                                                               |
| 3.74) | sf_2013q2_2<br>sf_2013q3_1                | home-office employment is part of company organisation                                                                                             | Home-Office-Arbeitsplätze als Teil der Unternehmensorganisation                                                                                                   |
| 3.74) | sf_2013q3_1<br>sf_2013q3_2                | development of number of home-office employments during last 4-5 years                                                                             | Entwicklung des Home-Office-Angebots in den letzten 4-5 Jahren                                                                                                    |
| 3.76) | sf_2013q3_2<br>sf_2013q3_3                | plans w.r.t. number of home-office employments by the end of 2014                                                                                  | Pläne bzgl. des Home-Office-Angebots bis Ende 2014                                                                                                                |
| 3.77) | sf_2013q3_4                               | intend to introduce home-office employment in the future                                                                                           | Einführung von Home-Office geplant                                                                                                                                |
| 3.77) | sf_2013q3_4<br>sf_2013q4_1                | euro crisis: impact on personnel planning next 6 months (y/n)                                                                                      | Einfunrung von Home-Omice gepiant  Eurokrise: Einfluss auf die Personalplanung in den nächsten 6 Monaten (ja/nein)                                                |
| 3.78) | sf_2013q4_1<br>sf_2013q4_2                | euro crisis: impact on personnel planning next 6 months (y/n) euro crisis: impact on personnel planning next 6 months (direction)                  | Eurokrise: Einfluss auf die Personalplanung in den nächsten 6 Monaten (Ja/nein)  Eurokrise: Einfluss auf die Personalplanung in den nächsten 6 Monaten (Richtung) |
| 3.80) | sf_2014q1_1                               | minimum wage: impact on personnel 2014                                                                                                             | Mindestlohn: Einfluss auf Personalpianung in den nachsten 6 Monaten (Richtung)                                                                                    |
| 3.81) | sf_2014q1_1<br>sf_2014q1_2                | minimum wage: impact on personnel 2014 minimum wage: impact on personnel starting 2015                                                             | Mindestionn: Einfluss auf Personalbestand in 2014  Mindestlohn: Einfluss auf Personalbestand ab 2015                                                              |
| 3.81) | sf_2014q1_2<br>sf_2014q2_1                | early retirement: more early retirement expected                                                                                                   | vorzeitiger Renteneintritt: häufigerer vorzeitiger Renteneintritt erwartet                                                                                        |
| 3.82) | sf_2014q2_1<br>sf_2014q2_2                | early retirement: more early retirement expected early retirement: expected shortage of personnel                                                  | vorzeitiger Renteneintritt: naufigerer vorzeitiger Renteneintritt erwartet<br>vorzeitiger Renteneintritt: Personalengpässe erwartet                               |
| 3.84) | sf_2014q2_2<br>sf_2014q3_1                | obstacles to reach female quota in company                                                                                                         | Hindernisse Frauenquote zu erreichen                                                                                                                              |
| 3.84) | sf_2014q3_1<br>sf_2014q3_2                | female quota obstacles: few women in sector                                                                                                        | Hindernisse Frauenquote: wenige Frauen in Branche                                                                                                                 |
| 3.86) | sf_2014q3_2<br>sf_2014q3_3                | female quota obstacles: rew women in sector female quota obstacles: no qualified female applicants                                                 | Hindernisse Frauenquote: wenige Frauen in Branche Hindernisse Frauenquote: keine geeigneten Bewerberinnen                                                         |
| 3.87) | sf_2014q3_4                               | female quota obstacles: no qualified remaie applicants female quota obstacles: decision based on qualification only                                | Hindernisse Frauenquote: Keine geeigneten Bewerderinnen Hindernisse Frauenquote: Entscheidung nur aufgrund von Qualifikation                                      |
| 3.88) | sf_2014q3_4<br>sf_2014q3_5                |                                                                                                                                                    |                                                                                                                                                                   |
|       |                                           | female quota obstacles: other reasons difficulties finding trainees                                                                                | Hindernisse Frauenquote: andere Gründe                                                                                                                            |
| 3.89) | sf_2014q4_1<br>sf_2014q4_2                |                                                                                                                                                    | Schwierigkeiten Auszubildende zu finden Maßnahmen zur Resetzung von Auszubildendenstellen: Übernahmegarantien                                                     |
| 3.90) | sf_2014q4_2<br>sf_2014q4_3                | measures to fill trainee positions: underwriting guarantee                                                                                         | Maßnahmen zur Besetzung von Auszubildendenstellen: Übernahmegarantien                                                                                             |
| 3.91) | sf_2014q4_3                               | measures to fill trainee positions: mentoring programs                                                                                             | Maßnahmen zur Besetzung von Auszubildendenstellen: Mentorenprogramme                                                                                              |
| 3.92) | sf_2014q4_4                               | measures to fill trainee positions: new recruitment channels                                                                                       | Maßnahmen zur Besetzung von Auszubildendenstellen: neue Rekrutierungskanäle                                                                                       |
| 3.93) | sf_2014q4_5                               | measures to fill trainee positions: foreign search                                                                                                 | Maßnahmen zur Besetzung von Auszubildendenstellen: Suche im Ausland                                                                                               |
| 200   | sf_2014q4_6                               | measures to fill trainee positions: others                                                                                                         | Maßnahmen zur Besetzung von Auszubildendenstellen: andere                                                                                                         |
| 3.94) | of 2014-4-7                               |                                                                                                                                                    |                                                                                                                                                                   |
| 3.95) | sf_2014q4_7                               | measures to fill trainee positions: no measures                                                                                                    | Maßnahmen zur Besetzung von Auszubildendenstellen: keine Maßnahmen                                                                                                |
|       | sf_2014q4_7<br>sf_2014q4_8<br>sf_2015q1_1 | measures to till trainee positions: no measures recruitment scecifically in euro crisis countries offering contracts for work                      | Rekrutierung besonders in europäischen Krisenländern<br>Vergabe von Werkverträgen                                                                                 |