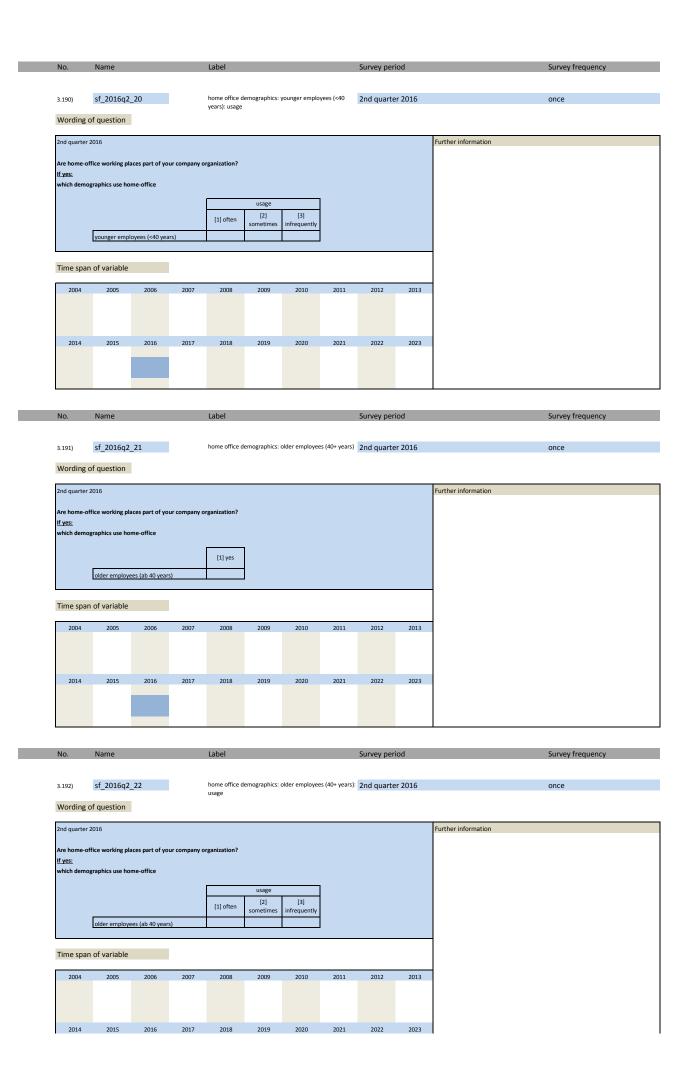

| 2023    |                     |  |
|               |                 |                 |              |               |              |               |           |             |         |                     |  |
|               |                 |                 |              |               |              |               |           |             |         |                     |  |
|               |                 |                 |              |               |              |               |           |             |         |                     |  |
|               |                 |                 |              |               |              |               |           |             |         | 1                   |  |

No. Name Label Survey period Survey frequency







| No.         | Name              |                 |                 | Label          |                 |                  |      | Survey per | iod     |                     | Survey frequency |
|-------------|-------------------|-----------------|-----------------|----------------|-----------------|------------------|------|------------|---------|---------------------|------------------|
| 3.196)      | sf_2016q2         | _26             |                 | reasons for no | o home office o | offering: hinder | red  | 2nd quarte | er 2016 |                     | once             |
| 2nd quarter |                   |                 |                 |                |                 |                  |      |            |         | Further information |                  |
|