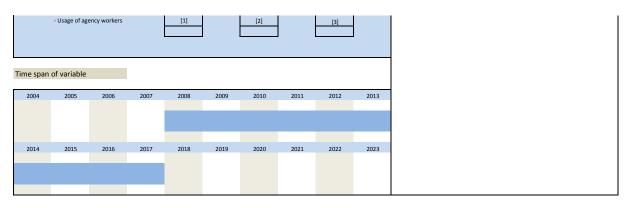

### 2. Standard questions

| No.   | Name        | Label                                                          | German description                                                           |
|-------|-------------|----------------------------------------------------------------|------------------------------------------------------------------------------|
|       |             |                                                                |                                                                              |
| 2.1)  | extrah_tq   | current relevance of extra hours                               | Derzeitige Bedeutung von Überstunden                                         |
| 2.2)  | extrah_lq   | relevance of extra hours compared to last quarter              | Bedeutung von Überstunden im Vergleich mit dem Vorquartal                    |
| 2.3)  | extrah_nq   | expected relevance of extra hours next quarter                 | Bedeutung von Überstunden im nächsten Quartal                                |
| 2.4)  | extrah_no   | no extra hours                                                 | Überstunden finden keine Anwendung                                           |
| 2.5)  | temp_tq     | current relevance of temporary contracts                       | Derzeitige Bedeutung von befristeten Verträgen                               |
| 2.6)  | temp_lq     | relevance of temporary contracts compared to last quarter      | Bedeutung von befristeten Verträgen im Vergleich mit dem Vorquartal          |
| 2.7)  | temp_nq     | expected relevance of temporary contracts next quarter         | Bedeutung von befristeten Verträgen im nächsten Quartal                      |
| 2.8)  | temp_no     | no temporary contracts                                         | Befristete Verträge finden keine Anwendung                                   |
| 2.9)  | mini_tq     | current relevance of mini-jobs                                 | Derzeitige Bedeutung von Minijobs                                            |
| 2.10) | mini_lq     | relevance of mini-jobs compared to last quarter                | Bedeutung von Minijobs im Vergleich mit dem Vorquartal                       |
| 2.11) | mini_nq     | expected relevance of mini-jobs next quarter                   | Bedeutung von Minijobs im nächsten Quartal                                   |
| 2.12) | mini_no     | no mini-jobs                                                   | Minijobs finden keine Anwendung                                              |
| 2.13) | agency_tq   | current relevance of agency workers                            | Derzeitige Bedeutung von Zeitarbeitnehmern                                   |
| 2.14) | agency_lq   | relevance of agency workers compared to last quarter           | Bedeutung von Zeitarbeitnehmern im Vergleich mit dem Vorquartal              |
| 2.15) | agency_nq   | expected relevance of agency workers next quarter              | Bedeutung von Zeitarbeitnehmern im nächsten Quartal                          |
| 216)  | agency_no   | no agency workers                                              | Zeitarbeitnehmer finden keine Anwendung                                      |
| 2.17) | free_tq     | current relevance of freelancers                               | Derzeitige Bedeutung von freien Mitarbeitern                                 |
| 2.18) | free_lq     | relevance of freelancers compared to last quarter              | Bedeutung von freien Mitarbeitern im Vergleich mit dem Vorquartal            |
| 2.19) | free_nq     | expected relevance of freelancers next quarter                 | Bedeutung von freien Mitarbeitern im nächsten Quartal                        |
| 2.20) | free_no     | no freelancers                                                 | Freie Mitarbeiter finden keine Anwendung                                     |
| 2.21) | outsour_tq  | current relevance of outsourcing                               | Derzeitige Bedeutung von Outsourcing                                         |
| 2.22) | outsour_lq  | relevance of outsourcing compared to last quarter              | Bedeutung von Outsourcing im Vergleich mit dem Vorquartal                    |
| 2.23) | outsour_nq  | expected relevance of outsourcing next quarter                 | Bedeutung von Outsourcing im nächsten Quartal                                |
| 2.24) | outsour_no  | no outsourcing                                                 | Outsourcing findet keine Anwendung                                           |
| 2.25) | internal_tq | current relevance of internal realisations                     | Derzeitige Bedeutung von Überstunden                                         |
| 2.26) | internal_lq | relevance of internal realisations compared to last quarter    | Bedeutung von innerbetrieblichen Umsetzungen im Vergleich mit dem Vorquartal |
| 2.27) | internal_nq | expected relevance of internal realisations next quarter       | Bedeutung von innerbetrieblichen Umsetzungen im nächsten Quartal             |
| 2.28) | internal_no | no internal realisations                                       | Innerbetrieblichen Umsetzungen finden keine Anwendung                        |
| 2.29) | accounts_tq | current relevance of working-time accounts                     | Derzeitige Bedeutung von Arbeitszeitkonten                                   |
| 2.30) | accounts_lq | relevance of working-time accounts compared to last quarter    | Bedeutung von Arbeitszeitkonten im Vergleich mit dem Vorquartal              |
| 2.31) | accounts_nq | expected relevance of working-time accounts next quarter       | Bedeutung von Arbeitszeitkonten im nächsten Quartal                          |
| 2.32) | accounts_no | no working_time accounts                                       | Arbeitszeitkonten finden keine Anwendung                                     |
| 2.33) | flex_tq     | current relevance of flexibilisation measures                  | Derzeitige Bedeutung von Flexibilisierungsmaßnahmen                          |
| 2.34) | flex_lq     | relevance of flexibilisation measures compared to last quarter | Bedeutung von Flexibilisierungsmaßnahmen im Vergleich mit dem Vorquartal     |
| 2.35) | flex ng     | expected relevance of flexibilisation measures next quarter    | Bedeutung von Flexibilisierungsmaßnahmen im nächsten Quartal                 |