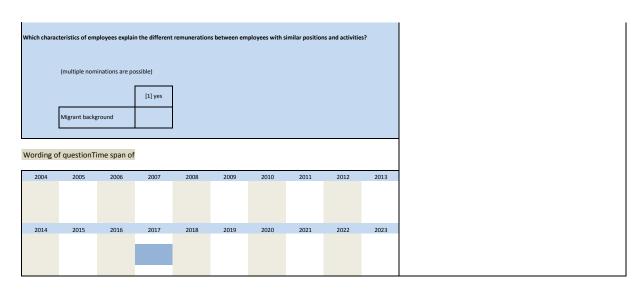

### 3. Special questions

| No.   | Name                                      | Label                                                                                                                                              | German description                                                                                                                                                |
|-------|-------------------------------------------|----------------------------------------------------------------------------------------------------------------------------------------------------|-------------------------------------------------------------------------------------------------------------------------------------------------------------------|
|       | -f 2000-1 1                               |                                                                                                                                                    |                                                                                                                                                                   |
| 3.1)  | sf_2008q1_1<br>sf_2008q2_1                | 0 11 11 1 1 1 1 1 1 1 1 1 1 1 1 1 1 1 1                                                                                                            |                                                                                                                                                                   |
| 3.2)  | sf_2008q2_1<br>sf_2008q2_2                | financial crisis: impact on staff size (y/n)                                                                                                       | Finanzkrise: Auswirkung auf Personalbestand (ja/nein)                                                                                                             |
| 3.3)  | sf_2008q2_2<br>sf_2008q3_1                | financial crisis: impact on staff size (direction)                                                                                                 | Finanzkrise: Auswirkung auf Personalbestand in den nächsten 6 Monaten (Richtung)                                                                                  |
| 3.4)  | sf_2008q3_1<br>sf_2008q4_1                | reduction in shortage of skilled labour<br>expenditures on further education in 2009 compared to current state                                     | Reduktion des Fachkräftemangels<br>Ausgaben für Fort- und Weiterbildung in 2009                                                                                   |
|       | sf_2009q1_1                               | reduction of operational dismissals                                                                                                                |                                                                                                                                                                   |
| 3.6)  | sf 2009q1_1<br>sf 2009q2 1                | •                                                                                                                                                  | Vermeidung betriebsbedingter Kündigungen durch Verlängerung des Kurzarbeitergeldes                                                                                |
| 3.7)  | sf_2009q2_1<br>sf_2009q3_1                | assessment of measures for easing the burden of social security contributions                                                                      | Bewertung der Maßnahmen zur Entlastung der Unternehmen                                                                                                            |
| 3.8)  | sf_2009q3_1<br>sf_2009q3_2                | development of staff size in 2nd half of 2009 compared to current state                                                                            | Entwicklung der Beschäftigtenanzahl im 2. Halbjahr 2009                                                                                                           |
| 3.9)  | sf_2009q3_3                               | development of staff size in 1st half of 2010 compared to current state<br>development of staff size in 2nd half of 2010 compared to current state | Entwicklung der Beschäftigtenanzahl im 1. Halbjahr 2010 Entwicklung der Beschäftigtenanzahl im 2. Halbjahr 2010                                                   |
| 3.11) | sf_2009q3_4                               | development of staff size in 2011 compared to current state                                                                                        | Entwicklung der Beschäftigtenanzahl im Jahr 2011                                                                                                                  |
| 3.12) | sf_2009q3_5                               | development of staff size in 2012 compared to current state                                                                                        | Entwicklung der Beschäftigtenanzahl im Jahr 2012                                                                                                                  |
| 3.13) | sf_2009q3_6                               | development of staff size in 2013 compared to current state                                                                                        | Entwicklung der Beschäftigtenanzahl im Jahr 2013                                                                                                                  |
| 3.14) | sf_2009q4_1                               | impact of economic measures on economic growth in the medium run                                                                                   | Auswirkung wirtschaftspolitischer Maßnahmen auf das mittelfristige Wirtschaftswachstu                                                                             |
| 3.14) | sf_2010q1_1                               | plans w.r.t short-time work in 2010                                                                                                                | Planungen hinsichtlich Kurzarbeit für 2010                                                                                                                        |
| 3.16) | sf_2010q1_2                               | currently no short-time work:                                                                                                                      | Derzeit wird keine Kurzarbeit genutzt                                                                                                                             |
| 3.17) | sf 2010q1 3                               | currently employing short-time work:                                                                                                               | Derzeit wird Kurzarbeit genutzt                                                                                                                                   |
| 3.18) | sf_2010q2_1                               | handling of football world-cup                                                                                                                     | Umgang mit Spielen der Fußball-WM während der Arbeitszeit                                                                                                         |
| 3.19) | sf_2010q2_2                               | breaks are considered                                                                                                                              | Unterbrechung ist (Arbeitszeit/Freizeit)                                                                                                                          |
| 3.20) | sf_2010q2_3                               | allowance to interrupt applies for                                                                                                                 | Die Unterbrechung gilt (für alle/für ausgewählte)                                                                                                                 |
| 3.21) | sf_2010q3_1                               | tendency towards short-term contracts among recruitments in the next 12 months                                                                     | Tendenz zu befristeten Verträgen bei Neueinstellungen in den nächsten 12 Monaten                                                                                  |
| 3.22) | sf_2010q4_1                               | voluntary extrapayments have been made                                                                                                             | Freiwillige Sonderzahlungen sind erfolgt                                                                                                                          |
| 3.23) | sf_2010q4_2                               | voluntary extrapayments will be made                                                                                                               | Freiwillige Sonderzahlungen sind für die kommenden Monate geplant                                                                                                 |
| 3.24) | sf_2010q4_3                               | next payround                                                                                                                                      | Verhalten in der nächsten Tarif- bzw. Gehaltsrunde                                                                                                                |
| 3.24) | sf_2011q1_1                               | tendency towards longer employment of senior employees                                                                                             | Tendenz ältere Mitarbeiter länger an den Betrieb zu binden                                                                                                        |
| 3.26) | sf_2011q1_2                               | yes, via flexible working hours                                                                                                                    | Maßnahmen zur längeren Bindung an Betrieb: flexible Arbeitszeiten                                                                                                 |
| 3.26) | sf_2011q1_3                               | yes, via mexicie working nours yes, via monetary incentives                                                                                        | Maßnahmen zur längeren Bindung an Betrieb: nexible Arbeitszeiten  Maßnahmen zur längeren Bindung an Betrieb: monetäre Anreize                                     |
| 3.27) | sf_2011q1_4                               | yes, via monetary incentives yes, via age-appropriate workstations                                                                                 | Maßnahmen zur längeren Bindung an Betrieb: monetare Anreize  Maßnahmen zur längeren Bindung an Betrieb: altersgerechte Arbeitsplätze                              |
| 3.29) | sf_2011q1_5                               | yes, via adjustment of assignments                                                                                                                 | Maßnahmen zur längeren Bindung an Betrieb: Anpassung des Aufgabengebiets                                                                                          |
| 3.30) | sf_2011q1_6                               | yes, via other measures                                                                                                                            | Maßnahmen zur längeren Bindung an Betrieb: Anpassung des Adigabengebiets                                                                                          |
| 3.31) | sf_2011q1_7                               | no measures                                                                                                                                        | keine Maßnahmen zur längeren Bindung an den Betrieb                                                                                                               |
| 3.31) | sf_2011q1_7<br>sf_2011q2_1                | recruitment via job advertisement in print media                                                                                                   | Rekrutierung über Stellenanzeigen in Printmedien                                                                                                                  |
| 3.33) | sf_2011q2_2                               | recruitment via job advertisement in jrint media recruitment via job advertisement online - own homepage                                           | Rekrutierung über Stellenanzeigen in Frintmedien                                                                                                                  |
| 3.34) | sf_2011q2_3                               | recruitment via job advertisement online - own nomepage recruitment via job advertisement online - job markets                                     | Rekrutierung über Stellenanzeigen online - eigene Homepage  Rekrutierung über Stellenanzeigen online - Jobbörsen                                                  |
| 3.35) | sf_2011q2_4                               | recruitment via job advertisement online - job markets recruitment via social media/ social networks on the internet                               | Rekrutierung über Social Media/ Soziale Netzwerke im Internet                                                                                                     |
| 3.36) | sf_2011q2_5                               | recruitment via personal contacts                                                                                                                  | Rekrutierung über persönliche Kontakte                                                                                                                            |
| 3.37) | sf_2011q2_6                               | recruitment via universities                                                                                                                       | Rekrutierung über Hochschulen                                                                                                                                     |
| 3.38) | sf_2011q2_7                               | recruitment via federal employment agency                                                                                                          | Rekrutierung über die Bundesagentur für Arbeit                                                                                                                    |
| 3.39) | sf_2011q2_8                               | recruitment via recruitment events/ fairs                                                                                                          | Rekrutierung über Anwerbeveranstaltungen/Messen                                                                                                                   |
| 3.40) | sf_2011q3_1                               | demand of applicants from Greece as compared to the past                                                                                           | Nachfrage von griechischen Bewerbern im Vergleich zu früher                                                                                                       |
| 3.41) | sf_2011q3_2                               | demand of applicants from Ireland as compared to the past                                                                                          | Nachfrage von irischen Bewerbern im Vergleich zu früher                                                                                                           |
| 3.42) | sf_2011q3_3                               | demand of applicants from Italy as compared to the past                                                                                            | Nachfrage von italienischen Bewerbern im Vergleich zu früher                                                                                                      |
| 3.43) | sf_2011q3_4                               | demand of applicants from Portugal as compared to the past                                                                                         | Nachfrage von portugiesischen Bewerbern im Vergleich zu früher                                                                                                    |
| 3.44) | sf_2011q3_5                               | demand of applicants from Spain as compared to the past                                                                                            | Nachfrage von spanischen Bewerbern im Vergleich zu früher                                                                                                         |
| 3.45) | sf_2011q4_1                               | relevance of regulations on approval of foreign vocational education (y/n)                                                                         | Relevanz der derzeitigen Regelung zur Anerkennung ausländischer Berufsqualifikationen                                                                             |
| 3.46) | sf_2011q4_2                               | relevance of regulations on approval of foreign vocational education (direction)                                                                   | Beeinträchtigung durch Regelung zur Anerkennung ausländischer Berufsqualifikationen                                                                               |
| 3.47) | sf_2012q1_1                               | development of staff size in 1st half of 2012 as compared to end of 2011                                                                           | Entwicklung der Beschäftigtenzahl 1. Halbjahr 2012 gegenüber Ende 2011                                                                                            |
| 3.48) | sf_2012q1_2                               | development of staff size in 2nd half of 2012 as compared to 1st half                                                                              | Entwicklung der Beschäftigtenzahl 2. Halbjahr 2012 gegenüber Ende 1. Halbjahr 2012                                                                                |
| 3.49) | sf_2012q1_3                               | development of staff size in 2013 as compared to the end of 2012                                                                                   | Entwicklung der Beschäftigtenzahl 2013 gegenüber Ende 2012                                                                                                        |
| 3.50) | sf_2012q2_1                               | flexible working hours via gliding time                                                                                                            | Flexible Arbeitszeitgestaltung durch Gleitzeit                                                                                                                    |
| 3.51) | sf_2012q2_2                               | flexible working hours via homeoffice                                                                                                              | Flexible Arbeitszeitgestaltung durch Homeoffice                                                                                                                   |
| 3.52) | sf_2012q2_3                               | flexible working hours via jobsharing                                                                                                              | Flexible Arbeitszeitgestaltung durch Jobsharing                                                                                                                   |
| 3.53) | sf_2012q2_4                               | flexible working hours via partial retirement                                                                                                      | Flexible Arbeitszeitgestaltung durch Altersteilzeit                                                                                                               |
| 3.54) | sf 2012q2_5                               | flexible working hours via freelancing                                                                                                             | Flexible Arbeitszeitgestaltung durch freie Mitarbeit                                                                                                              |
| 3.55) | sf_2012q2_6                               | flexible working hours via working-time accounts                                                                                                   | Flexible Arbeitszeitgestaltung durch Arbeitszeitkonten                                                                                                            |
| 3.56) | sf_2012q2_7                               | flexible working hours via sabbatical                                                                                                              | Flexible Arbeitszeitgestaltung durch Sabbaticals                                                                                                                  |
| 3.57) | sf 2012g2 8                               | flexible working hours via other measures                                                                                                          | Flexible Arbeitszeitgestaltung durch andere Maßnahmen                                                                                                             |
| 3.58) | sf_2012q2_5<br>sf_2012q3_1                | euro crisis: impact on personnel planning next 6 months (y/n)                                                                                      | Eurokrise: Einfluss auf die Personalplanung in den nächsten 6 Monaten (ja/nein)                                                                                   |
| 3.59) | sf_2012q3_2                               | euro crisis: impact on personnel planning next 6 months (direction)                                                                                | Eurokrise: Einfluss auf die Personalplanung in den nächsten 6 Monaten (Richtung)                                                                                  |
| 3.60) | sf_2012q4_1                               | reaction to economic slowdown, w.r.t working-time accounts                                                                                         | Reaktion auf schwache Konjunktur bzgl. Arbeitszeitkonten                                                                                                          |
| 3.61) | sf_2012q4_1                               | reaction to economic slowdown, w.r.t temporary contracts                                                                                           | Reaktion auf schwache Konjunktur bzgl. Ar beitszeitkonten                                                                                                         |
| 3.62) | sf_2012q4_2                               | reaction to economic slowdown, w.r.t temporary contracts                                                                                           | Reaktion auf schwache Konjunktur bzgl. Zeitarbeit                                                                                                                 |
| 3.63) | sf_2012q4_3<br>sf_2012q4_4                | reaction to economic slowdown, w.r.t agency workers reaction to economic slowdown, w.r.t core workforce                                            | Reaktion auf schwache Konjunktur bzgl. Zeitarbeit Reaktion auf schwache Konjunktur bzgl. Stammbelegschaft                                                         |
| 3.64) | sf_2012q4_4<br>sf_2012q4_5                | reaction to economic slowdown, w.r.t core workforce reaction to economic slowdown, w.r.t extra hours                                               | Reaktion auf schwache Konjunktur bzgl. Stammbeiegschaft Reaktion auf schwache Konjunktur bzgl. Küberstunfen                                                       |
| 3.65) | sf_2012q4_5<br>sf_2012q4_6                | reaction to economic slowdown, w.r.t extra nours                                                                                                   | Reaktion auf schwache Konjunktur bzgl. Kurzarbeit                                                                                                                 |
| 3.66) | sf_2012q4_0<br>sf_2013q1_1                | demand of applicants from Greece during last 12 months                                                                                             | Veränderung der Nachfrage von griechischen Bewerbern in den letzten 12 Monaten                                                                                    |
| 3.67) | sf_2013q1_2                               | demand of applicants from Ireland during last 12 months                                                                                            | Veränderung der Nachfrage von irischen Bewerbern in den letzten 12 Monaten                                                                                        |
| 3.68) | sf 2013q1_2                               | demand of applicants from Italy during last 12 months                                                                                              | Veränderung der Nachfrage von italienischen Bewerbern in den letzten 12 Monaten                                                                                   |
| 3.69) | sf_2013q1_4                               | demand of applicants from Portugal during last 12 months                                                                                           | Veränderung der Nachfrage von portugiesischen Bewerbern in den letzten 12 Monaten                                                                                 |
| 3.70) | sf_2013q1_4<br>sf_2013q1_5                | demand of applicants from Spain during last 12 months                                                                                              | Veränderung der Nachfrage von spanischen Bewerbern in den letzten 12 Monaten                                                                                      |
| 3.71) | sf_2013q1_5<br>sf_2013q1_6                | actively searching for applicants form a.m. EU-states                                                                                              | Aktive Suche nach Bewerbern aus genannten EU-Staaten                                                                                                              |
| 3.71) | sf_2013q1_6<br>sf_2013q2_1                | plans w.r.t. number of part-time jobs by the end of 2014                                                                                           | Pläne bzgl. des Angebots an Teilzeitstellen im nächsten Jahr                                                                                                      |
| 3.72) | sf_2013q2_1<br>sf_2013q2_2                | development of number of part-time jobs by the end of 2014  development of number of part-time jobs during last 2-3 years                          | Entwicklung der Anzahl an Teilzeitstellen in den letzten 2-3 Jahren                                                                                               |
| 3.74) | sf_2013q2_2<br>sf_2013q3_1                | home-office employment is part of company organisation                                                                                             | Home-Office-Arbeitsplätze als Teil der Unternehmensorganisation                                                                                                   |
| 3.74) | sf_2013q3_1<br>sf_2013q3_2                | development of number of home-office employments during last 4-5 years                                                                             | Entwicklung des Home-Office-Angebots in den letzten 4-5 Jahren                                                                                                    |
| 3.76) | sf_2013q3_2<br>sf_2013q3_3                | plans w.r.t. number of home-office employments by the end of 2014                                                                                  | Pläne bzgl. des Home-Office-Angebots bis Ende 2014                                                                                                                |
| 3.77) | sf_2013q3_4                               | intend to introduce home-office employment in the future                                                                                           | Einführung von Home-Office geplant                                                                                                                                |
| 3.77) | sf_2013q3_4<br>sf_2013q4_1                | euro crisis: impact on personnel planning next 6 months (y/n)                                                                                      | Einfunrung von Home-Omice gepiant  Eurokrise: Einfluss auf die Personalplanung in den nächsten 6 Monaten (ja/nein)                                                |
| 3.78) | sf_2013q4_1<br>sf_2013q4_2                | euro crisis: impact on personnel planning next 6 months (y/n) euro crisis: impact on personnel planning next 6 months (direction)                  | Eurokrise: Einfluss auf die Personalplanung in den nächsten 6 Monaten (Ja/nein)  Eurokrise: Einfluss auf die Personalplanung in den nächsten 6 Monaten (Richtung) |
| 3.80) | sf_2014q1_1                               | minimum wage: impact on personnel 2014                                                                                                             | Mindestlohn: Einfluss auf Personalpianung in den nachsten 6 Monaten (Richtung)                                                                                    |
| 3.81) | sf_2014q1_1<br>sf_2014q1_2                | minimum wage: impact on personnel 2014 minimum wage: impact on personnel starting 2015                                                             | Mindestionn: Einfluss auf Personalbestand in 2014  Mindestlohn: Einfluss auf Personalbestand ab 2015                                                              |
| 3.81) | sf_2014q1_2<br>sf_2014q2_1                | early retirement: more early retirement expected                                                                                                   | vorzeitiger Renteneintritt: häufigerer vorzeitiger Renteneintritt erwartet                                                                                        |
| 3.82) | sf_2014q2_1<br>sf_2014q2_2                | early retirement: more early retirement expected early retirement: expected shortage of personnel                                                  | vorzeitiger Renteneintritt: naufigerer vorzeitiger Renteneintritt erwartet<br>vorzeitiger Renteneintritt: Personalengpässe erwartet                               |
| 3.84) | sf_2014q2_2<br>sf_2014q3_1                | obstacles to reach female quota in company                                                                                                         | Hindernisse Frauenquote zu erreichen                                                                                                                              |
| 3.84) | sf_2014q3_1<br>sf_2014q3_2                | female quota obstacles: few women in sector                                                                                                        | Hindernisse Frauenquote: wenige Frauen in Branche                                                                                                                 |
| 3.86) | sf_2014q3_2<br>sf_2014q3_3                | female quota obstacles: rew women in sector female quota obstacles: no qualified female applicants                                                 | Hindernisse Frauenquote: wenige Frauen in Branche Hindernisse Frauenquote: keine geeigneten Bewerberinnen                                                         |
| 3.87) | sf_2014q3_4                               | female quota obstacles: no qualified remaie applicants female quota obstacles: decision based on qualification only                                | Hindernisse Frauenquote: Keine geeigneten Bewerderinnen Hindernisse Frauenquote: Entscheidung nur aufgrund von Qualifikation                                      |
| 3.88) | sf_2014q3_4<br>sf_2014q3_5                |                                                                                                                                                    |                                                                                                                                                                   |
|       |                                           | female quota obstacles: other reasons difficulties finding trainees                                                                                | Hindernisse Frauenquote: andere Gründe                                                                                                                            |
| 3.89) | sf_2014q4_1<br>sf_2014q4_2                |                                                                                                                                                    | Schwierigkeiten Auszubildende zu finden Maßnahmen zur Resetzung von Auszubildendenstellen: Übernahmegarantien                                                     |
| 3.90) | sf_2014q4_2<br>sf_2014q4_3                | measures to fill trainee positions: underwriting guarantee                                                                                         | Maßnahmen zur Besetzung von Auszubildendenstellen: Übernahmegarantien                                                                                             |
| 3.91) | sf_2014q4_3                               | measures to fill trainee positions: mentoring programs                                                                                             | Maßnahmen zur Besetzung von Auszubildendenstellen: Mentorenprogramme                                                                                              |
| 3.92) | sf_2014q4_4                               | measures to fill trainee positions: new recruitment channels                                                                                       | Maßnahmen zur Besetzung von Auszubildendenstellen: neue Rekrutierungskanäle                                                                                       |
| 3.93) | sf_2014q4_5                               | measures to fill trainee positions: foreign search                                                                                                 | Maßnahmen zur Besetzung von Auszubildendenstellen: Suche im Ausland                                                                                               |
| 200   | sf_2014q4_6                               | measures to fill trainee positions: others                                                                                                         | Maßnahmen zur Besetzung von Auszubildendenstellen: andere                                                                                                         |
| 3.94) | of 2014-4-7                               |                                                                                                                                                    |                                                                                                                                                                   |
| 3.95) | sf_2014q4_7                               | measures to fill trainee positions: no measures                                                                                                    | Maßnahmen zur Besetzung von Auszubildendenstellen: keine Maßnahmen                                                                                                |
|       | sf_2014q4_7<br>sf_2014q4_8<br>sf_2015q1_1 | measures to till trainee positions: no measures recruitment scecifically in euro crisis countries offering contracts for work                      | Rekrutierung besonders in europäischen Krisenländern<br>Vergabe von Werkverträgen                                                                                 |