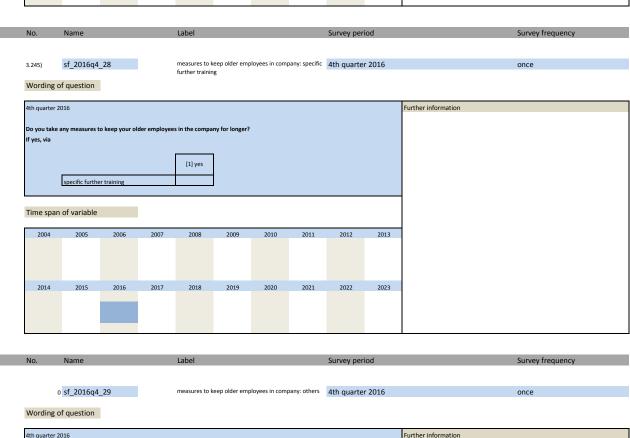

| 2004          | 2005              |                 |                 |                |         |                |           |            |        |                     |                  |













|                              | f question                                                                         |      |      |         |      |      |      |      |      |        |           |       |  |  |
|------------------------------|------------------------------------------------------------------------------------|------|------|---------|------|------|------|------|------|--------|-----------|-------|--|--|
| 4th quarter 20               | )16                                                                                |      |      |         |      |      |      |      |      | Furthe | r informa | ition |  |  |
| Do you take a<br>If yes, via | u take any measures to keep your older employees in the company for longer?<br>via |      |      |         |      |      |      |