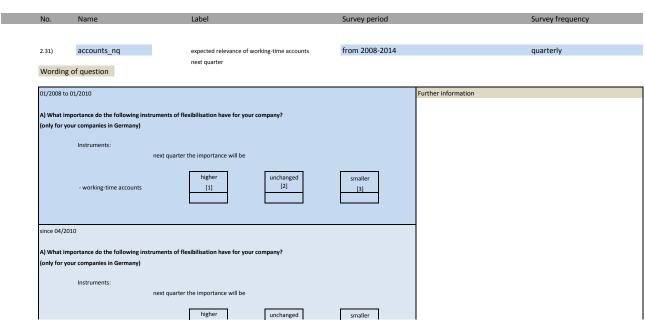

### 2. Standard questions

| No.   | Name        | Label                                                          | German description                                                           |
|-------|-------------|----------------------------------------------------------------|------------------------------------------------------------------------------|
|       |             |                                                                |                                                                              |
| 2.1)  | extrah_tq   | current relevance of extra hours                               | Derzeitige Bedeutung von Überstunden                                         |
| 2.2)  | extrah_lq   | relevance of extra hours compared to last quarter              | Bedeutung von Überstunden im Vergleich mit dem Vorquartal                    |
| 2.3)  | extrah_nq   | expected relevance of extra hours next quarter                 | Bedeutung von Überstunden im nächsten Quartal                                |
| 2.4)  | extrah_no   | no extra hours                                                 | Überstunden finden keine Anwendung                                           |
| 2.5)  | temp_tq     | current relevance of temporary contracts                       | Derzeitige Bedeutung von befristeten Verträgen                               |
| 2.6)  | temp_lq     | relevance of temporary contracts compared to last quarter      | Bedeutung von befristeten Verträgen im Vergleich mit dem Vorquartal          |
| 2.7)  | temp_nq     | expected relevance of temporary contracts next quarter         | Bedeutung von befristeten Verträgen im nächsten Quartal                      |
| 2.8)  | temp_no     | no temporary contracts                                         | Befristete Verträge finden keine Anwendung                                   |
| 2.9)  | mini_tq     | current relevance of mini-jobs                                 | Derzeitige Bedeutung von Minijobs                                            |
| 2.10) | mini_lq     | relevance of mini-jobs compared to last quarter                | Bedeutung von Minijobs im Vergleich mit dem Vorquartal                       |
| 2.11) | mini_nq     | expected relevance of mini-jobs next quarter                   | Bedeutung von Minijobs im nächsten Quartal                                   |
| 2.12) | mini_no     | no mini-jobs                                                   | Minijobs finden keine Anwendung                                              |
| 2.13) | agency_tq   | current relevance of agency workers                            | Derzeitige Bedeutung von Zeitarbeitnehmern                                   |
| 2.14) | agency_lq   | relevance of agency workers compared to last quarter           | Bedeutung von Zeitarbeitnehmern im Vergleich mit dem Vorquartal              |
| 2.15) | agency_nq   | expected relevance of agency workers next quarter              | Bedeutung von Zeitarbeitnehmern im nächsten Quartal                          |
| 216)  | agency_no   | no agency workers                                              | Zeitarbeitnehmer finden keine Anwendung                                      |
| 2.17) | free_tq     | current relevance of freelancers                               | Derzeitige Bedeutung von freien Mitarbeitern                                 |
| 2.18) | free_lq     | relevance of freelancers compared to last quarter              | Bedeutung von freien Mitarbeitern im Vergleich mit dem Vorquartal            |
| 2.19) | free_nq     | expected relevance of freelancers next quarter                 | Bedeutung von freien Mitarbeitern im nächsten Quartal                        |
| 2.20) | free_no     | no freelancers                                                 | Freie Mitarbeiter finden keine Anwendung                                     |
| 2.21) | outsour_tq  | current relevance of outsourcing                               | Derzeitige Bedeutung von Outsourcing                                         |
| 2.22) | outsour_lq  | relevance of outsourcing compared to last quarter              | Bedeutung von Outsourcing im Vergleich mit dem Vorquartal                    |
| 2.23) | outsour_nq  | expected relevance of outsourcing next quarter                 | Bedeutung von Outsourcing im nächsten Quartal                                |
| 2.24) | outsour_no  | no outsourcing                                                 | Outsourcing findet keine Anwendung                                           |
| 2.25) | internal_tq | current relevance of internal realisations                     | Derzeitige Bedeutung von Überstunden                                         |
| 2.26) | internal_lq | relevance of internal realisations compared to last quarter    | Bedeutung von innerbetrieblichen Umsetzungen im Vergleich mit dem Vorquartal |
| 2.27) | internal_nq | expected relevance of internal realisations next quarter       | Bedeutung von innerbetrieblichen Umsetzungen im nächsten Quartal             |
| 2.28) | internal_no | no internal realisations                                       | Innerbetrieblichen Umsetzungen finden keine Anwendung                        |
| 2.29) | accounts_tq | current relevance of working-time accounts                     | Derzeitige Bedeutung von Arbeitszeitkonten                                   |
| 2.30) | accounts_lq | relevance of working-time accounts compared to last quarter    | Bedeutung von Arbeitszeitkonten im Vergleich mit dem Vorquartal              |
| 2.31) | accounts_nq | expected relevance of working-time accounts next quarter       | Bedeutung von Arbeitszeitkonten im nächsten Quartal                          |
| 2.32) | accounts_no | no working_time accounts                                       | Arbeitszeitkonten finden keine Anwendung                                     |
| 2.33) | flex_tq     | current relevance of flexibilisation measures                  | Derzeitige Bedeutung von Flexibilisierungsmaßnahmen                          |
| 2.34) | flex_lq     | relevance of flexibilisation measures compared to last quarter | Bedeutung von Flexibilisierungsmaßnahmen im Vergleich mit dem Vorquartal     |
| 2.35) | flex ng     | expected relevance of flexibilisation measures next quarter    | Bedeutung von Flexibilisierungsmaßnahmen im nächsten Quartal                 |