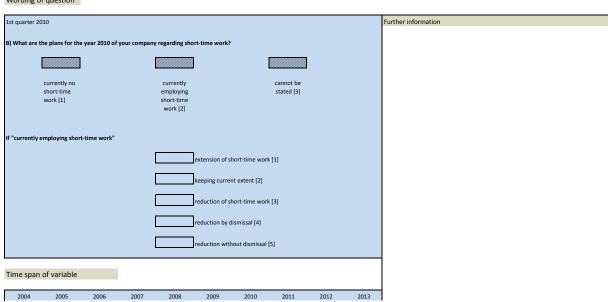

### 3. Special questions

| No.   | Name                                      | Label                                                                                                                                              | German description                                                                                                                                                |
|-------|-------------------------------------------|----------------------------------------------------------------------------------------------------------------------------------------------------|-------------------------------------------------------------------------------------------------------------------------------------------------------------------|
|       | -f 2000-1 1                               |                                                                                                                                                    |                                                                                                                                                                   |
| 3.1)  | sf_2008q1_1<br>sf_2008q2_1                | 0 11 11 1 1 1 1 1 1 1 1 1 1 1 1 1 1 1 1                                                                                                            |                                                                                                                                                                   |
| 3.2)  | sf_2008q2_1<br>sf_2008q2_2                | financial crisis: impact on staff size (y/n)                                                                                                       | Finanzkrise: Auswirkung auf Personalbestand (ja/nein)                                                                                                             |
| 3.3)  | sf_2008q2_2<br>sf_2008q3_1                | financial crisis: impact on staff size (direction)                                                                                                 | Finanzkrise: Auswirkung auf Personalbestand in den nächsten 6 Monaten (Richtung)                                                                                  |
| 3.4)  | sf_2008q3_1<br>sf_2008q4_1                | reduction in shortage of skilled labour<br>expenditures on further education in 2009 compared to current state                                     | Reduktion des Fachkräftemangels<br>Ausgaben für Fort- und Weiterbildung in 2009                                                                                   |
|       | sf_2009q1_1                               | reduction of operational dismissals                                                                                                                |                                                                                                                                                                   |
| 3.6)  | sf 2009q1_1<br>sf 2009q2 1                | •                                                                                                                                                  | Vermeidung betriebsbedingter Kündigungen durch Verlängerung des Kurzarbeitergeldes                                                                                |
| 3.7)  | sf_2009q2_1<br>sf_2009q3_1                | assessment of measures for easing the burden of social security contributions                                                                      | Bewertung der Maßnahmen zur Entlastung der Unternehmen                                                                                                            |
| 3.8)  | sf_2009q3_1<br>sf_2009q3_2                | development of staff size in 2nd half of 2009 compared to current state                                                                            | Entwicklung der Beschäftigtenanzahl im 2. Halbjahr 2009                                                                                                           |
| 3.9)  | sf_2009q3_3                               | development of staff size in 1st half of 2010 compared to current state<br>development of staff size in 2nd half of 2010 compared to current state | Entwicklung der Beschäftigtenanzahl im 1. Halbjahr 2010 Entwicklung der Beschäftigtenanzahl im 2. Halbjahr 2010                                                   |
| 3.11) | sf_2009q3_4                               | development of staff size in 2011 compared to current state                                                                                        | Entwicklung der Beschäftigtenanzahl im Jahr 2011                                                                                                                  |
| 3.12) | sf_2009q3_5                               | development of staff size in 2012 compared to current state                                                                                        | Entwicklung der Beschäftigtenanzahl im Jahr 2012                                                                                                                  |
| 3.13) | sf_2009q3_6                               | development of staff size in 2013 compared to current state                                                                                        | Entwicklung der Beschäftigtenanzahl im Jahr 2013                                                                                                                  |
| 3.14) | sf_2009q4_1                               | impact of economic measures on economic growth in the medium run                                                                                   | Auswirkung wirtschaftspolitischer Maßnahmen auf das mittelfristige Wirtschaftswachstu                                                                             |
| 3.14) | sf_2010q1_1                               | plans w.r.t short-time work in 2010                                                                                                                | Planungen hinsichtlich Kurzarbeit für 2010                                                                                                                        |
| 3.16) | sf_2010q1_2                               | currently no short-time work:                                                                                                                      | Derzeit wird keine Kurzarbeit genutzt                                                                                                                             |
| 3.17) | sf 2010q1 3                               | currently employing short-time work:                                                                                                               | Derzeit wird Kurzarbeit genutzt                                                                                                                                   |
| 3.18) | sf_2010q2_1                               | handling of football world-cup                                                                                                                     | Umgang mit Spielen der Fußball-WM während der Arbeitszeit                                                                                                         |
| 3.19) | sf_2010q2_2                               | breaks are considered                                                                                                                              | Unterbrechung ist (Arbeitszeit/Freizeit)                                                                                                                          |
| 3.20) | sf_2010q2_3                               | allowance to interrupt applies for                                                                                                                 | Die Unterbrechung gilt (für alle/für ausgewählte)                                                                                                                 |
| 3.21) | sf_2010q3_1                               | tendency towards short-term contracts among recruitments in the next 12 months                                                                     | Tendenz zu befristeten Verträgen bei Neueinstellungen in den nächsten 12 Monaten                                                                                  |
| 3.22) | sf_2010q4_1                               | voluntary extrapayments have been made                                                                                                             | Freiwillige Sonderzahlungen sind erfolgt                                                                                                                          |
| 3.23) | sf_2010q4_2                               | voluntary extrapayments will be made                                                                                                               | Freiwillige Sonderzahlungen sind für die kommenden Monate geplant                                                                                                 |
| 3.24) | sf_2010q4_3                               | next payround                                                                                                                                      | Verhalten in der nächsten Tarif- bzw. Gehaltsrunde                                                                                                                |
| 3.24) | sf_2011q1_1                               | tendency towards longer employment of senior employees                                                                                             | Tendenz ältere Mitarbeiter länger an den Betrieb zu binden                                                                                                        |
| 3.26) | sf_2011q1_2                               | yes, via flexible working hours                                                                                                                    | Maßnahmen zur längeren Bindung an Betrieb: flexible Arbeitszeiten                                                                                                 |
| 3.26) | sf_2011q1_3                               | yes, via mexicie working nours yes, via monetary incentives                                                                                        | Maßnahmen zur längeren Bindung an Betrieb: nexible Arbeitszeiten  Maßnahmen zur längeren Bindung an Betrieb: monetäre Anreize                                     |
| 3.27) | sf_2011q1_4                               | yes, via monetary incentives yes, via age-appropriate workstations                                                                                 | Maßnahmen zur längeren Bindung an Betrieb: monetare Anreize  Maßnahmen zur längeren Bindung an Betrieb: altersgerechte Arbeitsplätze                              |
| 3.29) | sf_2011q1_5                               | yes, via adjustment of assignments                                                                                                                 | Maßnahmen zur längeren Bindung an Betrieb: Anpassung des Aufgabengebiets                                                                                          |
| 3.30) | sf_2011q1_6                               | yes, via other measures                                                                                                                            | Maßnahmen zur längeren Bindung an Betrieb: Anpassung des Adigabengebiets                                                                                          |
| 3.31) | sf_2011q1_7                               | no measures                                                                                                                                        | keine Maßnahmen zur längeren Bindung an den Betrieb                                                                                                               |
| 3.31) | sf_2011q1_7<br>sf_2011q2_1                | recruitment via job advertisement in print media                                                                                                   | Rekrutierung über Stellenanzeigen in Printmedien                                                                                                                  |
| 3.33) | sf_2011q2_2                               | recruitment via job advertisement in jrint media recruitment via job advertisement online - own homepage                                           | Rekrutierung über Stellenanzeigen in Frintmedien                                                                                                                  |
| 3.34) | sf_2011q2_3                               | recruitment via job advertisement online - own nomepage recruitment via job advertisement online - job markets                                     | Rekrutierung über Stellenanzeigen online - eigene Homepage  Rekrutierung über Stellenanzeigen online - Jobbörsen                                                  |
| 3.35) | sf_2011q2_4                               | recruitment via job advertisement online - job markets recruitment via social media/ social networks on the internet                               | Rekrutierung über Social Media/ Soziale Netzwerke im Internet                                                                                                     |
| 3.36) | sf_2011q2_5                               | recruitment via personal contacts                                                                                                                  | Rekrutierung über persönliche Kontakte                                                                                                                            |
| 3.37) | sf_2011q2_6                               | recruitment via universities                                                                                                                       | Rekrutierung über Hochschulen                                                                                                                                     |
| 3.38) | sf_2011q2_7                               | recruitment via federal employment agency                                                                                                          | Rekrutierung über die Bundesagentur für Arbeit                                                                                                                    |
| 3.39) | sf_2011q2_8                               | recruitment via recruitment events/ fairs                                                                                                          | Rekrutierung über Anwerbeveranstaltungen/Messen                                                                                                                   |
| 3.40) | sf_2011q3_1                               | demand of applicants from Greece as compared to the past                                                                                           | Nachfrage von griechischen Bewerbern im Vergleich zu früher                                                                                                       |
| 3.41) | sf_2011q3_2                               | demand of applicants from Ireland as compared to the past                                                                                          | Nachfrage von irischen Bewerbern im Vergleich zu früher                                                                                                           |
| 3.42) | sf_2011q3_3                               | demand of applicants from Italy as compared to the past                                                                                            | Nachfrage von italienischen Bewerbern im Vergleich zu früher                                                                                                      |
| 3.43) | sf_2011q3_4                               | demand of applicants from Portugal as compared to the past                                                                                         | Nachfrage von portugiesischen Bewerbern im Vergleich zu früher                                                                                                    |
| 3.44) | sf_2011q3_5                               | demand of applicants from Spain as compared to the past                                                                                            | Nachfrage von spanischen Bewerbern im Vergleich zu früher                                                                                                         |
| 3.45) | sf_2011q4_1                               | relevance of regulations on approval of foreign vocational education (y/n)                                                                         | Relevanz der derzeitigen Regelung zur Anerkennung ausländischer Berufsqualifikationen                                                                             |
| 3.46) | sf_2011q4_2                               | relevance of regulations on approval of foreign vocational education (direction)                                                                   | Beeinträchtigung durch Regelung zur Anerkennung ausländischer Berufsqualifikationen                                                                               |
| 3.47) | sf_2012q1_1                               | development of staff size in 1st half of 2012 as compared to end of 2011                                                                           | Entwicklung der Beschäftigtenzahl 1. Halbjahr 2012 gegenüber Ende 2011                                                                                            |
| 3.48) | sf_2012q1_2                               | development of staff size in 2nd half of 2012 as compared to 1st half                                                                              | Entwicklung der Beschäftigtenzahl 2. Halbjahr 2012 gegenüber Ende 1. Halbjahr 2012                                                                                |
| 3.49) | sf_2012q1_3                               | development of staff size in 2013 as compared to the end of 2012                                                                                   | Entwicklung der Beschäftigtenzahl 2013 gegenüber Ende 2012                                                                                                        |
| 3.50) | sf_2012q2_1                               | flexible working hours via gliding time                                                                                                            | Flexible Arbeitszeitgestaltung durch Gleitzeit                                                                                                                    |
| 3.51) | sf_2012q2_2                               | flexible working hours via homeoffice                                                                                                              | Flexible Arbeitszeitgestaltung durch Homeoffice                                                                                                                   |
| 3.52) | sf_2012q2_3                               | flexible working hours via jobsharing                                                                                                              | Flexible Arbeitszeitgestaltung durch Jobsharing                                                                                                                   |
| 3.53) | sf_2012q2_4                               | flexible working hours via partial retirement                                                                                                      | Flexible Arbeitszeitgestaltung durch Altersteilzeit                                                                                                               |
| 3.54) | sf 2012q2_5                               | flexible working hours via freelancing                                                                                                             | Flexible Arbeitszeitgestaltung durch freie Mitarbeit                                                                                                              |
| 3.55) | sf_2012q2_6                               | flexible working hours via working-time accounts                                                                                                   | Flexible Arbeitszeitgestaltung durch Arbeitszeitkonten                                                                                                            |
| 3.56) | sf_2012q2_7                               | flexible working hours via sabbatical                                                                                                              | Flexible Arbeitszeitgestaltung durch Sabbaticals                                                                                                                  |
| 3.57) | sf 2012g2 8                               | flexible working hours via other measures                                                                                                          | Flexible Arbeitszeitgestaltung durch andere Maßnahmen                                                                                                             |
| 3.58) | sf_2012q2_5<br>sf_2012q3_1                | euro crisis: impact on personnel planning next 6 months (y/n)                                                                                      | Eurokrise: Einfluss auf die Personalplanung in den nächsten 6 Monaten (ja/nein)                                                                                   |
| 3.59) | sf_2012q3_2                               | euro crisis: impact on personnel planning next 6 months (direction)                                                                                | Eurokrise: Einfluss auf die Personalplanung in den nächsten 6 Monaten (Richtung)                                                                                  |
| 3.60) | sf_2012q4_1                               | reaction to economic slowdown, w.r.t working-time accounts                                                                                         | Reaktion auf schwache Konjunktur bzgl. Arbeitszeitkonten                                                                                                          |
| 3.61) | sf_2012q4_1                               | reaction to economic slowdown, w.r.t temporary contracts                                                                                           | Reaktion auf schwache Konjunktur bzgl. Ar beitszeitkonten                                                                                                         |
| 3.62) | sf_2012q4_2                               | reaction to economic slowdown, w.r.t temporary contracts                                                                                           | Reaktion auf schwache Konjunktur bzgl. Zeitarbeit                                                                                                                 |
| 3.63) | sf_2012q4_3<br>sf_2012q4_4                | reaction to economic slowdown, w.r.t agency workers reaction to economic slowdown, w.r.t core workforce                                            | Reaktion auf schwache Konjunktur bzgl. Zeitarbeit Reaktion auf schwache Konjunktur bzgl. Stammbelegschaft                                                         |
| 3.64) | sf_2012q4_4<br>sf_2012q4_5                | reaction to economic slowdown, w.r.t core workforce reaction to economic slowdown, w.r.t extra hours                                               | Reaktion auf schwache Konjunktur bzgl. Stammbeiegschaft Reaktion auf schwache Konjunktur bzgl. Küberstunfen                                                       |
| 3.65) | sf_2012q4_5<br>sf_2012q4_6                | reaction to economic slowdown, w.r.t extra nours                                                                                                   | Reaktion auf schwache Konjunktur bzgl. Kurzarbeit                                                                                                                 |
| 3.66) | sf_2012q4_0<br>sf_2013q1_1                | demand of applicants from Greece during last 12 months                                                                                             | Veränderung der Nachfrage von griechischen Bewerbern in den letzten 12 Monaten                                                                                    |
| 3.67) | sf_2013q1_2                               | demand of applicants from Ireland during last 12 months                                                                                            | Veränderung der Nachfrage von irischen Bewerbern in den letzten 12 Monaten                                                                                        |
| 3.68) | sf 2013q1_2                               | demand of applicants from Italy during last 12 months                                                                                              | Veränderung der Nachfrage von italienischen Bewerbern in den letzten 12 Monaten                                                                                   |
| 3.69) | sf_2013q1_4                               | demand of applicants from Portugal during last 12 months                                                                                           | Veränderung der Nachfrage von portugiesischen Bewerbern in den letzten 12 Monaten                                                                                 |
| 3.70) | sf_2013q1_4<br>sf_2013q1_5                | demand of applicants from Spain during last 12 months                                                                                              | Veränderung der Nachfrage von spanischen Bewerbern in den letzten 12 Monaten                                                                                      |
| 3.71) | sf_2013q1_5<br>sf_2013q1_6                | actively searching for applicants form a.m. EU-states                                                                                              | Aktive Suche nach Bewerbern aus genannten EU-Staaten                                                                                                              |
| 3.71) | sf_2013q1_6<br>sf_2013q2_1                | plans w.r.t. number of part-time jobs by the end of 2014                                                                                           | Pläne bzgl. des Angebots an Teilzeitstellen im nächsten Jahr                                                                                                      |
| 3.72) | sf_2013q2_1<br>sf_2013q2_2                | development of number of part-time jobs by the end of 2014  development of number of part-time jobs during last 2-3 years                          | Entwicklung der Anzahl an Teilzeitstellen in den letzten 2-3 Jahren                                                                                               |
| 3.74) | sf_2013q2_2<br>sf_2013q3_1                | home-office employment is part of company organisation                                                                                             | Home-Office-Arbeitsplätze als Teil der Unternehmensorganisation                                                                                                   |
| 3.74) | sf_2013q3_1<br>sf_2013q3_2                | development of number of home-office employments during last 4-5 years                                                                             | Entwicklung des Home-Office-Angebots in den letzten 4-5 Jahren                                                                                                    |
| 3.76) | sf_2013q3_2<br>sf_2013q3_3                | plans w.r.t. number of home-office employments by the end of 2014                                                                                  | Pläne bzgl. des Home-Office-Angebots bis Ende 2014                                                                                                                |
| 3.77) | sf_2013q3_4                               | intend to introduce home-office employment in the future                                                                                           | Einführung von Home-Office geplant                                                                                                                                |
| 3.77) | sf_2013q3_4<br>sf_2013q4_1                | euro crisis: impact on personnel planning next 6 months (y/n)                                                                                      | Einfunrung von Home-Omice gepiant  Eurokrise: Einfluss auf die Personalplanung in den nächsten 6 Monaten (ja/nein)                                                |
| 3.78) | sf_2013q4_1<br>sf_2013q4_2                | euro crisis: impact on personnel planning next 6 months (y/n) euro crisis: impact on personnel planning next 6 months (direction)                  | Eurokrise: Einfluss auf die Personalplanung in den nächsten 6 Monaten (Ja/nein)  Eurokrise: Einfluss auf die Personalplanung in den nächsten 6 Monaten (Richtung) |
| 3.80) | sf_2014q1_1                               | minimum wage: impact on personnel 2014                                                                                                             | Mindestlohn: Einfluss auf Personalpianung in den nachsten 6 Monaten (Richtung)                                                                                    |
| 3.81) | sf_2014q1_1<br>sf_2014q1_2                | minimum wage: impact on personnel 2014 minimum wage: impact on personnel starting 2015                                                             | Mindestionn: Einfluss auf Personalbestand in 2014  Mindestlohn: Einfluss auf Personalbestand ab 2015                                                              |
| 3.81) | sf_2014q1_2<br>sf_2014q2_1                | early retirement: more early retirement expected                                                                                                   | vorzeitiger Renteneintritt: häufigerer vorzeitiger Renteneintritt erwartet                                                                                        |
| 3.82) | sf_2014q2_1<br>sf_2014q2_2                | early retirement: more early retirement expected early retirement: expected shortage of personnel                                                  | vorzeitiger Renteneintritt: naufigerer vorzeitiger Renteneintritt erwartet<br>vorzeitiger Renteneintritt: Personalengpässe erwartet                               |
| 3.84) | sf_2014q2_2<br>sf_2014q3_1                | obstacles to reach female quota in company                                                                                                         | Hindernisse Frauenquote zu erreichen                                                                                                                              |
| 3.84) | sf_2014q3_1<br>sf_2014q3_2                | female quota obstacles: few women in sector                                                                                                        | Hindernisse Frauenquote: wenige Frauen in Branche                                                                                                                 |
| 3.86) | sf_2014q3_2<br>sf_2014q3_3                | female quota obstacles: rew women in sector female quota obstacles: no qualified female applicants                                                 | Hindernisse Frauenquote: wenige Frauen in Branche Hindernisse Frauenquote: keine geeigneten Bewerberinnen                                                         |
| 3.87) | sf_2014q3_4                               | female quota obstacles: no qualified remaie applicants female quota obstacles: decision based on qualification only                                | Hindernisse Frauenquote: Keine geeigneten Bewerderinnen Hindernisse Frauenquote: Entscheidung nur aufgrund von Qualifikation                                      |
| 3.88) | sf_2014q3_4<br>sf_2014q3_5                |                                                                                                                                                    |                                                                                                                                                                   |
|       |                                           | female quota obstacles: other reasons difficulties finding trainees                                                                                | Hindernisse Frauenquote: andere Gründe                                                                                                                            |
| 3.89) | sf_2014q4_1<br>sf_2014q4_2                |                                                                                                                                                    | Schwierigkeiten Auszubildende zu finden Maßnahmen zur Resetzung von Auszubildendenstellen: Übernahmegarantien                                                     |
| 3.90) | sf_2014q4_2<br>sf_2014q4_3                | measures to fill trainee positions: underwriting guarantee                                                                                         | Maßnahmen zur Besetzung von Auszubildendenstellen: Übernahmegarantien                                                                                             |
| 3.91) | sf_2014q4_3                               | measures to fill trainee positions: mentoring programs                                                                                             | Maßnahmen zur Besetzung von Auszubildendenstellen: Mentorenprogramme                                                                                              |
| 3.92) | sf_2014q4_4                               | measures to fill trainee positions: new recruitment channels                                                                                       | Maßnahmen zur Besetzung von Auszubildendenstellen: neue Rekrutierungskanäle                                                                                       |
| 3.93) | sf_2014q4_5                               | measures to fill trainee positions: foreign search                                                                                                 | Maßnahmen zur Besetzung von Auszubildendenstellen: Suche im Ausland                                                                                               |
| 200   | sf_2014q4_6                               | measures to fill trainee positions: others                                                                                                         | Maßnahmen zur Besetzung von Auszubildendenstellen: andere                                                                                                         |
| 3.94) | of 2014-4-7                               |                                                                                                                                                    |                                                                                                                                                                   |
| 3.95) | sf_2014q4_7                               | measures to fill trainee positions: no measures                                                                                                    | Maßnahmen zur Besetzung von Auszubildendenstellen: keine Maßnahmen                                                                                                |
|       | sf_2014q4_7<br>sf_2014q4_8<br>sf_2015q1_1 | measures to till trainee positions: no measures recruitment scecifically in euro crisis countries offering contracts for work                      | Rekrutierung besonders in europäischen Krisenländern<br>Vergabe von Werkverträgen                                                                                 |