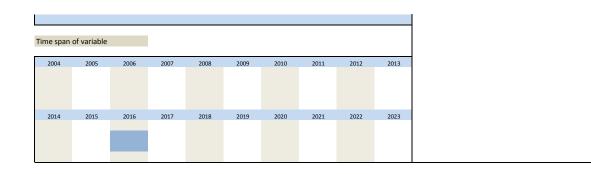

### 3. Special questions

| No.   | Name                                      | Label                                                                                                                                              | German description                                                                                                                                                |
|-------|-------------------------------------------|----------------------------------------------------------------------------------------------------------------------------------------------------|-------------------------------------------------------------------------------------------------------------------------------------------------------------------|
|       | -f 2000-1 1                               |                                                                                                                                                    |                                                                                                                                                                   |
| 3.1)  | sf_2008q1_1<br>sf_2008q2_1                | 0 11 11 1 1 1 1 1 1 1 1 1 1 1 1 1 1 1 1                                                                                                            |                                                                                                                                                                   |
| 3.2)  | sf_2008q2_1<br>sf_2008q2_2                | financial crisis: impact on staff size (y/n)                                                                                                       | Finanzkrise: Auswirkung auf Personalbestand (ja/nein)                                                                                                             |
| 3.3)  | sf_2008q2_2<br>sf_2008q3_1                | financial crisis: impact on staff size (direction)                                                                                                 | Finanzkrise: Auswirkung auf Personalbestand in den nächsten 6 Monaten (Richtung)                                                                                  |
| 3.4)  | sf_2008q3_1<br>sf_2008q4_1                | reduction in shortage of skilled labour<br>expenditures on further education in 2009 compared to current state                                     | Reduktion des Fachkräftemangels<br>Ausgaben für Fort- und Weiterbildung in 2009                                                                                   |
|       | sf_2009q1_1                               | reduction of operational dismissals                                                                                                                |                                                                                                                                                                   |
| 3.6)  | sf 2009q1_1<br>sf 2009q2 1                | •                                                                                                                                                  | Vermeidung betriebsbedingter Kündigungen durch Verlängerung des Kurzarbeitergeldes                                                                                |
| 3.7)  | sf_2009q2_1<br>sf_2009q3_1                | assessment of measures for easing the burden of social security contributions                                                                      | Bewertung der Maßnahmen zur Entlastung der Unternehmen                                                                                                            |
| 3.8)  | sf_2009q3_1<br>sf_2009q3_2                | development of staff size in 2nd half of 2009 compared to current state                                                                            | Entwicklung der Beschäftigtenanzahl im 2. Halbjahr 2009                                                                                                           |
| 3.9)  | sf_2009q3_3                               | development of staff size in 1st half of 2010 compared to current state<br>development of staff size in 2nd half of 2010 compared to current state | Entwicklung der Beschäftigtenanzahl im 1. Halbjahr 2010 Entwicklung der Beschäftigtenanzahl im 2. Halbjahr 2010                                                   |
| 3.11) | sf_2009q3_4                               | development of staff size in 2011 compared to current state                                                                                        | Entwicklung der Beschäftigtenanzahl im Jahr 2011                                                                                                                  |
| 3.12) | sf_2009q3_5                               | development of staff size in 2012 compared to current state                                                                                        | Entwicklung der Beschäftigtenanzahl im Jahr 2012                                                                                                                  |
| 3.13) | sf_2009q3_6                               | development of staff size in 2013 compared to current state                                                                                        | Entwicklung der Beschäftigtenanzahl im Jahr 2013                                                                                                                  |
| 3.14) | sf_2009q4_1                               | impact of economic measures on economic growth in the medium run                                                                                   | Auswirkung wirtschaftspolitischer Maßnahmen auf das mittelfristige Wirtschaftswachstu                                                                             |
| 3.14) | sf_2010q1_1                               | plans w.r.t short-time work in 2010                                                                                                                | Planungen hinsichtlich Kurzarbeit für 2010                                                                                                                        |
| 3.16) | sf_2010q1_2                               | currently no short-time work:                                                                                                                      | Derzeit wird keine Kurzarbeit genutzt                                                                                                                             |
| 3.17) | sf 2010q1 3                               | currently employing short-time work:                                                                                                               | Derzeit wird Kurzarbeit genutzt                                                                                                                                   |
| 3.18) | sf_2010q2_1                               | handling of football world-cup                                                                                                                     | Umgang mit Spielen der Fußball-WM während der Arbeitszeit                                                                                                         |
| 3.19) | sf_2010q2_2                               | breaks are considered                                                                                                                              | Unterbrechung ist (Arbeitszeit/Freizeit)                                                                                                                          |
| 3.20) | sf_2010q2_3                               | allowance to interrupt applies for                                                                                                                 | Die Unterbrechung gilt (für alle/für ausgewählte)                                                                                                                 |
| 3.21) | sf_2010q3_1                               | tendency towards short-term contracts among recruitments in the next 12 months                                                                     | Tendenz zu befristeten Verträgen bei Neueinstellungen in den nächsten 12 Monaten                                                                                  |
| 3.22) | sf_2010q4_1                               | voluntary extrapayments have been made                                                                                                             | Freiwillige Sonderzahlungen sind erfolgt                                                                                                                          |
| 3.23) | sf_2010q4_2                               | voluntary extrapayments will be made                                                                                                               | Freiwillige Sonderzahlungen sind für die kommenden Monate geplant                                                                                                 |
| 3.24) | sf_2010q4_3                               | next payround                                                                                                                                      | Verhalten in der nächsten Tarif- bzw. Gehaltsrunde                                                                                                                |
| 3.24) | sf_2011q1_1                               | tendency towards longer employment of senior employees                                                                                             | Tendenz ältere Mitarbeiter länger an den Betrieb zu binden                                                                                                        |
| 3.26) | sf_2011q1_2                               | yes, via flexible working hours                                                                                                                    | Maßnahmen zur längeren Bindung an Betrieb: flexible Arbeitszeiten                                                                                                 |
| 3.26) | sf_2011q1_3                               | yes, via mexicie working nours yes, via monetary incentives                                                                                        | Maßnahmen zur längeren Bindung an Betrieb: nexible Arbeitszeiten  Maßnahmen zur längeren Bindung an Betrieb: monetäre Anreize                                     |
| 3.27) | sf_2011q1_4                               | yes, via monetary incentives yes, via age-appropriate workstations                                                                                 | Maßnahmen zur längeren Bindung an Betrieb: monetare Anreize  Maßnahmen zur längeren Bindung an Betrieb: altersgerechte Arbeitsplätze                              |
| 3.29) | sf_2011q1_5                               | yes, via adjustment of assignments                                                                                                                 | Maßnahmen zur längeren Bindung an Betrieb: Anpassung des Aufgabengebiets                                                                                          |
| 3.30) | sf_2011q1_6                               | yes, via other measures                                                                                                                            | Maßnahmen zur längeren Bindung an Betrieb: Anpassung des Adigabengebiets                                                                                          |
| 3.31) | sf_2011q1_7                               | no measures                                                                                                                                        | keine Maßnahmen zur längeren Bindung an den Betrieb                                                                                                               |
| 3.31) | sf_2011q1_7<br>sf_2011q2_1                | recruitment via job advertisement in print media                                                                                                   | Rekrutierung über Stellenanzeigen in Printmedien                                                                                                                  |
| 3.33) | sf_2011q2_2                               | recruitment via job advertisement in jrint media recruitment via job advertisement online - own homepage                                           | Rekrutierung über Stellenanzeigen in Frintmedien                                                                                                                  |
| 3.34) | sf_2011q2_3                               | recruitment via job advertisement online - own nomepage recruitment via job advertisement online - job markets                                     | Rekrutierung über Stellenanzeigen online - eigene Homepage  Rekrutierung über Stellenanzeigen online - Jobbörsen                                                  |
| 3.35) | sf_2011q2_4                               | recruitment via job advertisement online - job markets recruitment via social media/ social networks on the internet                               | Rekrutierung über Social Media/ Soziale Netzwerke im Internet                                                                                                     |
| 3.36) | sf_2011q2_5                               | recruitment via personal contacts                                                                                                                  | Rekrutierung über persönliche Kontakte                                                                                                                            |
| 3.37) | sf_2011q2_6                               | recruitment via universities                                                                                                                       | Rekrutierung über Hochschulen                                                                                                                                     |
| 3.38) | sf_2011q2_7                               | recruitment via federal employment agency                                                                                                          | Rekrutierung über die Bundesagentur für Arbeit                                                                                                                    |
| 3.39) | sf_2011q2_8                               | recruitment via recruitment events/ fairs                                                                                                          | Rekrutierung über Anwerbeveranstaltungen/Messen                                                                                                                   |
| 3.40) | sf_2011q3_1                               | demand of applicants from Greece as compared to the past                                                                                           | Nachfrage von griechischen Bewerbern im Vergleich zu früher                                                                                                       |
| 3.41) | sf_2011q3_2                               | demand of applicants from Ireland as compared to the past                                                                                          | Nachfrage von irischen Bewerbern im Vergleich zu früher                                                                                                           |
| 3.42) | sf_2011q3_3                               | demand of applicants from Italy as compared to the past                                                                                            | Nachfrage von italienischen Bewerbern im Vergleich zu früher                                                                                                      |
| 3.43) | sf_2011q3_4                               | demand of applicants from Portugal as compared to the past                                                                                         | Nachfrage von portugiesischen Bewerbern im Vergleich zu früher                                                                                                    |
| 3.44) | sf_2011q3_5                               | demand of applicants from Spain as compared to the past                                                                                            | Nachfrage von spanischen Bewerbern im Vergleich zu früher                                                                                                         |
| 3.45) | sf_2011q4_1                               | relevance of regulations on approval of foreign vocational education (y/n)                                                                         | Relevanz der derzeitigen Regelung zur Anerkennung ausländischer Berufsqualifikationen                                                                             |
| 3.46) | sf_2011q4_2                               | relevance of regulations on approval of foreign vocational education (direction)                                                                   | Beeinträchtigung durch Regelung zur Anerkennung ausländischer Berufsqualifikationen                                                                               |
| 3.47) | sf_2012q1_1                               | development of staff size in 1st half of 2012 as compared to end of 2011                                                                           | Entwicklung der Beschäftigtenzahl 1. Halbjahr 2012 gegenüber Ende 2011                                                                                            |
| 3.48) | sf_2012q1_2                               | development of staff size in 2nd half of 2012 as compared to 1st half                                                                              | Entwicklung der Beschäftigtenzahl 2. Halbjahr 2012 gegenüber Ende 1. Halbjahr 2012                                                                                |
| 3.49) | sf_2012q1_3                               | development of staff size in 2013 as compared to the end of 2012                                                                                   | Entwicklung der Beschäftigtenzahl 2013 gegenüber Ende 2012                                                                                                        |
| 3.50) | sf_2012q2_1                               | flexible working hours via gliding time                                                                                                            | Flexible Arbeitszeitgestaltung durch Gleitzeit                                                                                                                    |
| 3.51) | sf_2012q2_2                               | flexible working hours via homeoffice                                                                                                              | Flexible Arbeitszeitgestaltung durch Homeoffice                                                                                                                   |
| 3.52) | sf_2012q2_3                               | flexible working hours via jobsharing                                                                                                              | Flexible Arbeitszeitgestaltung durch Jobsharing                                                                                                                   |
| 3.53) | sf_2012q2_4                               | flexible working hours via partial retirement                                                                                                      | Flexible Arbeitszeitgestaltung durch Altersteilzeit                                                                                                               |
| 3.54) | sf 2012q2_5                               | flexible working hours via freelancing                                                                                                             | Flexible Arbeitszeitgestaltung durch freie Mitarbeit                                                                                                              |
| 3.55) | sf_2012q2_6                               | flexible working hours via working-time accounts                                                                                                   | Flexible Arbeitszeitgestaltung durch Arbeitszeitkonten                                                                                                            |
| 3.56) | sf_2012q2_7                               | flexible working hours via sabbatical                                                                                                              | Flexible Arbeitszeitgestaltung durch Sabbaticals                                                                                                                  |
| 3.57) | sf 2012g2 8                               | flexible working hours via other measures                                                                                                          | Flexible Arbeitszeitgestaltung durch andere Maßnahmen                                                                                                             |
| 3.58) | sf_2012q2_5<br>sf_2012q3_1                | euro crisis: impact on personnel planning next 6 months (y/n)                                                                                      | Eurokrise: Einfluss auf die Personalplanung in den nächsten 6 Monaten (ja/nein)                                                                                   |
| 3.59) | sf_2012q3_2                               | euro crisis: impact on personnel planning next 6 months (direction)                                                                                | Eurokrise: Einfluss auf die Personalplanung in den nächsten 6 Monaten (Richtung)                                                                                  |
| 3.60) | sf_2012q4_1                               | reaction to economic slowdown, w.r.t working-time accounts                                                                                         | Reaktion auf schwache Konjunktur bzgl. Arbeitszeitkonten                                                                                                          |
| 3.61) | sf_2012q4_1                               | reaction to economic slowdown, w.r.t temporary contracts                                                                                           | Reaktion auf schwache Konjunktur bzgl. Ar beitszeitkonten                                                                                                         |
| 3.62) | sf_2012q4_2                               | reaction to economic slowdown, w.r.t temporary contracts                                                                                           | Reaktion auf schwache Konjunktur bzgl. Zeitarbeit                                                                                                                 |
| 3.63) | sf_2012q4_3<br>sf_2012q4_4                | reaction to economic slowdown, w.r.t agency workers reaction to economic slowdown, w.r.t core workforce                                            | Reaktion auf schwache Konjunktur bzgl. Zeitarbeit Reaktion auf schwache Konjunktur bzgl. Stammbelegschaft                                                         |
| 3.64) | sf_2012q4_4<br>sf_2012q4_5                | reaction to economic slowdown, w.r.t core workforce reaction to economic slowdown, w.r.t extra hours                                               | Reaktion auf schwache Konjunktur bzgl. Stammbeiegschaft Reaktion auf schwache Konjunktur bzgl. Küberstunfen                                                       |
| 3.65) | sf_2012q4_5<br>sf_2012q4_6                | reaction to economic slowdown, w.r.t extra nours                                                                                                   | Reaktion auf schwache Konjunktur bzgl. Kurzarbeit                                                                                                                 |
| 3.66) | sf_2012q4_0<br>sf_2013q1_1                | demand of applicants from Greece during last 12 months                                                                                             | Veränderung der Nachfrage von griechischen Bewerbern in den letzten 12 Monaten                                                                                    |
| 3.67) | sf_2013q1_2                               | demand of applicants from Ireland during last 12 months                                                                                            | Veränderung der Nachfrage von irischen Bewerbern in den letzten 12 Monaten                                                                                        |
| 3.68) | sf 2013q1_2                               | demand of applicants from Italy during last 12 months                                                                                              | Veränderung der Nachfrage von italienischen Bewerbern in den letzten 12 Monaten                                                                                   |
| 3.69) | sf_2013q1_4                               | demand of applicants from Portugal during last 12 months                                                                                           | Veränderung der Nachfrage von portugiesischen Bewerbern in den letzten 12 Monaten                                                                                 |
| 3.70) | sf_2013q1_4<br>sf_2013q1_5                | demand of applicants from Spain during last 12 months                                                                                              | Veränderung der Nachfrage von spanischen Bewerbern in den letzten 12 Monaten                                                                                      |
| 3.71) | sf_2013q1_5<br>sf_2013q1_6                | actively searching for applicants form a.m. EU-states                                                                                              | Aktive Suche nach Bewerbern aus genannten EU-Staaten                                                                                                              |
| 3.71) | sf_2013q1_6<br>sf_2013q2_1                | plans w.r.t. number of part-time jobs by the end of 2014                                                                                           | Pläne bzgl. des Angebots an Teilzeitstellen im nächsten Jahr                                                                                                      |
| 3.72) | sf_2013q2_1<br>sf_2013q2_2                | development of number of part-time jobs by the end of 2014  development of number of part-time jobs during last 2-3 years                          | Entwicklung der Anzahl an Teilzeitstellen in den letzten 2-3 Jahren                                                                                               |
| 3.74) | sf_2013q2_2<br>sf_2013q3_1                | home-office employment is part of company organisation                                                                                             | Home-Office-Arbeitsplätze als Teil der Unternehmensorganisation                                                                                                   |
| 3.74) | sf_2013q3_1<br>sf_2013q3_2                | development of number of home-office employments during last 4-5 years                                                                             | Entwicklung des Home-Office-Angebots in den letzten 4-5 Jahren                                                                                                    |
| 3.76) | sf_2013q3_2<br>sf_2013q3_3                | plans w.r.t. number of home-office employments by the end of 2014                                                                                  | Pläne bzgl. des Home-Office-Angebots bis Ende 2014                                                                                                                |
| 3.77) | sf_2013q3_4                               | intend to introduce home-office employment in the future                                                                                           | Einführung von Home-Office geplant                                                                                                                                |
| 3.77) | sf_2013q3_4<br>sf_2013q4_1                | euro crisis: impact on personnel planning next 6 months (y/n)                                                                                      | Einfunrung von Home-Omice gepiant  Eurokrise: Einfluss auf die Personalplanung in den nächsten 6 Monaten (ja/nein)                                                |
| 3.78) | sf_2013q4_1<br>sf_2013q4_2                | euro crisis: impact on personnel planning next 6 months (y/n) euro crisis: impact on personnel planning next 6 months (direction)                  | Eurokrise: Einfluss auf die Personalplanung in den nächsten 6 Monaten (Ja/nein)  Eurokrise: Einfluss auf die Personalplanung in den nächsten 6 Monaten (Richtung) |
| 3.80) | sf_2014q1_1                               | minimum wage: impact on personnel 2014                                                                                                             | Mindestlohn: Einfluss auf Personalpianung in den nachsten 6 Monaten (Richtung)                                                                                    |
| 3.81) | sf_2014q1_1<br>sf_2014q1_2                | minimum wage: impact on personnel 2014 minimum wage: impact on personnel starting 2015                                                             | Mindestionn: Einfluss auf Personalbestand in 2014  Mindestlohn: Einfluss auf Personalbestand ab 2015                                                              |
| 3.81) | sf_2014q1_2<br>sf_2014q2_1                | early retirement: more early retirement expected                                                                                                   | vorzeitiger Renteneintritt: häufigerer vorzeitiger Renteneintritt erwartet                                                                                        |
| 3.82) | sf_2014q2_1<br>sf_2014q2_2                | early retirement: more early retirement expected early retirement: expected shortage of personnel                                                  | vorzeitiger Renteneintritt: naufigerer vorzeitiger Renteneintritt erwartet<br>vorzeitiger Renteneintritt: Personalengpässe erwartet                               |
| 3.84) | sf_2014q2_2<br>sf_2014q3_1                | obstacles to reach female quota in company                                                                                                         | Hindernisse Frauenquote zu erreichen                                                                                                                              |
| 3.84) | sf_2014q3_1<br>sf_2014q3_2                | female quota obstacles: few women in sector                                                                                                        | Hindernisse Frauenquote: wenige Frauen in Branche                                                                                                                 |
| 3.86) | sf_2014q3_2<br>sf_2014q3_3                | female quota obstacles: rew women in sector female quota obstacles: no qualified female applicants                                                 | Hindernisse Frauenquote: wenige Frauen in Branche Hindernisse Frauenquote: keine geeigneten Bewerberinnen                                                         |
| 3.87) | sf_2014q3_4                               | female quota obstacles: no qualified remaie applicants female quota obstacles: decision based on qualification only                                | Hindernisse Frauenquote: Keine geeigneten Bewerderinnen Hindernisse Frauenquote: Entscheidung nur aufgrund von Qualifikation                                      |
| 3.88) | sf_2014q3_4<br>sf_2014q3_5                |                                                                                                                                                    |                                                                                                                                                                   |
|       |                                           | female quota obstacles: other reasons difficulties finding trainees                                                                                | Hindernisse Frauenquote: andere Gründe                                                                                                                            |
| 3.89) | sf_2014q4_1<br>sf_2014q4_2                |                                                                                                                                                    | Schwierigkeiten Auszubildende zu finden Maßnahmen zur Resetzung von Auszubildendenstellen: Übernahmegarantien                                                     |
| 3.90) | sf_2014q4_2<br>sf_2014q4_3                | measures to fill trainee positions: underwriting guarantee                                                                                         | Maßnahmen zur Besetzung von Auszubildendenstellen: Übernahmegarantien                                                                                             |
| 3.91) | sf_2014q4_3                               | measures to fill trainee positions: mentoring programs                                                                                             | Maßnahmen zur Besetzung von Auszubildendenstellen: Mentorenprogramme                                                                                              |
| 3.92) | sf_2014q4_4                               | measures to fill trainee positions: new recruitment channels                                                                                       | Maßnahmen zur Besetzung von Auszubildendenstellen: neue Rekrutierungskanäle                                                                                       |
| 3.93) | sf_2014q4_5                               | measures to fill trainee positions: foreign search                                                                                                 | Maßnahmen zur Besetzung von Auszubildendenstellen: Suche im Ausland                                                                                               |
| 200   | sf_2014q4_6                               | measures to fill trainee positions: others                                                                                                         | Maßnahmen zur Besetzung von Auszubildendenstellen: andere                                                                                                         |
| 3.94) | of 2014-4-7                               |                                                                                                                                                    |                                                                                                                                                                   |
| 3.95) | sf_2014q4_7                               | measures to fill trainee positions: no measures                                                                                                    | Maßnahmen zur Besetzung von Auszubildendenstellen: keine Maßnahmen                                                                                                |
|       | sf_2014q4_7<br>sf_2014q4_8<br>sf_2015q1_1 | measures to till trainee positions: no measures recruitment scecifically in euro crisis countries offering contracts for work                      | Rekrutierung besonders in europäischen Krisenländern<br>Vergabe von Werkverträgen                                                                                 |