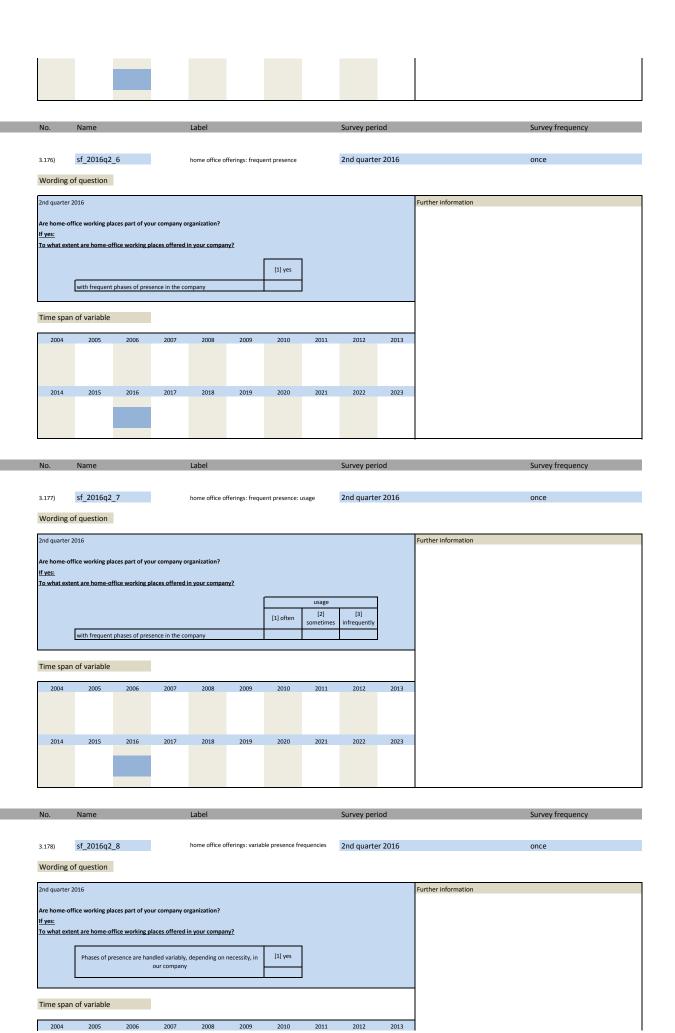

### 3. Special questions

| No.   | Name                                      | Label                                                                                                                                              | German description                                                                                                                                                |
|-------|-------------------------------------------|----------------------------------------------------------------------------------------------------------------------------------------------------|-------------------------------------------------------------------------------------------------------------------------------------------------------------------|
|       | -f 2000-1 1                               |                                                                                                                                                    |                                                                                                                                                                   |
| 3.1)  | sf_2008q1_1<br>sf_2008q2_1                | 0 11 11 1 1 1 1 1 1 1 1 1 1 1 1 1 1 1 1                                                                                                            |                                                                                                                                                                   |
| 3.2)  | sf_2008q2_1<br>sf_2008q2_2                | financial crisis: impact on staff size (y/n)                                                                                                       | Finanzkrise: Auswirkung auf Personalbestand (ja/nein)                                                                                                             |
| 3.3)  | sf_2008q2_2<br>sf_2008q3_1                | financial crisis: impact on staff size (direction)                                                                                                 | Finanzkrise: Auswirkung auf Personalbestand in den nächsten 6 Monaten (Richtung)                                                                                  |
| 3.4)  | sf_2008q3_1<br>sf_2008q4_1                | reduction in shortage of skilled labour<br>expenditures on further education in 2009 compared to current state                                     | Reduktion des Fachkräftemangels<br>Ausgaben für Fort- und Weiterbildung in 2009                                                                                   |
|       | sf_2009q1_1                               | reduction of operational dismissals                                                                                                                |                                                                                                                                                                   |
| 3.6)  | sf 2009q1_1<br>sf 2009q2 1                | •                                                                                                                                                  | Vermeidung betriebsbedingter Kündigungen durch Verlängerung des Kurzarbeitergeldes                                                                                |
| 3.7)  | sf_2009q2_1<br>sf_2009q3_1                | assessment of measures for easing the burden of social security contributions                                                                      | Bewertung der Maßnahmen zur Entlastung der Unternehmen                                                                                                            |
| 3.8)  | sf_2009q3_1<br>sf_2009q3_2                | development of staff size in 2nd half of 2009 compared to current state                                                                            | Entwicklung der Beschäftigtenanzahl im 2. Halbjahr 2009                                                                                                           |
| 3.9)  | sf_2009q3_3                               | development of staff size in 1st half of 2010 compared to current state<br>development of staff size in 2nd half of 2010 compared to current state | Entwicklung der Beschäftigtenanzahl im 1. Halbjahr 2010 Entwicklung der Beschäftigtenanzahl im 2. Halbjahr 2010                                                   |
| 3.11) | sf_2009q3_4                               | development of staff size in 2011 compared to current state                                                                                        | Entwicklung der Beschäftigtenanzahl im Jahr 2011                                                                                                                  |
| 3.12) | sf_2009q3_5                               | development of staff size in 2012 compared to current state                                                                                        | Entwicklung der Beschäftigtenanzahl im Jahr 2012                                                                                                                  |
| 3.13) | sf_2009q3_6                               | development of staff size in 2013 compared to current state                                                                                        | Entwicklung der Beschäftigtenanzahl im Jahr 2013                                                                                                                  |
| 3.14) | sf_2009q4_1                               | impact of economic measures on economic growth in the medium run                                                                                   | Auswirkung wirtschaftspolitischer Maßnahmen auf das mittelfristige Wirtschaftswachstu                                                                             |
| 3.14) | sf_2010q1_1                               | plans w.r.t short-time work in 2010                                                                                                                | Planungen hinsichtlich Kurzarbeit für 2010                                                                                                                        |
| 3.16) | sf_2010q1_2                               | currently no short-time work:                                                                                                                      | Derzeit wird keine Kurzarbeit genutzt                                                                                                                             |
| 3.17) | sf 2010q1 3                               | currently employing short-time work:                                                                                                               | Derzeit wird Kurzarbeit genutzt                                                                                                                                   |
| 3.18) | sf_2010q2_1                               | handling of football world-cup                                                                                                                     | Umgang mit Spielen der Fußball-WM während der Arbeitszeit                                                                                                         |
| 3.19) | sf_2010q2_2                               | breaks are considered                                                                                                                              | Unterbrechung ist (Arbeitszeit/Freizeit)                                                                                                                          |
| 3.20) | sf_2010q2_3                               | allowance to interrupt applies for                                                                                                                 | Die Unterbrechung gilt (für alle/für ausgewählte)                                                                                                                 |
| 3.21) | sf_2010q3_1                               | tendency towards short-term contracts among recruitments in the next 12 months                                                                     | Tendenz zu befristeten Verträgen bei Neueinstellungen in den nächsten 12 Monaten                                                                                  |
| 3.22) | sf_2010q4_1                               | voluntary extrapayments have been made                                                                                                             | Freiwillige Sonderzahlungen sind erfolgt                                                                                                                          |
| 3.23) | sf_2010q4_2                               | voluntary extrapayments will be made                                                                                                               | Freiwillige Sonderzahlungen sind für die kommenden Monate geplant                                                                                                 |
| 3.24) | sf_2010q4_3                               | next payround                                                                                                                                      | Verhalten in der nächsten Tarif- bzw. Gehaltsrunde                                                                                                                |
| 3.24) | sf_2011q1_1                               | tendency towards longer employment of senior employees                                                                                             | Tendenz ältere Mitarbeiter länger an den Betrieb zu binden                                                                                                        |
| 3.26) | sf_2011q1_2                               | yes, via flexible working hours                                                                                                                    | Maßnahmen zur längeren Bindung an Betrieb: flexible Arbeitszeiten                                                                                                 |
| 3.26) | sf_2011q1_3                               | yes, via mexicie working nours yes, via monetary incentives                                                                                        | Maßnahmen zur längeren Bindung an Betrieb: nexible Arbeitszeiten  Maßnahmen zur längeren Bindung an Betrieb: monetäre Anreize                                     |
| 3.27) | sf_2011q1_4                               | yes, via monetary incentives yes, via age-appropriate workstations                                                                                 | Maßnahmen zur längeren Bindung an Betrieb: monetare Anreize  Maßnahmen zur längeren Bindung an Betrieb: altersgerechte Arbeitsplätze                              |
| 3.29) | sf_2011q1_5                               | yes, via adjustment of assignments                                                                                                                 | Maßnahmen zur längeren Bindung an Betrieb: Anpassung des Aufgabengebiets                                                                                          |
| 3.30) | sf_2011q1_6                               | yes, via other measures                                                                                                                            | Maßnahmen zur längeren Bindung an Betrieb: Anpassung des Adigabengebiets                                                                                          |
| 3.31) | sf_2011q1_7                               | no measures                                                                                                                                        | keine Maßnahmen zur längeren Bindung an den Betrieb                                                                                                               |
| 3.31) | sf_2011q1_7<br>sf_2011q2_1                | recruitment via job advertisement in print media                                                                                                   | Rekrutierung über Stellenanzeigen in Printmedien                                                                                                                  |
| 3.33) | sf_2011q2_2                               | recruitment via job advertisement in jrint media recruitment via job advertisement online - own homepage                                           | Rekrutierung über Stellenanzeigen in Frintmedien                                                                                                                  |
| 3.34) | sf_2011q2_3                               | recruitment via job advertisement online - own nomepage recruitment via job advertisement online - job markets                                     | Rekrutierung über Stellenanzeigen online - eigene Homepage  Rekrutierung über Stellenanzeigen online - Jobbörsen                                                  |
| 3.35) | sf_2011q2_4                               | recruitment via job advertisement online - job markets recruitment via social media/ social networks on the internet                               | Rekrutierung über Social Media/ Soziale Netzwerke im Internet                                                                                                     |
| 3.36) | sf_2011q2_5                               | recruitment via personal contacts                                                                                                                  | Rekrutierung über persönliche Kontakte                                                                                                                            |
| 3.37) | sf_2011q2_6                               | recruitment via universities                                                                                                                       | Rekrutierung über Hochschulen                                                                                                                                     |
| 3.38) | sf_2011q2_7                               | recruitment via federal employment agency                                                                                                          | Rekrutierung über die Bundesagentur für Arbeit                                                                                                                    |
| 3.39) | sf_2011q2_8                               | recruitment via recruitment events/ fairs                                                                                                          | Rekrutierung über Anwerbeveranstaltungen/Messen                                                                                                                   |
| 3.40) | sf_2011q3_1                               | demand of applicants from Greece as compared to the past                                                                                           | Nachfrage von griechischen Bewerbern im Vergleich zu früher                                                                                                       |
| 3.41) | sf_2011q3_2                               | demand of applicants from Ireland as compared to the past                                                                                          | Nachfrage von irischen Bewerbern im Vergleich zu früher                                                                                                           |
| 3.42) | sf_2011q3_3                               | demand of applicants from Italy as compared to the past                                                                                            | Nachfrage von italienischen Bewerbern im Vergleich zu früher                                                                                                      |
| 3.43) | sf_2011q3_4                               | demand of applicants from Portugal as compared to the past                                                                                         | Nachfrage von portugiesischen Bewerbern im Vergleich zu früher                                                                                                    |
| 3.44) | sf_2011q3_5                               | demand of applicants from Spain as compared to the past                                                                                            | Nachfrage von spanischen Bewerbern im Vergleich zu früher                                                                                                         |
| 3.45) | sf_2011q4_1                               | relevance of regulations on approval of foreign vocational education (y/n)                                                                         | Relevanz der derzeitigen Regelung zur Anerkennung ausländischer Berufsqualifikationen                                                                             |
| 3.46) | sf_2011q4_2                               | relevance of regulations on approval of foreign vocational education (direction)                                                                   | Beeinträchtigung durch Regelung zur Anerkennung ausländischer Berufsqualifikationen                                                                               |
| 3.47) | sf_2012q1_1                               | development of staff size in 1st half of 2012 as compared to end of 2011                                                                           | Entwicklung der Beschäftigtenzahl 1. Halbjahr 2012 gegenüber Ende 2011                                                                                            |
| 3.48) | sf_2012q1_2                               | development of staff size in 2nd half of 2012 as compared to 1st half                                                                              | Entwicklung der Beschäftigtenzahl 2. Halbjahr 2012 gegenüber Ende 1. Halbjahr 2012                                                                                |
| 3.49) | sf_2012q1_3                               | development of staff size in 2013 as compared to the end of 2012                                                                                   | Entwicklung der Beschäftigtenzahl 2013 gegenüber Ende 2012                                                                                                        |
| 3.50) | sf_2012q2_1                               | flexible working hours via gliding time                                                                                                            | Flexible Arbeitszeitgestaltung durch Gleitzeit                                                                                                                    |
| 3.51) | sf_2012q2_2                               | flexible working hours via homeoffice                                                                                                              | Flexible Arbeitszeitgestaltung durch Homeoffice                                                                                                                   |
| 3.52) | sf_2012q2_3                               | flexible working hours via jobsharing                                                                                                              | Flexible Arbeitszeitgestaltung durch Jobsharing                                                                                                                   |
| 3.53) | sf_2012q2_4                               | flexible working hours via partial retirement                                                                                                      | Flexible Arbeitszeitgestaltung durch Altersteilzeit                                                                                                               |
| 3.54) | sf 2012q2_5                               | flexible working hours via freelancing                                                                                                             | Flexible Arbeitszeitgestaltung durch freie Mitarbeit                                                                                                              |
| 3.55) | sf_2012q2_6                               | flexible working hours via working-time accounts                                                                                                   | Flexible Arbeitszeitgestaltung durch Arbeitszeitkonten                                                                                                            |
| 3.56) | sf_2012q2_7                               | flexible working hours via sabbatical                                                                                                              | Flexible Arbeitszeitgestaltung durch Sabbaticals                                                                                                                  |
| 3.57) | sf 2012g2 8                               | flexible working hours via other measures                                                                                                          | Flexible Arbeitszeitgestaltung durch andere Maßnahmen                                                                                                             |
| 3.58) | sf_2012q2_5<br>sf_2012q3_1                | euro crisis: impact on personnel planning next 6 months (y/n)                                                                                      | Eurokrise: Einfluss auf die Personalplanung in den nächsten 6 Monaten (ja/nein)                                                                                   |
| 3.59) | sf_2012q3_2                               | euro crisis: impact on personnel planning next 6 months (direction)                                                                                | Eurokrise: Einfluss auf die Personalplanung in den nächsten 6 Monaten (Richtung)                                                                                  |
| 3.60) | sf_2012q4_1                               | reaction to economic slowdown, w.r.t working-time accounts                                                                                         | Reaktion auf schwache Konjunktur bzgl. Arbeitszeitkonten                                                                                                          |
| 3.61) | sf_2012q4_1                               | reaction to economic slowdown, w.r.t temporary contracts                                                                                           | Reaktion auf schwache Konjunktur bzgl. Ar beitszeitkonten                                                                                                         |
| 3.62) | sf_2012q4_2                               | reaction to economic slowdown, w.r.t temporary contracts                                                                                           | Reaktion auf schwache Konjunktur bzgl. Zeitarbeit                                                                                                                 |
| 3.63) | sf_2012q4_3<br>sf_2012q4_4                | reaction to economic slowdown, w.r.t agency workers reaction to economic slowdown, w.r.t core workforce                                            | Reaktion auf schwache Konjunktur bzgl. Zeitarbeit Reaktion auf schwache Konjunktur bzgl. Stammbelegschaft                                                         |
| 3.64) | sf_2012q4_4<br>sf_2012q4_5                | reaction to economic slowdown, w.r.t core workforce reaction to economic slowdown, w.r.t extra hours                                               | Reaktion auf schwache Konjunktur bzgl. Stammbeiegschaft Reaktion auf schwache Konjunktur bzgl. Küberstunfen                                                       |
| 3.65) | sf_2012q4_5<br>sf_2012q4_6                | reaction to economic slowdown, w.r.t extra nours                                                                                                   | Reaktion auf schwache Konjunktur bzgl. Kurzarbeit                                                                                                                 |
| 3.66) | sf_2012q4_0<br>sf_2013q1_1                | demand of applicants from Greece during last 12 months                                                                                             | Veränderung der Nachfrage von griechischen Bewerbern in den letzten 12 Monaten                                                                                    |
| 3.67) | sf_2013q1_2                               | demand of applicants from Ireland during last 12 months                                                                                            | Veränderung der Nachfrage von irischen Bewerbern in den letzten 12 Monaten                                                                                        |
| 3.68) | sf 2013q1_2                               | demand of applicants from Italy during last 12 months                                                                                              | Veränderung der Nachfrage von italienischen Bewerbern in den letzten 12 Monaten                                                                                   |
| 3.69) | sf_2013q1_4                               | demand of applicants from Portugal during last 12 months                                                                                           | Veränderung der Nachfrage von portugiesischen Bewerbern in den letzten 12 Monaten                                                                                 |
| 3.70) | sf_2013q1_4<br>sf_2013q1_5                | demand of applicants from Spain during last 12 months                                                                                              | Veränderung der Nachfrage von spanischen Bewerbern in den letzten 12 Monaten                                                                                      |
| 3.71) | sf_2013q1_5<br>sf_2013q1_6                | actively searching for applicants form a.m. EU-states                                                                                              | Aktive Suche nach Bewerbern aus genannten EU-Staaten                                                                                                              |
| 3.71) | sf_2013q1_6<br>sf_2013q2_1                | plans w.r.t. number of part-time jobs by the end of 2014                                                                                           | Pläne bzgl. des Angebots an Teilzeitstellen im nächsten Jahr                                                                                                      |
| 3.72) | sf_2013q2_1<br>sf_2013q2_2                | development of number of part-time jobs by the end of 2014  development of number of part-time jobs during last 2-3 years                          | Entwicklung der Anzahl an Teilzeitstellen in den letzten 2-3 Jahren                                                                                               |
| 3.74) | sf_2013q2_2<br>sf_2013q3_1                | home-office employment is part of company organisation                                                                                             | Home-Office-Arbeitsplätze als Teil der Unternehmensorganisation                                                                                                   |
| 3.74) | sf_2013q3_1<br>sf_2013q3_2                | development of number of home-office employments during last 4-5 years                                                                             | Entwicklung des Home-Office-Angebots in den letzten 4-5 Jahren                                                                                                    |
| 3.76) | sf_2013q3_2<br>sf_2013q3_3                | plans w.r.t. number of home-office employments by the end of 2014                                                                                  | Pläne bzgl. des Home-Office-Angebots bis Ende 2014                                                                                                                |
| 3.77) | sf_2013q3_4                               | intend to introduce home-office employment in the future                                                                                           | Einführung von Home-Office geplant                                                                                                                                |
| 3.77) | sf_2013q3_4<br>sf_2013q4_1                | euro crisis: impact on personnel planning next 6 months (y/n)                                                                                      | Einfunrung von Home-Omice gepiant  Eurokrise: Einfluss auf die Personalplanung in den nächsten 6 Monaten (ja/nein)                                                |
| 3.78) | sf_2013q4_1<br>sf_2013q4_2                | euro crisis: impact on personnel planning next 6 months (y/n) euro crisis: impact on personnel planning next 6 months (direction)                  | Eurokrise: Einfluss auf die Personalplanung in den nächsten 6 Monaten (Ja/nein)  Eurokrise: Einfluss auf die Personalplanung in den nächsten 6 Monaten (Richtung) |
| 3.80) | sf_2014q1_1                               | minimum wage: impact on personnel 2014                                                                                                             | Mindestlohn: Einfluss auf Personalpianung in den nachsten 6 Monaten (Richtung)                                                                                    |
| 3.81) | sf_2014q1_1<br>sf_2014q1_2                | minimum wage: impact on personnel 2014 minimum wage: impact on personnel starting 2015                                                             | Mindestionn: Einfluss auf Personalbestand in 2014  Mindestlohn: Einfluss auf Personalbestand ab 2015                                                              |
| 3.81) | sf_2014q1_2<br>sf_2014q2_1                | early retirement: more early retirement expected                                                                                                   | vorzeitiger Renteneintritt: häufigerer vorzeitiger Renteneintritt erwartet                                                                                        |
| 3.82) | sf_2014q2_1<br>sf_2014q2_2                | early retirement: more early retirement expected early retirement: expected shortage of personnel                                                  | vorzeitiger Renteneintritt: naufigerer vorzeitiger Renteneintritt erwartet<br>vorzeitiger Renteneintritt: Personalengpässe erwartet                               |
| 3.84) | sf_2014q2_2<br>sf_2014q3_1                | obstacles to reach female quota in company                                                                                                         | Hindernisse Frauenquote zu erreichen                                                                                                                              |
| 3.84) | sf_2014q3_1<br>sf_2014q3_2                | female quota obstacles: few women in sector                                                                                                        | Hindernisse Frauenquote: wenige Frauen in Branche                                                                                                                 |
| 3.86) | sf_2014q3_2<br>sf_2014q3_3                | female quota obstacles: rew women in sector female quota obstacles: no qualified female applicants                                                 | Hindernisse Frauenquote: wenige Frauen in Branche Hindernisse Frauenquote: keine geeigneten Bewerberinnen                                                         |
| 3.87) | sf_2014q3_4                               | female quota obstacles: no qualified remaie applicants female quota obstacles: decision based on qualification only                                | Hindernisse Frauenquote: Keine geeigneten Bewerderinnen Hindernisse Frauenquote: Entscheidung nur aufgrund von Qualifikation                                      |
| 3.88) | sf_2014q3_4<br>sf_2014q3_5                |                                                                                                                                                    |                                                                                                                                                                   |
|       |                                           | female quota obstacles: other reasons difficulties finding trainees                                                                                | Hindernisse Frauenquote: andere Gründe                                                                                                                            |
| 3.89) | sf_2014q4_1<br>sf_2014q4_2                |                                                                                                                                                    | Schwierigkeiten Auszubildende zu finden Maßnahmen zur Resetzung von Auszubildendenstellen: Übernahmegarantien                                                     |
| 3.90) | sf_2014q4_2<br>sf_2014q4_3                | measures to fill trainee positions: underwriting guarantee                                                                                         | Maßnahmen zur Besetzung von Auszubildendenstellen: Übernahmegarantien                                                                                             |
| 3.91) | sf_2014q4_3                               | measures to fill trainee positions: mentoring programs                                                                                             | Maßnahmen zur Besetzung von Auszubildendenstellen: Mentorenprogramme                                                                                              |
| 3.92) | sf_2014q4_4                               | measures to fill trainee positions: new recruitment channels                                                                                       | Maßnahmen zur Besetzung von Auszubildendenstellen: neue Rekrutierungskanäle                                                                                       |
| 3.93) | sf_2014q4_5                               | measures to fill trainee positions: foreign search                                                                                                 | Maßnahmen zur Besetzung von Auszubildendenstellen: Suche im Ausland                                                                                               |
| 200   | sf_2014q4_6                               | measures to fill trainee positions: others                                                                                                         | Maßnahmen zur Besetzung von Auszubildendenstellen: andere                                                                                                         |
| 3.94) | of 2014-4-7                               |                                                                                                                                                    |                                                                                                                                                                   |
| 3.95) | sf_2014q4_7                               | measures to fill trainee positions: no measures                                                                                                    | Maßnahmen zur Besetzung von Auszubildendenstellen: keine Maßnahmen                                                                                                |
|       | sf_2014q4_7<br>sf_2014q4_8<br>sf_2015q1_1 | measures to till trainee positions: no measures recruitment scecifically in euro crisis countries offering contracts for work                      | Rekrutierung besonders in europäischen Krisenländern<br>Vergabe von Werkverträgen                                                                                 |