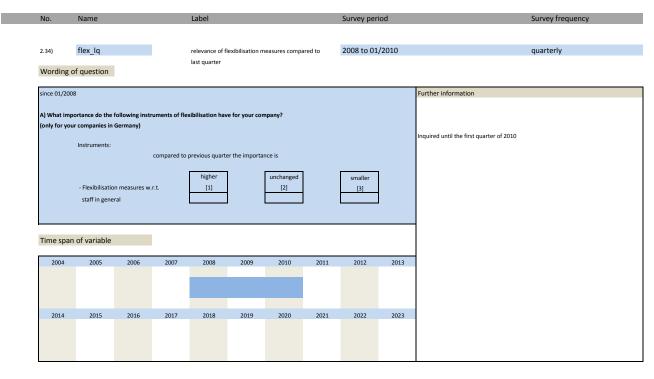

### 2. Standard questions

| No.   | Name        | Label                                                          | German description                                                           |
|-------|-------------|----------------------------------------------------------------|------------------------------------------------------------------------------|
|       |             |                                                                |                                                                              |
| 2.1)  | extrah_tq   | current relevance of extra hours                               | Derzeitige Bedeutung von Überstunden                                         |
| 2.2)  | extrah_lq   | relevance of extra hours compared to last quarter              | Bedeutung von Überstunden im Vergleich mit dem Vorquartal                    |
| 2.3)  | extrah_nq   | expected relevance of extra hours next quarter                 | Bedeutung von Überstunden im nächsten Quartal                                |
| 2.4)  | extrah_no   | no extra hours                                                 | Überstunden finden keine Anwendung                                           |
| 2.5)  | temp_tq     | current relevance of temporary contracts                       | Derzeitige Bedeutung von befristeten Verträgen                               |
| 2.6)  | temp_lq     | relevance of temporary contracts compared to last quarter      | Bedeutung von befristeten Verträgen im Vergleich mit dem Vorquartal          |
| 2.7)  | temp_nq     | expected relevance of temporary contracts next quarter         | Bedeutung von befristeten Verträgen im nächsten Quartal                      |
| 2.8)  | temp_no     | no temporary contracts                                         | Befristete Verträge finden keine Anwendung                                   |
| 2.9)  | mini_tq     | current relevance of mini-jobs                                 | Derzeitige Bedeutung von Minijobs                                            |
| 2.10) | mini_lq     | relevance of mini-jobs compared to last quarter                | Bedeutung von Minijobs im Vergleich mit dem Vorquartal                       |
| 2.11) | mini_nq     | expected relevance of mini-jobs next quarter                   | Bedeutung von Minijobs im nächsten Quartal                                   |
| 2.12) | mini_no     | no mini-jobs                                                   | Minijobs finden keine Anwendung                                              |
| 2.13) | agency_tq   | current relevance of agency workers                            | Derzeitige Bedeutung von Zeitarbeitnehmern                                   |
| 2.14) | agency_lq   | relevance of agency workers compared to last quarter           | Bedeutung von Zeitarbeitnehmern im Vergleich mit dem Vorquartal              |
| 2.15) | agency_nq   | expected relevance of agency workers next quarter              | Bedeutung von Zeitarbeitnehmern im nächsten Quartal                          |
| 216)  | agency_no   | no agency workers                                              | Zeitarbeitnehmer finden keine Anwendung                                      |
| 2.17) | free_tq     | current relevance of freelancers                               | Derzeitige Bedeutung von freien Mitarbeitern                                 |
| 2.18) | free_lq     | relevance of freelancers compared to last quarter              | Bedeutung von freien Mitarbeitern im Vergleich mit dem Vorquartal            |
| 2.19) | free_nq     | expected relevance of freelancers next quarter                 | Bedeutung von freien Mitarbeitern im nächsten Quartal                        |
| 2.20) | free_no     | no freelancers                                                 | Freie Mitarbeiter finden keine Anwendung                                     |
| 2.21) | outsour_tq  | current relevance of outsourcing                               | Derzeitige Bedeutung von Outsourcing                                         |
| 2.22) | outsour_lq  | relevance of outsourcing compared to last quarter              | Bedeutung von Outsourcing im Vergleich mit dem Vorquartal                    |
| 2.23) | outsour_nq  | expected relevance of outsourcing next quarter                 | Bedeutung von Outsourcing im nächsten Quartal                                |
| 2.24) | outsour_no  | no outsourcing                                                 | Outsourcing findet keine Anwendung                                           |
| 2.25) | internal_tq | current relevance of internal realisations                     | Derzeitige Bedeutung von Überstunden                                         |
| 2.26) | internal_lq | relevance of internal realisations compared to last quarter    | Bedeutung von innerbetrieblichen Umsetzungen im Vergleich mit dem Vorquartal |
| 2.27) | internal_nq | expected relevance of internal realisations next quarter       | Bedeutung von innerbetrieblichen Umsetzungen im nächsten Quartal             |
| 2.28) | internal_no | no internal realisations                                       | Innerbetrieblichen Umsetzungen finden keine Anwendung                        |
| 2.29) | accounts_tq | current relevance of working-time accounts                     | Derzeitige Bedeutung von Arbeitszeitkonten                                   |
| 2.30) | accounts_lq | relevance of working-time accounts compared to last quarter    | Bedeutung von Arbeitszeitkonten im Vergleich mit dem Vorquartal              |
| 2.31) | accounts_nq | expected relevance of working-time accounts next quarter       | Bedeutung von Arbeitszeitkonten im nächsten Quartal                          |
| 2.32) | accounts_no | no working_time accounts                                       | Arbeitszeitkonten finden keine Anwendung                                     |
| 2.33) | flex_tq     | current relevance of flexibilisation measures                  | Derzeitige Bedeutung von Flexibilisierungsmaßnahmen                          |
| 2.34) | flex_lq     | relevance of flexibilisation measures compared to last quarter | Bedeutung von Flexibilisierungsmaßnahmen im Vergleich mit dem Vorquartal     |
| 2.35) | flex ng     | expected relevance of flexibilisation measures next quarter    | Bedeutung von Flexibilisierungsmaßnahmen im nächsten Quartal                 |