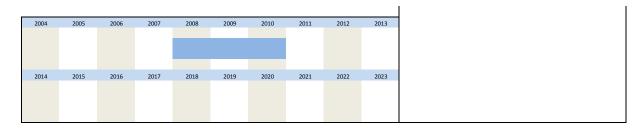

|                  |
| 2004          | 2005               | 2000          | 2007            | 2008           | 2009             | 2010  | 2011  | 2012        | 2013 |                     |                  |

| No.  | Name      | Label                                             | Survey period   | Survey frequency |
|------|-----------|---------------------------------------------------|-----------------|------------------|
|      |           |                                                   |                 |                  |
|      |           |                                                   |                 |                  |
| 2.2) | extrah Ig | relevance of extra hours compared to last quarter | 2008 to 01/2010 | quarterly        |

#### Wording of question





| No.      | Name                                |       |                 | Label           |                  |                |                | Survey per | iod   |                     | Survey frequency |
|----------|-------------------------------------|-------|-----------------|-----------------|------------------|----------------|----------------|------------|-------|---------------------|------------------|
| 2.3)     | extrah_nq                           |       |                 | expected rele   | vance of extra   | hours next qua | arter          | from 2008  | -2014 |                     | quarterly        |
| wording  | of question                         |       |                 |                 |                  |                |                |            |       |