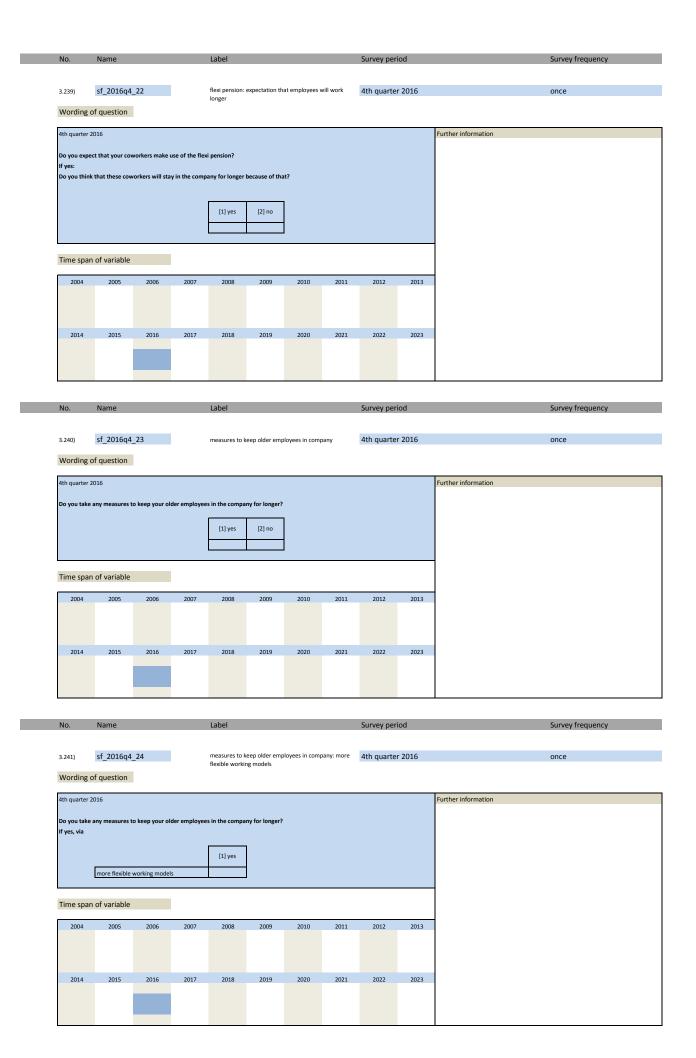

| 2004          | 2005              |                 |                 |                |         |                |           |            |        |                     |                  |













|                              | f question                                                                         |      |      |         |      |      |      |      |      |        |           |       |  |  |
|------------------------------|------------------------------------------------------------------------------------|------|------|---------|------|------|------|------|------|--------|-----------|-------|--|--|
| 4th quarter 20               | )16                                                                                |      |      |         |      |      |      |      |      | Furthe | r informa | ition |  |  |
| Do you take a<br>If yes, via | u take any measures to keep your older employees in the company for longer?<br>via |      |      |         |      |      |