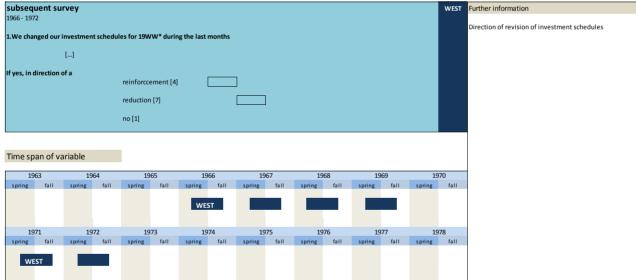

| 3.1.30) | umsatz_vllj | total revenue last year (or two years ago)           | Gesamtumsatz im letzten oder vorletzten Jahr               |
|---------|-------------|------------------------------------------------------|------------------------------------------------------------|
| 3.1.31) | invrev_dj1  | revision of investment plans compared to main survey | Revision der Investitionspläne gegenüber der Haupterhebung |
| 3.1.32) | invrev_dj2  | direction of revision of investment plans            | Richtung der Revision der Investitionspläne                |