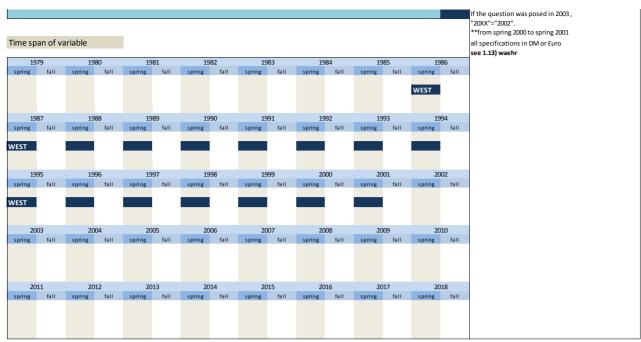

# 1. Variables of identification

| No.   | Name                 | Label                                           | German description                                   |
|-------|----------------------|-------------------------------------------------|------------------------------------------------------|
|       |                      |                                                 |                                                      |
| 1.1)  | branche              | industry sector, ifo code, 3 digits             | Branche, ifo Codierung, 3-stellig                    |
| 1.2)  | code                 | code, dataset preparation variable              | Code, Datensatzaufbereitungsvariable                 |
| 1.3)  | idnum                | firm adressfile id, 7 digits                    | Firmenidentifikationsnummer                          |
| 1.4)  | ka                   | punch card format, dataset preparation variable | Kartenart, Datensatzaufbereitungsvariable            |
| 1.5)  | plantnum             | firm product group id, 9 digits                 | 9-stellige IT Identifikationsnummer                  |
| 1.6)  | sector_wz93          | WZ93 code                                       | WZ93 Nummer                                          |
| 1.7)  | sector_wz03          | WZ03 code                                       | WZ03 Nummer                                          |
| 1.8)  | sector_wz08          | WZ08 code                                       | WZ08 Nummer                                          |
| 1.9)  | year                 | year                                            | Jahr                                                 |
| 1.10) | saison               | survey spring / autumn                          | Frühjahr / Herbst Erhebung                           |
| 1.11) | fedsta               | federal state (StaBu-code)                      | Bundeslandcodierung des Statistischen Bundesamtes    |
| 1.12) | status               | structure of the company                        | Wirtschaftsform des Unternehmens                     |
| 1.13) | waehr                | currency DM - EUR                               | DM - EUR                                             |
| 1.14) | westeast             | western / eastern                               | Unterscheidet zwischen West- und Osterhebung         |
| 1.15) | currency3            | support variable                                | Hilfsvariable für waehr (Ost, H 2001)                |
| 1.16) | participation_status | participation status                            | Teilnahmestatus                                      |
| 1.17) | besch1               | scheduled size range for start-ups              | geplante Beschäftigunsgrößenklasse für Neugründungen |