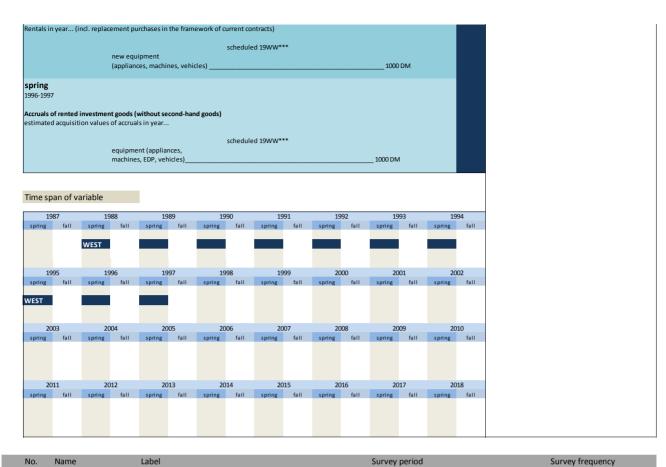

# 3.5 Rented and leased Investment

| No.     | Name           | Label                                                                | German description                                                       |
|---------|----------------|----------------------------------------------------------------------|--------------------------------------------------------------------------|
|         |                |                                                                      |                                                                          |
| 3.5.1)  | invgel_vlj     | leased investments two years ago                                     | Geleaste Investitionen insgesamt vorletztes Jahr                         |
| 3.5.2)  | invgel_lj      | leased investments last year                                         | Geleaste Investitionen insgesamt letztes Jahr                            |
| 3.5.3)  | invgel_dj      | leased investments this year                                         | Geleaste Investitionen insgesamt dieses Jahr                             |
| 3.5.4)  | invgel_nj      | leased investments next year                                         | Geleaste Investitionen insgesamt nächstes Jahr                           |
| 3.5.5)  | bauten_vlj     | rented buildings two years ago                                       | Gemietete Bauten vorletztes Jahr                                         |
| 3.5.6)  | bauten_lj      | rented buildings last year                                           | Gemietete Bauten letztes Jahr                                            |
| 3.5.7)  | bauten_dj      | rented buildings this year                                           | Gemietete Bauten dieses Jahr                                             |
| 3.5.8)  | bauten_nj      | rented buildings next year                                           | Gemietete Bauten nächstes Jahr                                           |
| 3.5.9)  | ausruest_vlj   | rented equipment two years ago                                       | Gemietete Ausrüstung vorletztes Jahr                                     |
| 3.5.10) | ausruest_lj    | rented equipment last year                                           | Gemietete Ausrüstung letztes Jahr                                        |
| 3.5.11) | ausruest_dj    | rented equipment this year                                           | Gemietete Ausrüstung dieses Jahr                                         |
| 3.5.12) | leasingges_vlj | investment goods rented via leasing companies two years ago          | Über Leasinggesellschaften angemietete Investitionsgüter vorletztes Jahr |
| 3.5.13) | leasingges_lj  | investment goods rented via leasing companies last year              | Über Leasinggesellschaften angemietete Investitionsgüter letztes Jahr    |
| 3.5.14) | leasingges_dj  | investment goods rented via leasing companies this year              | Über Leasinggesellschaften angemietete Investitionsgüter dieses Jahr     |
| 3.5.15) | anteilleas_vlj | share of investment goods rented via leasing companies two years ago | Anteil der Anmietungen über Leasinggesellschaften vorletztes Jahr        |
| 3.5.16) | anteilleas_lj  | share of investment goods rented via leasing companies last year     | Anteil der Anmietungen über Leasinggesellschaften letztes Jahr           |
| 3.5.17) | anteilleas_dj  | share of investment goods rented via leasing companies this year     | Anteil der Anmietungen über Leasinggesellschaften dieses Jahr            |
| 3.5.18) | besitzges_vlj  | investment goods rented via holding companies two years ago          | Über Besitzgesellschaften angemietete Investitionsgüter vorletztes Jahr  |
| 3.5.19) | besitzges_lj   | investment goods rented via holding companies last year              | Über Besitzgesellschaften angemietete Investitionsgüter letztes Jahr     |
| 3.5.20) | besitzges_dj   | investment goods rented via holding companies this year              | Über Besitzgesellschaften angemietete Investitionsgüter dieses Jahr      |
| 3.5.21) | anteilbes_vlj  | share of investment goods rented via holding companies two years ago | Anteil der Anmietungen über Besitzgesellschaften vorletztes Jahr         |
| 3.5.22) | anteilbes_lj   | share of investment goods rented via holding companies last year     | Anteil der Anmietungen über Besitzgesellschaften letztes Jahr            |
| 3.5.23) | anteilbes_dj   | share of investment goods rented via holding companies this year     | Anteil der Anmietungen über Besitzgesellschaften dieses Jahr             |