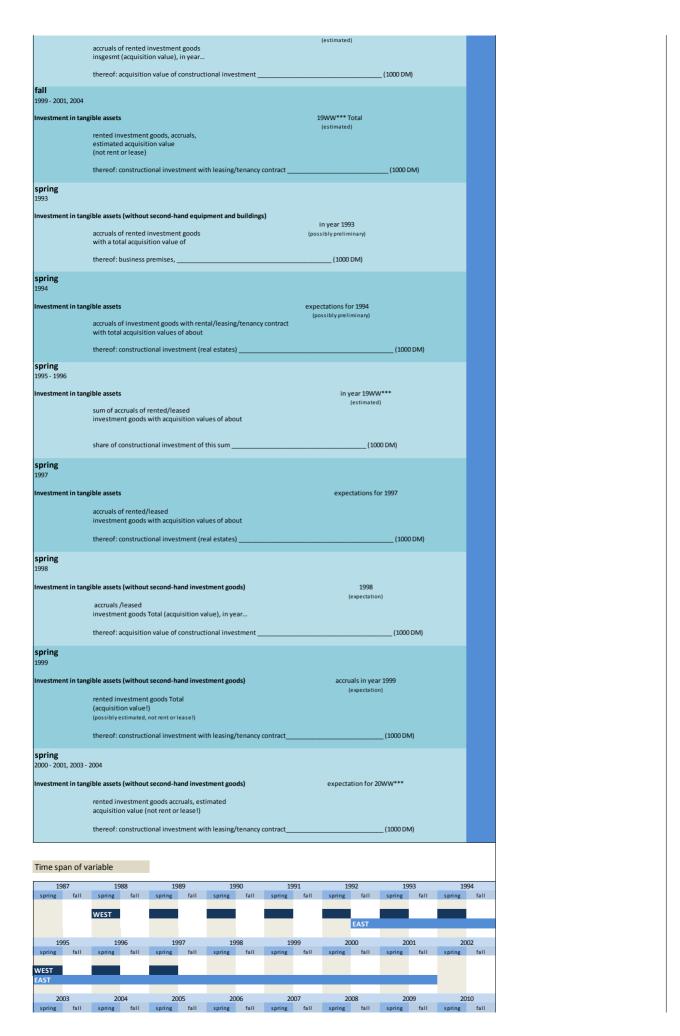

# 3.5 Rented and leased Investment

| No.     | Name           | Label                                                                | German description                                                       |
|---------|----------------|----------------------------------------------------------------------|--------------------------------------------------------------------------|
|         |                |                                                                      |                                                                          |
| 3.5.1)  | invgel_vlj     | leased investments two years ago                                     | Geleaste Investitionen insgesamt vorletztes Jahr                         |
| 3.5.2)  | invgel_lj      | leased investments last year                                         | Geleaste Investitionen insgesamt letztes Jahr                            |
| 3.5.3)  | invgel_dj      | leased investments this year                                         | Geleaste Investitionen insgesamt dieses Jahr                             |
| 3.5.4)  | invgel_nj      | leased investments next year                                         | Geleaste Investitionen insgesamt nächstes Jahr                           |
| 3.5.5)  | bauten_vlj     | rented buildings two years ago                                       | Gemietete Bauten vorletztes Jahr                                         |
| 3.5.6)  | bauten_lj      | rented buildings last year                                           | Gemietete Bauten letztes Jahr                                            |
| 3.5.7)  | bauten_dj      | rented buildings this year                                           | Gemietete Bauten dieses Jahr                                             |
| 3.5.8)  | bauten_nj      | rented buildings next year                                           | Gemietete Bauten nächstes Jahr                                           |
| 3.5.9)  | ausruest_vlj   | rented equipment two years ago                                       | Gemietete Ausrüstung vorletztes Jahr                                     |
| 3.5.10) | ausruest_lj    | rented equipment last year                                           | Gemietete Ausrüstung letztes Jahr                                        |
| 3.5.11) | ausruest_dj    | rented equipment this year                                           | Gemietete Ausrüstung dieses Jahr                                         |
| 3.5.12) | leasingges_vlj | investment goods rented via leasing companies two years ago          | Über Leasinggesellschaften angemietete Investitionsgüter vorletztes Jahr |
| 3.5.13) | leasingges_lj  | investment goods rented via leasing companies last year              | Über Leasinggesellschaften angemietete Investitionsgüter letztes Jahr    |
| 3.5.14) | leasingges_dj  | investment goods rented via leasing companies this year              | Über Leasinggesellschaften angemietete Investitionsgüter dieses Jahr     |
| 3.5.15) | anteilleas_vlj | share of investment goods rented via leasing companies two years ago | Anteil der Anmietungen über Leasinggesellschaften vorletztes Jahr        |
| 3.5.16) | anteilleas_lj  | share of investment goods rented via leasing companies last year     | Anteil der Anmietungen über Leasinggesellschaften letztes Jahr           |
| 3.5.17) | anteilleas_dj  | share of investment goods rented via leasing companies this year     | Anteil der Anmietungen über Leasinggesellschaften dieses Jahr            |
| 3.5.18) | besitzges_vlj  | investment goods rented via holding companies two years ago          | Über Besitzgesellschaften angemietete Investitionsgüter vorletztes Jahr  |
| 3.5.19) | besitzges_lj   | investment goods rented via holding companies last year              | Über Besitzgesellschaften angemietete Investitionsgüter letztes Jahr     |
| 3.5.20) | besitzges_dj   | investment goods rented via holding companies this year              | Über Besitzgesellschaften angemietete Investitionsgüter dieses Jahr      |
| 3.5.21) | anteilbes_vlj  | share of investment goods rented via holding companies two years ago | Anteil der Anmietungen über Besitzgesellschaften vorletztes Jahr         |
| 3.5.22) | anteilbes_lj   | share of investment goods rented via holding companies last year     | Anteil der Anmietungen über Besitzgesellschaften letztes Jahr            |
| 3.5.23) | anteilbes_dj   | share of investment goods rented via holding companies this year     | Anteil der Anmietungen über Besitzgesellschaften dieses Jahr             |