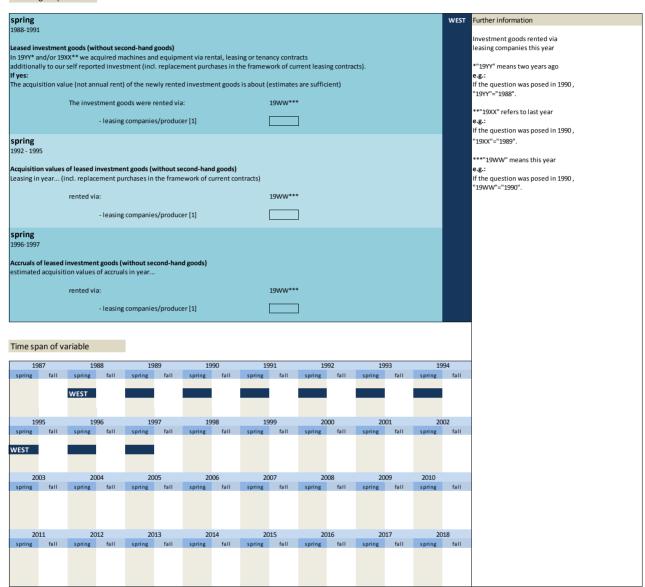

# 3.5 Rented and leased Investment

| No.     | Name           | Label                                                                | German description                                                       |
|---------|----------------|----------------------------------------------------------------------|--------------------------------------------------------------------------|
|         |                |                                                                      |                                                                          |
| 3.5.1)  | invgel_vlj     | leased investments two years ago                                     | Geleaste Investitionen insgesamt vorletztes Jahr                         |
| 3.5.2)  | invgel_lj      | leased investments last year                                         | Geleaste Investitionen insgesamt letztes Jahr                            |
| 3.5.3)  | invgel_dj      | leased investments this year                                         | Geleaste Investitionen insgesamt dieses Jahr                             |
| 3.5.4)  | invgel_nj      | leased investments next year                                         | Geleaste Investitionen insgesamt nächstes Jahr                           |
| 3.5.5)  | bauten_vlj     | rented buildings two years ago                                       | Gemietete Bauten vorletztes Jahr                                         |
| 3.5.6)  | bauten_lj      | rented buildings last year                                           | Gemietete Bauten letztes Jahr                                            |
| 3.5.7)  | bauten_dj      | rented buildings this year                                           | Gemietete Bauten dieses Jahr                                             |
| 3.5.8)  | bauten_nj      | rented buildings next year                                           | Gemietete Bauten nächstes Jahr                                           |
| 3.5.9)  | ausruest_vlj   | rented equipment two years ago                                       | Gemietete Ausrüstung vorletztes Jahr                                     |
| 3.5.10) | ausruest_lj    | rented equipment last year                                           | Gemietete Ausrüstung letztes Jahr                                        |
| 3.5.11) | ausruest_dj    | rented equipment this year                                           | Gemietete Ausrüstung dieses Jahr                                         |
| 3.5.12) | leasingges_vlj | investment goods rented via leasing companies two years ago          | Über Leasinggesellschaften angemietete Investitionsgüter vorletztes Jahr |
| 3.5.13) | leasingges_lj  | investment goods rented via leasing companies last year              | Über Leasinggesellschaften angemietete Investitionsgüter letztes Jahr    |
| 3.5.14) | leasingges_dj  | investment goods rented via leasing companies this year              | Über Leasinggesellschaften angemietete Investitionsgüter dieses Jahr     |
| 3.5.15) | anteilleas_vlj | share of investment goods rented via leasing companies two years ago | Anteil der Anmietungen über Leasinggesellschaften vorletztes Jahr        |
| 3.5.16) | anteilleas_lj  | share of investment goods rented via leasing companies last year     | Anteil der Anmietungen über Leasinggesellschaften letztes Jahr           |
| 3.5.17) | anteilleas_dj  | share of investment goods rented via leasing companies this year     | Anteil der Anmietungen über Leasinggesellschaften dieses Jahr            |
| 3.5.18) | besitzges_vlj  | investment goods rented via holding companies two years ago          | Über Besitzgesellschaften angemietete Investitionsgüter vorletztes Jahr  |
| 3.5.19) | besitzges_lj   | investment goods rented via holding companies last year              | Über Besitzgesellschaften angemietete Investitionsgüter letztes Jahr     |
| 3.5.20) | besitzges_dj   | investment goods rented via holding companies this year              | Über Besitzgesellschaften angemietete Investitionsgüter dieses Jahr      |
| 3.5.21) | anteilbes_vlj  | share of investment goods rented via holding companies two years ago | Anteil der Anmietungen über Besitzgesellschaften vorletztes Jahr         |
| 3.5.22) | anteilbes_lj   | share of investment goods rented via holding companies last year     | Anteil der Anmietungen über Besitzgesellschaften letztes Jahr            |
| 3.5.23) | anteilbes_dj   | share of investment goods rented via holding companies this year     | Anteil der Anmietungen über Besitzgesellschaften dieses Jahr             |