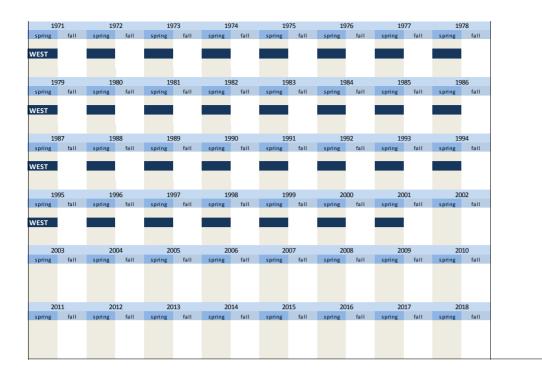

# 1. Variables of identification

| No.   | Name                 | Label                                           | German description                                   |
|-------|----------------------|-------------------------------------------------|------------------------------------------------------|
|       |                      |                                                 |                                                      |
| 1.1)  | branche              | industry sector, ifo code, 3 digits             | Branche, ifo Codierung, 3-stellig                    |
| 1.2)  | code                 | code, dataset preparation variable              | Code, Datensatzaufbereitungsvariable                 |
| 1.3)  | idnum                | firm adressfile id, 7 digits                    | Firmenidentifikationsnummer                          |
| 1.4)  | ka                   | punch card format, dataset preparation variable | Kartenart, Datensatzaufbereitungsvariable            |
| 1.5)  | plantnum             | firm product group id, 9 digits                 | 9-stellige IT Identifikationsnummer                  |
| 1.6)  | sector_wz93          | WZ93 code                                       | WZ93 Nummer                                          |
| 1.7)  | sector_wz03          | WZ03 code                                       | WZ03 Nummer                                          |
| 1.8)  | sector_wz08          | WZ08 code                                       | WZ08 Nummer                                          |
| 1.9)  | year                 | year                                            | Jahr                                                 |
| 1.10) | saison               | survey spring / autumn                          | Frühjahr / Herbst Erhebung                           |
| 1.11) | fedsta               | federal state (StaBu-code)                      | Bundeslandcodierung des Statistischen Bundesamtes    |
| 1.12) | status               | structure of the company                        | Wirtschaftsform des Unternehmens                     |
| 1.13) | waehr                | currency DM - EUR                               | DM - EUR                                             |
| 1.14) | westeast             | western / eastern                               | Unterscheidet zwischen West- und Osterhebung         |
| 1.15) | currency3            | support variable                                | Hilfsvariable für waehr (Ost, H 2001)                |
| 1.16) | participation_status | participation status                            | Teilnahmestatus                                      |
| 1.17) | besch1               | scheduled size range for start-ups              | geplante Beschäftigunsgrößenklasse für Neugründungen |