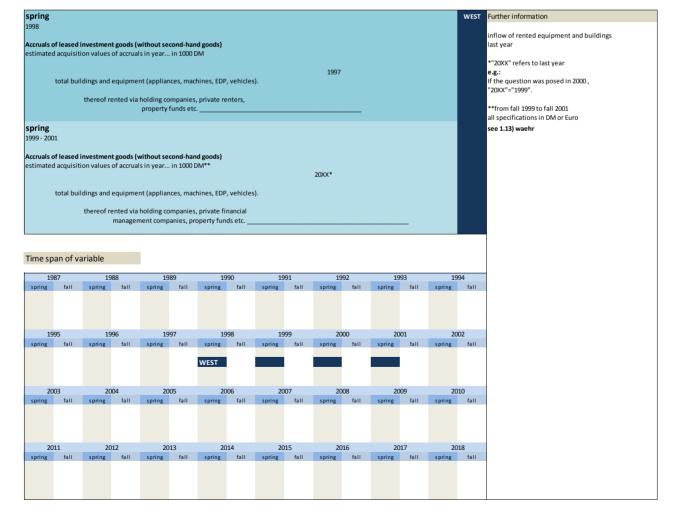

# 3.5 Rented and leased Investment

| No.     | Name           | Label                                                                | German description                                                       |
|---------|----------------|----------------------------------------------------------------------|--------------------------------------------------------------------------|
|         |                |                                                                      |                                                                          |
| 3.5.1)  | invgel_vlj     | leased investments two years ago                                     | Geleaste Investitionen insgesamt vorletztes Jahr                         |
| 3.5.2)  | invgel_lj      | leased investments last year                                         | Geleaste Investitionen insgesamt letztes Jahr                            |
| 3.5.3)  | invgel_dj      | leased investments this year                                         | Geleaste Investitionen insgesamt dieses Jahr                             |
| 3.5.4)  | invgel_nj      | leased investments next year                                         | Geleaste Investitionen insgesamt nächstes Jahr                           |
| 3.5.5)  | bauten_vlj     | rented buildings two years ago                                       | Gemietete Bauten vorletztes Jahr                                         |
| 3.5.6)  | bauten_lj      | rented buildings last year                                           | Gemietete Bauten letztes Jahr                                            |
| 3.5.7)  | bauten_dj      | rented buildings this year                                           | Gemietete Bauten dieses Jahr                                             |
| 3.5.8)  | bauten_nj      | rented buildings next year                                           | Gemietete Bauten nächstes Jahr                                           |
| 3.5.9)  | ausruest_vlj   | rented equipment two years ago                                       | Gemietete Ausrüstung vorletztes Jahr                                     |
| 3.5.10) | ausruest_lj    | rented equipment last year                                           | Gemietete Ausrüstung letztes Jahr                                        |
| 3.5.11) | ausruest_dj    | rented equipment this year                                           | Gemietete Ausrüstung dieses Jahr                                         |
| 3.5.12) | leasingges_vlj | investment goods rented via leasing companies two years ago          | Über Leasinggesellschaften angemietete Investitionsgüter vorletztes Jahr |
| 3.5.13) | leasingges_lj  | investment goods rented via leasing companies last year              | Über Leasinggesellschaften angemietete Investitionsgüter letztes Jahr    |
| 3.5.14) | leasingges_dj  | investment goods rented via leasing companies this year              | Über Leasinggesellschaften angemietete Investitionsgüter dieses Jahr     |
| 3.5.15) | anteilleas_vlj | share of investment goods rented via leasing companies two years ago | Anteil der Anmietungen über Leasinggesellschaften vorletztes Jahr        |
| 3.5.16) | anteilleas_lj  | share of investment goods rented via leasing companies last year     | Anteil der Anmietungen über Leasinggesellschaften letztes Jahr           |
| 3.5.17) | anteilleas_dj  | share of investment goods rented via leasing companies this year     | Anteil der Anmietungen über Leasinggesellschaften dieses Jahr            |
| 3.5.18) | besitzges_vlj  | investment goods rented via holding companies two years ago          | Über Besitzgesellschaften angemietete Investitionsgüter vorletztes Jahr  |
| 3.5.19) | besitzges_lj   | investment goods rented via holding companies last year              | Über Besitzgesellschaften angemietete Investitionsgüter letztes Jahr     |
| 3.5.20) | besitzges_dj   | investment goods rented via holding companies this year              | Über Besitzgesellschaften angemietete Investitionsgüter dieses Jahr      |
| 3.5.21) | anteilbes_vlj  | share of investment goods rented via holding companies two years ago | Anteil der Anmietungen über Besitzgesellschaften vorletztes Jahr         |
| 3.5.22) | anteilbes_lj   | share of investment goods rented via holding companies last year     | Anteil der Anmietungen über Besitzgesellschaften letztes Jahr            |
| 3.5.23) | anteilbes_dj   | share of investment goods rented via holding companies this year     | Anteil der Anmietungen über Besitzgesellschaften dieses Jahr             |