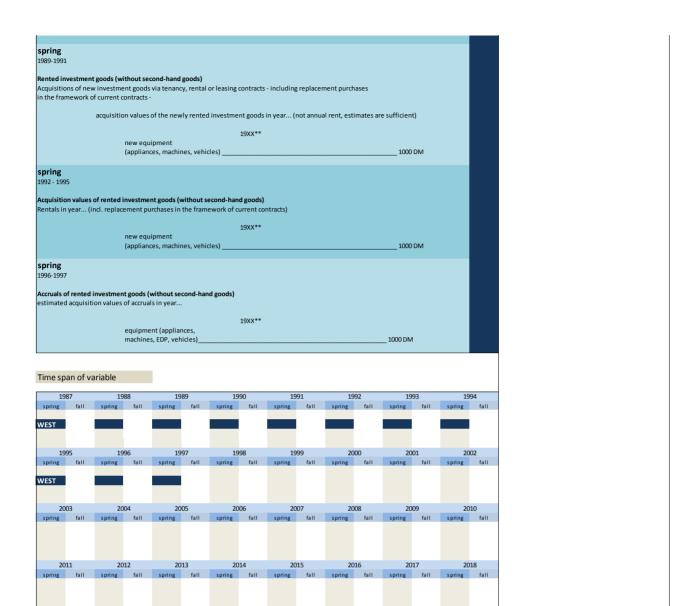

# 3.5 Rented and leased Investment

| No.     | Name           | Label                                                                | German description                                                       |
|---------|----------------|----------------------------------------------------------------------|--------------------------------------------------------------------------|
|         |                |                                                                      |                                                                          |
| 3.5.1)  | invgel_vlj     | leased investments two years ago                                     | Geleaste Investitionen insgesamt vorletztes Jahr                         |
| 3.5.2)  | invgel_lj      | leased investments last year                                         | Geleaste Investitionen insgesamt letztes Jahr                            |
| 3.5.3)  | invgel_dj      | leased investments this year                                         | Geleaste Investitionen insgesamt dieses Jahr                             |
| 3.5.4)  | invgel_nj      | leased investments next year                                         | Geleaste Investitionen insgesamt nächstes Jahr                           |
| 3.5.5)  | bauten_vlj     | rented buildings two years ago                                       | Gemietete Bauten vorletztes Jahr                                         |
| 3.5.6)  | bauten_lj      | rented buildings last year                                           | Gemietete Bauten letztes Jahr                                            |
| 3.5.7)  | bauten_dj      | rented buildings this year                                           | Gemietete Bauten dieses Jahr                                             |
| 3.5.8)  | bauten_nj      | rented buildings next year                                           | Gemietete Bauten nächstes Jahr                                           |
| 3.5.9)  | ausruest_vlj   | rented equipment two years ago                                       | Gemietete Ausrüstung vorletztes Jahr                                     |
| 3.5.10) | ausruest_lj    | rented equipment last year                                           | Gemietete Ausrüstung letztes Jahr                                        |
| 3.5.11) | ausruest_dj    | rented equipment this year                                           | Gemietete Ausrüstung dieses Jahr                                         |
| 3.5.12) | leasingges_vlj | investment goods rented via leasing companies two years ago          | Über Leasinggesellschaften angemietete Investitionsgüter vorletztes Jahr |
| 3.5.13) | leasingges_lj  | investment goods rented via leasing companies last year              | Über Leasinggesellschaften angemietete Investitionsgüter letztes Jahr    |
| 3.5.14) | leasingges_dj  | investment goods rented via leasing companies this year              | Über Leasinggesellschaften angemietete Investitionsgüter dieses Jahr     |
| 3.5.15) | anteilleas_vlj | share of investment goods rented via leasing companies two years ago | Anteil der Anmietungen über Leasinggesellschaften vorletztes Jahr        |
| 3.5.16) | anteilleas_lj  | share of investment goods rented via leasing companies last year     | Anteil der Anmietungen über Leasinggesellschaften letztes Jahr           |
| 3.5.17) | anteilleas_dj  | share of investment goods rented via leasing companies this year     | Anteil der Anmietungen über Leasinggesellschaften dieses Jahr            |
| 3.5.18) | besitzges_vlj  | investment goods rented via holding companies two years ago          | Über Besitzgesellschaften angemietete Investitionsgüter vorletztes Jahr  |
| 3.5.19) | besitzges_lj   | investment goods rented via holding companies last year              | Über Besitzgesellschaften angemietete Investitionsgüter letztes Jahr     |
| 3.5.20) | besitzges_dj   | investment goods rented via holding companies this year              | Über Besitzgesellschaften angemietete Investitionsgüter dieses Jahr      |
| 3.5.21) | anteilbes_vlj  | share of investment goods rented via holding companies two years ago | Anteil der Anmietungen über Besitzgesellschaften vorletztes Jahr         |
| 3.5.22) | anteilbes_lj   | share of investment goods rented via holding companies last year     | Anteil der Anmietungen über Besitzgesellschaften letztes Jahr            |
| 3.5.23) | anteilbes_dj   | share of investment goods rented via holding companies this year     | Anteil der Anmietungen über Besitzgesellschaften dieses Jahr             |