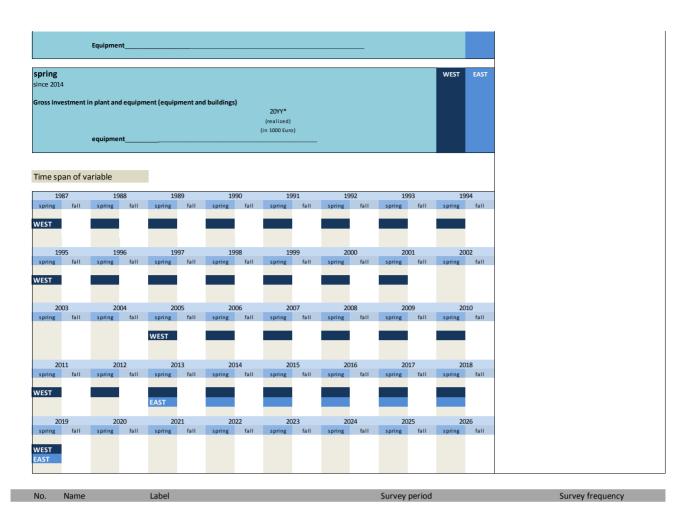

# 3.1 Type of investment

| No.     | Name           | Label                                                                 | German description                                                        |
|---------|----------------|-----------------------------------------------------------------------|---------------------------------------------------------------------------|
| 3.1.1)  | invges vlj     | total investment two years ago                                        | Gesamtinvestitionen vorletztes Jahr                                       |
| 3.1.2)  | invges lj      | total investment last year                                            | Gesamtinvestitionen letztes Jahr                                          |
| 3.1.3)  | invges dj      | total investment this year                                            | Gesamtinvestitionen dieses Jahr                                           |
| 3.1.4)  | invges nj      | total investment next year                                            | Gesamtinvestitionen nächstes Jahr                                         |
| 3.1.5)  | invbb vlj      | investments in buildings two years ago                                | Investitionen in Betriebsbauten vorletztes Jahr                           |
| 3.1.6)  | invbb lj       | investments in buildings last year                                    | Investitionen in Betriebsbauten letztes Jahr                              |
| 3.1.7)  | invbb dj       | investments in buildings this year                                    | Investitionen in Betriebsbauten dieses Jahr                               |
| 3.1.8)  | invbb nj       | investments in buildings next year                                    | Investitionen in Betriebsbauten nächstes Jahr                             |
| 3.1.9)  | invwb lj       | investments in residential building last year                         | Investitionen in Wohnungsbauten letztes Jahr                              |
| 3.1.10) | invwb vlj      | investments in residential buildings two years ago                    | Investitionen in Wohnungsbauten vorletztes Jahr                           |
| 3.1.11) | invgm vlj      | investments in equipment and machinery two years ago                  | Investitionen in Geräte und Maschinen vorletztes Jahr                     |
| 3.1.12) | invgm lj       | investments in equipment and machinery last year                      | Investitionen in Geräte und Maschinen letztes Jahr                        |
| 3.1.13) | invgm dj       | investments in equipment and machinery this year                      | Investitionen in Geräte und Maschinen dieses Jahr                         |
| 3.1.14) | invges dj1     | scheduled investments yes / no                                        | Durchführung von Investitionen geplant ja / nein                          |
| 3.1.15) | invges dj2     | total investment this year compared to last year                      | Gesamtinvestitionen dieses Jahr im Vergleich zum letzten Jahr             |
| 3.1.16) | invges_dj3     | percentage change of total investment this year compared to last year | Veränderung der Gesamtinv. dieses Jahr im Vergl. zum letzten Jahr in %    |
| 3.1.17) | invges_nj2     | total investment next year compared to this year                      | Gesamtinvestitionen nächstes Jahr im Vergleich zu diesem Jahr             |
| 3.1.18) | invges_nj3     | percentage change of total investment next year compared to this year | Veränderung der Gesamtinv. nächstes Jahr im Vergl. zu diesem Jahr in %    |
| 3.1.19) | invbb_dj1      | scheduled investments in buildings yes / no                           | Durchführung von Investitionen in Betriebsbauten geplant ja / nein        |
| 3.1.20) | invbb_dj2      | investments in buildings this year compared to last year              | Investitionen in Betriebsbauten dieses Jahr im Vergleich zum letzten Jahr |
| 3.1.21) | invbb_dj3      | percentage change of investments in buildings compared to last year   | Veränderung der Inv. in Betriebsbauten im Vergl. zum letzten Jahr in %    |
| 3.1.22) | invauftrges_lj | total investment orders last year                                     | Investitionsaufträge gesamt letztes Jahr                                  |
| 3.1.23) | invauftrbb_lj  | orders of investments in buildings last year                          | Investitionsaufträge in Betriebsbauten letztes Jahr                       |
| 3.1.24) | invauftrgm_lj  | orders of investments in equipment and machinery last year            | Investitionsaufträge für Geräte und Maschinen letztes Jahr                |
| 3.1.25) | invcsdb_vlj    | investments in computer software and databases two years ago          | Investitionen für Computersoftware und Datenbanken im vorletzten Jahr     |
| 3.1.26) | invcsdb_lj     | investments in computer software and databases last year              | Investitionen für Computersoftware und Datenbanken im letzten Jahr        |
| 3.1.27) | inv_ap         | investments per workplace                                             | Investitionen pro Arbeitsplatz                                            |
| 3.1.28) | invges_nj1     | sheduled investment next year                                         | Nächstes Jahr Investitionen durchführen                                   |
| 3.1.29) | invges_vllj    | total investments last year ( or two years ago)                       | Anlageinvestitionen im letzten oder vorletzten Jahr                       |