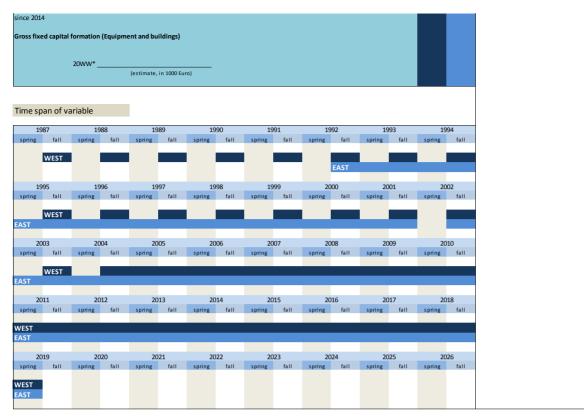

# 3.1 Type of investment

| No.     | Name           | Label                                                                 | German description                                                        |
|---------|----------------|-----------------------------------------------------------------------|---------------------------------------------------------------------------|
| 3.1.1)  | invges vlj     | total investment two years ago                                        | Gesamtinvestitionen vorletztes Jahr                                       |
| 3.1.2)  | invges lj      | total investment last year                                            | Gesamtinvestitionen letztes Jahr                                          |
| 3.1.3)  | invges dj      | total investment this year                                            | Gesamtinvestitionen dieses Jahr                                           |
| 3.1.4)  | invges nj      | total investment next year                                            | Gesamtinvestitionen nächstes Jahr                                         |
| 3.1.5)  | invbb vlj      | investments in buildings two years ago                                | Investitionen in Betriebsbauten vorletztes Jahr                           |
| 3.1.6)  | invbb lj       | investments in buildings last year                                    | Investitionen in Betriebsbauten letztes Jahr                              |
| 3.1.7)  | invbb dj       | investments in buildings this year                                    | Investitionen in Betriebsbauten dieses Jahr                               |
| 3.1.8)  | invbb nj       | investments in buildings next year                                    | Investitionen in Betriebsbauten nächstes Jahr                             |
| 3.1.9)  | invwb lj       | investments in residential building last year                         | Investitionen in Wohnungsbauten letztes Jahr                              |
| 3.1.10) | invwb vlj      | investments in residential buildings two years ago                    | Investitionen in Wohnungsbauten vorletztes Jahr                           |
| 3.1.11) | invgm vlj      | investments in equipment and machinery two years ago                  | Investitionen in Geräte und Maschinen vorletztes Jahr                     |
| 3.1.12) | invgm lj       | investments in equipment and machinery last year                      | Investitionen in Geräte und Maschinen letztes Jahr                        |
| 3.1.13) | invgm dj       | investments in equipment and machinery this year                      | Investitionen in Geräte und Maschinen dieses Jahr                         |
| 3.1.14) | invges dj1     | scheduled investments yes / no                                        | Durchführung von Investitionen geplant ja / nein                          |
| 3.1.15) | invges dj2     | total investment this year compared to last year                      | Gesamtinvestitionen dieses Jahr im Vergleich zum letzten Jahr             |
| 3.1.16) | invges_dj3     | percentage change of total investment this year compared to last year | Veränderung der Gesamtinv. dieses Jahr im Vergl. zum letzten Jahr in %    |
| 3.1.17) | invges_nj2     | total investment next year compared to this year                      | Gesamtinvestitionen nächstes Jahr im Vergleich zu diesem Jahr             |
| 3.1.18) | invges_nj3     | percentage change of total investment next year compared to this year | Veränderung der Gesamtinv. nächstes Jahr im Vergl. zu diesem Jahr in %    |
| 3.1.19) | invbb_dj1      | scheduled investments in buildings yes / no                           | Durchführung von Investitionen in Betriebsbauten geplant ja / nein        |
| 3.1.20) | invbb_dj2      | investments in buildings this year compared to last year              | Investitionen in Betriebsbauten dieses Jahr im Vergleich zum letzten Jahr |
| 3.1.21) | invbb_dj3      | percentage change of investments in buildings compared to last year   | Veränderung der Inv. in Betriebsbauten im Vergl. zum letzten Jahr in %    |
| 3.1.22) | invauftrges_lj | total investment orders last year                                     | Investitionsaufträge gesamt letztes Jahr                                  |
| 3.1.23) | invauftrbb_lj  | orders of investments in buildings last year                          | Investitionsaufträge in Betriebsbauten letztes Jahr                       |
| 3.1.24) | invauftrgm_lj  | orders of investments in equipment and machinery last year            | Investitionsaufträge für Geräte und Maschinen letztes Jahr                |
| 3.1.25) | invcsdb_vlj    | investments in computer software and databases two years ago          | Investitionen für Computersoftware und Datenbanken im vorletzten Jahr     |
| 3.1.26) | invcsdb_lj     | investments in computer software and databases last year              | Investitionen für Computersoftware und Datenbanken im letzten Jahr        |
| 3.1.27) | inv_ap         | investments per workplace                                             | Investitionen pro Arbeitsplatz                                            |
| 3.1.28) | invges_nj1     | sheduled investment next year                                         | Nächstes Jahr Investitionen durchführen                                   |
| 3.1.29) | invges_vllj    | total investments last year ( or two years ago)                       | Anlageinvestitionen im letzten oder vorletzten Jahr                       |