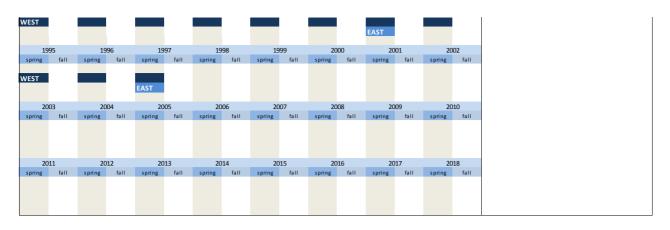

# 3.5 Rented and leased Investment

| No.     | Name           | Label                                                                | German description                                                       |
|---------|----------------|----------------------------------------------------------------------|--------------------------------------------------------------------------|
|         |                |                                                                      |                                                                          |
| 3.5.1)  | invgel_vlj     | leased investments two years ago                                     | Geleaste Investitionen insgesamt vorletztes Jahr                         |
| 3.5.2)  | invgel_lj      | leased investments last year                                         | Geleaste Investitionen insgesamt letztes Jahr                            |
| 3.5.3)  | invgel_dj      | leased investments this year                                         | Geleaste Investitionen insgesamt dieses Jahr                             |
| 3.5.4)  | invgel_nj      | leased investments next year                                         | Geleaste Investitionen insgesamt nächstes Jahr                           |
| 3.5.5)  | bauten_vlj     | rented buildings two years ago                                       | Gemietete Bauten vorletztes Jahr                                         |
| 3.5.6)  | bauten_lj      | rented buildings last year                                           | Gemietete Bauten letztes Jahr                                            |
| 3.5.7)  | bauten_dj      | rented buildings this year                                           | Gemietete Bauten dieses Jahr                                             |
| 3.5.8)  | bauten_nj      | rented buildings next year                                           | Gemietete Bauten nächstes Jahr                                           |
| 3.5.9)  | ausruest_vlj   | rented equipment two years ago                                       | Gemietete Ausrüstung vorletztes Jahr                                     |
| 3.5.10) | ausruest_lj    | rented equipment last year                                           | Gemietete Ausrüstung letztes Jahr                                        |
| 3.5.11) | ausruest_dj    | rented equipment this year                                           | Gemietete Ausrüstung dieses Jahr                                         |
| 3.5.12) | leasingges_vlj | investment goods rented via leasing companies two years ago          | Über Leasinggesellschaften angemietete Investitionsgüter vorletztes Jahr |
| 3.5.13) | leasingges_lj  | investment goods rented via leasing companies last year              | Über Leasinggesellschaften angemietete Investitionsgüter letztes Jahr    |
| 3.5.14) | leasingges_dj  | investment goods rented via leasing companies this year              | Über Leasinggesellschaften angemietete Investitionsgüter dieses Jahr     |
| 3.5.15) | anteilleas_vlj | share of investment goods rented via leasing companies two years ago | Anteil der Anmietungen über Leasinggesellschaften vorletztes Jahr        |
| 3.5.16) | anteilleas_lj  | share of investment goods rented via leasing companies last year     | Anteil der Anmietungen über Leasinggesellschaften letztes Jahr           |
| 3.5.17) | anteilleas_dj  | share of investment goods rented via leasing companies this year     | Anteil der Anmietungen über Leasinggesellschaften dieses Jahr            |
| 3.5.18) | besitzges_vlj  | investment goods rented via holding companies two years ago          | Über Besitzgesellschaften angemietete Investitionsgüter vorletztes Jahr  |
| 3.5.19) | besitzges_lj   | investment goods rented via holding companies last year              | Über Besitzgesellschaften angemietete Investitionsgüter letztes Jahr     |
| 3.5.20) | besitzges_dj   | investment goods rented via holding companies this year              | Über Besitzgesellschaften angemietete Investitionsgüter dieses Jahr      |
| 3.5.21) | anteilbes_vlj  | share of investment goods rented via holding companies two years ago | Anteil der Anmietungen über Besitzgesellschaften vorletztes Jahr         |
| 3.5.22) | anteilbes_lj   | share of investment goods rented via holding companies last year     | Anteil der Anmietungen über Besitzgesellschaften letztes Jahr            |
| 3.5.23) | anteilbes_dj   | share of investment goods rented via holding companies this year     | Anteil der Anmietungen über Besitzgesellschaften dieses Jahr             |