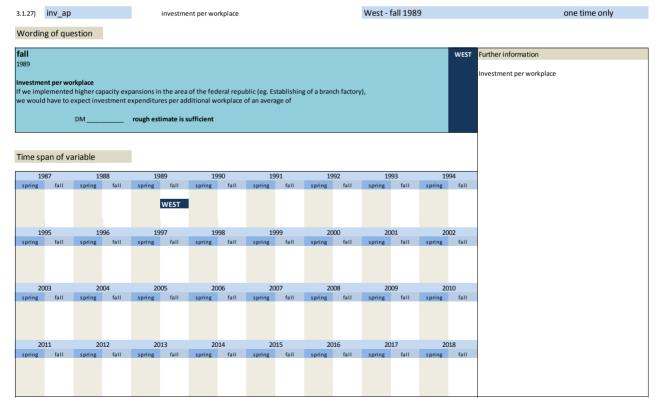

# 3.1 Type of investment

| No.     | Name           | Label                                                                 | German description                                                        |
|---------|----------------|-----------------------------------------------------------------------|---------------------------------------------------------------------------|
| 3.1.1)  | invges vlj     | total investment two years ago                                        | Gesamtinvestitionen vorletztes Jahr                                       |
| 3.1.2)  | invges lj      | total investment last year                                            | Gesamtinvestitionen letztes Jahr                                          |
| 3.1.3)  | invges dj      | total investment this year                                            | Gesamtinvestitionen dieses Jahr                                           |
| 3.1.4)  | invges nj      | total investment next year                                            | Gesamtinvestitionen nächstes Jahr                                         |
| 3.1.5)  | invbb vlj      | investments in buildings two years ago                                | Investitionen in Betriebsbauten vorletztes Jahr                           |
| 3.1.6)  | invbb lj       | investments in buildings last year                                    | Investitionen in Betriebsbauten letztes Jahr                              |
| 3.1.7)  | invbb dj       | investments in buildings this year                                    | Investitionen in Betriebsbauten dieses Jahr                               |
| 3.1.8)  | invbb nj       | investments in buildings next year                                    | Investitionen in Betriebsbauten nächstes Jahr                             |
| 3.1.9)  | invwb lj       | investments in residential building last year                         | Investitionen in Wohnungsbauten letztes Jahr                              |
| 3.1.10) | invwb vlj      | investments in residential buildings two years ago                    | Investitionen in Wohnungsbauten vorletztes Jahr                           |
| 3.1.11) | invgm vlj      | investments in equipment and machinery two years ago                  | Investitionen in Geräte und Maschinen vorletztes Jahr                     |
| 3.1.12) | invgm lj       | investments in equipment and machinery last year                      | Investitionen in Geräte und Maschinen letztes Jahr                        |
| 3.1.13) | invgm dj       | investments in equipment and machinery this year                      | Investitionen in Geräte und Maschinen dieses Jahr                         |
| 3.1.14) | invges dj1     | scheduled investments yes / no                                        | Durchführung von Investitionen geplant ja / nein                          |
| 3.1.15) | invges dj2     | total investment this year compared to last year                      | Gesamtinvestitionen dieses Jahr im Vergleich zum letzten Jahr             |
| 3.1.16) | invges_dj3     | percentage change of total investment this year compared to last year | Veränderung der Gesamtinv. dieses Jahr im Vergl. zum letzten Jahr in %    |
| 3.1.17) | invges_nj2     | total investment next year compared to this year                      | Gesamtinvestitionen nächstes Jahr im Vergleich zu diesem Jahr             |
| 3.1.18) | invges_nj3     | percentage change of total investment next year compared to this year | Veränderung der Gesamtinv. nächstes Jahr im Vergl. zu diesem Jahr in %    |
| 3.1.19) | invbb_dj1      | scheduled investments in buildings yes / no                           | Durchführung von Investitionen in Betriebsbauten geplant ja / nein        |
| 3.1.20) | invbb_dj2      | investments in buildings this year compared to last year              | Investitionen in Betriebsbauten dieses Jahr im Vergleich zum letzten Jahr |
| 3.1.21) | invbb_dj3      | percentage change of investments in buildings compared to last year   | Veränderung der Inv. in Betriebsbauten im Vergl. zum letzten Jahr in %    |
| 3.1.22) | invauftrges_lj | total investment orders last year                                     | Investitionsaufträge gesamt letztes Jahr                                  |
| 3.1.23) | invauftrbb_lj  | orders of investments in buildings last year                          | Investitionsaufträge in Betriebsbauten letztes Jahr                       |
| 3.1.24) | invauftrgm_lj  | orders of investments in equipment and machinery last year            | Investitionsaufträge für Geräte und Maschinen letztes Jahr                |
| 3.1.25) | invcsdb_vlj    | investments in computer software and databases two years ago          | Investitionen für Computersoftware und Datenbanken im vorletzten Jahr     |
| 3.1.26) | invcsdb_lj     | investments in computer software and databases last year              | Investitionen für Computersoftware und Datenbanken im letzten Jahr        |
| 3.1.27) | inv_ap         | investments per workplace                                             | Investitionen pro Arbeitsplatz                                            |
| 3.1.28) | invges_nj1     | sheduled investment next year                                         | Nächstes Jahr Investitionen durchführen                                   |
| 3.1.29) | invges_vllj    | total investments last year ( or two years ago)                       | Anlageinvestitionen im letzten oder vorletzten Jahr                       |