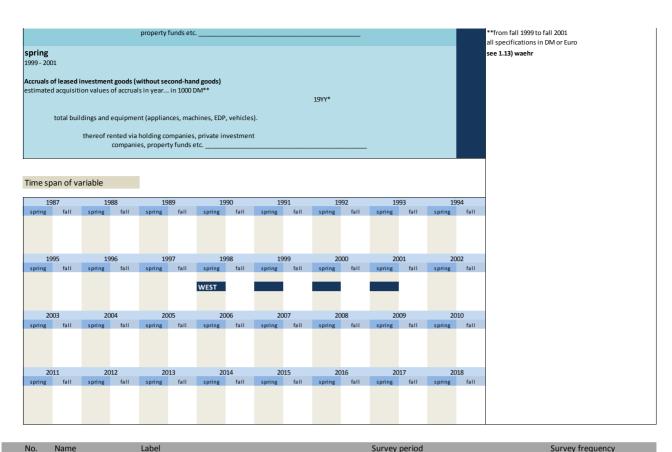

# 3.5 Rented and leased Investment

| No.     | Name           | Label                                                                | German description                                                       |
|---------|----------------|----------------------------------------------------------------------|--------------------------------------------------------------------------|
|         |                |                                                                      |                                                                          |
| 3.5.1)  | invgel_vlj     | leased investments two years ago                                     | Geleaste Investitionen insgesamt vorletztes Jahr                         |
| 3.5.2)  | invgel_lj      | leased investments last year                                         | Geleaste Investitionen insgesamt letztes Jahr                            |
| 3.5.3)  | invgel_dj      | leased investments this year                                         | Geleaste Investitionen insgesamt dieses Jahr                             |
| 3.5.4)  | invgel_nj      | leased investments next year                                         | Geleaste Investitionen insgesamt nächstes Jahr                           |
| 3.5.5)  | bauten_vlj     | rented buildings two years ago                                       | Gemietete Bauten vorletztes Jahr                                         |
| 3.5.6)  | bauten_lj      | rented buildings last year                                           | Gemietete Bauten letztes Jahr                                            |
| 3.5.7)  | bauten_dj      | rented buildings this year                                           | Gemietete Bauten dieses Jahr                                             |
| 3.5.8)  | bauten_nj      | rented buildings next year                                           | Gemietete Bauten nächstes Jahr                                           |
| 3.5.9)  | ausruest_vlj   | rented equipment two years ago                                       | Gemietete Ausrüstung vorletztes Jahr                                     |
| 3.5.10) | ausruest_lj    | rented equipment last year                                           | Gemietete Ausrüstung letztes Jahr                                        |
| 3.5.11) | ausruest_dj    | rented equipment this year                                           | Gemietete Ausrüstung dieses Jahr                                         |
| 3.5.12) | leasingges_vlj | investment goods rented via leasing companies two years ago          | Über Leasinggesellschaften angemietete Investitionsgüter vorletztes Jahr |
| 3.5.13) | leasingges_lj  | investment goods rented via leasing companies last year              | Über Leasinggesellschaften angemietete Investitionsgüter letztes Jahr    |
| 3.5.14) | leasingges_dj  | investment goods rented via leasing companies this year              | Über Leasinggesellschaften angemietete Investitionsgüter dieses Jahr     |
| 3.5.15) | anteilleas_vlj | share of investment goods rented via leasing companies two years ago | Anteil der Anmietungen über Leasinggesellschaften vorletztes Jahr        |
| 3.5.16) | anteilleas_lj  | share of investment goods rented via leasing companies last year     | Anteil der Anmietungen über Leasinggesellschaften letztes Jahr           |
| 3.5.17) | anteilleas_dj  | share of investment goods rented via leasing companies this year     | Anteil der Anmietungen über Leasinggesellschaften dieses Jahr            |
| 3.5.18) | besitzges_vlj  | investment goods rented via holding companies two years ago          | Über Besitzgesellschaften angemietete Investitionsgüter vorletztes Jahr  |
| 3.5.19) | besitzges_lj   | investment goods rented via holding companies last year              | Über Besitzgesellschaften angemietete Investitionsgüter letztes Jahr     |
| 3.5.20) | besitzges_dj   | investment goods rented via holding companies this year              | Über Besitzgesellschaften angemietete Investitionsgüter dieses Jahr      |
| 3.5.21) | anteilbes_vlj  | share of investment goods rented via holding companies two years ago | Anteil der Anmietungen über Besitzgesellschaften vorletztes Jahr         |
| 3.5.22) | anteilbes_lj   | share of investment goods rented via holding companies last year     | Anteil der Anmietungen über Besitzgesellschaften letztes Jahr            |
| 3.5.23) | anteilbes_dj   | share of investment goods rented via holding companies this year     | Anteil der Anmietungen über Besitzgesellschaften dieses Jahr             |