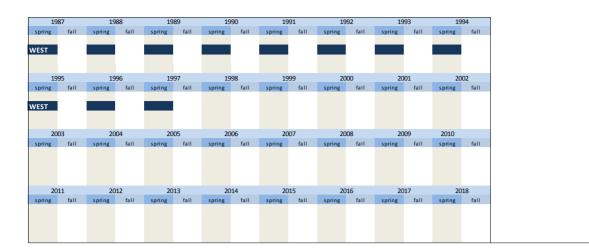

# 3.5 Rented and leased Investment

| No.     | Name           | Label                                                                | German description                                                       |
|---------|----------------|----------------------------------------------------------------------|--------------------------------------------------------------------------|
|         |                |                                                                      |                                                                          |
| 3.5.1)  | invgel_vlj     | leased investments two years ago                                     | Geleaste Investitionen insgesamt vorletztes Jahr                         |
| 3.5.2)  | invgel_lj      | leased investments last year                                         | Geleaste Investitionen insgesamt letztes Jahr                            |
| 3.5.3)  | invgel_dj      | leased investments this year                                         | Geleaste Investitionen insgesamt dieses Jahr                             |
| 3.5.4)  | invgel_nj      | leased investments next year                                         | Geleaste Investitionen insgesamt nächstes Jahr                           |
| 3.5.5)  | bauten_vlj     | rented buildings two years ago                                       | Gemietete Bauten vorletztes Jahr                                         |
| 3.5.6)  | bauten_lj      | rented buildings last year                                           | Gemietete Bauten letztes Jahr                                            |
| 3.5.7)  | bauten_dj      | rented buildings this year                                           | Gemietete Bauten dieses Jahr                                             |
| 3.5.8)  | bauten_nj      | rented buildings next year                                           | Gemietete Bauten nächstes Jahr                                           |
| 3.5.9)  | ausruest_vlj   | rented equipment two years ago                                       | Gemietete Ausrüstung vorletztes Jahr                                     |
| 3.5.10) | ausruest_lj    | rented equipment last year                                           | Gemietete Ausrüstung letztes Jahr                                        |
| 3.5.11) | ausruest_dj    | rented equipment this year                                           | Gemietete Ausrüstung dieses Jahr                                         |
| 3.5.12) | leasingges_vlj | investment goods rented via leasing companies two years ago          | Über Leasinggesellschaften angemietete Investitionsgüter vorletztes Jahr |
| 3.5.13) | leasingges_lj  | investment goods rented via leasing companies last year              | Über Leasinggesellschaften angemietete Investitionsgüter letztes Jahr    |
| 3.5.14) | leasingges_dj  | investment goods rented via leasing companies this year              | Über Leasinggesellschaften angemietete Investitionsgüter dieses Jahr     |
| 3.5.15) | anteilleas_vlj | share of investment goods rented via leasing companies two years ago | Anteil der Anmietungen über Leasinggesellschaften vorletztes Jahr        |
| 3.5.16) | anteilleas_lj  | share of investment goods rented via leasing companies last year     | Anteil der Anmietungen über Leasinggesellschaften letztes Jahr           |
| 3.5.17) | anteilleas_dj  | share of investment goods rented via leasing companies this year     | Anteil der Anmietungen über Leasinggesellschaften dieses Jahr            |
| 3.5.18) | besitzges_vlj  | investment goods rented via holding companies two years ago          | Über Besitzgesellschaften angemietete Investitionsgüter vorletztes Jahr  |
| 3.5.19) | besitzges_lj   | investment goods rented via holding companies last year              | Über Besitzgesellschaften angemietete Investitionsgüter letztes Jahr     |
| 3.5.20) | besitzges_dj   | investment goods rented via holding companies this year              | Über Besitzgesellschaften angemietete Investitionsgüter dieses Jahr      |
| 3.5.21) | anteilbes_vlj  | share of investment goods rented via holding companies two years ago | Anteil der Anmietungen über Besitzgesellschaften vorletztes Jahr         |
| 3.5.22) | anteilbes_lj   | share of investment goods rented via holding companies last year     | Anteil der Anmietungen über Besitzgesellschaften letztes Jahr            |
| 3.5.23) | anteilbes_dj   | share of investment goods rented via holding companies this year     | Anteil der Anmietungen über Besitzgesellschaften dieses Jahr             |