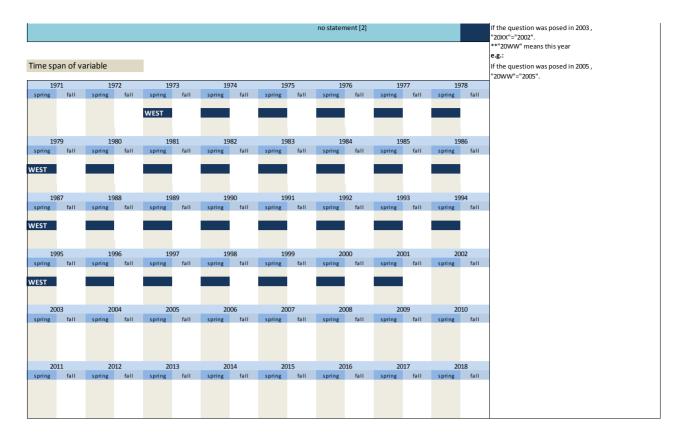

### 3.3 Objectives of investment

| No.    | Name     | Label                                                     | German description                                        |
|--------|----------|-----------------------------------------------------------|-----------------------------------------------------------|
| 3.3.1) | ziel1 lj | main objective of investments last year                   | Hauptziel der Investitionstätigkeit letztes Jahr          |
| 3.3.2) | ziel1_ij | main objective of investments this year                   | Hauptziel der Investitionstätigkeit dieses Jahr           |
| 3.3.3) | ziel1_nj | main objective of investments next year                   | Hauptziel der Investitionstätigkeit nächstes Jahr         |
| 3.3.4) | ziel2_lj | inferior objective of investments last year               | Unterziel der Investitionstätigkeit letztes Jahr          |
| 3.3.5) | ziel2_dj | inferior objective of investments this year               | Unterziel der Investitionstätigkeit dieses Jahr           |
| 3.3.6) | ziel3_lj | investments into the launch of new technologies last year | Investitionen zur Einführung neuer Techniken letztes Jahr |
| 3.3.7) | ziel3_dj | investments into the launch of new technologies this year | Investitionen zur Einführung neuer Techniken dieses Jahr  |