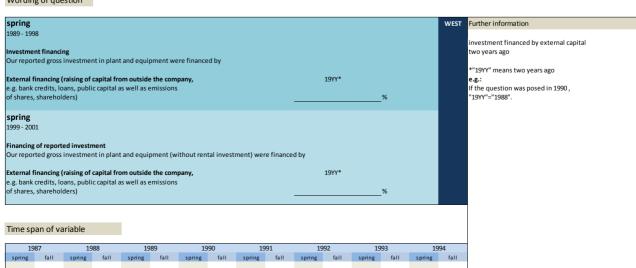

her information Rented investment goods two years ago Rented investment goods (without second-hand goods)
In 1985 and/or 1986 we acquired machines and equipment via rental, leasing or tenancy contracts
additionally to our self reported investment (incl. replacement purchases in the framework of current leasing contracts). yes [1] no [2] Time span of variable 1987 1993 1988 1989 1991 1994 1990 fall WEST 1995 1996 1997 1998 1999 2000 2001 2002 spring fall spring fall spring fall spring 2003 2004 2005 2006 2007 2008 2009 2010 2014 2016 2011 2012 2013 2015 2017 2018 fall spring fall

### 3.6 Type of financing

No. Name Label Survey period Survey frequency

3.6.1) ausfin\_vlj investment financed by external capital two years ago West - spring 1989 to spring 2001 annual

## Wording of question





3.6.2) ausfin\_lj investment financed by external capital last year West - spring 1989 to spring 2001 annual East - spring 1998 one time only Wording of question WEST Further information spring Investment financed by external capital Investment financing
Our reported gross investment in plant and equipment were financed by \*"19XX" means last year external financing(raising of capital from outside the company, e.g. bank credits, loans, public capital as well as emissions of shares, shareholders) 19XX\* If the question was posed in 1990, spring 1999 - 2001 Financing of reported investment Our reported gross investment in plant and equipment (without rental investment) were financed by External financing (raising of capital from outside the company, e.g. bank credits, loans, public capit