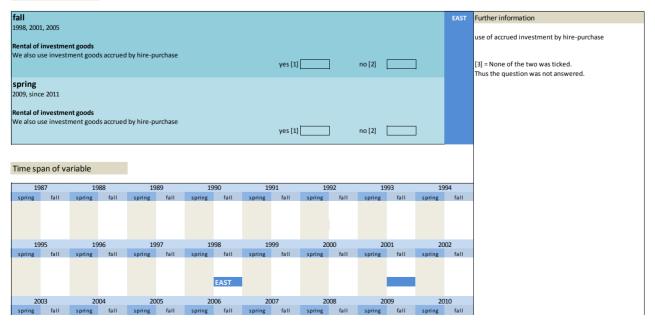

| Survey frequency               |  |  |  |  |  |

No. Name Label Survey period Survey frequency

3.5.32) invgel2\_vlj inflow of rented equipment and buildings two years ago

West - spring 1998 to spring 2001 annual

Wording of question

Spring 1998

Accruals of rented investment goods (without second-hand goods) estimated acquisition values of accruals in year... in 1000 DM\*\*

total buildings and equipment (appliances, machines, EDP, vehicles).

thereof rented via holding companies, private renters,



No. Name Label Survey period Survey frequency

3.5.33) invgel2\_lj inflow of rented equipment and buildings last year West - spring 1998 to spring 2001 annual





3.5.35) invmiet use of accrued investment goods by hire-purchase East - fall 1998, fall 2005 irregular





Survey frequency No. Name Survey period 3.5.36) invgel1\_ljvlj West - spring 1987 one time only rented investment goods two years ago Wording of question spring WEST Further information Rented investment goods two years ago Rented investment goods (without second-hand goods)
In 1985 and/or 1986 we acquired machines and equipment via rental, leasing or tenancy contracts
additionally to our self reported investment (incl. replacement purchases in the framework of current leasing contracts). yes [1] no [2] Time span of variable 1987 1993 1988 1989 1991 1994 1990 fall WEST 1995 1996 1997 1998 1999 2000 2001 2002 spring fall spring fall spring fall spring 2003 2004 2005 2006 2007 2008 2009 2010 2014 2016 2011 2012 2013 2015 2017 2018 fall spring fall

### 3.6 Type of financing

No. Name Lab