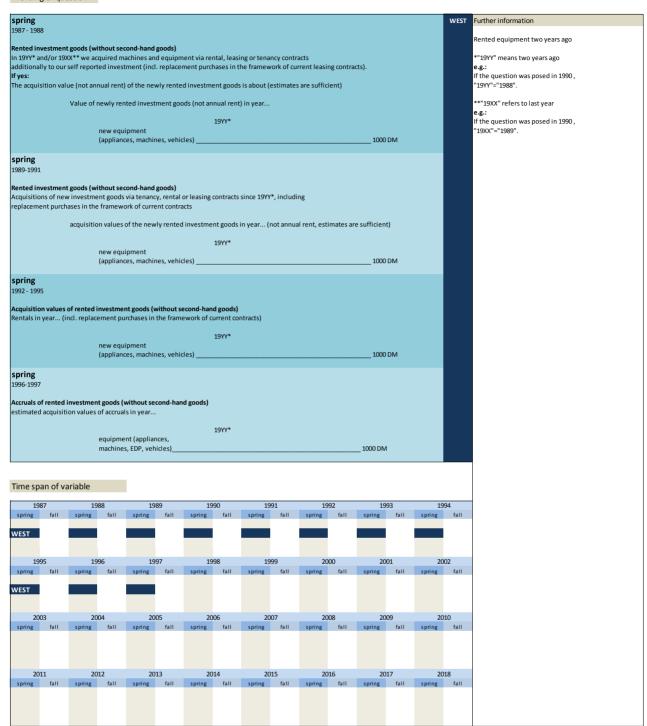

# 3.5 Rented and leased Investment

| No.     | Name           | Label                                                                | German description                                                       |
|---------|----------------|----------------------------------------------------------------------|--------------------------------------------------------------------------|
|         |                |                                                                      |                                                                          |
| 3.5.1)  | invgel_vlj     | leased investments two years ago                                     | Geleaste Investitionen insgesamt vorletztes Jahr                         |
| 3.5.2)  | invgel_lj      | leased investments last year                                         | Geleaste Investitionen insgesamt letztes Jahr                            |
| 3.5.3)  | invgel_dj      | leased investments this year                                         | Geleaste Investitionen insgesamt dieses Jahr                             |
| 3.5.4)  | invgel_nj      | leased investments next year                                         | Geleaste Investitionen insgesamt nächstes Jahr                           |
| 3.5.5)  | bauten_vlj     | rented buildings two years ago                                       | Gemietete Bauten vorletztes Jahr                                         |
| 3.5.6)  | bauten_lj      | rented buildings last year                                           | Gemietete Bauten letztes Jahr                                            |
| 3.5.7)  | bauten_dj      | rented buildings this year                                           | Gemietete Bauten dieses Jahr                                             |
| 3.5.8)  | bauten_nj      | rented buildings next year                                           | Gemietete Bauten nächstes Jahr                                           |
| 3.5.9)  | ausruest_vlj   | rented equipment two years ago                                       | Gemietete Ausrüstung vorletztes Jahr                                     |
| 3.5.10) | ausruest_lj    | rented equipment last year                                           | Gemietete Ausrüstung letztes Jahr                                        |
| 3.5.11) | ausruest_dj    | rented equipment this year                                           | Gemietete Ausrüstung dieses Jahr                                         |
| 3.5.12) | leasingges_vlj | investment goods rented via leasing companies two years ago          | Über Leasinggesellschaften angemietete Investitionsgüter vorletztes Jahr |
| 3.5.13) | leasingges_lj  | investment goods rented via leasing companies last year              | Über Leasinggesellschaften angemietete Investitionsgüter letztes Jahr    |
| 3.5.14) | leasingges_dj  | investment goods rented via leasing companies this year              | Über Leasinggesellschaften angemietete Investitionsgüter dieses Jahr     |
| 3.5.15) | anteilleas_vlj | share of investment goods rented via leasing companies two years ago | Anteil der Anmietungen über Leasinggesellschaften vorletztes Jahr        |
| 3.5.16) | anteilleas_lj  | share of investment goods rented via leasing companies last year     | Anteil der Anmietungen über Leasinggesellschaften letztes Jahr           |
| 3.5.17) | anteilleas_dj  | share of investment goods rented via leasing companies this year     | Anteil der Anmietungen über Leasinggesellschaften dieses Jahr            |
| 3.5.18) | besitzges_vlj  | investment goods rented via holding companies two years ago          | Über Besitzgesellschaften angemietete Investitionsgüter vorletztes Jahr  |
| 3.5.19) | besitzges_lj   | investment goods rented via holding companies last year              | Über Besitzgesellschaften angemietete Investitionsgüter letztes Jahr     |
| 3.5.20) | besitzges_dj   | investment goods rented via holding companies this year              | Über Besitzgesellschaften angemietete Investitionsgüter dieses Jahr      |
| 3.5.21) | anteilbes_vlj  | share of investment goods rented via holding companies two years ago | Anteil der Anmietungen über Besitzgesellschaften vorletztes Jahr         |
| 3.5.22) | anteilbes_lj   | share of investment goods rented via holding companies last year     | Anteil der Anmietungen über Besitzgesellschaften letztes Jahr            |
| 3.5.23) | anteilbes_dj   | share of investment goods rented via holding companies this year     | Anteil der Anmietungen über Besitzgesellschaften dieses Jahr             |