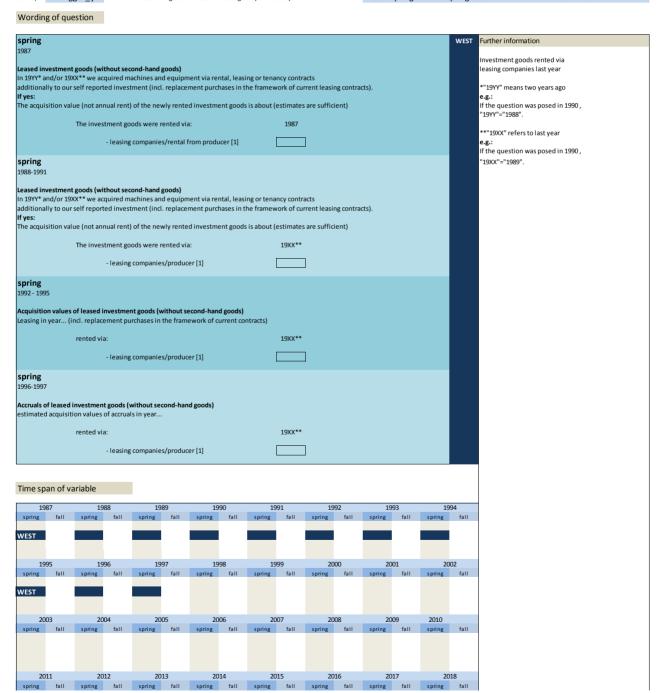

# 3.5 Rented and leased Investment

| No.     | Name           | Label                                                                | German description                                                       |
|---------|----------------|----------------------------------------------------------------------|--------------------------------------------------------------------------|
|         |                |                                                                      |                                                                          |
| 3.5.1)  | invgel_vlj     | leased investments two years ago                                     | Geleaste Investitionen insgesamt vorletztes Jahr                         |
| 3.5.2)  | invgel_lj      | leased investments last year                                         | Geleaste Investitionen insgesamt letztes Jahr                            |
| 3.5.3)  | invgel_dj      | leased investments this year                                         | Geleaste Investitionen insgesamt dieses Jahr                             |
| 3.5.4)  | invgel_nj      | leased investments next year                                         | Geleaste Investitionen insgesamt nächstes Jahr                           |
| 3.5.5)  | bauten_vlj     | rented buildings two years ago                                       | Gemietete Bauten vorletztes Jahr                                         |
| 3.5.6)  | bauten_lj      | rented buildings last year                                           | Gemietete Bauten letztes Jahr                                            |
| 3.5.7)  | bauten_dj      | rented buildings this year                                           | Gemietete Bauten dieses Jahr                                             |
| 3.5.8)  | bauten_nj      | rented buildings next year                                           | Gemietete Bauten nächstes Jahr                                           |
| 3.5.9)  | ausruest_vlj   | rented equipment two years ago                                       | Gemietete Ausrüstung vorletztes Jahr                                     |
| 3.5.10) | ausruest_lj    | rented equipment last year                                           | Gemietete Ausrüstung letztes Jahr                                        |
| 3.5.11) | ausruest_dj    | rented equipment this year                                           | Gemietete Ausrüstung dieses Jahr                                         |
| 3.5.12) | leasingges_vlj | investment goods rented via leasing companies two years ago          | Über Leasinggesellschaften angemietete Investitionsgüter vorletztes Jahr |
| 3.5.13) | leasingges_lj  | investment goods rented via leasing companies last year              | Über Leasinggesellschaften angemietete Investitionsgüter letztes Jahr    |
| 3.5.14) | leasingges_dj  | investment goods rented via leasing companies this year              | Über Leasinggesellschaften angemietete Investitionsgüter dieses Jahr     |
| 3.5.15) | anteilleas_vlj | share of investment goods rented via leasing companies two years ago | Anteil der Anmietungen über Leasinggesellschaften vorletztes Jahr        |
| 3.5.16) | anteilleas_lj  | share of investment goods rented via leasing companies last year     | Anteil der Anmietungen über Leasinggesellschaften letztes Jahr           |
| 3.5.17) | anteilleas_dj  | share of investment goods rented via leasing companies this year     | Anteil der Anmietungen über Leasinggesellschaften dieses Jahr            |
| 3.5.18) | besitzges_vlj  | investment goods rented via holding companies two years ago          | Über Besitzgesellschaften angemietete Investitionsgüter vorletztes Jahr  |
| 3.5.19) | besitzges_lj   | investment goods rented via holding companies last year              | Über Besitzgesellschaften angemietete Investitionsgüter letztes Jahr     |
| 3.5.20) | besitzges_dj   | investment goods rented via holding companies this year              | Über Besitzgesellschaften angemietete Investitionsgüter dieses Jahr      |
| 3.5.21) | anteilbes_vlj  | share of investment goods rented via holding companies two years ago | Anteil der Anmietungen über Besitzgesellschaften vorletztes Jahr         |
| 3.5.22) | anteilbes_lj   | share of investment goods rented via holding companies last year     | Anteil der Anmietungen über Besitzgesellschaften letztes Jahr            |
| 3.5.23) | anteilbes_dj   | share of investment goods rented via holding companies this year     | Anteil der Anmietungen über Besitzgesellschaften dieses Jahr             |