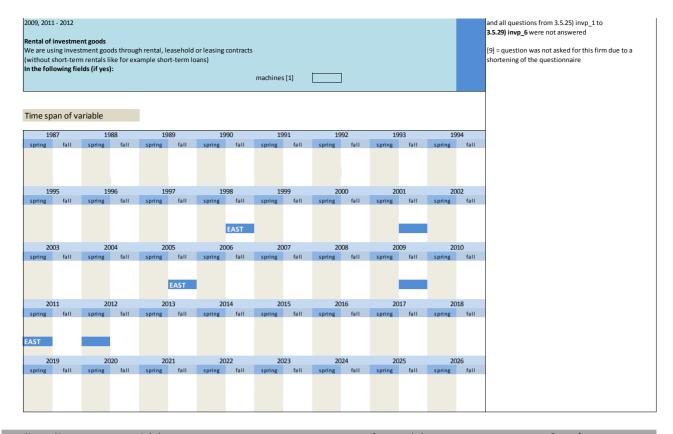

# 3.5 Rented and leased Investment

| No.     | Name           | Label                                                                | German description                                                       |
|---------|----------------|----------------------------------------------------------------------|--------------------------------------------------------------------------|
|         |                |                                                                      |                                                                          |
| 3.5.1)  | invgel_vlj     | leased investments two years ago                                     | Geleaste Investitionen insgesamt vorletztes Jahr                         |
| 3.5.2)  | invgel_lj      | leased investments last year                                         | Geleaste Investitionen insgesamt letztes Jahr                            |
| 3.5.3)  | invgel_dj      | leased investments this year                                         | Geleaste Investitionen insgesamt dieses Jahr                             |
| 3.5.4)  | invgel_nj      | leased investments next year                                         | Geleaste Investitionen insgesamt nächstes Jahr                           |
| 3.5.5)  | bauten_vlj     | rented buildings two years ago                                       | Gemietete Bauten vorletztes Jahr                                         |
| 3.5.6)  | bauten_lj      | rented buildings last year                                           | Gemietete Bauten letztes Jahr                                            |
| 3.5.7)  | bauten_dj      | rented buildings this year                                           | Gemietete Bauten dieses Jahr                                             |
| 3.5.8)  | bauten_nj      | rented buildings next year                                           | Gemietete Bauten nächstes Jahr                                           |
| 3.5.9)  | ausruest_vlj   | rented equipment two years ago                                       | Gemietete Ausrüstung vorletztes Jahr                                     |
| 3.5.10) | ausruest_lj    | rented equipment last year                                           | Gemietete Ausrüstung letztes Jahr                                        |
| 3.5.11) | ausruest_dj    | rented equipment this year                                           | Gemietete Ausrüstung dieses Jahr                                         |
| 3.5.12) | leasingges_vlj | investment goods rented via leasing companies two years ago          | Über Leasinggesellschaften angemietete Investitionsgüter vorletztes Jahr |
| 3.5.13) | leasingges_lj  | investment goods rented via leasing companies last year              | Über Leasinggesellschaften angemietete Investitionsgüter letztes Jahr    |
| 3.5.14) | leasingges_dj  | investment goods rented via leasing companies this year              | Über Leasinggesellschaften angemietete Investitionsgüter dieses Jahr     |
| 3.5.15) | anteilleas_vlj | share of investment goods rented via leasing companies two years ago | Anteil der Anmietungen über Leasinggesellschaften vorletztes Jahr        |
| 3.5.16) | anteilleas_lj  | share of investment goods rented via leasing companies last year     | Anteil der Anmietungen über Leasinggesellschaften letztes Jahr           |
| 3.5.17) | anteilleas_dj  | share of investment goods rented via leasing companies this year     | Anteil der Anmietungen über Leasinggesellschaften dieses Jahr            |
| 3.5.18) | besitzges_vlj  | investment goods rented via holding companies two years ago          | Über Besitzgesellschaften angemietete Investitionsgüter vorletztes Jahr  |
| 3.5.19) | besitzges_lj   | investment goods rented via holding companies last year              | Über Besitzgesellschaften angemietete Investitionsgüter letztes Jahr     |
| 3.5.20) | besitzges_dj   | investment goods rented via holding companies this year              | Über Besitzgesellschaften angemietete Investitionsgüter dieses Jahr      |
| 3.5.21) | anteilbes_vlj  | share of investment goods rented via holding companies two years ago | Anteil der Anmietungen über Besitzgesellschaften vorletztes Jahr         |
| 3.5.22) | anteilbes_lj   | share of investment goods rented via holding companies last year     | Anteil der Anmietungen über Besitzgesellschaften letztes Jahr            |
| 3.5.23) | anteilbes_dj   | share of investment goods rented via holding companies this year     | Anteil der Anmietungen über Besitzgesellschaften dieses Jahr             |