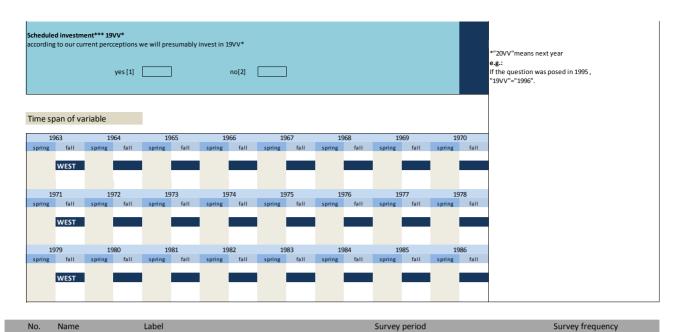

# 3.1 Type of investment

| No.     | Name           | Label                                                                 | German description                                                        |
|---------|----------------|-----------------------------------------------------------------------|---------------------------------------------------------------------------|
| 3.1.1)  | invges vlj     | total investment two years ago                                        | Gesamtinvestitionen vorletztes Jahr                                       |
| 3.1.2)  | invges lj      | total investment last year                                            | Gesamtinvestitionen letztes Jahr                                          |
| 3.1.3)  | invges dj      | total investment this year                                            | Gesamtinvestitionen dieses Jahr                                           |
| 3.1.4)  | invges nj      | total investment next year                                            | Gesamtinvestitionen nächstes Jahr                                         |
| 3.1.5)  | invbb vlj      | investments in buildings two years ago                                | Investitionen in Betriebsbauten vorletztes Jahr                           |
| 3.1.6)  | invbb lj       | investments in buildings last year                                    | Investitionen in Betriebsbauten letztes Jahr                              |
| 3.1.7)  | invbb dj       | investments in buildings this year                                    | Investitionen in Betriebsbauten dieses Jahr                               |
| 3.1.8)  | invbb nj       | investments in buildings next year                                    | Investitionen in Betriebsbauten nächstes Jahr                             |
| 3.1.9)  | invwb lj       | investments in residential building last year                         | Investitionen in Wohnungsbauten letztes Jahr                              |
| 3.1.10) | invwb vlj      | investments in residential buildings two years ago                    | Investitionen in Wohnungsbauten vorletztes Jahr                           |
| 3.1.11) | invgm vlj      | investments in equipment and machinery two years ago                  | Investitionen in Geräte und Maschinen vorletztes Jahr                     |
| 3.1.12) | invgm lj       | investments in equipment and machinery last year                      | Investitionen in Geräte und Maschinen letztes Jahr                        |
| 3.1.13) | invgm dj       | investments in equipment and machinery this year                      | Investitionen in Geräte und Maschinen dieses Jahr                         |
| 3.1.14) | invges dj1     | scheduled investments yes / no                                        | Durchführung von Investitionen geplant ja / nein                          |
| 3.1.15) | invges dj2     | total investment this year compared to last year                      | Gesamtinvestitionen dieses Jahr im Vergleich zum letzten Jahr             |
| 3.1.16) | invges_dj3     | percentage change of total investment this year compared to last year | Veränderung der Gesamtinv. dieses Jahr im Vergl. zum letzten Jahr in %    |
| 3.1.17) | invges_nj2     | total investment next year compared to this year                      | Gesamtinvestitionen nächstes Jahr im Vergleich zu diesem Jahr             |
| 3.1.18) | invges_nj3     | percentage change of total investment next year compared to this year | Veränderung der Gesamtinv. nächstes Jahr im Vergl. zu diesem Jahr in %    |
| 3.1.19) | invbb_dj1      | scheduled investments in buildings yes / no                           | Durchführung von Investitionen in Betriebsbauten geplant ja / nein        |
| 3.1.20) | invbb_dj2      | investments in buildings this year compared to last year              | Investitionen in Betriebsbauten dieses Jahr im Vergleich zum letzten Jahr |
| 3.1.21) | invbb_dj3      | percentage change of investments in buildings compared to last year   | Veränderung der Inv. in Betriebsbauten im Vergl. zum letzten Jahr in %    |
| 3.1.22) | invauftrges_lj | total investment orders last year                                     | Investitionsaufträge gesamt letztes Jahr                                  |
| 3.1.23) | invauftrbb_lj  | orders of investments in buildings last year                          | Investitionsaufträge in Betriebsbauten letztes Jahr                       |
| 3.1.24) | invauftrgm_lj  | orders of investments in equipment and machinery last year            | Investitionsaufträge für Geräte und Maschinen letztes Jahr                |
| 3.1.25) | invcsdb_vlj    | investments in computer software and databases two years ago          | Investitionen für Computersoftware und Datenbanken im vorletzten Jahr     |
| 3.1.26) | invcsdb_lj     | investments in computer software and databases last year              | Investitionen für Computersoftware und Datenbanken im letzten Jahr        |
| 3.1.27) | inv_ap         | investments per workplace                                             | Investitionen pro Arbeitsplatz                                            |
| 3.1.28) | invges_nj1     | sheduled investment next year                                         | Nächstes Jahr Investitionen durchführen                                   |
| 3.1.29) | invges_vllj    | total investments last year ( or two years ago)                       | Anlageinvestitionen im letzten oder vorletzten Jahr                       |