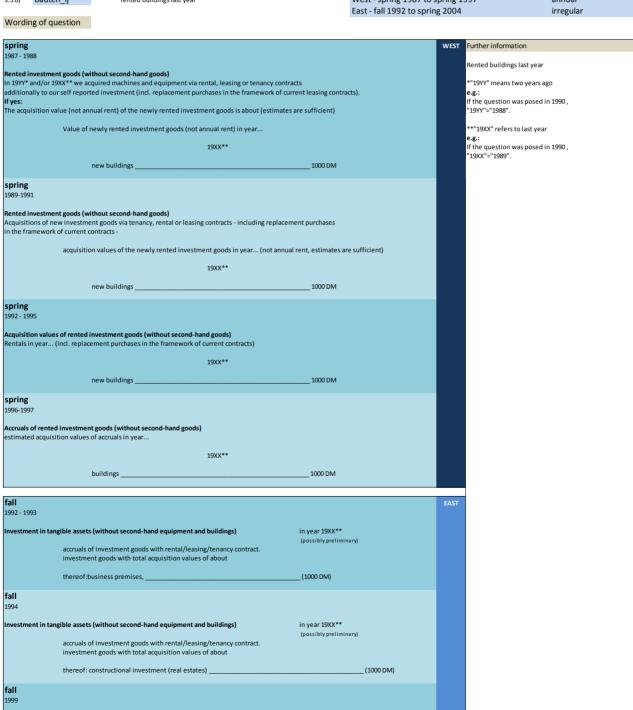

# 3.5 Rented and leased Investment

| No.     | Name           | Label                                                                | German description                                                       |
|---------|----------------|----------------------------------------------------------------------|--------------------------------------------------------------------------|
|         |                |                                                                      |                                                                          |
| 3.5.1)  | invgel_vlj     | leased investments two years ago                                     | Geleaste Investitionen insgesamt vorletztes Jahr                         |
| 3.5.2)  | invgel_lj      | leased investments last year                                         | Geleaste Investitionen insgesamt letztes Jahr                            |
| 3.5.3)  | invgel_dj      | leased investments this year                                         | Geleaste Investitionen insgesamt dieses Jahr                             |
| 3.5.4)  | invgel_nj      | leased investments next year                                         | Geleaste Investitionen insgesamt nächstes Jahr                           |
| 3.5.5)  | bauten_vlj     | rented buildings two years ago                                       | Gemietete Bauten vorletztes Jahr                                         |
| 3.5.6)  | bauten_lj      | rented buildings last year                                           | Gemietete Bauten letztes Jahr                                            |
| 3.5.7)  | bauten_dj      | rented buildings this year                                           | Gemietete Bauten dieses Jahr                                             |
| 3.5.8)  | bauten_nj      | rented buildings next year                                           | Gemietete Bauten nächstes Jahr                                           |
| 3.5.9)  | ausruest_vlj   | rented equipment two years ago                                       | Gemietete Ausrüstung vorletztes Jahr                                     |
| 3.5.10) | ausruest_lj    | rented equipment last year                                           | Gemietete Ausrüstung letztes Jahr                                        |
| 3.5.11) | ausruest_dj    | rented equipment this year                                           | Gemietete Ausrüstung dieses Jahr                                         |
| 3.5.12) | leasingges_vlj | investment goods rented via leasing companies two years ago          | Über Leasinggesellschaften angemietete Investitionsgüter vorletztes Jahr |
| 3.5.13) | leasingges_lj  | investment goods rented via leasing companies last year              | Über Leasinggesellschaften angemietete Investitionsgüter letztes Jahr    |
| 3.5.14) | leasingges_dj  | investment goods rented via leasing companies this year              | Über Leasinggesellschaften angemietete Investitionsgüter dieses Jahr     |
| 3.5.15) | anteilleas_vlj | share of investment goods rented via leasing companies two years ago | Anteil der Anmietungen über Leasinggesellschaften vorletztes Jahr        |
| 3.5.16) | anteilleas_lj  | share of investment goods rented via leasing companies last year     | Anteil der Anmietungen über Leasinggesellschaften letztes Jahr           |
| 3.5.17) | anteilleas_dj  | share of investment goods rented via leasing companies this year     | Anteil der Anmietungen über Leasinggesellschaften dieses Jahr            |
| 3.5.18) | besitzges_vlj  | investment goods rented via holding companies two years ago          | Über Besitzgesellschaften angemietete Investitionsgüter vorletztes Jahr  |
| 3.5.19) | besitzges_lj   | investment goods rented via holding companies last year              | Über Besitzgesellschaften angemietete Investitionsgüter letztes Jahr     |
| 3.5.20) | besitzges_dj   | investment goods rented via holding companies this year              | Über Besitzgesellschaften angemietete Investitionsgüter dieses Jahr      |
| 3.5.21) | anteilbes_vlj  | share of investment goods rented via holding companies two years ago | Anteil der Anmietungen über Besitzgesellschaften vorletztes Jahr         |
| 3.5.22) | anteilbes_lj   | share of investment goods rented via holding companies last year     | Anteil der Anmietungen über Besitzgesellschaften letztes Jahr            |
| 3.5.23) | anteilbes_dj   | share of investment goods rented via holding companies this year     | Anteil der Anmietungen über Besitzgesellschaften dieses Jahr             |