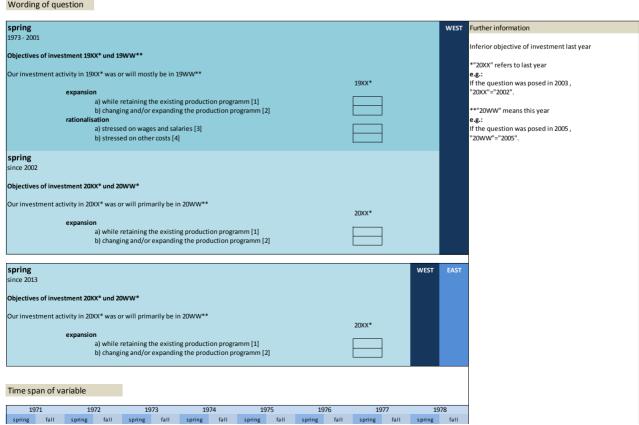

### 3.3 Objectives of investment

| No.    | Name     | Label                                                     | German description                                        |
|--------|----------|-----------------------------------------------------------|-----------------------------------------------------------|
| 3.3.1) | ziel1 lj | main objective of investments last year                   | Hauptziel der Investitionstätigkeit letztes Jahr          |
| 3.3.2) | ziel1_ij | main objective of investments this year                   | Hauptziel der Investitionstätigkeit dieses Jahr           |
| 3.3.3) | ziel1_nj | main objective of investments next year                   | Hauptziel der Investitionstätigkeit nächstes Jahr         |
| 3.3.4) | ziel2_lj | inferior objective of investments last year               | Unterziel der Investitionstätigkeit letztes Jahr          |
| 3.3.5) | ziel2_dj | inferior objective of investments this year               | Unterziel der Investitionstätigkeit dieses Jahr           |
| 3.3.6) | ziel3_lj | investments into the launch of new technologies last year | Investitionen zur Einführung neuer Techniken letztes Jahr |
| 3.3.7) | ziel3_dj | investments into the launch of new technologies this year | Investitionen zur Einführung neuer Techniken dieses Jahr  |