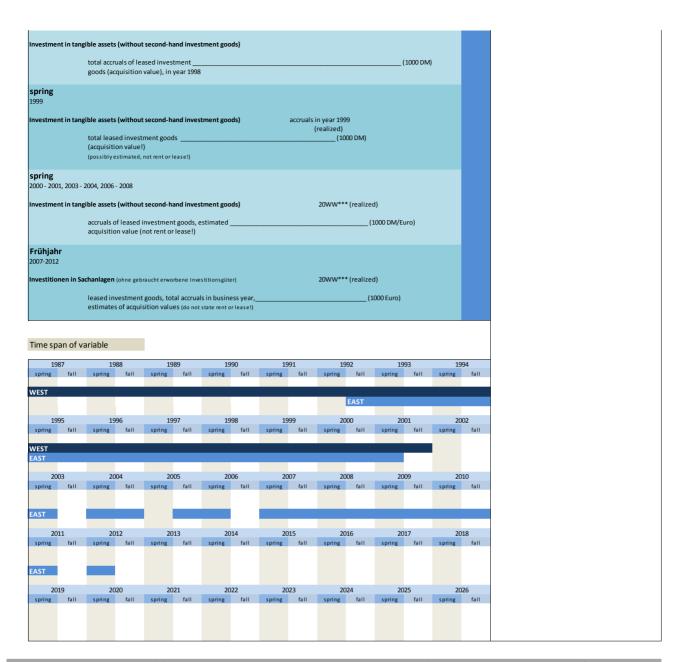

# 3.5 Rented and leased Investment

| No.     | Name           | Label                                                                | German description                                                       |
|---------|----------------|----------------------------------------------------------------------|--------------------------------------------------------------------------|
|         |                |                                                                      |                                                                          |
| 3.5.1)  | invgel_vlj     | leased investments two years ago                                     | Geleaste Investitionen insgesamt vorletztes Jahr                         |
| 3.5.2)  | invgel_lj      | leased investments last year                                         | Geleaste Investitionen insgesamt letztes Jahr                            |
| 3.5.3)  | invgel_dj      | leased investments this year                                         | Geleaste Investitionen insgesamt dieses Jahr                             |
| 3.5.4)  | invgel_nj      | leased investments next year                                         | Geleaste Investitionen insgesamt nächstes Jahr                           |
| 3.5.5)  | bauten_vlj     | rented buildings two years ago                                       | Gemietete Bauten vorletztes Jahr                                         |
| 3.5.6)  | bauten_lj      | rented buildings last year                                           | Gemietete Bauten letztes Jahr                                            |
| 3.5.7)  | bauten_dj      | rented buildings this year                                           | Gemietete Bauten dieses Jahr                                             |
| 3.5.8)  | bauten_nj      | rented buildings next year                                           | Gemietete Bauten nächstes Jahr                                           |
| 3.5.9)  | ausruest_vlj   | rented equipment two years ago                                       | Gemietete Ausrüstung vorletztes Jahr                                     |
| 3.5.10) | ausruest_lj    | rented equipment last year                                           | Gemietete Ausrüstung letztes Jahr                                        |
| 3.5.11) | ausruest_dj    | rented equipment this year                                           | Gemietete Ausrüstung dieses Jahr                                         |
| 3.5.12) | leasingges_vlj | investment goods rented via leasing companies two years ago          | Über Leasinggesellschaften angemietete Investitionsgüter vorletztes Jahr |
| 3.5.13) | leasingges_lj  | investment goods rented via leasing companies last year              | Über Leasinggesellschaften angemietete Investitionsgüter letztes Jahr    |
| 3.5.14) | leasingges_dj  | investment goods rented via leasing companies this year              | Über Leasinggesellschaften angemietete Investitionsgüter dieses Jahr     |
| 3.5.15) | anteilleas_vlj | share of investment goods rented via leasing companies two years ago | Anteil der Anmietungen über Leasinggesellschaften vorletztes Jahr        |
| 3.5.16) | anteilleas_lj  | share of investment goods rented via leasing companies last year     | Anteil der Anmietungen über Leasinggesellschaften letztes Jahr           |
| 3.5.17) | anteilleas_dj  | share of investment goods rented via leasing companies this year     | Anteil der Anmietungen über Leasinggesellschaften dieses Jahr            |
| 3.5.18) | besitzges_vlj  | investment goods rented via holding companies two years ago          | Über Besitzgesellschaften angemietete Investitionsgüter vorletztes Jahr  |
| 3.5.19) | besitzges_lj   | investment goods rented via holding companies last year              | Über Besitzgesellschaften angemietete Investitionsgüter letztes Jahr     |
| 3.5.20) | besitzges_dj   | investment goods rented via holding companies this year              | Über Besitzgesellschaften angemietete Investitionsgüter dieses Jahr      |
| 3.5.21) | anteilbes_vlj  | share of investment goods rented via holding companies two years ago | Anteil der Anmietungen über Besitzgesellschaften vorletztes Jahr         |
| 3.5.22) | anteilbes_lj   | share of investment goods rented via holding companies last year     | Anteil der Anmietungen über Besitzgesellschaften letztes Jahr            |
| 3.5.23) | anteilbes_dj   | share of investment goods rented via holding companies this year     | Anteil der Anmietungen über Besitzgesellschaften dieses Jahr             |