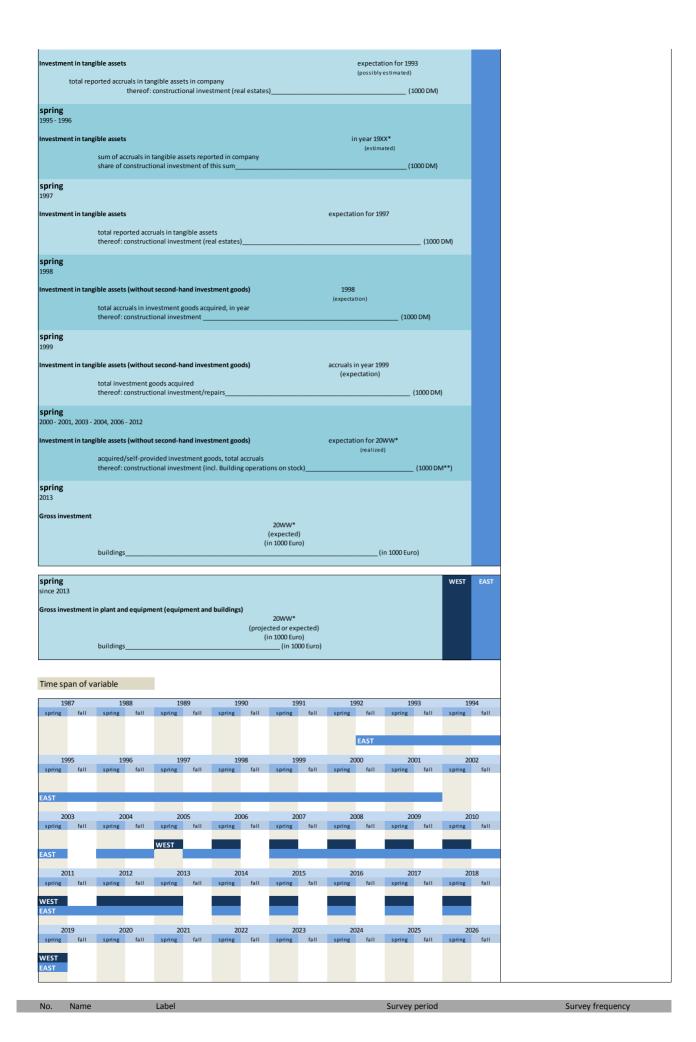

# 3.1 Type of investment

| No.     | Name           | Label                                                                 | German description                                                        |
|---------|----------------|-----------------------------------------------------------------------|---------------------------------------------------------------------------|
| 3.1.1)  | invges vlj     | total investment two years ago                                        | Gesamtinvestitionen vorletztes Jahr                                       |
| 3.1.2)  | invges lj      | total investment last year                                            | Gesamtinvestitionen letztes Jahr                                          |
| 3.1.3)  | invges dj      | total investment this year                                            | Gesamtinvestitionen dieses Jahr                                           |
| 3.1.4)  | invges nj      | total investment next year                                            | Gesamtinvestitionen nächstes Jahr                                         |
| 3.1.5)  | invbb vlj      | investments in buildings two years ago                                | Investitionen in Betriebsbauten vorletztes Jahr                           |
| 3.1.6)  | invbb lj       | investments in buildings last year                                    | Investitionen in Betriebsbauten letztes Jahr                              |
| 3.1.7)  | invbb dj       | investments in buildings this year                                    | Investitionen in Betriebsbauten dieses Jahr                               |
| 3.1.8)  | invbb nj       | investments in buildings next year                                    | Investitionen in Betriebsbauten nächstes Jahr                             |
| 3.1.9)  | invwb lj       | investments in residential building last year                         | Investitionen in Wohnungsbauten letztes Jahr                              |
| 3.1.10) | invwb vlj      | investments in residential buildings two years ago                    | Investitionen in Wohnungsbauten vorletztes Jahr                           |
| 3.1.11) | invgm vlj      | investments in equipment and machinery two years ago                  | Investitionen in Geräte und Maschinen vorletztes Jahr                     |
| 3.1.12) | invgm lj       | investments in equipment and machinery last year                      | Investitionen in Geräte und Maschinen letztes Jahr                        |
| 3.1.13) | invgm dj       | investments in equipment and machinery this year                      | Investitionen in Geräte und Maschinen dieses Jahr                         |
| 3.1.14) | invges dj1     | scheduled investments yes / no                                        | Durchführung von Investitionen geplant ja / nein                          |
| 3.1.15) | invges dj2     | total investment this year compared to last year                      | Gesamtinvestitionen dieses Jahr im Vergleich zum letzten Jahr             |
| 3.1.16) | invges_dj3     | percentage change of total investment this year compared to last year | Veränderung der Gesamtinv. dieses Jahr im Vergl. zum letzten Jahr in %    |
| 3.1.17) | invges_nj2     | total investment next year compared to this year                      | Gesamtinvestitionen nächstes Jahr im Vergleich zu diesem Jahr             |
| 3.1.18) | invges_nj3     | percentage change of total investment next year compared to this year | Veränderung der Gesamtinv. nächstes Jahr im Vergl. zu diesem Jahr in %    |
| 3.1.19) | invbb_dj1      | scheduled investments in buildings yes / no                           | Durchführung von Investitionen in Betriebsbauten geplant ja / nein        |
| 3.1.20) | invbb_dj2      | investments in buildings this year compared to last year              | Investitionen in Betriebsbauten dieses Jahr im Vergleich zum letzten Jahr |
| 3.1.21) | invbb_dj3      | percentage change of investments in buildings compared to last year   | Veränderung der Inv. in Betriebsbauten im Vergl. zum letzten Jahr in %    |
| 3.1.22) | invauftrges_lj | total investment orders last year                                     | Investitionsaufträge gesamt letztes Jahr                                  |
| 3.1.23) | invauftrbb_lj  | orders of investments in buildings last year                          | Investitionsaufträge in Betriebsbauten letztes Jahr                       |
| 3.1.24) | invauftrgm_lj  | orders of investments in equipment and machinery last year            | Investitionsaufträge für Geräte und Maschinen letztes Jahr                |
| 3.1.25) | invcsdb_vlj    | investments in computer software and databases two years ago          | Investitionen für Computersoftware und Datenbanken im vorletzten Jahr     |
| 3.1.26) | invcsdb_lj     | investments in computer software and databases last year              | Investitionen für Computersoftware und Datenbanken im letzten Jahr        |
| 3.1.27) | inv_ap         | investments per workplace                                             | Investitionen pro Arbeitsplatz                                            |
| 3.1.28) | invges_nj1     | sheduled investment next year                                         | Nächstes Jahr Investitionen durchführen                                   |
| 3.1.29) | invges_vllj    | total investments last year ( or two years ago)                       | Anlageinvestitionen im letzten oder vorletzten Jahr                       |

| 3.1.30) | umsatz_vllj | total revenue last year (or two years ago)           | Gesamtumsatz im letzten oder vorletzten Jahr               |
|---------|-------------|------------------------------------------------------|------------------------------------------------------------|
| 3.1.31) | invrev_dj1  | revision of investment plans compared to main survey | Revision der Investitionspläne gegenüber der Haupterhebung |
| 3.1.32) | invrev_dj2  | direction of revision of investment plans            | Richtung der Revision der Investitionspläne                |