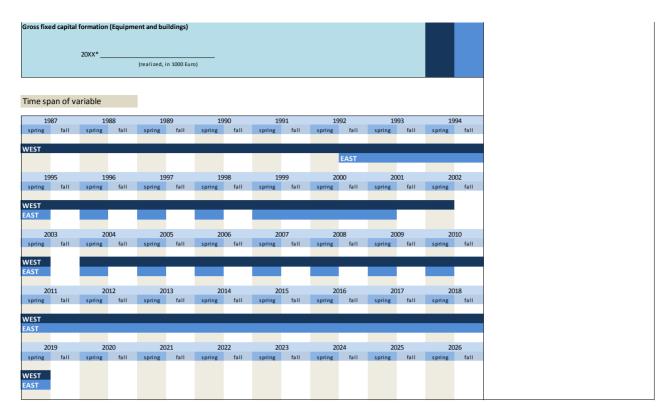

# 3.1 Type of investment

| No.     | Name           | Label                                                                 | German description                                                        |
|---------|----------------|-----------------------------------------------------------------------|---------------------------------------------------------------------------|
| 3.1.1)  | invges vlj     | total investment two years ago                                        | Gesamtinvestitionen vorletztes Jahr                                       |
| 3.1.2)  | invges lj      | total investment last year                                            | Gesamtinvestitionen letztes Jahr                                          |
| 3.1.3)  | invges dj      | total investment this year                                            | Gesamtinvestitionen dieses Jahr                                           |
| 3.1.4)  | invges nj      | total investment next year                                            | Gesamtinvestitionen nächstes Jahr                                         |
| 3.1.5)  | invbb vlj      | investments in buildings two years ago                                | Investitionen in Betriebsbauten vorletztes Jahr                           |
| 3.1.6)  | invbb lj       | investments in buildings last year                                    | Investitionen in Betriebsbauten letztes Jahr                              |
| 3.1.7)  | invbb dj       | investments in buildings this year                                    | Investitionen in Betriebsbauten dieses Jahr                               |
| 3.1.8)  | invbb nj       | investments in buildings next year                                    | Investitionen in Betriebsbauten nächstes Jahr                             |
| 3.1.9)  | invwb lj       | investments in residential building last year                         | Investitionen in Wohnungsbauten letztes Jahr                              |
| 3.1.10) | invwb vlj      | investments in residential buildings two years ago                    | Investitionen in Wohnungsbauten vorletztes Jahr                           |
| 3.1.11) | invgm vlj      | investments in equipment and machinery two years ago                  | Investitionen in Geräte und Maschinen vorletztes Jahr                     |
| 3.1.12) | invgm lj       | investments in equipment and machinery last year                      | Investitionen in Geräte und Maschinen letztes Jahr                        |
| 3.1.13) | invgm dj       | investments in equipment and machinery this year                      | Investitionen in Geräte und Maschinen dieses Jahr                         |
| 3.1.14) | invges dj1     | scheduled investments yes / no                                        | Durchführung von Investitionen geplant ja / nein                          |
| 3.1.15) | invges dj2     | total investment this year compared to last year                      | Gesamtinvestitionen dieses Jahr im Vergleich zum letzten Jahr             |
| 3.1.16) | invges_dj3     | percentage change of total investment this year compared to last year | Veränderung der Gesamtinv. dieses Jahr im Vergl. zum letzten Jahr in %    |
| 3.1.17) | invges_nj2     | total investment next year compared to this year                      | Gesamtinvestitionen nächstes Jahr im Vergleich zu diesem Jahr             |
| 3.1.18) | invges_nj3     | percentage change of total investment next year compared to this year | Veränderung der Gesamtinv. nächstes Jahr im Vergl. zu diesem Jahr in %    |
| 3.1.19) | invbb_dj1      | scheduled investments in buildings yes / no                           | Durchführung von Investitionen in Betriebsbauten geplant ja / nein        |
| 3.1.20) | invbb_dj2      | investments in buildings this year compared to last year              | Investitionen in Betriebsbauten dieses Jahr im Vergleich zum letzten Jahr |
| 3.1.21) | invbb_dj3      | percentage change of investments in buildings compared to last year   | Veränderung der Inv. in Betriebsbauten im Vergl. zum letzten Jahr in %    |
| 3.1.22) | invauftrges_lj | total investment orders last year                                     | Investitionsaufträge gesamt letztes Jahr                                  |
| 3.1.23) | invauftrbb_lj  | orders of investments in buildings last year                          | Investitionsaufträge in Betriebsbauten letztes Jahr                       |
| 3.1.24) | invauftrgm_lj  | orders of investments in equipment and machinery last year            | Investitionsaufträge für Geräte und Maschinen letztes Jahr                |
| 3.1.25) | invcsdb_vlj    | investments in computer software and databases two years ago          | Investitionen für Computersoftware und Datenbanken im vorletzten Jahr     |
| 3.1.26) | invcsdb_lj     | investments in computer software and databases last year              | Investitionen für Computersoftware und Datenbanken im letzten Jahr        |
| 3.1.27) | inv_ap         | investments per workplace                                             | Investitionen pro Arbeitsplatz                                            |
| 3.1.28) | invges_nj1     | sheduled investment next year                                         | Nächstes Jahr Investitionen durchführen                                   |
| 3.1.29) | invges_vllj    | total investments last year ( or two years ago)                       | Anlageinvestitionen im letzten oder vorletzten Jahr                       |