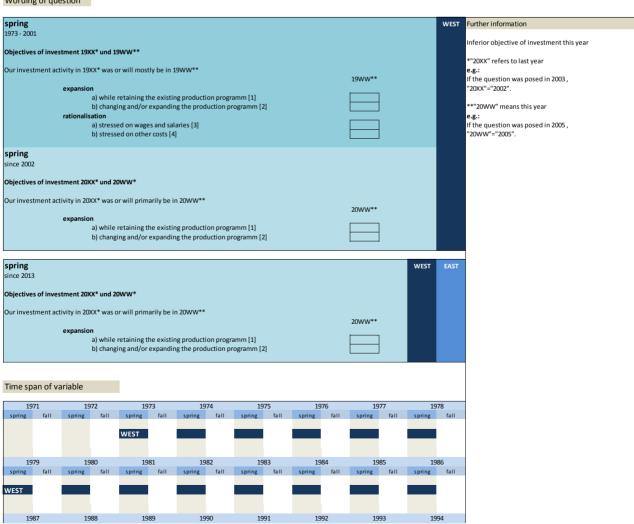

### 3.3 Objectives of investment

| No.    | Name     | Label                                                     | German description                                        |
|--------|----------|-----------------------------------------------------------|-----------------------------------------------------------|
| 3.3.1) | ziel1 lj | main objective of investments last year                   | Hauptziel der Investitionstätigkeit letztes Jahr          |
| 3.3.2) | ziel1_ij | main objective of investments this year                   | Hauptziel der Investitionstätigkeit dieses Jahr           |
| 3.3.3) | ziel1_nj | main objective of investments next year                   | Hauptziel der Investitionstätigkeit nächstes Jahr         |
| 3.3.4) | ziel2_lj | inferior objective of investments last year               | Unterziel der Investitionstätigkeit letztes Jahr          |
| 3.3.5) | ziel2_dj | inferior objective of investments this year               | Unterziel der Investitionstätigkeit dieses Jahr           |
| 3.3.6) | ziel3_lj | investments into the launch of new technologies last year | Investitionen zur Einführung neuer Techniken letztes Jahr |
| 3.3.7) | ziel3_dj | investments into the launch of new technologies this year | Investitionen zur Einführung neuer Techniken dieses Jahr  |