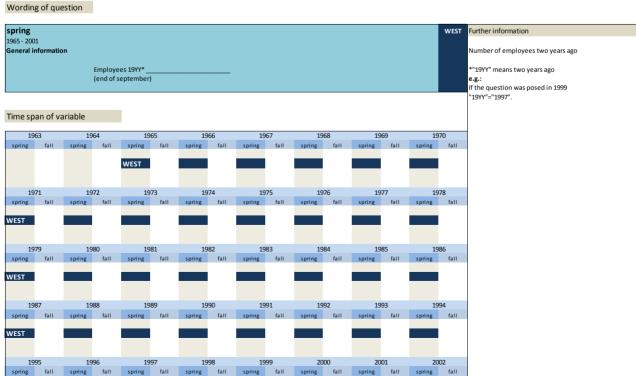

### 2. General information

| No.  | Name         | Label                                                   | German description                                   |
|------|--------------|---------------------------------------------------------|------------------------------------------------------|
|      |              |                                                         |                                                      |
| 2.1) | besch_vlj    | number of employees two years ago                       | Beschäftigte vorletztes Jahr                         |
| 2.2) | besch_lj     | number of employees last year                           | Beschäftigte letztes Jahr                            |
| 2.3) | besch_dj     | number of employees this year                           | Beschäftigte dieses Jahr                             |
| 2.4) | umsatz_vlj   | total revenue two years ago                             | Umsatz vorletztes Jahr                               |
| 2.5) | umsatz_lj    | total revenue last year                                 | Umsatz letztes Jahr                                  |
| 2.6) | umsatz_dj    | total revenue this year                                 | Umsatz dieses Jahr                                   |
| 2.7) | beschfsp_lj  | number of employees last year (focus of production)     | Beschäftigte im letzten Jahr (Fertigungsschwerpunkt) |
| 2.8) | umsatzfsp_lj | total revenue last year last year (focus of production) | Umsatz im letzten Jahr (Fertigungsschwerpunkt)       |