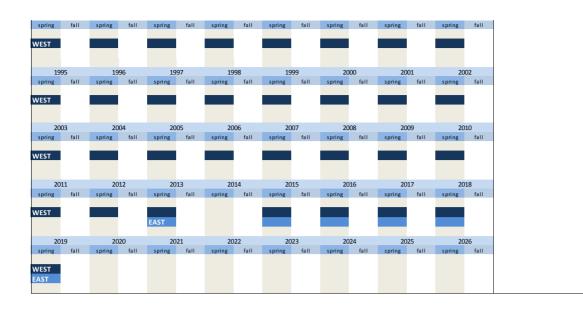

### 3.3 Objectives of investment

| No.    | Name     | Label                                                     | German description                                        |
|--------|----------|-----------------------------------------------------------|-----------------------------------------------------------|
| 3.3.1) | ziel1 lj | main objective of investments last year                   | Hauptziel der Investitionstätigkeit letztes Jahr          |
| 3.3.2) | ziel1_ij | main objective of investments this year                   | Hauptziel der Investitionstätigkeit dieses Jahr           |
| 3.3.3) | ziel1_nj | main objective of investments next year                   | Hauptziel der Investitionstätigkeit nächstes Jahr         |
| 3.3.4) | ziel2_lj | inferior objective of investments last year               | Unterziel der Investitionstätigkeit letztes Jahr          |
| 3.3.5) | ziel2_dj | inferior objective of investments this year               | Unterziel der Investitionstätigkeit dieses Jahr           |
| 3.3.6) | ziel3_lj | investments into the launch of new technologies last year | Investitionen zur Einführung neuer Techniken letztes Jahr |
| 3.3.7) | ziel3_dj | investments into the launch of new technologies this year | Investitionen zur Einführung neuer Techniken dieses Jahr  |