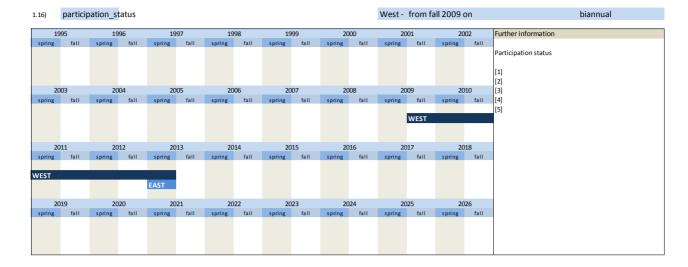

# 1. Variables of identification

| No.   | Name                 | Label                                           | German description                                   |
|-------|----------------------|-------------------------------------------------|------------------------------------------------------|
|       |                      |                                                 |                                                      |
| 1.1)  | branche              | industry sector, ifo code, 3 digits             | Branche, ifo Codierung, 3-stellig                    |
| 1.2)  | code                 | code, dataset preparation variable              | Code, Datensatzaufbereitungsvariable                 |
| 1.3)  | idnum                | firm adressfile id, 7 digits                    | Firmenidentifikationsnummer                          |
| 1.4)  | ka                   | punch card format, dataset preparation variable | Kartenart, Datensatzaufbereitungsvariable            |
| 1.5)  | plantnum             | firm product group id, 9 digits                 | 9-stellige IT Identifikationsnummer                  |
| 1.6)  | sector_wz93          | WZ93 code                                       | WZ93 Nummer                                          |
| 1.7)  | sector_wz03          | WZ03 code                                       | WZ03 Nummer                                          |
| 1.8)  | sector_wz08          | WZ08 code                                       | WZ08 Nummer                                          |
| 1.9)  | year                 | year                                            | Jahr                                                 |
| 1.10) | saison               | survey spring / autumn                          | Frühjahr / Herbst Erhebung                           |
| 1.11) | fedsta               | federal state (StaBu-code)                      | Bundeslandcodierung des Statistischen Bundesamtes    |
| 1.12) | status               | structure of the company                        | Wirtschaftsform des Unternehmens                     |
| 1.13) | waehr                | currency DM - EUR                               | DM - EUR                                             |
| 1.14) | westeast             | western / eastern                               | Unterscheidet zwischen West- und Osterhebung         |
| 1.15) | currency3            | support variable                                | Hilfsvariable für waehr (Ost, H 2001)                |
| 1.16) | participation_status | participation status                            | Teilnahmestatus                                      |
| 1.17) | besch1               | scheduled size range for start-ups              | geplante Beschäftigunsgrößenklasse für Neugründungen |