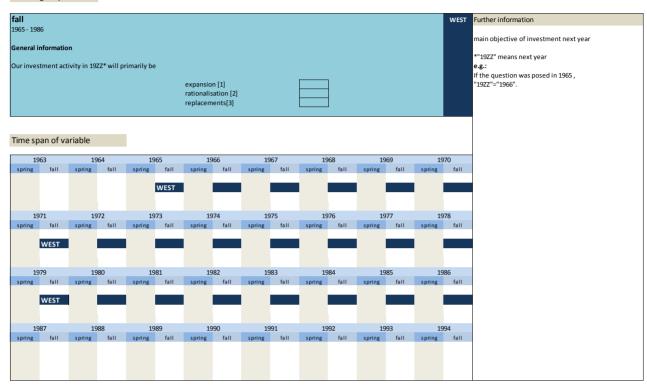

### 3.3 Objectives of investment

| No.    | Name     | Label                                                     | German description                                        |
|--------|----------|-----------------------------------------------------------|-----------------------------------------------------------|
| 3.3.1) | ziel1 lj | main objective of investments last year                   | Hauptziel der Investitionstätigkeit letztes Jahr          |
| 3.3.2) | ziel1_ij | main objective of investments this year                   | Hauptziel der Investitionstätigkeit dieses Jahr           |
| 3.3.3) | ziel1_nj | main objective of investments next year                   | Hauptziel der Investitionstätigkeit nächstes Jahr         |
| 3.3.4) | ziel2_lj | inferior objective of investments last year               | Unterziel der Investitionstätigkeit letztes Jahr          |
| 3.3.5) | ziel2_dj | inferior objective of investments this year               | Unterziel der Investitionstätigkeit dieses Jahr           |
| 3.3.6) | ziel3_lj | investments into the launch of new technologies last year | Investitionen zur Einführung neuer Techniken letztes Jahr |
| 3.3.7) | ziel3_dj | investments into the launch of new technologies this year | Investitionen zur Einführung neuer Techniken dieses Jahr  |