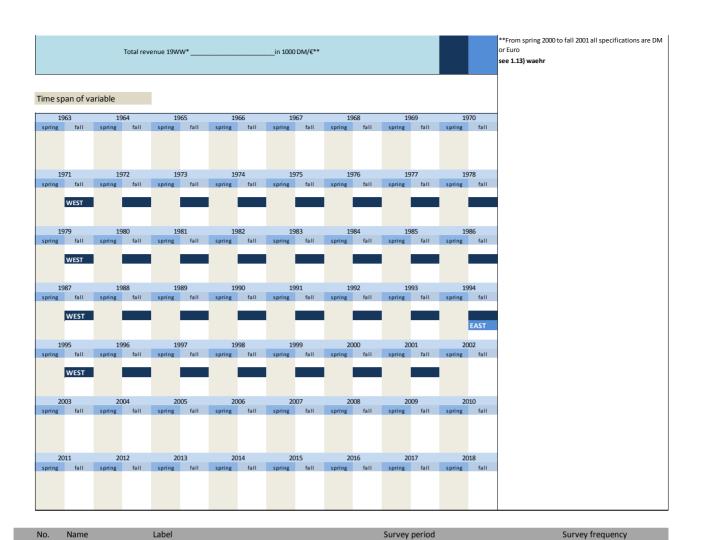

### 2. General information

| No.  | Name         | Label                                                   | German description                                   |
|------|--------------|---------------------------------------------------------|------------------------------------------------------|
|      |              |                                                         |                                                      |
| 2.1) | besch_vlj    | number of employees two years ago                       | Beschäftigte vorletztes Jahr                         |
| 2.2) | besch_lj     | number of employees last year                           | Beschäftigte letztes Jahr                            |
| 2.3) | besch_dj     | number of employees this year                           | Beschäftigte dieses Jahr                             |
| 2.4) | umsatz_vlj   | total revenue two years ago                             | Umsatz vorletztes Jahr                               |
| 2.5) | umsatz_lj    | total revenue last year                                 | Umsatz letztes Jahr                                  |
| 2.6) | umsatz_dj    | total revenue this year                                 | Umsatz dieses Jahr                                   |
| 2.7) | beschfsp_lj  | number of employees last year (focus of production)     | Beschäftigte im letzten Jahr (Fertigungsschwerpunkt) |
| 2.8) | umsatzfsp_lj | total revenue last year last year (focus of production) | Umsatz im letzten Jahr (Fertigungsschwerpunkt)       |