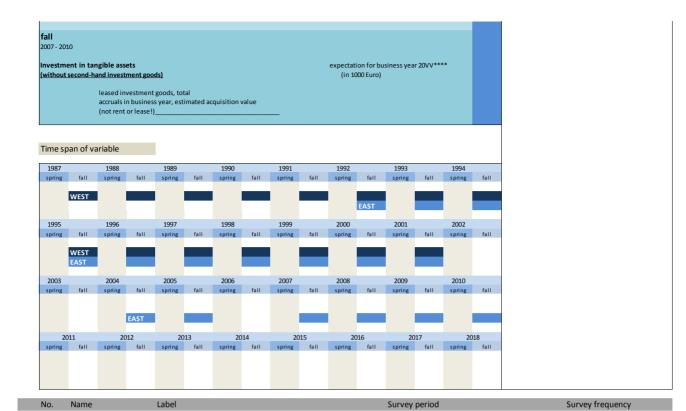

# 3.5 Rented and leased Investment

| No.     | Name           | Label                                                                | German description                                                       |
|---------|----------------|----------------------------------------------------------------------|--------------------------------------------------------------------------|
|         |                |                                                                      |                                                                          |
| 3.5.1)  | invgel_vlj     | leased investments two years ago                                     | Geleaste Investitionen insgesamt vorletztes Jahr                         |
| 3.5.2)  | invgel_lj      | leased investments last year                                         | Geleaste Investitionen insgesamt letztes Jahr                            |
| 3.5.3)  | invgel_dj      | leased investments this year                                         | Geleaste Investitionen insgesamt dieses Jahr                             |
| 3.5.4)  | invgel_nj      | leased investments next year                                         | Geleaste Investitionen insgesamt nächstes Jahr                           |
| 3.5.5)  | bauten_vlj     | rented buildings two years ago                                       | Gemietete Bauten vorletztes Jahr                                         |
| 3.5.6)  | bauten_lj      | rented buildings last year                                           | Gemietete Bauten letztes Jahr                                            |
| 3.5.7)  | bauten_dj      | rented buildings this year                                           | Gemietete Bauten dieses Jahr                                             |
| 3.5.8)  | bauten_nj      | rented buildings next year                                           | Gemietete Bauten nächstes Jahr                                           |
| 3.5.9)  | ausruest_vlj   | rented equipment two years ago                                       | Gemietete Ausrüstung vorletztes Jahr                                     |
| 3.5.10) | ausruest_lj    | rented equipment last year                                           | Gemietete Ausrüstung letztes Jahr                                        |
| 3.5.11) | ausruest_dj    | rented equipment this year                                           | Gemietete Ausrüstung dieses Jahr                                         |
| 3.5.12) | leasingges_vlj | investment goods rented via leasing companies two years ago          | Über Leasinggesellschaften angemietete Investitionsgüter vorletztes Jahr |
| 3.5.13) | leasingges_lj  | investment goods rented via leasing companies last year              | Über Leasinggesellschaften angemietete Investitionsgüter letztes Jahr    |
| 3.5.14) | leasingges_dj  | investment goods rented via leasing companies this year              | Über Leasinggesellschaften angemietete Investitionsgüter dieses Jahr     |
| 3.5.15) | anteilleas_vlj | share of investment goods rented via leasing companies two years ago | Anteil der Anmietungen über Leasinggesellschaften vorletztes Jahr        |
| 3.5.16) | anteilleas_lj  | share of investment goods rented via leasing companies last year     | Anteil der Anmietungen über Leasinggesellschaften letztes Jahr           |
| 3.5.17) | anteilleas_dj  | share of investment goods rented via leasing companies this year     | Anteil der Anmietungen über Leasinggesellschaften dieses Jahr            |
| 3.5.18) | besitzges_vlj  | investment goods rented via holding companies two years ago          | Über Besitzgesellschaften angemietete Investitionsgüter vorletztes Jahr  |
| 3.5.19) | besitzges_lj   | investment goods rented via holding companies last year              | Über Besitzgesellschaften angemietete Investitionsgüter letztes Jahr     |
| 3.5.20) | besitzges_dj   | investment goods rented via holding companies this year              | Über Besitzgesellschaften angemietete Investitionsgüter dieses Jahr      |
| 3.5.21) | anteilbes_vlj  | share of investment goods rented via holding companies two years ago | Anteil der Anmietungen über Besitzgesellschaften vorletztes Jahr         |
| 3.5.22) | anteilbes_lj   | share of investment goods rented via holding companies last year     | Anteil der Anmietungen über Besitzgesellschaften letztes Jahr            |
| 3.5.23) | anteilbes_dj   | share of investment goods rented via holding companies this year     | Anteil der Anmietungen über Besitzgesellschaften dieses Jahr             |