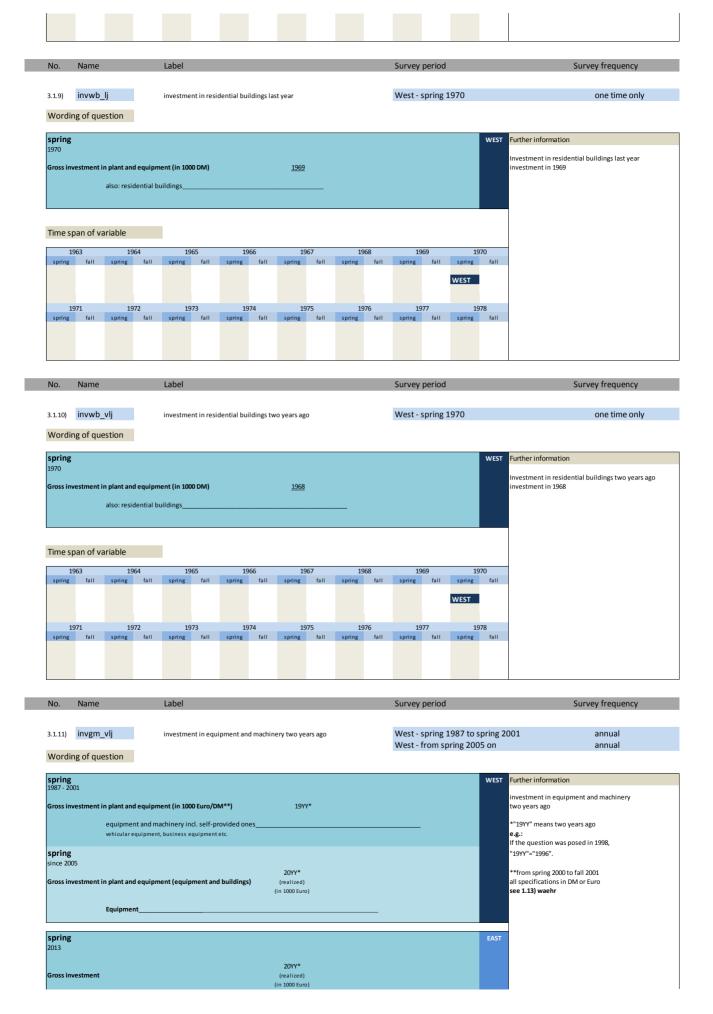

# 3.1 Type of investment

| No.     | Name           | Label                                                                 | German description                                                        |
|---------|----------------|-----------------------------------------------------------------------|---------------------------------------------------------------------------|
| 3.1.1)  | invges vlj     | total investment two years ago                                        | Gesamtinvestitionen vorletztes Jahr                                       |
| 3.1.2)  | invges lj      | total investment last year                                            | Gesamtinvestitionen letztes Jahr                                          |
| 3.1.3)  | invges dj      | total investment this year                                            | Gesamtinvestitionen dieses Jahr                                           |
| 3.1.4)  | invges nj      | total investment next year                                            | Gesamtinvestitionen nächstes Jahr                                         |
| 3.1.5)  | invbb vlj      | investments in buildings two years ago                                | Investitionen in Betriebsbauten vorletztes Jahr                           |
| 3.1.6)  | invbb lj       | investments in buildings last year                                    | Investitionen in Betriebsbauten letztes Jahr                              |
| 3.1.7)  | invbb dj       | investments in buildings this year                                    | Investitionen in Betriebsbauten dieses Jahr                               |
| 3.1.8)  | invbb nj       | investments in buildings next year                                    | Investitionen in Betriebsbauten nächstes Jahr                             |
| 3.1.9)  | invwb lj       | investments in residential building last year                         | Investitionen in Wohnungsbauten letztes Jahr                              |
| 3.1.10) | invwb vlj      | investments in residential buildings two years ago                    | Investitionen in Wohnungsbauten vorletztes Jahr                           |
| 3.1.11) | invgm vlj      | investments in equipment and machinery two years ago                  | Investitionen in Geräte und Maschinen vorletztes Jahr                     |
| 3.1.12) | invgm lj       | investments in equipment and machinery last year                      | Investitionen in Geräte und Maschinen letztes Jahr                        |
| 3.1.13) | invgm dj       | investments in equipment and machinery this year                      | Investitionen in Geräte und Maschinen dieses Jahr                         |
| 3.1.14) | invges dj1     | scheduled investments yes / no                                        | Durchführung von Investitionen geplant ja / nein                          |
| 3.1.15) | invges dj2     | total investment this year compared to last year                      | Gesamtinvestitionen dieses Jahr im Vergleich zum letzten Jahr             |
| 3.1.16) | invges_dj3     | percentage change of total investment this year compared to last year | Veränderung der Gesamtinv. dieses Jahr im Vergl. zum letzten Jahr in %    |
| 3.1.17) | invges_nj2     | total investment next year compared to this year                      | Gesamtinvestitionen nächstes Jahr im Vergleich zu diesem Jahr             |
| 3.1.18) | invges_nj3     | percentage change of total investment next year compared to this year | Veränderung der Gesamtinv. nächstes Jahr im Vergl. zu diesem Jahr in %    |
| 3.1.19) | invbb_dj1      | scheduled investments in buildings yes / no                           | Durchführung von Investitionen in Betriebsbauten geplant ja / nein        |
| 3.1.20) | invbb_dj2      | investments in buildings this year compared to last year              | Investitionen in Betriebsbauten dieses Jahr im Vergleich zum letzten Jahr |
| 3.1.21) | invbb_dj3      | percentage change of investments in buildings compared to last year   | Veränderung der Inv. in Betriebsbauten im Vergl. zum letzten Jahr in %    |
| 3.1.22) | invauftrges_lj | total investment orders last year                                     | Investitionsaufträge gesamt letztes Jahr                                  |
| 3.1.23) | invauftrbb_lj  | orders of investments in buildings last year                          | Investitionsaufträge in Betriebsbauten letztes Jahr                       |
| 3.1.24) | invauftrgm_lj  | orders of investments in equipment and machinery last year            | Investitionsaufträge für Geräte und Maschinen letztes Jahr                |
| 3.1.25) | invcsdb_vlj    | investments in computer software and databases two years ago          | Investitionen für Computersoftware und Datenbanken im vorletzten Jahr     |
| 3.1.26) | invcsdb_lj     | investments in computer software and databases last year              | Investitionen für Computersoftware und Datenbanken im letzten Jahr        |
| 3.1.27) | inv_ap         | investments per workplace                                             | Investitionen pro Arbeitsplatz                                            |
| 3.1.28) | invges_nj1     | sheduled investment next year                                         | Nächstes Jahr Investitionen durchführen                                   |
| 3.1.29) | invges_vllj    | total investments last year ( or two years ago)                       | Anlageinvestitionen im letzten oder vorletzten Jahr                       |