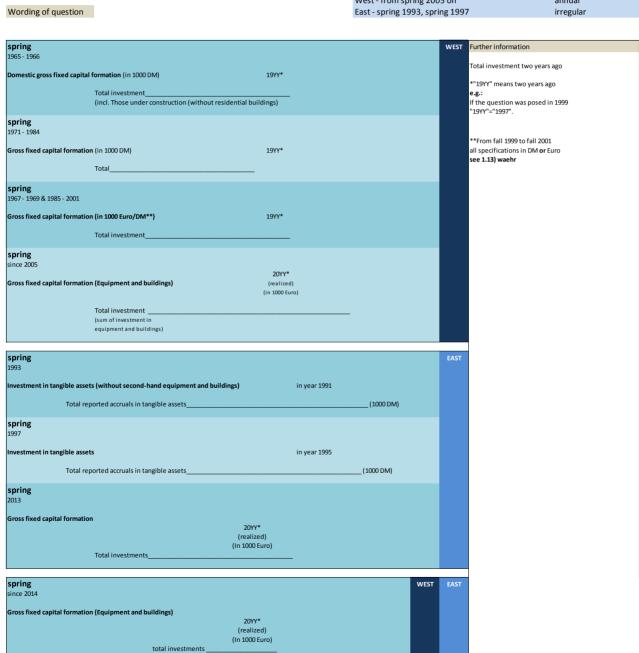

# 3.1 Type of investment

| No.     | Name           | Label                                                                 | German description                                                        |
|---------|----------------|-----------------------------------------------------------------------|---------------------------------------------------------------------------|
| 3.1.1)  | invges vlj     | total investment two years ago                                        | Gesamtinvestitionen vorletztes Jahr                                       |
| 3.1.2)  | invges lj      | total investment last year                                            | Gesamtinvestitionen letztes Jahr                                          |
| 3.1.3)  | invges dj      | total investment this year                                            | Gesamtinvestitionen dieses Jahr                                           |
| 3.1.4)  | invges nj      | total investment next year                                            | Gesamtinvestitionen nächstes Jahr                                         |
| 3.1.5)  | invbb vlj      | investments in buildings two years ago                                | Investitionen in Betriebsbauten vorletztes Jahr                           |
| 3.1.6)  | invbb lj       | investments in buildings last year                                    | Investitionen in Betriebsbauten letztes Jahr                              |
| 3.1.7)  | invbb dj       | investments in buildings this year                                    | Investitionen in Betriebsbauten dieses Jahr                               |
| 3.1.8)  | invbb nj       | investments in buildings next year                                    | Investitionen in Betriebsbauten nächstes Jahr                             |
| 3.1.9)  | invwb lj       | investments in residential building last year                         | Investitionen in Wohnungsbauten letztes Jahr                              |
| 3.1.10) | invwb vlj      | investments in residential buildings two years ago                    | Investitionen in Wohnungsbauten vorletztes Jahr                           |
| 3.1.11) | invgm vlj      | investments in equipment and machinery two years ago                  | Investitionen in Geräte und Maschinen vorletztes Jahr                     |
| 3.1.12) | invgm lj       | investments in equipment and machinery last year                      | Investitionen in Geräte und Maschinen letztes Jahr                        |
| 3.1.13) | invgm dj       | investments in equipment and machinery this year                      | Investitionen in Geräte und Maschinen dieses Jahr                         |
| 3.1.14) | invges dj1     | scheduled investments yes / no                                        | Durchführung von Investitionen geplant ja / nein                          |
| 3.1.15) | invges dj2     | total investment this year compared to last year                      | Gesamtinvestitionen dieses Jahr im Vergleich zum letzten Jahr             |
| 3.1.16) | invges_dj3     | percentage change of total investment this year compared to last year | Veränderung der Gesamtinv. dieses Jahr im Vergl. zum letzten Jahr in %    |
| 3.1.17) | invges_nj2     | total investment next year compared to this year                      | Gesamtinvestitionen nächstes Jahr im Vergleich zu diesem Jahr             |
| 3.1.18) | invges_nj3     | percentage change of total investment next year compared to this year | Veränderung der Gesamtinv. nächstes Jahr im Vergl. zu diesem Jahr in %    |
| 3.1.19) | invbb_dj1      | scheduled investments in buildings yes / no                           | Durchführung von Investitionen in Betriebsbauten geplant ja / nein        |
| 3.1.20) | invbb_dj2      | investments in buildings this year compared to last year              | Investitionen in Betriebsbauten dieses Jahr im Vergleich zum letzten Jahr |
| 3.1.21) | invbb_dj3      | percentage change of investments in buildings compared to last year   | Veränderung der Inv. in Betriebsbauten im Vergl. zum letzten Jahr in %    |
| 3.1.22) | invauftrges_lj | total investment orders last year                                     | Investitionsaufträge gesamt letztes Jahr                                  |
| 3.1.23) | invauftrbb_lj  | orders of investments in buildings last year                          | Investitionsaufträge in Betriebsbauten letztes Jahr                       |
| 3.1.24) | invauftrgm_lj  | orders of investments in equipment and machinery last year            | Investitionsaufträge für Geräte und Maschinen letztes Jahr                |
| 3.1.25) | invcsdb_vlj    | investments in computer software and databases two years ago          | Investitionen für Computersoftware und Datenbanken im vorletzten Jahr     |
| 3.1.26) | invcsdb_lj     | investments in computer software and databases last year              | Investitionen für Computersoftware und Datenbanken im letzten Jahr        |
| 3.1.27) | inv_ap         | investments per workplace                                             | Investitionen pro Arbeitsplatz                                            |
| 3.1.28) | invges_nj1     | sheduled investment next year                                         | Nächstes Jahr Investitionen durchführen                                   |
| 3.1.29) | invges_vllj    | total investments last year ( or two years ago)                       | Anlageinvestitionen im letzten oder vorletzten Jahr                       |