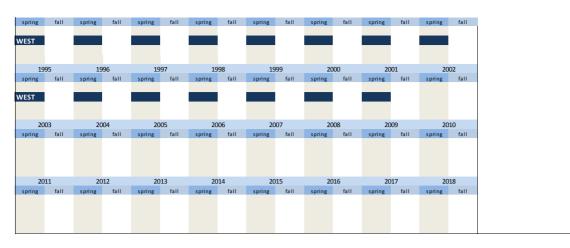

# 1. Variables of identification

| No.   | Name                 | Label                                           | German description                                   |
|-------|----------------------|-------------------------------------------------|------------------------------------------------------|
|       |                      |                                                 |                                                      |
| 1.1)  | branche              | industry sector, ifo code, 3 digits             | Branche, ifo Codierung, 3-stellig                    |
| 1.2)  | code                 | code, dataset preparation variable              | Code, Datensatzaufbereitungsvariable                 |
| 1.3)  | idnum                | firm adressfile id, 7 digits                    | Firmenidentifikationsnummer                          |
| 1.4)  | ka                   | punch card format, dataset preparation variable | Kartenart, Datensatzaufbereitungsvariable            |
| 1.5)  | plantnum             | firm product group id, 9 digits                 | 9-stellige IT Identifikationsnummer                  |
| 1.6)  | sector_wz93          | WZ93 code                                       | WZ93 Nummer                                          |
| 1.7)  | sector_wz03          | WZ03 code                                       | WZ03 Nummer                                          |
| 1.8)  | sector_wz08          | WZ08 code                                       | WZ08 Nummer                                          |
| 1.9)  | year                 | year                                            | Jahr                                                 |
| 1.10) | saison               | survey spring / autumn                          | Frühjahr / Herbst Erhebung                           |
| 1.11) | fedsta               | federal state (StaBu-code)                      | Bundeslandcodierung des Statistischen Bundesamtes    |
| 1.12) | status               | structure of the company                        | Wirtschaftsform des Unternehmens                     |
| 1.13) | waehr                | currency DM - EUR                               | DM - EUR                                             |
| 1.14) | westeast             | western / eastern                               | Unterscheidet zwischen West- und Osterhebung         |
| 1.15) | currency3            | support variable                                | Hilfsvariable für waehr (Ost, H 2001)                |
| 1.16) | participation_status | participation status                            | Teilnahmestatus                                      |
| 1.17) | besch1               | scheduled size range for start-ups              | geplante Beschäftigunsgrößenklasse für Neugründungen |