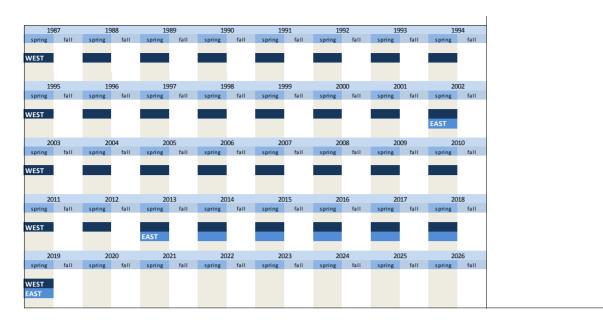

# 1. Variables of identification

| No.   | Name                 | Label                                           | German description                                   |
|-------|----------------------|-------------------------------------------------|------------------------------------------------------|
|       |                      |                                                 |                                                      |
| 1.1)  | branche              | industry sector, ifo code, 3 digits             | Branche, ifo Codierung, 3-stellig                    |
| 1.2)  | code                 | code, dataset preparation variable              | Code, Datensatzaufbereitungsvariable                 |
| 1.3)  | idnum                | firm adressfile id, 7 digits                    | Firmenidentifikationsnummer                          |
| 1.4)  | ka                   | punch card format, dataset preparation variable | Kartenart, Datensatzaufbereitungsvariable            |
| 1.5)  | plantnum             | firm product group id, 9 digits                 | 9-stellige IT Identifikationsnummer                  |
| 1.6)  | sector_wz93          | WZ93 code                                       | WZ93 Nummer                                          |
| 1.7)  | sector_wz03          | WZ03 code                                       | WZ03 Nummer                                          |
| 1.8)  | sector_wz08          | WZ08 code                                       | WZ08 Nummer                                          |
| 1.9)  | year                 | year                                            | Jahr                                                 |
| 1.10) | saison               | survey spring / autumn                          | Frühjahr / Herbst Erhebung                           |
| 1.11) | fedsta               | federal state (StaBu-code)                      | Bundeslandcodierung des Statistischen Bundesamtes    |
| 1.12) | status               | structure of the company                        | Wirtschaftsform des Unternehmens                     |
| 1.13) | waehr                | currency DM - EUR                               | DM - EUR                                             |
| 1.14) | westeast             | western / eastern                               | Unterscheidet zwischen West- und Osterhebung         |
| 1.15) | currency3            | support variable                                | Hilfsvariable für waehr (Ost, H 2001)                |
| 1.16) | participation_status | participation status                            | Teilnahmestatus                                      |
| 1.17) | besch1               | scheduled size range for start-ups              | geplante Beschäftigunsgrößenklasse für Neugründungen |