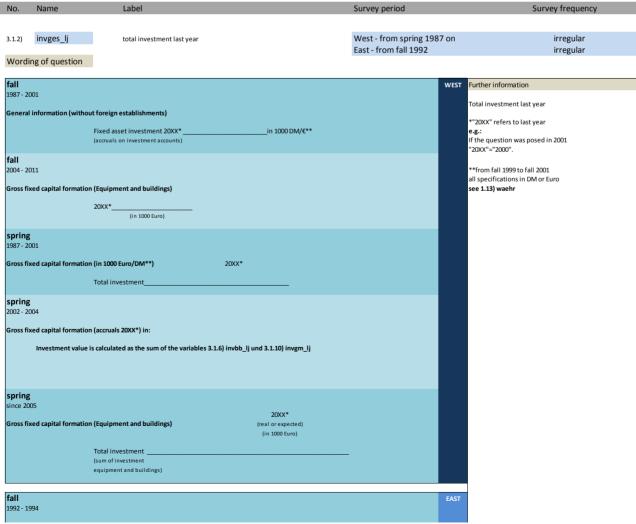

# 3.1 Type of investment

| No.     | Name           | Label                                                                 | German description                                                        |
|---------|----------------|-----------------------------------------------------------------------|---------------------------------------------------------------------------|
| 3.1.1)  | invges vlj     | total investment two years ago                                        | Gesamtinvestitionen vorletztes Jahr                                       |
| 3.1.2)  | invges lj      | total investment last year                                            | Gesamtinvestitionen letztes Jahr                                          |
| 3.1.3)  | invges dj      | total investment this year                                            | Gesamtinvestitionen dieses Jahr                                           |
| 3.1.4)  | invges nj      | total investment next year                                            | Gesamtinvestitionen nächstes Jahr                                         |
| 3.1.5)  | invbb vlj      | investments in buildings two years ago                                | Investitionen in Betriebsbauten vorletztes Jahr                           |
| 3.1.6)  | invbb lj       | investments in buildings last year                                    | Investitionen in Betriebsbauten letztes Jahr                              |
| 3.1.7)  | invbb dj       | investments in buildings this year                                    | Investitionen in Betriebsbauten dieses Jahr                               |
| 3.1.8)  | invbb nj       | investments in buildings next year                                    | Investitionen in Betriebsbauten nächstes Jahr                             |
| 3.1.9)  | invwb lj       | investments in residential building last year                         | Investitionen in Wohnungsbauten letztes Jahr                              |
| 3.1.10) | invwb vlj      | investments in residential buildings two years ago                    | Investitionen in Wohnungsbauten vorletztes Jahr                           |
| 3.1.11) | invgm vlj      | investments in equipment and machinery two years ago                  | Investitionen in Geräte und Maschinen vorletztes Jahr                     |
| 3.1.12) | invgm lj       | investments in equipment and machinery last year                      | Investitionen in Geräte und Maschinen letztes Jahr                        |
| 3.1.13) | invgm dj       | investments in equipment and machinery this year                      | Investitionen in Geräte und Maschinen dieses Jahr                         |
| 3.1.14) | invges dj1     | scheduled investments yes / no                                        | Durchführung von Investitionen geplant ja / nein                          |
| 3.1.15) | invges dj2     | total investment this year compared to last year                      | Gesamtinvestitionen dieses Jahr im Vergleich zum letzten Jahr             |
| 3.1.16) | invges_dj3     | percentage change of total investment this year compared to last year | Veränderung der Gesamtinv. dieses Jahr im Vergl. zum letzten Jahr in %    |
| 3.1.17) | invges_nj2     | total investment next year compared to this year                      | Gesamtinvestitionen nächstes Jahr im Vergleich zu diesem Jahr             |
| 3.1.18) | invges_nj3     | percentage change of total investment next year compared to this year | Veränderung der Gesamtinv. nächstes Jahr im Vergl. zu diesem Jahr in %    |
| 3.1.19) | invbb_dj1      | scheduled investments in buildings yes / no                           | Durchführung von Investitionen in Betriebsbauten geplant ja / nein        |
| 3.1.20) | invbb_dj2      | investments in buildings this year compared to last year              | Investitionen in Betriebsbauten dieses Jahr im Vergleich zum letzten Jahr |
| 3.1.21) | invbb_dj3      | percentage change of investments in buildings compared to last year   | Veränderung der Inv. in Betriebsbauten im Vergl. zum letzten Jahr in %    |
| 3.1.22) | invauftrges_lj | total investment orders last year                                     | Investitionsaufträge gesamt letztes Jahr                                  |
| 3.1.23) | invauftrbb_lj  | orders of investments in buildings last year                          | Investitionsaufträge in Betriebsbauten letztes Jahr                       |
| 3.1.24) | invauftrgm_lj  | orders of investments in equipment and machinery last year            | Investitionsaufträge für Geräte und Maschinen letztes Jahr                |
| 3.1.25) | invcsdb_vlj    | investments in computer software and databases two years ago          | Investitionen für Computersoftware und Datenbanken im vorletzten Jahr     |
| 3.1.26) | invcsdb_lj     | investments in computer software and databases last year              | Investitionen für Computersoftware und Datenbanken im letzten Jahr        |
| 3.1.27) | inv_ap         | investments per workplace                                             | Investitionen pro Arbeitsplatz                                            |
| 3.1.28) | invges_nj1     | sheduled investment next year                                         | Nächstes Jahr Investitionen durchführen                                   |
| 3.1.29) | invges_vllj    | total investments last year ( or two years ago)                       | Anlageinvestitionen im letzten oder vorletzten Jahr                       |