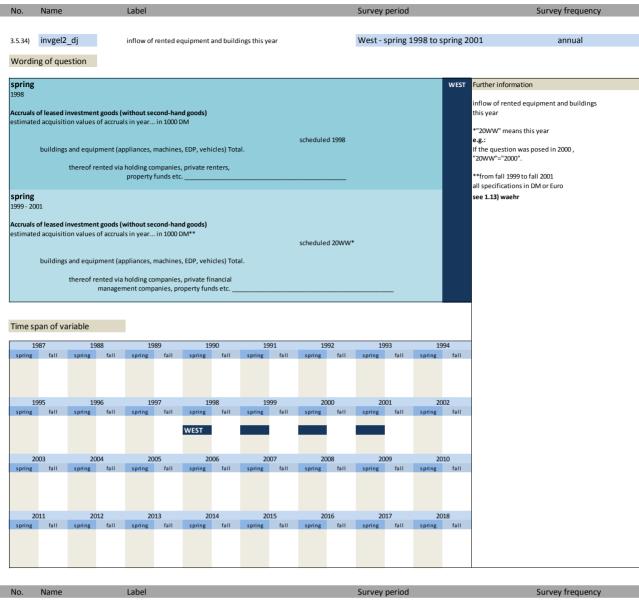

# 3.5 Rented and leased Investment

| No.     | Name           | Label                                                                | German description                                                       |
|---------|----------------|----------------------------------------------------------------------|--------------------------------------------------------------------------|
|         |                |                                                                      |                                                                          |
| 3.5.1)  | invgel_vlj     | leased investments two years ago                                     | Geleaste Investitionen insgesamt vorletztes Jahr                         |
| 3.5.2)  | invgel_lj      | leased investments last year                                         | Geleaste Investitionen insgesamt letztes Jahr                            |
| 3.5.3)  | invgel_dj      | leased investments this year                                         | Geleaste Investitionen insgesamt dieses Jahr                             |
| 3.5.4)  | invgel_nj      | leased investments next year                                         | Geleaste Investitionen insgesamt nächstes Jahr                           |
| 3.5.5)  | bauten_vlj     | rented buildings two years ago                                       | Gemietete Bauten vorletztes Jahr                                         |
| 3.5.6)  | bauten_lj      | rented buildings last year                                           | Gemietete Bauten letztes Jahr                                            |
| 3.5.7)  | bauten_dj      | rented buildings this year                                           | Gemietete Bauten dieses Jahr                                             |
| 3.5.8)  | bauten_nj      | rented buildings next year                                           | Gemietete Bauten nächstes Jahr                                           |
| 3.5.9)  | ausruest_vlj   | rented equipment two years ago                                       | Gemietete Ausrüstung vorletztes Jahr                                     |
| 3.5.10) | ausruest_lj    | rented equipment last year                                           | Gemietete Ausrüstung letztes Jahr                                        |
| 3.5.11) | ausruest_dj    | rented equipment this year                                           | Gemietete Ausrüstung dieses Jahr                                         |
| 3.5.12) | leasingges_vlj | investment goods rented via leasing companies two years ago          | Über Leasinggesellschaften angemietete Investitionsgüter vorletztes Jahr |
| 3.5.13) | leasingges_lj  | investment goods rented via leasing companies last year              | Über Leasinggesellschaften angemietete Investitionsgüter letztes Jahr    |
| 3.5.14) | leasingges_dj  | investment goods rented via leasing companies this year              | Über Leasinggesellschaften angemietete Investitionsgüter dieses Jahr     |
| 3.5.15) | anteilleas_vlj | share of investment goods rented via leasing companies two years ago | Anteil der Anmietungen über Leasinggesellschaften vorletztes Jahr        |
| 3.5.16) | anteilleas_lj  | share of investment goods rented via leasing companies last year     | Anteil der Anmietungen über Leasinggesellschaften letztes Jahr           |
| 3.5.17) | anteilleas_dj  | share of investment goods rented via leasing companies this year     | Anteil der Anmietungen über Leasinggesellschaften dieses Jahr            |
| 3.5.18) | besitzges_vlj  | investment goods rented via holding companies two years ago          | Über Besitzgesellschaften angemietete Investitionsgüter vorletztes Jahr  |
| 3.5.19) | besitzges_lj   | investment goods rented via holding companies last year              | Über Besitzgesellschaften angemietete Investitionsgüter letztes Jahr     |
| 3.5.20) | besitzges_dj   | investment goods rented via holding companies this year              | Über Besitzgesellschaften angemietete Investitionsgüter dieses Jahr      |
| 3.5.21) | anteilbes_vlj  | share of investment goods rented via holding companies two years ago | Anteil der Anmietungen über Besitzgesellschaften vorletztes Jahr         |
| 3.5.22) | anteilbes_lj   | share of investment goods rented via holding companies last year     | Anteil der Anmietungen über Besitzgesellschaften letztes Jahr            |
| 3.5.23) | anteilbes_dj   | share of investment goods rented via holding companies this year     | Anteil der Anmietungen über Besitzgesellschaften dieses Jahr             |