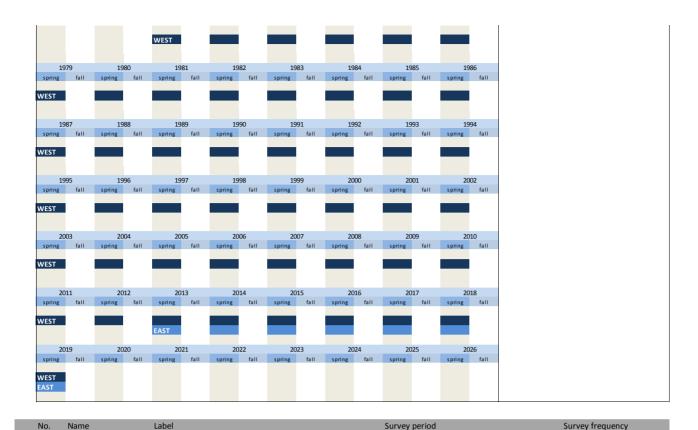

### 3.3 Objectives of investment

| No.    | Name     | Label                                                     | German description                                        |
|--------|----------|-----------------------------------------------------------|-----------------------------------------------------------|
| 3.3.1) | ziel1 lj | main objective of investments last year                   | Hauptziel der Investitionstätigkeit letztes Jahr          |
| 3.3.2) | ziel1_ij | main objective of investments this year                   | Hauptziel der Investitionstätigkeit dieses Jahr           |
| 3.3.3) | ziel1_nj | main objective of investments next year                   | Hauptziel der Investitionstätigkeit nächstes Jahr         |
| 3.3.4) | ziel2_lj | inferior objective of investments last year               | Unterziel der Investitionstätigkeit letztes Jahr          |
| 3.3.5) | ziel2_dj | inferior objective of investments this year               | Unterziel der Investitionstätigkeit dieses Jahr           |
| 3.3.6) | ziel3_lj | investments into the launch of new technologies last year | Investitionen zur Einführung neuer Techniken letztes Jahr |
| 3.3.7) | ziel3_dj | investments into the launch of new technologies this year | Investitionen zur Einführung neuer Techniken dieses Jahr  |