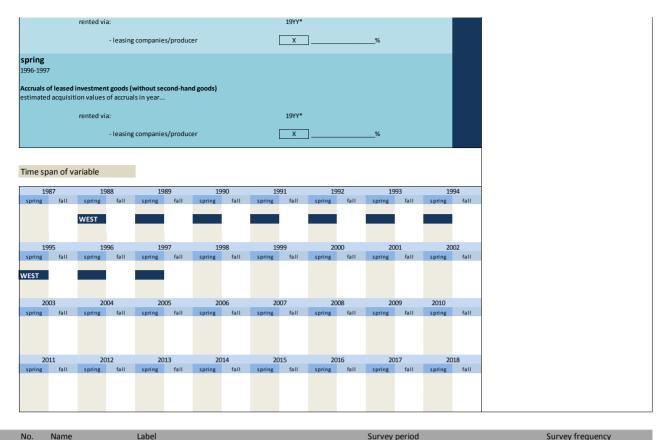

# 3.5 Rented and leased Investment

| No.     | Name           | Label                                                                | German description                                                       |
|---------|----------------|----------------------------------------------------------------------|--------------------------------------------------------------------------|
|         |                |                                                                      |                                                                          |
| 3.5.1)  | invgel_vlj     | leased investments two years ago                                     | Geleaste Investitionen insgesamt vorletztes Jahr                         |
| 3.5.2)  | invgel_lj      | leased investments last year                                         | Geleaste Investitionen insgesamt letztes Jahr                            |
| 3.5.3)  | invgel_dj      | leased investments this year                                         | Geleaste Investitionen insgesamt dieses Jahr                             |
| 3.5.4)  | invgel_nj      | leased investments next year                                         | Geleaste Investitionen insgesamt nächstes Jahr                           |
| 3.5.5)  | bauten_vlj     | rented buildings two years ago                                       | Gemietete Bauten vorletztes Jahr                                         |
| 3.5.6)  | bauten_lj      | rented buildings last year                                           | Gemietete Bauten letztes Jahr                                            |
| 3.5.7)  | bauten_dj      | rented buildings this year                                           | Gemietete Bauten dieses Jahr                                             |
| 3.5.8)  | bauten_nj      | rented buildings next year                                           | Gemietete Bauten nächstes Jahr                                           |
| 3.5.9)  | ausruest_vlj   | rented equipment two years ago                                       | Gemietete Ausrüstung vorletztes Jahr                                     |
| 3.5.10) | ausruest_lj    | rented equipment last year                                           | Gemietete Ausrüstung letztes Jahr                                        |
| 3.5.11) | ausruest_dj    | rented equipment this year                                           | Gemietete Ausrüstung dieses Jahr                                         |
| 3.5.12) | leasingges_vlj | investment goods rented via leasing companies two years ago          | Über Leasinggesellschaften angemietete Investitionsgüter vorletztes Jahr |
| 3.5.13) | leasingges_lj  | investment goods rented via leasing companies last year              | Über Leasinggesellschaften angemietete Investitionsgüter letztes Jahr    |
| 3.5.14) | leasingges_dj  | investment goods rented via leasing companies this year              | Über Leasinggesellschaften angemietete Investitionsgüter dieses Jahr     |
| 3.5.15) | anteilleas_vlj | share of investment goods rented via leasing companies two years ago | Anteil der Anmietungen über Leasinggesellschaften vorletztes Jahr        |
| 3.5.16) | anteilleas_lj  | share of investment goods rented via leasing companies last year     | Anteil der Anmietungen über Leasinggesellschaften letztes Jahr           |
| 3.5.17) | anteilleas_dj  | share of investment goods rented via leasing companies this year     | Anteil der Anmietungen über Leasinggesellschaften dieses Jahr            |
| 3.5.18) | besitzges_vlj  | investment goods rented via holding companies two years ago          | Über Besitzgesellschaften angemietete Investitionsgüter vorletztes Jahr  |
| 3.5.19) | besitzges_lj   | investment goods rented via holding companies last year              | Über Besitzgesellschaften angemietete Investitionsgüter letztes Jahr     |
| 3.5.20) | besitzges_dj   | investment goods rented via holding companies this year              | Über Besitzgesellschaften angemietete Investitionsgüter dieses Jahr      |
| 3.5.21) | anteilbes_vlj  | share of investment goods rented via holding companies two years ago | Anteil der Anmietungen über Besitzgesellschaften vorletztes Jahr         |
| 3.5.22) | anteilbes_lj   | share of investment goods rented via holding companies last year     | Anteil der Anmietungen über Besitzgesellschaften letztes Jahr            |
| 3.5.23) | anteilbes_dj   | share of investment goods rented via holding companies this year     | Anteil der Anmietungen über Besitzgesellschaften dieses Jahr             |