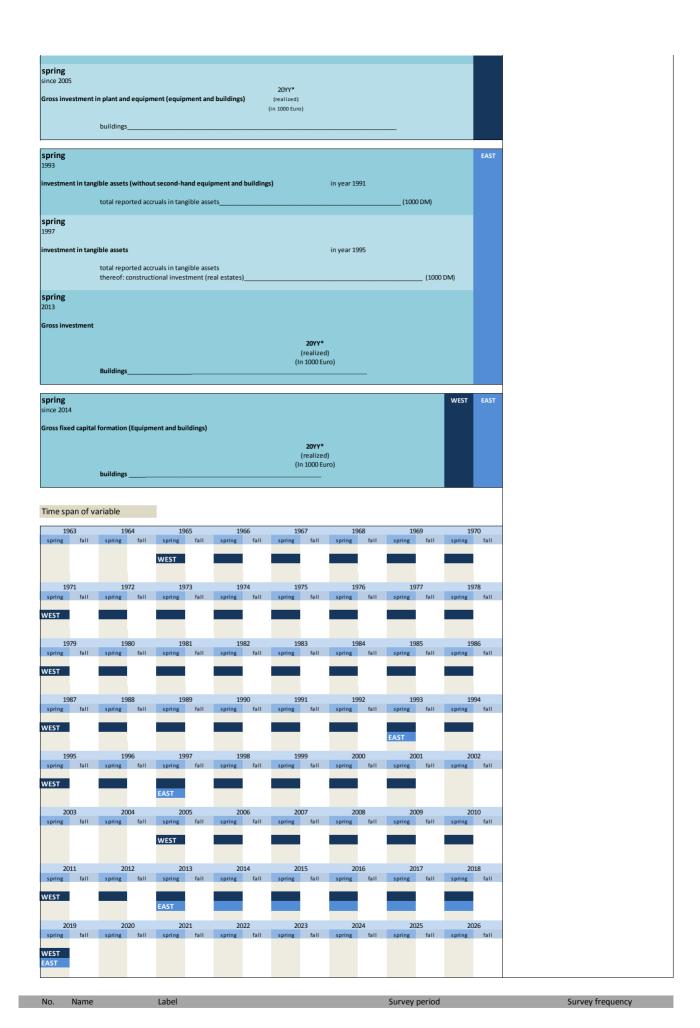

# 3.1 Type of investment

| No.     | Name           | Label                                                                 | German description                                                        |
|---------|----------------|-----------------------------------------------------------------------|---------------------------------------------------------------------------|
| 3.1.1)  | invges vlj     | total investment two years ago                                        | Gesamtinvestitionen vorletztes Jahr                                       |
| 3.1.2)  | invges lj      | total investment last year                                            | Gesamtinvestitionen letztes Jahr                                          |
| 3.1.3)  | invges dj      | total investment this year                                            | Gesamtinvestitionen dieses Jahr                                           |
| 3.1.4)  | invges nj      | total investment next year                                            | Gesamtinvestitionen nächstes Jahr                                         |
| 3.1.5)  | invbb vlj      | investments in buildings two years ago                                | Investitionen in Betriebsbauten vorletztes Jahr                           |
| 3.1.6)  | invbb lj       | investments in buildings last year                                    | Investitionen in Betriebsbauten letztes Jahr                              |
| 3.1.7)  | invbb dj       | investments in buildings this year                                    | Investitionen in Betriebsbauten dieses Jahr                               |
| 3.1.8)  | invbb nj       | investments in buildings next year                                    | Investitionen in Betriebsbauten nächstes Jahr                             |
| 3.1.9)  | invwb lj       | investments in residential building last year                         | Investitionen in Wohnungsbauten letztes Jahr                              |
| 3.1.10) | invwb vlj      | investments in residential buildings two years ago                    | Investitionen in Wohnungsbauten vorletztes Jahr                           |
| 3.1.11) | invgm vlj      | investments in equipment and machinery two years ago                  | Investitionen in Geräte und Maschinen vorletztes Jahr                     |
| 3.1.12) | invgm lj       | investments in equipment and machinery last year                      | Investitionen in Geräte und Maschinen letztes Jahr                        |
| 3.1.13) | invgm dj       | investments in equipment and machinery this year                      | Investitionen in Geräte und Maschinen dieses Jahr                         |
| 3.1.14) | invges dj1     | scheduled investments yes / no                                        | Durchführung von Investitionen geplant ja / nein                          |
| 3.1.15) | invges dj2     | total investment this year compared to last year                      | Gesamtinvestitionen dieses Jahr im Vergleich zum letzten Jahr             |
| 3.1.16) | invges_dj3     | percentage change of total investment this year compared to last year | Veränderung der Gesamtinv. dieses Jahr im Vergl. zum letzten Jahr in %    |
| 3.1.17) | invges_nj2     | total investment next year compared to this year                      | Gesamtinvestitionen nächstes Jahr im Vergleich zu diesem Jahr             |
| 3.1.18) | invges_nj3     | percentage change of total investment next year compared to this year | Veränderung der Gesamtinv. nächstes Jahr im Vergl. zu diesem Jahr in %    |
| 3.1.19) | invbb_dj1      | scheduled investments in buildings yes / no                           | Durchführung von Investitionen in Betriebsbauten geplant ja / nein        |
| 3.1.20) | invbb_dj2      | investments in buildings this year compared to last year              | Investitionen in Betriebsbauten dieses Jahr im Vergleich zum letzten Jahr |
| 3.1.21) | invbb_dj3      | percentage change of investments in buildings compared to last year   | Veränderung der Inv. in Betriebsbauten im Vergl. zum letzten Jahr in %    |
| 3.1.22) | invauftrges_lj | total investment orders last year                                     | Investitionsaufträge gesamt letztes Jahr                                  |
| 3.1.23) | invauftrbb_lj  | orders of investments in buildings last year                          | Investitionsaufträge in Betriebsbauten letztes Jahr                       |
| 3.1.24) | invauftrgm_lj  | orders of investments in equipment and machinery last year            | Investitionsaufträge für Geräte und Maschinen letztes Jahr                |
| 3.1.25) | invcsdb_vlj    | investments in computer software and databases two years ago          | Investitionen für Computersoftware und Datenbanken im vorletzten Jahr     |
| 3.1.26) | invcsdb_lj     | investments in computer software and databases last year              | Investitionen für Computersoftware und Datenbanken im letzten Jahr        |
| 3.1.27) | inv_ap         | investments per workplace                                             | Investitionen pro Arbeitsplatz                                            |
| 3.1.28) | invges_nj1     | sheduled investment next year                                         | Nächstes Jahr Investitionen durchführen                                   |
| 3.1.29) | invges_vllj    | total investments last year ( or two years ago)                       | Anlageinvestitionen im letzten oder vorletzten Jahr                       |

| 3.1.30) | umsatz_vllj | total revenue last year (or two years ago)           | Gesamtumsatz im letzten oder vorletzten Jahr               |
|---------|-------------|------------------------------------------------------|------------------------------------------------------------|
| 3.1.31) | invrev_dj1  | revision of investment plans compared to main survey | Revision der Investitionspläne gegenüber der Haupterhebung |
| 3.1.32) | invrev_dj2  | direction of revision of investment plans            | Richtung der Revision der Investitionspläne                |