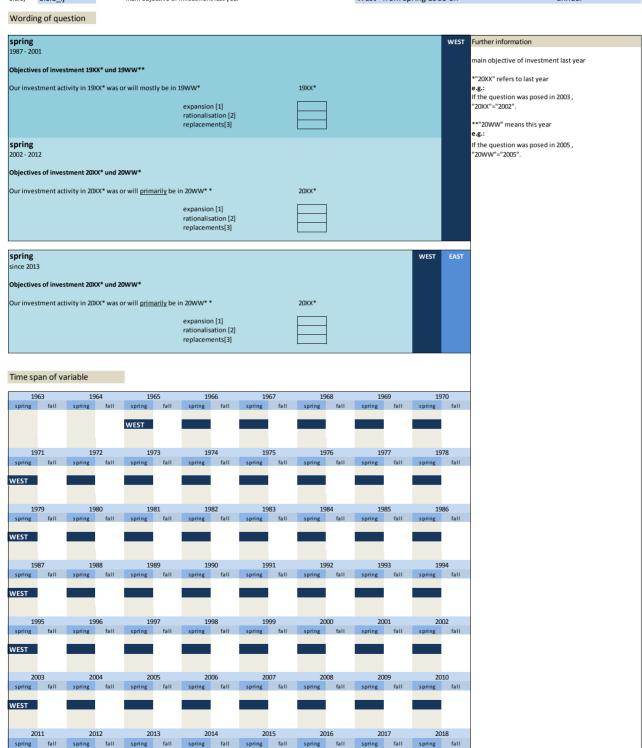

### 3.3 Objectives of investment

| No.    | Name     | Label                                                     | German description                                        |
|--------|----------|-----------------------------------------------------------|-----------------------------------------------------------|
| 3.3.1) | ziel1 lj | main objective of investments last year                   | Hauptziel der Investitionstätigkeit letztes Jahr          |
| 3.3.2) | ziel1_ij | main objective of investments this year                   | Hauptziel der Investitionstätigkeit dieses Jahr           |
| 3.3.3) | ziel1_nj | main objective of investments next year                   | Hauptziel der Investitionstätigkeit nächstes Jahr         |
| 3.3.4) | ziel2_lj | inferior objective of investments last year               | Unterziel der Investitionstätigkeit letztes Jahr          |
| 3.3.5) | ziel2_dj | inferior objective of investments this year               | Unterziel der Investitionstätigkeit dieses Jahr           |
| 3.3.6) | ziel3_lj | investments into the launch of new technologies last year | Investitionen zur Einführung neuer Techniken letztes Jahr |
| 3.3.7) | ziel3_dj | investments into the launch of new technologies this year | Investitionen zur Einführung neuer Techniken dieses Jahr  |