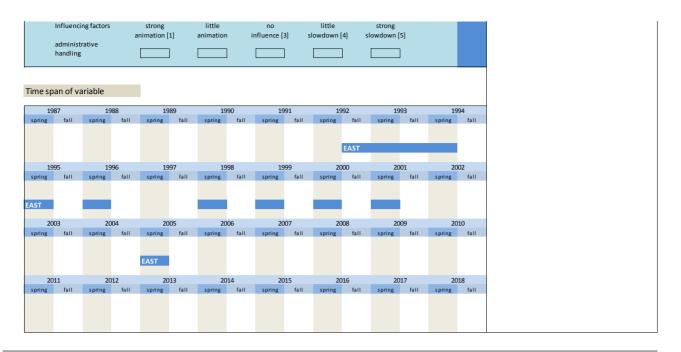

- 3.7 Influence on investment activity
  3.8 Innovations in invesment activity
  3.9 Investment in the new Laender
  3.10 Investment in central and eastern Europe
  3.11 Investment in research and development
  3.12 Investment in plant extension