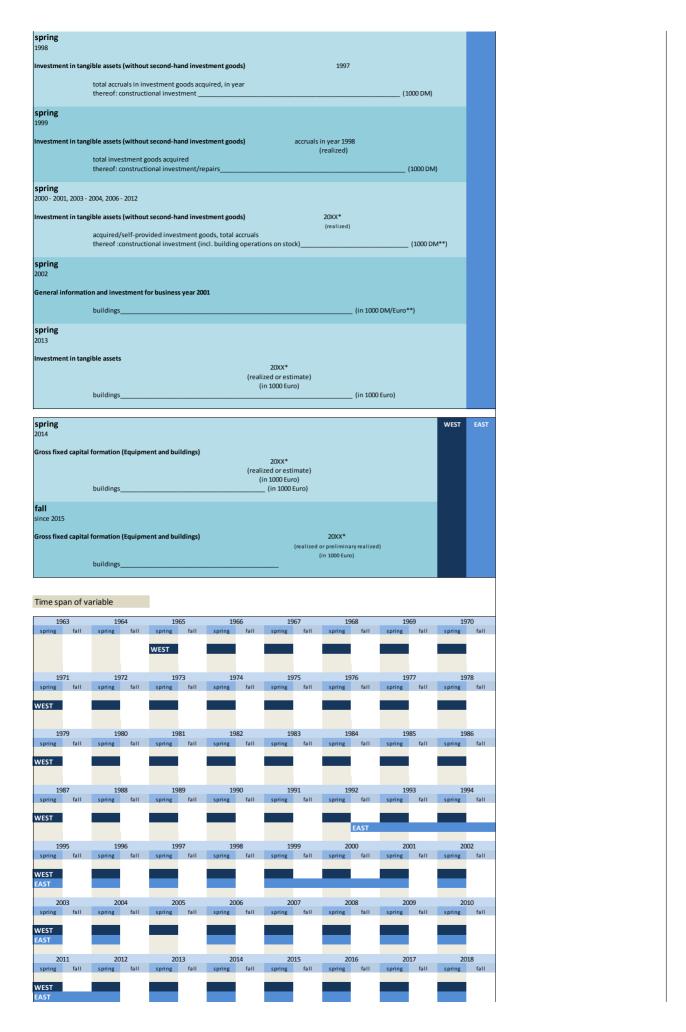

# 3.1 Type of investment

| No.     | Name           | Label                                                                 | German description                                                        |
|---------|----------------|-----------------------------------------------------------------------|---------------------------------------------------------------------------|
| 3.1.1)  | invges vlj     | total investment two years ago                                        | Gesamtinvestitionen vorletztes Jahr                                       |
| 3.1.2)  | invges lj      | total investment last year                                            | Gesamtinvestitionen letztes Jahr                                          |
| 3.1.3)  | invges dj      | total investment this year                                            | Gesamtinvestitionen dieses Jahr                                           |
| 3.1.4)  | invges nj      | total investment next year                                            | Gesamtinvestitionen nächstes Jahr                                         |
| 3.1.5)  | invbb vlj      | investments in buildings two years ago                                | Investitionen in Betriebsbauten vorletztes Jahr                           |
| 3.1.6)  | invbb lj       | investments in buildings last year                                    | Investitionen in Betriebsbauten letztes Jahr                              |
| 3.1.7)  | invbb dj       | investments in buildings this year                                    | Investitionen in Betriebsbauten dieses Jahr                               |
| 3.1.8)  | invbb nj       | investments in buildings next year                                    | Investitionen in Betriebsbauten nächstes Jahr                             |
| 3.1.9)  | invwb lj       | investments in residential building last year                         | Investitionen in Wohnungsbauten letztes Jahr                              |
| 3.1.10) | invwb vlj      | investments in residential buildings two years ago                    | Investitionen in Wohnungsbauten vorletztes Jahr                           |
| 3.1.11) | invgm vlj      | investments in equipment and machinery two years ago                  | Investitionen in Geräte und Maschinen vorletztes Jahr                     |
| 3.1.12) | invgm lj       | investments in equipment and machinery last year                      | Investitionen in Geräte und Maschinen letztes Jahr                        |
| 3.1.13) | invgm dj       | investments in equipment and machinery this year                      | Investitionen in Geräte und Maschinen dieses Jahr                         |
| 3.1.14) | invges dj1     | scheduled investments yes / no                                        | Durchführung von Investitionen geplant ja / nein                          |
| 3.1.15) | invges dj2     | total investment this year compared to last year                      | Gesamtinvestitionen dieses Jahr im Vergleich zum letzten Jahr             |
| 3.1.16) | invges_dj3     | percentage change of total investment this year compared to last year | Veränderung der Gesamtinv. dieses Jahr im Vergl. zum letzten Jahr in %    |
| 3.1.17) | invges_nj2     | total investment next year compared to this year                      | Gesamtinvestitionen nächstes Jahr im Vergleich zu diesem Jahr             |
| 3.1.18) | invges_nj3     | percentage change of total investment next year compared to this year | Veränderung der Gesamtinv. nächstes Jahr im Vergl. zu diesem Jahr in %    |
| 3.1.19) | invbb_dj1      | scheduled investments in buildings yes / no                           | Durchführung von Investitionen in Betriebsbauten geplant ja / nein        |
| 3.1.20) | invbb_dj2      | investments in buildings this year compared to last year              | Investitionen in Betriebsbauten dieses Jahr im Vergleich zum letzten Jahr |
| 3.1.21) | invbb_dj3      | percentage change of investments in buildings compared to last year   | Veränderung der Inv. in Betriebsbauten im Vergl. zum letzten Jahr in %    |
| 3.1.22) | invauftrges_lj | total investment orders last year                                     | Investitionsaufträge gesamt letztes Jahr                                  |
| 3.1.23) | invauftrbb_lj  | orders of investments in buildings last year                          | Investitionsaufträge in Betriebsbauten letztes Jahr                       |
| 3.1.24) | invauftrgm_lj  | orders of investments in equipment and machinery last year            | Investitionsaufträge für Geräte und Maschinen letztes Jahr                |
| 3.1.25) | invcsdb_vlj    | investments in computer software and databases two years ago          | Investitionen für Computersoftware und Datenbanken im vorletzten Jahr     |
| 3.1.26) | invcsdb_lj     | investments in computer software and databases last year              | Investitionen für Computersoftware und Datenbanken im letzten Jahr        |
| 3.1.27) | inv_ap         | investments per workplace                                             | Investitionen pro Arbeitsplatz                                            |
| 3.1.28) | invges_nj1     | sheduled investment next year                                         | Nächstes Jahr Investitionen durchführen                                   |
| 3.1.29) | invges_vllj    | total investments last year ( or two years ago)                       | Anlageinvestitionen im letzten oder vorletzten Jahr                       |

| 3.1.30) | umsatz_vllj | total revenue last year (or two years ago)           | Gesamtumsatz im letzten oder vorletzten Jahr               |
|---------|-------------|------------------------------------------------------|------------------------------------------------------------|
| 3.1.31) | invrev_dj1  | revision of investment plans compared to main survey | Revision der Investitionspläne gegenüber der Haupterhebung |
| 3.1.32) | invrev_dj2  | direction of revision of investment plans            | Richtung der Revision der Investitionspläne                |