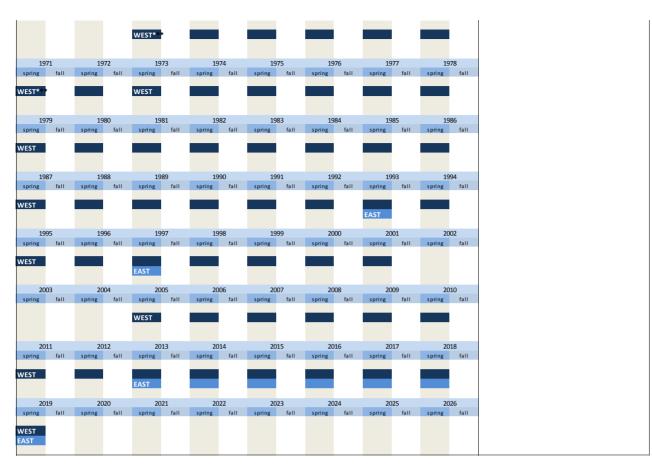

# 3.1 Type of investment

| No.     | Name           | Label                                                                 | German description                                                        |
|---------|----------------|-----------------------------------------------------------------------|---------------------------------------------------------------------------|
| 3.1.1)  | invges vlj     | total investment two years ago                                        | Gesamtinvestitionen vorletztes Jahr                                       |
| 3.1.2)  | invges lj      | total investment last year                                            | Gesamtinvestitionen letztes Jahr                                          |
| 3.1.3)  | invges dj      | total investment this year                                            | Gesamtinvestitionen dieses Jahr                                           |
| 3.1.4)  | invges nj      | total investment next year                                            | Gesamtinvestitionen nächstes Jahr                                         |
| 3.1.5)  | invbb vlj      | investments in buildings two years ago                                | Investitionen in Betriebsbauten vorletztes Jahr                           |
| 3.1.6)  | invbb lj       | investments in buildings last year                                    | Investitionen in Betriebsbauten letztes Jahr                              |
| 3.1.7)  | invbb dj       | investments in buildings this year                                    | Investitionen in Betriebsbauten dieses Jahr                               |
| 3.1.8)  | invbb nj       | investments in buildings next year                                    | Investitionen in Betriebsbauten nächstes Jahr                             |
| 3.1.9)  | invwb lj       | investments in residential building last year                         | Investitionen in Wohnungsbauten letztes Jahr                              |
| 3.1.10) | invwb vlj      | investments in residential buildings two years ago                    | Investitionen in Wohnungsbauten vorletztes Jahr                           |
| 3.1.11) | invgm vlj      | investments in equipment and machinery two years ago                  | Investitionen in Geräte und Maschinen vorletztes Jahr                     |
| 3.1.12) | invgm lj       | investments in equipment and machinery last year                      | Investitionen in Geräte und Maschinen letztes Jahr                        |
| 3.1.13) | invgm dj       | investments in equipment and machinery this year                      | Investitionen in Geräte und Maschinen dieses Jahr                         |
| 3.1.14) | invges dj1     | scheduled investments yes / no                                        | Durchführung von Investitionen geplant ja / nein                          |
| 3.1.15) | invges dj2     | total investment this year compared to last year                      | Gesamtinvestitionen dieses Jahr im Vergleich zum letzten Jahr             |
| 3.1.16) | invges_dj3     | percentage change of total investment this year compared to last year | Veränderung der Gesamtinv. dieses Jahr im Vergl. zum letzten Jahr in %    |
| 3.1.17) | invges_nj2     | total investment next year compared to this year                      | Gesamtinvestitionen nächstes Jahr im Vergleich zu diesem Jahr             |
| 3.1.18) | invges_nj3     | percentage change of total investment next year compared to this year | Veränderung der Gesamtinv. nächstes Jahr im Vergl. zu diesem Jahr in %    |
| 3.1.19) | invbb_dj1      | scheduled investments in buildings yes / no                           | Durchführung von Investitionen in Betriebsbauten geplant ja / nein        |
| 3.1.20) | invbb_dj2      | investments in buildings this year compared to last year              | Investitionen in Betriebsbauten dieses Jahr im Vergleich zum letzten Jahr |
| 3.1.21) | invbb_dj3      | percentage change of investments in buildings compared to last year   | Veränderung der Inv. in Betriebsbauten im Vergl. zum letzten Jahr in %    |
| 3.1.22) | invauftrges_lj | total investment orders last year                                     | Investitionsaufträge gesamt letztes Jahr                                  |
| 3.1.23) | invauftrbb_lj  | orders of investments in buildings last year                          | Investitionsaufträge in Betriebsbauten letztes Jahr                       |
| 3.1.24) | invauftrgm_lj  | orders of investments in equipment and machinery last year            | Investitionsaufträge für Geräte und Maschinen letztes Jahr                |
| 3.1.25) | invcsdb_vlj    | investments in computer software and databases two years ago          | Investitionen für Computersoftware und Datenbanken im vorletzten Jahr     |
| 3.1.26) | invcsdb_lj     | investments in computer software and databases last year              | Investitionen für Computersoftware und Datenbanken im letzten Jahr        |
| 3.1.27) | inv_ap         | investments per workplace                                             | Investitionen pro Arbeitsplatz                                            |
| 3.1.28) | invges_nj1     | sheduled investment next year                                         | Nächstes Jahr Investitionen durchführen                                   |
| 3.1.29) | invges_vllj    | total investments last year ( or two years ago)                       | Anlageinvestitionen im letzten oder vorletzten Jahr                       |