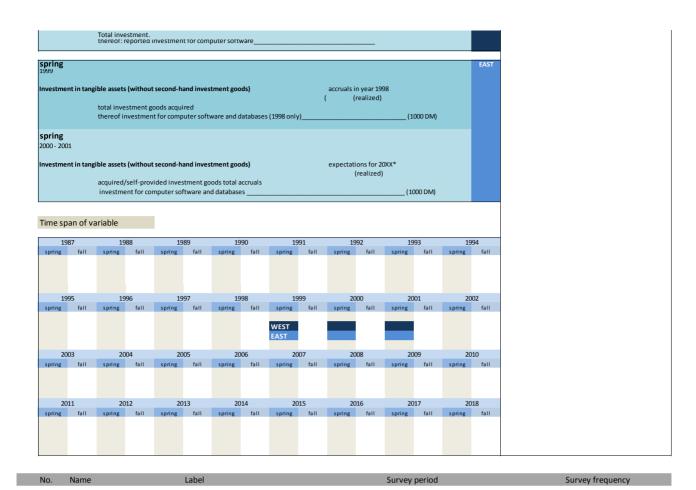

# 3.1 Type of investment

| No.     | Name           | Label                                                                 | German description                                                        |
|---------|----------------|-----------------------------------------------------------------------|---------------------------------------------------------------------------|
| 3.1.1)  | invges vlj     | total investment two years ago                                        | Gesamtinvestitionen vorletztes Jahr                                       |
| 3.1.2)  | invges lj      | total investment last year                                            | Gesamtinvestitionen letztes Jahr                                          |
| 3.1.3)  | invges dj      | total investment this year                                            | Gesamtinvestitionen dieses Jahr                                           |
| 3.1.4)  | invges nj      | total investment next year                                            | Gesamtinvestitionen nächstes Jahr                                         |
| 3.1.5)  | invbb vlj      | investments in buildings two years ago                                | Investitionen in Betriebsbauten vorletztes Jahr                           |
| 3.1.6)  | invbb lj       | investments in buildings last year                                    | Investitionen in Betriebsbauten letztes Jahr                              |
| 3.1.7)  | invbb dj       | investments in buildings this year                                    | Investitionen in Betriebsbauten dieses Jahr                               |
| 3.1.8)  | invbb nj       | investments in buildings next year                                    | Investitionen in Betriebsbauten nächstes Jahr                             |
| 3.1.9)  | invwb lj       | investments in residential building last year                         | Investitionen in Wohnungsbauten letztes Jahr                              |
| 3.1.10) | invwb vlj      | investments in residential buildings two years ago                    | Investitionen in Wohnungsbauten vorletztes Jahr                           |
| 3.1.11) | invgm vlj      | investments in equipment and machinery two years ago                  | Investitionen in Geräte und Maschinen vorletztes Jahr                     |
| 3.1.12) | invgm lj       | investments in equipment and machinery last year                      | Investitionen in Geräte und Maschinen letztes Jahr                        |
| 3.1.13) | invgm dj       | investments in equipment and machinery this year                      | Investitionen in Geräte und Maschinen dieses Jahr                         |
| 3.1.14) | invges dj1     | scheduled investments yes / no                                        | Durchführung von Investitionen geplant ja / nein                          |
| 3.1.15) | invges dj2     | total investment this year compared to last year                      | Gesamtinvestitionen dieses Jahr im Vergleich zum letzten Jahr             |
| 3.1.16) | invges_dj3     | percentage change of total investment this year compared to last year | Veränderung der Gesamtinv. dieses Jahr im Vergl. zum letzten Jahr in %    |
| 3.1.17) | invges_nj2     | total investment next year compared to this year                      | Gesamtinvestitionen nächstes Jahr im Vergleich zu diesem Jahr             |
| 3.1.18) | invges_nj3     | percentage change of total investment next year compared to this year | Veränderung der Gesamtinv. nächstes Jahr im Vergl. zu diesem Jahr in %    |
| 3.1.19) | invbb_dj1      | scheduled investments in buildings yes / no                           | Durchführung von Investitionen in Betriebsbauten geplant ja / nein        |
| 3.1.20) | invbb_dj2      | investments in buildings this year compared to last year              | Investitionen in Betriebsbauten dieses Jahr im Vergleich zum letzten Jahr |
| 3.1.21) | invbb_dj3      | percentage change of investments in buildings compared to last year   | Veränderung der Inv. in Betriebsbauten im Vergl. zum letzten Jahr in %    |
| 3.1.22) | invauftrges_lj | total investment orders last year                                     | Investitionsaufträge gesamt letztes Jahr                                  |
| 3.1.23) | invauftrbb_lj  | orders of investments in buildings last year                          | Investitionsaufträge in Betriebsbauten letztes Jahr                       |
| 3.1.24) | invauftrgm_lj  | orders of investments in equipment and machinery last year            | Investitionsaufträge für Geräte und Maschinen letztes Jahr                |
| 3.1.25) | invcsdb_vlj    | investments in computer software and databases two years ago          | Investitionen für Computersoftware und Datenbanken im vorletzten Jahr     |
| 3.1.26) | invcsdb_lj     | investments in computer software and databases last year              | Investitionen für Computersoftware und Datenbanken im letzten Jahr        |
| 3.1.27) | inv_ap         | investments per workplace                                             | Investitionen pro Arbeitsplatz                                            |
| 3.1.28) | invges_nj1     | sheduled investment next year                                         | Nächstes Jahr Investitionen durchführen                                   |
| 3.1.29) | invges_vllj    | total investments last year ( or two years ago)                       | Anlageinvestitionen im letzten oder vorletzten Jahr                       |