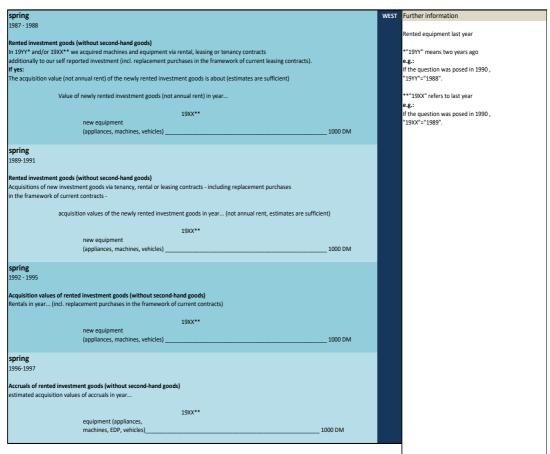

------------------------------|-----------------------------------|------------------|
|        |              |                                |                                   |                  |
|        |              |                                |                                   |                  |
|        |              |                                |                                   |                  |
| 3.5.9) | ausruest vlj | rented equipment two years ago | West - spring 1987 to spring 1997 | annual           |
| ,      |              |                                | 0 0                               |                  |





No. Name Label Survey period Survey frequency

annual

3.5.10) ausruest\_lj rented equipment last year West - spring 1987 to spring 1997





No. Name Label Survey period Survey frequency

3.5.11) ausruest\_dj rented equipment this year West - spring 1988 to spring 1997 annual





No. Name Label Survey period Survey frequency

3.5.12) leasingges\_vlj investment goods rented via leasing companies two years ago West - spring 1987 to spring 1997 annual

Wording of question

|