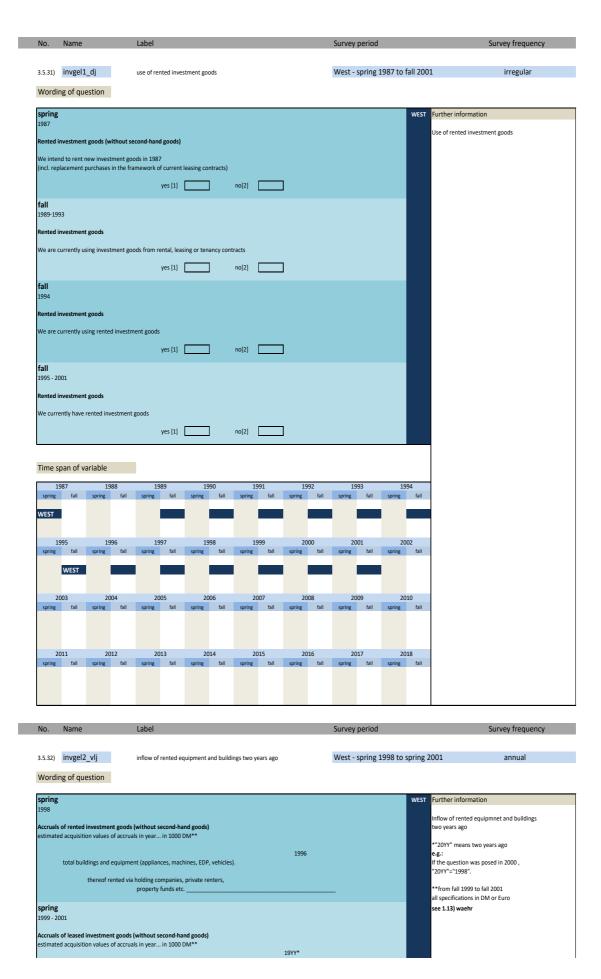

rented real estate Rental of investment goods
We are using investment goods through rental, leasehold or leasing contracts
(without short-term rentals like for example short-term loans)
In the following fields (if yes):
real estat ental of investment goods [2] = the guestion was not ticked, but at least one of the questions of the variables 3.5.25) invp\_1 to 3.5.30) invp\_6 mit "ja" real estates [1] eantwortet. [3] = 3.5.24) invpacht was answered with "yes" and all questions from 3.5.25) invp\_1 to Time span of variable 3.5.29) invp\_6 were not answered 2007 2008 2010 [9] = question was not asked for this firm due to a shortening of the questionnaire fall 2012 2013 2014 2015 2016 2017 2011 2018 EAST 2019 2020 2021 spring 2022 Spring 2023 2024 2 2025 2026 ng fall spring fall fall spring





No. Name Label Survey period Survey frequency 3.5.33) invgel2\_lj West - spring 1998 to spring 2001 annual inflow of rented equipment and buildings last year Wording of question spring 1998 Further information nflow of rented equipment and buildings Accruals of leased investment goods (without second-hand goods) estimated acquisition values of accruals in year... in 1000 DM \*"20XX" refers to last year 1997 If the question was posed in 2000, total buildings and equipment (appliances, machines, EDP, vehicles). "20XX"="1999". thereof rented via holding companies, private renters, property funds etc. \_\_\_\_\_ \*\*from fall 1999 to fall 2001 all specifications in DM or Euro **spring** 1999 - 2001 see 1.13) waehr Accruals of leased investment goods (without second-hand goods) estimated ac