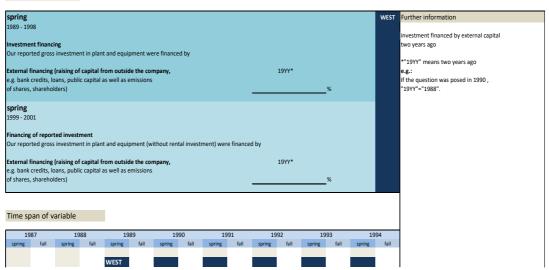

g 20 | fall  09 fall | 20 spring        | fall  10 fall |                                       |

# 3.6 Type of financing

| No.    | Name       | Label                                                 | Survey period                     | Survey frequency |
|--------|------------|-------------------------------------------------------|-----------------------------------|------------------|
|        |            |                                                       |                                   |                  |
| 3.6.1) | ausfin_vlj | investment financed by external capital two years ago | West - spring 1989 to spring 2001 | annual           |
|        |            |                                                       |                                   |                  |





Survey frequency

Survey frequency

3.6.2) ausfin\_lj West - spring 1989 to spring 2001 annual investment financed by external capital last year East - spring 1998 one time only Wording of question **spring** 1989 - 1998 Further information vestment financed by external capital Investment financing
Our reported gross investment in plant and equipment were financed by last year \*"19XX" means last year external financing(raising of capital from outside the company, e.g. bank credits, loans, public capital as well as emissions of shares, shareholders) 19XX\* If the question was posed in 1990, "19XX"="1989". **spring** 1999 - 2001 Financing of reported investment
Our reported gross investment in plant and equipment (without rental investment) were financed by External financing (raising o