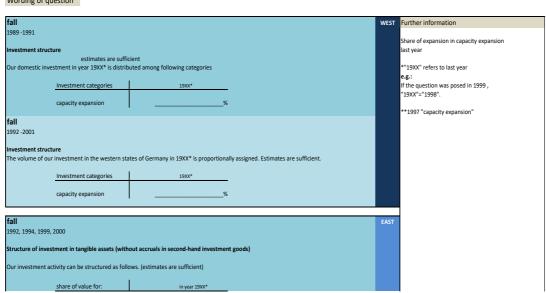

ar no[2] subsequent survey 1970 -1972

1.We changed our investment schedules for 19WW\* since march this year



No. Name Survey period Survey frequency 3.1.32) invrev\_dj2 West - subsequent survey 1966 to 1972 annual direction of revision of investment schedules Wording of question subsequent survey 1966 - 1972 WEST Further information irection of revision of investment schedules 1.We changed our investment schedules for 19WW\* during the last months [...] If yes, in direction of a reinforccement [4] reduction [7] no [1] Time span of variable WEST 1973 spring fall spr 1972 WEST

# 3.2 Investment structure No. Name

3.2.1) kaperw\_lj share of investment in capacity expansion last year West - fall 1989 to fall 2001 annual East - from fall 1992 on irregular

Survey period

Survey frequency



| capacity expansion                              |                                  | %                   |                     |                     |                     |
|-------------------------------------------------|----------------------------------|---------------------|---------------------|---------------------|---------------------|
| <b>fall</b><br>2011                             |                                  |                     |                     |                     |                     |
| Structure of investment in tangible assets (wi  | thout accruals in second-hand    | d investment goods) |                     |                     |                     |
| Our investment activity can be structured as fo | ollows. (estimates are sufficien | t)