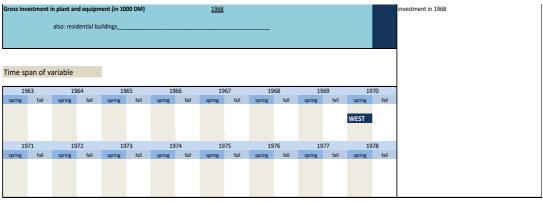

## 3.1 Type of investment

| 1.1.1) invges_vij 1.1.2) invges_Uj 1.1.3) invges_Uj 1.1.4) invges_Uj 1.1.5) invbb_vij 1.1.6) invbb_Uj 1.1.7) invbb_Uj 1.1.8) invbb_Uj 1.1.9) invwb_Uj 1.1.11) invgm_Uj 1.1.12) invgm_Uj 1.1.13) invges_Uj 1.1.14) invges_Uj 1.1.15) invges_Uj 1.1.16) invges_Uj 1.1.17) invges_Uj 1.1.18) invges_Uj 1.1.19 invbb_Uj 1.1.19 invbb_Uj 1.1.19 invbb_Uj 1.1.19 invbb_Uj 1.1.19 invauftrges_Uj 1.1.19 invauftrges_Uj 1.1.21 invauftrges_Uj 1.1.23 invauftrges_Uj 1.1.24 invauftrge_Uj 1.1.25 invauftrge_Uj 1.1.25 invauftrge_Uj 1.1.25 invauftge_Uj 1.1.26 invauftge_Uj 1.1.26 invauftge_Uj 1.1.27 invauftge_Uj 1.1.28 invauftge_Uj 1.1.29 invauftge_Uj                                                                                                                                                                                                           | total investment two years ago                                        |                                                                                              |
|--------------------------------------------------------------------------------------------------------------------------------------------------------------------------------------------------------------------------------------------------------------------------------------------------------------------------------------------------------------------------------------------------------------------------------------------------------------------------------------------------------------------------------------------------------------------------------------------------------------------------------------------------------------------------------------------------------------------------------------------------------------------------------------------------------------------------------------------------------------|-----------------------------------------------------------------------|----------------------------------------------------------------------------------------------|
| 1.1.2) invges_lj 1.1.3) invges_dj 1.1.4) invges_dj 1.1.5) invbb_vlj 1.1.6) invbb_lj 1.1.7) invbb_dj 1.1.8) invvb_lj 1.1.10) invwb_vlj 1.1.11) invgm_vlj 1.1.12) invgm_lj 1.1.13) invgm_dj 1.1.14) invges_dj2 1.1.15) invges_dj2 1.1.16) invges_dj3 1.1.17) invges_dj2 1.1.18) invges_dj3 1.1.19) invbb_dj3 1.1.19 invbb_dj3 1.1.20 invbb_dj3 1.1.21 invauftrges_lj 1.1.23) invauftrges_lj 1.1.23 invauftrges_lj 1.1.24 invauftrge_lj 1.1.25 invauftrgb_lj 1.1.25 invsetb_vlj 1.1.25 invsetb_vlj 1.1.25 invsetb_vlj 1.1.26 invsetb_vlj 1.1.27 |                                                                       | Gesamtinvestitionen vorletztes lahr                                                          |
| 1.1.3) invges_dj 1.1.4) invges_dj 1.1.5) invbb_vlj 1.1.6) invbb_dj 1.1.7) invbb_dj 1.1.8) invbb_dj 1.1.9) invwb_lj 1.1.10) invwb_lj 1.1.11) invgm_vlj 1.1.12) invgm_lj 1.1.13) invgm_dj 1.1.14) invges_dj2 1.1.16) invges_dj3 1.1.7) invges_dj3 1.1.7) invges_nj3 1.1.10) invbb_dj3 1.1.10) invbb_dj3 1.1.110 invbb_dj3 1.1.120 invbb_dj3 1.1.121 invauftrges_lj 1.1.221 invauftrges_lj 1.1.231 invauftrges_lj 1.1.241 invauftrges_lj 1.1.251 invcsdb_vlj 1.1.252 invcsdb_vlj 1.1.261 invcsdb_vlj 1.1.261 invcsdb_vlj 1.1.261 invcsdb_vlj                                                                                                                                                                                                                                                                                                                    |                                                                       | Gesamtinvestitionen letztes Jahr                                                             |
| 1.1.4) invges_nj 1.1.5) invbb_vlj 1.1.7) invbb_dj 1.1.8) invbb_nj 1.1.9) invwb_lj 1.1.10) invwb_vlj 1.1.11) invgm_vlj 1.1.12) invgm_dj 1.1.13) invgm_dj 1.1.14) invges_dj1 1.1.15) invges_dj2 1.1.16) invges_dj3 1.1.17) invges_nj2 1.1.18) invbb_dj3 1.1.19) invbb_dj3 1.1.20) invbb_dj3 1.1.21) invauftrgb_lj 1.1.22) invauftrgb_lj 1.1.23) invauftrgb_lj 1.1.24) invauftrgb_lj 1.1.25) invcsdb_vlj 1.1.26) invcsdb_vlj 1.1.26) invcsdb_vlj 1.1.26) invcsdb_vlj                                                                                                                                                                                                                                                                                                                                                                                            | total investment last year                                            | Gesamtinvestitionen letztes Jahr Gesamtinvestitionen dieses Jahr                             |
| 1.1.5) invbb_vlj 1.1.6) invbb_vlj 1.1.6) invbb_lj 1.1.7) invbb_lj 1.1.8) invbb_nj 1.1.9) invwb_lj 1.1.10) invwb_vlj 1.1.11) invgm_vlj 1.1.12) invgm_dj 1.1.13) invge_dj 1.1.14) invge_dj 1.1.15) invges_dj 1.1.15) invges_dj 1.1.16) invges_nj 1.1.17) invges_nj 1.1.18) invbb_dj 1.1.20) invbb_dj 1.1.20) invbb_dj 1.1.21) invbb_dj 1.1.22) invauftrgb_lj 1.1.23) invauftrgb_lj 1.1.23) invauftrgb_lj 1.1.24) invauftrgb_lj 1.1.25) invcsdb_vlj 1.1.26) invcsdb_vlj 1.1.26) invcsdb_vlj                                                                                                                                                                                                                                                                                                                                                                     | total investment this year                                            | Gesamtinvestitionen nächstes lahr                                                            |
| 1.1.6) invbb_lj 1.1.7) invbb_dj 1.1.8) invbb_dj 1.1.9) invwb_lj 1.1.10) invwb_lj 1.1.11) invgm_vlj 1.1.12) invgm_dj 1.1.13) invgm_dj 1.1.13) invges_dj2 1.1.14) invges_dj2 1.1.15) invges_dj3 1.1.17) invges_nj3 1.1.19) invbb_dj3 1.1.20) invbb_dj3 1.1.21) invbb_dj3 1.1.21) invauftrges_lj 1.1.21) invauftrges_lj 1.1.21) invauftrges_lj 1.1.23) invauftrges_lj 1.1.24) invauftrges_lj 1.1.25) invauftrge_lj 1.1.25) invauftrge_lj 1.1.25) invauftrge_lj 1.1.25) invauftge_lj 1.1.25) invauftge_lj                                                                                                                                                                                                                                                                                                                                                        | total investment next year                                            | Investitionen in Betriehshauten vorletztes Jahr                                              |
| 1.17) invbb_dj 1.18) invbb_dj 1.19) invwb_lj 1.10) invwb_Vlj 1.111) invgm_Vlj 1.112) invgm_lj 1.113) invge_dj 1.114) invges_dj2 1.116) invges_dj3 1.117) invges_nj3 1.117) invges_nj2 1.118) invbb_dj3 1.110) invbb_dj3 1.110) invbb_dj3 1.1110 invauftrges_lj 1.112) invauftrges_lj 1.112) invauftrges_lj 1.112) invauftrges_lj 1.112) invauftrges_lj 1.112) invcsdb_vlj 1.1125 invcsdb_vlj 1.1126 invcsdb_vlj 1.1126 invcsdb_vlj 1.1126 invcsdb_vlj 1.1126 invcsdb_vlj                                                                                                                                                                                                                                                                                                                                                                                     | investments in buildings two years ago                                | Investitionen in Betriebsbauten vorietztes Jahr Investitionen in Betriebsbauten letztes Jahr |
| 1.1.8) invbb_nj 1.1.9) invwb_lj 1.1.10) invwb_lj 1.1.11) invgm_vlj 1.1.12) invgm_lj 1.1.13) invgm_dj 1.1.14) invges_dj1 1.1.15) invges_dj2 1.1.16) invges_dj3 1.1.17) invges_nj2 1.1.18) invges_nj3 1.1.19) invbb_dj3 1.1.20) invbb_dj3 1.1.21) invauftrges_lj 1.1.23) invauftrgb_lj 1.1.24) invauftrgb_lj 1.1.25) invsdb_vlj 1.1.25) invsdb_vlj 1.1.25) invsdb_vlj 1.1.25) invsdb_vlj 1.1.26) invsdb_vlj 1.1.26) invsdb_vlj 1.1.26) invsdb_vlj                                                                                                                                                                                                                                                                                                                                                                                                              | investments in buildings last year                                    |                                                                                              |
| 1.19) invwb_lj 1.110) invwb_lj 1.111) invgm_vlj 1.111) invgm_dj 1.113) invgm_dj 1.114) invge_dj1 1.115) invges_dj2 1.116) invges_dj3 1.117) invges_nj3 1.119) invbb_dj1 1.120) invbb_dj3 1.120) invbb_dj3 1.121) invauftrgb_lj 1.123) invauftrgb_lj 1.123) invauftrgb_lj 1.124) invauftrgb_lj 1.125) invcsdb_vlj 1.126) invcsdb_vlj 1.126) invcsdb_vlj                                                                                                                                                                                                                                                                                                                                                                                                                                                                                                       | investments in buildings this year                                    | Investitionen in Betriebsbauten dieses Jahr                                                  |
| 1.1.10) invwb_vlj 1.1.11) invgm_vlj 1.1.12) invgm_lj 1.1.13) invgm_dj 1.1.14) invges_dj1 1.1.15) invges_dj2 1.1.16) invges_dj3 1.1.17) invges_nj3 1.1.19) invbb_dj3 1.1.20) invbb_dj3 1.1.21) invbb_dj3 1.1.21) invauftrges_lj 1.1.23) invauftrges_lj 1.1.24) invauftrges_lj 1.1.25) invauftrges_lj 1.1.25) invauftrgb_lj 1.1.25) invauftges_lj 1.1.25) invauftges_lj 1.1.25) invauftges_lj 1.1.25) invcsdb_vlj 1.1.26) invcsdb_vlj 1.1.26) invcsdb_lj                                                                                                                                                                                                                                                                                                                                                                                                       | investments in buildings next year                                    | Investitionen in Betriebsbauten nächstes Jahr                                                |
| 1.111 invgm_vij 1.112 invgm_vij 1.113 invgm_di 1.113 invges_dj1 1.115 invges_dj2 1.116 invges_dj3 1.117 invges_dj3 1.117 invges_nj3 1.119 invbb_dj1 1.120 invbb_dj2 1.121 invabt_dj3 1.122 invauftrges_ji 1.123 invauftrges_ji 1.123 invauftrge_lj 1.125 invauftrge_lj 1.125 invsedb_vij 1.126 invsedb_vij 1.126 invsedb_vij 1.126 invsedb_vij                                                                                                                                                                                                                                                                                                                                                                                                                                                                                                               | investments in residential building last year                         | Investitionen in Wohnungsbauten letztes Jahr                                                 |
| 1.1.12) invgm_lj 1.1.13) invgm_dj 1.1.14) invges_dj1 1.1.15) invges_dj2 1.1.16) invges_dj3 1.1.7) invges_nj2 1.1.18) invbges_nj3 1.1.19) invbb_dj1 1.1.20) invbb_dj2 1.1.21) invbb_dj3 1.1.21) invauftrges_lj 1.1.23) invauftrgb_lj 1.1.24) invauftrgb_lj 1.1.25) invauftrgb_lj 1.1.25) invauftrgb_lj 1.1.26) invstb_uj                                                                                                                                                                                                                                                                                                                                                                                                                                                                                                                                      | investments in residential buildings two years ago                    | Investitionen in Wohnungsbauten vorletztes Jahr                                              |
| 1.1.13 invgm_dj<br>1.1.14) invges_dj1<br>1.1.15 invges_dj2<br>1.1.16 invges_dj3<br>1.1.17 invges_nj2<br>1.1.18 invges_nj3<br>1.1.19 invbb_dj2<br>1.1.20 invbb_dj3<br>1.1.22 invauftrges_lj<br>1.1.23 invauftrgb_lj<br>1.1.24 invauftrgb_lj<br>1.1.25 invcsdb_vlj<br>1.1.26 invcsdb_vlj                                                                                                                                                                                                                                                                                                                                                                                                                                                                                                                                                                       | investments in equipment and machinery two years ago                  | Investitionen in Geräte und Maschinen vorletztes Jahr                                        |
| 1.1.14) invges_dj1 1.1.15) invges_dj2 1.1.16) invges_dj3 1.1.17) invges_nj2 1.1.18) invges_nj3 1.1.19) invbb_dj1 1.1.20) invbb_dj2 1.1.21) invbb_dj3 1.1.22) invauftrges_lj 1.1.23) invauftrgb_lj 1.1.24) invauftrgb_lj 1.1.25) invcsdb_vlj 1.1.26) invcsdb_vlj 1.1.26) invcsdb_lj                                                                                                                                                                                                                                                                                                                                                                                                                                                                                                                                                                           | investments in equipment and machinery last year                      | Investitionen in Geräte und Maschinen letztes Jahr                                           |
| 1.1.15 invges_dj2<br>1.1.16 invges_dj3<br>1.1.17 invges_nj2<br>1.1.18 invges_nj3<br>1.1.19 invbb_dj1<br>1.1.20 invbb_dj2<br>1.1.21 invabt_dj3<br>1.1.22 invauftrges_lj<br>1.1.23 invauftrgb_lj<br>1.1.24 invauftrgm_lj<br>1.1.25 invcsdb_lj                                                                                                                                                                                                                                                                                                                                                                                                                                                                                                                                                                                                                  | investments in equipment and machinery this year                      | Investitionen in Geräte und Maschinen dieses Jahr                                            |
| 1.1.16) invges_dj3 1.1.17) invges_nj2 1.1.18) invges_nj3 1.1.19) invbb_dj3 1.1.20) invbb_dj3 1.1.21) invauftrges_lj 1.1.23) invauftrges_lj 1.1.24) invauftrge_lj 1.1.25) invsufb_lj 1.1.25) invsdb_lj 1.1.26) invsdb_lj                                                                                                                                                                                                                                                                                                                                                                                                                                                                                                                                                                                                                                      | scheduled investments yes / no                                        | Durchführung von Investitionen geplant ja / nein                                             |
| 1.1.17) invges_nj2<br>1.1.18) invges_nj3<br>1.1.19) invbb_dj3<br>1.1.21) invbb_dj3<br>1.1.22) invauftrges_lj<br>1.1.23) invauftrgb_lj<br>1.1.24) invauftrgb_lj<br>1.1.25) invcsdb_vlj<br>1.1.26) invcsdb_lj                                                                                                                                                                                                                                                                                                                                                                                                                                                                                                                                                                                                                                                  | total investment this year compared to last year                      | Gesamtinvestitionen dieses Jahr im Vergleich zum letzten Jahr                                |
| 1.1.18) invges_nj3<br>1.1.19) invbb_dj1<br>1.1.20) invbb_dj2<br>1.1.21) invbb_dj3<br>1.1.22) invauftrges_lj<br>1.1.23) invauftrges_lj<br>1.1.24) invauftrgm_lj<br>1.1.25) invcsdb_lj<br>1.1.26) invcsdb_lj                                                                                                                                                                                                                                                                                                                                                                                                                                                                                                                                                                                                                                                   | percentage change of total investment this year compared to last year | ar Veränderung der Gesamtinv. dieses Jahr im Vergl. zum letzten Jahr in %                    |
| 1.1.9) invbb_dj1<br>1.1.20) invbb_dj2<br>1.1.21) invbb_dj3<br>1.1.22) invauftrges_lj<br>1.1.23) invauftrbb_lj<br>1.1.24) invauftrgm_lj<br>1.1.25) invcsdb_vlj<br>1.1.26) invcsdb_lj                                                                                                                                                                                                                                                                                                                                                                                                                                                                                                                                                                                                                                                                          | total investment next year compared to this year                      | Gesamtinvestitionen nächstes Jahr im Vergleich zu diesem Jahr                                |
| invbb_dj2<br>invbb_dj3<br>invauftrges_lj<br>invauftrbb_lj<br>invauftrgm_lj<br>invauftrgm_lj<br>invcsdb_vlj<br>invcsdb_lj<br>invcsdb_lj                                                                                                                                                                                                                                                                                                                                                                                                                                                                                                                                                                                                                                                                                                                       | percentage change of total investment next year compared to this ye   | ear Veränderung der Gesamtinv. nächstes Jahr im Vergl. zu diesem Jahr in %                   |
| invbb_dj3<br>invauftrges_lj<br>invauftrbb_lj<br>invauftrbb_lj<br>invauftrgm_lj<br>invcsdb_vlj<br>invcsdb_lj<br>invcsdb_lj                                                                                                                                                                                                                                                                                                                                                                                                                                                                                                                                                                                                                                                                                                                                    | scheduled investments in buildings yes / no                           | Durchführung von Investitionen in Betriebsbauten geplant ja / nein                           |
| invauftrges_lj<br>invauftrbb_lj<br>i.1.24) invauftrbb_lj<br>i.1.24) invauftrgm_lj<br>i.1.25) invcsdb_vlj<br>invcsdb_lj                                                                                                                                                                                                                                                                                                                                                                                                                                                                                                                                                                                                                                                                                                                                       | investments in buildings this year compared to last year              | Investitionen in Betriebsbauten dieses Jahr im Vergleich zum letzten Jahr                    |
| invauftrbb_lj<br>i.1.24) invauftrgm_lj<br>i.1.25) invcsdb_vlj<br>i.1.26) invcsdb_lj                                                                                                                                                                                                                                                                                                                                                                                                                                                                                                                                                                                                                                                                                                                                                                          | percentage change of investments in buildings compared to last year   | Veränderung der Inv. in Betriebsbauten im Vergl. zum letzten Jahr in %                       |
| invauftrgm_lj<br>invcsdb_vlj<br>invcsdb_lj                                                                                                                                                                                                                                                                                                                                                                                                                                                                                                                                                                                                                                                                                                                                                                                                                   | total investment orders last year                                     | Investitionsaufträge gesamt letztes Jahr                                                     |
| invcsdb_vlj<br>invcsdb_lj                                                                                                                                                                                                                                                                                                                                                                                                                                                                                                                                                                                                                                                                                                                                                                                                                                    | orders of investments in buildings last year                          | Investitionsaufträge in Betriebsbauten letztes Jahr                                          |
| invcsdb_lj                                                                                                                                                                                                                                                                                                                                                                                                                                                                                                                                                                                                                                                                                                                                                                                                                                                   | orders of investments in equipment and machinery last year            | Investitionsaufträge für Geräte und Maschinen letztes Jahr                                   |
| ,                                                                                                                                                                                                                                                                                                                                                                                                                                                                                                                                                                                                                                                                                                                                                                                                                                                            | investments in computer software and databases two years ago          | Investitionen für Computersoftware und Datenbanken im vorletzten Jahr                        |
|                                                                                                                                                                                                                                                                                                                                                                                                                                                                                                                                                                                                                                                                                                                                                                                                                                                              | investments in computer software and databases last year              | Investitionen für Computersoftware und Datenbanken im letzten Jahr                           |
| 3.1.27) inv_ap                                                                                                                                                                                                                                                                                                                                                                                                                                                                                                                                                                                                                                                                                                                                                                                                                                               | investments per workplace                                             | Investitionen pro Arbeitsplatz                                                               |
| 3.1.28) invges_nj1                                                                                                                                                                                                                                                                                                                                                                                                                                                                                                                                                                                                                                                                                                                                                                                                                                           |                                                                       | Nächstes Jahr Investitionen durchführen                                                      |
| 3.1.29) invges vllj                                                                                                                                                                                                                                                                                                                                                                                                                                                                                                                                                                                                                                                                                                                                                                                                                                          | sheduled investment next year                                         |                                                                                              |