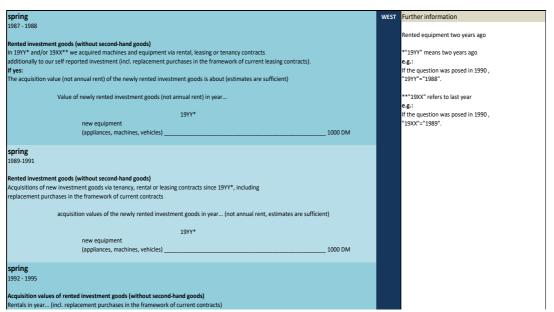

| NO.    | Name         | Ladei                          | Survey period                     | Survey frequency |
|--------|--------------|--------------------------------|-----------------------------------|------------------|
|        |              |                                |                                   |                  |
|        |              |                                |                                   |                  |
|        |              |                                |                                   |                  |
| 3.5.9) | ausruest vlj | rented equipment two years ago | West - spring 1987 to spring 1997 | annual           |
| ,      |              |                                | 0 0                               |                  |





No. Name Label Survey period Survey frequency

annual

3.5.10) ausruest\_lj rented equipment last year West - spring 1987 to spring 1997





No. Name Label Survey period Survey frequency

3.5.11) ausruest\_dj rented equipment this year West - spring 1988 to spring 1997 annual





No. Name Label Survey period Survey frequency

3.5.12) leasingges\_vlj investment goods rented via leasing companies two years ago West - spring 1987 to spring 1997 annual

Wording of question

|