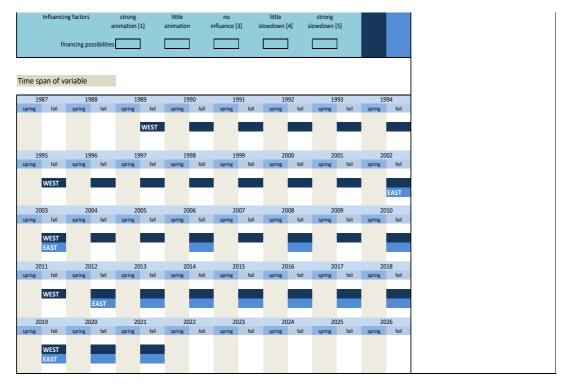

|
| In 19WW*/19VV**  Influencing factors  financing                                                             | 19<br>strong little                                                                            | no little                                 | 4] slowdown [5]                             | EST EAST                                                                |
| In 19WW*/19VV**  Influencing factors  financing possibilities  fall 2014  Influence on investment activitie | strong little animation [1] animation  as 20WW*/20VV** investment activities were or are infli | no little<br>influence [3] slowdown [     | 4] slowdown [5]                             | EST EAST                                                                |



No. Name Label Survey period Survey frequency 3.7.10) efak\_techentw\_lj influence of technical development last year East - fall 1992 to spring 2005 irregular Wording of question Further information 1992, 1993 nfluence of technical development last year Influence on investment activities
In 19XX\* our investment activity was or is influenced positively/negatively by following factors
(please rate every influencing factor for both time periods\*\*) \*"19XX" refers to last year If the question was posed in 1994, Estimation of the situation in year 19XX\* '19XX"="1993". \*\* see 3.7.11) efak\_techentw\_dj little no little strong animation influence [3] slowdown [4] slowdown [5] Influencing factors strong animation [1] possibilities spring 1993 - 1996, 1998 - 2001, 2005 Influence on investm