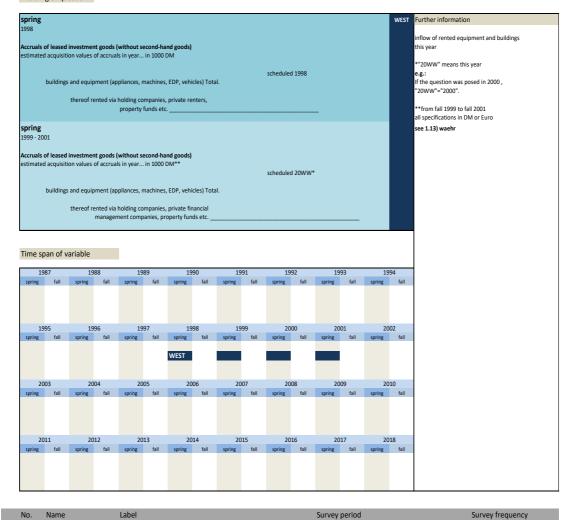

pment (appliances, machines, EDP, vehicles). "20XX"="1999". thereof rented via holding companies, private renters, property funds etc. \_\_\_\_\_ \*\*from fall 1999 to fall 2001 all specifications in DM or Euro **spring** 1999 - 2001 see 1.13) waehr Accruals of leased investment goods (without second-hand goods) estimated acquisition values of accruals in year... in 1000 DM\*\* 20XX\* total buildings and equipment (appliances, machines, EDP, vehicles). thereof rented via holding companies, private financial management companies, property funds etc. Time span of variable 1997 1998 g fall spring fall WEST 2004 2007 2017 fall 2011 fall 2012 ng fall 2013 ng fall sp 2014 ng fall 2015 ng fall 2016 ng fall spr 2018 ng fall

No. Name Label Survey period Survey frequency

#### Wording of question



3.5.35) invmiet East - fall 1998, fall 2005 irregular use of accrued investment goods by hire-purchase Wording of question





|               |                |                  |                   | Label            |               |                  |                     |                     |                |                     |                | Survey              | period        |                  |               | Survey frequency                      |
|---------------|----------------|------------------|-------------------|------------------|---------------|------------------|---------------------|---------------------|----------------|---------------------|----------------|---------------------|---------------|------------------|---------------|-----------------------------