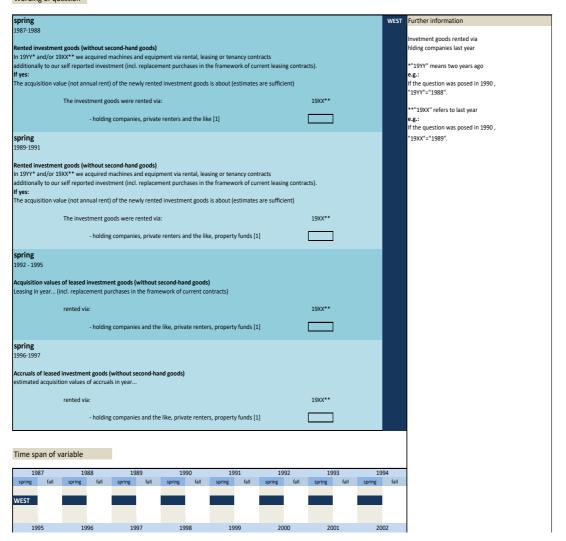

--------------------------|-----------------------------------|------------------|
|   |        |               |                                                             |                                   |                  |
|   |        |               |                                                             |                                   |                  |
|   |        |               |                                                             |                                   |                  |
| 3 | .5.18) | besitzges_vlj | investment goods rented via holding companies two years ago | West - spring 1987 to spring 1997 | annual           |





3.5.19) besitzges\_lj investment goods rented via holding companies this year West - spring 1987 to spring 1997 annual





 No.
 Name
 Label
 Survey period
 Survey frequency

 3.5.20)
 besitzges\_dj
 investment goods rented via holding companies this year
 West - spring 1988 to spring 1997
 annual

| Wording of q                                          | uestion                                                               |                      |                        |                      |                   |               |              |                                                                                      |
|-------------------------------------------------------|-----------------------------------------------------------------------|----------------------|------------------------|----------------------|-------------------|---------------|--------------|-----------------------------