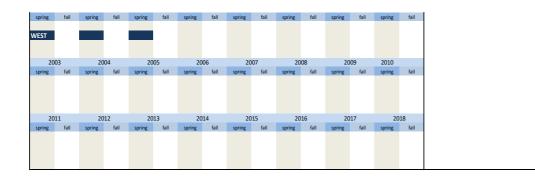

------------------------|-----------------------------------|------------------|
|   |        |               |                                                             |                                   |                  |
|   |        |               |                                                             |                                   |                  |
|   |        |               |                                                             |                                   |                  |
| 3 | .5.18) | besitzges_vlj | investment goods rented via holding companies two years ago | West - spring 1987 to spring 1997 | annual           |





3.5.19) besitzges\_lj investment goods rented via holding companies this year West - spring 1987 to spring 1997 annual





 No.
 Name
 Label
 Survey period
 Survey frequency

 3.5.20)
 besitzges\_dj
 investment goods rented via holding companies this year
 West - spring 1988 to spring 1997
 annual

| Wording of q                                          | uestion                                                               |                      |                        |                      |                   |               |              |                                                                                      |
|-------------------------------------------------------|-----------------------------------------------------------------------|----------------------|------------------------|----------------------|-------------------|---------------|--------------|-------------------------------