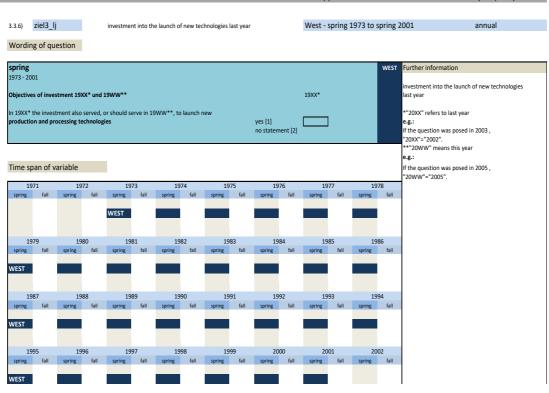

ressed on wages and salaries [3] b) stressed on other costs [4] | *"20XX" refer<br>e.g.:<br>if the questio<br>"20XX"="200"<br>**"20WW" rr<br>e.g.: | tive of investment this year s to last year n was posed in 2003 , 2". seans this year n was posed in 2005 , |
| spring Since 2002  Objectives of investment 20XX* und 20WW*  Our investment activity in 20XX* was or will primarily be in 20WW**  expansion  a) while retaining the existing production programm [1]  b) changing and/or expanding the production programm [2]                                                                                       | No survey in :                                                                   | spring 2014.                                                                                                |







No. Name Label Survey frequency Survey period 3.3.7) ziel3\_dj West - spring 1987 to spring 2001 annual investment into the launch of new technologies this year Wording of question **spring** 1973 - 2001 Further information vestment into the launch of new technologies Objectives of investment 19XX\* und 19WW\*\* this year 19WW\*\* In 19XX\* the investment also served, or should serve in 19WW\*\*, to launch new production and processing technologies \*"20XX" refers to last year yes [1] no statement [2] If the question was posed in 2003, '20XX"="2002". \*"20WW" means this year Time span of variable If the guestion was posed in 2005. '20WW"="2005". 1971 1972 1973 1974 1975 1976 1977 1978 WEST 1980 1982 1983 1985 WEST 1987 1988 1989 1990 1991 1992 1993 1994 WEST 1996 1997 1999 1998 2000 20