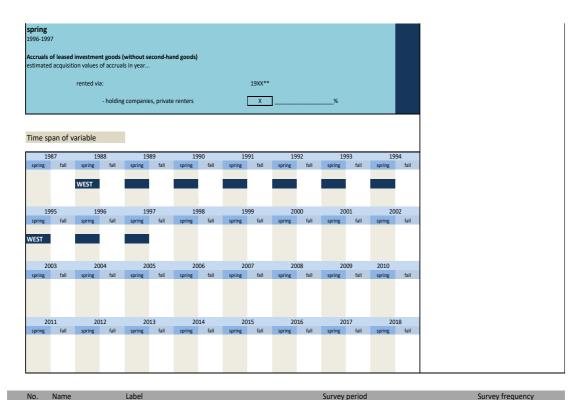

|
|                                                       |                                                                       |                      |                        |                      |                   |               |              |                                                                                      |

No. Name Label Survey period Survey frequency

3.5.21) anteilbes\_vlj share of investment goods rented via holding companies two years ago

West - spring 1988 to spring 1997 annual

#### Wording of question



No. Name Label Survey period Survey frequency

3.5.22) anteilbes\_lj share of investment goods rented via holding companies last year West - spring 1988 to spring 1997 annual





No. Name Label Survey period Survey frequency

3.5.23) anteilbes\_dj share of investment goods rented via holding companies this year West - spring 1988 to spring 1997 annual





Survey period Survey frequency

No. Name Label

Time span of variable

| 3.5.24) invpacht use of investment through rental, leasehold and leasing contracts |                                                                                               |                                                                             |            |              |             |                    |             | East - fror  | n fall 199 | 98 on        | irregular  |                |            |                |