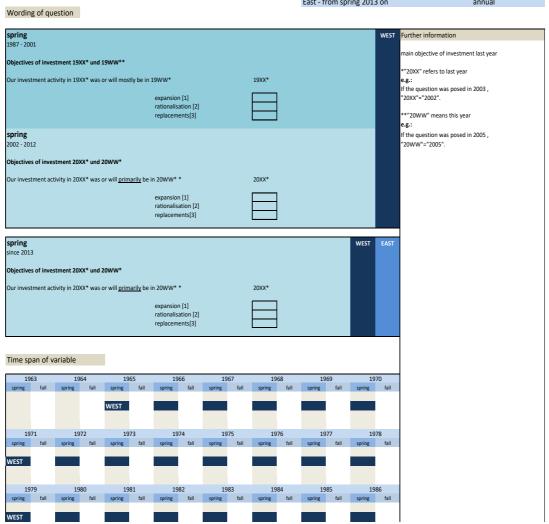

|
| caring |                |                                        | MUSCE Fruith on informati  | et a constant and a c |





No. Name Label Survey period Survey frequency 3.3.2) ziel1\_dj West - from spring 1965 on main objective of investment this year annual West and East - from spring 2013 on annual Wording of question spring 1987 - 2001 WEST Further information ain objective of investment this year Objectives of investment 19XX\* und 19WW\*\* \*"20XX" refers to last year Our investment activity in 19XX\* was or will mostly be in 19WW\*\* 19WW\*\* If the question was posed in 2003, expansion [1] rationalisation [2] replacements[3] 20XX"="2002". \*\*"20WW" means this year If the question was posed in 2005 , "20WW"="2005". spring since 2002 Objectives of investment 20XX\* und 20WW\*\* Our investment activity in 20XX\* was or will primarily be in 20WW\*\* 20WW\*\* expansion [1] rationalisation [2] replacemen