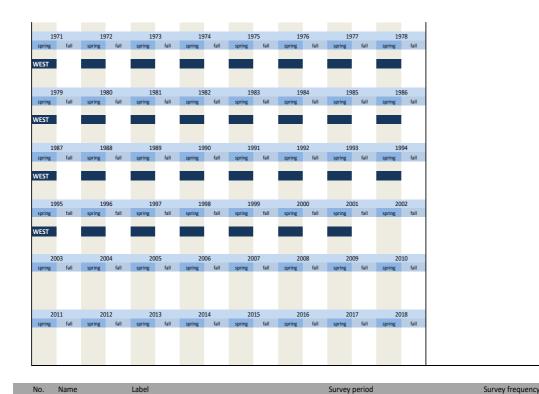

## 1. Variables of identification

| No.   | Name                 | Label                                           | German description                                   |
|-------|----------------------|-------------------------------------------------|------------------------------------------------------|
|       |                      |                                                 |                                                      |
| 1.1)  | branche              | industry sector, ifo code, 3 digits             | Branche, ifo Codierung, 3-stellig                    |
| 1.2)  | code                 | code, dataset preparation variable              | Code, Datensatzaufbereitungsvariable                 |
| 1.3)  | idnum                | firm adressfile id, 7 digits                    | Firmenidentifikationsnummer                          |
| 1.4)  | ka                   | punch card format, dataset preparation variable | Kartenart, Datensatzaufbereitungsvariable            |
| 1.5)  | plantnum             | firm product group id, 9 digits                 | 9-stellige IT Identifikationsnummer                  |
| 1.6)  | sector_wz93          | WZ93 code                                       | WZ93 Nummer                                          |
| 1.7)  | sector_wz03          | WZ03 code                                       | WZ03 Nummer                                          |
| 1.8)  | sector_wz08          | WZ08 code                                       | WZ08 Nummer                                          |
| 1.9)  | year                 | year                                            | Jahr                                                 |
| 1.10) | saison               | survey spring / autumn                          | Frühjahr / Herbst Erhebung                           |
| 1.11) | fedsta               | federal state (StaBu-code)                      | Bundeslandcodierung des Statistischen Bundesamtes    |
| 1.12) | status               | structure of the company                        | Wirtschaftsform des Unternehmens                     |
| 1.13) | waehr                | currency DM - EUR                               | DM - EUR                                             |
| 1.14) | westeast             | western / eastern                               | Unterscheidet zwischen West- und Osterhebung         |
| 1.15) | currency3            | support variable                                | Hilfsvariable für waehr (Ost, H 2001)                |
| 1.16) | participation_status | participation status                            | Teilnahmestatus                                      |
| 1.17) | besch1               | scheduled size range for start-ups              | geplante Beschäftigunsgrößenklasse für Neugründungen |