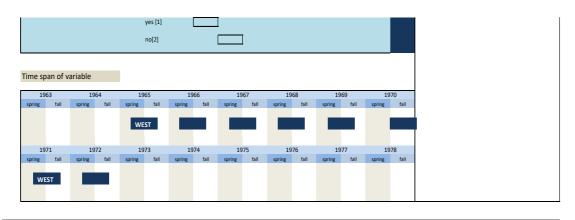

nformation evenue (in 1000 DM) evenue last year (or two years ago) Hint: Not inquired in the course of the subsequent urvey, but depending on availability taken from the ast or penultimate main survey Total investment\_ Time span of variable 1965 1967 1968 1969 WEST 1972 1973 1974 1975 1976 1978 1971 1977 No. Name Label Survey period Survey frequency West - subsequent survey 1965 to 1972 annual 3.1.31) invrev dj1 revision of investment schedules compared to main survey Wording of question subsequent survey Further information Revision of investment schedules compared to main 1.We changed our investment schedules for 19WW\* during the last months yes [1] \*19WW means the current year no[2] subsequent survey 1970 -1972

1.We changed our investment schedules for 19WW\* since march this year



No. Name Survey period Survey frequency 3.1.32) invrev\_dj2 West - subsequent survey 1966 to 1972 annual direction of revision of investment schedules Wording of question subsequent survey 1966 - 1972 WEST Further information irection of revision of investment schedules 1.We changed our investment schedules for 19WW\* during the last months [...] If yes, in direction of a reinforccement [4] reduction [7] no [1] Time span of variable WEST 1973 spring fall spr 1972 WEST

# 3.2 Investment structure No. Name

3.2.1) kaperw\_lj share of investment in capacity expansion last year West - fall 1989 to fall 2001 annual East - from fall 1992 on irregular

Survey period

Survey frequency



| capacity expansion                              |                                  | %                   |