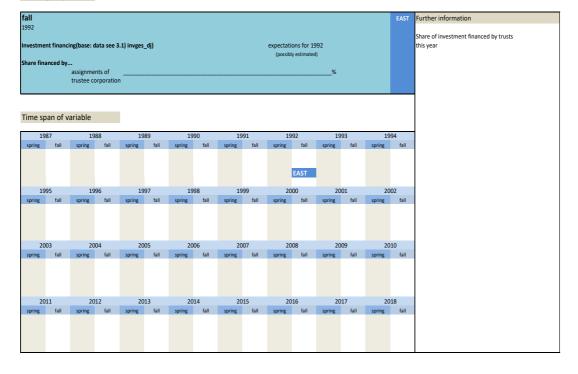

| fall  09 fall  | 200 spring    | fall  10 fall |                                                  |

| NO.     | INAILIE     | Label                                            | Survey periou    | our vey frequency |
|---------|-------------|--------------------------------------------------|------------------|-------------------|
|         |             |                                                  |                  |                   |
|         |             |                                                  |                  |                   |
|         |             |                                                  |                  |                   |
| 3.2.23) | invf zutrdi | share of investment financed by trusts this year | East - fall 1992 | one time only     |





| 3.2.25)    | invf_zu | lalj      |            | share of i         | nvestmer | nt financed | by subsid | dies last ye                            | ar   |            |              | East - fa                               | all 1992 |                                         |      | one time only                                       |
|------------|---------|-----------|------------|--------------------|----------|-------------|-----------|-----------------------------------------|------|------------|--------------|-----------------------------------------|----------|-----------------------------------------|------|-----------------------------------------------------|
| Wordin     | g of qu | estion    |            |                    |          |             |           |