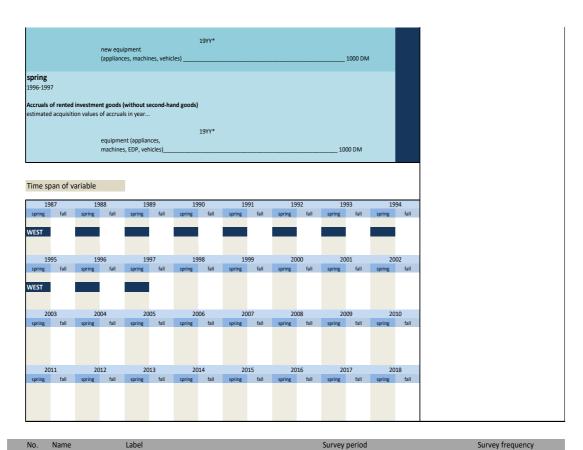

NO.    | Name         | Ladei                          | Survey period                     | Survey frequency |
|--------|--------------|--------------------------------|-----------------------------------|------------------|
|        |              |                                |                                   |                  |
|        |              |                                |                                   |                  |
|        |              |                                |                                   |                  |
| 3.5.9) | ausruest vlj | rented equipment two years ago | West - spring 1987 to spring 1997 | annual           |
| ,      |              |                                | 0 0                               |                  |





No. Name Label Survey period Survey frequency

annual

3.5.10) ausruest\_lj rented equipment last year West - spring 1987 to spring 1997





No. Name Label Survey period Survey frequency

3.5.11) ausruest\_dj rented equipment this year West - spring 1988 to spring 1997 annual





No. Name Label Survey period Survey frequency

3.5.12) leasingges\_vlj investment goods rented via leasing companies two years ago West - spring 1987 to spring 1997 annual

Wording of question

|