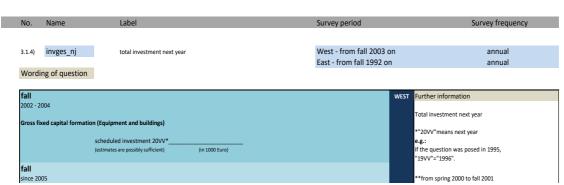

|            |
| Investment in tangible assets                                                                                       | expectation for 1997                                |            |
| total reported accruals in tangible assets                                                                          |                                                     | 000 DM)    |
| spring                                                                                                              | ,                                                   |            |
| 1998                                                                                                                |                                                     |            |





all specifications in DM or Euro
see 1.13 waehr
18/01/2012 the values were adjusted
for reasons of plausibility and converted to DM
(estimates are possibly sufficient) (in 1000 Euro) by the factor 1.95583 for the year of 2002.
\*\*\*1997 addendum "expected/scheduled"

|                                                                                                     | (estimates                                                                                                                                   |                                                                                                                                               | (in 1000 i                                                                | Euroj                                      |