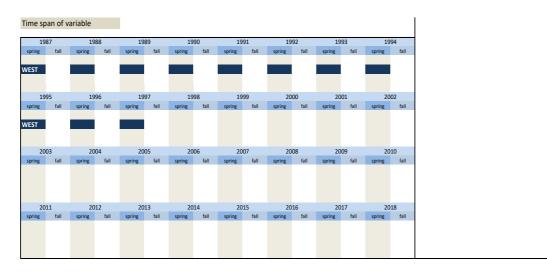

----------------------------|-----------------------------------|------------------|
|        |              |                                |                                   |                  |
|        |              |                                |                                   |                  |
|        |              |                                |                                   |                  |
| 3.5.9) | ausruest vlj | rented equipment two years ago | West - spring 1987 to spring 1997 | annual           |
| ,      |              |                                | 0 0                               |                  |





No. Name Label Survey period Survey frequency

annual

3.5.10) ausruest\_lj rented equipment last year West - spring 1987 to spring 1997





No. Name Label Survey period Survey frequency

3.5.11) ausruest\_dj rented equipment this year West - spring 1988 to spring 1997 annual





No. Name Label Survey period Survey frequency

3.5.12) leasingges\_vlj investment goods rented via leasing companies two years ago West - spring 1987 to spring 1997 annual

Wording of question

|