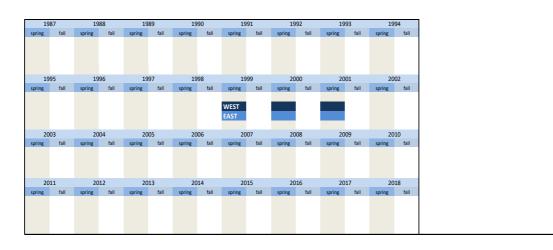

## 3.1 Type of investment

| 1.1.1) invges_vij 1.1.2) invges_Uj 1.1.3) invges_Uj 1.1.4) invges_Uj 1.1.5) invbb_vij 1.1.6) invbb_Uj 1.1.7) invbb_Uj 1.1.8) invbb_Uj 1.1.9) invwb_Uj 1.1.11) invgm_Uj 1.1.12) invgm_Uj 1.1.13) invges_Uj 1.1.14) invges_Uj 1.1.15) invges_Uj 1.1.16) invges_Uj 1.1.17) invges_Uj 1.1.18) invges_Uj 1.1.19 invbb_Uj 1.1.19 invbb_Uj 1.1.19 invbb_Uj 1.1.19 invbb_Uj 1.1.19 invauftrges_Uj 1.1.19 invauftrges_Uj 1.1.21 invauftrges_Uj 1.1.23 invauftrges_Uj 1.1.24 invauftrge_Uj 1.1.25 invauftrge_Uj 1.1.25 invauftrge_Uj 1.1.25 invauftge_Uj 1.1.26 invauftge_Uj 1.1.26 invauftge_Uj 1.1.27 invauftge_Uj 1.1.28 invauftge_Uj 1.1.29 invauftge_Uj                                                                                                                                                                                                           | total investment two years ago                                        |                                                                                              |
|--------------------------------------------------------------------------------------------------------------------------------------------------------------------------------------------------------------------------------------------------------------------------------------------------------------------------------------------------------------------------------------------------------------------------------------------------------------------------------------------------------------------------------------------------------------------------------------------------------------------------------------------------------------------------------------------------------------------------------------------------------------------------------------------------------------------------------------------------------------|-----------------------------------------------------------------------|----------------------------------------------------------------------------------------------|
| 1.1.2) invges_lj 1.1.3) invges_dj 1.1.4) invges_dj 1.1.5) invbb_vlj 1.1.6) invbb_lj 1.1.7) invbb_dj 1.1.8) invvb_lj 1.1.10) invwb_vlj 1.1.11) invgm_vlj 1.1.12) invgm_lj 1.1.13) invgm_dj 1.1.14) invges_dj2 1.1.15) invges_dj2 1.1.16) invges_dj3 1.1.17) invges_dj2 1.1.18) invges_dj3 1.1.19) invbb_dj3 1.1.19 invbb_dj3 1.1.20 invbb_dj3 1.1.21 invauftrges_lj 1.1.23) invauftrges_lj 1.1.23 invauftrges_lj 1.1.24 invauftrge_lj 1.1.25 invauftrgb_lj 1.1.25 invsetb_vlj 1.1.25 invsetb_vlj 1.1.25 invsetb_vlj 1.1.26 invsetb_vlj 1.1.27 |                                                                       | Gesamtinvestitionen vorletztes lahr                                                          |
| 1.1.3) invges_dj 1.1.4) invges_dj 1.1.5) invbb_vlj 1.1.6) invbb_dj 1.1.7) invbb_dj 1.1.8) invbb_dj 1.1.9) invwb_lj 1.1.10) invwb_lj 1.1.11) invgm_vlj 1.1.12) invgm_lj 1.1.13) invgm_dj 1.1.14) invges_dj2 1.1.16) invges_dj3 1.1.7) invges_dj3 1.1.7) invges_nj3 1.1.10) invbb_dj3 1.1.10) invbb_dj3 1.1.110 invbb_dj3 1.1.120 invbb_dj3 1.1.121 invauftrges_lj 1.1.221 invauftrges_lj 1.1.231 invauftrges_lj 1.1.241 invauftrges_lj 1.1.251 invcsdb_vlj 1.1.252 invcsdb_vlj 1.1.261 invcsdb_vlj 1.1.261 invcsdb_vlj 1.1.261 invcsdb_vlj                                                                                                                                                                                                                                                                                                                    |                                                                       | Gesamtinvestitionen letztes Jahr                                                             |
| 1.1.4) invges_nj 1.1.5) invbb_vlj 1.1.7) invbb_dj 1.1.8) invbb_nj 1.1.9) invwb_lj 1.1.10) invwb_vlj 1.1.11) invgm_vlj 1.1.12) invgm_dj 1.1.13) invgm_dj 1.1.14) invges_dj1 1.1.15) invges_dj2 1.1.16) invges_dj3 1.1.17) invges_nj2 1.1.18) invbb_dj3 1.1.19) invbb_dj3 1.1.20) invbb_dj3 1.1.21) invauftrgb_lj 1.1.22) invauftrgb_lj 1.1.23) invauftrgb_lj 1.1.24) invauftrgb_lj 1.1.25) invcsdb_vlj 1.1.26) invcsdb_vlj 1.1.26) invcsdb_vlj 1.1.26) invcsdb_vlj                                                                                                                                                                                                                                                                                                                                                                                            | total investment last year                                            | Gesamtinvestitionen letztes Jahr Gesamtinvestitionen dieses Jahr                             |
| 1.1.5) invbb_vlj 1.1.6) invbb_vlj 1.1.6) invbb_lj 1.1.7) invbb_lj 1.1.8) invbb_nj 1.1.9) invwb_lj 1.1.10) invwb_vlj 1.1.11) invgm_vlj 1.1.12) invgm_dj 1.1.13) invge_dj 1.1.14) invge_dj 1.1.15) invges_dj 1.1.15) invges_dj 1.1.16) invges_nj 1.1.17) invges_nj 1.1.18) invbb_dj 1.1.20) invbb_dj 1.1.20) invbb_dj 1.1.21) invbb_dj 1.1.22) invauftrgb_lj 1.1.23) invauftrgb_lj 1.1.23) invauftrgb_lj 1.1.24) invauftrgb_lj 1.1.25) invcsdb_vlj 1.1.26) invcsdb_vlj 1.1.26) invcsdb_vlj                                                                                                                                                                                                                                                                                                                                                                     | total investment this year                                            | Gesamtinvestitionen nächstes lahr                                                            |
| 1.1.6) invbb_lj 1.1.7) invbb_dj 1.1.8) invbb_dj 1.1.9) invwb_lj 1.1.10) invwb_lj 1.1.11) invgm_vlj 1.1.12) invgm_dj 1.1.13) invgm_dj 1.1.13) invges_dj2 1.1.14) invges_dj2 1.1.15) invges_dj3 1.1.17) invges_nj3 1.1.19) invbb_dj3 1.1.20) invbb_dj3 1.1.21) invbb_dj3 1.1.21) invauftrges_lj 1.1.21) invauftrges_lj 1.1.21) invauftrges_lj 1.1.23) invauftrges_lj 1.1.24) invauftrges_lj 1.1.25) invauftrge_lj 1.1.25) invauftrge_lj 1.1.25) invauftrge_lj 1.1.25) invauftge_lj 1.1.25) invauftge_lj                                                                                                                                                                                                                                                                                                                                                        | total investment next year                                            | Investitionen in Betriehshauten vorletztes Jahr                                              |
| 1.17) invbb_dj 1.18) invbb_dj 1.19) invwb_lj 1.10) invwb_Vlj 1.111) invgm_Vlj 1.112) invgm_lj 1.113) invge_dj 1.114) invges_dj2 1.116) invges_dj3 1.117) invges_nj3 1.117) invges_nj2 1.118) invbb_dj3 1.110) invbb_dj3 1.110) invbb_dj3 1.1110 invauftrges_lj 1.112) invauftrges_lj 1.112) invauftrges_lj 1.112) invauftrges_lj 1.112) invauftrges_lj 1.112) invcsdb_vlj 1.1125 invcsdb_vlj 1.1126 invcsdb_vlj 1.1126 invcsdb_vlj 1.1126 invcsdb_vlj 1.1126 invcsdb_vlj                                                                                                                                                                                                                                                                                                                                                                                     | investments in buildings two years ago                                | Investitionen in Betriebsbauten vorietztes Jahr Investitionen in Betriebsbauten letztes Jahr |
| 1.1.8) invbb_nj 1.1.9) invwb_lj 1.1.10) invwb_lj 1.1.11) invgm_vlj 1.1.12) invgm_lj 1.1.13) invgm_dj 1.1.14) invges_dj1 1.1.15) invges_dj2 1.1.16) invges_dj3 1.1.17) invges_nj2 1.1.18) invges_nj3 1.1.19) invbb_dj3 1.1.20) invbb_dj3 1.1.21) invauftrges_lj 1.1.23) invauftrgb_lj 1.1.24) invauftrgb_lj 1.1.25) invsdb_vlj 1.1.25) invsdb_vlj 1.1.25) invsdb_vlj 1.1.25) invsdb_vlj 1.1.26) invsdb_vlj 1.1.26) invsdb_vlj 1.1.26) invsdb_vlj                                                                                                                                                                                                                                                                                                                                                                                                              | investments in buildings last year                                    |                                                                                              |
| 1.19) invwb_lj 1.110) invwb_lj 1.111) invgm_vlj 1.111) invgm_dj 1.113) invgm_dj 1.114) invge_dj1 1.115) invges_dj2 1.116) invges_dj3 1.117) invges_nj3 1.119) invbb_dj1 1.120) invbb_dj3 1.120) invbb_dj3 1.121) invauftrgb_lj 1.123) invauftrgb_lj 1.123) invauftrgb_lj 1.124) invauftrgb_lj 1.125) invcsdb_vlj 1.126) invcsdb_vlj 1.126) invcsdb_vlj                                                                                                                                                                                                                                                                                                                                                                                                                                                                                                       | investments in buildings this year                                    | Investitionen in Betriebsbauten dieses Jahr                                                  |
| 1.1.10) invwb_vlj 1.1.11) invgm_vlj 1.1.12) invgm_lj 1.1.13) invgm_dj 1.1.14) invges_dj1 1.1.15) invges_dj2 1.1.16) invges_dj3 1.1.17) invges_nj3 1.1.19) invbb_dj3 1.1.20) invbb_dj3 1.1.21) invbb_dj3 1.1.21) invauftrges_lj 1.1.23) invauftrges_lj 1.1.24) invauftrges_lj 1.1.25) invauftrges_lj 1.1.25) invauftrgb_lj 1.1.25) invauftges_lj 1.1.25) invauftges_lj 1.1.25) invauftges_lj 1.1.25) invcsdb_vlj 1.1.26) invcsdb_vlj 1.1.26) invcsdb_lj                                                                                                                                                                                                                                                                                                                                                                                                       | investments in buildings next year                                    | Investitionen in Betriebsbauten nächstes Jahr                                                |
| 1.111 invgm_vij 1.112 invgm_vij 1.113 invgm_di 1.113 invges_dj1 1.115 invges_dj2 1.116 invges_dj3 1.117 invges_dj3 1.117 invges_nj3 1.119 invbb_dj1 1.120 invbb_dj2 1.121 invabt_dj3 1.122 invauftrges_ji 1.123 invauftrges_ji 1.123 invauftrge_lj 1.125 invauftrge_lj 1.125 invsedb_vij 1.126 invsedb_vij 1.126 invsedb_vij 1.126 invsedb_vij                                                                                                                                                                                                                                                                                                                                                                                                                                                                                                               | investments in residential building last year                         | Investitionen in Wohnungsbauten letztes Jahr                                                 |
| 1.1.12) invgm_lj 1.1.13) invgm_dj 1.1.14) invges_dj1 1.1.15) invges_dj2 1.1.16) invges_dj3 1.1.7) invges_nj2 1.1.18) invbges_nj3 1.1.19) invbb_dj1 1.1.20) invbb_dj2 1.1.21) invbb_dj3 1.1.21) invauftrges_lj 1.1.23) invauftrgb_lj 1.1.24) invauftrgb_lj 1.1.25) invauftrgb_lj 1.1.25) invauftrgb_lj 1.1.26) invstb_uj                                                                                                                                                                                                                                                                                                                                                                                                                                                                                                                                      | investments in residential buildings two years ago                    | Investitionen in Wohnungsbauten vorletztes Jahr                                              |
| 1.1.13 invgm_dj<br>1.1.14) invges_dj1<br>1.1.15 invges_dj2<br>1.1.16 invges_dj3<br>1.1.17 invges_nj2<br>1.1.18 invges_nj3<br>1.1.19 invbb_dj2<br>1.1.20 invbb_dj3<br>1.1.22 invauftrges_lj<br>1.1.23 invauftrgb_lj<br>1.1.24 invauftrgb_lj<br>1.1.25 invcsdb_vlj<br>1.1.26 invcsdb_vlj                                                                                                                                                                                                                                                                                                                                                                                                                                                                                                                                                                       | investments in equipment and machinery two years ago                  | Investitionen in Geräte und Maschinen vorletztes Jahr                                        |
| 1.1.14) invges_dj1 1.1.15) invges_dj2 1.1.16) invges_dj3 1.1.17) invges_nj2 1.1.18) invges_nj3 1.1.19) invbb_dj1 1.1.20) invbb_dj2 1.1.21) invbb_dj3 1.1.22) invauftrges_lj 1.1.23) invauftrgb_lj 1.1.24) invauftrgb_lj 1.1.25) invcsdb_vlj 1.1.26) invcsdb_vlj 1.1.26) invcsdb_lj                                                                                                                                                                                                                                                                                                                                                                                                                                                                                                                                                                           | investments in equipment and machinery last year                      | Investitionen in Geräte und Maschinen letztes Jahr                                           |
| 1.1.15 invges_dj2<br>1.1.16 invges_dj3<br>1.1.17 invges_nj2<br>1.1.18 invges_nj3<br>1.1.19 invbb_dj1<br>1.1.20 invbb_dj2<br>1.1.21 invabt_dj3<br>1.1.22 invauftrges_lj<br>1.1.23 invauftrgb_lj<br>1.1.24 invauftrgm_lj<br>1.1.25 invcsdb_lj                                                                                                                                                                                                                                                                                                                                                                                                                                                                                                                                                                                                                  | investments in equipment and machinery this year                      | Investitionen in Geräte und Maschinen dieses Jahr                                            |
| 1.1.16) invges_dj3 1.1.17) invges_nj2 1.1.18) invges_nj3 1.1.19) invbb_dj3 1.1.20) invbb_dj3 1.1.21) invauftrges_lj 1.1.23) invauftrges_lj 1.1.24) invauftrge_lj 1.1.25) invsufb_lj 1.1.25) invsdb_lj 1.1.26) invsdb_lj                                                                                                                                                                                                                                                                                                                                                                                                                                                                                                                                                                                                                                      | scheduled investments yes / no                                        | Durchführung von Investitionen geplant ja / nein                                             |
| 1.1.17) invges_nj2<br>1.1.18) invges_nj3<br>1.1.19) invbb_dj3<br>1.1.21) invbb_dj3<br>1.1.22) invauftrges_lj<br>1.1.23) invauftrgb_lj<br>1.1.24) invauftrgb_lj<br>1.1.25) invcsdb_vlj<br>1.1.26) invcsdb_lj                                                                                                                                                                                                                                                                                                                                                                                                                                                                                                                                                                                                                                                  | total investment this year compared to last year                      | Gesamtinvestitionen dieses Jahr im Vergleich zum letzten Jahr                                |
| 1.1.18) invges_nj3<br>1.1.19) invbb_dj1<br>1.1.20) invbb_dj2<br>1.1.21) invbb_dj3<br>1.1.22) invauftrges_lj<br>1.1.23) invauftrges_lj<br>1.1.24) invauftrgm_lj<br>1.1.25) invcsdb_lj<br>1.1.26) invcsdb_lj                                                                                                                                                                                                                                                                                                                                                                                                                                                                                                                                                                                                                                                   | percentage change of total investment this year compared to last year | ar Veränderung der Gesamtinv. dieses Jahr im Vergl. zum letzten Jahr in %                    |
| 1.1.9) invbb_dj1<br>1.1.20) invbb_dj2<br>1.1.21) invbb_dj3<br>1.1.22) invauftrges_lj<br>1.1.23) invauftrbb_lj<br>1.1.24) invauftrgm_lj<br>1.1.25) invcsdb_vlj<br>1.1.26) invcsdb_lj                                                                                                                                                                                                                                                                                                                                                                                                                                                                                                                                                                                                                                                                          | total investment next year compared to this year                      | Gesamtinvestitionen nächstes Jahr im Vergleich zu diesem Jahr                                |
| invbb_dj2<br>invbb_dj3<br>invauftrges_lj<br>invauftrbb_lj<br>invauftrgm_lj<br>invauftrgm_lj<br>invcsdb_vlj<br>invcsdb_lj<br>invcsdb_lj                                                                                                                                                                                                                                                                                                                                                                                                                                                                                                                                                                                                                                                                                                                       | percentage change of total investment next year compared to this ye   | ear Veränderung der Gesamtinv. nächstes Jahr im Vergl. zu diesem Jahr in %                   |
| invbb_dj3<br>invauftrges_lj<br>invauftrbb_lj<br>invauftrbb_lj<br>invauftrgm_lj<br>invcsdb_vlj<br>invcsdb_lj<br>invcsdb_lj                                                                                                                                                                                                                                                                                                                                                                                                                                                                                                                                                                                                                                                                                                                                    | scheduled investments in buildings yes / no                           | Durchführung von Investitionen in Betriebsbauten geplant ja / nein                           |
| invauftrges_lj<br>invauftrbb_lj<br>i.1.24) invauftrbb_lj<br>i.1.24) invauftrgm_lj<br>i.1.25) invcsdb_vlj<br>invcsdb_lj                                                                                                                                                                                                                                                                                                                                                                                                                                                                                                                                                                                                                                                                                                                                       | investments in buildings this year compared to last year              | Investitionen in Betriebsbauten dieses Jahr im Vergleich zum letzten Jahr                    |
| invauftrbb_lj<br>i.1.24) invauftrgm_lj<br>i.1.25) invcsdb_vlj<br>i.1.26) invcsdb_lj                                                                                                                                                                                                                                                                                                                                                                                                                                                                                                                                                                                                                                                                                                                                                                          | percentage change of investments in buildings compared to last year   | Veränderung der Inv. in Betriebsbauten im Vergl. zum letzten Jahr in %                       |
| invauftrgm_lj<br>invcsdb_vlj<br>invcsdb_lj                                                                                                                                                                                                                                                                                                                                                                                                                                                                                                                                                                                                                                                                                                                                                                                                                   | total investment orders last year                                     | Investitionsaufträge gesamt letztes Jahr                                                     |
| invcsdb_vlj<br>invcsdb_lj                                                                                                                                                                                                                                                                                                                                                                                                                                                                                                                                                                                                                                                                                                                                                                                                                                    | orders of investments in buildings last year                          | Investitionsaufträge in Betriebsbauten letztes Jahr                                          |
| invcsdb_lj                                                                                                                                                                                                                                                                                                                                                                                                                                                                                                                                                                                                                                                                                                                                                                                                                                                   | orders of investments in equipment and machinery last year            | Investitionsaufträge für Geräte und Maschinen letztes Jahr                                   |
| ,                                                                                                                                                                                                                                                                                                                                                                                                                                                                                                                                                                                                                                                                                                                                                                                                                                                            | investments in computer software and databases two years ago          | Investitionen für Computersoftware und Datenbanken im vorletzten Jahr                        |
|                                                                                                                                                                                                                                                                                                                                                                                                                                                                                                                                                                                                                                                                                                                                                                                                                                                              | investments in computer software and databases last year              | Investitionen für Computersoftware und Datenbanken im letzten Jahr                           |
| 3.1.27) inv_ap                                                                                                                                                                                                                                                                                                                                                                                                                                                                                                                                                                                                                                                                                                                                                                                                                                               | investments per workplace                                             | Investitionen pro Arbeitsplatz                                                               |
| 3.1.28) invges_nj1                                                                                                                                                                                                                                                                                                                                                                                                                                                                                                                                                                                                                                                                                                                                                                                                                                           |                                                                       | Nächstes Jahr Investitionen durchführen                                                      |
| 3.1.29) invges vllj                                                                                                                                                                                                                                                                                                                                                                                                                                                                                                                                                                                                                                                                                                                                                                                                                                          | sheduled investment next year                                         |                                                                                              |