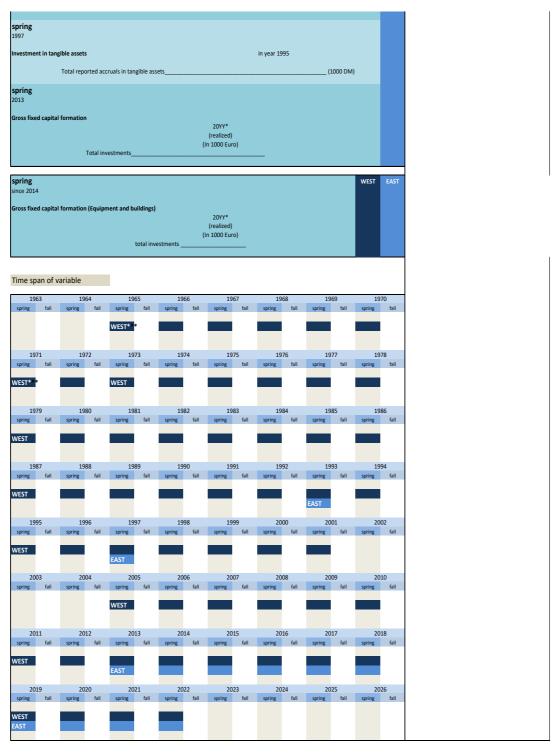

20YY*<br>(realized)<br>(in 1000 Euro) |                         |        |                                                                                                           |
| spring<br>1993<br>Investment in tangible asse                        | ets (without second-hand equipment and buildings) | in year 1991                          |                         | EAST   |                                                                                                           |
| Total re                                                             | ported accruals in tangible assets                |                                       | (1000 DM)               |        |                                                                                                           |



| No. Name           | Label                                                             |                | Survey period              | Survey frequency                                             |
|--------------------|-------------------------------------------------------------------|----------------|----------------------------|--------------------------------------------------------------|
| 3.1.2) invges_     | lj total investment last ye                                       | ar             | West - from spring 1987 on | irregular                                                    |
| Wording of que     | estion                                                            |                | East - from fall 1992      | irregular