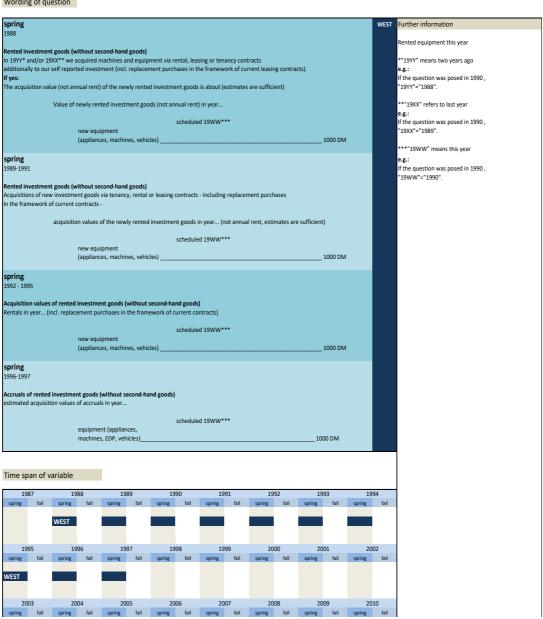

|                                   |                  |
|        |              |                                |                                   |                  |
|        |              |                                |                                   |                  |
| 3.5.9) | ausruest vlj | rented equipment two years ago | West - spring 1987 to spring 1997 | annual           |
| ,      |              |                                | 0 0                               |                  |





No. Name Label Survey period Survey frequency

annual

3.5.10) ausruest\_lj rented equipment last year West - spring 1987 to spring 1997





No. Name Label Survey period Survey frequency

3.5.11) ausruest\_dj rented equipment this year West - spring 1988 to spring 1997 annual





No. Name Label Survey period Survey frequency

3.5.12) leasingges\_vlj investment goods rented via leasing companies two years ago West - spring 1987 to spring 1997 annual

Wording of question

|