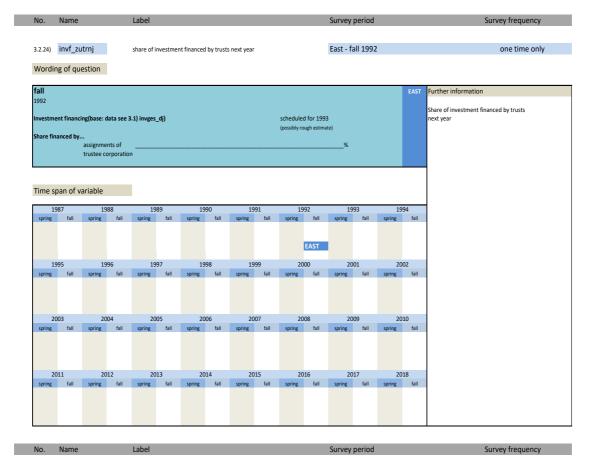

fall  09 fall  | 200 spring    | fall  10 fall |                                                  |

| NO.     | INAILIE     | Label                                            | Survey periou    | our vey frequency |
|---------|-------------|--------------------------------------------------|------------------|-------------------|
|         |             |                                                  |                  |                   |
|         |             |                                                  |                  |                   |
|         |             |                                                  |                  |                   |
| 3.2.23) | invf zutrdi | share of investment financed by trusts this year | East - fall 1992 | one time only     |





| 3.2.25)    | invf_zu | lalj      |            | share of i         | nvestmer | nt financed | by subsid | dies last ye                            | ar   |            |              | East - fa                               | all 1992 |                                         |      | one time only                                       |
|------------|---------|-----------|------------|--------------------|----------|-------------|-----------|-----------------------------------------|------|------------|--------------|-----------------------------------------|----------|-----------------------------------------|------|-----------------------------------------------------|
| Wordin     | g of qu | estion    |            |                    |          |             |           |