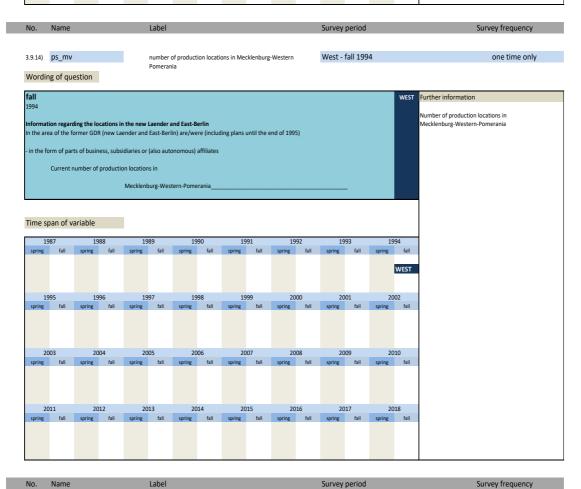

Laender and East-Berlin
- in the form of parts of business, subsidiaries or (also autonomous) affiliates ew Laender next year (1996) scheduled for 1996 vestment in tangible assets (estimated in 1000 DM) Total number of locations in the new Laender \_\_ and East-Berlin Time span of variable WEST No. Name Survey period Survey frequency West - fall 1995 3.9.13) ps\_nj number of production locations in the new Laender one time only next year (1996) Wording of question urther information Information regarding the locations in the new Laender and East-Berlin
- in the form of parts of business, subsidiaries or (also autonomous) affiliates new Laender next year (1996) scheduled for 1996 vestment in tangible assets (estimated in 1000 DM) among these production locations \_ Time span of variable 



3.9.15) ps\_b number of production locations in Brandenburg West - fall 1994 one time only

## Wording of question





|   | NO.     | IVallic | Label                                                    | Jul vey period   | Julyey frequency |
|---|---------|---------|----------------------------------------------------------|------------------|------------------|
|   |         |         |                                                          |                  |                  |
|   |         |         |                                                          |                  |                  |
|   |         |         |                                                          |                  |                  |
|   | 0.47    | nc co   | and the second section to section to