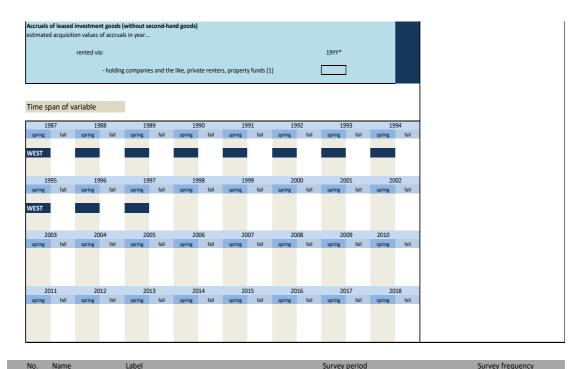

| our vey periou                    | Survey frequency |
|---|--------|---------------|-------------------------------------------------------------|-----------------------------------|------------------|
|   |        |               |                                                             |                                   |                  |
|   |        |               |                                                             |                                   |                  |
|   |        |               |                                                             |                                   |                  |
| 3 | .5.18) | besitzges_vlj | investment goods rented via holding companies two years ago | West - spring 1987 to spring 1997 | annual           |





3.5.19) besitzges\_lj investment goods rented via holding companies this year West - spring 1987 to spring 1997 annual





 No.
 Name
 Label
 Survey period
 Survey frequency

 3.5.20)
 besitzges\_dj
 investment goods rented via holding companies this year
 West - spring 1988 to spring 1997
 annual

| Wording of q                                          | uestion                                                               |                      |                        |                      |                   |               |              |                                                                                      |
|-------------------------------------------------------|-----------------------------------------------------------------------|----------------------|------