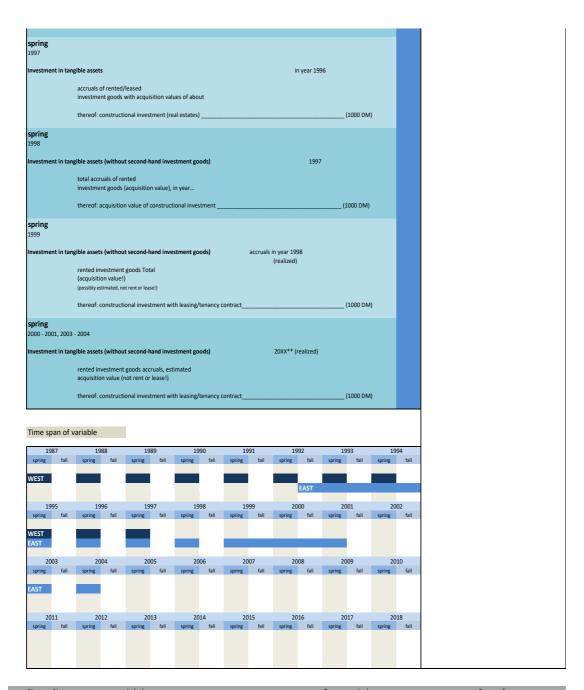

## 3. Investment

## 3.1 Type of investment

| 1.1.1) invges_vij 1.1.2) invges_Uj 1.1.3) invges_Uj 1.1.4) invges_Uj 1.1.5) invbb_vij 1.1.6) invbb_Uj 1.1.7) invbb_Uj 1.1.8) invbb_Uj 1.1.9) invwb_Uj 1.1.11) invgm_Uj 1.1.12) invgm_Uj 1.1.13) invges_Uj 1.1.14) invges_Uj 1.1.15) invges_Uj 1.1.16) invges_Uj 1.1.17) invges_Uj 1.1.18) invges_Uj 1.1.19 invbb_Uj 1.1.19 invbb_Uj 1.1.19 invbb_Uj 1.1.19 invbb_Uj 1.1.19 invauftrges_Uj 1.1.19 invauftrges_Uj 1.1.21 invauftrges_Uj 1.1.23 invauftrges_Uj 1.1.24 invauftrge_Uj 1.1.25 invauftrge_Uj 1.1.25 invauftrge_Uj 1.1.25 invauftge_Uj 1.1.26 invauftge_Uj 1.1.26 invauftge_Uj 1.1.27 invauftge_Uj 1.1.28 invauftge_Uj 1.1.29 invauftge_Uj                                                                                                                                                                                                           | total investment two years ago                                        |                                                                                              |
|--------------------------------------------------------------------------------------------------------------------------------------------------------------------------------------------------------------------------------------------------------------------------------------------------------------------------------------------------------------------------------------------------------------------------------------------------------------------------------------------------------------------------------------------------------------------------------------------------------------------------------------------------------------------------------------------------------------------------------------------------------------------------------------------------------------------------------------------------------------|-----------------------------------------------------------------------|----------------------------------------------------------------------------------------------|
| 1.1.2) invges_lj 1.1.3) invges_dj 1.1.4) invges_dj 1.1.5) invbb_vlj 1.1.6) invbb_lj 1.1.7) invbb_dj 1.1.8) invvb_lj 1.1.10) invwb_vlj 1.1.11) invgm_vlj 1.1.12) invgm_lj 1.1.13) invgm_dj 1.1.14) invges_dj2 1.1.15) invges_dj2 1.1.16) invges_dj3 1.1.17) invges_dj2 1.1.18) invges_dj3 1.1.19) invbb_dj3 1.1.19 invbb_dj3 1.1.20 invbb_dj3 1.1.21 invauftrges_lj 1.1.23) invauftrges_lj 1.1.23 invauftrges_lj 1.1.24 invauftrge_lj 1.1.25 invauftrgb_lj 1.1.25 invsetb_vlj 1.1.25 invsetb_vlj 1.1.25 invsetb_vlj 1.1.26 invsetb_vlj 1.1.27 |                                                                       | Gesamtinvestitionen vorletztes lahr                                                          |
| 1.1.3) invges_dj 1.1.4) invges_dj 1.1.5) invbb_vlj 1.1.6) invbb_dj 1.1.7) invbb_dj 1.1.8) invbb_dj 1.1.9) invwb_lj 1.1.10) invwb_lj 1.1.11) invgm_vlj 1.1.12) invgm_lj 1.1.13) invgm_dj 1.1.14) invges_dj2 1.1.16) invges_dj3 1.1.7) invges_dj3 1.1.7) invges_nj3 1.1.10) invbb_dj3 1.1.10) invbb_dj3 1.1.110 invbb_dj3 1.1.120 invbb_dj3 1.1.121 invauftrges_lj 1.1.221 invauftrges_lj 1.1.231 invauftrges_lj 1.1.241 invauftrges_lj 1.1.251 invcsdb_vlj 1.1.252 invcsdb_vlj 1.1.261 invcsdb_vlj 1.1.261 invcsdb_vlj 1.1.261 invcsdb_vlj                                                                                                                                                                                                                                                                                                                    |                                                                       | Gesamtinvestitionen letztes Jahr                                                             |
| 1.1.4) invges_nj 1.1.5) invbb_vlj 1.1.7) invbb_dj 1.1.8) invbb_nj 1.1.9) invwb_lj 1.1.10) invwb_vlj 1.1.11) invgm_vlj 1.1.12) invgm_dj 1.1.13) invgm_dj 1.1.14) invges_dj1 1.1.15) invges_dj2 1.1.16) invges_dj3 1.1.17) invges_nj2 1.1.18) invbb_dj3 1.1.19) invbb_dj3 1.1.20) invbb_dj3 1.1.21) invauftrgb_lj 1.1.22) invauftrgb_lj 1.1.23) invauftrgb_lj 1.1.24) invauftrgb_lj 1.1.25) invcsdb_vlj 1.1.26) invcsdb_vlj 1.1.26) invcsdb_vlj 1.1.26) invcsdb_vlj                                                                                                                                                                                                                                                                                                                                                                                            | total investment last year                                            | Gesamtinvestitionen letztes Jahr Gesamtinvestitionen dieses Jahr                             |
| 1.1.5) invbb_vlj 1.1.6) invbb_vlj 1.1.6) invbb_lj 1.1.7) invbb_lj 1.1.8) invbb_nj 1.1.9) invwb_lj 1.1.10) invwb_vlj 1.1.11) invgm_vlj 1.1.12) invgm_dj 1.1.13) invge_dj 1.1.14) invge_dj 1.1.15) invges_dj 1.1.15) invges_dj 1.1.16) invges_nj 1.1.17) invges_nj 1.1.18) invbb_dj 1.1.20) invbb_dj 1.1.20) invbb_dj 1.1.21) invbb_dj 1.1.22) invauftrgb_lj 1.1.23) invauftrgb_lj 1.1.23) invauftrgb_lj 1.1.24) invauftrgb_lj 1.1.25) invcsdb_vlj 1.1.26) invcsdb_vlj 1.1.26) invcsdb_vlj                                                                                                                                                                                                                                                                                                                                                                     | total investment this year                                            | Gesamtinvestitionen nächstes lahr                                                            |
| 1.1.6) invbb_lj 1.1.7) invbb_dj 1.1.8) invbb_dj 1.1.9) invwb_lj 1.1.10) invwb_lj 1.1.11) invgm_vlj 1.1.12) invgm_dj 1.1.13) invgm_dj 1.1.13) invges_dj2 1.1.14) invges_dj2 1.1.15) invges_dj3 1.1.17) invges_nj3 1.1.19) invbb_dj3 1.1.20) invbb_dj3 1.1.21) invbb_dj3 1.1.21) invauftrges_lj 1.1.21) invauftrges_lj 1.1.21) invauftrges_lj 1.1.23) invauftrges_lj 1.1.24) invauftrges_lj 1.1.25) invauftrge_lj 1.1.25) invauftrge_lj 1.1.25) invauftrge_lj 1.1.25) invauftge_lj 1.1.25) invauftge_lj                                                                                                                                                                                                                                                                                                                                                        | total investment next year                                            | Investitionen in Betriehshauten vorletztes Jahr                                              |
| 1.17) invbb_dj 1.18) invbb_dj 1.19) invwb_lj 1.10) invwb_Vlj 1.111) invgm_Vlj 1.112) invgm_lj 1.113) invge_dj 1.114) invges_dj2 1.116) invges_dj3 1.117) invges_nj3 1.117) invges_nj2 1.118) invbb_dj3 1.110) invbb_dj3 1.110) invbb_dj3 1.1110 invauftrges_lj 1.112) invauftrges_lj 1.112) invauftrges_lj 1.112) invauftrges_lj 1.112) invauftrges_lj 1.112) invcsdb_vlj 1.1125 invcsdb_vlj 1.1126 invcsdb_vlj 1.1126 invcsdb_vlj 1.1126 invcsdb_vlj 1.1126 invcsdb_vlj                                                                                                                                                                                                                                                                                                                                                                                     | investments in buildings two years ago                                | Investitionen in Betriebsbauten vorietztes Jahr Investitionen in Betriebsbauten letztes Jahr |
| 1.1.8) invbb_nj 1.1.9) invwb_lj 1.1.10) invwb_lj 1.1.11) invgm_vlj 1.1.12) invgm_lj 1.1.13) invgm_dj 1.1.14) invges_dj1 1.1.15) invges_dj2 1.1.16) invges_dj3 1.1.17) invges_nj2 1.1.18) invges_nj3 1.1.19) invbb_dj3 1.1.20) invbb_dj3 1.1.21) invauftrges_lj 1.1.23) invauftrgb_lj 1.1.24) invauftrgb_lj 1.1.25) invsdb_vlj 1.1.25) invsdb_vlj 1.1.25) invsdb_vlj 1.1.25) invsdb_vlj 1.1.26) invsdb_vlj 1.1.26) invsdb_vlj 1.1.26) invsdb_vlj                                                                                                                                                                                                                                                                                                                                                                                                              | investments in buildings last year                                    |                                                                                              |
| 1.19) invwb_lj 1.110) invwb_lj 1.111) invgm_vlj 1.111) invgm_dj 1.113) invgm_dj 1.114) invge_dj1 1.115) invges_dj2 1.116) invges_dj3 1.117) invges_nj3 1.119) invbb_dj1 1.120) invbb_dj3 1.120) invbb_dj3 1.121) invauftrgb_lj 1.123) invauftrgb_lj 1.123) invauftrgb_lj 1.124) invauftrgb_lj 1.125) invcsdb_vlj 1.126) invcsdb_vlj 1.126) invcsdb_vlj                                                                                                                                                                                                                                                                                                                                                                                                                                                                                                       | investments in buildings this year                                    | Investitionen in Betriebsbauten dieses Jahr                                                  |
| 1.1.10) invwb_vlj 1.1.11) invgm_vlj 1.1.12) invgm_lj 1.1.13) invgm_dj 1.1.14) invges_dj1 1.1.15) invges_dj2 1.1.16) invges_dj3 1.1.17) invges_nj3 1.1.19) invbb_dj3 1.1.20) invbb_dj3 1.1.21) invbb_dj3 1.1.21) invauftrges_lj 1.1.23) invauftrges_lj 1.1.24) invauftrges_lj 1.1.25) invauftrges_lj 1.1.25) invauftrgb_lj 1.1.25) invauftges_lj 1.1.25) invauftges_lj 1.1.25) invauftges_lj 1.1.25) invcsdb_vlj 1.1.26) invcsdb_vlj 1.1.26) invcsdb_lj                                                                                                                                                                                                                                                                                                                                                                                                       | investments in buildings next year                                    | Investitionen in Betriebsbauten nächstes Jahr                                                |
| 1.111 invgm_vij 1.112 invgm_vij 1.113 invgm_di 1.113 invges_dj1 1.115 invges_dj2 1.116 invges_dj3 1.117 invges_dj3 1.117 invges_nj3 1.119 invbb_dj1 1.120 invbb_dj2 1.121 invabt_dj3 1.122 invauftrges_ji 1.123 invauftrges_ji 1.123 invauftrge_lj 1.125 invauftrge_lj 1.125 invsedb_vij 1.126 invsedb_vij 1.126 invsedb_vij 1.126 invsedb_vij                                                                                                                                                                                                                                                                                                                                                                                                                                                                                                               | investments in residential building last year                         | Investitionen in Wohnungsbauten letztes Jahr                                                 |
| 1.1.12) invgm_lj 1.1.13) invgm_dj 1.1.14) invges_dj1 1.1.15) invges_dj2 1.1.16) invges_dj3 1.1.7) invges_nj2 1.1.18) invbges_nj3 1.1.19) invbb_dj1 1.1.20) invbb_dj2 1.1.21) invbb_dj3 1.1.21) invauftrges_lj 1.1.23) invauftrgb_lj 1.1.24) invauftrgb_lj 1.1.25) invauftrgb_lj 1.1.25) invauftrgb_lj 1.1.26) invstb_uj                                                                                                                                                                                                                                                                                                                                                                                                                                                                                                                                      | investments in residential buildings two years ago                    | Investitionen in Wohnungsbauten vorletztes Jahr                                              |
| 1.1.13 invgm_dj<br>1.1.14) invges_dj1<br>1.1.15 invges_dj2<br>1.1.16 invges_dj3<br>1.1.17 invges_nj2<br>1.1.18 invges_nj3<br>1.1.19 invbb_dj2<br>1.1.20 invbb_dj3<br>1.1.22 invauftrges_lj<br>1.1.23 invauftrgb_lj<br>1.1.24 invauftrgb_lj<br>1.1.25 invcsdb_vlj<br>1.1.26 invcsdb_vlj                                                                                                                                                                                                                                                                                                                                                                                                                                                                                                                                                                       | investments in equipment and machinery two years ago                  | Investitionen in Geräte und Maschinen vorletztes Jahr                                        |
| 1.1.14) invges_dj1 1.1.15) invges_dj2 1.1.16) invges_dj3 1.1.17) invges_nj2 1.1.18) invges_nj3 1.1.19) invbb_dj1 1.1.20) invbb_dj2 1.1.21) invbb_dj3 1.1.22) invauftrges_lj 1.1.23) invauftrgb_lj 1.1.24) invauftrgb_lj 1.1.25) invcsdb_vlj 1.1.26) invcsdb_vlj 1.1.26) invcsdb_lj                                                                                                                                                                                                                                                                                                                                                                                                                                                                                                                                                                           | investments in equipment and machinery last year                      | Investitionen in Geräte und Maschinen letztes Jahr                                           |
| 1.1.15 invges_dj2<br>1.1.16 invges_dj3<br>1.1.17 invges_nj2<br>1.1.18 invges_nj3<br>1.1.19 invbb_dj1<br>1.1.20 invbb_dj2<br>1.1.21 invabt_dj3<br>1.1.22 invauftrges_lj<br>1.1.23 invauftrgb_lj<br>1.1.24 invauftrgm_lj<br>1.1.25 invcsdb_lj                                                                                                                                                                                                                                                                                                                                                                                                                                                                                                                                                                                                                  | investments in equipment and machinery this year                      | Investitionen in Geräte und Maschinen dieses Jahr                                            |
| 1.1.16) invges_dj3 1.1.17) invges_nj2 1.1.18) invges_nj3 1.1.19) invbb_dj3 1.1.20) invbb_dj3 1.1.21) invauftrges_lj 1.1.23) invauftrges_lj 1.1.24) invauftrge_lj 1.1.25) invsufb_lj 1.1.25) invsdb_lj 1.1.26) invsdb_lj                                                                                                                                                                                                                                                                                                                                                                                                                                                                                                                                                                                                                                      | scheduled investments yes / no                                        | Durchführung von Investitionen geplant ja / nein                                             |
| 1.1.17) invges_nj2<br>1.1.18) invges_nj3<br>1.1.19) invbb_dj3<br>1.1.21) invbb_dj3<br>1.1.22) invauftrges_lj<br>1.1.23) invauftrgb_lj<br>1.1.24) invauftrgb_lj<br>1.1.25) invcsdb_vlj<br>1.1.26) invcsdb_lj                                                                                                                                                                                                                                                                                                                                                                                                                                                                                                                                                                                                                                                  | total investment this year compared to last year                      | Gesamtinvestitionen dieses Jahr im Vergleich zum letzten Jahr                                |
| 1.1.18) invges_nj3<br>1.1.19) invbb_dj1<br>1.1.20) invbb_dj2<br>1.1.21) invbb_dj3<br>1.1.22) invauftrges_lj<br>1.1.23) invauftrges_lj<br>1.1.24) invauftrgm_lj<br>1.1.25) invcsdb_lj<br>1.1.26) invcsdb_lj                                                                                                                                                                                                                                                                                                                                                                                                                                                                                                                                                                                                                                                   | percentage change of total investment this year compared to last year | ar Veränderung der Gesamtinv. dieses Jahr im Vergl. zum letzten Jahr in %                    |
| 1.1.9) invbb_dj1<br>1.1.20) invbb_dj2<br>1.1.21) invbb_dj3<br>1.1.22) invauftrges_lj<br>1.1.23) invauftrbb_lj<br>1.1.24) invauftrgm_lj<br>1.1.25) invcsdb_vlj<br>1.1.26) invcsdb_lj                                                                                                                                                                                                                                                                                                                                                                                                                                                                                                                                                                                                                                                                          | total investment next year compared to this year                      | Gesamtinvestitionen nächstes Jahr im Vergleich zu diesem Jahr                                |
| invbb_dj2<br>invbb_dj3<br>invauftrges_lj<br>invauftrbb_lj<br>invauftrgm_lj<br>invauftrgm_lj<br>invcsdb_vlj<br>invcsdb_lj<br>invcsdb_lj                                                                                                                                                                                                                                                                                                                                                                                                                                                                                                                                                                                                                                                                                                                       | percentage change of total investment next year compared to this ye   | ear Veränderung der Gesamtinv. nächstes Jahr im Vergl. zu diesem Jahr in %                   |
| invbb_dj3<br>invauftrges_lj<br>invauftrbb_lj<br>invauftrbb_lj<br>invauftrgm_lj<br>invcsdb_vlj<br>invcsdb_lj<br>invcsdb_lj                                                                                                                                                                                                                                                                                                                                                                                                                                                                                                                                                                                                                                                                                                                                    | scheduled investments in buildings yes / no                           | Durchführung von Investitionen in Betriebsbauten geplant ja / nein                           |
| invauftrges_lj<br>invauftrbb_lj<br>i.1.24) invauftrbb_lj<br>i.1.24) invauftrgm_lj<br>i.1.25) invcsdb_vlj<br>invcsdb_lj                                                                                                                                                                                                                                                                                                                                                                                                                                                                                                                                                                                                                                                                                                                                       | investments in buildings this year compared to last year              | Investitionen in Betriebsbauten dieses Jahr im Vergleich zum letzten Jahr                    |
| invauftrbb_lj<br>i.1.24) invauftrgm_lj<br>i.1.25) invcsdb_vlj<br>i.1.26) invcsdb_lj                                                                                                                                                                                                                                                                                                                                                                                                                                                                                                                                                                                                                                                                                                                                                                          | percentage change of investments in buildings compared to last year   | Veränderung der Inv. in Betriebsbauten im Vergl. zum letzten Jahr in %                       |
| invauftrgm_lj<br>invcsdb_vlj<br>invcsdb_lj                                                                                                                                                                                                                                                                                                                                                                                                                                                                                                                                                                                                                                                                                                                                                                                                                   | total investment orders last year                                     | Investitionsaufträge gesamt letztes Jahr                                                     |
| invcsdb_vlj<br>invcsdb_lj                                                                                                                                                                                                                                                                                                                                                                                                                                                                                                                                                                                                                                                                                                                                                                                                                                    | orders of investments in buildings last year                          | Investitionsaufträge in Betriebsbauten letztes Jahr                                          |
| invcsdb_lj                                                                                                                                                                                                                                                                                                                                                                                                                                                                                                                                                                                                                                                                                                                                                                                                                                                   | orders of investments in equipment and machinery last year            | Investitionsaufträge für Geräte und Maschinen letztes Jahr                                   |
| ,                                                                                                                                                                                                                                                                                                                                                                                                                                                                                                                                                                                                                                                                                                                                                                                                                                                            | investments in computer software and databases two years ago          | Investitionen für Computersoftware und Datenbanken im vorletzten Jahr                        |
|                                                                                                                                                                                                                                                                                                                                                                                                                                                                                                                                                                                                                                                                                                                                                                                                                                                              | investments in computer software and databases last year              | Investitionen für Computersoftware und Datenbanken im letzten Jahr                           |
| 3.1.27) inv_ap                                                                                                                                                                                                                                                                                                                                                                                                                                                                                                                                                                                                                                                                                                                                                                                                                                               | investments per workplace                                             | Investitionen pro Arbeitsplatz                                                               |
| 3.1.28) invges_nj1                                                                                                                                                                                                                                                                                                                                                                                                                                                                                                                                                                                                                                                                                                                                                                                                                                           |                                                                       | Nächstes Jahr Investitionen durchführen                                                      |
| 3.1.29) invges vllj                                                                                                                                                                                                                                                                                                                                                                                                                                                                                                                                                                                                                                                                                                                                                                                                                                          | sheduled investment next year                                         |                                                                                              |