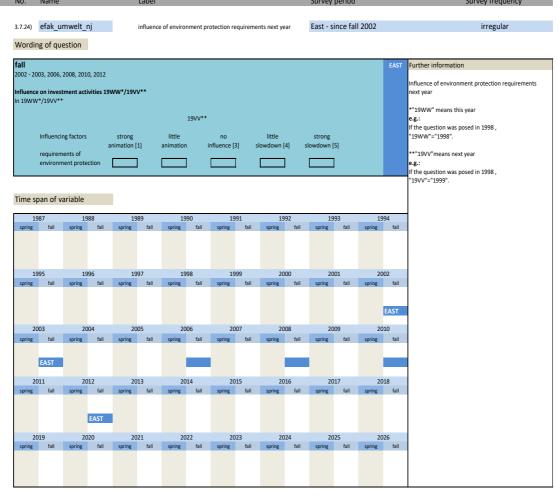

|

| INU. INAITIE           | Label                                                      | Survey period          | Survey frequency |
|------------------------|------------------------------------------------------------|------------------------|------------------|
|                        |                                                            |                        |                  |
|                        |                                                            |                        |                  |
|                        |                                                            |                        |                  |
| 3.7.23) efak_umwelt_dj | influence of environment protection requirements this year | East - since fall 1992 | irregular        |







| No.     | Name             | Label                                                  | Survey period                   | Survey frequency |
|---------|------------------|--------------------------------------------------------|---------------------------------|------------------|
|         |                  |                                                        |                                 |                  |
| 3.7.25) | efak_invfoerd_lj | influence of investment stimulating measures last year | East - fall 1992 to spring 2005 | irregular        |
| Mar and |                  |                                                        |                                 |                  |
| wordi   | ng of question   |                                                        |