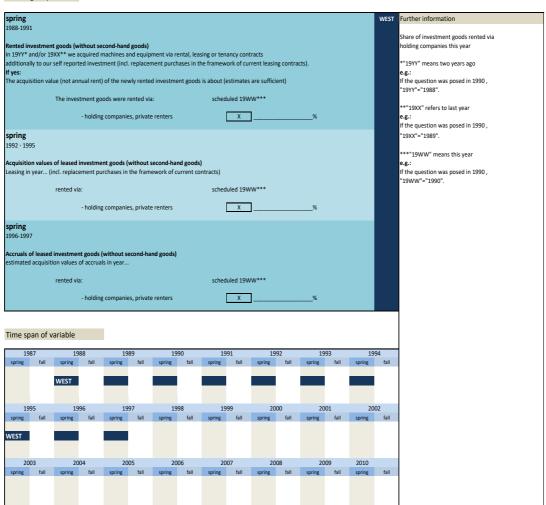

|                      |                        |                      |                   |               |              |                                                                                      |

No. Name Label Survey period Survey frequency

3.5.21) anteilbes\_vlj share of investment goods rented via holding companies two years ago

West - spring 1988 to spring 1997 annual

#### Wording of question



No. Name Label Survey period Survey frequency

3.5.22) anteilbes\_lj share of investment goods rented via holding companies last year West - spring 1988 to spring 1997 annual





No. Name Label Survey period Survey frequency

3.5.23) anteilbes\_dj share of investment goods rented via holding companies this year West - spring 1988 to spring 1997 annual





Survey period Survey frequency

No. Name Label

Time span of variable

| 3.5.24) invpacht use of investment through rental, leasehold and leasing contracts |                                                                                               |                                                                             |            |              |             |                    |             | East - fror  | n fall 199 | 98 on        | irregular  |                |            |                |                                                                                                                                                                                                                                                                       |
|-------------------