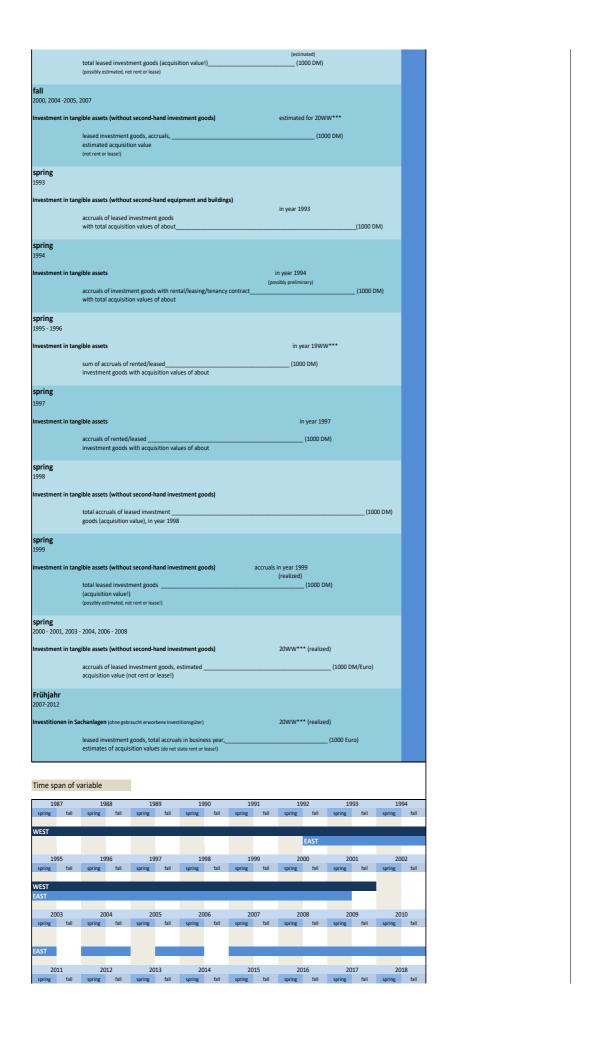

|





No. Name Label Survey period Survey frequency

3.5.4) invgel\_nj leased investment next year West - fall 1987 to fall 2001 annual East - from fall 1992 on irregular

|                                                                                                                                                                     | East - from fall 1992 on   | irregular                                 |
|---------------------------------------------------------------------------------------------------------------------------------------------------------------------|----------------------------|-------------------------------------------|
| Wording of question