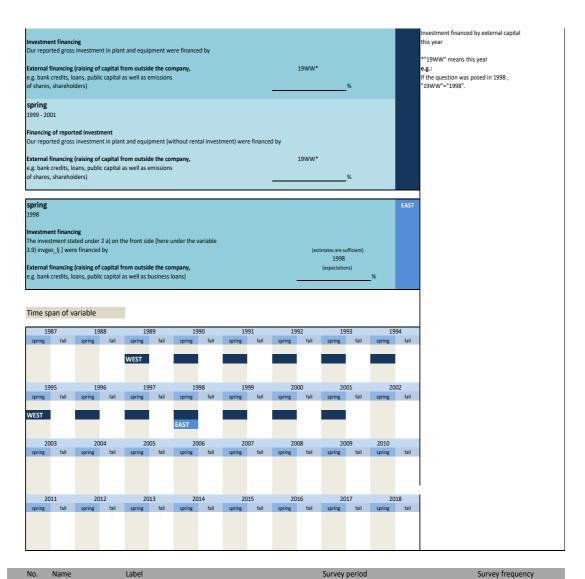

nt financed by external capital this year | West - spring 1989 to spring 2001<br>East - spring 1998 | annual<br>one time only |
|---------------------|---------------------------------------------------|---------------------------------------------------------|-------------------------|
| Wording of question |                                                   | , J                                                     | ,                       |
| spring              |                                                   | WEST Further inform.                                    | ation                   |
| 1989 - 1998         |                                                   |                                                         |                         |

No. Name Label

Survey period







| Spring Sp | No. Name                                                                                                                             |                                                                                                          | Label                                   |                                                |                                     |                                     | Survey period                                  |                          | Survey frequency                                                        |
|----------------------------------------------------------------------------------------------------------------------------------------------------------------------------------------------------------------------------