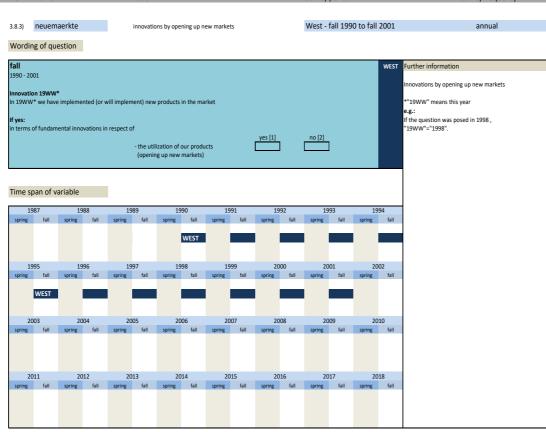

|                               |                  |
| 3.8.2)                   | technik         | innovations by updating to the state-of-the-art | West - fall 1990 to fall 2001 | annual           |
| Mordi                    | ng of question  |                                                 |                               |                  |
| woruii                   | ing of question |                                                 |                               |                  |
|                          |                 |                                                 |                               |                  |
| <b>fall</b><br>1990 - 20 |                 |                                                 | WEST Further in               | formation        |





|                                                                | rvey frequency |
|----------------------------------------------------------------|----------------|
|                                                                |                |
| 3.9.1) inv_nb investment into the new Laender West - fall 2002 | one time only  |
| Wording of question                                            |                |





|          | Name                                            |               | Labei               |                      |         |          | Survey peri   | ou   |            | Survey frequency                                                                                                          |
|----------|-------------------------------------------------|------