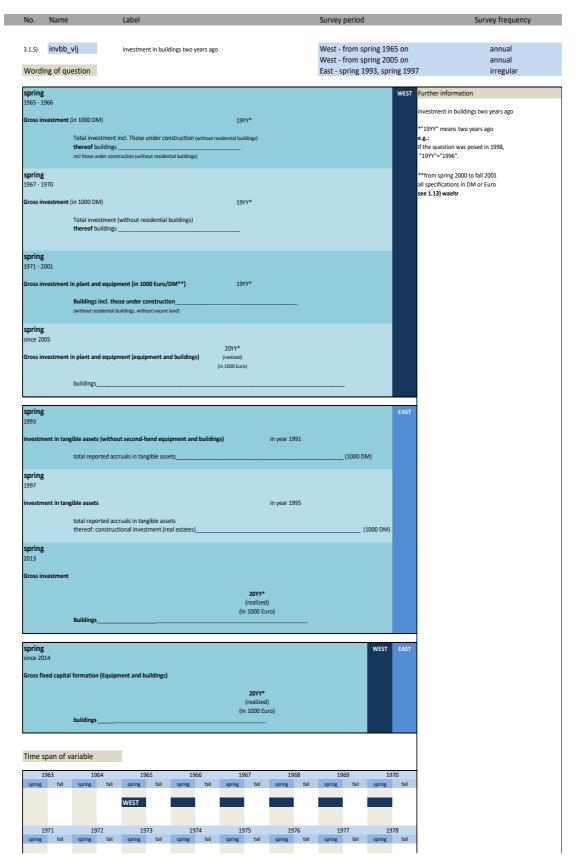

g fall  1999 spring fall  2007   | 1992 spring fall  EAST 2000 spring fall       | 2001<br>spring fall           | 1994 spring fall  2002 spring fall         |
| fall since 2014  Gross fixed capita  Time span of v  1987 spring fall  EAST  2003 spring fall  WEST | (estimates  Ingible assets (in 1000 E  di investment goods)  acquired/self-prov  20VV*  20VV*  1988  spring fall  1996  spring fall          | are possibly sufficient)  curo)  ided investment go  nent and buildings)  (projected/estimate, is  1989  spring fall  1997  spring fall  2005 | ods, total accruals  n 1000 Euro)  1990 spring fall 1998 spring fall 2006 | 1991 spring fall  1999 spring fall  2007   | 1992 spring fall  EAST 2000 spring fall       | 2001<br>spring fall           | 1994 spring fall  2002 spring fall         |







Survey period Survey frequency 3.1.6) invbb\_lj investment in buildings last year West - from spring 1965 on annual East - from fall 1992 on irregular Wording of question Further information vestment in buildings last year Gross investment in plant and equipment (in 1000 Euro/DM\*\*) 19XX\* "19XX" refers to last year buildings incl. those under construction\_ If the question was aked in 1998, "19XX"="1997". spring 2002 - 2004 \*\*From spring 2000 to fall 2001 all specifications in DM or Euro Gross investment in plant and equipment (accruals 20XX\*) in see 1.13) waehr \_ (in 1000 Euro) buildings\_ spring since 2005 Gross investment in plant and equipment (equipment and buildings) buildings\_ fall 1992-1993 nvestment in tangible assets (without second-hand equipment and buildings) in yea