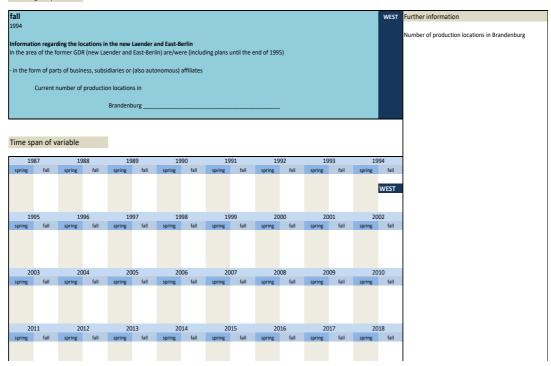

ext year (1996) scheduled for 1996 vestment in tangible assets (estimated in 1000 DM) Total number of locations in the new Laender \_\_ and East-Berlin Time span of variable WEST No. Name Survey period Survey frequency West - fall 1995 3.9.13) ps\_nj number of production locations in the new Laender one time only next year (1996) Wording of question urther information Information regarding the locations in the new Laender and East-Berlin
- in the form of parts of business, subsidiaries or (also autonomous) affiliates new Laender next year (1996) scheduled for 1996 vestment in tangible assets (estimated in 1000 DM) among these production locations \_ Time span of variable 



3.9.15) ps\_b number of production locations in Brandenburg West - fall 1994 one time only

## Wording of question





|   | NO.     | IVallic | Label                                                    | Jul vey period   | Julyey frequency |
|---|---------|---------|----------------------------------------------------------|------------------|------------------|
|   |         |         |                                                          |                  |                  |
|   |         |         |                                                          |                  |                  |
|   |         |         |                                                          |                  |                  |
|   | 0.47    | nc co   | and the second section to section to Community the least | West - fall 1994 | one time only    |
| - | 5.9.1/) | ps_sa   | number of production locations i