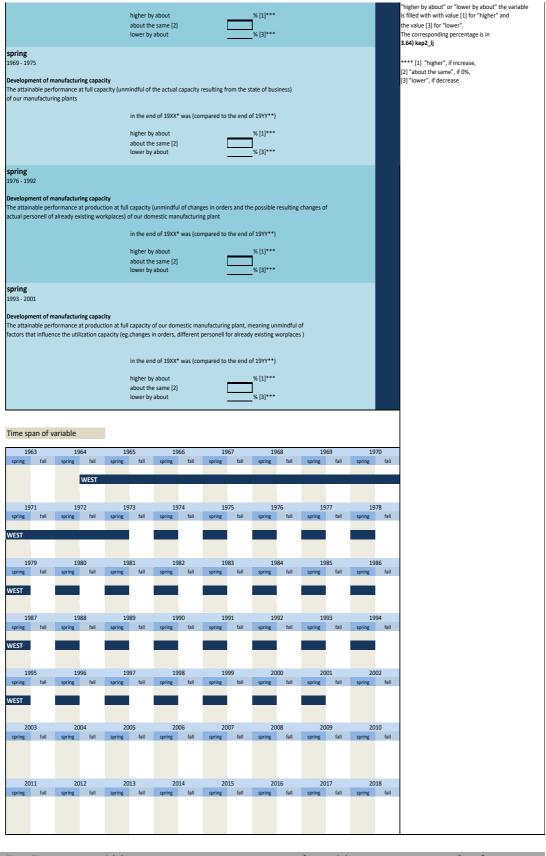

elopment of manufacturing capacity last year West - fall 1964 to fall 1972 biannual West - spring 1973 to spring 2001 annual

## Wording of question

WEST

**spring** 1965 - 1967 Further information Development of manufacturing capacity Changes in manufacturing capacity last year Please state by what percentage your manufacturing capacity changed in the end of 19XX\*, compared to the the end of 19YY\*\* \*"19XX" refers to last year <u></u>%[1]-[3]\*\*\*\* If the question was posed in 1991, '19XX"="1990". spring \*\*"19YY" means two years ago e.g.: If the question was posed in 1991, Changes in manufacturing capacity
Our technical (attainable at full capacity) production capacity "19YY"="1989". in the end of 19XX\* was (compared to the end of 19YY\*\*) \*\*If a percentage was specified for



| No.      | Name             | Label                                                 | Survey period                     | Survey frequency |
|----------|------------------|-------------------------------------------------------|-----------------------------------|------------------|
|          |                  |                                                       |                                   |                  |
| 3.4.2)   | kap2_lj          | percentage change of manufacturing capacity last year | West - spring 1965 to spring 2001 | annual           |
| \A/a ad: | ing of amounting |                                                       |                                   |                  |
| wordi    | ing of question  |