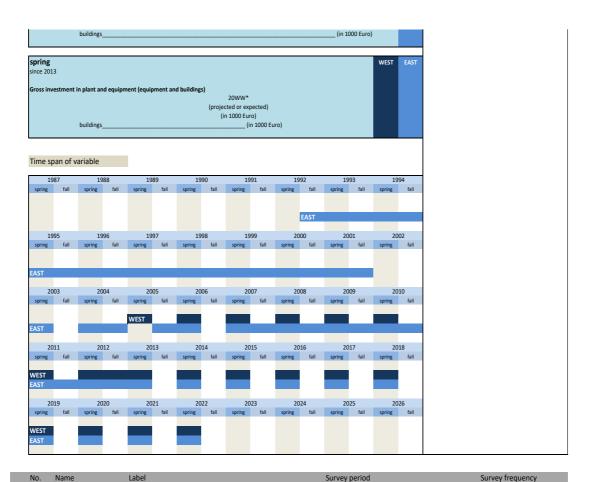

# **List of variables**

# **Investment Survey Industry**

Data: 1964-2022

As of December 2023

Contents Page 1-4
Description of variables Page 5-163

LMU-ifo Economics & Business Data Center (EBDC)

Poschingerstr. 5 81679 München

## List of variables - investment test - manufacturing industry