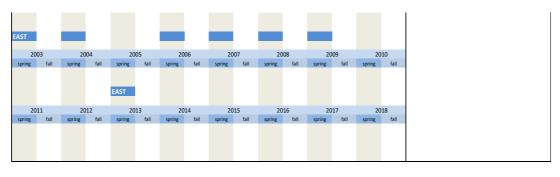

h time periods\*\*) If the question was posed in 1994, "19XX"="1993". Estimation of the situation in year 19XX\* Influencing factors strong animation [1] little no little strong animation influence [3] slowdown [4] slowdown [5] \*\* see 3.7.8) efak\_finanz\_dj financing situation spring 1993 - 1996, 1998 - 2001, 2005 Influence on investment activities
In 19XX\* our investment activity was or is influenced positively/negatively by following factors
(please rate every influencing factor for both time periods\*\*) Estimation of the situation in year 19XX\* strong little animation [1] animation no little strong influence [3] slowdown [4] slowdown [5] Influencing factors financing situation Time span of variable 1991 1992 1993 EAST 1995 1996 1997 1998 1999 2000 2001 ne fall sprine fall sprine



| Influence on investment activities 19WW*/19VV**  Influencing factors strong little no animation [1] animation influence [3] slow financing possibilities/costs [19WW*]  Influence on investment activities 19WW*/19VV**  Influence on investment activities animation [1] animation influence [3] slow financing possibilities/costs [19WX* our investment activity was or is influenced positively/negatively by following factors (please rate every influencing factor for both time periods**)  Estimation of the current situation Influence on investment activities animation [1] animation influence [3] slow financing situation [1] animation influence [3] slow influence on investment activities in 19XX* our investment activities in 19XX* our investment activities Influence on investment activities in 19