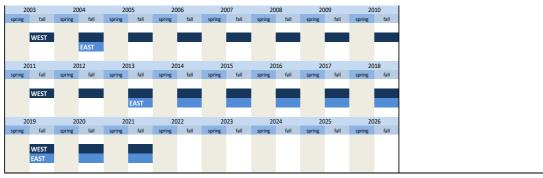

| 997 1998 1999<br>fall spring fall spring fall spr        | 2000         2001         2002           ring         fall         spring         fall         spring         fall |                                            |
| WE                  | ST                                     |                                                          |                                                                                                                    |                                            |
|                     | EAST                                   |                                                          |                                                                                                                    |                                            |



|                                                               | me                                                                                                            | Label