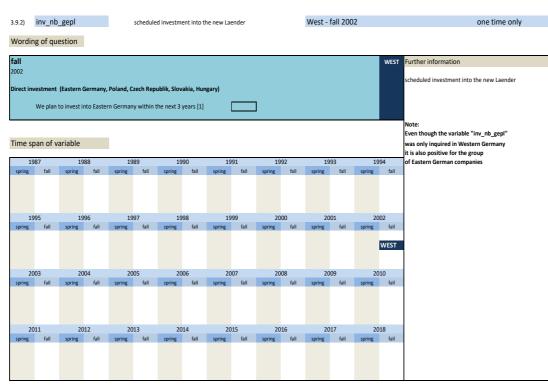

|                               |                  |
|                          |                 |                                                 |                               |                  |
| <b>fall</b><br>1990 - 20 |                 |                                                 | WEST Further in               | formation        |





|                                                                | rvey frequency |
|----------------------------------------------------------------|----------------|
|                                                                |                |
| 3.9.1) inv_nb investment into the new Laender West - fall 2002 | one time only  |
| Wording of question                                            |                |





|          | Name                                            |               | Labei               |                      |         |          | Survey peri   | ou   |            | Survey frequency                                                                                                          |
|----------|-------------------------------------------------|---------------|---------------------|----------------------|---------|----------|---------------|------|------------|---------------------------------------------------------------------------------------------------------------------------|
|          |                                                 |               |                     |                      |         |          |               |      |            |