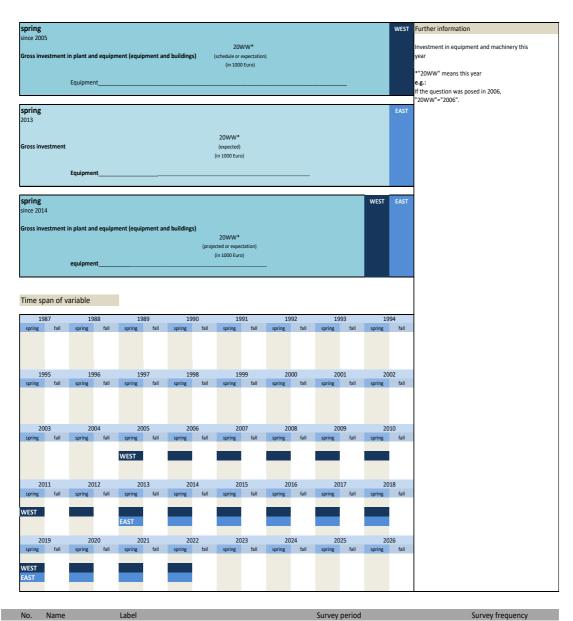

pment and machinery incl. self-provided ones\_ \*"19XX" refers to last year If the question was posed in 1998, "19XX"="1997". **spring** 2002 - 2004 \*\*from spring 2000 to fall 2001 all specifications in DM or Euro see 1.13) waehr Gross investment in plant and equipment (accruals 20XX\*) in spring since 2005 20XX\* ealized or estimate (in 1000 Euro) Equipment\_ spring 2002 EAST General information and investment for business year 2001 Equipment\_ (in 1000 DM/Euro\*\*) spring 2013 Equipment spring since 2014 Gross investment in plant and equipment (equipment and buildings) 20XX\* (in 1000 Euro) Time span of variable 1991 1992 1993 WEST 1996 1997 1999 2000 2001 WEST WEST 2018 spring fall 2012 2013 2014 2015 2016 2017 WEST

Survey frequency



2024

2025

2021

2019

WEST

2020

2022

2023



3.1.14) invges\_dj1 scheduled investment yes / no West - spring 1987 to spring 2001 annual Wording of question

**spring** 1987 -2001 Further information cheduled investment yes / no Total investment "20WW" means this year buildings)
We will implement investment in 20WW\* yes [1] no [2] If the question was posed in 2000, 20WW"="2000". Time span of variable WEST 1995 1996 1997 1998 1999 2000 2001 2002 WEST 2004 2006 2007 2008 2009





| No.                 | Name                        |                                                                                  | Label               |                         |                     |                     | Survey period       |                     | Survey frequency                                      |
|---------------------|-------