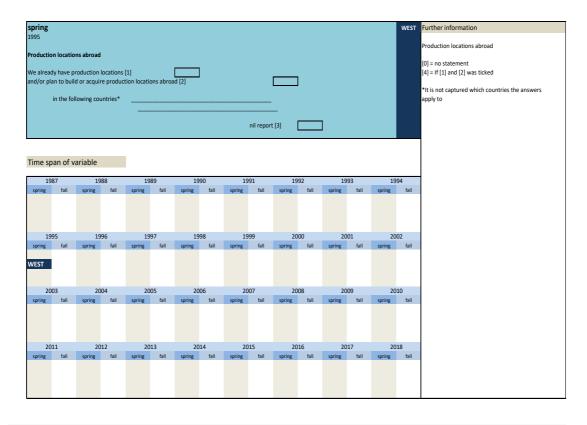

one time only Wording of question spring Further information Direct investment in Eastern Europe (without South-East Europe)
(affiliates, participatin interests in companies, Joint ventures) [4] = Investment implemented and scheduled We already implemented direct investment [2] , within 1994-1998 we have scheduled direct investment [3] in \*It is not captured which countries the answers apply to Poland Slovakia Czech Republic Hungary Russia other countries of the former USSR\* No investment in these countries [1] Time span of variable WEST 2002 ing fall 1995 1996 1997 1998 1999 2000 2001 2003 2004 2005 2006 2007 2008 2009 2010 2013 2014 2015 2016 No. Name Label Survey period Survey frequency 3.10.14) psausl production locations abroad West - spring 1995 one time only

Wording of question



## 3.11 Investment in Reasearch and Development

No. Name Label

|                | fue_ert    |               |            |              | placing o  | f external   | K&D OTUE   | :15          |            |              |             | West -<br>East - s |            |              |            | one time only<br>one time only |
|----------------|------------|---------------|------------|--------------|------------|--------------|------------|--------------|------------|--------------|-------------|--------------------|------------|--------------|------------|--------------------------------|
| oraing         | g or qui   | estion        |            |              |            |              |            |              |            |              |             |                    |