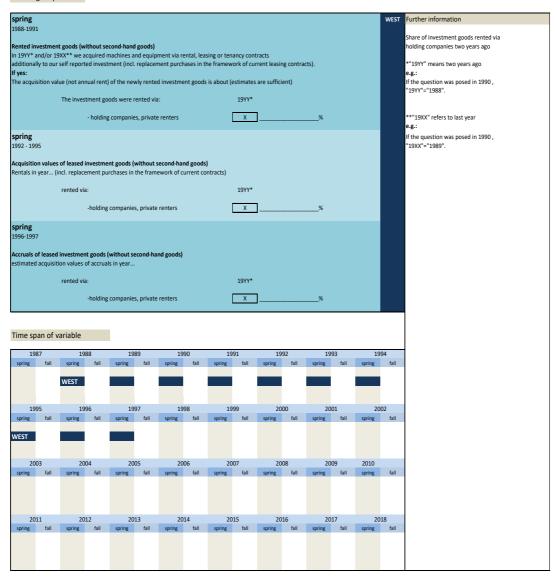

|                      |                        |                      |                   |               |              |                                                                                      |
|                                                       |                                                                       |                      |                        |                      |                   |               |              |                                                                                      |

No. Name Label Survey period Survey frequency

3.5.21) anteilbes\_vlj share of investment goods rented via holding companies two years ago

West - spring 1988 to spring 1997 annual

#### Wording of question



No. Name Label Survey period Survey frequency

3.5.22) anteilbes\_lj share of investment goods rented via holding companies last year West - spring 1988 to spring 1997 annual





No. Name Label Survey period Survey frequency

3.5.23) anteilbes\_dj share of investment goods rented via holding companies this year West - spring 1988 to spring 1997 annual





Survey period Survey frequency

No. Name Label

Time span of variable

| 3.5.24) invpacht use of investment through rental, leasehold and leasing contracts |                                                                                               |                                                                             |            |              |             |                    |             | East - fror  | n fall 199 | 9