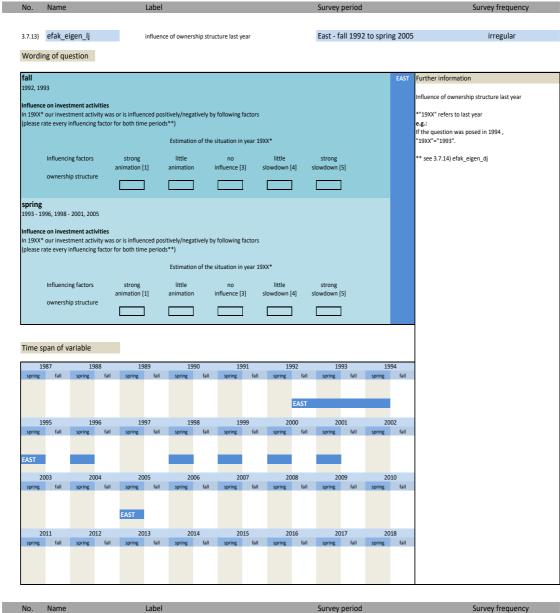

|                          |                   | spring fall             |                        |                    |                        |                        |                 |                                                                   |
|          |                          |                   |                         |                        |                    |                        |                        |                 |                                                                   |
|          |                          |                   |                         |                        |                    |                        |                        |                 | 1                                                                 |



3.7.14) efak\_eigen\_dj influence of ownership structure this year East - since fall 1992 irregular









3.7.17) efak\_admabw\_dj East - since fall 1992 influence of administrative handling this year irregular











| fall