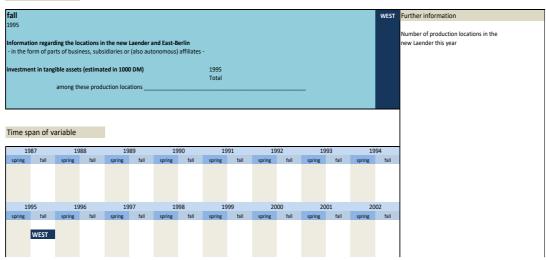

|                                                           |

 No.
 Name
 Label
 Survey period
 Survey frequency

 3.9.9)
 ps\_dj
 number of production locations in the new Laender this year
 West - fall 1995
 one time only

## Wording of question



| 2      | 003  | 20     | 04   | 20     | 05   | 20     | 06   | 20     | 07   | 20     | 08   | 20     | 109  | 20     | 10   |
|--------|------|--------|------|--------|------|--------|------|--------|------|--------|------|--------|------|--------|------|
| spring | fall |
|        |      |        |      |        |      |        |      |        |      |        |      |        |      |        |      |
|        |      |        |      |        |      |        |      |        |      |        |      |        |      |        |      |
|        |      |        |      |        |      |        |      |        |      |        |      |        |      |        |      |
|        |      |        |      |        |      |        |      |        |      |        |      |        |      |        |      |