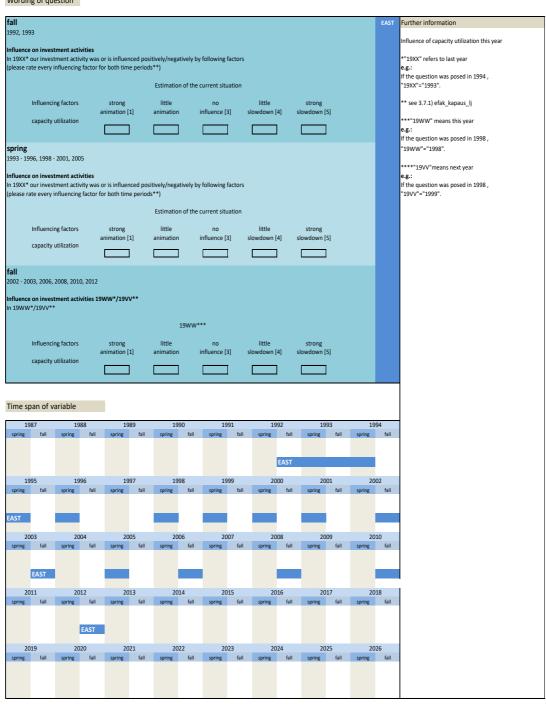

-|---------------------------------------------|---------------------------------|------------------|
|        |                |                                             |                                 |                  |
|        |                |                                             |                                 |                  |
| 3.7.1) | efak_kapaus_lj | influence of capacity utilization last year | East - fall 1992 to spring 2005 | irregular        |
|        |                |                                             |                                 |                  |





No. Name Label Survey period Survey frequency

3.7.2) efak\_kapaus\_dj influence of capacity utilization this year East - from fall 1992 on irregular

## Wording of question

No. Name



Survey frequency

No. Name Label Survey period Survey frequency 3.7.4) efak\_geschaeft\_lj influence of business development last year East - fall 1992 to spring 2005 irregular Wording of question

2024

2025

fall 1992, 1993 Further information Influence on investment activities
In 19XX\* our investment activity was or is influenced positively/negatively by following factors
(please rate every influencing factor for both time periods\*\*) Estimation of the situation in year 19XX\* Influencing factors influence [3] slowdown [4] business expectations **spring** 1993 - 1996, 1998 - 2001, 2005

2022

2023

2019

2020

nfluence of business development last year \*"19XX" refers to last year If the question was posed in 1994, 19XX"="1993" \*\* see 3.7.5) efak\_geschaeft\_dj Influence on invest