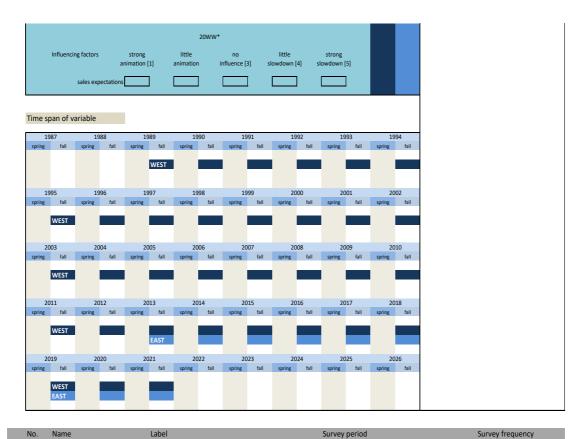

|



| 3.7.31) efak_ertrag_nj influence of sales expectations next year