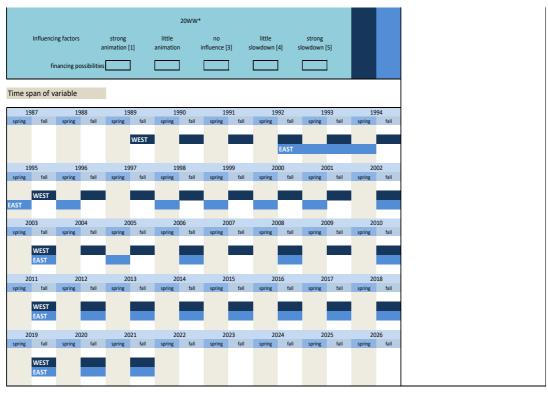

|                                                                            | west | EST EAST |                                                                                                                                                                                                                                                                                                                                                              |



| No. Name                                                                                                    | Label                                                                                          |                                           | Survey period                               | Survey frequency                                                        |
|-------------------------------------------------------------------------------------------------------------|------------------------------------------------------------------------------------------------|-------------------------------------------|---------------------------------------------|-------------------------------------------------------------------------|
| 3.7.9) efak_finanz_nj