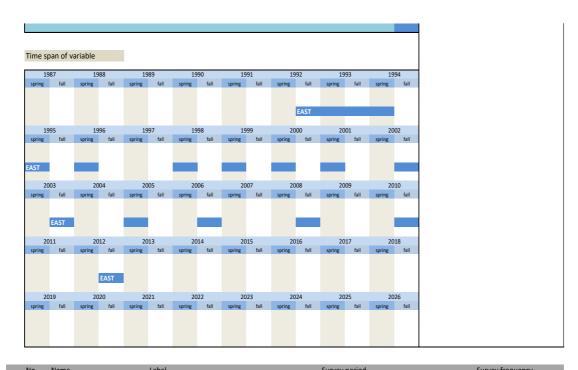

|

No. Name Label Survey period Survey frequency

3.7.26) efak\_invfoerd\_dj influence of investment stimulating measures this year

East - since fall 1992 irregular





| INU.         | Ivallie     |              |            |                                           | Lanei      |                     |            |                    |             |                    |             | ou ,              | periou      |              |            | Survey frequency                             |
|--------------|-------------|--------------|------------|-------------------------------------------|------------|---------------------|------------|--------------------|-------------|--------------------|-------------|-------------------|-------------|--------------|------------|----------------------------------------------|
|              |             |              |            |                                           |            |                     |