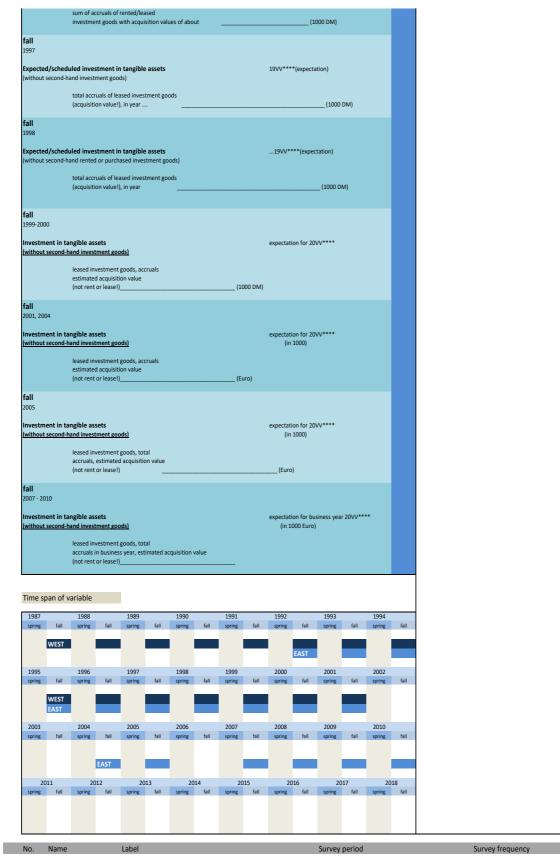

## 3. Investment

## 3.1 Type of investment

| 1.1.1) invges_vij 1.1.2) invges_Uj 1.1.3) invges_Uj 1.1.4) invges_Uj 1.1.5) invbb_vij 1.1.6) invbb_Uj 1.1.7) invbb_Uj 1.1.8) invbb_Uj 1.1.9) invwb_Uj 1.1.11) invgm_Uj 1.1.12) invgm_Uj 1.1.13) invges_Uj 1.1.14) invges_Uj 1.1.15) invges_Uj 1.1.16) invges_Uj 1.1.17) invges_Uj 1.1.18) invges_Uj 1.1.19 invbb_Uj 1.1.19 invbb_Uj 1.1.19 invbb_Uj 1.1.19 invbb_Uj 1.1.19 invauftrges_Uj 1.1.19 invauftrges_Uj 1.1.21 invauftrges_Uj 1.1.23 invauftrges_Uj 1.1.24 invauftrge_Uj 1.1.25 invauftrge_Uj 1.1.25 invauftrge_Uj 1.1.25 invauftge_Uj 1.1.26 invauftge_Uj 1.1.26 invauftge_Uj 1.1.27 invauftge_Uj 1.1.28 invauftge_Uj 1.1.29 invauftge_Uj                                                                                                                                                                                                           | total investment two years ago                                        |                                                                                              |
|--------------------------------------------------------------------------------------------------------------------------------------------------------------------------------------------------------------------------------------------------------------------------------------------------------------------------------------------------------------------------------------------------------------------------------------------------------------------------------------------------------------------------------------------------------------------------------------------------------------------------------------------------------------------------------------------------------------------------------------------------------------------------------------------------------------------------------------------------------------|-----------------------------------------------------------------------|----------------------------------------------------------------------------------------------|
| 1.1.2) invges_lj 1.1.3) invges_dj 1.1.4) invges_dj 1.1.5) invbb_vlj 1.1.6) invbb_lj 1.1.7) invbb_dj 1.1.8) invvb_lj 1.1.10) invwb_vlj 1.1.11) invgm_vlj 1.1.12) invgm_lj 1.1.13) invgm_dj 1.1.14) invges_dj2 1.1.15) invges_dj2 1.1.16) invges_dj3 1.1.17) invges_dj2 1.1.18) invges_dj3 1.1.19) invbb_dj3 1.1.19 invbb_dj3 1.1.20 invbb_dj3 1.1.21 invauftrges_lj 1.1.23) invauftrges_lj 1.1.23 invauftrges_lj 1.1.24 invauftrge_lj 1.1.25 invauftrgb_lj 1.1.25 invsetb_vlj 1.1.25 invsetb_vlj 1.1.25 invsetb_vlj 1.1.26 invsetb_vlj 1.1.27 |                                                                       | Gesamtinvestitionen vorletztes lahr                                                          |
| 1.1.3) invges_dj 1.1.4) invges_dj 1.1.5) invbb_vlj 1.1.6) invbb_dj 1.1.7) invbb_dj 1.1.8) invbb_dj 1.1.9) invwb_lj 1.1.10) invwb_lj 1.1.11) invgm_vlj 1.1.12) invgm_lj 1.1.13) invgm_dj 1.1.14) invges_dj2 1.1.16) invges_dj3 1.1.7) invges_dj3 1.1.7) invges_nj3 1.1.10) invbb_dj3 1.1.10) invbb_dj3 1.1.110 invbb_dj3 1.1.120 invbb_dj3 1.1.121 invauftrges_lj 1.1.221 invauftrges_lj 1.1.231 invauftrges_lj 1.1.241 invauftrges_lj 1.1.251 invcsdb_vlj 1.1.252 invcsdb_vlj 1.1.261 invcsdb_vlj 1.1.261 invcsdb_vlj 1.1.261 invcsdb_vlj                                                                                                                                                                                                                                                                                                                    |                                                                       | Gesamtinvestitionen letztes Jahr                                                             |
| 1.1.4) invges_nj 1.1.5) invbb_vlj 1.1.7) invbb_dj 1.1.8) invbb_nj 1.1.9) invwb_lj 1.1.10) invwb_vlj 1.1.11) invgm_vlj 1.1.12) invgm_dj 1.1.13) invgm_dj 1.1.14) invges_dj1 1.1.15) invges_dj2 1.1.16) invges_dj3 1.1.17) invges_nj2 1.1.18) invbb_dj3 1.1.19) invbb_dj3 1.1.20) invbb_dj3 1.1.21) invauftrgb_lj 1.1.22) invauftrgb_lj 1.1.23) invauftrgb_lj 1.1.24) invauftrgb_lj 1.1.25) invcsdb_vlj 1.1.26) invcsdb_vlj 1.1.26) invcsdb_vlj 1.1.26) invcsdb_vlj                                                                                                                                                                                                                                                                                                                                                                                            | total investment last year                                            | Gesamtinvestitionen letztes Jahr Gesamtinvestitionen dieses Jahr                             |
| 1.1.5) invbb_vlj 1.1.6) invbb_vlj 1.1.6) invbb_lj 1.1.7) invbb_lj 1.1.8) invbb_nj 1.1.9) invwb_lj 1.1.10) invwb_vlj 1.1.11) invgm_vlj 1.1.12) invgm_dj 1.1.13) invge_dj 1.1.14) invge_dj 1.1.15) invges_dj 1.1.15) invges_dj 1.1.16) invges_nj 1.1.17) invges_nj 1.1.18) invbb_dj 1.1.20) invbb_dj 1.1.20) invbb_dj 1.1.21) invbb_dj 1.1.22) invauftrgb_lj 1.1.23) invauftrgb_lj 1.1.23) invauftrgb_lj 1.1.24) invauftrgb_lj 1.1.25) invcsdb_vlj 1.1.26) invcsdb_vlj 1.1.26) invcsdb_vlj                                                                                                                                                                                                                                                                                                                                                                     | total investment this year                                            | Gesamtinvestitionen nächstes lahr                                                            |
| 1.1.6) invbb_lj 1.1.7) invbb_dj 1.1.8) invbb_dj 1.1.9) invwb_lj 1.1.10) invwb_lj 1.1.11) invgm_vlj 1.1.12) invgm_dj 1.1.13) invgm_dj 1.1.13) invges_dj2 1.1.14) invges_dj2 1.1.15) invges_dj3 1.1.17) invges_nj3 1.1.19) invbb_dj3 1.1.20) invbb_dj3 1.1.21) invbb_dj3 1.1.21) invauftrges_lj 1.1.21) invauftrges_lj 1.1.21) invauftrges_lj 1.1.23) invauftrges_lj 1.1.24) invauftrges_lj 1.1.25) invauftrge_lj 1.1.25) invauftrge_lj 1.1.25) invauftrge_lj 1.1.25) invauftge_lj 1.1.25) invauftge_lj                                                                                                                                                                                                                                                                                                                                                        | total investment next year                                            | Investitionen in Betriehshauten vorletztes Jahr                                              |
| 1.17) invbb_dj 1.18) invbb_dj 1.19) invwb_lj 1.10) invwb_Vlj 1.111) invgm_Vlj 1.112) invgm_lj 1.113) invge_dj 1.114) invges_dj2 1.116) invges_dj3 1.117) invges_nj3 1.117) invges_nj2 1.118) invbb_dj3 1.110) invbb_dj3 1.110) invbb_dj3 1.1110 invauftrges_lj 1.112) invauftrges_lj 1.112) invauftrges_lj 1.112) invauftrges_lj 1.112) invauftrges_lj 1.112) invcsdb_vlj 1.1125 invcsdb_vlj 1.1126 invcsdb_vlj 1.1126 invcsdb_vlj 1.1126 invcsdb_vlj 1.1126 invcsdb_vlj                                                                                                                                                                                                                                                                                                                                                                                     | investments in buildings two years ago                                | Investitionen in Betriebsbauten vorietztes Jahr Investitionen in Betriebsbauten letztes Jahr |
| 1.1.8) invbb_nj 1.1.9) invwb_lj 1.1.10) invwb_lj 1.1.11) invgm_vlj 1.1.12) invgm_lj 1.1.13) invgm_dj 1.1.14) invges_dj1 1.1.15) invges_dj2 1.1.16) invges_dj3 1.1.17) invges_nj2 1.1.18) invges_nj3 1.1.19) invbb_dj3 1.1.20) invbb_dj3 1.1.21) invauftrges_lj 1.1.23) invauftrgb_lj 1.1.24) invauftrgb_lj 1.1.25) invsdb_vlj 1.1.25) invsdb_vlj 1.1.25) invsdb_vlj 1.1.25) invsdb_vlj 1.1.26) invsdb_vlj 1.1.26) invsdb_vlj 1.1.26) invsdb_vlj                                                                                                                                                                                                                                                                                                                                                                                                              | investments in buildings last year                                    |                                                                                              |
| 1.19) invwb_lj 1.110) invwb_lj 1.111) invgm_vlj 1.111) invgm_dj 1.113) invgm_dj 1.114) invge_dj1 1.115) invges_dj2 1.116) invges_dj3 1.117) invges_nj3 1.119) invbb_dj1 1.120) invbb_dj3 1.120) invbb_dj3 1.121) invauftrgb_lj 1.123) invauftrgb_lj 1.123) invauftrgb_lj 1.124) invauftrgb_lj 1.125) invcsdb_vlj 1.126) invcsdb_vlj 1.126) invcsdb_vlj                                                                                                                                                                                                                                                                                                                                                                                                                                                                                                       | investments in buildings this year                                    | Investitionen in Betriebsbauten dieses Jahr                                                  |
| 1.1.10) invwb_vlj 1.1.11) invgm_vlj 1.1.12) invgm_lj 1.1.13) invgm_dj 1.1.14) invges_dj1 1.1.15) invges_dj2 1.1.16) invges_dj3 1.1.17) invges_nj3 1.1.19) invbb_dj3 1.1.20) invbb_dj3 1.1.21) invbb_dj3 1.1.21) invauftrges_lj 1.1.23) invauftrges_lj 1.1.24) invauftrges_lj 1.1.25) invauftrges_lj 1.1.25) invauftrgb_lj 1.1.25) invauftges_lj 1.1.25) invauftges_lj 1.1.25) invauftges_lj 1.1.25) invcsdb_vlj 1.1.26) invcsdb_vlj 1.1.26) invcsdb_lj                                                                                                                                                                                                                                                                                                                                                                                                       | investments in buildings next year                                    | Investitionen in Betriebsbauten nächstes Jahr                                                |
| 1.111 invgm_vij 1.112 invgm_vij 1.113 invgm_di 1.113 invges_dj1 1.115 invges_dj2 1.116 invges_dj3 1.117 invges_dj3 1.117 invges_nj3 1.119 invbb_dj1 1.120 invbb_dj2 1.121 invabt_dj3 1.122 invauftrges_ji 1.123 invauftrges_ji 1.123 invauftrge_lj 1.125 invauftrge_lj 1.125 invsedb_vij 1.126 invsedb_vij 1.126 invsedb_vij 1.126 invsedb_vij                                                                                                                                                                                                                                                                                                                                                                                                                                                                                                               | investments in residential building last year                         | Investitionen in Wohnungsbauten letztes Jahr                                                 |
| 1.1.12) invgm_lj 1.1.13) invgm_dj 1.1.14) invges_dj1 1.1.15) invges_dj2 1.1.16) invges_dj3 1.1.7) invges_nj2 1.1.18) invbges_nj3 1.1.19) invbb_dj1 1.1.20) invbb_dj2 1.1.21) invbb_dj3 1.1.21) invauftrges_lj 1.1.23) invauftrgb_lj 1.1.24) invauftrgb_lj 1.1.25) invauftrgb_lj 1.1.25) invauftrgb_lj 1.1.26) invstb_uj                                                                                                                                                                                                                                                                                                                                                                                                                                                                                                                                      | investments in residential buildings two years ago                    | Investitionen in Wohnungsbauten vorletztes Jahr                                              |
| 1.1.13 invgm_dj<br>1.1.14) invges_dj1<br>1.1.15 invges_dj2<br>1.1.16 invges_dj3<br>1.1.17 invges_nj2<br>1.1.18 invges_nj3<br>1.1.19 invbb_dj2<br>1.1.20 invbb_dj3<br>1.1.22 invauftrges_lj<br>1.1.23 invauftrgb_lj<br>1.1.24 invauftrgb_lj<br>1.1.25 invcsdb_vlj<br>1.1.26 invcsdb_vlj                                                                                                                                                                                                                                                                                                                                                                                                                                                                                                                                                                       | investments in equipment and machinery two years ago                  | Investitionen in Geräte und Maschinen vorletztes Jahr                                        |
| 1.1.14) invges_dj1 1.1.15) invges_dj2 1.1.16) invges_dj3 1.1.17) invges_nj2 1.1.18) invges_nj3 1.1.19) invbb_dj1 1.1.20) invbb_dj2 1.1.21) invbb_dj3 1.1.22) invauftrges_lj 1.1.23) invauftrgb_lj 1.1.24) invauftrgb_lj 1.1.25) invcsdb_vlj 1.1.26) invcsdb_vlj 1.1.26) invcsdb_lj                                                                                                                                                                                                                                                                                                                                                                                                                                                                                                                                                                           | investments in equipment and machinery last year                      | Investitionen in Geräte und Maschinen letztes Jahr                                           |
| 1.1.15 invges_dj2<br>1.1.16 invges_dj3<br>1.1.17 invges_nj2<br>1.1.18 invges_nj3<br>1.1.19 invbb_dj1<br>1.1.20 invbb_dj2<br>1.1.21 invabt_dj3<br>1.1.22 invauftrges_lj<br>1.1.23 invauftrgb_lj<br>1.1.24 invauftrgm_lj<br>1.1.25 invcsdb_lj                                                                                                                                                                                                                                                                                                                                                                                                                                                                                                                                                                                                                  | investments in equipment and machinery this year                      | Investitionen in Geräte und Maschinen dieses Jahr                                            |
| 1.1.16) invges_dj3 1.1.17) invges_nj2 1.1.18) invges_nj3 1.1.19) invbb_dj3 1.1.20) invbb_dj3 1.1.21) invauftrges_lj 1.1.23) invauftrges_lj 1.1.24) invauftrge_lj 1.1.25) invsufb_lj 1.1.25) invsdb_lj 1.1.26) invsdb_lj                                                                                                                                                                                                                                                                                                                                                                                                                                                                                                                                                                                                                                      | scheduled investments yes / no                                        | Durchführung von Investitionen geplant ja / nein                                             |
| 1.1.17) invges_nj2<br>1.1.18) invges_nj3<br>1.1.19) invbb_dj3<br>1.1.21) invbb_dj3<br>1.1.22) invauftrges_lj<br>1.1.23) invauftrgb_lj<br>1.1.24) invauftrgb_lj<br>1.1.25) invcsdb_vlj<br>1.1.26) invcsdb_lj                                                                                                                                                                                                                                                                                                                                                                                                                                                                                                                                                                                                                                                  | total investment this year compared to last year                      | Gesamtinvestitionen dieses Jahr im Vergleich zum letzten Jahr                                |
| 1.1.18) invges_nj3<br>1.1.19) invbb_dj1<br>1.1.20) invbb_dj2<br>1.1.21) invbb_dj3<br>1.1.22) invauftrges_lj<br>1.1.23) invauftrges_lj<br>1.1.24) invauftrgm_lj<br>1.1.25) invcsdb_lj<br>1.1.26) invcsdb_lj                                                                                                                                                                                                                                                                                                                                                                                                                                                                                                                                                                                                                                                   | percentage change of total investment this year compared to last year | ar Veränderung der Gesamtinv. dieses Jahr im Vergl. zum letzten Jahr in %                    |
| 1.1.9) invbb_dj1<br>1.1.20) invbb_dj2<br>1.1.21) invbb_dj3<br>1.1.22) invauftrges_lj<br>1.1.23) invauftrbb_lj<br>1.1.24) invauftrgm_lj<br>1.1.25) invcsdb_vlj<br>1.1.26) invcsdb_lj                                                                                                                                                                                                                                                                                                                                                                                                                                                                                                                                                                                                                                                                          | total investment next year compared to this year                      | Gesamtinvestitionen nächstes Jahr im Vergleich zu diesem Jahr                                |
| invbb_dj2<br>invbb_dj3<br>invauftrges_lj<br>invauftrbb_lj<br>invauftrgm_lj<br>invauftrgm_lj<br>invcsdb_vlj<br>invcsdb_lj<br>invcsdb_lj                                                                                                                                                                                                                                                                                                                                                                                                                                                                                                                                                                                                                                                                                                                       | percentage change of total investment next year compared to this ye   | ear Veränderung der Gesamtinv. nächstes Jahr im Vergl. zu diesem Jahr in %                   |
| invbb_dj3<br>invauftrges_lj<br>invauftrbb_lj<br>invauftrbb_lj<br>invauftrgm_lj<br>invcsdb_vlj<br>invcsdb_lj<br>invcsdb_lj                                                                                                                                                                                                                                                                                                                                                                                                                                                                                                                                                                                                                                                                                                                                    | scheduled investments in buildings yes / no                           | Durchführung von Investitionen in Betriebsbauten geplant ja / nein                           |
| invauftrges_lj<br>invauftrbb_lj<br>i.1.24) invauftrbb_lj<br>i.1.24) invauftrgm_lj<br>i.1.25) invcsdb_vlj<br>invcsdb_lj                                                                                                                                                                                                                                                                                                                                                                                                                                                                                                                                                                                                                                                                                                                                       | investments in buildings this year compared to last year              | Investitionen in Betriebsbauten dieses Jahr im Vergleich zum letzten Jahr                    |
| invauftrbb_lj<br>i.1.24) invauftrgm_lj<br>i.1.25) invcsdb_vlj<br>i.1.26) invcsdb_lj                                                                                                                                                                                                                                                                                                                                                                                                                                                                                                                                                                                                                                                                                                                                                                          | percentage change of investments in buildings compared to last year   | Veränderung der Inv. in Betriebsbauten im Vergl. zum letzten Jahr in %                       |
| invauftrgm_lj<br>invcsdb_vlj<br>invcsdb_lj                                                                                                                                                                                                                                                                                                                                                                                                                                                                                                                                                                                                                                                                                                                                                                                                                   | total investment orders last year                                     | Investitionsaufträge gesamt letztes Jahr                                                     |
| invcsdb_vlj<br>invcsdb_lj                                                                                                                                                                                                                                                                                                                                                                                                                                                                                                                                                                                                                                                                                                                                                                                                                                    | orders of investments in buildings last year                          | Investitionsaufträge in Betriebsbauten letztes Jahr                                          |
| invcsdb_lj                                                                                                                                                                                                                                                                                                                                                                                                                                                                                                                                                                                                                                                                                                                                                                                                                                                   | orders of investments in equipment and machinery last year            | Investitionsaufträge für Geräte und Maschinen letztes Jahr                                   |
| ,                                                                                                                                                                                                                                                                                                                                                                                                                                                                                                                                                                                                                                                                                                                                                                                                                                                            | investments in computer software and databases two years ago          | Investitionen für Computersoftware und Datenbanken im vorletzten Jahr                        |
|                                                                                                                                                                                                                                                                                                                                                                                                                                                                                                                                                                                                                                                                                                                                                                                                                                                              | investments in computer software and databases last year              | Investitionen für Computersoftware und Datenbanken im letzten Jahr                           |
| 3.1.27) inv_ap                                                                                                                                                                                                                                                                                                                                                                                                                                                                                                                                                                                                                                                                                                                                                                                                                                               | investments per workplace                                             | Investitionen pro Arbeitsplatz                                                               |
| 3.1.28) invges_nj1                                                                                                                                                                                                                                                                                                                                                                                                                                                                                                                                                                                                                                                                                                                                                                                                                                           |                                                                       | Nächstes Jahr Investitionen durchführen                                                      |
| 3.1.29) invges vllj                                                                                                                                                                                                                                                                                                                                                                                                                                                                                                                                                                                                                                                                                                                                                                                                                                          | sheduled investment next year                                         |                                                                                              |