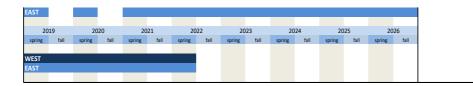

|                     |                                                                                             |
| spring WEST EAST 20 spring      | fall           |              |             |                     |                     |                     |                     |                                      |                     |                                                                                             |
| spring WEST EAST 20 spring WEST | fall  03  fall | spring       |             |                     |                     |                     |                     |                                      |                     |                                                                                             |



No. Name Label Survey period Survey frequency West - fall 1971 to fall 2001 2.6) umsatz\_dj annual total revenue this year East - fall 1994 one time only Wording of question Further information 1971- 1986 Total revenue this year General information Net- total revenue 19WW\* \_\_\_ in 1000 DM \*"19WW" means current year **fall** 1987 - 2001 WEST "19WW"="1996". \*\*From spring 2000 to fall 2001 all specifications are DM or Euro Total revenue 19WW\* \_\_ in 1000 DM/€\*\* see 1.13) waehr Time span of variable ng fall WEST ng fall g fall WEST ng fall WEST WEST 

| beschfs Wording of que                                    |                                       | nployees last year (focus of productio | on) | West - spring 1965 und | spring | ; 1966 annual