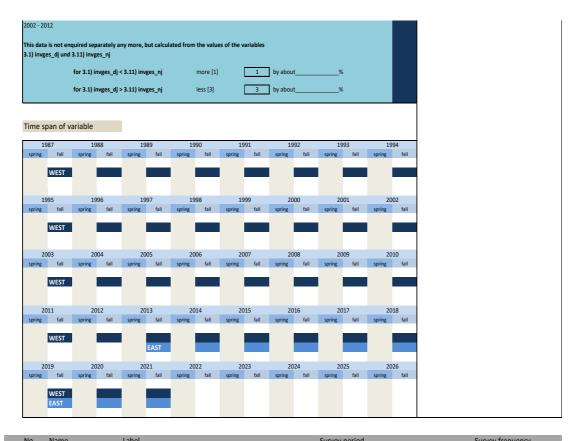

## 3.1 Type of investment

| 1.1.1) invges_vij 1.1.2) invges_Uj 1.1.3) invges_Uj 1.1.4) invges_Uj 1.1.5) invbb_vij 1.1.6) invbb_Uj 1.1.7) invbb_Uj 1.1.8) invbb_Uj 1.1.9) invwb_Uj 1.1.11) invgm_Uj 1.1.12) invgm_Uj 1.1.13) invges_Uj 1.1.14) invges_Uj 1.1.15) invges_Uj 1.1.16) invges_Uj 1.1.17) invges_Uj 1.1.18) invges_Uj 1.1.19 invbb_Uj 1.1.19 invbb_Uj 1.1.19 invbb_Uj 1.1.19 invbb_Uj 1.1.19 invauftrges_Uj 1.1.19 invauftrges_Uj 1.1.21 invauftrges_Uj 1.1.23 invauftrges_Uj 1.1.24 invauftrge_Uj 1.1.25 invauftrge_Uj 1.1.25 invauftrge_Uj 1.1.25 invauftge_Uj 1.1.26 invauftge_Uj 1.1.26 invauftge_Uj 1.1.27 invauftge_Uj 1.1.28 invauftge_Uj 1.1.29 invauftge_Uj                                                                                                                                                                                                           | total investment two years ago                                        |                                                                                              |
|--------------------------------------------------------------------------------------------------------------------------------------------------------------------------------------------------------------------------------------------------------------------------------------------------------------------------------------------------------------------------------------------------------------------------------------------------------------------------------------------------------------------------------------------------------------------------------------------------------------------------------------------------------------------------------------------------------------------------------------------------------------------------------------------------------------------------------------------------------------|-----------------------------------------------------------------------|----------------------------------------------------------------------------------------------|
| 1.1.2) invges_lj 1.1.3) invges_dj 1.1.4) invges_dj 1.1.5) invbb_vlj 1.1.6) invbb_lj 1.1.7) invbb_dj 1.1.8) invvb_lj 1.1.10) invwb_vlj 1.1.11) invgm_vlj 1.1.12) invgm_lj 1.1.13) invgm_dj 1.1.14) invges_dj2 1.1.15) invges_dj2 1.1.16) invges_dj3 1.1.17) invges_dj2 1.1.18) invges_dj3 1.1.19) invbb_dj3 1.1.19 invbb_dj3 1.1.20 invbb_dj3 1.1.21 invauftrges_lj 1.1.23) invauftrges_lj 1.1.23 invauftrges_lj 1.1.24 invauftrge_lj 1.1.25 invauftrgb_lj 1.1.25 invsetb_vlj 1.1.25 invsetb_vlj 1.1.25 invsetb_vlj 1.1.26 invsetb_vlj 1.1.27 |                                                                       | Gesamtinvestitionen vorletztes lahr                                                          |
| 1.1.3) invges_dj 1.1.4) invges_dj 1.1.5) invbb_vlj 1.1.6) invbb_dj 1.1.7) invbb_dj 1.1.8) invbb_dj 1.1.9) invwb_lj 1.1.10) invwb_lj 1.1.11) invgm_vlj 1.1.12) invgm_lj 1.1.13) invgm_dj 1.1.14) invges_dj2 1.1.16) invges_dj3 1.1.7) invges_dj3 1.1.7) invges_nj3 1.1.10) invbb_dj3 1.1.10) invbb_dj3 1.1.110 invbb_dj3 1.1.120 invbb_dj3 1.1.121 invauftrges_lj 1.1.221 invauftrges_lj 1.1.231 invauftrges_lj 1.1.241 invauftrges_lj 1.1.251 invcsdb_vlj 1.1.252 invcsdb_vlj 1.1.261 invcsdb_vlj 1.1.261 invcsdb_vlj 1.1.261 invcsdb_vlj                                                                                                                                                                                                                                                                                                                    |                                                                       | Gesamtinvestitionen letztes Jahr                                                             |
| 1.1.4) invges_nj 1.1.5) invbb_vlj 1.1.7) invbb_dj 1.1.8) invbb_nj 1.1.9) invwb_lj 1.1.10) invwb_vlj 1.1.11) invgm_vlj 1.1.12) invgm_dj 1.1.13) invgm_dj 1.1.14) invges_dj1 1.1.15) invges_dj2 1.1.16) invges_dj3 1.1.17) invges_nj2 1.1.18) invbb_dj3 1.1.19) invbb_dj3 1.1.20) invbb_dj3 1.1.21) invauftrgb_lj 1.1.22) invauftrgb_lj 1.1.23) invauftrgb_lj 1.1.24) invauftrgb_lj 1.1.25) invcsdb_vlj 1.1.26) invcsdb_vlj 1.1.26) invcsdb_vlj 1.1.26) invcsdb_vlj                                                                                                                                                                                                                                                                                                                                                                                            | total investment last year                                            | Gesamtinvestitionen letztes Jahr Gesamtinvestitionen dieses Jahr                             |
| 1.1.5) invbb_vlj 1.1.6) invbb_vlj 1.1.6) invbb_lj 1.1.7) invbb_lj 1.1.8) invbb_nj 1.1.9) invwb_lj 1.1.10) invwb_vlj 1.1.11) invgm_vlj 1.1.12) invgm_dj 1.1.13) invge_dj 1.1.14) invge_dj 1.1.15) invges_dj 1.1.15) invges_dj 1.1.16) invges_nj 1.1.17) invges_nj 1.1.18) invbb_dj 1.1.20) invbb_dj 1.1.20) invbb_dj 1.1.21) invbb_dj 1.1.22) invauftrgb_lj 1.1.23) invauftrgb_lj 1.1.23) invauftrgb_lj 1.1.24) invauftrgb_lj 1.1.25) invcsdb_vlj 1.1.26) invcsdb_vlj 1.1.26) invcsdb_vlj                                                                                                                                                                                                                                                                                                                                                                     | total investment this year                                            | Gesamtinvestitionen nächstes lahr                                                            |
| 1.1.6) invbb_lj 1.1.7) invbb_dj 1.1.8) invbb_dj 1.1.9) invwb_lj 1.1.10) invwb_lj 1.1.11) invgm_vlj 1.1.12) invgm_dj 1.1.13) invgm_dj 1.1.13) invges_dj2 1.1.14) invges_dj2 1.1.15) invges_dj3 1.1.17) invges_nj3 1.1.19) invbb_dj3 1.1.20) invbb_dj3 1.1.21) invbb_dj3 1.1.21) invauftrges_lj 1.1.21) invauftrges_lj 1.1.21) invauftrges_lj 1.1.23) invauftrges_lj 1.1.24) invauftrges_lj 1.1.25) invauftrge_lj 1.1.25) invauftrge_lj 1.1.25) invauftrge_lj 1.1.25) invauftge_lj 1.1.25) invauftge_lj                                                                                                                                                                                                                                                                                                                                                        | total investment next year                                            | Investitionen in Betriehshauten vorletztes Jahr                                              |
| 1.17) invbb_dj 1.18) invbb_dj 1.19) invwb_lj 1.10) invwb_Vlj 1.111) invgm_Vlj 1.112) invgm_lj 1.113) invge_dj 1.114) invges_dj2 1.116) invges_dj3 1.117) invges_nj3 1.117) invges_nj2 1.118) invbb_dj3 1.110) invbb_dj3 1.110) invbb_dj3 1.1110 invauftrges_lj 1.112) invauftrges_lj 1.112) invauftrges_lj 1.112) invauftrges_lj 1.112) invauftrges_lj 1.112) invcsdb_vlj 1.1125 invcsdb_vlj 1.1126 invcsdb_vlj 1.1126 invcsdb_vlj 1.1126 invcsdb_vlj 1.1126 invcsdb_vlj                                                                                                                                                                                                                                                                                                                                                                                     | investments in buildings two years ago                                | Investitionen in Betriebsbauten vorietztes Jahr Investitionen in Betriebsbauten letztes Jahr |
| 1.1.8) invbb_nj 1.1.9) invwb_lj 1.1.10) invwb_lj 1.1.11) invgm_vlj 1.1.12) invgm_lj 1.1.13) invgm_dj 1.1.14) invges_dj1 1.1.15) invges_dj2 1.1.16) invges_dj3 1.1.17) invges_nj2 1.1.18) invges_nj3 1.1.19) invbb_dj3 1.1.20) invbb_dj3 1.1.21) invauftrges_lj 1.1.23) invauftrgb_lj 1.1.24) invauftrgb_lj 1.1.25) invsdb_vlj 1.1.25) invsdb_vlj 1.1.25) invsdb_vlj 1.1.25) invsdb_vlj 1.1.26) invsdb_vlj 1.1.26) invsdb_vlj 1.1.26) invsdb_vlj                                                                                                                                                                                                                                                                                                                                                                                                              | investments in buildings last year                                    |                                                                                              |
| 1.19) invwb_lj 1.110) invwb_lj 1.111) invgm_vlj 1.111) invgm_dj 1.113) invgm_dj 1.114) invge_dj1 1.115) invges_dj2 1.116) invges_dj3 1.117) invges_nj3 1.119) invbb_dj1 1.120) invbb_dj3 1.120) invbb_dj3 1.121) invauftrgb_lj 1.123) invauftrgb_lj 1.123) invauftrgb_lj 1.124) invauftrgb_lj 1.125) invcsdb_vlj 1.126) invcsdb_vlj 1.126) invcsdb_vlj                                                                                                                                                                                                                                                                                                                                                                                                                                                                                                       | investments in buildings this year                                    | Investitionen in Betriebsbauten dieses Jahr                                                  |
| 1.1.10) invwb_vlj 1.1.11) invgm_vlj 1.1.12) invgm_lj 1.1.13) invgm_dj 1.1.14) invges_dj1 1.1.15) invges_dj2 1.1.16) invges_dj3 1.1.17) invges_nj3 1.1.19) invbb_dj3 1.1.20) invbb_dj3 1.1.21) invbb_dj3 1.1.21) invauftrges_lj 1.1.23) invauftrges_lj 1.1.24) invauftrges_lj 1.1.25) invauftrges_lj 1.1.25) invauftrgb_lj 1.1.25) invauftges_lj 1.1.25) invauftges_lj 1.1.25) invauftges_lj 1.1.25) invcsdb_vlj 1.1.26) invcsdb_vlj 1.1.26) invcsdb_lj                                                                                                                                                                                                                                                                                                                                                                                                       | investments in buildings next year                                    | Investitionen in Betriebsbauten nächstes Jahr                                                |
| 1.111 invgm_vij 1.112 invgm_vij 1.113 invgm_di 1.113 invges_dj1 1.115 invges_dj2 1.116 invges_dj3 1.117 invges_dj3 1.117 invges_nj3 1.119 invbb_dj1 1.120 invbb_dj2 1.121 invabt_dj3 1.122 invauftrges_ji 1.123 invauftrges_ji 1.123 invauftrge_lj 1.125 invauftrge_lj 1.125 invsedb_vij 1.126 invsedb_vij 1.126 invsedb_vij 1.126 invsedb_vij                                                                                                                                                                                                                                                                                                                                                                                                                                                                                                               | investments in residential building last year                         | Investitionen in Wohnungsbauten letztes Jahr                                                 |
| 1.1.12) invgm_lj 1.1.13) invgm_dj 1.1.14) invges_dj1 1.1.15) invges_dj2 1.1.16) invges_dj3 1.1.7) invges_nj2 1.1.18) invbges_nj3 1.1.19) invbb_dj1 1.1.20) invbb_dj2 1.1.21) invbb_dj3 1.1.21) invauftrges_lj 1.1.23) invauftrgb_lj 1.1.24) invauftrgb_lj 1.1.25) invauftrgb_lj 1.1.25) invauftrgb_lj 1.1.26) invstb_uj                                                                                                                                                                                                                                                                                                                                                                                                                                                                                                                                      | investments in residential buildings two years ago                    | Investitionen in Wohnungsbauten vorletztes Jahr                                              |
| 1.1.13 invgm_dj<br>1.1.14) invges_dj1<br>1.1.15 invges_dj2<br>1.1.16 invges_dj3<br>1.1.17 invges_nj2<br>1.1.18 invges_nj3<br>1.1.19 invbb_dj2<br>1.1.20 invbb_dj3<br>1.1.22 invauftrges_lj<br>1.1.23 invauftrgb_lj<br>1.1.24 invauftrgb_lj<br>1.1.25 invcsdb_vlj<br>1.1.26 invcsdb_vlj                                                                                                                                                                                                                                                                                                                                                                                                                                                                                                                                                                       | investments in equipment and machinery two years ago                  | Investitionen in Geräte und Maschinen vorletztes Jahr                                        |
| 1.1.14) invges_dj1 1.1.15) invges_dj2 1.1.16) invges_dj3 1.1.17) invges_nj2 1.1.18) invges_nj3 1.1.19) invbb_dj1 1.1.20) invbb_dj2 1.1.21) invbb_dj3 1.1.22) invauftrges_lj 1.1.23) invauftrgb_lj 1.1.24) invauftrgb_lj 1.1.25) invcsdb_vlj 1.1.26) invcsdb_vlj 1.1.26) invcsdb_lj                                                                                                                                                                                                                                                                                                                                                                                                                                                                                                                                                                           | investments in equipment and machinery last year                      | Investitionen in Geräte und Maschinen letztes Jahr                                           |
| 1.1.15 invges_dj2<br>1.1.16 invges_dj3<br>1.1.17 invges_nj2<br>1.1.18 invges_nj3<br>1.1.19 invbb_dj1<br>1.1.20 invbb_dj2<br>1.1.21 invabt_dj3<br>1.1.22 invauftrges_lj<br>1.1.23 invauftrgb_lj<br>1.1.24 invauftrgm_lj<br>1.1.25 invcsdb_lj                                                                                                                                                                                                                                                                                                                                                                                                                                                                                                                                                                                                                  | investments in equipment and machinery this year                      | Investitionen in Geräte und Maschinen dieses Jahr                                            |
| 1.1.16) invges_dj3 1.1.17) invges_nj2 1.1.18) invges_nj3 1.1.19) invbb_dj3 1.1.20) invbb_dj3 1.1.21) invauftrges_lj 1.1.23) invauftrges_lj 1.1.24) invauftrge_lj 1.1.25) invsufb_lj 1.1.25) invsdb_lj 1.1.26) invsdb_lj                                                                                                                                                                                                                                                                                                                                                                                                                                                                                                                                                                                                                                      | scheduled investments yes / no                                        | Durchführung von Investitionen geplant ja / nein                                             |
| 1.1.17) invges_nj2<br>1.1.18) invges_nj3<br>1.1.19) invbb_dj3<br>1.1.21) invbb_dj3<br>1.1.22) invauftrges_lj<br>1.1.23) invauftrgb_lj<br>1.1.24) invauftrgb_lj<br>1.1.25) invcsdb_vlj<br>1.1.26) invcsdb_lj                                                                                                                                                                                                                                                                                                                                                                                                                                                                                                                                                                                                                                                  | total investment this year compared to last year                      | Gesamtinvestitionen dieses Jahr im Vergleich zum letzten Jahr                                |
| 1.1.18) invges_nj3<br>1.1.19) invbb_dj1<br>1.1.20) invbb_dj2<br>1.1.21) invbb_dj3<br>1.1.22) invauftrges_lj<br>1.1.23) invauftrges_lj<br>1.1.24) invauftrgm_lj<br>1.1.25) invcsdb_lj<br>1.1.26) invcsdb_lj                                                                                                                                                                                                                                                                                                                                                                                                                                                                                                                                                                                                                                                   | percentage change of total investment this year compared to last year | ar Veränderung der Gesamtinv. dieses Jahr im Vergl. zum letzten Jahr in %                    |
| 1.1.9) invbb_dj1<br>1.1.20) invbb_dj2<br>1.1.21) invbb_dj3<br>1.1.22) invauftrges_lj<br>1.1.23) invauftrbb_lj<br>1.1.24) invauftrgm_lj<br>1.1.25) invcsdb_vlj<br>1.1.26) invcsdb_lj                                                                                                                                                                                                                                                                                                                                                                                                                                                                                                                                                                                                                                                                          | total investment next year compared to this year                      | Gesamtinvestitionen nächstes Jahr im Vergleich zu diesem Jahr                                |
| invbb_dj2<br>invbb_dj3<br>invauftrges_lj<br>invauftrbb_lj<br>invauftrgm_lj<br>invauftrgm_lj<br>invcsdb_vlj<br>invcsdb_lj<br>invcsdb_lj                                                                                                                                                                                                                                                                                                                                                                                                                                                                                                                                                                                                                                                                                                                       | percentage change of total investment next year compared to this ye   | ear Veränderung der Gesamtinv. nächstes Jahr im Vergl. zu diesem Jahr in %                   |
| invbb_dj3<br>invauftrges_lj<br>invauftrbb_lj<br>invauftrbb_lj<br>invauftrgm_lj<br>invcsdb_vlj<br>invcsdb_lj<br>invcsdb_lj                                                                                                                                                                                                                                                                                                                                                                                                                                                                                                                                                                                                                                                                                                                                    | scheduled investments in buildings yes / no                           | Durchführung von Investitionen in Betriebsbauten geplant ja / nein                           |
| invauftrges_lj<br>invauftrbb_lj<br>i.1.24) invauftrbb_lj<br>i.1.24) invauftrgm_lj<br>i.1.25) invcsdb_vlj<br>invcsdb_lj                                                                                                                                                                                                                                                                                                                                                                                                                                                                                                                                                                                                                                                                                                                                       | investments in buildings this year compared to last year              | Investitionen in Betriebsbauten dieses Jahr im Vergleich zum letzten Jahr                    |
| invauftrbb_lj<br>i.1.24) invauftrgm_lj<br>i.1.25) invcsdb_vlj<br>i.1.26) invcsdb_lj                                                                                                                                                                                                                                                                                                                                                                                                                                                                                                                                                                                                                                                                                                                                                                          | percentage change of investments in buildings compared to last year   | Veränderung der Inv. in Betriebsbauten im Vergl. zum letzten Jahr in %                       |
| invauftrgm_lj<br>invcsdb_vlj<br>invcsdb_lj                                                                                                                                                                                                                                                                                                                                                                                                                                                                                                                                                                                                                                                                                                                                                                                                                   | total investment orders last year                                     | Investitionsaufträge gesamt letztes Jahr                                                     |
| invcsdb_vlj<br>invcsdb_lj                                                                                                                                                                                                                                                                                                                                                                                                                                                                                                                                                                                                                                                                                                                                                                                                                                    | orders of investments in buildings last year                          | Investitionsaufträge in Betriebsbauten letztes Jahr                                          |
| invcsdb_lj                                                                                                                                                                                                                                                                                                                                                                                                                                                                                                                                                                                                                                                                                                                                                                                                                                                   | orders of investments in equipment and machinery last year            | Investitionsaufträge für Geräte und Maschinen letztes Jahr                                   |
| ,                                                                                                                                                                                                                                                                                                                                                                                                                                                                                                                                                                                                                                                                                                                                                                                                                                                            | investments in computer software and databases two years ago          | Investitionen für Computersoftware und Datenbanken im vorletzten Jahr                        |
|                                                                                                                                                                                                                                                                                                                                                                                                                                                                                                                                                                                                                                                                                                                                                                                                                                                              | investments in computer software and databases last year              | Investitionen für Computersoftware und Datenbanken im letzten Jahr                           |
| 3.1.27) inv_ap                                                                                                                                                                                                                                                                                                                                                                                                                                                                                                                                                                                                                                                                                                                                                                                                                                               | investments per workplace                                             | Investitionen pro Arbeitsplatz                                                               |
| 3.1.28) invges_nj1                                                                                                                                                                                                                                                                                                                                                                                                                                                                                                                                                                                                                                                                                                                                                                                                                                           |                                                                       | Nächstes Jahr Investitionen durchführen                                                      |
| 3.1.29) invges vllj                                                                                                                                                                                                                                                                                                                                                                                                                                                                                                                                                                                                                                                                                                                                                                                                                                          | sheduled investment next year                                         |                                                                                              |