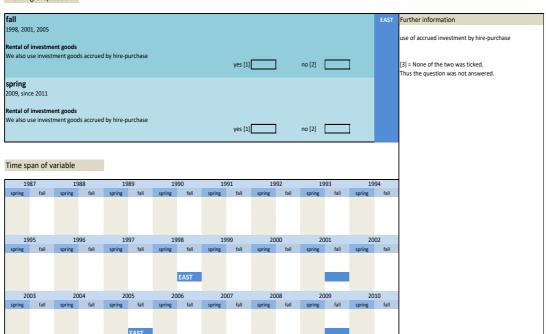

nds etc. \_\_\_\_\_ \*\*from fall 1999 to fall 2001 all specifications in DM or Euro **spring** 1999 - 2001 see 1.13) waehr Accruals of leased investment goods (without second-hand goods) estimated acquisition values of accruals in year... in 1000 DM\*\* 20XX\* total buildings and equipment (appliances, machines, EDP, vehicles). thereof rented via holding companies, private financial management companies, property funds etc. Time span of variable 1997 1998 g fall spring fall WEST 2004 2007 2017 fall 2011 fall 2012 ng fall 2013 ng fall sp 2014 ng fall 2015 ng fall 2016 ng fall spr 2018 ng fall

No. Name Label Survey period Survey frequency

#### Wording of question



3.5.35) invmiet East - fall 1998, fall 2005 irregular use of accrued investment goods by hire-purchase Wording of question





|               |                |                  |                   | Label            |               |                  |                     |                     |                |                     |                | Survey              | period        |                  |               | Survey frequency                      |
|---------------|----------------|------------------|-------------------|------------------|---------------|------------------|---------------------|---------------------|----------------|---------------------|----------------|---------------------|---------------|------------------|---------------|---------------------------------------|
| = 0.61        | :              | li.d:            |                   |                  |               |