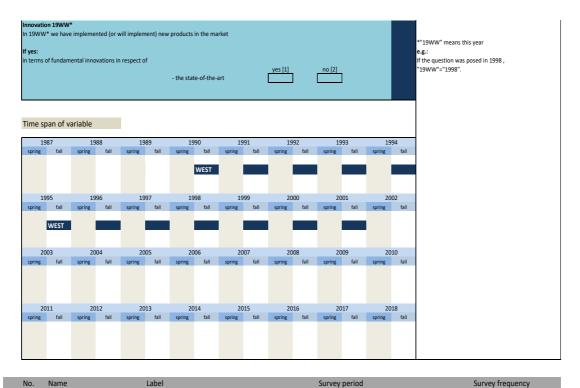

|                               |                  |
| 3.8.2)                   | technik         | innovations by updating to the state-of-the-art | West - fall 1990 to fall 2001 | annual           |
| Mordi                    | ng of question  |                                                 |                               |                  |
| woruii                   | ing of question |                                                 |                               |                  |
|                          |                 |                                                 |                               |                  |
| <b>fall</b><br>1990 - 20 |                 |                                                 | WEST Further in               | formation        |





|                                                                | rvey frequency |
|----------------------------------------------------------------|----------------|
|                                                                |                |
| 3.9.1) inv_nb investment into the new Laender West - fall 2002 | one time only  |
| Wording of question                                            |                |





|          | Name                                            |               | Labei               |                      |         |          | Survey peri   | ou   |            | Survey frequency                                                                                                          |
|----------|-------------------------------------------------|----