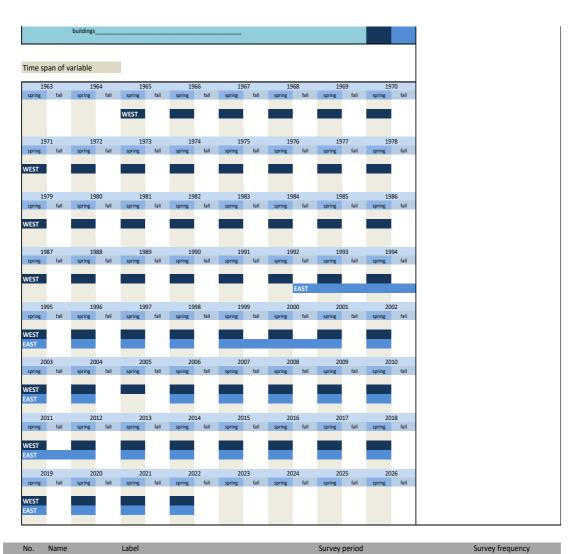

# **List of variables**

# **Investment Survey Industry**

Data: 1964-2022

As of December 2023

Contents Page 1-4
Description of variables Page 5-163

LMU-ifo Economics & Business Data Center (EBDC)

Poschingerstr. 5 81679 München

## List of variables - investment test - manufacturing industry