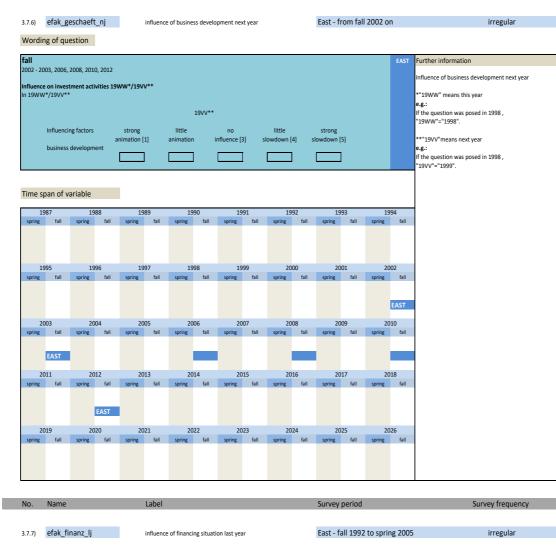

ar Influence on investment activities
In 19XX\* our investment activity was or is influenced positively/negatively by following factors
(please rate every influencing factor for both time periods\*\*) e.g.: If the question was posed in 1998, "19VV"="1999". Estimation of the current situation Influencing factors strong animation [1] no little strong influence [3] slowdown [4] slowdown [5] animation business expectations fall 2002 - 2003, 2006, 2008, 2010, 2012 Influence on investment activities 19WW\*/19VV\*\*
In 19WW\*/19VV\*\* 19WW\*\*\* Influencing factors strong nimation [1] no influence [3] little business development Time span of variable EAST 2001 1996 1997 1998 1999 2000 EAST 2010 EAST 2011 2012 2013 2014 2015 2016 2017 2018 2023 2022

No. Name Label Survey period Survey frequency



Wording of question fall 1992, 1993 Further information Influence of financing situation last year Influence on investment activities
In 19XX\* our investment activity was or is influenced positively/negatively by following factors
(please rate every influencing factor for both time periods\*\*) If the question was posed in 1994, "19XX"="1993". Estimation of the situation in year 19XX\* Influencing factors strong animation [1] little no little strong animation influence [3] slowdown [4] slowdown [5] \*\* see 3.7.8) efak\_finanz\_dj financing situation spring 1993 - 1996, 1998 - 2001, 2005 Influence on investment activities
In 19XX\* our investment activity was or is influenced positively/negatively by following factors
(please rate every influencing factor for both time periods\*\*) Esti