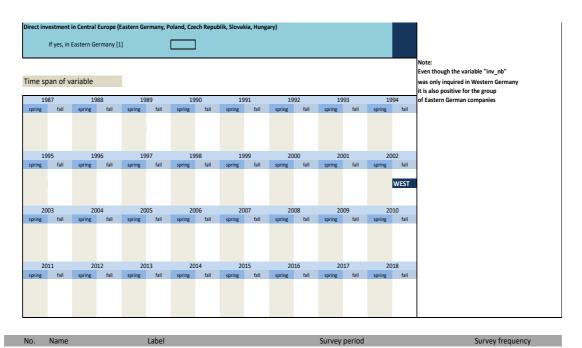

|                               |                  |
|                          |                 |                                                 |                               |                  |
| <b>fall</b><br>1990 - 20 |                 |                                                 | WEST Further in               | formation        |





|                                                                | rvey frequency |
|----------------------------------------------------------------|----------------|
|                                                                |                |
| 3.9.1) inv_nb investment into the new Laender West - fall 2002 | one time only  |
| Wording of question                                            |                |





|          | Name                                            |               | Labei               |                      |         |          | Survey peri   | ou   |            | Survey frequency                                                                                                          |
|----------|-------------------------------------------------|---------------|---------------------|----------------------|---------|----------|---------------|------|------------|---------------------------------------------------------------------------------------------------------------------------|
|          |                                                 |               |                     |                      |         |          |               |      |            |