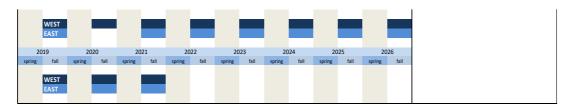

|
| spring fall                          | spring fall spring                 | fall spring fall spring                     | fall spring fall            | spring fall         | spring fall         |
| WEST                                 | EAST                               |                                             | _                           |                     |                     |
| 2011                                 |                                    | 013 2014 201                                |                             | 2017                | 2018                |
| spring fall                          | spring fall spring                 | fall spring fall spring                     | fall spring fall            | spring fall         | spring fall         |



| No. Na              | me Label                               |                                                          | Survey period                                                                                                      | Survey frequency                           |
|---------------------|----------------------------------------|----------------------------------------------------------|--------------------------------------------------------------------------------------------------------------------|--------------------------------------------|
|                     |                                        |                                                          |