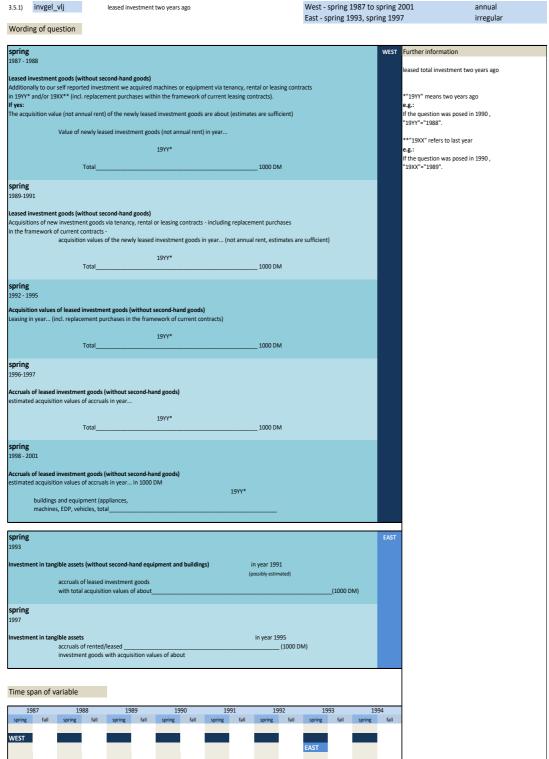

-----|------|--------|------|--------|------|
| spring | fall |
|        |      |        |      |        |      |        |      |        |      |        |      |        |      |        |      |

#### 3.5 Rented and leased investment

| No.    | Name       | Label                           | Survey period                     | Survey frequency |
|--------|------------|---------------------------------|-----------------------------------|------------------|
|        |            |                                 |                                   |                  |
| 3.5.1) | invgel_vlj | leased investment two years ago | West - spring 1987 to spring 2001 | annual           |
|        |            |                                 | East - spring 1993, spring 1997   | irregular        |



| 19     | 95   | 19     | 96   | 19     | 97   | 19     | 198  | 19     | 99   | 20     | 00   | 20     | 01   | 20     | 002  |
|--------|------|--------|------|--------|------|--------|------|--------|------|--------|------|--------|------|--------|------|
| spring | fall |
|        |      |        |      |        |      |        |      |        |      |        |      |        |      |        |      |
| WEST   |      |        |      | FACT   |      |        |      |        |      |        |      |        |      |        |      |
|        |      |        |      | EAST   |      |        |      |        |      |        |      |        |      |        |      |
| 20     | 003  | 20     | 04   | 20     | 105  | 20     | 106  | 20     | 07   | 20     | 108  | 20     | 109  | 20     | 10   |