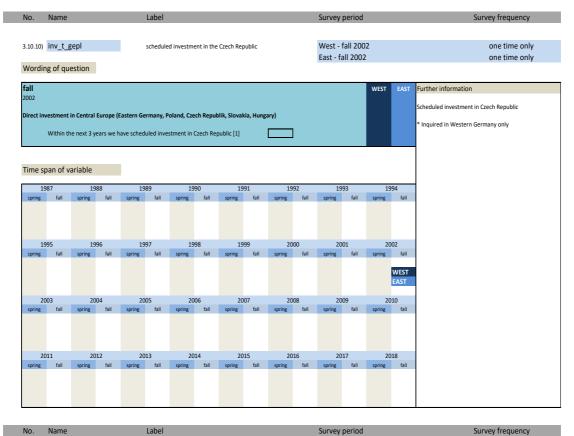

- 3.7 Influence on investment activity
  3.8 Innovations in invesment activity
  3.9 Investment in the new Laender
  3.10 Investment in central and eastern Europe
  3.11 Investment in research and development
  3.12 Investment in plant extension