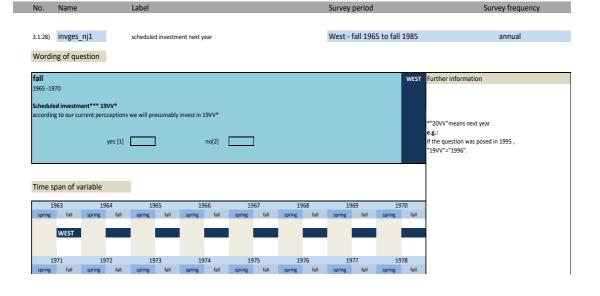

## 3.1 Type of investment

| 1.1.1) invges_vij 1.1.2) invges_Uj 1.1.3) invges_Uj 1.1.4) invges_Uj 1.1.5) invbb_vij 1.1.6) invbb_Uj 1.1.7) invbb_Uj 1.1.8) invbb_Uj 1.1.9) invwb_Uj 1.1.11) invgm_Uj 1.1.12) invgm_Uj 1.1.13) invges_Uj 1.1.14) invges_Uj 1.1.15) invges_Uj 1.1.16) invges_Uj 1.1.17) invges_Uj 1.1.18) invges_Uj 1.1.19 invbb_Uj 1.1.19 invbb_Uj 1.1.19 invbb_Uj 1.1.19 invbb_Uj 1.1.19 invauftrges_Uj 1.1.19 invauftrges_Uj 1.1.21 invauftrges_Uj 1.1.23 invauftrges_Uj 1.1.24 invauftrge_Uj 1.1.25 invauftrge_Uj 1.1.25 invauftrge_Uj 1.1.25 invauftge_Uj 1.1.26 invauftge_Uj 1.1.26 invauftge_Uj 1.1.27 invauftge_Uj 1.1.28 invauftge_Uj 1.1.29 invauftge_Uj                                                                                                                                                                                                           | total investment two years ago                                        |                                                                                              |
|--------------------------------------------------------------------------------------------------------------------------------------------------------------------------------------------------------------------------------------------------------------------------------------------------------------------------------------------------------------------------------------------------------------------------------------------------------------------------------------------------------------------------------------------------------------------------------------------------------------------------------------------------------------------------------------------------------------------------------------------------------------------------------------------------------------------------------------------------------------|-----------------------------------------------------------------------|----------------------------------------------------------------------------------------------|
| 1.1.2) invges_lj 1.1.3) invges_dj 1.1.4) invges_dj 1.1.5) invbb_vlj 1.1.6) invbb_lj 1.1.7) invbb_dj 1.1.8) invvb_lj 1.1.10) invwb_vlj 1.1.11) invgm_vlj 1.1.12) invgm_lj 1.1.13) invgm_dj 1.1.14) invges_dj2 1.1.15) invges_dj2 1.1.16) invges_dj3 1.1.17) invges_dj2 1.1.18) invges_dj3 1.1.19) invbb_dj3 1.1.19 invbb_dj3 1.1.20 invbb_dj3 1.1.21 invauftrges_lj 1.1.23) invauftrges_lj 1.1.23 invauftrges_lj 1.1.24 invauftrge_lj 1.1.25 invauftrgb_lj 1.1.25 invsetb_vlj 1.1.25 invsetb_vlj 1.1.25 invsetb_vlj 1.1.26 invsetb_vlj 1.1.27 |                                                                       | Gesamtinvestitionen vorletztes lahr                                                          |
| 1.1.3) invges_dj 1.1.4) invges_dj 1.1.5) invbb_vlj 1.1.6) invbb_dj 1.1.7) invbb_dj 1.1.8) invbb_dj 1.1.9) invwb_lj 1.1.10) invwb_lj 1.1.11) invgm_vlj 1.1.12) invgm_lj 1.1.13) invgm_dj 1.1.14) invges_dj2 1.1.16) invges_dj3 1.1.7) invges_dj3 1.1.7) invges_nj3 1.1.10) invbb_dj3 1.1.10) invbb_dj3 1.1.110 invbb_dj3 1.1.120 invbb_dj3 1.1.121 invauftrges_lj 1.1.221 invauftrges_lj 1.1.231 invauftrges_lj 1.1.241 invauftrges_lj 1.1.251 invcsdb_vlj 1.1.252 invcsdb_vlj 1.1.261 invcsdb_vlj 1.1.261 invcsdb_vlj 1.1.261 invcsdb_vlj                                                                                                                                                                                                                                                                                                                    |                                                                       | Gesamtinvestitionen letztes Jahr                                                             |
| 1.1.4) invges_nj 1.1.5) invbb_vlj 1.1.7) invbb_dj 1.1.8) invbb_nj 1.1.9) invwb_lj 1.1.10) invwb_vlj 1.1.11) invgm_vlj 1.1.12) invgm_dj 1.1.13) invgm_dj 1.1.14) invges_dj1 1.1.15) invges_dj2 1.1.16) invges_dj3 1.1.17) invges_nj2 1.1.18) invbb_dj3 1.1.19) invbb_dj3 1.1.20) invbb_dj3 1.1.21) invauftrgb_lj 1.1.22) invauftrgb_lj 1.1.23) invauftrgb_lj 1.1.24) invauftrgb_lj 1.1.25) invcsdb_vlj 1.1.26) invcsdb_vlj 1.1.26) invcsdb_vlj 1.1.26) invcsdb_vlj                                                                                                                                                                                                                                                                                                                                                                                            | total investment last year                                            | Gesamtinvestitionen letztes Jahr Gesamtinvestitionen dieses Jahr                             |
| 1.1.5) invbb_vlj 1.1.6) invbb_vlj 1.1.6) invbb_lj 1.1.7) invbb_lj 1.1.8) invbb_nj 1.1.9) invwb_lj 1.1.10) invwb_vlj 1.1.11) invgm_vlj 1.1.12) invgm_dj 1.1.13) invge_dj 1.1.14) invge_dj 1.1.15) invges_dj 1.1.15) invges_dj 1.1.16) invges_nj 1.1.17) invges_nj 1.1.18) invbb_dj 1.1.20) invbb_dj 1.1.20) invbb_dj 1.1.21) invbb_dj 1.1.22) invauftrgb_lj 1.1.23) invauftrgb_lj 1.1.23) invauftrgb_lj 1.1.24) invauftrgb_lj 1.1.25) invcsdb_vlj 1.1.26) invcsdb_vlj 1.1.26) invcsdb_vlj                                                                                                                                                                                                                                                                                                                                                                     | total investment this year                                            | Gesamtinvestitionen nächstes lahr                                                            |
| 1.1.6) invbb_lj 1.1.7) invbb_dj 1.1.8) invbb_dj 1.1.9) invwb_lj 1.1.10) invwb_lj 1.1.11) invgm_vlj 1.1.12) invgm_dj 1.1.13) invgm_dj 1.1.13) invges_dj2 1.1.14) invges_dj2 1.1.15) invges_dj3 1.1.17) invges_nj3 1.1.19) invbb_dj3 1.1.20) invbb_dj3 1.1.21) invbb_dj3 1.1.21) invauftrges_lj 1.1.21) invauftrges_lj 1.1.21) invauftrges_lj 1.1.23) invauftrges_lj 1.1.24) invauftrges_lj 1.1.25) invauftrge_lj 1.1.25) invauftrge_lj 1.1.25) invauftrge_lj 1.1.25) invauftge_lj 1.1.25) invauftge_lj                                                                                                                                                                                                                                                                                                                                                        | total investment next year                                            | Investitionen in Betriehshauten vorletztes Jahr                                              |
| 1.17) invbb_dj 1.18) invbb_dj 1.19) invwb_lj 1.10) invwb_Vlj 1.111) invgm_Vlj 1.112) invgm_lj 1.113) invge_dj 1.114) invges_dj2 1.116) invges_dj3 1.117) invges_nj3 1.117) invges_nj2 1.118) invbb_dj3 1.110) invbb_dj3 1.110) invbb_dj3 1.1110 invauftrges_lj 1.112) invauftrges_lj 1.112) invauftrges_lj 1.112) invauftrges_lj 1.112) invauftrges_lj 1.112) invcsdb_vlj 1.1125 invcsdb_vlj 1.1126 invcsdb_vlj 1.1126 invcsdb_vlj 1.1126 invcsdb_vlj 1.1126 invcsdb_vlj                                                                                                                                                                                                                                                                                                                                                                                     | investments in buildings two years ago                                | Investitionen in Betriebsbauten vorietztes Jahr Investitionen in Betriebsbauten letztes Jahr |
| 1.1.8) invbb_nj 1.1.9) invwb_lj 1.1.10) invwb_lj 1.1.11) invgm_vlj 1.1.12) invgm_lj 1.1.13) invgm_dj 1.1.14) invges_dj1 1.1.15) invges_dj2 1.1.16) invges_dj3 1.1.17) invges_nj2 1.1.18) invges_nj3 1.1.19) invbb_dj3 1.1.20) invbb_dj3 1.1.21) invauftrges_lj 1.1.23) invauftrgb_lj 1.1.24) invauftrgb_lj 1.1.25) invsdb_vlj 1.1.25) invsdb_vlj 1.1.25) invsdb_vlj 1.1.25) invsdb_vlj 1.1.26) invsdb_vlj 1.1.26) invsdb_vlj 1.1.26) invsdb_vlj                                                                                                                                                                                                                                                                                                                                                                                                              | investments in buildings last year                                    |                                                                                              |
| 1.19) invwb_lj 1.110) invwb_lj 1.111) invgm_vlj 1.111) invgm_dj 1.113) invgm_dj 1.114) invge_dj1 1.115) invges_dj2 1.116) invges_dj3 1.117) invges_nj3 1.119) invbb_dj1 1.120) invbb_dj3 1.120) invbb_dj3 1.121) invauftrgb_lj 1.123) invauftrgb_lj 1.123) invauftrgb_lj 1.124) invauftrgb_lj 1.125) invcsdb_vlj 1.126) invcsdb_vlj 1.126) invcsdb_vlj                                                                                                                                                                                                                                                                                                                                                                                                                                                                                                       | investments in buildings this year                                    | Investitionen in Betriebsbauten dieses Jahr                                                  |
| 1.1.10) invwb_vlj 1.1.11) invgm_vlj 1.1.12) invgm_lj 1.1.13) invgm_dj 1.1.14) invges_dj1 1.1.15) invges_dj2 1.1.16) invges_dj3 1.1.17) invges_nj3 1.1.19) invbb_dj3 1.1.20) invbb_dj3 1.1.21) invbb_dj3 1.1.21) invauftrges_lj 1.1.23) invauftrges_lj 1.1.24) invauftrges_lj 1.1.25) invauftrges_lj 1.1.25) invauftrgb_lj 1.1.25) invauftges_lj 1.1.25) invauftges_lj 1.1.25) invauftges_lj 1.1.25) invcsdb_vlj 1.1.26) invcsdb_vlj 1.1.26) invcsdb_lj                                                                                                                                                                                                                                                                                                                                                                                                       | investments in buildings next year                                    | Investitionen in Betriebsbauten nächstes Jahr                                                |
| 1.111 invgm_vij 1.112 invgm_vij 1.113 invgm_di 1.113 invges_dj1 1.115 invges_dj2 1.116 invges_dj3 1.117 invges_dj3 1.117 invges_nj3 1.119 invbb_dj1 1.120 invbb_dj2 1.121 invabt_dj3 1.122 invauftrges_ji 1.123 invauftrges_ji 1.123 invauftrge_lj 1.125 invauftrge_lj 1.125 invsedb_vij 1.126 invsedb_vij 1.126 invsedb_vij 1.126 invsedb_vij                                                                                                                                                                                                                                                                                                                                                                                                                                                                                                               | investments in residential building last year                         | Investitionen in Wohnungsbauten letztes Jahr                                                 |
| 1.1.12) invgm_lj 1.1.13) invgm_dj 1.1.14) invges_dj1 1.1.15) invges_dj2 1.1.16) invges_dj3 1.1.7) invges_nj2 1.1.18) invbges_nj3 1.1.19) invbb_dj1 1.1.20) invbb_dj2 1.1.21) invbb_dj3 1.1.21) invauftrges_lj 1.1.23) invauftrgb_lj 1.1.24) invauftrgb_lj 1.1.25) invauftrgb_lj 1.1.25) invauftrgb_lj 1.1.26) invstb_uj                                                                                                                                                                                                                                                                                                                                                                                                                                                                                                                                      | investments in residential buildings two years ago                    | Investitionen in Wohnungsbauten vorletztes Jahr                                              |
| 1.1.13 invgm_dj<br>1.1.14) invges_dj1<br>1.1.15 invges_dj2<br>1.1.16 invges_dj3<br>1.1.17 invges_nj2<br>1.1.18 invges_nj3<br>1.1.19 invbb_dj2<br>1.1.20 invbb_dj3<br>1.1.22 invauftrges_lj<br>1.1.23 invauftrgb_lj<br>1.1.24 invauftrgb_lj<br>1.1.25 invcsdb_vlj<br>1.1.26 invcsdb_vlj                                                                                                                                                                                                                                                                                                                                                                                                                                                                                                                                                                       | investments in equipment and machinery two years ago                  | Investitionen in Geräte und Maschinen vorletztes Jahr                                        |
| 1.1.14) invges_dj1 1.1.15) invges_dj2 1.1.16) invges_dj3 1.1.17) invges_nj2 1.1.18) invges_nj3 1.1.19) invbb_dj1 1.1.20) invbb_dj2 1.1.21) invbb_dj3 1.1.22) invauftrges_lj 1.1.23) invauftrgb_lj 1.1.24) invauftrgb_lj 1.1.25) invcsdb_vlj 1.1.26) invcsdb_vlj 1.1.26) invcsdb_lj                                                                                                                                                                                                                                                                                                                                                                                                                                                                                                                                                                           | investments in equipment and machinery last year                      | Investitionen in Geräte und Maschinen letztes Jahr                                           |
| 1.1.15 invges_dj2<br>1.1.16 invges_dj3<br>1.1.17 invges_nj2<br>1.1.18 invges_nj3<br>1.1.19 invbb_dj1<br>1.1.20 invbb_dj2<br>1.1.21 invabt_dj3<br>1.1.22 invauftrges_lj<br>1.1.23 invauftrgb_lj<br>1.1.24 invauftrgm_lj<br>1.1.25 invcsdb_lj                                                                                                                                                                                                                                                                                                                                                                                                                                                                                                                                                                                                                  | investments in equipment and machinery this year                      | Investitionen in Geräte und Maschinen dieses Jahr                                            |
| 1.1.16) invges_dj3 1.1.17) invges_nj2 1.1.18) invges_nj3 1.1.19) invbb_dj3 1.1.20) invbb_dj3 1.1.21) invauftrges_lj 1.1.23) invauftrges_lj 1.1.24) invauftrge_lj 1.1.25) invsufb_lj 1.1.25) invsdb_lj 1.1.26) invsdb_lj                                                                                                                                                                                                                                                                                                                                                                                                                                                                                                                                                                                                                                      | scheduled investments yes / no                                        | Durchführung von Investitionen geplant ja / nein                                             |
| 1.1.17) invges_nj2<br>1.1.18) invges_nj3<br>1.1.19) invbb_dj3<br>1.1.21) invbb_dj3<br>1.1.22) invauftrges_lj<br>1.1.23) invauftrgb_lj<br>1.1.24) invauftrgb_lj<br>1.1.25) invcsdb_vlj<br>1.1.26) invcsdb_lj                                                                                                                                                                                                                                                                                                                                                                                                                                                                                                                                                                                                                                                  | total investment this year compared to last year                      | Gesamtinvestitionen dieses Jahr im Vergleich zum letzten Jahr                                |
| 1.1.18) invges_nj3<br>1.1.19) invbb_dj1<br>1.1.20) invbb_dj2<br>1.1.21) invbb_dj3<br>1.1.22) invauftrges_lj<br>1.1.23) invauftrges_lj<br>1.1.24) invauftrgm_lj<br>1.1.25) invcsdb_lj<br>1.1.26) invcsdb_lj                                                                                                                                                                                                                                                                                                                                                                                                                                                                                                                                                                                                                                                   | percentage change of total investment this year compared to last year | ar Veränderung der Gesamtinv. dieses Jahr im Vergl. zum letzten Jahr in %                    |
| 1.1.9) invbb_dj1<br>1.1.20) invbb_dj2<br>1.1.21) invbb_dj3<br>1.1.22) invauftrges_lj<br>1.1.23) invauftrbb_lj<br>1.1.24) invauftrgm_lj<br>1.1.25) invcsdb_vlj<br>1.1.26) invcsdb_lj                                                                                                                                                                                                                                                                                                                                                                                                                                                                                                                                                                                                                                                                          | total investment next year compared to this year                      | Gesamtinvestitionen nächstes Jahr im Vergleich zu diesem Jahr                                |
| invbb_dj2<br>invbb_dj3<br>invauftrges_lj<br>invauftrbb_lj<br>invauftrgm_lj<br>invauftrgm_lj<br>invcsdb_vlj<br>invcsdb_lj<br>invcsdb_lj                                                                                                                                                                                                                                                                                                                                                                                                                                                                                                                                                                                                                                                                                                                       | percentage change of total investment next year compared to this ye   | ear Veränderung der Gesamtinv. nächstes Jahr im Vergl. zu diesem Jahr in %                   |
| invbb_dj3<br>invauftrges_lj<br>invauftrbb_lj<br>invauftrbb_lj<br>invauftrgm_lj<br>invcsdb_vlj<br>invcsdb_lj<br>invcsdb_lj                                                                                                                                                                                                                                                                                                                                                                                                                                                                                                                                                                                                                                                                                                                                    | scheduled investments in buildings yes / no                           | Durchführung von Investitionen in Betriebsbauten geplant ja / nein                           |
| invauftrges_lj<br>invauftrbb_lj<br>i.1.24) invauftrbb_lj<br>i.1.24) invauftrgm_lj<br>i.1.25) invcsdb_vlj<br>invcsdb_lj                                                                                                                                                                                                                                                                                                                                                                                                                                                                                                                                                                                                                                                                                                                                       | investments in buildings this year compared to last year              | Investitionen in Betriebsbauten dieses Jahr im Vergleich zum letzten Jahr                    |
| invauftrbb_lj<br>i.1.24) invauftrgm_lj<br>i.1.25) invcsdb_vlj<br>i.1.26) invcsdb_lj                                                                                                                                                                                                                                                                                                                                                                                                                                                                                                                                                                                                                                                                                                                                                                          | percentage change of investments in buildings compared to last year   | Veränderung der Inv. in Betriebsbauten im Vergl. zum letzten Jahr in %                       |
| invauftrgm_lj<br>invcsdb_vlj<br>invcsdb_lj                                                                                                                                                                                                                                                                                                                                                                                                                                                                                                                                                                                                                                                                                                                                                                                                                   | total investment orders last year                                     | Investitionsaufträge gesamt letztes Jahr                                                     |
| invcsdb_vlj<br>invcsdb_lj                                                                                                                                                                                                                                                                                                                                                                                                                                                                                                                                                                                                                                                                                                                                                                                                                                    | orders of investments in buildings last year                          | Investitionsaufträge in Betriebsbauten letztes Jahr                                          |
| invcsdb_lj                                                                                                                                                                                                                                                                                                                                                                                                                                                                                                                                                                                                                                                                                                                                                                                                                                                   | orders of investments in equipment and machinery last year            | Investitionsaufträge für Geräte und Maschinen letztes Jahr                                   |
| ,                                                                                                                                                                                                                                                                                                                                                                                                                                                                                                                                                                                                                                                                                                                                                                                                                                                            | investments in computer software and databases two years ago          | Investitionen für Computersoftware und Datenbanken im vorletzten Jahr                        |
|                                                                                                                                                                                                                                                                                                                                                                                                                                                                                                                                                                                                                                                                                                                                                                                                                                                              | investments in computer software and databases last year              | Investitionen für Computersoftware und Datenbanken im letzten Jahr                           |
| 3.1.27) inv_ap                                                                                                                                                                                                                                                                                                                                                                                                                                                                                                                                                                                                                                                                                                                                                                                                                                               | investments per workplace                                             | Investitionen pro Arbeitsplatz                                                               |
| 3.1.28) invges_nj1                                                                                                                                                                                                                                                                                                                                                                                                                                                                                                                                                                                                                                                                                                                                                                                                                                           |                                                                       | Nächstes Jahr Investitionen durchführen                                                      |
| 3.1.29) invges vllj                                                                                                                                                                                                                                                                                                                                                                                                                                                                                                                                                                                                                                                                                                                                                                                                                                          | sheduled investment next year                                         |                                                                                              |