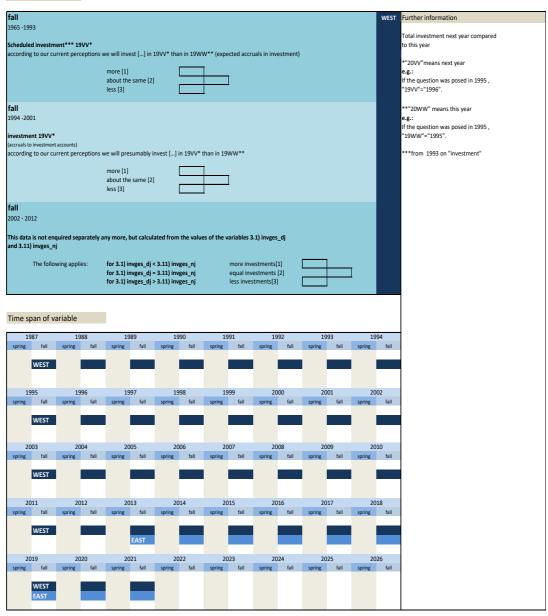

## 3.1 Type of investment

| 1.1.1) invges_vij 1.1.2) invges_Uj 1.1.3) invges_Uj 1.1.4) invges_Uj 1.1.5) invbb_vij 1.1.6) invbb_Uj 1.1.7) invbb_Uj 1.1.8) invbb_Uj 1.1.9) invwb_Uj 1.1.11) invgm_Uj 1.1.12) invgm_Uj 1.1.13) invges_Uj 1.1.14) invges_Uj 1.1.15) invges_Uj 1.1.16) invges_Uj 1.1.17) invges_Uj 1.1.18) invges_Uj 1.1.19 invbb_Uj 1.1.19 invbb_Uj 1.1.19 invbb_Uj 1.1.19 invbb_Uj 1.1.19 invauftrges_Uj 1.1.19 invauftrges_Uj 1.1.21 invauftrges_Uj 1.1.23 invauftrges_Uj 1.1.24 invauftrge_Uj 1.1.25 invauftrge_Uj 1.1.25 invauftrge_Uj 1.1.25 invauftge_Uj 1.1.26 invauftge_Uj 1.1.26 invauftge_Uj 1.1.27 invauftge_Uj 1.1.28 invauftge_Uj 1.1.29 invauftge_Uj                                                                                                                                                                                                           | total investment two years ago                                        |                                                                                              |
|--------------------------------------------------------------------------------------------------------------------------------------------------------------------------------------------------------------------------------------------------------------------------------------------------------------------------------------------------------------------------------------------------------------------------------------------------------------------------------------------------------------------------------------------------------------------------------------------------------------------------------------------------------------------------------------------------------------------------------------------------------------------------------------------------------------------------------------------------------------|-----------------------------------------------------------------------|----------------------------------------------------------------------------------------------|
| 1.1.2) invges_lj 1.1.3) invges_dj 1.1.4) invges_dj 1.1.5) invbb_vlj 1.1.6) invbb_lj 1.1.7) invbb_dj 1.1.8) invvb_lj 1.1.10) invwb_vlj 1.1.11) invgm_vlj 1.1.12) invgm_lj 1.1.13) invgm_dj 1.1.14) invges_dj2 1.1.15) invges_dj2 1.1.16) invges_dj3 1.1.17) invges_dj2 1.1.18) invges_dj3 1.1.19) invbb_dj3 1.1.19 invbb_dj3 1.1.20 invbb_dj3 1.1.21 invauftrges_lj 1.1.23) invauftrges_lj 1.1.23 invauftrges_lj 1.1.24 invauftrge_lj 1.1.25 invauftrgb_lj 1.1.25 invsetb_vlj 1.1.25 invsetb_vlj 1.1.25 invsetb_vlj 1.1.26 invsetb_vlj 1.1.27 |                                                                       | Gesamtinvestitionen vorletztes lahr                                                          |
| 1.1.3) invges_dj 1.1.4) invges_dj 1.1.5) invbb_vlj 1.1.6) invbb_dj 1.1.7) invbb_dj 1.1.8) invbb_dj 1.1.9) invwb_lj 1.1.10) invwb_lj 1.1.11) invgm_vlj 1.1.12) invgm_lj 1.1.13) invgm_dj 1.1.14) invges_dj2 1.1.16) invges_dj3 1.1.7) invges_dj3 1.1.7) invges_nj3 1.1.10) invbb_dj3 1.1.10) invbb_dj3 1.1.110 invbb_dj3 1.1.120 invbb_dj3 1.1.121 invauftrges_lj 1.1.221 invauftrges_lj 1.1.231 invauftrges_lj 1.1.241 invauftrges_lj 1.1.251 invcsdb_vlj 1.1.252 invcsdb_vlj 1.1.261 invcsdb_vlj 1.1.261 invcsdb_vlj 1.1.261 invcsdb_vlj                                                                                                                                                                                                                                                                                                                    |                                                                       | Gesamtinvestitionen letztes Jahr                                                             |
| 1.1.4) invges_nj 1.1.5) invbb_vlj 1.1.7) invbb_dj 1.1.8) invbb_nj 1.1.9) invwb_lj 1.1.10) invwb_vlj 1.1.11) invgm_vlj 1.1.12) invgm_dj 1.1.13) invgm_dj 1.1.14) invges_dj1 1.1.15) invges_dj2 1.1.16) invges_dj3 1.1.17) invges_nj2 1.1.18) invbb_dj3 1.1.19) invbb_dj3 1.1.20) invbb_dj3 1.1.21) invauftrgb_lj 1.1.22) invauftrgb_lj 1.1.23) invauftrgb_lj 1.1.24) invauftrgb_lj 1.1.25) invcsdb_vlj 1.1.26) invcsdb_vlj 1.1.26) invcsdb_vlj 1.1.26) invcsdb_vlj                                                                                                                                                                                                                                                                                                                                                                                            | total investment last year                                            | Gesamtinvestitionen letztes Jahr Gesamtinvestitionen dieses Jahr                             |
| 1.1.5) invbb_vlj 1.1.6) invbb_vlj 1.1.6) invbb_lj 1.1.7) invbb_lj 1.1.8) invbb_nj 1.1.9) invwb_lj 1.1.10) invwb_vlj 1.1.11) invgm_vlj 1.1.12) invgm_dj 1.1.13) invge_dj 1.1.14) invge_dj 1.1.15) invges_dj 1.1.15) invges_dj 1.1.16) invges_nj 1.1.17) invges_nj 1.1.18) invbb_dj 1.1.20) invbb_dj 1.1.20) invbb_dj 1.1.21) invbb_dj 1.1.22) invauftrgb_lj 1.1.23) invauftrgb_lj 1.1.23) invauftrgb_lj 1.1.24) invauftrgb_lj 1.1.25) invcsdb_vlj 1.1.26) invcsdb_vlj 1.1.26) invcsdb_vlj                                                                                                                                                                                                                                                                                                                                                                     | total investment this year                                            | Gesamtinvestitionen nächstes lahr                                                            |
| 1.1.6) invbb_lj 1.1.7) invbb_dj 1.1.8) invbb_dj 1.1.9) invwb_lj 1.1.10) invwb_lj 1.1.11) invgm_vlj 1.1.12) invgm_dj 1.1.13) invgm_dj 1.1.13) invges_dj2 1.1.14) invges_dj2 1.1.15) invges_dj3 1.1.17) invges_nj3 1.1.19) invbb_dj3 1.1.20) invbb_dj3 1.1.21) invbb_dj3 1.1.21) invauftrges_lj 1.1.21) invauftrges_lj 1.1.21) invauftrges_lj 1.1.23) invauftrges_lj 1.1.24) invauftrges_lj 1.1.25) invauftrge_lj 1.1.25) invauftrge_lj 1.1.25) invauftrge_lj 1.1.25) invauftge_lj 1.1.25) invauftge_lj                                                                                                                                                                                                                                                                                                                                                        | total investment next year                                            | Investitionen in Betriehshauten vorletztes Jahr                                              |
| 1.17) invbb_dj 1.18) invbb_dj 1.19) invwb_lj 1.10) invwb_Vlj 1.111) invgm_Vlj 1.112) invgm_lj 1.113) invge_dj 1.114) invges_dj2 1.116) invges_dj3 1.117) invges_nj3 1.117) invges_nj2 1.118) invbb_dj3 1.110) invbb_dj3 1.110) invbb_dj3 1.1110 invauftrges_lj 1.112) invauftrges_lj 1.112) invauftrges_lj 1.112) invauftrges_lj 1.112) invauftrges_lj 1.112) invcsdb_vlj 1.1125 invcsdb_vlj 1.1126 invcsdb_vlj 1.1126 invcsdb_vlj 1.1126 invcsdb_vlj 1.1126 invcsdb_vlj                                                                                                                                                                                                                                                                                                                                                                                     | investments in buildings two years ago                                | Investitionen in Betriebsbauten vorietztes Jahr Investitionen in Betriebsbauten letztes Jahr |
| 1.1.8) invbb_nj 1.1.9) invwb_lj 1.1.10) invwb_lj 1.1.11) invgm_vlj 1.1.12) invgm_lj 1.1.13) invgm_dj 1.1.14) invges_dj1 1.1.15) invges_dj2 1.1.16) invges_dj3 1.1.17) invges_nj2 1.1.18) invges_nj3 1.1.19) invbb_dj3 1.1.20) invbb_dj3 1.1.21) invauftrges_lj 1.1.23) invauftrgb_lj 1.1.24) invauftrgb_lj 1.1.25) invsdb_vlj 1.1.25) invsdb_vlj 1.1.25) invsdb_vlj 1.1.25) invsdb_vlj 1.1.26) invsdb_vlj 1.1.26) invsdb_vlj 1.1.26) invsdb_vlj                                                                                                                                                                                                                                                                                                                                                                                                              | investments in buildings last year                                    |                                                                                              |
| 1.19) invwb_lj 1.110) invwb_lj 1.111) invgm_vlj 1.111) invgm_dj 1.113) invgm_dj 1.114) invge_dj1 1.115) invges_dj2 1.116) invges_dj3 1.117) invges_nj3 1.119) invbb_dj1 1.120) invbb_dj3 1.120) invbb_dj3 1.121) invauftrgb_lj 1.123) invauftrgb_lj 1.123) invauftrgb_lj 1.124) invauftrgb_lj 1.125) invcsdb_vlj 1.126) invcsdb_vlj 1.126) invcsdb_vlj                                                                                                                                                                                                                                                                                                                                                                                                                                                                                                       | investments in buildings this year                                    | Investitionen in Betriebsbauten dieses Jahr                                                  |
| 1.1.10) invwb_vlj 1.1.11) invgm_vlj 1.1.12) invgm_lj 1.1.13) invgm_dj 1.1.14) invges_dj1 1.1.15) invges_dj2 1.1.16) invges_dj3 1.1.17) invges_nj3 1.1.19) invbb_dj3 1.1.20) invbb_dj3 1.1.21) invbb_dj3 1.1.21) invauftrges_lj 1.1.23) invauftrges_lj 1.1.24) invauftrges_lj 1.1.25) invauftrges_lj 1.1.25) invauftrgb_lj 1.1.25) invauftges_lj 1.1.25) invauftges_lj 1.1.25) invauftges_lj 1.1.25) invcsdb_vlj 1.1.26) invcsdb_vlj 1.1.26) invcsdb_lj                                                                                                                                                                                                                                                                                                                                                                                                       | investments in buildings next year                                    | Investitionen in Betriebsbauten nächstes Jahr                                                |
| 1.111 invgm_vij 1.112 invgm_vij 1.113 invgm_di 1.113 invges_dj1 1.115 invges_dj2 1.116 invges_dj3 1.117 invges_dj3 1.117 invges_nj3 1.119 invbb_dj1 1.120 invbb_dj2 1.121 invabt_dj3 1.122 invauftrges_ji 1.123 invauftrges_ji 1.123 invauftrge_lj 1.125 invauftrge_lj 1.125 invsedb_vij 1.126 invsedb_vij 1.126 invsedb_vij 1.126 invsedb_vij                                                                                                                                                                                                                                                                                                                                                                                                                                                                                                               | investments in residential building last year                         | Investitionen in Wohnungsbauten letztes Jahr                                                 |
| 1.1.12) invgm_lj 1.1.13) invgm_dj 1.1.14) invges_dj1 1.1.15) invges_dj2 1.1.16) invges_dj3 1.1.7) invges_nj2 1.1.18) invbges_nj3 1.1.19) invbb_dj1 1.1.20) invbb_dj2 1.1.21) invbb_dj3 1.1.21) invauftrges_lj 1.1.23) invauftrgb_lj 1.1.24) invauftrgb_lj 1.1.25) invauftrgb_lj 1.1.25) invauftrgb_lj 1.1.26) invstb_uj                                                                                                                                                                                                                                                                                                                                                                                                                                                                                                                                      | investments in residential buildings two years ago                    | Investitionen in Wohnungsbauten vorletztes Jahr                                              |
| 1.1.13 invgm_dj<br>1.1.14) invges_dj1<br>1.1.15 invges_dj2<br>1.1.16 invges_dj3<br>1.1.17 invges_nj2<br>1.1.18 invges_nj3<br>1.1.19 invbb_dj2<br>1.1.20 invbb_dj3<br>1.1.22 invauftrges_lj<br>1.1.23 invauftrgb_lj<br>1.1.24 invauftrgb_lj<br>1.1.25 invcsdb_vlj<br>1.1.26 invcsdb_vlj                                                                                                                                                                                                                                                                                                                                                                                                                                                                                                                                                                       | investments in equipment and machinery two years ago                  | Investitionen in Geräte und Maschinen vorletztes Jahr                                        |
| 1.1.14) invges_dj1 1.1.15) invges_dj2 1.1.16) invges_dj3 1.1.17) invges_nj2 1.1.18) invges_nj3 1.1.19) invbb_dj1 1.1.20) invbb_dj2 1.1.21) invbb_dj3 1.1.22) invauftrges_lj 1.1.23) invauftrgb_lj 1.1.24) invauftrgb_lj 1.1.25) invcsdb_vlj 1.1.26) invcsdb_vlj 1.1.26) invcsdb_lj                                                                                                                                                                                                                                                                                                                                                                                                                                                                                                                                                                           | investments in equipment and machinery last year                      | Investitionen in Geräte und Maschinen letztes Jahr                                           |
| 1.1.15 invges_dj2<br>1.1.16 invges_dj3<br>1.1.17 invges_nj2<br>1.1.18 invges_nj3<br>1.1.19 invbb_dj1<br>1.1.20 invbb_dj2<br>1.1.21 invabt_dj3<br>1.1.22 invauftrges_lj<br>1.1.23 invauftrgb_lj<br>1.1.24 invauftrgm_lj<br>1.1.25 invcsdb_lj                                                                                                                                                                                                                                                                                                                                                                                                                                                                                                                                                                                                                  | investments in equipment and machinery this year                      | Investitionen in Geräte und Maschinen dieses Jahr                                            |
| 1.1.16) invges_dj3 1.1.17) invges_nj2 1.1.18) invges_nj3 1.1.19) invbb_dj3 1.1.20) invbb_dj3 1.1.21) invauftrges_lj 1.1.23) invauftrges_lj 1.1.24) invauftrge_lj 1.1.25) invsufb_lj 1.1.25) invsdb_lj 1.1.26) invsdb_lj                                                                                                                                                                                                                                                                                                                                                                                                                                                                                                                                                                                                                                      | scheduled investments yes / no                                        | Durchführung von Investitionen geplant ja / nein                                             |
| 1.1.17) invges_nj2<br>1.1.18) invges_nj3<br>1.1.19) invbb_dj3<br>1.1.21) invbb_dj3<br>1.1.22) invauftrges_lj<br>1.1.23) invauftrgb_lj<br>1.1.24) invauftrgb_lj<br>1.1.25) invcsdb_vlj<br>1.1.26) invcsdb_lj                                                                                                                                                                                                                                                                                                                                                                                                                                                                                                                                                                                                                                                  | total investment this year compared to last year                      | Gesamtinvestitionen dieses Jahr im Vergleich zum letzten Jahr                                |
| 1.1.18) invges_nj3<br>1.1.19) invbb_dj1<br>1.1.20) invbb_dj2<br>1.1.21) invbb_dj3<br>1.1.22) invauftrges_lj<br>1.1.23) invauftrges_lj<br>1.1.24) invauftrgm_lj<br>1.1.25) invcsdb_lj<br>1.1.26) invcsdb_lj                                                                                                                                                                                                                                                                                                                                                                                                                                                                                                                                                                                                                                                   | percentage change of total investment this year compared to last year | ar Veränderung der Gesamtinv. dieses Jahr im Vergl. zum letzten Jahr in %                    |
| 1.1.9) invbb_dj1<br>1.1.20) invbb_dj2<br>1.1.21) invbb_dj3<br>1.1.22) invauftrges_lj<br>1.1.23) invauftrbb_lj<br>1.1.24) invauftrgm_lj<br>1.1.25) invcsdb_vlj<br>1.1.26) invcsdb_lj                                                                                                                                                                                                                                                                                                                                                                                                                                                                                                                                                                                                                                                                          | total investment next year compared to this year                      | Gesamtinvestitionen nächstes Jahr im Vergleich zu diesem Jahr                                |
| invbb_dj2<br>invbb_dj3<br>invauftrges_lj<br>invauftrbb_lj<br>invauftrgm_lj<br>invauftrgm_lj<br>invcsdb_vlj<br>invcsdb_lj<br>invcsdb_lj                                                                                                                                                                                                                                                                                                                                                                                                                                                                                                                                                                                                                                                                                                                       | percentage change of total investment next year compared to this ye   | ear Veränderung der Gesamtinv. nächstes Jahr im Vergl. zu diesem Jahr in %                   |
| invbb_dj3<br>invauftrges_lj<br>invauftrbb_lj<br>invauftrbb_lj<br>invauftrgm_lj<br>invcsdb_vlj<br>invcsdb_lj<br>invcsdb_lj                                                                                                                                                                                                                                                                                                                                                                                                                                                                                                                                                                                                                                                                                                                                    | scheduled investments in buildings yes / no                           | Durchführung von Investitionen in Betriebsbauten geplant ja / nein                           |
| invauftrges_lj<br>invauftrbb_lj<br>i.1.24) invauftrbb_lj<br>i.1.24) invauftrgm_lj<br>i.1.25) invcsdb_vlj<br>invcsdb_lj                                                                                                                                                                                                                                                                                                                                                                                                                                                                                                                                                                                                                                                                                                                                       | investments in buildings this year compared to last year              | Investitionen in Betriebsbauten dieses Jahr im Vergleich zum letzten Jahr                    |
| invauftrbb_lj<br>i.1.24) invauftrgm_lj<br>i.1.25) invcsdb_vlj<br>i.1.26) invcsdb_lj                                                                                                                                                                                                                                                                                                                                                                                                                                                                                                                                                                                                                                                                                                                                                                          | percentage change of investments in buildings compared to last year   | Veränderung der Inv. in Betriebsbauten im Vergl. zum letzten Jahr in %                       |
| invauftrgm_lj<br>invcsdb_vlj<br>invcsdb_lj                                                                                                                                                                                                                                                                                                                                                                                                                                                                                                                                                                                                                                                                                                                                                                                                                   | total investment orders last year                                     | Investitionsaufträge gesamt letztes Jahr                                                     |
| invcsdb_vlj<br>invcsdb_lj                                                                                                                                                                                                                                                                                                                                                                                                                                                                                                                                                                                                                                                                                                                                                                                                                                    | orders of investments in buildings last year                          | Investitionsaufträge in Betriebsbauten letztes Jahr                                          |
| invcsdb_lj                                                                                                                                                                                                                                                                                                                                                                                                                                                                                                                                                                                                                                                                                                                                                                                                                                                   | orders of investments in equipment and machinery last year            | Investitionsaufträge für Geräte und Maschinen letztes Jahr                                   |
| ,                                                                                                                                                                                                                                                                                                                                                                                                                                                                                                                                                                                                                                                                                                                                                                                                                                                            | investments in computer software and databases two years ago          | Investitionen für Computersoftware und Datenbanken im vorletzten Jahr                        |
|                                                                                                                                                                                                                                                                                                                                                                                                                                                                                                                                                                                                                                                                                                                                                                                                                                                              | investments in computer software and databases last year              | Investitionen für Computersoftware und Datenbanken im letzten Jahr                           |
| 3.1.27) inv_ap                                                                                                                                                                                                                                                                                                                                                                                                                                                                                                                                                                                                                                                                                                                                                                                                                                               | investments per workplace                                             | Investitionen pro Arbeitsplatz                                                               |
| 3.1.28) invges_nj1                                                                                                                                                                                                                                                                                                                                                                                                                                                                                                                                                                                                                                                                                                                                                                                                                                           |                                                                       | Nächstes Jahr Investitionen durchführen                                                      |
| 3.1.29) invges vllj                                                                                                                                                                                                                                                                                                                                                                                                                                                                                                                                                                                                                                                                                                                                                                                                                                          | sheduled investment next year                                         |                                                                                              |