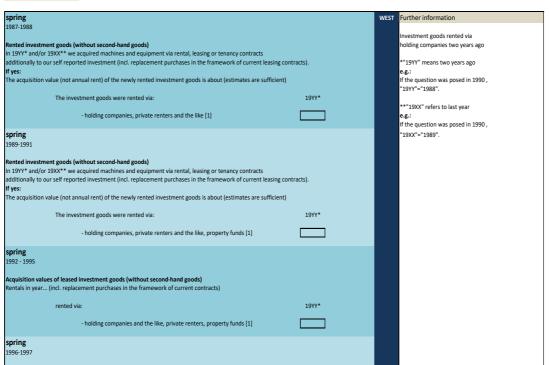

| our vey periou                    | Survey frequency |
|---|--------|---------------|-------------------------------------------------------------|-----------------------------------|------------------|
|   |        |               |                                                             |                                   |                  |
|   |        |               |                                                             |                                   |                  |
|   |        |               |                                                             |                                   |                  |
| 3 | .5.18) | besitzges_vlj | investment goods rented via holding companies two years ago | West - spring 1987 to spring 1997 | annual           |





3.5.19) besitzges\_lj investment goods rented via holding companies this year West - spring 1987 to spring 1997 annual





 No.
 Name
 Label
 Survey period
 Survey frequency

 3.5.20)
 besitzges\_dj
 investment goods rented via holding companies this year
 West - spring 1988 to spring 1997
 annual

| Wording of q                                          | uestion                                                               |                      |                        |                      |                   |               |              |                                                                                      |
|-------------------------------------------------------|-----------------------------------------------------------------------|----------------------|----