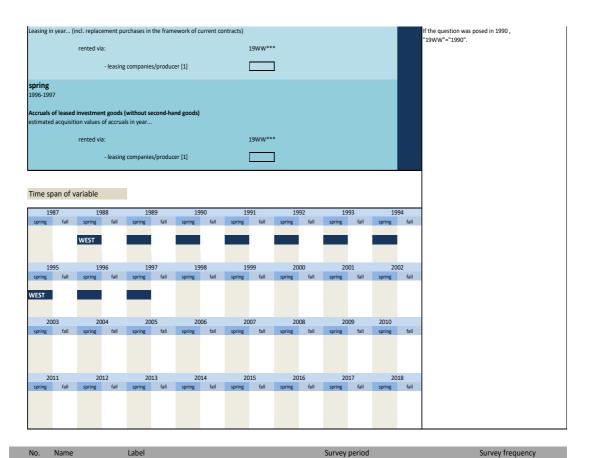

|
| In 19YY* an<br>additionally<br>If yes: | to our self reported inv<br>tion value (not annual re<br>The investment<br>- leas | second-hand goods) d machines and equipment via rental, leasing estment (incl. replacement purchases in the frunt) of the newly rented investment goods is all goods were rented via: ing companies/producer [1] | amework of current leasing contra |                          | Investi<br>leasing<br>*"19Y'<br>e.g.:<br>If the c<br>"19YY'<br>**"19Y<br>e.g.:<br>If the c<br>"19XX' | er information  ment goods rented via c companies this year  " means two years ago question was posed in 1990 , ="1988".  KX" refers to last year question was posed in 1990 , ="1989". |



3.5.1.5) anteilleas\_vlj share of investment goods rented via leasing companies two years ago

West - spring 1988 to spring 1997 annual





No. Name Label Survey period Survey frequency 3.5.16) anteilleas\_lj West - spring 1988 to spring 1997 annual share of investment goods rented via leasing companies last year Wording of question **spring** 1988-1991 WEST Further information Share of investment goods rented via leasing companies last year Leased investment goods (without second-hand goods)
In 19YY\* and/or 19XX\*\* we acquired machines and equipment via rental, leasing or tenancy contracts
additionally to our self reported investment (incl. replacement purchases in the framework of current leasing contracts). \*"19YY" means two years ago additionally to but sent reported and the firs