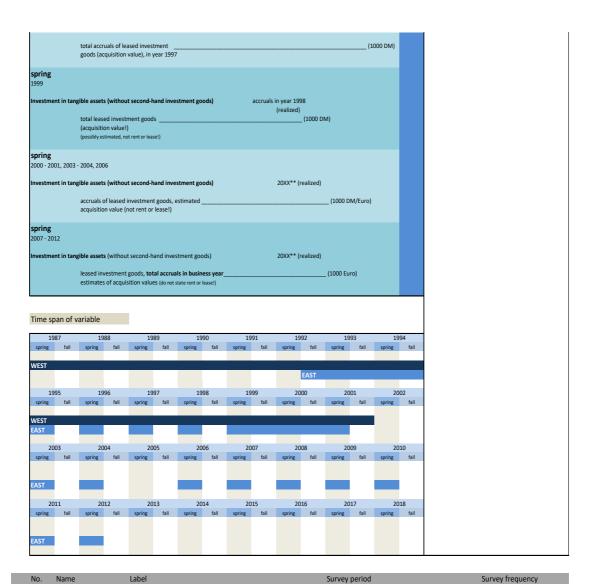

als,estimated acquisition value (not rent or lease!)  gible assets (without second-hand equi accruals of leased investment goods with total acquisition values of aboutgible assets  accruals of investment goods with ren with total acquisition values of aboutgible assets  accruals of investment goods with ren with total acquisition values of about gible assets  sum of accruals of rented/leased investment goods with acquisition values gible assets                                                                                                                                     | stment goods)  pment and buildings)  tal/leasing/tenancy contract | (estimated) (1000 DM)  1999 (realized) (1000 DM)  in year 1992 (1000 in year 1993 (possibly preliminary) (1000 in year 1904 in year 1907 | (0 DM) |



Survey period West - spring 1987 to fall 2001 3.5.3) invgel\_dj biannual East - from fall 1992 on irregular

Wording of question

**fall** 1987 -1988 WEST Further information Total leased investment this year Leased investment goods (leasing, rent, tenancy)
The acquisition values (not annual rent) of our investment goods acquired via rental, leasing or tenancy contracts \*"19YY" means two years ago estimates are sufficient If the question was posed in 1990, Acquisition values of newly leased investment goods in year...

(not annual rent, - in 1000 DM - ) "19YY"="1988". \*\*"19XX" refers to last year 19WW\*\*\* e.g.: If the question was posed in 1990, fall 1989-1993 "19XX"="1989". \*\*\*"19WW" means this year Leased investment goods We are currently using investment goods from rental, lea