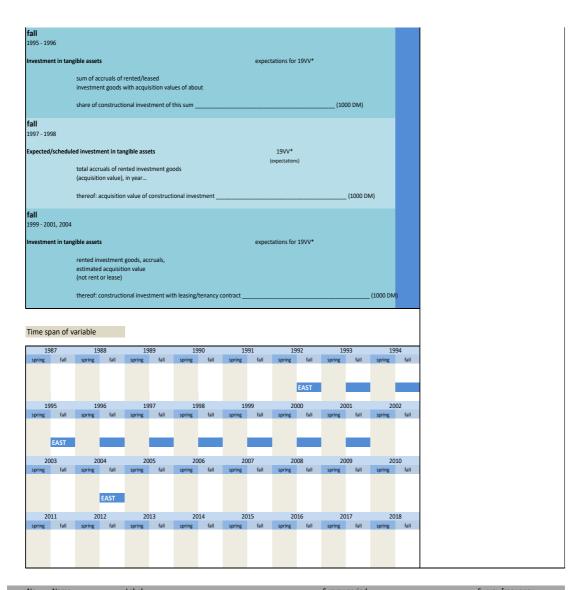

## 3. Investment

## 3.1 Type of investment

| 1.1.1) invges_vij 1.1.2) invges_Uj 1.1.3) invges_Uj 1.1.4) invges_Uj 1.1.5) invbb_vij 1.1.6) invbb_Uj 1.1.7) invbb_Uj 1.1.8) invbb_Uj 1.1.9) invwb_Uj 1.1.11) invgm_Uj 1.1.12) invgm_Uj 1.1.13) invges_Uj 1.1.14) invges_Uj 1.1.15) invges_Uj 1.1.16) invges_Uj 1.1.17) invges_Uj 1.1.18) invges_Uj 1.1.19 invbb_Uj 1.1.19 invbb_Uj 1.1.19 invbb_Uj 1.1.19 invbb_Uj 1.1.19 invauftrges_Uj 1.1.19 invauftrges_Uj 1.1.21 invauftrges_Uj 1.1.23 invauftrges_Uj 1.1.24 invauftrge_Uj 1.1.25 invauftrge_Uj 1.1.25 invauftrge_Uj 1.1.25 invauftge_Uj 1.1.26 invauftge_Uj 1.1.26 invauftge_Uj 1.1.27 invauftge_Uj 1.1.28 invauftge_Uj 1.1.29 invauftge_Uj                                                                                                                                                                                                           | total investment two years ago                                        |                                                                                              |
|--------------------------------------------------------------------------------------------------------------------------------------------------------------------------------------------------------------------------------------------------------------------------------------------------------------------------------------------------------------------------------------------------------------------------------------------------------------------------------------------------------------------------------------------------------------------------------------------------------------------------------------------------------------------------------------------------------------------------------------------------------------------------------------------------------------------------------------------------------------|-----------------------------------------------------------------------|----------------------------------------------------------------------------------------------|
| 1.1.2) invges_lj 1.1.3) invges_dj 1.1.4) invges_dj 1.1.5) invbb_vlj 1.1.6) invbb_lj 1.1.7) invbb_dj 1.1.8) invvb_lj 1.1.10) invwb_vlj 1.1.11) invgm_vlj 1.1.12) invgm_lj 1.1.13) invgm_dj 1.1.14) invges_dj2 1.1.15) invges_dj2 1.1.16) invges_dj3 1.1.17) invges_dj2 1.1.18) invges_dj3 1.1.19) invbb_dj3 1.1.19 invbb_dj3 1.1.20 invbb_dj3 1.1.21 invauftrges_lj 1.1.23) invauftrges_lj 1.1.23 invauftrges_lj 1.1.24 invauftrge_lj 1.1.25 invauftrgb_lj 1.1.25 invsetb_vlj 1.1.25 invsetb_vlj 1.1.25 invsetb_vlj 1.1.26 invsetb_vlj 1.1.27 |                                                                       | Gesamtinvestitionen vorletztes lahr                                                          |
| 1.1.3) invges_dj 1.1.4) invges_dj 1.1.5) invbb_vlj 1.1.6) invbb_dj 1.1.7) invbb_dj 1.1.8) invbb_dj 1.1.9) invwb_lj 1.1.10) invwb_lj 1.1.11) invgm_vlj 1.1.12) invgm_lj 1.1.13) invgm_dj 1.1.14) invges_dj2 1.1.16) invges_dj3 1.1.7) invges_dj3 1.1.7) invges_nj3 1.1.10) invbb_dj3 1.1.10) invbb_dj3 1.1.110 invbb_dj3 1.1.120 invbb_dj3 1.1.121 invauftrges_lj 1.1.221 invauftrges_lj 1.1.231 invauftrges_lj 1.1.241 invauftrges_lj 1.1.251 invcsdb_vlj 1.1.252 invcsdb_vlj 1.1.261 invcsdb_vlj 1.1.261 invcsdb_vlj 1.1.261 invcsdb_vlj                                                                                                                                                                                                                                                                                                                    |                                                                       | Gesamtinvestitionen letztes Jahr                                                             |
| 1.1.4) invges_nj 1.1.5) invbb_vlj 1.1.7) invbb_dj 1.1.8) invbb_nj 1.1.9) invwb_lj 1.1.10) invwb_vlj 1.1.11) invgm_vlj 1.1.12) invgm_dj 1.1.13) invgm_dj 1.1.14) invges_dj1 1.1.15) invges_dj2 1.1.16) invges_dj3 1.1.17) invges_nj2 1.1.18) invbb_dj3 1.1.19) invbb_dj3 1.1.20) invbb_dj3 1.1.21) invauftrgb_lj 1.1.22) invauftrgb_lj 1.1.23) invauftrgb_lj 1.1.24) invauftrgb_lj 1.1.25) invcsdb_vlj 1.1.26) invcsdb_vlj 1.1.26) invcsdb_vlj 1.1.26) invcsdb_vlj                                                                                                                                                                                                                                                                                                                                                                                            | total investment last year                                            | Gesamtinvestitionen letztes Jahr Gesamtinvestitionen dieses Jahr                             |
| 1.1.5) invbb_vlj 1.1.6) invbb_vlj 1.1.6) invbb_lj 1.1.7) invbb_lj 1.1.8) invbb_nj 1.1.9) invwb_lj 1.1.10) invwb_vlj 1.1.11) invgm_vlj 1.1.12) invgm_dj 1.1.13) invge_dj 1.1.14) invge_dj 1.1.15) invges_dj 1.1.15) invges_dj 1.1.16) invges_nj 1.1.17) invges_nj 1.1.18) invbb_dj 1.1.20) invbb_dj 1.1.20) invbb_dj 1.1.21) invbb_dj 1.1.22) invauftrgb_lj 1.1.23) invauftrgb_lj 1.1.23) invauftrgb_lj 1.1.24) invauftrgb_lj 1.1.25) invcsdb_vlj 1.1.26) invcsdb_vlj 1.1.26) invcsdb_vlj                                                                                                                                                                                                                                                                                                                                                                     | total investment this year                                            | Gesamtinvestitionen nächstes lahr                                                            |
| 1.1.6) invbb_lj 1.1.7) invbb_dj 1.1.8) invbb_dj 1.1.9) invwb_lj 1.1.10) invwb_lj 1.1.11) invgm_vlj 1.1.12) invgm_dj 1.1.13) invgm_dj 1.1.13) invges_dj2 1.1.14) invges_dj2 1.1.15) invges_dj3 1.1.17) invges_nj3 1.1.19) invbb_dj3 1.1.20) invbb_dj3 1.1.21) invbb_dj3 1.1.21) invauftrges_lj 1.1.21) invauftrges_lj 1.1.21) invauftrges_lj 1.1.23) invauftrges_lj 1.1.24) invauftrges_lj 1.1.25) invauftrge_lj 1.1.25) invauftrge_lj 1.1.25) invauftrge_lj 1.1.25) invauftge_lj 1.1.25) invauftge_lj                                                                                                                                                                                                                                                                                                                                                        | total investment next year                                            | Investitionen in Betriehshauten vorletztes Jahr                                              |
| 1.17) invbb_dj 1.18) invbb_dj 1.19) invwb_lj 1.10) invwb_Vlj 1.111) invgm_Vlj 1.112) invgm_lj 1.113) invge_dj 1.114) invges_dj2 1.116) invges_dj3 1.117) invges_nj3 1.117) invges_nj2 1.118) invbb_dj3 1.110) invbb_dj3 1.110) invbb_dj3 1.1110 invauftrges_lj 1.112) invauftrges_lj 1.112) invauftrges_lj 1.112) invauftrges_lj 1.112) invauftrges_lj 1.112) invcsdb_vlj 1.1125 invcsdb_vlj 1.1126 invcsdb_vlj 1.1126 invcsdb_vlj 1.1126 invcsdb_vlj 1.1126 invcsdb_vlj                                                                                                                                                                                                                                                                                                                                                                                     | investments in buildings two years ago                                | Investitionen in Betriebsbauten vorietztes Jahr Investitionen in Betriebsbauten letztes Jahr |
| 1.1.8) invbb_nj 1.1.9) invwb_lj 1.1.10) invwb_lj 1.1.11) invgm_vlj 1.1.12) invgm_lj 1.1.13) invgm_dj 1.1.14) invges_dj1 1.1.15) invges_dj2 1.1.16) invges_dj3 1.1.17) invges_nj2 1.1.18) invges_nj3 1.1.19) invbb_dj3 1.1.20) invbb_dj3 1.1.21) invauftrges_lj 1.1.23) invauftrgb_lj 1.1.24) invauftrgb_lj 1.1.25) invsdb_vlj 1.1.25) invsdb_vlj 1.1.25) invsdb_vlj 1.1.25) invsdb_vlj 1.1.26) invsdb_vlj 1.1.26) invsdb_vlj 1.1.26) invsdb_vlj                                                                                                                                                                                                                                                                                                                                                                                                              | investments in buildings last year                                    |                                                                                              |
| 1.19) invwb_lj 1.110) invwb_lj 1.111) invgm_vlj 1.111) invgm_dj 1.113) invgm_dj 1.114) invge_dj1 1.115) invges_dj2 1.116) invges_dj3 1.117) invges_nj3 1.119) invbb_dj1 1.120) invbb_dj3 1.120) invbb_dj3 1.121) invauftrgb_lj 1.123) invauftrgb_lj 1.123) invauftrgb_lj 1.124) invauftrgb_lj 1.125) invcsdb_vlj 1.126) invcsdb_vlj 1.126) invcsdb_vlj                                                                                                                                                                                                                                                                                                                                                                                                                                                                                                       | investments in buildings this year                                    | Investitionen in Betriebsbauten dieses Jahr                                                  |
| 1.1.10) invwb_vlj 1.1.11) invgm_vlj 1.1.12) invgm_lj 1.1.13) invgm_dj 1.1.14) invges_dj1 1.1.15) invges_dj2 1.1.16) invges_dj3 1.1.17) invges_nj3 1.1.19) invbb_dj3 1.1.20) invbb_dj3 1.1.21) invbb_dj3 1.1.21) invauftrges_lj 1.1.23) invauftrges_lj 1.1.24) invauftrges_lj 1.1.25) invauftrges_lj 1.1.25) invauftrgb_lj 1.1.25) invauftges_lj 1.1.25) invauftges_lj 1.1.25) invauftges_lj 1.1.25) invcsdb_vlj 1.1.26) invcsdb_vlj 1.1.26) invcsdb_lj                                                                                                                                                                                                                                                                                                                                                                                                       | investments in buildings next year                                    | Investitionen in Betriebsbauten nächstes Jahr                                                |
| 1.111 invgm_vij 1.112 invgm_vij 1.113 invgm_di 1.113 invges_dj1 1.115 invges_dj2 1.116 invges_dj3 1.117 invges_dj3 1.117 invges_nj3 1.119 invbb_dj1 1.120 invbb_dj2 1.121 invabt_dj3 1.122 invauftrges_ji 1.123 invauftrges_ji 1.123 invauftrge_lj 1.125 invauftrge_lj 1.125 invsedb_vij 1.126 invsedb_vij 1.126 invsedb_vij 1.126 invsedb_vij                                                                                                                                                                                                                                                                                                                                                                                                                                                                                                               | investments in residential building last year                         | Investitionen in Wohnungsbauten letztes Jahr                                                 |
| 1.1.12) invgm_lj 1.1.13) invgm_dj 1.1.14) invges_dj1 1.1.15) invges_dj2 1.1.16) invges_dj3 1.1.7) invges_nj2 1.1.18) invbges_nj3 1.1.19) invbb_dj1 1.1.20) invbb_dj2 1.1.21) invbb_dj3 1.1.21) invauftrges_lj 1.1.23) invauftrgb_lj 1.1.24) invauftrgb_lj 1.1.25) invauftrgb_lj 1.1.25) invauftrgb_lj 1.1.26) invstb_uj                                                                                                                                                                                                                                                                                                                                                                                                                                                                                                                                      | investments in residential buildings two years ago                    | Investitionen in Wohnungsbauten vorletztes Jahr                                              |
| 1.1.13 invgm_dj<br>1.1.14) invges_dj1<br>1.1.15 invges_dj2<br>1.1.16 invges_dj3<br>1.1.17 invges_nj2<br>1.1.18 invges_nj3<br>1.1.19 invbb_dj2<br>1.1.20 invbb_dj3<br>1.1.22 invauftrges_lj<br>1.1.23 invauftrgb_lj<br>1.1.24 invauftrgb_lj<br>1.1.25 invcsdb_vlj<br>1.1.26 invcsdb_vlj                                                                                                                                                                                                                                                                                                                                                                                                                                                                                                                                                                       | investments in equipment and machinery two years ago                  | Investitionen in Geräte und Maschinen vorletztes Jahr                                        |
| 1.1.14) invges_dj1 1.1.15) invges_dj2 1.1.16) invges_dj3 1.1.17) invges_nj2 1.1.18) invges_nj3 1.1.19) invbb_dj1 1.1.20) invbb_dj2 1.1.21) invbb_dj3 1.1.22) invauftrges_lj 1.1.23) invauftrgb_lj 1.1.24) invauftrgb_lj 1.1.25) invcsdb_vlj 1.1.26) invcsdb_vlj 1.1.26) invcsdb_lj                                                                                                                                                                                                                                                                                                                                                                                                                                                                                                                                                                           | investments in equipment and machinery last year                      | Investitionen in Geräte und Maschinen letztes Jahr                                           |
| 1.1.15 invges_dj2<br>1.1.16 invges_dj3<br>1.1.17 invges_nj2<br>1.1.18 invges_nj3<br>1.1.19 invbb_dj1<br>1.1.20 invbb_dj2<br>1.1.21 invabt_dj3<br>1.1.22 invauftrges_lj<br>1.1.23 invauftrgb_lj<br>1.1.24 invauftrgm_lj<br>1.1.25 invcsdb_lj                                                                                                                                                                                                                                                                                                                                                                                                                                                                                                                                                                                                                  | investments in equipment and machinery this year                      | Investitionen in Geräte und Maschinen dieses Jahr                                            |
| 1.1.16) invges_dj3 1.1.17) invges_nj2 1.1.18) invges_nj3 1.1.19) invbb_dj3 1.1.20) invbb_dj3 1.1.21) invauftrges_lj 1.1.23) invauftrges_lj 1.1.24) invauftrge_lj 1.1.25) invsufb_lj 1.1.25) invsdb_lj 1.1.26) invsdb_lj                                                                                                                                                                                                                                                                                                                                                                                                                                                                                                                                                                                                                                      | scheduled investments yes / no                                        | Durchführung von Investitionen geplant ja / nein                                             |
| 1.1.17) invges_nj2<br>1.1.18) invges_nj3<br>1.1.19) invbb_dj3<br>1.1.21) invbb_dj3<br>1.1.22) invauftrges_lj<br>1.1.23) invauftrgb_lj<br>1.1.24) invauftrgb_lj<br>1.1.25) invcsdb_vlj<br>1.1.26) invcsdb_lj                                                                                                                                                                                                                                                                                                                                                                                                                                                                                                                                                                                                                                                  | total investment this year compared to last year                      | Gesamtinvestitionen dieses Jahr im Vergleich zum letzten Jahr                                |
| 1.1.18) invges_nj3<br>1.1.19) invbb_dj1<br>1.1.20) invbb_dj2<br>1.1.21) invbb_dj3<br>1.1.22) invauftrges_lj<br>1.1.23) invauftrges_lj<br>1.1.24) invauftrgm_lj<br>1.1.25) invcsdb_lj<br>1.1.26) invcsdb_lj                                                                                                                                                                                                                                                                                                                                                                                                                                                                                                                                                                                                                                                   | percentage change of total investment this year compared to last year | ar Veränderung der Gesamtinv. dieses Jahr im Vergl. zum letzten Jahr in %                    |
| 1.1.9) invbb_dj1<br>1.1.20) invbb_dj2<br>1.1.21) invbb_dj3<br>1.1.22) invauftrges_lj<br>1.1.23) invauftrbb_lj<br>1.1.24) invauftrgm_lj<br>1.1.25) invcsdb_vlj<br>1.1.26) invcsdb_lj                                                                                                                                                                                                                                                                                                                                                                                                                                                                                                                                                                                                                                                                          | total investment next year compared to this year                      | Gesamtinvestitionen nächstes Jahr im Vergleich zu diesem Jahr                                |
| invbb_dj2<br>invbb_dj3<br>invauftrges_lj<br>invauftrbb_lj<br>invauftrgm_lj<br>invauftrgm_lj<br>invcsdb_vlj<br>invcsdb_lj<br>invcsdb_lj                                                                                                                                                                                                                                                                                                                                                                                                                                                                                                                                                                                                                                                                                                                       | percentage change of total investment next year compared to this ye   | ear Veränderung der Gesamtinv. nächstes Jahr im Vergl. zu diesem Jahr in %                   |
| invbb_dj3<br>invauftrges_lj<br>invauftrbb_lj<br>invauftrbb_lj<br>invauftrgm_lj<br>invcsdb_vlj<br>invcsdb_lj<br>invcsdb_lj                                                                                                                                                                                                                                                                                                                                                                                                                                                                                                                                                                                                                                                                                                                                    | scheduled investments in buildings yes / no                           | Durchführung von Investitionen in Betriebsbauten geplant ja / nein                           |
| invauftrges_lj<br>invauftrbb_lj<br>i.1.24) invauftrbb_lj<br>i.1.24) invauftrgm_lj<br>i.1.25) invcsdb_vlj<br>invcsdb_lj                                                                                                                                                                                                                                                                                                                                                                                                                                                                                                                                                                                                                                                                                                                                       | investments in buildings this year compared to last year              | Investitionen in Betriebsbauten dieses Jahr im Vergleich zum letzten Jahr                    |
| invauftrbb_lj<br>i.1.24) invauftrgm_lj<br>i.1.25) invcsdb_vlj<br>i.1.26) invcsdb_lj                                                                                                                                                                                                                                                                                                                                                                                                                                                                                                                                                                                                                                                                                                                                                                          | percentage change of investments in buildings compared to last year   | Veränderung der Inv. in Betriebsbauten im Vergl. zum letzten Jahr in %                       |
| invauftrgm_lj<br>invcsdb_vlj<br>invcsdb_lj                                                                                                                                                                                                                                                                                                                                                                                                                                                                                                                                                                                                                                                                                                                                                                                                                   | total investment orders last year                                     | Investitionsaufträge gesamt letztes Jahr                                                     |
| invcsdb_vlj<br>invcsdb_lj                                                                                                                                                                                                                                                                                                                                                                                                                                                                                                                                                                                                                                                                                                                                                                                                                                    | orders of investments in buildings last year                          | Investitionsaufträge in Betriebsbauten letztes Jahr                                          |
| invcsdb_lj                                                                                                                                                                                                                                                                                                                                                                                                                                                                                                                                                                                                                                                                                                                                                                                                                                                   | orders of investments in equipment and machinery last year            | Investitionsaufträge für Geräte und Maschinen letztes Jahr                                   |
| ,                                                                                                                                                                                                                                                                                                                                                                                                                                                                                                                                                                                                                                                                                                                                                                                                                                                            | investments in computer software and databases two years ago          | Investitionen für Computersoftware und Datenbanken im vorletzten Jahr                        |
|                                                                                                                                                                                                                                                                                                                                                                                                                                                                                                                                                                                                                                                                                                                                                                                                                                                              | investments in computer software and databases last year              | Investitionen für Computersoftware und Datenbanken im letzten Jahr                           |
| 3.1.27) inv_ap                                                                                                                                                                                                                                                                                                                                                                                                                                                                                                                                                                                                                                                                                                                                                                                                                                               | investments per workplace                                             | Investitionen pro Arbeitsplatz                                                               |
| 3.1.28) invges_nj1                                                                                                                                                                                                                                                                                                                                                                                                                                                                                                                                                                                                                                                                                                                                                                                                                                           |                                                                       | Nächstes Jahr Investitionen durchführen                                                      |
| 3.1.29) invges vllj                                                                                                                                                                                                                                                                                                                                                                                                                                                                                                                                                                                                                                                                                                                                                                                                                                          | sheduled investment next year                                         |                                                                                              |