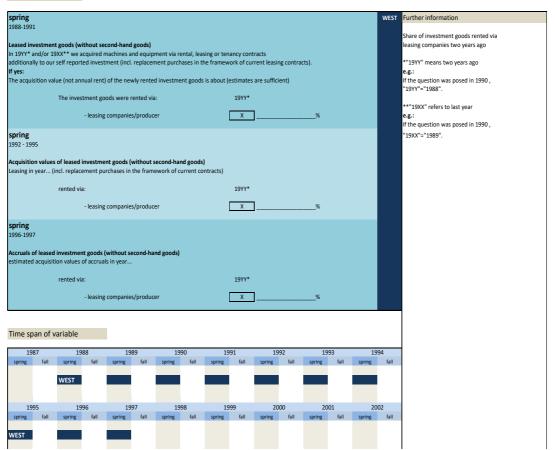

br>If yes: | to our self reported inv<br>tion value (not annual re<br>The investment<br>- leas | second-hand goods) d machines and equipment via rental, leasing estment (incl. replacement purchases in the frunt) of the newly rented investment goods is all goods were rented via: ing companies/producer [1] | amework of current leasing contra |                          | Investi<br>leasing<br>*"19Y'<br>e.g.:<br>If the c<br>"19YY'<br>**"19Y<br>e.g.:<br>If the c<br>"19XX' | er information  ment goods rented via c companies this year  " means two years ago question was posed in 1990 , ="1988".  KX" refers to last year question was posed in 1990 , ="1989". |



3.5.1.5) anteilleas\_vlj share of investment goods rented via leasing companies two years ago

West - spring 1988 to spring 1997 annual





No. Name Label Survey period Survey frequency 3.5.16) anteilleas\_lj West - spring 1988 to spring 1997 annual share of investment goods rented via leasing companies last year Wording of question **spring** 1988-1991 WEST Further information Share of investment goods rented via leasing companies last year Leased investment goods (without second-hand goods)
In 19YY\* and/or 19XX\*\* we acquired machines and equipment via rental, leasing or tenancy contracts
additionally to our self reported investment (incl. replacement purchases in the framework of current leasing contracts). \*"19YY" means two years ago additionally to but sent reported and the first sent to the sent sent to be s If the question was posed in 1990, '19YY"="1988". 19XX\*\* The investment goods were rented via: \*\*"19XX"