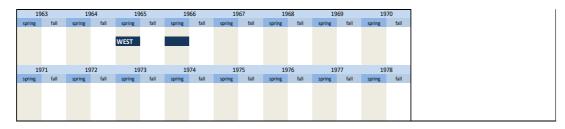

spring                                                    |                                       |                                        |     |                        |        |                                                                                   |
| 1965 + 1966<br>General information<br>Focus on production |                                       |                                        |     |                        |        | Further information  Number of employees last year (focus on production           |
|                                                           | Employees 19XX*<br>(end of september) |                                        |     |                        |        | *"19XX" refers to last year e.g.: If the question was posed in 1995 "19YY"="1964" |



| No.                       | Name                   |                 | Label                             |                  |                   |              |             |              |            | Survey       | period     |            |            | Survey frequency                                                          |
|---------------------------|------------------------|-----------------|-----------------------------------|------------------|-------------------|--------------|-------------|--------------|------------|--------------|------------|------------|------------|---------------------------------------------------------------------------|
| 2.8)                      | umsatz                 | fsp_lj          | total reve                        | enue last year l |