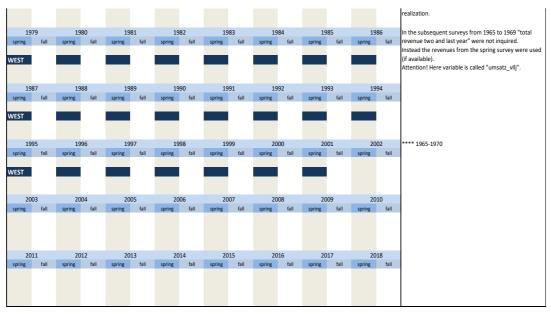

#### 2. General information

| No.  | Name         | Label                                                   | German description                                   |
|------|--------------|---------------------------------------------------------|------------------------------------------------------|
|      |              |                                                         |                                                      |
| 2.1) | besch_vlj    | number of employees two years ago                       | Beschäftigte vorletztes Jahr                         |
| 2.2) | besch_lj     | number of employees last year                           | Beschäftigte letztes Jahr                            |
| 2.3) | besch_dj     | number of employees this year                           | Beschäftigte dieses Jahr                             |
| 2.4) | umsatz_vlj   | total revenue two years ago                             | Umsatz vorletztes Jahr                               |
| 2.5) | umsatz_lj    | total revenue last year                                 | Umsatz letztes Jahr                                  |
| 2.6) | umsatz_dj    | total revenue this year                                 | Umsatz dieses Jahr                                   |
| 2.7) | beschfsp_lj  | number of employees last year (focus of production)     | Beschäftigte im letzten Jahr (Fertigungsschwerpunkt) |
| 2.8) | umsatzfsp_lj | total revenue last year last year (focus of production) | Umsatz im letzten Jahr (Fertigungsschwerpunkt)       |