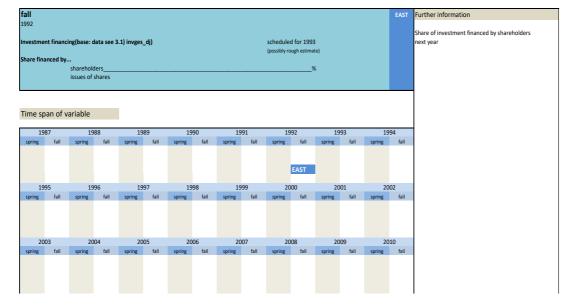

|
|              |             |              |            |               |            |              |            |              |            |                       |             |              |             |              |            |                                                           |

| No. Name            | Label                                                  | Survey period    | Survey frequency |
|---------------------|--------------------------------------------------------|------------------|------------------|
|                     |                                                        |                  |                  |
| 3.2.21) invf_einlnj | share of investment financed by shareholders next year | East - fall 1992 | one time only    |



| 2      | 011  | 20     | )12  | 20     | 13   | 20     | 14   | 20     | )15  | 20     | 116  | 20     | 17   | 20     | 18   |
|--------|------|--------|------|--------|------|--------|------|--------|------|--------|------|--------|------|--------|------|
| spring | fall |
|        |      |        |      |        |      |        |      |        |      |        |      |        |      |        |      |
|        |      |        |      |        |      |        |      |        |      |        |      |        |      |        |      |
|        |      |        |      |        |      |        |      |        |      |        |      |        |      |        |      |
|        |      |        |      |        |      |        |      |        |      |        |      |        |      |        |      |