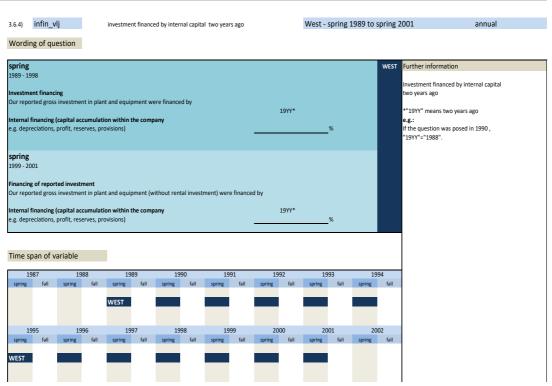

financed by external capital this year | West - spring 1989 to spring 2001<br>East - spring 1998 | annual<br>one time only |
|---------------------|---------------------------------------------------|---------------------------------------------------------|-------------------------|
| Wording of question |                                                   | , J                                                     | ,                       |
| spring              |                                                   | WEST Further inform.                                    | ation                   |
| 1989 - 1998         |                                                   |                                                         |                         |

No. Name Label

Survey period







| Spring Sp | No. Name                                                                                                                             |                                                                                                          | Label                                   |                                                |                                     |                                     | Survey period                                  |                          | Survey frequency                                                        |
|------------------------------------------------------------------------------------------------------------------------------------------------------------------------------------------------------------------------------