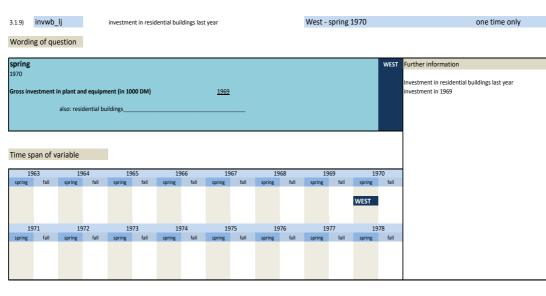

## 3.1 Type of investment

| 1.1.1) invges_vij 1.1.2) invges_Uj 1.1.3) invges_Uj 1.1.4) invges_Uj 1.1.5) invbb_vij 1.1.6) invbb_Uj 1.1.7) invbb_Uj 1.1.8) invbb_Uj 1.1.9) invwb_Uj 1.1.11) invgm_Uj 1.1.12) invgm_Uj 1.1.13) invges_Uj 1.1.14) invges_Uj 1.1.15) invges_Uj 1.1.16) invges_Uj 1.1.17) invges_Uj 1.1.18) invges_Uj 1.1.19 invbb_Uj 1.1.19 invbb_Uj 1.1.19 invbb_Uj 1.1.19 invbb_Uj 1.1.19 invauftrges_Uj 1.1.19 invauftrges_Uj 1.1.21 invauftrges_Uj 1.1.23 invauftrges_Uj 1.1.24 invauftrge_Uj 1.1.25 invauftrge_Uj 1.1.25 invauftrge_Uj 1.1.25 invauftge_Uj 1.1.26 invauftge_Uj 1.1.26 invauftge_Uj 1.1.27 invauftge_Uj 1.1.28 invauftge_Uj 1.1.29 invauftge_Uj                                                                                                                                                                                                           | total investment two years ago                                        |                                                                                              |
|--------------------------------------------------------------------------------------------------------------------------------------------------------------------------------------------------------------------------------------------------------------------------------------------------------------------------------------------------------------------------------------------------------------------------------------------------------------------------------------------------------------------------------------------------------------------------------------------------------------------------------------------------------------------------------------------------------------------------------------------------------------------------------------------------------------------------------------------------------------|-----------------------------------------------------------------------|----------------------------------------------------------------------------------------------|
| 1.1.2) invges_lj 1.1.3) invges_dj 1.1.4) invges_dj 1.1.5) invbb_vlj 1.1.6) invbb_lj 1.1.7) invbb_dj 1.1.8) invvb_lj 1.1.10) invwb_vlj 1.1.11) invgm_vlj 1.1.12) invgm_lj 1.1.13) invgm_dj 1.1.14) invges_dj2 1.1.15) invges_dj2 1.1.16) invges_dj3 1.1.17) invges_dj2 1.1.18) invges_dj3 1.1.19) invbb_dj3 1.1.19 invbb_dj3 1.1.20 invbb_dj3 1.1.21 invauftrges_lj 1.1.23) invauftrges_lj 1.1.23 invauftrges_lj 1.1.24 invauftrge_lj 1.1.25 invauftrgb_lj 1.1.25 invsetb_vlj 1.1.25 invsetb_vlj 1.1.25 invsetb_vlj 1.1.26 invsetb_vlj 1.1.27 |                                                                       | Gesamtinvestitionen vorletztes lahr                                                          |
| 1.1.3) invges_dj 1.1.4) invges_dj 1.1.5) invbb_vlj 1.1.6) invbb_dj 1.1.7) invbb_dj 1.1.8) invbb_dj 1.1.9) invwb_lj 1.1.10) invwb_lj 1.1.11) invgm_vlj 1.1.12) invgm_lj 1.1.13) invgm_dj 1.1.14) invges_dj2 1.1.16) invges_dj3 1.1.7) invges_dj3 1.1.7) invges_nj3 1.1.10) invbb_dj3 1.1.10) invbb_dj3 1.1.110 invbb_dj3 1.1.120 invbb_dj3 1.1.121 invauftrges_lj 1.1.221 invauftrges_lj 1.1.231 invauftrges_lj 1.1.241 invauftrges_lj 1.1.251 invcsdb_vlj 1.1.252 invcsdb_vlj 1.1.261 invcsdb_vlj 1.1.261 invcsdb_vlj 1.1.261 invcsdb_vlj                                                                                                                                                                                                                                                                                                                    |                                                                       | Gesamtinvestitionen letztes Jahr                                                             |
| 1.1.4) invges_nj 1.1.5) invbb_vlj 1.1.7) invbb_dj 1.1.8) invbb_nj 1.1.9) invwb_lj 1.1.10) invwb_vlj 1.1.11) invgm_vlj 1.1.12) invgm_dj 1.1.13) invgm_dj 1.1.14) invges_dj1 1.1.15) invges_dj2 1.1.16) invges_dj3 1.1.17) invges_nj2 1.1.18) invbb_dj3 1.1.19) invbb_dj3 1.1.20) invbb_dj3 1.1.21) invauftrgb_lj 1.1.22) invauftrgb_lj 1.1.23) invauftrgb_lj 1.1.24) invauftrgb_lj 1.1.25) invcsdb_vlj 1.1.26) invcsdb_vlj 1.1.26) invcsdb_vlj 1.1.26) invcsdb_vlj                                                                                                                                                                                                                                                                                                                                                                                            | total investment last year                                            | Gesamtinvestitionen letztes Jahr Gesamtinvestitionen dieses Jahr                             |
| 1.1.5) invbb_vlj 1.1.6) invbb_vlj 1.1.6) invbb_lj 1.1.7) invbb_lj 1.1.8) invbb_nj 1.1.9) invwb_lj 1.1.10) invwb_vlj 1.1.11) invgm_vlj 1.1.12) invgm_dj 1.1.13) invge_dj 1.1.14) invge_dj 1.1.15) invges_dj 1.1.15) invges_dj 1.1.16) invges_nj 1.1.17) invges_nj 1.1.18) invbb_dj 1.1.20) invbb_dj 1.1.20) invbb_dj 1.1.21) invbb_dj 1.1.22) invauftrgb_lj 1.1.23) invauftrgb_lj 1.1.23) invauftrgb_lj 1.1.24) invauftrgb_lj 1.1.25) invcsdb_vlj 1.1.26) invcsdb_vlj 1.1.26) invcsdb_vlj                                                                                                                                                                                                                                                                                                                                                                     | total investment this year                                            | Gesamtinvestitionen nächstes lahr                                                            |
| 1.1.6) invbb_lj 1.1.7) invbb_dj 1.1.8) invbb_dj 1.1.9) invwb_lj 1.1.10) invwb_lj 1.1.11) invgm_vlj 1.1.12) invgm_dj 1.1.13) invgm_dj 1.1.13) invges_dj2 1.1.14) invges_dj2 1.1.15) invges_dj3 1.1.17) invges_nj3 1.1.19) invbb_dj3 1.1.20) invbb_dj3 1.1.21) invbb_dj3 1.1.21) invauftrges_lj 1.1.21) invauftrges_lj 1.1.21) invauftrges_lj 1.1.23) invauftrges_lj 1.1.24) invauftrges_lj 1.1.25) invauftrge_lj 1.1.25) invauftrge_lj 1.1.25) invauftrge_lj 1.1.25) invauftge_lj 1.1.25) invauftge_lj                                                                                                                                                                                                                                                                                                                                                        | total investment next year                                            | Investitionen in Betriehshauten vorletztes Jahr                                              |
| 1.17) invbb_dj 1.18) invbb_dj 1.19) invwb_lj 1.10) invwb_Vlj 1.111) invgm_Vlj 1.112) invgm_lj 1.113) invge_dj 1.114) invges_dj2 1.116) invges_dj3 1.117) invges_nj3 1.117) invges_nj2 1.118) invbb_dj3 1.110) invbb_dj3 1.110) invbb_dj3 1.1110 invauftrges_lj 1.112) invauftrges_lj 1.112) invauftrges_lj 1.112) invauftrges_lj 1.112) invauftrges_lj 1.112) invcsdb_vlj 1.1125 invcsdb_vlj 1.1126 invcsdb_vlj 1.1126 invcsdb_vlj 1.1126 invcsdb_vlj 1.1126 invcsdb_vlj                                                                                                                                                                                                                                                                                                                                                                                     | investments in buildings two years ago                                | Investitionen in Betriebsbauten vorietztes Jahr Investitionen in Betriebsbauten letztes Jahr |
| 1.1.8) invbb_nj 1.1.9) invwb_lj 1.1.10) invwb_lj 1.1.11) invgm_vlj 1.1.12) invgm_lj 1.1.13) invgm_dj 1.1.14) invges_dj1 1.1.15) invges_dj2 1.1.16) invges_dj3 1.1.17) invges_nj2 1.1.18) invges_nj3 1.1.19) invbb_dj3 1.1.20) invbb_dj3 1.1.21) invauftrges_lj 1.1.23) invauftrgb_lj 1.1.24) invauftrgb_lj 1.1.25) invsdb_vlj 1.1.25) invsdb_vlj 1.1.25) invsdb_vlj 1.1.25) invsdb_vlj 1.1.26) invsdb_vlj 1.1.26) invsdb_vlj 1.1.26) invsdb_vlj                                                                                                                                                                                                                                                                                                                                                                                                              | investments in buildings last year                                    |                                                                                              |
| 1.19) invwb_lj 1.110) invwb_lj 1.111) invgm_vlj 1.111) invgm_dj 1.113) invgm_dj 1.114) invge_dj1 1.115) invges_dj2 1.116) invges_dj3 1.117) invges_nj3 1.119) invbb_dj1 1.120) invbb_dj3 1.120) invbb_dj3 1.121) invauftrgb_lj 1.123) invauftrgb_lj 1.123) invauftrgb_lj 1.124) invauftrgb_lj 1.125) invcsdb_vlj 1.126) invcsdb_vlj 1.126) invcsdb_vlj                                                                                                                                                                                                                                                                                                                                                                                                                                                                                                       | investments in buildings this year                                    | Investitionen in Betriebsbauten dieses Jahr                                                  |
| 1.1.10) invwb_vlj 1.1.11) invgm_vlj 1.1.12) invgm_lj 1.1.13) invgm_dj 1.1.14) invges_dj1 1.1.15) invges_dj2 1.1.16) invges_dj3 1.1.17) invges_nj3 1.1.19) invbb_dj3 1.1.20) invbb_dj3 1.1.21) invbb_dj3 1.1.21) invauftrges_lj 1.1.23) invauftrges_lj 1.1.24) invauftrges_lj 1.1.25) invauftrges_lj 1.1.25) invauftrgb_lj 1.1.25) invauftges_lj 1.1.25) invauftges_lj 1.1.25) invauftges_lj 1.1.25) invcsdb_vlj 1.1.26) invcsdb_vlj 1.1.26) invcsdb_lj                                                                                                                                                                                                                                                                                                                                                                                                       | investments in buildings next year                                    | Investitionen in Betriebsbauten nächstes Jahr                                                |
| 1.111 invgm_vij 1.112 invgm_vij 1.113 invgm_di 1.113 invges_dj1 1.115 invges_dj2 1.116 invges_dj3 1.117 invges_dj3 1.117 invges_nj3 1.119 invbb_dj1 1.120 invbb_dj2 1.121 invabt_dj3 1.122 invauftrges_ji 1.123 invauftrges_ji 1.123 invauftrge_lj 1.125 invauftrge_lj 1.125 invsedb_vij 1.126 invsedb_vij 1.126 invsedb_vij 1.126 invsedb_vij                                                                                                                                                                                                                                                                                                                                                                                                                                                                                                               | investments in residential building last year                         | Investitionen in Wohnungsbauten letztes Jahr                                                 |
| 1.1.12) invgm_lj 1.1.13) invgm_dj 1.1.14) invges_dj1 1.1.15) invges_dj2 1.1.16) invges_dj3 1.1.7) invges_nj2 1.1.18) invbges_nj3 1.1.19) invbb_dj1 1.1.20) invbb_dj2 1.1.21) invbb_dj3 1.1.21) invauftrges_lj 1.1.23) invauftrgb_lj 1.1.24) invauftrgb_lj 1.1.25) invauftrgb_lj 1.1.25) invauftrgb_lj 1.1.26) invstb_uj                                                                                                                                                                                                                                                                                                                                                                                                                                                                                                                                      | investments in residential buildings two years ago                    | Investitionen in Wohnungsbauten vorletztes Jahr                                              |
| 1.1.13 invgm_dj<br>1.1.14) invges_dj1<br>1.1.15 invges_dj2<br>1.1.16 invges_dj3<br>1.1.17 invges_nj2<br>1.1.18 invges_nj3<br>1.1.19 invbb_dj2<br>1.1.20 invbb_dj3<br>1.1.22 invauftrges_lj<br>1.1.23 invauftrgb_lj<br>1.1.24 invauftrgb_lj<br>1.1.25 invcsdb_vlj<br>1.1.26 invcsdb_vlj                                                                                                                                                                                                                                                                                                                                                                                                                                                                                                                                                                       | investments in equipment and machinery two years ago                  | Investitionen in Geräte und Maschinen vorletztes Jahr                                        |
| 1.1.14) invges_dj1 1.1.15) invges_dj2 1.1.16) invges_dj3 1.1.17) invges_nj2 1.1.18) invges_nj3 1.1.19) invbb_dj1 1.1.20) invbb_dj2 1.1.21) invbb_dj3 1.1.22) invauftrges_lj 1.1.23) invauftrgb_lj 1.1.24) invauftrgb_lj 1.1.25) invcsdb_vlj 1.1.26) invcsdb_vlj 1.1.26) invcsdb_lj                                                                                                                                                                                                                                                                                                                                                                                                                                                                                                                                                                           | investments in equipment and machinery last year                      | Investitionen in Geräte und Maschinen letztes Jahr                                           |
| 1.1.15 invges_dj2<br>1.1.16 invges_dj3<br>1.1.17 invges_nj2<br>1.1.18 invges_nj3<br>1.1.19 invbb_dj1<br>1.1.20 invbb_dj2<br>1.1.21 invabt_dj3<br>1.1.22 invauftrges_lj<br>1.1.23 invauftrgb_lj<br>1.1.24 invauftrgm_lj<br>1.1.25 invcsdb_lj                                                                                                                                                                                                                                                                                                                                                                                                                                                                                                                                                                                                                  | investments in equipment and machinery this year                      | Investitionen in Geräte und Maschinen dieses Jahr                                            |
| 1.1.16) invges_dj3 1.1.17) invges_nj2 1.1.18) invges_nj3 1.1.19) invbb_dj3 1.1.20) invbb_dj3 1.1.21) invauftrges_lj 1.1.23) invauftrges_lj 1.1.24) invauftrge_lj 1.1.25) invsufb_lj 1.1.25) invsdb_lj 1.1.26) invsdb_lj                                                                                                                                                                                                                                                                                                                                                                                                                                                                                                                                                                                                                                      | scheduled investments yes / no                                        | Durchführung von Investitionen geplant ja / nein                                             |
| 1.1.17) invges_nj2<br>1.1.18) invges_nj3<br>1.1.19) invbb_dj3<br>1.1.21) invbb_dj3<br>1.1.22) invauftrges_lj<br>1.1.23) invauftrgb_lj<br>1.1.24) invauftrgb_lj<br>1.1.25) invcsdb_vlj<br>1.1.26) invcsdb_lj                                                                                                                                                                                                                                                                                                                                                                                                                                                                                                                                                                                                                                                  | total investment this year compared to last year                      | Gesamtinvestitionen dieses Jahr im Vergleich zum letzten Jahr                                |
| 1.1.18) invges_nj3<br>1.1.19) invbb_dj1<br>1.1.20) invbb_dj2<br>1.1.21) invbb_dj3<br>1.1.22) invauftrges_lj<br>1.1.23) invauftrges_lj<br>1.1.24) invauftrgm_lj<br>1.1.25) invcsdb_lj<br>1.1.26) invcsdb_lj                                                                                                                                                                                                                                                                                                                                                                                                                                                                                                                                                                                                                                                   | percentage change of total investment this year compared to last year | ar Veränderung der Gesamtinv. dieses Jahr im Vergl. zum letzten Jahr in %                    |
| 1.1.9) invbb_dj1<br>1.1.20) invbb_dj2<br>1.1.21) invbb_dj3<br>1.1.22) invauftrges_lj<br>1.1.23) invauftrbb_lj<br>1.1.24) invauftrgm_lj<br>1.1.25) invcsdb_vlj<br>1.1.26) invcsdb_lj                                                                                                                                                                                                                                                                                                                                                                                                                                                                                                                                                                                                                                                                          | total investment next year compared to this year                      | Gesamtinvestitionen nächstes Jahr im Vergleich zu diesem Jahr                                |
| invbb_dj2<br>invbb_dj3<br>invauftrges_lj<br>invauftrbb_lj<br>invauftrgm_lj<br>invauftrgm_lj<br>invcsdb_vlj<br>invcsdb_lj<br>invcsdb_lj                                                                                                                                                                                                                                                                                                                                                                                                                                                                                                                                                                                                                                                                                                                       | percentage change of total investment next year compared to this ye   | ear Veränderung der Gesamtinv. nächstes Jahr im Vergl. zu diesem Jahr in %                   |
| invbb_dj3<br>invauftrges_lj<br>invauftrbb_lj<br>invauftrbb_lj<br>invauftrgm_lj<br>invcsdb_vlj<br>invcsdb_lj<br>invcsdb_lj                                                                                                                                                                                                                                                                                                                                                                                                                                                                                                                                                                                                                                                                                                                                    | scheduled investments in buildings yes / no                           | Durchführung von Investitionen in Betriebsbauten geplant ja / nein                           |
| invauftrges_lj<br>invauftrbb_lj<br>i.1.24) invauftrbb_lj<br>i.1.24) invauftrgm_lj<br>i.1.25) invcsdb_vlj<br>invcsdb_lj                                                                                                                                                                                                                                                                                                                                                                                                                                                                                                                                                                                                                                                                                                                                       | investments in buildings this year compared to last year              | Investitionen in Betriebsbauten dieses Jahr im Vergleich zum letzten Jahr                    |
| invauftrbb_lj<br>i.1.24) invauftrgm_lj<br>i.1.25) invcsdb_vlj<br>i.1.26) invcsdb_lj                                                                                                                                                                                                                                                                                                                                                                                                                                                                                                                                                                                                                                                                                                                                                                          | percentage change of investments in buildings compared to last year   | Veränderung der Inv. in Betriebsbauten im Vergl. zum letzten Jahr in %                       |
| invauftrgm_lj<br>invcsdb_vlj<br>invcsdb_lj                                                                                                                                                                                                                                                                                                                                                                                                                                                                                                                                                                                                                                                                                                                                                                                                                   | total investment orders last year                                     | Investitionsaufträge gesamt letztes Jahr                                                     |
| invcsdb_vlj<br>invcsdb_lj                                                                                                                                                                                                                                                                                                                                                                                                                                                                                                                                                                                                                                                                                                                                                                                                                                    | orders of investments in buildings last year                          | Investitionsaufträge in Betriebsbauten letztes Jahr                                          |
| invcsdb_lj                                                                                                                                                                                                                                                                                                                                                                                                                                                                                                                                                                                                                                                                                                                                                                                                                                                   | orders of investments in equipment and machinery last year            | Investitionsaufträge für Geräte und Maschinen letztes Jahr                                   |
| ,                                                                                                                                                                                                                                                                                                                                                                                                                                                                                                                                                                                                                                                                                                                                                                                                                                                            | investments in computer software and databases two years ago          | Investitionen für Computersoftware und Datenbanken im vorletzten Jahr                        |
|                                                                                                                                                                                                                                                                                                                                                                                                                                                                                                                                                                                                                                                                                                                                                                                                                                                              | investments in computer software and databases last year              | Investitionen für Computersoftware und Datenbanken im letzten Jahr                           |
| 3.1.27) inv_ap                                                                                                                                                                                                                                                                                                                                                                                                                                                                                                                                                                                                                                                                                                                                                                                                                                               | investments per workplace                                             | Investitionen pro Arbeitsplatz                                                               |
| 3.1.28) invges_nj1                                                                                                                                                                                                                                                                                                                                                                                                                                                                                                                                                                                                                                                                                                                                                                                                                                           |                                                                       | Nächstes Jahr Investitionen durchführen                                                      |
| 3.1.29) invges vllj                                                                                                                                                                                                                                                                                                                                                                                                                                                                                                                                                                                                                                                                                                                                                                                                                                          | sheduled investment next year                                         |                                                                                              |