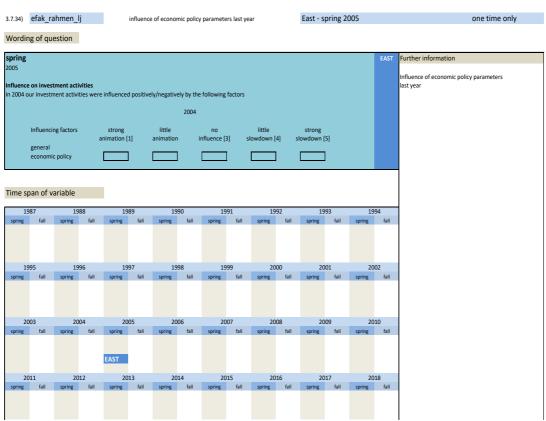

- 3.7 Influence on investment activity
  3.8 Innovations in invesment activity
  3.9 Investment in the new Laender
  3.10 Investment in central and eastern Europe
  3.11 Investment in research and development
  3.12 Investment in plant extension