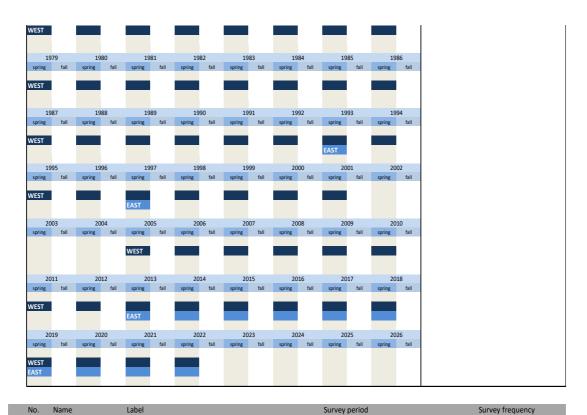

# **List of variables**

# **Investment Survey Industry**

Data: 1964-2022

As of December 2023

Contents Page 1-4
Description of variables Page 5-163

LMU-ifo Economics & Business Data Center (EBDC)

Poschingerstr. 5 81679 München

## List of variables - investment test - manufacturing industry