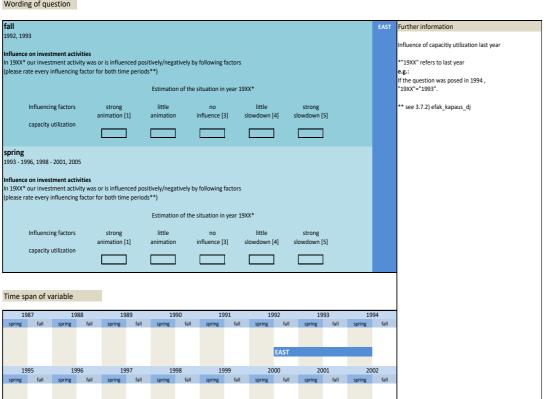

Influence on investment activities

| No.    | Name           | Label                                       | Survey period                   | Survey frequency |
|--------|----------------|---------------------------------------------|---------------------------------|------------------|
|        |                |                                             |                                 |                  |
|        |                |                                             |                                 |                  |
| 3.7.1) | efak_kapaus_lj | influence of capacity utilization last year | East - fall 1992 to spring 2005 | irregular        |
|        |                |                                             |                                 |                  |





No. Name Label Survey period Survey frequency

3.7.2) efak\_kapaus\_dj influence of capacity utilization this year East - from fall 1992 on irregular

## Wording of question

No. Name



Survey frequency

No. Name Label Survey period Survey frequency 3.7.4) efak\_geschaeft\_lj influence of business development last year East - fall 1992 to spring 2005 irregular Wording of question

2024

2025

fall 1992, 1993 Further information Influence on investment activities
In 19XX\* our investment activity was or is influenced positively/negatively by following factors
(please rate every influencing factor for both time periods\*\*) Estimation of the situation in year 19XX\* Influencing factors influence [3] slowdown [4] business expectations **spring** 1993 - 1996, 1998 - 2001, 2005

2022

2023