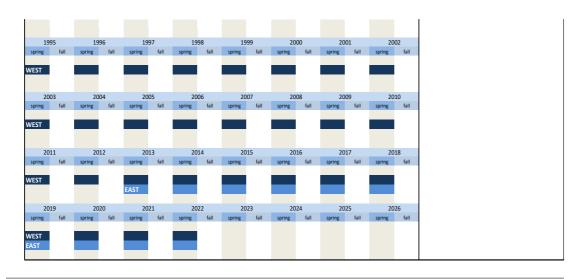

ent activity in 19XX\* was or will mostly be in 19WW\*\* 19WW\*\* If the question was posed in 2003, expansion [1] rationalisation [2] replacements[3] 20XX"="2002". \*\*"20WW" means this year If the question was posed in 2005 , "20WW"="2005". spring since 2002 Objectives of investment 20XX\* und 20WW\*\* Our investment activity in 20XX\* was or will primarily be in 20WW\*\* 20WW\*\* expansion [1] rationalisation [2] replacements[3] spring since 2013 Objectives of investment 20XX\* und 20WW\*\* Our investment activity in 20XX\* was or will primarily be in 20WW\*\* 20WW\*\* expansion [1] rationalisation [2] replacements[3] Time span of variable WEST 
 1971
 1972
 1973
 1974
 1975
 1976
 1977
 1978

 spring
 fall
 spring
 fall WEST 1979 1980 1981 1982 1983 1984 1985 1986 WEST 1991 1992 WEST



No. Name Label Survey period Survey frequency 3.3.3) ziel1\_nj main objective of investment next year West - fall 1965 to fall 1986 annual Wording of question Further information 1965 - 1986 main objective of investment next year General information \*"19ZZ" means next year Our investment activity in 19ZZ\* will primarily be If the question was posed in 1965, expansion [1] rationalisation [2] replacements[3] '19ZZ"="1966". Time span of variable WEST 1971 1972 1973 1974 1975 1976 1977 1978 WEST 
 1979
 1980
 1981
 1982
 1983
 1984
 1985
 1986

 spring fall spri WEST 1991 1992 1993 1994 1987 1988 1989 1990

No. Name Label Survey period Survey frequency 3.3.4) ziel2\_lj West - from spring 1973 on annual inferior objective of investment last year West an East - from spring 2013 on annual Wor