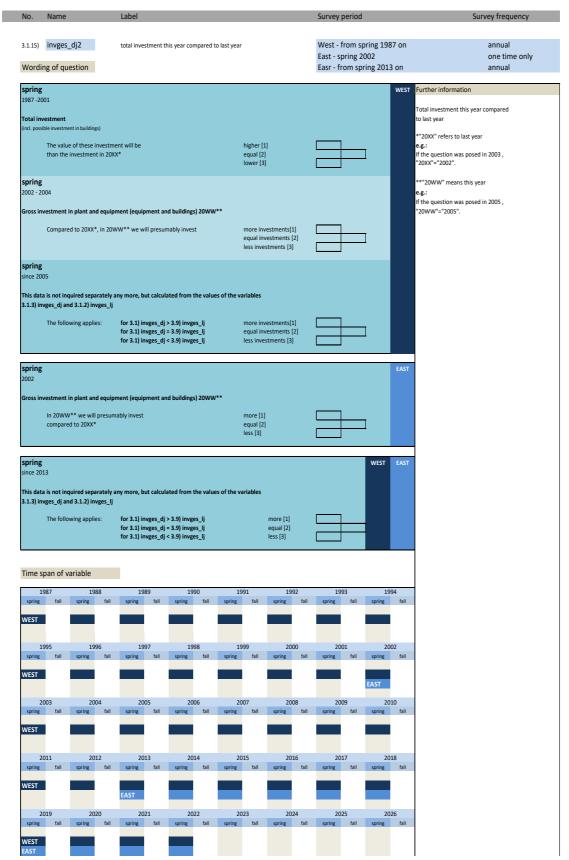

## 3.1 Type of investment

| 1.1.1) invges_vij 1.1.2) invges_Uj 1.1.3) invges_Uj 1.1.4) invges_Uj 1.1.5) invbb_vij 1.1.6) invbb_Uj 1.1.7) invbb_Uj 1.1.8) invbb_Uj 1.1.9) invwb_Uj 1.1.11) invgm_Uj 1.1.12) invgm_Uj 1.1.13) invges_Uj 1.1.14) invges_Uj 1.1.15) invges_Uj 1.1.16) invges_Uj 1.1.17) invges_Uj 1.1.18) invges_Uj 1.1.19 invbb_Uj 1.1.19 invbb_Uj 1.1.19 invbb_Uj 1.1.19 invbb_Uj 1.1.19 invauftrges_Uj 1.1.19 invauftrges_Uj 1.1.21 invauftrges_Uj 1.1.23 invauftrges_Uj 1.1.24 invauftrge_Uj 1.1.25 invauftrge_Uj 1.1.25 invauftrge_Uj 1.1.25 invauftge_Uj 1.1.26 invauftge_Uj 1.1.26 invauftge_Uj 1.1.27 invauftge_Uj 1.1.28 invauftge_Uj 1.1.29 invauftge_Uj                                                                                                                                                                                                           | total investment two years ago                                        |                                                                                              |
|--------------------------------------------------------------------------------------------------------------------------------------------------------------------------------------------------------------------------------------------------------------------------------------------------------------------------------------------------------------------------------------------------------------------------------------------------------------------------------------------------------------------------------------------------------------------------------------------------------------------------------------------------------------------------------------------------------------------------------------------------------------------------------------------------------------------------------------------------------------|-----------------------------------------------------------------------|----------------------------------------------------------------------------------------------|
| 1.1.2) invges_lj 1.1.3) invges_dj 1.1.4) invges_dj 1.1.5) invbb_vlj 1.1.6) invbb_lj 1.1.7) invbb_dj 1.1.8) invvb_lj 1.1.10) invwb_vlj 1.1.11) invgm_vlj 1.1.12) invgm_lj 1.1.13) invgm_dj 1.1.14) invges_dj2 1.1.15) invges_dj2 1.1.16) invges_dj3 1.1.17) invges_dj2 1.1.18) invges_dj3 1.1.19) invbb_dj3 1.1.19 invbb_dj3 1.1.20 invbb_dj3 1.1.21 invauftrges_lj 1.1.23) invauftrges_lj 1.1.23 invauftrges_lj 1.1.24 invauftrge_lj 1.1.25 invauftrgb_lj 1.1.25 invsetb_vlj 1.1.25 invsetb_vlj 1.1.25 invsetb_vlj 1.1.26 invsetb_vlj 1.1.27 |                                                                       | Gesamtinvestitionen vorletztes lahr                                                          |
| 1.1.3) invges_dj 1.1.4) invges_dj 1.1.5) invbb_vlj 1.1.6) invbb_dj 1.1.7) invbb_dj 1.1.8) invbb_dj 1.1.9) invwb_lj 1.1.10) invwb_lj 1.1.11) invgm_vlj 1.1.12) invgm_lj 1.1.13) invgm_dj 1.1.14) invges_dj2 1.1.16) invges_dj3 1.1.7) invges_dj3 1.1.7) invges_nj3 1.1.10) invbb_dj3 1.1.10) invbb_dj3 1.1.110 invbb_dj3 1.1.120 invbb_dj3 1.1.121 invauftrges_lj 1.1.221 invauftrges_lj 1.1.231 invauftrges_lj 1.1.241 invauftrges_lj 1.1.251 invcsdb_vlj 1.1.252 invcsdb_vlj 1.1.261 invcsdb_vlj 1.1.261 invcsdb_vlj 1.1.261 invcsdb_vlj                                                                                                                                                                                                                                                                                                                    |                                                                       | Gesamtinvestitionen letztes Jahr                                                             |
| 1.1.4) invges_nj 1.1.5) invbb_vlj 1.1.7) invbb_dj 1.1.8) invbb_nj 1.1.9) invwb_lj 1.1.10) invwb_vlj 1.1.11) invgm_vlj 1.1.12) invgm_dj 1.1.13) invgm_dj 1.1.14) invges_dj1 1.1.15) invges_dj2 1.1.16) invges_dj3 1.1.17) invges_nj2 1.1.18) invbb_dj3 1.1.19) invbb_dj3 1.1.20) invbb_dj3 1.1.21) invauftrgb_lj 1.1.22) invauftrgb_lj 1.1.23) invauftrgb_lj 1.1.24) invauftrgb_lj 1.1.25) invcsdb_vlj 1.1.26) invcsdb_vlj 1.1.26) invcsdb_vlj 1.1.26) invcsdb_vlj                                                                                                                                                                                                                                                                                                                                                                                            | total investment last year                                            | Gesamtinvestitionen letztes Jahr Gesamtinvestitionen dieses Jahr                             |
| 1.1.5) invbb_vlj 1.1.6) invbb_vlj 1.1.6) invbb_lj 1.1.7) invbb_lj 1.1.8) invbb_nj 1.1.9) invwb_lj 1.1.10) invwb_vlj 1.1.11) invgm_vlj 1.1.12) invgm_dj 1.1.13) invge_dj 1.1.14) invge_dj 1.1.15) invges_dj 1.1.15) invges_dj 1.1.16) invges_nj 1.1.17) invges_nj 1.1.18) invbb_dj 1.1.20) invbb_dj 1.1.20) invbb_dj 1.1.21) invbb_dj 1.1.22) invauftrgb_lj 1.1.23) invauftrgb_lj 1.1.23) invauftrgb_lj 1.1.24) invauftrgb_lj 1.1.25) invcsdb_vlj 1.1.26) invcsdb_vlj 1.1.26) invcsdb_vlj                                                                                                                                                                                                                                                                                                                                                                     | total investment this year                                            | Gesamtinvestitionen nächstes lahr                                                            |
| 1.1.6) invbb_lj 1.1.7) invbb_dj 1.1.8) invbb_dj 1.1.9) invwb_lj 1.1.10) invwb_lj 1.1.11) invgm_vlj 1.1.12) invgm_dj 1.1.13) invgm_dj 1.1.13) invges_dj2 1.1.14) invges_dj2 1.1.15) invges_dj3 1.1.17) invges_nj3 1.1.19) invbb_dj3 1.1.20) invbb_dj3 1.1.21) invbb_dj3 1.1.21) invauftrges_lj 1.1.21) invauftrges_lj 1.1.21) invauftrges_lj 1.1.23) invauftrges_lj 1.1.24) invauftrges_lj 1.1.25) invauftrge_lj 1.1.25) invauftrge_lj 1.1.25) invauftrge_lj 1.1.25) invauftge_lj 1.1.25) invauftge_lj                                                                                                                                                                                                                                                                                                                                                        | total investment next year                                            | Investitionen in Betriehshauten vorletztes Jahr                                              |
| 1.17) invbb_dj 1.18) invbb_dj 1.19) invwb_lj 1.10) invwb_Vlj 1.111) invgm_Vlj 1.112) invgm_lj 1.113) invge_dj 1.114) invges_dj2 1.116) invges_dj3 1.117) invges_nj3 1.117) invges_nj2 1.118) invbb_dj3 1.110) invbb_dj3 1.110) invbb_dj3 1.1110 invauftrges_lj 1.112) invauftrges_lj 1.112) invauftrges_lj 1.112) invauftrges_lj 1.112) invauftrges_lj 1.112) invcsdb_vlj 1.1125 invcsdb_vlj 1.1126 invcsdb_vlj 1.1126 invcsdb_vlj 1.1126 invcsdb_vlj 1.1126 invcsdb_vlj                                                                                                                                                                                                                                                                                                                                                                                     | investments in buildings two years ago                                | Investitionen in Betriebsbauten vorietztes Jahr Investitionen in Betriebsbauten letztes Jahr |
| 1.1.8) invbb_nj 1.1.9) invwb_lj 1.1.10) invwb_lj 1.1.11) invgm_vlj 1.1.12) invgm_lj 1.1.13) invgm_dj 1.1.14) invges_dj1 1.1.15) invges_dj2 1.1.16) invges_dj3 1.1.17) invges_nj2 1.1.18) invges_nj3 1.1.19) invbb_dj3 1.1.20) invbb_dj3 1.1.21) invauftrges_lj 1.1.23) invauftrgb_lj 1.1.24) invauftrgb_lj 1.1.25) invsdb_vlj 1.1.25) invsdb_vlj 1.1.25) invsdb_vlj 1.1.25) invsdb_vlj 1.1.26) invsdb_vlj 1.1.26) invsdb_vlj 1.1.26) invsdb_vlj                                                                                                                                                                                                                                                                                                                                                                                                              | investments in buildings last year                                    |                                                                                              |
| 1.19) invwb_lj 1.110) invwb_lj 1.111) invgm_vlj 1.111) invgm_dj 1.113) invgm_dj 1.114) invge_dj1 1.115) invges_dj2 1.116) invges_dj3 1.117) invges_nj3 1.119) invbb_dj1 1.120) invbb_dj3 1.120) invbb_dj3 1.121) invauftrgb_lj 1.123) invauftrgb_lj 1.123) invauftrgb_lj 1.124) invauftrgb_lj 1.125) invcsdb_vlj 1.126) invcsdb_vlj 1.126) invcsdb_vlj                                                                                                                                                                                                                                                                                                                                                                                                                                                                                                       | investments in buildings this year                                    | Investitionen in Betriebsbauten dieses Jahr                                                  |
| 1.1.10) invwb_vlj 1.1.11) invgm_vlj 1.1.12) invgm_lj 1.1.13) invgm_dj 1.1.14) invges_dj1 1.1.15) invges_dj2 1.1.16) invges_dj3 1.1.17) invges_nj3 1.1.19) invbb_dj3 1.1.20) invbb_dj3 1.1.21) invbb_dj3 1.1.21) invauftrges_lj 1.1.23) invauftrges_lj 1.1.24) invauftrges_lj 1.1.25) invauftrges_lj 1.1.25) invauftrgb_lj 1.1.25) invauftges_lj 1.1.25) invauftges_lj 1.1.25) invauftges_lj 1.1.25) invcsdb_vlj 1.1.26) invcsdb_vlj 1.1.26) invcsdb_lj                                                                                                                                                                                                                                                                                                                                                                                                       | investments in buildings next year                                    | Investitionen in Betriebsbauten nächstes Jahr                                                |
| 1.111 invgm_vij 1.112 invgm_vij 1.113 invgm_di 1.113 invges_dj1 1.115 invges_dj2 1.116 invges_dj3 1.117 invges_dj3 1.117 invges_nj3 1.119 invbb_dj1 1.120 invbb_dj2 1.121 invabt_dj3 1.122 invauftrges_ji 1.123 invauftrges_ji 1.123 invauftrge_lj 1.125 invauftrge_lj 1.125 invsedb_vij 1.126 invsedb_vij 1.126 invsedb_vij 1.126 invsedb_vij                                                                                                                                                                                                                                                                                                                                                                                                                                                                                                               | investments in residential building last year                         | Investitionen in Wohnungsbauten letztes Jahr                                                 |
| 1.1.12) invgm_lj 1.1.13) invgm_dj 1.1.14) invges_dj1 1.1.15) invges_dj2 1.1.16) invges_dj3 1.1.7) invges_nj2 1.1.18) invbges_nj3 1.1.19) invbb_dj1 1.1.20) invbb_dj2 1.1.21) invbb_dj3 1.1.21) invauftrges_lj 1.1.23) invauftrgb_lj 1.1.24) invauftrgb_lj 1.1.25) invauftrgb_lj 1.1.25) invauftrgb_lj 1.1.26) invstb_uj                                                                                                                                                                                                                                                                                                                                                                                                                                                                                                                                      | investments in residential buildings two years ago                    | Investitionen in Wohnungsbauten vorletztes Jahr                                              |
| 1.1.13 invgm_dj<br>1.1.14) invges_dj1<br>1.1.15 invges_dj2<br>1.1.16 invges_dj3<br>1.1.17 invges_nj2<br>1.1.18 invges_nj3<br>1.1.19 invbb_dj2<br>1.1.20 invbb_dj3<br>1.1.22 invauftrges_lj<br>1.1.23 invauftrgb_lj<br>1.1.24 invauftrgb_lj<br>1.1.25 invcsdb_vlj<br>1.1.26 invcsdb_vlj                                                                                                                                                                                                                                                                                                                                                                                                                                                                                                                                                                       | investments in equipment and machinery two years ago                  | Investitionen in Geräte und Maschinen vorletztes Jahr                                        |
| 1.1.14) invges_dj1 1.1.15) invges_dj2 1.1.16) invges_dj3 1.1.17) invges_nj2 1.1.18) invges_nj3 1.1.19) invbb_dj1 1.1.20) invbb_dj2 1.1.21) invbb_dj3 1.1.22) invauftrges_lj 1.1.23) invauftrgb_lj 1.1.24) invauftrgb_lj 1.1.25) invcsdb_vlj 1.1.26) invcsdb_vlj 1.1.26) invcsdb_lj                                                                                                                                                                                                                                                                                                                                                                                                                                                                                                                                                                           | investments in equipment and machinery last year                      | Investitionen in Geräte und Maschinen letztes Jahr                                           |
| 1.1.15 invges_dj2<br>1.1.16 invges_dj3<br>1.1.17 invges_nj2<br>1.1.18 invges_nj3<br>1.1.19 invbb_dj1<br>1.1.20 invbb_dj2<br>1.1.21 invabt_dj3<br>1.1.22 invauftrges_lj<br>1.1.23 invauftrgb_lj<br>1.1.24 invauftrgm_lj<br>1.1.25 invcsdb_lj                                                                                                                                                                                                                                                                                                                                                                                                                                                                                                                                                                                                                  | investments in equipment and machinery this year                      | Investitionen in Geräte und Maschinen dieses Jahr                                            |
| 1.1.16) invges_dj3 1.1.17) invges_nj2 1.1.18) invges_nj3 1.1.19) invbb_dj3 1.1.20) invbb_dj3 1.1.21) invauftrges_lj 1.1.23) invauftrges_lj 1.1.24) invauftrge_lj 1.1.25) invsufb_lj 1.1.25) invsdb_lj 1.1.26) invsdb_lj                                                                                                                                                                                                                                                                                                                                                                                                                                                                                                                                                                                                                                      | scheduled investments yes / no                                        | Durchführung von Investitionen geplant ja / nein                                             |
| 1.1.17) invges_nj2<br>1.1.18) invges_nj3<br>1.1.19) invbb_dj3<br>1.1.21) invbb_dj3<br>1.1.22) invauftrges_lj<br>1.1.23) invauftrgb_lj<br>1.1.24) invauftrgb_lj<br>1.1.25) invcsdb_vlj<br>1.1.26) invcsdb_lj                                                                                                                                                                                                                                                                                                                                                                                                                                                                                                                                                                                                                                                  | total investment this year compared to last year                      | Gesamtinvestitionen dieses Jahr im Vergleich zum letzten Jahr                                |
| 1.1.18) invges_nj3<br>1.1.19) invbb_dj1<br>1.1.20) invbb_dj2<br>1.1.21) invbb_dj3<br>1.1.22) invauftrges_lj<br>1.1.23) invauftrges_lj<br>1.1.24) invauftrgm_lj<br>1.1.25) invcsdb_lj<br>1.1.26) invcsdb_lj                                                                                                                                                                                                                                                                                                                                                                                                                                                                                                                                                                                                                                                   | percentage change of total investment this year compared to last year | ar Veränderung der Gesamtinv. dieses Jahr im Vergl. zum letzten Jahr in %                    |
| 1.1.9) invbb_dj1<br>1.1.20) invbb_dj2<br>1.1.21) invbb_dj3<br>1.1.22) invauftrges_lj<br>1.1.23) invauftrbb_lj<br>1.1.24) invauftrgm_lj<br>1.1.25) invcsdb_vlj<br>1.1.26) invcsdb_lj                                                                                                                                                                                                                                                                                                                                                                                                                                                                                                                                                                                                                                                                          | total investment next year compared to this year                      | Gesamtinvestitionen nächstes Jahr im Vergleich zu diesem Jahr                                |
| invbb_dj2<br>invbb_dj3<br>invauftrges_lj<br>invauftrbb_lj<br>invauftrgm_lj<br>invauftrgm_lj<br>invcsdb_vlj<br>invcsdb_lj<br>invcsdb_lj                                                                                                                                                                                                                                                                                                                                                                                                                                                                                                                                                                                                                                                                                                                       | percentage change of total investment next year compared to this ye   | ear Veränderung der Gesamtinv. nächstes Jahr im Vergl. zu diesem Jahr in %                   |
| invbb_dj3<br>invauftrges_lj<br>invauftrbb_lj<br>invauftrbb_lj<br>invauftrgm_lj<br>invcsdb_vlj<br>invcsdb_lj<br>invcsdb_lj                                                                                                                                                                                                                                                                                                                                                                                                                                                                                                                                                                                                                                                                                                                                    | scheduled investments in buildings yes / no                           | Durchführung von Investitionen in Betriebsbauten geplant ja / nein                           |
| invauftrges_lj<br>invauftrbb_lj<br>i.1.24) invauftrbb_lj<br>i.1.24) invauftrgm_lj<br>i.1.25) invcsdb_vlj<br>invcsdb_lj                                                                                                                                                                                                                                                                                                                                                                                                                                                                                                                                                                                                                                                                                                                                       | investments in buildings this year compared to last year              | Investitionen in Betriebsbauten dieses Jahr im Vergleich zum letzten Jahr                    |
| invauftrbb_lj<br>i.1.24) invauftrgm_lj<br>i.1.25) invcsdb_vlj<br>i.1.26) invcsdb_lj                                                                                                                                                                                                                                                                                                                                                                                                                                                                                                                                                                                                                                                                                                                                                                          | percentage change of investments in buildings compared to last year   | Veränderung der Inv. in Betriebsbauten im Vergl. zum letzten Jahr in %                       |
| invauftrgm_lj<br>invcsdb_vlj<br>invcsdb_lj                                                                                                                                                                                                                                                                                                                                                                                                                                                                                                                                                                                                                                                                                                                                                                                                                   | total investment orders last year                                     | Investitionsaufträge gesamt letztes Jahr                                                     |
| invcsdb_vlj<br>invcsdb_lj                                                                                                                                                                                                                                                                                                                                                                                                                                                                                                                                                                                                                                                                                                                                                                                                                                    | orders of investments in buildings last year                          | Investitionsaufträge in Betriebsbauten letztes Jahr                                          |
| invcsdb_lj                                                                                                                                                                                                                                                                                                                                                                                                                                                                                                                                                                                                                                                                                                                                                                                                                                                   | orders of investments in equipment and machinery last year            | Investitionsaufträge für Geräte und Maschinen letztes Jahr                                   |
| ,                                                                                                                                                                                                                                                                                                                                                                                                                                                                                                                                                                                                                                                                                                                                                                                                                                                            | investments in computer software and databases two years ago          | Investitionen für Computersoftware und Datenbanken im vorletzten Jahr                        |
|                                                                                                                                                                                                                                                                                                                                                                                                                                                                                                                                                                                                                                                                                                                                                                                                                                                              | investments in computer software and databases last year              | Investitionen für Computersoftware und Datenbanken im letzten Jahr                           |
| 3.1.27) inv_ap                                                                                                                                                                                                                                                                                                                                                                                                                                                                                                                                                                                                                                                                                                                                                                                                                                               | investments per workplace                                             | Investitionen pro Arbeitsplatz                                                               |
| 3.1.28) invges_nj1                                                                                                                                                                                                                                                                                                                                                                                                                                                                                                                                                                                                                                                                                                                                                                                                                                           |                                                                       | Nächstes Jahr Investitionen durchführen                                                      |
| 3.1.29) invges vllj                                                                                                                                                                                                                                                                                                                                                                                                                                                                                                                                                                                                                                                                                                                                                                                                                                          | sheduled investment next year                                         |                                                                                              |