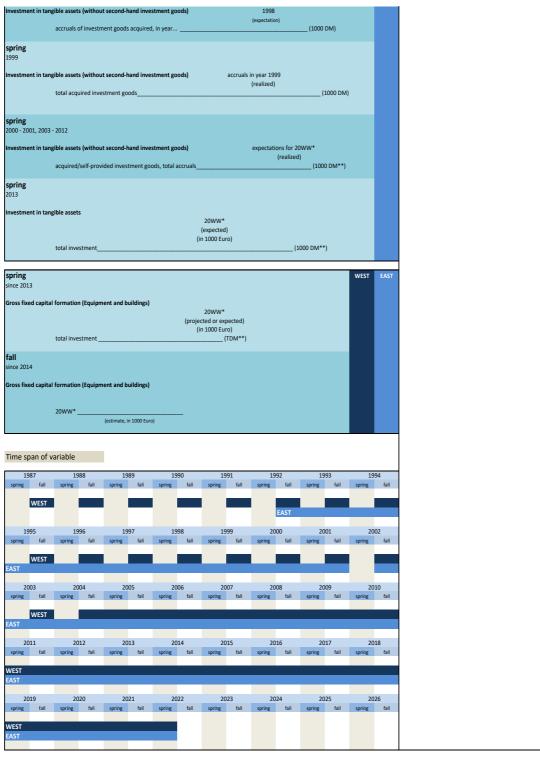

|            |
| Investment in tangible assets                                                                                       | expectation for 1997                                |            |
| total reported accruals in tangible assets                                                                          |                                                     | 000 DM)    |
| spring                                                                                                              | ,                                                   |            |
| 1998                                                                                                                |                                                     |            |





all specifications in DM or Euro
see 1.13 waehr
18/01/2012 the values were adjusted
for reasons of plausibility and converted to DM
(estimates are possibly sufficient) (in 1000 Euro) by the factor 1.95583 for the year of 2002.
\*\*\*1997 addendum "expected/scheduled"

|                                                                                                     | (estimates                                                                                                                                   |                                                                                                                                               | (in 1000 i                                                                | Euroj                                      |