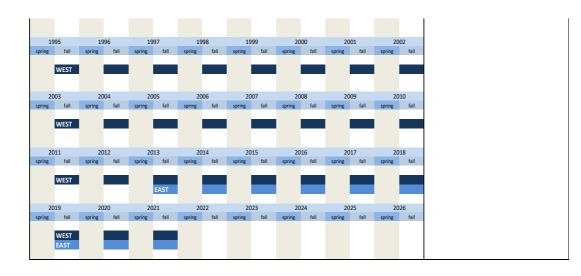

|                                          |                                                       |



No. Name Label Survey period Survey frequency 3.7.32) efak\_techakzep\_dj influence of the acceptance of new technologies this year West - fall 1989 to fall 2001 annual Wording of question Further information 1989 - 1990 nfluence of the acceptance of new technologies Influence on investment activities 19WW\*/19VV\*\*
In 19WW\*/19VV\*\* this year \*"19WW" means this year Direction of influence on investment 19WW\* If the question was posed in 1998, '19WW"="1998". strong animation [1] Influencing factors no little strong influence [3] slowdown [4] slowdown [5] \*\*"19VV"means next year If the guestion was posed in 1998. of new technologies 19VV"="1999". fall 1991 - 2001 Influence on investment activities 19WW\*/19VV\*\*
In 19WW\*/19VV\*\* nfluenced in positively/negatively by the following