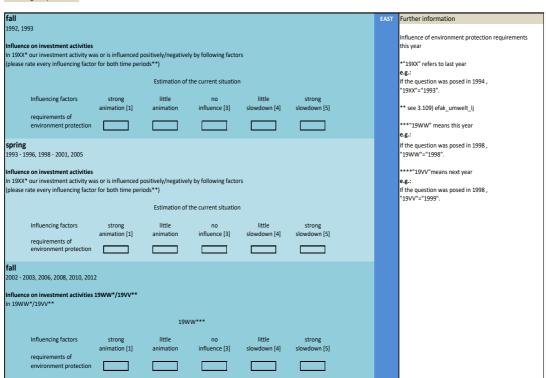

|  |

| INU. INAITIE           | Label                                                      | Survey period          | Survey frequency |
|------------------------|------------------------------------------------------------|------------------------|------------------|
|                        |                                                            |                        |                  |
|                        |                                                            |                        |                  |
|                        |                                                            |                        |                  |
| 3.7.23) efak_umwelt_dj | influence of environment protection requirements this year | East - since fall 1992 | irregular        |







| No.     | Name             | Label                                                  | Survey period                   | Survey frequency |
|---------|------------------|--------------------------------------------------------|---------------------------------|------------------|
|         |                  |                                                        |                                 |                  |
| 3.7.25) | efak_invfoerd_lj | influence of investment stimulating measures last year | East - fall 1992 to spring 2005 | irregular        |
| Mar and |                  |                                                        |                                 |                  |
| wordi   | ng of question   |                                                        |