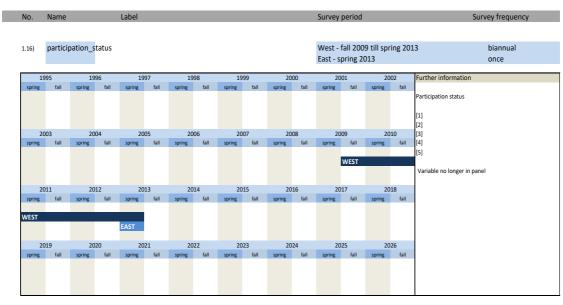

## 1. Variables of identification

| No.   | Name                 | Label                                           | German description                                   |
|-------|----------------------|-------------------------------------------------|------------------------------------------------------|
|       |                      |                                                 |                                                      |
| 1.1)  | branche              | industry sector, ifo code, 3 digits             | Branche, ifo Codierung, 3-stellig                    |
| 1.2)  | code                 | code, dataset preparation variable              | Code, Datensatzaufbereitungsvariable                 |
| 1.3)  | idnum                | firm adressfile id, 7 digits                    | Firmenidentifikationsnummer                          |
| 1.4)  | ka                   | punch card format, dataset preparation variable | Kartenart, Datensatzaufbereitungsvariable            |
| 1.5)  | plantnum             | firm product group id, 9 digits                 | 9-stellige IT Identifikationsnummer                  |
| 1.6)  | sector_wz93          | WZ93 code                                       | WZ93 Nummer                                          |
| 1.7)  | sector_wz03          | WZ03 code                                       | WZ03 Nummer                                          |
| 1.8)  | sector_wz08          | WZ08 code                                       | WZ08 Nummer                                          |
| 1.9)  | year                 | year                                            | Jahr                                                 |
| 1.10) | saison               | survey spring / autumn                          | Frühjahr / Herbst Erhebung                           |
| 1.11) | fedsta               | federal state (StaBu-code)                      | Bundeslandcodierung des Statistischen Bundesamtes    |
| 1.12) | status               | structure of the company                        | Wirtschaftsform des Unternehmens                     |
| 1.13) | waehr                | currency DM - EUR                               | DM - EUR                                             |
| 1.14) | westeast             | western / eastern                               | Unterscheidet zwischen West- und Osterhebung         |
| 1.15) | currency3            | support variable                                | Hilfsvariable für waehr (Ost, H 2001)                |
| 1.16) | participation_status | participation status                            | Teilnahmestatus                                      |
| 1.17) | besch1               | scheduled size range for start-ups              | geplante Beschäftigunsgrößenklasse für Neugründungen |