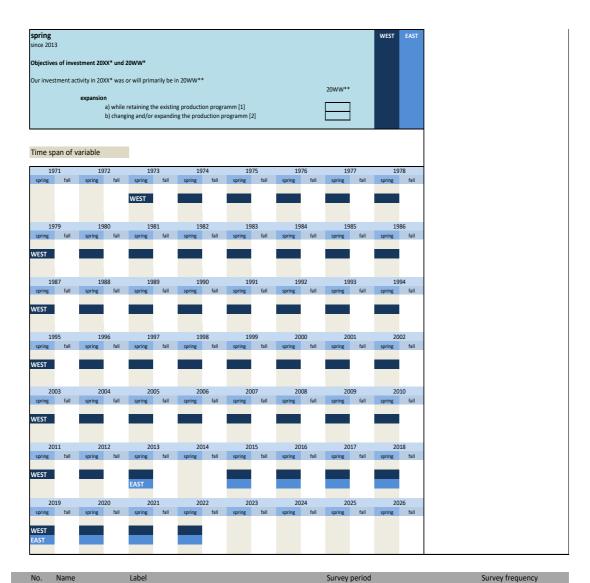

stressed on wages and salaries [3] b) stressed on other costs [4] | *"20XX" refer<br>e.g.:<br>if the questio<br>"20XX"="200"<br>**"20WW" rr<br>e.g.: | tive of investment this year s to last year n was posed in 2003 , 2". seans this year n was posed in 2005 , |
| spring Since 2002  Objectives of investment 20XX* und 20WW*  Our investment activity in 20XX* was or will primarily be in 20WW**  expansion  a) while retaining the existing production programm [1]  b) changing and/or expanding the production programm [2]                                                                                       | No survey in :                                                                   | spring 2014.                                                                                                |







No. Name Label Survey frequency Survey period 3.3.7) ziel3\_dj West - spring 1987 to spring 2001 annual investment into the launch of new technologies this year Wording of question **spring** 1973 - 2001 Further information vestment into the launch of new technologies Objectives of investment 19XX\* und 19WW\*\* this year 19WW\*\* In 19XX\* the investment also served, or should serve in 19WW\*\*, to launch new production and processing technologies \*"20XX" refers to last year yes [1] no statement [2] If the question was posed in 2003, '20XX"="2002". \*"20WW" means this year Time span of variable If the guestion was posed in 2005. '20WW"="2005". 1971 1972 1973 1974 1975 1976 1977 1978 WEST 1980 1982 1983 1985 WEST 1987 1988 1989 1990 1991 1992 1993 1994 WEST 1996 1997 1999 1998 2000