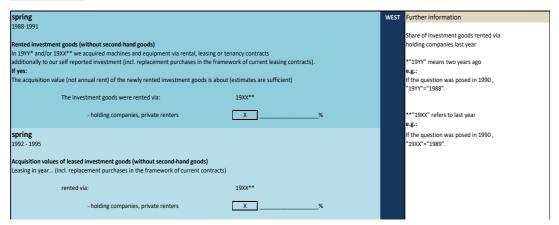

|
|                                                       |                                                                       |                      |                        |                      |                   |               |              |                                                                                      |

No. Name Label Survey period Survey frequency

3.5.21) anteilbes\_vlj share of investment goods rented via holding companies two years ago

West - spring 1988 to spring 1997 annual

#### Wording of question



No. Name Label Survey period Survey frequency

3.5.22) anteilbes\_lj share of investment goods rented via holding companies last year West - spring 1988 to spring 1997 annual





No. Name Label Survey period Survey frequency

3.5.23) anteilbes\_dj share of investment goods rented via holding companies this year West - spring 1988 to spring 1997 annual





Survey period Survey frequency

No. Name Label

Time span of variable

| 3.5.24) invpacht use of investment through rental, leasehold and leasing contracts |                                                                                               |                                                                             |            |              |             |                    |             | East - fror  | n fall 199 | 98 on        | irregular  |                |            |                |