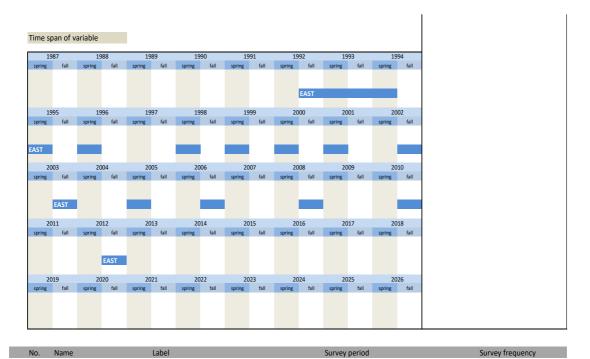

|

| INU. INAITIE           | Label                                                      | Survey period          | Survey frequency |
|------------------------|------------------------------------------------------------|------------------------|------------------|
|                        |                                                            |                        |                  |
|                        |                                                            |                        |                  |
|                        |                                                            |                        |                  |
| 3.7.23) efak_umwelt_dj | influence of environment protection requirements this year | East - since fall 1992 | irregular        |







| No.     | Name             | Label                                                  | Survey period                   | Survey frequency |
|---------|------------------|--------------------------------------------------------|---------------------------------|------------------|
|         |                  |                                                        |                                 |                  |
| 3.7.25) | efak_invfoerd_lj | influence of investment stimulating measures last year | East - fall 1992 to spring 2005 | irregular        |
| Mar and |                  |                                                        |                                 |                  |
| wordi   | ng of question   |                                                        |