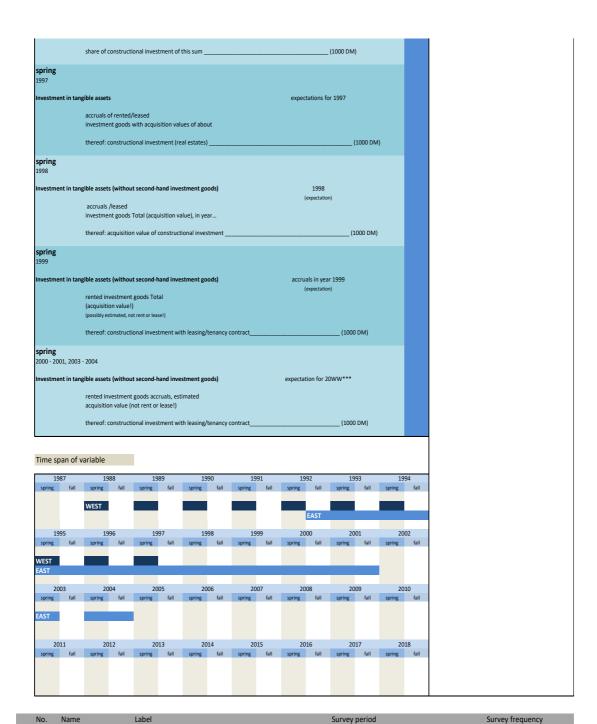

## 3. Investment

## 3.1 Type of investment

| 1.1.1) invges_vij 1.1.2) invges_Uj 1.1.3) invges_Uj 1.1.4) invges_Uj 1.1.5) invbb_vij 1.1.6) invbb_Uj 1.1.7) invbb_Uj 1.1.8) invbb_Uj 1.1.9) invwb_Uj 1.1.11) invgm_Uj 1.1.12) invgm_Uj 1.1.13) invges_Uj 1.1.14) invges_Uj 1.1.15) invges_Uj 1.1.16) invges_Uj 1.1.17) invges_Uj 1.1.18) invges_Uj 1.1.19 invbb_Uj 1.1.19 invbb_Uj 1.1.19 invbb_Uj 1.1.19 invbb_Uj 1.1.19 invauftrges_Uj 1.1.19 invauftrges_Uj 1.1.21 invauftrges_Uj 1.1.23 invauftrges_Uj 1.1.24 invauftrge_Uj 1.1.25 invauftrge_Uj 1.1.25 invauftrge_Uj 1.1.25 invauftge_Uj 1.1.26 invauftge_Uj 1.1.26 invauftge_Uj 1.1.27 invauftge_Uj 1.1.28 invauftge_Uj 1.1.29 invauftge_Uj                                                                                                                                                                                                           | total investment two years ago                                        |                                                                                              |
|--------------------------------------------------------------------------------------------------------------------------------------------------------------------------------------------------------------------------------------------------------------------------------------------------------------------------------------------------------------------------------------------------------------------------------------------------------------------------------------------------------------------------------------------------------------------------------------------------------------------------------------------------------------------------------------------------------------------------------------------------------------------------------------------------------------------------------------------------------------|-----------------------------------------------------------------------|----------------------------------------------------------------------------------------------|
| 1.1.2) invges_lj 1.1.3) invges_dj 1.1.4) invges_dj 1.1.5) invbb_vlj 1.1.6) invbb_lj 1.1.7) invbb_dj 1.1.8) invvb_lj 1.1.10) invwb_vlj 1.1.11) invgm_vlj 1.1.12) invgm_lj 1.1.13) invgm_dj 1.1.14) invges_dj2 1.1.15) invges_dj2 1.1.16) invges_dj3 1.1.17) invges_dj2 1.1.18) invges_dj3 1.1.19) invbb_dj3 1.1.19 invbb_dj3 1.1.20 invbb_dj3 1.1.21 invauftrges_lj 1.1.23) invauftrges_lj 1.1.23 invauftrges_lj 1.1.24 invauftrge_lj 1.1.25 invauftrgb_lj 1.1.25 invsetb_vlj 1.1.25 invsetb_vlj 1.1.25 invsetb_vlj 1.1.26 invsetb_vlj 1.1.27 |                                                                       | Gesamtinvestitionen vorletztes lahr                                                          |
| 1.1.3) invges_dj 1.1.4) invges_dj 1.1.5) invbb_vlj 1.1.6) invbb_dj 1.1.7) invbb_dj 1.1.8) invbb_dj 1.1.9) invwb_lj 1.1.10) invwb_lj 1.1.11) invgm_vlj 1.1.12) invgm_lj 1.1.13) invgm_dj 1.1.14) invges_dj2 1.1.16) invges_dj3 1.1.7) invges_dj3 1.1.7) invges_nj3 1.1.10) invbb_dj3 1.1.10) invbb_dj3 1.1.110 invbb_dj3 1.1.120 invbb_dj3 1.1.121 invauftrges_lj 1.1.221 invauftrges_lj 1.1.231 invauftrges_lj 1.1.241 invauftrges_lj 1.1.251 invcsdb_vlj 1.1.252 invcsdb_vlj 1.1.261 invcsdb_vlj 1.1.261 invcsdb_vlj 1.1.261 invcsdb_vlj                                                                                                                                                                                                                                                                                                                    |                                                                       | Gesamtinvestitionen letztes Jahr                                                             |
| 1.1.4) invges_nj 1.1.5) invbb_vlj 1.1.7) invbb_dj 1.1.8) invbb_nj 1.1.9) invwb_lj 1.1.10) invwb_vlj 1.1.11) invgm_vlj 1.1.12) invgm_dj 1.1.13) invgm_dj 1.1.14) invges_dj1 1.1.15) invges_dj2 1.1.16) invges_dj3 1.1.17) invges_nj2 1.1.18) invbb_dj3 1.1.19) invbb_dj3 1.1.20) invbb_dj3 1.1.21) invauftrgb_lj 1.1.22) invauftrgb_lj 1.1.23) invauftrgb_lj 1.1.24) invauftrgb_lj 1.1.25) invcsdb_vlj 1.1.26) invcsdb_vlj 1.1.26) invcsdb_vlj 1.1.26) invcsdb_vlj                                                                                                                                                                                                                                                                                                                                                                                            | total investment last year                                            | Gesamtinvestitionen letztes Jahr Gesamtinvestitionen dieses Jahr                             |
| 1.1.5) invbb_vlj 1.1.6) invbb_vlj 1.1.6) invbb_lj 1.1.7) invbb_lj 1.1.8) invbb_nj 1.1.9) invwb_lj 1.1.10) invwb_vlj 1.1.11) invgm_vlj 1.1.12) invgm_dj 1.1.13) invge_dj 1.1.14) invge_dj 1.1.15) invges_dj 1.1.15) invges_dj 1.1.16) invges_nj 1.1.17) invges_nj 1.1.18) invbb_dj 1.1.20) invbb_dj 1.1.20) invbb_dj 1.1.21) invbb_dj 1.1.22) invauftrgb_lj 1.1.23) invauftrgb_lj 1.1.23) invauftrgb_lj 1.1.24) invauftrgb_lj 1.1.25) invcsdb_vlj 1.1.26) invcsdb_vlj 1.1.26) invcsdb_vlj                                                                                                                                                                                                                                                                                                                                                                     | total investment this year                                            | Gesamtinvestitionen nächstes lahr                                                            |
| 1.1.6) invbb_lj 1.1.7) invbb_dj 1.1.8) invbb_dj 1.1.9) invwb_lj 1.1.10) invwb_lj 1.1.11) invgm_vlj 1.1.12) invgm_dj 1.1.13) invgm_dj 1.1.13) invges_dj2 1.1.14) invges_dj2 1.1.15) invges_dj3 1.1.17) invges_nj3 1.1.19) invbb_dj3 1.1.20) invbb_dj3 1.1.21) invbb_dj3 1.1.21) invauftrges_lj 1.1.21) invauftrges_lj 1.1.21) invauftrges_lj 1.1.23) invauftrges_lj 1.1.24) invauftrges_lj 1.1.25) invauftrge_lj 1.1.25) invauftrge_lj 1.1.25) invauftrge_lj 1.1.25) invauftge_lj 1.1.25) invauftge_lj                                                                                                                                                                                                                                                                                                                                                        | total investment next year                                            | Investitionen in Betriehshauten vorletztes Jahr                                              |
| 1.17) invbb_dj 1.18) invbb_dj 1.19) invwb_lj 1.10) invwb_Vlj 1.111) invgm_Vlj 1.112) invgm_lj 1.113) invge_dj 1.114) invges_dj2 1.116) invges_dj3 1.117) invges_nj3 1.117) invges_nj2 1.118) invbb_dj3 1.110) invbb_dj3 1.110) invbb_dj3 1.1110 invauftrges_lj 1.112) invauftrges_lj 1.112) invauftrges_lj 1.112) invauftrges_lj 1.112) invauftrges_lj 1.112) invcsdb_vlj 1.1125 invcsdb_vlj 1.1126 invcsdb_vlj 1.1126 invcsdb_vlj 1.1126 invcsdb_vlj 1.1126 invcsdb_vlj                                                                                                                                                                                                                                                                                                                                                                                     | investments in buildings two years ago                                | Investitionen in Betriebsbauten vorietztes Jahr Investitionen in Betriebsbauten letztes Jahr |
| 1.1.8) invbb_nj 1.1.9) invwb_lj 1.1.10) invwb_lj 1.1.11) invgm_vlj 1.1.12) invgm_lj 1.1.13) invgm_dj 1.1.14) invges_dj1 1.1.15) invges_dj2 1.1.16) invges_dj3 1.1.17) invges_nj2 1.1.18) invges_nj3 1.1.19) invbb_dj3 1.1.20) invbb_dj3 1.1.21) invauftrges_lj 1.1.23) invauftrgb_lj 1.1.24) invauftrgb_lj 1.1.25) invsdb_vlj 1.1.25) invsdb_vlj 1.1.25) invsdb_vlj 1.1.25) invsdb_vlj 1.1.26) invsdb_vlj 1.1.26) invsdb_vlj 1.1.26) invsdb_vlj                                                                                                                                                                                                                                                                                                                                                                                                              | investments in buildings last year                                    |                                                                                              |
| 1.19) invwb_lj 1.110) invwb_lj 1.111) invgm_vlj 1.111) invgm_dj 1.113) invgm_dj 1.114) invge_dj1 1.115) invges_dj2 1.116) invges_dj3 1.117) invges_nj3 1.119) invbb_dj1 1.120) invbb_dj3 1.120) invbb_dj3 1.121) invauftrgb_lj 1.123) invauftrgb_lj 1.123) invauftrgb_lj 1.124) invauftrgb_lj 1.125) invcsdb_vlj 1.126) invcsdb_vlj 1.126) invcsdb_vlj                                                                                                                                                                                                                                                                                                                                                                                                                                                                                                       | investments in buildings this year                                    | Investitionen in Betriebsbauten dieses Jahr                                                  |
| 1.1.10) invwb_vlj 1.1.11) invgm_vlj 1.1.12) invgm_lj 1.1.13) invgm_dj 1.1.14) invges_dj1 1.1.15) invges_dj2 1.1.16) invges_dj3 1.1.17) invges_nj3 1.1.19) invbb_dj3 1.1.20) invbb_dj3 1.1.21) invbb_dj3 1.1.21) invauftrges_lj 1.1.23) invauftrges_lj 1.1.24) invauftrges_lj 1.1.25) invauftrges_lj 1.1.25) invauftrgb_lj 1.1.25) invauftges_lj 1.1.25) invauftges_lj 1.1.25) invauftges_lj 1.1.25) invcsdb_vlj 1.1.26) invcsdb_vlj 1.1.26) invcsdb_lj                                                                                                                                                                                                                                                                                                                                                                                                       | investments in buildings next year                                    | Investitionen in Betriebsbauten nächstes Jahr                                                |
| 1.111 invgm_vij 1.112 invgm_vij 1.113 invgm_di 1.113 invges_dj1 1.115 invges_dj2 1.116 invges_dj3 1.117 invges_dj3 1.117 invges_nj3 1.119 invbb_dj1 1.120 invbb_dj2 1.121 invabt_dj3 1.122 invauftrges_ji 1.123 invauftrges_ji 1.123 invauftrge_lj 1.125 invauftrge_lj 1.125 invsedb_vij 1.126 invsedb_vij 1.126 invsedb_vij 1.126 invsedb_vij                                                                                                                                                                                                                                                                                                                                                                                                                                                                                                               | investments in residential building last year                         | Investitionen in Wohnungsbauten letztes Jahr                                                 |
| 1.1.12) invgm_lj 1.1.13) invgm_dj 1.1.14) invges_dj1 1.1.15) invges_dj2 1.1.16) invges_dj3 1.1.7) invges_nj2 1.1.18) invbges_nj3 1.1.19) invbb_dj1 1.1.20) invbb_dj2 1.1.21) invbb_dj3 1.1.21) invauftrges_lj 1.1.23) invauftrgb_lj 1.1.24) invauftrgb_lj 1.1.25) invauftrgb_lj 1.1.25) invauftrgb_lj 1.1.26) invstb_uj                                                                                                                                                                                                                                                                                                                                                                                                                                                                                                                                      | investments in residential buildings two years ago                    | Investitionen in Wohnungsbauten vorletztes Jahr                                              |
| 1.1.13 invgm_dj<br>1.1.14) invges_dj1<br>1.1.15 invges_dj2<br>1.1.16 invges_dj3<br>1.1.17 invges_nj2<br>1.1.18 invges_nj3<br>1.1.19 invbb_dj2<br>1.1.20 invbb_dj3<br>1.1.22 invauftrges_lj<br>1.1.23 invauftrgb_lj<br>1.1.24 invauftrgb_lj<br>1.1.25 invcsdb_vlj<br>1.1.26 invcsdb_vlj                                                                                                                                                                                                                                                                                                                                                                                                                                                                                                                                                                       | investments in equipment and machinery two years ago                  | Investitionen in Geräte und Maschinen vorletztes Jahr                                        |
| 1.1.14) invges_dj1 1.1.15) invges_dj2 1.1.16) invges_dj3 1.1.17) invges_nj2 1.1.18) invges_nj3 1.1.19) invbb_dj1 1.1.20) invbb_dj2 1.1.21) invbb_dj3 1.1.22) invauftrges_lj 1.1.23) invauftrgb_lj 1.1.24) invauftrgb_lj 1.1.25) invcsdb_vlj 1.1.26) invcsdb_vlj 1.1.26) invcsdb_lj                                                                                                                                                                                                                                                                                                                                                                                                                                                                                                                                                                           | investments in equipment and machinery last year                      | Investitionen in Geräte und Maschinen letztes Jahr                                           |
| 1.1.15 invges_dj2<br>1.1.16 invges_dj3<br>1.1.17 invges_nj2<br>1.1.18 invges_nj3<br>1.1.19 invbb_dj1<br>1.1.20 invbb_dj2<br>1.1.21 invabt_dj3<br>1.1.22 invauftrges_lj<br>1.1.23 invauftrgb_lj<br>1.1.24 invauftrgm_lj<br>1.1.25 invcsdb_lj                                                                                                                                                                                                                                                                                                                                                                                                                                                                                                                                                                                                                  | investments in equipment and machinery this year                      | Investitionen in Geräte und Maschinen dieses Jahr                                            |
| 1.1.16) invges_dj3 1.1.17) invges_nj2 1.1.18) invges_nj3 1.1.19) invbb_dj3 1.1.20) invbb_dj3 1.1.21) invauftrges_lj 1.1.23) invauftrges_lj 1.1.24) invauftrge_lj 1.1.25) invsufb_lj 1.1.25) invsdb_lj 1.1.26) invsdb_lj                                                                                                                                                                                                                                                                                                                                                                                                                                                                                                                                                                                                                                      | scheduled investments yes / no                                        | Durchführung von Investitionen geplant ja / nein                                             |
| 1.1.17) invges_nj2<br>1.1.18) invges_nj3<br>1.1.19) invbb_dj3<br>1.1.21) invbb_dj3<br>1.1.22) invauftrges_lj<br>1.1.23) invauftrgb_lj<br>1.1.24) invauftrgb_lj<br>1.1.25) invcsdb_vlj<br>1.1.26) invcsdb_lj                                                                                                                                                                                                                                                                                                                                                                                                                                                                                                                                                                                                                                                  | total investment this year compared to last year                      | Gesamtinvestitionen dieses Jahr im Vergleich zum letzten Jahr                                |
| 1.1.18) invges_nj3<br>1.1.19) invbb_dj1<br>1.1.20) invbb_dj2<br>1.1.21) invbb_dj3<br>1.1.22) invauftrges_lj<br>1.1.23) invauftrges_lj<br>1.1.24) invauftrgm_lj<br>1.1.25) invcsdb_lj<br>1.1.26) invcsdb_lj                                                                                                                                                                                                                                                                                                                                                                                                                                                                                                                                                                                                                                                   | percentage change of total investment this year compared to last year | ar Veränderung der Gesamtinv. dieses Jahr im Vergl. zum letzten Jahr in %                    |
| 1.1.9) invbb_dj1<br>1.1.20) invbb_dj2<br>1.1.21) invbb_dj3<br>1.1.22) invauftrges_lj<br>1.1.23) invauftrbb_lj<br>1.1.24) invauftrgm_lj<br>1.1.25) invcsdb_vlj<br>1.1.26) invcsdb_lj                                                                                                                                                                                                                                                                                                                                                                                                                                                                                                                                                                                                                                                                          | total investment next year compared to this year                      | Gesamtinvestitionen nächstes Jahr im Vergleich zu diesem Jahr                                |
| invbb_dj2<br>invbb_dj3<br>invauftrges_lj<br>invauftrbb_lj<br>invauftrgm_lj<br>invauftrgm_lj<br>invcsdb_vlj<br>invcsdb_lj<br>invcsdb_lj                                                                                                                                                                                                                                                                                                                                                                                                                                                                                                                                                                                                                                                                                                                       | percentage change of total investment next year compared to this ye   | ear Veränderung der Gesamtinv. nächstes Jahr im Vergl. zu diesem Jahr in %                   |
| invbb_dj3<br>invauftrges_lj<br>invauftrbb_lj<br>invauftrbb_lj<br>invauftrgm_lj<br>invcsdb_vlj<br>invcsdb_lj<br>invcsdb_lj                                                                                                                                                                                                                                                                                                                                                                                                                                                                                                                                                                                                                                                                                                                                    | scheduled investments in buildings yes / no                           | Durchführung von Investitionen in Betriebsbauten geplant ja / nein                           |
| invauftrges_lj<br>invauftrbb_lj<br>i.1.24) invauftrbb_lj<br>i.1.24) invauftrgm_lj<br>i.1.25) invcsdb_vlj<br>invcsdb_lj                                                                                                                                                                                                                                                                                                                                                                                                                                                                                                                                                                                                                                                                                                                                       | investments in buildings this year compared to last year              | Investitionen in Betriebsbauten dieses Jahr im Vergleich zum letzten Jahr                    |
| invauftrbb_lj<br>i.1.24) invauftrgm_lj<br>i.1.25) invcsdb_vlj<br>i.1.26) invcsdb_lj                                                                                                                                                                                                                                                                                                                                                                                                                                                                                                                                                                                                                                                                                                                                                                          | percentage change of investments in buildings compared to last year   | Veränderung der Inv. in Betriebsbauten im Vergl. zum letzten Jahr in %                       |
| invauftrgm_lj<br>invcsdb_vlj<br>invcsdb_lj                                                                                                                                                                                                                                                                                                                                                                                                                                                                                                                                                                                                                                                                                                                                                                                                                   | total investment orders last year                                     | Investitionsaufträge gesamt letztes Jahr                                                     |
| invcsdb_vlj<br>invcsdb_lj                                                                                                                                                                                                                                                                                                                                                                                                                                                                                                                                                                                                                                                                                                                                                                                                                                    | orders of investments in buildings last year                          | Investitionsaufträge in Betriebsbauten letztes Jahr                                          |
| invcsdb_lj                                                                                                                                                                                                                                                                                                                                                                                                                                                                                                                                                                                                                                                                                                                                                                                                                                                   | orders of investments in equipment and machinery last year            | Investitionsaufträge für Geräte und Maschinen letztes Jahr                                   |
| ,                                                                                                                                                                                                                                                                                                                                                                                                                                                                                                                                                                                                                                                                                                                                                                                                                                                            | investments in computer software and databases two years ago          | Investitionen für Computersoftware und Datenbanken im vorletzten Jahr                        |
|                                                                                                                                                                                                                                                                                                                                                                                                                                                                                                                                                                                                                                                                                                                                                                                                                                                              | investments in computer software and databases last year              | Investitionen für Computersoftware und Datenbanken im letzten Jahr                           |
| 3.1.27) inv_ap                                                                                                                                                                                                                                                                                                                                                                                                                                                                                                                                                                                                                                                                                                                                                                                                                                               | investments per workplace                                             | Investitionen pro Arbeitsplatz                                                               |
| 3.1.28) invges_nj1                                                                                                                                                                                                                                                                                                                                                                                                                                                                                                                                                                                                                                                                                                                                                                                                                                           |                                                                       | Nächstes Jahr Investitionen durchführen                                                      |
| 3.1.29) invges vllj                                                                                                                                                                                                                                                                                                                                                                                                                                                                                                                                                                                                                                                                                                                                                                                                                                          | sheduled investment next year                                         |                                                                                              |