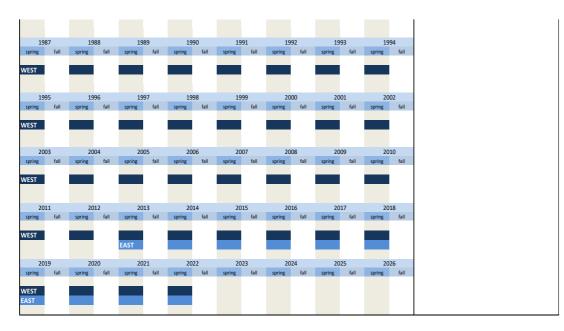

|
| caring |                |                                        | MUSCE Fruith on informati  | et a constant and a c |





No. Name Label Survey period Survey frequency 3.3.2) ziel1\_dj West - from spring 1965 on main objective of investment this year annual West and East - from spring 2013 on annual Wording of question spring 1987 - 2001 WEST Further information ain objective of investment this year Objectives of investment 19XX\* und 19WW\*\* \*"20XX" refers to last year Our investment activity in 19XX\* was or will mostly be in 19WW\*\* 19WW\*\* If the question was posed in 2003, expansion [1] rationalisation [2] replacements[3] 20XX"="2002". \*\*"20WW" means this year If the question was posed in 2005 , "20WW"="2005". spring since 2002 Objectives of investment 20XX\* und 20WW\*\* Our investment activity in 20XX\* was or will primarily be in 20WW\*\* 20WW\*\* expansion [1] rationalisation [2] replacements