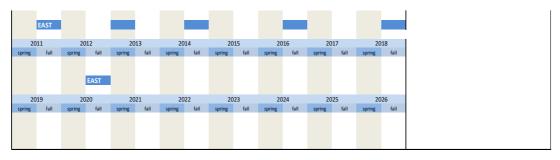

tment activity was or is influenced positively/negatively by following factors (please rate every influencing factor for both time periods\*\*) Estimation of the current situation Influencing factors no little strong influence [3] slowdown [4] slowdown [5] animation [1] animation technical possibilities fall 2002 - 2003, 2006, 2008, 2010, 2012 Influence on investment activities 19WW\*/19VV\*\*
In 19WW\*/19VV\*\* 19WW\* Influencing factors strong animation [1] no influence [3] slowdown [4] possibilities Time span of variable 1987 1988 1989 1990 1991 1992 1993 1994 WEST 1995 1996 1997 1998 1999 2000 2001 ng fall spring WEST 2003 2004 2005 
 205
 2006
 2007
 2008
 2009
 20

 fall
 spring
 fall
 spring
 fall
 spring
 fall
 spring
 fall
 spring
 2010

Survey period

Survey frequency

No. Name



| No.      | Name                     |                   | Label                   |                        |                    |                        | Survey period          |                 | Survey frequency                                                  |
|----------|--------------------------|-------------------|-------------------------|------------------------|--------------------|------------------------|------------------------|-----------------|-------------------------------------------------------------------|
| 3.7.12)  | efak_te                  | chentw_nj         | influence               | e of technical develo  | pment next year    |                        | West - fall 19         | 89 to fall 2001 | annual<br>irregular