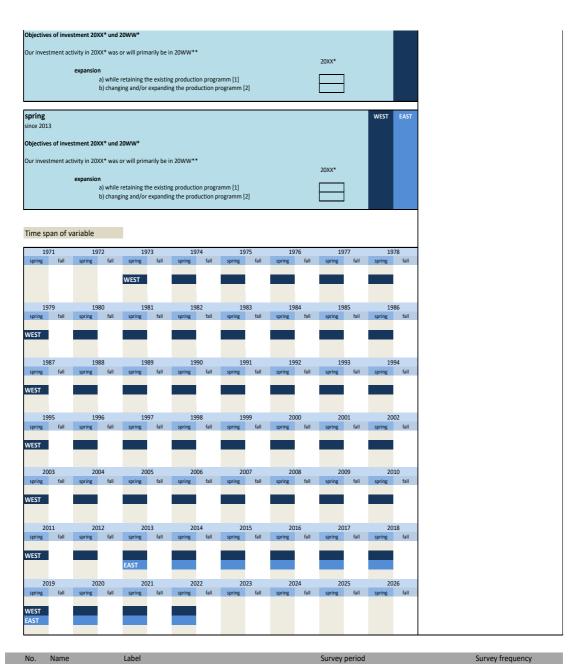

988 1989 1990

No. Name Label Survey period Survey frequency 3.3.4) ziel2\_lj West - from spring 1973 on annual inferior objective of investment last year West an East - from spring 2013 on annual Wording of question **spring** 1973 - 2001 WEST Further information nferior objective of investment last year Objectives of investment 19XX\* und 19WW\*\* \*"20XX" refers to last year Our investment activity in 19XX\* was or will mostly be in 19WW\*\* 19XX\* If the question was posed in 2003, '20XX"="2002". a) while retaining the existing production programm [1] b) changing and/or expanding the production programm [2] \*\*"20WW" means this year rationalisation
a) stressed on wages and salaries [3]
b) stressed on other costs [4] If the question was posed in 2005, '20WW"="2005". spring since 2002



| 3.3.5) ziel2_dj inferior objective of investment this year  Wording of question                                                                                                                                                                                                                                                                      | West - from spring 1973 on<br>West and East- from spring 2013 on                 | annual<br>annual                                                                                            |
|-------------------------------------------------------------------------------------------------------------------------------------------------------------------------------------------------------------------------------------------------------------------