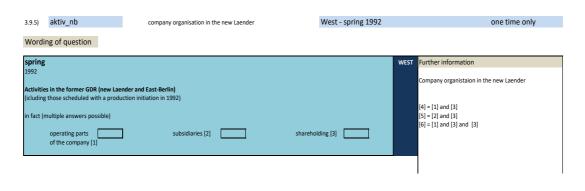

|
| 2            | 2011          | 2012                 | 2013                   |                       |                              |                |                              |                                                                   |
| 2            | 2011          | 2012                 | 2013                   |                       |                              |                |                              |                                                                   |
| 2            | 2011          | 2012                 | 2013                   |                       |                              |                |                              |                                                                   |





|                     |                 |                     |                 |                     | Labei          |                   |                |                     |                |                  |             | Survey              | periou              |                       |            | Survey frequency                      |
|---------------------|-----------------|---------------------|-----------------|---------------------|----------------|-------------------|----------------|---------------------|----------------|------------------|-------------|---------------------|---------------------|-----------------------|------------|---------------------------------------|
|                     |                 |                     |                 |