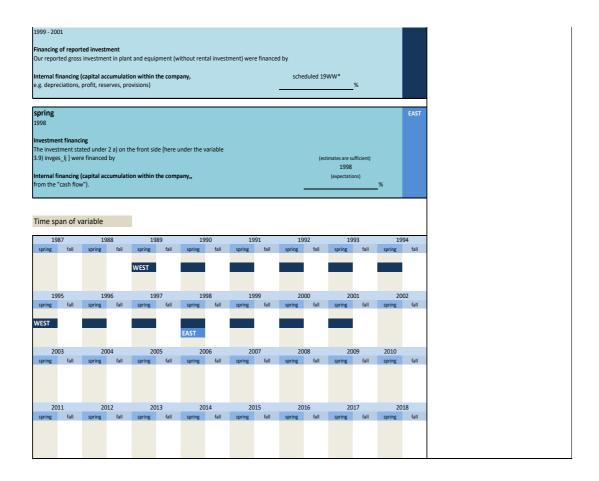

|
|                 | 998<br>nent financing                                   | : in plant and equipment were financed by         | Invest<br>this ye                                       |                                                                   |
|                 | I financing (capital accurate reciations, profit, reser | umulation within the company, ves, provisions)    | e.g.:<br>% If the                                       | /W" means this year<br>question was posed in 1990 ,<br>W"="1990". |
|                 |                                                         |                                                   |                                                         |                                                                   |



### 3.7 Influence on investment activities

| No.    | Name           | Label                                       | Survey period                   | Survey frequency |
|--------|----------------|---------------------------------------------|---------------------------------|------------------|
|        |                |                                             |                                 |                  |
|        |                |                                             |                                 |                  |
| 3.7.1) | efak_kapaus_lj | influence of capacity utilization last year | East - fall 1992 to spring 2005 | irregular        |
|        |                |                                             |                                 |