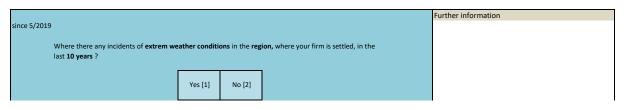

| Yes [1] | No [2] |  |                     |
|             | Heavy rain                                            |         |        |  |                     |
|             |                                                       |         |        |  |                     |

| Name          | Label |                             | Survey period         | Survey frequency |
|---------------|-------|-----------------------------|-----------------------|------------------|
|               |       |                             |                       |                  |
| bau_storm_occ |       | weather - occurance: storms | West and East 05/2019 | once             |
|               |       |                             | West and East 05/2022 | once             |



| Wording (    | Name                                     |                 |                      |                                         |                                                            |                             |
|--------------|------------------------------------------|-----------------|----------------------|-----------------------------------------|------------------------------------------------------------|-----------------------------|
| Wording (    |                                          | Label           |                      |                                         | Survey period                                              | Survey frequency            |
| Wording of   |                                          | Label           |