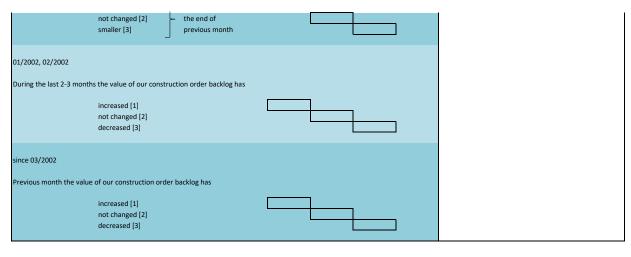

### I. Construction activity

| Name          | Label                               | German description                     |
|---------------|-------------------------------------|----------------------------------------|
|               |                                     |                                        |
| bau_conactex  | construction activity versus past   | Bautätigkeit in Vergangenheit          |
| bau_constrain | constraints                         | Behinderung der Produktionstätigkeit   |
| bau_mplack    | constraints: lack of manpower       | Mangel an Arbeitskräften               |
| bau_matlack   | constraints: lack of material       | Materialknappheit                      |
| bau_weathcon  | constraints: weather conditions     | Ungünstige Wetterlage                  |
| bau_finan     | constraints: financing              | Unzureichende Finanzierungsmittel      |
| bau_ordlack   | lack of orders                      | Mangel an Aufträgen                    |
| bau_cancord   | cancellation of orders              | Auftragsstornierungen                  |
| bau_skilllack | constraints: lack of skilled labour | Mangel an Fachkräften                  |
| bau_othrea    | constraints: other reasons          | Andere Ursachen                        |
| bau_conactfut | construction activity in 3 month    | Bautätigkeit in den nächsten 3 Monaten |