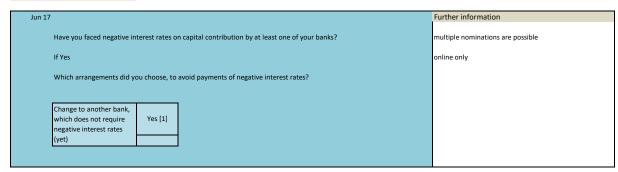

ns: none

East and West since 06/2017 once

Wording of question

Jun 17

Have you faced negative interest rates on capital contribution by at least one of your banks?

multiple nominations are possible

Jun 17

Have you faced negative interest rates on capital contribution by at least one of your banks?

If Yes

Which arrangements did you choose, to avoid payments of negative interest rates?

na arrangements - negative interest rate accepted

Yes [1]

#### Wording of question

Jun 17

Have you faced negative interest rates on capital contribution by at least one of your banks?

If Yes

Which arrangements did you choose, to avoid payments of negative interest rates?

Negoation with bank

Yes [1]

Further information

multiple nominations are possible

online only

#### Wording of question



Name Label Survey period Survey frequency

bau\_negint\_inc negative interest actions: increase of cash East and West since 06/2017 once



### Survey period Survey frequency negative interest actions: redeployment $\,$ East and West since $\,$ 06/2017 $\,$ bau\_negint\_redas once in other financial assets and settlement Wording of question Further information Jun 17 Have you faced negative interest rates on capital contribution by at least one of your banks? multiple nominations are possible online only Which arrangements did you choose, to avoid payments of negative interest rates? Shift to other financial Yes [1] assets and prepayment credit bau\_negint\_redasint negative interest actions: redeployment East and West since 06/2017 once of assets within company Wording of question Jun 1