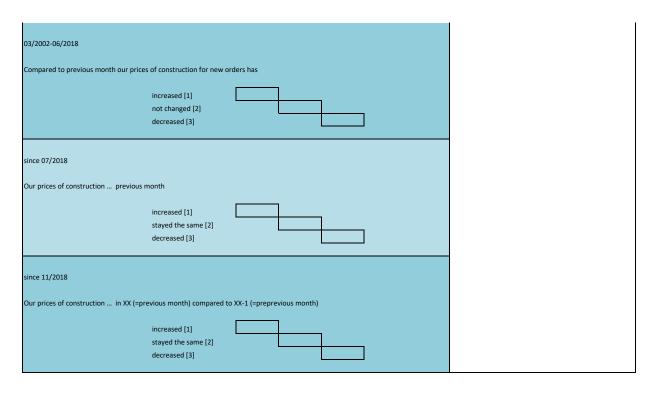

## III. Prices of construction

| Name       | Label                | German description         |
|------------|----------------------|----------------------------|
| bau_prvpm  | prices versus past   | Baupreise in Vergangenheit |
| bau_prcoco | prime costs covering | Erzielbare Baupreise       |
| bau_exppr  | expected prices      | Erwartete Baupreise        |