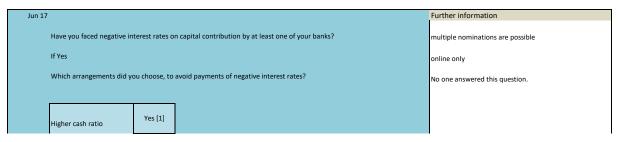

t least one of your banks?

multiple nominations are possible

Jun 17

Have you faced negative interest rates on capital contribution by at least one of your banks?

If Yes

Which arrangements did you choose, to avoid payments of negative interest rates?

na arrangements - negative interest rate accepted

Yes [1]

#### Wording of question

Jun 17

Have you faced negative interest rates on capital contribution by at least one of your banks?

If Yes

Which arrangements did you choose, to avoid payments of negative interest rates?

Negoation with bank

Yes [1]

Further information

multiple nominations are possible

online only

#### Wording of question



Name Label Survey period Survey frequency

bau\_negint\_inc negative interest actions: increase of cash East and West since 06/2017 once



### Survey period Survey frequency negative interest actions: redeployment $\,$ East and West since $\,$ 06/2017 $\,$ bau\_negint\_redas once in other financial assets and settlement Wording of question Further information Jun 17 Have you faced negative interest rates on capital contribution by at least one of your banks? multiple nominations are possible online only Which arrangements did you choose, to avoid payments of negative interest rates? Shift to other financial Yes [1] assets and prepayment credit bau\_negint\_redasint negative interest actions: redeployment East and West since 06/2017 once of assets within company Wording of question Jun 17 Further information Have you faced negative interest rates on capital contribution by at least one of your banks? multiple nominations are