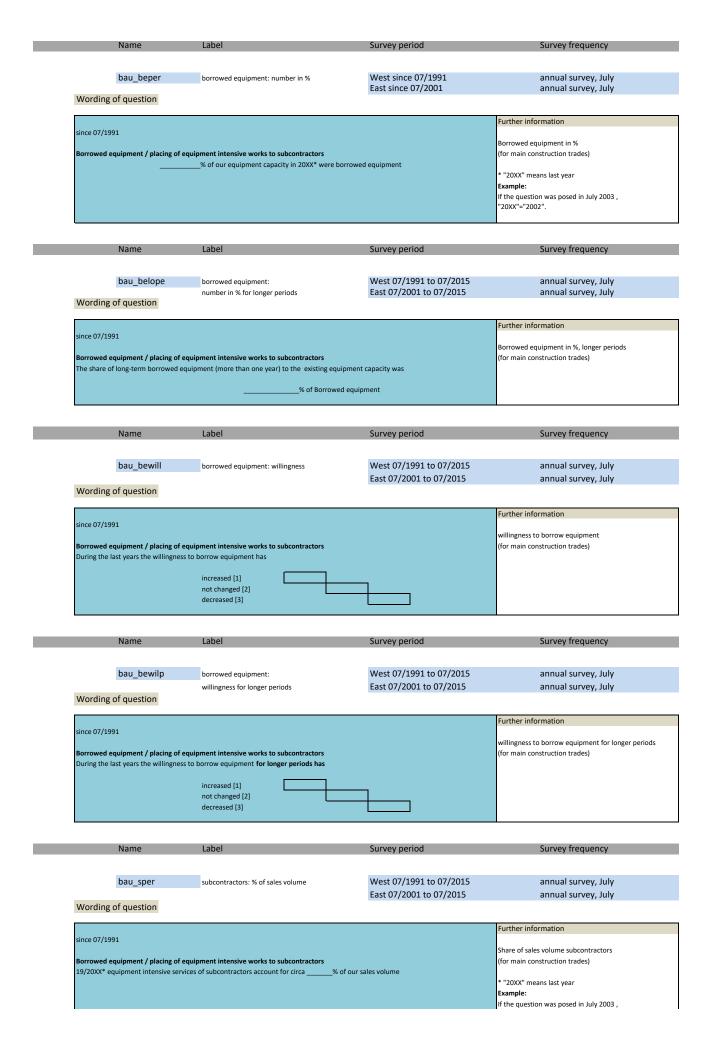

| an be executed cheaper                                                                               |                               |                                                            |
| by other companies [1]                                                 |                                                                                                      |                               |                                                            |
|                                                                        |                                                                                                      |                               |                                                            |



|                                                                                                               |                                                                         |                                                                | "20XX"="2002".                                                                                                                                                           |
|---------------------------------------------------------------------------------------------------------------|-------------------------------------------------------------------------|----------------------------------------------------------------|--------------------------------------------------------------------------------------------------------------------------