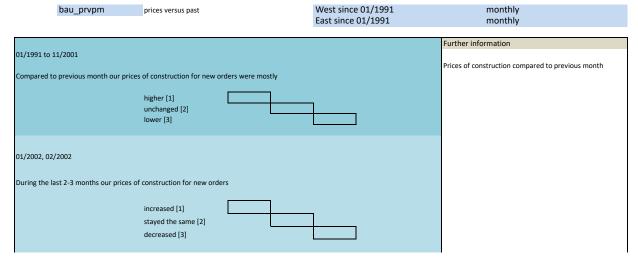

## III. Prices of construction

| Name       | Label                | German description         |
|------------|----------------------|----------------------------|
| bau_prvpm  | prices versus past   | Baupreise in Vergangenheit |
| bau_prcoco | prime costs covering | Erzielbare Baupreise       |
| bau_exppr  | expected prices      | Erwartete Baupreise        |