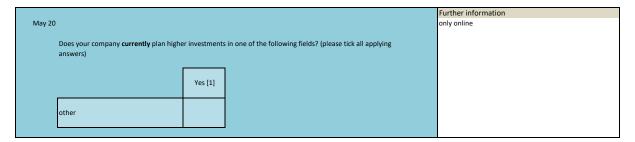

plan higher investments in one of the following fields? (please tick all applying Yes [1] Work places (remote working or office places) Name Label Survey period Survey frequency bau\_cor5\_workplac corona may: investment in worklplaces West and east 05/2020 once after crisis e2 Wording of question Further information May 20 only online Does your company plan higher investments in one of the following fields for the time after the corona crisis? (please tick all applying answers) Yes [1] Work places (remote working or office places)

Survey period

Survey frequency

Label



| - | Name Label | Survey period | Survey frequency |
|---|------------|---------------|------------------|
|   |            |               |                  |

West and east 05/2020

once

#### Wording of question



| Name               | Label                               | Survey period         | Survey frequency |
|--------------------|-------------------------------------|-----------------------|------------------|
|                    |                                     |                       |                  |
|                    |                                     |                       |                  |
|                    |                                     |                       |                  |
| bau_cor5_other_inv | corona may: other investments after | West and east 05/2020 | once             |
| 2                  | cirisis                             |                       |                  |

### Wording of question



| Name               | Label