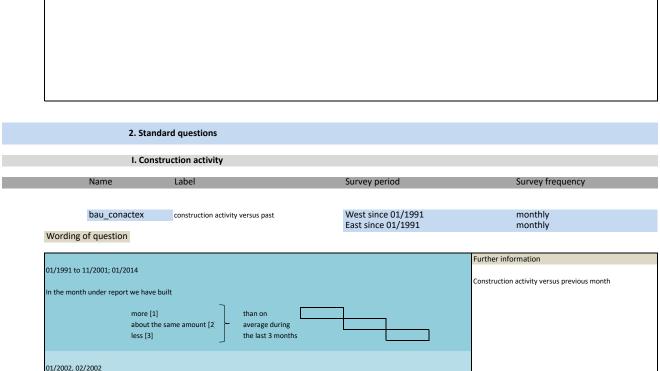

## 2. Standard questions

### I. Construction activity

| Name          | Label                               | German description                     |
|---------------|-------------------------------------|----------------------------------------|
|               |                                     |                                        |
| bau_conactex  | construction activity versus past   | Bautätigkeit in Vergangenheit          |
| bau_constrain | constraints                         | Behinderung der Produktionstätigkeit   |
| bau_mplack    | constraints: lack of manpower       | Mangel an Arbeitskräften               |
| bau_matlack   | constraints: lack of material       | Materialknappheit                      |
| bau_weathcon  | constraints: weather conditions     | Ungünstige Wetterlage                  |
| bau_finan     | constraints: financing              | Unzureichende Finanzierungsmittel      |
| bau_ordlack   | lack of orders                      | Mangel an Aufträgen                    |
| bau_cancord   | cancellation of orders              | Auftragsstornierungen                  |
| bau_skilllack | constraints: lack of skilled labour | Mangel an Fachkräften                  |
| bau_othrea    | constraints: other reasons          | Andere Ursachen                        |
| bau_conactfut | construction activity in 3 month    | Bautätigkeit in den nächsten 3 Monaten |