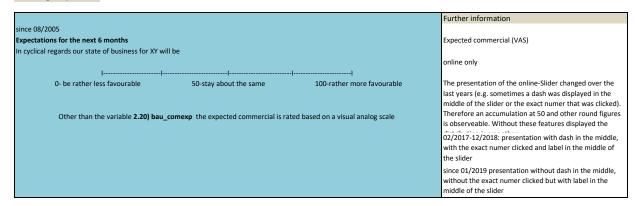

# IV. State of business

| Name                | Label                                         | German description                     |
|---------------------|-----------------------------------------------|----------------------------------------|
|                     |                                               |                                        |
| bau_statebus        | state of business (appraisal)                 | Beurteilung der Geschäftslage          |
| bau_statebus_sl     | state of business (VAS)                       | Beurteilung der Geschäftslage (Slider) |
| bau_statebus_clicks | state of business (clicks)                    | Beurteilung der Geschäftslage (Klicks) |
| bau_comexp          | expected commercial operations                | Erwartungen der Geschäftslage          |
| bau_comexp_sl       | expected commercial operations (VAS)          | Erwartungen der Geschäftslage (Slider) |
| bau_comexp_clicks   | expected commercial operations (clicks)       | Erwartungen der Geschäftslage (Klicks) |
| hau prestatehus un  | uncertainty: prediction of business situation | Unsicherheit der Lagevorhersage        |