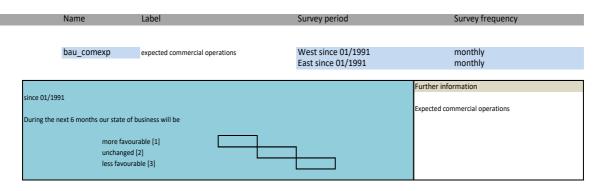

## IV. State of business

| Name                | Label                                         | German description                     |
|---------------------|-----------------------------------------------|----------------------------------------|
|                     |                                               |                                        |
| bau_statebus        | state of business (appraisal)                 | Beurteilung der Geschäftslage          |
| bau_statebus_sl     | state of business (VAS)                       | Beurteilung der Geschäftslage (Slider) |
| bau_statebus_clicks | state of business (clicks)                    | Beurteilung der Geschäftslage (Klicks) |
| bau_comexp          | expected commercial operations                | Erwartungen der Geschäftslage          |
| bau_comexp_sl       | expected commercial operations (VAS)          | Erwartungen der Geschäftslage (Slider) |
| bau_comexp_clicks   | expected commercial operations (clicks)       | Erwartungen der Geschäftslage (Klicks) |
| bau_prestatebus_un  | uncertainty: prediction of business situation | Unsicherheit der Lagevorhersage        |