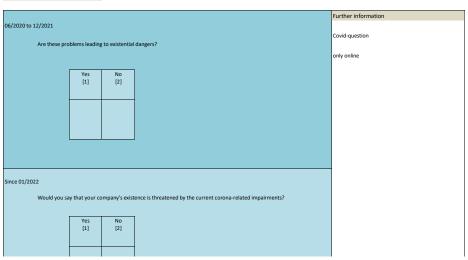

| Survey frequency |
|------------------------|-------------------------------------|----------------------------------|------------------|
|                        |                                     |                                  |                  |
| dl_cor_prob_regulation | corona: problem federal regulations | West and East 06/2020 to 06/2021 | Feb, Jun, Nov    |

## Wording of question



| Name              | Label | Survey period                                                        | Survey frequency         |
|-------------------|-------|----------------------------------------------------------------------|--------------------------|
| dl_cor_prob_exist |       | West and East 06/2020 to 06/2021<br>West and East 12/2021 to 02/2022 | Feb, Jun, Nov<br>monthly |



|                | Name                                                                                                         | Label                                                                        | Survey period                                                                                                                   | Survey frequency                                                                                                                       |
|----------------|--------------------------------------------------------------------------------------------------------------|------------------------------------------------------------------------------|------------------------------------------------------------------------------------------------------------------