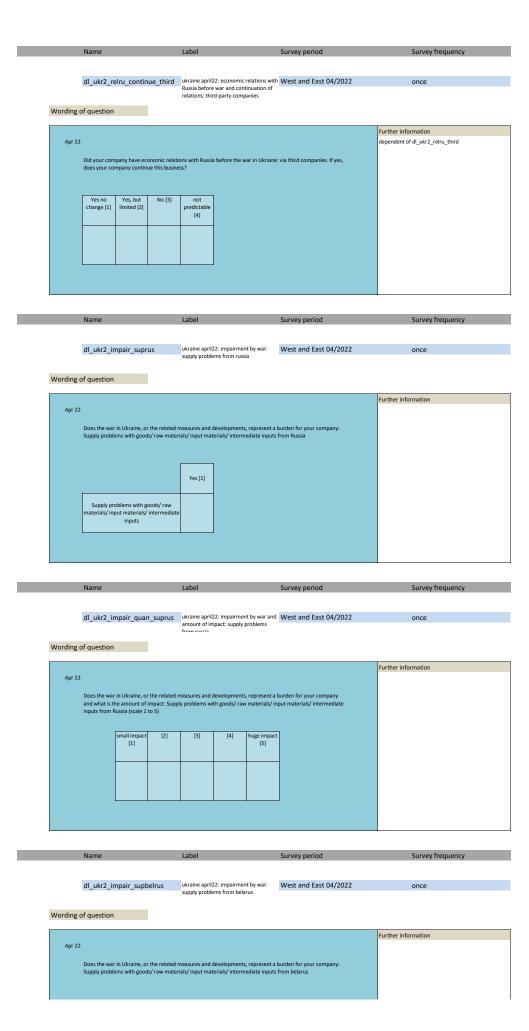

| Russia before war and continuative relations: branch  ions with Russia before the war in Lusiness?  not predictable [4]  Label  ukraine april22: economic relation Russia before war: third-party         | Survey period  ns with West and East 04/2022 | Further information dependent of dl_ukr2_relru_branch  Survey frequency  once |





|         | Name                       | Label                                             | Survey period         | Survey frequency    |
|---------|----------------------------|---------------------------------------------------|-----------------------|---------------------|
|         |                            |                                                   |                       |                     |
|         | dl_ukr2_impair_quan_supbel | ru ukraine april22: impairment by war and         | West and East 04/2022 | once                |
|         |                            | amount of impact: supply problems<br>from belarus |                       |                     |
| Wording | of question                |                                                   |