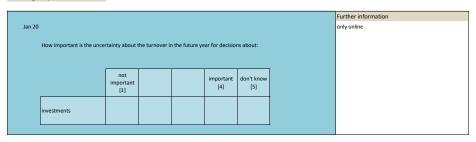

| dl_csal_ny_txt                          | percentage change of sales in field xy - next year - comment                                             | prozentuale Veränderung des Umsatzes in Bereich xy - nächstes Jahr - Kommentar                                           |
|-----------------------------------------|----------------------------------------------------------------------------------------------------------|--------------------------------------------------------------------------------------------------------------------------|
| dl_csal_n3ybc_v                         | values: best case//percentage change of sales in field xy - next 3 year                                  | Wertangabe: Bester Fall//prozentuale Veränderung des Umsatzes in Bereich xy - nächsten 3 Jahre                           |
| dl_csal_n3ywc_v                         | values: worst case//percentage change of sales in field xy - next 3 year                                 | Wertangabe: Schlechtester Fall//prozentuale Veränderung des Umsatzes in<br>Bereich xy - nächsten 3 Jahre                 |
| dl_csal_n3yac_v                         |                                                                                                          | Wertangabe: Durchschnittlicher Fall//prozentuale Veränderung des Umsatzes in Bereich xv nächsten 3 Jahre                 |
| dl_csal_n3ybc_notkn                     | values: best case//percentage change of sales in field xy - next 3                                       | Wertangabe: Bester Fall//prozentuale Veränderung des Umsatzes in Bereich xy -                                            |
| ow<br>dl_csal_n3ywc_notk                | years - dont know<br>values: worst case//percentage change of sales in field xy - next 3                 |                                                                                                                          |
| now dl_csal_n3yac_notkn                 | years - dont know<br>values: average case//percentage change of sales in field xy - next                 | Bereich xy - nächsten 3 Jahre - Weiß nicht  Wertangabe: Durchschnittlicher Fall//prozentuale Veränderung des Umsatzes in |
| ow                                      | 3 years - dont know                                                                                      | Bereich xy - nächsten 3 Jahre -Weiß nicht prozentuale Veränderung des Umsatzes in Bereich xy - nächsten 3 Jahre -        |
| dl_csal_n3y_txt                         | percentage change of sales in field xy - next 3 years - comment                                          | Kommentar                                                                                                                |
| dl_csal_ly                              | values: percentage change of sales in field xy - last year                                               | Werteangabe: prozentuale Veränderung des Umsatzes in Bereich XY - letztes Jahr                                           |
| dl_csal_ly_notknow                      | values: percentage change of sales in field xy - last year - dont<br>know                                | Werteangabe: prozentuale Veränderung des Umsatzes in Bereich XY - letztes Jahr - weiß nicht                              |
| dl_csal_ly_txt                          | percentage change of sales in field xy - last year - comment                                             | prozentuale Veränderung des Umsatzes in Bereich XY - letztes Jahr - Kommentar                                            |
| dl_uncert_tax                           | uncertainty in future demand due to: tax                                                                 | Unsicherheit der Nachfrageentwicklung durch: Steuern                                                                     |
| dl_uncert_trade                         | uncertainty in future demand due to: trade war uncertainty in future demand due to: exchange rate        | Unsicherheit der Nachfrageentwicklung durch: Handelskrieg  Unsicherheit der Nachfrageentwicklung durch: Wechselkurs      |
| dl_uncert_exc                           | uncertainty in future demand due to: exchange rate                                                       | Unsicherheit der Nachfrageentwicklung durch: Wechserkurs  Unsicherheit der Nachfrageentwicklung durch: Allgemeine        |
| dl_uncert_econ                          | development                                                                                              | Wirtschaftsentwicklung                                                                                                   |
| dl_uncert_unempl<br>dl_uncert_inflation | uncertainty in future demand due to: unemployment rate<br>uncertainty in future demand due to: inflation | Unsicherheit der Nachfrageentwicklung durch: Arbeitslosenquote Unsicherheit der Nachfrageentwicklung durch: Inflation    |
| dl_uncert_intrate                       | uncertainty in future demand due to: interest rate                                                       | Unsicherheit der Nachfrageentwicklung durch: Timation  Unsicherheit der Nachfrageentwicklung durch: Zins/EZB Geldpolitik |
| dl_uncert_turnover                      | uncertainty regarding the percantage change in turnover: quarter                                         | Unsicherheit hinsichtlich der prozentualen Änderung des Umsatzes im Quartal                                              |
| dl_uncert_turnover_                     | clicks required: dl_uncert_turnover                                                                      | Klicks: dl_uncert_turnover                                                                                               |
| clicks dl uncert turnover2              | uncertainty regarding the percantage change in turnover: year                                            | Unsicherheit hinsichtlich der prozentualen Änderung des Umsatzes im Jahr                                                 |
| dl_uncert_turnover2                     | clicks required: dl_uncert_turnover2                                                                     | Klicks: dl uncert turnover2                                                                                              |
| _clicks dl_decision_invest              |                                                                                                          | rl Unsicherheit bzgl. Umsatzentwicklung im Quartal entscheidend für: Investitionen                                       |
|                                         | uncertainty in turnover decisive for decisions on employment:                                            |                                                                                                                          |
| dl_decision_empl                        | quarter                                                                                                  | Unsicherheit bzgl. Umsatzentwicklung im Quartal entscheidend für: Beschäftigung                                          |
| dl_decision_price                       | uncertainty in turnover decisive for decisions on pricing: quarter                                       | Unsicherheit bzgl. Umsatzentwicklung im Quartal entscheidend für: Preissetzung                                           |
| dl_decision_invest2                     | uncertainty in turnover decisive for decisions on investments: year                                      | r Unsicherheit bzgl. Umsatzentwicklung im Jahr entscheidend für: Investitionen                                           |
| dl_decision_empl2                       | uncertainty in turnover decisive for decisions on employment: yea                                        | r Unsicherheit bzgl. Umsatzentwicklung im Jahr entscheidend für: Beschäftigung                                           |
| dl_decision_price2                      | uncertainty in turnover decisive for decisions on pricing: year                                          | Unsicherheit bzgl. Umsatzentwicklung im Jahr entscheidend für: Preissetzung                                              |
| dl_decision_notes                       | notes to questions on uncertainty about turnover                                                         | Anmerkungen zu Fragen zu Unsicherheit des Umsatzes                                                                       |
| dl_wage_agree                           |                                                                                                          | Zustimmung zu Effekt eines europäischen Mindestlohns auf Arbeitsmarkt                                                    |
| dl_wage_know                            | pre-knowledge on the subject of minimum wage                                                             | Vorwissen zu Mindestlohn                                                                                                 |
| dl_ref_agree                            | agreement on positive economic effect of refugees on european<br>population                              | Zustimmung zu positivem ökonomischen Effekt von Flüchtlingen auf europäische<br>Bevölkerung                              |
| dl_ref_know                             | pre-knowledge on the subject of refugee's economic effects                                               | Vorwissen zu ökonomischen Effekten von Flüchtlingen                                                                      |
| dl_robot_agree                          |                                                                                                          | t Zustimmung zu Effekt von Robotern und KI auf Langzeitarbeitslosigkeit                                                  |
| dl_robot_know                           | pre-knowledge on subject of robots and Al                                                                | Vorwissen zu Robotern und Kl                                                                                             |
| dl_retirem_agree                        | agreement on effect of increase in retirement age                                                        | Zustimmung zu Effekt von Erhöhung des Renteneintrittsalters                                                              |
| dl_retirem_know                         | pre-knowledge on subject of retirement age                                                               | Vorwissen zu Rente und Renteneintrittsalter                                                                              |
| dl_move_agree                           | agreement on positive effect of free movement of people within<br>Europe                                 | Zustimmung zu positivem Effekt der Personenfreizügigkeit in der EU                                                       |
| dl_move_know                            | pre-knowledge on free movement of people                                                                 | Vorwissen zu Personenfreizügigkeit in der EU                                                                             |
| dl_merger_agree                         | agreement on mergers of companies to european champions                                                  | Zustimmung zu Fusionen zu europäischen Champions                                                                         |
| dl_merger_know                          | pre-knowledge on mergers to european champions                                                           | Vorwissen zu Effekten von Fusionen                                                                                       |
| dl_econ_interest                        | interest in economics and debates of economic policy                                                     | Interesse an Wirtschaft und wirtschaftspolitische Debatten                                                               |
| dl_polit_conf                           | confidence in academic experts regarding political questions                                             | Vertrauen in akademische Experten bei politischen Fragen                                                                 |
| dl_education                            | level of education                                                                                       | Höchster Bildungsabschluss                                                                                               |
| dl_cor3_eff                             | corona march: effect of corona virus on business                                                         | Corona März: Effekt des Coronavirus auf Geschäftstätigkeit                                                               |
| dl_cor3_demand                          | corona march: effect of corona virus on demand                                                           | Corona März: Effekt des Coronavirus auf Nachfragerückgang                                                                |
| dl cor3 foreign                         | corona march: effect of corona virus on foreign subsidiary firms                                         | Corona März: Effekt des Coronavirus auf ausländische Töchter                                                             |