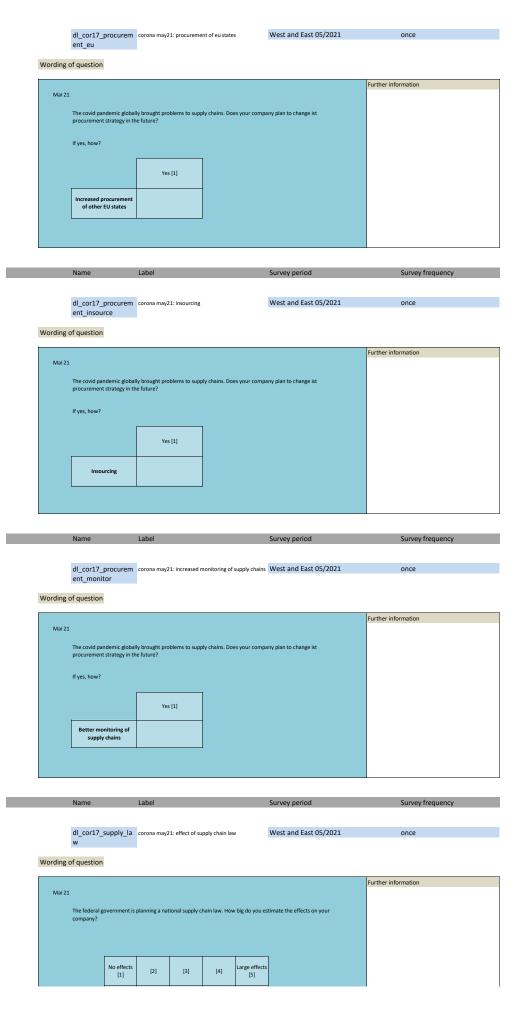

t 04/2021  Survey period | Further information  Survey frequency |
| Apr-21            | dl_cor16_receive_as sist4  g of question  Did your company receive  Interim aid 3  Name  dl_cor16_receive_as sist5              | payments fro  Fully received [1]  Label  corona apr2 | Partly received [2]               | Not received yet [3]    | Declined [4] | West and East 04/2021  Survey period | Survey frequency once                 |
| Apr-21            | dl_cor16_receive_as sist4 g of question  Did your company receive  Interim aid 3  Name  dl_cor16_receive_as sist5 g of question | payments fro  Fully received [1]  Label  corona apr2 | Partly received [2]               | Not received yet [3]    | Declined [4] | West and East 04/2021  Survey period | Survey frequency once                 |









|                  | Name                                                                                             |             | Label          |                                                                                                  |               |                | Survey period                                                                             |        | Survey frequency                            |  |
|------------------|--------------------------------------------------------------------------------------------------|-------------|----------------|--------------------------------------------------------------------------------------------------|---------------|----------------|-----------------------------------------------------------------------------------