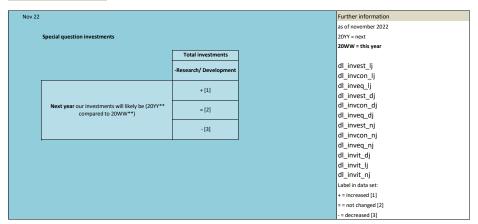

| dl_fserv_planeu                | planned foreign services: in another European country                                 | geplante DL für Ausland: europäisches Ausland                                                                                                                       |
|--------------------------------|---------------------------------------------------------------------------------------|---------------------------------------------------------------------------------------------------------------------------------------------------------------------|
| dl_fserv_planwo                | planned foreign services: outside Europe                                              | geplante DL für Ausland: außerhalb Europas                                                                                                                          |
| dl_fop_need                    | foreign operations challenge: no need                                                 | Auslandsaktivitäten Herausforderung: kein Bedarf                                                                                                                    |
|                                | foreign operations challenge: high risk/cost of market                                |                                                                                                                                                                     |
| dl_fop_risk                    | development                                                                           | Auslandsaktivitäten Herausforderung: hohe Kosten/Risiken der Markterschließung                                                                                      |
| dl fop qual                    | foreign operations challenge: no qualification                                        | Auslandsaktivitäten Herausforderung: keine Qualifikation                                                                                                            |
| dl_fop_entry                   | foreign operations challenge: entry barrier                                           | Auslandsaktivitäten Herausforderung: Marktzutrittsbeschränkung                                                                                                      |
| dl_fop_dem                     | foreign operations challenge: no demand                                               | Auslandsaktivitäten Herausforderung: keine Nachfrage                                                                                                                |
| dl fop ip                      | foreign operations challenge: protection intellectual property                        | Auslandsaktivitäten Herausforderung: Schutz v. geistigen Eigentum                                                                                                   |
| dl_fop_stand                   | foreign operations challenge: different standards                                     | Auslandsaktivitäten Herausforderung: andere Standards                                                                                                               |
| dl_fop_cultb                   | foreign operations challenge: cultural/language barriers                              | Auslandsaktivitäten Herausforderung: kulturelle/sprachl. Unterschiede                                                                                               |
| dl_fop_oth                     | foreign operations challenge: other                                                   | Auslandsaktivitäten Herausforderung: sonstige                                                                                                                       |
| dl_found                       | founding year                                                                         | Gründungsjahr                                                                                                                                                       |
| dl_forsales                    | sales: % in foreign country                                                           | Umsatz in Ausland (%)                                                                                                                                               |
| dl_invit_dj                    | investment in Software/database this year                                             | Investitionen in Software/Datenbänke dieses Jahr                                                                                                                    |
| dl_invit_nj                    | investment in Software/Database next year                                             | Investitionen in Software/Datenbänke nächstes Jahr                                                                                                                  |
| $dl\_sec\_management$          | sector - questionnaire completed in: management                                       | Sektor - Fragebogen ausgefüllt in Geschäftsführung                                                                                                                  |
| dl_sec_controlling             | sector - questionnaire completed in: controlling                                      | Sektor - Fragebogen ausgefüllt in Controlling                                                                                                                       |
| dl_sec_marketing               | sector - questionnaire completed in: marketing                                        | Sektor - Fragebogen ausgefüllt in Vertrieb                                                                                                                          |
| dl_sec_other                   | sector - questionnaire completed in: other                                            | Sektor - Fragebogen ausgefüllt in Sonstiges                                                                                                                         |
| dl_pos_director                | position - questionnaire completed by: director                                       | Position - Fragebogen ausgefüllt von Geschäftsleitung                                                                                                               |
| dl_pos_manager                 | position - questionnaire completed by: manager                                        | Position - Fragebogen ausgefüllt von Abteilungsleitung                                                                                                              |
| dl_pos_teamleader              | position - questionnaire completed by: team leader                                    | Position - Fragebogen ausgefüllt von Teamleiter                                                                                                                     |
| dl_pos_clerk                   | position - questionnaire completed by: clerk                                          | Position - Fragebogen ausgefüllt von Sachbearbeiter                                                                                                                 |
| dl_pos_other                   | position - questionnaire completed by: other                                          | Position - Fragebogen ausgefüllt von Sonstiges                                                                                                                      |
| dl_kap3                        | potential capacity expantion (annual average)                                         | Potential der vorhandenen Kapazitäten (Jahresdurchschnitt)                                                                                                          |
| dl_gdp3                        | real gdp: % change comp. last year (2019 vs 2018)                                     | reales BIP: prozentuale Änderung vgl. zum Vorjahr (2019 vs 2018) reales BIP: prozentuale Änderung vgl. zum Vorjahr (2020 vs 2019)                                   |
| dl_gdp4                        | real gdp: % change comp. last year (2020 vs 2019)<br>weather - occurance: heat wave   |                                                                                                                                                                     |
| dl_heat_occ                    | weather - occurance: neat wave weather - occurance: cold wave                         | Wetterereignis - Betroffen: Hitzewelle                                                                                                                              |
| dl_cold_occ                    |                                                                                       | Wetterereignis - Betroffen: Kältewellen Wetterereignis - Betroffen: Trockenheit                                                                                     |
| dl_drought_occ<br>dl_rain_occ  | weather - occurance: drought weather - occurance: heavy rain                          | Wetterereignis - Betroffen: Irockenneit Wetterereignis - Betroffen: Starkregen                                                                                      |
| dl_rain_occ<br>dl_storm_occ    | weather - occurance: heavy rain weather - occurance: storms                           | Wetterereignis - Betroffen: Starkregen Wetterereignis - Betroffen: Stürme                                                                                           |
| dl_storm_occ<br>dl heat imp    | weather - impact: heatwaves                                                           | Wetterereignis - Betronen: Sturme Wetterereignis - Auswirkung: Hitzewelle                                                                                           |
| dl_neat_imp                    | weather - impact: reatwaves                                                           | Wetterereignis - Auswirkung: mitzeweile Wetterereignis - Auswirkung: Kältewellen                                                                                    |
| dl_cold_iiiip                  | weather - impact: coluwaves<br>weather - impact: drought                              | Wetterereignis - Auswirkung: Nateweilen Wetterereignis - Auswirkung: Trockenheit                                                                                    |
| dl_drought_imp                 | weather - impact: drought<br>weather - impact: heavy rain                             | Wetterereignis - Auswirkung: Starkregen                                                                                                                             |
| dl_rain_inip                   | weather - impact: storms                                                              | Wetterereignis - Auswirkung: Stürme                                                                                                                                 |
| dl heat inc                    | weather - incidence and intensity: heatwaves                                          | Wetterereignis - Häufigkeit und Intensität: Hitzewelle                                                                                                              |
| dl cold inc                    | weather - incidence and intensity: coldwaves                                          | Wetterereignis - Häufigkeit und Intensität: Kältewellen                                                                                                             |
| dl drought inc                 | weather - incidence and intensity: drought                                            | Wetterereignis - Häufigkeit und Intensität: Trockenheit                                                                                                             |
| dl_rain_inc                    | weather - incidence and intensity: heavy rain                                         | Wetterereignis - Häufigkeit und Intensität: Starkregen                                                                                                              |
| dl_storm_inc                   | weather - incidence and intensity: storms                                             | Wetterereignis - Häufigkeit und Intensität: Stürme                                                                                                                  |
| dl_heat_prep                   | weather - prepared: heatwaves                                                         | Wetterereignis - Vorbereitet: Hitzewelle                                                                                                                            |
| dl_cold_prep                   | weather - prepared: coldwaves                                                         | Wetterereignis - Vorbereitet: Kältewellen                                                                                                                           |
| dl_drought_prep                | weather - prepared: drought<br>weather - prepared: heavy rain                         | Wetterereignis - Vorbereitet: Trockenheit Wetterereignis - Vorbereitet: Starkregen                                                                                  |
| dl_rain_prep                   |                                                                                       |                                                                                                                                                                     |
| dl_storm_prep                  | weather - prepared: storms                                                            | Wetterereignis - Vorbereitet: Stürme                                                                                                                                |
| dl_invit_lj                    | investment in Software/database last year                                             | Investitionen in Sofware/Datenbanken letztes Jahr                                                                                                                   |
| dl_csal_lq                     | percentage change of sales in field xy - last quarter                                 | Umsatzveränderung im letzten Quartal in Bereich XY                                                                                                                  |
| dl_csal_lq_v                   | values: percentage change of sales in field xy - last quarter                         | Wertangaben: Umsatzveränderung im letzten Quartal in Bereich XY                                                                                                     |
| dl_csal_nqbc                   | best case//percentage change of sales in field xy - next quarter                      | Umsatzveränderung im nächsten Quartal in Bereich XY (best case)                                                                                                     |
| dl_csal_nqbc_v                 | values: best case//percentage change of sales in field xy - next<br>quarter           | Wertangabe: Umsatzveränderung im nächsten Quartal in Bereich XY (best case)                                                                                         |
| dl_csal_nqac                   | average case//percentage change of sales in field xy - next quarter                   | Umsatzveränderung im nächsten Quartal in Bereich XY (average case)                                                                                                  |
| dl_csal_nqac_v                 | values: average case//percentage change of sales in field xy - next<br>quarter        | Wertangabe: Umsatzveränderung im nächsten Quartal in Bereich XY (average case)                                                                                      |
| dl_csal_nqwc                   | worst case//percentage change of sales in field xy - next quarter                     | Umsatzveränderung im nächsten Quartal in Bereich XY (worst case)                                                                                                    |
| dl_csal_nqwc_v                 | values: worst case//percentage change of sales in field xy - next<br>quarter          | Wertangabe: Umsatzveränderung im nächsten Quartal in Bereich XY (worst case)                                                                                        |
| dl_psalinc                     | probability of sales increase - next quarter                                          | Wahrscheinlichkeit eines steigenden Umsatzes im nächsten Quartal                                                                                                    |
| dl_psalinc_min                 | lower bound: probability of sales increase - next quarter                             | Angegebene Untergrenze: Wahrscheinlichkeit eines steigenden Umsatzes im nächsten Quartal                                                                            |
| dl_psalinc_max                 | upper bound: probability of sales increase - next quarter                             | Angegebene Obergrenze: Wahrscheinlichkeit eines steigenden Umsatzes im nächsten Quartal                                                                             |
| dl_psalinc_sv                  | single value: probability of sales increase - next quarter                            | Einzelwert: Wahrscheinlichkeit eines steigenden Umsatzes im nächsten Quartal                                                                                        |
| dl_psalstead                   | probability of steady sales - next quarter                                            | Wahrscheinlichkeit eines gleichbleibenden Umsatzes im nächsten Quartal                                                                                              |
| dl_psalstead_min               | lower bound: probability of steady sales - next quarter                               | Angegebene Untergrenze: Wahrscheinlichkeit eines gleichbleibenden Umsatzes im nächsten Quartal                                                                      |
| dl_psalstead_max               | upper bound: probability of steady sales - next quarter                               | Angegebene Obergrenze: Wahrscheinlichkeit eines gleichbleibenden Umsatzes im nächsten Quartal                                                                       |
| dl_psalstead_sv                | single value: probability of steady sales - next quarter                              | Einzelwert: Wahrscheinlichkeit eines gleichbleibenden Umsatzes im nächsten<br>Quartal                                                                               |
| dl_psaldec                     | probability of sales decrease - next quarter                                          | Wahrscheinlichkeit eines sinkenden Umsatzes im nächsten Quartal                                                                                                     |
| dl_psaldec_min                 | lower bound: probability of sales decrease - next quarter                             | Angegebene Untergrenze: Wahrscheinlichkeit eines sinkenden Umsatzes im nächsten Quartal                                                                             |
| dl_psaldec_max                 | upper bound: probability of sales decrease - next quarter                             | Angegebene Obergrenze: Wahrscheinlichkeit eines sinkenden Umsatzes im nächsten Quartal                                                                              |
| dl_psaldec_sv                  | single value: probability of sales decrease - next quarter                            | Einzelwert: Wahrscheinlichkeit eines sinkenden Umsatzes im nächsten Quartal                                                                                         |
| dl_csal_nybc_v                 | values: best case//percentage change of sales in field xy - next<br>year              | Wertangabe: Bester Fall//prozentuale Veränderung des Umsatzes in Bereich xy- nächstes Jahr  Westengabe: Schlechtecter Fall//prozentuale Veränderung des Unsatzes in |
| dl_csal_nywc_v                 | values: worst case//percentage change of sales in field xy - next<br>year             | Wertangabe: Schlechtester Fall//prozentuale Veränderung des Umsatzes in<br>Bereich xy - nächstes Jahr                                                               |
| dl_csal_nyac_v                 | values: average case//percentage change of sales in field xy - next<br>year           | Wertangabe: Durchschnittlicher Fall//prozentuale Veränderung des Umsatzes in<br>Bereich xy - nächstes Jahr                                                          |
| dl_csal_nybc_notkno            | values: best case//percentage change of sales in field xy - next<br>year - dont know  | Wertangabe: Bester Fall//prozentuale Veränderung des Umsatzes in Bereich xy -<br>nächstes Jahr - Weiß nicht                                                         |
| w<br>dl_csal_nywc_notkn<br>ow  | values: worst case//percentage change of sales in field xy - next<br>year - dont know | nachses Jahr - Wein nicht Wertangabe: Schlechtester Fall//prozentuale Veränderung des Umsatzes in Bereich xy - nächstes Jahr - Weiß nicht                           |
| ow<br>dl_csal_nyac_notkno<br>w |                                                                                       | Wertangabe: Durchschnittlicher Fall//prozentuale Veränderung des Umsatzes in Bereich xy - nächstes Jahr - Weiß nicht                                                |
|                                |                                                                                       |                                                                                                                                                                     |