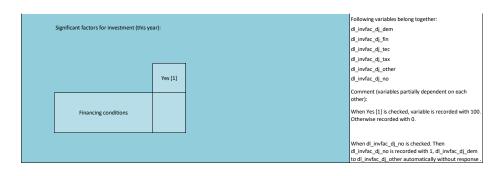

| Name                            |   | Label                                                             | Courses description                                                        |
|---------------------------------|---|-------------------------------------------------------------------|----------------------------------------------------------------------------|
| Name                            |   | Label                                                             | German description                                                         |
|                                 |   |                                                                   |                                                                            |
| dl_constrbus                    |   | constraints to business activity                                  | Behinderung der Geschäftstätigkeit                                         |
| dl_lackdem                      |   | constaints by lack of demand                                      | Behinderung der Geschäftstätigkeit durch unzureichende Nachfrage           |
| dl_skilllack                    |   | constaints: lack of skilled labour                                | Behinderung der Geschäftstätigkeit durch Mangel an Fachkräften             |
| dl lacktec                      |   | constaints by lack of technical capacities                        | Behinderung der Geschäftstätigkeit durch zu geringe technische Kapazitäten |
| dl_finan                        |   | constaints by problems of financing                               | Behinderung der Geschäftstätigkeit durch Finanzierungsengpässe             |
| dl_lackroom                     |   | constaints by lack of room / business equipment                   | Behinderung der Geschäftstätigkeit durch Raummangel                        |
| _                               |   |                                                                   | Behinderung der Geschäftstätigkeit durch Wetterlage                        |
| dl_weather                      |   | constaints by weather conditions                                  |                                                                            |
| dl_mplack                       |   | constaints: lack of manpower                                      | Behinderung der Geschäftstätigkeit durch Mangel an Arbeitskräften          |
| dl_othrea                       |   | constaints by other reasons                                       | Behinderung der Geschäftstätigkeit durch andere Ursachen                   |
| dl kap1                         |   | potential of existing capacity                                    | Potential der vorhandenen Kapazitäten                                      |
| dl kap2                         |   | potential capacity expantion in %                                 | Potential der vorhandenen Kapazitäten in %                                 |
| dl_fambus                       |   | family business                                                   | Familienunternehemen                                                       |
| _                               |   | minimum wage q1                                                   | Mindestlohn Frage 1                                                        |
| dl_minim1                       |   | • .                                                               | · ·                                                                        |
| dl_minim2                       |   | minimum wage q2                                                   | Mindestlohn Frage 2                                                        |
| dl_minim3                       |   | minimum wage q3                                                   | Mindestlohn Frage 3                                                        |
| dl_minim4                       |   | minimum wage q4                                                   | Mindestlohn Frage 4                                                        |
| dl minim5                       |   | minimum wage q5                                                   | Mindestlohn Frage 5                                                        |
| dl_minim6                       |   | minimum wage q6                                                   | Mindestlohn Frage 6                                                        |
| _                               |   |                                                                   |                                                                            |
| dl_minim7                       |   | minimum wage q7                                                   | Mindestlohn Frage 7                                                        |
| dl_minim8                       |   | minimum wage q8                                                   | Mindestlohn Frage 8                                                        |
| dl_invest_lj                    |   | total investment last year                                        | Entwicklung der Investititonen letztes Jahr                                |
| dl_invcon_lj                    |   | investment in construction last year                              | Investitionen in Bauten letztes jahr                                       |
| dl inveg lj                     |   | investment in equipment last year                                 | Investitionen in Ausrüstung letztes Jahr                                   |
| dl_invest_dj                    |   | ttoal investment this year                                        | Investitionenerwartungen für das kommende Jahr                             |
|                                 |   |                                                                   |                                                                            |
| dl_invcon_dj                    |   | einvestment in construction this year                             | Erwartete Investitionen in Bauten dieses Jahr                              |
| dl_inveq_dj                     |   | investment in equipment this year                                 | Erwartete Investitionen in Ausrüstung dieses Jahr                          |
| dl_invest_nj                    |   | total investment next year                                        | Investitionen im kommenden Jahr, insgesamt                                 |
| dl_invcon_nj                    |   | investment in construction next year                              | Investititonen im kommenden Jahr, Bauten                                   |
| dl_inveq_nj                     |   | investment in equipment next year                                 | Investitionen im kommenden Jahr, Ausrüstung                                |
| dl_ref1                         |   | refugees question 1                                               | Flüchtlinge Frage 1                                                        |
|                                 |   | * '                                                               |                                                                            |
| dl_ref2                         |   | refugees question 2                                               | Flüchtlinge Frage 2                                                        |
| dl_ref3                         |   | refugees question 3                                               | Flüchtlinge Frage 3                                                        |
| dl_ref4                         |   | refugees question 4                                               | Flüchtlinge Frage 4                                                        |
| dl_ref5                         |   | refugees question 5                                               | Flüchtlinge Frage 5                                                        |
| dl_ref6                         |   | refugees question 6                                               | Flüchtlinge Frage 6                                                        |
| dl_ref7                         |   | refugees question 7                                               | Flüchtlinge Frage 7                                                        |
| _                               |   |                                                                   |                                                                            |
| dl_ref8                         |   | refugees question 8                                               | Flüchtlinge Frage 8                                                        |
| dl_ref9                         |   | refugees question 9                                               | Flüchtlinge Frage 9                                                        |
| dl_minim_post1                  |   | affected by minimum wage                                          | von Mindestlohn betroffen                                                  |
| dl_minim_post2                  |   | no minimum wage measures                                          | keine Mindestlohn- Maßnahmen                                               |
| dl minim post3                  |   | measures: employee reduction                                      | Maßnahmen: Personalabbau                                                   |
|                                 |   | measures: working hour reduction                                  |                                                                            |
| dl_minim_post4                  |   |                                                                   | Maßnahmen: Arbeitszeitreduzierung                                          |
| dl_minim_post5                  |   | measures: increased prices                                        | Maßnahmen: Preiserhöhungen                                                 |
| dl_minim_post6                  |   | measures: decreased investment                                    | Maßnahmen: verringerte Investitionen                                       |
| dl minim post7                  |   | measures: decreased special payments                              | Maßnahmen: Kürzungen von Sonderzahlungen                                   |
| dl_minim_post8                  |   | less minijobs                                                     | Minijobs weggefallen                                                       |
| dl minim post9                  |   | minijobs transformed into insurable employment                    |                                                                            |
|                                 |   |                                                                   | Minijobs in soz.vers.pflichtige Besch.verhältnisse umgewandelt             |
| dl_minim_post10                 |   | new insurable employment                                          | neue soz.vers.pflichtige Besch.verhältnisse                                |
| dl_minim_post11                 |   | employment relationships did not change                           | keine veränderten Besch. Verhältnisse                                      |
| dl_credityes                    |   | credit agreement signed                                           | Kreditvertrag abgeschlossen                                                |
| dl creditno                     |   | credit agreement not signed                                       | Kreditvertrag nicht abgeschlossen                                          |
| dl credituse1                   |   | financing of ongoing operating resources                          | Finanzierung laufender Kreditmittel                                        |
| dl credituse2                   |   | financing of an investment                                        |                                                                            |
| _                               |   |                                                                   | Finanzierung einer Investition                                             |
| dl_credituse3                   |   | other financing                                                   | Sonstiger Verwendungszweck                                                 |
| dl_midmanager                   |   | mid tier: more than 4 managers                                    | Mittlestand: mehr als 4 Manager                                            |
| dl_midmanshare                  |   | mid tier: at least one manager has shares                         | Mittelstand: Mindestens ein Manager hat Anteile                            |
| dl_midyes                       |   | mid tier: company rated as mid tier                               | Mittelstand: Als Mittelstand eingeschätzt                                  |
| - '                             |   |                                                                   |                                                                            |
| dl credit2 1                    |   | credit seeking                                                    | Kreditverhandlungen durchgeführt                                           |
|                                 |   |                                                                   |                                                                            |
| dl_credit2_2                    |   | credit allocation                                                 | Kreditvergabe: Verhalten der Banken                                        |
| dl_credit2_3                    |   | reasons for not credit seeking                                    | Gründe für keine Kreditverhandlungen                                       |
| dl_exports                      |   | exporting services to foreign companies/persons                   | Export von Dienstleistungen                                                |
| dl_negint                       |   | confronted with negative interest rates                           | Wurden Sie mit Negativzinsen konfrontiert?                                 |
| dl negint noact                 |   | negative interest actions: none                                   | Keine Maßnahmen                                                            |
| dl_negint_nodet dl_negint_agree |   | negative interest actions: hone                                   | Verhandlungen mit Bank                                                     |
|                                 |   |                                                                   |                                                                            |
| dl_negint_change                |   | negative interest actions: change of bank                         | Wechsel der Bank                                                           |
| dl_negint_inc                   |   | negative interest actions: increase of cash                       | Erhöhung der Bargeldhaltung                                                |
| dl_negint_redas                 |   | negative interest actions: redeployment in other financial assets | Umschichtung Finanzanlagen/Rückzahlung von Krediten                        |
| dl_negint_redasint              |   | negative interest actions: redeployment of assets within company  | Umschichtung des Guthabens                                                 |
|                                 |   |                                                                   |                                                                            |
| dl_negint_inv                   |   | negative interest actions: investing or preponing (additional)    | Investitionen                                                              |
| dl nogist sti                   |   | investments                                                       | A-4                                                                        |
| dl_negint_oth                   |   | negative interest actions: other                                  | Andere                                                                     |
| dl_negint_burden                |   | burden of negative interest rates on profit situation             | Belastung durch Negativzinsproblematik                                     |
| dl_negint_banks                 |   | number of relationship banks                                      | Wie viele Banken?                                                          |
| dl_ustax_sales                  |   | tax reform: percentage sales in US                                | US Steuerreform: prozentualer Umsatz in USA                                |
| dl ustax competition            | 1 | tax reform: competition with US-companies                         | US Steuerreform: Wettbewerb mit US-Firmen                                  |
| dl_ustax_shortterm              |   | tax reform: tompetition with 05-companies                         | US Steuerreform: Steuerbelastung kurzfristig                               |
|                                 |   | tax reform: tax burden long term                                  |                                                                            |
| dl_ustax_longterm               |   |                                                                   | US Steuerreform: Steuerbelastung langfristig                               |
| dl_ustax_export                 |   | tax reform: reaction export                                       | US Steuerreform: Reaktion Exporte                                          |
| dl_ustax_import                 |   | tax reform: reaction import                                       | US Steuerreform: Reaktion Importe                                          |
| dl_ustax_invus                  |   | tax reform: reaction investment in US                             | US Steuerreform: Reaktion Investitionen in USA                             |
| dl_ustax_invger                 |   | tax reform: reaction investment in Germany                        | US Steuerreform: Reaktion Investitionen in Deutschland                     |
| dl_ustax_intelprop              |   | tax reform: relocation investment in Germany                      | US Steuerreform: Verlagerung von geistigen Eigentum                        |
|                                 |   |                                                                   |                                                                            |
| dl_gdp1                         |   | real gdp: % change comp. last year                                | reales BIP: prozentuale Änderung vgl. zum Vorjahr                          |
| dl_gdp2                         |   | impact economic development on business situation                 | Einfluss allg. Konjunkturentwicklung auf Geschäftslage                     |
| dl_fserv                        |   | foreign services                                                  | DL für Ausland                                                             |
| dl_fserv_curreu                 |   | current foreign services: in another European country             | aktuelle DL für Ausland: europäisches Ausland                              |
| dl_fserv_currwo                 |   | current foreign services: outside Europe                          | aktuelle DL für Ausland: außerhalb Europas                                 |
|                                 | 1 | ÷                                                                 | · · · · · · · · · · · · · · · · · · ·                                      |