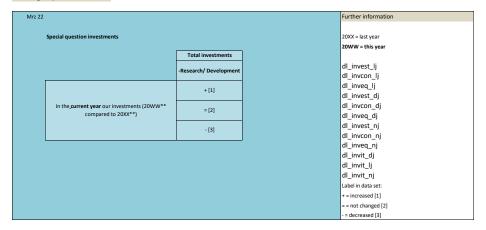

| Name                            |   | Label                                                             | Courses description                                                        |
|---------------------------------|---|-------------------------------------------------------------------|----------------------------------------------------------------------------|
| Name                            |   | Label                                                             | German description                                                         |
|                                 |   |                                                                   |                                                                            |
| dl_constrbus                    |   | constraints to business activity                                  | Behinderung der Geschäftstätigkeit                                         |
| dl_lackdem                      |   | constaints by lack of demand                                      | Behinderung der Geschäftstätigkeit durch unzureichende Nachfrage           |
| dl_skilllack                    |   | constaints: lack of skilled labour                                | Behinderung der Geschäftstätigkeit durch Mangel an Fachkräften             |
| dl lacktec                      |   | constaints by lack of technical capacities                        | Behinderung der Geschäftstätigkeit durch zu geringe technische Kapazitäten |
| dl_finan                        |   | constaints by problems of financing                               | Behinderung der Geschäftstätigkeit durch Finanzierungsengpässe             |
| dl_lackroom                     |   | constaints by lack of room / business equipment                   | Behinderung der Geschäftstätigkeit durch Raummangel                        |
| _                               |   |                                                                   | Behinderung der Geschäftstätigkeit durch Wetterlage                        |
| dl_weather                      |   | constaints by weather conditions                                  |                                                                            |
| dl_mplack                       |   | constaints: lack of manpower                                      | Behinderung der Geschäftstätigkeit durch Mangel an Arbeitskräften          |
| dl_othrea                       |   | constaints by other reasons                                       | Behinderung der Geschäftstätigkeit durch andere Ursachen                   |
| dl kap1                         |   | potential of existing capacity                                    | Potential der vorhandenen Kapazitäten                                      |
| dl kap2                         |   | potential capacity expantion in %                                 | Potential der vorhandenen Kapazitäten in %                                 |
| dl_fambus                       |   | family business                                                   | Familienunternehemen                                                       |
| _                               |   | minimum wage q1                                                   | Mindestlohn Frage 1                                                        |
| dl_minim1                       |   | • .                                                               | · ·                                                                        |
| dl_minim2                       |   | minimum wage q2                                                   | Mindestlohn Frage 2                                                        |
| dl_minim3                       |   | minimum wage q3                                                   | Mindestlohn Frage 3                                                        |
| dl_minim4                       |   | minimum wage q4                                                   | Mindestlohn Frage 4                                                        |
| dl minim5                       |   | minimum wage q5                                                   | Mindestlohn Frage 5                                                        |
| dl_minim6                       |   | minimum wage q6                                                   | Mindestlohn Frage 6                                                        |
| _                               |   |                                                                   |                                                                            |
| dl_minim7                       |   | minimum wage q7                                                   | Mindestlohn Frage 7                                                        |
| dl_minim8                       |   | minimum wage q8                                                   | Mindestlohn Frage 8                                                        |
| dl_invest_lj                    |   | total investment last year                                        | Entwicklung der Investititonen letztes Jahr                                |
| dl_invcon_lj                    |   | investment in construction last year                              | Investitionen in Bauten letztes jahr                                       |
| dl inveg lj                     |   | investment in equipment last year                                 | Investitionen in Ausrüstung letztes Jahr                                   |
| dl_invest_dj                    |   | ttoal investment this year                                        | Investitionenerwartungen für das kommende Jahr                             |
|                                 |   |                                                                   |                                                                            |
| dl_invcon_dj                    |   | einvestment in construction this year                             | Erwartete Investitionen in Bauten dieses Jahr                              |
| dl_inveq_dj                     |   | investment in equipment this year                                 | Erwartete Investitionen in Ausrüstung dieses Jahr                          |
| dl_invest_nj                    |   | total investment next year                                        | Investitionen im kommenden Jahr, insgesamt                                 |
| dl_invcon_nj                    |   | investment in construction next year                              | Investititonen im kommenden Jahr, Bauten                                   |
| dl_inveq_nj                     |   | investment in equipment next year                                 | Investitionen im kommenden Jahr, Ausrüstung                                |
| dl_ref1                         |   | refugees question 1                                               | Flüchtlinge Frage 1                                                        |
|                                 |   | * '                                                               |                                                                            |
| dl_ref2                         |   | refugees question 2                                               | Flüchtlinge Frage 2                                                        |
| dl_ref3                         |   | refugees question 3                                               | Flüchtlinge Frage 3                                                        |
| dl_ref4                         |   | refugees question 4                                               | Flüchtlinge Frage 4                                                        |
| dl_ref5                         |   | refugees question 5                                               | Flüchtlinge Frage 5                                                        |
| dl_ref6                         |   | refugees question 6                                               | Flüchtlinge Frage 6                                                        |
| dl_ref7                         |   | refugees question 7                                               | Flüchtlinge Frage 7                                                        |
| _                               |   |                                                                   |                                                                            |
| dl_ref8                         |   | refugees question 8                                               | Flüchtlinge Frage 8                                                        |
| dl_ref9                         |   | refugees question 9                                               | Flüchtlinge Frage 9                                                        |
| dl_minim_post1                  |   | affected by minimum wage                                          | von Mindestlohn betroffen                                                  |
| dl_minim_post2                  |   | no minimum wage measures                                          | keine Mindestlohn- Maßnahmen                                               |
| dl minim post3                  |   | measures: employee reduction                                      | Maßnahmen: Personalabbau                                                   |
|                                 |   | measures: working hour reduction                                  |                                                                            |
| dl_minim_post4                  |   |                                                                   | Maßnahmen: Arbeitszeitreduzierung                                          |
| dl_minim_post5                  |   | measures: increased prices                                        | Maßnahmen: Preiserhöhungen                                                 |
| dl_minim_post6                  |   | measures: decreased investment                                    | Maßnahmen: verringerte Investitionen                                       |
| dl minim post7                  |   | measures: decreased special payments                              | Maßnahmen: Kürzungen von Sonderzahlungen                                   |
| dl_minim_post8                  |   | less minijobs                                                     | Minijobs weggefallen                                                       |
| dl minim post9                  |   | minijobs transformed into insurable employment                    |                                                                            |
|                                 |   |                                                                   | Minijobs in soz.vers.pflichtige Besch.verhältnisse umgewandelt             |
| dl_minim_post10                 |   | new insurable employment                                          | neue soz.vers.pflichtige Besch.verhältnisse                                |
| dl_minim_post11                 |   | employment relationships did not change                           | keine veränderten Besch. Verhältnisse                                      |
| dl_credityes                    |   | credit agreement signed                                           | Kreditvertrag abgeschlossen                                                |
| dl creditno                     |   | credit agreement not signed                                       | Kreditvertrag nicht abgeschlossen                                          |
| dl credituse1                   |   | financing of ongoing operating resources                          | Finanzierung laufender Kreditmittel                                        |
| dl credituse2                   |   | financing of an investment                                        |                                                                            |
| _                               |   |                                                                   | Finanzierung einer Investition                                             |
| dl_credituse3                   |   | other financing                                                   | Sonstiger Verwendungszweck                                                 |
| dl_midmanager                   |   | mid tier: more than 4 managers                                    | Mittlestand: mehr als 4 Manager                                            |
| dl_midmanshare                  |   | mid tier: at least one manager has shares                         | Mittelstand: Mindestens ein Manager hat Anteile                            |
| dl_midyes                       |   | mid tier: company rated as mid tier                               | Mittelstand: Als Mittelstand eingeschätzt                                  |
| - '                             |   |                                                                   |                                                                            |
| dl credit2 1                    |   | credit seeking                                                    | Kreditverhandlungen durchgeführt                                           |
|                                 |   |                                                                   |                                                                            |
| dl_credit2_2                    |   | credit allocation                                                 | Kreditvergabe: Verhalten der Banken                                        |
| dl_credit2_3                    |   | reasons for not credit seeking                                    | Gründe für keine Kreditverhandlungen                                       |
| dl_exports                      |   | exporting services to foreign companies/persons                   | Export von Dienstleistungen                                                |
| dl_negint                       |   | confronted with negative interest rates                           | Wurden Sie mit Negativzinsen konfrontiert?                                 |
| dl negint noact                 |   | negative interest actions: none                                   | Keine Maßnahmen                                                            |
| dl_negint_nodet dl_negint_agree |   | negative interest actions: hone                                   | Verhandlungen mit Bank                                                     |
|                                 |   |                                                                   |                                                                            |
| dl_negint_change                |   | negative interest actions: change of bank                         | Wechsel der Bank                                                           |
| dl_negint_inc                   |   | negative interest actions: increase of cash                       | Erhöhung der Bargeldhaltung                                                |
| dl_negint_redas                 |   | negative interest actions: redeployment in other financial assets | Umschichtung Finanzanlagen/Rückzahlung von Krediten                        |
| dl_negint_redasint              |   | negative interest actions: redeployment of assets within company  | Umschichtung des Guthabens                                                 |
|                                 |   |                                                                   |                                                                            |
| dl_negint_inv                   |   | negative interest actions: investing or preponing (additional)    | Investitionen                                                              |
| dl nogist sti                   |   | investments                                                       | A-4                                                                        |
| dl_negint_oth                   |   | negative interest actions: other                                  | Andere                                                                     |
| dl_negint_burden                |   | burden of negative interest rates on profit situation             | Belastung durch Negativzinsproblematik                                     |
| dl_negint_banks                 |   | number of relationship banks                                      | Wie viele Banken?                                                          |
| dl_ustax_sales                  |   | tax reform: percentage sales in US                                | US Steuerreform: prozentualer Umsatz in USA                                |
| dl ustax competition            | 1 | tax reform: competition with US-companies                         | US Steuerreform: Wettbewerb mit US-Firmen                                  |
| dl_ustax_shortterm              |   | tax reform: tompetition with 05-companies                         | US Steuerreform: Steuerbelastung kurzfristig                               |
|                                 |   | tax reform: tax burden long term                                  |                                                                            |
| dl_ustax_longterm               |   |                                                                   | US Steuerreform: Steuerbelastung langfristig                               |
| dl_ustax_export                 |   | tax reform: reaction export                                       | US Steuerreform: Reaktion Exporte                                          |
| dl_ustax_import                 |   | tax reform: reaction import                                       | US Steuerreform: Reaktion Importe                                          |
| dl_ustax_invus                  |   | tax reform: reaction investment in US                             | US Steuerreform: Reaktion Investitionen in USA                             |
| dl_ustax_invger                 |   | tax reform: reaction investment in Germany                        | US Steuerreform: Reaktion Investitionen in Deutschland                     |
| dl_ustax_intelprop              |   | tax reform: relocation investment in Germany                      | US Steuerreform: Verlagerung von geistigen Eigentum                        |
|                                 |   |                                                                   |                                                                            |
| dl_gdp1                         |   | real gdp: % change comp. last year                                | reales BIP: prozentuale Änderung vgl. zum Vorjahr                          |
| dl_gdp2                         |   | impact economic development on business situation                 | Einfluss allg. Konjunkturentwicklung auf Geschäftslage                     |
| dl_fserv                        |   | foreign services                                                  | DL für Ausland                                                             |
| dl_fserv_curreu                 |   | current foreign services: in another European country             | aktuelle DL für Ausland: europäisches Ausland                              |
| dl_fserv_currwo                 |   | current foreign services: outside Europe                          | aktuelle DL für Ausland: außerhalb Europas                                 |
|                                 | 1 | ÷                                                                 | · · · · · · · · · · · · · · · · · · ·                                      |