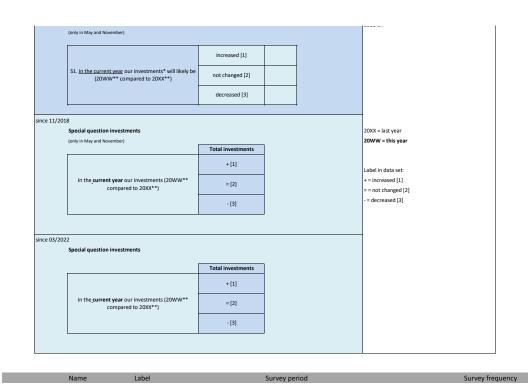

+ = increased [<br>= = not change | stion was posed in 2015: 20YY=2013 et: 1]                                                                                                                   |
|                                                                      |                                                               | - = decreased                                                                             | 3]                                                                                                                                                          |

Survey frequency

Name Label Survey period Survey frequency

dl\_invest\_dj total investment this year East and West 05/2006 to 11/2021 May, November East and West since 03/2022 March, Nov

#### Wording of question





| dl_inve          | con_dj            | investment in construction             | this year                |          | West 05/2015 to 11/2 | 2021                                         | May, Nove            |
|------------------|-------------------|----------------------------------------|--------------------------|----------|----------------------|----------------------------------------------|----------------------|
|                  |                   |                                        |                          | East and | West since 03/2022   |                                              | March, No            |
| Vording of quest | ion               |                                        |                          |          |                      |