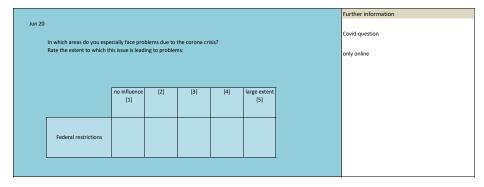

| Label                  | Survey period                    | Survey frequency |
|--------------------|------------------------|----------------------------------|------------------|
| dl_cor_prob_supply | corona: problem supply | West and East 06/2020 to 06/2021 | Feb, Jun, Nov    |



| Name                   | Label                               | Survey period                    | Survey frequency |
|------------------------|-------------------------------------|----------------------------------|------------------|
|                        |                                     |                                  |                  |
| dl_cor_prob_regulation | corona: problem federal regulations | West and East 06/2020 to 06/2021 | Feb, Jun, Nov    |

## Wording of question



| Name              | Label | Survey period                                                        | Survey frequency         |
|-------------------|-------|----------------------------------------------------------------------|--------------------------|
| dl_cor_prob_exist |       | West and East 06/2020 to 06/2021<br>West and East 12/2021 to 02/2022 | Feb, Jun, Nov<br>monthly |



|                | Name                                                                                                         | Label                                                                        | Survey period                                                                                                                   | Survey frequency