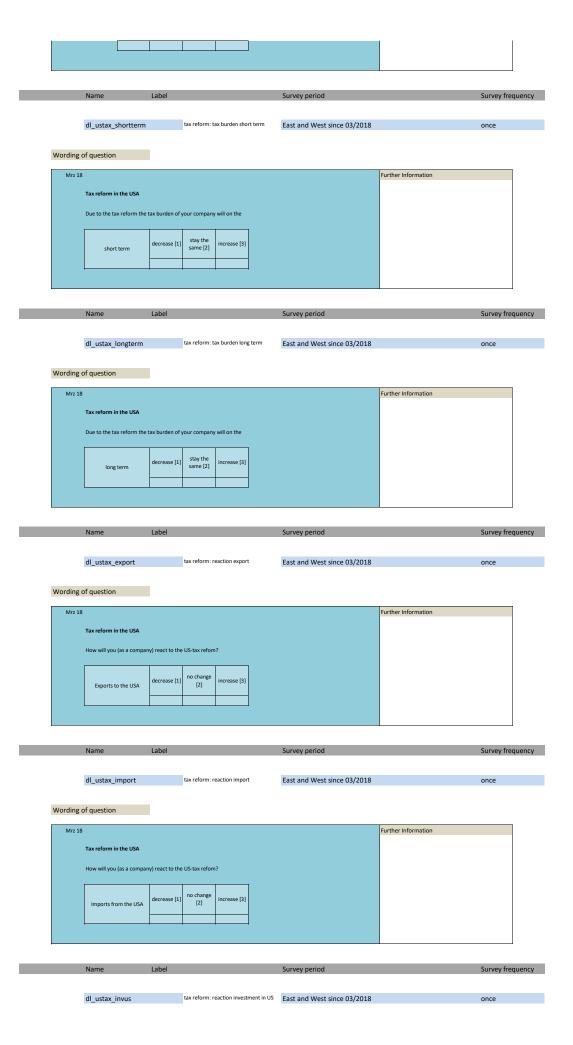

| Name                            |   | Label                                                             | Courses description                                                        |
|---------------------------------|---|-------------------------------------------------------------------|----------------------------------------------------------------------------|
| Name                            |   | Label                                                             | German description                                                         |
|                                 |   |                                                                   |                                                                            |
| dl_constrbus                    |   | constraints to business activity                                  | Behinderung der Geschäftstätigkeit                                         |
| dl_lackdem                      |   | constaints by lack of demand                                      | Behinderung der Geschäftstätigkeit durch unzureichende Nachfrage           |
| dl_skilllack                    |   | constaints: lack of skilled labour                                | Behinderung der Geschäftstätigkeit durch Mangel an Fachkräften             |
| dl lacktec                      |   | constaints by lack of technical capacities                        | Behinderung der Geschäftstätigkeit durch zu geringe technische Kapazitäten |
| dl_finan                        |   | constaints by problems of financing                               | Behinderung der Geschäftstätigkeit durch Finanzierungsengpässe             |
| dl_lackroom                     |   | constaints by lack of room / business equipment                   | Behinderung der Geschäftstätigkeit durch Raummangel                        |
| _                               |   |                                                                   | Behinderung der Geschäftstätigkeit durch Wetterlage                        |
| dl_weather                      |   | constaints by weather conditions                                  |                                                                            |
| dl_mplack                       |   | constaints: lack of manpower                                      | Behinderung der Geschäftstätigkeit durch Mangel an Arbeitskräften          |
| dl_othrea                       |   | constaints by other reasons                                       | Behinderung der Geschäftstätigkeit durch andere Ursachen                   |
| dl kap1                         |   | potential of existing capacity                                    | Potential der vorhandenen Kapazitäten                                      |
| dl kap2                         |   | potential capacity expantion in %                                 | Potential der vorhandenen Kapazitäten in %                                 |
| dl_fambus                       |   | family business                                                   | Familienunternehemen                                                       |
| _                               |   | minimum wage q1                                                   | Mindestlohn Frage 1                                                        |
| dl_minim1                       |   | • .                                                               | · ·                                                                        |
| dl_minim2                       |   | minimum wage q2                                                   | Mindestlohn Frage 2                                                        |
| dl_minim3                       |   | minimum wage q3                                                   | Mindestlohn Frage 3                                                        |
| dl_minim4                       |   | minimum wage q4                                                   | Mindestlohn Frage 4                                                        |
| dl minim5                       |   | minimum wage q5                                                   | Mindestlohn Frage 5                                                        |
| dl_minim6                       |   | minimum wage q6                                                   | Mindestlohn Frage 6                                                        |
| _                               |   |                                                                   |                                                                            |
| dl_minim7                       |   | minimum wage q7                                                   | Mindestlohn Frage 7                                                        |
| dl_minim8                       |   | minimum wage q8                                                   | Mindestlohn Frage 8                                                        |
| dl_invest_lj                    |   | total investment last year                                        | Entwicklung der Investititonen letztes Jahr                                |
| dl_invcon_lj                    |   | investment in construction last year                              | Investitionen in Bauten letztes jahr                                       |
| dl inveg lj                     |   | investment in equipment last year                                 | Investitionen in Ausrüstung letztes Jahr                                   |
| dl_invest_dj                    |   | ttoal investment this year                                        | Investitionenerwartungen für das kommende Jahr                             |
|                                 |   |                                                                   |                                                                            |
| dl_invcon_dj                    |   | einvestment in construction this year                             | Erwartete Investitionen in Bauten dieses Jahr                              |
| dl_inveq_dj                     |   | investment in equipment this year                                 | Erwartete Investitionen in Ausrüstung dieses Jahr                          |
| dl_invest_nj                    |   | total investment next year                                        | Investitionen im kommenden Jahr, insgesamt                                 |
| dl_invcon_nj                    |   | investment in construction next year                              | Investititonen im kommenden Jahr, Bauten                                   |
| dl_inveq_nj                     |   | investment in equipment next year                                 | Investitionen im kommenden Jahr, Ausrüstung                                |
| dl_ref1                         |   | refugees question 1                                               | Flüchtlinge Frage 1                                                        |
|                                 |   | * '                                                               |                                                                            |
| dl_ref2                         |   | refugees question 2                                               | Flüchtlinge Frage 2                                                        |
| dl_ref3                         |   | refugees question 3                                               | Flüchtlinge Frage 3                                                        |
| dl_ref4                         |   | refugees question 4                                               | Flüchtlinge Frage 4                                                        |
| dl_ref5                         |   | refugees question 5                                               | Flüchtlinge Frage 5                                                        |
| dl_ref6                         |   | refugees question 6                                               | Flüchtlinge Frage 6                                                        |
| dl_ref7                         |   | refugees question 7                                               | Flüchtlinge Frage 7                                                        |
| _                               |   |                                                                   |                                                                            |
| dl_ref8                         |   | refugees question 8                                               | Flüchtlinge Frage 8                                                        |
| dl_ref9                         |   | refugees question 9                                               | Flüchtlinge Frage 9                                                        |
| dl_minim_post1                  |   | affected by minimum wage                                          | von Mindestlohn betroffen                                                  |
| dl_minim_post2                  |   | no minimum wage measures                                          | keine Mindestlohn- Maßnahmen                                               |
| dl minim post3                  |   | measures: employee reduction                                      | Maßnahmen: Personalabbau                                                   |
|                                 |   | measures: working hour reduction                                  |                                                                            |
| dl_minim_post4                  |   |                                                                   | Maßnahmen: Arbeitszeitreduzierung                                          |
| dl_minim_post5                  |   | measures: increased prices                                        | Maßnahmen: Preiserhöhungen                                                 |
| dl_minim_post6                  |   | measures: decreased investment                                    | Maßnahmen: verringerte Investitionen                                       |
| dl minim post7                  |   | measures: decreased special payments                              | Maßnahmen: Kürzungen von Sonderzahlungen                                   |
| dl_minim_post8                  |   | less minijobs                                                     | Minijobs weggefallen                                                       |
| dl minim post9                  |   | minijobs transformed into insurable employment                    |                                                                            |
|                                 |   |                                                                   | Minijobs in soz.vers.pflichtige Besch.verhältnisse umgewandelt             |
| dl_minim_post10                 |   | new insurable employment                                          | neue soz.vers.pflichtige Besch.verhältnisse                                |
| dl_minim_post11                 |   | employment relationships did not change                           | keine veränderten Besch. Verhältnisse                                      |
| dl_credityes                    |   | credit agreement signed                                           | Kreditvertrag abgeschlossen                                                |
| dl creditno                     |   | credit agreement not signed                                       | Kreditvertrag nicht abgeschlossen                                          |
| dl credituse1                   |   | financing of ongoing operating resources                          | Finanzierung laufender Kreditmittel                                        |
| dl credituse2                   |   | financing of an investment                                        |                                                                            |
| _                               |   |                                                                   | Finanzierung einer Investition                                             |
| dl_credituse3                   |   | other financing                                                   | Sonstiger Verwendungszweck                                                 |
| dl_midmanager                   |   | mid tier: more than 4 managers                                    | Mittlestand: mehr als 4 Manager                                            |
| dl_midmanshare                  |   | mid tier: at least one manager has shares                         | Mittelstand: Mindestens ein Manager hat Anteile                            |
| dl_midyes                       |   | mid tier: company rated as mid tier                               | Mittelstand: Als Mittelstand eingeschätzt                                  |
| - '                             |   |                                                                   |                                                                            |
| dl credit2 1                    |   | credit seeking                                                    | Kreditverhandlungen durchgeführt                                           |
|                                 |   |                                                                   |                                                                            |
| dl_credit2_2                    |   | credit allocation                                                 | Kreditvergabe: Verhalten der Banken                                        |
| dl_credit2_3                    |   | reasons for not credit seeking                                    | Gründe für keine Kreditverhandlungen                                       |
| dl_exports                      |   | exporting services to foreign companies/persons                   | Export von Dienstleistungen                                                |
| dl_negint                       |   | confronted with negative interest rates                           | Wurden Sie mit Negativzinsen konfrontiert?                                 |
| dl negint noact                 |   | negative interest actions: none                                   | Keine Maßnahmen                                                            |
| dl_negint_nodet dl_negint_agree |   | negative interest actions: hone                                   | Verhandlungen mit Bank                                                     |
|                                 |   |                                                                   |                                                                            |
| dl_negint_change                |   | negative interest actions: change of bank                         | Wechsel der Bank                                                           |
| dl_negint_inc                   |   | negative interest actions: increase of cash                       | Erhöhung der Bargeldhaltung                                                |
| dl_negint_redas                 |   | negative interest actions: redeployment in other financial assets | Umschichtung Finanzanlagen/Rückzahlung von Krediten                        |
| dl_negint_redasint              |   | negative interest actions: redeployment of assets within company  | Umschichtung des Guthabens                                                 |
|                                 |   |                                                                   |                                                                            |
| dl_negint_inv                   |   | negative interest actions: investing or preponing (additional)    | Investitionen                                                              |
| dl nogist sti                   |   | investments                                                       | A-4                                                                        |
| dl_negint_oth                   |   | negative interest actions: other                                  | Andere                                                                     |
| dl_negint_burden                |   | burden of negative interest rates on profit situation             | Belastung durch Negativzinsproblematik                                     |
| dl_negint_banks                 |   | number of relationship banks                                      | Wie viele Banken?                                                          |
| dl_ustax_sales                  |   | tax reform: percentage sales in US                                | US Steuerreform: prozentualer Umsatz in USA                                |
| dl ustax competition            | 1 | tax reform: competition with US-companies                         | US Steuerreform: Wettbewerb mit US-Firmen                                  |
| dl_ustax_shortterm              |   | tax reform: tompetition with 05-companies                         | US Steuerreform: Steuerbelastung kurzfristig                               |
|                                 |   | tax reform: tax burden long term                                  |                                                                            |
| dl_ustax_longterm               |   |                                                                   | US Steuerreform: Steuerbelastung langfristig                               |
| dl_ustax_export                 |   | tax reform: reaction export                                       | US Steuerreform: Reaktion Exporte                                          |
| dl_ustax_import                 |   | tax reform: reaction import                                       | US Steuerreform: Reaktion Importe                                          |
| dl_ustax_invus                  |   | tax reform: reaction investment in US                             | US Steuerreform: Reaktion Investitionen in USA                             |
| dl_ustax_invger                 |   | tax reform: reaction investment in Germany                        | US Steuerreform: Reaktion Investitionen in Deutschland                     |
| dl_ustax_intelprop              |   | tax reform: relocation investment in Germany                      | US Steuerreform: Verlagerung von geistigen Eigentum                        |
|                                 |   |                                                                   |                                                                            |
| dl_gdp1                         |   | real gdp: % change comp. last year                                | reales BIP: prozentuale Änderung vgl. zum Vorjahr                          |
| dl_gdp2                         |   | impact economic development on business situation                 | Einfluss allg. Konjunkturentwicklung auf Geschäftslage                     |
| dl_fserv                        |   | foreign services                                                  | DL für Ausland                                                             |
| dl_fserv_curreu                 |   | current foreign services: in another European country             | aktuelle DL für Ausland: europäisches Ausland                              |
| dl_fserv_currwo                 |   | current foreign services: outside Europe                          | aktuelle DL für Ausland: außerhalb Europas                                 |
|                                 | 1 | ÷                                                                 | · · · · · · · · · · · · · · · · · · ·                                      |