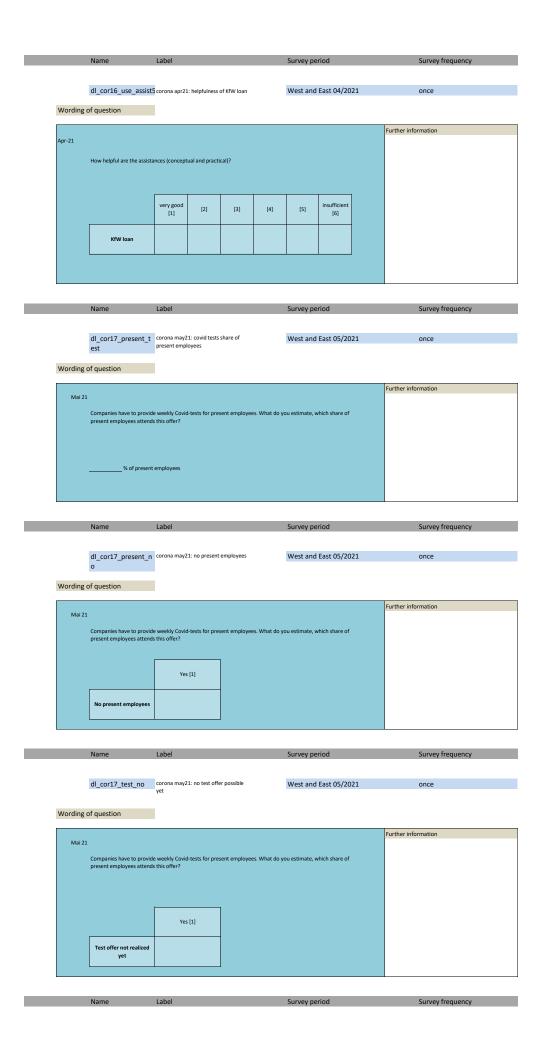

East 04/2021  Survey period | Further information  Survey frequency |
| Apr-21            | dl_cor16_receive_as sist4  g of question  Did your company receive  Interim aid 3  Name  dl_cor16_receive_as sist5              | payments fro  Fully received [1]  Label  corona apr2 | Partly received [2]               | Not received yet [3]    | Declined [4] | West and East 04/2021  Survey period | Survey frequency once                 |
| Apr-21            | dl_cor16_receive_as sist4 g of question  Did your company receive  Interim aid 3  Name  dl_cor16_receive_as sist5 g of question | payments fro  Fully received [1]  Label  corona apr2 | Partly received [2]               | Not received yet [3]    | Declined [4] | West and East 04/2021  Survey period | Survey frequency once                 |









|                  | Name                                                                                             |             | Label          |                                                                                                  |               |                | Survey period                                                                             |        | Survey frequency                            |  |
|------------------|--------------------------------------------------------------------------------------------------|-------------|----------------|--------------------------------------------------------------------------------------------------|---------------|----------------|-------------------------------------------------------------------------------