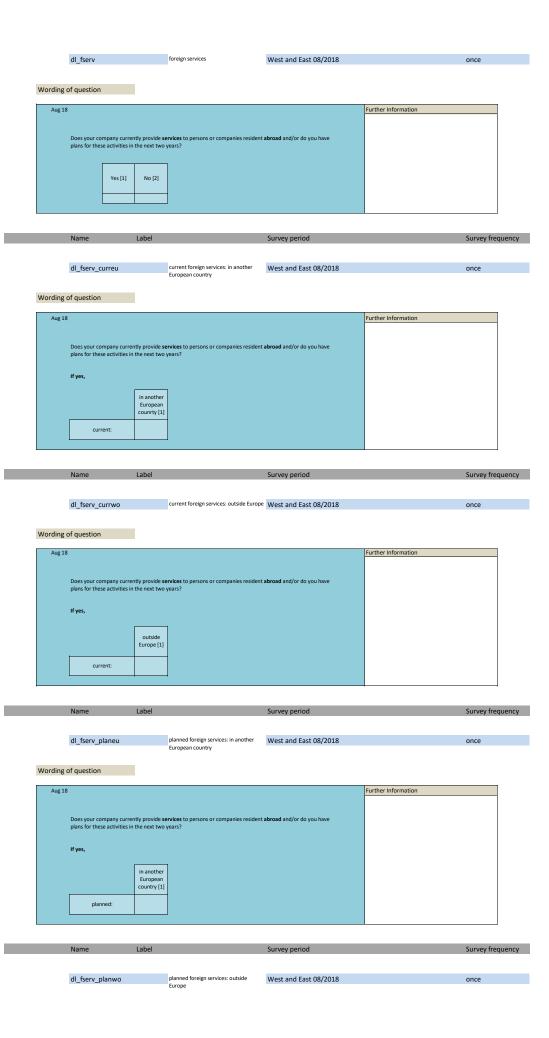

| Name                            |   | Label                                                             | Courses description                                                        |
|---------------------------------|---|-------------------------------------------------------------------|----------------------------------------------------------------------------|
| Name                            |   | Label                                                             | German description                                                         |
|                                 |   |                                                                   |                                                                            |
| dl_constrbus                    |   | constraints to business activity                                  | Behinderung der Geschäftstätigkeit                                         |
| dl_lackdem                      |   | constaints by lack of demand                                      | Behinderung der Geschäftstätigkeit durch unzureichende Nachfrage           |
| dl_skilllack                    |   | constaints: lack of skilled labour                                | Behinderung der Geschäftstätigkeit durch Mangel an Fachkräften             |
| dl lacktec                      |   | constaints by lack of technical capacities                        | Behinderung der Geschäftstätigkeit durch zu geringe technische Kapazitäten |
| dl_finan                        |   | constaints by problems of financing                               | Behinderung der Geschäftstätigkeit durch Finanzierungsengpässe             |
| dl_lackroom                     |   | constaints by lack of room / business equipment                   | Behinderung der Geschäftstätigkeit durch Raummangel                        |
| _                               |   |                                                                   | Behinderung der Geschäftstätigkeit durch Wetterlage                        |
| dl_weather                      |   | constaints by weather conditions                                  |                                                                            |
| dl_mplack                       |   | constaints: lack of manpower                                      | Behinderung der Geschäftstätigkeit durch Mangel an Arbeitskräften          |
| dl_othrea                       |   | constaints by other reasons                                       | Behinderung der Geschäftstätigkeit durch andere Ursachen                   |
| dl kap1                         |   | potential of existing capacity                                    | Potential der vorhandenen Kapazitäten                                      |
| dl kap2                         |   | potential capacity expantion in %                                 | Potential der vorhandenen Kapazitäten in %                                 |
| dl_fambus                       |   | family business                                                   | Familienunternehemen                                                       |
| _                               |   | minimum wage q1                                                   | Mindestlohn Frage 1                                                        |
| dl_minim1                       |   | • .                                                               | · ·                                                                        |
| dl_minim2                       |   | minimum wage q2                                                   | Mindestlohn Frage 2                                                        |
| dl_minim3                       |   | minimum wage q3                                                   | Mindestlohn Frage 3                                                        |
| dl_minim4                       |   | minimum wage q4                                                   | Mindestlohn Frage 4                                                        |
| dl minim5                       |   | minimum wage q5                                                   | Mindestlohn Frage 5                                                        |
| dl_minim6                       |   | minimum wage q6                                                   | Mindestlohn Frage 6                                                        |
| _                               |   |                                                                   |                                                                            |
| dl_minim7                       |   | minimum wage q7                                                   | Mindestlohn Frage 7                                                        |
| dl_minim8                       |   | minimum wage q8                                                   | Mindestlohn Frage 8                                                        |
| dl_invest_lj                    |   | total investment last year                                        | Entwicklung der Investititonen letztes Jahr                                |
| dl_invcon_lj                    |   | investment in construction last year                              | Investitionen in Bauten letztes jahr                                       |
| dl inveg lj                     |   | investment in equipment last year                                 | Investitionen in Ausrüstung letztes Jahr                                   |
| dl_invest_dj                    |   | ttoal investment this year                                        | Investitionenerwartungen für das kommende Jahr                             |
|                                 |   |                                                                   |                                                                            |
| dl_invcon_dj                    |   | einvestment in construction this year                             | Erwartete Investitionen in Bauten dieses Jahr                              |
| dl_inveq_dj                     |   | investment in equipment this year                                 | Erwartete Investitionen in Ausrüstung dieses Jahr                          |
| dl_invest_nj                    |   | total investment next year                                        | Investitionen im kommenden Jahr, insgesamt                                 |
| dl_invcon_nj                    |   | investment in construction next year                              | Investititonen im kommenden Jahr, Bauten                                   |
| dl_inveq_nj                     |   | investment in equipment next year                                 | Investitionen im kommenden Jahr, Ausrüstung                                |
| dl_ref1                         |   | refugees question 1                                               | Flüchtlinge Frage 1                                                        |
|                                 |   | * '                                                               |                                                                            |
| dl_ref2                         |   | refugees question 2                                               | Flüchtlinge Frage 2                                                        |
| dl_ref3                         |   | refugees question 3                                               | Flüchtlinge Frage 3                                                        |
| dl_ref4                         |   | refugees question 4                                               | Flüchtlinge Frage 4                                                        |
| dl_ref5                         |   | refugees question 5                                               | Flüchtlinge Frage 5                                                        |
| dl_ref6                         |   | refugees question 6                                               | Flüchtlinge Frage 6                                                        |
| dl_ref7                         |   | refugees question 7                                               | Flüchtlinge Frage 7                                                        |
| _                               |   |                                                                   |                                                                            |
| dl_ref8                         |   | refugees question 8                                               | Flüchtlinge Frage 8                                                        |
| dl_ref9                         |   | refugees question 9                                               | Flüchtlinge Frage 9                                                        |
| dl_minim_post1                  |   | affected by minimum wage                                          | von Mindestlohn betroffen                                                  |
| dl_minim_post2                  |   | no minimum wage measures                                          | keine Mindestlohn- Maßnahmen                                               |
| dl minim post3                  |   | measures: employee reduction                                      | Maßnahmen: Personalabbau                                                   |
|                                 |   | measures: working hour reduction                                  |                                                                            |
| dl_minim_post4                  |   |                                                                   | Maßnahmen: Arbeitszeitreduzierung                                          |
| dl_minim_post5                  |   | measures: increased prices                                        | Maßnahmen: Preiserhöhungen                                                 |
| dl_minim_post6                  |   | measures: decreased investment                                    | Maßnahmen: verringerte Investitionen                                       |
| dl minim post7                  |   | measures: decreased special payments                              | Maßnahmen: Kürzungen von Sonderzahlungen                                   |
| dl_minim_post8                  |   | less minijobs                                                     | Minijobs weggefallen                                                       |
| dl minim post9                  |   | minijobs transformed into insurable employment                    |                                                                            |
|                                 |   |                                                                   | Minijobs in soz.vers.pflichtige Besch.verhältnisse umgewandelt             |
| dl_minim_post10                 |   | new insurable employment                                          | neue soz.vers.pflichtige Besch.verhältnisse                                |
| dl_minim_post11                 |   | employment relationships did not change                           | keine veränderten Besch. Verhältnisse                                      |
| dl_credityes                    |   | credit agreement signed                                           | Kreditvertrag abgeschlossen                                                |
| dl creditno                     |   | credit agreement not signed                                       | Kreditvertrag nicht abgeschlossen                                          |
| dl credituse1                   |   | financing of ongoing operating resources                          | Finanzierung laufender Kreditmittel                                        |
| dl credituse2                   |   | financing of an investment                                        |                                                                            |
| _                               |   |                                                                   | Finanzierung einer Investition                                             |
| dl_credituse3                   |   | other financing                                                   | Sonstiger Verwendungszweck                                                 |
| dl_midmanager                   |   | mid tier: more than 4 managers                                    | Mittlestand: mehr als 4 Manager                                            |
| dl_midmanshare                  |   | mid tier: at least one manager has shares                         | Mittelstand: Mindestens ein Manager hat Anteile                            |
| dl_midyes                       |   | mid tier: company rated as mid tier                               | Mittelstand: Als Mittelstand eingeschätzt                                  |
| - '                             |   |                                                                   |                                                                            |
| dl credit2 1                    |   | credit seeking                                                    | Kreditverhandlungen durchgeführt                                           |
|                                 |   |                                                                   |                                                                            |
| dl_credit2_2                    |   | credit allocation                                                 | Kreditvergabe: Verhalten der Banken                                        |
| dl_credit2_3                    |   | reasons for not credit seeking                                    | Gründe für keine Kreditverhandlungen                                       |
| dl_exports                      |   | exporting services to foreign companies/persons                   | Export von Dienstleistungen                                                |
| dl_negint                       |   | confronted with negative interest rates                           | Wurden Sie mit Negativzinsen konfrontiert?                                 |
| dl negint noact                 |   | negative interest actions: none                                   | Keine Maßnahmen                                                            |
| dl_negint_nodet dl_negint_agree |   | negative interest actions: hone                                   | Verhandlungen mit Bank                                                     |
|                                 |   |                                                                   |                                                                            |
| dl_negint_change                |   | negative interest actions: change of bank                         | Wechsel der Bank                                                           |
| dl_negint_inc                   |   | negative interest actions: increase of cash                       | Erhöhung der Bargeldhaltung                                                |
| dl_negint_redas                 |   | negative interest actions: redeployment in other financial assets | Umschichtung Finanzanlagen/Rückzahlung von Krediten                        |
| dl_negint_redasint              |   | negative interest actions: redeployment of assets within company  | Umschichtung des Guthabens                                                 |
|                                 |   |                                                                   |                                                                            |
| dl_negint_inv                   |   | negative interest actions: investing or preponing (additional)    | Investitionen                                                              |
| dl nogist sti                   |   | investments                                                       | A-4                                                                        |
| dl_negint_oth                   |   | negative interest actions: other                                  | Andere                                                                     |
| dl_negint_burden                |   | burden of negative interest rates on profit situation             | Belastung durch Negativzinsproblematik                                     |
| dl_negint_banks                 |   | number of relationship banks                                      | Wie viele Banken?                                                          |
| dl_ustax_sales                  |   | tax reform: percentage sales in US                                | US Steuerreform: prozentualer Umsatz in USA                                |
| dl ustax competition            | 1 | tax reform: competition with US-companies                         | US Steuerreform: Wettbewerb mit US-Firmen                                  |
| dl_ustax_shortterm              |   | tax reform: tompetition with 05-companies                         | US Steuerreform: Steuerbelastung kurzfristig                               |
|                                 |   | tax reform: tax burden long term                                  |                                                                            |
| dl_ustax_longterm               |   |                                                                   | US Steuerreform: Steuerbelastung langfristig                               |
| dl_ustax_export                 |   | tax reform: reaction export                                       | US Steuerreform: Reaktion Exporte                                          |
| dl_ustax_import                 |   | tax reform: reaction import                                       | US Steuerreform: Reaktion Importe                                          |
| dl_ustax_invus                  |   | tax reform: reaction investment in US                             | US Steuerreform: Reaktion Investitionen in USA                             |
| dl_ustax_invger                 |   | tax reform: reaction investment in Germany                        | US Steuerreform: Reaktion Investitionen in Deutschland                     |
| dl_ustax_intelprop              |   | tax reform: relocation investment in Germany                      | US Steuerreform: Verlagerung von geistigen Eigentum                        |
|                                 |   |                                                                   |                                                                            |
| dl_gdp1                         |   | real gdp: % change comp. last year                                | reales BIP: prozentuale Änderung vgl. zum Vorjahr                          |
| dl_gdp2                         |   | impact economic development on business situation                 | Einfluss allg. Konjunkturentwicklung auf Geschäftslage                     |
| dl_fserv                        |   | foreign services                                                  | DL für Ausland                                                             |
| dl_fserv_curreu                 |   | current foreign services: in another European country             | aktuelle DL für Ausland: europäisches Ausland                              |
| dl_fserv_currwo                 |   | current foreign services: outside Europe                          | aktuelle DL für Ausland: außerhalb Europas                                 |
|                                 | 1 | ÷                                                                 | · · · · · · · · · · · · · · · · · · ·                                      |

| dl_fserv_planeu                | planned foreign services: in another European country                                 | geplante DL für Ausland: europäisches Ausland                                                                                                                       |
|--------------------------------|---------------------------------------------------------------------------------------|---------------------------------------------------------------------------------------------------------------------------------------------------------------------|
| dl_fserv_planwo                | planned foreign services: outside Europe                                              | geplante DL für Ausland: außerhalb Europas                                                                                                                          |
| dl_fop_need                    | foreign operations challenge: no need                                                 | Auslandsaktivitäten Herausforderung: kein Bedarf                                                                                                                    |
|                                | foreign operations challenge: high risk/cost of market                                |                                                                                                                                                                     |
| dl_fop_risk                    | development                                                                           | Auslandsaktivitäten Herausforderung: hohe Kosten/Risiken der Markterschließung                                                                                      |
| dl fop qual                    | foreign operations challenge: no qualification                                        | Auslandsaktivitäten Herausforderung: keine Qualifikation                                                                                                            |
| dl_fop_entry                   | foreign operations challenge: entry barrier                                           | Auslandsaktivitäten Herausforderung: Marktzutrittsbeschränkung                                                                                                      |
| dl_fop_dem                     | foreign operations challenge: no demand                                               | Auslandsaktivitäten Herausforderung: keine Nachfrage                                                                                                                |
| dl fop ip                      | foreign operations challenge: protection intellectual property                        | Auslandsaktivitäten Herausforderung: Schutz v. geistigen Eigentum                                                                                                   |
| dl_fop_stand                   | foreign operations challenge: different standards                                     | Auslandsaktivitäten Herausforderung: andere Standards                                                                                                               |
| dl_fop_cultb                   | foreign operations challenge: cultural/language barriers                              | Auslandsaktivitäten Herausforderung: kulturelle/sprachl. Unterschiede                                                                                               |
| dl_fop_oth                     | foreign operations challenge: other                                                   | Auslandsaktivitäten Herausforderung: sonstige                                                                                                                       |
| dl_found                       | founding year                                                                         | Gründungsjahr                                                                                                                                                       |
| dl_forsales                    | sales: % in foreign country                                                           | Umsatz in Ausland (%)                                                                                                                                               |
| dl_invit_dj                    | investment in Software/database this year                                             | Investitionen in Software/Datenbänke dieses Jahr                                                                                                                    |
| dl_invit_nj                    | investment in Software/Database next year                                             | Investitionen in Software/Datenbänke nächstes Jahr                                                                                                                  |
| $dl\_sec\_management$          | sector - questionnaire completed in: management                                       | Sektor - Fragebogen ausgefüllt in Geschäftsführung                                                                                                                  |
| dl_sec_controlling             | sector - questionnaire completed in: controlling                                      | Sektor - Fragebogen ausgefüllt in Controlling                                                                                                                       |
| dl_sec_marketing               | sector - questionnaire completed in: marketing                                        | Sektor - Fragebogen ausgefüllt in Vertrieb                                                                                                                          |
| dl_sec_other                   | sector - questionnaire completed in: other                                            | Sektor - Fragebogen ausgefüllt in Sonstiges                                                                                                                         |
| dl_pos_director                | position - questionnaire completed by: director                                       | Position - Fragebogen ausgefüllt von Geschäftsleitung                                                                                                               |
| dl_pos_manager                 | position - questionnaire completed by: manager                                        | Position - Fragebogen ausgefüllt von Abteilungsleitung                                                                                                              |
| dl_pos_teamleader              | position - questionnaire completed by: team leader                                    | Position - Fragebogen ausgefüllt von Teamleiter                                                                                                                     |
| dl_pos_clerk                   | position - questionnaire completed by: clerk                                          | Position - Fragebogen ausgefüllt von Sachbearbeiter                                                                                                                 |
| dl_pos_other                   | position - questionnaire completed by: other                                          | Position - Fragebogen ausgefüllt von Sonstiges                                                                                                                      |
| dl_kap3                        | potential capacity expantion (annual average)                                         | Potential der vorhandenen Kapazitäten (Jahresdurchschnitt)                                                                                                          |
| dl_gdp3                        | real gdp: % change comp. last year (2019 vs 2018)                                     | reales BIP: prozentuale Änderung vgl. zum Vorjahr (2019 vs 2018) reales BIP: prozentuale Änderung vgl. zum Vorjahr (2020 vs 2019)                                   |
| dl_gdp4                        | real gdp: % change comp. last year (2020 vs 2019)<br>weather - occurance: heat wave   |                                                                                                                                                                     |
| dl_heat_occ                    | weather - occurance: neat wave weather - occurance: cold wave                         | Wetterereignis - Betroffen: Hitzewelle                                                                                                                              |
| dl_cold_occ                    |                                                                                       | Wetterereignis - Betroffen: Kältewellen Wetterereignis - Betroffen: Trockenheit                                                                                     |
| dl_drought_occ<br>dl_rain_occ  | weather - occurance: drought weather - occurance: heavy rain                          | Wetterereignis - Betroffen: Irockenneit Wetterereignis - Betroffen: Starkregen                                                                                      |
| dl_rain_occ<br>dl_storm_occ    | weather - occurance: heavy rain weather - occurance: storms                           | Wetterereignis - Betroffen: Starkregen Wetterereignis - Betroffen: Stürme                                                                                           |
| dl_storm_occ<br>dl heat imp    | weather - impact: heatwaves                                                           | Wetterereignis - Betronen: Sturme Wetterereignis - Auswirkung: Hitzewelle                                                                                           |
| dl_neat_imp                    | weather - impact: reatwaves                                                           | Wetterereignis - Auswirkung: mitzeweile Wetterereignis - Auswirkung: Kältewellen                                                                                    |
| dl_cold_iiiip                  | weather - impact: coluwaves<br>weather - impact: drought                              | Wetterereignis - Auswirkung: Nateweilen Wetterereignis - Auswirkung: Trockenheit                                                                                    |
| dl_drought_imp                 | weather - impact: drought<br>weather - impact: heavy rain                             | Wetterereignis - Auswirkung: Starkregen                                                                                                                             |
| dl_rain_inip                   | weather - impact: storms                                                              | Wetterereignis - Auswirkung: Stürme                                                                                                                                 |
| dl heat inc                    | weather - incidence and intensity: heatwaves                                          | Wetterereignis - Häufigkeit und Intensität: Hitzewelle                                                                                                              |
| dl cold inc                    | weather - incidence and intensity: coldwaves                                          | Wetterereignis - Häufigkeit und Intensität: Kältewellen                                                                                                             |
| dl drought inc                 | weather - incidence and intensity: drought                                            | Wetterereignis - Häufigkeit und Intensität: Trockenheit                                                                                                             |
| dl_rain_inc                    | weather - incidence and intensity: heavy rain                                         | Wetterereignis - Häufigkeit und Intensität: Starkregen                                                                                                              |
| dl_storm_inc                   | weather - incidence and intensity: storms                                             | Wetterereignis - Häufigkeit und Intensität: Stürme                                                                                                                  |
| dl_heat_prep                   | weather - prepared: heatwaves                                                         | Wetterereignis - Vorbereitet: Hitzewelle                                                                                                                            |
| dl_cold_prep                   | weather - prepared: coldwaves                                                         | Wetterereignis - Vorbereitet: Kältewellen                                                                                                                           |
| dl_drought_prep                | weather - prepared: drought<br>weather - prepared: heavy rain                         | Wetterereignis - Vorbereitet: Trockenheit Wetterereignis - Vorbereitet: Starkregen                                                                                  |
| dl_rain_prep                   |                                                                                       |                                                                                                                                                                     |
| dl_storm_prep                  | weather - prepared: storms                                                            | Wetterereignis - Vorbereitet: Stürme                                                                                                                                |
| dl_invit_lj                    | investment in Software/database last year                                             | Investitionen in Sofware/Datenbanken letztes Jahr                                                                                                                   |
| dl_csal_lq                     | percentage change of sales in field xy - last quarter                                 | Umsatzveränderung im letzten Quartal in Bereich XY                                                                                                                  |
| dl_csal_lq_v                   | values: percentage change of sales in field xy - last quarter                         | Wertangaben: Umsatzveränderung im letzten Quartal in Bereich XY                                                                                                     |
| dl_csal_nqbc                   | best case//percentage change of sales in field xy - next quarter                      | Umsatzveränderung im nächsten Quartal in Bereich XY (best case)                                                                                                     |
| dl_csal_nqbc_v                 | values: best case//percentage change of sales in field xy - next<br>quarter           | Wertangabe: Umsatzveränderung im nächsten Quartal in Bereich XY (best case)                                                                                         |
| dl_csal_nqac                   | average case//percentage change of sales in field xy - next quarter                   | Umsatzveränderung im nächsten Quartal in Bereich XY (average case)                                                                                                  |
| dl_csal_nqac_v                 | values: average case//percentage change of sales in field xy - next<br>quarter        | Wertangabe: Umsatzveränderung im nächsten Quartal in Bereich XY (average case)                                                                                      |
| dl_csal_nqwc                   | worst case//percentage change of sales in field xy - next quarter                     | Umsatzveränderung im nächsten Quartal in Bereich XY (worst case)                                                                                                    |
| dl_csal_nqwc_v                 | values: worst case//percentage change of sales in field xy - next<br>quarter          | Wertangabe: Umsatzveränderung im nächsten Quartal in Bereich XY (worst case)                                                                                        |
| dl_psalinc                     | probability of sales increase - next quarter                                          | Wahrscheinlichkeit eines steigenden Umsatzes im nächsten Quartal                                                                                                    |
| dl_psalinc_min                 | lower bound: probability of sales increase - next quarter                             | Angegebene Untergrenze: Wahrscheinlichkeit eines steigenden Umsatzes im nächsten Quartal                                                                            |
| dl_psalinc_max                 | upper bound: probability of sales increase - next quarter                             | Angegebene Obergrenze: Wahrscheinlichkeit eines steigenden Umsatzes im nächsten Quartal                                                                             |
| dl_psalinc_sv                  | single value: probability of sales increase - next quarter                            | Einzelwert: Wahrscheinlichkeit eines steigenden Umsatzes im nächsten Quartal                                                                                        |
| dl_psalstead                   | probability of steady sales - next quarter                                            | Wahrscheinlichkeit eines gleichbleibenden Umsatzes im nächsten Quartal                                                                                              |
| dl_psalstead_min               | lower bound: probability of steady sales - next quarter                               | Angegebene Untergrenze: Wahrscheinlichkeit eines gleichbleibenden Umsatzes im nächsten Quartal                                                                      |
| dl_psalstead_max               | upper bound: probability of steady sales - next quarter                               | Angegebene Obergrenze: Wahrscheinlichkeit eines gleichbleibenden Umsatzes im nächsten Quartal                                                                       |
| dl_psalstead_sv                | single value: probability of steady sales - next quarter                              | Einzelwert: Wahrscheinlichkeit eines gleichbleibenden Umsatzes im nächsten<br>Quartal                                                                               |
| dl_psaldec                     | probability of sales decrease - next quarter                                          | Wahrscheinlichkeit eines sinkenden Umsatzes im nächsten Quartal                                                                                                     |
| dl_psaldec_min                 | lower bound: probability of sales decrease - next quarter                             | Angegebene Untergrenze: Wahrscheinlichkeit eines sinkenden Umsatzes im nächsten Quartal                                                                             |
| dl_psaldec_max                 | upper bound: probability of sales decrease - next quarter                             | Angegebene Obergrenze: Wahrscheinlichkeit eines sinkenden Umsatzes im nächsten Quartal                                                                              |
| dl_psaldec_sv                  | single value: probability of sales decrease - next quarter                            | Einzelwert: Wahrscheinlichkeit eines sinkenden Umsatzes im nächsten Quartal                                                                                         |
| dl_csal_nybc_v                 | values: best case//percentage change of sales in field xy - next<br>year              | Wertangabe: Bester Fall//prozentuale Veränderung des Umsatzes in Bereich xy- nächstes Jahr  Westengabe: Schlechtecter Fall//prozentuale Veränderung des Unsatzes in |
| dl_csal_nywc_v                 | values: worst case//percentage change of sales in field xy - next<br>year             | Wertangabe: Schlechtester Fall//prozentuale Veränderung des Umsatzes in<br>Bereich xy - nächstes Jahr                                                               |
| dl_csal_nyac_v                 | values: average case//percentage change of sales in field xy - next<br>year           | Wertangabe: Durchschnittlicher Fall//prozentuale Veränderung des Umsatzes in<br>Bereich xy - nächstes Jahr                                                          |
| dl_csal_nybc_notkno            | values: best case//percentage change of sales in field xy - next<br>year - dont know  | Wertangabe: Bester Fall//prozentuale Veränderung des Umsatzes in Bereich xy -<br>nächstes Jahr - Weiß nicht                                                         |
| w<br>dl_csal_nywc_notkn<br>ow  | values: worst case//percentage change of sales in field xy - next<br>year - dont know | nachses Jahr - Wein nicht Wertangabe: Schlechtester Fall//prozentuale Veränderung des Umsatzes in Bereich xy - nächstes Jahr - Weiß nicht                           |
| ow<br>dl_csal_nyac_notkno<br>w |                                                                                       | Wertangabe: Durchschnittlicher Fall//prozentuale Veränderung des Umsatzes in Bereich xy - nächstes Jahr - Weiß nicht                                                |
|                                |                                                                                       |                                                                                                                                                                     |