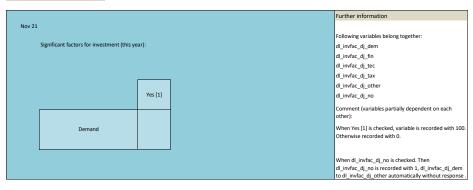

| Name                            |   | Label                                                             | Courses description                                                        |
|---------------------------------|---|-------------------------------------------------------------------|----------------------------------------------------------------------------|
| Name                            |   | Label                                                             | German description                                                         |
|                                 |   |                                                                   |                                                                            |
| dl_constrbus                    |   | constraints to business activity                                  | Behinderung der Geschäftstätigkeit                                         |
| dl_lackdem                      |   | constaints by lack of demand                                      | Behinderung der Geschäftstätigkeit durch unzureichende Nachfrage           |
| dl_skilllack                    |   | constaints: lack of skilled labour                                | Behinderung der Geschäftstätigkeit durch Mangel an Fachkräften             |
| dl lacktec                      |   | constaints by lack of technical capacities                        | Behinderung der Geschäftstätigkeit durch zu geringe technische Kapazitäten |
| dl_finan                        |   | constaints by problems of financing                               | Behinderung der Geschäftstätigkeit durch Finanzierungsengpässe             |
| dl_lackroom                     |   | constaints by lack of room / business equipment                   | Behinderung der Geschäftstätigkeit durch Raummangel                        |
| _                               |   |                                                                   | Behinderung der Geschäftstätigkeit durch Wetterlage                        |
| dl_weather                      |   | constaints by weather conditions                                  |                                                                            |
| dl_mplack                       |   | constaints: lack of manpower                                      | Behinderung der Geschäftstätigkeit durch Mangel an Arbeitskräften          |
| dl_othrea                       |   | constaints by other reasons                                       | Behinderung der Geschäftstätigkeit durch andere Ursachen                   |
| dl kap1                         |   | potential of existing capacity                                    | Potential der vorhandenen Kapazitäten                                      |
| dl kap2                         |   | potential capacity expantion in %                                 | Potential der vorhandenen Kapazitäten in %                                 |
| dl_fambus                       |   | family business                                                   | Familienunternehemen                                                       |
| _                               |   | minimum wage q1                                                   | Mindestlohn Frage 1                                                        |
| dl_minim1                       |   | • .                                                               | · ·                                                                        |
| dl_minim2                       |   | minimum wage q2                                                   | Mindestlohn Frage 2                                                        |
| dl_minim3                       |   | minimum wage q3                                                   | Mindestlohn Frage 3                                                        |
| dl_minim4                       |   | minimum wage q4                                                   | Mindestlohn Frage 4                                                        |
| dl minim5                       |   | minimum wage q5                                                   | Mindestlohn Frage 5                                                        |
| dl_minim6                       |   | minimum wage q6                                                   | Mindestlohn Frage 6                                                        |
| _                               |   |                                                                   |                                                                            |
| dl_minim7                       |   | minimum wage q7                                                   | Mindestlohn Frage 7                                                        |
| dl_minim8                       |   | minimum wage q8                                                   | Mindestlohn Frage 8                                                        |
| dl_invest_lj                    |   | total investment last year                                        | Entwicklung der Investititonen letztes Jahr                                |
| dl_invcon_lj                    |   | investment in construction last year                              | Investitionen in Bauten letztes jahr                                       |
| dl inveg lj                     |   | investment in equipment last year                                 | Investitionen in Ausrüstung letztes Jahr                                   |
| dl_invest_dj                    |   | ttoal investment this year                                        | Investitionenerwartungen für das kommende Jahr                             |
|                                 |   |                                                                   |                                                                            |
| dl_invcon_dj                    |   | einvestment in construction this year                             | Erwartete Investitionen in Bauten dieses Jahr                              |
| dl_inveq_dj                     |   | investment in equipment this year                                 | Erwartete Investitionen in Ausrüstung dieses Jahr                          |
| dl_invest_nj                    |   | total investment next year                                        | Investitionen im kommenden Jahr, insgesamt                                 |
| dl_invcon_nj                    |   | investment in construction next year                              | Investititonen im kommenden Jahr, Bauten                                   |
| dl_inveq_nj                     |   | investment in equipment next year                                 | Investitionen im kommenden Jahr, Ausrüstung                                |
| dl_ref1                         |   | refugees question 1                                               | Flüchtlinge Frage 1                                                        |
|                                 |   | * '                                                               |                                                                            |
| dl_ref2                         |   | refugees question 2                                               | Flüchtlinge Frage 2                                                        |
| dl_ref3                         |   | refugees question 3                                               | Flüchtlinge Frage 3                                                        |
| dl_ref4                         |   | refugees question 4                                               | Flüchtlinge Frage 4                                                        |
| dl_ref5                         |   | refugees question 5                                               | Flüchtlinge Frage 5                                                        |
| dl_ref6                         |   | refugees question 6                                               | Flüchtlinge Frage 6                                                        |
| dl_ref7                         |   | refugees question 7                                               | Flüchtlinge Frage 7                                                        |
| _                               |   |                                                                   |                                                                            |
| dl_ref8                         |   | refugees question 8                                               | Flüchtlinge Frage 8                                                        |
| dl_ref9                         |   | refugees question 9                                               | Flüchtlinge Frage 9                                                        |
| dl_minim_post1                  |   | affected by minimum wage                                          | von Mindestlohn betroffen                                                  |
| dl_minim_post2                  |   | no minimum wage measures                                          | keine Mindestlohn- Maßnahmen                                               |
| dl minim post3                  |   | measures: employee reduction                                      | Maßnahmen: Personalabbau                                                   |
|                                 |   | measures: working hour reduction                                  |                                                                            |
| dl_minim_post4                  |   |                                                                   | Maßnahmen: Arbeitszeitreduzierung                                          |
| dl_minim_post5                  |   | measures: increased prices                                        | Maßnahmen: Preiserhöhungen                                                 |
| dl_minim_post6                  |   | measures: decreased investment                                    | Maßnahmen: verringerte Investitionen                                       |
| dl minim post7                  |   | measures: decreased special payments                              | Maßnahmen: Kürzungen von Sonderzahlungen                                   |
| dl_minim_post8                  |   | less minijobs                                                     | Minijobs weggefallen                                                       |
| dl minim post9                  |   | minijobs transformed into insurable employment                    |                                                                            |
|                                 |   |                                                                   | Minijobs in soz.vers.pflichtige Besch.verhältnisse umgewandelt             |
| dl_minim_post10                 |   | new insurable employment                                          | neue soz.vers.pflichtige Besch.verhältnisse                                |
| dl_minim_post11                 |   | employment relationships did not change                           | keine veränderten Besch. Verhältnisse                                      |
| dl_credityes                    |   | credit agreement signed                                           | Kreditvertrag abgeschlossen                                                |
| dl creditno                     |   | credit agreement not signed                                       | Kreditvertrag nicht abgeschlossen                                          |
| dl credituse1                   |   | financing of ongoing operating resources                          | Finanzierung laufender Kreditmittel                                        |
| dl credituse2                   |   | financing of an investment                                        |                                                                            |
| _                               |   |                                                                   | Finanzierung einer Investition                                             |
| dl_credituse3                   |   | other financing                                                   | Sonstiger Verwendungszweck                                                 |
| dl_midmanager                   |   | mid tier: more than 4 managers                                    | Mittlestand: mehr als 4 Manager                                            |
| dl_midmanshare                  |   | mid tier: at least one manager has shares                         | Mittelstand: Mindestens ein Manager hat Anteile                            |
| dl_midyes                       |   | mid tier: company rated as mid tier                               | Mittelstand: Als Mittelstand eingeschätzt                                  |
| - '                             |   |                                                                   |                                                                            |
| dl credit2 1                    |   | credit seeking                                                    | Kreditverhandlungen durchgeführt                                           |
|                                 |   |                                                                   |                                                                            |
| dl_credit2_2                    |   | credit allocation                                                 | Kreditvergabe: Verhalten der Banken                                        |
| dl_credit2_3                    |   | reasons for not credit seeking                                    | Gründe für keine Kreditverhandlungen                                       |
| dl_exports                      |   | exporting services to foreign companies/persons                   | Export von Dienstleistungen                                                |
| dl_negint                       |   | confronted with negative interest rates                           | Wurden Sie mit Negativzinsen konfrontiert?                                 |
| dl negint noact                 |   | negative interest actions: none                                   | Keine Maßnahmen                                                            |
| dl_negint_nodet dl_negint_agree |   | negative interest actions: hone                                   | Verhandlungen mit Bank                                                     |
|                                 |   |                                                                   |                                                                            |
| dl_negint_change                |   | negative interest actions: change of bank                         | Wechsel der Bank                                                           |
| dl_negint_inc                   |   | negative interest actions: increase of cash                       | Erhöhung der Bargeldhaltung                                                |
| dl_negint_redas                 |   | negative interest actions: redeployment in other financial assets | Umschichtung Finanzanlagen/Rückzahlung von Krediten                        |
| dl_negint_redasint              |   | negative interest actions: redeployment of assets within company  | Umschichtung des Guthabens                                                 |
|                                 |   |                                                                   |                                                                            |
| dl_negint_inv                   |   | negative interest actions: investing or preponing (additional)    | Investitionen                                                              |
| dl nogist sti                   |   | investments                                                       | A-4                                                                        |
| dl_negint_oth                   |   | negative interest actions: other                                  | Andere                                                                     |
| dl_negint_burden                |   | burden of negative interest rates on profit situation             | Belastung durch Negativzinsproblematik                                     |
| dl_negint_banks                 |   | number of relationship banks                                      | Wie viele Banken?                                                          |
| dl_ustax_sales                  |   | tax reform: percentage sales in US                                | US Steuerreform: prozentualer Umsatz in USA                                |
| dl ustax competition            | 1 | tax reform: competition with US-companies                         | US Steuerreform: Wettbewerb mit US-Firmen                                  |
| dl_ustax_shortterm              |   | tax reform: tompetition with 05-companies                         | US Steuerreform: Steuerbelastung kurzfristig                               |
|                                 |   | tax reform: tax burden long term                                  |                                                                            |
| dl_ustax_longterm               |   |                                                                   | US Steuerreform: Steuerbelastung langfristig                               |
| dl_ustax_export                 |   | tax reform: reaction export                                       | US Steuerreform: Reaktion Exporte                                          |
| dl_ustax_import                 |   | tax reform: reaction import                                       | US Steuerreform: Reaktion Importe                                          |
| dl_ustax_invus                  |   | tax reform: reaction investment in US                             | US Steuerreform: Reaktion Investitionen in USA                             |
| dl_ustax_invger                 |   | tax reform: reaction investment in Germany                        | US Steuerreform: Reaktion Investitionen in Deutschland                     |
| dl_ustax_intelprop              |   | tax reform: relocation investment in Germany                      | US Steuerreform: Verlagerung von geistigen Eigentum                        |
|                                 |   |                                                                   |                                                                            |
| dl_gdp1                         |   | real gdp: % change comp. last year                                | reales BIP: prozentuale Änderung vgl. zum Vorjahr                          |
| dl_gdp2                         |   | impact economic development on business situation                 | Einfluss allg. Konjunkturentwicklung auf Geschäftslage                     |
| dl_fserv                        |   | foreign services                                                  | DL für Ausland                                                             |
| dl_fserv_curreu                 |   | current foreign services: in another European country             | aktuelle DL für Ausland: europäisches Ausland                              |
| dl_fserv_currwo                 |   | current foreign services: outside Europe                          | aktuelle DL für Ausland: außerhalb Europas                                 |
|                                 | 1 | ÷                                                                 | · · · · · · · · · · · · · · · · · · ·                                      |