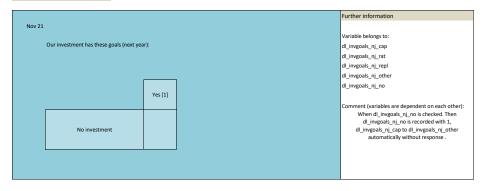

| Name                            |   | Label                                                             | Courses description                                                        |
|---------------------------------|---|-------------------------------------------------------------------|----------------------------------------------------------------------------|
| Name                            |   | Label                                                             | German description                                                         |
|                                 |   |                                                                   |                                                                            |
| dl_constrbus                    |   | constraints to business activity                                  | Behinderung der Geschäftstätigkeit                                         |
| dl_lackdem                      |   | constaints by lack of demand                                      | Behinderung der Geschäftstätigkeit durch unzureichende Nachfrage           |
| dl_skilllack                    |   | constaints: lack of skilled labour                                | Behinderung der Geschäftstätigkeit durch Mangel an Fachkräften             |
| dl lacktec                      |   | constaints by lack of technical capacities                        | Behinderung der Geschäftstätigkeit durch zu geringe technische Kapazitäten |
| dl_finan                        |   | constaints by problems of financing                               | Behinderung der Geschäftstätigkeit durch Finanzierungsengpässe             |
| dl_lackroom                     |   | constaints by lack of room / business equipment                   | Behinderung der Geschäftstätigkeit durch Raummangel                        |
| _                               |   |                                                                   | Behinderung der Geschäftstätigkeit durch Wetterlage                        |
| dl_weather                      |   | constaints by weather conditions                                  |                                                                            |
| dl_mplack                       |   | constaints: lack of manpower                                      | Behinderung der Geschäftstätigkeit durch Mangel an Arbeitskräften          |
| dl_othrea                       |   | constaints by other reasons                                       | Behinderung der Geschäftstätigkeit durch andere Ursachen                   |
| dl kap1                         |   | potential of existing capacity                                    | Potential der vorhandenen Kapazitäten                                      |
| dl kap2                         |   | potential capacity expantion in %                                 | Potential der vorhandenen Kapazitäten in %                                 |
| dl_fambus                       |   | family business                                                   | Familienunternehemen                                                       |
| _                               |   | minimum wage q1                                                   | Mindestlohn Frage 1                                                        |
| dl_minim1                       |   | • .                                                               | · ·                                                                        |
| dl_minim2                       |   | minimum wage q2                                                   | Mindestlohn Frage 2                                                        |
| dl_minim3                       |   | minimum wage q3                                                   | Mindestlohn Frage 3                                                        |
| dl_minim4                       |   | minimum wage q4                                                   | Mindestlohn Frage 4                                                        |
| dl minim5                       |   | minimum wage q5                                                   | Mindestlohn Frage 5                                                        |
| dl_minim6                       |   | minimum wage q6                                                   | Mindestlohn Frage 6                                                        |
| _                               |   |                                                                   |                                                                            |
| dl_minim7                       |   | minimum wage q7                                                   | Mindestlohn Frage 7                                                        |
| dl_minim8                       |   | minimum wage q8                                                   | Mindestlohn Frage 8                                                        |
| dl_invest_lj                    |   | total investment last year                                        | Entwicklung der Investititonen letztes Jahr                                |
| dl_invcon_lj                    |   | investment in construction last year                              | Investitionen in Bauten letztes jahr                                       |
| dl inveg lj                     |   | investment in equipment last year                                 | Investitionen in Ausrüstung letztes Jahr                                   |
| dl_invest_dj                    |   | ttoal investment this year                                        | Investitionenerwartungen für das kommende Jahr                             |
|                                 |   |                                                                   |                                                                            |
| dl_invcon_dj                    |   | einvestment in construction this year                             | Erwartete Investitionen in Bauten dieses Jahr                              |
| dl_inveq_dj                     |   | investment in equipment this year                                 | Erwartete Investitionen in Ausrüstung dieses Jahr                          |
| dl_invest_nj                    |   | total investment next year                                        | Investitionen im kommenden Jahr, insgesamt                                 |
| dl_invcon_nj                    |   | investment in construction next year                              | Investititonen im kommenden Jahr, Bauten                                   |
| dl_inveq_nj                     |   | investment in equipment next year                                 | Investitionen im kommenden Jahr, Ausrüstung                                |
| dl_ref1                         |   | refugees question 1                                               | Flüchtlinge Frage 1                                                        |
|                                 |   | * '                                                               |                                                                            |
| dl_ref2                         |   | refugees question 2                                               | Flüchtlinge Frage 2                                                        |
| dl_ref3                         |   | refugees question 3                                               | Flüchtlinge Frage 3                                                        |
| dl_ref4                         |   | refugees question 4                                               | Flüchtlinge Frage 4                                                        |
| dl_ref5                         |   | refugees question 5                                               | Flüchtlinge Frage 5                                                        |
| dl_ref6                         |   | refugees question 6                                               | Flüchtlinge Frage 6                                                        |
| dl_ref7                         |   | refugees question 7                                               | Flüchtlinge Frage 7                                                        |
| _                               |   |                                                                   |                                                                            |
| dl_ref8                         |   | refugees question 8                                               | Flüchtlinge Frage 8                                                        |
| dl_ref9                         |   | refugees question 9                                               | Flüchtlinge Frage 9                                                        |
| dl_minim_post1                  |   | affected by minimum wage                                          | von Mindestlohn betroffen                                                  |
| dl_minim_post2                  |   | no minimum wage measures                                          | keine Mindestlohn- Maßnahmen                                               |
| dl minim post3                  |   | measures: employee reduction                                      | Maßnahmen: Personalabbau                                                   |
|                                 |   | measures: working hour reduction                                  |                                                                            |
| dl_minim_post4                  |   |                                                                   | Maßnahmen: Arbeitszeitreduzierung                                          |
| dl_minim_post5                  |   | measures: increased prices                                        | Maßnahmen: Preiserhöhungen                                                 |
| dl_minim_post6                  |   | measures: decreased investment                                    | Maßnahmen: verringerte Investitionen                                       |
| dl minim post7                  |   | measures: decreased special payments                              | Maßnahmen: Kürzungen von Sonderzahlungen                                   |
| dl_minim_post8                  |   | less minijobs                                                     | Minijobs weggefallen                                                       |
| dl minim post9                  |   | minijobs transformed into insurable employment                    |                                                                            |
|                                 |   |                                                                   | Minijobs in soz.vers.pflichtige Besch.verhältnisse umgewandelt             |
| dl_minim_post10                 |   | new insurable employment                                          | neue soz.vers.pflichtige Besch.verhältnisse                                |
| dl_minim_post11                 |   | employment relationships did not change                           | keine veränderten Besch. Verhältnisse                                      |
| dl_credityes                    |   | credit agreement signed                                           | Kreditvertrag abgeschlossen                                                |
| dl creditno                     |   | credit agreement not signed                                       | Kreditvertrag nicht abgeschlossen                                          |
| dl credituse1                   |   | financing of ongoing operating resources                          | Finanzierung laufender Kreditmittel                                        |
| dl credituse2                   |   | financing of an investment                                        |                                                                            |
| _                               |   |                                                                   | Finanzierung einer Investition                                             |
| dl_credituse3                   |   | other financing                                                   | Sonstiger Verwendungszweck                                                 |
| dl_midmanager                   |   | mid tier: more than 4 managers                                    | Mittlestand: mehr als 4 Manager                                            |
| dl_midmanshare                  |   | mid tier: at least one manager has shares                         | Mittelstand: Mindestens ein Manager hat Anteile                            |
| dl_midyes                       |   | mid tier: company rated as mid tier                               | Mittelstand: Als Mittelstand eingeschätzt                                  |
| - '                             |   |                                                                   |                                                                            |
| dl credit2 1                    |   | credit seeking                                                    | Kreditverhandlungen durchgeführt                                           |
|                                 |   |                                                                   |                                                                            |
| dl_credit2_2                    |   | credit allocation                                                 | Kreditvergabe: Verhalten der Banken                                        |
| dl_credit2_3                    |   | reasons for not credit seeking                                    | Gründe für keine Kreditverhandlungen                                       |
| dl_exports                      |   | exporting services to foreign companies/persons                   | Export von Dienstleistungen                                                |
| dl_negint                       |   | confronted with negative interest rates                           | Wurden Sie mit Negativzinsen konfrontiert?                                 |
| dl negint noact                 |   | negative interest actions: none                                   | Keine Maßnahmen                                                            |
| dl_negint_nodet dl_negint_agree |   | negative interest actions: hone                                   | Verhandlungen mit Bank                                                     |
|                                 |   |                                                                   |                                                                            |
| dl_negint_change                |   | negative interest actions: change of bank                         | Wechsel der Bank                                                           |
| dl_negint_inc                   |   | negative interest actions: increase of cash                       | Erhöhung der Bargeldhaltung                                                |
| dl_negint_redas                 |   | negative interest actions: redeployment in other financial assets | Umschichtung Finanzanlagen/Rückzahlung von Krediten                        |
| dl_negint_redasint              |   | negative interest actions: redeployment of assets within company  | Umschichtung des Guthabens                                                 |
|                                 |   |                                                                   |                                                                            |
| dl_negint_inv                   |   | negative interest actions: investing or preponing (additional)    | Investitionen                                                              |
| dl nogist sti                   |   | investments                                                       | A-4                                                                        |
| dl_negint_oth                   |   | negative interest actions: other                                  | Andere                                                                     |
| dl_negint_burden                |   | burden of negative interest rates on profit situation             | Belastung durch Negativzinsproblematik                                     |
| dl_negint_banks                 |   | number of relationship banks                                      | Wie viele Banken?                                                          |
| dl_ustax_sales                  |   | tax reform: percentage sales in US                                | US Steuerreform: prozentualer Umsatz in USA                                |
| dl ustax competition            | 1 | tax reform: competition with US-companies                         | US Steuerreform: Wettbewerb mit US-Firmen                                  |
| dl_ustax_shortterm              |   | tax reform: tompetition with 05-companies                         | US Steuerreform: Steuerbelastung kurzfristig                               |
|                                 |   | tax reform: tax burden long term                                  |                                                                            |
| dl_ustax_longterm               |   |                                                                   | US Steuerreform: Steuerbelastung langfristig                               |
| dl_ustax_export                 |   | tax reform: reaction export                                       | US Steuerreform: Reaktion Exporte                                          |
| dl_ustax_import                 |   | tax reform: reaction import                                       | US Steuerreform: Reaktion Importe                                          |
| dl_ustax_invus                  |   | tax reform: reaction investment in US                             | US Steuerreform: Reaktion Investitionen in USA                             |
| dl_ustax_invger                 |   | tax reform: reaction investment in Germany                        | US Steuerreform: Reaktion Investitionen in Deutschland                     |
| dl_ustax_intelprop              |   | tax reform: relocation investment in Germany                      | US Steuerreform: Verlagerung von geistigen Eigentum                        |
|                                 |   |                                                                   |                                                                            |
| dl_gdp1                         |   | real gdp: % change comp. last year                                | reales BIP: prozentuale Änderung vgl. zum Vorjahr                          |
| dl_gdp2                         |   | impact economic development on business situation                 | Einfluss allg. Konjunkturentwicklung auf Geschäftslage                     |
| dl_fserv                        |   | foreign services                                                  | DL für Ausland                                                             |
| dl_fserv_curreu                 |   | current foreign services: in another European country             | aktuelle DL für Ausland: europäisches Ausland                              |
| dl_fserv_currwo                 |   | current foreign services: outside Europe                          | aktuelle DL für Ausland: außerhalb Europas                                 |
|                                 | 1 | ÷                                                                 | · · · · · · · · · · · · · · · · · · ·                                      |