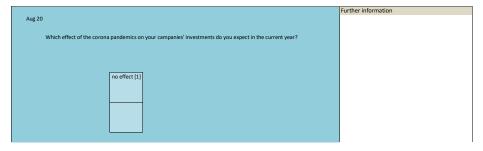

negative percentage change in turnover due to pandemics        | West and East 08/2020 t in the current year? | Further information Covid-question |

| Name              | Label                                 | Survey period         | Survey frequency |  |
|-------------------|---------------------------------------|-----------------------|------------------|--|
|                   |                                       |                       |                  |  |
|                   |                                       |                       |                  |  |
| dl_cor8_invest_no | corona aug: no effect of pandemics on | West and East 08/2020 | once             |  |
|                   | investment                            |                       |                  |  |



|           | Name                                                  | Label                                                                    | Survey period             | Survey frequency    |
|-----------|-------------------------------------------------------|--------------------------------------------------------------------------|---------------------------|---------------------|
|           |                                                       |                                                                          |                           |                     |
|           | dl_cor8_invest_inc                                    | corona aug: positive percentage change<br>in investment due to pandemics | West and East 08/2020     | once                |
| Wording o | of q