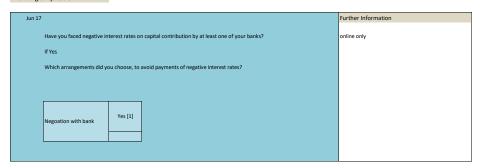

|
|           | na arrangements -<br>negative interest rate<br>accepted | Yes [1]                                                 |                             |                     |                |
|           |                                                         | <u>,                                     </u>           |                             |                     |                |
|           |                                                         |                                                         |                             |                     |                |
|           | Name                                                    | Label                                                   | Survey period               |                     | Survey frequer |



| Name             | Label                                     | Survey period               | Survey frequency |
|------------------|-------------------------------------------|-----------------------------|------------------|
|                  |                                           |                             |                  |
| dl_negint_change | negative interest actions: change of bank | East and West since 06/2017 | once             |

### Wording of question



| Name                | Label |                                             | Survey period               | Survey frequency |
|---------------------|-------|---------------------------------------------|-----------------------------|------------------|
| dl_negint_inc       |       | negative interest actions: i