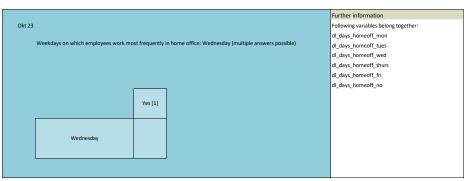

|                  |
| dl_days_homeoff_tues | weekdays employees most freque. | West and East 10/2023 | once             |
|                      | home office: Tuesday            |                       |                  |

#### Wortlaut der Frage



| Name                | Label                           | Survey period         | Survey frequency |
|---------------------|---------------------------------|-----------------------|------------------|
|                     |                                 |                       |                  |
| dl_days_homeoff_wed | weekdays employees most freque. | West and East 10/2023 | once             |
| 1-2/-2              | home office: Wednesday          |                       |                  |

#### Wortlaut der Frage



| West and East 10/2023                                    | once |
|----------------------------------------------------------|------|
| weekdays employees most freque.<br>home office: Thursday |      |

Wortlaut der Frage



Name Label Survey period Survey frequency dl\_days\_homeoff\_fri weekdays employees most freque. West and East 10/2023 home office: Friday once Wortlaut der Frage



Name Label Survey period Survey frequency weekdays employees most freque. home office: no ho. Possible dl\_days\_homeoff\_no West and East 10/2023 once

#### Wortlaut der Frage



Name Label Survey period Survey frequency gdp collapses 5%: company sales affected best case dl\_collap\_comsale\_best West and East 10/2023 once

#### Wortlaut der Frage



|                | Namo