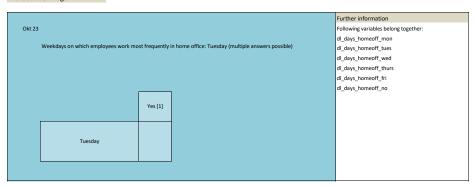

ho.: | East and West 08/2023 | once             |









| Name                 | Label                           | Survey period         | Survey frequency |
|----------------------|---------------------------------|-----------------------|------------------|
|                      |                                 |                       |                  |
|                      |                                 |                       |                  |
|                      |                                 |                       |                  |
| dl_days_homeoff_tues | weekdays employees most freque. | West and East 10/2023 | once             |
|                      | home office: Tuesday            |                       |                  |

#### Wortlaut der Frage



| Name                | Label                           | Survey period         | Survey frequency |
|---------------------|---------------------------------|-----------------------|------------------|
|                     |                                 |                       |                  |
| dl_days_homeoff_wed | weekdays employees most freque. | West and East 10/2023 | once             |
| 1-2/-2              | home office: Wednesday          |                       |                  |

#### Wortlaut der Frage



| West and East 10/2023                                    | once |
|----------------------------------------------------------|------|
| weekdays employees most freque.<br>home office: Thursday |      |

Wortlaut der Frage



Name Label Survey period Survey freque