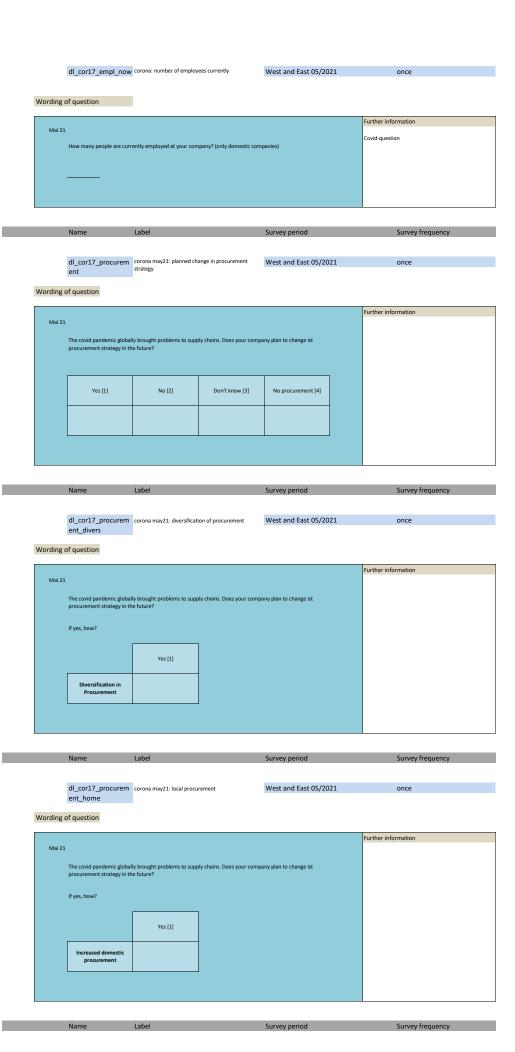

ast 04/2021  Survey period | Further information  Survey frequency |
| Apr-21            | dl_cor16_receive_as sist4  g of question  Did your company receive  Interim aid 3  Name  dl_cor16_receive_as sist5              | payments fro  Fully received [1]  Label  corona apr2 | Partly received [2]               | Not received yet [3]    | Declined [4] | West and East 04/2021  Survey period | Survey frequency once                 |
| Apr-21            | dl_cor16_receive_as sist4 g of question  Did your company receive  Interim aid 3  Name  dl_cor16_receive_as sist5 g of question | payments fro  Fully received [1]  Label  corona apr2 | Partly received [2]               | Not received yet [3]    | Declined [4] | West and East 04/2021  Survey period | Survey frequency once                 |









|                  | Name                                                                                             |             | Label          |                                                                                                  |               |                | Survey period                                                                             |        | Survey frequency                            |  |
|------------------|--------------------------------------------------------------------------------------------------|-------------|----------------|--------------------------------------------------------------------------------------------------|---------------|----------------|---------------------------------------------------------------------------------