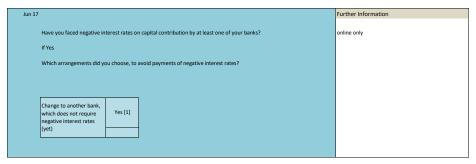

|                             |                     |                |
|           | Name                                                    | Label                                                   | Survey period               |                     | Survey frequer |



| Name             | Label                                     | Survey period               | Survey frequency |
|------------------|-------------------------------------------|-----------------------------|------------------|
|                  |                                           |                             |                  |
| dl_negint_change | negative interest actions: change of bank | East and West since 06/2017 | once             |

### Wording of question



| Name                | Label |                                             | Survey period               | Survey frequency |
|---------------------|-------|---------------------------------------------|-----------------------------|------------------|
| dl_negint_inc       |       | negative interest actions: increase of cash | East and West since 06/2017 | once             |
| Wording of question |       |                                             |                             |                  |

Jun 17 Further Information

| Have you faced negative int | est rates on capital contribution by at least one of your banks? | online only |
|-----------------------------|------------------------------------------------------------------|-------------|
| If Yes                      |