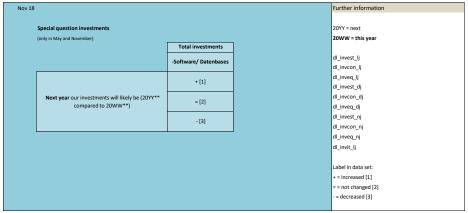

| dl_fserv_planeu                | planned foreign services: in another European country                                 | geplante DL für Ausland: europäisches Ausland                                                                                                                       |
|--------------------------------|---------------------------------------------------------------------------------------|---------------------------------------------------------------------------------------------------------------------------------------------------------------------|
| dl_fserv_planwo                | planned foreign services: outside Europe                                              | geplante DL für Ausland: außerhalb Europas                                                                                                                          |
| dl_fop_need                    | foreign operations challenge: no need                                                 | Auslandsaktivitäten Herausforderung: kein Bedarf                                                                                                                    |
|                                | foreign operations challenge: high risk/cost of market                                |                                                                                                                                                                     |
| dl_fop_risk                    | development                                                                           | Auslandsaktivitäten Herausforderung: hohe Kosten/Risiken der Markterschließung                                                                                      |
| dl fop qual                    | foreign operations challenge: no qualification                                        | Auslandsaktivitäten Herausforderung: keine Qualifikation                                                                                                            |
| dl_fop_entry                   | foreign operations challenge: entry barrier                                           | Auslandsaktivitäten Herausforderung: Marktzutrittsbeschränkung                                                                                                      |
| dl_fop_dem                     | foreign operations challenge: no demand                                               | Auslandsaktivitäten Herausforderung: keine Nachfrage                                                                                                                |
| dl fop ip                      | foreign operations challenge: protection intellectual property                        | Auslandsaktivitäten Herausforderung: Schutz v. geistigen Eigentum                                                                                                   |
| dl_fop_stand                   | foreign operations challenge: different standards                                     | Auslandsaktivitäten Herausforderung: andere Standards                                                                                                               |
| dl_fop_cultb                   | foreign operations challenge: cultural/language barriers                              | Auslandsaktivitäten Herausforderung: kulturelle/sprachl. Unterschiede                                                                                               |
| dl_fop_oth                     | foreign operations challenge: other                                                   | Auslandsaktivitäten Herausforderung: sonstige                                                                                                                       |
| dl_found                       | founding year                                                                         | Gründungsjahr                                                                                                                                                       |
| dl_forsales                    | sales: % in foreign country                                                           | Umsatz in Ausland (%)                                                                                                                                               |
| dl_invit_dj                    | investment in Software/database this year                                             | Investitionen in Software/Datenbänke dieses Jahr                                                                                                                    |
| dl_invit_nj                    | investment in Software/Database next year                                             | Investitionen in Software/Datenbänke nächstes Jahr                                                                                                                  |
| $dl\_sec\_management$          | sector - questionnaire completed in: management                                       | Sektor - Fragebogen ausgefüllt in Geschäftsführung                                                                                                                  |
| dl_sec_controlling             | sector - questionnaire completed in: controlling                                      | Sektor - Fragebogen ausgefüllt in Controlling                                                                                                                       |
| dl_sec_marketing               | sector - questionnaire completed in: marketing                                        | Sektor - Fragebogen ausgefüllt in Vertrieb                                                                                                                          |
| dl_sec_other                   | sector - questionnaire completed in: other                                            | Sektor - Fragebogen ausgefüllt in Sonstiges                                                                                                                         |
| dl_pos_director                | position - questionnaire completed by: director                                       | Position - Fragebogen ausgefüllt von Geschäftsleitung                                                                                                               |
| dl_pos_manager                 | position - questionnaire completed by: manager                                        | Position - Fragebogen ausgefüllt von Abteilungsleitung                                                                                                              |
| dl_pos_teamleader              | position - questionnaire completed by: team leader                                    | Position - Fragebogen ausgefüllt von Teamleiter                                                                                                                     |
| dl_pos_clerk                   | position - questionnaire completed by: clerk                                          | Position - Fragebogen ausgefüllt von Sachbearbeiter                                                                                                                 |
| dl_pos_other                   | position - questionnaire completed by: other                                          | Position - Fragebogen ausgefüllt von Sonstiges                                                                                                                      |
| dl_kap3                        | potential capacity expantion (annual average)                                         | Potential der vorhandenen Kapazitäten (Jahresdurchschnitt)                                                                                                          |
| dl_gdp3                        | real gdp: % change comp. last year (2019 vs 2018)                                     | reales BIP: prozentuale Änderung vgl. zum Vorjahr (2019 vs 2018) reales BIP: prozentuale Änderung vgl. zum Vorjahr (2020 vs 2019)                                   |
| dl_gdp4                        | real gdp: % change comp. last year (2020 vs 2019)<br>weather - occurance: heat wave   |                                                                                                                                                                     |
| dl_heat_occ                    | weather - occurance: neat wave weather - occurance: cold wave                         | Wetterereignis - Betroffen: Hitzewelle                                                                                                                              |
| dl_cold_occ                    |                                                                                       | Wetterereignis - Betroffen: Kältewellen Wetterereignis - Betroffen: Trockenheit                                                                                     |
| dl_drought_occ<br>dl_rain_occ  | weather - occurance: drought weather - occurance: heavy rain                          | Wetterereignis - Betroffen: Irockenneit Wetterereignis - Betroffen: Starkregen                                                                                      |
| dl_rain_occ<br>dl_storm_occ    | weather - occurance: heavy rain weather - occurance: storms                           | Wetterereignis - Betroffen: Starkregen Wetterereignis - Betroffen: Stürme                                                                                           |
| dl_storm_occ<br>dl heat imp    | weather - impact: heatwaves                                                           | Wetterereignis - Betronen: Sturme Wetterereignis - Auswirkung: Hitzewelle                                                                                           |
| dl_neat_imp                    | weather - impact: reatwaves                                                           | Wetterereignis - Auswirkung: mitzeweile Wetterereignis - Auswirkung: Kältewellen                                                                                    |
| dl_cold_iiiip                  | weather - impact: coluwaves<br>weather - impact: drought                              | Wetterereignis - Auswirkung: Nateweilen Wetterereignis - Auswirkung: Trockenheit                                                                                    |
| dl_drought_imp                 | weather - impact: drought<br>weather - impact: heavy rain                             | Wetterereignis - Auswirkung: Starkregen                                                                                                                             |
| dl_rain_inip                   | weather - impact: storms                                                              | Wetterereignis - Auswirkung: Stürme                                                                                                                                 |
| dl heat inc                    | weather - incidence and intensity: heatwaves                                          | Wetterereignis - Häufigkeit und Intensität: Hitzewelle                                                                                                              |
| dl cold inc                    | weather - incidence and intensity: coldwaves                                          | Wetterereignis - Häufigkeit und Intensität: Kältewellen                                                                                                             |
| dl drought inc                 | weather - incidence and intensity: drought                                            | Wetterereignis - Häufigkeit und Intensität: Trockenheit                                                                                                             |
| dl_rain_inc                    | weather - incidence and intensity: heavy rain                                         | Wetterereignis - Häufigkeit und Intensität: Starkregen                                                                                                              |
| dl_storm_inc                   | weather - incidence and intensity: storms                                             | Wetterereignis - Häufigkeit und Intensität: Stürme                                                                                                                  |
| dl_heat_prep                   | weather - prepared: heatwaves                                                         | Wetterereignis - Vorbereitet: Hitzewelle                                                                                                                            |
| dl_cold_prep                   | weather - prepared: coldwaves                                                         | Wetterereignis - Vorbereitet: Kältewellen                                                                                                                           |
| dl_drought_prep                | weather - prepared: drought<br>weather - prepared: heavy rain                         | Wetterereignis - Vorbereitet: Trockenheit Wetterereignis - Vorbereitet: Starkregen                                                                                  |
| dl_rain_prep                   |                                                                                       |                                                                                                                                                                     |
| dl_storm_prep                  | weather - prepared: storms                                                            | Wetterereignis - Vorbereitet: Stürme                                                                                                                                |
| dl_invit_lj                    | investment in Software/database last year                                             | Investitionen in Sofware/Datenbanken letztes Jahr                                                                                                                   |
| dl_csal_lq                     | percentage change of sales in field xy - last quarter                                 | Umsatzveränderung im letzten Quartal in Bereich XY                                                                                                                  |
| dl_csal_lq_v                   | values: percentage change of sales in field xy - last quarter                         | Wertangaben: Umsatzveränderung im letzten Quartal in Bereich XY                                                                                                     |
| dl_csal_nqbc                   | best case//percentage change of sales in field xy - next quarter                      | Umsatzveränderung im nächsten Quartal in Bereich XY (best case)                                                                                                     |
| dl_csal_nqbc_v                 | values: best case//percentage change of sales in field xy - next<br>quarter           | Wertangabe: Umsatzveränderung im nächsten Quartal in Bereich XY (best case)                                                                                         |
| dl_csal_nqac                   | average case//percentage change of sales in field xy - next quarter                   | Umsatzveränderung im nächsten Quartal in Bereich XY (average case)                                                                                                  |
| dl_csal_nqac_v                 | values: average case//percentage change of sales in field xy - next<br>quarter        | Wertangabe: Umsatzveränderung im nächsten Quartal in Bereich XY (average case)                                                                                      |
| dl_csal_nqwc                   | worst case//percentage change of sales in field xy - next quarter                     | Umsatzveränderung im nächsten Quartal in Bereich XY (worst case)                                                                                                    |
| dl_csal_nqwc_v                 | values: worst case//percentage change of sales in field xy - next<br>quarter          | Wertangabe: Umsatzveränderung im nächsten Quartal in Bereich XY (worst case)                                                                                        |
| dl_psalinc                     | probability of sales increase - next quarter                                          | Wahrscheinlichkeit eines steigenden Umsatzes im nächsten Quartal                                                                                                    |
| dl_psalinc_min                 | lower bound: probability of sales increase - next quarter                             | Angegebene Untergrenze: Wahrscheinlichkeit eines steigenden Umsatzes im nächsten Quartal                                                                            |
| dl_psalinc_max                 | upper bound: probability of sales increase - next quarter                             | Angegebene Obergrenze: Wahrscheinlichkeit eines steigenden Umsatzes im nächsten Quartal                                                                             |
| dl_psalinc_sv                  | single value: probability of sales increase - next quarter                            | Einzelwert: Wahrscheinlichkeit eines steigenden Umsatzes im nächsten Quartal                                                                                        |
| dl_psalstead                   | probability of steady sales - next quarter                                            | Wahrscheinlichkeit eines gleichbleibenden Umsatzes im nächsten Quartal                                                                                              |
| dl_psalstead_min               | lower bound: probability of steady sales - next quarter                               | Angegebene Untergrenze: Wahrscheinlichkeit eines gleichbleibenden Umsatzes im nächsten Quartal                                                                      |
| dl_psalstead_max               | upper bound: probability of steady sales - next quarter                               | Angegebene Obergrenze: Wahrscheinlichkeit eines gleichbleibenden Umsatzes im nächsten Quartal                                                                       |
| dl_psalstead_sv                | single value: probability of steady sales - next quarter                              | Einzelwert: Wahrscheinlichkeit eines gleichbleibenden Umsatzes im nächsten<br>Quartal                                                                               |
| dl_psaldec                     | probability of sales decrease - next quarter                                          | Wahrscheinlichkeit eines sinkenden Umsatzes im nächsten Quartal                                                                                                     |
| dl_psaldec_min                 | lower bound: probability of sales decrease - next quarter                             | Angegebene Untergrenze: Wahrscheinlichkeit eines sinkenden Umsatzes im nächsten Quartal                                                                             |
| dl_psaldec_max                 | upper bound: probability of sales decrease - next quarter                             | Angegebene Obergrenze: Wahrscheinlichkeit eines sinkenden Umsatzes im nächsten Quartal                                                                              |
| dl_psaldec_sv                  | single value: probability of sales decrease - next quarter                            | Einzelwert: Wahrscheinlichkeit eines sinkenden Umsatzes im nächsten Quartal                                                                                         |
| dl_csal_nybc_v                 | values: best case//percentage change of sales in field xy - next<br>year              | Wertangabe: Bester Fall//prozentuale Veränderung des Umsatzes in Bereich xy- nächstes Jahr  Westengabe: Schlechtecter Fall//prozentuale Veränderung des Unsatzes in |
| dl_csal_nywc_v                 | values: worst case//percentage change of sales in field xy - next<br>year             | Wertangabe: Schlechtester Fall//prozentuale Veränderung des Umsatzes in<br>Bereich xy - nächstes Jahr                                                               |
| dl_csal_nyac_v                 | values: average case//percentage change of sales in field xy - next<br>year           | Wertangabe: Durchschnittlicher Fall//prozentuale Veränderung des Umsatzes in<br>Bereich xy - nächstes Jahr                                                          |
| dl_csal_nybc_notkno            | values: best case//percentage change of sales in field xy - next<br>year - dont know  | Wertangabe: Bester Fall//prozentuale Veränderung des Umsatzes in Bereich xy -<br>nächstes Jahr - Weiß nicht                                                         |
| w<br>dl_csal_nywc_notkn<br>ow  | values: worst case//percentage change of sales in field xy - next<br>year - dont know | nachses Jahr - Wein nicht Wertangabe: Schlechtester Fall//prozentuale Veränderung des Umsatzes in Bereich xy - nächstes Jahr - Weiß nicht                           |
| ow<br>dl_csal_nyac_notkno<br>w |                                                                                       | Wertangabe: Durchschnittlicher Fall//prozentuale Veränderung des Umsatzes in Bereich xy - nächstes Jahr - Weiß nicht                                                |
|                                |                                                                                       |                                                                                                                                                                     |