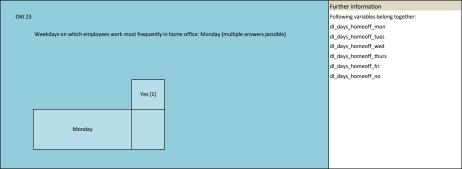

|                  |
|                     | _                                   |                       |                  |
| dl_prod_hohi_jsatis | change prod. ho. work, when in ho.: | East and West 08/2023 | once             |

#### Wording of question



| Name                 | Label                               | Survey period         | Survey frequency |
|----------------------|-------------------------------------|-----------------------|------------------|
|                      |                                     |                       |                  |
|                      |                                     |                       |                  |
| dl_prod_hohi_schtime | change prod. ho. work. when in ho.: | East and West 08/2023 | once             |









| Name                 | Label                           | Survey period         | Survey frequency |
|----------------------|---------------------------------|-----------------------|------------------|
|                      |                                 |                       |                  |
|                      |                                 |                       |                  |
|                      |                                 |                       |                  |
| dl_days_homeoff_tues | weekdays employees most freque. | West and East 10/2023 | once             |
|                      | home office: Tuesday            |                       |                  |

#### Wortlaut der Frage



| Name                | Label