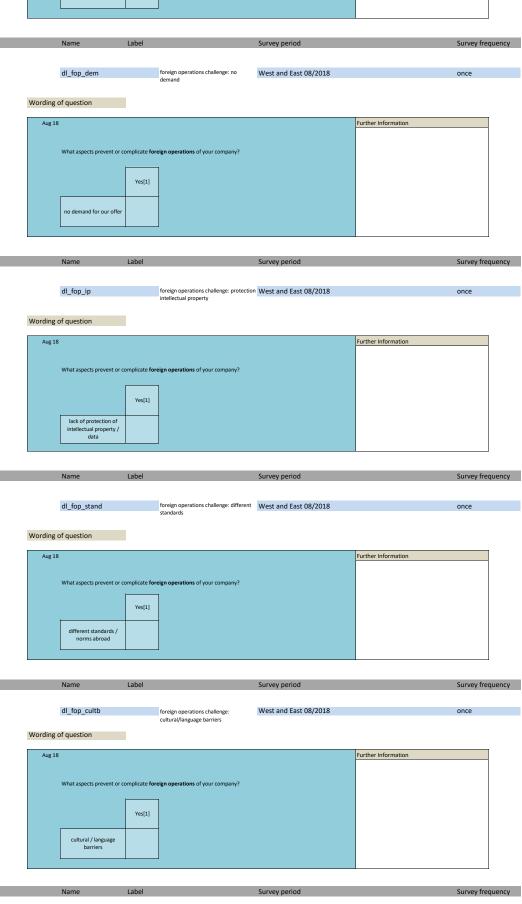

| dl_fserv_planeu                | planned foreign services: in another European country                                 | geplante DL für Ausland: europäisches Ausland                                                                                                                       |
|--------------------------------|---------------------------------------------------------------------------------------|---------------------------------------------------------------------------------------------------------------------------------------------------------------------|
| dl_fserv_planwo                | planned foreign services: outside Europe                                              | geplante DL für Ausland: außerhalb Europas                                                                                                                          |
| dl_fop_need                    | foreign operations challenge: no need                                                 | Auslandsaktivitäten Herausforderung: kein Bedarf                                                                                                                    |
|                                | foreign operations challenge: high risk/cost of market                                |                                                                                                                                                                     |
| dl_fop_risk                    | development                                                                           | Auslandsaktivitäten Herausforderung: hohe Kosten/Risiken der Markterschließung                                                                                      |
| dl fop qual                    | foreign operations challenge: no qualification                                        | Auslandsaktivitäten Herausforderung: keine Qualifikation                                                                                                            |
| dl_fop_entry                   | foreign operations challenge: entry barrier                                           | Auslandsaktivitäten Herausforderung: Marktzutrittsbeschränkung                                                                                                      |
| dl_fop_dem                     | foreign operations challenge: no demand                                               | Auslandsaktivitäten Herausforderung: keine Nachfrage                                                                                                                |
| dl fop ip                      | foreign operations challenge: protection intellectual property                        | Auslandsaktivitäten Herausforderung: Schutz v. geistigen Eigentum                                                                                                   |
| dl_fop_stand                   | foreign operations challenge: different standards                                     | Auslandsaktivitäten Herausforderung: andere Standards                                                                                                               |
| dl_fop_cultb                   | foreign operations challenge: cultural/language barriers                              | Auslandsaktivitäten Herausforderung: kulturelle/sprachl. Unterschiede                                                                                               |
| dl_fop_oth                     | foreign operations challenge: other                                                   | Auslandsaktivitäten Herausforderung: sonstige                                                                                                                       |
| dl_found                       | founding year                                                                         | Gründungsjahr                                                                                                                                                       |
| dl_forsales                    | sales: % in foreign country                                                           | Umsatz in Ausland (%)                                                                                                                                               |
| dl_invit_dj                    | investment in Software/database this year                                             | Investitionen in Software/Datenbänke dieses Jahr                                                                                                                    |
| dl_invit_nj                    | investment in Software/Database next year                                             | Investitionen in Software/Datenbänke nächstes Jahr                                                                                                                  |
| $dl\_sec\_management$          | sector - questionnaire completed in: management                                       | Sektor - Fragebogen ausgefüllt in Geschäftsführung                                                                                                                  |
| dl_sec_controlling             | sector - questionnaire completed in: controlling                                      | Sektor - Fragebogen ausgefüllt in Controlling                                                                                                                       |
| dl_sec_marketing               | sector - questionnaire completed in: marketing                                        | Sektor - Fragebogen ausgefüllt in Vertrieb                                                                                                                          |
| dl_sec_other                   | sector - questionnaire completed in: other                                            | Sektor - Fragebogen ausgefüllt in Sonstiges                                                                                                                         |
| dl_pos_director                | position - questionnaire completed by: director                                       | Position - Fragebogen ausgefüllt von Geschäftsleitung                                                                                                               |
| dl_pos_manager                 | position - questionnaire completed by: manager                                        | Position - Fragebogen ausgefüllt von Abteilungsleitung                                                                                                              |
| dl_pos_teamleader              | position - questionnaire completed by: team leader                                    | Position - Fragebogen ausgefüllt von Teamleiter                                                                                                                     |
| dl_pos_clerk                   | position - questionnaire completed by: clerk                                          | Position - Fragebogen ausgefüllt von Sachbearbeiter                                                                                                                 |
| dl_pos_other                   | position - questionnaire completed by: other                                          | Position - Fragebogen ausgefüllt von Sonstiges                                                                                                                      |
| dl_kap3                        | potential capacity expantion (annual average)                                         | Potential der vorhandenen Kapazitäten (Jahresdurchschnitt)                                                                                                          |
| dl_gdp3                        | real gdp: % change comp. last year (2019 vs 2018)                                     | reales BIP: prozentuale Änderung vgl. zum Vorjahr (2019 vs 2018) reales BIP: prozentuale Änderung vgl. zum Vorjahr (2020 vs 2019)                                   |
| dl_gdp4                        | real gdp: % change comp. last year (2020 vs 2019)<br>weather - occurance: heat wave   |                                                                                                                                                                     |
| dl_heat_occ                    | weather - occurance: neat wave weather - occurance: cold wave                         | Wetterereignis - Betroffen: Hitzewelle                                                                                                                              |
| dl_cold_occ                    |                                                                                       | Wetterereignis - Betroffen: Kältewellen Wetterereignis - Betroffen: Trockenheit                                                                                     |
| dl_drought_occ<br>dl_rain_occ  | weather - occurance: drought weather - occurance: heavy rain                          | Wetterereignis - Betroffen: Irockenneit Wetterereignis - Betroffen: Starkregen                                                                                      |
| dl_rain_occ<br>dl_storm_occ    | weather - occurance: heavy rain weather - occurance: storms                           | Wetterereignis - Betroffen: Starkregen Wetterereignis - Betroffen: Stürme                                                                                           |
| dl_storm_occ<br>dl heat imp    | weather - impact: heatwaves                                                           | Wetterereignis - Betronen: Sturme Wetterereignis - Auswirkung: Hitzewelle                                                                                           |
| dl_neat_imp                    | weather - impact: reatwaves                                                           | Wetterereignis - Auswirkung: mitzeweile Wetterereignis - Auswirkung: Kältewellen                                                                                    |
| dl_cold_iiiip                  | weather - impact: coluwaves<br>weather - impact: drought                              | Wetterereignis - Auswirkung: Nateweilen Wetterereignis - Auswirkung: Trockenheit                                                                                    |
| dl_drought_imp                 | weather - impact: drought<br>weather - impact: heavy rain                             | Wetterereignis - Auswirkung: Starkregen                                                                                                                             |
| dl_rain_inip                   | weather - impact: storms                                                              | Wetterereignis - Auswirkung: Stürme                                                                                                                                 |
| dl heat inc                    | weather - incidence and intensity: heatwaves                                          | Wetterereignis - Häufigkeit und Intensität: Hitzewelle                                                                                                              |
| dl cold inc                    | weather - incidence and intensity: coldwaves                                          | Wetterereignis - Häufigkeit und Intensität: Kältewellen                                                                                                             |
| dl drought inc                 | weather - incidence and intensity: drought                                            | Wetterereignis - Häufigkeit und Intensität: Trockenheit                                                                                                             |
| dl_rain_inc                    | weather - incidence and intensity: heavy rain                                         | Wetterereignis - Häufigkeit und Intensität: Starkregen                                                                                                              |
| dl_storm_inc                   | weather - incidence and intensity: storms                                             | Wetterereignis - Häufigkeit und Intensität: Stürme                                                                                                                  |
| dl_heat_prep                   | weather - prepared: heatwaves                                                         | Wetterereignis - Vorbereitet: Hitzewelle                                                                                                                            |
| dl_cold_prep                   | weather - prepared: coldwaves                                                         | Wetterereignis - Vorbereitet: Kältewellen                                                                                                                           |
| dl_drought_prep                | weather - prepared: drought<br>weather - prepared: heavy rain                         | Wetterereignis - Vorbereitet: Trockenheit Wetterereignis - Vorbereitet: Starkregen                                                                                  |
| dl_rain_prep                   |                                                                                       |                                                                                                                                                                     |
| dl_storm_prep                  | weather - prepared: storms                                                            | Wetterereignis - Vorbereitet: Stürme                                                                                                                                |
| dl_invit_lj                    | investment in Software/database last year                                             | Investitionen in Sofware/Datenbanken letztes Jahr                                                                                                                   |
| dl_csal_lq                     | percentage change of sales in field xy - last quarter                                 | Umsatzveränderung im letzten Quartal in Bereich XY                                                                                                                  |
| dl_csal_lq_v                   | values: percentage change of sales in field xy - last quarter                         | Wertangaben: Umsatzveränderung im letzten Quartal in Bereich XY                                                                                                     |
| dl_csal_nqbc                   | best case//percentage change of sales in field xy - next quarter                      | Umsatzveränderung im nächsten Quartal in Bereich XY (best case)                                                                                                     |
| dl_csal_nqbc_v                 | values: best case//percentage change of sales in field xy - next<br>quarter           | Wertangabe: Umsatzveränderung im nächsten Quartal in Bereich XY (best case)                                                                                         |
| dl_csal_nqac                   | average case//percentage change of sales in field xy - next quarter                   | Umsatzveränderung im nächsten Quartal in Bereich XY (average case)                                                                                                  |
| dl_csal_nqac_v                 | values: average case//percentage change of sales in field xy - next<br>quarter        | Wertangabe: Umsatzveränderung im nächsten Quartal in Bereich XY (average case)                                                                                      |
| dl_csal_nqwc                   | worst case//percentage change of sales in field xy - next quarter                     | Umsatzveränderung im nächsten Quartal in Bereich XY (worst case)                                                                                                    |
| dl_csal_nqwc_v                 | values: worst case//percentage change of sales in field xy - next<br>quarter          | Wertangabe: Umsatzveränderung im nächsten Quartal in Bereich XY (worst case)                                                                                        |
| dl_psalinc                     | probability of sales increase - next quarter                                          | Wahrscheinlichkeit eines steigenden Umsatzes im nächsten Quartal                                                                                                    |
| dl_psalinc_min                 | lower bound: probability of sales increase - next quarter                             | Angegebene Untergrenze: Wahrscheinlichkeit eines steigenden Umsatzes im nächsten Quartal                                                                            |
| dl_psalinc_max                 | upper bound: probability of sales increase - next quarter                             | Angegebene Obergrenze: Wahrscheinlichkeit eines steigenden Umsatzes im nächsten Quartal                                                                             |
| dl_psalinc_sv                  | single value: probability of sales increase - next quarter                            | Einzelwert: Wahrscheinlichkeit eines steigenden Umsatzes im nächsten Quartal                                                                                        |
| dl_psalstead                   | probability of steady sales - next quarter                                            | Wahrscheinlichkeit eines gleichbleibenden Umsatzes im nächsten Quartal                                                                                              |
| dl_psalstead_min               | lower bound: probability of steady sales - next quarter                               | Angegebene Untergrenze: Wahrscheinlichkeit eines gleichbleibenden Umsatzes im nächsten Quartal                                                                      |
| dl_psalstead_max               | upper bound: probability of steady sales - next quarter                               | Angegebene Obergrenze: Wahrscheinlichkeit eines gleichbleibenden Umsatzes im nächsten Quartal                                                                       |
| dl_psalstead_sv                | single value: probability of steady sales - next quarter                              | Einzelwert: Wahrscheinlichkeit eines gleichbleibenden Umsatzes im nächsten<br>Quartal                                                                               |
| dl_psaldec                     | probability of sales decrease - next quarter                                          | Wahrscheinlichkeit eines sinkenden Umsatzes im nächsten Quartal                                                                                                     |
| dl_psaldec_min                 | lower bound: probability of sales decrease - next quarter                             | Angegebene Untergrenze: Wahrscheinlichkeit eines sinkenden Umsatzes im nächsten Quartal                                                                             |
| dl_psaldec_max                 | upper bound: probability of sales decrease - next quarter                             | Angegebene Obergrenze: Wahrscheinlichkeit eines sinkenden Umsatzes im nächsten Quartal                                                                              |
| dl_psaldec_sv                  | single value: probability of sales decrease - next quarter                            | Einzelwert: Wahrscheinlichkeit eines sinkenden Umsatzes im nächsten Quartal                                                                                         |
| dl_csal_nybc_v                 | values: best case//percentage change of sales in field xy - next<br>year              | Wertangabe: Bester Fall//prozentuale Veränderung des Umsatzes in Bereich xy- nächstes Jahr  Westengabe: Schlechtecter Fall//prozentuale Veränderung des Unsatzes in |
| dl_csal_nywc_v                 | values: worst case//percentage change of sales in field xy - next<br>year             | Wertangabe: Schlechtester Fall//prozentuale Veränderung des Umsatzes in<br>Bereich xy - nächstes Jahr                                                               |
| dl_csal_nyac_v                 | values: average case//percentage change of sales in field xy - next<br>year           | Wertangabe: Durchschnittlicher Fall//prozentuale Veränderung des Umsatzes in<br>Bereich xy - nächstes Jahr                                                          |
| dl_csal_nybc_notkno            | values: best case//percentage change of sales in field xy - next<br>year - dont know  | Wertangabe: Bester Fall//prozentuale Veränderung des Umsatzes in Bereich xy -<br>nächstes Jahr - Weiß nicht                                                         |
| w<br>dl_csal_nywc_notkn<br>ow  | values: worst case//percentage change of sales in field xy - next<br>year - dont know | nachses Jahr - Wein nicht Wertangabe: Schlechtester Fall//prozentuale Veränderung des Umsatzes in Bereich xy - nächstes Jahr - Weiß nicht                           |
| ow<br>dl_csal_nyac_notkno<br>w |                                                                                       | Wertangabe: Durchschnittlicher Fall//prozentuale Veränderung des Umsatzes in Bereich xy - nächstes Jahr - Weiß nicht                                                |
|                                |                                                                                       |                                                                                                                                                                     |