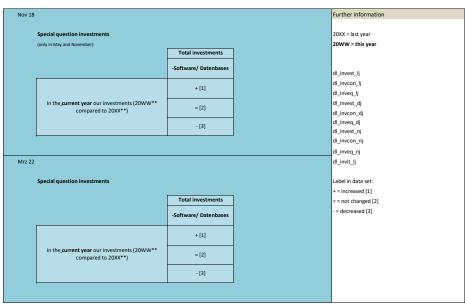

| Name                            |   | Label                                                             | Courses description                                                        |
|---------------------------------|---|-------------------------------------------------------------------|----------------------------------------------------------------------------|
| Name                            |   | Label                                                             | German description                                                         |
|                                 |   |                                                                   |                                                                            |
| dl_constrbus                    |   | constraints to business activity                                  | Behinderung der Geschäftstätigkeit                                         |
| dl_lackdem                      |   | constaints by lack of demand                                      | Behinderung der Geschäftstätigkeit durch unzureichende Nachfrage           |
| dl_skilllack                    |   | constaints: lack of skilled labour                                | Behinderung der Geschäftstätigkeit durch Mangel an Fachkräften             |
| dl lacktec                      |   | constaints by lack of technical capacities                        | Behinderung der Geschäftstätigkeit durch zu geringe technische Kapazitäten |
| dl_finan                        |   | constaints by problems of financing                               | Behinderung der Geschäftstätigkeit durch Finanzierungsengpässe             |
| dl_lackroom                     |   | constaints by lack of room / business equipment                   | Behinderung der Geschäftstätigkeit durch Raummangel                        |
| _                               |   |                                                                   | Behinderung der Geschäftstätigkeit durch Wetterlage                        |
| dl_weather                      |   | constaints by weather conditions                                  |                                                                            |
| dl_mplack                       |   | constaints: lack of manpower                                      | Behinderung der Geschäftstätigkeit durch Mangel an Arbeitskräften          |
| dl_othrea                       |   | constaints by other reasons                                       | Behinderung der Geschäftstätigkeit durch andere Ursachen                   |
| dl kap1                         |   | potential of existing capacity                                    | Potential der vorhandenen Kapazitäten                                      |
| dl kap2                         |   | potential capacity expantion in %                                 | Potential der vorhandenen Kapazitäten in %                                 |
| dl_fambus                       |   | family business                                                   | Familienunternehemen                                                       |
| _                               |   | minimum wage q1                                                   | Mindestlohn Frage 1                                                        |
| dl_minim1                       |   | • .                                                               | · ·                                                                        |
| dl_minim2                       |   | minimum wage q2                                                   | Mindestlohn Frage 2                                                        |
| dl_minim3                       |   | minimum wage q3                                                   | Mindestlohn Frage 3                                                        |
| dl_minim4                       |   | minimum wage q4                                                   | Mindestlohn Frage 4                                                        |
| dl minim5                       |   | minimum wage q5                                                   | Mindestlohn Frage 5                                                        |
| dl_minim6                       |   | minimum wage q6                                                   | Mindestlohn Frage 6                                                        |
| _                               |   |                                                                   |                                                                            |
| dl_minim7                       |   | minimum wage q7                                                   | Mindestlohn Frage 7                                                        |
| dl_minim8                       |   | minimum wage q8                                                   | Mindestlohn Frage 8                                                        |
| dl_invest_lj                    |   | total investment last year                                        | Entwicklung der Investititonen letztes Jahr                                |
| dl_invcon_lj                    |   | investment in construction last year                              | Investitionen in Bauten letztes jahr                                       |
| dl inveg lj                     |   | investment in equipment last year                                 | Investitionen in Ausrüstung letztes Jahr                                   |
| dl_invest_dj                    |   | ttoal investment this year                                        | Investitionenerwartungen für das kommende Jahr                             |
|                                 |   |                                                                   |                                                                            |
| dl_invcon_dj                    |   | einvestment in construction this year                             | Erwartete Investitionen in Bauten dieses Jahr                              |
| dl_inveq_dj                     |   | investment in equipment this year                                 | Erwartete Investitionen in Ausrüstung dieses Jahr                          |
| dl_invest_nj                    |   | total investment next year                                        | Investitionen im kommenden Jahr, insgesamt                                 |
| dl_invcon_nj                    |   | investment in construction next year                              | Investititonen im kommenden Jahr, Bauten                                   |
| dl_inveq_nj                     |   | investment in equipment next year                                 | Investitionen im kommenden Jahr, Ausrüstung                                |
| dl_ref1                         |   | refugees question 1                                               | Flüchtlinge Frage 1                                                        |
|                                 |   | * '                                                               |                                                                            |
| dl_ref2                         |   | refugees question 2                                               | Flüchtlinge Frage 2                                                        |
| dl_ref3                         |   | refugees question 3                                               | Flüchtlinge Frage 3                                                        |
| dl_ref4                         |   | refugees question 4                                               | Flüchtlinge Frage 4                                                        |
| dl_ref5                         |   | refugees question 5                                               | Flüchtlinge Frage 5                                                        |
| dl_ref6                         |   | refugees question 6                                               | Flüchtlinge Frage 6                                                        |
| dl_ref7                         |   | refugees question 7                                               | Flüchtlinge Frage 7                                                        |
| _                               |   |                                                                   |                                                                            |
| dl_ref8                         |   | refugees question 8                                               | Flüchtlinge Frage 8                                                        |
| dl_ref9                         |   | refugees question 9                                               | Flüchtlinge Frage 9                                                        |
| dl_minim_post1                  |   | affected by minimum wage                                          | von Mindestlohn betroffen                                                  |
| dl_minim_post2                  |   | no minimum wage measures                                          | keine Mindestlohn- Maßnahmen                                               |
| dl minim post3                  |   | measures: employee reduction                                      | Maßnahmen: Personalabbau                                                   |
|                                 |   | measures: working hour reduction                                  |                                                                            |
| dl_minim_post4                  |   |                                                                   | Maßnahmen: Arbeitszeitreduzierung                                          |
| dl_minim_post5                  |   | measures: increased prices                                        | Maßnahmen: Preiserhöhungen                                                 |
| dl_minim_post6                  |   | measures: decreased investment                                    | Maßnahmen: verringerte Investitionen                                       |
| dl minim post7                  |   | measures: decreased special payments                              | Maßnahmen: Kürzungen von Sonderzahlungen                                   |
| dl_minim_post8                  |   | less minijobs                                                     | Minijobs weggefallen                                                       |
| dl minim post9                  |   | minijobs transformed into insurable employment                    |                                                                            |
|                                 |   |                                                                   | Minijobs in soz.vers.pflichtige Besch.verhältnisse umgewandelt             |
| dl_minim_post10                 |   | new insurable employment                                          | neue soz.vers.pflichtige Besch.verhältnisse                                |
| dl_minim_post11                 |   | employment relationships did not change                           | keine veränderten Besch. Verhältnisse                                      |
| dl_credityes                    |   | credit agreement signed                                           | Kreditvertrag abgeschlossen                                                |
| dl creditno                     |   | credit agreement not signed                                       | Kreditvertrag nicht abgeschlossen                                          |
| dl credituse1                   |   | financing of ongoing operating resources                          | Finanzierung laufender Kreditmittel                                        |
| dl credituse2                   |   | financing of an investment                                        |                                                                            |
| _                               |   |                                                                   | Finanzierung einer Investition                                             |
| dl_credituse3                   |   | other financing                                                   | Sonstiger Verwendungszweck                                                 |
| dl_midmanager                   |   | mid tier: more than 4 managers                                    | Mittlestand: mehr als 4 Manager                                            |
| dl_midmanshare                  |   | mid tier: at least one manager has shares                         | Mittelstand: Mindestens ein Manager hat Anteile                            |
| dl_midyes                       |   | mid tier: company rated as mid tier                               | Mittelstand: Als Mittelstand eingeschätzt                                  |
| - '                             |   |                                                                   |                                                                            |
| dl credit2 1                    |   | credit seeking                                                    | Kreditverhandlungen durchgeführt                                           |
|                                 |   |                                                                   |                                                                            |
| dl_credit2_2                    |   | credit allocation                                                 | Kreditvergabe: Verhalten der Banken                                        |
| dl_credit2_3                    |   | reasons for not credit seeking                                    | Gründe für keine Kreditverhandlungen                                       |
| dl_exports                      |   | exporting services to foreign companies/persons                   | Export von Dienstleistungen                                                |
| dl_negint                       |   | confronted with negative interest rates                           | Wurden Sie mit Negativzinsen konfrontiert?                                 |
| dl negint noact                 |   | negative interest actions: none                                   | Keine Maßnahmen                                                            |
| dl_negint_nodet dl_negint_agree |   | negative interest actions: hone                                   | Verhandlungen mit Bank                                                     |
|                                 |   |                                                                   |                                                                            |
| dl_negint_change                |   | negative interest actions: change of bank                         | Wechsel der Bank                                                           |
| dl_negint_inc                   |   | negative interest actions: increase of cash                       | Erhöhung der Bargeldhaltung                                                |
| dl_negint_redas                 |   | negative interest actions: redeployment in other financial assets | Umschichtung Finanzanlagen/Rückzahlung von Krediten                        |
| dl_negint_redasint              |   | negative interest actions: redeployment of assets within company  | Umschichtung des Guthabens                                                 |
|                                 |   |                                                                   |                                                                            |
| dl_negint_inv                   |   | negative interest actions: investing or preponing (additional)    | Investitionen                                                              |
| dl nogist sti                   |   | investments                                                       | A-4                                                                        |
| dl_negint_oth                   |   | negative interest actions: other                                  | Andere                                                                     |
| dl_negint_burden                |   | burden of negative interest rates on profit situation             | Belastung durch Negativzinsproblematik                                     |
| dl_negint_banks                 |   | number of relationship banks                                      | Wie viele Banken?                                                          |
| dl_ustax_sales                  |   | tax reform: percentage sales in US                                | US Steuerreform: prozentualer Umsatz in USA                                |
| dl ustax competition            | 1 | tax reform: competition with US-companies                         | US Steuerreform: Wettbewerb mit US-Firmen                                  |
| dl_ustax_shortterm              |   | tax reform: tompetition with 05-companies                         | US Steuerreform: Steuerbelastung kurzfristig                               |
|                                 |   | tax reform: tax burden long term                                  |                                                                            |
| dl_ustax_longterm               |   |                                                                   | US Steuerreform: Steuerbelastung langfristig                               |
| dl_ustax_export                 |   | tax reform: reaction export                                       | US Steuerreform: Reaktion Exporte                                          |
| dl_ustax_import                 |   | tax reform: reaction import                                       | US Steuerreform: Reaktion Importe                                          |
| dl_ustax_invus                  |   | tax reform: reaction investment in US                             | US Steuerreform: Reaktion Investitionen in USA                             |
| dl_ustax_invger                 |   | tax reform: reaction investment in Germany                        | US Steuerreform: Reaktion Investitionen in Deutschland                     |
| dl_ustax_intelprop              |   | tax reform: relocation investment in Germany                      | US Steuerreform: Verlagerung von geistigen Eigentum                        |
|                                 |   |                                                                   |                                                                            |
| dl_gdp1                         |   | real gdp: % change comp. last year                                | reales BIP: prozentuale Änderung vgl. zum Vorjahr                          |
| dl_gdp2                         |   | impact economic development on business situation                 | Einfluss allg. Konjunkturentwicklung auf Geschäftslage                     |
| dl_fserv                        |   | foreign services                                                  | DL für Ausland                                                             |
| dl_fserv_curreu                 |   | current foreign services: in another European country             | aktuelle DL für Ausland: europäisches Ausland                              |
| dl_fserv_currwo                 |   | current foreign services: outside Europe                          | aktuelle DL für Ausland: außerhalb Europas                                 |
|                                 | 1 | ÷                                                                 | · · · · · · · · · · · · · · · · · · ·                                      |

| dl_fserv_planeu                | planned foreign services: in another European country                                 | geplante DL für Ausland: europäisches Ausland                                                                                                                       |
|--------------------------------|---------------------------------------------------------------------------------------|---------------------------------------------------------------------------------------------------------------------------------------------------------------------|
| dl_fserv_planwo                | planned foreign services: outside Europe                                              | geplante DL für Ausland: außerhalb Europas                                                                                                                          |
| dl_fop_need                    | foreign operations challenge: no need                                                 | Auslandsaktivitäten Herausforderung: kein Bedarf                                                                                                                    |
|                                | foreign operations challenge: high risk/cost of market                                |                                                                                                                                                                     |
| dl_fop_risk                    | development                                                                           | Auslandsaktivitäten Herausforderung: hohe Kosten/Risiken der Markterschließung                                                                                      |
| dl fop qual                    | foreign operations challenge: no qualification                                        | Auslandsaktivitäten Herausforderung: keine Qualifikation                                                                                                            |
| dl_fop_entry                   | foreign operations challenge: entry barrier                                           | Auslandsaktivitäten Herausforderung: Marktzutrittsbeschränkung                                                                                                      |
| dl_fop_dem                     | foreign operations challenge: no demand                                               | Auslandsaktivitäten Herausforderung: keine Nachfrage                                                                                                                |
| dl fop ip                      | foreign operations challenge: protection intellectual property                        | Auslandsaktivitäten Herausforderung: Schutz v. geistigen Eigentum                                                                                                   |
| dl_fop_stand                   | foreign operations challenge: different standards                                     | Auslandsaktivitäten Herausforderung: andere Standards                                                                                                               |
| dl_fop_cultb                   | foreign operations challenge: cultural/language barriers                              | Auslandsaktivitäten Herausforderung: kulturelle/sprachl. Unterschiede                                                                                               |
| dl_fop_oth                     | foreign operations challenge: other                                                   | Auslandsaktivitäten Herausforderung: sonstige                                                                                                                       |
| dl_found                       | founding year                                                                         | Gründungsjahr                                                                                                                                                       |
| dl_forsales                    | sales: % in foreign country                                                           | Umsatz in Ausland (%)                                                                                                                                               |
| dl_invit_dj                    | investment in Software/database this year                                             | Investitionen in Software/Datenbänke dieses Jahr                                                                                                                    |
| dl_invit_nj                    | investment in Software/Database next year                                             | Investitionen in Software/Datenbänke nächstes Jahr                                                                                                                  |
| $dl\_sec\_management$          | sector - questionnaire completed in: management                                       | Sektor - Fragebogen ausgefüllt in Geschäftsführung                                                                                                                  |
| dl_sec_controlling             | sector - questionnaire completed in: controlling                                      | Sektor - Fragebogen ausgefüllt in Controlling                                                                                                                       |
| dl_sec_marketing               | sector - questionnaire completed in: marketing                                        | Sektor - Fragebogen ausgefüllt in Vertrieb                                                                                                                          |
| dl_sec_other                   | sector - questionnaire completed in: other                                            | Sektor - Fragebogen ausgefüllt in Sonstiges                                                                                                                         |
| dl_pos_director                | position - questionnaire completed by: director                                       | Position - Fragebogen ausgefüllt von Geschäftsleitung                                                                                                               |
| dl_pos_manager                 | position - questionnaire completed by: manager                                        | Position - Fragebogen ausgefüllt von Abteilungsleitung                                                                                                              |
| dl_pos_teamleader              | position - questionnaire completed by: team leader                                    | Position - Fragebogen ausgefüllt von Teamleiter                                                                                                                     |
| dl_pos_clerk                   | position - questionnaire completed by: clerk                                          | Position - Fragebogen ausgefüllt von Sachbearbeiter                                                                                                                 |
| dl_pos_other                   | position - questionnaire completed by: other                                          | Position - Fragebogen ausgefüllt von Sonstiges                                                                                                                      |
| dl_kap3                        | potential capacity expantion (annual average)                                         | Potential der vorhandenen Kapazitäten (Jahresdurchschnitt)                                                                                                          |
| dl_gdp3                        | real gdp: % change comp. last year (2019 vs 2018)                                     | reales BIP: prozentuale Änderung vgl. zum Vorjahr (2019 vs 2018) reales BIP: prozentuale Änderung vgl. zum Vorjahr (2020 vs 2019)                                   |
| dl_gdp4                        | real gdp: % change comp. last year (2020 vs 2019)<br>weather - occurance: heat wave   |                                                                                                                                                                     |
| dl_heat_occ                    | weather - occurance: neat wave weather - occurance: cold wave                         | Wetterereignis - Betroffen: Hitzewelle                                                                                                                              |
| dl_cold_occ                    |                                                                                       | Wetterereignis - Betroffen: Kältewellen Wetterereignis - Betroffen: Trockenheit                                                                                     |
| dl_drought_occ<br>dl_rain_occ  | weather - occurance: drought weather - occurance: heavy rain                          | Wetterereignis - Betroffen: Irockenneit Wetterereignis - Betroffen: Starkregen                                                                                      |
| dl_rain_occ<br>dl_storm_occ    | weather - occurance: heavy rain weather - occurance: storms                           | Wetterereignis - Betroffen: Starkregen Wetterereignis - Betroffen: Stürme                                                                                           |
| dl_storm_occ<br>dl heat imp    | weather - impact: heatwaves                                                           | Wetterereignis - Betronen: Sturme Wetterereignis - Auswirkung: Hitzewelle                                                                                           |
| dl_neat_imp                    | weather - impact: reatwaves                                                           | Wetterereignis - Auswirkung: mitzeweile Wetterereignis - Auswirkung: Kältewellen                                                                                    |
| dl_cold_iiiip                  | weather - impact: coluwaves<br>weather - impact: drought                              | Wetterereignis - Auswirkung: Nateweilen Wetterereignis - Auswirkung: Trockenheit                                                                                    |
| dl_drought_imp                 | weather - impact: drought<br>weather - impact: heavy rain                             | Wetterereignis - Auswirkung: Starkregen                                                                                                                             |
| dl_rain_inip                   | weather - impact: storms                                                              | Wetterereignis - Auswirkung: Stürme                                                                                                                                 |
| dl heat inc                    | weather - incidence and intensity: heatwaves                                          | Wetterereignis - Häufigkeit und Intensität: Hitzewelle                                                                                                              |
| dl cold inc                    | weather - incidence and intensity: coldwaves                                          | Wetterereignis - Häufigkeit und Intensität: Kältewellen                                                                                                             |
| dl drought inc                 | weather - incidence and intensity: drought                                            | Wetterereignis - Häufigkeit und Intensität: Trockenheit                                                                                                             |
| dl_rain_inc                    | weather - incidence and intensity: heavy rain                                         | Wetterereignis - Häufigkeit und Intensität: Starkregen                                                                                                              |
| dl_storm_inc                   | weather - incidence and intensity: storms                                             | Wetterereignis - Häufigkeit und Intensität: Stürme                                                                                                                  |
| dl_heat_prep                   | weather - prepared: heatwaves                                                         | Wetterereignis - Vorbereitet: Hitzewelle                                                                                                                            |
| dl_cold_prep                   | weather - prepared: coldwaves                                                         | Wetterereignis - Vorbereitet: Kältewellen                                                                                                                           |
| dl_drought_prep                | weather - prepared: drought<br>weather - prepared: heavy rain                         | Wetterereignis - Vorbereitet: Trockenheit Wetterereignis - Vorbereitet: Starkregen                                                                                  |
| dl_rain_prep                   |                                                                                       |                                                                                                                                                                     |
| dl_storm_prep                  | weather - prepared: storms                                                            | Wetterereignis - Vorbereitet: Stürme                                                                                                                                |
| dl_invit_lj                    | investment in Software/database last year                                             | Investitionen in Sofware/Datenbanken letztes Jahr                                                                                                                   |
| dl_csal_lq                     | percentage change of sales in field xy - last quarter                                 | Umsatzveränderung im letzten Quartal in Bereich XY                                                                                                                  |
| dl_csal_lq_v                   | values: percentage change of sales in field xy - last quarter                         | Wertangaben: Umsatzveränderung im letzten Quartal in Bereich XY                                                                                                     |
| dl_csal_nqbc                   | best case//percentage change of sales in field xy - next quarter                      | Umsatzveränderung im nächsten Quartal in Bereich XY (best case)                                                                                                     |
| dl_csal_nqbc_v                 | values: best case//percentage change of sales in field xy - next<br>quarter           | Wertangabe: Umsatzveränderung im nächsten Quartal in Bereich XY (best case)                                                                                         |
| dl_csal_nqac                   | average case//percentage change of sales in field xy - next quarter                   | Umsatzveränderung im nächsten Quartal in Bereich XY (average case)                                                                                                  |
| dl_csal_nqac_v                 | values: average case//percentage change of sales in field xy - next<br>quarter        | Wertangabe: Umsatzveränderung im nächsten Quartal in Bereich XY (average case)                                                                                      |
| dl_csal_nqwc                   | worst case//percentage change of sales in field xy - next quarter                     | Umsatzveränderung im nächsten Quartal in Bereich XY (worst case)                                                                                                    |
| dl_csal_nqwc_v                 | values: worst case//percentage change of sales in field xy - next<br>quarter          | Wertangabe: Umsatzveränderung im nächsten Quartal in Bereich XY (worst case)                                                                                        |
| dl_psalinc                     | probability of sales increase - next quarter                                          | Wahrscheinlichkeit eines steigenden Umsatzes im nächsten Quartal                                                                                                    |
| dl_psalinc_min                 | lower bound: probability of sales increase - next quarter                             | Angegebene Untergrenze: Wahrscheinlichkeit eines steigenden Umsatzes im nächsten Quartal                                                                            |
| dl_psalinc_max                 | upper bound: probability of sales increase - next quarter                             | Angegebene Obergrenze: Wahrscheinlichkeit eines steigenden Umsatzes im nächsten Quartal                                                                             |
| dl_psalinc_sv                  | single value: probability of sales increase - next quarter                            | Einzelwert: Wahrscheinlichkeit eines steigenden Umsatzes im nächsten Quartal                                                                                        |
| dl_psalstead                   | probability of steady sales - next quarter                                            | Wahrscheinlichkeit eines gleichbleibenden Umsatzes im nächsten Quartal                                                                                              |
| dl_psalstead_min               | lower bound: probability of steady sales - next quarter                               | Angegebene Untergrenze: Wahrscheinlichkeit eines gleichbleibenden Umsatzes im nächsten Quartal                                                                      |
| dl_psalstead_max               | upper bound: probability of steady sales - next quarter                               | Angegebene Obergrenze: Wahrscheinlichkeit eines gleichbleibenden Umsatzes im nächsten Quartal                                                                       |
| dl_psalstead_sv                | single value: probability of steady sales - next quarter                              | Einzelwert: Wahrscheinlichkeit eines gleichbleibenden Umsatzes im nächsten<br>Quartal                                                                               |
| dl_psaldec                     | probability of sales decrease - next quarter                                          | Wahrscheinlichkeit eines sinkenden Umsatzes im nächsten Quartal                                                                                                     |
| dl_psaldec_min                 | lower bound: probability of sales decrease - next quarter                             | Angegebene Untergrenze: Wahrscheinlichkeit eines sinkenden Umsatzes im nächsten Quartal                                                                             |
| dl_psaldec_max                 | upper bound: probability of sales decrease - next quarter                             | Angegebene Obergrenze: Wahrscheinlichkeit eines sinkenden Umsatzes im nächsten Quartal                                                                              |
| dl_psaldec_sv                  | single value: probability of sales decrease - next quarter                            | Einzelwert: Wahrscheinlichkeit eines sinkenden Umsatzes im nächsten Quartal                                                                                         |
| dl_csal_nybc_v                 | values: best case//percentage change of sales in field xy - next<br>year              | Wertangabe: Bester Fall//prozentuale Veränderung des Umsatzes in Bereich xy- nächstes Jahr  Westengabe: Schlechtecter Fall//prozentuale Veränderung des Unsatzes in |
| dl_csal_nywc_v                 | values: worst case//percentage change of sales in field xy - next<br>year             | Wertangabe: Schlechtester Fall//prozentuale Veränderung des Umsatzes in<br>Bereich xy - nächstes Jahr                                                               |
| dl_csal_nyac_v                 | values: average case//percentage change of sales in field xy - next<br>year           | Wertangabe: Durchschnittlicher Fall//prozentuale Veränderung des Umsatzes in<br>Bereich xy - nächstes Jahr                                                          |
| dl_csal_nybc_notkno            | values: best case//percentage change of sales in field xy - next<br>year - dont know  | Wertangabe: Bester Fall//prozentuale Veränderung des Umsatzes in Bereich xy -<br>nächstes Jahr - Weiß nicht                                                         |
| w<br>dl_csal_nywc_notkn<br>ow  | values: worst case//percentage change of sales in field xy - next<br>year - dont know | nachses Jahr - Wein nicht Wertangabe: Schlechtester Fall//prozentuale Veränderung des Umsatzes in Bereich xy - nächstes Jahr - Weiß nicht                           |
| ow<br>dl_csal_nyac_notkno<br>w |                                                                                       | Wertangabe: Durchschnittlicher Fall//prozentuale Veränderung des Umsatzes in Bereich xy - nächstes Jahr - Weiß nicht                                                |
|                                |                                                                                       |                                                                                                                                                                     |