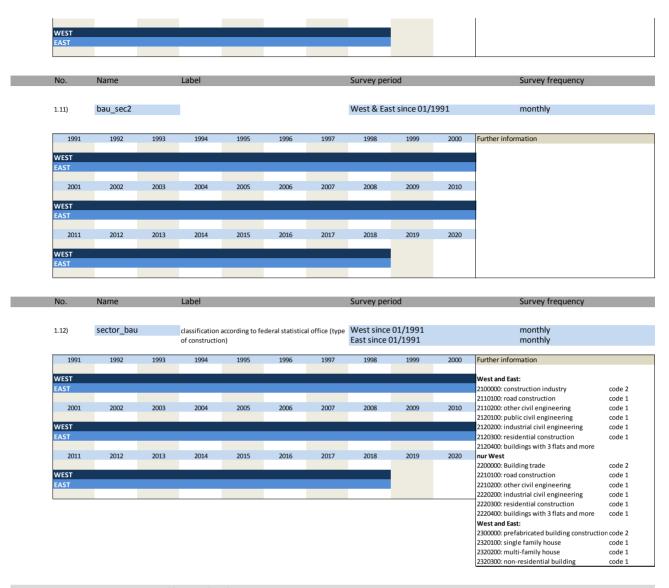

#### 1. Variables of identification

| No.   | N                    | Label                                                                         | Common description                             |
|-------|----------------------|-------------------------------------------------------------------------------|------------------------------------------------|
| NO.   | Name                 | Label                                                                         | German description                             |
|       |                      |                                                                               |                                                |
| 1.1)  | survey               | survey                                                                        | Umfrage                                        |
| 1.2)  | year                 | year                                                                          | Erhebungsjahr                                  |
| 1.3)  | month                | month                                                                         | Monat                                          |
| 1.4)  | idnum                | firm X adress file id                                                         | Firmenidentifikationsnummer                    |
| 1.5)  | runnum               | running number of plant                                                       | Laufende Firmennummer                          |
| 1.6)  | bau_plantnum         | KT information id                                                             | 12-stellige KT Identifikationsnummer           |
| 1.7)  | bau_westeast         | western eastern                                                               | Unterscheidung zwischen West- und Ost-Erhebung |
| 1.8)  | fedstaifo            | federal state (ifo-code)                                                      | Bundesland entsprechend ifo Codierung          |
| 1.9)  | bau_latecomer        | latecomer                                                                     | Nachzügler                                     |
| 1.10) | sector_id            | sector id                                                                     | Sektor ID                                      |
| 1.11) | bau_sec2             | classification according to federal statistical office (type of construction) | Bausektor, Einteilung nach amtlicher Statistik |
| 1.12) | sector_bau           | classification according to federal statistical office (type of construction) | Bausektor, Einteilung nach amtlicher Statistik |
| 1.13) | online               | online                                                                        | Fragebogen online beantwortet                  |
| 1.14) | survey_start         | survey start                                                                  | Umfragebeginn                                  |
| 1.15) | survey_end           | survey end                                                                    | Umfrageende                                    |
| 1.16) | participation_date   | participation date                                                            | Teilnahmedatum                                 |
| 1.17) | participation hour   | participation hour                                                            | Teilnahmestunde                                |
| 1.18) | participation status | participation status                                                          | Teilnahmestatus                                |
| 1.19) | bau participant      | participation in this survey                                                  | Teilnahme                                      |
|       |                      |                                                                               |                                                |