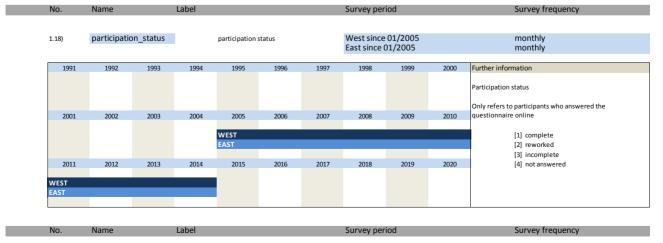

#### 1. Variables of identification

| No.   | N                    | Label                                                                         | Common description                             |
|-------|----------------------|-------------------------------------------------------------------------------|------------------------------------------------|
| NO.   | Name                 | Label                                                                         | German description                             |
|       |                      |                                                                               |                                                |
| 1.1)  | survey               | survey                                                                        | Umfrage                                        |
| 1.2)  | year                 | year                                                                          | Erhebungsjahr                                  |
| 1.3)  | month                | month                                                                         | Monat                                          |
| 1.4)  | idnum                | firm X adress file id                                                         | Firmenidentifikationsnummer                    |
| 1.5)  | runnum               | running number of plant                                                       | Laufende Firmennummer                          |
| 1.6)  | bau_plantnum         | KT information id                                                             | 12-stellige KT Identifikationsnummer           |
| 1.7)  | bau_westeast         | western eastern                                                               | Unterscheidung zwischen West- und Ost-Erhebung |
| 1.8)  | fedstaifo            | federal state (ifo-code)                                                      | Bundesland entsprechend ifo Codierung          |
| 1.9)  | bau_latecomer        | latecomer                                                                     | Nachzügler                                     |
| 1.10) | sector_id            | sector id                                                                     | Sektor ID                                      |
| 1.11) | bau_sec2             | classification according to federal statistical office (type of construction) | Bausektor, Einteilung nach amtlicher Statistik |
| 1.12) | sector_bau           | classification according to federal statistical office (type of construction) | Bausektor, Einteilung nach amtlicher Statistik |
| 1.13) | online               | online                                                                        | Fragebogen online beantwortet                  |
| 1.14) | survey_start         | survey start                                                                  | Umfragebeginn                                  |
| 1.15) | survey_end           | survey end                                                                    | Umfrageende                                    |
| 1.16) | participation_date   | participation date                                                            | Teilnahmedatum                                 |
| 1.17) | participation hour   | participation hour                                                            | Teilnahmestunde                                |
| 1.18) | participation status | participation status                                                          | Teilnahmestatus                                |
| 1.19) | bau participant      | participation in this survey                                                  | Teilnahme                                      |
|       |                      |                                                                               |                                                |