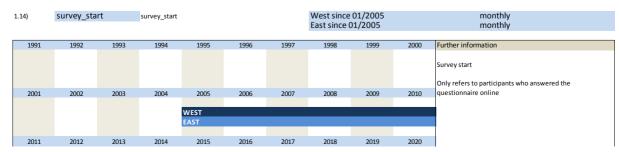

#### 1. Variables of identification

| No.   | N                    | Label                                                                         | Common description                             |
|-------|----------------------|-------------------------------------------------------------------------------|------------------------------------------------|
| NO.   | Name                 | Label                                                                         | German description                             |
|       |                      |                                                                               |                                                |
| 1.1)  | survey               | survey                                                                        | Umfrage                                        |
| 1.2)  | year                 | year                                                                          | Erhebungsjahr                                  |
| 1.3)  | month                | month                                                                         | Monat                                          |
| 1.4)  | idnum                | firm X adress file id                                                         | Firmenidentifikationsnummer                    |
| 1.5)  | runnum               | running number of plant                                                       | Laufende Firmennummer                          |
| 1.6)  | bau_plantnum         | KT information id                                                             | 12-stellige KT Identifikationsnummer           |
| 1.7)  | bau_westeast         | western eastern                                                               | Unterscheidung zwischen West- und Ost-Erhebung |
| 1.8)  | fedstaifo            | federal state (ifo-code)                                                      | Bundesland entsprechend ifo Codierung          |
| 1.9)  | bau_latecomer        | latecomer                                                                     | Nachzügler                                     |
| 1.10) | sector_id            | sector id                                                                     | Sektor ID                                      |
| 1.11) | bau_sec2             | classification according to federal statistical office (type of construction) | Bausektor, Einteilung nach amtlicher Statistik |
| 1.12) | sector_bau           | classification according to federal statistical office (type of construction) | Bausektor, Einteilung nach amtlicher Statistik |
| 1.13) | online               | online                                                                        | Fragebogen online beantwortet                  |
| 1.14) | survey_start         | survey start                                                                  | Umfragebeginn                                  |
| 1.15) | survey_end           | survey end                                                                    | Umfrageende                                    |
| 1.16) | participation_date   | participation date                                                            | Teilnahmedatum                                 |
| 1.17) | participation hour   | participation hour                                                            | Teilnahmestunde                                |
| 1.18) | participation status | participation status                                                          | Teilnahmestatus                                |
| 1.19) | bau participant      | participation in this survey                                                  | Teilnahme                                      |
|       |                      |                                                                               |                                                |