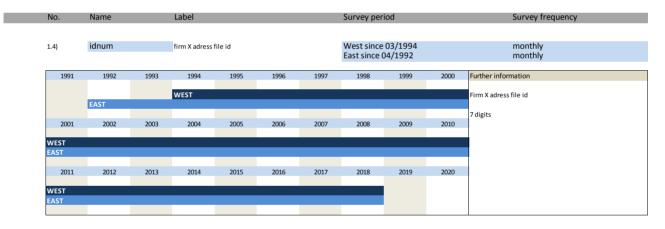

#### 1. Variables of identification

| No.   | N                    | Label                                                                         | Common description                             |
|-------|----------------------|-------------------------------------------------------------------------------|------------------------------------------------|
| NO.   | Name                 | Label                                                                         | German description                             |
|       |                      |                                                                               |                                                |
| 1.1)  | survey               | survey                                                                        | Umfrage                                        |
| 1.2)  | year                 | year                                                                          | Erhebungsjahr                                  |
| 1.3)  | month                | month                                                                         | Monat                                          |
| 1.4)  | idnum                | firm X adress file id                                                         | Firmenidentifikationsnummer                    |
| 1.5)  | runnum               | running number of plant                                                       | Laufende Firmennummer                          |
| 1.6)  | bau_plantnum         | KT information id                                                             | 12-stellige KT Identifikationsnummer           |
| 1.7)  | bau_westeast         | western eastern                                                               | Unterscheidung zwischen West- und Ost-Erhebung |
| 1.8)  | fedstaifo            | federal state (ifo-code)                                                      | Bundesland entsprechend ifo Codierung          |
| 1.9)  | bau_latecomer        | latecomer                                                                     | Nachzügler                                     |
| 1.10) | sector_id            | sector id                                                                     | Sektor ID                                      |
| 1.11) | bau_sec2             | classification according to federal statistical office (type of construction) | Bausektor, Einteilung nach amtlicher Statistik |
| 1.12) | sector_bau           | classification according to federal statistical office (type of construction) | Bausektor, Einteilung nach amtlicher Statistik |
| 1.13) | online               | online                                                                        | Fragebogen online beantwortet                  |
| 1.14) | survey_start         | survey start                                                                  | Umfragebeginn                                  |
| 1.15) | survey_end           | survey end                                                                    | Umfrageende                                    |
| 1.16) | participation_date   | participation date                                                            | Teilnahmedatum                                 |
| 1.17) | participation hour   | participation hour                                                            | Teilnahmestunde                                |
| 1.18) | participation status | participation status                                                          | Teilnahmestatus                                |
| 1.19) | bau participant      | participation in this survey                                                  | Teilnahme                                      |
|       |                      |                                                                               |                                                |