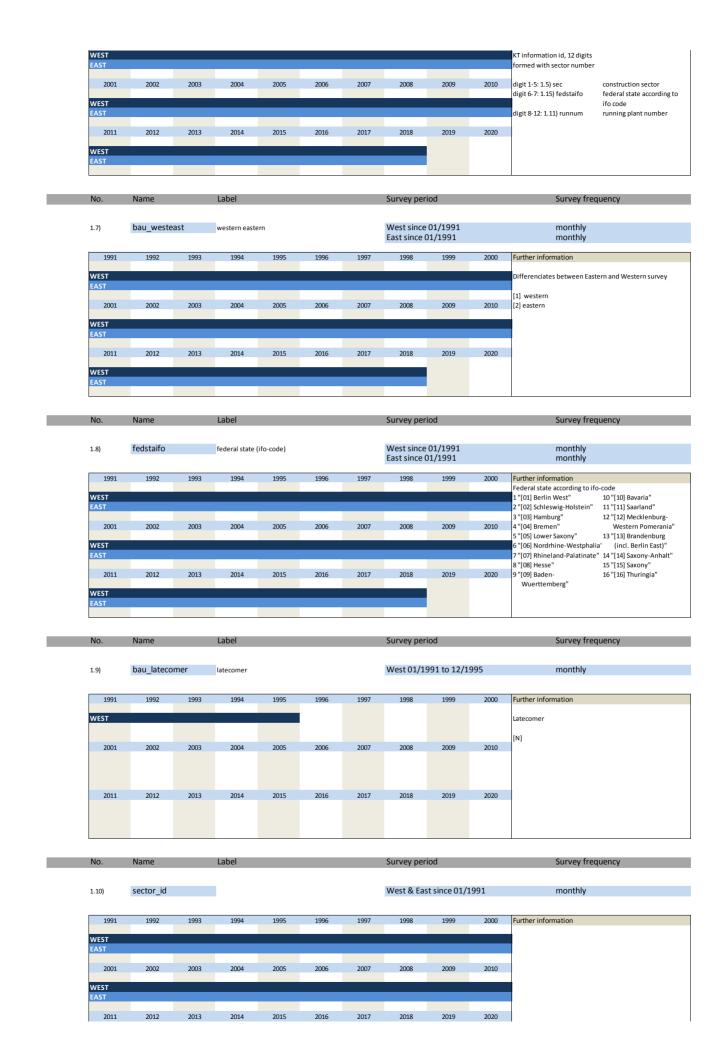

#### 1. Variables of identification

| No.   | N                    | Label                                                                         | Common description                             |
|-------|----------------------|-------------------------------------------------------------------------------|------------------------------------------------|
| NO.   | Name                 | Label                                                                         | German description                             |
|       |                      |                                                                               |                                                |
| 1.1)  | survey               | survey                                                                        | Umfrage                                        |
| 1.2)  | year                 | year                                                                          | Erhebungsjahr                                  |
| 1.3)  | month                | month                                                                         | Monat                                          |
| 1.4)  | idnum                | firm X adress file id                                                         | Firmenidentifikationsnummer                    |
| 1.5)  | runnum               | running number of plant                                                       | Laufende Firmennummer                          |
| 1.6)  | bau_plantnum         | KT information id                                                             | 12-stellige KT Identifikationsnummer           |
| 1.7)  | bau_westeast         | western eastern                                                               | Unterscheidung zwischen West- und Ost-Erhebung |
| 1.8)  | fedstaifo            | federal state (ifo-code)                                                      | Bundesland entsprechend ifo Codierung          |
| 1.9)  | bau_latecomer        | latecomer                                                                     | Nachzügler                                     |
| 1.10) | sector_id            | sector id                                                                     | Sektor ID                                      |
| 1.11) | bau_sec2             | classification according to federal statistical office (type of construction) | Bausektor, Einteilung nach amtlicher Statistik |
| 1.12) | sector_bau           | classification according to federal statistical office (type of construction) | Bausektor, Einteilung nach amtlicher Statistik |
| 1.13) | online               | online                                                                        | Fragebogen online beantwortet                  |
| 1.14) | survey_start         | survey start                                                                  | Umfragebeginn                                  |
| 1.15) | survey_end           | survey end                                                                    | Umfrageende                                    |
| 1.16) | participation_date   | participation date                                                            | Teilnahmedatum                                 |
| 1.17) | participation hour   | participation hour                                                            | Teilnahmestunde                                |
| 1.18) | participation status | participation status                                                          | Teilnahmestatus                                |
| 1.19) | bau participant      | participation in this survey                                                  | Teilnahme                                      |
|       |                      |                                                                               |                                                |