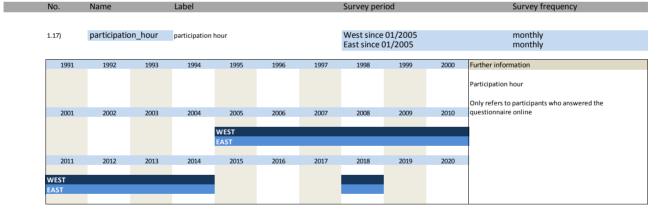

#### 1. Variables of identification

| No.   | N                    | Label                                                                         | Common description                             |
|-------|----------------------|-------------------------------------------------------------------------------|------------------------------------------------|
| NO.   | Name                 | Label                                                                         | German description                             |
|       |                      |                                                                               |                                                |
| 1.1)  | survey               | survey                                                                        | Umfrage                                        |
| 1.2)  | year                 | year                                                                          | Erhebungsjahr                                  |
| 1.3)  | month                | month                                                                         | Monat                                          |
| 1.4)  | idnum                | firm X adress file id                                                         | Firmenidentifikationsnummer                    |
| 1.5)  | runnum               | running number of plant                                                       | Laufende Firmennummer                          |
| 1.6)  | bau_plantnum         | KT information id                                                             | 12-stellige KT Identifikationsnummer           |
| 1.7)  | bau_westeast         | western eastern                                                               | Unterscheidung zwischen West- und Ost-Erhebung |
| 1.8)  | fedstaifo            | federal state (ifo-code)                                                      | Bundesland entsprechend ifo Codierung          |
| 1.9)  | bau_latecomer        | latecomer                                                                     | Nachzügler                                     |
| 1.10) | sector_id            | sector id                                                                     | Sektor ID                                      |
| 1.11) | bau_sec2             | classification according to federal statistical office (type of construction) | Bausektor, Einteilung nach amtlicher Statistik |
| 1.12) | sector_bau           | classification according to federal statistical office (type of construction) | Bausektor, Einteilung nach amtlicher Statistik |
| 1.13) | online               | online                                                                        | Fragebogen online beantwortet                  |
| 1.14) | survey_start         | survey start                                                                  | Umfragebeginn                                  |
| 1.15) | survey_end           | survey end                                                                    | Umfrageende                                    |
| 1.16) | participation_date   | participation date                                                            | Teilnahmedatum                                 |
| 1.17) | participation hour   | participation hour                                                            | Teilnahmestunde                                |
| 1.18) | participation status | participation status                                                          | Teilnahmestatus                                |
| 1.19) | bau participant      | participation in this survey                                                  | Teilnahme                                      |
|       |                      |                                                                               |                                                |