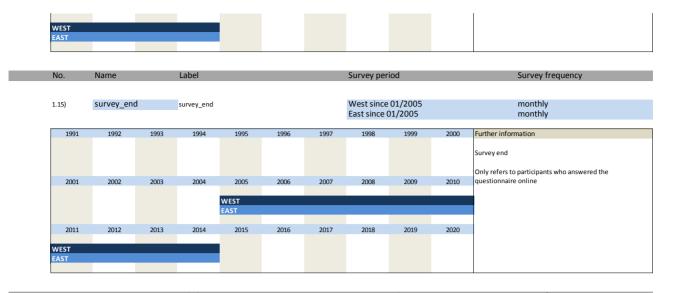

#### 1. Variables of identification

| No.   | N                    | Label                                                                         | Common description                             |
|-------|----------------------|-------------------------------------------------------------------------------|------------------------------------------------|
| NO.   | Name                 | Label                                                                         | German description                             |
|       |                      |                                                                               |                                                |
| 1.1)  | survey               | survey                                                                        | Umfrage                                        |
| 1.2)  | year                 | year                                                                          | Erhebungsjahr                                  |
| 1.3)  | month                | month                                                                         | Monat                                          |
| 1.4)  | idnum                | firm X adress file id                                                         | Firmenidentifikationsnummer                    |
| 1.5)  | runnum               | running number of plant                                                       | Laufende Firmennummer                          |
| 1.6)  | bau_plantnum         | KT information id                                                             | 12-stellige KT Identifikationsnummer           |
| 1.7)  | bau_westeast         | western eastern                                                               | Unterscheidung zwischen West- und Ost-Erhebung |
| 1.8)  | fedstaifo            | federal state (ifo-code)                                                      | Bundesland entsprechend ifo Codierung          |
| 1.9)  | bau_latecomer        | latecomer                                                                     | Nachzügler                                     |
| 1.10) | sector_id            | sector id                                                                     | Sektor ID                                      |
| 1.11) | bau_sec2             | classification according to federal statistical office (type of construction) | Bausektor, Einteilung nach amtlicher Statistik |
| 1.12) | sector_bau           | classification according to federal statistical office (type of construction) | Bausektor, Einteilung nach amtlicher Statistik |
| 1.13) | online               | online                                                                        | Fragebogen online beantwortet                  |
| 1.14) | survey_start         | survey start                                                                  | Umfragebeginn                                  |
| 1.15) | survey_end           | survey end                                                                    | Umfrageende                                    |
| 1.16) | participation_date   | participation date                                                            | Teilnahmedatum                                 |
| 1.17) | participation hour   | participation hour                                                            | Teilnahmestunde                                |
| 1.18) | participation status | participation status                                                          | Teilnahmestatus                                |
| 1.19) | bau participant      | participation in this survey                                                  | Teilnahme                                      |
|       |                      |                                                                               |                                                |