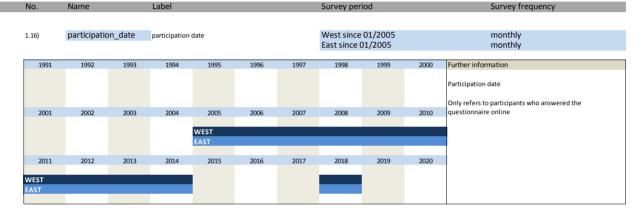

#### 1. Variables of identification

| No.   | N                    | Label                                                                         | Common description                             |
|-------|----------------------|-------------------------------------------------------------------------------|------------------------------------------------|
| NO.   | Name                 | Label                                                                         | German description                             |
|       |                      |                                                                               |                                                |
| 1.1)  | survey               | survey                                                                        | Umfrage                                        |
| 1.2)  | year                 | year                                                                          | Erhebungsjahr                                  |
| 1.3)  | month                | month                                                                         | Monat                                          |
| 1.4)  | idnum                | firm X adress file id                                                         | Firmenidentifikationsnummer                    |
| 1.5)  | runnum               | running number of plant                                                       | Laufende Firmennummer                          |
| 1.6)  | bau_plantnum         | KT information id                                                             | 12-stellige KT Identifikationsnummer           |
| 1.7)  | bau_westeast         | western eastern                                                               | Unterscheidung zwischen West- und Ost-Erhebung |
| 1.8)  | fedstaifo            | federal state (ifo-code)                                                      | Bundesland entsprechend ifo Codierung          |
| 1.9)  | bau_latecomer        | latecomer                                                                     | Nachzügler                                     |
| 1.10) | sector_id            | sector id                                                                     | Sektor ID                                      |
| 1.11) | bau_sec2             | classification according to federal statistical office (type of construction) | Bausektor, Einteilung nach amtlicher Statistik |
| 1.12) | sector_bau           | classification according to federal statistical office (type of construction) | Bausektor, Einteilung nach amtlicher Statistik |
| 1.13) | online               | online                                                                        | Fragebogen online beantwortet                  |
| 1.14) | survey_start         | survey start                                                                  | Umfragebeginn                                  |
| 1.15) | survey_end           | survey end                                                                    | Umfrageende                                    |
| 1.16) | participation_date   | participation date                                                            | Teilnahmedatum                                 |
| 1.17) | participation hour   | participation hour                                                            | Teilnahmestunde                                |
| 1.18) | participation status | participation status                                                          | Teilnahmestatus                                |
| 1.19) | bau participant      | participation in this survey                                                  | Teilnahme                                      |
|       |                      |                                                                               |                                                |