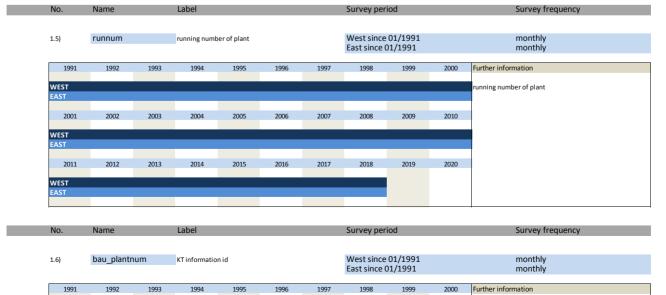

#### 1. Variables of identification

| No.   | N                    | Label                                                                         | Common description                             |
|-------|----------------------|-------------------------------------------------------------------------------|------------------------------------------------|
| NO.   | Name                 | Label                                                                         | German description                             |
|       |                      |                                                                               |                                                |
| 1.1)  | survey               | survey                                                                        | Umfrage                                        |
| 1.2)  | year                 | year                                                                          | Erhebungsjahr                                  |
| 1.3)  | month                | month                                                                         | Monat                                          |
| 1.4)  | idnum                | firm X adress file id                                                         | Firmenidentifikationsnummer                    |
| 1.5)  | runnum               | running number of plant                                                       | Laufende Firmennummer                          |
| 1.6)  | bau_plantnum         | KT information id                                                             | 12-stellige KT Identifikationsnummer           |
| 1.7)  | bau_westeast         | western eastern                                                               | Unterscheidung zwischen West- und Ost-Erhebung |
| 1.8)  | fedstaifo            | federal state (ifo-code)                                                      | Bundesland entsprechend ifo Codierung          |
| 1.9)  | bau_latecomer        | latecomer                                                                     | Nachzügler                                     |
| 1.10) | sector_id            | sector id                                                                     | Sektor ID                                      |
| 1.11) | bau_sec2             | classification according to federal statistical office (type of construction) | Bausektor, Einteilung nach amtlicher Statistik |
| 1.12) | sector_bau           | classification according to federal statistical office (type of construction) | Bausektor, Einteilung nach amtlicher Statistik |
| 1.13) | online               | online                                                                        | Fragebogen online beantwortet                  |
| 1.14) | survey_start         | survey start                                                                  | Umfragebeginn                                  |
| 1.15) | survey_end           | survey end                                                                    | Umfrageende                                    |
| 1.16) | participation_date   | participation date                                                            | Teilnahmedatum                                 |
| 1.17) | participation hour   | participation hour                                                            | Teilnahmestunde                                |
| 1.18) | participation status | participation status                                                          | Teilnahmestatus                                |
| 1.19) | bau participant      | participation in this survey                                                  | Teilnahme                                      |
|       |                      |                                                                               |                                                |