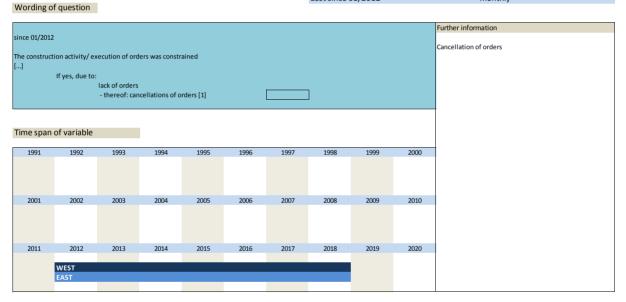

### I. Construction activity

| No.   | Name          | Label                               | German description                     |  |  |
|-------|---------------|-------------------------------------|----------------------------------------|--|--|
|       |               |                                     |                                        |  |  |
| 2.1)  | bau_conactex  | construction activity versus past   | Bautätigkeit in Vergangenheit          |  |  |
| 2.2)  | bau_constrain | constraints                         | Behinderung der Produktionstätigkeit   |  |  |
| 2.3)  | bau_mplack    | constraints: lack of manpower       | Mangel an Arbeitskräften               |  |  |
| 2.4)  | bau_matlack   | constraints: lack of material       | Materialknappheit                      |  |  |
| 2.5)  | bau_weathcon  | constraints: weather conditions     | Ungünstige Wetterlage                  |  |  |
| 2.6)  | bau_finan     | constraints: financing              | Unzureichende Finanzierungsmittel      |  |  |
| 2.7)  | bau_ordlack   | lack of orders                      | Mangel an Aufträgen                    |  |  |
| 2.8)  | bau_cancord   | cancellation of orders              | Auftragsstornierungen                  |  |  |
| 2.9)  | bau_skilllack | constraints: lack of skilled labour | Mangel an Fachkräften                  |  |  |
| 2.10) | bau_othrea    | constraints: other reasons          | Andere Ursachen                        |  |  |
| 2.11) | bau_conactfut | construction activity in 3 month    | Bautätigkeit in den nächsten 3 Monaten |  |  |