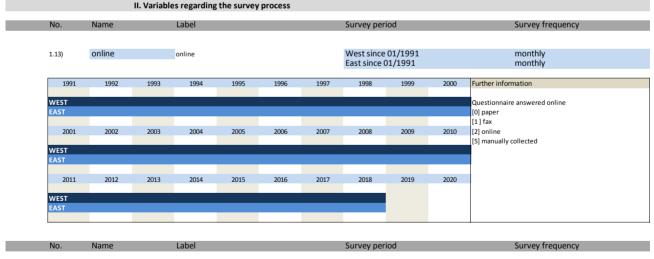

#### 1. Variables of identification

| No.   | N                    | Label                                                                         | Common description                             |
|-------|----------------------|-------------------------------------------------------------------------------|------------------------------------------------|
| NO.   | Name                 | Label                                                                         | German description                             |
|       |                      |                                                                               |                                                |
| 1.1)  | survey               | survey                                                                        | Umfrage                                        |
| 1.2)  | year                 | year                                                                          | Erhebungsjahr                                  |
| 1.3)  | month                | month                                                                         | Monat                                          |
| 1.4)  | idnum                | firm X adress file id                                                         | Firmenidentifikationsnummer                    |
| 1.5)  | runnum               | running number of plant                                                       | Laufende Firmennummer                          |
| 1.6)  | bau_plantnum         | KT information id                                                             | 12-stellige KT Identifikationsnummer           |
| 1.7)  | bau_westeast         | western eastern                                                               | Unterscheidung zwischen West- und Ost-Erhebung |
| 1.8)  | fedstaifo            | federal state (ifo-code)                                                      | Bundesland entsprechend ifo Codierung          |
| 1.9)  | bau_latecomer        | latecomer                                                                     | Nachzügler                                     |
| 1.10) | sector_id            | sector id                                                                     | Sektor ID                                      |
| 1.11) | bau_sec2             | classification according to federal statistical office (type of construction) | Bausektor, Einteilung nach amtlicher Statistik |
| 1.12) | sector_bau           | classification according to federal statistical office (type of construction) | Bausektor, Einteilung nach amtlicher Statistik |
| 1.13) | online               | online                                                                        | Fragebogen online beantwortet                  |
| 1.14) | survey_start         | survey start                                                                  | Umfragebeginn                                  |
| 1.15) | survey_end           | survey end                                                                    | Umfrageende                                    |
| 1.16) | participation_date   | participation date                                                            | Teilnahmedatum                                 |
| 1.17) | participation hour   | participation hour                                                            | Teilnahmestunde                                |
| 1.18) | participation status | participation status                                                          | Teilnahmestatus                                |
| 1.19) | bau participant      | participation in this survey                                                  | Teilnahme                                      |
|       |                      |                                                                               |                                                |