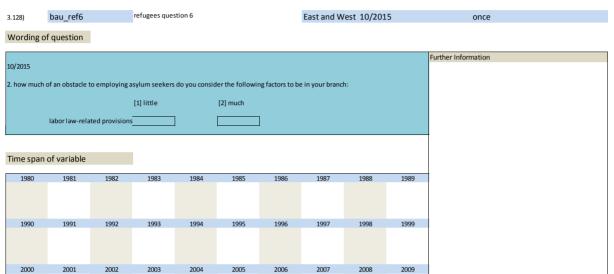

| 1982           | 1983           | 1984          | 1985             | 1986           | 1987 | 1988 | 1989 |                     |
|                                                                                                                                                   | 2300         | 2501             | 2302           | 2505           | 2501          | _303             | 2500           | 2307 | 2300 | 2.05 |                     |

| 1990 | 1991 | 1992 | 1993 | 1994 | 1995                 | 1996 | 1997 | 1998 | 1999 |
|------|------|------|------|------|----------------------|------|------|------|------|
| 2000 | 2001 | 2002 | 2003 | 2004 | 2005                 | 2006 | 2007 | 2008 | 2009 |
| 2010 | 2011 | 2012 | 2013 |      | 2015<br>WEST<br>EAST | 2016 | 2017 | 2018 | 2019 |





|     |      |       | EAST |               |                  |  |
|-----|------|-------|------|---------------|------------------|--|
|     |      |       |      |               |                  |  |
| No. | Name | Label |      | Survey period | Survey frequency |  |
|     |      |       |      |               |                  |  |

| 3.129)      | bau_ref7       |                | refugees que  | estion 7         |                 |                 | East and W      | /est 10/201 | 5    | once                |
|-------------|----------------|----------------|---------------|------------------|-----------------|-----------------|-----------------|-------------|------|---------------------|
| Wording o   | of question    |                |               |                  |